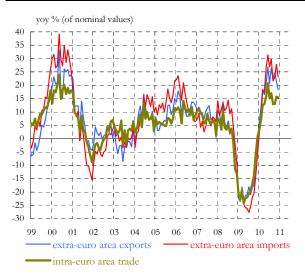

This update: 10-Mar-11 (2)
Next update: 05-Apr-11

DG ECFIN - Directorate A - Policy strategy and coordination

| 1. Output                                                                                                                                                                                                                                                                                                                                                                                                  |                                                                                                                                                                                                                                                                                                                                                                         | LTA <sup>(1)</sup> | 2009                                                                                                        | 2010                                                                                                   | 10Q1                                                                                                                    | 10Q2                                                                                                                                                             | 10Q3                                                                                                                                  | 10Q4                                                                                                                                                  | Oct-10                                                                                                                                                                                                                                                                                                                                                                                                                                                                                                                                                                                                                                                                                                                                                                                                                                                                                                                                                                                                                                                                                                                                                                                                                                                                                                                                                                                                                                                                                                                                                                                                                                                                                                                                                                                                                                                                                                                                                                                                                                                                                                                                                                                                                                                                                                                                                                                                                                                                                                                                                                                                                                                                                                                                                                                                                                   | Nov-10                                                                                                                                                                          | Dec-10                                                                                                                                                            | Jan-11                                                                                                                        | Feb-11                                                              | Mar-11                                                                   |
|------------------------------------------------------------------------------------------------------------------------------------------------------------------------------------------------------------------------------------------------------------------------------------------------------------------------------------------------------------------------------------------------------------|-------------------------------------------------------------------------------------------------------------------------------------------------------------------------------------------------------------------------------------------------------------------------------------------------------------------------------------------------------------------------|--------------------|-------------------------------------------------------------------------------------------------------------|--------------------------------------------------------------------------------------------------------|-------------------------------------------------------------------------------------------------------------------------|------------------------------------------------------------------------------------------------------------------------------------------------------------------|---------------------------------------------------------------------------------------------------------------------------------------|-------------------------------------------------------------------------------------------------------------------------------------------------------|------------------------------------------------------------------------------------------------------------------------------------------------------------------------------------------------------------------------------------------------------------------------------------------------------------------------------------------------------------------------------------------------------------------------------------------------------------------------------------------------------------------------------------------------------------------------------------------------------------------------------------------------------------------------------------------------------------------------------------------------------------------------------------------------------------------------------------------------------------------------------------------------------------------------------------------------------------------------------------------------------------------------------------------------------------------------------------------------------------------------------------------------------------------------------------------------------------------------------------------------------------------------------------------------------------------------------------------------------------------------------------------------------------------------------------------------------------------------------------------------------------------------------------------------------------------------------------------------------------------------------------------------------------------------------------------------------------------------------------------------------------------------------------------------------------------------------------------------------------------------------------------------------------------------------------------------------------------------------------------------------------------------------------------------------------------------------------------------------------------------------------------------------------------------------------------------------------------------------------------------------------------------------------------------------------------------------------------------------------------------------------------------------------------------------------------------------------------------------------------------------------------------------------------------------------------------------------------------------------------------------------------------------------------------------------------------------------------------------------------------------------------------------------------------------------------------------------------|---------------------------------------------------------------------------------------------------------------------------------------------------------------------------------|-------------------------------------------------------------------------------------------------------------------------------------------------------------------|-------------------------------------------------------------------------------------------------------------------------------|---------------------------------------------------------------------|--------------------------------------------------------------------------|
| Economic Sentiment                                                                                                                                                                                                                                                                                                                                                                                         | indicator                                                                                                                                                                                                                                                                                                                                                               | 100.7              | 80.7                                                                                                        | 100.8                                                                                                  | 96.4                                                                                                                    | 99.1                                                                                                                                                             | 102.2                                                                                                                                 | 105.6                                                                                                                                                 | 104.3                                                                                                                                                                                                                                                                                                                                                                                                                                                                                                                                                                                                                                                                                                                                                                                                                                                                                                                                                                                                                                                                                                                                                                                                                                                                                                                                                                                                                                                                                                                                                                                                                                                                                                                                                                                                                                                                                                                                                                                                                                                                                                                                                                                                                                                                                                                                                                                                                                                                                                                                                                                                                                                                                                                                                                                                                                    | 105.6                                                                                                                                                                           | 106.9                                                                                                                                                             | 106.8                                                                                                                         | 107.8                                                               |                                                                          |
| Industrial confidence                                                                                                                                                                                                                                                                                                                                                                                      | balance                                                                                                                                                                                                                                                                                                                                                                 | -6.1               | -28.7                                                                                                       | -4.6                                                                                                   | -12.0                                                                                                                   | -6.4                                                                                                                                                             | -2.5                                                                                                                                  | 2.5                                                                                                                                                   | 0.6                                                                                                                                                                                                                                                                                                                                                                                                                                                                                                                                                                                                                                                                                                                                                                                                                                                                                                                                                                                                                                                                                                                                                                                                                                                                                                                                                                                                                                                                                                                                                                                                                                                                                                                                                                                                                                                                                                                                                                                                                                                                                                                                                                                                                                                                                                                                                                                                                                                                                                                                                                                                                                                                                                                                                                                                                                      | 1.8                                                                                                                                                                             | 5.1                                                                                                                                                               | 6.1                                                                                                                           | 6.5                                                                 |                                                                          |
| Services confidence                                                                                                                                                                                                                                                                                                                                                                                        | balance                                                                                                                                                                                                                                                                                                                                                                 | 12.4               | -15.5                                                                                                       | 4.9                                                                                                    | -0.1                                                                                                                    | 3.9                                                                                                                                                              | 6.9                                                                                                                                   | 9.0                                                                                                                                                   | 8.0                                                                                                                                                                                                                                                                                                                                                                                                                                                                                                                                                                                                                                                                                                                                                                                                                                                                                                                                                                                                                                                                                                                                                                                                                                                                                                                                                                                                                                                                                                                                                                                                                                                                                                                                                                                                                                                                                                                                                                                                                                                                                                                                                                                                                                                                                                                                                                                                                                                                                                                                                                                                                                                                                                                                                                                                                                      | 9.3                                                                                                                                                                             | 9.8                                                                                                                                                               | 9.9                                                                                                                           | 11.1                                                                |                                                                          |
| Industrial production                                                                                                                                                                                                                                                                                                                                                                                      | % ch. on prev. period                                                                                                                                                                                                                                                                                                                                                   | 12.1               | 15.5                                                                                                        |                                                                                                        | 2.4                                                                                                                     | 2.4                                                                                                                                                              | 1.1                                                                                                                                   | 1.7                                                                                                                                                   | 0.8                                                                                                                                                                                                                                                                                                                                                                                                                                                                                                                                                                                                                                                                                                                                                                                                                                                                                                                                                                                                                                                                                                                                                                                                                                                                                                                                                                                                                                                                                                                                                                                                                                                                                                                                                                                                                                                                                                                                                                                                                                                                                                                                                                                                                                                                                                                                                                                                                                                                                                                                                                                                                                                                                                                                                                                                                                      | 1.4                                                                                                                                                                             | -0.1                                                                                                                                                              |                                                                                                                               |                                                                     |                                                                          |
| (excluding construction)                                                                                                                                                                                                                                                                                                                                                                                   | % ch. on prev. year                                                                                                                                                                                                                                                                                                                                                     | 0.9                | -14.9                                                                                                       | 7.1                                                                                                    | 4.7                                                                                                                     | 9.0                                                                                                                                                              | 7.0                                                                                                                                   | 7.7                                                                                                                                                   | 7.1                                                                                                                                                                                                                                                                                                                                                                                                                                                                                                                                                                                                                                                                                                                                                                                                                                                                                                                                                                                                                                                                                                                                                                                                                                                                                                                                                                                                                                                                                                                                                                                                                                                                                                                                                                                                                                                                                                                                                                                                                                                                                                                                                                                                                                                                                                                                                                                                                                                                                                                                                                                                                                                                                                                                                                                                                                      | 7.9                                                                                                                                                                             | 8.0                                                                                                                                                               |                                                                                                                               |                                                                     |                                                                          |
|                                                                                                                                                                                                                                                                                                                                                                                                            | % ch. on prev. period                                                                                                                                                                                                                                                                                                                                                   |                    |                                                                                                             |                                                                                                        | 0.4                                                                                                                     | 1.0                                                                                                                                                              | 0.3                                                                                                                                   | 0.3                                                                                                                                                   |                                                                                                                                                                                                                                                                                                                                                                                                                                                                                                                                                                                                                                                                                                                                                                                                                                                                                                                                                                                                                                                                                                                                                                                                                                                                                                                                                                                                                                                                                                                                                                                                                                                                                                                                                                                                                                                                                                                                                                                                                                                                                                                                                                                                                                                                                                                                                                                                                                                                                                                                                                                                                                                                                                                                                                                                                                          |                                                                                                                                                                                 |                                                                                                                                                                   |                                                                                                                               |                                                                     |                                                                          |
| Gross domestic product                                                                                                                                                                                                                                                                                                                                                                                     | % ch. on prev. year                                                                                                                                                                                                                                                                                                                                                     | 1.7                | -4.1                                                                                                        | 1.7                                                                                                    | 0.8                                                                                                                     | 2.0                                                                                                                                                              | 1.9                                                                                                                                   | 2.0                                                                                                                                                   |                                                                                                                                                                                                                                                                                                                                                                                                                                                                                                                                                                                                                                                                                                                                                                                                                                                                                                                                                                                                                                                                                                                                                                                                                                                                                                                                                                                                                                                                                                                                                                                                                                                                                                                                                                                                                                                                                                                                                                                                                                                                                                                                                                                                                                                                                                                                                                                                                                                                                                                                                                                                                                                                                                                                                                                                                                          |                                                                                                                                                                                 |                                                                                                                                                                   |                                                                                                                               |                                                                     |                                                                          |
| Table and death to                                                                                                                                                                                                                                                                                                                                                                                         | % ch. on prev. period                                                                                                                                                                                                                                                                                                                                                   |                    |                                                                                                             |                                                                                                        | 0.4                                                                                                                     | 0.9                                                                                                                                                              | 0.4                                                                                                                                   |                                                                                                                                                       |                                                                                                                                                                                                                                                                                                                                                                                                                                                                                                                                                                                                                                                                                                                                                                                                                                                                                                                                                                                                                                                                                                                                                                                                                                                                                                                                                                                                                                                                                                                                                                                                                                                                                                                                                                                                                                                                                                                                                                                                                                                                                                                                                                                                                                                                                                                                                                                                                                                                                                                                                                                                                                                                                                                                                                                                                                          |                                                                                                                                                                                 |                                                                                                                                                                   |                                                                                                                               |                                                                     |                                                                          |
| Labour productivity                                                                                                                                                                                                                                                                                                                                                                                        | % ch. on prev. year                                                                                                                                                                                                                                                                                                                                                     | 0.7                | -2.2                                                                                                        | -                                                                                                      | 2.0                                                                                                                     | 2.5                                                                                                                                                              | 2.1                                                                                                                                   |                                                                                                                                                       |                                                                                                                                                                                                                                                                                                                                                                                                                                                                                                                                                                                                                                                                                                                                                                                                                                                                                                                                                                                                                                                                                                                                                                                                                                                                                                                                                                                                                                                                                                                                                                                                                                                                                                                                                                                                                                                                                                                                                                                                                                                                                                                                                                                                                                                                                                                                                                                                                                                                                                                                                                                                                                                                                                                                                                                                                                          |                                                                                                                                                                                 |                                                                                                                                                                   |                                                                                                                               |                                                                     |                                                                          |
| 2. Private consumption                                                                                                                                                                                                                                                                                                                                                                                     |                                                                                                                                                                                                                                                                                                                                                                         |                    |                                                                                                             |                                                                                                        |                                                                                                                         |                                                                                                                                                                  |                                                                                                                                       |                                                                                                                                                       |                                                                                                                                                                                                                                                                                                                                                                                                                                                                                                                                                                                                                                                                                                                                                                                                                                                                                                                                                                                                                                                                                                                                                                                                                                                                                                                                                                                                                                                                                                                                                                                                                                                                                                                                                                                                                                                                                                                                                                                                                                                                                                                                                                                                                                                                                                                                                                                                                                                                                                                                                                                                                                                                                                                                                                                                                                          |                                                                                                                                                                                 |                                                                                                                                                                   |                                                                                                                               |                                                                     |                                                                          |
| Consumer confidence                                                                                                                                                                                                                                                                                                                                                                                        | balance                                                                                                                                                                                                                                                                                                                                                                 | -12.0              | -24.8                                                                                                       | -14.0                                                                                                  | -16.8                                                                                                                   | -16.7                                                                                                                                                            | -12.1                                                                                                                                 | -10.4                                                                                                                                                 | -10.9                                                                                                                                                                                                                                                                                                                                                                                                                                                                                                                                                                                                                                                                                                                                                                                                                                                                                                                                                                                                                                                                                                                                                                                                                                                                                                                                                                                                                                                                                                                                                                                                                                                                                                                                                                                                                                                                                                                                                                                                                                                                                                                                                                                                                                                                                                                                                                                                                                                                                                                                                                                                                                                                                                                                                                                                                                    | -9.4                                                                                                                                                                            | -11.0                                                                                                                                                             | -11.2                                                                                                                         | -10.0                                                               |                                                                          |
| Retail confidence                                                                                                                                                                                                                                                                                                                                                                                          | balance                                                                                                                                                                                                                                                                                                                                                                 | -8.7               | -15.5                                                                                                       | -4.0                                                                                                   | -8.9                                                                                                                    | -5.1                                                                                                                                                             | -2.8                                                                                                                                  | 0.8                                                                                                                                                   | -0.8                                                                                                                                                                                                                                                                                                                                                                                                                                                                                                                                                                                                                                                                                                                                                                                                                                                                                                                                                                                                                                                                                                                                                                                                                                                                                                                                                                                                                                                                                                                                                                                                                                                                                                                                                                                                                                                                                                                                                                                                                                                                                                                                                                                                                                                                                                                                                                                                                                                                                                                                                                                                                                                                                                                                                                                                                                     | -1.1                                                                                                                                                                            | 4.3                                                                                                                                                               | -0.6                                                                                                                          | -0.2                                                                |                                                                          |
| Private consumption                                                                                                                                                                                                                                                                                                                                                                                        | % ch. on prev. period                                                                                                                                                                                                                                                                                                                                                   |                    |                                                                                                             |                                                                                                        | 0.4                                                                                                                     | 0.2                                                                                                                                                              | 0.1                                                                                                                                   | 0.4                                                                                                                                                   |                                                                                                                                                                                                                                                                                                                                                                                                                                                                                                                                                                                                                                                                                                                                                                                                                                                                                                                                                                                                                                                                                                                                                                                                                                                                                                                                                                                                                                                                                                                                                                                                                                                                                                                                                                                                                                                                                                                                                                                                                                                                                                                                                                                                                                                                                                                                                                                                                                                                                                                                                                                                                                                                                                                                                                                                                                          |                                                                                                                                                                                 |                                                                                                                                                                   |                                                                                                                               |                                                                     |                                                                          |
|                                                                                                                                                                                                                                                                                                                                                                                                            | % ch. on prev. year                                                                                                                                                                                                                                                                                                                                                     | 1.6                | -1.1                                                                                                        | 0.8                                                                                                    | 0.4                                                                                                                     | 0.6                                                                                                                                                              | 0.9                                                                                                                                   | 1.1                                                                                                                                                   |                                                                                                                                                                                                                                                                                                                                                                                                                                                                                                                                                                                                                                                                                                                                                                                                                                                                                                                                                                                                                                                                                                                                                                                                                                                                                                                                                                                                                                                                                                                                                                                                                                                                                                                                                                                                                                                                                                                                                                                                                                                                                                                                                                                                                                                                                                                                                                                                                                                                                                                                                                                                                                                                                                                                                                                                                                          |                                                                                                                                                                                 |                                                                                                                                                                   |                                                                                                                               |                                                                     |                                                                          |
| Retail sales                                                                                                                                                                                                                                                                                                                                                                                               | % ch. on prev. period                                                                                                                                                                                                                                                                                                                                                   |                    |                                                                                                             |                                                                                                        | 0.4                                                                                                                     | 0.1                                                                                                                                                              | 0.4                                                                                                                                   | -0.3                                                                                                                                                  | 0.0                                                                                                                                                                                                                                                                                                                                                                                                                                                                                                                                                                                                                                                                                                                                                                                                                                                                                                                                                                                                                                                                                                                                                                                                                                                                                                                                                                                                                                                                                                                                                                                                                                                                                                                                                                                                                                                                                                                                                                                                                                                                                                                                                                                                                                                                                                                                                                                                                                                                                                                                                                                                                                                                                                                                                                                                                                      | -0.1                                                                                                                                                                            | -0.4                                                                                                                                                              | 0.5                                                                                                                           |                                                                     |                                                                          |
|                                                                                                                                                                                                                                                                                                                                                                                                            | % ch. on prev. year                                                                                                                                                                                                                                                                                                                                                     | 1.3                | -2.5                                                                                                        | 0.8                                                                                                    | 0.5                                                                                                                     | 0.6                                                                                                                                                              | 1.5                                                                                                                                   | 0.4                                                                                                                                                   | 0.9                                                                                                                                                                                                                                                                                                                                                                                                                                                                                                                                                                                                                                                                                                                                                                                                                                                                                                                                                                                                                                                                                                                                                                                                                                                                                                                                                                                                                                                                                                                                                                                                                                                                                                                                                                                                                                                                                                                                                                                                                                                                                                                                                                                                                                                                                                                                                                                                                                                                                                                                                                                                                                                                                                                                                                                                                                      | 1.0                                                                                                                                                                             | -0.4                                                                                                                                                              | 0.7                                                                                                                           |                                                                     |                                                                          |
| 3. Investment                                                                                                                                                                                                                                                                                                                                                                                              | 1 100                                                                                                                                                                                                                                                                                                                                                                   | 04.0               | =                                                                                                           | 75.0                                                                                                   |                                                                                                                         |                                                                                                                                                                  |                                                                                                                                       | F0.4                                                                                                                                                  | 50.4                                                                                                                                                                                                                                                                                                                                                                                                                                                                                                                                                                                                                                                                                                                                                                                                                                                                                                                                                                                                                                                                                                                                                                                                                                                                                                                                                                                                                                                                                                                                                                                                                                                                                                                                                                                                                                                                                                                                                                                                                                                                                                                                                                                                                                                                                                                                                                                                                                                                                                                                                                                                                                                                                                                                                                                                                                     |                                                                                                                                                                                 |                                                                                                                                                                   | 20.0                                                                                                                          |                                                                     |                                                                          |
| Capacity utilisation                                                                                                                                                                                                                                                                                                                                                                                       | level (%)                                                                                                                                                                                                                                                                                                                                                               | 81.3               | 71.4                                                                                                        | 75.8                                                                                                   | 72.3                                                                                                                    | 75.5                                                                                                                                                             | 77.4                                                                                                                                  | 78.1                                                                                                                                                  | 78.1                                                                                                                                                                                                                                                                                                                                                                                                                                                                                                                                                                                                                                                                                                                                                                                                                                                                                                                                                                                                                                                                                                                                                                                                                                                                                                                                                                                                                                                                                                                                                                                                                                                                                                                                                                                                                                                                                                                                                                                                                                                                                                                                                                                                                                                                                                                                                                                                                                                                                                                                                                                                                                                                                                                                                                                                                                     | 45.0                                                                                                                                                                            | 40.7                                                                                                                                                              | 80.0                                                                                                                          | 40.5                                                                |                                                                          |
| Production expectations (manuf.)                                                                                                                                                                                                                                                                                                                                                                           | balance                                                                                                                                                                                                                                                                                                                                                                 | 6.4                | -14.8                                                                                                       | 11.3                                                                                                   | 8.1                                                                                                                     | 10.1                                                                                                                                                             | 10.9                                                                                                                                  | 16.2                                                                                                                                                  | 14.6                                                                                                                                                                                                                                                                                                                                                                                                                                                                                                                                                                                                                                                                                                                                                                                                                                                                                                                                                                                                                                                                                                                                                                                                                                                                                                                                                                                                                                                                                                                                                                                                                                                                                                                                                                                                                                                                                                                                                                                                                                                                                                                                                                                                                                                                                                                                                                                                                                                                                                                                                                                                                                                                                                                                                                                                                                     | 15.2                                                                                                                                                                            | 18.7                                                                                                                                                              | 18.9                                                                                                                          | 19.5                                                                |                                                                          |
| Gross fixed capital formation                                                                                                                                                                                                                                                                                                                                                                              | % ch. on prev. period<br>% ch. on prev. year                                                                                                                                                                                                                                                                                                                            | 17                 | -11.4                                                                                                       | -0.7                                                                                                   | -0.2<br>-4.6                                                                                                            | 2.1<br>-0.3                                                                                                                                                      | -0.1<br>0.7                                                                                                                           | -0.6<br>1.2                                                                                                                                           |                                                                                                                                                                                                                                                                                                                                                                                                                                                                                                                                                                                                                                                                                                                                                                                                                                                                                                                                                                                                                                                                                                                                                                                                                                                                                                                                                                                                                                                                                                                                                                                                                                                                                                                                                                                                                                                                                                                                                                                                                                                                                                                                                                                                                                                                                                                                                                                                                                                                                                                                                                                                                                                                                                                                                                                                                                          |                                                                                                                                                                                 |                                                                                                                                                                   |                                                                                                                               |                                                                     |                                                                          |
|                                                                                                                                                                                                                                                                                                                                                                                                            | % ch. on prev. year % ch. on prev. period                                                                                                                                                                                                                                                                                                                               | 1.7                | -11.4                                                                                                       | -0./                                                                                                   | 1.4                                                                                                                     | 3.5                                                                                                                                                              | 0.7                                                                                                                                   | 1.2                                                                                                                                                   |                                                                                                                                                                                                                                                                                                                                                                                                                                                                                                                                                                                                                                                                                                                                                                                                                                                                                                                                                                                                                                                                                                                                                                                                                                                                                                                                                                                                                                                                                                                                                                                                                                                                                                                                                                                                                                                                                                                                                                                                                                                                                                                                                                                                                                                                                                                                                                                                                                                                                                                                                                                                                                                                                                                                                                                                                                          |                                                                                                                                                                                 |                                                                                                                                                                   |                                                                                                                               |                                                                     |                                                                          |
| - equipment investment                                                                                                                                                                                                                                                                                                                                                                                     | % ch. on prev. year                                                                                                                                                                                                                                                                                                                                                     |                    | -17.8                                                                                                       |                                                                                                        | -1.5                                                                                                                    | 5.2                                                                                                                                                              | 5.3                                                                                                                                   |                                                                                                                                                       |                                                                                                                                                                                                                                                                                                                                                                                                                                                                                                                                                                                                                                                                                                                                                                                                                                                                                                                                                                                                                                                                                                                                                                                                                                                                                                                                                                                                                                                                                                                                                                                                                                                                                                                                                                                                                                                                                                                                                                                                                                                                                                                                                                                                                                                                                                                                                                                                                                                                                                                                                                                                                                                                                                                                                                                                                                          |                                                                                                                                                                                 |                                                                                                                                                                   |                                                                                                                               |                                                                     |                                                                          |
|                                                                                                                                                                                                                                                                                                                                                                                                            | % ch. on prev. year                                                                                                                                                                                                                                                                                                                                                     | 2.9                | 17.0                                                                                                        |                                                                                                        | -1.6                                                                                                                    | 1.7                                                                                                                                                              | -0.8                                                                                                                                  |                                                                                                                                                       |                                                                                                                                                                                                                                                                                                                                                                                                                                                                                                                                                                                                                                                                                                                                                                                                                                                                                                                                                                                                                                                                                                                                                                                                                                                                                                                                                                                                                                                                                                                                                                                                                                                                                                                                                                                                                                                                                                                                                                                                                                                                                                                                                                                                                                                                                                                                                                                                                                                                                                                                                                                                                                                                                                                                                                                                                                          |                                                                                                                                                                                 |                                                                                                                                                                   |                                                                                                                               |                                                                     |                                                                          |
| - construction investment                                                                                                                                                                                                                                                                                                                                                                                  | % ch. on prev. year                                                                                                                                                                                                                                                                                                                                                     | 0.7                | -7.8                                                                                                        |                                                                                                        | -7.0                                                                                                                    | -3.6                                                                                                                                                             | -2.5                                                                                                                                  |                                                                                                                                                       |                                                                                                                                                                                                                                                                                                                                                                                                                                                                                                                                                                                                                                                                                                                                                                                                                                                                                                                                                                                                                                                                                                                                                                                                                                                                                                                                                                                                                                                                                                                                                                                                                                                                                                                                                                                                                                                                                                                                                                                                                                                                                                                                                                                                                                                                                                                                                                                                                                                                                                                                                                                                                                                                                                                                                                                                                                          |                                                                                                                                                                                 |                                                                                                                                                                   |                                                                                                                               |                                                                     |                                                                          |
| Change in stocks                                                                                                                                                                                                                                                                                                                                                                                           | contrib. to GDP (pp.)                                                                                                                                                                                                                                                                                                                                                   | 0.0                | -1.0                                                                                                        | 0.3                                                                                                    | 0.3                                                                                                                     | 0.3                                                                                                                                                              | -0.2                                                                                                                                  | -0.2                                                                                                                                                  |                                                                                                                                                                                                                                                                                                                                                                                                                                                                                                                                                                                                                                                                                                                                                                                                                                                                                                                                                                                                                                                                                                                                                                                                                                                                                                                                                                                                                                                                                                                                                                                                                                                                                                                                                                                                                                                                                                                                                                                                                                                                                                                                                                                                                                                                                                                                                                                                                                                                                                                                                                                                                                                                                                                                                                                                                                          |                                                                                                                                                                                 |                                                                                                                                                                   |                                                                                                                               |                                                                     |                                                                          |
| 4. Labour market                                                                                                                                                                                                                                                                                                                                                                                           | WY 7                                                                                                                                                                                                                                                                                                                                                                    |                    |                                                                                                             |                                                                                                        |                                                                                                                         |                                                                                                                                                                  |                                                                                                                                       |                                                                                                                                                       |                                                                                                                                                                                                                                                                                                                                                                                                                                                                                                                                                                                                                                                                                                                                                                                                                                                                                                                                                                                                                                                                                                                                                                                                                                                                                                                                                                                                                                                                                                                                                                                                                                                                                                                                                                                                                                                                                                                                                                                                                                                                                                                                                                                                                                                                                                                                                                                                                                                                                                                                                                                                                                                                                                                                                                                                                                          |                                                                                                                                                                                 |                                                                                                                                                                   |                                                                                                                               |                                                                     |                                                                          |
| Employment expectations (manuf.)                                                                                                                                                                                                                                                                                                                                                                           | balance                                                                                                                                                                                                                                                                                                                                                                 | -11.9              | -30.8                                                                                                       | -7.7                                                                                                   | -17.7                                                                                                                   | -10.1                                                                                                                                                            | -5.1                                                                                                                                  | 2.1                                                                                                                                                   | 0.4                                                                                                                                                                                                                                                                                                                                                                                                                                                                                                                                                                                                                                                                                                                                                                                                                                                                                                                                                                                                                                                                                                                                                                                                                                                                                                                                                                                                                                                                                                                                                                                                                                                                                                                                                                                                                                                                                                                                                                                                                                                                                                                                                                                                                                                                                                                                                                                                                                                                                                                                                                                                                                                                                                                                                                                                                                      | 1.7                                                                                                                                                                             | 4.2                                                                                                                                                               | 5.0                                                                                                                           | 6.6                                                                 |                                                                          |
| Employment expectations (services)                                                                                                                                                                                                                                                                                                                                                                         | balance                                                                                                                                                                                                                                                                                                                                                                 | 6.5                | -10.9                                                                                                       | 1.6                                                                                                    | -3.6                                                                                                                    | 0.0                                                                                                                                                              | 2.4                                                                                                                                   | 7.6                                                                                                                                                   | 6.5                                                                                                                                                                                                                                                                                                                                                                                                                                                                                                                                                                                                                                                                                                                                                                                                                                                                                                                                                                                                                                                                                                                                                                                                                                                                                                                                                                                                                                                                                                                                                                                                                                                                                                                                                                                                                                                                                                                                                                                                                                                                                                                                                                                                                                                                                                                                                                                                                                                                                                                                                                                                                                                                                                                                                                                                                                      | 8.7                                                                                                                                                                             | 7.7                                                                                                                                                               | 8.3                                                                                                                           | 8.5                                                                 |                                                                          |
| Employment                                                                                                                                                                                                                                                                                                                                                                                                 | % ch. on prev. period                                                                                                                                                                                                                                                                                                                                                   |                    |                                                                                                             |                                                                                                        | 0.0                                                                                                                     | 0.1                                                                                                                                                              | 0.0                                                                                                                                   | _                                                                                                                                                     |                                                                                                                                                                                                                                                                                                                                                                                                                                                                                                                                                                                                                                                                                                                                                                                                                                                                                                                                                                                                                                                                                                                                                                                                                                                                                                                                                                                                                                                                                                                                                                                                                                                                                                                                                                                                                                                                                                                                                                                                                                                                                                                                                                                                                                                                                                                                                                                                                                                                                                                                                                                                                                                                                                                                                                                                                                          |                                                                                                                                                                                 |                                                                                                                                                                   |                                                                                                                               |                                                                     |                                                                          |
| Employment                                                                                                                                                                                                                                                                                                                                                                                                 | % ch. on prev. year                                                                                                                                                                                                                                                                                                                                                     | 1.0                | -1.8                                                                                                        | <u> </u>                                                                                               | -1.2                                                                                                                    | -0.5                                                                                                                                                             | -0.2                                                                                                                                  |                                                                                                                                                       |                                                                                                                                                                                                                                                                                                                                                                                                                                                                                                                                                                                                                                                                                                                                                                                                                                                                                                                                                                                                                                                                                                                                                                                                                                                                                                                                                                                                                                                                                                                                                                                                                                                                                                                                                                                                                                                                                                                                                                                                                                                                                                                                                                                                                                                                                                                                                                                                                                                                                                                                                                                                                                                                                                                                                                                                                                          |                                                                                                                                                                                 |                                                                                                                                                                   |                                                                                                                               |                                                                     |                                                                          |
| Employment (000)                                                                                                                                                                                                                                                                                                                                                                                           | abs. ch. on prev. period                                                                                                                                                                                                                                                                                                                                                |                    | -2 736                                                                                                      |                                                                                                        | 32                                                                                                                      | 111                                                                                                                                                              | -47                                                                                                                                   |                                                                                                                                                       |                                                                                                                                                                                                                                                                                                                                                                                                                                                                                                                                                                                                                                                                                                                                                                                                                                                                                                                                                                                                                                                                                                                                                                                                                                                                                                                                                                                                                                                                                                                                                                                                                                                                                                                                                                                                                                                                                                                                                                                                                                                                                                                                                                                                                                                                                                                                                                                                                                                                                                                                                                                                                                                                                                                                                                                                                                          |                                                                                                                                                                                 |                                                                                                                                                                   |                                                                                                                               |                                                                     |                                                                          |
| Compensation of employees per head                                                                                                                                                                                                                                                                                                                                                                         | % ch. on prev. period                                                                                                                                                                                                                                                                                                                                                   |                    |                                                                                                             |                                                                                                        | 0.2                                                                                                                     | 0.7                                                                                                                                                              | 0.3                                                                                                                                   |                                                                                                                                                       |                                                                                                                                                                                                                                                                                                                                                                                                                                                                                                                                                                                                                                                                                                                                                                                                                                                                                                                                                                                                                                                                                                                                                                                                                                                                                                                                                                                                                                                                                                                                                                                                                                                                                                                                                                                                                                                                                                                                                                                                                                                                                                                                                                                                                                                                                                                                                                                                                                                                                                                                                                                                                                                                                                                                                                                                                                          |                                                                                                                                                                                 |                                                                                                                                                                   |                                                                                                                               |                                                                     |                                                                          |
| (nominal)                                                                                                                                                                                                                                                                                                                                                                                                  | % ch. on prev. year                                                                                                                                                                                                                                                                                                                                                     | 2.1                | 1.5                                                                                                         | -                                                                                                      | 1.5                                                                                                                     | 1.9                                                                                                                                                              | 1.5                                                                                                                                   | -                                                                                                                                                     |                                                                                                                                                                                                                                                                                                                                                                                                                                                                                                                                                                                                                                                                                                                                                                                                                                                                                                                                                                                                                                                                                                                                                                                                                                                                                                                                                                                                                                                                                                                                                                                                                                                                                                                                                                                                                                                                                                                                                                                                                                                                                                                                                                                                                                                                                                                                                                                                                                                                                                                                                                                                                                                                                                                                                                                                                                          |                                                                                                                                                                                 |                                                                                                                                                                   |                                                                                                                               |                                                                     |                                                                          |
| Unemployment rate                                                                                                                                                                                                                                                                                                                                                                                          | % of lab. force                                                                                                                                                                                                                                                                                                                                                         |                    | 9.5                                                                                                         | 10.0                                                                                                   | 10.0                                                                                                                    | 10.0                                                                                                                                                             | 10.0                                                                                                                                  | 10.0                                                                                                                                                  | 10.1                                                                                                                                                                                                                                                                                                                                                                                                                                                                                                                                                                                                                                                                                                                                                                                                                                                                                                                                                                                                                                                                                                                                                                                                                                                                                                                                                                                                                                                                                                                                                                                                                                                                                                                                                                                                                                                                                                                                                                                                                                                                                                                                                                                                                                                                                                                                                                                                                                                                                                                                                                                                                                                                                                                                                                                                                                     | 10.0                                                                                                                                                                            | 10.0                                                                                                                                                              | 9.9                                                                                                                           |                                                                     |                                                                          |
| Unemployment (000)                                                                                                                                                                                                                                                                                                                                                                                         | ahs. ch. on prev. period                                                                                                                                                                                                                                                                                                                                                |                    | 3 050                                                                                                       | 900                                                                                                    | 131                                                                                                                     | 123                                                                                                                                                              | 9                                                                                                                                     | -7                                                                                                                                                    | 66                                                                                                                                                                                                                                                                                                                                                                                                                                                                                                                                                                                                                                                                                                                                                                                                                                                                                                                                                                                                                                                                                                                                                                                                                                                                                                                                                                                                                                                                                                                                                                                                                                                                                                                                                                                                                                                                                                                                                                                                                                                                                                                                                                                                                                                                                                                                                                                                                                                                                                                                                                                                                                                                                                                                                                                                                                       | -73                                                                                                                                                                             | -81                                                                                                                                                               | -72                                                                                                                           |                                                                     |                                                                          |
| 5. International transactions                                                                                                                                                                                                                                                                                                                                                                              | 0/ 1                                                                                                                                                                                                                                                                                                                                                                    |                    |                                                                                                             |                                                                                                        | 4.0                                                                                                                     | 0.7                                                                                                                                                              | 0.7                                                                                                                                   | 2.6                                                                                                                                                   | 0.5                                                                                                                                                                                                                                                                                                                                                                                                                                                                                                                                                                                                                                                                                                                                                                                                                                                                                                                                                                                                                                                                                                                                                                                                                                                                                                                                                                                                                                                                                                                                                                                                                                                                                                                                                                                                                                                                                                                                                                                                                                                                                                                                                                                                                                                                                                                                                                                                                                                                                                                                                                                                                                                                                                                                                                                                                                      | 4.0                                                                                                                                                                             | 4.0                                                                                                                                                               |                                                                                                                               |                                                                     |                                                                          |
| World trade                                                                                                                                                                                                                                                                                                                                                                                                | % ch. on prev. period                                                                                                                                                                                                                                                                                                                                                   | - /                | 42.0                                                                                                        | 454                                                                                                    | 4.9                                                                                                                     | 2.7                                                                                                                                                              | 0.7                                                                                                                                   | 2.6                                                                                                                                                   | 0.5                                                                                                                                                                                                                                                                                                                                                                                                                                                                                                                                                                                                                                                                                                                                                                                                                                                                                                                                                                                                                                                                                                                                                                                                                                                                                                                                                                                                                                                                                                                                                                                                                                                                                                                                                                                                                                                                                                                                                                                                                                                                                                                                                                                                                                                                                                                                                                                                                                                                                                                                                                                                                                                                                                                                                                                                                                      | 1.8                                                                                                                                                                             | 1.8                                                                                                                                                               |                                                                                                                               |                                                                     |                                                                          |
| E                                                                                                                                                                                                                                                                                                                                                                                                          | % ch. on prev. year                                                                                                                                                                                                                                                                                                                                                     | -18.7              | -13.0                                                                                                       | -24.5                                                                                                  | 15.7<br>-41.9                                                                                                           | 18.8<br>-28.9                                                                                                                                                    | 14.9<br>-17.9                                                                                                                         | -9.4                                                                                                                                                  | -12.1                                                                                                                                                                                                                                                                                                                                                                                                                                                                                                                                                                                                                                                                                                                                                                                                                                                                                                                                                                                                                                                                                                                                                                                                                                                                                                                                                                                                                                                                                                                                                                                                                                                                                                                                                                                                                                                                                                                                                                                                                                                                                                                                                                                                                                                                                                                                                                                                                                                                                                                                                                                                                                                                                                                                                                                                                                    | 12.6<br>-9.4                                                                                                                                                                    | 10.0                                                                                                                                                              | -0.9                                                                                                                          | 0.1                                                                 |                                                                          |
| Export order books Trade balance (merchandise)                                                                                                                                                                                                                                                                                                                                                             | balance<br>billion EUR                                                                                                                                                                                                                                                                                                                                                  | -18./              | -58.2<br>16.6                                                                                               | 0.7                                                                                                    | 4.3                                                                                                                     | -4.3                                                                                                                                                             | -17.9                                                                                                                                 | -2.5                                                                                                                                                  | 3.1                                                                                                                                                                                                                                                                                                                                                                                                                                                                                                                                                                                                                                                                                                                                                                                                                                                                                                                                                                                                                                                                                                                                                                                                                                                                                                                                                                                                                                                                                                                                                                                                                                                                                                                                                                                                                                                                                                                                                                                                                                                                                                                                                                                                                                                                                                                                                                                                                                                                                                                                                                                                                                                                                                                                                                                                                                      | -3.2                                                                                                                                                                            | -6.6<br>-2.3                                                                                                                                                      | -0.9                                                                                                                          | -0.1                                                                |                                                                          |
| Trade balance (merchandise)                                                                                                                                                                                                                                                                                                                                                                                | % ch. on prev. period                                                                                                                                                                                                                                                                                                                                                   |                    | 10.0                                                                                                        | 0.7                                                                                                    | 2.8                                                                                                                     | 4.4                                                                                                                                                              | 2.2                                                                                                                                   | 1.8                                                                                                                                                   | J.1                                                                                                                                                                                                                                                                                                                                                                                                                                                                                                                                                                                                                                                                                                                                                                                                                                                                                                                                                                                                                                                                                                                                                                                                                                                                                                                                                                                                                                                                                                                                                                                                                                                                                                                                                                                                                                                                                                                                                                                                                                                                                                                                                                                                                                                                                                                                                                                                                                                                                                                                                                                                                                                                                                                                                                                                                                      | -3.2                                                                                                                                                                            | -2.3                                                                                                                                                              |                                                                                                                               |                                                                     |                                                                          |
| Exports of goods and services                                                                                                                                                                                                                                                                                                                                                                              | % ch. on prev. persoa % ch. on prev. year                                                                                                                                                                                                                                                                                                                               | 5.1                | -13.2                                                                                                       | 10.9                                                                                                   | 6.5                                                                                                                     | 12.4                                                                                                                                                             | 11.9                                                                                                                                  | 11.7                                                                                                                                                  |                                                                                                                                                                                                                                                                                                                                                                                                                                                                                                                                                                                                                                                                                                                                                                                                                                                                                                                                                                                                                                                                                                                                                                                                                                                                                                                                                                                                                                                                                                                                                                                                                                                                                                                                                                                                                                                                                                                                                                                                                                                                                                                                                                                                                                                                                                                                                                                                                                                                                                                                                                                                                                                                                                                                                                                                                                          |                                                                                                                                                                                 |                                                                                                                                                                   |                                                                                                                               |                                                                     |                                                                          |
|                                                                                                                                                                                                                                                                                                                                                                                                            | % ch. on prev. period                                                                                                                                                                                                                                                                                                                                                   | - 5.1              | 13.2                                                                                                        | 10.5                                                                                                   | 3.4                                                                                                                     | 4.2                                                                                                                                                              | 1.4                                                                                                                                   | 1.1                                                                                                                                                   |                                                                                                                                                                                                                                                                                                                                                                                                                                                                                                                                                                                                                                                                                                                                                                                                                                                                                                                                                                                                                                                                                                                                                                                                                                                                                                                                                                                                                                                                                                                                                                                                                                                                                                                                                                                                                                                                                                                                                                                                                                                                                                                                                                                                                                                                                                                                                                                                                                                                                                                                                                                                                                                                                                                                                                                                                                          |                                                                                                                                                                                 |                                                                                                                                                                   |                                                                                                                               |                                                                     |                                                                          |
| Imports of goods and services                                                                                                                                                                                                                                                                                                                                                                              | % ch. on prev. year                                                                                                                                                                                                                                                                                                                                                     | 5.0                | -11.9                                                                                                       | 8.9                                                                                                    | 3.3                                                                                                                     | 10.7                                                                                                                                                             | 10.3                                                                                                                                  | 10.4                                                                                                                                                  |                                                                                                                                                                                                                                                                                                                                                                                                                                                                                                                                                                                                                                                                                                                                                                                                                                                                                                                                                                                                                                                                                                                                                                                                                                                                                                                                                                                                                                                                                                                                                                                                                                                                                                                                                                                                                                                                                                                                                                                                                                                                                                                                                                                                                                                                                                                                                                                                                                                                                                                                                                                                                                                                                                                                                                                                                                          |                                                                                                                                                                                 |                                                                                                                                                                   |                                                                                                                               |                                                                     |                                                                          |
| Current account balance                                                                                                                                                                                                                                                                                                                                                                                    | billion EUR                                                                                                                                                                                                                                                                                                                                                             |                    | -51.4                                                                                                       | -56.4                                                                                                  | -1.9                                                                                                                    | -6.7                                                                                                                                                             | -14.4                                                                                                                                 | -33.4                                                                                                                                                 | -9.6                                                                                                                                                                                                                                                                                                                                                                                                                                                                                                                                                                                                                                                                                                                                                                                                                                                                                                                                                                                                                                                                                                                                                                                                                                                                                                                                                                                                                                                                                                                                                                                                                                                                                                                                                                                                                                                                                                                                                                                                                                                                                                                                                                                                                                                                                                                                                                                                                                                                                                                                                                                                                                                                                                                                                                                                                                     | -10.5                                                                                                                                                                           | -13.3                                                                                                                                                             |                                                                                                                               |                                                                     |                                                                          |
| Direct investment                                                                                                                                                                                                                                                                                                                                                                                          | billion EUR                                                                                                                                                                                                                                                                                                                                                             |                    | -74.5                                                                                                       |                                                                                                        |                                                                                                                         |                                                                                                                                                                  |                                                                                                                                       |                                                                                                                                                       |                                                                                                                                                                                                                                                                                                                                                                                                                                                                                                                                                                                                                                                                                                                                                                                                                                                                                                                                                                                                                                                                                                                                                                                                                                                                                                                                                                                                                                                                                                                                                                                                                                                                                                                                                                                                                                                                                                                                                                                                                                                                                                                                                                                                                                                                                                                                                                                                                                                                                                                                                                                                                                                                                                                                                                                                                                          |                                                                                                                                                                                 |                                                                                                                                                                   |                                                                                                                               |                                                                     |                                                                          |
| Portfolio investment                                                                                                                                                                                                                                                                                                                                                                                       | billion EUR                                                                                                                                                                                                                                                                                                                                                             |                    | -/4.5                                                                                                       | -85.9                                                                                                  | -40.3                                                                                                                   | -38.4                                                                                                                                                            | -37.4                                                                                                                                 | 30.3                                                                                                                                                  | -12.0                                                                                                                                                                                                                                                                                                                                                                                                                                                                                                                                                                                                                                                                                                                                                                                                                                                                                                                                                                                                                                                                                                                                                                                                                                                                                                                                                                                                                                                                                                                                                                                                                                                                                                                                                                                                                                                                                                                                                                                                                                                                                                                                                                                                                                                                                                                                                                                                                                                                                                                                                                                                                                                                                                                                                                                                                                    | 23.4                                                                                                                                                                            | 19.0                                                                                                                                                              |                                                                                                                               |                                                                     |                                                                          |
| 6. Prices                                                                                                                                                                                                                                                                                                                                                                                                  | villion EUK                                                                                                                                                                                                                                                                                                                                                             |                    | 264.8                                                                                                       | -85.9<br>197.1                                                                                         | -40.3<br>16.6                                                                                                           | -38.4<br>110.7                                                                                                                                                   | -37.4<br>-13.9                                                                                                                        | 30.3<br>83.7                                                                                                                                          |                                                                                                                                                                                                                                                                                                                                                                                                                                                                                                                                                                                                                                                                                                                                                                                                                                                                                                                                                                                                                                                                                                                                                                                                                                                                                                                                                                                                                                                                                                                                                                                                                                                                                                                                                                                                                                                                                                                                                                                                                                                                                                                                                                                                                                                                                                                                                                                                                                                                                                                                                                                                                                                                                                                                                                                                                                          |                                                                                                                                                                                 |                                                                                                                                                                   |                                                                                                                               |                                                                     | <br><br>                                                                 |
|                                                                                                                                                                                                                                                                                                                                                                                                            | buubh EUK                                                                                                                                                                                                                                                                                                                                                               |                    |                                                                                                             |                                                                                                        |                                                                                                                         |                                                                                                                                                                  |                                                                                                                                       |                                                                                                                                                       | -12.0                                                                                                                                                                                                                                                                                                                                                                                                                                                                                                                                                                                                                                                                                                                                                                                                                                                                                                                                                                                                                                                                                                                                                                                                                                                                                                                                                                                                                                                                                                                                                                                                                                                                                                                                                                                                                                                                                                                                                                                                                                                                                                                                                                                                                                                                                                                                                                                                                                                                                                                                                                                                                                                                                                                                                                                                                                    | 23.4                                                                                                                                                                            | 19.0                                                                                                                                                              |                                                                                                                               |                                                                     | <br><br>                                                                 |
| Consumer inflation expectations                                                                                                                                                                                                                                                                                                                                                                            | balance                                                                                                                                                                                                                                                                                                                                                                 | 21.1               |                                                                                                             |                                                                                                        |                                                                                                                         |                                                                                                                                                                  |                                                                                                                                       |                                                                                                                                                       | -12.0                                                                                                                                                                                                                                                                                                                                                                                                                                                                                                                                                                                                                                                                                                                                                                                                                                                                                                                                                                                                                                                                                                                                                                                                                                                                                                                                                                                                                                                                                                                                                                                                                                                                                                                                                                                                                                                                                                                                                                                                                                                                                                                                                                                                                                                                                                                                                                                                                                                                                                                                                                                                                                                                                                                                                                                                                                    | 23.4                                                                                                                                                                            | 19.0                                                                                                                                                              |                                                                                                                               |                                                                     | <br><br>                                                                 |
|                                                                                                                                                                                                                                                                                                                                                                                                            |                                                                                                                                                                                                                                                                                                                                                                         | 21.1               | 264.8                                                                                                       | 197.1                                                                                                  | 16.6                                                                                                                    | 110.7                                                                                                                                                            | -13.9                                                                                                                                 | 83.7                                                                                                                                                  | -12.0<br>20.6                                                                                                                                                                                                                                                                                                                                                                                                                                                                                                                                                                                                                                                                                                                                                                                                                                                                                                                                                                                                                                                                                                                                                                                                                                                                                                                                                                                                                                                                                                                                                                                                                                                                                                                                                                                                                                                                                                                                                                                                                                                                                                                                                                                                                                                                                                                                                                                                                                                                                                                                                                                                                                                                                                                                                                                                                            | 23.4<br>25.6                                                                                                                                                                    | 19.0<br>37.5                                                                                                                                                      | <br>                                                                                                                          |                                                                     | <br><br><br>                                                             |
| Consumer inflation expectations                                                                                                                                                                                                                                                                                                                                                                            | balance                                                                                                                                                                                                                                                                                                                                                                 | 21.1               | 264.8<br>-6.7                                                                                               | 197.1                                                                                                  | 0.7                                                                                                                     | 110.7                                                                                                                                                            | -13.9<br>10.8                                                                                                                         | 83.7                                                                                                                                                  | -12.0<br>20.6<br>9.7                                                                                                                                                                                                                                                                                                                                                                                                                                                                                                                                                                                                                                                                                                                                                                                                                                                                                                                                                                                                                                                                                                                                                                                                                                                                                                                                                                                                                                                                                                                                                                                                                                                                                                                                                                                                                                                                                                                                                                                                                                                                                                                                                                                                                                                                                                                                                                                                                                                                                                                                                                                                                                                                                                                                                                                                                     | 23.4<br>25.6                                                                                                                                                                    | 19.0<br>37.5                                                                                                                                                      | 20.9                                                                                                                          | 25.7                                                                | <br><br><br><br><br>                                                     |
| Consumer inflation expectations<br>Headline inflation (HICP)                                                                                                                                                                                                                                                                                                                                               | balance<br>% ch. on prev. year                                                                                                                                                                                                                                                                                                                                          | 21.1               | -6.7<br>0.3<br>1.3<br>-5.1                                                                                  | 8.4<br>1.6                                                                                             | 0.7<br>1.1<br>0.9<br>-0.1                                                                                               | 110.7<br>10.2<br>1.6<br>0.9<br>3.0                                                                                                                               | 10.8<br>1.7<br>1.0<br>4.0                                                                                                             | 83.7<br>11.9<br>2.0                                                                                                                                   | -12.0<br>20.6<br>9.7<br>1.9<br>1.1<br>4.3                                                                                                                                                                                                                                                                                                                                                                                                                                                                                                                                                                                                                                                                                                                                                                                                                                                                                                                                                                                                                                                                                                                                                                                                                                                                                                                                                                                                                                                                                                                                                                                                                                                                                                                                                                                                                                                                                                                                                                                                                                                                                                                                                                                                                                                                                                                                                                                                                                                                                                                                                                                                                                                                                                                                                                                                | 23.4<br>25.6<br>10.8<br>1.9<br>1.2<br>4.5                                                                                                                                       | 19.0<br>37.5<br>15.1<br>2.2                                                                                                                                       | 20.9                                                                                                                          | 25.7                                                                | <br><br><br>                                                             |
| Consumer inflation expectations Headline inflation (HICP) Core HICP                                                                                                                                                                                                                                                                                                                                        | halance<br>% ch. on prev. year<br>% ch. on prev. year                                                                                                                                                                                                                                                                                                                   | 21.1               | 264.8  -6.7  0.3  1.3  -5.1  -8.9                                                                           | 8.4<br>1.6<br>1.0                                                                                      | 0.7<br>1.1<br>0.9<br>-0.1<br>4.7                                                                                        | 110.7<br>10.2<br>1.6<br>0.9<br>3.0<br>11.6                                                                                                                       | -13.9<br>10.8<br>1.7<br>1.0                                                                                                           | 83.7<br>11.9<br>2.0<br>1.1<br>4.7                                                                                                                     | -12.0<br>20.6<br>9.7<br>1.9<br>1.1<br>4.3<br>13.6                                                                                                                                                                                                                                                                                                                                                                                                                                                                                                                                                                                                                                                                                                                                                                                                                                                                                                                                                                                                                                                                                                                                                                                                                                                                                                                                                                                                                                                                                                                                                                                                                                                                                                                                                                                                                                                                                                                                                                                                                                                                                                                                                                                                                                                                                                                                                                                                                                                                                                                                                                                                                                                                                                                                                                                        | 23.4<br>25.6<br>10.8<br>1.9<br>1.2                                                                                                                                              | 19.0<br>37.5<br>15.1<br>2.2<br>1.1                                                                                                                                | 20.9 2.3 1.2                                                                                                                  | 25.7                                                                |                                                                          |
| Consumer inflation expectations Headline inflation (HICP) Core HICP Domestic producer prices Import prices                                                                                                                                                                                                                                                                                                 | halance % ch. on prev. year % ch. on prev. year % ch. on prev. year                                                                                                                                                                                                                                                                                                     | 21.1               | -6.7<br>0.3<br>1.3<br>-5.1                                                                                  | 8.4<br>1.6<br>1.0<br>2.9                                                                               | 16.6<br>0.7<br>1.1<br>0.9<br>-0.1<br>4.7<br>77.2                                                                        | 110.7<br>10.2<br>1.6<br>0.9<br>3.0<br>11.6<br>79.7                                                                                                               | 10.8<br>1.7<br>1.0<br>4.0<br>12.4<br>76.8                                                                                             | 83.7<br>11.9<br>2.0<br>1.1<br>4.7<br><br>87.2                                                                                                         | 9.7<br>1.9<br>1.1<br>4.3<br>13.6<br>83.5                                                                                                                                                                                                                                                                                                                                                                                                                                                                                                                                                                                                                                                                                                                                                                                                                                                                                                                                                                                                                                                                                                                                                                                                                                                                                                                                                                                                                                                                                                                                                                                                                                                                                                                                                                                                                                                                                                                                                                                                                                                                                                                                                                                                                                                                                                                                                                                                                                                                                                                                                                                                                                                                                                                                                                                                 | 23.4<br>25.6<br>10.8<br>1.9<br>1.2<br>4.5                                                                                                                                       | 19.0<br>37.5<br>15.1<br>2.2<br>1.1<br>5.3<br>                                                                                                                     | 20.9<br>2.3<br>1.2<br>5.9                                                                                                     | 25.7<br>2.4                                                         |                                                                          |
| Consumer inflation expectations Headline inflation (HICP) Core HICP Domestic producer prices                                                                                                                                                                                                                                                                                                               | balance % ch. on prev. year level % ch. on prev. year                                                                                                                                                                                                                                                       | 21.1               | 264.8  -6.7  0.3  1.3  -5.1  -8.9  62.5  -36.7                                                              | 8.4<br>1.6<br>1.0<br>2.9<br><br>80.3<br>28.5                                                           | 0.7<br>1.1<br>0.9<br>-0.1<br>4.7<br>77.2<br>69.5                                                                        | 110.7<br>10.2<br>1.6<br>0.9<br>3.0<br>11.6<br>79.7<br>34.2                                                                                                       | 10.8<br>1.7<br>1.0<br>4.0<br>12.4<br>76.8<br>11.5                                                                                     | 83.7<br>11.9<br>2.0<br>1.1<br>4.7<br><br>87.2<br>15.9                                                                                                 | 9.7<br>1.9<br>1.1<br>4.3<br>13.6<br>83.5<br>14.0                                                                                                                                                                                                                                                                                                                                                                                                                                                                                                                                                                                                                                                                                                                                                                                                                                                                                                                                                                                                                                                                                                                                                                                                                                                                                                                                                                                                                                                                                                                                                                                                                                                                                                                                                                                                                                                                                                                                                                                                                                                                                                                                                                                                                                                                                                                                                                                                                                                                                                                                                                                                                                                                                                                                                                                         | 23.4<br>25.6<br>10.8<br>1.9<br>1.2<br>4.5<br>12.8<br>86.0<br>11.1                                                                                                               | 19.0<br>37.5<br>15.1<br>2.2<br>1.1<br>5.3<br><br>91.8<br>21.9                                                                                                     | 20.9<br>2.3<br>1.2<br>5.9<br><br>96.6<br>24.9                                                                                 | 25.7<br>2.4<br><br>103.6<br>39.4                                    | <br>114.9<br>44.2                                                        |
| Consumer inflation expectations Headline inflation (HICP) Core HICP Domestic producer prices Import prices Oil (Brent) in USD                                                                                                                                                                                                                                                                              | balance % ch. on prev. year level % ch. on prev. year                                                                                                                                                                                                                                                       | 21.1               | 264.8  -6.7  0.3  1.3  -5.1  -8.9  62.5  -36.7  44.5                                                        | 8.4<br>1.6<br>1.0<br>2.9<br><br>80.3<br>28.5<br>60.6                                                   | 16.6  0.7  1.1  0.9  -0.1  4.7  77.2  69.5  55.9                                                                        | 110.7<br>10.2<br>1.6<br>0.9<br>3.0<br>11.6<br>79.7<br>34.2<br>62.6                                                                                               | -13.9<br>10.8<br>1.7<br>1.0<br>4.0<br>12.4<br>76.8<br>11.5<br>59.4                                                                    | 83.7<br>11.9<br>2.0<br>1.1<br>4.7<br><br>87.2<br>15.9<br>64.3                                                                                         | -12.0<br>20.6<br>9.7<br>1.9<br>1.1<br>4.3<br>13.6<br>83.5<br>14.0<br>60.1                                                                                                                                                                                                                                                                                                                                                                                                                                                                                                                                                                                                                                                                                                                                                                                                                                                                                                                                                                                                                                                                                                                                                                                                                                                                                                                                                                                                                                                                                                                                                                                                                                                                                                                                                                                                                                                                                                                                                                                                                                                                                                                                                                                                                                                                                                                                                                                                                                                                                                                                                                                                                                                                                                                                                                | 23.4<br>25.6<br>10.8<br>1.9<br>1.2<br>4.5<br>12.8<br>86.0<br>11.1<br>63.1                                                                                                       | 19.0<br>37.5<br>15.1<br>2.2<br>1.1<br>5.3<br><br>91.8<br>21.9<br>69.4                                                                                             | 20.9<br>2.3<br>1.2<br>5.9<br><br>96.6<br>24.9<br>72.3                                                                         | 25.7<br>2.4<br><br>103.6<br>39.4<br>75.8                            | 114.9<br>44.2<br>82.6                                                    |
| Consumer inflation expectations Headline inflation (HICP) Core HICP Domestic producer prices Import prices                                                                                                                                                                                                                                                                                                 | balance % ch. on prev. year level % ch. on prev. year level % ch. on prev. year                                                                                                                                                                                                                             | 21.1               | 264.8  -6.7  0.3  1.3  -5.1  -8.9  62.5  -36.7                                                              | 8.4<br>1.6<br>1.0<br>2.9<br><br>80.3<br>28.5                                                           | 16.6<br>0.7<br>1.1<br>0.9<br>-0.1<br>4.7<br>77.2<br>69.5<br>55.9<br>60.0                                                | 110.7<br>10.2<br>1.6<br>0.9<br>3.0<br>11.6<br>79.7<br>34.2<br>62.6<br>44.2                                                                                       | 10.8<br>1.7<br>1.0<br>4.0<br>12.4<br>76.8<br>11.5<br>59.4<br>23.3                                                                     | 83.7<br>11.9<br>2.0<br>1.1<br>4.7<br><br>87.2<br>15.9<br>64.3<br>26.2                                                                                 | -12.0<br>20.6<br>9.7<br>1.9<br>1.1<br>4.3<br>13.6<br>83.5<br>14.0<br>60.1<br>21.6                                                                                                                                                                                                                                                                                                                                                                                                                                                                                                                                                                                                                                                                                                                                                                                                                                                                                                                                                                                                                                                                                                                                                                                                                                                                                                                                                                                                                                                                                                                                                                                                                                                                                                                                                                                                                                                                                                                                                                                                                                                                                                                                                                                                                                                                                                                                                                                                                                                                                                                                                                                                                                                                                                                                                        | 23.4<br>25.6<br>10.8<br>1.9<br>1.2<br>4.5<br>12.8<br>86.0<br>11.1<br>63.1<br>21.6                                                                                               | 19.0<br>37.5<br>15.1<br>2.2<br>1.1<br>5.3<br><br>91.8<br>21.9<br>69.4<br>34.4                                                                                     | 20.9<br>2.3<br>1.2<br>5.9<br><br>96.6<br>24.9<br>72.3<br>33.4                                                                 | 25.7<br>2.4<br><br><br>103.6<br>39.4<br>75.8<br>39.6                |                                                                          |
| Consumer inflation expectations Headline inflation (HICP) Core HICP Domestic producer prices Import prices Oil (Brent) in USD Oil (Brent) in EUR                                                                                                                                                                                                                                                           | balance % ch. on prev. year level % ch. on prev. year level % ch. on prev. year % ch. on prev. year                                                                                                                                                                                                         | 21.1               | 264.8  -6.7 0.3 1.3 -5.1 -8.9 62.5 -36.7 44.5 -32.8                                                         | 8.4<br>1.6<br>1.0<br>2.9<br>                                                                           | 16.6<br>0.7<br>1.1<br>0.9<br>-0.1<br>4.7<br>77.2<br>69.5<br>55.9<br>60.0<br>10.9                                        | 110.7<br>10.2<br>1.6<br>0.9<br>3.0<br>11.6<br>79.7<br>34.2<br>62.6<br>44.2<br>13.6                                                                               | 10.8<br>1.7<br>1.0<br>4.0<br>12.4<br>76.8<br>11.5<br>59.4<br>23.3<br>4.7                                                              | 83.7<br>11.9<br>2.0<br>1.1<br>4.7<br><br>87.2<br>15.9<br>64.3<br>26.2<br>4.9                                                                          | -12.0<br>20.6<br>9.7<br>1.9<br>1.1<br>4.3<br>13.6<br>83.5<br>14.0<br>60.1<br>21.6                                                                                                                                                                                                                                                                                                                                                                                                                                                                                                                                                                                                                                                                                                                                                                                                                                                                                                                                                                                                                                                                                                                                                                                                                                                                                                                                                                                                                                                                                                                                                                                                                                                                                                                                                                                                                                                                                                                                                                                                                                                                                                                                                                                                                                                                                                                                                                                                                                                                                                                                                                                                                                                                                                                                                        | 23.4<br>25.6<br>10.8<br>1.9<br>1.2<br>4.5<br>12.8<br>86.0<br>11.1<br>63.1<br>21.6                                                                                               | 19.0<br>37.5<br>15.1<br>2.2<br>1.1<br>5.3<br><br>91.8<br>21.9<br>69.4<br>34.4<br>6.4                                                                              | 20.9<br>2.3<br>1.2<br>5.9<br>96.6<br>24.9<br>72.3<br>33.4<br>4.2                                                              | 25.7<br>2.4<br><br>103.6<br>39.4<br>75.8<br>39.6<br>1.3             | 114.9<br>44.2<br>82.6                                                    |
| Consumer inflation expectations Headline inflation (HICP) Core HICP Domestic producer prices Import prices Oil (Brent) in USD Oil (Brent) in EUR Non-energy commodity prices (EUR)                                                                                                                                                                                                                         | balance % ch. on prev. year level % ch. on prev. year level % ch. on prev. year                                                                                                                                                                                                                             | 21.1               | 264.8  -6.7  0.3  1.3  -5.1  -8.9  62.5  -36.7  44.5                                                        | 8.4<br>1.6<br>1.0<br>2.9<br><br>80.3<br>28.5<br>60.6                                                   | 16.6<br>0.7<br>1.1<br>0.9<br>-0.1<br>4.7<br>77.2<br>69.5<br>55.9<br>60.0                                                | 110.7<br>10.2<br>1.6<br>0.9<br>3.0<br>11.6<br>79.7<br>34.2<br>62.6<br>44.2                                                                                       | 10.8<br>1.7<br>1.0<br>4.0<br>12.4<br>76.8<br>11.5<br>59.4<br>23.3                                                                     | 83.7<br>11.9<br>2.0<br>1.1<br>4.7<br><br>87.2<br>15.9<br>64.3<br>26.2                                                                                 | -12.0<br>20.6<br>9.7<br>1.9<br>1.1<br>4.3<br>13.6<br>83.5<br>14.0<br>60.1<br>21.6                                                                                                                                                                                                                                                                                                                                                                                                                                                                                                                                                                                                                                                                                                                                                                                                                                                                                                                                                                                                                                                                                                                                                                                                                                                                                                                                                                                                                                                                                                                                                                                                                                                                                                                                                                                                                                                                                                                                                                                                                                                                                                                                                                                                                                                                                                                                                                                                                                                                                                                                                                                                                                                                                                                                                        | 23.4<br>25.6<br>10.8<br>1.9<br>1.2<br>4.5<br>12.8<br>86.0<br>11.1<br>63.1<br>21.6                                                                                               | 19.0<br>37.5<br>15.1<br>2.2<br>1.1<br>5.3<br><br>91.8<br>21.9<br>69.4<br>34.4                                                                                     | 20.9<br>2.3<br>1.2<br>5.9<br><br>96.6<br>24.9<br>72.3<br>33.4                                                                 | 25.7<br>2.4<br><br><br>103.6<br>39.4<br>75.8<br>39.6                | 114.9<br>44.2<br>82.6<br>40.6                                            |
| Consumer inflation expectations Headline inflation (HICP) Core HICP Domestic producer prices Import prices Oil (Brent) in USD Oil (Brent) in EUR Non-energy commodity prices (EUR) 7. Monetary and financial indicators                                                                                                                                                                                    | balance % ch. on prev. year level % ch. on prev. year level % ch. on prev. year % ch. on prev. year % ch. on prev. year                                                                                                                                                                                     | 21.1               | 264.8  -6.7  0.3  1.3  -5.1  -8.9  62.5  -36.7  44.5  -32.8                                                 | 8.4<br>1.6<br>1.0<br>2.9<br><br>80.3<br>28.5<br>60.6<br>36.2                                           | 16.6<br>0.7<br>1.1<br>0.9<br>-0.1<br>4.7<br>77.2<br>69.5<br>55.9<br>60.0<br>10.9<br>31.2                                | 110.7<br>10.2<br>1.6<br>0.9<br>3.0<br>11.6<br>79.7<br>34.2<br>62.6<br>44.2<br>13.6<br>39.9                                                                       | 10.8<br>1.7<br>1.0<br>4.0<br>12.4<br>76.8<br>11.5<br>59.4<br>23.3<br>4.7<br>38.9                                                      | 83.7<br>11.9<br>2.0<br>1.1<br>4.7<br><br>87.2<br>15.9<br>64.3<br>26.2<br>4.9<br>38.3                                                                  | 9.7<br>1.9<br>1.1<br>4.3<br>13.6<br>83.5<br>14.0<br>60.1<br>20.6<br>20.0<br>37.6                                                                                                                                                                                                                                                                                                                                                                                                                                                                                                                                                                                                                                                                                                                                                                                                                                                                                                                                                                                                                                                                                                                                                                                                                                                                                                                                                                                                                                                                                                                                                                                                                                                                                                                                                                                                                                                                                                                                                                                                                                                                                                                                                                                                                                                                                                                                                                                                                                                                                                                                                                                                                                                                                                                                                         | 23.4<br>25.6<br>10.8<br>1.9<br>1.2<br>4.5<br>12.8<br>86.0<br>11.1<br>63.1<br>21.6<br>3.4<br>39.0                                                                                | 19.0<br>37.5<br>15.1<br>2.2<br>1.1<br>5.3<br>                                                                                                                     | 20.9<br>2.3<br>1.2<br>5.9<br><br>96.6<br>24.9<br>72.3<br>33.4<br>4.2<br>38.9                                                  | 25.7<br>2.4<br>                                                     | 114.9<br>44.2<br>82.6<br>40.6                                            |
| Consumer inflation expectations Headline inflation (HICP) Core HICP Domestic producer prices Import prices Oil (Brent) in USD Oil (Brent) in EUR Non-energy commodity prices (EUR) 7. Monetary and financial indicators Nominal interest rates (3 month)                                                                                                                                                   | balance % ch. on prev. year level % ch. on prev. year level % ch. on prev. year % ch. on prev. year % ch. on prev. year                                                                                                                                                                                     | 21.1               | 264.8  -6.7  0.3  1.3  -5.1  -8.9  62.5  -36.7  44.5  -32.8  -18.8                                          | 8.4<br>1.6<br>1.0<br>2.9<br><br>80.3<br>28.5<br>60.6<br>36.2<br>37.2                                   | 16.6<br>0.7<br>1.1<br>0.9<br>-0.1<br>4.7<br>77.2<br>69.5<br>55.9<br>60.0<br>10.9<br>31.2                                | 110.7<br>10.2<br>1.6<br>0.9<br>3.0<br>11.6<br>79.7<br>34.2<br>62.6<br>44.2<br>13.6<br>39.9                                                                       | 10.8<br>10.8<br>1.7<br>1.0<br>4.0<br>12.4<br>76.8<br>11.5<br>59.4<br>23.3<br>4.7<br>38.9                                              | 83.7<br>11.9<br>2.0<br>1.1<br>4.7<br><br>87.2<br>15.9<br>64.3<br>26.2<br>4.9<br>38.3                                                                  | -12.0<br>20.6<br>9.7<br>1.9<br>1.11<br>4.3<br>13.6<br>83.5<br>14.0<br>60.1<br>21.6<br>-2.0<br>37.6                                                                                                                                                                                                                                                                                                                                                                                                                                                                                                                                                                                                                                                                                                                                                                                                                                                                                                                                                                                                                                                                                                                                                                                                                                                                                                                                                                                                                                                                                                                                                                                                                                                                                                                                                                                                                                                                                                                                                                                                                                                                                                                                                                                                                                                                                                                                                                                                                                                                                                                                                                                                                                                                                                                                       | 23.4<br>25.6<br>10.8<br>1.9<br>1.2<br>4.5<br>12.8<br>86.0<br>11.1<br>63.1<br>3.4<br>39.0                                                                                        | 19.0<br>37.5<br>15.1<br>2.2<br>1.1<br>5.3<br><br>91.8<br>21.9<br>69.4<br>34.4<br>6.4<br>38.2                                                                      | 20.9<br>2.3<br>1.2<br>5.9<br><br>96.6<br>24.9<br>72.3<br>33.4<br>4.2<br>38.9                                                  | 25.7<br>2.4<br>                                                     | 114.9<br>44.2<br>82.6<br>40.6<br>                                        |
| Consumer inflation expectations Headline inflation (HICP) Core HICP Domestic producer prices Import prices Oil (Brent) in USD Oil (Brent) in EUR Non-energy commodity prices (EUR) 7. Monetary and financial indicators Nominal interest rates (3 month) Nominal interest rates (10 year)                                                                                                                  | balance % ch. on prev. year level % ch. on prev. year level % ch. on prev. year % ch. on prev. year % ch. on prev. year                                                                                                                                                                                     | 21.1               | 264.8  -6.7  0.3  1.3  -5.1  -8.9  62.5  -36.7  44.5  -32.8  -18.8                                          | 8.4<br>1.6<br>1.0<br>2.9<br><br>80.3<br>28.5<br>60.6<br>36.2<br>37.2<br>0.81<br>2.78                   | 16.6<br>0.7<br>1.1<br>0.9<br>-0.1<br>4.7<br>77.2<br>69.5<br>55.9<br>60.0<br>10.9<br>31.2                                | 110.7<br>10.2<br>1.6<br>0.9<br>3.0<br>11.6<br>79.7<br>34.2<br>62.6<br>44.2<br>13.6<br>39.9<br>0.69<br>2.84                                                       | 10.8<br>1.7<br>1.0<br>4.0<br>12.4<br>76.8<br>11.5<br>59.4<br>23.3<br>4.7<br>38.9                                                      | 83.7<br>11.9<br>2.0<br>1.1<br>4.7<br><br>87.2<br>15.9<br>64.3<br>26.2<br>4.9<br>38.3                                                                  | -12.0<br>20.6<br>9.7<br>1.9<br>1.1<br>4.3<br>13.6<br>83.5<br>14.0<br>60.1<br>21.6<br>-2.0<br>37.6<br>                                                                                                                                                                                                                                                                                                                                                                                                                                                                                                                                                                                                                                                                                                                                                                                                                                                                                                                                                                                                                                                                                                                                                                                                                                                                                                                                                                                                                                                                                                                                                                                                                                                                                                                                                                                                                                                                                                                                                                                                                                                                                                                                                                                                                                                                                                                                                                                                                                                                                                                                                                                                                                                                                                                                    | 23.4<br>25.6<br>10.8<br>1.9<br>1.2<br>4.5<br>12.8<br>86.0<br>11.1<br>63.1<br>21.6<br>3.4<br>39.0                                                                                | 19.0<br>37.5<br>15.1<br>2.2<br>1.1<br>5.3<br><br>91.8<br>21.9<br>69.4<br>34.4<br>6.4<br>38.2                                                                      | 20.9<br>2.3<br>1.2<br>5.9<br>96.6<br>24.9<br>72.3<br>33.4<br>4.2<br>38.9                                                      | 25.7<br>2.4<br>                                                     | 114.9<br>44.2<br>82.6<br>40.6<br><br>1.14<br>3.26                        |
| Consumer inflation expectations Headline inflation (HICP) Core HICP Domestic producer prices Import prices Oil (Brent) in USD Oil (Brent) in EUR Non-energy commodity prices (EUR) 7. Monetary and financial indicators Nominal interest rates (3 month)                                                                                                                                                   | balance % ch. on prev. year level % ch. on prev. year level % ch. on prev. year level level level                                                                                                                                               | 21.1               | 264.8  -6.7  0.3  1.3  -5.1  -8.9  62.5  -36.7  44.5  -32.8  -18.8                                          | 8.4<br>1.6<br>1.0<br>2.9<br><br>80.3<br>28.5<br>60.6<br>36.2<br>37.2                                   | 16.6  0.7  1.1  0.9  -0.1  4.7  77.2  69.5  55.9  60.0  10.9  31.2  0.66  3.20  1.00                                    | 110.7<br>10.2<br>1.6<br>0.9<br>3.0<br>11.6<br>79.7<br>34.2<br>62.6<br>44.2<br>13.6<br>39.9<br>0.69<br>2.84<br>1.00                                               | 10.8<br>1.7<br>1.0<br>4.0<br>12.4<br>76.8<br>11.5<br>59.4<br>23.3<br>4.7<br>38.9<br>0.87<br>2.45                                      | 83.7<br>11.9<br>2.0<br>1.1<br>4.7<br><br>87.2<br>15.9<br>64.3<br>26.2<br>4.9<br>38.3<br>1.02<br>2.64<br>1.00                                          | -12.0<br>20.6<br>9.7<br>1.9<br>1.1<br>4.3<br>13.6<br>83.5<br>14.0<br>60.1<br>21.6<br>-2.0<br>37.6<br>1.00<br>2.37                                                                                                                                                                                                                                                                                                                                                                                                                                                                                                                                                                                                                                                                                                                                                                                                                                                                                                                                                                                                                                                                                                                                                                                                                                                                                                                                                                                                                                                                                                                                                                                                                                                                                                                                                                                                                                                                                                                                                                                                                                                                                                                                                                                                                                                                                                                                                                                                                                                                                                                                                                                                                                                                                                                        | 23.4<br>25.6<br>10.8<br>1.9<br>1.2<br>4.5<br>12.8<br>86.0<br>11.1<br>63.1<br>21.6<br>3.4<br>39.0<br>1.04<br>2.56<br>1.00                                                        | 19.0<br>37.5<br>15.1<br>2.2<br>1.1<br>5.3<br><br>91.8<br>21.9<br>69.4<br>34.4<br>6.4<br>38.2                                                                      | 20.9<br>2.3<br>1.2<br>5.9<br>96.6<br>24.9<br>72.3<br>33.4<br>4.2<br>38.9                                                      | 25.7<br>2.4<br>                                                     | 114.9<br>44.2<br>82.6<br>40.6<br>                                        |
| Consumer inflation expectations Headline inflation (HICP) Core HICP Domestic producer prices Import prices Oil (Brent) in USD Oil (Brent) in EUR Non-energy commodity prices (EUR) 7. Monetary and financial indicators Nominal interest rates (3 month) Nominal interest rates (10 year)                                                                                                                  | balance % ch. on prev. year level % ch. on prev. year level % ch. on prev. year % ch. on prev. year level % ch. on prev. year % ch. on prev. year % ch. on prev. year level level level level                                                                                                               | 21.1               | 264.8  -6.7 0.3 1.3 -5.1 -8.9 62.5 -36.7 44.5 -32.8  -18.8  1.22 3.27 1.28                                  | 8.4<br>1.6<br>1.0<br>2.9<br><br>80.3<br>28.5<br>60.6<br>36.2<br>37.2<br>0.81<br>2.78<br>1.00           | 16.6  0.7  1.1  0.9  -0.1  4.7  77.2  69.5  55.9  60.0  10.9  31.2  0.666  3.20  1.00  -0.8                             | 110.7<br>10.2<br>1.6<br>0.9<br>3.0<br>11.6<br>79.7<br>34.2<br>62.6<br>44.2<br>13.6<br>39.9<br>0.69<br>2.84<br>1.00<br>-4.0                                       | 10.8<br>1.7<br>1.0<br>4.0<br>12.4<br>76.8<br>11.5<br>59.4<br>23.3<br>4.7<br>38.9<br>0.87<br>2.45<br>1.00                              | 83.7<br>11.9<br>2.0<br>1.1<br>4.7<br><br>87.2<br>15.9<br>64.3<br>26.2<br>4.9<br>38.3<br><br>1.02<br>2.64<br>1.00<br>3.7                               | -12.0<br>20.6<br>9.7<br>1.9<br>1.1<br>1.3<br>4.3<br>13.6<br>83.5<br>14.0<br>60.1<br>21.6<br>-2.0<br>37.6<br>1.00<br>2.37<br>1.00<br>1.9                                                                                                                                                                                                                                                                                                                                                                                                                                                                                                                                                                                                                                                                                                                                                                                                                                                                                                                                                                                                                                                                                                                                                                                                                                                                                                                                                                                                                                                                                                                                                                                                                                                                                                                                                                                                                                                                                                                                                                                                                                                                                                                                                                                                                                                                                                                                                                                                                                                                                                                                                                                                                                                                                                  | 23.4<br>25.6<br>10.8<br>1.9<br>1.2<br>4.5<br>12.8<br>86.0<br>11.1<br>63.1<br>21.6<br>3.4<br>39.0<br>1.04<br>2.56<br>1.00<br>-0.3                                                | 19.0<br>37.5<br>15.1<br>2.2<br>1.1<br>5.3<br><br>91.8<br>21.9<br>69.4<br>34.4<br>6.4<br>38.2<br>1.02<br>2.96<br>1.00<br>0.6                                       | 20.9<br>2.3<br>1.2<br>5.9<br>96.6<br>24.9<br>72.3<br>33.4<br>4.2<br>38.9<br>1.02<br>3.05<br>1.00<br>2.7                       | 25.7<br>2.4<br>                                                     | 114.9<br>44.2<br>82.6<br>40.6<br>                                        |
| Consumer inflation expectations Headline inflation (HICP) Core HICP Domestic producer prices Import prices Oil (Brent) in USD Oil (Brent) in EUR Non-energy commodity prices (EUR) 7. Monetary and financial indicators Nominal interest rates (3 month) Nominal interest rates (10 year) ECB repo rate Stock market (Eurostoxx)                                                                           | balance % ch. on prev. year level % ch. on prev. year level % ch. on prev. year level kevel kevel ch. on prev. period % ch. on prev. period % ch. on prev. year                                                             | 21.1               | 264.8  -6.7 0.3 1.3 -5.1 -8.9 62.5 -36.7 44.5 -32.8  -18.8  1.22 3.27 1.28                                  | 8.4<br>1.6<br>1.0<br>2.9<br>80.3<br>28.5<br>60.6<br>36.2<br>37.2<br>2.78<br>1.00                       | 16.6  0.7  1.1  0.9  -0.1  4.7  77.2  69.5  55.9  60.0  10.9  31.2  0.66  3.20  1.00  -0.8  31.8                        | 110.7<br>10.2<br>1.6<br>0.9<br>3.0<br>11.6<br>79.7<br>34.2<br>62.6<br>44.2<br>13.6<br>39.9<br>0.69<br>2.84<br>1.00<br>-4.0<br>14.9                               | 10.8<br>1.7<br>1.0<br>4.0<br>12.4<br>76.8<br>11.5<br>59.4<br>23.3<br>4.7<br>38.9<br>0.87<br>2.45<br>1.00<br>-0.7<br>2.1               | 83.7<br>11.9<br>2.0<br>1.1<br>4.7<br>                                                                                                                 | -12.0<br>20.6<br>9.7<br>1.9<br>1.1<br>4.3<br>13.6<br>83.5<br>14.0<br>60.1<br>21.6<br>-2.0<br>37.6<br>-2.0<br>37.6<br>-1.00<br>1.00<br>1.00<br>1.00<br>1.00<br>1.00<br>1.00<br>1.00<br>1.00<br>1.00<br>1.00<br>1.00<br>1.00<br>1.00<br>1.00<br>1.00<br>1.00<br>1.00<br>1.00<br>1.00<br>1.00<br>1.00<br>1.00<br>1.00<br>1.00<br>1.00<br>1.00<br>1.00<br>1.00<br>1.00<br>1.00<br>1.00<br>1.00<br>1.00<br>1.00<br>1.00<br>1.00<br>1.00<br>1.00<br>1.00<br>1.00<br>1.00<br>1.00<br>1.00<br>1.00<br>1.00<br>1.00<br>1.00<br>1.00<br>1.00<br>1.00<br>1.00<br>1.00<br>1.00<br>1.00<br>1.00<br>1.00<br>1.00<br>1.00<br>1.00<br>1.00<br>1.00<br>1.00<br>1.00<br>1.00<br>1.00<br>1.00<br>1.00<br>1.00<br>1.00<br>1.00<br>1.00<br>1.00<br>1.00<br>1.00<br>1.00<br>1.00<br>1.00<br>1.00<br>1.00<br>1.00<br>1.00<br>1.00<br>1.00<br>1.00<br>1.00<br>1.00<br>1.00<br>1.00<br>1.00<br>1.00<br>1.00<br>1.00<br>1.00<br>1.00<br>1.00<br>1.00<br>1.00<br>1.00<br>1.00<br>1.00<br>1.00<br>1.00<br>1.00<br>1.00<br>1.00<br>1.00<br>1.00<br>1.00<br>1.00<br>1.00<br>1.00<br>1.00<br>1.00<br>1.00<br>1.00<br>1.00<br>1.00<br>1.00<br>1.00<br>1.00<br>1.00<br>1.00<br>1.00<br>1.00<br>1.00<br>1.00<br>1.00<br>1.00<br>1.00<br>1.00<br>1.00<br>1.00<br>1.00<br>1.00<br>1.00<br>1.00<br>1.00<br>1.00<br>1.00<br>1.00<br>1.00<br>1.00<br>1.00<br>1.00<br>1.00<br>1.00<br>1.00<br>1.00<br>1.00<br>1.00<br>1.00<br>1.00<br>1.00<br>1.00<br>1.00<br>1.00<br>1.00<br>1.00<br>1.00<br>1.00<br>1.00<br>1.00<br>1.00<br>1.00<br>1.00<br>1.00<br>1.00<br>1.00<br>1.00<br>1.00<br>1.00<br>1.00<br>1.00<br>1.00<br>1.00<br>1.00<br>1.00<br>1.00<br>1.00<br>1.00<br>1.00<br>1.00<br>1.00<br>1.00<br>1.00<br>1.00<br>1.00<br>1.00<br>1.00<br>1.00<br>1.00<br>1.00<br>1.00<br>1.00<br>1.00<br>1.00<br>1.00<br>1.00<br>1.00<br>1.00<br>1.00<br>1.00<br>1.00<br>1.00<br>1.00<br>1.00<br>1.00<br>1.00<br>1.00<br>1.00<br>1.00<br>1.00<br>1.00<br>1.00<br>1.00<br>1.00<br>1.00<br>1.00<br>1.00<br>1.00<br>1.00<br>1.00<br>1.00<br>1.00<br>1.00<br>1.00<br>1.00<br>1.00<br>1.00<br>1.00<br>1.00<br>1.00<br>1.00<br>1.00<br>1.00<br>1.00<br>1.00<br>1.00<br>1.00<br>1.00<br>1.00<br>1.00<br>1.00<br>1.00<br>1.00<br>1.00<br>1.00<br>1.00<br>1.00<br>1.00<br>1.00<br>1.00<br>1.00<br>1.00<br>1.00<br>1.00<br>1.00<br>1.00<br>1.00<br>1.00<br>1.00<br>1.00<br>1.00<br>1.00<br>1.00<br>1.00<br>1.00<br>1.00<br>1.00<br>1.00<br>1.00<br>1.00<br>1.00<br>1.00<br>1.00<br>1.00<br>1.00<br>1.00<br>1.00<br>1.00<br>1.00<br>1.00<br>1.00<br>1.00<br>1.00<br>1.00<br>1.00<br>1.00<br>1.00<br>1.00<br>1.00<br>1.00<br>1.00<br>1.00<br>1.00<br>1.00<br>1.00<br>1.00<br>1.00<br>1.00<br>1.00<br>1.00<br>1.00<br>1.00<br>1.00<br>1.00<br>1.00<br>1.00<br>1.00<br>1.00<br>1.00<br>1.00<br>1.00<br>1.00<br>1.00<br>1.00<br>1.00<br>1.00<br>1.00<br>1.00<br>1.00<br>1.00<br>1.00<br>1.00<br>1.00<br>1. | 23.4<br>25.6<br>10.8<br>1.9<br>1.2<br>4.5<br>12.8<br>86.0<br>11.1<br>63.1<br>21.6<br>3.4<br>39.0<br>1.04<br>2.56<br>1.00<br>1.00<br>1.00<br>1.00<br>1.00<br>1.00<br>1.00<br>1.0 | 19.0<br>37.5<br>15.1<br>2.2<br>1.1<br>5.3<br><br>91.8<br>21.9<br>69.4<br>34.4<br>38.2<br>1.02<br>2.96<br>1.00<br>0.6<br>-2.8                                      | 20.9<br>2.3<br>1.2<br>5.9<br>96.6<br>24.9<br>72.3<br>33.4<br>4.2<br>38.9<br>1.02<br>3.05<br>1.00<br>2.7<br>-0.8               | 25.7<br>2.4<br>                                                     | 114.9<br>44.2<br>82.6<br>40.6<br>                                        |
| Consumer inflation expectations Headline inflation (HICP) Core HICP Domestic producer prices Import prices Oil (Brent) in USD Oil (Brent) in EUR Non-energy commodity prices (EUR) 7. Monetary and financial indicators Nominal interest rates (3 month) Nominal interest rates (10 year) ECB repo rate Stock market (Eurostoxx) Money demand (M3)                                                         | balance % ch. on prev. year level % ch. on prev. year // ch. on prev. year                                                          | 21.1               | 264.8  -6.7  0.3  1.3  -5.1  -8.9  62.5  -36.7  44.5  -32.8  -18.8  1.22  3.27  1.28  -24.0  3.0            | 197.1  8.4  1.6  1.0  2.9   80.3  28.5  60.6  36.2  37.2  0.81  2.78  1.00  10.1  0.6                  | 16.6  0.7  1.1  0.9  0.9  1.7  77.2  69.5  55.9  60.0  10.9  31.2  0.66  3.20  1.00  -0.8  31.8  -0.2                   | 110.7<br>10.2<br>1.6<br>0.9<br>3.0<br>11.6<br>79.7<br>34.2<br>62.6<br>44.2<br>13.6<br>39.9<br>0.69<br>2.84<br>1.00<br>-4.0<br>14.9<br>0.0                        | 10.8<br>1.7<br>1.0<br>4.0<br>12.4<br>76.8<br>11.5<br>59.4<br>23.3<br>4.7<br>38.9<br>0.87<br>2.45<br>1.00<br>-0.7<br>2.1               | 83.7<br>11.9<br>2.0<br>1.1<br>4.7<br><br>87.2<br>15.9<br>64.3<br>26.2<br>4.9<br>38.3<br>1.02<br>2.64<br>1.00<br>3.7<br>-1.9<br>1.6                    | 12.0<br>20.6<br>9.7<br>1.9<br>1.1<br>4.3<br>13.6<br>83.5<br>14.0<br>60.1<br>21.6<br>2.0<br>37.6<br>1.00<br>2.37<br>1.00<br>1.9<br>1.9                                                                                                                                                                                                                                                                                                                                                                                                                                                                                                                                                                                                                                                                                                                                                                                                                                                                                                                                                                                                                                                                                                                                                                                                                                                                                                                                                                                                                                                                                                                                                                                                                                                                                                                                                                                                                                                                                                                                                                                                                                                                                                                                                                                                                                                                                                                                                                                                                                                                                                                                                                                                                                                                                                    | 23.4<br>25.6<br>10.8<br>1.9<br>1.2<br>4.5<br>12.8<br>86.0<br>11.1<br>63.1<br>21.6<br>3.4<br>39.0<br>1.04<br>2.56<br>1.00<br>-0.3<br>-1.2<br>2.1                                 | 19.0<br>37.5<br>15.1<br>2.2<br>1.1<br>5.3<br><br>91.8<br>21.9<br>69.4<br>34.4<br>6.4<br>38.2<br>2.96<br>1.02<br>2.96<br>1.00<br>6.2.8                             | 20.9<br>23.3<br>1.2<br>5.9<br>96.6<br>24.9<br>72.3<br>33.4<br>4.2<br>38.9<br>1.02<br>3.05<br>1.00<br>2.7<br>-0.8              | 25.7<br>2.4<br>                                                     | 114.9<br>44.2<br>82.6<br>40.6<br><br>1.14<br>3.26<br>1.00<br>-2.1<br>2.2 |
| Consumer inflation expectations Headline inflation (HICP) Core HICP Domestic producer prices Import prices Oil (Brent) in USD Oil (Brent) in EUR Non-energy commodity prices (EUR) 7. Monetary and financial indicators Nominal interest rates (3 month) Nominal interest rates (10 year) ECB repo rate Stock market (Eurostoxx) Money demand (M3) Loans to households                                     | balance % ch. on prev. year level % ch. on prev. year level % ch. on prev. year level level % ch. on prev. period % ch. on prev. year       | 21.1               | 264.8  -6.7  0.3  1.3  -5.1  -8.9  62.5  -36.7  44.5  -32.8  -18.8  1.22  3.27  1.28  -24.0  3.0  1.3       | 197.1  8.4  1.6  1.0  2.9   80.3  28.5  60.6  36.2  37.2  0.81  2.78  1.00  10.1  0.6  2.9             | 16.6  0.7  1.1  0.9  -0.1  4.7  77.2  69.5  55.9  60.0  10.9  31.2  0.66  3.20  1.00  -0.8  31.8  -0.2  2.2             | 110.7<br>10.2<br>1.6<br>0.9<br>3.0<br>11.6<br>79.7<br>34.2<br>62.6<br>44.2<br>13.6<br>39.9<br>0.69<br>2.84<br>1.00<br>-4.0<br>14.9<br>0.0<br>2.8                 | 10.8<br>1.7<br>1.0<br>4.0<br>12.4<br>76.8<br>11.5<br>59.4<br>23.3<br>4.7<br>38.9<br>0.87<br>2.45<br>1.00<br>-0.7<br>2.1               | 83.7<br>11.9<br>2.0<br>1.1<br>4.7<br><br>87.2<br>15.9<br>64.3<br>26.2<br>4.9<br>38.3<br>1.02<br>2.64<br>1.00<br>3.7<br>-1.9<br>1.6<br>2.9             | -12.0 20.6  9.7 1.9 1.1 4.3 13.6 83.5 14.0 60.1 21.6 -2.0 37.6 1.00 1.00 1.7 1.1 2.8                                                                                                                                                                                                                                                                                                                                                                                                                                                                                                                                                                                                                                                                                                                                                                                                                                                                                                                                                                                                                                                                                                                                                                                                                                                                                                                                                                                                                                                                                                                                                                                                                                                                                                                                                                                                                                                                                                                                                                                                                                                                                                                                                                                                                                                                                                                                                                                                                                                                                                                                                                                                                                                                                                                                                     | 23.4<br>25.6<br>10.8<br>1.9<br>1.2<br>4.5<br>12.8<br>86.0<br>11.1<br>63.1<br>21.6<br>3.4<br>39.0<br>1.04<br>2.56<br>1.00<br>-0.3<br>-1.2<br>2.1                                 | 19.0<br>37.5<br>15.1<br>2.2<br>1.1<br>5.3<br>                                                                                                                     | 20.9<br>23.3<br>1.2<br>5.9<br>96.6<br>24.9<br>72.3<br>33.4<br>4.2<br>38.9<br>1.02<br>2.7<br>-0.8<br>1.5                       | 25.7<br>2.4<br>                                                     | 114.9<br>44.2<br>82.6<br>40.6<br><br>1.14<br>3.26<br>1.00<br>2.1<br>2.2  |
| Consumer inflation expectations Headline inflation (HICP) Core HICP Domestic producer prices Import prices Oil (Brent) in USD Oil (Brent) in EUR Non-energy commodity prices (EUR) 7. Monetary and financial indicators Nominal interest rates (3 month) Nominal interest rates (10 year) ECB repo rate Stock market (Eurostoxx) Money demand (M3) Loans to households Loans to non-financial corporations | balance % ch. on prev. year level % ch. on prev. year level % ch. on prev. year % ch. on prev. year % ch. on prev. year % ch. on prev. period % ch. on prev. period % ch. on prev. period level level % ch. on prev. period % ch. on prev. year | 21.1               | 264.8  -6.7  0.3  1.3  -5.1  -8.9  62.5  -36.7  44.5  -32.8  -18.8  1.22  3.27  1.28  -24.0  3.0  1.3  -2.2 | 197.1  8.4  1.6  1.0  2.9   80.3  28.5  60.6  36.2  37.2  0.81  2.78  1.00  10.1  0.6  2.9  -0.2       | 16.6  0.7  1.1  0.9  -0.1  4.7  77.2  69.5  55.9  60.0  10.9  10.0  -0.8  3.20  1.00  -0.8  3-20  2.2  -2.4             | 110.7<br>10.2<br>1.6<br>0.9<br>3.0<br>11.6<br>79.7<br>34.2<br>62.6<br>44.2<br>13.6<br>39.9<br>0.69<br>2.84<br>1.00<br>-4.0<br>14.9<br>0.0<br>2.8<br>-1.7         | 10.8<br>1.7<br>1.0<br>4.0<br>12.4<br>76.8<br>11.5<br>59.4<br>23.3<br>4.7<br>38.9<br>0.87<br>2.45<br>1.00<br>-0.7<br>2.1<br>0.8<br>2.7 | 83.7<br>11.9<br>2.0<br>1.1<br>4.7<br><br>87.2<br>15.9<br>64.3<br>26.2<br>4.9<br>38.3<br><br>1.02<br>2.64<br>1.00<br>3.7<br>-1.9<br>1.6<br>2.9<br>-0.2 | 12.0<br>20.6<br>9.7<br>1.9<br>1.1<br>1.3<br>6.3<br>13.6<br>83.5<br>14.0<br>60.1<br>21.6<br>-2.0<br>37.6<br>1.00<br>2.37<br>1.00<br>1.9<br>1.7<br>1.1<br>1.1<br>2.8                                                                                                                                                                                                                                                                                                                                                                                                                                                                                                                                                                                                                                                                                                                                                                                                                                                                                                                                                                                                                                                                                                                                                                                                                                                                                                                                                                                                                                                                                                                                                                                                                                                                                                                                                                                                                                                                                                                                                                                                                                                                                                                                                                                                                                                                                                                                                                                                                                                                                                                                                                                                                                                                       | 23.4<br>25.6<br>10.8<br>1.9<br>1.2<br>4.5<br>12.8<br>86.0<br>11.1<br>63.1<br>21.6<br>39.0<br>1.04<br>2.56<br>1.00<br>-0.3<br>-1.2<br>2.1<br>2.8                                 | 19.0<br>37.5<br>15.1<br>2.2<br>1.1<br>5.3<br><br>91.8<br>21.9<br>69.4<br>34.4<br>6.4<br>38.2<br>2.96<br>1.02<br>2.96<br>1.00<br>0.6<br>-2.8<br>1.7<br>2.9<br>-0.2 | 20.9<br>2.3<br>1.2<br>5.9<br>96.6<br>24.9<br>72.3<br>33.4<br>4.2<br>38.9<br>1.02<br>3.05<br>1.00<br>2.7<br>-0.8<br>1.5<br>3.1 | 25.7<br>2.4<br>                                                     | 114.9<br>44.2<br>82.6<br>40.6<br>                                        |
| Consumer inflation expectations Headline inflation (HICP) Core HICP Domestic producer prices Import prices Oil (Brent) in USD Oil (Brent) in EUR Non-energy commodity prices (EUR) 7. Monetary and financial indicators Nominal interest rates (3 month) Nominal interest rates (10 year) ECB repo rate Stock market (Eurostoxx) Money demand (M3) Loans to households                                     | balance % ch. on prev. year level % ch. on prev. year level % ch. on prev. year % ch. on prev. year % ch. on prev. period % ch. on prev. period % ch. on prev. period % ch. on prev. year level level % ch. on prev. year   | 21.1               | 264.8  -6.7 0.3 1.3 -5.1 -8.9 62.5 -36.7 44.5 -32.8  -18.8  1.22 3.27 1.28  -24.0 3.0 1.3 -2.2 1.39         | 197.1  8.4  1.6  1.0  2.9   80.3  28.5  60.6  36.2  37.2  0.81  2.78  1.00  10.1  0.6  2.9  -0.2  1.33 | 16.6  0.7  1.1  0.9  -0.1  4.7  77.2  69.5  55.9  60.0  10.9  31.2  0.66  3.20  1.00  -0.8  31.8  -0.2  2.2  -2.4  1.38 | 110.7<br>10.2<br>1.6<br>0.9<br>3.0<br>11.6<br>79.7<br>34.2<br>62.6<br>44.2<br>13.6<br>39.9<br>0.69<br>2.84<br>1.00<br>-4.0<br>14.0<br>0.0<br>2.8<br>-1.7<br>1.27 | 10.8<br>1.7<br>1.0<br>4.0<br>12.4<br>76.8<br>11.5<br>59.4<br>23.3<br>4.7<br>38.9<br>0.87<br>2.45<br>1.00<br>-0.7<br>2.1<br>0.8<br>2.7 | 83.7<br>11.9<br>2.0<br>1.1<br>4.7<br><br>87.2<br>15.9<br>64.3<br>26.2<br>4.9<br>38.3<br>1.02<br>2.64<br>1.00<br>3.7<br>-1.9<br>1.6<br>2.9<br>-0.2     | -12.0 20.6  9.7 1.9 1.11 4.3 13.6 83.5 14.0 60.1 21.6 -2.0 37.6  1.00 1.9 -1.7 1.1 2.8 -0.5 1.39                                                                                                                                                                                                                                                                                                                                                                                                                                                                                                                                                                                                                                                                                                                                                                                                                                                                                                                                                                                                                                                                                                                                                                                                                                                                                                                                                                                                                                                                                                                                                                                                                                                                                                                                                                                                                                                                                                                                                                                                                                                                                                                                                                                                                                                                                                                                                                                                                                                                                                                                                                                                                                                                                                                                         | 23.4<br>25.6<br>10.8<br>1.9<br>1.2.8<br>86.0<br>11.1<br>63.1<br>21.6<br>3.4<br>39.0<br>1.04<br>2.56<br>1.00<br>-0.3<br>-1.2<br>2.1<br>2.8                                       | 19.0<br>37.5<br>15.1<br>2.2<br>1.1<br>5.3<br>                                                                                                                     | 20.9<br>2.3<br>1.2<br>5.9<br>96.6<br>24.9<br>72.3<br>33.4<br>4.2<br>38.9<br>1.02<br>3.05<br>1.00<br>2.7<br>-0.8<br>1.5<br>3.1 | 25.7 2.4 103.6 39.4 75.8 39.6 1.3 40.9 1.09 3.22 1.00 4.0 10.6 1.36 | 114.9<br>44.2<br>82.6<br>40.6<br>                                        |
| Consumer inflation expectations Headline inflation (HICP) Core HICP Domestic producer prices Import prices Oil (Brent) in USD Oil (Brent) in EUR Non-energy commodity prices (EUR) 7. Monetary and financial indicators Nominal interest rates (3 month) Nominal interest rates (10 year) ECB repo rate Stock market (Eurostoxx) Money demand (M3) Loans to households Loans to non-financial corporations | balance % ch. on prev. year level % ch. on prev. year level % ch. on prev. year % ch. on prev. year % ch. on prev. year % ch. on prev. period % ch. on prev. period % ch. on prev. period level level % ch. on prev. period % ch. on prev. year | 21.1               | 264.8  -6.7  0.3  1.3  -5.1  -8.9  62.5  -36.7  44.5  -32.8  -18.8  1.22  3.27  1.28  -24.0  3.0  1.3  -2.2 | 197.1  8.4  1.6  1.0  2.9   80.3  28.5  60.6  36.2  37.2  0.81  2.78  1.00  10.1  0.6  2.9  -0.2       | 16.6  0.7  1.1  0.9  -0.1  4.7  77.2  69.5  55.9  60.0  10.9  10.0  -0.8  3.20  1.00  -0.8  3-20  2.2  -2.4             | 110.7<br>10.2<br>1.6<br>0.9<br>3.0<br>11.6<br>79.7<br>34.2<br>62.6<br>44.2<br>13.6<br>39.9<br>0.69<br>2.84<br>1.00<br>-4.0<br>14.9<br>0.0<br>2.8<br>-1.7         | 10.8<br>1.7<br>1.0<br>4.0<br>12.4<br>76.8<br>11.5<br>59.4<br>23.3<br>4.7<br>38.9<br>0.87<br>2.45<br>1.00<br>-0.7<br>2.1<br>0.8<br>2.7 | 83.7<br>11.9<br>2.0<br>1.1<br>4.7<br><br>87.2<br>15.9<br>64.3<br>26.2<br>4.9<br>38.3<br><br>1.02<br>2.64<br>1.00<br>3.7<br>-1.9<br>1.6<br>2.9<br>-0.2 | 12.0<br>20.6<br>9.7<br>1.9<br>1.1<br>1.3<br>6.3<br>13.6<br>83.5<br>14.0<br>60.1<br>21.6<br>-2.0<br>37.6<br>1.00<br>2.37<br>1.00<br>1.9<br>1.7<br>1.1<br>1.1<br>2.8                                                                                                                                                                                                                                                                                                                                                                                                                                                                                                                                                                                                                                                                                                                                                                                                                                                                                                                                                                                                                                                                                                                                                                                                                                                                                                                                                                                                                                                                                                                                                                                                                                                                                                                                                                                                                                                                                                                                                                                                                                                                                                                                                                                                                                                                                                                                                                                                                                                                                                                                                                                                                                                                       | 23.4<br>25.6<br>10.8<br>1.9<br>1.2<br>4.5<br>12.8<br>86.0<br>11.1<br>63.1<br>21.6<br>39.0<br>1.04<br>2.56<br>1.00<br>-0.3<br>-1.2<br>2.1<br>2.8                                 | 19.0<br>37.5<br>15.1<br>2.2<br>1.1<br>5.3<br><br>91.8<br>21.9<br>69.4<br>34.4<br>6.4<br>38.2<br>2.96<br>1.02<br>2.96<br>1.00<br>0.6<br>-2.8<br>1.7<br>2.9<br>-0.2 | 20.9<br>2.3<br>1.2<br>5.9<br>96.6<br>24.9<br>72.3<br>33.4<br>4.2<br>38.9<br>1.02<br>3.05<br>1.00<br>2.7<br>-0.8<br>1.5<br>3.1 | 25.7<br>2.4<br>                                                     | 114.9<br>44.2<br>82.6<br>40.6<br>                                        |