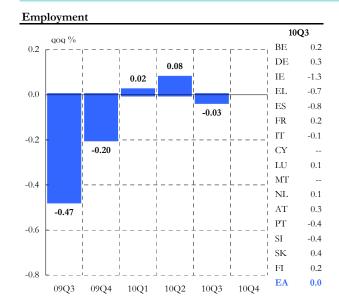

This update: 10-Mar-11 (2)
Next update: 05-Apr-11

DG ECFIN - Directorate A - Policy strategy and coordination

| 1. Output                                                                                                                                                                                                                                                                                                                                                                                                  |                                                                                                                                                                                                                                                                                                                                                                         | LTA <sup>(1)</sup> | 2009                                                                                                        | 2010                                                                                                   | 10Q1                                                                                                                    | 10Q2                                                                                                                                                             | 10Q3                                                                                                                                  | 10Q4                                                                                                                                                  | Oct-10                                                                                                                                                                                                                                                                                                                                                                                                                                                                                                                                                                                                                                                                                                                                                                                                                                                                                                                                                                                                                                                                                                                                                                                                                                                                                                                                                                                                                                                                                                                                                                                                                                                                                                                                                                                                                                                                                                                                                                                                                                                                                                                                                                                                                                                                                                                                                                                                                                                                                                                                                                                                                                                                                                                                                                                                                                   | Nov-10                                                                                                                                                                          | Dec-10                                                                                                                                                            | Jan-11                                                                                                                        | Feb-11                                                              | Mar-11                                                                   |
|------------------------------------------------------------------------------------------------------------------------------------------------------------------------------------------------------------------------------------------------------------------------------------------------------------------------------------------------------------------------------------------------------------|-------------------------------------------------------------------------------------------------------------------------------------------------------------------------------------------------------------------------------------------------------------------------------------------------------------------------------------------------------------------------|--------------------|-------------------------------------------------------------------------------------------------------------|--------------------------------------------------------------------------------------------------------|-------------------------------------------------------------------------------------------------------------------------|------------------------------------------------------------------------------------------------------------------------------------------------------------------|---------------------------------------------------------------------------------------------------------------------------------------|-------------------------------------------------------------------------------------------------------------------------------------------------------|------------------------------------------------------------------------------------------------------------------------------------------------------------------------------------------------------------------------------------------------------------------------------------------------------------------------------------------------------------------------------------------------------------------------------------------------------------------------------------------------------------------------------------------------------------------------------------------------------------------------------------------------------------------------------------------------------------------------------------------------------------------------------------------------------------------------------------------------------------------------------------------------------------------------------------------------------------------------------------------------------------------------------------------------------------------------------------------------------------------------------------------------------------------------------------------------------------------------------------------------------------------------------------------------------------------------------------------------------------------------------------------------------------------------------------------------------------------------------------------------------------------------------------------------------------------------------------------------------------------------------------------------------------------------------------------------------------------------------------------------------------------------------------------------------------------------------------------------------------------------------------------------------------------------------------------------------------------------------------------------------------------------------------------------------------------------------------------------------------------------------------------------------------------------------------------------------------------------------------------------------------------------------------------------------------------------------------------------------------------------------------------------------------------------------------------------------------------------------------------------------------------------------------------------------------------------------------------------------------------------------------------------------------------------------------------------------------------------------------------------------------------------------------------------------------------------------------------|---------------------------------------------------------------------------------------------------------------------------------------------------------------------------------|-------------------------------------------------------------------------------------------------------------------------------------------------------------------|-------------------------------------------------------------------------------------------------------------------------------|---------------------------------------------------------------------|--------------------------------------------------------------------------|
| Economic Sentiment                                                                                                                                                                                                                                                                                                                                                                                         | indicator                                                                                                                                                                                                                                                                                                                                                               | 100.7              | 80.7                                                                                                        | 100.8                                                                                                  | 96.4                                                                                                                    | 99.1                                                                                                                                                             | 102.2                                                                                                                                 | 105.6                                                                                                                                                 | 104.3                                                                                                                                                                                                                                                                                                                                                                                                                                                                                                                                                                                                                                                                                                                                                                                                                                                                                                                                                                                                                                                                                                                                                                                                                                                                                                                                                                                                                                                                                                                                                                                                                                                                                                                                                                                                                                                                                                                                                                                                                                                                                                                                                                                                                                                                                                                                                                                                                                                                                                                                                                                                                                                                                                                                                                                                                                    | 105.6                                                                                                                                                                           | 106.9                                                                                                                                                             | 106.8                                                                                                                         | 107.8                                                               |                                                                          |
| Industrial confidence                                                                                                                                                                                                                                                                                                                                                                                      | balance                                                                                                                                                                                                                                                                                                                                                                 | -6.1               | -28.7                                                                                                       | -4.6                                                                                                   | -12.0                                                                                                                   | -6.4                                                                                                                                                             | -2.5                                                                                                                                  | 2.5                                                                                                                                                   | 0.6                                                                                                                                                                                                                                                                                                                                                                                                                                                                                                                                                                                                                                                                                                                                                                                                                                                                                                                                                                                                                                                                                                                                                                                                                                                                                                                                                                                                                                                                                                                                                                                                                                                                                                                                                                                                                                                                                                                                                                                                                                                                                                                                                                                                                                                                                                                                                                                                                                                                                                                                                                                                                                                                                                                                                                                                                                      | 1.8                                                                                                                                                                             | 5.1                                                                                                                                                               | 6.1                                                                                                                           | 6.5                                                                 |                                                                          |
| Services confidence                                                                                                                                                                                                                                                                                                                                                                                        | balance                                                                                                                                                                                                                                                                                                                                                                 | 12.4               | -15.5                                                                                                       | 4.9                                                                                                    | -0.1                                                                                                                    | 3.9                                                                                                                                                              | 6.9                                                                                                                                   | 9.0                                                                                                                                                   | 8.0                                                                                                                                                                                                                                                                                                                                                                                                                                                                                                                                                                                                                                                                                                                                                                                                                                                                                                                                                                                                                                                                                                                                                                                                                                                                                                                                                                                                                                                                                                                                                                                                                                                                                                                                                                                                                                                                                                                                                                                                                                                                                                                                                                                                                                                                                                                                                                                                                                                                                                                                                                                                                                                                                                                                                                                                                                      | 9.3                                                                                                                                                                             | 9.8                                                                                                                                                               | 9.9                                                                                                                           | 11.1                                                                |                                                                          |
| Industrial production                                                                                                                                                                                                                                                                                                                                                                                      | % ch. on prev. period                                                                                                                                                                                                                                                                                                                                                   | 12.1               | 15.5                                                                                                        |                                                                                                        | 2.4                                                                                                                     | 2.4                                                                                                                                                              | 1.1                                                                                                                                   | 1.7                                                                                                                                                   | 0.8                                                                                                                                                                                                                                                                                                                                                                                                                                                                                                                                                                                                                                                                                                                                                                                                                                                                                                                                                                                                                                                                                                                                                                                                                                                                                                                                                                                                                                                                                                                                                                                                                                                                                                                                                                                                                                                                                                                                                                                                                                                                                                                                                                                                                                                                                                                                                                                                                                                                                                                                                                                                                                                                                                                                                                                                                                      | 1.4                                                                                                                                                                             | -0.1                                                                                                                                                              |                                                                                                                               |                                                                     |                                                                          |
| (excluding construction)                                                                                                                                                                                                                                                                                                                                                                                   | % ch. on prev. year                                                                                                                                                                                                                                                                                                                                                     | 0.9                | -14.9                                                                                                       | 7.1                                                                                                    | 4.7                                                                                                                     | 9.0                                                                                                                                                              | 7.0                                                                                                                                   | 7.7                                                                                                                                                   | 7.1                                                                                                                                                                                                                                                                                                                                                                                                                                                                                                                                                                                                                                                                                                                                                                                                                                                                                                                                                                                                                                                                                                                                                                                                                                                                                                                                                                                                                                                                                                                                                                                                                                                                                                                                                                                                                                                                                                                                                                                                                                                                                                                                                                                                                                                                                                                                                                                                                                                                                                                                                                                                                                                                                                                                                                                                                                      | 7.9                                                                                                                                                                             | 8.0                                                                                                                                                               |                                                                                                                               |                                                                     |                                                                          |
|                                                                                                                                                                                                                                                                                                                                                                                                            | % ch. on prev. period                                                                                                                                                                                                                                                                                                                                                   |                    |                                                                                                             |                                                                                                        | 0.4                                                                                                                     | 1.0                                                                                                                                                              | 0.3                                                                                                                                   | 0.3                                                                                                                                                   |                                                                                                                                                                                                                                                                                                                                                                                                                                                                                                                                                                                                                                                                                                                                                                                                                                                                                                                                                                                                                                                                                                                                                                                                                                                                                                                                                                                                                                                                                                                                                                                                                                                                                                                                                                                                                                                                                                                                                                                                                                                                                                                                                                                                                                                                                                                                                                                                                                                                                                                                                                                                                                                                                                                                                                                                                                          |                                                                                                                                                                                 |                                                                                                                                                                   |                                                                                                                               |                                                                     |                                                                          |
| Gross domestic product                                                                                                                                                                                                                                                                                                                                                                                     | % ch. on prev. year                                                                                                                                                                                                                                                                                                                                                     | 1.7                | -4.1                                                                                                        | 1.7                                                                                                    | 0.8                                                                                                                     | 2.0                                                                                                                                                              | 1.9                                                                                                                                   | 2.0                                                                                                                                                   |                                                                                                                                                                                                                                                                                                                                                                                                                                                                                                                                                                                                                                                                                                                                                                                                                                                                                                                                                                                                                                                                                                                                                                                                                                                                                                                                                                                                                                                                                                                                                                                                                                                                                                                                                                                                                                                                                                                                                                                                                                                                                                                                                                                                                                                                                                                                                                                                                                                                                                                                                                                                                                                                                                                                                                                                                                          |                                                                                                                                                                                 |                                                                                                                                                                   |                                                                                                                               |                                                                     |                                                                          |
| Table and death to                                                                                                                                                                                                                                                                                                                                                                                         | % ch. on prev. period                                                                                                                                                                                                                                                                                                                                                   |                    |                                                                                                             |                                                                                                        | 0.4                                                                                                                     | 0.9                                                                                                                                                              | 0.4                                                                                                                                   |                                                                                                                                                       |                                                                                                                                                                                                                                                                                                                                                                                                                                                                                                                                                                                                                                                                                                                                                                                                                                                                                                                                                                                                                                                                                                                                                                                                                                                                                                                                                                                                                                                                                                                                                                                                                                                                                                                                                                                                                                                                                                                                                                                                                                                                                                                                                                                                                                                                                                                                                                                                                                                                                                                                                                                                                                                                                                                                                                                                                                          |                                                                                                                                                                                 |                                                                                                                                                                   |                                                                                                                               |                                                                     |                                                                          |
| Labour productivity                                                                                                                                                                                                                                                                                                                                                                                        | % ch. on prev. year                                                                                                                                                                                                                                                                                                                                                     | 0.7                | -2.2                                                                                                        | -                                                                                                      | 2.0                                                                                                                     | 2.5                                                                                                                                                              | 2.1                                                                                                                                   |                                                                                                                                                       |                                                                                                                                                                                                                                                                                                                                                                                                                                                                                                                                                                                                                                                                                                                                                                                                                                                                                                                                                                                                                                                                                                                                                                                                                                                                                                                                                                                                                                                                                                                                                                                                                                                                                                                                                                                                                                                                                                                                                                                                                                                                                                                                                                                                                                                                                                                                                                                                                                                                                                                                                                                                                                                                                                                                                                                                                                          |                                                                                                                                                                                 |                                                                                                                                                                   |                                                                                                                               |                                                                     |                                                                          |
| 2. Private consumption                                                                                                                                                                                                                                                                                                                                                                                     |                                                                                                                                                                                                                                                                                                                                                                         |                    |                                                                                                             |                                                                                                        |                                                                                                                         |                                                                                                                                                                  |                                                                                                                                       |                                                                                                                                                       |                                                                                                                                                                                                                                                                                                                                                                                                                                                                                                                                                                                                                                                                                                                                                                                                                                                                                                                                                                                                                                                                                                                                                                                                                                                                                                                                                                                                                                                                                                                                                                                                                                                                                                                                                                                                                                                                                                                                                                                                                                                                                                                                                                                                                                                                                                                                                                                                                                                                                                                                                                                                                                                                                                                                                                                                                                          |                                                                                                                                                                                 |                                                                                                                                                                   |                                                                                                                               |                                                                     |                                                                          |
| Consumer confidence                                                                                                                                                                                                                                                                                                                                                                                        | balance                                                                                                                                                                                                                                                                                                                                                                 | -12.0              | -24.8                                                                                                       | -14.0                                                                                                  | -16.8                                                                                                                   | -16.7                                                                                                                                                            | -12.1                                                                                                                                 | -10.4                                                                                                                                                 | -10.9                                                                                                                                                                                                                                                                                                                                                                                                                                                                                                                                                                                                                                                                                                                                                                                                                                                                                                                                                                                                                                                                                                                                                                                                                                                                                                                                                                                                                                                                                                                                                                                                                                                                                                                                                                                                                                                                                                                                                                                                                                                                                                                                                                                                                                                                                                                                                                                                                                                                                                                                                                                                                                                                                                                                                                                                                                    | -9.4                                                                                                                                                                            | -11.0                                                                                                                                                             | -11.2                                                                                                                         | -10.0                                                               |                                                                          |
| Retail confidence                                                                                                                                                                                                                                                                                                                                                                                          | balance                                                                                                                                                                                                                                                                                                                                                                 | -8.7               | -15.5                                                                                                       | -4.0                                                                                                   | -8.9                                                                                                                    | -5.1                                                                                                                                                             | -2.8                                                                                                                                  | 0.8                                                                                                                                                   | -0.8                                                                                                                                                                                                                                                                                                                                                                                                                                                                                                                                                                                                                                                                                                                                                                                                                                                                                                                                                                                                                                                                                                                                                                                                                                                                                                                                                                                                                                                                                                                                                                                                                                                                                                                                                                                                                                                                                                                                                                                                                                                                                                                                                                                                                                                                                                                                                                                                                                                                                                                                                                                                                                                                                                                                                                                                                                     | -1.1                                                                                                                                                                            | 4.3                                                                                                                                                               | -0.6                                                                                                                          | -0.2                                                                |                                                                          |
| Private consumption                                                                                                                                                                                                                                                                                                                                                                                        | % ch. on prev. period                                                                                                                                                                                                                                                                                                                                                   |                    |                                                                                                             |                                                                                                        | 0.4                                                                                                                     | 0.2                                                                                                                                                              | 0.1                                                                                                                                   | 0.4                                                                                                                                                   |                                                                                                                                                                                                                                                                                                                                                                                                                                                                                                                                                                                                                                                                                                                                                                                                                                                                                                                                                                                                                                                                                                                                                                                                                                                                                                                                                                                                                                                                                                                                                                                                                                                                                                                                                                                                                                                                                                                                                                                                                                                                                                                                                                                                                                                                                                                                                                                                                                                                                                                                                                                                                                                                                                                                                                                                                                          |                                                                                                                                                                                 |                                                                                                                                                                   |                                                                                                                               |                                                                     |                                                                          |
|                                                                                                                                                                                                                                                                                                                                                                                                            | % ch. on prev. year                                                                                                                                                                                                                                                                                                                                                     | 1.6                | -1.1                                                                                                        | 0.8                                                                                                    | 0.4                                                                                                                     | 0.6                                                                                                                                                              | 0.9                                                                                                                                   | 1.1                                                                                                                                                   |                                                                                                                                                                                                                                                                                                                                                                                                                                                                                                                                                                                                                                                                                                                                                                                                                                                                                                                                                                                                                                                                                                                                                                                                                                                                                                                                                                                                                                                                                                                                                                                                                                                                                                                                                                                                                                                                                                                                                                                                                                                                                                                                                                                                                                                                                                                                                                                                                                                                                                                                                                                                                                                                                                                                                                                                                                          |                                                                                                                                                                                 |                                                                                                                                                                   |                                                                                                                               |                                                                     |                                                                          |
| Retail sales                                                                                                                                                                                                                                                                                                                                                                                               | % ch. on prev. period                                                                                                                                                                                                                                                                                                                                                   |                    |                                                                                                             |                                                                                                        | 0.4                                                                                                                     | 0.1                                                                                                                                                              | 0.4                                                                                                                                   | -0.3                                                                                                                                                  | 0.0                                                                                                                                                                                                                                                                                                                                                                                                                                                                                                                                                                                                                                                                                                                                                                                                                                                                                                                                                                                                                                                                                                                                                                                                                                                                                                                                                                                                                                                                                                                                                                                                                                                                                                                                                                                                                                                                                                                                                                                                                                                                                                                                                                                                                                                                                                                                                                                                                                                                                                                                                                                                                                                                                                                                                                                                                                      | -0.1                                                                                                                                                                            | -0.4                                                                                                                                                              | 0.5                                                                                                                           |                                                                     |                                                                          |
|                                                                                                                                                                                                                                                                                                                                                                                                            | % ch. on prev. year                                                                                                                                                                                                                                                                                                                                                     | 1.3                | -2.5                                                                                                        | 0.8                                                                                                    | 0.5                                                                                                                     | 0.6                                                                                                                                                              | 1.5                                                                                                                                   | 0.4                                                                                                                                                   | 0.9                                                                                                                                                                                                                                                                                                                                                                                                                                                                                                                                                                                                                                                                                                                                                                                                                                                                                                                                                                                                                                                                                                                                                                                                                                                                                                                                                                                                                                                                                                                                                                                                                                                                                                                                                                                                                                                                                                                                                                                                                                                                                                                                                                                                                                                                                                                                                                                                                                                                                                                                                                                                                                                                                                                                                                                                                                      | 1.0                                                                                                                                                                             | -0.4                                                                                                                                                              | 0.7                                                                                                                           |                                                                     |                                                                          |
| 3. Investment                                                                                                                                                                                                                                                                                                                                                                                              | 1 100                                                                                                                                                                                                                                                                                                                                                                   | 04.0               | =                                                                                                           | 75.0                                                                                                   |                                                                                                                         |                                                                                                                                                                  |                                                                                                                                       | F0.4                                                                                                                                                  | 50.4                                                                                                                                                                                                                                                                                                                                                                                                                                                                                                                                                                                                                                                                                                                                                                                                                                                                                                                                                                                                                                                                                                                                                                                                                                                                                                                                                                                                                                                                                                                                                                                                                                                                                                                                                                                                                                                                                                                                                                                                                                                                                                                                                                                                                                                                                                                                                                                                                                                                                                                                                                                                                                                                                                                                                                                                                                     |                                                                                                                                                                                 |                                                                                                                                                                   | 20.0                                                                                                                          |                                                                     |                                                                          |
| Capacity utilisation                                                                                                                                                                                                                                                                                                                                                                                       | level (%)                                                                                                                                                                                                                                                                                                                                                               | 81.3               | 71.4                                                                                                        | 75.8                                                                                                   | 72.3                                                                                                                    | 75.5                                                                                                                                                             | 77.4                                                                                                                                  | 78.1                                                                                                                                                  | 78.1                                                                                                                                                                                                                                                                                                                                                                                                                                                                                                                                                                                                                                                                                                                                                                                                                                                                                                                                                                                                                                                                                                                                                                                                                                                                                                                                                                                                                                                                                                                                                                                                                                                                                                                                                                                                                                                                                                                                                                                                                                                                                                                                                                                                                                                                                                                                                                                                                                                                                                                                                                                                                                                                                                                                                                                                                                     | 45.0                                                                                                                                                                            | 40.7                                                                                                                                                              | 80.0                                                                                                                          | 40.5                                                                |                                                                          |
| Production expectations (manuf.)                                                                                                                                                                                                                                                                                                                                                                           | balance                                                                                                                                                                                                                                                                                                                                                                 | 6.4                | -14.8                                                                                                       | 11.3                                                                                                   | 8.1                                                                                                                     | 10.1                                                                                                                                                             | 10.9                                                                                                                                  | 16.2                                                                                                                                                  | 14.6                                                                                                                                                                                                                                                                                                                                                                                                                                                                                                                                                                                                                                                                                                                                                                                                                                                                                                                                                                                                                                                                                                                                                                                                                                                                                                                                                                                                                                                                                                                                                                                                                                                                                                                                                                                                                                                                                                                                                                                                                                                                                                                                                                                                                                                                                                                                                                                                                                                                                                                                                                                                                                                                                                                                                                                                                                     | 15.2                                                                                                                                                                            | 18.7                                                                                                                                                              | 18.9                                                                                                                          | 19.5                                                                |                                                                          |
| Gross fixed capital formation                                                                                                                                                                                                                                                                                                                                                                              | % ch. on prev. period<br>% ch. on prev. year                                                                                                                                                                                                                                                                                                                            | 17                 | -11.4                                                                                                       | -0.7                                                                                                   | -0.2<br>-4.6                                                                                                            | 2.1<br>-0.3                                                                                                                                                      | -0.1<br>0.7                                                                                                                           | -0.6<br>1.2                                                                                                                                           |                                                                                                                                                                                                                                                                                                                                                                                                                                                                                                                                                                                                                                                                                                                                                                                                                                                                                                                                                                                                                                                                                                                                                                                                                                                                                                                                                                                                                                                                                                                                                                                                                                                                                                                                                                                                                                                                                                                                                                                                                                                                                                                                                                                                                                                                                                                                                                                                                                                                                                                                                                                                                                                                                                                                                                                                                                          |                                                                                                                                                                                 |                                                                                                                                                                   |                                                                                                                               |                                                                     |                                                                          |
|                                                                                                                                                                                                                                                                                                                                                                                                            | % ch. on prev. year % ch. on prev. period                                                                                                                                                                                                                                                                                                                               | 1.7                | -11.4                                                                                                       | -0./                                                                                                   | 1.4                                                                                                                     | 3.5                                                                                                                                                              | 0.7                                                                                                                                   | 1.2                                                                                                                                                   |                                                                                                                                                                                                                                                                                                                                                                                                                                                                                                                                                                                                                                                                                                                                                                                                                                                                                                                                                                                                                                                                                                                                                                                                                                                                                                                                                                                                                                                                                                                                                                                                                                                                                                                                                                                                                                                                                                                                                                                                                                                                                                                                                                                                                                                                                                                                                                                                                                                                                                                                                                                                                                                                                                                                                                                                                                          |                                                                                                                                                                                 |                                                                                                                                                                   |                                                                                                                               |                                                                     |                                                                          |
| - equipment investment                                                                                                                                                                                                                                                                                                                                                                                     | % ch. on prev. year                                                                                                                                                                                                                                                                                                                                                     |                    | -17.8                                                                                                       |                                                                                                        | -1.5                                                                                                                    | 5.2                                                                                                                                                              | 5.3                                                                                                                                   |                                                                                                                                                       |                                                                                                                                                                                                                                                                                                                                                                                                                                                                                                                                                                                                                                                                                                                                                                                                                                                                                                                                                                                                                                                                                                                                                                                                                                                                                                                                                                                                                                                                                                                                                                                                                                                                                                                                                                                                                                                                                                                                                                                                                                                                                                                                                                                                                                                                                                                                                                                                                                                                                                                                                                                                                                                                                                                                                                                                                                          |                                                                                                                                                                                 |                                                                                                                                                                   |                                                                                                                               |                                                                     |                                                                          |
|                                                                                                                                                                                                                                                                                                                                                                                                            | % ch. on prev. year                                                                                                                                                                                                                                                                                                                                                     | 2.9                | 17.0                                                                                                        |                                                                                                        | -1.6                                                                                                                    | 1.7                                                                                                                                                              | -0.8                                                                                                                                  |                                                                                                                                                       |                                                                                                                                                                                                                                                                                                                                                                                                                                                                                                                                                                                                                                                                                                                                                                                                                                                                                                                                                                                                                                                                                                                                                                                                                                                                                                                                                                                                                                                                                                                                                                                                                                                                                                                                                                                                                                                                                                                                                                                                                                                                                                                                                                                                                                                                                                                                                                                                                                                                                                                                                                                                                                                                                                                                                                                                                                          |                                                                                                                                                                                 |                                                                                                                                                                   |                                                                                                                               |                                                                     |                                                                          |
| - construction investment                                                                                                                                                                                                                                                                                                                                                                                  | % ch. on prev. year                                                                                                                                                                                                                                                                                                                                                     | 0.7                | -7.8                                                                                                        |                                                                                                        | -7.0                                                                                                                    | -3.6                                                                                                                                                             | -2.5                                                                                                                                  |                                                                                                                                                       |                                                                                                                                                                                                                                                                                                                                                                                                                                                                                                                                                                                                                                                                                                                                                                                                                                                                                                                                                                                                                                                                                                                                                                                                                                                                                                                                                                                                                                                                                                                                                                                                                                                                                                                                                                                                                                                                                                                                                                                                                                                                                                                                                                                                                                                                                                                                                                                                                                                                                                                                                                                                                                                                                                                                                                                                                                          |                                                                                                                                                                                 |                                                                                                                                                                   |                                                                                                                               |                                                                     |                                                                          |
| Change in stocks                                                                                                                                                                                                                                                                                                                                                                                           | contrib. to GDP (pp.)                                                                                                                                                                                                                                                                                                                                                   | 0.0                | -1.0                                                                                                        | 0.3                                                                                                    | 0.3                                                                                                                     | 0.3                                                                                                                                                              | -0.2                                                                                                                                  | -0.2                                                                                                                                                  |                                                                                                                                                                                                                                                                                                                                                                                                                                                                                                                                                                                                                                                                                                                                                                                                                                                                                                                                                                                                                                                                                                                                                                                                                                                                                                                                                                                                                                                                                                                                                                                                                                                                                                                                                                                                                                                                                                                                                                                                                                                                                                                                                                                                                                                                                                                                                                                                                                                                                                                                                                                                                                                                                                                                                                                                                                          |                                                                                                                                                                                 |                                                                                                                                                                   |                                                                                                                               |                                                                     |                                                                          |
| 4. Labour market                                                                                                                                                                                                                                                                                                                                                                                           | WY 7                                                                                                                                                                                                                                                                                                                                                                    |                    |                                                                                                             |                                                                                                        |                                                                                                                         |                                                                                                                                                                  |                                                                                                                                       |                                                                                                                                                       |                                                                                                                                                                                                                                                                                                                                                                                                                                                                                                                                                                                                                                                                                                                                                                                                                                                                                                                                                                                                                                                                                                                                                                                                                                                                                                                                                                                                                                                                                                                                                                                                                                                                                                                                                                                                                                                                                                                                                                                                                                                                                                                                                                                                                                                                                                                                                                                                                                                                                                                                                                                                                                                                                                                                                                                                                                          |                                                                                                                                                                                 |                                                                                                                                                                   |                                                                                                                               |                                                                     |                                                                          |
| Employment expectations (manuf.)                                                                                                                                                                                                                                                                                                                                                                           | balance                                                                                                                                                                                                                                                                                                                                                                 | -11.9              | -30.8                                                                                                       | -7.7                                                                                                   | -17.7                                                                                                                   | -10.1                                                                                                                                                            | -5.1                                                                                                                                  | 2.1                                                                                                                                                   | 0.4                                                                                                                                                                                                                                                                                                                                                                                                                                                                                                                                                                                                                                                                                                                                                                                                                                                                                                                                                                                                                                                                                                                                                                                                                                                                                                                                                                                                                                                                                                                                                                                                                                                                                                                                                                                                                                                                                                                                                                                                                                                                                                                                                                                                                                                                                                                                                                                                                                                                                                                                                                                                                                                                                                                                                                                                                                      | 1.7                                                                                                                                                                             | 4.2                                                                                                                                                               | 5.0                                                                                                                           | 6.6                                                                 |                                                                          |
| Employment expectations (services)                                                                                                                                                                                                                                                                                                                                                                         | balance                                                                                                                                                                                                                                                                                                                                                                 | 6.5                | -10.9                                                                                                       | 1.6                                                                                                    | -3.6                                                                                                                    | 0.0                                                                                                                                                              | 2.4                                                                                                                                   | 7.6                                                                                                                                                   | 6.5                                                                                                                                                                                                                                                                                                                                                                                                                                                                                                                                                                                                                                                                                                                                                                                                                                                                                                                                                                                                                                                                                                                                                                                                                                                                                                                                                                                                                                                                                                                                                                                                                                                                                                                                                                                                                                                                                                                                                                                                                                                                                                                                                                                                                                                                                                                                                                                                                                                                                                                                                                                                                                                                                                                                                                                                                                      | 8.7                                                                                                                                                                             | 7.7                                                                                                                                                               | 8.3                                                                                                                           | 8.5                                                                 |                                                                          |
| Employment                                                                                                                                                                                                                                                                                                                                                                                                 | % ch. on prev. period                                                                                                                                                                                                                                                                                                                                                   |                    |                                                                                                             |                                                                                                        | 0.0                                                                                                                     | 0.1                                                                                                                                                              | 0.0                                                                                                                                   | _                                                                                                                                                     |                                                                                                                                                                                                                                                                                                                                                                                                                                                                                                                                                                                                                                                                                                                                                                                                                                                                                                                                                                                                                                                                                                                                                                                                                                                                                                                                                                                                                                                                                                                                                                                                                                                                                                                                                                                                                                                                                                                                                                                                                                                                                                                                                                                                                                                                                                                                                                                                                                                                                                                                                                                                                                                                                                                                                                                                                                          |                                                                                                                                                                                 |                                                                                                                                                                   |                                                                                                                               |                                                                     |                                                                          |
| Employment                                                                                                                                                                                                                                                                                                                                                                                                 | % ch. on prev. year                                                                                                                                                                                                                                                                                                                                                     | 1.0                | -1.8                                                                                                        | <u> </u>                                                                                               | -1.2                                                                                                                    | -0.5                                                                                                                                                             | -0.2                                                                                                                                  |                                                                                                                                                       |                                                                                                                                                                                                                                                                                                                                                                                                                                                                                                                                                                                                                                                                                                                                                                                                                                                                                                                                                                                                                                                                                                                                                                                                                                                                                                                                                                                                                                                                                                                                                                                                                                                                                                                                                                                                                                                                                                                                                                                                                                                                                                                                                                                                                                                                                                                                                                                                                                                                                                                                                                                                                                                                                                                                                                                                                                          |                                                                                                                                                                                 |                                                                                                                                                                   |                                                                                                                               |                                                                     |                                                                          |
| Employment (000)                                                                                                                                                                                                                                                                                                                                                                                           | abs. ch. on prev. period                                                                                                                                                                                                                                                                                                                                                |                    | -2 736                                                                                                      |                                                                                                        | 32                                                                                                                      | 111                                                                                                                                                              | -47                                                                                                                                   |                                                                                                                                                       |                                                                                                                                                                                                                                                                                                                                                                                                                                                                                                                                                                                                                                                                                                                                                                                                                                                                                                                                                                                                                                                                                                                                                                                                                                                                                                                                                                                                                                                                                                                                                                                                                                                                                                                                                                                                                                                                                                                                                                                                                                                                                                                                                                                                                                                                                                                                                                                                                                                                                                                                                                                                                                                                                                                                                                                                                                          |                                                                                                                                                                                 |                                                                                                                                                                   |                                                                                                                               |                                                                     |                                                                          |
| Compensation of employees per head                                                                                                                                                                                                                                                                                                                                                                         | % ch. on prev. period                                                                                                                                                                                                                                                                                                                                                   |                    |                                                                                                             |                                                                                                        | 0.2                                                                                                                     | 0.7                                                                                                                                                              | 0.3                                                                                                                                   |                                                                                                                                                       |                                                                                                                                                                                                                                                                                                                                                                                                                                                                                                                                                                                                                                                                                                                                                                                                                                                                                                                                                                                                                                                                                                                                                                                                                                                                                                                                                                                                                                                                                                                                                                                                                                                                                                                                                                                                                                                                                                                                                                                                                                                                                                                                                                                                                                                                                                                                                                                                                                                                                                                                                                                                                                                                                                                                                                                                                                          |                                                                                                                                                                                 |                                                                                                                                                                   |                                                                                                                               |                                                                     |                                                                          |
| (nominal)                                                                                                                                                                                                                                                                                                                                                                                                  | % ch. on prev. year                                                                                                                                                                                                                                                                                                                                                     | 2.1                | 1.5                                                                                                         | -                                                                                                      | 1.5                                                                                                                     | 1.9                                                                                                                                                              | 1.5                                                                                                                                   | -                                                                                                                                                     |                                                                                                                                                                                                                                                                                                                                                                                                                                                                                                                                                                                                                                                                                                                                                                                                                                                                                                                                                                                                                                                                                                                                                                                                                                                                                                                                                                                                                                                                                                                                                                                                                                                                                                                                                                                                                                                                                                                                                                                                                                                                                                                                                                                                                                                                                                                                                                                                                                                                                                                                                                                                                                                                                                                                                                                                                                          |                                                                                                                                                                                 |                                                                                                                                                                   |                                                                                                                               |                                                                     |                                                                          |
| Unemployment rate                                                                                                                                                                                                                                                                                                                                                                                          | % of lab. force                                                                                                                                                                                                                                                                                                                                                         |                    | 9.5                                                                                                         | 10.0                                                                                                   | 10.0                                                                                                                    | 10.0                                                                                                                                                             | 10.0                                                                                                                                  | 10.0                                                                                                                                                  | 10.1                                                                                                                                                                                                                                                                                                                                                                                                                                                                                                                                                                                                                                                                                                                                                                                                                                                                                                                                                                                                                                                                                                                                                                                                                                                                                                                                                                                                                                                                                                                                                                                                                                                                                                                                                                                                                                                                                                                                                                                                                                                                                                                                                                                                                                                                                                                                                                                                                                                                                                                                                                                                                                                                                                                                                                                                                                     | 10.0                                                                                                                                                                            | 10.0                                                                                                                                                              | 9.9                                                                                                                           |                                                                     |                                                                          |
| Unemployment (000)                                                                                                                                                                                                                                                                                                                                                                                         | ahs. ch. on prev. period                                                                                                                                                                                                                                                                                                                                                |                    | 3 050                                                                                                       | 900                                                                                                    | 131                                                                                                                     | 123                                                                                                                                                              | 9                                                                                                                                     | -7                                                                                                                                                    | 66                                                                                                                                                                                                                                                                                                                                                                                                                                                                                                                                                                                                                                                                                                                                                                                                                                                                                                                                                                                                                                                                                                                                                                                                                                                                                                                                                                                                                                                                                                                                                                                                                                                                                                                                                                                                                                                                                                                                                                                                                                                                                                                                                                                                                                                                                                                                                                                                                                                                                                                                                                                                                                                                                                                                                                                                                                       | -73                                                                                                                                                                             | -81                                                                                                                                                               | -72                                                                                                                           |                                                                     |                                                                          |
| 5. International transactions                                                                                                                                                                                                                                                                                                                                                                              | 0/ 1                                                                                                                                                                                                                                                                                                                                                                    |                    |                                                                                                             |                                                                                                        | 4.0                                                                                                                     | 0.7                                                                                                                                                              | 0.7                                                                                                                                   | 2.6                                                                                                                                                   | 0.5                                                                                                                                                                                                                                                                                                                                                                                                                                                                                                                                                                                                                                                                                                                                                                                                                                                                                                                                                                                                                                                                                                                                                                                                                                                                                                                                                                                                                                                                                                                                                                                                                                                                                                                                                                                                                                                                                                                                                                                                                                                                                                                                                                                                                                                                                                                                                                                                                                                                                                                                                                                                                                                                                                                                                                                                                                      | 4.0                                                                                                                                                                             | 4.0                                                                                                                                                               |                                                                                                                               |                                                                     |                                                                          |
| World trade                                                                                                                                                                                                                                                                                                                                                                                                | % ch. on prev. period                                                                                                                                                                                                                                                                                                                                                   | - /                | 42.0                                                                                                        | 454                                                                                                    | 4.9                                                                                                                     | 2.7                                                                                                                                                              | 0.7                                                                                                                                   | 2.6                                                                                                                                                   | 0.5                                                                                                                                                                                                                                                                                                                                                                                                                                                                                                                                                                                                                                                                                                                                                                                                                                                                                                                                                                                                                                                                                                                                                                                                                                                                                                                                                                                                                                                                                                                                                                                                                                                                                                                                                                                                                                                                                                                                                                                                                                                                                                                                                                                                                                                                                                                                                                                                                                                                                                                                                                                                                                                                                                                                                                                                                                      | 1.8                                                                                                                                                                             | 1.8                                                                                                                                                               |                                                                                                                               |                                                                     |                                                                          |
| E                                                                                                                                                                                                                                                                                                                                                                                                          | % ch. on prev. year                                                                                                                                                                                                                                                                                                                                                     | -18.7              | -13.0                                                                                                       | -24.5                                                                                                  | 15.7<br>-41.9                                                                                                           | 18.8<br>-28.9                                                                                                                                                    | 14.9<br>-17.9                                                                                                                         | -9.4                                                                                                                                                  | -12.1                                                                                                                                                                                                                                                                                                                                                                                                                                                                                                                                                                                                                                                                                                                                                                                                                                                                                                                                                                                                                                                                                                                                                                                                                                                                                                                                                                                                                                                                                                                                                                                                                                                                                                                                                                                                                                                                                                                                                                                                                                                                                                                                                                                                                                                                                                                                                                                                                                                                                                                                                                                                                                                                                                                                                                                                                                    | 12.6<br>-9.4                                                                                                                                                                    | 10.0                                                                                                                                                              | -0.9                                                                                                                          | 0.1                                                                 |                                                                          |
| Export order books Trade balance (merchandise)                                                                                                                                                                                                                                                                                                                                                             | balance<br>billion EUR                                                                                                                                                                                                                                                                                                                                                  | -18./              | -58.2<br>16.6                                                                                               | 0.7                                                                                                    | 4.3                                                                                                                     | -4.3                                                                                                                                                             | -17.9                                                                                                                                 | -2.5                                                                                                                                                  | 3.1                                                                                                                                                                                                                                                                                                                                                                                                                                                                                                                                                                                                                                                                                                                                                                                                                                                                                                                                                                                                                                                                                                                                                                                                                                                                                                                                                                                                                                                                                                                                                                                                                                                                                                                                                                                                                                                                                                                                                                                                                                                                                                                                                                                                                                                                                                                                                                                                                                                                                                                                                                                                                                                                                                                                                                                                                                      | -3.2                                                                                                                                                                            | -6.6<br>-2.3                                                                                                                                                      | -0.9                                                                                                                          | -0.1                                                                |                                                                          |
| Trade balance (merchandise)                                                                                                                                                                                                                                                                                                                                                                                | % ch. on prev. period                                                                                                                                                                                                                                                                                                                                                   |                    | 10.0                                                                                                        | 0.7                                                                                                    | 2.8                                                                                                                     | 4.4                                                                                                                                                              | 2.2                                                                                                                                   | 1.8                                                                                                                                                   | J.1                                                                                                                                                                                                                                                                                                                                                                                                                                                                                                                                                                                                                                                                                                                                                                                                                                                                                                                                                                                                                                                                                                                                                                                                                                                                                                                                                                                                                                                                                                                                                                                                                                                                                                                                                                                                                                                                                                                                                                                                                                                                                                                                                                                                                                                                                                                                                                                                                                                                                                                                                                                                                                                                                                                                                                                                                                      | -3.2                                                                                                                                                                            | -2.3                                                                                                                                                              |                                                                                                                               |                                                                     |                                                                          |
| Exports of goods and services                                                                                                                                                                                                                                                                                                                                                                              | % ch. on prev. persoa % ch. on prev. year                                                                                                                                                                                                                                                                                                                               | 5.1                | -13.2                                                                                                       | 10.9                                                                                                   | 6.5                                                                                                                     | 12.4                                                                                                                                                             | 11.9                                                                                                                                  | 11.7                                                                                                                                                  |                                                                                                                                                                                                                                                                                                                                                                                                                                                                                                                                                                                                                                                                                                                                                                                                                                                                                                                                                                                                                                                                                                                                                                                                                                                                                                                                                                                                                                                                                                                                                                                                                                                                                                                                                                                                                                                                                                                                                                                                                                                                                                                                                                                                                                                                                                                                                                                                                                                                                                                                                                                                                                                                                                                                                                                                                                          |                                                                                                                                                                                 |                                                                                                                                                                   |                                                                                                                               |                                                                     |                                                                          |
|                                                                                                                                                                                                                                                                                                                                                                                                            | % ch. on prev. period                                                                                                                                                                                                                                                                                                                                                   | - 5.1              | 13.2                                                                                                        | 10.5                                                                                                   | 3.4                                                                                                                     | 4.2                                                                                                                                                              | 1.4                                                                                                                                   | 1.1                                                                                                                                                   |                                                                                                                                                                                                                                                                                                                                                                                                                                                                                                                                                                                                                                                                                                                                                                                                                                                                                                                                                                                                                                                                                                                                                                                                                                                                                                                                                                                                                                                                                                                                                                                                                                                                                                                                                                                                                                                                                                                                                                                                                                                                                                                                                                                                                                                                                                                                                                                                                                                                                                                                                                                                                                                                                                                                                                                                                                          |                                                                                                                                                                                 |                                                                                                                                                                   |                                                                                                                               |                                                                     |                                                                          |
| Imports of goods and services                                                                                                                                                                                                                                                                                                                                                                              | % ch. on prev. year                                                                                                                                                                                                                                                                                                                                                     | 5.0                | -11.9                                                                                                       | 8.9                                                                                                    | 3.3                                                                                                                     | 10.7                                                                                                                                                             | 10.3                                                                                                                                  | 10.4                                                                                                                                                  |                                                                                                                                                                                                                                                                                                                                                                                                                                                                                                                                                                                                                                                                                                                                                                                                                                                                                                                                                                                                                                                                                                                                                                                                                                                                                                                                                                                                                                                                                                                                                                                                                                                                                                                                                                                                                                                                                                                                                                                                                                                                                                                                                                                                                                                                                                                                                                                                                                                                                                                                                                                                                                                                                                                                                                                                                                          |                                                                                                                                                                                 |                                                                                                                                                                   |                                                                                                                               |                                                                     |                                                                          |
| Current account balance                                                                                                                                                                                                                                                                                                                                                                                    | billion EUR                                                                                                                                                                                                                                                                                                                                                             |                    | -51.4                                                                                                       | -56.4                                                                                                  | -1.9                                                                                                                    | -6.7                                                                                                                                                             | -14.4                                                                                                                                 | -33.4                                                                                                                                                 | -9.6                                                                                                                                                                                                                                                                                                                                                                                                                                                                                                                                                                                                                                                                                                                                                                                                                                                                                                                                                                                                                                                                                                                                                                                                                                                                                                                                                                                                                                                                                                                                                                                                                                                                                                                                                                                                                                                                                                                                                                                                                                                                                                                                                                                                                                                                                                                                                                                                                                                                                                                                                                                                                                                                                                                                                                                                                                     | -10.5                                                                                                                                                                           | -13.3                                                                                                                                                             |                                                                                                                               |                                                                     |                                                                          |
| Direct investment                                                                                                                                                                                                                                                                                                                                                                                          | billion EUR                                                                                                                                                                                                                                                                                                                                                             |                    | -74.5                                                                                                       |                                                                                                        |                                                                                                                         |                                                                                                                                                                  |                                                                                                                                       |                                                                                                                                                       |                                                                                                                                                                                                                                                                                                                                                                                                                                                                                                                                                                                                                                                                                                                                                                                                                                                                                                                                                                                                                                                                                                                                                                                                                                                                                                                                                                                                                                                                                                                                                                                                                                                                                                                                                                                                                                                                                                                                                                                                                                                                                                                                                                                                                                                                                                                                                                                                                                                                                                                                                                                                                                                                                                                                                                                                                                          |                                                                                                                                                                                 |                                                                                                                                                                   |                                                                                                                               |                                                                     |                                                                          |
| Portfolio investment                                                                                                                                                                                                                                                                                                                                                                                       | billion EUR                                                                                                                                                                                                                                                                                                                                                             |                    | -/4.5                                                                                                       | -85.9                                                                                                  | -40.3                                                                                                                   | -38.4                                                                                                                                                            | -37.4                                                                                                                                 | 30.3                                                                                                                                                  | -12.0                                                                                                                                                                                                                                                                                                                                                                                                                                                                                                                                                                                                                                                                                                                                                                                                                                                                                                                                                                                                                                                                                                                                                                                                                                                                                                                                                                                                                                                                                                                                                                                                                                                                                                                                                                                                                                                                                                                                                                                                                                                                                                                                                                                                                                                                                                                                                                                                                                                                                                                                                                                                                                                                                                                                                                                                                                    | 23.4                                                                                                                                                                            | 19.0                                                                                                                                                              |                                                                                                                               |                                                                     |                                                                          |
| 6. Prices                                                                                                                                                                                                                                                                                                                                                                                                  | villion EUK                                                                                                                                                                                                                                                                                                                                                             |                    | 264.8                                                                                                       | -85.9<br>197.1                                                                                         | -40.3<br>16.6                                                                                                           | -38.4<br>110.7                                                                                                                                                   | -37.4<br>-13.9                                                                                                                        | 30.3<br>83.7                                                                                                                                          |                                                                                                                                                                                                                                                                                                                                                                                                                                                                                                                                                                                                                                                                                                                                                                                                                                                                                                                                                                                                                                                                                                                                                                                                                                                                                                                                                                                                                                                                                                                                                                                                                                                                                                                                                                                                                                                                                                                                                                                                                                                                                                                                                                                                                                                                                                                                                                                                                                                                                                                                                                                                                                                                                                                                                                                                                                          |                                                                                                                                                                                 |                                                                                                                                                                   |                                                                                                                               |                                                                     | <br><br>                                                                 |
|                                                                                                                                                                                                                                                                                                                                                                                                            | buubh EUK                                                                                                                                                                                                                                                                                                                                                               |                    |                                                                                                             |                                                                                                        |                                                                                                                         |                                                                                                                                                                  |                                                                                                                                       |                                                                                                                                                       | -12.0                                                                                                                                                                                                                                                                                                                                                                                                                                                                                                                                                                                                                                                                                                                                                                                                                                                                                                                                                                                                                                                                                                                                                                                                                                                                                                                                                                                                                                                                                                                                                                                                                                                                                                                                                                                                                                                                                                                                                                                                                                                                                                                                                                                                                                                                                                                                                                                                                                                                                                                                                                                                                                                                                                                                                                                                                                    | 23.4                                                                                                                                                                            | 19.0                                                                                                                                                              |                                                                                                                               |                                                                     | <br><br>                                                                 |
| Consumer inflation expectations                                                                                                                                                                                                                                                                                                                                                                            | balance                                                                                                                                                                                                                                                                                                                                                                 | 21.1               |                                                                                                             |                                                                                                        |                                                                                                                         |                                                                                                                                                                  |                                                                                                                                       |                                                                                                                                                       | -12.0                                                                                                                                                                                                                                                                                                                                                                                                                                                                                                                                                                                                                                                                                                                                                                                                                                                                                                                                                                                                                                                                                                                                                                                                                                                                                                                                                                                                                                                                                                                                                                                                                                                                                                                                                                                                                                                                                                                                                                                                                                                                                                                                                                                                                                                                                                                                                                                                                                                                                                                                                                                                                                                                                                                                                                                                                                    | 23.4                                                                                                                                                                            | 19.0                                                                                                                                                              |                                                                                                                               |                                                                     | <br><br>                                                                 |
|                                                                                                                                                                                                                                                                                                                                                                                                            |                                                                                                                                                                                                                                                                                                                                                                         | 21.1               | 264.8                                                                                                       | 197.1                                                                                                  | 16.6                                                                                                                    | 110.7                                                                                                                                                            | -13.9                                                                                                                                 | 83.7                                                                                                                                                  | -12.0<br>20.6                                                                                                                                                                                                                                                                                                                                                                                                                                                                                                                                                                                                                                                                                                                                                                                                                                                                                                                                                                                                                                                                                                                                                                                                                                                                                                                                                                                                                                                                                                                                                                                                                                                                                                                                                                                                                                                                                                                                                                                                                                                                                                                                                                                                                                                                                                                                                                                                                                                                                                                                                                                                                                                                                                                                                                                                                            | 23.4<br>25.6                                                                                                                                                                    | 19.0<br>37.5                                                                                                                                                      | <br>                                                                                                                          |                                                                     | <br><br><br>                                                             |
| Consumer inflation expectations                                                                                                                                                                                                                                                                                                                                                                            | balance                                                                                                                                                                                                                                                                                                                                                                 | 21.1               | 264.8<br>-6.7                                                                                               | 197.1                                                                                                  | 0.7                                                                                                                     | 110.7                                                                                                                                                            | -13.9<br>10.8                                                                                                                         | 83.7                                                                                                                                                  | -12.0<br>20.6<br>9.7                                                                                                                                                                                                                                                                                                                                                                                                                                                                                                                                                                                                                                                                                                                                                                                                                                                                                                                                                                                                                                                                                                                                                                                                                                                                                                                                                                                                                                                                                                                                                                                                                                                                                                                                                                                                                                                                                                                                                                                                                                                                                                                                                                                                                                                                                                                                                                                                                                                                                                                                                                                                                                                                                                                                                                                                                     | 23.4<br>25.6                                                                                                                                                                    | 19.0<br>37.5                                                                                                                                                      | 20.9                                                                                                                          | 25.7                                                                | <br><br><br><br><br>                                                     |
| Consumer inflation expectations<br>Headline inflation (HICP)                                                                                                                                                                                                                                                                                                                                               | balance<br>% ch. on prev. year                                                                                                                                                                                                                                                                                                                                          | 21.1               | -6.7<br>0.3<br>1.3<br>-5.1                                                                                  | 8.4<br>1.6                                                                                             | 0.7<br>1.1<br>0.9<br>-0.1                                                                                               | 110.7<br>10.2<br>1.6<br>0.9<br>3.0                                                                                                                               | 10.8<br>1.7<br>1.0<br>4.0                                                                                                             | 83.7<br>11.9<br>2.0                                                                                                                                   | -12.0<br>20.6<br>9.7<br>1.9<br>1.1<br>4.3                                                                                                                                                                                                                                                                                                                                                                                                                                                                                                                                                                                                                                                                                                                                                                                                                                                                                                                                                                                                                                                                                                                                                                                                                                                                                                                                                                                                                                                                                                                                                                                                                                                                                                                                                                                                                                                                                                                                                                                                                                                                                                                                                                                                                                                                                                                                                                                                                                                                                                                                                                                                                                                                                                                                                                                                | 23.4<br>25.6<br>10.8<br>1.9<br>1.2<br>4.5                                                                                                                                       | 19.0<br>37.5<br>15.1<br>2.2                                                                                                                                       | 20.9                                                                                                                          | 25.7                                                                | <br><br><br>                                                             |
| Consumer inflation expectations Headline inflation (HICP) Core HICP                                                                                                                                                                                                                                                                                                                                        | halance<br>% ch. on prev. year<br>% ch. on prev. year                                                                                                                                                                                                                                                                                                                   | 21.1               | 264.8  -6.7  0.3  1.3  -5.1  -8.9                                                                           | 8.4<br>1.6<br>1.0                                                                                      | 0.7<br>1.1<br>0.9<br>-0.1<br>4.7                                                                                        | 110.7<br>10.2<br>1.6<br>0.9<br>3.0<br>11.6                                                                                                                       | -13.9<br>10.8<br>1.7<br>1.0                                                                                                           | 83.7<br>11.9<br>2.0<br>1.1<br>4.7                                                                                                                     | -12.0<br>20.6<br>9.7<br>1.9<br>1.1<br>4.3<br>13.6                                                                                                                                                                                                                                                                                                                                                                                                                                                                                                                                                                                                                                                                                                                                                                                                                                                                                                                                                                                                                                                                                                                                                                                                                                                                                                                                                                                                                                                                                                                                                                                                                                                                                                                                                                                                                                                                                                                                                                                                                                                                                                                                                                                                                                                                                                                                                                                                                                                                                                                                                                                                                                                                                                                                                                                        | 23.4<br>25.6<br>10.8<br>1.9<br>1.2                                                                                                                                              | 19.0<br>37.5<br>15.1<br>2.2<br>1.1                                                                                                                                | 20.9 2.3 1.2                                                                                                                  | 25.7                                                                |                                                                          |
| Consumer inflation expectations Headline inflation (HICP) Core HICP Domestic producer prices Import prices                                                                                                                                                                                                                                                                                                 | halance % ch. on prev. year % ch. on prev. year % ch. on prev. year                                                                                                                                                                                                                                                                                                     | 21.1               | -6.7<br>0.3<br>1.3<br>-5.1                                                                                  | 8.4<br>1.6<br>1.0<br>2.9                                                                               | 16.6<br>0.7<br>1.1<br>0.9<br>-0.1<br>4.7<br>77.2                                                                        | 110.7<br>10.2<br>1.6<br>0.9<br>3.0<br>11.6<br>79.7                                                                                                               | 10.8<br>1.7<br>1.0<br>4.0<br>12.4<br>76.8                                                                                             | 83.7<br>11.9<br>2.0<br>1.1<br>4.7<br><br>87.2                                                                                                         | 9.7<br>1.9<br>1.1<br>4.3<br>13.6<br>83.5                                                                                                                                                                                                                                                                                                                                                                                                                                                                                                                                                                                                                                                                                                                                                                                                                                                                                                                                                                                                                                                                                                                                                                                                                                                                                                                                                                                                                                                                                                                                                                                                                                                                                                                                                                                                                                                                                                                                                                                                                                                                                                                                                                                                                                                                                                                                                                                                                                                                                                                                                                                                                                                                                                                                                                                                 | 23.4<br>25.6<br>10.8<br>1.9<br>1.2<br>4.5                                                                                                                                       | 19.0<br>37.5<br>15.1<br>2.2<br>1.1<br>5.3<br>                                                                                                                     | 20.9<br>2.3<br>1.2<br>5.9                                                                                                     | 25.7<br>2.4                                                         |                                                                          |
| Consumer inflation expectations Headline inflation (HICP) Core HICP Domestic producer prices                                                                                                                                                                                                                                                                                                               | balance % ch. on prev. year level % ch. on prev. year                                                                                                                                                                                                                                                       | 21.1               | 264.8  -6.7  0.3  1.3  -5.1  -8.9  62.5  -36.7                                                              | 8.4<br>1.6<br>1.0<br>2.9<br><br>80.3<br>28.5                                                           | 0.7<br>1.1<br>0.9<br>-0.1<br>4.7<br>77.2<br>69.5                                                                        | 110.7<br>10.2<br>1.6<br>0.9<br>3.0<br>11.6<br>79.7<br>34.2                                                                                                       | 10.8<br>1.7<br>1.0<br>4.0<br>12.4<br>76.8<br>11.5                                                                                     | 83.7<br>11.9<br>2.0<br>1.1<br>4.7<br><br>87.2<br>15.9                                                                                                 | 9.7<br>1.9<br>1.1<br>4.3<br>13.6<br>83.5<br>14.0                                                                                                                                                                                                                                                                                                                                                                                                                                                                                                                                                                                                                                                                                                                                                                                                                                                                                                                                                                                                                                                                                                                                                                                                                                                                                                                                                                                                                                                                                                                                                                                                                                                                                                                                                                                                                                                                                                                                                                                                                                                                                                                                                                                                                                                                                                                                                                                                                                                                                                                                                                                                                                                                                                                                                                                         | 23.4<br>25.6<br>10.8<br>1.9<br>1.2<br>4.5<br>12.8<br>86.0<br>11.1                                                                                                               | 19.0<br>37.5<br>15.1<br>2.2<br>1.1<br>5.3<br><br>91.8<br>21.9                                                                                                     | 20.9<br>2.3<br>1.2<br>5.9<br><br>96.6<br>24.9                                                                                 | 25.7<br>2.4<br><br>103.6<br>39.4                                    | <br>114.9<br>44.2                                                        |
| Consumer inflation expectations Headline inflation (HICP) Core HICP Domestic producer prices Import prices Oil (Brent) in USD                                                                                                                                                                                                                                                                              | balance % ch. on prev. year level % ch. on prev. year                                                                                                                                                                                                                                                       | 21.1               | 264.8  -6.7  0.3  1.3  -5.1  -8.9  62.5  -36.7  44.5                                                        | 8.4<br>1.6<br>1.0<br>2.9<br><br>80.3<br>28.5<br>60.6                                                   | 16.6  0.7  1.1  0.9  -0.1  4.7  77.2  69.5  55.9                                                                        | 110.7<br>10.2<br>1.6<br>0.9<br>3.0<br>11.6<br>79.7<br>34.2<br>62.6                                                                                               | -13.9<br>10.8<br>1.7<br>1.0<br>4.0<br>12.4<br>76.8<br>11.5<br>59.4                                                                    | 83.7<br>11.9<br>2.0<br>1.1<br>4.7<br><br>87.2<br>15.9<br>64.3                                                                                         | -12.0<br>20.6<br>9.7<br>1.9<br>1.1<br>4.3<br>13.6<br>83.5<br>14.0<br>60.1                                                                                                                                                                                                                                                                                                                                                                                                                                                                                                                                                                                                                                                                                                                                                                                                                                                                                                                                                                                                                                                                                                                                                                                                                                                                                                                                                                                                                                                                                                                                                                                                                                                                                                                                                                                                                                                                                                                                                                                                                                                                                                                                                                                                                                                                                                                                                                                                                                                                                                                                                                                                                                                                                                                                                                | 23.4<br>25.6<br>10.8<br>1.9<br>1.2<br>4.5<br>12.8<br>86.0<br>11.1<br>63.1                                                                                                       | 19.0<br>37.5<br>15.1<br>2.2<br>1.1<br>5.3<br><br>91.8<br>21.9<br>69.4                                                                                             | 20.9<br>2.3<br>1.2<br>5.9<br><br>96.6<br>24.9<br>72.3                                                                         | 25.7<br>2.4<br><br>103.6<br>39.4<br>75.8                            | 114.9<br>44.2<br>82.6                                                    |
| Consumer inflation expectations Headline inflation (HICP) Core HICP Domestic producer prices Import prices                                                                                                                                                                                                                                                                                                 | balance % ch. on prev. year level % ch. on prev. year level % ch. on prev. year                                                                                                                                                                                                                             | 21.1               | 264.8  -6.7  0.3  1.3  -5.1  -8.9  62.5  -36.7                                                              | 8.4<br>1.6<br>1.0<br>2.9<br><br>80.3<br>28.5                                                           | 16.6<br>0.7<br>1.1<br>0.9<br>-0.1<br>4.7<br>77.2<br>69.5<br>55.9<br>60.0                                                | 110.7<br>10.2<br>1.6<br>0.9<br>3.0<br>11.6<br>79.7<br>34.2<br>62.6<br>44.2                                                                                       | 10.8<br>1.7<br>1.0<br>4.0<br>12.4<br>76.8<br>11.5<br>59.4<br>23.3                                                                     | 83.7<br>11.9<br>2.0<br>1.1<br>4.7<br><br>87.2<br>15.9<br>64.3<br>26.2                                                                                 | -12.0<br>20.6<br>9.7<br>1.9<br>1.1<br>4.3<br>13.6<br>83.5<br>14.0<br>60.1<br>21.6                                                                                                                                                                                                                                                                                                                                                                                                                                                                                                                                                                                                                                                                                                                                                                                                                                                                                                                                                                                                                                                                                                                                                                                                                                                                                                                                                                                                                                                                                                                                                                                                                                                                                                                                                                                                                                                                                                                                                                                                                                                                                                                                                                                                                                                                                                                                                                                                                                                                                                                                                                                                                                                                                                                                                        | 23.4<br>25.6<br>10.8<br>1.9<br>1.2<br>4.5<br>12.8<br>86.0<br>11.1<br>63.1<br>21.6                                                                                               | 19.0<br>37.5<br>15.1<br>2.2<br>1.1<br>5.3<br><br>91.8<br>21.9<br>69.4<br>34.4                                                                                     | 20.9<br>2.3<br>1.2<br>5.9<br><br>96.6<br>24.9<br>72.3<br>33.4                                                                 | 25.7<br>2.4<br><br><br>103.6<br>39.4<br>75.8<br>39.6                |                                                                          |
| Consumer inflation expectations Headline inflation (HICP) Core HICP Domestic producer prices Import prices Oil (Brent) in USD Oil (Brent) in EUR                                                                                                                                                                                                                                                           | balance % ch. on prev. year level % ch. on prev. year level % ch. on prev. year % ch. on prev. year                                                                                                                                                                                                         | 21.1               | 264.8  -6.7 0.3 1.3 -5.1 -8.9 62.5 -36.7 44.5 -32.8                                                         | 8.4<br>1.6<br>1.0<br>2.9<br>                                                                           | 16.6<br>0.7<br>1.1<br>0.9<br>-0.1<br>4.7<br>77.2<br>69.5<br>55.9<br>60.0<br>10.9                                        | 110.7<br>10.2<br>1.6<br>0.9<br>3.0<br>11.6<br>79.7<br>34.2<br>62.6<br>44.2<br>13.6                                                                               | 10.8<br>1.7<br>1.0<br>4.0<br>12.4<br>76.8<br>11.5<br>59.4<br>23.3<br>4.7                                                              | 83.7<br>11.9<br>2.0<br>1.1<br>4.7<br><br>87.2<br>15.9<br>64.3<br>26.2<br>4.9                                                                          | -12.0<br>20.6<br>9.7<br>1.9<br>1.1<br>4.3<br>13.6<br>83.5<br>14.0<br>60.1<br>21.6                                                                                                                                                                                                                                                                                                                                                                                                                                                                                                                                                                                                                                                                                                                                                                                                                                                                                                                                                                                                                                                                                                                                                                                                                                                                                                                                                                                                                                                                                                                                                                                                                                                                                                                                                                                                                                                                                                                                                                                                                                                                                                                                                                                                                                                                                                                                                                                                                                                                                                                                                                                                                                                                                                                                                        | 23.4<br>25.6<br>10.8<br>1.9<br>1.2<br>4.5<br>12.8<br>86.0<br>11.1<br>63.1<br>21.6                                                                                               | 19.0<br>37.5<br>15.1<br>2.2<br>1.1<br>5.3<br><br>91.8<br>21.9<br>69.4<br>34.4<br>6.4                                                                              | 20.9<br>2.3<br>1.2<br>5.9<br>96.6<br>24.9<br>72.3<br>33.4<br>4.2                                                              | 25.7<br>2.4<br><br>103.6<br>39.4<br>75.8<br>39.6<br>1.3             | 114.9<br>44.2<br>82.6                                                    |
| Consumer inflation expectations Headline inflation (HICP) Core HICP Domestic producer prices Import prices Oil (Brent) in USD Oil (Brent) in EUR Non-energy commodity prices (EUR)                                                                                                                                                                                                                         | balance % ch. on prev. year level % ch. on prev. year level % ch. on prev. year                                                                                                                                                                                                                             | 21.1               | 264.8  -6.7  0.3  1.3  -5.1  -8.9  62.5  -36.7  44.5                                                        | 8.4<br>1.6<br>1.0<br>2.9<br><br>80.3<br>28.5<br>60.6                                                   | 16.6<br>0.7<br>1.1<br>0.9<br>-0.1<br>4.7<br>77.2<br>69.5<br>55.9<br>60.0                                                | 110.7<br>10.2<br>1.6<br>0.9<br>3.0<br>11.6<br>79.7<br>34.2<br>62.6<br>44.2                                                                                       | 10.8<br>1.7<br>1.0<br>4.0<br>12.4<br>76.8<br>11.5<br>59.4<br>23.3                                                                     | 83.7<br>11.9<br>2.0<br>1.1<br>4.7<br><br>87.2<br>15.9<br>64.3<br>26.2                                                                                 | -12.0<br>20.6<br>9.7<br>1.9<br>1.1<br>4.3<br>13.6<br>83.5<br>14.0<br>60.1<br>21.6                                                                                                                                                                                                                                                                                                                                                                                                                                                                                                                                                                                                                                                                                                                                                                                                                                                                                                                                                                                                                                                                                                                                                                                                                                                                                                                                                                                                                                                                                                                                                                                                                                                                                                                                                                                                                                                                                                                                                                                                                                                                                                                                                                                                                                                                                                                                                                                                                                                                                                                                                                                                                                                                                                                                                        | 23.4<br>25.6<br>10.8<br>1.9<br>1.2<br>4.5<br>12.8<br>86.0<br>11.1<br>63.1<br>21.6                                                                                               | 19.0<br>37.5<br>15.1<br>2.2<br>1.1<br>5.3<br><br>91.8<br>21.9<br>69.4<br>34.4                                                                                     | 20.9<br>2.3<br>1.2<br>5.9<br><br>96.6<br>24.9<br>72.3<br>33.4                                                                 | 25.7<br>2.4<br><br><br>103.6<br>39.4<br>75.8<br>39.6                | 114.9<br>44.2<br>82.6<br>40.6                                            |
| Consumer inflation expectations Headline inflation (HICP) Core HICP Domestic producer prices Import prices Oil (Brent) in USD Oil (Brent) in EUR Non-energy commodity prices (EUR) 7. Monetary and financial indicators                                                                                                                                                                                    | balance % ch. on prev. year level % ch. on prev. year level % ch. on prev. year % ch. on prev. year % ch. on prev. year                                                                                                                                                                                     | 21.1               | 264.8  -6.7  0.3  1.3  -5.1  -8.9  62.5  -36.7  44.5  -32.8                                                 | 8.4<br>1.6<br>1.0<br>2.9<br><br>80.3<br>28.5<br>60.6<br>36.2                                           | 16.6<br>0.7<br>1.1<br>0.9<br>-0.1<br>4.7<br>77.2<br>69.5<br>55.9<br>60.0<br>10.9<br>31.2                                | 110.7<br>10.2<br>1.6<br>0.9<br>3.0<br>11.6<br>79.7<br>34.2<br>62.6<br>44.2<br>13.6<br>39.9                                                                       | 10.8<br>1.7<br>1.0<br>4.0<br>12.4<br>76.8<br>11.5<br>59.4<br>23.3<br>4.7<br>38.9                                                      | 83.7<br>11.9<br>2.0<br>1.1<br>4.7<br><br>87.2<br>15.9<br>64.3<br>26.2<br>4.9<br>38.3                                                                  | 9.7<br>1.9<br>1.1<br>4.3<br>13.6<br>83.5<br>14.0<br>60.1<br>20.6<br>20.0<br>37.6                                                                                                                                                                                                                                                                                                                                                                                                                                                                                                                                                                                                                                                                                                                                                                                                                                                                                                                                                                                                                                                                                                                                                                                                                                                                                                                                                                                                                                                                                                                                                                                                                                                                                                                                                                                                                                                                                                                                                                                                                                                                                                                                                                                                                                                                                                                                                                                                                                                                                                                                                                                                                                                                                                                                                         | 23.4<br>25.6<br>10.8<br>1.9<br>1.2<br>4.5<br>12.8<br>86.0<br>11.1<br>63.1<br>21.6<br>3.4<br>39.0                                                                                | 19.0<br>37.5<br>15.1<br>2.2<br>1.1<br>5.3<br>                                                                                                                     | 20.9<br>2.3<br>1.2<br>5.9<br><br>96.6<br>24.9<br>72.3<br>33.4<br>4.2<br>38.9                                                  | 25.7<br>2.4<br>                                                     | 114.9<br>44.2<br>82.6<br>40.6                                            |
| Consumer inflation expectations Headline inflation (HICP) Core HICP Domestic producer prices Import prices Oil (Brent) in USD Oil (Brent) in EUR Non-energy commodity prices (EUR) 7. Monetary and financial indicators Nominal interest rates (3 month)                                                                                                                                                   | balance % ch. on prev. year level % ch. on prev. year level % ch. on prev. year % ch. on prev. year % ch. on prev. year                                                                                                                                                                                     | 21.1               | 264.8  -6.7  0.3  1.3  -5.1  -8.9  62.5  -36.7  44.5  -32.8  -18.8                                          | 8.4<br>1.6<br>1.0<br>2.9<br><br>80.3<br>28.5<br>60.6<br>36.2<br>37.2                                   | 16.6<br>0.7<br>1.1<br>0.9<br>-0.1<br>4.7<br>77.2<br>69.5<br>55.9<br>60.0<br>10.9<br>31.2                                | 110.7<br>10.2<br>1.6<br>0.9<br>3.0<br>11.6<br>79.7<br>34.2<br>62.6<br>44.2<br>13.6<br>39.9                                                                       | 10.8<br>10.8<br>1.7<br>1.0<br>4.0<br>12.4<br>76.8<br>11.5<br>59.4<br>23.3<br>4.7<br>38.9                                              | 83.7<br>11.9<br>2.0<br>1.1<br>4.7<br><br>87.2<br>15.9<br>64.3<br>26.2<br>4.9<br>38.3                                                                  | -12.0<br>20.6<br>9.7<br>1.9<br>1.11<br>4.3<br>13.6<br>83.5<br>14.0<br>60.1<br>21.6<br>-2.0<br>37.6                                                                                                                                                                                                                                                                                                                                                                                                                                                                                                                                                                                                                                                                                                                                                                                                                                                                                                                                                                                                                                                                                                                                                                                                                                                                                                                                                                                                                                                                                                                                                                                                                                                                                                                                                                                                                                                                                                                                                                                                                                                                                                                                                                                                                                                                                                                                                                                                                                                                                                                                                                                                                                                                                                                                       | 23.4<br>25.6<br>10.8<br>1.9<br>1.2<br>4.5<br>12.8<br>86.0<br>11.1<br>63.1<br>3.4<br>39.0                                                                                        | 19.0<br>37.5<br>15.1<br>2.2<br>1.1<br>5.3<br><br>91.8<br>21.9<br>69.4<br>34.4<br>6.4<br>38.2                                                                      | 20.9<br>2.3<br>1.2<br>5.9<br><br>96.6<br>24.9<br>72.3<br>33.4<br>4.2<br>38.9                                                  | 25.7<br>2.4<br>                                                     | 114.9<br>44.2<br>82.6<br>40.6<br>                                        |
| Consumer inflation expectations Headline inflation (HICP) Core HICP Domestic producer prices Import prices Oil (Brent) in USD Oil (Brent) in EUR Non-energy commodity prices (EUR) 7. Monetary and financial indicators Nominal interest rates (3 month) Nominal interest rates (10 year)                                                                                                                  | balance % ch. on prev. year level % ch. on prev. year level % ch. on prev. year % ch. on prev. year % ch. on prev. year                                                                                                                                                                                     | 21.1               | 264.8  -6.7  0.3  1.3  -5.1  -8.9  62.5  -36.7  44.5  -32.8  -18.8                                          | 8.4<br>1.6<br>1.0<br>2.9<br><br>80.3<br>28.5<br>60.6<br>36.2<br>37.2<br>0.81<br>2.78                   | 16.6<br>0.7<br>1.1<br>0.9<br>-0.1<br>4.7<br>77.2<br>69.5<br>55.9<br>60.0<br>10.9<br>31.2                                | 110.7<br>10.2<br>1.6<br>0.9<br>3.0<br>11.6<br>79.7<br>34.2<br>62.6<br>44.2<br>13.6<br>39.9<br>0.69<br>2.84                                                       | 10.8<br>1.7<br>1.0<br>4.0<br>12.4<br>76.8<br>11.5<br>59.4<br>23.3<br>4.7<br>38.9                                                      | 83.7<br>11.9<br>2.0<br>1.1<br>4.7<br><br>87.2<br>15.9<br>64.3<br>26.2<br>4.9<br>38.3                                                                  | -12.0<br>20.6<br>9.7<br>1.9<br>1.1<br>4.3<br>13.6<br>83.5<br>14.0<br>60.1<br>21.6<br>-2.0<br>37.6<br>                                                                                                                                                                                                                                                                                                                                                                                                                                                                                                                                                                                                                                                                                                                                                                                                                                                                                                                                                                                                                                                                                                                                                                                                                                                                                                                                                                                                                                                                                                                                                                                                                                                                                                                                                                                                                                                                                                                                                                                                                                                                                                                                                                                                                                                                                                                                                                                                                                                                                                                                                                                                                                                                                                                                    | 23.4<br>25.6<br>10.8<br>1.9<br>1.2<br>4.5<br>12.8<br>86.0<br>11.1<br>63.1<br>21.6<br>3.4<br>39.0                                                                                | 19.0<br>37.5<br>15.1<br>2.2<br>1.1<br>5.3<br><br>91.8<br>21.9<br>69.4<br>34.4<br>6.4<br>38.2                                                                      | 20.9<br>2.3<br>1.2<br>5.9<br>96.6<br>24.9<br>72.3<br>33.4<br>4.2<br>38.9                                                      | 25.7<br>2.4<br>                                                     | 114.9<br>44.2<br>82.6<br>40.6<br><br>1.14<br>3.26                        |
| Consumer inflation expectations Headline inflation (HICP) Core HICP Domestic producer prices Import prices Oil (Brent) in USD Oil (Brent) in EUR Non-energy commodity prices (EUR) 7. Monetary and financial indicators Nominal interest rates (3 month)                                                                                                                                                   | balance % ch. on prev. year level % ch. on prev. year level % ch. on prev. year level level level                                                                                                                                               | 21.1               | 264.8  -6.7  0.3  1.3  -5.1  -8.9  62.5  -36.7  44.5  -32.8  -18.8                                          | 8.4<br>1.6<br>1.0<br>2.9<br><br>80.3<br>28.5<br>60.6<br>36.2<br>37.2                                   | 16.6  0.7  1.1  0.9  -0.1  4.7  77.2  69.5  55.9  60.0  10.9  31.2  0.66  3.20  1.00                                    | 110.7<br>10.2<br>1.6<br>0.9<br>3.0<br>11.6<br>79.7<br>34.2<br>62.6<br>44.2<br>13.6<br>39.9<br>0.69<br>2.84<br>1.00                                               | 10.8<br>1.7<br>1.0<br>4.0<br>12.4<br>76.8<br>11.5<br>59.4<br>23.3<br>4.7<br>38.9<br>0.87<br>2.45                                      | 83.7<br>11.9<br>2.0<br>1.1<br>4.7<br><br>87.2<br>15.9<br>64.3<br>26.2<br>4.9<br>38.3<br>1.02<br>2.64<br>1.00                                          | -12.0<br>20.6<br>9.7<br>1.9<br>1.1<br>4.3<br>13.6<br>83.5<br>14.0<br>60.1<br>21.6<br>-2.0<br>37.6<br>1.00<br>2.37                                                                                                                                                                                                                                                                                                                                                                                                                                                                                                                                                                                                                                                                                                                                                                                                                                                                                                                                                                                                                                                                                                                                                                                                                                                                                                                                                                                                                                                                                                                                                                                                                                                                                                                                                                                                                                                                                                                                                                                                                                                                                                                                                                                                                                                                                                                                                                                                                                                                                                                                                                                                                                                                                                                        | 23.4<br>25.6<br>10.8<br>1.9<br>1.2<br>4.5<br>12.8<br>86.0<br>11.1<br>63.1<br>21.6<br>3.4<br>39.0<br>1.04<br>2.56<br>1.00                                                        | 19.0<br>37.5<br>15.1<br>2.2<br>1.1<br>5.3<br><br>91.8<br>21.9<br>69.4<br>34.4<br>6.4<br>38.2                                                                      | 20.9<br>2.3<br>1.2<br>5.9<br>96.6<br>24.9<br>72.3<br>33.4<br>4.2<br>38.9                                                      | 25.7<br>2.4<br>                                                     | 114.9<br>44.2<br>82.6<br>40.6<br>                                        |
| Consumer inflation expectations Headline inflation (HICP) Core HICP Domestic producer prices Import prices Oil (Brent) in USD Oil (Brent) in EUR Non-energy commodity prices (EUR) 7. Monetary and financial indicators Nominal interest rates (3 month) Nominal interest rates (10 year)                                                                                                                  | balance % ch. on prev. year level % ch. on prev. year level % ch. on prev. year % ch. on prev. year level % ch. on prev. year % ch. on prev. year % ch. on prev. year level level level level                                                                                                               | 21.1               | 264.8  -6.7 0.3 1.3 -5.1 -8.9 62.5 -36.7 44.5 -32.8  -18.8  1.22 3.27 1.28                                  | 8.4<br>1.6<br>1.0<br>2.9<br><br>80.3<br>28.5<br>60.6<br>36.2<br>37.2<br>0.81<br>2.78<br>1.00           | 16.6  0.7  1.1  0.9  -0.1  4.7  77.2  69.5  55.9  60.0  10.9  31.2  0.666  3.20  1.00  -0.8                             | 110.7<br>10.2<br>1.6<br>0.9<br>3.0<br>11.6<br>79.7<br>34.2<br>62.6<br>44.2<br>13.6<br>39.9<br>0.69<br>2.84<br>1.00<br>-4.0                                       | 10.8<br>1.7<br>1.0<br>4.0<br>12.4<br>76.8<br>11.5<br>59.4<br>23.3<br>4.7<br>38.9<br>0.87<br>2.45<br>1.00                              | 83.7<br>11.9<br>2.0<br>1.1<br>4.7<br><br>87.2<br>15.9<br>64.3<br>26.2<br>4.9<br>38.3<br><br>1.02<br>2.64<br>1.00<br>3.7                               | -12.0<br>20.6<br>9.7<br>1.9<br>1.1<br>1.3<br>4.3<br>13.6<br>83.5<br>14.0<br>60.1<br>21.6<br>-2.0<br>37.6<br>1.00<br>2.37<br>1.00<br>1.9                                                                                                                                                                                                                                                                                                                                                                                                                                                                                                                                                                                                                                                                                                                                                                                                                                                                                                                                                                                                                                                                                                                                                                                                                                                                                                                                                                                                                                                                                                                                                                                                                                                                                                                                                                                                                                                                                                                                                                                                                                                                                                                                                                                                                                                                                                                                                                                                                                                                                                                                                                                                                                                                                                  | 23.4<br>25.6<br>10.8<br>1.9<br>1.2<br>4.5<br>12.8<br>86.0<br>11.1<br>63.1<br>21.6<br>3.4<br>39.0<br>1.04<br>2.56<br>1.00<br>-0.3                                                | 19.0<br>37.5<br>15.1<br>2.2<br>1.1<br>5.3<br><br>91.8<br>21.9<br>69.4<br>34.4<br>6.4<br>38.2<br>1.02<br>2.96<br>1.00<br>0.6                                       | 20.9<br>2.3<br>1.2<br>5.9<br>96.6<br>24.9<br>72.3<br>33.4<br>4.2<br>38.9<br>1.02<br>3.05<br>1.00<br>2.7                       | 25.7<br>2.4<br>                                                     | 114.9<br>44.2<br>82.6<br>40.6<br>                                        |
| Consumer inflation expectations Headline inflation (HICP) Core HICP Domestic producer prices Import prices Oil (Brent) in USD Oil (Brent) in EUR Non-energy commodity prices (EUR) 7. Monetary and financial indicators Nominal interest rates (3 month) Nominal interest rates (10 year) ECB repo rate Stock market (Eurostoxx)                                                                           | balance % ch. on prev. year level % ch. on prev. year level % ch. on prev. year level kevel kevel ch. on prev. period % ch. on prev. period % ch. on prev. year                                                             | 21.1               | 264.8  -6.7 0.3 1.3 -5.1 -8.9 62.5 -36.7 44.5 -32.8  -18.8  1.22 3.27 1.28                                  | 8.4<br>1.6<br>1.0<br>2.9<br>80.3<br>28.5<br>60.6<br>36.2<br>37.2<br>2.78<br>1.00                       | 16.6  0.7  1.1  0.9  -0.1  4.7  77.2  69.5  55.9  60.0  10.9  31.2  0.66  3.20  1.00  -0.8  31.8                        | 110.7<br>10.2<br>1.6<br>0.9<br>3.0<br>11.6<br>79.7<br>34.2<br>62.6<br>44.2<br>13.6<br>39.9<br>0.69<br>2.84<br>1.00<br>-4.0<br>14.9                               | 10.8<br>1.7<br>1.0<br>4.0<br>12.4<br>76.8<br>11.5<br>59.4<br>23.3<br>4.7<br>38.9<br>0.87<br>2.45<br>1.00<br>-0.7<br>2.1               | 83.7<br>11.9<br>2.0<br>1.1<br>4.7<br>                                                                                                                 | -12.0<br>20.6<br>9.7<br>1.9<br>1.1<br>4.3<br>13.6<br>83.5<br>14.0<br>60.1<br>21.6<br>-2.0<br>37.6<br>-2.0<br>37.6<br>-1.00<br>1.00<br>1.00<br>1.00<br>1.00<br>1.00<br>1.00<br>1.00<br>1.00<br>1.00<br>1.00<br>1.00<br>1.00<br>1.00<br>1.00<br>1.00<br>1.00<br>1.00<br>1.00<br>1.00<br>1.00<br>1.00<br>1.00<br>1.00<br>1.00<br>1.00<br>1.00<br>1.00<br>1.00<br>1.00<br>1.00<br>1.00<br>1.00<br>1.00<br>1.00<br>1.00<br>1.00<br>1.00<br>1.00<br>1.00<br>1.00<br>1.00<br>1.00<br>1.00<br>1.00<br>1.00<br>1.00<br>1.00<br>1.00<br>1.00<br>1.00<br>1.00<br>1.00<br>1.00<br>1.00<br>1.00<br>1.00<br>1.00<br>1.00<br>1.00<br>1.00<br>1.00<br>1.00<br>1.00<br>1.00<br>1.00<br>1.00<br>1.00<br>1.00<br>1.00<br>1.00<br>1.00<br>1.00<br>1.00<br>1.00<br>1.00<br>1.00<br>1.00<br>1.00<br>1.00<br>1.00<br>1.00<br>1.00<br>1.00<br>1.00<br>1.00<br>1.00<br>1.00<br>1.00<br>1.00<br>1.00<br>1.00<br>1.00<br>1.00<br>1.00<br>1.00<br>1.00<br>1.00<br>1.00<br>1.00<br>1.00<br>1.00<br>1.00<br>1.00<br>1.00<br>1.00<br>1.00<br>1.00<br>1.00<br>1.00<br>1.00<br>1.00<br>1.00<br>1.00<br>1.00<br>1.00<br>1.00<br>1.00<br>1.00<br>1.00<br>1.00<br>1.00<br>1.00<br>1.00<br>1.00<br>1.00<br>1.00<br>1.00<br>1.00<br>1.00<br>1.00<br>1.00<br>1.00<br>1.00<br>1.00<br>1.00<br>1.00<br>1.00<br>1.00<br>1.00<br>1.00<br>1.00<br>1.00<br>1.00<br>1.00<br>1.00<br>1.00<br>1.00<br>1.00<br>1.00<br>1.00<br>1.00<br>1.00<br>1.00<br>1.00<br>1.00<br>1.00<br>1.00<br>1.00<br>1.00<br>1.00<br>1.00<br>1.00<br>1.00<br>1.00<br>1.00<br>1.00<br>1.00<br>1.00<br>1.00<br>1.00<br>1.00<br>1.00<br>1.00<br>1.00<br>1.00<br>1.00<br>1.00<br>1.00<br>1.00<br>1.00<br>1.00<br>1.00<br>1.00<br>1.00<br>1.00<br>1.00<br>1.00<br>1.00<br>1.00<br>1.00<br>1.00<br>1.00<br>1.00<br>1.00<br>1.00<br>1.00<br>1.00<br>1.00<br>1.00<br>1.00<br>1.00<br>1.00<br>1.00<br>1.00<br>1.00<br>1.00<br>1.00<br>1.00<br>1.00<br>1.00<br>1.00<br>1.00<br>1.00<br>1.00<br>1.00<br>1.00<br>1.00<br>1.00<br>1.00<br>1.00<br>1.00<br>1.00<br>1.00<br>1.00<br>1.00<br>1.00<br>1.00<br>1.00<br>1.00<br>1.00<br>1.00<br>1.00<br>1.00<br>1.00<br>1.00<br>1.00<br>1.00<br>1.00<br>1.00<br>1.00<br>1.00<br>1.00<br>1.00<br>1.00<br>1.00<br>1.00<br>1.00<br>1.00<br>1.00<br>1.00<br>1.00<br>1.00<br>1.00<br>1.00<br>1.00<br>1.00<br>1.00<br>1.00<br>1.00<br>1.00<br>1.00<br>1.00<br>1.00<br>1.00<br>1.00<br>1.00<br>1.00<br>1.00<br>1.00<br>1.00<br>1.00<br>1.00<br>1.00<br>1.00<br>1.00<br>1.00<br>1.00<br>1.00<br>1.00<br>1.00<br>1.00<br>1.00<br>1.00<br>1.00<br>1.00<br>1.00<br>1.00<br>1.00<br>1.00<br>1.00<br>1.00<br>1.00<br>1.00<br>1.00<br>1.00<br>1.00<br>1.00<br>1.00<br>1.00<br>1.00<br>1.00<br>1.00<br>1.00<br>1.00<br>1.00<br>1.00<br>1.00<br>1.00<br>1.00<br>1.00<br>1.00<br>1.00<br>1.00<br>1.00<br>1.00<br>1.00<br>1.00<br>1.00<br>1.00<br>1.00<br>1.00<br>1.00<br>1.00<br>1.00<br>1.00<br>1. | 23.4<br>25.6<br>10.8<br>1.9<br>1.2<br>4.5<br>12.8<br>86.0<br>11.1<br>63.1<br>21.6<br>3.4<br>39.0<br>1.04<br>2.56<br>1.00<br>1.00<br>1.00<br>1.00<br>1.00<br>1.00<br>1.00<br>1.0 | 19.0<br>37.5<br>15.1<br>2.2<br>1.1<br>5.3<br><br>91.8<br>21.9<br>69.4<br>34.4<br>38.2<br>1.02<br>2.96<br>1.00<br>0.6<br>-2.8                                      | 20.9<br>2.3<br>1.2<br>5.9<br>96.6<br>24.9<br>72.3<br>33.4<br>4.2<br>38.9<br>1.02<br>3.05<br>1.00<br>2.7<br>-0.8               | 25.7<br>2.4<br>                                                     | 114.9<br>44.2<br>82.6<br>40.6<br>                                        |
| Consumer inflation expectations Headline inflation (HICP) Core HICP Domestic producer prices Import prices Oil (Brent) in USD Oil (Brent) in EUR Non-energy commodity prices (EUR) 7. Monetary and financial indicators Nominal interest rates (3 month) Nominal interest rates (10 year) ECB repo rate Stock market (Eurostoxx) Money demand (M3)                                                         | balance % ch. on prev. year level % ch. on prev. year // ch. on prev. year                                                          | 21.1               | 264.8  -6.7  0.3  1.3  -5.1  -8.9  62.5  -36.7  44.5  -32.8  -18.8  1.22  3.27  1.28  -24.0  3.0            | 197.1  8.4  1.6  1.0  2.9   80.3  28.5  60.6  36.2  37.2  0.81  2.78  1.00  10.1  0.6                  | 16.6  0.7  1.1  0.9  0.9  1.7  77.2  69.5  55.9  60.0  10.9  31.2  0.66  3.20  1.00  -0.8  31.8  -0.2                   | 110.7<br>10.2<br>1.6<br>0.9<br>3.0<br>11.6<br>79.7<br>34.2<br>62.6<br>44.2<br>13.6<br>39.9<br>0.69<br>2.84<br>1.00<br>-4.0<br>14.9<br>0.0                        | 10.8<br>1.7<br>1.0<br>4.0<br>12.4<br>76.8<br>11.5<br>59.4<br>23.3<br>4.7<br>38.9<br>0.87<br>2.45<br>1.00<br>-0.7<br>2.1               | 83.7<br>11.9<br>2.0<br>1.1<br>4.7<br><br>87.2<br>15.9<br>64.3<br>26.2<br>4.9<br>38.3<br>1.02<br>2.64<br>1.00<br>3.7<br>-1.9<br>1.6                    | 12.0<br>20.6<br>9.7<br>1.9<br>1.1<br>4.3<br>13.6<br>83.5<br>14.0<br>60.1<br>21.6<br>2.0<br>37.6<br>1.00<br>2.37<br>1.00<br>1.9<br>1.9                                                                                                                                                                                                                                                                                                                                                                                                                                                                                                                                                                                                                                                                                                                                                                                                                                                                                                                                                                                                                                                                                                                                                                                                                                                                                                                                                                                                                                                                                                                                                                                                                                                                                                                                                                                                                                                                                                                                                                                                                                                                                                                                                                                                                                                                                                                                                                                                                                                                                                                                                                                                                                                                                                    | 23.4<br>25.6<br>10.8<br>1.9<br>1.2<br>4.5<br>12.8<br>86.0<br>11.1<br>63.1<br>21.6<br>3.4<br>39.0<br>1.04<br>2.56<br>1.00<br>-0.3<br>-1.2<br>2.1                                 | 19.0<br>37.5<br>15.1<br>2.2<br>1.1<br>5.3<br><br>91.8<br>21.9<br>69.4<br>34.4<br>6.4<br>38.2<br>2.96<br>1.02<br>2.96<br>1.00<br>6.2.8                             | 20.9<br>23.3<br>1.2<br>5.9<br>96.6<br>24.9<br>72.3<br>33.4<br>4.2<br>38.9<br>1.02<br>3.05<br>1.00<br>2.7<br>-0.8              | 25.7<br>2.4<br>                                                     | 114.9<br>44.2<br>82.6<br>40.6<br><br>1.14<br>3.26<br>1.00<br>-2.1<br>2.2 |
| Consumer inflation expectations Headline inflation (HICP) Core HICP Domestic producer prices Import prices Oil (Brent) in USD Oil (Brent) in EUR Non-energy commodity prices (EUR) 7. Monetary and financial indicators Nominal interest rates (3 month) Nominal interest rates (10 year) ECB repo rate Stock market (Eurostoxx) Money demand (M3) Loans to households                                     | balance % ch. on prev. year level % ch. on prev. year level % ch. on prev. year level level % ch. on prev. period % ch. on prev. year       | 21.1               | 264.8  -6.7  0.3  1.3  -5.1  -8.9  62.5  -36.7  44.5  -32.8  -18.8  1.22  3.27  1.28  -24.0  3.0  1.3       | 197.1  8.4  1.6  1.0  2.9   80.3  28.5  60.6  36.2  37.2  0.81  2.78  1.00  10.1  0.6  2.9             | 16.6  0.7  1.1  0.9  -0.1  4.7  77.2  69.5  55.9  60.0  10.9  31.2  0.66  3.20  1.00  -0.8  31.8  -0.2  2.2             | 110.7<br>10.2<br>1.6<br>0.9<br>3.0<br>11.6<br>79.7<br>34.2<br>62.6<br>44.2<br>13.6<br>39.9<br>0.69<br>2.84<br>1.00<br>-4.0<br>14.9<br>0.0<br>2.8                 | 10.8<br>1.7<br>1.0<br>4.0<br>12.4<br>76.8<br>11.5<br>59.4<br>23.3<br>4.7<br>38.9<br>0.87<br>2.45<br>1.00<br>-0.7<br>2.1               | 83.7<br>11.9<br>2.0<br>1.1<br>4.7<br><br>87.2<br>15.9<br>64.3<br>26.2<br>4.9<br>38.3<br>1.02<br>2.64<br>1.00<br>3.7<br>-1.9<br>1.6<br>2.9             | -12.0 20.6  9.7 1.9 1.1 4.3 13.6 83.5 14.0 60.1 21.6 -2.0 37.6 1.00 1.00 1.7 1.1 2.8                                                                                                                                                                                                                                                                                                                                                                                                                                                                                                                                                                                                                                                                                                                                                                                                                                                                                                                                                                                                                                                                                                                                                                                                                                                                                                                                                                                                                                                                                                                                                                                                                                                                                                                                                                                                                                                                                                                                                                                                                                                                                                                                                                                                                                                                                                                                                                                                                                                                                                                                                                                                                                                                                                                                                     | 23.4<br>25.6<br>10.8<br>1.9<br>1.2<br>4.5<br>12.8<br>86.0<br>11.1<br>63.1<br>21.6<br>3.4<br>39.0<br>1.04<br>2.56<br>1.00<br>-0.3<br>-1.2<br>2.1                                 | 19.0<br>37.5<br>15.1<br>2.2<br>1.1<br>5.3<br>                                                                                                                     | 20.9<br>23.3<br>1.2<br>5.9<br>96.6<br>24.9<br>72.3<br>33.4<br>4.2<br>38.9<br>1.02<br>2.7<br>-0.8<br>1.5                       | 25.7<br>2.4<br>                                                     | 114.9<br>44.2<br>82.6<br>40.6<br><br>1.14<br>3.26<br>1.00<br>2.1<br>2.2  |
| Consumer inflation expectations Headline inflation (HICP) Core HICP Domestic producer prices Import prices Oil (Brent) in USD Oil (Brent) in EUR Non-energy commodity prices (EUR) 7. Monetary and financial indicators Nominal interest rates (3 month) Nominal interest rates (10 year) ECB repo rate Stock market (Eurostoxx) Money demand (M3) Loans to households Loans to non-financial corporations | balance % ch. on prev. year level % ch. on prev. year level % ch. on prev. year % ch. on prev. year % ch. on prev. year % ch. on prev. period % ch. on prev. period % ch. on prev. period level level % ch. on prev. period % ch. on prev. year | 21.1               | 264.8  -6.7  0.3  1.3  -5.1  -8.9  62.5  -36.7  44.5  -32.8  -18.8  1.22  3.27  1.28  -24.0  3.0  1.3  -2.2 | 197.1  8.4  1.6  1.0  2.9   80.3  28.5  60.6  36.2  37.2  0.81  2.78  1.00  10.1  0.6  2.9  -0.2       | 16.6  0.7  1.1  0.9  -0.1  4.7  77.2  69.5  55.9  60.0  10.9  10.0  -0.8  3.20  1.00  -0.8  3-20  2.2  -2.4             | 110.7<br>10.2<br>1.6<br>0.9<br>3.0<br>11.6<br>79.7<br>34.2<br>62.6<br>44.2<br>13.6<br>39.9<br>0.69<br>2.84<br>1.00<br>-4.0<br>14.9<br>0.0<br>2.8<br>-1.7         | 10.8<br>1.7<br>1.0<br>4.0<br>12.4<br>76.8<br>11.5<br>59.4<br>23.3<br>4.7<br>38.9<br>0.87<br>2.45<br>1.00<br>-0.7<br>2.1<br>0.8<br>2.7 | 83.7<br>11.9<br>2.0<br>1.1<br>4.7<br><br>87.2<br>15.9<br>64.3<br>26.2<br>4.9<br>38.3<br><br>1.02<br>2.64<br>1.00<br>3.7<br>-1.9<br>1.6<br>2.9<br>-0.2 | 12.0<br>20.6<br>9.7<br>1.9<br>1.1<br>1.3<br>6.3<br>13.6<br>83.5<br>14.0<br>60.1<br>21.6<br>-2.0<br>37.6<br>1.00<br>2.37<br>1.00<br>1.9<br>1.7<br>1.1<br>1.1<br>2.8                                                                                                                                                                                                                                                                                                                                                                                                                                                                                                                                                                                                                                                                                                                                                                                                                                                                                                                                                                                                                                                                                                                                                                                                                                                                                                                                                                                                                                                                                                                                                                                                                                                                                                                                                                                                                                                                                                                                                                                                                                                                                                                                                                                                                                                                                                                                                                                                                                                                                                                                                                                                                                                                       | 23.4<br>25.6<br>10.8<br>1.9<br>1.2<br>4.5<br>12.8<br>86.0<br>11.1<br>63.1<br>21.6<br>39.0<br>1.04<br>2.56<br>1.00<br>-0.3<br>-1.2<br>2.1<br>2.8                                 | 19.0<br>37.5<br>15.1<br>2.2<br>1.1<br>5.3<br><br>91.8<br>21.9<br>69.4<br>34.4<br>6.4<br>38.2<br>2.96<br>1.02<br>2.96<br>1.00<br>0.6<br>-2.8<br>1.7<br>2.9<br>-0.2 | 20.9<br>2.3<br>1.2<br>5.9<br>96.6<br>24.9<br>72.3<br>33.4<br>4.2<br>38.9<br>1.02<br>3.05<br>1.00<br>2.7<br>-0.8<br>1.5<br>3.1 | 25.7<br>2.4<br>                                                     | 114.9<br>44.2<br>82.6<br>40.6<br>                                        |
| Consumer inflation expectations Headline inflation (HICP) Core HICP Domestic producer prices Import prices Oil (Brent) in USD Oil (Brent) in EUR Non-energy commodity prices (EUR) 7. Monetary and financial indicators Nominal interest rates (3 month) Nominal interest rates (10 year) ECB repo rate Stock market (Eurostoxx) Money demand (M3) Loans to households                                     | balance % ch. on prev. year level % ch. on prev. year level % ch. on prev. year % ch. on prev. year % ch. on prev. period % ch. on prev. period % ch. on prev. period % ch. on prev. year level level % ch. on prev. year   | 21.1               | 264.8  -6.7 0.3 1.3 -5.1 -8.9 62.5 -36.7 44.5 -32.8  -18.8  1.22 3.27 1.28  -24.0 3.0 1.3 -2.2 1.39         | 197.1  8.4  1.6  1.0  2.9   80.3  28.5  60.6  36.2  37.2  0.81  2.78  1.00  10.1  0.6  2.9  -0.2  1.33 | 16.6  0.7  1.1  0.9  -0.1  4.7  77.2  69.5  55.9  60.0  10.9  31.2  0.66  3.20  1.00  -0.8  31.8  -0.2  2.2  -2.4  1.38 | 110.7<br>10.2<br>1.6<br>0.9<br>3.0<br>11.6<br>79.7<br>34.2<br>62.6<br>44.2<br>13.6<br>39.9<br>0.69<br>2.84<br>1.00<br>-4.0<br>14.0<br>0.0<br>2.8<br>-1.7<br>1.27 | 10.8<br>1.7<br>1.0<br>4.0<br>12.4<br>76.8<br>11.5<br>59.4<br>23.3<br>4.7<br>38.9<br>0.87<br>2.45<br>1.00<br>-0.7<br>2.1<br>0.8<br>2.7 | 83.7<br>11.9<br>2.0<br>1.1<br>4.7<br><br>87.2<br>15.9<br>64.3<br>26.2<br>4.9<br>38.3<br>1.02<br>2.64<br>1.00<br>3.7<br>-1.9<br>1.6<br>2.9<br>-0.2     | -12.0 20.6  9.7 1.9 1.11 4.3 13.6 83.5 14.0 60.1 21.6 -2.0 37.6  1.00 1.9 -1.7 1.1 2.8 -0.5 1.39                                                                                                                                                                                                                                                                                                                                                                                                                                                                                                                                                                                                                                                                                                                                                                                                                                                                                                                                                                                                                                                                                                                                                                                                                                                                                                                                                                                                                                                                                                                                                                                                                                                                                                                                                                                                                                                                                                                                                                                                                                                                                                                                                                                                                                                                                                                                                                                                                                                                                                                                                                                                                                                                                                                                         | 23.4<br>25.6<br>10.8<br>1.9<br>1.2.8<br>86.0<br>11.1<br>63.1<br>21.6<br>3.4<br>39.0<br>1.04<br>2.56<br>1.00<br>-0.3<br>-1.2<br>2.1<br>2.8                                       | 19.0<br>37.5<br>15.1<br>2.2<br>1.1<br>5.3<br>                                                                                                                     | 20.9<br>2.3<br>1.2<br>5.9<br>96.6<br>24.9<br>72.3<br>33.4<br>4.2<br>38.9<br>1.02<br>3.05<br>1.00<br>2.7<br>-0.8<br>1.5<br>3.1 | 25.7 2.4 103.6 39.4 75.8 39.6 1.3 40.9 1.09 3.22 1.00 4.0 10.6 1.36 | 114.9<br>44.2<br>82.6<br>40.6<br>                                        |
| Consumer inflation expectations Headline inflation (HICP) Core HICP Domestic producer prices Import prices Oil (Brent) in USD Oil (Brent) in EUR Non-energy commodity prices (EUR) 7. Monetary and financial indicators Nominal interest rates (3 month) Nominal interest rates (10 year) ECB repo rate Stock market (Eurostoxx) Money demand (M3) Loans to households Loans to non-financial corporations | balance % ch. on prev. year level % ch. on prev. year level % ch. on prev. year % ch. on prev. year % ch. on prev. year % ch. on prev. period % ch. on prev. period % ch. on prev. period level level % ch. on prev. period % ch. on prev. year | 21.1               | 264.8  -6.7  0.3  1.3  -5.1  -8.9  62.5  -36.7  44.5  -32.8  -18.8  1.22  3.27  1.28  -24.0  3.0  1.3  -2.2 | 197.1  8.4  1.6  1.0  2.9   80.3  28.5  60.6  36.2  37.2  0.81  2.78  1.00  10.1  0.6  2.9  -0.2       | 16.6  0.7  1.1  0.9  -0.1  4.7  77.2  69.5  55.9  60.0  10.9  10.0  -0.8  3.20  1.00  -0.8  3-20  2.2  -2.4             | 110.7<br>10.2<br>1.6<br>0.9<br>3.0<br>11.6<br>79.7<br>34.2<br>62.6<br>44.2<br>13.6<br>39.9<br>0.69<br>2.84<br>1.00<br>-4.0<br>14.9<br>0.0<br>2.8<br>-1.7         | 10.8<br>1.7<br>1.0<br>4.0<br>12.4<br>76.8<br>11.5<br>59.4<br>23.3<br>4.7<br>38.9<br>0.87<br>2.45<br>1.00<br>-0.7<br>2.1<br>0.8<br>2.7 | 83.7<br>11.9<br>2.0<br>1.1<br>4.7<br><br>87.2<br>15.9<br>64.3<br>26.2<br>4.9<br>38.3<br><br>1.02<br>2.64<br>1.00<br>3.7<br>-1.9<br>1.6<br>2.9<br>-0.2 | 12.0<br>20.6<br>9.7<br>1.9<br>1.1<br>1.3<br>6.3<br>13.6<br>83.5<br>14.0<br>60.1<br>21.6<br>-2.0<br>37.6<br>1.00<br>2.37<br>1.00<br>1.9<br>1.7<br>1.1<br>1.1<br>2.8                                                                                                                                                                                                                                                                                                                                                                                                                                                                                                                                                                                                                                                                                                                                                                                                                                                                                                                                                                                                                                                                                                                                                                                                                                                                                                                                                                                                                                                                                                                                                                                                                                                                                                                                                                                                                                                                                                                                                                                                                                                                                                                                                                                                                                                                                                                                                                                                                                                                                                                                                                                                                                                                       | 23.4<br>25.6<br>10.8<br>1.9<br>1.2<br>4.5<br>12.8<br>86.0<br>11.1<br>63.1<br>21.6<br>39.0<br>1.04<br>2.56<br>1.00<br>-0.3<br>-1.2<br>2.1<br>2.8                                 | 19.0<br>37.5<br>15.1<br>2.2<br>1.1<br>5.3<br><br>91.8<br>21.9<br>69.4<br>34.4<br>6.4<br>38.2<br>2.96<br>1.02<br>2.96<br>1.00<br>0.6<br>-2.8<br>1.7<br>2.9<br>-0.2 | 20.9<br>2.3<br>1.2<br>5.9<br>96.6<br>24.9<br>72.3<br>33.4<br>4.2<br>38.9<br>1.02<br>3.05<br>1.00<br>2.7<br>-0.8<br>1.5<br>3.1 | 25.7<br>2.4<br>                                                     | 114.9<br>44.2<br>82.6<br>40.6<br>                                        |