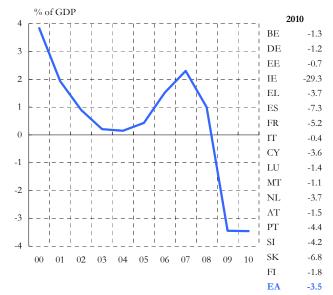

This update: 10-Mar-11 (2)
Next update: 05-Apr-11

DG ECFIN - Directorate A - Policy strategy and coordination

| 1. Output                                                                                                                                                                                                                                                                                                                                                                                                  |                                                                                                                                                                                                                                                                                                                                                                         | LTA <sup>(1)</sup> | 2009                                                                                                        | 2010                                                                                                   | 10Q1                                                                                                                    | 10Q2                                                                                                                                                             | 10Q3                                                                                                                                  | 10Q4                                                                                                                                                  | Oct-10                                                                                                                                                                                                                                                                                                                                                                                                                                                                                                                                                                                                                                                                                                                                                                                                                                                                                                                                                                                                                                                                                                                                                                                                                                                                                                                                                                                                                                                                                                                                                                                                                                                                                                                                                                                                                                                                                                                                                                                                                                                                                                                                                                                                                                                                                                                                                                                                                                                                                                                                                                                                                                                                                                                                                                                                                                   | Nov-10                                                                                                                                                                          | Dec-10                                                                                                                                                            | Jan-11                                                                                                                        | Feb-11                                                              | Mar-11                                                                   |
|------------------------------------------------------------------------------------------------------------------------------------------------------------------------------------------------------------------------------------------------------------------------------------------------------------------------------------------------------------------------------------------------------------|-------------------------------------------------------------------------------------------------------------------------------------------------------------------------------------------------------------------------------------------------------------------------------------------------------------------------------------------------------------------------|--------------------|-------------------------------------------------------------------------------------------------------------|--------------------------------------------------------------------------------------------------------|-------------------------------------------------------------------------------------------------------------------------|------------------------------------------------------------------------------------------------------------------------------------------------------------------|---------------------------------------------------------------------------------------------------------------------------------------|-------------------------------------------------------------------------------------------------------------------------------------------------------|------------------------------------------------------------------------------------------------------------------------------------------------------------------------------------------------------------------------------------------------------------------------------------------------------------------------------------------------------------------------------------------------------------------------------------------------------------------------------------------------------------------------------------------------------------------------------------------------------------------------------------------------------------------------------------------------------------------------------------------------------------------------------------------------------------------------------------------------------------------------------------------------------------------------------------------------------------------------------------------------------------------------------------------------------------------------------------------------------------------------------------------------------------------------------------------------------------------------------------------------------------------------------------------------------------------------------------------------------------------------------------------------------------------------------------------------------------------------------------------------------------------------------------------------------------------------------------------------------------------------------------------------------------------------------------------------------------------------------------------------------------------------------------------------------------------------------------------------------------------------------------------------------------------------------------------------------------------------------------------------------------------------------------------------------------------------------------------------------------------------------------------------------------------------------------------------------------------------------------------------------------------------------------------------------------------------------------------------------------------------------------------------------------------------------------------------------------------------------------------------------------------------------------------------------------------------------------------------------------------------------------------------------------------------------------------------------------------------------------------------------------------------------------------------------------------------------------------|---------------------------------------------------------------------------------------------------------------------------------------------------------------------------------|-------------------------------------------------------------------------------------------------------------------------------------------------------------------|-------------------------------------------------------------------------------------------------------------------------------|---------------------------------------------------------------------|--------------------------------------------------------------------------|
| Economic Sentiment                                                                                                                                                                                                                                                                                                                                                                                         | indicator                                                                                                                                                                                                                                                                                                                                                               | 100.7              | 80.7                                                                                                        | 100.8                                                                                                  | 96.4                                                                                                                    | 99.1                                                                                                                                                             | 102.2                                                                                                                                 | 105.6                                                                                                                                                 | 104.3                                                                                                                                                                                                                                                                                                                                                                                                                                                                                                                                                                                                                                                                                                                                                                                                                                                                                                                                                                                                                                                                                                                                                                                                                                                                                                                                                                                                                                                                                                                                                                                                                                                                                                                                                                                                                                                                                                                                                                                                                                                                                                                                                                                                                                                                                                                                                                                                                                                                                                                                                                                                                                                                                                                                                                                                                                    | 105.6                                                                                                                                                                           | 106.9                                                                                                                                                             | 106.8                                                                                                                         | 107.8                                                               |                                                                          |
| Industrial confidence                                                                                                                                                                                                                                                                                                                                                                                      | balance                                                                                                                                                                                                                                                                                                                                                                 | -6.1               | -28.7                                                                                                       | -4.6                                                                                                   | -12.0                                                                                                                   | -6.4                                                                                                                                                             | -2.5                                                                                                                                  | 2.5                                                                                                                                                   | 0.6                                                                                                                                                                                                                                                                                                                                                                                                                                                                                                                                                                                                                                                                                                                                                                                                                                                                                                                                                                                                                                                                                                                                                                                                                                                                                                                                                                                                                                                                                                                                                                                                                                                                                                                                                                                                                                                                                                                                                                                                                                                                                                                                                                                                                                                                                                                                                                                                                                                                                                                                                                                                                                                                                                                                                                                                                                      | 1.8                                                                                                                                                                             | 5.1                                                                                                                                                               | 6.1                                                                                                                           | 6.5                                                                 |                                                                          |
| Services confidence                                                                                                                                                                                                                                                                                                                                                                                        | balance                                                                                                                                                                                                                                                                                                                                                                 | 12.4               | -15.5                                                                                                       | 4.9                                                                                                    | -0.1                                                                                                                    | 3.9                                                                                                                                                              | 6.9                                                                                                                                   | 9.0                                                                                                                                                   | 8.0                                                                                                                                                                                                                                                                                                                                                                                                                                                                                                                                                                                                                                                                                                                                                                                                                                                                                                                                                                                                                                                                                                                                                                                                                                                                                                                                                                                                                                                                                                                                                                                                                                                                                                                                                                                                                                                                                                                                                                                                                                                                                                                                                                                                                                                                                                                                                                                                                                                                                                                                                                                                                                                                                                                                                                                                                                      | 9.3                                                                                                                                                                             | 9.8                                                                                                                                                               | 9.9                                                                                                                           | 11.1                                                                |                                                                          |
| Industrial production                                                                                                                                                                                                                                                                                                                                                                                      | % ch. on prev. period                                                                                                                                                                                                                                                                                                                                                   | 12.1               | 15.5                                                                                                        |                                                                                                        | 2.4                                                                                                                     | 2.4                                                                                                                                                              | 1.1                                                                                                                                   | 1.7                                                                                                                                                   | 0.8                                                                                                                                                                                                                                                                                                                                                                                                                                                                                                                                                                                                                                                                                                                                                                                                                                                                                                                                                                                                                                                                                                                                                                                                                                                                                                                                                                                                                                                                                                                                                                                                                                                                                                                                                                                                                                                                                                                                                                                                                                                                                                                                                                                                                                                                                                                                                                                                                                                                                                                                                                                                                                                                                                                                                                                                                                      | 1.4                                                                                                                                                                             | -0.1                                                                                                                                                              |                                                                                                                               |                                                                     |                                                                          |
| (excluding construction)                                                                                                                                                                                                                                                                                                                                                                                   | % ch. on prev. year                                                                                                                                                                                                                                                                                                                                                     | 0.9                | -14.9                                                                                                       | 7.1                                                                                                    | 4.7                                                                                                                     | 9.0                                                                                                                                                              | 7.0                                                                                                                                   | 7.7                                                                                                                                                   | 7.1                                                                                                                                                                                                                                                                                                                                                                                                                                                                                                                                                                                                                                                                                                                                                                                                                                                                                                                                                                                                                                                                                                                                                                                                                                                                                                                                                                                                                                                                                                                                                                                                                                                                                                                                                                                                                                                                                                                                                                                                                                                                                                                                                                                                                                                                                                                                                                                                                                                                                                                                                                                                                                                                                                                                                                                                                                      | 7.9                                                                                                                                                                             | 8.0                                                                                                                                                               |                                                                                                                               |                                                                     |                                                                          |
|                                                                                                                                                                                                                                                                                                                                                                                                            | % ch. on prev. period                                                                                                                                                                                                                                                                                                                                                   |                    |                                                                                                             |                                                                                                        | 0.4                                                                                                                     | 1.0                                                                                                                                                              | 0.3                                                                                                                                   | 0.3                                                                                                                                                   |                                                                                                                                                                                                                                                                                                                                                                                                                                                                                                                                                                                                                                                                                                                                                                                                                                                                                                                                                                                                                                                                                                                                                                                                                                                                                                                                                                                                                                                                                                                                                                                                                                                                                                                                                                                                                                                                                                                                                                                                                                                                                                                                                                                                                                                                                                                                                                                                                                                                                                                                                                                                                                                                                                                                                                                                                                          |                                                                                                                                                                                 |                                                                                                                                                                   |                                                                                                                               |                                                                     |                                                                          |
| Gross domestic product                                                                                                                                                                                                                                                                                                                                                                                     | % ch. on prev. year                                                                                                                                                                                                                                                                                                                                                     | 1.7                | -4.1                                                                                                        | 1.7                                                                                                    | 0.8                                                                                                                     | 2.0                                                                                                                                                              | 1.9                                                                                                                                   | 2.0                                                                                                                                                   |                                                                                                                                                                                                                                                                                                                                                                                                                                                                                                                                                                                                                                                                                                                                                                                                                                                                                                                                                                                                                                                                                                                                                                                                                                                                                                                                                                                                                                                                                                                                                                                                                                                                                                                                                                                                                                                                                                                                                                                                                                                                                                                                                                                                                                                                                                                                                                                                                                                                                                                                                                                                                                                                                                                                                                                                                                          |                                                                                                                                                                                 |                                                                                                                                                                   |                                                                                                                               |                                                                     |                                                                          |
| Table and death to                                                                                                                                                                                                                                                                                                                                                                                         | % ch. on prev. period                                                                                                                                                                                                                                                                                                                                                   |                    |                                                                                                             |                                                                                                        | 0.4                                                                                                                     | 0.9                                                                                                                                                              | 0.4                                                                                                                                   |                                                                                                                                                       |                                                                                                                                                                                                                                                                                                                                                                                                                                                                                                                                                                                                                                                                                                                                                                                                                                                                                                                                                                                                                                                                                                                                                                                                                                                                                                                                                                                                                                                                                                                                                                                                                                                                                                                                                                                                                                                                                                                                                                                                                                                                                                                                                                                                                                                                                                                                                                                                                                                                                                                                                                                                                                                                                                                                                                                                                                          |                                                                                                                                                                                 |                                                                                                                                                                   |                                                                                                                               |                                                                     |                                                                          |
| Labour productivity                                                                                                                                                                                                                                                                                                                                                                                        | % ch. on prev. year                                                                                                                                                                                                                                                                                                                                                     | 0.7                | -2.2                                                                                                        | -                                                                                                      | 2.0                                                                                                                     | 2.5                                                                                                                                                              | 2.1                                                                                                                                   |                                                                                                                                                       |                                                                                                                                                                                                                                                                                                                                                                                                                                                                                                                                                                                                                                                                                                                                                                                                                                                                                                                                                                                                                                                                                                                                                                                                                                                                                                                                                                                                                                                                                                                                                                                                                                                                                                                                                                                                                                                                                                                                                                                                                                                                                                                                                                                                                                                                                                                                                                                                                                                                                                                                                                                                                                                                                                                                                                                                                                          |                                                                                                                                                                                 |                                                                                                                                                                   |                                                                                                                               |                                                                     |                                                                          |
| 2. Private consumption                                                                                                                                                                                                                                                                                                                                                                                     |                                                                                                                                                                                                                                                                                                                                                                         |                    |                                                                                                             |                                                                                                        |                                                                                                                         |                                                                                                                                                                  |                                                                                                                                       |                                                                                                                                                       |                                                                                                                                                                                                                                                                                                                                                                                                                                                                                                                                                                                                                                                                                                                                                                                                                                                                                                                                                                                                                                                                                                                                                                                                                                                                                                                                                                                                                                                                                                                                                                                                                                                                                                                                                                                                                                                                                                                                                                                                                                                                                                                                                                                                                                                                                                                                                                                                                                                                                                                                                                                                                                                                                                                                                                                                                                          |                                                                                                                                                                                 |                                                                                                                                                                   |                                                                                                                               |                                                                     |                                                                          |
| Consumer confidence                                                                                                                                                                                                                                                                                                                                                                                        | balance                                                                                                                                                                                                                                                                                                                                                                 | -12.0              | -24.8                                                                                                       | -14.0                                                                                                  | -16.8                                                                                                                   | -16.7                                                                                                                                                            | -12.1                                                                                                                                 | -10.4                                                                                                                                                 | -10.9                                                                                                                                                                                                                                                                                                                                                                                                                                                                                                                                                                                                                                                                                                                                                                                                                                                                                                                                                                                                                                                                                                                                                                                                                                                                                                                                                                                                                                                                                                                                                                                                                                                                                                                                                                                                                                                                                                                                                                                                                                                                                                                                                                                                                                                                                                                                                                                                                                                                                                                                                                                                                                                                                                                                                                                                                                    | -9.4                                                                                                                                                                            | -11.0                                                                                                                                                             | -11.2                                                                                                                         | -10.0                                                               |                                                                          |
| Retail confidence                                                                                                                                                                                                                                                                                                                                                                                          | balance                                                                                                                                                                                                                                                                                                                                                                 | -8.7               | -15.5                                                                                                       | -4.0                                                                                                   | -8.9                                                                                                                    | -5.1                                                                                                                                                             | -2.8                                                                                                                                  | 0.8                                                                                                                                                   | -0.8                                                                                                                                                                                                                                                                                                                                                                                                                                                                                                                                                                                                                                                                                                                                                                                                                                                                                                                                                                                                                                                                                                                                                                                                                                                                                                                                                                                                                                                                                                                                                                                                                                                                                                                                                                                                                                                                                                                                                                                                                                                                                                                                                                                                                                                                                                                                                                                                                                                                                                                                                                                                                                                                                                                                                                                                                                     | -1.1                                                                                                                                                                            | 4.3                                                                                                                                                               | -0.6                                                                                                                          | -0.2                                                                |                                                                          |
| Private consumption                                                                                                                                                                                                                                                                                                                                                                                        | % ch. on prev. period                                                                                                                                                                                                                                                                                                                                                   |                    |                                                                                                             |                                                                                                        | 0.4                                                                                                                     | 0.2                                                                                                                                                              | 0.1                                                                                                                                   | 0.4                                                                                                                                                   |                                                                                                                                                                                                                                                                                                                                                                                                                                                                                                                                                                                                                                                                                                                                                                                                                                                                                                                                                                                                                                                                                                                                                                                                                                                                                                                                                                                                                                                                                                                                                                                                                                                                                                                                                                                                                                                                                                                                                                                                                                                                                                                                                                                                                                                                                                                                                                                                                                                                                                                                                                                                                                                                                                                                                                                                                                          |                                                                                                                                                                                 |                                                                                                                                                                   |                                                                                                                               |                                                                     |                                                                          |
|                                                                                                                                                                                                                                                                                                                                                                                                            | % ch. on prev. year                                                                                                                                                                                                                                                                                                                                                     | 1.6                | -1.1                                                                                                        | 0.8                                                                                                    | 0.4                                                                                                                     | 0.6                                                                                                                                                              | 0.9                                                                                                                                   | 1.1                                                                                                                                                   |                                                                                                                                                                                                                                                                                                                                                                                                                                                                                                                                                                                                                                                                                                                                                                                                                                                                                                                                                                                                                                                                                                                                                                                                                                                                                                                                                                                                                                                                                                                                                                                                                                                                                                                                                                                                                                                                                                                                                                                                                                                                                                                                                                                                                                                                                                                                                                                                                                                                                                                                                                                                                                                                                                                                                                                                                                          |                                                                                                                                                                                 |                                                                                                                                                                   |                                                                                                                               |                                                                     |                                                                          |
| Retail sales                                                                                                                                                                                                                                                                                                                                                                                               | % ch. on prev. period                                                                                                                                                                                                                                                                                                                                                   |                    |                                                                                                             |                                                                                                        | 0.4                                                                                                                     | 0.1                                                                                                                                                              | 0.4                                                                                                                                   | -0.3                                                                                                                                                  | 0.0                                                                                                                                                                                                                                                                                                                                                                                                                                                                                                                                                                                                                                                                                                                                                                                                                                                                                                                                                                                                                                                                                                                                                                                                                                                                                                                                                                                                                                                                                                                                                                                                                                                                                                                                                                                                                                                                                                                                                                                                                                                                                                                                                                                                                                                                                                                                                                                                                                                                                                                                                                                                                                                                                                                                                                                                                                      | -0.1                                                                                                                                                                            | -0.4                                                                                                                                                              | 0.5                                                                                                                           |                                                                     |                                                                          |
|                                                                                                                                                                                                                                                                                                                                                                                                            | % ch. on prev. year                                                                                                                                                                                                                                                                                                                                                     | 1.3                | -2.5                                                                                                        | 0.8                                                                                                    | 0.5                                                                                                                     | 0.6                                                                                                                                                              | 1.5                                                                                                                                   | 0.4                                                                                                                                                   | 0.9                                                                                                                                                                                                                                                                                                                                                                                                                                                                                                                                                                                                                                                                                                                                                                                                                                                                                                                                                                                                                                                                                                                                                                                                                                                                                                                                                                                                                                                                                                                                                                                                                                                                                                                                                                                                                                                                                                                                                                                                                                                                                                                                                                                                                                                                                                                                                                                                                                                                                                                                                                                                                                                                                                                                                                                                                                      | 1.0                                                                                                                                                                             | -0.4                                                                                                                                                              | 0.7                                                                                                                           |                                                                     |                                                                          |
| 3. Investment                                                                                                                                                                                                                                                                                                                                                                                              | 1 100                                                                                                                                                                                                                                                                                                                                                                   | 04.0               | =                                                                                                           | 75.0                                                                                                   |                                                                                                                         |                                                                                                                                                                  |                                                                                                                                       | F0.4                                                                                                                                                  | 50.4                                                                                                                                                                                                                                                                                                                                                                                                                                                                                                                                                                                                                                                                                                                                                                                                                                                                                                                                                                                                                                                                                                                                                                                                                                                                                                                                                                                                                                                                                                                                                                                                                                                                                                                                                                                                                                                                                                                                                                                                                                                                                                                                                                                                                                                                                                                                                                                                                                                                                                                                                                                                                                                                                                                                                                                                                                     |                                                                                                                                                                                 |                                                                                                                                                                   | 20.0                                                                                                                          |                                                                     |                                                                          |
| Capacity utilisation                                                                                                                                                                                                                                                                                                                                                                                       | level (%)                                                                                                                                                                                                                                                                                                                                                               | 81.3               | 71.4                                                                                                        | 75.8                                                                                                   | 72.3                                                                                                                    | 75.5                                                                                                                                                             | 77.4                                                                                                                                  | 78.1                                                                                                                                                  | 78.1                                                                                                                                                                                                                                                                                                                                                                                                                                                                                                                                                                                                                                                                                                                                                                                                                                                                                                                                                                                                                                                                                                                                                                                                                                                                                                                                                                                                                                                                                                                                                                                                                                                                                                                                                                                                                                                                                                                                                                                                                                                                                                                                                                                                                                                                                                                                                                                                                                                                                                                                                                                                                                                                                                                                                                                                                                     | 45.0                                                                                                                                                                            | 40.7                                                                                                                                                              | 80.0                                                                                                                          | 40.5                                                                |                                                                          |
| Production expectations (manuf.)                                                                                                                                                                                                                                                                                                                                                                           | balance                                                                                                                                                                                                                                                                                                                                                                 | 6.4                | -14.8                                                                                                       | 11.3                                                                                                   | 8.1                                                                                                                     | 10.1                                                                                                                                                             | 10.9                                                                                                                                  | 16.2                                                                                                                                                  | 14.6                                                                                                                                                                                                                                                                                                                                                                                                                                                                                                                                                                                                                                                                                                                                                                                                                                                                                                                                                                                                                                                                                                                                                                                                                                                                                                                                                                                                                                                                                                                                                                                                                                                                                                                                                                                                                                                                                                                                                                                                                                                                                                                                                                                                                                                                                                                                                                                                                                                                                                                                                                                                                                                                                                                                                                                                                                     | 15.2                                                                                                                                                                            | 18.7                                                                                                                                                              | 18.9                                                                                                                          | 19.5                                                                |                                                                          |
| Gross fixed capital formation                                                                                                                                                                                                                                                                                                                                                                              | % ch. on prev. period<br>% ch. on prev. year                                                                                                                                                                                                                                                                                                                            | 17                 | -11.4                                                                                                       | -0.7                                                                                                   | -0.2<br>-4.6                                                                                                            | 2.1<br>-0.3                                                                                                                                                      | -0.1<br>0.7                                                                                                                           | -0.6<br>1.2                                                                                                                                           |                                                                                                                                                                                                                                                                                                                                                                                                                                                                                                                                                                                                                                                                                                                                                                                                                                                                                                                                                                                                                                                                                                                                                                                                                                                                                                                                                                                                                                                                                                                                                                                                                                                                                                                                                                                                                                                                                                                                                                                                                                                                                                                                                                                                                                                                                                                                                                                                                                                                                                                                                                                                                                                                                                                                                                                                                                          |                                                                                                                                                                                 |                                                                                                                                                                   |                                                                                                                               |                                                                     |                                                                          |
|                                                                                                                                                                                                                                                                                                                                                                                                            | % ch. on prev. year % ch. on prev. period                                                                                                                                                                                                                                                                                                                               | 1.7                | -11.4                                                                                                       | -0./                                                                                                   | 1.4                                                                                                                     | 3.5                                                                                                                                                              | 0.7                                                                                                                                   | 1.2                                                                                                                                                   |                                                                                                                                                                                                                                                                                                                                                                                                                                                                                                                                                                                                                                                                                                                                                                                                                                                                                                                                                                                                                                                                                                                                                                                                                                                                                                                                                                                                                                                                                                                                                                                                                                                                                                                                                                                                                                                                                                                                                                                                                                                                                                                                                                                                                                                                                                                                                                                                                                                                                                                                                                                                                                                                                                                                                                                                                                          |                                                                                                                                                                                 |                                                                                                                                                                   |                                                                                                                               |                                                                     |                                                                          |
| - equipment investment                                                                                                                                                                                                                                                                                                                                                                                     | % ch. on prev. year                                                                                                                                                                                                                                                                                                                                                     |                    | -17.8                                                                                                       |                                                                                                        | -1.5                                                                                                                    | 5.2                                                                                                                                                              | 5.3                                                                                                                                   |                                                                                                                                                       |                                                                                                                                                                                                                                                                                                                                                                                                                                                                                                                                                                                                                                                                                                                                                                                                                                                                                                                                                                                                                                                                                                                                                                                                                                                                                                                                                                                                                                                                                                                                                                                                                                                                                                                                                                                                                                                                                                                                                                                                                                                                                                                                                                                                                                                                                                                                                                                                                                                                                                                                                                                                                                                                                                                                                                                                                                          |                                                                                                                                                                                 |                                                                                                                                                                   |                                                                                                                               |                                                                     |                                                                          |
|                                                                                                                                                                                                                                                                                                                                                                                                            | % ch. on prev. year                                                                                                                                                                                                                                                                                                                                                     | 2.9                | 17.0                                                                                                        |                                                                                                        | -1.6                                                                                                                    | 1.7                                                                                                                                                              | -0.8                                                                                                                                  |                                                                                                                                                       |                                                                                                                                                                                                                                                                                                                                                                                                                                                                                                                                                                                                                                                                                                                                                                                                                                                                                                                                                                                                                                                                                                                                                                                                                                                                                                                                                                                                                                                                                                                                                                                                                                                                                                                                                                                                                                                                                                                                                                                                                                                                                                                                                                                                                                                                                                                                                                                                                                                                                                                                                                                                                                                                                                                                                                                                                                          |                                                                                                                                                                                 |                                                                                                                                                                   |                                                                                                                               |                                                                     |                                                                          |
| - construction investment                                                                                                                                                                                                                                                                                                                                                                                  | % ch. on prev. year                                                                                                                                                                                                                                                                                                                                                     | 0.7                | -7.8                                                                                                        |                                                                                                        | -7.0                                                                                                                    | -3.6                                                                                                                                                             | -2.5                                                                                                                                  |                                                                                                                                                       |                                                                                                                                                                                                                                                                                                                                                                                                                                                                                                                                                                                                                                                                                                                                                                                                                                                                                                                                                                                                                                                                                                                                                                                                                                                                                                                                                                                                                                                                                                                                                                                                                                                                                                                                                                                                                                                                                                                                                                                                                                                                                                                                                                                                                                                                                                                                                                                                                                                                                                                                                                                                                                                                                                                                                                                                                                          |                                                                                                                                                                                 |                                                                                                                                                                   |                                                                                                                               |                                                                     |                                                                          |
| Change in stocks                                                                                                                                                                                                                                                                                                                                                                                           | contrib. to GDP (pp.)                                                                                                                                                                                                                                                                                                                                                   | 0.0                | -1.0                                                                                                        | 0.3                                                                                                    | 0.3                                                                                                                     | 0.3                                                                                                                                                              | -0.2                                                                                                                                  | -0.2                                                                                                                                                  |                                                                                                                                                                                                                                                                                                                                                                                                                                                                                                                                                                                                                                                                                                                                                                                                                                                                                                                                                                                                                                                                                                                                                                                                                                                                                                                                                                                                                                                                                                                                                                                                                                                                                                                                                                                                                                                                                                                                                                                                                                                                                                                                                                                                                                                                                                                                                                                                                                                                                                                                                                                                                                                                                                                                                                                                                                          |                                                                                                                                                                                 |                                                                                                                                                                   |                                                                                                                               |                                                                     |                                                                          |
| 4. Labour market                                                                                                                                                                                                                                                                                                                                                                                           | WY 7                                                                                                                                                                                                                                                                                                                                                                    |                    |                                                                                                             |                                                                                                        |                                                                                                                         |                                                                                                                                                                  |                                                                                                                                       |                                                                                                                                                       |                                                                                                                                                                                                                                                                                                                                                                                                                                                                                                                                                                                                                                                                                                                                                                                                                                                                                                                                                                                                                                                                                                                                                                                                                                                                                                                                                                                                                                                                                                                                                                                                                                                                                                                                                                                                                                                                                                                                                                                                                                                                                                                                                                                                                                                                                                                                                                                                                                                                                                                                                                                                                                                                                                                                                                                                                                          |                                                                                                                                                                                 |                                                                                                                                                                   |                                                                                                                               |                                                                     |                                                                          |
| Employment expectations (manuf.)                                                                                                                                                                                                                                                                                                                                                                           | balance                                                                                                                                                                                                                                                                                                                                                                 | -11.9              | -30.8                                                                                                       | -7.7                                                                                                   | -17.7                                                                                                                   | -10.1                                                                                                                                                            | -5.1                                                                                                                                  | 2.1                                                                                                                                                   | 0.4                                                                                                                                                                                                                                                                                                                                                                                                                                                                                                                                                                                                                                                                                                                                                                                                                                                                                                                                                                                                                                                                                                                                                                                                                                                                                                                                                                                                                                                                                                                                                                                                                                                                                                                                                                                                                                                                                                                                                                                                                                                                                                                                                                                                                                                                                                                                                                                                                                                                                                                                                                                                                                                                                                                                                                                                                                      | 1.7                                                                                                                                                                             | 4.2                                                                                                                                                               | 5.0                                                                                                                           | 6.6                                                                 |                                                                          |
| Employment expectations (services)                                                                                                                                                                                                                                                                                                                                                                         | balance                                                                                                                                                                                                                                                                                                                                                                 | 6.5                | -10.9                                                                                                       | 1.6                                                                                                    | -3.6                                                                                                                    | 0.0                                                                                                                                                              | 2.4                                                                                                                                   | 7.6                                                                                                                                                   | 6.5                                                                                                                                                                                                                                                                                                                                                                                                                                                                                                                                                                                                                                                                                                                                                                                                                                                                                                                                                                                                                                                                                                                                                                                                                                                                                                                                                                                                                                                                                                                                                                                                                                                                                                                                                                                                                                                                                                                                                                                                                                                                                                                                                                                                                                                                                                                                                                                                                                                                                                                                                                                                                                                                                                                                                                                                                                      | 8.7                                                                                                                                                                             | 7.7                                                                                                                                                               | 8.3                                                                                                                           | 8.5                                                                 |                                                                          |
| Employment                                                                                                                                                                                                                                                                                                                                                                                                 | % ch. on prev. period                                                                                                                                                                                                                                                                                                                                                   |                    |                                                                                                             |                                                                                                        | 0.0                                                                                                                     | 0.1                                                                                                                                                              | 0.0                                                                                                                                   | _                                                                                                                                                     |                                                                                                                                                                                                                                                                                                                                                                                                                                                                                                                                                                                                                                                                                                                                                                                                                                                                                                                                                                                                                                                                                                                                                                                                                                                                                                                                                                                                                                                                                                                                                                                                                                                                                                                                                                                                                                                                                                                                                                                                                                                                                                                                                                                                                                                                                                                                                                                                                                                                                                                                                                                                                                                                                                                                                                                                                                          |                                                                                                                                                                                 |                                                                                                                                                                   |                                                                                                                               |                                                                     |                                                                          |
| Employment                                                                                                                                                                                                                                                                                                                                                                                                 | % ch. on prev. year                                                                                                                                                                                                                                                                                                                                                     | 1.0                | -1.8                                                                                                        | <u> </u>                                                                                               | -1.2                                                                                                                    | -0.5                                                                                                                                                             | -0.2                                                                                                                                  |                                                                                                                                                       |                                                                                                                                                                                                                                                                                                                                                                                                                                                                                                                                                                                                                                                                                                                                                                                                                                                                                                                                                                                                                                                                                                                                                                                                                                                                                                                                                                                                                                                                                                                                                                                                                                                                                                                                                                                                                                                                                                                                                                                                                                                                                                                                                                                                                                                                                                                                                                                                                                                                                                                                                                                                                                                                                                                                                                                                                                          |                                                                                                                                                                                 |                                                                                                                                                                   |                                                                                                                               |                                                                     |                                                                          |
| Employment (000)                                                                                                                                                                                                                                                                                                                                                                                           | abs. ch. on prev. period                                                                                                                                                                                                                                                                                                                                                |                    | -2 736                                                                                                      |                                                                                                        | 32                                                                                                                      | 111                                                                                                                                                              | -47                                                                                                                                   |                                                                                                                                                       |                                                                                                                                                                                                                                                                                                                                                                                                                                                                                                                                                                                                                                                                                                                                                                                                                                                                                                                                                                                                                                                                                                                                                                                                                                                                                                                                                                                                                                                                                                                                                                                                                                                                                                                                                                                                                                                                                                                                                                                                                                                                                                                                                                                                                                                                                                                                                                                                                                                                                                                                                                                                                                                                                                                                                                                                                                          |                                                                                                                                                                                 |                                                                                                                                                                   |                                                                                                                               |                                                                     |                                                                          |
| Compensation of employees per head                                                                                                                                                                                                                                                                                                                                                                         | % ch. on prev. period                                                                                                                                                                                                                                                                                                                                                   |                    |                                                                                                             |                                                                                                        | 0.2                                                                                                                     | 0.7                                                                                                                                                              | 0.3                                                                                                                                   |                                                                                                                                                       |                                                                                                                                                                                                                                                                                                                                                                                                                                                                                                                                                                                                                                                                                                                                                                                                                                                                                                                                                                                                                                                                                                                                                                                                                                                                                                                                                                                                                                                                                                                                                                                                                                                                                                                                                                                                                                                                                                                                                                                                                                                                                                                                                                                                                                                                                                                                                                                                                                                                                                                                                                                                                                                                                                                                                                                                                                          |                                                                                                                                                                                 |                                                                                                                                                                   |                                                                                                                               |                                                                     |                                                                          |
| (nominal)                                                                                                                                                                                                                                                                                                                                                                                                  | % ch. on prev. year                                                                                                                                                                                                                                                                                                                                                     | 2.1                | 1.5                                                                                                         | -                                                                                                      | 1.5                                                                                                                     | 1.9                                                                                                                                                              | 1.5                                                                                                                                   | -                                                                                                                                                     |                                                                                                                                                                                                                                                                                                                                                                                                                                                                                                                                                                                                                                                                                                                                                                                                                                                                                                                                                                                                                                                                                                                                                                                                                                                                                                                                                                                                                                                                                                                                                                                                                                                                                                                                                                                                                                                                                                                                                                                                                                                                                                                                                                                                                                                                                                                                                                                                                                                                                                                                                                                                                                                                                                                                                                                                                                          |                                                                                                                                                                                 |                                                                                                                                                                   |                                                                                                                               |                                                                     |                                                                          |
| Unemployment rate                                                                                                                                                                                                                                                                                                                                                                                          | % of lab. force                                                                                                                                                                                                                                                                                                                                                         |                    | 9.5                                                                                                         | 10.0                                                                                                   | 10.0                                                                                                                    | 10.0                                                                                                                                                             | 10.0                                                                                                                                  | 10.0                                                                                                                                                  | 10.1                                                                                                                                                                                                                                                                                                                                                                                                                                                                                                                                                                                                                                                                                                                                                                                                                                                                                                                                                                                                                                                                                                                                                                                                                                                                                                                                                                                                                                                                                                                                                                                                                                                                                                                                                                                                                                                                                                                                                                                                                                                                                                                                                                                                                                                                                                                                                                                                                                                                                                                                                                                                                                                                                                                                                                                                                                     | 10.0                                                                                                                                                                            | 10.0                                                                                                                                                              | 9.9                                                                                                                           |                                                                     |                                                                          |
| Unemployment (000)                                                                                                                                                                                                                                                                                                                                                                                         | ahs. ch. on prev. period                                                                                                                                                                                                                                                                                                                                                |                    | 3 050                                                                                                       | 900                                                                                                    | 131                                                                                                                     | 123                                                                                                                                                              | 9                                                                                                                                     | -7                                                                                                                                                    | 66                                                                                                                                                                                                                                                                                                                                                                                                                                                                                                                                                                                                                                                                                                                                                                                                                                                                                                                                                                                                                                                                                                                                                                                                                                                                                                                                                                                                                                                                                                                                                                                                                                                                                                                                                                                                                                                                                                                                                                                                                                                                                                                                                                                                                                                                                                                                                                                                                                                                                                                                                                                                                                                                                                                                                                                                                                       | -73                                                                                                                                                                             | -81                                                                                                                                                               | -72                                                                                                                           |                                                                     |                                                                          |
| 5. International transactions                                                                                                                                                                                                                                                                                                                                                                              | 0/ 1                                                                                                                                                                                                                                                                                                                                                                    |                    |                                                                                                             |                                                                                                        | 4.0                                                                                                                     | 0.7                                                                                                                                                              | 0.7                                                                                                                                   | 2.6                                                                                                                                                   | 0.5                                                                                                                                                                                                                                                                                                                                                                                                                                                                                                                                                                                                                                                                                                                                                                                                                                                                                                                                                                                                                                                                                                                                                                                                                                                                                                                                                                                                                                                                                                                                                                                                                                                                                                                                                                                                                                                                                                                                                                                                                                                                                                                                                                                                                                                                                                                                                                                                                                                                                                                                                                                                                                                                                                                                                                                                                                      | 4.0                                                                                                                                                                             | 4.0                                                                                                                                                               |                                                                                                                               |                                                                     |                                                                          |
| World trade                                                                                                                                                                                                                                                                                                                                                                                                | % ch. on prev. period                                                                                                                                                                                                                                                                                                                                                   | - /                | 42.0                                                                                                        | 454                                                                                                    | 4.9                                                                                                                     | 2.7                                                                                                                                                              | 0.7                                                                                                                                   | 2.6                                                                                                                                                   | 0.5                                                                                                                                                                                                                                                                                                                                                                                                                                                                                                                                                                                                                                                                                                                                                                                                                                                                                                                                                                                                                                                                                                                                                                                                                                                                                                                                                                                                                                                                                                                                                                                                                                                                                                                                                                                                                                                                                                                                                                                                                                                                                                                                                                                                                                                                                                                                                                                                                                                                                                                                                                                                                                                                                                                                                                                                                                      | 1.8                                                                                                                                                                             | 1.8                                                                                                                                                               |                                                                                                                               |                                                                     |                                                                          |
| E                                                                                                                                                                                                                                                                                                                                                                                                          | % ch. on prev. year                                                                                                                                                                                                                                                                                                                                                     | -18.7              | -13.0                                                                                                       | -24.5                                                                                                  | 15.7<br>-41.9                                                                                                           | 18.8<br>-28.9                                                                                                                                                    | 14.9<br>-17.9                                                                                                                         | -9.4                                                                                                                                                  | -12.1                                                                                                                                                                                                                                                                                                                                                                                                                                                                                                                                                                                                                                                                                                                                                                                                                                                                                                                                                                                                                                                                                                                                                                                                                                                                                                                                                                                                                                                                                                                                                                                                                                                                                                                                                                                                                                                                                                                                                                                                                                                                                                                                                                                                                                                                                                                                                                                                                                                                                                                                                                                                                                                                                                                                                                                                                                    | 12.6<br>-9.4                                                                                                                                                                    | 10.0                                                                                                                                                              | -0.9                                                                                                                          | 0.1                                                                 |                                                                          |
| Export order books Trade balance (merchandise)                                                                                                                                                                                                                                                                                                                                                             | balance<br>billion EUR                                                                                                                                                                                                                                                                                                                                                  | -18./              | -58.2<br>16.6                                                                                               | 0.7                                                                                                    | 4.3                                                                                                                     | -4.3                                                                                                                                                             | -17.9                                                                                                                                 | -2.5                                                                                                                                                  | 3.1                                                                                                                                                                                                                                                                                                                                                                                                                                                                                                                                                                                                                                                                                                                                                                                                                                                                                                                                                                                                                                                                                                                                                                                                                                                                                                                                                                                                                                                                                                                                                                                                                                                                                                                                                                                                                                                                                                                                                                                                                                                                                                                                                                                                                                                                                                                                                                                                                                                                                                                                                                                                                                                                                                                                                                                                                                      | -3.2                                                                                                                                                                            | -6.6<br>-2.3                                                                                                                                                      | -0.9                                                                                                                          | -0.1                                                                |                                                                          |
| Trade balance (merchandise)                                                                                                                                                                                                                                                                                                                                                                                | % ch. on prev. period                                                                                                                                                                                                                                                                                                                                                   |                    | 10.0                                                                                                        | 0.7                                                                                                    | 2.8                                                                                                                     | 4.4                                                                                                                                                              | 2.2                                                                                                                                   | 1.8                                                                                                                                                   | J.1                                                                                                                                                                                                                                                                                                                                                                                                                                                                                                                                                                                                                                                                                                                                                                                                                                                                                                                                                                                                                                                                                                                                                                                                                                                                                                                                                                                                                                                                                                                                                                                                                                                                                                                                                                                                                                                                                                                                                                                                                                                                                                                                                                                                                                                                                                                                                                                                                                                                                                                                                                                                                                                                                                                                                                                                                                      | -3.2                                                                                                                                                                            | -2.3                                                                                                                                                              |                                                                                                                               |                                                                     |                                                                          |
| Exports of goods and services                                                                                                                                                                                                                                                                                                                                                                              | % ch. on prev. persoa % ch. on prev. year                                                                                                                                                                                                                                                                                                                               | 5.1                | -13.2                                                                                                       | 10.9                                                                                                   | 6.5                                                                                                                     | 12.4                                                                                                                                                             | 11.9                                                                                                                                  | 11.7                                                                                                                                                  |                                                                                                                                                                                                                                                                                                                                                                                                                                                                                                                                                                                                                                                                                                                                                                                                                                                                                                                                                                                                                                                                                                                                                                                                                                                                                                                                                                                                                                                                                                                                                                                                                                                                                                                                                                                                                                                                                                                                                                                                                                                                                                                                                                                                                                                                                                                                                                                                                                                                                                                                                                                                                                                                                                                                                                                                                                          |                                                                                                                                                                                 |                                                                                                                                                                   |                                                                                                                               |                                                                     |                                                                          |
|                                                                                                                                                                                                                                                                                                                                                                                                            | % ch. on prev. period                                                                                                                                                                                                                                                                                                                                                   | - 5.1              | 13.2                                                                                                        | 10.5                                                                                                   | 3.4                                                                                                                     | 4.2                                                                                                                                                              | 1.4                                                                                                                                   | 1.1                                                                                                                                                   |                                                                                                                                                                                                                                                                                                                                                                                                                                                                                                                                                                                                                                                                                                                                                                                                                                                                                                                                                                                                                                                                                                                                                                                                                                                                                                                                                                                                                                                                                                                                                                                                                                                                                                                                                                                                                                                                                                                                                                                                                                                                                                                                                                                                                                                                                                                                                                                                                                                                                                                                                                                                                                                                                                                                                                                                                                          |                                                                                                                                                                                 |                                                                                                                                                                   |                                                                                                                               |                                                                     |                                                                          |
| Imports of goods and services                                                                                                                                                                                                                                                                                                                                                                              | % ch. on prev. year                                                                                                                                                                                                                                                                                                                                                     | 5.0                | -11.9                                                                                                       | 8.9                                                                                                    | 3.3                                                                                                                     | 10.7                                                                                                                                                             | 10.3                                                                                                                                  | 10.4                                                                                                                                                  |                                                                                                                                                                                                                                                                                                                                                                                                                                                                                                                                                                                                                                                                                                                                                                                                                                                                                                                                                                                                                                                                                                                                                                                                                                                                                                                                                                                                                                                                                                                                                                                                                                                                                                                                                                                                                                                                                                                                                                                                                                                                                                                                                                                                                                                                                                                                                                                                                                                                                                                                                                                                                                                                                                                                                                                                                                          |                                                                                                                                                                                 |                                                                                                                                                                   |                                                                                                                               |                                                                     |                                                                          |
| Current account balance                                                                                                                                                                                                                                                                                                                                                                                    | billion EUR                                                                                                                                                                                                                                                                                                                                                             |                    | -51.4                                                                                                       | -56.4                                                                                                  | -1.9                                                                                                                    | -6.7                                                                                                                                                             | -14.4                                                                                                                                 | -33.4                                                                                                                                                 | -9.6                                                                                                                                                                                                                                                                                                                                                                                                                                                                                                                                                                                                                                                                                                                                                                                                                                                                                                                                                                                                                                                                                                                                                                                                                                                                                                                                                                                                                                                                                                                                                                                                                                                                                                                                                                                                                                                                                                                                                                                                                                                                                                                                                                                                                                                                                                                                                                                                                                                                                                                                                                                                                                                                                                                                                                                                                                     | -10.5                                                                                                                                                                           | -13.3                                                                                                                                                             |                                                                                                                               |                                                                     |                                                                          |
| Direct investment                                                                                                                                                                                                                                                                                                                                                                                          | billion EUR                                                                                                                                                                                                                                                                                                                                                             |                    | -74.5                                                                                                       |                                                                                                        |                                                                                                                         |                                                                                                                                                                  |                                                                                                                                       |                                                                                                                                                       |                                                                                                                                                                                                                                                                                                                                                                                                                                                                                                                                                                                                                                                                                                                                                                                                                                                                                                                                                                                                                                                                                                                                                                                                                                                                                                                                                                                                                                                                                                                                                                                                                                                                                                                                                                                                                                                                                                                                                                                                                                                                                                                                                                                                                                                                                                                                                                                                                                                                                                                                                                                                                                                                                                                                                                                                                                          |                                                                                                                                                                                 |                                                                                                                                                                   |                                                                                                                               |                                                                     |                                                                          |
| Portfolio investment                                                                                                                                                                                                                                                                                                                                                                                       | billion EUR                                                                                                                                                                                                                                                                                                                                                             |                    | -/4.5                                                                                                       | -85.9                                                                                                  | -40.3                                                                                                                   | -38.4                                                                                                                                                            | -37.4                                                                                                                                 | 30.3                                                                                                                                                  | -12.0                                                                                                                                                                                                                                                                                                                                                                                                                                                                                                                                                                                                                                                                                                                                                                                                                                                                                                                                                                                                                                                                                                                                                                                                                                                                                                                                                                                                                                                                                                                                                                                                                                                                                                                                                                                                                                                                                                                                                                                                                                                                                                                                                                                                                                                                                                                                                                                                                                                                                                                                                                                                                                                                                                                                                                                                                                    | 23.4                                                                                                                                                                            | 19.0                                                                                                                                                              |                                                                                                                               |                                                                     |                                                                          |
| 6. Prices                                                                                                                                                                                                                                                                                                                                                                                                  | villion EUK                                                                                                                                                                                                                                                                                                                                                             |                    | 264.8                                                                                                       | -85.9<br>197.1                                                                                         | -40.3<br>16.6                                                                                                           | -38.4<br>110.7                                                                                                                                                   | -37.4<br>-13.9                                                                                                                        | 30.3<br>83.7                                                                                                                                          |                                                                                                                                                                                                                                                                                                                                                                                                                                                                                                                                                                                                                                                                                                                                                                                                                                                                                                                                                                                                                                                                                                                                                                                                                                                                                                                                                                                                                                                                                                                                                                                                                                                                                                                                                                                                                                                                                                                                                                                                                                                                                                                                                                                                                                                                                                                                                                                                                                                                                                                                                                                                                                                                                                                                                                                                                                          |                                                                                                                                                                                 |                                                                                                                                                                   |                                                                                                                               |                                                                     | <br><br>                                                                 |
|                                                                                                                                                                                                                                                                                                                                                                                                            | buubh EUK                                                                                                                                                                                                                                                                                                                                                               |                    |                                                                                                             |                                                                                                        |                                                                                                                         |                                                                                                                                                                  |                                                                                                                                       |                                                                                                                                                       | -12.0                                                                                                                                                                                                                                                                                                                                                                                                                                                                                                                                                                                                                                                                                                                                                                                                                                                                                                                                                                                                                                                                                                                                                                                                                                                                                                                                                                                                                                                                                                                                                                                                                                                                                                                                                                                                                                                                                                                                                                                                                                                                                                                                                                                                                                                                                                                                                                                                                                                                                                                                                                                                                                                                                                                                                                                                                                    | 23.4                                                                                                                                                                            | 19.0                                                                                                                                                              |                                                                                                                               |                                                                     | <br><br>                                                                 |
| Consumer inflation expectations                                                                                                                                                                                                                                                                                                                                                                            | balance                                                                                                                                                                                                                                                                                                                                                                 | 21.1               |                                                                                                             |                                                                                                        |                                                                                                                         |                                                                                                                                                                  |                                                                                                                                       |                                                                                                                                                       | -12.0                                                                                                                                                                                                                                                                                                                                                                                                                                                                                                                                                                                                                                                                                                                                                                                                                                                                                                                                                                                                                                                                                                                                                                                                                                                                                                                                                                                                                                                                                                                                                                                                                                                                                                                                                                                                                                                                                                                                                                                                                                                                                                                                                                                                                                                                                                                                                                                                                                                                                                                                                                                                                                                                                                                                                                                                                                    | 23.4                                                                                                                                                                            | 19.0                                                                                                                                                              |                                                                                                                               |                                                                     | <br><br>                                                                 |
|                                                                                                                                                                                                                                                                                                                                                                                                            |                                                                                                                                                                                                                                                                                                                                                                         | 21.1               | 264.8                                                                                                       | 197.1                                                                                                  | 16.6                                                                                                                    | 110.7                                                                                                                                                            | -13.9                                                                                                                                 | 83.7                                                                                                                                                  | -12.0<br>20.6                                                                                                                                                                                                                                                                                                                                                                                                                                                                                                                                                                                                                                                                                                                                                                                                                                                                                                                                                                                                                                                                                                                                                                                                                                                                                                                                                                                                                                                                                                                                                                                                                                                                                                                                                                                                                                                                                                                                                                                                                                                                                                                                                                                                                                                                                                                                                                                                                                                                                                                                                                                                                                                                                                                                                                                                                            | 23.4<br>25.6                                                                                                                                                                    | 19.0<br>37.5                                                                                                                                                      | <br>                                                                                                                          |                                                                     | <br><br><br>                                                             |
| Consumer inflation expectations                                                                                                                                                                                                                                                                                                                                                                            | balance                                                                                                                                                                                                                                                                                                                                                                 | 21.1               | 264.8<br>-6.7                                                                                               | 197.1                                                                                                  | 0.7                                                                                                                     | 110.7                                                                                                                                                            | -13.9<br>10.8                                                                                                                         | 83.7                                                                                                                                                  | -12.0<br>20.6<br>9.7                                                                                                                                                                                                                                                                                                                                                                                                                                                                                                                                                                                                                                                                                                                                                                                                                                                                                                                                                                                                                                                                                                                                                                                                                                                                                                                                                                                                                                                                                                                                                                                                                                                                                                                                                                                                                                                                                                                                                                                                                                                                                                                                                                                                                                                                                                                                                                                                                                                                                                                                                                                                                                                                                                                                                                                                                     | 23.4<br>25.6                                                                                                                                                                    | 19.0<br>37.5                                                                                                                                                      | 20.9                                                                                                                          | 25.7                                                                | <br><br><br><br><br>                                                     |
| Consumer inflation expectations<br>Headline inflation (HICP)                                                                                                                                                                                                                                                                                                                                               | balance<br>% ch. on prev. year                                                                                                                                                                                                                                                                                                                                          | 21.1               | -6.7<br>0.3<br>1.3<br>-5.1                                                                                  | 8.4<br>1.6                                                                                             | 0.7<br>1.1<br>0.9<br>-0.1                                                                                               | 110.7<br>10.2<br>1.6<br>0.9<br>3.0                                                                                                                               | 10.8<br>1.7<br>1.0<br>4.0                                                                                                             | 83.7<br>11.9<br>2.0                                                                                                                                   | -12.0<br>20.6<br>9.7<br>1.9<br>1.1<br>4.3                                                                                                                                                                                                                                                                                                                                                                                                                                                                                                                                                                                                                                                                                                                                                                                                                                                                                                                                                                                                                                                                                                                                                                                                                                                                                                                                                                                                                                                                                                                                                                                                                                                                                                                                                                                                                                                                                                                                                                                                                                                                                                                                                                                                                                                                                                                                                                                                                                                                                                                                                                                                                                                                                                                                                                                                | 23.4<br>25.6<br>10.8<br>1.9<br>1.2<br>4.5                                                                                                                                       | 19.0<br>37.5<br>15.1<br>2.2                                                                                                                                       | 20.9                                                                                                                          | 25.7                                                                | <br><br><br>                                                             |
| Consumer inflation expectations Headline inflation (HICP) Core HICP                                                                                                                                                                                                                                                                                                                                        | halance<br>% ch. on prev. year<br>% ch. on prev. year                                                                                                                                                                                                                                                                                                                   | 21.1               | 264.8  -6.7  0.3  1.3  -5.1  -8.9                                                                           | 8.4<br>1.6<br>1.0                                                                                      | 0.7<br>1.1<br>0.9<br>-0.1<br>4.7                                                                                        | 110.7<br>10.2<br>1.6<br>0.9<br>3.0<br>11.6                                                                                                                       | -13.9<br>10.8<br>1.7<br>1.0                                                                                                           | 83.7<br>11.9<br>2.0<br>1.1<br>4.7                                                                                                                     | -12.0<br>20.6<br>9.7<br>1.9<br>1.1<br>4.3<br>13.6                                                                                                                                                                                                                                                                                                                                                                                                                                                                                                                                                                                                                                                                                                                                                                                                                                                                                                                                                                                                                                                                                                                                                                                                                                                                                                                                                                                                                                                                                                                                                                                                                                                                                                                                                                                                                                                                                                                                                                                                                                                                                                                                                                                                                                                                                                                                                                                                                                                                                                                                                                                                                                                                                                                                                                                        | 23.4<br>25.6<br>10.8<br>1.9<br>1.2                                                                                                                                              | 19.0<br>37.5<br>15.1<br>2.2<br>1.1                                                                                                                                | 20.9 2.3 1.2                                                                                                                  | 25.7                                                                |                                                                          |
| Consumer inflation expectations Headline inflation (HICP) Core HICP Domestic producer prices Import prices                                                                                                                                                                                                                                                                                                 | halance % ch. on prev. year % ch. on prev. year % ch. on prev. year                                                                                                                                                                                                                                                                                                     | 21.1               | -6.7<br>0.3<br>1.3<br>-5.1                                                                                  | 8.4<br>1.6<br>1.0<br>2.9                                                                               | 16.6<br>0.7<br>1.1<br>0.9<br>-0.1<br>4.7<br>77.2                                                                        | 110.7<br>10.2<br>1.6<br>0.9<br>3.0<br>11.6<br>79.7                                                                                                               | 10.8<br>1.7<br>1.0<br>4.0<br>12.4<br>76.8                                                                                             | 83.7<br>11.9<br>2.0<br>1.1<br>4.7<br><br>87.2                                                                                                         | 9.7<br>1.9<br>1.1<br>4.3<br>13.6<br>83.5                                                                                                                                                                                                                                                                                                                                                                                                                                                                                                                                                                                                                                                                                                                                                                                                                                                                                                                                                                                                                                                                                                                                                                                                                                                                                                                                                                                                                                                                                                                                                                                                                                                                                                                                                                                                                                                                                                                                                                                                                                                                                                                                                                                                                                                                                                                                                                                                                                                                                                                                                                                                                                                                                                                                                                                                 | 23.4<br>25.6<br>10.8<br>1.9<br>1.2<br>4.5                                                                                                                                       | 19.0<br>37.5<br>15.1<br>2.2<br>1.1<br>5.3<br>                                                                                                                     | 20.9<br>2.3<br>1.2<br>5.9                                                                                                     | 25.7<br>2.4                                                         |                                                                          |
| Consumer inflation expectations Headline inflation (HICP) Core HICP Domestic producer prices                                                                                                                                                                                                                                                                                                               | balance % ch. on prev. year level % ch. on prev. year                                                                                                                                                                                                                                                       | 21.1               | 264.8  -6.7  0.3  1.3  -5.1  -8.9  62.5  -36.7                                                              | 8.4<br>1.6<br>1.0<br>2.9<br><br>80.3<br>28.5                                                           | 0.7<br>1.1<br>0.9<br>-0.1<br>4.7<br>77.2<br>69.5                                                                        | 110.7<br>10.2<br>1.6<br>0.9<br>3.0<br>11.6<br>79.7<br>34.2                                                                                                       | 10.8<br>1.7<br>1.0<br>4.0<br>12.4<br>76.8<br>11.5                                                                                     | 83.7<br>11.9<br>2.0<br>1.1<br>4.7<br><br>87.2<br>15.9                                                                                                 | 9.7<br>1.9<br>1.1<br>4.3<br>13.6<br>83.5<br>14.0                                                                                                                                                                                                                                                                                                                                                                                                                                                                                                                                                                                                                                                                                                                                                                                                                                                                                                                                                                                                                                                                                                                                                                                                                                                                                                                                                                                                                                                                                                                                                                                                                                                                                                                                                                                                                                                                                                                                                                                                                                                                                                                                                                                                                                                                                                                                                                                                                                                                                                                                                                                                                                                                                                                                                                                         | 23.4<br>25.6<br>10.8<br>1.9<br>1.2<br>4.5<br>12.8<br>86.0<br>11.1                                                                                                               | 19.0<br>37.5<br>15.1<br>2.2<br>1.1<br>5.3<br><br>91.8<br>21.9                                                                                                     | 20.9<br>2.3<br>1.2<br>5.9<br><br>96.6<br>24.9                                                                                 | 25.7<br>2.4<br><br>103.6<br>39.4                                    | <br>114.9<br>44.2                                                        |
| Consumer inflation expectations Headline inflation (HICP) Core HICP Domestic producer prices Import prices Oil (Brent) in USD                                                                                                                                                                                                                                                                              | balance % ch. on prev. year level % ch. on prev. year                                                                                                                                                                                                                                                       | 21.1               | 264.8  -6.7  0.3  1.3  -5.1  -8.9  62.5  -36.7  44.5                                                        | 8.4<br>1.6<br>1.0<br>2.9<br><br>80.3<br>28.5<br>60.6                                                   | 16.6  0.7  1.1  0.9  -0.1  4.7  77.2  69.5  55.9                                                                        | 110.7<br>10.2<br>1.6<br>0.9<br>3.0<br>11.6<br>79.7<br>34.2<br>62.6                                                                                               | -13.9<br>10.8<br>1.7<br>1.0<br>4.0<br>12.4<br>76.8<br>11.5<br>59.4                                                                    | 83.7<br>11.9<br>2.0<br>1.1<br>4.7<br><br>87.2<br>15.9<br>64.3                                                                                         | -12.0<br>20.6<br>9.7<br>1.9<br>1.1<br>4.3<br>13.6<br>83.5<br>14.0<br>60.1                                                                                                                                                                                                                                                                                                                                                                                                                                                                                                                                                                                                                                                                                                                                                                                                                                                                                                                                                                                                                                                                                                                                                                                                                                                                                                                                                                                                                                                                                                                                                                                                                                                                                                                                                                                                                                                                                                                                                                                                                                                                                                                                                                                                                                                                                                                                                                                                                                                                                                                                                                                                                                                                                                                                                                | 23.4<br>25.6<br>10.8<br>1.9<br>1.2<br>4.5<br>12.8<br>86.0<br>11.1<br>63.1                                                                                                       | 19.0<br>37.5<br>15.1<br>2.2<br>1.1<br>5.3<br><br>91.8<br>21.9<br>69.4                                                                                             | 20.9<br>2.3<br>1.2<br>5.9<br><br>96.6<br>24.9<br>72.3                                                                         | 25.7<br>2.4<br><br>103.6<br>39.4<br>75.8                            | 114.9<br>44.2<br>82.6                                                    |
| Consumer inflation expectations Headline inflation (HICP) Core HICP Domestic producer prices Import prices                                                                                                                                                                                                                                                                                                 | balance % ch. on prev. year level % ch. on prev. year level % ch. on prev. year                                                                                                                                                                                                                             | 21.1               | 264.8  -6.7  0.3  1.3  -5.1  -8.9  62.5  -36.7                                                              | 8.4<br>1.6<br>1.0<br>2.9<br><br>80.3<br>28.5                                                           | 16.6<br>0.7<br>1.1<br>0.9<br>-0.1<br>4.7<br>77.2<br>69.5<br>55.9<br>60.0                                                | 110.7<br>10.2<br>1.6<br>0.9<br>3.0<br>11.6<br>79.7<br>34.2<br>62.6<br>44.2                                                                                       | 10.8<br>1.7<br>1.0<br>4.0<br>12.4<br>76.8<br>11.5<br>59.4<br>23.3                                                                     | 83.7<br>11.9<br>2.0<br>1.1<br>4.7<br><br>87.2<br>15.9<br>64.3<br>26.2                                                                                 | -12.0<br>20.6<br>9.7<br>1.9<br>1.1<br>4.3<br>13.6<br>83.5<br>14.0<br>60.1<br>21.6                                                                                                                                                                                                                                                                                                                                                                                                                                                                                                                                                                                                                                                                                                                                                                                                                                                                                                                                                                                                                                                                                                                                                                                                                                                                                                                                                                                                                                                                                                                                                                                                                                                                                                                                                                                                                                                                                                                                                                                                                                                                                                                                                                                                                                                                                                                                                                                                                                                                                                                                                                                                                                                                                                                                                        | 23.4<br>25.6<br>10.8<br>1.9<br>1.2<br>4.5<br>12.8<br>86.0<br>11.1<br>63.1<br>21.6                                                                                               | 19.0<br>37.5<br>15.1<br>2.2<br>1.1<br>5.3<br><br>91.8<br>21.9<br>69.4<br>34.4                                                                                     | 20.9<br>2.3<br>1.2<br>5.9<br><br>96.6<br>24.9<br>72.3<br>33.4                                                                 | 25.7<br>2.4<br><br><br>103.6<br>39.4<br>75.8<br>39.6                |                                                                          |
| Consumer inflation expectations Headline inflation (HICP) Core HICP Domestic producer prices Import prices Oil (Brent) in USD Oil (Brent) in EUR                                                                                                                                                                                                                                                           | balance % ch. on prev. year level % ch. on prev. year level % ch. on prev. year % ch. on prev. year                                                                                                                                                                                                         | 21.1               | 264.8  -6.7 0.3 1.3 -5.1 -8.9 62.5 -36.7 44.5 -32.8                                                         | 8.4<br>1.6<br>1.0<br>2.9<br>                                                                           | 16.6<br>0.7<br>1.1<br>0.9<br>-0.1<br>4.7<br>77.2<br>69.5<br>55.9<br>60.0<br>10.9                                        | 110.7<br>10.2<br>1.6<br>0.9<br>3.0<br>11.6<br>79.7<br>34.2<br>62.6<br>44.2<br>13.6                                                                               | 10.8<br>1.7<br>1.0<br>4.0<br>12.4<br>76.8<br>11.5<br>59.4<br>23.3<br>4.7                                                              | 83.7<br>11.9<br>2.0<br>1.1<br>4.7<br><br>87.2<br>15.9<br>64.3<br>26.2<br>4.9                                                                          | -12.0<br>20.6<br>9.7<br>1.9<br>1.1<br>4.3<br>13.6<br>83.5<br>14.0<br>60.1<br>21.6                                                                                                                                                                                                                                                                                                                                                                                                                                                                                                                                                                                                                                                                                                                                                                                                                                                                                                                                                                                                                                                                                                                                                                                                                                                                                                                                                                                                                                                                                                                                                                                                                                                                                                                                                                                                                                                                                                                                                                                                                                                                                                                                                                                                                                                                                                                                                                                                                                                                                                                                                                                                                                                                                                                                                        | 23.4<br>25.6<br>10.8<br>1.9<br>1.2<br>4.5<br>12.8<br>86.0<br>11.1<br>63.1<br>21.6                                                                                               | 19.0<br>37.5<br>15.1<br>2.2<br>1.1<br>5.3<br><br>91.8<br>21.9<br>69.4<br>34.4<br>6.4                                                                              | 20.9<br>2.3<br>1.2<br>5.9<br>96.6<br>24.9<br>72.3<br>33.4<br>4.2                                                              | 25.7<br>2.4<br><br>103.6<br>39.4<br>75.8<br>39.6<br>1.3             | 114.9<br>44.2<br>82.6                                                    |
| Consumer inflation expectations Headline inflation (HICP) Core HICP Domestic producer prices Import prices Oil (Brent) in USD Oil (Brent) in EUR Non-energy commodity prices (EUR)                                                                                                                                                                                                                         | balance % ch. on prev. year level % ch. on prev. year level % ch. on prev. year                                                                                                                                                                                                                             | 21.1               | 264.8  -6.7  0.3  1.3  -5.1  -8.9  62.5  -36.7  44.5                                                        | 8.4<br>1.6<br>1.0<br>2.9<br><br>80.3<br>28.5<br>60.6                                                   | 16.6<br>0.7<br>1.1<br>0.9<br>-0.1<br>4.7<br>77.2<br>69.5<br>55.9<br>60.0                                                | 110.7<br>10.2<br>1.6<br>0.9<br>3.0<br>11.6<br>79.7<br>34.2<br>62.6<br>44.2                                                                                       | 10.8<br>1.7<br>1.0<br>4.0<br>12.4<br>76.8<br>11.5<br>59.4<br>23.3                                                                     | 83.7<br>11.9<br>2.0<br>1.1<br>4.7<br><br>87.2<br>15.9<br>64.3<br>26.2                                                                                 | -12.0<br>20.6<br>9.7<br>1.9<br>1.1<br>4.3<br>13.6<br>83.5<br>14.0<br>60.1<br>21.6                                                                                                                                                                                                                                                                                                                                                                                                                                                                                                                                                                                                                                                                                                                                                                                                                                                                                                                                                                                                                                                                                                                                                                                                                                                                                                                                                                                                                                                                                                                                                                                                                                                                                                                                                                                                                                                                                                                                                                                                                                                                                                                                                                                                                                                                                                                                                                                                                                                                                                                                                                                                                                                                                                                                                        | 23.4<br>25.6<br>10.8<br>1.9<br>1.2<br>4.5<br>12.8<br>86.0<br>11.1<br>63.1<br>21.6                                                                                               | 19.0<br>37.5<br>15.1<br>2.2<br>1.1<br>5.3<br><br>91.8<br>21.9<br>69.4<br>34.4                                                                                     | 20.9<br>2.3<br>1.2<br>5.9<br><br>96.6<br>24.9<br>72.3<br>33.4                                                                 | 25.7<br>2.4<br><br><br>103.6<br>39.4<br>75.8<br>39.6                | 114.9<br>44.2<br>82.6<br>40.6                                            |
| Consumer inflation expectations Headline inflation (HICP) Core HICP Domestic producer prices Import prices Oil (Brent) in USD Oil (Brent) in EUR Non-energy commodity prices (EUR) 7. Monetary and financial indicators                                                                                                                                                                                    | balance % ch. on prev. year level % ch. on prev. year level % ch. on prev. year % ch. on prev. year % ch. on prev. year                                                                                                                                                                                     | 21.1               | 264.8  -6.7  0.3  1.3  -5.1  -8.9  62.5  -36.7  44.5  -32.8                                                 | 8.4<br>1.6<br>1.0<br>2.9<br><br>80.3<br>28.5<br>60.6<br>36.2                                           | 16.6<br>0.7<br>1.1<br>0.9<br>-0.1<br>4.7<br>77.2<br>69.5<br>55.9<br>60.0<br>10.9<br>31.2                                | 110.7<br>10.2<br>1.6<br>0.9<br>3.0<br>11.6<br>79.7<br>34.2<br>62.6<br>44.2<br>13.6<br>39.9                                                                       | 10.8<br>1.7<br>1.0<br>4.0<br>12.4<br>76.8<br>11.5<br>59.4<br>23.3<br>4.7<br>38.9                                                      | 83.7<br>11.9<br>2.0<br>1.1<br>4.7<br><br>87.2<br>15.9<br>64.3<br>26.2<br>4.9<br>38.3                                                                  | 9.7<br>1.9<br>1.1<br>4.3<br>13.6<br>83.5<br>14.0<br>60.1<br>20.6<br>20.0<br>37.6                                                                                                                                                                                                                                                                                                                                                                                                                                                                                                                                                                                                                                                                                                                                                                                                                                                                                                                                                                                                                                                                                                                                                                                                                                                                                                                                                                                                                                                                                                                                                                                                                                                                                                                                                                                                                                                                                                                                                                                                                                                                                                                                                                                                                                                                                                                                                                                                                                                                                                                                                                                                                                                                                                                                                         | 23.4<br>25.6<br>10.8<br>1.9<br>1.2<br>4.5<br>12.8<br>86.0<br>11.1<br>63.1<br>21.6<br>3.4<br>39.0                                                                                | 19.0<br>37.5<br>15.1<br>2.2<br>1.1<br>5.3<br>                                                                                                                     | 20.9<br>2.3<br>1.2<br>5.9<br><br>96.6<br>24.9<br>72.3<br>33.4<br>4.2<br>38.9                                                  | 25.7<br>2.4<br>                                                     | 114.9<br>44.2<br>82.6<br>40.6                                            |
| Consumer inflation expectations Headline inflation (HICP) Core HICP Domestic producer prices Import prices Oil (Brent) in USD Oil (Brent) in EUR Non-energy commodity prices (EUR) 7. Monetary and financial indicators Nominal interest rates (3 month)                                                                                                                                                   | balance % ch. on prev. year level % ch. on prev. year level % ch. on prev. year % ch. on prev. year % ch. on prev. year                                                                                                                                                                                     | 21.1               | 264.8  -6.7  0.3  1.3  -5.1  -8.9  62.5  -36.7  44.5  -32.8  -18.8                                          | 8.4<br>1.6<br>1.0<br>2.9<br><br>80.3<br>28.5<br>60.6<br>36.2<br>37.2                                   | 16.6<br>0.7<br>1.1<br>0.9<br>-0.1<br>4.7<br>77.2<br>69.5<br>55.9<br>60.0<br>10.9<br>31.2                                | 110.7<br>10.2<br>1.6<br>0.9<br>3.0<br>11.6<br>79.7<br>34.2<br>62.6<br>44.2<br>13.6<br>39.9                                                                       | 10.8<br>10.8<br>1.7<br>1.0<br>4.0<br>12.4<br>76.8<br>11.5<br>59.4<br>23.3<br>4.7<br>38.9                                              | 83.7<br>11.9<br>2.0<br>1.1<br>4.7<br><br>87.2<br>15.9<br>64.3<br>26.2<br>4.9<br>38.3                                                                  | -12.0<br>20.6<br>9.7<br>1.9<br>1.11<br>4.3<br>13.6<br>83.5<br>14.0<br>60.1<br>21.6<br>-2.0<br>37.6                                                                                                                                                                                                                                                                                                                                                                                                                                                                                                                                                                                                                                                                                                                                                                                                                                                                                                                                                                                                                                                                                                                                                                                                                                                                                                                                                                                                                                                                                                                                                                                                                                                                                                                                                                                                                                                                                                                                                                                                                                                                                                                                                                                                                                                                                                                                                                                                                                                                                                                                                                                                                                                                                                                                       | 23.4<br>25.6<br>10.8<br>1.9<br>1.2<br>4.5<br>12.8<br>86.0<br>11.1<br>63.1<br>3.4<br>39.0                                                                                        | 19.0<br>37.5<br>15.1<br>2.2<br>1.1<br>5.3<br><br>91.8<br>21.9<br>69.4<br>34.4<br>6.4<br>38.2                                                                      | 20.9<br>2.3<br>1.2<br>5.9<br><br>96.6<br>24.9<br>72.3<br>33.4<br>4.2<br>38.9                                                  | 25.7<br>2.4<br>                                                     | 114.9<br>44.2<br>82.6<br>40.6<br>                                        |
| Consumer inflation expectations Headline inflation (HICP) Core HICP Domestic producer prices Import prices Oil (Brent) in USD Oil (Brent) in EUR Non-energy commodity prices (EUR) 7. Monetary and financial indicators Nominal interest rates (3 month) Nominal interest rates (10 year)                                                                                                                  | balance % ch. on prev. year level % ch. on prev. year level % ch. on prev. year % ch. on prev. year % ch. on prev. year                                                                                                                                                                                     | 21.1               | 264.8  -6.7  0.3  1.3  -5.1  -8.9  62.5  -36.7  44.5  -32.8  -18.8                                          | 8.4<br>1.6<br>1.0<br>2.9<br><br>80.3<br>28.5<br>60.6<br>36.2<br>37.2<br>0.81<br>2.78                   | 16.6<br>0.7<br>1.1<br>0.9<br>-0.1<br>4.7<br>77.2<br>69.5<br>55.9<br>60.0<br>10.9<br>31.2                                | 110.7<br>10.2<br>1.6<br>0.9<br>3.0<br>11.6<br>79.7<br>34.2<br>62.6<br>44.2<br>13.6<br>39.9<br>0.69<br>2.84                                                       | 10.8<br>1.7<br>1.0<br>4.0<br>12.4<br>76.8<br>11.5<br>59.4<br>23.3<br>4.7<br>38.9                                                      | 83.7<br>11.9<br>2.0<br>1.1<br>4.7<br><br>87.2<br>15.9<br>64.3<br>26.2<br>4.9<br>38.3                                                                  | -12.0<br>20.6<br>9.7<br>1.9<br>1.1<br>4.3<br>13.6<br>83.5<br>14.0<br>60.1<br>21.6<br>-2.0<br>37.6<br>                                                                                                                                                                                                                                                                                                                                                                                                                                                                                                                                                                                                                                                                                                                                                                                                                                                                                                                                                                                                                                                                                                                                                                                                                                                                                                                                                                                                                                                                                                                                                                                                                                                                                                                                                                                                                                                                                                                                                                                                                                                                                                                                                                                                                                                                                                                                                                                                                                                                                                                                                                                                                                                                                                                                    | 23.4<br>25.6<br>10.8<br>1.9<br>1.2<br>4.5<br>12.8<br>86.0<br>11.1<br>63.1<br>21.6<br>3.4<br>39.0                                                                                | 19.0<br>37.5<br>15.1<br>2.2<br>1.1<br>5.3<br><br>91.8<br>21.9<br>69.4<br>34.4<br>6.4<br>38.2                                                                      | 20.9<br>2.3<br>1.2<br>5.9<br>96.6<br>24.9<br>72.3<br>33.4<br>4.2<br>38.9                                                      | 25.7<br>2.4<br>                                                     | 114.9<br>44.2<br>82.6<br>40.6<br><br>1.14<br>3.26                        |
| Consumer inflation expectations Headline inflation (HICP) Core HICP Domestic producer prices Import prices Oil (Brent) in USD Oil (Brent) in EUR Non-energy commodity prices (EUR) 7. Monetary and financial indicators Nominal interest rates (3 month)                                                                                                                                                   | balance % ch. on prev. year level % ch. on prev. year level % ch. on prev. year level level level                                                                                                                                               | 21.1               | 264.8  -6.7  0.3  1.3  -5.1  -8.9  62.5  -36.7  44.5  -32.8  -18.8                                          | 8.4<br>1.6<br>1.0<br>2.9<br><br>80.3<br>28.5<br>60.6<br>36.2<br>37.2                                   | 16.6  0.7  1.1  0.9  -0.1  4.7  77.2  69.5  55.9  60.0  10.9  31.2  0.66  3.20  1.00                                    | 110.7<br>10.2<br>1.6<br>0.9<br>3.0<br>11.6<br>79.7<br>34.2<br>62.6<br>44.2<br>13.6<br>39.9<br>0.69<br>2.84<br>1.00                                               | 10.8<br>1.7<br>1.0<br>4.0<br>12.4<br>76.8<br>11.5<br>59.4<br>23.3<br>4.7<br>38.9<br>0.87<br>2.45                                      | 83.7<br>11.9<br>2.0<br>1.1<br>4.7<br><br>87.2<br>15.9<br>64.3<br>26.2<br>4.9<br>38.3<br>1.02<br>2.64<br>1.00                                          | -12.0<br>20.6<br>9.7<br>1.9<br>1.1<br>4.3<br>13.6<br>83.5<br>14.0<br>60.1<br>21.6<br>-2.0<br>37.6<br>1.00<br>2.37                                                                                                                                                                                                                                                                                                                                                                                                                                                                                                                                                                                                                                                                                                                                                                                                                                                                                                                                                                                                                                                                                                                                                                                                                                                                                                                                                                                                                                                                                                                                                                                                                                                                                                                                                                                                                                                                                                                                                                                                                                                                                                                                                                                                                                                                                                                                                                                                                                                                                                                                                                                                                                                                                                                        | 23.4<br>25.6<br>10.8<br>1.9<br>1.2<br>4.5<br>12.8<br>86.0<br>11.1<br>63.1<br>21.6<br>3.4<br>39.0<br>1.04<br>2.56<br>1.00                                                        | 19.0<br>37.5<br>15.1<br>2.2<br>1.1<br>5.3<br><br>91.8<br>21.9<br>69.4<br>34.4<br>6.4<br>38.2                                                                      | 20.9<br>2.3<br>1.2<br>5.9<br>96.6<br>24.9<br>72.3<br>33.4<br>4.2<br>38.9                                                      | 25.7<br>2.4<br>                                                     | 114.9<br>44.2<br>82.6<br>40.6<br>                                        |
| Consumer inflation expectations Headline inflation (HICP) Core HICP Domestic producer prices Import prices Oil (Brent) in USD Oil (Brent) in EUR Non-energy commodity prices (EUR) 7. Monetary and financial indicators Nominal interest rates (3 month) Nominal interest rates (10 year)                                                                                                                  | balance % ch. on prev. year level % ch. on prev. year level % ch. on prev. year % ch. on prev. year level % ch. on prev. year % ch. on prev. year % ch. on prev. year level level level level                                                                                                               | 21.1               | 264.8  -6.7 0.3 1.3 -5.1 -8.9 62.5 -36.7 44.5 -32.8  -18.8  1.22 3.27 1.28                                  | 8.4<br>1.6<br>1.0<br>2.9<br><br>80.3<br>28.5<br>60.6<br>36.2<br>37.2<br>0.81<br>2.78<br>1.00           | 16.6  0.7  1.1  0.9  -0.1  4.7  77.2  69.5  55.9  60.0  10.9  31.2  0.666  3.20  1.00  -0.8                             | 110.7<br>10.2<br>1.6<br>0.9<br>3.0<br>11.6<br>79.7<br>34.2<br>62.6<br>44.2<br>13.6<br>39.9<br>0.69<br>2.84<br>1.00<br>-4.0                                       | 10.8<br>1.7<br>1.0<br>4.0<br>12.4<br>76.8<br>11.5<br>59.4<br>23.3<br>4.7<br>38.9<br>0.87<br>2.45<br>1.00                              | 83.7<br>11.9<br>2.0<br>1.1<br>4.7<br><br>87.2<br>15.9<br>64.3<br>26.2<br>4.9<br>38.3<br><br>1.02<br>2.64<br>1.00<br>3.7                               | -12.0<br>20.6<br>9.7<br>1.9<br>1.1<br>1.3<br>4.3<br>13.6<br>83.5<br>14.0<br>60.1<br>21.6<br>-2.0<br>37.6<br>1.00<br>2.37<br>1.00<br>1.9                                                                                                                                                                                                                                                                                                                                                                                                                                                                                                                                                                                                                                                                                                                                                                                                                                                                                                                                                                                                                                                                                                                                                                                                                                                                                                                                                                                                                                                                                                                                                                                                                                                                                                                                                                                                                                                                                                                                                                                                                                                                                                                                                                                                                                                                                                                                                                                                                                                                                                                                                                                                                                                                                                  | 23.4<br>25.6<br>10.8<br>1.9<br>1.2<br>4.5<br>12.8<br>86.0<br>11.1<br>63.1<br>21.6<br>3.4<br>39.0<br>1.04<br>2.56<br>1.00<br>-0.3                                                | 19.0<br>37.5<br>15.1<br>2.2<br>1.1<br>5.3<br><br>91.8<br>21.9<br>69.4<br>34.4<br>6.4<br>38.2<br>1.02<br>2.96<br>1.00<br>0.6                                       | 20.9<br>2.3<br>1.2<br>5.9<br>96.6<br>24.9<br>72.3<br>33.4<br>4.2<br>38.9<br>1.02<br>3.05<br>1.00<br>2.7                       | 25.7<br>2.4<br>                                                     | 114.9<br>44.2<br>82.6<br>40.6<br>                                        |
| Consumer inflation expectations Headline inflation (HICP) Core HICP Domestic producer prices Import prices Oil (Brent) in USD Oil (Brent) in EUR Non-energy commodity prices (EUR) 7. Monetary and financial indicators Nominal interest rates (3 month) Nominal interest rates (10 year) ECB repo rate Stock market (Eurostoxx)                                                                           | balance % ch. on prev. year level % ch. on prev. year level % ch. on prev. year level kevel kevel ch. on prev. period % ch. on prev. period % ch. on prev. year                                                             | 21.1               | 264.8  -6.7 0.3 1.3 -5.1 -8.9 62.5 -36.7 44.5 -32.8  -18.8  1.22 3.27 1.28                                  | 8.4<br>1.6<br>1.0<br>2.9<br>80.3<br>28.5<br>60.6<br>36.2<br>37.2<br>2.78<br>1.00                       | 16.6  0.7  1.1  0.9  -0.1  4.7  77.2  69.5  55.9  60.0  10.9  31.2  0.66  3.20  1.00  -0.8  31.8                        | 110.7<br>10.2<br>1.6<br>0.9<br>3.0<br>11.6<br>79.7<br>34.2<br>62.6<br>44.2<br>13.6<br>39.9<br>0.69<br>2.84<br>1.00<br>-4.0<br>14.9                               | 10.8<br>1.7<br>1.0<br>4.0<br>12.4<br>76.8<br>11.5<br>59.4<br>23.3<br>4.7<br>38.9<br>0.87<br>2.45<br>1.00<br>-0.7<br>2.1               | 83.7<br>11.9<br>2.0<br>1.1<br>4.7<br>                                                                                                                 | -12.0<br>20.6<br>9.7<br>1.9<br>1.1<br>4.3<br>13.6<br>83.5<br>14.0<br>60.1<br>21.6<br>-2.0<br>37.6<br>-2.0<br>37.6<br>-1.00<br>1.00<br>1.00<br>1.00<br>1.00<br>1.00<br>1.00<br>1.00<br>1.00<br>1.00<br>1.00<br>1.00<br>1.00<br>1.00<br>1.00<br>1.00<br>1.00<br>1.00<br>1.00<br>1.00<br>1.00<br>1.00<br>1.00<br>1.00<br>1.00<br>1.00<br>1.00<br>1.00<br>1.00<br>1.00<br>1.00<br>1.00<br>1.00<br>1.00<br>1.00<br>1.00<br>1.00<br>1.00<br>1.00<br>1.00<br>1.00<br>1.00<br>1.00<br>1.00<br>1.00<br>1.00<br>1.00<br>1.00<br>1.00<br>1.00<br>1.00<br>1.00<br>1.00<br>1.00<br>1.00<br>1.00<br>1.00<br>1.00<br>1.00<br>1.00<br>1.00<br>1.00<br>1.00<br>1.00<br>1.00<br>1.00<br>1.00<br>1.00<br>1.00<br>1.00<br>1.00<br>1.00<br>1.00<br>1.00<br>1.00<br>1.00<br>1.00<br>1.00<br>1.00<br>1.00<br>1.00<br>1.00<br>1.00<br>1.00<br>1.00<br>1.00<br>1.00<br>1.00<br>1.00<br>1.00<br>1.00<br>1.00<br>1.00<br>1.00<br>1.00<br>1.00<br>1.00<br>1.00<br>1.00<br>1.00<br>1.00<br>1.00<br>1.00<br>1.00<br>1.00<br>1.00<br>1.00<br>1.00<br>1.00<br>1.00<br>1.00<br>1.00<br>1.00<br>1.00<br>1.00<br>1.00<br>1.00<br>1.00<br>1.00<br>1.00<br>1.00<br>1.00<br>1.00<br>1.00<br>1.00<br>1.00<br>1.00<br>1.00<br>1.00<br>1.00<br>1.00<br>1.00<br>1.00<br>1.00<br>1.00<br>1.00<br>1.00<br>1.00<br>1.00<br>1.00<br>1.00<br>1.00<br>1.00<br>1.00<br>1.00<br>1.00<br>1.00<br>1.00<br>1.00<br>1.00<br>1.00<br>1.00<br>1.00<br>1.00<br>1.00<br>1.00<br>1.00<br>1.00<br>1.00<br>1.00<br>1.00<br>1.00<br>1.00<br>1.00<br>1.00<br>1.00<br>1.00<br>1.00<br>1.00<br>1.00<br>1.00<br>1.00<br>1.00<br>1.00<br>1.00<br>1.00<br>1.00<br>1.00<br>1.00<br>1.00<br>1.00<br>1.00<br>1.00<br>1.00<br>1.00<br>1.00<br>1.00<br>1.00<br>1.00<br>1.00<br>1.00<br>1.00<br>1.00<br>1.00<br>1.00<br>1.00<br>1.00<br>1.00<br>1.00<br>1.00<br>1.00<br>1.00<br>1.00<br>1.00<br>1.00<br>1.00<br>1.00<br>1.00<br>1.00<br>1.00<br>1.00<br>1.00<br>1.00<br>1.00<br>1.00<br>1.00<br>1.00<br>1.00<br>1.00<br>1.00<br>1.00<br>1.00<br>1.00<br>1.00<br>1.00<br>1.00<br>1.00<br>1.00<br>1.00<br>1.00<br>1.00<br>1.00<br>1.00<br>1.00<br>1.00<br>1.00<br>1.00<br>1.00<br>1.00<br>1.00<br>1.00<br>1.00<br>1.00<br>1.00<br>1.00<br>1.00<br>1.00<br>1.00<br>1.00<br>1.00<br>1.00<br>1.00<br>1.00<br>1.00<br>1.00<br>1.00<br>1.00<br>1.00<br>1.00<br>1.00<br>1.00<br>1.00<br>1.00<br>1.00<br>1.00<br>1.00<br>1.00<br>1.00<br>1.00<br>1.00<br>1.00<br>1.00<br>1.00<br>1.00<br>1.00<br>1.00<br>1.00<br>1.00<br>1.00<br>1.00<br>1.00<br>1.00<br>1.00<br>1.00<br>1.00<br>1.00<br>1.00<br>1.00<br>1.00<br>1.00<br>1.00<br>1.00<br>1.00<br>1.00<br>1.00<br>1.00<br>1.00<br>1.00<br>1.00<br>1.00<br>1.00<br>1.00<br>1.00<br>1.00<br>1.00<br>1.00<br>1.00<br>1.00<br>1.00<br>1.00<br>1.00<br>1.00<br>1.00<br>1.00<br>1.00<br>1.00<br>1.00<br>1.00<br>1.00<br>1.00<br>1.00<br>1.00<br>1.00<br>1.00<br>1.00<br>1.00<br>1. | 23.4<br>25.6<br>10.8<br>1.9<br>1.2<br>4.5<br>12.8<br>86.0<br>11.1<br>63.1<br>21.6<br>3.4<br>39.0<br>1.04<br>2.56<br>1.00<br>1.00<br>1.00<br>1.00<br>1.00<br>1.00<br>1.00<br>1.0 | 19.0<br>37.5<br>15.1<br>2.2<br>1.1<br>5.3<br><br>91.8<br>21.9<br>69.4<br>34.4<br>38.2<br>1.02<br>2.96<br>1.00<br>0.6<br>-2.8                                      | 20.9<br>2.3<br>1.2<br>5.9<br>96.6<br>24.9<br>72.3<br>33.4<br>4.2<br>38.9<br>1.02<br>3.05<br>1.00<br>2.7<br>-0.8               | 25.7<br>2.4<br>                                                     | 114.9<br>44.2<br>82.6<br>40.6<br>                                        |
| Consumer inflation expectations Headline inflation (HICP) Core HICP Domestic producer prices Import prices Oil (Brent) in USD Oil (Brent) in EUR Non-energy commodity prices (EUR) 7. Monetary and financial indicators Nominal interest rates (3 month) Nominal interest rates (10 year) ECB repo rate Stock market (Eurostoxx) Money demand (M3)                                                         | balance % ch. on prev. year level % ch. on prev. year // ch. on prev. year                                                          | 21.1               | 264.8  -6.7  0.3  1.3  -5.1  -8.9  62.5  -36.7  44.5  -32.8  -18.8  1.22  3.27  1.28  -24.0  3.0            | 197.1  8.4  1.6  1.0  2.9   80.3  28.5  60.6  36.2  37.2  0.81  2.78  1.00  10.1  0.6                  | 16.6  0.7  1.1  0.9  0.9  1.7  77.2  69.5  55.9  60.0  10.9  31.2  0.66  3.20  1.00  -0.8  31.8  -0.2                   | 110.7<br>10.2<br>1.6<br>0.9<br>3.0<br>11.6<br>79.7<br>34.2<br>62.6<br>44.2<br>13.6<br>39.9<br>0.69<br>2.84<br>1.00<br>-4.0<br>14.9<br>0.0                        | 10.8<br>1.7<br>1.0<br>4.0<br>12.4<br>76.8<br>11.5<br>59.4<br>23.3<br>4.7<br>38.9<br>0.87<br>2.45<br>1.00<br>-0.7<br>2.1               | 83.7<br>11.9<br>2.0<br>1.1<br>4.7<br><br>87.2<br>15.9<br>64.3<br>26.2<br>4.9<br>38.3<br>1.02<br>2.64<br>1.00<br>3.7<br>-1.9<br>1.6                    | 12.0<br>20.6<br>9.7<br>1.9<br>1.1<br>4.3<br>13.6<br>83.5<br>14.0<br>60.1<br>21.6<br>2.0<br>37.6<br>1.00<br>2.37<br>1.00<br>1.9<br>1.9                                                                                                                                                                                                                                                                                                                                                                                                                                                                                                                                                                                                                                                                                                                                                                                                                                                                                                                                                                                                                                                                                                                                                                                                                                                                                                                                                                                                                                                                                                                                                                                                                                                                                                                                                                                                                                                                                                                                                                                                                                                                                                                                                                                                                                                                                                                                                                                                                                                                                                                                                                                                                                                                                                    | 23.4<br>25.6<br>10.8<br>1.9<br>1.2<br>4.5<br>12.8<br>86.0<br>11.1<br>63.1<br>21.6<br>3.4<br>39.0<br>1.04<br>2.56<br>1.00<br>-0.3<br>-1.2<br>2.1                                 | 19.0<br>37.5<br>15.1<br>2.2<br>1.1<br>5.3<br><br>91.8<br>21.9<br>69.4<br>34.4<br>6.4<br>38.2<br>2.96<br>1.02<br>2.96<br>1.00<br>6.2.8                             | 20.9<br>23.3<br>1.2<br>5.9<br>96.6<br>24.9<br>72.3<br>33.4<br>4.2<br>38.9<br>1.02<br>3.05<br>1.00<br>2.7<br>-0.8              | 25.7<br>2.4<br>                                                     | 114.9<br>44.2<br>82.6<br>40.6<br><br>1.14<br>3.26<br>1.00<br>-2.1<br>2.2 |
| Consumer inflation expectations Headline inflation (HICP) Core HICP Domestic producer prices Import prices Oil (Brent) in USD Oil (Brent) in EUR Non-energy commodity prices (EUR) 7. Monetary and financial indicators Nominal interest rates (3 month) Nominal interest rates (10 year) ECB repo rate Stock market (Eurostoxx) Money demand (M3) Loans to households                                     | balance % ch. on prev. year level % ch. on prev. year level % ch. on prev. year level level % ch. on prev. period % ch. on prev. year       | 21.1               | 264.8  -6.7  0.3  1.3  -5.1  -8.9  62.5  -36.7  44.5  -32.8  -18.8  1.22  3.27  1.28  -24.0  3.0  1.3       | 197.1  8.4  1.6  1.0  2.9   80.3  28.5  60.6  36.2  37.2  0.81  2.78  1.00  10.1  0.6  2.9             | 16.6  0.7  1.1  0.9  -0.1  4.7  77.2  69.5  55.9  60.0  10.9  31.2  0.66  3.20  1.00  -0.8  31.8  -0.2  2.2             | 110.7<br>10.2<br>1.6<br>0.9<br>3.0<br>11.6<br>79.7<br>34.2<br>62.6<br>44.2<br>13.6<br>39.9<br>0.69<br>2.84<br>1.00<br>-4.0<br>14.9<br>0.0<br>2.8                 | 10.8<br>1.7<br>1.0<br>4.0<br>12.4<br>76.8<br>11.5<br>59.4<br>23.3<br>4.7<br>38.9<br>0.87<br>2.45<br>1.00<br>-0.7<br>2.1               | 83.7<br>11.9<br>2.0<br>1.1<br>4.7<br><br>87.2<br>15.9<br>64.3<br>26.2<br>4.9<br>38.3<br>1.02<br>2.64<br>1.00<br>3.7<br>-1.9<br>1.6<br>2.9             | -12.0 20.6  9.7 1.9 1.1 4.3 13.6 83.5 14.0 60.1 21.6 -2.0 37.6 1.00 1.00 1.7 1.1 2.8                                                                                                                                                                                                                                                                                                                                                                                                                                                                                                                                                                                                                                                                                                                                                                                                                                                                                                                                                                                                                                                                                                                                                                                                                                                                                                                                                                                                                                                                                                                                                                                                                                                                                                                                                                                                                                                                                                                                                                                                                                                                                                                                                                                                                                                                                                                                                                                                                                                                                                                                                                                                                                                                                                                                                     | 23.4<br>25.6<br>10.8<br>1.9<br>1.2<br>4.5<br>12.8<br>86.0<br>11.1<br>63.1<br>21.6<br>3.4<br>39.0<br>1.04<br>2.56<br>1.00<br>-0.3<br>-1.2<br>2.1                                 | 19.0<br>37.5<br>15.1<br>2.2<br>1.1<br>5.3<br>                                                                                                                     | 20.9<br>23.3<br>1.2<br>5.9<br>96.6<br>24.9<br>72.3<br>33.4<br>4.2<br>38.9<br>1.02<br>2.7<br>-0.8<br>1.5                       | 25.7<br>2.4<br>                                                     | 114.9<br>44.2<br>82.6<br>40.6<br><br>1.14<br>3.26<br>1.00<br>2.1<br>2.2  |
| Consumer inflation expectations Headline inflation (HICP) Core HICP Domestic producer prices Import prices Oil (Brent) in USD Oil (Brent) in EUR Non-energy commodity prices (EUR) 7. Monetary and financial indicators Nominal interest rates (3 month) Nominal interest rates (10 year) ECB repo rate Stock market (Eurostoxx) Money demand (M3) Loans to households Loans to non-financial corporations | balance % ch. on prev. year level % ch. on prev. year level % ch. on prev. year % ch. on prev. year % ch. on prev. year % ch. on prev. period % ch. on prev. period % ch. on prev. period level level % ch. on prev. period % ch. on prev. year | 21.1               | 264.8  -6.7  0.3  1.3  -5.1  -8.9  62.5  -36.7  44.5  -32.8  -18.8  1.22  3.27  1.28  -24.0  3.0  1.3  -2.2 | 197.1  8.4  1.6  1.0  2.9   80.3  28.5  60.6  36.2  37.2  0.81  2.78  1.00  10.1  0.6  2.9  -0.2       | 16.6  0.7  1.1  0.9  -0.1  4.7  77.2  69.5  55.9  60.0  10.9  10.0  -0.8  3.20  1.00  -0.8  3-20  2.2  -2.4             | 110.7<br>10.2<br>1.6<br>0.9<br>3.0<br>11.6<br>79.7<br>34.2<br>62.6<br>44.2<br>13.6<br>39.9<br>0.69<br>2.84<br>1.00<br>-4.0<br>14.9<br>0.0<br>2.8<br>-1.7         | 10.8<br>1.7<br>1.0<br>4.0<br>12.4<br>76.8<br>11.5<br>59.4<br>23.3<br>4.7<br>38.9<br>0.87<br>2.45<br>1.00<br>-0.7<br>2.1<br>0.8<br>2.7 | 83.7<br>11.9<br>2.0<br>1.1<br>4.7<br><br>87.2<br>15.9<br>64.3<br>26.2<br>4.9<br>38.3<br><br>1.02<br>2.64<br>1.00<br>3.7<br>-1.9<br>1.6<br>2.9<br>-0.2 | 12.0<br>20.6<br>9.7<br>1.9<br>1.1<br>1.3<br>6.3<br>13.6<br>83.5<br>14.0<br>60.1<br>21.6<br>-2.0<br>37.6<br>1.00<br>2.37<br>1.00<br>1.9<br>1.7<br>1.1<br>1.1<br>2.8                                                                                                                                                                                                                                                                                                                                                                                                                                                                                                                                                                                                                                                                                                                                                                                                                                                                                                                                                                                                                                                                                                                                                                                                                                                                                                                                                                                                                                                                                                                                                                                                                                                                                                                                                                                                                                                                                                                                                                                                                                                                                                                                                                                                                                                                                                                                                                                                                                                                                                                                                                                                                                                                       | 23.4<br>25.6<br>10.8<br>1.9<br>1.2<br>4.5<br>12.8<br>86.0<br>11.1<br>63.1<br>21.6<br>39.0<br>1.04<br>2.56<br>1.00<br>-0.3<br>-1.2<br>2.1<br>2.8                                 | 19.0<br>37.5<br>15.1<br>2.2<br>1.1<br>5.3<br><br>91.8<br>21.9<br>69.4<br>34.4<br>6.4<br>38.2<br>2.96<br>1.02<br>2.96<br>1.00<br>0.6<br>-2.8<br>1.7<br>2.9<br>-0.2 | 20.9<br>2.3<br>1.2<br>5.9<br>96.6<br>24.9<br>72.3<br>33.4<br>4.2<br>38.9<br>1.02<br>3.05<br>1.00<br>2.7<br>-0.8<br>1.5<br>3.1 | 25.7<br>2.4<br>                                                     | 114.9<br>44.2<br>82.6<br>40.6<br>                                        |
| Consumer inflation expectations Headline inflation (HICP) Core HICP Domestic producer prices Import prices Oil (Brent) in USD Oil (Brent) in EUR Non-energy commodity prices (EUR) 7. Monetary and financial indicators Nominal interest rates (3 month) Nominal interest rates (10 year) ECB repo rate Stock market (Eurostoxx) Money demand (M3) Loans to households                                     | balance % ch. on prev. year level % ch. on prev. year level % ch. on prev. year % ch. on prev. year % ch. on prev. period % ch. on prev. period % ch. on prev. period % ch. on prev. year level level % ch. on prev. year   | 21.1               | 264.8  -6.7 0.3 1.3 -5.1 -8.9 62.5 -36.7 44.5 -32.8  -18.8  1.22 3.27 1.28  -24.0 3.0 1.3 -2.2 1.39         | 197.1  8.4  1.6  1.0  2.9   80.3  28.5  60.6  36.2  37.2  0.81  2.78  1.00  10.1  0.6  2.9  -0.2  1.33 | 16.6  0.7  1.1  0.9  -0.1  4.7  77.2  69.5  55.9  60.0  10.9  31.2  0.66  3.20  1.00  -0.8  31.8  -0.2  2.2  -2.4  1.38 | 110.7<br>10.2<br>1.6<br>0.9<br>3.0<br>11.6<br>79.7<br>34.2<br>62.6<br>44.2<br>13.6<br>39.9<br>0.69<br>2.84<br>1.00<br>-4.0<br>14.0<br>0.0<br>2.8<br>-1.7<br>1.27 | 10.8<br>1.7<br>1.0<br>4.0<br>12.4<br>76.8<br>11.5<br>59.4<br>23.3<br>4.7<br>38.9<br>0.87<br>2.45<br>1.00<br>-0.7<br>2.1<br>0.8<br>2.7 | 83.7<br>11.9<br>2.0<br>1.1<br>4.7<br><br>87.2<br>15.9<br>64.3<br>26.2<br>4.9<br>38.3<br>1.02<br>2.64<br>1.00<br>3.7<br>-1.9<br>1.6<br>2.9<br>-0.2     | -12.0 20.6  9.7 1.9 1.11 4.3 13.6 83.5 14.0 60.1 21.6 -2.0 37.6  1.00 1.9 -1.7 1.1 2.8 -0.5 1.39                                                                                                                                                                                                                                                                                                                                                                                                                                                                                                                                                                                                                                                                                                                                                                                                                                                                                                                                                                                                                                                                                                                                                                                                                                                                                                                                                                                                                                                                                                                                                                                                                                                                                                                                                                                                                                                                                                                                                                                                                                                                                                                                                                                                                                                                                                                                                                                                                                                                                                                                                                                                                                                                                                                                         | 23.4<br>25.6<br>10.8<br>1.9<br>1.2.8<br>86.0<br>11.1<br>63.1<br>21.6<br>3.4<br>39.0<br>1.04<br>2.56<br>1.00<br>-0.3<br>-1.2<br>2.1<br>2.8                                       | 19.0<br>37.5<br>15.1<br>2.2<br>1.1<br>5.3<br>                                                                                                                     | 20.9<br>2.3<br>1.2<br>5.9<br>96.6<br>24.9<br>72.3<br>33.4<br>4.2<br>38.9<br>1.02<br>3.05<br>1.00<br>2.7<br>-0.8<br>1.5<br>3.1 | 25.7 2.4 103.6 39.4 75.8 39.6 1.3 40.9 1.09 3.22 1.00 4.0 10.6 1.36 | 114.9<br>44.2<br>82.6<br>40.6<br>                                        |
| Consumer inflation expectations Headline inflation (HICP) Core HICP Domestic producer prices Import prices Oil (Brent) in USD Oil (Brent) in EUR Non-energy commodity prices (EUR) 7. Monetary and financial indicators Nominal interest rates (3 month) Nominal interest rates (10 year) ECB repo rate Stock market (Eurostoxx) Money demand (M3) Loans to households Loans to non-financial corporations | balance % ch. on prev. year level % ch. on prev. year level % ch. on prev. year % ch. on prev. year % ch. on prev. year % ch. on prev. period % ch. on prev. period % ch. on prev. period level level % ch. on prev. period % ch. on prev. year | 21.1               | 264.8  -6.7  0.3  1.3  -5.1  -8.9  62.5  -36.7  44.5  -32.8  -18.8  1.22  3.27  1.28  -24.0  3.0  1.3  -2.2 | 197.1  8.4  1.6  1.0  2.9   80.3  28.5  60.6  36.2  37.2  0.81  2.78  1.00  10.1  0.6  2.9  -0.2       | 16.6  0.7  1.1  0.9  -0.1  4.7  77.2  69.5  55.9  60.0  10.9  10.0  -0.8  3.20  1.00  -0.8  3-20  2.2  -2.4             | 110.7<br>10.2<br>1.6<br>0.9<br>3.0<br>11.6<br>79.7<br>34.2<br>62.6<br>44.2<br>13.6<br>39.9<br>0.69<br>2.84<br>1.00<br>-4.0<br>14.9<br>0.0<br>2.8<br>-1.7         | 10.8<br>1.7<br>1.0<br>4.0<br>12.4<br>76.8<br>11.5<br>59.4<br>23.3<br>4.7<br>38.9<br>0.87<br>2.45<br>1.00<br>-0.7<br>2.1<br>0.8<br>2.7 | 83.7<br>11.9<br>2.0<br>1.1<br>4.7<br><br>87.2<br>15.9<br>64.3<br>26.2<br>4.9<br>38.3<br><br>1.02<br>2.64<br>1.00<br>3.7<br>-1.9<br>1.6<br>2.9<br>-0.2 | 12.0<br>20.6<br>9.7<br>1.9<br>1.1<br>1.3<br>6.3<br>13.6<br>83.5<br>14.0<br>60.1<br>21.6<br>-2.0<br>37.6<br>1.00<br>2.37<br>1.00<br>1.9<br>1.7<br>1.1<br>1.1<br>2.8                                                                                                                                                                                                                                                                                                                                                                                                                                                                                                                                                                                                                                                                                                                                                                                                                                                                                                                                                                                                                                                                                                                                                                                                                                                                                                                                                                                                                                                                                                                                                                                                                                                                                                                                                                                                                                                                                                                                                                                                                                                                                                                                                                                                                                                                                                                                                                                                                                                                                                                                                                                                                                                                       | 23.4<br>25.6<br>10.8<br>1.9<br>1.2<br>4.5<br>12.8<br>86.0<br>11.1<br>63.1<br>21.6<br>39.0<br>1.04<br>2.56<br>1.00<br>-0.3<br>-1.2<br>2.1<br>2.8                                 | 19.0<br>37.5<br>15.1<br>2.2<br>1.1<br>5.3<br><br>91.8<br>21.9<br>69.4<br>34.4<br>6.4<br>38.2<br>2.96<br>1.02<br>2.96<br>1.00<br>0.6<br>-2.8<br>1.7<br>2.9<br>-0.2 | 20.9<br>2.3<br>1.2<br>5.9<br>96.6<br>24.9<br>72.3<br>33.4<br>4.2<br>38.9<br>1.02<br>3.05<br>1.00<br>2.7<br>-0.8<br>1.5<br>3.1 | 25.7<br>2.4<br>                                                     | 114.9<br>44.2<br>82.6<br>40.6<br>                                        |