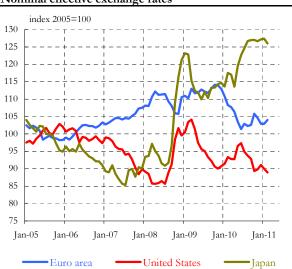

This update: 10-Mar-11 (2)
Next update: 05-Apr-11

DG ECFIN - Directorate A - Policy strategy and coordination

| 1. Output                                                                                                                                                                                                                                                                                                                                                                                                  |                                                                                                                                                                                                                                                                                                                                                                         | LTA <sup>(1)</sup> | 2009                                                                                                        | 2010                                                                                                   | 10Q1                                                                                                                    | 10Q2                                                                                                                                                             | 10Q3                                                                                                                                  | 10Q4                                                                                                                                                  | Oct-10                                                                                                                                                                                                                                                                                                                                                                                                                                                                                                                                                                                                                                                                                                                                                                                                                                                                                                                                                                                                                                                                                                                                                                                                                                                                                                                                                                                                                                                                                                                                                                                                                                                                                                                                                                                                                                                                                                                                                                                                                                                                                                                                                                                                                                                                                                                                                                                                                                                                                                                                                                                                                                                                                                                                                                                                                                   | Nov-10                                                                                                                                                                          | Dec-10                                                                                                                                                            | Jan-11                                                                                                                        | Feb-11                                                              | Mar-11                                                                   |
|------------------------------------------------------------------------------------------------------------------------------------------------------------------------------------------------------------------------------------------------------------------------------------------------------------------------------------------------------------------------------------------------------------|-------------------------------------------------------------------------------------------------------------------------------------------------------------------------------------------------------------------------------------------------------------------------------------------------------------------------------------------------------------------------|--------------------|-------------------------------------------------------------------------------------------------------------|--------------------------------------------------------------------------------------------------------|-------------------------------------------------------------------------------------------------------------------------|------------------------------------------------------------------------------------------------------------------------------------------------------------------|---------------------------------------------------------------------------------------------------------------------------------------|-------------------------------------------------------------------------------------------------------------------------------------------------------|------------------------------------------------------------------------------------------------------------------------------------------------------------------------------------------------------------------------------------------------------------------------------------------------------------------------------------------------------------------------------------------------------------------------------------------------------------------------------------------------------------------------------------------------------------------------------------------------------------------------------------------------------------------------------------------------------------------------------------------------------------------------------------------------------------------------------------------------------------------------------------------------------------------------------------------------------------------------------------------------------------------------------------------------------------------------------------------------------------------------------------------------------------------------------------------------------------------------------------------------------------------------------------------------------------------------------------------------------------------------------------------------------------------------------------------------------------------------------------------------------------------------------------------------------------------------------------------------------------------------------------------------------------------------------------------------------------------------------------------------------------------------------------------------------------------------------------------------------------------------------------------------------------------------------------------------------------------------------------------------------------------------------------------------------------------------------------------------------------------------------------------------------------------------------------------------------------------------------------------------------------------------------------------------------------------------------------------------------------------------------------------------------------------------------------------------------------------------------------------------------------------------------------------------------------------------------------------------------------------------------------------------------------------------------------------------------------------------------------------------------------------------------------------------------------------------------------------|---------------------------------------------------------------------------------------------------------------------------------------------------------------------------------|-------------------------------------------------------------------------------------------------------------------------------------------------------------------|-------------------------------------------------------------------------------------------------------------------------------|---------------------------------------------------------------------|--------------------------------------------------------------------------|
| Economic Sentiment                                                                                                                                                                                                                                                                                                                                                                                         | indicator                                                                                                                                                                                                                                                                                                                                                               | 100.7              | 80.7                                                                                                        | 100.8                                                                                                  | 96.4                                                                                                                    | 99.1                                                                                                                                                             | 102.2                                                                                                                                 | 105.6                                                                                                                                                 | 104.3                                                                                                                                                                                                                                                                                                                                                                                                                                                                                                                                                                                                                                                                                                                                                                                                                                                                                                                                                                                                                                                                                                                                                                                                                                                                                                                                                                                                                                                                                                                                                                                                                                                                                                                                                                                                                                                                                                                                                                                                                                                                                                                                                                                                                                                                                                                                                                                                                                                                                                                                                                                                                                                                                                                                                                                                                                    | 105.6                                                                                                                                                                           | 106.9                                                                                                                                                             | 106.8                                                                                                                         | 107.8                                                               |                                                                          |
| Industrial confidence                                                                                                                                                                                                                                                                                                                                                                                      | balance                                                                                                                                                                                                                                                                                                                                                                 | -6.1               | -28.7                                                                                                       | -4.6                                                                                                   | -12.0                                                                                                                   | -6.4                                                                                                                                                             | -2.5                                                                                                                                  | 2.5                                                                                                                                                   | 0.6                                                                                                                                                                                                                                                                                                                                                                                                                                                                                                                                                                                                                                                                                                                                                                                                                                                                                                                                                                                                                                                                                                                                                                                                                                                                                                                                                                                                                                                                                                                                                                                                                                                                                                                                                                                                                                                                                                                                                                                                                                                                                                                                                                                                                                                                                                                                                                                                                                                                                                                                                                                                                                                                                                                                                                                                                                      | 1.8                                                                                                                                                                             | 5.1                                                                                                                                                               | 6.1                                                                                                                           | 6.5                                                                 |                                                                          |
| Services confidence                                                                                                                                                                                                                                                                                                                                                                                        | balance                                                                                                                                                                                                                                                                                                                                                                 | 12.4               | -15.5                                                                                                       | 4.9                                                                                                    | -0.1                                                                                                                    | 3.9                                                                                                                                                              | 6.9                                                                                                                                   | 9.0                                                                                                                                                   | 8.0                                                                                                                                                                                                                                                                                                                                                                                                                                                                                                                                                                                                                                                                                                                                                                                                                                                                                                                                                                                                                                                                                                                                                                                                                                                                                                                                                                                                                                                                                                                                                                                                                                                                                                                                                                                                                                                                                                                                                                                                                                                                                                                                                                                                                                                                                                                                                                                                                                                                                                                                                                                                                                                                                                                                                                                                                                      | 9.3                                                                                                                                                                             | 9.8                                                                                                                                                               | 9.9                                                                                                                           | 11.1                                                                |                                                                          |
| Industrial production                                                                                                                                                                                                                                                                                                                                                                                      | % ch. on prev. period                                                                                                                                                                                                                                                                                                                                                   | 12.1               | 15.5                                                                                                        |                                                                                                        | 2.4                                                                                                                     | 2.4                                                                                                                                                              | 1.1                                                                                                                                   | 1.7                                                                                                                                                   | 0.8                                                                                                                                                                                                                                                                                                                                                                                                                                                                                                                                                                                                                                                                                                                                                                                                                                                                                                                                                                                                                                                                                                                                                                                                                                                                                                                                                                                                                                                                                                                                                                                                                                                                                                                                                                                                                                                                                                                                                                                                                                                                                                                                                                                                                                                                                                                                                                                                                                                                                                                                                                                                                                                                                                                                                                                                                                      | 1.4                                                                                                                                                                             | -0.1                                                                                                                                                              |                                                                                                                               |                                                                     |                                                                          |
| (excluding construction)                                                                                                                                                                                                                                                                                                                                                                                   | % ch. on prev. year                                                                                                                                                                                                                                                                                                                                                     | 0.9                | -14.9                                                                                                       | 7.1                                                                                                    | 4.7                                                                                                                     | 9.0                                                                                                                                                              | 7.0                                                                                                                                   | 7.7                                                                                                                                                   | 7.1                                                                                                                                                                                                                                                                                                                                                                                                                                                                                                                                                                                                                                                                                                                                                                                                                                                                                                                                                                                                                                                                                                                                                                                                                                                                                                                                                                                                                                                                                                                                                                                                                                                                                                                                                                                                                                                                                                                                                                                                                                                                                                                                                                                                                                                                                                                                                                                                                                                                                                                                                                                                                                                                                                                                                                                                                                      | 7.9                                                                                                                                                                             | 8.0                                                                                                                                                               |                                                                                                                               |                                                                     |                                                                          |
|                                                                                                                                                                                                                                                                                                                                                                                                            | % ch. on prev. period                                                                                                                                                                                                                                                                                                                                                   |                    |                                                                                                             |                                                                                                        | 0.4                                                                                                                     | 1.0                                                                                                                                                              | 0.3                                                                                                                                   | 0.3                                                                                                                                                   |                                                                                                                                                                                                                                                                                                                                                                                                                                                                                                                                                                                                                                                                                                                                                                                                                                                                                                                                                                                                                                                                                                                                                                                                                                                                                                                                                                                                                                                                                                                                                                                                                                                                                                                                                                                                                                                                                                                                                                                                                                                                                                                                                                                                                                                                                                                                                                                                                                                                                                                                                                                                                                                                                                                                                                                                                                          |                                                                                                                                                                                 |                                                                                                                                                                   |                                                                                                                               |                                                                     |                                                                          |
| Gross domestic product                                                                                                                                                                                                                                                                                                                                                                                     | % ch. on prev. year                                                                                                                                                                                                                                                                                                                                                     | 1.7                | -4.1                                                                                                        | 1.7                                                                                                    | 0.8                                                                                                                     | 2.0                                                                                                                                                              | 1.9                                                                                                                                   | 2.0                                                                                                                                                   |                                                                                                                                                                                                                                                                                                                                                                                                                                                                                                                                                                                                                                                                                                                                                                                                                                                                                                                                                                                                                                                                                                                                                                                                                                                                                                                                                                                                                                                                                                                                                                                                                                                                                                                                                                                                                                                                                                                                                                                                                                                                                                                                                                                                                                                                                                                                                                                                                                                                                                                                                                                                                                                                                                                                                                                                                                          |                                                                                                                                                                                 |                                                                                                                                                                   |                                                                                                                               |                                                                     |                                                                          |
| Table and death to                                                                                                                                                                                                                                                                                                                                                                                         | % ch. on prev. period                                                                                                                                                                                                                                                                                                                                                   |                    |                                                                                                             |                                                                                                        | 0.4                                                                                                                     | 0.9                                                                                                                                                              | 0.4                                                                                                                                   |                                                                                                                                                       |                                                                                                                                                                                                                                                                                                                                                                                                                                                                                                                                                                                                                                                                                                                                                                                                                                                                                                                                                                                                                                                                                                                                                                                                                                                                                                                                                                                                                                                                                                                                                                                                                                                                                                                                                                                                                                                                                                                                                                                                                                                                                                                                                                                                                                                                                                                                                                                                                                                                                                                                                                                                                                                                                                                                                                                                                                          |                                                                                                                                                                                 |                                                                                                                                                                   |                                                                                                                               |                                                                     |                                                                          |
| Labour productivity                                                                                                                                                                                                                                                                                                                                                                                        | % ch. on prev. year                                                                                                                                                                                                                                                                                                                                                     | 0.7                | -2.2                                                                                                        | -                                                                                                      | 2.0                                                                                                                     | 2.5                                                                                                                                                              | 2.1                                                                                                                                   |                                                                                                                                                       |                                                                                                                                                                                                                                                                                                                                                                                                                                                                                                                                                                                                                                                                                                                                                                                                                                                                                                                                                                                                                                                                                                                                                                                                                                                                                                                                                                                                                                                                                                                                                                                                                                                                                                                                                                                                                                                                                                                                                                                                                                                                                                                                                                                                                                                                                                                                                                                                                                                                                                                                                                                                                                                                                                                                                                                                                                          |                                                                                                                                                                                 |                                                                                                                                                                   |                                                                                                                               |                                                                     |                                                                          |
| 2. Private consumption                                                                                                                                                                                                                                                                                                                                                                                     |                                                                                                                                                                                                                                                                                                                                                                         |                    |                                                                                                             |                                                                                                        |                                                                                                                         |                                                                                                                                                                  |                                                                                                                                       |                                                                                                                                                       |                                                                                                                                                                                                                                                                                                                                                                                                                                                                                                                                                                                                                                                                                                                                                                                                                                                                                                                                                                                                                                                                                                                                                                                                                                                                                                                                                                                                                                                                                                                                                                                                                                                                                                                                                                                                                                                                                                                                                                                                                                                                                                                                                                                                                                                                                                                                                                                                                                                                                                                                                                                                                                                                                                                                                                                                                                          |                                                                                                                                                                                 |                                                                                                                                                                   |                                                                                                                               |                                                                     |                                                                          |
| Consumer confidence                                                                                                                                                                                                                                                                                                                                                                                        | balance                                                                                                                                                                                                                                                                                                                                                                 | -12.0              | -24.8                                                                                                       | -14.0                                                                                                  | -16.8                                                                                                                   | -16.7                                                                                                                                                            | -12.1                                                                                                                                 | -10.4                                                                                                                                                 | -10.9                                                                                                                                                                                                                                                                                                                                                                                                                                                                                                                                                                                                                                                                                                                                                                                                                                                                                                                                                                                                                                                                                                                                                                                                                                                                                                                                                                                                                                                                                                                                                                                                                                                                                                                                                                                                                                                                                                                                                                                                                                                                                                                                                                                                                                                                                                                                                                                                                                                                                                                                                                                                                                                                                                                                                                                                                                    | -9.4                                                                                                                                                                            | -11.0                                                                                                                                                             | -11.2                                                                                                                         | -10.0                                                               |                                                                          |
| Retail confidence                                                                                                                                                                                                                                                                                                                                                                                          | balance                                                                                                                                                                                                                                                                                                                                                                 | -8.7               | -15.5                                                                                                       | -4.0                                                                                                   | -8.9                                                                                                                    | -5.1                                                                                                                                                             | -2.8                                                                                                                                  | 0.8                                                                                                                                                   | -0.8                                                                                                                                                                                                                                                                                                                                                                                                                                                                                                                                                                                                                                                                                                                                                                                                                                                                                                                                                                                                                                                                                                                                                                                                                                                                                                                                                                                                                                                                                                                                                                                                                                                                                                                                                                                                                                                                                                                                                                                                                                                                                                                                                                                                                                                                                                                                                                                                                                                                                                                                                                                                                                                                                                                                                                                                                                     | -1.1                                                                                                                                                                            | 4.3                                                                                                                                                               | -0.6                                                                                                                          | -0.2                                                                |                                                                          |
| Private consumption                                                                                                                                                                                                                                                                                                                                                                                        | % ch. on prev. period                                                                                                                                                                                                                                                                                                                                                   |                    |                                                                                                             |                                                                                                        | 0.4                                                                                                                     | 0.2                                                                                                                                                              | 0.1                                                                                                                                   | 0.4                                                                                                                                                   |                                                                                                                                                                                                                                                                                                                                                                                                                                                                                                                                                                                                                                                                                                                                                                                                                                                                                                                                                                                                                                                                                                                                                                                                                                                                                                                                                                                                                                                                                                                                                                                                                                                                                                                                                                                                                                                                                                                                                                                                                                                                                                                                                                                                                                                                                                                                                                                                                                                                                                                                                                                                                                                                                                                                                                                                                                          |                                                                                                                                                                                 |                                                                                                                                                                   |                                                                                                                               |                                                                     |                                                                          |
|                                                                                                                                                                                                                                                                                                                                                                                                            | % ch. on prev. year                                                                                                                                                                                                                                                                                                                                                     | 1.6                | -1.1                                                                                                        | 0.8                                                                                                    | 0.4                                                                                                                     | 0.6                                                                                                                                                              | 0.9                                                                                                                                   | 1.1                                                                                                                                                   |                                                                                                                                                                                                                                                                                                                                                                                                                                                                                                                                                                                                                                                                                                                                                                                                                                                                                                                                                                                                                                                                                                                                                                                                                                                                                                                                                                                                                                                                                                                                                                                                                                                                                                                                                                                                                                                                                                                                                                                                                                                                                                                                                                                                                                                                                                                                                                                                                                                                                                                                                                                                                                                                                                                                                                                                                                          |                                                                                                                                                                                 |                                                                                                                                                                   |                                                                                                                               |                                                                     |                                                                          |
| Retail sales                                                                                                                                                                                                                                                                                                                                                                                               | % ch. on prev. period                                                                                                                                                                                                                                                                                                                                                   |                    |                                                                                                             |                                                                                                        | 0.4                                                                                                                     | 0.1                                                                                                                                                              | 0.4                                                                                                                                   | -0.3                                                                                                                                                  | 0.0                                                                                                                                                                                                                                                                                                                                                                                                                                                                                                                                                                                                                                                                                                                                                                                                                                                                                                                                                                                                                                                                                                                                                                                                                                                                                                                                                                                                                                                                                                                                                                                                                                                                                                                                                                                                                                                                                                                                                                                                                                                                                                                                                                                                                                                                                                                                                                                                                                                                                                                                                                                                                                                                                                                                                                                                                                      | -0.1                                                                                                                                                                            | -0.4                                                                                                                                                              | 0.5                                                                                                                           |                                                                     |                                                                          |
|                                                                                                                                                                                                                                                                                                                                                                                                            | % ch. on prev. year                                                                                                                                                                                                                                                                                                                                                     | 1.3                | -2.5                                                                                                        | 0.8                                                                                                    | 0.5                                                                                                                     | 0.6                                                                                                                                                              | 1.5                                                                                                                                   | 0.4                                                                                                                                                   | 0.9                                                                                                                                                                                                                                                                                                                                                                                                                                                                                                                                                                                                                                                                                                                                                                                                                                                                                                                                                                                                                                                                                                                                                                                                                                                                                                                                                                                                                                                                                                                                                                                                                                                                                                                                                                                                                                                                                                                                                                                                                                                                                                                                                                                                                                                                                                                                                                                                                                                                                                                                                                                                                                                                                                                                                                                                                                      | 1.0                                                                                                                                                                             | -0.4                                                                                                                                                              | 0.7                                                                                                                           |                                                                     |                                                                          |
| 3. Investment                                                                                                                                                                                                                                                                                                                                                                                              | 1 100                                                                                                                                                                                                                                                                                                                                                                   | 04.0               | =                                                                                                           | 75.0                                                                                                   |                                                                                                                         |                                                                                                                                                                  |                                                                                                                                       | F0.4                                                                                                                                                  | 50.4                                                                                                                                                                                                                                                                                                                                                                                                                                                                                                                                                                                                                                                                                                                                                                                                                                                                                                                                                                                                                                                                                                                                                                                                                                                                                                                                                                                                                                                                                                                                                                                                                                                                                                                                                                                                                                                                                                                                                                                                                                                                                                                                                                                                                                                                                                                                                                                                                                                                                                                                                                                                                                                                                                                                                                                                                                     |                                                                                                                                                                                 |                                                                                                                                                                   | 20.0                                                                                                                          |                                                                     |                                                                          |
| Capacity utilisation                                                                                                                                                                                                                                                                                                                                                                                       | level (%)                                                                                                                                                                                                                                                                                                                                                               | 81.3               | 71.4                                                                                                        | 75.8                                                                                                   | 72.3                                                                                                                    | 75.5                                                                                                                                                             | 77.4                                                                                                                                  | 78.1                                                                                                                                                  | 78.1                                                                                                                                                                                                                                                                                                                                                                                                                                                                                                                                                                                                                                                                                                                                                                                                                                                                                                                                                                                                                                                                                                                                                                                                                                                                                                                                                                                                                                                                                                                                                                                                                                                                                                                                                                                                                                                                                                                                                                                                                                                                                                                                                                                                                                                                                                                                                                                                                                                                                                                                                                                                                                                                                                                                                                                                                                     | 45.0                                                                                                                                                                            | 40.7                                                                                                                                                              | 80.0                                                                                                                          | 40.5                                                                |                                                                          |
| Production expectations (manuf.)                                                                                                                                                                                                                                                                                                                                                                           | balance                                                                                                                                                                                                                                                                                                                                                                 | 6.4                | -14.8                                                                                                       | 11.3                                                                                                   | 8.1                                                                                                                     | 10.1                                                                                                                                                             | 10.9                                                                                                                                  | 16.2                                                                                                                                                  | 14.6                                                                                                                                                                                                                                                                                                                                                                                                                                                                                                                                                                                                                                                                                                                                                                                                                                                                                                                                                                                                                                                                                                                                                                                                                                                                                                                                                                                                                                                                                                                                                                                                                                                                                                                                                                                                                                                                                                                                                                                                                                                                                                                                                                                                                                                                                                                                                                                                                                                                                                                                                                                                                                                                                                                                                                                                                                     | 15.2                                                                                                                                                                            | 18.7                                                                                                                                                              | 18.9                                                                                                                          | 19.5                                                                |                                                                          |
| Gross fixed capital formation                                                                                                                                                                                                                                                                                                                                                                              | % ch. on prev. period<br>% ch. on prev. year                                                                                                                                                                                                                                                                                                                            | 17                 | -11.4                                                                                                       | -0.7                                                                                                   | -0.2<br>-4.6                                                                                                            | 2.1<br>-0.3                                                                                                                                                      | -0.1<br>0.7                                                                                                                           | -0.6<br>1.2                                                                                                                                           |                                                                                                                                                                                                                                                                                                                                                                                                                                                                                                                                                                                                                                                                                                                                                                                                                                                                                                                                                                                                                                                                                                                                                                                                                                                                                                                                                                                                                                                                                                                                                                                                                                                                                                                                                                                                                                                                                                                                                                                                                                                                                                                                                                                                                                                                                                                                                                                                                                                                                                                                                                                                                                                                                                                                                                                                                                          |                                                                                                                                                                                 |                                                                                                                                                                   |                                                                                                                               |                                                                     |                                                                          |
|                                                                                                                                                                                                                                                                                                                                                                                                            | % ch. on prev. year % ch. on prev. period                                                                                                                                                                                                                                                                                                                               | 1.7                | -11.4                                                                                                       | -0./                                                                                                   | 1.4                                                                                                                     | 3.5                                                                                                                                                              | 0.7                                                                                                                                   | 1.2                                                                                                                                                   |                                                                                                                                                                                                                                                                                                                                                                                                                                                                                                                                                                                                                                                                                                                                                                                                                                                                                                                                                                                                                                                                                                                                                                                                                                                                                                                                                                                                                                                                                                                                                                                                                                                                                                                                                                                                                                                                                                                                                                                                                                                                                                                                                                                                                                                                                                                                                                                                                                                                                                                                                                                                                                                                                                                                                                                                                                          |                                                                                                                                                                                 |                                                                                                                                                                   |                                                                                                                               |                                                                     |                                                                          |
| - equipment investment                                                                                                                                                                                                                                                                                                                                                                                     | % ch. on prev. year                                                                                                                                                                                                                                                                                                                                                     |                    | -17.8                                                                                                       |                                                                                                        | -1.5                                                                                                                    | 5.2                                                                                                                                                              | 5.3                                                                                                                                   |                                                                                                                                                       |                                                                                                                                                                                                                                                                                                                                                                                                                                                                                                                                                                                                                                                                                                                                                                                                                                                                                                                                                                                                                                                                                                                                                                                                                                                                                                                                                                                                                                                                                                                                                                                                                                                                                                                                                                                                                                                                                                                                                                                                                                                                                                                                                                                                                                                                                                                                                                                                                                                                                                                                                                                                                                                                                                                                                                                                                                          |                                                                                                                                                                                 |                                                                                                                                                                   |                                                                                                                               |                                                                     |                                                                          |
|                                                                                                                                                                                                                                                                                                                                                                                                            | % ch. on prev. year                                                                                                                                                                                                                                                                                                                                                     | 2.9                | 17.0                                                                                                        |                                                                                                        | -1.6                                                                                                                    | 1.7                                                                                                                                                              | -0.8                                                                                                                                  |                                                                                                                                                       |                                                                                                                                                                                                                                                                                                                                                                                                                                                                                                                                                                                                                                                                                                                                                                                                                                                                                                                                                                                                                                                                                                                                                                                                                                                                                                                                                                                                                                                                                                                                                                                                                                                                                                                                                                                                                                                                                                                                                                                                                                                                                                                                                                                                                                                                                                                                                                                                                                                                                                                                                                                                                                                                                                                                                                                                                                          |                                                                                                                                                                                 |                                                                                                                                                                   |                                                                                                                               |                                                                     |                                                                          |
| - construction investment                                                                                                                                                                                                                                                                                                                                                                                  | % ch. on prev. year                                                                                                                                                                                                                                                                                                                                                     | 0.7                | -7.8                                                                                                        |                                                                                                        | -7.0                                                                                                                    | -3.6                                                                                                                                                             | -2.5                                                                                                                                  |                                                                                                                                                       |                                                                                                                                                                                                                                                                                                                                                                                                                                                                                                                                                                                                                                                                                                                                                                                                                                                                                                                                                                                                                                                                                                                                                                                                                                                                                                                                                                                                                                                                                                                                                                                                                                                                                                                                                                                                                                                                                                                                                                                                                                                                                                                                                                                                                                                                                                                                                                                                                                                                                                                                                                                                                                                                                                                                                                                                                                          |                                                                                                                                                                                 |                                                                                                                                                                   |                                                                                                                               |                                                                     |                                                                          |
| Change in stocks                                                                                                                                                                                                                                                                                                                                                                                           | contrib. to GDP (pp.)                                                                                                                                                                                                                                                                                                                                                   | 0.0                | -1.0                                                                                                        | 0.3                                                                                                    | 0.3                                                                                                                     | 0.3                                                                                                                                                              | -0.2                                                                                                                                  | -0.2                                                                                                                                                  |                                                                                                                                                                                                                                                                                                                                                                                                                                                                                                                                                                                                                                                                                                                                                                                                                                                                                                                                                                                                                                                                                                                                                                                                                                                                                                                                                                                                                                                                                                                                                                                                                                                                                                                                                                                                                                                                                                                                                                                                                                                                                                                                                                                                                                                                                                                                                                                                                                                                                                                                                                                                                                                                                                                                                                                                                                          |                                                                                                                                                                                 |                                                                                                                                                                   |                                                                                                                               |                                                                     |                                                                          |
| 4. Labour market                                                                                                                                                                                                                                                                                                                                                                                           | WY 7                                                                                                                                                                                                                                                                                                                                                                    |                    |                                                                                                             |                                                                                                        |                                                                                                                         |                                                                                                                                                                  |                                                                                                                                       |                                                                                                                                                       |                                                                                                                                                                                                                                                                                                                                                                                                                                                                                                                                                                                                                                                                                                                                                                                                                                                                                                                                                                                                                                                                                                                                                                                                                                                                                                                                                                                                                                                                                                                                                                                                                                                                                                                                                                                                                                                                                                                                                                                                                                                                                                                                                                                                                                                                                                                                                                                                                                                                                                                                                                                                                                                                                                                                                                                                                                          |                                                                                                                                                                                 |                                                                                                                                                                   |                                                                                                                               |                                                                     |                                                                          |
| Employment expectations (manuf.)                                                                                                                                                                                                                                                                                                                                                                           | balance                                                                                                                                                                                                                                                                                                                                                                 | -11.9              | -30.8                                                                                                       | -7.7                                                                                                   | -17.7                                                                                                                   | -10.1                                                                                                                                                            | -5.1                                                                                                                                  | 2.1                                                                                                                                                   | 0.4                                                                                                                                                                                                                                                                                                                                                                                                                                                                                                                                                                                                                                                                                                                                                                                                                                                                                                                                                                                                                                                                                                                                                                                                                                                                                                                                                                                                                                                                                                                                                                                                                                                                                                                                                                                                                                                                                                                                                                                                                                                                                                                                                                                                                                                                                                                                                                                                                                                                                                                                                                                                                                                                                                                                                                                                                                      | 1.7                                                                                                                                                                             | 4.2                                                                                                                                                               | 5.0                                                                                                                           | 6.6                                                                 |                                                                          |
| Employment expectations (services)                                                                                                                                                                                                                                                                                                                                                                         | balance                                                                                                                                                                                                                                                                                                                                                                 | 6.5                | -10.9                                                                                                       | 1.6                                                                                                    | -3.6                                                                                                                    | 0.0                                                                                                                                                              | 2.4                                                                                                                                   | 7.6                                                                                                                                                   | 6.5                                                                                                                                                                                                                                                                                                                                                                                                                                                                                                                                                                                                                                                                                                                                                                                                                                                                                                                                                                                                                                                                                                                                                                                                                                                                                                                                                                                                                                                                                                                                                                                                                                                                                                                                                                                                                                                                                                                                                                                                                                                                                                                                                                                                                                                                                                                                                                                                                                                                                                                                                                                                                                                                                                                                                                                                                                      | 8.7                                                                                                                                                                             | 7.7                                                                                                                                                               | 8.3                                                                                                                           | 8.5                                                                 |                                                                          |
| Employment                                                                                                                                                                                                                                                                                                                                                                                                 | % ch. on prev. period                                                                                                                                                                                                                                                                                                                                                   |                    |                                                                                                             |                                                                                                        | 0.0                                                                                                                     | 0.1                                                                                                                                                              | 0.0                                                                                                                                   | _                                                                                                                                                     |                                                                                                                                                                                                                                                                                                                                                                                                                                                                                                                                                                                                                                                                                                                                                                                                                                                                                                                                                                                                                                                                                                                                                                                                                                                                                                                                                                                                                                                                                                                                                                                                                                                                                                                                                                                                                                                                                                                                                                                                                                                                                                                                                                                                                                                                                                                                                                                                                                                                                                                                                                                                                                                                                                                                                                                                                                          |                                                                                                                                                                                 |                                                                                                                                                                   |                                                                                                                               |                                                                     |                                                                          |
| Employment                                                                                                                                                                                                                                                                                                                                                                                                 | % ch. on prev. year                                                                                                                                                                                                                                                                                                                                                     | 1.0                | -1.8                                                                                                        | <u> </u>                                                                                               | -1.2                                                                                                                    | -0.5                                                                                                                                                             | -0.2                                                                                                                                  |                                                                                                                                                       |                                                                                                                                                                                                                                                                                                                                                                                                                                                                                                                                                                                                                                                                                                                                                                                                                                                                                                                                                                                                                                                                                                                                                                                                                                                                                                                                                                                                                                                                                                                                                                                                                                                                                                                                                                                                                                                                                                                                                                                                                                                                                                                                                                                                                                                                                                                                                                                                                                                                                                                                                                                                                                                                                                                                                                                                                                          |                                                                                                                                                                                 |                                                                                                                                                                   |                                                                                                                               |                                                                     |                                                                          |
| Employment (000)                                                                                                                                                                                                                                                                                                                                                                                           | abs. ch. on prev. period                                                                                                                                                                                                                                                                                                                                                |                    | -2 736                                                                                                      |                                                                                                        | 32                                                                                                                      | 111                                                                                                                                                              | -47                                                                                                                                   |                                                                                                                                                       |                                                                                                                                                                                                                                                                                                                                                                                                                                                                                                                                                                                                                                                                                                                                                                                                                                                                                                                                                                                                                                                                                                                                                                                                                                                                                                                                                                                                                                                                                                                                                                                                                                                                                                                                                                                                                                                                                                                                                                                                                                                                                                                                                                                                                                                                                                                                                                                                                                                                                                                                                                                                                                                                                                                                                                                                                                          |                                                                                                                                                                                 |                                                                                                                                                                   |                                                                                                                               |                                                                     |                                                                          |
| Compensation of employees per head                                                                                                                                                                                                                                                                                                                                                                         | % ch. on prev. period                                                                                                                                                                                                                                                                                                                                                   |                    |                                                                                                             |                                                                                                        | 0.2                                                                                                                     | 0.7                                                                                                                                                              | 0.3                                                                                                                                   |                                                                                                                                                       |                                                                                                                                                                                                                                                                                                                                                                                                                                                                                                                                                                                                                                                                                                                                                                                                                                                                                                                                                                                                                                                                                                                                                                                                                                                                                                                                                                                                                                                                                                                                                                                                                                                                                                                                                                                                                                                                                                                                                                                                                                                                                                                                                                                                                                                                                                                                                                                                                                                                                                                                                                                                                                                                                                                                                                                                                                          |                                                                                                                                                                                 |                                                                                                                                                                   |                                                                                                                               |                                                                     |                                                                          |
| (nominal)                                                                                                                                                                                                                                                                                                                                                                                                  | % ch. on prev. year                                                                                                                                                                                                                                                                                                                                                     | 2.1                | 1.5                                                                                                         | -                                                                                                      | 1.5                                                                                                                     | 1.9                                                                                                                                                              | 1.5                                                                                                                                   | -                                                                                                                                                     |                                                                                                                                                                                                                                                                                                                                                                                                                                                                                                                                                                                                                                                                                                                                                                                                                                                                                                                                                                                                                                                                                                                                                                                                                                                                                                                                                                                                                                                                                                                                                                                                                                                                                                                                                                                                                                                                                                                                                                                                                                                                                                                                                                                                                                                                                                                                                                                                                                                                                                                                                                                                                                                                                                                                                                                                                                          |                                                                                                                                                                                 |                                                                                                                                                                   |                                                                                                                               |                                                                     |                                                                          |
| Unemployment rate                                                                                                                                                                                                                                                                                                                                                                                          | % of lab. force                                                                                                                                                                                                                                                                                                                                                         |                    | 9.5                                                                                                         | 10.0                                                                                                   | 10.0                                                                                                                    | 10.0                                                                                                                                                             | 10.0                                                                                                                                  | 10.0                                                                                                                                                  | 10.1                                                                                                                                                                                                                                                                                                                                                                                                                                                                                                                                                                                                                                                                                                                                                                                                                                                                                                                                                                                                                                                                                                                                                                                                                                                                                                                                                                                                                                                                                                                                                                                                                                                                                                                                                                                                                                                                                                                                                                                                                                                                                                                                                                                                                                                                                                                                                                                                                                                                                                                                                                                                                                                                                                                                                                                                                                     | 10.0                                                                                                                                                                            | 10.0                                                                                                                                                              | 9.9                                                                                                                           |                                                                     |                                                                          |
| Unemployment (000)                                                                                                                                                                                                                                                                                                                                                                                         | ahs. ch. on prev. period                                                                                                                                                                                                                                                                                                                                                |                    | 3 050                                                                                                       | 900                                                                                                    | 131                                                                                                                     | 123                                                                                                                                                              | 9                                                                                                                                     | -7                                                                                                                                                    | 66                                                                                                                                                                                                                                                                                                                                                                                                                                                                                                                                                                                                                                                                                                                                                                                                                                                                                                                                                                                                                                                                                                                                                                                                                                                                                                                                                                                                                                                                                                                                                                                                                                                                                                                                                                                                                                                                                                                                                                                                                                                                                                                                                                                                                                                                                                                                                                                                                                                                                                                                                                                                                                                                                                                                                                                                                                       | -73                                                                                                                                                                             | -81                                                                                                                                                               | -72                                                                                                                           |                                                                     |                                                                          |
| 5. International transactions                                                                                                                                                                                                                                                                                                                                                                              | 0/ 1                                                                                                                                                                                                                                                                                                                                                                    |                    |                                                                                                             |                                                                                                        | 4.0                                                                                                                     | 0.7                                                                                                                                                              | 0.7                                                                                                                                   | 2.6                                                                                                                                                   | 0.5                                                                                                                                                                                                                                                                                                                                                                                                                                                                                                                                                                                                                                                                                                                                                                                                                                                                                                                                                                                                                                                                                                                                                                                                                                                                                                                                                                                                                                                                                                                                                                                                                                                                                                                                                                                                                                                                                                                                                                                                                                                                                                                                                                                                                                                                                                                                                                                                                                                                                                                                                                                                                                                                                                                                                                                                                                      | 4.0                                                                                                                                                                             | 4.0                                                                                                                                                               |                                                                                                                               |                                                                     |                                                                          |
| World trade                                                                                                                                                                                                                                                                                                                                                                                                | % ch. on prev. period                                                                                                                                                                                                                                                                                                                                                   | - /                | 42.0                                                                                                        | 454                                                                                                    | 4.9                                                                                                                     | 2.7                                                                                                                                                              | 0.7                                                                                                                                   | 2.6                                                                                                                                                   | 0.5                                                                                                                                                                                                                                                                                                                                                                                                                                                                                                                                                                                                                                                                                                                                                                                                                                                                                                                                                                                                                                                                                                                                                                                                                                                                                                                                                                                                                                                                                                                                                                                                                                                                                                                                                                                                                                                                                                                                                                                                                                                                                                                                                                                                                                                                                                                                                                                                                                                                                                                                                                                                                                                                                                                                                                                                                                      | 1.8                                                                                                                                                                             | 1.8                                                                                                                                                               |                                                                                                                               |                                                                     |                                                                          |
| E                                                                                                                                                                                                                                                                                                                                                                                                          | % ch. on prev. year                                                                                                                                                                                                                                                                                                                                                     | -18.7              | -13.0                                                                                                       | -24.5                                                                                                  | 15.7<br>-41.9                                                                                                           | 18.8<br>-28.9                                                                                                                                                    | 14.9<br>-17.9                                                                                                                         | -9.4                                                                                                                                                  | -12.1                                                                                                                                                                                                                                                                                                                                                                                                                                                                                                                                                                                                                                                                                                                                                                                                                                                                                                                                                                                                                                                                                                                                                                                                                                                                                                                                                                                                                                                                                                                                                                                                                                                                                                                                                                                                                                                                                                                                                                                                                                                                                                                                                                                                                                                                                                                                                                                                                                                                                                                                                                                                                                                                                                                                                                                                                                    | 12.6<br>-9.4                                                                                                                                                                    | 10.0                                                                                                                                                              | -0.9                                                                                                                          | 0.1                                                                 |                                                                          |
| Export order books Trade balance (merchandise)                                                                                                                                                                                                                                                                                                                                                             | balance<br>billion EUR                                                                                                                                                                                                                                                                                                                                                  | -18./              | -58.2<br>16.6                                                                                               | 0.7                                                                                                    | 4.3                                                                                                                     | -4.3                                                                                                                                                             | -17.9                                                                                                                                 | -2.5                                                                                                                                                  | 3.1                                                                                                                                                                                                                                                                                                                                                                                                                                                                                                                                                                                                                                                                                                                                                                                                                                                                                                                                                                                                                                                                                                                                                                                                                                                                                                                                                                                                                                                                                                                                                                                                                                                                                                                                                                                                                                                                                                                                                                                                                                                                                                                                                                                                                                                                                                                                                                                                                                                                                                                                                                                                                                                                                                                                                                                                                                      | -3.2                                                                                                                                                                            | -6.6<br>-2.3                                                                                                                                                      | -0.9                                                                                                                          | -0.1                                                                |                                                                          |
| Trade balance (merchandise)                                                                                                                                                                                                                                                                                                                                                                                | % ch. on prev. period                                                                                                                                                                                                                                                                                                                                                   |                    | 10.0                                                                                                        | 0.7                                                                                                    | 2.8                                                                                                                     | 4.4                                                                                                                                                              | 2.2                                                                                                                                   | 1.8                                                                                                                                                   | J.1                                                                                                                                                                                                                                                                                                                                                                                                                                                                                                                                                                                                                                                                                                                                                                                                                                                                                                                                                                                                                                                                                                                                                                                                                                                                                                                                                                                                                                                                                                                                                                                                                                                                                                                                                                                                                                                                                                                                                                                                                                                                                                                                                                                                                                                                                                                                                                                                                                                                                                                                                                                                                                                                                                                                                                                                                                      | -3.2                                                                                                                                                                            | -2.3                                                                                                                                                              |                                                                                                                               |                                                                     |                                                                          |
| Exports of goods and services                                                                                                                                                                                                                                                                                                                                                                              | % ch. on prev. persoa % ch. on prev. year                                                                                                                                                                                                                                                                                                                               | 5.1                | -13.2                                                                                                       | 10.9                                                                                                   | 6.5                                                                                                                     | 12.4                                                                                                                                                             | 11.9                                                                                                                                  | 11.7                                                                                                                                                  |                                                                                                                                                                                                                                                                                                                                                                                                                                                                                                                                                                                                                                                                                                                                                                                                                                                                                                                                                                                                                                                                                                                                                                                                                                                                                                                                                                                                                                                                                                                                                                                                                                                                                                                                                                                                                                                                                                                                                                                                                                                                                                                                                                                                                                                                                                                                                                                                                                                                                                                                                                                                                                                                                                                                                                                                                                          |                                                                                                                                                                                 |                                                                                                                                                                   |                                                                                                                               |                                                                     |                                                                          |
|                                                                                                                                                                                                                                                                                                                                                                                                            | % ch. on prev. period                                                                                                                                                                                                                                                                                                                                                   | - 5.1              | 13.2                                                                                                        | 10.5                                                                                                   | 3.4                                                                                                                     | 4.2                                                                                                                                                              | 1.4                                                                                                                                   | 1.1                                                                                                                                                   |                                                                                                                                                                                                                                                                                                                                                                                                                                                                                                                                                                                                                                                                                                                                                                                                                                                                                                                                                                                                                                                                                                                                                                                                                                                                                                                                                                                                                                                                                                                                                                                                                                                                                                                                                                                                                                                                                                                                                                                                                                                                                                                                                                                                                                                                                                                                                                                                                                                                                                                                                                                                                                                                                                                                                                                                                                          |                                                                                                                                                                                 |                                                                                                                                                                   |                                                                                                                               |                                                                     |                                                                          |
| Imports of goods and services                                                                                                                                                                                                                                                                                                                                                                              | % ch. on prev. year                                                                                                                                                                                                                                                                                                                                                     | 5.0                | -11.9                                                                                                       | 8.9                                                                                                    | 3.3                                                                                                                     | 10.7                                                                                                                                                             | 10.3                                                                                                                                  | 10.4                                                                                                                                                  |                                                                                                                                                                                                                                                                                                                                                                                                                                                                                                                                                                                                                                                                                                                                                                                                                                                                                                                                                                                                                                                                                                                                                                                                                                                                                                                                                                                                                                                                                                                                                                                                                                                                                                                                                                                                                                                                                                                                                                                                                                                                                                                                                                                                                                                                                                                                                                                                                                                                                                                                                                                                                                                                                                                                                                                                                                          |                                                                                                                                                                                 |                                                                                                                                                                   |                                                                                                                               |                                                                     |                                                                          |
| Current account balance                                                                                                                                                                                                                                                                                                                                                                                    | billion EUR                                                                                                                                                                                                                                                                                                                                                             |                    | -51.4                                                                                                       | -56.4                                                                                                  | -1.9                                                                                                                    | -6.7                                                                                                                                                             | -14.4                                                                                                                                 | -33.4                                                                                                                                                 | -9.6                                                                                                                                                                                                                                                                                                                                                                                                                                                                                                                                                                                                                                                                                                                                                                                                                                                                                                                                                                                                                                                                                                                                                                                                                                                                                                                                                                                                                                                                                                                                                                                                                                                                                                                                                                                                                                                                                                                                                                                                                                                                                                                                                                                                                                                                                                                                                                                                                                                                                                                                                                                                                                                                                                                                                                                                                                     | -10.5                                                                                                                                                                           | -13.3                                                                                                                                                             |                                                                                                                               |                                                                     |                                                                          |
| Direct investment                                                                                                                                                                                                                                                                                                                                                                                          | billion EUR                                                                                                                                                                                                                                                                                                                                                             |                    | -74.5                                                                                                       |                                                                                                        |                                                                                                                         |                                                                                                                                                                  |                                                                                                                                       |                                                                                                                                                       |                                                                                                                                                                                                                                                                                                                                                                                                                                                                                                                                                                                                                                                                                                                                                                                                                                                                                                                                                                                                                                                                                                                                                                                                                                                                                                                                                                                                                                                                                                                                                                                                                                                                                                                                                                                                                                                                                                                                                                                                                                                                                                                                                                                                                                                                                                                                                                                                                                                                                                                                                                                                                                                                                                                                                                                                                                          |                                                                                                                                                                                 |                                                                                                                                                                   |                                                                                                                               |                                                                     |                                                                          |
| Portfolio investment                                                                                                                                                                                                                                                                                                                                                                                       | billion EUR                                                                                                                                                                                                                                                                                                                                                             |                    | -/4.5                                                                                                       | -85.9                                                                                                  | -40.3                                                                                                                   | -38.4                                                                                                                                                            | -37.4                                                                                                                                 | 30.3                                                                                                                                                  | -12.0                                                                                                                                                                                                                                                                                                                                                                                                                                                                                                                                                                                                                                                                                                                                                                                                                                                                                                                                                                                                                                                                                                                                                                                                                                                                                                                                                                                                                                                                                                                                                                                                                                                                                                                                                                                                                                                                                                                                                                                                                                                                                                                                                                                                                                                                                                                                                                                                                                                                                                                                                                                                                                                                                                                                                                                                                                    | 23.4                                                                                                                                                                            | 19.0                                                                                                                                                              |                                                                                                                               |                                                                     |                                                                          |
| 6. Prices                                                                                                                                                                                                                                                                                                                                                                                                  | villion EUK                                                                                                                                                                                                                                                                                                                                                             |                    | 264.8                                                                                                       | -85.9<br>197.1                                                                                         | -40.3<br>16.6                                                                                                           | -38.4<br>110.7                                                                                                                                                   | -37.4<br>-13.9                                                                                                                        | 30.3<br>83.7                                                                                                                                          |                                                                                                                                                                                                                                                                                                                                                                                                                                                                                                                                                                                                                                                                                                                                                                                                                                                                                                                                                                                                                                                                                                                                                                                                                                                                                                                                                                                                                                                                                                                                                                                                                                                                                                                                                                                                                                                                                                                                                                                                                                                                                                                                                                                                                                                                                                                                                                                                                                                                                                                                                                                                                                                                                                                                                                                                                                          |                                                                                                                                                                                 |                                                                                                                                                                   |                                                                                                                               |                                                                     | <br><br>                                                                 |
|                                                                                                                                                                                                                                                                                                                                                                                                            | buubh EUK                                                                                                                                                                                                                                                                                                                                                               |                    |                                                                                                             |                                                                                                        |                                                                                                                         |                                                                                                                                                                  |                                                                                                                                       |                                                                                                                                                       | -12.0                                                                                                                                                                                                                                                                                                                                                                                                                                                                                                                                                                                                                                                                                                                                                                                                                                                                                                                                                                                                                                                                                                                                                                                                                                                                                                                                                                                                                                                                                                                                                                                                                                                                                                                                                                                                                                                                                                                                                                                                                                                                                                                                                                                                                                                                                                                                                                                                                                                                                                                                                                                                                                                                                                                                                                                                                                    | 23.4                                                                                                                                                                            | 19.0                                                                                                                                                              |                                                                                                                               |                                                                     | <br><br>                                                                 |
| Consumer inflation expectations                                                                                                                                                                                                                                                                                                                                                                            | balance                                                                                                                                                                                                                                                                                                                                                                 | 21.1               |                                                                                                             |                                                                                                        |                                                                                                                         |                                                                                                                                                                  |                                                                                                                                       |                                                                                                                                                       | -12.0                                                                                                                                                                                                                                                                                                                                                                                                                                                                                                                                                                                                                                                                                                                                                                                                                                                                                                                                                                                                                                                                                                                                                                                                                                                                                                                                                                                                                                                                                                                                                                                                                                                                                                                                                                                                                                                                                                                                                                                                                                                                                                                                                                                                                                                                                                                                                                                                                                                                                                                                                                                                                                                                                                                                                                                                                                    | 23.4                                                                                                                                                                            | 19.0                                                                                                                                                              |                                                                                                                               |                                                                     | <br><br>                                                                 |
|                                                                                                                                                                                                                                                                                                                                                                                                            |                                                                                                                                                                                                                                                                                                                                                                         | 21.1               | 264.8                                                                                                       | 197.1                                                                                                  | 16.6                                                                                                                    | 110.7                                                                                                                                                            | -13.9                                                                                                                                 | 83.7                                                                                                                                                  | -12.0<br>20.6                                                                                                                                                                                                                                                                                                                                                                                                                                                                                                                                                                                                                                                                                                                                                                                                                                                                                                                                                                                                                                                                                                                                                                                                                                                                                                                                                                                                                                                                                                                                                                                                                                                                                                                                                                                                                                                                                                                                                                                                                                                                                                                                                                                                                                                                                                                                                                                                                                                                                                                                                                                                                                                                                                                                                                                                                            | 23.4<br>25.6                                                                                                                                                                    | 19.0<br>37.5                                                                                                                                                      | <br>                                                                                                                          |                                                                     | <br><br><br>                                                             |
| Consumer inflation expectations                                                                                                                                                                                                                                                                                                                                                                            | balance                                                                                                                                                                                                                                                                                                                                                                 | 21.1               | 264.8<br>-6.7                                                                                               | 197.1                                                                                                  | 0.7                                                                                                                     | 110.7                                                                                                                                                            | -13.9<br>10.8                                                                                                                         | 83.7                                                                                                                                                  | -12.0<br>20.6<br>9.7                                                                                                                                                                                                                                                                                                                                                                                                                                                                                                                                                                                                                                                                                                                                                                                                                                                                                                                                                                                                                                                                                                                                                                                                                                                                                                                                                                                                                                                                                                                                                                                                                                                                                                                                                                                                                                                                                                                                                                                                                                                                                                                                                                                                                                                                                                                                                                                                                                                                                                                                                                                                                                                                                                                                                                                                                     | 23.4<br>25.6                                                                                                                                                                    | 19.0<br>37.5                                                                                                                                                      | 20.9                                                                                                                          | 25.7                                                                | <br><br><br><br><br>                                                     |
| Consumer inflation expectations<br>Headline inflation (HICP)                                                                                                                                                                                                                                                                                                                                               | balance<br>% ch. on prev. year                                                                                                                                                                                                                                                                                                                                          | 21.1               | -6.7<br>0.3<br>1.3<br>-5.1                                                                                  | 8.4<br>1.6                                                                                             | 0.7<br>1.1<br>0.9<br>-0.1                                                                                               | 110.7<br>10.2<br>1.6<br>0.9<br>3.0                                                                                                                               | 10.8<br>1.7<br>1.0<br>4.0                                                                                                             | 83.7<br>11.9<br>2.0                                                                                                                                   | -12.0<br>20.6<br>9.7<br>1.9<br>1.1<br>4.3                                                                                                                                                                                                                                                                                                                                                                                                                                                                                                                                                                                                                                                                                                                                                                                                                                                                                                                                                                                                                                                                                                                                                                                                                                                                                                                                                                                                                                                                                                                                                                                                                                                                                                                                                                                                                                                                                                                                                                                                                                                                                                                                                                                                                                                                                                                                                                                                                                                                                                                                                                                                                                                                                                                                                                                                | 23.4<br>25.6<br>10.8<br>1.9<br>1.2<br>4.5                                                                                                                                       | 19.0<br>37.5<br>15.1<br>2.2                                                                                                                                       | 20.9                                                                                                                          | 25.7                                                                | <br><br><br>                                                             |
| Consumer inflation expectations Headline inflation (HICP) Core HICP                                                                                                                                                                                                                                                                                                                                        | halance<br>% ch. on prev. year<br>% ch. on prev. year                                                                                                                                                                                                                                                                                                                   | 21.1               | 264.8  -6.7  0.3  1.3  -5.1  -8.9                                                                           | 8.4<br>1.6<br>1.0                                                                                      | 0.7<br>1.1<br>0.9<br>-0.1<br>4.7                                                                                        | 110.7<br>10.2<br>1.6<br>0.9<br>3.0<br>11.6                                                                                                                       | -13.9<br>10.8<br>1.7<br>1.0                                                                                                           | 83.7<br>11.9<br>2.0<br>1.1<br>4.7                                                                                                                     | -12.0<br>20.6<br>9.7<br>1.9<br>1.1<br>4.3<br>13.6                                                                                                                                                                                                                                                                                                                                                                                                                                                                                                                                                                                                                                                                                                                                                                                                                                                                                                                                                                                                                                                                                                                                                                                                                                                                                                                                                                                                                                                                                                                                                                                                                                                                                                                                                                                                                                                                                                                                                                                                                                                                                                                                                                                                                                                                                                                                                                                                                                                                                                                                                                                                                                                                                                                                                                                        | 23.4<br>25.6<br>10.8<br>1.9<br>1.2                                                                                                                                              | 19.0<br>37.5<br>15.1<br>2.2<br>1.1                                                                                                                                | 20.9 2.3 1.2                                                                                                                  | 25.7                                                                |                                                                          |
| Consumer inflation expectations Headline inflation (HICP) Core HICP Domestic producer prices Import prices                                                                                                                                                                                                                                                                                                 | halance % ch. on prev. year % ch. on prev. year % ch. on prev. year                                                                                                                                                                                                                                                                                                     | 21.1               | -6.7<br>0.3<br>1.3<br>-5.1                                                                                  | 8.4<br>1.6<br>1.0<br>2.9                                                                               | 16.6<br>0.7<br>1.1<br>0.9<br>-0.1<br>4.7<br>77.2                                                                        | 110.7<br>10.2<br>1.6<br>0.9<br>3.0<br>11.6<br>79.7                                                                                                               | 10.8<br>1.7<br>1.0<br>4.0<br>12.4<br>76.8                                                                                             | 83.7<br>11.9<br>2.0<br>1.1<br>4.7<br><br>87.2                                                                                                         | 9.7<br>1.9<br>1.1<br>4.3<br>13.6<br>83.5                                                                                                                                                                                                                                                                                                                                                                                                                                                                                                                                                                                                                                                                                                                                                                                                                                                                                                                                                                                                                                                                                                                                                                                                                                                                                                                                                                                                                                                                                                                                                                                                                                                                                                                                                                                                                                                                                                                                                                                                                                                                                                                                                                                                                                                                                                                                                                                                                                                                                                                                                                                                                                                                                                                                                                                                 | 23.4<br>25.6<br>10.8<br>1.9<br>1.2<br>4.5                                                                                                                                       | 19.0<br>37.5<br>15.1<br>2.2<br>1.1<br>5.3<br>                                                                                                                     | 20.9<br>2.3<br>1.2<br>5.9                                                                                                     | 25.7<br>2.4                                                         |                                                                          |
| Consumer inflation expectations Headline inflation (HICP) Core HICP Domestic producer prices                                                                                                                                                                                                                                                                                                               | balance % ch. on prev. year level % ch. on prev. year                                                                                                                                                                                                                                                       | 21.1               | 264.8  -6.7  0.3  1.3  -5.1  -8.9  62.5  -36.7                                                              | 8.4<br>1.6<br>1.0<br>2.9<br><br>80.3<br>28.5                                                           | 0.7<br>1.1<br>0.9<br>-0.1<br>4.7<br>77.2<br>69.5                                                                        | 110.7<br>10.2<br>1.6<br>0.9<br>3.0<br>11.6<br>79.7<br>34.2                                                                                                       | 10.8<br>1.7<br>1.0<br>4.0<br>12.4<br>76.8<br>11.5                                                                                     | 83.7<br>11.9<br>2.0<br>1.1<br>4.7<br><br>87.2<br>15.9                                                                                                 | 9.7<br>1.9<br>1.1<br>4.3<br>13.6<br>83.5<br>14.0                                                                                                                                                                                                                                                                                                                                                                                                                                                                                                                                                                                                                                                                                                                                                                                                                                                                                                                                                                                                                                                                                                                                                                                                                                                                                                                                                                                                                                                                                                                                                                                                                                                                                                                                                                                                                                                                                                                                                                                                                                                                                                                                                                                                                                                                                                                                                                                                                                                                                                                                                                                                                                                                                                                                                                                         | 23.4<br>25.6<br>10.8<br>1.9<br>1.2<br>4.5<br>12.8<br>86.0<br>11.1                                                                                                               | 19.0<br>37.5<br>15.1<br>2.2<br>1.1<br>5.3<br><br>91.8<br>21.9                                                                                                     | 20.9<br>2.3<br>1.2<br>5.9<br><br>96.6<br>24.9                                                                                 | 25.7<br>2.4<br><br>103.6<br>39.4                                    | <br>114.9<br>44.2                                                        |
| Consumer inflation expectations Headline inflation (HICP) Core HICP Domestic producer prices Import prices Oil (Brent) in USD                                                                                                                                                                                                                                                                              | balance % ch. on prev. year level % ch. on prev. year                                                                                                                                                                                                                                                       | 21.1               | 264.8  -6.7  0.3  1.3  -5.1  -8.9  62.5  -36.7  44.5                                                        | 8.4<br>1.6<br>1.0<br>2.9<br><br>80.3<br>28.5<br>60.6                                                   | 16.6  0.7  1.1  0.9  -0.1  4.7  77.2  69.5  55.9                                                                        | 110.7<br>10.2<br>1.6<br>0.9<br>3.0<br>11.6<br>79.7<br>34.2<br>62.6                                                                                               | -13.9<br>10.8<br>1.7<br>1.0<br>4.0<br>12.4<br>76.8<br>11.5<br>59.4                                                                    | 83.7<br>11.9<br>2.0<br>1.1<br>4.7<br><br>87.2<br>15.9<br>64.3                                                                                         | -12.0<br>20.6<br>9.7<br>1.9<br>1.1<br>4.3<br>13.6<br>83.5<br>14.0<br>60.1                                                                                                                                                                                                                                                                                                                                                                                                                                                                                                                                                                                                                                                                                                                                                                                                                                                                                                                                                                                                                                                                                                                                                                                                                                                                                                                                                                                                                                                                                                                                                                                                                                                                                                                                                                                                                                                                                                                                                                                                                                                                                                                                                                                                                                                                                                                                                                                                                                                                                                                                                                                                                                                                                                                                                                | 23.4<br>25.6<br>10.8<br>1.9<br>1.2<br>4.5<br>12.8<br>86.0<br>11.1<br>63.1                                                                                                       | 19.0<br>37.5<br>15.1<br>2.2<br>1.1<br>5.3<br><br>91.8<br>21.9<br>69.4                                                                                             | 20.9<br>2.3<br>1.2<br>5.9<br><br>96.6<br>24.9<br>72.3                                                                         | 25.7<br>2.4<br><br>103.6<br>39.4<br>75.8                            | 114.9<br>44.2<br>82.6                                                    |
| Consumer inflation expectations Headline inflation (HICP) Core HICP Domestic producer prices Import prices                                                                                                                                                                                                                                                                                                 | balance % ch. on prev. year level % ch. on prev. year level % ch. on prev. year                                                                                                                                                                                                                             | 21.1               | 264.8  -6.7  0.3  1.3  -5.1  -8.9  62.5  -36.7                                                              | 8.4<br>1.6<br>1.0<br>2.9<br><br>80.3<br>28.5                                                           | 16.6<br>0.7<br>1.1<br>0.9<br>-0.1<br>4.7<br>77.2<br>69.5<br>55.9<br>60.0                                                | 110.7<br>10.2<br>1.6<br>0.9<br>3.0<br>11.6<br>79.7<br>34.2<br>62.6<br>44.2                                                                                       | 10.8<br>1.7<br>1.0<br>4.0<br>12.4<br>76.8<br>11.5<br>59.4<br>23.3                                                                     | 83.7<br>11.9<br>2.0<br>1.1<br>4.7<br><br>87.2<br>15.9<br>64.3<br>26.2                                                                                 | -12.0<br>20.6<br>9.7<br>1.9<br>1.1<br>4.3<br>13.6<br>83.5<br>14.0<br>60.1<br>21.6                                                                                                                                                                                                                                                                                                                                                                                                                                                                                                                                                                                                                                                                                                                                                                                                                                                                                                                                                                                                                                                                                                                                                                                                                                                                                                                                                                                                                                                                                                                                                                                                                                                                                                                                                                                                                                                                                                                                                                                                                                                                                                                                                                                                                                                                                                                                                                                                                                                                                                                                                                                                                                                                                                                                                        | 23.4<br>25.6<br>10.8<br>1.9<br>1.2<br>4.5<br>12.8<br>86.0<br>11.1<br>63.1<br>21.6                                                                                               | 19.0<br>37.5<br>15.1<br>2.2<br>1.1<br>5.3<br><br>91.8<br>21.9<br>69.4<br>34.4                                                                                     | 20.9<br>2.3<br>1.2<br>5.9<br><br>96.6<br>24.9<br>72.3<br>33.4                                                                 | 25.7<br>2.4<br><br><br>103.6<br>39.4<br>75.8<br>39.6                |                                                                          |
| Consumer inflation expectations Headline inflation (HICP) Core HICP Domestic producer prices Import prices Oil (Brent) in USD Oil (Brent) in EUR                                                                                                                                                                                                                                                           | balance % ch. on prev. year level % ch. on prev. year level % ch. on prev. year % ch. on prev. year                                                                                                                                                                                                         | 21.1               | 264.8  -6.7 0.3 1.3 -5.1 -8.9 62.5 -36.7 44.5 -32.8                                                         | 8.4<br>1.6<br>1.0<br>2.9<br>                                                                           | 16.6<br>0.7<br>1.1<br>0.9<br>-0.1<br>4.7<br>77.2<br>69.5<br>55.9<br>60.0<br>10.9                                        | 110.7<br>10.2<br>1.6<br>0.9<br>3.0<br>11.6<br>79.7<br>34.2<br>62.6<br>44.2<br>13.6                                                                               | 10.8<br>1.7<br>1.0<br>4.0<br>12.4<br>76.8<br>11.5<br>59.4<br>23.3<br>4.7                                                              | 83.7<br>11.9<br>2.0<br>1.1<br>4.7<br><br>87.2<br>15.9<br>64.3<br>26.2<br>4.9                                                                          | -12.0<br>20.6<br>9.7<br>1.9<br>1.1<br>4.3<br>13.6<br>83.5<br>14.0<br>60.1<br>21.6                                                                                                                                                                                                                                                                                                                                                                                                                                                                                                                                                                                                                                                                                                                                                                                                                                                                                                                                                                                                                                                                                                                                                                                                                                                                                                                                                                                                                                                                                                                                                                                                                                                                                                                                                                                                                                                                                                                                                                                                                                                                                                                                                                                                                                                                                                                                                                                                                                                                                                                                                                                                                                                                                                                                                        | 23.4<br>25.6<br>10.8<br>1.9<br>1.2<br>4.5<br>12.8<br>86.0<br>11.1<br>63.1<br>21.6                                                                                               | 19.0<br>37.5<br>15.1<br>2.2<br>1.1<br>5.3<br><br>91.8<br>21.9<br>69.4<br>34.4<br>6.4                                                                              | 20.9<br>2.3<br>1.2<br>5.9<br>96.6<br>24.9<br>72.3<br>33.4<br>4.2                                                              | 25.7<br>2.4<br><br>103.6<br>39.4<br>75.8<br>39.6<br>1.3             | 114.9<br>44.2<br>82.6                                                    |
| Consumer inflation expectations Headline inflation (HICP) Core HICP Domestic producer prices Import prices Oil (Brent) in USD Oil (Brent) in EUR Non-energy commodity prices (EUR)                                                                                                                                                                                                                         | balance % ch. on prev. year level % ch. on prev. year level % ch. on prev. year                                                                                                                                                                                                                             | 21.1               | 264.8  -6.7  0.3  1.3  -5.1  -8.9  62.5  -36.7  44.5                                                        | 8.4<br>1.6<br>1.0<br>2.9<br><br>80.3<br>28.5<br>60.6                                                   | 16.6<br>0.7<br>1.1<br>0.9<br>-0.1<br>4.7<br>77.2<br>69.5<br>55.9<br>60.0                                                | 110.7<br>10.2<br>1.6<br>0.9<br>3.0<br>11.6<br>79.7<br>34.2<br>62.6<br>44.2                                                                                       | 10.8<br>1.7<br>1.0<br>4.0<br>12.4<br>76.8<br>11.5<br>59.4<br>23.3                                                                     | 83.7<br>11.9<br>2.0<br>1.1<br>4.7<br><br>87.2<br>15.9<br>64.3<br>26.2                                                                                 | -12.0<br>20.6<br>9.7<br>1.9<br>1.1<br>4.3<br>13.6<br>83.5<br>14.0<br>60.1<br>21.6                                                                                                                                                                                                                                                                                                                                                                                                                                                                                                                                                                                                                                                                                                                                                                                                                                                                                                                                                                                                                                                                                                                                                                                                                                                                                                                                                                                                                                                                                                                                                                                                                                                                                                                                                                                                                                                                                                                                                                                                                                                                                                                                                                                                                                                                                                                                                                                                                                                                                                                                                                                                                                                                                                                                                        | 23.4<br>25.6<br>10.8<br>1.9<br>1.2<br>4.5<br>12.8<br>86.0<br>11.1<br>63.1<br>21.6                                                                                               | 19.0<br>37.5<br>15.1<br>2.2<br>1.1<br>5.3<br><br>91.8<br>21.9<br>69.4<br>34.4                                                                                     | 20.9<br>2.3<br>1.2<br>5.9<br><br>96.6<br>24.9<br>72.3<br>33.4                                                                 | 25.7<br>2.4<br><br><br>103.6<br>39.4<br>75.8<br>39.6                | 114.9<br>44.2<br>82.6<br>40.6                                            |
| Consumer inflation expectations Headline inflation (HICP) Core HICP Domestic producer prices Import prices Oil (Brent) in USD Oil (Brent) in EUR Non-energy commodity prices (EUR) 7. Monetary and financial indicators                                                                                                                                                                                    | balance % ch. on prev. year level % ch. on prev. year level % ch. on prev. year % ch. on prev. year % ch. on prev. year                                                                                                                                                                                     | 21.1               | 264.8  -6.7  0.3  1.3  -5.1  -8.9  62.5  -36.7  44.5  -32.8                                                 | 8.4<br>1.6<br>1.0<br>2.9<br><br>80.3<br>28.5<br>60.6<br>36.2                                           | 16.6<br>0.7<br>1.1<br>0.9<br>-0.1<br>4.7<br>77.2<br>69.5<br>55.9<br>60.0<br>10.9<br>31.2                                | 110.7<br>10.2<br>1.6<br>0.9<br>3.0<br>11.6<br>79.7<br>34.2<br>62.6<br>44.2<br>13.6<br>39.9                                                                       | 10.8<br>1.7<br>1.0<br>4.0<br>12.4<br>76.8<br>11.5<br>59.4<br>23.3<br>4.7<br>38.9                                                      | 83.7<br>11.9<br>2.0<br>1.1<br>4.7<br><br>87.2<br>15.9<br>64.3<br>26.2<br>4.9<br>38.3                                                                  | 9.7<br>1.9<br>1.1<br>4.3<br>13.6<br>83.5<br>14.0<br>60.1<br>20.6<br>20.0<br>37.6                                                                                                                                                                                                                                                                                                                                                                                                                                                                                                                                                                                                                                                                                                                                                                                                                                                                                                                                                                                                                                                                                                                                                                                                                                                                                                                                                                                                                                                                                                                                                                                                                                                                                                                                                                                                                                                                                                                                                                                                                                                                                                                                                                                                                                                                                                                                                                                                                                                                                                                                                                                                                                                                                                                                                         | 23.4<br>25.6<br>10.8<br>1.9<br>1.2<br>4.5<br>12.8<br>86.0<br>11.1<br>63.1<br>21.6<br>3.4<br>39.0                                                                                | 19.0<br>37.5<br>15.1<br>2.2<br>1.1<br>5.3<br>                                                                                                                     | 20.9<br>2.3<br>1.2<br>5.9<br><br>96.6<br>24.9<br>72.3<br>33.4<br>4.2<br>38.9                                                  | 25.7<br>2.4<br>                                                     | 114.9<br>44.2<br>82.6<br>40.6                                            |
| Consumer inflation expectations Headline inflation (HICP) Core HICP Domestic producer prices Import prices Oil (Brent) in USD Oil (Brent) in EUR Non-energy commodity prices (EUR) 7. Monetary and financial indicators Nominal interest rates (3 month)                                                                                                                                                   | balance % ch. on prev. year level % ch. on prev. year level % ch. on prev. year % ch. on prev. year % ch. on prev. year                                                                                                                                                                                     | 21.1               | 264.8  -6.7  0.3  1.3  -5.1  -8.9  62.5  -36.7  44.5  -32.8  -18.8                                          | 8.4<br>1.6<br>1.0<br>2.9<br><br>80.3<br>28.5<br>60.6<br>36.2<br>37.2                                   | 16.6<br>0.7<br>1.1<br>0.9<br>-0.1<br>4.7<br>77.2<br>69.5<br>55.9<br>60.0<br>10.9<br>31.2                                | 110.7<br>10.2<br>1.6<br>0.9<br>3.0<br>11.6<br>79.7<br>34.2<br>62.6<br>44.2<br>13.6<br>39.9                                                                       | 10.8<br>10.8<br>1.7<br>1.0<br>4.0<br>12.4<br>76.8<br>11.5<br>59.4<br>23.3<br>4.7<br>38.9                                              | 83.7<br>11.9<br>2.0<br>1.1<br>4.7<br><br>87.2<br>15.9<br>64.3<br>26.2<br>4.9<br>38.3                                                                  | -12.0<br>20.6<br>9.7<br>1.9<br>1.11<br>4.3<br>13.6<br>83.5<br>14.0<br>60.1<br>21.6<br>-2.0<br>37.6                                                                                                                                                                                                                                                                                                                                                                                                                                                                                                                                                                                                                                                                                                                                                                                                                                                                                                                                                                                                                                                                                                                                                                                                                                                                                                                                                                                                                                                                                                                                                                                                                                                                                                                                                                                                                                                                                                                                                                                                                                                                                                                                                                                                                                                                                                                                                                                                                                                                                                                                                                                                                                                                                                                                       | 23.4<br>25.6<br>10.8<br>1.9<br>1.2<br>4.5<br>12.8<br>86.0<br>11.1<br>63.1<br>3.4<br>39.0                                                                                        | 19.0<br>37.5<br>15.1<br>2.2<br>1.1<br>5.3<br><br>91.8<br>21.9<br>69.4<br>34.4<br>6.4<br>38.2                                                                      | 20.9<br>2.3<br>1.2<br>5.9<br><br>96.6<br>24.9<br>72.3<br>33.4<br>4.2<br>38.9                                                  | 25.7<br>2.4<br>                                                     | 114.9<br>44.2<br>82.6<br>40.6<br>                                        |
| Consumer inflation expectations Headline inflation (HICP) Core HICP Domestic producer prices Import prices Oil (Brent) in USD Oil (Brent) in EUR Non-energy commodity prices (EUR) 7. Monetary and financial indicators Nominal interest rates (3 month) Nominal interest rates (10 year)                                                                                                                  | balance % ch. on prev. year level % ch. on prev. year level % ch. on prev. year % ch. on prev. year % ch. on prev. year                                                                                                                                                                                     | 21.1               | 264.8  -6.7  0.3  1.3  -5.1  -8.9  62.5  -36.7  44.5  -32.8  -18.8                                          | 8.4<br>1.6<br>1.0<br>2.9<br><br>80.3<br>28.5<br>60.6<br>36.2<br>37.2<br>0.81<br>2.78                   | 16.6<br>0.7<br>1.1<br>0.9<br>-0.1<br>4.7<br>77.2<br>69.5<br>55.9<br>60.0<br>10.9<br>31.2                                | 110.7<br>10.2<br>1.6<br>0.9<br>3.0<br>11.6<br>79.7<br>34.2<br>62.6<br>44.2<br>13.6<br>39.9<br>0.69<br>2.84                                                       | 10.8<br>1.7<br>1.0<br>4.0<br>12.4<br>76.8<br>11.5<br>59.4<br>23.3<br>4.7<br>38.9                                                      | 83.7<br>11.9<br>2.0<br>1.1<br>4.7<br><br>87.2<br>15.9<br>64.3<br>26.2<br>4.9<br>38.3                                                                  | -12.0<br>20.6<br>9.7<br>1.9<br>1.1<br>4.3<br>13.6<br>83.5<br>14.0<br>60.1<br>21.6<br>-2.0<br>37.6<br>                                                                                                                                                                                                                                                                                                                                                                                                                                                                                                                                                                                                                                                                                                                                                                                                                                                                                                                                                                                                                                                                                                                                                                                                                                                                                                                                                                                                                                                                                                                                                                                                                                                                                                                                                                                                                                                                                                                                                                                                                                                                                                                                                                                                                                                                                                                                                                                                                                                                                                                                                                                                                                                                                                                                    | 23.4<br>25.6<br>10.8<br>1.9<br>1.2<br>4.5<br>12.8<br>86.0<br>11.1<br>63.1<br>21.6<br>3.4<br>39.0                                                                                | 19.0<br>37.5<br>15.1<br>2.2<br>1.1<br>5.3<br><br>91.8<br>21.9<br>69.4<br>34.4<br>6.4<br>38.2                                                                      | 20.9<br>2.3<br>1.2<br>5.9<br>96.6<br>24.9<br>72.3<br>33.4<br>4.2<br>38.9                                                      | 25.7<br>2.4<br>                                                     | 114.9<br>44.2<br>82.6<br>40.6<br><br>1.14<br>3.26                        |
| Consumer inflation expectations Headline inflation (HICP) Core HICP Domestic producer prices Import prices Oil (Brent) in USD Oil (Brent) in EUR Non-energy commodity prices (EUR) 7. Monetary and financial indicators Nominal interest rates (3 month)                                                                                                                                                   | balance % ch. on prev. year level % ch. on prev. year level % ch. on prev. year level level level                                                                                                                                               | 21.1               | 264.8  -6.7  0.3  1.3  -5.1  -8.9  62.5  -36.7  44.5  -32.8  -18.8                                          | 8.4<br>1.6<br>1.0<br>2.9<br><br>80.3<br>28.5<br>60.6<br>36.2<br>37.2                                   | 16.6  0.7  1.1  0.9  -0.1  4.7  77.2  69.5  55.9  60.0  10.9  31.2  0.66  3.20  1.00                                    | 110.7<br>10.2<br>1.6<br>0.9<br>3.0<br>11.6<br>79.7<br>34.2<br>62.6<br>44.2<br>13.6<br>39.9<br>0.69<br>2.84<br>1.00                                               | 10.8<br>1.7<br>1.0<br>4.0<br>12.4<br>76.8<br>11.5<br>59.4<br>23.3<br>4.7<br>38.9<br>0.87<br>2.45                                      | 83.7<br>11.9<br>2.0<br>1.1<br>4.7<br><br>87.2<br>15.9<br>64.3<br>26.2<br>4.9<br>38.3<br>1.02<br>2.64<br>1.00                                          | -12.0<br>20.6<br>9.7<br>1.9<br>1.1<br>4.3<br>13.6<br>83.5<br>14.0<br>60.1<br>21.6<br>-2.0<br>37.6<br>1.00<br>2.37                                                                                                                                                                                                                                                                                                                                                                                                                                                                                                                                                                                                                                                                                                                                                                                                                                                                                                                                                                                                                                                                                                                                                                                                                                                                                                                                                                                                                                                                                                                                                                                                                                                                                                                                                                                                                                                                                                                                                                                                                                                                                                                                                                                                                                                                                                                                                                                                                                                                                                                                                                                                                                                                                                                        | 23.4<br>25.6<br>10.8<br>1.9<br>1.2<br>4.5<br>12.8<br>86.0<br>11.1<br>63.1<br>21.6<br>3.4<br>39.0<br>1.04<br>2.56<br>1.00                                                        | 19.0<br>37.5<br>15.1<br>2.2<br>1.1<br>5.3<br><br>91.8<br>21.9<br>69.4<br>34.4<br>6.4<br>38.2                                                                      | 20.9<br>2.3<br>1.2<br>5.9<br>96.6<br>24.9<br>72.3<br>33.4<br>4.2<br>38.9                                                      | 25.7<br>2.4<br>                                                     | 114.9<br>44.2<br>82.6<br>40.6<br>                                        |
| Consumer inflation expectations Headline inflation (HICP) Core HICP Domestic producer prices Import prices Oil (Brent) in USD Oil (Brent) in EUR Non-energy commodity prices (EUR) 7. Monetary and financial indicators Nominal interest rates (3 month) Nominal interest rates (10 year)                                                                                                                  | balance % ch. on prev. year level % ch. on prev. year level % ch. on prev. year % ch. on prev. year level % ch. on prev. year % ch. on prev. year % ch. on prev. year level level level level                                                                                                               | 21.1               | 264.8  -6.7 0.3 1.3 -5.1 -8.9 62.5 -36.7 44.5 -32.8  -18.8  1.22 3.27 1.28                                  | 8.4<br>1.6<br>1.0<br>2.9<br><br>80.3<br>28.5<br>60.6<br>36.2<br>37.2<br>0.81<br>2.78<br>1.00           | 16.6  0.7  1.1  0.9  -0.1  4.7  77.2  69.5  55.9  60.0  10.9  31.2  0.666  3.20  1.00  -0.8                             | 110.7<br>10.2<br>1.6<br>0.9<br>3.0<br>11.6<br>79.7<br>34.2<br>62.6<br>44.2<br>13.6<br>39.9<br>0.69<br>2.84<br>1.00<br>-4.0                                       | 10.8<br>1.7<br>1.0<br>4.0<br>12.4<br>76.8<br>11.5<br>59.4<br>23.3<br>4.7<br>38.9<br>0.87<br>2.45<br>1.00                              | 83.7<br>11.9<br>2.0<br>1.1<br>4.7<br><br>87.2<br>15.9<br>64.3<br>26.2<br>4.9<br>38.3<br><br>1.02<br>2.64<br>1.00<br>3.7                               | -12.0<br>20.6<br>9.7<br>1.9<br>1.1<br>1.3<br>4.3<br>13.6<br>83.5<br>14.0<br>60.1<br>21.6<br>-2.0<br>37.6<br>1.00<br>2.37<br>1.00<br>1.9                                                                                                                                                                                                                                                                                                                                                                                                                                                                                                                                                                                                                                                                                                                                                                                                                                                                                                                                                                                                                                                                                                                                                                                                                                                                                                                                                                                                                                                                                                                                                                                                                                                                                                                                                                                                                                                                                                                                                                                                                                                                                                                                                                                                                                                                                                                                                                                                                                                                                                                                                                                                                                                                                                  | 23.4<br>25.6<br>10.8<br>1.9<br>1.2<br>4.5<br>12.8<br>86.0<br>11.1<br>63.1<br>21.6<br>3.4<br>39.0<br>1.04<br>2.56<br>1.00<br>-0.3                                                | 19.0<br>37.5<br>15.1<br>2.2<br>1.1<br>5.3<br><br>91.8<br>21.9<br>69.4<br>34.4<br>6.4<br>38.2<br>1.02<br>2.96<br>1.00<br>0.6                                       | 20.9<br>2.3<br>1.2<br>5.9<br>96.6<br>24.9<br>72.3<br>33.4<br>4.2<br>38.9<br>1.02<br>3.05<br>1.00<br>2.7                       | 25.7<br>2.4<br>                                                     | 114.9<br>44.2<br>82.6<br>40.6<br>                                        |
| Consumer inflation expectations Headline inflation (HICP) Core HICP Domestic producer prices Import prices Oil (Brent) in USD Oil (Brent) in EUR Non-energy commodity prices (EUR) 7. Monetary and financial indicators Nominal interest rates (3 month) Nominal interest rates (10 year) ECB repo rate Stock market (Eurostoxx)                                                                           | balance % ch. on prev. year level % ch. on prev. year level % ch. on prev. year level kevel kevel ch. on prev. period % ch. on prev. period % ch. on prev. year                                                             | 21.1               | 264.8  -6.7 0.3 1.3 -5.1 -8.9 62.5 -36.7 44.5 -32.8  -18.8  1.22 3.27 1.28                                  | 8.4<br>1.6<br>1.0<br>2.9<br>80.3<br>28.5<br>60.6<br>36.2<br>37.2<br>2.78<br>1.00                       | 16.6  0.7  1.1  0.9  -0.1  4.7  77.2  69.5  55.9  60.0  10.9  31.2  0.66  3.20  1.00  -0.8  31.8                        | 110.7<br>10.2<br>1.6<br>0.9<br>3.0<br>11.6<br>79.7<br>34.2<br>62.6<br>44.2<br>13.6<br>39.9<br>0.69<br>2.84<br>1.00<br>-4.0<br>14.9                               | 10.8<br>1.7<br>1.0<br>4.0<br>12.4<br>76.8<br>11.5<br>59.4<br>23.3<br>4.7<br>38.9<br>0.87<br>2.45<br>1.00<br>-0.7<br>2.1               | 83.7<br>11.9<br>2.0<br>1.1<br>4.7<br>                                                                                                                 | -12.0<br>20.6<br>9.7<br>1.9<br>1.1<br>4.3<br>13.6<br>83.5<br>14.0<br>60.1<br>21.6<br>-2.0<br>37.6<br>-2.0<br>37.6<br>-1.00<br>1.00<br>1.00<br>1.00<br>1.00<br>1.00<br>1.00<br>1.00<br>1.00<br>1.00<br>1.00<br>1.00<br>1.00<br>1.00<br>1.00<br>1.00<br>1.00<br>1.00<br>1.00<br>1.00<br>1.00<br>1.00<br>1.00<br>1.00<br>1.00<br>1.00<br>1.00<br>1.00<br>1.00<br>1.00<br>1.00<br>1.00<br>1.00<br>1.00<br>1.00<br>1.00<br>1.00<br>1.00<br>1.00<br>1.00<br>1.00<br>1.00<br>1.00<br>1.00<br>1.00<br>1.00<br>1.00<br>1.00<br>1.00<br>1.00<br>1.00<br>1.00<br>1.00<br>1.00<br>1.00<br>1.00<br>1.00<br>1.00<br>1.00<br>1.00<br>1.00<br>1.00<br>1.00<br>1.00<br>1.00<br>1.00<br>1.00<br>1.00<br>1.00<br>1.00<br>1.00<br>1.00<br>1.00<br>1.00<br>1.00<br>1.00<br>1.00<br>1.00<br>1.00<br>1.00<br>1.00<br>1.00<br>1.00<br>1.00<br>1.00<br>1.00<br>1.00<br>1.00<br>1.00<br>1.00<br>1.00<br>1.00<br>1.00<br>1.00<br>1.00<br>1.00<br>1.00<br>1.00<br>1.00<br>1.00<br>1.00<br>1.00<br>1.00<br>1.00<br>1.00<br>1.00<br>1.00<br>1.00<br>1.00<br>1.00<br>1.00<br>1.00<br>1.00<br>1.00<br>1.00<br>1.00<br>1.00<br>1.00<br>1.00<br>1.00<br>1.00<br>1.00<br>1.00<br>1.00<br>1.00<br>1.00<br>1.00<br>1.00<br>1.00<br>1.00<br>1.00<br>1.00<br>1.00<br>1.00<br>1.00<br>1.00<br>1.00<br>1.00<br>1.00<br>1.00<br>1.00<br>1.00<br>1.00<br>1.00<br>1.00<br>1.00<br>1.00<br>1.00<br>1.00<br>1.00<br>1.00<br>1.00<br>1.00<br>1.00<br>1.00<br>1.00<br>1.00<br>1.00<br>1.00<br>1.00<br>1.00<br>1.00<br>1.00<br>1.00<br>1.00<br>1.00<br>1.00<br>1.00<br>1.00<br>1.00<br>1.00<br>1.00<br>1.00<br>1.00<br>1.00<br>1.00<br>1.00<br>1.00<br>1.00<br>1.00<br>1.00<br>1.00<br>1.00<br>1.00<br>1.00<br>1.00<br>1.00<br>1.00<br>1.00<br>1.00<br>1.00<br>1.00<br>1.00<br>1.00<br>1.00<br>1.00<br>1.00<br>1.00<br>1.00<br>1.00<br>1.00<br>1.00<br>1.00<br>1.00<br>1.00<br>1.00<br>1.00<br>1.00<br>1.00<br>1.00<br>1.00<br>1.00<br>1.00<br>1.00<br>1.00<br>1.00<br>1.00<br>1.00<br>1.00<br>1.00<br>1.00<br>1.00<br>1.00<br>1.00<br>1.00<br>1.00<br>1.00<br>1.00<br>1.00<br>1.00<br>1.00<br>1.00<br>1.00<br>1.00<br>1.00<br>1.00<br>1.00<br>1.00<br>1.00<br>1.00<br>1.00<br>1.00<br>1.00<br>1.00<br>1.00<br>1.00<br>1.00<br>1.00<br>1.00<br>1.00<br>1.00<br>1.00<br>1.00<br>1.00<br>1.00<br>1.00<br>1.00<br>1.00<br>1.00<br>1.00<br>1.00<br>1.00<br>1.00<br>1.00<br>1.00<br>1.00<br>1.00<br>1.00<br>1.00<br>1.00<br>1.00<br>1.00<br>1.00<br>1.00<br>1.00<br>1.00<br>1.00<br>1.00<br>1.00<br>1.00<br>1.00<br>1.00<br>1.00<br>1.00<br>1.00<br>1.00<br>1.00<br>1.00<br>1.00<br>1.00<br>1.00<br>1.00<br>1.00<br>1.00<br>1.00<br>1.00<br>1.00<br>1.00<br>1.00<br>1.00<br>1.00<br>1.00<br>1.00<br>1.00<br>1.00<br>1.00<br>1.00<br>1.00<br>1.00<br>1.00<br>1.00<br>1.00<br>1.00<br>1.00<br>1.00<br>1.00<br>1.00<br>1.00<br>1.00<br>1.00<br>1.00<br>1.00<br>1.00<br>1.00<br>1.00<br>1.00<br>1. | 23.4<br>25.6<br>10.8<br>1.9<br>1.2<br>4.5<br>12.8<br>86.0<br>11.1<br>63.1<br>21.6<br>3.4<br>39.0<br>1.04<br>2.56<br>1.00<br>1.00<br>1.00<br>1.00<br>1.00<br>1.00<br>1.00<br>1.0 | 19.0<br>37.5<br>15.1<br>2.2<br>1.1<br>5.3<br><br>91.8<br>21.9<br>69.4<br>34.4<br>38.2<br>1.02<br>2.96<br>1.00<br>0.6<br>-2.8                                      | 20.9<br>2.3<br>1.2<br>5.9<br>96.6<br>24.9<br>72.3<br>33.4<br>4.2<br>38.9<br>1.02<br>3.05<br>1.00<br>2.7<br>-0.8               | 25.7<br>2.4<br>                                                     | 114.9<br>44.2<br>82.6<br>40.6<br>                                        |
| Consumer inflation expectations Headline inflation (HICP) Core HICP Domestic producer prices Import prices Oil (Brent) in USD Oil (Brent) in EUR Non-energy commodity prices (EUR) 7. Monetary and financial indicators Nominal interest rates (3 month) Nominal interest rates (10 year) ECB repo rate Stock market (Eurostoxx) Money demand (M3)                                                         | balance % ch. on prev. year level % ch. on prev. year // ch. on prev. year                                                          | 21.1               | 264.8  -6.7  0.3  1.3  -5.1  -8.9  62.5  -36.7  44.5  -32.8  -18.8  1.22  3.27  1.28  -24.0  3.0            | 197.1  8.4  1.6  1.0  2.9   80.3  28.5  60.6  36.2  37.2  0.81  2.78  1.00  10.1  0.6                  | 16.6  0.7  1.1  0.9  0.9  1.7  77.2  69.5  55.9  60.0  10.9  31.2  0.66  3.20  1.00  -0.8  31.8  -0.2                   | 110.7<br>10.2<br>1.6<br>0.9<br>3.0<br>11.6<br>79.7<br>34.2<br>62.6<br>44.2<br>13.6<br>39.9<br>0.69<br>2.84<br>1.00<br>-4.0<br>14.9<br>0.0                        | 10.8<br>1.7<br>1.0<br>4.0<br>12.4<br>76.8<br>11.5<br>59.4<br>23.3<br>4.7<br>38.9<br>0.87<br>2.45<br>1.00<br>-0.7<br>2.1               | 83.7<br>11.9<br>2.0<br>1.1<br>4.7<br><br>87.2<br>15.9<br>64.3<br>26.2<br>4.9<br>38.3<br>1.02<br>2.64<br>1.00<br>3.7<br>-1.9<br>1.6                    | 12.0<br>20.6<br>9.7<br>1.9<br>1.1<br>4.3<br>13.6<br>83.5<br>14.0<br>60.1<br>21.6<br>2.0<br>37.6<br>1.00<br>2.37<br>1.00<br>1.9<br>1.9                                                                                                                                                                                                                                                                                                                                                                                                                                                                                                                                                                                                                                                                                                                                                                                                                                                                                                                                                                                                                                                                                                                                                                                                                                                                                                                                                                                                                                                                                                                                                                                                                                                                                                                                                                                                                                                                                                                                                                                                                                                                                                                                                                                                                                                                                                                                                                                                                                                                                                                                                                                                                                                                                                    | 23.4<br>25.6<br>10.8<br>1.9<br>1.2<br>4.5<br>12.8<br>86.0<br>11.1<br>63.1<br>21.6<br>3.4<br>39.0<br>1.04<br>2.56<br>1.00<br>-0.3<br>-1.2<br>2.1                                 | 19.0<br>37.5<br>15.1<br>2.2<br>1.1<br>5.3<br><br>91.8<br>21.9<br>69.4<br>34.4<br>6.4<br>38.2<br>2.96<br>1.02<br>2.96<br>1.00<br>6.2.8                             | 20.9<br>23.3<br>1.2<br>5.9<br>96.6<br>24.9<br>72.3<br>33.4<br>4.2<br>38.9<br>1.02<br>3.05<br>1.00<br>2.7<br>-0.8              | 25.7<br>2.4<br>                                                     | 114.9<br>44.2<br>82.6<br>40.6<br><br>1.14<br>3.26<br>1.00<br>-2.1<br>2.2 |
| Consumer inflation expectations Headline inflation (HICP) Core HICP Domestic producer prices Import prices Oil (Brent) in USD Oil (Brent) in EUR Non-energy commodity prices (EUR) 7. Monetary and financial indicators Nominal interest rates (3 month) Nominal interest rates (10 year) ECB repo rate Stock market (Eurostoxx) Money demand (M3) Loans to households                                     | balance % ch. on prev. year level % ch. on prev. year level % ch. on prev. year level level % ch. on prev. period % ch. on prev. year       | 21.1               | 264.8  -6.7  0.3  1.3  -5.1  -8.9  62.5  -36.7  44.5  -32.8  -18.8  1.22  3.27  1.28  -24.0  3.0  1.3       | 197.1  8.4  1.6  1.0  2.9   80.3  28.5  60.6  36.2  37.2  0.81  2.78  1.00  10.1  0.6  2.9             | 16.6  0.7  1.1  0.9  -0.1  4.7  77.2  69.5  55.9  60.0  10.9  31.2  0.66  3.20  1.00  -0.8  31.8  -0.2  2.2             | 110.7<br>10.2<br>1.6<br>0.9<br>3.0<br>11.6<br>79.7<br>34.2<br>62.6<br>44.2<br>13.6<br>39.9<br>0.69<br>2.84<br>1.00<br>-4.0<br>14.9<br>0.0<br>2.8                 | 10.8<br>1.7<br>1.0<br>4.0<br>12.4<br>76.8<br>11.5<br>59.4<br>23.3<br>4.7<br>38.9<br>0.87<br>2.45<br>1.00<br>-0.7<br>2.1               | 83.7<br>11.9<br>2.0<br>1.1<br>4.7<br><br>87.2<br>15.9<br>64.3<br>26.2<br>4.9<br>38.3<br>1.02<br>2.64<br>1.00<br>3.7<br>-1.9<br>1.6<br>2.9             | -12.0 20.6  9.7 1.9 1.1 4.3 13.6 83.5 14.0 60.1 21.6 -2.0 37.6 1.00 1.00 1.7 1.1 2.8                                                                                                                                                                                                                                                                                                                                                                                                                                                                                                                                                                                                                                                                                                                                                                                                                                                                                                                                                                                                                                                                                                                                                                                                                                                                                                                                                                                                                                                                                                                                                                                                                                                                                                                                                                                                                                                                                                                                                                                                                                                                                                                                                                                                                                                                                                                                                                                                                                                                                                                                                                                                                                                                                                                                                     | 23.4<br>25.6<br>10.8<br>1.9<br>1.2<br>4.5<br>12.8<br>86.0<br>11.1<br>63.1<br>21.6<br>3.4<br>39.0<br>1.04<br>2.56<br>1.00<br>-0.3<br>-1.2<br>2.1                                 | 19.0<br>37.5<br>15.1<br>2.2<br>1.1<br>5.3<br>                                                                                                                     | 20.9<br>23.3<br>1.2<br>5.9<br>96.6<br>24.9<br>72.3<br>33.4<br>4.2<br>38.9<br>1.02<br>2.7<br>-0.8<br>1.5                       | 25.7<br>2.4<br>                                                     | 114.9<br>44.2<br>82.6<br>40.6<br><br>1.14<br>3.26<br>1.00<br>2.1<br>2.2  |
| Consumer inflation expectations Headline inflation (HICP) Core HICP Domestic producer prices Import prices Oil (Brent) in USD Oil (Brent) in EUR Non-energy commodity prices (EUR) 7. Monetary and financial indicators Nominal interest rates (3 month) Nominal interest rates (10 year) ECB repo rate Stock market (Eurostoxx) Money demand (M3) Loans to households Loans to non-financial corporations | balance % ch. on prev. year level % ch. on prev. year level % ch. on prev. year % ch. on prev. year % ch. on prev. year % ch. on prev. period % ch. on prev. period % ch. on prev. period level level % ch. on prev. period % ch. on prev. year | 21.1               | 264.8  -6.7  0.3  1.3  -5.1  -8.9  62.5  -36.7  44.5  -32.8  -18.8  1.22  3.27  1.28  -24.0  3.0  1.3  -2.2 | 197.1  8.4  1.6  1.0  2.9   80.3  28.5  60.6  36.2  37.2  0.81  2.78  1.00  10.1  0.6  2.9  -0.2       | 16.6  0.7  1.1  0.9  -0.1  4.7  77.2  69.5  55.9  60.0  10.9  10.0  -0.8  3.20  1.00  -0.8  3-20  2.2  -2.4             | 110.7<br>10.2<br>1.6<br>0.9<br>3.0<br>11.6<br>79.7<br>34.2<br>62.6<br>44.2<br>13.6<br>39.9<br>0.69<br>2.84<br>1.00<br>-4.0<br>14.9<br>0.0<br>2.8<br>-1.7         | 10.8<br>1.7<br>1.0<br>4.0<br>12.4<br>76.8<br>11.5<br>59.4<br>23.3<br>4.7<br>38.9<br>0.87<br>2.45<br>1.00<br>-0.7<br>2.1<br>0.8<br>2.7 | 83.7<br>11.9<br>2.0<br>1.1<br>4.7<br><br>87.2<br>15.9<br>64.3<br>26.2<br>4.9<br>38.3<br><br>1.02<br>2.64<br>1.00<br>3.7<br>-1.9<br>1.6<br>2.9<br>-0.2 | 12.0<br>20.6<br>9.7<br>1.9<br>1.1<br>1.3<br>6.3<br>13.6<br>83.5<br>14.0<br>60.1<br>21.6<br>-2.0<br>37.6<br>1.00<br>2.37<br>1.00<br>1.9<br>1.7<br>1.1<br>1.1<br>2.8                                                                                                                                                                                                                                                                                                                                                                                                                                                                                                                                                                                                                                                                                                                                                                                                                                                                                                                                                                                                                                                                                                                                                                                                                                                                                                                                                                                                                                                                                                                                                                                                                                                                                                                                                                                                                                                                                                                                                                                                                                                                                                                                                                                                                                                                                                                                                                                                                                                                                                                                                                                                                                                                       | 23.4<br>25.6<br>10.8<br>1.9<br>1.2<br>4.5<br>12.8<br>86.0<br>11.1<br>63.1<br>21.6<br>39.0<br>1.04<br>2.56<br>1.00<br>-0.3<br>-1.2<br>2.1<br>2.8                                 | 19.0<br>37.5<br>15.1<br>2.2<br>1.1<br>5.3<br><br>91.8<br>21.9<br>69.4<br>34.4<br>6.4<br>38.2<br>2.96<br>1.02<br>2.96<br>1.00<br>0.6<br>-2.8<br>1.7<br>2.9<br>-0.2 | 20.9<br>2.3<br>1.2<br>5.9<br>96.6<br>24.9<br>72.3<br>33.4<br>4.2<br>38.9<br>1.02<br>3.05<br>1.00<br>2.7<br>-0.8<br>1.5<br>3.1 | 25.7<br>2.4<br>                                                     | 114.9<br>44.2<br>82.6<br>40.6<br>                                        |
| Consumer inflation expectations Headline inflation (HICP) Core HICP Domestic producer prices Import prices Oil (Brent) in USD Oil (Brent) in EUR Non-energy commodity prices (EUR) 7. Monetary and financial indicators Nominal interest rates (3 month) Nominal interest rates (10 year) ECB repo rate Stock market (Eurostoxx) Money demand (M3) Loans to households                                     | balance % ch. on prev. year level % ch. on prev. year level % ch. on prev. year % ch. on prev. year % ch. on prev. period % ch. on prev. period % ch. on prev. period % ch. on prev. year level level % ch. on prev. year   | 21.1               | 264.8  -6.7 0.3 1.3 -5.1 -8.9 62.5 -36.7 44.5 -32.8  -18.8  1.22 3.27 1.28  -24.0 3.0 1.3 -2.2 1.39         | 197.1  8.4  1.6  1.0  2.9   80.3  28.5  60.6  36.2  37.2  0.81  2.78  1.00  10.1  0.6  2.9  -0.2  1.33 | 16.6  0.7  1.1  0.9  -0.1  4.7  77.2  69.5  55.9  60.0  10.9  31.2  0.66  3.20  1.00  -0.8  31.8  -0.2  2.2  -2.4  1.38 | 110.7<br>10.2<br>1.6<br>0.9<br>3.0<br>11.6<br>79.7<br>34.2<br>62.6<br>44.2<br>13.6<br>39.9<br>0.69<br>2.84<br>1.00<br>-4.0<br>14.0<br>0.0<br>2.8<br>-1.7<br>1.27 | 10.8<br>1.7<br>1.0<br>4.0<br>12.4<br>76.8<br>11.5<br>59.4<br>23.3<br>4.7<br>38.9<br>0.87<br>2.45<br>1.00<br>-0.7<br>2.1<br>0.8<br>2.7 | 83.7<br>11.9<br>2.0<br>1.1<br>4.7<br><br>87.2<br>15.9<br>64.3<br>26.2<br>4.9<br>38.3<br>1.02<br>2.64<br>1.00<br>3.7<br>-1.9<br>1.6<br>2.9<br>-0.2     | -12.0 20.6  9.7 1.9 1.11 4.3 13.6 83.5 14.0 60.1 21.6 -2.0 37.6  1.00 1.9 -1.7 1.1 2.8 -0.5 1.39                                                                                                                                                                                                                                                                                                                                                                                                                                                                                                                                                                                                                                                                                                                                                                                                                                                                                                                                                                                                                                                                                                                                                                                                                                                                                                                                                                                                                                                                                                                                                                                                                                                                                                                                                                                                                                                                                                                                                                                                                                                                                                                                                                                                                                                                                                                                                                                                                                                                                                                                                                                                                                                                                                                                         | 23.4<br>25.6<br>10.8<br>1.9<br>1.2.8<br>86.0<br>11.1<br>63.1<br>21.6<br>3.4<br>39.0<br>1.04<br>2.56<br>1.00<br>-0.3<br>-1.2<br>2.1<br>2.8                                       | 19.0<br>37.5<br>15.1<br>2.2<br>1.1<br>5.3<br>                                                                                                                     | 20.9<br>2.3<br>1.2<br>5.9<br>96.6<br>24.9<br>72.3<br>33.4<br>4.2<br>38.9<br>1.02<br>3.05<br>1.00<br>2.7<br>-0.8<br>1.5<br>3.1 | 25.7 2.4 103.6 39.4 75.8 39.6 1.3 40.9 1.09 3.22 1.00 4.0 10.6 1.36 | 114.9<br>44.2<br>82.6<br>40.6<br>                                        |
| Consumer inflation expectations Headline inflation (HICP) Core HICP Domestic producer prices Import prices Oil (Brent) in USD Oil (Brent) in EUR Non-energy commodity prices (EUR) 7. Monetary and financial indicators Nominal interest rates (3 month) Nominal interest rates (10 year) ECB repo rate Stock market (Eurostoxx) Money demand (M3) Loans to households Loans to non-financial corporations | balance % ch. on prev. year level % ch. on prev. year level % ch. on prev. year % ch. on prev. year % ch. on prev. year % ch. on prev. period % ch. on prev. period % ch. on prev. period level level % ch. on prev. period % ch. on prev. year | 21.1               | 264.8  -6.7  0.3  1.3  -5.1  -8.9  62.5  -36.7  44.5  -32.8  -18.8  1.22  3.27  1.28  -24.0  3.0  1.3  -2.2 | 197.1  8.4  1.6  1.0  2.9   80.3  28.5  60.6  36.2  37.2  0.81  2.78  1.00  10.1  0.6  2.9  -0.2       | 16.6  0.7  1.1  0.9  -0.1  4.7  77.2  69.5  55.9  60.0  10.9  10.0  -0.8  3.20  1.00  -0.8  3-20  2.2  -2.4             | 110.7<br>10.2<br>1.6<br>0.9<br>3.0<br>11.6<br>79.7<br>34.2<br>62.6<br>44.2<br>13.6<br>39.9<br>0.69<br>2.84<br>1.00<br>-4.0<br>14.9<br>0.0<br>2.8<br>-1.7         | 10.8<br>1.7<br>1.0<br>4.0<br>12.4<br>76.8<br>11.5<br>59.4<br>23.3<br>4.7<br>38.9<br>0.87<br>2.45<br>1.00<br>-0.7<br>2.1<br>0.8<br>2.7 | 83.7<br>11.9<br>2.0<br>1.1<br>4.7<br><br>87.2<br>15.9<br>64.3<br>26.2<br>4.9<br>38.3<br><br>1.02<br>2.64<br>1.00<br>3.7<br>-1.9<br>1.6<br>2.9<br>-0.2 | 12.0<br>20.6<br>9.7<br>1.9<br>1.1<br>1.3<br>6.3<br>13.6<br>83.5<br>14.0<br>60.1<br>21.6<br>-2.0<br>37.6<br>1.00<br>2.37<br>1.00<br>1.9<br>1.7<br>1.1<br>1.1<br>2.8                                                                                                                                                                                                                                                                                                                                                                                                                                                                                                                                                                                                                                                                                                                                                                                                                                                                                                                                                                                                                                                                                                                                                                                                                                                                                                                                                                                                                                                                                                                                                                                                                                                                                                                                                                                                                                                                                                                                                                                                                                                                                                                                                                                                                                                                                                                                                                                                                                                                                                                                                                                                                                                                       | 23.4<br>25.6<br>10.8<br>1.9<br>1.2<br>4.5<br>12.8<br>86.0<br>11.1<br>63.1<br>21.6<br>39.0<br>1.04<br>2.56<br>1.00<br>-0.3<br>-1.2<br>2.1<br>2.8                                 | 19.0<br>37.5<br>15.1<br>2.2<br>1.1<br>5.3<br><br>91.8<br>21.9<br>69.4<br>34.4<br>6.4<br>38.2<br>2.96<br>1.02<br>2.96<br>1.00<br>0.6<br>-2.8<br>1.7<br>2.9<br>-0.2 | 20.9<br>2.3<br>1.2<br>5.9<br>96.6<br>24.9<br>72.3<br>33.4<br>4.2<br>38.9<br>1.02<br>3.05<br>1.00<br>2.7<br>-0.8<br>1.5<br>3.1 | 25.7<br>2.4<br>                                                     | 114.9<br>44.2<br>82.6<br>40.6<br>                                        |