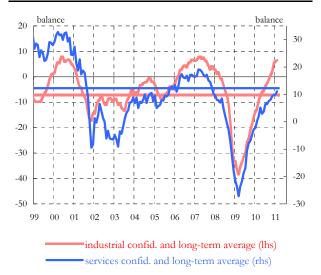

This update: 10-Mar-11 (2)
Next update: 05-Apr-11

DG ECFIN - Directorate A - Policy strategy and coordination

| 1. Output                                                                                                                                                                                                                                                                                                                                                                                                  |                                                                                                                                                                                                                                                                                                                                                                         | LTA <sup>(1)</sup> | 2009                                                                                                        | 2010                                                                                                   | 10Q1                                                                                                                    | 10Q2                                                                                                                                                             | 10Q3                                                                                                                                  | 10Q4                                                                                                                                                  | Oct-10                                                                                                                                                                                                                                                                                                                                                                                                                                                                                                                                                                                                                                                                                                                                                                                                                                                                                                                                                                                                                                                                                                                                                                                                                                                                                                                                                                                                                                                                                                                                                                                                                                                                                                                                                                                                                                                                                                                                                                                                                                                                                                                                                                                                                                                                                                                                                                                                                                                                                                                                                                                                                                                                                                                                                                                                                                   | Nov-10                                                                                                                                                                          | Dec-10                                                                                                                                                            | Jan-11                                                                                                                        | Feb-11                                                              | Mar-11                                                                   |
|------------------------------------------------------------------------------------------------------------------------------------------------------------------------------------------------------------------------------------------------------------------------------------------------------------------------------------------------------------------------------------------------------------|-------------------------------------------------------------------------------------------------------------------------------------------------------------------------------------------------------------------------------------------------------------------------------------------------------------------------------------------------------------------------|--------------------|-------------------------------------------------------------------------------------------------------------|--------------------------------------------------------------------------------------------------------|-------------------------------------------------------------------------------------------------------------------------|------------------------------------------------------------------------------------------------------------------------------------------------------------------|---------------------------------------------------------------------------------------------------------------------------------------|-------------------------------------------------------------------------------------------------------------------------------------------------------|------------------------------------------------------------------------------------------------------------------------------------------------------------------------------------------------------------------------------------------------------------------------------------------------------------------------------------------------------------------------------------------------------------------------------------------------------------------------------------------------------------------------------------------------------------------------------------------------------------------------------------------------------------------------------------------------------------------------------------------------------------------------------------------------------------------------------------------------------------------------------------------------------------------------------------------------------------------------------------------------------------------------------------------------------------------------------------------------------------------------------------------------------------------------------------------------------------------------------------------------------------------------------------------------------------------------------------------------------------------------------------------------------------------------------------------------------------------------------------------------------------------------------------------------------------------------------------------------------------------------------------------------------------------------------------------------------------------------------------------------------------------------------------------------------------------------------------------------------------------------------------------------------------------------------------------------------------------------------------------------------------------------------------------------------------------------------------------------------------------------------------------------------------------------------------------------------------------------------------------------------------------------------------------------------------------------------------------------------------------------------------------------------------------------------------------------------------------------------------------------------------------------------------------------------------------------------------------------------------------------------------------------------------------------------------------------------------------------------------------------------------------------------------------------------------------------------------------|---------------------------------------------------------------------------------------------------------------------------------------------------------------------------------|-------------------------------------------------------------------------------------------------------------------------------------------------------------------|-------------------------------------------------------------------------------------------------------------------------------|---------------------------------------------------------------------|--------------------------------------------------------------------------|
| Economic Sentiment                                                                                                                                                                                                                                                                                                                                                                                         | indicator                                                                                                                                                                                                                                                                                                                                                               | 100.7              | 80.7                                                                                                        | 100.8                                                                                                  | 96.4                                                                                                                    | 99.1                                                                                                                                                             | 102.2                                                                                                                                 | 105.6                                                                                                                                                 | 104.3                                                                                                                                                                                                                                                                                                                                                                                                                                                                                                                                                                                                                                                                                                                                                                                                                                                                                                                                                                                                                                                                                                                                                                                                                                                                                                                                                                                                                                                                                                                                                                                                                                                                                                                                                                                                                                                                                                                                                                                                                                                                                                                                                                                                                                                                                                                                                                                                                                                                                                                                                                                                                                                                                                                                                                                                                                    | 105.6                                                                                                                                                                           | 106.9                                                                                                                                                             | 106.8                                                                                                                         | 107.8                                                               |                                                                          |
| Industrial confidence                                                                                                                                                                                                                                                                                                                                                                                      | balance                                                                                                                                                                                                                                                                                                                                                                 | -6.1               | -28.7                                                                                                       | -4.6                                                                                                   | -12.0                                                                                                                   | -6.4                                                                                                                                                             | -2.5                                                                                                                                  | 2.5                                                                                                                                                   | 0.6                                                                                                                                                                                                                                                                                                                                                                                                                                                                                                                                                                                                                                                                                                                                                                                                                                                                                                                                                                                                                                                                                                                                                                                                                                                                                                                                                                                                                                                                                                                                                                                                                                                                                                                                                                                                                                                                                                                                                                                                                                                                                                                                                                                                                                                                                                                                                                                                                                                                                                                                                                                                                                                                                                                                                                                                                                      | 1.8                                                                                                                                                                             | 5.1                                                                                                                                                               | 6.1                                                                                                                           | 6.5                                                                 |                                                                          |
| Services confidence                                                                                                                                                                                                                                                                                                                                                                                        | balance                                                                                                                                                                                                                                                                                                                                                                 | 12.4               | -15.5                                                                                                       | 4.9                                                                                                    | -0.1                                                                                                                    | 3.9                                                                                                                                                              | 6.9                                                                                                                                   | 9.0                                                                                                                                                   | 8.0                                                                                                                                                                                                                                                                                                                                                                                                                                                                                                                                                                                                                                                                                                                                                                                                                                                                                                                                                                                                                                                                                                                                                                                                                                                                                                                                                                                                                                                                                                                                                                                                                                                                                                                                                                                                                                                                                                                                                                                                                                                                                                                                                                                                                                                                                                                                                                                                                                                                                                                                                                                                                                                                                                                                                                                                                                      | 9.3                                                                                                                                                                             | 9.8                                                                                                                                                               | 9.9                                                                                                                           | 11.1                                                                |                                                                          |
| Industrial production                                                                                                                                                                                                                                                                                                                                                                                      | % ch. on prev. period                                                                                                                                                                                                                                                                                                                                                   | 12.1               | 15.5                                                                                                        |                                                                                                        | 2.4                                                                                                                     | 2.4                                                                                                                                                              | 1.1                                                                                                                                   | 1.7                                                                                                                                                   | 0.8                                                                                                                                                                                                                                                                                                                                                                                                                                                                                                                                                                                                                                                                                                                                                                                                                                                                                                                                                                                                                                                                                                                                                                                                                                                                                                                                                                                                                                                                                                                                                                                                                                                                                                                                                                                                                                                                                                                                                                                                                                                                                                                                                                                                                                                                                                                                                                                                                                                                                                                                                                                                                                                                                                                                                                                                                                      | 1.4                                                                                                                                                                             | -0.1                                                                                                                                                              |                                                                                                                               |                                                                     |                                                                          |
| (excluding construction)                                                                                                                                                                                                                                                                                                                                                                                   | % ch. on prev. year                                                                                                                                                                                                                                                                                                                                                     | 0.9                | -14.9                                                                                                       | 7.1                                                                                                    | 4.7                                                                                                                     | 9.0                                                                                                                                                              | 7.0                                                                                                                                   | 7.7                                                                                                                                                   | 7.1                                                                                                                                                                                                                                                                                                                                                                                                                                                                                                                                                                                                                                                                                                                                                                                                                                                                                                                                                                                                                                                                                                                                                                                                                                                                                                                                                                                                                                                                                                                                                                                                                                                                                                                                                                                                                                                                                                                                                                                                                                                                                                                                                                                                                                                                                                                                                                                                                                                                                                                                                                                                                                                                                                                                                                                                                                      | 7.9                                                                                                                                                                             | 8.0                                                                                                                                                               |                                                                                                                               |                                                                     |                                                                          |
|                                                                                                                                                                                                                                                                                                                                                                                                            | % ch. on prev. period                                                                                                                                                                                                                                                                                                                                                   |                    |                                                                                                             |                                                                                                        | 0.4                                                                                                                     | 1.0                                                                                                                                                              | 0.3                                                                                                                                   | 0.3                                                                                                                                                   |                                                                                                                                                                                                                                                                                                                                                                                                                                                                                                                                                                                                                                                                                                                                                                                                                                                                                                                                                                                                                                                                                                                                                                                                                                                                                                                                                                                                                                                                                                                                                                                                                                                                                                                                                                                                                                                                                                                                                                                                                                                                                                                                                                                                                                                                                                                                                                                                                                                                                                                                                                                                                                                                                                                                                                                                                                          |                                                                                                                                                                                 |                                                                                                                                                                   |                                                                                                                               |                                                                     |                                                                          |
| Gross domestic product                                                                                                                                                                                                                                                                                                                                                                                     | % ch. on prev. year                                                                                                                                                                                                                                                                                                                                                     | 1.7                | -4.1                                                                                                        | 1.7                                                                                                    | 0.8                                                                                                                     | 2.0                                                                                                                                                              | 1.9                                                                                                                                   | 2.0                                                                                                                                                   |                                                                                                                                                                                                                                                                                                                                                                                                                                                                                                                                                                                                                                                                                                                                                                                                                                                                                                                                                                                                                                                                                                                                                                                                                                                                                                                                                                                                                                                                                                                                                                                                                                                                                                                                                                                                                                                                                                                                                                                                                                                                                                                                                                                                                                                                                                                                                                                                                                                                                                                                                                                                                                                                                                                                                                                                                                          |                                                                                                                                                                                 |                                                                                                                                                                   |                                                                                                                               |                                                                     |                                                                          |
| Table and death to                                                                                                                                                                                                                                                                                                                                                                                         | % ch. on prev. period                                                                                                                                                                                                                                                                                                                                                   |                    |                                                                                                             |                                                                                                        | 0.4                                                                                                                     | 0.9                                                                                                                                                              | 0.4                                                                                                                                   |                                                                                                                                                       |                                                                                                                                                                                                                                                                                                                                                                                                                                                                                                                                                                                                                                                                                                                                                                                                                                                                                                                                                                                                                                                                                                                                                                                                                                                                                                                                                                                                                                                                                                                                                                                                                                                                                                                                                                                                                                                                                                                                                                                                                                                                                                                                                                                                                                                                                                                                                                                                                                                                                                                                                                                                                                                                                                                                                                                                                                          |                                                                                                                                                                                 |                                                                                                                                                                   |                                                                                                                               |                                                                     |                                                                          |
| Labour productivity                                                                                                                                                                                                                                                                                                                                                                                        | % ch. on prev. year                                                                                                                                                                                                                                                                                                                                                     | 0.7                | -2.2                                                                                                        | -                                                                                                      | 2.0                                                                                                                     | 2.5                                                                                                                                                              | 2.1                                                                                                                                   |                                                                                                                                                       |                                                                                                                                                                                                                                                                                                                                                                                                                                                                                                                                                                                                                                                                                                                                                                                                                                                                                                                                                                                                                                                                                                                                                                                                                                                                                                                                                                                                                                                                                                                                                                                                                                                                                                                                                                                                                                                                                                                                                                                                                                                                                                                                                                                                                                                                                                                                                                                                                                                                                                                                                                                                                                                                                                                                                                                                                                          |                                                                                                                                                                                 |                                                                                                                                                                   |                                                                                                                               |                                                                     |                                                                          |
| 2. Private consumption                                                                                                                                                                                                                                                                                                                                                                                     |                                                                                                                                                                                                                                                                                                                                                                         |                    |                                                                                                             |                                                                                                        |                                                                                                                         |                                                                                                                                                                  |                                                                                                                                       |                                                                                                                                                       |                                                                                                                                                                                                                                                                                                                                                                                                                                                                                                                                                                                                                                                                                                                                                                                                                                                                                                                                                                                                                                                                                                                                                                                                                                                                                                                                                                                                                                                                                                                                                                                                                                                                                                                                                                                                                                                                                                                                                                                                                                                                                                                                                                                                                                                                                                                                                                                                                                                                                                                                                                                                                                                                                                                                                                                                                                          |                                                                                                                                                                                 |                                                                                                                                                                   |                                                                                                                               |                                                                     |                                                                          |
| Consumer confidence                                                                                                                                                                                                                                                                                                                                                                                        | balance                                                                                                                                                                                                                                                                                                                                                                 | -12.0              | -24.8                                                                                                       | -14.0                                                                                                  | -16.8                                                                                                                   | -16.7                                                                                                                                                            | -12.1                                                                                                                                 | -10.4                                                                                                                                                 | -10.9                                                                                                                                                                                                                                                                                                                                                                                                                                                                                                                                                                                                                                                                                                                                                                                                                                                                                                                                                                                                                                                                                                                                                                                                                                                                                                                                                                                                                                                                                                                                                                                                                                                                                                                                                                                                                                                                                                                                                                                                                                                                                                                                                                                                                                                                                                                                                                                                                                                                                                                                                                                                                                                                                                                                                                                                                                    | -9.4                                                                                                                                                                            | -11.0                                                                                                                                                             | -11.2                                                                                                                         | -10.0                                                               |                                                                          |
| Retail confidence                                                                                                                                                                                                                                                                                                                                                                                          | balance                                                                                                                                                                                                                                                                                                                                                                 | -8.7               | -15.5                                                                                                       | -4.0                                                                                                   | -8.9                                                                                                                    | -5.1                                                                                                                                                             | -2.8                                                                                                                                  | 0.8                                                                                                                                                   | -0.8                                                                                                                                                                                                                                                                                                                                                                                                                                                                                                                                                                                                                                                                                                                                                                                                                                                                                                                                                                                                                                                                                                                                                                                                                                                                                                                                                                                                                                                                                                                                                                                                                                                                                                                                                                                                                                                                                                                                                                                                                                                                                                                                                                                                                                                                                                                                                                                                                                                                                                                                                                                                                                                                                                                                                                                                                                     | -1.1                                                                                                                                                                            | 4.3                                                                                                                                                               | -0.6                                                                                                                          | -0.2                                                                |                                                                          |
| Private consumption                                                                                                                                                                                                                                                                                                                                                                                        | % ch. on prev. period                                                                                                                                                                                                                                                                                                                                                   |                    |                                                                                                             |                                                                                                        | 0.4                                                                                                                     | 0.2                                                                                                                                                              | 0.1                                                                                                                                   | 0.4                                                                                                                                                   |                                                                                                                                                                                                                                                                                                                                                                                                                                                                                                                                                                                                                                                                                                                                                                                                                                                                                                                                                                                                                                                                                                                                                                                                                                                                                                                                                                                                                                                                                                                                                                                                                                                                                                                                                                                                                                                                                                                                                                                                                                                                                                                                                                                                                                                                                                                                                                                                                                                                                                                                                                                                                                                                                                                                                                                                                                          |                                                                                                                                                                                 |                                                                                                                                                                   |                                                                                                                               |                                                                     |                                                                          |
|                                                                                                                                                                                                                                                                                                                                                                                                            | % ch. on prev. year                                                                                                                                                                                                                                                                                                                                                     | 1.6                | -1.1                                                                                                        | 0.8                                                                                                    | 0.4                                                                                                                     | 0.6                                                                                                                                                              | 0.9                                                                                                                                   | 1.1                                                                                                                                                   |                                                                                                                                                                                                                                                                                                                                                                                                                                                                                                                                                                                                                                                                                                                                                                                                                                                                                                                                                                                                                                                                                                                                                                                                                                                                                                                                                                                                                                                                                                                                                                                                                                                                                                                                                                                                                                                                                                                                                                                                                                                                                                                                                                                                                                                                                                                                                                                                                                                                                                                                                                                                                                                                                                                                                                                                                                          |                                                                                                                                                                                 |                                                                                                                                                                   |                                                                                                                               |                                                                     |                                                                          |
| Retail sales                                                                                                                                                                                                                                                                                                                                                                                               | % ch. on prev. period                                                                                                                                                                                                                                                                                                                                                   |                    |                                                                                                             |                                                                                                        | 0.4                                                                                                                     | 0.1                                                                                                                                                              | 0.4                                                                                                                                   | -0.3                                                                                                                                                  | 0.0                                                                                                                                                                                                                                                                                                                                                                                                                                                                                                                                                                                                                                                                                                                                                                                                                                                                                                                                                                                                                                                                                                                                                                                                                                                                                                                                                                                                                                                                                                                                                                                                                                                                                                                                                                                                                                                                                                                                                                                                                                                                                                                                                                                                                                                                                                                                                                                                                                                                                                                                                                                                                                                                                                                                                                                                                                      | -0.1                                                                                                                                                                            | -0.4                                                                                                                                                              | 0.5                                                                                                                           |                                                                     |                                                                          |
|                                                                                                                                                                                                                                                                                                                                                                                                            | % ch. on prev. year                                                                                                                                                                                                                                                                                                                                                     | 1.3                | -2.5                                                                                                        | 0.8                                                                                                    | 0.5                                                                                                                     | 0.6                                                                                                                                                              | 1.5                                                                                                                                   | 0.4                                                                                                                                                   | 0.9                                                                                                                                                                                                                                                                                                                                                                                                                                                                                                                                                                                                                                                                                                                                                                                                                                                                                                                                                                                                                                                                                                                                                                                                                                                                                                                                                                                                                                                                                                                                                                                                                                                                                                                                                                                                                                                                                                                                                                                                                                                                                                                                                                                                                                                                                                                                                                                                                                                                                                                                                                                                                                                                                                                                                                                                                                      | 1.0                                                                                                                                                                             | -0.4                                                                                                                                                              | 0.7                                                                                                                           |                                                                     |                                                                          |
| 3. Investment                                                                                                                                                                                                                                                                                                                                                                                              | 1 100                                                                                                                                                                                                                                                                                                                                                                   | 04.0               | =                                                                                                           | 75.0                                                                                                   |                                                                                                                         |                                                                                                                                                                  |                                                                                                                                       | F0.4                                                                                                                                                  | 50.4                                                                                                                                                                                                                                                                                                                                                                                                                                                                                                                                                                                                                                                                                                                                                                                                                                                                                                                                                                                                                                                                                                                                                                                                                                                                                                                                                                                                                                                                                                                                                                                                                                                                                                                                                                                                                                                                                                                                                                                                                                                                                                                                                                                                                                                                                                                                                                                                                                                                                                                                                                                                                                                                                                                                                                                                                                     |                                                                                                                                                                                 |                                                                                                                                                                   | 20.0                                                                                                                          |                                                                     |                                                                          |
| Capacity utilisation                                                                                                                                                                                                                                                                                                                                                                                       | level (%)                                                                                                                                                                                                                                                                                                                                                               | 81.3               | 71.4                                                                                                        | 75.8                                                                                                   | 72.3                                                                                                                    | 75.5                                                                                                                                                             | 77.4                                                                                                                                  | 78.1                                                                                                                                                  | 78.1                                                                                                                                                                                                                                                                                                                                                                                                                                                                                                                                                                                                                                                                                                                                                                                                                                                                                                                                                                                                                                                                                                                                                                                                                                                                                                                                                                                                                                                                                                                                                                                                                                                                                                                                                                                                                                                                                                                                                                                                                                                                                                                                                                                                                                                                                                                                                                                                                                                                                                                                                                                                                                                                                                                                                                                                                                     | 45.0                                                                                                                                                                            | 40.7                                                                                                                                                              | 80.0                                                                                                                          | 40.5                                                                |                                                                          |
| Production expectations (manuf.)                                                                                                                                                                                                                                                                                                                                                                           | balance                                                                                                                                                                                                                                                                                                                                                                 | 6.4                | -14.8                                                                                                       | 11.3                                                                                                   | 8.1                                                                                                                     | 10.1                                                                                                                                                             | 10.9                                                                                                                                  | 16.2                                                                                                                                                  | 14.6                                                                                                                                                                                                                                                                                                                                                                                                                                                                                                                                                                                                                                                                                                                                                                                                                                                                                                                                                                                                                                                                                                                                                                                                                                                                                                                                                                                                                                                                                                                                                                                                                                                                                                                                                                                                                                                                                                                                                                                                                                                                                                                                                                                                                                                                                                                                                                                                                                                                                                                                                                                                                                                                                                                                                                                                                                     | 15.2                                                                                                                                                                            | 18.7                                                                                                                                                              | 18.9                                                                                                                          | 19.5                                                                |                                                                          |
| Gross fixed capital formation                                                                                                                                                                                                                                                                                                                                                                              | % ch. on prev. period<br>% ch. on prev. year                                                                                                                                                                                                                                                                                                                            | 17                 | -11.4                                                                                                       | -0.7                                                                                                   | -0.2<br>-4.6                                                                                                            | 2.1<br>-0.3                                                                                                                                                      | -0.1<br>0.7                                                                                                                           | -0.6<br>1.2                                                                                                                                           |                                                                                                                                                                                                                                                                                                                                                                                                                                                                                                                                                                                                                                                                                                                                                                                                                                                                                                                                                                                                                                                                                                                                                                                                                                                                                                                                                                                                                                                                                                                                                                                                                                                                                                                                                                                                                                                                                                                                                                                                                                                                                                                                                                                                                                                                                                                                                                                                                                                                                                                                                                                                                                                                                                                                                                                                                                          |                                                                                                                                                                                 |                                                                                                                                                                   |                                                                                                                               |                                                                     |                                                                          |
|                                                                                                                                                                                                                                                                                                                                                                                                            | % ch. on prev. year % ch. on prev. period                                                                                                                                                                                                                                                                                                                               | 1.7                | -11.4                                                                                                       | -0./                                                                                                   | 1.4                                                                                                                     | 3.5                                                                                                                                                              | 0.7                                                                                                                                   | 1.2                                                                                                                                                   |                                                                                                                                                                                                                                                                                                                                                                                                                                                                                                                                                                                                                                                                                                                                                                                                                                                                                                                                                                                                                                                                                                                                                                                                                                                                                                                                                                                                                                                                                                                                                                                                                                                                                                                                                                                                                                                                                                                                                                                                                                                                                                                                                                                                                                                                                                                                                                                                                                                                                                                                                                                                                                                                                                                                                                                                                                          |                                                                                                                                                                                 |                                                                                                                                                                   |                                                                                                                               |                                                                     |                                                                          |
| - equipment investment                                                                                                                                                                                                                                                                                                                                                                                     | % ch. on prev. year                                                                                                                                                                                                                                                                                                                                                     |                    | -17.8                                                                                                       |                                                                                                        | -1.5                                                                                                                    | 5.2                                                                                                                                                              | 5.3                                                                                                                                   |                                                                                                                                                       |                                                                                                                                                                                                                                                                                                                                                                                                                                                                                                                                                                                                                                                                                                                                                                                                                                                                                                                                                                                                                                                                                                                                                                                                                                                                                                                                                                                                                                                                                                                                                                                                                                                                                                                                                                                                                                                                                                                                                                                                                                                                                                                                                                                                                                                                                                                                                                                                                                                                                                                                                                                                                                                                                                                                                                                                                                          |                                                                                                                                                                                 |                                                                                                                                                                   |                                                                                                                               |                                                                     |                                                                          |
|                                                                                                                                                                                                                                                                                                                                                                                                            | % ch. on prev. year                                                                                                                                                                                                                                                                                                                                                     | 2.9                | 17.0                                                                                                        |                                                                                                        | -1.6                                                                                                                    | 1.7                                                                                                                                                              | -0.8                                                                                                                                  |                                                                                                                                                       |                                                                                                                                                                                                                                                                                                                                                                                                                                                                                                                                                                                                                                                                                                                                                                                                                                                                                                                                                                                                                                                                                                                                                                                                                                                                                                                                                                                                                                                                                                                                                                                                                                                                                                                                                                                                                                                                                                                                                                                                                                                                                                                                                                                                                                                                                                                                                                                                                                                                                                                                                                                                                                                                                                                                                                                                                                          |                                                                                                                                                                                 |                                                                                                                                                                   |                                                                                                                               |                                                                     |                                                                          |
| - construction investment                                                                                                                                                                                                                                                                                                                                                                                  | % ch. on prev. year                                                                                                                                                                                                                                                                                                                                                     | 0.7                | -7.8                                                                                                        |                                                                                                        | -7.0                                                                                                                    | -3.6                                                                                                                                                             | -2.5                                                                                                                                  |                                                                                                                                                       |                                                                                                                                                                                                                                                                                                                                                                                                                                                                                                                                                                                                                                                                                                                                                                                                                                                                                                                                                                                                                                                                                                                                                                                                                                                                                                                                                                                                                                                                                                                                                                                                                                                                                                                                                                                                                                                                                                                                                                                                                                                                                                                                                                                                                                                                                                                                                                                                                                                                                                                                                                                                                                                                                                                                                                                                                                          |                                                                                                                                                                                 |                                                                                                                                                                   |                                                                                                                               |                                                                     |                                                                          |
| Change in stocks                                                                                                                                                                                                                                                                                                                                                                                           | contrib. to GDP (pp.)                                                                                                                                                                                                                                                                                                                                                   | 0.0                | -1.0                                                                                                        | 0.3                                                                                                    | 0.3                                                                                                                     | 0.3                                                                                                                                                              | -0.2                                                                                                                                  | -0.2                                                                                                                                                  |                                                                                                                                                                                                                                                                                                                                                                                                                                                                                                                                                                                                                                                                                                                                                                                                                                                                                                                                                                                                                                                                                                                                                                                                                                                                                                                                                                                                                                                                                                                                                                                                                                                                                                                                                                                                                                                                                                                                                                                                                                                                                                                                                                                                                                                                                                                                                                                                                                                                                                                                                                                                                                                                                                                                                                                                                                          |                                                                                                                                                                                 |                                                                                                                                                                   |                                                                                                                               |                                                                     |                                                                          |
| 4. Labour market                                                                                                                                                                                                                                                                                                                                                                                           | WY 7                                                                                                                                                                                                                                                                                                                                                                    |                    |                                                                                                             |                                                                                                        |                                                                                                                         |                                                                                                                                                                  |                                                                                                                                       |                                                                                                                                                       |                                                                                                                                                                                                                                                                                                                                                                                                                                                                                                                                                                                                                                                                                                                                                                                                                                                                                                                                                                                                                                                                                                                                                                                                                                                                                                                                                                                                                                                                                                                                                                                                                                                                                                                                                                                                                                                                                                                                                                                                                                                                                                                                                                                                                                                                                                                                                                                                                                                                                                                                                                                                                                                                                                                                                                                                                                          |                                                                                                                                                                                 |                                                                                                                                                                   |                                                                                                                               |                                                                     |                                                                          |
| Employment expectations (manuf.)                                                                                                                                                                                                                                                                                                                                                                           | balance                                                                                                                                                                                                                                                                                                                                                                 | -11.9              | -30.8                                                                                                       | -7.7                                                                                                   | -17.7                                                                                                                   | -10.1                                                                                                                                                            | -5.1                                                                                                                                  | 2.1                                                                                                                                                   | 0.4                                                                                                                                                                                                                                                                                                                                                                                                                                                                                                                                                                                                                                                                                                                                                                                                                                                                                                                                                                                                                                                                                                                                                                                                                                                                                                                                                                                                                                                                                                                                                                                                                                                                                                                                                                                                                                                                                                                                                                                                                                                                                                                                                                                                                                                                                                                                                                                                                                                                                                                                                                                                                                                                                                                                                                                                                                      | 1.7                                                                                                                                                                             | 4.2                                                                                                                                                               | 5.0                                                                                                                           | 6.6                                                                 |                                                                          |
| Employment expectations (services)                                                                                                                                                                                                                                                                                                                                                                         | balance                                                                                                                                                                                                                                                                                                                                                                 | 6.5                | -10.9                                                                                                       | 1.6                                                                                                    | -3.6                                                                                                                    | 0.0                                                                                                                                                              | 2.4                                                                                                                                   | 7.6                                                                                                                                                   | 6.5                                                                                                                                                                                                                                                                                                                                                                                                                                                                                                                                                                                                                                                                                                                                                                                                                                                                                                                                                                                                                                                                                                                                                                                                                                                                                                                                                                                                                                                                                                                                                                                                                                                                                                                                                                                                                                                                                                                                                                                                                                                                                                                                                                                                                                                                                                                                                                                                                                                                                                                                                                                                                                                                                                                                                                                                                                      | 8.7                                                                                                                                                                             | 7.7                                                                                                                                                               | 8.3                                                                                                                           | 8.5                                                                 |                                                                          |
| Employment                                                                                                                                                                                                                                                                                                                                                                                                 | % ch. on prev. period                                                                                                                                                                                                                                                                                                                                                   |                    |                                                                                                             |                                                                                                        | 0.0                                                                                                                     | 0.1                                                                                                                                                              | 0.0                                                                                                                                   | _                                                                                                                                                     |                                                                                                                                                                                                                                                                                                                                                                                                                                                                                                                                                                                                                                                                                                                                                                                                                                                                                                                                                                                                                                                                                                                                                                                                                                                                                                                                                                                                                                                                                                                                                                                                                                                                                                                                                                                                                                                                                                                                                                                                                                                                                                                                                                                                                                                                                                                                                                                                                                                                                                                                                                                                                                                                                                                                                                                                                                          |                                                                                                                                                                                 |                                                                                                                                                                   |                                                                                                                               |                                                                     |                                                                          |
| Employment                                                                                                                                                                                                                                                                                                                                                                                                 | % ch. on prev. year                                                                                                                                                                                                                                                                                                                                                     | 1.0                | -1.8                                                                                                        | <u> </u>                                                                                               | -1.2                                                                                                                    | -0.5                                                                                                                                                             | -0.2                                                                                                                                  |                                                                                                                                                       |                                                                                                                                                                                                                                                                                                                                                                                                                                                                                                                                                                                                                                                                                                                                                                                                                                                                                                                                                                                                                                                                                                                                                                                                                                                                                                                                                                                                                                                                                                                                                                                                                                                                                                                                                                                                                                                                                                                                                                                                                                                                                                                                                                                                                                                                                                                                                                                                                                                                                                                                                                                                                                                                                                                                                                                                                                          |                                                                                                                                                                                 |                                                                                                                                                                   |                                                                                                                               |                                                                     |                                                                          |
| Employment (000)                                                                                                                                                                                                                                                                                                                                                                                           | abs. ch. on prev. period                                                                                                                                                                                                                                                                                                                                                |                    | -2 736                                                                                                      |                                                                                                        | 32                                                                                                                      | 111                                                                                                                                                              | -47                                                                                                                                   |                                                                                                                                                       |                                                                                                                                                                                                                                                                                                                                                                                                                                                                                                                                                                                                                                                                                                                                                                                                                                                                                                                                                                                                                                                                                                                                                                                                                                                                                                                                                                                                                                                                                                                                                                                                                                                                                                                                                                                                                                                                                                                                                                                                                                                                                                                                                                                                                                                                                                                                                                                                                                                                                                                                                                                                                                                                                                                                                                                                                                          |                                                                                                                                                                                 |                                                                                                                                                                   |                                                                                                                               |                                                                     |                                                                          |
| Compensation of employees per head                                                                                                                                                                                                                                                                                                                                                                         | % ch. on prev. period                                                                                                                                                                                                                                                                                                                                                   |                    |                                                                                                             |                                                                                                        | 0.2                                                                                                                     | 0.7                                                                                                                                                              | 0.3                                                                                                                                   |                                                                                                                                                       |                                                                                                                                                                                                                                                                                                                                                                                                                                                                                                                                                                                                                                                                                                                                                                                                                                                                                                                                                                                                                                                                                                                                                                                                                                                                                                                                                                                                                                                                                                                                                                                                                                                                                                                                                                                                                                                                                                                                                                                                                                                                                                                                                                                                                                                                                                                                                                                                                                                                                                                                                                                                                                                                                                                                                                                                                                          |                                                                                                                                                                                 |                                                                                                                                                                   |                                                                                                                               |                                                                     |                                                                          |
| (nominal)                                                                                                                                                                                                                                                                                                                                                                                                  | % ch. on prev. year                                                                                                                                                                                                                                                                                                                                                     | 2.1                | 1.5                                                                                                         | -                                                                                                      | 1.5                                                                                                                     | 1.9                                                                                                                                                              | 1.5                                                                                                                                   | -                                                                                                                                                     |                                                                                                                                                                                                                                                                                                                                                                                                                                                                                                                                                                                                                                                                                                                                                                                                                                                                                                                                                                                                                                                                                                                                                                                                                                                                                                                                                                                                                                                                                                                                                                                                                                                                                                                                                                                                                                                                                                                                                                                                                                                                                                                                                                                                                                                                                                                                                                                                                                                                                                                                                                                                                                                                                                                                                                                                                                          |                                                                                                                                                                                 |                                                                                                                                                                   |                                                                                                                               |                                                                     |                                                                          |
| Unemployment rate                                                                                                                                                                                                                                                                                                                                                                                          | % of lab. force                                                                                                                                                                                                                                                                                                                                                         |                    | 9.5                                                                                                         | 10.0                                                                                                   | 10.0                                                                                                                    | 10.0                                                                                                                                                             | 10.0                                                                                                                                  | 10.0                                                                                                                                                  | 10.1                                                                                                                                                                                                                                                                                                                                                                                                                                                                                                                                                                                                                                                                                                                                                                                                                                                                                                                                                                                                                                                                                                                                                                                                                                                                                                                                                                                                                                                                                                                                                                                                                                                                                                                                                                                                                                                                                                                                                                                                                                                                                                                                                                                                                                                                                                                                                                                                                                                                                                                                                                                                                                                                                                                                                                                                                                     | 10.0                                                                                                                                                                            | 10.0                                                                                                                                                              | 9.9                                                                                                                           |                                                                     |                                                                          |
| Unemployment (000)                                                                                                                                                                                                                                                                                                                                                                                         | ahs. ch. on prev. period                                                                                                                                                                                                                                                                                                                                                |                    | 3 050                                                                                                       | 900                                                                                                    | 131                                                                                                                     | 123                                                                                                                                                              | 9                                                                                                                                     | -7                                                                                                                                                    | 66                                                                                                                                                                                                                                                                                                                                                                                                                                                                                                                                                                                                                                                                                                                                                                                                                                                                                                                                                                                                                                                                                                                                                                                                                                                                                                                                                                                                                                                                                                                                                                                                                                                                                                                                                                                                                                                                                                                                                                                                                                                                                                                                                                                                                                                                                                                                                                                                                                                                                                                                                                                                                                                                                                                                                                                                                                       | -73                                                                                                                                                                             | -81                                                                                                                                                               | -72                                                                                                                           |                                                                     |                                                                          |
| 5. International transactions                                                                                                                                                                                                                                                                                                                                                                              | 0/ 1                                                                                                                                                                                                                                                                                                                                                                    |                    |                                                                                                             |                                                                                                        | 4.0                                                                                                                     | 0.7                                                                                                                                                              | 0.7                                                                                                                                   | 2.6                                                                                                                                                   | 0.5                                                                                                                                                                                                                                                                                                                                                                                                                                                                                                                                                                                                                                                                                                                                                                                                                                                                                                                                                                                                                                                                                                                                                                                                                                                                                                                                                                                                                                                                                                                                                                                                                                                                                                                                                                                                                                                                                                                                                                                                                                                                                                                                                                                                                                                                                                                                                                                                                                                                                                                                                                                                                                                                                                                                                                                                                                      | 4.0                                                                                                                                                                             | 4.0                                                                                                                                                               |                                                                                                                               |                                                                     |                                                                          |
| World trade                                                                                                                                                                                                                                                                                                                                                                                                | % ch. on prev. period                                                                                                                                                                                                                                                                                                                                                   | - /                | 42.0                                                                                                        | 454                                                                                                    | 4.9                                                                                                                     | 2.7                                                                                                                                                              | 0.7                                                                                                                                   | 2.6                                                                                                                                                   | 0.5                                                                                                                                                                                                                                                                                                                                                                                                                                                                                                                                                                                                                                                                                                                                                                                                                                                                                                                                                                                                                                                                                                                                                                                                                                                                                                                                                                                                                                                                                                                                                                                                                                                                                                                                                                                                                                                                                                                                                                                                                                                                                                                                                                                                                                                                                                                                                                                                                                                                                                                                                                                                                                                                                                                                                                                                                                      | 1.8                                                                                                                                                                             | 1.8                                                                                                                                                               |                                                                                                                               |                                                                     |                                                                          |
| E                                                                                                                                                                                                                                                                                                                                                                                                          | % ch. on prev. year                                                                                                                                                                                                                                                                                                                                                     | -18.7              | -13.0                                                                                                       | -24.5                                                                                                  | 15.7<br>-41.9                                                                                                           | 18.8<br>-28.9                                                                                                                                                    | 14.9<br>-17.9                                                                                                                         | -9.4                                                                                                                                                  | -12.1                                                                                                                                                                                                                                                                                                                                                                                                                                                                                                                                                                                                                                                                                                                                                                                                                                                                                                                                                                                                                                                                                                                                                                                                                                                                                                                                                                                                                                                                                                                                                                                                                                                                                                                                                                                                                                                                                                                                                                                                                                                                                                                                                                                                                                                                                                                                                                                                                                                                                                                                                                                                                                                                                                                                                                                                                                    | 12.6<br>-9.4                                                                                                                                                                    | 10.0                                                                                                                                                              | -0.9                                                                                                                          | 0.1                                                                 |                                                                          |
| Export order books Trade balance (merchandise)                                                                                                                                                                                                                                                                                                                                                             | balance<br>billion EUR                                                                                                                                                                                                                                                                                                                                                  | -18./              | -58.2<br>16.6                                                                                               | 0.7                                                                                                    | 4.3                                                                                                                     | -4.3                                                                                                                                                             | -17.9                                                                                                                                 | -2.5                                                                                                                                                  | 3.1                                                                                                                                                                                                                                                                                                                                                                                                                                                                                                                                                                                                                                                                                                                                                                                                                                                                                                                                                                                                                                                                                                                                                                                                                                                                                                                                                                                                                                                                                                                                                                                                                                                                                                                                                                                                                                                                                                                                                                                                                                                                                                                                                                                                                                                                                                                                                                                                                                                                                                                                                                                                                                                                                                                                                                                                                                      | -3.2                                                                                                                                                                            | -6.6<br>-2.3                                                                                                                                                      | -0.9                                                                                                                          | -0.1                                                                |                                                                          |
| Trade balance (merchandise)                                                                                                                                                                                                                                                                                                                                                                                | % ch. on prev. period                                                                                                                                                                                                                                                                                                                                                   |                    | 10.0                                                                                                        | 0.7                                                                                                    | 2.8                                                                                                                     | 4.4                                                                                                                                                              | 2.2                                                                                                                                   | 1.8                                                                                                                                                   | J.1                                                                                                                                                                                                                                                                                                                                                                                                                                                                                                                                                                                                                                                                                                                                                                                                                                                                                                                                                                                                                                                                                                                                                                                                                                                                                                                                                                                                                                                                                                                                                                                                                                                                                                                                                                                                                                                                                                                                                                                                                                                                                                                                                                                                                                                                                                                                                                                                                                                                                                                                                                                                                                                                                                                                                                                                                                      | -3.2                                                                                                                                                                            | -2.3                                                                                                                                                              |                                                                                                                               |                                                                     |                                                                          |
| Exports of goods and services                                                                                                                                                                                                                                                                                                                                                                              | % ch. on prev. persoa % ch. on prev. year                                                                                                                                                                                                                                                                                                                               | 5.1                | -13.2                                                                                                       | 10.9                                                                                                   | 6.5                                                                                                                     | 12.4                                                                                                                                                             | 11.9                                                                                                                                  | 11.7                                                                                                                                                  |                                                                                                                                                                                                                                                                                                                                                                                                                                                                                                                                                                                                                                                                                                                                                                                                                                                                                                                                                                                                                                                                                                                                                                                                                                                                                                                                                                                                                                                                                                                                                                                                                                                                                                                                                                                                                                                                                                                                                                                                                                                                                                                                                                                                                                                                                                                                                                                                                                                                                                                                                                                                                                                                                                                                                                                                                                          |                                                                                                                                                                                 |                                                                                                                                                                   |                                                                                                                               |                                                                     |                                                                          |
|                                                                                                                                                                                                                                                                                                                                                                                                            | % ch. on prev. period                                                                                                                                                                                                                                                                                                                                                   | - 5.1              | 13.2                                                                                                        | 10.5                                                                                                   | 3.4                                                                                                                     | 4.2                                                                                                                                                              | 1.4                                                                                                                                   | 1.1                                                                                                                                                   |                                                                                                                                                                                                                                                                                                                                                                                                                                                                                                                                                                                                                                                                                                                                                                                                                                                                                                                                                                                                                                                                                                                                                                                                                                                                                                                                                                                                                                                                                                                                                                                                                                                                                                                                                                                                                                                                                                                                                                                                                                                                                                                                                                                                                                                                                                                                                                                                                                                                                                                                                                                                                                                                                                                                                                                                                                          |                                                                                                                                                                                 |                                                                                                                                                                   |                                                                                                                               |                                                                     |                                                                          |
| Imports of goods and services                                                                                                                                                                                                                                                                                                                                                                              | % ch. on prev. year                                                                                                                                                                                                                                                                                                                                                     | 5.0                | -11.9                                                                                                       | 8.9                                                                                                    | 3.3                                                                                                                     | 10.7                                                                                                                                                             | 10.3                                                                                                                                  | 10.4                                                                                                                                                  |                                                                                                                                                                                                                                                                                                                                                                                                                                                                                                                                                                                                                                                                                                                                                                                                                                                                                                                                                                                                                                                                                                                                                                                                                                                                                                                                                                                                                                                                                                                                                                                                                                                                                                                                                                                                                                                                                                                                                                                                                                                                                                                                                                                                                                                                                                                                                                                                                                                                                                                                                                                                                                                                                                                                                                                                                                          |                                                                                                                                                                                 |                                                                                                                                                                   |                                                                                                                               |                                                                     |                                                                          |
| Current account balance                                                                                                                                                                                                                                                                                                                                                                                    | billion EUR                                                                                                                                                                                                                                                                                                                                                             |                    | -51.4                                                                                                       | -56.4                                                                                                  | -1.9                                                                                                                    | -6.7                                                                                                                                                             | -14.4                                                                                                                                 | -33.4                                                                                                                                                 | -9.6                                                                                                                                                                                                                                                                                                                                                                                                                                                                                                                                                                                                                                                                                                                                                                                                                                                                                                                                                                                                                                                                                                                                                                                                                                                                                                                                                                                                                                                                                                                                                                                                                                                                                                                                                                                                                                                                                                                                                                                                                                                                                                                                                                                                                                                                                                                                                                                                                                                                                                                                                                                                                                                                                                                                                                                                                                     | -10.5                                                                                                                                                                           | -13.3                                                                                                                                                             |                                                                                                                               |                                                                     |                                                                          |
| Direct investment                                                                                                                                                                                                                                                                                                                                                                                          | billion EUR                                                                                                                                                                                                                                                                                                                                                             |                    | -74.5                                                                                                       |                                                                                                        |                                                                                                                         |                                                                                                                                                                  |                                                                                                                                       |                                                                                                                                                       |                                                                                                                                                                                                                                                                                                                                                                                                                                                                                                                                                                                                                                                                                                                                                                                                                                                                                                                                                                                                                                                                                                                                                                                                                                                                                                                                                                                                                                                                                                                                                                                                                                                                                                                                                                                                                                                                                                                                                                                                                                                                                                                                                                                                                                                                                                                                                                                                                                                                                                                                                                                                                                                                                                                                                                                                                                          |                                                                                                                                                                                 |                                                                                                                                                                   |                                                                                                                               |                                                                     |                                                                          |
| Portfolio investment                                                                                                                                                                                                                                                                                                                                                                                       | billion EUR                                                                                                                                                                                                                                                                                                                                                             |                    | -/4.5                                                                                                       | -85.9                                                                                                  | -40.3                                                                                                                   | -38.4                                                                                                                                                            | -37.4                                                                                                                                 | 30.3                                                                                                                                                  | -12.0                                                                                                                                                                                                                                                                                                                                                                                                                                                                                                                                                                                                                                                                                                                                                                                                                                                                                                                                                                                                                                                                                                                                                                                                                                                                                                                                                                                                                                                                                                                                                                                                                                                                                                                                                                                                                                                                                                                                                                                                                                                                                                                                                                                                                                                                                                                                                                                                                                                                                                                                                                                                                                                                                                                                                                                                                                    | 23.4                                                                                                                                                                            | 19.0                                                                                                                                                              |                                                                                                                               |                                                                     |                                                                          |
| 6. Prices                                                                                                                                                                                                                                                                                                                                                                                                  | villion EUK                                                                                                                                                                                                                                                                                                                                                             |                    | 264.8                                                                                                       | -85.9<br>197.1                                                                                         | -40.3<br>16.6                                                                                                           | -38.4<br>110.7                                                                                                                                                   | -37.4<br>-13.9                                                                                                                        | 30.3<br>83.7                                                                                                                                          |                                                                                                                                                                                                                                                                                                                                                                                                                                                                                                                                                                                                                                                                                                                                                                                                                                                                                                                                                                                                                                                                                                                                                                                                                                                                                                                                                                                                                                                                                                                                                                                                                                                                                                                                                                                                                                                                                                                                                                                                                                                                                                                                                                                                                                                                                                                                                                                                                                                                                                                                                                                                                                                                                                                                                                                                                                          |                                                                                                                                                                                 |                                                                                                                                                                   |                                                                                                                               |                                                                     | <br><br>                                                                 |
|                                                                                                                                                                                                                                                                                                                                                                                                            | buubh EUK                                                                                                                                                                                                                                                                                                                                                               |                    |                                                                                                             |                                                                                                        |                                                                                                                         |                                                                                                                                                                  |                                                                                                                                       |                                                                                                                                                       | -12.0                                                                                                                                                                                                                                                                                                                                                                                                                                                                                                                                                                                                                                                                                                                                                                                                                                                                                                                                                                                                                                                                                                                                                                                                                                                                                                                                                                                                                                                                                                                                                                                                                                                                                                                                                                                                                                                                                                                                                                                                                                                                                                                                                                                                                                                                                                                                                                                                                                                                                                                                                                                                                                                                                                                                                                                                                                    | 23.4                                                                                                                                                                            | 19.0                                                                                                                                                              |                                                                                                                               |                                                                     | <br><br>                                                                 |
| Consumer inflation expectations                                                                                                                                                                                                                                                                                                                                                                            | balance                                                                                                                                                                                                                                                                                                                                                                 | 21.1               |                                                                                                             |                                                                                                        |                                                                                                                         |                                                                                                                                                                  |                                                                                                                                       |                                                                                                                                                       | -12.0                                                                                                                                                                                                                                                                                                                                                                                                                                                                                                                                                                                                                                                                                                                                                                                                                                                                                                                                                                                                                                                                                                                                                                                                                                                                                                                                                                                                                                                                                                                                                                                                                                                                                                                                                                                                                                                                                                                                                                                                                                                                                                                                                                                                                                                                                                                                                                                                                                                                                                                                                                                                                                                                                                                                                                                                                                    | 23.4                                                                                                                                                                            | 19.0                                                                                                                                                              |                                                                                                                               |                                                                     | <br><br>                                                                 |
|                                                                                                                                                                                                                                                                                                                                                                                                            |                                                                                                                                                                                                                                                                                                                                                                         | 21.1               | 264.8                                                                                                       | 197.1                                                                                                  | 16.6                                                                                                                    | 110.7                                                                                                                                                            | -13.9                                                                                                                                 | 83.7                                                                                                                                                  | -12.0<br>20.6                                                                                                                                                                                                                                                                                                                                                                                                                                                                                                                                                                                                                                                                                                                                                                                                                                                                                                                                                                                                                                                                                                                                                                                                                                                                                                                                                                                                                                                                                                                                                                                                                                                                                                                                                                                                                                                                                                                                                                                                                                                                                                                                                                                                                                                                                                                                                                                                                                                                                                                                                                                                                                                                                                                                                                                                                            | 23.4<br>25.6                                                                                                                                                                    | 19.0<br>37.5                                                                                                                                                      | <br>                                                                                                                          |                                                                     | <br><br><br>                                                             |
| Consumer inflation expectations                                                                                                                                                                                                                                                                                                                                                                            | balance                                                                                                                                                                                                                                                                                                                                                                 | 21.1               | 264.8<br>-6.7                                                                                               | 197.1                                                                                                  | 0.7                                                                                                                     | 110.7                                                                                                                                                            | -13.9<br>10.8                                                                                                                         | 83.7                                                                                                                                                  | -12.0<br>20.6<br>9.7                                                                                                                                                                                                                                                                                                                                                                                                                                                                                                                                                                                                                                                                                                                                                                                                                                                                                                                                                                                                                                                                                                                                                                                                                                                                                                                                                                                                                                                                                                                                                                                                                                                                                                                                                                                                                                                                                                                                                                                                                                                                                                                                                                                                                                                                                                                                                                                                                                                                                                                                                                                                                                                                                                                                                                                                                     | 23.4<br>25.6                                                                                                                                                                    | 19.0<br>37.5                                                                                                                                                      | 20.9                                                                                                                          | 25.7                                                                | <br><br><br><br><br>                                                     |
| Consumer inflation expectations<br>Headline inflation (HICP)                                                                                                                                                                                                                                                                                                                                               | balance<br>% ch. on prev. year                                                                                                                                                                                                                                                                                                                                          | 21.1               | -6.7<br>0.3<br>1.3<br>-5.1                                                                                  | 8.4<br>1.6                                                                                             | 0.7<br>1.1<br>0.9<br>-0.1                                                                                               | 110.7<br>10.2<br>1.6<br>0.9<br>3.0                                                                                                                               | 10.8<br>1.7<br>1.0<br>4.0                                                                                                             | 83.7<br>11.9<br>2.0                                                                                                                                   | -12.0<br>20.6<br>9.7<br>1.9<br>1.1<br>4.3                                                                                                                                                                                                                                                                                                                                                                                                                                                                                                                                                                                                                                                                                                                                                                                                                                                                                                                                                                                                                                                                                                                                                                                                                                                                                                                                                                                                                                                                                                                                                                                                                                                                                                                                                                                                                                                                                                                                                                                                                                                                                                                                                                                                                                                                                                                                                                                                                                                                                                                                                                                                                                                                                                                                                                                                | 23.4<br>25.6<br>10.8<br>1.9<br>1.2<br>4.5                                                                                                                                       | 19.0<br>37.5<br>15.1<br>2.2                                                                                                                                       | 20.9                                                                                                                          | 25.7                                                                | <br><br><br>                                                             |
| Consumer inflation expectations Headline inflation (HICP) Core HICP                                                                                                                                                                                                                                                                                                                                        | halance<br>% ch. on prev. year<br>% ch. on prev. year                                                                                                                                                                                                                                                                                                                   | 21.1               | 264.8  -6.7  0.3  1.3  -5.1  -8.9                                                                           | 8.4<br>1.6<br>1.0                                                                                      | 0.7<br>1.1<br>0.9<br>-0.1<br>4.7                                                                                        | 110.7<br>10.2<br>1.6<br>0.9<br>3.0<br>11.6                                                                                                                       | -13.9<br>10.8<br>1.7<br>1.0                                                                                                           | 83.7<br>11.9<br>2.0<br>1.1<br>4.7                                                                                                                     | -12.0<br>20.6<br>9.7<br>1.9<br>1.1<br>4.3<br>13.6                                                                                                                                                                                                                                                                                                                                                                                                                                                                                                                                                                                                                                                                                                                                                                                                                                                                                                                                                                                                                                                                                                                                                                                                                                                                                                                                                                                                                                                                                                                                                                                                                                                                                                                                                                                                                                                                                                                                                                                                                                                                                                                                                                                                                                                                                                                                                                                                                                                                                                                                                                                                                                                                                                                                                                                        | 23.4<br>25.6<br>10.8<br>1.9<br>1.2                                                                                                                                              | 19.0<br>37.5<br>15.1<br>2.2<br>1.1                                                                                                                                | 20.9 2.3 1.2                                                                                                                  | 25.7                                                                |                                                                          |
| Consumer inflation expectations Headline inflation (HICP) Core HICP Domestic producer prices Import prices                                                                                                                                                                                                                                                                                                 | halance % ch. on prev. year % ch. on prev. year % ch. on prev. year                                                                                                                                                                                                                                                                                                     | 21.1               | -6.7<br>0.3<br>1.3<br>-5.1                                                                                  | 8.4<br>1.6<br>1.0<br>2.9                                                                               | 16.6<br>0.7<br>1.1<br>0.9<br>-0.1<br>4.7<br>77.2                                                                        | 110.7<br>10.2<br>1.6<br>0.9<br>3.0<br>11.6<br>79.7                                                                                                               | 10.8<br>1.7<br>1.0<br>4.0<br>12.4<br>76.8                                                                                             | 83.7<br>11.9<br>2.0<br>1.1<br>4.7<br><br>87.2                                                                                                         | 9.7<br>1.9<br>1.1<br>4.3<br>13.6<br>83.5                                                                                                                                                                                                                                                                                                                                                                                                                                                                                                                                                                                                                                                                                                                                                                                                                                                                                                                                                                                                                                                                                                                                                                                                                                                                                                                                                                                                                                                                                                                                                                                                                                                                                                                                                                                                                                                                                                                                                                                                                                                                                                                                                                                                                                                                                                                                                                                                                                                                                                                                                                                                                                                                                                                                                                                                 | 23.4<br>25.6<br>10.8<br>1.9<br>1.2<br>4.5                                                                                                                                       | 19.0<br>37.5<br>15.1<br>2.2<br>1.1<br>5.3<br>                                                                                                                     | 20.9<br>2.3<br>1.2<br>5.9                                                                                                     | 25.7<br>2.4                                                         |                                                                          |
| Consumer inflation expectations Headline inflation (HICP) Core HICP Domestic producer prices                                                                                                                                                                                                                                                                                                               | balance % ch. on prev. year level % ch. on prev. year                                                                                                                                                                                                                                                       | 21.1               | 264.8  -6.7  0.3  1.3  -5.1  -8.9  62.5  -36.7                                                              | 8.4<br>1.6<br>1.0<br>2.9<br><br>80.3<br>28.5                                                           | 0.7<br>1.1<br>0.9<br>-0.1<br>4.7<br>77.2<br>69.5                                                                        | 110.7<br>10.2<br>1.6<br>0.9<br>3.0<br>11.6<br>79.7<br>34.2                                                                                                       | 10.8<br>1.7<br>1.0<br>4.0<br>12.4<br>76.8<br>11.5                                                                                     | 83.7<br>11.9<br>2.0<br>1.1<br>4.7<br><br>87.2<br>15.9                                                                                                 | 9.7<br>1.9<br>1.1<br>4.3<br>13.6<br>83.5<br>14.0                                                                                                                                                                                                                                                                                                                                                                                                                                                                                                                                                                                                                                                                                                                                                                                                                                                                                                                                                                                                                                                                                                                                                                                                                                                                                                                                                                                                                                                                                                                                                                                                                                                                                                                                                                                                                                                                                                                                                                                                                                                                                                                                                                                                                                                                                                                                                                                                                                                                                                                                                                                                                                                                                                                                                                                         | 23.4<br>25.6<br>10.8<br>1.9<br>1.2<br>4.5<br>12.8<br>86.0<br>11.1                                                                                                               | 19.0<br>37.5<br>15.1<br>2.2<br>1.1<br>5.3<br><br>91.8<br>21.9                                                                                                     | 20.9<br>2.3<br>1.2<br>5.9<br><br>96.6<br>24.9                                                                                 | 25.7<br>2.4<br><br>103.6<br>39.4                                    | <br>114.9<br>44.2                                                        |
| Consumer inflation expectations Headline inflation (HICP) Core HICP Domestic producer prices Import prices Oil (Brent) in USD                                                                                                                                                                                                                                                                              | balance % ch. on prev. year level % ch. on prev. year                                                                                                                                                                                                                                                       | 21.1               | 264.8  -6.7  0.3  1.3  -5.1  -8.9  62.5  -36.7  44.5                                                        | 8.4<br>1.6<br>1.0<br>2.9<br><br>80.3<br>28.5<br>60.6                                                   | 16.6  0.7  1.1  0.9  -0.1  4.7  77.2  69.5  55.9                                                                        | 110.7<br>10.2<br>1.6<br>0.9<br>3.0<br>11.6<br>79.7<br>34.2<br>62.6                                                                                               | -13.9<br>10.8<br>1.7<br>1.0<br>4.0<br>12.4<br>76.8<br>11.5<br>59.4                                                                    | 83.7<br>11.9<br>2.0<br>1.1<br>4.7<br><br>87.2<br>15.9<br>64.3                                                                                         | -12.0<br>20.6<br>9.7<br>1.9<br>1.1<br>4.3<br>13.6<br>83.5<br>14.0<br>60.1                                                                                                                                                                                                                                                                                                                                                                                                                                                                                                                                                                                                                                                                                                                                                                                                                                                                                                                                                                                                                                                                                                                                                                                                                                                                                                                                                                                                                                                                                                                                                                                                                                                                                                                                                                                                                                                                                                                                                                                                                                                                                                                                                                                                                                                                                                                                                                                                                                                                                                                                                                                                                                                                                                                                                                | 23.4<br>25.6<br>10.8<br>1.9<br>1.2<br>4.5<br>12.8<br>86.0<br>11.1<br>63.1                                                                                                       | 19.0<br>37.5<br>15.1<br>2.2<br>1.1<br>5.3<br><br>91.8<br>21.9<br>69.4                                                                                             | 20.9<br>2.3<br>1.2<br>5.9<br><br>96.6<br>24.9<br>72.3                                                                         | 25.7<br>2.4<br><br>103.6<br>39.4<br>75.8                            | 114.9<br>44.2<br>82.6                                                    |
| Consumer inflation expectations Headline inflation (HICP) Core HICP Domestic producer prices Import prices                                                                                                                                                                                                                                                                                                 | balance % ch. on prev. year level % ch. on prev. year level % ch. on prev. year                                                                                                                                                                                                                             | 21.1               | 264.8  -6.7  0.3  1.3  -5.1  -8.9  62.5  -36.7                                                              | 8.4<br>1.6<br>1.0<br>2.9<br><br>80.3<br>28.5                                                           | 16.6<br>0.7<br>1.1<br>0.9<br>-0.1<br>4.7<br>77.2<br>69.5<br>55.9<br>60.0                                                | 110.7<br>10.2<br>1.6<br>0.9<br>3.0<br>11.6<br>79.7<br>34.2<br>62.6<br>44.2                                                                                       | 10.8<br>1.7<br>1.0<br>4.0<br>12.4<br>76.8<br>11.5<br>59.4<br>23.3                                                                     | 83.7<br>11.9<br>2.0<br>1.1<br>4.7<br><br>87.2<br>15.9<br>64.3<br>26.2                                                                                 | -12.0<br>20.6<br>9.7<br>1.9<br>1.1<br>4.3<br>13.6<br>83.5<br>14.0<br>60.1<br>21.6                                                                                                                                                                                                                                                                                                                                                                                                                                                                                                                                                                                                                                                                                                                                                                                                                                                                                                                                                                                                                                                                                                                                                                                                                                                                                                                                                                                                                                                                                                                                                                                                                                                                                                                                                                                                                                                                                                                                                                                                                                                                                                                                                                                                                                                                                                                                                                                                                                                                                                                                                                                                                                                                                                                                                        | 23.4<br>25.6<br>10.8<br>1.9<br>1.2<br>4.5<br>12.8<br>86.0<br>11.1<br>63.1<br>21.6                                                                                               | 19.0<br>37.5<br>15.1<br>2.2<br>1.1<br>5.3<br><br>91.8<br>21.9<br>69.4<br>34.4                                                                                     | 20.9<br>2.3<br>1.2<br>5.9<br><br>96.6<br>24.9<br>72.3<br>33.4                                                                 | 25.7<br>2.4<br><br><br>103.6<br>39.4<br>75.8<br>39.6                |                                                                          |
| Consumer inflation expectations Headline inflation (HICP) Core HICP Domestic producer prices Import prices Oil (Brent) in USD Oil (Brent) in EUR                                                                                                                                                                                                                                                           | balance % ch. on prev. year level % ch. on prev. year level % ch. on prev. year % ch. on prev. year                                                                                                                                                                                                         | 21.1               | 264.8  -6.7 0.3 1.3 -5.1 -8.9 62.5 -36.7 44.5 -32.8                                                         | 8.4<br>1.6<br>1.0<br>2.9<br>                                                                           | 16.6<br>0.7<br>1.1<br>0.9<br>-0.1<br>4.7<br>77.2<br>69.5<br>55.9<br>60.0<br>10.9                                        | 110.7<br>10.2<br>1.6<br>0.9<br>3.0<br>11.6<br>79.7<br>34.2<br>62.6<br>44.2<br>13.6                                                                               | 10.8<br>1.7<br>1.0<br>4.0<br>12.4<br>76.8<br>11.5<br>59.4<br>23.3<br>4.7                                                              | 83.7<br>11.9<br>2.0<br>1.1<br>4.7<br><br>87.2<br>15.9<br>64.3<br>26.2<br>4.9                                                                          | -12.0<br>20.6<br>9.7<br>1.9<br>1.1<br>4.3<br>13.6<br>83.5<br>14.0<br>60.1<br>21.6                                                                                                                                                                                                                                                                                                                                                                                                                                                                                                                                                                                                                                                                                                                                                                                                                                                                                                                                                                                                                                                                                                                                                                                                                                                                                                                                                                                                                                                                                                                                                                                                                                                                                                                                                                                                                                                                                                                                                                                                                                                                                                                                                                                                                                                                                                                                                                                                                                                                                                                                                                                                                                                                                                                                                        | 23.4<br>25.6<br>10.8<br>1.9<br>1.2<br>4.5<br>12.8<br>86.0<br>11.1<br>63.1<br>21.6                                                                                               | 19.0<br>37.5<br>15.1<br>2.2<br>1.1<br>5.3<br><br>91.8<br>21.9<br>69.4<br>34.4<br>6.4                                                                              | 20.9<br>2.3<br>1.2<br>5.9<br>96.6<br>24.9<br>72.3<br>33.4<br>4.2                                                              | 25.7<br>2.4<br><br>103.6<br>39.4<br>75.8<br>39.6<br>1.3             | 114.9<br>44.2<br>82.6                                                    |
| Consumer inflation expectations Headline inflation (HICP) Core HICP Domestic producer prices Import prices Oil (Brent) in USD Oil (Brent) in EUR Non-energy commodity prices (EUR)                                                                                                                                                                                                                         | balance % ch. on prev. year level % ch. on prev. year level % ch. on prev. year                                                                                                                                                                                                                             | 21.1               | 264.8  -6.7  0.3  1.3  -5.1  -8.9  62.5  -36.7  44.5                                                        | 8.4<br>1.6<br>1.0<br>2.9<br><br>80.3<br>28.5<br>60.6                                                   | 16.6<br>0.7<br>1.1<br>0.9<br>-0.1<br>4.7<br>77.2<br>69.5<br>55.9<br>60.0                                                | 110.7<br>10.2<br>1.6<br>0.9<br>3.0<br>11.6<br>79.7<br>34.2<br>62.6<br>44.2                                                                                       | 10.8<br>1.7<br>1.0<br>4.0<br>12.4<br>76.8<br>11.5<br>59.4<br>23.3                                                                     | 83.7<br>11.9<br>2.0<br>1.1<br>4.7<br><br>87.2<br>15.9<br>64.3<br>26.2                                                                                 | -12.0<br>20.6<br>9.7<br>1.9<br>1.1<br>4.3<br>13.6<br>83.5<br>14.0<br>60.1<br>21.6                                                                                                                                                                                                                                                                                                                                                                                                                                                                                                                                                                                                                                                                                                                                                                                                                                                                                                                                                                                                                                                                                                                                                                                                                                                                                                                                                                                                                                                                                                                                                                                                                                                                                                                                                                                                                                                                                                                                                                                                                                                                                                                                                                                                                                                                                                                                                                                                                                                                                                                                                                                                                                                                                                                                                        | 23.4<br>25.6<br>10.8<br>1.9<br>1.2<br>4.5<br>12.8<br>86.0<br>11.1<br>63.1<br>21.6                                                                                               | 19.0<br>37.5<br>15.1<br>2.2<br>1.1<br>5.3<br><br>91.8<br>21.9<br>69.4<br>34.4                                                                                     | 20.9<br>2.3<br>1.2<br>5.9<br><br>96.6<br>24.9<br>72.3<br>33.4                                                                 | 25.7<br>2.4<br><br><br>103.6<br>39.4<br>75.8<br>39.6                | 114.9<br>44.2<br>82.6<br>40.6                                            |
| Consumer inflation expectations Headline inflation (HICP) Core HICP Domestic producer prices Import prices Oil (Brent) in USD Oil (Brent) in EUR Non-energy commodity prices (EUR) 7. Monetary and financial indicators                                                                                                                                                                                    | balance % ch. on prev. year level % ch. on prev. year level % ch. on prev. year % ch. on prev. year % ch. on prev. year                                                                                                                                                                                     | 21.1               | 264.8  -6.7  0.3  1.3  -5.1  -8.9  62.5  -36.7  44.5  -32.8                                                 | 8.4<br>1.6<br>1.0<br>2.9<br><br>80.3<br>28.5<br>60.6<br>36.2                                           | 16.6<br>0.7<br>1.1<br>0.9<br>-0.1<br>4.7<br>77.2<br>69.5<br>55.9<br>60.0<br>10.9<br>31.2                                | 110.7<br>10.2<br>1.6<br>0.9<br>3.0<br>11.6<br>79.7<br>34.2<br>62.6<br>44.2<br>13.6<br>39.9                                                                       | 10.8<br>1.7<br>1.0<br>4.0<br>12.4<br>76.8<br>11.5<br>59.4<br>23.3<br>4.7<br>38.9                                                      | 83.7<br>11.9<br>2.0<br>1.1<br>4.7<br><br>87.2<br>15.9<br>64.3<br>26.2<br>4.9<br>38.3                                                                  | 9.7<br>1.9<br>1.1<br>4.3<br>13.6<br>83.5<br>14.0<br>60.1<br>20.6<br>20.0<br>37.6                                                                                                                                                                                                                                                                                                                                                                                                                                                                                                                                                                                                                                                                                                                                                                                                                                                                                                                                                                                                                                                                                                                                                                                                                                                                                                                                                                                                                                                                                                                                                                                                                                                                                                                                                                                                                                                                                                                                                                                                                                                                                                                                                                                                                                                                                                                                                                                                                                                                                                                                                                                                                                                                                                                                                         | 23.4<br>25.6<br>10.8<br>1.9<br>1.2<br>4.5<br>12.8<br>86.0<br>11.1<br>63.1<br>21.6<br>3.4<br>39.0                                                                                | 19.0<br>37.5<br>15.1<br>2.2<br>1.1<br>5.3<br>                                                                                                                     | 20.9<br>2.3<br>1.2<br>5.9<br><br>96.6<br>24.9<br>72.3<br>33.4<br>4.2<br>38.9                                                  | 25.7<br>2.4<br>                                                     | 114.9<br>44.2<br>82.6<br>40.6                                            |
| Consumer inflation expectations Headline inflation (HICP) Core HICP Domestic producer prices Import prices Oil (Brent) in USD Oil (Brent) in EUR Non-energy commodity prices (EUR) 7. Monetary and financial indicators Nominal interest rates (3 month)                                                                                                                                                   | balance % ch. on prev. year level % ch. on prev. year level % ch. on prev. year % ch. on prev. year % ch. on prev. year                                                                                                                                                                                     | 21.1               | 264.8  -6.7  0.3  1.3  -5.1  -8.9  62.5  -36.7  44.5  -32.8  -18.8                                          | 8.4<br>1.6<br>1.0<br>2.9<br><br>80.3<br>28.5<br>60.6<br>36.2<br>37.2                                   | 16.6<br>0.7<br>1.1<br>0.9<br>-0.1<br>4.7<br>77.2<br>69.5<br>55.9<br>60.0<br>10.9<br>31.2                                | 110.7<br>10.2<br>1.6<br>0.9<br>3.0<br>11.6<br>79.7<br>34.2<br>62.6<br>44.2<br>13.6<br>39.9                                                                       | 10.8<br>10.8<br>1.7<br>1.0<br>4.0<br>12.4<br>76.8<br>11.5<br>59.4<br>23.3<br>4.7<br>38.9                                              | 83.7<br>11.9<br>2.0<br>1.1<br>4.7<br><br>87.2<br>15.9<br>64.3<br>26.2<br>4.9<br>38.3                                                                  | -12.0<br>20.6<br>9.7<br>1.9<br>1.11<br>4.3<br>13.6<br>83.5<br>14.0<br>60.1<br>21.6<br>-2.0<br>37.6                                                                                                                                                                                                                                                                                                                                                                                                                                                                                                                                                                                                                                                                                                                                                                                                                                                                                                                                                                                                                                                                                                                                                                                                                                                                                                                                                                                                                                                                                                                                                                                                                                                                                                                                                                                                                                                                                                                                                                                                                                                                                                                                                                                                                                                                                                                                                                                                                                                                                                                                                                                                                                                                                                                                       | 23.4<br>25.6<br>10.8<br>1.9<br>1.2<br>4.5<br>12.8<br>86.0<br>11.1<br>63.1<br>3.4<br>39.0                                                                                        | 19.0<br>37.5<br>15.1<br>2.2<br>1.1<br>5.3<br><br>91.8<br>21.9<br>69.4<br>34.4<br>6.4<br>38.2                                                                      | 20.9<br>2.3<br>1.2<br>5.9<br><br>96.6<br>24.9<br>72.3<br>33.4<br>4.2<br>38.9                                                  | 25.7<br>2.4<br>                                                     | 114.9<br>44.2<br>82.6<br>40.6<br>                                        |
| Consumer inflation expectations Headline inflation (HICP) Core HICP Domestic producer prices Import prices Oil (Brent) in USD Oil (Brent) in EUR Non-energy commodity prices (EUR) 7. Monetary and financial indicators Nominal interest rates (3 month) Nominal interest rates (10 year)                                                                                                                  | balance % ch. on prev. year level % ch. on prev. year level % ch. on prev. year % ch. on prev. year % ch. on prev. year                                                                                                                                                                                     | 21.1               | 264.8  -6.7  0.3  1.3  -5.1  -8.9  62.5  -36.7  44.5  -32.8  -18.8                                          | 8.4<br>1.6<br>1.0<br>2.9<br><br>80.3<br>28.5<br>60.6<br>36.2<br>37.2<br>0.81<br>2.78                   | 16.6<br>0.7<br>1.1<br>0.9<br>-0.1<br>4.7<br>77.2<br>69.5<br>55.9<br>60.0<br>10.9<br>31.2                                | 110.7<br>10.2<br>1.6<br>0.9<br>3.0<br>11.6<br>79.7<br>34.2<br>62.6<br>44.2<br>13.6<br>39.9<br>0.69<br>2.84                                                       | 10.8<br>1.7<br>1.0<br>4.0<br>12.4<br>76.8<br>11.5<br>59.4<br>23.3<br>4.7<br>38.9                                                      | 83.7<br>11.9<br>2.0<br>1.1<br>4.7<br><br>87.2<br>15.9<br>64.3<br>26.2<br>4.9<br>38.3                                                                  | -12.0<br>20.6<br>9.7<br>1.9<br>1.1<br>4.3<br>13.6<br>83.5<br>14.0<br>60.1<br>21.6<br>-2.0<br>37.6<br>                                                                                                                                                                                                                                                                                                                                                                                                                                                                                                                                                                                                                                                                                                                                                                                                                                                                                                                                                                                                                                                                                                                                                                                                                                                                                                                                                                                                                                                                                                                                                                                                                                                                                                                                                                                                                                                                                                                                                                                                                                                                                                                                                                                                                                                                                                                                                                                                                                                                                                                                                                                                                                                                                                                                    | 23.4<br>25.6<br>10.8<br>1.9<br>1.2<br>4.5<br>12.8<br>86.0<br>11.1<br>63.1<br>21.6<br>3.4<br>39.0                                                                                | 19.0<br>37.5<br>15.1<br>2.2<br>1.1<br>5.3<br><br>91.8<br>21.9<br>69.4<br>34.4<br>6.4<br>38.2                                                                      | 20.9<br>2.3<br>1.2<br>5.9<br>96.6<br>24.9<br>72.3<br>33.4<br>4.2<br>38.9                                                      | 25.7<br>2.4<br>                                                     | 114.9<br>44.2<br>82.6<br>40.6<br><br>1.14<br>3.26                        |
| Consumer inflation expectations Headline inflation (HICP) Core HICP Domestic producer prices Import prices Oil (Brent) in USD Oil (Brent) in EUR Non-energy commodity prices (EUR) 7. Monetary and financial indicators Nominal interest rates (3 month)                                                                                                                                                   | balance % ch. on prev. year level % ch. on prev. year level % ch. on prev. year level level level                                                                                                                                               | 21.1               | 264.8  -6.7  0.3  1.3  -5.1  -8.9  62.5  -36.7  44.5  -32.8  -18.8                                          | 8.4<br>1.6<br>1.0<br>2.9<br><br>80.3<br>28.5<br>60.6<br>36.2<br>37.2                                   | 16.6  0.7  1.1  0.9  -0.1  4.7  77.2  69.5  55.9  60.0  10.9  31.2  0.66  3.20  1.00                                    | 110.7<br>10.2<br>1.6<br>0.9<br>3.0<br>11.6<br>79.7<br>34.2<br>62.6<br>44.2<br>13.6<br>39.9<br>0.69<br>2.84<br>1.00                                               | 10.8<br>1.7<br>1.0<br>4.0<br>12.4<br>76.8<br>11.5<br>59.4<br>23.3<br>4.7<br>38.9<br>0.87<br>2.45                                      | 83.7<br>11.9<br>2.0<br>1.1<br>4.7<br><br>87.2<br>15.9<br>64.3<br>26.2<br>4.9<br>38.3<br>1.02<br>2.64<br>1.00                                          | -12.0<br>20.6<br>9.7<br>1.9<br>1.1<br>4.3<br>13.6<br>83.5<br>14.0<br>60.1<br>21.6<br>-2.0<br>37.6<br>1.00<br>2.37                                                                                                                                                                                                                                                                                                                                                                                                                                                                                                                                                                                                                                                                                                                                                                                                                                                                                                                                                                                                                                                                                                                                                                                                                                                                                                                                                                                                                                                                                                                                                                                                                                                                                                                                                                                                                                                                                                                                                                                                                                                                                                                                                                                                                                                                                                                                                                                                                                                                                                                                                                                                                                                                                                                        | 23.4<br>25.6<br>10.8<br>1.9<br>1.2<br>4.5<br>12.8<br>86.0<br>11.1<br>63.1<br>21.6<br>3.4<br>39.0<br>1.04<br>2.56<br>1.00                                                        | 19.0<br>37.5<br>15.1<br>2.2<br>1.1<br>5.3<br><br>91.8<br>21.9<br>69.4<br>34.4<br>6.4<br>38.2                                                                      | 20.9<br>2.3<br>1.2<br>5.9<br>96.6<br>24.9<br>72.3<br>33.4<br>4.2<br>38.9                                                      | 25.7<br>2.4<br>                                                     | 114.9<br>44.2<br>82.6<br>40.6<br>                                        |
| Consumer inflation expectations Headline inflation (HICP) Core HICP Domestic producer prices Import prices Oil (Brent) in USD Oil (Brent) in EUR Non-energy commodity prices (EUR) 7. Monetary and financial indicators Nominal interest rates (3 month) Nominal interest rates (10 year)                                                                                                                  | balance % ch. on prev. year level % ch. on prev. year level % ch. on prev. year % ch. on prev. year level % ch. on prev. year % ch. on prev. year % ch. on prev. year level level level level                                                                                                               | 21.1               | 264.8  -6.7 0.3 1.3 -5.1 -8.9 62.5 -36.7 44.5 -32.8  -18.8  1.22 3.27 1.28                                  | 8.4<br>1.6<br>1.0<br>2.9<br><br>80.3<br>28.5<br>60.6<br>36.2<br>37.2<br>0.81<br>2.78<br>1.00           | 16.6  0.7  1.1  0.9  -0.1  4.7  77.2  69.5  55.9  60.0  10.9  31.2  0.666  3.20  1.00  -0.8                             | 110.7<br>10.2<br>1.6<br>0.9<br>3.0<br>11.6<br>79.7<br>34.2<br>62.6<br>44.2<br>13.6<br>39.9<br>0.69<br>2.84<br>1.00<br>-4.0                                       | 10.8<br>1.7<br>1.0<br>4.0<br>12.4<br>76.8<br>11.5<br>59.4<br>23.3<br>4.7<br>38.9<br>0.87<br>2.45<br>1.00                              | 83.7<br>11.9<br>2.0<br>1.1<br>4.7<br><br>87.2<br>15.9<br>64.3<br>26.2<br>4.9<br>38.3<br><br>1.02<br>2.64<br>1.00<br>3.7                               | -12.0<br>20.6<br>9.7<br>1.9<br>1.1<br>1.3<br>4.3<br>13.6<br>83.5<br>14.0<br>60.1<br>21.6<br>-2.0<br>37.6<br>1.00<br>2.37<br>1.00<br>1.9                                                                                                                                                                                                                                                                                                                                                                                                                                                                                                                                                                                                                                                                                                                                                                                                                                                                                                                                                                                                                                                                                                                                                                                                                                                                                                                                                                                                                                                                                                                                                                                                                                                                                                                                                                                                                                                                                                                                                                                                                                                                                                                                                                                                                                                                                                                                                                                                                                                                                                                                                                                                                                                                                                  | 23.4<br>25.6<br>10.8<br>1.9<br>1.2<br>4.5<br>12.8<br>86.0<br>11.1<br>63.1<br>21.6<br>3.4<br>39.0<br>1.04<br>2.56<br>1.00<br>-0.3                                                | 19.0<br>37.5<br>15.1<br>2.2<br>1.1<br>5.3<br><br>91.8<br>21.9<br>69.4<br>34.4<br>6.4<br>38.2<br>1.02<br>2.96<br>1.00<br>0.6                                       | 20.9<br>2.3<br>1.2<br>5.9<br>96.6<br>24.9<br>72.3<br>33.4<br>4.2<br>38.9<br>1.02<br>3.05<br>1.00<br>2.7                       | 25.7<br>2.4<br>                                                     | 114.9<br>44.2<br>82.6<br>40.6<br>                                        |
| Consumer inflation expectations Headline inflation (HICP) Core HICP Domestic producer prices Import prices Oil (Brent) in USD Oil (Brent) in EUR Non-energy commodity prices (EUR) 7. Monetary and financial indicators Nominal interest rates (3 month) Nominal interest rates (10 year) ECB repo rate Stock market (Eurostoxx)                                                                           | balance % ch. on prev. year level % ch. on prev. year level % ch. on prev. year level kevel kevel ch. on prev. period % ch. on prev. period % ch. on prev. year                                                             | 21.1               | 264.8  -6.7 0.3 1.3 -5.1 -8.9 62.5 -36.7 44.5 -32.8  -18.8  1.22 3.27 1.28                                  | 8.4<br>1.6<br>1.0<br>2.9<br>80.3<br>28.5<br>60.6<br>36.2<br>37.2<br>2.78<br>1.00                       | 16.6  0.7  1.1  0.9  -0.1  4.7  77.2  69.5  55.9  60.0  10.9  31.2  0.66  3.20  1.00  -0.8  31.8                        | 110.7<br>10.2<br>1.6<br>0.9<br>3.0<br>11.6<br>79.7<br>34.2<br>62.6<br>44.2<br>13.6<br>39.9<br>0.69<br>2.84<br>1.00<br>-4.0<br>14.9                               | 10.8<br>1.7<br>1.0<br>4.0<br>12.4<br>76.8<br>11.5<br>59.4<br>23.3<br>4.7<br>38.9<br>0.87<br>2.45<br>1.00<br>-0.7<br>2.1               | 83.7<br>11.9<br>2.0<br>1.1<br>4.7<br>                                                                                                                 | -12.0<br>20.6<br>9.7<br>1.9<br>1.1<br>4.3<br>13.6<br>83.5<br>14.0<br>60.1<br>21.6<br>-2.0<br>37.6<br>-2.0<br>37.6<br>-1.00<br>1.00<br>1.00<br>1.00<br>1.00<br>1.00<br>1.00<br>1.00<br>1.00<br>1.00<br>1.00<br>1.00<br>1.00<br>1.00<br>1.00<br>1.00<br>1.00<br>1.00<br>1.00<br>1.00<br>1.00<br>1.00<br>1.00<br>1.00<br>1.00<br>1.00<br>1.00<br>1.00<br>1.00<br>1.00<br>1.00<br>1.00<br>1.00<br>1.00<br>1.00<br>1.00<br>1.00<br>1.00<br>1.00<br>1.00<br>1.00<br>1.00<br>1.00<br>1.00<br>1.00<br>1.00<br>1.00<br>1.00<br>1.00<br>1.00<br>1.00<br>1.00<br>1.00<br>1.00<br>1.00<br>1.00<br>1.00<br>1.00<br>1.00<br>1.00<br>1.00<br>1.00<br>1.00<br>1.00<br>1.00<br>1.00<br>1.00<br>1.00<br>1.00<br>1.00<br>1.00<br>1.00<br>1.00<br>1.00<br>1.00<br>1.00<br>1.00<br>1.00<br>1.00<br>1.00<br>1.00<br>1.00<br>1.00<br>1.00<br>1.00<br>1.00<br>1.00<br>1.00<br>1.00<br>1.00<br>1.00<br>1.00<br>1.00<br>1.00<br>1.00<br>1.00<br>1.00<br>1.00<br>1.00<br>1.00<br>1.00<br>1.00<br>1.00<br>1.00<br>1.00<br>1.00<br>1.00<br>1.00<br>1.00<br>1.00<br>1.00<br>1.00<br>1.00<br>1.00<br>1.00<br>1.00<br>1.00<br>1.00<br>1.00<br>1.00<br>1.00<br>1.00<br>1.00<br>1.00<br>1.00<br>1.00<br>1.00<br>1.00<br>1.00<br>1.00<br>1.00<br>1.00<br>1.00<br>1.00<br>1.00<br>1.00<br>1.00<br>1.00<br>1.00<br>1.00<br>1.00<br>1.00<br>1.00<br>1.00<br>1.00<br>1.00<br>1.00<br>1.00<br>1.00<br>1.00<br>1.00<br>1.00<br>1.00<br>1.00<br>1.00<br>1.00<br>1.00<br>1.00<br>1.00<br>1.00<br>1.00<br>1.00<br>1.00<br>1.00<br>1.00<br>1.00<br>1.00<br>1.00<br>1.00<br>1.00<br>1.00<br>1.00<br>1.00<br>1.00<br>1.00<br>1.00<br>1.00<br>1.00<br>1.00<br>1.00<br>1.00<br>1.00<br>1.00<br>1.00<br>1.00<br>1.00<br>1.00<br>1.00<br>1.00<br>1.00<br>1.00<br>1.00<br>1.00<br>1.00<br>1.00<br>1.00<br>1.00<br>1.00<br>1.00<br>1.00<br>1.00<br>1.00<br>1.00<br>1.00<br>1.00<br>1.00<br>1.00<br>1.00<br>1.00<br>1.00<br>1.00<br>1.00<br>1.00<br>1.00<br>1.00<br>1.00<br>1.00<br>1.00<br>1.00<br>1.00<br>1.00<br>1.00<br>1.00<br>1.00<br>1.00<br>1.00<br>1.00<br>1.00<br>1.00<br>1.00<br>1.00<br>1.00<br>1.00<br>1.00<br>1.00<br>1.00<br>1.00<br>1.00<br>1.00<br>1.00<br>1.00<br>1.00<br>1.00<br>1.00<br>1.00<br>1.00<br>1.00<br>1.00<br>1.00<br>1.00<br>1.00<br>1.00<br>1.00<br>1.00<br>1.00<br>1.00<br>1.00<br>1.00<br>1.00<br>1.00<br>1.00<br>1.00<br>1.00<br>1.00<br>1.00<br>1.00<br>1.00<br>1.00<br>1.00<br>1.00<br>1.00<br>1.00<br>1.00<br>1.00<br>1.00<br>1.00<br>1.00<br>1.00<br>1.00<br>1.00<br>1.00<br>1.00<br>1.00<br>1.00<br>1.00<br>1.00<br>1.00<br>1.00<br>1.00<br>1.00<br>1.00<br>1.00<br>1.00<br>1.00<br>1.00<br>1.00<br>1.00<br>1.00<br>1.00<br>1.00<br>1.00<br>1.00<br>1.00<br>1.00<br>1.00<br>1.00<br>1.00<br>1.00<br>1.00<br>1.00<br>1.00<br>1.00<br>1.00<br>1.00<br>1.00<br>1.00<br>1.00<br>1.00<br>1.00<br>1.00<br>1.00<br>1.00<br>1.00<br>1.00<br>1.00<br>1.00<br>1. | 23.4<br>25.6<br>10.8<br>1.9<br>1.2<br>4.5<br>12.8<br>86.0<br>11.1<br>63.1<br>21.6<br>3.4<br>39.0<br>1.04<br>2.56<br>1.00<br>1.00<br>1.00<br>1.00<br>1.00<br>1.00<br>1.00<br>1.0 | 19.0<br>37.5<br>15.1<br>2.2<br>1.1<br>5.3<br><br>91.8<br>21.9<br>69.4<br>34.4<br>38.2<br>1.02<br>2.96<br>1.00<br>0.6<br>-2.8                                      | 20.9<br>2.3<br>1.2<br>5.9<br>96.6<br>24.9<br>72.3<br>33.4<br>4.2<br>38.9<br>1.02<br>3.05<br>1.00<br>2.7<br>-0.8               | 25.7<br>2.4<br>                                                     | 114.9<br>44.2<br>82.6<br>40.6<br>                                        |
| Consumer inflation expectations Headline inflation (HICP) Core HICP Domestic producer prices Import prices Oil (Brent) in USD Oil (Brent) in EUR Non-energy commodity prices (EUR) 7. Monetary and financial indicators Nominal interest rates (3 month) Nominal interest rates (10 year) ECB repo rate Stock market (Eurostoxx) Money demand (M3)                                                         | balance % ch. on prev. year level % ch. on prev. year // ch. on prev. year                                                          | 21.1               | 264.8  -6.7  0.3  1.3  -5.1  -8.9  62.5  -36.7  44.5  -32.8  -18.8  1.22  3.27  1.28  -24.0  3.0            | 197.1  8.4  1.6  1.0  2.9   80.3  28.5  60.6  36.2  37.2  0.81  2.78  1.00  10.1  0.6                  | 16.6  0.7  1.1  0.9  0.9  1.7  77.2  69.5  55.9  60.0  10.9  31.2  0.66  3.20  1.00  -0.8  31.8  -0.2                   | 110.7<br>10.2<br>1.6<br>0.9<br>3.0<br>11.6<br>79.7<br>34.2<br>62.6<br>44.2<br>13.6<br>39.9<br>0.69<br>2.84<br>1.00<br>-4.0<br>14.9<br>0.0                        | 10.8<br>1.7<br>1.0<br>4.0<br>12.4<br>76.8<br>11.5<br>59.4<br>23.3<br>4.7<br>38.9<br>0.87<br>2.45<br>1.00<br>-0.7<br>2.1               | 83.7<br>11.9<br>2.0<br>1.1<br>4.7<br><br>87.2<br>15.9<br>64.3<br>26.2<br>4.9<br>38.3<br>1.02<br>2.64<br>1.00<br>3.7<br>-1.9<br>1.6                    | 12.0<br>20.6<br>9.7<br>1.9<br>1.1<br>4.3<br>13.6<br>83.5<br>14.0<br>60.1<br>21.6<br>2.0<br>37.6<br>1.00<br>2.37<br>1.00<br>1.9<br>1.9                                                                                                                                                                                                                                                                                                                                                                                                                                                                                                                                                                                                                                                                                                                                                                                                                                                                                                                                                                                                                                                                                                                                                                                                                                                                                                                                                                                                                                                                                                                                                                                                                                                                                                                                                                                                                                                                                                                                                                                                                                                                                                                                                                                                                                                                                                                                                                                                                                                                                                                                                                                                                                                                                                    | 23.4<br>25.6<br>10.8<br>1.9<br>1.2<br>4.5<br>12.8<br>86.0<br>11.1<br>63.1<br>21.6<br>3.4<br>39.0<br>1.04<br>2.56<br>1.00<br>-0.3<br>-1.2<br>2.1                                 | 19.0<br>37.5<br>15.1<br>2.2<br>1.1<br>5.3<br><br>91.8<br>21.9<br>69.4<br>34.4<br>6.4<br>38.2<br>2.96<br>1.02<br>2.96<br>1.00<br>6.2.8                             | 20.9<br>23.3<br>1.2<br>5.9<br>96.6<br>24.9<br>72.3<br>33.4<br>4.2<br>38.9<br>1.02<br>3.05<br>1.00<br>2.7<br>-0.8              | 25.7<br>2.4<br>                                                     | 114.9<br>44.2<br>82.6<br>40.6<br><br>1.14<br>3.26<br>1.00<br>-2.1<br>2.2 |
| Consumer inflation expectations Headline inflation (HICP) Core HICP Domestic producer prices Import prices Oil (Brent) in USD Oil (Brent) in EUR Non-energy commodity prices (EUR) 7. Monetary and financial indicators Nominal interest rates (3 month) Nominal interest rates (10 year) ECB repo rate Stock market (Eurostoxx) Money demand (M3) Loans to households                                     | balance % ch. on prev. year level % ch. on prev. year level % ch. on prev. year level level % ch. on prev. period % ch. on prev. year       | 21.1               | 264.8  -6.7  0.3  1.3  -5.1  -8.9  62.5  -36.7  44.5  -32.8  -18.8  1.22  3.27  1.28  -24.0  3.0  1.3       | 197.1  8.4  1.6  1.0  2.9   80.3  28.5  60.6  36.2  37.2  0.81  2.78  1.00  10.1  0.6  2.9             | 16.6  0.7  1.1  0.9  -0.1  4.7  77.2  69.5  55.9  60.0  10.9  31.2  0.66  3.20  1.00  -0.8  31.8  -0.2  2.2             | 110.7<br>10.2<br>1.6<br>0.9<br>3.0<br>11.6<br>79.7<br>34.2<br>62.6<br>44.2<br>13.6<br>39.9<br>0.69<br>2.84<br>1.00<br>-4.0<br>14.9<br>0.0<br>2.8                 | 10.8<br>1.7<br>1.0<br>4.0<br>12.4<br>76.8<br>11.5<br>59.4<br>23.3<br>4.7<br>38.9<br>0.87<br>2.45<br>1.00<br>-0.7<br>2.1               | 83.7<br>11.9<br>2.0<br>1.1<br>4.7<br><br>87.2<br>15.9<br>64.3<br>26.2<br>4.9<br>38.3<br>1.02<br>2.64<br>1.00<br>3.7<br>-1.9<br>1.6<br>2.9             | -12.0 20.6  9.7 1.9 1.1 4.3 13.6 83.5 14.0 60.1 21.6 -2.0 37.6 1.00 1.00 1.7 1.1 2.8                                                                                                                                                                                                                                                                                                                                                                                                                                                                                                                                                                                                                                                                                                                                                                                                                                                                                                                                                                                                                                                                                                                                                                                                                                                                                                                                                                                                                                                                                                                                                                                                                                                                                                                                                                                                                                                                                                                                                                                                                                                                                                                                                                                                                                                                                                                                                                                                                                                                                                                                                                                                                                                                                                                                                     | 23.4<br>25.6<br>10.8<br>1.9<br>1.2<br>4.5<br>12.8<br>86.0<br>11.1<br>63.1<br>21.6<br>3.4<br>39.0<br>1.04<br>2.56<br>1.00<br>-0.3<br>-1.2<br>2.1                                 | 19.0<br>37.5<br>15.1<br>2.2<br>1.1<br>5.3<br>                                                                                                                     | 20.9<br>23.3<br>1.2<br>5.9<br>96.6<br>24.9<br>72.3<br>33.4<br>4.2<br>38.9<br>1.02<br>2.7<br>-0.8<br>1.5                       | 25.7<br>2.4<br>                                                     | 114.9<br>44.2<br>82.6<br>40.6<br><br>1.14<br>3.26<br>1.00<br>2.1<br>2.2  |
| Consumer inflation expectations Headline inflation (HICP) Core HICP Domestic producer prices Import prices Oil (Brent) in USD Oil (Brent) in EUR Non-energy commodity prices (EUR) 7. Monetary and financial indicators Nominal interest rates (3 month) Nominal interest rates (10 year) ECB repo rate Stock market (Eurostoxx) Money demand (M3) Loans to households Loans to non-financial corporations | balance % ch. on prev. year level % ch. on prev. year level % ch. on prev. year % ch. on prev. year % ch. on prev. year % ch. on prev. period % ch. on prev. period % ch. on prev. period level level % ch. on prev. period % ch. on prev. year | 21.1               | 264.8  -6.7  0.3  1.3  -5.1  -8.9  62.5  -36.7  44.5  -32.8  -18.8  1.22  3.27  1.28  -24.0  3.0  1.3  -2.2 | 197.1  8.4  1.6  1.0  2.9   80.3  28.5  60.6  36.2  37.2  0.81  2.78  1.00  10.1  0.6  2.9  -0.2       | 16.6  0.7  1.1  0.9  -0.1  4.7  77.2  69.5  55.9  60.0  10.9  10.0  -0.8  3.20  1.00  -0.8  3-20  2.2  -2.4             | 110.7<br>10.2<br>1.6<br>0.9<br>3.0<br>11.6<br>79.7<br>34.2<br>62.6<br>44.2<br>13.6<br>39.9<br>0.69<br>2.84<br>1.00<br>-4.0<br>14.9<br>0.0<br>2.8<br>-1.7         | 10.8<br>1.7<br>1.0<br>4.0<br>12.4<br>76.8<br>11.5<br>59.4<br>23.3<br>4.7<br>38.9<br>0.87<br>2.45<br>1.00<br>-0.7<br>2.1<br>0.8<br>2.7 | 83.7<br>11.9<br>2.0<br>1.1<br>4.7<br><br>87.2<br>15.9<br>64.3<br>26.2<br>4.9<br>38.3<br><br>1.02<br>2.64<br>1.00<br>3.7<br>-1.9<br>1.6<br>2.9<br>-0.2 | 12.0<br>20.6<br>9.7<br>1.9<br>1.1<br>1.3<br>6.3<br>13.6<br>83.5<br>14.0<br>60.1<br>21.6<br>-2.0<br>37.6<br>1.00<br>2.37<br>1.00<br>1.9<br>1.7<br>1.1<br>1.1<br>2.8                                                                                                                                                                                                                                                                                                                                                                                                                                                                                                                                                                                                                                                                                                                                                                                                                                                                                                                                                                                                                                                                                                                                                                                                                                                                                                                                                                                                                                                                                                                                                                                                                                                                                                                                                                                                                                                                                                                                                                                                                                                                                                                                                                                                                                                                                                                                                                                                                                                                                                                                                                                                                                                                       | 23.4<br>25.6<br>10.8<br>1.9<br>1.2<br>4.5<br>12.8<br>86.0<br>11.1<br>63.1<br>21.6<br>39.0<br>1.04<br>2.56<br>1.00<br>-0.3<br>-1.2<br>2.1<br>2.8                                 | 19.0<br>37.5<br>15.1<br>2.2<br>1.1<br>5.3<br><br>91.8<br>21.9<br>69.4<br>34.4<br>6.4<br>38.2<br>2.96<br>1.02<br>2.96<br>1.00<br>0.6<br>-2.8<br>1.7<br>2.9<br>-0.2 | 20.9<br>2.3<br>1.2<br>5.9<br>96.6<br>24.9<br>72.3<br>33.4<br>4.2<br>38.9<br>1.02<br>3.05<br>1.00<br>2.7<br>-0.8<br>1.5<br>3.1 | 25.7<br>2.4<br>                                                     | 114.9<br>44.2<br>82.6<br>40.6<br>                                        |
| Consumer inflation expectations Headline inflation (HICP) Core HICP Domestic producer prices Import prices Oil (Brent) in USD Oil (Brent) in EUR Non-energy commodity prices (EUR) 7. Monetary and financial indicators Nominal interest rates (3 month) Nominal interest rates (10 year) ECB repo rate Stock market (Eurostoxx) Money demand (M3) Loans to households                                     | balance % ch. on prev. year level % ch. on prev. year level % ch. on prev. year % ch. on prev. year % ch. on prev. period % ch. on prev. period % ch. on prev. period % ch. on prev. year level level % ch. on prev. year   | 21.1               | 264.8  -6.7 0.3 1.3 -5.1 -8.9 62.5 -36.7 44.5 -32.8  -18.8  1.22 3.27 1.28  -24.0 3.0 1.3 -2.2 1.39         | 197.1  8.4  1.6  1.0  2.9   80.3  28.5  60.6  36.2  37.2  0.81  2.78  1.00  10.1  0.6  2.9  -0.2  1.33 | 16.6  0.7  1.1  0.9  -0.1  4.7  77.2  69.5  55.9  60.0  10.9  31.2  0.66  3.20  1.00  -0.8  31.8  -0.2  2.2  -2.4  1.38 | 110.7<br>10.2<br>1.6<br>0.9<br>3.0<br>11.6<br>79.7<br>34.2<br>62.6<br>44.2<br>13.6<br>39.9<br>0.69<br>2.84<br>1.00<br>-4.0<br>14.0<br>0.0<br>2.8<br>-1.7<br>1.27 | 10.8<br>1.7<br>1.0<br>4.0<br>12.4<br>76.8<br>11.5<br>59.4<br>23.3<br>4.7<br>38.9<br>0.87<br>2.45<br>1.00<br>-0.7<br>2.1<br>0.8<br>2.7 | 83.7<br>11.9<br>2.0<br>1.1<br>4.7<br><br>87.2<br>15.9<br>64.3<br>26.2<br>4.9<br>38.3<br>1.02<br>2.64<br>1.00<br>3.7<br>-1.9<br>1.6<br>2.9<br>-0.2     | -12.0 20.6  9.7 1.9 1.11 4.3 13.6 83.5 14.0 60.1 21.6 -2.0 37.6  1.00 1.9 -1.7 1.1 2.8 -0.5 1.39                                                                                                                                                                                                                                                                                                                                                                                                                                                                                                                                                                                                                                                                                                                                                                                                                                                                                                                                                                                                                                                                                                                                                                                                                                                                                                                                                                                                                                                                                                                                                                                                                                                                                                                                                                                                                                                                                                                                                                                                                                                                                                                                                                                                                                                                                                                                                                                                                                                                                                                                                                                                                                                                                                                                         | 23.4<br>25.6<br>10.8<br>1.9<br>1.2.8<br>86.0<br>11.1<br>63.1<br>21.6<br>3.4<br>39.0<br>1.04<br>2.56<br>1.00<br>-0.3<br>-1.2<br>2.1<br>2.8                                       | 19.0<br>37.5<br>15.1<br>2.2<br>1.1<br>5.3<br>                                                                                                                     | 20.9<br>2.3<br>1.2<br>5.9<br>96.6<br>24.9<br>72.3<br>33.4<br>4.2<br>38.9<br>1.02<br>3.05<br>1.00<br>2.7<br>-0.8<br>1.5<br>3.1 | 25.7 2.4 103.6 39.4 75.8 39.6 1.3 40.9 1.09 3.22 1.00 4.0 10.6 1.36 | 114.9<br>44.2<br>82.6<br>40.6<br>                                        |
| Consumer inflation expectations Headline inflation (HICP) Core HICP Domestic producer prices Import prices Oil (Brent) in USD Oil (Brent) in EUR Non-energy commodity prices (EUR) 7. Monetary and financial indicators Nominal interest rates (3 month) Nominal interest rates (10 year) ECB repo rate Stock market (Eurostoxx) Money demand (M3) Loans to households Loans to non-financial corporations | balance % ch. on prev. year level % ch. on prev. year level % ch. on prev. year % ch. on prev. year % ch. on prev. year % ch. on prev. period % ch. on prev. period % ch. on prev. period level level % ch. on prev. period % ch. on prev. year | 21.1               | 264.8  -6.7  0.3  1.3  -5.1  -8.9  62.5  -36.7  44.5  -32.8  -18.8  1.22  3.27  1.28  -24.0  3.0  1.3  -2.2 | 197.1  8.4  1.6  1.0  2.9   80.3  28.5  60.6  36.2  37.2  0.81  2.78  1.00  10.1  0.6  2.9  -0.2       | 16.6  0.7  1.1  0.9  -0.1  4.7  77.2  69.5  55.9  60.0  10.9  10.0  -0.8  3.20  1.00  -0.8  3-20  2.2  -2.4             | 110.7<br>10.2<br>1.6<br>0.9<br>3.0<br>11.6<br>79.7<br>34.2<br>62.6<br>44.2<br>13.6<br>39.9<br>0.69<br>2.84<br>1.00<br>-4.0<br>14.9<br>0.0<br>2.8<br>-1.7         | 10.8<br>1.7<br>1.0<br>4.0<br>12.4<br>76.8<br>11.5<br>59.4<br>23.3<br>4.7<br>38.9<br>0.87<br>2.45<br>1.00<br>-0.7<br>2.1<br>0.8<br>2.7 | 83.7<br>11.9<br>2.0<br>1.1<br>4.7<br><br>87.2<br>15.9<br>64.3<br>26.2<br>4.9<br>38.3<br><br>1.02<br>2.64<br>1.00<br>3.7<br>-1.9<br>1.6<br>2.9<br>-0.2 | 12.0<br>20.6<br>9.7<br>1.9<br>1.1<br>1.3<br>6.3<br>13.6<br>83.5<br>14.0<br>60.1<br>21.6<br>-2.0<br>37.6<br>1.00<br>2.37<br>1.00<br>1.9<br>1.7<br>1.1<br>1.1<br>2.8                                                                                                                                                                                                                                                                                                                                                                                                                                                                                                                                                                                                                                                                                                                                                                                                                                                                                                                                                                                                                                                                                                                                                                                                                                                                                                                                                                                                                                                                                                                                                                                                                                                                                                                                                                                                                                                                                                                                                                                                                                                                                                                                                                                                                                                                                                                                                                                                                                                                                                                                                                                                                                                                       | 23.4<br>25.6<br>10.8<br>1.9<br>1.2<br>4.5<br>12.8<br>86.0<br>11.1<br>63.1<br>21.6<br>39.0<br>1.04<br>2.56<br>1.00<br>-0.3<br>-1.2<br>2.1<br>2.8                                 | 19.0<br>37.5<br>15.1<br>2.2<br>1.1<br>5.3<br><br>91.8<br>21.9<br>69.4<br>34.4<br>6.4<br>38.2<br>2.96<br>1.02<br>2.96<br>1.00<br>0.6<br>-2.8<br>1.7<br>2.9<br>-0.2 | 20.9<br>2.3<br>1.2<br>5.9<br>96.6<br>24.9<br>72.3<br>33.4<br>4.2<br>38.9<br>1.02<br>3.05<br>1.00<br>2.7<br>-0.8<br>1.5<br>3.1 | 25.7<br>2.4<br>                                                     | 114.9<br>44.2<br>82.6<br>40.6<br>                                        |