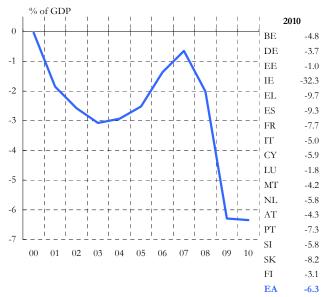

This update: 10-Mar-11 (2)
Next update: 05-Apr-11

DG ECFIN - Directorate A - Policy strategy and coordination

| 1. Output                                                                                                                                                                                                                                                                                                                                                                                                  |                                                                                                                                                                                                                                                                                                                                                                         | LTA <sup>(1)</sup> | 2009                                                                                                        | 2010                                                                                                   | 10Q1                                                                                                                    | 10Q2                                                                                                                                                             | 10Q3                                                                                                                                  | 10Q4                                                                                                                                                  | Oct-10                                                                                                                                                                                                                                                                                                                                                                                                                                                                                                                                                                                                                                                                                                                                                                                                                                                                                                                                                                                                                                                                                                                                                                                                                                                                                                                                                                                                                                                                                                                                                                                                                                                                                                                                                                                                                                                                                                                                                                                                                                                                                                                                                                                                                                                                                                                                                                                                                                                                                                                                                                                                                                                                                                                                                                                                                                   | Nov-10                                                                                                                                                                          | Dec-10                                                                                                                                                            | Jan-11                                                                                                                        | Feb-11                                                              | Mar-11                                                                   |
|------------------------------------------------------------------------------------------------------------------------------------------------------------------------------------------------------------------------------------------------------------------------------------------------------------------------------------------------------------------------------------------------------------|-------------------------------------------------------------------------------------------------------------------------------------------------------------------------------------------------------------------------------------------------------------------------------------------------------------------------------------------------------------------------|--------------------|-------------------------------------------------------------------------------------------------------------|--------------------------------------------------------------------------------------------------------|-------------------------------------------------------------------------------------------------------------------------|------------------------------------------------------------------------------------------------------------------------------------------------------------------|---------------------------------------------------------------------------------------------------------------------------------------|-------------------------------------------------------------------------------------------------------------------------------------------------------|------------------------------------------------------------------------------------------------------------------------------------------------------------------------------------------------------------------------------------------------------------------------------------------------------------------------------------------------------------------------------------------------------------------------------------------------------------------------------------------------------------------------------------------------------------------------------------------------------------------------------------------------------------------------------------------------------------------------------------------------------------------------------------------------------------------------------------------------------------------------------------------------------------------------------------------------------------------------------------------------------------------------------------------------------------------------------------------------------------------------------------------------------------------------------------------------------------------------------------------------------------------------------------------------------------------------------------------------------------------------------------------------------------------------------------------------------------------------------------------------------------------------------------------------------------------------------------------------------------------------------------------------------------------------------------------------------------------------------------------------------------------------------------------------------------------------------------------------------------------------------------------------------------------------------------------------------------------------------------------------------------------------------------------------------------------------------------------------------------------------------------------------------------------------------------------------------------------------------------------------------------------------------------------------------------------------------------------------------------------------------------------------------------------------------------------------------------------------------------------------------------------------------------------------------------------------------------------------------------------------------------------------------------------------------------------------------------------------------------------------------------------------------------------------------------------------------------------|---------------------------------------------------------------------------------------------------------------------------------------------------------------------------------|-------------------------------------------------------------------------------------------------------------------------------------------------------------------|-------------------------------------------------------------------------------------------------------------------------------|---------------------------------------------------------------------|--------------------------------------------------------------------------|
| Economic Sentiment                                                                                                                                                                                                                                                                                                                                                                                         | indicator                                                                                                                                                                                                                                                                                                                                                               | 100.7              | 80.7                                                                                                        | 100.8                                                                                                  | 96.4                                                                                                                    | 99.1                                                                                                                                                             | 102.2                                                                                                                                 | 105.6                                                                                                                                                 | 104.3                                                                                                                                                                                                                                                                                                                                                                                                                                                                                                                                                                                                                                                                                                                                                                                                                                                                                                                                                                                                                                                                                                                                                                                                                                                                                                                                                                                                                                                                                                                                                                                                                                                                                                                                                                                                                                                                                                                                                                                                                                                                                                                                                                                                                                                                                                                                                                                                                                                                                                                                                                                                                                                                                                                                                                                                                                    | 105.6                                                                                                                                                                           | 106.9                                                                                                                                                             | 106.8                                                                                                                         | 107.8                                                               |                                                                          |
| Industrial confidence                                                                                                                                                                                                                                                                                                                                                                                      | balance                                                                                                                                                                                                                                                                                                                                                                 | -6.1               | -28.7                                                                                                       | -4.6                                                                                                   | -12.0                                                                                                                   | -6.4                                                                                                                                                             | -2.5                                                                                                                                  | 2.5                                                                                                                                                   | 0.6                                                                                                                                                                                                                                                                                                                                                                                                                                                                                                                                                                                                                                                                                                                                                                                                                                                                                                                                                                                                                                                                                                                                                                                                                                                                                                                                                                                                                                                                                                                                                                                                                                                                                                                                                                                                                                                                                                                                                                                                                                                                                                                                                                                                                                                                                                                                                                                                                                                                                                                                                                                                                                                                                                                                                                                                                                      | 1.8                                                                                                                                                                             | 5.1                                                                                                                                                               | 6.1                                                                                                                           | 6.5                                                                 |                                                                          |
| Services confidence                                                                                                                                                                                                                                                                                                                                                                                        | balance                                                                                                                                                                                                                                                                                                                                                                 | 12.4               | -15.5                                                                                                       | 4.9                                                                                                    | -0.1                                                                                                                    | 3.9                                                                                                                                                              | 6.9                                                                                                                                   | 9.0                                                                                                                                                   | 8.0                                                                                                                                                                                                                                                                                                                                                                                                                                                                                                                                                                                                                                                                                                                                                                                                                                                                                                                                                                                                                                                                                                                                                                                                                                                                                                                                                                                                                                                                                                                                                                                                                                                                                                                                                                                                                                                                                                                                                                                                                                                                                                                                                                                                                                                                                                                                                                                                                                                                                                                                                                                                                                                                                                                                                                                                                                      | 9.3                                                                                                                                                                             | 9.8                                                                                                                                                               | 9.9                                                                                                                           | 11.1                                                                |                                                                          |
| Industrial production                                                                                                                                                                                                                                                                                                                                                                                      | % ch. on prev. period                                                                                                                                                                                                                                                                                                                                                   | 12.1               | 15.5                                                                                                        |                                                                                                        | 2.4                                                                                                                     | 2.4                                                                                                                                                              | 1.1                                                                                                                                   | 1.7                                                                                                                                                   | 0.8                                                                                                                                                                                                                                                                                                                                                                                                                                                                                                                                                                                                                                                                                                                                                                                                                                                                                                                                                                                                                                                                                                                                                                                                                                                                                                                                                                                                                                                                                                                                                                                                                                                                                                                                                                                                                                                                                                                                                                                                                                                                                                                                                                                                                                                                                                                                                                                                                                                                                                                                                                                                                                                                                                                                                                                                                                      | 1.4                                                                                                                                                                             | -0.1                                                                                                                                                              |                                                                                                                               |                                                                     |                                                                          |
| (excluding construction)                                                                                                                                                                                                                                                                                                                                                                                   | % ch. on prev. year                                                                                                                                                                                                                                                                                                                                                     | 0.9                | -14.9                                                                                                       | 7.1                                                                                                    | 4.7                                                                                                                     | 9.0                                                                                                                                                              | 7.0                                                                                                                                   | 7.7                                                                                                                                                   | 7.1                                                                                                                                                                                                                                                                                                                                                                                                                                                                                                                                                                                                                                                                                                                                                                                                                                                                                                                                                                                                                                                                                                                                                                                                                                                                                                                                                                                                                                                                                                                                                                                                                                                                                                                                                                                                                                                                                                                                                                                                                                                                                                                                                                                                                                                                                                                                                                                                                                                                                                                                                                                                                                                                                                                                                                                                                                      | 7.9                                                                                                                                                                             | 8.0                                                                                                                                                               |                                                                                                                               |                                                                     |                                                                          |
|                                                                                                                                                                                                                                                                                                                                                                                                            | % ch. on prev. period                                                                                                                                                                                                                                                                                                                                                   |                    |                                                                                                             |                                                                                                        | 0.4                                                                                                                     | 1.0                                                                                                                                                              | 0.3                                                                                                                                   | 0.3                                                                                                                                                   |                                                                                                                                                                                                                                                                                                                                                                                                                                                                                                                                                                                                                                                                                                                                                                                                                                                                                                                                                                                                                                                                                                                                                                                                                                                                                                                                                                                                                                                                                                                                                                                                                                                                                                                                                                                                                                                                                                                                                                                                                                                                                                                                                                                                                                                                                                                                                                                                                                                                                                                                                                                                                                                                                                                                                                                                                                          |                                                                                                                                                                                 |                                                                                                                                                                   |                                                                                                                               |                                                                     |                                                                          |
| Gross domestic product                                                                                                                                                                                                                                                                                                                                                                                     | % ch. on prev. year                                                                                                                                                                                                                                                                                                                                                     | 1.7                | -4.1                                                                                                        | 1.7                                                                                                    | 0.8                                                                                                                     | 2.0                                                                                                                                                              | 1.9                                                                                                                                   | 2.0                                                                                                                                                   |                                                                                                                                                                                                                                                                                                                                                                                                                                                                                                                                                                                                                                                                                                                                                                                                                                                                                                                                                                                                                                                                                                                                                                                                                                                                                                                                                                                                                                                                                                                                                                                                                                                                                                                                                                                                                                                                                                                                                                                                                                                                                                                                                                                                                                                                                                                                                                                                                                                                                                                                                                                                                                                                                                                                                                                                                                          |                                                                                                                                                                                 |                                                                                                                                                                   |                                                                                                                               |                                                                     |                                                                          |
| Table and death to                                                                                                                                                                                                                                                                                                                                                                                         | % ch. on prev. period                                                                                                                                                                                                                                                                                                                                                   |                    |                                                                                                             |                                                                                                        | 0.4                                                                                                                     | 0.9                                                                                                                                                              | 0.4                                                                                                                                   |                                                                                                                                                       |                                                                                                                                                                                                                                                                                                                                                                                                                                                                                                                                                                                                                                                                                                                                                                                                                                                                                                                                                                                                                                                                                                                                                                                                                                                                                                                                                                                                                                                                                                                                                                                                                                                                                                                                                                                                                                                                                                                                                                                                                                                                                                                                                                                                                                                                                                                                                                                                                                                                                                                                                                                                                                                                                                                                                                                                                                          |                                                                                                                                                                                 |                                                                                                                                                                   |                                                                                                                               |                                                                     |                                                                          |
| Labour productivity                                                                                                                                                                                                                                                                                                                                                                                        | % ch. on prev. year                                                                                                                                                                                                                                                                                                                                                     | 0.7                | -2.2                                                                                                        | -                                                                                                      | 2.0                                                                                                                     | 2.5                                                                                                                                                              | 2.1                                                                                                                                   |                                                                                                                                                       |                                                                                                                                                                                                                                                                                                                                                                                                                                                                                                                                                                                                                                                                                                                                                                                                                                                                                                                                                                                                                                                                                                                                                                                                                                                                                                                                                                                                                                                                                                                                                                                                                                                                                                                                                                                                                                                                                                                                                                                                                                                                                                                                                                                                                                                                                                                                                                                                                                                                                                                                                                                                                                                                                                                                                                                                                                          |                                                                                                                                                                                 |                                                                                                                                                                   |                                                                                                                               |                                                                     |                                                                          |
| 2. Private consumption                                                                                                                                                                                                                                                                                                                                                                                     |                                                                                                                                                                                                                                                                                                                                                                         |                    |                                                                                                             |                                                                                                        |                                                                                                                         |                                                                                                                                                                  |                                                                                                                                       |                                                                                                                                                       |                                                                                                                                                                                                                                                                                                                                                                                                                                                                                                                                                                                                                                                                                                                                                                                                                                                                                                                                                                                                                                                                                                                                                                                                                                                                                                                                                                                                                                                                                                                                                                                                                                                                                                                                                                                                                                                                                                                                                                                                                                                                                                                                                                                                                                                                                                                                                                                                                                                                                                                                                                                                                                                                                                                                                                                                                                          |                                                                                                                                                                                 |                                                                                                                                                                   |                                                                                                                               |                                                                     |                                                                          |
| Consumer confidence                                                                                                                                                                                                                                                                                                                                                                                        | balance                                                                                                                                                                                                                                                                                                                                                                 | -12.0              | -24.8                                                                                                       | -14.0                                                                                                  | -16.8                                                                                                                   | -16.7                                                                                                                                                            | -12.1                                                                                                                                 | -10.4                                                                                                                                                 | -10.9                                                                                                                                                                                                                                                                                                                                                                                                                                                                                                                                                                                                                                                                                                                                                                                                                                                                                                                                                                                                                                                                                                                                                                                                                                                                                                                                                                                                                                                                                                                                                                                                                                                                                                                                                                                                                                                                                                                                                                                                                                                                                                                                                                                                                                                                                                                                                                                                                                                                                                                                                                                                                                                                                                                                                                                                                                    | -9.4                                                                                                                                                                            | -11.0                                                                                                                                                             | -11.2                                                                                                                         | -10.0                                                               |                                                                          |
| Retail confidence                                                                                                                                                                                                                                                                                                                                                                                          | balance                                                                                                                                                                                                                                                                                                                                                                 | -8.7               | -15.5                                                                                                       | -4.0                                                                                                   | -8.9                                                                                                                    | -5.1                                                                                                                                                             | -2.8                                                                                                                                  | 0.8                                                                                                                                                   | -0.8                                                                                                                                                                                                                                                                                                                                                                                                                                                                                                                                                                                                                                                                                                                                                                                                                                                                                                                                                                                                                                                                                                                                                                                                                                                                                                                                                                                                                                                                                                                                                                                                                                                                                                                                                                                                                                                                                                                                                                                                                                                                                                                                                                                                                                                                                                                                                                                                                                                                                                                                                                                                                                                                                                                                                                                                                                     | -1.1                                                                                                                                                                            | 4.3                                                                                                                                                               | -0.6                                                                                                                          | -0.2                                                                |                                                                          |
| Private consumption                                                                                                                                                                                                                                                                                                                                                                                        | % ch. on prev. period                                                                                                                                                                                                                                                                                                                                                   |                    |                                                                                                             |                                                                                                        | 0.4                                                                                                                     | 0.2                                                                                                                                                              | 0.1                                                                                                                                   | 0.4                                                                                                                                                   |                                                                                                                                                                                                                                                                                                                                                                                                                                                                                                                                                                                                                                                                                                                                                                                                                                                                                                                                                                                                                                                                                                                                                                                                                                                                                                                                                                                                                                                                                                                                                                                                                                                                                                                                                                                                                                                                                                                                                                                                                                                                                                                                                                                                                                                                                                                                                                                                                                                                                                                                                                                                                                                                                                                                                                                                                                          |                                                                                                                                                                                 |                                                                                                                                                                   |                                                                                                                               |                                                                     |                                                                          |
|                                                                                                                                                                                                                                                                                                                                                                                                            | % ch. on prev. year                                                                                                                                                                                                                                                                                                                                                     | 1.6                | -1.1                                                                                                        | 0.8                                                                                                    | 0.4                                                                                                                     | 0.6                                                                                                                                                              | 0.9                                                                                                                                   | 1.1                                                                                                                                                   |                                                                                                                                                                                                                                                                                                                                                                                                                                                                                                                                                                                                                                                                                                                                                                                                                                                                                                                                                                                                                                                                                                                                                                                                                                                                                                                                                                                                                                                                                                                                                                                                                                                                                                                                                                                                                                                                                                                                                                                                                                                                                                                                                                                                                                                                                                                                                                                                                                                                                                                                                                                                                                                                                                                                                                                                                                          |                                                                                                                                                                                 |                                                                                                                                                                   |                                                                                                                               |                                                                     |                                                                          |
| Retail sales                                                                                                                                                                                                                                                                                                                                                                                               | % ch. on prev. period                                                                                                                                                                                                                                                                                                                                                   |                    |                                                                                                             |                                                                                                        | 0.4                                                                                                                     | 0.1                                                                                                                                                              | 0.4                                                                                                                                   | -0.3                                                                                                                                                  | 0.0                                                                                                                                                                                                                                                                                                                                                                                                                                                                                                                                                                                                                                                                                                                                                                                                                                                                                                                                                                                                                                                                                                                                                                                                                                                                                                                                                                                                                                                                                                                                                                                                                                                                                                                                                                                                                                                                                                                                                                                                                                                                                                                                                                                                                                                                                                                                                                                                                                                                                                                                                                                                                                                                                                                                                                                                                                      | -0.1                                                                                                                                                                            | -0.4                                                                                                                                                              | 0.5                                                                                                                           |                                                                     |                                                                          |
|                                                                                                                                                                                                                                                                                                                                                                                                            | % ch. on prev. year                                                                                                                                                                                                                                                                                                                                                     | 1.3                | -2.5                                                                                                        | 0.8                                                                                                    | 0.5                                                                                                                     | 0.6                                                                                                                                                              | 1.5                                                                                                                                   | 0.4                                                                                                                                                   | 0.9                                                                                                                                                                                                                                                                                                                                                                                                                                                                                                                                                                                                                                                                                                                                                                                                                                                                                                                                                                                                                                                                                                                                                                                                                                                                                                                                                                                                                                                                                                                                                                                                                                                                                                                                                                                                                                                                                                                                                                                                                                                                                                                                                                                                                                                                                                                                                                                                                                                                                                                                                                                                                                                                                                                                                                                                                                      | 1.0                                                                                                                                                                             | -0.4                                                                                                                                                              | 0.7                                                                                                                           |                                                                     |                                                                          |
| 3. Investment                                                                                                                                                                                                                                                                                                                                                                                              | 1 100                                                                                                                                                                                                                                                                                                                                                                   | 04.0               | =                                                                                                           | 75.0                                                                                                   |                                                                                                                         |                                                                                                                                                                  |                                                                                                                                       | F0.4                                                                                                                                                  | 50.4                                                                                                                                                                                                                                                                                                                                                                                                                                                                                                                                                                                                                                                                                                                                                                                                                                                                                                                                                                                                                                                                                                                                                                                                                                                                                                                                                                                                                                                                                                                                                                                                                                                                                                                                                                                                                                                                                                                                                                                                                                                                                                                                                                                                                                                                                                                                                                                                                                                                                                                                                                                                                                                                                                                                                                                                                                     |                                                                                                                                                                                 |                                                                                                                                                                   | 20.0                                                                                                                          |                                                                     |                                                                          |
| Capacity utilisation                                                                                                                                                                                                                                                                                                                                                                                       | level (%)                                                                                                                                                                                                                                                                                                                                                               | 81.3               | 71.4                                                                                                        | 75.8                                                                                                   | 72.3                                                                                                                    | 75.5                                                                                                                                                             | 77.4                                                                                                                                  | 78.1                                                                                                                                                  | 78.1                                                                                                                                                                                                                                                                                                                                                                                                                                                                                                                                                                                                                                                                                                                                                                                                                                                                                                                                                                                                                                                                                                                                                                                                                                                                                                                                                                                                                                                                                                                                                                                                                                                                                                                                                                                                                                                                                                                                                                                                                                                                                                                                                                                                                                                                                                                                                                                                                                                                                                                                                                                                                                                                                                                                                                                                                                     | 45.0                                                                                                                                                                            | 40.7                                                                                                                                                              | 80.0                                                                                                                          | 40.5                                                                |                                                                          |
| Production expectations (manuf.)                                                                                                                                                                                                                                                                                                                                                                           | balance                                                                                                                                                                                                                                                                                                                                                                 | 6.4                | -14.8                                                                                                       | 11.3                                                                                                   | 8.1                                                                                                                     | 10.1                                                                                                                                                             | 10.9                                                                                                                                  | 16.2                                                                                                                                                  | 14.6                                                                                                                                                                                                                                                                                                                                                                                                                                                                                                                                                                                                                                                                                                                                                                                                                                                                                                                                                                                                                                                                                                                                                                                                                                                                                                                                                                                                                                                                                                                                                                                                                                                                                                                                                                                                                                                                                                                                                                                                                                                                                                                                                                                                                                                                                                                                                                                                                                                                                                                                                                                                                                                                                                                                                                                                                                     | 15.2                                                                                                                                                                            | 18.7                                                                                                                                                              | 18.9                                                                                                                          | 19.5                                                                |                                                                          |
| Gross fixed capital formation                                                                                                                                                                                                                                                                                                                                                                              | % ch. on prev. period<br>% ch. on prev. year                                                                                                                                                                                                                                                                                                                            | 17                 | -11.4                                                                                                       | -0.7                                                                                                   | -0.2<br>-4.6                                                                                                            | 2.1<br>-0.3                                                                                                                                                      | -0.1<br>0.7                                                                                                                           | -0.6<br>1.2                                                                                                                                           |                                                                                                                                                                                                                                                                                                                                                                                                                                                                                                                                                                                                                                                                                                                                                                                                                                                                                                                                                                                                                                                                                                                                                                                                                                                                                                                                                                                                                                                                                                                                                                                                                                                                                                                                                                                                                                                                                                                                                                                                                                                                                                                                                                                                                                                                                                                                                                                                                                                                                                                                                                                                                                                                                                                                                                                                                                          |                                                                                                                                                                                 |                                                                                                                                                                   |                                                                                                                               |                                                                     |                                                                          |
|                                                                                                                                                                                                                                                                                                                                                                                                            | % ch. on prev. year % ch. on prev. period                                                                                                                                                                                                                                                                                                                               | 1.7                | -11.4                                                                                                       | -0./                                                                                                   | 1.4                                                                                                                     | 3.5                                                                                                                                                              | 0.7                                                                                                                                   | 1.2                                                                                                                                                   |                                                                                                                                                                                                                                                                                                                                                                                                                                                                                                                                                                                                                                                                                                                                                                                                                                                                                                                                                                                                                                                                                                                                                                                                                                                                                                                                                                                                                                                                                                                                                                                                                                                                                                                                                                                                                                                                                                                                                                                                                                                                                                                                                                                                                                                                                                                                                                                                                                                                                                                                                                                                                                                                                                                                                                                                                                          |                                                                                                                                                                                 |                                                                                                                                                                   |                                                                                                                               |                                                                     |                                                                          |
| - equipment investment                                                                                                                                                                                                                                                                                                                                                                                     | % ch. on prev. year                                                                                                                                                                                                                                                                                                                                                     |                    | -17.8                                                                                                       |                                                                                                        | -1.5                                                                                                                    | 5.2                                                                                                                                                              | 5.3                                                                                                                                   |                                                                                                                                                       |                                                                                                                                                                                                                                                                                                                                                                                                                                                                                                                                                                                                                                                                                                                                                                                                                                                                                                                                                                                                                                                                                                                                                                                                                                                                                                                                                                                                                                                                                                                                                                                                                                                                                                                                                                                                                                                                                                                                                                                                                                                                                                                                                                                                                                                                                                                                                                                                                                                                                                                                                                                                                                                                                                                                                                                                                                          |                                                                                                                                                                                 |                                                                                                                                                                   |                                                                                                                               |                                                                     |                                                                          |
|                                                                                                                                                                                                                                                                                                                                                                                                            | % ch. on prev. year                                                                                                                                                                                                                                                                                                                                                     | 2.9                | 17.0                                                                                                        |                                                                                                        | -1.6                                                                                                                    | 1.7                                                                                                                                                              | -0.8                                                                                                                                  |                                                                                                                                                       |                                                                                                                                                                                                                                                                                                                                                                                                                                                                                                                                                                                                                                                                                                                                                                                                                                                                                                                                                                                                                                                                                                                                                                                                                                                                                                                                                                                                                                                                                                                                                                                                                                                                                                                                                                                                                                                                                                                                                                                                                                                                                                                                                                                                                                                                                                                                                                                                                                                                                                                                                                                                                                                                                                                                                                                                                                          |                                                                                                                                                                                 |                                                                                                                                                                   |                                                                                                                               |                                                                     |                                                                          |
| - construction investment                                                                                                                                                                                                                                                                                                                                                                                  | % ch. on prev. year                                                                                                                                                                                                                                                                                                                                                     | 0.7                | -7.8                                                                                                        |                                                                                                        | -7.0                                                                                                                    | -3.6                                                                                                                                                             | -2.5                                                                                                                                  |                                                                                                                                                       |                                                                                                                                                                                                                                                                                                                                                                                                                                                                                                                                                                                                                                                                                                                                                                                                                                                                                                                                                                                                                                                                                                                                                                                                                                                                                                                                                                                                                                                                                                                                                                                                                                                                                                                                                                                                                                                                                                                                                                                                                                                                                                                                                                                                                                                                                                                                                                                                                                                                                                                                                                                                                                                                                                                                                                                                                                          |                                                                                                                                                                                 |                                                                                                                                                                   |                                                                                                                               |                                                                     |                                                                          |
| Change in stocks                                                                                                                                                                                                                                                                                                                                                                                           | contrib. to GDP (pp.)                                                                                                                                                                                                                                                                                                                                                   | 0.0                | -1.0                                                                                                        | 0.3                                                                                                    | 0.3                                                                                                                     | 0.3                                                                                                                                                              | -0.2                                                                                                                                  | -0.2                                                                                                                                                  |                                                                                                                                                                                                                                                                                                                                                                                                                                                                                                                                                                                                                                                                                                                                                                                                                                                                                                                                                                                                                                                                                                                                                                                                                                                                                                                                                                                                                                                                                                                                                                                                                                                                                                                                                                                                                                                                                                                                                                                                                                                                                                                                                                                                                                                                                                                                                                                                                                                                                                                                                                                                                                                                                                                                                                                                                                          |                                                                                                                                                                                 |                                                                                                                                                                   |                                                                                                                               |                                                                     |                                                                          |
| 4. Labour market                                                                                                                                                                                                                                                                                                                                                                                           | WY 7                                                                                                                                                                                                                                                                                                                                                                    |                    |                                                                                                             |                                                                                                        |                                                                                                                         |                                                                                                                                                                  |                                                                                                                                       |                                                                                                                                                       |                                                                                                                                                                                                                                                                                                                                                                                                                                                                                                                                                                                                                                                                                                                                                                                                                                                                                                                                                                                                                                                                                                                                                                                                                                                                                                                                                                                                                                                                                                                                                                                                                                                                                                                                                                                                                                                                                                                                                                                                                                                                                                                                                                                                                                                                                                                                                                                                                                                                                                                                                                                                                                                                                                                                                                                                                                          |                                                                                                                                                                                 |                                                                                                                                                                   |                                                                                                                               |                                                                     |                                                                          |
| Employment expectations (manuf.)                                                                                                                                                                                                                                                                                                                                                                           | balance                                                                                                                                                                                                                                                                                                                                                                 | -11.9              | -30.8                                                                                                       | -7.7                                                                                                   | -17.7                                                                                                                   | -10.1                                                                                                                                                            | -5.1                                                                                                                                  | 2.1                                                                                                                                                   | 0.4                                                                                                                                                                                                                                                                                                                                                                                                                                                                                                                                                                                                                                                                                                                                                                                                                                                                                                                                                                                                                                                                                                                                                                                                                                                                                                                                                                                                                                                                                                                                                                                                                                                                                                                                                                                                                                                                                                                                                                                                                                                                                                                                                                                                                                                                                                                                                                                                                                                                                                                                                                                                                                                                                                                                                                                                                                      | 1.7                                                                                                                                                                             | 4.2                                                                                                                                                               | 5.0                                                                                                                           | 6.6                                                                 |                                                                          |
| Employment expectations (services)                                                                                                                                                                                                                                                                                                                                                                         | balance                                                                                                                                                                                                                                                                                                                                                                 | 6.5                | -10.9                                                                                                       | 1.6                                                                                                    | -3.6                                                                                                                    | 0.0                                                                                                                                                              | 2.4                                                                                                                                   | 7.6                                                                                                                                                   | 6.5                                                                                                                                                                                                                                                                                                                                                                                                                                                                                                                                                                                                                                                                                                                                                                                                                                                                                                                                                                                                                                                                                                                                                                                                                                                                                                                                                                                                                                                                                                                                                                                                                                                                                                                                                                                                                                                                                                                                                                                                                                                                                                                                                                                                                                                                                                                                                                                                                                                                                                                                                                                                                                                                                                                                                                                                                                      | 8.7                                                                                                                                                                             | 7.7                                                                                                                                                               | 8.3                                                                                                                           | 8.5                                                                 |                                                                          |
| Employment                                                                                                                                                                                                                                                                                                                                                                                                 | % ch. on prev. period                                                                                                                                                                                                                                                                                                                                                   |                    |                                                                                                             |                                                                                                        | 0.0                                                                                                                     | 0.1                                                                                                                                                              | 0.0                                                                                                                                   | _                                                                                                                                                     |                                                                                                                                                                                                                                                                                                                                                                                                                                                                                                                                                                                                                                                                                                                                                                                                                                                                                                                                                                                                                                                                                                                                                                                                                                                                                                                                                                                                                                                                                                                                                                                                                                                                                                                                                                                                                                                                                                                                                                                                                                                                                                                                                                                                                                                                                                                                                                                                                                                                                                                                                                                                                                                                                                                                                                                                                                          |                                                                                                                                                                                 |                                                                                                                                                                   |                                                                                                                               |                                                                     |                                                                          |
| Employment                                                                                                                                                                                                                                                                                                                                                                                                 | % ch. on prev. year                                                                                                                                                                                                                                                                                                                                                     | 1.0                | -1.8                                                                                                        | <u> </u>                                                                                               | -1.2                                                                                                                    | -0.5                                                                                                                                                             | -0.2                                                                                                                                  |                                                                                                                                                       |                                                                                                                                                                                                                                                                                                                                                                                                                                                                                                                                                                                                                                                                                                                                                                                                                                                                                                                                                                                                                                                                                                                                                                                                                                                                                                                                                                                                                                                                                                                                                                                                                                                                                                                                                                                                                                                                                                                                                                                                                                                                                                                                                                                                                                                                                                                                                                                                                                                                                                                                                                                                                                                                                                                                                                                                                                          |                                                                                                                                                                                 |                                                                                                                                                                   |                                                                                                                               |                                                                     |                                                                          |
| Employment (000)                                                                                                                                                                                                                                                                                                                                                                                           | abs. ch. on prev. period                                                                                                                                                                                                                                                                                                                                                |                    | -2 736                                                                                                      |                                                                                                        | 32                                                                                                                      | 111                                                                                                                                                              | -47                                                                                                                                   |                                                                                                                                                       |                                                                                                                                                                                                                                                                                                                                                                                                                                                                                                                                                                                                                                                                                                                                                                                                                                                                                                                                                                                                                                                                                                                                                                                                                                                                                                                                                                                                                                                                                                                                                                                                                                                                                                                                                                                                                                                                                                                                                                                                                                                                                                                                                                                                                                                                                                                                                                                                                                                                                                                                                                                                                                                                                                                                                                                                                                          |                                                                                                                                                                                 |                                                                                                                                                                   |                                                                                                                               |                                                                     |                                                                          |
| Compensation of employees per head                                                                                                                                                                                                                                                                                                                                                                         | % ch. on prev. period                                                                                                                                                                                                                                                                                                                                                   |                    |                                                                                                             |                                                                                                        | 0.2                                                                                                                     | 0.7                                                                                                                                                              | 0.3                                                                                                                                   |                                                                                                                                                       |                                                                                                                                                                                                                                                                                                                                                                                                                                                                                                                                                                                                                                                                                                                                                                                                                                                                                                                                                                                                                                                                                                                                                                                                                                                                                                                                                                                                                                                                                                                                                                                                                                                                                                                                                                                                                                                                                                                                                                                                                                                                                                                                                                                                                                                                                                                                                                                                                                                                                                                                                                                                                                                                                                                                                                                                                                          |                                                                                                                                                                                 |                                                                                                                                                                   |                                                                                                                               |                                                                     |                                                                          |
| (nominal)                                                                                                                                                                                                                                                                                                                                                                                                  | % ch. on prev. year                                                                                                                                                                                                                                                                                                                                                     | 2.1                | 1.5                                                                                                         | -                                                                                                      | 1.5                                                                                                                     | 1.9                                                                                                                                                              | 1.5                                                                                                                                   | -                                                                                                                                                     |                                                                                                                                                                                                                                                                                                                                                                                                                                                                                                                                                                                                                                                                                                                                                                                                                                                                                                                                                                                                                                                                                                                                                                                                                                                                                                                                                                                                                                                                                                                                                                                                                                                                                                                                                                                                                                                                                                                                                                                                                                                                                                                                                                                                                                                                                                                                                                                                                                                                                                                                                                                                                                                                                                                                                                                                                                          |                                                                                                                                                                                 |                                                                                                                                                                   |                                                                                                                               |                                                                     |                                                                          |
| Unemployment rate                                                                                                                                                                                                                                                                                                                                                                                          | % of lab. force                                                                                                                                                                                                                                                                                                                                                         |                    | 9.5                                                                                                         | 10.0                                                                                                   | 10.0                                                                                                                    | 10.0                                                                                                                                                             | 10.0                                                                                                                                  | 10.0                                                                                                                                                  | 10.1                                                                                                                                                                                                                                                                                                                                                                                                                                                                                                                                                                                                                                                                                                                                                                                                                                                                                                                                                                                                                                                                                                                                                                                                                                                                                                                                                                                                                                                                                                                                                                                                                                                                                                                                                                                                                                                                                                                                                                                                                                                                                                                                                                                                                                                                                                                                                                                                                                                                                                                                                                                                                                                                                                                                                                                                                                     | 10.0                                                                                                                                                                            | 10.0                                                                                                                                                              | 9.9                                                                                                                           |                                                                     |                                                                          |
| Unemployment (000)                                                                                                                                                                                                                                                                                                                                                                                         | ahs. ch. on prev. period                                                                                                                                                                                                                                                                                                                                                |                    | 3 050                                                                                                       | 900                                                                                                    | 131                                                                                                                     | 123                                                                                                                                                              | 9                                                                                                                                     | -7                                                                                                                                                    | 66                                                                                                                                                                                                                                                                                                                                                                                                                                                                                                                                                                                                                                                                                                                                                                                                                                                                                                                                                                                                                                                                                                                                                                                                                                                                                                                                                                                                                                                                                                                                                                                                                                                                                                                                                                                                                                                                                                                                                                                                                                                                                                                                                                                                                                                                                                                                                                                                                                                                                                                                                                                                                                                                                                                                                                                                                                       | -73                                                                                                                                                                             | -81                                                                                                                                                               | -72                                                                                                                           |                                                                     |                                                                          |
| 5. International transactions                                                                                                                                                                                                                                                                                                                                                                              | 0/ 1                                                                                                                                                                                                                                                                                                                                                                    |                    |                                                                                                             |                                                                                                        | 4.0                                                                                                                     | 0.7                                                                                                                                                              | 0.7                                                                                                                                   | 2.6                                                                                                                                                   | 0.5                                                                                                                                                                                                                                                                                                                                                                                                                                                                                                                                                                                                                                                                                                                                                                                                                                                                                                                                                                                                                                                                                                                                                                                                                                                                                                                                                                                                                                                                                                                                                                                                                                                                                                                                                                                                                                                                                                                                                                                                                                                                                                                                                                                                                                                                                                                                                                                                                                                                                                                                                                                                                                                                                                                                                                                                                                      | 4.0                                                                                                                                                                             | 4.0                                                                                                                                                               |                                                                                                                               |                                                                     |                                                                          |
| World trade                                                                                                                                                                                                                                                                                                                                                                                                | % ch. on prev. period                                                                                                                                                                                                                                                                                                                                                   | - /                | 42.0                                                                                                        | 454                                                                                                    | 4.9                                                                                                                     | 2.7                                                                                                                                                              | 0.7                                                                                                                                   | 2.6                                                                                                                                                   | 0.5                                                                                                                                                                                                                                                                                                                                                                                                                                                                                                                                                                                                                                                                                                                                                                                                                                                                                                                                                                                                                                                                                                                                                                                                                                                                                                                                                                                                                                                                                                                                                                                                                                                                                                                                                                                                                                                                                                                                                                                                                                                                                                                                                                                                                                                                                                                                                                                                                                                                                                                                                                                                                                                                                                                                                                                                                                      | 1.8                                                                                                                                                                             | 1.8                                                                                                                                                               |                                                                                                                               |                                                                     |                                                                          |
| E                                                                                                                                                                                                                                                                                                                                                                                                          | % ch. on prev. year                                                                                                                                                                                                                                                                                                                                                     | -18.7              | -13.0                                                                                                       | -24.5                                                                                                  | 15.7<br>-41.9                                                                                                           | 18.8<br>-28.9                                                                                                                                                    | 14.9<br>-17.9                                                                                                                         | -9.4                                                                                                                                                  | -12.1                                                                                                                                                                                                                                                                                                                                                                                                                                                                                                                                                                                                                                                                                                                                                                                                                                                                                                                                                                                                                                                                                                                                                                                                                                                                                                                                                                                                                                                                                                                                                                                                                                                                                                                                                                                                                                                                                                                                                                                                                                                                                                                                                                                                                                                                                                                                                                                                                                                                                                                                                                                                                                                                                                                                                                                                                                    | 12.6<br>-9.4                                                                                                                                                                    | 10.0                                                                                                                                                              | -0.9                                                                                                                          | 0.1                                                                 |                                                                          |
| Export order books Trade balance (merchandise)                                                                                                                                                                                                                                                                                                                                                             | balance<br>billion EUR                                                                                                                                                                                                                                                                                                                                                  | -18./              | -58.2<br>16.6                                                                                               | 0.7                                                                                                    | 4.3                                                                                                                     | -4.3                                                                                                                                                             | -17.9                                                                                                                                 | -2.5                                                                                                                                                  | 3.1                                                                                                                                                                                                                                                                                                                                                                                                                                                                                                                                                                                                                                                                                                                                                                                                                                                                                                                                                                                                                                                                                                                                                                                                                                                                                                                                                                                                                                                                                                                                                                                                                                                                                                                                                                                                                                                                                                                                                                                                                                                                                                                                                                                                                                                                                                                                                                                                                                                                                                                                                                                                                                                                                                                                                                                                                                      | -3.2                                                                                                                                                                            | -6.6<br>-2.3                                                                                                                                                      | -0.9                                                                                                                          | -0.1                                                                |                                                                          |
| Trade balance (merchandise)                                                                                                                                                                                                                                                                                                                                                                                | % ch. on prev. period                                                                                                                                                                                                                                                                                                                                                   |                    | 10.0                                                                                                        | 0.7                                                                                                    | 2.8                                                                                                                     | 4.4                                                                                                                                                              | 2.2                                                                                                                                   | 1.8                                                                                                                                                   | J.1                                                                                                                                                                                                                                                                                                                                                                                                                                                                                                                                                                                                                                                                                                                                                                                                                                                                                                                                                                                                                                                                                                                                                                                                                                                                                                                                                                                                                                                                                                                                                                                                                                                                                                                                                                                                                                                                                                                                                                                                                                                                                                                                                                                                                                                                                                                                                                                                                                                                                                                                                                                                                                                                                                                                                                                                                                      | -3.2                                                                                                                                                                            | -2.3                                                                                                                                                              |                                                                                                                               |                                                                     |                                                                          |
| Exports of goods and services                                                                                                                                                                                                                                                                                                                                                                              | % ch. on prev. persoa % ch. on prev. year                                                                                                                                                                                                                                                                                                                               | 5.1                | -13.2                                                                                                       | 10.9                                                                                                   | 6.5                                                                                                                     | 12.4                                                                                                                                                             | 11.9                                                                                                                                  | 11.7                                                                                                                                                  |                                                                                                                                                                                                                                                                                                                                                                                                                                                                                                                                                                                                                                                                                                                                                                                                                                                                                                                                                                                                                                                                                                                                                                                                                                                                                                                                                                                                                                                                                                                                                                                                                                                                                                                                                                                                                                                                                                                                                                                                                                                                                                                                                                                                                                                                                                                                                                                                                                                                                                                                                                                                                                                                                                                                                                                                                                          |                                                                                                                                                                                 |                                                                                                                                                                   |                                                                                                                               |                                                                     |                                                                          |
|                                                                                                                                                                                                                                                                                                                                                                                                            | % ch. on prev. period                                                                                                                                                                                                                                                                                                                                                   | - 5.1              | 13.2                                                                                                        | 10.5                                                                                                   | 3.4                                                                                                                     | 4.2                                                                                                                                                              | 1.4                                                                                                                                   | 1.1                                                                                                                                                   |                                                                                                                                                                                                                                                                                                                                                                                                                                                                                                                                                                                                                                                                                                                                                                                                                                                                                                                                                                                                                                                                                                                                                                                                                                                                                                                                                                                                                                                                                                                                                                                                                                                                                                                                                                                                                                                                                                                                                                                                                                                                                                                                                                                                                                                                                                                                                                                                                                                                                                                                                                                                                                                                                                                                                                                                                                          |                                                                                                                                                                                 |                                                                                                                                                                   |                                                                                                                               |                                                                     |                                                                          |
| Imports of goods and services                                                                                                                                                                                                                                                                                                                                                                              | % ch. on prev. year                                                                                                                                                                                                                                                                                                                                                     | 5.0                | -11.9                                                                                                       | 8.9                                                                                                    | 3.3                                                                                                                     | 10.7                                                                                                                                                             | 10.3                                                                                                                                  | 10.4                                                                                                                                                  |                                                                                                                                                                                                                                                                                                                                                                                                                                                                                                                                                                                                                                                                                                                                                                                                                                                                                                                                                                                                                                                                                                                                                                                                                                                                                                                                                                                                                                                                                                                                                                                                                                                                                                                                                                                                                                                                                                                                                                                                                                                                                                                                                                                                                                                                                                                                                                                                                                                                                                                                                                                                                                                                                                                                                                                                                                          |                                                                                                                                                                                 |                                                                                                                                                                   |                                                                                                                               |                                                                     |                                                                          |
| Current account balance                                                                                                                                                                                                                                                                                                                                                                                    | billion EUR                                                                                                                                                                                                                                                                                                                                                             |                    | -51.4                                                                                                       | -56.4                                                                                                  | -1.9                                                                                                                    | -6.7                                                                                                                                                             | -14.4                                                                                                                                 | -33.4                                                                                                                                                 | -9.6                                                                                                                                                                                                                                                                                                                                                                                                                                                                                                                                                                                                                                                                                                                                                                                                                                                                                                                                                                                                                                                                                                                                                                                                                                                                                                                                                                                                                                                                                                                                                                                                                                                                                                                                                                                                                                                                                                                                                                                                                                                                                                                                                                                                                                                                                                                                                                                                                                                                                                                                                                                                                                                                                                                                                                                                                                     | -10.5                                                                                                                                                                           | -13.3                                                                                                                                                             |                                                                                                                               |                                                                     |                                                                          |
| Direct investment                                                                                                                                                                                                                                                                                                                                                                                          | billion EUR                                                                                                                                                                                                                                                                                                                                                             |                    | -74.5                                                                                                       |                                                                                                        |                                                                                                                         |                                                                                                                                                                  |                                                                                                                                       |                                                                                                                                                       |                                                                                                                                                                                                                                                                                                                                                                                                                                                                                                                                                                                                                                                                                                                                                                                                                                                                                                                                                                                                                                                                                                                                                                                                                                                                                                                                                                                                                                                                                                                                                                                                                                                                                                                                                                                                                                                                                                                                                                                                                                                                                                                                                                                                                                                                                                                                                                                                                                                                                                                                                                                                                                                                                                                                                                                                                                          |                                                                                                                                                                                 |                                                                                                                                                                   |                                                                                                                               |                                                                     |                                                                          |
| Portfolio investment                                                                                                                                                                                                                                                                                                                                                                                       | billion EUR                                                                                                                                                                                                                                                                                                                                                             |                    | -/4.5                                                                                                       | -85.9                                                                                                  | -40.3                                                                                                                   | -38.4                                                                                                                                                            | -37.4                                                                                                                                 | 30.3                                                                                                                                                  | -12.0                                                                                                                                                                                                                                                                                                                                                                                                                                                                                                                                                                                                                                                                                                                                                                                                                                                                                                                                                                                                                                                                                                                                                                                                                                                                                                                                                                                                                                                                                                                                                                                                                                                                                                                                                                                                                                                                                                                                                                                                                                                                                                                                                                                                                                                                                                                                                                                                                                                                                                                                                                                                                                                                                                                                                                                                                                    | 23.4                                                                                                                                                                            | 19.0                                                                                                                                                              |                                                                                                                               |                                                                     |                                                                          |
| 6. Prices                                                                                                                                                                                                                                                                                                                                                                                                  | villion EUK                                                                                                                                                                                                                                                                                                                                                             |                    | 264.8                                                                                                       | -85.9<br>197.1                                                                                         | -40.3<br>16.6                                                                                                           | -38.4<br>110.7                                                                                                                                                   | -37.4<br>-13.9                                                                                                                        | 30.3<br>83.7                                                                                                                                          |                                                                                                                                                                                                                                                                                                                                                                                                                                                                                                                                                                                                                                                                                                                                                                                                                                                                                                                                                                                                                                                                                                                                                                                                                                                                                                                                                                                                                                                                                                                                                                                                                                                                                                                                                                                                                                                                                                                                                                                                                                                                                                                                                                                                                                                                                                                                                                                                                                                                                                                                                                                                                                                                                                                                                                                                                                          |                                                                                                                                                                                 |                                                                                                                                                                   |                                                                                                                               |                                                                     | <br><br>                                                                 |
|                                                                                                                                                                                                                                                                                                                                                                                                            | buubh EUK                                                                                                                                                                                                                                                                                                                                                               |                    |                                                                                                             |                                                                                                        |                                                                                                                         |                                                                                                                                                                  |                                                                                                                                       |                                                                                                                                                       | -12.0                                                                                                                                                                                                                                                                                                                                                                                                                                                                                                                                                                                                                                                                                                                                                                                                                                                                                                                                                                                                                                                                                                                                                                                                                                                                                                                                                                                                                                                                                                                                                                                                                                                                                                                                                                                                                                                                                                                                                                                                                                                                                                                                                                                                                                                                                                                                                                                                                                                                                                                                                                                                                                                                                                                                                                                                                                    | 23.4                                                                                                                                                                            | 19.0                                                                                                                                                              |                                                                                                                               |                                                                     | <br><br>                                                                 |
| Consumer inflation expectations                                                                                                                                                                                                                                                                                                                                                                            | balance                                                                                                                                                                                                                                                                                                                                                                 | 21.1               |                                                                                                             |                                                                                                        |                                                                                                                         |                                                                                                                                                                  |                                                                                                                                       |                                                                                                                                                       | -12.0                                                                                                                                                                                                                                                                                                                                                                                                                                                                                                                                                                                                                                                                                                                                                                                                                                                                                                                                                                                                                                                                                                                                                                                                                                                                                                                                                                                                                                                                                                                                                                                                                                                                                                                                                                                                                                                                                                                                                                                                                                                                                                                                                                                                                                                                                                                                                                                                                                                                                                                                                                                                                                                                                                                                                                                                                                    | 23.4                                                                                                                                                                            | 19.0                                                                                                                                                              |                                                                                                                               |                                                                     | <br><br>                                                                 |
|                                                                                                                                                                                                                                                                                                                                                                                                            |                                                                                                                                                                                                                                                                                                                                                                         | 21.1               | 264.8                                                                                                       | 197.1                                                                                                  | 16.6                                                                                                                    | 110.7                                                                                                                                                            | -13.9                                                                                                                                 | 83.7                                                                                                                                                  | -12.0<br>20.6                                                                                                                                                                                                                                                                                                                                                                                                                                                                                                                                                                                                                                                                                                                                                                                                                                                                                                                                                                                                                                                                                                                                                                                                                                                                                                                                                                                                                                                                                                                                                                                                                                                                                                                                                                                                                                                                                                                                                                                                                                                                                                                                                                                                                                                                                                                                                                                                                                                                                                                                                                                                                                                                                                                                                                                                                            | 23.4<br>25.6                                                                                                                                                                    | 19.0<br>37.5                                                                                                                                                      | <br>                                                                                                                          |                                                                     | <br><br><br>                                                             |
| Consumer inflation expectations                                                                                                                                                                                                                                                                                                                                                                            | balance                                                                                                                                                                                                                                                                                                                                                                 | 21.1               | 264.8<br>-6.7                                                                                               | 197.1                                                                                                  | 0.7                                                                                                                     | 110.7                                                                                                                                                            | -13.9<br>10.8                                                                                                                         | 83.7                                                                                                                                                  | -12.0<br>20.6<br>9.7                                                                                                                                                                                                                                                                                                                                                                                                                                                                                                                                                                                                                                                                                                                                                                                                                                                                                                                                                                                                                                                                                                                                                                                                                                                                                                                                                                                                                                                                                                                                                                                                                                                                                                                                                                                                                                                                                                                                                                                                                                                                                                                                                                                                                                                                                                                                                                                                                                                                                                                                                                                                                                                                                                                                                                                                                     | 23.4<br>25.6                                                                                                                                                                    | 19.0<br>37.5                                                                                                                                                      | 20.9                                                                                                                          | 25.7                                                                | <br><br><br><br><br>                                                     |
| Consumer inflation expectations<br>Headline inflation (HICP)                                                                                                                                                                                                                                                                                                                                               | balance<br>% ch. on prev. year                                                                                                                                                                                                                                                                                                                                          | 21.1               | -6.7<br>0.3<br>1.3<br>-5.1                                                                                  | 8.4<br>1.6                                                                                             | 0.7<br>1.1<br>0.9<br>-0.1                                                                                               | 110.7<br>10.2<br>1.6<br>0.9<br>3.0                                                                                                                               | 10.8<br>1.7<br>1.0<br>4.0                                                                                                             | 83.7<br>11.9<br>2.0                                                                                                                                   | -12.0<br>20.6<br>9.7<br>1.9<br>1.1<br>4.3                                                                                                                                                                                                                                                                                                                                                                                                                                                                                                                                                                                                                                                                                                                                                                                                                                                                                                                                                                                                                                                                                                                                                                                                                                                                                                                                                                                                                                                                                                                                                                                                                                                                                                                                                                                                                                                                                                                                                                                                                                                                                                                                                                                                                                                                                                                                                                                                                                                                                                                                                                                                                                                                                                                                                                                                | 23.4<br>25.6<br>10.8<br>1.9<br>1.2<br>4.5                                                                                                                                       | 19.0<br>37.5<br>15.1<br>2.2                                                                                                                                       | 20.9                                                                                                                          | 25.7                                                                | <br><br><br>                                                             |
| Consumer inflation expectations Headline inflation (HICP) Core HICP                                                                                                                                                                                                                                                                                                                                        | halance<br>% ch. on prev. year<br>% ch. on prev. year                                                                                                                                                                                                                                                                                                                   | 21.1               | 264.8  -6.7  0.3  1.3  -5.1  -8.9                                                                           | 8.4<br>1.6<br>1.0                                                                                      | 0.7<br>1.1<br>0.9<br>-0.1<br>4.7                                                                                        | 110.7<br>10.2<br>1.6<br>0.9<br>3.0<br>11.6                                                                                                                       | -13.9<br>10.8<br>1.7<br>1.0                                                                                                           | 83.7<br>11.9<br>2.0<br>1.1<br>4.7                                                                                                                     | -12.0<br>20.6<br>9.7<br>1.9<br>1.1<br>4.3<br>13.6                                                                                                                                                                                                                                                                                                                                                                                                                                                                                                                                                                                                                                                                                                                                                                                                                                                                                                                                                                                                                                                                                                                                                                                                                                                                                                                                                                                                                                                                                                                                                                                                                                                                                                                                                                                                                                                                                                                                                                                                                                                                                                                                                                                                                                                                                                                                                                                                                                                                                                                                                                                                                                                                                                                                                                                        | 23.4<br>25.6<br>10.8<br>1.9<br>1.2                                                                                                                                              | 19.0<br>37.5<br>15.1<br>2.2<br>1.1                                                                                                                                | 20.9 2.3 1.2                                                                                                                  | 25.7                                                                |                                                                          |
| Consumer inflation expectations Headline inflation (HICP) Core HICP Domestic producer prices Import prices                                                                                                                                                                                                                                                                                                 | halance % ch. on prev. year % ch. on prev. year % ch. on prev. year                                                                                                                                                                                                                                                                                                     | 21.1               | -6.7<br>0.3<br>1.3<br>-5.1                                                                                  | 8.4<br>1.6<br>1.0<br>2.9                                                                               | 16.6<br>0.7<br>1.1<br>0.9<br>-0.1<br>4.7<br>77.2                                                                        | 110.7<br>10.2<br>1.6<br>0.9<br>3.0<br>11.6<br>79.7                                                                                                               | 10.8<br>1.7<br>1.0<br>4.0<br>12.4<br>76.8                                                                                             | 83.7<br>11.9<br>2.0<br>1.1<br>4.7<br><br>87.2                                                                                                         | 9.7<br>1.9<br>1.1<br>4.3<br>13.6<br>83.5                                                                                                                                                                                                                                                                                                                                                                                                                                                                                                                                                                                                                                                                                                                                                                                                                                                                                                                                                                                                                                                                                                                                                                                                                                                                                                                                                                                                                                                                                                                                                                                                                                                                                                                                                                                                                                                                                                                                                                                                                                                                                                                                                                                                                                                                                                                                                                                                                                                                                                                                                                                                                                                                                                                                                                                                 | 23.4<br>25.6<br>10.8<br>1.9<br>1.2<br>4.5                                                                                                                                       | 19.0<br>37.5<br>15.1<br>2.2<br>1.1<br>5.3<br>                                                                                                                     | 20.9<br>2.3<br>1.2<br>5.9                                                                                                     | 25.7<br>2.4                                                         |                                                                          |
| Consumer inflation expectations Headline inflation (HICP) Core HICP Domestic producer prices                                                                                                                                                                                                                                                                                                               | balance % ch. on prev. year level % ch. on prev. year                                                                                                                                                                                                                                                       | 21.1               | 264.8  -6.7  0.3  1.3  -5.1  -8.9  62.5  -36.7                                                              | 8.4<br>1.6<br>1.0<br>2.9<br><br>80.3<br>28.5                                                           | 0.7<br>1.1<br>0.9<br>-0.1<br>4.7<br>77.2<br>69.5                                                                        | 110.7<br>10.2<br>1.6<br>0.9<br>3.0<br>11.6<br>79.7<br>34.2                                                                                                       | 10.8<br>1.7<br>1.0<br>4.0<br>12.4<br>76.8<br>11.5                                                                                     | 83.7<br>11.9<br>2.0<br>1.1<br>4.7<br><br>87.2<br>15.9                                                                                                 | 9.7<br>1.9<br>1.1<br>4.3<br>13.6<br>83.5<br>14.0                                                                                                                                                                                                                                                                                                                                                                                                                                                                                                                                                                                                                                                                                                                                                                                                                                                                                                                                                                                                                                                                                                                                                                                                                                                                                                                                                                                                                                                                                                                                                                                                                                                                                                                                                                                                                                                                                                                                                                                                                                                                                                                                                                                                                                                                                                                                                                                                                                                                                                                                                                                                                                                                                                                                                                                         | 23.4<br>25.6<br>10.8<br>1.9<br>1.2<br>4.5<br>12.8<br>86.0<br>11.1                                                                                                               | 19.0<br>37.5<br>15.1<br>2.2<br>1.1<br>5.3<br><br>91.8<br>21.9                                                                                                     | 20.9<br>2.3<br>1.2<br>5.9<br><br>96.6<br>24.9                                                                                 | 25.7<br>2.4<br><br>103.6<br>39.4                                    | <br>114.9<br>44.2                                                        |
| Consumer inflation expectations Headline inflation (HICP) Core HICP Domestic producer prices Import prices Oil (Brent) in USD                                                                                                                                                                                                                                                                              | balance % ch. on prev. year level % ch. on prev. year                                                                                                                                                                                                                                                       | 21.1               | 264.8  -6.7  0.3  1.3  -5.1  -8.9  62.5  -36.7  44.5                                                        | 8.4<br>1.6<br>1.0<br>2.9<br><br>80.3<br>28.5<br>60.6                                                   | 16.6  0.7  1.1  0.9  -0.1  4.7  77.2  69.5  55.9                                                                        | 110.7<br>10.2<br>1.6<br>0.9<br>3.0<br>11.6<br>79.7<br>34.2<br>62.6                                                                                               | -13.9<br>10.8<br>1.7<br>1.0<br>4.0<br>12.4<br>76.8<br>11.5<br>59.4                                                                    | 83.7<br>11.9<br>2.0<br>1.1<br>4.7<br><br>87.2<br>15.9<br>64.3                                                                                         | -12.0<br>20.6<br>9.7<br>1.9<br>1.1<br>4.3<br>13.6<br>83.5<br>14.0<br>60.1                                                                                                                                                                                                                                                                                                                                                                                                                                                                                                                                                                                                                                                                                                                                                                                                                                                                                                                                                                                                                                                                                                                                                                                                                                                                                                                                                                                                                                                                                                                                                                                                                                                                                                                                                                                                                                                                                                                                                                                                                                                                                                                                                                                                                                                                                                                                                                                                                                                                                                                                                                                                                                                                                                                                                                | 23.4<br>25.6<br>10.8<br>1.9<br>1.2<br>4.5<br>12.8<br>86.0<br>11.1<br>63.1                                                                                                       | 19.0<br>37.5<br>15.1<br>2.2<br>1.1<br>5.3<br><br>91.8<br>21.9<br>69.4                                                                                             | 20.9<br>2.3<br>1.2<br>5.9<br><br>96.6<br>24.9<br>72.3                                                                         | 25.7<br>2.4<br><br>103.6<br>39.4<br>75.8                            | 114.9<br>44.2<br>82.6                                                    |
| Consumer inflation expectations Headline inflation (HICP) Core HICP Domestic producer prices Import prices                                                                                                                                                                                                                                                                                                 | balance % ch. on prev. year level % ch. on prev. year level % ch. on prev. year                                                                                                                                                                                                                             | 21.1               | 264.8  -6.7  0.3  1.3  -5.1  -8.9  62.5  -36.7                                                              | 8.4<br>1.6<br>1.0<br>2.9<br><br>80.3<br>28.5                                                           | 16.6<br>0.7<br>1.1<br>0.9<br>-0.1<br>4.7<br>77.2<br>69.5<br>55.9<br>60.0                                                | 110.7<br>10.2<br>1.6<br>0.9<br>3.0<br>11.6<br>79.7<br>34.2<br>62.6<br>44.2                                                                                       | 10.8<br>1.7<br>1.0<br>4.0<br>12.4<br>76.8<br>11.5<br>59.4<br>23.3                                                                     | 83.7<br>11.9<br>2.0<br>1.1<br>4.7<br><br>87.2<br>15.9<br>64.3<br>26.2                                                                                 | -12.0<br>20.6<br>9.7<br>1.9<br>1.1<br>4.3<br>13.6<br>83.5<br>14.0<br>60.1<br>21.6                                                                                                                                                                                                                                                                                                                                                                                                                                                                                                                                                                                                                                                                                                                                                                                                                                                                                                                                                                                                                                                                                                                                                                                                                                                                                                                                                                                                                                                                                                                                                                                                                                                                                                                                                                                                                                                                                                                                                                                                                                                                                                                                                                                                                                                                                                                                                                                                                                                                                                                                                                                                                                                                                                                                                        | 23.4<br>25.6<br>10.8<br>1.9<br>1.2<br>4.5<br>12.8<br>86.0<br>11.1<br>63.1<br>21.6                                                                                               | 19.0<br>37.5<br>15.1<br>2.2<br>1.1<br>5.3<br><br>91.8<br>21.9<br>69.4<br>34.4                                                                                     | 20.9<br>2.3<br>1.2<br>5.9<br><br>96.6<br>24.9<br>72.3<br>33.4                                                                 | 25.7<br>2.4<br><br><br>103.6<br>39.4<br>75.8<br>39.6                |                                                                          |
| Consumer inflation expectations Headline inflation (HICP) Core HICP Domestic producer prices Import prices Oil (Brent) in USD Oil (Brent) in EUR                                                                                                                                                                                                                                                           | balance % ch. on prev. year level % ch. on prev. year level % ch. on prev. year % ch. on prev. year                                                                                                                                                                                                         | 21.1               | 264.8  -6.7 0.3 1.3 -5.1 -8.9 62.5 -36.7 44.5 -32.8                                                         | 8.4<br>1.6<br>1.0<br>2.9<br>                                                                           | 16.6<br>0.7<br>1.1<br>0.9<br>-0.1<br>4.7<br>77.2<br>69.5<br>55.9<br>60.0<br>10.9                                        | 110.7<br>10.2<br>1.6<br>0.9<br>3.0<br>11.6<br>79.7<br>34.2<br>62.6<br>44.2<br>13.6                                                                               | 10.8<br>1.7<br>1.0<br>4.0<br>12.4<br>76.8<br>11.5<br>59.4<br>23.3<br>4.7                                                              | 83.7<br>11.9<br>2.0<br>1.1<br>4.7<br><br>87.2<br>15.9<br>64.3<br>26.2<br>4.9                                                                          | -12.0<br>20.6<br>9.7<br>1.9<br>1.1<br>4.3<br>13.6<br>83.5<br>14.0<br>60.1<br>21.6                                                                                                                                                                                                                                                                                                                                                                                                                                                                                                                                                                                                                                                                                                                                                                                                                                                                                                                                                                                                                                                                                                                                                                                                                                                                                                                                                                                                                                                                                                                                                                                                                                                                                                                                                                                                                                                                                                                                                                                                                                                                                                                                                                                                                                                                                                                                                                                                                                                                                                                                                                                                                                                                                                                                                        | 23.4<br>25.6<br>10.8<br>1.9<br>1.2<br>4.5<br>12.8<br>86.0<br>11.1<br>63.1<br>21.6                                                                                               | 19.0<br>37.5<br>15.1<br>2.2<br>1.1<br>5.3<br><br>91.8<br>21.9<br>69.4<br>34.4<br>6.4                                                                              | 20.9<br>2.3<br>1.2<br>5.9<br>96.6<br>24.9<br>72.3<br>33.4<br>4.2                                                              | 25.7<br>2.4<br><br>103.6<br>39.4<br>75.8<br>39.6<br>1.3             | 114.9<br>44.2<br>82.6                                                    |
| Consumer inflation expectations Headline inflation (HICP) Core HICP Domestic producer prices Import prices Oil (Brent) in USD Oil (Brent) in EUR Non-energy commodity prices (EUR)                                                                                                                                                                                                                         | balance % ch. on prev. year level % ch. on prev. year level % ch. on prev. year                                                                                                                                                                                                                             | 21.1               | 264.8  -6.7  0.3  1.3  -5.1  -8.9  62.5  -36.7  44.5                                                        | 8.4<br>1.6<br>1.0<br>2.9<br><br>80.3<br>28.5<br>60.6                                                   | 16.6<br>0.7<br>1.1<br>0.9<br>-0.1<br>4.7<br>77.2<br>69.5<br>55.9<br>60.0                                                | 110.7<br>10.2<br>1.6<br>0.9<br>3.0<br>11.6<br>79.7<br>34.2<br>62.6<br>44.2                                                                                       | 10.8<br>1.7<br>1.0<br>4.0<br>12.4<br>76.8<br>11.5<br>59.4<br>23.3                                                                     | 83.7<br>11.9<br>2.0<br>1.1<br>4.7<br><br>87.2<br>15.9<br>64.3<br>26.2                                                                                 | -12.0<br>20.6<br>9.7<br>1.9<br>1.1<br>4.3<br>13.6<br>83.5<br>14.0<br>60.1<br>21.6                                                                                                                                                                                                                                                                                                                                                                                                                                                                                                                                                                                                                                                                                                                                                                                                                                                                                                                                                                                                                                                                                                                                                                                                                                                                                                                                                                                                                                                                                                                                                                                                                                                                                                                                                                                                                                                                                                                                                                                                                                                                                                                                                                                                                                                                                                                                                                                                                                                                                                                                                                                                                                                                                                                                                        | 23.4<br>25.6<br>10.8<br>1.9<br>1.2<br>4.5<br>12.8<br>86.0<br>11.1<br>63.1<br>21.6                                                                                               | 19.0<br>37.5<br>15.1<br>2.2<br>1.1<br>5.3<br><br>91.8<br>21.9<br>69.4<br>34.4                                                                                     | 20.9<br>2.3<br>1.2<br>5.9<br><br>96.6<br>24.9<br>72.3<br>33.4                                                                 | 25.7<br>2.4<br><br><br>103.6<br>39.4<br>75.8<br>39.6                | 114.9<br>44.2<br>82.6<br>40.6                                            |
| Consumer inflation expectations Headline inflation (HICP) Core HICP Domestic producer prices Import prices Oil (Brent) in USD Oil (Brent) in EUR Non-energy commodity prices (EUR) 7. Monetary and financial indicators                                                                                                                                                                                    | balance % ch. on prev. year level % ch. on prev. year level % ch. on prev. year % ch. on prev. year % ch. on prev. year                                                                                                                                                                                     | 21.1               | 264.8  -6.7  0.3  1.3  -5.1  -8.9  62.5  -36.7  44.5  -32.8                                                 | 8.4<br>1.6<br>1.0<br>2.9<br><br>80.3<br>28.5<br>60.6<br>36.2                                           | 16.6<br>0.7<br>1.1<br>0.9<br>-0.1<br>4.7<br>77.2<br>69.5<br>55.9<br>60.0<br>10.9<br>31.2                                | 110.7<br>10.2<br>1.6<br>0.9<br>3.0<br>11.6<br>79.7<br>34.2<br>62.6<br>44.2<br>13.6<br>39.9                                                                       | 10.8<br>1.7<br>1.0<br>4.0<br>12.4<br>76.8<br>11.5<br>59.4<br>23.3<br>4.7<br>38.9                                                      | 83.7<br>11.9<br>2.0<br>1.1<br>4.7<br><br>87.2<br>15.9<br>64.3<br>26.2<br>4.9<br>38.3                                                                  | 9.7<br>1.9<br>1.1<br>4.3<br>13.6<br>83.5<br>14.0<br>60.1<br>20.6<br>20.0<br>37.6                                                                                                                                                                                                                                                                                                                                                                                                                                                                                                                                                                                                                                                                                                                                                                                                                                                                                                                                                                                                                                                                                                                                                                                                                                                                                                                                                                                                                                                                                                                                                                                                                                                                                                                                                                                                                                                                                                                                                                                                                                                                                                                                                                                                                                                                                                                                                                                                                                                                                                                                                                                                                                                                                                                                                         | 23.4<br>25.6<br>10.8<br>1.9<br>1.2<br>4.5<br>12.8<br>86.0<br>11.1<br>63.1<br>21.6<br>3.4<br>39.0                                                                                | 19.0<br>37.5<br>15.1<br>2.2<br>1.1<br>5.3<br>                                                                                                                     | 20.9<br>2.3<br>1.2<br>5.9<br><br>96.6<br>24.9<br>72.3<br>33.4<br>4.2<br>38.9                                                  | 25.7<br>2.4<br>                                                     | 114.9<br>44.2<br>82.6<br>40.6                                            |
| Consumer inflation expectations Headline inflation (HICP) Core HICP Domestic producer prices Import prices Oil (Brent) in USD Oil (Brent) in EUR Non-energy commodity prices (EUR) 7. Monetary and financial indicators Nominal interest rates (3 month)                                                                                                                                                   | balance % ch. on prev. year level % ch. on prev. year level % ch. on prev. year % ch. on prev. year % ch. on prev. year                                                                                                                                                                                     | 21.1               | 264.8  -6.7  0.3  1.3  -5.1  -8.9  62.5  -36.7  44.5  -32.8  -18.8                                          | 8.4<br>1.6<br>1.0<br>2.9<br><br>80.3<br>28.5<br>60.6<br>36.2<br>37.2                                   | 16.6<br>0.7<br>1.1<br>0.9<br>-0.1<br>4.7<br>77.2<br>69.5<br>55.9<br>60.0<br>10.9<br>31.2                                | 110.7<br>10.2<br>1.6<br>0.9<br>3.0<br>11.6<br>79.7<br>34.2<br>62.6<br>44.2<br>13.6<br>39.9                                                                       | 10.8<br>10.8<br>1.7<br>1.0<br>4.0<br>12.4<br>76.8<br>11.5<br>59.4<br>23.3<br>4.7<br>38.9                                              | 83.7<br>11.9<br>2.0<br>1.1<br>4.7<br><br>87.2<br>15.9<br>64.3<br>26.2<br>4.9<br>38.3                                                                  | -12.0<br>20.6<br>9.7<br>1.9<br>1.11<br>4.3<br>13.6<br>83.5<br>14.0<br>60.1<br>21.6<br>-2.0<br>37.6                                                                                                                                                                                                                                                                                                                                                                                                                                                                                                                                                                                                                                                                                                                                                                                                                                                                                                                                                                                                                                                                                                                                                                                                                                                                                                                                                                                                                                                                                                                                                                                                                                                                                                                                                                                                                                                                                                                                                                                                                                                                                                                                                                                                                                                                                                                                                                                                                                                                                                                                                                                                                                                                                                                                       | 23.4<br>25.6<br>10.8<br>1.9<br>1.2<br>4.5<br>12.8<br>86.0<br>11.1<br>63.1<br>3.4<br>39.0                                                                                        | 19.0<br>37.5<br>15.1<br>2.2<br>1.1<br>5.3<br><br>91.8<br>21.9<br>69.4<br>34.4<br>6.4<br>38.2                                                                      | 20.9<br>2.3<br>1.2<br>5.9<br><br>96.6<br>24.9<br>72.3<br>33.4<br>4.2<br>38.9                                                  | 25.7<br>2.4<br>                                                     | 114.9<br>44.2<br>82.6<br>40.6<br>                                        |
| Consumer inflation expectations Headline inflation (HICP) Core HICP Domestic producer prices Import prices Oil (Brent) in USD Oil (Brent) in EUR Non-energy commodity prices (EUR) 7. Monetary and financial indicators Nominal interest rates (3 month) Nominal interest rates (10 year)                                                                                                                  | balance % ch. on prev. year level % ch. on prev. year level % ch. on prev. year % ch. on prev. year % ch. on prev. year                                                                                                                                                                                     | 21.1               | 264.8  -6.7  0.3  1.3  -5.1  -8.9  62.5  -36.7  44.5  -32.8  -18.8                                          | 8.4<br>1.6<br>1.0<br>2.9<br><br>80.3<br>28.5<br>60.6<br>36.2<br>37.2<br>0.81<br>2.78                   | 16.6<br>0.7<br>1.1<br>0.9<br>-0.1<br>4.7<br>77.2<br>69.5<br>55.9<br>60.0<br>10.9<br>31.2                                | 110.7<br>10.2<br>1.6<br>0.9<br>3.0<br>11.6<br>79.7<br>34.2<br>62.6<br>44.2<br>13.6<br>39.9<br>0.69<br>2.84                                                       | 10.8<br>1.7<br>1.0<br>4.0<br>12.4<br>76.8<br>11.5<br>59.4<br>23.3<br>4.7<br>38.9                                                      | 83.7<br>11.9<br>2.0<br>1.1<br>4.7<br><br>87.2<br>15.9<br>64.3<br>26.2<br>4.9<br>38.3                                                                  | -12.0<br>20.6<br>9.7<br>1.9<br>1.1<br>4.3<br>13.6<br>83.5<br>14.0<br>60.1<br>21.6<br>-2.0<br>37.6<br>                                                                                                                                                                                                                                                                                                                                                                                                                                                                                                                                                                                                                                                                                                                                                                                                                                                                                                                                                                                                                                                                                                                                                                                                                                                                                                                                                                                                                                                                                                                                                                                                                                                                                                                                                                                                                                                                                                                                                                                                                                                                                                                                                                                                                                                                                                                                                                                                                                                                                                                                                                                                                                                                                                                                    | 23.4<br>25.6<br>10.8<br>1.9<br>1.2<br>4.5<br>12.8<br>86.0<br>11.1<br>63.1<br>21.6<br>3.4<br>39.0                                                                                | 19.0<br>37.5<br>15.1<br>2.2<br>1.1<br>5.3<br><br>91.8<br>21.9<br>69.4<br>34.4<br>6.4<br>38.2                                                                      | 20.9<br>2.3<br>1.2<br>5.9<br>96.6<br>24.9<br>72.3<br>33.4<br>4.2<br>38.9                                                      | 25.7<br>2.4<br>                                                     | 114.9<br>44.2<br>82.6<br>40.6<br><br>1.14<br>3.26                        |
| Consumer inflation expectations Headline inflation (HICP) Core HICP Domestic producer prices Import prices Oil (Brent) in USD Oil (Brent) in EUR Non-energy commodity prices (EUR) 7. Monetary and financial indicators Nominal interest rates (3 month)                                                                                                                                                   | balance % ch. on prev. year level % ch. on prev. year level % ch. on prev. year level level level                                                                                                                                               | 21.1               | 264.8  -6.7  0.3  1.3  -5.1  -8.9  62.5  -36.7  44.5  -32.8  -18.8                                          | 8.4<br>1.6<br>1.0<br>2.9<br><br>80.3<br>28.5<br>60.6<br>36.2<br>37.2                                   | 16.6  0.7  1.1  0.9  -0.1  4.7  77.2  69.5  55.9  60.0  10.9  31.2  0.66  3.20  1.00                                    | 110.7<br>10.2<br>1.6<br>0.9<br>3.0<br>11.6<br>79.7<br>34.2<br>62.6<br>44.2<br>13.6<br>39.9<br>0.69<br>2.84<br>1.00                                               | 10.8<br>1.7<br>1.0<br>4.0<br>12.4<br>76.8<br>11.5<br>59.4<br>23.3<br>4.7<br>38.9<br>0.87<br>2.45                                      | 83.7<br>11.9<br>2.0<br>1.1<br>4.7<br><br>87.2<br>15.9<br>64.3<br>26.2<br>4.9<br>38.3<br>1.02<br>2.64<br>1.00                                          | -12.0<br>20.6<br>9.7<br>1.9<br>1.1<br>4.3<br>13.6<br>83.5<br>14.0<br>60.1<br>21.6<br>-2.0<br>37.6<br>1.00<br>2.37                                                                                                                                                                                                                                                                                                                                                                                                                                                                                                                                                                                                                                                                                                                                                                                                                                                                                                                                                                                                                                                                                                                                                                                                                                                                                                                                                                                                                                                                                                                                                                                                                                                                                                                                                                                                                                                                                                                                                                                                                                                                                                                                                                                                                                                                                                                                                                                                                                                                                                                                                                                                                                                                                                                        | 23.4<br>25.6<br>10.8<br>1.9<br>1.2<br>4.5<br>12.8<br>86.0<br>11.1<br>63.1<br>21.6<br>3.4<br>39.0<br>1.04<br>2.56<br>1.00                                                        | 19.0<br>37.5<br>15.1<br>2.2<br>1.1<br>5.3<br><br>91.8<br>21.9<br>69.4<br>34.4<br>6.4<br>38.2                                                                      | 20.9<br>2.3<br>1.2<br>5.9<br>96.6<br>24.9<br>72.3<br>33.4<br>4.2<br>38.9                                                      | 25.7<br>2.4<br>                                                     | 114.9<br>44.2<br>82.6<br>40.6<br>                                        |
| Consumer inflation expectations Headline inflation (HICP) Core HICP Domestic producer prices Import prices Oil (Brent) in USD Oil (Brent) in EUR Non-energy commodity prices (EUR) 7. Monetary and financial indicators Nominal interest rates (3 month) Nominal interest rates (10 year)                                                                                                                  | balance % ch. on prev. year level % ch. on prev. year level % ch. on prev. year % ch. on prev. year level % ch. on prev. year % ch. on prev. year % ch. on prev. year level level level level                                                                                                               | 21.1               | 264.8  -6.7 0.3 1.3 -5.1 -8.9 62.5 -36.7 44.5 -32.8  -18.8  1.22 3.27 1.28                                  | 8.4<br>1.6<br>1.0<br>2.9<br><br>80.3<br>28.5<br>60.6<br>36.2<br>37.2<br>0.81<br>2.78<br>1.00           | 16.6  0.7  1.1  0.9  -0.1  4.7  77.2  69.5  55.9  60.0  10.9  31.2  0.666  3.20  1.00  -0.8                             | 110.7<br>10.2<br>1.6<br>0.9<br>3.0<br>11.6<br>79.7<br>34.2<br>62.6<br>44.2<br>13.6<br>39.9<br>0.69<br>2.84<br>1.00<br>-4.0                                       | 10.8<br>1.7<br>1.0<br>4.0<br>12.4<br>76.8<br>11.5<br>59.4<br>23.3<br>4.7<br>38.9<br>0.87<br>2.45<br>1.00                              | 83.7<br>11.9<br>2.0<br>1.1<br>4.7<br><br>87.2<br>15.9<br>64.3<br>26.2<br>4.9<br>38.3<br><br>1.02<br>2.64<br>1.00<br>3.7                               | -12.0<br>20.6<br>9.7<br>1.9<br>1.1<br>1.3<br>4.3<br>13.6<br>83.5<br>14.0<br>60.1<br>21.6<br>-2.0<br>37.6<br>1.00<br>2.37<br>1.00<br>1.9                                                                                                                                                                                                                                                                                                                                                                                                                                                                                                                                                                                                                                                                                                                                                                                                                                                                                                                                                                                                                                                                                                                                                                                                                                                                                                                                                                                                                                                                                                                                                                                                                                                                                                                                                                                                                                                                                                                                                                                                                                                                                                                                                                                                                                                                                                                                                                                                                                                                                                                                                                                                                                                                                                  | 23.4<br>25.6<br>10.8<br>1.9<br>1.2<br>4.5<br>12.8<br>86.0<br>11.1<br>63.1<br>21.6<br>3.4<br>39.0<br>1.04<br>2.56<br>1.00<br>-0.3                                                | 19.0<br>37.5<br>15.1<br>2.2<br>1.1<br>5.3<br><br>91.8<br>21.9<br>69.4<br>34.4<br>6.4<br>38.2<br>1.02<br>2.96<br>1.00<br>0.6                                       | 20.9<br>2.3<br>1.2<br>5.9<br>96.6<br>24.9<br>72.3<br>33.4<br>4.2<br>38.9<br>1.02<br>3.05<br>1.00<br>2.7                       | 25.7<br>2.4<br>                                                     | 114.9<br>44.2<br>82.6<br>40.6<br>                                        |
| Consumer inflation expectations Headline inflation (HICP) Core HICP Domestic producer prices Import prices Oil (Brent) in USD Oil (Brent) in EUR Non-energy commodity prices (EUR) 7. Monetary and financial indicators Nominal interest rates (3 month) Nominal interest rates (10 year) ECB repo rate Stock market (Eurostoxx)                                                                           | balance % ch. on prev. year level % ch. on prev. year level % ch. on prev. year level kevel kevel ch. on prev. period % ch. on prev. period % ch. on prev. year                                                             | 21.1               | 264.8  -6.7 0.3 1.3 -5.1 -8.9 62.5 -36.7 44.5 -32.8  -18.8  1.22 3.27 1.28                                  | 8.4<br>1.6<br>1.0<br>2.9<br>80.3<br>28.5<br>60.6<br>36.2<br>37.2<br>2.78<br>1.00                       | 16.6  0.7  1.1  0.9  -0.1  4.7  77.2  69.5  55.9  60.0  10.9  31.2  0.66  3.20  1.00  -0.8  31.8                        | 110.7<br>10.2<br>1.6<br>0.9<br>3.0<br>11.6<br>79.7<br>34.2<br>62.6<br>44.2<br>13.6<br>39.9<br>0.69<br>2.84<br>1.00<br>-4.0<br>14.9                               | 10.8<br>1.7<br>1.0<br>4.0<br>12.4<br>76.8<br>11.5<br>59.4<br>23.3<br>4.7<br>38.9<br>0.87<br>2.45<br>1.00<br>-0.7<br>2.1               | 83.7<br>11.9<br>2.0<br>1.1<br>4.7<br>                                                                                                                 | -12.0<br>20.6<br>9.7<br>1.9<br>1.1<br>4.3<br>13.6<br>83.5<br>14.0<br>60.1<br>21.6<br>-2.0<br>37.6<br>-2.0<br>37.6<br>-1.00<br>1.00<br>1.00<br>1.00<br>1.00<br>1.00<br>1.00<br>1.00<br>1.00<br>1.00<br>1.00<br>1.00<br>1.00<br>1.00<br>1.00<br>1.00<br>1.00<br>1.00<br>1.00<br>1.00<br>1.00<br>1.00<br>1.00<br>1.00<br>1.00<br>1.00<br>1.00<br>1.00<br>1.00<br>1.00<br>1.00<br>1.00<br>1.00<br>1.00<br>1.00<br>1.00<br>1.00<br>1.00<br>1.00<br>1.00<br>1.00<br>1.00<br>1.00<br>1.00<br>1.00<br>1.00<br>1.00<br>1.00<br>1.00<br>1.00<br>1.00<br>1.00<br>1.00<br>1.00<br>1.00<br>1.00<br>1.00<br>1.00<br>1.00<br>1.00<br>1.00<br>1.00<br>1.00<br>1.00<br>1.00<br>1.00<br>1.00<br>1.00<br>1.00<br>1.00<br>1.00<br>1.00<br>1.00<br>1.00<br>1.00<br>1.00<br>1.00<br>1.00<br>1.00<br>1.00<br>1.00<br>1.00<br>1.00<br>1.00<br>1.00<br>1.00<br>1.00<br>1.00<br>1.00<br>1.00<br>1.00<br>1.00<br>1.00<br>1.00<br>1.00<br>1.00<br>1.00<br>1.00<br>1.00<br>1.00<br>1.00<br>1.00<br>1.00<br>1.00<br>1.00<br>1.00<br>1.00<br>1.00<br>1.00<br>1.00<br>1.00<br>1.00<br>1.00<br>1.00<br>1.00<br>1.00<br>1.00<br>1.00<br>1.00<br>1.00<br>1.00<br>1.00<br>1.00<br>1.00<br>1.00<br>1.00<br>1.00<br>1.00<br>1.00<br>1.00<br>1.00<br>1.00<br>1.00<br>1.00<br>1.00<br>1.00<br>1.00<br>1.00<br>1.00<br>1.00<br>1.00<br>1.00<br>1.00<br>1.00<br>1.00<br>1.00<br>1.00<br>1.00<br>1.00<br>1.00<br>1.00<br>1.00<br>1.00<br>1.00<br>1.00<br>1.00<br>1.00<br>1.00<br>1.00<br>1.00<br>1.00<br>1.00<br>1.00<br>1.00<br>1.00<br>1.00<br>1.00<br>1.00<br>1.00<br>1.00<br>1.00<br>1.00<br>1.00<br>1.00<br>1.00<br>1.00<br>1.00<br>1.00<br>1.00<br>1.00<br>1.00<br>1.00<br>1.00<br>1.00<br>1.00<br>1.00<br>1.00<br>1.00<br>1.00<br>1.00<br>1.00<br>1.00<br>1.00<br>1.00<br>1.00<br>1.00<br>1.00<br>1.00<br>1.00<br>1.00<br>1.00<br>1.00<br>1.00<br>1.00<br>1.00<br>1.00<br>1.00<br>1.00<br>1.00<br>1.00<br>1.00<br>1.00<br>1.00<br>1.00<br>1.00<br>1.00<br>1.00<br>1.00<br>1.00<br>1.00<br>1.00<br>1.00<br>1.00<br>1.00<br>1.00<br>1.00<br>1.00<br>1.00<br>1.00<br>1.00<br>1.00<br>1.00<br>1.00<br>1.00<br>1.00<br>1.00<br>1.00<br>1.00<br>1.00<br>1.00<br>1.00<br>1.00<br>1.00<br>1.00<br>1.00<br>1.00<br>1.00<br>1.00<br>1.00<br>1.00<br>1.00<br>1.00<br>1.00<br>1.00<br>1.00<br>1.00<br>1.00<br>1.00<br>1.00<br>1.00<br>1.00<br>1.00<br>1.00<br>1.00<br>1.00<br>1.00<br>1.00<br>1.00<br>1.00<br>1.00<br>1.00<br>1.00<br>1.00<br>1.00<br>1.00<br>1.00<br>1.00<br>1.00<br>1.00<br>1.00<br>1.00<br>1.00<br>1.00<br>1.00<br>1.00<br>1.00<br>1.00<br>1.00<br>1.00<br>1.00<br>1.00<br>1.00<br>1.00<br>1.00<br>1.00<br>1.00<br>1.00<br>1.00<br>1.00<br>1.00<br>1.00<br>1.00<br>1.00<br>1.00<br>1.00<br>1.00<br>1.00<br>1.00<br>1.00<br>1.00<br>1.00<br>1.00<br>1.00<br>1.00<br>1.00<br>1.00<br>1.00<br>1.00<br>1.00<br>1.00<br>1.00<br>1.00<br>1.00<br>1.00<br>1.00<br>1.00<br>1. | 23.4<br>25.6<br>10.8<br>1.9<br>1.2<br>4.5<br>12.8<br>86.0<br>11.1<br>63.1<br>21.6<br>3.4<br>39.0<br>1.04<br>2.56<br>1.00<br>1.00<br>1.00<br>1.00<br>1.00<br>1.00<br>1.00<br>1.0 | 19.0<br>37.5<br>15.1<br>2.2<br>1.1<br>5.3<br><br>91.8<br>21.9<br>69.4<br>34.4<br>38.2<br>1.02<br>2.96<br>1.00<br>0.6<br>-2.8                                      | 20.9<br>2.3<br>1.2<br>5.9<br>96.6<br>24.9<br>72.3<br>33.4<br>4.2<br>38.9<br>1.02<br>3.05<br>1.00<br>2.7<br>-0.8               | 25.7<br>2.4<br>                                                     | 114.9<br>44.2<br>82.6<br>40.6<br>                                        |
| Consumer inflation expectations Headline inflation (HICP) Core HICP Domestic producer prices Import prices Oil (Brent) in USD Oil (Brent) in EUR Non-energy commodity prices (EUR) 7. Monetary and financial indicators Nominal interest rates (3 month) Nominal interest rates (10 year) ECB repo rate Stock market (Eurostoxx) Money demand (M3)                                                         | balance % ch. on prev. year level % ch. on prev. year // ch. on prev. year                                                          | 21.1               | 264.8  -6.7  0.3  1.3  -5.1  -8.9  62.5  -36.7  44.5  -32.8  -18.8  1.22  3.27  1.28  -24.0  3.0            | 197.1  8.4  1.6  1.0  2.9   80.3  28.5  60.6  36.2  37.2  0.81  2.78  1.00  10.1  0.6                  | 16.6  0.7  1.1  0.9  0.9  1.7  77.2  69.5  55.9  60.0  10.9  31.2  0.66  3.20  1.00  -0.8  31.8  -0.2                   | 110.7<br>10.2<br>1.6<br>0.9<br>3.0<br>11.6<br>79.7<br>34.2<br>62.6<br>44.2<br>13.6<br>39.9<br>0.69<br>2.84<br>1.00<br>-4.0<br>14.9<br>0.0                        | 10.8<br>1.7<br>1.0<br>4.0<br>12.4<br>76.8<br>11.5<br>59.4<br>23.3<br>4.7<br>38.9<br>0.87<br>2.45<br>1.00<br>-0.7<br>2.1               | 83.7<br>11.9<br>2.0<br>1.1<br>4.7<br><br>87.2<br>15.9<br>64.3<br>26.2<br>4.9<br>38.3<br>1.02<br>2.64<br>1.00<br>3.7<br>-1.9<br>1.6                    | 12.0<br>20.6<br>9.7<br>1.9<br>1.1<br>4.3<br>13.6<br>83.5<br>14.0<br>60.1<br>21.6<br>2.0<br>37.6<br>1.00<br>2.37<br>1.00<br>1.9<br>1.9                                                                                                                                                                                                                                                                                                                                                                                                                                                                                                                                                                                                                                                                                                                                                                                                                                                                                                                                                                                                                                                                                                                                                                                                                                                                                                                                                                                                                                                                                                                                                                                                                                                                                                                                                                                                                                                                                                                                                                                                                                                                                                                                                                                                                                                                                                                                                                                                                                                                                                                                                                                                                                                                                                    | 23.4<br>25.6<br>10.8<br>1.9<br>1.2<br>4.5<br>12.8<br>86.0<br>11.1<br>63.1<br>21.6<br>3.4<br>39.0<br>1.04<br>2.56<br>1.00<br>-0.3<br>-1.2<br>2.1                                 | 19.0<br>37.5<br>15.1<br>2.2<br>1.1<br>5.3<br><br>91.8<br>21.9<br>69.4<br>34.4<br>6.4<br>38.2<br>2.96<br>1.02<br>2.96<br>1.00<br>6.2.8                             | 20.9<br>23.3<br>1.2<br>5.9<br>96.6<br>24.9<br>72.3<br>33.4<br>4.2<br>38.9<br>1.02<br>3.05<br>1.00<br>2.7<br>-0.8              | 25.7<br>2.4<br>                                                     | 114.9<br>44.2<br>82.6<br>40.6<br><br>1.14<br>3.26<br>1.00<br>-2.1<br>2.2 |
| Consumer inflation expectations Headline inflation (HICP) Core HICP Domestic producer prices Import prices Oil (Brent) in USD Oil (Brent) in EUR Non-energy commodity prices (EUR) 7. Monetary and financial indicators Nominal interest rates (3 month) Nominal interest rates (10 year) ECB repo rate Stock market (Eurostoxx) Money demand (M3) Loans to households                                     | balance % ch. on prev. year level % ch. on prev. year level % ch. on prev. year level level % ch. on prev. period % ch. on prev. year       | 21.1               | 264.8  -6.7  0.3  1.3  -5.1  -8.9  62.5  -36.7  44.5  -32.8  -18.8  1.22  3.27  1.28  -24.0  3.0  1.3       | 197.1  8.4  1.6  1.0  2.9   80.3  28.5  60.6  36.2  37.2  0.81  2.78  1.00  10.1  0.6  2.9             | 16.6  0.7  1.1  0.9  -0.1  4.7  77.2  69.5  55.9  60.0  10.9  31.2  0.66  3.20  1.00  -0.8  31.8  -0.2  2.2             | 110.7<br>10.2<br>1.6<br>0.9<br>3.0<br>11.6<br>79.7<br>34.2<br>62.6<br>44.2<br>13.6<br>39.9<br>0.69<br>2.84<br>1.00<br>-4.0<br>14.9<br>0.0<br>2.8                 | 10.8<br>1.7<br>1.0<br>4.0<br>12.4<br>76.8<br>11.5<br>59.4<br>23.3<br>4.7<br>38.9<br>0.87<br>2.45<br>1.00<br>-0.7<br>2.1               | 83.7<br>11.9<br>2.0<br>1.1<br>4.7<br><br>87.2<br>15.9<br>64.3<br>26.2<br>4.9<br>38.3<br>1.02<br>2.64<br>1.00<br>3.7<br>-1.9<br>1.6<br>2.9             | -12.0 20.6  9.7 1.9 1.1 4.3 13.6 83.5 14.0 60.1 21.6 -2.0 37.6 1.00 1.00 1.7 1.1 2.8                                                                                                                                                                                                                                                                                                                                                                                                                                                                                                                                                                                                                                                                                                                                                                                                                                                                                                                                                                                                                                                                                                                                                                                                                                                                                                                                                                                                                                                                                                                                                                                                                                                                                                                                                                                                                                                                                                                                                                                                                                                                                                                                                                                                                                                                                                                                                                                                                                                                                                                                                                                                                                                                                                                                                     | 23.4<br>25.6<br>10.8<br>1.9<br>1.2<br>4.5<br>12.8<br>86.0<br>11.1<br>63.1<br>21.6<br>3.4<br>39.0<br>1.04<br>2.56<br>1.00<br>-0.3<br>-1.2<br>2.1                                 | 19.0<br>37.5<br>15.1<br>2.2<br>1.1<br>5.3<br>                                                                                                                     | 20.9<br>23.3<br>1.2<br>5.9<br>96.6<br>24.9<br>72.3<br>33.4<br>4.2<br>38.9<br>1.02<br>2.7<br>-0.8<br>1.5                       | 25.7<br>2.4<br>                                                     | 114.9<br>44.2<br>82.6<br>40.6<br><br>1.14<br>3.26<br>1.00<br>2.1<br>2.2  |
| Consumer inflation expectations Headline inflation (HICP) Core HICP Domestic producer prices Import prices Oil (Brent) in USD Oil (Brent) in EUR Non-energy commodity prices (EUR) 7. Monetary and financial indicators Nominal interest rates (3 month) Nominal interest rates (10 year) ECB repo rate Stock market (Eurostoxx) Money demand (M3) Loans to households Loans to non-financial corporations | balance % ch. on prev. year level % ch. on prev. year level % ch. on prev. year % ch. on prev. year % ch. on prev. year % ch. on prev. period % ch. on prev. period % ch. on prev. period level level % ch. on prev. period % ch. on prev. year | 21.1               | 264.8  -6.7  0.3  1.3  -5.1  -8.9  62.5  -36.7  44.5  -32.8  -18.8  1.22  3.27  1.28  -24.0  3.0  1.3  -2.2 | 197.1  8.4  1.6  1.0  2.9   80.3  28.5  60.6  36.2  37.2  0.81  2.78  1.00  10.1  0.6  2.9  -0.2       | 16.6  0.7  1.1  0.9  -0.1  4.7  77.2  69.5  55.9  60.0  10.9  10.0  -0.8  3.20  1.00  -0.8  3-20  2.2  -2.4             | 110.7<br>10.2<br>1.6<br>0.9<br>3.0<br>11.6<br>79.7<br>34.2<br>62.6<br>44.2<br>13.6<br>39.9<br>0.69<br>2.84<br>1.00<br>-4.0<br>14.9<br>0.0<br>2.8<br>-1.7         | 10.8<br>1.7<br>1.0<br>4.0<br>12.4<br>76.8<br>11.5<br>59.4<br>23.3<br>4.7<br>38.9<br>0.87<br>2.45<br>1.00<br>-0.7<br>2.1<br>0.8<br>2.7 | 83.7<br>11.9<br>2.0<br>1.1<br>4.7<br><br>87.2<br>15.9<br>64.3<br>26.2<br>4.9<br>38.3<br><br>1.02<br>2.64<br>1.00<br>3.7<br>-1.9<br>1.6<br>2.9<br>-0.2 | 12.0<br>20.6<br>9.7<br>1.9<br>1.1<br>1.3<br>6.3<br>13.6<br>83.5<br>14.0<br>60.1<br>21.6<br>-2.0<br>37.6<br>1.00<br>2.37<br>1.00<br>1.9<br>1.7<br>1.1<br>1.1<br>2.8                                                                                                                                                                                                                                                                                                                                                                                                                                                                                                                                                                                                                                                                                                                                                                                                                                                                                                                                                                                                                                                                                                                                                                                                                                                                                                                                                                                                                                                                                                                                                                                                                                                                                                                                                                                                                                                                                                                                                                                                                                                                                                                                                                                                                                                                                                                                                                                                                                                                                                                                                                                                                                                                       | 23.4<br>25.6<br>10.8<br>1.9<br>1.2<br>4.5<br>12.8<br>86.0<br>11.1<br>63.1<br>21.6<br>39.0<br>1.04<br>2.56<br>1.00<br>-0.3<br>-1.2<br>2.1<br>2.8                                 | 19.0<br>37.5<br>15.1<br>2.2<br>1.1<br>5.3<br><br>91.8<br>21.9<br>69.4<br>34.4<br>6.4<br>38.2<br>2.96<br>1.02<br>2.96<br>1.00<br>0.6<br>-2.8<br>1.7<br>2.9<br>-0.2 | 20.9<br>2.3<br>1.2<br>5.9<br>96.6<br>24.9<br>72.3<br>33.4<br>4.2<br>38.9<br>1.02<br>3.05<br>1.00<br>2.7<br>-0.8<br>1.5<br>3.1 | 25.7<br>2.4<br>                                                     | 114.9<br>44.2<br>82.6<br>40.6<br>                                        |
| Consumer inflation expectations Headline inflation (HICP) Core HICP Domestic producer prices Import prices Oil (Brent) in USD Oil (Brent) in EUR Non-energy commodity prices (EUR) 7. Monetary and financial indicators Nominal interest rates (3 month) Nominal interest rates (10 year) ECB repo rate Stock market (Eurostoxx) Money demand (M3) Loans to households                                     | balance % ch. on prev. year level % ch. on prev. year level % ch. on prev. year % ch. on prev. year % ch. on prev. period % ch. on prev. period % ch. on prev. period % ch. on prev. year level level % ch. on prev. year   | 21.1               | 264.8  -6.7 0.3 1.3 -5.1 -8.9 62.5 -36.7 44.5 -32.8  -18.8  1.22 3.27 1.28  -24.0 3.0 1.3 -2.2 1.39         | 197.1  8.4  1.6  1.0  2.9   80.3  28.5  60.6  36.2  37.2  0.81  2.78  1.00  10.1  0.6  2.9  -0.2  1.33 | 16.6  0.7  1.1  0.9  -0.1  4.7  77.2  69.5  55.9  60.0  10.9  31.2  0.66  3.20  1.00  -0.8  31.8  -0.2  2.2  -2.4  1.38 | 110.7<br>10.2<br>1.6<br>0.9<br>3.0<br>11.6<br>79.7<br>34.2<br>62.6<br>44.2<br>13.6<br>39.9<br>0.69<br>2.84<br>1.00<br>-4.0<br>14.0<br>0.0<br>2.8<br>-1.7<br>1.27 | 10.8<br>1.7<br>1.0<br>4.0<br>12.4<br>76.8<br>11.5<br>59.4<br>23.3<br>4.7<br>38.9<br>0.87<br>2.45<br>1.00<br>-0.7<br>2.1<br>0.8<br>2.7 | 83.7<br>11.9<br>2.0<br>1.1<br>4.7<br><br>87.2<br>15.9<br>64.3<br>26.2<br>4.9<br>38.3<br>1.02<br>2.64<br>1.00<br>3.7<br>-1.9<br>1.6<br>2.9<br>-0.2     | -12.0 20.6  9.7 1.9 1.11 4.3 13.6 83.5 14.0 60.1 21.6 -2.0 37.6  1.00 1.9 -1.7 1.1 2.8 -0.5 1.39                                                                                                                                                                                                                                                                                                                                                                                                                                                                                                                                                                                                                                                                                                                                                                                                                                                                                                                                                                                                                                                                                                                                                                                                                                                                                                                                                                                                                                                                                                                                                                                                                                                                                                                                                                                                                                                                                                                                                                                                                                                                                                                                                                                                                                                                                                                                                                                                                                                                                                                                                                                                                                                                                                                                         | 23.4<br>25.6<br>10.8<br>1.9<br>1.2.8<br>86.0<br>11.1<br>63.1<br>21.6<br>3.4<br>39.0<br>1.04<br>2.56<br>1.00<br>-0.3<br>-1.2<br>2.1<br>2.8                                       | 19.0<br>37.5<br>15.1<br>2.2<br>1.1<br>5.3<br>                                                                                                                     | 20.9<br>2.3<br>1.2<br>5.9<br>96.6<br>24.9<br>72.3<br>33.4<br>4.2<br>38.9<br>1.02<br>3.05<br>1.00<br>2.7<br>-0.8<br>1.5<br>3.1 | 25.7 2.4 103.6 39.4 75.8 39.6 1.3 40.9 1.09 3.22 1.00 4.0 10.6 1.36 | 114.9<br>44.2<br>82.6<br>40.6<br>                                        |
| Consumer inflation expectations Headline inflation (HICP) Core HICP Domestic producer prices Import prices Oil (Brent) in USD Oil (Brent) in EUR Non-energy commodity prices (EUR) 7. Monetary and financial indicators Nominal interest rates (3 month) Nominal interest rates (10 year) ECB repo rate Stock market (Eurostoxx) Money demand (M3) Loans to households Loans to non-financial corporations | balance % ch. on prev. year level % ch. on prev. year level % ch. on prev. year % ch. on prev. year % ch. on prev. year % ch. on prev. period % ch. on prev. period % ch. on prev. period level level % ch. on prev. period % ch. on prev. year | 21.1               | 264.8  -6.7  0.3  1.3  -5.1  -8.9  62.5  -36.7  44.5  -32.8  -18.8  1.22  3.27  1.28  -24.0  3.0  1.3  -2.2 | 197.1  8.4  1.6  1.0  2.9   80.3  28.5  60.6  36.2  37.2  0.81  2.78  1.00  10.1  0.6  2.9  -0.2       | 16.6  0.7  1.1  0.9  -0.1  4.7  77.2  69.5  55.9  60.0  10.9  10.0  -0.8  3.20  1.00  -0.8  3-20  2.2  -2.4             | 110.7<br>10.2<br>1.6<br>0.9<br>3.0<br>11.6<br>79.7<br>34.2<br>62.6<br>44.2<br>13.6<br>39.9<br>0.69<br>2.84<br>1.00<br>-4.0<br>14.9<br>0.0<br>2.8<br>-1.7         | 10.8<br>1.7<br>1.0<br>4.0<br>12.4<br>76.8<br>11.5<br>59.4<br>23.3<br>4.7<br>38.9<br>0.87<br>2.45<br>1.00<br>-0.7<br>2.1<br>0.8<br>2.7 | 83.7<br>11.9<br>2.0<br>1.1<br>4.7<br><br>87.2<br>15.9<br>64.3<br>26.2<br>4.9<br>38.3<br><br>1.02<br>2.64<br>1.00<br>3.7<br>-1.9<br>1.6<br>2.9<br>-0.2 | 12.0<br>20.6<br>9.7<br>1.9<br>1.1<br>1.3<br>6.3<br>13.6<br>83.5<br>14.0<br>60.1<br>21.6<br>-2.0<br>37.6<br>1.00<br>2.37<br>1.00<br>1.9<br>1.7<br>1.1<br>1.1<br>2.8                                                                                                                                                                                                                                                                                                                                                                                                                                                                                                                                                                                                                                                                                                                                                                                                                                                                                                                                                                                                                                                                                                                                                                                                                                                                                                                                                                                                                                                                                                                                                                                                                                                                                                                                                                                                                                                                                                                                                                                                                                                                                                                                                                                                                                                                                                                                                                                                                                                                                                                                                                                                                                                                       | 23.4<br>25.6<br>10.8<br>1.9<br>1.2<br>4.5<br>12.8<br>86.0<br>11.1<br>63.1<br>21.6<br>39.0<br>1.04<br>2.56<br>1.00<br>-0.3<br>-1.2<br>2.1<br>2.8                                 | 19.0<br>37.5<br>15.1<br>2.2<br>1.1<br>5.3<br><br>91.8<br>21.9<br>69.4<br>34.4<br>6.4<br>38.2<br>2.96<br>1.02<br>2.96<br>1.00<br>0.6<br>-2.8<br>1.7<br>2.9<br>-0.2 | 20.9<br>2.3<br>1.2<br>5.9<br>96.6<br>24.9<br>72.3<br>33.4<br>4.2<br>38.9<br>1.02<br>3.05<br>1.00<br>2.7<br>-0.8<br>1.5<br>3.1 | 25.7<br>2.4<br>                                                     | 114.9<br>44.2<br>82.6<br>40.6<br>                                        |