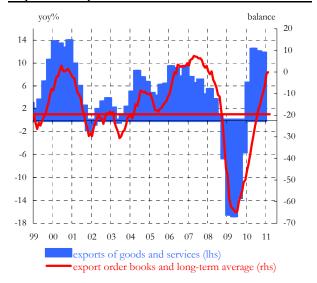

This update: 10-Mar-11 (2)
Next update: 05-Apr-11

DG ECFIN - Directorate A - Policy strategy and coordination

| 1. Output                                                                                                                                                                                                                                                                                                                                                                                                  |                                                                                                                                                                                                                                                                                                                                                                         | LTA <sup>(1)</sup> | 2009                                                                                                        | 2010                                                                                                   | 10Q1                                                                                                                    | 10Q2                                                                                                                                                             | 10Q3                                                                                                                                  | 10Q4                                                                                                                                                  | Oct-10                                                                                                                                                                                                                                                                                                                                                                                                                                                                                                                                                                                                                                                                                                                                                                                                                                                                                                                                                                                                                                                                                                                                                                                                                                                                                                                                                                                                                                                                                                                                                                                                                                                                                                                                                                                                                                                                                                                                                                                                                                                                                                                                                                                                                                                                                                                                                                                                                                                                                                                                                                                                                                                                                                                                                                                                                                   | Nov-10                                                                                                                                                                          | Dec-10                                                                                                                                                            | Jan-11                                                                                                                        | Feb-11                                                              | Mar-11                                                                   |
|------------------------------------------------------------------------------------------------------------------------------------------------------------------------------------------------------------------------------------------------------------------------------------------------------------------------------------------------------------------------------------------------------------|-------------------------------------------------------------------------------------------------------------------------------------------------------------------------------------------------------------------------------------------------------------------------------------------------------------------------------------------------------------------------|--------------------|-------------------------------------------------------------------------------------------------------------|--------------------------------------------------------------------------------------------------------|-------------------------------------------------------------------------------------------------------------------------|------------------------------------------------------------------------------------------------------------------------------------------------------------------|---------------------------------------------------------------------------------------------------------------------------------------|-------------------------------------------------------------------------------------------------------------------------------------------------------|------------------------------------------------------------------------------------------------------------------------------------------------------------------------------------------------------------------------------------------------------------------------------------------------------------------------------------------------------------------------------------------------------------------------------------------------------------------------------------------------------------------------------------------------------------------------------------------------------------------------------------------------------------------------------------------------------------------------------------------------------------------------------------------------------------------------------------------------------------------------------------------------------------------------------------------------------------------------------------------------------------------------------------------------------------------------------------------------------------------------------------------------------------------------------------------------------------------------------------------------------------------------------------------------------------------------------------------------------------------------------------------------------------------------------------------------------------------------------------------------------------------------------------------------------------------------------------------------------------------------------------------------------------------------------------------------------------------------------------------------------------------------------------------------------------------------------------------------------------------------------------------------------------------------------------------------------------------------------------------------------------------------------------------------------------------------------------------------------------------------------------------------------------------------------------------------------------------------------------------------------------------------------------------------------------------------------------------------------------------------------------------------------------------------------------------------------------------------------------------------------------------------------------------------------------------------------------------------------------------------------------------------------------------------------------------------------------------------------------------------------------------------------------------------------------------------------------------|---------------------------------------------------------------------------------------------------------------------------------------------------------------------------------|-------------------------------------------------------------------------------------------------------------------------------------------------------------------|-------------------------------------------------------------------------------------------------------------------------------|---------------------------------------------------------------------|--------------------------------------------------------------------------|
| Economic Sentiment                                                                                                                                                                                                                                                                                                                                                                                         | indicator                                                                                                                                                                                                                                                                                                                                                               | 100.7              | 80.7                                                                                                        | 100.8                                                                                                  | 96.4                                                                                                                    | 99.1                                                                                                                                                             | 102.2                                                                                                                                 | 105.6                                                                                                                                                 | 104.3                                                                                                                                                                                                                                                                                                                                                                                                                                                                                                                                                                                                                                                                                                                                                                                                                                                                                                                                                                                                                                                                                                                                                                                                                                                                                                                                                                                                                                                                                                                                                                                                                                                                                                                                                                                                                                                                                                                                                                                                                                                                                                                                                                                                                                                                                                                                                                                                                                                                                                                                                                                                                                                                                                                                                                                                                                    | 105.6                                                                                                                                                                           | 106.9                                                                                                                                                             | 106.8                                                                                                                         | 107.8                                                               |                                                                          |
| Industrial confidence                                                                                                                                                                                                                                                                                                                                                                                      | balance                                                                                                                                                                                                                                                                                                                                                                 | -6.1               | -28.7                                                                                                       | -4.6                                                                                                   | -12.0                                                                                                                   | -6.4                                                                                                                                                             | -2.5                                                                                                                                  | 2.5                                                                                                                                                   | 0.6                                                                                                                                                                                                                                                                                                                                                                                                                                                                                                                                                                                                                                                                                                                                                                                                                                                                                                                                                                                                                                                                                                                                                                                                                                                                                                                                                                                                                                                                                                                                                                                                                                                                                                                                                                                                                                                                                                                                                                                                                                                                                                                                                                                                                                                                                                                                                                                                                                                                                                                                                                                                                                                                                                                                                                                                                                      | 1.8                                                                                                                                                                             | 5.1                                                                                                                                                               | 6.1                                                                                                                           | 6.5                                                                 |                                                                          |
| Services confidence                                                                                                                                                                                                                                                                                                                                                                                        | balance                                                                                                                                                                                                                                                                                                                                                                 | 12.4               | -15.5                                                                                                       | 4.9                                                                                                    | -0.1                                                                                                                    | 3.9                                                                                                                                                              | 6.9                                                                                                                                   | 9.0                                                                                                                                                   | 8.0                                                                                                                                                                                                                                                                                                                                                                                                                                                                                                                                                                                                                                                                                                                                                                                                                                                                                                                                                                                                                                                                                                                                                                                                                                                                                                                                                                                                                                                                                                                                                                                                                                                                                                                                                                                                                                                                                                                                                                                                                                                                                                                                                                                                                                                                                                                                                                                                                                                                                                                                                                                                                                                                                                                                                                                                                                      | 9.3                                                                                                                                                                             | 9.8                                                                                                                                                               | 9.9                                                                                                                           | 11.1                                                                |                                                                          |
| Industrial production                                                                                                                                                                                                                                                                                                                                                                                      | % ch. on prev. period                                                                                                                                                                                                                                                                                                                                                   | 12.1               | 15.5                                                                                                        |                                                                                                        | 2.4                                                                                                                     | 2.4                                                                                                                                                              | 1.1                                                                                                                                   | 1.7                                                                                                                                                   | 0.8                                                                                                                                                                                                                                                                                                                                                                                                                                                                                                                                                                                                                                                                                                                                                                                                                                                                                                                                                                                                                                                                                                                                                                                                                                                                                                                                                                                                                                                                                                                                                                                                                                                                                                                                                                                                                                                                                                                                                                                                                                                                                                                                                                                                                                                                                                                                                                                                                                                                                                                                                                                                                                                                                                                                                                                                                                      | 1.4                                                                                                                                                                             | -0.1                                                                                                                                                              |                                                                                                                               |                                                                     |                                                                          |
| (excluding construction)                                                                                                                                                                                                                                                                                                                                                                                   | % ch. on prev. year                                                                                                                                                                                                                                                                                                                                                     | 0.9                | -14.9                                                                                                       | 7.1                                                                                                    | 4.7                                                                                                                     | 9.0                                                                                                                                                              | 7.0                                                                                                                                   | 7.7                                                                                                                                                   | 7.1                                                                                                                                                                                                                                                                                                                                                                                                                                                                                                                                                                                                                                                                                                                                                                                                                                                                                                                                                                                                                                                                                                                                                                                                                                                                                                                                                                                                                                                                                                                                                                                                                                                                                                                                                                                                                                                                                                                                                                                                                                                                                                                                                                                                                                                                                                                                                                                                                                                                                                                                                                                                                                                                                                                                                                                                                                      | 7.9                                                                                                                                                                             | 8.0                                                                                                                                                               |                                                                                                                               |                                                                     |                                                                          |
|                                                                                                                                                                                                                                                                                                                                                                                                            | % ch. on prev. period                                                                                                                                                                                                                                                                                                                                                   |                    |                                                                                                             |                                                                                                        | 0.4                                                                                                                     | 1.0                                                                                                                                                              | 0.3                                                                                                                                   | 0.3                                                                                                                                                   |                                                                                                                                                                                                                                                                                                                                                                                                                                                                                                                                                                                                                                                                                                                                                                                                                                                                                                                                                                                                                                                                                                                                                                                                                                                                                                                                                                                                                                                                                                                                                                                                                                                                                                                                                                                                                                                                                                                                                                                                                                                                                                                                                                                                                                                                                                                                                                                                                                                                                                                                                                                                                                                                                                                                                                                                                                          |                                                                                                                                                                                 |                                                                                                                                                                   |                                                                                                                               |                                                                     |                                                                          |
| Gross domestic product                                                                                                                                                                                                                                                                                                                                                                                     | % ch. on prev. year                                                                                                                                                                                                                                                                                                                                                     | 1.7                | -4.1                                                                                                        | 1.7                                                                                                    | 0.8                                                                                                                     | 2.0                                                                                                                                                              | 1.9                                                                                                                                   | 2.0                                                                                                                                                   |                                                                                                                                                                                                                                                                                                                                                                                                                                                                                                                                                                                                                                                                                                                                                                                                                                                                                                                                                                                                                                                                                                                                                                                                                                                                                                                                                                                                                                                                                                                                                                                                                                                                                                                                                                                                                                                                                                                                                                                                                                                                                                                                                                                                                                                                                                                                                                                                                                                                                                                                                                                                                                                                                                                                                                                                                                          |                                                                                                                                                                                 |                                                                                                                                                                   |                                                                                                                               |                                                                     |                                                                          |
| Table and death to                                                                                                                                                                                                                                                                                                                                                                                         | % ch. on prev. period                                                                                                                                                                                                                                                                                                                                                   |                    |                                                                                                             |                                                                                                        | 0.4                                                                                                                     | 0.9                                                                                                                                                              | 0.4                                                                                                                                   |                                                                                                                                                       |                                                                                                                                                                                                                                                                                                                                                                                                                                                                                                                                                                                                                                                                                                                                                                                                                                                                                                                                                                                                                                                                                                                                                                                                                                                                                                                                                                                                                                                                                                                                                                                                                                                                                                                                                                                                                                                                                                                                                                                                                                                                                                                                                                                                                                                                                                                                                                                                                                                                                                                                                                                                                                                                                                                                                                                                                                          |                                                                                                                                                                                 |                                                                                                                                                                   |                                                                                                                               |                                                                     |                                                                          |
| Labour productivity                                                                                                                                                                                                                                                                                                                                                                                        | % ch. on prev. year                                                                                                                                                                                                                                                                                                                                                     | 0.7                | -2.2                                                                                                        | -                                                                                                      | 2.0                                                                                                                     | 2.5                                                                                                                                                              | 2.1                                                                                                                                   |                                                                                                                                                       |                                                                                                                                                                                                                                                                                                                                                                                                                                                                                                                                                                                                                                                                                                                                                                                                                                                                                                                                                                                                                                                                                                                                                                                                                                                                                                                                                                                                                                                                                                                                                                                                                                                                                                                                                                                                                                                                                                                                                                                                                                                                                                                                                                                                                                                                                                                                                                                                                                                                                                                                                                                                                                                                                                                                                                                                                                          |                                                                                                                                                                                 |                                                                                                                                                                   |                                                                                                                               |                                                                     |                                                                          |
| 2. Private consumption                                                                                                                                                                                                                                                                                                                                                                                     |                                                                                                                                                                                                                                                                                                                                                                         |                    |                                                                                                             |                                                                                                        |                                                                                                                         |                                                                                                                                                                  |                                                                                                                                       |                                                                                                                                                       |                                                                                                                                                                                                                                                                                                                                                                                                                                                                                                                                                                                                                                                                                                                                                                                                                                                                                                                                                                                                                                                                                                                                                                                                                                                                                                                                                                                                                                                                                                                                                                                                                                                                                                                                                                                                                                                                                                                                                                                                                                                                                                                                                                                                                                                                                                                                                                                                                                                                                                                                                                                                                                                                                                                                                                                                                                          |                                                                                                                                                                                 |                                                                                                                                                                   |                                                                                                                               |                                                                     |                                                                          |
| Consumer confidence                                                                                                                                                                                                                                                                                                                                                                                        | balance                                                                                                                                                                                                                                                                                                                                                                 | -12.0              | -24.8                                                                                                       | -14.0                                                                                                  | -16.8                                                                                                                   | -16.7                                                                                                                                                            | -12.1                                                                                                                                 | -10.4                                                                                                                                                 | -10.9                                                                                                                                                                                                                                                                                                                                                                                                                                                                                                                                                                                                                                                                                                                                                                                                                                                                                                                                                                                                                                                                                                                                                                                                                                                                                                                                                                                                                                                                                                                                                                                                                                                                                                                                                                                                                                                                                                                                                                                                                                                                                                                                                                                                                                                                                                                                                                                                                                                                                                                                                                                                                                                                                                                                                                                                                                    | -9.4                                                                                                                                                                            | -11.0                                                                                                                                                             | -11.2                                                                                                                         | -10.0                                                               |                                                                          |
| Retail confidence                                                                                                                                                                                                                                                                                                                                                                                          | balance                                                                                                                                                                                                                                                                                                                                                                 | -8.7               | -15.5                                                                                                       | -4.0                                                                                                   | -8.9                                                                                                                    | -5.1                                                                                                                                                             | -2.8                                                                                                                                  | 0.8                                                                                                                                                   | -0.8                                                                                                                                                                                                                                                                                                                                                                                                                                                                                                                                                                                                                                                                                                                                                                                                                                                                                                                                                                                                                                                                                                                                                                                                                                                                                                                                                                                                                                                                                                                                                                                                                                                                                                                                                                                                                                                                                                                                                                                                                                                                                                                                                                                                                                                                                                                                                                                                                                                                                                                                                                                                                                                                                                                                                                                                                                     | -1.1                                                                                                                                                                            | 4.3                                                                                                                                                               | -0.6                                                                                                                          | -0.2                                                                |                                                                          |
| Private consumption                                                                                                                                                                                                                                                                                                                                                                                        | % ch. on prev. period                                                                                                                                                                                                                                                                                                                                                   |                    |                                                                                                             |                                                                                                        | 0.4                                                                                                                     | 0.2                                                                                                                                                              | 0.1                                                                                                                                   | 0.4                                                                                                                                                   |                                                                                                                                                                                                                                                                                                                                                                                                                                                                                                                                                                                                                                                                                                                                                                                                                                                                                                                                                                                                                                                                                                                                                                                                                                                                                                                                                                                                                                                                                                                                                                                                                                                                                                                                                                                                                                                                                                                                                                                                                                                                                                                                                                                                                                                                                                                                                                                                                                                                                                                                                                                                                                                                                                                                                                                                                                          |                                                                                                                                                                                 |                                                                                                                                                                   |                                                                                                                               |                                                                     |                                                                          |
|                                                                                                                                                                                                                                                                                                                                                                                                            | % ch. on prev. year                                                                                                                                                                                                                                                                                                                                                     | 1.6                | -1.1                                                                                                        | 0.8                                                                                                    | 0.4                                                                                                                     | 0.6                                                                                                                                                              | 0.9                                                                                                                                   | 1.1                                                                                                                                                   |                                                                                                                                                                                                                                                                                                                                                                                                                                                                                                                                                                                                                                                                                                                                                                                                                                                                                                                                                                                                                                                                                                                                                                                                                                                                                                                                                                                                                                                                                                                                                                                                                                                                                                                                                                                                                                                                                                                                                                                                                                                                                                                                                                                                                                                                                                                                                                                                                                                                                                                                                                                                                                                                                                                                                                                                                                          |                                                                                                                                                                                 |                                                                                                                                                                   |                                                                                                                               |                                                                     |                                                                          |
| Retail sales                                                                                                                                                                                                                                                                                                                                                                                               | % ch. on prev. period                                                                                                                                                                                                                                                                                                                                                   |                    |                                                                                                             |                                                                                                        | 0.4                                                                                                                     | 0.1                                                                                                                                                              | 0.4                                                                                                                                   | -0.3                                                                                                                                                  | 0.0                                                                                                                                                                                                                                                                                                                                                                                                                                                                                                                                                                                                                                                                                                                                                                                                                                                                                                                                                                                                                                                                                                                                                                                                                                                                                                                                                                                                                                                                                                                                                                                                                                                                                                                                                                                                                                                                                                                                                                                                                                                                                                                                                                                                                                                                                                                                                                                                                                                                                                                                                                                                                                                                                                                                                                                                                                      | -0.1                                                                                                                                                                            | -0.4                                                                                                                                                              | 0.5                                                                                                                           |                                                                     |                                                                          |
|                                                                                                                                                                                                                                                                                                                                                                                                            | % ch. on prev. year                                                                                                                                                                                                                                                                                                                                                     | 1.3                | -2.5                                                                                                        | 0.8                                                                                                    | 0.5                                                                                                                     | 0.6                                                                                                                                                              | 1.5                                                                                                                                   | 0.4                                                                                                                                                   | 0.9                                                                                                                                                                                                                                                                                                                                                                                                                                                                                                                                                                                                                                                                                                                                                                                                                                                                                                                                                                                                                                                                                                                                                                                                                                                                                                                                                                                                                                                                                                                                                                                                                                                                                                                                                                                                                                                                                                                                                                                                                                                                                                                                                                                                                                                                                                                                                                                                                                                                                                                                                                                                                                                                                                                                                                                                                                      | 1.0                                                                                                                                                                             | -0.4                                                                                                                                                              | 0.7                                                                                                                           |                                                                     |                                                                          |
| 3. Investment                                                                                                                                                                                                                                                                                                                                                                                              | 1 100                                                                                                                                                                                                                                                                                                                                                                   | 04.0               | =                                                                                                           | 75.0                                                                                                   |                                                                                                                         |                                                                                                                                                                  |                                                                                                                                       | F0.4                                                                                                                                                  | 50.4                                                                                                                                                                                                                                                                                                                                                                                                                                                                                                                                                                                                                                                                                                                                                                                                                                                                                                                                                                                                                                                                                                                                                                                                                                                                                                                                                                                                                                                                                                                                                                                                                                                                                                                                                                                                                                                                                                                                                                                                                                                                                                                                                                                                                                                                                                                                                                                                                                                                                                                                                                                                                                                                                                                                                                                                                                     |                                                                                                                                                                                 |                                                                                                                                                                   | 20.0                                                                                                                          |                                                                     |                                                                          |
| Capacity utilisation                                                                                                                                                                                                                                                                                                                                                                                       | level (%)                                                                                                                                                                                                                                                                                                                                                               | 81.3               | 71.4                                                                                                        | 75.8                                                                                                   | 72.3                                                                                                                    | 75.5                                                                                                                                                             | 77.4                                                                                                                                  | 78.1                                                                                                                                                  | 78.1                                                                                                                                                                                                                                                                                                                                                                                                                                                                                                                                                                                                                                                                                                                                                                                                                                                                                                                                                                                                                                                                                                                                                                                                                                                                                                                                                                                                                                                                                                                                                                                                                                                                                                                                                                                                                                                                                                                                                                                                                                                                                                                                                                                                                                                                                                                                                                                                                                                                                                                                                                                                                                                                                                                                                                                                                                     | 45.0                                                                                                                                                                            | 40.7                                                                                                                                                              | 80.0                                                                                                                          | 40.5                                                                |                                                                          |
| Production expectations (manuf.)                                                                                                                                                                                                                                                                                                                                                                           | balance                                                                                                                                                                                                                                                                                                                                                                 | 6.4                | -14.8                                                                                                       | 11.3                                                                                                   | 8.1                                                                                                                     | 10.1                                                                                                                                                             | 10.9                                                                                                                                  | 16.2                                                                                                                                                  | 14.6                                                                                                                                                                                                                                                                                                                                                                                                                                                                                                                                                                                                                                                                                                                                                                                                                                                                                                                                                                                                                                                                                                                                                                                                                                                                                                                                                                                                                                                                                                                                                                                                                                                                                                                                                                                                                                                                                                                                                                                                                                                                                                                                                                                                                                                                                                                                                                                                                                                                                                                                                                                                                                                                                                                                                                                                                                     | 15.2                                                                                                                                                                            | 18.7                                                                                                                                                              | 18.9                                                                                                                          | 19.5                                                                |                                                                          |
| Gross fixed capital formation                                                                                                                                                                                                                                                                                                                                                                              | % ch. on prev. period<br>% ch. on prev. year                                                                                                                                                                                                                                                                                                                            | 17                 | -11.4                                                                                                       | -0.7                                                                                                   | -0.2<br>-4.6                                                                                                            | 2.1<br>-0.3                                                                                                                                                      | -0.1<br>0.7                                                                                                                           | -0.6<br>1.2                                                                                                                                           |                                                                                                                                                                                                                                                                                                                                                                                                                                                                                                                                                                                                                                                                                                                                                                                                                                                                                                                                                                                                                                                                                                                                                                                                                                                                                                                                                                                                                                                                                                                                                                                                                                                                                                                                                                                                                                                                                                                                                                                                                                                                                                                                                                                                                                                                                                                                                                                                                                                                                                                                                                                                                                                                                                                                                                                                                                          |                                                                                                                                                                                 |                                                                                                                                                                   |                                                                                                                               |                                                                     |                                                                          |
|                                                                                                                                                                                                                                                                                                                                                                                                            | % ch. on prev. year % ch. on prev. period                                                                                                                                                                                                                                                                                                                               | 1.7                | -11.4                                                                                                       | -0./                                                                                                   | 1.4                                                                                                                     | 3.5                                                                                                                                                              | 0.7                                                                                                                                   | 1.2                                                                                                                                                   |                                                                                                                                                                                                                                                                                                                                                                                                                                                                                                                                                                                                                                                                                                                                                                                                                                                                                                                                                                                                                                                                                                                                                                                                                                                                                                                                                                                                                                                                                                                                                                                                                                                                                                                                                                                                                                                                                                                                                                                                                                                                                                                                                                                                                                                                                                                                                                                                                                                                                                                                                                                                                                                                                                                                                                                                                                          |                                                                                                                                                                                 |                                                                                                                                                                   |                                                                                                                               |                                                                     |                                                                          |
| - equipment investment                                                                                                                                                                                                                                                                                                                                                                                     | % ch. on prev. year                                                                                                                                                                                                                                                                                                                                                     |                    | -17.8                                                                                                       |                                                                                                        | -1.5                                                                                                                    | 5.2                                                                                                                                                              | 5.3                                                                                                                                   |                                                                                                                                                       |                                                                                                                                                                                                                                                                                                                                                                                                                                                                                                                                                                                                                                                                                                                                                                                                                                                                                                                                                                                                                                                                                                                                                                                                                                                                                                                                                                                                                                                                                                                                                                                                                                                                                                                                                                                                                                                                                                                                                                                                                                                                                                                                                                                                                                                                                                                                                                                                                                                                                                                                                                                                                                                                                                                                                                                                                                          |                                                                                                                                                                                 |                                                                                                                                                                   |                                                                                                                               |                                                                     |                                                                          |
|                                                                                                                                                                                                                                                                                                                                                                                                            | % ch. on prev. year                                                                                                                                                                                                                                                                                                                                                     | 2.9                | 17.0                                                                                                        |                                                                                                        | -1.6                                                                                                                    | 1.7                                                                                                                                                              | -0.8                                                                                                                                  |                                                                                                                                                       |                                                                                                                                                                                                                                                                                                                                                                                                                                                                                                                                                                                                                                                                                                                                                                                                                                                                                                                                                                                                                                                                                                                                                                                                                                                                                                                                                                                                                                                                                                                                                                                                                                                                                                                                                                                                                                                                                                                                                                                                                                                                                                                                                                                                                                                                                                                                                                                                                                                                                                                                                                                                                                                                                                                                                                                                                                          |                                                                                                                                                                                 |                                                                                                                                                                   |                                                                                                                               |                                                                     |                                                                          |
| - construction investment                                                                                                                                                                                                                                                                                                                                                                                  | % ch. on prev. year                                                                                                                                                                                                                                                                                                                                                     | 0.7                | -7.8                                                                                                        |                                                                                                        | -7.0                                                                                                                    | -3.6                                                                                                                                                             | -2.5                                                                                                                                  |                                                                                                                                                       |                                                                                                                                                                                                                                                                                                                                                                                                                                                                                                                                                                                                                                                                                                                                                                                                                                                                                                                                                                                                                                                                                                                                                                                                                                                                                                                                                                                                                                                                                                                                                                                                                                                                                                                                                                                                                                                                                                                                                                                                                                                                                                                                                                                                                                                                                                                                                                                                                                                                                                                                                                                                                                                                                                                                                                                                                                          |                                                                                                                                                                                 |                                                                                                                                                                   |                                                                                                                               |                                                                     |                                                                          |
| Change in stocks                                                                                                                                                                                                                                                                                                                                                                                           | contrib. to GDP (pp.)                                                                                                                                                                                                                                                                                                                                                   | 0.0                | -1.0                                                                                                        | 0.3                                                                                                    | 0.3                                                                                                                     | 0.3                                                                                                                                                              | -0.2                                                                                                                                  | -0.2                                                                                                                                                  |                                                                                                                                                                                                                                                                                                                                                                                                                                                                                                                                                                                                                                                                                                                                                                                                                                                                                                                                                                                                                                                                                                                                                                                                                                                                                                                                                                                                                                                                                                                                                                                                                                                                                                                                                                                                                                                                                                                                                                                                                                                                                                                                                                                                                                                                                                                                                                                                                                                                                                                                                                                                                                                                                                                                                                                                                                          |                                                                                                                                                                                 |                                                                                                                                                                   |                                                                                                                               |                                                                     |                                                                          |
| 4. Labour market                                                                                                                                                                                                                                                                                                                                                                                           | WY 7                                                                                                                                                                                                                                                                                                                                                                    |                    |                                                                                                             |                                                                                                        |                                                                                                                         |                                                                                                                                                                  |                                                                                                                                       |                                                                                                                                                       |                                                                                                                                                                                                                                                                                                                                                                                                                                                                                                                                                                                                                                                                                                                                                                                                                                                                                                                                                                                                                                                                                                                                                                                                                                                                                                                                                                                                                                                                                                                                                                                                                                                                                                                                                                                                                                                                                                                                                                                                                                                                                                                                                                                                                                                                                                                                                                                                                                                                                                                                                                                                                                                                                                                                                                                                                                          |                                                                                                                                                                                 |                                                                                                                                                                   |                                                                                                                               |                                                                     |                                                                          |
| Employment expectations (manuf.)                                                                                                                                                                                                                                                                                                                                                                           | balance                                                                                                                                                                                                                                                                                                                                                                 | -11.9              | -30.8                                                                                                       | -7.7                                                                                                   | -17.7                                                                                                                   | -10.1                                                                                                                                                            | -5.1                                                                                                                                  | 2.1                                                                                                                                                   | 0.4                                                                                                                                                                                                                                                                                                                                                                                                                                                                                                                                                                                                                                                                                                                                                                                                                                                                                                                                                                                                                                                                                                                                                                                                                                                                                                                                                                                                                                                                                                                                                                                                                                                                                                                                                                                                                                                                                                                                                                                                                                                                                                                                                                                                                                                                                                                                                                                                                                                                                                                                                                                                                                                                                                                                                                                                                                      | 1.7                                                                                                                                                                             | 4.2                                                                                                                                                               | 5.0                                                                                                                           | 6.6                                                                 |                                                                          |
| Employment expectations (services)                                                                                                                                                                                                                                                                                                                                                                         | balance                                                                                                                                                                                                                                                                                                                                                                 | 6.5                | -10.9                                                                                                       | 1.6                                                                                                    | -3.6                                                                                                                    | 0.0                                                                                                                                                              | 2.4                                                                                                                                   | 7.6                                                                                                                                                   | 6.5                                                                                                                                                                                                                                                                                                                                                                                                                                                                                                                                                                                                                                                                                                                                                                                                                                                                                                                                                                                                                                                                                                                                                                                                                                                                                                                                                                                                                                                                                                                                                                                                                                                                                                                                                                                                                                                                                                                                                                                                                                                                                                                                                                                                                                                                                                                                                                                                                                                                                                                                                                                                                                                                                                                                                                                                                                      | 8.7                                                                                                                                                                             | 7.7                                                                                                                                                               | 8.3                                                                                                                           | 8.5                                                                 |                                                                          |
| Employment                                                                                                                                                                                                                                                                                                                                                                                                 | % ch. on prev. period                                                                                                                                                                                                                                                                                                                                                   |                    |                                                                                                             |                                                                                                        | 0.0                                                                                                                     | 0.1                                                                                                                                                              | 0.0                                                                                                                                   | _                                                                                                                                                     |                                                                                                                                                                                                                                                                                                                                                                                                                                                                                                                                                                                                                                                                                                                                                                                                                                                                                                                                                                                                                                                                                                                                                                                                                                                                                                                                                                                                                                                                                                                                                                                                                                                                                                                                                                                                                                                                                                                                                                                                                                                                                                                                                                                                                                                                                                                                                                                                                                                                                                                                                                                                                                                                                                                                                                                                                                          |                                                                                                                                                                                 |                                                                                                                                                                   |                                                                                                                               |                                                                     |                                                                          |
| Employment                                                                                                                                                                                                                                                                                                                                                                                                 | % ch. on prev. year                                                                                                                                                                                                                                                                                                                                                     | 1.0                | -1.8                                                                                                        | <u> </u>                                                                                               | -1.2                                                                                                                    | -0.5                                                                                                                                                             | -0.2                                                                                                                                  |                                                                                                                                                       |                                                                                                                                                                                                                                                                                                                                                                                                                                                                                                                                                                                                                                                                                                                                                                                                                                                                                                                                                                                                                                                                                                                                                                                                                                                                                                                                                                                                                                                                                                                                                                                                                                                                                                                                                                                                                                                                                                                                                                                                                                                                                                                                                                                                                                                                                                                                                                                                                                                                                                                                                                                                                                                                                                                                                                                                                                          |                                                                                                                                                                                 |                                                                                                                                                                   |                                                                                                                               |                                                                     |                                                                          |
| Employment (000)                                                                                                                                                                                                                                                                                                                                                                                           | abs. ch. on prev. period                                                                                                                                                                                                                                                                                                                                                |                    | -2 736                                                                                                      |                                                                                                        | 32                                                                                                                      | 111                                                                                                                                                              | -47                                                                                                                                   |                                                                                                                                                       |                                                                                                                                                                                                                                                                                                                                                                                                                                                                                                                                                                                                                                                                                                                                                                                                                                                                                                                                                                                                                                                                                                                                                                                                                                                                                                                                                                                                                                                                                                                                                                                                                                                                                                                                                                                                                                                                                                                                                                                                                                                                                                                                                                                                                                                                                                                                                                                                                                                                                                                                                                                                                                                                                                                                                                                                                                          |                                                                                                                                                                                 |                                                                                                                                                                   |                                                                                                                               |                                                                     |                                                                          |
| Compensation of employees per head                                                                                                                                                                                                                                                                                                                                                                         | % ch. on prev. period                                                                                                                                                                                                                                                                                                                                                   |                    |                                                                                                             |                                                                                                        | 0.2                                                                                                                     | 0.7                                                                                                                                                              | 0.3                                                                                                                                   |                                                                                                                                                       |                                                                                                                                                                                                                                                                                                                                                                                                                                                                                                                                                                                                                                                                                                                                                                                                                                                                                                                                                                                                                                                                                                                                                                                                                                                                                                                                                                                                                                                                                                                                                                                                                                                                                                                                                                                                                                                                                                                                                                                                                                                                                                                                                                                                                                                                                                                                                                                                                                                                                                                                                                                                                                                                                                                                                                                                                                          |                                                                                                                                                                                 |                                                                                                                                                                   |                                                                                                                               |                                                                     |                                                                          |
| (nominal)                                                                                                                                                                                                                                                                                                                                                                                                  | % ch. on prev. year                                                                                                                                                                                                                                                                                                                                                     | 2.1                | 1.5                                                                                                         | -                                                                                                      | 1.5                                                                                                                     | 1.9                                                                                                                                                              | 1.5                                                                                                                                   | -                                                                                                                                                     |                                                                                                                                                                                                                                                                                                                                                                                                                                                                                                                                                                                                                                                                                                                                                                                                                                                                                                                                                                                                                                                                                                                                                                                                                                                                                                                                                                                                                                                                                                                                                                                                                                                                                                                                                                                                                                                                                                                                                                                                                                                                                                                                                                                                                                                                                                                                                                                                                                                                                                                                                                                                                                                                                                                                                                                                                                          |                                                                                                                                                                                 |                                                                                                                                                                   |                                                                                                                               |                                                                     |                                                                          |
| Unemployment rate                                                                                                                                                                                                                                                                                                                                                                                          | % of lab. force                                                                                                                                                                                                                                                                                                                                                         |                    | 9.5                                                                                                         | 10.0                                                                                                   | 10.0                                                                                                                    | 10.0                                                                                                                                                             | 10.0                                                                                                                                  | 10.0                                                                                                                                                  | 10.1                                                                                                                                                                                                                                                                                                                                                                                                                                                                                                                                                                                                                                                                                                                                                                                                                                                                                                                                                                                                                                                                                                                                                                                                                                                                                                                                                                                                                                                                                                                                                                                                                                                                                                                                                                                                                                                                                                                                                                                                                                                                                                                                                                                                                                                                                                                                                                                                                                                                                                                                                                                                                                                                                                                                                                                                                                     | 10.0                                                                                                                                                                            | 10.0                                                                                                                                                              | 9.9                                                                                                                           |                                                                     |                                                                          |
| Unemployment (000)                                                                                                                                                                                                                                                                                                                                                                                         | ahs. ch. on prev. period                                                                                                                                                                                                                                                                                                                                                |                    | 3 050                                                                                                       | 900                                                                                                    | 131                                                                                                                     | 123                                                                                                                                                              | 9                                                                                                                                     | -7                                                                                                                                                    | 66                                                                                                                                                                                                                                                                                                                                                                                                                                                                                                                                                                                                                                                                                                                                                                                                                                                                                                                                                                                                                                                                                                                                                                                                                                                                                                                                                                                                                                                                                                                                                                                                                                                                                                                                                                                                                                                                                                                                                                                                                                                                                                                                                                                                                                                                                                                                                                                                                                                                                                                                                                                                                                                                                                                                                                                                                                       | -73                                                                                                                                                                             | -81                                                                                                                                                               | -72                                                                                                                           |                                                                     |                                                                          |
| 5. International transactions                                                                                                                                                                                                                                                                                                                                                                              | 0/ 1                                                                                                                                                                                                                                                                                                                                                                    |                    |                                                                                                             |                                                                                                        | 4.0                                                                                                                     | 0.7                                                                                                                                                              | 0.7                                                                                                                                   | 2.6                                                                                                                                                   | 0.5                                                                                                                                                                                                                                                                                                                                                                                                                                                                                                                                                                                                                                                                                                                                                                                                                                                                                                                                                                                                                                                                                                                                                                                                                                                                                                                                                                                                                                                                                                                                                                                                                                                                                                                                                                                                                                                                                                                                                                                                                                                                                                                                                                                                                                                                                                                                                                                                                                                                                                                                                                                                                                                                                                                                                                                                                                      | 4.0                                                                                                                                                                             | 4.0                                                                                                                                                               |                                                                                                                               |                                                                     |                                                                          |
| World trade                                                                                                                                                                                                                                                                                                                                                                                                | % ch. on prev. period                                                                                                                                                                                                                                                                                                                                                   | - /                | 42.0                                                                                                        | 454                                                                                                    | 4.9                                                                                                                     | 2.7                                                                                                                                                              | 0.7                                                                                                                                   | 2.6                                                                                                                                                   | 0.5                                                                                                                                                                                                                                                                                                                                                                                                                                                                                                                                                                                                                                                                                                                                                                                                                                                                                                                                                                                                                                                                                                                                                                                                                                                                                                                                                                                                                                                                                                                                                                                                                                                                                                                                                                                                                                                                                                                                                                                                                                                                                                                                                                                                                                                                                                                                                                                                                                                                                                                                                                                                                                                                                                                                                                                                                                      | 1.8                                                                                                                                                                             | 1.8                                                                                                                                                               |                                                                                                                               |                                                                     |                                                                          |
| E                                                                                                                                                                                                                                                                                                                                                                                                          | % ch. on prev. year                                                                                                                                                                                                                                                                                                                                                     | -18.7              | -13.0                                                                                                       | -24.5                                                                                                  | 15.7<br>-41.9                                                                                                           | 18.8<br>-28.9                                                                                                                                                    | 14.9<br>-17.9                                                                                                                         | -9.4                                                                                                                                                  | -12.1                                                                                                                                                                                                                                                                                                                                                                                                                                                                                                                                                                                                                                                                                                                                                                                                                                                                                                                                                                                                                                                                                                                                                                                                                                                                                                                                                                                                                                                                                                                                                                                                                                                                                                                                                                                                                                                                                                                                                                                                                                                                                                                                                                                                                                                                                                                                                                                                                                                                                                                                                                                                                                                                                                                                                                                                                                    | 12.6<br>-9.4                                                                                                                                                                    | 10.0                                                                                                                                                              | -0.9                                                                                                                          | 0.1                                                                 |                                                                          |
| Export order books Trade balance (merchandise)                                                                                                                                                                                                                                                                                                                                                             | balance<br>billion EUR                                                                                                                                                                                                                                                                                                                                                  | -18./              | -58.2<br>16.6                                                                                               | 0.7                                                                                                    | 4.3                                                                                                                     | -4.3                                                                                                                                                             | -17.9                                                                                                                                 | -2.5                                                                                                                                                  | 3.1                                                                                                                                                                                                                                                                                                                                                                                                                                                                                                                                                                                                                                                                                                                                                                                                                                                                                                                                                                                                                                                                                                                                                                                                                                                                                                                                                                                                                                                                                                                                                                                                                                                                                                                                                                                                                                                                                                                                                                                                                                                                                                                                                                                                                                                                                                                                                                                                                                                                                                                                                                                                                                                                                                                                                                                                                                      | -3.2                                                                                                                                                                            | -6.6<br>-2.3                                                                                                                                                      | -0.9                                                                                                                          | -0.1                                                                |                                                                          |
| Trade balance (merchandise)                                                                                                                                                                                                                                                                                                                                                                                | % ch. on prev. period                                                                                                                                                                                                                                                                                                                                                   |                    | 10.0                                                                                                        | 0.7                                                                                                    | 2.8                                                                                                                     | 4.4                                                                                                                                                              | 2.2                                                                                                                                   | 1.8                                                                                                                                                   | J.1                                                                                                                                                                                                                                                                                                                                                                                                                                                                                                                                                                                                                                                                                                                                                                                                                                                                                                                                                                                                                                                                                                                                                                                                                                                                                                                                                                                                                                                                                                                                                                                                                                                                                                                                                                                                                                                                                                                                                                                                                                                                                                                                                                                                                                                                                                                                                                                                                                                                                                                                                                                                                                                                                                                                                                                                                                      | -3.2                                                                                                                                                                            | -2.3                                                                                                                                                              |                                                                                                                               |                                                                     |                                                                          |
| Exports of goods and services                                                                                                                                                                                                                                                                                                                                                                              | % ch. on prev. persoa % ch. on prev. year                                                                                                                                                                                                                                                                                                                               | 5.1                | -13.2                                                                                                       | 10.9                                                                                                   | 6.5                                                                                                                     | 12.4                                                                                                                                                             | 11.9                                                                                                                                  | 11.7                                                                                                                                                  |                                                                                                                                                                                                                                                                                                                                                                                                                                                                                                                                                                                                                                                                                                                                                                                                                                                                                                                                                                                                                                                                                                                                                                                                                                                                                                                                                                                                                                                                                                                                                                                                                                                                                                                                                                                                                                                                                                                                                                                                                                                                                                                                                                                                                                                                                                                                                                                                                                                                                                                                                                                                                                                                                                                                                                                                                                          |                                                                                                                                                                                 |                                                                                                                                                                   |                                                                                                                               |                                                                     |                                                                          |
|                                                                                                                                                                                                                                                                                                                                                                                                            | % ch. on prev. period                                                                                                                                                                                                                                                                                                                                                   | - 5.1              | 13.2                                                                                                        | 10.5                                                                                                   | 3.4                                                                                                                     | 4.2                                                                                                                                                              | 1.4                                                                                                                                   | 1.1                                                                                                                                                   |                                                                                                                                                                                                                                                                                                                                                                                                                                                                                                                                                                                                                                                                                                                                                                                                                                                                                                                                                                                                                                                                                                                                                                                                                                                                                                                                                                                                                                                                                                                                                                                                                                                                                                                                                                                                                                                                                                                                                                                                                                                                                                                                                                                                                                                                                                                                                                                                                                                                                                                                                                                                                                                                                                                                                                                                                                          |                                                                                                                                                                                 |                                                                                                                                                                   |                                                                                                                               |                                                                     |                                                                          |
| Imports of goods and services                                                                                                                                                                                                                                                                                                                                                                              | % ch. on prev. year                                                                                                                                                                                                                                                                                                                                                     | 5.0                | -11.9                                                                                                       | 8.9                                                                                                    | 3.3                                                                                                                     | 10.7                                                                                                                                                             | 10.3                                                                                                                                  | 10.4                                                                                                                                                  |                                                                                                                                                                                                                                                                                                                                                                                                                                                                                                                                                                                                                                                                                                                                                                                                                                                                                                                                                                                                                                                                                                                                                                                                                                                                                                                                                                                                                                                                                                                                                                                                                                                                                                                                                                                                                                                                                                                                                                                                                                                                                                                                                                                                                                                                                                                                                                                                                                                                                                                                                                                                                                                                                                                                                                                                                                          |                                                                                                                                                                                 |                                                                                                                                                                   |                                                                                                                               |                                                                     |                                                                          |
| Current account balance                                                                                                                                                                                                                                                                                                                                                                                    | billion EUR                                                                                                                                                                                                                                                                                                                                                             |                    | -51.4                                                                                                       | -56.4                                                                                                  | -1.9                                                                                                                    | -6.7                                                                                                                                                             | -14.4                                                                                                                                 | -33.4                                                                                                                                                 | -9.6                                                                                                                                                                                                                                                                                                                                                                                                                                                                                                                                                                                                                                                                                                                                                                                                                                                                                                                                                                                                                                                                                                                                                                                                                                                                                                                                                                                                                                                                                                                                                                                                                                                                                                                                                                                                                                                                                                                                                                                                                                                                                                                                                                                                                                                                                                                                                                                                                                                                                                                                                                                                                                                                                                                                                                                                                                     | -10.5                                                                                                                                                                           | -13.3                                                                                                                                                             |                                                                                                                               |                                                                     |                                                                          |
| Direct investment                                                                                                                                                                                                                                                                                                                                                                                          | billion EUR                                                                                                                                                                                                                                                                                                                                                             |                    | -74.5                                                                                                       |                                                                                                        |                                                                                                                         |                                                                                                                                                                  |                                                                                                                                       |                                                                                                                                                       |                                                                                                                                                                                                                                                                                                                                                                                                                                                                                                                                                                                                                                                                                                                                                                                                                                                                                                                                                                                                                                                                                                                                                                                                                                                                                                                                                                                                                                                                                                                                                                                                                                                                                                                                                                                                                                                                                                                                                                                                                                                                                                                                                                                                                                                                                                                                                                                                                                                                                                                                                                                                                                                                                                                                                                                                                                          |                                                                                                                                                                                 |                                                                                                                                                                   |                                                                                                                               |                                                                     |                                                                          |
| Portfolio investment                                                                                                                                                                                                                                                                                                                                                                                       | billion EUR                                                                                                                                                                                                                                                                                                                                                             |                    | -/4.5                                                                                                       | -85.9                                                                                                  | -40.3                                                                                                                   | -38.4                                                                                                                                                            | -37.4                                                                                                                                 | 30.3                                                                                                                                                  | -12.0                                                                                                                                                                                                                                                                                                                                                                                                                                                                                                                                                                                                                                                                                                                                                                                                                                                                                                                                                                                                                                                                                                                                                                                                                                                                                                                                                                                                                                                                                                                                                                                                                                                                                                                                                                                                                                                                                                                                                                                                                                                                                                                                                                                                                                                                                                                                                                                                                                                                                                                                                                                                                                                                                                                                                                                                                                    | 23.4                                                                                                                                                                            | 19.0                                                                                                                                                              |                                                                                                                               |                                                                     |                                                                          |
| 6. Prices                                                                                                                                                                                                                                                                                                                                                                                                  | villion EUK                                                                                                                                                                                                                                                                                                                                                             |                    | 264.8                                                                                                       | -85.9<br>197.1                                                                                         | -40.3<br>16.6                                                                                                           | -38.4<br>110.7                                                                                                                                                   | -37.4<br>-13.9                                                                                                                        | 30.3<br>83.7                                                                                                                                          |                                                                                                                                                                                                                                                                                                                                                                                                                                                                                                                                                                                                                                                                                                                                                                                                                                                                                                                                                                                                                                                                                                                                                                                                                                                                                                                                                                                                                                                                                                                                                                                                                                                                                                                                                                                                                                                                                                                                                                                                                                                                                                                                                                                                                                                                                                                                                                                                                                                                                                                                                                                                                                                                                                                                                                                                                                          |                                                                                                                                                                                 |                                                                                                                                                                   |                                                                                                                               |                                                                     | <br><br>                                                                 |
|                                                                                                                                                                                                                                                                                                                                                                                                            | buubh EUK                                                                                                                                                                                                                                                                                                                                                               |                    |                                                                                                             |                                                                                                        |                                                                                                                         |                                                                                                                                                                  |                                                                                                                                       |                                                                                                                                                       | -12.0                                                                                                                                                                                                                                                                                                                                                                                                                                                                                                                                                                                                                                                                                                                                                                                                                                                                                                                                                                                                                                                                                                                                                                                                                                                                                                                                                                                                                                                                                                                                                                                                                                                                                                                                                                                                                                                                                                                                                                                                                                                                                                                                                                                                                                                                                                                                                                                                                                                                                                                                                                                                                                                                                                                                                                                                                                    | 23.4                                                                                                                                                                            | 19.0                                                                                                                                                              |                                                                                                                               |                                                                     | <br><br>                                                                 |
| Consumer inflation expectations                                                                                                                                                                                                                                                                                                                                                                            | balance                                                                                                                                                                                                                                                                                                                                                                 | 21.1               |                                                                                                             |                                                                                                        |                                                                                                                         |                                                                                                                                                                  |                                                                                                                                       |                                                                                                                                                       | -12.0                                                                                                                                                                                                                                                                                                                                                                                                                                                                                                                                                                                                                                                                                                                                                                                                                                                                                                                                                                                                                                                                                                                                                                                                                                                                                                                                                                                                                                                                                                                                                                                                                                                                                                                                                                                                                                                                                                                                                                                                                                                                                                                                                                                                                                                                                                                                                                                                                                                                                                                                                                                                                                                                                                                                                                                                                                    | 23.4                                                                                                                                                                            | 19.0                                                                                                                                                              |                                                                                                                               |                                                                     | <br><br>                                                                 |
|                                                                                                                                                                                                                                                                                                                                                                                                            |                                                                                                                                                                                                                                                                                                                                                                         | 21.1               | 264.8                                                                                                       | 197.1                                                                                                  | 16.6                                                                                                                    | 110.7                                                                                                                                                            | -13.9                                                                                                                                 | 83.7                                                                                                                                                  | -12.0<br>20.6                                                                                                                                                                                                                                                                                                                                                                                                                                                                                                                                                                                                                                                                                                                                                                                                                                                                                                                                                                                                                                                                                                                                                                                                                                                                                                                                                                                                                                                                                                                                                                                                                                                                                                                                                                                                                                                                                                                                                                                                                                                                                                                                                                                                                                                                                                                                                                                                                                                                                                                                                                                                                                                                                                                                                                                                                            | 23.4<br>25.6                                                                                                                                                                    | 19.0<br>37.5                                                                                                                                                      | <br>                                                                                                                          |                                                                     | <br><br><br>                                                             |
| Consumer inflation expectations                                                                                                                                                                                                                                                                                                                                                                            | balance                                                                                                                                                                                                                                                                                                                                                                 | 21.1               | 264.8<br>-6.7                                                                                               | 197.1                                                                                                  | 0.7                                                                                                                     | 110.7                                                                                                                                                            | -13.9<br>10.8                                                                                                                         | 83.7                                                                                                                                                  | -12.0<br>20.6<br>9.7                                                                                                                                                                                                                                                                                                                                                                                                                                                                                                                                                                                                                                                                                                                                                                                                                                                                                                                                                                                                                                                                                                                                                                                                                                                                                                                                                                                                                                                                                                                                                                                                                                                                                                                                                                                                                                                                                                                                                                                                                                                                                                                                                                                                                                                                                                                                                                                                                                                                                                                                                                                                                                                                                                                                                                                                                     | 23.4<br>25.6                                                                                                                                                                    | 19.0<br>37.5                                                                                                                                                      | 20.9                                                                                                                          | 25.7                                                                | <br><br><br><br><br>                                                     |
| Consumer inflation expectations<br>Headline inflation (HICP)                                                                                                                                                                                                                                                                                                                                               | balance<br>% ch. on prev. year                                                                                                                                                                                                                                                                                                                                          | 21.1               | -6.7<br>0.3<br>1.3<br>-5.1                                                                                  | 8.4<br>1.6                                                                                             | 0.7<br>1.1<br>0.9<br>-0.1                                                                                               | 110.7<br>10.2<br>1.6<br>0.9<br>3.0                                                                                                                               | 10.8<br>1.7<br>1.0<br>4.0                                                                                                             | 83.7<br>11.9<br>2.0                                                                                                                                   | -12.0<br>20.6<br>9.7<br>1.9<br>1.1<br>4.3                                                                                                                                                                                                                                                                                                                                                                                                                                                                                                                                                                                                                                                                                                                                                                                                                                                                                                                                                                                                                                                                                                                                                                                                                                                                                                                                                                                                                                                                                                                                                                                                                                                                                                                                                                                                                                                                                                                                                                                                                                                                                                                                                                                                                                                                                                                                                                                                                                                                                                                                                                                                                                                                                                                                                                                                | 23.4<br>25.6<br>10.8<br>1.9<br>1.2<br>4.5                                                                                                                                       | 19.0<br>37.5<br>15.1<br>2.2                                                                                                                                       | 20.9                                                                                                                          | 25.7                                                                | <br><br><br>                                                             |
| Consumer inflation expectations Headline inflation (HICP) Core HICP                                                                                                                                                                                                                                                                                                                                        | halance<br>% ch. on prev. year<br>% ch. on prev. year                                                                                                                                                                                                                                                                                                                   | 21.1               | 264.8  -6.7  0.3  1.3  -5.1  -8.9                                                                           | 8.4<br>1.6<br>1.0                                                                                      | 0.7<br>1.1<br>0.9<br>-0.1<br>4.7                                                                                        | 110.7<br>10.2<br>1.6<br>0.9<br>3.0<br>11.6                                                                                                                       | -13.9<br>10.8<br>1.7<br>1.0                                                                                                           | 83.7<br>11.9<br>2.0<br>1.1<br>4.7                                                                                                                     | -12.0<br>20.6<br>9.7<br>1.9<br>1.1<br>4.3<br>13.6                                                                                                                                                                                                                                                                                                                                                                                                                                                                                                                                                                                                                                                                                                                                                                                                                                                                                                                                                                                                                                                                                                                                                                                                                                                                                                                                                                                                                                                                                                                                                                                                                                                                                                                                                                                                                                                                                                                                                                                                                                                                                                                                                                                                                                                                                                                                                                                                                                                                                                                                                                                                                                                                                                                                                                                        | 23.4<br>25.6<br>10.8<br>1.9<br>1.2                                                                                                                                              | 19.0<br>37.5<br>15.1<br>2.2<br>1.1                                                                                                                                | 20.9 2.3 1.2                                                                                                                  | 25.7                                                                |                                                                          |
| Consumer inflation expectations Headline inflation (HICP) Core HICP Domestic producer prices Import prices                                                                                                                                                                                                                                                                                                 | halance % ch. on prev. year % ch. on prev. year % ch. on prev. year                                                                                                                                                                                                                                                                                                     | 21.1               | -6.7<br>0.3<br>1.3<br>-5.1                                                                                  | 8.4<br>1.6<br>1.0<br>2.9                                                                               | 16.6<br>0.7<br>1.1<br>0.9<br>-0.1<br>4.7<br>77.2                                                                        | 110.7<br>10.2<br>1.6<br>0.9<br>3.0<br>11.6<br>79.7                                                                                                               | 10.8<br>1.7<br>1.0<br>4.0<br>12.4<br>76.8                                                                                             | 83.7<br>11.9<br>2.0<br>1.1<br>4.7<br><br>87.2                                                                                                         | 9.7<br>1.9<br>1.1<br>4.3<br>13.6<br>83.5                                                                                                                                                                                                                                                                                                                                                                                                                                                                                                                                                                                                                                                                                                                                                                                                                                                                                                                                                                                                                                                                                                                                                                                                                                                                                                                                                                                                                                                                                                                                                                                                                                                                                                                                                                                                                                                                                                                                                                                                                                                                                                                                                                                                                                                                                                                                                                                                                                                                                                                                                                                                                                                                                                                                                                                                 | 23.4<br>25.6<br>10.8<br>1.9<br>1.2<br>4.5                                                                                                                                       | 19.0<br>37.5<br>15.1<br>2.2<br>1.1<br>5.3<br>                                                                                                                     | 20.9<br>2.3<br>1.2<br>5.9                                                                                                     | 25.7<br>2.4                                                         |                                                                          |
| Consumer inflation expectations Headline inflation (HICP) Core HICP Domestic producer prices                                                                                                                                                                                                                                                                                                               | balance % ch. on prev. year level % ch. on prev. year                                                                                                                                                                                                                                                       | 21.1               | 264.8  -6.7  0.3  1.3  -5.1  -8.9  62.5  -36.7                                                              | 8.4<br>1.6<br>1.0<br>2.9<br><br>80.3<br>28.5                                                           | 0.7<br>1.1<br>0.9<br>-0.1<br>4.7<br>77.2<br>69.5                                                                        | 110.7<br>10.2<br>1.6<br>0.9<br>3.0<br>11.6<br>79.7<br>34.2                                                                                                       | 10.8<br>1.7<br>1.0<br>4.0<br>12.4<br>76.8<br>11.5                                                                                     | 83.7<br>11.9<br>2.0<br>1.1<br>4.7<br><br>87.2<br>15.9                                                                                                 | 9.7<br>1.9<br>1.1<br>4.3<br>13.6<br>83.5<br>14.0                                                                                                                                                                                                                                                                                                                                                                                                                                                                                                                                                                                                                                                                                                                                                                                                                                                                                                                                                                                                                                                                                                                                                                                                                                                                                                                                                                                                                                                                                                                                                                                                                                                                                                                                                                                                                                                                                                                                                                                                                                                                                                                                                                                                                                                                                                                                                                                                                                                                                                                                                                                                                                                                                                                                                                                         | 23.4<br>25.6<br>10.8<br>1.9<br>1.2<br>4.5<br>12.8<br>86.0<br>11.1                                                                                                               | 19.0<br>37.5<br>15.1<br>2.2<br>1.1<br>5.3<br><br>91.8<br>21.9                                                                                                     | 20.9<br>2.3<br>1.2<br>5.9<br><br>96.6<br>24.9                                                                                 | 25.7<br>2.4<br><br>103.6<br>39.4                                    | <br>114.9<br>44.2                                                        |
| Consumer inflation expectations Headline inflation (HICP) Core HICP Domestic producer prices Import prices Oil (Brent) in USD                                                                                                                                                                                                                                                                              | balance % ch. on prev. year level % ch. on prev. year                                                                                                                                                                                                                                                       | 21.1               | 264.8  -6.7  0.3  1.3  -5.1  -8.9  62.5  -36.7  44.5                                                        | 8.4<br>1.6<br>1.0<br>2.9<br><br>80.3<br>28.5<br>60.6                                                   | 16.6  0.7  1.1  0.9  -0.1  4.7  77.2  69.5  55.9                                                                        | 110.7<br>10.2<br>1.6<br>0.9<br>3.0<br>11.6<br>79.7<br>34.2<br>62.6                                                                                               | -13.9<br>10.8<br>1.7<br>1.0<br>4.0<br>12.4<br>76.8<br>11.5<br>59.4                                                                    | 83.7<br>11.9<br>2.0<br>1.1<br>4.7<br><br>87.2<br>15.9<br>64.3                                                                                         | -12.0<br>20.6<br>9.7<br>1.9<br>1.1<br>4.3<br>13.6<br>83.5<br>14.0<br>60.1                                                                                                                                                                                                                                                                                                                                                                                                                                                                                                                                                                                                                                                                                                                                                                                                                                                                                                                                                                                                                                                                                                                                                                                                                                                                                                                                                                                                                                                                                                                                                                                                                                                                                                                                                                                                                                                                                                                                                                                                                                                                                                                                                                                                                                                                                                                                                                                                                                                                                                                                                                                                                                                                                                                                                                | 23.4<br>25.6<br>10.8<br>1.9<br>1.2<br>4.5<br>12.8<br>86.0<br>11.1<br>63.1                                                                                                       | 19.0<br>37.5<br>15.1<br>2.2<br>1.1<br>5.3<br><br>91.8<br>21.9<br>69.4                                                                                             | 20.9<br>2.3<br>1.2<br>5.9<br><br>96.6<br>24.9<br>72.3                                                                         | 25.7<br>2.4<br><br>103.6<br>39.4<br>75.8                            | 114.9<br>44.2<br>82.6                                                    |
| Consumer inflation expectations Headline inflation (HICP) Core HICP Domestic producer prices Import prices                                                                                                                                                                                                                                                                                                 | balance % ch. on prev. year level % ch. on prev. year level % ch. on prev. year                                                                                                                                                                                                                             | 21.1               | 264.8  -6.7  0.3  1.3  -5.1  -8.9  62.5  -36.7                                                              | 8.4<br>1.6<br>1.0<br>2.9<br><br>80.3<br>28.5                                                           | 16.6<br>0.7<br>1.1<br>0.9<br>-0.1<br>4.7<br>77.2<br>69.5<br>55.9<br>60.0                                                | 110.7<br>10.2<br>1.6<br>0.9<br>3.0<br>11.6<br>79.7<br>34.2<br>62.6<br>44.2                                                                                       | 10.8<br>1.7<br>1.0<br>4.0<br>12.4<br>76.8<br>11.5<br>59.4<br>23.3                                                                     | 83.7<br>11.9<br>2.0<br>1.1<br>4.7<br><br>87.2<br>15.9<br>64.3<br>26.2                                                                                 | -12.0<br>20.6<br>9.7<br>1.9<br>1.1<br>4.3<br>13.6<br>83.5<br>14.0<br>60.1<br>21.6                                                                                                                                                                                                                                                                                                                                                                                                                                                                                                                                                                                                                                                                                                                                                                                                                                                                                                                                                                                                                                                                                                                                                                                                                                                                                                                                                                                                                                                                                                                                                                                                                                                                                                                                                                                                                                                                                                                                                                                                                                                                                                                                                                                                                                                                                                                                                                                                                                                                                                                                                                                                                                                                                                                                                        | 23.4<br>25.6<br>10.8<br>1.9<br>1.2<br>4.5<br>12.8<br>86.0<br>11.1<br>63.1<br>21.6                                                                                               | 19.0<br>37.5<br>15.1<br>2.2<br>1.1<br>5.3<br><br>91.8<br>21.9<br>69.4<br>34.4                                                                                     | 20.9<br>2.3<br>1.2<br>5.9<br><br>96.6<br>24.9<br>72.3<br>33.4                                                                 | 25.7<br>2.4<br><br><br>103.6<br>39.4<br>75.8<br>39.6                |                                                                          |
| Consumer inflation expectations Headline inflation (HICP) Core HICP Domestic producer prices Import prices Oil (Brent) in USD Oil (Brent) in EUR                                                                                                                                                                                                                                                           | balance % ch. on prev. year level % ch. on prev. year level % ch. on prev. year % ch. on prev. year                                                                                                                                                                                                         | 21.1               | 264.8  -6.7 0.3 1.3 -5.1 -8.9 62.5 -36.7 44.5 -32.8                                                         | 8.4<br>1.6<br>1.0<br>2.9<br>                                                                           | 16.6<br>0.7<br>1.1<br>0.9<br>-0.1<br>4.7<br>77.2<br>69.5<br>55.9<br>60.0<br>10.9                                        | 110.7<br>10.2<br>1.6<br>0.9<br>3.0<br>11.6<br>79.7<br>34.2<br>62.6<br>44.2<br>13.6                                                                               | 10.8<br>1.7<br>1.0<br>4.0<br>12.4<br>76.8<br>11.5<br>59.4<br>23.3<br>4.7                                                              | 83.7<br>11.9<br>2.0<br>1.1<br>4.7<br><br>87.2<br>15.9<br>64.3<br>26.2<br>4.9                                                                          | -12.0<br>20.6<br>9.7<br>1.9<br>1.1<br>4.3<br>13.6<br>83.5<br>14.0<br>60.1<br>21.6                                                                                                                                                                                                                                                                                                                                                                                                                                                                                                                                                                                                                                                                                                                                                                                                                                                                                                                                                                                                                                                                                                                                                                                                                                                                                                                                                                                                                                                                                                                                                                                                                                                                                                                                                                                                                                                                                                                                                                                                                                                                                                                                                                                                                                                                                                                                                                                                                                                                                                                                                                                                                                                                                                                                                        | 23.4<br>25.6<br>10.8<br>1.9<br>1.2<br>4.5<br>12.8<br>86.0<br>11.1<br>63.1<br>21.6                                                                                               | 19.0<br>37.5<br>15.1<br>2.2<br>1.1<br>5.3<br><br>91.8<br>21.9<br>69.4<br>34.4<br>6.4                                                                              | 20.9<br>2.3<br>1.2<br>5.9<br>96.6<br>24.9<br>72.3<br>33.4<br>4.2                                                              | 25.7<br>2.4<br><br>103.6<br>39.4<br>75.8<br>39.6<br>1.3             | 114.9<br>44.2<br>82.6                                                    |
| Consumer inflation expectations Headline inflation (HICP) Core HICP Domestic producer prices Import prices Oil (Brent) in USD Oil (Brent) in EUR Non-energy commodity prices (EUR)                                                                                                                                                                                                                         | balance % ch. on prev. year level % ch. on prev. year level % ch. on prev. year                                                                                                                                                                                                                             | 21.1               | 264.8  -6.7  0.3  1.3  -5.1  -8.9  62.5  -36.7  44.5                                                        | 8.4<br>1.6<br>1.0<br>2.9<br><br>80.3<br>28.5<br>60.6                                                   | 16.6<br>0.7<br>1.1<br>0.9<br>-0.1<br>4.7<br>77.2<br>69.5<br>55.9<br>60.0                                                | 110.7<br>10.2<br>1.6<br>0.9<br>3.0<br>11.6<br>79.7<br>34.2<br>62.6<br>44.2                                                                                       | 10.8<br>1.7<br>1.0<br>4.0<br>12.4<br>76.8<br>11.5<br>59.4<br>23.3                                                                     | 83.7<br>11.9<br>2.0<br>1.1<br>4.7<br><br>87.2<br>15.9<br>64.3<br>26.2                                                                                 | -12.0<br>20.6<br>9.7<br>1.9<br>1.1<br>4.3<br>13.6<br>83.5<br>14.0<br>60.1<br>21.6                                                                                                                                                                                                                                                                                                                                                                                                                                                                                                                                                                                                                                                                                                                                                                                                                                                                                                                                                                                                                                                                                                                                                                                                                                                                                                                                                                                                                                                                                                                                                                                                                                                                                                                                                                                                                                                                                                                                                                                                                                                                                                                                                                                                                                                                                                                                                                                                                                                                                                                                                                                                                                                                                                                                                        | 23.4<br>25.6<br>10.8<br>1.9<br>1.2<br>4.5<br>12.8<br>86.0<br>11.1<br>63.1<br>21.6                                                                                               | 19.0<br>37.5<br>15.1<br>2.2<br>1.1<br>5.3<br><br>91.8<br>21.9<br>69.4<br>34.4                                                                                     | 20.9<br>2.3<br>1.2<br>5.9<br><br>96.6<br>24.9<br>72.3<br>33.4                                                                 | 25.7<br>2.4<br><br><br>103.6<br>39.4<br>75.8<br>39.6                | 114.9<br>44.2<br>82.6<br>40.6                                            |
| Consumer inflation expectations Headline inflation (HICP) Core HICP Domestic producer prices Import prices Oil (Brent) in USD Oil (Brent) in EUR Non-energy commodity prices (EUR) 7. Monetary and financial indicators                                                                                                                                                                                    | balance % ch. on prev. year level % ch. on prev. year level % ch. on prev. year % ch. on prev. year % ch. on prev. year                                                                                                                                                                                     | 21.1               | 264.8  -6.7  0.3  1.3  -5.1  -8.9  62.5  -36.7  44.5  -32.8                                                 | 8.4<br>1.6<br>1.0<br>2.9<br><br>80.3<br>28.5<br>60.6<br>36.2                                           | 16.6<br>0.7<br>1.1<br>0.9<br>-0.1<br>4.7<br>77.2<br>69.5<br>55.9<br>60.0<br>10.9<br>31.2                                | 110.7<br>10.2<br>1.6<br>0.9<br>3.0<br>11.6<br>79.7<br>34.2<br>62.6<br>44.2<br>13.6<br>39.9                                                                       | 10.8<br>1.7<br>1.0<br>4.0<br>12.4<br>76.8<br>11.5<br>59.4<br>23.3<br>4.7<br>38.9                                                      | 83.7<br>11.9<br>2.0<br>1.1<br>4.7<br><br>87.2<br>15.9<br>64.3<br>26.2<br>4.9<br>38.3                                                                  | 9.7<br>1.9<br>1.1<br>4.3<br>13.6<br>83.5<br>14.0<br>60.1<br>20.6<br>20.0<br>37.6                                                                                                                                                                                                                                                                                                                                                                                                                                                                                                                                                                                                                                                                                                                                                                                                                                                                                                                                                                                                                                                                                                                                                                                                                                                                                                                                                                                                                                                                                                                                                                                                                                                                                                                                                                                                                                                                                                                                                                                                                                                                                                                                                                                                                                                                                                                                                                                                                                                                                                                                                                                                                                                                                                                                                         | 23.4<br>25.6<br>10.8<br>1.9<br>1.2<br>4.5<br>12.8<br>86.0<br>11.1<br>63.1<br>21.6<br>3.4<br>39.0                                                                                | 19.0<br>37.5<br>15.1<br>2.2<br>1.1<br>5.3<br>                                                                                                                     | 20.9<br>2.3<br>1.2<br>5.9<br><br>96.6<br>24.9<br>72.3<br>33.4<br>4.2<br>38.9                                                  | 25.7<br>2.4<br>                                                     | 114.9<br>44.2<br>82.6<br>40.6                                            |
| Consumer inflation expectations Headline inflation (HICP) Core HICP Domestic producer prices Import prices Oil (Brent) in USD Oil (Brent) in EUR Non-energy commodity prices (EUR) 7. Monetary and financial indicators Nominal interest rates (3 month)                                                                                                                                                   | balance % ch. on prev. year level % ch. on prev. year level % ch. on prev. year % ch. on prev. year % ch. on prev. year                                                                                                                                                                                     | 21.1               | 264.8  -6.7  0.3  1.3  -5.1  -8.9  62.5  -36.7  44.5  -32.8  -18.8                                          | 8.4<br>1.6<br>1.0<br>2.9<br><br>80.3<br>28.5<br>60.6<br>36.2<br>37.2                                   | 16.6<br>0.7<br>1.1<br>0.9<br>-0.1<br>4.7<br>77.2<br>69.5<br>55.9<br>60.0<br>10.9<br>31.2                                | 110.7<br>10.2<br>1.6<br>0.9<br>3.0<br>11.6<br>79.7<br>34.2<br>62.6<br>44.2<br>13.6<br>39.9                                                                       | 10.8<br>10.8<br>1.7<br>1.0<br>4.0<br>12.4<br>76.8<br>11.5<br>59.4<br>23.3<br>4.7<br>38.9                                              | 83.7<br>11.9<br>2.0<br>1.1<br>4.7<br><br>87.2<br>15.9<br>64.3<br>26.2<br>4.9<br>38.3                                                                  | -12.0<br>20.6<br>9.7<br>1.9<br>1.11<br>4.3<br>13.6<br>83.5<br>14.0<br>60.1<br>21.6<br>-2.0<br>37.6                                                                                                                                                                                                                                                                                                                                                                                                                                                                                                                                                                                                                                                                                                                                                                                                                                                                                                                                                                                                                                                                                                                                                                                                                                                                                                                                                                                                                                                                                                                                                                                                                                                                                                                                                                                                                                                                                                                                                                                                                                                                                                                                                                                                                                                                                                                                                                                                                                                                                                                                                                                                                                                                                                                                       | 23.4<br>25.6<br>10.8<br>1.9<br>1.2<br>4.5<br>12.8<br>86.0<br>11.1<br>63.1<br>3.4<br>39.0                                                                                        | 19.0<br>37.5<br>15.1<br>2.2<br>1.1<br>5.3<br><br>91.8<br>21.9<br>69.4<br>34.4<br>6.4<br>38.2                                                                      | 20.9<br>2.3<br>1.2<br>5.9<br><br>96.6<br>24.9<br>72.3<br>33.4<br>4.2<br>38.9                                                  | 25.7<br>2.4<br>                                                     | 114.9<br>44.2<br>82.6<br>40.6<br>                                        |
| Consumer inflation expectations Headline inflation (HICP) Core HICP Domestic producer prices Import prices Oil (Brent) in USD Oil (Brent) in EUR Non-energy commodity prices (EUR) 7. Monetary and financial indicators Nominal interest rates (3 month) Nominal interest rates (10 year)                                                                                                                  | balance % ch. on prev. year level % ch. on prev. year level % ch. on prev. year % ch. on prev. year % ch. on prev. year                                                                                                                                                                                     | 21.1               | 264.8  -6.7  0.3  1.3  -5.1  -8.9  62.5  -36.7  44.5  -32.8  -18.8                                          | 8.4<br>1.6<br>1.0<br>2.9<br><br>80.3<br>28.5<br>60.6<br>36.2<br>37.2<br>0.81<br>2.78                   | 16.6<br>0.7<br>1.1<br>0.9<br>-0.1<br>4.7<br>77.2<br>69.5<br>55.9<br>60.0<br>10.9<br>31.2                                | 110.7<br>10.2<br>1.6<br>0.9<br>3.0<br>11.6<br>79.7<br>34.2<br>62.6<br>44.2<br>13.6<br>39.9<br>0.69<br>2.84                                                       | 10.8<br>1.7<br>1.0<br>4.0<br>12.4<br>76.8<br>11.5<br>59.4<br>23.3<br>4.7<br>38.9                                                      | 83.7<br>11.9<br>2.0<br>1.1<br>4.7<br><br>87.2<br>15.9<br>64.3<br>26.2<br>4.9<br>38.3                                                                  | -12.0<br>20.6<br>9.7<br>1.9<br>1.1<br>4.3<br>13.6<br>83.5<br>14.0<br>60.1<br>21.6<br>-2.0<br>37.6<br>                                                                                                                                                                                                                                                                                                                                                                                                                                                                                                                                                                                                                                                                                                                                                                                                                                                                                                                                                                                                                                                                                                                                                                                                                                                                                                                                                                                                                                                                                                                                                                                                                                                                                                                                                                                                                                                                                                                                                                                                                                                                                                                                                                                                                                                                                                                                                                                                                                                                                                                                                                                                                                                                                                                                    | 23.4<br>25.6<br>10.8<br>1.9<br>1.2<br>4.5<br>12.8<br>86.0<br>11.1<br>63.1<br>21.6<br>3.4<br>39.0                                                                                | 19.0<br>37.5<br>15.1<br>2.2<br>1.1<br>5.3<br><br>91.8<br>21.9<br>69.4<br>34.4<br>6.4<br>38.2                                                                      | 20.9<br>2.3<br>1.2<br>5.9<br>96.6<br>24.9<br>72.3<br>33.4<br>4.2<br>38.9                                                      | 25.7<br>2.4<br>                                                     | 114.9<br>44.2<br>82.6<br>40.6<br><br>1.14<br>3.26                        |
| Consumer inflation expectations Headline inflation (HICP) Core HICP Domestic producer prices Import prices Oil (Brent) in USD Oil (Brent) in EUR Non-energy commodity prices (EUR) 7. Monetary and financial indicators Nominal interest rates (3 month)                                                                                                                                                   | balance % ch. on prev. year level % ch. on prev. year level % ch. on prev. year level level level                                                                                                                                               | 21.1               | 264.8  -6.7  0.3  1.3  -5.1  -8.9  62.5  -36.7  44.5  -32.8  -18.8                                          | 8.4<br>1.6<br>1.0<br>2.9<br><br>80.3<br>28.5<br>60.6<br>36.2<br>37.2                                   | 16.6  0.7  1.1  0.9  -0.1  4.7  77.2  69.5  55.9  60.0  10.9  31.2  0.66  3.20  1.00                                    | 110.7<br>10.2<br>1.6<br>0.9<br>3.0<br>11.6<br>79.7<br>34.2<br>62.6<br>44.2<br>13.6<br>39.9<br>0.69<br>2.84<br>1.00                                               | 10.8<br>1.7<br>1.0<br>4.0<br>12.4<br>76.8<br>11.5<br>59.4<br>23.3<br>4.7<br>38.9<br>0.87<br>2.45                                      | 83.7<br>11.9<br>2.0<br>1.1<br>4.7<br><br>87.2<br>15.9<br>64.3<br>26.2<br>4.9<br>38.3<br>1.02<br>2.64<br>1.00                                          | -12.0<br>20.6<br>9.7<br>1.9<br>1.1<br>4.3<br>13.6<br>83.5<br>14.0<br>60.1<br>21.6<br>-2.0<br>37.6<br>1.00<br>2.37                                                                                                                                                                                                                                                                                                                                                                                                                                                                                                                                                                                                                                                                                                                                                                                                                                                                                                                                                                                                                                                                                                                                                                                                                                                                                                                                                                                                                                                                                                                                                                                                                                                                                                                                                                                                                                                                                                                                                                                                                                                                                                                                                                                                                                                                                                                                                                                                                                                                                                                                                                                                                                                                                                                        | 23.4<br>25.6<br>10.8<br>1.9<br>1.2<br>4.5<br>12.8<br>86.0<br>11.1<br>63.1<br>21.6<br>3.4<br>39.0<br>1.04<br>2.56<br>1.00                                                        | 19.0<br>37.5<br>15.1<br>2.2<br>1.1<br>5.3<br><br>91.8<br>21.9<br>69.4<br>34.4<br>6.4<br>38.2                                                                      | 20.9<br>2.3<br>1.2<br>5.9<br>96.6<br>24.9<br>72.3<br>33.4<br>4.2<br>38.9                                                      | 25.7<br>2.4<br>                                                     | 114.9<br>44.2<br>82.6<br>40.6<br>                                        |
| Consumer inflation expectations Headline inflation (HICP) Core HICP Domestic producer prices Import prices Oil (Brent) in USD Oil (Brent) in EUR Non-energy commodity prices (EUR) 7. Monetary and financial indicators Nominal interest rates (3 month) Nominal interest rates (10 year)                                                                                                                  | balance % ch. on prev. year level % ch. on prev. year level % ch. on prev. year % ch. on prev. year level % ch. on prev. year % ch. on prev. year % ch. on prev. year level level level level                                                                                                               | 21.1               | 264.8  -6.7 0.3 1.3 -5.1 -8.9 62.5 -36.7 44.5 -32.8  -18.8  1.22 3.27 1.28                                  | 8.4<br>1.6<br>1.0<br>2.9<br><br>80.3<br>28.5<br>60.6<br>36.2<br>37.2<br>0.81<br>2.78<br>1.00           | 16.6  0.7  1.1  0.9  -0.1  4.7  77.2  69.5  55.9  60.0  10.9  31.2  0.666  3.20  1.00  -0.8                             | 110.7<br>10.2<br>1.6<br>0.9<br>3.0<br>11.6<br>79.7<br>34.2<br>62.6<br>44.2<br>13.6<br>39.9<br>0.69<br>2.84<br>1.00<br>-4.0                                       | 10.8<br>1.7<br>1.0<br>4.0<br>12.4<br>76.8<br>11.5<br>59.4<br>23.3<br>4.7<br>38.9<br>0.87<br>2.45<br>1.00                              | 83.7<br>11.9<br>2.0<br>1.1<br>4.7<br><br>87.2<br>15.9<br>64.3<br>26.2<br>4.9<br>38.3<br><br>1.02<br>2.64<br>1.00<br>3.7                               | -12.0<br>20.6<br>9.7<br>1.9<br>1.1<br>1.3<br>4.3<br>13.6<br>83.5<br>14.0<br>60.1<br>21.6<br>-2.0<br>37.6<br>1.00<br>2.37<br>1.00<br>1.9                                                                                                                                                                                                                                                                                                                                                                                                                                                                                                                                                                                                                                                                                                                                                                                                                                                                                                                                                                                                                                                                                                                                                                                                                                                                                                                                                                                                                                                                                                                                                                                                                                                                                                                                                                                                                                                                                                                                                                                                                                                                                                                                                                                                                                                                                                                                                                                                                                                                                                                                                                                                                                                                                                  | 23.4<br>25.6<br>10.8<br>1.9<br>1.2<br>4.5<br>12.8<br>86.0<br>11.1<br>63.1<br>21.6<br>3.4<br>39.0<br>1.04<br>2.56<br>1.00<br>-0.3                                                | 19.0<br>37.5<br>15.1<br>2.2<br>1.1<br>5.3<br><br>91.8<br>21.9<br>69.4<br>34.4<br>6.4<br>38.2<br>1.02<br>2.96<br>1.00<br>0.6                                       | 20.9<br>2.3<br>1.2<br>5.9<br>96.6<br>24.9<br>72.3<br>33.4<br>4.2<br>38.9<br>1.02<br>3.05<br>1.00<br>2.7                       | 25.7<br>2.4<br>                                                     | 114.9<br>44.2<br>82.6<br>40.6<br>                                        |
| Consumer inflation expectations Headline inflation (HICP) Core HICP Domestic producer prices Import prices Oil (Brent) in USD Oil (Brent) in EUR Non-energy commodity prices (EUR) 7. Monetary and financial indicators Nominal interest rates (3 month) Nominal interest rates (10 year) ECB repo rate Stock market (Eurostoxx)                                                                           | balance % ch. on prev. year level % ch. on prev. year level % ch. on prev. year level kevel kevel ch. on prev. period % ch. on prev. period % ch. on prev. year                                                             | 21.1               | 264.8  -6.7 0.3 1.3 -5.1 -8.9 62.5 -36.7 44.5 -32.8  -18.8  1.22 3.27 1.28                                  | 8.4<br>1.6<br>1.0<br>2.9<br>80.3<br>28.5<br>60.6<br>36.2<br>37.2<br>2.78<br>1.00                       | 16.6  0.7  1.1  0.9  -0.1  4.7  77.2  69.5  55.9  60.0  10.9  31.2  0.66  3.20  1.00  -0.8  31.8                        | 110.7<br>10.2<br>1.6<br>0.9<br>3.0<br>11.6<br>79.7<br>34.2<br>62.6<br>44.2<br>13.6<br>39.9<br>0.69<br>2.84<br>1.00<br>-4.0<br>14.9                               | 10.8<br>1.7<br>1.0<br>4.0<br>12.4<br>76.8<br>11.5<br>59.4<br>23.3<br>4.7<br>38.9<br>0.87<br>2.45<br>1.00<br>-0.7<br>2.1               | 83.7<br>11.9<br>2.0<br>1.1<br>4.7<br>                                                                                                                 | -12.0<br>20.6<br>9.7<br>1.9<br>1.1<br>4.3<br>13.6<br>83.5<br>14.0<br>60.1<br>21.6<br>-2.0<br>37.6<br>-2.0<br>37.6<br>-1.00<br>1.00<br>1.00<br>1.00<br>1.00<br>1.00<br>1.00<br>1.00<br>1.00<br>1.00<br>1.00<br>1.00<br>1.00<br>1.00<br>1.00<br>1.00<br>1.00<br>1.00<br>1.00<br>1.00<br>1.00<br>1.00<br>1.00<br>1.00<br>1.00<br>1.00<br>1.00<br>1.00<br>1.00<br>1.00<br>1.00<br>1.00<br>1.00<br>1.00<br>1.00<br>1.00<br>1.00<br>1.00<br>1.00<br>1.00<br>1.00<br>1.00<br>1.00<br>1.00<br>1.00<br>1.00<br>1.00<br>1.00<br>1.00<br>1.00<br>1.00<br>1.00<br>1.00<br>1.00<br>1.00<br>1.00<br>1.00<br>1.00<br>1.00<br>1.00<br>1.00<br>1.00<br>1.00<br>1.00<br>1.00<br>1.00<br>1.00<br>1.00<br>1.00<br>1.00<br>1.00<br>1.00<br>1.00<br>1.00<br>1.00<br>1.00<br>1.00<br>1.00<br>1.00<br>1.00<br>1.00<br>1.00<br>1.00<br>1.00<br>1.00<br>1.00<br>1.00<br>1.00<br>1.00<br>1.00<br>1.00<br>1.00<br>1.00<br>1.00<br>1.00<br>1.00<br>1.00<br>1.00<br>1.00<br>1.00<br>1.00<br>1.00<br>1.00<br>1.00<br>1.00<br>1.00<br>1.00<br>1.00<br>1.00<br>1.00<br>1.00<br>1.00<br>1.00<br>1.00<br>1.00<br>1.00<br>1.00<br>1.00<br>1.00<br>1.00<br>1.00<br>1.00<br>1.00<br>1.00<br>1.00<br>1.00<br>1.00<br>1.00<br>1.00<br>1.00<br>1.00<br>1.00<br>1.00<br>1.00<br>1.00<br>1.00<br>1.00<br>1.00<br>1.00<br>1.00<br>1.00<br>1.00<br>1.00<br>1.00<br>1.00<br>1.00<br>1.00<br>1.00<br>1.00<br>1.00<br>1.00<br>1.00<br>1.00<br>1.00<br>1.00<br>1.00<br>1.00<br>1.00<br>1.00<br>1.00<br>1.00<br>1.00<br>1.00<br>1.00<br>1.00<br>1.00<br>1.00<br>1.00<br>1.00<br>1.00<br>1.00<br>1.00<br>1.00<br>1.00<br>1.00<br>1.00<br>1.00<br>1.00<br>1.00<br>1.00<br>1.00<br>1.00<br>1.00<br>1.00<br>1.00<br>1.00<br>1.00<br>1.00<br>1.00<br>1.00<br>1.00<br>1.00<br>1.00<br>1.00<br>1.00<br>1.00<br>1.00<br>1.00<br>1.00<br>1.00<br>1.00<br>1.00<br>1.00<br>1.00<br>1.00<br>1.00<br>1.00<br>1.00<br>1.00<br>1.00<br>1.00<br>1.00<br>1.00<br>1.00<br>1.00<br>1.00<br>1.00<br>1.00<br>1.00<br>1.00<br>1.00<br>1.00<br>1.00<br>1.00<br>1.00<br>1.00<br>1.00<br>1.00<br>1.00<br>1.00<br>1.00<br>1.00<br>1.00<br>1.00<br>1.00<br>1.00<br>1.00<br>1.00<br>1.00<br>1.00<br>1.00<br>1.00<br>1.00<br>1.00<br>1.00<br>1.00<br>1.00<br>1.00<br>1.00<br>1.00<br>1.00<br>1.00<br>1.00<br>1.00<br>1.00<br>1.00<br>1.00<br>1.00<br>1.00<br>1.00<br>1.00<br>1.00<br>1.00<br>1.00<br>1.00<br>1.00<br>1.00<br>1.00<br>1.00<br>1.00<br>1.00<br>1.00<br>1.00<br>1.00<br>1.00<br>1.00<br>1.00<br>1.00<br>1.00<br>1.00<br>1.00<br>1.00<br>1.00<br>1.00<br>1.00<br>1.00<br>1.00<br>1.00<br>1.00<br>1.00<br>1.00<br>1.00<br>1.00<br>1.00<br>1.00<br>1.00<br>1.00<br>1.00<br>1.00<br>1.00<br>1.00<br>1.00<br>1.00<br>1.00<br>1.00<br>1.00<br>1.00<br>1.00<br>1.00<br>1.00<br>1.00<br>1.00<br>1.00<br>1.00<br>1.00<br>1.00<br>1.00<br>1.00<br>1.00<br>1.00<br>1.00<br>1.00<br>1.00<br>1.00<br>1.00<br>1.00<br>1. | 23.4<br>25.6<br>10.8<br>1.9<br>1.2<br>4.5<br>12.8<br>86.0<br>11.1<br>63.1<br>21.6<br>3.4<br>39.0<br>1.04<br>2.56<br>1.00<br>1.00<br>1.00<br>1.00<br>1.00<br>1.00<br>1.00<br>1.0 | 19.0<br>37.5<br>15.1<br>2.2<br>1.1<br>5.3<br><br>91.8<br>21.9<br>69.4<br>34.4<br>38.2<br>1.02<br>2.96<br>1.00<br>0.6<br>-2.8                                      | 20.9<br>2.3<br>1.2<br>5.9<br>96.6<br>24.9<br>72.3<br>33.4<br>4.2<br>38.9<br>1.02<br>3.05<br>1.00<br>2.7<br>-0.8               | 25.7<br>2.4<br>                                                     | 114.9<br>44.2<br>82.6<br>40.6<br>                                        |
| Consumer inflation expectations Headline inflation (HICP) Core HICP Domestic producer prices Import prices Oil (Brent) in USD Oil (Brent) in EUR Non-energy commodity prices (EUR) 7. Monetary and financial indicators Nominal interest rates (3 month) Nominal interest rates (10 year) ECB repo rate Stock market (Eurostoxx) Money demand (M3)                                                         | balance % ch. on prev. year level % ch. on prev. year // ch. on prev. year                                                          | 21.1               | 264.8  -6.7  0.3  1.3  -5.1  -8.9  62.5  -36.7  44.5  -32.8  -18.8  1.22  3.27  1.28  -24.0  3.0            | 197.1  8.4  1.6  1.0  2.9   80.3  28.5  60.6  36.2  37.2  0.81  2.78  1.00  10.1  0.6                  | 16.6  0.7  1.1  0.9  0.9  1.7  77.2  69.5  55.9  60.0  10.9  31.2  0.66  3.20  1.00  -0.8  31.8  -0.2                   | 110.7<br>10.2<br>1.6<br>0.9<br>3.0<br>11.6<br>79.7<br>34.2<br>62.6<br>44.2<br>13.6<br>39.9<br>0.69<br>2.84<br>1.00<br>-4.0<br>14.9<br>0.0                        | 10.8<br>1.7<br>1.0<br>4.0<br>12.4<br>76.8<br>11.5<br>59.4<br>23.3<br>4.7<br>38.9<br>0.87<br>2.45<br>1.00<br>-0.7<br>2.1               | 83.7<br>11.9<br>2.0<br>1.1<br>4.7<br><br>87.2<br>15.9<br>64.3<br>26.2<br>4.9<br>38.3<br>1.02<br>2.64<br>1.00<br>3.7<br>-1.9<br>1.6                    | 12.0<br>20.6<br>9.7<br>1.9<br>1.1<br>4.3<br>13.6<br>83.5<br>14.0<br>60.1<br>21.6<br>2.0<br>37.6<br>1.00<br>2.37<br>1.00<br>1.9<br>1.9                                                                                                                                                                                                                                                                                                                                                                                                                                                                                                                                                                                                                                                                                                                                                                                                                                                                                                                                                                                                                                                                                                                                                                                                                                                                                                                                                                                                                                                                                                                                                                                                                                                                                                                                                                                                                                                                                                                                                                                                                                                                                                                                                                                                                                                                                                                                                                                                                                                                                                                                                                                                                                                                                                    | 23.4<br>25.6<br>10.8<br>1.9<br>1.2<br>4.5<br>12.8<br>86.0<br>11.1<br>63.1<br>21.6<br>3.4<br>39.0<br>1.04<br>2.56<br>1.00<br>-0.3<br>-1.2<br>2.1                                 | 19.0<br>37.5<br>15.1<br>2.2<br>1.1<br>5.3<br><br>91.8<br>21.9<br>69.4<br>34.4<br>6.4<br>38.2<br>2.96<br>1.02<br>2.96<br>1.00<br>6.2.8                             | 20.9<br>23.3<br>1.2<br>5.9<br>96.6<br>24.9<br>72.3<br>33.4<br>4.2<br>38.9<br>1.02<br>3.05<br>1.00<br>2.7<br>-0.8              | 25.7<br>2.4<br>                                                     | 114.9<br>44.2<br>82.6<br>40.6<br><br>1.14<br>3.26<br>1.00<br>-2.1<br>2.2 |
| Consumer inflation expectations Headline inflation (HICP) Core HICP Domestic producer prices Import prices Oil (Brent) in USD Oil (Brent) in EUR Non-energy commodity prices (EUR) 7. Monetary and financial indicators Nominal interest rates (3 month) Nominal interest rates (10 year) ECB repo rate Stock market (Eurostoxx) Money demand (M3) Loans to households                                     | balance % ch. on prev. year level % ch. on prev. year level % ch. on prev. year level level % ch. on prev. period % ch. on prev. year       | 21.1               | 264.8  -6.7  0.3  1.3  -5.1  -8.9  62.5  -36.7  44.5  -32.8  -18.8  1.22  3.27  1.28  -24.0  3.0  1.3       | 197.1  8.4  1.6  1.0  2.9   80.3  28.5  60.6  36.2  37.2  0.81  2.78  1.00  10.1  0.6  2.9             | 16.6  0.7  1.1  0.9  -0.1  4.7  77.2  69.5  55.9  60.0  10.9  31.2  0.66  3.20  1.00  -0.8  31.8  -0.2  2.2             | 110.7<br>10.2<br>1.6<br>0.9<br>3.0<br>11.6<br>79.7<br>34.2<br>62.6<br>44.2<br>13.6<br>39.9<br>0.69<br>2.84<br>1.00<br>-4.0<br>14.9<br>0.0<br>2.8                 | 10.8<br>1.7<br>1.0<br>4.0<br>12.4<br>76.8<br>11.5<br>59.4<br>23.3<br>4.7<br>38.9<br>0.87<br>2.45<br>1.00<br>-0.7<br>2.1               | 83.7<br>11.9<br>2.0<br>1.1<br>4.7<br><br>87.2<br>15.9<br>64.3<br>26.2<br>4.9<br>38.3<br>1.02<br>2.64<br>1.00<br>3.7<br>-1.9<br>1.6<br>2.9             | -12.0 20.6  9.7 1.9 1.1 4.3 13.6 83.5 14.0 60.1 21.6 -2.0 37.6 1.00 1.00 1.7 1.1 2.8                                                                                                                                                                                                                                                                                                                                                                                                                                                                                                                                                                                                                                                                                                                                                                                                                                                                                                                                                                                                                                                                                                                                                                                                                                                                                                                                                                                                                                                                                                                                                                                                                                                                                                                                                                                                                                                                                                                                                                                                                                                                                                                                                                                                                                                                                                                                                                                                                                                                                                                                                                                                                                                                                                                                                     | 23.4<br>25.6<br>10.8<br>1.9<br>1.2<br>4.5<br>12.8<br>86.0<br>11.1<br>63.1<br>21.6<br>3.4<br>39.0<br>1.04<br>2.56<br>1.00<br>-0.3<br>-1.2<br>2.1                                 | 19.0<br>37.5<br>15.1<br>2.2<br>1.1<br>5.3<br>                                                                                                                     | 20.9<br>23.3<br>1.2<br>5.9<br>96.6<br>24.9<br>72.3<br>33.4<br>4.2<br>38.9<br>1.02<br>2.7<br>-0.8<br>1.5                       | 25.7<br>2.4<br>                                                     | 114.9<br>44.2<br>82.6<br>40.6<br><br>1.14<br>3.26<br>1.00<br>2.1<br>2.2  |
| Consumer inflation expectations Headline inflation (HICP) Core HICP Domestic producer prices Import prices Oil (Brent) in USD Oil (Brent) in EUR Non-energy commodity prices (EUR) 7. Monetary and financial indicators Nominal interest rates (3 month) Nominal interest rates (10 year) ECB repo rate Stock market (Eurostoxx) Money demand (M3) Loans to households Loans to non-financial corporations | balance % ch. on prev. year level % ch. on prev. year level % ch. on prev. year % ch. on prev. year % ch. on prev. year % ch. on prev. period % ch. on prev. period % ch. on prev. period level level % ch. on prev. period % ch. on prev. year | 21.1               | 264.8  -6.7  0.3  1.3  -5.1  -8.9  62.5  -36.7  44.5  -32.8  -18.8  1.22  3.27  1.28  -24.0  3.0  1.3  -2.2 | 197.1  8.4  1.6  1.0  2.9   80.3  28.5  60.6  36.2  37.2  0.81  2.78  1.00  10.1  0.6  2.9  -0.2       | 16.6  0.7  1.1  0.9  -0.1  4.7  77.2  69.5  55.9  60.0  10.9  10.0  -0.8  3.20  1.00  -0.8  3-20  2.2  -2.4             | 110.7<br>10.2<br>1.6<br>0.9<br>3.0<br>11.6<br>79.7<br>34.2<br>62.6<br>44.2<br>13.6<br>39.9<br>0.69<br>2.84<br>1.00<br>-4.0<br>14.9<br>0.0<br>2.8<br>-1.7         | 10.8<br>1.7<br>1.0<br>4.0<br>12.4<br>76.8<br>11.5<br>59.4<br>23.3<br>4.7<br>38.9<br>0.87<br>2.45<br>1.00<br>-0.7<br>2.1<br>0.8<br>2.7 | 83.7<br>11.9<br>2.0<br>1.1<br>4.7<br><br>87.2<br>15.9<br>64.3<br>26.2<br>4.9<br>38.3<br><br>1.02<br>2.64<br>1.00<br>3.7<br>-1.9<br>1.6<br>2.9<br>-0.2 | 12.0<br>20.6<br>9.7<br>1.9<br>1.1<br>1.3<br>6.3<br>13.6<br>83.5<br>14.0<br>60.1<br>21.6<br>-2.0<br>37.6<br>1.00<br>2.37<br>1.00<br>1.9<br>1.7<br>1.1<br>1.1<br>2.8                                                                                                                                                                                                                                                                                                                                                                                                                                                                                                                                                                                                                                                                                                                                                                                                                                                                                                                                                                                                                                                                                                                                                                                                                                                                                                                                                                                                                                                                                                                                                                                                                                                                                                                                                                                                                                                                                                                                                                                                                                                                                                                                                                                                                                                                                                                                                                                                                                                                                                                                                                                                                                                                       | 23.4<br>25.6<br>10.8<br>1.9<br>1.2<br>4.5<br>12.8<br>86.0<br>11.1<br>63.1<br>21.6<br>39.0<br>1.04<br>2.56<br>1.00<br>-0.3<br>-1.2<br>2.1<br>2.8                                 | 19.0<br>37.5<br>15.1<br>2.2<br>1.1<br>5.3<br><br>91.8<br>21.9<br>69.4<br>34.4<br>6.4<br>38.2<br>2.96<br>1.02<br>2.96<br>1.00<br>0.6<br>-2.8<br>1.7<br>2.9<br>-0.2 | 20.9<br>2.3<br>1.2<br>5.9<br>96.6<br>24.9<br>72.3<br>33.4<br>4.2<br>38.9<br>1.02<br>3.05<br>1.00<br>2.7<br>-0.8<br>1.5<br>3.1 | 25.7<br>2.4<br>                                                     | 114.9<br>44.2<br>82.6<br>40.6<br>                                        |
| Consumer inflation expectations Headline inflation (HICP) Core HICP Domestic producer prices Import prices Oil (Brent) in USD Oil (Brent) in EUR Non-energy commodity prices (EUR) 7. Monetary and financial indicators Nominal interest rates (3 month) Nominal interest rates (10 year) ECB repo rate Stock market (Eurostoxx) Money demand (M3) Loans to households                                     | balance % ch. on prev. year level % ch. on prev. year level % ch. on prev. year % ch. on prev. year % ch. on prev. period % ch. on prev. period % ch. on prev. period % ch. on prev. year level level % ch. on prev. year   | 21.1               | 264.8  -6.7 0.3 1.3 -5.1 -8.9 62.5 -36.7 44.5 -32.8  -18.8  1.22 3.27 1.28  -24.0 3.0 1.3 -2.2 1.39         | 197.1  8.4  1.6  1.0  2.9   80.3  28.5  60.6  36.2  37.2  0.81  2.78  1.00  10.1  0.6  2.9  -0.2  1.33 | 16.6  0.7  1.1  0.9  -0.1  4.7  77.2  69.5  55.9  60.0  10.9  31.2  0.66  3.20  1.00  -0.8  31.8  -0.2  2.2  -2.4  1.38 | 110.7<br>10.2<br>1.6<br>0.9<br>3.0<br>11.6<br>79.7<br>34.2<br>62.6<br>44.2<br>13.6<br>39.9<br>0.69<br>2.84<br>1.00<br>-4.0<br>14.0<br>0.0<br>2.8<br>-1.7<br>1.27 | 10.8<br>1.7<br>1.0<br>4.0<br>12.4<br>76.8<br>11.5<br>59.4<br>23.3<br>4.7<br>38.9<br>0.87<br>2.45<br>1.00<br>-0.7<br>2.1<br>0.8<br>2.7 | 83.7<br>11.9<br>2.0<br>1.1<br>4.7<br><br>87.2<br>15.9<br>64.3<br>26.2<br>4.9<br>38.3<br>1.02<br>2.64<br>1.00<br>3.7<br>-1.9<br>1.6<br>2.9<br>-0.2     | -12.0 20.6  9.7 1.9 1.11 4.3 13.6 83.5 14.0 60.1 21.6 -2.0 37.6  1.00 1.9 -1.7 1.1 2.8 -0.5 1.39                                                                                                                                                                                                                                                                                                                                                                                                                                                                                                                                                                                                                                                                                                                                                                                                                                                                                                                                                                                                                                                                                                                                                                                                                                                                                                                                                                                                                                                                                                                                                                                                                                                                                                                                                                                                                                                                                                                                                                                                                                                                                                                                                                                                                                                                                                                                                                                                                                                                                                                                                                                                                                                                                                                                         | 23.4<br>25.6<br>10.8<br>1.9<br>1.2.8<br>86.0<br>11.1<br>63.1<br>21.6<br>3.4<br>39.0<br>1.04<br>2.56<br>1.00<br>-0.3<br>-1.2<br>2.1<br>2.8                                       | 19.0<br>37.5<br>15.1<br>2.2<br>1.1<br>5.3<br>                                                                                                                     | 20.9<br>2.3<br>1.2<br>5.9<br>96.6<br>24.9<br>72.3<br>33.4<br>4.2<br>38.9<br>1.02<br>3.05<br>1.00<br>2.7<br>-0.8<br>1.5<br>3.1 | 25.7 2.4 103.6 39.4 75.8 39.6 1.3 40.9 1.09 3.22 1.00 4.0 10.6 1.36 | 114.9<br>44.2<br>82.6<br>40.6<br>                                        |
| Consumer inflation expectations Headline inflation (HICP) Core HICP Domestic producer prices Import prices Oil (Brent) in USD Oil (Brent) in EUR Non-energy commodity prices (EUR) 7. Monetary and financial indicators Nominal interest rates (3 month) Nominal interest rates (10 year) ECB repo rate Stock market (Eurostoxx) Money demand (M3) Loans to households Loans to non-financial corporations | balance % ch. on prev. year level % ch. on prev. year level % ch. on prev. year % ch. on prev. year % ch. on prev. year % ch. on prev. period % ch. on prev. period % ch. on prev. period level level % ch. on prev. period % ch. on prev. year | 21.1               | 264.8  -6.7  0.3  1.3  -5.1  -8.9  62.5  -36.7  44.5  -32.8  -18.8  1.22  3.27  1.28  -24.0  3.0  1.3  -2.2 | 197.1  8.4  1.6  1.0  2.9   80.3  28.5  60.6  36.2  37.2  0.81  2.78  1.00  10.1  0.6  2.9  -0.2       | 16.6  0.7  1.1  0.9  -0.1  4.7  77.2  69.5  55.9  60.0  10.9  10.0  -0.8  3.20  1.00  -0.8  3-20  2.2  -2.4             | 110.7<br>10.2<br>1.6<br>0.9<br>3.0<br>11.6<br>79.7<br>34.2<br>62.6<br>44.2<br>13.6<br>39.9<br>0.69<br>2.84<br>1.00<br>-4.0<br>14.9<br>0.0<br>2.8<br>-1.7         | 10.8<br>1.7<br>1.0<br>4.0<br>12.4<br>76.8<br>11.5<br>59.4<br>23.3<br>4.7<br>38.9<br>0.87<br>2.45<br>1.00<br>-0.7<br>2.1<br>0.8<br>2.7 | 83.7<br>11.9<br>2.0<br>1.1<br>4.7<br><br>87.2<br>15.9<br>64.3<br>26.2<br>4.9<br>38.3<br><br>1.02<br>2.64<br>1.00<br>3.7<br>-1.9<br>1.6<br>2.9<br>-0.2 | 12.0<br>20.6<br>9.7<br>1.9<br>1.1<br>1.3<br>6.3<br>13.6<br>83.5<br>14.0<br>60.1<br>21.6<br>-2.0<br>37.6<br>1.00<br>2.37<br>1.00<br>1.9<br>1.7<br>1.1<br>1.1<br>2.8                                                                                                                                                                                                                                                                                                                                                                                                                                                                                                                                                                                                                                                                                                                                                                                                                                                                                                                                                                                                                                                                                                                                                                                                                                                                                                                                                                                                                                                                                                                                                                                                                                                                                                                                                                                                                                                                                                                                                                                                                                                                                                                                                                                                                                                                                                                                                                                                                                                                                                                                                                                                                                                                       | 23.4<br>25.6<br>10.8<br>1.9<br>1.2<br>4.5<br>12.8<br>86.0<br>11.1<br>63.1<br>21.6<br>39.0<br>1.04<br>2.56<br>1.00<br>-0.3<br>-1.2<br>2.1<br>2.8                                 | 19.0<br>37.5<br>15.1<br>2.2<br>1.1<br>5.3<br><br>91.8<br>21.9<br>69.4<br>34.4<br>6.4<br>38.2<br>2.96<br>1.02<br>2.96<br>1.00<br>0.6<br>-2.8<br>1.7<br>2.9<br>-0.2 | 20.9<br>2.3<br>1.2<br>5.9<br>96.6<br>24.9<br>72.3<br>33.4<br>4.2<br>38.9<br>1.02<br>3.05<br>1.00<br>2.7<br>-0.8<br>1.5<br>3.1 | 25.7<br>2.4<br>                                                     | 114.9<br>44.2<br>82.6<br>40.6<br>                                        |