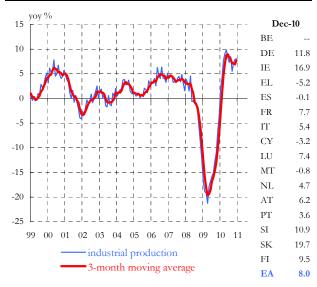

This update: 10-Mar-11 (2)
Next update: 05-Apr-11

DG ECFIN - Directorate A - Policy strategy and coordination

| 1. Output                                                                                                                                                                                                                                                                                                                                                                                                  |                                                                                                                                                                                                                                                                                                                                                                         | LTA <sup>(1)</sup> | 2009                                                                                                        | 2010                                                                                                   | 10Q1                                                                                                                    | 10Q2                                                                                                                                                             | 10Q3                                                                                                                                  | 10Q4                                                                                                                                                  | Oct-10                                                                                                                                                                                                                                                                                                                                                                                                                                                                                                                                                                                                                                                                                                                                                                                                                                                                                                                                                                                                                                                                                                                                                                                                                                                                                                                                                                                                                                                                                                                                                                                                                                                                                                                                                                                                                                                                                                                                                                                                                                                                                                                                                                                                                                                                                                                                                                                                                                                                                                                                                                                                                                                                                                                                                                                                                                   | Nov-10                                                                                                                                                                          | Dec-10                                                                                                                                                            | Jan-11                                                                                                                        | Feb-11                                                              | Mar-11                                                                   |
|------------------------------------------------------------------------------------------------------------------------------------------------------------------------------------------------------------------------------------------------------------------------------------------------------------------------------------------------------------------------------------------------------------|-------------------------------------------------------------------------------------------------------------------------------------------------------------------------------------------------------------------------------------------------------------------------------------------------------------------------------------------------------------------------|--------------------|-------------------------------------------------------------------------------------------------------------|--------------------------------------------------------------------------------------------------------|-------------------------------------------------------------------------------------------------------------------------|------------------------------------------------------------------------------------------------------------------------------------------------------------------|---------------------------------------------------------------------------------------------------------------------------------------|-------------------------------------------------------------------------------------------------------------------------------------------------------|------------------------------------------------------------------------------------------------------------------------------------------------------------------------------------------------------------------------------------------------------------------------------------------------------------------------------------------------------------------------------------------------------------------------------------------------------------------------------------------------------------------------------------------------------------------------------------------------------------------------------------------------------------------------------------------------------------------------------------------------------------------------------------------------------------------------------------------------------------------------------------------------------------------------------------------------------------------------------------------------------------------------------------------------------------------------------------------------------------------------------------------------------------------------------------------------------------------------------------------------------------------------------------------------------------------------------------------------------------------------------------------------------------------------------------------------------------------------------------------------------------------------------------------------------------------------------------------------------------------------------------------------------------------------------------------------------------------------------------------------------------------------------------------------------------------------------------------------------------------------------------------------------------------------------------------------------------------------------------------------------------------------------------------------------------------------------------------------------------------------------------------------------------------------------------------------------------------------------------------------------------------------------------------------------------------------------------------------------------------------------------------------------------------------------------------------------------------------------------------------------------------------------------------------------------------------------------------------------------------------------------------------------------------------------------------------------------------------------------------------------------------------------------------------------------------------------------------|---------------------------------------------------------------------------------------------------------------------------------------------------------------------------------|-------------------------------------------------------------------------------------------------------------------------------------------------------------------|-------------------------------------------------------------------------------------------------------------------------------|---------------------------------------------------------------------|--------------------------------------------------------------------------|
| Economic Sentiment                                                                                                                                                                                                                                                                                                                                                                                         | indicator                                                                                                                                                                                                                                                                                                                                                               | 100.7              | 80.7                                                                                                        | 100.8                                                                                                  | 96.4                                                                                                                    | 99.1                                                                                                                                                             | 102.2                                                                                                                                 | 105.6                                                                                                                                                 | 104.3                                                                                                                                                                                                                                                                                                                                                                                                                                                                                                                                                                                                                                                                                                                                                                                                                                                                                                                                                                                                                                                                                                                                                                                                                                                                                                                                                                                                                                                                                                                                                                                                                                                                                                                                                                                                                                                                                                                                                                                                                                                                                                                                                                                                                                                                                                                                                                                                                                                                                                                                                                                                                                                                                                                                                                                                                                    | 105.6                                                                                                                                                                           | 106.9                                                                                                                                                             | 106.8                                                                                                                         | 107.8                                                               |                                                                          |
| Industrial confidence                                                                                                                                                                                                                                                                                                                                                                                      | balance                                                                                                                                                                                                                                                                                                                                                                 | -6.1               | -28.7                                                                                                       | -4.6                                                                                                   | -12.0                                                                                                                   | -6.4                                                                                                                                                             | -2.5                                                                                                                                  | 2.5                                                                                                                                                   | 0.6                                                                                                                                                                                                                                                                                                                                                                                                                                                                                                                                                                                                                                                                                                                                                                                                                                                                                                                                                                                                                                                                                                                                                                                                                                                                                                                                                                                                                                                                                                                                                                                                                                                                                                                                                                                                                                                                                                                                                                                                                                                                                                                                                                                                                                                                                                                                                                                                                                                                                                                                                                                                                                                                                                                                                                                                                                      | 1.8                                                                                                                                                                             | 5.1                                                                                                                                                               | 6.1                                                                                                                           | 6.5                                                                 |                                                                          |
| Services confidence                                                                                                                                                                                                                                                                                                                                                                                        | balance                                                                                                                                                                                                                                                                                                                                                                 | 12.4               | -15.5                                                                                                       | 4.9                                                                                                    | -0.1                                                                                                                    | 3.9                                                                                                                                                              | 6.9                                                                                                                                   | 9.0                                                                                                                                                   | 8.0                                                                                                                                                                                                                                                                                                                                                                                                                                                                                                                                                                                                                                                                                                                                                                                                                                                                                                                                                                                                                                                                                                                                                                                                                                                                                                                                                                                                                                                                                                                                                                                                                                                                                                                                                                                                                                                                                                                                                                                                                                                                                                                                                                                                                                                                                                                                                                                                                                                                                                                                                                                                                                                                                                                                                                                                                                      | 9.3                                                                                                                                                                             | 9.8                                                                                                                                                               | 9.9                                                                                                                           | 11.1                                                                |                                                                          |
| Industrial production                                                                                                                                                                                                                                                                                                                                                                                      | % ch. on prev. period                                                                                                                                                                                                                                                                                                                                                   | 12.1               | 15.5                                                                                                        |                                                                                                        | 2.4                                                                                                                     | 2.4                                                                                                                                                              | 1.1                                                                                                                                   | 1.7                                                                                                                                                   | 0.8                                                                                                                                                                                                                                                                                                                                                                                                                                                                                                                                                                                                                                                                                                                                                                                                                                                                                                                                                                                                                                                                                                                                                                                                                                                                                                                                                                                                                                                                                                                                                                                                                                                                                                                                                                                                                                                                                                                                                                                                                                                                                                                                                                                                                                                                                                                                                                                                                                                                                                                                                                                                                                                                                                                                                                                                                                      | 1.4                                                                                                                                                                             | -0.1                                                                                                                                                              |                                                                                                                               |                                                                     |                                                                          |
| (excluding construction)                                                                                                                                                                                                                                                                                                                                                                                   | % ch. on prev. year                                                                                                                                                                                                                                                                                                                                                     | 0.9                | -14.9                                                                                                       | 7.1                                                                                                    | 4.7                                                                                                                     | 9.0                                                                                                                                                              | 7.0                                                                                                                                   | 7.7                                                                                                                                                   | 7.1                                                                                                                                                                                                                                                                                                                                                                                                                                                                                                                                                                                                                                                                                                                                                                                                                                                                                                                                                                                                                                                                                                                                                                                                                                                                                                                                                                                                                                                                                                                                                                                                                                                                                                                                                                                                                                                                                                                                                                                                                                                                                                                                                                                                                                                                                                                                                                                                                                                                                                                                                                                                                                                                                                                                                                                                                                      | 7.9                                                                                                                                                                             | 8.0                                                                                                                                                               |                                                                                                                               |                                                                     |                                                                          |
|                                                                                                                                                                                                                                                                                                                                                                                                            | % ch. on prev. period                                                                                                                                                                                                                                                                                                                                                   |                    |                                                                                                             |                                                                                                        | 0.4                                                                                                                     | 1.0                                                                                                                                                              | 0.3                                                                                                                                   | 0.3                                                                                                                                                   |                                                                                                                                                                                                                                                                                                                                                                                                                                                                                                                                                                                                                                                                                                                                                                                                                                                                                                                                                                                                                                                                                                                                                                                                                                                                                                                                                                                                                                                                                                                                                                                                                                                                                                                                                                                                                                                                                                                                                                                                                                                                                                                                                                                                                                                                                                                                                                                                                                                                                                                                                                                                                                                                                                                                                                                                                                          |                                                                                                                                                                                 |                                                                                                                                                                   |                                                                                                                               |                                                                     |                                                                          |
| Gross domestic product                                                                                                                                                                                                                                                                                                                                                                                     | % ch. on prev. year                                                                                                                                                                                                                                                                                                                                                     | 1.7                | -4.1                                                                                                        | 1.7                                                                                                    | 0.8                                                                                                                     | 2.0                                                                                                                                                              | 1.9                                                                                                                                   | 2.0                                                                                                                                                   |                                                                                                                                                                                                                                                                                                                                                                                                                                                                                                                                                                                                                                                                                                                                                                                                                                                                                                                                                                                                                                                                                                                                                                                                                                                                                                                                                                                                                                                                                                                                                                                                                                                                                                                                                                                                                                                                                                                                                                                                                                                                                                                                                                                                                                                                                                                                                                                                                                                                                                                                                                                                                                                                                                                                                                                                                                          |                                                                                                                                                                                 |                                                                                                                                                                   |                                                                                                                               |                                                                     |                                                                          |
| Table and death to                                                                                                                                                                                                                                                                                                                                                                                         | % ch. on prev. period                                                                                                                                                                                                                                                                                                                                                   |                    |                                                                                                             |                                                                                                        | 0.4                                                                                                                     | 0.9                                                                                                                                                              | 0.4                                                                                                                                   |                                                                                                                                                       |                                                                                                                                                                                                                                                                                                                                                                                                                                                                                                                                                                                                                                                                                                                                                                                                                                                                                                                                                                                                                                                                                                                                                                                                                                                                                                                                                                                                                                                                                                                                                                                                                                                                                                                                                                                                                                                                                                                                                                                                                                                                                                                                                                                                                                                                                                                                                                                                                                                                                                                                                                                                                                                                                                                                                                                                                                          |                                                                                                                                                                                 |                                                                                                                                                                   |                                                                                                                               |                                                                     |                                                                          |
| Labour productivity                                                                                                                                                                                                                                                                                                                                                                                        | % ch. on prev. year                                                                                                                                                                                                                                                                                                                                                     | 0.7                | -2.2                                                                                                        | -                                                                                                      | 2.0                                                                                                                     | 2.5                                                                                                                                                              | 2.1                                                                                                                                   |                                                                                                                                                       |                                                                                                                                                                                                                                                                                                                                                                                                                                                                                                                                                                                                                                                                                                                                                                                                                                                                                                                                                                                                                                                                                                                                                                                                                                                                                                                                                                                                                                                                                                                                                                                                                                                                                                                                                                                                                                                                                                                                                                                                                                                                                                                                                                                                                                                                                                                                                                                                                                                                                                                                                                                                                                                                                                                                                                                                                                          |                                                                                                                                                                                 |                                                                                                                                                                   |                                                                                                                               |                                                                     |                                                                          |
| 2. Private consumption                                                                                                                                                                                                                                                                                                                                                                                     |                                                                                                                                                                                                                                                                                                                                                                         |                    |                                                                                                             |                                                                                                        |                                                                                                                         |                                                                                                                                                                  |                                                                                                                                       |                                                                                                                                                       |                                                                                                                                                                                                                                                                                                                                                                                                                                                                                                                                                                                                                                                                                                                                                                                                                                                                                                                                                                                                                                                                                                                                                                                                                                                                                                                                                                                                                                                                                                                                                                                                                                                                                                                                                                                                                                                                                                                                                                                                                                                                                                                                                                                                                                                                                                                                                                                                                                                                                                                                                                                                                                                                                                                                                                                                                                          |                                                                                                                                                                                 |                                                                                                                                                                   |                                                                                                                               |                                                                     |                                                                          |
| Consumer confidence                                                                                                                                                                                                                                                                                                                                                                                        | balance                                                                                                                                                                                                                                                                                                                                                                 | -12.0              | -24.8                                                                                                       | -14.0                                                                                                  | -16.8                                                                                                                   | -16.7                                                                                                                                                            | -12.1                                                                                                                                 | -10.4                                                                                                                                                 | -10.9                                                                                                                                                                                                                                                                                                                                                                                                                                                                                                                                                                                                                                                                                                                                                                                                                                                                                                                                                                                                                                                                                                                                                                                                                                                                                                                                                                                                                                                                                                                                                                                                                                                                                                                                                                                                                                                                                                                                                                                                                                                                                                                                                                                                                                                                                                                                                                                                                                                                                                                                                                                                                                                                                                                                                                                                                                    | -9.4                                                                                                                                                                            | -11.0                                                                                                                                                             | -11.2                                                                                                                         | -10.0                                                               |                                                                          |
| Retail confidence                                                                                                                                                                                                                                                                                                                                                                                          | balance                                                                                                                                                                                                                                                                                                                                                                 | -8.7               | -15.5                                                                                                       | -4.0                                                                                                   | -8.9                                                                                                                    | -5.1                                                                                                                                                             | -2.8                                                                                                                                  | 0.8                                                                                                                                                   | -0.8                                                                                                                                                                                                                                                                                                                                                                                                                                                                                                                                                                                                                                                                                                                                                                                                                                                                                                                                                                                                                                                                                                                                                                                                                                                                                                                                                                                                                                                                                                                                                                                                                                                                                                                                                                                                                                                                                                                                                                                                                                                                                                                                                                                                                                                                                                                                                                                                                                                                                                                                                                                                                                                                                                                                                                                                                                     | -1.1                                                                                                                                                                            | 4.3                                                                                                                                                               | -0.6                                                                                                                          | -0.2                                                                |                                                                          |
| Private consumption                                                                                                                                                                                                                                                                                                                                                                                        | % ch. on prev. period                                                                                                                                                                                                                                                                                                                                                   |                    |                                                                                                             |                                                                                                        | 0.4                                                                                                                     | 0.2                                                                                                                                                              | 0.1                                                                                                                                   | 0.4                                                                                                                                                   |                                                                                                                                                                                                                                                                                                                                                                                                                                                                                                                                                                                                                                                                                                                                                                                                                                                                                                                                                                                                                                                                                                                                                                                                                                                                                                                                                                                                                                                                                                                                                                                                                                                                                                                                                                                                                                                                                                                                                                                                                                                                                                                                                                                                                                                                                                                                                                                                                                                                                                                                                                                                                                                                                                                                                                                                                                          |                                                                                                                                                                                 |                                                                                                                                                                   |                                                                                                                               |                                                                     |                                                                          |
|                                                                                                                                                                                                                                                                                                                                                                                                            | % ch. on prev. year                                                                                                                                                                                                                                                                                                                                                     | 1.6                | -1.1                                                                                                        | 0.8                                                                                                    | 0.4                                                                                                                     | 0.6                                                                                                                                                              | 0.9                                                                                                                                   | 1.1                                                                                                                                                   |                                                                                                                                                                                                                                                                                                                                                                                                                                                                                                                                                                                                                                                                                                                                                                                                                                                                                                                                                                                                                                                                                                                                                                                                                                                                                                                                                                                                                                                                                                                                                                                                                                                                                                                                                                                                                                                                                                                                                                                                                                                                                                                                                                                                                                                                                                                                                                                                                                                                                                                                                                                                                                                                                                                                                                                                                                          |                                                                                                                                                                                 |                                                                                                                                                                   |                                                                                                                               |                                                                     |                                                                          |
| Retail sales                                                                                                                                                                                                                                                                                                                                                                                               | % ch. on prev. period                                                                                                                                                                                                                                                                                                                                                   |                    |                                                                                                             |                                                                                                        | 0.4                                                                                                                     | 0.1                                                                                                                                                              | 0.4                                                                                                                                   | -0.3                                                                                                                                                  | 0.0                                                                                                                                                                                                                                                                                                                                                                                                                                                                                                                                                                                                                                                                                                                                                                                                                                                                                                                                                                                                                                                                                                                                                                                                                                                                                                                                                                                                                                                                                                                                                                                                                                                                                                                                                                                                                                                                                                                                                                                                                                                                                                                                                                                                                                                                                                                                                                                                                                                                                                                                                                                                                                                                                                                                                                                                                                      | -0.1                                                                                                                                                                            | -0.4                                                                                                                                                              | 0.5                                                                                                                           |                                                                     |                                                                          |
|                                                                                                                                                                                                                                                                                                                                                                                                            | % ch. on prev. year                                                                                                                                                                                                                                                                                                                                                     | 1.3                | -2.5                                                                                                        | 0.8                                                                                                    | 0.5                                                                                                                     | 0.6                                                                                                                                                              | 1.5                                                                                                                                   | 0.4                                                                                                                                                   | 0.9                                                                                                                                                                                                                                                                                                                                                                                                                                                                                                                                                                                                                                                                                                                                                                                                                                                                                                                                                                                                                                                                                                                                                                                                                                                                                                                                                                                                                                                                                                                                                                                                                                                                                                                                                                                                                                                                                                                                                                                                                                                                                                                                                                                                                                                                                                                                                                                                                                                                                                                                                                                                                                                                                                                                                                                                                                      | 1.0                                                                                                                                                                             | -0.4                                                                                                                                                              | 0.7                                                                                                                           |                                                                     |                                                                          |
| 3. Investment                                                                                                                                                                                                                                                                                                                                                                                              | 1 100                                                                                                                                                                                                                                                                                                                                                                   | 04.0               | =                                                                                                           | 75.0                                                                                                   |                                                                                                                         |                                                                                                                                                                  |                                                                                                                                       | F0.4                                                                                                                                                  | 50.4                                                                                                                                                                                                                                                                                                                                                                                                                                                                                                                                                                                                                                                                                                                                                                                                                                                                                                                                                                                                                                                                                                                                                                                                                                                                                                                                                                                                                                                                                                                                                                                                                                                                                                                                                                                                                                                                                                                                                                                                                                                                                                                                                                                                                                                                                                                                                                                                                                                                                                                                                                                                                                                                                                                                                                                                                                     |                                                                                                                                                                                 |                                                                                                                                                                   | 20.0                                                                                                                          |                                                                     |                                                                          |
| Capacity utilisation                                                                                                                                                                                                                                                                                                                                                                                       | level (%)                                                                                                                                                                                                                                                                                                                                                               | 81.3               | 71.4                                                                                                        | 75.8                                                                                                   | 72.3                                                                                                                    | 75.5                                                                                                                                                             | 77.4                                                                                                                                  | 78.1                                                                                                                                                  | 78.1                                                                                                                                                                                                                                                                                                                                                                                                                                                                                                                                                                                                                                                                                                                                                                                                                                                                                                                                                                                                                                                                                                                                                                                                                                                                                                                                                                                                                                                                                                                                                                                                                                                                                                                                                                                                                                                                                                                                                                                                                                                                                                                                                                                                                                                                                                                                                                                                                                                                                                                                                                                                                                                                                                                                                                                                                                     | 45.0                                                                                                                                                                            | 40.7                                                                                                                                                              | 80.0                                                                                                                          | 40.5                                                                |                                                                          |
| Production expectations (manuf.)                                                                                                                                                                                                                                                                                                                                                                           | balance                                                                                                                                                                                                                                                                                                                                                                 | 6.4                | -14.8                                                                                                       | 11.3                                                                                                   | 8.1                                                                                                                     | 10.1                                                                                                                                                             | 10.9                                                                                                                                  | 16.2                                                                                                                                                  | 14.6                                                                                                                                                                                                                                                                                                                                                                                                                                                                                                                                                                                                                                                                                                                                                                                                                                                                                                                                                                                                                                                                                                                                                                                                                                                                                                                                                                                                                                                                                                                                                                                                                                                                                                                                                                                                                                                                                                                                                                                                                                                                                                                                                                                                                                                                                                                                                                                                                                                                                                                                                                                                                                                                                                                                                                                                                                     | 15.2                                                                                                                                                                            | 18.7                                                                                                                                                              | 18.9                                                                                                                          | 19.5                                                                |                                                                          |
| Gross fixed capital formation                                                                                                                                                                                                                                                                                                                                                                              | % ch. on prev. period<br>% ch. on prev. year                                                                                                                                                                                                                                                                                                                            | 17                 | -11.4                                                                                                       | -0.7                                                                                                   | -0.2<br>-4.6                                                                                                            | 2.1<br>-0.3                                                                                                                                                      | -0.1<br>0.7                                                                                                                           | -0.6<br>1.2                                                                                                                                           |                                                                                                                                                                                                                                                                                                                                                                                                                                                                                                                                                                                                                                                                                                                                                                                                                                                                                                                                                                                                                                                                                                                                                                                                                                                                                                                                                                                                                                                                                                                                                                                                                                                                                                                                                                                                                                                                                                                                                                                                                                                                                                                                                                                                                                                                                                                                                                                                                                                                                                                                                                                                                                                                                                                                                                                                                                          |                                                                                                                                                                                 |                                                                                                                                                                   |                                                                                                                               |                                                                     |                                                                          |
|                                                                                                                                                                                                                                                                                                                                                                                                            | % ch. on prev. year % ch. on prev. period                                                                                                                                                                                                                                                                                                                               | 1.7                | -11.4                                                                                                       | -0./                                                                                                   | 1.4                                                                                                                     | 3.5                                                                                                                                                              | 0.7                                                                                                                                   | 1.2                                                                                                                                                   |                                                                                                                                                                                                                                                                                                                                                                                                                                                                                                                                                                                                                                                                                                                                                                                                                                                                                                                                                                                                                                                                                                                                                                                                                                                                                                                                                                                                                                                                                                                                                                                                                                                                                                                                                                                                                                                                                                                                                                                                                                                                                                                                                                                                                                                                                                                                                                                                                                                                                                                                                                                                                                                                                                                                                                                                                                          |                                                                                                                                                                                 |                                                                                                                                                                   |                                                                                                                               |                                                                     |                                                                          |
| - equipment investment                                                                                                                                                                                                                                                                                                                                                                                     | % ch. on prev. year                                                                                                                                                                                                                                                                                                                                                     |                    | -17.8                                                                                                       |                                                                                                        | -1.5                                                                                                                    | 5.2                                                                                                                                                              | 5.3                                                                                                                                   |                                                                                                                                                       |                                                                                                                                                                                                                                                                                                                                                                                                                                                                                                                                                                                                                                                                                                                                                                                                                                                                                                                                                                                                                                                                                                                                                                                                                                                                                                                                                                                                                                                                                                                                                                                                                                                                                                                                                                                                                                                                                                                                                                                                                                                                                                                                                                                                                                                                                                                                                                                                                                                                                                                                                                                                                                                                                                                                                                                                                                          |                                                                                                                                                                                 |                                                                                                                                                                   |                                                                                                                               |                                                                     |                                                                          |
|                                                                                                                                                                                                                                                                                                                                                                                                            | % ch. on prev. year                                                                                                                                                                                                                                                                                                                                                     | 2.9                | 17.0                                                                                                        |                                                                                                        | -1.6                                                                                                                    | 1.7                                                                                                                                                              | -0.8                                                                                                                                  |                                                                                                                                                       |                                                                                                                                                                                                                                                                                                                                                                                                                                                                                                                                                                                                                                                                                                                                                                                                                                                                                                                                                                                                                                                                                                                                                                                                                                                                                                                                                                                                                                                                                                                                                                                                                                                                                                                                                                                                                                                                                                                                                                                                                                                                                                                                                                                                                                                                                                                                                                                                                                                                                                                                                                                                                                                                                                                                                                                                                                          |                                                                                                                                                                                 |                                                                                                                                                                   |                                                                                                                               |                                                                     |                                                                          |
| - construction investment                                                                                                                                                                                                                                                                                                                                                                                  | % ch. on prev. year                                                                                                                                                                                                                                                                                                                                                     | 0.7                | -7.8                                                                                                        |                                                                                                        | -7.0                                                                                                                    | -3.6                                                                                                                                                             | -2.5                                                                                                                                  |                                                                                                                                                       |                                                                                                                                                                                                                                                                                                                                                                                                                                                                                                                                                                                                                                                                                                                                                                                                                                                                                                                                                                                                                                                                                                                                                                                                                                                                                                                                                                                                                                                                                                                                                                                                                                                                                                                                                                                                                                                                                                                                                                                                                                                                                                                                                                                                                                                                                                                                                                                                                                                                                                                                                                                                                                                                                                                                                                                                                                          |                                                                                                                                                                                 |                                                                                                                                                                   |                                                                                                                               |                                                                     |                                                                          |
| Change in stocks                                                                                                                                                                                                                                                                                                                                                                                           | contrib. to GDP (pp.)                                                                                                                                                                                                                                                                                                                                                   | 0.0                | -1.0                                                                                                        | 0.3                                                                                                    | 0.3                                                                                                                     | 0.3                                                                                                                                                              | -0.2                                                                                                                                  | -0.2                                                                                                                                                  |                                                                                                                                                                                                                                                                                                                                                                                                                                                                                                                                                                                                                                                                                                                                                                                                                                                                                                                                                                                                                                                                                                                                                                                                                                                                                                                                                                                                                                                                                                                                                                                                                                                                                                                                                                                                                                                                                                                                                                                                                                                                                                                                                                                                                                                                                                                                                                                                                                                                                                                                                                                                                                                                                                                                                                                                                                          |                                                                                                                                                                                 |                                                                                                                                                                   |                                                                                                                               |                                                                     |                                                                          |
| 4. Labour market                                                                                                                                                                                                                                                                                                                                                                                           | WY 7                                                                                                                                                                                                                                                                                                                                                                    |                    |                                                                                                             |                                                                                                        |                                                                                                                         |                                                                                                                                                                  |                                                                                                                                       |                                                                                                                                                       |                                                                                                                                                                                                                                                                                                                                                                                                                                                                                                                                                                                                                                                                                                                                                                                                                                                                                                                                                                                                                                                                                                                                                                                                                                                                                                                                                                                                                                                                                                                                                                                                                                                                                                                                                                                                                                                                                                                                                                                                                                                                                                                                                                                                                                                                                                                                                                                                                                                                                                                                                                                                                                                                                                                                                                                                                                          |                                                                                                                                                                                 |                                                                                                                                                                   |                                                                                                                               |                                                                     |                                                                          |
| Employment expectations (manuf.)                                                                                                                                                                                                                                                                                                                                                                           | balance                                                                                                                                                                                                                                                                                                                                                                 | -11.9              | -30.8                                                                                                       | -7.7                                                                                                   | -17.7                                                                                                                   | -10.1                                                                                                                                                            | -5.1                                                                                                                                  | 2.1                                                                                                                                                   | 0.4                                                                                                                                                                                                                                                                                                                                                                                                                                                                                                                                                                                                                                                                                                                                                                                                                                                                                                                                                                                                                                                                                                                                                                                                                                                                                                                                                                                                                                                                                                                                                                                                                                                                                                                                                                                                                                                                                                                                                                                                                                                                                                                                                                                                                                                                                                                                                                                                                                                                                                                                                                                                                                                                                                                                                                                                                                      | 1.7                                                                                                                                                                             | 4.2                                                                                                                                                               | 5.0                                                                                                                           | 6.6                                                                 |                                                                          |
| Employment expectations (services)                                                                                                                                                                                                                                                                                                                                                                         | balance                                                                                                                                                                                                                                                                                                                                                                 | 6.5                | -10.9                                                                                                       | 1.6                                                                                                    | -3.6                                                                                                                    | 0.0                                                                                                                                                              | 2.4                                                                                                                                   | 7.6                                                                                                                                                   | 6.5                                                                                                                                                                                                                                                                                                                                                                                                                                                                                                                                                                                                                                                                                                                                                                                                                                                                                                                                                                                                                                                                                                                                                                                                                                                                                                                                                                                                                                                                                                                                                                                                                                                                                                                                                                                                                                                                                                                                                                                                                                                                                                                                                                                                                                                                                                                                                                                                                                                                                                                                                                                                                                                                                                                                                                                                                                      | 8.7                                                                                                                                                                             | 7.7                                                                                                                                                               | 8.3                                                                                                                           | 8.5                                                                 |                                                                          |
| Employment                                                                                                                                                                                                                                                                                                                                                                                                 | % ch. on prev. period                                                                                                                                                                                                                                                                                                                                                   |                    |                                                                                                             |                                                                                                        | 0.0                                                                                                                     | 0.1                                                                                                                                                              | 0.0                                                                                                                                   | _                                                                                                                                                     |                                                                                                                                                                                                                                                                                                                                                                                                                                                                                                                                                                                                                                                                                                                                                                                                                                                                                                                                                                                                                                                                                                                                                                                                                                                                                                                                                                                                                                                                                                                                                                                                                                                                                                                                                                                                                                                                                                                                                                                                                                                                                                                                                                                                                                                                                                                                                                                                                                                                                                                                                                                                                                                                                                                                                                                                                                          |                                                                                                                                                                                 |                                                                                                                                                                   |                                                                                                                               |                                                                     |                                                                          |
| Employment                                                                                                                                                                                                                                                                                                                                                                                                 | % ch. on prev. year                                                                                                                                                                                                                                                                                                                                                     | 1.0                | -1.8                                                                                                        | <u> </u>                                                                                               | -1.2                                                                                                                    | -0.5                                                                                                                                                             | -0.2                                                                                                                                  |                                                                                                                                                       |                                                                                                                                                                                                                                                                                                                                                                                                                                                                                                                                                                                                                                                                                                                                                                                                                                                                                                                                                                                                                                                                                                                                                                                                                                                                                                                                                                                                                                                                                                                                                                                                                                                                                                                                                                                                                                                                                                                                                                                                                                                                                                                                                                                                                                                                                                                                                                                                                                                                                                                                                                                                                                                                                                                                                                                                                                          |                                                                                                                                                                                 |                                                                                                                                                                   |                                                                                                                               |                                                                     |                                                                          |
| Employment (000)                                                                                                                                                                                                                                                                                                                                                                                           | abs. ch. on prev. period                                                                                                                                                                                                                                                                                                                                                |                    | -2 736                                                                                                      |                                                                                                        | 32                                                                                                                      | 111                                                                                                                                                              | -47                                                                                                                                   |                                                                                                                                                       |                                                                                                                                                                                                                                                                                                                                                                                                                                                                                                                                                                                                                                                                                                                                                                                                                                                                                                                                                                                                                                                                                                                                                                                                                                                                                                                                                                                                                                                                                                                                                                                                                                                                                                                                                                                                                                                                                                                                                                                                                                                                                                                                                                                                                                                                                                                                                                                                                                                                                                                                                                                                                                                                                                                                                                                                                                          |                                                                                                                                                                                 |                                                                                                                                                                   |                                                                                                                               |                                                                     |                                                                          |
| Compensation of employees per head                                                                                                                                                                                                                                                                                                                                                                         | % ch. on prev. period                                                                                                                                                                                                                                                                                                                                                   |                    |                                                                                                             |                                                                                                        | 0.2                                                                                                                     | 0.7                                                                                                                                                              | 0.3                                                                                                                                   |                                                                                                                                                       |                                                                                                                                                                                                                                                                                                                                                                                                                                                                                                                                                                                                                                                                                                                                                                                                                                                                                                                                                                                                                                                                                                                                                                                                                                                                                                                                                                                                                                                                                                                                                                                                                                                                                                                                                                                                                                                                                                                                                                                                                                                                                                                                                                                                                                                                                                                                                                                                                                                                                                                                                                                                                                                                                                                                                                                                                                          |                                                                                                                                                                                 |                                                                                                                                                                   |                                                                                                                               |                                                                     |                                                                          |
| (nominal)                                                                                                                                                                                                                                                                                                                                                                                                  | % ch. on prev. year                                                                                                                                                                                                                                                                                                                                                     | 2.1                | 1.5                                                                                                         | -                                                                                                      | 1.5                                                                                                                     | 1.9                                                                                                                                                              | 1.5                                                                                                                                   | -                                                                                                                                                     |                                                                                                                                                                                                                                                                                                                                                                                                                                                                                                                                                                                                                                                                                                                                                                                                                                                                                                                                                                                                                                                                                                                                                                                                                                                                                                                                                                                                                                                                                                                                                                                                                                                                                                                                                                                                                                                                                                                                                                                                                                                                                                                                                                                                                                                                                                                                                                                                                                                                                                                                                                                                                                                                                                                                                                                                                                          |                                                                                                                                                                                 |                                                                                                                                                                   |                                                                                                                               |                                                                     |                                                                          |
| Unemployment rate                                                                                                                                                                                                                                                                                                                                                                                          | % of lab. force                                                                                                                                                                                                                                                                                                                                                         |                    | 9.5                                                                                                         | 10.0                                                                                                   | 10.0                                                                                                                    | 10.0                                                                                                                                                             | 10.0                                                                                                                                  | 10.0                                                                                                                                                  | 10.1                                                                                                                                                                                                                                                                                                                                                                                                                                                                                                                                                                                                                                                                                                                                                                                                                                                                                                                                                                                                                                                                                                                                                                                                                                                                                                                                                                                                                                                                                                                                                                                                                                                                                                                                                                                                                                                                                                                                                                                                                                                                                                                                                                                                                                                                                                                                                                                                                                                                                                                                                                                                                                                                                                                                                                                                                                     | 10.0                                                                                                                                                                            | 10.0                                                                                                                                                              | 9.9                                                                                                                           |                                                                     |                                                                          |
| Unemployment (000)                                                                                                                                                                                                                                                                                                                                                                                         | ahs. ch. on prev. period                                                                                                                                                                                                                                                                                                                                                |                    | 3 050                                                                                                       | 900                                                                                                    | 131                                                                                                                     | 123                                                                                                                                                              | 9                                                                                                                                     | -7                                                                                                                                                    | 66                                                                                                                                                                                                                                                                                                                                                                                                                                                                                                                                                                                                                                                                                                                                                                                                                                                                                                                                                                                                                                                                                                                                                                                                                                                                                                                                                                                                                                                                                                                                                                                                                                                                                                                                                                                                                                                                                                                                                                                                                                                                                                                                                                                                                                                                                                                                                                                                                                                                                                                                                                                                                                                                                                                                                                                                                                       | -73                                                                                                                                                                             | -81                                                                                                                                                               | -72                                                                                                                           |                                                                     |                                                                          |
| 5. International transactions                                                                                                                                                                                                                                                                                                                                                                              | 0/ 1                                                                                                                                                                                                                                                                                                                                                                    |                    |                                                                                                             |                                                                                                        | 4.0                                                                                                                     | 0.7                                                                                                                                                              | 0.7                                                                                                                                   | 2.6                                                                                                                                                   | 0.5                                                                                                                                                                                                                                                                                                                                                                                                                                                                                                                                                                                                                                                                                                                                                                                                                                                                                                                                                                                                                                                                                                                                                                                                                                                                                                                                                                                                                                                                                                                                                                                                                                                                                                                                                                                                                                                                                                                                                                                                                                                                                                                                                                                                                                                                                                                                                                                                                                                                                                                                                                                                                                                                                                                                                                                                                                      | 4.0                                                                                                                                                                             | 4.0                                                                                                                                                               |                                                                                                                               |                                                                     |                                                                          |
| World trade                                                                                                                                                                                                                                                                                                                                                                                                | % ch. on prev. period                                                                                                                                                                                                                                                                                                                                                   | - /                | 42.0                                                                                                        | 454                                                                                                    | 4.9                                                                                                                     | 2.7                                                                                                                                                              | 0.7                                                                                                                                   | 2.6                                                                                                                                                   | 0.5                                                                                                                                                                                                                                                                                                                                                                                                                                                                                                                                                                                                                                                                                                                                                                                                                                                                                                                                                                                                                                                                                                                                                                                                                                                                                                                                                                                                                                                                                                                                                                                                                                                                                                                                                                                                                                                                                                                                                                                                                                                                                                                                                                                                                                                                                                                                                                                                                                                                                                                                                                                                                                                                                                                                                                                                                                      | 1.8                                                                                                                                                                             | 1.8                                                                                                                                                               |                                                                                                                               |                                                                     |                                                                          |
| E                                                                                                                                                                                                                                                                                                                                                                                                          | % ch. on prev. year                                                                                                                                                                                                                                                                                                                                                     | -18.7              | -13.0                                                                                                       | -24.5                                                                                                  | 15.7<br>-41.9                                                                                                           | 18.8<br>-28.9                                                                                                                                                    | 14.9<br>-17.9                                                                                                                         | -9.4                                                                                                                                                  | -12.1                                                                                                                                                                                                                                                                                                                                                                                                                                                                                                                                                                                                                                                                                                                                                                                                                                                                                                                                                                                                                                                                                                                                                                                                                                                                                                                                                                                                                                                                                                                                                                                                                                                                                                                                                                                                                                                                                                                                                                                                                                                                                                                                                                                                                                                                                                                                                                                                                                                                                                                                                                                                                                                                                                                                                                                                                                    | 12.6<br>-9.4                                                                                                                                                                    | 10.0                                                                                                                                                              | -0.9                                                                                                                          | 0.1                                                                 |                                                                          |
| Export order books Trade balance (merchandise)                                                                                                                                                                                                                                                                                                                                                             | balance<br>billion EUR                                                                                                                                                                                                                                                                                                                                                  | -18./              | -58.2<br>16.6                                                                                               | 0.7                                                                                                    | 4.3                                                                                                                     | -4.3                                                                                                                                                             | -17.9                                                                                                                                 | -2.5                                                                                                                                                  | 3.1                                                                                                                                                                                                                                                                                                                                                                                                                                                                                                                                                                                                                                                                                                                                                                                                                                                                                                                                                                                                                                                                                                                                                                                                                                                                                                                                                                                                                                                                                                                                                                                                                                                                                                                                                                                                                                                                                                                                                                                                                                                                                                                                                                                                                                                                                                                                                                                                                                                                                                                                                                                                                                                                                                                                                                                                                                      | -3.2                                                                                                                                                                            | -6.6<br>-2.3                                                                                                                                                      | -0.9                                                                                                                          | -0.1                                                                |                                                                          |
| Trade balance (merchandise)                                                                                                                                                                                                                                                                                                                                                                                | % ch. on prev. period                                                                                                                                                                                                                                                                                                                                                   |                    | 10.0                                                                                                        | 0.7                                                                                                    | 2.8                                                                                                                     | 4.4                                                                                                                                                              | 2.2                                                                                                                                   | 1.8                                                                                                                                                   | J.1                                                                                                                                                                                                                                                                                                                                                                                                                                                                                                                                                                                                                                                                                                                                                                                                                                                                                                                                                                                                                                                                                                                                                                                                                                                                                                                                                                                                                                                                                                                                                                                                                                                                                                                                                                                                                                                                                                                                                                                                                                                                                                                                                                                                                                                                                                                                                                                                                                                                                                                                                                                                                                                                                                                                                                                                                                      | -3.2                                                                                                                                                                            | -2.3                                                                                                                                                              |                                                                                                                               |                                                                     |                                                                          |
| Exports of goods and services                                                                                                                                                                                                                                                                                                                                                                              | % ch. on prev. persoa % ch. on prev. year                                                                                                                                                                                                                                                                                                                               | 5.1                | -13.2                                                                                                       | 10.9                                                                                                   | 6.5                                                                                                                     | 12.4                                                                                                                                                             | 11.9                                                                                                                                  | 11.7                                                                                                                                                  |                                                                                                                                                                                                                                                                                                                                                                                                                                                                                                                                                                                                                                                                                                                                                                                                                                                                                                                                                                                                                                                                                                                                                                                                                                                                                                                                                                                                                                                                                                                                                                                                                                                                                                                                                                                                                                                                                                                                                                                                                                                                                                                                                                                                                                                                                                                                                                                                                                                                                                                                                                                                                                                                                                                                                                                                                                          |                                                                                                                                                                                 |                                                                                                                                                                   |                                                                                                                               |                                                                     |                                                                          |
|                                                                                                                                                                                                                                                                                                                                                                                                            | % ch. on prev. period                                                                                                                                                                                                                                                                                                                                                   | - 5.1              | 13.2                                                                                                        | 10.5                                                                                                   | 3.4                                                                                                                     | 4.2                                                                                                                                                              | 1.4                                                                                                                                   | 1.1                                                                                                                                                   |                                                                                                                                                                                                                                                                                                                                                                                                                                                                                                                                                                                                                                                                                                                                                                                                                                                                                                                                                                                                                                                                                                                                                                                                                                                                                                                                                                                                                                                                                                                                                                                                                                                                                                                                                                                                                                                                                                                                                                                                                                                                                                                                                                                                                                                                                                                                                                                                                                                                                                                                                                                                                                                                                                                                                                                                                                          |                                                                                                                                                                                 |                                                                                                                                                                   |                                                                                                                               |                                                                     |                                                                          |
| Imports of goods and services                                                                                                                                                                                                                                                                                                                                                                              | % ch. on prev. year                                                                                                                                                                                                                                                                                                                                                     | 5.0                | -11.9                                                                                                       | 8.9                                                                                                    | 3.3                                                                                                                     | 10.7                                                                                                                                                             | 10.3                                                                                                                                  | 10.4                                                                                                                                                  |                                                                                                                                                                                                                                                                                                                                                                                                                                                                                                                                                                                                                                                                                                                                                                                                                                                                                                                                                                                                                                                                                                                                                                                                                                                                                                                                                                                                                                                                                                                                                                                                                                                                                                                                                                                                                                                                                                                                                                                                                                                                                                                                                                                                                                                                                                                                                                                                                                                                                                                                                                                                                                                                                                                                                                                                                                          |                                                                                                                                                                                 |                                                                                                                                                                   |                                                                                                                               |                                                                     |                                                                          |
| Current account balance                                                                                                                                                                                                                                                                                                                                                                                    | billion EUR                                                                                                                                                                                                                                                                                                                                                             |                    | -51.4                                                                                                       | -56.4                                                                                                  | -1.9                                                                                                                    | -6.7                                                                                                                                                             | -14.4                                                                                                                                 | -33.4                                                                                                                                                 | -9.6                                                                                                                                                                                                                                                                                                                                                                                                                                                                                                                                                                                                                                                                                                                                                                                                                                                                                                                                                                                                                                                                                                                                                                                                                                                                                                                                                                                                                                                                                                                                                                                                                                                                                                                                                                                                                                                                                                                                                                                                                                                                                                                                                                                                                                                                                                                                                                                                                                                                                                                                                                                                                                                                                                                                                                                                                                     | -10.5                                                                                                                                                                           | -13.3                                                                                                                                                             |                                                                                                                               |                                                                     |                                                                          |
| Direct investment                                                                                                                                                                                                                                                                                                                                                                                          | billion EUR                                                                                                                                                                                                                                                                                                                                                             |                    | -74.5                                                                                                       |                                                                                                        |                                                                                                                         |                                                                                                                                                                  |                                                                                                                                       |                                                                                                                                                       |                                                                                                                                                                                                                                                                                                                                                                                                                                                                                                                                                                                                                                                                                                                                                                                                                                                                                                                                                                                                                                                                                                                                                                                                                                                                                                                                                                                                                                                                                                                                                                                                                                                                                                                                                                                                                                                                                                                                                                                                                                                                                                                                                                                                                                                                                                                                                                                                                                                                                                                                                                                                                                                                                                                                                                                                                                          |                                                                                                                                                                                 |                                                                                                                                                                   |                                                                                                                               |                                                                     |                                                                          |
| Portfolio investment                                                                                                                                                                                                                                                                                                                                                                                       | billion EUR                                                                                                                                                                                                                                                                                                                                                             |                    | -/4.5                                                                                                       | -85.9                                                                                                  | -40.3                                                                                                                   | -38.4                                                                                                                                                            | -37.4                                                                                                                                 | 30.3                                                                                                                                                  | -12.0                                                                                                                                                                                                                                                                                                                                                                                                                                                                                                                                                                                                                                                                                                                                                                                                                                                                                                                                                                                                                                                                                                                                                                                                                                                                                                                                                                                                                                                                                                                                                                                                                                                                                                                                                                                                                                                                                                                                                                                                                                                                                                                                                                                                                                                                                                                                                                                                                                                                                                                                                                                                                                                                                                                                                                                                                                    | 23.4                                                                                                                                                                            | 19.0                                                                                                                                                              |                                                                                                                               |                                                                     |                                                                          |
| 6. Prices                                                                                                                                                                                                                                                                                                                                                                                                  | villion EUK                                                                                                                                                                                                                                                                                                                                                             |                    | 264.8                                                                                                       | -85.9<br>197.1                                                                                         | -40.3<br>16.6                                                                                                           | -38.4<br>110.7                                                                                                                                                   | -37.4<br>-13.9                                                                                                                        | 30.3<br>83.7                                                                                                                                          |                                                                                                                                                                                                                                                                                                                                                                                                                                                                                                                                                                                                                                                                                                                                                                                                                                                                                                                                                                                                                                                                                                                                                                                                                                                                                                                                                                                                                                                                                                                                                                                                                                                                                                                                                                                                                                                                                                                                                                                                                                                                                                                                                                                                                                                                                                                                                                                                                                                                                                                                                                                                                                                                                                                                                                                                                                          |                                                                                                                                                                                 |                                                                                                                                                                   |                                                                                                                               |                                                                     | <br><br>                                                                 |
|                                                                                                                                                                                                                                                                                                                                                                                                            | buubh EUK                                                                                                                                                                                                                                                                                                                                                               |                    |                                                                                                             |                                                                                                        |                                                                                                                         |                                                                                                                                                                  |                                                                                                                                       |                                                                                                                                                       | -12.0                                                                                                                                                                                                                                                                                                                                                                                                                                                                                                                                                                                                                                                                                                                                                                                                                                                                                                                                                                                                                                                                                                                                                                                                                                                                                                                                                                                                                                                                                                                                                                                                                                                                                                                                                                                                                                                                                                                                                                                                                                                                                                                                                                                                                                                                                                                                                                                                                                                                                                                                                                                                                                                                                                                                                                                                                                    | 23.4                                                                                                                                                                            | 19.0                                                                                                                                                              |                                                                                                                               |                                                                     | <br><br>                                                                 |
| Consumer inflation expectations                                                                                                                                                                                                                                                                                                                                                                            | balance                                                                                                                                                                                                                                                                                                                                                                 | 21.1               |                                                                                                             |                                                                                                        |                                                                                                                         |                                                                                                                                                                  |                                                                                                                                       |                                                                                                                                                       | -12.0                                                                                                                                                                                                                                                                                                                                                                                                                                                                                                                                                                                                                                                                                                                                                                                                                                                                                                                                                                                                                                                                                                                                                                                                                                                                                                                                                                                                                                                                                                                                                                                                                                                                                                                                                                                                                                                                                                                                                                                                                                                                                                                                                                                                                                                                                                                                                                                                                                                                                                                                                                                                                                                                                                                                                                                                                                    | 23.4                                                                                                                                                                            | 19.0                                                                                                                                                              |                                                                                                                               |                                                                     | <br><br>                                                                 |
|                                                                                                                                                                                                                                                                                                                                                                                                            |                                                                                                                                                                                                                                                                                                                                                                         | 21.1               | 264.8                                                                                                       | 197.1                                                                                                  | 16.6                                                                                                                    | 110.7                                                                                                                                                            | -13.9                                                                                                                                 | 83.7                                                                                                                                                  | -12.0<br>20.6                                                                                                                                                                                                                                                                                                                                                                                                                                                                                                                                                                                                                                                                                                                                                                                                                                                                                                                                                                                                                                                                                                                                                                                                                                                                                                                                                                                                                                                                                                                                                                                                                                                                                                                                                                                                                                                                                                                                                                                                                                                                                                                                                                                                                                                                                                                                                                                                                                                                                                                                                                                                                                                                                                                                                                                                                            | 23.4<br>25.6                                                                                                                                                                    | 19.0<br>37.5                                                                                                                                                      | <br>                                                                                                                          |                                                                     | <br><br><br>                                                             |
| Consumer inflation expectations                                                                                                                                                                                                                                                                                                                                                                            | balance                                                                                                                                                                                                                                                                                                                                                                 | 21.1               | 264.8<br>-6.7                                                                                               | 197.1                                                                                                  | 0.7                                                                                                                     | 110.7                                                                                                                                                            | -13.9<br>10.8                                                                                                                         | 83.7                                                                                                                                                  | -12.0<br>20.6<br>9.7                                                                                                                                                                                                                                                                                                                                                                                                                                                                                                                                                                                                                                                                                                                                                                                                                                                                                                                                                                                                                                                                                                                                                                                                                                                                                                                                                                                                                                                                                                                                                                                                                                                                                                                                                                                                                                                                                                                                                                                                                                                                                                                                                                                                                                                                                                                                                                                                                                                                                                                                                                                                                                                                                                                                                                                                                     | 23.4<br>25.6                                                                                                                                                                    | 19.0<br>37.5                                                                                                                                                      | 20.9                                                                                                                          | 25.7                                                                | <br><br><br><br><br>                                                     |
| Consumer inflation expectations<br>Headline inflation (HICP)                                                                                                                                                                                                                                                                                                                                               | balance<br>% ch. on prev. year                                                                                                                                                                                                                                                                                                                                          | 21.1               | -6.7<br>0.3<br>1.3<br>-5.1                                                                                  | 8.4<br>1.6                                                                                             | 0.7<br>1.1<br>0.9<br>-0.1                                                                                               | 110.7<br>10.2<br>1.6<br>0.9<br>3.0                                                                                                                               | 10.8<br>1.7<br>1.0<br>4.0                                                                                                             | 83.7<br>11.9<br>2.0                                                                                                                                   | -12.0<br>20.6<br>9.7<br>1.9<br>1.1<br>4.3                                                                                                                                                                                                                                                                                                                                                                                                                                                                                                                                                                                                                                                                                                                                                                                                                                                                                                                                                                                                                                                                                                                                                                                                                                                                                                                                                                                                                                                                                                                                                                                                                                                                                                                                                                                                                                                                                                                                                                                                                                                                                                                                                                                                                                                                                                                                                                                                                                                                                                                                                                                                                                                                                                                                                                                                | 23.4<br>25.6<br>10.8<br>1.9<br>1.2<br>4.5                                                                                                                                       | 19.0<br>37.5<br>15.1<br>2.2                                                                                                                                       | 20.9                                                                                                                          | 25.7                                                                | <br><br><br>                                                             |
| Consumer inflation expectations Headline inflation (HICP) Core HICP                                                                                                                                                                                                                                                                                                                                        | halance<br>% ch. on prev. year<br>% ch. on prev. year                                                                                                                                                                                                                                                                                                                   | 21.1               | 264.8  -6.7  0.3  1.3  -5.1  -8.9                                                                           | 8.4<br>1.6<br>1.0                                                                                      | 0.7<br>1.1<br>0.9<br>-0.1<br>4.7                                                                                        | 110.7<br>10.2<br>1.6<br>0.9<br>3.0<br>11.6                                                                                                                       | -13.9<br>10.8<br>1.7<br>1.0                                                                                                           | 83.7<br>11.9<br>2.0<br>1.1<br>4.7                                                                                                                     | -12.0<br>20.6<br>9.7<br>1.9<br>1.1<br>4.3<br>13.6                                                                                                                                                                                                                                                                                                                                                                                                                                                                                                                                                                                                                                                                                                                                                                                                                                                                                                                                                                                                                                                                                                                                                                                                                                                                                                                                                                                                                                                                                                                                                                                                                                                                                                                                                                                                                                                                                                                                                                                                                                                                                                                                                                                                                                                                                                                                                                                                                                                                                                                                                                                                                                                                                                                                                                                        | 23.4<br>25.6<br>10.8<br>1.9<br>1.2                                                                                                                                              | 19.0<br>37.5<br>15.1<br>2.2<br>1.1                                                                                                                                | 20.9 2.3 1.2                                                                                                                  | 25.7                                                                |                                                                          |
| Consumer inflation expectations Headline inflation (HICP) Core HICP Domestic producer prices Import prices                                                                                                                                                                                                                                                                                                 | halance % ch. on prev. year % ch. on prev. year % ch. on prev. year                                                                                                                                                                                                                                                                                                     | 21.1               | -6.7<br>0.3<br>1.3<br>-5.1                                                                                  | 8.4<br>1.6<br>1.0<br>2.9                                                                               | 16.6<br>0.7<br>1.1<br>0.9<br>-0.1<br>4.7<br>77.2                                                                        | 110.7<br>10.2<br>1.6<br>0.9<br>3.0<br>11.6<br>79.7                                                                                                               | 10.8<br>1.7<br>1.0<br>4.0<br>12.4<br>76.8                                                                                             | 83.7<br>11.9<br>2.0<br>1.1<br>4.7<br><br>87.2                                                                                                         | 9.7<br>1.9<br>1.1<br>4.3<br>13.6<br>83.5                                                                                                                                                                                                                                                                                                                                                                                                                                                                                                                                                                                                                                                                                                                                                                                                                                                                                                                                                                                                                                                                                                                                                                                                                                                                                                                                                                                                                                                                                                                                                                                                                                                                                                                                                                                                                                                                                                                                                                                                                                                                                                                                                                                                                                                                                                                                                                                                                                                                                                                                                                                                                                                                                                                                                                                                 | 23.4<br>25.6<br>10.8<br>1.9<br>1.2<br>4.5                                                                                                                                       | 19.0<br>37.5<br>15.1<br>2.2<br>1.1<br>5.3<br>                                                                                                                     | 20.9<br>2.3<br>1.2<br>5.9                                                                                                     | 25.7<br>2.4                                                         |                                                                          |
| Consumer inflation expectations Headline inflation (HICP) Core HICP Domestic producer prices                                                                                                                                                                                                                                                                                                               | balance % ch. on prev. year level % ch. on prev. year                                                                                                                                                                                                                                                       | 21.1               | 264.8  -6.7  0.3  1.3  -5.1  -8.9  62.5  -36.7                                                              | 8.4<br>1.6<br>1.0<br>2.9<br><br>80.3<br>28.5                                                           | 0.7<br>1.1<br>0.9<br>-0.1<br>4.7<br>77.2<br>69.5                                                                        | 110.7<br>10.2<br>1.6<br>0.9<br>3.0<br>11.6<br>79.7<br>34.2                                                                                                       | 10.8<br>1.7<br>1.0<br>4.0<br>12.4<br>76.8<br>11.5                                                                                     | 83.7<br>11.9<br>2.0<br>1.1<br>4.7<br><br>87.2<br>15.9                                                                                                 | 9.7<br>1.9<br>1.1<br>4.3<br>13.6<br>83.5<br>14.0                                                                                                                                                                                                                                                                                                                                                                                                                                                                                                                                                                                                                                                                                                                                                                                                                                                                                                                                                                                                                                                                                                                                                                                                                                                                                                                                                                                                                                                                                                                                                                                                                                                                                                                                                                                                                                                                                                                                                                                                                                                                                                                                                                                                                                                                                                                                                                                                                                                                                                                                                                                                                                                                                                                                                                                         | 23.4<br>25.6<br>10.8<br>1.9<br>1.2<br>4.5<br>12.8<br>86.0<br>11.1                                                                                                               | 19.0<br>37.5<br>15.1<br>2.2<br>1.1<br>5.3<br><br>91.8<br>21.9                                                                                                     | 20.9<br>2.3<br>1.2<br>5.9<br><br>96.6<br>24.9                                                                                 | 25.7<br>2.4<br><br>103.6<br>39.4                                    | <br>114.9<br>44.2                                                        |
| Consumer inflation expectations Headline inflation (HICP) Core HICP Domestic producer prices Import prices Oil (Brent) in USD                                                                                                                                                                                                                                                                              | balance % ch. on prev. year level % ch. on prev. year                                                                                                                                                                                                                                                       | 21.1               | 264.8  -6.7  0.3  1.3  -5.1  -8.9  62.5  -36.7  44.5                                                        | 8.4<br>1.6<br>1.0<br>2.9<br><br>80.3<br>28.5<br>60.6                                                   | 16.6  0.7  1.1  0.9  -0.1  4.7  77.2  69.5  55.9                                                                        | 110.7<br>10.2<br>1.6<br>0.9<br>3.0<br>11.6<br>79.7<br>34.2<br>62.6                                                                                               | -13.9<br>10.8<br>1.7<br>1.0<br>4.0<br>12.4<br>76.8<br>11.5<br>59.4                                                                    | 83.7<br>11.9<br>2.0<br>1.1<br>4.7<br><br>87.2<br>15.9<br>64.3                                                                                         | -12.0<br>20.6<br>9.7<br>1.9<br>1.1<br>4.3<br>13.6<br>83.5<br>14.0<br>60.1                                                                                                                                                                                                                                                                                                                                                                                                                                                                                                                                                                                                                                                                                                                                                                                                                                                                                                                                                                                                                                                                                                                                                                                                                                                                                                                                                                                                                                                                                                                                                                                                                                                                                                                                                                                                                                                                                                                                                                                                                                                                                                                                                                                                                                                                                                                                                                                                                                                                                                                                                                                                                                                                                                                                                                | 23.4<br>25.6<br>10.8<br>1.9<br>1.2<br>4.5<br>12.8<br>86.0<br>11.1<br>63.1                                                                                                       | 19.0<br>37.5<br>15.1<br>2.2<br>1.1<br>5.3<br><br>91.8<br>21.9<br>69.4                                                                                             | 20.9<br>2.3<br>1.2<br>5.9<br><br>96.6<br>24.9<br>72.3                                                                         | 25.7<br>2.4<br><br>103.6<br>39.4<br>75.8                            | 114.9<br>44.2<br>82.6                                                    |
| Consumer inflation expectations Headline inflation (HICP) Core HICP Domestic producer prices Import prices                                                                                                                                                                                                                                                                                                 | balance % ch. on prev. year level % ch. on prev. year level % ch. on prev. year                                                                                                                                                                                                                             | 21.1               | 264.8  -6.7  0.3  1.3  -5.1  -8.9  62.5  -36.7                                                              | 8.4<br>1.6<br>1.0<br>2.9<br><br>80.3<br>28.5                                                           | 16.6<br>0.7<br>1.1<br>0.9<br>-0.1<br>4.7<br>77.2<br>69.5<br>55.9<br>60.0                                                | 110.7<br>10.2<br>1.6<br>0.9<br>3.0<br>11.6<br>79.7<br>34.2<br>62.6<br>44.2                                                                                       | 10.8<br>1.7<br>1.0<br>4.0<br>12.4<br>76.8<br>11.5<br>59.4<br>23.3                                                                     | 83.7<br>11.9<br>2.0<br>1.1<br>4.7<br><br>87.2<br>15.9<br>64.3<br>26.2                                                                                 | -12.0<br>20.6<br>9.7<br>1.9<br>1.1<br>4.3<br>13.6<br>83.5<br>14.0<br>60.1<br>21.6                                                                                                                                                                                                                                                                                                                                                                                                                                                                                                                                                                                                                                                                                                                                                                                                                                                                                                                                                                                                                                                                                                                                                                                                                                                                                                                                                                                                                                                                                                                                                                                                                                                                                                                                                                                                                                                                                                                                                                                                                                                                                                                                                                                                                                                                                                                                                                                                                                                                                                                                                                                                                                                                                                                                                        | 23.4<br>25.6<br>10.8<br>1.9<br>1.2<br>4.5<br>12.8<br>86.0<br>11.1<br>63.1<br>21.6                                                                                               | 19.0<br>37.5<br>15.1<br>2.2<br>1.1<br>5.3<br><br>91.8<br>21.9<br>69.4<br>34.4                                                                                     | 20.9<br>2.3<br>1.2<br>5.9<br><br>96.6<br>24.9<br>72.3<br>33.4                                                                 | 25.7<br>2.4<br><br><br>103.6<br>39.4<br>75.8<br>39.6                |                                                                          |
| Consumer inflation expectations Headline inflation (HICP) Core HICP Domestic producer prices Import prices Oil (Brent) in USD Oil (Brent) in EUR                                                                                                                                                                                                                                                           | balance % ch. on prev. year level % ch. on prev. year level % ch. on prev. year % ch. on prev. year                                                                                                                                                                                                         | 21.1               | 264.8  -6.7 0.3 1.3 -5.1 -8.9 62.5 -36.7 44.5 -32.8                                                         | 8.4<br>1.6<br>1.0<br>2.9<br>                                                                           | 16.6<br>0.7<br>1.1<br>0.9<br>-0.1<br>4.7<br>77.2<br>69.5<br>55.9<br>60.0<br>10.9                                        | 110.7<br>10.2<br>1.6<br>0.9<br>3.0<br>11.6<br>79.7<br>34.2<br>62.6<br>44.2<br>13.6                                                                               | 10.8<br>1.7<br>1.0<br>4.0<br>12.4<br>76.8<br>11.5<br>59.4<br>23.3<br>4.7                                                              | 83.7<br>11.9<br>2.0<br>1.1<br>4.7<br><br>87.2<br>15.9<br>64.3<br>26.2<br>4.9                                                                          | -12.0<br>20.6<br>9.7<br>1.9<br>1.1<br>4.3<br>13.6<br>83.5<br>14.0<br>60.1<br>21.6                                                                                                                                                                                                                                                                                                                                                                                                                                                                                                                                                                                                                                                                                                                                                                                                                                                                                                                                                                                                                                                                                                                                                                                                                                                                                                                                                                                                                                                                                                                                                                                                                                                                                                                                                                                                                                                                                                                                                                                                                                                                                                                                                                                                                                                                                                                                                                                                                                                                                                                                                                                                                                                                                                                                                        | 23.4<br>25.6<br>10.8<br>1.9<br>1.2<br>4.5<br>12.8<br>86.0<br>11.1<br>63.1<br>21.6                                                                                               | 19.0<br>37.5<br>15.1<br>2.2<br>1.1<br>5.3<br><br>91.8<br>21.9<br>69.4<br>34.4<br>6.4                                                                              | 20.9<br>2.3<br>1.2<br>5.9<br>96.6<br>24.9<br>72.3<br>33.4<br>4.2                                                              | 25.7<br>2.4<br><br>103.6<br>39.4<br>75.8<br>39.6<br>1.3             | 114.9<br>44.2<br>82.6                                                    |
| Consumer inflation expectations Headline inflation (HICP) Core HICP Domestic producer prices Import prices Oil (Brent) in USD Oil (Brent) in EUR Non-energy commodity prices (EUR)                                                                                                                                                                                                                         | balance % ch. on prev. year level % ch. on prev. year level % ch. on prev. year                                                                                                                                                                                                                             | 21.1               | 264.8  -6.7  0.3  1.3  -5.1  -8.9  62.5  -36.7  44.5                                                        | 8.4<br>1.6<br>1.0<br>2.9<br><br>80.3<br>28.5<br>60.6                                                   | 16.6<br>0.7<br>1.1<br>0.9<br>-0.1<br>4.7<br>77.2<br>69.5<br>55.9<br>60.0                                                | 110.7<br>10.2<br>1.6<br>0.9<br>3.0<br>11.6<br>79.7<br>34.2<br>62.6<br>44.2                                                                                       | 10.8<br>1.7<br>1.0<br>4.0<br>12.4<br>76.8<br>11.5<br>59.4<br>23.3                                                                     | 83.7<br>11.9<br>2.0<br>1.1<br>4.7<br><br>87.2<br>15.9<br>64.3<br>26.2                                                                                 | -12.0<br>20.6<br>9.7<br>1.9<br>1.1<br>4.3<br>13.6<br>83.5<br>14.0<br>60.1<br>21.6                                                                                                                                                                                                                                                                                                                                                                                                                                                                                                                                                                                                                                                                                                                                                                                                                                                                                                                                                                                                                                                                                                                                                                                                                                                                                                                                                                                                                                                                                                                                                                                                                                                                                                                                                                                                                                                                                                                                                                                                                                                                                                                                                                                                                                                                                                                                                                                                                                                                                                                                                                                                                                                                                                                                                        | 23.4<br>25.6<br>10.8<br>1.9<br>1.2<br>4.5<br>12.8<br>86.0<br>11.1<br>63.1<br>21.6                                                                                               | 19.0<br>37.5<br>15.1<br>2.2<br>1.1<br>5.3<br><br>91.8<br>21.9<br>69.4<br>34.4                                                                                     | 20.9<br>2.3<br>1.2<br>5.9<br><br>96.6<br>24.9<br>72.3<br>33.4                                                                 | 25.7<br>2.4<br><br><br>103.6<br>39.4<br>75.8<br>39.6                | 114.9<br>44.2<br>82.6<br>40.6                                            |
| Consumer inflation expectations Headline inflation (HICP) Core HICP Domestic producer prices Import prices Oil (Brent) in USD Oil (Brent) in EUR Non-energy commodity prices (EUR) 7. Monetary and financial indicators                                                                                                                                                                                    | balance % ch. on prev. year level % ch. on prev. year level % ch. on prev. year % ch. on prev. year % ch. on prev. year                                                                                                                                                                                     | 21.1               | 264.8  -6.7  0.3  1.3  -5.1  -8.9  62.5  -36.7  44.5  -32.8                                                 | 8.4<br>1.6<br>1.0<br>2.9<br><br>80.3<br>28.5<br>60.6<br>36.2                                           | 16.6<br>0.7<br>1.1<br>0.9<br>-0.1<br>4.7<br>77.2<br>69.5<br>55.9<br>60.0<br>10.9<br>31.2                                | 110.7<br>10.2<br>1.6<br>0.9<br>3.0<br>11.6<br>79.7<br>34.2<br>62.6<br>44.2<br>13.6<br>39.9                                                                       | 10.8<br>1.7<br>1.0<br>4.0<br>12.4<br>76.8<br>11.5<br>59.4<br>23.3<br>4.7<br>38.9                                                      | 83.7<br>11.9<br>2.0<br>1.1<br>4.7<br><br>87.2<br>15.9<br>64.3<br>26.2<br>4.9<br>38.3                                                                  | 9.7<br>1.9<br>1.1<br>4.3<br>13.6<br>83.5<br>14.0<br>60.1<br>20.6<br>20.0<br>37.6                                                                                                                                                                                                                                                                                                                                                                                                                                                                                                                                                                                                                                                                                                                                                                                                                                                                                                                                                                                                                                                                                                                                                                                                                                                                                                                                                                                                                                                                                                                                                                                                                                                                                                                                                                                                                                                                                                                                                                                                                                                                                                                                                                                                                                                                                                                                                                                                                                                                                                                                                                                                                                                                                                                                                         | 23.4<br>25.6<br>10.8<br>1.9<br>1.2<br>4.5<br>12.8<br>86.0<br>11.1<br>63.1<br>21.6<br>3.4<br>39.0                                                                                | 19.0<br>37.5<br>15.1<br>2.2<br>1.1<br>5.3<br>                                                                                                                     | 20.9<br>2.3<br>1.2<br>5.9<br><br>96.6<br>24.9<br>72.3<br>33.4<br>4.2<br>38.9                                                  | 25.7<br>2.4<br>                                                     | 114.9<br>44.2<br>82.6<br>40.6                                            |
| Consumer inflation expectations Headline inflation (HICP) Core HICP Domestic producer prices Import prices Oil (Brent) in USD Oil (Brent) in EUR Non-energy commodity prices (EUR) 7. Monetary and financial indicators Nominal interest rates (3 month)                                                                                                                                                   | balance % ch. on prev. year level % ch. on prev. year level % ch. on prev. year % ch. on prev. year % ch. on prev. year                                                                                                                                                                                     | 21.1               | 264.8  -6.7  0.3  1.3  -5.1  -8.9  62.5  -36.7  44.5  -32.8  -18.8                                          | 8.4<br>1.6<br>1.0<br>2.9<br><br>80.3<br>28.5<br>60.6<br>36.2<br>37.2                                   | 16.6<br>0.7<br>1.1<br>0.9<br>-0.1<br>4.7<br>77.2<br>69.5<br>55.9<br>60.0<br>10.9<br>31.2                                | 110.7<br>10.2<br>1.6<br>0.9<br>3.0<br>11.6<br>79.7<br>34.2<br>62.6<br>44.2<br>13.6<br>39.9                                                                       | 10.8<br>10.8<br>1.7<br>1.0<br>4.0<br>12.4<br>76.8<br>11.5<br>59.4<br>23.3<br>4.7<br>38.9                                              | 83.7<br>11.9<br>2.0<br>1.1<br>4.7<br><br>87.2<br>15.9<br>64.3<br>26.2<br>4.9<br>38.3                                                                  | -12.0<br>20.6<br>9.7<br>1.9<br>1.11<br>4.3<br>13.6<br>83.5<br>14.0<br>60.1<br>21.6<br>-2.0<br>37.6                                                                                                                                                                                                                                                                                                                                                                                                                                                                                                                                                                                                                                                                                                                                                                                                                                                                                                                                                                                                                                                                                                                                                                                                                                                                                                                                                                                                                                                                                                                                                                                                                                                                                                                                                                                                                                                                                                                                                                                                                                                                                                                                                                                                                                                                                                                                                                                                                                                                                                                                                                                                                                                                                                                                       | 23.4<br>25.6<br>10.8<br>1.9<br>1.2<br>4.5<br>12.8<br>86.0<br>11.1<br>63.1<br>3.4<br>39.0                                                                                        | 19.0<br>37.5<br>15.1<br>2.2<br>1.1<br>5.3<br><br>91.8<br>21.9<br>69.4<br>34.4<br>6.4<br>38.2                                                                      | 20.9<br>2.3<br>1.2<br>5.9<br><br>96.6<br>24.9<br>72.3<br>33.4<br>4.2<br>38.9                                                  | 25.7<br>2.4<br>                                                     | 114.9<br>44.2<br>82.6<br>40.6<br>                                        |
| Consumer inflation expectations Headline inflation (HICP) Core HICP Domestic producer prices Import prices Oil (Brent) in USD Oil (Brent) in EUR Non-energy commodity prices (EUR) 7. Monetary and financial indicators Nominal interest rates (3 month) Nominal interest rates (10 year)                                                                                                                  | balance % ch. on prev. year level % ch. on prev. year level % ch. on prev. year % ch. on prev. year % ch. on prev. year                                                                                                                                                                                     | 21.1               | 264.8  -6.7  0.3  1.3  -5.1  -8.9  62.5  -36.7  44.5  -32.8  -18.8                                          | 8.4<br>1.6<br>1.0<br>2.9<br><br>80.3<br>28.5<br>60.6<br>36.2<br>37.2<br>0.81<br>2.78                   | 16.6<br>0.7<br>1.1<br>0.9<br>-0.1<br>4.7<br>77.2<br>69.5<br>55.9<br>60.0<br>10.9<br>31.2                                | 110.7<br>10.2<br>1.6<br>0.9<br>3.0<br>11.6<br>79.7<br>34.2<br>62.6<br>44.2<br>13.6<br>39.9<br>0.69<br>2.84                                                       | 10.8<br>1.7<br>1.0<br>4.0<br>12.4<br>76.8<br>11.5<br>59.4<br>23.3<br>4.7<br>38.9                                                      | 83.7<br>11.9<br>2.0<br>1.1<br>4.7<br><br>87.2<br>15.9<br>64.3<br>26.2<br>4.9<br>38.3                                                                  | -12.0<br>20.6<br>9.7<br>1.9<br>1.1<br>4.3<br>13.6<br>83.5<br>14.0<br>60.1<br>21.6<br>-2.0<br>37.6<br>                                                                                                                                                                                                                                                                                                                                                                                                                                                                                                                                                                                                                                                                                                                                                                                                                                                                                                                                                                                                                                                                                                                                                                                                                                                                                                                                                                                                                                                                                                                                                                                                                                                                                                                                                                                                                                                                                                                                                                                                                                                                                                                                                                                                                                                                                                                                                                                                                                                                                                                                                                                                                                                                                                                                    | 23.4<br>25.6<br>10.8<br>1.9<br>1.2<br>4.5<br>12.8<br>86.0<br>11.1<br>63.1<br>21.6<br>3.4<br>39.0                                                                                | 19.0<br>37.5<br>15.1<br>2.2<br>1.1<br>5.3<br><br>91.8<br>21.9<br>69.4<br>34.4<br>6.4<br>38.2                                                                      | 20.9<br>2.3<br>1.2<br>5.9<br>96.6<br>24.9<br>72.3<br>33.4<br>4.2<br>38.9                                                      | 25.7<br>2.4<br>                                                     | 114.9<br>44.2<br>82.6<br>40.6<br><br>1.14<br>3.26                        |
| Consumer inflation expectations Headline inflation (HICP) Core HICP Domestic producer prices Import prices Oil (Brent) in USD Oil (Brent) in EUR Non-energy commodity prices (EUR) 7. Monetary and financial indicators Nominal interest rates (3 month)                                                                                                                                                   | balance % ch. on prev. year level % ch. on prev. year level % ch. on prev. year level level level                                                                                                                                               | 21.1               | 264.8  -6.7  0.3  1.3  -5.1  -8.9  62.5  -36.7  44.5  -32.8  -18.8                                          | 8.4<br>1.6<br>1.0<br>2.9<br><br>80.3<br>28.5<br>60.6<br>36.2<br>37.2                                   | 16.6  0.7  1.1  0.9  -0.1  4.7  77.2  69.5  55.9  60.0  10.9  31.2  0.66  3.20  1.00                                    | 110.7<br>10.2<br>1.6<br>0.9<br>3.0<br>11.6<br>79.7<br>34.2<br>62.6<br>44.2<br>13.6<br>39.9<br>0.69<br>2.84<br>1.00                                               | 10.8<br>1.7<br>1.0<br>4.0<br>12.4<br>76.8<br>11.5<br>59.4<br>23.3<br>4.7<br>38.9<br>0.87<br>2.45                                      | 83.7<br>11.9<br>2.0<br>1.1<br>4.7<br><br>87.2<br>15.9<br>64.3<br>26.2<br>4.9<br>38.3<br>1.02<br>2.64<br>1.00                                          | -12.0<br>20.6<br>9.7<br>1.9<br>1.1<br>4.3<br>13.6<br>83.5<br>14.0<br>60.1<br>21.6<br>-2.0<br>37.6<br>1.00<br>2.37                                                                                                                                                                                                                                                                                                                                                                                                                                                                                                                                                                                                                                                                                                                                                                                                                                                                                                                                                                                                                                                                                                                                                                                                                                                                                                                                                                                                                                                                                                                                                                                                                                                                                                                                                                                                                                                                                                                                                                                                                                                                                                                                                                                                                                                                                                                                                                                                                                                                                                                                                                                                                                                                                                                        | 23.4<br>25.6<br>10.8<br>1.9<br>1.2<br>4.5<br>12.8<br>86.0<br>11.1<br>63.1<br>21.6<br>3.4<br>39.0<br>1.04<br>2.56<br>1.00                                                        | 19.0<br>37.5<br>15.1<br>2.2<br>1.1<br>5.3<br><br>91.8<br>21.9<br>69.4<br>34.4<br>6.4<br>38.2                                                                      | 20.9<br>2.3<br>1.2<br>5.9<br>96.6<br>24.9<br>72.3<br>33.4<br>4.2<br>38.9                                                      | 25.7<br>2.4<br>                                                     | 114.9<br>44.2<br>82.6<br>40.6<br>                                        |
| Consumer inflation expectations Headline inflation (HICP) Core HICP Domestic producer prices Import prices Oil (Brent) in USD Oil (Brent) in EUR Non-energy commodity prices (EUR) 7. Monetary and financial indicators Nominal interest rates (3 month) Nominal interest rates (10 year)                                                                                                                  | balance % ch. on prev. year level % ch. on prev. year level % ch. on prev. year % ch. on prev. year level % ch. on prev. year % ch. on prev. year % ch. on prev. year level level level level                                                                                                               | 21.1               | 264.8  -6.7 0.3 1.3 -5.1 -8.9 62.5 -36.7 44.5 -32.8  -18.8  1.22 3.27 1.28                                  | 8.4<br>1.6<br>1.0<br>2.9<br><br>80.3<br>28.5<br>60.6<br>36.2<br>37.2<br>0.81<br>2.78<br>1.00           | 16.6  0.7  1.1  0.9  -0.1  4.7  77.2  69.5  55.9  60.0  10.9  31.2  0.666  3.20  1.00  -0.8                             | 110.7<br>10.2<br>1.6<br>0.9<br>3.0<br>11.6<br>79.7<br>34.2<br>62.6<br>44.2<br>13.6<br>39.9<br>0.69<br>2.84<br>1.00<br>-4.0                                       | 10.8<br>1.7<br>1.0<br>4.0<br>12.4<br>76.8<br>11.5<br>59.4<br>23.3<br>4.7<br>38.9<br>0.87<br>2.45<br>1.00                              | 83.7<br>11.9<br>2.0<br>1.1<br>4.7<br><br>87.2<br>15.9<br>64.3<br>26.2<br>4.9<br>38.3<br><br>1.02<br>2.64<br>1.00<br>3.7                               | -12.0<br>20.6<br>9.7<br>1.9<br>1.1<br>1.3<br>4.3<br>13.6<br>83.5<br>14.0<br>60.1<br>21.6<br>-2.0<br>37.6<br>1.00<br>2.37<br>1.00<br>1.9                                                                                                                                                                                                                                                                                                                                                                                                                                                                                                                                                                                                                                                                                                                                                                                                                                                                                                                                                                                                                                                                                                                                                                                                                                                                                                                                                                                                                                                                                                                                                                                                                                                                                                                                                                                                                                                                                                                                                                                                                                                                                                                                                                                                                                                                                                                                                                                                                                                                                                                                                                                                                                                                                                  | 23.4<br>25.6<br>10.8<br>1.9<br>1.2<br>4.5<br>12.8<br>86.0<br>11.1<br>63.1<br>21.6<br>3.4<br>39.0<br>1.04<br>2.56<br>1.00<br>-0.3                                                | 19.0<br>37.5<br>15.1<br>2.2<br>1.1<br>5.3<br><br>91.8<br>21.9<br>69.4<br>34.4<br>6.4<br>38.2<br>1.02<br>2.96<br>1.00<br>0.6                                       | 20.9<br>2.3<br>1.2<br>5.9<br>96.6<br>24.9<br>72.3<br>33.4<br>4.2<br>38.9<br>1.02<br>3.05<br>1.00<br>2.7                       | 25.7<br>2.4<br>                                                     | 114.9<br>44.2<br>82.6<br>40.6<br>                                        |
| Consumer inflation expectations Headline inflation (HICP) Core HICP Domestic producer prices Import prices Oil (Brent) in USD Oil (Brent) in EUR Non-energy commodity prices (EUR) 7. Monetary and financial indicators Nominal interest rates (3 month) Nominal interest rates (10 year) ECB repo rate Stock market (Eurostoxx)                                                                           | balance % ch. on prev. year level % ch. on prev. year level % ch. on prev. year level kevel kevel ch. on prev. period % ch. on prev. period % ch. on prev. year                                                             | 21.1               | 264.8  -6.7 0.3 1.3 -5.1 -8.9 62.5 -36.7 44.5 -32.8  -18.8  1.22 3.27 1.28                                  | 8.4<br>1.6<br>1.0<br>2.9<br>80.3<br>28.5<br>60.6<br>36.2<br>37.2<br>2.78<br>1.00                       | 16.6  0.7  1.1  0.9  -0.1  4.7  77.2  69.5  55.9  60.0  10.9  31.2  0.66  3.20  1.00  -0.8  31.8                        | 110.7<br>10.2<br>1.6<br>0.9<br>3.0<br>11.6<br>79.7<br>34.2<br>62.6<br>44.2<br>13.6<br>39.9<br>0.69<br>2.84<br>1.00<br>-4.0<br>14.9                               | 10.8<br>1.7<br>1.0<br>4.0<br>12.4<br>76.8<br>11.5<br>59.4<br>23.3<br>4.7<br>38.9<br>0.87<br>2.45<br>1.00<br>-0.7<br>2.1               | 83.7<br>11.9<br>2.0<br>1.1<br>4.7<br>                                                                                                                 | -12.0<br>20.6<br>9.7<br>1.9<br>1.1<br>4.3<br>13.6<br>83.5<br>14.0<br>60.1<br>21.6<br>-2.0<br>37.6<br>-2.0<br>37.6<br>-1.00<br>1.00<br>1.00<br>1.00<br>1.00<br>1.00<br>1.00<br>1.00<br>1.00<br>1.00<br>1.00<br>1.00<br>1.00<br>1.00<br>1.00<br>1.00<br>1.00<br>1.00<br>1.00<br>1.00<br>1.00<br>1.00<br>1.00<br>1.00<br>1.00<br>1.00<br>1.00<br>1.00<br>1.00<br>1.00<br>1.00<br>1.00<br>1.00<br>1.00<br>1.00<br>1.00<br>1.00<br>1.00<br>1.00<br>1.00<br>1.00<br>1.00<br>1.00<br>1.00<br>1.00<br>1.00<br>1.00<br>1.00<br>1.00<br>1.00<br>1.00<br>1.00<br>1.00<br>1.00<br>1.00<br>1.00<br>1.00<br>1.00<br>1.00<br>1.00<br>1.00<br>1.00<br>1.00<br>1.00<br>1.00<br>1.00<br>1.00<br>1.00<br>1.00<br>1.00<br>1.00<br>1.00<br>1.00<br>1.00<br>1.00<br>1.00<br>1.00<br>1.00<br>1.00<br>1.00<br>1.00<br>1.00<br>1.00<br>1.00<br>1.00<br>1.00<br>1.00<br>1.00<br>1.00<br>1.00<br>1.00<br>1.00<br>1.00<br>1.00<br>1.00<br>1.00<br>1.00<br>1.00<br>1.00<br>1.00<br>1.00<br>1.00<br>1.00<br>1.00<br>1.00<br>1.00<br>1.00<br>1.00<br>1.00<br>1.00<br>1.00<br>1.00<br>1.00<br>1.00<br>1.00<br>1.00<br>1.00<br>1.00<br>1.00<br>1.00<br>1.00<br>1.00<br>1.00<br>1.00<br>1.00<br>1.00<br>1.00<br>1.00<br>1.00<br>1.00<br>1.00<br>1.00<br>1.00<br>1.00<br>1.00<br>1.00<br>1.00<br>1.00<br>1.00<br>1.00<br>1.00<br>1.00<br>1.00<br>1.00<br>1.00<br>1.00<br>1.00<br>1.00<br>1.00<br>1.00<br>1.00<br>1.00<br>1.00<br>1.00<br>1.00<br>1.00<br>1.00<br>1.00<br>1.00<br>1.00<br>1.00<br>1.00<br>1.00<br>1.00<br>1.00<br>1.00<br>1.00<br>1.00<br>1.00<br>1.00<br>1.00<br>1.00<br>1.00<br>1.00<br>1.00<br>1.00<br>1.00<br>1.00<br>1.00<br>1.00<br>1.00<br>1.00<br>1.00<br>1.00<br>1.00<br>1.00<br>1.00<br>1.00<br>1.00<br>1.00<br>1.00<br>1.00<br>1.00<br>1.00<br>1.00<br>1.00<br>1.00<br>1.00<br>1.00<br>1.00<br>1.00<br>1.00<br>1.00<br>1.00<br>1.00<br>1.00<br>1.00<br>1.00<br>1.00<br>1.00<br>1.00<br>1.00<br>1.00<br>1.00<br>1.00<br>1.00<br>1.00<br>1.00<br>1.00<br>1.00<br>1.00<br>1.00<br>1.00<br>1.00<br>1.00<br>1.00<br>1.00<br>1.00<br>1.00<br>1.00<br>1.00<br>1.00<br>1.00<br>1.00<br>1.00<br>1.00<br>1.00<br>1.00<br>1.00<br>1.00<br>1.00<br>1.00<br>1.00<br>1.00<br>1.00<br>1.00<br>1.00<br>1.00<br>1.00<br>1.00<br>1.00<br>1.00<br>1.00<br>1.00<br>1.00<br>1.00<br>1.00<br>1.00<br>1.00<br>1.00<br>1.00<br>1.00<br>1.00<br>1.00<br>1.00<br>1.00<br>1.00<br>1.00<br>1.00<br>1.00<br>1.00<br>1.00<br>1.00<br>1.00<br>1.00<br>1.00<br>1.00<br>1.00<br>1.00<br>1.00<br>1.00<br>1.00<br>1.00<br>1.00<br>1.00<br>1.00<br>1.00<br>1.00<br>1.00<br>1.00<br>1.00<br>1.00<br>1.00<br>1.00<br>1.00<br>1.00<br>1.00<br>1.00<br>1.00<br>1.00<br>1.00<br>1.00<br>1.00<br>1.00<br>1.00<br>1.00<br>1.00<br>1.00<br>1.00<br>1.00<br>1.00<br>1.00<br>1.00<br>1.00<br>1.00<br>1.00<br>1.00<br>1.00<br>1.00<br>1.00<br>1.00<br>1.00<br>1.00<br>1.00<br>1.00<br>1.00<br>1. | 23.4<br>25.6<br>10.8<br>1.9<br>1.2<br>4.5<br>12.8<br>86.0<br>11.1<br>63.1<br>21.6<br>3.4<br>39.0<br>1.04<br>2.56<br>1.00<br>1.00<br>1.00<br>1.00<br>1.00<br>1.00<br>1.00<br>1.0 | 19.0<br>37.5<br>15.1<br>2.2<br>1.1<br>5.3<br><br>91.8<br>21.9<br>69.4<br>34.4<br>38.2<br>1.02<br>2.96<br>1.00<br>0.6<br>-2.8                                      | 20.9<br>2.3<br>1.2<br>5.9<br>96.6<br>24.9<br>72.3<br>33.4<br>4.2<br>38.9<br>1.02<br>3.05<br>1.00<br>2.7<br>-0.8               | 25.7<br>2.4<br>                                                     | 114.9<br>44.2<br>82.6<br>40.6<br>                                        |
| Consumer inflation expectations Headline inflation (HICP) Core HICP Domestic producer prices Import prices Oil (Brent) in USD Oil (Brent) in EUR Non-energy commodity prices (EUR) 7. Monetary and financial indicators Nominal interest rates (3 month) Nominal interest rates (10 year) ECB repo rate Stock market (Eurostoxx) Money demand (M3)                                                         | balance % ch. on prev. year level % ch. on prev. year // ch. on prev. year                                                          | 21.1               | 264.8  -6.7  0.3  1.3  -5.1  -8.9  62.5  -36.7  44.5  -32.8  -18.8  1.22  3.27  1.28  -24.0  3.0            | 197.1  8.4  1.6  1.0  2.9   80.3  28.5  60.6  36.2  37.2  0.81  2.78  1.00  10.1  0.6                  | 16.6  0.7  1.1  0.9  0.9  1.7  77.2  69.5  55.9  60.0  10.9  31.2  0.66  3.20  1.00  -0.8  31.8  -0.2                   | 110.7<br>10.2<br>1.6<br>0.9<br>3.0<br>11.6<br>79.7<br>34.2<br>62.6<br>44.2<br>13.6<br>39.9<br>0.69<br>2.84<br>1.00<br>-4.0<br>14.9<br>0.0                        | 10.8<br>1.7<br>1.0<br>4.0<br>12.4<br>76.8<br>11.5<br>59.4<br>23.3<br>4.7<br>38.9<br>0.87<br>2.45<br>1.00<br>-0.7<br>2.1               | 83.7<br>11.9<br>2.0<br>1.1<br>4.7<br><br>87.2<br>15.9<br>64.3<br>26.2<br>4.9<br>38.3<br>1.02<br>2.64<br>1.00<br>3.7<br>-1.9<br>1.6                    | 12.0<br>20.6<br>9.7<br>1.9<br>1.1<br>4.3<br>13.6<br>83.5<br>14.0<br>60.1<br>21.6<br>2.0<br>37.6<br>1.00<br>2.37<br>1.00<br>1.9<br>1.9                                                                                                                                                                                                                                                                                                                                                                                                                                                                                                                                                                                                                                                                                                                                                                                                                                                                                                                                                                                                                                                                                                                                                                                                                                                                                                                                                                                                                                                                                                                                                                                                                                                                                                                                                                                                                                                                                                                                                                                                                                                                                                                                                                                                                                                                                                                                                                                                                                                                                                                                                                                                                                                                                                    | 23.4<br>25.6<br>10.8<br>1.9<br>1.2<br>4.5<br>12.8<br>86.0<br>11.1<br>63.1<br>21.6<br>3.4<br>39.0<br>1.04<br>2.56<br>1.00<br>-0.3<br>-1.2<br>2.1                                 | 19.0<br>37.5<br>15.1<br>2.2<br>1.1<br>5.3<br><br>91.8<br>21.9<br>69.4<br>34.4<br>6.4<br>38.2<br>2.96<br>1.02<br>2.96<br>1.00<br>6.2.8                             | 20.9<br>23.3<br>1.2<br>5.9<br>96.6<br>24.9<br>72.3<br>33.4<br>4.2<br>38.9<br>1.02<br>3.05<br>1.00<br>2.7<br>-0.8              | 25.7<br>2.4<br>                                                     | 114.9<br>44.2<br>82.6<br>40.6<br><br>1.14<br>3.26<br>1.00<br>-2.1<br>2.2 |
| Consumer inflation expectations Headline inflation (HICP) Core HICP Domestic producer prices Import prices Oil (Brent) in USD Oil (Brent) in EUR Non-energy commodity prices (EUR) 7. Monetary and financial indicators Nominal interest rates (3 month) Nominal interest rates (10 year) ECB repo rate Stock market (Eurostoxx) Money demand (M3) Loans to households                                     | balance % ch. on prev. year level % ch. on prev. year level % ch. on prev. year level level % ch. on prev. period % ch. on prev. year       | 21.1               | 264.8  -6.7  0.3  1.3  -5.1  -8.9  62.5  -36.7  44.5  -32.8  -18.8  1.22  3.27  1.28  -24.0  3.0  1.3       | 197.1  8.4  1.6  1.0  2.9   80.3  28.5  60.6  36.2  37.2  0.81  2.78  1.00  10.1  0.6  2.9             | 16.6  0.7  1.1  0.9  -0.1  4.7  77.2  69.5  55.9  60.0  10.9  31.2  0.66  3.20  1.00  -0.8  31.8  -0.2  2.2             | 110.7<br>10.2<br>1.6<br>0.9<br>3.0<br>11.6<br>79.7<br>34.2<br>62.6<br>44.2<br>13.6<br>39.9<br>0.69<br>2.84<br>1.00<br>-4.0<br>14.9<br>0.0<br>2.8                 | 10.8<br>1.7<br>1.0<br>4.0<br>12.4<br>76.8<br>11.5<br>59.4<br>23.3<br>4.7<br>38.9<br>0.87<br>2.45<br>1.00<br>-0.7<br>2.1               | 83.7<br>11.9<br>2.0<br>1.1<br>4.7<br><br>87.2<br>15.9<br>64.3<br>26.2<br>4.9<br>38.3<br>1.02<br>2.64<br>1.00<br>3.7<br>-1.9<br>1.6<br>2.9             | -12.0 20.6  9.7 1.9 1.1 4.3 13.6 83.5 14.0 60.1 21.6 -2.0 37.6 1.00 1.00 1.7 1.1 2.8                                                                                                                                                                                                                                                                                                                                                                                                                                                                                                                                                                                                                                                                                                                                                                                                                                                                                                                                                                                                                                                                                                                                                                                                                                                                                                                                                                                                                                                                                                                                                                                                                                                                                                                                                                                                                                                                                                                                                                                                                                                                                                                                                                                                                                                                                                                                                                                                                                                                                                                                                                                                                                                                                                                                                     | 23.4<br>25.6<br>10.8<br>1.9<br>1.2<br>4.5<br>12.8<br>86.0<br>11.1<br>63.1<br>21.6<br>3.4<br>39.0<br>1.04<br>2.56<br>1.00<br>-0.3<br>-1.2<br>2.1                                 | 19.0<br>37.5<br>15.1<br>2.2<br>1.1<br>5.3<br>                                                                                                                     | 20.9<br>23.3<br>1.2<br>5.9<br>96.6<br>24.9<br>72.3<br>33.4<br>4.2<br>38.9<br>1.02<br>2.7<br>-0.8<br>1.5                       | 25.7<br>2.4<br>                                                     | 114.9<br>44.2<br>82.6<br>40.6<br><br>1.14<br>3.26<br>1.00<br>2.1<br>2.2  |
| Consumer inflation expectations Headline inflation (HICP) Core HICP Domestic producer prices Import prices Oil (Brent) in USD Oil (Brent) in EUR Non-energy commodity prices (EUR) 7. Monetary and financial indicators Nominal interest rates (3 month) Nominal interest rates (10 year) ECB repo rate Stock market (Eurostoxx) Money demand (M3) Loans to households Loans to non-financial corporations | balance % ch. on prev. year level % ch. on prev. year level % ch. on prev. year % ch. on prev. year % ch. on prev. year % ch. on prev. period % ch. on prev. period % ch. on prev. period level level % ch. on prev. period % ch. on prev. year | 21.1               | 264.8  -6.7  0.3  1.3  -5.1  -8.9  62.5  -36.7  44.5  -32.8  -18.8  1.22  3.27  1.28  -24.0  3.0  1.3  -2.2 | 197.1  8.4  1.6  1.0  2.9   80.3  28.5  60.6  36.2  37.2  0.81  2.78  1.00  10.1  0.6  2.9  -0.2       | 16.6  0.7  1.1  0.9  -0.1  4.7  77.2  69.5  55.9  60.0  10.9  10.0  -0.8  3.20  1.00  -0.8  3-20  2.2  -2.4             | 110.7<br>10.2<br>1.6<br>0.9<br>3.0<br>11.6<br>79.7<br>34.2<br>62.6<br>44.2<br>13.6<br>39.9<br>0.69<br>2.84<br>1.00<br>-4.0<br>14.9<br>0.0<br>2.8<br>-1.7         | 10.8<br>1.7<br>1.0<br>4.0<br>12.4<br>76.8<br>11.5<br>59.4<br>23.3<br>4.7<br>38.9<br>0.87<br>2.45<br>1.00<br>-0.7<br>2.1<br>0.8<br>2.7 | 83.7<br>11.9<br>2.0<br>1.1<br>4.7<br><br>87.2<br>15.9<br>64.3<br>26.2<br>4.9<br>38.3<br><br>1.02<br>2.64<br>1.00<br>3.7<br>-1.9<br>1.6<br>2.9<br>-0.2 | 12.0<br>20.6<br>9.7<br>1.9<br>1.1<br>1.3<br>6.3<br>13.6<br>83.5<br>14.0<br>60.1<br>21.6<br>-2.0<br>37.6<br>1.00<br>2.37<br>1.00<br>1.9<br>1.7<br>1.1<br>1.1<br>2.8                                                                                                                                                                                                                                                                                                                                                                                                                                                                                                                                                                                                                                                                                                                                                                                                                                                                                                                                                                                                                                                                                                                                                                                                                                                                                                                                                                                                                                                                                                                                                                                                                                                                                                                                                                                                                                                                                                                                                                                                                                                                                                                                                                                                                                                                                                                                                                                                                                                                                                                                                                                                                                                                       | 23.4<br>25.6<br>10.8<br>1.9<br>1.2<br>4.5<br>12.8<br>86.0<br>11.1<br>63.1<br>21.6<br>39.0<br>1.04<br>2.56<br>1.00<br>-0.3<br>-1.2<br>2.1<br>2.8                                 | 19.0<br>37.5<br>15.1<br>2.2<br>1.1<br>5.3<br><br>91.8<br>21.9<br>69.4<br>34.4<br>6.4<br>38.2<br>2.96<br>1.02<br>2.96<br>1.00<br>0.6<br>-2.8<br>1.7<br>2.9<br>-0.2 | 20.9<br>2.3<br>1.2<br>5.9<br>96.6<br>24.9<br>72.3<br>33.4<br>4.2<br>38.9<br>1.02<br>3.05<br>1.00<br>2.7<br>-0.8<br>1.5<br>3.1 | 25.7<br>2.4<br>                                                     | 114.9<br>44.2<br>82.6<br>40.6<br>                                        |
| Consumer inflation expectations Headline inflation (HICP) Core HICP Domestic producer prices Import prices Oil (Brent) in USD Oil (Brent) in EUR Non-energy commodity prices (EUR) 7. Monetary and financial indicators Nominal interest rates (3 month) Nominal interest rates (10 year) ECB repo rate Stock market (Eurostoxx) Money demand (M3) Loans to households                                     | balance % ch. on prev. year level % ch. on prev. year level % ch. on prev. year % ch. on prev. year % ch. on prev. period % ch. on prev. period % ch. on prev. period % ch. on prev. year level level % ch. on prev. year   | 21.1               | 264.8  -6.7 0.3 1.3 -5.1 -8.9 62.5 -36.7 44.5 -32.8  -18.8  1.22 3.27 1.28  -24.0 3.0 1.3 -2.2 1.39         | 197.1  8.4  1.6  1.0  2.9   80.3  28.5  60.6  36.2  37.2  0.81  2.78  1.00  10.1  0.6  2.9  -0.2  1.33 | 16.6  0.7  1.1  0.9  -0.1  4.7  77.2  69.5  55.9  60.0  10.9  31.2  0.66  3.20  1.00  -0.8  31.8  -0.2  2.2  -2.4  1.38 | 110.7<br>10.2<br>1.6<br>0.9<br>3.0<br>11.6<br>79.7<br>34.2<br>62.6<br>44.2<br>13.6<br>39.9<br>0.69<br>2.84<br>1.00<br>-4.0<br>14.0<br>0.0<br>2.8<br>-1.7<br>1.27 | 10.8<br>1.7<br>1.0<br>4.0<br>12.4<br>76.8<br>11.5<br>59.4<br>23.3<br>4.7<br>38.9<br>0.87<br>2.45<br>1.00<br>-0.7<br>2.1<br>0.8<br>2.7 | 83.7<br>11.9<br>2.0<br>1.1<br>4.7<br><br>87.2<br>15.9<br>64.3<br>26.2<br>4.9<br>38.3<br>1.02<br>2.64<br>1.00<br>3.7<br>-1.9<br>1.6<br>2.9<br>-0.2     | -12.0 20.6  9.7 1.9 1.11 4.3 13.6 83.5 14.0 60.1 21.6 -2.0 37.6  1.00 1.9 -1.7 1.1 2.8 -0.5 1.39                                                                                                                                                                                                                                                                                                                                                                                                                                                                                                                                                                                                                                                                                                                                                                                                                                                                                                                                                                                                                                                                                                                                                                                                                                                                                                                                                                                                                                                                                                                                                                                                                                                                                                                                                                                                                                                                                                                                                                                                                                                                                                                                                                                                                                                                                                                                                                                                                                                                                                                                                                                                                                                                                                                                         | 23.4<br>25.6<br>10.8<br>1.9<br>1.2.8<br>86.0<br>11.1<br>63.1<br>21.6<br>3.4<br>39.0<br>1.04<br>2.56<br>1.00<br>-0.3<br>-1.2<br>2.1<br>2.8                                       | 19.0<br>37.5<br>15.1<br>2.2<br>1.1<br>5.3<br>                                                                                                                     | 20.9<br>2.3<br>1.2<br>5.9<br>96.6<br>24.9<br>72.3<br>33.4<br>4.2<br>38.9<br>1.02<br>3.05<br>1.00<br>2.7<br>-0.8<br>1.5<br>3.1 | 25.7 2.4 103.6 39.4 75.8 39.6 1.3 40.9 1.09 3.22 1.00 4.0 10.6 1.36 | 114.9<br>44.2<br>82.6<br>40.6<br>                                        |
| Consumer inflation expectations Headline inflation (HICP) Core HICP Domestic producer prices Import prices Oil (Brent) in USD Oil (Brent) in EUR Non-energy commodity prices (EUR) 7. Monetary and financial indicators Nominal interest rates (3 month) Nominal interest rates (10 year) ECB repo rate Stock market (Eurostoxx) Money demand (M3) Loans to households Loans to non-financial corporations | balance % ch. on prev. year level % ch. on prev. year level % ch. on prev. year % ch. on prev. year % ch. on prev. year % ch. on prev. period % ch. on prev. period % ch. on prev. period level level % ch. on prev. period % ch. on prev. year | 21.1               | 264.8  -6.7  0.3  1.3  -5.1  -8.9  62.5  -36.7  44.5  -32.8  -18.8  1.22  3.27  1.28  -24.0  3.0  1.3  -2.2 | 197.1  8.4  1.6  1.0  2.9   80.3  28.5  60.6  36.2  37.2  0.81  2.78  1.00  10.1  0.6  2.9  -0.2       | 16.6  0.7  1.1  0.9  -0.1  4.7  77.2  69.5  55.9  60.0  10.9  10.0  -0.8  3.20  1.00  -0.8  3-20  2.2  -2.4             | 110.7<br>10.2<br>1.6<br>0.9<br>3.0<br>11.6<br>79.7<br>34.2<br>62.6<br>44.2<br>13.6<br>39.9<br>0.69<br>2.84<br>1.00<br>-4.0<br>14.9<br>0.0<br>2.8<br>-1.7         | 10.8<br>1.7<br>1.0<br>4.0<br>12.4<br>76.8<br>11.5<br>59.4<br>23.3<br>4.7<br>38.9<br>0.87<br>2.45<br>1.00<br>-0.7<br>2.1<br>0.8<br>2.7 | 83.7<br>11.9<br>2.0<br>1.1<br>4.7<br><br>87.2<br>15.9<br>64.3<br>26.2<br>4.9<br>38.3<br><br>1.02<br>2.64<br>1.00<br>3.7<br>-1.9<br>1.6<br>2.9<br>-0.2 | 12.0<br>20.6<br>9.7<br>1.9<br>1.1<br>1.3<br>6.3<br>13.6<br>83.5<br>14.0<br>60.1<br>21.6<br>-2.0<br>37.6<br>1.00<br>2.37<br>1.00<br>1.9<br>1.7<br>1.1<br>1.1<br>2.8                                                                                                                                                                                                                                                                                                                                                                                                                                                                                                                                                                                                                                                                                                                                                                                                                                                                                                                                                                                                                                                                                                                                                                                                                                                                                                                                                                                                                                                                                                                                                                                                                                                                                                                                                                                                                                                                                                                                                                                                                                                                                                                                                                                                                                                                                                                                                                                                                                                                                                                                                                                                                                                                       | 23.4<br>25.6<br>10.8<br>1.9<br>1.2<br>4.5<br>12.8<br>86.0<br>11.1<br>63.1<br>21.6<br>39.0<br>1.04<br>2.56<br>1.00<br>-0.3<br>-1.2<br>2.1<br>2.8                                 | 19.0<br>37.5<br>15.1<br>2.2<br>1.1<br>5.3<br><br>91.8<br>21.9<br>69.4<br>34.4<br>6.4<br>38.2<br>2.96<br>1.02<br>2.96<br>1.00<br>0.6<br>-2.8<br>1.7<br>2.9<br>-0.2 | 20.9<br>2.3<br>1.2<br>5.9<br>96.6<br>24.9<br>72.3<br>33.4<br>4.2<br>38.9<br>1.02<br>3.05<br>1.00<br>2.7<br>-0.8<br>1.5<br>3.1 | 25.7<br>2.4<br>                                                     | 114.9<br>44.2<br>82.6<br>40.6<br>                                        |