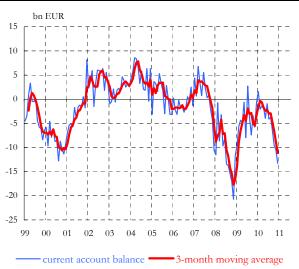

This update: 10-Mar-11 (2)
Next update: 05-Apr-11

DG ECFIN - Directorate A - Policy strategy and coordination

| 1. Output                                                                                                                                                                                                                                                                                                                                                                                                  |                                                                                                                                                                                                                                                                                                                                                                         | LTA <sup>(1)</sup> | 2009                                                                                                        | 2010                                                                                                   | 10Q1                                                                                                                    | 10Q2                                                                                                                                                             | 10Q3                                                                                                                                  | 10Q4                                                                                                                                                  | Oct-10                                                                                                                                                                                                                                                                                                                                                                                                                                                                                                                                                                                                                                                                                                                                                                                                                                                                                                                                                                                                                                                                                                                                                                                                                                                                                                                                                                                                                                                                                                                                                                                                                                                                                                                                                                                                                                                                                                                                                                                                                                                                                                                                                                                                                                                                                                                                                                                                                                                                                                                                                                                                                                                                                                                                                                                                                                   | Nov-10                                                                                                                                                                          | Dec-10                                                                                                                                                            | Jan-11                                                                                                                        | Feb-11                                                              | Mar-11                                                                   |
|------------------------------------------------------------------------------------------------------------------------------------------------------------------------------------------------------------------------------------------------------------------------------------------------------------------------------------------------------------------------------------------------------------|-------------------------------------------------------------------------------------------------------------------------------------------------------------------------------------------------------------------------------------------------------------------------------------------------------------------------------------------------------------------------|--------------------|-------------------------------------------------------------------------------------------------------------|--------------------------------------------------------------------------------------------------------|-------------------------------------------------------------------------------------------------------------------------|------------------------------------------------------------------------------------------------------------------------------------------------------------------|---------------------------------------------------------------------------------------------------------------------------------------|-------------------------------------------------------------------------------------------------------------------------------------------------------|------------------------------------------------------------------------------------------------------------------------------------------------------------------------------------------------------------------------------------------------------------------------------------------------------------------------------------------------------------------------------------------------------------------------------------------------------------------------------------------------------------------------------------------------------------------------------------------------------------------------------------------------------------------------------------------------------------------------------------------------------------------------------------------------------------------------------------------------------------------------------------------------------------------------------------------------------------------------------------------------------------------------------------------------------------------------------------------------------------------------------------------------------------------------------------------------------------------------------------------------------------------------------------------------------------------------------------------------------------------------------------------------------------------------------------------------------------------------------------------------------------------------------------------------------------------------------------------------------------------------------------------------------------------------------------------------------------------------------------------------------------------------------------------------------------------------------------------------------------------------------------------------------------------------------------------------------------------------------------------------------------------------------------------------------------------------------------------------------------------------------------------------------------------------------------------------------------------------------------------------------------------------------------------------------------------------------------------------------------------------------------------------------------------------------------------------------------------------------------------------------------------------------------------------------------------------------------------------------------------------------------------------------------------------------------------------------------------------------------------------------------------------------------------------------------------------------------------|---------------------------------------------------------------------------------------------------------------------------------------------------------------------------------|-------------------------------------------------------------------------------------------------------------------------------------------------------------------|-------------------------------------------------------------------------------------------------------------------------------|---------------------------------------------------------------------|--------------------------------------------------------------------------|
| Economic Sentiment                                                                                                                                                                                                                                                                                                                                                                                         | indicator                                                                                                                                                                                                                                                                                                                                                               | 100.7              | 80.7                                                                                                        | 100.8                                                                                                  | 96.4                                                                                                                    | 99.1                                                                                                                                                             | 102.2                                                                                                                                 | 105.6                                                                                                                                                 | 104.3                                                                                                                                                                                                                                                                                                                                                                                                                                                                                                                                                                                                                                                                                                                                                                                                                                                                                                                                                                                                                                                                                                                                                                                                                                                                                                                                                                                                                                                                                                                                                                                                                                                                                                                                                                                                                                                                                                                                                                                                                                                                                                                                                                                                                                                                                                                                                                                                                                                                                                                                                                                                                                                                                                                                                                                                                                    | 105.6                                                                                                                                                                           | 106.9                                                                                                                                                             | 106.8                                                                                                                         | 107.8                                                               |                                                                          |
| Industrial confidence                                                                                                                                                                                                                                                                                                                                                                                      | balance                                                                                                                                                                                                                                                                                                                                                                 | -6.1               | -28.7                                                                                                       | -4.6                                                                                                   | -12.0                                                                                                                   | -6.4                                                                                                                                                             | -2.5                                                                                                                                  | 2.5                                                                                                                                                   | 0.6                                                                                                                                                                                                                                                                                                                                                                                                                                                                                                                                                                                                                                                                                                                                                                                                                                                                                                                                                                                                                                                                                                                                                                                                                                                                                                                                                                                                                                                                                                                                                                                                                                                                                                                                                                                                                                                                                                                                                                                                                                                                                                                                                                                                                                                                                                                                                                                                                                                                                                                                                                                                                                                                                                                                                                                                                                      | 1.8                                                                                                                                                                             | 5.1                                                                                                                                                               | 6.1                                                                                                                           | 6.5                                                                 |                                                                          |
| Services confidence                                                                                                                                                                                                                                                                                                                                                                                        | balance                                                                                                                                                                                                                                                                                                                                                                 | 12.4               | -15.5                                                                                                       | 4.9                                                                                                    | -0.1                                                                                                                    | 3.9                                                                                                                                                              | 6.9                                                                                                                                   | 9.0                                                                                                                                                   | 8.0                                                                                                                                                                                                                                                                                                                                                                                                                                                                                                                                                                                                                                                                                                                                                                                                                                                                                                                                                                                                                                                                                                                                                                                                                                                                                                                                                                                                                                                                                                                                                                                                                                                                                                                                                                                                                                                                                                                                                                                                                                                                                                                                                                                                                                                                                                                                                                                                                                                                                                                                                                                                                                                                                                                                                                                                                                      | 9.3                                                                                                                                                                             | 9.8                                                                                                                                                               | 9.9                                                                                                                           | 11.1                                                                |                                                                          |
| Industrial production                                                                                                                                                                                                                                                                                                                                                                                      | % ch. on prev. period                                                                                                                                                                                                                                                                                                                                                   | 12.1               | 15.5                                                                                                        |                                                                                                        | 2.4                                                                                                                     | 2.4                                                                                                                                                              | 1.1                                                                                                                                   | 1.7                                                                                                                                                   | 0.8                                                                                                                                                                                                                                                                                                                                                                                                                                                                                                                                                                                                                                                                                                                                                                                                                                                                                                                                                                                                                                                                                                                                                                                                                                                                                                                                                                                                                                                                                                                                                                                                                                                                                                                                                                                                                                                                                                                                                                                                                                                                                                                                                                                                                                                                                                                                                                                                                                                                                                                                                                                                                                                                                                                                                                                                                                      | 1.4                                                                                                                                                                             | -0.1                                                                                                                                                              |                                                                                                                               |                                                                     |                                                                          |
| (excluding construction)                                                                                                                                                                                                                                                                                                                                                                                   | % ch. on prev. year                                                                                                                                                                                                                                                                                                                                                     | 0.9                | -14.9                                                                                                       | 7.1                                                                                                    | 4.7                                                                                                                     | 9.0                                                                                                                                                              | 7.0                                                                                                                                   | 7.7                                                                                                                                                   | 7.1                                                                                                                                                                                                                                                                                                                                                                                                                                                                                                                                                                                                                                                                                                                                                                                                                                                                                                                                                                                                                                                                                                                                                                                                                                                                                                                                                                                                                                                                                                                                                                                                                                                                                                                                                                                                                                                                                                                                                                                                                                                                                                                                                                                                                                                                                                                                                                                                                                                                                                                                                                                                                                                                                                                                                                                                                                      | 7.9                                                                                                                                                                             | 8.0                                                                                                                                                               |                                                                                                                               |                                                                     |                                                                          |
|                                                                                                                                                                                                                                                                                                                                                                                                            | % ch. on prev. period                                                                                                                                                                                                                                                                                                                                                   |                    |                                                                                                             |                                                                                                        | 0.4                                                                                                                     | 1.0                                                                                                                                                              | 0.3                                                                                                                                   | 0.3                                                                                                                                                   |                                                                                                                                                                                                                                                                                                                                                                                                                                                                                                                                                                                                                                                                                                                                                                                                                                                                                                                                                                                                                                                                                                                                                                                                                                                                                                                                                                                                                                                                                                                                                                                                                                                                                                                                                                                                                                                                                                                                                                                                                                                                                                                                                                                                                                                                                                                                                                                                                                                                                                                                                                                                                                                                                                                                                                                                                                          |                                                                                                                                                                                 |                                                                                                                                                                   |                                                                                                                               |                                                                     |                                                                          |
| Gross domestic product                                                                                                                                                                                                                                                                                                                                                                                     | % ch. on prev. year                                                                                                                                                                                                                                                                                                                                                     | 1.7                | -4.1                                                                                                        | 1.7                                                                                                    | 0.8                                                                                                                     | 2.0                                                                                                                                                              | 1.9                                                                                                                                   | 2.0                                                                                                                                                   |                                                                                                                                                                                                                                                                                                                                                                                                                                                                                                                                                                                                                                                                                                                                                                                                                                                                                                                                                                                                                                                                                                                                                                                                                                                                                                                                                                                                                                                                                                                                                                                                                                                                                                                                                                                                                                                                                                                                                                                                                                                                                                                                                                                                                                                                                                                                                                                                                                                                                                                                                                                                                                                                                                                                                                                                                                          |                                                                                                                                                                                 |                                                                                                                                                                   |                                                                                                                               |                                                                     |                                                                          |
| Table and death to                                                                                                                                                                                                                                                                                                                                                                                         | % ch. on prev. period                                                                                                                                                                                                                                                                                                                                                   |                    |                                                                                                             |                                                                                                        | 0.4                                                                                                                     | 0.9                                                                                                                                                              | 0.4                                                                                                                                   |                                                                                                                                                       |                                                                                                                                                                                                                                                                                                                                                                                                                                                                                                                                                                                                                                                                                                                                                                                                                                                                                                                                                                                                                                                                                                                                                                                                                                                                                                                                                                                                                                                                                                                                                                                                                                                                                                                                                                                                                                                                                                                                                                                                                                                                                                                                                                                                                                                                                                                                                                                                                                                                                                                                                                                                                                                                                                                                                                                                                                          |                                                                                                                                                                                 |                                                                                                                                                                   |                                                                                                                               |                                                                     |                                                                          |
| Labour productivity                                                                                                                                                                                                                                                                                                                                                                                        | % ch. on prev. year                                                                                                                                                                                                                                                                                                                                                     | 0.7                | -2.2                                                                                                        | -                                                                                                      | 2.0                                                                                                                     | 2.5                                                                                                                                                              | 2.1                                                                                                                                   |                                                                                                                                                       |                                                                                                                                                                                                                                                                                                                                                                                                                                                                                                                                                                                                                                                                                                                                                                                                                                                                                                                                                                                                                                                                                                                                                                                                                                                                                                                                                                                                                                                                                                                                                                                                                                                                                                                                                                                                                                                                                                                                                                                                                                                                                                                                                                                                                                                                                                                                                                                                                                                                                                                                                                                                                                                                                                                                                                                                                                          |                                                                                                                                                                                 |                                                                                                                                                                   |                                                                                                                               |                                                                     |                                                                          |
| 2. Private consumption                                                                                                                                                                                                                                                                                                                                                                                     |                                                                                                                                                                                                                                                                                                                                                                         |                    |                                                                                                             |                                                                                                        |                                                                                                                         |                                                                                                                                                                  |                                                                                                                                       |                                                                                                                                                       |                                                                                                                                                                                                                                                                                                                                                                                                                                                                                                                                                                                                                                                                                                                                                                                                                                                                                                                                                                                                                                                                                                                                                                                                                                                                                                                                                                                                                                                                                                                                                                                                                                                                                                                                                                                                                                                                                                                                                                                                                                                                                                                                                                                                                                                                                                                                                                                                                                                                                                                                                                                                                                                                                                                                                                                                                                          |                                                                                                                                                                                 |                                                                                                                                                                   |                                                                                                                               |                                                                     |                                                                          |
| Consumer confidence                                                                                                                                                                                                                                                                                                                                                                                        | balance                                                                                                                                                                                                                                                                                                                                                                 | -12.0              | -24.8                                                                                                       | -14.0                                                                                                  | -16.8                                                                                                                   | -16.7                                                                                                                                                            | -12.1                                                                                                                                 | -10.4                                                                                                                                                 | -10.9                                                                                                                                                                                                                                                                                                                                                                                                                                                                                                                                                                                                                                                                                                                                                                                                                                                                                                                                                                                                                                                                                                                                                                                                                                                                                                                                                                                                                                                                                                                                                                                                                                                                                                                                                                                                                                                                                                                                                                                                                                                                                                                                                                                                                                                                                                                                                                                                                                                                                                                                                                                                                                                                                                                                                                                                                                    | -9.4                                                                                                                                                                            | -11.0                                                                                                                                                             | -11.2                                                                                                                         | -10.0                                                               |                                                                          |
| Retail confidence                                                                                                                                                                                                                                                                                                                                                                                          | balance                                                                                                                                                                                                                                                                                                                                                                 | -8.7               | -15.5                                                                                                       | -4.0                                                                                                   | -8.9                                                                                                                    | -5.1                                                                                                                                                             | -2.8                                                                                                                                  | 0.8                                                                                                                                                   | -0.8                                                                                                                                                                                                                                                                                                                                                                                                                                                                                                                                                                                                                                                                                                                                                                                                                                                                                                                                                                                                                                                                                                                                                                                                                                                                                                                                                                                                                                                                                                                                                                                                                                                                                                                                                                                                                                                                                                                                                                                                                                                                                                                                                                                                                                                                                                                                                                                                                                                                                                                                                                                                                                                                                                                                                                                                                                     | -1.1                                                                                                                                                                            | 4.3                                                                                                                                                               | -0.6                                                                                                                          | -0.2                                                                |                                                                          |
| Private consumption                                                                                                                                                                                                                                                                                                                                                                                        | % ch. on prev. period                                                                                                                                                                                                                                                                                                                                                   |                    |                                                                                                             |                                                                                                        | 0.4                                                                                                                     | 0.2                                                                                                                                                              | 0.1                                                                                                                                   | 0.4                                                                                                                                                   |                                                                                                                                                                                                                                                                                                                                                                                                                                                                                                                                                                                                                                                                                                                                                                                                                                                                                                                                                                                                                                                                                                                                                                                                                                                                                                                                                                                                                                                                                                                                                                                                                                                                                                                                                                                                                                                                                                                                                                                                                                                                                                                                                                                                                                                                                                                                                                                                                                                                                                                                                                                                                                                                                                                                                                                                                                          |                                                                                                                                                                                 |                                                                                                                                                                   |                                                                                                                               |                                                                     |                                                                          |
|                                                                                                                                                                                                                                                                                                                                                                                                            | % ch. on prev. year                                                                                                                                                                                                                                                                                                                                                     | 1.6                | -1.1                                                                                                        | 0.8                                                                                                    | 0.4                                                                                                                     | 0.6                                                                                                                                                              | 0.9                                                                                                                                   | 1.1                                                                                                                                                   |                                                                                                                                                                                                                                                                                                                                                                                                                                                                                                                                                                                                                                                                                                                                                                                                                                                                                                                                                                                                                                                                                                                                                                                                                                                                                                                                                                                                                                                                                                                                                                                                                                                                                                                                                                                                                                                                                                                                                                                                                                                                                                                                                                                                                                                                                                                                                                                                                                                                                                                                                                                                                                                                                                                                                                                                                                          |                                                                                                                                                                                 |                                                                                                                                                                   |                                                                                                                               |                                                                     |                                                                          |
| Retail sales                                                                                                                                                                                                                                                                                                                                                                                               | % ch. on prev. period                                                                                                                                                                                                                                                                                                                                                   |                    |                                                                                                             |                                                                                                        | 0.4                                                                                                                     | 0.1                                                                                                                                                              | 0.4                                                                                                                                   | -0.3                                                                                                                                                  | 0.0                                                                                                                                                                                                                                                                                                                                                                                                                                                                                                                                                                                                                                                                                                                                                                                                                                                                                                                                                                                                                                                                                                                                                                                                                                                                                                                                                                                                                                                                                                                                                                                                                                                                                                                                                                                                                                                                                                                                                                                                                                                                                                                                                                                                                                                                                                                                                                                                                                                                                                                                                                                                                                                                                                                                                                                                                                      | -0.1                                                                                                                                                                            | -0.4                                                                                                                                                              | 0.5                                                                                                                           |                                                                     |                                                                          |
|                                                                                                                                                                                                                                                                                                                                                                                                            | % ch. on prev. year                                                                                                                                                                                                                                                                                                                                                     | 1.3                | -2.5                                                                                                        | 0.8                                                                                                    | 0.5                                                                                                                     | 0.6                                                                                                                                                              | 1.5                                                                                                                                   | 0.4                                                                                                                                                   | 0.9                                                                                                                                                                                                                                                                                                                                                                                                                                                                                                                                                                                                                                                                                                                                                                                                                                                                                                                                                                                                                                                                                                                                                                                                                                                                                                                                                                                                                                                                                                                                                                                                                                                                                                                                                                                                                                                                                                                                                                                                                                                                                                                                                                                                                                                                                                                                                                                                                                                                                                                                                                                                                                                                                                                                                                                                                                      | 1.0                                                                                                                                                                             | -0.4                                                                                                                                                              | 0.7                                                                                                                           |                                                                     |                                                                          |
| 3. Investment                                                                                                                                                                                                                                                                                                                                                                                              | 1 100                                                                                                                                                                                                                                                                                                                                                                   | 04.0               | =                                                                                                           | 75.0                                                                                                   |                                                                                                                         |                                                                                                                                                                  |                                                                                                                                       | F0.4                                                                                                                                                  | 50.4                                                                                                                                                                                                                                                                                                                                                                                                                                                                                                                                                                                                                                                                                                                                                                                                                                                                                                                                                                                                                                                                                                                                                                                                                                                                                                                                                                                                                                                                                                                                                                                                                                                                                                                                                                                                                                                                                                                                                                                                                                                                                                                                                                                                                                                                                                                                                                                                                                                                                                                                                                                                                                                                                                                                                                                                                                     |                                                                                                                                                                                 |                                                                                                                                                                   | 20.0                                                                                                                          |                                                                     |                                                                          |
| Capacity utilisation                                                                                                                                                                                                                                                                                                                                                                                       | level (%)                                                                                                                                                                                                                                                                                                                                                               | 81.3               | 71.4                                                                                                        | 75.8                                                                                                   | 72.3                                                                                                                    | 75.5                                                                                                                                                             | 77.4                                                                                                                                  | 78.1                                                                                                                                                  | 78.1                                                                                                                                                                                                                                                                                                                                                                                                                                                                                                                                                                                                                                                                                                                                                                                                                                                                                                                                                                                                                                                                                                                                                                                                                                                                                                                                                                                                                                                                                                                                                                                                                                                                                                                                                                                                                                                                                                                                                                                                                                                                                                                                                                                                                                                                                                                                                                                                                                                                                                                                                                                                                                                                                                                                                                                                                                     | 45.0                                                                                                                                                                            | 40.7                                                                                                                                                              | 80.0                                                                                                                          | 40.5                                                                |                                                                          |
| Production expectations (manuf.)                                                                                                                                                                                                                                                                                                                                                                           | balance                                                                                                                                                                                                                                                                                                                                                                 | 6.4                | -14.8                                                                                                       | 11.3                                                                                                   | 8.1                                                                                                                     | 10.1                                                                                                                                                             | 10.9                                                                                                                                  | 16.2                                                                                                                                                  | 14.6                                                                                                                                                                                                                                                                                                                                                                                                                                                                                                                                                                                                                                                                                                                                                                                                                                                                                                                                                                                                                                                                                                                                                                                                                                                                                                                                                                                                                                                                                                                                                                                                                                                                                                                                                                                                                                                                                                                                                                                                                                                                                                                                                                                                                                                                                                                                                                                                                                                                                                                                                                                                                                                                                                                                                                                                                                     | 15.2                                                                                                                                                                            | 18.7                                                                                                                                                              | 18.9                                                                                                                          | 19.5                                                                |                                                                          |
| Gross fixed capital formation                                                                                                                                                                                                                                                                                                                                                                              | % ch. on prev. period<br>% ch. on prev. year                                                                                                                                                                                                                                                                                                                            | 17                 | -11.4                                                                                                       | -0.7                                                                                                   | -0.2<br>-4.6                                                                                                            | 2.1<br>-0.3                                                                                                                                                      | -0.1<br>0.7                                                                                                                           | -0.6<br>1.2                                                                                                                                           |                                                                                                                                                                                                                                                                                                                                                                                                                                                                                                                                                                                                                                                                                                                                                                                                                                                                                                                                                                                                                                                                                                                                                                                                                                                                                                                                                                                                                                                                                                                                                                                                                                                                                                                                                                                                                                                                                                                                                                                                                                                                                                                                                                                                                                                                                                                                                                                                                                                                                                                                                                                                                                                                                                                                                                                                                                          |                                                                                                                                                                                 |                                                                                                                                                                   |                                                                                                                               |                                                                     |                                                                          |
|                                                                                                                                                                                                                                                                                                                                                                                                            | % ch. on prev. year % ch. on prev. period                                                                                                                                                                                                                                                                                                                               | 1.7                | -11.4                                                                                                       | -0./                                                                                                   | 1.4                                                                                                                     | 3.5                                                                                                                                                              | 0.7                                                                                                                                   | 1.2                                                                                                                                                   |                                                                                                                                                                                                                                                                                                                                                                                                                                                                                                                                                                                                                                                                                                                                                                                                                                                                                                                                                                                                                                                                                                                                                                                                                                                                                                                                                                                                                                                                                                                                                                                                                                                                                                                                                                                                                                                                                                                                                                                                                                                                                                                                                                                                                                                                                                                                                                                                                                                                                                                                                                                                                                                                                                                                                                                                                                          |                                                                                                                                                                                 |                                                                                                                                                                   |                                                                                                                               |                                                                     |                                                                          |
| - equipment investment                                                                                                                                                                                                                                                                                                                                                                                     | % ch. on prev. year                                                                                                                                                                                                                                                                                                                                                     |                    | -17.8                                                                                                       |                                                                                                        | -1.5                                                                                                                    | 5.2                                                                                                                                                              | 5.3                                                                                                                                   |                                                                                                                                                       |                                                                                                                                                                                                                                                                                                                                                                                                                                                                                                                                                                                                                                                                                                                                                                                                                                                                                                                                                                                                                                                                                                                                                                                                                                                                                                                                                                                                                                                                                                                                                                                                                                                                                                                                                                                                                                                                                                                                                                                                                                                                                                                                                                                                                                                                                                                                                                                                                                                                                                                                                                                                                                                                                                                                                                                                                                          |                                                                                                                                                                                 |                                                                                                                                                                   |                                                                                                                               |                                                                     |                                                                          |
|                                                                                                                                                                                                                                                                                                                                                                                                            | % ch. on prev. year                                                                                                                                                                                                                                                                                                                                                     | 2.9                | 17.0                                                                                                        |                                                                                                        | -1.6                                                                                                                    | 1.7                                                                                                                                                              | -0.8                                                                                                                                  |                                                                                                                                                       |                                                                                                                                                                                                                                                                                                                                                                                                                                                                                                                                                                                                                                                                                                                                                                                                                                                                                                                                                                                                                                                                                                                                                                                                                                                                                                                                                                                                                                                                                                                                                                                                                                                                                                                                                                                                                                                                                                                                                                                                                                                                                                                                                                                                                                                                                                                                                                                                                                                                                                                                                                                                                                                                                                                                                                                                                                          |                                                                                                                                                                                 |                                                                                                                                                                   |                                                                                                                               |                                                                     |                                                                          |
| - construction investment                                                                                                                                                                                                                                                                                                                                                                                  | % ch. on prev. year                                                                                                                                                                                                                                                                                                                                                     | 0.7                | -7.8                                                                                                        |                                                                                                        | -7.0                                                                                                                    | -3.6                                                                                                                                                             | -2.5                                                                                                                                  |                                                                                                                                                       |                                                                                                                                                                                                                                                                                                                                                                                                                                                                                                                                                                                                                                                                                                                                                                                                                                                                                                                                                                                                                                                                                                                                                                                                                                                                                                                                                                                                                                                                                                                                                                                                                                                                                                                                                                                                                                                                                                                                                                                                                                                                                                                                                                                                                                                                                                                                                                                                                                                                                                                                                                                                                                                                                                                                                                                                                                          |                                                                                                                                                                                 |                                                                                                                                                                   |                                                                                                                               |                                                                     |                                                                          |
| Change in stocks                                                                                                                                                                                                                                                                                                                                                                                           | contrib. to GDP (pp.)                                                                                                                                                                                                                                                                                                                                                   | 0.0                | -1.0                                                                                                        | 0.3                                                                                                    | 0.3                                                                                                                     | 0.3                                                                                                                                                              | -0.2                                                                                                                                  | -0.2                                                                                                                                                  |                                                                                                                                                                                                                                                                                                                                                                                                                                                                                                                                                                                                                                                                                                                                                                                                                                                                                                                                                                                                                                                                                                                                                                                                                                                                                                                                                                                                                                                                                                                                                                                                                                                                                                                                                                                                                                                                                                                                                                                                                                                                                                                                                                                                                                                                                                                                                                                                                                                                                                                                                                                                                                                                                                                                                                                                                                          |                                                                                                                                                                                 |                                                                                                                                                                   |                                                                                                                               |                                                                     |                                                                          |
| 4. Labour market                                                                                                                                                                                                                                                                                                                                                                                           | WY 7                                                                                                                                                                                                                                                                                                                                                                    |                    |                                                                                                             |                                                                                                        |                                                                                                                         |                                                                                                                                                                  |                                                                                                                                       |                                                                                                                                                       |                                                                                                                                                                                                                                                                                                                                                                                                                                                                                                                                                                                                                                                                                                                                                                                                                                                                                                                                                                                                                                                                                                                                                                                                                                                                                                                                                                                                                                                                                                                                                                                                                                                                                                                                                                                                                                                                                                                                                                                                                                                                                                                                                                                                                                                                                                                                                                                                                                                                                                                                                                                                                                                                                                                                                                                                                                          |                                                                                                                                                                                 |                                                                                                                                                                   |                                                                                                                               |                                                                     |                                                                          |
| Employment expectations (manuf.)                                                                                                                                                                                                                                                                                                                                                                           | balance                                                                                                                                                                                                                                                                                                                                                                 | -11.9              | -30.8                                                                                                       | -7.7                                                                                                   | -17.7                                                                                                                   | -10.1                                                                                                                                                            | -5.1                                                                                                                                  | 2.1                                                                                                                                                   | 0.4                                                                                                                                                                                                                                                                                                                                                                                                                                                                                                                                                                                                                                                                                                                                                                                                                                                                                                                                                                                                                                                                                                                                                                                                                                                                                                                                                                                                                                                                                                                                                                                                                                                                                                                                                                                                                                                                                                                                                                                                                                                                                                                                                                                                                                                                                                                                                                                                                                                                                                                                                                                                                                                                                                                                                                                                                                      | 1.7                                                                                                                                                                             | 4.2                                                                                                                                                               | 5.0                                                                                                                           | 6.6                                                                 |                                                                          |
| Employment expectations (services)                                                                                                                                                                                                                                                                                                                                                                         | balance                                                                                                                                                                                                                                                                                                                                                                 | 6.5                | -10.9                                                                                                       | 1.6                                                                                                    | -3.6                                                                                                                    | 0.0                                                                                                                                                              | 2.4                                                                                                                                   | 7.6                                                                                                                                                   | 6.5                                                                                                                                                                                                                                                                                                                                                                                                                                                                                                                                                                                                                                                                                                                                                                                                                                                                                                                                                                                                                                                                                                                                                                                                                                                                                                                                                                                                                                                                                                                                                                                                                                                                                                                                                                                                                                                                                                                                                                                                                                                                                                                                                                                                                                                                                                                                                                                                                                                                                                                                                                                                                                                                                                                                                                                                                                      | 8.7                                                                                                                                                                             | 7.7                                                                                                                                                               | 8.3                                                                                                                           | 8.5                                                                 |                                                                          |
| Employment                                                                                                                                                                                                                                                                                                                                                                                                 | % ch. on prev. period                                                                                                                                                                                                                                                                                                                                                   |                    |                                                                                                             |                                                                                                        | 0.0                                                                                                                     | 0.1                                                                                                                                                              | 0.0                                                                                                                                   | _                                                                                                                                                     |                                                                                                                                                                                                                                                                                                                                                                                                                                                                                                                                                                                                                                                                                                                                                                                                                                                                                                                                                                                                                                                                                                                                                                                                                                                                                                                                                                                                                                                                                                                                                                                                                                                                                                                                                                                                                                                                                                                                                                                                                                                                                                                                                                                                                                                                                                                                                                                                                                                                                                                                                                                                                                                                                                                                                                                                                                          |                                                                                                                                                                                 |                                                                                                                                                                   |                                                                                                                               |                                                                     |                                                                          |
| Employment                                                                                                                                                                                                                                                                                                                                                                                                 | % ch. on prev. year                                                                                                                                                                                                                                                                                                                                                     | 1.0                | -1.8                                                                                                        | <u> </u>                                                                                               | -1.2                                                                                                                    | -0.5                                                                                                                                                             | -0.2                                                                                                                                  |                                                                                                                                                       |                                                                                                                                                                                                                                                                                                                                                                                                                                                                                                                                                                                                                                                                                                                                                                                                                                                                                                                                                                                                                                                                                                                                                                                                                                                                                                                                                                                                                                                                                                                                                                                                                                                                                                                                                                                                                                                                                                                                                                                                                                                                                                                                                                                                                                                                                                                                                                                                                                                                                                                                                                                                                                                                                                                                                                                                                                          |                                                                                                                                                                                 |                                                                                                                                                                   |                                                                                                                               |                                                                     |                                                                          |
| Employment (000)                                                                                                                                                                                                                                                                                                                                                                                           | abs. ch. on prev. period                                                                                                                                                                                                                                                                                                                                                |                    | -2 736                                                                                                      |                                                                                                        | 32                                                                                                                      | 111                                                                                                                                                              | -47                                                                                                                                   |                                                                                                                                                       |                                                                                                                                                                                                                                                                                                                                                                                                                                                                                                                                                                                                                                                                                                                                                                                                                                                                                                                                                                                                                                                                                                                                                                                                                                                                                                                                                                                                                                                                                                                                                                                                                                                                                                                                                                                                                                                                                                                                                                                                                                                                                                                                                                                                                                                                                                                                                                                                                                                                                                                                                                                                                                                                                                                                                                                                                                          |                                                                                                                                                                                 |                                                                                                                                                                   |                                                                                                                               |                                                                     |                                                                          |
| Compensation of employees per head                                                                                                                                                                                                                                                                                                                                                                         | % ch. on prev. period                                                                                                                                                                                                                                                                                                                                                   |                    |                                                                                                             |                                                                                                        | 0.2                                                                                                                     | 0.7                                                                                                                                                              | 0.3                                                                                                                                   |                                                                                                                                                       |                                                                                                                                                                                                                                                                                                                                                                                                                                                                                                                                                                                                                                                                                                                                                                                                                                                                                                                                                                                                                                                                                                                                                                                                                                                                                                                                                                                                                                                                                                                                                                                                                                                                                                                                                                                                                                                                                                                                                                                                                                                                                                                                                                                                                                                                                                                                                                                                                                                                                                                                                                                                                                                                                                                                                                                                                                          |                                                                                                                                                                                 |                                                                                                                                                                   |                                                                                                                               |                                                                     |                                                                          |
| (nominal)                                                                                                                                                                                                                                                                                                                                                                                                  | % ch. on prev. year                                                                                                                                                                                                                                                                                                                                                     | 2.1                | 1.5                                                                                                         | -                                                                                                      | 1.5                                                                                                                     | 1.9                                                                                                                                                              | 1.5                                                                                                                                   | -                                                                                                                                                     |                                                                                                                                                                                                                                                                                                                                                                                                                                                                                                                                                                                                                                                                                                                                                                                                                                                                                                                                                                                                                                                                                                                                                                                                                                                                                                                                                                                                                                                                                                                                                                                                                                                                                                                                                                                                                                                                                                                                                                                                                                                                                                                                                                                                                                                                                                                                                                                                                                                                                                                                                                                                                                                                                                                                                                                                                                          |                                                                                                                                                                                 |                                                                                                                                                                   |                                                                                                                               |                                                                     |                                                                          |
| Unemployment rate                                                                                                                                                                                                                                                                                                                                                                                          | % of lab. force                                                                                                                                                                                                                                                                                                                                                         |                    | 9.5                                                                                                         | 10.0                                                                                                   | 10.0                                                                                                                    | 10.0                                                                                                                                                             | 10.0                                                                                                                                  | 10.0                                                                                                                                                  | 10.1                                                                                                                                                                                                                                                                                                                                                                                                                                                                                                                                                                                                                                                                                                                                                                                                                                                                                                                                                                                                                                                                                                                                                                                                                                                                                                                                                                                                                                                                                                                                                                                                                                                                                                                                                                                                                                                                                                                                                                                                                                                                                                                                                                                                                                                                                                                                                                                                                                                                                                                                                                                                                                                                                                                                                                                                                                     | 10.0                                                                                                                                                                            | 10.0                                                                                                                                                              | 9.9                                                                                                                           |                                                                     |                                                                          |
| Unemployment (000)                                                                                                                                                                                                                                                                                                                                                                                         | ahs. ch. on prev. period                                                                                                                                                                                                                                                                                                                                                |                    | 3 050                                                                                                       | 900                                                                                                    | 131                                                                                                                     | 123                                                                                                                                                              | 9                                                                                                                                     | -7                                                                                                                                                    | 66                                                                                                                                                                                                                                                                                                                                                                                                                                                                                                                                                                                                                                                                                                                                                                                                                                                                                                                                                                                                                                                                                                                                                                                                                                                                                                                                                                                                                                                                                                                                                                                                                                                                                                                                                                                                                                                                                                                                                                                                                                                                                                                                                                                                                                                                                                                                                                                                                                                                                                                                                                                                                                                                                                                                                                                                                                       | -73                                                                                                                                                                             | -81                                                                                                                                                               | -72                                                                                                                           |                                                                     |                                                                          |
| 5. International transactions                                                                                                                                                                                                                                                                                                                                                                              | 0/ 1                                                                                                                                                                                                                                                                                                                                                                    |                    |                                                                                                             |                                                                                                        | 4.0                                                                                                                     | 0.7                                                                                                                                                              | 0.7                                                                                                                                   | 2.6                                                                                                                                                   | 0.5                                                                                                                                                                                                                                                                                                                                                                                                                                                                                                                                                                                                                                                                                                                                                                                                                                                                                                                                                                                                                                                                                                                                                                                                                                                                                                                                                                                                                                                                                                                                                                                                                                                                                                                                                                                                                                                                                                                                                                                                                                                                                                                                                                                                                                                                                                                                                                                                                                                                                                                                                                                                                                                                                                                                                                                                                                      | 4.0                                                                                                                                                                             | 4.0                                                                                                                                                               |                                                                                                                               |                                                                     |                                                                          |
| World trade                                                                                                                                                                                                                                                                                                                                                                                                | % ch. on prev. period                                                                                                                                                                                                                                                                                                                                                   | - /                | 42.0                                                                                                        | 454                                                                                                    | 4.9                                                                                                                     | 2.7                                                                                                                                                              | 0.7                                                                                                                                   | 2.6                                                                                                                                                   | 0.5                                                                                                                                                                                                                                                                                                                                                                                                                                                                                                                                                                                                                                                                                                                                                                                                                                                                                                                                                                                                                                                                                                                                                                                                                                                                                                                                                                                                                                                                                                                                                                                                                                                                                                                                                                                                                                                                                                                                                                                                                                                                                                                                                                                                                                                                                                                                                                                                                                                                                                                                                                                                                                                                                                                                                                                                                                      | 1.8                                                                                                                                                                             | 1.8                                                                                                                                                               |                                                                                                                               |                                                                     |                                                                          |
| E                                                                                                                                                                                                                                                                                                                                                                                                          | % ch. on prev. year                                                                                                                                                                                                                                                                                                                                                     | -18.7              | -13.0                                                                                                       | -24.5                                                                                                  | 15.7<br>-41.9                                                                                                           | 18.8<br>-28.9                                                                                                                                                    | 14.9<br>-17.9                                                                                                                         | -9.4                                                                                                                                                  | -12.1                                                                                                                                                                                                                                                                                                                                                                                                                                                                                                                                                                                                                                                                                                                                                                                                                                                                                                                                                                                                                                                                                                                                                                                                                                                                                                                                                                                                                                                                                                                                                                                                                                                                                                                                                                                                                                                                                                                                                                                                                                                                                                                                                                                                                                                                                                                                                                                                                                                                                                                                                                                                                                                                                                                                                                                                                                    | 12.6<br>-9.4                                                                                                                                                                    | 10.0                                                                                                                                                              | -0.9                                                                                                                          | 0.1                                                                 |                                                                          |
| Export order books Trade balance (merchandise)                                                                                                                                                                                                                                                                                                                                                             | balance<br>billion EUR                                                                                                                                                                                                                                                                                                                                                  | -18./              | -58.2<br>16.6                                                                                               | 0.7                                                                                                    | 4.3                                                                                                                     | -4.3                                                                                                                                                             | -17.9                                                                                                                                 | -2.5                                                                                                                                                  | 3.1                                                                                                                                                                                                                                                                                                                                                                                                                                                                                                                                                                                                                                                                                                                                                                                                                                                                                                                                                                                                                                                                                                                                                                                                                                                                                                                                                                                                                                                                                                                                                                                                                                                                                                                                                                                                                                                                                                                                                                                                                                                                                                                                                                                                                                                                                                                                                                                                                                                                                                                                                                                                                                                                                                                                                                                                                                      | -3.2                                                                                                                                                                            | -6.6<br>-2.3                                                                                                                                                      | -0.9                                                                                                                          | -0.1                                                                |                                                                          |
| Trade balance (merchandise)                                                                                                                                                                                                                                                                                                                                                                                | % ch. on prev. period                                                                                                                                                                                                                                                                                                                                                   |                    | 10.0                                                                                                        | 0.7                                                                                                    | 2.8                                                                                                                     | 4.4                                                                                                                                                              | 2.2                                                                                                                                   | 1.8                                                                                                                                                   | J.1                                                                                                                                                                                                                                                                                                                                                                                                                                                                                                                                                                                                                                                                                                                                                                                                                                                                                                                                                                                                                                                                                                                                                                                                                                                                                                                                                                                                                                                                                                                                                                                                                                                                                                                                                                                                                                                                                                                                                                                                                                                                                                                                                                                                                                                                                                                                                                                                                                                                                                                                                                                                                                                                                                                                                                                                                                      | -3.2                                                                                                                                                                            | -2.3                                                                                                                                                              |                                                                                                                               |                                                                     |                                                                          |
| Exports of goods and services                                                                                                                                                                                                                                                                                                                                                                              | % ch. on prev. persoa % ch. on prev. year                                                                                                                                                                                                                                                                                                                               | 5.1                | -13.2                                                                                                       | 10.9                                                                                                   | 6.5                                                                                                                     | 12.4                                                                                                                                                             | 11.9                                                                                                                                  | 11.7                                                                                                                                                  |                                                                                                                                                                                                                                                                                                                                                                                                                                                                                                                                                                                                                                                                                                                                                                                                                                                                                                                                                                                                                                                                                                                                                                                                                                                                                                                                                                                                                                                                                                                                                                                                                                                                                                                                                                                                                                                                                                                                                                                                                                                                                                                                                                                                                                                                                                                                                                                                                                                                                                                                                                                                                                                                                                                                                                                                                                          |                                                                                                                                                                                 |                                                                                                                                                                   |                                                                                                                               |                                                                     |                                                                          |
|                                                                                                                                                                                                                                                                                                                                                                                                            | % ch. on prev. period                                                                                                                                                                                                                                                                                                                                                   | - 5.1              | 13.2                                                                                                        | 10.5                                                                                                   | 3.4                                                                                                                     | 4.2                                                                                                                                                              | 1.4                                                                                                                                   | 1.1                                                                                                                                                   |                                                                                                                                                                                                                                                                                                                                                                                                                                                                                                                                                                                                                                                                                                                                                                                                                                                                                                                                                                                                                                                                                                                                                                                                                                                                                                                                                                                                                                                                                                                                                                                                                                                                                                                                                                                                                                                                                                                                                                                                                                                                                                                                                                                                                                                                                                                                                                                                                                                                                                                                                                                                                                                                                                                                                                                                                                          |                                                                                                                                                                                 |                                                                                                                                                                   |                                                                                                                               |                                                                     |                                                                          |
| Imports of goods and services                                                                                                                                                                                                                                                                                                                                                                              | % ch. on prev. year                                                                                                                                                                                                                                                                                                                                                     | 5.0                | -11.9                                                                                                       | 8.9                                                                                                    | 3.3                                                                                                                     | 10.7                                                                                                                                                             | 10.3                                                                                                                                  | 10.4                                                                                                                                                  |                                                                                                                                                                                                                                                                                                                                                                                                                                                                                                                                                                                                                                                                                                                                                                                                                                                                                                                                                                                                                                                                                                                                                                                                                                                                                                                                                                                                                                                                                                                                                                                                                                                                                                                                                                                                                                                                                                                                                                                                                                                                                                                                                                                                                                                                                                                                                                                                                                                                                                                                                                                                                                                                                                                                                                                                                                          |                                                                                                                                                                                 |                                                                                                                                                                   |                                                                                                                               |                                                                     |                                                                          |
| Current account balance                                                                                                                                                                                                                                                                                                                                                                                    | billion EUR                                                                                                                                                                                                                                                                                                                                                             |                    | -51.4                                                                                                       | -56.4                                                                                                  | -1.9                                                                                                                    | -6.7                                                                                                                                                             | -14.4                                                                                                                                 | -33.4                                                                                                                                                 | -9.6                                                                                                                                                                                                                                                                                                                                                                                                                                                                                                                                                                                                                                                                                                                                                                                                                                                                                                                                                                                                                                                                                                                                                                                                                                                                                                                                                                                                                                                                                                                                                                                                                                                                                                                                                                                                                                                                                                                                                                                                                                                                                                                                                                                                                                                                                                                                                                                                                                                                                                                                                                                                                                                                                                                                                                                                                                     | -10.5                                                                                                                                                                           | -13.3                                                                                                                                                             |                                                                                                                               |                                                                     |                                                                          |
| Direct investment                                                                                                                                                                                                                                                                                                                                                                                          | billion EUR                                                                                                                                                                                                                                                                                                                                                             |                    | -74.5                                                                                                       |                                                                                                        |                                                                                                                         |                                                                                                                                                                  |                                                                                                                                       |                                                                                                                                                       |                                                                                                                                                                                                                                                                                                                                                                                                                                                                                                                                                                                                                                                                                                                                                                                                                                                                                                                                                                                                                                                                                                                                                                                                                                                                                                                                                                                                                                                                                                                                                                                                                                                                                                                                                                                                                                                                                                                                                                                                                                                                                                                                                                                                                                                                                                                                                                                                                                                                                                                                                                                                                                                                                                                                                                                                                                          |                                                                                                                                                                                 |                                                                                                                                                                   |                                                                                                                               |                                                                     |                                                                          |
| Portfolio investment                                                                                                                                                                                                                                                                                                                                                                                       | billion EUR                                                                                                                                                                                                                                                                                                                                                             |                    | -/4.5                                                                                                       | -85.9                                                                                                  | -40.3                                                                                                                   | -38.4                                                                                                                                                            | -37.4                                                                                                                                 | 30.3                                                                                                                                                  | -12.0                                                                                                                                                                                                                                                                                                                                                                                                                                                                                                                                                                                                                                                                                                                                                                                                                                                                                                                                                                                                                                                                                                                                                                                                                                                                                                                                                                                                                                                                                                                                                                                                                                                                                                                                                                                                                                                                                                                                                                                                                                                                                                                                                                                                                                                                                                                                                                                                                                                                                                                                                                                                                                                                                                                                                                                                                                    | 23.4                                                                                                                                                                            | 19.0                                                                                                                                                              |                                                                                                                               |                                                                     |                                                                          |
| 6. Prices                                                                                                                                                                                                                                                                                                                                                                                                  | villion EUK                                                                                                                                                                                                                                                                                                                                                             |                    | 264.8                                                                                                       | -85.9<br>197.1                                                                                         | -40.3<br>16.6                                                                                                           | -38.4<br>110.7                                                                                                                                                   | -37.4<br>-13.9                                                                                                                        | 30.3<br>83.7                                                                                                                                          |                                                                                                                                                                                                                                                                                                                                                                                                                                                                                                                                                                                                                                                                                                                                                                                                                                                                                                                                                                                                                                                                                                                                                                                                                                                                                                                                                                                                                                                                                                                                                                                                                                                                                                                                                                                                                                                                                                                                                                                                                                                                                                                                                                                                                                                                                                                                                                                                                                                                                                                                                                                                                                                                                                                                                                                                                                          |                                                                                                                                                                                 |                                                                                                                                                                   |                                                                                                                               |                                                                     | <br><br>                                                                 |
|                                                                                                                                                                                                                                                                                                                                                                                                            | buubh EUK                                                                                                                                                                                                                                                                                                                                                               |                    |                                                                                                             |                                                                                                        |                                                                                                                         |                                                                                                                                                                  |                                                                                                                                       |                                                                                                                                                       | -12.0                                                                                                                                                                                                                                                                                                                                                                                                                                                                                                                                                                                                                                                                                                                                                                                                                                                                                                                                                                                                                                                                                                                                                                                                                                                                                                                                                                                                                                                                                                                                                                                                                                                                                                                                                                                                                                                                                                                                                                                                                                                                                                                                                                                                                                                                                                                                                                                                                                                                                                                                                                                                                                                                                                                                                                                                                                    | 23.4                                                                                                                                                                            | 19.0                                                                                                                                                              |                                                                                                                               |                                                                     | <br><br>                                                                 |
| Consumer inflation expectations                                                                                                                                                                                                                                                                                                                                                                            | balance                                                                                                                                                                                                                                                                                                                                                                 | 21.1               |                                                                                                             |                                                                                                        |                                                                                                                         |                                                                                                                                                                  |                                                                                                                                       |                                                                                                                                                       | -12.0                                                                                                                                                                                                                                                                                                                                                                                                                                                                                                                                                                                                                                                                                                                                                                                                                                                                                                                                                                                                                                                                                                                                                                                                                                                                                                                                                                                                                                                                                                                                                                                                                                                                                                                                                                                                                                                                                                                                                                                                                                                                                                                                                                                                                                                                                                                                                                                                                                                                                                                                                                                                                                                                                                                                                                                                                                    | 23.4                                                                                                                                                                            | 19.0                                                                                                                                                              |                                                                                                                               |                                                                     | <br><br>                                                                 |
|                                                                                                                                                                                                                                                                                                                                                                                                            |                                                                                                                                                                                                                                                                                                                                                                         | 21.1               | 264.8                                                                                                       | 197.1                                                                                                  | 16.6                                                                                                                    | 110.7                                                                                                                                                            | -13.9                                                                                                                                 | 83.7                                                                                                                                                  | -12.0<br>20.6                                                                                                                                                                                                                                                                                                                                                                                                                                                                                                                                                                                                                                                                                                                                                                                                                                                                                                                                                                                                                                                                                                                                                                                                                                                                                                                                                                                                                                                                                                                                                                                                                                                                                                                                                                                                                                                                                                                                                                                                                                                                                                                                                                                                                                                                                                                                                                                                                                                                                                                                                                                                                                                                                                                                                                                                                            | 23.4<br>25.6                                                                                                                                                                    | 19.0<br>37.5                                                                                                                                                      | <br>                                                                                                                          |                                                                     | <br><br><br>                                                             |
| Consumer inflation expectations                                                                                                                                                                                                                                                                                                                                                                            | balance                                                                                                                                                                                                                                                                                                                                                                 | 21.1               | 264.8<br>-6.7                                                                                               | 197.1                                                                                                  | 0.7                                                                                                                     | 110.7                                                                                                                                                            | -13.9<br>10.8                                                                                                                         | 83.7                                                                                                                                                  | -12.0<br>20.6<br>9.7                                                                                                                                                                                                                                                                                                                                                                                                                                                                                                                                                                                                                                                                                                                                                                                                                                                                                                                                                                                                                                                                                                                                                                                                                                                                                                                                                                                                                                                                                                                                                                                                                                                                                                                                                                                                                                                                                                                                                                                                                                                                                                                                                                                                                                                                                                                                                                                                                                                                                                                                                                                                                                                                                                                                                                                                                     | 23.4<br>25.6                                                                                                                                                                    | 19.0<br>37.5                                                                                                                                                      | 20.9                                                                                                                          | 25.7                                                                | <br><br><br><br><br>                                                     |
| Consumer inflation expectations<br>Headline inflation (HICP)                                                                                                                                                                                                                                                                                                                                               | balance<br>% ch. on prev. year                                                                                                                                                                                                                                                                                                                                          | 21.1               | -6.7<br>0.3<br>1.3<br>-5.1                                                                                  | 8.4<br>1.6                                                                                             | 0.7<br>1.1<br>0.9<br>-0.1                                                                                               | 110.7<br>10.2<br>1.6<br>0.9<br>3.0                                                                                                                               | 10.8<br>1.7<br>1.0<br>4.0                                                                                                             | 83.7<br>11.9<br>2.0                                                                                                                                   | -12.0<br>20.6<br>9.7<br>1.9<br>1.1<br>4.3                                                                                                                                                                                                                                                                                                                                                                                                                                                                                                                                                                                                                                                                                                                                                                                                                                                                                                                                                                                                                                                                                                                                                                                                                                                                                                                                                                                                                                                                                                                                                                                                                                                                                                                                                                                                                                                                                                                                                                                                                                                                                                                                                                                                                                                                                                                                                                                                                                                                                                                                                                                                                                                                                                                                                                                                | 23.4<br>25.6<br>10.8<br>1.9<br>1.2<br>4.5                                                                                                                                       | 19.0<br>37.5<br>15.1<br>2.2                                                                                                                                       | 20.9                                                                                                                          | 25.7                                                                | <br><br><br>                                                             |
| Consumer inflation expectations Headline inflation (HICP) Core HICP                                                                                                                                                                                                                                                                                                                                        | halance<br>% ch. on prev. year<br>% ch. on prev. year                                                                                                                                                                                                                                                                                                                   | 21.1               | 264.8  -6.7  0.3  1.3  -5.1  -8.9                                                                           | 8.4<br>1.6<br>1.0                                                                                      | 0.7<br>1.1<br>0.9<br>-0.1<br>4.7                                                                                        | 110.7<br>10.2<br>1.6<br>0.9<br>3.0<br>11.6                                                                                                                       | -13.9<br>10.8<br>1.7<br>1.0                                                                                                           | 83.7<br>11.9<br>2.0<br>1.1<br>4.7                                                                                                                     | -12.0<br>20.6<br>9.7<br>1.9<br>1.1<br>4.3<br>13.6                                                                                                                                                                                                                                                                                                                                                                                                                                                                                                                                                                                                                                                                                                                                                                                                                                                                                                                                                                                                                                                                                                                                                                                                                                                                                                                                                                                                                                                                                                                                                                                                                                                                                                                                                                                                                                                                                                                                                                                                                                                                                                                                                                                                                                                                                                                                                                                                                                                                                                                                                                                                                                                                                                                                                                                        | 23.4<br>25.6<br>10.8<br>1.9<br>1.2                                                                                                                                              | 19.0<br>37.5<br>15.1<br>2.2<br>1.1                                                                                                                                | 20.9 2.3 1.2                                                                                                                  | 25.7                                                                |                                                                          |
| Consumer inflation expectations Headline inflation (HICP) Core HICP Domestic producer prices Import prices                                                                                                                                                                                                                                                                                                 | halance % ch. on prev. year % ch. on prev. year % ch. on prev. year                                                                                                                                                                                                                                                                                                     | 21.1               | -6.7<br>0.3<br>1.3<br>-5.1                                                                                  | 8.4<br>1.6<br>1.0<br>2.9                                                                               | 16.6<br>0.7<br>1.1<br>0.9<br>-0.1<br>4.7<br>77.2                                                                        | 110.7<br>10.2<br>1.6<br>0.9<br>3.0<br>11.6<br>79.7                                                                                                               | 10.8<br>1.7<br>1.0<br>4.0<br>12.4<br>76.8                                                                                             | 83.7<br>11.9<br>2.0<br>1.1<br>4.7<br><br>87.2                                                                                                         | 9.7<br>1.9<br>1.1<br>4.3<br>13.6<br>83.5                                                                                                                                                                                                                                                                                                                                                                                                                                                                                                                                                                                                                                                                                                                                                                                                                                                                                                                                                                                                                                                                                                                                                                                                                                                                                                                                                                                                                                                                                                                                                                                                                                                                                                                                                                                                                                                                                                                                                                                                                                                                                                                                                                                                                                                                                                                                                                                                                                                                                                                                                                                                                                                                                                                                                                                                 | 23.4<br>25.6<br>10.8<br>1.9<br>1.2<br>4.5                                                                                                                                       | 19.0<br>37.5<br>15.1<br>2.2<br>1.1<br>5.3<br>                                                                                                                     | 20.9<br>2.3<br>1.2<br>5.9                                                                                                     | 25.7<br>2.4                                                         |                                                                          |
| Consumer inflation expectations Headline inflation (HICP) Core HICP Domestic producer prices                                                                                                                                                                                                                                                                                                               | balance % ch. on prev. year level % ch. on prev. year                                                                                                                                                                                                                                                       | 21.1               | 264.8  -6.7  0.3  1.3  -5.1  -8.9  62.5  -36.7                                                              | 8.4<br>1.6<br>1.0<br>2.9<br><br>80.3<br>28.5                                                           | 0.7<br>1.1<br>0.9<br>-0.1<br>4.7<br>77.2<br>69.5                                                                        | 110.7<br>10.2<br>1.6<br>0.9<br>3.0<br>11.6<br>79.7<br>34.2                                                                                                       | 10.8<br>1.7<br>1.0<br>4.0<br>12.4<br>76.8<br>11.5                                                                                     | 83.7<br>11.9<br>2.0<br>1.1<br>4.7<br><br>87.2<br>15.9                                                                                                 | 9.7<br>1.9<br>1.1<br>4.3<br>13.6<br>83.5<br>14.0                                                                                                                                                                                                                                                                                                                                                                                                                                                                                                                                                                                                                                                                                                                                                                                                                                                                                                                                                                                                                                                                                                                                                                                                                                                                                                                                                                                                                                                                                                                                                                                                                                                                                                                                                                                                                                                                                                                                                                                                                                                                                                                                                                                                                                                                                                                                                                                                                                                                                                                                                                                                                                                                                                                                                                                         | 23.4<br>25.6<br>10.8<br>1.9<br>1.2<br>4.5<br>12.8<br>86.0<br>11.1                                                                                                               | 19.0<br>37.5<br>15.1<br>2.2<br>1.1<br>5.3<br><br>91.8<br>21.9                                                                                                     | 20.9<br>2.3<br>1.2<br>5.9<br><br>96.6<br>24.9                                                                                 | 25.7<br>2.4<br><br>103.6<br>39.4                                    | <br>114.9<br>44.2                                                        |
| Consumer inflation expectations Headline inflation (HICP) Core HICP Domestic producer prices Import prices Oil (Brent) in USD                                                                                                                                                                                                                                                                              | balance % ch. on prev. year level % ch. on prev. year                                                                                                                                                                                                                                                       | 21.1               | 264.8  -6.7  0.3  1.3  -5.1  -8.9  62.5  -36.7  44.5                                                        | 8.4<br>1.6<br>1.0<br>2.9<br><br>80.3<br>28.5<br>60.6                                                   | 16.6  0.7  1.1  0.9  -0.1  4.7  77.2  69.5  55.9                                                                        | 110.7<br>10.2<br>1.6<br>0.9<br>3.0<br>11.6<br>79.7<br>34.2<br>62.6                                                                                               | -13.9<br>10.8<br>1.7<br>1.0<br>4.0<br>12.4<br>76.8<br>11.5<br>59.4                                                                    | 83.7<br>11.9<br>2.0<br>1.1<br>4.7<br><br>87.2<br>15.9<br>64.3                                                                                         | -12.0<br>20.6<br>9.7<br>1.9<br>1.1<br>4.3<br>13.6<br>83.5<br>14.0<br>60.1                                                                                                                                                                                                                                                                                                                                                                                                                                                                                                                                                                                                                                                                                                                                                                                                                                                                                                                                                                                                                                                                                                                                                                                                                                                                                                                                                                                                                                                                                                                                                                                                                                                                                                                                                                                                                                                                                                                                                                                                                                                                                                                                                                                                                                                                                                                                                                                                                                                                                                                                                                                                                                                                                                                                                                | 23.4<br>25.6<br>10.8<br>1.9<br>1.2<br>4.5<br>12.8<br>86.0<br>11.1<br>63.1                                                                                                       | 19.0<br>37.5<br>15.1<br>2.2<br>1.1<br>5.3<br><br>91.8<br>21.9<br>69.4                                                                                             | 20.9<br>2.3<br>1.2<br>5.9<br><br>96.6<br>24.9<br>72.3                                                                         | 25.7<br>2.4<br><br>103.6<br>39.4<br>75.8                            | 114.9<br>44.2<br>82.6                                                    |
| Consumer inflation expectations Headline inflation (HICP) Core HICP Domestic producer prices Import prices                                                                                                                                                                                                                                                                                                 | balance % ch. on prev. year level % ch. on prev. year level % ch. on prev. year                                                                                                                                                                                                                             | 21.1               | 264.8  -6.7  0.3  1.3  -5.1  -8.9  62.5  -36.7                                                              | 8.4<br>1.6<br>1.0<br>2.9<br><br>80.3<br>28.5                                                           | 16.6<br>0.7<br>1.1<br>0.9<br>-0.1<br>4.7<br>77.2<br>69.5<br>55.9<br>60.0                                                | 110.7<br>10.2<br>1.6<br>0.9<br>3.0<br>11.6<br>79.7<br>34.2<br>62.6<br>44.2                                                                                       | 10.8<br>1.7<br>1.0<br>4.0<br>12.4<br>76.8<br>11.5<br>59.4<br>23.3                                                                     | 83.7<br>11.9<br>2.0<br>1.1<br>4.7<br><br>87.2<br>15.9<br>64.3<br>26.2                                                                                 | -12.0<br>20.6<br>9.7<br>1.9<br>1.1<br>4.3<br>13.6<br>83.5<br>14.0<br>60.1<br>21.6                                                                                                                                                                                                                                                                                                                                                                                                                                                                                                                                                                                                                                                                                                                                                                                                                                                                                                                                                                                                                                                                                                                                                                                                                                                                                                                                                                                                                                                                                                                                                                                                                                                                                                                                                                                                                                                                                                                                                                                                                                                                                                                                                                                                                                                                                                                                                                                                                                                                                                                                                                                                                                                                                                                                                        | 23.4<br>25.6<br>10.8<br>1.9<br>1.2<br>4.5<br>12.8<br>86.0<br>11.1<br>63.1<br>21.6                                                                                               | 19.0<br>37.5<br>15.1<br>2.2<br>1.1<br>5.3<br><br>91.8<br>21.9<br>69.4<br>34.4                                                                                     | 20.9<br>2.3<br>1.2<br>5.9<br><br>96.6<br>24.9<br>72.3<br>33.4                                                                 | 25.7<br>2.4<br><br><br>103.6<br>39.4<br>75.8<br>39.6                |                                                                          |
| Consumer inflation expectations Headline inflation (HICP) Core HICP Domestic producer prices Import prices Oil (Brent) in USD Oil (Brent) in EUR                                                                                                                                                                                                                                                           | balance % ch. on prev. year level % ch. on prev. year level % ch. on prev. year % ch. on prev. year                                                                                                                                                                                                         | 21.1               | 264.8  -6.7 0.3 1.3 -5.1 -8.9 62.5 -36.7 44.5 -32.8                                                         | 8.4<br>1.6<br>1.0<br>2.9<br>                                                                           | 16.6<br>0.7<br>1.1<br>0.9<br>-0.1<br>4.7<br>77.2<br>69.5<br>55.9<br>60.0<br>10.9                                        | 110.7<br>10.2<br>1.6<br>0.9<br>3.0<br>11.6<br>79.7<br>34.2<br>62.6<br>44.2<br>13.6                                                                               | 10.8<br>1.7<br>1.0<br>4.0<br>12.4<br>76.8<br>11.5<br>59.4<br>23.3<br>4.7                                                              | 83.7<br>11.9<br>2.0<br>1.1<br>4.7<br><br>87.2<br>15.9<br>64.3<br>26.2<br>4.9                                                                          | -12.0<br>20.6<br>9.7<br>1.9<br>1.1<br>4.3<br>13.6<br>83.5<br>14.0<br>60.1<br>21.6                                                                                                                                                                                                                                                                                                                                                                                                                                                                                                                                                                                                                                                                                                                                                                                                                                                                                                                                                                                                                                                                                                                                                                                                                                                                                                                                                                                                                                                                                                                                                                                                                                                                                                                                                                                                                                                                                                                                                                                                                                                                                                                                                                                                                                                                                                                                                                                                                                                                                                                                                                                                                                                                                                                                                        | 23.4<br>25.6<br>10.8<br>1.9<br>1.2<br>4.5<br>12.8<br>86.0<br>11.1<br>63.1<br>21.6                                                                                               | 19.0<br>37.5<br>15.1<br>2.2<br>1.1<br>5.3<br><br>91.8<br>21.9<br>69.4<br>34.4<br>6.4                                                                              | 20.9<br>2.3<br>1.2<br>5.9<br>96.6<br>24.9<br>72.3<br>33.4<br>4.2                                                              | 25.7<br>2.4<br><br>103.6<br>39.4<br>75.8<br>39.6<br>1.3             | 114.9<br>44.2<br>82.6                                                    |
| Consumer inflation expectations Headline inflation (HICP) Core HICP Domestic producer prices Import prices Oil (Brent) in USD Oil (Brent) in EUR Non-energy commodity prices (EUR)                                                                                                                                                                                                                         | balance % ch. on prev. year level % ch. on prev. year level % ch. on prev. year                                                                                                                                                                                                                             | 21.1               | 264.8  -6.7  0.3  1.3  -5.1  -8.9  62.5  -36.7  44.5                                                        | 8.4<br>1.6<br>1.0<br>2.9<br><br>80.3<br>28.5<br>60.6                                                   | 16.6<br>0.7<br>1.1<br>0.9<br>-0.1<br>4.7<br>77.2<br>69.5<br>55.9<br>60.0                                                | 110.7<br>10.2<br>1.6<br>0.9<br>3.0<br>11.6<br>79.7<br>34.2<br>62.6<br>44.2                                                                                       | 10.8<br>1.7<br>1.0<br>4.0<br>12.4<br>76.8<br>11.5<br>59.4<br>23.3                                                                     | 83.7<br>11.9<br>2.0<br>1.1<br>4.7<br><br>87.2<br>15.9<br>64.3<br>26.2                                                                                 | -12.0<br>20.6<br>9.7<br>1.9<br>1.1<br>4.3<br>13.6<br>83.5<br>14.0<br>60.1<br>21.6                                                                                                                                                                                                                                                                                                                                                                                                                                                                                                                                                                                                                                                                                                                                                                                                                                                                                                                                                                                                                                                                                                                                                                                                                                                                                                                                                                                                                                                                                                                                                                                                                                                                                                                                                                                                                                                                                                                                                                                                                                                                                                                                                                                                                                                                                                                                                                                                                                                                                                                                                                                                                                                                                                                                                        | 23.4<br>25.6<br>10.8<br>1.9<br>1.2<br>4.5<br>12.8<br>86.0<br>11.1<br>63.1<br>21.6                                                                                               | 19.0<br>37.5<br>15.1<br>2.2<br>1.1<br>5.3<br><br>91.8<br>21.9<br>69.4<br>34.4                                                                                     | 20.9<br>2.3<br>1.2<br>5.9<br><br>96.6<br>24.9<br>72.3<br>33.4                                                                 | 25.7<br>2.4<br><br><br>103.6<br>39.4<br>75.8<br>39.6                | 114.9<br>44.2<br>82.6<br>40.6                                            |
| Consumer inflation expectations Headline inflation (HICP) Core HICP Domestic producer prices Import prices Oil (Brent) in USD Oil (Brent) in EUR Non-energy commodity prices (EUR) 7. Monetary and financial indicators                                                                                                                                                                                    | balance % ch. on prev. year level % ch. on prev. year level % ch. on prev. year % ch. on prev. year % ch. on prev. year                                                                                                                                                                                     | 21.1               | 264.8  -6.7  0.3  1.3  -5.1  -8.9  62.5  -36.7  44.5  -32.8                                                 | 8.4<br>1.6<br>1.0<br>2.9<br><br>80.3<br>28.5<br>60.6<br>36.2                                           | 16.6<br>0.7<br>1.1<br>0.9<br>-0.1<br>4.7<br>77.2<br>69.5<br>55.9<br>60.0<br>10.9<br>31.2                                | 110.7<br>10.2<br>1.6<br>0.9<br>3.0<br>11.6<br>79.7<br>34.2<br>62.6<br>44.2<br>13.6<br>39.9                                                                       | 10.8<br>1.7<br>1.0<br>4.0<br>12.4<br>76.8<br>11.5<br>59.4<br>23.3<br>4.7<br>38.9                                                      | 83.7<br>11.9<br>2.0<br>1.1<br>4.7<br><br>87.2<br>15.9<br>64.3<br>26.2<br>4.9<br>38.3                                                                  | 9.7<br>1.9<br>1.1<br>4.3<br>13.6<br>83.5<br>14.0<br>60.1<br>20.6<br>20.0<br>37.6                                                                                                                                                                                                                                                                                                                                                                                                                                                                                                                                                                                                                                                                                                                                                                                                                                                                                                                                                                                                                                                                                                                                                                                                                                                                                                                                                                                                                                                                                                                                                                                                                                                                                                                                                                                                                                                                                                                                                                                                                                                                                                                                                                                                                                                                                                                                                                                                                                                                                                                                                                                                                                                                                                                                                         | 23.4<br>25.6<br>10.8<br>1.9<br>1.2<br>4.5<br>12.8<br>86.0<br>11.1<br>63.1<br>21.6<br>3.4<br>39.0                                                                                | 19.0<br>37.5<br>15.1<br>2.2<br>1.1<br>5.3<br>                                                                                                                     | 20.9<br>2.3<br>1.2<br>5.9<br><br>96.6<br>24.9<br>72.3<br>33.4<br>4.2<br>38.9                                                  | 25.7<br>2.4<br>                                                     | 114.9<br>44.2<br>82.6<br>40.6                                            |
| Consumer inflation expectations Headline inflation (HICP) Core HICP Domestic producer prices Import prices Oil (Brent) in USD Oil (Brent) in EUR Non-energy commodity prices (EUR) 7. Monetary and financial indicators Nominal interest rates (3 month)                                                                                                                                                   | balance % ch. on prev. year level % ch. on prev. year level % ch. on prev. year % ch. on prev. year % ch. on prev. year                                                                                                                                                                                     | 21.1               | 264.8  -6.7  0.3  1.3  -5.1  -8.9  62.5  -36.7  44.5  -32.8  -18.8                                          | 8.4<br>1.6<br>1.0<br>2.9<br><br>80.3<br>28.5<br>60.6<br>36.2<br>37.2                                   | 16.6<br>0.7<br>1.1<br>0.9<br>-0.1<br>4.7<br>77.2<br>69.5<br>55.9<br>60.0<br>10.9<br>31.2                                | 110.7<br>10.2<br>1.6<br>0.9<br>3.0<br>11.6<br>79.7<br>34.2<br>62.6<br>44.2<br>13.6<br>39.9                                                                       | 10.8<br>10.8<br>1.7<br>1.0<br>4.0<br>12.4<br>76.8<br>11.5<br>59.4<br>23.3<br>4.7<br>38.9                                              | 83.7<br>11.9<br>2.0<br>1.1<br>4.7<br><br>87.2<br>15.9<br>64.3<br>26.2<br>4.9<br>38.3                                                                  | -12.0<br>20.6<br>9.7<br>1.9<br>1.11<br>4.3<br>13.6<br>83.5<br>14.0<br>60.1<br>21.6<br>-2.0<br>37.6                                                                                                                                                                                                                                                                                                                                                                                                                                                                                                                                                                                                                                                                                                                                                                                                                                                                                                                                                                                                                                                                                                                                                                                                                                                                                                                                                                                                                                                                                                                                                                                                                                                                                                                                                                                                                                                                                                                                                                                                                                                                                                                                                                                                                                                                                                                                                                                                                                                                                                                                                                                                                                                                                                                                       | 23.4<br>25.6<br>10.8<br>1.9<br>1.2<br>4.5<br>12.8<br>86.0<br>11.1<br>63.1<br>3.4<br>39.0                                                                                        | 19.0<br>37.5<br>15.1<br>2.2<br>1.1<br>5.3<br><br>91.8<br>21.9<br>69.4<br>34.4<br>6.4<br>38.2                                                                      | 20.9<br>2.3<br>1.2<br>5.9<br><br>96.6<br>24.9<br>72.3<br>33.4<br>4.2<br>38.9                                                  | 25.7<br>2.4<br>                                                     | 114.9<br>44.2<br>82.6<br>40.6<br>                                        |
| Consumer inflation expectations Headline inflation (HICP) Core HICP Domestic producer prices Import prices Oil (Brent) in USD Oil (Brent) in EUR Non-energy commodity prices (EUR) 7. Monetary and financial indicators Nominal interest rates (3 month) Nominal interest rates (10 year)                                                                                                                  | balance % ch. on prev. year level % ch. on prev. year level % ch. on prev. year % ch. on prev. year % ch. on prev. year                                                                                                                                                                                     | 21.1               | 264.8  -6.7  0.3  1.3  -5.1  -8.9  62.5  -36.7  44.5  -32.8  -18.8                                          | 8.4<br>1.6<br>1.0<br>2.9<br><br>80.3<br>28.5<br>60.6<br>36.2<br>37.2<br>0.81<br>2.78                   | 16.6<br>0.7<br>1.1<br>0.9<br>-0.1<br>4.7<br>77.2<br>69.5<br>55.9<br>60.0<br>10.9<br>31.2                                | 110.7<br>10.2<br>1.6<br>0.9<br>3.0<br>11.6<br>79.7<br>34.2<br>62.6<br>44.2<br>13.6<br>39.9<br>0.69<br>2.84                                                       | 10.8<br>1.7<br>1.0<br>4.0<br>12.4<br>76.8<br>11.5<br>59.4<br>23.3<br>4.7<br>38.9                                                      | 83.7<br>11.9<br>2.0<br>1.1<br>4.7<br><br>87.2<br>15.9<br>64.3<br>26.2<br>4.9<br>38.3                                                                  | -12.0<br>20.6<br>9.7<br>1.9<br>1.1<br>4.3<br>13.6<br>83.5<br>14.0<br>60.1<br>21.6<br>-2.0<br>37.6<br>                                                                                                                                                                                                                                                                                                                                                                                                                                                                                                                                                                                                                                                                                                                                                                                                                                                                                                                                                                                                                                                                                                                                                                                                                                                                                                                                                                                                                                                                                                                                                                                                                                                                                                                                                                                                                                                                                                                                                                                                                                                                                                                                                                                                                                                                                                                                                                                                                                                                                                                                                                                                                                                                                                                                    | 23.4<br>25.6<br>10.8<br>1.9<br>1.2<br>4.5<br>12.8<br>86.0<br>11.1<br>63.1<br>21.6<br>3.4<br>39.0                                                                                | 19.0<br>37.5<br>15.1<br>2.2<br>1.1<br>5.3<br><br>91.8<br>21.9<br>69.4<br>34.4<br>6.4<br>38.2                                                                      | 20.9<br>2.3<br>1.2<br>5.9<br>96.6<br>24.9<br>72.3<br>33.4<br>4.2<br>38.9                                                      | 25.7<br>2.4<br>                                                     | 114.9<br>44.2<br>82.6<br>40.6<br><br>1.14<br>3.26                        |
| Consumer inflation expectations Headline inflation (HICP) Core HICP Domestic producer prices Import prices Oil (Brent) in USD Oil (Brent) in EUR Non-energy commodity prices (EUR) 7. Monetary and financial indicators Nominal interest rates (3 month)                                                                                                                                                   | balance % ch. on prev. year level % ch. on prev. year level % ch. on prev. year level level level                                                                                                                                               | 21.1               | 264.8  -6.7  0.3  1.3  -5.1  -8.9  62.5  -36.7  44.5  -32.8  -18.8                                          | 8.4<br>1.6<br>1.0<br>2.9<br><br>80.3<br>28.5<br>60.6<br>36.2<br>37.2                                   | 16.6  0.7  1.1  0.9  -0.1  4.7  77.2  69.5  55.9  60.0  10.9  31.2  0.66  3.20  1.00                                    | 110.7<br>10.2<br>1.6<br>0.9<br>3.0<br>11.6<br>79.7<br>34.2<br>62.6<br>44.2<br>13.6<br>39.9<br>0.69<br>2.84<br>1.00                                               | 10.8<br>1.7<br>1.0<br>4.0<br>12.4<br>76.8<br>11.5<br>59.4<br>23.3<br>4.7<br>38.9<br>0.87<br>2.45                                      | 83.7<br>11.9<br>2.0<br>1.1<br>4.7<br><br>87.2<br>15.9<br>64.3<br>26.2<br>4.9<br>38.3<br>1.02<br>2.64<br>1.00                                          | -12.0<br>20.6<br>9.7<br>1.9<br>1.1<br>4.3<br>13.6<br>83.5<br>14.0<br>60.1<br>21.6<br>-2.0<br>37.6<br>1.00<br>2.37                                                                                                                                                                                                                                                                                                                                                                                                                                                                                                                                                                                                                                                                                                                                                                                                                                                                                                                                                                                                                                                                                                                                                                                                                                                                                                                                                                                                                                                                                                                                                                                                                                                                                                                                                                                                                                                                                                                                                                                                                                                                                                                                                                                                                                                                                                                                                                                                                                                                                                                                                                                                                                                                                                                        | 23.4<br>25.6<br>10.8<br>1.9<br>1.2<br>4.5<br>12.8<br>86.0<br>11.1<br>63.1<br>21.6<br>3.4<br>39.0<br>1.04<br>2.56<br>1.00                                                        | 19.0<br>37.5<br>15.1<br>2.2<br>1.1<br>5.3<br><br>91.8<br>21.9<br>69.4<br>34.4<br>6.4<br>38.2                                                                      | 20.9<br>2.3<br>1.2<br>5.9<br>96.6<br>24.9<br>72.3<br>33.4<br>4.2<br>38.9                                                      | 25.7<br>2.4<br>                                                     | 114.9<br>44.2<br>82.6<br>40.6<br>                                        |
| Consumer inflation expectations Headline inflation (HICP) Core HICP Domestic producer prices Import prices Oil (Brent) in USD Oil (Brent) in EUR Non-energy commodity prices (EUR) 7. Monetary and financial indicators Nominal interest rates (3 month) Nominal interest rates (10 year)                                                                                                                  | balance % ch. on prev. year level % ch. on prev. year level % ch. on prev. year % ch. on prev. year level % ch. on prev. year % ch. on prev. year % ch. on prev. year level level level level                                                                                                               | 21.1               | 264.8  -6.7 0.3 1.3 -5.1 -8.9 62.5 -36.7 44.5 -32.8  -18.8  1.22 3.27 1.28                                  | 8.4<br>1.6<br>1.0<br>2.9<br><br>80.3<br>28.5<br>60.6<br>36.2<br>37.2<br>0.81<br>2.78<br>1.00           | 16.6  0.7  1.1  0.9  -0.1  4.7  77.2  69.5  55.9  60.0  10.9  31.2  0.666  3.20  1.00  -0.8                             | 110.7<br>10.2<br>1.6<br>0.9<br>3.0<br>11.6<br>79.7<br>34.2<br>62.6<br>44.2<br>13.6<br>39.9<br>0.69<br>2.84<br>1.00<br>-4.0                                       | 10.8<br>1.7<br>1.0<br>4.0<br>12.4<br>76.8<br>11.5<br>59.4<br>23.3<br>4.7<br>38.9<br>0.87<br>2.45<br>1.00                              | 83.7<br>11.9<br>2.0<br>1.1<br>4.7<br><br>87.2<br>15.9<br>64.3<br>26.2<br>4.9<br>38.3<br><br>1.02<br>2.64<br>1.00<br>3.7                               | -12.0<br>20.6<br>9.7<br>1.9<br>1.1<br>1.3<br>4.3<br>13.6<br>83.5<br>14.0<br>60.1<br>21.6<br>-2.0<br>37.6<br>1.00<br>2.37<br>1.00<br>1.9                                                                                                                                                                                                                                                                                                                                                                                                                                                                                                                                                                                                                                                                                                                                                                                                                                                                                                                                                                                                                                                                                                                                                                                                                                                                                                                                                                                                                                                                                                                                                                                                                                                                                                                                                                                                                                                                                                                                                                                                                                                                                                                                                                                                                                                                                                                                                                                                                                                                                                                                                                                                                                                                                                  | 23.4<br>25.6<br>10.8<br>1.9<br>1.2<br>4.5<br>12.8<br>86.0<br>11.1<br>63.1<br>21.6<br>3.4<br>39.0<br>1.04<br>2.56<br>1.00<br>-0.3                                                | 19.0<br>37.5<br>15.1<br>2.2<br>1.1<br>5.3<br><br>91.8<br>21.9<br>69.4<br>34.4<br>6.4<br>38.2<br>1.02<br>2.96<br>1.00<br>0.6                                       | 20.9<br>2.3<br>1.2<br>5.9<br>96.6<br>24.9<br>72.3<br>33.4<br>4.2<br>38.9<br>1.02<br>3.05<br>1.00<br>2.7                       | 25.7<br>2.4<br>                                                     | 114.9<br>44.2<br>82.6<br>40.6<br>                                        |
| Consumer inflation expectations Headline inflation (HICP) Core HICP Domestic producer prices Import prices Oil (Brent) in USD Oil (Brent) in EUR Non-energy commodity prices (EUR) 7. Monetary and financial indicators Nominal interest rates (3 month) Nominal interest rates (10 year) ECB repo rate Stock market (Eurostoxx)                                                                           | balance % ch. on prev. year level % ch. on prev. year level % ch. on prev. year level kevel kevel ch. on prev. period % ch. on prev. period % ch. on prev. year                                                             | 21.1               | 264.8  -6.7 0.3 1.3 -5.1 -8.9 62.5 -36.7 44.5 -32.8  -18.8  1.22 3.27 1.28                                  | 8.4<br>1.6<br>1.0<br>2.9<br>80.3<br>28.5<br>60.6<br>36.2<br>37.2<br>2.78<br>1.00                       | 16.6  0.7  1.1  0.9  -0.1  4.7  77.2  69.5  55.9  60.0  10.9  31.2  0.66  3.20  1.00  -0.8  31.8                        | 110.7<br>10.2<br>1.6<br>0.9<br>3.0<br>11.6<br>79.7<br>34.2<br>62.6<br>44.2<br>13.6<br>39.9<br>0.69<br>2.84<br>1.00<br>-4.0<br>14.9                               | 10.8<br>1.7<br>1.0<br>4.0<br>12.4<br>76.8<br>11.5<br>59.4<br>23.3<br>4.7<br>38.9<br>0.87<br>2.45<br>1.00<br>-0.7<br>2.1               | 83.7<br>11.9<br>2.0<br>1.1<br>4.7<br>                                                                                                                 | -12.0<br>20.6<br>9.7<br>1.9<br>1.1<br>4.3<br>13.6<br>83.5<br>14.0<br>60.1<br>21.6<br>-2.0<br>37.6<br>-2.0<br>37.6<br>-1.00<br>1.00<br>1.00<br>1.00<br>1.00<br>1.00<br>1.00<br>1.00<br>1.00<br>1.00<br>1.00<br>1.00<br>1.00<br>1.00<br>1.00<br>1.00<br>1.00<br>1.00<br>1.00<br>1.00<br>1.00<br>1.00<br>1.00<br>1.00<br>1.00<br>1.00<br>1.00<br>1.00<br>1.00<br>1.00<br>1.00<br>1.00<br>1.00<br>1.00<br>1.00<br>1.00<br>1.00<br>1.00<br>1.00<br>1.00<br>1.00<br>1.00<br>1.00<br>1.00<br>1.00<br>1.00<br>1.00<br>1.00<br>1.00<br>1.00<br>1.00<br>1.00<br>1.00<br>1.00<br>1.00<br>1.00<br>1.00<br>1.00<br>1.00<br>1.00<br>1.00<br>1.00<br>1.00<br>1.00<br>1.00<br>1.00<br>1.00<br>1.00<br>1.00<br>1.00<br>1.00<br>1.00<br>1.00<br>1.00<br>1.00<br>1.00<br>1.00<br>1.00<br>1.00<br>1.00<br>1.00<br>1.00<br>1.00<br>1.00<br>1.00<br>1.00<br>1.00<br>1.00<br>1.00<br>1.00<br>1.00<br>1.00<br>1.00<br>1.00<br>1.00<br>1.00<br>1.00<br>1.00<br>1.00<br>1.00<br>1.00<br>1.00<br>1.00<br>1.00<br>1.00<br>1.00<br>1.00<br>1.00<br>1.00<br>1.00<br>1.00<br>1.00<br>1.00<br>1.00<br>1.00<br>1.00<br>1.00<br>1.00<br>1.00<br>1.00<br>1.00<br>1.00<br>1.00<br>1.00<br>1.00<br>1.00<br>1.00<br>1.00<br>1.00<br>1.00<br>1.00<br>1.00<br>1.00<br>1.00<br>1.00<br>1.00<br>1.00<br>1.00<br>1.00<br>1.00<br>1.00<br>1.00<br>1.00<br>1.00<br>1.00<br>1.00<br>1.00<br>1.00<br>1.00<br>1.00<br>1.00<br>1.00<br>1.00<br>1.00<br>1.00<br>1.00<br>1.00<br>1.00<br>1.00<br>1.00<br>1.00<br>1.00<br>1.00<br>1.00<br>1.00<br>1.00<br>1.00<br>1.00<br>1.00<br>1.00<br>1.00<br>1.00<br>1.00<br>1.00<br>1.00<br>1.00<br>1.00<br>1.00<br>1.00<br>1.00<br>1.00<br>1.00<br>1.00<br>1.00<br>1.00<br>1.00<br>1.00<br>1.00<br>1.00<br>1.00<br>1.00<br>1.00<br>1.00<br>1.00<br>1.00<br>1.00<br>1.00<br>1.00<br>1.00<br>1.00<br>1.00<br>1.00<br>1.00<br>1.00<br>1.00<br>1.00<br>1.00<br>1.00<br>1.00<br>1.00<br>1.00<br>1.00<br>1.00<br>1.00<br>1.00<br>1.00<br>1.00<br>1.00<br>1.00<br>1.00<br>1.00<br>1.00<br>1.00<br>1.00<br>1.00<br>1.00<br>1.00<br>1.00<br>1.00<br>1.00<br>1.00<br>1.00<br>1.00<br>1.00<br>1.00<br>1.00<br>1.00<br>1.00<br>1.00<br>1.00<br>1.00<br>1.00<br>1.00<br>1.00<br>1.00<br>1.00<br>1.00<br>1.00<br>1.00<br>1.00<br>1.00<br>1.00<br>1.00<br>1.00<br>1.00<br>1.00<br>1.00<br>1.00<br>1.00<br>1.00<br>1.00<br>1.00<br>1.00<br>1.00<br>1.00<br>1.00<br>1.00<br>1.00<br>1.00<br>1.00<br>1.00<br>1.00<br>1.00<br>1.00<br>1.00<br>1.00<br>1.00<br>1.00<br>1.00<br>1.00<br>1.00<br>1.00<br>1.00<br>1.00<br>1.00<br>1.00<br>1.00<br>1.00<br>1.00<br>1.00<br>1.00<br>1.00<br>1.00<br>1.00<br>1.00<br>1.00<br>1.00<br>1.00<br>1.00<br>1.00<br>1.00<br>1.00<br>1.00<br>1.00<br>1.00<br>1.00<br>1.00<br>1.00<br>1.00<br>1.00<br>1.00<br>1.00<br>1.00<br>1.00<br>1.00<br>1.00<br>1.00<br>1.00<br>1.00<br>1.00<br>1.00<br>1.00<br>1.00<br>1.00<br>1.00<br>1.00<br>1. | 23.4<br>25.6<br>10.8<br>1.9<br>1.2<br>4.5<br>12.8<br>86.0<br>11.1<br>63.1<br>21.6<br>3.4<br>39.0<br>1.04<br>2.56<br>1.00<br>1.00<br>1.00<br>1.00<br>1.00<br>1.00<br>1.00<br>1.0 | 19.0<br>37.5<br>15.1<br>2.2<br>1.1<br>5.3<br><br>91.8<br>21.9<br>69.4<br>34.4<br>38.2<br>1.02<br>2.96<br>1.00<br>0.6<br>-2.8                                      | 20.9<br>2.3<br>1.2<br>5.9<br>96.6<br>24.9<br>72.3<br>33.4<br>4.2<br>38.9<br>1.02<br>3.05<br>1.00<br>2.7<br>-0.8               | 25.7<br>2.4<br>                                                     | 114.9<br>44.2<br>82.6<br>40.6<br>                                        |
| Consumer inflation expectations Headline inflation (HICP) Core HICP Domestic producer prices Import prices Oil (Brent) in USD Oil (Brent) in EUR Non-energy commodity prices (EUR) 7. Monetary and financial indicators Nominal interest rates (3 month) Nominal interest rates (10 year) ECB repo rate Stock market (Eurostoxx) Money demand (M3)                                                         | balance % ch. on prev. year level % ch. on prev. year // ch. on prev. year                                                          | 21.1               | 264.8  -6.7  0.3  1.3  -5.1  -8.9  62.5  -36.7  44.5  -32.8  -18.8  1.22  3.27  1.28  -24.0  3.0            | 197.1  8.4  1.6  1.0  2.9   80.3  28.5  60.6  36.2  37.2  0.81  2.78  1.00  10.1  0.6                  | 16.6  0.7  1.1  0.9  0.9  1.7  77.2  69.5  55.9  60.0  10.9  31.2  0.66  3.20  1.00  -0.8  31.8  -0.2                   | 110.7<br>10.2<br>1.6<br>0.9<br>3.0<br>11.6<br>79.7<br>34.2<br>62.6<br>44.2<br>13.6<br>39.9<br>0.69<br>2.84<br>1.00<br>-4.0<br>14.9<br>0.0                        | 10.8<br>1.7<br>1.0<br>4.0<br>12.4<br>76.8<br>11.5<br>59.4<br>23.3<br>4.7<br>38.9<br>0.87<br>2.45<br>1.00<br>-0.7<br>2.1               | 83.7<br>11.9<br>2.0<br>1.1<br>4.7<br><br>87.2<br>15.9<br>64.3<br>26.2<br>4.9<br>38.3<br>1.02<br>2.64<br>1.00<br>3.7<br>-1.9<br>1.6                    | 12.0<br>20.6<br>9.7<br>1.9<br>1.1<br>4.3<br>13.6<br>83.5<br>14.0<br>60.1<br>21.6<br>2.0<br>37.6<br>1.00<br>2.37<br>1.00<br>1.9<br>1.9                                                                                                                                                                                                                                                                                                                                                                                                                                                                                                                                                                                                                                                                                                                                                                                                                                                                                                                                                                                                                                                                                                                                                                                                                                                                                                                                                                                                                                                                                                                                                                                                                                                                                                                                                                                                                                                                                                                                                                                                                                                                                                                                                                                                                                                                                                                                                                                                                                                                                                                                                                                                                                                                                                    | 23.4<br>25.6<br>10.8<br>1.9<br>1.2<br>4.5<br>12.8<br>86.0<br>11.1<br>63.1<br>21.6<br>3.4<br>39.0<br>1.04<br>2.56<br>1.00<br>-0.3<br>-1.2<br>2.1                                 | 19.0<br>37.5<br>15.1<br>2.2<br>1.1<br>5.3<br><br>91.8<br>21.9<br>69.4<br>34.4<br>6.4<br>38.2<br>2.96<br>1.02<br>2.96<br>1.00<br>6.2.8                             | 20.9<br>23.3<br>1.2<br>5.9<br>96.6<br>24.9<br>72.3<br>33.4<br>4.2<br>38.9<br>1.02<br>3.05<br>1.00<br>2.7<br>-0.8              | 25.7<br>2.4<br>                                                     | 114.9<br>44.2<br>82.6<br>40.6<br><br>1.14<br>3.26<br>1.00<br>-2.1<br>2.2 |
| Consumer inflation expectations Headline inflation (HICP) Core HICP Domestic producer prices Import prices Oil (Brent) in USD Oil (Brent) in EUR Non-energy commodity prices (EUR) 7. Monetary and financial indicators Nominal interest rates (3 month) Nominal interest rates (10 year) ECB repo rate Stock market (Eurostoxx) Money demand (M3) Loans to households                                     | balance % ch. on prev. year level % ch. on prev. year level % ch. on prev. year level level % ch. on prev. period % ch. on prev. year       | 21.1               | 264.8  -6.7  0.3  1.3  -5.1  -8.9  62.5  -36.7  44.5  -32.8  -18.8  1.22  3.27  1.28  -24.0  3.0  1.3       | 197.1  8.4  1.6  1.0  2.9   80.3  28.5  60.6  36.2  37.2  0.81  2.78  1.00  10.1  0.6  2.9             | 16.6  0.7  1.1  0.9  -0.1  4.7  77.2  69.5  55.9  60.0  10.9  31.2  0.66  3.20  1.00  -0.8  31.8  -0.2  2.2             | 110.7<br>10.2<br>1.6<br>0.9<br>3.0<br>11.6<br>79.7<br>34.2<br>62.6<br>44.2<br>13.6<br>39.9<br>0.69<br>2.84<br>1.00<br>-4.0<br>14.9<br>0.0<br>2.8                 | 10.8<br>1.7<br>1.0<br>4.0<br>12.4<br>76.8<br>11.5<br>59.4<br>23.3<br>4.7<br>38.9<br>0.87<br>2.45<br>1.00<br>-0.7<br>2.1               | 83.7<br>11.9<br>2.0<br>1.1<br>4.7<br><br>87.2<br>15.9<br>64.3<br>26.2<br>4.9<br>38.3<br>1.02<br>2.64<br>1.00<br>3.7<br>-1.9<br>1.6<br>2.9             | -12.0 20.6  9.7 1.9 1.1 4.3 13.6 83.5 14.0 60.1 21.6 -2.0 37.6 1.00 1.00 1.7 1.1 2.8                                                                                                                                                                                                                                                                                                                                                                                                                                                                                                                                                                                                                                                                                                                                                                                                                                                                                                                                                                                                                                                                                                                                                                                                                                                                                                                                                                                                                                                                                                                                                                                                                                                                                                                                                                                                                                                                                                                                                                                                                                                                                                                                                                                                                                                                                                                                                                                                                                                                                                                                                                                                                                                                                                                                                     | 23.4<br>25.6<br>10.8<br>1.9<br>1.2<br>4.5<br>12.8<br>86.0<br>11.1<br>63.1<br>21.6<br>3.4<br>39.0<br>1.04<br>2.56<br>1.00<br>-0.3<br>-1.2<br>2.1                                 | 19.0<br>37.5<br>15.1<br>2.2<br>1.1<br>5.3<br>                                                                                                                     | 20.9<br>23.3<br>1.2<br>5.9<br>96.6<br>24.9<br>72.3<br>33.4<br>4.2<br>38.9<br>1.02<br>2.7<br>-0.8<br>1.5                       | 25.7<br>2.4<br>                                                     | 114.9<br>44.2<br>82.6<br>40.6<br><br>1.14<br>3.26<br>1.00<br>2.1<br>2.2  |
| Consumer inflation expectations Headline inflation (HICP) Core HICP Domestic producer prices Import prices Oil (Brent) in USD Oil (Brent) in EUR Non-energy commodity prices (EUR) 7. Monetary and financial indicators Nominal interest rates (3 month) Nominal interest rates (10 year) ECB repo rate Stock market (Eurostoxx) Money demand (M3) Loans to households Loans to non-financial corporations | balance % ch. on prev. year level % ch. on prev. year level % ch. on prev. year % ch. on prev. year % ch. on prev. year % ch. on prev. period % ch. on prev. period % ch. on prev. period level level % ch. on prev. period % ch. on prev. year | 21.1               | 264.8  -6.7  0.3  1.3  -5.1  -8.9  62.5  -36.7  44.5  -32.8  -18.8  1.22  3.27  1.28  -24.0  3.0  1.3  -2.2 | 197.1  8.4  1.6  1.0  2.9   80.3  28.5  60.6  36.2  37.2  0.81  2.78  1.00  10.1  0.6  2.9  -0.2       | 16.6  0.7  1.1  0.9  -0.1  4.7  77.2  69.5  55.9  60.0  10.9  10.0  -0.8  3.20  1.00  -0.8  3-20  2.2  -2.4             | 110.7<br>10.2<br>1.6<br>0.9<br>3.0<br>11.6<br>79.7<br>34.2<br>62.6<br>44.2<br>13.6<br>39.9<br>0.69<br>2.84<br>1.00<br>-4.0<br>14.9<br>0.0<br>2.8<br>-1.7         | 10.8<br>1.7<br>1.0<br>4.0<br>12.4<br>76.8<br>11.5<br>59.4<br>23.3<br>4.7<br>38.9<br>0.87<br>2.45<br>1.00<br>-0.7<br>2.1<br>0.8<br>2.7 | 83.7<br>11.9<br>2.0<br>1.1<br>4.7<br><br>87.2<br>15.9<br>64.3<br>26.2<br>4.9<br>38.3<br><br>1.02<br>2.64<br>1.00<br>3.7<br>-1.9<br>1.6<br>2.9<br>-0.2 | 12.0<br>20.6<br>9.7<br>1.9<br>1.1<br>1.3<br>6.3<br>13.6<br>83.5<br>14.0<br>60.1<br>21.6<br>-2.0<br>37.6<br>1.00<br>2.37<br>1.00<br>1.9<br>1.7<br>1.1<br>1.1<br>2.8                                                                                                                                                                                                                                                                                                                                                                                                                                                                                                                                                                                                                                                                                                                                                                                                                                                                                                                                                                                                                                                                                                                                                                                                                                                                                                                                                                                                                                                                                                                                                                                                                                                                                                                                                                                                                                                                                                                                                                                                                                                                                                                                                                                                                                                                                                                                                                                                                                                                                                                                                                                                                                                                       | 23.4<br>25.6<br>10.8<br>1.9<br>1.2<br>4.5<br>12.8<br>86.0<br>11.1<br>63.1<br>21.6<br>39.0<br>1.04<br>2.56<br>1.00<br>-0.3<br>-1.2<br>2.1<br>2.8                                 | 19.0<br>37.5<br>15.1<br>2.2<br>1.1<br>5.3<br><br>91.8<br>21.9<br>69.4<br>34.4<br>6.4<br>38.2<br>2.96<br>1.02<br>2.96<br>1.00<br>0.6<br>-2.8<br>1.7<br>2.9<br>-0.2 | 20.9<br>2.3<br>1.2<br>5.9<br>96.6<br>24.9<br>72.3<br>33.4<br>4.2<br>38.9<br>1.02<br>3.05<br>1.00<br>2.7<br>-0.8<br>1.5<br>3.1 | 25.7<br>2.4<br>                                                     | 114.9<br>44.2<br>82.6<br>40.6<br>                                        |
| Consumer inflation expectations Headline inflation (HICP) Core HICP Domestic producer prices Import prices Oil (Brent) in USD Oil (Brent) in EUR Non-energy commodity prices (EUR) 7. Monetary and financial indicators Nominal interest rates (3 month) Nominal interest rates (10 year) ECB repo rate Stock market (Eurostoxx) Money demand (M3) Loans to households                                     | balance % ch. on prev. year level % ch. on prev. year level % ch. on prev. year % ch. on prev. year % ch. on prev. period % ch. on prev. period % ch. on prev. period % ch. on prev. year level level % ch. on prev. year   | 21.1               | 264.8  -6.7 0.3 1.3 -5.1 -8.9 62.5 -36.7 44.5 -32.8  -18.8  1.22 3.27 1.28  -24.0 3.0 1.3 -2.2 1.39         | 197.1  8.4  1.6  1.0  2.9   80.3  28.5  60.6  36.2  37.2  0.81  2.78  1.00  10.1  0.6  2.9  -0.2  1.33 | 16.6  0.7  1.1  0.9  -0.1  4.7  77.2  69.5  55.9  60.0  10.9  31.2  0.66  3.20  1.00  -0.8  31.8  -0.2  2.2  -2.4  1.38 | 110.7<br>10.2<br>1.6<br>0.9<br>3.0<br>11.6<br>79.7<br>34.2<br>62.6<br>44.2<br>13.6<br>39.9<br>0.69<br>2.84<br>1.00<br>-4.0<br>14.0<br>0.0<br>2.8<br>-1.7<br>1.27 | 10.8<br>1.7<br>1.0<br>4.0<br>12.4<br>76.8<br>11.5<br>59.4<br>23.3<br>4.7<br>38.9<br>0.87<br>2.45<br>1.00<br>-0.7<br>2.1<br>0.8<br>2.7 | 83.7<br>11.9<br>2.0<br>1.1<br>4.7<br><br>87.2<br>15.9<br>64.3<br>26.2<br>4.9<br>38.3<br>1.02<br>2.64<br>1.00<br>3.7<br>-1.9<br>1.6<br>2.9<br>-0.2     | -12.0 20.6  9.7 1.9 1.11 4.3 13.6 83.5 14.0 60.1 21.6 -2.0 37.6  1.00 1.9 -1.7 1.1 2.8 -0.5 1.39                                                                                                                                                                                                                                                                                                                                                                                                                                                                                                                                                                                                                                                                                                                                                                                                                                                                                                                                                                                                                                                                                                                                                                                                                                                                                                                                                                                                                                                                                                                                                                                                                                                                                                                                                                                                                                                                                                                                                                                                                                                                                                                                                                                                                                                                                                                                                                                                                                                                                                                                                                                                                                                                                                                                         | 23.4<br>25.6<br>10.8<br>1.9<br>1.2.8<br>86.0<br>11.1<br>63.1<br>21.6<br>3.4<br>39.0<br>1.04<br>2.56<br>1.00<br>-0.3<br>-1.2<br>2.1<br>2.8                                       | 19.0<br>37.5<br>15.1<br>2.2<br>1.1<br>5.3<br>                                                                                                                     | 20.9<br>2.3<br>1.2<br>5.9<br>96.6<br>24.9<br>72.3<br>33.4<br>4.2<br>38.9<br>1.02<br>3.05<br>1.00<br>2.7<br>-0.8<br>1.5<br>3.1 | 25.7 2.4 103.6 39.4 75.8 39.6 1.3 40.9 1.09 3.22 1.00 4.0 10.6 1.36 | 114.9<br>44.2<br>82.6<br>40.6<br>                                        |
| Consumer inflation expectations Headline inflation (HICP) Core HICP Domestic producer prices Import prices Oil (Brent) in USD Oil (Brent) in EUR Non-energy commodity prices (EUR) 7. Monetary and financial indicators Nominal interest rates (3 month) Nominal interest rates (10 year) ECB repo rate Stock market (Eurostoxx) Money demand (M3) Loans to households Loans to non-financial corporations | balance % ch. on prev. year level % ch. on prev. year level % ch. on prev. year % ch. on prev. year % ch. on prev. year % ch. on prev. period % ch. on prev. period % ch. on prev. period level level % ch. on prev. period % ch. on prev. year | 21.1               | 264.8  -6.7  0.3  1.3  -5.1  -8.9  62.5  -36.7  44.5  -32.8  -18.8  1.22  3.27  1.28  -24.0  3.0  1.3  -2.2 | 197.1  8.4  1.6  1.0  2.9   80.3  28.5  60.6  36.2  37.2  0.81  2.78  1.00  10.1  0.6  2.9  -0.2       | 16.6  0.7  1.1  0.9  -0.1  4.7  77.2  69.5  55.9  60.0  10.9  10.0  -0.8  3.20  1.00  -0.8  3-20  2.2  -2.4             | 110.7<br>10.2<br>1.6<br>0.9<br>3.0<br>11.6<br>79.7<br>34.2<br>62.6<br>44.2<br>13.6<br>39.9<br>0.69<br>2.84<br>1.00<br>-4.0<br>14.9<br>0.0<br>2.8<br>-1.7         | 10.8<br>1.7<br>1.0<br>4.0<br>12.4<br>76.8<br>11.5<br>59.4<br>23.3<br>4.7<br>38.9<br>0.87<br>2.45<br>1.00<br>-0.7<br>2.1<br>0.8<br>2.7 | 83.7<br>11.9<br>2.0<br>1.1<br>4.7<br><br>87.2<br>15.9<br>64.3<br>26.2<br>4.9<br>38.3<br><br>1.02<br>2.64<br>1.00<br>3.7<br>-1.9<br>1.6<br>2.9<br>-0.2 | 12.0<br>20.6<br>9.7<br>1.9<br>1.1<br>1.3<br>6.3<br>13.6<br>83.5<br>14.0<br>60.1<br>21.6<br>-2.0<br>37.6<br>1.00<br>2.37<br>1.00<br>1.9<br>1.7<br>1.1<br>1.1<br>2.8                                                                                                                                                                                                                                                                                                                                                                                                                                                                                                                                                                                                                                                                                                                                                                                                                                                                                                                                                                                                                                                                                                                                                                                                                                                                                                                                                                                                                                                                                                                                                                                                                                                                                                                                                                                                                                                                                                                                                                                                                                                                                                                                                                                                                                                                                                                                                                                                                                                                                                                                                                                                                                                                       | 23.4<br>25.6<br>10.8<br>1.9<br>1.2<br>4.5<br>12.8<br>86.0<br>11.1<br>63.1<br>21.6<br>39.0<br>1.04<br>2.56<br>1.00<br>-0.3<br>-1.2<br>2.1<br>2.8                                 | 19.0<br>37.5<br>15.1<br>2.2<br>1.1<br>5.3<br><br>91.8<br>21.9<br>69.4<br>34.4<br>6.4<br>38.2<br>2.96<br>1.02<br>2.96<br>1.00<br>0.6<br>-2.8<br>1.7<br>2.9<br>-0.2 | 20.9<br>2.3<br>1.2<br>5.9<br>96.6<br>24.9<br>72.3<br>33.4<br>4.2<br>38.9<br>1.02<br>3.05<br>1.00<br>2.7<br>-0.8<br>1.5<br>3.1 | 25.7<br>2.4<br>                                                     | 114.9<br>44.2<br>82.6<br>40.6<br>                                        |