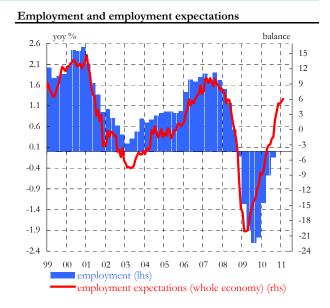

This update: 10-Mar-11 (2)
Next update: 05-Apr-11

DG ECFIN - Directorate A - Policy strategy and coordination

| 1. Output                                                                                                                                                                                                                                                                                                                                                                                                  |                                                                                                                                                                                                                                                                                                                                                                         | LTA <sup>(1)</sup> | 2009                                                                                                        | 2010                                                                                                   | 10Q1                                                                                                                    | 10Q2                                                                                                                                                             | 10Q3                                                                                                                                  | 10Q4                                                                                                                                                  | Oct-10                                                                                                                                                                                                                                                                                                                                                                                                                                                                                                                                                                                                                                                                                                                                                                                                                                                                                                                                                                                                                                                                                                                                                                                                                                                                                                                                                                                                                                                                                                                                                                                                                                                                                                                                                                                                                                                                                                                                                                                                                                                                                                                                                                                                                                                                                                                                                                                                                                                                                                                                                                                                                                                                                                                                                                                                                                   | Nov-10                                                                                                                                                                          | Dec-10                                                                                                                                                            | Jan-11                                                                                                                        | Feb-11                                                              | Mar-11                                                                   |
|------------------------------------------------------------------------------------------------------------------------------------------------------------------------------------------------------------------------------------------------------------------------------------------------------------------------------------------------------------------------------------------------------------|-------------------------------------------------------------------------------------------------------------------------------------------------------------------------------------------------------------------------------------------------------------------------------------------------------------------------------------------------------------------------|--------------------|-------------------------------------------------------------------------------------------------------------|--------------------------------------------------------------------------------------------------------|-------------------------------------------------------------------------------------------------------------------------|------------------------------------------------------------------------------------------------------------------------------------------------------------------|---------------------------------------------------------------------------------------------------------------------------------------|-------------------------------------------------------------------------------------------------------------------------------------------------------|------------------------------------------------------------------------------------------------------------------------------------------------------------------------------------------------------------------------------------------------------------------------------------------------------------------------------------------------------------------------------------------------------------------------------------------------------------------------------------------------------------------------------------------------------------------------------------------------------------------------------------------------------------------------------------------------------------------------------------------------------------------------------------------------------------------------------------------------------------------------------------------------------------------------------------------------------------------------------------------------------------------------------------------------------------------------------------------------------------------------------------------------------------------------------------------------------------------------------------------------------------------------------------------------------------------------------------------------------------------------------------------------------------------------------------------------------------------------------------------------------------------------------------------------------------------------------------------------------------------------------------------------------------------------------------------------------------------------------------------------------------------------------------------------------------------------------------------------------------------------------------------------------------------------------------------------------------------------------------------------------------------------------------------------------------------------------------------------------------------------------------------------------------------------------------------------------------------------------------------------------------------------------------------------------------------------------------------------------------------------------------------------------------------------------------------------------------------------------------------------------------------------------------------------------------------------------------------------------------------------------------------------------------------------------------------------------------------------------------------------------------------------------------------------------------------------------------------|---------------------------------------------------------------------------------------------------------------------------------------------------------------------------------|-------------------------------------------------------------------------------------------------------------------------------------------------------------------|-------------------------------------------------------------------------------------------------------------------------------|---------------------------------------------------------------------|--------------------------------------------------------------------------|
| Economic Sentiment                                                                                                                                                                                                                                                                                                                                                                                         | indicator                                                                                                                                                                                                                                                                                                                                                               | 100.7              | 80.7                                                                                                        | 100.8                                                                                                  | 96.4                                                                                                                    | 99.1                                                                                                                                                             | 102.2                                                                                                                                 | 105.6                                                                                                                                                 | 104.3                                                                                                                                                                                                                                                                                                                                                                                                                                                                                                                                                                                                                                                                                                                                                                                                                                                                                                                                                                                                                                                                                                                                                                                                                                                                                                                                                                                                                                                                                                                                                                                                                                                                                                                                                                                                                                                                                                                                                                                                                                                                                                                                                                                                                                                                                                                                                                                                                                                                                                                                                                                                                                                                                                                                                                                                                                    | 105.6                                                                                                                                                                           | 106.9                                                                                                                                                             | 106.8                                                                                                                         | 107.8                                                               |                                                                          |
| Industrial confidence                                                                                                                                                                                                                                                                                                                                                                                      | balance                                                                                                                                                                                                                                                                                                                                                                 | -6.1               | -28.7                                                                                                       | -4.6                                                                                                   | -12.0                                                                                                                   | -6.4                                                                                                                                                             | -2.5                                                                                                                                  | 2.5                                                                                                                                                   | 0.6                                                                                                                                                                                                                                                                                                                                                                                                                                                                                                                                                                                                                                                                                                                                                                                                                                                                                                                                                                                                                                                                                                                                                                                                                                                                                                                                                                                                                                                                                                                                                                                                                                                                                                                                                                                                                                                                                                                                                                                                                                                                                                                                                                                                                                                                                                                                                                                                                                                                                                                                                                                                                                                                                                                                                                                                                                      | 1.8                                                                                                                                                                             | 5.1                                                                                                                                                               | 6.1                                                                                                                           | 6.5                                                                 |                                                                          |
| Services confidence                                                                                                                                                                                                                                                                                                                                                                                        | balance                                                                                                                                                                                                                                                                                                                                                                 | 12.4               | -15.5                                                                                                       | 4.9                                                                                                    | -0.1                                                                                                                    | 3.9                                                                                                                                                              | 6.9                                                                                                                                   | 9.0                                                                                                                                                   | 8.0                                                                                                                                                                                                                                                                                                                                                                                                                                                                                                                                                                                                                                                                                                                                                                                                                                                                                                                                                                                                                                                                                                                                                                                                                                                                                                                                                                                                                                                                                                                                                                                                                                                                                                                                                                                                                                                                                                                                                                                                                                                                                                                                                                                                                                                                                                                                                                                                                                                                                                                                                                                                                                                                                                                                                                                                                                      | 9.3                                                                                                                                                                             | 9.8                                                                                                                                                               | 9.9                                                                                                                           | 11.1                                                                |                                                                          |
| Industrial production                                                                                                                                                                                                                                                                                                                                                                                      | % ch. on prev. period                                                                                                                                                                                                                                                                                                                                                   | 12.1               | 15.5                                                                                                        |                                                                                                        | 2.4                                                                                                                     | 2.4                                                                                                                                                              | 1.1                                                                                                                                   | 1.7                                                                                                                                                   | 0.8                                                                                                                                                                                                                                                                                                                                                                                                                                                                                                                                                                                                                                                                                                                                                                                                                                                                                                                                                                                                                                                                                                                                                                                                                                                                                                                                                                                                                                                                                                                                                                                                                                                                                                                                                                                                                                                                                                                                                                                                                                                                                                                                                                                                                                                                                                                                                                                                                                                                                                                                                                                                                                                                                                                                                                                                                                      | 1.4                                                                                                                                                                             | -0.1                                                                                                                                                              |                                                                                                                               |                                                                     |                                                                          |
| (excluding construction)                                                                                                                                                                                                                                                                                                                                                                                   | % ch. on prev. year                                                                                                                                                                                                                                                                                                                                                     | 0.9                | -14.9                                                                                                       | 7.1                                                                                                    | 4.7                                                                                                                     | 9.0                                                                                                                                                              | 7.0                                                                                                                                   | 7.7                                                                                                                                                   | 7.1                                                                                                                                                                                                                                                                                                                                                                                                                                                                                                                                                                                                                                                                                                                                                                                                                                                                                                                                                                                                                                                                                                                                                                                                                                                                                                                                                                                                                                                                                                                                                                                                                                                                                                                                                                                                                                                                                                                                                                                                                                                                                                                                                                                                                                                                                                                                                                                                                                                                                                                                                                                                                                                                                                                                                                                                                                      | 7.9                                                                                                                                                                             | 8.0                                                                                                                                                               |                                                                                                                               |                                                                     |                                                                          |
|                                                                                                                                                                                                                                                                                                                                                                                                            | % ch. on prev. period                                                                                                                                                                                                                                                                                                                                                   |                    |                                                                                                             |                                                                                                        | 0.4                                                                                                                     | 1.0                                                                                                                                                              | 0.3                                                                                                                                   | 0.3                                                                                                                                                   |                                                                                                                                                                                                                                                                                                                                                                                                                                                                                                                                                                                                                                                                                                                                                                                                                                                                                                                                                                                                                                                                                                                                                                                                                                                                                                                                                                                                                                                                                                                                                                                                                                                                                                                                                                                                                                                                                                                                                                                                                                                                                                                                                                                                                                                                                                                                                                                                                                                                                                                                                                                                                                                                                                                                                                                                                                          |                                                                                                                                                                                 |                                                                                                                                                                   |                                                                                                                               |                                                                     |                                                                          |
| Gross domestic product                                                                                                                                                                                                                                                                                                                                                                                     | % ch. on prev. year                                                                                                                                                                                                                                                                                                                                                     | 1.7                | -4.1                                                                                                        | 1.7                                                                                                    | 0.8                                                                                                                     | 2.0                                                                                                                                                              | 1.9                                                                                                                                   | 2.0                                                                                                                                                   |                                                                                                                                                                                                                                                                                                                                                                                                                                                                                                                                                                                                                                                                                                                                                                                                                                                                                                                                                                                                                                                                                                                                                                                                                                                                                                                                                                                                                                                                                                                                                                                                                                                                                                                                                                                                                                                                                                                                                                                                                                                                                                                                                                                                                                                                                                                                                                                                                                                                                                                                                                                                                                                                                                                                                                                                                                          |                                                                                                                                                                                 |                                                                                                                                                                   |                                                                                                                               |                                                                     |                                                                          |
| Table and death to                                                                                                                                                                                                                                                                                                                                                                                         | % ch. on prev. period                                                                                                                                                                                                                                                                                                                                                   |                    |                                                                                                             |                                                                                                        | 0.4                                                                                                                     | 0.9                                                                                                                                                              | 0.4                                                                                                                                   |                                                                                                                                                       |                                                                                                                                                                                                                                                                                                                                                                                                                                                                                                                                                                                                                                                                                                                                                                                                                                                                                                                                                                                                                                                                                                                                                                                                                                                                                                                                                                                                                                                                                                                                                                                                                                                                                                                                                                                                                                                                                                                                                                                                                                                                                                                                                                                                                                                                                                                                                                                                                                                                                                                                                                                                                                                                                                                                                                                                                                          |                                                                                                                                                                                 |                                                                                                                                                                   |                                                                                                                               |                                                                     |                                                                          |
| Labour productivity                                                                                                                                                                                                                                                                                                                                                                                        | % ch. on prev. year                                                                                                                                                                                                                                                                                                                                                     | 0.7                | -2.2                                                                                                        | -                                                                                                      | 2.0                                                                                                                     | 2.5                                                                                                                                                              | 2.1                                                                                                                                   |                                                                                                                                                       |                                                                                                                                                                                                                                                                                                                                                                                                                                                                                                                                                                                                                                                                                                                                                                                                                                                                                                                                                                                                                                                                                                                                                                                                                                                                                                                                                                                                                                                                                                                                                                                                                                                                                                                                                                                                                                                                                                                                                                                                                                                                                                                                                                                                                                                                                                                                                                                                                                                                                                                                                                                                                                                                                                                                                                                                                                          |                                                                                                                                                                                 |                                                                                                                                                                   |                                                                                                                               |                                                                     |                                                                          |
| 2. Private consumption                                                                                                                                                                                                                                                                                                                                                                                     |                                                                                                                                                                                                                                                                                                                                                                         |                    |                                                                                                             |                                                                                                        |                                                                                                                         |                                                                                                                                                                  |                                                                                                                                       |                                                                                                                                                       |                                                                                                                                                                                                                                                                                                                                                                                                                                                                                                                                                                                                                                                                                                                                                                                                                                                                                                                                                                                                                                                                                                                                                                                                                                                                                                                                                                                                                                                                                                                                                                                                                                                                                                                                                                                                                                                                                                                                                                                                                                                                                                                                                                                                                                                                                                                                                                                                                                                                                                                                                                                                                                                                                                                                                                                                                                          |                                                                                                                                                                                 |                                                                                                                                                                   |                                                                                                                               |                                                                     |                                                                          |
| Consumer confidence                                                                                                                                                                                                                                                                                                                                                                                        | balance                                                                                                                                                                                                                                                                                                                                                                 | -12.0              | -24.8                                                                                                       | -14.0                                                                                                  | -16.8                                                                                                                   | -16.7                                                                                                                                                            | -12.1                                                                                                                                 | -10.4                                                                                                                                                 | -10.9                                                                                                                                                                                                                                                                                                                                                                                                                                                                                                                                                                                                                                                                                                                                                                                                                                                                                                                                                                                                                                                                                                                                                                                                                                                                                                                                                                                                                                                                                                                                                                                                                                                                                                                                                                                                                                                                                                                                                                                                                                                                                                                                                                                                                                                                                                                                                                                                                                                                                                                                                                                                                                                                                                                                                                                                                                    | -9.4                                                                                                                                                                            | -11.0                                                                                                                                                             | -11.2                                                                                                                         | -10.0                                                               |                                                                          |
| Retail confidence                                                                                                                                                                                                                                                                                                                                                                                          | balance                                                                                                                                                                                                                                                                                                                                                                 | -8.7               | -15.5                                                                                                       | -4.0                                                                                                   | -8.9                                                                                                                    | -5.1                                                                                                                                                             | -2.8                                                                                                                                  | 0.8                                                                                                                                                   | -0.8                                                                                                                                                                                                                                                                                                                                                                                                                                                                                                                                                                                                                                                                                                                                                                                                                                                                                                                                                                                                                                                                                                                                                                                                                                                                                                                                                                                                                                                                                                                                                                                                                                                                                                                                                                                                                                                                                                                                                                                                                                                                                                                                                                                                                                                                                                                                                                                                                                                                                                                                                                                                                                                                                                                                                                                                                                     | -1.1                                                                                                                                                                            | 4.3                                                                                                                                                               | -0.6                                                                                                                          | -0.2                                                                |                                                                          |
| Private consumption                                                                                                                                                                                                                                                                                                                                                                                        | % ch. on prev. period                                                                                                                                                                                                                                                                                                                                                   |                    |                                                                                                             |                                                                                                        | 0.4                                                                                                                     | 0.2                                                                                                                                                              | 0.1                                                                                                                                   | 0.4                                                                                                                                                   |                                                                                                                                                                                                                                                                                                                                                                                                                                                                                                                                                                                                                                                                                                                                                                                                                                                                                                                                                                                                                                                                                                                                                                                                                                                                                                                                                                                                                                                                                                                                                                                                                                                                                                                                                                                                                                                                                                                                                                                                                                                                                                                                                                                                                                                                                                                                                                                                                                                                                                                                                                                                                                                                                                                                                                                                                                          |                                                                                                                                                                                 |                                                                                                                                                                   |                                                                                                                               |                                                                     |                                                                          |
|                                                                                                                                                                                                                                                                                                                                                                                                            | % ch. on prev. year                                                                                                                                                                                                                                                                                                                                                     | 1.6                | -1.1                                                                                                        | 0.8                                                                                                    | 0.4                                                                                                                     | 0.6                                                                                                                                                              | 0.9                                                                                                                                   | 1.1                                                                                                                                                   |                                                                                                                                                                                                                                                                                                                                                                                                                                                                                                                                                                                                                                                                                                                                                                                                                                                                                                                                                                                                                                                                                                                                                                                                                                                                                                                                                                                                                                                                                                                                                                                                                                                                                                                                                                                                                                                                                                                                                                                                                                                                                                                                                                                                                                                                                                                                                                                                                                                                                                                                                                                                                                                                                                                                                                                                                                          |                                                                                                                                                                                 |                                                                                                                                                                   |                                                                                                                               |                                                                     |                                                                          |
| Retail sales                                                                                                                                                                                                                                                                                                                                                                                               | % ch. on prev. period                                                                                                                                                                                                                                                                                                                                                   |                    |                                                                                                             |                                                                                                        | 0.4                                                                                                                     | 0.1                                                                                                                                                              | 0.4                                                                                                                                   | -0.3                                                                                                                                                  | 0.0                                                                                                                                                                                                                                                                                                                                                                                                                                                                                                                                                                                                                                                                                                                                                                                                                                                                                                                                                                                                                                                                                                                                                                                                                                                                                                                                                                                                                                                                                                                                                                                                                                                                                                                                                                                                                                                                                                                                                                                                                                                                                                                                                                                                                                                                                                                                                                                                                                                                                                                                                                                                                                                                                                                                                                                                                                      | -0.1                                                                                                                                                                            | -0.4                                                                                                                                                              | 0.5                                                                                                                           |                                                                     |                                                                          |
|                                                                                                                                                                                                                                                                                                                                                                                                            | % ch. on prev. year                                                                                                                                                                                                                                                                                                                                                     | 1.3                | -2.5                                                                                                        | 0.8                                                                                                    | 0.5                                                                                                                     | 0.6                                                                                                                                                              | 1.5                                                                                                                                   | 0.4                                                                                                                                                   | 0.9                                                                                                                                                                                                                                                                                                                                                                                                                                                                                                                                                                                                                                                                                                                                                                                                                                                                                                                                                                                                                                                                                                                                                                                                                                                                                                                                                                                                                                                                                                                                                                                                                                                                                                                                                                                                                                                                                                                                                                                                                                                                                                                                                                                                                                                                                                                                                                                                                                                                                                                                                                                                                                                                                                                                                                                                                                      | 1.0                                                                                                                                                                             | -0.4                                                                                                                                                              | 0.7                                                                                                                           |                                                                     |                                                                          |
| 3. Investment                                                                                                                                                                                                                                                                                                                                                                                              | 1 100                                                                                                                                                                                                                                                                                                                                                                   | 04.0               | =                                                                                                           | 75.0                                                                                                   |                                                                                                                         |                                                                                                                                                                  |                                                                                                                                       | F0.4                                                                                                                                                  | 50.4                                                                                                                                                                                                                                                                                                                                                                                                                                                                                                                                                                                                                                                                                                                                                                                                                                                                                                                                                                                                                                                                                                                                                                                                                                                                                                                                                                                                                                                                                                                                                                                                                                                                                                                                                                                                                                                                                                                                                                                                                                                                                                                                                                                                                                                                                                                                                                                                                                                                                                                                                                                                                                                                                                                                                                                                                                     |                                                                                                                                                                                 |                                                                                                                                                                   | 20.0                                                                                                                          |                                                                     |                                                                          |
| Capacity utilisation                                                                                                                                                                                                                                                                                                                                                                                       | level (%)                                                                                                                                                                                                                                                                                                                                                               | 81.3               | 71.4                                                                                                        | 75.8                                                                                                   | 72.3                                                                                                                    | 75.5                                                                                                                                                             | 77.4                                                                                                                                  | 78.1                                                                                                                                                  | 78.1                                                                                                                                                                                                                                                                                                                                                                                                                                                                                                                                                                                                                                                                                                                                                                                                                                                                                                                                                                                                                                                                                                                                                                                                                                                                                                                                                                                                                                                                                                                                                                                                                                                                                                                                                                                                                                                                                                                                                                                                                                                                                                                                                                                                                                                                                                                                                                                                                                                                                                                                                                                                                                                                                                                                                                                                                                     | 45.0                                                                                                                                                                            | 40.7                                                                                                                                                              | 80.0                                                                                                                          | 40.5                                                                |                                                                          |
| Production expectations (manuf.)                                                                                                                                                                                                                                                                                                                                                                           | balance                                                                                                                                                                                                                                                                                                                                                                 | 6.4                | -14.8                                                                                                       | 11.3                                                                                                   | 8.1                                                                                                                     | 10.1                                                                                                                                                             | 10.9                                                                                                                                  | 16.2                                                                                                                                                  | 14.6                                                                                                                                                                                                                                                                                                                                                                                                                                                                                                                                                                                                                                                                                                                                                                                                                                                                                                                                                                                                                                                                                                                                                                                                                                                                                                                                                                                                                                                                                                                                                                                                                                                                                                                                                                                                                                                                                                                                                                                                                                                                                                                                                                                                                                                                                                                                                                                                                                                                                                                                                                                                                                                                                                                                                                                                                                     | 15.2                                                                                                                                                                            | 18.7                                                                                                                                                              | 18.9                                                                                                                          | 19.5                                                                |                                                                          |
| Gross fixed capital formation                                                                                                                                                                                                                                                                                                                                                                              | % ch. on prev. period<br>% ch. on prev. year                                                                                                                                                                                                                                                                                                                            | 17                 | -11.4                                                                                                       | -0.7                                                                                                   | -0.2<br>-4.6                                                                                                            | 2.1<br>-0.3                                                                                                                                                      | -0.1<br>0.7                                                                                                                           | -0.6<br>1.2                                                                                                                                           |                                                                                                                                                                                                                                                                                                                                                                                                                                                                                                                                                                                                                                                                                                                                                                                                                                                                                                                                                                                                                                                                                                                                                                                                                                                                                                                                                                                                                                                                                                                                                                                                                                                                                                                                                                                                                                                                                                                                                                                                                                                                                                                                                                                                                                                                                                                                                                                                                                                                                                                                                                                                                                                                                                                                                                                                                                          |                                                                                                                                                                                 |                                                                                                                                                                   |                                                                                                                               |                                                                     |                                                                          |
|                                                                                                                                                                                                                                                                                                                                                                                                            | % ch. on prev. year % ch. on prev. period                                                                                                                                                                                                                                                                                                                               | 1.7                | -11.4                                                                                                       | -0./                                                                                                   | 1.4                                                                                                                     | 3.5                                                                                                                                                              | 0.7                                                                                                                                   | 1.2                                                                                                                                                   |                                                                                                                                                                                                                                                                                                                                                                                                                                                                                                                                                                                                                                                                                                                                                                                                                                                                                                                                                                                                                                                                                                                                                                                                                                                                                                                                                                                                                                                                                                                                                                                                                                                                                                                                                                                                                                                                                                                                                                                                                                                                                                                                                                                                                                                                                                                                                                                                                                                                                                                                                                                                                                                                                                                                                                                                                                          |                                                                                                                                                                                 |                                                                                                                                                                   |                                                                                                                               |                                                                     |                                                                          |
| - equipment investment                                                                                                                                                                                                                                                                                                                                                                                     | % ch. on prev. year                                                                                                                                                                                                                                                                                                                                                     |                    | -17.8                                                                                                       |                                                                                                        | -1.5                                                                                                                    | 5.2                                                                                                                                                              | 5.3                                                                                                                                   |                                                                                                                                                       |                                                                                                                                                                                                                                                                                                                                                                                                                                                                                                                                                                                                                                                                                                                                                                                                                                                                                                                                                                                                                                                                                                                                                                                                                                                                                                                                                                                                                                                                                                                                                                                                                                                                                                                                                                                                                                                                                                                                                                                                                                                                                                                                                                                                                                                                                                                                                                                                                                                                                                                                                                                                                                                                                                                                                                                                                                          |                                                                                                                                                                                 |                                                                                                                                                                   |                                                                                                                               |                                                                     |                                                                          |
|                                                                                                                                                                                                                                                                                                                                                                                                            | % ch. on prev. year                                                                                                                                                                                                                                                                                                                                                     | 2.9                | 17.0                                                                                                        |                                                                                                        | -1.6                                                                                                                    | 1.7                                                                                                                                                              | -0.8                                                                                                                                  |                                                                                                                                                       |                                                                                                                                                                                                                                                                                                                                                                                                                                                                                                                                                                                                                                                                                                                                                                                                                                                                                                                                                                                                                                                                                                                                                                                                                                                                                                                                                                                                                                                                                                                                                                                                                                                                                                                                                                                                                                                                                                                                                                                                                                                                                                                                                                                                                                                                                                                                                                                                                                                                                                                                                                                                                                                                                                                                                                                                                                          |                                                                                                                                                                                 |                                                                                                                                                                   |                                                                                                                               |                                                                     |                                                                          |
| - construction investment                                                                                                                                                                                                                                                                                                                                                                                  | % ch. on prev. year                                                                                                                                                                                                                                                                                                                                                     | 0.7                | -7.8                                                                                                        |                                                                                                        | -7.0                                                                                                                    | -3.6                                                                                                                                                             | -2.5                                                                                                                                  |                                                                                                                                                       |                                                                                                                                                                                                                                                                                                                                                                                                                                                                                                                                                                                                                                                                                                                                                                                                                                                                                                                                                                                                                                                                                                                                                                                                                                                                                                                                                                                                                                                                                                                                                                                                                                                                                                                                                                                                                                                                                                                                                                                                                                                                                                                                                                                                                                                                                                                                                                                                                                                                                                                                                                                                                                                                                                                                                                                                                                          |                                                                                                                                                                                 |                                                                                                                                                                   |                                                                                                                               |                                                                     |                                                                          |
| Change in stocks                                                                                                                                                                                                                                                                                                                                                                                           | contrib. to GDP (pp.)                                                                                                                                                                                                                                                                                                                                                   | 0.0                | -1.0                                                                                                        | 0.3                                                                                                    | 0.3                                                                                                                     | 0.3                                                                                                                                                              | -0.2                                                                                                                                  | -0.2                                                                                                                                                  |                                                                                                                                                                                                                                                                                                                                                                                                                                                                                                                                                                                                                                                                                                                                                                                                                                                                                                                                                                                                                                                                                                                                                                                                                                                                                                                                                                                                                                                                                                                                                                                                                                                                                                                                                                                                                                                                                                                                                                                                                                                                                                                                                                                                                                                                                                                                                                                                                                                                                                                                                                                                                                                                                                                                                                                                                                          |                                                                                                                                                                                 |                                                                                                                                                                   |                                                                                                                               |                                                                     |                                                                          |
| 4. Labour market                                                                                                                                                                                                                                                                                                                                                                                           | WY 7                                                                                                                                                                                                                                                                                                                                                                    |                    |                                                                                                             |                                                                                                        |                                                                                                                         |                                                                                                                                                                  |                                                                                                                                       |                                                                                                                                                       |                                                                                                                                                                                                                                                                                                                                                                                                                                                                                                                                                                                                                                                                                                                                                                                                                                                                                                                                                                                                                                                                                                                                                                                                                                                                                                                                                                                                                                                                                                                                                                                                                                                                                                                                                                                                                                                                                                                                                                                                                                                                                                                                                                                                                                                                                                                                                                                                                                                                                                                                                                                                                                                                                                                                                                                                                                          |                                                                                                                                                                                 |                                                                                                                                                                   |                                                                                                                               |                                                                     |                                                                          |
| Employment expectations (manuf.)                                                                                                                                                                                                                                                                                                                                                                           | balance                                                                                                                                                                                                                                                                                                                                                                 | -11.9              | -30.8                                                                                                       | -7.7                                                                                                   | -17.7                                                                                                                   | -10.1                                                                                                                                                            | -5.1                                                                                                                                  | 2.1                                                                                                                                                   | 0.4                                                                                                                                                                                                                                                                                                                                                                                                                                                                                                                                                                                                                                                                                                                                                                                                                                                                                                                                                                                                                                                                                                                                                                                                                                                                                                                                                                                                                                                                                                                                                                                                                                                                                                                                                                                                                                                                                                                                                                                                                                                                                                                                                                                                                                                                                                                                                                                                                                                                                                                                                                                                                                                                                                                                                                                                                                      | 1.7                                                                                                                                                                             | 4.2                                                                                                                                                               | 5.0                                                                                                                           | 6.6                                                                 |                                                                          |
| Employment expectations (services)                                                                                                                                                                                                                                                                                                                                                                         | balance                                                                                                                                                                                                                                                                                                                                                                 | 6.5                | -10.9                                                                                                       | 1.6                                                                                                    | -3.6                                                                                                                    | 0.0                                                                                                                                                              | 2.4                                                                                                                                   | 7.6                                                                                                                                                   | 6.5                                                                                                                                                                                                                                                                                                                                                                                                                                                                                                                                                                                                                                                                                                                                                                                                                                                                                                                                                                                                                                                                                                                                                                                                                                                                                                                                                                                                                                                                                                                                                                                                                                                                                                                                                                                                                                                                                                                                                                                                                                                                                                                                                                                                                                                                                                                                                                                                                                                                                                                                                                                                                                                                                                                                                                                                                                      | 8.7                                                                                                                                                                             | 7.7                                                                                                                                                               | 8.3                                                                                                                           | 8.5                                                                 |                                                                          |
| Employment                                                                                                                                                                                                                                                                                                                                                                                                 | % ch. on prev. period                                                                                                                                                                                                                                                                                                                                                   |                    |                                                                                                             |                                                                                                        | 0.0                                                                                                                     | 0.1                                                                                                                                                              | 0.0                                                                                                                                   | _                                                                                                                                                     |                                                                                                                                                                                                                                                                                                                                                                                                                                                                                                                                                                                                                                                                                                                                                                                                                                                                                                                                                                                                                                                                                                                                                                                                                                                                                                                                                                                                                                                                                                                                                                                                                                                                                                                                                                                                                                                                                                                                                                                                                                                                                                                                                                                                                                                                                                                                                                                                                                                                                                                                                                                                                                                                                                                                                                                                                                          |                                                                                                                                                                                 |                                                                                                                                                                   |                                                                                                                               |                                                                     |                                                                          |
| Employment                                                                                                                                                                                                                                                                                                                                                                                                 | % ch. on prev. year                                                                                                                                                                                                                                                                                                                                                     | 1.0                | -1.8                                                                                                        | <u> </u>                                                                                               | -1.2                                                                                                                    | -0.5                                                                                                                                                             | -0.2                                                                                                                                  |                                                                                                                                                       |                                                                                                                                                                                                                                                                                                                                                                                                                                                                                                                                                                                                                                                                                                                                                                                                                                                                                                                                                                                                                                                                                                                                                                                                                                                                                                                                                                                                                                                                                                                                                                                                                                                                                                                                                                                                                                                                                                                                                                                                                                                                                                                                                                                                                                                                                                                                                                                                                                                                                                                                                                                                                                                                                                                                                                                                                                          |                                                                                                                                                                                 |                                                                                                                                                                   |                                                                                                                               |                                                                     |                                                                          |
| Employment (000)                                                                                                                                                                                                                                                                                                                                                                                           | abs. ch. on prev. period                                                                                                                                                                                                                                                                                                                                                |                    | -2 736                                                                                                      |                                                                                                        | 32                                                                                                                      | 111                                                                                                                                                              | -47                                                                                                                                   |                                                                                                                                                       |                                                                                                                                                                                                                                                                                                                                                                                                                                                                                                                                                                                                                                                                                                                                                                                                                                                                                                                                                                                                                                                                                                                                                                                                                                                                                                                                                                                                                                                                                                                                                                                                                                                                                                                                                                                                                                                                                                                                                                                                                                                                                                                                                                                                                                                                                                                                                                                                                                                                                                                                                                                                                                                                                                                                                                                                                                          |                                                                                                                                                                                 |                                                                                                                                                                   |                                                                                                                               |                                                                     |                                                                          |
| Compensation of employees per head                                                                                                                                                                                                                                                                                                                                                                         | % ch. on prev. period                                                                                                                                                                                                                                                                                                                                                   |                    |                                                                                                             |                                                                                                        | 0.2                                                                                                                     | 0.7                                                                                                                                                              | 0.3                                                                                                                                   |                                                                                                                                                       |                                                                                                                                                                                                                                                                                                                                                                                                                                                                                                                                                                                                                                                                                                                                                                                                                                                                                                                                                                                                                                                                                                                                                                                                                                                                                                                                                                                                                                                                                                                                                                                                                                                                                                                                                                                                                                                                                                                                                                                                                                                                                                                                                                                                                                                                                                                                                                                                                                                                                                                                                                                                                                                                                                                                                                                                                                          |                                                                                                                                                                                 |                                                                                                                                                                   |                                                                                                                               |                                                                     |                                                                          |
| (nominal)                                                                                                                                                                                                                                                                                                                                                                                                  | % ch. on prev. year                                                                                                                                                                                                                                                                                                                                                     | 2.1                | 1.5                                                                                                         | -                                                                                                      | 1.5                                                                                                                     | 1.9                                                                                                                                                              | 1.5                                                                                                                                   | -                                                                                                                                                     |                                                                                                                                                                                                                                                                                                                                                                                                                                                                                                                                                                                                                                                                                                                                                                                                                                                                                                                                                                                                                                                                                                                                                                                                                                                                                                                                                                                                                                                                                                                                                                                                                                                                                                                                                                                                                                                                                                                                                                                                                                                                                                                                                                                                                                                                                                                                                                                                                                                                                                                                                                                                                                                                                                                                                                                                                                          |                                                                                                                                                                                 |                                                                                                                                                                   |                                                                                                                               |                                                                     |                                                                          |
| Unemployment rate                                                                                                                                                                                                                                                                                                                                                                                          | % of lab. force                                                                                                                                                                                                                                                                                                                                                         |                    | 9.5                                                                                                         | 10.0                                                                                                   | 10.0                                                                                                                    | 10.0                                                                                                                                                             | 10.0                                                                                                                                  | 10.0                                                                                                                                                  | 10.1                                                                                                                                                                                                                                                                                                                                                                                                                                                                                                                                                                                                                                                                                                                                                                                                                                                                                                                                                                                                                                                                                                                                                                                                                                                                                                                                                                                                                                                                                                                                                                                                                                                                                                                                                                                                                                                                                                                                                                                                                                                                                                                                                                                                                                                                                                                                                                                                                                                                                                                                                                                                                                                                                                                                                                                                                                     | 10.0                                                                                                                                                                            | 10.0                                                                                                                                                              | 9.9                                                                                                                           |                                                                     |                                                                          |
| Unemployment (000)                                                                                                                                                                                                                                                                                                                                                                                         | ahs. ch. on prev. period                                                                                                                                                                                                                                                                                                                                                |                    | 3 050                                                                                                       | 900                                                                                                    | 131                                                                                                                     | 123                                                                                                                                                              | 9                                                                                                                                     | -7                                                                                                                                                    | 66                                                                                                                                                                                                                                                                                                                                                                                                                                                                                                                                                                                                                                                                                                                                                                                                                                                                                                                                                                                                                                                                                                                                                                                                                                                                                                                                                                                                                                                                                                                                                                                                                                                                                                                                                                                                                                                                                                                                                                                                                                                                                                                                                                                                                                                                                                                                                                                                                                                                                                                                                                                                                                                                                                                                                                                                                                       | -73                                                                                                                                                                             | -81                                                                                                                                                               | -72                                                                                                                           |                                                                     |                                                                          |
| 5. International transactions                                                                                                                                                                                                                                                                                                                                                                              | 0/ 1                                                                                                                                                                                                                                                                                                                                                                    |                    |                                                                                                             |                                                                                                        | 4.0                                                                                                                     | 0.7                                                                                                                                                              | 0.7                                                                                                                                   | 2.6                                                                                                                                                   | 0.5                                                                                                                                                                                                                                                                                                                                                                                                                                                                                                                                                                                                                                                                                                                                                                                                                                                                                                                                                                                                                                                                                                                                                                                                                                                                                                                                                                                                                                                                                                                                                                                                                                                                                                                                                                                                                                                                                                                                                                                                                                                                                                                                                                                                                                                                                                                                                                                                                                                                                                                                                                                                                                                                                                                                                                                                                                      | 4.0                                                                                                                                                                             | 4.0                                                                                                                                                               |                                                                                                                               |                                                                     |                                                                          |
| World trade                                                                                                                                                                                                                                                                                                                                                                                                | % ch. on prev. period                                                                                                                                                                                                                                                                                                                                                   | - /                | 42.0                                                                                                        | 454                                                                                                    | 4.9                                                                                                                     | 2.7                                                                                                                                                              | 0.7                                                                                                                                   | 2.6                                                                                                                                                   | 0.5                                                                                                                                                                                                                                                                                                                                                                                                                                                                                                                                                                                                                                                                                                                                                                                                                                                                                                                                                                                                                                                                                                                                                                                                                                                                                                                                                                                                                                                                                                                                                                                                                                                                                                                                                                                                                                                                                                                                                                                                                                                                                                                                                                                                                                                                                                                                                                                                                                                                                                                                                                                                                                                                                                                                                                                                                                      | 1.8                                                                                                                                                                             | 1.8                                                                                                                                                               |                                                                                                                               |                                                                     |                                                                          |
| E                                                                                                                                                                                                                                                                                                                                                                                                          | % ch. on prev. year                                                                                                                                                                                                                                                                                                                                                     | -18.7              | -13.0                                                                                                       | -24.5                                                                                                  | 15.7<br>-41.9                                                                                                           | 18.8<br>-28.9                                                                                                                                                    | 14.9<br>-17.9                                                                                                                         | -9.4                                                                                                                                                  | -12.1                                                                                                                                                                                                                                                                                                                                                                                                                                                                                                                                                                                                                                                                                                                                                                                                                                                                                                                                                                                                                                                                                                                                                                                                                                                                                                                                                                                                                                                                                                                                                                                                                                                                                                                                                                                                                                                                                                                                                                                                                                                                                                                                                                                                                                                                                                                                                                                                                                                                                                                                                                                                                                                                                                                                                                                                                                    | 12.6<br>-9.4                                                                                                                                                                    | 10.0                                                                                                                                                              | -0.9                                                                                                                          | 0.1                                                                 |                                                                          |
| Export order books Trade balance (merchandise)                                                                                                                                                                                                                                                                                                                                                             | balance<br>billion EUR                                                                                                                                                                                                                                                                                                                                                  | -18./              | -58.2<br>16.6                                                                                               | 0.7                                                                                                    | 4.3                                                                                                                     | -4.3                                                                                                                                                             | -17.9                                                                                                                                 | -2.5                                                                                                                                                  | 3.1                                                                                                                                                                                                                                                                                                                                                                                                                                                                                                                                                                                                                                                                                                                                                                                                                                                                                                                                                                                                                                                                                                                                                                                                                                                                                                                                                                                                                                                                                                                                                                                                                                                                                                                                                                                                                                                                                                                                                                                                                                                                                                                                                                                                                                                                                                                                                                                                                                                                                                                                                                                                                                                                                                                                                                                                                                      | -3.2                                                                                                                                                                            | -6.6<br>-2.3                                                                                                                                                      | -0.9                                                                                                                          | -0.1                                                                |                                                                          |
| Trade balance (merchandise)                                                                                                                                                                                                                                                                                                                                                                                | % ch. on prev. period                                                                                                                                                                                                                                                                                                                                                   |                    | 10.0                                                                                                        | 0.7                                                                                                    | 2.8                                                                                                                     | 4.4                                                                                                                                                              | 2.2                                                                                                                                   | 1.8                                                                                                                                                   | J.1                                                                                                                                                                                                                                                                                                                                                                                                                                                                                                                                                                                                                                                                                                                                                                                                                                                                                                                                                                                                                                                                                                                                                                                                                                                                                                                                                                                                                                                                                                                                                                                                                                                                                                                                                                                                                                                                                                                                                                                                                                                                                                                                                                                                                                                                                                                                                                                                                                                                                                                                                                                                                                                                                                                                                                                                                                      | -3.2                                                                                                                                                                            | -2.3                                                                                                                                                              |                                                                                                                               |                                                                     |                                                                          |
| Exports of goods and services                                                                                                                                                                                                                                                                                                                                                                              | % ch. on prev. persoa % ch. on prev. year                                                                                                                                                                                                                                                                                                                               | 5.1                | -13.2                                                                                                       | 10.9                                                                                                   | 6.5                                                                                                                     | 12.4                                                                                                                                                             | 11.9                                                                                                                                  | 11.7                                                                                                                                                  |                                                                                                                                                                                                                                                                                                                                                                                                                                                                                                                                                                                                                                                                                                                                                                                                                                                                                                                                                                                                                                                                                                                                                                                                                                                                                                                                                                                                                                                                                                                                                                                                                                                                                                                                                                                                                                                                                                                                                                                                                                                                                                                                                                                                                                                                                                                                                                                                                                                                                                                                                                                                                                                                                                                                                                                                                                          |                                                                                                                                                                                 |                                                                                                                                                                   |                                                                                                                               |                                                                     |                                                                          |
|                                                                                                                                                                                                                                                                                                                                                                                                            | % ch. on prev. period                                                                                                                                                                                                                                                                                                                                                   | - 5.1              | 13.2                                                                                                        | 10.5                                                                                                   | 3.4                                                                                                                     | 4.2                                                                                                                                                              | 1.4                                                                                                                                   | 1.1                                                                                                                                                   |                                                                                                                                                                                                                                                                                                                                                                                                                                                                                                                                                                                                                                                                                                                                                                                                                                                                                                                                                                                                                                                                                                                                                                                                                                                                                                                                                                                                                                                                                                                                                                                                                                                                                                                                                                                                                                                                                                                                                                                                                                                                                                                                                                                                                                                                                                                                                                                                                                                                                                                                                                                                                                                                                                                                                                                                                                          |                                                                                                                                                                                 |                                                                                                                                                                   |                                                                                                                               |                                                                     |                                                                          |
| Imports of goods and services                                                                                                                                                                                                                                                                                                                                                                              | % ch. on prev. year                                                                                                                                                                                                                                                                                                                                                     | 5.0                | -11.9                                                                                                       | 8.9                                                                                                    | 3.3                                                                                                                     | 10.7                                                                                                                                                             | 10.3                                                                                                                                  | 10.4                                                                                                                                                  |                                                                                                                                                                                                                                                                                                                                                                                                                                                                                                                                                                                                                                                                                                                                                                                                                                                                                                                                                                                                                                                                                                                                                                                                                                                                                                                                                                                                                                                                                                                                                                                                                                                                                                                                                                                                                                                                                                                                                                                                                                                                                                                                                                                                                                                                                                                                                                                                                                                                                                                                                                                                                                                                                                                                                                                                                                          |                                                                                                                                                                                 |                                                                                                                                                                   |                                                                                                                               |                                                                     |                                                                          |
| Current account balance                                                                                                                                                                                                                                                                                                                                                                                    | billion EUR                                                                                                                                                                                                                                                                                                                                                             |                    | -51.4                                                                                                       | -56.4                                                                                                  | -1.9                                                                                                                    | -6.7                                                                                                                                                             | -14.4                                                                                                                                 | -33.4                                                                                                                                                 | -9.6                                                                                                                                                                                                                                                                                                                                                                                                                                                                                                                                                                                                                                                                                                                                                                                                                                                                                                                                                                                                                                                                                                                                                                                                                                                                                                                                                                                                                                                                                                                                                                                                                                                                                                                                                                                                                                                                                                                                                                                                                                                                                                                                                                                                                                                                                                                                                                                                                                                                                                                                                                                                                                                                                                                                                                                                                                     | -10.5                                                                                                                                                                           | -13.3                                                                                                                                                             |                                                                                                                               |                                                                     |                                                                          |
| Direct investment                                                                                                                                                                                                                                                                                                                                                                                          | billion EUR                                                                                                                                                                                                                                                                                                                                                             |                    | -74.5                                                                                                       |                                                                                                        |                                                                                                                         |                                                                                                                                                                  |                                                                                                                                       |                                                                                                                                                       |                                                                                                                                                                                                                                                                                                                                                                                                                                                                                                                                                                                                                                                                                                                                                                                                                                                                                                                                                                                                                                                                                                                                                                                                                                                                                                                                                                                                                                                                                                                                                                                                                                                                                                                                                                                                                                                                                                                                                                                                                                                                                                                                                                                                                                                                                                                                                                                                                                                                                                                                                                                                                                                                                                                                                                                                                                          |                                                                                                                                                                                 |                                                                                                                                                                   |                                                                                                                               |                                                                     |                                                                          |
| Portfolio investment                                                                                                                                                                                                                                                                                                                                                                                       | billion EUR                                                                                                                                                                                                                                                                                                                                                             |                    | -/4.5                                                                                                       | -85.9                                                                                                  | -40.3                                                                                                                   | -38.4                                                                                                                                                            | -37.4                                                                                                                                 | 30.3                                                                                                                                                  | -12.0                                                                                                                                                                                                                                                                                                                                                                                                                                                                                                                                                                                                                                                                                                                                                                                                                                                                                                                                                                                                                                                                                                                                                                                                                                                                                                                                                                                                                                                                                                                                                                                                                                                                                                                                                                                                                                                                                                                                                                                                                                                                                                                                                                                                                                                                                                                                                                                                                                                                                                                                                                                                                                                                                                                                                                                                                                    | 23.4                                                                                                                                                                            | 19.0                                                                                                                                                              |                                                                                                                               |                                                                     |                                                                          |
| 6. Prices                                                                                                                                                                                                                                                                                                                                                                                                  | villion EUK                                                                                                                                                                                                                                                                                                                                                             |                    | 264.8                                                                                                       | -85.9<br>197.1                                                                                         | -40.3<br>16.6                                                                                                           | -38.4<br>110.7                                                                                                                                                   | -37.4<br>-13.9                                                                                                                        | 30.3<br>83.7                                                                                                                                          |                                                                                                                                                                                                                                                                                                                                                                                                                                                                                                                                                                                                                                                                                                                                                                                                                                                                                                                                                                                                                                                                                                                                                                                                                                                                                                                                                                                                                                                                                                                                                                                                                                                                                                                                                                                                                                                                                                                                                                                                                                                                                                                                                                                                                                                                                                                                                                                                                                                                                                                                                                                                                                                                                                                                                                                                                                          |                                                                                                                                                                                 |                                                                                                                                                                   |                                                                                                                               |                                                                     | <br><br>                                                                 |
|                                                                                                                                                                                                                                                                                                                                                                                                            | buubh EUK                                                                                                                                                                                                                                                                                                                                                               |                    |                                                                                                             |                                                                                                        |                                                                                                                         |                                                                                                                                                                  |                                                                                                                                       |                                                                                                                                                       | -12.0                                                                                                                                                                                                                                                                                                                                                                                                                                                                                                                                                                                                                                                                                                                                                                                                                                                                                                                                                                                                                                                                                                                                                                                                                                                                                                                                                                                                                                                                                                                                                                                                                                                                                                                                                                                                                                                                                                                                                                                                                                                                                                                                                                                                                                                                                                                                                                                                                                                                                                                                                                                                                                                                                                                                                                                                                                    | 23.4                                                                                                                                                                            | 19.0                                                                                                                                                              |                                                                                                                               |                                                                     | <br><br>                                                                 |
| Consumer inflation expectations                                                                                                                                                                                                                                                                                                                                                                            | balance                                                                                                                                                                                                                                                                                                                                                                 | 21.1               |                                                                                                             |                                                                                                        |                                                                                                                         |                                                                                                                                                                  |                                                                                                                                       |                                                                                                                                                       | -12.0                                                                                                                                                                                                                                                                                                                                                                                                                                                                                                                                                                                                                                                                                                                                                                                                                                                                                                                                                                                                                                                                                                                                                                                                                                                                                                                                                                                                                                                                                                                                                                                                                                                                                                                                                                                                                                                                                                                                                                                                                                                                                                                                                                                                                                                                                                                                                                                                                                                                                                                                                                                                                                                                                                                                                                                                                                    | 23.4                                                                                                                                                                            | 19.0                                                                                                                                                              |                                                                                                                               |                                                                     | <br><br>                                                                 |
|                                                                                                                                                                                                                                                                                                                                                                                                            |                                                                                                                                                                                                                                                                                                                                                                         | 21.1               | 264.8                                                                                                       | 197.1                                                                                                  | 16.6                                                                                                                    | 110.7                                                                                                                                                            | -13.9                                                                                                                                 | 83.7                                                                                                                                                  | -12.0<br>20.6                                                                                                                                                                                                                                                                                                                                                                                                                                                                                                                                                                                                                                                                                                                                                                                                                                                                                                                                                                                                                                                                                                                                                                                                                                                                                                                                                                                                                                                                                                                                                                                                                                                                                                                                                                                                                                                                                                                                                                                                                                                                                                                                                                                                                                                                                                                                                                                                                                                                                                                                                                                                                                                                                                                                                                                                                            | 23.4<br>25.6                                                                                                                                                                    | 19.0<br>37.5                                                                                                                                                      | <br>                                                                                                                          |                                                                     | <br><br><br>                                                             |
| Consumer inflation expectations                                                                                                                                                                                                                                                                                                                                                                            | balance                                                                                                                                                                                                                                                                                                                                                                 | 21.1               | 264.8<br>-6.7                                                                                               | 197.1                                                                                                  | 0.7                                                                                                                     | 110.7                                                                                                                                                            | -13.9<br>10.8                                                                                                                         | 83.7                                                                                                                                                  | -12.0<br>20.6<br>9.7                                                                                                                                                                                                                                                                                                                                                                                                                                                                                                                                                                                                                                                                                                                                                                                                                                                                                                                                                                                                                                                                                                                                                                                                                                                                                                                                                                                                                                                                                                                                                                                                                                                                                                                                                                                                                                                                                                                                                                                                                                                                                                                                                                                                                                                                                                                                                                                                                                                                                                                                                                                                                                                                                                                                                                                                                     | 23.4<br>25.6                                                                                                                                                                    | 19.0<br>37.5                                                                                                                                                      | 20.9                                                                                                                          | 25.7                                                                | <br><br><br><br><br>                                                     |
| Consumer inflation expectations<br>Headline inflation (HICP)                                                                                                                                                                                                                                                                                                                                               | balance<br>% ch. on prev. year                                                                                                                                                                                                                                                                                                                                          | 21.1               | -6.7<br>0.3<br>1.3<br>-5.1                                                                                  | 8.4<br>1.6                                                                                             | 0.7<br>1.1<br>0.9<br>-0.1                                                                                               | 110.7<br>10.2<br>1.6<br>0.9<br>3.0                                                                                                                               | 10.8<br>1.7<br>1.0<br>4.0                                                                                                             | 83.7<br>11.9<br>2.0                                                                                                                                   | -12.0<br>20.6<br>9.7<br>1.9<br>1.1<br>4.3                                                                                                                                                                                                                                                                                                                                                                                                                                                                                                                                                                                                                                                                                                                                                                                                                                                                                                                                                                                                                                                                                                                                                                                                                                                                                                                                                                                                                                                                                                                                                                                                                                                                                                                                                                                                                                                                                                                                                                                                                                                                                                                                                                                                                                                                                                                                                                                                                                                                                                                                                                                                                                                                                                                                                                                                | 23.4<br>25.6<br>10.8<br>1.9<br>1.2<br>4.5                                                                                                                                       | 19.0<br>37.5<br>15.1<br>2.2                                                                                                                                       | 20.9                                                                                                                          | 25.7                                                                | <br><br><br>                                                             |
| Consumer inflation expectations Headline inflation (HICP) Core HICP                                                                                                                                                                                                                                                                                                                                        | halance<br>% ch. on prev. year<br>% ch. on prev. year                                                                                                                                                                                                                                                                                                                   | 21.1               | 264.8  -6.7  0.3  1.3  -5.1  -8.9                                                                           | 8.4<br>1.6<br>1.0                                                                                      | 0.7<br>1.1<br>0.9<br>-0.1<br>4.7                                                                                        | 110.7<br>10.2<br>1.6<br>0.9<br>3.0<br>11.6                                                                                                                       | -13.9<br>10.8<br>1.7<br>1.0                                                                                                           | 83.7<br>11.9<br>2.0<br>1.1<br>4.7                                                                                                                     | -12.0<br>20.6<br>9.7<br>1.9<br>1.1<br>4.3<br>13.6                                                                                                                                                                                                                                                                                                                                                                                                                                                                                                                                                                                                                                                                                                                                                                                                                                                                                                                                                                                                                                                                                                                                                                                                                                                                                                                                                                                                                                                                                                                                                                                                                                                                                                                                                                                                                                                                                                                                                                                                                                                                                                                                                                                                                                                                                                                                                                                                                                                                                                                                                                                                                                                                                                                                                                                        | 23.4<br>25.6<br>10.8<br>1.9<br>1.2                                                                                                                                              | 19.0<br>37.5<br>15.1<br>2.2<br>1.1                                                                                                                                | 20.9 2.3 1.2                                                                                                                  | 25.7                                                                |                                                                          |
| Consumer inflation expectations Headline inflation (HICP) Core HICP Domestic producer prices Import prices                                                                                                                                                                                                                                                                                                 | halance % ch. on prev. year % ch. on prev. year % ch. on prev. year                                                                                                                                                                                                                                                                                                     | 21.1               | -6.7<br>0.3<br>1.3<br>-5.1                                                                                  | 8.4<br>1.6<br>1.0<br>2.9                                                                               | 16.6<br>0.7<br>1.1<br>0.9<br>-0.1<br>4.7<br>77.2                                                                        | 110.7<br>10.2<br>1.6<br>0.9<br>3.0<br>11.6<br>79.7                                                                                                               | 10.8<br>1.7<br>1.0<br>4.0<br>12.4<br>76.8                                                                                             | 83.7<br>11.9<br>2.0<br>1.1<br>4.7<br><br>87.2                                                                                                         | 9.7<br>1.9<br>1.1<br>4.3<br>13.6<br>83.5                                                                                                                                                                                                                                                                                                                                                                                                                                                                                                                                                                                                                                                                                                                                                                                                                                                                                                                                                                                                                                                                                                                                                                                                                                                                                                                                                                                                                                                                                                                                                                                                                                                                                                                                                                                                                                                                                                                                                                                                                                                                                                                                                                                                                                                                                                                                                                                                                                                                                                                                                                                                                                                                                                                                                                                                 | 23.4<br>25.6<br>10.8<br>1.9<br>1.2<br>4.5                                                                                                                                       | 19.0<br>37.5<br>15.1<br>2.2<br>1.1<br>5.3<br>                                                                                                                     | 20.9<br>2.3<br>1.2<br>5.9                                                                                                     | 25.7<br>2.4                                                         |                                                                          |
| Consumer inflation expectations Headline inflation (HICP) Core HICP Domestic producer prices                                                                                                                                                                                                                                                                                                               | balance % ch. on prev. year level % ch. on prev. year                                                                                                                                                                                                                                                       | 21.1               | 264.8  -6.7  0.3  1.3  -5.1  -8.9  62.5  -36.7                                                              | 8.4<br>1.6<br>1.0<br>2.9<br><br>80.3<br>28.5                                                           | 0.7<br>1.1<br>0.9<br>-0.1<br>4.7<br>77.2<br>69.5                                                                        | 110.7<br>10.2<br>1.6<br>0.9<br>3.0<br>11.6<br>79.7<br>34.2                                                                                                       | 10.8<br>1.7<br>1.0<br>4.0<br>12.4<br>76.8<br>11.5                                                                                     | 83.7<br>11.9<br>2.0<br>1.1<br>4.7<br><br>87.2<br>15.9                                                                                                 | 9.7<br>1.9<br>1.1<br>4.3<br>13.6<br>83.5<br>14.0                                                                                                                                                                                                                                                                                                                                                                                                                                                                                                                                                                                                                                                                                                                                                                                                                                                                                                                                                                                                                                                                                                                                                                                                                                                                                                                                                                                                                                                                                                                                                                                                                                                                                                                                                                                                                                                                                                                                                                                                                                                                                                                                                                                                                                                                                                                                                                                                                                                                                                                                                                                                                                                                                                                                                                                         | 23.4<br>25.6<br>10.8<br>1.9<br>1.2<br>4.5<br>12.8<br>86.0<br>11.1                                                                                                               | 19.0<br>37.5<br>15.1<br>2.2<br>1.1<br>5.3<br><br>91.8<br>21.9                                                                                                     | 20.9<br>2.3<br>1.2<br>5.9<br><br>96.6<br>24.9                                                                                 | 25.7<br>2.4<br><br>103.6<br>39.4                                    | <br>114.9<br>44.2                                                        |
| Consumer inflation expectations Headline inflation (HICP) Core HICP Domestic producer prices Import prices Oil (Brent) in USD                                                                                                                                                                                                                                                                              | balance % ch. on prev. year level % ch. on prev. year                                                                                                                                                                                                                                                       | 21.1               | 264.8  -6.7  0.3  1.3  -5.1  -8.9  62.5  -36.7  44.5                                                        | 8.4<br>1.6<br>1.0<br>2.9<br><br>80.3<br>28.5<br>60.6                                                   | 16.6  0.7  1.1  0.9  -0.1  4.7  77.2  69.5  55.9                                                                        | 110.7<br>10.2<br>1.6<br>0.9<br>3.0<br>11.6<br>79.7<br>34.2<br>62.6                                                                                               | -13.9<br>10.8<br>1.7<br>1.0<br>4.0<br>12.4<br>76.8<br>11.5<br>59.4                                                                    | 83.7<br>11.9<br>2.0<br>1.1<br>4.7<br><br>87.2<br>15.9<br>64.3                                                                                         | -12.0<br>20.6<br>9.7<br>1.9<br>1.1<br>4.3<br>13.6<br>83.5<br>14.0<br>60.1                                                                                                                                                                                                                                                                                                                                                                                                                                                                                                                                                                                                                                                                                                                                                                                                                                                                                                                                                                                                                                                                                                                                                                                                                                                                                                                                                                                                                                                                                                                                                                                                                                                                                                                                                                                                                                                                                                                                                                                                                                                                                                                                                                                                                                                                                                                                                                                                                                                                                                                                                                                                                                                                                                                                                                | 23.4<br>25.6<br>10.8<br>1.9<br>1.2<br>4.5<br>12.8<br>86.0<br>11.1<br>63.1                                                                                                       | 19.0<br>37.5<br>15.1<br>2.2<br>1.1<br>5.3<br><br>91.8<br>21.9<br>69.4                                                                                             | 20.9<br>2.3<br>1.2<br>5.9<br><br>96.6<br>24.9<br>72.3                                                                         | 25.7<br>2.4<br><br>103.6<br>39.4<br>75.8                            | 114.9<br>44.2<br>82.6                                                    |
| Consumer inflation expectations Headline inflation (HICP) Core HICP Domestic producer prices Import prices                                                                                                                                                                                                                                                                                                 | balance % ch. on prev. year level % ch. on prev. year level % ch. on prev. year                                                                                                                                                                                                                             | 21.1               | 264.8  -6.7  0.3  1.3  -5.1  -8.9  62.5  -36.7                                                              | 8.4<br>1.6<br>1.0<br>2.9<br><br>80.3<br>28.5                                                           | 16.6<br>0.7<br>1.1<br>0.9<br>-0.1<br>4.7<br>77.2<br>69.5<br>55.9<br>60.0                                                | 110.7<br>10.2<br>1.6<br>0.9<br>3.0<br>11.6<br>79.7<br>34.2<br>62.6<br>44.2                                                                                       | 10.8<br>1.7<br>1.0<br>4.0<br>12.4<br>76.8<br>11.5<br>59.4<br>23.3                                                                     | 83.7<br>11.9<br>2.0<br>1.1<br>4.7<br><br>87.2<br>15.9<br>64.3<br>26.2                                                                                 | -12.0<br>20.6<br>9.7<br>1.9<br>1.1<br>4.3<br>13.6<br>83.5<br>14.0<br>60.1<br>21.6                                                                                                                                                                                                                                                                                                                                                                                                                                                                                                                                                                                                                                                                                                                                                                                                                                                                                                                                                                                                                                                                                                                                                                                                                                                                                                                                                                                                                                                                                                                                                                                                                                                                                                                                                                                                                                                                                                                                                                                                                                                                                                                                                                                                                                                                                                                                                                                                                                                                                                                                                                                                                                                                                                                                                        | 23.4<br>25.6<br>10.8<br>1.9<br>1.2<br>4.5<br>12.8<br>86.0<br>11.1<br>63.1<br>21.6                                                                                               | 19.0<br>37.5<br>15.1<br>2.2<br>1.1<br>5.3<br><br>91.8<br>21.9<br>69.4<br>34.4                                                                                     | 20.9<br>2.3<br>1.2<br>5.9<br><br>96.6<br>24.9<br>72.3<br>33.4                                                                 | 25.7<br>2.4<br><br><br>103.6<br>39.4<br>75.8<br>39.6                |                                                                          |
| Consumer inflation expectations Headline inflation (HICP) Core HICP Domestic producer prices Import prices Oil (Brent) in USD Oil (Brent) in EUR                                                                                                                                                                                                                                                           | balance % ch. on prev. year level % ch. on prev. year level % ch. on prev. year % ch. on prev. year                                                                                                                                                                                                         | 21.1               | 264.8  -6.7 0.3 1.3 -5.1 -8.9 62.5 -36.7 44.5 -32.8                                                         | 8.4<br>1.6<br>1.0<br>2.9<br>                                                                           | 16.6<br>0.7<br>1.1<br>0.9<br>-0.1<br>4.7<br>77.2<br>69.5<br>55.9<br>60.0<br>10.9                                        | 110.7<br>10.2<br>1.6<br>0.9<br>3.0<br>11.6<br>79.7<br>34.2<br>62.6<br>44.2<br>13.6                                                                               | 10.8<br>1.7<br>1.0<br>4.0<br>12.4<br>76.8<br>11.5<br>59.4<br>23.3<br>4.7                                                              | 83.7<br>11.9<br>2.0<br>1.1<br>4.7<br><br>87.2<br>15.9<br>64.3<br>26.2<br>4.9                                                                          | -12.0<br>20.6<br>9.7<br>1.9<br>1.1<br>4.3<br>13.6<br>83.5<br>14.0<br>60.1<br>21.6                                                                                                                                                                                                                                                                                                                                                                                                                                                                                                                                                                                                                                                                                                                                                                                                                                                                                                                                                                                                                                                                                                                                                                                                                                                                                                                                                                                                                                                                                                                                                                                                                                                                                                                                                                                                                                                                                                                                                                                                                                                                                                                                                                                                                                                                                                                                                                                                                                                                                                                                                                                                                                                                                                                                                        | 23.4<br>25.6<br>10.8<br>1.9<br>1.2<br>4.5<br>12.8<br>86.0<br>11.1<br>63.1<br>21.6                                                                                               | 19.0<br>37.5<br>15.1<br>2.2<br>1.1<br>5.3<br><br>91.8<br>21.9<br>69.4<br>34.4<br>6.4                                                                              | 20.9<br>2.3<br>1.2<br>5.9<br>96.6<br>24.9<br>72.3<br>33.4<br>4.2                                                              | 25.7<br>2.4<br><br>103.6<br>39.4<br>75.8<br>39.6<br>1.3             | 114.9<br>44.2<br>82.6                                                    |
| Consumer inflation expectations Headline inflation (HICP) Core HICP Domestic producer prices Import prices Oil (Brent) in USD Oil (Brent) in EUR Non-energy commodity prices (EUR)                                                                                                                                                                                                                         | balance % ch. on prev. year level % ch. on prev. year level % ch. on prev. year                                                                                                                                                                                                                             | 21.1               | 264.8  -6.7  0.3  1.3  -5.1  -8.9  62.5  -36.7  44.5                                                        | 8.4<br>1.6<br>1.0<br>2.9<br><br>80.3<br>28.5<br>60.6                                                   | 16.6<br>0.7<br>1.1<br>0.9<br>-0.1<br>4.7<br>77.2<br>69.5<br>55.9<br>60.0                                                | 110.7<br>10.2<br>1.6<br>0.9<br>3.0<br>11.6<br>79.7<br>34.2<br>62.6<br>44.2                                                                                       | 10.8<br>1.7<br>1.0<br>4.0<br>12.4<br>76.8<br>11.5<br>59.4<br>23.3                                                                     | 83.7<br>11.9<br>2.0<br>1.1<br>4.7<br><br>87.2<br>15.9<br>64.3<br>26.2                                                                                 | -12.0<br>20.6<br>9.7<br>1.9<br>1.1<br>4.3<br>13.6<br>83.5<br>14.0<br>60.1<br>21.6                                                                                                                                                                                                                                                                                                                                                                                                                                                                                                                                                                                                                                                                                                                                                                                                                                                                                                                                                                                                                                                                                                                                                                                                                                                                                                                                                                                                                                                                                                                                                                                                                                                                                                                                                                                                                                                                                                                                                                                                                                                                                                                                                                                                                                                                                                                                                                                                                                                                                                                                                                                                                                                                                                                                                        | 23.4<br>25.6<br>10.8<br>1.9<br>1.2<br>4.5<br>12.8<br>86.0<br>11.1<br>63.1<br>21.6                                                                                               | 19.0<br>37.5<br>15.1<br>2.2<br>1.1<br>5.3<br><br>91.8<br>21.9<br>69.4<br>34.4                                                                                     | 20.9<br>2.3<br>1.2<br>5.9<br><br>96.6<br>24.9<br>72.3<br>33.4                                                                 | 25.7<br>2.4<br><br><br>103.6<br>39.4<br>75.8<br>39.6                | 114.9<br>44.2<br>82.6<br>40.6                                            |
| Consumer inflation expectations Headline inflation (HICP) Core HICP Domestic producer prices Import prices Oil (Brent) in USD Oil (Brent) in EUR Non-energy commodity prices (EUR) 7. Monetary and financial indicators                                                                                                                                                                                    | balance % ch. on prev. year level % ch. on prev. year level % ch. on prev. year % ch. on prev. year % ch. on prev. year                                                                                                                                                                                     | 21.1               | 264.8  -6.7  0.3  1.3  -5.1  -8.9  62.5  -36.7  44.5  -32.8                                                 | 8.4<br>1.6<br>1.0<br>2.9<br><br>80.3<br>28.5<br>60.6<br>36.2                                           | 16.6<br>0.7<br>1.1<br>0.9<br>-0.1<br>4.7<br>77.2<br>69.5<br>55.9<br>60.0<br>10.9<br>31.2                                | 110.7<br>10.2<br>1.6<br>0.9<br>3.0<br>11.6<br>79.7<br>34.2<br>62.6<br>44.2<br>13.6<br>39.9                                                                       | 10.8<br>1.7<br>1.0<br>4.0<br>12.4<br>76.8<br>11.5<br>59.4<br>23.3<br>4.7<br>38.9                                                      | 83.7<br>11.9<br>2.0<br>1.1<br>4.7<br><br>87.2<br>15.9<br>64.3<br>26.2<br>4.9<br>38.3                                                                  | 9.7<br>1.9<br>1.1<br>4.3<br>13.6<br>83.5<br>14.0<br>60.1<br>20.6<br>20.0<br>37.6                                                                                                                                                                                                                                                                                                                                                                                                                                                                                                                                                                                                                                                                                                                                                                                                                                                                                                                                                                                                                                                                                                                                                                                                                                                                                                                                                                                                                                                                                                                                                                                                                                                                                                                                                                                                                                                                                                                                                                                                                                                                                                                                                                                                                                                                                                                                                                                                                                                                                                                                                                                                                                                                                                                                                         | 23.4<br>25.6<br>10.8<br>1.9<br>1.2<br>4.5<br>12.8<br>86.0<br>11.1<br>63.1<br>21.6<br>3.4<br>39.0                                                                                | 19.0<br>37.5<br>15.1<br>2.2<br>1.1<br>5.3<br>                                                                                                                     | 20.9<br>2.3<br>1.2<br>5.9<br><br>96.6<br>24.9<br>72.3<br>33.4<br>4.2<br>38.9                                                  | 25.7<br>2.4<br>                                                     | 114.9<br>44.2<br>82.6<br>40.6                                            |
| Consumer inflation expectations Headline inflation (HICP) Core HICP Domestic producer prices Import prices Oil (Brent) in USD Oil (Brent) in EUR Non-energy commodity prices (EUR) 7. Monetary and financial indicators Nominal interest rates (3 month)                                                                                                                                                   | balance % ch. on prev. year level % ch. on prev. year level % ch. on prev. year % ch. on prev. year % ch. on prev. year                                                                                                                                                                                     | 21.1               | 264.8  -6.7  0.3  1.3  -5.1  -8.9  62.5  -36.7  44.5  -32.8  -18.8                                          | 8.4<br>1.6<br>1.0<br>2.9<br><br>80.3<br>28.5<br>60.6<br>36.2<br>37.2                                   | 16.6<br>0.7<br>1.1<br>0.9<br>-0.1<br>4.7<br>77.2<br>69.5<br>55.9<br>60.0<br>10.9<br>31.2                                | 110.7<br>10.2<br>1.6<br>0.9<br>3.0<br>11.6<br>79.7<br>34.2<br>62.6<br>44.2<br>13.6<br>39.9                                                                       | 10.8<br>10.8<br>1.7<br>1.0<br>4.0<br>12.4<br>76.8<br>11.5<br>59.4<br>23.3<br>4.7<br>38.9                                              | 83.7<br>11.9<br>2.0<br>1.1<br>4.7<br><br>87.2<br>15.9<br>64.3<br>26.2<br>4.9<br>38.3                                                                  | -12.0<br>20.6<br>9.7<br>1.9<br>1.11<br>4.3<br>13.6<br>83.5<br>14.0<br>60.1<br>21.6<br>-2.0<br>37.6                                                                                                                                                                                                                                                                                                                                                                                                                                                                                                                                                                                                                                                                                                                                                                                                                                                                                                                                                                                                                                                                                                                                                                                                                                                                                                                                                                                                                                                                                                                                                                                                                                                                                                                                                                                                                                                                                                                                                                                                                                                                                                                                                                                                                                                                                                                                                                                                                                                                                                                                                                                                                                                                                                                                       | 23.4<br>25.6<br>10.8<br>1.9<br>1.2<br>4.5<br>12.8<br>86.0<br>11.1<br>63.1<br>3.4<br>39.0                                                                                        | 19.0<br>37.5<br>15.1<br>2.2<br>1.1<br>5.3<br><br>91.8<br>21.9<br>69.4<br>34.4<br>6.4<br>38.2                                                                      | 20.9<br>2.3<br>1.2<br>5.9<br><br>96.6<br>24.9<br>72.3<br>33.4<br>4.2<br>38.9                                                  | 25.7<br>2.4<br>                                                     | 114.9<br>44.2<br>82.6<br>40.6<br>                                        |
| Consumer inflation expectations Headline inflation (HICP) Core HICP Domestic producer prices Import prices Oil (Brent) in USD Oil (Brent) in EUR Non-energy commodity prices (EUR) 7. Monetary and financial indicators Nominal interest rates (3 month) Nominal interest rates (10 year)                                                                                                                  | balance % ch. on prev. year level % ch. on prev. year level % ch. on prev. year % ch. on prev. year % ch. on prev. year                                                                                                                                                                                     | 21.1               | 264.8  -6.7  0.3  1.3  -5.1  -8.9  62.5  -36.7  44.5  -32.8  -18.8                                          | 8.4<br>1.6<br>1.0<br>2.9<br><br>80.3<br>28.5<br>60.6<br>36.2<br>37.2<br>0.81<br>2.78                   | 16.6<br>0.7<br>1.1<br>0.9<br>-0.1<br>4.7<br>77.2<br>69.5<br>55.9<br>60.0<br>10.9<br>31.2                                | 110.7<br>10.2<br>1.6<br>0.9<br>3.0<br>11.6<br>79.7<br>34.2<br>62.6<br>44.2<br>13.6<br>39.9<br>0.69<br>2.84                                                       | 10.8<br>1.7<br>1.0<br>4.0<br>12.4<br>76.8<br>11.5<br>59.4<br>23.3<br>4.7<br>38.9                                                      | 83.7<br>11.9<br>2.0<br>1.1<br>4.7<br><br>87.2<br>15.9<br>64.3<br>26.2<br>4.9<br>38.3                                                                  | -12.0<br>20.6<br>9.7<br>1.9<br>1.1<br>4.3<br>13.6<br>83.5<br>14.0<br>60.1<br>21.6<br>-2.0<br>37.6<br>                                                                                                                                                                                                                                                                                                                                                                                                                                                                                                                                                                                                                                                                                                                                                                                                                                                                                                                                                                                                                                                                                                                                                                                                                                                                                                                                                                                                                                                                                                                                                                                                                                                                                                                                                                                                                                                                                                                                                                                                                                                                                                                                                                                                                                                                                                                                                                                                                                                                                                                                                                                                                                                                                                                                    | 23.4<br>25.6<br>10.8<br>1.9<br>1.2<br>4.5<br>12.8<br>86.0<br>11.1<br>63.1<br>21.6<br>3.4<br>39.0                                                                                | 19.0<br>37.5<br>15.1<br>2.2<br>1.1<br>5.3<br><br>91.8<br>21.9<br>69.4<br>34.4<br>6.4<br>38.2                                                                      | 20.9<br>2.3<br>1.2<br>5.9<br>96.6<br>24.9<br>72.3<br>33.4<br>4.2<br>38.9                                                      | 25.7<br>2.4<br>                                                     | 114.9<br>44.2<br>82.6<br>40.6<br><br>1.14<br>3.26                        |
| Consumer inflation expectations Headline inflation (HICP) Core HICP Domestic producer prices Import prices Oil (Brent) in USD Oil (Brent) in EUR Non-energy commodity prices (EUR) 7. Monetary and financial indicators Nominal interest rates (3 month)                                                                                                                                                   | balance % ch. on prev. year level % ch. on prev. year level % ch. on prev. year level level level                                                                                                                                               | 21.1               | 264.8  -6.7  0.3  1.3  -5.1  -8.9  62.5  -36.7  44.5  -32.8  -18.8                                          | 8.4<br>1.6<br>1.0<br>2.9<br><br>80.3<br>28.5<br>60.6<br>36.2<br>37.2                                   | 16.6  0.7  1.1  0.9  -0.1  4.7  77.2  69.5  55.9  60.0  10.9  31.2  0.66  3.20  1.00                                    | 110.7<br>10.2<br>1.6<br>0.9<br>3.0<br>11.6<br>79.7<br>34.2<br>62.6<br>44.2<br>13.6<br>39.9<br>0.69<br>2.84<br>1.00                                               | 10.8<br>1.7<br>1.0<br>4.0<br>12.4<br>76.8<br>11.5<br>59.4<br>23.3<br>4.7<br>38.9<br>0.87<br>2.45                                      | 83.7<br>11.9<br>2.0<br>1.1<br>4.7<br><br>87.2<br>15.9<br>64.3<br>26.2<br>4.9<br>38.3<br>1.02<br>2.64<br>1.00                                          | -12.0<br>20.6<br>9.7<br>1.9<br>1.1<br>4.3<br>13.6<br>83.5<br>14.0<br>60.1<br>21.6<br>-2.0<br>37.6<br>1.00<br>2.37                                                                                                                                                                                                                                                                                                                                                                                                                                                                                                                                                                                                                                                                                                                                                                                                                                                                                                                                                                                                                                                                                                                                                                                                                                                                                                                                                                                                                                                                                                                                                                                                                                                                                                                                                                                                                                                                                                                                                                                                                                                                                                                                                                                                                                                                                                                                                                                                                                                                                                                                                                                                                                                                                                                        | 23.4<br>25.6<br>10.8<br>1.9<br>1.2<br>4.5<br>12.8<br>86.0<br>11.1<br>63.1<br>21.6<br>3.4<br>39.0<br>1.04<br>2.56<br>1.00                                                        | 19.0<br>37.5<br>15.1<br>2.2<br>1.1<br>5.3<br><br>91.8<br>21.9<br>69.4<br>34.4<br>6.4<br>38.2                                                                      | 20.9<br>2.3<br>1.2<br>5.9<br>96.6<br>24.9<br>72.3<br>33.4<br>4.2<br>38.9                                                      | 25.7<br>2.4<br>                                                     | 114.9<br>44.2<br>82.6<br>40.6<br>                                        |
| Consumer inflation expectations Headline inflation (HICP) Core HICP Domestic producer prices Import prices Oil (Brent) in USD Oil (Brent) in EUR Non-energy commodity prices (EUR) 7. Monetary and financial indicators Nominal interest rates (3 month) Nominal interest rates (10 year)                                                                                                                  | balance % ch. on prev. year level % ch. on prev. year level % ch. on prev. year % ch. on prev. year level % ch. on prev. year % ch. on prev. year % ch. on prev. year level level level level                                                                                                               | 21.1               | 264.8  -6.7 0.3 1.3 -5.1 -8.9 62.5 -36.7 44.5 -32.8  -18.8  1.22 3.27 1.28                                  | 8.4<br>1.6<br>1.0<br>2.9<br><br>80.3<br>28.5<br>60.6<br>36.2<br>37.2<br>0.81<br>2.78<br>1.00           | 16.6  0.7  1.1  0.9  -0.1  4.7  77.2  69.5  55.9  60.0  10.9  31.2  0.666  3.20  1.00  -0.8                             | 110.7<br>10.2<br>1.6<br>0.9<br>3.0<br>11.6<br>79.7<br>34.2<br>62.6<br>44.2<br>13.6<br>39.9<br>0.69<br>2.84<br>1.00<br>-4.0                                       | 10.8<br>1.7<br>1.0<br>4.0<br>12.4<br>76.8<br>11.5<br>59.4<br>23.3<br>4.7<br>38.9<br>0.87<br>2.45<br>1.00                              | 83.7<br>11.9<br>2.0<br>1.1<br>4.7<br><br>87.2<br>15.9<br>64.3<br>26.2<br>4.9<br>38.3<br><br>1.02<br>2.64<br>1.00<br>3.7                               | -12.0<br>20.6<br>9.7<br>1.9<br>1.1<br>1.3<br>4.3<br>13.6<br>83.5<br>14.0<br>60.1<br>21.6<br>-2.0<br>37.6<br>1.00<br>2.37<br>1.00<br>1.9                                                                                                                                                                                                                                                                                                                                                                                                                                                                                                                                                                                                                                                                                                                                                                                                                                                                                                                                                                                                                                                                                                                                                                                                                                                                                                                                                                                                                                                                                                                                                                                                                                                                                                                                                                                                                                                                                                                                                                                                                                                                                                                                                                                                                                                                                                                                                                                                                                                                                                                                                                                                                                                                                                  | 23.4<br>25.6<br>10.8<br>1.9<br>1.2<br>4.5<br>12.8<br>86.0<br>11.1<br>63.1<br>21.6<br>3.4<br>39.0<br>1.04<br>2.56<br>1.00<br>-0.3                                                | 19.0<br>37.5<br>15.1<br>2.2<br>1.1<br>5.3<br><br>91.8<br>21.9<br>69.4<br>34.4<br>6.4<br>38.2<br>1.02<br>2.96<br>1.00<br>0.6                                       | 20.9<br>2.3<br>1.2<br>5.9<br>96.6<br>24.9<br>72.3<br>33.4<br>4.2<br>38.9<br>1.02<br>3.05<br>1.00<br>2.7                       | 25.7<br>2.4<br>                                                     | 114.9<br>44.2<br>82.6<br>40.6<br>                                        |
| Consumer inflation expectations Headline inflation (HICP) Core HICP Domestic producer prices Import prices Oil (Brent) in USD Oil (Brent) in EUR Non-energy commodity prices (EUR) 7. Monetary and financial indicators Nominal interest rates (3 month) Nominal interest rates (10 year) ECB repo rate Stock market (Eurostoxx)                                                                           | balance % ch. on prev. year level % ch. on prev. year level % ch. on prev. year level kevel kevel ch. on prev. period % ch. on prev. period % ch. on prev. year                                                             | 21.1               | 264.8  -6.7 0.3 1.3 -5.1 -8.9 62.5 -36.7 44.5 -32.8  -18.8  1.22 3.27 1.28                                  | 8.4<br>1.6<br>1.0<br>2.9<br>80.3<br>28.5<br>60.6<br>36.2<br>37.2<br>2.78<br>1.00                       | 16.6  0.7  1.1  0.9  -0.1  4.7  77.2  69.5  55.9  60.0  10.9  31.2  0.66  3.20  1.00  -0.8  31.8                        | 110.7<br>10.2<br>1.6<br>0.9<br>3.0<br>11.6<br>79.7<br>34.2<br>62.6<br>44.2<br>13.6<br>39.9<br>0.69<br>2.84<br>1.00<br>-4.0<br>14.9                               | 10.8<br>1.7<br>1.0<br>4.0<br>12.4<br>76.8<br>11.5<br>59.4<br>23.3<br>4.7<br>38.9<br>0.87<br>2.45<br>1.00<br>-0.7<br>2.1               | 83.7<br>11.9<br>2.0<br>1.1<br>4.7<br>                                                                                                                 | -12.0<br>20.6<br>9.7<br>1.9<br>1.1<br>4.3<br>13.6<br>83.5<br>14.0<br>60.1<br>21.6<br>-2.0<br>37.6<br>-2.0<br>37.6<br>-1.00<br>1.00<br>1.00<br>1.00<br>1.00<br>1.00<br>1.00<br>1.00<br>1.00<br>1.00<br>1.00<br>1.00<br>1.00<br>1.00<br>1.00<br>1.00<br>1.00<br>1.00<br>1.00<br>1.00<br>1.00<br>1.00<br>1.00<br>1.00<br>1.00<br>1.00<br>1.00<br>1.00<br>1.00<br>1.00<br>1.00<br>1.00<br>1.00<br>1.00<br>1.00<br>1.00<br>1.00<br>1.00<br>1.00<br>1.00<br>1.00<br>1.00<br>1.00<br>1.00<br>1.00<br>1.00<br>1.00<br>1.00<br>1.00<br>1.00<br>1.00<br>1.00<br>1.00<br>1.00<br>1.00<br>1.00<br>1.00<br>1.00<br>1.00<br>1.00<br>1.00<br>1.00<br>1.00<br>1.00<br>1.00<br>1.00<br>1.00<br>1.00<br>1.00<br>1.00<br>1.00<br>1.00<br>1.00<br>1.00<br>1.00<br>1.00<br>1.00<br>1.00<br>1.00<br>1.00<br>1.00<br>1.00<br>1.00<br>1.00<br>1.00<br>1.00<br>1.00<br>1.00<br>1.00<br>1.00<br>1.00<br>1.00<br>1.00<br>1.00<br>1.00<br>1.00<br>1.00<br>1.00<br>1.00<br>1.00<br>1.00<br>1.00<br>1.00<br>1.00<br>1.00<br>1.00<br>1.00<br>1.00<br>1.00<br>1.00<br>1.00<br>1.00<br>1.00<br>1.00<br>1.00<br>1.00<br>1.00<br>1.00<br>1.00<br>1.00<br>1.00<br>1.00<br>1.00<br>1.00<br>1.00<br>1.00<br>1.00<br>1.00<br>1.00<br>1.00<br>1.00<br>1.00<br>1.00<br>1.00<br>1.00<br>1.00<br>1.00<br>1.00<br>1.00<br>1.00<br>1.00<br>1.00<br>1.00<br>1.00<br>1.00<br>1.00<br>1.00<br>1.00<br>1.00<br>1.00<br>1.00<br>1.00<br>1.00<br>1.00<br>1.00<br>1.00<br>1.00<br>1.00<br>1.00<br>1.00<br>1.00<br>1.00<br>1.00<br>1.00<br>1.00<br>1.00<br>1.00<br>1.00<br>1.00<br>1.00<br>1.00<br>1.00<br>1.00<br>1.00<br>1.00<br>1.00<br>1.00<br>1.00<br>1.00<br>1.00<br>1.00<br>1.00<br>1.00<br>1.00<br>1.00<br>1.00<br>1.00<br>1.00<br>1.00<br>1.00<br>1.00<br>1.00<br>1.00<br>1.00<br>1.00<br>1.00<br>1.00<br>1.00<br>1.00<br>1.00<br>1.00<br>1.00<br>1.00<br>1.00<br>1.00<br>1.00<br>1.00<br>1.00<br>1.00<br>1.00<br>1.00<br>1.00<br>1.00<br>1.00<br>1.00<br>1.00<br>1.00<br>1.00<br>1.00<br>1.00<br>1.00<br>1.00<br>1.00<br>1.00<br>1.00<br>1.00<br>1.00<br>1.00<br>1.00<br>1.00<br>1.00<br>1.00<br>1.00<br>1.00<br>1.00<br>1.00<br>1.00<br>1.00<br>1.00<br>1.00<br>1.00<br>1.00<br>1.00<br>1.00<br>1.00<br>1.00<br>1.00<br>1.00<br>1.00<br>1.00<br>1.00<br>1.00<br>1.00<br>1.00<br>1.00<br>1.00<br>1.00<br>1.00<br>1.00<br>1.00<br>1.00<br>1.00<br>1.00<br>1.00<br>1.00<br>1.00<br>1.00<br>1.00<br>1.00<br>1.00<br>1.00<br>1.00<br>1.00<br>1.00<br>1.00<br>1.00<br>1.00<br>1.00<br>1.00<br>1.00<br>1.00<br>1.00<br>1.00<br>1.00<br>1.00<br>1.00<br>1.00<br>1.00<br>1.00<br>1.00<br>1.00<br>1.00<br>1.00<br>1.00<br>1.00<br>1.00<br>1.00<br>1.00<br>1.00<br>1.00<br>1.00<br>1.00<br>1.00<br>1.00<br>1.00<br>1.00<br>1.00<br>1.00<br>1.00<br>1.00<br>1.00<br>1.00<br>1.00<br>1.00<br>1.00<br>1.00<br>1.00<br>1.00<br>1.00<br>1.00<br>1.00<br>1.00<br>1.00<br>1.00<br>1.00<br>1.00<br>1. | 23.4<br>25.6<br>10.8<br>1.9<br>1.2<br>4.5<br>12.8<br>86.0<br>11.1<br>63.1<br>21.6<br>3.4<br>39.0<br>1.04<br>2.56<br>1.00<br>1.00<br>1.00<br>1.00<br>1.00<br>1.00<br>1.00<br>1.0 | 19.0<br>37.5<br>15.1<br>2.2<br>1.1<br>5.3<br><br>91.8<br>21.9<br>69.4<br>34.4<br>38.2<br>1.02<br>2.96<br>1.00<br>0.6<br>-2.8                                      | 20.9<br>2.3<br>1.2<br>5.9<br>96.6<br>24.9<br>72.3<br>33.4<br>4.2<br>38.9<br>1.02<br>3.05<br>1.00<br>2.7<br>-0.8               | 25.7<br>2.4<br>                                                     | 114.9<br>44.2<br>82.6<br>40.6<br>                                        |
| Consumer inflation expectations Headline inflation (HICP) Core HICP Domestic producer prices Import prices Oil (Brent) in USD Oil (Brent) in EUR Non-energy commodity prices (EUR) 7. Monetary and financial indicators Nominal interest rates (3 month) Nominal interest rates (10 year) ECB repo rate Stock market (Eurostoxx) Money demand (M3)                                                         | balance % ch. on prev. year level % ch. on prev. year // ch. on prev. year                                                          | 21.1               | 264.8  -6.7  0.3  1.3  -5.1  -8.9  62.5  -36.7  44.5  -32.8  -18.8  1.22  3.27  1.28  -24.0  3.0            | 197.1  8.4  1.6  1.0  2.9   80.3  28.5  60.6  36.2  37.2  0.81  2.78  1.00  10.1  0.6                  | 16.6  0.7  1.1  0.9  0.9  1.7  77.2  69.5  55.9  60.0  10.9  31.2  0.66  3.20  1.00  -0.8  31.8  -0.2                   | 110.7<br>10.2<br>1.6<br>0.9<br>3.0<br>11.6<br>79.7<br>34.2<br>62.6<br>44.2<br>13.6<br>39.9<br>0.69<br>2.84<br>1.00<br>-4.0<br>14.9<br>0.0                        | 10.8<br>1.7<br>1.0<br>4.0<br>12.4<br>76.8<br>11.5<br>59.4<br>23.3<br>4.7<br>38.9<br>0.87<br>2.45<br>1.00<br>-0.7<br>2.1               | 83.7<br>11.9<br>2.0<br>1.1<br>4.7<br><br>87.2<br>15.9<br>64.3<br>26.2<br>4.9<br>38.3<br>1.02<br>2.64<br>1.00<br>3.7<br>-1.9<br>1.6                    | 12.0<br>20.6<br>9.7<br>1.9<br>1.1<br>4.3<br>13.6<br>83.5<br>14.0<br>60.1<br>21.6<br>2.0<br>37.6<br>1.00<br>2.37<br>1.00<br>1.9<br>1.9                                                                                                                                                                                                                                                                                                                                                                                                                                                                                                                                                                                                                                                                                                                                                                                                                                                                                                                                                                                                                                                                                                                                                                                                                                                                                                                                                                                                                                                                                                                                                                                                                                                                                                                                                                                                                                                                                                                                                                                                                                                                                                                                                                                                                                                                                                                                                                                                                                                                                                                                                                                                                                                                                                    | 23.4<br>25.6<br>10.8<br>1.9<br>1.2<br>4.5<br>12.8<br>86.0<br>11.1<br>63.1<br>21.6<br>3.4<br>39.0<br>1.04<br>2.56<br>1.00<br>-0.3<br>-1.2<br>2.1                                 | 19.0<br>37.5<br>15.1<br>2.2<br>1.1<br>5.3<br><br>91.8<br>21.9<br>69.4<br>34.4<br>6.4<br>38.2<br>2.96<br>1.02<br>2.96<br>1.00<br>6.2.8                             | 20.9<br>23.3<br>1.2<br>5.9<br>96.6<br>24.9<br>72.3<br>33.4<br>4.2<br>38.9<br>1.02<br>3.05<br>1.00<br>2.7<br>-0.8              | 25.7<br>2.4<br>                                                     | 114.9<br>44.2<br>82.6<br>40.6<br><br>1.14<br>3.26<br>1.00<br>-2.1<br>2.2 |
| Consumer inflation expectations Headline inflation (HICP) Core HICP Domestic producer prices Import prices Oil (Brent) in USD Oil (Brent) in EUR Non-energy commodity prices (EUR) 7. Monetary and financial indicators Nominal interest rates (3 month) Nominal interest rates (10 year) ECB repo rate Stock market (Eurostoxx) Money demand (M3) Loans to households                                     | balance % ch. on prev. year level % ch. on prev. year level % ch. on prev. year level level % ch. on prev. period % ch. on prev. year       | 21.1               | 264.8  -6.7  0.3  1.3  -5.1  -8.9  62.5  -36.7  44.5  -32.8  -18.8  1.22  3.27  1.28  -24.0  3.0  1.3       | 197.1  8.4  1.6  1.0  2.9   80.3  28.5  60.6  36.2  37.2  0.81  2.78  1.00  10.1  0.6  2.9             | 16.6  0.7  1.1  0.9  -0.1  4.7  77.2  69.5  55.9  60.0  10.9  31.2  0.66  3.20  1.00  -0.8  31.8  -0.2  2.2             | 110.7<br>10.2<br>1.6<br>0.9<br>3.0<br>11.6<br>79.7<br>34.2<br>62.6<br>44.2<br>13.6<br>39.9<br>0.69<br>2.84<br>1.00<br>-4.0<br>14.9<br>0.0<br>2.8                 | 10.8<br>1.7<br>1.0<br>4.0<br>12.4<br>76.8<br>11.5<br>59.4<br>23.3<br>4.7<br>38.9<br>0.87<br>2.45<br>1.00<br>-0.7<br>2.1               | 83.7<br>11.9<br>2.0<br>1.1<br>4.7<br><br>87.2<br>15.9<br>64.3<br>26.2<br>4.9<br>38.3<br>1.02<br>2.64<br>1.00<br>3.7<br>-1.9<br>1.6<br>2.9             | -12.0 20.6  9.7 1.9 1.1 4.3 13.6 83.5 14.0 60.1 21.6 -2.0 37.6 1.00 1.00 1.7 1.1 2.8                                                                                                                                                                                                                                                                                                                                                                                                                                                                                                                                                                                                                                                                                                                                                                                                                                                                                                                                                                                                                                                                                                                                                                                                                                                                                                                                                                                                                                                                                                                                                                                                                                                                                                                                                                                                                                                                                                                                                                                                                                                                                                                                                                                                                                                                                                                                                                                                                                                                                                                                                                                                                                                                                                                                                     | 23.4<br>25.6<br>10.8<br>1.9<br>1.2<br>4.5<br>12.8<br>86.0<br>11.1<br>63.1<br>21.6<br>3.4<br>39.0<br>1.04<br>2.56<br>1.00<br>-0.3<br>-1.2<br>2.1                                 | 19.0<br>37.5<br>15.1<br>2.2<br>1.1<br>5.3<br>                                                                                                                     | 20.9<br>23.3<br>1.2<br>5.9<br>96.6<br>24.9<br>72.3<br>33.4<br>4.2<br>38.9<br>1.02<br>2.7<br>-0.8<br>1.5                       | 25.7<br>2.4<br>                                                     | 114.9<br>44.2<br>82.6<br>40.6<br><br>1.14<br>3.26<br>1.00<br>2.1<br>2.2  |
| Consumer inflation expectations Headline inflation (HICP) Core HICP Domestic producer prices Import prices Oil (Brent) in USD Oil (Brent) in EUR Non-energy commodity prices (EUR) 7. Monetary and financial indicators Nominal interest rates (3 month) Nominal interest rates (10 year) ECB repo rate Stock market (Eurostoxx) Money demand (M3) Loans to households Loans to non-financial corporations | balance % ch. on prev. year level % ch. on prev. year level % ch. on prev. year % ch. on prev. year % ch. on prev. year % ch. on prev. period % ch. on prev. period % ch. on prev. period level level % ch. on prev. period % ch. on prev. year | 21.1               | 264.8  -6.7  0.3  1.3  -5.1  -8.9  62.5  -36.7  44.5  -32.8  -18.8  1.22  3.27  1.28  -24.0  3.0  1.3  -2.2 | 197.1  8.4  1.6  1.0  2.9   80.3  28.5  60.6  36.2  37.2  0.81  2.78  1.00  10.1  0.6  2.9  -0.2       | 16.6  0.7  1.1  0.9  -0.1  4.7  77.2  69.5  55.9  60.0  10.9  10.0  -0.8  3.20  1.00  -0.8  3-20  2.2  -2.4             | 110.7<br>10.2<br>1.6<br>0.9<br>3.0<br>11.6<br>79.7<br>34.2<br>62.6<br>44.2<br>13.6<br>39.9<br>0.69<br>2.84<br>1.00<br>-4.0<br>14.9<br>0.0<br>2.8<br>-1.7         | 10.8<br>1.7<br>1.0<br>4.0<br>12.4<br>76.8<br>11.5<br>59.4<br>23.3<br>4.7<br>38.9<br>0.87<br>2.45<br>1.00<br>-0.7<br>2.1<br>0.8<br>2.7 | 83.7<br>11.9<br>2.0<br>1.1<br>4.7<br><br>87.2<br>15.9<br>64.3<br>26.2<br>4.9<br>38.3<br><br>1.02<br>2.64<br>1.00<br>3.7<br>-1.9<br>1.6<br>2.9<br>-0.2 | 12.0<br>20.6<br>9.7<br>1.9<br>1.1<br>1.3<br>6.3<br>13.6<br>83.5<br>14.0<br>60.1<br>21.6<br>-2.0<br>37.6<br>1.00<br>2.37<br>1.00<br>1.9<br>1.7<br>1.1<br>1.1<br>2.8                                                                                                                                                                                                                                                                                                                                                                                                                                                                                                                                                                                                                                                                                                                                                                                                                                                                                                                                                                                                                                                                                                                                                                                                                                                                                                                                                                                                                                                                                                                                                                                                                                                                                                                                                                                                                                                                                                                                                                                                                                                                                                                                                                                                                                                                                                                                                                                                                                                                                                                                                                                                                                                                       | 23.4<br>25.6<br>10.8<br>1.9<br>1.2<br>4.5<br>12.8<br>86.0<br>11.1<br>63.1<br>21.6<br>39.0<br>1.04<br>2.56<br>1.00<br>-0.3<br>-1.2<br>2.1<br>2.8                                 | 19.0<br>37.5<br>15.1<br>2.2<br>1.1<br>5.3<br><br>91.8<br>21.9<br>69.4<br>34.4<br>6.4<br>38.2<br>2.96<br>1.02<br>2.96<br>1.00<br>0.6<br>-2.8<br>1.7<br>2.9<br>-0.2 | 20.9<br>2.3<br>1.2<br>5.9<br>96.6<br>24.9<br>72.3<br>33.4<br>4.2<br>38.9<br>1.02<br>3.05<br>1.00<br>2.7<br>-0.8<br>1.5<br>3.1 | 25.7<br>2.4<br>                                                     | 114.9<br>44.2<br>82.6<br>40.6<br>                                        |
| Consumer inflation expectations Headline inflation (HICP) Core HICP Domestic producer prices Import prices Oil (Brent) in USD Oil (Brent) in EUR Non-energy commodity prices (EUR) 7. Monetary and financial indicators Nominal interest rates (3 month) Nominal interest rates (10 year) ECB repo rate Stock market (Eurostoxx) Money demand (M3) Loans to households                                     | balance % ch. on prev. year level % ch. on prev. year level % ch. on prev. year % ch. on prev. year % ch. on prev. period % ch. on prev. period % ch. on prev. period % ch. on prev. year level level % ch. on prev. year   | 21.1               | 264.8  -6.7 0.3 1.3 -5.1 -8.9 62.5 -36.7 44.5 -32.8  -18.8  1.22 3.27 1.28  -24.0 3.0 1.3 -2.2 1.39         | 197.1  8.4  1.6  1.0  2.9   80.3  28.5  60.6  36.2  37.2  0.81  2.78  1.00  10.1  0.6  2.9  -0.2  1.33 | 16.6  0.7  1.1  0.9  -0.1  4.7  77.2  69.5  55.9  60.0  10.9  31.2  0.66  3.20  1.00  -0.8  31.8  -0.2  2.2  -2.4  1.38 | 110.7<br>10.2<br>1.6<br>0.9<br>3.0<br>11.6<br>79.7<br>34.2<br>62.6<br>44.2<br>13.6<br>39.9<br>0.69<br>2.84<br>1.00<br>-4.0<br>14.0<br>0.0<br>2.8<br>-1.7<br>1.27 | 10.8<br>1.7<br>1.0<br>4.0<br>12.4<br>76.8<br>11.5<br>59.4<br>23.3<br>4.7<br>38.9<br>0.87<br>2.45<br>1.00<br>-0.7<br>2.1<br>0.8<br>2.7 | 83.7<br>11.9<br>2.0<br>1.1<br>4.7<br><br>87.2<br>15.9<br>64.3<br>26.2<br>4.9<br>38.3<br>1.02<br>2.64<br>1.00<br>3.7<br>-1.9<br>1.6<br>2.9<br>-0.2     | -12.0 20.6  9.7 1.9 1.11 4.3 13.6 83.5 14.0 60.1 21.6 -2.0 37.6  1.00 1.9 -1.7 1.1 2.8 -0.5 1.39                                                                                                                                                                                                                                                                                                                                                                                                                                                                                                                                                                                                                                                                                                                                                                                                                                                                                                                                                                                                                                                                                                                                                                                                                                                                                                                                                                                                                                                                                                                                                                                                                                                                                                                                                                                                                                                                                                                                                                                                                                                                                                                                                                                                                                                                                                                                                                                                                                                                                                                                                                                                                                                                                                                                         | 23.4<br>25.6<br>10.8<br>1.9<br>1.2.8<br>86.0<br>11.1<br>63.1<br>21.6<br>3.4<br>39.0<br>1.04<br>2.56<br>1.00<br>-0.3<br>-1.2<br>2.1<br>2.8                                       | 19.0<br>37.5<br>15.1<br>2.2<br>1.1<br>5.3<br>                                                                                                                     | 20.9<br>2.3<br>1.2<br>5.9<br>96.6<br>24.9<br>72.3<br>33.4<br>4.2<br>38.9<br>1.02<br>3.05<br>1.00<br>2.7<br>-0.8<br>1.5<br>3.1 | 25.7 2.4 103.6 39.4 75.8 39.6 1.3 40.9 1.09 3.22 1.00 4.0 10.6 1.36 | 114.9<br>44.2<br>82.6<br>40.6<br>                                        |
| Consumer inflation expectations Headline inflation (HICP) Core HICP Domestic producer prices Import prices Oil (Brent) in USD Oil (Brent) in EUR Non-energy commodity prices (EUR) 7. Monetary and financial indicators Nominal interest rates (3 month) Nominal interest rates (10 year) ECB repo rate Stock market (Eurostoxx) Money demand (M3) Loans to households Loans to non-financial corporations | balance % ch. on prev. year level % ch. on prev. year level % ch. on prev. year % ch. on prev. year % ch. on prev. year % ch. on prev. period % ch. on prev. period % ch. on prev. period level level % ch. on prev. period % ch. on prev. year | 21.1               | 264.8  -6.7  0.3  1.3  -5.1  -8.9  62.5  -36.7  44.5  -32.8  -18.8  1.22  3.27  1.28  -24.0  3.0  1.3  -2.2 | 197.1  8.4  1.6  1.0  2.9   80.3  28.5  60.6  36.2  37.2  0.81  2.78  1.00  10.1  0.6  2.9  -0.2       | 16.6  0.7  1.1  0.9  -0.1  4.7  77.2  69.5  55.9  60.0  10.9  10.0  -0.8  3.20  1.00  -0.8  3-20  2.2  -2.4             | 110.7<br>10.2<br>1.6<br>0.9<br>3.0<br>11.6<br>79.7<br>34.2<br>62.6<br>44.2<br>13.6<br>39.9<br>0.69<br>2.84<br>1.00<br>-4.0<br>14.9<br>0.0<br>2.8<br>-1.7         | 10.8<br>1.7<br>1.0<br>4.0<br>12.4<br>76.8<br>11.5<br>59.4<br>23.3<br>4.7<br>38.9<br>0.87<br>2.45<br>1.00<br>-0.7<br>2.1<br>0.8<br>2.7 | 83.7<br>11.9<br>2.0<br>1.1<br>4.7<br><br>87.2<br>15.9<br>64.3<br>26.2<br>4.9<br>38.3<br><br>1.02<br>2.64<br>1.00<br>3.7<br>-1.9<br>1.6<br>2.9<br>-0.2 | 12.0<br>20.6<br>9.7<br>1.9<br>1.1<br>1.3<br>6.3<br>13.6<br>83.5<br>14.0<br>60.1<br>21.6<br>-2.0<br>37.6<br>1.00<br>2.37<br>1.00<br>1.9<br>1.7<br>1.1<br>1.1<br>2.8                                                                                                                                                                                                                                                                                                                                                                                                                                                                                                                                                                                                                                                                                                                                                                                                                                                                                                                                                                                                                                                                                                                                                                                                                                                                                                                                                                                                                                                                                                                                                                                                                                                                                                                                                                                                                                                                                                                                                                                                                                                                                                                                                                                                                                                                                                                                                                                                                                                                                                                                                                                                                                                                       | 23.4<br>25.6<br>10.8<br>1.9<br>1.2<br>4.5<br>12.8<br>86.0<br>11.1<br>63.1<br>21.6<br>39.0<br>1.04<br>2.56<br>1.00<br>-0.3<br>-1.2<br>2.1<br>2.8                                 | 19.0<br>37.5<br>15.1<br>2.2<br>1.1<br>5.3<br><br>91.8<br>21.9<br>69.4<br>34.4<br>6.4<br>38.2<br>2.96<br>1.02<br>2.96<br>1.00<br>0.6<br>-2.8<br>1.7<br>2.9<br>-0.2 | 20.9<br>2.3<br>1.2<br>5.9<br>96.6<br>24.9<br>72.3<br>33.4<br>4.2<br>38.9<br>1.02<br>3.05<br>1.00<br>2.7<br>-0.8<br>1.5<br>3.1 | 25.7<br>2.4<br>                                                     | 114.9<br>44.2<br>82.6<br>40.6<br>                                        |