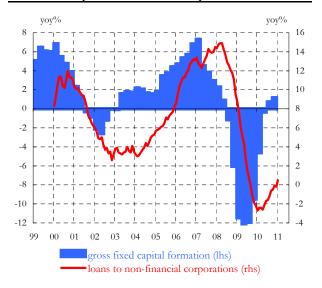

This update: 10-Mar-11 (2)
Next update: 05-Apr-11

DG ECFIN - Directorate A - Policy strategy and coordination

| 1. Output                                                                                                                                                                                                                                                                                                                                                                                                  |                                                                                                                                                                                                                                                                                                                                                                         | LTA <sup>(1)</sup> | 2009                                                                                                        | 2010                                                                                                   | 10Q1                                                                                                                    | 10Q2                                                                                                                                                             | 10Q3                                                                                                                                  | 10Q4                                                                                                                                                  | Oct-10                                                                                                                                                                                                                                                                                                                                                                                                                                                                                                                                                                                                                                                                                                                                                                                                                                                                                                                                                                                                                                                                                                                                                                                                                                                                                                                                                                                                                                                                                                                                                                                                                                                                                                                                                                                                                                                                                                                                                                                                                                                                                                                                                                                                                                                                                                                                                                                                                                                                                                                                                                                                                                                                                                                                                                                                                                   | Nov-10                                                                                                                                                                          | Dec-10                                                                                                                                                            | Jan-11                                                                                                                        | Feb-11                                                              | Mar-11                                                                   |
|------------------------------------------------------------------------------------------------------------------------------------------------------------------------------------------------------------------------------------------------------------------------------------------------------------------------------------------------------------------------------------------------------------|-------------------------------------------------------------------------------------------------------------------------------------------------------------------------------------------------------------------------------------------------------------------------------------------------------------------------------------------------------------------------|--------------------|-------------------------------------------------------------------------------------------------------------|--------------------------------------------------------------------------------------------------------|-------------------------------------------------------------------------------------------------------------------------|------------------------------------------------------------------------------------------------------------------------------------------------------------------|---------------------------------------------------------------------------------------------------------------------------------------|-------------------------------------------------------------------------------------------------------------------------------------------------------|------------------------------------------------------------------------------------------------------------------------------------------------------------------------------------------------------------------------------------------------------------------------------------------------------------------------------------------------------------------------------------------------------------------------------------------------------------------------------------------------------------------------------------------------------------------------------------------------------------------------------------------------------------------------------------------------------------------------------------------------------------------------------------------------------------------------------------------------------------------------------------------------------------------------------------------------------------------------------------------------------------------------------------------------------------------------------------------------------------------------------------------------------------------------------------------------------------------------------------------------------------------------------------------------------------------------------------------------------------------------------------------------------------------------------------------------------------------------------------------------------------------------------------------------------------------------------------------------------------------------------------------------------------------------------------------------------------------------------------------------------------------------------------------------------------------------------------------------------------------------------------------------------------------------------------------------------------------------------------------------------------------------------------------------------------------------------------------------------------------------------------------------------------------------------------------------------------------------------------------------------------------------------------------------------------------------------------------------------------------------------------------------------------------------------------------------------------------------------------------------------------------------------------------------------------------------------------------------------------------------------------------------------------------------------------------------------------------------------------------------------------------------------------------------------------------------------------------|---------------------------------------------------------------------------------------------------------------------------------------------------------------------------------|-------------------------------------------------------------------------------------------------------------------------------------------------------------------|-------------------------------------------------------------------------------------------------------------------------------|---------------------------------------------------------------------|--------------------------------------------------------------------------|
| Economic Sentiment                                                                                                                                                                                                                                                                                                                                                                                         | indicator                                                                                                                                                                                                                                                                                                                                                               | 100.7              | 80.7                                                                                                        | 100.8                                                                                                  | 96.4                                                                                                                    | 99.1                                                                                                                                                             | 102.2                                                                                                                                 | 105.6                                                                                                                                                 | 104.3                                                                                                                                                                                                                                                                                                                                                                                                                                                                                                                                                                                                                                                                                                                                                                                                                                                                                                                                                                                                                                                                                                                                                                                                                                                                                                                                                                                                                                                                                                                                                                                                                                                                                                                                                                                                                                                                                                                                                                                                                                                                                                                                                                                                                                                                                                                                                                                                                                                                                                                                                                                                                                                                                                                                                                                                                                    | 105.6                                                                                                                                                                           | 106.9                                                                                                                                                             | 106.8                                                                                                                         | 107.8                                                               |                                                                          |
| Industrial confidence                                                                                                                                                                                                                                                                                                                                                                                      | balance                                                                                                                                                                                                                                                                                                                                                                 | -6.1               | -28.7                                                                                                       | -4.6                                                                                                   | -12.0                                                                                                                   | -6.4                                                                                                                                                             | -2.5                                                                                                                                  | 2.5                                                                                                                                                   | 0.6                                                                                                                                                                                                                                                                                                                                                                                                                                                                                                                                                                                                                                                                                                                                                                                                                                                                                                                                                                                                                                                                                                                                                                                                                                                                                                                                                                                                                                                                                                                                                                                                                                                                                                                                                                                                                                                                                                                                                                                                                                                                                                                                                                                                                                                                                                                                                                                                                                                                                                                                                                                                                                                                                                                                                                                                                                      | 1.8                                                                                                                                                                             | 5.1                                                                                                                                                               | 6.1                                                                                                                           | 6.5                                                                 |                                                                          |
| Services confidence                                                                                                                                                                                                                                                                                                                                                                                        | balance                                                                                                                                                                                                                                                                                                                                                                 | 12.4               | -15.5                                                                                                       | 4.9                                                                                                    | -0.1                                                                                                                    | 3.9                                                                                                                                                              | 6.9                                                                                                                                   | 9.0                                                                                                                                                   | 8.0                                                                                                                                                                                                                                                                                                                                                                                                                                                                                                                                                                                                                                                                                                                                                                                                                                                                                                                                                                                                                                                                                                                                                                                                                                                                                                                                                                                                                                                                                                                                                                                                                                                                                                                                                                                                                                                                                                                                                                                                                                                                                                                                                                                                                                                                                                                                                                                                                                                                                                                                                                                                                                                                                                                                                                                                                                      | 9.3                                                                                                                                                                             | 9.8                                                                                                                                                               | 9.9                                                                                                                           | 11.1                                                                |                                                                          |
| Industrial production                                                                                                                                                                                                                                                                                                                                                                                      | % ch. on prev. period                                                                                                                                                                                                                                                                                                                                                   | 12.1               | 15.5                                                                                                        |                                                                                                        | 2.4                                                                                                                     | 2.4                                                                                                                                                              | 1.1                                                                                                                                   | 1.7                                                                                                                                                   | 0.8                                                                                                                                                                                                                                                                                                                                                                                                                                                                                                                                                                                                                                                                                                                                                                                                                                                                                                                                                                                                                                                                                                                                                                                                                                                                                                                                                                                                                                                                                                                                                                                                                                                                                                                                                                                                                                                                                                                                                                                                                                                                                                                                                                                                                                                                                                                                                                                                                                                                                                                                                                                                                                                                                                                                                                                                                                      | 1.4                                                                                                                                                                             | -0.1                                                                                                                                                              |                                                                                                                               |                                                                     |                                                                          |
| (excluding construction)                                                                                                                                                                                                                                                                                                                                                                                   | % ch. on prev. year                                                                                                                                                                                                                                                                                                                                                     | 0.9                | -14.9                                                                                                       | 7.1                                                                                                    | 4.7                                                                                                                     | 9.0                                                                                                                                                              | 7.0                                                                                                                                   | 7.7                                                                                                                                                   | 7.1                                                                                                                                                                                                                                                                                                                                                                                                                                                                                                                                                                                                                                                                                                                                                                                                                                                                                                                                                                                                                                                                                                                                                                                                                                                                                                                                                                                                                                                                                                                                                                                                                                                                                                                                                                                                                                                                                                                                                                                                                                                                                                                                                                                                                                                                                                                                                                                                                                                                                                                                                                                                                                                                                                                                                                                                                                      | 7.9                                                                                                                                                                             | 8.0                                                                                                                                                               |                                                                                                                               |                                                                     |                                                                          |
|                                                                                                                                                                                                                                                                                                                                                                                                            | % ch. on prev. period                                                                                                                                                                                                                                                                                                                                                   |                    |                                                                                                             |                                                                                                        | 0.4                                                                                                                     | 1.0                                                                                                                                                              | 0.3                                                                                                                                   | 0.3                                                                                                                                                   |                                                                                                                                                                                                                                                                                                                                                                                                                                                                                                                                                                                                                                                                                                                                                                                                                                                                                                                                                                                                                                                                                                                                                                                                                                                                                                                                                                                                                                                                                                                                                                                                                                                                                                                                                                                                                                                                                                                                                                                                                                                                                                                                                                                                                                                                                                                                                                                                                                                                                                                                                                                                                                                                                                                                                                                                                                          |                                                                                                                                                                                 |                                                                                                                                                                   |                                                                                                                               |                                                                     |                                                                          |
| Gross domestic product                                                                                                                                                                                                                                                                                                                                                                                     | % ch. on prev. year                                                                                                                                                                                                                                                                                                                                                     | 1.7                | -4.1                                                                                                        | 1.7                                                                                                    | 0.8                                                                                                                     | 2.0                                                                                                                                                              | 1.9                                                                                                                                   | 2.0                                                                                                                                                   |                                                                                                                                                                                                                                                                                                                                                                                                                                                                                                                                                                                                                                                                                                                                                                                                                                                                                                                                                                                                                                                                                                                                                                                                                                                                                                                                                                                                                                                                                                                                                                                                                                                                                                                                                                                                                                                                                                                                                                                                                                                                                                                                                                                                                                                                                                                                                                                                                                                                                                                                                                                                                                                                                                                                                                                                                                          |                                                                                                                                                                                 |                                                                                                                                                                   |                                                                                                                               |                                                                     |                                                                          |
| Table and death to                                                                                                                                                                                                                                                                                                                                                                                         | % ch. on prev. period                                                                                                                                                                                                                                                                                                                                                   |                    |                                                                                                             |                                                                                                        | 0.4                                                                                                                     | 0.9                                                                                                                                                              | 0.4                                                                                                                                   |                                                                                                                                                       |                                                                                                                                                                                                                                                                                                                                                                                                                                                                                                                                                                                                                                                                                                                                                                                                                                                                                                                                                                                                                                                                                                                                                                                                                                                                                                                                                                                                                                                                                                                                                                                                                                                                                                                                                                                                                                                                                                                                                                                                                                                                                                                                                                                                                                                                                                                                                                                                                                                                                                                                                                                                                                                                                                                                                                                                                                          |                                                                                                                                                                                 |                                                                                                                                                                   |                                                                                                                               |                                                                     |                                                                          |
| Labour productivity                                                                                                                                                                                                                                                                                                                                                                                        | % ch. on prev. year                                                                                                                                                                                                                                                                                                                                                     | 0.7                | -2.2                                                                                                        | -                                                                                                      | 2.0                                                                                                                     | 2.5                                                                                                                                                              | 2.1                                                                                                                                   |                                                                                                                                                       |                                                                                                                                                                                                                                                                                                                                                                                                                                                                                                                                                                                                                                                                                                                                                                                                                                                                                                                                                                                                                                                                                                                                                                                                                                                                                                                                                                                                                                                                                                                                                                                                                                                                                                                                                                                                                                                                                                                                                                                                                                                                                                                                                                                                                                                                                                                                                                                                                                                                                                                                                                                                                                                                                                                                                                                                                                          |                                                                                                                                                                                 |                                                                                                                                                                   |                                                                                                                               |                                                                     |                                                                          |
| 2. Private consumption                                                                                                                                                                                                                                                                                                                                                                                     |                                                                                                                                                                                                                                                                                                                                                                         |                    |                                                                                                             |                                                                                                        |                                                                                                                         |                                                                                                                                                                  |                                                                                                                                       |                                                                                                                                                       |                                                                                                                                                                                                                                                                                                                                                                                                                                                                                                                                                                                                                                                                                                                                                                                                                                                                                                                                                                                                                                                                                                                                                                                                                                                                                                                                                                                                                                                                                                                                                                                                                                                                                                                                                                                                                                                                                                                                                                                                                                                                                                                                                                                                                                                                                                                                                                                                                                                                                                                                                                                                                                                                                                                                                                                                                                          |                                                                                                                                                                                 |                                                                                                                                                                   |                                                                                                                               |                                                                     |                                                                          |
| Consumer confidence                                                                                                                                                                                                                                                                                                                                                                                        | balance                                                                                                                                                                                                                                                                                                                                                                 | -12.0              | -24.8                                                                                                       | -14.0                                                                                                  | -16.8                                                                                                                   | -16.7                                                                                                                                                            | -12.1                                                                                                                                 | -10.4                                                                                                                                                 | -10.9                                                                                                                                                                                                                                                                                                                                                                                                                                                                                                                                                                                                                                                                                                                                                                                                                                                                                                                                                                                                                                                                                                                                                                                                                                                                                                                                                                                                                                                                                                                                                                                                                                                                                                                                                                                                                                                                                                                                                                                                                                                                                                                                                                                                                                                                                                                                                                                                                                                                                                                                                                                                                                                                                                                                                                                                                                    | -9.4                                                                                                                                                                            | -11.0                                                                                                                                                             | -11.2                                                                                                                         | -10.0                                                               |                                                                          |
| Retail confidence                                                                                                                                                                                                                                                                                                                                                                                          | balance                                                                                                                                                                                                                                                                                                                                                                 | -8.7               | -15.5                                                                                                       | -4.0                                                                                                   | -8.9                                                                                                                    | -5.1                                                                                                                                                             | -2.8                                                                                                                                  | 0.8                                                                                                                                                   | -0.8                                                                                                                                                                                                                                                                                                                                                                                                                                                                                                                                                                                                                                                                                                                                                                                                                                                                                                                                                                                                                                                                                                                                                                                                                                                                                                                                                                                                                                                                                                                                                                                                                                                                                                                                                                                                                                                                                                                                                                                                                                                                                                                                                                                                                                                                                                                                                                                                                                                                                                                                                                                                                                                                                                                                                                                                                                     | -1.1                                                                                                                                                                            | 4.3                                                                                                                                                               | -0.6                                                                                                                          | -0.2                                                                |                                                                          |
| Private consumption                                                                                                                                                                                                                                                                                                                                                                                        | % ch. on prev. period                                                                                                                                                                                                                                                                                                                                                   |                    |                                                                                                             |                                                                                                        | 0.4                                                                                                                     | 0.2                                                                                                                                                              | 0.1                                                                                                                                   | 0.4                                                                                                                                                   |                                                                                                                                                                                                                                                                                                                                                                                                                                                                                                                                                                                                                                                                                                                                                                                                                                                                                                                                                                                                                                                                                                                                                                                                                                                                                                                                                                                                                                                                                                                                                                                                                                                                                                                                                                                                                                                                                                                                                                                                                                                                                                                                                                                                                                                                                                                                                                                                                                                                                                                                                                                                                                                                                                                                                                                                                                          |                                                                                                                                                                                 |                                                                                                                                                                   |                                                                                                                               |                                                                     |                                                                          |
|                                                                                                                                                                                                                                                                                                                                                                                                            | % ch. on prev. year                                                                                                                                                                                                                                                                                                                                                     | 1.6                | -1.1                                                                                                        | 0.8                                                                                                    | 0.4                                                                                                                     | 0.6                                                                                                                                                              | 0.9                                                                                                                                   | 1.1                                                                                                                                                   |                                                                                                                                                                                                                                                                                                                                                                                                                                                                                                                                                                                                                                                                                                                                                                                                                                                                                                                                                                                                                                                                                                                                                                                                                                                                                                                                                                                                                                                                                                                                                                                                                                                                                                                                                                                                                                                                                                                                                                                                                                                                                                                                                                                                                                                                                                                                                                                                                                                                                                                                                                                                                                                                                                                                                                                                                                          |                                                                                                                                                                                 |                                                                                                                                                                   |                                                                                                                               |                                                                     |                                                                          |
| Retail sales                                                                                                                                                                                                                                                                                                                                                                                               | % ch. on prev. period                                                                                                                                                                                                                                                                                                                                                   |                    |                                                                                                             |                                                                                                        | 0.4                                                                                                                     | 0.1                                                                                                                                                              | 0.4                                                                                                                                   | -0.3                                                                                                                                                  | 0.0                                                                                                                                                                                                                                                                                                                                                                                                                                                                                                                                                                                                                                                                                                                                                                                                                                                                                                                                                                                                                                                                                                                                                                                                                                                                                                                                                                                                                                                                                                                                                                                                                                                                                                                                                                                                                                                                                                                                                                                                                                                                                                                                                                                                                                                                                                                                                                                                                                                                                                                                                                                                                                                                                                                                                                                                                                      | -0.1                                                                                                                                                                            | -0.4                                                                                                                                                              | 0.5                                                                                                                           |                                                                     |                                                                          |
|                                                                                                                                                                                                                                                                                                                                                                                                            | % ch. on prev. year                                                                                                                                                                                                                                                                                                                                                     | 1.3                | -2.5                                                                                                        | 0.8                                                                                                    | 0.5                                                                                                                     | 0.6                                                                                                                                                              | 1.5                                                                                                                                   | 0.4                                                                                                                                                   | 0.9                                                                                                                                                                                                                                                                                                                                                                                                                                                                                                                                                                                                                                                                                                                                                                                                                                                                                                                                                                                                                                                                                                                                                                                                                                                                                                                                                                                                                                                                                                                                                                                                                                                                                                                                                                                                                                                                                                                                                                                                                                                                                                                                                                                                                                                                                                                                                                                                                                                                                                                                                                                                                                                                                                                                                                                                                                      | 1.0                                                                                                                                                                             | -0.4                                                                                                                                                              | 0.7                                                                                                                           |                                                                     |                                                                          |
| 3. Investment                                                                                                                                                                                                                                                                                                                                                                                              | 1 100                                                                                                                                                                                                                                                                                                                                                                   | 04.0               | =                                                                                                           | 75.0                                                                                                   |                                                                                                                         |                                                                                                                                                                  |                                                                                                                                       | F0.4                                                                                                                                                  | 50.4                                                                                                                                                                                                                                                                                                                                                                                                                                                                                                                                                                                                                                                                                                                                                                                                                                                                                                                                                                                                                                                                                                                                                                                                                                                                                                                                                                                                                                                                                                                                                                                                                                                                                                                                                                                                                                                                                                                                                                                                                                                                                                                                                                                                                                                                                                                                                                                                                                                                                                                                                                                                                                                                                                                                                                                                                                     |                                                                                                                                                                                 |                                                                                                                                                                   | 20.0                                                                                                                          |                                                                     |                                                                          |
| Capacity utilisation                                                                                                                                                                                                                                                                                                                                                                                       | level (%)                                                                                                                                                                                                                                                                                                                                                               | 81.3               | 71.4                                                                                                        | 75.8                                                                                                   | 72.3                                                                                                                    | 75.5                                                                                                                                                             | 77.4                                                                                                                                  | 78.1                                                                                                                                                  | 78.1                                                                                                                                                                                                                                                                                                                                                                                                                                                                                                                                                                                                                                                                                                                                                                                                                                                                                                                                                                                                                                                                                                                                                                                                                                                                                                                                                                                                                                                                                                                                                                                                                                                                                                                                                                                                                                                                                                                                                                                                                                                                                                                                                                                                                                                                                                                                                                                                                                                                                                                                                                                                                                                                                                                                                                                                                                     | 45.0                                                                                                                                                                            | 40.7                                                                                                                                                              | 80.0                                                                                                                          | 40.5                                                                |                                                                          |
| Production expectations (manuf.)                                                                                                                                                                                                                                                                                                                                                                           | balance                                                                                                                                                                                                                                                                                                                                                                 | 6.4                | -14.8                                                                                                       | 11.3                                                                                                   | 8.1                                                                                                                     | 10.1                                                                                                                                                             | 10.9                                                                                                                                  | 16.2                                                                                                                                                  | 14.6                                                                                                                                                                                                                                                                                                                                                                                                                                                                                                                                                                                                                                                                                                                                                                                                                                                                                                                                                                                                                                                                                                                                                                                                                                                                                                                                                                                                                                                                                                                                                                                                                                                                                                                                                                                                                                                                                                                                                                                                                                                                                                                                                                                                                                                                                                                                                                                                                                                                                                                                                                                                                                                                                                                                                                                                                                     | 15.2                                                                                                                                                                            | 18.7                                                                                                                                                              | 18.9                                                                                                                          | 19.5                                                                |                                                                          |
| Gross fixed capital formation                                                                                                                                                                                                                                                                                                                                                                              | % ch. on prev. period<br>% ch. on prev. year                                                                                                                                                                                                                                                                                                                            | 17                 | -11.4                                                                                                       | -0.7                                                                                                   | -0.2<br>-4.6                                                                                                            | 2.1<br>-0.3                                                                                                                                                      | -0.1<br>0.7                                                                                                                           | -0.6<br>1.2                                                                                                                                           |                                                                                                                                                                                                                                                                                                                                                                                                                                                                                                                                                                                                                                                                                                                                                                                                                                                                                                                                                                                                                                                                                                                                                                                                                                                                                                                                                                                                                                                                                                                                                                                                                                                                                                                                                                                                                                                                                                                                                                                                                                                                                                                                                                                                                                                                                                                                                                                                                                                                                                                                                                                                                                                                                                                                                                                                                                          |                                                                                                                                                                                 |                                                                                                                                                                   |                                                                                                                               |                                                                     |                                                                          |
|                                                                                                                                                                                                                                                                                                                                                                                                            | % ch. on prev. year % ch. on prev. period                                                                                                                                                                                                                                                                                                                               | 1.7                | -11.4                                                                                                       | -0./                                                                                                   | 1.4                                                                                                                     | 3.5                                                                                                                                                              | 0.7                                                                                                                                   | 1.2                                                                                                                                                   |                                                                                                                                                                                                                                                                                                                                                                                                                                                                                                                                                                                                                                                                                                                                                                                                                                                                                                                                                                                                                                                                                                                                                                                                                                                                                                                                                                                                                                                                                                                                                                                                                                                                                                                                                                                                                                                                                                                                                                                                                                                                                                                                                                                                                                                                                                                                                                                                                                                                                                                                                                                                                                                                                                                                                                                                                                          |                                                                                                                                                                                 |                                                                                                                                                                   |                                                                                                                               |                                                                     |                                                                          |
| - equipment investment                                                                                                                                                                                                                                                                                                                                                                                     | % ch. on prev. year                                                                                                                                                                                                                                                                                                                                                     |                    | -17.8                                                                                                       |                                                                                                        | -1.5                                                                                                                    | 5.2                                                                                                                                                              | 5.3                                                                                                                                   |                                                                                                                                                       |                                                                                                                                                                                                                                                                                                                                                                                                                                                                                                                                                                                                                                                                                                                                                                                                                                                                                                                                                                                                                                                                                                                                                                                                                                                                                                                                                                                                                                                                                                                                                                                                                                                                                                                                                                                                                                                                                                                                                                                                                                                                                                                                                                                                                                                                                                                                                                                                                                                                                                                                                                                                                                                                                                                                                                                                                                          |                                                                                                                                                                                 |                                                                                                                                                                   |                                                                                                                               |                                                                     |                                                                          |
|                                                                                                                                                                                                                                                                                                                                                                                                            | % ch. on prev. year                                                                                                                                                                                                                                                                                                                                                     | 2.9                | 17.0                                                                                                        |                                                                                                        | -1.6                                                                                                                    | 1.7                                                                                                                                                              | -0.8                                                                                                                                  |                                                                                                                                                       |                                                                                                                                                                                                                                                                                                                                                                                                                                                                                                                                                                                                                                                                                                                                                                                                                                                                                                                                                                                                                                                                                                                                                                                                                                                                                                                                                                                                                                                                                                                                                                                                                                                                                                                                                                                                                                                                                                                                                                                                                                                                                                                                                                                                                                                                                                                                                                                                                                                                                                                                                                                                                                                                                                                                                                                                                                          |                                                                                                                                                                                 |                                                                                                                                                                   |                                                                                                                               |                                                                     |                                                                          |
| - construction investment                                                                                                                                                                                                                                                                                                                                                                                  | % ch. on prev. year                                                                                                                                                                                                                                                                                                                                                     | 0.7                | -7.8                                                                                                        |                                                                                                        | -7.0                                                                                                                    | -3.6                                                                                                                                                             | -2.5                                                                                                                                  |                                                                                                                                                       |                                                                                                                                                                                                                                                                                                                                                                                                                                                                                                                                                                                                                                                                                                                                                                                                                                                                                                                                                                                                                                                                                                                                                                                                                                                                                                                                                                                                                                                                                                                                                                                                                                                                                                                                                                                                                                                                                                                                                                                                                                                                                                                                                                                                                                                                                                                                                                                                                                                                                                                                                                                                                                                                                                                                                                                                                                          |                                                                                                                                                                                 |                                                                                                                                                                   |                                                                                                                               |                                                                     |                                                                          |
| Change in stocks                                                                                                                                                                                                                                                                                                                                                                                           | contrib. to GDP (pp.)                                                                                                                                                                                                                                                                                                                                                   | 0.0                | -1.0                                                                                                        | 0.3                                                                                                    | 0.3                                                                                                                     | 0.3                                                                                                                                                              | -0.2                                                                                                                                  | -0.2                                                                                                                                                  |                                                                                                                                                                                                                                                                                                                                                                                                                                                                                                                                                                                                                                                                                                                                                                                                                                                                                                                                                                                                                                                                                                                                                                                                                                                                                                                                                                                                                                                                                                                                                                                                                                                                                                                                                                                                                                                                                                                                                                                                                                                                                                                                                                                                                                                                                                                                                                                                                                                                                                                                                                                                                                                                                                                                                                                                                                          |                                                                                                                                                                                 |                                                                                                                                                                   |                                                                                                                               |                                                                     |                                                                          |
| 4. Labour market                                                                                                                                                                                                                                                                                                                                                                                           | WY 7                                                                                                                                                                                                                                                                                                                                                                    |                    |                                                                                                             |                                                                                                        |                                                                                                                         |                                                                                                                                                                  |                                                                                                                                       |                                                                                                                                                       |                                                                                                                                                                                                                                                                                                                                                                                                                                                                                                                                                                                                                                                                                                                                                                                                                                                                                                                                                                                                                                                                                                                                                                                                                                                                                                                                                                                                                                                                                                                                                                                                                                                                                                                                                                                                                                                                                                                                                                                                                                                                                                                                                                                                                                                                                                                                                                                                                                                                                                                                                                                                                                                                                                                                                                                                                                          |                                                                                                                                                                                 |                                                                                                                                                                   |                                                                                                                               |                                                                     |                                                                          |
| Employment expectations (manuf.)                                                                                                                                                                                                                                                                                                                                                                           | balance                                                                                                                                                                                                                                                                                                                                                                 | -11.9              | -30.8                                                                                                       | -7.7                                                                                                   | -17.7                                                                                                                   | -10.1                                                                                                                                                            | -5.1                                                                                                                                  | 2.1                                                                                                                                                   | 0.4                                                                                                                                                                                                                                                                                                                                                                                                                                                                                                                                                                                                                                                                                                                                                                                                                                                                                                                                                                                                                                                                                                                                                                                                                                                                                                                                                                                                                                                                                                                                                                                                                                                                                                                                                                                                                                                                                                                                                                                                                                                                                                                                                                                                                                                                                                                                                                                                                                                                                                                                                                                                                                                                                                                                                                                                                                      | 1.7                                                                                                                                                                             | 4.2                                                                                                                                                               | 5.0                                                                                                                           | 6.6                                                                 |                                                                          |
| Employment expectations (services)                                                                                                                                                                                                                                                                                                                                                                         | balance                                                                                                                                                                                                                                                                                                                                                                 | 6.5                | -10.9                                                                                                       | 1.6                                                                                                    | -3.6                                                                                                                    | 0.0                                                                                                                                                              | 2.4                                                                                                                                   | 7.6                                                                                                                                                   | 6.5                                                                                                                                                                                                                                                                                                                                                                                                                                                                                                                                                                                                                                                                                                                                                                                                                                                                                                                                                                                                                                                                                                                                                                                                                                                                                                                                                                                                                                                                                                                                                                                                                                                                                                                                                                                                                                                                                                                                                                                                                                                                                                                                                                                                                                                                                                                                                                                                                                                                                                                                                                                                                                                                                                                                                                                                                                      | 8.7                                                                                                                                                                             | 7.7                                                                                                                                                               | 8.3                                                                                                                           | 8.5                                                                 |                                                                          |
| Employment                                                                                                                                                                                                                                                                                                                                                                                                 | % ch. on prev. period                                                                                                                                                                                                                                                                                                                                                   |                    |                                                                                                             |                                                                                                        | 0.0                                                                                                                     | 0.1                                                                                                                                                              | 0.0                                                                                                                                   | _                                                                                                                                                     |                                                                                                                                                                                                                                                                                                                                                                                                                                                                                                                                                                                                                                                                                                                                                                                                                                                                                                                                                                                                                                                                                                                                                                                                                                                                                                                                                                                                                                                                                                                                                                                                                                                                                                                                                                                                                                                                                                                                                                                                                                                                                                                                                                                                                                                                                                                                                                                                                                                                                                                                                                                                                                                                                                                                                                                                                                          |                                                                                                                                                                                 |                                                                                                                                                                   |                                                                                                                               |                                                                     |                                                                          |
| Employment                                                                                                                                                                                                                                                                                                                                                                                                 | % ch. on prev. year                                                                                                                                                                                                                                                                                                                                                     | 1.0                | -1.8                                                                                                        | <u> </u>                                                                                               | -1.2                                                                                                                    | -0.5                                                                                                                                                             | -0.2                                                                                                                                  |                                                                                                                                                       |                                                                                                                                                                                                                                                                                                                                                                                                                                                                                                                                                                                                                                                                                                                                                                                                                                                                                                                                                                                                                                                                                                                                                                                                                                                                                                                                                                                                                                                                                                                                                                                                                                                                                                                                                                                                                                                                                                                                                                                                                                                                                                                                                                                                                                                                                                                                                                                                                                                                                                                                                                                                                                                                                                                                                                                                                                          |                                                                                                                                                                                 |                                                                                                                                                                   |                                                                                                                               |                                                                     |                                                                          |
| Employment (000)                                                                                                                                                                                                                                                                                                                                                                                           | abs. ch. on prev. period                                                                                                                                                                                                                                                                                                                                                |                    | -2 736                                                                                                      |                                                                                                        | 32                                                                                                                      | 111                                                                                                                                                              | -47                                                                                                                                   |                                                                                                                                                       |                                                                                                                                                                                                                                                                                                                                                                                                                                                                                                                                                                                                                                                                                                                                                                                                                                                                                                                                                                                                                                                                                                                                                                                                                                                                                                                                                                                                                                                                                                                                                                                                                                                                                                                                                                                                                                                                                                                                                                                                                                                                                                                                                                                                                                                                                                                                                                                                                                                                                                                                                                                                                                                                                                                                                                                                                                          |                                                                                                                                                                                 |                                                                                                                                                                   |                                                                                                                               |                                                                     |                                                                          |
| Compensation of employees per head                                                                                                                                                                                                                                                                                                                                                                         | % ch. on prev. period                                                                                                                                                                                                                                                                                                                                                   |                    |                                                                                                             |                                                                                                        | 0.2                                                                                                                     | 0.7                                                                                                                                                              | 0.3                                                                                                                                   |                                                                                                                                                       |                                                                                                                                                                                                                                                                                                                                                                                                                                                                                                                                                                                                                                                                                                                                                                                                                                                                                                                                                                                                                                                                                                                                                                                                                                                                                                                                                                                                                                                                                                                                                                                                                                                                                                                                                                                                                                                                                                                                                                                                                                                                                                                                                                                                                                                                                                                                                                                                                                                                                                                                                                                                                                                                                                                                                                                                                                          |                                                                                                                                                                                 |                                                                                                                                                                   |                                                                                                                               |                                                                     |                                                                          |
| (nominal)                                                                                                                                                                                                                                                                                                                                                                                                  | % ch. on prev. year                                                                                                                                                                                                                                                                                                                                                     | 2.1                | 1.5                                                                                                         | -                                                                                                      | 1.5                                                                                                                     | 1.9                                                                                                                                                              | 1.5                                                                                                                                   | -                                                                                                                                                     |                                                                                                                                                                                                                                                                                                                                                                                                                                                                                                                                                                                                                                                                                                                                                                                                                                                                                                                                                                                                                                                                                                                                                                                                                                                                                                                                                                                                                                                                                                                                                                                                                                                                                                                                                                                                                                                                                                                                                                                                                                                                                                                                                                                                                                                                                                                                                                                                                                                                                                                                                                                                                                                                                                                                                                                                                                          |                                                                                                                                                                                 |                                                                                                                                                                   |                                                                                                                               |                                                                     |                                                                          |
| Unemployment rate                                                                                                                                                                                                                                                                                                                                                                                          | % of lab. force                                                                                                                                                                                                                                                                                                                                                         |                    | 9.5                                                                                                         | 10.0                                                                                                   | 10.0                                                                                                                    | 10.0                                                                                                                                                             | 10.0                                                                                                                                  | 10.0                                                                                                                                                  | 10.1                                                                                                                                                                                                                                                                                                                                                                                                                                                                                                                                                                                                                                                                                                                                                                                                                                                                                                                                                                                                                                                                                                                                                                                                                                                                                                                                                                                                                                                                                                                                                                                                                                                                                                                                                                                                                                                                                                                                                                                                                                                                                                                                                                                                                                                                                                                                                                                                                                                                                                                                                                                                                                                                                                                                                                                                                                     | 10.0                                                                                                                                                                            | 10.0                                                                                                                                                              | 9.9                                                                                                                           |                                                                     |                                                                          |
| Unemployment (000)                                                                                                                                                                                                                                                                                                                                                                                         | ahs. ch. on prev. period                                                                                                                                                                                                                                                                                                                                                |                    | 3 050                                                                                                       | 900                                                                                                    | 131                                                                                                                     | 123                                                                                                                                                              | 9                                                                                                                                     | -7                                                                                                                                                    | 66                                                                                                                                                                                                                                                                                                                                                                                                                                                                                                                                                                                                                                                                                                                                                                                                                                                                                                                                                                                                                                                                                                                                                                                                                                                                                                                                                                                                                                                                                                                                                                                                                                                                                                                                                                                                                                                                                                                                                                                                                                                                                                                                                                                                                                                                                                                                                                                                                                                                                                                                                                                                                                                                                                                                                                                                                                       | -73                                                                                                                                                                             | -81                                                                                                                                                               | -72                                                                                                                           |                                                                     |                                                                          |
| 5. International transactions                                                                                                                                                                                                                                                                                                                                                                              | 0/ 1                                                                                                                                                                                                                                                                                                                                                                    |                    |                                                                                                             |                                                                                                        | 4.0                                                                                                                     | 0.7                                                                                                                                                              | 0.7                                                                                                                                   | 2.6                                                                                                                                                   | 0.5                                                                                                                                                                                                                                                                                                                                                                                                                                                                                                                                                                                                                                                                                                                                                                                                                                                                                                                                                                                                                                                                                                                                                                                                                                                                                                                                                                                                                                                                                                                                                                                                                                                                                                                                                                                                                                                                                                                                                                                                                                                                                                                                                                                                                                                                                                                                                                                                                                                                                                                                                                                                                                                                                                                                                                                                                                      | 4.0                                                                                                                                                                             | 4.0                                                                                                                                                               |                                                                                                                               |                                                                     |                                                                          |
| World trade                                                                                                                                                                                                                                                                                                                                                                                                | % ch. on prev. period                                                                                                                                                                                                                                                                                                                                                   | - /                | 42.0                                                                                                        | 454                                                                                                    | 4.9                                                                                                                     | 2.7                                                                                                                                                              | 0.7                                                                                                                                   | 2.6                                                                                                                                                   | 0.5                                                                                                                                                                                                                                                                                                                                                                                                                                                                                                                                                                                                                                                                                                                                                                                                                                                                                                                                                                                                                                                                                                                                                                                                                                                                                                                                                                                                                                                                                                                                                                                                                                                                                                                                                                                                                                                                                                                                                                                                                                                                                                                                                                                                                                                                                                                                                                                                                                                                                                                                                                                                                                                                                                                                                                                                                                      | 1.8                                                                                                                                                                             | 1.8                                                                                                                                                               |                                                                                                                               |                                                                     |                                                                          |
| E                                                                                                                                                                                                                                                                                                                                                                                                          | % ch. on prev. year                                                                                                                                                                                                                                                                                                                                                     | -18.7              | -13.0                                                                                                       | -24.5                                                                                                  | 15.7<br>-41.9                                                                                                           | 18.8<br>-28.9                                                                                                                                                    | 14.9<br>-17.9                                                                                                                         | -9.4                                                                                                                                                  | -12.1                                                                                                                                                                                                                                                                                                                                                                                                                                                                                                                                                                                                                                                                                                                                                                                                                                                                                                                                                                                                                                                                                                                                                                                                                                                                                                                                                                                                                                                                                                                                                                                                                                                                                                                                                                                                                                                                                                                                                                                                                                                                                                                                                                                                                                                                                                                                                                                                                                                                                                                                                                                                                                                                                                                                                                                                                                    | 12.6<br>-9.4                                                                                                                                                                    | 10.0                                                                                                                                                              | -0.9                                                                                                                          | 0.1                                                                 |                                                                          |
| Export order books Trade balance (merchandise)                                                                                                                                                                                                                                                                                                                                                             | balance<br>billion EUR                                                                                                                                                                                                                                                                                                                                                  | -18./              | -58.2<br>16.6                                                                                               | 0.7                                                                                                    | 4.3                                                                                                                     | -4.3                                                                                                                                                             | -17.9                                                                                                                                 | -2.5                                                                                                                                                  | 3.1                                                                                                                                                                                                                                                                                                                                                                                                                                                                                                                                                                                                                                                                                                                                                                                                                                                                                                                                                                                                                                                                                                                                                                                                                                                                                                                                                                                                                                                                                                                                                                                                                                                                                                                                                                                                                                                                                                                                                                                                                                                                                                                                                                                                                                                                                                                                                                                                                                                                                                                                                                                                                                                                                                                                                                                                                                      | -3.2                                                                                                                                                                            | -6.6<br>-2.3                                                                                                                                                      | -0.9                                                                                                                          | -0.1                                                                |                                                                          |
| Trade balance (merchandise)                                                                                                                                                                                                                                                                                                                                                                                | % ch. on prev. period                                                                                                                                                                                                                                                                                                                                                   |                    | 10.0                                                                                                        | 0.7                                                                                                    | 2.8                                                                                                                     | 4.4                                                                                                                                                              | 2.2                                                                                                                                   | 1.8                                                                                                                                                   | J.1                                                                                                                                                                                                                                                                                                                                                                                                                                                                                                                                                                                                                                                                                                                                                                                                                                                                                                                                                                                                                                                                                                                                                                                                                                                                                                                                                                                                                                                                                                                                                                                                                                                                                                                                                                                                                                                                                                                                                                                                                                                                                                                                                                                                                                                                                                                                                                                                                                                                                                                                                                                                                                                                                                                                                                                                                                      | -3.2                                                                                                                                                                            | -2.3                                                                                                                                                              |                                                                                                                               |                                                                     |                                                                          |
| Exports of goods and services                                                                                                                                                                                                                                                                                                                                                                              | % ch. on prev. persoa % ch. on prev. year                                                                                                                                                                                                                                                                                                                               | 5.1                | -13.2                                                                                                       | 10.9                                                                                                   | 6.5                                                                                                                     | 12.4                                                                                                                                                             | 11.9                                                                                                                                  | 11.7                                                                                                                                                  |                                                                                                                                                                                                                                                                                                                                                                                                                                                                                                                                                                                                                                                                                                                                                                                                                                                                                                                                                                                                                                                                                                                                                                                                                                                                                                                                                                                                                                                                                                                                                                                                                                                                                                                                                                                                                                                                                                                                                                                                                                                                                                                                                                                                                                                                                                                                                                                                                                                                                                                                                                                                                                                                                                                                                                                                                                          |                                                                                                                                                                                 |                                                                                                                                                                   |                                                                                                                               |                                                                     |                                                                          |
|                                                                                                                                                                                                                                                                                                                                                                                                            | % ch. on prev. period                                                                                                                                                                                                                                                                                                                                                   | - 5.1              | 13.2                                                                                                        | 10.5                                                                                                   | 3.4                                                                                                                     | 4.2                                                                                                                                                              | 1.4                                                                                                                                   | 1.1                                                                                                                                                   |                                                                                                                                                                                                                                                                                                                                                                                                                                                                                                                                                                                                                                                                                                                                                                                                                                                                                                                                                                                                                                                                                                                                                                                                                                                                                                                                                                                                                                                                                                                                                                                                                                                                                                                                                                                                                                                                                                                                                                                                                                                                                                                                                                                                                                                                                                                                                                                                                                                                                                                                                                                                                                                                                                                                                                                                                                          |                                                                                                                                                                                 |                                                                                                                                                                   |                                                                                                                               |                                                                     |                                                                          |
| Imports of goods and services                                                                                                                                                                                                                                                                                                                                                                              | % ch. on prev. year                                                                                                                                                                                                                                                                                                                                                     | 5.0                | -11.9                                                                                                       | 8.9                                                                                                    | 3.3                                                                                                                     | 10.7                                                                                                                                                             | 10.3                                                                                                                                  | 10.4                                                                                                                                                  |                                                                                                                                                                                                                                                                                                                                                                                                                                                                                                                                                                                                                                                                                                                                                                                                                                                                                                                                                                                                                                                                                                                                                                                                                                                                                                                                                                                                                                                                                                                                                                                                                                                                                                                                                                                                                                                                                                                                                                                                                                                                                                                                                                                                                                                                                                                                                                                                                                                                                                                                                                                                                                                                                                                                                                                                                                          |                                                                                                                                                                                 |                                                                                                                                                                   |                                                                                                                               |                                                                     |                                                                          |
| Current account balance                                                                                                                                                                                                                                                                                                                                                                                    | billion EUR                                                                                                                                                                                                                                                                                                                                                             |                    | -51.4                                                                                                       | -56.4                                                                                                  | -1.9                                                                                                                    | -6.7                                                                                                                                                             | -14.4                                                                                                                                 | -33.4                                                                                                                                                 | -9.6                                                                                                                                                                                                                                                                                                                                                                                                                                                                                                                                                                                                                                                                                                                                                                                                                                                                                                                                                                                                                                                                                                                                                                                                                                                                                                                                                                                                                                                                                                                                                                                                                                                                                                                                                                                                                                                                                                                                                                                                                                                                                                                                                                                                                                                                                                                                                                                                                                                                                                                                                                                                                                                                                                                                                                                                                                     | -10.5                                                                                                                                                                           | -13.3                                                                                                                                                             |                                                                                                                               |                                                                     |                                                                          |
| Direct investment                                                                                                                                                                                                                                                                                                                                                                                          | billion EUR                                                                                                                                                                                                                                                                                                                                                             |                    | -74.5                                                                                                       |                                                                                                        |                                                                                                                         |                                                                                                                                                                  |                                                                                                                                       |                                                                                                                                                       |                                                                                                                                                                                                                                                                                                                                                                                                                                                                                                                                                                                                                                                                                                                                                                                                                                                                                                                                                                                                                                                                                                                                                                                                                                                                                                                                                                                                                                                                                                                                                                                                                                                                                                                                                                                                                                                                                                                                                                                                                                                                                                                                                                                                                                                                                                                                                                                                                                                                                                                                                                                                                                                                                                                                                                                                                                          |                                                                                                                                                                                 |                                                                                                                                                                   |                                                                                                                               |                                                                     |                                                                          |
| Portfolio investment                                                                                                                                                                                                                                                                                                                                                                                       | billion EUR                                                                                                                                                                                                                                                                                                                                                             |                    | -/4.5                                                                                                       | -85.9                                                                                                  | -40.3                                                                                                                   | -38.4                                                                                                                                                            | -37.4                                                                                                                                 | 30.3                                                                                                                                                  | -12.0                                                                                                                                                                                                                                                                                                                                                                                                                                                                                                                                                                                                                                                                                                                                                                                                                                                                                                                                                                                                                                                                                                                                                                                                                                                                                                                                                                                                                                                                                                                                                                                                                                                                                                                                                                                                                                                                                                                                                                                                                                                                                                                                                                                                                                                                                                                                                                                                                                                                                                                                                                                                                                                                                                                                                                                                                                    | 23.4                                                                                                                                                                            | 19.0                                                                                                                                                              |                                                                                                                               |                                                                     |                                                                          |
| 6. Prices                                                                                                                                                                                                                                                                                                                                                                                                  | villion EUK                                                                                                                                                                                                                                                                                                                                                             |                    | 264.8                                                                                                       | -85.9<br>197.1                                                                                         | -40.3<br>16.6                                                                                                           | -38.4<br>110.7                                                                                                                                                   | -37.4<br>-13.9                                                                                                                        | 30.3<br>83.7                                                                                                                                          |                                                                                                                                                                                                                                                                                                                                                                                                                                                                                                                                                                                                                                                                                                                                                                                                                                                                                                                                                                                                                                                                                                                                                                                                                                                                                                                                                                                                                                                                                                                                                                                                                                                                                                                                                                                                                                                                                                                                                                                                                                                                                                                                                                                                                                                                                                                                                                                                                                                                                                                                                                                                                                                                                                                                                                                                                                          |                                                                                                                                                                                 |                                                                                                                                                                   |                                                                                                                               |                                                                     | <br><br>                                                                 |
|                                                                                                                                                                                                                                                                                                                                                                                                            | buubh EUK                                                                                                                                                                                                                                                                                                                                                               |                    |                                                                                                             |                                                                                                        |                                                                                                                         |                                                                                                                                                                  |                                                                                                                                       |                                                                                                                                                       | -12.0                                                                                                                                                                                                                                                                                                                                                                                                                                                                                                                                                                                                                                                                                                                                                                                                                                                                                                                                                                                                                                                                                                                                                                                                                                                                                                                                                                                                                                                                                                                                                                                                                                                                                                                                                                                                                                                                                                                                                                                                                                                                                                                                                                                                                                                                                                                                                                                                                                                                                                                                                                                                                                                                                                                                                                                                                                    | 23.4                                                                                                                                                                            | 19.0                                                                                                                                                              |                                                                                                                               |                                                                     | <br><br>                                                                 |
| Consumer inflation expectations                                                                                                                                                                                                                                                                                                                                                                            | balance                                                                                                                                                                                                                                                                                                                                                                 | 21.1               |                                                                                                             |                                                                                                        |                                                                                                                         |                                                                                                                                                                  |                                                                                                                                       |                                                                                                                                                       | -12.0                                                                                                                                                                                                                                                                                                                                                                                                                                                                                                                                                                                                                                                                                                                                                                                                                                                                                                                                                                                                                                                                                                                                                                                                                                                                                                                                                                                                                                                                                                                                                                                                                                                                                                                                                                                                                                                                                                                                                                                                                                                                                                                                                                                                                                                                                                                                                                                                                                                                                                                                                                                                                                                                                                                                                                                                                                    | 23.4                                                                                                                                                                            | 19.0                                                                                                                                                              |                                                                                                                               |                                                                     | <br><br>                                                                 |
|                                                                                                                                                                                                                                                                                                                                                                                                            |                                                                                                                                                                                                                                                                                                                                                                         | 21.1               | 264.8                                                                                                       | 197.1                                                                                                  | 16.6                                                                                                                    | 110.7                                                                                                                                                            | -13.9                                                                                                                                 | 83.7                                                                                                                                                  | -12.0<br>20.6                                                                                                                                                                                                                                                                                                                                                                                                                                                                                                                                                                                                                                                                                                                                                                                                                                                                                                                                                                                                                                                                                                                                                                                                                                                                                                                                                                                                                                                                                                                                                                                                                                                                                                                                                                                                                                                                                                                                                                                                                                                                                                                                                                                                                                                                                                                                                                                                                                                                                                                                                                                                                                                                                                                                                                                                                            | 23.4<br>25.6                                                                                                                                                                    | 19.0<br>37.5                                                                                                                                                      | <br>                                                                                                                          |                                                                     | <br><br><br>                                                             |
| Consumer inflation expectations                                                                                                                                                                                                                                                                                                                                                                            | balance                                                                                                                                                                                                                                                                                                                                                                 | 21.1               | 264.8<br>-6.7                                                                                               | 197.1                                                                                                  | 0.7                                                                                                                     | 110.7                                                                                                                                                            | -13.9<br>10.8                                                                                                                         | 83.7                                                                                                                                                  | -12.0<br>20.6<br>9.7                                                                                                                                                                                                                                                                                                                                                                                                                                                                                                                                                                                                                                                                                                                                                                                                                                                                                                                                                                                                                                                                                                                                                                                                                                                                                                                                                                                                                                                                                                                                                                                                                                                                                                                                                                                                                                                                                                                                                                                                                                                                                                                                                                                                                                                                                                                                                                                                                                                                                                                                                                                                                                                                                                                                                                                                                     | 23.4<br>25.6                                                                                                                                                                    | 19.0<br>37.5                                                                                                                                                      | 20.9                                                                                                                          | 25.7                                                                | <br><br><br><br><br>                                                     |
| Consumer inflation expectations<br>Headline inflation (HICP)                                                                                                                                                                                                                                                                                                                                               | balance<br>% ch. on prev. year                                                                                                                                                                                                                                                                                                                                          | 21.1               | -6.7<br>0.3<br>1.3<br>-5.1                                                                                  | 8.4<br>1.6                                                                                             | 0.7<br>1.1<br>0.9<br>-0.1                                                                                               | 110.7<br>10.2<br>1.6<br>0.9<br>3.0                                                                                                                               | 10.8<br>1.7<br>1.0<br>4.0                                                                                                             | 83.7<br>11.9<br>2.0                                                                                                                                   | -12.0<br>20.6<br>9.7<br>1.9<br>1.1<br>4.3                                                                                                                                                                                                                                                                                                                                                                                                                                                                                                                                                                                                                                                                                                                                                                                                                                                                                                                                                                                                                                                                                                                                                                                                                                                                                                                                                                                                                                                                                                                                                                                                                                                                                                                                                                                                                                                                                                                                                                                                                                                                                                                                                                                                                                                                                                                                                                                                                                                                                                                                                                                                                                                                                                                                                                                                | 23.4<br>25.6<br>10.8<br>1.9<br>1.2<br>4.5                                                                                                                                       | 19.0<br>37.5<br>15.1<br>2.2                                                                                                                                       | 20.9                                                                                                                          | 25.7                                                                | <br><br><br>                                                             |
| Consumer inflation expectations Headline inflation (HICP) Core HICP                                                                                                                                                                                                                                                                                                                                        | halance<br>% ch. on prev. year<br>% ch. on prev. year                                                                                                                                                                                                                                                                                                                   | 21.1               | 264.8  -6.7  0.3  1.3  -5.1  -8.9                                                                           | 8.4<br>1.6<br>1.0                                                                                      | 0.7<br>1.1<br>0.9<br>-0.1<br>4.7                                                                                        | 110.7<br>10.2<br>1.6<br>0.9<br>3.0<br>11.6                                                                                                                       | -13.9<br>10.8<br>1.7<br>1.0                                                                                                           | 83.7<br>11.9<br>2.0<br>1.1<br>4.7                                                                                                                     | -12.0<br>20.6<br>9.7<br>1.9<br>1.1<br>4.3<br>13.6                                                                                                                                                                                                                                                                                                                                                                                                                                                                                                                                                                                                                                                                                                                                                                                                                                                                                                                                                                                                                                                                                                                                                                                                                                                                                                                                                                                                                                                                                                                                                                                                                                                                                                                                                                                                                                                                                                                                                                                                                                                                                                                                                                                                                                                                                                                                                                                                                                                                                                                                                                                                                                                                                                                                                                                        | 23.4<br>25.6<br>10.8<br>1.9<br>1.2                                                                                                                                              | 19.0<br>37.5<br>15.1<br>2.2<br>1.1                                                                                                                                | 20.9 2.3 1.2                                                                                                                  | 25.7                                                                |                                                                          |
| Consumer inflation expectations Headline inflation (HICP) Core HICP Domestic producer prices Import prices                                                                                                                                                                                                                                                                                                 | halance % ch. on prev. year % ch. on prev. year % ch. on prev. year                                                                                                                                                                                                                                                                                                     | 21.1               | -6.7<br>0.3<br>1.3<br>-5.1                                                                                  | 8.4<br>1.6<br>1.0<br>2.9                                                                               | 16.6<br>0.7<br>1.1<br>0.9<br>-0.1<br>4.7<br>77.2                                                                        | 110.7<br>10.2<br>1.6<br>0.9<br>3.0<br>11.6<br>79.7                                                                                                               | 10.8<br>1.7<br>1.0<br>4.0<br>12.4<br>76.8                                                                                             | 83.7<br>11.9<br>2.0<br>1.1<br>4.7<br><br>87.2                                                                                                         | 9.7<br>1.9<br>1.1<br>4.3<br>13.6<br>83.5                                                                                                                                                                                                                                                                                                                                                                                                                                                                                                                                                                                                                                                                                                                                                                                                                                                                                                                                                                                                                                                                                                                                                                                                                                                                                                                                                                                                                                                                                                                                                                                                                                                                                                                                                                                                                                                                                                                                                                                                                                                                                                                                                                                                                                                                                                                                                                                                                                                                                                                                                                                                                                                                                                                                                                                                 | 23.4<br>25.6<br>10.8<br>1.9<br>1.2<br>4.5                                                                                                                                       | 19.0<br>37.5<br>15.1<br>2.2<br>1.1<br>5.3<br>                                                                                                                     | 20.9<br>2.3<br>1.2<br>5.9                                                                                                     | 25.7<br>2.4                                                         |                                                                          |
| Consumer inflation expectations Headline inflation (HICP) Core HICP Domestic producer prices                                                                                                                                                                                                                                                                                                               | balance % ch. on prev. year level % ch. on prev. year                                                                                                                                                                                                                                                       | 21.1               | 264.8  -6.7  0.3  1.3  -5.1  -8.9  62.5  -36.7                                                              | 8.4<br>1.6<br>1.0<br>2.9<br><br>80.3<br>28.5                                                           | 0.7<br>1.1<br>0.9<br>-0.1<br>4.7<br>77.2<br>69.5                                                                        | 110.7<br>10.2<br>1.6<br>0.9<br>3.0<br>11.6<br>79.7<br>34.2                                                                                                       | 10.8<br>1.7<br>1.0<br>4.0<br>12.4<br>76.8<br>11.5                                                                                     | 83.7<br>11.9<br>2.0<br>1.1<br>4.7<br><br>87.2<br>15.9                                                                                                 | 9.7<br>1.9<br>1.1<br>4.3<br>13.6<br>83.5<br>14.0                                                                                                                                                                                                                                                                                                                                                                                                                                                                                                                                                                                                                                                                                                                                                                                                                                                                                                                                                                                                                                                                                                                                                                                                                                                                                                                                                                                                                                                                                                                                                                                                                                                                                                                                                                                                                                                                                                                                                                                                                                                                                                                                                                                                                                                                                                                                                                                                                                                                                                                                                                                                                                                                                                                                                                                         | 23.4<br>25.6<br>10.8<br>1.9<br>1.2<br>4.5<br>12.8<br>86.0<br>11.1                                                                                                               | 19.0<br>37.5<br>15.1<br>2.2<br>1.1<br>5.3<br><br>91.8<br>21.9                                                                                                     | 20.9<br>2.3<br>1.2<br>5.9<br><br>96.6<br>24.9                                                                                 | 25.7<br>2.4<br><br>103.6<br>39.4                                    | <br>114.9<br>44.2                                                        |
| Consumer inflation expectations Headline inflation (HICP) Core HICP Domestic producer prices Import prices Oil (Brent) in USD                                                                                                                                                                                                                                                                              | balance % ch. on prev. year level % ch. on prev. year                                                                                                                                                                                                                                                       | 21.1               | 264.8  -6.7  0.3  1.3  -5.1  -8.9  62.5  -36.7  44.5                                                        | 8.4<br>1.6<br>1.0<br>2.9<br><br>80.3<br>28.5<br>60.6                                                   | 16.6  0.7  1.1  0.9  -0.1  4.7  77.2  69.5  55.9                                                                        | 110.7<br>10.2<br>1.6<br>0.9<br>3.0<br>11.6<br>79.7<br>34.2<br>62.6                                                                                               | -13.9<br>10.8<br>1.7<br>1.0<br>4.0<br>12.4<br>76.8<br>11.5<br>59.4                                                                    | 83.7<br>11.9<br>2.0<br>1.1<br>4.7<br><br>87.2<br>15.9<br>64.3                                                                                         | -12.0<br>20.6<br>9.7<br>1.9<br>1.1<br>4.3<br>13.6<br>83.5<br>14.0<br>60.1                                                                                                                                                                                                                                                                                                                                                                                                                                                                                                                                                                                                                                                                                                                                                                                                                                                                                                                                                                                                                                                                                                                                                                                                                                                                                                                                                                                                                                                                                                                                                                                                                                                                                                                                                                                                                                                                                                                                                                                                                                                                                                                                                                                                                                                                                                                                                                                                                                                                                                                                                                                                                                                                                                                                                                | 23.4<br>25.6<br>10.8<br>1.9<br>1.2<br>4.5<br>12.8<br>86.0<br>11.1<br>63.1                                                                                                       | 19.0<br>37.5<br>15.1<br>2.2<br>1.1<br>5.3<br><br>91.8<br>21.9<br>69.4                                                                                             | 20.9<br>2.3<br>1.2<br>5.9<br><br>96.6<br>24.9<br>72.3                                                                         | 25.7<br>2.4<br><br>103.6<br>39.4<br>75.8                            | 114.9<br>44.2<br>82.6                                                    |
| Consumer inflation expectations Headline inflation (HICP) Core HICP Domestic producer prices Import prices                                                                                                                                                                                                                                                                                                 | balance % ch. on prev. year level % ch. on prev. year level % ch. on prev. year                                                                                                                                                                                                                             | 21.1               | 264.8  -6.7  0.3  1.3  -5.1  -8.9  62.5  -36.7                                                              | 8.4<br>1.6<br>1.0<br>2.9<br><br>80.3<br>28.5                                                           | 16.6<br>0.7<br>1.1<br>0.9<br>-0.1<br>4.7<br>77.2<br>69.5<br>55.9<br>60.0                                                | 110.7<br>10.2<br>1.6<br>0.9<br>3.0<br>11.6<br>79.7<br>34.2<br>62.6<br>44.2                                                                                       | 10.8<br>1.7<br>1.0<br>4.0<br>12.4<br>76.8<br>11.5<br>59.4<br>23.3                                                                     | 83.7<br>11.9<br>2.0<br>1.1<br>4.7<br><br>87.2<br>15.9<br>64.3<br>26.2                                                                                 | -12.0<br>20.6<br>9.7<br>1.9<br>1.1<br>4.3<br>13.6<br>83.5<br>14.0<br>60.1<br>21.6                                                                                                                                                                                                                                                                                                                                                                                                                                                                                                                                                                                                                                                                                                                                                                                                                                                                                                                                                                                                                                                                                                                                                                                                                                                                                                                                                                                                                                                                                                                                                                                                                                                                                                                                                                                                                                                                                                                                                                                                                                                                                                                                                                                                                                                                                                                                                                                                                                                                                                                                                                                                                                                                                                                                                        | 23.4<br>25.6<br>10.8<br>1.9<br>1.2<br>4.5<br>12.8<br>86.0<br>11.1<br>63.1<br>21.6                                                                                               | 19.0<br>37.5<br>15.1<br>2.2<br>1.1<br>5.3<br><br>91.8<br>21.9<br>69.4<br>34.4                                                                                     | 20.9<br>2.3<br>1.2<br>5.9<br><br>96.6<br>24.9<br>72.3<br>33.4                                                                 | 25.7<br>2.4<br><br><br>103.6<br>39.4<br>75.8<br>39.6                |                                                                          |
| Consumer inflation expectations Headline inflation (HICP) Core HICP Domestic producer prices Import prices Oil (Brent) in USD Oil (Brent) in EUR                                                                                                                                                                                                                                                           | balance % ch. on prev. year level % ch. on prev. year level % ch. on prev. year % ch. on prev. year                                                                                                                                                                                                         | 21.1               | 264.8  -6.7 0.3 1.3 -5.1 -8.9 62.5 -36.7 44.5 -32.8                                                         | 8.4<br>1.6<br>1.0<br>2.9<br>                                                                           | 16.6<br>0.7<br>1.1<br>0.9<br>-0.1<br>4.7<br>77.2<br>69.5<br>55.9<br>60.0<br>10.9                                        | 110.7<br>10.2<br>1.6<br>0.9<br>3.0<br>11.6<br>79.7<br>34.2<br>62.6<br>44.2<br>13.6                                                                               | 10.8<br>1.7<br>1.0<br>4.0<br>12.4<br>76.8<br>11.5<br>59.4<br>23.3<br>4.7                                                              | 83.7<br>11.9<br>2.0<br>1.1<br>4.7<br><br>87.2<br>15.9<br>64.3<br>26.2<br>4.9                                                                          | -12.0<br>20.6<br>9.7<br>1.9<br>1.1<br>4.3<br>13.6<br>83.5<br>14.0<br>60.1<br>21.6                                                                                                                                                                                                                                                                                                                                                                                                                                                                                                                                                                                                                                                                                                                                                                                                                                                                                                                                                                                                                                                                                                                                                                                                                                                                                                                                                                                                                                                                                                                                                                                                                                                                                                                                                                                                                                                                                                                                                                                                                                                                                                                                                                                                                                                                                                                                                                                                                                                                                                                                                                                                                                                                                                                                                        | 23.4<br>25.6<br>10.8<br>1.9<br>1.2<br>4.5<br>12.8<br>86.0<br>11.1<br>63.1<br>21.6                                                                                               | 19.0<br>37.5<br>15.1<br>2.2<br>1.1<br>5.3<br><br>91.8<br>21.9<br>69.4<br>34.4<br>6.4                                                                              | 20.9<br>2.3<br>1.2<br>5.9<br>96.6<br>24.9<br>72.3<br>33.4<br>4.2                                                              | 25.7<br>2.4<br><br>103.6<br>39.4<br>75.8<br>39.6<br>1.3             | 114.9<br>44.2<br>82.6                                                    |
| Consumer inflation expectations Headline inflation (HICP) Core HICP Domestic producer prices Import prices Oil (Brent) in USD Oil (Brent) in EUR Non-energy commodity prices (EUR)                                                                                                                                                                                                                         | balance % ch. on prev. year level % ch. on prev. year level % ch. on prev. year                                                                                                                                                                                                                             | 21.1               | 264.8  -6.7  0.3  1.3  -5.1  -8.9  62.5  -36.7  44.5                                                        | 8.4<br>1.6<br>1.0<br>2.9<br><br>80.3<br>28.5<br>60.6                                                   | 16.6<br>0.7<br>1.1<br>0.9<br>-0.1<br>4.7<br>77.2<br>69.5<br>55.9<br>60.0                                                | 110.7<br>10.2<br>1.6<br>0.9<br>3.0<br>11.6<br>79.7<br>34.2<br>62.6<br>44.2                                                                                       | 10.8<br>1.7<br>1.0<br>4.0<br>12.4<br>76.8<br>11.5<br>59.4<br>23.3                                                                     | 83.7<br>11.9<br>2.0<br>1.1<br>4.7<br><br>87.2<br>15.9<br>64.3<br>26.2                                                                                 | -12.0<br>20.6<br>9.7<br>1.9<br>1.1<br>4.3<br>13.6<br>83.5<br>14.0<br>60.1<br>21.6                                                                                                                                                                                                                                                                                                                                                                                                                                                                                                                                                                                                                                                                                                                                                                                                                                                                                                                                                                                                                                                                                                                                                                                                                                                                                                                                                                                                                                                                                                                                                                                                                                                                                                                                                                                                                                                                                                                                                                                                                                                                                                                                                                                                                                                                                                                                                                                                                                                                                                                                                                                                                                                                                                                                                        | 23.4<br>25.6<br>10.8<br>1.9<br>1.2<br>4.5<br>12.8<br>86.0<br>11.1<br>63.1<br>21.6                                                                                               | 19.0<br>37.5<br>15.1<br>2.2<br>1.1<br>5.3<br><br>91.8<br>21.9<br>69.4<br>34.4                                                                                     | 20.9<br>2.3<br>1.2<br>5.9<br><br>96.6<br>24.9<br>72.3<br>33.4                                                                 | 25.7<br>2.4<br><br><br>103.6<br>39.4<br>75.8<br>39.6                | 114.9<br>44.2<br>82.6<br>40.6                                            |
| Consumer inflation expectations Headline inflation (HICP) Core HICP Domestic producer prices Import prices Oil (Brent) in USD Oil (Brent) in EUR Non-energy commodity prices (EUR) 7. Monetary and financial indicators                                                                                                                                                                                    | balance % ch. on prev. year level % ch. on prev. year level % ch. on prev. year % ch. on prev. year % ch. on prev. year                                                                                                                                                                                     | 21.1               | 264.8  -6.7  0.3  1.3  -5.1  -8.9  62.5  -36.7  44.5  -32.8                                                 | 8.4<br>1.6<br>1.0<br>2.9<br><br>80.3<br>28.5<br>60.6<br>36.2                                           | 16.6<br>0.7<br>1.1<br>0.9<br>-0.1<br>4.7<br>77.2<br>69.5<br>55.9<br>60.0<br>10.9<br>31.2                                | 110.7<br>10.2<br>1.6<br>0.9<br>3.0<br>11.6<br>79.7<br>34.2<br>62.6<br>44.2<br>13.6<br>39.9                                                                       | 10.8<br>1.7<br>1.0<br>4.0<br>12.4<br>76.8<br>11.5<br>59.4<br>23.3<br>4.7<br>38.9                                                      | 83.7<br>11.9<br>2.0<br>1.1<br>4.7<br><br>87.2<br>15.9<br>64.3<br>26.2<br>4.9<br>38.3                                                                  | 9.7<br>1.9<br>1.1<br>4.3<br>13.6<br>83.5<br>14.0<br>60.1<br>20.6<br>20.0<br>37.6                                                                                                                                                                                                                                                                                                                                                                                                                                                                                                                                                                                                                                                                                                                                                                                                                                                                                                                                                                                                                                                                                                                                                                                                                                                                                                                                                                                                                                                                                                                                                                                                                                                                                                                                                                                                                                                                                                                                                                                                                                                                                                                                                                                                                                                                                                                                                                                                                                                                                                                                                                                                                                                                                                                                                         | 23.4<br>25.6<br>10.8<br>1.9<br>1.2<br>4.5<br>12.8<br>86.0<br>11.1<br>63.1<br>21.6<br>3.4<br>39.0                                                                                | 19.0<br>37.5<br>15.1<br>2.2<br>1.1<br>5.3<br>                                                                                                                     | 20.9<br>2.3<br>1.2<br>5.9<br><br>96.6<br>24.9<br>72.3<br>33.4<br>4.2<br>38.9                                                  | 25.7<br>2.4<br>                                                     | 114.9<br>44.2<br>82.6<br>40.6                                            |
| Consumer inflation expectations Headline inflation (HICP) Core HICP Domestic producer prices Import prices Oil (Brent) in USD Oil (Brent) in EUR Non-energy commodity prices (EUR) 7. Monetary and financial indicators Nominal interest rates (3 month)                                                                                                                                                   | balance % ch. on prev. year level % ch. on prev. year level % ch. on prev. year % ch. on prev. year % ch. on prev. year                                                                                                                                                                                     | 21.1               | 264.8  -6.7  0.3  1.3  -5.1  -8.9  62.5  -36.7  44.5  -32.8  -18.8                                          | 8.4<br>1.6<br>1.0<br>2.9<br><br>80.3<br>28.5<br>60.6<br>36.2<br>37.2                                   | 16.6<br>0.7<br>1.1<br>0.9<br>-0.1<br>4.7<br>77.2<br>69.5<br>55.9<br>60.0<br>10.9<br>31.2                                | 110.7<br>10.2<br>1.6<br>0.9<br>3.0<br>11.6<br>79.7<br>34.2<br>62.6<br>44.2<br>13.6<br>39.9                                                                       | 10.8<br>10.8<br>1.7<br>1.0<br>4.0<br>12.4<br>76.8<br>11.5<br>59.4<br>23.3<br>4.7<br>38.9                                              | 83.7<br>11.9<br>2.0<br>1.1<br>4.7<br><br>87.2<br>15.9<br>64.3<br>26.2<br>4.9<br>38.3                                                                  | -12.0<br>20.6<br>9.7<br>1.9<br>1.11<br>4.3<br>13.6<br>83.5<br>14.0<br>60.1<br>21.6<br>-2.0<br>37.6                                                                                                                                                                                                                                                                                                                                                                                                                                                                                                                                                                                                                                                                                                                                                                                                                                                                                                                                                                                                                                                                                                                                                                                                                                                                                                                                                                                                                                                                                                                                                                                                                                                                                                                                                                                                                                                                                                                                                                                                                                                                                                                                                                                                                                                                                                                                                                                                                                                                                                                                                                                                                                                                                                                                       | 23.4<br>25.6<br>10.8<br>1.9<br>1.2<br>4.5<br>12.8<br>86.0<br>11.1<br>63.1<br>3.4<br>39.0                                                                                        | 19.0<br>37.5<br>15.1<br>2.2<br>1.1<br>5.3<br><br>91.8<br>21.9<br>69.4<br>34.4<br>6.4<br>38.2                                                                      | 20.9<br>2.3<br>1.2<br>5.9<br><br>96.6<br>24.9<br>72.3<br>33.4<br>4.2<br>38.9                                                  | 25.7<br>2.4<br>                                                     | 114.9<br>44.2<br>82.6<br>40.6<br>                                        |
| Consumer inflation expectations Headline inflation (HICP) Core HICP Domestic producer prices Import prices Oil (Brent) in USD Oil (Brent) in EUR Non-energy commodity prices (EUR) 7. Monetary and financial indicators Nominal interest rates (3 month) Nominal interest rates (10 year)                                                                                                                  | balance % ch. on prev. year level % ch. on prev. year level % ch. on prev. year % ch. on prev. year % ch. on prev. year                                                                                                                                                                                     | 21.1               | 264.8  -6.7  0.3  1.3  -5.1  -8.9  62.5  -36.7  44.5  -32.8  -18.8                                          | 8.4<br>1.6<br>1.0<br>2.9<br><br>80.3<br>28.5<br>60.6<br>36.2<br>37.2<br>0.81<br>2.78                   | 16.6<br>0.7<br>1.1<br>0.9<br>-0.1<br>4.7<br>77.2<br>69.5<br>55.9<br>60.0<br>10.9<br>31.2                                | 110.7<br>10.2<br>1.6<br>0.9<br>3.0<br>11.6<br>79.7<br>34.2<br>62.6<br>44.2<br>13.6<br>39.9<br>0.69<br>2.84                                                       | 10.8<br>1.7<br>1.0<br>4.0<br>12.4<br>76.8<br>11.5<br>59.4<br>23.3<br>4.7<br>38.9                                                      | 83.7<br>11.9<br>2.0<br>1.1<br>4.7<br><br>87.2<br>15.9<br>64.3<br>26.2<br>4.9<br>38.3                                                                  | -12.0<br>20.6<br>9.7<br>1.9<br>1.1<br>4.3<br>13.6<br>83.5<br>14.0<br>60.1<br>21.6<br>-2.0<br>37.6<br>                                                                                                                                                                                                                                                                                                                                                                                                                                                                                                                                                                                                                                                                                                                                                                                                                                                                                                                                                                                                                                                                                                                                                                                                                                                                                                                                                                                                                                                                                                                                                                                                                                                                                                                                                                                                                                                                                                                                                                                                                                                                                                                                                                                                                                                                                                                                                                                                                                                                                                                                                                                                                                                                                                                                    | 23.4<br>25.6<br>10.8<br>1.9<br>1.2<br>4.5<br>12.8<br>86.0<br>11.1<br>63.1<br>21.6<br>3.4<br>39.0                                                                                | 19.0<br>37.5<br>15.1<br>2.2<br>1.1<br>5.3<br><br>91.8<br>21.9<br>69.4<br>34.4<br>6.4<br>38.2                                                                      | 20.9<br>2.3<br>1.2<br>5.9<br>96.6<br>24.9<br>72.3<br>33.4<br>4.2<br>38.9                                                      | 25.7<br>2.4<br>                                                     | 114.9<br>44.2<br>82.6<br>40.6<br><br>1.14<br>3.26                        |
| Consumer inflation expectations Headline inflation (HICP) Core HICP Domestic producer prices Import prices Oil (Brent) in USD Oil (Brent) in EUR Non-energy commodity prices (EUR) 7. Monetary and financial indicators Nominal interest rates (3 month)                                                                                                                                                   | balance % ch. on prev. year level % ch. on prev. year level % ch. on prev. year level level level                                                                                                                                               | 21.1               | 264.8  -6.7  0.3  1.3  -5.1  -8.9  62.5  -36.7  44.5  -32.8  -18.8                                          | 8.4<br>1.6<br>1.0<br>2.9<br><br>80.3<br>28.5<br>60.6<br>36.2<br>37.2                                   | 16.6  0.7  1.1  0.9  -0.1  4.7  77.2  69.5  55.9  60.0  10.9  31.2  0.66  3.20  1.00                                    | 110.7<br>10.2<br>1.6<br>0.9<br>3.0<br>11.6<br>79.7<br>34.2<br>62.6<br>44.2<br>13.6<br>39.9<br>0.69<br>2.84<br>1.00                                               | 10.8<br>1.7<br>1.0<br>4.0<br>12.4<br>76.8<br>11.5<br>59.4<br>23.3<br>4.7<br>38.9<br>0.87<br>2.45                                      | 83.7<br>11.9<br>2.0<br>1.1<br>4.7<br><br>87.2<br>15.9<br>64.3<br>26.2<br>4.9<br>38.3<br>1.02<br>2.64<br>1.00                                          | -12.0<br>20.6<br>9.7<br>1.9<br>1.1<br>4.3<br>13.6<br>83.5<br>14.0<br>60.1<br>21.6<br>-2.0<br>37.6<br>1.00<br>2.37                                                                                                                                                                                                                                                                                                                                                                                                                                                                                                                                                                                                                                                                                                                                                                                                                                                                                                                                                                                                                                                                                                                                                                                                                                                                                                                                                                                                                                                                                                                                                                                                                                                                                                                                                                                                                                                                                                                                                                                                                                                                                                                                                                                                                                                                                                                                                                                                                                                                                                                                                                                                                                                                                                                        | 23.4<br>25.6<br>10.8<br>1.9<br>1.2<br>4.5<br>12.8<br>86.0<br>11.1<br>63.1<br>21.6<br>3.4<br>39.0<br>1.04<br>2.56<br>1.00                                                        | 19.0<br>37.5<br>15.1<br>2.2<br>1.1<br>5.3<br><br>91.8<br>21.9<br>69.4<br>34.4<br>6.4<br>38.2                                                                      | 20.9<br>2.3<br>1.2<br>5.9<br>96.6<br>24.9<br>72.3<br>33.4<br>4.2<br>38.9                                                      | 25.7<br>2.4<br>                                                     | 114.9<br>44.2<br>82.6<br>40.6<br>                                        |
| Consumer inflation expectations Headline inflation (HICP) Core HICP Domestic producer prices Import prices Oil (Brent) in USD Oil (Brent) in EUR Non-energy commodity prices (EUR) 7. Monetary and financial indicators Nominal interest rates (3 month) Nominal interest rates (10 year)                                                                                                                  | balance % ch. on prev. year level % ch. on prev. year level % ch. on prev. year % ch. on prev. year level % ch. on prev. year % ch. on prev. year % ch. on prev. year level level level level                                                                                                               | 21.1               | 264.8  -6.7 0.3 1.3 -5.1 -8.9 62.5 -36.7 44.5 -32.8  -18.8  1.22 3.27 1.28                                  | 8.4<br>1.6<br>1.0<br>2.9<br><br>80.3<br>28.5<br>60.6<br>36.2<br>37.2<br>0.81<br>2.78<br>1.00           | 16.6  0.7  1.1  0.9  -0.1  4.7  77.2  69.5  55.9  60.0  10.9  31.2  0.666  3.20  1.00  -0.8                             | 110.7<br>10.2<br>1.6<br>0.9<br>3.0<br>11.6<br>79.7<br>34.2<br>62.6<br>44.2<br>13.6<br>39.9<br>0.69<br>2.84<br>1.00<br>-4.0                                       | 10.8<br>1.7<br>1.0<br>4.0<br>12.4<br>76.8<br>11.5<br>59.4<br>23.3<br>4.7<br>38.9<br>0.87<br>2.45<br>1.00                              | 83.7<br>11.9<br>2.0<br>1.1<br>4.7<br><br>87.2<br>15.9<br>64.3<br>26.2<br>4.9<br>38.3<br><br>1.02<br>2.64<br>1.00<br>3.7                               | -12.0<br>20.6<br>9.7<br>1.9<br>1.1<br>1.3<br>4.3<br>13.6<br>83.5<br>14.0<br>60.1<br>21.6<br>-2.0<br>37.6<br>1.00<br>2.37<br>1.00<br>1.9                                                                                                                                                                                                                                                                                                                                                                                                                                                                                                                                                                                                                                                                                                                                                                                                                                                                                                                                                                                                                                                                                                                                                                                                                                                                                                                                                                                                                                                                                                                                                                                                                                                                                                                                                                                                                                                                                                                                                                                                                                                                                                                                                                                                                                                                                                                                                                                                                                                                                                                                                                                                                                                                                                  | 23.4<br>25.6<br>10.8<br>1.9<br>1.2<br>4.5<br>12.8<br>86.0<br>11.1<br>63.1<br>21.6<br>3.4<br>39.0<br>1.04<br>2.56<br>1.00<br>-0.3                                                | 19.0<br>37.5<br>15.1<br>2.2<br>1.1<br>5.3<br><br>91.8<br>21.9<br>69.4<br>34.4<br>6.4<br>38.2<br>1.02<br>2.96<br>1.00<br>0.6                                       | 20.9<br>2.3<br>1.2<br>5.9<br>96.6<br>24.9<br>72.3<br>33.4<br>4.2<br>38.9<br>1.02<br>3.05<br>1.00<br>2.7                       | 25.7<br>2.4<br>                                                     | 114.9<br>44.2<br>82.6<br>40.6<br>                                        |
| Consumer inflation expectations Headline inflation (HICP) Core HICP Domestic producer prices Import prices Oil (Brent) in USD Oil (Brent) in EUR Non-energy commodity prices (EUR) 7. Monetary and financial indicators Nominal interest rates (3 month) Nominal interest rates (10 year) ECB repo rate Stock market (Eurostoxx)                                                                           | balance % ch. on prev. year level % ch. on prev. year level % ch. on prev. year level kevel kevel ch. on prev. period % ch. on prev. period % ch. on prev. year                                                             | 21.1               | 264.8  -6.7 0.3 1.3 -5.1 -8.9 62.5 -36.7 44.5 -32.8  -18.8  1.22 3.27 1.28                                  | 8.4<br>1.6<br>1.0<br>2.9<br>80.3<br>28.5<br>60.6<br>36.2<br>37.2<br>2.78<br>1.00                       | 16.6  0.7  1.1  0.9  -0.1  4.7  77.2  69.5  55.9  60.0  10.9  31.2  0.66  3.20  1.00  -0.8  31.8                        | 110.7<br>10.2<br>1.6<br>0.9<br>3.0<br>11.6<br>79.7<br>34.2<br>62.6<br>44.2<br>13.6<br>39.9<br>0.69<br>2.84<br>1.00<br>-4.0<br>14.9                               | 10.8<br>1.7<br>1.0<br>4.0<br>12.4<br>76.8<br>11.5<br>59.4<br>23.3<br>4.7<br>38.9<br>0.87<br>2.45<br>1.00<br>-0.7<br>2.1               | 83.7<br>11.9<br>2.0<br>1.1<br>4.7<br>                                                                                                                 | -12.0<br>20.6<br>9.7<br>1.9<br>1.1<br>4.3<br>13.6<br>83.5<br>14.0<br>60.1<br>21.6<br>-2.0<br>37.6<br>-2.0<br>37.6<br>-1.00<br>1.00<br>1.00<br>1.00<br>1.00<br>1.00<br>1.00<br>1.00<br>1.00<br>1.00<br>1.00<br>1.00<br>1.00<br>1.00<br>1.00<br>1.00<br>1.00<br>1.00<br>1.00<br>1.00<br>1.00<br>1.00<br>1.00<br>1.00<br>1.00<br>1.00<br>1.00<br>1.00<br>1.00<br>1.00<br>1.00<br>1.00<br>1.00<br>1.00<br>1.00<br>1.00<br>1.00<br>1.00<br>1.00<br>1.00<br>1.00<br>1.00<br>1.00<br>1.00<br>1.00<br>1.00<br>1.00<br>1.00<br>1.00<br>1.00<br>1.00<br>1.00<br>1.00<br>1.00<br>1.00<br>1.00<br>1.00<br>1.00<br>1.00<br>1.00<br>1.00<br>1.00<br>1.00<br>1.00<br>1.00<br>1.00<br>1.00<br>1.00<br>1.00<br>1.00<br>1.00<br>1.00<br>1.00<br>1.00<br>1.00<br>1.00<br>1.00<br>1.00<br>1.00<br>1.00<br>1.00<br>1.00<br>1.00<br>1.00<br>1.00<br>1.00<br>1.00<br>1.00<br>1.00<br>1.00<br>1.00<br>1.00<br>1.00<br>1.00<br>1.00<br>1.00<br>1.00<br>1.00<br>1.00<br>1.00<br>1.00<br>1.00<br>1.00<br>1.00<br>1.00<br>1.00<br>1.00<br>1.00<br>1.00<br>1.00<br>1.00<br>1.00<br>1.00<br>1.00<br>1.00<br>1.00<br>1.00<br>1.00<br>1.00<br>1.00<br>1.00<br>1.00<br>1.00<br>1.00<br>1.00<br>1.00<br>1.00<br>1.00<br>1.00<br>1.00<br>1.00<br>1.00<br>1.00<br>1.00<br>1.00<br>1.00<br>1.00<br>1.00<br>1.00<br>1.00<br>1.00<br>1.00<br>1.00<br>1.00<br>1.00<br>1.00<br>1.00<br>1.00<br>1.00<br>1.00<br>1.00<br>1.00<br>1.00<br>1.00<br>1.00<br>1.00<br>1.00<br>1.00<br>1.00<br>1.00<br>1.00<br>1.00<br>1.00<br>1.00<br>1.00<br>1.00<br>1.00<br>1.00<br>1.00<br>1.00<br>1.00<br>1.00<br>1.00<br>1.00<br>1.00<br>1.00<br>1.00<br>1.00<br>1.00<br>1.00<br>1.00<br>1.00<br>1.00<br>1.00<br>1.00<br>1.00<br>1.00<br>1.00<br>1.00<br>1.00<br>1.00<br>1.00<br>1.00<br>1.00<br>1.00<br>1.00<br>1.00<br>1.00<br>1.00<br>1.00<br>1.00<br>1.00<br>1.00<br>1.00<br>1.00<br>1.00<br>1.00<br>1.00<br>1.00<br>1.00<br>1.00<br>1.00<br>1.00<br>1.00<br>1.00<br>1.00<br>1.00<br>1.00<br>1.00<br>1.00<br>1.00<br>1.00<br>1.00<br>1.00<br>1.00<br>1.00<br>1.00<br>1.00<br>1.00<br>1.00<br>1.00<br>1.00<br>1.00<br>1.00<br>1.00<br>1.00<br>1.00<br>1.00<br>1.00<br>1.00<br>1.00<br>1.00<br>1.00<br>1.00<br>1.00<br>1.00<br>1.00<br>1.00<br>1.00<br>1.00<br>1.00<br>1.00<br>1.00<br>1.00<br>1.00<br>1.00<br>1.00<br>1.00<br>1.00<br>1.00<br>1.00<br>1.00<br>1.00<br>1.00<br>1.00<br>1.00<br>1.00<br>1.00<br>1.00<br>1.00<br>1.00<br>1.00<br>1.00<br>1.00<br>1.00<br>1.00<br>1.00<br>1.00<br>1.00<br>1.00<br>1.00<br>1.00<br>1.00<br>1.00<br>1.00<br>1.00<br>1.00<br>1.00<br>1.00<br>1.00<br>1.00<br>1.00<br>1.00<br>1.00<br>1.00<br>1.00<br>1.00<br>1.00<br>1.00<br>1.00<br>1.00<br>1.00<br>1.00<br>1.00<br>1.00<br>1.00<br>1.00<br>1.00<br>1.00<br>1.00<br>1.00<br>1.00<br>1.00<br>1.00<br>1.00<br>1.00<br>1.00<br>1.00<br>1.00<br>1.00<br>1.00<br>1.00<br>1.00<br>1.00<br>1.00<br>1.00<br>1. | 23.4<br>25.6<br>10.8<br>1.9<br>1.2<br>4.5<br>12.8<br>86.0<br>11.1<br>63.1<br>21.6<br>3.4<br>39.0<br>1.04<br>2.56<br>1.00<br>1.00<br>1.00<br>1.00<br>1.00<br>1.00<br>1.00<br>1.0 | 19.0<br>37.5<br>15.1<br>2.2<br>1.1<br>5.3<br><br>91.8<br>21.9<br>69.4<br>34.4<br>38.2<br>1.02<br>2.96<br>1.00<br>0.6<br>-2.8                                      | 20.9<br>2.3<br>1.2<br>5.9<br>96.6<br>24.9<br>72.3<br>33.4<br>4.2<br>38.9<br>1.02<br>3.05<br>1.00<br>2.7<br>-0.8               | 25.7<br>2.4<br>                                                     | 114.9<br>44.2<br>82.6<br>40.6<br>                                        |
| Consumer inflation expectations Headline inflation (HICP) Core HICP Domestic producer prices Import prices Oil (Brent) in USD Oil (Brent) in EUR Non-energy commodity prices (EUR) 7. Monetary and financial indicators Nominal interest rates (3 month) Nominal interest rates (10 year) ECB repo rate Stock market (Eurostoxx) Money demand (M3)                                                         | balance % ch. on prev. year level % ch. on prev. year // ch. on prev. year                                                          | 21.1               | 264.8  -6.7  0.3  1.3  -5.1  -8.9  62.5  -36.7  44.5  -32.8  -18.8  1.22  3.27  1.28  -24.0  3.0            | 197.1  8.4  1.6  1.0  2.9   80.3  28.5  60.6  36.2  37.2  0.81  2.78  1.00  10.1  0.6                  | 16.6  0.7  1.1  0.9  0.9  1.7  77.2  69.5  55.9  60.0  10.9  31.2  0.66  3.20  1.00  -0.8  31.8  -0.2                   | 110.7<br>10.2<br>1.6<br>0.9<br>3.0<br>11.6<br>79.7<br>34.2<br>62.6<br>44.2<br>13.6<br>39.9<br>0.69<br>2.84<br>1.00<br>-4.0<br>14.9<br>0.0                        | 10.8<br>1.7<br>1.0<br>4.0<br>12.4<br>76.8<br>11.5<br>59.4<br>23.3<br>4.7<br>38.9<br>0.87<br>2.45<br>1.00<br>-0.7<br>2.1               | 83.7<br>11.9<br>2.0<br>1.1<br>4.7<br><br>87.2<br>15.9<br>64.3<br>26.2<br>4.9<br>38.3<br>1.02<br>2.64<br>1.00<br>3.7<br>-1.9<br>1.6                    | 12.0<br>20.6<br>9.7<br>1.9<br>1.1<br>4.3<br>13.6<br>83.5<br>14.0<br>60.1<br>21.6<br>2.0<br>37.6<br>1.00<br>2.37<br>1.00<br>1.9<br>1.9                                                                                                                                                                                                                                                                                                                                                                                                                                                                                                                                                                                                                                                                                                                                                                                                                                                                                                                                                                                                                                                                                                                                                                                                                                                                                                                                                                                                                                                                                                                                                                                                                                                                                                                                                                                                                                                                                                                                                                                                                                                                                                                                                                                                                                                                                                                                                                                                                                                                                                                                                                                                                                                                                                    | 23.4<br>25.6<br>10.8<br>1.9<br>1.2<br>4.5<br>12.8<br>86.0<br>11.1<br>63.1<br>21.6<br>3.4<br>39.0<br>1.04<br>2.56<br>1.00<br>-0.3<br>-1.2<br>2.1                                 | 19.0<br>37.5<br>15.1<br>2.2<br>1.1<br>5.3<br><br>91.8<br>21.9<br>69.4<br>34.4<br>6.4<br>38.2<br>2.96<br>1.02<br>2.96<br>1.00<br>6.2.8                             | 20.9<br>23.3<br>1.2<br>5.9<br>96.6<br>24.9<br>72.3<br>33.4<br>4.2<br>38.9<br>1.02<br>3.05<br>1.00<br>2.7<br>-0.8              | 25.7<br>2.4<br>                                                     | 114.9<br>44.2<br>82.6<br>40.6<br><br>1.14<br>3.26<br>1.00<br>-2.1<br>2.2 |
| Consumer inflation expectations Headline inflation (HICP) Core HICP Domestic producer prices Import prices Oil (Brent) in USD Oil (Brent) in EUR Non-energy commodity prices (EUR) 7. Monetary and financial indicators Nominal interest rates (3 month) Nominal interest rates (10 year) ECB repo rate Stock market (Eurostoxx) Money demand (M3) Loans to households                                     | balance % ch. on prev. year level % ch. on prev. year level % ch. on prev. year level level % ch. on prev. period % ch. on prev. year       | 21.1               | 264.8  -6.7  0.3  1.3  -5.1  -8.9  62.5  -36.7  44.5  -32.8  -18.8  1.22  3.27  1.28  -24.0  3.0  1.3       | 197.1  8.4  1.6  1.0  2.9   80.3  28.5  60.6  36.2  37.2  0.81  2.78  1.00  10.1  0.6  2.9             | 16.6  0.7  1.1  0.9  -0.1  4.7  77.2  69.5  55.9  60.0  10.9  31.2  0.66  3.20  1.00  -0.8  31.8  -0.2  2.2             | 110.7<br>10.2<br>1.6<br>0.9<br>3.0<br>11.6<br>79.7<br>34.2<br>62.6<br>44.2<br>13.6<br>39.9<br>0.69<br>2.84<br>1.00<br>-4.0<br>14.9<br>0.0<br>2.8                 | 10.8<br>1.7<br>1.0<br>4.0<br>12.4<br>76.8<br>11.5<br>59.4<br>23.3<br>4.7<br>38.9<br>0.87<br>2.45<br>1.00<br>-0.7<br>2.1               | 83.7<br>11.9<br>2.0<br>1.1<br>4.7<br><br>87.2<br>15.9<br>64.3<br>26.2<br>4.9<br>38.3<br>1.02<br>2.64<br>1.00<br>3.7<br>-1.9<br>1.6<br>2.9             | -12.0 20.6  9.7 1.9 1.1 4.3 13.6 83.5 14.0 60.1 21.6 -2.0 37.6 1.00 1.00 1.7 1.1 2.8                                                                                                                                                                                                                                                                                                                                                                                                                                                                                                                                                                                                                                                                                                                                                                                                                                                                                                                                                                                                                                                                                                                                                                                                                                                                                                                                                                                                                                                                                                                                                                                                                                                                                                                                                                                                                                                                                                                                                                                                                                                                                                                                                                                                                                                                                                                                                                                                                                                                                                                                                                                                                                                                                                                                                     | 23.4<br>25.6<br>10.8<br>1.9<br>1.2<br>4.5<br>12.8<br>86.0<br>11.1<br>63.1<br>21.6<br>3.4<br>39.0<br>1.04<br>2.56<br>1.00<br>-0.3<br>-1.2<br>2.1                                 | 19.0<br>37.5<br>15.1<br>2.2<br>1.1<br>5.3<br>                                                                                                                     | 20.9<br>23.3<br>1.2<br>5.9<br>96.6<br>24.9<br>72.3<br>33.4<br>4.2<br>38.9<br>1.02<br>2.7<br>-0.8<br>1.5                       | 25.7<br>2.4<br>                                                     | 114.9<br>44.2<br>82.6<br>40.6<br><br>1.14<br>3.26<br>1.00<br>2.1<br>2.2  |
| Consumer inflation expectations Headline inflation (HICP) Core HICP Domestic producer prices Import prices Oil (Brent) in USD Oil (Brent) in EUR Non-energy commodity prices (EUR) 7. Monetary and financial indicators Nominal interest rates (3 month) Nominal interest rates (10 year) ECB repo rate Stock market (Eurostoxx) Money demand (M3) Loans to households Loans to non-financial corporations | balance % ch. on prev. year level % ch. on prev. year level % ch. on prev. year % ch. on prev. year % ch. on prev. year % ch. on prev. period % ch. on prev. period % ch. on prev. period level level % ch. on prev. period % ch. on prev. year | 21.1               | 264.8  -6.7  0.3  1.3  -5.1  -8.9  62.5  -36.7  44.5  -32.8  -18.8  1.22  3.27  1.28  -24.0  3.0  1.3  -2.2 | 197.1  8.4  1.6  1.0  2.9   80.3  28.5  60.6  36.2  37.2  0.81  2.78  1.00  10.1  0.6  2.9  -0.2       | 16.6  0.7  1.1  0.9  -0.1  4.7  77.2  69.5  55.9  60.0  10.9  10.0  -0.8  3.20  1.00  -0.8  3-20  2.2  -2.4             | 110.7<br>10.2<br>1.6<br>0.9<br>3.0<br>11.6<br>79.7<br>34.2<br>62.6<br>44.2<br>13.6<br>39.9<br>0.69<br>2.84<br>1.00<br>-4.0<br>14.9<br>0.0<br>2.8<br>-1.7         | 10.8<br>1.7<br>1.0<br>4.0<br>12.4<br>76.8<br>11.5<br>59.4<br>23.3<br>4.7<br>38.9<br>0.87<br>2.45<br>1.00<br>-0.7<br>2.1<br>0.8<br>2.7 | 83.7<br>11.9<br>2.0<br>1.1<br>4.7<br><br>87.2<br>15.9<br>64.3<br>26.2<br>4.9<br>38.3<br><br>1.02<br>2.64<br>1.00<br>3.7<br>-1.9<br>1.6<br>2.9<br>-0.2 | 12.0<br>20.6<br>9.7<br>1.9<br>1.1<br>1.3<br>6.3<br>13.6<br>83.5<br>14.0<br>60.1<br>21.6<br>-2.0<br>37.6<br>1.00<br>2.37<br>1.00<br>1.9<br>1.7<br>1.1<br>1.1<br>2.8                                                                                                                                                                                                                                                                                                                                                                                                                                                                                                                                                                                                                                                                                                                                                                                                                                                                                                                                                                                                                                                                                                                                                                                                                                                                                                                                                                                                                                                                                                                                                                                                                                                                                                                                                                                                                                                                                                                                                                                                                                                                                                                                                                                                                                                                                                                                                                                                                                                                                                                                                                                                                                                                       | 23.4<br>25.6<br>10.8<br>1.9<br>1.2<br>4.5<br>12.8<br>86.0<br>11.1<br>63.1<br>21.6<br>39.0<br>1.04<br>2.56<br>1.00<br>-0.3<br>-1.2<br>2.1<br>2.8                                 | 19.0<br>37.5<br>15.1<br>2.2<br>1.1<br>5.3<br><br>91.8<br>21.9<br>69.4<br>34.4<br>6.4<br>38.2<br>2.96<br>1.02<br>2.96<br>1.00<br>0.6<br>-2.8<br>1.7<br>2.9<br>-0.2 | 20.9<br>2.3<br>1.2<br>5.9<br>96.6<br>24.9<br>72.3<br>33.4<br>4.2<br>38.9<br>1.02<br>3.05<br>1.00<br>2.7<br>-0.8<br>1.5<br>3.1 | 25.7<br>2.4<br>                                                     | 114.9<br>44.2<br>82.6<br>40.6<br>                                        |
| Consumer inflation expectations Headline inflation (HICP) Core HICP Domestic producer prices Import prices Oil (Brent) in USD Oil (Brent) in EUR Non-energy commodity prices (EUR) 7. Monetary and financial indicators Nominal interest rates (3 month) Nominal interest rates (10 year) ECB repo rate Stock market (Eurostoxx) Money demand (M3) Loans to households                                     | balance % ch. on prev. year level % ch. on prev. year level % ch. on prev. year % ch. on prev. year % ch. on prev. period % ch. on prev. period % ch. on prev. period % ch. on prev. year level level % ch. on prev. year   | 21.1               | 264.8  -6.7 0.3 1.3 -5.1 -8.9 62.5 -36.7 44.5 -32.8  -18.8  1.22 3.27 1.28  -24.0 3.0 1.3 -2.2 1.39         | 197.1  8.4  1.6  1.0  2.9   80.3  28.5  60.6  36.2  37.2  0.81  2.78  1.00  10.1  0.6  2.9  -0.2  1.33 | 16.6  0.7  1.1  0.9  -0.1  4.7  77.2  69.5  55.9  60.0  10.9  31.2  0.66  3.20  1.00  -0.8  31.8  -0.2  2.2  -2.4  1.38 | 110.7<br>10.2<br>1.6<br>0.9<br>3.0<br>11.6<br>79.7<br>34.2<br>62.6<br>44.2<br>13.6<br>39.9<br>0.69<br>2.84<br>1.00<br>-4.0<br>14.0<br>0.0<br>2.8<br>-1.7<br>1.27 | 10.8<br>1.7<br>1.0<br>4.0<br>12.4<br>76.8<br>11.5<br>59.4<br>23.3<br>4.7<br>38.9<br>0.87<br>2.45<br>1.00<br>-0.7<br>2.1<br>0.8<br>2.7 | 83.7<br>11.9<br>2.0<br>1.1<br>4.7<br><br>87.2<br>15.9<br>64.3<br>26.2<br>4.9<br>38.3<br>1.02<br>2.64<br>1.00<br>3.7<br>-1.9<br>1.6<br>2.9<br>-0.2     | -12.0 20.6  9.7 1.9 1.11 4.3 13.6 83.5 14.0 60.1 21.6 -2.0 37.6  1.00 1.9 -1.7 1.1 2.8 -0.5 1.39                                                                                                                                                                                                                                                                                                                                                                                                                                                                                                                                                                                                                                                                                                                                                                                                                                                                                                                                                                                                                                                                                                                                                                                                                                                                                                                                                                                                                                                                                                                                                                                                                                                                                                                                                                                                                                                                                                                                                                                                                                                                                                                                                                                                                                                                                                                                                                                                                                                                                                                                                                                                                                                                                                                                         | 23.4<br>25.6<br>10.8<br>1.9<br>1.2.8<br>86.0<br>11.1<br>63.1<br>21.6<br>3.4<br>39.0<br>1.04<br>2.56<br>1.00<br>-0.3<br>-1.2<br>2.1<br>2.8                                       | 19.0<br>37.5<br>15.1<br>2.2<br>1.1<br>5.3<br>                                                                                                                     | 20.9<br>2.3<br>1.2<br>5.9<br>96.6<br>24.9<br>72.3<br>33.4<br>4.2<br>38.9<br>1.02<br>3.05<br>1.00<br>2.7<br>-0.8<br>1.5<br>3.1 | 25.7 2.4 103.6 39.4 75.8 39.6 1.3 40.9 1.09 3.22 1.00 4.0 10.6 1.36 | 114.9<br>44.2<br>82.6<br>40.6<br>                                        |
| Consumer inflation expectations Headline inflation (HICP) Core HICP Domestic producer prices Import prices Oil (Brent) in USD Oil (Brent) in EUR Non-energy commodity prices (EUR) 7. Monetary and financial indicators Nominal interest rates (3 month) Nominal interest rates (10 year) ECB repo rate Stock market (Eurostoxx) Money demand (M3) Loans to households Loans to non-financial corporations | balance % ch. on prev. year level % ch. on prev. year level % ch. on prev. year % ch. on prev. year % ch. on prev. year % ch. on prev. period % ch. on prev. period % ch. on prev. period level level % ch. on prev. period % ch. on prev. year | 21.1               | 264.8  -6.7  0.3  1.3  -5.1  -8.9  62.5  -36.7  44.5  -32.8  -18.8  1.22  3.27  1.28  -24.0  3.0  1.3  -2.2 | 197.1  8.4  1.6  1.0  2.9   80.3  28.5  60.6  36.2  37.2  0.81  2.78  1.00  10.1  0.6  2.9  -0.2       | 16.6  0.7  1.1  0.9  -0.1  4.7  77.2  69.5  55.9  60.0  10.9  10.0  -0.8  3.20  1.00  -0.8  3-20  2.2  -2.4             | 110.7<br>10.2<br>1.6<br>0.9<br>3.0<br>11.6<br>79.7<br>34.2<br>62.6<br>44.2<br>13.6<br>39.9<br>0.69<br>2.84<br>1.00<br>-4.0<br>14.9<br>0.0<br>2.8<br>-1.7         | 10.8<br>1.7<br>1.0<br>4.0<br>12.4<br>76.8<br>11.5<br>59.4<br>23.3<br>4.7<br>38.9<br>0.87<br>2.45<br>1.00<br>-0.7<br>2.1<br>0.8<br>2.7 | 83.7<br>11.9<br>2.0<br>1.1<br>4.7<br><br>87.2<br>15.9<br>64.3<br>26.2<br>4.9<br>38.3<br><br>1.02<br>2.64<br>1.00<br>3.7<br>-1.9<br>1.6<br>2.9<br>-0.2 | 12.0<br>20.6<br>9.7<br>1.9<br>1.1<br>1.3<br>6.3<br>13.6<br>83.5<br>14.0<br>60.1<br>21.6<br>-2.0<br>37.6<br>1.00<br>2.37<br>1.00<br>1.9<br>1.7<br>1.1<br>1.1<br>2.8                                                                                                                                                                                                                                                                                                                                                                                                                                                                                                                                                                                                                                                                                                                                                                                                                                                                                                                                                                                                                                                                                                                                                                                                                                                                                                                                                                                                                                                                                                                                                                                                                                                                                                                                                                                                                                                                                                                                                                                                                                                                                                                                                                                                                                                                                                                                                                                                                                                                                                                                                                                                                                                                       | 23.4<br>25.6<br>10.8<br>1.9<br>1.2<br>4.5<br>12.8<br>86.0<br>11.1<br>63.1<br>21.6<br>39.0<br>1.04<br>2.56<br>1.00<br>-0.3<br>-1.2<br>2.1<br>2.8                                 | 19.0<br>37.5<br>15.1<br>2.2<br>1.1<br>5.3<br><br>91.8<br>21.9<br>69.4<br>34.4<br>6.4<br>38.2<br>2.96<br>1.02<br>2.96<br>1.00<br>0.6<br>-2.8<br>1.7<br>2.9<br>-0.2 | 20.9<br>2.3<br>1.2<br>5.9<br>96.6<br>24.9<br>72.3<br>33.4<br>4.2<br>38.9<br>1.02<br>3.05<br>1.00<br>2.7<br>-0.8<br>1.5<br>3.1 | 25.7<br>2.4<br>                                                     | 114.9<br>44.2<br>82.6<br>40.6<br>                                        |