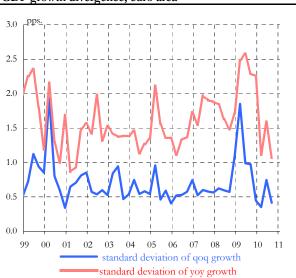

This update: 10-Mar-11 (2)
Next update: 05-Apr-11

DG ECFIN - Directorate A - Policy strategy and coordination

| 1. Output                                                                                                                                                                                                                                                                                                                                                                                                  |                                                                                                                                                                                                                                                                                                                                                                         | LTA <sup>(1)</sup> | 2009                                                                                                        | 2010                                                                                                   | 10Q1                                                                                                                    | 10Q2                                                                                                                                                             | 10Q3                                                                                                                                  | 10Q4                                                                                                                                                  | Oct-10                                                                                                                                                                                                                                                                                                                                                                                                                                                                                                                                                                                                                                                                                                                                                                                                                                                                                                                                                                                                                                                                                                                                                                                                                                                                                                                                                                                                                                                                                                                                                                                                                                                                                                                                                                                                                                                                                                                                                                                                                                                                                                                                                                                                                                                                                                                                                                                                                                                                                                                                                                                                                                                                                                                                                                                                                                   | Nov-10                                                                                                                                                                          | Dec-10                                                                                                                                                            | Jan-11                                                                                                                        | Feb-11                                                              | Mar-11                                                                   |
|------------------------------------------------------------------------------------------------------------------------------------------------------------------------------------------------------------------------------------------------------------------------------------------------------------------------------------------------------------------------------------------------------------|-------------------------------------------------------------------------------------------------------------------------------------------------------------------------------------------------------------------------------------------------------------------------------------------------------------------------------------------------------------------------|--------------------|-------------------------------------------------------------------------------------------------------------|--------------------------------------------------------------------------------------------------------|-------------------------------------------------------------------------------------------------------------------------|------------------------------------------------------------------------------------------------------------------------------------------------------------------|---------------------------------------------------------------------------------------------------------------------------------------|-------------------------------------------------------------------------------------------------------------------------------------------------------|------------------------------------------------------------------------------------------------------------------------------------------------------------------------------------------------------------------------------------------------------------------------------------------------------------------------------------------------------------------------------------------------------------------------------------------------------------------------------------------------------------------------------------------------------------------------------------------------------------------------------------------------------------------------------------------------------------------------------------------------------------------------------------------------------------------------------------------------------------------------------------------------------------------------------------------------------------------------------------------------------------------------------------------------------------------------------------------------------------------------------------------------------------------------------------------------------------------------------------------------------------------------------------------------------------------------------------------------------------------------------------------------------------------------------------------------------------------------------------------------------------------------------------------------------------------------------------------------------------------------------------------------------------------------------------------------------------------------------------------------------------------------------------------------------------------------------------------------------------------------------------------------------------------------------------------------------------------------------------------------------------------------------------------------------------------------------------------------------------------------------------------------------------------------------------------------------------------------------------------------------------------------------------------------------------------------------------------------------------------------------------------------------------------------------------------------------------------------------------------------------------------------------------------------------------------------------------------------------------------------------------------------------------------------------------------------------------------------------------------------------------------------------------------------------------------------------------------|---------------------------------------------------------------------------------------------------------------------------------------------------------------------------------|-------------------------------------------------------------------------------------------------------------------------------------------------------------------|-------------------------------------------------------------------------------------------------------------------------------|---------------------------------------------------------------------|--------------------------------------------------------------------------|
| Economic Sentiment                                                                                                                                                                                                                                                                                                                                                                                         | indicator                                                                                                                                                                                                                                                                                                                                                               | 100.7              | 80.7                                                                                                        | 100.8                                                                                                  | 96.4                                                                                                                    | 99.1                                                                                                                                                             | 102.2                                                                                                                                 | 105.6                                                                                                                                                 | 104.3                                                                                                                                                                                                                                                                                                                                                                                                                                                                                                                                                                                                                                                                                                                                                                                                                                                                                                                                                                                                                                                                                                                                                                                                                                                                                                                                                                                                                                                                                                                                                                                                                                                                                                                                                                                                                                                                                                                                                                                                                                                                                                                                                                                                                                                                                                                                                                                                                                                                                                                                                                                                                                                                                                                                                                                                                                    | 105.6                                                                                                                                                                           | 106.9                                                                                                                                                             | 106.8                                                                                                                         | 107.8                                                               |                                                                          |
| Industrial confidence                                                                                                                                                                                                                                                                                                                                                                                      | balance                                                                                                                                                                                                                                                                                                                                                                 | -6.1               | -28.7                                                                                                       | -4.6                                                                                                   | -12.0                                                                                                                   | -6.4                                                                                                                                                             | -2.5                                                                                                                                  | 2.5                                                                                                                                                   | 0.6                                                                                                                                                                                                                                                                                                                                                                                                                                                                                                                                                                                                                                                                                                                                                                                                                                                                                                                                                                                                                                                                                                                                                                                                                                                                                                                                                                                                                                                                                                                                                                                                                                                                                                                                                                                                                                                                                                                                                                                                                                                                                                                                                                                                                                                                                                                                                                                                                                                                                                                                                                                                                                                                                                                                                                                                                                      | 1.8                                                                                                                                                                             | 5.1                                                                                                                                                               | 6.1                                                                                                                           | 6.5                                                                 |                                                                          |
| Services confidence                                                                                                                                                                                                                                                                                                                                                                                        | balance                                                                                                                                                                                                                                                                                                                                                                 | 12.4               | -15.5                                                                                                       | 4.9                                                                                                    | -0.1                                                                                                                    | 3.9                                                                                                                                                              | 6.9                                                                                                                                   | 9.0                                                                                                                                                   | 8.0                                                                                                                                                                                                                                                                                                                                                                                                                                                                                                                                                                                                                                                                                                                                                                                                                                                                                                                                                                                                                                                                                                                                                                                                                                                                                                                                                                                                                                                                                                                                                                                                                                                                                                                                                                                                                                                                                                                                                                                                                                                                                                                                                                                                                                                                                                                                                                                                                                                                                                                                                                                                                                                                                                                                                                                                                                      | 9.3                                                                                                                                                                             | 9.8                                                                                                                                                               | 9.9                                                                                                                           | 11.1                                                                |                                                                          |
| Industrial production                                                                                                                                                                                                                                                                                                                                                                                      | % ch. on prev. period                                                                                                                                                                                                                                                                                                                                                   | 12.1               | 15.5                                                                                                        |                                                                                                        | 2.4                                                                                                                     | 2.4                                                                                                                                                              | 1.1                                                                                                                                   | 1.7                                                                                                                                                   | 0.8                                                                                                                                                                                                                                                                                                                                                                                                                                                                                                                                                                                                                                                                                                                                                                                                                                                                                                                                                                                                                                                                                                                                                                                                                                                                                                                                                                                                                                                                                                                                                                                                                                                                                                                                                                                                                                                                                                                                                                                                                                                                                                                                                                                                                                                                                                                                                                                                                                                                                                                                                                                                                                                                                                                                                                                                                                      | 1.4                                                                                                                                                                             | -0.1                                                                                                                                                              |                                                                                                                               |                                                                     |                                                                          |
| (excluding construction)                                                                                                                                                                                                                                                                                                                                                                                   | % ch. on prev. year                                                                                                                                                                                                                                                                                                                                                     | 0.9                | -14.9                                                                                                       | 7.1                                                                                                    | 4.7                                                                                                                     | 9.0                                                                                                                                                              | 7.0                                                                                                                                   | 7.7                                                                                                                                                   | 7.1                                                                                                                                                                                                                                                                                                                                                                                                                                                                                                                                                                                                                                                                                                                                                                                                                                                                                                                                                                                                                                                                                                                                                                                                                                                                                                                                                                                                                                                                                                                                                                                                                                                                                                                                                                                                                                                                                                                                                                                                                                                                                                                                                                                                                                                                                                                                                                                                                                                                                                                                                                                                                                                                                                                                                                                                                                      | 7.9                                                                                                                                                                             | 8.0                                                                                                                                                               |                                                                                                                               |                                                                     |                                                                          |
|                                                                                                                                                                                                                                                                                                                                                                                                            | % ch. on prev. period                                                                                                                                                                                                                                                                                                                                                   |                    |                                                                                                             |                                                                                                        | 0.4                                                                                                                     | 1.0                                                                                                                                                              | 0.3                                                                                                                                   | 0.3                                                                                                                                                   |                                                                                                                                                                                                                                                                                                                                                                                                                                                                                                                                                                                                                                                                                                                                                                                                                                                                                                                                                                                                                                                                                                                                                                                                                                                                                                                                                                                                                                                                                                                                                                                                                                                                                                                                                                                                                                                                                                                                                                                                                                                                                                                                                                                                                                                                                                                                                                                                                                                                                                                                                                                                                                                                                                                                                                                                                                          |                                                                                                                                                                                 |                                                                                                                                                                   |                                                                                                                               |                                                                     |                                                                          |
| Gross domestic product                                                                                                                                                                                                                                                                                                                                                                                     | % ch. on prev. year                                                                                                                                                                                                                                                                                                                                                     | 1.7                | -4.1                                                                                                        | 1.7                                                                                                    | 0.8                                                                                                                     | 2.0                                                                                                                                                              | 1.9                                                                                                                                   | 2.0                                                                                                                                                   |                                                                                                                                                                                                                                                                                                                                                                                                                                                                                                                                                                                                                                                                                                                                                                                                                                                                                                                                                                                                                                                                                                                                                                                                                                                                                                                                                                                                                                                                                                                                                                                                                                                                                                                                                                                                                                                                                                                                                                                                                                                                                                                                                                                                                                                                                                                                                                                                                                                                                                                                                                                                                                                                                                                                                                                                                                          |                                                                                                                                                                                 |                                                                                                                                                                   |                                                                                                                               |                                                                     |                                                                          |
| Table and death to                                                                                                                                                                                                                                                                                                                                                                                         | % ch. on prev. period                                                                                                                                                                                                                                                                                                                                                   |                    |                                                                                                             |                                                                                                        | 0.4                                                                                                                     | 0.9                                                                                                                                                              | 0.4                                                                                                                                   |                                                                                                                                                       |                                                                                                                                                                                                                                                                                                                                                                                                                                                                                                                                                                                                                                                                                                                                                                                                                                                                                                                                                                                                                                                                                                                                                                                                                                                                                                                                                                                                                                                                                                                                                                                                                                                                                                                                                                                                                                                                                                                                                                                                                                                                                                                                                                                                                                                                                                                                                                                                                                                                                                                                                                                                                                                                                                                                                                                                                                          |                                                                                                                                                                                 |                                                                                                                                                                   |                                                                                                                               |                                                                     |                                                                          |
| Labour productivity                                                                                                                                                                                                                                                                                                                                                                                        | % ch. on prev. year                                                                                                                                                                                                                                                                                                                                                     | 0.7                | -2.2                                                                                                        | -                                                                                                      | 2.0                                                                                                                     | 2.5                                                                                                                                                              | 2.1                                                                                                                                   |                                                                                                                                                       |                                                                                                                                                                                                                                                                                                                                                                                                                                                                                                                                                                                                                                                                                                                                                                                                                                                                                                                                                                                                                                                                                                                                                                                                                                                                                                                                                                                                                                                                                                                                                                                                                                                                                                                                                                                                                                                                                                                                                                                                                                                                                                                                                                                                                                                                                                                                                                                                                                                                                                                                                                                                                                                                                                                                                                                                                                          |                                                                                                                                                                                 |                                                                                                                                                                   |                                                                                                                               |                                                                     |                                                                          |
| 2. Private consumption                                                                                                                                                                                                                                                                                                                                                                                     |                                                                                                                                                                                                                                                                                                                                                                         |                    |                                                                                                             |                                                                                                        |                                                                                                                         |                                                                                                                                                                  |                                                                                                                                       |                                                                                                                                                       |                                                                                                                                                                                                                                                                                                                                                                                                                                                                                                                                                                                                                                                                                                                                                                                                                                                                                                                                                                                                                                                                                                                                                                                                                                                                                                                                                                                                                                                                                                                                                                                                                                                                                                                                                                                                                                                                                                                                                                                                                                                                                                                                                                                                                                                                                                                                                                                                                                                                                                                                                                                                                                                                                                                                                                                                                                          |                                                                                                                                                                                 |                                                                                                                                                                   |                                                                                                                               |                                                                     |                                                                          |
| Consumer confidence                                                                                                                                                                                                                                                                                                                                                                                        | balance                                                                                                                                                                                                                                                                                                                                                                 | -12.0              | -24.8                                                                                                       | -14.0                                                                                                  | -16.8                                                                                                                   | -16.7                                                                                                                                                            | -12.1                                                                                                                                 | -10.4                                                                                                                                                 | -10.9                                                                                                                                                                                                                                                                                                                                                                                                                                                                                                                                                                                                                                                                                                                                                                                                                                                                                                                                                                                                                                                                                                                                                                                                                                                                                                                                                                                                                                                                                                                                                                                                                                                                                                                                                                                                                                                                                                                                                                                                                                                                                                                                                                                                                                                                                                                                                                                                                                                                                                                                                                                                                                                                                                                                                                                                                                    | -9.4                                                                                                                                                                            | -11.0                                                                                                                                                             | -11.2                                                                                                                         | -10.0                                                               |                                                                          |
| Retail confidence                                                                                                                                                                                                                                                                                                                                                                                          | balance                                                                                                                                                                                                                                                                                                                                                                 | -8.7               | -15.5                                                                                                       | -4.0                                                                                                   | -8.9                                                                                                                    | -5.1                                                                                                                                                             | -2.8                                                                                                                                  | 0.8                                                                                                                                                   | -0.8                                                                                                                                                                                                                                                                                                                                                                                                                                                                                                                                                                                                                                                                                                                                                                                                                                                                                                                                                                                                                                                                                                                                                                                                                                                                                                                                                                                                                                                                                                                                                                                                                                                                                                                                                                                                                                                                                                                                                                                                                                                                                                                                                                                                                                                                                                                                                                                                                                                                                                                                                                                                                                                                                                                                                                                                                                     | -1.1                                                                                                                                                                            | 4.3                                                                                                                                                               | -0.6                                                                                                                          | -0.2                                                                |                                                                          |
| Private consumption                                                                                                                                                                                                                                                                                                                                                                                        | % ch. on prev. period                                                                                                                                                                                                                                                                                                                                                   |                    |                                                                                                             |                                                                                                        | 0.4                                                                                                                     | 0.2                                                                                                                                                              | 0.1                                                                                                                                   | 0.4                                                                                                                                                   |                                                                                                                                                                                                                                                                                                                                                                                                                                                                                                                                                                                                                                                                                                                                                                                                                                                                                                                                                                                                                                                                                                                                                                                                                                                                                                                                                                                                                                                                                                                                                                                                                                                                                                                                                                                                                                                                                                                                                                                                                                                                                                                                                                                                                                                                                                                                                                                                                                                                                                                                                                                                                                                                                                                                                                                                                                          |                                                                                                                                                                                 |                                                                                                                                                                   |                                                                                                                               |                                                                     |                                                                          |
|                                                                                                                                                                                                                                                                                                                                                                                                            | % ch. on prev. year                                                                                                                                                                                                                                                                                                                                                     | 1.6                | -1.1                                                                                                        | 0.8                                                                                                    | 0.4                                                                                                                     | 0.6                                                                                                                                                              | 0.9                                                                                                                                   | 1.1                                                                                                                                                   |                                                                                                                                                                                                                                                                                                                                                                                                                                                                                                                                                                                                                                                                                                                                                                                                                                                                                                                                                                                                                                                                                                                                                                                                                                                                                                                                                                                                                                                                                                                                                                                                                                                                                                                                                                                                                                                                                                                                                                                                                                                                                                                                                                                                                                                                                                                                                                                                                                                                                                                                                                                                                                                                                                                                                                                                                                          |                                                                                                                                                                                 |                                                                                                                                                                   |                                                                                                                               |                                                                     |                                                                          |
| Retail sales                                                                                                                                                                                                                                                                                                                                                                                               | % ch. on prev. period                                                                                                                                                                                                                                                                                                                                                   |                    |                                                                                                             |                                                                                                        | 0.4                                                                                                                     | 0.1                                                                                                                                                              | 0.4                                                                                                                                   | -0.3                                                                                                                                                  | 0.0                                                                                                                                                                                                                                                                                                                                                                                                                                                                                                                                                                                                                                                                                                                                                                                                                                                                                                                                                                                                                                                                                                                                                                                                                                                                                                                                                                                                                                                                                                                                                                                                                                                                                                                                                                                                                                                                                                                                                                                                                                                                                                                                                                                                                                                                                                                                                                                                                                                                                                                                                                                                                                                                                                                                                                                                                                      | -0.1                                                                                                                                                                            | -0.4                                                                                                                                                              | 0.5                                                                                                                           |                                                                     |                                                                          |
|                                                                                                                                                                                                                                                                                                                                                                                                            | % ch. on prev. year                                                                                                                                                                                                                                                                                                                                                     | 1.3                | -2.5                                                                                                        | 0.8                                                                                                    | 0.5                                                                                                                     | 0.6                                                                                                                                                              | 1.5                                                                                                                                   | 0.4                                                                                                                                                   | 0.9                                                                                                                                                                                                                                                                                                                                                                                                                                                                                                                                                                                                                                                                                                                                                                                                                                                                                                                                                                                                                                                                                                                                                                                                                                                                                                                                                                                                                                                                                                                                                                                                                                                                                                                                                                                                                                                                                                                                                                                                                                                                                                                                                                                                                                                                                                                                                                                                                                                                                                                                                                                                                                                                                                                                                                                                                                      | 1.0                                                                                                                                                                             | -0.4                                                                                                                                                              | 0.7                                                                                                                           |                                                                     |                                                                          |
| 3. Investment                                                                                                                                                                                                                                                                                                                                                                                              | 1 100                                                                                                                                                                                                                                                                                                                                                                   | 04.0               | =                                                                                                           | 75.0                                                                                                   |                                                                                                                         |                                                                                                                                                                  |                                                                                                                                       | F0.4                                                                                                                                                  | 50.4                                                                                                                                                                                                                                                                                                                                                                                                                                                                                                                                                                                                                                                                                                                                                                                                                                                                                                                                                                                                                                                                                                                                                                                                                                                                                                                                                                                                                                                                                                                                                                                                                                                                                                                                                                                                                                                                                                                                                                                                                                                                                                                                                                                                                                                                                                                                                                                                                                                                                                                                                                                                                                                                                                                                                                                                                                     |                                                                                                                                                                                 |                                                                                                                                                                   | 20.0                                                                                                                          |                                                                     |                                                                          |
| Capacity utilisation                                                                                                                                                                                                                                                                                                                                                                                       | level (%)                                                                                                                                                                                                                                                                                                                                                               | 81.3               | 71.4                                                                                                        | 75.8                                                                                                   | 72.3                                                                                                                    | 75.5                                                                                                                                                             | 77.4                                                                                                                                  | 78.1                                                                                                                                                  | 78.1                                                                                                                                                                                                                                                                                                                                                                                                                                                                                                                                                                                                                                                                                                                                                                                                                                                                                                                                                                                                                                                                                                                                                                                                                                                                                                                                                                                                                                                                                                                                                                                                                                                                                                                                                                                                                                                                                                                                                                                                                                                                                                                                                                                                                                                                                                                                                                                                                                                                                                                                                                                                                                                                                                                                                                                                                                     | 45.0                                                                                                                                                                            | 40.7                                                                                                                                                              | 80.0                                                                                                                          | 40.5                                                                |                                                                          |
| Production expectations (manuf.)                                                                                                                                                                                                                                                                                                                                                                           | balance                                                                                                                                                                                                                                                                                                                                                                 | 6.4                | -14.8                                                                                                       | 11.3                                                                                                   | 8.1                                                                                                                     | 10.1                                                                                                                                                             | 10.9                                                                                                                                  | 16.2                                                                                                                                                  | 14.6                                                                                                                                                                                                                                                                                                                                                                                                                                                                                                                                                                                                                                                                                                                                                                                                                                                                                                                                                                                                                                                                                                                                                                                                                                                                                                                                                                                                                                                                                                                                                                                                                                                                                                                                                                                                                                                                                                                                                                                                                                                                                                                                                                                                                                                                                                                                                                                                                                                                                                                                                                                                                                                                                                                                                                                                                                     | 15.2                                                                                                                                                                            | 18.7                                                                                                                                                              | 18.9                                                                                                                          | 19.5                                                                |                                                                          |
| Gross fixed capital formation                                                                                                                                                                                                                                                                                                                                                                              | % ch. on prev. period<br>% ch. on prev. year                                                                                                                                                                                                                                                                                                                            | 17                 | -11.4                                                                                                       | -0.7                                                                                                   | -0.2<br>-4.6                                                                                                            | 2.1<br>-0.3                                                                                                                                                      | -0.1<br>0.7                                                                                                                           | -0.6<br>1.2                                                                                                                                           |                                                                                                                                                                                                                                                                                                                                                                                                                                                                                                                                                                                                                                                                                                                                                                                                                                                                                                                                                                                                                                                                                                                                                                                                                                                                                                                                                                                                                                                                                                                                                                                                                                                                                                                                                                                                                                                                                                                                                                                                                                                                                                                                                                                                                                                                                                                                                                                                                                                                                                                                                                                                                                                                                                                                                                                                                                          |                                                                                                                                                                                 |                                                                                                                                                                   |                                                                                                                               |                                                                     |                                                                          |
|                                                                                                                                                                                                                                                                                                                                                                                                            | % ch. on prev. year % ch. on prev. period                                                                                                                                                                                                                                                                                                                               | 1.7                | -11.4                                                                                                       | -0./                                                                                                   | 1.4                                                                                                                     | 3.5                                                                                                                                                              | 0.7                                                                                                                                   | 1.2                                                                                                                                                   |                                                                                                                                                                                                                                                                                                                                                                                                                                                                                                                                                                                                                                                                                                                                                                                                                                                                                                                                                                                                                                                                                                                                                                                                                                                                                                                                                                                                                                                                                                                                                                                                                                                                                                                                                                                                                                                                                                                                                                                                                                                                                                                                                                                                                                                                                                                                                                                                                                                                                                                                                                                                                                                                                                                                                                                                                                          |                                                                                                                                                                                 |                                                                                                                                                                   |                                                                                                                               |                                                                     |                                                                          |
| - equipment investment                                                                                                                                                                                                                                                                                                                                                                                     | % ch. on prev. year                                                                                                                                                                                                                                                                                                                                                     |                    | -17.8                                                                                                       |                                                                                                        | -1.5                                                                                                                    | 5.2                                                                                                                                                              | 5.3                                                                                                                                   |                                                                                                                                                       |                                                                                                                                                                                                                                                                                                                                                                                                                                                                                                                                                                                                                                                                                                                                                                                                                                                                                                                                                                                                                                                                                                                                                                                                                                                                                                                                                                                                                                                                                                                                                                                                                                                                                                                                                                                                                                                                                                                                                                                                                                                                                                                                                                                                                                                                                                                                                                                                                                                                                                                                                                                                                                                                                                                                                                                                                                          |                                                                                                                                                                                 |                                                                                                                                                                   |                                                                                                                               |                                                                     |                                                                          |
|                                                                                                                                                                                                                                                                                                                                                                                                            | % ch. on prev. year                                                                                                                                                                                                                                                                                                                                                     | 2.9                | 17.0                                                                                                        |                                                                                                        | -1.6                                                                                                                    | 1.7                                                                                                                                                              | -0.8                                                                                                                                  |                                                                                                                                                       |                                                                                                                                                                                                                                                                                                                                                                                                                                                                                                                                                                                                                                                                                                                                                                                                                                                                                                                                                                                                                                                                                                                                                                                                                                                                                                                                                                                                                                                                                                                                                                                                                                                                                                                                                                                                                                                                                                                                                                                                                                                                                                                                                                                                                                                                                                                                                                                                                                                                                                                                                                                                                                                                                                                                                                                                                                          |                                                                                                                                                                                 |                                                                                                                                                                   |                                                                                                                               |                                                                     |                                                                          |
| - construction investment                                                                                                                                                                                                                                                                                                                                                                                  | % ch. on prev. year                                                                                                                                                                                                                                                                                                                                                     | 0.7                | -7.8                                                                                                        |                                                                                                        | -7.0                                                                                                                    | -3.6                                                                                                                                                             | -2.5                                                                                                                                  |                                                                                                                                                       |                                                                                                                                                                                                                                                                                                                                                                                                                                                                                                                                                                                                                                                                                                                                                                                                                                                                                                                                                                                                                                                                                                                                                                                                                                                                                                                                                                                                                                                                                                                                                                                                                                                                                                                                                                                                                                                                                                                                                                                                                                                                                                                                                                                                                                                                                                                                                                                                                                                                                                                                                                                                                                                                                                                                                                                                                                          |                                                                                                                                                                                 |                                                                                                                                                                   |                                                                                                                               |                                                                     |                                                                          |
| Change in stocks                                                                                                                                                                                                                                                                                                                                                                                           | contrib. to GDP (pp.)                                                                                                                                                                                                                                                                                                                                                   | 0.0                | -1.0                                                                                                        | 0.3                                                                                                    | 0.3                                                                                                                     | 0.3                                                                                                                                                              | -0.2                                                                                                                                  | -0.2                                                                                                                                                  |                                                                                                                                                                                                                                                                                                                                                                                                                                                                                                                                                                                                                                                                                                                                                                                                                                                                                                                                                                                                                                                                                                                                                                                                                                                                                                                                                                                                                                                                                                                                                                                                                                                                                                                                                                                                                                                                                                                                                                                                                                                                                                                                                                                                                                                                                                                                                                                                                                                                                                                                                                                                                                                                                                                                                                                                                                          |                                                                                                                                                                                 |                                                                                                                                                                   |                                                                                                                               |                                                                     |                                                                          |
| 4. Labour market                                                                                                                                                                                                                                                                                                                                                                                           | WY 7                                                                                                                                                                                                                                                                                                                                                                    |                    |                                                                                                             |                                                                                                        |                                                                                                                         |                                                                                                                                                                  |                                                                                                                                       |                                                                                                                                                       |                                                                                                                                                                                                                                                                                                                                                                                                                                                                                                                                                                                                                                                                                                                                                                                                                                                                                                                                                                                                                                                                                                                                                                                                                                                                                                                                                                                                                                                                                                                                                                                                                                                                                                                                                                                                                                                                                                                                                                                                                                                                                                                                                                                                                                                                                                                                                                                                                                                                                                                                                                                                                                                                                                                                                                                                                                          |                                                                                                                                                                                 |                                                                                                                                                                   |                                                                                                                               |                                                                     |                                                                          |
| Employment expectations (manuf.)                                                                                                                                                                                                                                                                                                                                                                           | balance                                                                                                                                                                                                                                                                                                                                                                 | -11.9              | -30.8                                                                                                       | -7.7                                                                                                   | -17.7                                                                                                                   | -10.1                                                                                                                                                            | -5.1                                                                                                                                  | 2.1                                                                                                                                                   | 0.4                                                                                                                                                                                                                                                                                                                                                                                                                                                                                                                                                                                                                                                                                                                                                                                                                                                                                                                                                                                                                                                                                                                                                                                                                                                                                                                                                                                                                                                                                                                                                                                                                                                                                                                                                                                                                                                                                                                                                                                                                                                                                                                                                                                                                                                                                                                                                                                                                                                                                                                                                                                                                                                                                                                                                                                                                                      | 1.7                                                                                                                                                                             | 4.2                                                                                                                                                               | 5.0                                                                                                                           | 6.6                                                                 |                                                                          |
| Employment expectations (services)                                                                                                                                                                                                                                                                                                                                                                         | balance                                                                                                                                                                                                                                                                                                                                                                 | 6.5                | -10.9                                                                                                       | 1.6                                                                                                    | -3.6                                                                                                                    | 0.0                                                                                                                                                              | 2.4                                                                                                                                   | 7.6                                                                                                                                                   | 6.5                                                                                                                                                                                                                                                                                                                                                                                                                                                                                                                                                                                                                                                                                                                                                                                                                                                                                                                                                                                                                                                                                                                                                                                                                                                                                                                                                                                                                                                                                                                                                                                                                                                                                                                                                                                                                                                                                                                                                                                                                                                                                                                                                                                                                                                                                                                                                                                                                                                                                                                                                                                                                                                                                                                                                                                                                                      | 8.7                                                                                                                                                                             | 7.7                                                                                                                                                               | 8.3                                                                                                                           | 8.5                                                                 |                                                                          |
| Employment                                                                                                                                                                                                                                                                                                                                                                                                 | % ch. on prev. period                                                                                                                                                                                                                                                                                                                                                   |                    |                                                                                                             |                                                                                                        | 0.0                                                                                                                     | 0.1                                                                                                                                                              | 0.0                                                                                                                                   | _                                                                                                                                                     |                                                                                                                                                                                                                                                                                                                                                                                                                                                                                                                                                                                                                                                                                                                                                                                                                                                                                                                                                                                                                                                                                                                                                                                                                                                                                                                                                                                                                                                                                                                                                                                                                                                                                                                                                                                                                                                                                                                                                                                                                                                                                                                                                                                                                                                                                                                                                                                                                                                                                                                                                                                                                                                                                                                                                                                                                                          |                                                                                                                                                                                 |                                                                                                                                                                   |                                                                                                                               |                                                                     |                                                                          |
| Employment                                                                                                                                                                                                                                                                                                                                                                                                 | % ch. on prev. year                                                                                                                                                                                                                                                                                                                                                     | 1.0                | -1.8                                                                                                        | <u> </u>                                                                                               | -1.2                                                                                                                    | -0.5                                                                                                                                                             | -0.2                                                                                                                                  |                                                                                                                                                       |                                                                                                                                                                                                                                                                                                                                                                                                                                                                                                                                                                                                                                                                                                                                                                                                                                                                                                                                                                                                                                                                                                                                                                                                                                                                                                                                                                                                                                                                                                                                                                                                                                                                                                                                                                                                                                                                                                                                                                                                                                                                                                                                                                                                                                                                                                                                                                                                                                                                                                                                                                                                                                                                                                                                                                                                                                          |                                                                                                                                                                                 |                                                                                                                                                                   |                                                                                                                               |                                                                     |                                                                          |
| Employment (000)                                                                                                                                                                                                                                                                                                                                                                                           | abs. ch. on prev. period                                                                                                                                                                                                                                                                                                                                                |                    | -2 736                                                                                                      |                                                                                                        | 32                                                                                                                      | 111                                                                                                                                                              | -47                                                                                                                                   |                                                                                                                                                       |                                                                                                                                                                                                                                                                                                                                                                                                                                                                                                                                                                                                                                                                                                                                                                                                                                                                                                                                                                                                                                                                                                                                                                                                                                                                                                                                                                                                                                                                                                                                                                                                                                                                                                                                                                                                                                                                                                                                                                                                                                                                                                                                                                                                                                                                                                                                                                                                                                                                                                                                                                                                                                                                                                                                                                                                                                          |                                                                                                                                                                                 |                                                                                                                                                                   |                                                                                                                               |                                                                     |                                                                          |
| Compensation of employees per head                                                                                                                                                                                                                                                                                                                                                                         | % ch. on prev. period                                                                                                                                                                                                                                                                                                                                                   |                    |                                                                                                             |                                                                                                        | 0.2                                                                                                                     | 0.7                                                                                                                                                              | 0.3                                                                                                                                   |                                                                                                                                                       |                                                                                                                                                                                                                                                                                                                                                                                                                                                                                                                                                                                                                                                                                                                                                                                                                                                                                                                                                                                                                                                                                                                                                                                                                                                                                                                                                                                                                                                                                                                                                                                                                                                                                                                                                                                                                                                                                                                                                                                                                                                                                                                                                                                                                                                                                                                                                                                                                                                                                                                                                                                                                                                                                                                                                                                                                                          |                                                                                                                                                                                 |                                                                                                                                                                   |                                                                                                                               |                                                                     |                                                                          |
| (nominal)                                                                                                                                                                                                                                                                                                                                                                                                  | % ch. on prev. year                                                                                                                                                                                                                                                                                                                                                     | 2.1                | 1.5                                                                                                         | -                                                                                                      | 1.5                                                                                                                     | 1.9                                                                                                                                                              | 1.5                                                                                                                                   | -                                                                                                                                                     |                                                                                                                                                                                                                                                                                                                                                                                                                                                                                                                                                                                                                                                                                                                                                                                                                                                                                                                                                                                                                                                                                                                                                                                                                                                                                                                                                                                                                                                                                                                                                                                                                                                                                                                                                                                                                                                                                                                                                                                                                                                                                                                                                                                                                                                                                                                                                                                                                                                                                                                                                                                                                                                                                                                                                                                                                                          |                                                                                                                                                                                 |                                                                                                                                                                   |                                                                                                                               |                                                                     |                                                                          |
| Unemployment rate                                                                                                                                                                                                                                                                                                                                                                                          | % of lab. force                                                                                                                                                                                                                                                                                                                                                         |                    | 9.5                                                                                                         | 10.0                                                                                                   | 10.0                                                                                                                    | 10.0                                                                                                                                                             | 10.0                                                                                                                                  | 10.0                                                                                                                                                  | 10.1                                                                                                                                                                                                                                                                                                                                                                                                                                                                                                                                                                                                                                                                                                                                                                                                                                                                                                                                                                                                                                                                                                                                                                                                                                                                                                                                                                                                                                                                                                                                                                                                                                                                                                                                                                                                                                                                                                                                                                                                                                                                                                                                                                                                                                                                                                                                                                                                                                                                                                                                                                                                                                                                                                                                                                                                                                     | 10.0                                                                                                                                                                            | 10.0                                                                                                                                                              | 9.9                                                                                                                           |                                                                     |                                                                          |
| Unemployment (000)                                                                                                                                                                                                                                                                                                                                                                                         | ahs. ch. on prev. period                                                                                                                                                                                                                                                                                                                                                |                    | 3 050                                                                                                       | 900                                                                                                    | 131                                                                                                                     | 123                                                                                                                                                              | 9                                                                                                                                     | -7                                                                                                                                                    | 66                                                                                                                                                                                                                                                                                                                                                                                                                                                                                                                                                                                                                                                                                                                                                                                                                                                                                                                                                                                                                                                                                                                                                                                                                                                                                                                                                                                                                                                                                                                                                                                                                                                                                                                                                                                                                                                                                                                                                                                                                                                                                                                                                                                                                                                                                                                                                                                                                                                                                                                                                                                                                                                                                                                                                                                                                                       | -73                                                                                                                                                                             | -81                                                                                                                                                               | -72                                                                                                                           |                                                                     |                                                                          |
| 5. International transactions                                                                                                                                                                                                                                                                                                                                                                              | 0/ 1                                                                                                                                                                                                                                                                                                                                                                    |                    |                                                                                                             |                                                                                                        | 4.0                                                                                                                     | 0.7                                                                                                                                                              | 0.7                                                                                                                                   | 2.6                                                                                                                                                   | 0.5                                                                                                                                                                                                                                                                                                                                                                                                                                                                                                                                                                                                                                                                                                                                                                                                                                                                                                                                                                                                                                                                                                                                                                                                                                                                                                                                                                                                                                                                                                                                                                                                                                                                                                                                                                                                                                                                                                                                                                                                                                                                                                                                                                                                                                                                                                                                                                                                                                                                                                                                                                                                                                                                                                                                                                                                                                      | 4.0                                                                                                                                                                             | 4.0                                                                                                                                                               |                                                                                                                               |                                                                     |                                                                          |
| World trade                                                                                                                                                                                                                                                                                                                                                                                                | % ch. on prev. period                                                                                                                                                                                                                                                                                                                                                   | - /                | 42.0                                                                                                        | 454                                                                                                    | 4.9                                                                                                                     | 2.7                                                                                                                                                              | 0.7                                                                                                                                   | 2.6                                                                                                                                                   | 0.5                                                                                                                                                                                                                                                                                                                                                                                                                                                                                                                                                                                                                                                                                                                                                                                                                                                                                                                                                                                                                                                                                                                                                                                                                                                                                                                                                                                                                                                                                                                                                                                                                                                                                                                                                                                                                                                                                                                                                                                                                                                                                                                                                                                                                                                                                                                                                                                                                                                                                                                                                                                                                                                                                                                                                                                                                                      | 1.8                                                                                                                                                                             | 1.8                                                                                                                                                               |                                                                                                                               |                                                                     |                                                                          |
| E                                                                                                                                                                                                                                                                                                                                                                                                          | % ch. on prev. year                                                                                                                                                                                                                                                                                                                                                     | -18.7              | -13.0                                                                                                       | -24.5                                                                                                  | 15.7<br>-41.9                                                                                                           | 18.8<br>-28.9                                                                                                                                                    | 14.9<br>-17.9                                                                                                                         | -9.4                                                                                                                                                  | -12.1                                                                                                                                                                                                                                                                                                                                                                                                                                                                                                                                                                                                                                                                                                                                                                                                                                                                                                                                                                                                                                                                                                                                                                                                                                                                                                                                                                                                                                                                                                                                                                                                                                                                                                                                                                                                                                                                                                                                                                                                                                                                                                                                                                                                                                                                                                                                                                                                                                                                                                                                                                                                                                                                                                                                                                                                                                    | 12.6<br>-9.4                                                                                                                                                                    | 10.0                                                                                                                                                              | -0.9                                                                                                                          | 0.1                                                                 |                                                                          |
| Export order books Trade balance (merchandise)                                                                                                                                                                                                                                                                                                                                                             | balance<br>billion EUR                                                                                                                                                                                                                                                                                                                                                  | -18./              | -58.2<br>16.6                                                                                               | 0.7                                                                                                    | 4.3                                                                                                                     | -4.3                                                                                                                                                             | -17.9                                                                                                                                 | -2.5                                                                                                                                                  | 3.1                                                                                                                                                                                                                                                                                                                                                                                                                                                                                                                                                                                                                                                                                                                                                                                                                                                                                                                                                                                                                                                                                                                                                                                                                                                                                                                                                                                                                                                                                                                                                                                                                                                                                                                                                                                                                                                                                                                                                                                                                                                                                                                                                                                                                                                                                                                                                                                                                                                                                                                                                                                                                                                                                                                                                                                                                                      | -3.2                                                                                                                                                                            | -6.6<br>-2.3                                                                                                                                                      | -0.9                                                                                                                          | -0.1                                                                |                                                                          |
| Trade balance (merchandise)                                                                                                                                                                                                                                                                                                                                                                                | % ch. on prev. period                                                                                                                                                                                                                                                                                                                                                   |                    | 10.0                                                                                                        | 0.7                                                                                                    | 2.8                                                                                                                     | 4.4                                                                                                                                                              | 2.2                                                                                                                                   | 1.8                                                                                                                                                   | J.1                                                                                                                                                                                                                                                                                                                                                                                                                                                                                                                                                                                                                                                                                                                                                                                                                                                                                                                                                                                                                                                                                                                                                                                                                                                                                                                                                                                                                                                                                                                                                                                                                                                                                                                                                                                                                                                                                                                                                                                                                                                                                                                                                                                                                                                                                                                                                                                                                                                                                                                                                                                                                                                                                                                                                                                                                                      | -3.2                                                                                                                                                                            | -2.3                                                                                                                                                              |                                                                                                                               |                                                                     |                                                                          |
| Exports of goods and services                                                                                                                                                                                                                                                                                                                                                                              | % ch. on prev. persoa % ch. on prev. year                                                                                                                                                                                                                                                                                                                               | 5.1                | -13.2                                                                                                       | 10.9                                                                                                   | 6.5                                                                                                                     | 12.4                                                                                                                                                             | 11.9                                                                                                                                  | 11.7                                                                                                                                                  |                                                                                                                                                                                                                                                                                                                                                                                                                                                                                                                                                                                                                                                                                                                                                                                                                                                                                                                                                                                                                                                                                                                                                                                                                                                                                                                                                                                                                                                                                                                                                                                                                                                                                                                                                                                                                                                                                                                                                                                                                                                                                                                                                                                                                                                                                                                                                                                                                                                                                                                                                                                                                                                                                                                                                                                                                                          |                                                                                                                                                                                 |                                                                                                                                                                   |                                                                                                                               |                                                                     |                                                                          |
|                                                                                                                                                                                                                                                                                                                                                                                                            | % ch. on prev. period                                                                                                                                                                                                                                                                                                                                                   | - 5.1              | 13.2                                                                                                        | 10.5                                                                                                   | 3.4                                                                                                                     | 4.2                                                                                                                                                              | 1.4                                                                                                                                   | 1.1                                                                                                                                                   |                                                                                                                                                                                                                                                                                                                                                                                                                                                                                                                                                                                                                                                                                                                                                                                                                                                                                                                                                                                                                                                                                                                                                                                                                                                                                                                                                                                                                                                                                                                                                                                                                                                                                                                                                                                                                                                                                                                                                                                                                                                                                                                                                                                                                                                                                                                                                                                                                                                                                                                                                                                                                                                                                                                                                                                                                                          |                                                                                                                                                                                 |                                                                                                                                                                   |                                                                                                                               |                                                                     |                                                                          |
| Imports of goods and services                                                                                                                                                                                                                                                                                                                                                                              | % ch. on prev. year                                                                                                                                                                                                                                                                                                                                                     | 5.0                | -11.9                                                                                                       | 8.9                                                                                                    | 3.3                                                                                                                     | 10.7                                                                                                                                                             | 10.3                                                                                                                                  | 10.4                                                                                                                                                  |                                                                                                                                                                                                                                                                                                                                                                                                                                                                                                                                                                                                                                                                                                                                                                                                                                                                                                                                                                                                                                                                                                                                                                                                                                                                                                                                                                                                                                                                                                                                                                                                                                                                                                                                                                                                                                                                                                                                                                                                                                                                                                                                                                                                                                                                                                                                                                                                                                                                                                                                                                                                                                                                                                                                                                                                                                          |                                                                                                                                                                                 |                                                                                                                                                                   |                                                                                                                               |                                                                     |                                                                          |
| Current account balance                                                                                                                                                                                                                                                                                                                                                                                    | billion EUR                                                                                                                                                                                                                                                                                                                                                             |                    | -51.4                                                                                                       | -56.4                                                                                                  | -1.9                                                                                                                    | -6.7                                                                                                                                                             | -14.4                                                                                                                                 | -33.4                                                                                                                                                 | -9.6                                                                                                                                                                                                                                                                                                                                                                                                                                                                                                                                                                                                                                                                                                                                                                                                                                                                                                                                                                                                                                                                                                                                                                                                                                                                                                                                                                                                                                                                                                                                                                                                                                                                                                                                                                                                                                                                                                                                                                                                                                                                                                                                                                                                                                                                                                                                                                                                                                                                                                                                                                                                                                                                                                                                                                                                                                     | -10.5                                                                                                                                                                           | -13.3                                                                                                                                                             |                                                                                                                               |                                                                     |                                                                          |
| Direct investment                                                                                                                                                                                                                                                                                                                                                                                          | billion EUR                                                                                                                                                                                                                                                                                                                                                             |                    | -74.5                                                                                                       |                                                                                                        |                                                                                                                         |                                                                                                                                                                  |                                                                                                                                       |                                                                                                                                                       |                                                                                                                                                                                                                                                                                                                                                                                                                                                                                                                                                                                                                                                                                                                                                                                                                                                                                                                                                                                                                                                                                                                                                                                                                                                                                                                                                                                                                                                                                                                                                                                                                                                                                                                                                                                                                                                                                                                                                                                                                                                                                                                                                                                                                                                                                                                                                                                                                                                                                                                                                                                                                                                                                                                                                                                                                                          |                                                                                                                                                                                 |                                                                                                                                                                   |                                                                                                                               |                                                                     |                                                                          |
| Portfolio investment                                                                                                                                                                                                                                                                                                                                                                                       | billion EUR                                                                                                                                                                                                                                                                                                                                                             |                    | -/4.5                                                                                                       | -85.9                                                                                                  | -40.3                                                                                                                   | -38.4                                                                                                                                                            | -37.4                                                                                                                                 | 30.3                                                                                                                                                  | -12.0                                                                                                                                                                                                                                                                                                                                                                                                                                                                                                                                                                                                                                                                                                                                                                                                                                                                                                                                                                                                                                                                                                                                                                                                                                                                                                                                                                                                                                                                                                                                                                                                                                                                                                                                                                                                                                                                                                                                                                                                                                                                                                                                                                                                                                                                                                                                                                                                                                                                                                                                                                                                                                                                                                                                                                                                                                    | 23.4                                                                                                                                                                            | 19.0                                                                                                                                                              |                                                                                                                               |                                                                     |                                                                          |
| 6. Prices                                                                                                                                                                                                                                                                                                                                                                                                  | villion EUK                                                                                                                                                                                                                                                                                                                                                             |                    | 264.8                                                                                                       | -85.9<br>197.1                                                                                         | -40.3<br>16.6                                                                                                           | -38.4<br>110.7                                                                                                                                                   | -37.4<br>-13.9                                                                                                                        | 30.3<br>83.7                                                                                                                                          |                                                                                                                                                                                                                                                                                                                                                                                                                                                                                                                                                                                                                                                                                                                                                                                                                                                                                                                                                                                                                                                                                                                                                                                                                                                                                                                                                                                                                                                                                                                                                                                                                                                                                                                                                                                                                                                                                                                                                                                                                                                                                                                                                                                                                                                                                                                                                                                                                                                                                                                                                                                                                                                                                                                                                                                                                                          |                                                                                                                                                                                 |                                                                                                                                                                   |                                                                                                                               |                                                                     | <br><br>                                                                 |
|                                                                                                                                                                                                                                                                                                                                                                                                            | buubh EUK                                                                                                                                                                                                                                                                                                                                                               |                    |                                                                                                             |                                                                                                        |                                                                                                                         |                                                                                                                                                                  |                                                                                                                                       |                                                                                                                                                       | -12.0                                                                                                                                                                                                                                                                                                                                                                                                                                                                                                                                                                                                                                                                                                                                                                                                                                                                                                                                                                                                                                                                                                                                                                                                                                                                                                                                                                                                                                                                                                                                                                                                                                                                                                                                                                                                                                                                                                                                                                                                                                                                                                                                                                                                                                                                                                                                                                                                                                                                                                                                                                                                                                                                                                                                                                                                                                    | 23.4                                                                                                                                                                            | 19.0                                                                                                                                                              |                                                                                                                               |                                                                     | <br><br>                                                                 |
| Consumer inflation expectations                                                                                                                                                                                                                                                                                                                                                                            | balance                                                                                                                                                                                                                                                                                                                                                                 | 21.1               |                                                                                                             |                                                                                                        |                                                                                                                         |                                                                                                                                                                  |                                                                                                                                       |                                                                                                                                                       | -12.0                                                                                                                                                                                                                                                                                                                                                                                                                                                                                                                                                                                                                                                                                                                                                                                                                                                                                                                                                                                                                                                                                                                                                                                                                                                                                                                                                                                                                                                                                                                                                                                                                                                                                                                                                                                                                                                                                                                                                                                                                                                                                                                                                                                                                                                                                                                                                                                                                                                                                                                                                                                                                                                                                                                                                                                                                                    | 23.4                                                                                                                                                                            | 19.0                                                                                                                                                              |                                                                                                                               |                                                                     | <br><br>                                                                 |
|                                                                                                                                                                                                                                                                                                                                                                                                            |                                                                                                                                                                                                                                                                                                                                                                         | 21.1               | 264.8                                                                                                       | 197.1                                                                                                  | 16.6                                                                                                                    | 110.7                                                                                                                                                            | -13.9                                                                                                                                 | 83.7                                                                                                                                                  | -12.0<br>20.6                                                                                                                                                                                                                                                                                                                                                                                                                                                                                                                                                                                                                                                                                                                                                                                                                                                                                                                                                                                                                                                                                                                                                                                                                                                                                                                                                                                                                                                                                                                                                                                                                                                                                                                                                                                                                                                                                                                                                                                                                                                                                                                                                                                                                                                                                                                                                                                                                                                                                                                                                                                                                                                                                                                                                                                                                            | 23.4<br>25.6                                                                                                                                                                    | 19.0<br>37.5                                                                                                                                                      | <br>                                                                                                                          |                                                                     | <br><br><br>                                                             |
| Consumer inflation expectations                                                                                                                                                                                                                                                                                                                                                                            | balance                                                                                                                                                                                                                                                                                                                                                                 | 21.1               | 264.8<br>-6.7                                                                                               | 197.1                                                                                                  | 0.7                                                                                                                     | 110.7                                                                                                                                                            | -13.9<br>10.8                                                                                                                         | 83.7                                                                                                                                                  | -12.0<br>20.6<br>9.7                                                                                                                                                                                                                                                                                                                                                                                                                                                                                                                                                                                                                                                                                                                                                                                                                                                                                                                                                                                                                                                                                                                                                                                                                                                                                                                                                                                                                                                                                                                                                                                                                                                                                                                                                                                                                                                                                                                                                                                                                                                                                                                                                                                                                                                                                                                                                                                                                                                                                                                                                                                                                                                                                                                                                                                                                     | 23.4<br>25.6                                                                                                                                                                    | 19.0<br>37.5                                                                                                                                                      | 20.9                                                                                                                          | 25.7                                                                | <br><br><br><br><br>                                                     |
| Consumer inflation expectations<br>Headline inflation (HICP)                                                                                                                                                                                                                                                                                                                                               | balance<br>% ch. on prev. year                                                                                                                                                                                                                                                                                                                                          | 21.1               | -6.7<br>0.3<br>1.3<br>-5.1                                                                                  | 8.4<br>1.6                                                                                             | 0.7<br>1.1<br>0.9<br>-0.1                                                                                               | 110.7<br>10.2<br>1.6<br>0.9<br>3.0                                                                                                                               | 10.8<br>1.7<br>1.0<br>4.0                                                                                                             | 83.7<br>11.9<br>2.0                                                                                                                                   | -12.0<br>20.6<br>9.7<br>1.9<br>1.1<br>4.3                                                                                                                                                                                                                                                                                                                                                                                                                                                                                                                                                                                                                                                                                                                                                                                                                                                                                                                                                                                                                                                                                                                                                                                                                                                                                                                                                                                                                                                                                                                                                                                                                                                                                                                                                                                                                                                                                                                                                                                                                                                                                                                                                                                                                                                                                                                                                                                                                                                                                                                                                                                                                                                                                                                                                                                                | 23.4<br>25.6<br>10.8<br>1.9<br>1.2<br>4.5                                                                                                                                       | 19.0<br>37.5<br>15.1<br>2.2                                                                                                                                       | 20.9                                                                                                                          | 25.7                                                                | <br><br><br>                                                             |
| Consumer inflation expectations Headline inflation (HICP) Core HICP                                                                                                                                                                                                                                                                                                                                        | halance<br>% ch. on prev. year<br>% ch. on prev. year                                                                                                                                                                                                                                                                                                                   | 21.1               | 264.8  -6.7  0.3  1.3  -5.1  -8.9                                                                           | 8.4<br>1.6<br>1.0                                                                                      | 0.7<br>1.1<br>0.9<br>-0.1<br>4.7                                                                                        | 110.7<br>10.2<br>1.6<br>0.9<br>3.0<br>11.6                                                                                                                       | -13.9<br>10.8<br>1.7<br>1.0                                                                                                           | 83.7<br>11.9<br>2.0<br>1.1<br>4.7                                                                                                                     | -12.0<br>20.6<br>9.7<br>1.9<br>1.1<br>4.3<br>13.6                                                                                                                                                                                                                                                                                                                                                                                                                                                                                                                                                                                                                                                                                                                                                                                                                                                                                                                                                                                                                                                                                                                                                                                                                                                                                                                                                                                                                                                                                                                                                                                                                                                                                                                                                                                                                                                                                                                                                                                                                                                                                                                                                                                                                                                                                                                                                                                                                                                                                                                                                                                                                                                                                                                                                                                        | 23.4<br>25.6<br>10.8<br>1.9<br>1.2                                                                                                                                              | 19.0<br>37.5<br>15.1<br>2.2<br>1.1                                                                                                                                | 20.9 2.3 1.2                                                                                                                  | 25.7                                                                |                                                                          |
| Consumer inflation expectations Headline inflation (HICP) Core HICP Domestic producer prices Import prices                                                                                                                                                                                                                                                                                                 | halance % ch. on prev. year % ch. on prev. year % ch. on prev. year                                                                                                                                                                                                                                                                                                     | 21.1               | -6.7<br>0.3<br>1.3<br>-5.1                                                                                  | 8.4<br>1.6<br>1.0<br>2.9                                                                               | 16.6<br>0.7<br>1.1<br>0.9<br>-0.1<br>4.7<br>77.2                                                                        | 110.7<br>10.2<br>1.6<br>0.9<br>3.0<br>11.6<br>79.7                                                                                                               | 10.8<br>1.7<br>1.0<br>4.0<br>12.4<br>76.8                                                                                             | 83.7<br>11.9<br>2.0<br>1.1<br>4.7<br><br>87.2                                                                                                         | 9.7<br>1.9<br>1.1<br>4.3<br>13.6<br>83.5                                                                                                                                                                                                                                                                                                                                                                                                                                                                                                                                                                                                                                                                                                                                                                                                                                                                                                                                                                                                                                                                                                                                                                                                                                                                                                                                                                                                                                                                                                                                                                                                                                                                                                                                                                                                                                                                                                                                                                                                                                                                                                                                                                                                                                                                                                                                                                                                                                                                                                                                                                                                                                                                                                                                                                                                 | 23.4<br>25.6<br>10.8<br>1.9<br>1.2<br>4.5                                                                                                                                       | 19.0<br>37.5<br>15.1<br>2.2<br>1.1<br>5.3<br>                                                                                                                     | 20.9<br>2.3<br>1.2<br>5.9                                                                                                     | 25.7<br>2.4                                                         |                                                                          |
| Consumer inflation expectations Headline inflation (HICP) Core HICP Domestic producer prices                                                                                                                                                                                                                                                                                                               | balance % ch. on prev. year level % ch. on prev. year                                                                                                                                                                                                                                                       | 21.1               | 264.8  -6.7  0.3  1.3  -5.1  -8.9  62.5  -36.7                                                              | 8.4<br>1.6<br>1.0<br>2.9<br><br>80.3<br>28.5                                                           | 0.7<br>1.1<br>0.9<br>-0.1<br>4.7<br>77.2<br>69.5                                                                        | 110.7<br>10.2<br>1.6<br>0.9<br>3.0<br>11.6<br>79.7<br>34.2                                                                                                       | 10.8<br>1.7<br>1.0<br>4.0<br>12.4<br>76.8<br>11.5                                                                                     | 83.7<br>11.9<br>2.0<br>1.1<br>4.7<br><br>87.2<br>15.9                                                                                                 | 9.7<br>1.9<br>1.1<br>4.3<br>13.6<br>83.5<br>14.0                                                                                                                                                                                                                                                                                                                                                                                                                                                                                                                                                                                                                                                                                                                                                                                                                                                                                                                                                                                                                                                                                                                                                                                                                                                                                                                                                                                                                                                                                                                                                                                                                                                                                                                                                                                                                                                                                                                                                                                                                                                                                                                                                                                                                                                                                                                                                                                                                                                                                                                                                                                                                                                                                                                                                                                         | 23.4<br>25.6<br>10.8<br>1.9<br>1.2<br>4.5<br>12.8<br>86.0<br>11.1                                                                                                               | 19.0<br>37.5<br>15.1<br>2.2<br>1.1<br>5.3<br><br>91.8<br>21.9                                                                                                     | 20.9<br>2.3<br>1.2<br>5.9<br><br>96.6<br>24.9                                                                                 | 25.7<br>2.4<br><br>103.6<br>39.4                                    | <br>114.9<br>44.2                                                        |
| Consumer inflation expectations Headline inflation (HICP) Core HICP Domestic producer prices Import prices Oil (Brent) in USD                                                                                                                                                                                                                                                                              | balance % ch. on prev. year level % ch. on prev. year                                                                                                                                                                                                                                                       | 21.1               | 264.8  -6.7  0.3  1.3  -5.1  -8.9  62.5  -36.7  44.5                                                        | 8.4<br>1.6<br>1.0<br>2.9<br><br>80.3<br>28.5<br>60.6                                                   | 16.6  0.7  1.1  0.9  -0.1  4.7  77.2  69.5  55.9                                                                        | 110.7<br>10.2<br>1.6<br>0.9<br>3.0<br>11.6<br>79.7<br>34.2<br>62.6                                                                                               | -13.9<br>10.8<br>1.7<br>1.0<br>4.0<br>12.4<br>76.8<br>11.5<br>59.4                                                                    | 83.7<br>11.9<br>2.0<br>1.1<br>4.7<br><br>87.2<br>15.9<br>64.3                                                                                         | -12.0<br>20.6<br>9.7<br>1.9<br>1.1<br>4.3<br>13.6<br>83.5<br>14.0<br>60.1                                                                                                                                                                                                                                                                                                                                                                                                                                                                                                                                                                                                                                                                                                                                                                                                                                                                                                                                                                                                                                                                                                                                                                                                                                                                                                                                                                                                                                                                                                                                                                                                                                                                                                                                                                                                                                                                                                                                                                                                                                                                                                                                                                                                                                                                                                                                                                                                                                                                                                                                                                                                                                                                                                                                                                | 23.4<br>25.6<br>10.8<br>1.9<br>1.2<br>4.5<br>12.8<br>86.0<br>11.1<br>63.1                                                                                                       | 19.0<br>37.5<br>15.1<br>2.2<br>1.1<br>5.3<br><br>91.8<br>21.9<br>69.4                                                                                             | 20.9<br>2.3<br>1.2<br>5.9<br><br>96.6<br>24.9<br>72.3                                                                         | 25.7<br>2.4<br><br>103.6<br>39.4<br>75.8                            | 114.9<br>44.2<br>82.6                                                    |
| Consumer inflation expectations Headline inflation (HICP) Core HICP Domestic producer prices Import prices                                                                                                                                                                                                                                                                                                 | balance % ch. on prev. year level % ch. on prev. year level % ch. on prev. year                                                                                                                                                                                                                             | 21.1               | 264.8  -6.7  0.3  1.3  -5.1  -8.9  62.5  -36.7                                                              | 8.4<br>1.6<br>1.0<br>2.9<br><br>80.3<br>28.5                                                           | 16.6<br>0.7<br>1.1<br>0.9<br>-0.1<br>4.7<br>77.2<br>69.5<br>55.9<br>60.0                                                | 110.7<br>10.2<br>1.6<br>0.9<br>3.0<br>11.6<br>79.7<br>34.2<br>62.6<br>44.2                                                                                       | 10.8<br>1.7<br>1.0<br>4.0<br>12.4<br>76.8<br>11.5<br>59.4<br>23.3                                                                     | 83.7<br>11.9<br>2.0<br>1.1<br>4.7<br><br>87.2<br>15.9<br>64.3<br>26.2                                                                                 | -12.0<br>20.6<br>9.7<br>1.9<br>1.1<br>4.3<br>13.6<br>83.5<br>14.0<br>60.1<br>21.6                                                                                                                                                                                                                                                                                                                                                                                                                                                                                                                                                                                                                                                                                                                                                                                                                                                                                                                                                                                                                                                                                                                                                                                                                                                                                                                                                                                                                                                                                                                                                                                                                                                                                                                                                                                                                                                                                                                                                                                                                                                                                                                                                                                                                                                                                                                                                                                                                                                                                                                                                                                                                                                                                                                                                        | 23.4<br>25.6<br>10.8<br>1.9<br>1.2<br>4.5<br>12.8<br>86.0<br>11.1<br>63.1<br>21.6                                                                                               | 19.0<br>37.5<br>15.1<br>2.2<br>1.1<br>5.3<br><br>91.8<br>21.9<br>69.4<br>34.4                                                                                     | 20.9<br>2.3<br>1.2<br>5.9<br><br>96.6<br>24.9<br>72.3<br>33.4                                                                 | 25.7<br>2.4<br><br><br>103.6<br>39.4<br>75.8<br>39.6                |                                                                          |
| Consumer inflation expectations Headline inflation (HICP) Core HICP Domestic producer prices Import prices Oil (Brent) in USD Oil (Brent) in EUR                                                                                                                                                                                                                                                           | balance % ch. on prev. year level % ch. on prev. year level % ch. on prev. year % ch. on prev. year                                                                                                                                                                                                         | 21.1               | 264.8  -6.7 0.3 1.3 -5.1 -8.9 62.5 -36.7 44.5 -32.8                                                         | 8.4<br>1.6<br>1.0<br>2.9<br>                                                                           | 16.6<br>0.7<br>1.1<br>0.9<br>-0.1<br>4.7<br>77.2<br>69.5<br>55.9<br>60.0<br>10.9                                        | 110.7<br>10.2<br>1.6<br>0.9<br>3.0<br>11.6<br>79.7<br>34.2<br>62.6<br>44.2<br>13.6                                                                               | 10.8<br>1.7<br>1.0<br>4.0<br>12.4<br>76.8<br>11.5<br>59.4<br>23.3<br>4.7                                                              | 83.7<br>11.9<br>2.0<br>1.1<br>4.7<br><br>87.2<br>15.9<br>64.3<br>26.2<br>4.9                                                                          | -12.0<br>20.6<br>9.7<br>1.9<br>1.1<br>4.3<br>13.6<br>83.5<br>14.0<br>60.1<br>21.6                                                                                                                                                                                                                                                                                                                                                                                                                                                                                                                                                                                                                                                                                                                                                                                                                                                                                                                                                                                                                                                                                                                                                                                                                                                                                                                                                                                                                                                                                                                                                                                                                                                                                                                                                                                                                                                                                                                                                                                                                                                                                                                                                                                                                                                                                                                                                                                                                                                                                                                                                                                                                                                                                                                                                        | 23.4<br>25.6<br>10.8<br>1.9<br>1.2<br>4.5<br>12.8<br>86.0<br>11.1<br>63.1<br>21.6                                                                                               | 19.0<br>37.5<br>15.1<br>2.2<br>1.1<br>5.3<br><br>91.8<br>21.9<br>69.4<br>34.4<br>6.4                                                                              | 20.9<br>2.3<br>1.2<br>5.9<br>96.6<br>24.9<br>72.3<br>33.4<br>4.2                                                              | 25.7<br>2.4<br><br>103.6<br>39.4<br>75.8<br>39.6<br>1.3             | 114.9<br>44.2<br>82.6                                                    |
| Consumer inflation expectations Headline inflation (HICP) Core HICP Domestic producer prices Import prices Oil (Brent) in USD Oil (Brent) in EUR Non-energy commodity prices (EUR)                                                                                                                                                                                                                         | balance % ch. on prev. year level % ch. on prev. year level % ch. on prev. year                                                                                                                                                                                                                             | 21.1               | 264.8  -6.7  0.3  1.3  -5.1  -8.9  62.5  -36.7  44.5                                                        | 8.4<br>1.6<br>1.0<br>2.9<br><br>80.3<br>28.5<br>60.6                                                   | 16.6<br>0.7<br>1.1<br>0.9<br>-0.1<br>4.7<br>77.2<br>69.5<br>55.9<br>60.0                                                | 110.7<br>10.2<br>1.6<br>0.9<br>3.0<br>11.6<br>79.7<br>34.2<br>62.6<br>44.2                                                                                       | 10.8<br>1.7<br>1.0<br>4.0<br>12.4<br>76.8<br>11.5<br>59.4<br>23.3                                                                     | 83.7<br>11.9<br>2.0<br>1.1<br>4.7<br><br>87.2<br>15.9<br>64.3<br>26.2                                                                                 | -12.0<br>20.6<br>9.7<br>1.9<br>1.1<br>4.3<br>13.6<br>83.5<br>14.0<br>60.1<br>21.6                                                                                                                                                                                                                                                                                                                                                                                                                                                                                                                                                                                                                                                                                                                                                                                                                                                                                                                                                                                                                                                                                                                                                                                                                                                                                                                                                                                                                                                                                                                                                                                                                                                                                                                                                                                                                                                                                                                                                                                                                                                                                                                                                                                                                                                                                                                                                                                                                                                                                                                                                                                                                                                                                                                                                        | 23.4<br>25.6<br>10.8<br>1.9<br>1.2<br>4.5<br>12.8<br>86.0<br>11.1<br>63.1<br>21.6                                                                                               | 19.0<br>37.5<br>15.1<br>2.2<br>1.1<br>5.3<br><br>91.8<br>21.9<br>69.4<br>34.4                                                                                     | 20.9<br>2.3<br>1.2<br>5.9<br><br>96.6<br>24.9<br>72.3<br>33.4                                                                 | 25.7<br>2.4<br><br><br>103.6<br>39.4<br>75.8<br>39.6                | 114.9<br>44.2<br>82.6<br>40.6                                            |
| Consumer inflation expectations Headline inflation (HICP) Core HICP Domestic producer prices Import prices Oil (Brent) in USD Oil (Brent) in EUR Non-energy commodity prices (EUR) 7. Monetary and financial indicators                                                                                                                                                                                    | balance % ch. on prev. year level % ch. on prev. year level % ch. on prev. year % ch. on prev. year % ch. on prev. year                                                                                                                                                                                     | 21.1               | 264.8  -6.7  0.3  1.3  -5.1  -8.9  62.5  -36.7  44.5  -32.8                                                 | 8.4<br>1.6<br>1.0<br>2.9<br><br>80.3<br>28.5<br>60.6<br>36.2                                           | 16.6<br>0.7<br>1.1<br>0.9<br>-0.1<br>4.7<br>77.2<br>69.5<br>55.9<br>60.0<br>10.9<br>31.2                                | 110.7<br>10.2<br>1.6<br>0.9<br>3.0<br>11.6<br>79.7<br>34.2<br>62.6<br>44.2<br>13.6<br>39.9                                                                       | 10.8<br>1.7<br>1.0<br>4.0<br>12.4<br>76.8<br>11.5<br>59.4<br>23.3<br>4.7<br>38.9                                                      | 83.7<br>11.9<br>2.0<br>1.1<br>4.7<br><br>87.2<br>15.9<br>64.3<br>26.2<br>4.9<br>38.3                                                                  | 9.7<br>1.9<br>1.1<br>4.3<br>13.6<br>83.5<br>14.0<br>60.1<br>20.6<br>20.0<br>37.6                                                                                                                                                                                                                                                                                                                                                                                                                                                                                                                                                                                                                                                                                                                                                                                                                                                                                                                                                                                                                                                                                                                                                                                                                                                                                                                                                                                                                                                                                                                                                                                                                                                                                                                                                                                                                                                                                                                                                                                                                                                                                                                                                                                                                                                                                                                                                                                                                                                                                                                                                                                                                                                                                                                                                         | 23.4<br>25.6<br>10.8<br>1.9<br>1.2<br>4.5<br>12.8<br>86.0<br>11.1<br>63.1<br>21.6<br>3.4<br>39.0                                                                                | 19.0<br>37.5<br>15.1<br>2.2<br>1.1<br>5.3<br>                                                                                                                     | 20.9<br>2.3<br>1.2<br>5.9<br><br>96.6<br>24.9<br>72.3<br>33.4<br>4.2<br>38.9                                                  | 25.7<br>2.4<br>                                                     | 114.9<br>44.2<br>82.6<br>40.6                                            |
| Consumer inflation expectations Headline inflation (HICP) Core HICP Domestic producer prices Import prices Oil (Brent) in USD Oil (Brent) in EUR Non-energy commodity prices (EUR) 7. Monetary and financial indicators Nominal interest rates (3 month)                                                                                                                                                   | balance % ch. on prev. year level % ch. on prev. year level % ch. on prev. year % ch. on prev. year % ch. on prev. year                                                                                                                                                                                     | 21.1               | 264.8  -6.7  0.3  1.3  -5.1  -8.9  62.5  -36.7  44.5  -32.8  -18.8                                          | 8.4<br>1.6<br>1.0<br>2.9<br><br>80.3<br>28.5<br>60.6<br>36.2<br>37.2                                   | 16.6<br>0.7<br>1.1<br>0.9<br>-0.1<br>4.7<br>77.2<br>69.5<br>55.9<br>60.0<br>10.9<br>31.2                                | 110.7<br>10.2<br>1.6<br>0.9<br>3.0<br>11.6<br>79.7<br>34.2<br>62.6<br>44.2<br>13.6<br>39.9                                                                       | 10.8<br>10.8<br>1.7<br>1.0<br>4.0<br>12.4<br>76.8<br>11.5<br>59.4<br>23.3<br>4.7<br>38.9                                              | 83.7<br>11.9<br>2.0<br>1.1<br>4.7<br><br>87.2<br>15.9<br>64.3<br>26.2<br>4.9<br>38.3                                                                  | -12.0<br>20.6<br>9.7<br>1.9<br>1.11<br>4.3<br>13.6<br>83.5<br>14.0<br>60.1<br>21.6<br>-2.0<br>37.6                                                                                                                                                                                                                                                                                                                                                                                                                                                                                                                                                                                                                                                                                                                                                                                                                                                                                                                                                                                                                                                                                                                                                                                                                                                                                                                                                                                                                                                                                                                                                                                                                                                                                                                                                                                                                                                                                                                                                                                                                                                                                                                                                                                                                                                                                                                                                                                                                                                                                                                                                                                                                                                                                                                                       | 23.4<br>25.6<br>10.8<br>1.9<br>1.2<br>4.5<br>12.8<br>86.0<br>11.1<br>63.1<br>3.4<br>39.0                                                                                        | 19.0<br>37.5<br>15.1<br>2.2<br>1.1<br>5.3<br><br>91.8<br>21.9<br>69.4<br>34.4<br>6.4<br>38.2                                                                      | 20.9<br>2.3<br>1.2<br>5.9<br><br>96.6<br>24.9<br>72.3<br>33.4<br>4.2<br>38.9                                                  | 25.7<br>2.4<br>                                                     | 114.9<br>44.2<br>82.6<br>40.6<br>                                        |
| Consumer inflation expectations Headline inflation (HICP) Core HICP Domestic producer prices Import prices Oil (Brent) in USD Oil (Brent) in EUR Non-energy commodity prices (EUR) 7. Monetary and financial indicators Nominal interest rates (3 month) Nominal interest rates (10 year)                                                                                                                  | balance % ch. on prev. year level % ch. on prev. year level % ch. on prev. year % ch. on prev. year % ch. on prev. year                                                                                                                                                                                     | 21.1               | 264.8  -6.7  0.3  1.3  -5.1  -8.9  62.5  -36.7  44.5  -32.8  -18.8                                          | 8.4<br>1.6<br>1.0<br>2.9<br><br>80.3<br>28.5<br>60.6<br>36.2<br>37.2<br>0.81<br>2.78                   | 16.6<br>0.7<br>1.1<br>0.9<br>-0.1<br>4.7<br>77.2<br>69.5<br>55.9<br>60.0<br>10.9<br>31.2                                | 110.7<br>10.2<br>1.6<br>0.9<br>3.0<br>11.6<br>79.7<br>34.2<br>62.6<br>44.2<br>13.6<br>39.9<br>0.69<br>2.84                                                       | 10.8<br>1.7<br>1.0<br>4.0<br>12.4<br>76.8<br>11.5<br>59.4<br>23.3<br>4.7<br>38.9                                                      | 83.7<br>11.9<br>2.0<br>1.1<br>4.7<br><br>87.2<br>15.9<br>64.3<br>26.2<br>4.9<br>38.3                                                                  | -12.0<br>20.6<br>9.7<br>1.9<br>1.1<br>4.3<br>13.6<br>83.5<br>14.0<br>60.1<br>21.6<br>-2.0<br>37.6<br>                                                                                                                                                                                                                                                                                                                                                                                                                                                                                                                                                                                                                                                                                                                                                                                                                                                                                                                                                                                                                                                                                                                                                                                                                                                                                                                                                                                                                                                                                                                                                                                                                                                                                                                                                                                                                                                                                                                                                                                                                                                                                                                                                                                                                                                                                                                                                                                                                                                                                                                                                                                                                                                                                                                                    | 23.4<br>25.6<br>10.8<br>1.9<br>1.2<br>4.5<br>12.8<br>86.0<br>11.1<br>63.1<br>21.6<br>3.4<br>39.0                                                                                | 19.0<br>37.5<br>15.1<br>2.2<br>1.1<br>5.3<br><br>91.8<br>21.9<br>69.4<br>34.4<br>6.4<br>38.2                                                                      | 20.9<br>2.3<br>1.2<br>5.9<br>96.6<br>24.9<br>72.3<br>33.4<br>4.2<br>38.9                                                      | 25.7<br>2.4<br>                                                     | 114.9<br>44.2<br>82.6<br>40.6<br><br>1.14<br>3.26                        |
| Consumer inflation expectations Headline inflation (HICP) Core HICP Domestic producer prices Import prices Oil (Brent) in USD Oil (Brent) in EUR Non-energy commodity prices (EUR) 7. Monetary and financial indicators Nominal interest rates (3 month)                                                                                                                                                   | balance % ch. on prev. year level % ch. on prev. year level % ch. on prev. year level level level                                                                                                                                               | 21.1               | 264.8  -6.7  0.3  1.3  -5.1  -8.9  62.5  -36.7  44.5  -32.8  -18.8                                          | 8.4<br>1.6<br>1.0<br>2.9<br><br>80.3<br>28.5<br>60.6<br>36.2<br>37.2                                   | 16.6  0.7  1.1  0.9  -0.1  4.7  77.2  69.5  55.9  60.0  10.9  31.2  0.66  3.20  1.00                                    | 110.7<br>10.2<br>1.6<br>0.9<br>3.0<br>11.6<br>79.7<br>34.2<br>62.6<br>44.2<br>13.6<br>39.9<br>0.69<br>2.84<br>1.00                                               | 10.8<br>1.7<br>1.0<br>4.0<br>12.4<br>76.8<br>11.5<br>59.4<br>23.3<br>4.7<br>38.9<br>0.87<br>2.45                                      | 83.7<br>11.9<br>2.0<br>1.1<br>4.7<br><br>87.2<br>15.9<br>64.3<br>26.2<br>4.9<br>38.3<br>1.02<br>2.64<br>1.00                                          | -12.0<br>20.6<br>9.7<br>1.9<br>1.1<br>4.3<br>13.6<br>83.5<br>14.0<br>60.1<br>21.6<br>-2.0<br>37.6<br>1.00<br>2.37                                                                                                                                                                                                                                                                                                                                                                                                                                                                                                                                                                                                                                                                                                                                                                                                                                                                                                                                                                                                                                                                                                                                                                                                                                                                                                                                                                                                                                                                                                                                                                                                                                                                                                                                                                                                                                                                                                                                                                                                                                                                                                                                                                                                                                                                                                                                                                                                                                                                                                                                                                                                                                                                                                                        | 23.4<br>25.6<br>10.8<br>1.9<br>1.2<br>4.5<br>12.8<br>86.0<br>11.1<br>63.1<br>21.6<br>3.4<br>39.0<br>1.04<br>2.56<br>1.00                                                        | 19.0<br>37.5<br>15.1<br>2.2<br>1.1<br>5.3<br><br>91.8<br>21.9<br>69.4<br>34.4<br>6.4<br>38.2                                                                      | 20.9<br>2.3<br>1.2<br>5.9<br>96.6<br>24.9<br>72.3<br>33.4<br>4.2<br>38.9                                                      | 25.7<br>2.4<br>                                                     | 114.9<br>44.2<br>82.6<br>40.6<br>                                        |
| Consumer inflation expectations Headline inflation (HICP) Core HICP Domestic producer prices Import prices Oil (Brent) in USD Oil (Brent) in EUR Non-energy commodity prices (EUR) 7. Monetary and financial indicators Nominal interest rates (3 month) Nominal interest rates (10 year)                                                                                                                  | balance % ch. on prev. year level % ch. on prev. year level % ch. on prev. year % ch. on prev. year level % ch. on prev. year % ch. on prev. year % ch. on prev. year level level level level                                                                                                               | 21.1               | 264.8  -6.7 0.3 1.3 -5.1 -8.9 62.5 -36.7 44.5 -32.8  -18.8  1.22 3.27 1.28                                  | 8.4<br>1.6<br>1.0<br>2.9<br><br>80.3<br>28.5<br>60.6<br>36.2<br>37.2<br>0.81<br>2.78<br>1.00           | 16.6  0.7  1.1  0.9  -0.1  4.7  77.2  69.5  55.9  60.0  10.9  31.2  0.666  3.20  1.00  -0.8                             | 110.7<br>10.2<br>1.6<br>0.9<br>3.0<br>11.6<br>79.7<br>34.2<br>62.6<br>44.2<br>13.6<br>39.9<br>0.69<br>2.84<br>1.00<br>-4.0                                       | 10.8<br>1.7<br>1.0<br>4.0<br>12.4<br>76.8<br>11.5<br>59.4<br>23.3<br>4.7<br>38.9<br>0.87<br>2.45<br>1.00                              | 83.7<br>11.9<br>2.0<br>1.1<br>4.7<br><br>87.2<br>15.9<br>64.3<br>26.2<br>4.9<br>38.3<br><br>1.02<br>2.64<br>1.00<br>3.7                               | -12.0<br>20.6<br>9.7<br>1.9<br>1.1<br>1.3<br>4.3<br>13.6<br>83.5<br>14.0<br>60.1<br>21.6<br>-2.0<br>37.6<br>1.00<br>2.37<br>1.00<br>1.9                                                                                                                                                                                                                                                                                                                                                                                                                                                                                                                                                                                                                                                                                                                                                                                                                                                                                                                                                                                                                                                                                                                                                                                                                                                                                                                                                                                                                                                                                                                                                                                                                                                                                                                                                                                                                                                                                                                                                                                                                                                                                                                                                                                                                                                                                                                                                                                                                                                                                                                                                                                                                                                                                                  | 23.4<br>25.6<br>10.8<br>1.9<br>1.2<br>4.5<br>12.8<br>86.0<br>11.1<br>63.1<br>21.6<br>3.4<br>39.0<br>1.04<br>2.56<br>1.00<br>-0.3                                                | 19.0<br>37.5<br>15.1<br>2.2<br>1.1<br>5.3<br><br>91.8<br>21.9<br>69.4<br>34.4<br>6.4<br>38.2<br>1.02<br>2.96<br>1.00<br>0.6                                       | 20.9<br>2.3<br>1.2<br>5.9<br>96.6<br>24.9<br>72.3<br>33.4<br>4.2<br>38.9<br>1.02<br>3.05<br>1.00<br>2.7                       | 25.7<br>2.4<br>                                                     | 114.9<br>44.2<br>82.6<br>40.6<br>                                        |
| Consumer inflation expectations Headline inflation (HICP) Core HICP Domestic producer prices Import prices Oil (Brent) in USD Oil (Brent) in EUR Non-energy commodity prices (EUR) 7. Monetary and financial indicators Nominal interest rates (3 month) Nominal interest rates (10 year) ECB repo rate Stock market (Eurostoxx)                                                                           | balance % ch. on prev. year level % ch. on prev. year level % ch. on prev. year level kevel kevel ch. on prev. period % ch. on prev. period % ch. on prev. year                                                             | 21.1               | 264.8  -6.7 0.3 1.3 -5.1 -8.9 62.5 -36.7 44.5 -32.8  -18.8  1.22 3.27 1.28                                  | 8.4<br>1.6<br>1.0<br>2.9<br>80.3<br>28.5<br>60.6<br>36.2<br>37.2<br>2.78<br>1.00                       | 16.6  0.7  1.1  0.9  -0.1  4.7  77.2  69.5  55.9  60.0  10.9  31.2  0.66  3.20  1.00  -0.8  31.8                        | 110.7<br>10.2<br>1.6<br>0.9<br>3.0<br>11.6<br>79.7<br>34.2<br>62.6<br>44.2<br>13.6<br>39.9<br>0.69<br>2.84<br>1.00<br>-4.0<br>14.9                               | 10.8<br>1.7<br>1.0<br>4.0<br>12.4<br>76.8<br>11.5<br>59.4<br>23.3<br>4.7<br>38.9<br>0.87<br>2.45<br>1.00<br>-0.7<br>2.1               | 83.7<br>11.9<br>2.0<br>1.1<br>4.7<br>                                                                                                                 | -12.0<br>20.6<br>9.7<br>1.9<br>1.1<br>4.3<br>13.6<br>83.5<br>14.0<br>60.1<br>21.6<br>-2.0<br>37.6<br>-2.0<br>37.6<br>-1.00<br>1.00<br>1.00<br>1.00<br>1.00<br>1.00<br>1.00<br>1.00<br>1.00<br>1.00<br>1.00<br>1.00<br>1.00<br>1.00<br>1.00<br>1.00<br>1.00<br>1.00<br>1.00<br>1.00<br>1.00<br>1.00<br>1.00<br>1.00<br>1.00<br>1.00<br>1.00<br>1.00<br>1.00<br>1.00<br>1.00<br>1.00<br>1.00<br>1.00<br>1.00<br>1.00<br>1.00<br>1.00<br>1.00<br>1.00<br>1.00<br>1.00<br>1.00<br>1.00<br>1.00<br>1.00<br>1.00<br>1.00<br>1.00<br>1.00<br>1.00<br>1.00<br>1.00<br>1.00<br>1.00<br>1.00<br>1.00<br>1.00<br>1.00<br>1.00<br>1.00<br>1.00<br>1.00<br>1.00<br>1.00<br>1.00<br>1.00<br>1.00<br>1.00<br>1.00<br>1.00<br>1.00<br>1.00<br>1.00<br>1.00<br>1.00<br>1.00<br>1.00<br>1.00<br>1.00<br>1.00<br>1.00<br>1.00<br>1.00<br>1.00<br>1.00<br>1.00<br>1.00<br>1.00<br>1.00<br>1.00<br>1.00<br>1.00<br>1.00<br>1.00<br>1.00<br>1.00<br>1.00<br>1.00<br>1.00<br>1.00<br>1.00<br>1.00<br>1.00<br>1.00<br>1.00<br>1.00<br>1.00<br>1.00<br>1.00<br>1.00<br>1.00<br>1.00<br>1.00<br>1.00<br>1.00<br>1.00<br>1.00<br>1.00<br>1.00<br>1.00<br>1.00<br>1.00<br>1.00<br>1.00<br>1.00<br>1.00<br>1.00<br>1.00<br>1.00<br>1.00<br>1.00<br>1.00<br>1.00<br>1.00<br>1.00<br>1.00<br>1.00<br>1.00<br>1.00<br>1.00<br>1.00<br>1.00<br>1.00<br>1.00<br>1.00<br>1.00<br>1.00<br>1.00<br>1.00<br>1.00<br>1.00<br>1.00<br>1.00<br>1.00<br>1.00<br>1.00<br>1.00<br>1.00<br>1.00<br>1.00<br>1.00<br>1.00<br>1.00<br>1.00<br>1.00<br>1.00<br>1.00<br>1.00<br>1.00<br>1.00<br>1.00<br>1.00<br>1.00<br>1.00<br>1.00<br>1.00<br>1.00<br>1.00<br>1.00<br>1.00<br>1.00<br>1.00<br>1.00<br>1.00<br>1.00<br>1.00<br>1.00<br>1.00<br>1.00<br>1.00<br>1.00<br>1.00<br>1.00<br>1.00<br>1.00<br>1.00<br>1.00<br>1.00<br>1.00<br>1.00<br>1.00<br>1.00<br>1.00<br>1.00<br>1.00<br>1.00<br>1.00<br>1.00<br>1.00<br>1.00<br>1.00<br>1.00<br>1.00<br>1.00<br>1.00<br>1.00<br>1.00<br>1.00<br>1.00<br>1.00<br>1.00<br>1.00<br>1.00<br>1.00<br>1.00<br>1.00<br>1.00<br>1.00<br>1.00<br>1.00<br>1.00<br>1.00<br>1.00<br>1.00<br>1.00<br>1.00<br>1.00<br>1.00<br>1.00<br>1.00<br>1.00<br>1.00<br>1.00<br>1.00<br>1.00<br>1.00<br>1.00<br>1.00<br>1.00<br>1.00<br>1.00<br>1.00<br>1.00<br>1.00<br>1.00<br>1.00<br>1.00<br>1.00<br>1.00<br>1.00<br>1.00<br>1.00<br>1.00<br>1.00<br>1.00<br>1.00<br>1.00<br>1.00<br>1.00<br>1.00<br>1.00<br>1.00<br>1.00<br>1.00<br>1.00<br>1.00<br>1.00<br>1.00<br>1.00<br>1.00<br>1.00<br>1.00<br>1.00<br>1.00<br>1.00<br>1.00<br>1.00<br>1.00<br>1.00<br>1.00<br>1.00<br>1.00<br>1.00<br>1.00<br>1.00<br>1.00<br>1.00<br>1.00<br>1.00<br>1.00<br>1.00<br>1.00<br>1.00<br>1.00<br>1.00<br>1.00<br>1.00<br>1.00<br>1.00<br>1.00<br>1.00<br>1.00<br>1.00<br>1.00<br>1.00<br>1.00<br>1.00<br>1.00<br>1.00<br>1.00<br>1.00<br>1.00<br>1.00<br>1.00<br>1.00<br>1. | 23.4<br>25.6<br>10.8<br>1.9<br>1.2<br>4.5<br>12.8<br>86.0<br>11.1<br>63.1<br>21.6<br>3.4<br>39.0<br>1.04<br>2.56<br>1.00<br>1.00<br>1.00<br>1.00<br>1.00<br>1.00<br>1.00<br>1.0 | 19.0<br>37.5<br>15.1<br>2.2<br>1.1<br>5.3<br><br>91.8<br>21.9<br>69.4<br>34.4<br>38.2<br>1.02<br>2.96<br>1.00<br>0.6<br>-2.8                                      | 20.9<br>2.3<br>1.2<br>5.9<br>96.6<br>24.9<br>72.3<br>33.4<br>4.2<br>38.9<br>1.02<br>3.05<br>1.00<br>2.7<br>-0.8               | 25.7<br>2.4<br>                                                     | 114.9<br>44.2<br>82.6<br>40.6<br>                                        |
| Consumer inflation expectations Headline inflation (HICP) Core HICP Domestic producer prices Import prices Oil (Brent) in USD Oil (Brent) in EUR Non-energy commodity prices (EUR) 7. Monetary and financial indicators Nominal interest rates (3 month) Nominal interest rates (10 year) ECB repo rate Stock market (Eurostoxx) Money demand (M3)                                                         | balance % ch. on prev. year level % ch. on prev. year // ch. on prev. year                                                          | 21.1               | 264.8  -6.7  0.3  1.3  -5.1  -8.9  62.5  -36.7  44.5  -32.8  -18.8  1.22  3.27  1.28  -24.0  3.0            | 197.1  8.4  1.6  1.0  2.9   80.3  28.5  60.6  36.2  37.2  0.81  2.78  1.00  10.1  0.6                  | 16.6  0.7  1.1  0.9  0.9  1.7  77.2  69.5  55.9  60.0  10.9  31.2  0.66  3.20  1.00  -0.8  31.8  -0.2                   | 110.7<br>10.2<br>1.6<br>0.9<br>3.0<br>11.6<br>79.7<br>34.2<br>62.6<br>44.2<br>13.6<br>39.9<br>0.69<br>2.84<br>1.00<br>-4.0<br>14.9<br>0.0                        | 10.8<br>1.7<br>1.0<br>4.0<br>12.4<br>76.8<br>11.5<br>59.4<br>23.3<br>4.7<br>38.9<br>0.87<br>2.45<br>1.00<br>-0.7<br>2.1               | 83.7<br>11.9<br>2.0<br>1.1<br>4.7<br><br>87.2<br>15.9<br>64.3<br>26.2<br>4.9<br>38.3<br>1.02<br>2.64<br>1.00<br>3.7<br>-1.9<br>1.6                    | 12.0<br>20.6<br>9.7<br>1.9<br>1.1<br>4.3<br>13.6<br>83.5<br>14.0<br>60.1<br>21.6<br>2.0<br>37.6<br>1.00<br>2.37<br>1.00<br>1.9<br>1.9                                                                                                                                                                                                                                                                                                                                                                                                                                                                                                                                                                                                                                                                                                                                                                                                                                                                                                                                                                                                                                                                                                                                                                                                                                                                                                                                                                                                                                                                                                                                                                                                                                                                                                                                                                                                                                                                                                                                                                                                                                                                                                                                                                                                                                                                                                                                                                                                                                                                                                                                                                                                                                                                                                    | 23.4<br>25.6<br>10.8<br>1.9<br>1.2<br>4.5<br>12.8<br>86.0<br>11.1<br>63.1<br>21.6<br>3.4<br>39.0<br>1.04<br>2.56<br>1.00<br>-0.3<br>-1.2<br>2.1                                 | 19.0<br>37.5<br>15.1<br>2.2<br>1.1<br>5.3<br><br>91.8<br>21.9<br>69.4<br>34.4<br>6.4<br>38.2<br>2.96<br>1.02<br>2.96<br>1.00<br>6.2.8                             | 20.9<br>23.3<br>1.2<br>5.9<br>96.6<br>24.9<br>72.3<br>33.4<br>4.2<br>38.9<br>1.02<br>3.05<br>1.00<br>2.7<br>-0.8              | 25.7<br>2.4<br>                                                     | 114.9<br>44.2<br>82.6<br>40.6<br><br>1.14<br>3.26<br>1.00<br>-2.1<br>2.2 |
| Consumer inflation expectations Headline inflation (HICP) Core HICP Domestic producer prices Import prices Oil (Brent) in USD Oil (Brent) in EUR Non-energy commodity prices (EUR) 7. Monetary and financial indicators Nominal interest rates (3 month) Nominal interest rates (10 year) ECB repo rate Stock market (Eurostoxx) Money demand (M3) Loans to households                                     | balance % ch. on prev. year level % ch. on prev. year level % ch. on prev. year level level % ch. on prev. period % ch. on prev. year       | 21.1               | 264.8  -6.7  0.3  1.3  -5.1  -8.9  62.5  -36.7  44.5  -32.8  -18.8  1.22  3.27  1.28  -24.0  3.0  1.3       | 197.1  8.4  1.6  1.0  2.9   80.3  28.5  60.6  36.2  37.2  0.81  2.78  1.00  10.1  0.6  2.9             | 16.6  0.7  1.1  0.9  -0.1  4.7  77.2  69.5  55.9  60.0  10.9  31.2  0.66  3.20  1.00  -0.8  31.8  -0.2  2.2             | 110.7<br>10.2<br>1.6<br>0.9<br>3.0<br>11.6<br>79.7<br>34.2<br>62.6<br>44.2<br>13.6<br>39.9<br>0.69<br>2.84<br>1.00<br>-4.0<br>14.9<br>0.0<br>2.8                 | 10.8<br>1.7<br>1.0<br>4.0<br>12.4<br>76.8<br>11.5<br>59.4<br>23.3<br>4.7<br>38.9<br>0.87<br>2.45<br>1.00<br>-0.7<br>2.1               | 83.7<br>11.9<br>2.0<br>1.1<br>4.7<br><br>87.2<br>15.9<br>64.3<br>26.2<br>4.9<br>38.3<br>1.02<br>2.64<br>1.00<br>3.7<br>-1.9<br>1.6<br>2.9             | -12.0 20.6  9.7 1.9 1.1 4.3 13.6 83.5 14.0 60.1 21.6 -2.0 37.6 1.00 1.00 1.7 1.1 2.8                                                                                                                                                                                                                                                                                                                                                                                                                                                                                                                                                                                                                                                                                                                                                                                                                                                                                                                                                                                                                                                                                                                                                                                                                                                                                                                                                                                                                                                                                                                                                                                                                                                                                                                                                                                                                                                                                                                                                                                                                                                                                                                                                                                                                                                                                                                                                                                                                                                                                                                                                                                                                                                                                                                                                     | 23.4<br>25.6<br>10.8<br>1.9<br>1.2<br>4.5<br>12.8<br>86.0<br>11.1<br>63.1<br>21.6<br>3.4<br>39.0<br>1.04<br>2.56<br>1.00<br>-0.3<br>-1.2<br>2.1                                 | 19.0<br>37.5<br>15.1<br>2.2<br>1.1<br>5.3<br>                                                                                                                     | 20.9<br>23.3<br>1.2<br>5.9<br>96.6<br>24.9<br>72.3<br>33.4<br>4.2<br>38.9<br>1.02<br>2.7<br>-0.8<br>1.5                       | 25.7<br>2.4<br>                                                     | 114.9<br>44.2<br>82.6<br>40.6<br><br>1.14<br>3.26<br>1.00<br>2.1<br>2.2  |
| Consumer inflation expectations Headline inflation (HICP) Core HICP Domestic producer prices Import prices Oil (Brent) in USD Oil (Brent) in EUR Non-energy commodity prices (EUR) 7. Monetary and financial indicators Nominal interest rates (3 month) Nominal interest rates (10 year) ECB repo rate Stock market (Eurostoxx) Money demand (M3) Loans to households Loans to non-financial corporations | balance % ch. on prev. year level % ch. on prev. year level % ch. on prev. year % ch. on prev. year % ch. on prev. year % ch. on prev. period % ch. on prev. period % ch. on prev. period level level % ch. on prev. period % ch. on prev. year | 21.1               | 264.8  -6.7  0.3  1.3  -5.1  -8.9  62.5  -36.7  44.5  -32.8  -18.8  1.22  3.27  1.28  -24.0  3.0  1.3  -2.2 | 197.1  8.4  1.6  1.0  2.9   80.3  28.5  60.6  36.2  37.2  0.81  2.78  1.00  10.1  0.6  2.9  -0.2       | 16.6  0.7  1.1  0.9  -0.1  4.7  77.2  69.5  55.9  60.0  10.9  10.0  -0.8  3.20  1.00  -0.8  3-20  2.2  -2.4             | 110.7<br>10.2<br>1.6<br>0.9<br>3.0<br>11.6<br>79.7<br>34.2<br>62.6<br>44.2<br>13.6<br>39.9<br>0.69<br>2.84<br>1.00<br>-4.0<br>14.9<br>0.0<br>2.8<br>-1.7         | 10.8<br>1.7<br>1.0<br>4.0<br>12.4<br>76.8<br>11.5<br>59.4<br>23.3<br>4.7<br>38.9<br>0.87<br>2.45<br>1.00<br>-0.7<br>2.1<br>0.8<br>2.7 | 83.7<br>11.9<br>2.0<br>1.1<br>4.7<br><br>87.2<br>15.9<br>64.3<br>26.2<br>4.9<br>38.3<br><br>1.02<br>2.64<br>1.00<br>3.7<br>-1.9<br>1.6<br>2.9<br>-0.2 | 12.0<br>20.6<br>9.7<br>1.9<br>1.1<br>1.3<br>6.3<br>13.6<br>83.5<br>14.0<br>60.1<br>21.6<br>-2.0<br>37.6<br>1.00<br>2.37<br>1.00<br>1.9<br>1.7<br>1.1<br>1.1<br>2.8                                                                                                                                                                                                                                                                                                                                                                                                                                                                                                                                                                                                                                                                                                                                                                                                                                                                                                                                                                                                                                                                                                                                                                                                                                                                                                                                                                                                                                                                                                                                                                                                                                                                                                                                                                                                                                                                                                                                                                                                                                                                                                                                                                                                                                                                                                                                                                                                                                                                                                                                                                                                                                                                       | 23.4<br>25.6<br>10.8<br>1.9<br>1.2<br>4.5<br>12.8<br>86.0<br>11.1<br>63.1<br>21.6<br>39.0<br>1.04<br>2.56<br>1.00<br>-0.3<br>-1.2<br>2.1<br>2.8                                 | 19.0<br>37.5<br>15.1<br>2.2<br>1.1<br>5.3<br><br>91.8<br>21.9<br>69.4<br>34.4<br>6.4<br>38.2<br>2.96<br>1.02<br>2.96<br>1.00<br>0.6<br>-2.8<br>1.7<br>2.9<br>-0.2 | 20.9<br>2.3<br>1.2<br>5.9<br>96.6<br>24.9<br>72.3<br>33.4<br>4.2<br>38.9<br>1.02<br>3.05<br>1.00<br>2.7<br>-0.8<br>1.5<br>3.1 | 25.7<br>2.4<br>                                                     | 114.9<br>44.2<br>82.6<br>40.6<br>                                        |
| Consumer inflation expectations Headline inflation (HICP) Core HICP Domestic producer prices Import prices Oil (Brent) in USD Oil (Brent) in EUR Non-energy commodity prices (EUR) 7. Monetary and financial indicators Nominal interest rates (3 month) Nominal interest rates (10 year) ECB repo rate Stock market (Eurostoxx) Money demand (M3) Loans to households                                     | balance % ch. on prev. year level % ch. on prev. year level % ch. on prev. year % ch. on prev. year % ch. on prev. period % ch. on prev. period % ch. on prev. period % ch. on prev. year level level % ch. on prev. year   | 21.1               | 264.8  -6.7 0.3 1.3 -5.1 -8.9 62.5 -36.7 44.5 -32.8  -18.8  1.22 3.27 1.28  -24.0 3.0 1.3 -2.2 1.39         | 197.1  8.4  1.6  1.0  2.9   80.3  28.5  60.6  36.2  37.2  0.81  2.78  1.00  10.1  0.6  2.9  -0.2  1.33 | 16.6  0.7  1.1  0.9  -0.1  4.7  77.2  69.5  55.9  60.0  10.9  31.2  0.66  3.20  1.00  -0.8  31.8  -0.2  2.2  -2.4  1.38 | 110.7<br>10.2<br>1.6<br>0.9<br>3.0<br>11.6<br>79.7<br>34.2<br>62.6<br>44.2<br>13.6<br>39.9<br>0.69<br>2.84<br>1.00<br>-4.0<br>14.0<br>0.0<br>2.8<br>-1.7<br>1.27 | 10.8<br>1.7<br>1.0<br>4.0<br>12.4<br>76.8<br>11.5<br>59.4<br>23.3<br>4.7<br>38.9<br>0.87<br>2.45<br>1.00<br>-0.7<br>2.1<br>0.8<br>2.7 | 83.7<br>11.9<br>2.0<br>1.1<br>4.7<br><br>87.2<br>15.9<br>64.3<br>26.2<br>4.9<br>38.3<br>1.02<br>2.64<br>1.00<br>3.7<br>-1.9<br>1.6<br>2.9<br>-0.2     | -12.0 20.6  9.7 1.9 1.11 4.3 13.6 83.5 14.0 60.1 21.6 -2.0 37.6  1.00 1.9 -1.7 1.1 2.8 -0.5 1.39                                                                                                                                                                                                                                                                                                                                                                                                                                                                                                                                                                                                                                                                                                                                                                                                                                                                                                                                                                                                                                                                                                                                                                                                                                                                                                                                                                                                                                                                                                                                                                                                                                                                                                                                                                                                                                                                                                                                                                                                                                                                                                                                                                                                                                                                                                                                                                                                                                                                                                                                                                                                                                                                                                                                         | 23.4<br>25.6<br>10.8<br>1.9<br>1.2.8<br>86.0<br>11.1<br>63.1<br>21.6<br>3.4<br>39.0<br>1.04<br>2.56<br>1.00<br>-0.3<br>-1.2<br>2.1<br>2.8                                       | 19.0<br>37.5<br>15.1<br>2.2<br>1.1<br>5.3<br>                                                                                                                     | 20.9<br>2.3<br>1.2<br>5.9<br>96.6<br>24.9<br>72.3<br>33.4<br>4.2<br>38.9<br>1.02<br>3.05<br>1.00<br>2.7<br>-0.8<br>1.5<br>3.1 | 25.7 2.4 103.6 39.4 75.8 39.6 1.3 40.9 1.09 3.22 1.00 4.0 10.6 1.36 | 114.9<br>44.2<br>82.6<br>40.6<br>                                        |
| Consumer inflation expectations Headline inflation (HICP) Core HICP Domestic producer prices Import prices Oil (Brent) in USD Oil (Brent) in EUR Non-energy commodity prices (EUR) 7. Monetary and financial indicators Nominal interest rates (3 month) Nominal interest rates (10 year) ECB repo rate Stock market (Eurostoxx) Money demand (M3) Loans to households Loans to non-financial corporations | balance % ch. on prev. year level % ch. on prev. year level % ch. on prev. year % ch. on prev. year % ch. on prev. year % ch. on prev. period % ch. on prev. period % ch. on prev. period level level % ch. on prev. period % ch. on prev. year | 21.1               | 264.8  -6.7  0.3  1.3  -5.1  -8.9  62.5  -36.7  44.5  -32.8  -18.8  1.22  3.27  1.28  -24.0  3.0  1.3  -2.2 | 197.1  8.4  1.6  1.0  2.9   80.3  28.5  60.6  36.2  37.2  0.81  2.78  1.00  10.1  0.6  2.9  -0.2       | 16.6  0.7  1.1  0.9  -0.1  4.7  77.2  69.5  55.9  60.0  10.9  10.0  -0.8  3.20  1.00  -0.8  3-20  2.2  -2.4             | 110.7<br>10.2<br>1.6<br>0.9<br>3.0<br>11.6<br>79.7<br>34.2<br>62.6<br>44.2<br>13.6<br>39.9<br>0.69<br>2.84<br>1.00<br>-4.0<br>14.9<br>0.0<br>2.8<br>-1.7         | 10.8<br>1.7<br>1.0<br>4.0<br>12.4<br>76.8<br>11.5<br>59.4<br>23.3<br>4.7<br>38.9<br>0.87<br>2.45<br>1.00<br>-0.7<br>2.1<br>0.8<br>2.7 | 83.7<br>11.9<br>2.0<br>1.1<br>4.7<br><br>87.2<br>15.9<br>64.3<br>26.2<br>4.9<br>38.3<br><br>1.02<br>2.64<br>1.00<br>3.7<br>-1.9<br>1.6<br>2.9<br>-0.2 | 12.0<br>20.6<br>9.7<br>1.9<br>1.1<br>1.3<br>6.3<br>13.6<br>83.5<br>14.0<br>60.1<br>21.6<br>-2.0<br>37.6<br>1.00<br>2.37<br>1.00<br>1.9<br>1.7<br>1.1<br>1.1<br>2.8                                                                                                                                                                                                                                                                                                                                                                                                                                                                                                                                                                                                                                                                                                                                                                                                                                                                                                                                                                                                                                                                                                                                                                                                                                                                                                                                                                                                                                                                                                                                                                                                                                                                                                                                                                                                                                                                                                                                                                                                                                                                                                                                                                                                                                                                                                                                                                                                                                                                                                                                                                                                                                                                       | 23.4<br>25.6<br>10.8<br>1.9<br>1.2<br>4.5<br>12.8<br>86.0<br>11.1<br>63.1<br>21.6<br>39.0<br>1.04<br>2.56<br>1.00<br>-0.3<br>-1.2<br>2.1<br>2.8                                 | 19.0<br>37.5<br>15.1<br>2.2<br>1.1<br>5.3<br><br>91.8<br>21.9<br>69.4<br>34.4<br>6.4<br>38.2<br>2.96<br>1.02<br>2.96<br>1.00<br>0.6<br>-2.8<br>1.7<br>2.9<br>-0.2 | 20.9<br>2.3<br>1.2<br>5.9<br>96.6<br>24.9<br>72.3<br>33.4<br>4.2<br>38.9<br>1.02<br>3.05<br>1.00<br>2.7<br>-0.8<br>1.5<br>3.1 | 25.7<br>2.4<br>                                                     | 114.9<br>44.2<br>82.6<br>40.6<br>                                        |