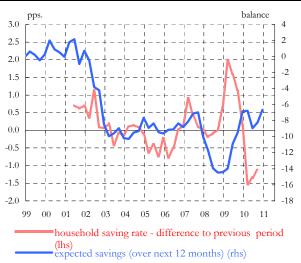

This update: 10-Mar-11 (2)
Next update: 05-Apr-11

DG ECFIN - Directorate A - Policy strategy and coordination

| 1. Output                                                                                                                                                                                                                                                                                                                                                                                                  |                                                                                                                                                                                                                                                                                                                                                                         | LTA <sup>(1)</sup> | 2009                                                                                                        | 2010                                                                                                   | 10Q1                                                                                                                    | 10Q2                                                                                                                                                             | 10Q3                                                                                                                                  | 10Q4                                                                                                                                                  | Oct-10                                                                                                                                                                                                                                                                                                                                                                                                                                                                                                                                                                                                                                                                                                                                                                                                                                                                                                                                                                                                                                                                                                                                                                                                                                                                                                                                                                                                                                                                                                                                                                                                                                                                                                                                                                                                                                                                                                                                                                                                                                                                                                                                                                                                                                                                                                                                                                                                                                                                                                                                                                                                                                                                                                                                                                                                                                   | Nov-10                                                                                                                                                                          | Dec-10                                                                                                                                                            | Jan-11                                                                                                                        | Feb-11                                                              | Mar-11                                                                   |
|------------------------------------------------------------------------------------------------------------------------------------------------------------------------------------------------------------------------------------------------------------------------------------------------------------------------------------------------------------------------------------------------------------|-------------------------------------------------------------------------------------------------------------------------------------------------------------------------------------------------------------------------------------------------------------------------------------------------------------------------------------------------------------------------|--------------------|-------------------------------------------------------------------------------------------------------------|--------------------------------------------------------------------------------------------------------|-------------------------------------------------------------------------------------------------------------------------|------------------------------------------------------------------------------------------------------------------------------------------------------------------|---------------------------------------------------------------------------------------------------------------------------------------|-------------------------------------------------------------------------------------------------------------------------------------------------------|------------------------------------------------------------------------------------------------------------------------------------------------------------------------------------------------------------------------------------------------------------------------------------------------------------------------------------------------------------------------------------------------------------------------------------------------------------------------------------------------------------------------------------------------------------------------------------------------------------------------------------------------------------------------------------------------------------------------------------------------------------------------------------------------------------------------------------------------------------------------------------------------------------------------------------------------------------------------------------------------------------------------------------------------------------------------------------------------------------------------------------------------------------------------------------------------------------------------------------------------------------------------------------------------------------------------------------------------------------------------------------------------------------------------------------------------------------------------------------------------------------------------------------------------------------------------------------------------------------------------------------------------------------------------------------------------------------------------------------------------------------------------------------------------------------------------------------------------------------------------------------------------------------------------------------------------------------------------------------------------------------------------------------------------------------------------------------------------------------------------------------------------------------------------------------------------------------------------------------------------------------------------------------------------------------------------------------------------------------------------------------------------------------------------------------------------------------------------------------------------------------------------------------------------------------------------------------------------------------------------------------------------------------------------------------------------------------------------------------------------------------------------------------------------------------------------------------------|---------------------------------------------------------------------------------------------------------------------------------------------------------------------------------|-------------------------------------------------------------------------------------------------------------------------------------------------------------------|-------------------------------------------------------------------------------------------------------------------------------|---------------------------------------------------------------------|--------------------------------------------------------------------------|
| Economic Sentiment                                                                                                                                                                                                                                                                                                                                                                                         | indicator                                                                                                                                                                                                                                                                                                                                                               | 100.7              | 80.7                                                                                                        | 100.8                                                                                                  | 96.4                                                                                                                    | 99.1                                                                                                                                                             | 102.2                                                                                                                                 | 105.6                                                                                                                                                 | 104.3                                                                                                                                                                                                                                                                                                                                                                                                                                                                                                                                                                                                                                                                                                                                                                                                                                                                                                                                                                                                                                                                                                                                                                                                                                                                                                                                                                                                                                                                                                                                                                                                                                                                                                                                                                                                                                                                                                                                                                                                                                                                                                                                                                                                                                                                                                                                                                                                                                                                                                                                                                                                                                                                                                                                                                                                                                    | 105.6                                                                                                                                                                           | 106.9                                                                                                                                                             | 106.8                                                                                                                         | 107.8                                                               |                                                                          |
| Industrial confidence                                                                                                                                                                                                                                                                                                                                                                                      | balance                                                                                                                                                                                                                                                                                                                                                                 | -6.1               | -28.7                                                                                                       | -4.6                                                                                                   | -12.0                                                                                                                   | -6.4                                                                                                                                                             | -2.5                                                                                                                                  | 2.5                                                                                                                                                   | 0.6                                                                                                                                                                                                                                                                                                                                                                                                                                                                                                                                                                                                                                                                                                                                                                                                                                                                                                                                                                                                                                                                                                                                                                                                                                                                                                                                                                                                                                                                                                                                                                                                                                                                                                                                                                                                                                                                                                                                                                                                                                                                                                                                                                                                                                                                                                                                                                                                                                                                                                                                                                                                                                                                                                                                                                                                                                      | 1.8                                                                                                                                                                             | 5.1                                                                                                                                                               | 6.1                                                                                                                           | 6.5                                                                 |                                                                          |
| Services confidence                                                                                                                                                                                                                                                                                                                                                                                        | balance                                                                                                                                                                                                                                                                                                                                                                 | 12.4               | -15.5                                                                                                       | 4.9                                                                                                    | -0.1                                                                                                                    | 3.9                                                                                                                                                              | 6.9                                                                                                                                   | 9.0                                                                                                                                                   | 8.0                                                                                                                                                                                                                                                                                                                                                                                                                                                                                                                                                                                                                                                                                                                                                                                                                                                                                                                                                                                                                                                                                                                                                                                                                                                                                                                                                                                                                                                                                                                                                                                                                                                                                                                                                                                                                                                                                                                                                                                                                                                                                                                                                                                                                                                                                                                                                                                                                                                                                                                                                                                                                                                                                                                                                                                                                                      | 9.3                                                                                                                                                                             | 9.8                                                                                                                                                               | 9.9                                                                                                                           | 11.1                                                                |                                                                          |
| Industrial production                                                                                                                                                                                                                                                                                                                                                                                      | % ch. on prev. period                                                                                                                                                                                                                                                                                                                                                   | 12.1               | 15.5                                                                                                        |                                                                                                        | 2.4                                                                                                                     | 2.4                                                                                                                                                              | 1.1                                                                                                                                   | 1.7                                                                                                                                                   | 0.8                                                                                                                                                                                                                                                                                                                                                                                                                                                                                                                                                                                                                                                                                                                                                                                                                                                                                                                                                                                                                                                                                                                                                                                                                                                                                                                                                                                                                                                                                                                                                                                                                                                                                                                                                                                                                                                                                                                                                                                                                                                                                                                                                                                                                                                                                                                                                                                                                                                                                                                                                                                                                                                                                                                                                                                                                                      | 1.4                                                                                                                                                                             | -0.1                                                                                                                                                              |                                                                                                                               |                                                                     |                                                                          |
| (excluding construction)                                                                                                                                                                                                                                                                                                                                                                                   | % ch. on prev. year                                                                                                                                                                                                                                                                                                                                                     | 0.9                | -14.9                                                                                                       | 7.1                                                                                                    | 4.7                                                                                                                     | 9.0                                                                                                                                                              | 7.0                                                                                                                                   | 7.7                                                                                                                                                   | 7.1                                                                                                                                                                                                                                                                                                                                                                                                                                                                                                                                                                                                                                                                                                                                                                                                                                                                                                                                                                                                                                                                                                                                                                                                                                                                                                                                                                                                                                                                                                                                                                                                                                                                                                                                                                                                                                                                                                                                                                                                                                                                                                                                                                                                                                                                                                                                                                                                                                                                                                                                                                                                                                                                                                                                                                                                                                      | 7.9                                                                                                                                                                             | 8.0                                                                                                                                                               |                                                                                                                               |                                                                     |                                                                          |
|                                                                                                                                                                                                                                                                                                                                                                                                            | % ch. on prev. period                                                                                                                                                                                                                                                                                                                                                   |                    |                                                                                                             |                                                                                                        | 0.4                                                                                                                     | 1.0                                                                                                                                                              | 0.3                                                                                                                                   | 0.3                                                                                                                                                   |                                                                                                                                                                                                                                                                                                                                                                                                                                                                                                                                                                                                                                                                                                                                                                                                                                                                                                                                                                                                                                                                                                                                                                                                                                                                                                                                                                                                                                                                                                                                                                                                                                                                                                                                                                                                                                                                                                                                                                                                                                                                                                                                                                                                                                                                                                                                                                                                                                                                                                                                                                                                                                                                                                                                                                                                                                          |                                                                                                                                                                                 |                                                                                                                                                                   |                                                                                                                               |                                                                     |                                                                          |
| Gross domestic product                                                                                                                                                                                                                                                                                                                                                                                     | % ch. on prev. year                                                                                                                                                                                                                                                                                                                                                     | 1.7                | -4.1                                                                                                        | 1.7                                                                                                    | 0.8                                                                                                                     | 2.0                                                                                                                                                              | 1.9                                                                                                                                   | 2.0                                                                                                                                                   |                                                                                                                                                                                                                                                                                                                                                                                                                                                                                                                                                                                                                                                                                                                                                                                                                                                                                                                                                                                                                                                                                                                                                                                                                                                                                                                                                                                                                                                                                                                                                                                                                                                                                                                                                                                                                                                                                                                                                                                                                                                                                                                                                                                                                                                                                                                                                                                                                                                                                                                                                                                                                                                                                                                                                                                                                                          |                                                                                                                                                                                 |                                                                                                                                                                   |                                                                                                                               |                                                                     |                                                                          |
| Table and death to                                                                                                                                                                                                                                                                                                                                                                                         | % ch. on prev. period                                                                                                                                                                                                                                                                                                                                                   |                    |                                                                                                             |                                                                                                        | 0.4                                                                                                                     | 0.9                                                                                                                                                              | 0.4                                                                                                                                   |                                                                                                                                                       |                                                                                                                                                                                                                                                                                                                                                                                                                                                                                                                                                                                                                                                                                                                                                                                                                                                                                                                                                                                                                                                                                                                                                                                                                                                                                                                                                                                                                                                                                                                                                                                                                                                                                                                                                                                                                                                                                                                                                                                                                                                                                                                                                                                                                                                                                                                                                                                                                                                                                                                                                                                                                                                                                                                                                                                                                                          |                                                                                                                                                                                 |                                                                                                                                                                   |                                                                                                                               |                                                                     |                                                                          |
| Labour productivity                                                                                                                                                                                                                                                                                                                                                                                        | % ch. on prev. year                                                                                                                                                                                                                                                                                                                                                     | 0.7                | -2.2                                                                                                        | -                                                                                                      | 2.0                                                                                                                     | 2.5                                                                                                                                                              | 2.1                                                                                                                                   |                                                                                                                                                       |                                                                                                                                                                                                                                                                                                                                                                                                                                                                                                                                                                                                                                                                                                                                                                                                                                                                                                                                                                                                                                                                                                                                                                                                                                                                                                                                                                                                                                                                                                                                                                                                                                                                                                                                                                                                                                                                                                                                                                                                                                                                                                                                                                                                                                                                                                                                                                                                                                                                                                                                                                                                                                                                                                                                                                                                                                          |                                                                                                                                                                                 |                                                                                                                                                                   |                                                                                                                               |                                                                     |                                                                          |
| 2. Private consumption                                                                                                                                                                                                                                                                                                                                                                                     |                                                                                                                                                                                                                                                                                                                                                                         |                    |                                                                                                             |                                                                                                        |                                                                                                                         |                                                                                                                                                                  |                                                                                                                                       |                                                                                                                                                       |                                                                                                                                                                                                                                                                                                                                                                                                                                                                                                                                                                                                                                                                                                                                                                                                                                                                                                                                                                                                                                                                                                                                                                                                                                                                                                                                                                                                                                                                                                                                                                                                                                                                                                                                                                                                                                                                                                                                                                                                                                                                                                                                                                                                                                                                                                                                                                                                                                                                                                                                                                                                                                                                                                                                                                                                                                          |                                                                                                                                                                                 |                                                                                                                                                                   |                                                                                                                               |                                                                     |                                                                          |
| Consumer confidence                                                                                                                                                                                                                                                                                                                                                                                        | balance                                                                                                                                                                                                                                                                                                                                                                 | -12.0              | -24.8                                                                                                       | -14.0                                                                                                  | -16.8                                                                                                                   | -16.7                                                                                                                                                            | -12.1                                                                                                                                 | -10.4                                                                                                                                                 | -10.9                                                                                                                                                                                                                                                                                                                                                                                                                                                                                                                                                                                                                                                                                                                                                                                                                                                                                                                                                                                                                                                                                                                                                                                                                                                                                                                                                                                                                                                                                                                                                                                                                                                                                                                                                                                                                                                                                                                                                                                                                                                                                                                                                                                                                                                                                                                                                                                                                                                                                                                                                                                                                                                                                                                                                                                                                                    | -9.4                                                                                                                                                                            | -11.0                                                                                                                                                             | -11.2                                                                                                                         | -10.0                                                               |                                                                          |
| Retail confidence                                                                                                                                                                                                                                                                                                                                                                                          | balance                                                                                                                                                                                                                                                                                                                                                                 | -8.7               | -15.5                                                                                                       | -4.0                                                                                                   | -8.9                                                                                                                    | -5.1                                                                                                                                                             | -2.8                                                                                                                                  | 0.8                                                                                                                                                   | -0.8                                                                                                                                                                                                                                                                                                                                                                                                                                                                                                                                                                                                                                                                                                                                                                                                                                                                                                                                                                                                                                                                                                                                                                                                                                                                                                                                                                                                                                                                                                                                                                                                                                                                                                                                                                                                                                                                                                                                                                                                                                                                                                                                                                                                                                                                                                                                                                                                                                                                                                                                                                                                                                                                                                                                                                                                                                     | -1.1                                                                                                                                                                            | 4.3                                                                                                                                                               | -0.6                                                                                                                          | -0.2                                                                |                                                                          |
| Private consumption                                                                                                                                                                                                                                                                                                                                                                                        | % ch. on prev. period                                                                                                                                                                                                                                                                                                                                                   |                    |                                                                                                             |                                                                                                        | 0.4                                                                                                                     | 0.2                                                                                                                                                              | 0.1                                                                                                                                   | 0.4                                                                                                                                                   |                                                                                                                                                                                                                                                                                                                                                                                                                                                                                                                                                                                                                                                                                                                                                                                                                                                                                                                                                                                                                                                                                                                                                                                                                                                                                                                                                                                                                                                                                                                                                                                                                                                                                                                                                                                                                                                                                                                                                                                                                                                                                                                                                                                                                                                                                                                                                                                                                                                                                                                                                                                                                                                                                                                                                                                                                                          |                                                                                                                                                                                 |                                                                                                                                                                   |                                                                                                                               |                                                                     |                                                                          |
|                                                                                                                                                                                                                                                                                                                                                                                                            | % ch. on prev. year                                                                                                                                                                                                                                                                                                                                                     | 1.6                | -1.1                                                                                                        | 0.8                                                                                                    | 0.4                                                                                                                     | 0.6                                                                                                                                                              | 0.9                                                                                                                                   | 1.1                                                                                                                                                   |                                                                                                                                                                                                                                                                                                                                                                                                                                                                                                                                                                                                                                                                                                                                                                                                                                                                                                                                                                                                                                                                                                                                                                                                                                                                                                                                                                                                                                                                                                                                                                                                                                                                                                                                                                                                                                                                                                                                                                                                                                                                                                                                                                                                                                                                                                                                                                                                                                                                                                                                                                                                                                                                                                                                                                                                                                          |                                                                                                                                                                                 |                                                                                                                                                                   |                                                                                                                               |                                                                     |                                                                          |
| Retail sales                                                                                                                                                                                                                                                                                                                                                                                               | % ch. on prev. period                                                                                                                                                                                                                                                                                                                                                   |                    |                                                                                                             |                                                                                                        | 0.4                                                                                                                     | 0.1                                                                                                                                                              | 0.4                                                                                                                                   | -0.3                                                                                                                                                  | 0.0                                                                                                                                                                                                                                                                                                                                                                                                                                                                                                                                                                                                                                                                                                                                                                                                                                                                                                                                                                                                                                                                                                                                                                                                                                                                                                                                                                                                                                                                                                                                                                                                                                                                                                                                                                                                                                                                                                                                                                                                                                                                                                                                                                                                                                                                                                                                                                                                                                                                                                                                                                                                                                                                                                                                                                                                                                      | -0.1                                                                                                                                                                            | -0.4                                                                                                                                                              | 0.5                                                                                                                           |                                                                     |                                                                          |
|                                                                                                                                                                                                                                                                                                                                                                                                            | % ch. on prev. year                                                                                                                                                                                                                                                                                                                                                     | 1.3                | -2.5                                                                                                        | 0.8                                                                                                    | 0.5                                                                                                                     | 0.6                                                                                                                                                              | 1.5                                                                                                                                   | 0.4                                                                                                                                                   | 0.9                                                                                                                                                                                                                                                                                                                                                                                                                                                                                                                                                                                                                                                                                                                                                                                                                                                                                                                                                                                                                                                                                                                                                                                                                                                                                                                                                                                                                                                                                                                                                                                                                                                                                                                                                                                                                                                                                                                                                                                                                                                                                                                                                                                                                                                                                                                                                                                                                                                                                                                                                                                                                                                                                                                                                                                                                                      | 1.0                                                                                                                                                                             | -0.4                                                                                                                                                              | 0.7                                                                                                                           |                                                                     |                                                                          |
| 3. Investment                                                                                                                                                                                                                                                                                                                                                                                              | 1 100                                                                                                                                                                                                                                                                                                                                                                   | 04.0               | =                                                                                                           | 75.0                                                                                                   |                                                                                                                         |                                                                                                                                                                  |                                                                                                                                       | F0.4                                                                                                                                                  | 50.4                                                                                                                                                                                                                                                                                                                                                                                                                                                                                                                                                                                                                                                                                                                                                                                                                                                                                                                                                                                                                                                                                                                                                                                                                                                                                                                                                                                                                                                                                                                                                                                                                                                                                                                                                                                                                                                                                                                                                                                                                                                                                                                                                                                                                                                                                                                                                                                                                                                                                                                                                                                                                                                                                                                                                                                                                                     |                                                                                                                                                                                 |                                                                                                                                                                   | 20.0                                                                                                                          |                                                                     |                                                                          |
| Capacity utilisation                                                                                                                                                                                                                                                                                                                                                                                       | level (%)                                                                                                                                                                                                                                                                                                                                                               | 81.3               | 71.4                                                                                                        | 75.8                                                                                                   | 72.3                                                                                                                    | 75.5                                                                                                                                                             | 77.4                                                                                                                                  | 78.1                                                                                                                                                  | 78.1                                                                                                                                                                                                                                                                                                                                                                                                                                                                                                                                                                                                                                                                                                                                                                                                                                                                                                                                                                                                                                                                                                                                                                                                                                                                                                                                                                                                                                                                                                                                                                                                                                                                                                                                                                                                                                                                                                                                                                                                                                                                                                                                                                                                                                                                                                                                                                                                                                                                                                                                                                                                                                                                                                                                                                                                                                     | 45.0                                                                                                                                                                            | 40.7                                                                                                                                                              | 80.0                                                                                                                          | 40.5                                                                |                                                                          |
| Production expectations (manuf.)                                                                                                                                                                                                                                                                                                                                                                           | balance                                                                                                                                                                                                                                                                                                                                                                 | 6.4                | -14.8                                                                                                       | 11.3                                                                                                   | 8.1                                                                                                                     | 10.1                                                                                                                                                             | 10.9                                                                                                                                  | 16.2                                                                                                                                                  | 14.6                                                                                                                                                                                                                                                                                                                                                                                                                                                                                                                                                                                                                                                                                                                                                                                                                                                                                                                                                                                                                                                                                                                                                                                                                                                                                                                                                                                                                                                                                                                                                                                                                                                                                                                                                                                                                                                                                                                                                                                                                                                                                                                                                                                                                                                                                                                                                                                                                                                                                                                                                                                                                                                                                                                                                                                                                                     | 15.2                                                                                                                                                                            | 18.7                                                                                                                                                              | 18.9                                                                                                                          | 19.5                                                                |                                                                          |
| Gross fixed capital formation                                                                                                                                                                                                                                                                                                                                                                              | % ch. on prev. period<br>% ch. on prev. year                                                                                                                                                                                                                                                                                                                            | 17                 | -11.4                                                                                                       | -0.7                                                                                                   | -0.2<br>-4.6                                                                                                            | 2.1<br>-0.3                                                                                                                                                      | -0.1<br>0.7                                                                                                                           | -0.6<br>1.2                                                                                                                                           |                                                                                                                                                                                                                                                                                                                                                                                                                                                                                                                                                                                                                                                                                                                                                                                                                                                                                                                                                                                                                                                                                                                                                                                                                                                                                                                                                                                                                                                                                                                                                                                                                                                                                                                                                                                                                                                                                                                                                                                                                                                                                                                                                                                                                                                                                                                                                                                                                                                                                                                                                                                                                                                                                                                                                                                                                                          |                                                                                                                                                                                 |                                                                                                                                                                   |                                                                                                                               |                                                                     |                                                                          |
|                                                                                                                                                                                                                                                                                                                                                                                                            | % ch. on prev. year % ch. on prev. period                                                                                                                                                                                                                                                                                                                               | 1.7                | -11.4                                                                                                       | -0./                                                                                                   | 1.4                                                                                                                     | 3.5                                                                                                                                                              | 0.7                                                                                                                                   | 1.2                                                                                                                                                   |                                                                                                                                                                                                                                                                                                                                                                                                                                                                                                                                                                                                                                                                                                                                                                                                                                                                                                                                                                                                                                                                                                                                                                                                                                                                                                                                                                                                                                                                                                                                                                                                                                                                                                                                                                                                                                                                                                                                                                                                                                                                                                                                                                                                                                                                                                                                                                                                                                                                                                                                                                                                                                                                                                                                                                                                                                          |                                                                                                                                                                                 |                                                                                                                                                                   |                                                                                                                               |                                                                     |                                                                          |
| - equipment investment                                                                                                                                                                                                                                                                                                                                                                                     | % ch. on prev. year                                                                                                                                                                                                                                                                                                                                                     |                    | -17.8                                                                                                       |                                                                                                        | -1.5                                                                                                                    | 5.2                                                                                                                                                              | 5.3                                                                                                                                   |                                                                                                                                                       |                                                                                                                                                                                                                                                                                                                                                                                                                                                                                                                                                                                                                                                                                                                                                                                                                                                                                                                                                                                                                                                                                                                                                                                                                                                                                                                                                                                                                                                                                                                                                                                                                                                                                                                                                                                                                                                                                                                                                                                                                                                                                                                                                                                                                                                                                                                                                                                                                                                                                                                                                                                                                                                                                                                                                                                                                                          |                                                                                                                                                                                 |                                                                                                                                                                   |                                                                                                                               |                                                                     |                                                                          |
|                                                                                                                                                                                                                                                                                                                                                                                                            | % ch. on prev. year                                                                                                                                                                                                                                                                                                                                                     | 2.9                | 17.0                                                                                                        |                                                                                                        | -1.6                                                                                                                    | 1.7                                                                                                                                                              | -0.8                                                                                                                                  |                                                                                                                                                       |                                                                                                                                                                                                                                                                                                                                                                                                                                                                                                                                                                                                                                                                                                                                                                                                                                                                                                                                                                                                                                                                                                                                                                                                                                                                                                                                                                                                                                                                                                                                                                                                                                                                                                                                                                                                                                                                                                                                                                                                                                                                                                                                                                                                                                                                                                                                                                                                                                                                                                                                                                                                                                                                                                                                                                                                                                          |                                                                                                                                                                                 |                                                                                                                                                                   |                                                                                                                               |                                                                     |                                                                          |
| - construction investment                                                                                                                                                                                                                                                                                                                                                                                  | % ch. on prev. year                                                                                                                                                                                                                                                                                                                                                     | 0.7                | -7.8                                                                                                        |                                                                                                        | -7.0                                                                                                                    | -3.6                                                                                                                                                             | -2.5                                                                                                                                  |                                                                                                                                                       |                                                                                                                                                                                                                                                                                                                                                                                                                                                                                                                                                                                                                                                                                                                                                                                                                                                                                                                                                                                                                                                                                                                                                                                                                                                                                                                                                                                                                                                                                                                                                                                                                                                                                                                                                                                                                                                                                                                                                                                                                                                                                                                                                                                                                                                                                                                                                                                                                                                                                                                                                                                                                                                                                                                                                                                                                                          |                                                                                                                                                                                 |                                                                                                                                                                   |                                                                                                                               |                                                                     |                                                                          |
| Change in stocks                                                                                                                                                                                                                                                                                                                                                                                           | contrib. to GDP (pp.)                                                                                                                                                                                                                                                                                                                                                   | 0.0                | -1.0                                                                                                        | 0.3                                                                                                    | 0.3                                                                                                                     | 0.3                                                                                                                                                              | -0.2                                                                                                                                  | -0.2                                                                                                                                                  |                                                                                                                                                                                                                                                                                                                                                                                                                                                                                                                                                                                                                                                                                                                                                                                                                                                                                                                                                                                                                                                                                                                                                                                                                                                                                                                                                                                                                                                                                                                                                                                                                                                                                                                                                                                                                                                                                                                                                                                                                                                                                                                                                                                                                                                                                                                                                                                                                                                                                                                                                                                                                                                                                                                                                                                                                                          |                                                                                                                                                                                 |                                                                                                                                                                   |                                                                                                                               |                                                                     |                                                                          |
| 4. Labour market                                                                                                                                                                                                                                                                                                                                                                                           | WY 7                                                                                                                                                                                                                                                                                                                                                                    |                    |                                                                                                             |                                                                                                        |                                                                                                                         |                                                                                                                                                                  |                                                                                                                                       |                                                                                                                                                       |                                                                                                                                                                                                                                                                                                                                                                                                                                                                                                                                                                                                                                                                                                                                                                                                                                                                                                                                                                                                                                                                                                                                                                                                                                                                                                                                                                                                                                                                                                                                                                                                                                                                                                                                                                                                                                                                                                                                                                                                                                                                                                                                                                                                                                                                                                                                                                                                                                                                                                                                                                                                                                                                                                                                                                                                                                          |                                                                                                                                                                                 |                                                                                                                                                                   |                                                                                                                               |                                                                     |                                                                          |
| Employment expectations (manuf.)                                                                                                                                                                                                                                                                                                                                                                           | balance                                                                                                                                                                                                                                                                                                                                                                 | -11.9              | -30.8                                                                                                       | -7.7                                                                                                   | -17.7                                                                                                                   | -10.1                                                                                                                                                            | -5.1                                                                                                                                  | 2.1                                                                                                                                                   | 0.4                                                                                                                                                                                                                                                                                                                                                                                                                                                                                                                                                                                                                                                                                                                                                                                                                                                                                                                                                                                                                                                                                                                                                                                                                                                                                                                                                                                                                                                                                                                                                                                                                                                                                                                                                                                                                                                                                                                                                                                                                                                                                                                                                                                                                                                                                                                                                                                                                                                                                                                                                                                                                                                                                                                                                                                                                                      | 1.7                                                                                                                                                                             | 4.2                                                                                                                                                               | 5.0                                                                                                                           | 6.6                                                                 |                                                                          |
| Employment expectations (services)                                                                                                                                                                                                                                                                                                                                                                         | balance                                                                                                                                                                                                                                                                                                                                                                 | 6.5                | -10.9                                                                                                       | 1.6                                                                                                    | -3.6                                                                                                                    | 0.0                                                                                                                                                              | 2.4                                                                                                                                   | 7.6                                                                                                                                                   | 6.5                                                                                                                                                                                                                                                                                                                                                                                                                                                                                                                                                                                                                                                                                                                                                                                                                                                                                                                                                                                                                                                                                                                                                                                                                                                                                                                                                                                                                                                                                                                                                                                                                                                                                                                                                                                                                                                                                                                                                                                                                                                                                                                                                                                                                                                                                                                                                                                                                                                                                                                                                                                                                                                                                                                                                                                                                                      | 8.7                                                                                                                                                                             | 7.7                                                                                                                                                               | 8.3                                                                                                                           | 8.5                                                                 |                                                                          |
| Employment                                                                                                                                                                                                                                                                                                                                                                                                 | % ch. on prev. period                                                                                                                                                                                                                                                                                                                                                   |                    |                                                                                                             |                                                                                                        | 0.0                                                                                                                     | 0.1                                                                                                                                                              | 0.0                                                                                                                                   | _                                                                                                                                                     |                                                                                                                                                                                                                                                                                                                                                                                                                                                                                                                                                                                                                                                                                                                                                                                                                                                                                                                                                                                                                                                                                                                                                                                                                                                                                                                                                                                                                                                                                                                                                                                                                                                                                                                                                                                                                                                                                                                                                                                                                                                                                                                                                                                                                                                                                                                                                                                                                                                                                                                                                                                                                                                                                                                                                                                                                                          |                                                                                                                                                                                 |                                                                                                                                                                   |                                                                                                                               |                                                                     |                                                                          |
| Employment                                                                                                                                                                                                                                                                                                                                                                                                 | % ch. on prev. year                                                                                                                                                                                                                                                                                                                                                     | 1.0                | -1.8                                                                                                        | <u> </u>                                                                                               | -1.2                                                                                                                    | -0.5                                                                                                                                                             | -0.2                                                                                                                                  |                                                                                                                                                       |                                                                                                                                                                                                                                                                                                                                                                                                                                                                                                                                                                                                                                                                                                                                                                                                                                                                                                                                                                                                                                                                                                                                                                                                                                                                                                                                                                                                                                                                                                                                                                                                                                                                                                                                                                                                                                                                                                                                                                                                                                                                                                                                                                                                                                                                                                                                                                                                                                                                                                                                                                                                                                                                                                                                                                                                                                          |                                                                                                                                                                                 |                                                                                                                                                                   |                                                                                                                               |                                                                     |                                                                          |
| Employment (000)                                                                                                                                                                                                                                                                                                                                                                                           | abs. ch. on prev. period                                                                                                                                                                                                                                                                                                                                                |                    | -2 736                                                                                                      |                                                                                                        | 32                                                                                                                      | 111                                                                                                                                                              | -47                                                                                                                                   |                                                                                                                                                       |                                                                                                                                                                                                                                                                                                                                                                                                                                                                                                                                                                                                                                                                                                                                                                                                                                                                                                                                                                                                                                                                                                                                                                                                                                                                                                                                                                                                                                                                                                                                                                                                                                                                                                                                                                                                                                                                                                                                                                                                                                                                                                                                                                                                                                                                                                                                                                                                                                                                                                                                                                                                                                                                                                                                                                                                                                          |                                                                                                                                                                                 |                                                                                                                                                                   |                                                                                                                               |                                                                     |                                                                          |
| Compensation of employees per head                                                                                                                                                                                                                                                                                                                                                                         | % ch. on prev. period                                                                                                                                                                                                                                                                                                                                                   |                    |                                                                                                             |                                                                                                        | 0.2                                                                                                                     | 0.7                                                                                                                                                              | 0.3                                                                                                                                   |                                                                                                                                                       |                                                                                                                                                                                                                                                                                                                                                                                                                                                                                                                                                                                                                                                                                                                                                                                                                                                                                                                                                                                                                                                                                                                                                                                                                                                                                                                                                                                                                                                                                                                                                                                                                                                                                                                                                                                                                                                                                                                                                                                                                                                                                                                                                                                                                                                                                                                                                                                                                                                                                                                                                                                                                                                                                                                                                                                                                                          |                                                                                                                                                                                 |                                                                                                                                                                   |                                                                                                                               |                                                                     |                                                                          |
| (nominal)                                                                                                                                                                                                                                                                                                                                                                                                  | % ch. on prev. year                                                                                                                                                                                                                                                                                                                                                     | 2.1                | 1.5                                                                                                         | -                                                                                                      | 1.5                                                                                                                     | 1.9                                                                                                                                                              | 1.5                                                                                                                                   | -                                                                                                                                                     |                                                                                                                                                                                                                                                                                                                                                                                                                                                                                                                                                                                                                                                                                                                                                                                                                                                                                                                                                                                                                                                                                                                                                                                                                                                                                                                                                                                                                                                                                                                                                                                                                                                                                                                                                                                                                                                                                                                                                                                                                                                                                                                                                                                                                                                                                                                                                                                                                                                                                                                                                                                                                                                                                                                                                                                                                                          |                                                                                                                                                                                 |                                                                                                                                                                   |                                                                                                                               |                                                                     |                                                                          |
| Unemployment rate                                                                                                                                                                                                                                                                                                                                                                                          | % of lab. force                                                                                                                                                                                                                                                                                                                                                         |                    | 9.5                                                                                                         | 10.0                                                                                                   | 10.0                                                                                                                    | 10.0                                                                                                                                                             | 10.0                                                                                                                                  | 10.0                                                                                                                                                  | 10.1                                                                                                                                                                                                                                                                                                                                                                                                                                                                                                                                                                                                                                                                                                                                                                                                                                                                                                                                                                                                                                                                                                                                                                                                                                                                                                                                                                                                                                                                                                                                                                                                                                                                                                                                                                                                                                                                                                                                                                                                                                                                                                                                                                                                                                                                                                                                                                                                                                                                                                                                                                                                                                                                                                                                                                                                                                     | 10.0                                                                                                                                                                            | 10.0                                                                                                                                                              | 9.9                                                                                                                           |                                                                     |                                                                          |
| Unemployment (000)                                                                                                                                                                                                                                                                                                                                                                                         | ahs. ch. on prev. period                                                                                                                                                                                                                                                                                                                                                |                    | 3 050                                                                                                       | 900                                                                                                    | 131                                                                                                                     | 123                                                                                                                                                              | 9                                                                                                                                     | -7                                                                                                                                                    | 66                                                                                                                                                                                                                                                                                                                                                                                                                                                                                                                                                                                                                                                                                                                                                                                                                                                                                                                                                                                                                                                                                                                                                                                                                                                                                                                                                                                                                                                                                                                                                                                                                                                                                                                                                                                                                                                                                                                                                                                                                                                                                                                                                                                                                                                                                                                                                                                                                                                                                                                                                                                                                                                                                                                                                                                                                                       | -73                                                                                                                                                                             | -81                                                                                                                                                               | -72                                                                                                                           |                                                                     |                                                                          |
| 5. International transactions                                                                                                                                                                                                                                                                                                                                                                              | 0/ 1                                                                                                                                                                                                                                                                                                                                                                    |                    |                                                                                                             |                                                                                                        | 4.0                                                                                                                     | 0.7                                                                                                                                                              | 0.7                                                                                                                                   | 2.6                                                                                                                                                   | 0.5                                                                                                                                                                                                                                                                                                                                                                                                                                                                                                                                                                                                                                                                                                                                                                                                                                                                                                                                                                                                                                                                                                                                                                                                                                                                                                                                                                                                                                                                                                                                                                                                                                                                                                                                                                                                                                                                                                                                                                                                                                                                                                                                                                                                                                                                                                                                                                                                                                                                                                                                                                                                                                                                                                                                                                                                                                      | 4.0                                                                                                                                                                             | 4.0                                                                                                                                                               |                                                                                                                               |                                                                     |                                                                          |
| World trade                                                                                                                                                                                                                                                                                                                                                                                                | % ch. on prev. period                                                                                                                                                                                                                                                                                                                                                   | - /                | 42.0                                                                                                        | 454                                                                                                    | 4.9                                                                                                                     | 2.7                                                                                                                                                              | 0.7                                                                                                                                   | 2.6                                                                                                                                                   | 0.5                                                                                                                                                                                                                                                                                                                                                                                                                                                                                                                                                                                                                                                                                                                                                                                                                                                                                                                                                                                                                                                                                                                                                                                                                                                                                                                                                                                                                                                                                                                                                                                                                                                                                                                                                                                                                                                                                                                                                                                                                                                                                                                                                                                                                                                                                                                                                                                                                                                                                                                                                                                                                                                                                                                                                                                                                                      | 1.8                                                                                                                                                                             | 1.8                                                                                                                                                               |                                                                                                                               |                                                                     |                                                                          |
| E                                                                                                                                                                                                                                                                                                                                                                                                          | % ch. on prev. year                                                                                                                                                                                                                                                                                                                                                     | -18.7              | -13.0                                                                                                       | -24.5                                                                                                  | 15.7<br>-41.9                                                                                                           | 18.8<br>-28.9                                                                                                                                                    | 14.9<br>-17.9                                                                                                                         | -9.4                                                                                                                                                  | -12.1                                                                                                                                                                                                                                                                                                                                                                                                                                                                                                                                                                                                                                                                                                                                                                                                                                                                                                                                                                                                                                                                                                                                                                                                                                                                                                                                                                                                                                                                                                                                                                                                                                                                                                                                                                                                                                                                                                                                                                                                                                                                                                                                                                                                                                                                                                                                                                                                                                                                                                                                                                                                                                                                                                                                                                                                                                    | 12.6<br>-9.4                                                                                                                                                                    | 10.0                                                                                                                                                              | -0.9                                                                                                                          | 0.1                                                                 |                                                                          |
| Export order books Trade balance (merchandise)                                                                                                                                                                                                                                                                                                                                                             | balance<br>billion EUR                                                                                                                                                                                                                                                                                                                                                  | -18./              | -58.2<br>16.6                                                                                               | 0.7                                                                                                    | 4.3                                                                                                                     | -4.3                                                                                                                                                             | -17.9                                                                                                                                 | -2.5                                                                                                                                                  | 3.1                                                                                                                                                                                                                                                                                                                                                                                                                                                                                                                                                                                                                                                                                                                                                                                                                                                                                                                                                                                                                                                                                                                                                                                                                                                                                                                                                                                                                                                                                                                                                                                                                                                                                                                                                                                                                                                                                                                                                                                                                                                                                                                                                                                                                                                                                                                                                                                                                                                                                                                                                                                                                                                                                                                                                                                                                                      | -3.2                                                                                                                                                                            | -6.6<br>-2.3                                                                                                                                                      | -0.9                                                                                                                          | -0.1                                                                |                                                                          |
| Trade balance (merchandise)                                                                                                                                                                                                                                                                                                                                                                                | % ch. on prev. period                                                                                                                                                                                                                                                                                                                                                   |                    | 10.0                                                                                                        | 0.7                                                                                                    | 2.8                                                                                                                     | 4.4                                                                                                                                                              | 2.2                                                                                                                                   | 1.8                                                                                                                                                   | J.1                                                                                                                                                                                                                                                                                                                                                                                                                                                                                                                                                                                                                                                                                                                                                                                                                                                                                                                                                                                                                                                                                                                                                                                                                                                                                                                                                                                                                                                                                                                                                                                                                                                                                                                                                                                                                                                                                                                                                                                                                                                                                                                                                                                                                                                                                                                                                                                                                                                                                                                                                                                                                                                                                                                                                                                                                                      | -3.2                                                                                                                                                                            | -2.3                                                                                                                                                              |                                                                                                                               |                                                                     |                                                                          |
| Exports of goods and services                                                                                                                                                                                                                                                                                                                                                                              | % ch. on prev. persoa % ch. on prev. year                                                                                                                                                                                                                                                                                                                               | 5.1                | -13.2                                                                                                       | 10.9                                                                                                   | 6.5                                                                                                                     | 12.4                                                                                                                                                             | 11.9                                                                                                                                  | 11.7                                                                                                                                                  |                                                                                                                                                                                                                                                                                                                                                                                                                                                                                                                                                                                                                                                                                                                                                                                                                                                                                                                                                                                                                                                                                                                                                                                                                                                                                                                                                                                                                                                                                                                                                                                                                                                                                                                                                                                                                                                                                                                                                                                                                                                                                                                                                                                                                                                                                                                                                                                                                                                                                                                                                                                                                                                                                                                                                                                                                                          |                                                                                                                                                                                 |                                                                                                                                                                   |                                                                                                                               |                                                                     |                                                                          |
|                                                                                                                                                                                                                                                                                                                                                                                                            | % ch. on prev. period                                                                                                                                                                                                                                                                                                                                                   | - 5.1              | 13.2                                                                                                        | 10.5                                                                                                   | 3.4                                                                                                                     | 4.2                                                                                                                                                              | 1.4                                                                                                                                   | 1.1                                                                                                                                                   |                                                                                                                                                                                                                                                                                                                                                                                                                                                                                                                                                                                                                                                                                                                                                                                                                                                                                                                                                                                                                                                                                                                                                                                                                                                                                                                                                                                                                                                                                                                                                                                                                                                                                                                                                                                                                                                                                                                                                                                                                                                                                                                                                                                                                                                                                                                                                                                                                                                                                                                                                                                                                                                                                                                                                                                                                                          |                                                                                                                                                                                 |                                                                                                                                                                   |                                                                                                                               |                                                                     |                                                                          |
| Imports of goods and services                                                                                                                                                                                                                                                                                                                                                                              | % ch. on prev. year                                                                                                                                                                                                                                                                                                                                                     | 5.0                | -11.9                                                                                                       | 8.9                                                                                                    | 3.3                                                                                                                     | 10.7                                                                                                                                                             | 10.3                                                                                                                                  | 10.4                                                                                                                                                  |                                                                                                                                                                                                                                                                                                                                                                                                                                                                                                                                                                                                                                                                                                                                                                                                                                                                                                                                                                                                                                                                                                                                                                                                                                                                                                                                                                                                                                                                                                                                                                                                                                                                                                                                                                                                                                                                                                                                                                                                                                                                                                                                                                                                                                                                                                                                                                                                                                                                                                                                                                                                                                                                                                                                                                                                                                          |                                                                                                                                                                                 |                                                                                                                                                                   |                                                                                                                               |                                                                     |                                                                          |
| Current account balance                                                                                                                                                                                                                                                                                                                                                                                    | billion EUR                                                                                                                                                                                                                                                                                                                                                             |                    | -51.4                                                                                                       | -56.4                                                                                                  | -1.9                                                                                                                    | -6.7                                                                                                                                                             | -14.4                                                                                                                                 | -33.4                                                                                                                                                 | -9.6                                                                                                                                                                                                                                                                                                                                                                                                                                                                                                                                                                                                                                                                                                                                                                                                                                                                                                                                                                                                                                                                                                                                                                                                                                                                                                                                                                                                                                                                                                                                                                                                                                                                                                                                                                                                                                                                                                                                                                                                                                                                                                                                                                                                                                                                                                                                                                                                                                                                                                                                                                                                                                                                                                                                                                                                                                     | -10.5                                                                                                                                                                           | -13.3                                                                                                                                                             |                                                                                                                               |                                                                     |                                                                          |
| Direct investment                                                                                                                                                                                                                                                                                                                                                                                          | billion EUR                                                                                                                                                                                                                                                                                                                                                             |                    | -74.5                                                                                                       |                                                                                                        |                                                                                                                         |                                                                                                                                                                  |                                                                                                                                       |                                                                                                                                                       |                                                                                                                                                                                                                                                                                                                                                                                                                                                                                                                                                                                                                                                                                                                                                                                                                                                                                                                                                                                                                                                                                                                                                                                                                                                                                                                                                                                                                                                                                                                                                                                                                                                                                                                                                                                                                                                                                                                                                                                                                                                                                                                                                                                                                                                                                                                                                                                                                                                                                                                                                                                                                                                                                                                                                                                                                                          |                                                                                                                                                                                 |                                                                                                                                                                   |                                                                                                                               |                                                                     |                                                                          |
| Portfolio investment                                                                                                                                                                                                                                                                                                                                                                                       | billion EUR                                                                                                                                                                                                                                                                                                                                                             |                    | -/4.5                                                                                                       | -85.9                                                                                                  | -40.3                                                                                                                   | -38.4                                                                                                                                                            | -37.4                                                                                                                                 | 30.3                                                                                                                                                  | -12.0                                                                                                                                                                                                                                                                                                                                                                                                                                                                                                                                                                                                                                                                                                                                                                                                                                                                                                                                                                                                                                                                                                                                                                                                                                                                                                                                                                                                                                                                                                                                                                                                                                                                                                                                                                                                                                                                                                                                                                                                                                                                                                                                                                                                                                                                                                                                                                                                                                                                                                                                                                                                                                                                                                                                                                                                                                    | 23.4                                                                                                                                                                            | 19.0                                                                                                                                                              |                                                                                                                               |                                                                     |                                                                          |
| 6. Prices                                                                                                                                                                                                                                                                                                                                                                                                  | villion EUK                                                                                                                                                                                                                                                                                                                                                             |                    | 264.8                                                                                                       | -85.9<br>197.1                                                                                         | -40.3<br>16.6                                                                                                           | -38.4<br>110.7                                                                                                                                                   | -37.4<br>-13.9                                                                                                                        | 30.3<br>83.7                                                                                                                                          |                                                                                                                                                                                                                                                                                                                                                                                                                                                                                                                                                                                                                                                                                                                                                                                                                                                                                                                                                                                                                                                                                                                                                                                                                                                                                                                                                                                                                                                                                                                                                                                                                                                                                                                                                                                                                                                                                                                                                                                                                                                                                                                                                                                                                                                                                                                                                                                                                                                                                                                                                                                                                                                                                                                                                                                                                                          |                                                                                                                                                                                 |                                                                                                                                                                   |                                                                                                                               |                                                                     | <br><br>                                                                 |
|                                                                                                                                                                                                                                                                                                                                                                                                            | buubh EUK                                                                                                                                                                                                                                                                                                                                                               |                    |                                                                                                             |                                                                                                        |                                                                                                                         |                                                                                                                                                                  |                                                                                                                                       |                                                                                                                                                       | -12.0                                                                                                                                                                                                                                                                                                                                                                                                                                                                                                                                                                                                                                                                                                                                                                                                                                                                                                                                                                                                                                                                                                                                                                                                                                                                                                                                                                                                                                                                                                                                                                                                                                                                                                                                                                                                                                                                                                                                                                                                                                                                                                                                                                                                                                                                                                                                                                                                                                                                                                                                                                                                                                                                                                                                                                                                                                    | 23.4                                                                                                                                                                            | 19.0                                                                                                                                                              |                                                                                                                               |                                                                     | <br><br>                                                                 |
| Consumer inflation expectations                                                                                                                                                                                                                                                                                                                                                                            | balance                                                                                                                                                                                                                                                                                                                                                                 | 21.1               |                                                                                                             |                                                                                                        |                                                                                                                         |                                                                                                                                                                  |                                                                                                                                       |                                                                                                                                                       | -12.0                                                                                                                                                                                                                                                                                                                                                                                                                                                                                                                                                                                                                                                                                                                                                                                                                                                                                                                                                                                                                                                                                                                                                                                                                                                                                                                                                                                                                                                                                                                                                                                                                                                                                                                                                                                                                                                                                                                                                                                                                                                                                                                                                                                                                                                                                                                                                                                                                                                                                                                                                                                                                                                                                                                                                                                                                                    | 23.4                                                                                                                                                                            | 19.0                                                                                                                                                              |                                                                                                                               |                                                                     | <br><br>                                                                 |
|                                                                                                                                                                                                                                                                                                                                                                                                            |                                                                                                                                                                                                                                                                                                                                                                         | 21.1               | 264.8                                                                                                       | 197.1                                                                                                  | 16.6                                                                                                                    | 110.7                                                                                                                                                            | -13.9                                                                                                                                 | 83.7                                                                                                                                                  | -12.0<br>20.6                                                                                                                                                                                                                                                                                                                                                                                                                                                                                                                                                                                                                                                                                                                                                                                                                                                                                                                                                                                                                                                                                                                                                                                                                                                                                                                                                                                                                                                                                                                                                                                                                                                                                                                                                                                                                                                                                                                                                                                                                                                                                                                                                                                                                                                                                                                                                                                                                                                                                                                                                                                                                                                                                                                                                                                                                            | 23.4<br>25.6                                                                                                                                                                    | 19.0<br>37.5                                                                                                                                                      | <br>                                                                                                                          |                                                                     | <br><br><br>                                                             |
| Consumer inflation expectations                                                                                                                                                                                                                                                                                                                                                                            | balance                                                                                                                                                                                                                                                                                                                                                                 | 21.1               | 264.8<br>-6.7                                                                                               | 197.1                                                                                                  | 0.7                                                                                                                     | 110.7                                                                                                                                                            | -13.9<br>10.8                                                                                                                         | 83.7                                                                                                                                                  | -12.0<br>20.6<br>9.7                                                                                                                                                                                                                                                                                                                                                                                                                                                                                                                                                                                                                                                                                                                                                                                                                                                                                                                                                                                                                                                                                                                                                                                                                                                                                                                                                                                                                                                                                                                                                                                                                                                                                                                                                                                                                                                                                                                                                                                                                                                                                                                                                                                                                                                                                                                                                                                                                                                                                                                                                                                                                                                                                                                                                                                                                     | 23.4<br>25.6                                                                                                                                                                    | 19.0<br>37.5                                                                                                                                                      | 20.9                                                                                                                          | 25.7                                                                | <br><br><br><br><br>                                                     |
| Consumer inflation expectations<br>Headline inflation (HICP)                                                                                                                                                                                                                                                                                                                                               | balance<br>% ch. on prev. year                                                                                                                                                                                                                                                                                                                                          | 21.1               | -6.7<br>0.3<br>1.3<br>-5.1                                                                                  | 8.4<br>1.6                                                                                             | 0.7<br>1.1<br>0.9<br>-0.1                                                                                               | 110.7<br>10.2<br>1.6<br>0.9<br>3.0                                                                                                                               | 10.8<br>1.7<br>1.0<br>4.0                                                                                                             | 83.7<br>11.9<br>2.0                                                                                                                                   | -12.0<br>20.6<br>9.7<br>1.9<br>1.1<br>4.3                                                                                                                                                                                                                                                                                                                                                                                                                                                                                                                                                                                                                                                                                                                                                                                                                                                                                                                                                                                                                                                                                                                                                                                                                                                                                                                                                                                                                                                                                                                                                                                                                                                                                                                                                                                                                                                                                                                                                                                                                                                                                                                                                                                                                                                                                                                                                                                                                                                                                                                                                                                                                                                                                                                                                                                                | 23.4<br>25.6<br>10.8<br>1.9<br>1.2<br>4.5                                                                                                                                       | 19.0<br>37.5<br>15.1<br>2.2                                                                                                                                       | 20.9                                                                                                                          | 25.7                                                                | <br><br><br>                                                             |
| Consumer inflation expectations Headline inflation (HICP) Core HICP                                                                                                                                                                                                                                                                                                                                        | halance<br>% ch. on prev. year<br>% ch. on prev. year                                                                                                                                                                                                                                                                                                                   | 21.1               | 264.8  -6.7  0.3  1.3  -5.1  -8.9                                                                           | 8.4<br>1.6<br>1.0                                                                                      | 0.7<br>1.1<br>0.9<br>-0.1<br>4.7                                                                                        | 110.7<br>10.2<br>1.6<br>0.9<br>3.0<br>11.6                                                                                                                       | -13.9<br>10.8<br>1.7<br>1.0                                                                                                           | 83.7<br>11.9<br>2.0<br>1.1<br>4.7                                                                                                                     | -12.0<br>20.6<br>9.7<br>1.9<br>1.1<br>4.3<br>13.6                                                                                                                                                                                                                                                                                                                                                                                                                                                                                                                                                                                                                                                                                                                                                                                                                                                                                                                                                                                                                                                                                                                                                                                                                                                                                                                                                                                                                                                                                                                                                                                                                                                                                                                                                                                                                                                                                                                                                                                                                                                                                                                                                                                                                                                                                                                                                                                                                                                                                                                                                                                                                                                                                                                                                                                        | 23.4<br>25.6<br>10.8<br>1.9<br>1.2                                                                                                                                              | 19.0<br>37.5<br>15.1<br>2.2<br>1.1                                                                                                                                | 20.9 2.3 1.2                                                                                                                  | 25.7                                                                |                                                                          |
| Consumer inflation expectations Headline inflation (HICP) Core HICP Domestic producer prices Import prices                                                                                                                                                                                                                                                                                                 | halance % ch. on prev. year % ch. on prev. year % ch. on prev. year                                                                                                                                                                                                                                                                                                     | 21.1               | -6.7<br>0.3<br>1.3<br>-5.1                                                                                  | 8.4<br>1.6<br>1.0<br>2.9                                                                               | 16.6<br>0.7<br>1.1<br>0.9<br>-0.1<br>4.7<br>77.2                                                                        | 110.7<br>10.2<br>1.6<br>0.9<br>3.0<br>11.6<br>79.7                                                                                                               | 10.8<br>1.7<br>1.0<br>4.0<br>12.4<br>76.8                                                                                             | 83.7<br>11.9<br>2.0<br>1.1<br>4.7<br><br>87.2                                                                                                         | 9.7<br>1.9<br>1.1<br>4.3<br>13.6<br>83.5                                                                                                                                                                                                                                                                                                                                                                                                                                                                                                                                                                                                                                                                                                                                                                                                                                                                                                                                                                                                                                                                                                                                                                                                                                                                                                                                                                                                                                                                                                                                                                                                                                                                                                                                                                                                                                                                                                                                                                                                                                                                                                                                                                                                                                                                                                                                                                                                                                                                                                                                                                                                                                                                                                                                                                                                 | 23.4<br>25.6<br>10.8<br>1.9<br>1.2<br>4.5                                                                                                                                       | 19.0<br>37.5<br>15.1<br>2.2<br>1.1<br>5.3<br>                                                                                                                     | 20.9<br>2.3<br>1.2<br>5.9                                                                                                     | 25.7<br>2.4                                                         |                                                                          |
| Consumer inflation expectations Headline inflation (HICP) Core HICP Domestic producer prices                                                                                                                                                                                                                                                                                                               | balance % ch. on prev. year level % ch. on prev. year                                                                                                                                                                                                                                                       | 21.1               | 264.8  -6.7  0.3  1.3  -5.1  -8.9  62.5  -36.7                                                              | 8.4<br>1.6<br>1.0<br>2.9<br><br>80.3<br>28.5                                                           | 0.7<br>1.1<br>0.9<br>-0.1<br>4.7<br>77.2<br>69.5                                                                        | 110.7<br>10.2<br>1.6<br>0.9<br>3.0<br>11.6<br>79.7<br>34.2                                                                                                       | 10.8<br>1.7<br>1.0<br>4.0<br>12.4<br>76.8<br>11.5                                                                                     | 83.7<br>11.9<br>2.0<br>1.1<br>4.7<br><br>87.2<br>15.9                                                                                                 | 9.7<br>1.9<br>1.1<br>4.3<br>13.6<br>83.5<br>14.0                                                                                                                                                                                                                                                                                                                                                                                                                                                                                                                                                                                                                                                                                                                                                                                                                                                                                                                                                                                                                                                                                                                                                                                                                                                                                                                                                                                                                                                                                                                                                                                                                                                                                                                                                                                                                                                                                                                                                                                                                                                                                                                                                                                                                                                                                                                                                                                                                                                                                                                                                                                                                                                                                                                                                                                         | 23.4<br>25.6<br>10.8<br>1.9<br>1.2<br>4.5<br>12.8<br>86.0<br>11.1                                                                                                               | 19.0<br>37.5<br>15.1<br>2.2<br>1.1<br>5.3<br><br>91.8<br>21.9                                                                                                     | 20.9<br>2.3<br>1.2<br>5.9<br><br>96.6<br>24.9                                                                                 | 25.7<br>2.4<br><br>103.6<br>39.4                                    | <br>114.9<br>44.2                                                        |
| Consumer inflation expectations Headline inflation (HICP) Core HICP Domestic producer prices Import prices Oil (Brent) in USD                                                                                                                                                                                                                                                                              | balance % ch. on prev. year level % ch. on prev. year                                                                                                                                                                                                                                                       | 21.1               | 264.8  -6.7  0.3  1.3  -5.1  -8.9  62.5  -36.7  44.5                                                        | 8.4<br>1.6<br>1.0<br>2.9<br><br>80.3<br>28.5<br>60.6                                                   | 16.6  0.7  1.1  0.9  -0.1  4.7  77.2  69.5  55.9                                                                        | 110.7<br>10.2<br>1.6<br>0.9<br>3.0<br>11.6<br>79.7<br>34.2<br>62.6                                                                                               | -13.9<br>10.8<br>1.7<br>1.0<br>4.0<br>12.4<br>76.8<br>11.5<br>59.4                                                                    | 83.7<br>11.9<br>2.0<br>1.1<br>4.7<br><br>87.2<br>15.9<br>64.3                                                                                         | -12.0<br>20.6<br>9.7<br>1.9<br>1.1<br>4.3<br>13.6<br>83.5<br>14.0<br>60.1                                                                                                                                                                                                                                                                                                                                                                                                                                                                                                                                                                                                                                                                                                                                                                                                                                                                                                                                                                                                                                                                                                                                                                                                                                                                                                                                                                                                                                                                                                                                                                                                                                                                                                                                                                                                                                                                                                                                                                                                                                                                                                                                                                                                                                                                                                                                                                                                                                                                                                                                                                                                                                                                                                                                                                | 23.4<br>25.6<br>10.8<br>1.9<br>1.2<br>4.5<br>12.8<br>86.0<br>11.1<br>63.1                                                                                                       | 19.0<br>37.5<br>15.1<br>2.2<br>1.1<br>5.3<br><br>91.8<br>21.9<br>69.4                                                                                             | 20.9<br>2.3<br>1.2<br>5.9<br><br>96.6<br>24.9<br>72.3                                                                         | 25.7<br>2.4<br><br>103.6<br>39.4<br>75.8                            | 114.9<br>44.2<br>82.6                                                    |
| Consumer inflation expectations Headline inflation (HICP) Core HICP Domestic producer prices Import prices                                                                                                                                                                                                                                                                                                 | balance % ch. on prev. year level % ch. on prev. year level % ch. on prev. year                                                                                                                                                                                                                             | 21.1               | 264.8  -6.7  0.3  1.3  -5.1  -8.9  62.5  -36.7                                                              | 8.4<br>1.6<br>1.0<br>2.9<br><br>80.3<br>28.5                                                           | 16.6<br>0.7<br>1.1<br>0.9<br>-0.1<br>4.7<br>77.2<br>69.5<br>55.9<br>60.0                                                | 110.7<br>10.2<br>1.6<br>0.9<br>3.0<br>11.6<br>79.7<br>34.2<br>62.6<br>44.2                                                                                       | 10.8<br>1.7<br>1.0<br>4.0<br>12.4<br>76.8<br>11.5<br>59.4<br>23.3                                                                     | 83.7<br>11.9<br>2.0<br>1.1<br>4.7<br><br>87.2<br>15.9<br>64.3<br>26.2                                                                                 | -12.0<br>20.6<br>9.7<br>1.9<br>1.1<br>4.3<br>13.6<br>83.5<br>14.0<br>60.1<br>21.6                                                                                                                                                                                                                                                                                                                                                                                                                                                                                                                                                                                                                                                                                                                                                                                                                                                                                                                                                                                                                                                                                                                                                                                                                                                                                                                                                                                                                                                                                                                                                                                                                                                                                                                                                                                                                                                                                                                                                                                                                                                                                                                                                                                                                                                                                                                                                                                                                                                                                                                                                                                                                                                                                                                                                        | 23.4<br>25.6<br>10.8<br>1.9<br>1.2<br>4.5<br>12.8<br>86.0<br>11.1<br>63.1<br>21.6                                                                                               | 19.0<br>37.5<br>15.1<br>2.2<br>1.1<br>5.3<br><br>91.8<br>21.9<br>69.4<br>34.4                                                                                     | 20.9<br>2.3<br>1.2<br>5.9<br><br>96.6<br>24.9<br>72.3<br>33.4                                                                 | 25.7<br>2.4<br><br><br>103.6<br>39.4<br>75.8<br>39.6                |                                                                          |
| Consumer inflation expectations Headline inflation (HICP) Core HICP Domestic producer prices Import prices Oil (Brent) in USD Oil (Brent) in EUR                                                                                                                                                                                                                                                           | balance % ch. on prev. year level % ch. on prev. year level % ch. on prev. year % ch. on prev. year                                                                                                                                                                                                         | 21.1               | 264.8  -6.7 0.3 1.3 -5.1 -8.9 62.5 -36.7 44.5 -32.8                                                         | 8.4<br>1.6<br>1.0<br>2.9<br>                                                                           | 16.6<br>0.7<br>1.1<br>0.9<br>-0.1<br>4.7<br>77.2<br>69.5<br>55.9<br>60.0<br>10.9                                        | 110.7<br>10.2<br>1.6<br>0.9<br>3.0<br>11.6<br>79.7<br>34.2<br>62.6<br>44.2<br>13.6                                                                               | 10.8<br>1.7<br>1.0<br>4.0<br>12.4<br>76.8<br>11.5<br>59.4<br>23.3<br>4.7                                                              | 83.7<br>11.9<br>2.0<br>1.1<br>4.7<br><br>87.2<br>15.9<br>64.3<br>26.2<br>4.9                                                                          | -12.0<br>20.6<br>9.7<br>1.9<br>1.1<br>4.3<br>13.6<br>83.5<br>14.0<br>60.1<br>21.6                                                                                                                                                                                                                                                                                                                                                                                                                                                                                                                                                                                                                                                                                                                                                                                                                                                                                                                                                                                                                                                                                                                                                                                                                                                                                                                                                                                                                                                                                                                                                                                                                                                                                                                                                                                                                                                                                                                                                                                                                                                                                                                                                                                                                                                                                                                                                                                                                                                                                                                                                                                                                                                                                                                                                        | 23.4<br>25.6<br>10.8<br>1.9<br>1.2<br>4.5<br>12.8<br>86.0<br>11.1<br>63.1<br>21.6                                                                                               | 19.0<br>37.5<br>15.1<br>2.2<br>1.1<br>5.3<br><br>91.8<br>21.9<br>69.4<br>34.4<br>6.4                                                                              | 20.9<br>2.3<br>1.2<br>5.9<br>96.6<br>24.9<br>72.3<br>33.4<br>4.2                                                              | 25.7<br>2.4<br><br>103.6<br>39.4<br>75.8<br>39.6<br>1.3             | 114.9<br>44.2<br>82.6                                                    |
| Consumer inflation expectations Headline inflation (HICP) Core HICP Domestic producer prices Import prices Oil (Brent) in USD Oil (Brent) in EUR Non-energy commodity prices (EUR)                                                                                                                                                                                                                         | balance % ch. on prev. year level % ch. on prev. year level % ch. on prev. year                                                                                                                                                                                                                             | 21.1               | 264.8  -6.7  0.3  1.3  -5.1  -8.9  62.5  -36.7  44.5                                                        | 8.4<br>1.6<br>1.0<br>2.9<br><br>80.3<br>28.5<br>60.6                                                   | 16.6<br>0.7<br>1.1<br>0.9<br>-0.1<br>4.7<br>77.2<br>69.5<br>55.9<br>60.0                                                | 110.7<br>10.2<br>1.6<br>0.9<br>3.0<br>11.6<br>79.7<br>34.2<br>62.6<br>44.2                                                                                       | 10.8<br>1.7<br>1.0<br>4.0<br>12.4<br>76.8<br>11.5<br>59.4<br>23.3                                                                     | 83.7<br>11.9<br>2.0<br>1.1<br>4.7<br><br>87.2<br>15.9<br>64.3<br>26.2                                                                                 | -12.0<br>20.6<br>9.7<br>1.9<br>1.1<br>4.3<br>13.6<br>83.5<br>14.0<br>60.1<br>21.6                                                                                                                                                                                                                                                                                                                                                                                                                                                                                                                                                                                                                                                                                                                                                                                                                                                                                                                                                                                                                                                                                                                                                                                                                                                                                                                                                                                                                                                                                                                                                                                                                                                                                                                                                                                                                                                                                                                                                                                                                                                                                                                                                                                                                                                                                                                                                                                                                                                                                                                                                                                                                                                                                                                                                        | 23.4<br>25.6<br>10.8<br>1.9<br>1.2<br>4.5<br>12.8<br>86.0<br>11.1<br>63.1<br>21.6                                                                                               | 19.0<br>37.5<br>15.1<br>2.2<br>1.1<br>5.3<br><br>91.8<br>21.9<br>69.4<br>34.4                                                                                     | 20.9<br>2.3<br>1.2<br>5.9<br><br>96.6<br>24.9<br>72.3<br>33.4                                                                 | 25.7<br>2.4<br><br><br>103.6<br>39.4<br>75.8<br>39.6                | 114.9<br>44.2<br>82.6<br>40.6                                            |
| Consumer inflation expectations Headline inflation (HICP) Core HICP Domestic producer prices Import prices Oil (Brent) in USD Oil (Brent) in EUR Non-energy commodity prices (EUR) 7. Monetary and financial indicators                                                                                                                                                                                    | balance % ch. on prev. year level % ch. on prev. year level % ch. on prev. year % ch. on prev. year % ch. on prev. year                                                                                                                                                                                     | 21.1               | 264.8  -6.7  0.3  1.3  -5.1  -8.9  62.5  -36.7  44.5  -32.8                                                 | 8.4<br>1.6<br>1.0<br>2.9<br><br>80.3<br>28.5<br>60.6<br>36.2                                           | 16.6<br>0.7<br>1.1<br>0.9<br>-0.1<br>4.7<br>77.2<br>69.5<br>55.9<br>60.0<br>10.9<br>31.2                                | 110.7<br>10.2<br>1.6<br>0.9<br>3.0<br>11.6<br>79.7<br>34.2<br>62.6<br>44.2<br>13.6<br>39.9                                                                       | 10.8<br>1.7<br>1.0<br>4.0<br>12.4<br>76.8<br>11.5<br>59.4<br>23.3<br>4.7<br>38.9                                                      | 83.7<br>11.9<br>2.0<br>1.1<br>4.7<br><br>87.2<br>15.9<br>64.3<br>26.2<br>4.9<br>38.3                                                                  | 9.7<br>1.9<br>1.1<br>4.3<br>13.6<br>83.5<br>14.0<br>60.1<br>20.6<br>20.0<br>37.6                                                                                                                                                                                                                                                                                                                                                                                                                                                                                                                                                                                                                                                                                                                                                                                                                                                                                                                                                                                                                                                                                                                                                                                                                                                                                                                                                                                                                                                                                                                                                                                                                                                                                                                                                                                                                                                                                                                                                                                                                                                                                                                                                                                                                                                                                                                                                                                                                                                                                                                                                                                                                                                                                                                                                         | 23.4<br>25.6<br>10.8<br>1.9<br>1.2<br>4.5<br>12.8<br>86.0<br>11.1<br>63.1<br>21.6<br>3.4<br>39.0                                                                                | 19.0<br>37.5<br>15.1<br>2.2<br>1.1<br>5.3<br>                                                                                                                     | 20.9<br>2.3<br>1.2<br>5.9<br><br>96.6<br>24.9<br>72.3<br>33.4<br>4.2<br>38.9                                                  | 25.7<br>2.4<br>                                                     | 114.9<br>44.2<br>82.6<br>40.6                                            |
| Consumer inflation expectations Headline inflation (HICP) Core HICP Domestic producer prices Import prices Oil (Brent) in USD Oil (Brent) in EUR Non-energy commodity prices (EUR) 7. Monetary and financial indicators Nominal interest rates (3 month)                                                                                                                                                   | balance % ch. on prev. year level % ch. on prev. year level % ch. on prev. year % ch. on prev. year % ch. on prev. year                                                                                                                                                                                     | 21.1               | 264.8  -6.7  0.3  1.3  -5.1  -8.9  62.5  -36.7  44.5  -32.8  -18.8                                          | 8.4<br>1.6<br>1.0<br>2.9<br><br>80.3<br>28.5<br>60.6<br>36.2<br>37.2                                   | 16.6<br>0.7<br>1.1<br>0.9<br>-0.1<br>4.7<br>77.2<br>69.5<br>55.9<br>60.0<br>10.9<br>31.2                                | 110.7<br>10.2<br>1.6<br>0.9<br>3.0<br>11.6<br>79.7<br>34.2<br>62.6<br>44.2<br>13.6<br>39.9                                                                       | 10.8<br>10.8<br>1.7<br>1.0<br>4.0<br>12.4<br>76.8<br>11.5<br>59.4<br>23.3<br>4.7<br>38.9                                              | 83.7<br>11.9<br>2.0<br>1.1<br>4.7<br><br>87.2<br>15.9<br>64.3<br>26.2<br>4.9<br>38.3                                                                  | -12.0<br>20.6<br>9.7<br>1.9<br>1.11<br>4.3<br>13.6<br>83.5<br>14.0<br>60.1<br>21.6<br>-2.0<br>37.6                                                                                                                                                                                                                                                                                                                                                                                                                                                                                                                                                                                                                                                                                                                                                                                                                                                                                                                                                                                                                                                                                                                                                                                                                                                                                                                                                                                                                                                                                                                                                                                                                                                                                                                                                                                                                                                                                                                                                                                                                                                                                                                                                                                                                                                                                                                                                                                                                                                                                                                                                                                                                                                                                                                                       | 23.4<br>25.6<br>10.8<br>1.9<br>1.2<br>4.5<br>12.8<br>86.0<br>11.1<br>63.1<br>3.4<br>39.0                                                                                        | 19.0<br>37.5<br>15.1<br>2.2<br>1.1<br>5.3<br><br>91.8<br>21.9<br>69.4<br>34.4<br>6.4<br>38.2                                                                      | 20.9<br>2.3<br>1.2<br>5.9<br><br>96.6<br>24.9<br>72.3<br>33.4<br>4.2<br>38.9                                                  | 25.7<br>2.4<br>                                                     | 114.9<br>44.2<br>82.6<br>40.6<br>                                        |
| Consumer inflation expectations Headline inflation (HICP) Core HICP Domestic producer prices Import prices Oil (Brent) in USD Oil (Brent) in EUR Non-energy commodity prices (EUR) 7. Monetary and financial indicators Nominal interest rates (3 month) Nominal interest rates (10 year)                                                                                                                  | balance % ch. on prev. year level % ch. on prev. year level % ch. on prev. year % ch. on prev. year % ch. on prev. year                                                                                                                                                                                     | 21.1               | 264.8  -6.7  0.3  1.3  -5.1  -8.9  62.5  -36.7  44.5  -32.8  -18.8                                          | 8.4<br>1.6<br>1.0<br>2.9<br><br>80.3<br>28.5<br>60.6<br>36.2<br>37.2<br>0.81<br>2.78                   | 16.6<br>0.7<br>1.1<br>0.9<br>-0.1<br>4.7<br>77.2<br>69.5<br>55.9<br>60.0<br>10.9<br>31.2                                | 110.7<br>10.2<br>1.6<br>0.9<br>3.0<br>11.6<br>79.7<br>34.2<br>62.6<br>44.2<br>13.6<br>39.9<br>0.69<br>2.84                                                       | 10.8<br>1.7<br>1.0<br>4.0<br>12.4<br>76.8<br>11.5<br>59.4<br>23.3<br>4.7<br>38.9                                                      | 83.7<br>11.9<br>2.0<br>1.1<br>4.7<br><br>87.2<br>15.9<br>64.3<br>26.2<br>4.9<br>38.3                                                                  | -12.0<br>20.6<br>9.7<br>1.9<br>1.1<br>4.3<br>13.6<br>83.5<br>14.0<br>60.1<br>21.6<br>-2.0<br>37.6<br>                                                                                                                                                                                                                                                                                                                                                                                                                                                                                                                                                                                                                                                                                                                                                                                                                                                                                                                                                                                                                                                                                                                                                                                                                                                                                                                                                                                                                                                                                                                                                                                                                                                                                                                                                                                                                                                                                                                                                                                                                                                                                                                                                                                                                                                                                                                                                                                                                                                                                                                                                                                                                                                                                                                                    | 23.4<br>25.6<br>10.8<br>1.9<br>1.2<br>4.5<br>12.8<br>86.0<br>11.1<br>63.1<br>21.6<br>3.4<br>39.0                                                                                | 19.0<br>37.5<br>15.1<br>2.2<br>1.1<br>5.3<br><br>91.8<br>21.9<br>69.4<br>34.4<br>6.4<br>38.2                                                                      | 20.9<br>2.3<br>1.2<br>5.9<br>96.6<br>24.9<br>72.3<br>33.4<br>4.2<br>38.9                                                      | 25.7<br>2.4<br>                                                     | 114.9<br>44.2<br>82.6<br>40.6<br><br>1.14<br>3.26                        |
| Consumer inflation expectations Headline inflation (HICP) Core HICP Domestic producer prices Import prices Oil (Brent) in USD Oil (Brent) in EUR Non-energy commodity prices (EUR) 7. Monetary and financial indicators Nominal interest rates (3 month)                                                                                                                                                   | balance % ch. on prev. year level % ch. on prev. year level % ch. on prev. year level level level                                                                                                                                               | 21.1               | 264.8  -6.7  0.3  1.3  -5.1  -8.9  62.5  -36.7  44.5  -32.8  -18.8                                          | 8.4<br>1.6<br>1.0<br>2.9<br><br>80.3<br>28.5<br>60.6<br>36.2<br>37.2                                   | 16.6  0.7  1.1  0.9  -0.1  4.7  77.2  69.5  55.9  60.0  10.9  31.2  0.66  3.20  1.00                                    | 110.7<br>10.2<br>1.6<br>0.9<br>3.0<br>11.6<br>79.7<br>34.2<br>62.6<br>44.2<br>13.6<br>39.9<br>0.69<br>2.84<br>1.00                                               | 10.8<br>1.7<br>1.0<br>4.0<br>12.4<br>76.8<br>11.5<br>59.4<br>23.3<br>4.7<br>38.9<br>0.87<br>2.45                                      | 83.7<br>11.9<br>2.0<br>1.1<br>4.7<br><br>87.2<br>15.9<br>64.3<br>26.2<br>4.9<br>38.3<br>1.02<br>2.64<br>1.00                                          | -12.0<br>20.6<br>9.7<br>1.9<br>1.1<br>4.3<br>13.6<br>83.5<br>14.0<br>60.1<br>21.6<br>-2.0<br>37.6<br>1.00<br>2.37                                                                                                                                                                                                                                                                                                                                                                                                                                                                                                                                                                                                                                                                                                                                                                                                                                                                                                                                                                                                                                                                                                                                                                                                                                                                                                                                                                                                                                                                                                                                                                                                                                                                                                                                                                                                                                                                                                                                                                                                                                                                                                                                                                                                                                                                                                                                                                                                                                                                                                                                                                                                                                                                                                                        | 23.4<br>25.6<br>10.8<br>1.9<br>1.2<br>4.5<br>12.8<br>86.0<br>11.1<br>63.1<br>21.6<br>3.4<br>39.0<br>1.04<br>2.56<br>1.00                                                        | 19.0<br>37.5<br>15.1<br>2.2<br>1.1<br>5.3<br><br>91.8<br>21.9<br>69.4<br>34.4<br>6.4<br>38.2                                                                      | 20.9<br>2.3<br>1.2<br>5.9<br>96.6<br>24.9<br>72.3<br>33.4<br>4.2<br>38.9                                                      | 25.7<br>2.4<br>                                                     | 114.9<br>44.2<br>82.6<br>40.6<br>                                        |
| Consumer inflation expectations Headline inflation (HICP) Core HICP Domestic producer prices Import prices Oil (Brent) in USD Oil (Brent) in EUR Non-energy commodity prices (EUR) 7. Monetary and financial indicators Nominal interest rates (3 month) Nominal interest rates (10 year)                                                                                                                  | balance % ch. on prev. year level % ch. on prev. year level % ch. on prev. year % ch. on prev. year level % ch. on prev. year % ch. on prev. year % ch. on prev. year level level level level                                                                                                               | 21.1               | 264.8  -6.7 0.3 1.3 -5.1 -8.9 62.5 -36.7 44.5 -32.8  -18.8  1.22 3.27 1.28                                  | 8.4<br>1.6<br>1.0<br>2.9<br><br>80.3<br>28.5<br>60.6<br>36.2<br>37.2<br>0.81<br>2.78<br>1.00           | 16.6  0.7  1.1  0.9  -0.1  4.7  77.2  69.5  55.9  60.0  10.9  31.2  0.666  3.20  1.00  -0.8                             | 110.7<br>10.2<br>1.6<br>0.9<br>3.0<br>11.6<br>79.7<br>34.2<br>62.6<br>44.2<br>13.6<br>39.9<br>0.69<br>2.84<br>1.00<br>-4.0                                       | 10.8<br>1.7<br>1.0<br>4.0<br>12.4<br>76.8<br>11.5<br>59.4<br>23.3<br>4.7<br>38.9<br>0.87<br>2.45<br>1.00                              | 83.7<br>11.9<br>2.0<br>1.1<br>4.7<br><br>87.2<br>15.9<br>64.3<br>26.2<br>4.9<br>38.3<br><br>1.02<br>2.64<br>1.00<br>3.7                               | -12.0<br>20.6<br>9.7<br>1.9<br>1.1<br>1.3<br>4.3<br>13.6<br>83.5<br>14.0<br>60.1<br>21.6<br>-2.0<br>37.6<br>1.00<br>2.37<br>1.00<br>1.9                                                                                                                                                                                                                                                                                                                                                                                                                                                                                                                                                                                                                                                                                                                                                                                                                                                                                                                                                                                                                                                                                                                                                                                                                                                                                                                                                                                                                                                                                                                                                                                                                                                                                                                                                                                                                                                                                                                                                                                                                                                                                                                                                                                                                                                                                                                                                                                                                                                                                                                                                                                                                                                                                                  | 23.4<br>25.6<br>10.8<br>1.9<br>1.2<br>4.5<br>12.8<br>86.0<br>11.1<br>63.1<br>21.6<br>3.4<br>39.0<br>1.04<br>2.56<br>1.00<br>-0.3                                                | 19.0<br>37.5<br>15.1<br>2.2<br>1.1<br>5.3<br><br>91.8<br>21.9<br>69.4<br>34.4<br>6.4<br>38.2<br>1.02<br>2.96<br>1.00<br>0.6                                       | 20.9<br>2.3<br>1.2<br>5.9<br>96.6<br>24.9<br>72.3<br>33.4<br>4.2<br>38.9<br>1.02<br>3.05<br>1.00<br>2.7                       | 25.7<br>2.4<br>                                                     | 114.9<br>44.2<br>82.6<br>40.6<br>                                        |
| Consumer inflation expectations Headline inflation (HICP) Core HICP Domestic producer prices Import prices Oil (Brent) in USD Oil (Brent) in EUR Non-energy commodity prices (EUR) 7. Monetary and financial indicators Nominal interest rates (3 month) Nominal interest rates (10 year) ECB repo rate Stock market (Eurostoxx)                                                                           | balance % ch. on prev. year level % ch. on prev. year level % ch. on prev. year level kevel kevel ch. on prev. period % ch. on prev. period % ch. on prev. year                                                             | 21.1               | 264.8  -6.7 0.3 1.3 -5.1 -8.9 62.5 -36.7 44.5 -32.8  -18.8  1.22 3.27 1.28                                  | 8.4<br>1.6<br>1.0<br>2.9<br>80.3<br>28.5<br>60.6<br>36.2<br>37.2<br>2.78<br>1.00                       | 16.6  0.7  1.1  0.9  -0.1  4.7  77.2  69.5  55.9  60.0  10.9  31.2  0.66  3.20  1.00  -0.8  31.8                        | 110.7<br>10.2<br>1.6<br>0.9<br>3.0<br>11.6<br>79.7<br>34.2<br>62.6<br>44.2<br>13.6<br>39.9<br>0.69<br>2.84<br>1.00<br>-4.0<br>14.9                               | 10.8<br>1.7<br>1.0<br>4.0<br>12.4<br>76.8<br>11.5<br>59.4<br>23.3<br>4.7<br>38.9<br>0.87<br>2.45<br>1.00<br>-0.7<br>2.1               | 83.7<br>11.9<br>2.0<br>1.1<br>4.7<br>                                                                                                                 | -12.0<br>20.6<br>9.7<br>1.9<br>1.1<br>4.3<br>13.6<br>83.5<br>14.0<br>60.1<br>21.6<br>-2.0<br>37.6<br>-2.0<br>37.6<br>-1.00<br>1.00<br>1.00<br>1.00<br>1.00<br>1.00<br>1.00<br>1.00<br>1.00<br>1.00<br>1.00<br>1.00<br>1.00<br>1.00<br>1.00<br>1.00<br>1.00<br>1.00<br>1.00<br>1.00<br>1.00<br>1.00<br>1.00<br>1.00<br>1.00<br>1.00<br>1.00<br>1.00<br>1.00<br>1.00<br>1.00<br>1.00<br>1.00<br>1.00<br>1.00<br>1.00<br>1.00<br>1.00<br>1.00<br>1.00<br>1.00<br>1.00<br>1.00<br>1.00<br>1.00<br>1.00<br>1.00<br>1.00<br>1.00<br>1.00<br>1.00<br>1.00<br>1.00<br>1.00<br>1.00<br>1.00<br>1.00<br>1.00<br>1.00<br>1.00<br>1.00<br>1.00<br>1.00<br>1.00<br>1.00<br>1.00<br>1.00<br>1.00<br>1.00<br>1.00<br>1.00<br>1.00<br>1.00<br>1.00<br>1.00<br>1.00<br>1.00<br>1.00<br>1.00<br>1.00<br>1.00<br>1.00<br>1.00<br>1.00<br>1.00<br>1.00<br>1.00<br>1.00<br>1.00<br>1.00<br>1.00<br>1.00<br>1.00<br>1.00<br>1.00<br>1.00<br>1.00<br>1.00<br>1.00<br>1.00<br>1.00<br>1.00<br>1.00<br>1.00<br>1.00<br>1.00<br>1.00<br>1.00<br>1.00<br>1.00<br>1.00<br>1.00<br>1.00<br>1.00<br>1.00<br>1.00<br>1.00<br>1.00<br>1.00<br>1.00<br>1.00<br>1.00<br>1.00<br>1.00<br>1.00<br>1.00<br>1.00<br>1.00<br>1.00<br>1.00<br>1.00<br>1.00<br>1.00<br>1.00<br>1.00<br>1.00<br>1.00<br>1.00<br>1.00<br>1.00<br>1.00<br>1.00<br>1.00<br>1.00<br>1.00<br>1.00<br>1.00<br>1.00<br>1.00<br>1.00<br>1.00<br>1.00<br>1.00<br>1.00<br>1.00<br>1.00<br>1.00<br>1.00<br>1.00<br>1.00<br>1.00<br>1.00<br>1.00<br>1.00<br>1.00<br>1.00<br>1.00<br>1.00<br>1.00<br>1.00<br>1.00<br>1.00<br>1.00<br>1.00<br>1.00<br>1.00<br>1.00<br>1.00<br>1.00<br>1.00<br>1.00<br>1.00<br>1.00<br>1.00<br>1.00<br>1.00<br>1.00<br>1.00<br>1.00<br>1.00<br>1.00<br>1.00<br>1.00<br>1.00<br>1.00<br>1.00<br>1.00<br>1.00<br>1.00<br>1.00<br>1.00<br>1.00<br>1.00<br>1.00<br>1.00<br>1.00<br>1.00<br>1.00<br>1.00<br>1.00<br>1.00<br>1.00<br>1.00<br>1.00<br>1.00<br>1.00<br>1.00<br>1.00<br>1.00<br>1.00<br>1.00<br>1.00<br>1.00<br>1.00<br>1.00<br>1.00<br>1.00<br>1.00<br>1.00<br>1.00<br>1.00<br>1.00<br>1.00<br>1.00<br>1.00<br>1.00<br>1.00<br>1.00<br>1.00<br>1.00<br>1.00<br>1.00<br>1.00<br>1.00<br>1.00<br>1.00<br>1.00<br>1.00<br>1.00<br>1.00<br>1.00<br>1.00<br>1.00<br>1.00<br>1.00<br>1.00<br>1.00<br>1.00<br>1.00<br>1.00<br>1.00<br>1.00<br>1.00<br>1.00<br>1.00<br>1.00<br>1.00<br>1.00<br>1.00<br>1.00<br>1.00<br>1.00<br>1.00<br>1.00<br>1.00<br>1.00<br>1.00<br>1.00<br>1.00<br>1.00<br>1.00<br>1.00<br>1.00<br>1.00<br>1.00<br>1.00<br>1.00<br>1.00<br>1.00<br>1.00<br>1.00<br>1.00<br>1.00<br>1.00<br>1.00<br>1.00<br>1.00<br>1.00<br>1.00<br>1.00<br>1.00<br>1.00<br>1.00<br>1.00<br>1.00<br>1.00<br>1.00<br>1.00<br>1.00<br>1.00<br>1.00<br>1.00<br>1.00<br>1.00<br>1.00<br>1.00<br>1.00<br>1.00<br>1.00<br>1.00<br>1.00<br>1.00<br>1.00<br>1.00<br>1.00<br>1.00<br>1. | 23.4<br>25.6<br>10.8<br>1.9<br>1.2<br>4.5<br>12.8<br>86.0<br>11.1<br>63.1<br>21.6<br>3.4<br>39.0<br>1.04<br>2.56<br>1.00<br>1.00<br>1.00<br>1.00<br>1.00<br>1.00<br>1.00<br>1.0 | 19.0<br>37.5<br>15.1<br>2.2<br>1.1<br>5.3<br><br>91.8<br>21.9<br>69.4<br>34.4<br>38.2<br>1.02<br>2.96<br>1.00<br>0.6<br>-2.8                                      | 20.9<br>2.3<br>1.2<br>5.9<br>96.6<br>24.9<br>72.3<br>33.4<br>4.2<br>38.9<br>1.02<br>3.05<br>1.00<br>2.7<br>-0.8               | 25.7<br>2.4<br>                                                     | 114.9<br>44.2<br>82.6<br>40.6<br>                                        |
| Consumer inflation expectations Headline inflation (HICP) Core HICP Domestic producer prices Import prices Oil (Brent) in USD Oil (Brent) in EUR Non-energy commodity prices (EUR) 7. Monetary and financial indicators Nominal interest rates (3 month) Nominal interest rates (10 year) ECB repo rate Stock market (Eurostoxx) Money demand (M3)                                                         | balance % ch. on prev. year level % ch. on prev. year // ch. on prev. year                                                          | 21.1               | 264.8  -6.7  0.3  1.3  -5.1  -8.9  62.5  -36.7  44.5  -32.8  -18.8  1.22  3.27  1.28  -24.0  3.0            | 197.1  8.4  1.6  1.0  2.9   80.3  28.5  60.6  36.2  37.2  0.81  2.78  1.00  10.1  0.6                  | 16.6  0.7  1.1  0.9  0.9  1.7  77.2  69.5  55.9  60.0  10.9  31.2  0.66  3.20  1.00  -0.8  31.8  -0.2                   | 110.7<br>10.2<br>1.6<br>0.9<br>3.0<br>11.6<br>79.7<br>34.2<br>62.6<br>44.2<br>13.6<br>39.9<br>0.69<br>2.84<br>1.00<br>-4.0<br>14.9<br>0.0                        | 10.8<br>1.7<br>1.0<br>4.0<br>12.4<br>76.8<br>11.5<br>59.4<br>23.3<br>4.7<br>38.9<br>0.87<br>2.45<br>1.00<br>-0.7<br>2.1               | 83.7<br>11.9<br>2.0<br>1.1<br>4.7<br><br>87.2<br>15.9<br>64.3<br>26.2<br>4.9<br>38.3<br>1.02<br>2.64<br>1.00<br>3.7<br>-1.9<br>1.6                    | 12.0<br>20.6<br>9.7<br>1.9<br>1.1<br>4.3<br>13.6<br>83.5<br>14.0<br>60.1<br>21.6<br>2.0<br>37.6<br>1.00<br>2.37<br>1.00<br>1.9<br>1.9                                                                                                                                                                                                                                                                                                                                                                                                                                                                                                                                                                                                                                                                                                                                                                                                                                                                                                                                                                                                                                                                                                                                                                                                                                                                                                                                                                                                                                                                                                                                                                                                                                                                                                                                                                                                                                                                                                                                                                                                                                                                                                                                                                                                                                                                                                                                                                                                                                                                                                                                                                                                                                                                                                    | 23.4<br>25.6<br>10.8<br>1.9<br>1.2<br>4.5<br>12.8<br>86.0<br>11.1<br>63.1<br>21.6<br>3.4<br>39.0<br>1.04<br>2.56<br>1.00<br>-0.3<br>-1.2<br>2.1                                 | 19.0<br>37.5<br>15.1<br>2.2<br>1.1<br>5.3<br><br>91.8<br>21.9<br>69.4<br>34.4<br>6.4<br>38.2<br>2.96<br>1.02<br>2.96<br>1.00<br>6.2.8                             | 20.9<br>23.3<br>1.2<br>5.9<br>96.6<br>24.9<br>72.3<br>33.4<br>4.2<br>38.9<br>1.02<br>3.05<br>1.00<br>2.7<br>-0.8              | 25.7<br>2.4<br>                                                     | 114.9<br>44.2<br>82.6<br>40.6<br><br>1.14<br>3.26<br>1.00<br>-2.1<br>2.2 |
| Consumer inflation expectations Headline inflation (HICP) Core HICP Domestic producer prices Import prices Oil (Brent) in USD Oil (Brent) in EUR Non-energy commodity prices (EUR) 7. Monetary and financial indicators Nominal interest rates (3 month) Nominal interest rates (10 year) ECB repo rate Stock market (Eurostoxx) Money demand (M3) Loans to households                                     | balance % ch. on prev. year level % ch. on prev. year level % ch. on prev. year level level % ch. on prev. period % ch. on prev. year       | 21.1               | 264.8  -6.7  0.3  1.3  -5.1  -8.9  62.5  -36.7  44.5  -32.8  -18.8  1.22  3.27  1.28  -24.0  3.0  1.3       | 197.1  8.4  1.6  1.0  2.9   80.3  28.5  60.6  36.2  37.2  0.81  2.78  1.00  10.1  0.6  2.9             | 16.6  0.7  1.1  0.9  -0.1  4.7  77.2  69.5  55.9  60.0  10.9  31.2  0.66  3.20  1.00  -0.8  31.8  -0.2  2.2             | 110.7<br>10.2<br>1.6<br>0.9<br>3.0<br>11.6<br>79.7<br>34.2<br>62.6<br>44.2<br>13.6<br>39.9<br>0.69<br>2.84<br>1.00<br>-4.0<br>14.9<br>0.0<br>2.8                 | 10.8<br>1.7<br>1.0<br>4.0<br>12.4<br>76.8<br>11.5<br>59.4<br>23.3<br>4.7<br>38.9<br>0.87<br>2.45<br>1.00<br>-0.7<br>2.1               | 83.7<br>11.9<br>2.0<br>1.1<br>4.7<br><br>87.2<br>15.9<br>64.3<br>26.2<br>4.9<br>38.3<br>1.02<br>2.64<br>1.00<br>3.7<br>-1.9<br>1.6<br>2.9             | -12.0 20.6  9.7 1.9 1.1 4.3 13.6 83.5 14.0 60.1 21.6 -2.0 37.6 1.00 1.00 1.7 1.1 2.8                                                                                                                                                                                                                                                                                                                                                                                                                                                                                                                                                                                                                                                                                                                                                                                                                                                                                                                                                                                                                                                                                                                                                                                                                                                                                                                                                                                                                                                                                                                                                                                                                                                                                                                                                                                                                                                                                                                                                                                                                                                                                                                                                                                                                                                                                                                                                                                                                                                                                                                                                                                                                                                                                                                                                     | 23.4<br>25.6<br>10.8<br>1.9<br>1.2<br>4.5<br>12.8<br>86.0<br>11.1<br>63.1<br>21.6<br>3.4<br>39.0<br>1.04<br>2.56<br>1.00<br>-0.3<br>-1.2<br>2.1                                 | 19.0<br>37.5<br>15.1<br>2.2<br>1.1<br>5.3<br>                                                                                                                     | 20.9<br>23.3<br>1.2<br>5.9<br>96.6<br>24.9<br>72.3<br>33.4<br>4.2<br>38.9<br>1.02<br>2.7<br>-0.8<br>1.5                       | 25.7<br>2.4<br>                                                     | 114.9<br>44.2<br>82.6<br>40.6<br><br>1.14<br>3.26<br>1.00<br>2.1<br>2.2  |
| Consumer inflation expectations Headline inflation (HICP) Core HICP Domestic producer prices Import prices Oil (Brent) in USD Oil (Brent) in EUR Non-energy commodity prices (EUR) 7. Monetary and financial indicators Nominal interest rates (3 month) Nominal interest rates (10 year) ECB repo rate Stock market (Eurostoxx) Money demand (M3) Loans to households Loans to non-financial corporations | balance % ch. on prev. year level % ch. on prev. year level % ch. on prev. year % ch. on prev. year % ch. on prev. year % ch. on prev. period % ch. on prev. period % ch. on prev. period level level % ch. on prev. period % ch. on prev. year | 21.1               | 264.8  -6.7  0.3  1.3  -5.1  -8.9  62.5  -36.7  44.5  -32.8  -18.8  1.22  3.27  1.28  -24.0  3.0  1.3  -2.2 | 197.1  8.4  1.6  1.0  2.9   80.3  28.5  60.6  36.2  37.2  0.81  2.78  1.00  10.1  0.6  2.9  -0.2       | 16.6  0.7  1.1  0.9  -0.1  4.7  77.2  69.5  55.9  60.0  10.9  10.0  -0.8  3.20  1.00  -0.8  3-20  2.2  -2.4             | 110.7<br>10.2<br>1.6<br>0.9<br>3.0<br>11.6<br>79.7<br>34.2<br>62.6<br>44.2<br>13.6<br>39.9<br>0.69<br>2.84<br>1.00<br>-4.0<br>14.9<br>0.0<br>2.8<br>-1.7         | 10.8<br>1.7<br>1.0<br>4.0<br>12.4<br>76.8<br>11.5<br>59.4<br>23.3<br>4.7<br>38.9<br>0.87<br>2.45<br>1.00<br>-0.7<br>2.1<br>0.8<br>2.7 | 83.7<br>11.9<br>2.0<br>1.1<br>4.7<br><br>87.2<br>15.9<br>64.3<br>26.2<br>4.9<br>38.3<br><br>1.02<br>2.64<br>1.00<br>3.7<br>-1.9<br>1.6<br>2.9<br>-0.2 | 12.0<br>20.6<br>9.7<br>1.9<br>1.1<br>1.3<br>6.3<br>13.6<br>83.5<br>14.0<br>60.1<br>21.6<br>-2.0<br>37.6<br>1.00<br>2.37<br>1.00<br>1.9<br>1.7<br>1.1<br>1.1<br>2.8                                                                                                                                                                                                                                                                                                                                                                                                                                                                                                                                                                                                                                                                                                                                                                                                                                                                                                                                                                                                                                                                                                                                                                                                                                                                                                                                                                                                                                                                                                                                                                                                                                                                                                                                                                                                                                                                                                                                                                                                                                                                                                                                                                                                                                                                                                                                                                                                                                                                                                                                                                                                                                                                       | 23.4<br>25.6<br>10.8<br>1.9<br>1.2<br>4.5<br>12.8<br>86.0<br>11.1<br>63.1<br>21.6<br>39.0<br>1.04<br>2.56<br>1.00<br>-0.3<br>-1.2<br>2.1<br>2.8                                 | 19.0<br>37.5<br>15.1<br>2.2<br>1.1<br>5.3<br><br>91.8<br>21.9<br>69.4<br>34.4<br>6.4<br>38.2<br>2.96<br>1.02<br>2.96<br>1.00<br>0.6<br>-2.8<br>1.7<br>2.9<br>-0.2 | 20.9<br>2.3<br>1.2<br>5.9<br>96.6<br>24.9<br>72.3<br>33.4<br>4.2<br>38.9<br>1.02<br>3.05<br>1.00<br>2.7<br>-0.8<br>1.5<br>3.1 | 25.7<br>2.4<br>                                                     | 114.9<br>44.2<br>82.6<br>40.6<br>                                        |
| Consumer inflation expectations Headline inflation (HICP) Core HICP Domestic producer prices Import prices Oil (Brent) in USD Oil (Brent) in EUR Non-energy commodity prices (EUR) 7. Monetary and financial indicators Nominal interest rates (3 month) Nominal interest rates (10 year) ECB repo rate Stock market (Eurostoxx) Money demand (M3) Loans to households                                     | balance % ch. on prev. year level % ch. on prev. year level % ch. on prev. year % ch. on prev. year % ch. on prev. period % ch. on prev. period % ch. on prev. period % ch. on prev. year level level % ch. on prev. year   | 21.1               | 264.8  -6.7 0.3 1.3 -5.1 -8.9 62.5 -36.7 44.5 -32.8  -18.8  1.22 3.27 1.28  -24.0 3.0 1.3 -2.2 1.39         | 197.1  8.4  1.6  1.0  2.9   80.3  28.5  60.6  36.2  37.2  0.81  2.78  1.00  10.1  0.6  2.9  -0.2  1.33 | 16.6  0.7  1.1  0.9  -0.1  4.7  77.2  69.5  55.9  60.0  10.9  31.2  0.66  3.20  1.00  -0.8  31.8  -0.2  2.2  -2.4  1.38 | 110.7<br>10.2<br>1.6<br>0.9<br>3.0<br>11.6<br>79.7<br>34.2<br>62.6<br>44.2<br>13.6<br>39.9<br>0.69<br>2.84<br>1.00<br>-4.0<br>14.0<br>0.0<br>2.8<br>-1.7<br>1.27 | 10.8<br>1.7<br>1.0<br>4.0<br>12.4<br>76.8<br>11.5<br>59.4<br>23.3<br>4.7<br>38.9<br>0.87<br>2.45<br>1.00<br>-0.7<br>2.1<br>0.8<br>2.7 | 83.7<br>11.9<br>2.0<br>1.1<br>4.7<br><br>87.2<br>15.9<br>64.3<br>26.2<br>4.9<br>38.3<br>1.02<br>2.64<br>1.00<br>3.7<br>-1.9<br>1.6<br>2.9<br>-0.2     | -12.0 20.6  9.7 1.9 1.11 4.3 13.6 83.5 14.0 60.1 21.6 -2.0 37.6  1.00 1.9 -1.7 1.1 2.8 -0.5 1.39                                                                                                                                                                                                                                                                                                                                                                                                                                                                                                                                                                                                                                                                                                                                                                                                                                                                                                                                                                                                                                                                                                                                                                                                                                                                                                                                                                                                                                                                                                                                                                                                                                                                                                                                                                                                                                                                                                                                                                                                                                                                                                                                                                                                                                                                                                                                                                                                                                                                                                                                                                                                                                                                                                                                         | 23.4<br>25.6<br>10.8<br>1.9<br>1.2.8<br>86.0<br>11.1<br>63.1<br>21.6<br>3.4<br>39.0<br>1.04<br>2.56<br>1.00<br>-0.3<br>-1.2<br>2.1<br>2.8                                       | 19.0<br>37.5<br>15.1<br>2.2<br>1.1<br>5.3<br>                                                                                                                     | 20.9<br>2.3<br>1.2<br>5.9<br>96.6<br>24.9<br>72.3<br>33.4<br>4.2<br>38.9<br>1.02<br>3.05<br>1.00<br>2.7<br>-0.8<br>1.5<br>3.1 | 25.7 2.4 103.6 39.4 75.8 39.6 1.3 40.9 1.09 3.22 1.00 4.0 10.6 1.36 | 114.9<br>44.2<br>82.6<br>40.6<br>                                        |
| Consumer inflation expectations Headline inflation (HICP) Core HICP Domestic producer prices Import prices Oil (Brent) in USD Oil (Brent) in EUR Non-energy commodity prices (EUR) 7. Monetary and financial indicators Nominal interest rates (3 month) Nominal interest rates (10 year) ECB repo rate Stock market (Eurostoxx) Money demand (M3) Loans to households Loans to non-financial corporations | balance % ch. on prev. year level % ch. on prev. year level % ch. on prev. year % ch. on prev. year % ch. on prev. year % ch. on prev. period % ch. on prev. period % ch. on prev. period level level % ch. on prev. period % ch. on prev. year | 21.1               | 264.8  -6.7  0.3  1.3  -5.1  -8.9  62.5  -36.7  44.5  -32.8  -18.8  1.22  3.27  1.28  -24.0  3.0  1.3  -2.2 | 197.1  8.4  1.6  1.0  2.9   80.3  28.5  60.6  36.2  37.2  0.81  2.78  1.00  10.1  0.6  2.9  -0.2       | 16.6  0.7  1.1  0.9  -0.1  4.7  77.2  69.5  55.9  60.0  10.9  10.0  -0.8  3.20  1.00  -0.8  3-20  2.2  -2.4             | 110.7<br>10.2<br>1.6<br>0.9<br>3.0<br>11.6<br>79.7<br>34.2<br>62.6<br>44.2<br>13.6<br>39.9<br>0.69<br>2.84<br>1.00<br>-4.0<br>14.9<br>0.0<br>2.8<br>-1.7         | 10.8<br>1.7<br>1.0<br>4.0<br>12.4<br>76.8<br>11.5<br>59.4<br>23.3<br>4.7<br>38.9<br>0.87<br>2.45<br>1.00<br>-0.7<br>2.1<br>0.8<br>2.7 | 83.7<br>11.9<br>2.0<br>1.1<br>4.7<br><br>87.2<br>15.9<br>64.3<br>26.2<br>4.9<br>38.3<br><br>1.02<br>2.64<br>1.00<br>3.7<br>-1.9<br>1.6<br>2.9<br>-0.2 | 12.0<br>20.6<br>9.7<br>1.9<br>1.1<br>1.3<br>6.3<br>13.6<br>83.5<br>14.0<br>60.1<br>21.6<br>-2.0<br>37.6<br>1.00<br>2.37<br>1.00<br>1.9<br>1.7<br>1.1<br>1.1<br>2.8                                                                                                                                                                                                                                                                                                                                                                                                                                                                                                                                                                                                                                                                                                                                                                                                                                                                                                                                                                                                                                                                                                                                                                                                                                                                                                                                                                                                                                                                                                                                                                                                                                                                                                                                                                                                                                                                                                                                                                                                                                                                                                                                                                                                                                                                                                                                                                                                                                                                                                                                                                                                                                                                       | 23.4<br>25.6<br>10.8<br>1.9<br>1.2<br>4.5<br>12.8<br>86.0<br>11.1<br>63.1<br>21.6<br>39.0<br>1.04<br>2.56<br>1.00<br>-0.3<br>-1.2<br>2.1<br>2.8                                 | 19.0<br>37.5<br>15.1<br>2.2<br>1.1<br>5.3<br><br>91.8<br>21.9<br>69.4<br>34.4<br>6.4<br>38.2<br>2.96<br>1.02<br>2.96<br>1.00<br>0.6<br>-2.8<br>1.7<br>2.9<br>-0.2 | 20.9<br>2.3<br>1.2<br>5.9<br>96.6<br>24.9<br>72.3<br>33.4<br>4.2<br>38.9<br>1.02<br>3.05<br>1.00<br>2.7<br>-0.8<br>1.5<br>3.1 | 25.7<br>2.4<br>                                                     | 114.9<br>44.2<br>82.6<br>40.6<br>                                        |