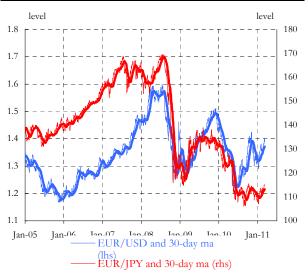

This update: 10-Mar-11 (2)
Next update: 05-Apr-11

DG ECFIN - Directorate A - Policy strategy and coordination

| 1. Output                                                                                                                                                                                                                                                                                                                                                                                                  |                                                                                                                                                                                                                                                                                                                                                                         | LTA <sup>(1)</sup> | 2009                                                                                                        | 2010                                                                                                   | 10Q1                                                                                                                    | 10Q2                                                                                                                                                             | 10Q3                                                                                                                                  | 10Q4                                                                                                                                                  | Oct-10                                                                                                                                                                                                                                                                                                                                                                                                                                                                                                                                                                                                                                                                                                                                                                                                                                                                                                                                                                                                                                                                                                                                                                                                                                                                                                                                                                                                                                                                                                                                                                                                                                                                                                                                                                                                                                                                                                                                                                                                                                                                                                                                                                                                                                                                                                                                                                                                                                                                                                                                                                                                                                                                                                                                                                                                                                   | Nov-10                                                                                                                                                                          | Dec-10                                                                                                                                                            | Jan-11                                                                                                                        | Feb-11                                                              | Mar-11                                                                   |
|------------------------------------------------------------------------------------------------------------------------------------------------------------------------------------------------------------------------------------------------------------------------------------------------------------------------------------------------------------------------------------------------------------|-------------------------------------------------------------------------------------------------------------------------------------------------------------------------------------------------------------------------------------------------------------------------------------------------------------------------------------------------------------------------|--------------------|-------------------------------------------------------------------------------------------------------------|--------------------------------------------------------------------------------------------------------|-------------------------------------------------------------------------------------------------------------------------|------------------------------------------------------------------------------------------------------------------------------------------------------------------|---------------------------------------------------------------------------------------------------------------------------------------|-------------------------------------------------------------------------------------------------------------------------------------------------------|------------------------------------------------------------------------------------------------------------------------------------------------------------------------------------------------------------------------------------------------------------------------------------------------------------------------------------------------------------------------------------------------------------------------------------------------------------------------------------------------------------------------------------------------------------------------------------------------------------------------------------------------------------------------------------------------------------------------------------------------------------------------------------------------------------------------------------------------------------------------------------------------------------------------------------------------------------------------------------------------------------------------------------------------------------------------------------------------------------------------------------------------------------------------------------------------------------------------------------------------------------------------------------------------------------------------------------------------------------------------------------------------------------------------------------------------------------------------------------------------------------------------------------------------------------------------------------------------------------------------------------------------------------------------------------------------------------------------------------------------------------------------------------------------------------------------------------------------------------------------------------------------------------------------------------------------------------------------------------------------------------------------------------------------------------------------------------------------------------------------------------------------------------------------------------------------------------------------------------------------------------------------------------------------------------------------------------------------------------------------------------------------------------------------------------------------------------------------------------------------------------------------------------------------------------------------------------------------------------------------------------------------------------------------------------------------------------------------------------------------------------------------------------------------------------------------------------------|---------------------------------------------------------------------------------------------------------------------------------------------------------------------------------|-------------------------------------------------------------------------------------------------------------------------------------------------------------------|-------------------------------------------------------------------------------------------------------------------------------|---------------------------------------------------------------------|--------------------------------------------------------------------------|
| Economic Sentiment                                                                                                                                                                                                                                                                                                                                                                                         | indicator                                                                                                                                                                                                                                                                                                                                                               | 100.7              | 80.7                                                                                                        | 100.8                                                                                                  | 96.4                                                                                                                    | 99.1                                                                                                                                                             | 102.2                                                                                                                                 | 105.6                                                                                                                                                 | 104.3                                                                                                                                                                                                                                                                                                                                                                                                                                                                                                                                                                                                                                                                                                                                                                                                                                                                                                                                                                                                                                                                                                                                                                                                                                                                                                                                                                                                                                                                                                                                                                                                                                                                                                                                                                                                                                                                                                                                                                                                                                                                                                                                                                                                                                                                                                                                                                                                                                                                                                                                                                                                                                                                                                                                                                                                                                    | 105.6                                                                                                                                                                           | 106.9                                                                                                                                                             | 106.8                                                                                                                         | 107.8                                                               |                                                                          |
| Industrial confidence                                                                                                                                                                                                                                                                                                                                                                                      | balance                                                                                                                                                                                                                                                                                                                                                                 | -6.1               | -28.7                                                                                                       | -4.6                                                                                                   | -12.0                                                                                                                   | -6.4                                                                                                                                                             | -2.5                                                                                                                                  | 2.5                                                                                                                                                   | 0.6                                                                                                                                                                                                                                                                                                                                                                                                                                                                                                                                                                                                                                                                                                                                                                                                                                                                                                                                                                                                                                                                                                                                                                                                                                                                                                                                                                                                                                                                                                                                                                                                                                                                                                                                                                                                                                                                                                                                                                                                                                                                                                                                                                                                                                                                                                                                                                                                                                                                                                                                                                                                                                                                                                                                                                                                                                      | 1.8                                                                                                                                                                             | 5.1                                                                                                                                                               | 6.1                                                                                                                           | 6.5                                                                 |                                                                          |
| Services confidence                                                                                                                                                                                                                                                                                                                                                                                        | balance                                                                                                                                                                                                                                                                                                                                                                 | 12.4               | -15.5                                                                                                       | 4.9                                                                                                    | -0.1                                                                                                                    | 3.9                                                                                                                                                              | 6.9                                                                                                                                   | 9.0                                                                                                                                                   | 8.0                                                                                                                                                                                                                                                                                                                                                                                                                                                                                                                                                                                                                                                                                                                                                                                                                                                                                                                                                                                                                                                                                                                                                                                                                                                                                                                                                                                                                                                                                                                                                                                                                                                                                                                                                                                                                                                                                                                                                                                                                                                                                                                                                                                                                                                                                                                                                                                                                                                                                                                                                                                                                                                                                                                                                                                                                                      | 9.3                                                                                                                                                                             | 9.8                                                                                                                                                               | 9.9                                                                                                                           | 11.1                                                                |                                                                          |
| Industrial production                                                                                                                                                                                                                                                                                                                                                                                      | % ch. on prev. period                                                                                                                                                                                                                                                                                                                                                   | 12.1               | 15.5                                                                                                        |                                                                                                        | 2.4                                                                                                                     | 2.4                                                                                                                                                              | 1.1                                                                                                                                   | 1.7                                                                                                                                                   | 0.8                                                                                                                                                                                                                                                                                                                                                                                                                                                                                                                                                                                                                                                                                                                                                                                                                                                                                                                                                                                                                                                                                                                                                                                                                                                                                                                                                                                                                                                                                                                                                                                                                                                                                                                                                                                                                                                                                                                                                                                                                                                                                                                                                                                                                                                                                                                                                                                                                                                                                                                                                                                                                                                                                                                                                                                                                                      | 1.4                                                                                                                                                                             | -0.1                                                                                                                                                              |                                                                                                                               |                                                                     |                                                                          |
| (excluding construction)                                                                                                                                                                                                                                                                                                                                                                                   | % ch. on prev. year                                                                                                                                                                                                                                                                                                                                                     | 0.9                | -14.9                                                                                                       | 7.1                                                                                                    | 4.7                                                                                                                     | 9.0                                                                                                                                                              | 7.0                                                                                                                                   | 7.7                                                                                                                                                   | 7.1                                                                                                                                                                                                                                                                                                                                                                                                                                                                                                                                                                                                                                                                                                                                                                                                                                                                                                                                                                                                                                                                                                                                                                                                                                                                                                                                                                                                                                                                                                                                                                                                                                                                                                                                                                                                                                                                                                                                                                                                                                                                                                                                                                                                                                                                                                                                                                                                                                                                                                                                                                                                                                                                                                                                                                                                                                      | 7.9                                                                                                                                                                             | 8.0                                                                                                                                                               |                                                                                                                               |                                                                     |                                                                          |
|                                                                                                                                                                                                                                                                                                                                                                                                            | % ch. on prev. period                                                                                                                                                                                                                                                                                                                                                   |                    |                                                                                                             |                                                                                                        | 0.4                                                                                                                     | 1.0                                                                                                                                                              | 0.3                                                                                                                                   | 0.3                                                                                                                                                   |                                                                                                                                                                                                                                                                                                                                                                                                                                                                                                                                                                                                                                                                                                                                                                                                                                                                                                                                                                                                                                                                                                                                                                                                                                                                                                                                                                                                                                                                                                                                                                                                                                                                                                                                                                                                                                                                                                                                                                                                                                                                                                                                                                                                                                                                                                                                                                                                                                                                                                                                                                                                                                                                                                                                                                                                                                          |                                                                                                                                                                                 |                                                                                                                                                                   |                                                                                                                               |                                                                     |                                                                          |
| Gross domestic product                                                                                                                                                                                                                                                                                                                                                                                     | % ch. on prev. year                                                                                                                                                                                                                                                                                                                                                     | 1.7                | -4.1                                                                                                        | 1.7                                                                                                    | 0.8                                                                                                                     | 2.0                                                                                                                                                              | 1.9                                                                                                                                   | 2.0                                                                                                                                                   |                                                                                                                                                                                                                                                                                                                                                                                                                                                                                                                                                                                                                                                                                                                                                                                                                                                                                                                                                                                                                                                                                                                                                                                                                                                                                                                                                                                                                                                                                                                                                                                                                                                                                                                                                                                                                                                                                                                                                                                                                                                                                                                                                                                                                                                                                                                                                                                                                                                                                                                                                                                                                                                                                                                                                                                                                                          |                                                                                                                                                                                 |                                                                                                                                                                   |                                                                                                                               |                                                                     |                                                                          |
| Table and death to                                                                                                                                                                                                                                                                                                                                                                                         | % ch. on prev. period                                                                                                                                                                                                                                                                                                                                                   |                    |                                                                                                             |                                                                                                        | 0.4                                                                                                                     | 0.9                                                                                                                                                              | 0.4                                                                                                                                   |                                                                                                                                                       |                                                                                                                                                                                                                                                                                                                                                                                                                                                                                                                                                                                                                                                                                                                                                                                                                                                                                                                                                                                                                                                                                                                                                                                                                                                                                                                                                                                                                                                                                                                                                                                                                                                                                                                                                                                                                                                                                                                                                                                                                                                                                                                                                                                                                                                                                                                                                                                                                                                                                                                                                                                                                                                                                                                                                                                                                                          |                                                                                                                                                                                 |                                                                                                                                                                   |                                                                                                                               |                                                                     |                                                                          |
| Labour productivity                                                                                                                                                                                                                                                                                                                                                                                        | % ch. on prev. year                                                                                                                                                                                                                                                                                                                                                     | 0.7                | -2.2                                                                                                        | -                                                                                                      | 2.0                                                                                                                     | 2.5                                                                                                                                                              | 2.1                                                                                                                                   |                                                                                                                                                       |                                                                                                                                                                                                                                                                                                                                                                                                                                                                                                                                                                                                                                                                                                                                                                                                                                                                                                                                                                                                                                                                                                                                                                                                                                                                                                                                                                                                                                                                                                                                                                                                                                                                                                                                                                                                                                                                                                                                                                                                                                                                                                                                                                                                                                                                                                                                                                                                                                                                                                                                                                                                                                                                                                                                                                                                                                          |                                                                                                                                                                                 |                                                                                                                                                                   |                                                                                                                               |                                                                     |                                                                          |
| 2. Private consumption                                                                                                                                                                                                                                                                                                                                                                                     |                                                                                                                                                                                                                                                                                                                                                                         |                    |                                                                                                             |                                                                                                        |                                                                                                                         |                                                                                                                                                                  |                                                                                                                                       |                                                                                                                                                       |                                                                                                                                                                                                                                                                                                                                                                                                                                                                                                                                                                                                                                                                                                                                                                                                                                                                                                                                                                                                                                                                                                                                                                                                                                                                                                                                                                                                                                                                                                                                                                                                                                                                                                                                                                                                                                                                                                                                                                                                                                                                                                                                                                                                                                                                                                                                                                                                                                                                                                                                                                                                                                                                                                                                                                                                                                          |                                                                                                                                                                                 |                                                                                                                                                                   |                                                                                                                               |                                                                     |                                                                          |
| Consumer confidence                                                                                                                                                                                                                                                                                                                                                                                        | balance                                                                                                                                                                                                                                                                                                                                                                 | -12.0              | -24.8                                                                                                       | -14.0                                                                                                  | -16.8                                                                                                                   | -16.7                                                                                                                                                            | -12.1                                                                                                                                 | -10.4                                                                                                                                                 | -10.9                                                                                                                                                                                                                                                                                                                                                                                                                                                                                                                                                                                                                                                                                                                                                                                                                                                                                                                                                                                                                                                                                                                                                                                                                                                                                                                                                                                                                                                                                                                                                                                                                                                                                                                                                                                                                                                                                                                                                                                                                                                                                                                                                                                                                                                                                                                                                                                                                                                                                                                                                                                                                                                                                                                                                                                                                                    | -9.4                                                                                                                                                                            | -11.0                                                                                                                                                             | -11.2                                                                                                                         | -10.0                                                               |                                                                          |
| Retail confidence                                                                                                                                                                                                                                                                                                                                                                                          | balance                                                                                                                                                                                                                                                                                                                                                                 | -8.7               | -15.5                                                                                                       | -4.0                                                                                                   | -8.9                                                                                                                    | -5.1                                                                                                                                                             | -2.8                                                                                                                                  | 0.8                                                                                                                                                   | -0.8                                                                                                                                                                                                                                                                                                                                                                                                                                                                                                                                                                                                                                                                                                                                                                                                                                                                                                                                                                                                                                                                                                                                                                                                                                                                                                                                                                                                                                                                                                                                                                                                                                                                                                                                                                                                                                                                                                                                                                                                                                                                                                                                                                                                                                                                                                                                                                                                                                                                                                                                                                                                                                                                                                                                                                                                                                     | -1.1                                                                                                                                                                            | 4.3                                                                                                                                                               | -0.6                                                                                                                          | -0.2                                                                |                                                                          |
| Private consumption                                                                                                                                                                                                                                                                                                                                                                                        | % ch. on prev. period                                                                                                                                                                                                                                                                                                                                                   |                    |                                                                                                             |                                                                                                        | 0.4                                                                                                                     | 0.2                                                                                                                                                              | 0.1                                                                                                                                   | 0.4                                                                                                                                                   |                                                                                                                                                                                                                                                                                                                                                                                                                                                                                                                                                                                                                                                                                                                                                                                                                                                                                                                                                                                                                                                                                                                                                                                                                                                                                                                                                                                                                                                                                                                                                                                                                                                                                                                                                                                                                                                                                                                                                                                                                                                                                                                                                                                                                                                                                                                                                                                                                                                                                                                                                                                                                                                                                                                                                                                                                                          |                                                                                                                                                                                 |                                                                                                                                                                   |                                                                                                                               |                                                                     |                                                                          |
|                                                                                                                                                                                                                                                                                                                                                                                                            | % ch. on prev. year                                                                                                                                                                                                                                                                                                                                                     | 1.6                | -1.1                                                                                                        | 0.8                                                                                                    | 0.4                                                                                                                     | 0.6                                                                                                                                                              | 0.9                                                                                                                                   | 1.1                                                                                                                                                   |                                                                                                                                                                                                                                                                                                                                                                                                                                                                                                                                                                                                                                                                                                                                                                                                                                                                                                                                                                                                                                                                                                                                                                                                                                                                                                                                                                                                                                                                                                                                                                                                                                                                                                                                                                                                                                                                                                                                                                                                                                                                                                                                                                                                                                                                                                                                                                                                                                                                                                                                                                                                                                                                                                                                                                                                                                          |                                                                                                                                                                                 |                                                                                                                                                                   |                                                                                                                               |                                                                     |                                                                          |
| Retail sales                                                                                                                                                                                                                                                                                                                                                                                               | % ch. on prev. period                                                                                                                                                                                                                                                                                                                                                   |                    |                                                                                                             |                                                                                                        | 0.4                                                                                                                     | 0.1                                                                                                                                                              | 0.4                                                                                                                                   | -0.3                                                                                                                                                  | 0.0                                                                                                                                                                                                                                                                                                                                                                                                                                                                                                                                                                                                                                                                                                                                                                                                                                                                                                                                                                                                                                                                                                                                                                                                                                                                                                                                                                                                                                                                                                                                                                                                                                                                                                                                                                                                                                                                                                                                                                                                                                                                                                                                                                                                                                                                                                                                                                                                                                                                                                                                                                                                                                                                                                                                                                                                                                      | -0.1                                                                                                                                                                            | -0.4                                                                                                                                                              | 0.5                                                                                                                           |                                                                     |                                                                          |
|                                                                                                                                                                                                                                                                                                                                                                                                            | % ch. on prev. year                                                                                                                                                                                                                                                                                                                                                     | 1.3                | -2.5                                                                                                        | 0.8                                                                                                    | 0.5                                                                                                                     | 0.6                                                                                                                                                              | 1.5                                                                                                                                   | 0.4                                                                                                                                                   | 0.9                                                                                                                                                                                                                                                                                                                                                                                                                                                                                                                                                                                                                                                                                                                                                                                                                                                                                                                                                                                                                                                                                                                                                                                                                                                                                                                                                                                                                                                                                                                                                                                                                                                                                                                                                                                                                                                                                                                                                                                                                                                                                                                                                                                                                                                                                                                                                                                                                                                                                                                                                                                                                                                                                                                                                                                                                                      | 1.0                                                                                                                                                                             | -0.4                                                                                                                                                              | 0.7                                                                                                                           |                                                                     |                                                                          |
| 3. Investment                                                                                                                                                                                                                                                                                                                                                                                              | 1 100                                                                                                                                                                                                                                                                                                                                                                   | 04.0               | =                                                                                                           | 75.0                                                                                                   |                                                                                                                         |                                                                                                                                                                  |                                                                                                                                       | F0.4                                                                                                                                                  | 50.4                                                                                                                                                                                                                                                                                                                                                                                                                                                                                                                                                                                                                                                                                                                                                                                                                                                                                                                                                                                                                                                                                                                                                                                                                                                                                                                                                                                                                                                                                                                                                                                                                                                                                                                                                                                                                                                                                                                                                                                                                                                                                                                                                                                                                                                                                                                                                                                                                                                                                                                                                                                                                                                                                                                                                                                                                                     |                                                                                                                                                                                 |                                                                                                                                                                   | 20.0                                                                                                                          |                                                                     |                                                                          |
| Capacity utilisation                                                                                                                                                                                                                                                                                                                                                                                       | level (%)                                                                                                                                                                                                                                                                                                                                                               | 81.3               | 71.4                                                                                                        | 75.8                                                                                                   | 72.3                                                                                                                    | 75.5                                                                                                                                                             | 77.4                                                                                                                                  | 78.1                                                                                                                                                  | 78.1                                                                                                                                                                                                                                                                                                                                                                                                                                                                                                                                                                                                                                                                                                                                                                                                                                                                                                                                                                                                                                                                                                                                                                                                                                                                                                                                                                                                                                                                                                                                                                                                                                                                                                                                                                                                                                                                                                                                                                                                                                                                                                                                                                                                                                                                                                                                                                                                                                                                                                                                                                                                                                                                                                                                                                                                                                     | 45.0                                                                                                                                                                            | 40.7                                                                                                                                                              | 80.0                                                                                                                          | 40.5                                                                |                                                                          |
| Production expectations (manuf.)                                                                                                                                                                                                                                                                                                                                                                           | balance                                                                                                                                                                                                                                                                                                                                                                 | 6.4                | -14.8                                                                                                       | 11.3                                                                                                   | 8.1                                                                                                                     | 10.1                                                                                                                                                             | 10.9                                                                                                                                  | 16.2                                                                                                                                                  | 14.6                                                                                                                                                                                                                                                                                                                                                                                                                                                                                                                                                                                                                                                                                                                                                                                                                                                                                                                                                                                                                                                                                                                                                                                                                                                                                                                                                                                                                                                                                                                                                                                                                                                                                                                                                                                                                                                                                                                                                                                                                                                                                                                                                                                                                                                                                                                                                                                                                                                                                                                                                                                                                                                                                                                                                                                                                                     | 15.2                                                                                                                                                                            | 18.7                                                                                                                                                              | 18.9                                                                                                                          | 19.5                                                                |                                                                          |
| Gross fixed capital formation                                                                                                                                                                                                                                                                                                                                                                              | % ch. on prev. period<br>% ch. on prev. year                                                                                                                                                                                                                                                                                                                            | 17                 | -11.4                                                                                                       | -0.7                                                                                                   | -0.2<br>-4.6                                                                                                            | 2.1<br>-0.3                                                                                                                                                      | -0.1<br>0.7                                                                                                                           | -0.6<br>1.2                                                                                                                                           |                                                                                                                                                                                                                                                                                                                                                                                                                                                                                                                                                                                                                                                                                                                                                                                                                                                                                                                                                                                                                                                                                                                                                                                                                                                                                                                                                                                                                                                                                                                                                                                                                                                                                                                                                                                                                                                                                                                                                                                                                                                                                                                                                                                                                                                                                                                                                                                                                                                                                                                                                                                                                                                                                                                                                                                                                                          |                                                                                                                                                                                 |                                                                                                                                                                   |                                                                                                                               |                                                                     |                                                                          |
|                                                                                                                                                                                                                                                                                                                                                                                                            | % ch. on prev. year % ch. on prev. period                                                                                                                                                                                                                                                                                                                               | 1.7                | -11.4                                                                                                       | -0./                                                                                                   | 1.4                                                                                                                     | 3.5                                                                                                                                                              | 0.7                                                                                                                                   | 1.2                                                                                                                                                   |                                                                                                                                                                                                                                                                                                                                                                                                                                                                                                                                                                                                                                                                                                                                                                                                                                                                                                                                                                                                                                                                                                                                                                                                                                                                                                                                                                                                                                                                                                                                                                                                                                                                                                                                                                                                                                                                                                                                                                                                                                                                                                                                                                                                                                                                                                                                                                                                                                                                                                                                                                                                                                                                                                                                                                                                                                          |                                                                                                                                                                                 |                                                                                                                                                                   |                                                                                                                               |                                                                     |                                                                          |
| - equipment investment                                                                                                                                                                                                                                                                                                                                                                                     | % ch. on prev. year                                                                                                                                                                                                                                                                                                                                                     |                    | -17.8                                                                                                       |                                                                                                        | -1.5                                                                                                                    | 5.2                                                                                                                                                              | 5.3                                                                                                                                   |                                                                                                                                                       |                                                                                                                                                                                                                                                                                                                                                                                                                                                                                                                                                                                                                                                                                                                                                                                                                                                                                                                                                                                                                                                                                                                                                                                                                                                                                                                                                                                                                                                                                                                                                                                                                                                                                                                                                                                                                                                                                                                                                                                                                                                                                                                                                                                                                                                                                                                                                                                                                                                                                                                                                                                                                                                                                                                                                                                                                                          |                                                                                                                                                                                 |                                                                                                                                                                   |                                                                                                                               |                                                                     |                                                                          |
|                                                                                                                                                                                                                                                                                                                                                                                                            | % ch. on prev. year                                                                                                                                                                                                                                                                                                                                                     | 2.9                | 17.0                                                                                                        |                                                                                                        | -1.6                                                                                                                    | 1.7                                                                                                                                                              | -0.8                                                                                                                                  |                                                                                                                                                       |                                                                                                                                                                                                                                                                                                                                                                                                                                                                                                                                                                                                                                                                                                                                                                                                                                                                                                                                                                                                                                                                                                                                                                                                                                                                                                                                                                                                                                                                                                                                                                                                                                                                                                                                                                                                                                                                                                                                                                                                                                                                                                                                                                                                                                                                                                                                                                                                                                                                                                                                                                                                                                                                                                                                                                                                                                          |                                                                                                                                                                                 |                                                                                                                                                                   |                                                                                                                               |                                                                     |                                                                          |
| - construction investment                                                                                                                                                                                                                                                                                                                                                                                  | % ch. on prev. year                                                                                                                                                                                                                                                                                                                                                     | 0.7                | -7.8                                                                                                        |                                                                                                        | -7.0                                                                                                                    | -3.6                                                                                                                                                             | -2.5                                                                                                                                  |                                                                                                                                                       |                                                                                                                                                                                                                                                                                                                                                                                                                                                                                                                                                                                                                                                                                                                                                                                                                                                                                                                                                                                                                                                                                                                                                                                                                                                                                                                                                                                                                                                                                                                                                                                                                                                                                                                                                                                                                                                                                                                                                                                                                                                                                                                                                                                                                                                                                                                                                                                                                                                                                                                                                                                                                                                                                                                                                                                                                                          |                                                                                                                                                                                 |                                                                                                                                                                   |                                                                                                                               |                                                                     |                                                                          |
| Change in stocks                                                                                                                                                                                                                                                                                                                                                                                           | contrib. to GDP (pp.)                                                                                                                                                                                                                                                                                                                                                   | 0.0                | -1.0                                                                                                        | 0.3                                                                                                    | 0.3                                                                                                                     | 0.3                                                                                                                                                              | -0.2                                                                                                                                  | -0.2                                                                                                                                                  |                                                                                                                                                                                                                                                                                                                                                                                                                                                                                                                                                                                                                                                                                                                                                                                                                                                                                                                                                                                                                                                                                                                                                                                                                                                                                                                                                                                                                                                                                                                                                                                                                                                                                                                                                                                                                                                                                                                                                                                                                                                                                                                                                                                                                                                                                                                                                                                                                                                                                                                                                                                                                                                                                                                                                                                                                                          |                                                                                                                                                                                 |                                                                                                                                                                   |                                                                                                                               |                                                                     |                                                                          |
| 4. Labour market                                                                                                                                                                                                                                                                                                                                                                                           | WY 7                                                                                                                                                                                                                                                                                                                                                                    |                    |                                                                                                             |                                                                                                        |                                                                                                                         |                                                                                                                                                                  |                                                                                                                                       |                                                                                                                                                       |                                                                                                                                                                                                                                                                                                                                                                                                                                                                                                                                                                                                                                                                                                                                                                                                                                                                                                                                                                                                                                                                                                                                                                                                                                                                                                                                                                                                                                                                                                                                                                                                                                                                                                                                                                                                                                                                                                                                                                                                                                                                                                                                                                                                                                                                                                                                                                                                                                                                                                                                                                                                                                                                                                                                                                                                                                          |                                                                                                                                                                                 |                                                                                                                                                                   |                                                                                                                               |                                                                     |                                                                          |
| Employment expectations (manuf.)                                                                                                                                                                                                                                                                                                                                                                           | balance                                                                                                                                                                                                                                                                                                                                                                 | -11.9              | -30.8                                                                                                       | -7.7                                                                                                   | -17.7                                                                                                                   | -10.1                                                                                                                                                            | -5.1                                                                                                                                  | 2.1                                                                                                                                                   | 0.4                                                                                                                                                                                                                                                                                                                                                                                                                                                                                                                                                                                                                                                                                                                                                                                                                                                                                                                                                                                                                                                                                                                                                                                                                                                                                                                                                                                                                                                                                                                                                                                                                                                                                                                                                                                                                                                                                                                                                                                                                                                                                                                                                                                                                                                                                                                                                                                                                                                                                                                                                                                                                                                                                                                                                                                                                                      | 1.7                                                                                                                                                                             | 4.2                                                                                                                                                               | 5.0                                                                                                                           | 6.6                                                                 |                                                                          |
| Employment expectations (services)                                                                                                                                                                                                                                                                                                                                                                         | balance                                                                                                                                                                                                                                                                                                                                                                 | 6.5                | -10.9                                                                                                       | 1.6                                                                                                    | -3.6                                                                                                                    | 0.0                                                                                                                                                              | 2.4                                                                                                                                   | 7.6                                                                                                                                                   | 6.5                                                                                                                                                                                                                                                                                                                                                                                                                                                                                                                                                                                                                                                                                                                                                                                                                                                                                                                                                                                                                                                                                                                                                                                                                                                                                                                                                                                                                                                                                                                                                                                                                                                                                                                                                                                                                                                                                                                                                                                                                                                                                                                                                                                                                                                                                                                                                                                                                                                                                                                                                                                                                                                                                                                                                                                                                                      | 8.7                                                                                                                                                                             | 7.7                                                                                                                                                               | 8.3                                                                                                                           | 8.5                                                                 |                                                                          |
| Employment                                                                                                                                                                                                                                                                                                                                                                                                 | % ch. on prev. period                                                                                                                                                                                                                                                                                                                                                   |                    |                                                                                                             |                                                                                                        | 0.0                                                                                                                     | 0.1                                                                                                                                                              | 0.0                                                                                                                                   | _                                                                                                                                                     |                                                                                                                                                                                                                                                                                                                                                                                                                                                                                                                                                                                                                                                                                                                                                                                                                                                                                                                                                                                                                                                                                                                                                                                                                                                                                                                                                                                                                                                                                                                                                                                                                                                                                                                                                                                                                                                                                                                                                                                                                                                                                                                                                                                                                                                                                                                                                                                                                                                                                                                                                                                                                                                                                                                                                                                                                                          |                                                                                                                                                                                 |                                                                                                                                                                   |                                                                                                                               |                                                                     |                                                                          |
| Employment                                                                                                                                                                                                                                                                                                                                                                                                 | % ch. on prev. year                                                                                                                                                                                                                                                                                                                                                     | 1.0                | -1.8                                                                                                        | <u> </u>                                                                                               | -1.2                                                                                                                    | -0.5                                                                                                                                                             | -0.2                                                                                                                                  |                                                                                                                                                       |                                                                                                                                                                                                                                                                                                                                                                                                                                                                                                                                                                                                                                                                                                                                                                                                                                                                                                                                                                                                                                                                                                                                                                                                                                                                                                                                                                                                                                                                                                                                                                                                                                                                                                                                                                                                                                                                                                                                                                                                                                                                                                                                                                                                                                                                                                                                                                                                                                                                                                                                                                                                                                                                                                                                                                                                                                          |                                                                                                                                                                                 |                                                                                                                                                                   |                                                                                                                               |                                                                     |                                                                          |
| Employment (000)                                                                                                                                                                                                                                                                                                                                                                                           | abs. ch. on prev. period                                                                                                                                                                                                                                                                                                                                                |                    | -2 736                                                                                                      |                                                                                                        | 32                                                                                                                      | 111                                                                                                                                                              | -47                                                                                                                                   |                                                                                                                                                       |                                                                                                                                                                                                                                                                                                                                                                                                                                                                                                                                                                                                                                                                                                                                                                                                                                                                                                                                                                                                                                                                                                                                                                                                                                                                                                                                                                                                                                                                                                                                                                                                                                                                                                                                                                                                                                                                                                                                                                                                                                                                                                                                                                                                                                                                                                                                                                                                                                                                                                                                                                                                                                                                                                                                                                                                                                          |                                                                                                                                                                                 |                                                                                                                                                                   |                                                                                                                               |                                                                     |                                                                          |
| Compensation of employees per head                                                                                                                                                                                                                                                                                                                                                                         | % ch. on prev. period                                                                                                                                                                                                                                                                                                                                                   |                    |                                                                                                             |                                                                                                        | 0.2                                                                                                                     | 0.7                                                                                                                                                              | 0.3                                                                                                                                   |                                                                                                                                                       |                                                                                                                                                                                                                                                                                                                                                                                                                                                                                                                                                                                                                                                                                                                                                                                                                                                                                                                                                                                                                                                                                                                                                                                                                                                                                                                                                                                                                                                                                                                                                                                                                                                                                                                                                                                                                                                                                                                                                                                                                                                                                                                                                                                                                                                                                                                                                                                                                                                                                                                                                                                                                                                                                                                                                                                                                                          |                                                                                                                                                                                 |                                                                                                                                                                   |                                                                                                                               |                                                                     |                                                                          |
| (nominal)                                                                                                                                                                                                                                                                                                                                                                                                  | % ch. on prev. year                                                                                                                                                                                                                                                                                                                                                     | 2.1                | 1.5                                                                                                         | -                                                                                                      | 1.5                                                                                                                     | 1.9                                                                                                                                                              | 1.5                                                                                                                                   | -                                                                                                                                                     |                                                                                                                                                                                                                                                                                                                                                                                                                                                                                                                                                                                                                                                                                                                                                                                                                                                                                                                                                                                                                                                                                                                                                                                                                                                                                                                                                                                                                                                                                                                                                                                                                                                                                                                                                                                                                                                                                                                                                                                                                                                                                                                                                                                                                                                                                                                                                                                                                                                                                                                                                                                                                                                                                                                                                                                                                                          |                                                                                                                                                                                 |                                                                                                                                                                   |                                                                                                                               |                                                                     |                                                                          |
| Unemployment rate                                                                                                                                                                                                                                                                                                                                                                                          | % of lab. force                                                                                                                                                                                                                                                                                                                                                         |                    | 9.5                                                                                                         | 10.0                                                                                                   | 10.0                                                                                                                    | 10.0                                                                                                                                                             | 10.0                                                                                                                                  | 10.0                                                                                                                                                  | 10.1                                                                                                                                                                                                                                                                                                                                                                                                                                                                                                                                                                                                                                                                                                                                                                                                                                                                                                                                                                                                                                                                                                                                                                                                                                                                                                                                                                                                                                                                                                                                                                                                                                                                                                                                                                                                                                                                                                                                                                                                                                                                                                                                                                                                                                                                                                                                                                                                                                                                                                                                                                                                                                                                                                                                                                                                                                     | 10.0                                                                                                                                                                            | 10.0                                                                                                                                                              | 9.9                                                                                                                           |                                                                     |                                                                          |
| Unemployment (000)                                                                                                                                                                                                                                                                                                                                                                                         | ahs. ch. on prev. period                                                                                                                                                                                                                                                                                                                                                |                    | 3 050                                                                                                       | 900                                                                                                    | 131                                                                                                                     | 123                                                                                                                                                              | 9                                                                                                                                     | -7                                                                                                                                                    | 66                                                                                                                                                                                                                                                                                                                                                                                                                                                                                                                                                                                                                                                                                                                                                                                                                                                                                                                                                                                                                                                                                                                                                                                                                                                                                                                                                                                                                                                                                                                                                                                                                                                                                                                                                                                                                                                                                                                                                                                                                                                                                                                                                                                                                                                                                                                                                                                                                                                                                                                                                                                                                                                                                                                                                                                                                                       | -73                                                                                                                                                                             | -81                                                                                                                                                               | -72                                                                                                                           |                                                                     |                                                                          |
| 5. International transactions                                                                                                                                                                                                                                                                                                                                                                              | 0/ 1                                                                                                                                                                                                                                                                                                                                                                    |                    |                                                                                                             |                                                                                                        | 4.0                                                                                                                     | 0.7                                                                                                                                                              | 0.7                                                                                                                                   | 2.6                                                                                                                                                   | 0.5                                                                                                                                                                                                                                                                                                                                                                                                                                                                                                                                                                                                                                                                                                                                                                                                                                                                                                                                                                                                                                                                                                                                                                                                                                                                                                                                                                                                                                                                                                                                                                                                                                                                                                                                                                                                                                                                                                                                                                                                                                                                                                                                                                                                                                                                                                                                                                                                                                                                                                                                                                                                                                                                                                                                                                                                                                      | 4.0                                                                                                                                                                             | 4.0                                                                                                                                                               |                                                                                                                               |                                                                     |                                                                          |
| World trade                                                                                                                                                                                                                                                                                                                                                                                                | % ch. on prev. period                                                                                                                                                                                                                                                                                                                                                   | - /                | 42.0                                                                                                        | 454                                                                                                    | 4.9                                                                                                                     | 2.7                                                                                                                                                              | 0.7                                                                                                                                   | 2.6                                                                                                                                                   | 0.5                                                                                                                                                                                                                                                                                                                                                                                                                                                                                                                                                                                                                                                                                                                                                                                                                                                                                                                                                                                                                                                                                                                                                                                                                                                                                                                                                                                                                                                                                                                                                                                                                                                                                                                                                                                                                                                                                                                                                                                                                                                                                                                                                                                                                                                                                                                                                                                                                                                                                                                                                                                                                                                                                                                                                                                                                                      | 1.8                                                                                                                                                                             | 1.8                                                                                                                                                               |                                                                                                                               |                                                                     |                                                                          |
| E                                                                                                                                                                                                                                                                                                                                                                                                          | % ch. on prev. year                                                                                                                                                                                                                                                                                                                                                     | -18.7              | -13.0                                                                                                       | -24.5                                                                                                  | 15.7<br>-41.9                                                                                                           | 18.8<br>-28.9                                                                                                                                                    | 14.9<br>-17.9                                                                                                                         | -9.4                                                                                                                                                  | -12.1                                                                                                                                                                                                                                                                                                                                                                                                                                                                                                                                                                                                                                                                                                                                                                                                                                                                                                                                                                                                                                                                                                                                                                                                                                                                                                                                                                                                                                                                                                                                                                                                                                                                                                                                                                                                                                                                                                                                                                                                                                                                                                                                                                                                                                                                                                                                                                                                                                                                                                                                                                                                                                                                                                                                                                                                                                    | 12.6<br>-9.4                                                                                                                                                                    | 10.0                                                                                                                                                              | -0.9                                                                                                                          | 0.1                                                                 |                                                                          |
| Export order books Trade balance (merchandise)                                                                                                                                                                                                                                                                                                                                                             | balance<br>billion EUR                                                                                                                                                                                                                                                                                                                                                  | -18./              | -58.2<br>16.6                                                                                               | 0.7                                                                                                    | 4.3                                                                                                                     | -4.3                                                                                                                                                             | -17.9                                                                                                                                 | -2.5                                                                                                                                                  | 3.1                                                                                                                                                                                                                                                                                                                                                                                                                                                                                                                                                                                                                                                                                                                                                                                                                                                                                                                                                                                                                                                                                                                                                                                                                                                                                                                                                                                                                                                                                                                                                                                                                                                                                                                                                                                                                                                                                                                                                                                                                                                                                                                                                                                                                                                                                                                                                                                                                                                                                                                                                                                                                                                                                                                                                                                                                                      | -3.2                                                                                                                                                                            | -6.6<br>-2.3                                                                                                                                                      | -0.9                                                                                                                          | -0.1                                                                |                                                                          |
| Trade balance (merchandise)                                                                                                                                                                                                                                                                                                                                                                                | % ch. on prev. period                                                                                                                                                                                                                                                                                                                                                   |                    | 10.0                                                                                                        | 0.7                                                                                                    | 2.8                                                                                                                     | 4.4                                                                                                                                                              | 2.2                                                                                                                                   | 1.8                                                                                                                                                   | J.1                                                                                                                                                                                                                                                                                                                                                                                                                                                                                                                                                                                                                                                                                                                                                                                                                                                                                                                                                                                                                                                                                                                                                                                                                                                                                                                                                                                                                                                                                                                                                                                                                                                                                                                                                                                                                                                                                                                                                                                                                                                                                                                                                                                                                                                                                                                                                                                                                                                                                                                                                                                                                                                                                                                                                                                                                                      | -3.2                                                                                                                                                                            | -2.3                                                                                                                                                              |                                                                                                                               |                                                                     |                                                                          |
| Exports of goods and services                                                                                                                                                                                                                                                                                                                                                                              | % ch. on prev. persoa % ch. on prev. year                                                                                                                                                                                                                                                                                                                               | 5.1                | -13.2                                                                                                       | 10.9                                                                                                   | 6.5                                                                                                                     | 12.4                                                                                                                                                             | 11.9                                                                                                                                  | 11.7                                                                                                                                                  |                                                                                                                                                                                                                                                                                                                                                                                                                                                                                                                                                                                                                                                                                                                                                                                                                                                                                                                                                                                                                                                                                                                                                                                                                                                                                                                                                                                                                                                                                                                                                                                                                                                                                                                                                                                                                                                                                                                                                                                                                                                                                                                                                                                                                                                                                                                                                                                                                                                                                                                                                                                                                                                                                                                                                                                                                                          |                                                                                                                                                                                 |                                                                                                                                                                   |                                                                                                                               |                                                                     |                                                                          |
|                                                                                                                                                                                                                                                                                                                                                                                                            | % ch. on prev. period                                                                                                                                                                                                                                                                                                                                                   | - 5.1              | 13.2                                                                                                        | 10.5                                                                                                   | 3.4                                                                                                                     | 4.2                                                                                                                                                              | 1.4                                                                                                                                   | 1.1                                                                                                                                                   |                                                                                                                                                                                                                                                                                                                                                                                                                                                                                                                                                                                                                                                                                                                                                                                                                                                                                                                                                                                                                                                                                                                                                                                                                                                                                                                                                                                                                                                                                                                                                                                                                                                                                                                                                                                                                                                                                                                                                                                                                                                                                                                                                                                                                                                                                                                                                                                                                                                                                                                                                                                                                                                                                                                                                                                                                                          |                                                                                                                                                                                 |                                                                                                                                                                   |                                                                                                                               |                                                                     |                                                                          |
| Imports of goods and services                                                                                                                                                                                                                                                                                                                                                                              | % ch. on prev. year                                                                                                                                                                                                                                                                                                                                                     | 5.0                | -11.9                                                                                                       | 8.9                                                                                                    | 3.3                                                                                                                     | 10.7                                                                                                                                                             | 10.3                                                                                                                                  | 10.4                                                                                                                                                  |                                                                                                                                                                                                                                                                                                                                                                                                                                                                                                                                                                                                                                                                                                                                                                                                                                                                                                                                                                                                                                                                                                                                                                                                                                                                                                                                                                                                                                                                                                                                                                                                                                                                                                                                                                                                                                                                                                                                                                                                                                                                                                                                                                                                                                                                                                                                                                                                                                                                                                                                                                                                                                                                                                                                                                                                                                          |                                                                                                                                                                                 |                                                                                                                                                                   |                                                                                                                               |                                                                     |                                                                          |
| Current account balance                                                                                                                                                                                                                                                                                                                                                                                    | billion EUR                                                                                                                                                                                                                                                                                                                                                             |                    | -51.4                                                                                                       | -56.4                                                                                                  | -1.9                                                                                                                    | -6.7                                                                                                                                                             | -14.4                                                                                                                                 | -33.4                                                                                                                                                 | -9.6                                                                                                                                                                                                                                                                                                                                                                                                                                                                                                                                                                                                                                                                                                                                                                                                                                                                                                                                                                                                                                                                                                                                                                                                                                                                                                                                                                                                                                                                                                                                                                                                                                                                                                                                                                                                                                                                                                                                                                                                                                                                                                                                                                                                                                                                                                                                                                                                                                                                                                                                                                                                                                                                                                                                                                                                                                     | -10.5                                                                                                                                                                           | -13.3                                                                                                                                                             |                                                                                                                               |                                                                     |                                                                          |
| Direct investment                                                                                                                                                                                                                                                                                                                                                                                          | billion EUR                                                                                                                                                                                                                                                                                                                                                             |                    | -74.5                                                                                                       |                                                                                                        |                                                                                                                         |                                                                                                                                                                  |                                                                                                                                       |                                                                                                                                                       |                                                                                                                                                                                                                                                                                                                                                                                                                                                                                                                                                                                                                                                                                                                                                                                                                                                                                                                                                                                                                                                                                                                                                                                                                                                                                                                                                                                                                                                                                                                                                                                                                                                                                                                                                                                                                                                                                                                                                                                                                                                                                                                                                                                                                                                                                                                                                                                                                                                                                                                                                                                                                                                                                                                                                                                                                                          |                                                                                                                                                                                 |                                                                                                                                                                   |                                                                                                                               |                                                                     |                                                                          |
| Portfolio investment                                                                                                                                                                                                                                                                                                                                                                                       | billion EUR                                                                                                                                                                                                                                                                                                                                                             |                    | -/4.5                                                                                                       | -85.9                                                                                                  | -40.3                                                                                                                   | -38.4                                                                                                                                                            | -37.4                                                                                                                                 | 30.3                                                                                                                                                  | -12.0                                                                                                                                                                                                                                                                                                                                                                                                                                                                                                                                                                                                                                                                                                                                                                                                                                                                                                                                                                                                                                                                                                                                                                                                                                                                                                                                                                                                                                                                                                                                                                                                                                                                                                                                                                                                                                                                                                                                                                                                                                                                                                                                                                                                                                                                                                                                                                                                                                                                                                                                                                                                                                                                                                                                                                                                                                    | 23.4                                                                                                                                                                            | 19.0                                                                                                                                                              |                                                                                                                               |                                                                     |                                                                          |
| 6. Prices                                                                                                                                                                                                                                                                                                                                                                                                  | villion EUK                                                                                                                                                                                                                                                                                                                                                             |                    | 264.8                                                                                                       | -85.9<br>197.1                                                                                         | -40.3<br>16.6                                                                                                           | -38.4<br>110.7                                                                                                                                                   | -37.4<br>-13.9                                                                                                                        | 30.3<br>83.7                                                                                                                                          |                                                                                                                                                                                                                                                                                                                                                                                                                                                                                                                                                                                                                                                                                                                                                                                                                                                                                                                                                                                                                                                                                                                                                                                                                                                                                                                                                                                                                                                                                                                                                                                                                                                                                                                                                                                                                                                                                                                                                                                                                                                                                                                                                                                                                                                                                                                                                                                                                                                                                                                                                                                                                                                                                                                                                                                                                                          |                                                                                                                                                                                 |                                                                                                                                                                   |                                                                                                                               |                                                                     | <br><br>                                                                 |
|                                                                                                                                                                                                                                                                                                                                                                                                            | buubh EUK                                                                                                                                                                                                                                                                                                                                                               |                    |                                                                                                             |                                                                                                        |                                                                                                                         |                                                                                                                                                                  |                                                                                                                                       |                                                                                                                                                       | -12.0                                                                                                                                                                                                                                                                                                                                                                                                                                                                                                                                                                                                                                                                                                                                                                                                                                                                                                                                                                                                                                                                                                                                                                                                                                                                                                                                                                                                                                                                                                                                                                                                                                                                                                                                                                                                                                                                                                                                                                                                                                                                                                                                                                                                                                                                                                                                                                                                                                                                                                                                                                                                                                                                                                                                                                                                                                    | 23.4                                                                                                                                                                            | 19.0                                                                                                                                                              |                                                                                                                               |                                                                     | <br><br>                                                                 |
| Consumer inflation expectations                                                                                                                                                                                                                                                                                                                                                                            | balance                                                                                                                                                                                                                                                                                                                                                                 | 21.1               |                                                                                                             |                                                                                                        |                                                                                                                         |                                                                                                                                                                  |                                                                                                                                       |                                                                                                                                                       | -12.0                                                                                                                                                                                                                                                                                                                                                                                                                                                                                                                                                                                                                                                                                                                                                                                                                                                                                                                                                                                                                                                                                                                                                                                                                                                                                                                                                                                                                                                                                                                                                                                                                                                                                                                                                                                                                                                                                                                                                                                                                                                                                                                                                                                                                                                                                                                                                                                                                                                                                                                                                                                                                                                                                                                                                                                                                                    | 23.4                                                                                                                                                                            | 19.0                                                                                                                                                              |                                                                                                                               |                                                                     | <br><br>                                                                 |
|                                                                                                                                                                                                                                                                                                                                                                                                            |                                                                                                                                                                                                                                                                                                                                                                         | 21.1               | 264.8                                                                                                       | 197.1                                                                                                  | 16.6                                                                                                                    | 110.7                                                                                                                                                            | -13.9                                                                                                                                 | 83.7                                                                                                                                                  | -12.0<br>20.6                                                                                                                                                                                                                                                                                                                                                                                                                                                                                                                                                                                                                                                                                                                                                                                                                                                                                                                                                                                                                                                                                                                                                                                                                                                                                                                                                                                                                                                                                                                                                                                                                                                                                                                                                                                                                                                                                                                                                                                                                                                                                                                                                                                                                                                                                                                                                                                                                                                                                                                                                                                                                                                                                                                                                                                                                            | 23.4<br>25.6                                                                                                                                                                    | 19.0<br>37.5                                                                                                                                                      | <br>                                                                                                                          |                                                                     | <br><br><br>                                                             |
| Consumer inflation expectations                                                                                                                                                                                                                                                                                                                                                                            | balance                                                                                                                                                                                                                                                                                                                                                                 | 21.1               | 264.8<br>-6.7                                                                                               | 197.1                                                                                                  | 0.7                                                                                                                     | 110.7                                                                                                                                                            | -13.9<br>10.8                                                                                                                         | 83.7                                                                                                                                                  | -12.0<br>20.6<br>9.7                                                                                                                                                                                                                                                                                                                                                                                                                                                                                                                                                                                                                                                                                                                                                                                                                                                                                                                                                                                                                                                                                                                                                                                                                                                                                                                                                                                                                                                                                                                                                                                                                                                                                                                                                                                                                                                                                                                                                                                                                                                                                                                                                                                                                                                                                                                                                                                                                                                                                                                                                                                                                                                                                                                                                                                                                     | 23.4<br>25.6                                                                                                                                                                    | 19.0<br>37.5                                                                                                                                                      | 20.9                                                                                                                          | 25.7                                                                | <br><br><br><br><br>                                                     |
| Consumer inflation expectations<br>Headline inflation (HICP)                                                                                                                                                                                                                                                                                                                                               | balance<br>% ch. on prev. year                                                                                                                                                                                                                                                                                                                                          | 21.1               | -6.7<br>0.3<br>1.3<br>-5.1                                                                                  | 8.4<br>1.6                                                                                             | 0.7<br>1.1<br>0.9<br>-0.1                                                                                               | 110.7<br>10.2<br>1.6<br>0.9<br>3.0                                                                                                                               | 10.8<br>1.7<br>1.0<br>4.0                                                                                                             | 83.7<br>11.9<br>2.0                                                                                                                                   | -12.0<br>20.6<br>9.7<br>1.9<br>1.1<br>4.3                                                                                                                                                                                                                                                                                                                                                                                                                                                                                                                                                                                                                                                                                                                                                                                                                                                                                                                                                                                                                                                                                                                                                                                                                                                                                                                                                                                                                                                                                                                                                                                                                                                                                                                                                                                                                                                                                                                                                                                                                                                                                                                                                                                                                                                                                                                                                                                                                                                                                                                                                                                                                                                                                                                                                                                                | 23.4<br>25.6<br>10.8<br>1.9<br>1.2<br>4.5                                                                                                                                       | 19.0<br>37.5<br>15.1<br>2.2                                                                                                                                       | 20.9                                                                                                                          | 25.7                                                                | <br><br><br>                                                             |
| Consumer inflation expectations Headline inflation (HICP) Core HICP                                                                                                                                                                                                                                                                                                                                        | halance<br>% ch. on prev. year<br>% ch. on prev. year                                                                                                                                                                                                                                                                                                                   | 21.1               | 264.8  -6.7  0.3  1.3  -5.1  -8.9                                                                           | 8.4<br>1.6<br>1.0                                                                                      | 0.7<br>1.1<br>0.9<br>-0.1<br>4.7                                                                                        | 110.7<br>10.2<br>1.6<br>0.9<br>3.0<br>11.6                                                                                                                       | -13.9<br>10.8<br>1.7<br>1.0                                                                                                           | 83.7<br>11.9<br>2.0<br>1.1<br>4.7                                                                                                                     | -12.0<br>20.6<br>9.7<br>1.9<br>1.1<br>4.3<br>13.6                                                                                                                                                                                                                                                                                                                                                                                                                                                                                                                                                                                                                                                                                                                                                                                                                                                                                                                                                                                                                                                                                                                                                                                                                                                                                                                                                                                                                                                                                                                                                                                                                                                                                                                                                                                                                                                                                                                                                                                                                                                                                                                                                                                                                                                                                                                                                                                                                                                                                                                                                                                                                                                                                                                                                                                        | 23.4<br>25.6<br>10.8<br>1.9<br>1.2                                                                                                                                              | 19.0<br>37.5<br>15.1<br>2.2<br>1.1                                                                                                                                | 20.9 2.3 1.2                                                                                                                  | 25.7                                                                |                                                                          |
| Consumer inflation expectations Headline inflation (HICP) Core HICP Domestic producer prices Import prices                                                                                                                                                                                                                                                                                                 | halance % ch. on prev. year % ch. on prev. year % ch. on prev. year                                                                                                                                                                                                                                                                                                     | 21.1               | -6.7<br>0.3<br>1.3<br>-5.1                                                                                  | 8.4<br>1.6<br>1.0<br>2.9                                                                               | 16.6<br>0.7<br>1.1<br>0.9<br>-0.1<br>4.7<br>77.2                                                                        | 110.7<br>10.2<br>1.6<br>0.9<br>3.0<br>11.6<br>79.7                                                                                                               | 10.8<br>1.7<br>1.0<br>4.0<br>12.4<br>76.8                                                                                             | 83.7<br>11.9<br>2.0<br>1.1<br>4.7<br><br>87.2                                                                                                         | 9.7<br>1.9<br>1.1<br>4.3<br>13.6<br>83.5                                                                                                                                                                                                                                                                                                                                                                                                                                                                                                                                                                                                                                                                                                                                                                                                                                                                                                                                                                                                                                                                                                                                                                                                                                                                                                                                                                                                                                                                                                                                                                                                                                                                                                                                                                                                                                                                                                                                                                                                                                                                                                                                                                                                                                                                                                                                                                                                                                                                                                                                                                                                                                                                                                                                                                                                 | 23.4<br>25.6<br>10.8<br>1.9<br>1.2<br>4.5                                                                                                                                       | 19.0<br>37.5<br>15.1<br>2.2<br>1.1<br>5.3<br>                                                                                                                     | 20.9<br>2.3<br>1.2<br>5.9                                                                                                     | 25.7<br>2.4                                                         |                                                                          |
| Consumer inflation expectations Headline inflation (HICP) Core HICP Domestic producer prices                                                                                                                                                                                                                                                                                                               | balance % ch. on prev. year level % ch. on prev. year                                                                                                                                                                                                                                                       | 21.1               | 264.8  -6.7  0.3  1.3  -5.1  -8.9  62.5  -36.7                                                              | 8.4<br>1.6<br>1.0<br>2.9<br><br>80.3<br>28.5                                                           | 0.7<br>1.1<br>0.9<br>-0.1<br>4.7<br>77.2<br>69.5                                                                        | 110.7<br>10.2<br>1.6<br>0.9<br>3.0<br>11.6<br>79.7<br>34.2                                                                                                       | 10.8<br>1.7<br>1.0<br>4.0<br>12.4<br>76.8<br>11.5                                                                                     | 83.7<br>11.9<br>2.0<br>1.1<br>4.7<br><br>87.2<br>15.9                                                                                                 | 9.7<br>1.9<br>1.1<br>4.3<br>13.6<br>83.5<br>14.0                                                                                                                                                                                                                                                                                                                                                                                                                                                                                                                                                                                                                                                                                                                                                                                                                                                                                                                                                                                                                                                                                                                                                                                                                                                                                                                                                                                                                                                                                                                                                                                                                                                                                                                                                                                                                                                                                                                                                                                                                                                                                                                                                                                                                                                                                                                                                                                                                                                                                                                                                                                                                                                                                                                                                                                         | 23.4<br>25.6<br>10.8<br>1.9<br>1.2<br>4.5<br>12.8<br>86.0<br>11.1                                                                                                               | 19.0<br>37.5<br>15.1<br>2.2<br>1.1<br>5.3<br><br>91.8<br>21.9                                                                                                     | 20.9<br>2.3<br>1.2<br>5.9<br><br>96.6<br>24.9                                                                                 | 25.7<br>2.4<br><br>103.6<br>39.4                                    | <br>114.9<br>44.2                                                        |
| Consumer inflation expectations Headline inflation (HICP) Core HICP Domestic producer prices Import prices Oil (Brent) in USD                                                                                                                                                                                                                                                                              | balance % ch. on prev. year level % ch. on prev. year                                                                                                                                                                                                                                                       | 21.1               | 264.8  -6.7  0.3  1.3  -5.1  -8.9  62.5  -36.7  44.5                                                        | 8.4<br>1.6<br>1.0<br>2.9<br><br>80.3<br>28.5<br>60.6                                                   | 16.6  0.7  1.1  0.9  -0.1  4.7  77.2  69.5  55.9                                                                        | 110.7<br>10.2<br>1.6<br>0.9<br>3.0<br>11.6<br>79.7<br>34.2<br>62.6                                                                                               | -13.9<br>10.8<br>1.7<br>1.0<br>4.0<br>12.4<br>76.8<br>11.5<br>59.4                                                                    | 83.7<br>11.9<br>2.0<br>1.1<br>4.7<br><br>87.2<br>15.9<br>64.3                                                                                         | -12.0<br>20.6<br>9.7<br>1.9<br>1.1<br>4.3<br>13.6<br>83.5<br>14.0<br>60.1                                                                                                                                                                                                                                                                                                                                                                                                                                                                                                                                                                                                                                                                                                                                                                                                                                                                                                                                                                                                                                                                                                                                                                                                                                                                                                                                                                                                                                                                                                                                                                                                                                                                                                                                                                                                                                                                                                                                                                                                                                                                                                                                                                                                                                                                                                                                                                                                                                                                                                                                                                                                                                                                                                                                                                | 23.4<br>25.6<br>10.8<br>1.9<br>1.2<br>4.5<br>12.8<br>86.0<br>11.1<br>63.1                                                                                                       | 19.0<br>37.5<br>15.1<br>2.2<br>1.1<br>5.3<br><br>91.8<br>21.9<br>69.4                                                                                             | 20.9<br>2.3<br>1.2<br>5.9<br><br>96.6<br>24.9<br>72.3                                                                         | 25.7<br>2.4<br><br>103.6<br>39.4<br>75.8                            | 114.9<br>44.2<br>82.6                                                    |
| Consumer inflation expectations Headline inflation (HICP) Core HICP Domestic producer prices Import prices                                                                                                                                                                                                                                                                                                 | balance % ch. on prev. year level % ch. on prev. year level % ch. on prev. year                                                                                                                                                                                                                             | 21.1               | 264.8  -6.7  0.3  1.3  -5.1  -8.9  62.5  -36.7                                                              | 8.4<br>1.6<br>1.0<br>2.9<br><br>80.3<br>28.5                                                           | 16.6<br>0.7<br>1.1<br>0.9<br>-0.1<br>4.7<br>77.2<br>69.5<br>55.9<br>60.0                                                | 110.7<br>10.2<br>1.6<br>0.9<br>3.0<br>11.6<br>79.7<br>34.2<br>62.6<br>44.2                                                                                       | 10.8<br>1.7<br>1.0<br>4.0<br>12.4<br>76.8<br>11.5<br>59.4<br>23.3                                                                     | 83.7<br>11.9<br>2.0<br>1.1<br>4.7<br><br>87.2<br>15.9<br>64.3<br>26.2                                                                                 | -12.0<br>20.6<br>9.7<br>1.9<br>1.1<br>4.3<br>13.6<br>83.5<br>14.0<br>60.1<br>21.6                                                                                                                                                                                                                                                                                                                                                                                                                                                                                                                                                                                                                                                                                                                                                                                                                                                                                                                                                                                                                                                                                                                                                                                                                                                                                                                                                                                                                                                                                                                                                                                                                                                                                                                                                                                                                                                                                                                                                                                                                                                                                                                                                                                                                                                                                                                                                                                                                                                                                                                                                                                                                                                                                                                                                        | 23.4<br>25.6<br>10.8<br>1.9<br>1.2<br>4.5<br>12.8<br>86.0<br>11.1<br>63.1<br>21.6                                                                                               | 19.0<br>37.5<br>15.1<br>2.2<br>1.1<br>5.3<br><br>91.8<br>21.9<br>69.4<br>34.4                                                                                     | 20.9<br>2.3<br>1.2<br>5.9<br><br>96.6<br>24.9<br>72.3<br>33.4                                                                 | 25.7<br>2.4<br><br><br>103.6<br>39.4<br>75.8<br>39.6                |                                                                          |
| Consumer inflation expectations Headline inflation (HICP) Core HICP Domestic producer prices Import prices Oil (Brent) in USD Oil (Brent) in EUR                                                                                                                                                                                                                                                           | balance % ch. on prev. year level % ch. on prev. year level % ch. on prev. year % ch. on prev. year                                                                                                                                                                                                         | 21.1               | 264.8  -6.7 0.3 1.3 -5.1 -8.9 62.5 -36.7 44.5 -32.8                                                         | 8.4<br>1.6<br>1.0<br>2.9<br>                                                                           | 16.6<br>0.7<br>1.1<br>0.9<br>-0.1<br>4.7<br>77.2<br>69.5<br>55.9<br>60.0<br>10.9                                        | 110.7<br>10.2<br>1.6<br>0.9<br>3.0<br>11.6<br>79.7<br>34.2<br>62.6<br>44.2<br>13.6                                                                               | 10.8<br>1.7<br>1.0<br>4.0<br>12.4<br>76.8<br>11.5<br>59.4<br>23.3<br>4.7                                                              | 83.7<br>11.9<br>2.0<br>1.1<br>4.7<br><br>87.2<br>15.9<br>64.3<br>26.2<br>4.9                                                                          | -12.0<br>20.6<br>9.7<br>1.9<br>1.1<br>4.3<br>13.6<br>83.5<br>14.0<br>60.1<br>21.6                                                                                                                                                                                                                                                                                                                                                                                                                                                                                                                                                                                                                                                                                                                                                                                                                                                                                                                                                                                                                                                                                                                                                                                                                                                                                                                                                                                                                                                                                                                                                                                                                                                                                                                                                                                                                                                                                                                                                                                                                                                                                                                                                                                                                                                                                                                                                                                                                                                                                                                                                                                                                                                                                                                                                        | 23.4<br>25.6<br>10.8<br>1.9<br>1.2<br>4.5<br>12.8<br>86.0<br>11.1<br>63.1<br>21.6                                                                                               | 19.0<br>37.5<br>15.1<br>2.2<br>1.1<br>5.3<br><br>91.8<br>21.9<br>69.4<br>34.4<br>6.4                                                                              | 20.9<br>2.3<br>1.2<br>5.9<br>96.6<br>24.9<br>72.3<br>33.4<br>4.2                                                              | 25.7<br>2.4<br><br>103.6<br>39.4<br>75.8<br>39.6<br>1.3             | 114.9<br>44.2<br>82.6                                                    |
| Consumer inflation expectations Headline inflation (HICP) Core HICP Domestic producer prices Import prices Oil (Brent) in USD Oil (Brent) in EUR Non-energy commodity prices (EUR)                                                                                                                                                                                                                         | balance % ch. on prev. year level % ch. on prev. year level % ch. on prev. year                                                                                                                                                                                                                             | 21.1               | 264.8  -6.7  0.3  1.3  -5.1  -8.9  62.5  -36.7  44.5                                                        | 8.4<br>1.6<br>1.0<br>2.9<br><br>80.3<br>28.5<br>60.6                                                   | 16.6<br>0.7<br>1.1<br>0.9<br>-0.1<br>4.7<br>77.2<br>69.5<br>55.9<br>60.0                                                | 110.7<br>10.2<br>1.6<br>0.9<br>3.0<br>11.6<br>79.7<br>34.2<br>62.6<br>44.2                                                                                       | 10.8<br>1.7<br>1.0<br>4.0<br>12.4<br>76.8<br>11.5<br>59.4<br>23.3                                                                     | 83.7<br>11.9<br>2.0<br>1.1<br>4.7<br><br>87.2<br>15.9<br>64.3<br>26.2                                                                                 | -12.0<br>20.6<br>9.7<br>1.9<br>1.1<br>4.3<br>13.6<br>83.5<br>14.0<br>60.1<br>21.6                                                                                                                                                                                                                                                                                                                                                                                                                                                                                                                                                                                                                                                                                                                                                                                                                                                                                                                                                                                                                                                                                                                                                                                                                                                                                                                                                                                                                                                                                                                                                                                                                                                                                                                                                                                                                                                                                                                                                                                                                                                                                                                                                                                                                                                                                                                                                                                                                                                                                                                                                                                                                                                                                                                                                        | 23.4<br>25.6<br>10.8<br>1.9<br>1.2<br>4.5<br>12.8<br>86.0<br>11.1<br>63.1<br>21.6                                                                                               | 19.0<br>37.5<br>15.1<br>2.2<br>1.1<br>5.3<br><br>91.8<br>21.9<br>69.4<br>34.4                                                                                     | 20.9<br>2.3<br>1.2<br>5.9<br><br>96.6<br>24.9<br>72.3<br>33.4                                                                 | 25.7<br>2.4<br><br><br>103.6<br>39.4<br>75.8<br>39.6                | 114.9<br>44.2<br>82.6<br>40.6                                            |
| Consumer inflation expectations Headline inflation (HICP) Core HICP Domestic producer prices Import prices Oil (Brent) in USD Oil (Brent) in EUR Non-energy commodity prices (EUR) 7. Monetary and financial indicators                                                                                                                                                                                    | balance % ch. on prev. year level % ch. on prev. year level % ch. on prev. year % ch. on prev. year % ch. on prev. year                                                                                                                                                                                     | 21.1               | 264.8  -6.7  0.3  1.3  -5.1  -8.9  62.5  -36.7  44.5  -32.8                                                 | 8.4<br>1.6<br>1.0<br>2.9<br><br>80.3<br>28.5<br>60.6<br>36.2                                           | 16.6<br>0.7<br>1.1<br>0.9<br>-0.1<br>4.7<br>77.2<br>69.5<br>55.9<br>60.0<br>10.9<br>31.2                                | 110.7<br>10.2<br>1.6<br>0.9<br>3.0<br>11.6<br>79.7<br>34.2<br>62.6<br>44.2<br>13.6<br>39.9                                                                       | 10.8<br>1.7<br>1.0<br>4.0<br>12.4<br>76.8<br>11.5<br>59.4<br>23.3<br>4.7<br>38.9                                                      | 83.7<br>11.9<br>2.0<br>1.1<br>4.7<br><br>87.2<br>15.9<br>64.3<br>26.2<br>4.9<br>38.3                                                                  | 9.7<br>1.9<br>1.1<br>4.3<br>13.6<br>83.5<br>14.0<br>60.1<br>20.6<br>20.0<br>37.6                                                                                                                                                                                                                                                                                                                                                                                                                                                                                                                                                                                                                                                                                                                                                                                                                                                                                                                                                                                                                                                                                                                                                                                                                                                                                                                                                                                                                                                                                                                                                                                                                                                                                                                                                                                                                                                                                                                                                                                                                                                                                                                                                                                                                                                                                                                                                                                                                                                                                                                                                                                                                                                                                                                                                         | 23.4<br>25.6<br>10.8<br>1.9<br>1.2<br>4.5<br>12.8<br>86.0<br>11.1<br>63.1<br>21.6<br>3.4<br>39.0                                                                                | 19.0<br>37.5<br>15.1<br>2.2<br>1.1<br>5.3<br>                                                                                                                     | 20.9<br>2.3<br>1.2<br>5.9<br><br>96.6<br>24.9<br>72.3<br>33.4<br>4.2<br>38.9                                                  | 25.7<br>2.4<br>                                                     | 114.9<br>44.2<br>82.6<br>40.6                                            |
| Consumer inflation expectations Headline inflation (HICP) Core HICP Domestic producer prices Import prices Oil (Brent) in USD Oil (Brent) in EUR Non-energy commodity prices (EUR) 7. Monetary and financial indicators Nominal interest rates (3 month)                                                                                                                                                   | balance % ch. on prev. year level % ch. on prev. year level % ch. on prev. year % ch. on prev. year % ch. on prev. year                                                                                                                                                                                     | 21.1               | 264.8  -6.7  0.3  1.3  -5.1  -8.9  62.5  -36.7  44.5  -32.8  -18.8                                          | 8.4<br>1.6<br>1.0<br>2.9<br><br>80.3<br>28.5<br>60.6<br>36.2<br>37.2                                   | 16.6<br>0.7<br>1.1<br>0.9<br>-0.1<br>4.7<br>77.2<br>69.5<br>55.9<br>60.0<br>10.9<br>31.2                                | 110.7<br>10.2<br>1.6<br>0.9<br>3.0<br>11.6<br>79.7<br>34.2<br>62.6<br>44.2<br>13.6<br>39.9                                                                       | 10.8<br>10.8<br>1.7<br>1.0<br>4.0<br>12.4<br>76.8<br>11.5<br>59.4<br>23.3<br>4.7<br>38.9                                              | 83.7<br>11.9<br>2.0<br>1.1<br>4.7<br><br>87.2<br>15.9<br>64.3<br>26.2<br>4.9<br>38.3                                                                  | -12.0<br>20.6<br>9.7<br>1.9<br>1.11<br>4.3<br>13.6<br>83.5<br>14.0<br>60.1<br>21.6<br>-2.0<br>37.6                                                                                                                                                                                                                                                                                                                                                                                                                                                                                                                                                                                                                                                                                                                                                                                                                                                                                                                                                                                                                                                                                                                                                                                                                                                                                                                                                                                                                                                                                                                                                                                                                                                                                                                                                                                                                                                                                                                                                                                                                                                                                                                                                                                                                                                                                                                                                                                                                                                                                                                                                                                                                                                                                                                                       | 23.4<br>25.6<br>10.8<br>1.9<br>1.2<br>4.5<br>12.8<br>86.0<br>11.1<br>63.1<br>3.4<br>39.0                                                                                        | 19.0<br>37.5<br>15.1<br>2.2<br>1.1<br>5.3<br><br>91.8<br>21.9<br>69.4<br>34.4<br>6.4<br>38.2                                                                      | 20.9<br>2.3<br>1.2<br>5.9<br><br>96.6<br>24.9<br>72.3<br>33.4<br>4.2<br>38.9                                                  | 25.7<br>2.4<br>                                                     | 114.9<br>44.2<br>82.6<br>40.6<br>                                        |
| Consumer inflation expectations Headline inflation (HICP) Core HICP Domestic producer prices Import prices Oil (Brent) in USD Oil (Brent) in EUR Non-energy commodity prices (EUR) 7. Monetary and financial indicators Nominal interest rates (3 month) Nominal interest rates (10 year)                                                                                                                  | balance % ch. on prev. year level % ch. on prev. year level % ch. on prev. year % ch. on prev. year % ch. on prev. year                                                                                                                                                                                     | 21.1               | 264.8  -6.7  0.3  1.3  -5.1  -8.9  62.5  -36.7  44.5  -32.8  -18.8                                          | 8.4<br>1.6<br>1.0<br>2.9<br><br>80.3<br>28.5<br>60.6<br>36.2<br>37.2<br>0.81<br>2.78                   | 16.6<br>0.7<br>1.1<br>0.9<br>-0.1<br>4.7<br>77.2<br>69.5<br>55.9<br>60.0<br>10.9<br>31.2                                | 110.7<br>10.2<br>1.6<br>0.9<br>3.0<br>11.6<br>79.7<br>34.2<br>62.6<br>44.2<br>13.6<br>39.9<br>0.69<br>2.84                                                       | 10.8<br>1.7<br>1.0<br>4.0<br>12.4<br>76.8<br>11.5<br>59.4<br>23.3<br>4.7<br>38.9                                                      | 83.7<br>11.9<br>2.0<br>1.1<br>4.7<br><br>87.2<br>15.9<br>64.3<br>26.2<br>4.9<br>38.3                                                                  | -12.0<br>20.6<br>9.7<br>1.9<br>1.1<br>4.3<br>13.6<br>83.5<br>14.0<br>60.1<br>21.6<br>-2.0<br>37.6<br>                                                                                                                                                                                                                                                                                                                                                                                                                                                                                                                                                                                                                                                                                                                                                                                                                                                                                                                                                                                                                                                                                                                                                                                                                                                                                                                                                                                                                                                                                                                                                                                                                                                                                                                                                                                                                                                                                                                                                                                                                                                                                                                                                                                                                                                                                                                                                                                                                                                                                                                                                                                                                                                                                                                                    | 23.4<br>25.6<br>10.8<br>1.9<br>1.2<br>4.5<br>12.8<br>86.0<br>11.1<br>63.1<br>21.6<br>3.4<br>39.0                                                                                | 19.0<br>37.5<br>15.1<br>2.2<br>1.1<br>5.3<br><br>91.8<br>21.9<br>69.4<br>34.4<br>6.4<br>38.2                                                                      | 20.9<br>2.3<br>1.2<br>5.9<br>96.6<br>24.9<br>72.3<br>33.4<br>4.2<br>38.9                                                      | 25.7<br>2.4<br>                                                     | 114.9<br>44.2<br>82.6<br>40.6<br><br>1.14<br>3.26                        |
| Consumer inflation expectations Headline inflation (HICP) Core HICP Domestic producer prices Import prices Oil (Brent) in USD Oil (Brent) in EUR Non-energy commodity prices (EUR) 7. Monetary and financial indicators Nominal interest rates (3 month)                                                                                                                                                   | balance % ch. on prev. year level % ch. on prev. year level % ch. on prev. year level level level                                                                                                                                               | 21.1               | 264.8  -6.7  0.3  1.3  -5.1  -8.9  62.5  -36.7  44.5  -32.8  -18.8                                          | 8.4<br>1.6<br>1.0<br>2.9<br><br>80.3<br>28.5<br>60.6<br>36.2<br>37.2                                   | 16.6  0.7  1.1  0.9  -0.1  4.7  77.2  69.5  55.9  60.0  10.9  31.2  0.66  3.20  1.00                                    | 110.7<br>10.2<br>1.6<br>0.9<br>3.0<br>11.6<br>79.7<br>34.2<br>62.6<br>44.2<br>13.6<br>39.9<br>0.69<br>2.84<br>1.00                                               | 10.8<br>1.7<br>1.0<br>4.0<br>12.4<br>76.8<br>11.5<br>59.4<br>23.3<br>4.7<br>38.9<br>0.87<br>2.45                                      | 83.7<br>11.9<br>2.0<br>1.1<br>4.7<br><br>87.2<br>15.9<br>64.3<br>26.2<br>4.9<br>38.3<br>1.02<br>2.64<br>1.00                                          | -12.0<br>20.6<br>9.7<br>1.9<br>1.1<br>4.3<br>13.6<br>83.5<br>14.0<br>60.1<br>21.6<br>-2.0<br>37.6<br>1.00<br>2.37                                                                                                                                                                                                                                                                                                                                                                                                                                                                                                                                                                                                                                                                                                                                                                                                                                                                                                                                                                                                                                                                                                                                                                                                                                                                                                                                                                                                                                                                                                                                                                                                                                                                                                                                                                                                                                                                                                                                                                                                                                                                                                                                                                                                                                                                                                                                                                                                                                                                                                                                                                                                                                                                                                                        | 23.4<br>25.6<br>10.8<br>1.9<br>1.2<br>4.5<br>12.8<br>86.0<br>11.1<br>63.1<br>21.6<br>3.4<br>39.0<br>1.04<br>2.56<br>1.00                                                        | 19.0<br>37.5<br>15.1<br>2.2<br>1.1<br>5.3<br><br>91.8<br>21.9<br>69.4<br>34.4<br>6.4<br>38.2                                                                      | 20.9<br>2.3<br>1.2<br>5.9<br>96.6<br>24.9<br>72.3<br>33.4<br>4.2<br>38.9                                                      | 25.7<br>2.4<br>                                                     | 114.9<br>44.2<br>82.6<br>40.6<br>                                        |
| Consumer inflation expectations Headline inflation (HICP) Core HICP Domestic producer prices Import prices Oil (Brent) in USD Oil (Brent) in EUR Non-energy commodity prices (EUR) 7. Monetary and financial indicators Nominal interest rates (3 month) Nominal interest rates (10 year)                                                                                                                  | balance % ch. on prev. year level % ch. on prev. year level % ch. on prev. year % ch. on prev. year level % ch. on prev. year % ch. on prev. year % ch. on prev. year level level level level                                                                                                               | 21.1               | 264.8  -6.7 0.3 1.3 -5.1 -8.9 62.5 -36.7 44.5 -32.8  -18.8  1.22 3.27 1.28                                  | 8.4<br>1.6<br>1.0<br>2.9<br><br>80.3<br>28.5<br>60.6<br>36.2<br>37.2<br>0.81<br>2.78<br>1.00           | 16.6  0.7  1.1  0.9  -0.1  4.7  77.2  69.5  55.9  60.0  10.9  31.2  0.666  3.20  1.00  -0.8                             | 110.7<br>10.2<br>1.6<br>0.9<br>3.0<br>11.6<br>79.7<br>34.2<br>62.6<br>44.2<br>13.6<br>39.9<br>0.69<br>2.84<br>1.00<br>-4.0                                       | 10.8<br>1.7<br>1.0<br>4.0<br>12.4<br>76.8<br>11.5<br>59.4<br>23.3<br>4.7<br>38.9<br>0.87<br>2.45<br>1.00                              | 83.7<br>11.9<br>2.0<br>1.1<br>4.7<br><br>87.2<br>15.9<br>64.3<br>26.2<br>4.9<br>38.3<br><br>1.02<br>2.64<br>1.00<br>3.7                               | -12.0<br>20.6<br>9.7<br>1.9<br>1.1<br>1.3<br>4.3<br>13.6<br>83.5<br>14.0<br>60.1<br>21.6<br>-2.0<br>37.6<br>1.00<br>2.37<br>1.00<br>1.9                                                                                                                                                                                                                                                                                                                                                                                                                                                                                                                                                                                                                                                                                                                                                                                                                                                                                                                                                                                                                                                                                                                                                                                                                                                                                                                                                                                                                                                                                                                                                                                                                                                                                                                                                                                                                                                                                                                                                                                                                                                                                                                                                                                                                                                                                                                                                                                                                                                                                                                                                                                                                                                                                                  | 23.4<br>25.6<br>10.8<br>1.9<br>1.2<br>4.5<br>12.8<br>86.0<br>11.1<br>63.1<br>21.6<br>3.4<br>39.0<br>1.04<br>2.56<br>1.00<br>-0.3                                                | 19.0<br>37.5<br>15.1<br>2.2<br>1.1<br>5.3<br><br>91.8<br>21.9<br>69.4<br>34.4<br>6.4<br>38.2<br>1.02<br>2.96<br>1.00<br>0.6                                       | 20.9<br>2.3<br>1.2<br>5.9<br>96.6<br>24.9<br>72.3<br>33.4<br>4.2<br>38.9<br>1.02<br>3.05<br>1.00<br>2.7                       | 25.7<br>2.4<br>                                                     | 114.9<br>44.2<br>82.6<br>40.6<br>                                        |
| Consumer inflation expectations Headline inflation (HICP) Core HICP Domestic producer prices Import prices Oil (Brent) in USD Oil (Brent) in EUR Non-energy commodity prices (EUR) 7. Monetary and financial indicators Nominal interest rates (3 month) Nominal interest rates (10 year) ECB repo rate Stock market (Eurostoxx)                                                                           | balance % ch. on prev. year level % ch. on prev. year level % ch. on prev. year level kevel kevel ch. on prev. period % ch. on prev. period % ch. on prev. year                                                             | 21.1               | 264.8  -6.7 0.3 1.3 -5.1 -8.9 62.5 -36.7 44.5 -32.8  -18.8  1.22 3.27 1.28                                  | 8.4<br>1.6<br>1.0<br>2.9<br>80.3<br>28.5<br>60.6<br>36.2<br>37.2<br>2.78<br>1.00                       | 16.6  0.7  1.1  0.9  -0.1  4.7  77.2  69.5  55.9  60.0  10.9  31.2  0.66  3.20  1.00  -0.8  31.8                        | 110.7<br>10.2<br>1.6<br>0.9<br>3.0<br>11.6<br>79.7<br>34.2<br>62.6<br>44.2<br>13.6<br>39.9<br>0.69<br>2.84<br>1.00<br>-4.0<br>14.9                               | 10.8<br>1.7<br>1.0<br>4.0<br>12.4<br>76.8<br>11.5<br>59.4<br>23.3<br>4.7<br>38.9<br>0.87<br>2.45<br>1.00<br>-0.7<br>2.1               | 83.7<br>11.9<br>2.0<br>1.1<br>4.7<br>                                                                                                                 | -12.0<br>20.6<br>9.7<br>1.9<br>1.1<br>4.3<br>13.6<br>83.5<br>14.0<br>60.1<br>21.6<br>-2.0<br>37.6<br>-2.0<br>37.6<br>-1.00<br>1.00<br>1.00<br>1.00<br>1.00<br>1.00<br>1.00<br>1.00<br>1.00<br>1.00<br>1.00<br>1.00<br>1.00<br>1.00<br>1.00<br>1.00<br>1.00<br>1.00<br>1.00<br>1.00<br>1.00<br>1.00<br>1.00<br>1.00<br>1.00<br>1.00<br>1.00<br>1.00<br>1.00<br>1.00<br>1.00<br>1.00<br>1.00<br>1.00<br>1.00<br>1.00<br>1.00<br>1.00<br>1.00<br>1.00<br>1.00<br>1.00<br>1.00<br>1.00<br>1.00<br>1.00<br>1.00<br>1.00<br>1.00<br>1.00<br>1.00<br>1.00<br>1.00<br>1.00<br>1.00<br>1.00<br>1.00<br>1.00<br>1.00<br>1.00<br>1.00<br>1.00<br>1.00<br>1.00<br>1.00<br>1.00<br>1.00<br>1.00<br>1.00<br>1.00<br>1.00<br>1.00<br>1.00<br>1.00<br>1.00<br>1.00<br>1.00<br>1.00<br>1.00<br>1.00<br>1.00<br>1.00<br>1.00<br>1.00<br>1.00<br>1.00<br>1.00<br>1.00<br>1.00<br>1.00<br>1.00<br>1.00<br>1.00<br>1.00<br>1.00<br>1.00<br>1.00<br>1.00<br>1.00<br>1.00<br>1.00<br>1.00<br>1.00<br>1.00<br>1.00<br>1.00<br>1.00<br>1.00<br>1.00<br>1.00<br>1.00<br>1.00<br>1.00<br>1.00<br>1.00<br>1.00<br>1.00<br>1.00<br>1.00<br>1.00<br>1.00<br>1.00<br>1.00<br>1.00<br>1.00<br>1.00<br>1.00<br>1.00<br>1.00<br>1.00<br>1.00<br>1.00<br>1.00<br>1.00<br>1.00<br>1.00<br>1.00<br>1.00<br>1.00<br>1.00<br>1.00<br>1.00<br>1.00<br>1.00<br>1.00<br>1.00<br>1.00<br>1.00<br>1.00<br>1.00<br>1.00<br>1.00<br>1.00<br>1.00<br>1.00<br>1.00<br>1.00<br>1.00<br>1.00<br>1.00<br>1.00<br>1.00<br>1.00<br>1.00<br>1.00<br>1.00<br>1.00<br>1.00<br>1.00<br>1.00<br>1.00<br>1.00<br>1.00<br>1.00<br>1.00<br>1.00<br>1.00<br>1.00<br>1.00<br>1.00<br>1.00<br>1.00<br>1.00<br>1.00<br>1.00<br>1.00<br>1.00<br>1.00<br>1.00<br>1.00<br>1.00<br>1.00<br>1.00<br>1.00<br>1.00<br>1.00<br>1.00<br>1.00<br>1.00<br>1.00<br>1.00<br>1.00<br>1.00<br>1.00<br>1.00<br>1.00<br>1.00<br>1.00<br>1.00<br>1.00<br>1.00<br>1.00<br>1.00<br>1.00<br>1.00<br>1.00<br>1.00<br>1.00<br>1.00<br>1.00<br>1.00<br>1.00<br>1.00<br>1.00<br>1.00<br>1.00<br>1.00<br>1.00<br>1.00<br>1.00<br>1.00<br>1.00<br>1.00<br>1.00<br>1.00<br>1.00<br>1.00<br>1.00<br>1.00<br>1.00<br>1.00<br>1.00<br>1.00<br>1.00<br>1.00<br>1.00<br>1.00<br>1.00<br>1.00<br>1.00<br>1.00<br>1.00<br>1.00<br>1.00<br>1.00<br>1.00<br>1.00<br>1.00<br>1.00<br>1.00<br>1.00<br>1.00<br>1.00<br>1.00<br>1.00<br>1.00<br>1.00<br>1.00<br>1.00<br>1.00<br>1.00<br>1.00<br>1.00<br>1.00<br>1.00<br>1.00<br>1.00<br>1.00<br>1.00<br>1.00<br>1.00<br>1.00<br>1.00<br>1.00<br>1.00<br>1.00<br>1.00<br>1.00<br>1.00<br>1.00<br>1.00<br>1.00<br>1.00<br>1.00<br>1.00<br>1.00<br>1.00<br>1.00<br>1.00<br>1.00<br>1.00<br>1.00<br>1.00<br>1.00<br>1.00<br>1.00<br>1.00<br>1.00<br>1.00<br>1.00<br>1.00<br>1.00<br>1.00<br>1.00<br>1.00<br>1.00<br>1.00<br>1.00<br>1.00<br>1.00<br>1.00<br>1.00<br>1.00<br>1.00<br>1.00<br>1.00<br>1. | 23.4<br>25.6<br>10.8<br>1.9<br>1.2<br>4.5<br>12.8<br>86.0<br>11.1<br>63.1<br>21.6<br>3.4<br>39.0<br>1.04<br>2.56<br>1.00<br>1.00<br>1.00<br>1.00<br>1.00<br>1.00<br>1.00<br>1.0 | 19.0<br>37.5<br>15.1<br>2.2<br>1.1<br>5.3<br><br>91.8<br>21.9<br>69.4<br>34.4<br>38.2<br>1.02<br>2.96<br>1.00<br>0.6<br>-2.8                                      | 20.9<br>2.3<br>1.2<br>5.9<br>96.6<br>24.9<br>72.3<br>33.4<br>4.2<br>38.9<br>1.02<br>3.05<br>1.00<br>2.7<br>-0.8               | 25.7<br>2.4<br>                                                     | 114.9<br>44.2<br>82.6<br>40.6<br>                                        |
| Consumer inflation expectations Headline inflation (HICP) Core HICP Domestic producer prices Import prices Oil (Brent) in USD Oil (Brent) in EUR Non-energy commodity prices (EUR) 7. Monetary and financial indicators Nominal interest rates (3 month) Nominal interest rates (10 year) ECB repo rate Stock market (Eurostoxx) Money demand (M3)                                                         | balance % ch. on prev. year level % ch. on prev. year // ch. on prev. year                                                          | 21.1               | 264.8  -6.7  0.3  1.3  -5.1  -8.9  62.5  -36.7  44.5  -32.8  -18.8  1.22  3.27  1.28  -24.0  3.0            | 197.1  8.4  1.6  1.0  2.9   80.3  28.5  60.6  36.2  37.2  0.81  2.78  1.00  10.1  0.6                  | 16.6  0.7  1.1  0.9  0.9  1.7  77.2  69.5  55.9  60.0  10.9  31.2  0.66  3.20  1.00  -0.8  31.8  -0.2                   | 110.7<br>10.2<br>1.6<br>0.9<br>3.0<br>11.6<br>79.7<br>34.2<br>62.6<br>44.2<br>13.6<br>39.9<br>0.69<br>2.84<br>1.00<br>-4.0<br>14.9<br>0.0                        | 10.8<br>1.7<br>1.0<br>4.0<br>12.4<br>76.8<br>11.5<br>59.4<br>23.3<br>4.7<br>38.9<br>0.87<br>2.45<br>1.00<br>-0.7<br>2.1               | 83.7<br>11.9<br>2.0<br>1.1<br>4.7<br><br>87.2<br>15.9<br>64.3<br>26.2<br>4.9<br>38.3<br>1.02<br>2.64<br>1.00<br>3.7<br>-1.9<br>1.6                    | 12.0<br>20.6<br>9.7<br>1.9<br>1.1<br>4.3<br>13.6<br>83.5<br>14.0<br>60.1<br>21.6<br>2.0<br>37.6<br>1.00<br>2.37<br>1.00<br>1.9<br>1.9                                                                                                                                                                                                                                                                                                                                                                                                                                                                                                                                                                                                                                                                                                                                                                                                                                                                                                                                                                                                                                                                                                                                                                                                                                                                                                                                                                                                                                                                                                                                                                                                                                                                                                                                                                                                                                                                                                                                                                                                                                                                                                                                                                                                                                                                                                                                                                                                                                                                                                                                                                                                                                                                                                    | 23.4<br>25.6<br>10.8<br>1.9<br>1.2<br>4.5<br>12.8<br>86.0<br>11.1<br>63.1<br>21.6<br>3.4<br>39.0<br>1.04<br>2.56<br>1.00<br>-0.3<br>-1.2<br>2.1                                 | 19.0<br>37.5<br>15.1<br>2.2<br>1.1<br>5.3<br><br>91.8<br>21.9<br>69.4<br>34.4<br>6.4<br>38.2<br>2.96<br>1.02<br>2.96<br>1.00<br>6.2.8                             | 20.9<br>23.3<br>1.2<br>5.9<br>96.6<br>24.9<br>72.3<br>33.4<br>4.2<br>38.9<br>1.02<br>3.05<br>1.00<br>2.7<br>-0.8              | 25.7<br>2.4<br>                                                     | 114.9<br>44.2<br>82.6<br>40.6<br><br>1.14<br>3.26<br>1.00<br>-2.1<br>2.2 |
| Consumer inflation expectations Headline inflation (HICP) Core HICP Domestic producer prices Import prices Oil (Brent) in USD Oil (Brent) in EUR Non-energy commodity prices (EUR) 7. Monetary and financial indicators Nominal interest rates (3 month) Nominal interest rates (10 year) ECB repo rate Stock market (Eurostoxx) Money demand (M3) Loans to households                                     | balance % ch. on prev. year level % ch. on prev. year level % ch. on prev. year level level % ch. on prev. period % ch. on prev. year       | 21.1               | 264.8  -6.7  0.3  1.3  -5.1  -8.9  62.5  -36.7  44.5  -32.8  -18.8  1.22  3.27  1.28  -24.0  3.0  1.3       | 197.1  8.4  1.6  1.0  2.9   80.3  28.5  60.6  36.2  37.2  0.81  2.78  1.00  10.1  0.6  2.9             | 16.6  0.7  1.1  0.9  -0.1  4.7  77.2  69.5  55.9  60.0  10.9  31.2  0.66  3.20  1.00  -0.8  31.8  -0.2  2.2             | 110.7<br>10.2<br>1.6<br>0.9<br>3.0<br>11.6<br>79.7<br>34.2<br>62.6<br>44.2<br>13.6<br>39.9<br>0.69<br>2.84<br>1.00<br>-4.0<br>14.9<br>0.0<br>2.8                 | 10.8<br>1.7<br>1.0<br>4.0<br>12.4<br>76.8<br>11.5<br>59.4<br>23.3<br>4.7<br>38.9<br>0.87<br>2.45<br>1.00<br>-0.7<br>2.1               | 83.7<br>11.9<br>2.0<br>1.1<br>4.7<br><br>87.2<br>15.9<br>64.3<br>26.2<br>4.9<br>38.3<br>1.02<br>2.64<br>1.00<br>3.7<br>-1.9<br>1.6<br>2.9             | -12.0 20.6  9.7 1.9 1.1 4.3 13.6 83.5 14.0 60.1 21.6 -2.0 37.6 1.00 1.00 1.7 1.1 2.8                                                                                                                                                                                                                                                                                                                                                                                                                                                                                                                                                                                                                                                                                                                                                                                                                                                                                                                                                                                                                                                                                                                                                                                                                                                                                                                                                                                                                                                                                                                                                                                                                                                                                                                                                                                                                                                                                                                                                                                                                                                                                                                                                                                                                                                                                                                                                                                                                                                                                                                                                                                                                                                                                                                                                     | 23.4<br>25.6<br>10.8<br>1.9<br>1.2<br>4.5<br>12.8<br>86.0<br>11.1<br>63.1<br>21.6<br>3.4<br>39.0<br>1.04<br>2.56<br>1.00<br>-0.3<br>-1.2<br>2.1                                 | 19.0<br>37.5<br>15.1<br>2.2<br>1.1<br>5.3<br>                                                                                                                     | 20.9<br>23.3<br>1.2<br>5.9<br>96.6<br>24.9<br>72.3<br>33.4<br>4.2<br>38.9<br>1.02<br>2.7<br>-0.8<br>1.5                       | 25.7<br>2.4<br>                                                     | 114.9<br>44.2<br>82.6<br>40.6<br><br>1.14<br>3.26<br>1.00<br>2.1<br>2.2  |
| Consumer inflation expectations Headline inflation (HICP) Core HICP Domestic producer prices Import prices Oil (Brent) in USD Oil (Brent) in EUR Non-energy commodity prices (EUR) 7. Monetary and financial indicators Nominal interest rates (3 month) Nominal interest rates (10 year) ECB repo rate Stock market (Eurostoxx) Money demand (M3) Loans to households Loans to non-financial corporations | balance % ch. on prev. year level % ch. on prev. year level % ch. on prev. year % ch. on prev. year % ch. on prev. year % ch. on prev. period % ch. on prev. period % ch. on prev. period level level % ch. on prev. period % ch. on prev. year | 21.1               | 264.8  -6.7  0.3  1.3  -5.1  -8.9  62.5  -36.7  44.5  -32.8  -18.8  1.22  3.27  1.28  -24.0  3.0  1.3  -2.2 | 197.1  8.4  1.6  1.0  2.9   80.3  28.5  60.6  36.2  37.2  0.81  2.78  1.00  10.1  0.6  2.9  -0.2       | 16.6  0.7  1.1  0.9  -0.1  4.7  77.2  69.5  55.9  60.0  10.9  10.0  -0.8  3.20  1.00  -0.8  3-20  2.2  -2.4             | 110.7<br>10.2<br>1.6<br>0.9<br>3.0<br>11.6<br>79.7<br>34.2<br>62.6<br>44.2<br>13.6<br>39.9<br>0.69<br>2.84<br>1.00<br>-4.0<br>14.9<br>0.0<br>2.8<br>-1.7         | 10.8<br>1.7<br>1.0<br>4.0<br>12.4<br>76.8<br>11.5<br>59.4<br>23.3<br>4.7<br>38.9<br>0.87<br>2.45<br>1.00<br>-0.7<br>2.1<br>0.8<br>2.7 | 83.7<br>11.9<br>2.0<br>1.1<br>4.7<br><br>87.2<br>15.9<br>64.3<br>26.2<br>4.9<br>38.3<br><br>1.02<br>2.64<br>1.00<br>3.7<br>-1.9<br>1.6<br>2.9<br>-0.2 | 12.0<br>20.6<br>9.7<br>1.9<br>1.1<br>1.3<br>6.3<br>13.6<br>83.5<br>14.0<br>60.1<br>21.6<br>-2.0<br>37.6<br>1.00<br>2.37<br>1.00<br>1.9<br>1.7<br>1.1<br>1.1<br>2.8                                                                                                                                                                                                                                                                                                                                                                                                                                                                                                                                                                                                                                                                                                                                                                                                                                                                                                                                                                                                                                                                                                                                                                                                                                                                                                                                                                                                                                                                                                                                                                                                                                                                                                                                                                                                                                                                                                                                                                                                                                                                                                                                                                                                                                                                                                                                                                                                                                                                                                                                                                                                                                                                       | 23.4<br>25.6<br>10.8<br>1.9<br>1.2<br>4.5<br>12.8<br>86.0<br>11.1<br>63.1<br>21.6<br>39.0<br>1.04<br>2.56<br>1.00<br>-0.3<br>-1.2<br>2.1<br>2.8                                 | 19.0<br>37.5<br>15.1<br>2.2<br>1.1<br>5.3<br><br>91.8<br>21.9<br>69.4<br>34.4<br>6.4<br>38.2<br>2.96<br>1.02<br>2.96<br>1.00<br>0.6<br>-2.8<br>1.7<br>2.9<br>-0.2 | 20.9<br>2.3<br>1.2<br>5.9<br>96.6<br>24.9<br>72.3<br>33.4<br>4.2<br>38.9<br>1.02<br>3.05<br>1.00<br>2.7<br>-0.8<br>1.5<br>3.1 | 25.7<br>2.4<br>                                                     | 114.9<br>44.2<br>82.6<br>40.6<br>                                        |
| Consumer inflation expectations Headline inflation (HICP) Core HICP Domestic producer prices Import prices Oil (Brent) in USD Oil (Brent) in EUR Non-energy commodity prices (EUR) 7. Monetary and financial indicators Nominal interest rates (3 month) Nominal interest rates (10 year) ECB repo rate Stock market (Eurostoxx) Money demand (M3) Loans to households                                     | balance % ch. on prev. year level % ch. on prev. year level % ch. on prev. year % ch. on prev. year % ch. on prev. period % ch. on prev. period % ch. on prev. period % ch. on prev. year level level % ch. on prev. year   | 21.1               | 264.8  -6.7 0.3 1.3 -5.1 -8.9 62.5 -36.7 44.5 -32.8  -18.8  1.22 3.27 1.28  -24.0 3.0 1.3 -2.2 1.39         | 197.1  8.4  1.6  1.0  2.9   80.3  28.5  60.6  36.2  37.2  0.81  2.78  1.00  10.1  0.6  2.9  -0.2  1.33 | 16.6  0.7  1.1  0.9  -0.1  4.7  77.2  69.5  55.9  60.0  10.9  31.2  0.66  3.20  1.00  -0.8  31.8  -0.2  2.2  -2.4  1.38 | 110.7<br>10.2<br>1.6<br>0.9<br>3.0<br>11.6<br>79.7<br>34.2<br>62.6<br>44.2<br>13.6<br>39.9<br>0.69<br>2.84<br>1.00<br>-4.0<br>14.0<br>0.0<br>2.8<br>-1.7<br>1.27 | 10.8<br>1.7<br>1.0<br>4.0<br>12.4<br>76.8<br>11.5<br>59.4<br>23.3<br>4.7<br>38.9<br>0.87<br>2.45<br>1.00<br>-0.7<br>2.1<br>0.8<br>2.7 | 83.7<br>11.9<br>2.0<br>1.1<br>4.7<br><br>87.2<br>15.9<br>64.3<br>26.2<br>4.9<br>38.3<br>1.02<br>2.64<br>1.00<br>3.7<br>-1.9<br>1.6<br>2.9<br>-0.2     | -12.0 20.6  9.7 1.9 1.11 4.3 13.6 83.5 14.0 60.1 21.6 -2.0 37.6  1.00 1.9 -1.7 1.1 2.8 -0.5 1.39                                                                                                                                                                                                                                                                                                                                                                                                                                                                                                                                                                                                                                                                                                                                                                                                                                                                                                                                                                                                                                                                                                                                                                                                                                                                                                                                                                                                                                                                                                                                                                                                                                                                                                                                                                                                                                                                                                                                                                                                                                                                                                                                                                                                                                                                                                                                                                                                                                                                                                                                                                                                                                                                                                                                         | 23.4<br>25.6<br>10.8<br>1.9<br>1.2.8<br>86.0<br>11.1<br>63.1<br>21.6<br>3.4<br>39.0<br>1.04<br>2.56<br>1.00<br>-0.3<br>-1.2<br>2.1<br>2.8                                       | 19.0<br>37.5<br>15.1<br>2.2<br>1.1<br>5.3<br>                                                                                                                     | 20.9<br>2.3<br>1.2<br>5.9<br>96.6<br>24.9<br>72.3<br>33.4<br>4.2<br>38.9<br>1.02<br>3.05<br>1.00<br>2.7<br>-0.8<br>1.5<br>3.1 | 25.7 2.4 103.6 39.4 75.8 39.6 1.3 40.9 1.09 3.22 1.00 4.0 10.6 1.36 | 114.9<br>44.2<br>82.6<br>40.6<br>                                        |
| Consumer inflation expectations Headline inflation (HICP) Core HICP Domestic producer prices Import prices Oil (Brent) in USD Oil (Brent) in EUR Non-energy commodity prices (EUR) 7. Monetary and financial indicators Nominal interest rates (3 month) Nominal interest rates (10 year) ECB repo rate Stock market (Eurostoxx) Money demand (M3) Loans to households Loans to non-financial corporations | balance % ch. on prev. year level % ch. on prev. year level % ch. on prev. year % ch. on prev. year % ch. on prev. year % ch. on prev. period % ch. on prev. period % ch. on prev. period level level % ch. on prev. period % ch. on prev. year | 21.1               | 264.8  -6.7  0.3  1.3  -5.1  -8.9  62.5  -36.7  44.5  -32.8  -18.8  1.22  3.27  1.28  -24.0  3.0  1.3  -2.2 | 197.1  8.4  1.6  1.0  2.9   80.3  28.5  60.6  36.2  37.2  0.81  2.78  1.00  10.1  0.6  2.9  -0.2       | 16.6  0.7  1.1  0.9  -0.1  4.7  77.2  69.5  55.9  60.0  10.9  10.0  -0.8  3.20  1.00  -0.8  3-20  2.2  -2.4             | 110.7<br>10.2<br>1.6<br>0.9<br>3.0<br>11.6<br>79.7<br>34.2<br>62.6<br>44.2<br>13.6<br>39.9<br>0.69<br>2.84<br>1.00<br>-4.0<br>14.9<br>0.0<br>2.8<br>-1.7         | 10.8<br>1.7<br>1.0<br>4.0<br>12.4<br>76.8<br>11.5<br>59.4<br>23.3<br>4.7<br>38.9<br>0.87<br>2.45<br>1.00<br>-0.7<br>2.1<br>0.8<br>2.7 | 83.7<br>11.9<br>2.0<br>1.1<br>4.7<br><br>87.2<br>15.9<br>64.3<br>26.2<br>4.9<br>38.3<br><br>1.02<br>2.64<br>1.00<br>3.7<br>-1.9<br>1.6<br>2.9<br>-0.2 | 12.0<br>20.6<br>9.7<br>1.9<br>1.1<br>1.3<br>6.3<br>13.6<br>83.5<br>14.0<br>60.1<br>21.6<br>-2.0<br>37.6<br>1.00<br>2.37<br>1.00<br>1.9<br>1.7<br>1.1<br>1.1<br>2.8                                                                                                                                                                                                                                                                                                                                                                                                                                                                                                                                                                                                                                                                                                                                                                                                                                                                                                                                                                                                                                                                                                                                                                                                                                                                                                                                                                                                                                                                                                                                                                                                                                                                                                                                                                                                                                                                                                                                                                                                                                                                                                                                                                                                                                                                                                                                                                                                                                                                                                                                                                                                                                                                       | 23.4<br>25.6<br>10.8<br>1.9<br>1.2<br>4.5<br>12.8<br>86.0<br>11.1<br>63.1<br>21.6<br>39.0<br>1.04<br>2.56<br>1.00<br>-0.3<br>-1.2<br>2.1<br>2.8                                 | 19.0<br>37.5<br>15.1<br>2.2<br>1.1<br>5.3<br><br>91.8<br>21.9<br>69.4<br>34.4<br>6.4<br>38.2<br>2.96<br>1.02<br>2.96<br>1.00<br>0.6<br>-2.8<br>1.7<br>2.9<br>-0.2 | 20.9<br>2.3<br>1.2<br>5.9<br>96.6<br>24.9<br>72.3<br>33.4<br>4.2<br>38.9<br>1.02<br>3.05<br>1.00<br>2.7<br>-0.8<br>1.5<br>3.1 | 25.7<br>2.4<br>                                                     | 114.9<br>44.2<br>82.6<br>40.6<br>                                        |