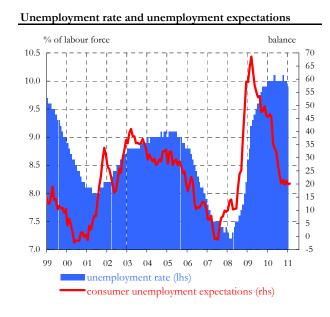

This update: 10-Mar-11 (2)
Next update: 05-Apr-11

DG ECFIN - Directorate A - Policy strategy and coordination

| 1. Output                                                                                                                                                                                                                                                                                                                                                                                                  |                                                                                                                                                                                                                                                                                                                                                                         | LTA <sup>(1)</sup> | 2009                                                                                                        | 2010                                                                                                   | 10Q1                                                                                                                    | 10Q2                                                                                                                                                             | 10Q3                                                                                                                                  | 10Q4                                                                                                                                                  | Oct-10                                                                                                                                                                                                                                                                                                                                                                                                                                                                                                                                                                                                                                                                                                                                                                                                                                                                                                                                                                                                                                                                                                                                                                                                                                                                                                                                                                                                                                                                                                                                                                                                                                                                                                                                                                                                                                                                                                                                                                                                                                                                                                                                                                                                                                                                                                                                                                                                                                                                                                                                                                                                                                                                                                                                                                                                                                   | Nov-10                                                                                                                                                                          | Dec-10                                                                                                                                                            | Jan-11                                                                                                                        | Feb-11                                                              | Mar-11                                                                   |
|------------------------------------------------------------------------------------------------------------------------------------------------------------------------------------------------------------------------------------------------------------------------------------------------------------------------------------------------------------------------------------------------------------|-------------------------------------------------------------------------------------------------------------------------------------------------------------------------------------------------------------------------------------------------------------------------------------------------------------------------------------------------------------------------|--------------------|-------------------------------------------------------------------------------------------------------------|--------------------------------------------------------------------------------------------------------|-------------------------------------------------------------------------------------------------------------------------|------------------------------------------------------------------------------------------------------------------------------------------------------------------|---------------------------------------------------------------------------------------------------------------------------------------|-------------------------------------------------------------------------------------------------------------------------------------------------------|------------------------------------------------------------------------------------------------------------------------------------------------------------------------------------------------------------------------------------------------------------------------------------------------------------------------------------------------------------------------------------------------------------------------------------------------------------------------------------------------------------------------------------------------------------------------------------------------------------------------------------------------------------------------------------------------------------------------------------------------------------------------------------------------------------------------------------------------------------------------------------------------------------------------------------------------------------------------------------------------------------------------------------------------------------------------------------------------------------------------------------------------------------------------------------------------------------------------------------------------------------------------------------------------------------------------------------------------------------------------------------------------------------------------------------------------------------------------------------------------------------------------------------------------------------------------------------------------------------------------------------------------------------------------------------------------------------------------------------------------------------------------------------------------------------------------------------------------------------------------------------------------------------------------------------------------------------------------------------------------------------------------------------------------------------------------------------------------------------------------------------------------------------------------------------------------------------------------------------------------------------------------------------------------------------------------------------------------------------------------------------------------------------------------------------------------------------------------------------------------------------------------------------------------------------------------------------------------------------------------------------------------------------------------------------------------------------------------------------------------------------------------------------------------------------------------------------------|---------------------------------------------------------------------------------------------------------------------------------------------------------------------------------|-------------------------------------------------------------------------------------------------------------------------------------------------------------------|-------------------------------------------------------------------------------------------------------------------------------|---------------------------------------------------------------------|--------------------------------------------------------------------------|
| Economic Sentiment                                                                                                                                                                                                                                                                                                                                                                                         | indicator                                                                                                                                                                                                                                                                                                                                                               | 100.7              | 80.7                                                                                                        | 100.8                                                                                                  | 96.4                                                                                                                    | 99.1                                                                                                                                                             | 102.2                                                                                                                                 | 105.6                                                                                                                                                 | 104.3                                                                                                                                                                                                                                                                                                                                                                                                                                                                                                                                                                                                                                                                                                                                                                                                                                                                                                                                                                                                                                                                                                                                                                                                                                                                                                                                                                                                                                                                                                                                                                                                                                                                                                                                                                                                                                                                                                                                                                                                                                                                                                                                                                                                                                                                                                                                                                                                                                                                                                                                                                                                                                                                                                                                                                                                                                    | 105.6                                                                                                                                                                           | 106.9                                                                                                                                                             | 106.8                                                                                                                         | 107.8                                                               |                                                                          |
| Industrial confidence                                                                                                                                                                                                                                                                                                                                                                                      | balance                                                                                                                                                                                                                                                                                                                                                                 | -6.1               | -28.7                                                                                                       | -4.6                                                                                                   | -12.0                                                                                                                   | -6.4                                                                                                                                                             | -2.5                                                                                                                                  | 2.5                                                                                                                                                   | 0.6                                                                                                                                                                                                                                                                                                                                                                                                                                                                                                                                                                                                                                                                                                                                                                                                                                                                                                                                                                                                                                                                                                                                                                                                                                                                                                                                                                                                                                                                                                                                                                                                                                                                                                                                                                                                                                                                                                                                                                                                                                                                                                                                                                                                                                                                                                                                                                                                                                                                                                                                                                                                                                                                                                                                                                                                                                      | 1.8                                                                                                                                                                             | 5.1                                                                                                                                                               | 6.1                                                                                                                           | 6.5                                                                 |                                                                          |
| Services confidence                                                                                                                                                                                                                                                                                                                                                                                        | balance                                                                                                                                                                                                                                                                                                                                                                 | 12.4               | -15.5                                                                                                       | 4.9                                                                                                    | -0.1                                                                                                                    | 3.9                                                                                                                                                              | 6.9                                                                                                                                   | 9.0                                                                                                                                                   | 8.0                                                                                                                                                                                                                                                                                                                                                                                                                                                                                                                                                                                                                                                                                                                                                                                                                                                                                                                                                                                                                                                                                                                                                                                                                                                                                                                                                                                                                                                                                                                                                                                                                                                                                                                                                                                                                                                                                                                                                                                                                                                                                                                                                                                                                                                                                                                                                                                                                                                                                                                                                                                                                                                                                                                                                                                                                                      | 9.3                                                                                                                                                                             | 9.8                                                                                                                                                               | 9.9                                                                                                                           | 11.1                                                                |                                                                          |
| Industrial production                                                                                                                                                                                                                                                                                                                                                                                      | % ch. on prev. period                                                                                                                                                                                                                                                                                                                                                   | 12.1               | 15.5                                                                                                        |                                                                                                        | 2.4                                                                                                                     | 2.4                                                                                                                                                              | 1.1                                                                                                                                   | 1.7                                                                                                                                                   | 0.8                                                                                                                                                                                                                                                                                                                                                                                                                                                                                                                                                                                                                                                                                                                                                                                                                                                                                                                                                                                                                                                                                                                                                                                                                                                                                                                                                                                                                                                                                                                                                                                                                                                                                                                                                                                                                                                                                                                                                                                                                                                                                                                                                                                                                                                                                                                                                                                                                                                                                                                                                                                                                                                                                                                                                                                                                                      | 1.4                                                                                                                                                                             | -0.1                                                                                                                                                              |                                                                                                                               |                                                                     |                                                                          |
| (excluding construction)                                                                                                                                                                                                                                                                                                                                                                                   | % ch. on prev. year                                                                                                                                                                                                                                                                                                                                                     | 0.9                | -14.9                                                                                                       | 7.1                                                                                                    | 4.7                                                                                                                     | 9.0                                                                                                                                                              | 7.0                                                                                                                                   | 7.7                                                                                                                                                   | 7.1                                                                                                                                                                                                                                                                                                                                                                                                                                                                                                                                                                                                                                                                                                                                                                                                                                                                                                                                                                                                                                                                                                                                                                                                                                                                                                                                                                                                                                                                                                                                                                                                                                                                                                                                                                                                                                                                                                                                                                                                                                                                                                                                                                                                                                                                                                                                                                                                                                                                                                                                                                                                                                                                                                                                                                                                                                      | 7.9                                                                                                                                                                             | 8.0                                                                                                                                                               |                                                                                                                               |                                                                     |                                                                          |
|                                                                                                                                                                                                                                                                                                                                                                                                            | % ch. on prev. period                                                                                                                                                                                                                                                                                                                                                   |                    |                                                                                                             |                                                                                                        | 0.4                                                                                                                     | 1.0                                                                                                                                                              | 0.3                                                                                                                                   | 0.3                                                                                                                                                   |                                                                                                                                                                                                                                                                                                                                                                                                                                                                                                                                                                                                                                                                                                                                                                                                                                                                                                                                                                                                                                                                                                                                                                                                                                                                                                                                                                                                                                                                                                                                                                                                                                                                                                                                                                                                                                                                                                                                                                                                                                                                                                                                                                                                                                                                                                                                                                                                                                                                                                                                                                                                                                                                                                                                                                                                                                          |                                                                                                                                                                                 |                                                                                                                                                                   |                                                                                                                               |                                                                     |                                                                          |
| Gross domestic product                                                                                                                                                                                                                                                                                                                                                                                     | % ch. on prev. year                                                                                                                                                                                                                                                                                                                                                     | 1.7                | -4.1                                                                                                        | 1.7                                                                                                    | 0.8                                                                                                                     | 2.0                                                                                                                                                              | 1.9                                                                                                                                   | 2.0                                                                                                                                                   |                                                                                                                                                                                                                                                                                                                                                                                                                                                                                                                                                                                                                                                                                                                                                                                                                                                                                                                                                                                                                                                                                                                                                                                                                                                                                                                                                                                                                                                                                                                                                                                                                                                                                                                                                                                                                                                                                                                                                                                                                                                                                                                                                                                                                                                                                                                                                                                                                                                                                                                                                                                                                                                                                                                                                                                                                                          |                                                                                                                                                                                 |                                                                                                                                                                   |                                                                                                                               |                                                                     |                                                                          |
| Table and death to                                                                                                                                                                                                                                                                                                                                                                                         | % ch. on prev. period                                                                                                                                                                                                                                                                                                                                                   |                    |                                                                                                             |                                                                                                        | 0.4                                                                                                                     | 0.9                                                                                                                                                              | 0.4                                                                                                                                   |                                                                                                                                                       |                                                                                                                                                                                                                                                                                                                                                                                                                                                                                                                                                                                                                                                                                                                                                                                                                                                                                                                                                                                                                                                                                                                                                                                                                                                                                                                                                                                                                                                                                                                                                                                                                                                                                                                                                                                                                                                                                                                                                                                                                                                                                                                                                                                                                                                                                                                                                                                                                                                                                                                                                                                                                                                                                                                                                                                                                                          |                                                                                                                                                                                 |                                                                                                                                                                   |                                                                                                                               |                                                                     |                                                                          |
| Labour productivity                                                                                                                                                                                                                                                                                                                                                                                        | % ch. on prev. year                                                                                                                                                                                                                                                                                                                                                     | 0.7                | -2.2                                                                                                        | -                                                                                                      | 2.0                                                                                                                     | 2.5                                                                                                                                                              | 2.1                                                                                                                                   |                                                                                                                                                       |                                                                                                                                                                                                                                                                                                                                                                                                                                                                                                                                                                                                                                                                                                                                                                                                                                                                                                                                                                                                                                                                                                                                                                                                                                                                                                                                                                                                                                                                                                                                                                                                                                                                                                                                                                                                                                                                                                                                                                                                                                                                                                                                                                                                                                                                                                                                                                                                                                                                                                                                                                                                                                                                                                                                                                                                                                          |                                                                                                                                                                                 |                                                                                                                                                                   |                                                                                                                               |                                                                     |                                                                          |
| 2. Private consumption                                                                                                                                                                                                                                                                                                                                                                                     |                                                                                                                                                                                                                                                                                                                                                                         |                    |                                                                                                             |                                                                                                        |                                                                                                                         |                                                                                                                                                                  |                                                                                                                                       |                                                                                                                                                       |                                                                                                                                                                                                                                                                                                                                                                                                                                                                                                                                                                                                                                                                                                                                                                                                                                                                                                                                                                                                                                                                                                                                                                                                                                                                                                                                                                                                                                                                                                                                                                                                                                                                                                                                                                                                                                                                                                                                                                                                                                                                                                                                                                                                                                                                                                                                                                                                                                                                                                                                                                                                                                                                                                                                                                                                                                          |                                                                                                                                                                                 |                                                                                                                                                                   |                                                                                                                               |                                                                     |                                                                          |
| Consumer confidence                                                                                                                                                                                                                                                                                                                                                                                        | balance                                                                                                                                                                                                                                                                                                                                                                 | -12.0              | -24.8                                                                                                       | -14.0                                                                                                  | -16.8                                                                                                                   | -16.7                                                                                                                                                            | -12.1                                                                                                                                 | -10.4                                                                                                                                                 | -10.9                                                                                                                                                                                                                                                                                                                                                                                                                                                                                                                                                                                                                                                                                                                                                                                                                                                                                                                                                                                                                                                                                                                                                                                                                                                                                                                                                                                                                                                                                                                                                                                                                                                                                                                                                                                                                                                                                                                                                                                                                                                                                                                                                                                                                                                                                                                                                                                                                                                                                                                                                                                                                                                                                                                                                                                                                                    | -9.4                                                                                                                                                                            | -11.0                                                                                                                                                             | -11.2                                                                                                                         | -10.0                                                               |                                                                          |
| Retail confidence                                                                                                                                                                                                                                                                                                                                                                                          | balance                                                                                                                                                                                                                                                                                                                                                                 | -8.7               | -15.5                                                                                                       | -4.0                                                                                                   | -8.9                                                                                                                    | -5.1                                                                                                                                                             | -2.8                                                                                                                                  | 0.8                                                                                                                                                   | -0.8                                                                                                                                                                                                                                                                                                                                                                                                                                                                                                                                                                                                                                                                                                                                                                                                                                                                                                                                                                                                                                                                                                                                                                                                                                                                                                                                                                                                                                                                                                                                                                                                                                                                                                                                                                                                                                                                                                                                                                                                                                                                                                                                                                                                                                                                                                                                                                                                                                                                                                                                                                                                                                                                                                                                                                                                                                     | -1.1                                                                                                                                                                            | 4.3                                                                                                                                                               | -0.6                                                                                                                          | -0.2                                                                |                                                                          |
| Private consumption                                                                                                                                                                                                                                                                                                                                                                                        | % ch. on prev. period                                                                                                                                                                                                                                                                                                                                                   |                    |                                                                                                             |                                                                                                        | 0.4                                                                                                                     | 0.2                                                                                                                                                              | 0.1                                                                                                                                   | 0.4                                                                                                                                                   |                                                                                                                                                                                                                                                                                                                                                                                                                                                                                                                                                                                                                                                                                                                                                                                                                                                                                                                                                                                                                                                                                                                                                                                                                                                                                                                                                                                                                                                                                                                                                                                                                                                                                                                                                                                                                                                                                                                                                                                                                                                                                                                                                                                                                                                                                                                                                                                                                                                                                                                                                                                                                                                                                                                                                                                                                                          |                                                                                                                                                                                 |                                                                                                                                                                   |                                                                                                                               |                                                                     |                                                                          |
|                                                                                                                                                                                                                                                                                                                                                                                                            | % ch. on prev. year                                                                                                                                                                                                                                                                                                                                                     | 1.6                | -1.1                                                                                                        | 0.8                                                                                                    | 0.4                                                                                                                     | 0.6                                                                                                                                                              | 0.9                                                                                                                                   | 1.1                                                                                                                                                   |                                                                                                                                                                                                                                                                                                                                                                                                                                                                                                                                                                                                                                                                                                                                                                                                                                                                                                                                                                                                                                                                                                                                                                                                                                                                                                                                                                                                                                                                                                                                                                                                                                                                                                                                                                                                                                                                                                                                                                                                                                                                                                                                                                                                                                                                                                                                                                                                                                                                                                                                                                                                                                                                                                                                                                                                                                          |                                                                                                                                                                                 |                                                                                                                                                                   |                                                                                                                               |                                                                     |                                                                          |
| Retail sales                                                                                                                                                                                                                                                                                                                                                                                               | % ch. on prev. period                                                                                                                                                                                                                                                                                                                                                   |                    |                                                                                                             |                                                                                                        | 0.4                                                                                                                     | 0.1                                                                                                                                                              | 0.4                                                                                                                                   | -0.3                                                                                                                                                  | 0.0                                                                                                                                                                                                                                                                                                                                                                                                                                                                                                                                                                                                                                                                                                                                                                                                                                                                                                                                                                                                                                                                                                                                                                                                                                                                                                                                                                                                                                                                                                                                                                                                                                                                                                                                                                                                                                                                                                                                                                                                                                                                                                                                                                                                                                                                                                                                                                                                                                                                                                                                                                                                                                                                                                                                                                                                                                      | -0.1                                                                                                                                                                            | -0.4                                                                                                                                                              | 0.5                                                                                                                           |                                                                     |                                                                          |
|                                                                                                                                                                                                                                                                                                                                                                                                            | % ch. on prev. year                                                                                                                                                                                                                                                                                                                                                     | 1.3                | -2.5                                                                                                        | 0.8                                                                                                    | 0.5                                                                                                                     | 0.6                                                                                                                                                              | 1.5                                                                                                                                   | 0.4                                                                                                                                                   | 0.9                                                                                                                                                                                                                                                                                                                                                                                                                                                                                                                                                                                                                                                                                                                                                                                                                                                                                                                                                                                                                                                                                                                                                                                                                                                                                                                                                                                                                                                                                                                                                                                                                                                                                                                                                                                                                                                                                                                                                                                                                                                                                                                                                                                                                                                                                                                                                                                                                                                                                                                                                                                                                                                                                                                                                                                                                                      | 1.0                                                                                                                                                                             | -0.4                                                                                                                                                              | 0.7                                                                                                                           |                                                                     |                                                                          |
| 3. Investment                                                                                                                                                                                                                                                                                                                                                                                              | 1 100                                                                                                                                                                                                                                                                                                                                                                   | 04.0               | =                                                                                                           | 75.0                                                                                                   |                                                                                                                         |                                                                                                                                                                  |                                                                                                                                       | F0.4                                                                                                                                                  | 50.4                                                                                                                                                                                                                                                                                                                                                                                                                                                                                                                                                                                                                                                                                                                                                                                                                                                                                                                                                                                                                                                                                                                                                                                                                                                                                                                                                                                                                                                                                                                                                                                                                                                                                                                                                                                                                                                                                                                                                                                                                                                                                                                                                                                                                                                                                                                                                                                                                                                                                                                                                                                                                                                                                                                                                                                                                                     |                                                                                                                                                                                 |                                                                                                                                                                   | 20.0                                                                                                                          |                                                                     |                                                                          |
| Capacity utilisation                                                                                                                                                                                                                                                                                                                                                                                       | level (%)                                                                                                                                                                                                                                                                                                                                                               | 81.3               | 71.4                                                                                                        | 75.8                                                                                                   | 72.3                                                                                                                    | 75.5                                                                                                                                                             | 77.4                                                                                                                                  | 78.1                                                                                                                                                  | 78.1                                                                                                                                                                                                                                                                                                                                                                                                                                                                                                                                                                                                                                                                                                                                                                                                                                                                                                                                                                                                                                                                                                                                                                                                                                                                                                                                                                                                                                                                                                                                                                                                                                                                                                                                                                                                                                                                                                                                                                                                                                                                                                                                                                                                                                                                                                                                                                                                                                                                                                                                                                                                                                                                                                                                                                                                                                     | 45.0                                                                                                                                                                            | 40.7                                                                                                                                                              | 80.0                                                                                                                          | 40.5                                                                |                                                                          |
| Production expectations (manuf.)                                                                                                                                                                                                                                                                                                                                                                           | balance                                                                                                                                                                                                                                                                                                                                                                 | 6.4                | -14.8                                                                                                       | 11.3                                                                                                   | 8.1                                                                                                                     | 10.1                                                                                                                                                             | 10.9                                                                                                                                  | 16.2                                                                                                                                                  | 14.6                                                                                                                                                                                                                                                                                                                                                                                                                                                                                                                                                                                                                                                                                                                                                                                                                                                                                                                                                                                                                                                                                                                                                                                                                                                                                                                                                                                                                                                                                                                                                                                                                                                                                                                                                                                                                                                                                                                                                                                                                                                                                                                                                                                                                                                                                                                                                                                                                                                                                                                                                                                                                                                                                                                                                                                                                                     | 15.2                                                                                                                                                                            | 18.7                                                                                                                                                              | 18.9                                                                                                                          | 19.5                                                                |                                                                          |
| Gross fixed capital formation                                                                                                                                                                                                                                                                                                                                                                              | % ch. on prev. period<br>% ch. on prev. year                                                                                                                                                                                                                                                                                                                            | 17                 | -11.4                                                                                                       | -0.7                                                                                                   | -0.2<br>-4.6                                                                                                            | 2.1<br>-0.3                                                                                                                                                      | -0.1<br>0.7                                                                                                                           | -0.6<br>1.2                                                                                                                                           |                                                                                                                                                                                                                                                                                                                                                                                                                                                                                                                                                                                                                                                                                                                                                                                                                                                                                                                                                                                                                                                                                                                                                                                                                                                                                                                                                                                                                                                                                                                                                                                                                                                                                                                                                                                                                                                                                                                                                                                                                                                                                                                                                                                                                                                                                                                                                                                                                                                                                                                                                                                                                                                                                                                                                                                                                                          |                                                                                                                                                                                 |                                                                                                                                                                   |                                                                                                                               |                                                                     |                                                                          |
|                                                                                                                                                                                                                                                                                                                                                                                                            | % ch. on prev. year % ch. on prev. period                                                                                                                                                                                                                                                                                                                               | 1.7                | -11.4                                                                                                       | -0./                                                                                                   | 1.4                                                                                                                     | 3.5                                                                                                                                                              | 0.7                                                                                                                                   | 1.2                                                                                                                                                   |                                                                                                                                                                                                                                                                                                                                                                                                                                                                                                                                                                                                                                                                                                                                                                                                                                                                                                                                                                                                                                                                                                                                                                                                                                                                                                                                                                                                                                                                                                                                                                                                                                                                                                                                                                                                                                                                                                                                                                                                                                                                                                                                                                                                                                                                                                                                                                                                                                                                                                                                                                                                                                                                                                                                                                                                                                          |                                                                                                                                                                                 |                                                                                                                                                                   |                                                                                                                               |                                                                     |                                                                          |
| - equipment investment                                                                                                                                                                                                                                                                                                                                                                                     | % ch. on prev. year                                                                                                                                                                                                                                                                                                                                                     |                    | -17.8                                                                                                       |                                                                                                        | -1.5                                                                                                                    | 5.2                                                                                                                                                              | 5.3                                                                                                                                   |                                                                                                                                                       |                                                                                                                                                                                                                                                                                                                                                                                                                                                                                                                                                                                                                                                                                                                                                                                                                                                                                                                                                                                                                                                                                                                                                                                                                                                                                                                                                                                                                                                                                                                                                                                                                                                                                                                                                                                                                                                                                                                                                                                                                                                                                                                                                                                                                                                                                                                                                                                                                                                                                                                                                                                                                                                                                                                                                                                                                                          |                                                                                                                                                                                 |                                                                                                                                                                   |                                                                                                                               |                                                                     |                                                                          |
|                                                                                                                                                                                                                                                                                                                                                                                                            | % ch. on prev. year                                                                                                                                                                                                                                                                                                                                                     | 2.9                | 17.0                                                                                                        |                                                                                                        | -1.6                                                                                                                    | 1.7                                                                                                                                                              | -0.8                                                                                                                                  |                                                                                                                                                       |                                                                                                                                                                                                                                                                                                                                                                                                                                                                                                                                                                                                                                                                                                                                                                                                                                                                                                                                                                                                                                                                                                                                                                                                                                                                                                                                                                                                                                                                                                                                                                                                                                                                                                                                                                                                                                                                                                                                                                                                                                                                                                                                                                                                                                                                                                                                                                                                                                                                                                                                                                                                                                                                                                                                                                                                                                          |                                                                                                                                                                                 |                                                                                                                                                                   |                                                                                                                               |                                                                     |                                                                          |
| - construction investment                                                                                                                                                                                                                                                                                                                                                                                  | % ch. on prev. year                                                                                                                                                                                                                                                                                                                                                     | 0.7                | -7.8                                                                                                        |                                                                                                        | -7.0                                                                                                                    | -3.6                                                                                                                                                             | -2.5                                                                                                                                  |                                                                                                                                                       |                                                                                                                                                                                                                                                                                                                                                                                                                                                                                                                                                                                                                                                                                                                                                                                                                                                                                                                                                                                                                                                                                                                                                                                                                                                                                                                                                                                                                                                                                                                                                                                                                                                                                                                                                                                                                                                                                                                                                                                                                                                                                                                                                                                                                                                                                                                                                                                                                                                                                                                                                                                                                                                                                                                                                                                                                                          |                                                                                                                                                                                 |                                                                                                                                                                   |                                                                                                                               |                                                                     |                                                                          |
| Change in stocks                                                                                                                                                                                                                                                                                                                                                                                           | contrib. to GDP (pp.)                                                                                                                                                                                                                                                                                                                                                   | 0.0                | -1.0                                                                                                        | 0.3                                                                                                    | 0.3                                                                                                                     | 0.3                                                                                                                                                              | -0.2                                                                                                                                  | -0.2                                                                                                                                                  |                                                                                                                                                                                                                                                                                                                                                                                                                                                                                                                                                                                                                                                                                                                                                                                                                                                                                                                                                                                                                                                                                                                                                                                                                                                                                                                                                                                                                                                                                                                                                                                                                                                                                                                                                                                                                                                                                                                                                                                                                                                                                                                                                                                                                                                                                                                                                                                                                                                                                                                                                                                                                                                                                                                                                                                                                                          |                                                                                                                                                                                 |                                                                                                                                                                   |                                                                                                                               |                                                                     |                                                                          |
| 4. Labour market                                                                                                                                                                                                                                                                                                                                                                                           | WY 7                                                                                                                                                                                                                                                                                                                                                                    |                    |                                                                                                             |                                                                                                        |                                                                                                                         |                                                                                                                                                                  |                                                                                                                                       |                                                                                                                                                       |                                                                                                                                                                                                                                                                                                                                                                                                                                                                                                                                                                                                                                                                                                                                                                                                                                                                                                                                                                                                                                                                                                                                                                                                                                                                                                                                                                                                                                                                                                                                                                                                                                                                                                                                                                                                                                                                                                                                                                                                                                                                                                                                                                                                                                                                                                                                                                                                                                                                                                                                                                                                                                                                                                                                                                                                                                          |                                                                                                                                                                                 |                                                                                                                                                                   |                                                                                                                               |                                                                     |                                                                          |
| Employment expectations (manuf.)                                                                                                                                                                                                                                                                                                                                                                           | balance                                                                                                                                                                                                                                                                                                                                                                 | -11.9              | -30.8                                                                                                       | -7.7                                                                                                   | -17.7                                                                                                                   | -10.1                                                                                                                                                            | -5.1                                                                                                                                  | 2.1                                                                                                                                                   | 0.4                                                                                                                                                                                                                                                                                                                                                                                                                                                                                                                                                                                                                                                                                                                                                                                                                                                                                                                                                                                                                                                                                                                                                                                                                                                                                                                                                                                                                                                                                                                                                                                                                                                                                                                                                                                                                                                                                                                                                                                                                                                                                                                                                                                                                                                                                                                                                                                                                                                                                                                                                                                                                                                                                                                                                                                                                                      | 1.7                                                                                                                                                                             | 4.2                                                                                                                                                               | 5.0                                                                                                                           | 6.6                                                                 |                                                                          |
| Employment expectations (services)                                                                                                                                                                                                                                                                                                                                                                         | balance                                                                                                                                                                                                                                                                                                                                                                 | 6.5                | -10.9                                                                                                       | 1.6                                                                                                    | -3.6                                                                                                                    | 0.0                                                                                                                                                              | 2.4                                                                                                                                   | 7.6                                                                                                                                                   | 6.5                                                                                                                                                                                                                                                                                                                                                                                                                                                                                                                                                                                                                                                                                                                                                                                                                                                                                                                                                                                                                                                                                                                                                                                                                                                                                                                                                                                                                                                                                                                                                                                                                                                                                                                                                                                                                                                                                                                                                                                                                                                                                                                                                                                                                                                                                                                                                                                                                                                                                                                                                                                                                                                                                                                                                                                                                                      | 8.7                                                                                                                                                                             | 7.7                                                                                                                                                               | 8.3                                                                                                                           | 8.5                                                                 |                                                                          |
| Employment                                                                                                                                                                                                                                                                                                                                                                                                 | % ch. on prev. period                                                                                                                                                                                                                                                                                                                                                   |                    |                                                                                                             |                                                                                                        | 0.0                                                                                                                     | 0.1                                                                                                                                                              | 0.0                                                                                                                                   | _                                                                                                                                                     |                                                                                                                                                                                                                                                                                                                                                                                                                                                                                                                                                                                                                                                                                                                                                                                                                                                                                                                                                                                                                                                                                                                                                                                                                                                                                                                                                                                                                                                                                                                                                                                                                                                                                                                                                                                                                                                                                                                                                                                                                                                                                                                                                                                                                                                                                                                                                                                                                                                                                                                                                                                                                                                                                                                                                                                                                                          |                                                                                                                                                                                 |                                                                                                                                                                   |                                                                                                                               |                                                                     |                                                                          |
| Employment                                                                                                                                                                                                                                                                                                                                                                                                 | % ch. on prev. year                                                                                                                                                                                                                                                                                                                                                     | 1.0                | -1.8                                                                                                        | <u> </u>                                                                                               | -1.2                                                                                                                    | -0.5                                                                                                                                                             | -0.2                                                                                                                                  |                                                                                                                                                       |                                                                                                                                                                                                                                                                                                                                                                                                                                                                                                                                                                                                                                                                                                                                                                                                                                                                                                                                                                                                                                                                                                                                                                                                                                                                                                                                                                                                                                                                                                                                                                                                                                                                                                                                                                                                                                                                                                                                                                                                                                                                                                                                                                                                                                                                                                                                                                                                                                                                                                                                                                                                                                                                                                                                                                                                                                          |                                                                                                                                                                                 |                                                                                                                                                                   |                                                                                                                               |                                                                     |                                                                          |
| Employment (000)                                                                                                                                                                                                                                                                                                                                                                                           | abs. ch. on prev. period                                                                                                                                                                                                                                                                                                                                                |                    | -2 736                                                                                                      |                                                                                                        | 32                                                                                                                      | 111                                                                                                                                                              | -47                                                                                                                                   |                                                                                                                                                       |                                                                                                                                                                                                                                                                                                                                                                                                                                                                                                                                                                                                                                                                                                                                                                                                                                                                                                                                                                                                                                                                                                                                                                                                                                                                                                                                                                                                                                                                                                                                                                                                                                                                                                                                                                                                                                                                                                                                                                                                                                                                                                                                                                                                                                                                                                                                                                                                                                                                                                                                                                                                                                                                                                                                                                                                                                          |                                                                                                                                                                                 |                                                                                                                                                                   |                                                                                                                               |                                                                     |                                                                          |
| Compensation of employees per head                                                                                                                                                                                                                                                                                                                                                                         | % ch. on prev. period                                                                                                                                                                                                                                                                                                                                                   |                    |                                                                                                             |                                                                                                        | 0.2                                                                                                                     | 0.7                                                                                                                                                              | 0.3                                                                                                                                   |                                                                                                                                                       |                                                                                                                                                                                                                                                                                                                                                                                                                                                                                                                                                                                                                                                                                                                                                                                                                                                                                                                                                                                                                                                                                                                                                                                                                                                                                                                                                                                                                                                                                                                                                                                                                                                                                                                                                                                                                                                                                                                                                                                                                                                                                                                                                                                                                                                                                                                                                                                                                                                                                                                                                                                                                                                                                                                                                                                                                                          |                                                                                                                                                                                 |                                                                                                                                                                   |                                                                                                                               |                                                                     |                                                                          |
| (nominal)                                                                                                                                                                                                                                                                                                                                                                                                  | % ch. on prev. year                                                                                                                                                                                                                                                                                                                                                     | 2.1                | 1.5                                                                                                         | -                                                                                                      | 1.5                                                                                                                     | 1.9                                                                                                                                                              | 1.5                                                                                                                                   | -                                                                                                                                                     |                                                                                                                                                                                                                                                                                                                                                                                                                                                                                                                                                                                                                                                                                                                                                                                                                                                                                                                                                                                                                                                                                                                                                                                                                                                                                                                                                                                                                                                                                                                                                                                                                                                                                                                                                                                                                                                                                                                                                                                                                                                                                                                                                                                                                                                                                                                                                                                                                                                                                                                                                                                                                                                                                                                                                                                                                                          |                                                                                                                                                                                 |                                                                                                                                                                   |                                                                                                                               |                                                                     |                                                                          |
| Unemployment rate                                                                                                                                                                                                                                                                                                                                                                                          | % of lab. force                                                                                                                                                                                                                                                                                                                                                         |                    | 9.5                                                                                                         | 10.0                                                                                                   | 10.0                                                                                                                    | 10.0                                                                                                                                                             | 10.0                                                                                                                                  | 10.0                                                                                                                                                  | 10.1                                                                                                                                                                                                                                                                                                                                                                                                                                                                                                                                                                                                                                                                                                                                                                                                                                                                                                                                                                                                                                                                                                                                                                                                                                                                                                                                                                                                                                                                                                                                                                                                                                                                                                                                                                                                                                                                                                                                                                                                                                                                                                                                                                                                                                                                                                                                                                                                                                                                                                                                                                                                                                                                                                                                                                                                                                     | 10.0                                                                                                                                                                            | 10.0                                                                                                                                                              | 9.9                                                                                                                           |                                                                     |                                                                          |
| Unemployment (000)                                                                                                                                                                                                                                                                                                                                                                                         | ahs. ch. on prev. period                                                                                                                                                                                                                                                                                                                                                |                    | 3 050                                                                                                       | 900                                                                                                    | 131                                                                                                                     | 123                                                                                                                                                              | 9                                                                                                                                     | -7                                                                                                                                                    | 66                                                                                                                                                                                                                                                                                                                                                                                                                                                                                                                                                                                                                                                                                                                                                                                                                                                                                                                                                                                                                                                                                                                                                                                                                                                                                                                                                                                                                                                                                                                                                                                                                                                                                                                                                                                                                                                                                                                                                                                                                                                                                                                                                                                                                                                                                                                                                                                                                                                                                                                                                                                                                                                                                                                                                                                                                                       | -73                                                                                                                                                                             | -81                                                                                                                                                               | -72                                                                                                                           |                                                                     |                                                                          |
| 5. International transactions                                                                                                                                                                                                                                                                                                                                                                              | 0/ 1                                                                                                                                                                                                                                                                                                                                                                    |                    |                                                                                                             |                                                                                                        | 4.0                                                                                                                     | 0.7                                                                                                                                                              | 0.7                                                                                                                                   | 2.6                                                                                                                                                   | 0.5                                                                                                                                                                                                                                                                                                                                                                                                                                                                                                                                                                                                                                                                                                                                                                                                                                                                                                                                                                                                                                                                                                                                                                                                                                                                                                                                                                                                                                                                                                                                                                                                                                                                                                                                                                                                                                                                                                                                                                                                                                                                                                                                                                                                                                                                                                                                                                                                                                                                                                                                                                                                                                                                                                                                                                                                                                      | 4.0                                                                                                                                                                             | 4.0                                                                                                                                                               |                                                                                                                               |                                                                     |                                                                          |
| World trade                                                                                                                                                                                                                                                                                                                                                                                                | % ch. on prev. period                                                                                                                                                                                                                                                                                                                                                   | - /                | 42.0                                                                                                        | 454                                                                                                    | 4.9                                                                                                                     | 2.7                                                                                                                                                              | 0.7                                                                                                                                   | 2.6                                                                                                                                                   | 0.5                                                                                                                                                                                                                                                                                                                                                                                                                                                                                                                                                                                                                                                                                                                                                                                                                                                                                                                                                                                                                                                                                                                                                                                                                                                                                                                                                                                                                                                                                                                                                                                                                                                                                                                                                                                                                                                                                                                                                                                                                                                                                                                                                                                                                                                                                                                                                                                                                                                                                                                                                                                                                                                                                                                                                                                                                                      | 1.8                                                                                                                                                                             | 1.8                                                                                                                                                               |                                                                                                                               |                                                                     |                                                                          |
| E                                                                                                                                                                                                                                                                                                                                                                                                          | % ch. on prev. year                                                                                                                                                                                                                                                                                                                                                     | -18.7              | -13.0                                                                                                       | -24.5                                                                                                  | 15.7<br>-41.9                                                                                                           | 18.8<br>-28.9                                                                                                                                                    | 14.9<br>-17.9                                                                                                                         | -9.4                                                                                                                                                  | -12.1                                                                                                                                                                                                                                                                                                                                                                                                                                                                                                                                                                                                                                                                                                                                                                                                                                                                                                                                                                                                                                                                                                                                                                                                                                                                                                                                                                                                                                                                                                                                                                                                                                                                                                                                                                                                                                                                                                                                                                                                                                                                                                                                                                                                                                                                                                                                                                                                                                                                                                                                                                                                                                                                                                                                                                                                                                    | 12.6<br>-9.4                                                                                                                                                                    | 10.0                                                                                                                                                              | -0.9                                                                                                                          | 0.1                                                                 |                                                                          |
| Export order books Trade balance (merchandise)                                                                                                                                                                                                                                                                                                                                                             | balance<br>billion EUR                                                                                                                                                                                                                                                                                                                                                  | -18./              | -58.2<br>16.6                                                                                               | 0.7                                                                                                    | 4.3                                                                                                                     | -4.3                                                                                                                                                             | -17.9                                                                                                                                 | -2.5                                                                                                                                                  | 3.1                                                                                                                                                                                                                                                                                                                                                                                                                                                                                                                                                                                                                                                                                                                                                                                                                                                                                                                                                                                                                                                                                                                                                                                                                                                                                                                                                                                                                                                                                                                                                                                                                                                                                                                                                                                                                                                                                                                                                                                                                                                                                                                                                                                                                                                                                                                                                                                                                                                                                                                                                                                                                                                                                                                                                                                                                                      | -3.2                                                                                                                                                                            | -6.6<br>-2.3                                                                                                                                                      | -0.9                                                                                                                          | -0.1                                                                |                                                                          |
| Trade balance (merchandise)                                                                                                                                                                                                                                                                                                                                                                                | % ch. on prev. period                                                                                                                                                                                                                                                                                                                                                   |                    | 10.0                                                                                                        | 0.7                                                                                                    | 2.8                                                                                                                     | 4.4                                                                                                                                                              | 2.2                                                                                                                                   | 1.8                                                                                                                                                   | J.1                                                                                                                                                                                                                                                                                                                                                                                                                                                                                                                                                                                                                                                                                                                                                                                                                                                                                                                                                                                                                                                                                                                                                                                                                                                                                                                                                                                                                                                                                                                                                                                                                                                                                                                                                                                                                                                                                                                                                                                                                                                                                                                                                                                                                                                                                                                                                                                                                                                                                                                                                                                                                                                                                                                                                                                                                                      | -3.2                                                                                                                                                                            | -2.3                                                                                                                                                              |                                                                                                                               |                                                                     |                                                                          |
| Exports of goods and services                                                                                                                                                                                                                                                                                                                                                                              | % ch. on prev. persoa % ch. on prev. year                                                                                                                                                                                                                                                                                                                               | 5.1                | -13.2                                                                                                       | 10.9                                                                                                   | 6.5                                                                                                                     | 12.4                                                                                                                                                             | 11.9                                                                                                                                  | 11.7                                                                                                                                                  |                                                                                                                                                                                                                                                                                                                                                                                                                                                                                                                                                                                                                                                                                                                                                                                                                                                                                                                                                                                                                                                                                                                                                                                                                                                                                                                                                                                                                                                                                                                                                                                                                                                                                                                                                                                                                                                                                                                                                                                                                                                                                                                                                                                                                                                                                                                                                                                                                                                                                                                                                                                                                                                                                                                                                                                                                                          |                                                                                                                                                                                 |                                                                                                                                                                   |                                                                                                                               |                                                                     |                                                                          |
|                                                                                                                                                                                                                                                                                                                                                                                                            | % ch. on prev. period                                                                                                                                                                                                                                                                                                                                                   | - 5.1              | 13.2                                                                                                        | 10.5                                                                                                   | 3.4                                                                                                                     | 4.2                                                                                                                                                              | 1.4                                                                                                                                   | 1.1                                                                                                                                                   |                                                                                                                                                                                                                                                                                                                                                                                                                                                                                                                                                                                                                                                                                                                                                                                                                                                                                                                                                                                                                                                                                                                                                                                                                                                                                                                                                                                                                                                                                                                                                                                                                                                                                                                                                                                                                                                                                                                                                                                                                                                                                                                                                                                                                                                                                                                                                                                                                                                                                                                                                                                                                                                                                                                                                                                                                                          |                                                                                                                                                                                 |                                                                                                                                                                   |                                                                                                                               |                                                                     |                                                                          |
| Imports of goods and services                                                                                                                                                                                                                                                                                                                                                                              | % ch. on prev. year                                                                                                                                                                                                                                                                                                                                                     | 5.0                | -11.9                                                                                                       | 8.9                                                                                                    | 3.3                                                                                                                     | 10.7                                                                                                                                                             | 10.3                                                                                                                                  | 10.4                                                                                                                                                  |                                                                                                                                                                                                                                                                                                                                                                                                                                                                                                                                                                                                                                                                                                                                                                                                                                                                                                                                                                                                                                                                                                                                                                                                                                                                                                                                                                                                                                                                                                                                                                                                                                                                                                                                                                                                                                                                                                                                                                                                                                                                                                                                                                                                                                                                                                                                                                                                                                                                                                                                                                                                                                                                                                                                                                                                                                          |                                                                                                                                                                                 |                                                                                                                                                                   |                                                                                                                               |                                                                     |                                                                          |
| Current account balance                                                                                                                                                                                                                                                                                                                                                                                    | billion EUR                                                                                                                                                                                                                                                                                                                                                             |                    | -51.4                                                                                                       | -56.4                                                                                                  | -1.9                                                                                                                    | -6.7                                                                                                                                                             | -14.4                                                                                                                                 | -33.4                                                                                                                                                 | -9.6                                                                                                                                                                                                                                                                                                                                                                                                                                                                                                                                                                                                                                                                                                                                                                                                                                                                                                                                                                                                                                                                                                                                                                                                                                                                                                                                                                                                                                                                                                                                                                                                                                                                                                                                                                                                                                                                                                                                                                                                                                                                                                                                                                                                                                                                                                                                                                                                                                                                                                                                                                                                                                                                                                                                                                                                                                     | -10.5                                                                                                                                                                           | -13.3                                                                                                                                                             |                                                                                                                               |                                                                     |                                                                          |
| Direct investment                                                                                                                                                                                                                                                                                                                                                                                          | billion EUR                                                                                                                                                                                                                                                                                                                                                             |                    | -74.5                                                                                                       |                                                                                                        |                                                                                                                         |                                                                                                                                                                  |                                                                                                                                       |                                                                                                                                                       |                                                                                                                                                                                                                                                                                                                                                                                                                                                                                                                                                                                                                                                                                                                                                                                                                                                                                                                                                                                                                                                                                                                                                                                                                                                                                                                                                                                                                                                                                                                                                                                                                                                                                                                                                                                                                                                                                                                                                                                                                                                                                                                                                                                                                                                                                                                                                                                                                                                                                                                                                                                                                                                                                                                                                                                                                                          |                                                                                                                                                                                 |                                                                                                                                                                   |                                                                                                                               |                                                                     |                                                                          |
| Portfolio investment                                                                                                                                                                                                                                                                                                                                                                                       | billion EUR                                                                                                                                                                                                                                                                                                                                                             |                    | -/4.5                                                                                                       | -85.9                                                                                                  | -40.3                                                                                                                   | -38.4                                                                                                                                                            | -37.4                                                                                                                                 | 30.3                                                                                                                                                  | -12.0                                                                                                                                                                                                                                                                                                                                                                                                                                                                                                                                                                                                                                                                                                                                                                                                                                                                                                                                                                                                                                                                                                                                                                                                                                                                                                                                                                                                                                                                                                                                                                                                                                                                                                                                                                                                                                                                                                                                                                                                                                                                                                                                                                                                                                                                                                                                                                                                                                                                                                                                                                                                                                                                                                                                                                                                                                    | 23.4                                                                                                                                                                            | 19.0                                                                                                                                                              |                                                                                                                               |                                                                     |                                                                          |
| 6. Prices                                                                                                                                                                                                                                                                                                                                                                                                  | villion EUK                                                                                                                                                                                                                                                                                                                                                             |                    | 264.8                                                                                                       | -85.9<br>197.1                                                                                         | -40.3<br>16.6                                                                                                           | -38.4<br>110.7                                                                                                                                                   | -37.4<br>-13.9                                                                                                                        | 30.3<br>83.7                                                                                                                                          |                                                                                                                                                                                                                                                                                                                                                                                                                                                                                                                                                                                                                                                                                                                                                                                                                                                                                                                                                                                                                                                                                                                                                                                                                                                                                                                                                                                                                                                                                                                                                                                                                                                                                                                                                                                                                                                                                                                                                                                                                                                                                                                                                                                                                                                                                                                                                                                                                                                                                                                                                                                                                                                                                                                                                                                                                                          |                                                                                                                                                                                 |                                                                                                                                                                   |                                                                                                                               |                                                                     | <br><br>                                                                 |
|                                                                                                                                                                                                                                                                                                                                                                                                            | buubh EUK                                                                                                                                                                                                                                                                                                                                                               |                    |                                                                                                             |                                                                                                        |                                                                                                                         |                                                                                                                                                                  |                                                                                                                                       |                                                                                                                                                       | -12.0                                                                                                                                                                                                                                                                                                                                                                                                                                                                                                                                                                                                                                                                                                                                                                                                                                                                                                                                                                                                                                                                                                                                                                                                                                                                                                                                                                                                                                                                                                                                                                                                                                                                                                                                                                                                                                                                                                                                                                                                                                                                                                                                                                                                                                                                                                                                                                                                                                                                                                                                                                                                                                                                                                                                                                                                                                    | 23.4                                                                                                                                                                            | 19.0                                                                                                                                                              |                                                                                                                               |                                                                     | <br><br>                                                                 |
| Consumer inflation expectations                                                                                                                                                                                                                                                                                                                                                                            | balance                                                                                                                                                                                                                                                                                                                                                                 | 21.1               |                                                                                                             |                                                                                                        |                                                                                                                         |                                                                                                                                                                  |                                                                                                                                       |                                                                                                                                                       | -12.0                                                                                                                                                                                                                                                                                                                                                                                                                                                                                                                                                                                                                                                                                                                                                                                                                                                                                                                                                                                                                                                                                                                                                                                                                                                                                                                                                                                                                                                                                                                                                                                                                                                                                                                                                                                                                                                                                                                                                                                                                                                                                                                                                                                                                                                                                                                                                                                                                                                                                                                                                                                                                                                                                                                                                                                                                                    | 23.4                                                                                                                                                                            | 19.0                                                                                                                                                              |                                                                                                                               |                                                                     | <br><br>                                                                 |
|                                                                                                                                                                                                                                                                                                                                                                                                            |                                                                                                                                                                                                                                                                                                                                                                         | 21.1               | 264.8                                                                                                       | 197.1                                                                                                  | 16.6                                                                                                                    | 110.7                                                                                                                                                            | -13.9                                                                                                                                 | 83.7                                                                                                                                                  | -12.0<br>20.6                                                                                                                                                                                                                                                                                                                                                                                                                                                                                                                                                                                                                                                                                                                                                                                                                                                                                                                                                                                                                                                                                                                                                                                                                                                                                                                                                                                                                                                                                                                                                                                                                                                                                                                                                                                                                                                                                                                                                                                                                                                                                                                                                                                                                                                                                                                                                                                                                                                                                                                                                                                                                                                                                                                                                                                                                            | 23.4<br>25.6                                                                                                                                                                    | 19.0<br>37.5                                                                                                                                                      | <br>                                                                                                                          |                                                                     | <br><br><br>                                                             |
| Consumer inflation expectations                                                                                                                                                                                                                                                                                                                                                                            | balance                                                                                                                                                                                                                                                                                                                                                                 | 21.1               | 264.8<br>-6.7                                                                                               | 197.1                                                                                                  | 0.7                                                                                                                     | 110.7                                                                                                                                                            | -13.9<br>10.8                                                                                                                         | 83.7                                                                                                                                                  | -12.0<br>20.6<br>9.7                                                                                                                                                                                                                                                                                                                                                                                                                                                                                                                                                                                                                                                                                                                                                                                                                                                                                                                                                                                                                                                                                                                                                                                                                                                                                                                                                                                                                                                                                                                                                                                                                                                                                                                                                                                                                                                                                                                                                                                                                                                                                                                                                                                                                                                                                                                                                                                                                                                                                                                                                                                                                                                                                                                                                                                                                     | 23.4<br>25.6                                                                                                                                                                    | 19.0<br>37.5                                                                                                                                                      | 20.9                                                                                                                          | 25.7                                                                | <br><br><br><br><br>                                                     |
| Consumer inflation expectations<br>Headline inflation (HICP)                                                                                                                                                                                                                                                                                                                                               | balance<br>% ch. on prev. year                                                                                                                                                                                                                                                                                                                                          | 21.1               | -6.7<br>0.3<br>1.3<br>-5.1                                                                                  | 8.4<br>1.6                                                                                             | 0.7<br>1.1<br>0.9<br>-0.1                                                                                               | 110.7<br>10.2<br>1.6<br>0.9<br>3.0                                                                                                                               | 10.8<br>1.7<br>1.0<br>4.0                                                                                                             | 83.7<br>11.9<br>2.0                                                                                                                                   | -12.0<br>20.6<br>9.7<br>1.9<br>1.1<br>4.3                                                                                                                                                                                                                                                                                                                                                                                                                                                                                                                                                                                                                                                                                                                                                                                                                                                                                                                                                                                                                                                                                                                                                                                                                                                                                                                                                                                                                                                                                                                                                                                                                                                                                                                                                                                                                                                                                                                                                                                                                                                                                                                                                                                                                                                                                                                                                                                                                                                                                                                                                                                                                                                                                                                                                                                                | 23.4<br>25.6<br>10.8<br>1.9<br>1.2<br>4.5                                                                                                                                       | 19.0<br>37.5<br>15.1<br>2.2                                                                                                                                       | 20.9                                                                                                                          | 25.7                                                                | <br><br><br>                                                             |
| Consumer inflation expectations Headline inflation (HICP) Core HICP                                                                                                                                                                                                                                                                                                                                        | halance<br>% ch. on prev. year<br>% ch. on prev. year                                                                                                                                                                                                                                                                                                                   | 21.1               | 264.8  -6.7  0.3  1.3  -5.1  -8.9                                                                           | 8.4<br>1.6<br>1.0                                                                                      | 0.7<br>1.1<br>0.9<br>-0.1<br>4.7                                                                                        | 110.7<br>10.2<br>1.6<br>0.9<br>3.0<br>11.6                                                                                                                       | -13.9<br>10.8<br>1.7<br>1.0                                                                                                           | 83.7<br>11.9<br>2.0<br>1.1<br>4.7                                                                                                                     | -12.0<br>20.6<br>9.7<br>1.9<br>1.1<br>4.3<br>13.6                                                                                                                                                                                                                                                                                                                                                                                                                                                                                                                                                                                                                                                                                                                                                                                                                                                                                                                                                                                                                                                                                                                                                                                                                                                                                                                                                                                                                                                                                                                                                                                                                                                                                                                                                                                                                                                                                                                                                                                                                                                                                                                                                                                                                                                                                                                                                                                                                                                                                                                                                                                                                                                                                                                                                                                        | 23.4<br>25.6<br>10.8<br>1.9<br>1.2                                                                                                                                              | 19.0<br>37.5<br>15.1<br>2.2<br>1.1                                                                                                                                | 20.9 2.3 1.2                                                                                                                  | 25.7                                                                |                                                                          |
| Consumer inflation expectations Headline inflation (HICP) Core HICP Domestic producer prices Import prices                                                                                                                                                                                                                                                                                                 | halance % ch. on prev. year % ch. on prev. year % ch. on prev. year                                                                                                                                                                                                                                                                                                     | 21.1               | -6.7<br>0.3<br>1.3<br>-5.1                                                                                  | 8.4<br>1.6<br>1.0<br>2.9                                                                               | 16.6<br>0.7<br>1.1<br>0.9<br>-0.1<br>4.7<br>77.2                                                                        | 110.7<br>10.2<br>1.6<br>0.9<br>3.0<br>11.6<br>79.7                                                                                                               | 10.8<br>1.7<br>1.0<br>4.0<br>12.4<br>76.8                                                                                             | 83.7<br>11.9<br>2.0<br>1.1<br>4.7<br><br>87.2                                                                                                         | 9.7<br>1.9<br>1.1<br>4.3<br>13.6<br>83.5                                                                                                                                                                                                                                                                                                                                                                                                                                                                                                                                                                                                                                                                                                                                                                                                                                                                                                                                                                                                                                                                                                                                                                                                                                                                                                                                                                                                                                                                                                                                                                                                                                                                                                                                                                                                                                                                                                                                                                                                                                                                                                                                                                                                                                                                                                                                                                                                                                                                                                                                                                                                                                                                                                                                                                                                 | 23.4<br>25.6<br>10.8<br>1.9<br>1.2<br>4.5                                                                                                                                       | 19.0<br>37.5<br>15.1<br>2.2<br>1.1<br>5.3<br>                                                                                                                     | 20.9<br>2.3<br>1.2<br>5.9                                                                                                     | 25.7<br>2.4                                                         |                                                                          |
| Consumer inflation expectations Headline inflation (HICP) Core HICP Domestic producer prices                                                                                                                                                                                                                                                                                                               | balance % ch. on prev. year level % ch. on prev. year                                                                                                                                                                                                                                                       | 21.1               | 264.8  -6.7  0.3  1.3  -5.1  -8.9  62.5  -36.7                                                              | 8.4<br>1.6<br>1.0<br>2.9<br><br>80.3<br>28.5                                                           | 0.7<br>1.1<br>0.9<br>-0.1<br>4.7<br>77.2<br>69.5                                                                        | 110.7<br>10.2<br>1.6<br>0.9<br>3.0<br>11.6<br>79.7<br>34.2                                                                                                       | 10.8<br>1.7<br>1.0<br>4.0<br>12.4<br>76.8<br>11.5                                                                                     | 83.7<br>11.9<br>2.0<br>1.1<br>4.7<br><br>87.2<br>15.9                                                                                                 | 9.7<br>1.9<br>1.1<br>4.3<br>13.6<br>83.5<br>14.0                                                                                                                                                                                                                                                                                                                                                                                                                                                                                                                                                                                                                                                                                                                                                                                                                                                                                                                                                                                                                                                                                                                                                                                                                                                                                                                                                                                                                                                                                                                                                                                                                                                                                                                                                                                                                                                                                                                                                                                                                                                                                                                                                                                                                                                                                                                                                                                                                                                                                                                                                                                                                                                                                                                                                                                         | 23.4<br>25.6<br>10.8<br>1.9<br>1.2<br>4.5<br>12.8<br>86.0<br>11.1                                                                                                               | 19.0<br>37.5<br>15.1<br>2.2<br>1.1<br>5.3<br><br>91.8<br>21.9                                                                                                     | 20.9<br>2.3<br>1.2<br>5.9<br><br>96.6<br>24.9                                                                                 | 25.7<br>2.4<br><br>103.6<br>39.4                                    | <br>114.9<br>44.2                                                        |
| Consumer inflation expectations Headline inflation (HICP) Core HICP Domestic producer prices Import prices Oil (Brent) in USD                                                                                                                                                                                                                                                                              | balance % ch. on prev. year level % ch. on prev. year                                                                                                                                                                                                                                                       | 21.1               | 264.8  -6.7  0.3  1.3  -5.1  -8.9  62.5  -36.7  44.5                                                        | 8.4<br>1.6<br>1.0<br>2.9<br><br>80.3<br>28.5<br>60.6                                                   | 16.6  0.7  1.1  0.9  -0.1  4.7  77.2  69.5  55.9                                                                        | 110.7<br>10.2<br>1.6<br>0.9<br>3.0<br>11.6<br>79.7<br>34.2<br>62.6                                                                                               | -13.9<br>10.8<br>1.7<br>1.0<br>4.0<br>12.4<br>76.8<br>11.5<br>59.4                                                                    | 83.7<br>11.9<br>2.0<br>1.1<br>4.7<br><br>87.2<br>15.9<br>64.3                                                                                         | -12.0<br>20.6<br>9.7<br>1.9<br>1.1<br>4.3<br>13.6<br>83.5<br>14.0<br>60.1                                                                                                                                                                                                                                                                                                                                                                                                                                                                                                                                                                                                                                                                                                                                                                                                                                                                                                                                                                                                                                                                                                                                                                                                                                                                                                                                                                                                                                                                                                                                                                                                                                                                                                                                                                                                                                                                                                                                                                                                                                                                                                                                                                                                                                                                                                                                                                                                                                                                                                                                                                                                                                                                                                                                                                | 23.4<br>25.6<br>10.8<br>1.9<br>1.2<br>4.5<br>12.8<br>86.0<br>11.1<br>63.1                                                                                                       | 19.0<br>37.5<br>15.1<br>2.2<br>1.1<br>5.3<br><br>91.8<br>21.9<br>69.4                                                                                             | 20.9<br>2.3<br>1.2<br>5.9<br><br>96.6<br>24.9<br>72.3                                                                         | 25.7<br>2.4<br><br>103.6<br>39.4<br>75.8                            | 114.9<br>44.2<br>82.6                                                    |
| Consumer inflation expectations Headline inflation (HICP) Core HICP Domestic producer prices Import prices                                                                                                                                                                                                                                                                                                 | balance % ch. on prev. year level % ch. on prev. year level % ch. on prev. year                                                                                                                                                                                                                             | 21.1               | 264.8  -6.7  0.3  1.3  -5.1  -8.9  62.5  -36.7                                                              | 8.4<br>1.6<br>1.0<br>2.9<br><br>80.3<br>28.5                                                           | 16.6<br>0.7<br>1.1<br>0.9<br>-0.1<br>4.7<br>77.2<br>69.5<br>55.9<br>60.0                                                | 110.7<br>10.2<br>1.6<br>0.9<br>3.0<br>11.6<br>79.7<br>34.2<br>62.6<br>44.2                                                                                       | 10.8<br>1.7<br>1.0<br>4.0<br>12.4<br>76.8<br>11.5<br>59.4<br>23.3                                                                     | 83.7<br>11.9<br>2.0<br>1.1<br>4.7<br><br>87.2<br>15.9<br>64.3<br>26.2                                                                                 | -12.0<br>20.6<br>9.7<br>1.9<br>1.1<br>4.3<br>13.6<br>83.5<br>14.0<br>60.1<br>21.6                                                                                                                                                                                                                                                                                                                                                                                                                                                                                                                                                                                                                                                                                                                                                                                                                                                                                                                                                                                                                                                                                                                                                                                                                                                                                                                                                                                                                                                                                                                                                                                                                                                                                                                                                                                                                                                                                                                                                                                                                                                                                                                                                                                                                                                                                                                                                                                                                                                                                                                                                                                                                                                                                                                                                        | 23.4<br>25.6<br>10.8<br>1.9<br>1.2<br>4.5<br>12.8<br>86.0<br>11.1<br>63.1<br>21.6                                                                                               | 19.0<br>37.5<br>15.1<br>2.2<br>1.1<br>5.3<br><br>91.8<br>21.9<br>69.4<br>34.4                                                                                     | 20.9<br>2.3<br>1.2<br>5.9<br><br>96.6<br>24.9<br>72.3<br>33.4                                                                 | 25.7<br>2.4<br><br><br>103.6<br>39.4<br>75.8<br>39.6                |                                                                          |
| Consumer inflation expectations Headline inflation (HICP) Core HICP Domestic producer prices Import prices Oil (Brent) in USD Oil (Brent) in EUR                                                                                                                                                                                                                                                           | balance % ch. on prev. year level % ch. on prev. year level % ch. on prev. year % ch. on prev. year                                                                                                                                                                                                         | 21.1               | 264.8  -6.7 0.3 1.3 -5.1 -8.9 62.5 -36.7 44.5 -32.8                                                         | 8.4<br>1.6<br>1.0<br>2.9<br>                                                                           | 16.6<br>0.7<br>1.1<br>0.9<br>-0.1<br>4.7<br>77.2<br>69.5<br>55.9<br>60.0<br>10.9                                        | 110.7<br>10.2<br>1.6<br>0.9<br>3.0<br>11.6<br>79.7<br>34.2<br>62.6<br>44.2<br>13.6                                                                               | 10.8<br>1.7<br>1.0<br>4.0<br>12.4<br>76.8<br>11.5<br>59.4<br>23.3<br>4.7                                                              | 83.7<br>11.9<br>2.0<br>1.1<br>4.7<br><br>87.2<br>15.9<br>64.3<br>26.2<br>4.9                                                                          | -12.0<br>20.6<br>9.7<br>1.9<br>1.1<br>4.3<br>13.6<br>83.5<br>14.0<br>60.1<br>21.6                                                                                                                                                                                                                                                                                                                                                                                                                                                                                                                                                                                                                                                                                                                                                                                                                                                                                                                                                                                                                                                                                                                                                                                                                                                                                                                                                                                                                                                                                                                                                                                                                                                                                                                                                                                                                                                                                                                                                                                                                                                                                                                                                                                                                                                                                                                                                                                                                                                                                                                                                                                                                                                                                                                                                        | 23.4<br>25.6<br>10.8<br>1.9<br>1.2<br>4.5<br>12.8<br>86.0<br>11.1<br>63.1<br>21.6                                                                                               | 19.0<br>37.5<br>15.1<br>2.2<br>1.1<br>5.3<br><br>91.8<br>21.9<br>69.4<br>34.4<br>6.4                                                                              | 20.9<br>2.3<br>1.2<br>5.9<br>96.6<br>24.9<br>72.3<br>33.4<br>4.2                                                              | 25.7<br>2.4<br><br>103.6<br>39.4<br>75.8<br>39.6<br>1.3             | 114.9<br>44.2<br>82.6                                                    |
| Consumer inflation expectations Headline inflation (HICP) Core HICP Domestic producer prices Import prices Oil (Brent) in USD Oil (Brent) in EUR Non-energy commodity prices (EUR)                                                                                                                                                                                                                         | balance % ch. on prev. year level % ch. on prev. year level % ch. on prev. year                                                                                                                                                                                                                             | 21.1               | 264.8  -6.7  0.3  1.3  -5.1  -8.9  62.5  -36.7  44.5                                                        | 8.4<br>1.6<br>1.0<br>2.9<br><br>80.3<br>28.5<br>60.6                                                   | 16.6<br>0.7<br>1.1<br>0.9<br>-0.1<br>4.7<br>77.2<br>69.5<br>55.9<br>60.0                                                | 110.7<br>10.2<br>1.6<br>0.9<br>3.0<br>11.6<br>79.7<br>34.2<br>62.6<br>44.2                                                                                       | 10.8<br>1.7<br>1.0<br>4.0<br>12.4<br>76.8<br>11.5<br>59.4<br>23.3                                                                     | 83.7<br>11.9<br>2.0<br>1.1<br>4.7<br><br>87.2<br>15.9<br>64.3<br>26.2                                                                                 | -12.0<br>20.6<br>9.7<br>1.9<br>1.1<br>4.3<br>13.6<br>83.5<br>14.0<br>60.1<br>21.6                                                                                                                                                                                                                                                                                                                                                                                                                                                                                                                                                                                                                                                                                                                                                                                                                                                                                                                                                                                                                                                                                                                                                                                                                                                                                                                                                                                                                                                                                                                                                                                                                                                                                                                                                                                                                                                                                                                                                                                                                                                                                                                                                                                                                                                                                                                                                                                                                                                                                                                                                                                                                                                                                                                                                        | 23.4<br>25.6<br>10.8<br>1.9<br>1.2<br>4.5<br>12.8<br>86.0<br>11.1<br>63.1<br>21.6                                                                                               | 19.0<br>37.5<br>15.1<br>2.2<br>1.1<br>5.3<br><br>91.8<br>21.9<br>69.4<br>34.4                                                                                     | 20.9<br>2.3<br>1.2<br>5.9<br><br>96.6<br>24.9<br>72.3<br>33.4                                                                 | 25.7<br>2.4<br><br><br>103.6<br>39.4<br>75.8<br>39.6                | 114.9<br>44.2<br>82.6<br>40.6                                            |
| Consumer inflation expectations Headline inflation (HICP) Core HICP Domestic producer prices Import prices Oil (Brent) in USD Oil (Brent) in EUR Non-energy commodity prices (EUR) 7. Monetary and financial indicators                                                                                                                                                                                    | balance % ch. on prev. year level % ch. on prev. year level % ch. on prev. year % ch. on prev. year % ch. on prev. year                                                                                                                                                                                     | 21.1               | 264.8  -6.7  0.3  1.3  -5.1  -8.9  62.5  -36.7  44.5  -32.8                                                 | 8.4<br>1.6<br>1.0<br>2.9<br><br>80.3<br>28.5<br>60.6<br>36.2                                           | 16.6<br>0.7<br>1.1<br>0.9<br>-0.1<br>4.7<br>77.2<br>69.5<br>55.9<br>60.0<br>10.9<br>31.2                                | 110.7<br>10.2<br>1.6<br>0.9<br>3.0<br>11.6<br>79.7<br>34.2<br>62.6<br>44.2<br>13.6<br>39.9                                                                       | 10.8<br>1.7<br>1.0<br>4.0<br>12.4<br>76.8<br>11.5<br>59.4<br>23.3<br>4.7<br>38.9                                                      | 83.7<br>11.9<br>2.0<br>1.1<br>4.7<br><br>87.2<br>15.9<br>64.3<br>26.2<br>4.9<br>38.3                                                                  | 9.7<br>1.9<br>1.1<br>4.3<br>13.6<br>83.5<br>14.0<br>60.1<br>20.6<br>20.0<br>37.6                                                                                                                                                                                                                                                                                                                                                                                                                                                                                                                                                                                                                                                                                                                                                                                                                                                                                                                                                                                                                                                                                                                                                                                                                                                                                                                                                                                                                                                                                                                                                                                                                                                                                                                                                                                                                                                                                                                                                                                                                                                                                                                                                                                                                                                                                                                                                                                                                                                                                                                                                                                                                                                                                                                                                         | 23.4<br>25.6<br>10.8<br>1.9<br>1.2<br>4.5<br>12.8<br>86.0<br>11.1<br>63.1<br>21.6<br>3.4<br>39.0                                                                                | 19.0<br>37.5<br>15.1<br>2.2<br>1.1<br>5.3<br>                                                                                                                     | 20.9<br>2.3<br>1.2<br>5.9<br><br>96.6<br>24.9<br>72.3<br>33.4<br>4.2<br>38.9                                                  | 25.7<br>2.4<br>                                                     | 114.9<br>44.2<br>82.6<br>40.6                                            |
| Consumer inflation expectations Headline inflation (HICP) Core HICP Domestic producer prices Import prices Oil (Brent) in USD Oil (Brent) in EUR Non-energy commodity prices (EUR) 7. Monetary and financial indicators Nominal interest rates (3 month)                                                                                                                                                   | balance % ch. on prev. year level % ch. on prev. year level % ch. on prev. year % ch. on prev. year % ch. on prev. year                                                                                                                                                                                     | 21.1               | 264.8  -6.7  0.3  1.3  -5.1  -8.9  62.5  -36.7  44.5  -32.8  -18.8                                          | 8.4<br>1.6<br>1.0<br>2.9<br><br>80.3<br>28.5<br>60.6<br>36.2<br>37.2                                   | 16.6<br>0.7<br>1.1<br>0.9<br>-0.1<br>4.7<br>77.2<br>69.5<br>55.9<br>60.0<br>10.9<br>31.2                                | 110.7<br>10.2<br>1.6<br>0.9<br>3.0<br>11.6<br>79.7<br>34.2<br>62.6<br>44.2<br>13.6<br>39.9                                                                       | 10.8<br>10.8<br>1.7<br>1.0<br>4.0<br>12.4<br>76.8<br>11.5<br>59.4<br>23.3<br>4.7<br>38.9                                              | 83.7<br>11.9<br>2.0<br>1.1<br>4.7<br><br>87.2<br>15.9<br>64.3<br>26.2<br>4.9<br>38.3                                                                  | -12.0<br>20.6<br>9.7<br>1.9<br>1.11<br>4.3<br>13.6<br>83.5<br>14.0<br>60.1<br>21.6<br>-2.0<br>37.6                                                                                                                                                                                                                                                                                                                                                                                                                                                                                                                                                                                                                                                                                                                                                                                                                                                                                                                                                                                                                                                                                                                                                                                                                                                                                                                                                                                                                                                                                                                                                                                                                                                                                                                                                                                                                                                                                                                                                                                                                                                                                                                                                                                                                                                                                                                                                                                                                                                                                                                                                                                                                                                                                                                                       | 23.4<br>25.6<br>10.8<br>1.9<br>1.2<br>4.5<br>12.8<br>86.0<br>11.1<br>63.1<br>3.4<br>39.0                                                                                        | 19.0<br>37.5<br>15.1<br>2.2<br>1.1<br>5.3<br><br>91.8<br>21.9<br>69.4<br>34.4<br>6.4<br>38.2                                                                      | 20.9<br>2.3<br>1.2<br>5.9<br><br>96.6<br>24.9<br>72.3<br>33.4<br>4.2<br>38.9                                                  | 25.7<br>2.4<br>                                                     | 114.9<br>44.2<br>82.6<br>40.6<br>                                        |
| Consumer inflation expectations Headline inflation (HICP) Core HICP Domestic producer prices Import prices Oil (Brent) in USD Oil (Brent) in EUR Non-energy commodity prices (EUR) 7. Monetary and financial indicators Nominal interest rates (3 month) Nominal interest rates (10 year)                                                                                                                  | balance % ch. on prev. year level % ch. on prev. year level % ch. on prev. year % ch. on prev. year % ch. on prev. year                                                                                                                                                                                     | 21.1               | 264.8  -6.7  0.3  1.3  -5.1  -8.9  62.5  -36.7  44.5  -32.8  -18.8                                          | 8.4<br>1.6<br>1.0<br>2.9<br><br>80.3<br>28.5<br>60.6<br>36.2<br>37.2<br>0.81<br>2.78                   | 16.6<br>0.7<br>1.1<br>0.9<br>-0.1<br>4.7<br>77.2<br>69.5<br>55.9<br>60.0<br>10.9<br>31.2                                | 110.7<br>10.2<br>1.6<br>0.9<br>3.0<br>11.6<br>79.7<br>34.2<br>62.6<br>44.2<br>13.6<br>39.9<br>0.69<br>2.84                                                       | 10.8<br>1.7<br>1.0<br>4.0<br>12.4<br>76.8<br>11.5<br>59.4<br>23.3<br>4.7<br>38.9                                                      | 83.7<br>11.9<br>2.0<br>1.1<br>4.7<br><br>87.2<br>15.9<br>64.3<br>26.2<br>4.9<br>38.3                                                                  | -12.0<br>20.6<br>9.7<br>1.9<br>1.1<br>4.3<br>13.6<br>83.5<br>14.0<br>60.1<br>21.6<br>-2.0<br>37.6<br>                                                                                                                                                                                                                                                                                                                                                                                                                                                                                                                                                                                                                                                                                                                                                                                                                                                                                                                                                                                                                                                                                                                                                                                                                                                                                                                                                                                                                                                                                                                                                                                                                                                                                                                                                                                                                                                                                                                                                                                                                                                                                                                                                                                                                                                                                                                                                                                                                                                                                                                                                                                                                                                                                                                                    | 23.4<br>25.6<br>10.8<br>1.9<br>1.2<br>4.5<br>12.8<br>86.0<br>11.1<br>63.1<br>21.6<br>3.4<br>39.0                                                                                | 19.0<br>37.5<br>15.1<br>2.2<br>1.1<br>5.3<br><br>91.8<br>21.9<br>69.4<br>34.4<br>6.4<br>38.2                                                                      | 20.9<br>2.3<br>1.2<br>5.9<br>96.6<br>24.9<br>72.3<br>33.4<br>4.2<br>38.9                                                      | 25.7<br>2.4<br>                                                     | 114.9<br>44.2<br>82.6<br>40.6<br><br>1.14<br>3.26                        |
| Consumer inflation expectations Headline inflation (HICP) Core HICP Domestic producer prices Import prices Oil (Brent) in USD Oil (Brent) in EUR Non-energy commodity prices (EUR) 7. Monetary and financial indicators Nominal interest rates (3 month)                                                                                                                                                   | balance % ch. on prev. year level % ch. on prev. year level % ch. on prev. year level level level                                                                                                                                               | 21.1               | 264.8  -6.7  0.3  1.3  -5.1  -8.9  62.5  -36.7  44.5  -32.8  -18.8                                          | 8.4<br>1.6<br>1.0<br>2.9<br><br>80.3<br>28.5<br>60.6<br>36.2<br>37.2                                   | 16.6  0.7  1.1  0.9  -0.1  4.7  77.2  69.5  55.9  60.0  10.9  31.2  0.66  3.20  1.00                                    | 110.7<br>10.2<br>1.6<br>0.9<br>3.0<br>11.6<br>79.7<br>34.2<br>62.6<br>44.2<br>13.6<br>39.9<br>0.69<br>2.84<br>1.00                                               | 10.8<br>1.7<br>1.0<br>4.0<br>12.4<br>76.8<br>11.5<br>59.4<br>23.3<br>4.7<br>38.9<br>0.87<br>2.45                                      | 83.7<br>11.9<br>2.0<br>1.1<br>4.7<br><br>87.2<br>15.9<br>64.3<br>26.2<br>4.9<br>38.3<br>1.02<br>2.64<br>1.00                                          | -12.0<br>20.6<br>9.7<br>1.9<br>1.1<br>4.3<br>13.6<br>83.5<br>14.0<br>60.1<br>21.6<br>-2.0<br>37.6<br>1.00<br>2.37                                                                                                                                                                                                                                                                                                                                                                                                                                                                                                                                                                                                                                                                                                                                                                                                                                                                                                                                                                                                                                                                                                                                                                                                                                                                                                                                                                                                                                                                                                                                                                                                                                                                                                                                                                                                                                                                                                                                                                                                                                                                                                                                                                                                                                                                                                                                                                                                                                                                                                                                                                                                                                                                                                                        | 23.4<br>25.6<br>10.8<br>1.9<br>1.2<br>4.5<br>12.8<br>86.0<br>11.1<br>63.1<br>21.6<br>3.4<br>39.0<br>1.04<br>2.56<br>1.00                                                        | 19.0<br>37.5<br>15.1<br>2.2<br>1.1<br>5.3<br><br>91.8<br>21.9<br>69.4<br>34.4<br>6.4<br>38.2                                                                      | 20.9<br>2.3<br>1.2<br>5.9<br>96.6<br>24.9<br>72.3<br>33.4<br>4.2<br>38.9                                                      | 25.7<br>2.4<br>                                                     | 114.9<br>44.2<br>82.6<br>40.6<br>                                        |
| Consumer inflation expectations Headline inflation (HICP) Core HICP Domestic producer prices Import prices Oil (Brent) in USD Oil (Brent) in EUR Non-energy commodity prices (EUR) 7. Monetary and financial indicators Nominal interest rates (3 month) Nominal interest rates (10 year)                                                                                                                  | balance % ch. on prev. year level % ch. on prev. year level % ch. on prev. year % ch. on prev. year level % ch. on prev. year % ch. on prev. year % ch. on prev. year level level level level                                                                                                               | 21.1               | 264.8  -6.7 0.3 1.3 -5.1 -8.9 62.5 -36.7 44.5 -32.8  -18.8  1.22 3.27 1.28                                  | 8.4<br>1.6<br>1.0<br>2.9<br><br>80.3<br>28.5<br>60.6<br>36.2<br>37.2<br>0.81<br>2.78<br>1.00           | 16.6  0.7  1.1  0.9  -0.1  4.7  77.2  69.5  55.9  60.0  10.9  31.2  0.666  3.20  1.00  -0.8                             | 110.7<br>10.2<br>1.6<br>0.9<br>3.0<br>11.6<br>79.7<br>34.2<br>62.6<br>44.2<br>13.6<br>39.9<br>0.69<br>2.84<br>1.00<br>-4.0                                       | 10.8<br>1.7<br>1.0<br>4.0<br>12.4<br>76.8<br>11.5<br>59.4<br>23.3<br>4.7<br>38.9<br>0.87<br>2.45<br>1.00                              | 83.7<br>11.9<br>2.0<br>1.1<br>4.7<br><br>87.2<br>15.9<br>64.3<br>26.2<br>4.9<br>38.3<br><br>1.02<br>2.64<br>1.00<br>3.7                               | -12.0<br>20.6<br>9.7<br>1.9<br>1.1<br>1.3<br>4.3<br>13.6<br>83.5<br>14.0<br>60.1<br>21.6<br>-2.0<br>37.6<br>1.00<br>2.37<br>1.00<br>1.9                                                                                                                                                                                                                                                                                                                                                                                                                                                                                                                                                                                                                                                                                                                                                                                                                                                                                                                                                                                                                                                                                                                                                                                                                                                                                                                                                                                                                                                                                                                                                                                                                                                                                                                                                                                                                                                                                                                                                                                                                                                                                                                                                                                                                                                                                                                                                                                                                                                                                                                                                                                                                                                                                                  | 23.4<br>25.6<br>10.8<br>1.9<br>1.2<br>4.5<br>12.8<br>86.0<br>11.1<br>63.1<br>21.6<br>3.4<br>39.0<br>1.04<br>2.56<br>1.00<br>-0.3                                                | 19.0<br>37.5<br>15.1<br>2.2<br>1.1<br>5.3<br><br>91.8<br>21.9<br>69.4<br>34.4<br>6.4<br>38.2<br>1.02<br>2.96<br>1.00<br>0.6                                       | 20.9<br>2.3<br>1.2<br>5.9<br>96.6<br>24.9<br>72.3<br>33.4<br>4.2<br>38.9<br>1.02<br>3.05<br>1.00<br>2.7                       | 25.7<br>2.4<br>                                                     | 114.9<br>44.2<br>82.6<br>40.6<br>                                        |
| Consumer inflation expectations Headline inflation (HICP) Core HICP Domestic producer prices Import prices Oil (Brent) in USD Oil (Brent) in EUR Non-energy commodity prices (EUR) 7. Monetary and financial indicators Nominal interest rates (3 month) Nominal interest rates (10 year) ECB repo rate Stock market (Eurostoxx)                                                                           | balance % ch. on prev. year level % ch. on prev. year level % ch. on prev. year level kevel kevel ch. on prev. period % ch. on prev. period % ch. on prev. year                                                             | 21.1               | 264.8  -6.7 0.3 1.3 -5.1 -8.9 62.5 -36.7 44.5 -32.8  -18.8  1.22 3.27 1.28                                  | 8.4<br>1.6<br>1.0<br>2.9<br>80.3<br>28.5<br>60.6<br>36.2<br>37.2<br>2.78<br>1.00                       | 16.6  0.7  1.1  0.9  -0.1  4.7  77.2  69.5  55.9  60.0  10.9  31.2  0.66  3.20  1.00  -0.8  31.8                        | 110.7<br>10.2<br>1.6<br>0.9<br>3.0<br>11.6<br>79.7<br>34.2<br>62.6<br>44.2<br>13.6<br>39.9<br>0.69<br>2.84<br>1.00<br>-4.0<br>14.9                               | 10.8<br>1.7<br>1.0<br>4.0<br>12.4<br>76.8<br>11.5<br>59.4<br>23.3<br>4.7<br>38.9<br>0.87<br>2.45<br>1.00<br>-0.7<br>2.1               | 83.7<br>11.9<br>2.0<br>1.1<br>4.7<br>                                                                                                                 | -12.0<br>20.6<br>9.7<br>1.9<br>1.1<br>4.3<br>13.6<br>83.5<br>14.0<br>60.1<br>21.6<br>-2.0<br>37.6<br>-2.0<br>37.6<br>-1.00<br>1.00<br>1.00<br>1.00<br>1.00<br>1.00<br>1.00<br>1.00<br>1.00<br>1.00<br>1.00<br>1.00<br>1.00<br>1.00<br>1.00<br>1.00<br>1.00<br>1.00<br>1.00<br>1.00<br>1.00<br>1.00<br>1.00<br>1.00<br>1.00<br>1.00<br>1.00<br>1.00<br>1.00<br>1.00<br>1.00<br>1.00<br>1.00<br>1.00<br>1.00<br>1.00<br>1.00<br>1.00<br>1.00<br>1.00<br>1.00<br>1.00<br>1.00<br>1.00<br>1.00<br>1.00<br>1.00<br>1.00<br>1.00<br>1.00<br>1.00<br>1.00<br>1.00<br>1.00<br>1.00<br>1.00<br>1.00<br>1.00<br>1.00<br>1.00<br>1.00<br>1.00<br>1.00<br>1.00<br>1.00<br>1.00<br>1.00<br>1.00<br>1.00<br>1.00<br>1.00<br>1.00<br>1.00<br>1.00<br>1.00<br>1.00<br>1.00<br>1.00<br>1.00<br>1.00<br>1.00<br>1.00<br>1.00<br>1.00<br>1.00<br>1.00<br>1.00<br>1.00<br>1.00<br>1.00<br>1.00<br>1.00<br>1.00<br>1.00<br>1.00<br>1.00<br>1.00<br>1.00<br>1.00<br>1.00<br>1.00<br>1.00<br>1.00<br>1.00<br>1.00<br>1.00<br>1.00<br>1.00<br>1.00<br>1.00<br>1.00<br>1.00<br>1.00<br>1.00<br>1.00<br>1.00<br>1.00<br>1.00<br>1.00<br>1.00<br>1.00<br>1.00<br>1.00<br>1.00<br>1.00<br>1.00<br>1.00<br>1.00<br>1.00<br>1.00<br>1.00<br>1.00<br>1.00<br>1.00<br>1.00<br>1.00<br>1.00<br>1.00<br>1.00<br>1.00<br>1.00<br>1.00<br>1.00<br>1.00<br>1.00<br>1.00<br>1.00<br>1.00<br>1.00<br>1.00<br>1.00<br>1.00<br>1.00<br>1.00<br>1.00<br>1.00<br>1.00<br>1.00<br>1.00<br>1.00<br>1.00<br>1.00<br>1.00<br>1.00<br>1.00<br>1.00<br>1.00<br>1.00<br>1.00<br>1.00<br>1.00<br>1.00<br>1.00<br>1.00<br>1.00<br>1.00<br>1.00<br>1.00<br>1.00<br>1.00<br>1.00<br>1.00<br>1.00<br>1.00<br>1.00<br>1.00<br>1.00<br>1.00<br>1.00<br>1.00<br>1.00<br>1.00<br>1.00<br>1.00<br>1.00<br>1.00<br>1.00<br>1.00<br>1.00<br>1.00<br>1.00<br>1.00<br>1.00<br>1.00<br>1.00<br>1.00<br>1.00<br>1.00<br>1.00<br>1.00<br>1.00<br>1.00<br>1.00<br>1.00<br>1.00<br>1.00<br>1.00<br>1.00<br>1.00<br>1.00<br>1.00<br>1.00<br>1.00<br>1.00<br>1.00<br>1.00<br>1.00<br>1.00<br>1.00<br>1.00<br>1.00<br>1.00<br>1.00<br>1.00<br>1.00<br>1.00<br>1.00<br>1.00<br>1.00<br>1.00<br>1.00<br>1.00<br>1.00<br>1.00<br>1.00<br>1.00<br>1.00<br>1.00<br>1.00<br>1.00<br>1.00<br>1.00<br>1.00<br>1.00<br>1.00<br>1.00<br>1.00<br>1.00<br>1.00<br>1.00<br>1.00<br>1.00<br>1.00<br>1.00<br>1.00<br>1.00<br>1.00<br>1.00<br>1.00<br>1.00<br>1.00<br>1.00<br>1.00<br>1.00<br>1.00<br>1.00<br>1.00<br>1.00<br>1.00<br>1.00<br>1.00<br>1.00<br>1.00<br>1.00<br>1.00<br>1.00<br>1.00<br>1.00<br>1.00<br>1.00<br>1.00<br>1.00<br>1.00<br>1.00<br>1.00<br>1.00<br>1.00<br>1.00<br>1.00<br>1.00<br>1.00<br>1.00<br>1.00<br>1.00<br>1.00<br>1.00<br>1.00<br>1.00<br>1.00<br>1.00<br>1.00<br>1.00<br>1.00<br>1.00<br>1.00<br>1.00<br>1.00<br>1.00<br>1.00<br>1.00<br>1.00<br>1.00<br>1.00<br>1.00<br>1.00<br>1.00<br>1. | 23.4<br>25.6<br>10.8<br>1.9<br>1.2<br>4.5<br>12.8<br>86.0<br>11.1<br>63.1<br>21.6<br>3.4<br>39.0<br>1.04<br>2.56<br>1.00<br>1.00<br>1.00<br>1.00<br>1.00<br>1.00<br>1.00<br>1.0 | 19.0<br>37.5<br>15.1<br>2.2<br>1.1<br>5.3<br><br>91.8<br>21.9<br>69.4<br>34.4<br>38.2<br>1.02<br>2.96<br>1.00<br>0.6<br>-2.8                                      | 20.9<br>2.3<br>1.2<br>5.9<br>96.6<br>24.9<br>72.3<br>33.4<br>4.2<br>38.9<br>1.02<br>3.05<br>1.00<br>2.7<br>-0.8               | 25.7<br>2.4<br>                                                     | 114.9<br>44.2<br>82.6<br>40.6<br>                                        |
| Consumer inflation expectations Headline inflation (HICP) Core HICP Domestic producer prices Import prices Oil (Brent) in USD Oil (Brent) in EUR Non-energy commodity prices (EUR) 7. Monetary and financial indicators Nominal interest rates (3 month) Nominal interest rates (10 year) ECB repo rate Stock market (Eurostoxx) Money demand (M3)                                                         | balance % ch. on prev. year level % ch. on prev. year // ch. on prev. year                                                          | 21.1               | 264.8  -6.7  0.3  1.3  -5.1  -8.9  62.5  -36.7  44.5  -32.8  -18.8  1.22  3.27  1.28  -24.0  3.0            | 197.1  8.4  1.6  1.0  2.9   80.3  28.5  60.6  36.2  37.2  0.81  2.78  1.00  10.1  0.6                  | 16.6  0.7  1.1  0.9  0.9  1.7  77.2  69.5  55.9  60.0  10.9  31.2  0.66  3.20  1.00  -0.8  31.8  -0.2                   | 110.7<br>10.2<br>1.6<br>0.9<br>3.0<br>11.6<br>79.7<br>34.2<br>62.6<br>44.2<br>13.6<br>39.9<br>0.69<br>2.84<br>1.00<br>-4.0<br>14.9<br>0.0                        | 10.8<br>1.7<br>1.0<br>4.0<br>12.4<br>76.8<br>11.5<br>59.4<br>23.3<br>4.7<br>38.9<br>0.87<br>2.45<br>1.00<br>-0.7<br>2.1               | 83.7<br>11.9<br>2.0<br>1.1<br>4.7<br><br>87.2<br>15.9<br>64.3<br>26.2<br>4.9<br>38.3<br>1.02<br>2.64<br>1.00<br>3.7<br>-1.9<br>1.6                    | 12.0<br>20.6<br>9.7<br>1.9<br>1.1<br>4.3<br>13.6<br>83.5<br>14.0<br>60.1<br>21.6<br>2.0<br>37.6<br>1.00<br>2.37<br>1.00<br>1.9<br>1.9                                                                                                                                                                                                                                                                                                                                                                                                                                                                                                                                                                                                                                                                                                                                                                                                                                                                                                                                                                                                                                                                                                                                                                                                                                                                                                                                                                                                                                                                                                                                                                                                                                                                                                                                                                                                                                                                                                                                                                                                                                                                                                                                                                                                                                                                                                                                                                                                                                                                                                                                                                                                                                                                                                    | 23.4<br>25.6<br>10.8<br>1.9<br>1.2<br>4.5<br>12.8<br>86.0<br>11.1<br>63.1<br>21.6<br>3.4<br>39.0<br>1.04<br>2.56<br>1.00<br>-0.3<br>-1.2<br>2.1                                 | 19.0<br>37.5<br>15.1<br>2.2<br>1.1<br>5.3<br><br>91.8<br>21.9<br>69.4<br>34.4<br>6.4<br>38.2<br>2.96<br>1.02<br>2.96<br>1.00<br>6.2.8                             | 20.9<br>23.3<br>1.2<br>5.9<br>96.6<br>24.9<br>72.3<br>33.4<br>4.2<br>38.9<br>1.02<br>3.05<br>1.00<br>2.7<br>-0.8              | 25.7<br>2.4<br>                                                     | 114.9<br>44.2<br>82.6<br>40.6<br><br>1.14<br>3.26<br>1.00<br>-2.1<br>2.2 |
| Consumer inflation expectations Headline inflation (HICP) Core HICP Domestic producer prices Import prices Oil (Brent) in USD Oil (Brent) in EUR Non-energy commodity prices (EUR) 7. Monetary and financial indicators Nominal interest rates (3 month) Nominal interest rates (10 year) ECB repo rate Stock market (Eurostoxx) Money demand (M3) Loans to households                                     | balance % ch. on prev. year level % ch. on prev. year level % ch. on prev. year level level % ch. on prev. period % ch. on prev. year       | 21.1               | 264.8  -6.7  0.3  1.3  -5.1  -8.9  62.5  -36.7  44.5  -32.8  -18.8  1.22  3.27  1.28  -24.0  3.0  1.3       | 197.1  8.4  1.6  1.0  2.9   80.3  28.5  60.6  36.2  37.2  0.81  2.78  1.00  10.1  0.6  2.9             | 16.6  0.7  1.1  0.9  -0.1  4.7  77.2  69.5  55.9  60.0  10.9  31.2  0.66  3.20  1.00  -0.8  31.8  -0.2  2.2             | 110.7<br>10.2<br>1.6<br>0.9<br>3.0<br>11.6<br>79.7<br>34.2<br>62.6<br>44.2<br>13.6<br>39.9<br>0.69<br>2.84<br>1.00<br>-4.0<br>14.9<br>0.0<br>2.8                 | 10.8<br>1.7<br>1.0<br>4.0<br>12.4<br>76.8<br>11.5<br>59.4<br>23.3<br>4.7<br>38.9<br>0.87<br>2.45<br>1.00<br>-0.7<br>2.1               | 83.7<br>11.9<br>2.0<br>1.1<br>4.7<br><br>87.2<br>15.9<br>64.3<br>26.2<br>4.9<br>38.3<br>1.02<br>2.64<br>1.00<br>3.7<br>-1.9<br>1.6<br>2.9             | -12.0 20.6  9.7 1.9 1.1 4.3 13.6 83.5 14.0 60.1 21.6 -2.0 37.6 1.00 1.00 1.7 1.1 2.8                                                                                                                                                                                                                                                                                                                                                                                                                                                                                                                                                                                                                                                                                                                                                                                                                                                                                                                                                                                                                                                                                                                                                                                                                                                                                                                                                                                                                                                                                                                                                                                                                                                                                                                                                                                                                                                                                                                                                                                                                                                                                                                                                                                                                                                                                                                                                                                                                                                                                                                                                                                                                                                                                                                                                     | 23.4<br>25.6<br>10.8<br>1.9<br>1.2<br>4.5<br>12.8<br>86.0<br>11.1<br>63.1<br>21.6<br>3.4<br>39.0<br>1.04<br>2.56<br>1.00<br>-0.3<br>-1.2<br>2.1                                 | 19.0<br>37.5<br>15.1<br>2.2<br>1.1<br>5.3<br>                                                                                                                     | 20.9<br>23.3<br>1.2<br>5.9<br>96.6<br>24.9<br>72.3<br>33.4<br>4.2<br>38.9<br>1.02<br>2.7<br>-0.8<br>1.5                       | 25.7<br>2.4<br>                                                     | 114.9<br>44.2<br>82.6<br>40.6<br><br>1.14<br>3.26<br>1.00<br>2.1<br>2.2  |
| Consumer inflation expectations Headline inflation (HICP) Core HICP Domestic producer prices Import prices Oil (Brent) in USD Oil (Brent) in EUR Non-energy commodity prices (EUR) 7. Monetary and financial indicators Nominal interest rates (3 month) Nominal interest rates (10 year) ECB repo rate Stock market (Eurostoxx) Money demand (M3) Loans to households Loans to non-financial corporations | balance % ch. on prev. year level % ch. on prev. year level % ch. on prev. year % ch. on prev. year % ch. on prev. year % ch. on prev. period % ch. on prev. period % ch. on prev. period level level % ch. on prev. period % ch. on prev. year | 21.1               | 264.8  -6.7  0.3  1.3  -5.1  -8.9  62.5  -36.7  44.5  -32.8  -18.8  1.22  3.27  1.28  -24.0  3.0  1.3  -2.2 | 197.1  8.4  1.6  1.0  2.9   80.3  28.5  60.6  36.2  37.2  0.81  2.78  1.00  10.1  0.6  2.9  -0.2       | 16.6  0.7  1.1  0.9  -0.1  4.7  77.2  69.5  55.9  60.0  10.9  10.0  -0.8  3.20  1.00  -0.8  3-20  2.2  -2.4             | 110.7<br>10.2<br>1.6<br>0.9<br>3.0<br>11.6<br>79.7<br>34.2<br>62.6<br>44.2<br>13.6<br>39.9<br>0.69<br>2.84<br>1.00<br>-4.0<br>14.9<br>0.0<br>2.8<br>-1.7         | 10.8<br>1.7<br>1.0<br>4.0<br>12.4<br>76.8<br>11.5<br>59.4<br>23.3<br>4.7<br>38.9<br>0.87<br>2.45<br>1.00<br>-0.7<br>2.1<br>0.8<br>2.7 | 83.7<br>11.9<br>2.0<br>1.1<br>4.7<br><br>87.2<br>15.9<br>64.3<br>26.2<br>4.9<br>38.3<br><br>1.02<br>2.64<br>1.00<br>3.7<br>-1.9<br>1.6<br>2.9<br>-0.2 | 12.0<br>20.6<br>9.7<br>1.9<br>1.1<br>1.3<br>6.3<br>13.6<br>83.5<br>14.0<br>60.1<br>21.6<br>-2.0<br>37.6<br>1.00<br>2.37<br>1.00<br>1.9<br>1.7<br>1.1<br>1.1<br>2.8                                                                                                                                                                                                                                                                                                                                                                                                                                                                                                                                                                                                                                                                                                                                                                                                                                                                                                                                                                                                                                                                                                                                                                                                                                                                                                                                                                                                                                                                                                                                                                                                                                                                                                                                                                                                                                                                                                                                                                                                                                                                                                                                                                                                                                                                                                                                                                                                                                                                                                                                                                                                                                                                       | 23.4<br>25.6<br>10.8<br>1.9<br>1.2<br>4.5<br>12.8<br>86.0<br>11.1<br>63.1<br>21.6<br>39.0<br>1.04<br>2.56<br>1.00<br>-0.3<br>-1.2<br>2.1<br>2.8                                 | 19.0<br>37.5<br>15.1<br>2.2<br>1.1<br>5.3<br><br>91.8<br>21.9<br>69.4<br>34.4<br>6.4<br>38.2<br>2.96<br>1.02<br>2.96<br>1.00<br>0.6<br>-2.8<br>1.7<br>2.9<br>-0.2 | 20.9<br>2.3<br>1.2<br>5.9<br>96.6<br>24.9<br>72.3<br>33.4<br>4.2<br>38.9<br>1.02<br>3.05<br>1.00<br>2.7<br>-0.8<br>1.5<br>3.1 | 25.7<br>2.4<br>                                                     | 114.9<br>44.2<br>82.6<br>40.6<br>                                        |
| Consumer inflation expectations Headline inflation (HICP) Core HICP Domestic producer prices Import prices Oil (Brent) in USD Oil (Brent) in EUR Non-energy commodity prices (EUR) 7. Monetary and financial indicators Nominal interest rates (3 month) Nominal interest rates (10 year) ECB repo rate Stock market (Eurostoxx) Money demand (M3) Loans to households                                     | balance % ch. on prev. year level % ch. on prev. year level % ch. on prev. year % ch. on prev. year % ch. on prev. period % ch. on prev. period % ch. on prev. period % ch. on prev. year level level % ch. on prev. year   | 21.1               | 264.8  -6.7 0.3 1.3 -5.1 -8.9 62.5 -36.7 44.5 -32.8  -18.8  1.22 3.27 1.28  -24.0 3.0 1.3 -2.2 1.39         | 197.1  8.4  1.6  1.0  2.9   80.3  28.5  60.6  36.2  37.2  0.81  2.78  1.00  10.1  0.6  2.9  -0.2  1.33 | 16.6  0.7  1.1  0.9  -0.1  4.7  77.2  69.5  55.9  60.0  10.9  31.2  0.66  3.20  1.00  -0.8  31.8  -0.2  2.2  -2.4  1.38 | 110.7<br>10.2<br>1.6<br>0.9<br>3.0<br>11.6<br>79.7<br>34.2<br>62.6<br>44.2<br>13.6<br>39.9<br>0.69<br>2.84<br>1.00<br>-4.0<br>14.0<br>0.0<br>2.8<br>-1.7<br>1.27 | 10.8<br>1.7<br>1.0<br>4.0<br>12.4<br>76.8<br>11.5<br>59.4<br>23.3<br>4.7<br>38.9<br>0.87<br>2.45<br>1.00<br>-0.7<br>2.1<br>0.8<br>2.7 | 83.7<br>11.9<br>2.0<br>1.1<br>4.7<br><br>87.2<br>15.9<br>64.3<br>26.2<br>4.9<br>38.3<br>1.02<br>2.64<br>1.00<br>3.7<br>-1.9<br>1.6<br>2.9<br>-0.2     | -12.0 20.6  9.7 1.9 1.11 4.3 13.6 83.5 14.0 60.1 21.6 -2.0 37.6  1.00 1.9 -1.7 1.1 2.8 -0.5 1.39                                                                                                                                                                                                                                                                                                                                                                                                                                                                                                                                                                                                                                                                                                                                                                                                                                                                                                                                                                                                                                                                                                                                                                                                                                                                                                                                                                                                                                                                                                                                                                                                                                                                                                                                                                                                                                                                                                                                                                                                                                                                                                                                                                                                                                                                                                                                                                                                                                                                                                                                                                                                                                                                                                                                         | 23.4<br>25.6<br>10.8<br>1.9<br>1.2.8<br>86.0<br>11.1<br>63.1<br>21.6<br>3.4<br>39.0<br>1.04<br>2.56<br>1.00<br>-0.3<br>-1.2<br>2.1<br>2.8                                       | 19.0<br>37.5<br>15.1<br>2.2<br>1.1<br>5.3<br>                                                                                                                     | 20.9<br>2.3<br>1.2<br>5.9<br>96.6<br>24.9<br>72.3<br>33.4<br>4.2<br>38.9<br>1.02<br>3.05<br>1.00<br>2.7<br>-0.8<br>1.5<br>3.1 | 25.7 2.4 103.6 39.4 75.8 39.6 1.3 40.9 1.09 3.22 1.00 4.0 10.6 1.36 | 114.9<br>44.2<br>82.6<br>40.6<br>                                        |
| Consumer inflation expectations Headline inflation (HICP) Core HICP Domestic producer prices Import prices Oil (Brent) in USD Oil (Brent) in EUR Non-energy commodity prices (EUR) 7. Monetary and financial indicators Nominal interest rates (3 month) Nominal interest rates (10 year) ECB repo rate Stock market (Eurostoxx) Money demand (M3) Loans to households Loans to non-financial corporations | balance % ch. on prev. year level % ch. on prev. year level % ch. on prev. year % ch. on prev. year % ch. on prev. year % ch. on prev. period % ch. on prev. period % ch. on prev. period level level % ch. on prev. period % ch. on prev. year | 21.1               | 264.8  -6.7  0.3  1.3  -5.1  -8.9  62.5  -36.7  44.5  -32.8  -18.8  1.22  3.27  1.28  -24.0  3.0  1.3  -2.2 | 197.1  8.4  1.6  1.0  2.9   80.3  28.5  60.6  36.2  37.2  0.81  2.78  1.00  10.1  0.6  2.9  -0.2       | 16.6  0.7  1.1  0.9  -0.1  4.7  77.2  69.5  55.9  60.0  10.9  10.0  -0.8  3.20  1.00  -0.8  3-20  2.2  -2.4             | 110.7<br>10.2<br>1.6<br>0.9<br>3.0<br>11.6<br>79.7<br>34.2<br>62.6<br>44.2<br>13.6<br>39.9<br>0.69<br>2.84<br>1.00<br>-4.0<br>14.9<br>0.0<br>2.8<br>-1.7         | 10.8<br>1.7<br>1.0<br>4.0<br>12.4<br>76.8<br>11.5<br>59.4<br>23.3<br>4.7<br>38.9<br>0.87<br>2.45<br>1.00<br>-0.7<br>2.1<br>0.8<br>2.7 | 83.7<br>11.9<br>2.0<br>1.1<br>4.7<br><br>87.2<br>15.9<br>64.3<br>26.2<br>4.9<br>38.3<br><br>1.02<br>2.64<br>1.00<br>3.7<br>-1.9<br>1.6<br>2.9<br>-0.2 | 12.0<br>20.6<br>9.7<br>1.9<br>1.1<br>1.3<br>6.3<br>13.6<br>83.5<br>14.0<br>60.1<br>21.6<br>-2.0<br>37.6<br>1.00<br>2.37<br>1.00<br>1.9<br>1.7<br>1.1<br>1.1<br>2.8                                                                                                                                                                                                                                                                                                                                                                                                                                                                                                                                                                                                                                                                                                                                                                                                                                                                                                                                                                                                                                                                                                                                                                                                                                                                                                                                                                                                                                                                                                                                                                                                                                                                                                                                                                                                                                                                                                                                                                                                                                                                                                                                                                                                                                                                                                                                                                                                                                                                                                                                                                                                                                                                       | 23.4<br>25.6<br>10.8<br>1.9<br>1.2<br>4.5<br>12.8<br>86.0<br>11.1<br>63.1<br>21.6<br>39.0<br>1.04<br>2.56<br>1.00<br>-0.3<br>-1.2<br>2.1<br>2.8                                 | 19.0<br>37.5<br>15.1<br>2.2<br>1.1<br>5.3<br><br>91.8<br>21.9<br>69.4<br>34.4<br>6.4<br>38.2<br>2.96<br>1.02<br>2.96<br>1.00<br>0.6<br>-2.8<br>1.7<br>2.9<br>-0.2 | 20.9<br>2.3<br>1.2<br>5.9<br>96.6<br>24.9<br>72.3<br>33.4<br>4.2<br>38.9<br>1.02<br>3.05<br>1.00<br>2.7<br>-0.8<br>1.5<br>3.1 | 25.7<br>2.4<br>                                                     | 114.9<br>44.2<br>82.6<br>40.6<br>                                        |