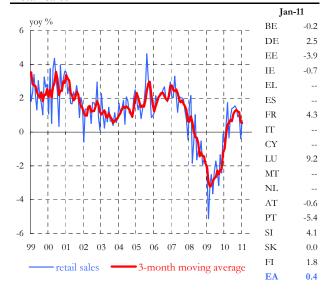

This update: 10-Mar-11 (2)
Next update: 05-Apr-11

DG ECFIN - Directorate A - Policy strategy and coordination

| 1. Output                                                                                                                                                                                                                                                                                                                                                                                                  |                                                                                                                                                                                                                                                                                                                                                                         | LTA <sup>(1)</sup> | 2009                                                                                                        | 2010                                                                                                   | 10Q1                                                                                                                    | 10Q2                                                                                                                                                             | 10Q3                                                                                                                                  | 10Q4                                                                                                                                                  | Oct-10                                                                                                                                                                                                                                                                                                                                                                                                                                                                                                                                                                                                                                                                                                                                                                                                                                                                                                                                                                                                                                                                                                                                                                                                                                                                                                                                                                                                                                                                                                                                                                                                                                                                                                                                                                                                                                                                                                                                                                                                                                                                                                                                                                                                                                                                                                                                                                                                                                                                                                                                                                                                                                                                                                                                                                                                                                   | Nov-10                                                                                                                                                                          | Dec-10                                                                                                                                                            | Jan-11                                                                                                                        | Feb-11                                                              | Mar-11                                                                   |
|------------------------------------------------------------------------------------------------------------------------------------------------------------------------------------------------------------------------------------------------------------------------------------------------------------------------------------------------------------------------------------------------------------|-------------------------------------------------------------------------------------------------------------------------------------------------------------------------------------------------------------------------------------------------------------------------------------------------------------------------------------------------------------------------|--------------------|-------------------------------------------------------------------------------------------------------------|--------------------------------------------------------------------------------------------------------|-------------------------------------------------------------------------------------------------------------------------|------------------------------------------------------------------------------------------------------------------------------------------------------------------|---------------------------------------------------------------------------------------------------------------------------------------|-------------------------------------------------------------------------------------------------------------------------------------------------------|------------------------------------------------------------------------------------------------------------------------------------------------------------------------------------------------------------------------------------------------------------------------------------------------------------------------------------------------------------------------------------------------------------------------------------------------------------------------------------------------------------------------------------------------------------------------------------------------------------------------------------------------------------------------------------------------------------------------------------------------------------------------------------------------------------------------------------------------------------------------------------------------------------------------------------------------------------------------------------------------------------------------------------------------------------------------------------------------------------------------------------------------------------------------------------------------------------------------------------------------------------------------------------------------------------------------------------------------------------------------------------------------------------------------------------------------------------------------------------------------------------------------------------------------------------------------------------------------------------------------------------------------------------------------------------------------------------------------------------------------------------------------------------------------------------------------------------------------------------------------------------------------------------------------------------------------------------------------------------------------------------------------------------------------------------------------------------------------------------------------------------------------------------------------------------------------------------------------------------------------------------------------------------------------------------------------------------------------------------------------------------------------------------------------------------------------------------------------------------------------------------------------------------------------------------------------------------------------------------------------------------------------------------------------------------------------------------------------------------------------------------------------------------------------------------------------------------------|---------------------------------------------------------------------------------------------------------------------------------------------------------------------------------|-------------------------------------------------------------------------------------------------------------------------------------------------------------------|-------------------------------------------------------------------------------------------------------------------------------|---------------------------------------------------------------------|--------------------------------------------------------------------------|
| Economic Sentiment                                                                                                                                                                                                                                                                                                                                                                                         | indicator                                                                                                                                                                                                                                                                                                                                                               | 100.7              | 80.7                                                                                                        | 100.8                                                                                                  | 96.4                                                                                                                    | 99.1                                                                                                                                                             | 102.2                                                                                                                                 | 105.6                                                                                                                                                 | 104.3                                                                                                                                                                                                                                                                                                                                                                                                                                                                                                                                                                                                                                                                                                                                                                                                                                                                                                                                                                                                                                                                                                                                                                                                                                                                                                                                                                                                                                                                                                                                                                                                                                                                                                                                                                                                                                                                                                                                                                                                                                                                                                                                                                                                                                                                                                                                                                                                                                                                                                                                                                                                                                                                                                                                                                                                                                    | 105.6                                                                                                                                                                           | 106.9                                                                                                                                                             | 106.8                                                                                                                         | 107.8                                                               |                                                                          |
| Industrial confidence                                                                                                                                                                                                                                                                                                                                                                                      | balance                                                                                                                                                                                                                                                                                                                                                                 | -6.1               | -28.7                                                                                                       | -4.6                                                                                                   | -12.0                                                                                                                   | -6.4                                                                                                                                                             | -2.5                                                                                                                                  | 2.5                                                                                                                                                   | 0.6                                                                                                                                                                                                                                                                                                                                                                                                                                                                                                                                                                                                                                                                                                                                                                                                                                                                                                                                                                                                                                                                                                                                                                                                                                                                                                                                                                                                                                                                                                                                                                                                                                                                                                                                                                                                                                                                                                                                                                                                                                                                                                                                                                                                                                                                                                                                                                                                                                                                                                                                                                                                                                                                                                                                                                                                                                      | 1.8                                                                                                                                                                             | 5.1                                                                                                                                                               | 6.1                                                                                                                           | 6.5                                                                 |                                                                          |
| Services confidence                                                                                                                                                                                                                                                                                                                                                                                        | balance                                                                                                                                                                                                                                                                                                                                                                 | 12.4               | -15.5                                                                                                       | 4.9                                                                                                    | -0.1                                                                                                                    | 3.9                                                                                                                                                              | 6.9                                                                                                                                   | 9.0                                                                                                                                                   | 8.0                                                                                                                                                                                                                                                                                                                                                                                                                                                                                                                                                                                                                                                                                                                                                                                                                                                                                                                                                                                                                                                                                                                                                                                                                                                                                                                                                                                                                                                                                                                                                                                                                                                                                                                                                                                                                                                                                                                                                                                                                                                                                                                                                                                                                                                                                                                                                                                                                                                                                                                                                                                                                                                                                                                                                                                                                                      | 9.3                                                                                                                                                                             | 9.8                                                                                                                                                               | 9.9                                                                                                                           | 11.1                                                                |                                                                          |
| Industrial production                                                                                                                                                                                                                                                                                                                                                                                      | % ch. on prev. period                                                                                                                                                                                                                                                                                                                                                   | 12.1               | 15.5                                                                                                        |                                                                                                        | 2.4                                                                                                                     | 2.4                                                                                                                                                              | 1.1                                                                                                                                   | 1.7                                                                                                                                                   | 0.8                                                                                                                                                                                                                                                                                                                                                                                                                                                                                                                                                                                                                                                                                                                                                                                                                                                                                                                                                                                                                                                                                                                                                                                                                                                                                                                                                                                                                                                                                                                                                                                                                                                                                                                                                                                                                                                                                                                                                                                                                                                                                                                                                                                                                                                                                                                                                                                                                                                                                                                                                                                                                                                                                                                                                                                                                                      | 1.4                                                                                                                                                                             | -0.1                                                                                                                                                              |                                                                                                                               |                                                                     |                                                                          |
| (excluding construction)                                                                                                                                                                                                                                                                                                                                                                                   | % ch. on prev. year                                                                                                                                                                                                                                                                                                                                                     | 0.9                | -14.9                                                                                                       | 7.1                                                                                                    | 4.7                                                                                                                     | 9.0                                                                                                                                                              | 7.0                                                                                                                                   | 7.7                                                                                                                                                   | 7.1                                                                                                                                                                                                                                                                                                                                                                                                                                                                                                                                                                                                                                                                                                                                                                                                                                                                                                                                                                                                                                                                                                                                                                                                                                                                                                                                                                                                                                                                                                                                                                                                                                                                                                                                                                                                                                                                                                                                                                                                                                                                                                                                                                                                                                                                                                                                                                                                                                                                                                                                                                                                                                                                                                                                                                                                                                      | 7.9                                                                                                                                                                             | 8.0                                                                                                                                                               |                                                                                                                               |                                                                     |                                                                          |
|                                                                                                                                                                                                                                                                                                                                                                                                            | % ch. on prev. period                                                                                                                                                                                                                                                                                                                                                   |                    |                                                                                                             |                                                                                                        | 0.4                                                                                                                     | 1.0                                                                                                                                                              | 0.3                                                                                                                                   | 0.3                                                                                                                                                   |                                                                                                                                                                                                                                                                                                                                                                                                                                                                                                                                                                                                                                                                                                                                                                                                                                                                                                                                                                                                                                                                                                                                                                                                                                                                                                                                                                                                                                                                                                                                                                                                                                                                                                                                                                                                                                                                                                                                                                                                                                                                                                                                                                                                                                                                                                                                                                                                                                                                                                                                                                                                                                                                                                                                                                                                                                          |                                                                                                                                                                                 |                                                                                                                                                                   |                                                                                                                               |                                                                     |                                                                          |
| Gross domestic product                                                                                                                                                                                                                                                                                                                                                                                     | % ch. on prev. year                                                                                                                                                                                                                                                                                                                                                     | 1.7                | -4.1                                                                                                        | 1.7                                                                                                    | 0.8                                                                                                                     | 2.0                                                                                                                                                              | 1.9                                                                                                                                   | 2.0                                                                                                                                                   |                                                                                                                                                                                                                                                                                                                                                                                                                                                                                                                                                                                                                                                                                                                                                                                                                                                                                                                                                                                                                                                                                                                                                                                                                                                                                                                                                                                                                                                                                                                                                                                                                                                                                                                                                                                                                                                                                                                                                                                                                                                                                                                                                                                                                                                                                                                                                                                                                                                                                                                                                                                                                                                                                                                                                                                                                                          |                                                                                                                                                                                 |                                                                                                                                                                   |                                                                                                                               |                                                                     |                                                                          |
| Table and death to                                                                                                                                                                                                                                                                                                                                                                                         | % ch. on prev. period                                                                                                                                                                                                                                                                                                                                                   |                    |                                                                                                             |                                                                                                        | 0.4                                                                                                                     | 0.9                                                                                                                                                              | 0.4                                                                                                                                   |                                                                                                                                                       |                                                                                                                                                                                                                                                                                                                                                                                                                                                                                                                                                                                                                                                                                                                                                                                                                                                                                                                                                                                                                                                                                                                                                                                                                                                                                                                                                                                                                                                                                                                                                                                                                                                                                                                                                                                                                                                                                                                                                                                                                                                                                                                                                                                                                                                                                                                                                                                                                                                                                                                                                                                                                                                                                                                                                                                                                                          |                                                                                                                                                                                 |                                                                                                                                                                   |                                                                                                                               |                                                                     |                                                                          |
| Labour productivity                                                                                                                                                                                                                                                                                                                                                                                        | % ch. on prev. year                                                                                                                                                                                                                                                                                                                                                     | 0.7                | -2.2                                                                                                        | -                                                                                                      | 2.0                                                                                                                     | 2.5                                                                                                                                                              | 2.1                                                                                                                                   |                                                                                                                                                       |                                                                                                                                                                                                                                                                                                                                                                                                                                                                                                                                                                                                                                                                                                                                                                                                                                                                                                                                                                                                                                                                                                                                                                                                                                                                                                                                                                                                                                                                                                                                                                                                                                                                                                                                                                                                                                                                                                                                                                                                                                                                                                                                                                                                                                                                                                                                                                                                                                                                                                                                                                                                                                                                                                                                                                                                                                          |                                                                                                                                                                                 |                                                                                                                                                                   |                                                                                                                               |                                                                     |                                                                          |
| 2. Private consumption                                                                                                                                                                                                                                                                                                                                                                                     |                                                                                                                                                                                                                                                                                                                                                                         |                    |                                                                                                             |                                                                                                        |                                                                                                                         |                                                                                                                                                                  |                                                                                                                                       |                                                                                                                                                       |                                                                                                                                                                                                                                                                                                                                                                                                                                                                                                                                                                                                                                                                                                                                                                                                                                                                                                                                                                                                                                                                                                                                                                                                                                                                                                                                                                                                                                                                                                                                                                                                                                                                                                                                                                                                                                                                                                                                                                                                                                                                                                                                                                                                                                                                                                                                                                                                                                                                                                                                                                                                                                                                                                                                                                                                                                          |                                                                                                                                                                                 |                                                                                                                                                                   |                                                                                                                               |                                                                     |                                                                          |
| Consumer confidence                                                                                                                                                                                                                                                                                                                                                                                        | balance                                                                                                                                                                                                                                                                                                                                                                 | -12.0              | -24.8                                                                                                       | -14.0                                                                                                  | -16.8                                                                                                                   | -16.7                                                                                                                                                            | -12.1                                                                                                                                 | -10.4                                                                                                                                                 | -10.9                                                                                                                                                                                                                                                                                                                                                                                                                                                                                                                                                                                                                                                                                                                                                                                                                                                                                                                                                                                                                                                                                                                                                                                                                                                                                                                                                                                                                                                                                                                                                                                                                                                                                                                                                                                                                                                                                                                                                                                                                                                                                                                                                                                                                                                                                                                                                                                                                                                                                                                                                                                                                                                                                                                                                                                                                                    | -9.4                                                                                                                                                                            | -11.0                                                                                                                                                             | -11.2                                                                                                                         | -10.0                                                               |                                                                          |
| Retail confidence                                                                                                                                                                                                                                                                                                                                                                                          | balance                                                                                                                                                                                                                                                                                                                                                                 | -8.7               | -15.5                                                                                                       | -4.0                                                                                                   | -8.9                                                                                                                    | -5.1                                                                                                                                                             | -2.8                                                                                                                                  | 0.8                                                                                                                                                   | -0.8                                                                                                                                                                                                                                                                                                                                                                                                                                                                                                                                                                                                                                                                                                                                                                                                                                                                                                                                                                                                                                                                                                                                                                                                                                                                                                                                                                                                                                                                                                                                                                                                                                                                                                                                                                                                                                                                                                                                                                                                                                                                                                                                                                                                                                                                                                                                                                                                                                                                                                                                                                                                                                                                                                                                                                                                                                     | -1.1                                                                                                                                                                            | 4.3                                                                                                                                                               | -0.6                                                                                                                          | -0.2                                                                |                                                                          |
| Private consumption                                                                                                                                                                                                                                                                                                                                                                                        | % ch. on prev. period                                                                                                                                                                                                                                                                                                                                                   |                    |                                                                                                             |                                                                                                        | 0.4                                                                                                                     | 0.2                                                                                                                                                              | 0.1                                                                                                                                   | 0.4                                                                                                                                                   |                                                                                                                                                                                                                                                                                                                                                                                                                                                                                                                                                                                                                                                                                                                                                                                                                                                                                                                                                                                                                                                                                                                                                                                                                                                                                                                                                                                                                                                                                                                                                                                                                                                                                                                                                                                                                                                                                                                                                                                                                                                                                                                                                                                                                                                                                                                                                                                                                                                                                                                                                                                                                                                                                                                                                                                                                                          |                                                                                                                                                                                 |                                                                                                                                                                   |                                                                                                                               |                                                                     |                                                                          |
|                                                                                                                                                                                                                                                                                                                                                                                                            | % ch. on prev. year                                                                                                                                                                                                                                                                                                                                                     | 1.6                | -1.1                                                                                                        | 0.8                                                                                                    | 0.4                                                                                                                     | 0.6                                                                                                                                                              | 0.9                                                                                                                                   | 1.1                                                                                                                                                   |                                                                                                                                                                                                                                                                                                                                                                                                                                                                                                                                                                                                                                                                                                                                                                                                                                                                                                                                                                                                                                                                                                                                                                                                                                                                                                                                                                                                                                                                                                                                                                                                                                                                                                                                                                                                                                                                                                                                                                                                                                                                                                                                                                                                                                                                                                                                                                                                                                                                                                                                                                                                                                                                                                                                                                                                                                          |                                                                                                                                                                                 |                                                                                                                                                                   |                                                                                                                               |                                                                     |                                                                          |
| Retail sales                                                                                                                                                                                                                                                                                                                                                                                               | % ch. on prev. period                                                                                                                                                                                                                                                                                                                                                   |                    |                                                                                                             |                                                                                                        | 0.4                                                                                                                     | 0.1                                                                                                                                                              | 0.4                                                                                                                                   | -0.3                                                                                                                                                  | 0.0                                                                                                                                                                                                                                                                                                                                                                                                                                                                                                                                                                                                                                                                                                                                                                                                                                                                                                                                                                                                                                                                                                                                                                                                                                                                                                                                                                                                                                                                                                                                                                                                                                                                                                                                                                                                                                                                                                                                                                                                                                                                                                                                                                                                                                                                                                                                                                                                                                                                                                                                                                                                                                                                                                                                                                                                                                      | -0.1                                                                                                                                                                            | -0.4                                                                                                                                                              | 0.5                                                                                                                           |                                                                     |                                                                          |
|                                                                                                                                                                                                                                                                                                                                                                                                            | % ch. on prev. year                                                                                                                                                                                                                                                                                                                                                     | 1.3                | -2.5                                                                                                        | 0.8                                                                                                    | 0.5                                                                                                                     | 0.6                                                                                                                                                              | 1.5                                                                                                                                   | 0.4                                                                                                                                                   | 0.9                                                                                                                                                                                                                                                                                                                                                                                                                                                                                                                                                                                                                                                                                                                                                                                                                                                                                                                                                                                                                                                                                                                                                                                                                                                                                                                                                                                                                                                                                                                                                                                                                                                                                                                                                                                                                                                                                                                                                                                                                                                                                                                                                                                                                                                                                                                                                                                                                                                                                                                                                                                                                                                                                                                                                                                                                                      | 1.0                                                                                                                                                                             | -0.4                                                                                                                                                              | 0.7                                                                                                                           |                                                                     |                                                                          |
| 3. Investment                                                                                                                                                                                                                                                                                                                                                                                              | 1 100                                                                                                                                                                                                                                                                                                                                                                   | 04.0               | =                                                                                                           | 75.0                                                                                                   |                                                                                                                         |                                                                                                                                                                  |                                                                                                                                       | F0.4                                                                                                                                                  | 50.4                                                                                                                                                                                                                                                                                                                                                                                                                                                                                                                                                                                                                                                                                                                                                                                                                                                                                                                                                                                                                                                                                                                                                                                                                                                                                                                                                                                                                                                                                                                                                                                                                                                                                                                                                                                                                                                                                                                                                                                                                                                                                                                                                                                                                                                                                                                                                                                                                                                                                                                                                                                                                                                                                                                                                                                                                                     |                                                                                                                                                                                 |                                                                                                                                                                   | 20.0                                                                                                                          |                                                                     |                                                                          |
| Capacity utilisation                                                                                                                                                                                                                                                                                                                                                                                       | level (%)                                                                                                                                                                                                                                                                                                                                                               | 81.3               | 71.4                                                                                                        | 75.8                                                                                                   | 72.3                                                                                                                    | 75.5                                                                                                                                                             | 77.4                                                                                                                                  | 78.1                                                                                                                                                  | 78.1                                                                                                                                                                                                                                                                                                                                                                                                                                                                                                                                                                                                                                                                                                                                                                                                                                                                                                                                                                                                                                                                                                                                                                                                                                                                                                                                                                                                                                                                                                                                                                                                                                                                                                                                                                                                                                                                                                                                                                                                                                                                                                                                                                                                                                                                                                                                                                                                                                                                                                                                                                                                                                                                                                                                                                                                                                     | 45.0                                                                                                                                                                            | 40.7                                                                                                                                                              | 80.0                                                                                                                          | 40.5                                                                |                                                                          |
| Production expectations (manuf.)                                                                                                                                                                                                                                                                                                                                                                           | balance                                                                                                                                                                                                                                                                                                                                                                 | 6.4                | -14.8                                                                                                       | 11.3                                                                                                   | 8.1                                                                                                                     | 10.1                                                                                                                                                             | 10.9                                                                                                                                  | 16.2                                                                                                                                                  | 14.6                                                                                                                                                                                                                                                                                                                                                                                                                                                                                                                                                                                                                                                                                                                                                                                                                                                                                                                                                                                                                                                                                                                                                                                                                                                                                                                                                                                                                                                                                                                                                                                                                                                                                                                                                                                                                                                                                                                                                                                                                                                                                                                                                                                                                                                                                                                                                                                                                                                                                                                                                                                                                                                                                                                                                                                                                                     | 15.2                                                                                                                                                                            | 18.7                                                                                                                                                              | 18.9                                                                                                                          | 19.5                                                                |                                                                          |
| Gross fixed capital formation                                                                                                                                                                                                                                                                                                                                                                              | % ch. on prev. period<br>% ch. on prev. year                                                                                                                                                                                                                                                                                                                            | 17                 | -11.4                                                                                                       | -0.7                                                                                                   | -0.2<br>-4.6                                                                                                            | 2.1<br>-0.3                                                                                                                                                      | -0.1<br>0.7                                                                                                                           | -0.6<br>1.2                                                                                                                                           |                                                                                                                                                                                                                                                                                                                                                                                                                                                                                                                                                                                                                                                                                                                                                                                                                                                                                                                                                                                                                                                                                                                                                                                                                                                                                                                                                                                                                                                                                                                                                                                                                                                                                                                                                                                                                                                                                                                                                                                                                                                                                                                                                                                                                                                                                                                                                                                                                                                                                                                                                                                                                                                                                                                                                                                                                                          |                                                                                                                                                                                 |                                                                                                                                                                   |                                                                                                                               |                                                                     |                                                                          |
|                                                                                                                                                                                                                                                                                                                                                                                                            | % ch. on prev. year % ch. on prev. period                                                                                                                                                                                                                                                                                                                               | 1.7                | -11.4                                                                                                       | -0./                                                                                                   | 1.4                                                                                                                     | 3.5                                                                                                                                                              | 0.7                                                                                                                                   | 1.2                                                                                                                                                   |                                                                                                                                                                                                                                                                                                                                                                                                                                                                                                                                                                                                                                                                                                                                                                                                                                                                                                                                                                                                                                                                                                                                                                                                                                                                                                                                                                                                                                                                                                                                                                                                                                                                                                                                                                                                                                                                                                                                                                                                                                                                                                                                                                                                                                                                                                                                                                                                                                                                                                                                                                                                                                                                                                                                                                                                                                          |                                                                                                                                                                                 |                                                                                                                                                                   |                                                                                                                               |                                                                     |                                                                          |
| - equipment investment                                                                                                                                                                                                                                                                                                                                                                                     | % ch. on prev. year                                                                                                                                                                                                                                                                                                                                                     |                    | -17.8                                                                                                       |                                                                                                        | -1.5                                                                                                                    | 5.2                                                                                                                                                              | 5.3                                                                                                                                   |                                                                                                                                                       |                                                                                                                                                                                                                                                                                                                                                                                                                                                                                                                                                                                                                                                                                                                                                                                                                                                                                                                                                                                                                                                                                                                                                                                                                                                                                                                                                                                                                                                                                                                                                                                                                                                                                                                                                                                                                                                                                                                                                                                                                                                                                                                                                                                                                                                                                                                                                                                                                                                                                                                                                                                                                                                                                                                                                                                                                                          |                                                                                                                                                                                 |                                                                                                                                                                   |                                                                                                                               |                                                                     |                                                                          |
|                                                                                                                                                                                                                                                                                                                                                                                                            | % ch. on prev. year                                                                                                                                                                                                                                                                                                                                                     | 2.9                | 17.0                                                                                                        |                                                                                                        | -1.6                                                                                                                    | 1.7                                                                                                                                                              | -0.8                                                                                                                                  |                                                                                                                                                       |                                                                                                                                                                                                                                                                                                                                                                                                                                                                                                                                                                                                                                                                                                                                                                                                                                                                                                                                                                                                                                                                                                                                                                                                                                                                                                                                                                                                                                                                                                                                                                                                                                                                                                                                                                                                                                                                                                                                                                                                                                                                                                                                                                                                                                                                                                                                                                                                                                                                                                                                                                                                                                                                                                                                                                                                                                          |                                                                                                                                                                                 |                                                                                                                                                                   |                                                                                                                               |                                                                     |                                                                          |
| - construction investment                                                                                                                                                                                                                                                                                                                                                                                  | % ch. on prev. year                                                                                                                                                                                                                                                                                                                                                     | 0.7                | -7.8                                                                                                        |                                                                                                        | -7.0                                                                                                                    | -3.6                                                                                                                                                             | -2.5                                                                                                                                  |                                                                                                                                                       |                                                                                                                                                                                                                                                                                                                                                                                                                                                                                                                                                                                                                                                                                                                                                                                                                                                                                                                                                                                                                                                                                                                                                                                                                                                                                                                                                                                                                                                                                                                                                                                                                                                                                                                                                                                                                                                                                                                                                                                                                                                                                                                                                                                                                                                                                                                                                                                                                                                                                                                                                                                                                                                                                                                                                                                                                                          |                                                                                                                                                                                 |                                                                                                                                                                   |                                                                                                                               |                                                                     |                                                                          |
| Change in stocks                                                                                                                                                                                                                                                                                                                                                                                           | contrib. to GDP (pp.)                                                                                                                                                                                                                                                                                                                                                   | 0.0                | -1.0                                                                                                        | 0.3                                                                                                    | 0.3                                                                                                                     | 0.3                                                                                                                                                              | -0.2                                                                                                                                  | -0.2                                                                                                                                                  |                                                                                                                                                                                                                                                                                                                                                                                                                                                                                                                                                                                                                                                                                                                                                                                                                                                                                                                                                                                                                                                                                                                                                                                                                                                                                                                                                                                                                                                                                                                                                                                                                                                                                                                                                                                                                                                                                                                                                                                                                                                                                                                                                                                                                                                                                                                                                                                                                                                                                                                                                                                                                                                                                                                                                                                                                                          |                                                                                                                                                                                 |                                                                                                                                                                   |                                                                                                                               |                                                                     |                                                                          |
| 4. Labour market                                                                                                                                                                                                                                                                                                                                                                                           | WY 7                                                                                                                                                                                                                                                                                                                                                                    |                    |                                                                                                             |                                                                                                        |                                                                                                                         |                                                                                                                                                                  |                                                                                                                                       |                                                                                                                                                       |                                                                                                                                                                                                                                                                                                                                                                                                                                                                                                                                                                                                                                                                                                                                                                                                                                                                                                                                                                                                                                                                                                                                                                                                                                                                                                                                                                                                                                                                                                                                                                                                                                                                                                                                                                                                                                                                                                                                                                                                                                                                                                                                                                                                                                                                                                                                                                                                                                                                                                                                                                                                                                                                                                                                                                                                                                          |                                                                                                                                                                                 |                                                                                                                                                                   |                                                                                                                               |                                                                     |                                                                          |
| Employment expectations (manuf.)                                                                                                                                                                                                                                                                                                                                                                           | balance                                                                                                                                                                                                                                                                                                                                                                 | -11.9              | -30.8                                                                                                       | -7.7                                                                                                   | -17.7                                                                                                                   | -10.1                                                                                                                                                            | -5.1                                                                                                                                  | 2.1                                                                                                                                                   | 0.4                                                                                                                                                                                                                                                                                                                                                                                                                                                                                                                                                                                                                                                                                                                                                                                                                                                                                                                                                                                                                                                                                                                                                                                                                                                                                                                                                                                                                                                                                                                                                                                                                                                                                                                                                                                                                                                                                                                                                                                                                                                                                                                                                                                                                                                                                                                                                                                                                                                                                                                                                                                                                                                                                                                                                                                                                                      | 1.7                                                                                                                                                                             | 4.2                                                                                                                                                               | 5.0                                                                                                                           | 6.6                                                                 |                                                                          |
| Employment expectations (services)                                                                                                                                                                                                                                                                                                                                                                         | balance                                                                                                                                                                                                                                                                                                                                                                 | 6.5                | -10.9                                                                                                       | 1.6                                                                                                    | -3.6                                                                                                                    | 0.0                                                                                                                                                              | 2.4                                                                                                                                   | 7.6                                                                                                                                                   | 6.5                                                                                                                                                                                                                                                                                                                                                                                                                                                                                                                                                                                                                                                                                                                                                                                                                                                                                                                                                                                                                                                                                                                                                                                                                                                                                                                                                                                                                                                                                                                                                                                                                                                                                                                                                                                                                                                                                                                                                                                                                                                                                                                                                                                                                                                                                                                                                                                                                                                                                                                                                                                                                                                                                                                                                                                                                                      | 8.7                                                                                                                                                                             | 7.7                                                                                                                                                               | 8.3                                                                                                                           | 8.5                                                                 |                                                                          |
| Employment                                                                                                                                                                                                                                                                                                                                                                                                 | % ch. on prev. period                                                                                                                                                                                                                                                                                                                                                   |                    |                                                                                                             |                                                                                                        | 0.0                                                                                                                     | 0.1                                                                                                                                                              | 0.0                                                                                                                                   | _                                                                                                                                                     |                                                                                                                                                                                                                                                                                                                                                                                                                                                                                                                                                                                                                                                                                                                                                                                                                                                                                                                                                                                                                                                                                                                                                                                                                                                                                                                                                                                                                                                                                                                                                                                                                                                                                                                                                                                                                                                                                                                                                                                                                                                                                                                                                                                                                                                                                                                                                                                                                                                                                                                                                                                                                                                                                                                                                                                                                                          |                                                                                                                                                                                 |                                                                                                                                                                   |                                                                                                                               |                                                                     |                                                                          |
| Employment                                                                                                                                                                                                                                                                                                                                                                                                 | % ch. on prev. year                                                                                                                                                                                                                                                                                                                                                     | 1.0                | -1.8                                                                                                        | <u> </u>                                                                                               | -1.2                                                                                                                    | -0.5                                                                                                                                                             | -0.2                                                                                                                                  |                                                                                                                                                       |                                                                                                                                                                                                                                                                                                                                                                                                                                                                                                                                                                                                                                                                                                                                                                                                                                                                                                                                                                                                                                                                                                                                                                                                                                                                                                                                                                                                                                                                                                                                                                                                                                                                                                                                                                                                                                                                                                                                                                                                                                                                                                                                                                                                                                                                                                                                                                                                                                                                                                                                                                                                                                                                                                                                                                                                                                          |                                                                                                                                                                                 |                                                                                                                                                                   |                                                                                                                               |                                                                     |                                                                          |
| Employment (000)                                                                                                                                                                                                                                                                                                                                                                                           | abs. ch. on prev. period                                                                                                                                                                                                                                                                                                                                                |                    | -2 736                                                                                                      |                                                                                                        | 32                                                                                                                      | 111                                                                                                                                                              | -47                                                                                                                                   |                                                                                                                                                       |                                                                                                                                                                                                                                                                                                                                                                                                                                                                                                                                                                                                                                                                                                                                                                                                                                                                                                                                                                                                                                                                                                                                                                                                                                                                                                                                                                                                                                                                                                                                                                                                                                                                                                                                                                                                                                                                                                                                                                                                                                                                                                                                                                                                                                                                                                                                                                                                                                                                                                                                                                                                                                                                                                                                                                                                                                          |                                                                                                                                                                                 |                                                                                                                                                                   |                                                                                                                               |                                                                     |                                                                          |
| Compensation of employees per head                                                                                                                                                                                                                                                                                                                                                                         | % ch. on prev. period                                                                                                                                                                                                                                                                                                                                                   |                    |                                                                                                             |                                                                                                        | 0.2                                                                                                                     | 0.7                                                                                                                                                              | 0.3                                                                                                                                   |                                                                                                                                                       |                                                                                                                                                                                                                                                                                                                                                                                                                                                                                                                                                                                                                                                                                                                                                                                                                                                                                                                                                                                                                                                                                                                                                                                                                                                                                                                                                                                                                                                                                                                                                                                                                                                                                                                                                                                                                                                                                                                                                                                                                                                                                                                                                                                                                                                                                                                                                                                                                                                                                                                                                                                                                                                                                                                                                                                                                                          |                                                                                                                                                                                 |                                                                                                                                                                   |                                                                                                                               |                                                                     |                                                                          |
| (nominal)                                                                                                                                                                                                                                                                                                                                                                                                  | % ch. on prev. year                                                                                                                                                                                                                                                                                                                                                     | 2.1                | 1.5                                                                                                         | -                                                                                                      | 1.5                                                                                                                     | 1.9                                                                                                                                                              | 1.5                                                                                                                                   | -                                                                                                                                                     |                                                                                                                                                                                                                                                                                                                                                                                                                                                                                                                                                                                                                                                                                                                                                                                                                                                                                                                                                                                                                                                                                                                                                                                                                                                                                                                                                                                                                                                                                                                                                                                                                                                                                                                                                                                                                                                                                                                                                                                                                                                                                                                                                                                                                                                                                                                                                                                                                                                                                                                                                                                                                                                                                                                                                                                                                                          |                                                                                                                                                                                 |                                                                                                                                                                   |                                                                                                                               |                                                                     |                                                                          |
| Unemployment rate                                                                                                                                                                                                                                                                                                                                                                                          | % of lab. force                                                                                                                                                                                                                                                                                                                                                         |                    | 9.5                                                                                                         | 10.0                                                                                                   | 10.0                                                                                                                    | 10.0                                                                                                                                                             | 10.0                                                                                                                                  | 10.0                                                                                                                                                  | 10.1                                                                                                                                                                                                                                                                                                                                                                                                                                                                                                                                                                                                                                                                                                                                                                                                                                                                                                                                                                                                                                                                                                                                                                                                                                                                                                                                                                                                                                                                                                                                                                                                                                                                                                                                                                                                                                                                                                                                                                                                                                                                                                                                                                                                                                                                                                                                                                                                                                                                                                                                                                                                                                                                                                                                                                                                                                     | 10.0                                                                                                                                                                            | 10.0                                                                                                                                                              | 9.9                                                                                                                           |                                                                     |                                                                          |
| Unemployment (000)                                                                                                                                                                                                                                                                                                                                                                                         | ahs. ch. on prev. period                                                                                                                                                                                                                                                                                                                                                |                    | 3 050                                                                                                       | 900                                                                                                    | 131                                                                                                                     | 123                                                                                                                                                              | 9                                                                                                                                     | -7                                                                                                                                                    | 66                                                                                                                                                                                                                                                                                                                                                                                                                                                                                                                                                                                                                                                                                                                                                                                                                                                                                                                                                                                                                                                                                                                                                                                                                                                                                                                                                                                                                                                                                                                                                                                                                                                                                                                                                                                                                                                                                                                                                                                                                                                                                                                                                                                                                                                                                                                                                                                                                                                                                                                                                                                                                                                                                                                                                                                                                                       | -73                                                                                                                                                                             | -81                                                                                                                                                               | -72                                                                                                                           |                                                                     |                                                                          |
| 5. International transactions                                                                                                                                                                                                                                                                                                                                                                              | 0/ 1                                                                                                                                                                                                                                                                                                                                                                    |                    |                                                                                                             |                                                                                                        | 4.0                                                                                                                     | 0.7                                                                                                                                                              | 0.7                                                                                                                                   | 2.6                                                                                                                                                   | 0.5                                                                                                                                                                                                                                                                                                                                                                                                                                                                                                                                                                                                                                                                                                                                                                                                                                                                                                                                                                                                                                                                                                                                                                                                                                                                                                                                                                                                                                                                                                                                                                                                                                                                                                                                                                                                                                                                                                                                                                                                                                                                                                                                                                                                                                                                                                                                                                                                                                                                                                                                                                                                                                                                                                                                                                                                                                      | 4.0                                                                                                                                                                             | 4.0                                                                                                                                                               |                                                                                                                               |                                                                     |                                                                          |
| World trade                                                                                                                                                                                                                                                                                                                                                                                                | % ch. on prev. period                                                                                                                                                                                                                                                                                                                                                   | - /                | 42.0                                                                                                        | 454                                                                                                    | 4.9                                                                                                                     | 2.7                                                                                                                                                              | 0.7                                                                                                                                   | 2.6                                                                                                                                                   | 0.5                                                                                                                                                                                                                                                                                                                                                                                                                                                                                                                                                                                                                                                                                                                                                                                                                                                                                                                                                                                                                                                                                                                                                                                                                                                                                                                                                                                                                                                                                                                                                                                                                                                                                                                                                                                                                                                                                                                                                                                                                                                                                                                                                                                                                                                                                                                                                                                                                                                                                                                                                                                                                                                                                                                                                                                                                                      | 1.8                                                                                                                                                                             | 1.8                                                                                                                                                               |                                                                                                                               |                                                                     |                                                                          |
| E                                                                                                                                                                                                                                                                                                                                                                                                          | % ch. on prev. year                                                                                                                                                                                                                                                                                                                                                     | -18.7              | -13.0                                                                                                       | -24.5                                                                                                  | 15.7<br>-41.9                                                                                                           | 18.8<br>-28.9                                                                                                                                                    | 14.9<br>-17.9                                                                                                                         | -9.4                                                                                                                                                  | -12.1                                                                                                                                                                                                                                                                                                                                                                                                                                                                                                                                                                                                                                                                                                                                                                                                                                                                                                                                                                                                                                                                                                                                                                                                                                                                                                                                                                                                                                                                                                                                                                                                                                                                                                                                                                                                                                                                                                                                                                                                                                                                                                                                                                                                                                                                                                                                                                                                                                                                                                                                                                                                                                                                                                                                                                                                                                    | 12.6<br>-9.4                                                                                                                                                                    | 10.0                                                                                                                                                              | -0.9                                                                                                                          | 0.1                                                                 |                                                                          |
| Export order books Trade balance (merchandise)                                                                                                                                                                                                                                                                                                                                                             | balance<br>billion EUR                                                                                                                                                                                                                                                                                                                                                  | -18./              | -58.2<br>16.6                                                                                               | 0.7                                                                                                    | 4.3                                                                                                                     | -4.3                                                                                                                                                             | -17.9                                                                                                                                 | -2.5                                                                                                                                                  | 3.1                                                                                                                                                                                                                                                                                                                                                                                                                                                                                                                                                                                                                                                                                                                                                                                                                                                                                                                                                                                                                                                                                                                                                                                                                                                                                                                                                                                                                                                                                                                                                                                                                                                                                                                                                                                                                                                                                                                                                                                                                                                                                                                                                                                                                                                                                                                                                                                                                                                                                                                                                                                                                                                                                                                                                                                                                                      | -3.2                                                                                                                                                                            | -6.6<br>-2.3                                                                                                                                                      | -0.9                                                                                                                          | -0.1                                                                |                                                                          |
| Trade balance (merchandise)                                                                                                                                                                                                                                                                                                                                                                                | % ch. on prev. period                                                                                                                                                                                                                                                                                                                                                   |                    | 10.0                                                                                                        | 0.7                                                                                                    | 2.8                                                                                                                     | 4.4                                                                                                                                                              | 2.2                                                                                                                                   | 1.8                                                                                                                                                   | J.1                                                                                                                                                                                                                                                                                                                                                                                                                                                                                                                                                                                                                                                                                                                                                                                                                                                                                                                                                                                                                                                                                                                                                                                                                                                                                                                                                                                                                                                                                                                                                                                                                                                                                                                                                                                                                                                                                                                                                                                                                                                                                                                                                                                                                                                                                                                                                                                                                                                                                                                                                                                                                                                                                                                                                                                                                                      | -3.2                                                                                                                                                                            | -2.3                                                                                                                                                              |                                                                                                                               |                                                                     |                                                                          |
| Exports of goods and services                                                                                                                                                                                                                                                                                                                                                                              | % ch. on prev. persoa % ch. on prev. year                                                                                                                                                                                                                                                                                                                               | 5.1                | -13.2                                                                                                       | 10.9                                                                                                   | 6.5                                                                                                                     | 12.4                                                                                                                                                             | 11.9                                                                                                                                  | 11.7                                                                                                                                                  |                                                                                                                                                                                                                                                                                                                                                                                                                                                                                                                                                                                                                                                                                                                                                                                                                                                                                                                                                                                                                                                                                                                                                                                                                                                                                                                                                                                                                                                                                                                                                                                                                                                                                                                                                                                                                                                                                                                                                                                                                                                                                                                                                                                                                                                                                                                                                                                                                                                                                                                                                                                                                                                                                                                                                                                                                                          |                                                                                                                                                                                 |                                                                                                                                                                   |                                                                                                                               |                                                                     |                                                                          |
|                                                                                                                                                                                                                                                                                                                                                                                                            | % ch. on prev. period                                                                                                                                                                                                                                                                                                                                                   | - 5.1              | 13.2                                                                                                        | 10.5                                                                                                   | 3.4                                                                                                                     | 4.2                                                                                                                                                              | 1.4                                                                                                                                   | 1.1                                                                                                                                                   |                                                                                                                                                                                                                                                                                                                                                                                                                                                                                                                                                                                                                                                                                                                                                                                                                                                                                                                                                                                                                                                                                                                                                                                                                                                                                                                                                                                                                                                                                                                                                                                                                                                                                                                                                                                                                                                                                                                                                                                                                                                                                                                                                                                                                                                                                                                                                                                                                                                                                                                                                                                                                                                                                                                                                                                                                                          |                                                                                                                                                                                 |                                                                                                                                                                   |                                                                                                                               |                                                                     |                                                                          |
| Imports of goods and services                                                                                                                                                                                                                                                                                                                                                                              | % ch. on prev. year                                                                                                                                                                                                                                                                                                                                                     | 5.0                | -11.9                                                                                                       | 8.9                                                                                                    | 3.3                                                                                                                     | 10.7                                                                                                                                                             | 10.3                                                                                                                                  | 10.4                                                                                                                                                  |                                                                                                                                                                                                                                                                                                                                                                                                                                                                                                                                                                                                                                                                                                                                                                                                                                                                                                                                                                                                                                                                                                                                                                                                                                                                                                                                                                                                                                                                                                                                                                                                                                                                                                                                                                                                                                                                                                                                                                                                                                                                                                                                                                                                                                                                                                                                                                                                                                                                                                                                                                                                                                                                                                                                                                                                                                          |                                                                                                                                                                                 |                                                                                                                                                                   |                                                                                                                               |                                                                     |                                                                          |
| Current account balance                                                                                                                                                                                                                                                                                                                                                                                    | billion EUR                                                                                                                                                                                                                                                                                                                                                             |                    | -51.4                                                                                                       | -56.4                                                                                                  | -1.9                                                                                                                    | -6.7                                                                                                                                                             | -14.4                                                                                                                                 | -33.4                                                                                                                                                 | -9.6                                                                                                                                                                                                                                                                                                                                                                                                                                                                                                                                                                                                                                                                                                                                                                                                                                                                                                                                                                                                                                                                                                                                                                                                                                                                                                                                                                                                                                                                                                                                                                                                                                                                                                                                                                                                                                                                                                                                                                                                                                                                                                                                                                                                                                                                                                                                                                                                                                                                                                                                                                                                                                                                                                                                                                                                                                     | -10.5                                                                                                                                                                           | -13.3                                                                                                                                                             |                                                                                                                               |                                                                     |                                                                          |
| Direct investment                                                                                                                                                                                                                                                                                                                                                                                          | billion EUR                                                                                                                                                                                                                                                                                                                                                             |                    | -74.5                                                                                                       |                                                                                                        |                                                                                                                         |                                                                                                                                                                  |                                                                                                                                       |                                                                                                                                                       |                                                                                                                                                                                                                                                                                                                                                                                                                                                                                                                                                                                                                                                                                                                                                                                                                                                                                                                                                                                                                                                                                                                                                                                                                                                                                                                                                                                                                                                                                                                                                                                                                                                                                                                                                                                                                                                                                                                                                                                                                                                                                                                                                                                                                                                                                                                                                                                                                                                                                                                                                                                                                                                                                                                                                                                                                                          |                                                                                                                                                                                 |                                                                                                                                                                   |                                                                                                                               |                                                                     |                                                                          |
| Portfolio investment                                                                                                                                                                                                                                                                                                                                                                                       | billion EUR                                                                                                                                                                                                                                                                                                                                                             |                    | -/4.5                                                                                                       | -85.9                                                                                                  | -40.3                                                                                                                   | -38.4                                                                                                                                                            | -37.4                                                                                                                                 | 30.3                                                                                                                                                  | -12.0                                                                                                                                                                                                                                                                                                                                                                                                                                                                                                                                                                                                                                                                                                                                                                                                                                                                                                                                                                                                                                                                                                                                                                                                                                                                                                                                                                                                                                                                                                                                                                                                                                                                                                                                                                                                                                                                                                                                                                                                                                                                                                                                                                                                                                                                                                                                                                                                                                                                                                                                                                                                                                                                                                                                                                                                                                    | 23.4                                                                                                                                                                            | 19.0                                                                                                                                                              |                                                                                                                               |                                                                     |                                                                          |
| 6. Prices                                                                                                                                                                                                                                                                                                                                                                                                  | villion EUK                                                                                                                                                                                                                                                                                                                                                             |                    | 264.8                                                                                                       | -85.9<br>197.1                                                                                         | -40.3<br>16.6                                                                                                           | -38.4<br>110.7                                                                                                                                                   | -37.4<br>-13.9                                                                                                                        | 30.3<br>83.7                                                                                                                                          |                                                                                                                                                                                                                                                                                                                                                                                                                                                                                                                                                                                                                                                                                                                                                                                                                                                                                                                                                                                                                                                                                                                                                                                                                                                                                                                                                                                                                                                                                                                                                                                                                                                                                                                                                                                                                                                                                                                                                                                                                                                                                                                                                                                                                                                                                                                                                                                                                                                                                                                                                                                                                                                                                                                                                                                                                                          |                                                                                                                                                                                 |                                                                                                                                                                   |                                                                                                                               |                                                                     | <br><br>                                                                 |
|                                                                                                                                                                                                                                                                                                                                                                                                            | buubh EUK                                                                                                                                                                                                                                                                                                                                                               |                    |                                                                                                             |                                                                                                        |                                                                                                                         |                                                                                                                                                                  |                                                                                                                                       |                                                                                                                                                       | -12.0                                                                                                                                                                                                                                                                                                                                                                                                                                                                                                                                                                                                                                                                                                                                                                                                                                                                                                                                                                                                                                                                                                                                                                                                                                                                                                                                                                                                                                                                                                                                                                                                                                                                                                                                                                                                                                                                                                                                                                                                                                                                                                                                                                                                                                                                                                                                                                                                                                                                                                                                                                                                                                                                                                                                                                                                                                    | 23.4                                                                                                                                                                            | 19.0                                                                                                                                                              |                                                                                                                               |                                                                     | <br><br>                                                                 |
| Consumer inflation expectations                                                                                                                                                                                                                                                                                                                                                                            | balance                                                                                                                                                                                                                                                                                                                                                                 | 21.1               |                                                                                                             |                                                                                                        |                                                                                                                         |                                                                                                                                                                  |                                                                                                                                       |                                                                                                                                                       | -12.0                                                                                                                                                                                                                                                                                                                                                                                                                                                                                                                                                                                                                                                                                                                                                                                                                                                                                                                                                                                                                                                                                                                                                                                                                                                                                                                                                                                                                                                                                                                                                                                                                                                                                                                                                                                                                                                                                                                                                                                                                                                                                                                                                                                                                                                                                                                                                                                                                                                                                                                                                                                                                                                                                                                                                                                                                                    | 23.4                                                                                                                                                                            | 19.0                                                                                                                                                              |                                                                                                                               |                                                                     | <br><br>                                                                 |
|                                                                                                                                                                                                                                                                                                                                                                                                            |                                                                                                                                                                                                                                                                                                                                                                         | 21.1               | 264.8                                                                                                       | 197.1                                                                                                  | 16.6                                                                                                                    | 110.7                                                                                                                                                            | -13.9                                                                                                                                 | 83.7                                                                                                                                                  | -12.0<br>20.6                                                                                                                                                                                                                                                                                                                                                                                                                                                                                                                                                                                                                                                                                                                                                                                                                                                                                                                                                                                                                                                                                                                                                                                                                                                                                                                                                                                                                                                                                                                                                                                                                                                                                                                                                                                                                                                                                                                                                                                                                                                                                                                                                                                                                                                                                                                                                                                                                                                                                                                                                                                                                                                                                                                                                                                                                            | 23.4<br>25.6                                                                                                                                                                    | 19.0<br>37.5                                                                                                                                                      | <br>                                                                                                                          |                                                                     | <br><br><br>                                                             |
| Consumer inflation expectations                                                                                                                                                                                                                                                                                                                                                                            | balance                                                                                                                                                                                                                                                                                                                                                                 | 21.1               | 264.8<br>-6.7                                                                                               | 197.1                                                                                                  | 0.7                                                                                                                     | 110.7                                                                                                                                                            | -13.9<br>10.8                                                                                                                         | 83.7                                                                                                                                                  | -12.0<br>20.6<br>9.7                                                                                                                                                                                                                                                                                                                                                                                                                                                                                                                                                                                                                                                                                                                                                                                                                                                                                                                                                                                                                                                                                                                                                                                                                                                                                                                                                                                                                                                                                                                                                                                                                                                                                                                                                                                                                                                                                                                                                                                                                                                                                                                                                                                                                                                                                                                                                                                                                                                                                                                                                                                                                                                                                                                                                                                                                     | 23.4<br>25.6                                                                                                                                                                    | 19.0<br>37.5                                                                                                                                                      | 20.9                                                                                                                          | 25.7                                                                | <br><br><br><br><br>                                                     |
| Consumer inflation expectations<br>Headline inflation (HICP)                                                                                                                                                                                                                                                                                                                                               | balance<br>% ch. on prev. year                                                                                                                                                                                                                                                                                                                                          | 21.1               | -6.7<br>0.3<br>1.3<br>-5.1                                                                                  | 8.4<br>1.6                                                                                             | 0.7<br>1.1<br>0.9<br>-0.1                                                                                               | 110.7<br>10.2<br>1.6<br>0.9<br>3.0                                                                                                                               | 10.8<br>1.7<br>1.0<br>4.0                                                                                                             | 83.7<br>11.9<br>2.0                                                                                                                                   | -12.0<br>20.6<br>9.7<br>1.9<br>1.1<br>4.3                                                                                                                                                                                                                                                                                                                                                                                                                                                                                                                                                                                                                                                                                                                                                                                                                                                                                                                                                                                                                                                                                                                                                                                                                                                                                                                                                                                                                                                                                                                                                                                                                                                                                                                                                                                                                                                                                                                                                                                                                                                                                                                                                                                                                                                                                                                                                                                                                                                                                                                                                                                                                                                                                                                                                                                                | 23.4<br>25.6<br>10.8<br>1.9<br>1.2<br>4.5                                                                                                                                       | 19.0<br>37.5<br>15.1<br>2.2                                                                                                                                       | 20.9                                                                                                                          | 25.7                                                                | <br><br><br>                                                             |
| Consumer inflation expectations Headline inflation (HICP) Core HICP                                                                                                                                                                                                                                                                                                                                        | halance<br>% ch. on prev. year<br>% ch. on prev. year                                                                                                                                                                                                                                                                                                                   | 21.1               | 264.8  -6.7  0.3  1.3  -5.1  -8.9                                                                           | 8.4<br>1.6<br>1.0                                                                                      | 0.7<br>1.1<br>0.9<br>-0.1<br>4.7                                                                                        | 110.7<br>10.2<br>1.6<br>0.9<br>3.0<br>11.6                                                                                                                       | -13.9<br>10.8<br>1.7<br>1.0                                                                                                           | 83.7<br>11.9<br>2.0<br>1.1<br>4.7                                                                                                                     | -12.0<br>20.6<br>9.7<br>1.9<br>1.1<br>4.3<br>13.6                                                                                                                                                                                                                                                                                                                                                                                                                                                                                                                                                                                                                                                                                                                                                                                                                                                                                                                                                                                                                                                                                                                                                                                                                                                                                                                                                                                                                                                                                                                                                                                                                                                                                                                                                                                                                                                                                                                                                                                                                                                                                                                                                                                                                                                                                                                                                                                                                                                                                                                                                                                                                                                                                                                                                                                        | 23.4<br>25.6<br>10.8<br>1.9<br>1.2                                                                                                                                              | 19.0<br>37.5<br>15.1<br>2.2<br>1.1                                                                                                                                | 20.9 2.3 1.2                                                                                                                  | 25.7                                                                |                                                                          |
| Consumer inflation expectations Headline inflation (HICP) Core HICP Domestic producer prices Import prices                                                                                                                                                                                                                                                                                                 | halance % ch. on prev. year % ch. on prev. year % ch. on prev. year                                                                                                                                                                                                                                                                                                     | 21.1               | -6.7<br>0.3<br>1.3<br>-5.1                                                                                  | 8.4<br>1.6<br>1.0<br>2.9                                                                               | 16.6<br>0.7<br>1.1<br>0.9<br>-0.1<br>4.7<br>77.2                                                                        | 110.7<br>10.2<br>1.6<br>0.9<br>3.0<br>11.6<br>79.7                                                                                                               | 10.8<br>1.7<br>1.0<br>4.0<br>12.4<br>76.8                                                                                             | 83.7<br>11.9<br>2.0<br>1.1<br>4.7<br><br>87.2                                                                                                         | 9.7<br>1.9<br>1.1<br>4.3<br>13.6<br>83.5                                                                                                                                                                                                                                                                                                                                                                                                                                                                                                                                                                                                                                                                                                                                                                                                                                                                                                                                                                                                                                                                                                                                                                                                                                                                                                                                                                                                                                                                                                                                                                                                                                                                                                                                                                                                                                                                                                                                                                                                                                                                                                                                                                                                                                                                                                                                                                                                                                                                                                                                                                                                                                                                                                                                                                                                 | 23.4<br>25.6<br>10.8<br>1.9<br>1.2<br>4.5                                                                                                                                       | 19.0<br>37.5<br>15.1<br>2.2<br>1.1<br>5.3<br>                                                                                                                     | 20.9<br>2.3<br>1.2<br>5.9                                                                                                     | 25.7<br>2.4                                                         |                                                                          |
| Consumer inflation expectations Headline inflation (HICP) Core HICP Domestic producer prices                                                                                                                                                                                                                                                                                                               | balance % ch. on prev. year level % ch. on prev. year                                                                                                                                                                                                                                                       | 21.1               | 264.8  -6.7  0.3  1.3  -5.1  -8.9  62.5  -36.7                                                              | 8.4<br>1.6<br>1.0<br>2.9<br><br>80.3<br>28.5                                                           | 0.7<br>1.1<br>0.9<br>-0.1<br>4.7<br>77.2<br>69.5                                                                        | 110.7<br>10.2<br>1.6<br>0.9<br>3.0<br>11.6<br>79.7<br>34.2                                                                                                       | 10.8<br>1.7<br>1.0<br>4.0<br>12.4<br>76.8<br>11.5                                                                                     | 83.7<br>11.9<br>2.0<br>1.1<br>4.7<br><br>87.2<br>15.9                                                                                                 | 9.7<br>1.9<br>1.1<br>4.3<br>13.6<br>83.5<br>14.0                                                                                                                                                                                                                                                                                                                                                                                                                                                                                                                                                                                                                                                                                                                                                                                                                                                                                                                                                                                                                                                                                                                                                                                                                                                                                                                                                                                                                                                                                                                                                                                                                                                                                                                                                                                                                                                                                                                                                                                                                                                                                                                                                                                                                                                                                                                                                                                                                                                                                                                                                                                                                                                                                                                                                                                         | 23.4<br>25.6<br>10.8<br>1.9<br>1.2<br>4.5<br>12.8<br>86.0<br>11.1                                                                                                               | 19.0<br>37.5<br>15.1<br>2.2<br>1.1<br>5.3<br><br>91.8<br>21.9                                                                                                     | 20.9<br>2.3<br>1.2<br>5.9<br><br>96.6<br>24.9                                                                                 | 25.7<br>2.4<br><br>103.6<br>39.4                                    | <br>114.9<br>44.2                                                        |
| Consumer inflation expectations Headline inflation (HICP) Core HICP Domestic producer prices Import prices Oil (Brent) in USD                                                                                                                                                                                                                                                                              | balance % ch. on prev. year level % ch. on prev. year                                                                                                                                                                                                                                                       | 21.1               | 264.8  -6.7  0.3  1.3  -5.1  -8.9  62.5  -36.7  44.5                                                        | 8.4<br>1.6<br>1.0<br>2.9<br><br>80.3<br>28.5<br>60.6                                                   | 16.6  0.7  1.1  0.9  -0.1  4.7  77.2  69.5  55.9                                                                        | 110.7<br>10.2<br>1.6<br>0.9<br>3.0<br>11.6<br>79.7<br>34.2<br>62.6                                                                                               | -13.9<br>10.8<br>1.7<br>1.0<br>4.0<br>12.4<br>76.8<br>11.5<br>59.4                                                                    | 83.7<br>11.9<br>2.0<br>1.1<br>4.7<br><br>87.2<br>15.9<br>64.3                                                                                         | -12.0<br>20.6<br>9.7<br>1.9<br>1.1<br>4.3<br>13.6<br>83.5<br>14.0<br>60.1                                                                                                                                                                                                                                                                                                                                                                                                                                                                                                                                                                                                                                                                                                                                                                                                                                                                                                                                                                                                                                                                                                                                                                                                                                                                                                                                                                                                                                                                                                                                                                                                                                                                                                                                                                                                                                                                                                                                                                                                                                                                                                                                                                                                                                                                                                                                                                                                                                                                                                                                                                                                                                                                                                                                                                | 23.4<br>25.6<br>10.8<br>1.9<br>1.2<br>4.5<br>12.8<br>86.0<br>11.1<br>63.1                                                                                                       | 19.0<br>37.5<br>15.1<br>2.2<br>1.1<br>5.3<br><br>91.8<br>21.9<br>69.4                                                                                             | 20.9<br>2.3<br>1.2<br>5.9<br><br>96.6<br>24.9<br>72.3                                                                         | 25.7<br>2.4<br><br>103.6<br>39.4<br>75.8                            | 114.9<br>44.2<br>82.6                                                    |
| Consumer inflation expectations Headline inflation (HICP) Core HICP Domestic producer prices Import prices                                                                                                                                                                                                                                                                                                 | balance % ch. on prev. year level % ch. on prev. year level % ch. on prev. year                                                                                                                                                                                                                             | 21.1               | 264.8  -6.7  0.3  1.3  -5.1  -8.9  62.5  -36.7                                                              | 8.4<br>1.6<br>1.0<br>2.9<br><br>80.3<br>28.5                                                           | 16.6<br>0.7<br>1.1<br>0.9<br>-0.1<br>4.7<br>77.2<br>69.5<br>55.9<br>60.0                                                | 110.7<br>10.2<br>1.6<br>0.9<br>3.0<br>11.6<br>79.7<br>34.2<br>62.6<br>44.2                                                                                       | 10.8<br>1.7<br>1.0<br>4.0<br>12.4<br>76.8<br>11.5<br>59.4<br>23.3                                                                     | 83.7<br>11.9<br>2.0<br>1.1<br>4.7<br><br>87.2<br>15.9<br>64.3<br>26.2                                                                                 | -12.0<br>20.6<br>9.7<br>1.9<br>1.1<br>4.3<br>13.6<br>83.5<br>14.0<br>60.1<br>21.6                                                                                                                                                                                                                                                                                                                                                                                                                                                                                                                                                                                                                                                                                                                                                                                                                                                                                                                                                                                                                                                                                                                                                                                                                                                                                                                                                                                                                                                                                                                                                                                                                                                                                                                                                                                                                                                                                                                                                                                                                                                                                                                                                                                                                                                                                                                                                                                                                                                                                                                                                                                                                                                                                                                                                        | 23.4<br>25.6<br>10.8<br>1.9<br>1.2<br>4.5<br>12.8<br>86.0<br>11.1<br>63.1<br>21.6                                                                                               | 19.0<br>37.5<br>15.1<br>2.2<br>1.1<br>5.3<br><br>91.8<br>21.9<br>69.4<br>34.4                                                                                     | 20.9<br>2.3<br>1.2<br>5.9<br><br>96.6<br>24.9<br>72.3<br>33.4                                                                 | 25.7<br>2.4<br><br><br>103.6<br>39.4<br>75.8<br>39.6                |                                                                          |
| Consumer inflation expectations Headline inflation (HICP) Core HICP Domestic producer prices Import prices Oil (Brent) in USD Oil (Brent) in EUR                                                                                                                                                                                                                                                           | balance % ch. on prev. year level % ch. on prev. year level % ch. on prev. year % ch. on prev. year                                                                                                                                                                                                         | 21.1               | 264.8  -6.7 0.3 1.3 -5.1 -8.9 62.5 -36.7 44.5 -32.8                                                         | 8.4<br>1.6<br>1.0<br>2.9<br>                                                                           | 16.6<br>0.7<br>1.1<br>0.9<br>-0.1<br>4.7<br>77.2<br>69.5<br>55.9<br>60.0<br>10.9                                        | 110.7<br>10.2<br>1.6<br>0.9<br>3.0<br>11.6<br>79.7<br>34.2<br>62.6<br>44.2<br>13.6                                                                               | 10.8<br>1.7<br>1.0<br>4.0<br>12.4<br>76.8<br>11.5<br>59.4<br>23.3<br>4.7                                                              | 83.7<br>11.9<br>2.0<br>1.1<br>4.7<br><br>87.2<br>15.9<br>64.3<br>26.2<br>4.9                                                                          | -12.0<br>20.6<br>9.7<br>1.9<br>1.1<br>4.3<br>13.6<br>83.5<br>14.0<br>60.1<br>21.6                                                                                                                                                                                                                                                                                                                                                                                                                                                                                                                                                                                                                                                                                                                                                                                                                                                                                                                                                                                                                                                                                                                                                                                                                                                                                                                                                                                                                                                                                                                                                                                                                                                                                                                                                                                                                                                                                                                                                                                                                                                                                                                                                                                                                                                                                                                                                                                                                                                                                                                                                                                                                                                                                                                                                        | 23.4<br>25.6<br>10.8<br>1.9<br>1.2<br>4.5<br>12.8<br>86.0<br>11.1<br>63.1<br>21.6                                                                                               | 19.0<br>37.5<br>15.1<br>2.2<br>1.1<br>5.3<br><br>91.8<br>21.9<br>69.4<br>34.4<br>6.4                                                                              | 20.9<br>2.3<br>1.2<br>5.9<br>96.6<br>24.9<br>72.3<br>33.4<br>4.2                                                              | 25.7<br>2.4<br><br>103.6<br>39.4<br>75.8<br>39.6<br>1.3             | 114.9<br>44.2<br>82.6                                                    |
| Consumer inflation expectations Headline inflation (HICP) Core HICP Domestic producer prices Import prices Oil (Brent) in USD Oil (Brent) in EUR Non-energy commodity prices (EUR)                                                                                                                                                                                                                         | balance % ch. on prev. year level % ch. on prev. year level % ch. on prev. year                                                                                                                                                                                                                             | 21.1               | 264.8  -6.7  0.3  1.3  -5.1  -8.9  62.5  -36.7  44.5                                                        | 8.4<br>1.6<br>1.0<br>2.9<br><br>80.3<br>28.5<br>60.6                                                   | 16.6<br>0.7<br>1.1<br>0.9<br>-0.1<br>4.7<br>77.2<br>69.5<br>55.9<br>60.0                                                | 110.7<br>10.2<br>1.6<br>0.9<br>3.0<br>11.6<br>79.7<br>34.2<br>62.6<br>44.2                                                                                       | 10.8<br>1.7<br>1.0<br>4.0<br>12.4<br>76.8<br>11.5<br>59.4<br>23.3                                                                     | 83.7<br>11.9<br>2.0<br>1.1<br>4.7<br><br>87.2<br>15.9<br>64.3<br>26.2                                                                                 | -12.0<br>20.6<br>9.7<br>1.9<br>1.1<br>4.3<br>13.6<br>83.5<br>14.0<br>60.1<br>21.6                                                                                                                                                                                                                                                                                                                                                                                                                                                                                                                                                                                                                                                                                                                                                                                                                                                                                                                                                                                                                                                                                                                                                                                                                                                                                                                                                                                                                                                                                                                                                                                                                                                                                                                                                                                                                                                                                                                                                                                                                                                                                                                                                                                                                                                                                                                                                                                                                                                                                                                                                                                                                                                                                                                                                        | 23.4<br>25.6<br>10.8<br>1.9<br>1.2<br>4.5<br>12.8<br>86.0<br>11.1<br>63.1<br>21.6                                                                                               | 19.0<br>37.5<br>15.1<br>2.2<br>1.1<br>5.3<br><br>91.8<br>21.9<br>69.4<br>34.4                                                                                     | 20.9<br>2.3<br>1.2<br>5.9<br><br>96.6<br>24.9<br>72.3<br>33.4                                                                 | 25.7<br>2.4<br><br><br>103.6<br>39.4<br>75.8<br>39.6                | 114.9<br>44.2<br>82.6<br>40.6                                            |
| Consumer inflation expectations Headline inflation (HICP) Core HICP Domestic producer prices Import prices Oil (Brent) in USD Oil (Brent) in EUR Non-energy commodity prices (EUR) 7. Monetary and financial indicators                                                                                                                                                                                    | balance % ch. on prev. year level % ch. on prev. year level % ch. on prev. year % ch. on prev. year % ch. on prev. year                                                                                                                                                                                     | 21.1               | 264.8  -6.7  0.3  1.3  -5.1  -8.9  62.5  -36.7  44.5  -32.8                                                 | 8.4<br>1.6<br>1.0<br>2.9<br><br>80.3<br>28.5<br>60.6<br>36.2                                           | 16.6<br>0.7<br>1.1<br>0.9<br>-0.1<br>4.7<br>77.2<br>69.5<br>55.9<br>60.0<br>10.9<br>31.2                                | 110.7<br>10.2<br>1.6<br>0.9<br>3.0<br>11.6<br>79.7<br>34.2<br>62.6<br>44.2<br>13.6<br>39.9                                                                       | 10.8<br>1.7<br>1.0<br>4.0<br>12.4<br>76.8<br>11.5<br>59.4<br>23.3<br>4.7<br>38.9                                                      | 83.7<br>11.9<br>2.0<br>1.1<br>4.7<br><br>87.2<br>15.9<br>64.3<br>26.2<br>4.9<br>38.3                                                                  | 9.7<br>1.9<br>1.1<br>4.3<br>13.6<br>83.5<br>14.0<br>60.1<br>20.6<br>20.0<br>37.6                                                                                                                                                                                                                                                                                                                                                                                                                                                                                                                                                                                                                                                                                                                                                                                                                                                                                                                                                                                                                                                                                                                                                                                                                                                                                                                                                                                                                                                                                                                                                                                                                                                                                                                                                                                                                                                                                                                                                                                                                                                                                                                                                                                                                                                                                                                                                                                                                                                                                                                                                                                                                                                                                                                                                         | 23.4<br>25.6<br>10.8<br>1.9<br>1.2<br>4.5<br>12.8<br>86.0<br>11.1<br>63.1<br>21.6<br>3.4<br>39.0                                                                                | 19.0<br>37.5<br>15.1<br>2.2<br>1.1<br>5.3<br>                                                                                                                     | 20.9<br>2.3<br>1.2<br>5.9<br><br>96.6<br>24.9<br>72.3<br>33.4<br>4.2<br>38.9                                                  | 25.7<br>2.4<br>                                                     | 114.9<br>44.2<br>82.6<br>40.6                                            |
| Consumer inflation expectations Headline inflation (HICP) Core HICP Domestic producer prices Import prices Oil (Brent) in USD Oil (Brent) in EUR Non-energy commodity prices (EUR) 7. Monetary and financial indicators Nominal interest rates (3 month)                                                                                                                                                   | balance % ch. on prev. year level % ch. on prev. year level % ch. on prev. year % ch. on prev. year % ch. on prev. year                                                                                                                                                                                     | 21.1               | 264.8  -6.7  0.3  1.3  -5.1  -8.9  62.5  -36.7  44.5  -32.8  -18.8                                          | 8.4<br>1.6<br>1.0<br>2.9<br><br>80.3<br>28.5<br>60.6<br>36.2<br>37.2                                   | 16.6<br>0.7<br>1.1<br>0.9<br>-0.1<br>4.7<br>77.2<br>69.5<br>55.9<br>60.0<br>10.9<br>31.2                                | 110.7<br>10.2<br>1.6<br>0.9<br>3.0<br>11.6<br>79.7<br>34.2<br>62.6<br>44.2<br>13.6<br>39.9                                                                       | 10.8<br>10.8<br>1.7<br>1.0<br>4.0<br>12.4<br>76.8<br>11.5<br>59.4<br>23.3<br>4.7<br>38.9                                              | 83.7<br>11.9<br>2.0<br>1.1<br>4.7<br><br>87.2<br>15.9<br>64.3<br>26.2<br>4.9<br>38.3                                                                  | -12.0<br>20.6<br>9.7<br>1.9<br>1.11<br>4.3<br>13.6<br>83.5<br>14.0<br>60.1<br>21.6<br>-2.0<br>37.6                                                                                                                                                                                                                                                                                                                                                                                                                                                                                                                                                                                                                                                                                                                                                                                                                                                                                                                                                                                                                                                                                                                                                                                                                                                                                                                                                                                                                                                                                                                                                                                                                                                                                                                                                                                                                                                                                                                                                                                                                                                                                                                                                                                                                                                                                                                                                                                                                                                                                                                                                                                                                                                                                                                                       | 23.4<br>25.6<br>10.8<br>1.9<br>1.2<br>4.5<br>12.8<br>86.0<br>11.1<br>63.1<br>3.4<br>39.0                                                                                        | 19.0<br>37.5<br>15.1<br>2.2<br>1.1<br>5.3<br><br>91.8<br>21.9<br>69.4<br>34.4<br>6.4<br>38.2                                                                      | 20.9<br>2.3<br>1.2<br>5.9<br><br>96.6<br>24.9<br>72.3<br>33.4<br>4.2<br>38.9                                                  | 25.7<br>2.4<br>                                                     | 114.9<br>44.2<br>82.6<br>40.6<br>                                        |
| Consumer inflation expectations Headline inflation (HICP) Core HICP Domestic producer prices Import prices Oil (Brent) in USD Oil (Brent) in EUR Non-energy commodity prices (EUR) 7. Monetary and financial indicators Nominal interest rates (3 month) Nominal interest rates (10 year)                                                                                                                  | balance % ch. on prev. year level % ch. on prev. year level % ch. on prev. year % ch. on prev. year % ch. on prev. year                                                                                                                                                                                     | 21.1               | 264.8  -6.7  0.3  1.3  -5.1  -8.9  62.5  -36.7  44.5  -32.8  -18.8                                          | 8.4<br>1.6<br>1.0<br>2.9<br><br>80.3<br>28.5<br>60.6<br>36.2<br>37.2<br>0.81<br>2.78                   | 16.6<br>0.7<br>1.1<br>0.9<br>-0.1<br>4.7<br>77.2<br>69.5<br>55.9<br>60.0<br>10.9<br>31.2                                | 110.7<br>10.2<br>1.6<br>0.9<br>3.0<br>11.6<br>79.7<br>34.2<br>62.6<br>44.2<br>13.6<br>39.9<br>0.69<br>2.84                                                       | 10.8<br>1.7<br>1.0<br>4.0<br>12.4<br>76.8<br>11.5<br>59.4<br>23.3<br>4.7<br>38.9                                                      | 83.7<br>11.9<br>2.0<br>1.1<br>4.7<br><br>87.2<br>15.9<br>64.3<br>26.2<br>4.9<br>38.3                                                                  | -12.0<br>20.6<br>9.7<br>1.9<br>1.1<br>4.3<br>13.6<br>83.5<br>14.0<br>60.1<br>21.6<br>-2.0<br>37.6<br>                                                                                                                                                                                                                                                                                                                                                                                                                                                                                                                                                                                                                                                                                                                                                                                                                                                                                                                                                                                                                                                                                                                                                                                                                                                                                                                                                                                                                                                                                                                                                                                                                                                                                                                                                                                                                                                                                                                                                                                                                                                                                                                                                                                                                                                                                                                                                                                                                                                                                                                                                                                                                                                                                                                                    | 23.4<br>25.6<br>10.8<br>1.9<br>1.2<br>4.5<br>12.8<br>86.0<br>11.1<br>63.1<br>21.6<br>3.4<br>39.0                                                                                | 19.0<br>37.5<br>15.1<br>2.2<br>1.1<br>5.3<br><br>91.8<br>21.9<br>69.4<br>34.4<br>6.4<br>38.2                                                                      | 20.9<br>2.3<br>1.2<br>5.9<br>96.6<br>24.9<br>72.3<br>33.4<br>4.2<br>38.9                                                      | 25.7<br>2.4<br>                                                     | 114.9<br>44.2<br>82.6<br>40.6<br><br>1.14<br>3.26                        |
| Consumer inflation expectations Headline inflation (HICP) Core HICP Domestic producer prices Import prices Oil (Brent) in USD Oil (Brent) in EUR Non-energy commodity prices (EUR) 7. Monetary and financial indicators Nominal interest rates (3 month)                                                                                                                                                   | balance % ch. on prev. year level % ch. on prev. year level % ch. on prev. year level level level                                                                                                                                               | 21.1               | 264.8  -6.7  0.3  1.3  -5.1  -8.9  62.5  -36.7  44.5  -32.8  -18.8                                          | 8.4<br>1.6<br>1.0<br>2.9<br><br>80.3<br>28.5<br>60.6<br>36.2<br>37.2                                   | 16.6  0.7  1.1  0.9  -0.1  4.7  77.2  69.5  55.9  60.0  10.9  31.2  0.66  3.20  1.00                                    | 110.7<br>10.2<br>1.6<br>0.9<br>3.0<br>11.6<br>79.7<br>34.2<br>62.6<br>44.2<br>13.6<br>39.9<br>0.69<br>2.84<br>1.00                                               | 10.8<br>1.7<br>1.0<br>4.0<br>12.4<br>76.8<br>11.5<br>59.4<br>23.3<br>4.7<br>38.9<br>0.87<br>2.45                                      | 83.7<br>11.9<br>2.0<br>1.1<br>4.7<br><br>87.2<br>15.9<br>64.3<br>26.2<br>4.9<br>38.3<br>1.02<br>2.64<br>1.00                                          | -12.0<br>20.6<br>9.7<br>1.9<br>1.1<br>4.3<br>13.6<br>83.5<br>14.0<br>60.1<br>21.6<br>-2.0<br>37.6<br>1.00<br>2.37                                                                                                                                                                                                                                                                                                                                                                                                                                                                                                                                                                                                                                                                                                                                                                                                                                                                                                                                                                                                                                                                                                                                                                                                                                                                                                                                                                                                                                                                                                                                                                                                                                                                                                                                                                                                                                                                                                                                                                                                                                                                                                                                                                                                                                                                                                                                                                                                                                                                                                                                                                                                                                                                                                                        | 23.4<br>25.6<br>10.8<br>1.9<br>1.2<br>4.5<br>12.8<br>86.0<br>11.1<br>63.1<br>21.6<br>3.4<br>39.0<br>1.04<br>2.56<br>1.00                                                        | 19.0<br>37.5<br>15.1<br>2.2<br>1.1<br>5.3<br><br>91.8<br>21.9<br>69.4<br>34.4<br>6.4<br>38.2                                                                      | 20.9<br>2.3<br>1.2<br>5.9<br>96.6<br>24.9<br>72.3<br>33.4<br>4.2<br>38.9                                                      | 25.7<br>2.4<br>                                                     | 114.9<br>44.2<br>82.6<br>40.6<br>                                        |
| Consumer inflation expectations Headline inflation (HICP) Core HICP Domestic producer prices Import prices Oil (Brent) in USD Oil (Brent) in EUR Non-energy commodity prices (EUR) 7. Monetary and financial indicators Nominal interest rates (3 month) Nominal interest rates (10 year)                                                                                                                  | balance % ch. on prev. year level % ch. on prev. year level % ch. on prev. year % ch. on prev. year level % ch. on prev. year % ch. on prev. year % ch. on prev. year level level level level                                                                                                               | 21.1               | 264.8  -6.7 0.3 1.3 -5.1 -8.9 62.5 -36.7 44.5 -32.8  -18.8  1.22 3.27 1.28                                  | 8.4<br>1.6<br>1.0<br>2.9<br><br>80.3<br>28.5<br>60.6<br>36.2<br>37.2<br>0.81<br>2.78<br>1.00           | 16.6  0.7  1.1  0.9  -0.1  4.7  77.2  69.5  55.9  60.0  10.9  31.2  0.666  3.20  1.00  -0.8                             | 110.7<br>10.2<br>1.6<br>0.9<br>3.0<br>11.6<br>79.7<br>34.2<br>62.6<br>44.2<br>13.6<br>39.9<br>0.69<br>2.84<br>1.00<br>-4.0                                       | 10.8<br>1.7<br>1.0<br>4.0<br>12.4<br>76.8<br>11.5<br>59.4<br>23.3<br>4.7<br>38.9<br>0.87<br>2.45<br>1.00                              | 83.7<br>11.9<br>2.0<br>1.1<br>4.7<br><br>87.2<br>15.9<br>64.3<br>26.2<br>4.9<br>38.3<br><br>1.02<br>2.64<br>1.00<br>3.7                               | -12.0<br>20.6<br>9.7<br>1.9<br>1.1<br>1.3<br>4.3<br>13.6<br>83.5<br>14.0<br>60.1<br>21.6<br>-2.0<br>37.6<br>1.00<br>2.37<br>1.00<br>1.9                                                                                                                                                                                                                                                                                                                                                                                                                                                                                                                                                                                                                                                                                                                                                                                                                                                                                                                                                                                                                                                                                                                                                                                                                                                                                                                                                                                                                                                                                                                                                                                                                                                                                                                                                                                                                                                                                                                                                                                                                                                                                                                                                                                                                                                                                                                                                                                                                                                                                                                                                                                                                                                                                                  | 23.4<br>25.6<br>10.8<br>1.9<br>1.2<br>4.5<br>12.8<br>86.0<br>11.1<br>63.1<br>21.6<br>3.4<br>39.0<br>1.04<br>2.56<br>1.00<br>-0.3                                                | 19.0<br>37.5<br>15.1<br>2.2<br>1.1<br>5.3<br><br>91.8<br>21.9<br>69.4<br>34.4<br>6.4<br>38.2<br>1.02<br>2.96<br>1.00<br>0.6                                       | 20.9<br>2.3<br>1.2<br>5.9<br>96.6<br>24.9<br>72.3<br>33.4<br>4.2<br>38.9<br>1.02<br>3.05<br>1.00<br>2.7                       | 25.7<br>2.4<br>                                                     | 114.9<br>44.2<br>82.6<br>40.6<br>                                        |
| Consumer inflation expectations Headline inflation (HICP) Core HICP Domestic producer prices Import prices Oil (Brent) in USD Oil (Brent) in EUR Non-energy commodity prices (EUR) 7. Monetary and financial indicators Nominal interest rates (3 month) Nominal interest rates (10 year) ECB repo rate Stock market (Eurostoxx)                                                                           | balance % ch. on prev. year level % ch. on prev. year level % ch. on prev. year level kevel kevel ch. on prev. period % ch. on prev. period % ch. on prev. year                                                             | 21.1               | 264.8  -6.7 0.3 1.3 -5.1 -8.9 62.5 -36.7 44.5 -32.8  -18.8  1.22 3.27 1.28                                  | 8.4<br>1.6<br>1.0<br>2.9<br>80.3<br>28.5<br>60.6<br>36.2<br>37.2<br>2.78<br>1.00                       | 16.6  0.7  1.1  0.9  -0.1  4.7  77.2  69.5  55.9  60.0  10.9  31.2  0.66  3.20  1.00  -0.8  31.8                        | 110.7<br>10.2<br>1.6<br>0.9<br>3.0<br>11.6<br>79.7<br>34.2<br>62.6<br>44.2<br>13.6<br>39.9<br>0.69<br>2.84<br>1.00<br>-4.0<br>14.9                               | 10.8<br>1.7<br>1.0<br>4.0<br>12.4<br>76.8<br>11.5<br>59.4<br>23.3<br>4.7<br>38.9<br>0.87<br>2.45<br>1.00<br>-0.7<br>2.1               | 83.7<br>11.9<br>2.0<br>1.1<br>4.7<br>                                                                                                                 | -12.0<br>20.6<br>9.7<br>1.9<br>1.1<br>4.3<br>13.6<br>83.5<br>14.0<br>60.1<br>21.6<br>-2.0<br>37.6<br>-2.0<br>37.6<br>-1.00<br>1.00<br>1.00<br>1.00<br>1.00<br>1.00<br>1.00<br>1.00<br>1.00<br>1.00<br>1.00<br>1.00<br>1.00<br>1.00<br>1.00<br>1.00<br>1.00<br>1.00<br>1.00<br>1.00<br>1.00<br>1.00<br>1.00<br>1.00<br>1.00<br>1.00<br>1.00<br>1.00<br>1.00<br>1.00<br>1.00<br>1.00<br>1.00<br>1.00<br>1.00<br>1.00<br>1.00<br>1.00<br>1.00<br>1.00<br>1.00<br>1.00<br>1.00<br>1.00<br>1.00<br>1.00<br>1.00<br>1.00<br>1.00<br>1.00<br>1.00<br>1.00<br>1.00<br>1.00<br>1.00<br>1.00<br>1.00<br>1.00<br>1.00<br>1.00<br>1.00<br>1.00<br>1.00<br>1.00<br>1.00<br>1.00<br>1.00<br>1.00<br>1.00<br>1.00<br>1.00<br>1.00<br>1.00<br>1.00<br>1.00<br>1.00<br>1.00<br>1.00<br>1.00<br>1.00<br>1.00<br>1.00<br>1.00<br>1.00<br>1.00<br>1.00<br>1.00<br>1.00<br>1.00<br>1.00<br>1.00<br>1.00<br>1.00<br>1.00<br>1.00<br>1.00<br>1.00<br>1.00<br>1.00<br>1.00<br>1.00<br>1.00<br>1.00<br>1.00<br>1.00<br>1.00<br>1.00<br>1.00<br>1.00<br>1.00<br>1.00<br>1.00<br>1.00<br>1.00<br>1.00<br>1.00<br>1.00<br>1.00<br>1.00<br>1.00<br>1.00<br>1.00<br>1.00<br>1.00<br>1.00<br>1.00<br>1.00<br>1.00<br>1.00<br>1.00<br>1.00<br>1.00<br>1.00<br>1.00<br>1.00<br>1.00<br>1.00<br>1.00<br>1.00<br>1.00<br>1.00<br>1.00<br>1.00<br>1.00<br>1.00<br>1.00<br>1.00<br>1.00<br>1.00<br>1.00<br>1.00<br>1.00<br>1.00<br>1.00<br>1.00<br>1.00<br>1.00<br>1.00<br>1.00<br>1.00<br>1.00<br>1.00<br>1.00<br>1.00<br>1.00<br>1.00<br>1.00<br>1.00<br>1.00<br>1.00<br>1.00<br>1.00<br>1.00<br>1.00<br>1.00<br>1.00<br>1.00<br>1.00<br>1.00<br>1.00<br>1.00<br>1.00<br>1.00<br>1.00<br>1.00<br>1.00<br>1.00<br>1.00<br>1.00<br>1.00<br>1.00<br>1.00<br>1.00<br>1.00<br>1.00<br>1.00<br>1.00<br>1.00<br>1.00<br>1.00<br>1.00<br>1.00<br>1.00<br>1.00<br>1.00<br>1.00<br>1.00<br>1.00<br>1.00<br>1.00<br>1.00<br>1.00<br>1.00<br>1.00<br>1.00<br>1.00<br>1.00<br>1.00<br>1.00<br>1.00<br>1.00<br>1.00<br>1.00<br>1.00<br>1.00<br>1.00<br>1.00<br>1.00<br>1.00<br>1.00<br>1.00<br>1.00<br>1.00<br>1.00<br>1.00<br>1.00<br>1.00<br>1.00<br>1.00<br>1.00<br>1.00<br>1.00<br>1.00<br>1.00<br>1.00<br>1.00<br>1.00<br>1.00<br>1.00<br>1.00<br>1.00<br>1.00<br>1.00<br>1.00<br>1.00<br>1.00<br>1.00<br>1.00<br>1.00<br>1.00<br>1.00<br>1.00<br>1.00<br>1.00<br>1.00<br>1.00<br>1.00<br>1.00<br>1.00<br>1.00<br>1.00<br>1.00<br>1.00<br>1.00<br>1.00<br>1.00<br>1.00<br>1.00<br>1.00<br>1.00<br>1.00<br>1.00<br>1.00<br>1.00<br>1.00<br>1.00<br>1.00<br>1.00<br>1.00<br>1.00<br>1.00<br>1.00<br>1.00<br>1.00<br>1.00<br>1.00<br>1.00<br>1.00<br>1.00<br>1.00<br>1.00<br>1.00<br>1.00<br>1.00<br>1.00<br>1.00<br>1.00<br>1.00<br>1.00<br>1.00<br>1.00<br>1.00<br>1.00<br>1.00<br>1.00<br>1.00<br>1.00<br>1.00<br>1.00<br>1.00<br>1.00<br>1.00<br>1.00<br>1.00<br>1.00<br>1.00<br>1. | 23.4<br>25.6<br>10.8<br>1.9<br>1.2<br>4.5<br>12.8<br>86.0<br>11.1<br>63.1<br>21.6<br>3.4<br>39.0<br>1.04<br>2.56<br>1.00<br>1.00<br>1.00<br>1.00<br>1.00<br>1.00<br>1.00<br>1.0 | 19.0<br>37.5<br>15.1<br>2.2<br>1.1<br>5.3<br><br>91.8<br>21.9<br>69.4<br>34.4<br>38.2<br>1.02<br>2.96<br>1.00<br>0.6<br>-2.8                                      | 20.9<br>2.3<br>1.2<br>5.9<br>96.6<br>24.9<br>72.3<br>33.4<br>4.2<br>38.9<br>1.02<br>3.05<br>1.00<br>2.7<br>-0.8               | 25.7<br>2.4<br>                                                     | 114.9<br>44.2<br>82.6<br>40.6<br>                                        |
| Consumer inflation expectations Headline inflation (HICP) Core HICP Domestic producer prices Import prices Oil (Brent) in USD Oil (Brent) in EUR Non-energy commodity prices (EUR) 7. Monetary and financial indicators Nominal interest rates (3 month) Nominal interest rates (10 year) ECB repo rate Stock market (Eurostoxx) Money demand (M3)                                                         | balance % ch. on prev. year level % ch. on prev. year // ch. on prev. year                                                          | 21.1               | 264.8  -6.7  0.3  1.3  -5.1  -8.9  62.5  -36.7  44.5  -32.8  -18.8  1.22  3.27  1.28  -24.0  3.0            | 197.1  8.4  1.6  1.0  2.9   80.3  28.5  60.6  36.2  37.2  0.81  2.78  1.00  10.1  0.6                  | 16.6  0.7  1.1  0.9  0.9  1.7  77.2  69.5  55.9  60.0  10.9  31.2  0.66  3.20  1.00  -0.8  31.8  -0.2                   | 110.7<br>10.2<br>1.6<br>0.9<br>3.0<br>11.6<br>79.7<br>34.2<br>62.6<br>44.2<br>13.6<br>39.9<br>0.69<br>2.84<br>1.00<br>-4.0<br>14.9<br>0.0                        | 10.8<br>1.7<br>1.0<br>4.0<br>12.4<br>76.8<br>11.5<br>59.4<br>23.3<br>4.7<br>38.9<br>0.87<br>2.45<br>1.00<br>-0.7<br>2.1               | 83.7<br>11.9<br>2.0<br>1.1<br>4.7<br><br>87.2<br>15.9<br>64.3<br>26.2<br>4.9<br>38.3<br>1.02<br>2.64<br>1.00<br>3.7<br>-1.9<br>1.6                    | 12.0<br>20.6<br>9.7<br>1.9<br>1.1<br>4.3<br>13.6<br>83.5<br>14.0<br>60.1<br>21.6<br>2.0<br>37.6<br>1.00<br>2.37<br>1.00<br>1.9<br>1.9                                                                                                                                                                                                                                                                                                                                                                                                                                                                                                                                                                                                                                                                                                                                                                                                                                                                                                                                                                                                                                                                                                                                                                                                                                                                                                                                                                                                                                                                                                                                                                                                                                                                                                                                                                                                                                                                                                                                                                                                                                                                                                                                                                                                                                                                                                                                                                                                                                                                                                                                                                                                                                                                                                    | 23.4<br>25.6<br>10.8<br>1.9<br>1.2<br>4.5<br>12.8<br>86.0<br>11.1<br>63.1<br>21.6<br>3.4<br>39.0<br>1.04<br>2.56<br>1.00<br>-0.3<br>-1.2<br>2.1                                 | 19.0<br>37.5<br>15.1<br>2.2<br>1.1<br>5.3<br><br>91.8<br>21.9<br>69.4<br>34.4<br>6.4<br>38.2<br>2.96<br>1.02<br>2.96<br>1.00<br>6.2.8                             | 20.9<br>23.3<br>1.2<br>5.9<br>96.6<br>24.9<br>72.3<br>33.4<br>4.2<br>38.9<br>1.02<br>3.05<br>1.00<br>2.7<br>-0.8              | 25.7<br>2.4<br>                                                     | 114.9<br>44.2<br>82.6<br>40.6<br><br>1.14<br>3.26<br>1.00<br>-2.1<br>2.2 |
| Consumer inflation expectations Headline inflation (HICP) Core HICP Domestic producer prices Import prices Oil (Brent) in USD Oil (Brent) in EUR Non-energy commodity prices (EUR) 7. Monetary and financial indicators Nominal interest rates (3 month) Nominal interest rates (10 year) ECB repo rate Stock market (Eurostoxx) Money demand (M3) Loans to households                                     | balance % ch. on prev. year level % ch. on prev. year level % ch. on prev. year level level % ch. on prev. period % ch. on prev. year       | 21.1               | 264.8  -6.7  0.3  1.3  -5.1  -8.9  62.5  -36.7  44.5  -32.8  -18.8  1.22  3.27  1.28  -24.0  3.0  1.3       | 197.1  8.4  1.6  1.0  2.9   80.3  28.5  60.6  36.2  37.2  0.81  2.78  1.00  10.1  0.6  2.9             | 16.6  0.7  1.1  0.9  -0.1  4.7  77.2  69.5  55.9  60.0  10.9  31.2  0.66  3.20  1.00  -0.8  31.8  -0.2  2.2             | 110.7<br>10.2<br>1.6<br>0.9<br>3.0<br>11.6<br>79.7<br>34.2<br>62.6<br>44.2<br>13.6<br>39.9<br>0.69<br>2.84<br>1.00<br>-4.0<br>14.9<br>0.0<br>2.8                 | 10.8<br>1.7<br>1.0<br>4.0<br>12.4<br>76.8<br>11.5<br>59.4<br>23.3<br>4.7<br>38.9<br>0.87<br>2.45<br>1.00<br>-0.7<br>2.1               | 83.7<br>11.9<br>2.0<br>1.1<br>4.7<br><br>87.2<br>15.9<br>64.3<br>26.2<br>4.9<br>38.3<br>1.02<br>2.64<br>1.00<br>3.7<br>-1.9<br>1.6<br>2.9             | -12.0 20.6  9.7 1.9 1.1 4.3 13.6 83.5 14.0 60.1 21.6 -2.0 37.6 1.00 1.00 1.7 1.1 2.8                                                                                                                                                                                                                                                                                                                                                                                                                                                                                                                                                                                                                                                                                                                                                                                                                                                                                                                                                                                                                                                                                                                                                                                                                                                                                                                                                                                                                                                                                                                                                                                                                                                                                                                                                                                                                                                                                                                                                                                                                                                                                                                                                                                                                                                                                                                                                                                                                                                                                                                                                                                                                                                                                                                                                     | 23.4<br>25.6<br>10.8<br>1.9<br>1.2<br>4.5<br>12.8<br>86.0<br>11.1<br>63.1<br>21.6<br>3.4<br>39.0<br>1.04<br>2.56<br>1.00<br>-0.3<br>-1.2<br>2.1                                 | 19.0<br>37.5<br>15.1<br>2.2<br>1.1<br>5.3<br>                                                                                                                     | 20.9<br>23.3<br>1.2<br>5.9<br>96.6<br>24.9<br>72.3<br>33.4<br>4.2<br>38.9<br>1.02<br>2.7<br>-0.8<br>1.5                       | 25.7<br>2.4<br>                                                     | 114.9<br>44.2<br>82.6<br>40.6<br><br>1.14<br>3.26<br>1.00<br>2.1<br>2.2  |
| Consumer inflation expectations Headline inflation (HICP) Core HICP Domestic producer prices Import prices Oil (Brent) in USD Oil (Brent) in EUR Non-energy commodity prices (EUR) 7. Monetary and financial indicators Nominal interest rates (3 month) Nominal interest rates (10 year) ECB repo rate Stock market (Eurostoxx) Money demand (M3) Loans to households Loans to non-financial corporations | balance % ch. on prev. year level % ch. on prev. year level % ch. on prev. year % ch. on prev. year % ch. on prev. year % ch. on prev. period % ch. on prev. period % ch. on prev. period level level % ch. on prev. period % ch. on prev. year | 21.1               | 264.8  -6.7  0.3  1.3  -5.1  -8.9  62.5  -36.7  44.5  -32.8  -18.8  1.22  3.27  1.28  -24.0  3.0  1.3  -2.2 | 197.1  8.4  1.6  1.0  2.9   80.3  28.5  60.6  36.2  37.2  0.81  2.78  1.00  10.1  0.6  2.9  -0.2       | 16.6  0.7  1.1  0.9  -0.1  4.7  77.2  69.5  55.9  60.0  10.9  10.0  -0.8  3.20  1.00  -0.8  3-20  2.2  -2.4             | 110.7<br>10.2<br>1.6<br>0.9<br>3.0<br>11.6<br>79.7<br>34.2<br>62.6<br>44.2<br>13.6<br>39.9<br>0.69<br>2.84<br>1.00<br>-4.0<br>14.9<br>0.0<br>2.8<br>-1.7         | 10.8<br>1.7<br>1.0<br>4.0<br>12.4<br>76.8<br>11.5<br>59.4<br>23.3<br>4.7<br>38.9<br>0.87<br>2.45<br>1.00<br>-0.7<br>2.1<br>0.8<br>2.7 | 83.7<br>11.9<br>2.0<br>1.1<br>4.7<br><br>87.2<br>15.9<br>64.3<br>26.2<br>4.9<br>38.3<br><br>1.02<br>2.64<br>1.00<br>3.7<br>-1.9<br>1.6<br>2.9<br>-0.2 | 12.0<br>20.6<br>9.7<br>1.9<br>1.1<br>1.3<br>6.3<br>13.6<br>83.5<br>14.0<br>60.1<br>21.6<br>-2.0<br>37.6<br>1.00<br>2.37<br>1.00<br>1.9<br>1.7<br>1.1<br>1.1<br>2.8                                                                                                                                                                                                                                                                                                                                                                                                                                                                                                                                                                                                                                                                                                                                                                                                                                                                                                                                                                                                                                                                                                                                                                                                                                                                                                                                                                                                                                                                                                                                                                                                                                                                                                                                                                                                                                                                                                                                                                                                                                                                                                                                                                                                                                                                                                                                                                                                                                                                                                                                                                                                                                                                       | 23.4<br>25.6<br>10.8<br>1.9<br>1.2<br>4.5<br>12.8<br>86.0<br>11.1<br>63.1<br>21.6<br>39.0<br>1.04<br>2.56<br>1.00<br>-0.3<br>-1.2<br>2.1<br>2.8                                 | 19.0<br>37.5<br>15.1<br>2.2<br>1.1<br>5.3<br><br>91.8<br>21.9<br>69.4<br>34.4<br>6.4<br>38.2<br>2.96<br>1.02<br>2.96<br>1.00<br>0.6<br>-2.8<br>1.7<br>2.9<br>-0.2 | 20.9<br>2.3<br>1.2<br>5.9<br>96.6<br>24.9<br>72.3<br>33.4<br>4.2<br>38.9<br>1.02<br>3.05<br>1.00<br>2.7<br>-0.8<br>1.5<br>3.1 | 25.7<br>2.4<br>                                                     | 114.9<br>44.2<br>82.6<br>40.6<br>                                        |
| Consumer inflation expectations Headline inflation (HICP) Core HICP Domestic producer prices Import prices Oil (Brent) in USD Oil (Brent) in EUR Non-energy commodity prices (EUR) 7. Monetary and financial indicators Nominal interest rates (3 month) Nominal interest rates (10 year) ECB repo rate Stock market (Eurostoxx) Money demand (M3) Loans to households                                     | balance % ch. on prev. year level % ch. on prev. year level % ch. on prev. year % ch. on prev. year % ch. on prev. period % ch. on prev. period % ch. on prev. period % ch. on prev. year level level % ch. on prev. year   | 21.1               | 264.8  -6.7 0.3 1.3 -5.1 -8.9 62.5 -36.7 44.5 -32.8  -18.8  1.22 3.27 1.28  -24.0 3.0 1.3 -2.2 1.39         | 197.1  8.4  1.6  1.0  2.9   80.3  28.5  60.6  36.2  37.2  0.81  2.78  1.00  10.1  0.6  2.9  -0.2  1.33 | 16.6  0.7  1.1  0.9  -0.1  4.7  77.2  69.5  55.9  60.0  10.9  31.2  0.66  3.20  1.00  -0.8  31.8  -0.2  2.2  -2.4  1.38 | 110.7<br>10.2<br>1.6<br>0.9<br>3.0<br>11.6<br>79.7<br>34.2<br>62.6<br>44.2<br>13.6<br>39.9<br>0.69<br>2.84<br>1.00<br>-4.0<br>14.0<br>0.0<br>2.8<br>-1.7<br>1.27 | 10.8<br>1.7<br>1.0<br>4.0<br>12.4<br>76.8<br>11.5<br>59.4<br>23.3<br>4.7<br>38.9<br>0.87<br>2.45<br>1.00<br>-0.7<br>2.1<br>0.8<br>2.7 | 83.7<br>11.9<br>2.0<br>1.1<br>4.7<br><br>87.2<br>15.9<br>64.3<br>26.2<br>4.9<br>38.3<br>1.02<br>2.64<br>1.00<br>3.7<br>-1.9<br>1.6<br>2.9<br>-0.2     | -12.0 20.6  9.7 1.9 1.11 4.3 13.6 83.5 14.0 60.1 21.6 -2.0 37.6  1.00 1.9 -1.7 1.1 2.8 -0.5 1.39                                                                                                                                                                                                                                                                                                                                                                                                                                                                                                                                                                                                                                                                                                                                                                                                                                                                                                                                                                                                                                                                                                                                                                                                                                                                                                                                                                                                                                                                                                                                                                                                                                                                                                                                                                                                                                                                                                                                                                                                                                                                                                                                                                                                                                                                                                                                                                                                                                                                                                                                                                                                                                                                                                                                         | 23.4<br>25.6<br>10.8<br>1.9<br>1.2.8<br>86.0<br>11.1<br>63.1<br>21.6<br>3.4<br>39.0<br>1.04<br>2.56<br>1.00<br>-0.3<br>-1.2<br>2.1<br>2.8                                       | 19.0<br>37.5<br>15.1<br>2.2<br>1.1<br>5.3<br>                                                                                                                     | 20.9<br>2.3<br>1.2<br>5.9<br>96.6<br>24.9<br>72.3<br>33.4<br>4.2<br>38.9<br>1.02<br>3.05<br>1.00<br>2.7<br>-0.8<br>1.5<br>3.1 | 25.7 2.4 103.6 39.4 75.8 39.6 1.3 40.9 1.09 3.22 1.00 4.0 10.6 1.36 | 114.9<br>44.2<br>82.6<br>40.6<br>                                        |
| Consumer inflation expectations Headline inflation (HICP) Core HICP Domestic producer prices Import prices Oil (Brent) in USD Oil (Brent) in EUR Non-energy commodity prices (EUR) 7. Monetary and financial indicators Nominal interest rates (3 month) Nominal interest rates (10 year) ECB repo rate Stock market (Eurostoxx) Money demand (M3) Loans to households Loans to non-financial corporations | balance % ch. on prev. year level % ch. on prev. year level % ch. on prev. year % ch. on prev. year % ch. on prev. year % ch. on prev. period % ch. on prev. period % ch. on prev. period level level % ch. on prev. period % ch. on prev. year | 21.1               | 264.8  -6.7  0.3  1.3  -5.1  -8.9  62.5  -36.7  44.5  -32.8  -18.8  1.22  3.27  1.28  -24.0  3.0  1.3  -2.2 | 197.1  8.4  1.6  1.0  2.9   80.3  28.5  60.6  36.2  37.2  0.81  2.78  1.00  10.1  0.6  2.9  -0.2       | 16.6  0.7  1.1  0.9  -0.1  4.7  77.2  69.5  55.9  60.0  10.9  10.0  -0.8  3.20  1.00  -0.8  3-20  2.2  -2.4             | 110.7<br>10.2<br>1.6<br>0.9<br>3.0<br>11.6<br>79.7<br>34.2<br>62.6<br>44.2<br>13.6<br>39.9<br>0.69<br>2.84<br>1.00<br>-4.0<br>14.9<br>0.0<br>2.8<br>-1.7         | 10.8<br>1.7<br>1.0<br>4.0<br>12.4<br>76.8<br>11.5<br>59.4<br>23.3<br>4.7<br>38.9<br>0.87<br>2.45<br>1.00<br>-0.7<br>2.1<br>0.8<br>2.7 | 83.7<br>11.9<br>2.0<br>1.1<br>4.7<br><br>87.2<br>15.9<br>64.3<br>26.2<br>4.9<br>38.3<br><br>1.02<br>2.64<br>1.00<br>3.7<br>-1.9<br>1.6<br>2.9<br>-0.2 | 12.0<br>20.6<br>9.7<br>1.9<br>1.1<br>1.3<br>6.3<br>13.6<br>83.5<br>14.0<br>60.1<br>21.6<br>-2.0<br>37.6<br>1.00<br>2.37<br>1.00<br>1.9<br>1.7<br>1.1<br>1.1<br>2.8                                                                                                                                                                                                                                                                                                                                                                                                                                                                                                                                                                                                                                                                                                                                                                                                                                                                                                                                                                                                                                                                                                                                                                                                                                                                                                                                                                                                                                                                                                                                                                                                                                                                                                                                                                                                                                                                                                                                                                                                                                                                                                                                                                                                                                                                                                                                                                                                                                                                                                                                                                                                                                                                       | 23.4<br>25.6<br>10.8<br>1.9<br>1.2<br>4.5<br>12.8<br>86.0<br>11.1<br>63.1<br>21.6<br>39.0<br>1.04<br>2.56<br>1.00<br>-0.3<br>-1.2<br>2.1<br>2.8                                 | 19.0<br>37.5<br>15.1<br>2.2<br>1.1<br>5.3<br><br>91.8<br>21.9<br>69.4<br>34.4<br>6.4<br>38.2<br>2.96<br>1.02<br>2.96<br>1.00<br>0.6<br>-2.8<br>1.7<br>2.9<br>-0.2 | 20.9<br>2.3<br>1.2<br>5.9<br>96.6<br>24.9<br>72.3<br>33.4<br>4.2<br>38.9<br>1.02<br>3.05<br>1.00<br>2.7<br>-0.8<br>1.5<br>3.1 | 25.7<br>2.4<br>                                                     | 114.9<br>44.2<br>82.6<br>40.6<br>                                        |