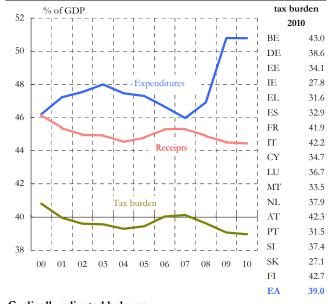

#### Extra euro-area trade balance



## Extra- and intra-euro area trade



#### Current account balance











#### HICP and core inflation



#### Breakdown of core inflation



#### Energy and unprocessed food



#### Domestic producer prices and import prices



# Oil prices



oil prices and 3-month ma (EUR/bl.)





#### Nominal interest rates



# Loans to private sector and money supply



#### Real interest rates



#### Euro vis-à-vis US dollar and JP yen



### Stock market indices



# Nominal effective exchange rates





#### 8. PUBLIC FINANCES\*

#### Government general balance



#### Primary balance



#### Cyclically adjusted primary balance



<sup>\*</sup> Figures are from the Commission's autumn 2010 forecast

#### General government expenditures and receipts



## Cyclically adjusted balance



#### General government debt





| Euro area  Indicators as from 2011 refer to Belgium (BE), Germany (DE), Estonia (EE) (IE), Greece (GR), Spain (ES), France (FR), Italy (IT), Cyprus (CY), Lu: (LU), Malta (MT), the Netherlands (NL), Austria (AT), Portugal (PT), Slov Slovakia (SK), Finland (FI). |                                                                                                                                                                                                                                                                                                                                                                                               |             |  |  |  |
|---------------------------------------------------------