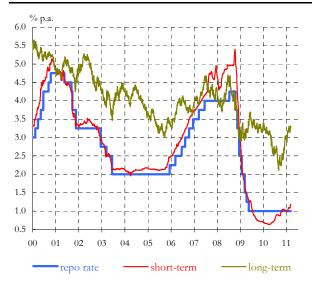

This update: 10-Mar-11 (2)
Next update: 05-Apr-11

DG ECFIN - Directorate A - Policy strategy and coordination

| 1. Output                                                                                                                                                                                                                                                                                                                                                                                                  |                                                                                                                                                                                                                                                                                                                                                                         | LTA <sup>(1)</sup> | 2009                                                                                                        | 2010                                                                                                   | 10Q1                                                                                                                    | 10Q2                                                                                                                                                             | 10Q3                                                                                                                                  | 10Q4                                                                                                                                                  | Oct-10                                                                                                                                                                                                                                                                                                                                                                                                                                                                                                                                                                                                                                                                                                                                                                                                                                                                                                                                                                                                                                                                                                                                                                                                                                                                                                                                                                                                                                                                                                                                                                                                                                                                                                                                                                                                                                                                                                                                                                                                                                                                                                                                                                                                                                                                                                                                                                                                                                                                                                                                                                                                                                                                                                                                                                                                                                   | Nov-10                                                                                                                                                                          | Dec-10                                                                                                                                                            | Jan-11                                                                                                                        | Feb-11                                                              | Mar-11                                                                   |
|------------------------------------------------------------------------------------------------------------------------------------------------------------------------------------------------------------------------------------------------------------------------------------------------------------------------------------------------------------------------------------------------------------|-------------------------------------------------------------------------------------------------------------------------------------------------------------------------------------------------------------------------------------------------------------------------------------------------------------------------------------------------------------------------|--------------------|-------------------------------------------------------------------------------------------------------------|--------------------------------------------------------------------------------------------------------|-------------------------------------------------------------------------------------------------------------------------|------------------------------------------------------------------------------------------------------------------------------------------------------------------|---------------------------------------------------------------------------------------------------------------------------------------|-------------------------------------------------------------------------------------------------------------------------------------------------------|------------------------------------------------------------------------------------------------------------------------------------------------------------------------------------------------------------------------------------------------------------------------------------------------------------------------------------------------------------------------------------------------------------------------------------------------------------------------------------------------------------------------------------------------------------------------------------------------------------------------------------------------------------------------------------------------------------------------------------------------------------------------------------------------------------------------------------------------------------------------------------------------------------------------------------------------------------------------------------------------------------------------------------------------------------------------------------------------------------------------------------------------------------------------------------------------------------------------------------------------------------------------------------------------------------------------------------------------------------------------------------------------------------------------------------------------------------------------------------------------------------------------------------------------------------------------------------------------------------------------------------------------------------------------------------------------------------------------------------------------------------------------------------------------------------------------------------------------------------------------------------------------------------------------------------------------------------------------------------------------------------------------------------------------------------------------------------------------------------------------------------------------------------------------------------------------------------------------------------------------------------------------------------------------------------------------------------------------------------------------------------------------------------------------------------------------------------------------------------------------------------------------------------------------------------------------------------------------------------------------------------------------------------------------------------------------------------------------------------------------------------------------------------------------------------------------------------------|---------------------------------------------------------------------------------------------------------------------------------------------------------------------------------|-------------------------------------------------------------------------------------------------------------------------------------------------------------------|-------------------------------------------------------------------------------------------------------------------------------|---------------------------------------------------------------------|--------------------------------------------------------------------------|
| Economic Sentiment                                                                                                                                                                                                                                                                                                                                                                                         | indicator                                                                                                                                                                                                                                                                                                                                                               | 100.7              | 80.7                                                                                                        | 100.8                                                                                                  | 96.4                                                                                                                    | 99.1                                                                                                                                                             | 102.2                                                                                                                                 | 105.6                                                                                                                                                 | 104.3                                                                                                                                                                                                                                                                                                                                                                                                                                                                                                                                                                                                                                                                                                                                                                                                                                                                                                                                                                                                                                                                                                                                                                                                                                                                                                                                                                                                                                                                                                                                                                                                                                                                                                                                                                                                                                                                                                                                                                                                                                                                                                                                                                                                                                                                                                                                                                                                                                                                                                                                                                                                                                                                                                                                                                                                                                    | 105.6                                                                                                                                                                           | 106.9                                                                                                                                                             | 106.8                                                                                                                         | 107.8                                                               |                                                                          |
| Industrial confidence                                                                                                                                                                                                                                                                                                                                                                                      | balance                                                                                                                                                                                                                                                                                                                                                                 | -6.1               | -28.7                                                                                                       | -4.6                                                                                                   | -12.0                                                                                                                   | -6.4                                                                                                                                                             | -2.5                                                                                                                                  | 2.5                                                                                                                                                   | 0.6                                                                                                                                                                                                                                                                                                                                                                                                                                                                                                                                                                                                                                                                                                                                                                                                                                                                                                                                                                                                                                                                                                                                                                                                                                                                                                                                                                                                                                                                                                                                                                                                                                                                                                                                                                                                                                                                                                                                                                                                                                                                                                                                                                                                                                                                                                                                                                                                                                                                                                                                                                                                                                                                                                                                                                                                                                      | 1.8                                                                                                                                                                             | 5.1                                                                                                                                                               | 6.1                                                                                                                           | 6.5                                                                 |                                                                          |
| Services confidence                                                                                                                                                                                                                                                                                                                                                                                        | balance                                                                                                                                                                                                                                                                                                                                                                 | 12.4               | -15.5                                                                                                       | 4.9                                                                                                    | -0.1                                                                                                                    | 3.9                                                                                                                                                              | 6.9                                                                                                                                   | 9.0                                                                                                                                                   | 8.0                                                                                                                                                                                                                                                                                                                                                                                                                                                                                                                                                                                                                                                                                                                                                                                                                                                                                                                                                                                                                                                                                                                                                                                                                                                                                                                                                                                                                                                                                                                                                                                                                                                                                                                                                                                                                                                                                                                                                                                                                                                                                                                                                                                                                                                                                                                                                                                                                                                                                                                                                                                                                                                                                                                                                                                                                                      | 9.3                                                                                                                                                                             | 9.8                                                                                                                                                               | 9.9                                                                                                                           | 11.1                                                                |                                                                          |
| Industrial production                                                                                                                                                                                                                                                                                                                                                                                      | % ch. on prev. period                                                                                                                                                                                                                                                                                                                                                   | 12.1               | 15.5                                                                                                        |                                                                                                        | 2.4                                                                                                                     | 2.4                                                                                                                                                              | 1.1                                                                                                                                   | 1.7                                                                                                                                                   | 0.8                                                                                                                                                                                                                                                                                                                                                                                                                                                                                                                                                                                                                                                                                                                                                                                                                                                                                                                                                                                                                                                                                                                                                                                                                                                                                                                                                                                                                                                                                                                                                                                                                                                                                                                                                                                                                                                                                                                                                                                                                                                                                                                                                                                                                                                                                                                                                                                                                                                                                                                                                                                                                                                                                                                                                                                                                                      | 1.4                                                                                                                                                                             | -0.1                                                                                                                                                              |                                                                                                                               |                                                                     |                                                                          |
| (excluding construction)                                                                                                                                                                                                                                                                                                                                                                                   | % ch. on prev. year                                                                                                                                                                                                                                                                                                                                                     | 0.9                | -14.9                                                                                                       | 7.1                                                                                                    | 4.7                                                                                                                     | 9.0                                                                                                                                                              | 7.0                                                                                                                                   | 7.7                                                                                                                                                   | 7.1                                                                                                                                                                                                                                                                                                                                                                                                                                                                                                                                                                                                                                                                                                                                                                                                                                                                                                                                                                                                                                                                                                                                                                                                                                                                                                                                                                                                                                                                                                                                                                                                                                                                                                                                                                                                                                                                                                                                                                                                                                                                                                                                                                                                                                                                                                                                                                                                                                                                                                                                                                                                                                                                                                                                                                                                                                      | 7.9                                                                                                                                                                             | 8.0                                                                                                                                                               |                                                                                                                               |                                                                     |                                                                          |
|                                                                                                                                                                                                                                                                                                                                                                                                            | % ch. on prev. period                                                                                                                                                                                                                                                                                                                                                   |                    |                                                                                                             |                                                                                                        | 0.4                                                                                                                     | 1.0                                                                                                                                                              | 0.3                                                                                                                                   | 0.3                                                                                                                                                   |                                                                                                                                                                                                                                                                                                                                                                                                                                                                                                                                                                                                                                                                                                                                                                                                                                                                                                                                                                                                                                                                                                                                                                                                                                                                                                                                                                                                                                                                                                                                                                                                                                                                                                                                                                                                                                                                                                                                                                                                                                                                                                                                                                                                                                                                                                                                                                                                                                                                                                                                                                                                                                                                                                                                                                                                                                          |                                                                                                                                                                                 |                                                                                                                                                                   |                                                                                                                               |                                                                     |                                                                          |
| Gross domestic product                                                                                                                                                                                                                                                                                                                                                                                     | % ch. on prev. year                                                                                                                                                                                                                                                                                                                                                     | 1.7                | -4.1                                                                                                        | 1.7                                                                                                    | 0.8                                                                                                                     | 2.0                                                                                                                                                              | 1.9                                                                                                                                   | 2.0                                                                                                                                                   |                                                                                                                                                                                                                                                                                                                                                                                                                                                                                                                                                                                                                                                                                                                                                                                                                                                                                                                                                                                                                                                                                                                                                                                                                                                                                                                                                                                                                                                                                                                                                                                                                                                                                                                                                                                                                                                                                                                                                                                                                                                                                                                                                                                                                                                                                                                                                                                                                                                                                                                                                                                                                                                                                                                                                                                                                                          |                                                                                                                                                                                 |                                                                                                                                                                   |                                                                                                                               |                                                                     |                                                                          |
| Table and death to                                                                                                                                                                                                                                                                                                                                                                                         | % ch. on prev. period                                                                                                                                                                                                                                                                                                                                                   |                    |                                                                                                             |                                                                                                        | 0.4                                                                                                                     | 0.9                                                                                                                                                              | 0.4                                                                                                                                   |                                                                                                                                                       |                                                                                                                                                                                                                                                                                                                                                                                                                                                                                                                                                                                                                                                                                                                                                                                                                                                                                                                                                                                                                                                                                                                                                                                                                                                                                                                                                                                                                                                                                                                                                                                                                                                                                                                                                                                                                                                                                                                                                                                                                                                                                                                                                                                                                                                                                                                                                                                                                                                                                                                                                                                                                                                                                                                                                                                                                                          |                                                                                                                                                                                 |                                                                                                                                                                   |                                                                                                                               |                                                                     |                                                                          |
| Labour productivity                                                                                                                                                                                                                                                                                                                                                                                        | % ch. on prev. year                                                                                                                                                                                                                                                                                                                                                     | 0.7                | -2.2                                                                                                        | -                                                                                                      | 2.0                                                                                                                     | 2.5                                                                                                                                                              | 2.1                                                                                                                                   |                                                                                                                                                       |                                                                                                                                                                                                                                                                                                                                                                                                                                                                                                                                                                                                                                                                                                                                                                                                                                                                                                                                                                                                                                                                                                                                                                                                                                                                                                                                                                                                                                                                                                                                                                                                                                                                                                                                                                                                                                                                                                                                                                                                                                                                                                                                                                                                                                                                                                                                                                                                                                                                                                                                                                                                                                                                                                                                                                                                                                          |                                                                                                                                                                                 |                                                                                                                                                                   |                                                                                                                               |                                                                     |                                                                          |
| 2. Private consumption                                                                                                                                                                                                                                                                                                                                                                                     |                                                                                                                                                                                                                                                                                                                                                                         |                    |                                                                                                             |                                                                                                        |                                                                                                                         |                                                                                                                                                                  |                                                                                                                                       |                                                                                                                                                       |                                                                                                                                                                                                                                                                                                                                                                                                                                                                                                                                                                                                                                                                                                                                                                                                                                                                                                                                                                                                                                                                                                                                                                                                                                                                                                                                                                                                                                                                                                                                                                                                                                                                                                                                                                                                                                                                                                                                                                                                                                                                                                                                                                                                                                                                                                                                                                                                                                                                                                                                                                                                                                                                                                                                                                                                                                          |                                                                                                                                                                                 |                                                                                                                                                                   |                                                                                                                               |                                                                     |                                                                          |
| Consumer confidence                                                                                                                                                                                                                                                                                                                                                                                        | balance                                                                                                                                                                                                                                                                                                                                                                 | -12.0              | -24.8                                                                                                       | -14.0                                                                                                  | -16.8                                                                                                                   | -16.7                                                                                                                                                            | -12.1                                                                                                                                 | -10.4                                                                                                                                                 | -10.9                                                                                                                                                                                                                                                                                                                                                                                                                                                                                                                                                                                                                                                                                                                                                                                                                                                                                                                                                                                                                                                                                                                                                                                                                                                                                                                                                                                                                                                                                                                                                                                                                                                                                                                                                                                                                                                                                                                                                                                                                                                                                                                                                                                                                                                                                                                                                                                                                                                                                                                                                                                                                                                                                                                                                                                                                                    | -9.4                                                                                                                                                                            | -11.0                                                                                                                                                             | -11.2                                                                                                                         | -10.0                                                               |                                                                          |
| Retail confidence                                                                                                                                                                                                                                                                                                                                                                                          | balance                                                                                                                                                                                                                                                                                                                                                                 | -8.7               | -15.5                                                                                                       | -4.0                                                                                                   | -8.9                                                                                                                    | -5.1                                                                                                                                                             | -2.8                                                                                                                                  | 0.8                                                                                                                                                   | -0.8                                                                                                                                                                                                                                                                                                                                                                                                                                                                                                                                                                                                                                                                                                                                                                                                                                                                                                                                                                                                                                                                                                                                                                                                                                                                                                                                                                                                                                                                                                                                                                                                                                                                                                                                                                                                                                                                                                                                                                                                                                                                                                                                                                                                                                                                                                                                                                                                                                                                                                                                                                                                                                                                                                                                                                                                                                     | -1.1                                                                                                                                                                            | 4.3                                                                                                                                                               | -0.6                                                                                                                          | -0.2                                                                |                                                                          |
| Private consumption                                                                                                                                                                                                                                                                                                                                                                                        | % ch. on prev. period                                                                                                                                                                                                                                                                                                                                                   |                    |                                                                                                             |                                                                                                        | 0.4                                                                                                                     | 0.2                                                                                                                                                              | 0.1                                                                                                                                   | 0.4                                                                                                                                                   |                                                                                                                                                                                                                                                                                                                                                                                                                                                                                                                                                                                                                                                                                                                                                                                                                                                                                                                                                                                                                                                                                                                                                                                                                                                                                                                                                                                                                                                                                                                                                                                                                                                                                                                                                                                                                                                                                                                                                                                                                                                                                                                                                                                                                                                                                                                                                                                                                                                                                                                                                                                                                                                                                                                                                                                                                                          |                                                                                                                                                                                 |                                                                                                                                                                   |                                                                                                                               |                                                                     |                                                                          |
|                                                                                                                                                                                                                                                                                                                                                                                                            | % ch. on prev. year                                                                                                                                                                                                                                                                                                                                                     | 1.6                | -1.1                                                                                                        | 0.8                                                                                                    | 0.4                                                                                                                     | 0.6                                                                                                                                                              | 0.9                                                                                                                                   | 1.1                                                                                                                                                   |                                                                                                                                                                                                                                                                                                                                                                                                                                                                                                                                                                                                                                                                                                                                                                                                                                                                                                                                                                                                                                                                                                                                                                                                                                                                                                                                                                                                                                                                                                                                                                                                                                                                                                                                                                                                                                                                                                                                                                                                                                                                                                                                                                                                                                                                                                                                                                                                                                                                                                                                                                                                                                                                                                                                                                                                                                          |                                                                                                                                                                                 |                                                                                                                                                                   |                                                                                                                               |                                                                     |                                                                          |
| Retail sales                                                                                                                                                                                                                                                                                                                                                                                               | % ch. on prev. period                                                                                                                                                                                                                                                                                                                                                   |                    |                                                                                                             |                                                                                                        | 0.4                                                                                                                     | 0.1                                                                                                                                                              | 0.4                                                                                                                                   | -0.3                                                                                                                                                  | 0.0                                                                                                                                                                                                                                                                                                                                                                                                                                                                                                                                                                                                                                                                                                                                                                                                                                                                                                                                                                                                                                                                                                                                                                                                                                                                                                                                                                                                                                                                                                                                                                                                                                                                                                                                                                                                                                                                                                                                                                                                                                                                                                                                                                                                                                                                                                                                                                                                                                                                                                                                                                                                                                                                                                                                                                                                                                      | -0.1                                                                                                                                                                            | -0.4                                                                                                                                                              | 0.5                                                                                                                           |                                                                     |                                                                          |
|                                                                                                                                                                                                                                                                                                                                                                                                            | % ch. on prev. year                                                                                                                                                                                                                                                                                                                                                     | 1.3                | -2.5                                                                                                        | 0.8                                                                                                    | 0.5                                                                                                                     | 0.6                                                                                                                                                              | 1.5                                                                                                                                   | 0.4                                                                                                                                                   | 0.9                                                                                                                                                                                                                                                                                                                                                                                                                                                                                                                                                                                                                                                                                                                                                                                                                                                                                                                                                                                                                                                                                                                                                                                                                                                                                                                                                                                                                                                                                                                                                                                                                                                                                                                                                                                                                                                                                                                                                                                                                                                                                                                                                                                                                                                                                                                                                                                                                                                                                                                                                                                                                                                                                                                                                                                                                                      | 1.0                                                                                                                                                                             | -0.4                                                                                                                                                              | 0.7                                                                                                                           |                                                                     |                                                                          |
| 3. Investment                                                                                                                                                                                                                                                                                                                                                                                              | 1 100                                                                                                                                                                                                                                                                                                                                                                   | 04.0               | =                                                                                                           | 75.0                                                                                                   |                                                                                                                         |                                                                                                                                                                  |                                                                                                                                       | F0.4                                                                                                                                                  | 50.4                                                                                                                                                                                                                                                                                                                                                                                                                                                                                                                                                                                                                                                                                                                                                                                                                                                                                                                                                                                                                                                                                                                                                                                                                                                                                                                                                                                                                                                                                                                                                                                                                                                                                                                                                                                                                                                                                                                                                                                                                                                                                                                                                                                                                                                                                                                                                                                                                                                                                                                                                                                                                                                                                                                                                                                                                                     |                                                                                                                                                                                 |                                                                                                                                                                   | 20.0                                                                                                                          |                                                                     |                                                                          |
| Capacity utilisation                                                                                                                                                                                                                                                                                                                                                                                       | level (%)                                                                                                                                                                                                                                                                                                                                                               | 81.3               | 71.4                                                                                                        | 75.8                                                                                                   | 72.3                                                                                                                    | 75.5                                                                                                                                                             | 77.4                                                                                                                                  | 78.1                                                                                                                                                  | 78.1                                                                                                                                                                                                                                                                                                                                                                                                                                                                                                                                                                                                                                                                                                                                                                                                                                                                                                                                                                                                                                                                                                                                                                                                                                                                                                                                                                                                                                                                                                                                                                                                                                                                                                                                                                                                                                                                                                                                                                                                                                                                                                                                                                                                                                                                                                                                                                                                                                                                                                                                                                                                                                                                                                                                                                                                                                     | 45.0                                                                                                                                                                            | 40.7                                                                                                                                                              | 80.0                                                                                                                          | 40.5                                                                |                                                                          |
| Production expectations (manuf.)                                                                                                                                                                                                                                                                                                                                                                           | balance                                                                                                                                                                                                                                                                                                                                                                 | 6.4                | -14.8                                                                                                       | 11.3                                                                                                   | 8.1                                                                                                                     | 10.1                                                                                                                                                             | 10.9                                                                                                                                  | 16.2                                                                                                                                                  | 14.6                                                                                                                                                                                                                                                                                                                                                                                                                                                                                                                                                                                                                                                                                                                                                                                                                                                                                                                                                                                                                                                                                                                                                                                                                                                                                                                                                                                                                                                                                                                                                                                                                                                                                                                                                                                                                                                                                                                                                                                                                                                                                                                                                                                                                                                                                                                                                                                                                                                                                                                                                                                                                                                                                                                                                                                                                                     | 15.2                                                                                                                                                                            | 18.7                                                                                                                                                              | 18.9                                                                                                                          | 19.5                                                                |                                                                          |
| Gross fixed capital formation                                                                                                                                                                                                                                                                                                                                                                              | % ch. on prev. period<br>% ch. on prev. year                                                                                                                                                                                                                                                                                                                            | 17                 | -11.4                                                                                                       | -0.7                                                                                                   | -0.2<br>-4.6                                                                                                            | 2.1<br>-0.3                                                                                                                                                      | -0.1<br>0.7                                                                                                                           | -0.6<br>1.2                                                                                                                                           |                                                                                                                                                                                                                                                                                                                                                                                                                                                                                                                                                                                                                                                                                                                                                                                                                                                                                                                                                                                                                                                                                                                                                                                                                                                                                                                                                                                                                                                                                                                                                                                                                                                                                                                                                                                                                                                                                                                                                                                                                                                                                                                                                                                                                                                                                                                                                                                                                                                                                                                                                                                                                                                                                                                                                                                                                                          |                                                                                                                                                                                 |                                                                                                                                                                   |                                                                                                                               |                                                                     |                                                                          |
|                                                                                                                                                                                                                                                                                                                                                                                                            | % ch. on prev. year % ch. on prev. period                                                                                                                                                                                                                                                                                                                               | 1.7                | -11.4                                                                                                       | -0./                                                                                                   | 1.4                                                                                                                     | 3.5                                                                                                                                                              | 0.7                                                                                                                                   | 1.2                                                                                                                                                   |                                                                                                                                                                                                                                                                                                                                                                                                                                                                                                                                                                                                                                                                                                                                                                                                                                                                                                                                                                                                                                                                                                                                                                                                                                                                                                                                                                                                                                                                                                                                                                                                                                                                                                                                                                                                                                                                                                                                                                                                                                                                                                                                                                                                                                                                                                                                                                                                                                                                                                                                                                                                                                                                                                                                                                                                                                          |                                                                                                                                                                                 |                                                                                                                                                                   |                                                                                                                               |                                                                     |                                                                          |
| - equipment investment                                                                                                                                                                                                                                                                                                                                                                                     | % ch. on prev. year                                                                                                                                                                                                                                                                                                                                                     |                    | -17.8                                                                                                       |                                                                                                        | -1.5                                                                                                                    | 5.2                                                                                                                                                              | 5.3                                                                                                                                   |                                                                                                                                                       |                                                                                                                                                                                                                                                                                                                                                                                                                                                                                                                                                                                                                                                                                                                                                                                                                                                                                                                                                                                                                                                                                                                                                                                                                                                                                                                                                                                                                                                                                                                                                                                                                                                                                                                                                                                                                                                                                                                                                                                                                                                                                                                                                                                                                                                                                                                                                                                                                                                                                                                                                                                                                                                                                                                                                                                                                                          |                                                                                                                                                                                 |                                                                                                                                                                   |                                                                                                                               |                                                                     |                                                                          |
|                                                                                                                                                                                                                                                                                                                                                                                                            | % ch. on prev. year                                                                                                                                                                                                                                                                                                                                                     | 2.9                | 17.0                                                                                                        |                                                                                                        | -1.6                                                                                                                    | 1.7                                                                                                                                                              | -0.8                                                                                                                                  |                                                                                                                                                       |                                                                                                                                                                                                                                                                                                                                                                                                                                                                                                                                                                                                                                                                                                                                                                                                                                                                                                                                                                                                                                                                                                                                                                                                                                                                                                                                                                                                                                                                                                                                                                                                                                                                                                                                                                                                                                                                                                                                                                                                                                                                                                                                                                                                                                                                                                                                                                                                                                                                                                                                                                                                                                                                                                                                                                                                                                          |                                                                                                                                                                                 |                                                                                                                                                                   |                                                                                                                               |                                                                     |                                                                          |
| - construction investment                                                                                                                                                                                                                                                                                                                                                                                  | % ch. on prev. year                                                                                                                                                                                                                                                                                                                                                     | 0.7                | -7.8                                                                                                        |                                                                                                        | -7.0                                                                                                                    | -3.6                                                                                                                                                             | -2.5                                                                                                                                  |                                                                                                                                                       |                                                                                                                                                                                                                                                                                                                                                                                                                                                                                                                                                                                                                                                                                                                                                                                                                                                                                                                                                                                                                                                                                                                                                                                                                                                                                                                                                                                                                                                                                                                                                                                                                                                                                                                                                                                                                                                                                                                                                                                                                                                                                                                                                                                                                                                                                                                                                                                                                                                                                                                                                                                                                                                                                                                                                                                                                                          |                                                                                                                                                                                 |                                                                                                                                                                   |                                                                                                                               |                                                                     |                                                                          |
| Change in stocks                                                                                                                                                                                                                                                                                                                                                                                           | contrib. to GDP (pp.)                                                                                                                                                                                                                                                                                                                                                   | 0.0                | -1.0                                                                                                        | 0.3                                                                                                    | 0.3                                                                                                                     | 0.3                                                                                                                                                              | -0.2                                                                                                                                  | -0.2                                                                                                                                                  |                                                                                                                                                                                                                                                                                                                                                                                                                                                                                                                                                                                                                                                                                                                                                                                                                                                                                                                                                                                                                                                                                                                                                                                                                                                                                                                                                                                                                                                                                                                                                                                                                                                                                                                                                                                                                                                                                                                                                                                                                                                                                                                                                                                                                                                                                                                                                                                                                                                                                                                                                                                                                                                                                                                                                                                                                                          |                                                                                                                                                                                 |                                                                                                                                                                   |                                                                                                                               |                                                                     |                                                                          |
| 4. Labour market                                                                                                                                                                                                                                                                                                                                                                                           | WY 7                                                                                                                                                                                                                                                                                                                                                                    |                    |                                                                                                             |                                                                                                        |                                                                                                                         |                                                                                                                                                                  |                                                                                                                                       |                                                                                                                                                       |                                                                                                                                                                                                                                                                                                                                                                                                                                                                                                                                                                                                                                                                                                                                                                                                                                                                                                                                                                                                                                                                                                                                                                                                                                                                                                                                                                                                                                                                                                                                                                                                                                                                                                                                                                                                                                                                                                                                                                                                                                                                                                                                                                                                                                                                                                                                                                                                                                                                                                                                                                                                                                                                                                                                                                                                                                          |                                                                                                                                                                                 |                                                                                                                                                                   |                                                                                                                               |                                                                     |                                                                          |
| Employment expectations (manuf.)                                                                                                                                                                                                                                                                                                                                                                           | balance                                                                                                                                                                                                                                                                                                                                                                 | -11.9              | -30.8                                                                                                       | -7.7                                                                                                   | -17.7                                                                                                                   | -10.1                                                                                                                                                            | -5.1                                                                                                                                  | 2.1                                                                                                                                                   | 0.4                                                                                                                                                                                                                                                                                                                                                                                                                                                                                                                                                                                                                                                                                                                                                                                                                                                                                                                                                                                                                                                                                                                                                                                                                                                                                                                                                                                                                                                                                                                                                                                                                                                                                                                                                                                                                                                                                                                                                                                                                                                                                                                                                                                                                                                                                                                                                                                                                                                                                                                                                                                                                                                                                                                                                                                                                                      | 1.7                                                                                                                                                                             | 4.2                                                                                                                                                               | 5.0                                                                                                                           | 6.6                                                                 |                                                                          |
| Employment expectations (services)                                                                                                                                                                                                                                                                                                                                                                         | balance                                                                                                                                                                                                                                                                                                                                                                 | 6.5                | -10.9                                                                                                       | 1.6                                                                                                    | -3.6                                                                                                                    | 0.0                                                                                                                                                              | 2.4                                                                                                                                   | 7.6                                                                                                                                                   | 6.5                                                                                                                                                                                                                                                                                                                                                                                                                                                                                                                                                                                                                                                                                                                                                                                                                                                                                                                                                                                                                                                                                                                                                                                                                                                                                                                                                                                                                                                                                                                                                                                                                                                                                                                                                                                                                                                                                                                                                                                                                                                                                                                                                                                                                                                                                                                                                                                                                                                                                                                                                                                                                                                                                                                                                                                                                                      | 8.7                                                                                                                                                                             | 7.7                                                                                                                                                               | 8.3                                                                                                                           | 8.5                                                                 |                                                                          |
| Employment                                                                                                                                                                                                                                                                                                                                                                                                 | % ch. on prev. period                                                                                                                                                                                                                                                                                                                                                   |                    |                                                                                                             |                                                                                                        | 0.0                                                                                                                     | 0.1                                                                                                                                                              | 0.0                                                                                                                                   | _                                                                                                                                                     |                                                                                                                                                                                                                                                                                                                                                                                                                                                                                                                                                                                                                                                                                                                                                                                                                                                                                                                                                                                                                                                                                                                                                                                                                                                                                                                                                                                                                                                                                                                                                                                                                                                                                                                                                                                                                                                                                                                                                                                                                                                                                                                                                                                                                                                                                                                                                                                                                                                                                                                                                                                                                                                                                                                                                                                                                                          |                                                                                                                                                                                 |                                                                                                                                                                   |                                                                                                                               |                                                                     |                                                                          |
| Employment                                                                                                                                                                                                                                                                                                                                                                                                 | % ch. on prev. year                                                                                                                                                                                                                                                                                                                                                     | 1.0                | -1.8                                                                                                        | <u> </u>                                                                                               | -1.2                                                                                                                    | -0.5                                                                                                                                                             | -0.2                                                                                                                                  |                                                                                                                                                       |                                                                                                                                                                                                                                                                                                                                                                                                                                                                                                                                                                                                                                                                                                                                                                                                                                                                                                                                                                                                                                                                                                                                                                                                                                                                                                                                                                                                                                                                                                                                                                                                                                                                                                                                                                                                                                                                                                                                                                                                                                                                                                                                                                                                                                                                                                                                                                                                                                                                                                                                                                                                                                                                                                                                                                                                                                          |                                                                                                                                                                                 |                                                                                                                                                                   |                                                                                                                               |                                                                     |                                                                          |
| Employment (000)                                                                                                                                                                                                                                                                                                                                                                                           | abs. ch. on prev. period                                                                                                                                                                                                                                                                                                                                                |                    | -2 736                                                                                                      |                                                                                                        | 32                                                                                                                      | 111                                                                                                                                                              | -47                                                                                                                                   |                                                                                                                                                       |                                                                                                                                                                                                                                                                                                                                                                                                                                                                                                                                                                                                                                                                                                                                                                                                                                                                                                                                                                                                                                                                                                                                                                                                                                                                                                                                                                                                                                                                                                                                                                                                                                                                                                                                                                                                                                                                                                                                                                                                                                                                                                                                                                                                                                                                                                                                                                                                                                                                                                                                                                                                                                                                                                                                                                                                                                          |                                                                                                                                                                                 |                                                                                                                                                                   |                                                                                                                               |                                                                     |                                                                          |
| Compensation of employees per head                                                                                                                                                                                                                                                                                                                                                                         | % ch. on prev. period                                                                                                                                                                                                                                                                                                                                                   |                    |                                                                                                             |                                                                                                        | 0.2                                                                                                                     | 0.7                                                                                                                                                              | 0.3                                                                                                                                   |                                                                                                                                                       |                                                                                                                                                                                                                                                                                                                                                                                                                                                                                                                                                                                                                                                                                                                                                                                                                                                                                                                                                                                                                                                                                                                                                                                                                                                                                                                                                                                                                                                                                                                                                                                                                                                                                                                                                                                                                                                                                                                                                                                                                                                                                                                                                                                                                                                                                                                                                                                                                                                                                                                                                                                                                                                                                                                                                                                                                                          |                                                                                                                                                                                 |                                                                                                                                                                   |                                                                                                                               |                                                                     |                                                                          |
| (nominal)                                                                                                                                                                                                                                                                                                                                                                                                  | % ch. on prev. year                                                                                                                                                                                                                                                                                                                                                     | 2.1                | 1.5                                                                                                         | -                                                                                                      | 1.5                                                                                                                     | 1.9                                                                                                                                                              | 1.5                                                                                                                                   | -                                                                                                                                                     |                                                                                                                                                                                                                                                                                                                                                                                                                                                                                                                                                                                                                                                                                                                                                                                                                                                                                                                                                                                                                                                                                                                                                                                                                                                                                                                                                                                                                                                                                                                                                                                                                                                                                                                                                                                                                                                                                                                                                                                                                                                                                                                                                                                                                                                                                                                                                                                                                                                                                                                                                                                                                                                                                                                                                                                                                                          |                                                                                                                                                                                 |                                                                                                                                                                   |                                                                                                                               |                                                                     |                                                                          |
| Unemployment rate                                                                                                                                                                                                                                                                                                                                                                                          | % of lab. force                                                                                                                                                                                                                                                                                                                                                         |                    | 9.5                                                                                                         | 10.0                                                                                                   | 10.0                                                                                                                    | 10.0                                                                                                                                                             | 10.0                                                                                                                                  | 10.0                                                                                                                                                  | 10.1                                                                                                                                                                                                                                                                                                                                                                                                                                                                                                                                                                                                                                                                                                                                                                                                                                                                                                                                                                                                                                                                                                                                                                                                                                                                                                                                                                                                                                                                                                                                                                                                                                                                                                                                                                                                                                                                                                                                                                                                                                                                                                                                                                                                                                                                                                                                                                                                                                                                                                                                                                                                                                                                                                                                                                                                                                     | 10.0                                                                                                                                                                            | 10.0                                                                                                                                                              | 9.9                                                                                                                           |                                                                     |                                                                          |
| Unemployment (000)                                                                                                                                                                                                                                                                                                                                                                                         | ahs. ch. on prev. period                                                                                                                                                                                                                                                                                                                                                |                    | 3 050                                                                                                       | 900                                                                                                    | 131                                                                                                                     | 123                                                                                                                                                              | 9                                                                                                                                     | -7                                                                                                                                                    | 66                                                                                                                                                                                                                                                                                                                                                                                                                                                                                                                                                                                                                                                                                                                                                                                                                                                                                                                                                                                                                                                                                                                                                                                                                                                                                                                                                                                                                                                                                                                                                                                                                                                                                                                                                                                                                                                                                                                                                                                                                                                                                                                                                                                                                                                                                                                                                                                                                                                                                                                                                                                                                                                                                                                                                                                                                                       | -73                                                                                                                                                                             | -81                                                                                                                                                               | -72                                                                                                                           |                                                                     |                                                                          |
| 5. International transactions                                                                                                                                                                                                                                                                                                                                                                              | 0/ 1                                                                                                                                                                                                                                                                                                                                                                    |                    |                                                                                                             |                                                                                                        | 4.0                                                                                                                     | 0.7                                                                                                                                                              | 0.7                                                                                                                                   | 2.6                                                                                                                                                   | 0.5                                                                                                                                                                                                                                                                                                                                                                                                                                                                                                                                                                                                                                                                                                                                                                                                                                                                                                                                                                                                                                                                                                                                                                                                                                                                                                                                                                                                                                                                                                                                                                                                                                                                                                                                                                                                                                                                                                                                                                                                                                                                                                                                                                                                                                                                                                                                                                                                                                                                                                                                                                                                                                                                                                                                                                                                                                      | 4.0                                                                                                                                                                             | 4.0                                                                                                                                                               |                                                                                                                               |                                                                     |                                                                          |
| World trade                                                                                                                                                                                                                                                                                                                                                                                                | % ch. on prev. period                                                                                                                                                                                                                                                                                                                                                   | - /                | 42.0                                                                                                        | 454                                                                                                    | 4.9                                                                                                                     | 2.7                                                                                                                                                              | 0.7                                                                                                                                   | 2.6                                                                                                                                                   | 0.5                                                                                                                                                                                                                                                                                                                                                                                                                                                                                                                                                                                                                                                                                                                                                                                                                                                                                                                                                                                                                                                                                                                                                                                                                                                                                                                                                                                                                                                                                                                                                                                                                                                                                                                                                                                                                                                                                                                                                                                                                                                                                                                                                                                                                                                                                                                                                                                                                                                                                                                                                                                                                                                                                                                                                                                                                                      | 1.8                                                                                                                                                                             | 1.8                                                                                                                                                               |                                                                                                                               |                                                                     |                                                                          |
| E                                                                                                                                                                                                                                                                                                                                                                                                          | % ch. on prev. year                                                                                                                                                                                                                                                                                                                                                     | -18.7              | -13.0                                                                                                       | -24.5                                                                                                  | 15.7<br>-41.9                                                                                                           | 18.8<br>-28.9                                                                                                                                                    | 14.9<br>-17.9                                                                                                                         | -9.4                                                                                                                                                  | -12.1                                                                                                                                                                                                                                                                                                                                                                                                                                                                                                                                                                                                                                                                                                                                                                                                                                                                                                                                                                                                                                                                                                                                                                                                                                                                                                                                                                                                                                                                                                                                                                                                                                                                                                                                                                                                                                                                                                                                                                                                                                                                                                                                                                                                                                                                                                                                                                                                                                                                                                                                                                                                                                                                                                                                                                                                                                    | 12.6<br>-9.4                                                                                                                                                                    | 10.0                                                                                                                                                              | -0.9                                                                                                                          | 0.1                                                                 |                                                                          |
| Export order books Trade balance (merchandise)                                                                                                                                                                                                                                                                                                                                                             | balance<br>billion EUR                                                                                                                                                                                                                                                                                                                                                  | -18./              | -58.2<br>16.6                                                                                               | 0.7                                                                                                    | 4.3                                                                                                                     | -4.3                                                                                                                                                             | -17.9                                                                                                                                 | -2.5                                                                                                                                                  | 3.1                                                                                                                                                                                                                                                                                                                                                                                                                                                                                                                                                                                                                                                                                                                                                                                                                                                                                                                                                                                                                                                                                                                                                                                                                                                                                                                                                                                                                                                                                                                                                                                                                                                                                                                                                                                                                                                                                                                                                                                                                                                                                                                                                                                                                                                                                                                                                                                                                                                                                                                                                                                                                                                                                                                                                                                                                                      | -3.2                                                                                                                                                                            | -6.6<br>-2.3                                                                                                                                                      | -0.9                                                                                                                          | -0.1                                                                |                                                                          |
| Trade balance (merchandise)                                                                                                                                                                                                                                                                                                                                                                                | % ch. on prev. period                                                                                                                                                                                                                                                                                                                                                   |                    | 10.0                                                                                                        | 0.7                                                                                                    | 2.8                                                                                                                     | 4.4                                                                                                                                                              | 2.2                                                                                                                                   | 1.8                                                                                                                                                   | J.1                                                                                                                                                                                                                                                                                                                                                                                                                                                                                                                                                                                                                                                                                                                                                                                                                                                                                                                                                                                                                                                                                                                                                                                                                                                                                                                                                                                                                                                                                                                                                                                                                                                                                                                                                                                                                                                                                                                                                                                                                                                                                                                                                                                                                                                                                                                                                                                                                                                                                                                                                                                                                                                                                                                                                                                                                                      | -3.2                                                                                                                                                                            | -2.3                                                                                                                                                              |                                                                                                                               |                                                                     |                                                                          |
| Exports of goods and services                                                                                                                                                                                                                                                                                                                                                                              | % ch. on prev. persoa % ch. on prev. year                                                                                                                                                                                                                                                                                                                               | 5.1                | -13.2                                                                                                       | 10.9                                                                                                   | 6.5                                                                                                                     | 12.4                                                                                                                                                             | 11.9                                                                                                                                  | 11.7                                                                                                                                                  |                                                                                                                                                                                                                                                                                                                                                                                                                                                                                                                                                                                                                                                                                                                                                                                                                                                                                                                                                                                                                                                                                                                                                                                                                                                                                                                                                                                                                                                                                                                                                                                                                                                                                                                                                                                                                                                                                                                                                                                                                                                                                                                                                                                                                                                                                                                                                                                                                                                                                                                                                                                                                                                                                                                                                                                                                                          |                                                                                                                                                                                 |                                                                                                                                                                   |                                                                                                                               |                                                                     |                                                                          |
|                                                                                                                                                                                                                                                                                                                                                                                                            | % ch. on prev. period                                                                                                                                                                                                                                                                                                                                                   | - 5.1              | 13.2                                                                                                        | 10.5                                                                                                   | 3.4                                                                                                                     | 4.2                                                                                                                                                              | 1.4                                                                                                                                   | 1.1                                                                                                                                                   |                                                                                                                                                                                                                                                                                                                                                                                                                                                                                                                                                                                                                                                                                                                                                                                                                                                                                                                                                                                                                                                                                                                                                                                                                                                                                                                                                                                                                                                                                                                                                                                                                                                                                                                                                                                                                                                                                                                                                                                                                                                                                                                                                                                                                                                                                                                                                                                                                                                                                                                                                                                                                                                                                                                                                                                                                                          |                                                                                                                                                                                 |                                                                                                                                                                   |                                                                                                                               |                                                                     |                                                                          |
| Imports of goods and services                                                                                                                                                                                                                                                                                                                                                                              | % ch. on prev. year                                                                                                                                                                                                                                                                                                                                                     | 5.0                | -11.9                                                                                                       | 8.9                                                                                                    | 3.3                                                                                                                     | 10.7                                                                                                                                                             | 10.3                                                                                                                                  | 10.4                                                                                                                                                  |                                                                                                                                                                                                                                                                                                                                                                                                                                                                                                                                                                                                                                                                                                                                                                                                                                                                                                                                                                                                                                                                                                                                                                                                                                                                                                                                                                                                                                                                                                                                                                                                                                                                                                                                                                                                                                                                                                                                                                                                                                                                                                                                                                                                                                                                                                                                                                                                                                                                                                                                                                                                                                                                                                                                                                                                                                          |                                                                                                                                                                                 |                                                                                                                                                                   |                                                                                                                               |                                                                     |                                                                          |
| Current account balance                                                                                                                                                                                                                                                                                                                                                                                    | billion EUR                                                                                                                                                                                                                                                                                                                                                             |                    | -51.4                                                                                                       | -56.4                                                                                                  | -1.9                                                                                                                    | -6.7                                                                                                                                                             | -14.4                                                                                                                                 | -33.4                                                                                                                                                 | -9.6                                                                                                                                                                                                                                                                                                                                                                                                                                                                                                                                                                                                                                                                                                                                                                                                                                                                                                                                                                                                                                                                                                                                                                                                                                                                                                                                                                                                                                                                                                                                                                                                                                                                                                                                                                                                                                                                                                                                                                                                                                                                                                                                                                                                                                                                                                                                                                                                                                                                                                                                                                                                                                                                                                                                                                                                                                     | -10.5                                                                                                                                                                           | -13.3                                                                                                                                                             |                                                                                                                               |                                                                     |                                                                          |
| Direct investment                                                                                                                                                                                                                                                                                                                                                                                          | billion EUR                                                                                                                                                                                                                                                                                                                                                             |                    | -74.5                                                                                                       |                                                                                                        |                                                                                                                         |                                                                                                                                                                  |                                                                                                                                       |                                                                                                                                                       |                                                                                                                                                                                                                                                                                                                                                                                                                                                                                                                                                                                                                                                                                                                                                                                                                                                                                                                                                                                                                                                                                                                                                                                                                                                                                                                                                                                                                                                                                                                                                                                                                                                                                                                                                                                                                                                                                                                                                                                                                                                                                                                                                                                                                                                                                                                                                                                                                                                                                                                                                                                                                                                                                                                                                                                                                                          |                                                                                                                                                                                 |                                                                                                                                                                   |                                                                                                                               |                                                                     |                                                                          |
| Portfolio investment                                                                                                                                                                                                                                                                                                                                                                                       | billion EUR                                                                                                                                                                                                                                                                                                                                                             |                    | -/4.5                                                                                                       | -85.9                                                                                                  | -40.3                                                                                                                   | -38.4                                                                                                                                                            | -37.4                                                                                                                                 | 30.3                                                                                                                                                  | -12.0                                                                                                                                                                                                                                                                                                                                                                                                                                                                                                                                                                                                                                                                                                                                                                                                                                                                                                                                                                                                                                                                                                                                                                                                                                                                                                                                                                                                                                                                                                                                                                                                                                                                                                                                                                                                                                                                                                                                                                                                                                                                                                                                                                                                                                                                                                                                                                                                                                                                                                                                                                                                                                                                                                                                                                                                                                    | 23.4                                                                                                                                                                            | 19.0                                                                                                                                                              |                                                                                                                               |                                                                     |                                                                          |
| 6. Prices                                                                                                                                                                                                                                                                                                                                                                                                  | villion EUK                                                                                                                                                                                                                                                                                                                                                             |                    | 264.8                                                                                                       | -85.9<br>197.1                                                                                         | -40.3<br>16.6                                                                                                           | -38.4<br>110.7                                                                                                                                                   | -37.4<br>-13.9                                                                                                                        | 30.3<br>83.7                                                                                                                                          |                                                                                                                                                                                                                                                                                                                                                                                                                                                                                                                                                                                                                                                                                                                                                                                                                                                                                                                                                                                                                                                                                                                                                                                                                                                                                                                                                                                                                                                                                                                                                                                                                                                                                                                                                                                                                                                                                                                                                                                                                                                                                                                                                                                                                                                                                                                                                                                                                                                                                                                                                                                                                                                                                                                                                                                                                                          |                                                                                                                                                                                 |                                                                                                                                                                   |                                                                                                                               |                                                                     | <br><br>                                                                 |
|                                                                                                                                                                                                                                                                                                                                                                                                            | buubh EUK                                                                                                                                                                                                                                                                                                                                                               |                    |                                                                                                             |                                                                                                        |                                                                                                                         |                                                                                                                                                                  |                                                                                                                                       |                                                                                                                                                       | -12.0                                                                                                                                                                                                                                                                                                                                                                                                                                                                                                                                                                                                                                                                                                                                                                                                                                                                                                                                                                                                                                                                                                                                                                                                                                                                                                                                                                                                                                                                                                                                                                                                                                                                                                                                                                                                                                                                                                                                                                                                                                                                                                                                                                                                                                                                                                                                                                                                                                                                                                                                                                                                                                                                                                                                                                                                                                    | 23.4                                                                                                                                                                            | 19.0                                                                                                                                                              |                                                                                                                               |                                                                     | <br><br>                                                                 |
| Consumer inflation expectations                                                                                                                                                                                                                                                                                                                                                                            | balance                                                                                                                                                                                                                                                                                                                                                                 | 21.1               |                                                                                                             |                                                                                                        |                                                                                                                         |                                                                                                                                                                  |                                                                                                                                       |                                                                                                                                                       | -12.0                                                                                                                                                                                                                                                                                                                                                                                                                                                                                                                                                                                                                                                                                                                                                                                                                                                                                                                                                                                                                                                                                                                                                                                                                                                                                                                                                                                                                                                                                                                                                                                                                                                                                                                                                                                                                                                                                                                                                                                                                                                                                                                                                                                                                                                                                                                                                                                                                                                                                                                                                                                                                                                                                                                                                                                                                                    | 23.4                                                                                                                                                                            | 19.0                                                                                                                                                              |                                                                                                                               |                                                                     | <br><br>                                                                 |
|                                                                                                                                                                                                                                                                                                                                                                                                            |                                                                                                                                                                                                                                                                                                                                                                         | 21.1               | 264.8                                                                                                       | 197.1                                                                                                  | 16.6                                                                                                                    | 110.7                                                                                                                                                            | -13.9                                                                                                                                 | 83.7                                                                                                                                                  | -12.0<br>20.6                                                                                                                                                                                                                                                                                                                                                                                                                                                                                                                                                                                                                                                                                                                                                                                                                                                                                                                                                                                                                                                                                                                                                                                                                                                                                                                                                                                                                                                                                                                                                                                                                                                                                                                                                                                                                                                                                                                                                                                                                                                                                                                                                                                                                                                                                                                                                                                                                                                                                                                                                                                                                                                                                                                                                                                                                            | 23.4<br>25.6                                                                                                                                                                    | 19.0<br>37.5                                                                                                                                                      | <br>                                                                                                                          |                                                                     | <br><br><br>                                                             |
| Consumer inflation expectations                                                                                                                                                                                                                                                                                                                                                                            | balance                                                                                                                                                                                                                                                                                                                                                                 | 21.1               | 264.8<br>-6.7                                                                                               | 197.1                                                                                                  | 0.7                                                                                                                     | 110.7                                                                                                                                                            | -13.9<br>10.8                                                                                                                         | 83.7                                                                                                                                                  | -12.0<br>20.6<br>9.7                                                                                                                                                                                                                                                                                                                                                                                                                                                                                                                                                                                                                                                                                                                                                                                                                                                                                                                                                                                                                                                                                                                                                                                                                                                                                                                                                                                                                                                                                                                                                                                                                                                                                                                                                                                                                                                                                                                                                                                                                                                                                                                                                                                                                                                                                                                                                                                                                                                                                                                                                                                                                                                                                                                                                                                                                     | 23.4<br>25.6                                                                                                                                                                    | 19.0<br>37.5                                                                                                                                                      | 20.9                                                                                                                          | 25.7                                                                | <br><br><br><br><br>                                                     |
| Consumer inflation expectations<br>Headline inflation (HICP)                                                                                                                                                                                                                                                                                                                                               | balance<br>% ch. on prev. year                                                                                                                                                                                                                                                                                                                                          | 21.1               | -6.7<br>0.3<br>1.3<br>-5.1                                                                                  | 8.4<br>1.6                                                                                             | 0.7<br>1.1<br>0.9<br>-0.1                                                                                               | 110.7<br>10.2<br>1.6<br>0.9<br>3.0                                                                                                                               | 10.8<br>1.7<br>1.0<br>4.0                                                                                                             | 83.7<br>11.9<br>2.0                                                                                                                                   | -12.0<br>20.6<br>9.7<br>1.9<br>1.1<br>4.3                                                                                                                                                                                                                                                                                                                                                                                                                                                                                                                                                                                                                                                                                                                                                                                                                                                                                                                                                                                                                                                                                                                                                                                                                                                                                                                                                                                                                                                                                                                                                                                                                                                                                                                                                                                                                                                                                                                                                                                                                                                                                                                                                                                                                                                                                                                                                                                                                                                                                                                                                                                                                                                                                                                                                                                                | 23.4<br>25.6<br>10.8<br>1.9<br>1.2<br>4.5                                                                                                                                       | 19.0<br>37.5<br>15.1<br>2.2                                                                                                                                       | 20.9                                                                                                                          | 25.7                                                                | <br><br><br>                                                             |
| Consumer inflation expectations Headline inflation (HICP) Core HICP                                                                                                                                                                                                                                                                                                                                        | halance<br>% ch. on prev. year<br>% ch. on prev. year                                                                                                                                                                                                                                                                                                                   | 21.1               | 264.8  -6.7  0.3  1.3  -5.1  -8.9                                                                           | 8.4<br>1.6<br>1.0                                                                                      | 0.7<br>1.1<br>0.9<br>-0.1<br>4.7                                                                                        | 110.7<br>10.2<br>1.6<br>0.9<br>3.0<br>11.6                                                                                                                       | -13.9<br>10.8<br>1.7<br>1.0                                                                                                           | 83.7<br>11.9<br>2.0<br>1.1<br>4.7                                                                                                                     | -12.0<br>20.6<br>9.7<br>1.9<br>1.1<br>4.3<br>13.6                                                                                                                                                                                                                                                                                                                                                                                                                                                                                                                                                                                                                                                                                                                                                                                                                                                                                                                                                                                                                                                                                                                                                                                                                                                                                                                                                                                                                                                                                                                                                                                                                                                                                                                                                                                                                                                                                                                                                                                                                                                                                                                                                                                                                                                                                                                                                                                                                                                                                                                                                                                                                                                                                                                                                                                        | 23.4<br>25.6<br>10.8<br>1.9<br>1.2                                                                                                                                              | 19.0<br>37.5<br>15.1<br>2.2<br>1.1                                                                                                                                | 20.9 2.3 1.2                                                                                                                  | 25.7                                                                |                                                                          |
| Consumer inflation expectations Headline inflation (HICP) Core HICP Domestic producer prices Import prices                                                                                                                                                                                                                                                                                                 | halance % ch. on prev. year % ch. on prev. year % ch. on prev. year                                                                                                                                                                                                                                                                                                     | 21.1               | -6.7<br>0.3<br>1.3<br>-5.1                                                                                  | 8.4<br>1.6<br>1.0<br>2.9                                                                               | 16.6<br>0.7<br>1.1<br>0.9<br>-0.1<br>4.7<br>77.2                                                                        | 110.7<br>10.2<br>1.6<br>0.9<br>3.0<br>11.6<br>79.7                                                                                                               | 10.8<br>1.7<br>1.0<br>4.0<br>12.4<br>76.8                                                                                             | 83.7<br>11.9<br>2.0<br>1.1<br>4.7<br><br>87.2                                                                                                         | 9.7<br>1.9<br>1.1<br>4.3<br>13.6<br>83.5                                                                                                                                                                                                                                                                                                                                                                                                                                                                                                                                                                                                                                                                                                                                                                                                                                                                                                                                                                                                                                                                                                                                                                                                                                                                                                                                                                                                                                                                                                                                                                                                                                                                                                                                                                                                                                                                                                                                                                                                                                                                                                                                                                                                                                                                                                                                                                                                                                                                                                                                                                                                                                                                                                                                                                                                 | 23.4<br>25.6<br>10.8<br>1.9<br>1.2<br>4.5                                                                                                                                       | 19.0<br>37.5<br>15.1<br>2.2<br>1.1<br>5.3<br>                                                                                                                     | 20.9<br>2.3<br>1.2<br>5.9                                                                                                     | 25.7<br>2.4                                                         |                                                                          |
| Consumer inflation expectations Headline inflation (HICP) Core HICP Domestic producer prices                                                                                                                                                                                                                                                                                                               | balance % ch. on prev. year level % ch. on prev. year                                                                                                                                                                                                                                                       | 21.1               | 264.8  -6.7  0.3  1.3  -5.1  -8.9  62.5  -36.7                                                              | 8.4<br>1.6<br>1.0<br>2.9<br><br>80.3<br>28.5                                                           | 0.7<br>1.1<br>0.9<br>-0.1<br>4.7<br>77.2<br>69.5                                                                        | 110.7<br>10.2<br>1.6<br>0.9<br>3.0<br>11.6<br>79.7<br>34.2                                                                                                       | 10.8<br>1.7<br>1.0<br>4.0<br>12.4<br>76.8<br>11.5                                                                                     | 83.7<br>11.9<br>2.0<br>1.1<br>4.7<br><br>87.2<br>15.9                                                                                                 | 9.7<br>1.9<br>1.1<br>4.3<br>13.6<br>83.5<br>14.0                                                                                                                                                                                                                                                                                                                                                                                                                                                                                                                                                                                                                                                                                                                                                                                                                                                                                                                                                                                                                                                                                                                                                                                                                                                                                                                                                                                                                                                                                                                                                                                                                                                                                                                                                                                                                                                                                                                                                                                                                                                                                                                                                                                                                                                                                                                                                                                                                                                                                                                                                                                                                                                                                                                                                                                         | 23.4<br>25.6<br>10.8<br>1.9<br>1.2<br>4.5<br>12.8<br>86.0<br>11.1                                                                                                               | 19.0<br>37.5<br>15.1<br>2.2<br>1.1<br>5.3<br><br>91.8<br>21.9                                                                                                     | 20.9<br>2.3<br>1.2<br>5.9<br><br>96.6<br>24.9                                                                                 | 25.7<br>2.4<br><br>103.6<br>39.4                                    | <br>114.9<br>44.2                                                        |
| Consumer inflation expectations Headline inflation (HICP) Core HICP Domestic producer prices Import prices Oil (Brent) in USD                                                                                                                                                                                                                                                                              | balance % ch. on prev. year level % ch. on prev. year                                                                                                                                                                                                                                                       | 21.1               | 264.8  -6.7  0.3  1.3  -5.1  -8.9  62.5  -36.7  44.5                                                        | 8.4<br>1.6<br>1.0<br>2.9<br><br>80.3<br>28.5<br>60.6                                                   | 16.6  0.7  1.1  0.9  -0.1  4.7  77.2  69.5  55.9                                                                        | 110.7<br>10.2<br>1.6<br>0.9<br>3.0<br>11.6<br>79.7<br>34.2<br>62.6                                                                                               | -13.9<br>10.8<br>1.7<br>1.0<br>4.0<br>12.4<br>76.8<br>11.5<br>59.4                                                                    | 83.7<br>11.9<br>2.0<br>1.1<br>4.7<br><br>87.2<br>15.9<br>64.3                                                                                         | -12.0<br>20.6<br>9.7<br>1.9<br>1.1<br>4.3<br>13.6<br>83.5<br>14.0<br>60.1                                                                                                                                                                                                                                                                                                                                                                                                                                                                                                                                                                                                                                                                                                                                                                                                                                                                                                                                                                                                                                                                                                                                                                                                                                                                                                                                                                                                                                                                                                                                                                                                                                                                                                                                                                                                                                                                                                                                                                                                                                                                                                                                                                                                                                                                                                                                                                                                                                                                                                                                                                                                                                                                                                                                                                | 23.4<br>25.6<br>10.8<br>1.9<br>1.2<br>4.5<br>12.8<br>86.0<br>11.1<br>63.1                                                                                                       | 19.0<br>37.5<br>15.1<br>2.2<br>1.1<br>5.3<br><br>91.8<br>21.9<br>69.4                                                                                             | 20.9<br>2.3<br>1.2<br>5.9<br><br>96.6<br>24.9<br>72.3                                                                         | 25.7<br>2.4<br><br>103.6<br>39.4<br>75.8                            | 114.9<br>44.2<br>82.6                                                    |
| Consumer inflation expectations Headline inflation (HICP) Core HICP Domestic producer prices Import prices                                                                                                                                                                                                                                                                                                 | balance % ch. on prev. year level % ch. on prev. year level % ch. on prev. year                                                                                                                                                                                                                             | 21.1               | 264.8  -6.7  0.3  1.3  -5.1  -8.9  62.5  -36.7                                                              | 8.4<br>1.6<br>1.0<br>2.9<br><br>80.3<br>28.5                                                           | 16.6<br>0.7<br>1.1<br>0.9<br>-0.1<br>4.7<br>77.2<br>69.5<br>55.9<br>60.0                                                | 110.7<br>10.2<br>1.6<br>0.9<br>3.0<br>11.6<br>79.7<br>34.2<br>62.6<br>44.2                                                                                       | 10.8<br>1.7<br>1.0<br>4.0<br>12.4<br>76.8<br>11.5<br>59.4<br>23.3                                                                     | 83.7<br>11.9<br>2.0<br>1.1<br>4.7<br><br>87.2<br>15.9<br>64.3<br>26.2                                                                                 | -12.0<br>20.6<br>9.7<br>1.9<br>1.1<br>4.3<br>13.6<br>83.5<br>14.0<br>60.1<br>21.6                                                                                                                                                                                                                                                                                                                                                                                                                                                                                                                                                                                                                                                                                                                                                                                                                                                                                                                                                                                                                                                                                                                                                                                                                                                                                                                                                                                                                                                                                                                                                                                                                                                                                                                                                                                                                                                                                                                                                                                                                                                                                                                                                                                                                                                                                                                                                                                                                                                                                                                                                                                                                                                                                                                                                        | 23.4<br>25.6<br>10.8<br>1.9<br>1.2<br>4.5<br>12.8<br>86.0<br>11.1<br>63.1<br>21.6                                                                                               | 19.0<br>37.5<br>15.1<br>2.2<br>1.1<br>5.3<br><br>91.8<br>21.9<br>69.4<br>34.4                                                                                     | 20.9<br>2.3<br>1.2<br>5.9<br><br>96.6<br>24.9<br>72.3<br>33.4                                                                 | 25.7<br>2.4<br><br><br>103.6<br>39.4<br>75.8<br>39.6                |                                                                          |
| Consumer inflation expectations Headline inflation (HICP) Core HICP Domestic producer prices Import prices Oil (Brent) in USD Oil (Brent) in EUR                                                                                                                                                                                                                                                           | balance % ch. on prev. year level % ch. on prev. year level % ch. on prev. year % ch. on prev. year                                                                                                                                                                                                         | 21.1               | 264.8  -6.7 0.3 1.3 -5.1 -8.9 62.5 -36.7 44.5 -32.8                                                         | 8.4<br>1.6<br>1.0<br>2.9<br>                                                                           | 16.6<br>0.7<br>1.1<br>0.9<br>-0.1<br>4.7<br>77.2<br>69.5<br>55.9<br>60.0<br>10.9                                        | 110.7<br>10.2<br>1.6<br>0.9<br>3.0<br>11.6<br>79.7<br>34.2<br>62.6<br>44.2<br>13.6                                                                               | 10.8<br>1.7<br>1.0<br>4.0<br>12.4<br>76.8<br>11.5<br>59.4<br>23.3<br>4.7                                                              | 83.7<br>11.9<br>2.0<br>1.1<br>4.7<br><br>87.2<br>15.9<br>64.3<br>26.2<br>4.9                                                                          | -12.0<br>20.6<br>9.7<br>1.9<br>1.1<br>4.3<br>13.6<br>83.5<br>14.0<br>60.1<br>21.6                                                                                                                                                                                                                                                                                                                                                                                                                                                                                                                                                                                                                                                                                                                                                                                                                                                                                                                                                                                                                                                                                                                                                                                                                                                                                                                                                                                                                                                                                                                                                                                                                                                                                                                                                                                                                                                                                                                                                                                                                                                                                                                                                                                                                                                                                                                                                                                                                                                                                                                                                                                                                                                                                                                                                        | 23.4<br>25.6<br>10.8<br>1.9<br>1.2<br>4.5<br>12.8<br>86.0<br>11.1<br>63.1<br>21.6                                                                                               | 19.0<br>37.5<br>15.1<br>2.2<br>1.1<br>5.3<br><br>91.8<br>21.9<br>69.4<br>34.4<br>6.4                                                                              | 20.9<br>2.3<br>1.2<br>5.9<br>96.6<br>24.9<br>72.3<br>33.4<br>4.2                                                              | 25.7<br>2.4<br><br>103.6<br>39.4<br>75.8<br>39.6<br>1.3             | 114.9<br>44.2<br>82.6                                                    |
| Consumer inflation expectations Headline inflation (HICP) Core HICP Domestic producer prices Import prices Oil (Brent) in USD Oil (Brent) in EUR Non-energy commodity prices (EUR)                                                                                                                                                                                                                         | balance % ch. on prev. year level % ch. on prev. year level % ch. on prev. year                                                                                                                                                                                                                             | 21.1               | 264.8  -6.7  0.3  1.3  -5.1  -8.9  62.5  -36.7  44.5                                                        | 8.4<br>1.6<br>1.0<br>2.9<br><br>80.3<br>28.5<br>60.6                                                   | 16.6<br>0.7<br>1.1<br>0.9<br>-0.1<br>4.7<br>77.2<br>69.5<br>55.9<br>60.0                                                | 110.7<br>10.2<br>1.6<br>0.9<br>3.0<br>11.6<br>79.7<br>34.2<br>62.6<br>44.2                                                                                       | 10.8<br>1.7<br>1.0<br>4.0<br>12.4<br>76.8<br>11.5<br>59.4<br>23.3                                                                     | 83.7<br>11.9<br>2.0<br>1.1<br>4.7<br><br>87.2<br>15.9<br>64.3<br>26.2                                                                                 | -12.0<br>20.6<br>9.7<br>1.9<br>1.1<br>4.3<br>13.6<br>83.5<br>14.0<br>60.1<br>21.6                                                                                                                                                                                                                                                                                                                                                                                                                                                                                                                                                                                                                                                                                                                                                                                                                                                                                                                                                                                                                                                                                                                                                                                                                                                                                                                                                                                                                                                                                                                                                                                                                                                                                                                                                                                                                                                                                                                                                                                                                                                                                                                                                                                                                                                                                                                                                                                                                                                                                                                                                                                                                                                                                                                                                        | 23.4<br>25.6<br>10.8<br>1.9<br>1.2<br>4.5<br>12.8<br>86.0<br>11.1<br>63.1<br>21.6                                                                                               | 19.0<br>37.5<br>15.1<br>2.2<br>1.1<br>5.3<br><br>91.8<br>21.9<br>69.4<br>34.4                                                                                     | 20.9<br>2.3<br>1.2<br>5.9<br><br>96.6<br>24.9<br>72.3<br>33.4                                                                 | 25.7<br>2.4<br><br><br>103.6<br>39.4<br>75.8<br>39.6                | 114.9<br>44.2<br>82.6<br>40.6                                            |
| Consumer inflation expectations Headline inflation (HICP) Core HICP Domestic producer prices Import prices Oil (Brent) in USD Oil (Brent) in EUR Non-energy commodity prices (EUR) 7. Monetary and financial indicators                                                                                                                                                                                    | balance % ch. on prev. year level % ch. on prev. year level % ch. on prev. year % ch. on prev. year % ch. on prev. year                                                                                                                                                                                     | 21.1               | 264.8  -6.7  0.3  1.3  -5.1  -8.9  62.5  -36.7  44.5  -32.8                                                 | 8.4<br>1.6<br>1.0<br>2.9<br><br>80.3<br>28.5<br>60.6<br>36.2                                           | 16.6<br>0.7<br>1.1<br>0.9<br>-0.1<br>4.7<br>77.2<br>69.5<br>55.9<br>60.0<br>10.9<br>31.2                                | 110.7<br>10.2<br>1.6<br>0.9<br>3.0<br>11.6<br>79.7<br>34.2<br>62.6<br>44.2<br>13.6<br>39.9                                                                       | 10.8<br>1.7<br>1.0<br>4.0<br>12.4<br>76.8<br>11.5<br>59.4<br>23.3<br>4.7<br>38.9                                                      | 83.7<br>11.9<br>2.0<br>1.1<br>4.7<br><br>87.2<br>15.9<br>64.3<br>26.2<br>4.9<br>38.3                                                                  | 9.7<br>1.9<br>1.1<br>4.3<br>13.6<br>83.5<br>14.0<br>60.1<br>20.6<br>20.0<br>37.6                                                                                                                                                                                                                                                                                                                                                                                                                                                                                                                                                                                                                                                                                                                                                                                                                                                                                                                                                                                                                                                                                                                                                                                                                                                                                                                                                                                                                                                                                                                                                                                                                                                                                                                                                                                                                                                                                                                                                                                                                                                                                                                                                                                                                                                                                                                                                                                                                                                                                                                                                                                                                                                                                                                                                         | 23.4<br>25.6<br>10.8<br>1.9<br>1.2<br>4.5<br>12.8<br>86.0<br>11.1<br>63.1<br>21.6<br>3.4<br>39.0                                                                                | 19.0<br>37.5<br>15.1<br>2.2<br>1.1<br>5.3<br>                                                                                                                     | 20.9<br>2.3<br>1.2<br>5.9<br><br>96.6<br>24.9<br>72.3<br>33.4<br>4.2<br>38.9                                                  | 25.7<br>2.4<br>                                                     | 114.9<br>44.2<br>82.6<br>40.6                                            |
| Consumer inflation expectations Headline inflation (HICP) Core HICP Domestic producer prices Import prices Oil (Brent) in USD Oil (Brent) in EUR Non-energy commodity prices (EUR) 7. Monetary and financial indicators Nominal interest rates (3 month)                                                                                                                                                   | balance % ch. on prev. year level % ch. on prev. year level % ch. on prev. year % ch. on prev. year % ch. on prev. year                                                                                                                                                                                     | 21.1               | 264.8  -6.7  0.3  1.3  -5.1  -8.9  62.5  -36.7  44.5  -32.8  -18.8                                          | 8.4<br>1.6<br>1.0<br>2.9<br><br>80.3<br>28.5<br>60.6<br>36.2<br>37.2                                   | 16.6<br>0.7<br>1.1<br>0.9<br>-0.1<br>4.7<br>77.2<br>69.5<br>55.9<br>60.0<br>10.9<br>31.2                                | 110.7<br>10.2<br>1.6<br>0.9<br>3.0<br>11.6<br>79.7<br>34.2<br>62.6<br>44.2<br>13.6<br>39.9                                                                       | 10.8<br>10.8<br>1.7<br>1.0<br>4.0<br>12.4<br>76.8<br>11.5<br>59.4<br>23.3<br>4.7<br>38.9                                              | 83.7<br>11.9<br>2.0<br>1.1<br>4.7<br><br>87.2<br>15.9<br>64.3<br>26.2<br>4.9<br>38.3                                                                  | -12.0<br>20.6<br>9.7<br>1.9<br>1.11<br>4.3<br>13.6<br>83.5<br>14.0<br>60.1<br>21.6<br>-2.0<br>37.6                                                                                                                                                                                                                                                                                                                                                                                                                                                                                                                                                                                                                                                                                                                                                                                                                                                                                                                                                                                                                                                                                                                                                                                                                                                                                                                                                                                                                                                                                                                                                                                                                                                                                                                                                                                                                                                                                                                                                                                                                                                                                                                                                                                                                                                                                                                                                                                                                                                                                                                                                                                                                                                                                                                                       | 23.4<br>25.6<br>10.8<br>1.9<br>1.2<br>4.5<br>12.8<br>86.0<br>11.1<br>63.1<br>3.4<br>39.0                                                                                        | 19.0<br>37.5<br>15.1<br>2.2<br>1.1<br>5.3<br><br>91.8<br>21.9<br>69.4<br>34.4<br>6.4<br>38.2                                                                      | 20.9<br>2.3<br>1.2<br>5.9<br><br>96.6<br>24.9<br>72.3<br>33.4<br>4.2<br>38.9                                                  | 25.7<br>2.4<br>                                                     | 114.9<br>44.2<br>82.6<br>40.6<br>                                        |
| Consumer inflation expectations Headline inflation (HICP) Core HICP Domestic producer prices Import prices Oil (Brent) in USD Oil (Brent) in EUR Non-energy commodity prices (EUR) 7. Monetary and financial indicators Nominal interest rates (3 month) Nominal interest rates (10 year)                                                                                                                  | balance % ch. on prev. year level % ch. on prev. year level % ch. on prev. year % ch. on prev. year % ch. on prev. year                                                                                                                                                                                     | 21.1               | 264.8  -6.7  0.3  1.3  -5.1  -8.9  62.5  -36.7  44.5  -32.8  -18.8                                          | 8.4<br>1.6<br>1.0<br>2.9<br><br>80.3<br>28.5<br>60.6<br>36.2<br>37.2<br>0.81<br>2.78                   | 16.6<br>0.7<br>1.1<br>0.9<br>-0.1<br>4.7<br>77.2<br>69.5<br>55.9<br>60.0<br>10.9<br>31.2                                | 110.7<br>10.2<br>1.6<br>0.9<br>3.0<br>11.6<br>79.7<br>34.2<br>62.6<br>44.2<br>13.6<br>39.9<br>0.69<br>2.84                                                       | 10.8<br>1.7<br>1.0<br>4.0<br>12.4<br>76.8<br>11.5<br>59.4<br>23.3<br>4.7<br>38.9                                                      | 83.7<br>11.9<br>2.0<br>1.1<br>4.7<br><br>87.2<br>15.9<br>64.3<br>26.2<br>4.9<br>38.3                                                                  | -12.0<br>20.6<br>9.7<br>1.9<br>1.1<br>4.3<br>13.6<br>83.5<br>14.0<br>60.1<br>21.6<br>-2.0<br>37.6<br>                                                                                                                                                                                                                                                                                                                                                                                                                                                                                                                                                                                                                                                                                                                                                                                                                                                                                                                                                                                                                                                                                                                                                                                                                                                                                                                                                                                                                                                                                                                                                                                                                                                                                                                                                                                                                                                                                                                                                                                                                                                                                                                                                                                                                                                                                                                                                                                                                                                                                                                                                                                                                                                                                                                                    | 23.4<br>25.6<br>10.8<br>1.9<br>1.2<br>4.5<br>12.8<br>86.0<br>11.1<br>63.1<br>21.6<br>3.4<br>39.0                                                                                | 19.0<br>37.5<br>15.1<br>2.2<br>1.1<br>5.3<br><br>91.8<br>21.9<br>69.4<br>34.4<br>6.4<br>38.2                                                                      | 20.9<br>2.3<br>1.2<br>5.9<br>96.6<br>24.9<br>72.3<br>33.4<br>4.2<br>38.9                                                      | 25.7<br>2.4<br>                                                     | 114.9<br>44.2<br>82.6<br>40.6<br><br>1.14<br>3.26                        |
| Consumer inflation expectations Headline inflation (HICP) Core HICP Domestic producer prices Import prices Oil (Brent) in USD Oil (Brent) in EUR Non-energy commodity prices (EUR) 7. Monetary and financial indicators Nominal interest rates (3 month)                                                                                                                                                   | balance % ch. on prev. year level % ch. on prev. year level % ch. on prev. year level level level                                                                                                                                               | 21.1               | 264.8  -6.7  0.3  1.3  -5.1  -8.9  62.5  -36.7  44.5  -32.8  -18.8                                          | 8.4<br>1.6<br>1.0<br>2.9<br><br>80.3<br>28.5<br>60.6<br>36.2<br>37.2                                   | 16.6  0.7  1.1  0.9  -0.1  4.7  77.2  69.5  55.9  60.0  10.9  31.2  0.66  3.20  1.00                                    | 110.7<br>10.2<br>1.6<br>0.9<br>3.0<br>11.6<br>79.7<br>34.2<br>62.6<br>44.2<br>13.6<br>39.9<br>0.69<br>2.84<br>1.00                                               | 10.8<br>1.7<br>1.0<br>4.0<br>12.4<br>76.8<br>11.5<br>59.4<br>23.3<br>4.7<br>38.9<br>0.87<br>2.45                                      | 83.7<br>11.9<br>2.0<br>1.1<br>4.7<br><br>87.2<br>15.9<br>64.3<br>26.2<br>4.9<br>38.3<br>1.02<br>2.64<br>1.00                                          | -12.0<br>20.6<br>9.7<br>1.9<br>1.1<br>4.3<br>13.6<br>83.5<br>14.0<br>60.1<br>21.6<br>-2.0<br>37.6<br>1.00<br>2.37                                                                                                                                                                                                                                                                                                                                                                                                                                                                                                                                                                                                                                                                                                                                                                                                                                                                                                                                                                                                                                                                                                                                                                                                                                                                                                                                                                                                                                                                                                                                                                                                                                                                                                                                                                                                                                                                                                                                                                                                                                                                                                                                                                                                                                                                                                                                                                                                                                                                                                                                                                                                                                                                                                                        | 23.4<br>25.6<br>10.8<br>1.9<br>1.2<br>4.5<br>12.8<br>86.0<br>11.1<br>63.1<br>21.6<br>3.4<br>39.0<br>1.04<br>2.56<br>1.00                                                        | 19.0<br>37.5<br>15.1<br>2.2<br>1.1<br>5.3<br><br>91.8<br>21.9<br>69.4<br>34.4<br>6.4<br>38.2                                                                      | 20.9<br>2.3<br>1.2<br>5.9<br>96.6<br>24.9<br>72.3<br>33.4<br>4.2<br>38.9                                                      | 25.7<br>2.4<br>                                                     | 114.9<br>44.2<br>82.6<br>40.6<br>                                        |
| Consumer inflation expectations Headline inflation (HICP) Core HICP Domestic producer prices Import prices Oil (Brent) in USD Oil (Brent) in EUR Non-energy commodity prices (EUR) 7. Monetary and financial indicators Nominal interest rates (3 month) Nominal interest rates (10 year)                                                                                                                  | balance % ch. on prev. year level % ch. on prev. year level % ch. on prev. year % ch. on prev. year level % ch. on prev. year % ch. on prev. year % ch. on prev. year level level level level                                                                                                               | 21.1               | 264.8  -6.7 0.3 1.3 -5.1 -8.9 62.5 -36.7 44.5 -32.8  -18.8  1.22 3.27 1.28                                  | 8.4<br>1.6<br>1.0<br>2.9<br><br>80.3<br>28.5<br>60.6<br>36.2<br>37.2<br>0.81<br>2.78<br>1.00           | 16.6  0.7  1.1  0.9  -0.1  4.7  77.2  69.5  55.9  60.0  10.9  31.2  0.666  3.20  1.00  -0.8                             | 110.7<br>10.2<br>1.6<br>0.9<br>3.0<br>11.6<br>79.7<br>34.2<br>62.6<br>44.2<br>13.6<br>39.9<br>0.69<br>2.84<br>1.00<br>-4.0                                       | 10.8<br>1.7<br>1.0<br>4.0<br>12.4<br>76.8<br>11.5<br>59.4<br>23.3<br>4.7<br>38.9<br>0.87<br>2.45<br>1.00                              | 83.7<br>11.9<br>2.0<br>1.1<br>4.7<br><br>87.2<br>15.9<br>64.3<br>26.2<br>4.9<br>38.3<br><br>1.02<br>2.64<br>1.00<br>3.7                               | -12.0<br>20.6<br>9.7<br>1.9<br>1.1<br>1.3<br>4.3<br>13.6<br>83.5<br>14.0<br>60.1<br>21.6<br>-2.0<br>37.6<br>1.00<br>2.37<br>1.00<br>1.9                                                                                                                                                                                                                                                                                                                                                                                                                                                                                                                                                                                                                                                                                                                                                                                                                                                                                                                                                                                                                                                                                                                                                                                                                                                                                                                                                                                                                                                                                                                                                                                                                                                                                                                                                                                                                                                                                                                                                                                                                                                                                                                                                                                                                                                                                                                                                                                                                                                                                                                                                                                                                                                                                                  | 23.4<br>25.6<br>10.8<br>1.9<br>1.2<br>4.5<br>12.8<br>86.0<br>11.1<br>63.1<br>21.6<br>3.4<br>39.0<br>1.04<br>2.56<br>1.00<br>-0.3                                                | 19.0<br>37.5<br>15.1<br>2.2<br>1.1<br>5.3<br><br>91.8<br>21.9<br>69.4<br>34.4<br>6.4<br>38.2<br>1.02<br>2.96<br>1.00<br>0.6                                       | 20.9<br>2.3<br>1.2<br>5.9<br>96.6<br>24.9<br>72.3<br>33.4<br>4.2<br>38.9<br>1.02<br>3.05<br>1.00<br>2.7                       | 25.7<br>2.4<br>                                                     | 114.9<br>44.2<br>82.6<br>40.6<br>                                        |
| Consumer inflation expectations Headline inflation (HICP) Core HICP Domestic producer prices Import prices Oil (Brent) in USD Oil (Brent) in EUR Non-energy commodity prices (EUR) 7. Monetary and financial indicators Nominal interest rates (3 month) Nominal interest rates (10 year) ECB repo rate Stock market (Eurostoxx)                                                                           | balance % ch. on prev. year level % ch. on prev. year level % ch. on prev. year level kevel kevel ch. on prev. period % ch. on prev. period % ch. on prev. year                                                             | 21.1               | 264.8  -6.7 0.3 1.3 -5.1 -8.9 62.5 -36.7 44.5 -32.8  -18.8  1.22 3.27 1.28                                  | 8.4<br>1.6<br>1.0<br>2.9<br>80.3<br>28.5<br>60.6<br>36.2<br>37.2<br>2.78<br>1.00                       | 16.6  0.7  1.1  0.9  -0.1  4.7  77.2  69.5  55.9  60.0  10.9  31.2  0.66  3.20  1.00  -0.8  31.8                        | 110.7<br>10.2<br>1.6<br>0.9<br>3.0<br>11.6<br>79.7<br>34.2<br>62.6<br>44.2<br>13.6<br>39.9<br>0.69<br>2.84<br>1.00<br>-4.0<br>14.9                               | 10.8<br>1.7<br>1.0<br>4.0<br>12.4<br>76.8<br>11.5<br>59.4<br>23.3<br>4.7<br>38.9<br>0.87<br>2.45<br>1.00<br>-0.7<br>2.1               | 83.7<br>11.9<br>2.0<br>1.1<br>4.7<br>                                                                                                                 | -12.0<br>20.6<br>9.7<br>1.9<br>1.1<br>4.3<br>13.6<br>83.5<br>14.0<br>60.1<br>21.6<br>-2.0<br>37.6<br>-2.0<br>37.6<br>-1.00<br>1.00<br>1.00<br>1.00<br>1.00<br>1.00<br>1.00<br>1.00<br>1.00<br>1.00<br>1.00<br>1.00<br>1.00<br>1.00<br>1.00<br>1.00<br>1.00<br>1.00<br>1.00<br>1.00<br>1.00<br>1.00<br>1.00<br>1.00<br>1.00<br>1.00<br>1.00<br>1.00<br>1.00<br>1.00<br>1.00<br>1.00<br>1.00<br>1.00<br>1.00<br>1.00<br>1.00<br>1.00<br>1.00<br>1.00<br>1.00<br>1.00<br>1.00<br>1.00<br>1.00<br>1.00<br>1.00<br>1.00<br>1.00<br>1.00<br>1.00<br>1.00<br>1.00<br>1.00<br>1.00<br>1.00<br>1.00<br>1.00<br>1.00<br>1.00<br>1.00<br>1.00<br>1.00<br>1.00<br>1.00<br>1.00<br>1.00<br>1.00<br>1.00<br>1.00<br>1.00<br>1.00<br>1.00<br>1.00<br>1.00<br>1.00<br>1.00<br>1.00<br>1.00<br>1.00<br>1.00<br>1.00<br>1.00<br>1.00<br>1.00<br>1.00<br>1.00<br>1.00<br>1.00<br>1.00<br>1.00<br>1.00<br>1.00<br>1.00<br>1.00<br>1.00<br>1.00<br>1.00<br>1.00<br>1.00<br>1.00<br>1.00<br>1.00<br>1.00<br>1.00<br>1.00<br>1.00<br>1.00<br>1.00<br>1.00<br>1.00<br>1.00<br>1.00<br>1.00<br>1.00<br>1.00<br>1.00<br>1.00<br>1.00<br>1.00<br>1.00<br>1.00<br>1.00<br>1.00<br>1.00<br>1.00<br>1.00<br>1.00<br>1.00<br>1.00<br>1.00<br>1.00<br>1.00<br>1.00<br>1.00<br>1.00<br>1.00<br>1.00<br>1.00<br>1.00<br>1.00<br>1.00<br>1.00<br>1.00<br>1.00<br>1.00<br>1.00<br>1.00<br>1.00<br>1.00<br>1.00<br>1.00<br>1.00<br>1.00<br>1.00<br>1.00<br>1.00<br>1.00<br>1.00<br>1.00<br>1.00<br>1.00<br>1.00<br>1.00<br>1.00<br>1.00<br>1.00<br>1.00<br>1.00<br>1.00<br>1.00<br>1.00<br>1.00<br>1.00<br>1.00<br>1.00<br>1.00<br>1.00<br>1.00<br>1.00<br>1.00<br>1.00<br>1.00<br>1.00<br>1.00<br>1.00<br>1.00<br>1.00<br>1.00<br>1.00<br>1.00<br>1.00<br>1.00<br>1.00<br>1.00<br>1.00<br>1.00<br>1.00<br>1.00<br>1.00<br>1.00<br>1.00<br>1.00<br>1.00<br>1.00<br>1.00<br>1.00<br>1.00<br>1.00<br>1.00<br>1.00<br>1.00<br>1.00<br>1.00<br>1.00<br>1.00<br>1.00<br>1.00<br>1.00<br>1.00<br>1.00<br>1.00<br>1.00<br>1.00<br>1.00<br>1.00<br>1.00<br>1.00<br>1.00<br>1.00<br>1.00<br>1.00<br>1.00<br>1.00<br>1.00<br>1.00<br>1.00<br>1.00<br>1.00<br>1.00<br>1.00<br>1.00<br>1.00<br>1.00<br>1.00<br>1.00<br>1.00<br>1.00<br>1.00<br>1.00<br>1.00<br>1.00<br>1.00<br>1.00<br>1.00<br>1.00<br>1.00<br>1.00<br>1.00<br>1.00<br>1.00<br>1.00<br>1.00<br>1.00<br>1.00<br>1.00<br>1.00<br>1.00<br>1.00<br>1.00<br>1.00<br>1.00<br>1.00<br>1.00<br>1.00<br>1.00<br>1.00<br>1.00<br>1.00<br>1.00<br>1.00<br>1.00<br>1.00<br>1.00<br>1.00<br>1.00<br>1.00<br>1.00<br>1.00<br>1.00<br>1.00<br>1.00<br>1.00<br>1.00<br>1.00<br>1.00<br>1.00<br>1.00<br>1.00<br>1.00<br>1.00<br>1.00<br>1.00<br>1.00<br>1.00<br>1.00<br>1.00<br>1.00<br>1.00<br>1.00<br>1.00<br>1.00<br>1.00<br>1.00<br>1.00<br>1.00<br>1.00<br>1.00<br>1.00<br>1.00<br>1.00<br>1.00<br>1.00<br>1.00<br>1.00<br>1.00<br>1. | 23.4<br>25.6<br>10.8<br>1.9<br>1.2<br>4.5<br>12.8<br>86.0<br>11.1<br>63.1<br>21.6<br>3.4<br>39.0<br>1.04<br>2.56<br>1.00<br>1.00<br>1.00<br>1.00<br>1.00<br>1.00<br>1.00<br>1.0 | 19.0<br>37.5<br>15.1<br>2.2<br>1.1<br>5.3<br><br>91.8<br>21.9<br>69.4<br>34.4<br>38.2<br>1.02<br>2.96<br>1.00<br>0.6<br>-2.8                                      | 20.9<br>2.3<br>1.2<br>5.9<br>96.6<br>24.9<br>72.3<br>33.4<br>4.2<br>38.9<br>1.02<br>3.05<br>1.00<br>2.7<br>-0.8               | 25.7<br>2.4<br>                                                     | 114.9<br>44.2<br>82.6<br>40.6<br>                                        |
| Consumer inflation expectations Headline inflation (HICP) Core HICP Domestic producer prices Import prices Oil (Brent) in USD Oil (Brent) in EUR Non-energy commodity prices (EUR) 7. Monetary and financial indicators Nominal interest rates (3 month) Nominal interest rates (10 year) ECB repo rate Stock market (Eurostoxx) Money demand (M3)                                                         | balance % ch. on prev. year level % ch. on prev. year // ch. on prev. year                                                          | 21.1               | 264.8  -6.7  0.3  1.3  -5.1  -8.9  62.5  -36.7  44.5  -32.8  -18.8  1.22  3.27  1.28  -24.0  3.0            | 197.1  8.4  1.6  1.0  2.9   80.3  28.5  60.6  36.2  37.2  0.81  2.78  1.00  10.1  0.6                  | 16.6  0.7  1.1  0.9  0.9  1.7  77.2  69.5  55.9  60.0  10.9  31.2  0.66  3.20  1.00  -0.8  31.8  -0.2                   | 110.7<br>10.2<br>1.6<br>0.9<br>3.0<br>11.6<br>79.7<br>34.2<br>62.6<br>44.2<br>13.6<br>39.9<br>0.69<br>2.84<br>1.00<br>-4.0<br>14.9<br>0.0                        | 10.8<br>1.7<br>1.0<br>4.0<br>12.4<br>76.8<br>11.5<br>59.4<br>23.3<br>4.7<br>38.9<br>0.87<br>2.45<br>1.00<br>-0.7<br>2.1               | 83.7<br>11.9<br>2.0<br>1.1<br>4.7<br><br>87.2<br>15.9<br>64.3<br>26.2<br>4.9<br>38.3<br>1.02<br>2.64<br>1.00<br>3.7<br>-1.9<br>1.6                    | 12.0<br>20.6<br>9.7<br>1.9<br>1.1<br>4.3<br>13.6<br>83.5<br>14.0<br>60.1<br>21.6<br>2.0<br>37.6<br>1.00<br>2.37<br>1.00<br>1.9<br>1.9                                                                                                                                                                                                                                                                                                                                                                                                                                                                                                                                                                                                                                                                                                                                                                                                                                                                                                                                                                                                                                                                                                                                                                                                                                                                                                                                                                                                                                                                                                                                                                                                                                                                                                                                                                                                                                                                                                                                                                                                                                                                                                                                                                                                                                                                                                                                                                                                                                                                                                                                                                                                                                                                                                    | 23.4<br>25.6<br>10.8<br>1.9<br>1.2<br>4.5<br>12.8<br>86.0<br>11.1<br>63.1<br>21.6<br>3.4<br>39.0<br>1.04<br>2.56<br>1.00<br>-0.3<br>-1.2<br>2.1                                 | 19.0<br>37.5<br>15.1<br>2.2<br>1.1<br>5.3<br><br>91.8<br>21.9<br>69.4<br>34.4<br>6.4<br>38.2<br>2.96<br>1.02<br>2.96<br>1.00<br>6.2.8                             | 20.9<br>23.3<br>1.2<br>5.9<br>96.6<br>24.9<br>72.3<br>33.4<br>4.2<br>38.9<br>1.02<br>3.05<br>1.00<br>2.7<br>-0.8              | 25.7<br>2.4<br>                                                     | 114.9<br>44.2<br>82.6<br>40.6<br><br>1.14<br>3.26<br>1.00<br>-2.1<br>2.2 |
| Consumer inflation expectations Headline inflation (HICP) Core HICP Domestic producer prices Import prices Oil (Brent) in USD Oil (Brent) in EUR Non-energy commodity prices (EUR) 7. Monetary and financial indicators Nominal interest rates (3 month) Nominal interest rates (10 year) ECB repo rate Stock market (Eurostoxx) Money demand (M3) Loans to households                                     | balance % ch. on prev. year level % ch. on prev. year level % ch. on prev. year level level % ch. on prev. period % ch. on prev. year       | 21.1               | 264.8  -6.7  0.3  1.3  -5.1  -8.9  62.5  -36.7  44.5  -32.8  -18.8  1.22  3.27  1.28  -24.0  3.0  1.3       | 197.1  8.4  1.6  1.0  2.9   80.3  28.5  60.6  36.2  37.2  0.81  2.78  1.00  10.1  0.6  2.9             | 16.6  0.7  1.1  0.9  -0.1  4.7  77.2  69.5  55.9  60.0  10.9  31.2  0.66  3.20  1.00  -0.8  31.8  -0.2  2.2             | 110.7<br>10.2<br>1.6<br>0.9<br>3.0<br>11.6<br>79.7<br>34.2<br>62.6<br>44.2<br>13.6<br>39.9<br>0.69<br>2.84<br>1.00<br>-4.0<br>14.9<br>0.0<br>2.8                 | 10.8<br>1.7<br>1.0<br>4.0<br>12.4<br>76.8<br>11.5<br>59.4<br>23.3<br>4.7<br>38.9<br>0.87<br>2.45<br>1.00<br>-0.7<br>2.1               | 83.7<br>11.9<br>2.0<br>1.1<br>4.7<br><br>87.2<br>15.9<br>64.3<br>26.2<br>4.9<br>38.3<br>1.02<br>2.64<br>1.00<br>3.7<br>-1.9<br>1.6<br>2.9             | -12.0 20.6  9.7 1.9 1.1 4.3 13.6 83.5 14.0 60.1 21.6 -2.0 37.6 1.00 1.00 1.7 1.1 2.8                                                                                                                                                                                                                                                                                                                                                                                                                                                                                                                                                                                                                                                                                                                                                                                                                                                                                                                                                                                                                                                                                                                                                                                                                                                                                                                                                                                                                                                                                                                                                                                                                                                                                                                                                                                                                                                                                                                                                                                                                                                                                                                                                                                                                                                                                                                                                                                                                                                                                                                                                                                                                                                                                                                                                     | 23.4<br>25.6<br>10.8<br>1.9<br>1.2<br>4.5<br>12.8<br>86.0<br>11.1<br>63.1<br>21.6<br>3.4<br>39.0<br>1.04<br>2.56<br>1.00<br>-0.3<br>-1.2<br>2.1                                 | 19.0<br>37.5<br>15.1<br>2.2<br>1.1<br>5.3<br>                                                                                                                     | 20.9<br>23.3<br>1.2<br>5.9<br>96.6<br>24.9<br>72.3<br>33.4<br>4.2<br>38.9<br>1.02<br>2.7<br>-0.8<br>1.5                       | 25.7<br>2.4<br>                                                     | 114.9<br>44.2<br>82.6<br>40.6<br><br>1.14<br>3.26<br>1.00<br>2.1<br>2.2  |
| Consumer inflation expectations Headline inflation (HICP) Core HICP Domestic producer prices Import prices Oil (Brent) in USD Oil (Brent) in EUR Non-energy commodity prices (EUR) 7. Monetary and financial indicators Nominal interest rates (3 month) Nominal interest rates (10 year) ECB repo rate Stock market (Eurostoxx) Money demand (M3) Loans to households Loans to non-financial corporations | balance % ch. on prev. year level % ch. on prev. year level % ch. on prev. year % ch. on prev. year % ch. on prev. year % ch. on prev. period % ch. on prev. period % ch. on prev. period level level % ch. on prev. period % ch. on prev. year | 21.1               | 264.8  -6.7  0.3  1.3  -5.1  -8.9  62.5  -36.7  44.5  -32.8  -18.8  1.22  3.27  1.28  -24.0  3.0  1.3  -2.2 | 197.1  8.4  1.6  1.0  2.9   80.3  28.5  60.6  36.2  37.2  0.81  2.78  1.00  10.1  0.6  2.9  -0.2       | 16.6  0.7  1.1  0.9  -0.1  4.7  77.2  69.5  55.9  60.0  10.9  10.0  -0.8  3.20  1.00  -0.8  3-20  2.2  -2.4             | 110.7<br>10.2<br>1.6<br>0.9<br>3.0<br>11.6<br>79.7<br>34.2<br>62.6<br>44.2<br>13.6<br>39.9<br>0.69<br>2.84<br>1.00<br>-4.0<br>14.9<br>0.0<br>2.8<br>-1.7         | 10.8<br>1.7<br>1.0<br>4.0<br>12.4<br>76.8<br>11.5<br>59.4<br>23.3<br>4.7<br>38.9<br>0.87<br>2.45<br>1.00<br>-0.7<br>2.1<br>0.8<br>2.7 | 83.7<br>11.9<br>2.0<br>1.1<br>4.7<br><br>87.2<br>15.9<br>64.3<br>26.2<br>4.9<br>38.3<br><br>1.02<br>2.64<br>1.00<br>3.7<br>-1.9<br>1.6<br>2.9<br>-0.2 | 12.0<br>20.6<br>9.7<br>1.9<br>1.1<br>1.3<br>6.3<br>13.6<br>83.5<br>14.0<br>60.1<br>21.6<br>-2.0<br>37.6<br>1.00<br>2.37<br>1.00<br>1.9<br>1.7<br>1.1<br>1.1<br>2.8                                                                                                                                                                                                                                                                                                                                                                                                                                                                                                                                                                                                                                                                                                                                                                                                                                                                                                                                                                                                                                                                                                                                                                                                                                                                                                                                                                                                                                                                                                                                                                                                                                                                                                                                                                                                                                                                                                                                                                                                                                                                                                                                                                                                                                                                                                                                                                                                                                                                                                                                                                                                                                                                       | 23.4<br>25.6<br>10.8<br>1.9<br>1.2<br>4.5<br>12.8<br>86.0<br>11.1<br>63.1<br>21.6<br>39.0<br>1.04<br>2.56<br>1.00<br>-0.3<br>-1.2<br>2.1<br>2.8                                 | 19.0<br>37.5<br>15.1<br>2.2<br>1.1<br>5.3<br><br>91.8<br>21.9<br>69.4<br>34.4<br>6.4<br>38.2<br>2.96<br>1.02<br>2.96<br>1.00<br>0.6<br>-2.8<br>1.7<br>2.9<br>-0.2 | 20.9<br>2.3<br>1.2<br>5.9<br>96.6<br>24.9<br>72.3<br>33.4<br>4.2<br>38.9<br>1.02<br>3.05<br>1.00<br>2.7<br>-0.8<br>1.5<br>3.1 | 25.7<br>2.4<br>                                                     | 114.9<br>44.2<br>82.6<br>40.6<br>                                        |
| Consumer inflation expectations Headline inflation (HICP) Core HICP Domestic producer prices Import prices Oil (Brent) in USD Oil (Brent) in EUR Non-energy commodity prices (EUR) 7. Monetary and financial indicators Nominal interest rates (3 month) Nominal interest rates (10 year) ECB repo rate Stock market (Eurostoxx) Money demand (M3) Loans to households                                     | balance % ch. on prev. year level % ch. on prev. year level % ch. on prev. year % ch. on prev. year % ch. on prev. period % ch. on prev. period % ch. on prev. period % ch. on prev. year level level % ch. on prev. year   | 21.1               | 264.8  -6.7 0.3 1.3 -5.1 -8.9 62.5 -36.7 44.5 -32.8  -18.8  1.22 3.27 1.28  -24.0 3.0 1.3 -2.2 1.39         | 197.1  8.4  1.6  1.0  2.9   80.3  28.5  60.6  36.2  37.2  0.81  2.78  1.00  10.1  0.6  2.9  -0.2  1.33 | 16.6  0.7  1.1  0.9  -0.1  4.7  77.2  69.5  55.9  60.0  10.9  31.2  0.66  3.20  1.00  -0.8  31.8  -0.2  2.2  -2.4  1.38 | 110.7<br>10.2<br>1.6<br>0.9<br>3.0<br>11.6<br>79.7<br>34.2<br>62.6<br>44.2<br>13.6<br>39.9<br>0.69<br>2.84<br>1.00<br>-4.0<br>14.0<br>0.0<br>2.8<br>-1.7<br>1.27 | 10.8<br>1.7<br>1.0<br>4.0<br>12.4<br>76.8<br>11.5<br>59.4<br>23.3<br>4.7<br>38.9<br>0.87<br>2.45<br>1.00<br>-0.7<br>2.1<br>0.8<br>2.7 | 83.7<br>11.9<br>2.0<br>1.1<br>4.7<br><br>87.2<br>15.9<br>64.3<br>26.2<br>4.9<br>38.3<br>1.02<br>2.64<br>1.00<br>3.7<br>-1.9<br>1.6<br>2.9<br>-0.2     | -12.0 20.6  9.7 1.9 1.11 4.3 13.6 83.5 14.0 60.1 21.6 -2.0 37.6  1.00 1.9 -1.7 1.1 2.8 -0.5 1.39                                                                                                                                                                                                                                                                                                                                                                                                                                                                                                                                                                                                                                                                                                                                                                                                                                                                                                                                                                                                                                                                                                                                                                                                                                                                                                                                                                                                                                                                                                                                                                                                                                                                                                                                                                                                                                                                                                                                                                                                                                                                                                                                                                                                                                                                                                                                                                                                                                                                                                                                                                                                                                                                                                                                         | 23.4<br>25.6<br>10.8<br>1.9<br>1.2.8<br>86.0<br>11.1<br>63.1<br>21.6<br>3.4<br>39.0<br>1.04<br>2.56<br>1.00<br>-0.3<br>-1.2<br>2.1<br>2.8                                       | 19.0<br>37.5<br>15.1<br>2.2<br>1.1<br>5.3<br>                                                                                                                     | 20.9<br>2.3<br>1.2<br>5.9<br>96.6<br>24.9<br>72.3<br>33.4<br>4.2<br>38.9<br>1.02<br>3.05<br>1.00<br>2.7<br>-0.8<br>1.5<br>3.1 | 25.7 2.4 103.6 39.4 75.8 39.6 1.3 40.9 1.09 3.22 1.00 4.0 10.6 1.36 | 114.9<br>44.2<br>82.6<br>40.6<br>                                        |
| Consumer inflation expectations Headline inflation (HICP) Core HICP Domestic producer prices Import prices Oil (Brent) in USD Oil (Brent) in EUR Non-energy commodity prices (EUR) 7. Monetary and financial indicators Nominal interest rates (3 month) Nominal interest rates (10 year) ECB repo rate Stock market (Eurostoxx) Money demand (M3) Loans to households Loans to non-financial corporations | balance % ch. on prev. year level % ch. on prev. year level % ch. on prev. year % ch. on prev. year % ch. on prev. year % ch. on prev. period % ch. on prev. period % ch. on prev. period level level % ch. on prev. period % ch. on prev. year | 21.1               | 264.8  -6.7  0.3  1.3  -5.1  -8.9  62.5  -36.7  44.5  -32.8  -18.8  1.22  3.27  1.28  -24.0  3.0  1.3  -2.2 | 197.1  8.4  1.6  1.0  2.9   80.3  28.5  60.6  36.2  37.2  0.81  2.78  1.00  10.1  0.6  2.9  -0.2       | 16.6  0.7  1.1  0.9  -0.1  4.7  77.2  69.5  55.9  60.0  10.9  10.0  -0.8  3.20  1.00  -0.8  3-20  2.2  -2.4             | 110.7<br>10.2<br>1.6<br>0.9<br>3.0<br>11.6<br>79.7<br>34.2<br>62.6<br>44.2<br>13.6<br>39.9<br>0.69<br>2.84<br>1.00<br>-4.0<br>14.9<br>0.0<br>2.8<br>-1.7         | 10.8<br>1.7<br>1.0<br>4.0<br>12.4<br>76.8<br>11.5<br>59.4<br>23.3<br>4.7<br>38.9<br>0.87<br>2.45<br>1.00<br>-0.7<br>2.1<br>0.8<br>2.7 | 83.7<br>11.9<br>2.0<br>1.1<br>4.7<br><br>87.2<br>15.9<br>64.3<br>26.2<br>4.9<br>38.3<br><br>1.02<br>2.64<br>1.00<br>3.7<br>-1.9<br>1.6<br>2.9<br>-0.2 | 12.0<br>20.6<br>9.7<br>1.9<br>1.1<br>1.3<br>6.3<br>13.6<br>83.5<br>14.0<br>60.1<br>21.6<br>-2.0<br>37.6<br>1.00<br>2.37<br>1.00<br>1.9<br>1.7<br>1.1<br>1.1<br>2.8                                                                                                                                                                                                                                                                                                                                                                                                                                                                                                                                                                                                                                                                                                                                                                                                                                                                                                                                                                                                                                                                                                                                                                                                                                                                                                                                                                                                                                                                                                                                                                                                                                                                                                                                                                                                                                                                                                                                                                                                                                                                                                                                                                                                                                                                                                                                                                                                                                                                                                                                                                                                                                                                       | 23.4<br>25.6<br>10.8<br>1.9<br>1.2<br>4.5<br>12.8<br>86.0<br>11.1<br>63.1<br>21.6<br>39.0<br>1.04<br>2.56<br>1.00<br>-0.3<br>-1.2<br>2.1<br>2.8                                 | 19.0<br>37.5<br>15.1<br>2.2<br>1.1<br>5.3<br><br>91.8<br>21.9<br>69.4<br>34.4<br>6.4<br>38.2<br>2.96<br>1.02<br>2.96<br>1.00<br>0.6<br>-2.8<br>1.7<br>2.9<br>-0.2 | 20.9<br>2.3<br>1.2<br>5.9<br>96.6<br>24.9<br>72.3<br>33.4<br>4.2<br>38.9<br>1.02<br>3.05<br>1.00<br>2.7<br>-0.8<br>1.5<br>3.1 | 25.7<br>2.4<br>                                                     | 114.9<br>44.2<br>82.6<br>40.6<br>                                        |