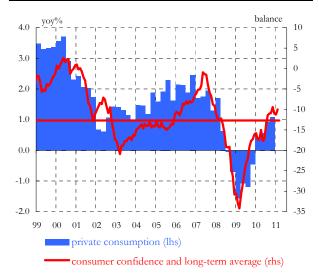

This update: 10-Mar-11 (2)
Next update: 05-Apr-11

DG ECFIN - Directorate A - Policy strategy and coordination

| 1. Output                                                                                                                                                                                                                                                                                                                                                                                                  |                                                                                                                                                                                                                                                                                                                                                                         | LTA <sup>(1)</sup> | 2009                                                                                                        | 2010                                                                                                   | 10Q1                                                                                                                    | 10Q2                                                                                                                                                             | 10Q3                                                                                                                                  | 10Q4                                                                                                                                                  | Oct-10                                                                                                                                                                                                                                                                                                                                                                                                                                                                                                                                                                                                                                                                                                                                                                                                                                                                                                                                                                                                                                                                                                                                                                                                                                                                                                                                                                                                                                                                                                                                                                                                                                                                                                                                                                                                                                                                                                                                                                                                                                                                                                                                                                                                                                                                                                                                                                                                                                                                                                                                                                                                                                                                                                                                                                                                                                   | Nov-10                                                                                                                                                                          | Dec-10                                                                                                                                                            | Jan-11                                                                                                                        | Feb-11                                                              | Mar-11                                                                   |
|------------------------------------------------------------------------------------------------------------------------------------------------------------------------------------------------------------------------------------------------------------------------------------------------------------------------------------------------------------------------------------------------------------|-------------------------------------------------------------------------------------------------------------------------------------------------------------------------------------------------------------------------------------------------------------------------------------------------------------------------------------------------------------------------|--------------------|-------------------------------------------------------------------------------------------------------------|--------------------------------------------------------------------------------------------------------|-------------------------------------------------------------------------------------------------------------------------|------------------------------------------------------------------------------------------------------------------------------------------------------------------|---------------------------------------------------------------------------------------------------------------------------------------|-------------------------------------------------------------------------------------------------------------------------------------------------------|------------------------------------------------------------------------------------------------------------------------------------------------------------------------------------------------------------------------------------------------------------------------------------------------------------------------------------------------------------------------------------------------------------------------------------------------------------------------------------------------------------------------------------------------------------------------------------------------------------------------------------------------------------------------------------------------------------------------------------------------------------------------------------------------------------------------------------------------------------------------------------------------------------------------------------------------------------------------------------------------------------------------------------------------------------------------------------------------------------------------------------------------------------------------------------------------------------------------------------------------------------------------------------------------------------------------------------------------------------------------------------------------------------------------------------------------------------------------------------------------------------------------------------------------------------------------------------------------------------------------------------------------------------------------------------------------------------------------------------------------------------------------------------------------------------------------------------------------------------------------------------------------------------------------------------------------------------------------------------------------------------------------------------------------------------------------------------------------------------------------------------------------------------------------------------------------------------------------------------------------------------------------------------------------------------------------------------------------------------------------------------------------------------------------------------------------------------------------------------------------------------------------------------------------------------------------------------------------------------------------------------------------------------------------------------------------------------------------------------------------------------------------------------------------------------------------------------------|---------------------------------------------------------------------------------------------------------------------------------------------------------------------------------|-------------------------------------------------------------------------------------------------------------------------------------------------------------------|-------------------------------------------------------------------------------------------------------------------------------|---------------------------------------------------------------------|--------------------------------------------------------------------------|
| Economic Sentiment                                                                                                                                                                                                                                                                                                                                                                                         | indicator                                                                                                                                                                                                                                                                                                                                                               | 100.7              | 80.7                                                                                                        | 100.8                                                                                                  | 96.4                                                                                                                    | 99.1                                                                                                                                                             | 102.2                                                                                                                                 | 105.6                                                                                                                                                 | 104.3                                                                                                                                                                                                                                                                                                                                                                                                                                                                                                                                                                                                                                                                                                                                                                                                                                                                                                                                                                                                                                                                                                                                                                                                                                                                                                                                                                                                                                                                                                                                                                                                                                                                                                                                                                                                                                                                                                                                                                                                                                                                                                                                                                                                                                                                                                                                                                                                                                                                                                                                                                                                                                                                                                                                                                                                                                    | 105.6                                                                                                                                                                           | 106.9                                                                                                                                                             | 106.8                                                                                                                         | 107.8                                                               |                                                                          |
| Industrial confidence                                                                                                                                                                                                                                                                                                                                                                                      | balance                                                                                                                                                                                                                                                                                                                                                                 | -6.1               | -28.7                                                                                                       | -4.6                                                                                                   | -12.0                                                                                                                   | -6.4                                                                                                                                                             | -2.5                                                                                                                                  | 2.5                                                                                                                                                   | 0.6                                                                                                                                                                                                                                                                                                                                                                                                                                                                                                                                                                                                                                                                                                                                                                                                                                                                                                                                                                                                                                                                                                                                                                                                                                                                                                                                                                                                                                                                                                                                                                                                                                                                                                                                                                                                                                                                                                                                                                                                                                                                                                                                                                                                                                                                                                                                                                                                                                                                                                                                                                                                                                                                                                                                                                                                                                      | 1.8                                                                                                                                                                             | 5.1                                                                                                                                                               | 6.1                                                                                                                           | 6.5                                                                 |                                                                          |
| Services confidence                                                                                                                                                                                                                                                                                                                                                                                        | balance                                                                                                                                                                                                                                                                                                                                                                 | 12.4               | -15.5                                                                                                       | 4.9                                                                                                    | -0.1                                                                                                                    | 3.9                                                                                                                                                              | 6.9                                                                                                                                   | 9.0                                                                                                                                                   | 8.0                                                                                                                                                                                                                                                                                                                                                                                                                                                                                                                                                                                                                                                                                                                                                                                                                                                                                                                                                                                                                                                                                                                                                                                                                                                                                                                                                                                                                                                                                                                                                                                                                                                                                                                                                                                                                                                                                                                                                                                                                                                                                                                                                                                                                                                                                                                                                                                                                                                                                                                                                                                                                                                                                                                                                                                                                                      | 9.3                                                                                                                                                                             | 9.8                                                                                                                                                               | 9.9                                                                                                                           | 11.1                                                                |                                                                          |
| Industrial production                                                                                                                                                                                                                                                                                                                                                                                      | % ch. on prev. period                                                                                                                                                                                                                                                                                                                                                   | 12.1               | 15.5                                                                                                        |                                                                                                        | 2.4                                                                                                                     | 2.4                                                                                                                                                              | 1.1                                                                                                                                   | 1.7                                                                                                                                                   | 0.8                                                                                                                                                                                                                                                                                                                                                                                                                                                                                                                                                                                                                                                                                                                                                                                                                                                                                                                                                                                                                                                                                                                                                                                                                                                                                                                                                                                                                                                                                                                                                                                                                                                                                                                                                                                                                                                                                                                                                                                                                                                                                                                                                                                                                                                                                                                                                                                                                                                                                                                                                                                                                                                                                                                                                                                                                                      | 1.4                                                                                                                                                                             | -0.1                                                                                                                                                              |                                                                                                                               |                                                                     |                                                                          |
| (excluding construction)                                                                                                                                                                                                                                                                                                                                                                                   | % ch. on prev. year                                                                                                                                                                                                                                                                                                                                                     | 0.9                | -14.9                                                                                                       | 7.1                                                                                                    | 4.7                                                                                                                     | 9.0                                                                                                                                                              | 7.0                                                                                                                                   | 7.7                                                                                                                                                   | 7.1                                                                                                                                                                                                                                                                                                                                                                                                                                                                                                                                                                                                                                                                                                                                                                                                                                                                                                                                                                                                                                                                                                                                                                                                                                                                                                                                                                                                                                                                                                                                                                                                                                                                                                                                                                                                                                                                                                                                                                                                                                                                                                                                                                                                                                                                                                                                                                                                                                                                                                                                                                                                                                                                                                                                                                                                                                      | 7.9                                                                                                                                                                             | 8.0                                                                                                                                                               |                                                                                                                               |                                                                     |                                                                          |
|                                                                                                                                                                                                                                                                                                                                                                                                            | % ch. on prev. period                                                                                                                                                                                                                                                                                                                                                   |                    |                                                                                                             |                                                                                                        | 0.4                                                                                                                     | 1.0                                                                                                                                                              | 0.3                                                                                                                                   | 0.3                                                                                                                                                   |                                                                                                                                                                                                                                                                                                                                                                                                                                                                                                                                                                                                                                                                                                                                                                                                                                                                                                                                                                                                                                                                                                                                                                                                                                                                                                                                                                                                                                                                                                                                                                                                                                                                                                                                                                                                                                                                                                                                                                                                                                                                                                                                                                                                                                                                                                                                                                                                                                                                                                                                                                                                                                                                                                                                                                                                                                          |                                                                                                                                                                                 |                                                                                                                                                                   |                                                                                                                               |                                                                     |                                                                          |
| Gross domestic product                                                                                                                                                                                                                                                                                                                                                                                     | % ch. on prev. year                                                                                                                                                                                                                                                                                                                                                     | 1.7                | -4.1                                                                                                        | 1.7                                                                                                    | 0.8                                                                                                                     | 2.0                                                                                                                                                              | 1.9                                                                                                                                   | 2.0                                                                                                                                                   |                                                                                                                                                                                                                                                                                                                                                                                                                                                                                                                                                                                                                                                                                                                                                                                                                                                                                                                                                                                                                                                                                                                                                                                                                                                                                                                                                                                                                                                                                                                                                                                                                                                                                                                                                                                                                                                                                                                                                                                                                                                                                                                                                                                                                                                                                                                                                                                                                                                                                                                                                                                                                                                                                                                                                                                                                                          |                                                                                                                                                                                 |                                                                                                                                                                   |                                                                                                                               |                                                                     |                                                                          |
| Table and death to                                                                                                                                                                                                                                                                                                                                                                                         | % ch. on prev. period                                                                                                                                                                                                                                                                                                                                                   |                    |                                                                                                             |                                                                                                        | 0.4                                                                                                                     | 0.9                                                                                                                                                              | 0.4                                                                                                                                   |                                                                                                                                                       |                                                                                                                                                                                                                                                                                                                                                                                                                                                                                                                                                                                                                                                                                                                                                                                                                                                                                                                                                                                                                                                                                                                                                                                                                                                                                                                                                                                                                                                                                                                                                                                                                                                                                                                                                                                                                                                                                                                                                                                                                                                                                                                                                                                                                                                                                                                                                                                                                                                                                                                                                                                                                                                                                                                                                                                                                                          |                                                                                                                                                                                 |                                                                                                                                                                   |                                                                                                                               |                                                                     |                                                                          |
| Labour productivity                                                                                                                                                                                                                                                                                                                                                                                        | % ch. on prev. year                                                                                                                                                                                                                                                                                                                                                     | 0.7                | -2.2                                                                                                        | -                                                                                                      | 2.0                                                                                                                     | 2.5                                                                                                                                                              | 2.1                                                                                                                                   |                                                                                                                                                       |                                                                                                                                                                                                                                                                                                                                                                                                                                                                                                                                                                                                                                                                                                                                                                                                                                                                                                                                                                                                                                                                                                                                                                                                                                                                                                                                                                                                                                                                                                                                                                                                                                                                                                                                                                                                                                                                                                                                                                                                                                                                                                                                                                                                                                                                                                                                                                                                                                                                                                                                                                                                                                                                                                                                                                                                                                          |                                                                                                                                                                                 |                                                                                                                                                                   |                                                                                                                               |                                                                     |                                                                          |
| 2. Private consumption                                                                                                                                                                                                                                                                                                                                                                                     |                                                                                                                                                                                                                                                                                                                                                                         |                    |                                                                                                             |                                                                                                        |                                                                                                                         |                                                                                                                                                                  |                                                                                                                                       |                                                                                                                                                       |                                                                                                                                                                                                                                                                                                                                                                                                                                                                                                                                                                                                                                                                                                                                                                                                                                                                                                                                                                                                                                                                                                                                                                                                                                                                                                                                                                                                                                                                                                                                                                                                                                                                                                                                                                                                                                                                                                                                                                                                                                                                                                                                                                                                                                                                                                                                                                                                                                                                                                                                                                                                                                                                                                                                                                                                                                          |                                                                                                                                                                                 |                                                                                                                                                                   |                                                                                                                               |                                                                     |                                                                          |
| Consumer confidence                                                                                                                                                                                                                                                                                                                                                                                        | balance                                                                                                                                                                                                                                                                                                                                                                 | -12.0              | -24.8                                                                                                       | -14.0                                                                                                  | -16.8                                                                                                                   | -16.7                                                                                                                                                            | -12.1                                                                                                                                 | -10.4                                                                                                                                                 | -10.9                                                                                                                                                                                                                                                                                                                                                                                                                                                                                                                                                                                                                                                                                                                                                                                                                                                                                                                                                                                                                                                                                                                                                                                                                                                                                                                                                                                                                                                                                                                                                                                                                                                                                                                                                                                                                                                                                                                                                                                                                                                                                                                                                                                                                                                                                                                                                                                                                                                                                                                                                                                                                                                                                                                                                                                                                                    | -9.4                                                                                                                                                                            | -11.0                                                                                                                                                             | -11.2                                                                                                                         | -10.0                                                               |                                                                          |
| Retail confidence                                                                                                                                                                                                                                                                                                                                                                                          | balance                                                                                                                                                                                                                                                                                                                                                                 | -8.7               | -15.5                                                                                                       | -4.0                                                                                                   | -8.9                                                                                                                    | -5.1                                                                                                                                                             | -2.8                                                                                                                                  | 0.8                                                                                                                                                   | -0.8                                                                                                                                                                                                                                                                                                                                                                                                                                                                                                                                                                                                                                                                                                                                                                                                                                                                                                                                                                                                                                                                                                                                                                                                                                                                                                                                                                                                                                                                                                                                                                                                                                                                                                                                                                                                                                                                                                                                                                                                                                                                                                                                                                                                                                                                                                                                                                                                                                                                                                                                                                                                                                                                                                                                                                                                                                     | -1.1                                                                                                                                                                            | 4.3                                                                                                                                                               | -0.6                                                                                                                          | -0.2                                                                |                                                                          |
| Private consumption                                                                                                                                                                                                                                                                                                                                                                                        | % ch. on prev. period                                                                                                                                                                                                                                                                                                                                                   |                    |                                                                                                             |                                                                                                        | 0.4                                                                                                                     | 0.2                                                                                                                                                              | 0.1                                                                                                                                   | 0.4                                                                                                                                                   |                                                                                                                                                                                                                                                                                                                                                                                                                                                                                                                                                                                                                                                                                                                                                                                                                                                                                                                                                                                                                                                                                                                                                                                                                                                                                                                                                                                                                                                                                                                                                                                                                                                                                                                                                                                                                                                                                                                                                                                                                                                                                                                                                                                                                                                                                                                                                                                                                                                                                                                                                                                                                                                                                                                                                                                                                                          |                                                                                                                                                                                 |                                                                                                                                                                   |                                                                                                                               |                                                                     |                                                                          |
|                                                                                                                                                                                                                                                                                                                                                                                                            | % ch. on prev. year                                                                                                                                                                                                                                                                                                                                                     | 1.6                | -1.1                                                                                                        | 0.8                                                                                                    | 0.4                                                                                                                     | 0.6                                                                                                                                                              | 0.9                                                                                                                                   | 1.1                                                                                                                                                   |                                                                                                                                                                                                                                                                                                                                                                                                                                                                                                                                                                                                                                                                                                                                                                                                                                                                                                                                                                                                                                                                                                                                                                                                                                                                                                                                                                                                                                                                                                                                                                                                                                                                                                                                                                                                                                                                                                                                                                                                                                                                                                                                                                                                                                                                                                                                                                                                                                                                                                                                                                                                                                                                                                                                                                                                                                          |                                                                                                                                                                                 |                                                                                                                                                                   |                                                                                                                               |                                                                     |                                                                          |
| Retail sales                                                                                                                                                                                                                                                                                                                                                                                               | % ch. on prev. period                                                                                                                                                                                                                                                                                                                                                   |                    |                                                                                                             |                                                                                                        | 0.4                                                                                                                     | 0.1                                                                                                                                                              | 0.4                                                                                                                                   | -0.3                                                                                                                                                  | 0.0                                                                                                                                                                                                                                                                                                                                                                                                                                                                                                                                                                                                                                                                                                                                                                                                                                                                                                                                                                                                                                                                                                                                                                                                                                                                                                                                                                                                                                                                                                                                                                                                                                                                                                                                                                                                                                                                                                                                                                                                                                                                                                                                                                                                                                                                                                                                                                                                                                                                                                                                                                                                                                                                                                                                                                                                                                      | -0.1                                                                                                                                                                            | -0.4                                                                                                                                                              | 0.5                                                                                                                           |                                                                     |                                                                          |
|                                                                                                                                                                                                                                                                                                                                                                                                            | % ch. on prev. year                                                                                                                                                                                                                                                                                                                                                     | 1.3                | -2.5                                                                                                        | 0.8                                                                                                    | 0.5                                                                                                                     | 0.6                                                                                                                                                              | 1.5                                                                                                                                   | 0.4                                                                                                                                                   | 0.9                                                                                                                                                                                                                                                                                                                                                                                                                                                                                                                                                                                                                                                                                                                                                                                                                                                                                                                                                                                                                                                                                                                                                                                                                                                                                                                                                                                                                                                                                                                                                                                                                                                                                                                                                                                                                                                                                                                                                                                                                                                                                                                                                                                                                                                                                                                                                                                                                                                                                                                                                                                                                                                                                                                                                                                                                                      | 1.0                                                                                                                                                                             | -0.4                                                                                                                                                              | 0.7                                                                                                                           |                                                                     |                                                                          |
| 3. Investment                                                                                                                                                                                                                                                                                                                                                                                              | 1 100                                                                                                                                                                                                                                                                                                                                                                   | 04.0               | =                                                                                                           | 75.0                                                                                                   |                                                                                                                         |                                                                                                                                                                  |                                                                                                                                       | F0.4                                                                                                                                                  | 50.4                                                                                                                                                                                                                                                                                                                                                                                                                                                                                                                                                                                                                                                                                                                                                                                                                                                                                                                                                                                                                                                                                                                                                                                                                                                                                                                                                                                                                                                                                                                                                                                                                                                                                                                                                                                                                                                                                                                                                                                                                                                                                                                                                                                                                                                                                                                                                                                                                                                                                                                                                                                                                                                                                                                                                                                                                                     |                                                                                                                                                                                 |                                                                                                                                                                   | 20.0                                                                                                                          |                                                                     |                                                                          |
| Capacity utilisation                                                                                                                                                                                                                                                                                                                                                                                       | level (%)                                                                                                                                                                                                                                                                                                                                                               | 81.3               | 71.4                                                                                                        | 75.8                                                                                                   | 72.3                                                                                                                    | 75.5                                                                                                                                                             | 77.4                                                                                                                                  | 78.1                                                                                                                                                  | 78.1                                                                                                                                                                                                                                                                                                                                                                                                                                                                                                                                                                                                                                                                                                                                                                                                                                                                                                                                                                                                                                                                                                                                                                                                                                                                                                                                                                                                                                                                                                                                                                                                                                                                                                                                                                                                                                                                                                                                                                                                                                                                                                                                                                                                                                                                                                                                                                                                                                                                                                                                                                                                                                                                                                                                                                                                                                     | 45.0                                                                                                                                                                            | 40.7                                                                                                                                                              | 80.0                                                                                                                          | 40.5                                                                |                                                                          |
| Production expectations (manuf.)                                                                                                                                                                                                                                                                                                                                                                           | balance                                                                                                                                                                                                                                                                                                                                                                 | 6.4                | -14.8                                                                                                       | 11.3                                                                                                   | 8.1                                                                                                                     | 10.1                                                                                                                                                             | 10.9                                                                                                                                  | 16.2                                                                                                                                                  | 14.6                                                                                                                                                                                                                                                                                                                                                                                                                                                                                                                                                                                                                                                                                                                                                                                                                                                                                                                                                                                                                                                                                                                                                                                                                                                                                                                                                                                                                                                                                                                                                                                                                                                                                                                                                                                                                                                                                                                                                                                                                                                                                                                                                                                                                                                                                                                                                                                                                                                                                                                                                                                                                                                                                                                                                                                                                                     | 15.2                                                                                                                                                                            | 18.7                                                                                                                                                              | 18.9                                                                                                                          | 19.5                                                                |                                                                          |
| Gross fixed capital formation                                                                                                                                                                                                                                                                                                                                                                              | % ch. on prev. period<br>% ch. on prev. year                                                                                                                                                                                                                                                                                                                            | 17                 | -11.4                                                                                                       | -0.7                                                                                                   | -0.2<br>-4.6                                                                                                            | 2.1<br>-0.3                                                                                                                                                      | -0.1<br>0.7                                                                                                                           | -0.6<br>1.2                                                                                                                                           |                                                                                                                                                                                                                                                                                                                                                                                                                                                                                                                                                                                                                                                                                                                                                                                                                                                                                                                                                                                                                                                                                                                                                                                                                                                                                                                                                                                                                                                                                                                                                                                                                                                                                                                                                                                                                                                                                                                                                                                                                                                                                                                                                                                                                                                                                                                                                                                                                                                                                                                                                                                                                                                                                                                                                                                                                                          |                                                                                                                                                                                 |                                                                                                                                                                   |                                                                                                                               |                                                                     |                                                                          |
|                                                                                                                                                                                                                                                                                                                                                                                                            | % ch. on prev. year % ch. on prev. period                                                                                                                                                                                                                                                                                                                               | 1.7                | -11.4                                                                                                       | -0./                                                                                                   | 1.4                                                                                                                     | 3.5                                                                                                                                                              | 0.7                                                                                                                                   | 1.2                                                                                                                                                   |                                                                                                                                                                                                                                                                                                                                                                                                                                                                                                                                                                                                                                                                                                                                                                                                                                                                                                                                                                                                                                                                                                                                                                                                                                                                                                                                                                                                                                                                                                                                                                                                                                                                                                                                                                                                                                                                                                                                                                                                                                                                                                                                                                                                                                                                                                                                                                                                                                                                                                                                                                                                                                                                                                                                                                                                                                          |                                                                                                                                                                                 |                                                                                                                                                                   |                                                                                                                               |                                                                     |                                                                          |
| - equipment investment                                                                                                                                                                                                                                                                                                                                                                                     | % ch. on prev. year                                                                                                                                                                                                                                                                                                                                                     |                    | -17.8                                                                                                       |                                                                                                        | -1.5                                                                                                                    | 5.2                                                                                                                                                              | 5.3                                                                                                                                   |                                                                                                                                                       |                                                                                                                                                                                                                                                                                                                                                                                                                                                                                                                                                                                                                                                                                                                                                                                                                                                                                                                                                                                                                                                                                                                                                                                                                                                                                                                                                                                                                                                                                                                                                                                                                                                                                                                                                                                                                                                                                                                                                                                                                                                                                                                                                                                                                                                                                                                                                                                                                                                                                                                                                                                                                                                                                                                                                                                                                                          |                                                                                                                                                                                 |                                                                                                                                                                   |                                                                                                                               |                                                                     |                                                                          |
|                                                                                                                                                                                                                                                                                                                                                                                                            | % ch. on prev. year                                                                                                                                                                                                                                                                                                                                                     | 2.9                | 17.0                                                                                                        |                                                                                                        | -1.6                                                                                                                    | 1.7                                                                                                                                                              | -0.8                                                                                                                                  |                                                                                                                                                       |                                                                                                                                                                                                                                                                                                                                                                                                                                                                                                                                                                                                                                                                                                                                                                                                                                                                                                                                                                                                                                                                                                                                                                                                                                                                                                                                                                                                                                                                                                                                                                                                                                                                                                                                                                                                                                                                                                                                                                                                                                                                                                                                                                                                                                                                                                                                                                                                                                                                                                                                                                                                                                                                                                                                                                                                                                          |                                                                                                                                                                                 |                                                                                                                                                                   |                                                                                                                               |                                                                     |                                                                          |
| - construction investment                                                                                                                                                                                                                                                                                                                                                                                  | % ch. on prev. year                                                                                                                                                                                                                                                                                                                                                     | 0.7                | -7.8                                                                                                        |                                                                                                        | -7.0                                                                                                                    | -3.6                                                                                                                                                             | -2.5                                                                                                                                  |                                                                                                                                                       |                                                                                                                                                                                                                                                                                                                                                                                                                                                                                                                                                                                                                                                                                                                                                                                                                                                                                                                                                                                                                                                                                                                                                                                                                                                                                                                                                                                                                                                                                                                                                                                                                                                                                                                                                                                                                                                                                                                                                                                                                                                                                                                                                                                                                                                                                                                                                                                                                                                                                                                                                                                                                                                                                                                                                                                                                                          |                                                                                                                                                                                 |                                                                                                                                                                   |                                                                                                                               |                                                                     |                                                                          |
| Change in stocks                                                                                                                                                                                                                                                                                                                                                                                           | contrib. to GDP (pp.)                                                                                                                                                                                                                                                                                                                                                   | 0.0                | -1.0                                                                                                        | 0.3                                                                                                    | 0.3                                                                                                                     | 0.3                                                                                                                                                              | -0.2                                                                                                                                  | -0.2                                                                                                                                                  |                                                                                                                                                                                                                                                                                                                                                                                                                                                                                                                                                                                                                                                                                                                                                                                                                                                                                                                                                                                                                                                                                                                                                                                                                                                                                                                                                                                                                                                                                                                                                                                                                                                                                                                                                                                                                                                                                                                                                                                                                                                                                                                                                                                                                                                                                                                                                                                                                                                                                                                                                                                                                                                                                                                                                                                                                                          |                                                                                                                                                                                 |                                                                                                                                                                   |                                                                                                                               |                                                                     |                                                                          |
| 4. Labour market                                                                                                                                                                                                                                                                                                                                                                                           | WY 7                                                                                                                                                                                                                                                                                                                                                                    |                    |                                                                                                             |                                                                                                        |                                                                                                                         |                                                                                                                                                                  |                                                                                                                                       |                                                                                                                                                       |                                                                                                                                                                                                                                                                                                                                                                                                                                                                                                                                                                                                                                                                                                                                                                                                                                                                                                                                                                                                                                                                                                                                                                                                                                                                                                                                                                                                                                                                                                                                                                                                                                                                                                                                                                                                                                                                                                                                                                                                                                                                                                                                                                                                                                                                                                                                                                                                                                                                                                                                                                                                                                                                                                                                                                                                                                          |                                                                                                                                                                                 |                                                                                                                                                                   |                                                                                                                               |                                                                     |                                                                          |
| Employment expectations (manuf.)                                                                                                                                                                                                                                                                                                                                                                           | balance                                                                                                                                                                                                                                                                                                                                                                 | -11.9              | -30.8                                                                                                       | -7.7                                                                                                   | -17.7                                                                                                                   | -10.1                                                                                                                                                            | -5.1                                                                                                                                  | 2.1                                                                                                                                                   | 0.4                                                                                                                                                                                                                                                                                                                                                                                                                                                                                                                                                                                                                                                                                                                                                                                                                                                                                                                                                                                                                                                                                                                                                                                                                                                                                                                                                                                                                                                                                                                                                                                                                                                                                                                                                                                                                                                                                                                                                                                                                                                                                                                                                                                                                                                                                                                                                                                                                                                                                                                                                                                                                                                                                                                                                                                                                                      | 1.7                                                                                                                                                                             | 4.2                                                                                                                                                               | 5.0                                                                                                                           | 6.6                                                                 |                                                                          |
| Employment expectations (services)                                                                                                                                                                                                                                                                                                                                                                         | balance                                                                                                                                                                                                                                                                                                                                                                 | 6.5                | -10.9                                                                                                       | 1.6                                                                                                    | -3.6                                                                                                                    | 0.0                                                                                                                                                              | 2.4                                                                                                                                   | 7.6                                                                                                                                                   | 6.5                                                                                                                                                                                                                                                                                                                                                                                                                                                                                                                                                                                                                                                                                                                                                                                                                                                                                                                                                                                                                                                                                                                                                                                                                                                                                                                                                                                                                                                                                                                                                                                                                                                                                                                                                                                                                                                                                                                                                                                                                                                                                                                                                                                                                                                                                                                                                                                                                                                                                                                                                                                                                                                                                                                                                                                                                                      | 8.7                                                                                                                                                                             | 7.7                                                                                                                                                               | 8.3                                                                                                                           | 8.5                                                                 |                                                                          |
| Employment                                                                                                                                                                                                                                                                                                                                                                                                 | % ch. on prev. period                                                                                                                                                                                                                                                                                                                                                   |                    |                                                                                                             |                                                                                                        | 0.0                                                                                                                     | 0.1                                                                                                                                                              | 0.0                                                                                                                                   | _                                                                                                                                                     |                                                                                                                                                                                                                                                                                                                                                                                                                                                                                                                                                                                                                                                                                                                                                                                                                                                                                                                                                                                                                                                                                                                                                                                                                                                                                                                                                                                                                                                                                                                                                                                                                                                                                                                                                                                                                                                                                                                                                                                                                                                                                                                                                                                                                                                                                                                                                                                                                                                                                                                                                                                                                                                                                                                                                                                                                                          |                                                                                                                                                                                 |                                                                                                                                                                   |                                                                                                                               |                                                                     |                                                                          |
| Employment                                                                                                                                                                                                                                                                                                                                                                                                 | % ch. on prev. year                                                                                                                                                                                                                                                                                                                                                     | 1.0                | -1.8                                                                                                        | <u> </u>                                                                                               | -1.2                                                                                                                    | -0.5                                                                                                                                                             | -0.2                                                                                                                                  |                                                                                                                                                       |                                                                                                                                                                                                                                                                                                                                                                                                                                                                                                                                                                                                                                                                                                                                                                                                                                                                                                                                                                                                                                                                                                                                                                                                                                                                                                                                                                                                                                                                                                                                                                                                                                                                                                                                                                                                                                                                                                                                                                                                                                                                                                                                                                                                                                                                                                                                                                                                                                                                                                                                                                                                                                                                                                                                                                                                                                          |                                                                                                                                                                                 |                                                                                                                                                                   |                                                                                                                               |                                                                     |                                                                          |
| Employment (000)                                                                                                                                                                                                                                                                                                                                                                                           | abs. ch. on prev. period                                                                                                                                                                                                                                                                                                                                                |                    | -2 736                                                                                                      |                                                                                                        | 32                                                                                                                      | 111                                                                                                                                                              | -47                                                                                                                                   |                                                                                                                                                       |                                                                                                                                                                                                                                                                                                                                                                                                                                                                                                                                                                                                                                                                                                                                                                                                                                                                                                                                                                                                                                                                                                                                                                                                                                                                                                                                                                                                                                                                                                                                                                                                                                                                                                                                                                                                                                                                                                                                                                                                                                                                                                                                                                                                                                                                                                                                                                                                                                                                                                                                                                                                                                                                                                                                                                                                                                          |                                                                                                                                                                                 |                                                                                                                                                                   |                                                                                                                               |                                                                     |                                                                          |
| Compensation of employees per head                                                                                                                                                                                                                                                                                                                                                                         | % ch. on prev. period                                                                                                                                                                                                                                                                                                                                                   |                    |                                                                                                             |                                                                                                        | 0.2                                                                                                                     | 0.7                                                                                                                                                              | 0.3                                                                                                                                   |                                                                                                                                                       |                                                                                                                                                                                                                                                                                                                                                                                                                                                                                                                                                                                                                                                                                                                                                                                                                                                                                                                                                                                                                                                                                                                                                                                                                                                                                                                                                                                                                                                                                                                                                                                                                                                                                                                                                                                                                                                                                                                                                                                                                                                                                                                                                                                                                                                                                                                                                                                                                                                                                                                                                                                                                                                                                                                                                                                                                                          |                                                                                                                                                                                 |                                                                                                                                                                   |                                                                                                                               |                                                                     |                                                                          |
| (nominal)                                                                                                                                                                                                                                                                                                                                                                                                  | % ch. on prev. year                                                                                                                                                                                                                                                                                                                                                     | 2.1                | 1.5                                                                                                         | -                                                                                                      | 1.5                                                                                                                     | 1.9                                                                                                                                                              | 1.5                                                                                                                                   | -                                                                                                                                                     |                                                                                                                                                                                                                                                                                                                                                                                                                                                                                                                                                                                                                                                                                                                                                                                                                                                                                                                                                                                                                                                                                                                                                                                                                                                                                                                                                                                                                                                                                                                                                                                                                                                                                                                                                                                                                                                                                                                                                                                                                                                                                                                                                                                                                                                                                                                                                                                                                                                                                                                                                                                                                                                                                                                                                                                                                                          |                                                                                                                                                                                 |                                                                                                                                                                   |                                                                                                                               |                                                                     |                                                                          |
| Unemployment rate                                                                                                                                                                                                                                                                                                                                                                                          | % of lab. force                                                                                                                                                                                                                                                                                                                                                         |                    | 9.5                                                                                                         | 10.0                                                                                                   | 10.0                                                                                                                    | 10.0                                                                                                                                                             | 10.0                                                                                                                                  | 10.0                                                                                                                                                  | 10.1                                                                                                                                                                                                                                                                                                                                                                                                                                                                                                                                                                                                                                                                                                                                                                                                                                                                                                                                                                                                                                                                                                                                                                                                                                                                                                                                                                                                                                                                                                                                                                                                                                                                                                                                                                                                                                                                                                                                                                                                                                                                                                                                                                                                                                                                                                                                                                                                                                                                                                                                                                                                                                                                                                                                                                                                                                     | 10.0                                                                                                                                                                            | 10.0                                                                                                                                                              | 9.9                                                                                                                           |                                                                     |                                                                          |
| Unemployment (000)                                                                                                                                                                                                                                                                                                                                                                                         | ahs. ch. on prev. period                                                                                                                                                                                                                                                                                                                                                |                    | 3 050                                                                                                       | 900                                                                                                    | 131                                                                                                                     | 123                                                                                                                                                              | 9                                                                                                                                     | -7                                                                                                                                                    | 66                                                                                                                                                                                                                                                                                                                                                                                                                                                                                                                                                                                                                                                                                                                                                                                                                                                                                                                                                                                                                                                                                                                                                                                                                                                                                                                                                                                                                                                                                                                                                                                                                                                                                                                                                                                                                                                                                                                                                                                                                                                                                                                                                                                                                                                                                                                                                                                                                                                                                                                                                                                                                                                                                                                                                                                                                                       | -73                                                                                                                                                                             | -81                                                                                                                                                               | -72                                                                                                                           |                                                                     |                                                                          |
| 5. International transactions                                                                                                                                                                                                                                                                                                                                                                              | 0/ 1                                                                                                                                                                                                                                                                                                                                                                    |                    |                                                                                                             |                                                                                                        | 4.0                                                                                                                     | 0.7                                                                                                                                                              | 0.7                                                                                                                                   | 2.6                                                                                                                                                   | 0.5                                                                                                                                                                                                                                                                                                                                                                                                                                                                                                                                                                                                                                                                                                                                                                                                                                                                                                                                                                                                                                                                                                                                                                                                                                                                                                                                                                                                                                                                                                                                                                                                                                                                                                                                                                                                                                                                                                                                                                                                                                                                                                                                                                                                                                                                                                                                                                                                                                                                                                                                                                                                                                                                                                                                                                                                                                      | 4.0                                                                                                                                                                             | 4.0                                                                                                                                                               |                                                                                                                               |                                                                     |                                                                          |
| World trade                                                                                                                                                                                                                                                                                                                                                                                                | % ch. on prev. period                                                                                                                                                                                                                                                                                                                                                   | - /                | 42.0                                                                                                        | 454                                                                                                    | 4.9                                                                                                                     | 2.7                                                                                                                                                              | 0.7                                                                                                                                   | 2.6                                                                                                                                                   | 0.5                                                                                                                                                                                                                                                                                                                                                                                                                                                                                                                                                                                                                                                                                                                                                                                                                                                                                                                                                                                                                                                                                                                                                                                                                                                                                                                                                                                                                                                                                                                                                                                                                                                                                                                                                                                                                                                                                                                                                                                                                                                                                                                                                                                                                                                                                                                                                                                                                                                                                                                                                                                                                                                                                                                                                                                                                                      | 1.8                                                                                                                                                                             | 1.8                                                                                                                                                               |                                                                                                                               |                                                                     |                                                                          |
| E                                                                                                                                                                                                                                                                                                                                                                                                          | % ch. on prev. year                                                                                                                                                                                                                                                                                                                                                     | -18.7              | -13.0                                                                                                       | -24.5                                                                                                  | 15.7<br>-41.9                                                                                                           | 18.8<br>-28.9                                                                                                                                                    | 14.9<br>-17.9                                                                                                                         | -9.4                                                                                                                                                  | -12.1                                                                                                                                                                                                                                                                                                                                                                                                                                                                                                                                                                                                                                                                                                                                                                                                                                                                                                                                                                                                                                                                                                                                                                                                                                                                                                                                                                                                                                                                                                                                                                                                                                                                                                                                                                                                                                                                                                                                                                                                                                                                                                                                                                                                                                                                                                                                                                                                                                                                                                                                                                                                                                                                                                                                                                                                                                    | 12.6<br>-9.4                                                                                                                                                                    | 10.0                                                                                                                                                              | -0.9                                                                                                                          | 0.1                                                                 |                                                                          |
| Export order books Trade balance (merchandise)                                                                                                                                                                                                                                                                                                                                                             | balance<br>billion EUR                                                                                                                                                                                                                                                                                                                                                  | -18./              | -58.2<br>16.6                                                                                               | 0.7                                                                                                    | 4.3                                                                                                                     | -4.3                                                                                                                                                             | -17.9                                                                                                                                 | -2.5                                                                                                                                                  | 3.1                                                                                                                                                                                                                                                                                                                                                                                                                                                                                                                                                                                                                                                                                                                                                                                                                                                                                                                                                                                                                                                                                                                                                                                                                                                                                                                                                                                                                                                                                                                                                                                                                                                                                                                                                                                                                                                                                                                                                                                                                                                                                                                                                                                                                                                                                                                                                                                                                                                                                                                                                                                                                                                                                                                                                                                                                                      | -3.2                                                                                                                                                                            | -6.6<br>-2.3                                                                                                                                                      | -0.9                                                                                                                          | -0.1                                                                |                                                                          |
| Trade balance (merchandise)                                                                                                                                                                                                                                                                                                                                                                                | % ch. on prev. period                                                                                                                                                                                                                                                                                                                                                   |                    | 10.0                                                                                                        | 0.7                                                                                                    | 2.8                                                                                                                     | 4.4                                                                                                                                                              | 2.2                                                                                                                                   | 1.8                                                                                                                                                   | J.1                                                                                                                                                                                                                                                                                                                                                                                                                                                                                                                                                                                                                                                                                                                                                                                                                                                                                                                                                                                                                                                                                                                                                                                                                                                                                                                                                                                                                                                                                                                                                                                                                                                                                                                                                                                                                                                                                                                                                                                                                                                                                                                                                                                                                                                                                                                                                                                                                                                                                                                                                                                                                                                                                                                                                                                                                                      | -3.2                                                                                                                                                                            | -2.3                                                                                                                                                              |                                                                                                                               |                                                                     |                                                                          |
| Exports of goods and services                                                                                                                                                                                                                                                                                                                                                                              | % ch. on prev. persoa % ch. on prev. year                                                                                                                                                                                                                                                                                                                               | 5.1                | -13.2                                                                                                       | 10.9                                                                                                   | 6.5                                                                                                                     | 12.4                                                                                                                                                             | 11.9                                                                                                                                  | 11.7                                                                                                                                                  |                                                                                                                                                                                                                                                                                                                                                                                                                                                                                                                                                                                                                                                                                                                                                                                                                                                                                                                                                                                                                                                                                                                                                                                                                                                                                                                                                                                                                                                                                                                                                                                                                                                                                                                                                                                                                                                                                                                                                                                                                                                                                                                                                                                                                                                                                                                                                                                                                                                                                                                                                                                                                                                                                                                                                                                                                                          |                                                                                                                                                                                 |                                                                                                                                                                   |                                                                                                                               |                                                                     |                                                                          |
|                                                                                                                                                                                                                                                                                                                                                                                                            | % ch. on prev. period                                                                                                                                                                                                                                                                                                                                                   | - 5.1              | 13.2                                                                                                        | 10.5                                                                                                   | 3.4                                                                                                                     | 4.2                                                                                                                                                              | 1.4                                                                                                                                   | 1.1                                                                                                                                                   |                                                                                                                                                                                                                                                                                                                                                                                                                                                                                                                                                                                                                                                                                                                                                                                                                                                                                                                                                                                                                                                                                                                                                                                                                                                                                                                                                                                                                                                                                                                                                                                                                                                                                                                                                                                                                                                                                                                                                                                                                                                                                                                                                                                                                                                                                                                                                                                                                                                                                                                                                                                                                                                                                                                                                                                                                                          |                                                                                                                                                                                 |                                                                                                                                                                   |                                                                                                                               |                                                                     |                                                                          |
| Imports of goods and services                                                                                                                                                                                                                                                                                                                                                                              | % ch. on prev. year                                                                                                                                                                                                                                                                                                                                                     | 5.0                | -11.9                                                                                                       | 8.9                                                                                                    | 3.3                                                                                                                     | 10.7                                                                                                                                                             | 10.3                                                                                                                                  | 10.4                                                                                                                                                  |                                                                                                                                                                                                                                                                                                                                                                                                                                                                                                                                                                                                                                                                                                                                                                                                                                                                                                                                                                                                                                                                                                                                                                                                                                                                                                                                                                                                                                                                                                                                                                                                                                                                                                                                                                                                                                                                                                                                                                                                                                                                                                                                                                                                                                                                                                                                                                                                                                                                                                                                                                                                                                                                                                                                                                                                                                          |                                                                                                                                                                                 |                                                                                                                                                                   |                                                                                                                               |                                                                     |                                                                          |
| Current account balance                                                                                                                                                                                                                                                                                                                                                                                    | billion EUR                                                                                                                                                                                                                                                                                                                                                             |                    | -51.4                                                                                                       | -56.4                                                                                                  | -1.9                                                                                                                    | -6.7                                                                                                                                                             | -14.4                                                                                                                                 | -33.4                                                                                                                                                 | -9.6                                                                                                                                                                                                                                                                                                                                                                                                                                                                                                                                                                                                                                                                                                                                                                                                                                                                                                                                                                                                                                                                                                                                                                                                                                                                                                                                                                                                                                                                                                                                                                                                                                                                                                                                                                                                                                                                                                                                                                                                                                                                                                                                                                                                                                                                                                                                                                                                                                                                                                                                                                                                                                                                                                                                                                                                                                     | -10.5                                                                                                                                                                           | -13.3                                                                                                                                                             |                                                                                                                               |                                                                     |                                                                          |
| Direct investment                                                                                                                                                                                                                                                                                                                                                                                          | billion EUR                                                                                                                                                                                                                                                                                                                                                             |                    | -74.5                                                                                                       |                                                                                                        |                                                                                                                         |                                                                                                                                                                  |                                                                                                                                       |                                                                                                                                                       |                                                                                                                                                                                                                                                                                                                                                                                                                                                                                                                                                                                                                                                                                                                                                                                                                                                                                                                                                                                                                                                                                                                                                                                                                                                                                                                                                                                                                                                                                                                                                                                                                                                                                                                                                                                                                                                                                                                                                                                                                                                                                                                                                                                                                                                                                                                                                                                                                                                                                                                                                                                                                                                                                                                                                                                                                                          |                                                                                                                                                                                 |                                                                                                                                                                   |                                                                                                                               |                                                                     |                                                                          |
| Portfolio investment                                                                                                                                                                                                                                                                                                                                                                                       | billion EUR                                                                                                                                                                                                                                                                                                                                                             |                    | -/4.5                                                                                                       | -85.9                                                                                                  | -40.3                                                                                                                   | -38.4                                                                                                                                                            | -37.4                                                                                                                                 | 30.3                                                                                                                                                  | -12.0                                                                                                                                                                                                                                                                                                                                                                                                                                                                                                                                                                                                                                                                                                                                                                                                                                                                                                                                                                                                                                                                                                                                                                                                                                                                                                                                                                                                                                                                                                                                                                                                                                                                                                                                                                                                                                                                                                                                                                                                                                                                                                                                                                                                                                                                                                                                                                                                                                                                                                                                                                                                                                                                                                                                                                                                                                    | 23.4                                                                                                                                                                            | 19.0                                                                                                                                                              |                                                                                                                               |                                                                     |                                                                          |
| 6. Prices                                                                                                                                                                                                                                                                                                                                                                                                  | villion EUK                                                                                                                                                                                                                                                                                                                                                             |                    | 264.8                                                                                                       | -85.9<br>197.1                                                                                         | -40.3<br>16.6                                                                                                           | -38.4<br>110.7                                                                                                                                                   | -37.4<br>-13.9                                                                                                                        | 30.3<br>83.7                                                                                                                                          |                                                                                                                                                                                                                                                                                                                                                                                                                                                                                                                                                                                                                                                                                                                                                                                                                                                                                                                                                                                                                                                                                                                                                                                                                                                                                                                                                                                                                                                                                                                                                                                                                                                                                                                                                                                                                                                                                                                                                                                                                                                                                                                                                                                                                                                                                                                                                                                                                                                                                                                                                                                                                                                                                                                                                                                                                                          |                                                                                                                                                                                 |                                                                                                                                                                   |                                                                                                                               |                                                                     | <br><br>                                                                 |
|                                                                                                                                                                                                                                                                                                                                                                                                            | buubh EUK                                                                                                                                                                                                                                                                                                                                                               |                    |                                                                                                             |                                                                                                        |                                                                                                                         |                                                                                                                                                                  |                                                                                                                                       |                                                                                                                                                       | -12.0                                                                                                                                                                                                                                                                                                                                                                                                                                                                                                                                                                                                                                                                                                                                                                                                                                                                                                                                                                                                                                                                                                                                                                                                                                                                                                                                                                                                                                                                                                                                                                                                                                                                                                                                                                                                                                                                                                                                                                                                                                                                                                                                                                                                                                                                                                                                                                                                                                                                                                                                                                                                                                                                                                                                                                                                                                    | 23.4                                                                                                                                                                            | 19.0                                                                                                                                                              |                                                                                                                               |                                                                     | <br><br>                                                                 |
| Consumer inflation expectations                                                                                                                                                                                                                                                                                                                                                                            | balance                                                                                                                                                                                                                                                                                                                                                                 | 21.1               |                                                                                                             |                                                                                                        |                                                                                                                         |                                                                                                                                                                  |                                                                                                                                       |                                                                                                                                                       | -12.0                                                                                                                                                                                                                                                                                                                                                                                                                                                                                                                                                                                                                                                                                                                                                                                                                                                                                                                                                                                                                                                                                                                                                                                                                                                                                                                                                                                                                                                                                                                                                                                                                                                                                                                                                                                                                                                                                                                                                                                                                                                                                                                                                                                                                                                                                                                                                                                                                                                                                                                                                                                                                                                                                                                                                                                                                                    | 23.4                                                                                                                                                                            | 19.0                                                                                                                                                              |                                                                                                                               |                                                                     | <br><br>                                                                 |
|                                                                                                                                                                                                                                                                                                                                                                                                            |                                                                                                                                                                                                                                                                                                                                                                         | 21.1               | 264.8                                                                                                       | 197.1                                                                                                  | 16.6                                                                                                                    | 110.7                                                                                                                                                            | -13.9                                                                                                                                 | 83.7                                                                                                                                                  | -12.0<br>20.6                                                                                                                                                                                                                                                                                                                                                                                                                                                                                                                                                                                                                                                                                                                                                                                                                                                                                                                                                                                                                                                                                                                                                                                                                                                                                                                                                                                                                                                                                                                                                                                                                                                                                                                                                                                                                                                                                                                                                                                                                                                                                                                                                                                                                                                                                                                                                                                                                                                                                                                                                                                                                                                                                                                                                                                                                            | 23.4<br>25.6                                                                                                                                                                    | 19.0<br>37.5                                                                                                                                                      | <br>                                                                                                                          |                                                                     | <br><br><br>                                                             |
| Consumer inflation expectations                                                                                                                                                                                                                                                                                                                                                                            | balance                                                                                                                                                                                                                                                                                                                                                                 | 21.1               | 264.8<br>-6.7                                                                                               | 197.1                                                                                                  | 0.7                                                                                                                     | 110.7                                                                                                                                                            | -13.9<br>10.8                                                                                                                         | 83.7                                                                                                                                                  | -12.0<br>20.6<br>9.7                                                                                                                                                                                                                                                                                                                                                                                                                                                                                                                                                                                                                                                                                                                                                                                                                                                                                                                                                                                                                                                                                                                                                                                                                                                                                                                                                                                                                                                                                                                                                                                                                                                                                                                                                                                                                                                                                                                                                                                                                                                                                                                                                                                                                                                                                                                                                                                                                                                                                                                                                                                                                                                                                                                                                                                                                     | 23.4<br>25.6                                                                                                                                                                    | 19.0<br>37.5                                                                                                                                                      | 20.9                                                                                                                          | 25.7                                                                | <br><br><br><br><br>                                                     |
| Consumer inflation expectations<br>Headline inflation (HICP)                                                                                                                                                                                                                                                                                                                                               | balance<br>% ch. on prev. year                                                                                                                                                                                                                                                                                                                                          | 21.1               | -6.7<br>0.3<br>1.3<br>-5.1                                                                                  | 8.4<br>1.6                                                                                             | 0.7<br>1.1<br>0.9<br>-0.1                                                                                               | 110.7<br>10.2<br>1.6<br>0.9<br>3.0                                                                                                                               | 10.8<br>1.7<br>1.0<br>4.0                                                                                                             | 83.7<br>11.9<br>2.0                                                                                                                                   | -12.0<br>20.6<br>9.7<br>1.9<br>1.1<br>4.3                                                                                                                                                                                                                                                                                                                                                                                                                                                                                                                                                                                                                                                                                                                                                                                                                                                                                                                                                                                                                                                                                                                                                                                                                                                                                                                                                                                                                                                                                                                                                                                                                                                                                                                                                                                                                                                                                                                                                                                                                                                                                                                                                                                                                                                                                                                                                                                                                                                                                                                                                                                                                                                                                                                                                                                                | 23.4<br>25.6<br>10.8<br>1.9<br>1.2<br>4.5                                                                                                                                       | 19.0<br>37.5<br>15.1<br>2.2                                                                                                                                       | 20.9                                                                                                                          | 25.7                                                                | <br><br><br>                                                             |
| Consumer inflation expectations Headline inflation (HICP) Core HICP                                                                                                                                                                                                                                                                                                                                        | halance<br>% ch. on prev. year<br>% ch. on prev. year                                                                                                                                                                                                                                                                                                                   | 21.1               | 264.8  -6.7  0.3  1.3  -5.1  -8.9                                                                           | 8.4<br>1.6<br>1.0                                                                                      | 0.7<br>1.1<br>0.9<br>-0.1<br>4.7                                                                                        | 110.7<br>10.2<br>1.6<br>0.9<br>3.0<br>11.6                                                                                                                       | -13.9<br>10.8<br>1.7<br>1.0                                                                                                           | 83.7<br>11.9<br>2.0<br>1.1<br>4.7                                                                                                                     | -12.0<br>20.6<br>9.7<br>1.9<br>1.1<br>4.3<br>13.6                                                                                                                                                                                                                                                                                                                                                                                                                                                                                                                                                                                                                                                                                                                                                                                                                                                                                                                                                                                                                                                                                                                                                                                                                                                                                                                                                                                                                                                                                                                                                                                                                                                                                                                                                                                                                                                                                                                                                                                                                                                                                                                                                                                                                                                                                                                                                                                                                                                                                                                                                                                                                                                                                                                                                                                        | 23.4<br>25.6<br>10.8<br>1.9<br>1.2                                                                                                                                              | 19.0<br>37.5<br>15.1<br>2.2<br>1.1                                                                                                                                | 20.9 2.3 1.2                                                                                                                  | 25.7                                                                |                                                                          |
| Consumer inflation expectations Headline inflation (HICP) Core HICP Domestic producer prices Import prices                                                                                                                                                                                                                                                                                                 | halance % ch. on prev. year % ch. on prev. year % ch. on prev. year                                                                                                                                                                                                                                                                                                     | 21.1               | -6.7<br>0.3<br>1.3<br>-5.1                                                                                  | 8.4<br>1.6<br>1.0<br>2.9                                                                               | 16.6<br>0.7<br>1.1<br>0.9<br>-0.1<br>4.7<br>77.2                                                                        | 110.7<br>10.2<br>1.6<br>0.9<br>3.0<br>11.6<br>79.7                                                                                                               | 10.8<br>1.7<br>1.0<br>4.0<br>12.4<br>76.8                                                                                             | 83.7<br>11.9<br>2.0<br>1.1<br>4.7<br><br>87.2                                                                                                         | 9.7<br>1.9<br>1.1<br>4.3<br>13.6<br>83.5                                                                                                                                                                                                                                                                                                                                                                                                                                                                                                                                                                                                                                                                                                                                                                                                                                                                                                                                                                                                                                                                                                                                                                                                                                                                                                                                                                                                                                                                                                                                                                                                                                                                                                                                                                                                                                                                                                                                                                                                                                                                                                                                                                                                                                                                                                                                                                                                                                                                                                                                                                                                                                                                                                                                                                                                 | 23.4<br>25.6<br>10.8<br>1.9<br>1.2<br>4.5                                                                                                                                       | 19.0<br>37.5<br>15.1<br>2.2<br>1.1<br>5.3<br>                                                                                                                     | 20.9<br>2.3<br>1.2<br>5.9                                                                                                     | 25.7<br>2.4                                                         |                                                                          |
| Consumer inflation expectations Headline inflation (HICP) Core HICP Domestic producer prices                                                                                                                                                                                                                                                                                                               | balance % ch. on prev. year level % ch. on prev. year                                                                                                                                                                                                                                                       | 21.1               | 264.8  -6.7  0.3  1.3  -5.1  -8.9  62.5  -36.7                                                              | 8.4<br>1.6<br>1.0<br>2.9<br><br>80.3<br>28.5                                                           | 0.7<br>1.1<br>0.9<br>-0.1<br>4.7<br>77.2<br>69.5                                                                        | 110.7<br>10.2<br>1.6<br>0.9<br>3.0<br>11.6<br>79.7<br>34.2                                                                                                       | 10.8<br>1.7<br>1.0<br>4.0<br>12.4<br>76.8<br>11.5                                                                                     | 83.7<br>11.9<br>2.0<br>1.1<br>4.7<br><br>87.2<br>15.9                                                                                                 | 9.7<br>1.9<br>1.1<br>4.3<br>13.6<br>83.5<br>14.0                                                                                                                                                                                                                                                                                                                                                                                                                                                                                                                                                                                                                                                                                                                                                                                                                                                                                                                                                                                                                                                                                                                                                                                                                                                                                                                                                                                                                                                                                                                                                                                                                                                                                                                                                                                                                                                                                                                                                                                                                                                                                                                                                                                                                                                                                                                                                                                                                                                                                                                                                                                                                                                                                                                                                                                         | 23.4<br>25.6<br>10.8<br>1.9<br>1.2<br>4.5<br>12.8<br>86.0<br>11.1                                                                                                               | 19.0<br>37.5<br>15.1<br>2.2<br>1.1<br>5.3<br><br>91.8<br>21.9                                                                                                     | 20.9<br>2.3<br>1.2<br>5.9<br><br>96.6<br>24.9                                                                                 | 25.7<br>2.4<br><br>103.6<br>39.4                                    | <br>114.9<br>44.2                                                        |
| Consumer inflation expectations Headline inflation (HICP) Core HICP Domestic producer prices Import prices Oil (Brent) in USD                                                                                                                                                                                                                                                                              | balance % ch. on prev. year level % ch. on prev. year                                                                                                                                                                                                                                                       | 21.1               | 264.8  -6.7  0.3  1.3  -5.1  -8.9  62.5  -36.7  44.5                                                        | 8.4<br>1.6<br>1.0<br>2.9<br><br>80.3<br>28.5<br>60.6                                                   | 16.6  0.7  1.1  0.9  -0.1  4.7  77.2  69.5  55.9                                                                        | 110.7<br>10.2<br>1.6<br>0.9<br>3.0<br>11.6<br>79.7<br>34.2<br>62.6                                                                                               | -13.9<br>10.8<br>1.7<br>1.0<br>4.0<br>12.4<br>76.8<br>11.5<br>59.4                                                                    | 83.7<br>11.9<br>2.0<br>1.1<br>4.7<br><br>87.2<br>15.9<br>64.3                                                                                         | -12.0<br>20.6<br>9.7<br>1.9<br>1.1<br>4.3<br>13.6<br>83.5<br>14.0<br>60.1                                                                                                                                                                                                                                                                                                                                                                                                                                                                                                                                                                                                                                                                                                                                                                                                                                                                                                                                                                                                                                                                                                                                                                                                                                                                                                                                                                                                                                                                                                                                                                                                                                                                                                                                                                                                                                                                                                                                                                                                                                                                                                                                                                                                                                                                                                                                                                                                                                                                                                                                                                                                                                                                                                                                                                | 23.4<br>25.6<br>10.8<br>1.9<br>1.2<br>4.5<br>12.8<br>86.0<br>11.1<br>63.1                                                                                                       | 19.0<br>37.5<br>15.1<br>2.2<br>1.1<br>5.3<br><br>91.8<br>21.9<br>69.4                                                                                             | 20.9<br>2.3<br>1.2<br>5.9<br><br>96.6<br>24.9<br>72.3                                                                         | 25.7<br>2.4<br><br>103.6<br>39.4<br>75.8                            | 114.9<br>44.2<br>82.6                                                    |
| Consumer inflation expectations Headline inflation (HICP) Core HICP Domestic producer prices Import prices                                                                                                                                                                                                                                                                                                 | balance % ch. on prev. year level % ch. on prev. year level % ch. on prev. year                                                                                                                                                                                                                             | 21.1               | 264.8  -6.7  0.3  1.3  -5.1  -8.9  62.5  -36.7                                                              | 8.4<br>1.6<br>1.0<br>2.9<br><br>80.3<br>28.5                                                           | 16.6<br>0.7<br>1.1<br>0.9<br>-0.1<br>4.7<br>77.2<br>69.5<br>55.9<br>60.0                                                | 110.7<br>10.2<br>1.6<br>0.9<br>3.0<br>11.6<br>79.7<br>34.2<br>62.6<br>44.2                                                                                       | 10.8<br>1.7<br>1.0<br>4.0<br>12.4<br>76.8<br>11.5<br>59.4<br>23.3                                                                     | 83.7<br>11.9<br>2.0<br>1.1<br>4.7<br><br>87.2<br>15.9<br>64.3<br>26.2                                                                                 | -12.0<br>20.6<br>9.7<br>1.9<br>1.1<br>4.3<br>13.6<br>83.5<br>14.0<br>60.1<br>21.6                                                                                                                                                                                                                                                                                                                                                                                                                                                                                                                                                                                                                                                                                                                                                                                                                                                                                                                                                                                                                                                                                                                                                                                                                                                                                                                                                                                                                                                                                                                                                                                                                                                                                                                                                                                                                                                                                                                                                                                                                                                                                                                                                                                                                                                                                                                                                                                                                                                                                                                                                                                                                                                                                                                                                        | 23.4<br>25.6<br>10.8<br>1.9<br>1.2<br>4.5<br>12.8<br>86.0<br>11.1<br>63.1<br>21.6                                                                                               | 19.0<br>37.5<br>15.1<br>2.2<br>1.1<br>5.3<br><br>91.8<br>21.9<br>69.4<br>34.4                                                                                     | 20.9<br>2.3<br>1.2<br>5.9<br><br>96.6<br>24.9<br>72.3<br>33.4                                                                 | 25.7<br>2.4<br><br><br>103.6<br>39.4<br>75.8<br>39.6                |                                                                          |
| Consumer inflation expectations Headline inflation (HICP) Core HICP Domestic producer prices Import prices Oil (Brent) in USD Oil (Brent) in EUR                                                                                                                                                                                                                                                           | balance % ch. on prev. year level % ch. on prev. year level % ch. on prev. year % ch. on prev. year                                                                                                                                                                                                         | 21.1               | 264.8  -6.7 0.3 1.3 -5.1 -8.9 62.5 -36.7 44.5 -32.8                                                         | 8.4<br>1.6<br>1.0<br>2.9<br>                                                                           | 16.6<br>0.7<br>1.1<br>0.9<br>-0.1<br>4.7<br>77.2<br>69.5<br>55.9<br>60.0<br>10.9                                        | 110.7<br>10.2<br>1.6<br>0.9<br>3.0<br>11.6<br>79.7<br>34.2<br>62.6<br>44.2<br>13.6                                                                               | 10.8<br>1.7<br>1.0<br>4.0<br>12.4<br>76.8<br>11.5<br>59.4<br>23.3<br>4.7                                                              | 83.7<br>11.9<br>2.0<br>1.1<br>4.7<br><br>87.2<br>15.9<br>64.3<br>26.2<br>4.9                                                                          | -12.0<br>20.6<br>9.7<br>1.9<br>1.1<br>4.3<br>13.6<br>83.5<br>14.0<br>60.1<br>21.6                                                                                                                                                                                                                                                                                                                                                                                                                                                                                                                                                                                                                                                                                                                                                                                                                                                                                                                                                                                                                                                                                                                                                                                                                                                                                                                                                                                                                                                                                                                                                                                                                                                                                                                                                                                                                                                                                                                                                                                                                                                                                                                                                                                                                                                                                                                                                                                                                                                                                                                                                                                                                                                                                                                                                        | 23.4<br>25.6<br>10.8<br>1.9<br>1.2<br>4.5<br>12.8<br>86.0<br>11.1<br>63.1<br>21.6                                                                                               | 19.0<br>37.5<br>15.1<br>2.2<br>1.1<br>5.3<br><br>91.8<br>21.9<br>69.4<br>34.4<br>6.4                                                                              | 20.9<br>2.3<br>1.2<br>5.9<br>96.6<br>24.9<br>72.3<br>33.4<br>4.2                                                              | 25.7<br>2.4<br><br>103.6<br>39.4<br>75.8<br>39.6<br>1.3             | 114.9<br>44.2<br>82.6                                                    |
| Consumer inflation expectations Headline inflation (HICP) Core HICP Domestic producer prices Import prices Oil (Brent) in USD Oil (Brent) in EUR Non-energy commodity prices (EUR)                                                                                                                                                                                                                         | balance % ch. on prev. year level % ch. on prev. year level % ch. on prev. year                                                                                                                                                                                                                             | 21.1               | 264.8  -6.7  0.3  1.3  -5.1  -8.9  62.5  -36.7  44.5                                                        | 8.4<br>1.6<br>1.0<br>2.9<br><br>80.3<br>28.5<br>60.6                                                   | 16.6<br>0.7<br>1.1<br>0.9<br>-0.1<br>4.7<br>77.2<br>69.5<br>55.9<br>60.0                                                | 110.7<br>10.2<br>1.6<br>0.9<br>3.0<br>11.6<br>79.7<br>34.2<br>62.6<br>44.2                                                                                       | 10.8<br>1.7<br>1.0<br>4.0<br>12.4<br>76.8<br>11.5<br>59.4<br>23.3                                                                     | 83.7<br>11.9<br>2.0<br>1.1<br>4.7<br><br>87.2<br>15.9<br>64.3<br>26.2                                                                                 | -12.0<br>20.6<br>9.7<br>1.9<br>1.1<br>4.3<br>13.6<br>83.5<br>14.0<br>60.1<br>21.6                                                                                                                                                                                                                                                                                                                                                                                                                                                                                                                                                                                                                                                                                                                                                                                                                                                                                                                                                                                                                                                                                                                                                                                                                                                                                                                                                                                                                                                                                                                                                                                                                                                                                                                                                                                                                                                                                                                                                                                                                                                                                                                                                                                                                                                                                                                                                                                                                                                                                                                                                                                                                                                                                                                                                        | 23.4<br>25.6<br>10.8<br>1.9<br>1.2<br>4.5<br>12.8<br>86.0<br>11.1<br>63.1<br>21.6                                                                                               | 19.0<br>37.5<br>15.1<br>2.2<br>1.1<br>5.3<br><br>91.8<br>21.9<br>69.4<br>34.4                                                                                     | 20.9<br>2.3<br>1.2<br>5.9<br><br>96.6<br>24.9<br>72.3<br>33.4                                                                 | 25.7<br>2.4<br><br><br>103.6<br>39.4<br>75.8<br>39.6                | 114.9<br>44.2<br>82.6<br>40.6                                            |
| Consumer inflation expectations Headline inflation (HICP) Core HICP Domestic producer prices Import prices Oil (Brent) in USD Oil (Brent) in EUR Non-energy commodity prices (EUR) 7. Monetary and financial indicators                                                                                                                                                                                    | balance % ch. on prev. year level % ch. on prev. year level % ch. on prev. year % ch. on prev. year % ch. on prev. year                                                                                                                                                                                     | 21.1               | 264.8  -6.7  0.3  1.3  -5.1  -8.9  62.5  -36.7  44.5  -32.8                                                 | 8.4<br>1.6<br>1.0<br>2.9<br><br>80.3<br>28.5<br>60.6<br>36.2                                           | 16.6<br>0.7<br>1.1<br>0.9<br>-0.1<br>4.7<br>77.2<br>69.5<br>55.9<br>60.0<br>10.9<br>31.2                                | 110.7<br>10.2<br>1.6<br>0.9<br>3.0<br>11.6<br>79.7<br>34.2<br>62.6<br>44.2<br>13.6<br>39.9                                                                       | 10.8<br>1.7<br>1.0<br>4.0<br>12.4<br>76.8<br>11.5<br>59.4<br>23.3<br>4.7<br>38.9                                                      | 83.7<br>11.9<br>2.0<br>1.1<br>4.7<br><br>87.2<br>15.9<br>64.3<br>26.2<br>4.9<br>38.3                                                                  | 9.7<br>1.9<br>1.1<br>4.3<br>13.6<br>83.5<br>14.0<br>60.1<br>20.6<br>20.0<br>37.6                                                                                                                                                                                                                                                                                                                                                                                                                                                                                                                                                                                                                                                                                                                                                                                                                                                                                                                                                                                                                                                                                                                                                                                                                                                                                                                                                                                                                                                                                                                                                                                                                                                                                                                                                                                                                                                                                                                                                                                                                                                                                                                                                                                                                                                                                                                                                                                                                                                                                                                                                                                                                                                                                                                                                         | 23.4<br>25.6<br>10.8<br>1.9<br>1.2<br>4.5<br>12.8<br>86.0<br>11.1<br>63.1<br>21.6<br>3.4<br>39.0                                                                                | 19.0<br>37.5<br>15.1<br>2.2<br>1.1<br>5.3<br>                                                                                                                     | 20.9<br>2.3<br>1.2<br>5.9<br><br>96.6<br>24.9<br>72.3<br>33.4<br>4.2<br>38.9                                                  | 25.7<br>2.4<br>                                                     | 114.9<br>44.2<br>82.6<br>40.6                                            |
| Consumer inflation expectations Headline inflation (HICP) Core HICP Domestic producer prices Import prices Oil (Brent) in USD Oil (Brent) in EUR Non-energy commodity prices (EUR) 7. Monetary and financial indicators Nominal interest rates (3 month)                                                                                                                                                   | balance % ch. on prev. year level % ch. on prev. year level % ch. on prev. year % ch. on prev. year % ch. on prev. year                                                                                                                                                                                     | 21.1               | 264.8  -6.7  0.3  1.3  -5.1  -8.9  62.5  -36.7  44.5  -32.8  -18.8                                          | 8.4<br>1.6<br>1.0<br>2.9<br><br>80.3<br>28.5<br>60.6<br>36.2<br>37.2                                   | 16.6<br>0.7<br>1.1<br>0.9<br>-0.1<br>4.7<br>77.2<br>69.5<br>55.9<br>60.0<br>10.9<br>31.2                                | 110.7<br>10.2<br>1.6<br>0.9<br>3.0<br>11.6<br>79.7<br>34.2<br>62.6<br>44.2<br>13.6<br>39.9                                                                       | 10.8<br>10.8<br>1.7<br>1.0<br>4.0<br>12.4<br>76.8<br>11.5<br>59.4<br>23.3<br>4.7<br>38.9                                              | 83.7<br>11.9<br>2.0<br>1.1<br>4.7<br><br>87.2<br>15.9<br>64.3<br>26.2<br>4.9<br>38.3                                                                  | -12.0<br>20.6<br>9.7<br>1.9<br>1.11<br>4.3<br>13.6<br>83.5<br>14.0<br>60.1<br>21.6<br>-2.0<br>37.6                                                                                                                                                                                                                                                                                                                                                                                                                                                                                                                                                                                                                                                                                                                                                                                                                                                                                                                                                                                                                                                                                                                                                                                                                                                                                                                                                                                                                                                                                                                                                                                                                                                                                                                                                                                                                                                                                                                                                                                                                                                                                                                                                                                                                                                                                                                                                                                                                                                                                                                                                                                                                                                                                                                                       | 23.4<br>25.6<br>10.8<br>1.9<br>1.2<br>4.5<br>12.8<br>86.0<br>11.1<br>63.1<br>3.4<br>39.0                                                                                        | 19.0<br>37.5<br>15.1<br>2.2<br>1.1<br>5.3<br><br>91.8<br>21.9<br>69.4<br>34.4<br>6.4<br>38.2                                                                      | 20.9<br>2.3<br>1.2<br>5.9<br><br>96.6<br>24.9<br>72.3<br>33.4<br>4.2<br>38.9                                                  | 25.7<br>2.4<br>                                                     | 114.9<br>44.2<br>82.6<br>40.6<br>                                        |
| Consumer inflation expectations Headline inflation (HICP) Core HICP Domestic producer prices Import prices Oil (Brent) in USD Oil (Brent) in EUR Non-energy commodity prices (EUR) 7. Monetary and financial indicators Nominal interest rates (3 month) Nominal interest rates (10 year)                                                                                                                  | balance % ch. on prev. year level % ch. on prev. year level % ch. on prev. year % ch. on prev. year % ch. on prev. year                                                                                                                                                                                     | 21.1               | 264.8  -6.7  0.3  1.3  -5.1  -8.9  62.5  -36.7  44.5  -32.8  -18.8                                          | 8.4<br>1.6<br>1.0<br>2.9<br><br>80.3<br>28.5<br>60.6<br>36.2<br>37.2<br>0.81<br>2.78                   | 16.6<br>0.7<br>1.1<br>0.9<br>-0.1<br>4.7<br>77.2<br>69.5<br>55.9<br>60.0<br>10.9<br>31.2                                | 110.7<br>10.2<br>1.6<br>0.9<br>3.0<br>11.6<br>79.7<br>34.2<br>62.6<br>44.2<br>13.6<br>39.9<br>0.69<br>2.84                                                       | 10.8<br>1.7<br>1.0<br>4.0<br>12.4<br>76.8<br>11.5<br>59.4<br>23.3<br>4.7<br>38.9                                                      | 83.7<br>11.9<br>2.0<br>1.1<br>4.7<br><br>87.2<br>15.9<br>64.3<br>26.2<br>4.9<br>38.3                                                                  | -12.0<br>20.6<br>9.7<br>1.9<br>1.1<br>4.3<br>13.6<br>83.5<br>14.0<br>60.1<br>21.6<br>-2.0<br>37.6<br>                                                                                                                                                                                                                                                                                                                                                                                                                                                                                                                                                                                                                                                                                                                                                                                                                                                                                                                                                                                                                                                                                                                                                                                                                                                                                                                                                                                                                                                                                                                                                                                                                                                                                                                                                                                                                                                                                                                                                                                                                                                                                                                                                                                                                                                                                                                                                                                                                                                                                                                                                                                                                                                                                                                                    | 23.4<br>25.6<br>10.8<br>1.9<br>1.2<br>4.5<br>12.8<br>86.0<br>11.1<br>63.1<br>21.6<br>3.4<br>39.0                                                                                | 19.0<br>37.5<br>15.1<br>2.2<br>1.1<br>5.3<br><br>91.8<br>21.9<br>69.4<br>34.4<br>6.4<br>38.2                                                                      | 20.9<br>2.3<br>1.2<br>5.9<br>96.6<br>24.9<br>72.3<br>33.4<br>4.2<br>38.9                                                      | 25.7<br>2.4<br>                                                     | 114.9<br>44.2<br>82.6<br>40.6<br><br>1.14<br>3.26                        |
| Consumer inflation expectations Headline inflation (HICP) Core HICP Domestic producer prices Import prices Oil (Brent) in USD Oil (Brent) in EUR Non-energy commodity prices (EUR) 7. Monetary and financial indicators Nominal interest rates (3 month)                                                                                                                                                   | balance % ch. on prev. year level % ch. on prev. year level % ch. on prev. year level level level                                                                                                                                               | 21.1               | 264.8  -6.7  0.3  1.3  -5.1  -8.9  62.5  -36.7  44.5  -32.8  -18.8                                          | 8.4<br>1.6<br>1.0<br>2.9<br><br>80.3<br>28.5<br>60.6<br>36.2<br>37.2                                   | 16.6  0.7  1.1  0.9  -0.1  4.7  77.2  69.5  55.9  60.0  10.9  31.2  0.66  3.20  1.00                                    | 110.7<br>10.2<br>1.6<br>0.9<br>3.0<br>11.6<br>79.7<br>34.2<br>62.6<br>44.2<br>13.6<br>39.9<br>0.69<br>2.84<br>1.00                                               | 10.8<br>1.7<br>1.0<br>4.0<br>12.4<br>76.8<br>11.5<br>59.4<br>23.3<br>4.7<br>38.9<br>0.87<br>2.45                                      | 83.7<br>11.9<br>2.0<br>1.1<br>4.7<br><br>87.2<br>15.9<br>64.3<br>26.2<br>4.9<br>38.3<br>1.02<br>2.64<br>1.00                                          | -12.0<br>20.6<br>9.7<br>1.9<br>1.1<br>4.3<br>13.6<br>83.5<br>14.0<br>60.1<br>21.6<br>-2.0<br>37.6<br>1.00<br>2.37                                                                                                                                                                                                                                                                                                                                                                                                                                                                                                                                                                                                                                                                                                                                                                                                                                                                                                                                                                                                                                                                                                                                                                                                                                                                                                                                                                                                                                                                                                                                                                                                                                                                                                                                                                                                                                                                                                                                                                                                                                                                                                                                                                                                                                                                                                                                                                                                                                                                                                                                                                                                                                                                                                                        | 23.4<br>25.6<br>10.8<br>1.9<br>1.2<br>4.5<br>12.8<br>86.0<br>11.1<br>63.1<br>21.6<br>3.4<br>39.0<br>1.04<br>2.56<br>1.00                                                        | 19.0<br>37.5<br>15.1<br>2.2<br>1.1<br>5.3<br><br>91.8<br>21.9<br>69.4<br>34.4<br>6.4<br>38.2                                                                      | 20.9<br>2.3<br>1.2<br>5.9<br>96.6<br>24.9<br>72.3<br>33.4<br>4.2<br>38.9                                                      | 25.7<br>2.4<br>                                                     | 114.9<br>44.2<br>82.6<br>40.6<br>                                        |
| Consumer inflation expectations Headline inflation (HICP) Core HICP Domestic producer prices Import prices Oil (Brent) in USD Oil (Brent) in EUR Non-energy commodity prices (EUR) 7. Monetary and financial indicators Nominal interest rates (3 month) Nominal interest rates (10 year)                                                                                                                  | balance % ch. on prev. year level % ch. on prev. year level % ch. on prev. year % ch. on prev. year level % ch. on prev. year % ch. on prev. year % ch. on prev. year level level level level                                                                                                               | 21.1               | 264.8  -6.7 0.3 1.3 -5.1 -8.9 62.5 -36.7 44.5 -32.8  -18.8  1.22 3.27 1.28                                  | 8.4<br>1.6<br>1.0<br>2.9<br><br>80.3<br>28.5<br>60.6<br>36.2<br>37.2<br>0.81<br>2.78<br>1.00           | 16.6  0.7  1.1  0.9  -0.1  4.7  77.2  69.5  55.9  60.0  10.9  31.2  0.666  3.20  1.00  -0.8                             | 110.7<br>10.2<br>1.6<br>0.9<br>3.0<br>11.6<br>79.7<br>34.2<br>62.6<br>44.2<br>13.6<br>39.9<br>0.69<br>2.84<br>1.00<br>-4.0                                       | 10.8<br>1.7<br>1.0<br>4.0<br>12.4<br>76.8<br>11.5<br>59.4<br>23.3<br>4.7<br>38.9<br>0.87<br>2.45<br>1.00                              | 83.7<br>11.9<br>2.0<br>1.1<br>4.7<br><br>87.2<br>15.9<br>64.3<br>26.2<br>4.9<br>38.3<br><br>1.02<br>2.64<br>1.00<br>3.7                               | -12.0<br>20.6<br>9.7<br>1.9<br>1.1<br>1.3<br>4.3<br>13.6<br>83.5<br>14.0<br>60.1<br>21.6<br>-2.0<br>37.6<br>1.00<br>2.37<br>1.00<br>1.9                                                                                                                                                                                                                                                                                                                                                                                                                                                                                                                                                                                                                                                                                                                                                                                                                                                                                                                                                                                                                                                                                                                                                                                                                                                                                                                                                                                                                                                                                                                                                                                                                                                                                                                                                                                                                                                                                                                                                                                                                                                                                                                                                                                                                                                                                                                                                                                                                                                                                                                                                                                                                                                                                                  | 23.4<br>25.6<br>10.8<br>1.9<br>1.2<br>4.5<br>12.8<br>86.0<br>11.1<br>63.1<br>21.6<br>3.4<br>39.0<br>1.04<br>2.56<br>1.00<br>-0.3                                                | 19.0<br>37.5<br>15.1<br>2.2<br>1.1<br>5.3<br><br>91.8<br>21.9<br>69.4<br>34.4<br>6.4<br>38.2<br>1.02<br>2.96<br>1.00<br>0.6                                       | 20.9<br>2.3<br>1.2<br>5.9<br>96.6<br>24.9<br>72.3<br>33.4<br>4.2<br>38.9<br>1.02<br>3.05<br>1.00<br>2.7                       | 25.7<br>2.4<br>                                                     | 114.9<br>44.2<br>82.6<br>40.6<br>                                        |
| Consumer inflation expectations Headline inflation (HICP) Core HICP Domestic producer prices Import prices Oil (Brent) in USD Oil (Brent) in EUR Non-energy commodity prices (EUR) 7. Monetary and financial indicators Nominal interest rates (3 month) Nominal interest rates (10 year) ECB repo rate Stock market (Eurostoxx)                                                                           | balance % ch. on prev. year level % ch. on prev. year level % ch. on prev. year level kevel kevel ch. on prev. period % ch. on prev. period % ch. on prev. year                                                             | 21.1               | 264.8  -6.7 0.3 1.3 -5.1 -8.9 62.5 -36.7 44.5 -32.8  -18.8  1.22 3.27 1.28                                  | 8.4<br>1.6<br>1.0<br>2.9<br>80.3<br>28.5<br>60.6<br>36.2<br>37.2<br>2.78<br>1.00                       | 16.6  0.7  1.1  0.9  -0.1  4.7  77.2  69.5  55.9  60.0  10.9  31.2  0.66  3.20  1.00  -0.8  31.8                        | 110.7<br>10.2<br>1.6<br>0.9<br>3.0<br>11.6<br>79.7<br>34.2<br>62.6<br>44.2<br>13.6<br>39.9<br>0.69<br>2.84<br>1.00<br>-4.0<br>14.9                               | 10.8<br>1.7<br>1.0<br>4.0<br>12.4<br>76.8<br>11.5<br>59.4<br>23.3<br>4.7<br>38.9<br>0.87<br>2.45<br>1.00<br>-0.7<br>2.1               | 83.7<br>11.9<br>2.0<br>1.1<br>4.7<br>                                                                                                                 | -12.0<br>20.6<br>9.7<br>1.9<br>1.1<br>4.3<br>13.6<br>83.5<br>14.0<br>60.1<br>21.6<br>-2.0<br>37.6<br>-2.0<br>37.6<br>-1.00<br>1.00<br>1.00<br>1.00<br>1.00<br>1.00<br>1.00<br>1.00<br>1.00<br>1.00<br>1.00<br>1.00<br>1.00<br>1.00<br>1.00<br>1.00<br>1.00<br>1.00<br>1.00<br>1.00<br>1.00<br>1.00<br>1.00<br>1.00<br>1.00<br>1.00<br>1.00<br>1.00<br>1.00<br>1.00<br>1.00<br>1.00<br>1.00<br>1.00<br>1.00<br>1.00<br>1.00<br>1.00<br>1.00<br>1.00<br>1.00<br>1.00<br>1.00<br>1.00<br>1.00<br>1.00<br>1.00<br>1.00<br>1.00<br>1.00<br>1.00<br>1.00<br>1.00<br>1.00<br>1.00<br>1.00<br>1.00<br>1.00<br>1.00<br>1.00<br>1.00<br>1.00<br>1.00<br>1.00<br>1.00<br>1.00<br>1.00<br>1.00<br>1.00<br>1.00<br>1.00<br>1.00<br>1.00<br>1.00<br>1.00<br>1.00<br>1.00<br>1.00<br>1.00<br>1.00<br>1.00<br>1.00<br>1.00<br>1.00<br>1.00<br>1.00<br>1.00<br>1.00<br>1.00<br>1.00<br>1.00<br>1.00<br>1.00<br>1.00<br>1.00<br>1.00<br>1.00<br>1.00<br>1.00<br>1.00<br>1.00<br>1.00<br>1.00<br>1.00<br>1.00<br>1.00<br>1.00<br>1.00<br>1.00<br>1.00<br>1.00<br>1.00<br>1.00<br>1.00<br>1.00<br>1.00<br>1.00<br>1.00<br>1.00<br>1.00<br>1.00<br>1.00<br>1.00<br>1.00<br>1.00<br>1.00<br>1.00<br>1.00<br>1.00<br>1.00<br>1.00<br>1.00<br>1.00<br>1.00<br>1.00<br>1.00<br>1.00<br>1.00<br>1.00<br>1.00<br>1.00<br>1.00<br>1.00<br>1.00<br>1.00<br>1.00<br>1.00<br>1.00<br>1.00<br>1.00<br>1.00<br>1.00<br>1.00<br>1.00<br>1.00<br>1.00<br>1.00<br>1.00<br>1.00<br>1.00<br>1.00<br>1.00<br>1.00<br>1.00<br>1.00<br>1.00<br>1.00<br>1.00<br>1.00<br>1.00<br>1.00<br>1.00<br>1.00<br>1.00<br>1.00<br>1.00<br>1.00<br>1.00<br>1.00<br>1.00<br>1.00<br>1.00<br>1.00<br>1.00<br>1.00<br>1.00<br>1.00<br>1.00<br>1.00<br>1.00<br>1.00<br>1.00<br>1.00<br>1.00<br>1.00<br>1.00<br>1.00<br>1.00<br>1.00<br>1.00<br>1.00<br>1.00<br>1.00<br>1.00<br>1.00<br>1.00<br>1.00<br>1.00<br>1.00<br>1.00<br>1.00<br>1.00<br>1.00<br>1.00<br>1.00<br>1.00<br>1.00<br>1.00<br>1.00<br>1.00<br>1.00<br>1.00<br>1.00<br>1.00<br>1.00<br>1.00<br>1.00<br>1.00<br>1.00<br>1.00<br>1.00<br>1.00<br>1.00<br>1.00<br>1.00<br>1.00<br>1.00<br>1.00<br>1.00<br>1.00<br>1.00<br>1.00<br>1.00<br>1.00<br>1.00<br>1.00<br>1.00<br>1.00<br>1.00<br>1.00<br>1.00<br>1.00<br>1.00<br>1.00<br>1.00<br>1.00<br>1.00<br>1.00<br>1.00<br>1.00<br>1.00<br>1.00<br>1.00<br>1.00<br>1.00<br>1.00<br>1.00<br>1.00<br>1.00<br>1.00<br>1.00<br>1.00<br>1.00<br>1.00<br>1.00<br>1.00<br>1.00<br>1.00<br>1.00<br>1.00<br>1.00<br>1.00<br>1.00<br>1.00<br>1.00<br>1.00<br>1.00<br>1.00<br>1.00<br>1.00<br>1.00<br>1.00<br>1.00<br>1.00<br>1.00<br>1.00<br>1.00<br>1.00<br>1.00<br>1.00<br>1.00<br>1.00<br>1.00<br>1.00<br>1.00<br>1.00<br>1.00<br>1.00<br>1.00<br>1.00<br>1.00<br>1.00<br>1.00<br>1.00<br>1.00<br>1.00<br>1.00<br>1.00<br>1.00<br>1.00<br>1.00<br>1.00<br>1.00<br>1.00<br>1.00<br>1.00<br>1. | 23.4<br>25.6<br>10.8<br>1.9<br>1.2<br>4.5<br>12.8<br>86.0<br>11.1<br>63.1<br>21.6<br>3.4<br>39.0<br>1.04<br>2.56<br>1.00<br>1.00<br>1.00<br>1.00<br>1.00<br>1.00<br>1.00<br>1.0 | 19.0<br>37.5<br>15.1<br>2.2<br>1.1<br>5.3<br><br>91.8<br>21.9<br>69.4<br>34.4<br>38.2<br>1.02<br>2.96<br>1.00<br>0.6<br>-2.8                                      | 20.9<br>2.3<br>1.2<br>5.9<br>96.6<br>24.9<br>72.3<br>33.4<br>4.2<br>38.9<br>1.02<br>3.05<br>1.00<br>2.7<br>-0.8               | 25.7<br>2.4<br>                                                     | 114.9<br>44.2<br>82.6<br>40.6<br>                                        |
| Consumer inflation expectations Headline inflation (HICP) Core HICP Domestic producer prices Import prices Oil (Brent) in USD Oil (Brent) in EUR Non-energy commodity prices (EUR) 7. Monetary and financial indicators Nominal interest rates (3 month) Nominal interest rates (10 year) ECB repo rate Stock market (Eurostoxx) Money demand (M3)                                                         | balance % ch. on prev. year level % ch. on prev. year // ch. on prev. year                                                          | 21.1               | 264.8  -6.7  0.3  1.3  -5.1  -8.9  62.5  -36.7  44.5  -32.8  -18.8  1.22  3.27  1.28  -24.0  3.0            | 197.1  8.4  1.6  1.0  2.9   80.3  28.5  60.6  36.2  37.2  0.81  2.78  1.00  10.1  0.6                  | 16.6  0.7  1.1  0.9  0.9  1.7  77.2  69.5  55.9  60.0  10.9  31.2  0.66  3.20  1.00  -0.8  31.8  -0.2                   | 110.7<br>10.2<br>1.6<br>0.9<br>3.0<br>11.6<br>79.7<br>34.2<br>62.6<br>44.2<br>13.6<br>39.9<br>0.69<br>2.84<br>1.00<br>-4.0<br>14.9<br>0.0                        | 10.8<br>1.7<br>1.0<br>4.0<br>12.4<br>76.8<br>11.5<br>59.4<br>23.3<br>4.7<br>38.9<br>0.87<br>2.45<br>1.00<br>-0.7<br>2.1               | 83.7<br>11.9<br>2.0<br>1.1<br>4.7<br><br>87.2<br>15.9<br>64.3<br>26.2<br>4.9<br>38.3<br>1.02<br>2.64<br>1.00<br>3.7<br>-1.9<br>1.6                    | 12.0<br>20.6<br>9.7<br>1.9<br>1.1<br>4.3<br>13.6<br>83.5<br>14.0<br>60.1<br>21.6<br>2.0<br>37.6<br>1.00<br>2.37<br>1.00<br>1.9<br>1.9                                                                                                                                                                                                                                                                                                                                                                                                                                                                                                                                                                                                                                                                                                                                                                                                                                                                                                                                                                                                                                                                                                                                                                                                                                                                                                                                                                                                                                                                                                                                                                                                                                                                                                                                                                                                                                                                                                                                                                                                                                                                                                                                                                                                                                                                                                                                                                                                                                                                                                                                                                                                                                                                                                    | 23.4<br>25.6<br>10.8<br>1.9<br>1.2<br>4.5<br>12.8<br>86.0<br>11.1<br>63.1<br>21.6<br>3.4<br>39.0<br>1.04<br>2.56<br>1.00<br>-0.3<br>-1.2<br>2.1                                 | 19.0<br>37.5<br>15.1<br>2.2<br>1.1<br>5.3<br><br>91.8<br>21.9<br>69.4<br>34.4<br>6.4<br>38.2<br>2.96<br>1.02<br>2.96<br>1.00<br>6.2.8                             | 20.9<br>23.3<br>1.2<br>5.9<br>96.6<br>24.9<br>72.3<br>33.4<br>4.2<br>38.9<br>1.02<br>3.05<br>1.00<br>2.7<br>-0.8              | 25.7<br>2.4<br>                                                     | 114.9<br>44.2<br>82.6<br>40.6<br><br>1.14<br>3.26<br>1.00<br>-2.1<br>2.2 |
| Consumer inflation expectations Headline inflation (HICP) Core HICP Domestic producer prices Import prices Oil (Brent) in USD Oil (Brent) in EUR Non-energy commodity prices (EUR) 7. Monetary and financial indicators Nominal interest rates (3 month) Nominal interest rates (10 year) ECB repo rate Stock market (Eurostoxx) Money demand (M3) Loans to households                                     | balance % ch. on prev. year level % ch. on prev. year level % ch. on prev. year level level % ch. on prev. period % ch. on prev. year       | 21.1               | 264.8  -6.7  0.3  1.3  -5.1  -8.9  62.5  -36.7  44.5  -32.8  -18.8  1.22  3.27  1.28  -24.0  3.0  1.3       | 197.1  8.4  1.6  1.0  2.9   80.3  28.5  60.6  36.2  37.2  0.81  2.78  1.00  10.1  0.6  2.9             | 16.6  0.7  1.1  0.9  -0.1  4.7  77.2  69.5  55.9  60.0  10.9  31.2  0.66  3.20  1.00  -0.8  31.8  -0.2  2.2             | 110.7<br>10.2<br>1.6<br>0.9<br>3.0<br>11.6<br>79.7<br>34.2<br>62.6<br>44.2<br>13.6<br>39.9<br>0.69<br>2.84<br>1.00<br>-4.0<br>14.9<br>0.0<br>2.8                 | 10.8<br>1.7<br>1.0<br>4.0<br>12.4<br>76.8<br>11.5<br>59.4<br>23.3<br>4.7<br>38.9<br>0.87<br>2.45<br>1.00<br>-0.7<br>2.1               | 83.7<br>11.9<br>2.0<br>1.1<br>4.7<br><br>87.2<br>15.9<br>64.3<br>26.2<br>4.9<br>38.3<br>1.02<br>2.64<br>1.00<br>3.7<br>-1.9<br>1.6<br>2.9             | -12.0 20.6  9.7 1.9 1.1 4.3 13.6 83.5 14.0 60.1 21.6 -2.0 37.6 1.00 1.00 1.7 1.1 2.8                                                                                                                                                                                                                                                                                                                                                                                                                                                                                                                                                                                                                                                                                                                                                                                                                                                                                                                                                                                                                                                                                                                                                                                                                                                                                                                                                                                                                                                                                                                                                                                                                                                                                                                                                                                                                                                                                                                                                                                                                                                                                                                                                                                                                                                                                                                                                                                                                                                                                                                                                                                                                                                                                                                                                     | 23.4<br>25.6<br>10.8<br>1.9<br>1.2<br>4.5<br>12.8<br>86.0<br>11.1<br>63.1<br>21.6<br>3.4<br>39.0<br>1.04<br>2.56<br>1.00<br>-0.3<br>-1.2<br>2.1                                 | 19.0<br>37.5<br>15.1<br>2.2<br>1.1<br>5.3<br>                                                                                                                     | 20.9<br>23.3<br>1.2<br>5.9<br>96.6<br>24.9<br>72.3<br>33.4<br>4.2<br>38.9<br>1.02<br>2.7<br>-0.8<br>1.5                       | 25.7<br>2.4<br>                                                     | 114.9<br>44.2<br>82.6<br>40.6<br><br>1.14<br>3.26<br>1.00<br>2.1<br>2.2  |
| Consumer inflation expectations Headline inflation (HICP) Core HICP Domestic producer prices Import prices Oil (Brent) in USD Oil (Brent) in EUR Non-energy commodity prices (EUR) 7. Monetary and financial indicators Nominal interest rates (3 month) Nominal interest rates (10 year) ECB repo rate Stock market (Eurostoxx) Money demand (M3) Loans to households Loans to non-financial corporations | balance % ch. on prev. year level % ch. on prev. year level % ch. on prev. year % ch. on prev. year % ch. on prev. year % ch. on prev. period % ch. on prev. period % ch. on prev. period level level % ch. on prev. period % ch. on prev. year | 21.1               | 264.8  -6.7  0.3  1.3  -5.1  -8.9  62.5  -36.7  44.5  -32.8  -18.8  1.22  3.27  1.28  -24.0  3.0  1.3  -2.2 | 197.1  8.4  1.6  1.0  2.9   80.3  28.5  60.6  36.2  37.2  0.81  2.78  1.00  10.1  0.6  2.9  -0.2       | 16.6  0.7  1.1  0.9  -0.1  4.7  77.2  69.5  55.9  60.0  10.9  10.0  -0.8  3.20  1.00  -0.8  3-20  2.2  -2.4             | 110.7<br>10.2<br>1.6<br>0.9<br>3.0<br>11.6<br>79.7<br>34.2<br>62.6<br>44.2<br>13.6<br>39.9<br>0.69<br>2.84<br>1.00<br>-4.0<br>14.9<br>0.0<br>2.8<br>-1.7         | 10.8<br>1.7<br>1.0<br>4.0<br>12.4<br>76.8<br>11.5<br>59.4<br>23.3<br>4.7<br>38.9<br>0.87<br>2.45<br>1.00<br>-0.7<br>2.1<br>0.8<br>2.7 | 83.7<br>11.9<br>2.0<br>1.1<br>4.7<br><br>87.2<br>15.9<br>64.3<br>26.2<br>4.9<br>38.3<br><br>1.02<br>2.64<br>1.00<br>3.7<br>-1.9<br>1.6<br>2.9<br>-0.2 | 12.0<br>20.6<br>9.7<br>1.9<br>1.1<br>1.3<br>6.3<br>13.6<br>83.5<br>14.0<br>60.1<br>21.6<br>-2.0<br>37.6<br>1.00<br>2.37<br>1.00<br>1.9<br>1.7<br>1.1<br>1.1<br>2.8                                                                                                                                                                                                                                                                                                                                                                                                                                                                                                                                                                                                                                                                                                                                                                                                                                                                                                                                                                                                                                                                                                                                                                                                                                                                                                                                                                                                                                                                                                                                                                                                                                                                                                                                                                                                                                                                                                                                                                                                                                                                                                                                                                                                                                                                                                                                                                                                                                                                                                                                                                                                                                                                       | 23.4<br>25.6<br>10.8<br>1.9<br>1.2<br>4.5<br>12.8<br>86.0<br>11.1<br>63.1<br>21.6<br>39.0<br>1.04<br>2.56<br>1.00<br>-0.3<br>-1.2<br>2.1<br>2.8                                 | 19.0<br>37.5<br>15.1<br>2.2<br>1.1<br>5.3<br><br>91.8<br>21.9<br>69.4<br>34.4<br>6.4<br>38.2<br>2.96<br>1.02<br>2.96<br>1.00<br>0.6<br>-2.8<br>1.7<br>2.9<br>-0.2 | 20.9<br>2.3<br>1.2<br>5.9<br>96.6<br>24.9<br>72.3<br>33.4<br>4.2<br>38.9<br>1.02<br>3.05<br>1.00<br>2.7<br>-0.8<br>1.5<br>3.1 | 25.7<br>2.4<br>                                                     | 114.9<br>44.2<br>82.6<br>40.6<br>                                        |
| Consumer inflation expectations Headline inflation (HICP) Core HICP Domestic producer prices Import prices Oil (Brent) in USD Oil (Brent) in EUR Non-energy commodity prices (EUR) 7. Monetary and financial indicators Nominal interest rates (3 month) Nominal interest rates (10 year) ECB repo rate Stock market (Eurostoxx) Money demand (M3) Loans to households                                     | balance % ch. on prev. year level % ch. on prev. year level % ch. on prev. year % ch. on prev. year % ch. on prev. period % ch. on prev. period % ch. on prev. period % ch. on prev. year level level % ch. on prev. year   | 21.1               | 264.8  -6.7 0.3 1.3 -5.1 -8.9 62.5 -36.7 44.5 -32.8  -18.8  1.22 3.27 1.28  -24.0 3.0 1.3 -2.2 1.39         | 197.1  8.4  1.6  1.0  2.9   80.3  28.5  60.6  36.2  37.2  0.81  2.78  1.00  10.1  0.6  2.9  -0.2  1.33 | 16.6  0.7  1.1  0.9  -0.1  4.7  77.2  69.5  55.9  60.0  10.9  31.2  0.66  3.20  1.00  -0.8  31.8  -0.2  2.2  -2.4  1.38 | 110.7<br>10.2<br>1.6<br>0.9<br>3.0<br>11.6<br>79.7<br>34.2<br>62.6<br>44.2<br>13.6<br>39.9<br>0.69<br>2.84<br>1.00<br>-4.0<br>14.0<br>0.0<br>2.8<br>-1.7<br>1.27 | 10.8<br>1.7<br>1.0<br>4.0<br>12.4<br>76.8<br>11.5<br>59.4<br>23.3<br>4.7<br>38.9<br>0.87<br>2.45<br>1.00<br>-0.7<br>2.1<br>0.8<br>2.7 | 83.7<br>11.9<br>2.0<br>1.1<br>4.7<br><br>87.2<br>15.9<br>64.3<br>26.2<br>4.9<br>38.3<br>1.02<br>2.64<br>1.00<br>3.7<br>-1.9<br>1.6<br>2.9<br>-0.2     | -12.0 20.6  9.7 1.9 1.11 4.3 13.6 83.5 14.0 60.1 21.6 -2.0 37.6  1.00 1.9 -1.7 1.1 2.8 -0.5 1.39                                                                                                                                                                                                                                                                                                                                                                                                                                                                                                                                                                                                                                                                                                                                                                                                                                                                                                                                                                                                                                                                                                                                                                                                                                                                                                                                                                                                                                                                                                                                                                                                                                                                                                                                                                                                                                                                                                                                                                                                                                                                                                                                                                                                                                                                                                                                                                                                                                                                                                                                                                                                                                                                                                                                         | 23.4<br>25.6<br>10.8<br>1.9<br>1.2.8<br>86.0<br>11.1<br>63.1<br>21.6<br>3.4<br>39.0<br>1.04<br>2.56<br>1.00<br>-0.3<br>-1.2<br>2.1<br>2.8                                       | 19.0<br>37.5<br>15.1<br>2.2<br>1.1<br>5.3<br>                                                                                                                     | 20.9<br>2.3<br>1.2<br>5.9<br>96.6<br>24.9<br>72.3<br>33.4<br>4.2<br>38.9<br>1.02<br>3.05<br>1.00<br>2.7<br>-0.8<br>1.5<br>3.1 | 25.7 2.4 103.6 39.4 75.8 39.6 1.3 40.9 1.09 3.22 1.00 4.0 10.6 1.36 | 114.9<br>44.2<br>82.6<br>40.6<br>                                        |
| Consumer inflation expectations Headline inflation (HICP) Core HICP Domestic producer prices Import prices Oil (Brent) in USD Oil (Brent) in EUR Non-energy commodity prices (EUR) 7. Monetary and financial indicators Nominal interest rates (3 month) Nominal interest rates (10 year) ECB repo rate Stock market (Eurostoxx) Money demand (M3) Loans to households Loans to non-financial corporations | balance % ch. on prev. year level % ch. on prev. year level % ch. on prev. year % ch. on prev. year % ch. on prev. year % ch. on prev. period % ch. on prev. period % ch. on prev. period level level % ch. on prev. period % ch. on prev. year | 21.1               | 264.8  -6.7  0.3  1.3  -5.1  -8.9  62.5  -36.7  44.5  -32.8  -18.8  1.22  3.27  1.28  -24.0  3.0  1.3  -2.2 | 197.1  8.4  1.6  1.0  2.9   80.3  28.5  60.6  36.2  37.2  0.81  2.78  1.00  10.1  0.6  2.9  -0.2       | 16.6  0.7  1.1  0.9  -0.1  4.7  77.2  69.5  55.9  60.0  10.9  10.0  -0.8  3.20  1.00  -0.8  3-20  2.2  -2.4             | 110.7<br>10.2<br>1.6<br>0.9<br>3.0<br>11.6<br>79.7<br>34.2<br>62.6<br>44.2<br>13.6<br>39.9<br>0.69<br>2.84<br>1.00<br>-4.0<br>14.9<br>0.0<br>2.8<br>-1.7         | 10.8<br>1.7<br>1.0<br>4.0<br>12.4<br>76.8<br>11.5<br>59.4<br>23.3<br>4.7<br>38.9<br>0.87<br>2.45<br>1.00<br>-0.7<br>2.1<br>0.8<br>2.7 | 83.7<br>11.9<br>2.0<br>1.1<br>4.7<br><br>87.2<br>15.9<br>64.3<br>26.2<br>4.9<br>38.3<br><br>1.02<br>2.64<br>1.00<br>3.7<br>-1.9<br>1.6<br>2.9<br>-0.2 | 12.0<br>20.6<br>9.7<br>1.9<br>1.1<br>1.3<br>6.3<br>13.6<br>83.5<br>14.0<br>60.1<br>21.6<br>-2.0<br>37.6<br>1.00<br>2.37<br>1.00<br>1.9<br>1.7<br>1.1<br>1.1<br>2.8                                                                                                                                                                                                                                                                                                                                                                                                                                                                                                                                                                                                                                                                                                                                                                                                                                                                                                                                                                                                                                                                                                                                                                                                                                                                                                                                                                                                                                                                                                                                                                                                                                                                                                                                                                                                                                                                                                                                                                                                                                                                                                                                                                                                                                                                                                                                                                                                                                                                                                                                                                                                                                                                       | 23.4<br>25.6<br>10.8<br>1.9<br>1.2<br>4.5<br>12.8<br>86.0<br>11.1<br>63.1<br>21.6<br>39.0<br>1.04<br>2.56<br>1.00<br>-0.3<br>-1.2<br>2.1<br>2.8                                 | 19.0<br>37.5<br>15.1<br>2.2<br>1.1<br>5.3<br><br>91.8<br>21.9<br>69.4<br>34.4<br>6.4<br>38.2<br>2.96<br>1.02<br>2.96<br>1.00<br>0.6<br>-2.8<br>1.7<br>2.9<br>-0.2 | 20.9<br>2.3<br>1.2<br>5.9<br>96.6<br>24.9<br>72.3<br>33.4<br>4.2<br>38.9<br>1.02<br>3.05<br>1.00<br>2.7<br>-0.8<br>1.5<br>3.1 | 25.7<br>2.4<br>                                                     | 114.9<br>44.2<br>82.6<br>40.6<br>                                        |