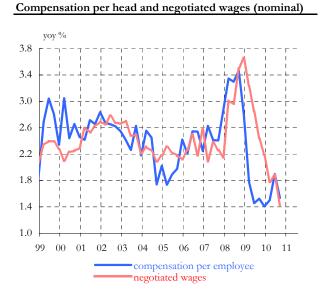

This update: 10-Mar-11 (2)
Next update: 05-Apr-11

DG ECFIN - Directorate A - Policy strategy and coordination

| 1. Output                                                                                                                                                                                                                                                                                                                                                                                                  |                                                                                                                                                                                                                                                                                                                                                                         | LTA <sup>(1)</sup> | 2009                                                                                                        | 2010                                                                                                   | 10Q1                                                                                                                    | 10Q2                                                                                                                                                             | 10Q3                                                                                                                                  | 10Q4                                                                                                                                                  | Oct-10                                                                                                                                                                                                                                                                                                                                                                                                                                                                                                                                                                                                                                                                                                                                                                                                                                                                                                                                                                                                                                                                                                                                                                                                                                                                                                                                                                                                                                                                                                                                                                                                                                                                                                                                                                                                                                                                                                                                                                                                                                                                                                                                                                                                                                                                                                                                                                                                                                                                                                                                                                                                                                                                                                                                                                                                                                   | Nov-10                                                                                                                                                                          | Dec-10                                                                                                                                                            | Jan-11                                                                                                                        | Feb-11                                                              | Mar-11                                                                   |
|------------------------------------------------------------------------------------------------------------------------------------------------------------------------------------------------------------------------------------------------------------------------------------------------------------------------------------------------------------------------------------------------------------|-------------------------------------------------------------------------------------------------------------------------------------------------------------------------------------------------------------------------------------------------------------------------------------------------------------------------------------------------------------------------|--------------------|-------------------------------------------------------------------------------------------------------------|--------------------------------------------------------------------------------------------------------|-------------------------------------------------------------------------------------------------------------------------|------------------------------------------------------------------------------------------------------------------------------------------------------------------|---------------------------------------------------------------------------------------------------------------------------------------|-------------------------------------------------------------------------------------------------------------------------------------------------------|------------------------------------------------------------------------------------------------------------------------------------------------------------------------------------------------------------------------------------------------------------------------------------------------------------------------------------------------------------------------------------------------------------------------------------------------------------------------------------------------------------------------------------------------------------------------------------------------------------------------------------------------------------------------------------------------------------------------------------------------------------------------------------------------------------------------------------------------------------------------------------------------------------------------------------------------------------------------------------------------------------------------------------------------------------------------------------------------------------------------------------------------------------------------------------------------------------------------------------------------------------------------------------------------------------------------------------------------------------------------------------------------------------------------------------------------------------------------------------------------------------------------------------------------------------------------------------------------------------------------------------------------------------------------------------------------------------------------------------------------------------------------------------------------------------------------------------------------------------------------------------------------------------------------------------------------------------------------------------------------------------------------------------------------------------------------------------------------------------------------------------------------------------------------------------------------------------------------------------------------------------------------------------------------------------------------------------------------------------------------------------------------------------------------------------------------------------------------------------------------------------------------------------------------------------------------------------------------------------------------------------------------------------------------------------------------------------------------------------------------------------------------------------------------------------------------------------------|---------------------------------------------------------------------------------------------------------------------------------------------------------------------------------|-------------------------------------------------------------------------------------------------------------------------------------------------------------------|-------------------------------------------------------------------------------------------------------------------------------|---------------------------------------------------------------------|--------------------------------------------------------------------------|
| Economic Sentiment                                                                                                                                                                                                                                                                                                                                                                                         | indicator                                                                                                                                                                                                                                                                                                                                                               | 100.7              | 80.7                                                                                                        | 100.8                                                                                                  | 96.4                                                                                                                    | 99.1                                                                                                                                                             | 102.2                                                                                                                                 | 105.6                                                                                                                                                 | 104.3                                                                                                                                                                                                                                                                                                                                                                                                                                                                                                                                                                                                                                                                                                                                                                                                                                                                                                                                                                                                                                                                                                                                                                                                                                                                                                                                                                                                                                                                                                                                                                                                                                                                                                                                                                                                                                                                                                                                                                                                                                                                                                                                                                                                                                                                                                                                                                                                                                                                                                                                                                                                                                                                                                                                                                                                                                    | 105.6                                                                                                                                                                           | 106.9                                                                                                                                                             | 106.8                                                                                                                         | 107.8                                                               |                                                                          |
| Industrial confidence                                                                                                                                                                                                                                                                                                                                                                                      | balance                                                                                                                                                                                                                                                                                                                                                                 | -6.1               | -28.7                                                                                                       | -4.6                                                                                                   | -12.0                                                                                                                   | -6.4                                                                                                                                                             | -2.5                                                                                                                                  | 2.5                                                                                                                                                   | 0.6                                                                                                                                                                                                                                                                                                                                                                                                                                                                                                                                                                                                                                                                                                                                                                                                                                                                                                                                                                                                                                                                                                                                                                                                                                                                                                                                                                                                                                                                                                                                                                                                                                                                                                                                                                                                                                                                                                                                                                                                                                                                                                                                                                                                                                                                                                                                                                                                                                                                                                                                                                                                                                                                                                                                                                                                                                      | 1.8                                                                                                                                                                             | 5.1                                                                                                                                                               | 6.1                                                                                                                           | 6.5                                                                 |                                                                          |
| Services confidence                                                                                                                                                                                                                                                                                                                                                                                        | balance                                                                                                                                                                                                                                                                                                                                                                 | 12.4               | -15.5                                                                                                       | 4.9                                                                                                    | -0.1                                                                                                                    | 3.9                                                                                                                                                              | 6.9                                                                                                                                   | 9.0                                                                                                                                                   | 8.0                                                                                                                                                                                                                                                                                                                                                                                                                                                                                                                                                                                                                                                                                                                                                                                                                                                                                                                                                                                                                                                                                                                                                                                                                                                                                                                                                                                                                                                                                                                                                                                                                                                                                                                                                                                                                                                                                                                                                                                                                                                                                                                                                                                                                                                                                                                                                                                                                                                                                                                                                                                                                                                                                                                                                                                                                                      | 9.3                                                                                                                                                                             | 9.8                                                                                                                                                               | 9.9                                                                                                                           | 11.1                                                                |                                                                          |
| Industrial production                                                                                                                                                                                                                                                                                                                                                                                      | % ch. on prev. period                                                                                                                                                                                                                                                                                                                                                   | 12.1               | 15.5                                                                                                        |                                                                                                        | 2.4                                                                                                                     | 2.4                                                                                                                                                              | 1.1                                                                                                                                   | 1.7                                                                                                                                                   | 0.8                                                                                                                                                                                                                                                                                                                                                                                                                                                                                                                                                                                                                                                                                                                                                                                                                                                                                                                                                                                                                                                                                                                                                                                                                                                                                                                                                                                                                                                                                                                                                                                                                                                                                                                                                                                                                                                                                                                                                                                                                                                                                                                                                                                                                                                                                                                                                                                                                                                                                                                                                                                                                                                                                                                                                                                                                                      | 1.4                                                                                                                                                                             | -0.1                                                                                                                                                              |                                                                                                                               |                                                                     |                                                                          |
| (excluding construction)                                                                                                                                                                                                                                                                                                                                                                                   | % ch. on prev. year                                                                                                                                                                                                                                                                                                                                                     | 0.9                | -14.9                                                                                                       | 7.1                                                                                                    | 4.7                                                                                                                     | 9.0                                                                                                                                                              | 7.0                                                                                                                                   | 7.7                                                                                                                                                   | 7.1                                                                                                                                                                                                                                                                                                                                                                                                                                                                                                                                                                                                                                                                                                                                                                                                                                                                                                                                                                                                                                                                                                                                                                                                                                                                                                                                                                                                                                                                                                                                                                                                                                                                                                                                                                                                                                                                                                                                                                                                                                                                                                                                                                                                                                                                                                                                                                                                                                                                                                                                                                                                                                                                                                                                                                                                                                      | 7.9                                                                                                                                                                             | 8.0                                                                                                                                                               |                                                                                                                               |                                                                     |                                                                          |
|                                                                                                                                                                                                                                                                                                                                                                                                            | % ch. on prev. period                                                                                                                                                                                                                                                                                                                                                   |                    |                                                                                                             |                                                                                                        | 0.4                                                                                                                     | 1.0                                                                                                                                                              | 0.3                                                                                                                                   | 0.3                                                                                                                                                   |                                                                                                                                                                                                                                                                                                                                                                                                                                                                                                                                                                                                                                                                                                                                                                                                                                                                                                                                                                                                                                                                                                                                                                                                                                                                                                                                                                                                                                                                                                                                                                                                                                                                                                                                                                                                                                                                                                                                                                                                                                                                                                                                                                                                                                                                                                                                                                                                                                                                                                                                                                                                                                                                                                                                                                                                                                          |                                                                                                                                                                                 |                                                                                                                                                                   |                                                                                                                               |                                                                     |                                                                          |
| Gross domestic product                                                                                                                                                                                                                                                                                                                                                                                     | % ch. on prev. year                                                                                                                                                                                                                                                                                                                                                     | 1.7                | -4.1                                                                                                        | 1.7                                                                                                    | 0.8                                                                                                                     | 2.0                                                                                                                                                              | 1.9                                                                                                                                   | 2.0                                                                                                                                                   |                                                                                                                                                                                                                                                                                                                                                                                                                                                                                                                                                                                                                                                                                                                                                                                                                                                                                                                                                                                                                                                                                                                                                                                                                                                                                                                                                                                                                                                                                                                                                                                                                                                                                                                                                                                                                                                                                                                                                                                                                                                                                                                                                                                                                                                                                                                                                                                                                                                                                                                                                                                                                                                                                                                                                                                                                                          |                                                                                                                                                                                 |                                                                                                                                                                   |                                                                                                                               |                                                                     |                                                                          |
| Table and death to                                                                                                                                                                                                                                                                                                                                                                                         | % ch. on prev. period                                                                                                                                                                                                                                                                                                                                                   |                    |                                                                                                             |                                                                                                        | 0.4                                                                                                                     | 0.9                                                                                                                                                              | 0.4                                                                                                                                   |                                                                                                                                                       |                                                                                                                                                                                                                                                                                                                                                                                                                                                                                                                                                                                                                                                                                                                                                                                                                                                                                                                                                                                                                                                                                                                                                                                                                                                                                                                                                                                                                                                                                                                                                                                                                                                                                                                                                                                                                                                                                                                                                                                                                                                                                                                                                                                                                                                                                                                                                                                                                                                                                                                                                                                                                                                                                                                                                                                                                                          |                                                                                                                                                                                 |                                                                                                                                                                   |                                                                                                                               |                                                                     |                                                                          |
| Labour productivity                                                                                                                                                                                                                                                                                                                                                                                        | % ch. on prev. year                                                                                                                                                                                                                                                                                                                                                     | 0.7                | -2.2                                                                                                        | -                                                                                                      | 2.0                                                                                                                     | 2.5                                                                                                                                                              | 2.1                                                                                                                                   |                                                                                                                                                       |                                                                                                                                                                                                                                                                                                                                                                                                                                                                                                                                                                                                                                                                                                                                                                                                                                                                                                                                                                                                                                                                                                                                                                                                                                                                                                                                                                                                                                                                                                                                                                                                                                                                                                                                                                                                                                                                                                                                                                                                                                                                                                                                                                                                                                                                                                                                                                                                                                                                                                                                                                                                                                                                                                                                                                                                                                          |                                                                                                                                                                                 |                                                                                                                                                                   |                                                                                                                               |                                                                     |                                                                          |
| 2. Private consumption                                                                                                                                                                                                                                                                                                                                                                                     |                                                                                                                                                                                                                                                                                                                                                                         |                    |                                                                                                             |                                                                                                        |                                                                                                                         |                                                                                                                                                                  |                                                                                                                                       |                                                                                                                                                       |                                                                                                                                                                                                                                                                                                                                                                                                                                                                                                                                                                                                                                                                                                                                                                                                                                                                                                                                                                                                                                                                                                                                                                                                                                                                                                                                                                                                                                                                                                                                                                                                                                                                                                                                                                                                                                                                                                                                                                                                                                                                                                                                                                                                                                                                                                                                                                                                                                                                                                                                                                                                                                                                                                                                                                                                                                          |                                                                                                                                                                                 |                                                                                                                                                                   |                                                                                                                               |                                                                     |                                                                          |
| Consumer confidence                                                                                                                                                                                                                                                                                                                                                                                        | balance                                                                                                                                                                                                                                                                                                                                                                 | -12.0              | -24.8                                                                                                       | -14.0                                                                                                  | -16.8                                                                                                                   | -16.7                                                                                                                                                            | -12.1                                                                                                                                 | -10.4                                                                                                                                                 | -10.9                                                                                                                                                                                                                                                                                                                                                                                                                                                                                                                                                                                                                                                                                                                                                                                                                                                                                                                                                                                                                                                                                                                                                                                                                                                                                                                                                                                                                                                                                                                                                                                                                                                                                                                                                                                                                                                                                                                                                                                                                                                                                                                                                                                                                                                                                                                                                                                                                                                                                                                                                                                                                                                                                                                                                                                                                                    | -9.4                                                                                                                                                                            | -11.0                                                                                                                                                             | -11.2                                                                                                                         | -10.0                                                               |                                                                          |
| Retail confidence                                                                                                                                                                                                                                                                                                                                                                                          | balance                                                                                                                                                                                                                                                                                                                                                                 | -8.7               | -15.5                                                                                                       | -4.0                                                                                                   | -8.9                                                                                                                    | -5.1                                                                                                                                                             | -2.8                                                                                                                                  | 0.8                                                                                                                                                   | -0.8                                                                                                                                                                                                                                                                                                                                                                                                                                                                                                                                                                                                                                                                                                                                                                                                                                                                                                                                                                                                                                                                                                                                                                                                                                                                                                                                                                                                                                                                                                                                                                                                                                                                                                                                                                                                                                                                                                                                                                                                                                                                                                                                                                                                                                                                                                                                                                                                                                                                                                                                                                                                                                                                                                                                                                                                                                     | -1.1                                                                                                                                                                            | 4.3                                                                                                                                                               | -0.6                                                                                                                          | -0.2                                                                |                                                                          |
| Private consumption                                                                                                                                                                                                                                                                                                                                                                                        | % ch. on prev. period                                                                                                                                                                                                                                                                                                                                                   |                    |                                                                                                             |                                                                                                        | 0.4                                                                                                                     | 0.2                                                                                                                                                              | 0.1                                                                                                                                   | 0.4                                                                                                                                                   |                                                                                                                                                                                                                                                                                                                                                                                                                                                                                                                                                                                                                                                                                                                                                                                                                                                                                                                                                                                                                                                                                                                                                                                                                                                                                                                                                                                                                                                                                                                                                                                                                                                                                                                                                                                                                                                                                                                                                                                                                                                                                                                                                                                                                                                                                                                                                                                                                                                                                                                                                                                                                                                                                                                                                                                                                                          |                                                                                                                                                                                 |                                                                                                                                                                   |                                                                                                                               |                                                                     |                                                                          |
|                                                                                                                                                                                                                                                                                                                                                                                                            | % ch. on prev. year                                                                                                                                                                                                                                                                                                                                                     | 1.6                | -1.1                                                                                                        | 0.8                                                                                                    | 0.4                                                                                                                     | 0.6                                                                                                                                                              | 0.9                                                                                                                                   | 1.1                                                                                                                                                   |                                                                                                                                                                                                                                                                                                                                                                                                                                                                                                                                                                                                                                                                                                                                                                                                                                                                                                                                                                                                                                                                                                                                                                                                                                                                                                                                                                                                                                                                                                                                                                                                                                                                                                                                                                                                                                                                                                                                                                                                                                                                                                                                                                                                                                                                                                                                                                                                                                                                                                                                                                                                                                                                                                                                                                                                                                          |                                                                                                                                                                                 |                                                                                                                                                                   |                                                                                                                               |                                                                     |                                                                          |
| Retail sales                                                                                                                                                                                                                                                                                                                                                                                               | % ch. on prev. period                                                                                                                                                                                                                                                                                                                                                   |                    |                                                                                                             |                                                                                                        | 0.4                                                                                                                     | 0.1                                                                                                                                                              | 0.4                                                                                                                                   | -0.3                                                                                                                                                  | 0.0                                                                                                                                                                                                                                                                                                                                                                                                                                                                                                                                                                                                                                                                                                                                                                                                                                                                                                                                                                                                                                                                                                                                                                                                                                                                                                                                                                                                                                                                                                                                                                                                                                                                                                                                                                                                                                                                                                                                                                                                                                                                                                                                                                                                                                                                                                                                                                                                                                                                                                                                                                                                                                                                                                                                                                                                                                      | -0.1                                                                                                                                                                            | -0.4                                                                                                                                                              | 0.5                                                                                                                           |                                                                     |                                                                          |
|                                                                                                                                                                                                                                                                                                                                                                                                            | % ch. on prev. year                                                                                                                                                                                                                                                                                                                                                     | 1.3                | -2.5                                                                                                        | 0.8                                                                                                    | 0.5                                                                                                                     | 0.6                                                                                                                                                              | 1.5                                                                                                                                   | 0.4                                                                                                                                                   | 0.9                                                                                                                                                                                                                                                                                                                                                                                                                                                                                                                                                                                                                                                                                                                                                                                                                                                                                                                                                                                                                                                                                                                                                                                                                                                                                                                                                                                                                                                                                                                                                                                                                                                                                                                                                                                                                                                                                                                                                                                                                                                                                                                                                                                                                                                                                                                                                                                                                                                                                                                                                                                                                                                                                                                                                                                                                                      | 1.0                                                                                                                                                                             | -0.4                                                                                                                                                              | 0.7                                                                                                                           |                                                                     |                                                                          |
| 3. Investment                                                                                                                                                                                                                                                                                                                                                                                              | 1 100                                                                                                                                                                                                                                                                                                                                                                   | 04.0               | =                                                                                                           | 75.0                                                                                                   |                                                                                                                         |                                                                                                                                                                  |                                                                                                                                       | F0.4                                                                                                                                                  | 50.4                                                                                                                                                                                                                                                                                                                                                                                                                                                                                                                                                                                                                                                                                                                                                                                                                                                                                                                                                                                                                                                                                                                                                                                                                                                                                                                                                                                                                                                                                                                                                                                                                                                                                                                                                                                                                                                                                                                                                                                                                                                                                                                                                                                                                                                                                                                                                                                                                                                                                                                                                                                                                                                                                                                                                                                                                                     |                                                                                                                                                                                 |                                                                                                                                                                   | 20.0                                                                                                                          |                                                                     |                                                                          |
| Capacity utilisation                                                                                                                                                                                                                                                                                                                                                                                       | level (%)                                                                                                                                                                                                                                                                                                                                                               | 81.3               | 71.4                                                                                                        | 75.8                                                                                                   | 72.3                                                                                                                    | 75.5                                                                                                                                                             | 77.4                                                                                                                                  | 78.1                                                                                                                                                  | 78.1                                                                                                                                                                                                                                                                                                                                                                                                                                                                                                                                                                                                                                                                                                                                                                                                                                                                                                                                                                                                                                                                                                                                                                                                                                                                                                                                                                                                                                                                                                                                                                                                                                                                                                                                                                                                                                                                                                                                                                                                                                                                                                                                                                                                                                                                                                                                                                                                                                                                                                                                                                                                                                                                                                                                                                                                                                     | 45.0                                                                                                                                                                            | 40.7                                                                                                                                                              | 80.0                                                                                                                          | 40.5                                                                |                                                                          |
| Production expectations (manuf.)                                                                                                                                                                                                                                                                                                                                                                           | balance                                                                                                                                                                                                                                                                                                                                                                 | 6.4                | -14.8                                                                                                       | 11.3                                                                                                   | 8.1                                                                                                                     | 10.1                                                                                                                                                             | 10.9                                                                                                                                  | 16.2                                                                                                                                                  | 14.6                                                                                                                                                                                                                                                                                                                                                                                                                                                                                                                                                                                                                                                                                                                                                                                                                                                                                                                                                                                                                                                                                                                                                                                                                                                                                                                                                                                                                                                                                                                                                                                                                                                                                                                                                                                                                                                                                                                                                                                                                                                                                                                                                                                                                                                                                                                                                                                                                                                                                                                                                                                                                                                                                                                                                                                                                                     | 15.2                                                                                                                                                                            | 18.7                                                                                                                                                              | 18.9                                                                                                                          | 19.5                                                                |                                                                          |
| Gross fixed capital formation                                                                                                                                                                                                                                                                                                                                                                              | % ch. on prev. period<br>% ch. on prev. year                                                                                                                                                                                                                                                                                                                            | 17                 | -11.4                                                                                                       | -0.7                                                                                                   | -0.2<br>-4.6                                                                                                            | 2.1<br>-0.3                                                                                                                                                      | -0.1<br>0.7                                                                                                                           | -0.6<br>1.2                                                                                                                                           |                                                                                                                                                                                                                                                                                                                                                                                                                                                                                                                                                                                                                                                                                                                                                                                                                                                                                                                                                                                                                                                                                                                                                                                                                                                                                                                                                                                                                                                                                                                                                                                                                                                                                                                                                                                                                                                                                                                                                                                                                                                                                                                                                                                                                                                                                                                                                                                                                                                                                                                                                                                                                                                                                                                                                                                                                                          |                                                                                                                                                                                 |                                                                                                                                                                   |                                                                                                                               |                                                                     |                                                                          |
|                                                                                                                                                                                                                                                                                                                                                                                                            | % ch. on prev. year % ch. on prev. period                                                                                                                                                                                                                                                                                                                               | 1.7                | -11.4                                                                                                       | -0./                                                                                                   | 1.4                                                                                                                     | 3.5                                                                                                                                                              | 0.7                                                                                                                                   | 1.2                                                                                                                                                   |                                                                                                                                                                                                                                                                                                                                                                                                                                                                                                                                                                                                                                                                                                                                                                                                                                                                                                                                                                                                                                                                                                                                                                                                                                                                                                                                                                                                                                                                                                                                                                                                                                                                                                                                                                                                                                                                                                                                                                                                                                                                                                                                                                                                                                                                                                                                                                                                                                                                                                                                                                                                                                                                                                                                                                                                                                          |                                                                                                                                                                                 |                                                                                                                                                                   |                                                                                                                               |                                                                     |                                                                          |
| - equipment investment                                                                                                                                                                                                                                                                                                                                                                                     | % ch. on prev. year                                                                                                                                                                                                                                                                                                                                                     |                    | -17.8                                                                                                       |                                                                                                        | -1.5                                                                                                                    | 5.2                                                                                                                                                              | 5.3                                                                                                                                   |                                                                                                                                                       |                                                                                                                                                                                                                                                                                                                                                                                                                                                                                                                                                                                                                                                                                                                                                                                                                                                                                                                                                                                                                                                                                                                                                                                                                                                                                                                                                                                                                                                                                                                                                                                                                                                                                                                                                                                                                                                                                                                                                                                                                                                                                                                                                                                                                                                                                                                                                                                                                                                                                                                                                                                                                                                                                                                                                                                                                                          |                                                                                                                                                                                 |                                                                                                                                                                   |                                                                                                                               |                                                                     |                                                                          |
|                                                                                                                                                                                                                                                                                                                                                                                                            | % ch. on prev. year                                                                                                                                                                                                                                                                                                                                                     | 2.9                | 17.0                                                                                                        |                                                                                                        | -1.6                                                                                                                    | 1.7                                                                                                                                                              | -0.8                                                                                                                                  |                                                                                                                                                       |                                                                                                                                                                                                                                                                                                                                                                                                                                                                                                                                                                                                                                                                                                                                                                                                                                                                                                                                                                                                                                                                                                                                                                                                                                                                                                                                                                                                                                                                                                                                                                                                                                                                                                                                                                                                                                                                                                                                                                                                                                                                                                                                                                                                                                                                                                                                                                                                                                                                                                                                                                                                                                                                                                                                                                                                                                          |                                                                                                                                                                                 |                                                                                                                                                                   |                                                                                                                               |                                                                     |                                                                          |
| - construction investment                                                                                                                                                                                                                                                                                                                                                                                  | % ch. on prev. year                                                                                                                                                                                                                                                                                                                                                     | 0.7                | -7.8                                                                                                        |                                                                                                        | -7.0                                                                                                                    | -3.6                                                                                                                                                             | -2.5                                                                                                                                  |                                                                                                                                                       |                                                                                                                                                                                                                                                                                                                                                                                                                                                                                                                                                                                                                                                                                                                                                                                                                                                                                                                                                                                                                                                                                                                                                                                                                                                                                                                                                                                                                                                                                                                                                                                                                                                                                                                                                                                                                                                                                                                                                                                                                                                                                                                                                                                                                                                                                                                                                                                                                                                                                                                                                                                                                                                                                                                                                                                                                                          |                                                                                                                                                                                 |                                                                                                                                                                   |                                                                                                                               |                                                                     |                                                                          |
| Change in stocks                                                                                                                                                                                                                                                                                                                                                                                           | contrib. to GDP (pp.)                                                                                                                                                                                                                                                                                                                                                   | 0.0                | -1.0                                                                                                        | 0.3                                                                                                    | 0.3                                                                                                                     | 0.3                                                                                                                                                              | -0.2                                                                                                                                  | -0.2                                                                                                                                                  |                                                                                                                                                                                                                                                                                                                                                                                                                                                                                                                                                                                                                                                                                                                                                                                                                                                                                                                                                                                                                                                                                                                                                                                                                                                                                                                                                                                                                                                                                                                                                                                                                                                                                                                                                                                                                                                                                                                                                                                                                                                                                                                                                                                                                                                                                                                                                                                                                                                                                                                                                                                                                                                                                                                                                                                                                                          |                                                                                                                                                                                 |                                                                                                                                                                   |                                                                                                                               |                                                                     |                                                                          |
| 4. Labour market                                                                                                                                                                                                                                                                                                                                                                                           | WY 7                                                                                                                                                                                                                                                                                                                                                                    |                    |                                                                                                             |                                                                                                        |                                                                                                                         |                                                                                                                                                                  |                                                                                                                                       |                                                                                                                                                       |                                                                                                                                                                                                                                                                                                                                                                                                                                                                                                                                                                                                                                                                                                                                                                                                                                                                                                                                                                                                                                                                                                                                                                                                                                                                                                                                                                                                                                                                                                                                                                                                                                                                                                                                                                                                                                                                                                                                                                                                                                                                                                                                                                                                                                                                                                                                                                                                                                                                                                                                                                                                                                                                                                                                                                                                                                          |                                                                                                                                                                                 |                                                                                                                                                                   |                                                                                                                               |                                                                     |                                                                          |
| Employment expectations (manuf.)                                                                                                                                                                                                                                                                                                                                                                           | balance                                                                                                                                                                                                                                                                                                                                                                 | -11.9              | -30.8                                                                                                       | -7.7                                                                                                   | -17.7                                                                                                                   | -10.1                                                                                                                                                            | -5.1                                                                                                                                  | 2.1                                                                                                                                                   | 0.4                                                                                                                                                                                                                                                                                                                                                                                                                                                                                                                                                                                                                                                                                                                                                                                                                                                                                                                                                                                                                                                                                                                                                                                                                                                                                                                                                                                                                                                                                                                                                                                                                                                                                                                                                                                                                                                                                                                                                                                                                                                                                                                                                                                                                                                                                                                                                                                                                                                                                                                                                                                                                                                                                                                                                                                                                                      | 1.7                                                                                                                                                                             | 4.2                                                                                                                                                               | 5.0                                                                                                                           | 6.6                                                                 |                                                                          |
| Employment expectations (services)                                                                                                                                                                                                                                                                                                                                                                         | balance                                                                                                                                                                                                                                                                                                                                                                 | 6.5                | -10.9                                                                                                       | 1.6                                                                                                    | -3.6                                                                                                                    | 0.0                                                                                                                                                              | 2.4                                                                                                                                   | 7.6                                                                                                                                                   | 6.5                                                                                                                                                                                                                                                                                                                                                                                                                                                                                                                                                                                                                                                                                                                                                                                                                                                                                                                                                                                                                                                                                                                                                                                                                                                                                                                                                                                                                                                                                                                                                                                                                                                                                                                                                                                                                                                                                                                                                                                                                                                                                                                                                                                                                                                                                                                                                                                                                                                                                                                                                                                                                                                                                                                                                                                                                                      | 8.7                                                                                                                                                                             | 7.7                                                                                                                                                               | 8.3                                                                                                                           | 8.5                                                                 |                                                                          |
| Employment                                                                                                                                                                                                                                                                                                                                                                                                 | % ch. on prev. period                                                                                                                                                                                                                                                                                                                                                   |                    |                                                                                                             |                                                                                                        | 0.0                                                                                                                     | 0.1                                                                                                                                                              | 0.0                                                                                                                                   | _                                                                                                                                                     |                                                                                                                                                                                                                                                                                                                                                                                                                                                                                                                                                                                                                                                                                                                                                                                                                                                                                                                                                                                                                                                                                                                                                                                                                                                                                                                                                                                                                                                                                                                                                                                                                                                                                                                                                                                                                                                                                                                                                                                                                                                                                                                                                                                                                                                                                                                                                                                                                                                                                                                                                                                                                                                                                                                                                                                                                                          |                                                                                                                                                                                 |                                                                                                                                                                   |                                                                                                                               |                                                                     |                                                                          |
| Employment                                                                                                                                                                                                                                                                                                                                                                                                 | % ch. on prev. year                                                                                                                                                                                                                                                                                                                                                     | 1.0                | -1.8                                                                                                        | <u> </u>                                                                                               | -1.2                                                                                                                    | -0.5                                                                                                                                                             | -0.2                                                                                                                                  |                                                                                                                                                       |                                                                                                                                                                                                                                                                                                                                                                                                                                                                                                                                                                                                                                                                                                                                                                                                                                                                                                                                                                                                                                                                                                                                                                                                                                                                                                                                                                                                                                                                                                                                                                                                                                                                                                                                                                                                                                                                                                                                                                                                                                                                                                                                                                                                                                                                                                                                                                                                                                                                                                                                                                                                                                                                                                                                                                                                                                          |                                                                                                                                                                                 |                                                                                                                                                                   |                                                                                                                               |                                                                     |                                                                          |
| Employment (000)                                                                                                                                                                                                                                                                                                                                                                                           | abs. ch. on prev. period                                                                                                                                                                                                                                                                                                                                                |                    | -2 736                                                                                                      |                                                                                                        | 32                                                                                                                      | 111                                                                                                                                                              | -47                                                                                                                                   |                                                                                                                                                       |                                                                                                                                                                                                                                                                                                                                                                                                                                                                                                                                                                                                                                                                                                                                                                                                                                                                                                                                                                                                                                                                                                                                                                                                                                                                                                                                                                                                                                                                                                                                                                                                                                                                                                                                                                                                                                                                                                                                                                                                                                                                                                                                                                                                                                                                                                                                                                                                                                                                                                                                                                                                                                                                                                                                                                                                                                          |                                                                                                                                                                                 |                                                                                                                                                                   |                                                                                                                               |                                                                     |                                                                          |
| Compensation of employees per head                                                                                                                                                                                                                                                                                                                                                                         | % ch. on prev. period                                                                                                                                                                                                                                                                                                                                                   |                    |                                                                                                             |                                                                                                        | 0.2                                                                                                                     | 0.7                                                                                                                                                              | 0.3                                                                                                                                   |                                                                                                                                                       |                                                                                                                                                                                                                                                                                                                                                                                                                                                                                                                                                                                                                                                                                                                                                                                                                                                                                                                                                                                                                                                                                                                                                                                                                                                                                                                                                                                                                                                                                                                                                                                                                                                                                                                                                                                                                                                                                                                                                                                                                                                                                                                                                                                                                                                                                                                                                                                                                                                                                                                                                                                                                                                                                                                                                                                                                                          |                                                                                                                                                                                 |                                                                                                                                                                   |                                                                                                                               |                                                                     |                                                                          |
| (nominal)                                                                                                                                                                                                                                                                                                                                                                                                  | % ch. on prev. year                                                                                                                                                                                                                                                                                                                                                     | 2.1                | 1.5                                                                                                         | -                                                                                                      | 1.5                                                                                                                     | 1.9                                                                                                                                                              | 1.5                                                                                                                                   | -                                                                                                                                                     |                                                                                                                                                                                                                                                                                                                                                                                                                                                                                                                                                                                                                                                                                                                                                                                                                                                                                                                                                                                                                                                                                                                                                                                                                                                                                                                                                                                                                                                                                                                                                                                                                                                                                                                                                                                                                                                                                                                                                                                                                                                                                                                                                                                                                                                                                                                                                                                                                                                                                                                                                                                                                                                                                                                                                                                                                                          |                                                                                                                                                                                 |                                                                                                                                                                   |                                                                                                                               |                                                                     |                                                                          |
| Unemployment rate                                                                                                                                                                                                                                                                                                                                                                                          | % of lab. force                                                                                                                                                                                                                                                                                                                                                         |                    | 9.5                                                                                                         | 10.0                                                                                                   | 10.0                                                                                                                    | 10.0                                                                                                                                                             | 10.0                                                                                                                                  | 10.0                                                                                                                                                  | 10.1                                                                                                                                                                                                                                                                                                                                                                                                                                                                                                                                                                                                                                                                                                                                                                                                                                                                                                                                                                                                                                                                                                                                                                                                                                                                                                                                                                                                                                                                                                                                                                                                                                                                                                                                                                                                                                                                                                                                                                                                                                                                                                                                                                                                                                                                                                                                                                                                                                                                                                                                                                                                                                                                                                                                                                                                                                     | 10.0                                                                                                                                                                            | 10.0                                                                                                                                                              | 9.9                                                                                                                           |                                                                     |                                                                          |
| Unemployment (000)                                                                                                                                                                                                                                                                                                                                                                                         | ahs. ch. on prev. period                                                                                                                                                                                                                                                                                                                                                |                    | 3 050                                                                                                       | 900                                                                                                    | 131                                                                                                                     | 123                                                                                                                                                              | 9                                                                                                                                     | -7                                                                                                                                                    | 66                                                                                                                                                                                                                                                                                                                                                                                                                                                                                                                                                                                                                                                                                                                                                                                                                                                                                                                                                                                                                                                                                                                                                                                                                                                                                                                                                                                                                                                                                                                                                                                                                                                                                                                                                                                                                                                                                                                                                                                                                                                                                                                                                                                                                                                                                                                                                                                                                                                                                                                                                                                                                                                                                                                                                                                                                                       | -73                                                                                                                                                                             | -81                                                                                                                                                               | -72                                                                                                                           |                                                                     |                                                                          |
| 5. International transactions                                                                                                                                                                                                                                                                                                                                                                              | 0/ 1                                                                                                                                                                                                                                                                                                                                                                    |                    |                                                                                                             |                                                                                                        | 4.0                                                                                                                     | 0.7                                                                                                                                                              | 0.7                                                                                                                                   | 2.6                                                                                                                                                   | 0.5                                                                                                                                                                                                                                                                                                                                                                                                                                                                                                                                                                                                                                                                                                                                                                                                                                                                                                                                                                                                                                                                                                                                                                                                                                                                                                                                                                                                                                                                                                                                                                                                                                                                                                                                                                                                                                                                                                                                                                                                                                                                                                                                                                                                                                                                                                                                                                                                                                                                                                                                                                                                                                                                                                                                                                                                                                      | 4.0                                                                                                                                                                             | 4.0                                                                                                                                                               |                                                                                                                               |                                                                     |                                                                          |
| World trade                                                                                                                                                                                                                                                                                                                                                                                                | % ch. on prev. period                                                                                                                                                                                                                                                                                                                                                   | - /                | 42.0                                                                                                        | 454                                                                                                    | 4.9                                                                                                                     | 2.7                                                                                                                                                              | 0.7                                                                                                                                   | 2.6                                                                                                                                                   | 0.5                                                                                                                                                                                                                                                                                                                                                                                                                                                                                                                                                                                                                                                                                                                                                                                                                                                                                                                                                                                                                                                                                                                                                                                                                                                                                                                                                                                                                                                                                                                                                                                                                                                                                                                                                                                                                                                                                                                                                                                                                                                                                                                                                                                                                                                                                                                                                                                                                                                                                                                                                                                                                                                                                                                                                                                                                                      | 1.8                                                                                                                                                                             | 1.8                                                                                                                                                               |                                                                                                                               |                                                                     |                                                                          |
| E                                                                                                                                                                                                                                                                                                                                                                                                          | % ch. on prev. year                                                                                                                                                                                                                                                                                                                                                     | -18.7              | -13.0                                                                                                       | -24.5                                                                                                  | 15.7<br>-41.9                                                                                                           | 18.8<br>-28.9                                                                                                                                                    | 14.9<br>-17.9                                                                                                                         | -9.4                                                                                                                                                  | -12.1                                                                                                                                                                                                                                                                                                                                                                                                                                                                                                                                                                                                                                                                                                                                                                                                                                                                                                                                                                                                                                                                                                                                                                                                                                                                                                                                                                                                                                                                                                                                                                                                                                                                                                                                                                                                                                                                                                                                                                                                                                                                                                                                                                                                                                                                                                                                                                                                                                                                                                                                                                                                                                                                                                                                                                                                                                    | 12.6<br>-9.4                                                                                                                                                                    | 10.0                                                                                                                                                              | -0.9                                                                                                                          | 0.1                                                                 |                                                                          |
| Export order books Trade balance (merchandise)                                                                                                                                                                                                                                                                                                                                                             | balance<br>billion EUR                                                                                                                                                                                                                                                                                                                                                  | -18./              | -58.2<br>16.6                                                                                               | 0.7                                                                                                    | 4.3                                                                                                                     | -4.3                                                                                                                                                             | -17.9                                                                                                                                 | -2.5                                                                                                                                                  | 3.1                                                                                                                                                                                                                                                                                                                                                                                                                                                                                                                                                                                                                                                                                                                                                                                                                                                                                                                                                                                                                                                                                                                                                                                                                                                                                                                                                                                                                                                                                                                                                                                                                                                                                                                                                                                                                                                                                                                                                                                                                                                                                                                                                                                                                                                                                                                                                                                                                                                                                                                                                                                                                                                                                                                                                                                                                                      | -3.2                                                                                                                                                                            | -6.6<br>-2.3                                                                                                                                                      | -0.9                                                                                                                          | -0.1                                                                |                                                                          |
| Trade balance (merchandise)                                                                                                                                                                                                                                                                                                                                                                                | % ch. on prev. period                                                                                                                                                                                                                                                                                                                                                   |                    | 10.0                                                                                                        | 0.7                                                                                                    | 2.8                                                                                                                     | 4.4                                                                                                                                                              | 2.2                                                                                                                                   | 1.8                                                                                                                                                   | J.1                                                                                                                                                                                                                                                                                                                                                                                                                                                                                                                                                                                                                                                                                                                                                                                                                                                                                                                                                                                                                                                                                                                                                                                                                                                                                                                                                                                                                                                                                                                                                                                                                                                                                                                                                                                                                                                                                                                                                                                                                                                                                                                                                                                                                                                                                                                                                                                                                                                                                                                                                                                                                                                                                                                                                                                                                                      | -3.2                                                                                                                                                                            | -2.3                                                                                                                                                              |                                                                                                                               |                                                                     |                                                                          |
| Exports of goods and services                                                                                                                                                                                                                                                                                                                                                                              | % ch. on prev. persoa % ch. on prev. year                                                                                                                                                                                                                                                                                                                               | 5.1                | -13.2                                                                                                       | 10.9                                                                                                   | 6.5                                                                                                                     | 12.4                                                                                                                                                             | 11.9                                                                                                                                  | 11.7                                                                                                                                                  |                                                                                                                                                                                                                                                                                                                                                                                                                                                                                                                                                                                                                                                                                                                                                                                                                                                                                                                                                                                                                                                                                                                                                                                                                                                                                                                                                                                                                                                                                                                                                                                                                                                                                                                                                                                                                                                                                                                                                                                                                                                                                                                                                                                                                                                                                                                                                                                                                                                                                                                                                                                                                                                                                                                                                                                                                                          |                                                                                                                                                                                 |                                                                                                                                                                   |                                                                                                                               |                                                                     |                                                                          |
|                                                                                                                                                                                                                                                                                                                                                                                                            | % ch. on prev. period                                                                                                                                                                                                                                                                                                                                                   | - 5.1              | 13.2                                                                                                        | 10.5                                                                                                   | 3.4                                                                                                                     | 4.2                                                                                                                                                              | 1.4                                                                                                                                   | 1.1                                                                                                                                                   |                                                                                                                                                                                                                                                                                                                                                                                                                                                                                                                                                                                                                                                                                                                                                                                                                                                                                                                                                                                                                                                                                                                                                                                                                                                                                                                                                                                                                                                                                                                                                                                                                                                                                                                                                                                                                                                                                                                                                                                                                                                                                                                                                                                                                                                                                                                                                                                                                                                                                                                                                                                                                                                                                                                                                                                                                                          |                                                                                                                                                                                 |                                                                                                                                                                   |                                                                                                                               |                                                                     |                                                                          |
| Imports of goods and services                                                                                                                                                                                                                                                                                                                                                                              | % ch. on prev. year                                                                                                                                                                                                                                                                                                                                                     | 5.0                | -11.9                                                                                                       | 8.9                                                                                                    | 3.3                                                                                                                     | 10.7                                                                                                                                                             | 10.3                                                                                                                                  | 10.4                                                                                                                                                  |                                                                                                                                                                                                                                                                                                                                                                                                                                                                                                                                                                                                                                                                                                                                                                                                                                                                                                                                                                                                                                                                                                                                                                                                                                                                                                                                                                                                                                                                                                                                                                                                                                                                                                                                                                                                                                                                                                                                                                                                                                                                                                                                                                                                                                                                                                                                                                                                                                                                                                                                                                                                                                                                                                                                                                                                                                          |                                                                                                                                                                                 |                                                                                                                                                                   |                                                                                                                               |                                                                     |                                                                          |
| Current account balance                                                                                                                                                                                                                                                                                                                                                                                    | billion EUR                                                                                                                                                                                                                                                                                                                                                             |                    | -51.4                                                                                                       | -56.4                                                                                                  | -1.9                                                                                                                    | -6.7                                                                                                                                                             | -14.4                                                                                                                                 | -33.4                                                                                                                                                 | -9.6                                                                                                                                                                                                                                                                                                                                                                                                                                                                                                                                                                                                                                                                                                                                                                                                                                                                                                                                                                                                                                                                                                                                                                                                                                                                                                                                                                                                                                                                                                                                                                                                                                                                                                                                                                                                                                                                                                                                                                                                                                                                                                                                                                                                                                                                                                                                                                                                                                                                                                                                                                                                                                                                                                                                                                                                                                     | -10.5                                                                                                                                                                           | -13.3                                                                                                                                                             |                                                                                                                               |                                                                     |                                                                          |
| Direct investment                                                                                                                                                                                                                                                                                                                                                                                          | billion EUR                                                                                                                                                                                                                                                                                                                                                             |                    | -74.5                                                                                                       |                                                                                                        |                                                                                                                         |                                                                                                                                                                  |                                                                                                                                       |                                                                                                                                                       |                                                                                                                                                                                                                                                                                                                                                                                                                                                                                                                                                                                                                                                                                                                                                                                                                                                                                                                                                                                                                                                                                                                                                                                                                                                                                                                                                                                                                                                                                                                                                                                                                                                                                                                                                                                                                                                                                                                                                                                                                                                                                                                                                                                                                                                                                                                                                                                                                                                                                                                                                                                                                                                                                                                                                                                                                                          |                                                                                                                                                                                 |                                                                                                                                                                   |                                                                                                                               |                                                                     |                                                                          |
| Portfolio investment                                                                                                                                                                                                                                                                                                                                                                                       | billion EUR                                                                                                                                                                                                                                                                                                                                                             |                    | -/4.5                                                                                                       | -85.9                                                                                                  | -40.3                                                                                                                   | -38.4                                                                                                                                                            | -37.4                                                                                                                                 | 30.3                                                                                                                                                  | -12.0                                                                                                                                                                                                                                                                                                                                                                                                                                                                                                                                                                                                                                                                                                                                                                                                                                                                                                                                                                                                                                                                                                                                                                                                                                                                                                                                                                                                                                                                                                                                                                                                                                                                                                                                                                                                                                                                                                                                                                                                                                                                                                                                                                                                                                                                                                                                                                                                                                                                                                                                                                                                                                                                                                                                                                                                                                    | 23.4                                                                                                                                                                            | 19.0                                                                                                                                                              |                                                                                                                               |                                                                     |                                                                          |
| 6. Prices                                                                                                                                                                                                                                                                                                                                                                                                  | villion EUK                                                                                                                                                                                                                                                                                                                                                             |                    | 264.8                                                                                                       | -85.9<br>197.1                                                                                         | -40.3<br>16.6                                                                                                           | -38.4<br>110.7                                                                                                                                                   | -37.4<br>-13.9                                                                                                                        | 30.3<br>83.7                                                                                                                                          |                                                                                                                                                                                                                                                                                                                                                                                                                                                                                                                                                                                                                                                                                                                                                                                                                                                                                                                                                                                                                                                                                                                                                                                                                                                                                                                                                                                                                                                                                                                                                                                                                                                                                                                                                                                                                                                                                                                                                                                                                                                                                                                                                                                                                                                                                                                                                                                                                                                                                                                                                                                                                                                                                                                                                                                                                                          |                                                                                                                                                                                 |                                                                                                                                                                   |                                                                                                                               |                                                                     | <br><br>                                                                 |
|                                                                                                                                                                                                                                                                                                                                                                                                            | buubh EUK                                                                                                                                                                                                                                                                                                                                                               |                    |                                                                                                             |                                                                                                        |                                                                                                                         |                                                                                                                                                                  |                                                                                                                                       |                                                                                                                                                       | -12.0                                                                                                                                                                                                                                                                                                                                                                                                                                                                                                                                                                                                                                                                                                                                                                                                                                                                                                                                                                                                                                                                                                                                                                                                                                                                                                                                                                                                                                                                                                                                                                                                                                                                                                                                                                                                                                                                                                                                                                                                                                                                                                                                                                                                                                                                                                                                                                                                                                                                                                                                                                                                                                                                                                                                                                                                                                    | 23.4                                                                                                                                                                            | 19.0                                                                                                                                                              |                                                                                                                               |                                                                     | <br><br>                                                                 |
| Consumer inflation expectations                                                                                                                                                                                                                                                                                                                                                                            | balance                                                                                                                                                                                                                                                                                                                                                                 | 21.1               |                                                                                                             |                                                                                                        |                                                                                                                         |                                                                                                                                                                  |                                                                                                                                       |                                                                                                                                                       | -12.0                                                                                                                                                                                                                                                                                                                                                                                                                                                                                                                                                                                                                                                                                                                                                                                                                                                                                                                                                                                                                                                                                                                                                                                                                                                                                                                                                                                                                                                                                                                                                                                                                                                                                                                                                                                                                                                                                                                                                                                                                                                                                                                                                                                                                                                                                                                                                                                                                                                                                                                                                                                                                                                                                                                                                                                                                                    | 23.4                                                                                                                                                                            | 19.0                                                                                                                                                              |                                                                                                                               |                                                                     | <br><br>                                                                 |
|                                                                                                                                                                                                                                                                                                                                                                                                            |                                                                                                                                                                                                                                                                                                                                                                         | 21.1               | 264.8                                                                                                       | 197.1                                                                                                  | 16.6                                                                                                                    | 110.7                                                                                                                                                            | -13.9                                                                                                                                 | 83.7                                                                                                                                                  | -12.0<br>20.6                                                                                                                                                                                                                                                                                                                                                                                                                                                                                                                                                                                                                                                                                                                                                                                                                                                                                                                                                                                                                                                                                                                                                                                                                                                                                                                                                                                                                                                                                                                                                                                                                                                                                                                                                                                                                                                                                                                                                                                                                                                                                                                                                                                                                                                                                                                                                                                                                                                                                                                                                                                                                                                                                                                                                                                                                            | 23.4<br>25.6                                                                                                                                                                    | 19.0<br>37.5                                                                                                                                                      | <br>                                                                                                                          |                                                                     | <br><br><br>                                                             |
| Consumer inflation expectations                                                                                                                                                                                                                                                                                                                                                                            | balance                                                                                                                                                                                                                                                                                                                                                                 | 21.1               | 264.8<br>-6.7                                                                                               | 197.1                                                                                                  | 0.7                                                                                                                     | 110.7                                                                                                                                                            | -13.9<br>10.8                                                                                                                         | 83.7                                                                                                                                                  | -12.0<br>20.6<br>9.7                                                                                                                                                                                                                                                                                                                                                                                                                                                                                                                                                                                                                                                                                                                                                                                                                                                                                                                                                                                                                                                                                                                                                                                                                                                                                                                                                                                                                                                                                                                                                                                                                                                                                                                                                                                                                                                                                                                                                                                                                                                                                                                                                                                                                                                                                                                                                                                                                                                                                                                                                                                                                                                                                                                                                                                                                     | 23.4<br>25.6                                                                                                                                                                    | 19.0<br>37.5                                                                                                                                                      | 20.9                                                                                                                          | 25.7                                                                | <br><br><br><br><br>                                                     |
| Consumer inflation expectations<br>Headline inflation (HICP)                                                                                                                                                                                                                                                                                                                                               | balance<br>% ch. on prev. year                                                                                                                                                                                                                                                                                                                                          | 21.1               | -6.7<br>0.3<br>1.3<br>-5.1                                                                                  | 8.4<br>1.6                                                                                             | 0.7<br>1.1<br>0.9<br>-0.1                                                                                               | 110.7<br>10.2<br>1.6<br>0.9<br>3.0                                                                                                                               | 10.8<br>1.7<br>1.0<br>4.0                                                                                                             | 83.7<br>11.9<br>2.0                                                                                                                                   | -12.0<br>20.6<br>9.7<br>1.9<br>1.1<br>4.3                                                                                                                                                                                                                                                                                                                                                                                                                                                                                                                                                                                                                                                                                                                                                                                                                                                                                                                                                                                                                                                                                                                                                                                                                                                                                                                                                                                                                                                                                                                                                                                                                                                                                                                                                                                                                                                                                                                                                                                                                                                                                                                                                                                                                                                                                                                                                                                                                                                                                                                                                                                                                                                                                                                                                                                                | 23.4<br>25.6<br>10.8<br>1.9<br>1.2<br>4.5                                                                                                                                       | 19.0<br>37.5<br>15.1<br>2.2                                                                                                                                       | 20.9                                                                                                                          | 25.7                                                                | <br><br><br>                                                             |
| Consumer inflation expectations Headline inflation (HICP) Core HICP                                                                                                                                                                                                                                                                                                                                        | halance<br>% ch. on prev. year<br>% ch. on prev. year                                                                                                                                                                                                                                                                                                                   | 21.1               | 264.8  -6.7  0.3  1.3  -5.1  -8.9                                                                           | 8.4<br>1.6<br>1.0                                                                                      | 0.7<br>1.1<br>0.9<br>-0.1<br>4.7                                                                                        | 110.7<br>10.2<br>1.6<br>0.9<br>3.0<br>11.6                                                                                                                       | -13.9<br>10.8<br>1.7<br>1.0                                                                                                           | 83.7<br>11.9<br>2.0<br>1.1<br>4.7                                                                                                                     | -12.0<br>20.6<br>9.7<br>1.9<br>1.1<br>4.3<br>13.6                                                                                                                                                                                                                                                                                                                                                                                                                                                                                                                                                                                                                                                                                                                                                                                                                                                                                                                                                                                                                                                                                                                                                                                                                                                                                                                                                                                                                                                                                                                                                                                                                                                                                                                                                                                                                                                                                                                                                                                                                                                                                                                                                                                                                                                                                                                                                                                                                                                                                                                                                                                                                                                                                                                                                                                        | 23.4<br>25.6<br>10.8<br>1.9<br>1.2                                                                                                                                              | 19.0<br>37.5<br>15.1<br>2.2<br>1.1                                                                                                                                | 20.9 2.3 1.2                                                                                                                  | 25.7                                                                |                                                                          |
| Consumer inflation expectations Headline inflation (HICP) Core HICP Domestic producer prices Import prices                                                                                                                                                                                                                                                                                                 | halance % ch. on prev. year % ch. on prev. year % ch. on prev. year                                                                                                                                                                                                                                                                                                     | 21.1               | -6.7<br>0.3<br>1.3<br>-5.1                                                                                  | 8.4<br>1.6<br>1.0<br>2.9                                                                               | 16.6<br>0.7<br>1.1<br>0.9<br>-0.1<br>4.7<br>77.2                                                                        | 110.7<br>10.2<br>1.6<br>0.9<br>3.0<br>11.6<br>79.7                                                                                                               | 10.8<br>1.7<br>1.0<br>4.0<br>12.4<br>76.8                                                                                             | 83.7<br>11.9<br>2.0<br>1.1<br>4.7<br><br>87.2                                                                                                         | 9.7<br>1.9<br>1.1<br>4.3<br>13.6<br>83.5                                                                                                                                                                                                                                                                                                                                                                                                                                                                                                                                                                                                                                                                                                                                                                                                                                                                                                                                                                                                                                                                                                                                                                                                                                                                                                                                                                                                                                                                                                                                                                                                                                                                                                                                                                                                                                                                                                                                                                                                                                                                                                                                                                                                                                                                                                                                                                                                                                                                                                                                                                                                                                                                                                                                                                                                 | 23.4<br>25.6<br>10.8<br>1.9<br>1.2<br>4.5                                                                                                                                       | 19.0<br>37.5<br>15.1<br>2.2<br>1.1<br>5.3<br>                                                                                                                     | 20.9<br>2.3<br>1.2<br>5.9                                                                                                     | 25.7<br>2.4                                                         |                                                                          |
| Consumer inflation expectations Headline inflation (HICP) Core HICP Domestic producer prices                                                                                                                                                                                                                                                                                                               | balance % ch. on prev. year level % ch. on prev. year                                                                                                                                                                                                                                                       | 21.1               | 264.8  -6.7  0.3  1.3  -5.1  -8.9  62.5  -36.7                                                              | 8.4<br>1.6<br>1.0<br>2.9<br><br>80.3<br>28.5                                                           | 0.7<br>1.1<br>0.9<br>-0.1<br>4.7<br>77.2<br>69.5                                                                        | 110.7<br>10.2<br>1.6<br>0.9<br>3.0<br>11.6<br>79.7<br>34.2                                                                                                       | 10.8<br>1.7<br>1.0<br>4.0<br>12.4<br>76.8<br>11.5                                                                                     | 83.7<br>11.9<br>2.0<br>1.1<br>4.7<br><br>87.2<br>15.9                                                                                                 | 9.7<br>1.9<br>1.1<br>4.3<br>13.6<br>83.5<br>14.0                                                                                                                                                                                                                                                                                                                                                                                                                                                                                                                                                                                                                                                                                                                                                                                                                                                                                                                                                                                                                                                                                                                                                                                                                                                                                                                                                                                                                                                                                                                                                                                                                                                                                                                                                                                                                                                                                                                                                                                                                                                                                                                                                                                                                                                                                                                                                                                                                                                                                                                                                                                                                                                                                                                                                                                         | 23.4<br>25.6<br>10.8<br>1.9<br>1.2<br>4.5<br>12.8<br>86.0<br>11.1                                                                                                               | 19.0<br>37.5<br>15.1<br>2.2<br>1.1<br>5.3<br><br>91.8<br>21.9                                                                                                     | 20.9<br>2.3<br>1.2<br>5.9<br><br>96.6<br>24.9                                                                                 | 25.7<br>2.4<br><br>103.6<br>39.4                                    | <br>114.9<br>44.2                                                        |
| Consumer inflation expectations Headline inflation (HICP) Core HICP Domestic producer prices Import prices Oil (Brent) in USD                                                                                                                                                                                                                                                                              | balance % ch. on prev. year level % ch. on prev. year                                                                                                                                                                                                                                                       | 21.1               | 264.8  -6.7  0.3  1.3  -5.1  -8.9  62.5  -36.7  44.5                                                        | 8.4<br>1.6<br>1.0<br>2.9<br><br>80.3<br>28.5<br>60.6                                                   | 16.6  0.7  1.1  0.9  -0.1  4.7  77.2  69.5  55.9                                                                        | 110.7<br>10.2<br>1.6<br>0.9<br>3.0<br>11.6<br>79.7<br>34.2<br>62.6                                                                                               | -13.9<br>10.8<br>1.7<br>1.0<br>4.0<br>12.4<br>76.8<br>11.5<br>59.4                                                                    | 83.7<br>11.9<br>2.0<br>1.1<br>4.7<br><br>87.2<br>15.9<br>64.3                                                                                         | -12.0<br>20.6<br>9.7<br>1.9<br>1.1<br>4.3<br>13.6<br>83.5<br>14.0<br>60.1                                                                                                                                                                                                                                                                                                                                                                                                                                                                                                                                                                                                                                                                                                                                                                                                                                                                                                                                                                                                                                                                                                                                                                                                                                                                                                                                                                                                                                                                                                                                                                                                                                                                                                                                                                                                                                                                                                                                                                                                                                                                                                                                                                                                                                                                                                                                                                                                                                                                                                                                                                                                                                                                                                                                                                | 23.4<br>25.6<br>10.8<br>1.9<br>1.2<br>4.5<br>12.8<br>86.0<br>11.1<br>63.1                                                                                                       | 19.0<br>37.5<br>15.1<br>2.2<br>1.1<br>5.3<br><br>91.8<br>21.9<br>69.4                                                                                             | 20.9<br>2.3<br>1.2<br>5.9<br><br>96.6<br>24.9<br>72.3                                                                         | 25.7<br>2.4<br><br>103.6<br>39.4<br>75.8                            | 114.9<br>44.2<br>82.6                                                    |
| Consumer inflation expectations Headline inflation (HICP) Core HICP Domestic producer prices Import prices                                                                                                                                                                                                                                                                                                 | balance % ch. on prev. year level % ch. on prev. year level % ch. on prev. year                                                                                                                                                                                                                             | 21.1               | 264.8  -6.7  0.3  1.3  -5.1  -8.9  62.5  -36.7                                                              | 8.4<br>1.6<br>1.0<br>2.9<br><br>80.3<br>28.5                                                           | 16.6<br>0.7<br>1.1<br>0.9<br>-0.1<br>4.7<br>77.2<br>69.5<br>55.9<br>60.0                                                | 110.7<br>10.2<br>1.6<br>0.9<br>3.0<br>11.6<br>79.7<br>34.2<br>62.6<br>44.2                                                                                       | 10.8<br>1.7<br>1.0<br>4.0<br>12.4<br>76.8<br>11.5<br>59.4<br>23.3                                                                     | 83.7<br>11.9<br>2.0<br>1.1<br>4.7<br><br>87.2<br>15.9<br>64.3<br>26.2                                                                                 | -12.0<br>20.6<br>9.7<br>1.9<br>1.1<br>4.3<br>13.6<br>83.5<br>14.0<br>60.1<br>21.6                                                                                                                                                                                                                                                                                                                                                                                                                                                                                                                                                                                                                                                                                                                                                                                                                                                                                                                                                                                                                                                                                                                                                                                                                                                                                                                                                                                                                                                                                                                                                                                                                                                                                                                                                                                                                                                                                                                                                                                                                                                                                                                                                                                                                                                                                                                                                                                                                                                                                                                                                                                                                                                                                                                                                        | 23.4<br>25.6<br>10.8<br>1.9<br>1.2<br>4.5<br>12.8<br>86.0<br>11.1<br>63.1<br>21.6                                                                                               | 19.0<br>37.5<br>15.1<br>2.2<br>1.1<br>5.3<br><br>91.8<br>21.9<br>69.4<br>34.4                                                                                     | 20.9<br>2.3<br>1.2<br>5.9<br><br>96.6<br>24.9<br>72.3<br>33.4                                                                 | 25.7<br>2.4<br><br><br>103.6<br>39.4<br>75.8<br>39.6                |                                                                          |
| Consumer inflation expectations Headline inflation (HICP) Core HICP Domestic producer prices Import prices Oil (Brent) in USD Oil (Brent) in EUR                                                                                                                                                                                                                                                           | balance % ch. on prev. year level % ch. on prev. year level % ch. on prev. year % ch. on prev. year                                                                                                                                                                                                         | 21.1               | 264.8  -6.7 0.3 1.3 -5.1 -8.9 62.5 -36.7 44.5 -32.8                                                         | 8.4<br>1.6<br>1.0<br>2.9<br>                                                                           | 16.6<br>0.7<br>1.1<br>0.9<br>-0.1<br>4.7<br>77.2<br>69.5<br>55.9<br>60.0<br>10.9                                        | 110.7<br>10.2<br>1.6<br>0.9<br>3.0<br>11.6<br>79.7<br>34.2<br>62.6<br>44.2<br>13.6                                                                               | 10.8<br>1.7<br>1.0<br>4.0<br>12.4<br>76.8<br>11.5<br>59.4<br>23.3<br>4.7                                                              | 83.7<br>11.9<br>2.0<br>1.1<br>4.7<br><br>87.2<br>15.9<br>64.3<br>26.2<br>4.9                                                                          | -12.0<br>20.6<br>9.7<br>1.9<br>1.1<br>4.3<br>13.6<br>83.5<br>14.0<br>60.1<br>21.6                                                                                                                                                                                                                                                                                                                                                                                                                                                                                                                                                                                                                                                                                                                                                                                                                                                                                                                                                                                                                                                                                                                                                                                                                                                                                                                                                                                                                                                                                                                                                                                                                                                                                                                                                                                                                                                                                                                                                                                                                                                                                                                                                                                                                                                                                                                                                                                                                                                                                                                                                                                                                                                                                                                                                        | 23.4<br>25.6<br>10.8<br>1.9<br>1.2<br>4.5<br>12.8<br>86.0<br>11.1<br>63.1<br>21.6                                                                                               | 19.0<br>37.5<br>15.1<br>2.2<br>1.1<br>5.3<br><br>91.8<br>21.9<br>69.4<br>34.4<br>6.4                                                                              | 20.9<br>2.3<br>1.2<br>5.9<br>96.6<br>24.9<br>72.3<br>33.4<br>4.2                                                              | 25.7<br>2.4<br><br>103.6<br>39.4<br>75.8<br>39.6<br>1.3             | 114.9<br>44.2<br>82.6                                                    |
| Consumer inflation expectations Headline inflation (HICP) Core HICP Domestic producer prices Import prices Oil (Brent) in USD Oil (Brent) in EUR Non-energy commodity prices (EUR)                                                                                                                                                                                                                         | balance % ch. on prev. year level % ch. on prev. year level % ch. on prev. year                                                                                                                                                                                                                             | 21.1               | 264.8  -6.7  0.3  1.3  -5.1  -8.9  62.5  -36.7  44.5                                                        | 8.4<br>1.6<br>1.0<br>2.9<br><br>80.3<br>28.5<br>60.6                                                   | 16.6<br>0.7<br>1.1<br>0.9<br>-0.1<br>4.7<br>77.2<br>69.5<br>55.9<br>60.0                                                | 110.7<br>10.2<br>1.6<br>0.9<br>3.0<br>11.6<br>79.7<br>34.2<br>62.6<br>44.2                                                                                       | 10.8<br>1.7<br>1.0<br>4.0<br>12.4<br>76.8<br>11.5<br>59.4<br>23.3                                                                     | 83.7<br>11.9<br>2.0<br>1.1<br>4.7<br><br>87.2<br>15.9<br>64.3<br>26.2                                                                                 | -12.0<br>20.6<br>9.7<br>1.9<br>1.1<br>4.3<br>13.6<br>83.5<br>14.0<br>60.1<br>21.6                                                                                                                                                                                                                                                                                                                                                                                                                                                                                                                                                                                                                                                                                                                                                                                                                                                                                                                                                                                                                                                                                                                                                                                                                                                                                                                                                                                                                                                                                                                                                                                                                                                                                                                                                                                                                                                                                                                                                                                                                                                                                                                                                                                                                                                                                                                                                                                                                                                                                                                                                                                                                                                                                                                                                        | 23.4<br>25.6<br>10.8<br>1.9<br>1.2<br>4.5<br>12.8<br>86.0<br>11.1<br>63.1<br>21.6                                                                                               | 19.0<br>37.5<br>15.1<br>2.2<br>1.1<br>5.3<br><br>91.8<br>21.9<br>69.4<br>34.4                                                                                     | 20.9<br>2.3<br>1.2<br>5.9<br><br>96.6<br>24.9<br>72.3<br>33.4                                                                 | 25.7<br>2.4<br><br><br>103.6<br>39.4<br>75.8<br>39.6                | 114.9<br>44.2<br>82.6<br>40.6                                            |
| Consumer inflation expectations Headline inflation (HICP) Core HICP Domestic producer prices Import prices Oil (Brent) in USD Oil (Brent) in EUR Non-energy commodity prices (EUR) 7. Monetary and financial indicators                                                                                                                                                                                    | balance % ch. on prev. year level % ch. on prev. year level % ch. on prev. year % ch. on prev. year % ch. on prev. year                                                                                                                                                                                     | 21.1               | 264.8  -6.7  0.3  1.3  -5.1  -8.9  62.5  -36.7  44.5  -32.8                                                 | 8.4<br>1.6<br>1.0<br>2.9<br><br>80.3<br>28.5<br>60.6<br>36.2                                           | 16.6<br>0.7<br>1.1<br>0.9<br>-0.1<br>4.7<br>77.2<br>69.5<br>55.9<br>60.0<br>10.9<br>31.2                                | 110.7<br>10.2<br>1.6<br>0.9<br>3.0<br>11.6<br>79.7<br>34.2<br>62.6<br>44.2<br>13.6<br>39.9                                                                       | 10.8<br>1.7<br>1.0<br>4.0<br>12.4<br>76.8<br>11.5<br>59.4<br>23.3<br>4.7<br>38.9                                                      | 83.7<br>11.9<br>2.0<br>1.1<br>4.7<br><br>87.2<br>15.9<br>64.3<br>26.2<br>4.9<br>38.3                                                                  | 9.7<br>1.9<br>1.1<br>4.3<br>13.6<br>83.5<br>14.0<br>60.1<br>20.6<br>20.0<br>37.6                                                                                                                                                                                                                                                                                                                                                                                                                                                                                                                                                                                                                                                                                                                                                                                                                                                                                                                                                                                                                                                                                                                                                                                                                                                                                                                                                                                                                                                                                                                                                                                                                                                                                                                                                                                                                                                                                                                                                                                                                                                                                                                                                                                                                                                                                                                                                                                                                                                                                                                                                                                                                                                                                                                                                         | 23.4<br>25.6<br>10.8<br>1.9<br>1.2<br>4.5<br>12.8<br>86.0<br>11.1<br>63.1<br>21.6<br>3.4<br>39.0                                                                                | 19.0<br>37.5<br>15.1<br>2.2<br>1.1<br>5.3<br>                                                                                                                     | 20.9<br>2.3<br>1.2<br>5.9<br><br>96.6<br>24.9<br>72.3<br>33.4<br>4.2<br>38.9                                                  | 25.7<br>2.4<br>                                                     | 114.9<br>44.2<br>82.6<br>40.6                                            |
| Consumer inflation expectations Headline inflation (HICP) Core HICP Domestic producer prices Import prices Oil (Brent) in USD Oil (Brent) in EUR Non-energy commodity prices (EUR) 7. Monetary and financial indicators Nominal interest rates (3 month)                                                                                                                                                   | balance % ch. on prev. year level % ch. on prev. year level % ch. on prev. year % ch. on prev. year % ch. on prev. year                                                                                                                                                                                     | 21.1               | 264.8  -6.7  0.3  1.3  -5.1  -8.9  62.5  -36.7  44.5  -32.8  -18.8                                          | 8.4<br>1.6<br>1.0<br>2.9<br><br>80.3<br>28.5<br>60.6<br>36.2<br>37.2                                   | 16.6<br>0.7<br>1.1<br>0.9<br>-0.1<br>4.7<br>77.2<br>69.5<br>55.9<br>60.0<br>10.9<br>31.2                                | 110.7<br>10.2<br>1.6<br>0.9<br>3.0<br>11.6<br>79.7<br>34.2<br>62.6<br>44.2<br>13.6<br>39.9                                                                       | 10.8<br>10.8<br>1.7<br>1.0<br>4.0<br>12.4<br>76.8<br>11.5<br>59.4<br>23.3<br>4.7<br>38.9                                              | 83.7<br>11.9<br>2.0<br>1.1<br>4.7<br><br>87.2<br>15.9<br>64.3<br>26.2<br>4.9<br>38.3                                                                  | -12.0<br>20.6<br>9.7<br>1.9<br>1.11<br>4.3<br>13.6<br>83.5<br>14.0<br>60.1<br>21.6<br>-2.0<br>37.6                                                                                                                                                                                                                                                                                                                                                                                                                                                                                                                                                                                                                                                                                                                                                                                                                                                                                                                                                                                                                                                                                                                                                                                                                                                                                                                                                                                                                                                                                                                                                                                                                                                                                                                                                                                                                                                                                                                                                                                                                                                                                                                                                                                                                                                                                                                                                                                                                                                                                                                                                                                                                                                                                                                                       | 23.4<br>25.6<br>10.8<br>1.9<br>1.2<br>4.5<br>12.8<br>86.0<br>11.1<br>63.1<br>3.4<br>39.0                                                                                        | 19.0<br>37.5<br>15.1<br>2.2<br>1.1<br>5.3<br><br>91.8<br>21.9<br>69.4<br>34.4<br>6.4<br>38.2                                                                      | 20.9<br>2.3<br>1.2<br>5.9<br><br>96.6<br>24.9<br>72.3<br>33.4<br>4.2<br>38.9                                                  | 25.7<br>2.4<br>                                                     | 114.9<br>44.2<br>82.6<br>40.6<br>                                        |
| Consumer inflation expectations Headline inflation (HICP) Core HICP Domestic producer prices Import prices Oil (Brent) in USD Oil (Brent) in EUR Non-energy commodity prices (EUR) 7. Monetary and financial indicators Nominal interest rates (3 month) Nominal interest rates (10 year)                                                                                                                  | balance % ch. on prev. year level % ch. on prev. year level % ch. on prev. year % ch. on prev. year % ch. on prev. year                                                                                                                                                                                     | 21.1               | 264.8  -6.7  0.3  1.3  -5.1  -8.9  62.5  -36.7  44.5  -32.8  -18.8                                          | 8.4<br>1.6<br>1.0<br>2.9<br><br>80.3<br>28.5<br>60.6<br>36.2<br>37.2<br>0.81<br>2.78                   | 16.6<br>0.7<br>1.1<br>0.9<br>-0.1<br>4.7<br>77.2<br>69.5<br>55.9<br>60.0<br>10.9<br>31.2                                | 110.7<br>10.2<br>1.6<br>0.9<br>3.0<br>11.6<br>79.7<br>34.2<br>62.6<br>44.2<br>13.6<br>39.9<br>0.69<br>2.84                                                       | 10.8<br>1.7<br>1.0<br>4.0<br>12.4<br>76.8<br>11.5<br>59.4<br>23.3<br>4.7<br>38.9                                                      | 83.7<br>11.9<br>2.0<br>1.1<br>4.7<br><br>87.2<br>15.9<br>64.3<br>26.2<br>4.9<br>38.3                                                                  | -12.0<br>20.6<br>9.7<br>1.9<br>1.1<br>4.3<br>13.6<br>83.5<br>14.0<br>60.1<br>21.6<br>-2.0<br>37.6<br>                                                                                                                                                                                                                                                                                                                                                                                                                                                                                                                                                                                                                                                                                                                                                                                                                                                                                                                                                                                                                                                                                                                                                                                                                                                                                                                                                                                                                                                                                                                                                                                                                                                                                                                                                                                                                                                                                                                                                                                                                                                                                                                                                                                                                                                                                                                                                                                                                                                                                                                                                                                                                                                                                                                                    | 23.4<br>25.6<br>10.8<br>1.9<br>1.2<br>4.5<br>12.8<br>86.0<br>11.1<br>63.1<br>21.6<br>3.4<br>39.0                                                                                | 19.0<br>37.5<br>15.1<br>2.2<br>1.1<br>5.3<br><br>91.8<br>21.9<br>69.4<br>34.4<br>6.4<br>38.2                                                                      | 20.9<br>2.3<br>1.2<br>5.9<br>96.6<br>24.9<br>72.3<br>33.4<br>4.2<br>38.9                                                      | 25.7<br>2.4<br>                                                     | 114.9<br>44.2<br>82.6<br>40.6<br><br>1.14<br>3.26                        |
| Consumer inflation expectations Headline inflation (HICP) Core HICP Domestic producer prices Import prices Oil (Brent) in USD Oil (Brent) in EUR Non-energy commodity prices (EUR) 7. Monetary and financial indicators Nominal interest rates (3 month)                                                                                                                                                   | balance % ch. on prev. year level % ch. on prev. year level % ch. on prev. year level level level                                                                                                                                               | 21.1               | 264.8  -6.7  0.3  1.3  -5.1  -8.9  62.5  -36.7  44.5  -32.8  -18.8                                          | 8.4<br>1.6<br>1.0<br>2.9<br><br>80.3<br>28.5<br>60.6<br>36.2<br>37.2                                   | 16.6  0.7  1.1  0.9  -0.1  4.7  77.2  69.5  55.9  60.0  10.9  31.2  0.66  3.20  1.00                                    | 110.7<br>10.2<br>1.6<br>0.9<br>3.0<br>11.6<br>79.7<br>34.2<br>62.6<br>44.2<br>13.6<br>39.9<br>0.69<br>2.84<br>1.00                                               | 10.8<br>1.7<br>1.0<br>4.0<br>12.4<br>76.8<br>11.5<br>59.4<br>23.3<br>4.7<br>38.9<br>0.87<br>2.45                                      | 83.7<br>11.9<br>2.0<br>1.1<br>4.7<br><br>87.2<br>15.9<br>64.3<br>26.2<br>4.9<br>38.3<br>1.02<br>2.64<br>1.00                                          | -12.0<br>20.6<br>9.7<br>1.9<br>1.1<br>4.3<br>13.6<br>83.5<br>14.0<br>60.1<br>21.6<br>-2.0<br>37.6<br>1.00<br>2.37                                                                                                                                                                                                                                                                                                                                                                                                                                                                                                                                                                                                                                                                                                                                                                                                                                                                                                                                                                                                                                                                                                                                                                                                                                                                                                                                                                                                                                                                                                                                                                                                                                                                                                                                                                                                                                                                                                                                                                                                                                                                                                                                                                                                                                                                                                                                                                                                                                                                                                                                                                                                                                                                                                                        | 23.4<br>25.6<br>10.8<br>1.9<br>1.2<br>4.5<br>12.8<br>86.0<br>11.1<br>63.1<br>21.6<br>3.4<br>39.0<br>1.04<br>2.56<br>1.00                                                        | 19.0<br>37.5<br>15.1<br>2.2<br>1.1<br>5.3<br><br>91.8<br>21.9<br>69.4<br>34.4<br>6.4<br>38.2                                                                      | 20.9<br>2.3<br>1.2<br>5.9<br>96.6<br>24.9<br>72.3<br>33.4<br>4.2<br>38.9                                                      | 25.7<br>2.4<br>                                                     | 114.9<br>44.2<br>82.6<br>40.6<br>                                        |
| Consumer inflation expectations Headline inflation (HICP) Core HICP Domestic producer prices Import prices Oil (Brent) in USD Oil (Brent) in EUR Non-energy commodity prices (EUR) 7. Monetary and financial indicators Nominal interest rates (3 month) Nominal interest rates (10 year)                                                                                                                  | balance % ch. on prev. year level % ch. on prev. year level % ch. on prev. year % ch. on prev. year level % ch. on prev. year % ch. on prev. year % ch. on prev. year level level level level                                                                                                               | 21.1               | 264.8  -6.7 0.3 1.3 -5.1 -8.9 62.5 -36.7 44.5 -32.8  -18.8  1.22 3.27 1.28                                  | 8.4<br>1.6<br>1.0<br>2.9<br><br>80.3<br>28.5<br>60.6<br>36.2<br>37.2<br>0.81<br>2.78<br>1.00           | 16.6  0.7  1.1  0.9  -0.1  4.7  77.2  69.5  55.9  60.0  10.9  31.2  0.666  3.20  1.00  -0.8                             | 110.7<br>10.2<br>1.6<br>0.9<br>3.0<br>11.6<br>79.7<br>34.2<br>62.6<br>44.2<br>13.6<br>39.9<br>0.69<br>2.84<br>1.00<br>-4.0                                       | 10.8<br>1.7<br>1.0<br>4.0<br>12.4<br>76.8<br>11.5<br>59.4<br>23.3<br>4.7<br>38.9<br>0.87<br>2.45<br>1.00                              | 83.7<br>11.9<br>2.0<br>1.1<br>4.7<br><br>87.2<br>15.9<br>64.3<br>26.2<br>4.9<br>38.3<br><br>1.02<br>2.64<br>1.00<br>3.7                               | -12.0<br>20.6<br>9.7<br>1.9<br>1.1<br>1.3<br>4.3<br>13.6<br>83.5<br>14.0<br>60.1<br>21.6<br>-2.0<br>37.6<br>1.00<br>2.37<br>1.00<br>1.9                                                                                                                                                                                                                                                                                                                                                                                                                                                                                                                                                                                                                                                                                                                                                                                                                                                                                                                                                                                                                                                                                                                                                                                                                                                                                                                                                                                                                                                                                                                                                                                                                                                                                                                                                                                                                                                                                                                                                                                                                                                                                                                                                                                                                                                                                                                                                                                                                                                                                                                                                                                                                                                                                                  | 23.4<br>25.6<br>10.8<br>1.9<br>1.2<br>4.5<br>12.8<br>86.0<br>11.1<br>63.1<br>21.6<br>3.4<br>39.0<br>1.04<br>2.56<br>1.00<br>-0.3                                                | 19.0<br>37.5<br>15.1<br>2.2<br>1.1<br>5.3<br><br>91.8<br>21.9<br>69.4<br>34.4<br>6.4<br>38.2<br>1.02<br>2.96<br>1.00<br>0.6                                       | 20.9<br>2.3<br>1.2<br>5.9<br>96.6<br>24.9<br>72.3<br>33.4<br>4.2<br>38.9<br>1.02<br>3.05<br>1.00<br>2.7                       | 25.7<br>2.4<br>                                                     | 114.9<br>44.2<br>82.6<br>40.6<br>                                        |
| Consumer inflation expectations Headline inflation (HICP) Core HICP Domestic producer prices Import prices Oil (Brent) in USD Oil (Brent) in EUR Non-energy commodity prices (EUR) 7. Monetary and financial indicators Nominal interest rates (3 month) Nominal interest rates (10 year) ECB repo rate Stock market (Eurostoxx)                                                                           | balance % ch. on prev. year level % ch. on prev. year level % ch. on prev. year level kevel kevel ch. on prev. period % ch. on prev. period % ch. on prev. year                                                             | 21.1               | 264.8  -6.7 0.3 1.3 -5.1 -8.9 62.5 -36.7 44.5 -32.8  -18.8  1.22 3.27 1.28                                  | 8.4<br>1.6<br>1.0<br>2.9<br>80.3<br>28.5<br>60.6<br>36.2<br>37.2<br>2.78<br>1.00                       | 16.6  0.7  1.1  0.9  -0.1  4.7  77.2  69.5  55.9  60.0  10.9  31.2  0.66  3.20  1.00  -0.8  31.8                        | 110.7<br>10.2<br>1.6<br>0.9<br>3.0<br>11.6<br>79.7<br>34.2<br>62.6<br>44.2<br>13.6<br>39.9<br>0.69<br>2.84<br>1.00<br>-4.0<br>14.9                               | 10.8<br>1.7<br>1.0<br>4.0<br>12.4<br>76.8<br>11.5<br>59.4<br>23.3<br>4.7<br>38.9<br>0.87<br>2.45<br>1.00<br>-0.7<br>2.1               | 83.7<br>11.9<br>2.0<br>1.1<br>4.7<br>                                                                                                                 | -12.0<br>20.6<br>9.7<br>1.9<br>1.1<br>4.3<br>13.6<br>83.5<br>14.0<br>60.1<br>21.6<br>-2.0<br>37.6<br>-2.0<br>37.6<br>-1.00<br>1.00<br>1.00<br>1.00<br>1.00<br>1.00<br>1.00<br>1.00<br>1.00<br>1.00<br>1.00<br>1.00<br>1.00<br>1.00<br>1.00<br>1.00<br>1.00<br>1.00<br>1.00<br>1.00<br>1.00<br>1.00<br>1.00<br>1.00<br>1.00<br>1.00<br>1.00<br>1.00<br>1.00<br>1.00<br>1.00<br>1.00<br>1.00<br>1.00<br>1.00<br>1.00<br>1.00<br>1.00<br>1.00<br>1.00<br>1.00<br>1.00<br>1.00<br>1.00<br>1.00<br>1.00<br>1.00<br>1.00<br>1.00<br>1.00<br>1.00<br>1.00<br>1.00<br>1.00<br>1.00<br>1.00<br>1.00<br>1.00<br>1.00<br>1.00<br>1.00<br>1.00<br>1.00<br>1.00<br>1.00<br>1.00<br>1.00<br>1.00<br>1.00<br>1.00<br>1.00<br>1.00<br>1.00<br>1.00<br>1.00<br>1.00<br>1.00<br>1.00<br>1.00<br>1.00<br>1.00<br>1.00<br>1.00<br>1.00<br>1.00<br>1.00<br>1.00<br>1.00<br>1.00<br>1.00<br>1.00<br>1.00<br>1.00<br>1.00<br>1.00<br>1.00<br>1.00<br>1.00<br>1.00<br>1.00<br>1.00<br>1.00<br>1.00<br>1.00<br>1.00<br>1.00<br>1.00<br>1.00<br>1.00<br>1.00<br>1.00<br>1.00<br>1.00<br>1.00<br>1.00<br>1.00<br>1.00<br>1.00<br>1.00<br>1.00<br>1.00<br>1.00<br>1.00<br>1.00<br>1.00<br>1.00<br>1.00<br>1.00<br>1.00<br>1.00<br>1.00<br>1.00<br>1.00<br>1.00<br>1.00<br>1.00<br>1.00<br>1.00<br>1.00<br>1.00<br>1.00<br>1.00<br>1.00<br>1.00<br>1.00<br>1.00<br>1.00<br>1.00<br>1.00<br>1.00<br>1.00<br>1.00<br>1.00<br>1.00<br>1.00<br>1.00<br>1.00<br>1.00<br>1.00<br>1.00<br>1.00<br>1.00<br>1.00<br>1.00<br>1.00<br>1.00<br>1.00<br>1.00<br>1.00<br>1.00<br>1.00<br>1.00<br>1.00<br>1.00<br>1.00<br>1.00<br>1.00<br>1.00<br>1.00<br>1.00<br>1.00<br>1.00<br>1.00<br>1.00<br>1.00<br>1.00<br>1.00<br>1.00<br>1.00<br>1.00<br>1.00<br>1.00<br>1.00<br>1.00<br>1.00<br>1.00<br>1.00<br>1.00<br>1.00<br>1.00<br>1.00<br>1.00<br>1.00<br>1.00<br>1.00<br>1.00<br>1.00<br>1.00<br>1.00<br>1.00<br>1.00<br>1.00<br>1.00<br>1.00<br>1.00<br>1.00<br>1.00<br>1.00<br>1.00<br>1.00<br>1.00<br>1.00<br>1.00<br>1.00<br>1.00<br>1.00<br>1.00<br>1.00<br>1.00<br>1.00<br>1.00<br>1.00<br>1.00<br>1.00<br>1.00<br>1.00<br>1.00<br>1.00<br>1.00<br>1.00<br>1.00<br>1.00<br>1.00<br>1.00<br>1.00<br>1.00<br>1.00<br>1.00<br>1.00<br>1.00<br>1.00<br>1.00<br>1.00<br>1.00<br>1.00<br>1.00<br>1.00<br>1.00<br>1.00<br>1.00<br>1.00<br>1.00<br>1.00<br>1.00<br>1.00<br>1.00<br>1.00<br>1.00<br>1.00<br>1.00<br>1.00<br>1.00<br>1.00<br>1.00<br>1.00<br>1.00<br>1.00<br>1.00<br>1.00<br>1.00<br>1.00<br>1.00<br>1.00<br>1.00<br>1.00<br>1.00<br>1.00<br>1.00<br>1.00<br>1.00<br>1.00<br>1.00<br>1.00<br>1.00<br>1.00<br>1.00<br>1.00<br>1.00<br>1.00<br>1.00<br>1.00<br>1.00<br>1.00<br>1.00<br>1.00<br>1.00<br>1.00<br>1.00<br>1.00<br>1.00<br>1.00<br>1.00<br>1.00<br>1.00<br>1.00<br>1.00<br>1.00<br>1.00<br>1.00<br>1.00<br>1.00<br>1.00<br>1.00<br>1.00<br>1.00<br>1.00<br>1. | 23.4<br>25.6<br>10.8<br>1.9<br>1.2<br>4.5<br>12.8<br>86.0<br>11.1<br>63.1<br>21.6<br>3.4<br>39.0<br>1.04<br>2.56<br>1.00<br>1.00<br>1.00<br>1.00<br>1.00<br>1.00<br>1.00<br>1.0 | 19.0<br>37.5<br>15.1<br>2.2<br>1.1<br>5.3<br><br>91.8<br>21.9<br>69.4<br>34.4<br>38.2<br>1.02<br>2.96<br>1.00<br>0.6<br>-2.8                                      | 20.9<br>2.3<br>1.2<br>5.9<br>96.6<br>24.9<br>72.3<br>33.4<br>4.2<br>38.9<br>1.02<br>3.05<br>1.00<br>2.7<br>-0.8               | 25.7<br>2.4<br>                                                     | 114.9<br>44.2<br>82.6<br>40.6<br>                                        |
| Consumer inflation expectations Headline inflation (HICP) Core HICP Domestic producer prices Import prices Oil (Brent) in USD Oil (Brent) in EUR Non-energy commodity prices (EUR) 7. Monetary and financial indicators Nominal interest rates (3 month) Nominal interest rates (10 year) ECB repo rate Stock market (Eurostoxx) Money demand (M3)                                                         | balance % ch. on prev. year level % ch. on prev. year // ch. on prev. year                                                          | 21.1               | 264.8  -6.7  0.3  1.3  -5.1  -8.9  62.5  -36.7  44.5  -32.8  -18.8  1.22  3.27  1.28  -24.0  3.0            | 197.1  8.4  1.6  1.0  2.9   80.3  28.5  60.6  36.2  37.2  0.81  2.78  1.00  10.1  0.6                  | 16.6  0.7  1.1  0.9  0.9  1.7  77.2  69.5  55.9  60.0  10.9  31.2  0.66  3.20  1.00  -0.8  31.8  -0.2                   | 110.7<br>10.2<br>1.6<br>0.9<br>3.0<br>11.6<br>79.7<br>34.2<br>62.6<br>44.2<br>13.6<br>39.9<br>0.69<br>2.84<br>1.00<br>-4.0<br>14.9<br>0.0                        | 10.8<br>1.7<br>1.0<br>4.0<br>12.4<br>76.8<br>11.5<br>59.4<br>23.3<br>4.7<br>38.9<br>0.87<br>2.45<br>1.00<br>-0.7<br>2.1               | 83.7<br>11.9<br>2.0<br>1.1<br>4.7<br><br>87.2<br>15.9<br>64.3<br>26.2<br>4.9<br>38.3<br>1.02<br>2.64<br>1.00<br>3.7<br>-1.9<br>1.6                    | 12.0<br>20.6<br>9.7<br>1.9<br>1.1<br>4.3<br>13.6<br>83.5<br>14.0<br>60.1<br>21.6<br>2.0<br>37.6<br>1.00<br>2.37<br>1.00<br>1.9<br>1.9                                                                                                                                                                                                                                                                                                                                                                                                                                                                                                                                                                                                                                                                                                                                                                                                                                                                                                                                                                                                                                                                                                                                                                                                                                                                                                                                                                                                                                                                                                                                                                                                                                                                                                                                                                                                                                                                                                                                                                                                                                                                                                                                                                                                                                                                                                                                                                                                                                                                                                                                                                                                                                                                                                    | 23.4<br>25.6<br>10.8<br>1.9<br>1.2<br>4.5<br>12.8<br>86.0<br>11.1<br>63.1<br>21.6<br>3.4<br>39.0<br>1.04<br>2.56<br>1.00<br>-0.3<br>-1.2<br>2.1                                 | 19.0<br>37.5<br>15.1<br>2.2<br>1.1<br>5.3<br><br>91.8<br>21.9<br>69.4<br>34.4<br>6.4<br>38.2<br>2.96<br>1.02<br>2.96<br>1.00<br>6.2.8                             | 20.9<br>23.3<br>1.2<br>5.9<br>96.6<br>24.9<br>72.3<br>33.4<br>4.2<br>38.9<br>1.02<br>3.05<br>1.00<br>2.7<br>-0.8              | 25.7<br>2.4<br>                                                     | 114.9<br>44.2<br>82.6<br>40.6<br><br>1.14<br>3.26<br>1.00<br>-2.1<br>2.2 |
| Consumer inflation expectations Headline inflation (HICP) Core HICP Domestic producer prices Import prices Oil (Brent) in USD Oil (Brent) in EUR Non-energy commodity prices (EUR) 7. Monetary and financial indicators Nominal interest rates (3 month) Nominal interest rates (10 year) ECB repo rate Stock market (Eurostoxx) Money demand (M3) Loans to households                                     | balance % ch. on prev. year level % ch. on prev. year level % ch. on prev. year level level % ch. on prev. period % ch. on prev. year       | 21.1               | 264.8  -6.7  0.3  1.3  -5.1  -8.9  62.5  -36.7  44.5  -32.8  -18.8  1.22  3.27  1.28  -24.0  3.0  1.3       | 197.1  8.4  1.6  1.0  2.9   80.3  28.5  60.6  36.2  37.2  0.81  2.78  1.00  10.1  0.6  2.9             | 16.6  0.7  1.1  0.9  -0.1  4.7  77.2  69.5  55.9  60.0  10.9  31.2  0.66  3.20  1.00  -0.8  31.8  -0.2  2.2             | 110.7<br>10.2<br>1.6<br>0.9<br>3.0<br>11.6<br>79.7<br>34.2<br>62.6<br>44.2<br>13.6<br>39.9<br>0.69<br>2.84<br>1.00<br>-4.0<br>14.9<br>0.0<br>2.8                 | 10.8<br>1.7<br>1.0<br>4.0<br>12.4<br>76.8<br>11.5<br>59.4<br>23.3<br>4.7<br>38.9<br>0.87<br>2.45<br>1.00<br>-0.7<br>2.1               | 83.7<br>11.9<br>2.0<br>1.1<br>4.7<br><br>87.2<br>15.9<br>64.3<br>26.2<br>4.9<br>38.3<br>1.02<br>2.64<br>1.00<br>3.7<br>-1.9<br>1.6<br>2.9             | -12.0 20.6  9.7 1.9 1.1 4.3 13.6 83.5 14.0 60.1 21.6 -2.0 37.6 1.00 1.00 1.7 1.1 2.8                                                                                                                                                                                                                                                                                                                                                                                                                                                                                                                                                                                                                                                                                                                                                                                                                                                                                                                                                                                                                                                                                                                                                                                                                                                                                                                                                                                                                                                                                                                                                                                                                                                                                                                                                                                                                                                                                                                                                                                                                                                                                                                                                                                                                                                                                                                                                                                                                                                                                                                                                                                                                                                                                                                                                     | 23.4<br>25.6<br>10.8<br>1.9<br>1.2<br>4.5<br>12.8<br>86.0<br>11.1<br>63.1<br>21.6<br>3.4<br>39.0<br>1.04<br>2.56<br>1.00<br>-0.3<br>-1.2<br>2.1                                 | 19.0<br>37.5<br>15.1<br>2.2<br>1.1<br>5.3<br>                                                                                                                     | 20.9<br>23.3<br>1.2<br>5.9<br>96.6<br>24.9<br>72.3<br>33.4<br>4.2<br>38.9<br>1.02<br>2.7<br>-0.8<br>1.5                       | 25.7<br>2.4<br>                                                     | 114.9<br>44.2<br>82.6<br>40.6<br><br>1.14<br>3.26<br>1.00<br>2.1<br>2.2  |
| Consumer inflation expectations Headline inflation (HICP) Core HICP Domestic producer prices Import prices Oil (Brent) in USD Oil (Brent) in EUR Non-energy commodity prices (EUR) 7. Monetary and financial indicators Nominal interest rates (3 month) Nominal interest rates (10 year) ECB repo rate Stock market (Eurostoxx) Money demand (M3) Loans to households Loans to non-financial corporations | balance % ch. on prev. year level % ch. on prev. year level % ch. on prev. year % ch. on prev. year % ch. on prev. year % ch. on prev. period % ch. on prev. period % ch. on prev. period level level % ch. on prev. period % ch. on prev. year | 21.1               | 264.8  -6.7  0.3  1.3  -5.1  -8.9  62.5  -36.7  44.5  -32.8  -18.8  1.22  3.27  1.28  -24.0  3.0  1.3  -2.2 | 197.1  8.4  1.6  1.0  2.9   80.3  28.5  60.6  36.2  37.2  0.81  2.78  1.00  10.1  0.6  2.9  -0.2       | 16.6  0.7  1.1  0.9  -0.1  4.7  77.2  69.5  55.9  60.0  10.9  10.0  -0.8  3.20  1.00  -0.8  3-20  2.2  -2.4             | 110.7<br>10.2<br>1.6<br>0.9<br>3.0<br>11.6<br>79.7<br>34.2<br>62.6<br>44.2<br>13.6<br>39.9<br>0.69<br>2.84<br>1.00<br>-4.0<br>14.9<br>0.0<br>2.8<br>-1.7         | 10.8<br>1.7<br>1.0<br>4.0<br>12.4<br>76.8<br>11.5<br>59.4<br>23.3<br>4.7<br>38.9<br>0.87<br>2.45<br>1.00<br>-0.7<br>2.1<br>0.8<br>2.7 | 83.7<br>11.9<br>2.0<br>1.1<br>4.7<br><br>87.2<br>15.9<br>64.3<br>26.2<br>4.9<br>38.3<br><br>1.02<br>2.64<br>1.00<br>3.7<br>-1.9<br>1.6<br>2.9<br>-0.2 | 12.0<br>20.6<br>9.7<br>1.9<br>1.1<br>1.3<br>6.3<br>13.6<br>83.5<br>14.0<br>60.1<br>21.6<br>-2.0<br>37.6<br>1.00<br>2.37<br>1.00<br>1.9<br>1.7<br>1.1<br>1.1<br>2.8                                                                                                                                                                                                                                                                                                                                                                                                                                                                                                                                                                                                                                                                                                                                                                                                                                                                                                                                                                                                                                                                                                                                                                                                                                                                                                                                                                                                                                                                                                                                                                                                                                                                                                                                                                                                                                                                                                                                                                                                                                                                                                                                                                                                                                                                                                                                                                                                                                                                                                                                                                                                                                                                       | 23.4<br>25.6<br>10.8<br>1.9<br>1.2<br>4.5<br>12.8<br>86.0<br>11.1<br>63.1<br>21.6<br>39.0<br>1.04<br>2.56<br>1.00<br>-0.3<br>-1.2<br>2.1<br>2.8                                 | 19.0<br>37.5<br>15.1<br>2.2<br>1.1<br>5.3<br><br>91.8<br>21.9<br>69.4<br>34.4<br>6.4<br>38.2<br>2.96<br>1.02<br>2.96<br>1.00<br>0.6<br>-2.8<br>1.7<br>2.9<br>-0.2 | 20.9<br>2.3<br>1.2<br>5.9<br>96.6<br>24.9<br>72.3<br>33.4<br>4.2<br>38.9<br>1.02<br>3.05<br>1.00<br>2.7<br>-0.8<br>1.5<br>3.1 | 25.7<br>2.4<br>                                                     | 114.9<br>44.2<br>82.6<br>40.6<br>                                        |
| Consumer inflation expectations Headline inflation (HICP) Core HICP Domestic producer prices Import prices Oil (Brent) in USD Oil (Brent) in EUR Non-energy commodity prices (EUR) 7. Monetary and financial indicators Nominal interest rates (3 month) Nominal interest rates (10 year) ECB repo rate Stock market (Eurostoxx) Money demand (M3) Loans to households                                     | balance % ch. on prev. year level % ch. on prev. year level % ch. on prev. year % ch. on prev. year % ch. on prev. period % ch. on prev. period % ch. on prev. period % ch. on prev. year level level % ch. on prev. year   | 21.1               | 264.8  -6.7 0.3 1.3 -5.1 -8.9 62.5 -36.7 44.5 -32.8  -18.8  1.22 3.27 1.28  -24.0 3.0 1.3 -2.2 1.39         | 197.1  8.4  1.6  1.0  2.9   80.3  28.5  60.6  36.2  37.2  0.81  2.78  1.00  10.1  0.6  2.9  -0.2  1.33 | 16.6  0.7  1.1  0.9  -0.1  4.7  77.2  69.5  55.9  60.0  10.9  31.2  0.66  3.20  1.00  -0.8  31.8  -0.2  2.2  -2.4  1.38 | 110.7<br>10.2<br>1.6<br>0.9<br>3.0<br>11.6<br>79.7<br>34.2<br>62.6<br>44.2<br>13.6<br>39.9<br>0.69<br>2.84<br>1.00<br>-4.0<br>14.0<br>0.0<br>2.8<br>-1.7<br>1.27 | 10.8<br>1.7<br>1.0<br>4.0<br>12.4<br>76.8<br>11.5<br>59.4<br>23.3<br>4.7<br>38.9<br>0.87<br>2.45<br>1.00<br>-0.7<br>2.1<br>0.8<br>2.7 | 83.7<br>11.9<br>2.0<br>1.1<br>4.7<br><br>87.2<br>15.9<br>64.3<br>26.2<br>4.9<br>38.3<br>1.02<br>2.64<br>1.00<br>3.7<br>-1.9<br>1.6<br>2.9<br>-0.2     | -12.0 20.6  9.7 1.9 1.11 4.3 13.6 83.5 14.0 60.1 21.6 -2.0 37.6  1.00 1.9 -1.7 1.1 2.8 -0.5 1.39                                                                                                                                                                                                                                                                                                                                                                                                                                                                                                                                                                                                                                                                                                                                                                                                                                                                                                                                                                                                                                                                                                                                                                                                                                                                                                                                                                                                                                                                                                                                                                                                                                                                                                                                                                                                                                                                                                                                                                                                                                                                                                                                                                                                                                                                                                                                                                                                                                                                                                                                                                                                                                                                                                                                         | 23.4<br>25.6<br>10.8<br>1.9<br>1.2.8<br>86.0<br>11.1<br>63.1<br>21.6<br>3.4<br>39.0<br>1.04<br>2.56<br>1.00<br>-0.3<br>-1.2<br>2.1<br>2.8                                       | 19.0<br>37.5<br>15.1<br>2.2<br>1.1<br>5.3<br>                                                                                                                     | 20.9<br>2.3<br>1.2<br>5.9<br>96.6<br>24.9<br>72.3<br>33.4<br>4.2<br>38.9<br>1.02<br>3.05<br>1.00<br>2.7<br>-0.8<br>1.5<br>3.1 | 25.7 2.4 103.6 39.4 75.8 39.6 1.3 40.9 1.09 3.22 1.00 4.0 10.6 1.36 | 114.9<br>44.2<br>82.6<br>40.6<br>                                        |
| Consumer inflation expectations Headline inflation (HICP) Core HICP Domestic producer prices Import prices Oil (Brent) in USD Oil (Brent) in EUR Non-energy commodity prices (EUR) 7. Monetary and financial indicators Nominal interest rates (3 month) Nominal interest rates (10 year) ECB repo rate Stock market (Eurostoxx) Money demand (M3) Loans to households Loans to non-financial corporations | balance % ch. on prev. year level % ch. on prev. year level % ch. on prev. year % ch. on prev. year % ch. on prev. year % ch. on prev. period % ch. on prev. period % ch. on prev. period level level % ch. on prev. period % ch. on prev. year | 21.1               | 264.8  -6.7  0.3  1.3  -5.1  -8.9  62.5  -36.7  44.5  -32.8  -18.8  1.22  3.27  1.28  -24.0  3.0  1.3  -2.2 | 197.1  8.4  1.6  1.0  2.9   80.3  28.5  60.6  36.2  37.2  0.81  2.78  1.00  10.1  0.6  2.9  -0.2       | 16.6  0.7  1.1  0.9  -0.1  4.7  77.2  69.5  55.9  60.0  10.9  10.0  -0.8  3.20  1.00  -0.8  3-20  2.2  -2.4             | 110.7<br>10.2<br>1.6<br>0.9<br>3.0<br>11.6<br>79.7<br>34.2<br>62.6<br>44.2<br>13.6<br>39.9<br>0.69<br>2.84<br>1.00<br>-4.0<br>14.9<br>0.0<br>2.8<br>-1.7         | 10.8<br>1.7<br>1.0<br>4.0<br>12.4<br>76.8<br>11.5<br>59.4<br>23.3<br>4.7<br>38.9<br>0.87<br>2.45<br>1.00<br>-0.7<br>2.1<br>0.8<br>2.7 | 83.7<br>11.9<br>2.0<br>1.1<br>4.7<br><br>87.2<br>15.9<br>64.3<br>26.2<br>4.9<br>38.3<br><br>1.02<br>2.64<br>1.00<br>3.7<br>-1.9<br>1.6<br>2.9<br>-0.2 | 12.0<br>20.6<br>9.7<br>1.9<br>1.1<br>1.3<br>6.3<br>13.6<br>83.5<br>14.0<br>60.1<br>21.6<br>-2.0<br>37.6<br>1.00<br>2.37<br>1.00<br>1.9<br>1.7<br>1.1<br>1.1<br>2.8                                                                                                                                                                                                                                                                                                                                                                                                                                                                                                                                                                                                                                                                                                                                                                                                                                                                                                                                                                                                                                                                                                                                                                                                                                                                                                                                                                                                                                                                                                                                                                                                                                                                                                                                                                                                                                                                                                                                                                                                                                                                                                                                                                                                                                                                                                                                                                                                                                                                                                                                                                                                                                                                       | 23.4<br>25.6<br>10.8<br>1.9<br>1.2<br>4.5<br>12.8<br>86.0<br>11.1<br>63.1<br>21.6<br>39.0<br>1.04<br>2.56<br>1.00<br>-0.3<br>-1.2<br>2.1<br>2.8                                 | 19.0<br>37.5<br>15.1<br>2.2<br>1.1<br>5.3<br><br>91.8<br>21.9<br>69.4<br>34.4<br>6.4<br>38.2<br>2.96<br>1.02<br>2.96<br>1.00<br>0.6<br>-2.8<br>1.7<br>2.9<br>-0.2 | 20.9<br>2.3<br>1.2<br>5.9<br>96.6<br>24.9<br>72.3<br>33.4<br>4.2<br>38.9<br>1.02<br>3.05<br>1.00<br>2.7<br>-0.8<br>1.5<br>3.1 | 25.7<br>2.4<br>                                                     | 114.9<br>44.2<br>82.6<br>40.6<br>                                        |