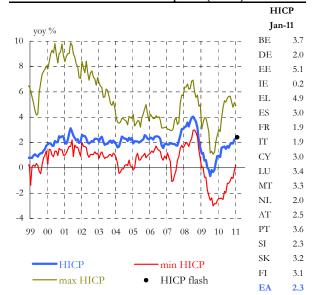

This update: 10-Mar-11 (2)
Next update: 05-Apr-11

DG ECFIN - Directorate A - Policy strategy and coordination

| 1. Output                                                                                                                                                                                                                                                                                                                                                                                                  |                                                                                                                                                                                                                                                                                                                                                                         | LTA <sup>(1)</sup> | 2009                                                                                                        | 2010                                                                                                   | 10Q1                                                                                                                    | 10Q2                                                                                                                                                             | 10Q3                                                                                                                                  | 10Q4                                                                                                                                                  | Oct-10                                                                                                                                                                                                                                                                                                                                                                                                                                                                                                                                                                                                                                                                                                                                                                                                                                                                                                                                                                                                                                                                                                                                                                                                                                                                                                                                                                                                                                                                                                                                                                                                                                                                                                                                                                                                                                                                                                                                                                                                                                                                                                                                                                                                                                                                                                                                                                                                                                                                                                                                                                                                                                                                                                                                                                                                                                   | Nov-10                                                                                                                                                                          | Dec-10                                                                                                                                                            | Jan-11                                                                                                                        | Feb-11                                                              | Mar-11                                                                   |
|------------------------------------------------------------------------------------------------------------------------------------------------------------------------------------------------------------------------------------------------------------------------------------------------------------------------------------------------------------------------------------------------------------|-------------------------------------------------------------------------------------------------------------------------------------------------------------------------------------------------------------------------------------------------------------------------------------------------------------------------------------------------------------------------|--------------------|-------------------------------------------------------------------------------------------------------------|--------------------------------------------------------------------------------------------------------|-------------------------------------------------------------------------------------------------------------------------|------------------------------------------------------------------------------------------------------------------------------------------------------------------|---------------------------------------------------------------------------------------------------------------------------------------|-------------------------------------------------------------------------------------------------------------------------------------------------------|------------------------------------------------------------------------------------------------------------------------------------------------------------------------------------------------------------------------------------------------------------------------------------------------------------------------------------------------------------------------------------------------------------------------------------------------------------------------------------------------------------------------------------------------------------------------------------------------------------------------------------------------------------------------------------------------------------------------------------------------------------------------------------------------------------------------------------------------------------------------------------------------------------------------------------------------------------------------------------------------------------------------------------------------------------------------------------------------------------------------------------------------------------------------------------------------------------------------------------------------------------------------------------------------------------------------------------------------------------------------------------------------------------------------------------------------------------------------------------------------------------------------------------------------------------------------------------------------------------------------------------------------------------------------------------------------------------------------------------------------------------------------------------------------------------------------------------------------------------------------------------------------------------------------------------------------------------------------------------------------------------------------------------------------------------------------------------------------------------------------------------------------------------------------------------------------------------------------------------------------------------------------------------------------------------------------------------------------------------------------------------------------------------------------------------------------------------------------------------------------------------------------------------------------------------------------------------------------------------------------------------------------------------------------------------------------------------------------------------------------------------------------------------------------------------------------------------------|---------------------------------------------------------------------------------------------------------------------------------------------------------------------------------|-------------------------------------------------------------------------------------------------------------------------------------------------------------------|-------------------------------------------------------------------------------------------------------------------------------|---------------------------------------------------------------------|--------------------------------------------------------------------------|
| Economic Sentiment                                                                                                                                                                                                                                                                                                                                                                                         | indicator                                                                                                                                                                                                                                                                                                                                                               | 100.7              | 80.7                                                                                                        | 100.8                                                                                                  | 96.4                                                                                                                    | 99.1                                                                                                                                                             | 102.2                                                                                                                                 | 105.6                                                                                                                                                 | 104.3                                                                                                                                                                                                                                                                                                                                                                                                                                                                                                                                                                                                                                                                                                                                                                                                                                                                                                                                                                                                                                                                                                                                                                                                                                                                                                                                                                                                                                                                                                                                                                                                                                                                                                                                                                                                                                                                                                                                                                                                                                                                                                                                                                                                                                                                                                                                                                                                                                                                                                                                                                                                                                                                                                                                                                                                                                    | 105.6                                                                                                                                                                           | 106.9                                                                                                                                                             | 106.8                                                                                                                         | 107.8                                                               |                                                                          |
| Industrial confidence                                                                                                                                                                                                                                                                                                                                                                                      | balance                                                                                                                                                                                                                                                                                                                                                                 | -6.1               | -28.7                                                                                                       | -4.6                                                                                                   | -12.0                                                                                                                   | -6.4                                                                                                                                                             | -2.5                                                                                                                                  | 2.5                                                                                                                                                   | 0.6                                                                                                                                                                                                                                                                                                                                                                                                                                                                                                                                                                                                                                                                                                                                                                                                                                                                                                                                                                                                                                                                                                                                                                                                                                                                                                                                                                                                                                                                                                                                                                                                                                                                                                                                                                                                                                                                                                                                                                                                                                                                                                                                                                                                                                                                                                                                                                                                                                                                                                                                                                                                                                                                                                                                                                                                                                      | 1.8                                                                                                                                                                             | 5.1                                                                                                                                                               | 6.1                                                                                                                           | 6.5                                                                 |                                                                          |
| Services confidence                                                                                                                                                                                                                                                                                                                                                                                        | balance                                                                                                                                                                                                                                                                                                                                                                 | 12.4               | -15.5                                                                                                       | 4.9                                                                                                    | -0.1                                                                                                                    | 3.9                                                                                                                                                              | 6.9                                                                                                                                   | 9.0                                                                                                                                                   | 8.0                                                                                                                                                                                                                                                                                                                                                                                                                                                                                                                                                                                                                                                                                                                                                                                                                                                                                                                                                                                                                                                                                                                                                                                                                                                                                                                                                                                                                                                                                                                                                                                                                                                                                                                                                                                                                                                                                                                                                                                                                                                                                                                                                                                                                                                                                                                                                                                                                                                                                                                                                                                                                                                                                                                                                                                                                                      | 9.3                                                                                                                                                                             | 9.8                                                                                                                                                               | 9.9                                                                                                                           | 11.1                                                                |                                                                          |
| Industrial production                                                                                                                                                                                                                                                                                                                                                                                      | % ch. on prev. period                                                                                                                                                                                                                                                                                                                                                   | 12.1               | 15.5                                                                                                        |                                                                                                        | 2.4                                                                                                                     | 2.4                                                                                                                                                              | 1.1                                                                                                                                   | 1.7                                                                                                                                                   | 0.8                                                                                                                                                                                                                                                                                                                                                                                                                                                                                                                                                                                                                                                                                                                                                                                                                                                                                                                                                                                                                                                                                                                                                                                                                                                                                                                                                                                                                                                                                                                                                                                                                                                                                                                                                                                                                                                                                                                                                                                                                                                                                                                                                                                                                                                                                                                                                                                                                                                                                                                                                                                                                                                                                                                                                                                                                                      | 1.4                                                                                                                                                                             | -0.1                                                                                                                                                              |                                                                                                                               |                                                                     |                                                                          |
| (excluding construction)                                                                                                                                                                                                                                                                                                                                                                                   | % ch. on prev. year                                                                                                                                                                                                                                                                                                                                                     | 0.9                | -14.9                                                                                                       | 7.1                                                                                                    | 4.7                                                                                                                     | 9.0                                                                                                                                                              | 7.0                                                                                                                                   | 7.7                                                                                                                                                   | 7.1                                                                                                                                                                                                                                                                                                                                                                                                                                                                                                                                                                                                                                                                                                                                                                                                                                                                                                                                                                                                                                                                                                                                                                                                                                                                                                                                                                                                                                                                                                                                                                                                                                                                                                                                                                                                                                                                                                                                                                                                                                                                                                                                                                                                                                                                                                                                                                                                                                                                                                                                                                                                                                                                                                                                                                                                                                      | 7.9                                                                                                                                                                             | 8.0                                                                                                                                                               |                                                                                                                               |                                                                     |                                                                          |
|                                                                                                                                                                                                                                                                                                                                                                                                            | % ch. on prev. period                                                                                                                                                                                                                                                                                                                                                   |                    |                                                                                                             |                                                                                                        | 0.4                                                                                                                     | 1.0                                                                                                                                                              | 0.3                                                                                                                                   | 0.3                                                                                                                                                   |                                                                                                                                                                                                                                                                                                                                                                                                                                                                                                                                                                                                                                                                                                                                                                                                                                                                                                                                                                                                                                                                                                                                                                                                                                                                                                                                                                                                                                                                                                                                                                                                                                                                                                                                                                                                                                                                                                                                                                                                                                                                                                                                                                                                                                                                                                                                                                                                                                                                                                                                                                                                                                                                                                                                                                                                                                          |                                                                                                                                                                                 |                                                                                                                                                                   |                                                                                                                               |                                                                     |                                                                          |
| Gross domestic product                                                                                                                                                                                                                                                                                                                                                                                     | % ch. on prev. year                                                                                                                                                                                                                                                                                                                                                     | 1.7                | -4.1                                                                                                        | 1.7                                                                                                    | 0.8                                                                                                                     | 2.0                                                                                                                                                              | 1.9                                                                                                                                   | 2.0                                                                                                                                                   |                                                                                                                                                                                                                                                                                                                                                                                                                                                                                                                                                                                                                                                                                                                                                                                                                                                                                                                                                                                                                                                                                                                                                                                                                                                                                                                                                                                                                                                                                                                                                                                                                                                                                                                                                                                                                                                                                                                                                                                                                                                                                                                                                                                                                                                                                                                                                                                                                                                                                                                                                                                                                                                                                                                                                                                                                                          |                                                                                                                                                                                 |                                                                                                                                                                   |                                                                                                                               |                                                                     |                                                                          |
| Table and death to                                                                                                                                                                                                                                                                                                                                                                                         | % ch. on prev. period                                                                                                                                                                                                                                                                                                                                                   |                    |                                                                                                             |                                                                                                        | 0.4                                                                                                                     | 0.9                                                                                                                                                              | 0.4                                                                                                                                   |                                                                                                                                                       |                                                                                                                                                                                                                                                                                                                                                                                                                                                                                                                                                                                                                                                                                                                                                                                                                                                                                                                                                                                                                                                                                                                                                                                                                                                                                                                                                                                                                                                                                                                                                                                                                                                                                                                                                                                                                                                                                                                                                                                                                                                                                                                                                                                                                                                                                                                                                                                                                                                                                                                                                                                                                                                                                                                                                                                                                                          |                                                                                                                                                                                 |                                                                                                                                                                   |                                                                                                                               |                                                                     |                                                                          |
| Labour productivity                                                                                                                                                                                                                                                                                                                                                                                        | % ch. on prev. year                                                                                                                                                                                                                                                                                                                                                     | 0.7                | -2.2                                                                                                        | -                                                                                                      | 2.0                                                                                                                     | 2.5                                                                                                                                                              | 2.1                                                                                                                                   |                                                                                                                                                       |                                                                                                                                                                                                                                                                                                                                                                                                                                                                                                                                                                                                                                                                                                                                                                                                                                                                                                                                                                                                                                                                                                                                                                                                                                                                                                                                                                                                                                                                                                                                                                                                                                                                                                                                                                                                                                                                                                                                                                                                                                                                                                                                                                                                                                                                                                                                                                                                                                                                                                                                                                                                                                                                                                                                                                                                                                          |                                                                                                                                                                                 |                                                                                                                                                                   |                                                                                                                               |                                                                     |                                                                          |
| 2. Private consumption                                                                                                                                                                                                                                                                                                                                                                                     |                                                                                                                                                                                                                                                                                                                                                                         |                    |                                                                                                             |                                                                                                        |                                                                                                                         |                                                                                                                                                                  |                                                                                                                                       |                                                                                                                                                       |                                                                                                                                                                                                                                                                                                                                                                                                                                                                                                                                                                                                                                                                                                                                                                                                                                                                                                                                                                                                                                                                                                                                                                                                                                                                                                                                                                                                                                                                                                                                                                                                                                                                                                                                                                                                                                                                                                                                                                                                                                                                                                                                                                                                                                                                                                                                                                                                                                                                                                                                                                                                                                                                                                                                                                                                                                          |                                                                                                                                                                                 |                                                                                                                                                                   |                                                                                                                               |                                                                     |                                                                          |
| Consumer confidence                                                                                                                                                                                                                                                                                                                                                                                        | balance                                                                                                                                                                                                                                                                                                                                                                 | -12.0              | -24.8                                                                                                       | -14.0                                                                                                  | -16.8                                                                                                                   | -16.7                                                                                                                                                            | -12.1                                                                                                                                 | -10.4                                                                                                                                                 | -10.9                                                                                                                                                                                                                                                                                                                                                                                                                                                                                                                                                                                                                                                                                                                                                                                                                                                                                                                                                                                                                                                                                                                                                                                                                                                                                                                                                                                                                                                                                                                                                                                                                                                                                                                                                                                                                                                                                                                                                                                                                                                                                                                                                                                                                                                                                                                                                                                                                                                                                                                                                                                                                                                                                                                                                                                                                                    | -9.4                                                                                                                                                                            | -11.0                                                                                                                                                             | -11.2                                                                                                                         | -10.0                                                               |                                                                          |
| Retail confidence                                                                                                                                                                                                                                                                                                                                                                                          | balance                                                                                                                                                                                                                                                                                                                                                                 | -8.7               | -15.5                                                                                                       | -4.0                                                                                                   | -8.9                                                                                                                    | -5.1                                                                                                                                                             | -2.8                                                                                                                                  | 0.8                                                                                                                                                   | -0.8                                                                                                                                                                                                                                                                                                                                                                                                                                                                                                                                                                                                                                                                                                                                                                                                                                                                                                                                                                                                                                                                                                                                                                                                                                                                                                                                                                                                                                                                                                                                                                                                                                                                                                                                                                                                                                                                                                                                                                                                                                                                                                                                                                                                                                                                                                                                                                                                                                                                                                                                                                                                                                                                                                                                                                                                                                     | -1.1                                                                                                                                                                            | 4.3                                                                                                                                                               | -0.6                                                                                                                          | -0.2                                                                |                                                                          |
| Private consumption                                                                                                                                                                                                                                                                                                                                                                                        | % ch. on prev. period                                                                                                                                                                                                                                                                                                                                                   |                    |                                                                                                             |                                                                                                        | 0.4                                                                                                                     | 0.2                                                                                                                                                              | 0.1                                                                                                                                   | 0.4                                                                                                                                                   |                                                                                                                                                                                                                                                                                                                                                                                                                                                                                                                                                                                                                                                                                                                                                                                                                                                                                                                                                                                                                                                                                                                                                                                                                                                                                                                                                                                                                                                                                                                                                                                                                                                                                                                                                                                                                                                                                                                                                                                                                                                                                                                                                                                                                                                                                                                                                                                                                                                                                                                                                                                                                                                                                                                                                                                                                                          |                                                                                                                                                                                 |                                                                                                                                                                   |                                                                                                                               |                                                                     |                                                                          |
|                                                                                                                                                                                                                                                                                                                                                                                                            | % ch. on prev. year                                                                                                                                                                                                                                                                                                                                                     | 1.6                | -1.1                                                                                                        | 0.8                                                                                                    | 0.4                                                                                                                     | 0.6                                                                                                                                                              | 0.9                                                                                                                                   | 1.1                                                                                                                                                   |                                                                                                                                                                                                                                                                                                                                                                                                                                                                                                                                                                                                                                                                                                                                                                                                                                                                                                                                                                                                                                                                                                                                                                                                                                                                                                                                                                                                                                                                                                                                                                                                                                                                                                                                                                                                                                                                                                                                                                                                                                                                                                                                                                                                                                                                                                                                                                                                                                                                                                                                                                                                                                                                                                                                                                                                                                          |                                                                                                                                                                                 |                                                                                                                                                                   |                                                                                                                               |                                                                     |                                                                          |
| Retail sales                                                                                                                                                                                                                                                                                                                                                                                               | % ch. on prev. period                                                                                                                                                                                                                                                                                                                                                   |                    |                                                                                                             |                                                                                                        | 0.4                                                                                                                     | 0.1                                                                                                                                                              | 0.4                                                                                                                                   | -0.3                                                                                                                                                  | 0.0                                                                                                                                                                                                                                                                                                                                                                                                                                                                                                                                                                                                                                                                                                                                                                                                                                                                                                                                                                                                                                                                                                                                                                                                                                                                                                                                                                                                                                                                                                                                                                                                                                                                                                                                                                                                                                                                                                                                                                                                                                                                                                                                                                                                                                                                                                                                                                                                                                                                                                                                                                                                                                                                                                                                                                                                                                      | -0.1                                                                                                                                                                            | -0.4                                                                                                                                                              | 0.5                                                                                                                           |                                                                     |                                                                          |
|                                                                                                                                                                                                                                                                                                                                                                                                            | % ch. on prev. year                                                                                                                                                                                                                                                                                                                                                     | 1.3                | -2.5                                                                                                        | 0.8                                                                                                    | 0.5                                                                                                                     | 0.6                                                                                                                                                              | 1.5                                                                                                                                   | 0.4                                                                                                                                                   | 0.9                                                                                                                                                                                                                                                                                                                                                                                                                                                                                                                                                                                                                                                                                                                                                                                                                                                                                                                                                                                                                                                                                                                                                                                                                                                                                                                                                                                                                                                                                                                                                                                                                                                                                                                                                                                                                                                                                                                                                                                                                                                                                                                                                                                                                                                                                                                                                                                                                                                                                                                                                                                                                                                                                                                                                                                                                                      | 1.0                                                                                                                                                                             | -0.4                                                                                                                                                              | 0.7                                                                                                                           |                                                                     |                                                                          |
| 3. Investment                                                                                                                                                                                                                                                                                                                                                                                              | 1 100                                                                                                                                                                                                                                                                                                                                                                   | 04.0               | =                                                                                                           | 75.0                                                                                                   |                                                                                                                         |                                                                                                                                                                  |                                                                                                                                       | F0.4                                                                                                                                                  | 50.4                                                                                                                                                                                                                                                                                                                                                                                                                                                                                                                                                                                                                                                                                                                                                                                                                                                                                                                                                                                                                                                                                                                                                                                                                                                                                                                                                                                                                                                                                                                                                                                                                                                                                                                                                                                                                                                                                                                                                                                                                                                                                                                                                                                                                                                                                                                                                                                                                                                                                                                                                                                                                                                                                                                                                                                                                                     |                                                                                                                                                                                 |                                                                                                                                                                   | 20.0                                                                                                                          |                                                                     |                                                                          |
| Capacity utilisation                                                                                                                                                                                                                                                                                                                                                                                       | level (%)                                                                                                                                                                                                                                                                                                                                                               | 81.3               | 71.4                                                                                                        | 75.8                                                                                                   | 72.3                                                                                                                    | 75.5                                                                                                                                                             | 77.4                                                                                                                                  | 78.1                                                                                                                                                  | 78.1                                                                                                                                                                                                                                                                                                                                                                                                                                                                                                                                                                                                                                                                                                                                                                                                                                                                                                                                                                                                                                                                                                                                                                                                                                                                                                                                                                                                                                                                                                                                                                                                                                                                                                                                                                                                                                                                                                                                                                                                                                                                                                                                                                                                                                                                                                                                                                                                                                                                                                                                                                                                                                                                                                                                                                                                                                     | 45.0                                                                                                                                                                            | 40.7                                                                                                                                                              | 80.0                                                                                                                          | 40.5                                                                |                                                                          |
| Production expectations (manuf.)                                                                                                                                                                                                                                                                                                                                                                           | balance                                                                                                                                                                                                                                                                                                                                                                 | 6.4                | -14.8                                                                                                       | 11.3                                                                                                   | 8.1                                                                                                                     | 10.1                                                                                                                                                             | 10.9                                                                                                                                  | 16.2                                                                                                                                                  | 14.6                                                                                                                                                                                                                                                                                                                                                                                                                                                                                                                                                                                                                                                                                                                                                                                                                                                                                                                                                                                                                                                                                                                                                                                                                                                                                                                                                                                                                                                                                                                                                                                                                                                                                                                                                                                                                                                                                                                                                                                                                                                                                                                                                                                                                                                                                                                                                                                                                                                                                                                                                                                                                                                                                                                                                                                                                                     | 15.2                                                                                                                                                                            | 18.7                                                                                                                                                              | 18.9                                                                                                                          | 19.5                                                                |                                                                          |
| Gross fixed capital formation                                                                                                                                                                                                                                                                                                                                                                              | % ch. on prev. period<br>% ch. on prev. year                                                                                                                                                                                                                                                                                                                            | 17                 | -11.4                                                                                                       | -0.7                                                                                                   | -0.2<br>-4.6                                                                                                            | 2.1<br>-0.3                                                                                                                                                      | -0.1<br>0.7                                                                                                                           | -0.6<br>1.2                                                                                                                                           |                                                                                                                                                                                                                                                                                                                                                                                                                                                                                                                                                                                                                                                                                                                                                                                                                                                                                                                                                                                                                                                                                                                                                                                                                                                                                                                                                                                                                                                                                                                                                                                                                                                                                                                                                                                                                                                                                                                                                                                                                                                                                                                                                                                                                                                                                                                                                                                                                                                                                                                                                                                                                                                                                                                                                                                                                                          |                                                                                                                                                                                 |                                                                                                                                                                   |                                                                                                                               |                                                                     |                                                                          |
|                                                                                                                                                                                                                                                                                                                                                                                                            | % ch. on prev. year % ch. on prev. period                                                                                                                                                                                                                                                                                                                               | 1.7                | -11.4                                                                                                       | -0./                                                                                                   | 1.4                                                                                                                     | 3.5                                                                                                                                                              | 0.7                                                                                                                                   | 1.2                                                                                                                                                   |                                                                                                                                                                                                                                                                                                                                                                                                                                                                                                                                                                                                                                                                                                                                                                                                                                                                                                                                                                                                                                                                                                                                                                                                                                                                                                                                                                                                                                                                                                                                                                                                                                                                                                                                                                                                                                                                                                                                                                                                                                                                                                                                                                                                                                                                                                                                                                                                                                                                                                                                                                                                                                                                                                                                                                                                                                          |                                                                                                                                                                                 |                                                                                                                                                                   |                                                                                                                               |                                                                     |                                                                          |
| - equipment investment                                                                                                                                                                                                                                                                                                                                                                                     | % ch. on prev. year                                                                                                                                                                                                                                                                                                                                                     |                    | -17.8                                                                                                       |                                                                                                        | -1.5                                                                                                                    | 5.2                                                                                                                                                              | 5.3                                                                                                                                   |                                                                                                                                                       |                                                                                                                                                                                                                                                                                                                                                                                                                                                                                                                                                                                                                                                                                                                                                                                                                                                                                                                                                                                                                                                                                                                                                                                                                                                                                                                                                                                                                                                                                                                                                                                                                                                                                                                                                                                                                                                                                                                                                                                                                                                                                                                                                                                                                                                                                                                                                                                                                                                                                                                                                                                                                                                                                                                                                                                                                                          |                                                                                                                                                                                 |                                                                                                                                                                   |                                                                                                                               |                                                                     |                                                                          |
|                                                                                                                                                                                                                                                                                                                                                                                                            | % ch. on prev. year                                                                                                                                                                                                                                                                                                                                                     | 2.9                | 17.0                                                                                                        |                                                                                                        | -1.6                                                                                                                    | 1.7                                                                                                                                                              | -0.8                                                                                                                                  |                                                                                                                                                       |                                                                                                                                                                                                                                                                                                                                                                                                                                                                                                                                                                                                                                                                                                                                                                                                                                                                                                                                                                                                                                                                                                                                                                                                                                                                                                                                                                                                                                                                                                                                                                                                                                                                                                                                                                                                                                                                                                                                                                                                                                                                                                                                                                                                                                                                                                                                                                                                                                                                                                                                                                                                                                                                                                                                                                                                                                          |                                                                                                                                                                                 |                                                                                                                                                                   |                                                                                                                               |                                                                     |                                                                          |
| - construction investment                                                                                                                                                                                                                                                                                                                                                                                  | % ch. on prev. year                                                                                                                                                                                                                                                                                                                                                     | 0.7                | -7.8                                                                                                        |                                                                                                        | -7.0                                                                                                                    | -3.6                                                                                                                                                             | -2.5                                                                                                                                  |                                                                                                                                                       |                                                                                                                                                                                                                                                                                                                                                                                                                                                                                                                                                                                                                                                                                                                                                                                                                                                                                                                                                                                                                                                                                                                                                                                                                                                                                                                                                                                                                                                                                                                                                                                                                                                                                                                                                                                                                                                                                                                                                                                                                                                                                                                                                                                                                                                                                                                                                                                                                                                                                                                                                                                                                                                                                                                                                                                                                                          |                                                                                                                                                                                 |                                                                                                                                                                   |                                                                                                                               |                                                                     |                                                                          |
| Change in stocks                                                                                                                                                                                                                                                                                                                                                                                           | contrib. to GDP (pp.)                                                                                                                                                                                                                                                                                                                                                   | 0.0                | -1.0                                                                                                        | 0.3                                                                                                    | 0.3                                                                                                                     | 0.3                                                                                                                                                              | -0.2                                                                                                                                  | -0.2                                                                                                                                                  |                                                                                                                                                                                                                                                                                                                                                                                                                                                                                                                                                                                                                                                                                                                                                                                                                                                                                                                                                                                                                                                                                                                                                                                                                                                                                                                                                                                                                                                                                                                                                                                                                                                                                                                                                                                                                                                                                                                                                                                                                                                                                                                                                                                                                                                                                                                                                                                                                                                                                                                                                                                                                                                                                                                                                                                                                                          |                                                                                                                                                                                 |                                                                                                                                                                   |                                                                                                                               |                                                                     |                                                                          |
| 4. Labour market                                                                                                                                                                                                                                                                                                                                                                                           | WY 7                                                                                                                                                                                                                                                                                                                                                                    |                    |                                                                                                             |                                                                                                        |                                                                                                                         |                                                                                                                                                                  |                                                                                                                                       |                                                                                                                                                       |                                                                                                                                                                                                                                                                                                                                                                                                                                                                                                                                                                                                                                                                                                                                                                                                                                                                                                                                                                                                                                                                                                                                                                                                                                                                                                                                                                                                                                                                                                                                                                                                                                                                                                                                                                                                                                                                                                                                                                                                                                                                                                                                                                                                                                                                                                                                                                                                                                                                                                                                                                                                                                                                                                                                                                                                                                          |                                                                                                                                                                                 |                                                                                                                                                                   |                                                                                                                               |                                                                     |                                                                          |
| Employment expectations (manuf.)                                                                                                                                                                                                                                                                                                                                                                           | balance                                                                                                                                                                                                                                                                                                                                                                 | -11.9              | -30.8                                                                                                       | -7.7                                                                                                   | -17.7                                                                                                                   | -10.1                                                                                                                                                            | -5.1                                                                                                                                  | 2.1                                                                                                                                                   | 0.4                                                                                                                                                                                                                                                                                                                                                                                                                                                                                                                                                                                                                                                                                                                                                                                                                                                                                                                                                                                                                                                                                                                                                                                                                                                                                                                                                                                                                                                                                                                                                                                                                                                                                                                                                                                                                                                                                                                                                                                                                                                                                                                                                                                                                                                                                                                                                                                                                                                                                                                                                                                                                                                                                                                                                                                                                                      | 1.7                                                                                                                                                                             | 4.2                                                                                                                                                               | 5.0                                                                                                                           | 6.6                                                                 |                                                                          |
| Employment expectations (services)                                                                                                                                                                                                                                                                                                                                                                         | balance                                                                                                                                                                                                                                                                                                                                                                 | 6.5                | -10.9                                                                                                       | 1.6                                                                                                    | -3.6                                                                                                                    | 0.0                                                                                                                                                              | 2.4                                                                                                                                   | 7.6                                                                                                                                                   | 6.5                                                                                                                                                                                                                                                                                                                                                                                                                                                                                                                                                                                                                                                                                                                                                                                                                                                                                                                                                                                                                                                                                                                                                                                                                                                                                                                                                                                                                                                                                                                                                                                                                                                                                                                                                                                                                                                                                                                                                                                                                                                                                                                                                                                                                                                                                                                                                                                                                                                                                                                                                                                                                                                                                                                                                                                                                                      | 8.7                                                                                                                                                                             | 7.7                                                                                                                                                               | 8.3                                                                                                                           | 8.5                                                                 |                                                                          |
| Employment                                                                                                                                                                                                                                                                                                                                                                                                 | % ch. on prev. period                                                                                                                                                                                                                                                                                                                                                   |                    |                                                                                                             |                                                                                                        | 0.0                                                                                                                     | 0.1                                                                                                                                                              | 0.0                                                                                                                                   | _                                                                                                                                                     |                                                                                                                                                                                                                                                                                                                                                                                                                                                                                                                                                                                                                                                                                                                                                                                                                                                                                                                                                                                                                                                                                                                                                                                                                                                                                                                                                                                                                                                                                                                                                                                                                                                                                                                                                                                                                                                                                                                                                                                                                                                                                                                                                                                                                                                                                                                                                                                                                                                                                                                                                                                                                                                                                                                                                                                                                                          |                                                                                                                                                                                 |                                                                                                                                                                   |                                                                                                                               |                                                                     |                                                                          |
| Employment                                                                                                                                                                                                                                                                                                                                                                                                 | % ch. on prev. year                                                                                                                                                                                                                                                                                                                                                     | 1.0                | -1.8                                                                                                        | <u> </u>                                                                                               | -1.2                                                                                                                    | -0.5                                                                                                                                                             | -0.2                                                                                                                                  |                                                                                                                                                       |                                                                                                                                                                                                                                                                                                                                                                                                                                                                                                                                                                                                                                                                                                                                                                                                                                                                                                                                                                                                                                                                                                                                                                                                                                                                                                                                                                                                                                                                                                                                                                                                                                                                                                                                                                                                                                                                                                                                                                                                                                                                                                                                                                                                                                                                                                                                                                                                                                                                                                                                                                                                                                                                                                                                                                                                                                          |                                                                                                                                                                                 |                                                                                                                                                                   |                                                                                                                               |                                                                     |                                                                          |
| Employment (000)                                                                                                                                                                                                                                                                                                                                                                                           | abs. ch. on prev. period                                                                                                                                                                                                                                                                                                                                                |                    | -2 736                                                                                                      |                                                                                                        | 32                                                                                                                      | 111                                                                                                                                                              | -47                                                                                                                                   |                                                                                                                                                       |                                                                                                                                                                                                                                                                                                                                                                                                                                                                                                                                                                                                                                                                                                                                                                                                                                                                                                                                                                                                                                                                                                                                                                                                                                                                                                                                                                                                                                                                                                                                                                                                                                                                                                                                                                                                                                                                                                                                                                                                                                                                                                                                                                                                                                                                                                                                                                                                                                                                                                                                                                                                                                                                                                                                                                                                                                          |                                                                                                                                                                                 |                                                                                                                                                                   |                                                                                                                               |                                                                     |                                                                          |
| Compensation of employees per head                                                                                                                                                                                                                                                                                                                                                                         | % ch. on prev. period                                                                                                                                                                                                                                                                                                                                                   |                    |                                                                                                             |                                                                                                        | 0.2                                                                                                                     | 0.7                                                                                                                                                              | 0.3                                                                                                                                   |                                                                                                                                                       |                                                                                                                                                                                                                                                                                                                                                                                                                                                                                                                                                                                                                                                                                                                                                                                                                                                                                                                                                                                                                                                                                                                                                                                                                                                                                                                                                                                                                                                                                                                                                                                                                                                                                                                                                                                                                                                                                                                                                                                                                                                                                                                                                                                                                                                                                                                                                                                                                                                                                                                                                                                                                                                                                                                                                                                                                                          |                                                                                                                                                                                 |                                                                                                                                                                   |                                                                                                                               |                                                                     |                                                                          |
| (nominal)                                                                                                                                                                                                                                                                                                                                                                                                  | % ch. on prev. year                                                                                                                                                                                                                                                                                                                                                     | 2.1                | 1.5                                                                                                         | -                                                                                                      | 1.5                                                                                                                     | 1.9                                                                                                                                                              | 1.5                                                                                                                                   | -                                                                                                                                                     |                                                                                                                                                                                                                                                                                                                                                                                                                                                                                                                                                                                                                                                                                                                                                                                                                                                                                                                                                                                                                                                                                                                                                                                                                                                                                                                                                                                                                                                                                                                                                                                                                                                                                                                                                                                                                                                                                                                                                                                                                                                                                                                                                                                                                                                                                                                                                                                                                                                                                                                                                                                                                                                                                                                                                                                                                                          |                                                                                                                                                                                 |                                                                                                                                                                   |                                                                                                                               |                                                                     |                                                                          |
| Unemployment rate                                                                                                                                                                                                                                                                                                                                                                                          | % of lab. force                                                                                                                                                                                                                                                                                                                                                         |                    | 9.5                                                                                                         | 10.0                                                                                                   | 10.0                                                                                                                    | 10.0                                                                                                                                                             | 10.0                                                                                                                                  | 10.0                                                                                                                                                  | 10.1                                                                                                                                                                                                                                                                                                                                                                                                                                                                                                                                                                                                                                                                                                                                                                                                                                                                                                                                                                                                                                                                                                                                                                                                                                                                                                                                                                                                                                                                                                                                                                                                                                                                                                                                                                                                                                                                                                                                                                                                                                                                                                                                                                                                                                                                                                                                                                                                                                                                                                                                                                                                                                                                                                                                                                                                                                     | 10.0                                                                                                                                                                            | 10.0                                                                                                                                                              | 9.9                                                                                                                           |                                                                     |                                                                          |
| Unemployment (000)                                                                                                                                                                                                                                                                                                                                                                                         | ahs. ch. on prev. period                                                                                                                                                                                                                                                                                                                                                |                    | 3 050                                                                                                       | 900                                                                                                    | 131                                                                                                                     | 123                                                                                                                                                              | 9                                                                                                                                     | -7                                                                                                                                                    | 66                                                                                                                                                                                                                                                                                                                                                                                                                                                                                                                                                                                                                                                                                                                                                                                                                                                                                                                                                                                                                                                                                                                                                                                                                                                                                                                                                                                                                                                                                                                                                                                                                                                                                                                                                                                                                                                                                                                                                                                                                                                                                                                                                                                                                                                                                                                                                                                                                                                                                                                                                                                                                                                                                                                                                                                                                                       | -73                                                                                                                                                                             | -81                                                                                                                                                               | -72                                                                                                                           |                                                                     |                                                                          |
| 5. International transactions                                                                                                                                                                                                                                                                                                                                                                              | 0/ 1                                                                                                                                                                                                                                                                                                                                                                    |                    |                                                                                                             |                                                                                                        | 4.0                                                                                                                     | 0.7                                                                                                                                                              | 0.7                                                                                                                                   | 2.6                                                                                                                                                   | 0.5                                                                                                                                                                                                                                                                                                                                                                                                                                                                                                                                                                                                                                                                                                                                                                                                                                                                                                                                                                                                                                                                                                                                                                                                                                                                                                                                                                                                                                                                                                                                                                                                                                                                                                                                                                                                                                                                                                                                                                                                                                                                                                                                                                                                                                                                                                                                                                                                                                                                                                                                                                                                                                                                                                                                                                                                                                      | 4.0                                                                                                                                                                             | 4.0                                                                                                                                                               |                                                                                                                               |                                                                     |                                                                          |
| World trade                                                                                                                                                                                                                                                                                                                                                                                                | % ch. on prev. period                                                                                                                                                                                                                                                                                                                                                   | - /                | 42.0                                                                                                        | 454                                                                                                    | 4.9                                                                                                                     | 2.7                                                                                                                                                              | 0.7                                                                                                                                   | 2.6                                                                                                                                                   | 0.5                                                                                                                                                                                                                                                                                                                                                                                                                                                                                                                                                                                                                                                                                                                                                                                                                                                                                                                                                                                                                                                                                                                                                                                                                                                                                                                                                                                                                                                                                                                                                                                                                                                                                                                                                                                                                                                                                                                                                                                                                                                                                                                                                                                                                                                                                                                                                                                                                                                                                                                                                                                                                                                                                                                                                                                                                                      | 1.8                                                                                                                                                                             | 1.8                                                                                                                                                               |                                                                                                                               |                                                                     |                                                                          |
| E                                                                                                                                                                                                                                                                                                                                                                                                          | % ch. on prev. year                                                                                                                                                                                                                                                                                                                                                     | -18.7              | -13.0                                                                                                       | -24.5                                                                                                  | 15.7<br>-41.9                                                                                                           | 18.8<br>-28.9                                                                                                                                                    | 14.9<br>-17.9                                                                                                                         | -9.4                                                                                                                                                  | -12.1                                                                                                                                                                                                                                                                                                                                                                                                                                                                                                                                                                                                                                                                                                                                                                                                                                                                                                                                                                                                                                                                                                                                                                                                                                                                                                                                                                                                                                                                                                                                                                                                                                                                                                                                                                                                                                                                                                                                                                                                                                                                                                                                                                                                                                                                                                                                                                                                                                                                                                                                                                                                                                                                                                                                                                                                                                    | 12.6<br>-9.4                                                                                                                                                                    | 10.0                                                                                                                                                              | -0.9                                                                                                                          | 0.1                                                                 |                                                                          |
| Export order books Trade balance (merchandise)                                                                                                                                                                                                                                                                                                                                                             | balance<br>billion EUR                                                                                                                                                                                                                                                                                                                                                  | -18./              | -58.2<br>16.6                                                                                               | 0.7                                                                                                    | 4.3                                                                                                                     | -4.3                                                                                                                                                             | -17.9                                                                                                                                 | -2.5                                                                                                                                                  | 3.1                                                                                                                                                                                                                                                                                                                                                                                                                                                                                                                                                                                                                                                                                                                                                                                                                                                                                                                                                                                                                                                                                                                                                                                                                                                                                                                                                                                                                                                                                                                                                                                                                                                                                                                                                                                                                                                                                                                                                                                                                                                                                                                                                                                                                                                                                                                                                                                                                                                                                                                                                                                                                                                                                                                                                                                                                                      | -3.2                                                                                                                                                                            | -6.6<br>-2.3                                                                                                                                                      | -0.9                                                                                                                          | -0.1                                                                |                                                                          |
| Trade balance (merchandise)                                                                                                                                                                                                                                                                                                                                                                                | % ch. on prev. period                                                                                                                                                                                                                                                                                                                                                   |                    | 10.0                                                                                                        | 0.7                                                                                                    | 2.8                                                                                                                     | 4.4                                                                                                                                                              | 2.2                                                                                                                                   | 1.8                                                                                                                                                   | J.1                                                                                                                                                                                                                                                                                                                                                                                                                                                                                                                                                                                                                                                                                                                                                                                                                                                                                                                                                                                                                                                                                                                                                                                                                                                                                                                                                                                                                                                                                                                                                                                                                                                                                                                                                                                                                                                                                                                                                                                                                                                                                                                                                                                                                                                                                                                                                                                                                                                                                                                                                                                                                                                                                                                                                                                                                                      | -3.2                                                                                                                                                                            | -2.3                                                                                                                                                              |                                                                                                                               |                                                                     |                                                                          |
| Exports of goods and services                                                                                                                                                                                                                                                                                                                                                                              | % ch. on prev. persoa % ch. on prev. year                                                                                                                                                                                                                                                                                                                               | 5.1                | -13.2                                                                                                       | 10.9                                                                                                   | 6.5                                                                                                                     | 12.4                                                                                                                                                             | 11.9                                                                                                                                  | 11.7                                                                                                                                                  |                                                                                                                                                                                                                                                                                                                                                                                                                                                                                                                                                                                                                                                                                                                                                                                                                                                                                                                                                                                                                                                                                                                                                                                                                                                                                                                                                                                                                                                                                                                                                                                                                                                                                                                                                                                                                                                                                                                                                                                                                                                                                                                                                                                                                                                                                                                                                                                                                                                                                                                                                                                                                                                                                                                                                                                                                                          |                                                                                                                                                                                 |                                                                                                                                                                   |                                                                                                                               |                                                                     |                                                                          |
|                                                                                                                                                                                                                                                                                                                                                                                                            | % ch. on prev. period                                                                                                                                                                                                                                                                                                                                                   | - 5.1              | 13.2                                                                                                        | 10.5                                                                                                   | 3.4                                                                                                                     | 4.2                                                                                                                                                              | 1.4                                                                                                                                   | 1.1                                                                                                                                                   |                                                                                                                                                                                                                                                                                                                                                                                                                                                                                                                                                                                                                                                                                                                                                                                                                                                                                                                                                                                                                                                                                                                                                                                                                                                                                                                                                                                                                                                                                                                                                                                                                                                                                                                                                                                                                                                                                                                                                                                                                                                                                                                                                                                                                                                                                                                                                                                                                                                                                                                                                                                                                                                                                                                                                                                                                                          |                                                                                                                                                                                 |                                                                                                                                                                   |                                                                                                                               |                                                                     |                                                                          |
| Imports of goods and services                                                                                                                                                                                                                                                                                                                                                                              | % ch. on prev. year                                                                                                                                                                                                                                                                                                                                                     | 5.0                | -11.9                                                                                                       | 8.9                                                                                                    | 3.3                                                                                                                     | 10.7                                                                                                                                                             | 10.3                                                                                                                                  | 10.4                                                                                                                                                  |                                                                                                                                                                                                                                                                                                                                                                                                                                                                                                                                                                                                                                                                                                                                                                                                                                                                                                                                                                                                                                                                                                                                                                                                                                                                                                                                                                                                                                                                                                                                                                                                                                                                                                                                                                                                                                                                                                                                                                                                                                                                                                                                                                                                                                                                                                                                                                                                                                                                                                                                                                                                                                                                                                                                                                                                                                          |                                                                                                                                                                                 |                                                                                                                                                                   |                                                                                                                               |                                                                     |                                                                          |
| Current account balance                                                                                                                                                                                                                                                                                                                                                                                    | billion EUR                                                                                                                                                                                                                                                                                                                                                             |                    | -51.4                                                                                                       | -56.4                                                                                                  | -1.9                                                                                                                    | -6.7                                                                                                                                                             | -14.4                                                                                                                                 | -33.4                                                                                                                                                 | -9.6                                                                                                                                                                                                                                                                                                                                                                                                                                                                                                                                                                                                                                                                                                                                                                                                                                                                                                                                                                                                                                                                                                                                                                                                                                                                                                                                                                                                                                                                                                                                                                                                                                                                                                                                                                                                                                                                                                                                                                                                                                                                                                                                                                                                                                                                                                                                                                                                                                                                                                                                                                                                                                                                                                                                                                                                                                     | -10.5                                                                                                                                                                           | -13.3                                                                                                                                                             |                                                                                                                               |                                                                     |                                                                          |
| Direct investment                                                                                                                                                                                                                                                                                                                                                                                          | billion EUR                                                                                                                                                                                                                                                                                                                                                             |                    | -74.5                                                                                                       |                                                                                                        |                                                                                                                         |                                                                                                                                                                  |                                                                                                                                       |                                                                                                                                                       |                                                                                                                                                                                                                                                                                                                                                                                                                                                                                                                                                                                                                                                                                                                                                                                                                                                                                                                                                                                                                                                                                                                                                                                                                                                                                                                                                                                                                                                                                                                                                                                                                                                                                                                                                                                                                                                                                                                                                                                                                                                                                                                                                                                                                                                                                                                                                                                                                                                                                                                                                                                                                                                                                                                                                                                                                                          |                                                                                                                                                                                 |                                                                                                                                                                   |                                                                                                                               |                                                                     |                                                                          |
| Portfolio investment                                                                                                                                                                                                                                                                                                                                                                                       | billion EUR                                                                                                                                                                                                                                                                                                                                                             |                    | -/4.5                                                                                                       | -85.9                                                                                                  | -40.3                                                                                                                   | -38.4                                                                                                                                                            | -37.4                                                                                                                                 | 30.3                                                                                                                                                  | -12.0                                                                                                                                                                                                                                                                                                                                                                                                                                                                                                                                                                                                                                                                                                                                                                                                                                                                                                                                                                                                                                                                                                                                                                                                                                                                                                                                                                                                                                                                                                                                                                                                                                                                                                                                                                                                                                                                                                                                                                                                                                                                                                                                                                                                                                                                                                                                                                                                                                                                                                                                                                                                                                                                                                                                                                                                                                    | 23.4                                                                                                                                                                            | 19.0                                                                                                                                                              |                                                                                                                               |                                                                     |                                                                          |
| 6. Prices                                                                                                                                                                                                                                                                                                                                                                                                  | villion EUK                                                                                                                                                                                                                                                                                                                                                             |                    | 264.8                                                                                                       | -85.9<br>197.1                                                                                         | -40.3<br>16.6                                                                                                           | -38.4<br>110.7                                                                                                                                                   | -37.4<br>-13.9                                                                                                                        | 30.3<br>83.7                                                                                                                                          |                                                                                                                                                                                                                                                                                                                                                                                                                                                                                                                                                                                                                                                                                                                                                                                                                                                                                                                                                                                                                                                                                                                                                                                                                                                                                                                                                                                                                                                                                                                                                                                                                                                                                                                                                                                                                                                                                                                                                                                                                                                                                                                                                                                                                                                                                                                                                                                                                                                                                                                                                                                                                                                                                                                                                                                                                                          |                                                                                                                                                                                 |                                                                                                                                                                   |                                                                                                                               |                                                                     | <br><br>                                                                 |
|                                                                                                                                                                                                                                                                                                                                                                                                            | buubh EUK                                                                                                                                                                                                                                                                                                                                                               |                    |                                                                                                             |                                                                                                        |                                                                                                                         |                                                                                                                                                                  |                                                                                                                                       |                                                                                                                                                       | -12.0                                                                                                                                                                                                                                                                                                                                                                                                                                                                                                                                                                                                                                                                                                                                                                                                                                                                                                                                                                                                                                                                                                                                                                                                                                                                                                                                                                                                                                                                                                                                                                                                                                                                                                                                                                                                                                                                                                                                                                                                                                                                                                                                                                                                                                                                                                                                                                                                                                                                                                                                                                                                                                                                                                                                                                                                                                    | 23.4                                                                                                                                                                            | 19.0                                                                                                                                                              |                                                                                                                               |                                                                     | <br><br>                                                                 |
| Consumer inflation expectations                                                                                                                                                                                                                                                                                                                                                                            | balance                                                                                                                                                                                                                                                                                                                                                                 | 21.1               |                                                                                                             |                                                                                                        |                                                                                                                         |                                                                                                                                                                  |                                                                                                                                       |                                                                                                                                                       | -12.0                                                                                                                                                                                                                                                                                                                                                                                                                                                                                                                                                                                                                                                                                                                                                                                                                                                                                                                                                                                                                                                                                                                                                                                                                                                                                                                                                                                                                                                                                                                                                                                                                                                                                                                                                                                                                                                                                                                                                                                                                                                                                                                                                                                                                                                                                                                                                                                                                                                                                                                                                                                                                                                                                                                                                                                                                                    | 23.4                                                                                                                                                                            | 19.0                                                                                                                                                              |                                                                                                                               |                                                                     | <br><br>                                                                 |
|                                                                                                                                                                                                                                                                                                                                                                                                            |                                                                                                                                                                                                                                                                                                                                                                         | 21.1               | 264.8                                                                                                       | 197.1                                                                                                  | 16.6                                                                                                                    | 110.7                                                                                                                                                            | -13.9                                                                                                                                 | 83.7                                                                                                                                                  | -12.0<br>20.6                                                                                                                                                                                                                                                                                                                                                                                                                                                                                                                                                                                                                                                                                                                                                                                                                                                                                                                                                                                                                                                                                                                                                                                                                                                                                                                                                                                                                                                                                                                                                                                                                                                                                                                                                                                                                                                                                                                                                                                                                                                                                                                                                                                                                                                                                                                                                                                                                                                                                                                                                                                                                                                                                                                                                                                                                            | 23.4<br>25.6                                                                                                                                                                    | 19.0<br>37.5                                                                                                                                                      | <br>                                                                                                                          |                                                                     | <br><br><br>                                                             |
| Consumer inflation expectations                                                                                                                                                                                                                                                                                                                                                                            | balance                                                                                                                                                                                                                                                                                                                                                                 | 21.1               | 264.8<br>-6.7                                                                                               | 197.1                                                                                                  | 0.7                                                                                                                     | 110.7                                                                                                                                                            | -13.9<br>10.8                                                                                                                         | 83.7                                                                                                                                                  | -12.0<br>20.6<br>9.7                                                                                                                                                                                                                                                                                                                                                                                                                                                                                                                                                                                                                                                                                                                                                                                                                                                                                                                                                                                                                                                                                                                                                                                                                                                                                                                                                                                                                                                                                                                                                                                                                                                                                                                                                                                                                                                                                                                                                                                                                                                                                                                                                                                                                                                                                                                                                                                                                                                                                                                                                                                                                                                                                                                                                                                                                     | 23.4<br>25.6                                                                                                                                                                    | 19.0<br>37.5                                                                                                                                                      | 20.9                                                                                                                          | 25.7                                                                | <br><br><br><br><br>                                                     |
| Consumer inflation expectations<br>Headline inflation (HICP)                                                                                                                                                                                                                                                                                                                                               | balance<br>% ch. on prev. year                                                                                                                                                                                                                                                                                                                                          | 21.1               | -6.7<br>0.3<br>1.3<br>-5.1                                                                                  | 8.4<br>1.6                                                                                             | 0.7<br>1.1<br>0.9<br>-0.1                                                                                               | 110.7<br>10.2<br>1.6<br>0.9<br>3.0                                                                                                                               | 10.8<br>1.7<br>1.0<br>4.0                                                                                                             | 83.7<br>11.9<br>2.0                                                                                                                                   | -12.0<br>20.6<br>9.7<br>1.9<br>1.1<br>4.3                                                                                                                                                                                                                                                                                                                                                                                                                                                                                                                                                                                                                                                                                                                                                                                                                                                                                                                                                                                                                                                                                                                                                                                                                                                                                                                                                                                                                                                                                                                                                                                                                                                                                                                                                                                                                                                                                                                                                                                                                                                                                                                                                                                                                                                                                                                                                                                                                                                                                                                                                                                                                                                                                                                                                                                                | 23.4<br>25.6<br>10.8<br>1.9<br>1.2<br>4.5                                                                                                                                       | 19.0<br>37.5<br>15.1<br>2.2                                                                                                                                       | 20.9                                                                                                                          | 25.7                                                                | <br><br><br>                                                             |
| Consumer inflation expectations Headline inflation (HICP) Core HICP                                                                                                                                                                                                                                                                                                                                        | halance<br>% ch. on prev. year<br>% ch. on prev. year                                                                                                                                                                                                                                                                                                                   | 21.1               | 264.8  -6.7  0.3  1.3  -5.1  -8.9                                                                           | 8.4<br>1.6<br>1.0                                                                                      | 0.7<br>1.1<br>0.9<br>-0.1<br>4.7                                                                                        | 110.7<br>10.2<br>1.6<br>0.9<br>3.0<br>11.6                                                                                                                       | -13.9<br>10.8<br>1.7<br>1.0                                                                                                           | 83.7<br>11.9<br>2.0<br>1.1<br>4.7                                                                                                                     | -12.0<br>20.6<br>9.7<br>1.9<br>1.1<br>4.3<br>13.6                                                                                                                                                                                                                                                                                                                                                                                                                                                                                                                                                                                                                                                                                                                                                                                                                                                                                                                                                                                                                                                                                                                                                                                                                                                                                                                                                                                                                                                                                                                                                                                                                                                                                                                                                                                                                                                                                                                                                                                                                                                                                                                                                                                                                                                                                                                                                                                                                                                                                                                                                                                                                                                                                                                                                                                        | 23.4<br>25.6<br>10.8<br>1.9<br>1.2                                                                                                                                              | 19.0<br>37.5<br>15.1<br>2.2<br>1.1                                                                                                                                | 20.9 2.3 1.2                                                                                                                  | 25.7                                                                |                                                                          |
| Consumer inflation expectations Headline inflation (HICP) Core HICP Domestic producer prices Import prices                                                                                                                                                                                                                                                                                                 | halance % ch. on prev. year % ch. on prev. year % ch. on prev. year                                                                                                                                                                                                                                                                                                     | 21.1               | -6.7<br>0.3<br>1.3<br>-5.1                                                                                  | 8.4<br>1.6<br>1.0<br>2.9                                                                               | 16.6<br>0.7<br>1.1<br>0.9<br>-0.1<br>4.7<br>77.2                                                                        | 110.7<br>10.2<br>1.6<br>0.9<br>3.0<br>11.6<br>79.7                                                                                                               | 10.8<br>1.7<br>1.0<br>4.0<br>12.4<br>76.8                                                                                             | 83.7<br>11.9<br>2.0<br>1.1<br>4.7<br><br>87.2                                                                                                         | 9.7<br>1.9<br>1.1<br>4.3<br>13.6<br>83.5                                                                                                                                                                                                                                                                                                                                                                                                                                                                                                                                                                                                                                                                                                                                                                                                                                                                                                                                                                                                                                                                                                                                                                                                                                                                                                                                                                                                                                                                                                                                                                                                                                                                                                                                                                                                                                                                                                                                                                                                                                                                                                                                                                                                                                                                                                                                                                                                                                                                                                                                                                                                                                                                                                                                                                                                 | 23.4<br>25.6<br>10.8<br>1.9<br>1.2<br>4.5                                                                                                                                       | 19.0<br>37.5<br>15.1<br>2.2<br>1.1<br>5.3<br>                                                                                                                     | 20.9<br>2.3<br>1.2<br>5.9                                                                                                     | 25.7<br>2.4                                                         |                                                                          |
| Consumer inflation expectations Headline inflation (HICP) Core HICP Domestic producer prices                                                                                                                                                                                                                                                                                                               | balance % ch. on prev. year level % ch. on prev. year                                                                                                                                                                                                                                                       | 21.1               | 264.8  -6.7  0.3  1.3  -5.1  -8.9  62.5  -36.7                                                              | 8.4<br>1.6<br>1.0<br>2.9<br><br>80.3<br>28.5                                                           | 0.7<br>1.1<br>0.9<br>-0.1<br>4.7<br>77.2<br>69.5                                                                        | 110.7<br>10.2<br>1.6<br>0.9<br>3.0<br>11.6<br>79.7<br>34.2                                                                                                       | 10.8<br>1.7<br>1.0<br>4.0<br>12.4<br>76.8<br>11.5                                                                                     | 83.7<br>11.9<br>2.0<br>1.1<br>4.7<br><br>87.2<br>15.9                                                                                                 | 9.7<br>1.9<br>1.1<br>4.3<br>13.6<br>83.5<br>14.0                                                                                                                                                                                                                                                                                                                                                                                                                                                                                                                                                                                                                                                                                                                                                                                                                                                                                                                                                                                                                                                                                                                                                                                                                                                                                                                                                                                                                                                                                                                                                                                                                                                                                                                                                                                                                                                                                                                                                                                                                                                                                                                                                                                                                                                                                                                                                                                                                                                                                                                                                                                                                                                                                                                                                                                         | 23.4<br>25.6<br>10.8<br>1.9<br>1.2<br>4.5<br>12.8<br>86.0<br>11.1                                                                                                               | 19.0<br>37.5<br>15.1<br>2.2<br>1.1<br>5.3<br><br>91.8<br>21.9                                                                                                     | 20.9<br>2.3<br>1.2<br>5.9<br><br>96.6<br>24.9                                                                                 | 25.7<br>2.4<br><br>103.6<br>39.4                                    | <br>114.9<br>44.2                                                        |
| Consumer inflation expectations Headline inflation (HICP) Core HICP Domestic producer prices Import prices Oil (Brent) in USD                                                                                                                                                                                                                                                                              | balance % ch. on prev. year level % ch. on prev. year                                                                                                                                                                                                                                                       | 21.1               | 264.8  -6.7  0.3  1.3  -5.1  -8.9  62.5  -36.7  44.5                                                        | 8.4<br>1.6<br>1.0<br>2.9<br><br>80.3<br>28.5<br>60.6                                                   | 16.6  0.7  1.1  0.9  -0.1  4.7  77.2  69.5  55.9                                                                        | 110.7<br>10.2<br>1.6<br>0.9<br>3.0<br>11.6<br>79.7<br>34.2<br>62.6                                                                                               | -13.9<br>10.8<br>1.7<br>1.0<br>4.0<br>12.4<br>76.8<br>11.5<br>59.4                                                                    | 83.7<br>11.9<br>2.0<br>1.1<br>4.7<br><br>87.2<br>15.9<br>64.3                                                                                         | -12.0<br>20.6<br>9.7<br>1.9<br>1.1<br>4.3<br>13.6<br>83.5<br>14.0<br>60.1                                                                                                                                                                                                                                                                                                                                                                                                                                                                                                                                                                                                                                                                                                                                                                                                                                                                                                                                                                                                                                                                                                                                                                                                                                                                                                                                                                                                                                                                                                                                                                                                                                                                                                                                                                                                                                                                                                                                                                                                                                                                                                                                                                                                                                                                                                                                                                                                                                                                                                                                                                                                                                                                                                                                                                | 23.4<br>25.6<br>10.8<br>1.9<br>1.2<br>4.5<br>12.8<br>86.0<br>11.1<br>63.1                                                                                                       | 19.0<br>37.5<br>15.1<br>2.2<br>1.1<br>5.3<br><br>91.8<br>21.9<br>69.4                                                                                             | 20.9<br>2.3<br>1.2<br>5.9<br><br>96.6<br>24.9<br>72.3                                                                         | 25.7<br>2.4<br><br>103.6<br>39.4<br>75.8                            | 114.9<br>44.2<br>82.6                                                    |
| Consumer inflation expectations Headline inflation (HICP) Core HICP Domestic producer prices Import prices                                                                                                                                                                                                                                                                                                 | balance % ch. on prev. year level % ch. on prev. year level % ch. on prev. year                                                                                                                                                                                                                             | 21.1               | 264.8  -6.7  0.3  1.3  -5.1  -8.9  62.5  -36.7                                                              | 8.4<br>1.6<br>1.0<br>2.9<br><br>80.3<br>28.5                                                           | 16.6<br>0.7<br>1.1<br>0.9<br>-0.1<br>4.7<br>77.2<br>69.5<br>55.9<br>60.0                                                | 110.7<br>10.2<br>1.6<br>0.9<br>3.0<br>11.6<br>79.7<br>34.2<br>62.6<br>44.2                                                                                       | 10.8<br>1.7<br>1.0<br>4.0<br>12.4<br>76.8<br>11.5<br>59.4<br>23.3                                                                     | 83.7<br>11.9<br>2.0<br>1.1<br>4.7<br><br>87.2<br>15.9<br>64.3<br>26.2                                                                                 | -12.0<br>20.6<br>9.7<br>1.9<br>1.1<br>4.3<br>13.6<br>83.5<br>14.0<br>60.1<br>21.6                                                                                                                                                                                                                                                                                                                                                                                                                                                                                                                                                                                                                                                                                                                                                                                                                                                                                                                                                                                                                                                                                                                                                                                                                                                                                                                                                                                                                                                                                                                                                                                                                                                                                                                                                                                                                                                                                                                                                                                                                                                                                                                                                                                                                                                                                                                                                                                                                                                                                                                                                                                                                                                                                                                                                        | 23.4<br>25.6<br>10.8<br>1.9<br>1.2<br>4.5<br>12.8<br>86.0<br>11.1<br>63.1<br>21.6                                                                                               | 19.0<br>37.5<br>15.1<br>2.2<br>1.1<br>5.3<br><br>91.8<br>21.9<br>69.4<br>34.4                                                                                     | 20.9<br>2.3<br>1.2<br>5.9<br><br>96.6<br>24.9<br>72.3<br>33.4                                                                 | 25.7<br>2.4<br><br><br>103.6<br>39.4<br>75.8<br>39.6                |                                                                          |
| Consumer inflation expectations Headline inflation (HICP) Core HICP Domestic producer prices Import prices Oil (Brent) in USD Oil (Brent) in EUR                                                                                                                                                                                                                                                           | balance % ch. on prev. year level % ch. on prev. year level % ch. on prev. year % ch. on prev. year                                                                                                                                                                                                         | 21.1               | 264.8  -6.7 0.3 1.3 -5.1 -8.9 62.5 -36.7 44.5 -32.8                                                         | 8.4<br>1.6<br>1.0<br>2.9<br>                                                                           | 16.6<br>0.7<br>1.1<br>0.9<br>-0.1<br>4.7<br>77.2<br>69.5<br>55.9<br>60.0<br>10.9                                        | 110.7<br>10.2<br>1.6<br>0.9<br>3.0<br>11.6<br>79.7<br>34.2<br>62.6<br>44.2<br>13.6                                                                               | 10.8<br>1.7<br>1.0<br>4.0<br>12.4<br>76.8<br>11.5<br>59.4<br>23.3<br>4.7                                                              | 83.7<br>11.9<br>2.0<br>1.1<br>4.7<br><br>87.2<br>15.9<br>64.3<br>26.2<br>4.9                                                                          | -12.0<br>20.6<br>9.7<br>1.9<br>1.1<br>4.3<br>13.6<br>83.5<br>14.0<br>60.1<br>21.6                                                                                                                                                                                                                                                                                                                                                                                                                                                                                                                                                                                                                                                                                                                                                                                                                                                                                                                                                                                                                                                                                                                                                                                                                                                                                                                                                                                                                                                                                                                                                                                                                                                                                                                                                                                                                                                                                                                                                                                                                                                                                                                                                                                                                                                                                                                                                                                                                                                                                                                                                                                                                                                                                                                                                        | 23.4<br>25.6<br>10.8<br>1.9<br>1.2<br>4.5<br>12.8<br>86.0<br>11.1<br>63.1<br>21.6                                                                                               | 19.0<br>37.5<br>15.1<br>2.2<br>1.1<br>5.3<br><br>91.8<br>21.9<br>69.4<br>34.4<br>6.4                                                                              | 20.9<br>2.3<br>1.2<br>5.9<br>96.6<br>24.9<br>72.3<br>33.4<br>4.2                                                              | 25.7<br>2.4<br><br>103.6<br>39.4<br>75.8<br>39.6<br>1.3             | 114.9<br>44.2<br>82.6                                                    |
| Consumer inflation expectations Headline inflation (HICP) Core HICP Domestic producer prices Import prices Oil (Brent) in USD Oil (Brent) in EUR Non-energy commodity prices (EUR)                                                                                                                                                                                                                         | balance % ch. on prev. year level % ch. on prev. year level % ch. on prev. year                                                                                                                                                                                                                             | 21.1               | 264.8  -6.7  0.3  1.3  -5.1  -8.9  62.5  -36.7  44.5                                                        | 8.4<br>1.6<br>1.0<br>2.9<br><br>80.3<br>28.5<br>60.6                                                   | 16.6<br>0.7<br>1.1<br>0.9<br>-0.1<br>4.7<br>77.2<br>69.5<br>55.9<br>60.0                                                | 110.7<br>10.2<br>1.6<br>0.9<br>3.0<br>11.6<br>79.7<br>34.2<br>62.6<br>44.2                                                                                       | 10.8<br>1.7<br>1.0<br>4.0<br>12.4<br>76.8<br>11.5<br>59.4<br>23.3                                                                     | 83.7<br>11.9<br>2.0<br>1.1<br>4.7<br><br>87.2<br>15.9<br>64.3<br>26.2                                                                                 | -12.0<br>20.6<br>9.7<br>1.9<br>1.1<br>4.3<br>13.6<br>83.5<br>14.0<br>60.1<br>21.6                                                                                                                                                                                                                                                                                                                                                                                                                                                                                                                                                                                                                                                                                                                                                                                                                                                                                                                                                                                                                                                                                                                                                                                                                                                                                                                                                                                                                                                                                                                                                                                                                                                                                                                                                                                                                                                                                                                                                                                                                                                                                                                                                                                                                                                                                                                                                                                                                                                                                                                                                                                                                                                                                                                                                        | 23.4<br>25.6<br>10.8<br>1.9<br>1.2<br>4.5<br>12.8<br>86.0<br>11.1<br>63.1<br>21.6                                                                                               | 19.0<br>37.5<br>15.1<br>2.2<br>1.1<br>5.3<br><br>91.8<br>21.9<br>69.4<br>34.4                                                                                     | 20.9<br>2.3<br>1.2<br>5.9<br><br>96.6<br>24.9<br>72.3<br>33.4                                                                 | 25.7<br>2.4<br><br><br>103.6<br>39.4<br>75.8<br>39.6                | 114.9<br>44.2<br>82.6<br>40.6                                            |
| Consumer inflation expectations Headline inflation (HICP) Core HICP Domestic producer prices Import prices Oil (Brent) in USD Oil (Brent) in EUR Non-energy commodity prices (EUR) 7. Monetary and financial indicators                                                                                                                                                                                    | balance % ch. on prev. year level % ch. on prev. year level % ch. on prev. year % ch. on prev. year % ch. on prev. year                                                                                                                                                                                     | 21.1               | 264.8  -6.7  0.3  1.3  -5.1  -8.9  62.5  -36.7  44.5  -32.8                                                 | 8.4<br>1.6<br>1.0<br>2.9<br><br>80.3<br>28.5<br>60.6<br>36.2                                           | 16.6<br>0.7<br>1.1<br>0.9<br>-0.1<br>4.7<br>77.2<br>69.5<br>55.9<br>60.0<br>10.9<br>31.2                                | 110.7<br>10.2<br>1.6<br>0.9<br>3.0<br>11.6<br>79.7<br>34.2<br>62.6<br>44.2<br>13.6<br>39.9                                                                       | 10.8<br>1.7<br>1.0<br>4.0<br>12.4<br>76.8<br>11.5<br>59.4<br>23.3<br>4.7<br>38.9                                                      | 83.7<br>11.9<br>2.0<br>1.1<br>4.7<br><br>87.2<br>15.9<br>64.3<br>26.2<br>4.9<br>38.3                                                                  | 9.7<br>1.9<br>1.1<br>4.3<br>13.6<br>83.5<br>14.0<br>60.1<br>20.6<br>20.0<br>37.6                                                                                                                                                                                                                                                                                                                                                                                                                                                                                                                                                                                                                                                                                                                                                                                                                                                                                                                                                                                                                                                                                                                                                                                                                                                                                                                                                                                                                                                                                                                                                                                                                                                                                                                                                                                                                                                                                                                                                                                                                                                                                                                                                                                                                                                                                                                                                                                                                                                                                                                                                                                                                                                                                                                                                         | 23.4<br>25.6<br>10.8<br>1.9<br>1.2<br>4.5<br>12.8<br>86.0<br>11.1<br>63.1<br>21.6<br>3.4<br>39.0                                                                                | 19.0<br>37.5<br>15.1<br>2.2<br>1.1<br>5.3<br>                                                                                                                     | 20.9<br>2.3<br>1.2<br>5.9<br><br>96.6<br>24.9<br>72.3<br>33.4<br>4.2<br>38.9                                                  | 25.7<br>2.4<br>                                                     | 114.9<br>44.2<br>82.6<br>40.6                                            |
| Consumer inflation expectations Headline inflation (HICP) Core HICP Domestic producer prices Import prices Oil (Brent) in USD Oil (Brent) in EUR Non-energy commodity prices (EUR) 7. Monetary and financial indicators Nominal interest rates (3 month)                                                                                                                                                   | balance % ch. on prev. year level % ch. on prev. year level % ch. on prev. year % ch. on prev. year % ch. on prev. year                                                                                                                                                                                     | 21.1               | 264.8  -6.7  0.3  1.3  -5.1  -8.9  62.5  -36.7  44.5  -32.8  -18.8                                          | 8.4<br>1.6<br>1.0<br>2.9<br><br>80.3<br>28.5<br>60.6<br>36.2<br>37.2                                   | 16.6<br>0.7<br>1.1<br>0.9<br>-0.1<br>4.7<br>77.2<br>69.5<br>55.9<br>60.0<br>10.9<br>31.2                                | 110.7<br>10.2<br>1.6<br>0.9<br>3.0<br>11.6<br>79.7<br>34.2<br>62.6<br>44.2<br>13.6<br>39.9                                                                       | 10.8<br>10.8<br>1.7<br>1.0<br>4.0<br>12.4<br>76.8<br>11.5<br>59.4<br>23.3<br>4.7<br>38.9                                              | 83.7<br>11.9<br>2.0<br>1.1<br>4.7<br><br>87.2<br>15.9<br>64.3<br>26.2<br>4.9<br>38.3                                                                  | -12.0<br>20.6<br>9.7<br>1.9<br>1.11<br>4.3<br>13.6<br>83.5<br>14.0<br>60.1<br>21.6<br>-2.0<br>37.6                                                                                                                                                                                                                                                                                                                                                                                                                                                                                                                                                                                                                                                                                                                                                                                                                                                                                                                                                                                                                                                                                                                                                                                                                                                                                                                                                                                                                                                                                                                                                                                                                                                                                                                                                                                                                                                                                                                                                                                                                                                                                                                                                                                                                                                                                                                                                                                                                                                                                                                                                                                                                                                                                                                                       | 23.4<br>25.6<br>10.8<br>1.9<br>1.2<br>4.5<br>12.8<br>86.0<br>11.1<br>63.1<br>3.4<br>39.0                                                                                        | 19.0<br>37.5<br>15.1<br>2.2<br>1.1<br>5.3<br><br>91.8<br>21.9<br>69.4<br>34.4<br>6.4<br>38.2                                                                      | 20.9<br>2.3<br>1.2<br>5.9<br><br>96.6<br>24.9<br>72.3<br>33.4<br>4.2<br>38.9                                                  | 25.7<br>2.4<br>                                                     | 114.9<br>44.2<br>82.6<br>40.6<br>                                        |
| Consumer inflation expectations Headline inflation (HICP) Core HICP Domestic producer prices Import prices Oil (Brent) in USD Oil (Brent) in EUR Non-energy commodity prices (EUR) 7. Monetary and financial indicators Nominal interest rates (3 month) Nominal interest rates (10 year)                                                                                                                  | balance % ch. on prev. year level % ch. on prev. year level % ch. on prev. year % ch. on prev. year % ch. on prev. year                                                                                                                                                                                     | 21.1               | 264.8  -6.7  0.3  1.3  -5.1  -8.9  62.5  -36.7  44.5  -32.8  -18.8                                          | 8.4<br>1.6<br>1.0<br>2.9<br><br>80.3<br>28.5<br>60.6<br>36.2<br>37.2<br>0.81<br>2.78                   | 16.6<br>0.7<br>1.1<br>0.9<br>-0.1<br>4.7<br>77.2<br>69.5<br>55.9<br>60.0<br>10.9<br>31.2                                | 110.7<br>10.2<br>1.6<br>0.9<br>3.0<br>11.6<br>79.7<br>34.2<br>62.6<br>44.2<br>13.6<br>39.9<br>0.69<br>2.84                                                       | 10.8<br>1.7<br>1.0<br>4.0<br>12.4<br>76.8<br>11.5<br>59.4<br>23.3<br>4.7<br>38.9                                                      | 83.7<br>11.9<br>2.0<br>1.1<br>4.7<br><br>87.2<br>15.9<br>64.3<br>26.2<br>4.9<br>38.3                                                                  | -12.0<br>20.6<br>9.7<br>1.9<br>1.1<br>4.3<br>13.6<br>83.5<br>14.0<br>60.1<br>21.6<br>-2.0<br>37.6<br>                                                                                                                                                                                                                                                                                                                                                                                                                                                                                                                                                                                                                                                                                                                                                                                                                                                                                                                                                                                                                                                                                                                                                                                                                                                                                                                                                                                                                                                                                                                                                                                                                                                                                                                                                                                                                                                                                                                                                                                                                                                                                                                                                                                                                                                                                                                                                                                                                                                                                                                                                                                                                                                                                                                                    | 23.4<br>25.6<br>10.8<br>1.9<br>1.2<br>4.5<br>12.8<br>86.0<br>11.1<br>63.1<br>21.6<br>3.4<br>39.0                                                                                | 19.0<br>37.5<br>15.1<br>2.2<br>1.1<br>5.3<br><br>91.8<br>21.9<br>69.4<br>34.4<br>6.4<br>38.2                                                                      | 20.9<br>2.3<br>1.2<br>5.9<br>96.6<br>24.9<br>72.3<br>33.4<br>4.2<br>38.9                                                      | 25.7<br>2.4<br>                                                     | 114.9<br>44.2<br>82.6<br>40.6<br><br>1.14<br>3.26                        |
| Consumer inflation expectations Headline inflation (HICP) Core HICP Domestic producer prices Import prices Oil (Brent) in USD Oil (Brent) in EUR Non-energy commodity prices (EUR) 7. Monetary and financial indicators Nominal interest rates (3 month)                                                                                                                                                   | balance % ch. on prev. year level % ch. on prev. year level % ch. on prev. year level level level                                                                                                                                               | 21.1               | 264.8  -6.7  0.3  1.3  -5.1  -8.9  62.5  -36.7  44.5  -32.8  -18.8                                          | 8.4<br>1.6<br>1.0<br>2.9<br><br>80.3<br>28.5<br>60.6<br>36.2<br>37.2                                   | 16.6  0.7  1.1  0.9  -0.1  4.7  77.2  69.5  55.9  60.0  10.9  31.2  0.66  3.20  1.00                                    | 110.7<br>10.2<br>1.6<br>0.9<br>3.0<br>11.6<br>79.7<br>34.2<br>62.6<br>44.2<br>13.6<br>39.9<br>0.69<br>2.84<br>1.00                                               | 10.8<br>1.7<br>1.0<br>4.0<br>12.4<br>76.8<br>11.5<br>59.4<br>23.3<br>4.7<br>38.9<br>0.87<br>2.45                                      | 83.7<br>11.9<br>2.0<br>1.1<br>4.7<br><br>87.2<br>15.9<br>64.3<br>26.2<br>4.9<br>38.3<br>1.02<br>2.64<br>1.00                                          | -12.0<br>20.6<br>9.7<br>1.9<br>1.1<br>4.3<br>13.6<br>83.5<br>14.0<br>60.1<br>21.6<br>-2.0<br>37.6<br>1.00<br>2.37                                                                                                                                                                                                                                                                                                                                                                                                                                                                                                                                                                                                                                                                                                                                                                                                                                                                                                                                                                                                                                                                                                                                                                                                                                                                                                                                                                                                                                                                                                                                                                                                                                                                                                                                                                                                                                                                                                                                                                                                                                                                                                                                                                                                                                                                                                                                                                                                                                                                                                                                                                                                                                                                                                                        | 23.4<br>25.6<br>10.8<br>1.9<br>1.2<br>4.5<br>12.8<br>86.0<br>11.1<br>63.1<br>21.6<br>3.4<br>39.0<br>1.04<br>2.56<br>1.00                                                        | 19.0<br>37.5<br>15.1<br>2.2<br>1.1<br>5.3<br><br>91.8<br>21.9<br>69.4<br>34.4<br>6.4<br>38.2                                                                      | 20.9<br>2.3<br>1.2<br>5.9<br>96.6<br>24.9<br>72.3<br>33.4<br>4.2<br>38.9                                                      | 25.7<br>2.4<br>                                                     | 114.9<br>44.2<br>82.6<br>40.6<br>                                        |
| Consumer inflation expectations Headline inflation (HICP) Core HICP Domestic producer prices Import prices Oil (Brent) in USD Oil (Brent) in EUR Non-energy commodity prices (EUR) 7. Monetary and financial indicators Nominal interest rates (3 month) Nominal interest rates (10 year)                                                                                                                  | balance % ch. on prev. year level % ch. on prev. year level % ch. on prev. year % ch. on prev. year level % ch. on prev. year % ch. on prev. year % ch. on prev. year level level level level                                                                                                               | 21.1               | 264.8  -6.7 0.3 1.3 -5.1 -8.9 62.5 -36.7 44.5 -32.8  -18.8  1.22 3.27 1.28                                  | 8.4<br>1.6<br>1.0<br>2.9<br><br>80.3<br>28.5<br>60.6<br>36.2<br>37.2<br>0.81<br>2.78<br>1.00           | 16.6  0.7  1.1  0.9  -0.1  4.7  77.2  69.5  55.9  60.0  10.9  31.2  0.666  3.20  1.00  -0.8                             | 110.7<br>10.2<br>1.6<br>0.9<br>3.0<br>11.6<br>79.7<br>34.2<br>62.6<br>44.2<br>13.6<br>39.9<br>0.69<br>2.84<br>1.00<br>-4.0                                       | 10.8<br>1.7<br>1.0<br>4.0<br>12.4<br>76.8<br>11.5<br>59.4<br>23.3<br>4.7<br>38.9<br>0.87<br>2.45<br>1.00                              | 83.7<br>11.9<br>2.0<br>1.1<br>4.7<br><br>87.2<br>15.9<br>64.3<br>26.2<br>4.9<br>38.3<br><br>1.02<br>2.64<br>1.00<br>3.7                               | -12.0<br>20.6<br>9.7<br>1.9<br>1.1<br>1.3<br>4.3<br>13.6<br>83.5<br>14.0<br>60.1<br>21.6<br>-2.0<br>37.6<br>1.00<br>2.37<br>1.00<br>1.9                                                                                                                                                                                                                                                                                                                                                                                                                                                                                                                                                                                                                                                                                                                                                                                                                                                                                                                                                                                                                                                                                                                                                                                                                                                                                                                                                                                                                                                                                                                                                                                                                                                                                                                                                                                                                                                                                                                                                                                                                                                                                                                                                                                                                                                                                                                                                                                                                                                                                                                                                                                                                                                                                                  | 23.4<br>25.6<br>10.8<br>1.9<br>1.2<br>4.5<br>12.8<br>86.0<br>11.1<br>63.1<br>21.6<br>3.4<br>39.0<br>1.04<br>2.56<br>1.00<br>-0.3                                                | 19.0<br>37.5<br>15.1<br>2.2<br>1.1<br>5.3<br><br>91.8<br>21.9<br>69.4<br>34.4<br>6.4<br>38.2<br>1.02<br>2.96<br>1.00<br>0.6                                       | 20.9<br>2.3<br>1.2<br>5.9<br>96.6<br>24.9<br>72.3<br>33.4<br>4.2<br>38.9<br>1.02<br>3.05<br>1.00<br>2.7                       | 25.7<br>2.4<br>                                                     | 114.9<br>44.2<br>82.6<br>40.6<br>                                        |
| Consumer inflation expectations Headline inflation (HICP) Core HICP Domestic producer prices Import prices Oil (Brent) in USD Oil (Brent) in EUR Non-energy commodity prices (EUR) 7. Monetary and financial indicators Nominal interest rates (3 month) Nominal interest rates (10 year) ECB repo rate Stock market (Eurostoxx)                                                                           | balance % ch. on prev. year level % ch. on prev. year level % ch. on prev. year level kevel kevel ch. on prev. period % ch. on prev. period % ch. on prev. year                                                             | 21.1               | 264.8  -6.7 0.3 1.3 -5.1 -8.9 62.5 -36.7 44.5 -32.8  -18.8  1.22 3.27 1.28                                  | 8.4<br>1.6<br>1.0<br>2.9<br>80.3<br>28.5<br>60.6<br>36.2<br>37.2<br>2.78<br>1.00                       | 16.6  0.7  1.1  0.9  -0.1  4.7  77.2  69.5  55.9  60.0  10.9  31.2  0.66  3.20  1.00  -0.8  31.8                        | 110.7<br>10.2<br>1.6<br>0.9<br>3.0<br>11.6<br>79.7<br>34.2<br>62.6<br>44.2<br>13.6<br>39.9<br>0.69<br>2.84<br>1.00<br>-4.0<br>14.9                               | 10.8<br>1.7<br>1.0<br>4.0<br>12.4<br>76.8<br>11.5<br>59.4<br>23.3<br>4.7<br>38.9<br>0.87<br>2.45<br>1.00<br>-0.7<br>2.1               | 83.7<br>11.9<br>2.0<br>1.1<br>4.7<br>                                                                                                                 | -12.0<br>20.6<br>9.7<br>1.9<br>1.1<br>4.3<br>13.6<br>83.5<br>14.0<br>60.1<br>21.6<br>-2.0<br>37.6<br>-2.0<br>37.6<br>-1.00<br>1.00<br>1.00<br>1.00<br>1.00<br>1.00<br>1.00<br>1.00<br>1.00<br>1.00<br>1.00<br>1.00<br>1.00<br>1.00<br>1.00<br>1.00<br>1.00<br>1.00<br>1.00<br>1.00<br>1.00<br>1.00<br>1.00<br>1.00<br>1.00<br>1.00<br>1.00<br>1.00<br>1.00<br>1.00<br>1.00<br>1.00<br>1.00<br>1.00<br>1.00<br>1.00<br>1.00<br>1.00<br>1.00<br>1.00<br>1.00<br>1.00<br>1.00<br>1.00<br>1.00<br>1.00<br>1.00<br>1.00<br>1.00<br>1.00<br>1.00<br>1.00<br>1.00<br>1.00<br>1.00<br>1.00<br>1.00<br>1.00<br>1.00<br>1.00<br>1.00<br>1.00<br>1.00<br>1.00<br>1.00<br>1.00<br>1.00<br>1.00<br>1.00<br>1.00<br>1.00<br>1.00<br>1.00<br>1.00<br>1.00<br>1.00<br>1.00<br>1.00<br>1.00<br>1.00<br>1.00<br>1.00<br>1.00<br>1.00<br>1.00<br>1.00<br>1.00<br>1.00<br>1.00<br>1.00<br>1.00<br>1.00<br>1.00<br>1.00<br>1.00<br>1.00<br>1.00<br>1.00<br>1.00<br>1.00<br>1.00<br>1.00<br>1.00<br>1.00<br>1.00<br>1.00<br>1.00<br>1.00<br>1.00<br>1.00<br>1.00<br>1.00<br>1.00<br>1.00<br>1.00<br>1.00<br>1.00<br>1.00<br>1.00<br>1.00<br>1.00<br>1.00<br>1.00<br>1.00<br>1.00<br>1.00<br>1.00<br>1.00<br>1.00<br>1.00<br>1.00<br>1.00<br>1.00<br>1.00<br>1.00<br>1.00<br>1.00<br>1.00<br>1.00<br>1.00<br>1.00<br>1.00<br>1.00<br>1.00<br>1.00<br>1.00<br>1.00<br>1.00<br>1.00<br>1.00<br>1.00<br>1.00<br>1.00<br>1.00<br>1.00<br>1.00<br>1.00<br>1.00<br>1.00<br>1.00<br>1.00<br>1.00<br>1.00<br>1.00<br>1.00<br>1.00<br>1.00<br>1.00<br>1.00<br>1.00<br>1.00<br>1.00<br>1.00<br>1.00<br>1.00<br>1.00<br>1.00<br>1.00<br>1.00<br>1.00<br>1.00<br>1.00<br>1.00<br>1.00<br>1.00<br>1.00<br>1.00<br>1.00<br>1.00<br>1.00<br>1.00<br>1.00<br>1.00<br>1.00<br>1.00<br>1.00<br>1.00<br>1.00<br>1.00<br>1.00<br>1.00<br>1.00<br>1.00<br>1.00<br>1.00<br>1.00<br>1.00<br>1.00<br>1.00<br>1.00<br>1.00<br>1.00<br>1.00<br>1.00<br>1.00<br>1.00<br>1.00<br>1.00<br>1.00<br>1.00<br>1.00<br>1.00<br>1.00<br>1.00<br>1.00<br>1.00<br>1.00<br>1.00<br>1.00<br>1.00<br>1.00<br>1.00<br>1.00<br>1.00<br>1.00<br>1.00<br>1.00<br>1.00<br>1.00<br>1.00<br>1.00<br>1.00<br>1.00<br>1.00<br>1.00<br>1.00<br>1.00<br>1.00<br>1.00<br>1.00<br>1.00<br>1.00<br>1.00<br>1.00<br>1.00<br>1.00<br>1.00<br>1.00<br>1.00<br>1.00<br>1.00<br>1.00<br>1.00<br>1.00<br>1.00<br>1.00<br>1.00<br>1.00<br>1.00<br>1.00<br>1.00<br>1.00<br>1.00<br>1.00<br>1.00<br>1.00<br>1.00<br>1.00<br>1.00<br>1.00<br>1.00<br>1.00<br>1.00<br>1.00<br>1.00<br>1.00<br>1.00<br>1.00<br>1.00<br>1.00<br>1.00<br>1.00<br>1.00<br>1.00<br>1.00<br>1.00<br>1.00<br>1.00<br>1.00<br>1.00<br>1.00<br>1.00<br>1.00<br>1.00<br>1.00<br>1.00<br>1.00<br>1.00<br>1.00<br>1.00<br>1.00<br>1.00<br>1.00<br>1.00<br>1.00<br>1.00<br>1.00<br>1.00<br>1.00<br>1.00<br>1.00<br>1.00<br>1.00<br>1.00<br>1.00<br>1.00<br>1. | 23.4<br>25.6<br>10.8<br>1.9<br>1.2<br>4.5<br>12.8<br>86.0<br>11.1<br>63.1<br>21.6<br>3.4<br>39.0<br>1.04<br>2.56<br>1.00<br>1.00<br>1.00<br>1.00<br>1.00<br>1.00<br>1.00<br>1.0 | 19.0<br>37.5<br>15.1<br>2.2<br>1.1<br>5.3<br><br>91.8<br>21.9<br>69.4<br>34.4<br>38.2<br>1.02<br>2.96<br>1.00<br>0.6<br>-2.8                                      | 20.9<br>2.3<br>1.2<br>5.9<br>96.6<br>24.9<br>72.3<br>33.4<br>4.2<br>38.9<br>1.02<br>3.05<br>1.00<br>2.7<br>-0.8               | 25.7<br>2.4<br>                                                     | 114.9<br>44.2<br>82.6<br>40.6<br>                                        |
| Consumer inflation expectations Headline inflation (HICP) Core HICP Domestic producer prices Import prices Oil (Brent) in USD Oil (Brent) in EUR Non-energy commodity prices (EUR) 7. Monetary and financial indicators Nominal interest rates (3 month) Nominal interest rates (10 year) ECB repo rate Stock market (Eurostoxx) Money demand (M3)                                                         | balance % ch. on prev. year level % ch. on prev. year // ch. on prev. year                                                          | 21.1               | 264.8  -6.7  0.3  1.3  -5.1  -8.9  62.5  -36.7  44.5  -32.8  -18.8  1.22  3.27  1.28  -24.0  3.0            | 197.1  8.4  1.6  1.0  2.9   80.3  28.5  60.6  36.2  37.2  0.81  2.78  1.00  10.1  0.6                  | 16.6  0.7  1.1  0.9  0.9  1.7  77.2  69.5  55.9  60.0  10.9  31.2  0.66  3.20  1.00  -0.8  31.8  -0.2                   | 110.7<br>10.2<br>1.6<br>0.9<br>3.0<br>11.6<br>79.7<br>34.2<br>62.6<br>44.2<br>13.6<br>39.9<br>0.69<br>2.84<br>1.00<br>-4.0<br>14.9<br>0.0                        | 10.8<br>1.7<br>1.0<br>4.0<br>12.4<br>76.8<br>11.5<br>59.4<br>23.3<br>4.7<br>38.9<br>0.87<br>2.45<br>1.00<br>-0.7<br>2.1               | 83.7<br>11.9<br>2.0<br>1.1<br>4.7<br><br>87.2<br>15.9<br>64.3<br>26.2<br>4.9<br>38.3<br>1.02<br>2.64<br>1.00<br>3.7<br>-1.9<br>1.6                    | 12.0<br>20.6<br>9.7<br>1.9<br>1.1<br>4.3<br>13.6<br>83.5<br>14.0<br>60.1<br>21.6<br>2.0<br>37.6<br>1.00<br>2.37<br>1.00<br>1.9<br>1.9                                                                                                                                                                                                                                                                                                                                                                                                                                                                                                                                                                                                                                                                                                                                                                                                                                                                                                                                                                                                                                                                                                                                                                                                                                                                                                                                                                                                                                                                                                                                                                                                                                                                                                                                                                                                                                                                                                                                                                                                                                                                                                                                                                                                                                                                                                                                                                                                                                                                                                                                                                                                                                                                                                    | 23.4<br>25.6<br>10.8<br>1.9<br>1.2<br>4.5<br>12.8<br>86.0<br>11.1<br>63.1<br>21.6<br>3.4<br>39.0<br>1.04<br>2.56<br>1.00<br>-0.3<br>-1.2<br>2.1                                 | 19.0<br>37.5<br>15.1<br>2.2<br>1.1<br>5.3<br><br>91.8<br>21.9<br>69.4<br>34.4<br>6.4<br>38.2<br>2.96<br>1.02<br>2.96<br>1.00<br>6.2.8                             | 20.9<br>23.3<br>1.2<br>5.9<br>96.6<br>24.9<br>72.3<br>33.4<br>4.2<br>38.9<br>1.02<br>3.05<br>1.00<br>2.7<br>-0.8              | 25.7<br>2.4<br>                                                     | 114.9<br>44.2<br>82.6<br>40.6<br><br>1.14<br>3.26<br>1.00<br>-2.1<br>2.2 |
| Consumer inflation expectations Headline inflation (HICP) Core HICP Domestic producer prices Import prices Oil (Brent) in USD Oil (Brent) in EUR Non-energy commodity prices (EUR) 7. Monetary and financial indicators Nominal interest rates (3 month) Nominal interest rates (10 year) ECB repo rate Stock market (Eurostoxx) Money demand (M3) Loans to households                                     | balance % ch. on prev. year level % ch. on prev. year level % ch. on prev. year level level % ch. on prev. period % ch. on prev. year       | 21.1               | 264.8  -6.7  0.3  1.3  -5.1  -8.9  62.5  -36.7  44.5  -32.8  -18.8  1.22  3.27  1.28  -24.0  3.0  1.3       | 197.1  8.4  1.6  1.0  2.9   80.3  28.5  60.6  36.2  37.2  0.81  2.78  1.00  10.1  0.6  2.9             | 16.6  0.7  1.1  0.9  -0.1  4.7  77.2  69.5  55.9  60.0  10.9  31.2  0.66  3.20  1.00  -0.8  31.8  -0.2  2.2             | 110.7<br>10.2<br>1.6<br>0.9<br>3.0<br>11.6<br>79.7<br>34.2<br>62.6<br>44.2<br>13.6<br>39.9<br>0.69<br>2.84<br>1.00<br>-4.0<br>14.9<br>0.0<br>2.8                 | 10.8<br>1.7<br>1.0<br>4.0<br>12.4<br>76.8<br>11.5<br>59.4<br>23.3<br>4.7<br>38.9<br>0.87<br>2.45<br>1.00<br>-0.7<br>2.1               | 83.7<br>11.9<br>2.0<br>1.1<br>4.7<br><br>87.2<br>15.9<br>64.3<br>26.2<br>4.9<br>38.3<br>1.02<br>2.64<br>1.00<br>3.7<br>-1.9<br>1.6<br>2.9             | -12.0 20.6  9.7 1.9 1.1 4.3 13.6 83.5 14.0 60.1 21.6 -2.0 37.6 1.00 1.00 1.7 1.1 2.8                                                                                                                                                                                                                                                                                                                                                                                                                                                                                                                                                                                                                                                                                                                                                                                                                                                                                                                                                                                                                                                                                                                                                                                                                                                                                                                                                                                                                                                                                                                                                                                                                                                                                                                                                                                                                                                                                                                                                                                                                                                                                                                                                                                                                                                                                                                                                                                                                                                                                                                                                                                                                                                                                                                                                     | 23.4<br>25.6<br>10.8<br>1.9<br>1.2<br>4.5<br>12.8<br>86.0<br>11.1<br>63.1<br>21.6<br>3.4<br>39.0<br>1.04<br>2.56<br>1.00<br>-0.3<br>-1.2<br>2.1                                 | 19.0<br>37.5<br>15.1<br>2.2<br>1.1<br>5.3<br>                                                                                                                     | 20.9<br>23.3<br>1.2<br>5.9<br>96.6<br>24.9<br>72.3<br>33.4<br>4.2<br>38.9<br>1.02<br>2.7<br>-0.8<br>1.5                       | 25.7<br>2.4<br>                                                     | 114.9<br>44.2<br>82.6<br>40.6<br><br>1.14<br>3.26<br>1.00<br>2.1<br>2.2  |
| Consumer inflation expectations Headline inflation (HICP) Core HICP Domestic producer prices Import prices Oil (Brent) in USD Oil (Brent) in EUR Non-energy commodity prices (EUR) 7. Monetary and financial indicators Nominal interest rates (3 month) Nominal interest rates (10 year) ECB repo rate Stock market (Eurostoxx) Money demand (M3) Loans to households Loans to non-financial corporations | balance % ch. on prev. year level % ch. on prev. year level % ch. on prev. year % ch. on prev. year % ch. on prev. year % ch. on prev. period % ch. on prev. period % ch. on prev. period level level % ch. on prev. period % ch. on prev. year | 21.1               | 264.8  -6.7  0.3  1.3  -5.1  -8.9  62.5  -36.7  44.5  -32.8  -18.8  1.22  3.27  1.28  -24.0  3.0  1.3  -2.2 | 197.1  8.4  1.6  1.0  2.9   80.3  28.5  60.6  36.2  37.2  0.81  2.78  1.00  10.1  0.6  2.9  -0.2       | 16.6  0.7  1.1  0.9  -0.1  4.7  77.2  69.5  55.9  60.0  10.9  10.0  -0.8  3.20  1.00  -0.8  3-20  2.2  -2.4             | 110.7<br>10.2<br>1.6<br>0.9<br>3.0<br>11.6<br>79.7<br>34.2<br>62.6<br>44.2<br>13.6<br>39.9<br>0.69<br>2.84<br>1.00<br>-4.0<br>14.9<br>0.0<br>2.8<br>-1.7         | 10.8<br>1.7<br>1.0<br>4.0<br>12.4<br>76.8<br>11.5<br>59.4<br>23.3<br>4.7<br>38.9<br>0.87<br>2.45<br>1.00<br>-0.7<br>2.1<br>0.8<br>2.7 | 83.7<br>11.9<br>2.0<br>1.1<br>4.7<br><br>87.2<br>15.9<br>64.3<br>26.2<br>4.9<br>38.3<br><br>1.02<br>2.64<br>1.00<br>3.7<br>-1.9<br>1.6<br>2.9<br>-0.2 | 12.0<br>20.6<br>9.7<br>1.9<br>1.1<br>1.3<br>6.3<br>13.6<br>83.5<br>14.0<br>60.1<br>21.6<br>-2.0<br>37.6<br>1.00<br>2.37<br>1.00<br>1.9<br>1.7<br>1.1<br>1.1<br>2.8                                                                                                                                                                                                                                                                                                                                                                                                                                                                                                                                                                                                                                                                                                                                                                                                                                                                                                                                                                                                                                                                                                                                                                                                                                                                                                                                                                                                                                                                                                                                                                                                                                                                                                                                                                                                                                                                                                                                                                                                                                                                                                                                                                                                                                                                                                                                                                                                                                                                                                                                                                                                                                                                       | 23.4<br>25.6<br>10.8<br>1.9<br>1.2<br>4.5<br>12.8<br>86.0<br>11.1<br>63.1<br>21.6<br>39.0<br>1.04<br>2.56<br>1.00<br>-0.3<br>-1.2<br>2.1<br>2.8                                 | 19.0<br>37.5<br>15.1<br>2.2<br>1.1<br>5.3<br><br>91.8<br>21.9<br>69.4<br>34.4<br>6.4<br>38.2<br>2.96<br>1.02<br>2.96<br>1.00<br>0.6<br>-2.8<br>1.7<br>2.9<br>-0.2 | 20.9<br>2.3<br>1.2<br>5.9<br>96.6<br>24.9<br>72.3<br>33.4<br>4.2<br>38.9<br>1.02<br>3.05<br>1.00<br>2.7<br>-0.8<br>1.5<br>3.1 | 25.7<br>2.4<br>                                                     | 114.9<br>44.2<br>82.6<br>40.6<br>                                        |
| Consumer inflation expectations Headline inflation (HICP) Core HICP Domestic producer prices Import prices Oil (Brent) in USD Oil (Brent) in EUR Non-energy commodity prices (EUR) 7. Monetary and financial indicators Nominal interest rates (3 month) Nominal interest rates (10 year) ECB repo rate Stock market (Eurostoxx) Money demand (M3) Loans to households                                     | balance % ch. on prev. year level % ch. on prev. year level % ch. on prev. year % ch. on prev. year % ch. on prev. period % ch. on prev. period % ch. on prev. period % ch. on prev. year level level % ch. on prev. year   | 21.1               | 264.8  -6.7 0.3 1.3 -5.1 -8.9 62.5 -36.7 44.5 -32.8  -18.8  1.22 3.27 1.28  -24.0 3.0 1.3 -2.2 1.39         | 197.1  8.4  1.6  1.0  2.9   80.3  28.5  60.6  36.2  37.2  0.81  2.78  1.00  10.1  0.6  2.9  -0.2  1.33 | 16.6  0.7  1.1  0.9  -0.1  4.7  77.2  69.5  55.9  60.0  10.9  31.2  0.66  3.20  1.00  -0.8  31.8  -0.2  2.2  -2.4  1.38 | 110.7<br>10.2<br>1.6<br>0.9<br>3.0<br>11.6<br>79.7<br>34.2<br>62.6<br>44.2<br>13.6<br>39.9<br>0.69<br>2.84<br>1.00<br>-4.0<br>14.0<br>0.0<br>2.8<br>-1.7<br>1.27 | 10.8<br>1.7<br>1.0<br>4.0<br>12.4<br>76.8<br>11.5<br>59.4<br>23.3<br>4.7<br>38.9<br>0.87<br>2.45<br>1.00<br>-0.7<br>2.1<br>0.8<br>2.7 | 83.7<br>11.9<br>2.0<br>1.1<br>4.7<br><br>87.2<br>15.9<br>64.3<br>26.2<br>4.9<br>38.3<br>1.02<br>2.64<br>1.00<br>3.7<br>-1.9<br>1.6<br>2.9<br>-0.2     | -12.0 20.6  9.7 1.9 1.11 4.3 13.6 83.5 14.0 60.1 21.6 -2.0 37.6  1.00 1.9 -1.7 1.1 2.8 -0.5 1.39                                                                                                                                                                                                                                                                                                                                                                                                                                                                                                                                                                                                                                                                                                                                                                                                                                                                                                                                                                                                                                                                                                                                                                                                                                                                                                                                                                                                                                                                                                                                                                                                                                                                                                                                                                                                                                                                                                                                                                                                                                                                                                                                                                                                                                                                                                                                                                                                                                                                                                                                                                                                                                                                                                                                         | 23.4<br>25.6<br>10.8<br>1.9<br>1.2.8<br>86.0<br>11.1<br>63.1<br>21.6<br>3.4<br>39.0<br>1.04<br>2.56<br>1.00<br>-0.3<br>-1.2<br>2.1<br>2.8                                       | 19.0<br>37.5<br>15.1<br>2.2<br>1.1<br>5.3<br>                                                                                                                     | 20.9<br>2.3<br>1.2<br>5.9<br>96.6<br>24.9<br>72.3<br>33.4<br>4.2<br>38.9<br>1.02<br>3.05<br>1.00<br>2.7<br>-0.8<br>1.5<br>3.1 | 25.7 2.4 103.6 39.4 75.8 39.6 1.3 40.9 1.09 3.22 1.00 4.0 10.6 1.36 | 114.9<br>44.2<br>82.6<br>40.6<br>                                        |
| Consumer inflation expectations Headline inflation (HICP) Core HICP Domestic producer prices Import prices Oil (Brent) in USD Oil (Brent) in EUR Non-energy commodity prices (EUR) 7. Monetary and financial indicators Nominal interest rates (3 month) Nominal interest rates (10 year) ECB repo rate Stock market (Eurostoxx) Money demand (M3) Loans to households Loans to non-financial corporations | balance % ch. on prev. year level % ch. on prev. year level % ch. on prev. year % ch. on prev. year % ch. on prev. year % ch. on prev. period % ch. on prev. period % ch. on prev. period level level % ch. on prev. period % ch. on prev. year | 21.1               | 264.8  -6.7  0.3  1.3  -5.1  -8.9  62.5  -36.7  44.5  -32.8  -18.8  1.22  3.27  1.28  -24.0  3.0  1.3  -2.2 | 197.1  8.4  1.6  1.0  2.9   80.3  28.5  60.6  36.2  37.2  0.81  2.78  1.00  10.1  0.6  2.9  -0.2       | 16.6  0.7  1.1  0.9  -0.1  4.7  77.2  69.5  55.9  60.0  10.9  10.0  -0.8  3.20  1.00  -0.8  3-20  2.2  -2.4             | 110.7<br>10.2<br>1.6<br>0.9<br>3.0<br>11.6<br>79.7<br>34.2<br>62.6<br>44.2<br>13.6<br>39.9<br>0.69<br>2.84<br>1.00<br>-4.0<br>14.9<br>0.0<br>2.8<br>-1.7         | 10.8<br>1.7<br>1.0<br>4.0<br>12.4<br>76.8<br>11.5<br>59.4<br>23.3<br>4.7<br>38.9<br>0.87<br>2.45<br>1.00<br>-0.7<br>2.1<br>0.8<br>2.7 | 83.7<br>11.9<br>2.0<br>1.1<br>4.7<br><br>87.2<br>15.9<br>64.3<br>26.2<br>4.9<br>38.3<br><br>1.02<br>2.64<br>1.00<br>3.7<br>-1.9<br>1.6<br>2.9<br>-0.2 | 12.0<br>20.6<br>9.7<br>1.9<br>1.1<br>1.3<br>6.3<br>13.6<br>83.5<br>14.0<br>60.1<br>21.6<br>-2.0<br>37.6<br>1.00<br>2.37<br>1.00<br>1.9<br>1.7<br>1.1<br>1.1<br>2.8                                                                                                                                                                                                                                                                                                                                                                                                                                                                                                                                                                                                                                                                                                                                                                                                                                                                                                                                                                                                                                                                                                                                                                                                                                                                                                                                                                                                                                                                                                                                                                                                                                                                                                                                                                                                                                                                                                                                                                                                                                                                                                                                                                                                                                                                                                                                                                                                                                                                                                                                                                                                                                                                       | 23.4<br>25.6<br>10.8<br>1.9<br>1.2<br>4.5<br>12.8<br>86.0<br>11.1<br>63.1<br>21.6<br>39.0<br>1.04<br>2.56<br>1.00<br>-0.3<br>-1.2<br>2.1<br>2.8                                 | 19.0<br>37.5<br>15.1<br>2.2<br>1.1<br>5.3<br><br>91.8<br>21.9<br>69.4<br>34.4<br>6.4<br>38.2<br>2.96<br>1.02<br>2.96<br>1.00<br>0.6<br>-2.8<br>1.7<br>2.9<br>-0.2 | 20.9<br>2.3<br>1.2<br>5.9<br>96.6<br>24.9<br>72.3<br>33.4<br>4.2<br>38.9<br>1.02<br>3.05<br>1.00<br>2.7<br>-0.8<br>1.5<br>3.1 | 25.7<br>2.4<br>                                                     | 114.9<br>44.2<br>82.6<br>40.6<br>                                        |