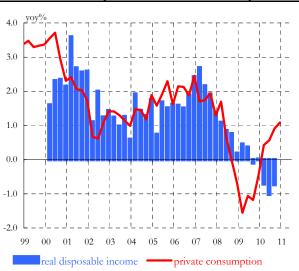

This update: 10-Mar-11 (2)
Next update: 05-Apr-11

DG ECFIN - Directorate A - Policy strategy and coordination

| 1. Output                                                                                                                                                                                                                                                                                                                                                                                                  |                                                                                                                                                                                                                                                                                                                                                                         | LTA <sup>(1)</sup> | 2009                                                                                                        | 2010                                                                                                   | 10Q1                                                                                                                    | 10Q2                                                                                                                                                             | 10Q3                                                                                                                                  | 10Q4                                                                                                                                                  | Oct-10                                                                                                                                                                                                                                                                                                                                                                                                                                                                                                                                                                                                                                                                                                                                                                                                                                                                                                                                                                                                                                                                                                                                                                                                                                                                                                                                                                                                                                                                                                                                                                                                                                                                                                                                                                                                                                                                                                                                                                                                                                                                                                                                                                                                                                                                                                                                                                                                                                                                                                                                                                                                                                                                                                                                                                                                                                   | Nov-10                                                                                                                                                                          | Dec-10                                                                                                                                                            | Jan-11                                                                                                                        | Feb-11                                                              | Mar-11                                                                   |
|------------------------------------------------------------------------------------------------------------------------------------------------------------------------------------------------------------------------------------------------------------------------------------------------------------------------------------------------------------------------------------------------------------|-------------------------------------------------------------------------------------------------------------------------------------------------------------------------------------------------------------------------------------------------------------------------------------------------------------------------------------------------------------------------|--------------------|-------------------------------------------------------------------------------------------------------------|--------------------------------------------------------------------------------------------------------|-------------------------------------------------------------------------------------------------------------------------|------------------------------------------------------------------------------------------------------------------------------------------------------------------|---------------------------------------------------------------------------------------------------------------------------------------|-------------------------------------------------------------------------------------------------------------------------------------------------------|------------------------------------------------------------------------------------------------------------------------------------------------------------------------------------------------------------------------------------------------------------------------------------------------------------------------------------------------------------------------------------------------------------------------------------------------------------------------------------------------------------------------------------------------------------------------------------------------------------------------------------------------------------------------------------------------------------------------------------------------------------------------------------------------------------------------------------------------------------------------------------------------------------------------------------------------------------------------------------------------------------------------------------------------------------------------------------------------------------------------------------------------------------------------------------------------------------------------------------------------------------------------------------------------------------------------------------------------------------------------------------------------------------------------------------------------------------------------------------------------------------------------------------------------------------------------------------------------------------------------------------------------------------------------------------------------------------------------------------------------------------------------------------------------------------------------------------------------------------------------------------------------------------------------------------------------------------------------------------------------------------------------------------------------------------------------------------------------------------------------------------------------------------------------------------------------------------------------------------------------------------------------------------------------------------------------------------------------------------------------------------------------------------------------------------------------------------------------------------------------------------------------------------------------------------------------------------------------------------------------------------------------------------------------------------------------------------------------------------------------------------------------------------------------------------------------------------------|---------------------------------------------------------------------------------------------------------------------------------------------------------------------------------|-------------------------------------------------------------------------------------------------------------------------------------------------------------------|-------------------------------------------------------------------------------------------------------------------------------|---------------------------------------------------------------------|--------------------------------------------------------------------------|
| Economic Sentiment                                                                                                                                                                                                                                                                                                                                                                                         | indicator                                                                                                                                                                                                                                                                                                                                                               | 100.7              | 80.7                                                                                                        | 100.8                                                                                                  | 96.4                                                                                                                    | 99.1                                                                                                                                                             | 102.2                                                                                                                                 | 105.6                                                                                                                                                 | 104.3                                                                                                                                                                                                                                                                                                                                                                                                                                                                                                                                                                                                                                                                                                                                                                                                                                                                                                                                                                                                                                                                                                                                                                                                                                                                                                                                                                                                                                                                                                                                                                                                                                                                                                                                                                                                                                                                                                                                                                                                                                                                                                                                                                                                                                                                                                                                                                                                                                                                                                                                                                                                                                                                                                                                                                                                                                    | 105.6                                                                                                                                                                           | 106.9                                                                                                                                                             | 106.8                                                                                                                         | 107.8                                                               |                                                                          |
| Industrial confidence                                                                                                                                                                                                                                                                                                                                                                                      | balance                                                                                                                                                                                                                                                                                                                                                                 | -6.1               | -28.7                                                                                                       | -4.6                                                                                                   | -12.0                                                                                                                   | -6.4                                                                                                                                                             | -2.5                                                                                                                                  | 2.5                                                                                                                                                   | 0.6                                                                                                                                                                                                                                                                                                                                                                                                                                                                                                                                                                                                                                                                                                                                                                                                                                                                                                                                                                                                                                                                                                                                                                                                                                                                                                                                                                                                                                                                                                                                                                                                                                                                                                                                                                                                                                                                                                                                                                                                                                                                                                                                                                                                                                                                                                                                                                                                                                                                                                                                                                                                                                                                                                                                                                                                                                      | 1.8                                                                                                                                                                             | 5.1                                                                                                                                                               | 6.1                                                                                                                           | 6.5                                                                 |                                                                          |
| Services confidence                                                                                                                                                                                                                                                                                                                                                                                        | balance                                                                                                                                                                                                                                                                                                                                                                 | 12.4               | -15.5                                                                                                       | 4.9                                                                                                    | -0.1                                                                                                                    | 3.9                                                                                                                                                              | 6.9                                                                                                                                   | 9.0                                                                                                                                                   | 8.0                                                                                                                                                                                                                                                                                                                                                                                                                                                                                                                                                                                                                                                                                                                                                                                                                                                                                                                                                                                                                                                                                                                                                                                                                                                                                                                                                                                                                                                                                                                                                                                                                                                                                                                                                                                                                                                                                                                                                                                                                                                                                                                                                                                                                                                                                                                                                                                                                                                                                                                                                                                                                                                                                                                                                                                                                                      | 9.3                                                                                                                                                                             | 9.8                                                                                                                                                               | 9.9                                                                                                                           | 11.1                                                                |                                                                          |
| Industrial production                                                                                                                                                                                                                                                                                                                                                                                      | % ch. on prev. period                                                                                                                                                                                                                                                                                                                                                   | 12.1               | 15.5                                                                                                        |                                                                                                        | 2.4                                                                                                                     | 2.4                                                                                                                                                              | 1.1                                                                                                                                   | 1.7                                                                                                                                                   | 0.8                                                                                                                                                                                                                                                                                                                                                                                                                                                                                                                                                                                                                                                                                                                                                                                                                                                                                                                                                                                                                                                                                                                                                                                                                                                                                                                                                                                                                                                                                                                                                                                                                                                                                                                                                                                                                                                                                                                                                                                                                                                                                                                                                                                                                                                                                                                                                                                                                                                                                                                                                                                                                                                                                                                                                                                                                                      | 1.4                                                                                                                                                                             | -0.1                                                                                                                                                              |                                                                                                                               |                                                                     |                                                                          |
| (excluding construction)                                                                                                                                                                                                                                                                                                                                                                                   | % ch. on prev. year                                                                                                                                                                                                                                                                                                                                                     | 0.9                | -14.9                                                                                                       | 7.1                                                                                                    | 4.7                                                                                                                     | 9.0                                                                                                                                                              | 7.0                                                                                                                                   | 7.7                                                                                                                                                   | 7.1                                                                                                                                                                                                                                                                                                                                                                                                                                                                                                                                                                                                                                                                                                                                                                                                                                                                                                                                                                                                                                                                                                                                                                                                                                                                                                                                                                                                                                                                                                                                                                                                                                                                                                                                                                                                                                                                                                                                                                                                                                                                                                                                                                                                                                                                                                                                                                                                                                                                                                                                                                                                                                                                                                                                                                                                                                      | 7.9                                                                                                                                                                             | 8.0                                                                                                                                                               |                                                                                                                               |                                                                     |                                                                          |
|                                                                                                                                                                                                                                                                                                                                                                                                            | % ch. on prev. period                                                                                                                                                                                                                                                                                                                                                   |                    |                                                                                                             |                                                                                                        | 0.4                                                                                                                     | 1.0                                                                                                                                                              | 0.3                                                                                                                                   | 0.3                                                                                                                                                   |                                                                                                                                                                                                                                                                                                                                                                                                                                                                                                                                                                                                                                                                                                                                                                                                                                                                                                                                                                                                                                                                                                                                                                                                                                                                                                                                                                                                                                                                                                                                                                                                                                                                                                                                                                                                                                                                                                                                                                                                                                                                                                                                                                                                                                                                                                                                                                                                                                                                                                                                                                                                                                                                                                                                                                                                                                          |                                                                                                                                                                                 |                                                                                                                                                                   |                                                                                                                               |                                                                     |                                                                          |
| Gross domestic product                                                                                                                                                                                                                                                                                                                                                                                     | % ch. on prev. year                                                                                                                                                                                                                                                                                                                                                     | 1.7                | -4.1                                                                                                        | 1.7                                                                                                    | 0.8                                                                                                                     | 2.0                                                                                                                                                              | 1.9                                                                                                                                   | 2.0                                                                                                                                                   |                                                                                                                                                                                                                                                                                                                                                                                                                                                                                                                                                                                                                                                                                                                                                                                                                                                                                                                                                                                                                                                                                                                                                                                                                                                                                                                                                                                                                                                                                                                                                                                                                                                                                                                                                                                                                                                                                                                                                                                                                                                                                                                                                                                                                                                                                                                                                                                                                                                                                                                                                                                                                                                                                                                                                                                                                                          |                                                                                                                                                                                 |                                                                                                                                                                   |                                                                                                                               |                                                                     |                                                                          |
| Table and death to                                                                                                                                                                                                                                                                                                                                                                                         | % ch. on prev. period                                                                                                                                                                                                                                                                                                                                                   |                    |                                                                                                             |                                                                                                        | 0.4                                                                                                                     | 0.9                                                                                                                                                              | 0.4                                                                                                                                   |                                                                                                                                                       |                                                                                                                                                                                                                                                                                                                                                                                                                                                                                                                                                                                                                                                                                                                                                                                                                                                                                                                                                                                                                                                                                                                                                                                                                                                                                                                                                                                                                                                                                                                                                                                                                                                                                                                                                                                                                                                                                                                                                                                                                                                                                                                                                                                                                                                                                                                                                                                                                                                                                                                                                                                                                                                                                                                                                                                                                                          |                                                                                                                                                                                 |                                                                                                                                                                   |                                                                                                                               |                                                                     |                                                                          |
| Labour productivity                                                                                                                                                                                                                                                                                                                                                                                        | % ch. on prev. year                                                                                                                                                                                                                                                                                                                                                     | 0.7                | -2.2                                                                                                        | -                                                                                                      | 2.0                                                                                                                     | 2.5                                                                                                                                                              | 2.1                                                                                                                                   |                                                                                                                                                       |                                                                                                                                                                                                                                                                                                                                                                                                                                                                                                                                                                                                                                                                                                                                                                                                                                                                                                                                                                                                                                                                                                                                                                                                                                                                                                                                                                                                                                                                                                                                                                                                                                                                                                                                                                                                                                                                                                                                                                                                                                                                                                                                                                                                                                                                                                                                                                                                                                                                                                                                                                                                                                                                                                                                                                                                                                          |                                                                                                                                                                                 |                                                                                                                                                                   |                                                                                                                               |                                                                     |                                                                          |
| 2. Private consumption                                                                                                                                                                                                                                                                                                                                                                                     |                                                                                                                                                                                                                                                                                                                                                                         |                    |                                                                                                             |                                                                                                        |                                                                                                                         |                                                                                                                                                                  |                                                                                                                                       |                                                                                                                                                       |                                                                                                                                                                                                                                                                                                                                                                                                                                                                                                                                                                                                                                                                                                                                                                                                                                                                                                                                                                                                                                                                                                                                                                                                                                                                                                                                                                                                                                                                                                                                                                                                                                                                                                                                                                                                                                                                                                                                                                                                                                                                                                                                                                                                                                                                                                                                                                                                                                                                                                                                                                                                                                                                                                                                                                                                                                          |                                                                                                                                                                                 |                                                                                                                                                                   |                                                                                                                               |                                                                     |                                                                          |
| Consumer confidence                                                                                                                                                                                                                                                                                                                                                                                        | balance                                                                                                                                                                                                                                                                                                                                                                 | -12.0              | -24.8                                                                                                       | -14.0                                                                                                  | -16.8                                                                                                                   | -16.7                                                                                                                                                            | -12.1                                                                                                                                 | -10.4                                                                                                                                                 | -10.9                                                                                                                                                                                                                                                                                                                                                                                                                                                                                                                                                                                                                                                                                                                                                                                                                                                                                                                                                                                                                                                                                                                                                                                                                                                                                                                                                                                                                                                                                                                                                                                                                                                                                                                                                                                                                                                                                                                                                                                                                                                                                                                                                                                                                                                                                                                                                                                                                                                                                                                                                                                                                                                                                                                                                                                                                                    | -9.4                                                                                                                                                                            | -11.0                                                                                                                                                             | -11.2                                                                                                                         | -10.0                                                               |                                                                          |
| Retail confidence                                                                                                                                                                                                                                                                                                                                                                                          | balance                                                                                                                                                                                                                                                                                                                                                                 | -8.7               | -15.5                                                                                                       | -4.0                                                                                                   | -8.9                                                                                                                    | -5.1                                                                                                                                                             | -2.8                                                                                                                                  | 0.8                                                                                                                                                   | -0.8                                                                                                                                                                                                                                                                                                                                                                                                                                                                                                                                                                                                                                                                                                                                                                                                                                                                                                                                                                                                                                                                                                                                                                                                                                                                                                                                                                                                                                                                                                                                                                                                                                                                                                                                                                                                                                                                                                                                                                                                                                                                                                                                                                                                                                                                                                                                                                                                                                                                                                                                                                                                                                                                                                                                                                                                                                     | -1.1                                                                                                                                                                            | 4.3                                                                                                                                                               | -0.6                                                                                                                          | -0.2                                                                |                                                                          |
| Private consumption                                                                                                                                                                                                                                                                                                                                                                                        | % ch. on prev. period                                                                                                                                                                                                                                                                                                                                                   |                    |                                                                                                             |                                                                                                        | 0.4                                                                                                                     | 0.2                                                                                                                                                              | 0.1                                                                                                                                   | 0.4                                                                                                                                                   |                                                                                                                                                                                                                                                                                                                                                                                                                                                                                                                                                                                                                                                                                                                                                                                                                                                                                                                                                                                                                                                                                                                                                                                                                                                                                                                                                                                                                                                                                                                                                                                                                                                                                                                                                                                                                                                                                                                                                                                                                                                                                                                                                                                                                                                                                                                                                                                                                                                                                                                                                                                                                                                                                                                                                                                                                                          |                                                                                                                                                                                 |                                                                                                                                                                   |                                                                                                                               |                                                                     |                                                                          |
|                                                                                                                                                                                                                                                                                                                                                                                                            | % ch. on prev. year                                                                                                                                                                                                                                                                                                                                                     | 1.6                | -1.1                                                                                                        | 0.8                                                                                                    | 0.4                                                                                                                     | 0.6                                                                                                                                                              | 0.9                                                                                                                                   | 1.1                                                                                                                                                   |                                                                                                                                                                                                                                                                                                                                                                                                                                                                                                                                                                                                                                                                                                                                                                                                                                                                                                                                                                                                                                                                                                                                                                                                                                                                                                                                                                                                                                                                                                                                                                                                                                                                                                                                                                                                                                                                                                                                                                                                                                                                                                                                                                                                                                                                                                                                                                                                                                                                                                                                                                                                                                                                                                                                                                                                                                          |                                                                                                                                                                                 |                                                                                                                                                                   |                                                                                                                               |                                                                     |                                                                          |
| Retail sales                                                                                                                                                                                                                                                                                                                                                                                               | % ch. on prev. period                                                                                                                                                                                                                                                                                                                                                   |                    |                                                                                                             |                                                                                                        | 0.4                                                                                                                     | 0.1                                                                                                                                                              | 0.4                                                                                                                                   | -0.3                                                                                                                                                  | 0.0                                                                                                                                                                                                                                                                                                                                                                                                                                                                                                                                                                                                                                                                                                                                                                                                                                                                                                                                                                                                                                                                                                                                                                                                                                                                                                                                                                                                                                                                                                                                                                                                                                                                                                                                                                                                                                                                                                                                                                                                                                                                                                                                                                                                                                                                                                                                                                                                                                                                                                                                                                                                                                                                                                                                                                                                                                      | -0.1                                                                                                                                                                            | -0.4                                                                                                                                                              | 0.5                                                                                                                           |                                                                     |                                                                          |
|                                                                                                                                                                                                                                                                                                                                                                                                            | % ch. on prev. year                                                                                                                                                                                                                                                                                                                                                     | 1.3                | -2.5                                                                                                        | 0.8                                                                                                    | 0.5                                                                                                                     | 0.6                                                                                                                                                              | 1.5                                                                                                                                   | 0.4                                                                                                                                                   | 0.9                                                                                                                                                                                                                                                                                                                                                                                                                                                                                                                                                                                                                                                                                                                                                                                                                                                                                                                                                                                                                                                                                                                                                                                                                                                                                                                                                                                                                                                                                                                                                                                                                                                                                                                                                                                                                                                                                                                                                                                                                                                                                                                                                                                                                                                                                                                                                                                                                                                                                                                                                                                                                                                                                                                                                                                                                                      | 1.0                                                                                                                                                                             | -0.4                                                                                                                                                              | 0.7                                                                                                                           |                                                                     |                                                                          |
| 3. Investment                                                                                                                                                                                                                                                                                                                                                                                              | 1 100                                                                                                                                                                                                                                                                                                                                                                   | 04.0               | =                                                                                                           | 75.0                                                                                                   |                                                                                                                         |                                                                                                                                                                  |                                                                                                                                       | F0.4                                                                                                                                                  | 50.4                                                                                                                                                                                                                                                                                                                                                                                                                                                                                                                                                                                                                                                                                                                                                                                                                                                                                                                                                                                                                                                                                                                                                                                                                                                                                                                                                                                                                                                                                                                                                                                                                                                                                                                                                                                                                                                                                                                                                                                                                                                                                                                                                                                                                                                                                                                                                                                                                                                                                                                                                                                                                                                                                                                                                                                                                                     |                                                                                                                                                                                 |                                                                                                                                                                   | 20.0                                                                                                                          |                                                                     |                                                                          |
| Capacity utilisation                                                                                                                                                                                                                                                                                                                                                                                       | level (%)                                                                                                                                                                                                                                                                                                                                                               | 81.3               | 71.4                                                                                                        | 75.8                                                                                                   | 72.3                                                                                                                    | 75.5                                                                                                                                                             | 77.4                                                                                                                                  | 78.1                                                                                                                                                  | 78.1                                                                                                                                                                                                                                                                                                                                                                                                                                                                                                                                                                                                                                                                                                                                                                                                                                                                                                                                                                                                                                                                                                                                                                                                                                                                                                                                                                                                                                                                                                                                                                                                                                                                                                                                                                                                                                                                                                                                                                                                                                                                                                                                                                                                                                                                                                                                                                                                                                                                                                                                                                                                                                                                                                                                                                                                                                     | 45.0                                                                                                                                                                            | 40.7                                                                                                                                                              | 80.0                                                                                                                          | 40.5                                                                |                                                                          |
| Production expectations (manuf.)                                                                                                                                                                                                                                                                                                                                                                           | balance                                                                                                                                                                                                                                                                                                                                                                 | 6.4                | -14.8                                                                                                       | 11.3                                                                                                   | 8.1                                                                                                                     | 10.1                                                                                                                                                             | 10.9                                                                                                                                  | 16.2                                                                                                                                                  | 14.6                                                                                                                                                                                                                                                                                                                                                                                                                                                                                                                                                                                                                                                                                                                                                                                                                                                                                                                                                                                                                                                                                                                                                                                                                                                                                                                                                                                                                                                                                                                                                                                                                                                                                                                                                                                                                                                                                                                                                                                                                                                                                                                                                                                                                                                                                                                                                                                                                                                                                                                                                                                                                                                                                                                                                                                                                                     | 15.2                                                                                                                                                                            | 18.7                                                                                                                                                              | 18.9                                                                                                                          | 19.5                                                                |                                                                          |
| Gross fixed capital formation                                                                                                                                                                                                                                                                                                                                                                              | % ch. on prev. period<br>% ch. on prev. year                                                                                                                                                                                                                                                                                                                            | 17                 | -11.4                                                                                                       | -0.7                                                                                                   | -0.2<br>-4.6                                                                                                            | 2.1<br>-0.3                                                                                                                                                      | -0.1<br>0.7                                                                                                                           | -0.6<br>1.2                                                                                                                                           |                                                                                                                                                                                                                                                                                                                                                                                                                                                                                                                                                                                                                                                                                                                                                                                                                                                                                                                                                                                                                                                                                                                                                                                                                                                                                                                                                                                                                                                                                                                                                                                                                                                                                                                                                                                                                                                                                                                                                                                                                                                                                                                                                                                                                                                                                                                                                                                                                                                                                                                                                                                                                                                                                                                                                                                                                                          |                                                                                                                                                                                 |                                                                                                                                                                   |                                                                                                                               |                                                                     |                                                                          |
|                                                                                                                                                                                                                                                                                                                                                                                                            | % ch. on prev. year % ch. on prev. period                                                                                                                                                                                                                                                                                                                               | 1.7                | -11.4                                                                                                       | -0./                                                                                                   | 1.4                                                                                                                     | 3.5                                                                                                                                                              | 0.7                                                                                                                                   | 1.2                                                                                                                                                   |                                                                                                                                                                                                                                                                                                                                                                                                                                                                                                                                                                                                                                                                                                                                                                                                                                                                                                                                                                                                                                                                                                                                                                                                                                                                                                                                                                                                                                                                                                                                                                                                                                                                                                                                                                                                                                                                                                                                                                                                                                                                                                                                                                                                                                                                                                                                                                                                                                                                                                                                                                                                                                                                                                                                                                                                                                          |                                                                                                                                                                                 |                                                                                                                                                                   |                                                                                                                               |                                                                     |                                                                          |
| - equipment investment                                                                                                                                                                                                                                                                                                                                                                                     | % ch. on prev. year                                                                                                                                                                                                                                                                                                                                                     |                    | -17.8                                                                                                       |                                                                                                        | -1.5                                                                                                                    | 5.2                                                                                                                                                              | 5.3                                                                                                                                   |                                                                                                                                                       |                                                                                                                                                                                                                                                                                                                                                                                                                                                                                                                                                                                                                                                                                                                                                                                                                                                                                                                                                                                                                                                                                                                                                                                                                                                                                                                                                                                                                                                                                                                                                                                                                                                                                                                                                                                                                                                                                                                                                                                                                                                                                                                                                                                                                                                                                                                                                                                                                                                                                                                                                                                                                                                                                                                                                                                                                                          |                                                                                                                                                                                 |                                                                                                                                                                   |                                                                                                                               |                                                                     |                                                                          |
|                                                                                                                                                                                                                                                                                                                                                                                                            | % ch. on prev. year                                                                                                                                                                                                                                                                                                                                                     | 2.9                | 17.0                                                                                                        |                                                                                                        | -1.6                                                                                                                    | 1.7                                                                                                                                                              | -0.8                                                                                                                                  |                                                                                                                                                       |                                                                                                                                                                                                                                                                                                                                                                                                                                                                                                                                                                                                                                                                                                                                                                                                                                                                                                                                                                                                                                                                                                                                                                                                                                                                                                                                                                                                                                                                                                                                                                                                                                                                                                                                                                                                                                                                                                                                                                                                                                                                                                                                                                                                                                                                                                                                                                                                                                                                                                                                                                                                                                                                                                                                                                                                                                          |                                                                                                                                                                                 |                                                                                                                                                                   |                                                                                                                               |                                                                     |                                                                          |
| - construction investment                                                                                                                                                                                                                                                                                                                                                                                  | % ch. on prev. year                                                                                                                                                                                                                                                                                                                                                     | 0.7                | -7.8                                                                                                        |                                                                                                        | -7.0                                                                                                                    | -3.6                                                                                                                                                             | -2.5                                                                                                                                  |                                                                                                                                                       |                                                                                                                                                                                                                                                                                                                                                                                                                                                                                                                                                                                                                                                                                                                                                                                                                                                                                                                                                                                                                                                                                                                                                                                                                                                                                                                                                                                                                                                                                                                                                                                                                                                                                                                                                                                                                                                                                                                                                                                                                                                                                                                                                                                                                                                                                                                                                                                                                                                                                                                                                                                                                                                                                                                                                                                                                                          |                                                                                                                                                                                 |                                                                                                                                                                   |                                                                                                                               |                                                                     |                                                                          |
| Change in stocks                                                                                                                                                                                                                                                                                                                                                                                           | contrib. to GDP (pp.)                                                                                                                                                                                                                                                                                                                                                   | 0.0                | -1.0                                                                                                        | 0.3                                                                                                    | 0.3                                                                                                                     | 0.3                                                                                                                                                              | -0.2                                                                                                                                  | -0.2                                                                                                                                                  |                                                                                                                                                                                                                                                                                                                                                                                                                                                                                                                                                                                                                                                                                                                                                                                                                                                                                                                                                                                                                                                                                                                                                                                                                                                                                                                                                                                                                                                                                                                                                                                                                                                                                                                                                                                                                                                                                                                                                                                                                                                                                                                                                                                                                                                                                                                                                                                                                                                                                                                                                                                                                                                                                                                                                                                                                                          |                                                                                                                                                                                 |                                                                                                                                                                   |                                                                                                                               |                                                                     |                                                                          |
| 4. Labour market                                                                                                                                                                                                                                                                                                                                                                                           | WY 7                                                                                                                                                                                                                                                                                                                                                                    |                    |                                                                                                             |                                                                                                        |                                                                                                                         |                                                                                                                                                                  |                                                                                                                                       |                                                                                                                                                       |                                                                                                                                                                                                                                                                                                                                                                                                                                                                                                                                                                                                                                                                                                                                                                                                                                                                                                                                                                                                                                                                                                                                                                                                                                                                                                                                                                                                                                                                                                                                                                                                                                                                                                                                                                                                                                                                                                                                                                                                                                                                                                                                                                                                                                                                                                                                                                                                                                                                                                                                                                                                                                                                                                                                                                                                                                          |                                                                                                                                                                                 |                                                                                                                                                                   |                                                                                                                               |                                                                     |                                                                          |
| Employment expectations (manuf.)                                                                                                                                                                                                                                                                                                                                                                           | balance                                                                                                                                                                                                                                                                                                                                                                 | -11.9              | -30.8                                                                                                       | -7.7                                                                                                   | -17.7                                                                                                                   | -10.1                                                                                                                                                            | -5.1                                                                                                                                  | 2.1                                                                                                                                                   | 0.4                                                                                                                                                                                                                                                                                                                                                                                                                                                                                                                                                                                                                                                                                                                                                                                                                                                                                                                                                                                                                                                                                                                                                                                                                                                                                                                                                                                                                                                                                                                                                                                                                                                                                                                                                                                                                                                                                                                                                                                                                                                                                                                                                                                                                                                                                                                                                                                                                                                                                                                                                                                                                                                                                                                                                                                                                                      | 1.7                                                                                                                                                                             | 4.2                                                                                                                                                               | 5.0                                                                                                                           | 6.6                                                                 |                                                                          |
| Employment expectations (services)                                                                                                                                                                                                                                                                                                                                                                         | balance                                                                                                                                                                                                                                                                                                                                                                 | 6.5                | -10.9                                                                                                       | 1.6                                                                                                    | -3.6                                                                                                                    | 0.0                                                                                                                                                              | 2.4                                                                                                                                   | 7.6                                                                                                                                                   | 6.5                                                                                                                                                                                                                                                                                                                                                                                                                                                                                                                                                                                                                                                                                                                                                                                                                                                                                                                                                                                                                                                                                                                                                                                                                                                                                                                                                                                                                                                                                                                                                                                                                                                                                                                                                                                                                                                                                                                                                                                                                                                                                                                                                                                                                                                                                                                                                                                                                                                                                                                                                                                                                                                                                                                                                                                                                                      | 8.7                                                                                                                                                                             | 7.7                                                                                                                                                               | 8.3                                                                                                                           | 8.5                                                                 |                                                                          |
| Employment                                                                                                                                                                                                                                                                                                                                                                                                 | % ch. on prev. period                                                                                                                                                                                                                                                                                                                                                   |                    |                                                                                                             |                                                                                                        | 0.0                                                                                                                     | 0.1                                                                                                                                                              | 0.0                                                                                                                                   | _                                                                                                                                                     |                                                                                                                                                                                                                                                                                                                                                                                                                                                                                                                                                                                                                                                                                                                                                                                                                                                                                                                                                                                                                                                                                                                                                                                                                                                                                                                                                                                                                                                                                                                                                                                                                                                                                                                                                                                                                                                                                                                                                                                                                                                                                                                                                                                                                                                                                                                                                                                                                                                                                                                                                                                                                                                                                                                                                                                                                                          |                                                                                                                                                                                 |                                                                                                                                                                   |                                                                                                                               |                                                                     |                                                                          |
| Employment                                                                                                                                                                                                                                                                                                                                                                                                 | % ch. on prev. year                                                                                                                                                                                                                                                                                                                                                     | 1.0                | -1.8                                                                                                        | <u> </u>                                                                                               | -1.2                                                                                                                    | -0.5                                                                                                                                                             | -0.2                                                                                                                                  |                                                                                                                                                       |                                                                                                                                                                                                                                                                                                                                                                                                                                                                                                                                                                                                                                                                                                                                                                                                                                                                                                                                                                                                                                                                                                                                                                                                                                                                                                                                                                                                                                                                                                                                                                                                                                                                                                                                                                                                                                                                                                                                                                                                                                                                                                                                                                                                                                                                                                                                                                                                                                                                                                                                                                                                                                                                                                                                                                                                                                          |                                                                                                                                                                                 |                                                                                                                                                                   |                                                                                                                               |                                                                     |                                                                          |
| Employment (000)                                                                                                                                                                                                                                                                                                                                                                                           | abs. ch. on prev. period                                                                                                                                                                                                                                                                                                                                                |                    | -2 736                                                                                                      |                                                                                                        | 32                                                                                                                      | 111                                                                                                                                                              | -47                                                                                                                                   |                                                                                                                                                       |                                                                                                                                                                                                                                                                                                                                                                                                                                                                                                                                                                                                                                                                                                                                                                                                                                                                                                                                                                                                                                                                                                                                                                                                                                                                                                                                                                                                                                                                                                                                                                                                                                                                                                                                                                                                                                                                                                                                                                                                                                                                                                                                                                                                                                                                                                                                                                                                                                                                                                                                                                                                                                                                                                                                                                                                                                          |                                                                                                                                                                                 |                                                                                                                                                                   |                                                                                                                               |                                                                     |                                                                          |
| Compensation of employees per head                                                                                                                                                                                                                                                                                                                                                                         | % ch. on prev. period                                                                                                                                                                                                                                                                                                                                                   |                    |                                                                                                             |                                                                                                        | 0.2                                                                                                                     | 0.7                                                                                                                                                              | 0.3                                                                                                                                   |                                                                                                                                                       |                                                                                                                                                                                                                                                                                                                                                                                                                                                                                                                                                                                                                                                                                                                                                                                                                                                                                                                                                                                                                                                                                                                                                                                                                                                                                                                                                                                                                                                                                                                                                                                                                                                                                                                                                                                                                                                                                                                                                                                                                                                                                                                                                                                                                                                                                                                                                                                                                                                                                                                                                                                                                                                                                                                                                                                                                                          |                                                                                                                                                                                 |                                                                                                                                                                   |                                                                                                                               |                                                                     |                                                                          |
| (nominal)                                                                                                                                                                                                                                                                                                                                                                                                  | % ch. on prev. year                                                                                                                                                                                                                                                                                                                                                     | 2.1                | 1.5                                                                                                         | -                                                                                                      | 1.5                                                                                                                     | 1.9                                                                                                                                                              | 1.5                                                                                                                                   | -                                                                                                                                                     |                                                                                                                                                                                                                                                                                                                                                                                                                                                                                                                                                                                                                                                                                                                                                                                                                                                                                                                                                                                                                                                                                                                                                                                                                                                                                                                                                                                                                                                                                                                                                                                                                                                                                                                                                                                                                                                                                                                                                                                                                                                                                                                                                                                                                                                                                                                                                                                                                                                                                                                                                                                                                                                                                                                                                                                                                                          |                                                                                                                                                                                 |                                                                                                                                                                   |                                                                                                                               |                                                                     |                                                                          |
| Unemployment rate                                                                                                                                                                                                                                                                                                                                                                                          | % of lab. force                                                                                                                                                                                                                                                                                                                                                         |                    | 9.5                                                                                                         | 10.0                                                                                                   | 10.0                                                                                                                    | 10.0                                                                                                                                                             | 10.0                                                                                                                                  | 10.0                                                                                                                                                  | 10.1                                                                                                                                                                                                                                                                                                                                                                                                                                                                                                                                                                                                                                                                                                                                                                                                                                                                                                                                                                                                                                                                                                                                                                                                                                                                                                                                                                                                                                                                                                                                                                                                                                                                                                                                                                                                                                                                                                                                                                                                                                                                                                                                                                                                                                                                                                                                                                                                                                                                                                                                                                                                                                                                                                                                                                                                                                     | 10.0                                                                                                                                                                            | 10.0                                                                                                                                                              | 9.9                                                                                                                           |                                                                     |                                                                          |
| Unemployment (000)                                                                                                                                                                                                                                                                                                                                                                                         | ahs. ch. on prev. period                                                                                                                                                                                                                                                                                                                                                |                    | 3 050                                                                                                       | 900                                                                                                    | 131                                                                                                                     | 123                                                                                                                                                              | 9                                                                                                                                     | -7                                                                                                                                                    | 66                                                                                                                                                                                                                                                                                                                                                                                                                                                                                                                                                                                                                                                                                                                                                                                                                                                                                                                                                                                                                                                                                                                                                                                                                                                                                                                                                                                                                                                                                                                                                                                                                                                                                                                                                                                                                                                                                                                                                                                                                                                                                                                                                                                                                                                                                                                                                                                                                                                                                                                                                                                                                                                                                                                                                                                                                                       | -73                                                                                                                                                                             | -81                                                                                                                                                               | -72                                                                                                                           |                                                                     |                                                                          |
| 5. International transactions                                                                                                                                                                                                                                                                                                                                                                              | 0/ 1                                                                                                                                                                                                                                                                                                                                                                    |                    |                                                                                                             |                                                                                                        | 4.0                                                                                                                     | 0.7                                                                                                                                                              | 0.7                                                                                                                                   | 2.6                                                                                                                                                   | 0.5                                                                                                                                                                                                                                                                                                                                                                                                                                                                                                                                                                                                                                                                                                                                                                                                                                                                                                                                                                                                                                                                                                                                                                                                                                                                                                                                                                                                                                                                                                                                                                                                                                                                                                                                                                                                                                                                                                                                                                                                                                                                                                                                                                                                                                                                                                                                                                                                                                                                                                                                                                                                                                                                                                                                                                                                                                      | 4.0                                                                                                                                                                             | 4.0                                                                                                                                                               |                                                                                                                               |                                                                     |                                                                          |
| World trade                                                                                                                                                                                                                                                                                                                                                                                                | % ch. on prev. period                                                                                                                                                                                                                                                                                                                                                   | - /                | 42.0                                                                                                        | 454                                                                                                    | 4.9                                                                                                                     | 2.7                                                                                                                                                              | 0.7                                                                                                                                   | 2.6                                                                                                                                                   | 0.5                                                                                                                                                                                                                                                                                                                                                                                                                                                                                                                                                                                                                                                                                                                                                                                                                                                                                                                                                                                                                                                                                                                                                                                                                                                                                                                                                                                                                                                                                                                                                                                                                                                                                                                                                                                                                                                                                                                                                                                                                                                                                                                                                                                                                                                                                                                                                                                                                                                                                                                                                                                                                                                                                                                                                                                                                                      | 1.8                                                                                                                                                                             | 1.8                                                                                                                                                               |                                                                                                                               |                                                                     |                                                                          |
| E                                                                                                                                                                                                                                                                                                                                                                                                          | % ch. on prev. year                                                                                                                                                                                                                                                                                                                                                     | -18.7              | -13.0                                                                                                       | -24.5                                                                                                  | 15.7<br>-41.9                                                                                                           | 18.8<br>-28.9                                                                                                                                                    | 14.9<br>-17.9                                                                                                                         | -9.4                                                                                                                                                  | -12.1                                                                                                                                                                                                                                                                                                                                                                                                                                                                                                                                                                                                                                                                                                                                                                                                                                                                                                                                                                                                                                                                                                                                                                                                                                                                                                                                                                                                                                                                                                                                                                                                                                                                                                                                                                                                                                                                                                                                                                                                                                                                                                                                                                                                                                                                                                                                                                                                                                                                                                                                                                                                                                                                                                                                                                                                                                    | 12.6<br>-9.4                                                                                                                                                                    | 10.0                                                                                                                                                              | -0.9                                                                                                                          | 0.1                                                                 |                                                                          |
| Export order books Trade balance (merchandise)                                                                                                                                                                                                                                                                                                                                                             | balance<br>billion EUR                                                                                                                                                                                                                                                                                                                                                  | -18./              | -58.2<br>16.6                                                                                               | 0.7                                                                                                    | 4.3                                                                                                                     | -4.3                                                                                                                                                             | -17.9                                                                                                                                 | -2.5                                                                                                                                                  | 3.1                                                                                                                                                                                                                                                                                                                                                                                                                                                                                                                                                                                                                                                                                                                                                                                                                                                                                                                                                                                                                                                                                                                                                                                                                                                                                                                                                                                                                                                                                                                                                                                                                                                                                                                                                                                                                                                                                                                                                                                                                                                                                                                                                                                                                                                                                                                                                                                                                                                                                                                                                                                                                                                                                                                                                                                                                                      | -3.2                                                                                                                                                                            | -6.6<br>-2.3                                                                                                                                                      | -0.9                                                                                                                          | -0.1                                                                |                                                                          |
| Trade balance (merchandise)                                                                                                                                                                                                                                                                                                                                                                                | % ch. on prev. period                                                                                                                                                                                                                                                                                                                                                   |                    | 10.0                                                                                                        | 0.7                                                                                                    | 2.8                                                                                                                     | 4.4                                                                                                                                                              | 2.2                                                                                                                                   | 1.8                                                                                                                                                   | J.1                                                                                                                                                                                                                                                                                                                                                                                                                                                                                                                                                                                                                                                                                                                                                                                                                                                                                                                                                                                                                                                                                                                                                                                                                                                                                                                                                                                                                                                                                                                                                                                                                                                                                                                                                                                                                                                                                                                                                                                                                                                                                                                                                                                                                                                                                                                                                                                                                                                                                                                                                                                                                                                                                                                                                                                                                                      | -3.2                                                                                                                                                                            | -2.3                                                                                                                                                              |                                                                                                                               |                                                                     |                                                                          |
| Exports of goods and services                                                                                                                                                                                                                                                                                                                                                                              | % ch. on prev. persoa % ch. on prev. year                                                                                                                                                                                                                                                                                                                               | 5.1                | -13.2                                                                                                       | 10.9                                                                                                   | 6.5                                                                                                                     | 12.4                                                                                                                                                             | 11.9                                                                                                                                  | 11.7                                                                                                                                                  |                                                                                                                                                                                                                                                                                                                                                                                                                                                                                                                                                                                                                                                                                                                                                                                                                                                                                                                                                                                                                                                                                                                                                                                                                                                                                                                                                                                                                                                                                                                                                                                                                                                                                                                                                                                                                                                                                                                                                                                                                                                                                                                                                                                                                                                                                                                                                                                                                                                                                                                                                                                                                                                                                                                                                                                                                                          |                                                                                                                                                                                 |                                                                                                                                                                   |                                                                                                                               |                                                                     |                                                                          |
|                                                                                                                                                                                                                                                                                                                                                                                                            | % ch. on prev. period                                                                                                                                                                                                                                                                                                                                                   | - 5.1              | 13.2                                                                                                        | 10.5                                                                                                   | 3.4                                                                                                                     | 4.2                                                                                                                                                              | 1.4                                                                                                                                   | 1.1                                                                                                                                                   |                                                                                                                                                                                                                                                                                                                                                                                                                                                                                                                                                                                                                                                                                                                                                                                                                                                                                                                                                                                                                                                                                                                                                                                                                                                                                                                                                                                                                                                                                                                                                                                                                                                                                                                                                                                                                                                                                                                                                                                                                                                                                                                                                                                                                                                                                                                                                                                                                                                                                                                                                                                                                                                                                                                                                                                                                                          |                                                                                                                                                                                 |                                                                                                                                                                   |                                                                                                                               |                                                                     |                                                                          |
| Imports of goods and services                                                                                                                                                                                                                                                                                                                                                                              | % ch. on prev. year                                                                                                                                                                                                                                                                                                                                                     | 5.0                | -11.9                                                                                                       | 8.9                                                                                                    | 3.3                                                                                                                     | 10.7                                                                                                                                                             | 10.3                                                                                                                                  | 10.4                                                                                                                                                  |                                                                                                                                                                                                                                                                                                                                                                                                                                                                                                                                                                                                                                                                                                                                                                                                                                                                                                                                                                                                                                                                                                                                                                                                                                                                                                                                                                                                                                                                                                                                                                                                                                                                                                                                                                                                                                                                                                                                                                                                                                                                                                                                                                                                                                                                                                                                                                                                                                                                                                                                                                                                                                                                                                                                                                                                                                          |                                                                                                                                                                                 |                                                                                                                                                                   |                                                                                                                               |                                                                     |                                                                          |
| Current account balance                                                                                                                                                                                                                                                                                                                                                                                    | billion EUR                                                                                                                                                                                                                                                                                                                                                             |                    | -51.4                                                                                                       | -56.4                                                                                                  | -1.9                                                                                                                    | -6.7                                                                                                                                                             | -14.4                                                                                                                                 | -33.4                                                                                                                                                 | -9.6                                                                                                                                                                                                                                                                                                                                                                                                                                                                                                                                                                                                                                                                                                                                                                                                                                                                                                                                                                                                                                                                                                                                                                                                                                                                                                                                                                                                                                                                                                                                                                                                                                                                                                                                                                                                                                                                                                                                                                                                                                                                                                                                                                                                                                                                                                                                                                                                                                                                                                                                                                                                                                                                                                                                                                                                                                     | -10.5                                                                                                                                                                           | -13.3                                                                                                                                                             |                                                                                                                               |                                                                     |                                                                          |
| Direct investment                                                                                                                                                                                                                                                                                                                                                                                          | billion EUR                                                                                                                                                                                                                                                                                                                                                             |                    | -74.5                                                                                                       |                                                                                                        |                                                                                                                         |                                                                                                                                                                  |                                                                                                                                       |                                                                                                                                                       |                                                                                                                                                                                                                                                                                                                                                                                                                                                                                                                                                                                                                                                                                                                                                                                                                                                                                                                                                                                                                                                                                                                                                                                                                                                                                                                                                                                                                                                                                                                                                                                                                                                                                                                                                                                                                                                                                                                                                                                                                                                                                                                                                                                                                                                                                                                                                                                                                                                                                                                                                                                                                                                                                                                                                                                                                                          |                                                                                                                                                                                 |                                                                                                                                                                   |                                                                                                                               |                                                                     |                                                                          |
| Portfolio investment                                                                                                                                                                                                                                                                                                                                                                                       | billion EUR                                                                                                                                                                                                                                                                                                                                                             |                    | -/4.5                                                                                                       | -85.9                                                                                                  | -40.3                                                                                                                   | -38.4                                                                                                                                                            | -37.4                                                                                                                                 | 30.3                                                                                                                                                  | -12.0                                                                                                                                                                                                                                                                                                                                                                                                                                                                                                                                                                                                                                                                                                                                                                                                                                                                                                                                                                                                                                                                                                                                                                                                                                                                                                                                                                                                                                                                                                                                                                                                                                                                                                                                                                                                                                                                                                                                                                                                                                                                                                                                                                                                                                                                                                                                                                                                                                                                                                                                                                                                                                                                                                                                                                                                                                    | 23.4                                                                                                                                                                            | 19.0                                                                                                                                                              |                                                                                                                               |                                                                     |                                                                          |
| 6. Prices                                                                                                                                                                                                                                                                                                                                                                                                  | villion EUK                                                                                                                                                                                                                                                                                                                                                             |                    | 264.8                                                                                                       | -85.9<br>197.1                                                                                         | -40.3<br>16.6                                                                                                           | -38.4<br>110.7                                                                                                                                                   | -37.4<br>-13.9                                                                                                                        | 30.3<br>83.7                                                                                                                                          |                                                                                                                                                                                                                                                                                                                                                                                                                                                                                                                                                                                                                                                                                                                                                                                                                                                                                                                                                                                                                                                                                                                                                                                                                                                                                                                                                                                                                                                                                                                                                                                                                                                                                                                                                                                                                                                                                                                                                                                                                                                                                                                                                                                                                                                                                                                                                                                                                                                                                                                                                                                                                                                                                                                                                                                                                                          |                                                                                                                                                                                 |                                                                                                                                                                   |                                                                                                                               |                                                                     | <br><br>                                                                 |
|                                                                                                                                                                                                                                                                                                                                                                                                            | buubh EUK                                                                                                                                                                                                                                                                                                                                                               |                    |                                                                                                             |                                                                                                        |                                                                                                                         |                                                                                                                                                                  |                                                                                                                                       |                                                                                                                                                       | -12.0                                                                                                                                                                                                                                                                                                                                                                                                                                                                                                                                                                                                                                                                                                                                                                                                                                                                                                                                                                                                                                                                                                                                                                                                                                                                                                                                                                                                                                                                                                                                                                                                                                                                                                                                                                                                                                                                                                                                                                                                                                                                                                                                                                                                                                                                                                                                                                                                                                                                                                                                                                                                                                                                                                                                                                                                                                    | 23.4                                                                                                                                                                            | 19.0                                                                                                                                                              |                                                                                                                               |                                                                     | <br><br>                                                                 |
| Consumer inflation expectations                                                                                                                                                                                                                                                                                                                                                                            | balance                                                                                                                                                                                                                                                                                                                                                                 | 21.1               |                                                                                                             |                                                                                                        |                                                                                                                         |                                                                                                                                                                  |                                                                                                                                       |                                                                                                                                                       | -12.0                                                                                                                                                                                                                                                                                                                                                                                                                                                                                                                                                                                                                                                                                                                                                                                                                                                                                                                                                                                                                                                                                                                                                                                                                                                                                                                                                                                                                                                                                                                                                                                                                                                                                                                                                                                                                                                                                                                                                                                                                                                                                                                                                                                                                                                                                                                                                                                                                                                                                                                                                                                                                                                                                                                                                                                                                                    | 23.4                                                                                                                                                                            | 19.0                                                                                                                                                              |                                                                                                                               |                                                                     | <br><br>                                                                 |
|                                                                                                                                                                                                                                                                                                                                                                                                            |                                                                                                                                                                                                                                                                                                                                                                         | 21.1               | 264.8                                                                                                       | 197.1                                                                                                  | 16.6                                                                                                                    | 110.7                                                                                                                                                            | -13.9                                                                                                                                 | 83.7                                                                                                                                                  | -12.0<br>20.6                                                                                                                                                                                                                                                                                                                                                                                                                                                                                                                                                                                                                                                                                                                                                                                                                                                                                                                                                                                                                                                                                                                                                                                                                                                                                                                                                                                                                                                                                                                                                                                                                                                                                                                                                                                                                                                                                                                                                                                                                                                                                                                                                                                                                                                                                                                                                                                                                                                                                                                                                                                                                                                                                                                                                                                                                            | 23.4<br>25.6                                                                                                                                                                    | 19.0<br>37.5                                                                                                                                                      | <br>                                                                                                                          |                                                                     | <br><br><br>                                                             |
| Consumer inflation expectations                                                                                                                                                                                                                                                                                                                                                                            | balance                                                                                                                                                                                                                                                                                                                                                                 | 21.1               | 264.8<br>-6.7                                                                                               | 197.1                                                                                                  | 0.7                                                                                                                     | 110.7                                                                                                                                                            | -13.9<br>10.8                                                                                                                         | 83.7                                                                                                                                                  | -12.0<br>20.6<br>9.7                                                                                                                                                                                                                                                                                                                                                                                                                                                                                                                                                                                                                                                                                                                                                                                                                                                                                                                                                                                                                                                                                                                                                                                                                                                                                                                                                                                                                                                                                                                                                                                                                                                                                                                                                                                                                                                                                                                                                                                                                                                                                                                                                                                                                                                                                                                                                                                                                                                                                                                                                                                                                                                                                                                                                                                                                     | 23.4<br>25.6                                                                                                                                                                    | 19.0<br>37.5                                                                                                                                                      | 20.9                                                                                                                          | 25.7                                                                | <br><br><br><br><br>                                                     |
| Consumer inflation expectations<br>Headline inflation (HICP)                                                                                                                                                                                                                                                                                                                                               | balance<br>% ch. on prev. year                                                                                                                                                                                                                                                                                                                                          | 21.1               | -6.7<br>0.3<br>1.3<br>-5.1                                                                                  | 8.4<br>1.6                                                                                             | 0.7<br>1.1<br>0.9<br>-0.1                                                                                               | 110.7<br>10.2<br>1.6<br>0.9<br>3.0                                                                                                                               | 10.8<br>1.7<br>1.0<br>4.0                                                                                                             | 83.7<br>11.9<br>2.0                                                                                                                                   | -12.0<br>20.6<br>9.7<br>1.9<br>1.1<br>4.3                                                                                                                                                                                                                                                                                                                                                                                                                                                                                                                                                                                                                                                                                                                                                                                                                                                                                                                                                                                                                                                                                                                                                                                                                                                                                                                                                                                                                                                                                                                                                                                                                                                                                                                                                                                                                                                                                                                                                                                                                                                                                                                                                                                                                                                                                                                                                                                                                                                                                                                                                                                                                                                                                                                                                                                                | 23.4<br>25.6<br>10.8<br>1.9<br>1.2<br>4.5                                                                                                                                       | 19.0<br>37.5<br>15.1<br>2.2                                                                                                                                       | 20.9                                                                                                                          | 25.7                                                                | <br><br><br>                                                             |
| Consumer inflation expectations Headline inflation (HICP) Core HICP                                                                                                                                                                                                                                                                                                                                        | halance<br>% ch. on prev. year<br>% ch. on prev. year                                                                                                                                                                                                                                                                                                                   | 21.1               | 264.8  -6.7  0.3  1.3  -5.1  -8.9                                                                           | 8.4<br>1.6<br>1.0                                                                                      | 0.7<br>1.1<br>0.9<br>-0.1<br>4.7                                                                                        | 110.7<br>10.2<br>1.6<br>0.9<br>3.0<br>11.6                                                                                                                       | -13.9<br>10.8<br>1.7<br>1.0                                                                                                           | 83.7<br>11.9<br>2.0<br>1.1<br>4.7                                                                                                                     | -12.0<br>20.6<br>9.7<br>1.9<br>1.1<br>4.3<br>13.6                                                                                                                                                                                                                                                                                                                                                                                                                                                                                                                                                                                                                                                                                                                                                                                                                                                                                                                                                                                                                                                                                                                                                                                                                                                                                                                                                                                                                                                                                                                                                                                                                                                                                                                                                                                                                                                                                                                                                                                                                                                                                                                                                                                                                                                                                                                                                                                                                                                                                                                                                                                                                                                                                                                                                                                        | 23.4<br>25.6<br>10.8<br>1.9<br>1.2                                                                                                                                              | 19.0<br>37.5<br>15.1<br>2.2<br>1.1                                                                                                                                | 20.9 2.3 1.2                                                                                                                  | 25.7                                                                |                                                                          |
| Consumer inflation expectations Headline inflation (HICP) Core HICP Domestic producer prices Import prices                                                                                                                                                                                                                                                                                                 | halance % ch. on prev. year % ch. on prev. year % ch. on prev. year                                                                                                                                                                                                                                                                                                     | 21.1               | -6.7<br>0.3<br>1.3<br>-5.1                                                                                  | 8.4<br>1.6<br>1.0<br>2.9                                                                               | 16.6<br>0.7<br>1.1<br>0.9<br>-0.1<br>4.7<br>77.2                                                                        | 110.7<br>10.2<br>1.6<br>0.9<br>3.0<br>11.6<br>79.7                                                                                                               | 10.8<br>1.7<br>1.0<br>4.0<br>12.4<br>76.8                                                                                             | 83.7<br>11.9<br>2.0<br>1.1<br>4.7<br><br>87.2                                                                                                         | 9.7<br>1.9<br>1.1<br>4.3<br>13.6<br>83.5                                                                                                                                                                                                                                                                                                                                                                                                                                                                                                                                                                                                                                                                                                                                                                                                                                                                                                                                                                                                                                                                                                                                                                                                                                                                                                                                                                                                                                                                                                                                                                                                                                                                                                                                                                                                                                                                                                                                                                                                                                                                                                                                                                                                                                                                                                                                                                                                                                                                                                                                                                                                                                                                                                                                                                                                 | 23.4<br>25.6<br>10.8<br>1.9<br>1.2<br>4.5                                                                                                                                       | 19.0<br>37.5<br>15.1<br>2.2<br>1.1<br>5.3<br>                                                                                                                     | 20.9<br>2.3<br>1.2<br>5.9                                                                                                     | 25.7<br>2.4                                                         |                                                                          |
| Consumer inflation expectations Headline inflation (HICP) Core HICP Domestic producer prices                                                                                                                                                                                                                                                                                                               | balance % ch. on prev. year level % ch. on prev. year                                                                                                                                                                                                                                                       | 21.1               | 264.8  -6.7  0.3  1.3  -5.1  -8.9  62.5  -36.7                                                              | 8.4<br>1.6<br>1.0<br>2.9<br><br>80.3<br>28.5                                                           | 0.7<br>1.1<br>0.9<br>-0.1<br>4.7<br>77.2<br>69.5                                                                        | 110.7<br>10.2<br>1.6<br>0.9<br>3.0<br>11.6<br>79.7<br>34.2                                                                                                       | 10.8<br>1.7<br>1.0<br>4.0<br>12.4<br>76.8<br>11.5                                                                                     | 83.7<br>11.9<br>2.0<br>1.1<br>4.7<br><br>87.2<br>15.9                                                                                                 | 9.7<br>1.9<br>1.1<br>4.3<br>13.6<br>83.5<br>14.0                                                                                                                                                                                                                                                                                                                                                                                                                                                                                                                                                                                                                                                                                                                                                                                                                                                                                                                                                                                                                                                                                                                                                                                                                                                                                                                                                                                                                                                                                                                                                                                                                                                                                                                                                                                                                                                                                                                                                                                                                                                                                                                                                                                                                                                                                                                                                                                                                                                                                                                                                                                                                                                                                                                                                                                         | 23.4<br>25.6<br>10.8<br>1.9<br>1.2<br>4.5<br>12.8<br>86.0<br>11.1                                                                                                               | 19.0<br>37.5<br>15.1<br>2.2<br>1.1<br>5.3<br><br>91.8<br>21.9                                                                                                     | 20.9<br>2.3<br>1.2<br>5.9<br><br>96.6<br>24.9                                                                                 | 25.7<br>2.4<br><br>103.6<br>39.4                                    | <br>114.9<br>44.2                                                        |
| Consumer inflation expectations Headline inflation (HICP) Core HICP Domestic producer prices Import prices Oil (Brent) in USD                                                                                                                                                                                                                                                                              | balance % ch. on prev. year level % ch. on prev. year                                                                                                                                                                                                                                                       | 21.1               | 264.8  -6.7  0.3  1.3  -5.1  -8.9  62.5  -36.7  44.5                                                        | 8.4<br>1.6<br>1.0<br>2.9<br><br>80.3<br>28.5<br>60.6                                                   | 16.6  0.7  1.1  0.9  -0.1  4.7  77.2  69.5  55.9                                                                        | 110.7<br>10.2<br>1.6<br>0.9<br>3.0<br>11.6<br>79.7<br>34.2<br>62.6                                                                                               | -13.9<br>10.8<br>1.7<br>1.0<br>4.0<br>12.4<br>76.8<br>11.5<br>59.4                                                                    | 83.7<br>11.9<br>2.0<br>1.1<br>4.7<br><br>87.2<br>15.9<br>64.3                                                                                         | -12.0<br>20.6<br>9.7<br>1.9<br>1.1<br>4.3<br>13.6<br>83.5<br>14.0<br>60.1                                                                                                                                                                                                                                                                                                                                                                                                                                                                                                                                                                                                                                                                                                                                                                                                                                                                                                                                                                                                                                                                                                                                                                                                                                                                                                                                                                                                                                                                                                                                                                                                                                                                                                                                                                                                                                                                                                                                                                                                                                                                                                                                                                                                                                                                                                                                                                                                                                                                                                                                                                                                                                                                                                                                                                | 23.4<br>25.6<br>10.8<br>1.9<br>1.2<br>4.5<br>12.8<br>86.0<br>11.1<br>63.1                                                                                                       | 19.0<br>37.5<br>15.1<br>2.2<br>1.1<br>5.3<br><br>91.8<br>21.9<br>69.4                                                                                             | 20.9<br>2.3<br>1.2<br>5.9<br><br>96.6<br>24.9<br>72.3                                                                         | 25.7<br>2.4<br><br>103.6<br>39.4<br>75.8                            | 114.9<br>44.2<br>82.6                                                    |
| Consumer inflation expectations Headline inflation (HICP) Core HICP Domestic producer prices Import prices                                                                                                                                                                                                                                                                                                 | balance % ch. on prev. year level % ch. on prev. year level % ch. on prev. year                                                                                                                                                                                                                             | 21.1               | 264.8  -6.7  0.3  1.3  -5.1  -8.9  62.5  -36.7                                                              | 8.4<br>1.6<br>1.0<br>2.9<br><br>80.3<br>28.5                                                           | 16.6<br>0.7<br>1.1<br>0.9<br>-0.1<br>4.7<br>77.2<br>69.5<br>55.9<br>60.0                                                | 110.7<br>10.2<br>1.6<br>0.9<br>3.0<br>11.6<br>79.7<br>34.2<br>62.6<br>44.2                                                                                       | 10.8<br>1.7<br>1.0<br>4.0<br>12.4<br>76.8<br>11.5<br>59.4<br>23.3                                                                     | 83.7<br>11.9<br>2.0<br>1.1<br>4.7<br><br>87.2<br>15.9<br>64.3<br>26.2                                                                                 | -12.0<br>20.6<br>9.7<br>1.9<br>1.1<br>4.3<br>13.6<br>83.5<br>14.0<br>60.1<br>21.6                                                                                                                                                                                                                                                                                                                                                                                                                                                                                                                                                                                                                                                                                                                                                                                                                                                                                                                                                                                                                                                                                                                                                                                                                                                                                                                                                                                                                                                                                                                                                                                                                                                                                                                                                                                                                                                                                                                                                                                                                                                                                                                                                                                                                                                                                                                                                                                                                                                                                                                                                                                                                                                                                                                                                        | 23.4<br>25.6<br>10.8<br>1.9<br>1.2<br>4.5<br>12.8<br>86.0<br>11.1<br>63.1<br>21.6                                                                                               | 19.0<br>37.5<br>15.1<br>2.2<br>1.1<br>5.3<br><br>91.8<br>21.9<br>69.4<br>34.4                                                                                     | 20.9<br>2.3<br>1.2<br>5.9<br><br>96.6<br>24.9<br>72.3<br>33.4                                                                 | 25.7<br>2.4<br><br><br>103.6<br>39.4<br>75.8<br>39.6                |                                                                          |
| Consumer inflation expectations Headline inflation (HICP) Core HICP Domestic producer prices Import prices Oil (Brent) in USD Oil (Brent) in EUR                                                                                                                                                                                                                                                           | balance % ch. on prev. year level % ch. on prev. year level % ch. on prev. year % ch. on prev. year                                                                                                                                                                                                         | 21.1               | 264.8  -6.7 0.3 1.3 -5.1 -8.9 62.5 -36.7 44.5 -32.8                                                         | 8.4<br>1.6<br>1.0<br>2.9<br>                                                                           | 16.6<br>0.7<br>1.1<br>0.9<br>-0.1<br>4.7<br>77.2<br>69.5<br>55.9<br>60.0<br>10.9                                        | 110.7<br>10.2<br>1.6<br>0.9<br>3.0<br>11.6<br>79.7<br>34.2<br>62.6<br>44.2<br>13.6                                                                               | 10.8<br>1.7<br>1.0<br>4.0<br>12.4<br>76.8<br>11.5<br>59.4<br>23.3<br>4.7                                                              | 83.7<br>11.9<br>2.0<br>1.1<br>4.7<br><br>87.2<br>15.9<br>64.3<br>26.2<br>4.9                                                                          | -12.0<br>20.6<br>9.7<br>1.9<br>1.1<br>4.3<br>13.6<br>83.5<br>14.0<br>60.1<br>21.6                                                                                                                                                                                                                                                                                                                                                                                                                                                                                                                                                                                                                                                                                                                                                                                                                                                                                                                                                                                                                                                                                                                                                                                                                                                                                                                                                                                                                                                                                                                                                                                                                                                                                                                                                                                                                                                                                                                                                                                                                                                                                                                                                                                                                                                                                                                                                                                                                                                                                                                                                                                                                                                                                                                                                        | 23.4<br>25.6<br>10.8<br>1.9<br>1.2<br>4.5<br>12.8<br>86.0<br>11.1<br>63.1<br>21.6                                                                                               | 19.0<br>37.5<br>15.1<br>2.2<br>1.1<br>5.3<br><br>91.8<br>21.9<br>69.4<br>34.4<br>6.4                                                                              | 20.9<br>2.3<br>1.2<br>5.9<br>96.6<br>24.9<br>72.3<br>33.4<br>4.2                                                              | 25.7<br>2.4<br><br>103.6<br>39.4<br>75.8<br>39.6<br>1.3             | 114.9<br>44.2<br>82.6                                                    |
| Consumer inflation expectations Headline inflation (HICP) Core HICP Domestic producer prices Import prices Oil (Brent) in USD Oil (Brent) in EUR Non-energy commodity prices (EUR)                                                                                                                                                                                                                         | balance % ch. on prev. year level % ch. on prev. year level % ch. on prev. year                                                                                                                                                                                                                             | 21.1               | 264.8  -6.7  0.3  1.3  -5.1  -8.9  62.5  -36.7  44.5                                                        | 8.4<br>1.6<br>1.0<br>2.9<br><br>80.3<br>28.5<br>60.6                                                   | 16.6<br>0.7<br>1.1<br>0.9<br>-0.1<br>4.7<br>77.2<br>69.5<br>55.9<br>60.0                                                | 110.7<br>10.2<br>1.6<br>0.9<br>3.0<br>11.6<br>79.7<br>34.2<br>62.6<br>44.2                                                                                       | 10.8<br>1.7<br>1.0<br>4.0<br>12.4<br>76.8<br>11.5<br>59.4<br>23.3                                                                     | 83.7<br>11.9<br>2.0<br>1.1<br>4.7<br><br>87.2<br>15.9<br>64.3<br>26.2                                                                                 | -12.0<br>20.6<br>9.7<br>1.9<br>1.1<br>4.3<br>13.6<br>83.5<br>14.0<br>60.1<br>21.6                                                                                                                                                                                                                                                                                                                                                                                                                                                                                                                                                                                                                                                                                                                                                                                                                                                                                                                                                                                                                                                                                                                                                                                                                                                                                                                                                                                                                                                                                                                                                                                                                                                                                                                                                                                                                                                                                                                                                                                                                                                                                                                                                                                                                                                                                                                                                                                                                                                                                                                                                                                                                                                                                                                                                        | 23.4<br>25.6<br>10.8<br>1.9<br>1.2<br>4.5<br>12.8<br>86.0<br>11.1<br>63.1<br>21.6                                                                                               | 19.0<br>37.5<br>15.1<br>2.2<br>1.1<br>5.3<br><br>91.8<br>21.9<br>69.4<br>34.4                                                                                     | 20.9<br>2.3<br>1.2<br>5.9<br><br>96.6<br>24.9<br>72.3<br>33.4                                                                 | 25.7<br>2.4<br><br><br>103.6<br>39.4<br>75.8<br>39.6                | 114.9<br>44.2<br>82.6<br>40.6                                            |
| Consumer inflation expectations Headline inflation (HICP) Core HICP Domestic producer prices Import prices Oil (Brent) in USD Oil (Brent) in EUR Non-energy commodity prices (EUR) 7. Monetary and financial indicators                                                                                                                                                                                    | balance % ch. on prev. year level % ch. on prev. year level % ch. on prev. year % ch. on prev. year % ch. on prev. year                                                                                                                                                                                     | 21.1               | 264.8  -6.7  0.3  1.3  -5.1  -8.9  62.5  -36.7  44.5  -32.8                                                 | 8.4<br>1.6<br>1.0<br>2.9<br><br>80.3<br>28.5<br>60.6<br>36.2                                           | 16.6<br>0.7<br>1.1<br>0.9<br>-0.1<br>4.7<br>77.2<br>69.5<br>55.9<br>60.0<br>10.9<br>31.2                                | 110.7<br>10.2<br>1.6<br>0.9<br>3.0<br>11.6<br>79.7<br>34.2<br>62.6<br>44.2<br>13.6<br>39.9                                                                       | 10.8<br>1.7<br>1.0<br>4.0<br>12.4<br>76.8<br>11.5<br>59.4<br>23.3<br>4.7<br>38.9                                                      | 83.7<br>11.9<br>2.0<br>1.1<br>4.7<br><br>87.2<br>15.9<br>64.3<br>26.2<br>4.9<br>38.3                                                                  | 9.7<br>1.9<br>1.1<br>4.3<br>13.6<br>83.5<br>14.0<br>60.1<br>20.6<br>20.0<br>37.6                                                                                                                                                                                                                                                                                                                                                                                                                                                                                                                                                                                                                                                                                                                                                                                                                                                                                                                                                                                                                                                                                                                                                                                                                                                                                                                                                                                                                                                                                                                                                                                                                                                                                                                                                                                                                                                                                                                                                                                                                                                                                                                                                                                                                                                                                                                                                                                                                                                                                                                                                                                                                                                                                                                                                         | 23.4<br>25.6<br>10.8<br>1.9<br>1.2<br>4.5<br>12.8<br>86.0<br>11.1<br>63.1<br>21.6<br>3.4<br>39.0                                                                                | 19.0<br>37.5<br>15.1<br>2.2<br>1.1<br>5.3<br>                                                                                                                     | 20.9<br>2.3<br>1.2<br>5.9<br><br>96.6<br>24.9<br>72.3<br>33.4<br>4.2<br>38.9                                                  | 25.7<br>2.4<br>                                                     | 114.9<br>44.2<br>82.6<br>40.6                                            |
| Consumer inflation expectations Headline inflation (HICP) Core HICP Domestic producer prices Import prices Oil (Brent) in USD Oil (Brent) in EUR Non-energy commodity prices (EUR) 7. Monetary and financial indicators Nominal interest rates (3 month)                                                                                                                                                   | balance % ch. on prev. year level % ch. on prev. year level % ch. on prev. year % ch. on prev. year % ch. on prev. year                                                                                                                                                                                     | 21.1               | 264.8  -6.7  0.3  1.3  -5.1  -8.9  62.5  -36.7  44.5  -32.8  -18.8                                          | 8.4<br>1.6<br>1.0<br>2.9<br><br>80.3<br>28.5<br>60.6<br>36.2<br>37.2                                   | 16.6<br>0.7<br>1.1<br>0.9<br>-0.1<br>4.7<br>77.2<br>69.5<br>55.9<br>60.0<br>10.9<br>31.2                                | 110.7<br>10.2<br>1.6<br>0.9<br>3.0<br>11.6<br>79.7<br>34.2<br>62.6<br>44.2<br>13.6<br>39.9                                                                       | 10.8<br>10.8<br>1.7<br>1.0<br>4.0<br>12.4<br>76.8<br>11.5<br>59.4<br>23.3<br>4.7<br>38.9                                              | 83.7<br>11.9<br>2.0<br>1.1<br>4.7<br><br>87.2<br>15.9<br>64.3<br>26.2<br>4.9<br>38.3                                                                  | -12.0<br>20.6<br>9.7<br>1.9<br>1.11<br>4.3<br>13.6<br>83.5<br>14.0<br>60.1<br>21.6<br>-2.0<br>37.6                                                                                                                                                                                                                                                                                                                                                                                                                                                                                                                                                                                                                                                                                                                                                                                                                                                                                                                                                                                                                                                                                                                                                                                                                                                                                                                                                                                                                                                                                                                                                                                                                                                                                                                                                                                                                                                                                                                                                                                                                                                                                                                                                                                                                                                                                                                                                                                                                                                                                                                                                                                                                                                                                                                                       | 23.4<br>25.6<br>10.8<br>1.9<br>1.2<br>4.5<br>12.8<br>86.0<br>11.1<br>63.1<br>3.4<br>39.0                                                                                        | 19.0<br>37.5<br>15.1<br>2.2<br>1.1<br>5.3<br><br>91.8<br>21.9<br>69.4<br>34.4<br>6.4<br>38.2                                                                      | 20.9<br>2.3<br>1.2<br>5.9<br><br>96.6<br>24.9<br>72.3<br>33.4<br>4.2<br>38.9                                                  | 25.7<br>2.4<br>                                                     | 114.9<br>44.2<br>82.6<br>40.6<br>                                        |
| Consumer inflation expectations Headline inflation (HICP) Core HICP Domestic producer prices Import prices Oil (Brent) in USD Oil (Brent) in EUR Non-energy commodity prices (EUR) 7. Monetary and financial indicators Nominal interest rates (3 month) Nominal interest rates (10 year)                                                                                                                  | balance % ch. on prev. year level % ch. on prev. year level % ch. on prev. year % ch. on prev. year % ch. on prev. year                                                                                                                                                                                     | 21.1               | 264.8  -6.7  0.3  1.3  -5.1  -8.9  62.5  -36.7  44.5  -32.8  -18.8                                          | 8.4<br>1.6<br>1.0<br>2.9<br><br>80.3<br>28.5<br>60.6<br>36.2<br>37.2<br>0.81<br>2.78                   | 16.6<br>0.7<br>1.1<br>0.9<br>-0.1<br>4.7<br>77.2<br>69.5<br>55.9<br>60.0<br>10.9<br>31.2                                | 110.7<br>10.2<br>1.6<br>0.9<br>3.0<br>11.6<br>79.7<br>34.2<br>62.6<br>44.2<br>13.6<br>39.9<br>0.69<br>2.84                                                       | 10.8<br>1.7<br>1.0<br>4.0<br>12.4<br>76.8<br>11.5<br>59.4<br>23.3<br>4.7<br>38.9                                                      | 83.7<br>11.9<br>2.0<br>1.1<br>4.7<br><br>87.2<br>15.9<br>64.3<br>26.2<br>4.9<br>38.3                                                                  | -12.0<br>20.6<br>9.7<br>1.9<br>1.1<br>4.3<br>13.6<br>83.5<br>14.0<br>60.1<br>21.6<br>-2.0<br>37.6<br>                                                                                                                                                                                                                                                                                                                                                                                                                                                                                                                                                                                                                                                                                                                                                                                                                                                                                                                                                                                                                                                                                                                                                                                                                                                                                                                                                                                                                                                                                                                                                                                                                                                                                                                                                                                                                                                                                                                                                                                                                                                                                                                                                                                                                                                                                                                                                                                                                                                                                                                                                                                                                                                                                                                                    | 23.4<br>25.6<br>10.8<br>1.9<br>1.2<br>4.5<br>12.8<br>86.0<br>11.1<br>63.1<br>21.6<br>3.4<br>39.0                                                                                | 19.0<br>37.5<br>15.1<br>2.2<br>1.1<br>5.3<br><br>91.8<br>21.9<br>69.4<br>34.4<br>6.4<br>38.2                                                                      | 20.9<br>2.3<br>1.2<br>5.9<br>96.6<br>24.9<br>72.3<br>33.4<br>4.2<br>38.9                                                      | 25.7<br>2.4<br>                                                     | 114.9<br>44.2<br>82.6<br>40.6<br><br>1.14<br>3.26                        |
| Consumer inflation expectations Headline inflation (HICP) Core HICP Domestic producer prices Import prices Oil (Brent) in USD Oil (Brent) in EUR Non-energy commodity prices (EUR) 7. Monetary and financial indicators Nominal interest rates (3 month)                                                                                                                                                   | balance % ch. on prev. year level % ch. on prev. year level % ch. on prev. year level level level                                                                                                                                               | 21.1               | 264.8  -6.7  0.3  1.3  -5.1  -8.9  62.5  -36.7  44.5  -32.8  -18.8                                          | 8.4<br>1.6<br>1.0<br>2.9<br><br>80.3<br>28.5<br>60.6<br>36.2<br>37.2                                   | 16.6  0.7  1.1  0.9  -0.1  4.7  77.2  69.5  55.9  60.0  10.9  31.2  0.66  3.20  1.00                                    | 110.7<br>10.2<br>1.6<br>0.9<br>3.0<br>11.6<br>79.7<br>34.2<br>62.6<br>44.2<br>13.6<br>39.9<br>0.69<br>2.84<br>1.00                                               | 10.8<br>1.7<br>1.0<br>4.0<br>12.4<br>76.8<br>11.5<br>59.4<br>23.3<br>4.7<br>38.9<br>0.87<br>2.45                                      | 83.7<br>11.9<br>2.0<br>1.1<br>4.7<br><br>87.2<br>15.9<br>64.3<br>26.2<br>4.9<br>38.3<br>1.02<br>2.64<br>1.00                                          | -12.0<br>20.6<br>9.7<br>1.9<br>1.1<br>4.3<br>13.6<br>83.5<br>14.0<br>60.1<br>21.6<br>-2.0<br>37.6<br>1.00<br>2.37                                                                                                                                                                                                                                                                                                                                                                                                                                                                                                                                                                                                                                                                                                                                                                                                                                                                                                                                                                                                                                                                                                                                                                                                                                                                                                                                                                                                                                                                                                                                                                                                                                                                                                                                                                                                                                                                                                                                                                                                                                                                                                                                                                                                                                                                                                                                                                                                                                                                                                                                                                                                                                                                                                                        | 23.4<br>25.6<br>10.8<br>1.9<br>1.2<br>4.5<br>12.8<br>86.0<br>11.1<br>63.1<br>21.6<br>3.4<br>39.0<br>1.04<br>2.56<br>1.00                                                        | 19.0<br>37.5<br>15.1<br>2.2<br>1.1<br>5.3<br><br>91.8<br>21.9<br>69.4<br>34.4<br>6.4<br>38.2                                                                      | 20.9<br>2.3<br>1.2<br>5.9<br>96.6<br>24.9<br>72.3<br>33.4<br>4.2<br>38.9                                                      | 25.7<br>2.4<br>                                                     | 114.9<br>44.2<br>82.6<br>40.6<br>                                        |
| Consumer inflation expectations Headline inflation (HICP) Core HICP Domestic producer prices Import prices Oil (Brent) in USD Oil (Brent) in EUR Non-energy commodity prices (EUR) 7. Monetary and financial indicators Nominal interest rates (3 month) Nominal interest rates (10 year)                                                                                                                  | balance % ch. on prev. year level % ch. on prev. year level % ch. on prev. year % ch. on prev. year level % ch. on prev. year % ch. on prev. year % ch. on prev. year level level level level                                                                                                               | 21.1               | 264.8  -6.7 0.3 1.3 -5.1 -8.9 62.5 -36.7 44.5 -32.8  -18.8  1.22 3.27 1.28                                  | 8.4<br>1.6<br>1.0<br>2.9<br><br>80.3<br>28.5<br>60.6<br>36.2<br>37.2<br>0.81<br>2.78<br>1.00           | 16.6  0.7  1.1  0.9  -0.1  4.7  77.2  69.5  55.9  60.0  10.9  31.2  0.666  3.20  1.00  -0.8                             | 110.7<br>10.2<br>1.6<br>0.9<br>3.0<br>11.6<br>79.7<br>34.2<br>62.6<br>44.2<br>13.6<br>39.9<br>0.69<br>2.84<br>1.00<br>-4.0                                       | 10.8<br>1.7<br>1.0<br>4.0<br>12.4<br>76.8<br>11.5<br>59.4<br>23.3<br>4.7<br>38.9<br>0.87<br>2.45<br>1.00                              | 83.7<br>11.9<br>2.0<br>1.1<br>4.7<br><br>87.2<br>15.9<br>64.3<br>26.2<br>4.9<br>38.3<br><br>1.02<br>2.64<br>1.00<br>3.7                               | -12.0<br>20.6<br>9.7<br>1.9<br>1.1<br>1.3<br>4.3<br>13.6<br>83.5<br>14.0<br>60.1<br>21.6<br>-2.0<br>37.6<br>1.00<br>2.37<br>1.00<br>1.9                                                                                                                                                                                                                                                                                                                                                                                                                                                                                                                                                                                                                                                                                                                                                                                                                                                                                                                                                                                                                                                                                                                                                                                                                                                                                                                                                                                                                                                                                                                                                                                                                                                                                                                                                                                                                                                                                                                                                                                                                                                                                                                                                                                                                                                                                                                                                                                                                                                                                                                                                                                                                                                                                                  | 23.4<br>25.6<br>10.8<br>1.9<br>1.2<br>4.5<br>12.8<br>86.0<br>11.1<br>63.1<br>21.6<br>3.4<br>39.0<br>1.04<br>2.56<br>1.00<br>-0.3                                                | 19.0<br>37.5<br>15.1<br>2.2<br>1.1<br>5.3<br><br>91.8<br>21.9<br>69.4<br>34.4<br>6.4<br>38.2<br>1.02<br>2.96<br>1.00<br>0.6                                       | 20.9<br>2.3<br>1.2<br>5.9<br>96.6<br>24.9<br>72.3<br>33.4<br>4.2<br>38.9<br>1.02<br>3.05<br>1.00<br>2.7                       | 25.7<br>2.4<br>                                                     | 114.9<br>44.2<br>82.6<br>40.6<br>                                        |
| Consumer inflation expectations Headline inflation (HICP) Core HICP Domestic producer prices Import prices Oil (Brent) in USD Oil (Brent) in EUR Non-energy commodity prices (EUR) 7. Monetary and financial indicators Nominal interest rates (3 month) Nominal interest rates (10 year) ECB repo rate Stock market (Eurostoxx)                                                                           | balance % ch. on prev. year level % ch. on prev. year level % ch. on prev. year level kevel kevel ch. on prev. period % ch. on prev. period % ch. on prev. year                                                             | 21.1               | 264.8  -6.7 0.3 1.3 -5.1 -8.9 62.5 -36.7 44.5 -32.8  -18.8  1.22 3.27 1.28                                  | 8.4<br>1.6<br>1.0<br>2.9<br>80.3<br>28.5<br>60.6<br>36.2<br>37.2<br>2.78<br>1.00                       | 16.6  0.7  1.1  0.9  -0.1  4.7  77.2  69.5  55.9  60.0  10.9  31.2  0.66  3.20  1.00  -0.8  31.8                        | 110.7<br>10.2<br>1.6<br>0.9<br>3.0<br>11.6<br>79.7<br>34.2<br>62.6<br>44.2<br>13.6<br>39.9<br>0.69<br>2.84<br>1.00<br>-4.0<br>14.9                               | 10.8<br>1.7<br>1.0<br>4.0<br>12.4<br>76.8<br>11.5<br>59.4<br>23.3<br>4.7<br>38.9<br>0.87<br>2.45<br>1.00<br>-0.7<br>2.1               | 83.7<br>11.9<br>2.0<br>1.1<br>4.7<br>                                                                                                                 | -12.0<br>20.6<br>9.7<br>1.9<br>1.1<br>4.3<br>13.6<br>83.5<br>14.0<br>60.1<br>21.6<br>-2.0<br>37.6<br>-2.0<br>37.6<br>-1.00<br>1.00<br>1.00<br>1.00<br>1.00<br>1.00<br>1.00<br>1.00<br>1.00<br>1.00<br>1.00<br>1.00<br>1.00<br>1.00<br>1.00<br>1.00<br>1.00<br>1.00<br>1.00<br>1.00<br>1.00<br>1.00<br>1.00<br>1.00<br>1.00<br>1.00<br>1.00<br>1.00<br>1.00<br>1.00<br>1.00<br>1.00<br>1.00<br>1.00<br>1.00<br>1.00<br>1.00<br>1.00<br>1.00<br>1.00<br>1.00<br>1.00<br>1.00<br>1.00<br>1.00<br>1.00<br>1.00<br>1.00<br>1.00<br>1.00<br>1.00<br>1.00<br>1.00<br>1.00<br>1.00<br>1.00<br>1.00<br>1.00<br>1.00<br>1.00<br>1.00<br>1.00<br>1.00<br>1.00<br>1.00<br>1.00<br>1.00<br>1.00<br>1.00<br>1.00<br>1.00<br>1.00<br>1.00<br>1.00<br>1.00<br>1.00<br>1.00<br>1.00<br>1.00<br>1.00<br>1.00<br>1.00<br>1.00<br>1.00<br>1.00<br>1.00<br>1.00<br>1.00<br>1.00<br>1.00<br>1.00<br>1.00<br>1.00<br>1.00<br>1.00<br>1.00<br>1.00<br>1.00<br>1.00<br>1.00<br>1.00<br>1.00<br>1.00<br>1.00<br>1.00<br>1.00<br>1.00<br>1.00<br>1.00<br>1.00<br>1.00<br>1.00<br>1.00<br>1.00<br>1.00<br>1.00<br>1.00<br>1.00<br>1.00<br>1.00<br>1.00<br>1.00<br>1.00<br>1.00<br>1.00<br>1.00<br>1.00<br>1.00<br>1.00<br>1.00<br>1.00<br>1.00<br>1.00<br>1.00<br>1.00<br>1.00<br>1.00<br>1.00<br>1.00<br>1.00<br>1.00<br>1.00<br>1.00<br>1.00<br>1.00<br>1.00<br>1.00<br>1.00<br>1.00<br>1.00<br>1.00<br>1.00<br>1.00<br>1.00<br>1.00<br>1.00<br>1.00<br>1.00<br>1.00<br>1.00<br>1.00<br>1.00<br>1.00<br>1.00<br>1.00<br>1.00<br>1.00<br>1.00<br>1.00<br>1.00<br>1.00<br>1.00<br>1.00<br>1.00<br>1.00<br>1.00<br>1.00<br>1.00<br>1.00<br>1.00<br>1.00<br>1.00<br>1.00<br>1.00<br>1.00<br>1.00<br>1.00<br>1.00<br>1.00<br>1.00<br>1.00<br>1.00<br>1.00<br>1.00<br>1.00<br>1.00<br>1.00<br>1.00<br>1.00<br>1.00<br>1.00<br>1.00<br>1.00<br>1.00<br>1.00<br>1.00<br>1.00<br>1.00<br>1.00<br>1.00<br>1.00<br>1.00<br>1.00<br>1.00<br>1.00<br>1.00<br>1.00<br>1.00<br>1.00<br>1.00<br>1.00<br>1.00<br>1.00<br>1.00<br>1.00<br>1.00<br>1.00<br>1.00<br>1.00<br>1.00<br>1.00<br>1.00<br>1.00<br>1.00<br>1.00<br>1.00<br>1.00<br>1.00<br>1.00<br>1.00<br>1.00<br>1.00<br>1.00<br>1.00<br>1.00<br>1.00<br>1.00<br>1.00<br>1.00<br>1.00<br>1.00<br>1.00<br>1.00<br>1.00<br>1.00<br>1.00<br>1.00<br>1.00<br>1.00<br>1.00<br>1.00<br>1.00<br>1.00<br>1.00<br>1.00<br>1.00<br>1.00<br>1.00<br>1.00<br>1.00<br>1.00<br>1.00<br>1.00<br>1.00<br>1.00<br>1.00<br>1.00<br>1.00<br>1.00<br>1.00<br>1.00<br>1.00<br>1.00<br>1.00<br>1.00<br>1.00<br>1.00<br>1.00<br>1.00<br>1.00<br>1.00<br>1.00<br>1.00<br>1.00<br>1.00<br>1.00<br>1.00<br>1.00<br>1.00<br>1.00<br>1.00<br>1.00<br>1.00<br>1.00<br>1.00<br>1.00<br>1.00<br>1.00<br>1.00<br>1.00<br>1.00<br>1.00<br>1.00<br>1.00<br>1.00<br>1.00<br>1.00<br>1.00<br>1.00<br>1.00<br>1.00<br>1.00<br>1.00<br>1.00<br>1.00<br>1.00<br>1. | 23.4<br>25.6<br>10.8<br>1.9<br>1.2<br>4.5<br>12.8<br>86.0<br>11.1<br>63.1<br>21.6<br>3.4<br>39.0<br>1.04<br>2.56<br>1.00<br>1.00<br>1.00<br>1.00<br>1.00<br>1.00<br>1.00<br>1.0 | 19.0<br>37.5<br>15.1<br>2.2<br>1.1<br>5.3<br><br>91.8<br>21.9<br>69.4<br>34.4<br>38.2<br>1.02<br>2.96<br>1.00<br>0.6<br>-2.8                                      | 20.9<br>2.3<br>1.2<br>5.9<br>96.6<br>24.9<br>72.3<br>33.4<br>4.2<br>38.9<br>1.02<br>3.05<br>1.00<br>2.7<br>-0.8               | 25.7<br>2.4<br>                                                     | 114.9<br>44.2<br>82.6<br>40.6<br>                                        |
| Consumer inflation expectations Headline inflation (HICP) Core HICP Domestic producer prices Import prices Oil (Brent) in USD Oil (Brent) in EUR Non-energy commodity prices (EUR) 7. Monetary and financial indicators Nominal interest rates (3 month) Nominal interest rates (10 year) ECB repo rate Stock market (Eurostoxx) Money demand (M3)                                                         | balance % ch. on prev. year level % ch. on prev. year // ch. on prev. year                                                          | 21.1               | 264.8  -6.7  0.3  1.3  -5.1  -8.9  62.5  -36.7  44.5  -32.8  -18.8  1.22  3.27  1.28  -24.0  3.0            | 197.1  8.4  1.6  1.0  2.9   80.3  28.5  60.6  36.2  37.2  0.81  2.78  1.00  10.1  0.6                  | 16.6  0.7  1.1  0.9  0.9  1.7  77.2  69.5  55.9  60.0  10.9  31.2  0.66  3.20  1.00  -0.8  31.8  -0.2                   | 110.7<br>10.2<br>1.6<br>0.9<br>3.0<br>11.6<br>79.7<br>34.2<br>62.6<br>44.2<br>13.6<br>39.9<br>0.69<br>2.84<br>1.00<br>-4.0<br>14.9<br>0.0                        | 10.8<br>1.7<br>1.0<br>4.0<br>12.4<br>76.8<br>11.5<br>59.4<br>23.3<br>4.7<br>38.9<br>0.87<br>2.45<br>1.00<br>-0.7<br>2.1               | 83.7<br>11.9<br>2.0<br>1.1<br>4.7<br><br>87.2<br>15.9<br>64.3<br>26.2<br>4.9<br>38.3<br>1.02<br>2.64<br>1.00<br>3.7<br>-1.9<br>1.6                    | 12.0<br>20.6<br>9.7<br>1.9<br>1.1<br>4.3<br>13.6<br>83.5<br>14.0<br>60.1<br>21.6<br>2.0<br>37.6<br>1.00<br>2.37<br>1.00<br>1.9<br>1.9                                                                                                                                                                                                                                                                                                                                                                                                                                                                                                                                                                                                                                                                                                                                                                                                                                                                                                                                                                                                                                                                                                                                                                                                                                                                                                                                                                                                                                                                                                                                                                                                                                                                                                                                                                                                                                                                                                                                                                                                                                                                                                                                                                                                                                                                                                                                                                                                                                                                                                                                                                                                                                                                                                    | 23.4<br>25.6<br>10.8<br>1.9<br>1.2<br>4.5<br>12.8<br>86.0<br>11.1<br>63.1<br>21.6<br>3.4<br>39.0<br>1.04<br>2.56<br>1.00<br>-0.3<br>-1.2<br>2.1                                 | 19.0<br>37.5<br>15.1<br>2.2<br>1.1<br>5.3<br><br>91.8<br>21.9<br>69.4<br>34.4<br>6.4<br>38.2<br>2.96<br>1.02<br>2.96<br>1.00<br>6.2.8                             | 20.9<br>23.3<br>1.2<br>5.9<br>96.6<br>24.9<br>72.3<br>33.4<br>4.2<br>38.9<br>1.02<br>3.05<br>1.00<br>2.7<br>-0.8              | 25.7<br>2.4<br>                                                     | 114.9<br>44.2<br>82.6<br>40.6<br><br>1.14<br>3.26<br>1.00<br>-2.1<br>2.2 |
| Consumer inflation expectations Headline inflation (HICP) Core HICP Domestic producer prices Import prices Oil (Brent) in USD Oil (Brent) in EUR Non-energy commodity prices (EUR) 7. Monetary and financial indicators Nominal interest rates (3 month) Nominal interest rates (10 year) ECB repo rate Stock market (Eurostoxx) Money demand (M3) Loans to households                                     | balance % ch. on prev. year level % ch. on prev. year level % ch. on prev. year level level % ch. on prev. period % ch. on prev. year       | 21.1               | 264.8  -6.7  0.3  1.3  -5.1  -8.9  62.5  -36.7  44.5  -32.8  -18.8  1.22  3.27  1.28  -24.0  3.0  1.3       | 197.1  8.4  1.6  1.0  2.9   80.3  28.5  60.6  36.2  37.2  0.81  2.78  1.00  10.1  0.6  2.9             | 16.6  0.7  1.1  0.9  -0.1  4.7  77.2  69.5  55.9  60.0  10.9  31.2  0.66  3.20  1.00  -0.8  31.8  -0.2  2.2             | 110.7<br>10.2<br>1.6<br>0.9<br>3.0<br>11.6<br>79.7<br>34.2<br>62.6<br>44.2<br>13.6<br>39.9<br>0.69<br>2.84<br>1.00<br>-4.0<br>14.9<br>0.0<br>2.8                 | 10.8<br>1.7<br>1.0<br>4.0<br>12.4<br>76.8<br>11.5<br>59.4<br>23.3<br>4.7<br>38.9<br>0.87<br>2.45<br>1.00<br>-0.7<br>2.1               | 83.7<br>11.9<br>2.0<br>1.1<br>4.7<br><br>87.2<br>15.9<br>64.3<br>26.2<br>4.9<br>38.3<br>1.02<br>2.64<br>1.00<br>3.7<br>-1.9<br>1.6<br>2.9             | -12.0 20.6  9.7 1.9 1.1 4.3 13.6 83.5 14.0 60.1 21.6 -2.0 37.6 1.00 1.00 1.7 1.1 2.8                                                                                                                                                                                                                                                                                                                                                                                                                                                                                                                                                                                                                                                                                                                                                                                                                                                                                                                                                                                                                                                                                                                                                                                                                                                                                                                                                                                                                                                                                                                                                                                                                                                                                                                                                                                                                                                                                                                                                                                                                                                                                                                                                                                                                                                                                                                                                                                                                                                                                                                                                                                                                                                                                                                                                     | 23.4<br>25.6<br>10.8<br>1.9<br>1.2<br>4.5<br>12.8<br>86.0<br>11.1<br>63.1<br>21.6<br>3.4<br>39.0<br>1.04<br>2.56<br>1.00<br>-0.3<br>-1.2<br>2.1                                 | 19.0<br>37.5<br>15.1<br>2.2<br>1.1<br>5.3<br>                                                                                                                     | 20.9<br>23.3<br>1.2<br>5.9<br>96.6<br>24.9<br>72.3<br>33.4<br>4.2<br>38.9<br>1.02<br>2.7<br>-0.8<br>1.5                       | 25.7<br>2.4<br>                                                     | 114.9<br>44.2<br>82.6<br>40.6<br><br>1.14<br>3.26<br>1.00<br>2.1<br>2.2  |
| Consumer inflation expectations Headline inflation (HICP) Core HICP Domestic producer prices Import prices Oil (Brent) in USD Oil (Brent) in EUR Non-energy commodity prices (EUR) 7. Monetary and financial indicators Nominal interest rates (3 month) Nominal interest rates (10 year) ECB repo rate Stock market (Eurostoxx) Money demand (M3) Loans to households Loans to non-financial corporations | balance % ch. on prev. year level % ch. on prev. year level % ch. on prev. year % ch. on prev. year % ch. on prev. year % ch. on prev. period % ch. on prev. period % ch. on prev. period level level % ch. on prev. period % ch. on prev. year | 21.1               | 264.8  -6.7  0.3  1.3  -5.1  -8.9  62.5  -36.7  44.5  -32.8  -18.8  1.22  3.27  1.28  -24.0  3.0  1.3  -2.2 | 197.1  8.4  1.6  1.0  2.9   80.3  28.5  60.6  36.2  37.2  0.81  2.78  1.00  10.1  0.6  2.9  -0.2       | 16.6  0.7  1.1  0.9  -0.1  4.7  77.2  69.5  55.9  60.0  10.9  10.0  -0.8  3.20  1.00  -0.8  3-20  2.2  -2.4             | 110.7<br>10.2<br>1.6<br>0.9<br>3.0<br>11.6<br>79.7<br>34.2<br>62.6<br>44.2<br>13.6<br>39.9<br>0.69<br>2.84<br>1.00<br>-4.0<br>14.9<br>0.0<br>2.8<br>-1.7         | 10.8<br>1.7<br>1.0<br>4.0<br>12.4<br>76.8<br>11.5<br>59.4<br>23.3<br>4.7<br>38.9<br>0.87<br>2.45<br>1.00<br>-0.7<br>2.1<br>0.8<br>2.7 | 83.7<br>11.9<br>2.0<br>1.1<br>4.7<br><br>87.2<br>15.9<br>64.3<br>26.2<br>4.9<br>38.3<br><br>1.02<br>2.64<br>1.00<br>3.7<br>-1.9<br>1.6<br>2.9<br>-0.2 | 12.0<br>20.6<br>9.7<br>1.9<br>1.1<br>1.3<br>6.3<br>13.6<br>83.5<br>14.0<br>60.1<br>21.6<br>-2.0<br>37.6<br>1.00<br>2.37<br>1.00<br>1.9<br>1.7<br>1.1<br>1.1<br>2.8                                                                                                                                                                                                                                                                                                                                                                                                                                                                                                                                                                                                                                                                                                                                                                                                                                                                                                                                                                                                                                                                                                                                                                                                                                                                                                                                                                                                                                                                                                                                                                                                                                                                                                                                                                                                                                                                                                                                                                                                                                                                                                                                                                                                                                                                                                                                                                                                                                                                                                                                                                                                                                                                       | 23.4<br>25.6<br>10.8<br>1.9<br>1.2<br>4.5<br>12.8<br>86.0<br>11.1<br>63.1<br>21.6<br>39.0<br>1.04<br>2.56<br>1.00<br>-0.3<br>-1.2<br>2.1<br>2.8                                 | 19.0<br>37.5<br>15.1<br>2.2<br>1.1<br>5.3<br><br>91.8<br>21.9<br>69.4<br>34.4<br>6.4<br>38.2<br>2.96<br>1.02<br>2.96<br>1.00<br>0.6<br>-2.8<br>1.7<br>2.9<br>-0.2 | 20.9<br>2.3<br>1.2<br>5.9<br>96.6<br>24.9<br>72.3<br>33.4<br>4.2<br>38.9<br>1.02<br>3.05<br>1.00<br>2.7<br>-0.8<br>1.5<br>3.1 | 25.7<br>2.4<br>                                                     | 114.9<br>44.2<br>82.6<br>40.6<br>                                        |
| Consumer inflation expectations Headline inflation (HICP) Core HICP Domestic producer prices Import prices Oil (Brent) in USD Oil (Brent) in EUR Non-energy commodity prices (EUR) 7. Monetary and financial indicators Nominal interest rates (3 month) Nominal interest rates (10 year) ECB repo rate Stock market (Eurostoxx) Money demand (M3) Loans to households                                     | balance % ch. on prev. year level % ch. on prev. year level % ch. on prev. year % ch. on prev. year % ch. on prev. period % ch. on prev. period % ch. on prev. period % ch. on prev. year level level % ch. on prev. year   | 21.1               | 264.8  -6.7 0.3 1.3 -5.1 -8.9 62.5 -36.7 44.5 -32.8  -18.8  1.22 3.27 1.28  -24.0 3.0 1.3 -2.2 1.39         | 197.1  8.4  1.6  1.0  2.9   80.3  28.5  60.6  36.2  37.2  0.81  2.78  1.00  10.1  0.6  2.9  -0.2  1.33 | 16.6  0.7  1.1  0.9  -0.1  4.7  77.2  69.5  55.9  60.0  10.9  31.2  0.66  3.20  1.00  -0.8  31.8  -0.2  2.2  -2.4  1.38 | 110.7<br>10.2<br>1.6<br>0.9<br>3.0<br>11.6<br>79.7<br>34.2<br>62.6<br>44.2<br>13.6<br>39.9<br>0.69<br>2.84<br>1.00<br>-4.0<br>14.0<br>0.0<br>2.8<br>-1.7<br>1.27 | 10.8<br>1.7<br>1.0<br>4.0<br>12.4<br>76.8<br>11.5<br>59.4<br>23.3<br>4.7<br>38.9<br>0.87<br>2.45<br>1.00<br>-0.7<br>2.1<br>0.8<br>2.7 | 83.7<br>11.9<br>2.0<br>1.1<br>4.7<br><br>87.2<br>15.9<br>64.3<br>26.2<br>4.9<br>38.3<br>1.02<br>2.64<br>1.00<br>3.7<br>-1.9<br>1.6<br>2.9<br>-0.2     | -12.0 20.6  9.7 1.9 1.11 4.3 13.6 83.5 14.0 60.1 21.6 -2.0 37.6  1.00 1.9 -1.7 1.1 2.8 -0.5 1.39                                                                                                                                                                                                                                                                                                                                                                                                                                                                                                                                                                                                                                                                                                                                                                                                                                                                                                                                                                                                                                                                                                                                                                                                                                                                                                                                                                                                                                                                                                                                                                                                                                                                                                                                                                                                                                                                                                                                                                                                                                                                                                                                                                                                                                                                                                                                                                                                                                                                                                                                                                                                                                                                                                                                         | 23.4<br>25.6<br>10.8<br>1.9<br>1.2.8<br>86.0<br>11.1<br>63.1<br>21.6<br>3.4<br>39.0<br>1.04<br>2.56<br>1.00<br>-0.3<br>-1.2<br>2.1<br>2.8                                       | 19.0<br>37.5<br>15.1<br>2.2<br>1.1<br>5.3<br>                                                                                                                     | 20.9<br>2.3<br>1.2<br>5.9<br>96.6<br>24.9<br>72.3<br>33.4<br>4.2<br>38.9<br>1.02<br>3.05<br>1.00<br>2.7<br>-0.8<br>1.5<br>3.1 | 25.7 2.4 103.6 39.4 75.8 39.6 1.3 40.9 1.09 3.22 1.00 4.0 10.6 1.36 | 114.9<br>44.2<br>82.6<br>40.6<br>                                        |
| Consumer inflation expectations Headline inflation (HICP) Core HICP Domestic producer prices Import prices Oil (Brent) in USD Oil (Brent) in EUR Non-energy commodity prices (EUR) 7. Monetary and financial indicators Nominal interest rates (3 month) Nominal interest rates (10 year) ECB repo rate Stock market (Eurostoxx) Money demand (M3) Loans to households Loans to non-financial corporations | balance % ch. on prev. year level % ch. on prev. year level % ch. on prev. year % ch. on prev. year % ch. on prev. year % ch. on prev. period % ch. on prev. period % ch. on prev. period level level % ch. on prev. period % ch. on prev. year | 21.1               | 264.8  -6.7  0.3  1.3  -5.1  -8.9  62.5  -36.7  44.5  -32.8  -18.8  1.22  3.27  1.28  -24.0  3.0  1.3  -2.2 | 197.1  8.4  1.6  1.0  2.9   80.3  28.5  60.6  36.2  37.2  0.81  2.78  1.00  10.1  0.6  2.9  -0.2       | 16.6  0.7  1.1  0.9  -0.1  4.7  77.2  69.5  55.9  60.0  10.9  10.0  -0.8  3.20  1.00  -0.8  3-20  2.2  -2.4             | 110.7<br>10.2<br>1.6<br>0.9<br>3.0<br>11.6<br>79.7<br>34.2<br>62.6<br>44.2<br>13.6<br>39.9<br>0.69<br>2.84<br>1.00<br>-4.0<br>14.9<br>0.0<br>2.8<br>-1.7         | 10.8<br>1.7<br>1.0<br>4.0<br>12.4<br>76.8<br>11.5<br>59.4<br>23.3<br>4.7<br>38.9<br>0.87<br>2.45<br>1.00<br>-0.7<br>2.1<br>0.8<br>2.7 | 83.7<br>11.9<br>2.0<br>1.1<br>4.7<br><br>87.2<br>15.9<br>64.3<br>26.2<br>4.9<br>38.3<br><br>1.02<br>2.64<br>1.00<br>3.7<br>-1.9<br>1.6<br>2.9<br>-0.2 | 12.0<br>20.6<br>9.7<br>1.9<br>1.1<br>1.3<br>6.3<br>13.6<br>83.5<br>14.0<br>60.1<br>21.6<br>-2.0<br>37.6<br>1.00<br>2.37<br>1.00<br>1.9<br>1.7<br>1.1<br>1.1<br>2.8                                                                                                                                                                                                                                                                                                                                                                                                                                                                                                                                                                                                                                                                                                                                                                                                                                                                                                                                                                                                                                                                                                                                                                                                                                                                                                                                                                                                                                                                                                                                                                                                                                                                                                                                                                                                                                                                                                                                                                                                                                                                                                                                                                                                                                                                                                                                                                                                                                                                                                                                                                                                                                                                       | 23.4<br>25.6<br>10.8<br>1.9<br>1.2<br>4.5<br>12.8<br>86.0<br>11.1<br>63.1<br>21.6<br>39.0<br>1.04<br>2.56<br>1.00<br>-0.3<br>-1.2<br>2.1<br>2.8                                 | 19.0<br>37.5<br>15.1<br>2.2<br>1.1<br>5.3<br><br>91.8<br>21.9<br>69.4<br>34.4<br>6.4<br>38.2<br>2.96<br>1.02<br>2.96<br>1.00<br>0.6<br>-2.8<br>1.7<br>2.9<br>-0.2 | 20.9<br>2.3<br>1.2<br>5.9<br>96.6<br>24.9<br>72.3<br>33.4<br>4.2<br>38.9<br>1.02<br>3.05<br>1.00<br>2.7<br>-0.8<br>1.5<br>3.1 | 25.7<br>2.4<br>                                                     | 114.9<br>44.2<br>82.6<br>40.6<br>                                        |