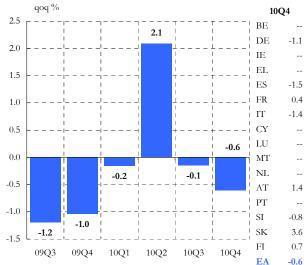

This update: 10-Mar-11 (2)
Next update: 05-Apr-11

DG ECFIN - Directorate A - Policy strategy and coordination

| 1. Output                                                                                                                                                                                                                                                                                                                                                                                                  |                                                                                                                                                                                                                                                                                                                                                                         | LTA <sup>(1)</sup> | 2009                                                                                                        | 2010                                                                                                   | 10Q1                                                                                                                    | 10Q2                                                                                                                                                             | 10Q3                                                                                                                                  | 10Q4                                                                                                                                                  | Oct-10                                                                                                                                                                                                                                                                                                                                                                                                                                                                                                                                                                                                                                                                                                                                                                                                                                                                                                                                                                                                                                                                                                                                                                                                                                                                                                                                                                                                                                                                                                                                                                                                                                                                                                                                                                                                                                                                                                                                                                                                                                                                                                                                                                                                                                                                                                                                                                                                                                                                                                                                                                                                                                                                                                                                                                                                                                   | Nov-10                                                                                                                                                                          | Dec-10                                                                                                                                                            | Jan-11                                                                                                                        | Feb-11                                                              | Mar-11                                                                   |
|------------------------------------------------------------------------------------------------------------------------------------------------------------------------------------------------------------------------------------------------------------------------------------------------------------------------------------------------------------------------------------------------------------|-------------------------------------------------------------------------------------------------------------------------------------------------------------------------------------------------------------------------------------------------------------------------------------------------------------------------------------------------------------------------|--------------------|-------------------------------------------------------------------------------------------------------------|--------------------------------------------------------------------------------------------------------|-------------------------------------------------------------------------------------------------------------------------|------------------------------------------------------------------------------------------------------------------------------------------------------------------|---------------------------------------------------------------------------------------------------------------------------------------|-------------------------------------------------------------------------------------------------------------------------------------------------------|------------------------------------------------------------------------------------------------------------------------------------------------------------------------------------------------------------------------------------------------------------------------------------------------------------------------------------------------------------------------------------------------------------------------------------------------------------------------------------------------------------------------------------------------------------------------------------------------------------------------------------------------------------------------------------------------------------------------------------------------------------------------------------------------------------------------------------------------------------------------------------------------------------------------------------------------------------------------------------------------------------------------------------------------------------------------------------------------------------------------------------------------------------------------------------------------------------------------------------------------------------------------------------------------------------------------------------------------------------------------------------------------------------------------------------------------------------------------------------------------------------------------------------------------------------------------------------------------------------------------------------------------------------------------------------------------------------------------------------------------------------------------------------------------------------------------------------------------------------------------------------------------------------------------------------------------------------------------------------------------------------------------------------------------------------------------------------------------------------------------------------------------------------------------------------------------------------------------------------------------------------------------------------------------------------------------------------------------------------------------------------------------------------------------------------------------------------------------------------------------------------------------------------------------------------------------------------------------------------------------------------------------------------------------------------------------------------------------------------------------------------------------------------------------------------------------------------------|---------------------------------------------------------------------------------------------------------------------------------------------------------------------------------|-------------------------------------------------------------------------------------------------------------------------------------------------------------------|-------------------------------------------------------------------------------------------------------------------------------|---------------------------------------------------------------------|--------------------------------------------------------------------------|
| Economic Sentiment                                                                                                                                                                                                                                                                                                                                                                                         | indicator                                                                                                                                                                                                                                                                                                                                                               | 100.7              | 80.7                                                                                                        | 100.8                                                                                                  | 96.4                                                                                                                    | 99.1                                                                                                                                                             | 102.2                                                                                                                                 | 105.6                                                                                                                                                 | 104.3                                                                                                                                                                                                                                                                                                                                                                                                                                                                                                                                                                                                                                                                                                                                                                                                                                                                                                                                                                                                                                                                                                                                                                                                                                                                                                                                                                                                                                                                                                                                                                                                                                                                                                                                                                                                                                                                                                                                                                                                                                                                                                                                                                                                                                                                                                                                                                                                                                                                                                                                                                                                                                                                                                                                                                                                                                    | 105.6                                                                                                                                                                           | 106.9                                                                                                                                                             | 106.8                                                                                                                         | 107.8                                                               |                                                                          |
| Industrial confidence                                                                                                                                                                                                                                                                                                                                                                                      | balance                                                                                                                                                                                                                                                                                                                                                                 | -6.1               | -28.7                                                                                                       | -4.6                                                                                                   | -12.0                                                                                                                   | -6.4                                                                                                                                                             | -2.5                                                                                                                                  | 2.5                                                                                                                                                   | 0.6                                                                                                                                                                                                                                                                                                                                                                                                                                                                                                                                                                                                                                                                                                                                                                                                                                                                                                                                                                                                                                                                                                                                                                                                                                                                                                                                                                                                                                                                                                                                                                                                                                                                                                                                                                                                                                                                                                                                                                                                                                                                                                                                                                                                                                                                                                                                                                                                                                                                                                                                                                                                                                                                                                                                                                                                                                      | 1.8                                                                                                                                                                             | 5.1                                                                                                                                                               | 6.1                                                                                                                           | 6.5                                                                 |                                                                          |
| Services confidence                                                                                                                                                                                                                                                                                                                                                                                        | balance                                                                                                                                                                                                                                                                                                                                                                 | 12.4               | -15.5                                                                                                       | 4.9                                                                                                    | -0.1                                                                                                                    | 3.9                                                                                                                                                              | 6.9                                                                                                                                   | 9.0                                                                                                                                                   | 8.0                                                                                                                                                                                                                                                                                                                                                                                                                                                                                                                                                                                                                                                                                                                                                                                                                                                                                                                                                                                                                                                                                                                                                                                                                                                                                                                                                                                                                                                                                                                                                                                                                                                                                                                                                                                                                                                                                                                                                                                                                                                                                                                                                                                                                                                                                                                                                                                                                                                                                                                                                                                                                                                                                                                                                                                                                                      | 9.3                                                                                                                                                                             | 9.8                                                                                                                                                               | 9.9                                                                                                                           | 11.1                                                                |                                                                          |
| Industrial production                                                                                                                                                                                                                                                                                                                                                                                      | % ch. on prev. period                                                                                                                                                                                                                                                                                                                                                   | 12.1               | 15.5                                                                                                        |                                                                                                        | 2.4                                                                                                                     | 2.4                                                                                                                                                              | 1.1                                                                                                                                   | 1.7                                                                                                                                                   | 0.8                                                                                                                                                                                                                                                                                                                                                                                                                                                                                                                                                                                                                                                                                                                                                                                                                                                                                                                                                                                                                                                                                                                                                                                                                                                                                                                                                                                                                                                                                                                                                                                                                                                                                                                                                                                                                                                                                                                                                                                                                                                                                                                                                                                                                                                                                                                                                                                                                                                                                                                                                                                                                                                                                                                                                                                                                                      | 1.4                                                                                                                                                                             | -0.1                                                                                                                                                              |                                                                                                                               |                                                                     |                                                                          |
| (excluding construction)                                                                                                                                                                                                                                                                                                                                                                                   | % ch. on prev. year                                                                                                                                                                                                                                                                                                                                                     | 0.9                | -14.9                                                                                                       | 7.1                                                                                                    | 4.7                                                                                                                     | 9.0                                                                                                                                                              | 7.0                                                                                                                                   | 7.7                                                                                                                                                   | 7.1                                                                                                                                                                                                                                                                                                                                                                                                                                                                                                                                                                                                                                                                                                                                                                                                                                                                                                                                                                                                                                                                                                                                                                                                                                                                                                                                                                                                                                                                                                                                                                                                                                                                                                                                                                                                                                                                                                                                                                                                                                                                                                                                                                                                                                                                                                                                                                                                                                                                                                                                                                                                                                                                                                                                                                                                                                      | 7.9                                                                                                                                                                             | 8.0                                                                                                                                                               |                                                                                                                               |                                                                     |                                                                          |
|                                                                                                                                                                                                                                                                                                                                                                                                            | % ch. on prev. period                                                                                                                                                                                                                                                                                                                                                   |                    |                                                                                                             |                                                                                                        | 0.4                                                                                                                     | 1.0                                                                                                                                                              | 0.3                                                                                                                                   | 0.3                                                                                                                                                   |                                                                                                                                                                                                                                                                                                                                                                                                                                                                                                                                                                                                                                                                                                                                                                                                                                                                                                                                                                                                                                                                                                                                                                                                                                                                                                                                                                                                                                                                                                                                                                                                                                                                                                                                                                                                                                                                                                                                                                                                                                                                                                                                                                                                                                                                                                                                                                                                                                                                                                                                                                                                                                                                                                                                                                                                                                          |                                                                                                                                                                                 |                                                                                                                                                                   |                                                                                                                               |                                                                     |                                                                          |
| Gross domestic product                                                                                                                                                                                                                                                                                                                                                                                     | % ch. on prev. year                                                                                                                                                                                                                                                                                                                                                     | 1.7                | -4.1                                                                                                        | 1.7                                                                                                    | 0.8                                                                                                                     | 2.0                                                                                                                                                              | 1.9                                                                                                                                   | 2.0                                                                                                                                                   |                                                                                                                                                                                                                                                                                                                                                                                                                                                                                                                                                                                                                                                                                                                                                                                                                                                                                                                                                                                                                                                                                                                                                                                                                                                                                                                                                                                                                                                                                                                                                                                                                                                                                                                                                                                                                                                                                                                                                                                                                                                                                                                                                                                                                                                                                                                                                                                                                                                                                                                                                                                                                                                                                                                                                                                                                                          |                                                                                                                                                                                 |                                                                                                                                                                   |                                                                                                                               |                                                                     |                                                                          |
| Table and death to                                                                                                                                                                                                                                                                                                                                                                                         | % ch. on prev. period                                                                                                                                                                                                                                                                                                                                                   |                    |                                                                                                             |                                                                                                        | 0.4                                                                                                                     | 0.9                                                                                                                                                              | 0.4                                                                                                                                   |                                                                                                                                                       |                                                                                                                                                                                                                                                                                                                                                                                                                                                                                                                                                                                                                                                                                                                                                                                                                                                                                                                                                                                                                                                                                                                                                                                                                                                                                                                                                                                                                                                                                                                                                                                                                                                                                                                                                                                                                                                                                                                                                                                                                                                                                                                                                                                                                                                                                                                                                                                                                                                                                                                                                                                                                                                                                                                                                                                                                                          |                                                                                                                                                                                 |                                                                                                                                                                   |                                                                                                                               |                                                                     |                                                                          |
| Labour productivity                                                                                                                                                                                                                                                                                                                                                                                        | % ch. on prev. year                                                                                                                                                                                                                                                                                                                                                     | 0.7                | -2.2                                                                                                        | -                                                                                                      | 2.0                                                                                                                     | 2.5                                                                                                                                                              | 2.1                                                                                                                                   |                                                                                                                                                       |                                                                                                                                                                                                                                                                                                                                                                                                                                                                                                                                                                                                                                                                                                                                                                                                                                                                                                                                                                                                                                                                                                                                                                                                                                                                                                                                                                                                                                                                                                                                                                                                                                                                                                                                                                                                                                                                                                                                                                                                                                                                                                                                                                                                                                                                                                                                                                                                                                                                                                                                                                                                                                                                                                                                                                                                                                          |                                                                                                                                                                                 |                                                                                                                                                                   |                                                                                                                               |                                                                     |                                                                          |
| 2. Private consumption                                                                                                                                                                                                                                                                                                                                                                                     |                                                                                                                                                                                                                                                                                                                                                                         |                    |                                                                                                             |                                                                                                        |                                                                                                                         |                                                                                                                                                                  |                                                                                                                                       |                                                                                                                                                       |                                                                                                                                                                                                                                                                                                                                                                                                                                                                                                                                                                                                                                                                                                                                                                                                                                                                                                                                                                                                                                                                                                                                                                                                                                                                                                                                                                                                                                                                                                                                                                                                                                                                                                                                                                                                                                                                                                                                                                                                                                                                                                                                                                                                                                                                                                                                                                                                                                                                                                                                                                                                                                                                                                                                                                                                                                          |                                                                                                                                                                                 |                                                                                                                                                                   |                                                                                                                               |                                                                     |                                                                          |
| Consumer confidence                                                                                                                                                                                                                                                                                                                                                                                        | balance                                                                                                                                                                                                                                                                                                                                                                 | -12.0              | -24.8                                                                                                       | -14.0                                                                                                  | -16.8                                                                                                                   | -16.7                                                                                                                                                            | -12.1                                                                                                                                 | -10.4                                                                                                                                                 | -10.9                                                                                                                                                                                                                                                                                                                                                                                                                                                                                                                                                                                                                                                                                                                                                                                                                                                                                                                                                                                                                                                                                                                                                                                                                                                                                                                                                                                                                                                                                                                                                                                                                                                                                                                                                                                                                                                                                                                                                                                                                                                                                                                                                                                                                                                                                                                                                                                                                                                                                                                                                                                                                                                                                                                                                                                                                                    | -9.4                                                                                                                                                                            | -11.0                                                                                                                                                             | -11.2                                                                                                                         | -10.0                                                               |                                                                          |
| Retail confidence                                                                                                                                                                                                                                                                                                                                                                                          | balance                                                                                                                                                                                                                                                                                                                                                                 | -8.7               | -15.5                                                                                                       | -4.0                                                                                                   | -8.9                                                                                                                    | -5.1                                                                                                                                                             | -2.8                                                                                                                                  | 0.8                                                                                                                                                   | -0.8                                                                                                                                                                                                                                                                                                                                                                                                                                                                                                                                                                                                                                                                                                                                                                                                                                                                                                                                                                                                                                                                                                                                                                                                                                                                                                                                                                                                                                                                                                                                                                                                                                                                                                                                                                                                                                                                                                                                                                                                                                                                                                                                                                                                                                                                                                                                                                                                                                                                                                                                                                                                                                                                                                                                                                                                                                     | -1.1                                                                                                                                                                            | 4.3                                                                                                                                                               | -0.6                                                                                                                          | -0.2                                                                |                                                                          |
| Private consumption                                                                                                                                                                                                                                                                                                                                                                                        | % ch. on prev. period                                                                                                                                                                                                                                                                                                                                                   |                    |                                                                                                             |                                                                                                        | 0.4                                                                                                                     | 0.2                                                                                                                                                              | 0.1                                                                                                                                   | 0.4                                                                                                                                                   |                                                                                                                                                                                                                                                                                                                                                                                                                                                                                                                                                                                                                                                                                                                                                                                                                                                                                                                                                                                                                                                                                                                                                                                                                                                                                                                                                                                                                                                                                                                                                                                                                                                                                                                                                                                                                                                                                                                                                                                                                                                                                                                                                                                                                                                                                                                                                                                                                                                                                                                                                                                                                                                                                                                                                                                                                                          |                                                                                                                                                                                 |                                                                                                                                                                   |                                                                                                                               |                                                                     |                                                                          |
|                                                                                                                                                                                                                                                                                                                                                                                                            | % ch. on prev. year                                                                                                                                                                                                                                                                                                                                                     | 1.6                | -1.1                                                                                                        | 0.8                                                                                                    | 0.4                                                                                                                     | 0.6                                                                                                                                                              | 0.9                                                                                                                                   | 1.1                                                                                                                                                   |                                                                                                                                                                                                                                                                                                                                                                                                                                                                                                                                                                                                                                                                                                                                                                                                                                                                                                                                                                                                                                                                                                                                                                                                                                                                                                                                                                                                                                                                                                                                                                                                                                                                                                                                                                                                                                                                                                                                                                                                                                                                                                                                                                                                                                                                                                                                                                                                                                                                                                                                                                                                                                                                                                                                                                                                                                          |                                                                                                                                                                                 |                                                                                                                                                                   |                                                                                                                               |                                                                     |                                                                          |
| Retail sales                                                                                                                                                                                                                                                                                                                                                                                               | % ch. on prev. period                                                                                                                                                                                                                                                                                                                                                   |                    |                                                                                                             |                                                                                                        | 0.4                                                                                                                     | 0.1                                                                                                                                                              | 0.4                                                                                                                                   | -0.3                                                                                                                                                  | 0.0                                                                                                                                                                                                                                                                                                                                                                                                                                                                                                                                                                                                                                                                                                                                                                                                                                                                                                                                                                                                                                                                                                                                                                                                                                                                                                                                                                                                                                                                                                                                                                                                                                                                                                                                                                                                                                                                                                                                                                                                                                                                                                                                                                                                                                                                                                                                                                                                                                                                                                                                                                                                                                                                                                                                                                                                                                      | -0.1                                                                                                                                                                            | -0.4                                                                                                                                                              | 0.5                                                                                                                           |                                                                     |                                                                          |
|                                                                                                                                                                                                                                                                                                                                                                                                            | % ch. on prev. year                                                                                                                                                                                                                                                                                                                                                     | 1.3                | -2.5                                                                                                        | 0.8                                                                                                    | 0.5                                                                                                                     | 0.6                                                                                                                                                              | 1.5                                                                                                                                   | 0.4                                                                                                                                                   | 0.9                                                                                                                                                                                                                                                                                                                                                                                                                                                                                                                                                                                                                                                                                                                                                                                                                                                                                                                                                                                                                                                                                                                                                                                                                                                                                                                                                                                                                                                                                                                                                                                                                                                                                                                                                                                                                                                                                                                                                                                                                                                                                                                                                                                                                                                                                                                                                                                                                                                                                                                                                                                                                                                                                                                                                                                                                                      | 1.0                                                                                                                                                                             | -0.4                                                                                                                                                              | 0.7                                                                                                                           |                                                                     |                                                                          |
| 3. Investment                                                                                                                                                                                                                                                                                                                                                                                              | 1 100                                                                                                                                                                                                                                                                                                                                                                   | 04.0               | =                                                                                                           | 75.0                                                                                                   |                                                                                                                         |                                                                                                                                                                  |                                                                                                                                       | F0.4                                                                                                                                                  | 50.4                                                                                                                                                                                                                                                                                                                                                                                                                                                                                                                                                                                                                                                                                                                                                                                                                                                                                                                                                                                                                                                                                                                                                                                                                                                                                                                                                                                                                                                                                                                                                                                                                                                                                                                                                                                                                                                                                                                                                                                                                                                                                                                                                                                                                                                                                                                                                                                                                                                                                                                                                                                                                                                                                                                                                                                                                                     |                                                                                                                                                                                 |                                                                                                                                                                   | 20.0                                                                                                                          |                                                                     |                                                                          |
| Capacity utilisation                                                                                                                                                                                                                                                                                                                                                                                       | level (%)                                                                                                                                                                                                                                                                                                                                                               | 81.3               | 71.4                                                                                                        | 75.8                                                                                                   | 72.3                                                                                                                    | 75.5                                                                                                                                                             | 77.4                                                                                                                                  | 78.1                                                                                                                                                  | 78.1                                                                                                                                                                                                                                                                                                                                                                                                                                                                                                                                                                                                                                                                                                                                                                                                                                                                                                                                                                                                                                                                                                                                                                                                                                                                                                                                                                                                                                                                                                                                                                                                                                                                                                                                                                                                                                                                                                                                                                                                                                                                                                                                                                                                                                                                                                                                                                                                                                                                                                                                                                                                                                                                                                                                                                                                                                     | 45.0                                                                                                                                                                            | 40.7                                                                                                                                                              | 80.0                                                                                                                          | 40.5                                                                |                                                                          |
| Production expectations (manuf.)                                                                                                                                                                                                                                                                                                                                                                           | balance                                                                                                                                                                                                                                                                                                                                                                 | 6.4                | -14.8                                                                                                       | 11.3                                                                                                   | 8.1                                                                                                                     | 10.1                                                                                                                                                             | 10.9                                                                                                                                  | 16.2                                                                                                                                                  | 14.6                                                                                                                                                                                                                                                                                                                                                                                                                                                                                                                                                                                                                                                                                                                                                                                                                                                                                                                                                                                                                                                                                                                                                                                                                                                                                                                                                                                                                                                                                                                                                                                                                                                                                                                                                                                                                                                                                                                                                                                                                                                                                                                                                                                                                                                                                                                                                                                                                                                                                                                                                                                                                                                                                                                                                                                                                                     | 15.2                                                                                                                                                                            | 18.7                                                                                                                                                              | 18.9                                                                                                                          | 19.5                                                                |                                                                          |
| Gross fixed capital formation                                                                                                                                                                                                                                                                                                                                                                              | % ch. on prev. period<br>% ch. on prev. year                                                                                                                                                                                                                                                                                                                            | 17                 | -11.4                                                                                                       | -0.7                                                                                                   | -0.2<br>-4.6                                                                                                            | 2.1<br>-0.3                                                                                                                                                      | -0.1<br>0.7                                                                                                                           | -0.6<br>1.2                                                                                                                                           |                                                                                                                                                                                                                                                                                                                                                                                                                                                                                                                                                                                                                                                                                                                                                                                                                                                                                                                                                                                                                                                                                                                                                                                                                                                                                                                                                                                                                                                                                                                                                                                                                                                                                                                                                                                                                                                                                                                                                                                                                                                                                                                                                                                                                                                                                                                                                                                                                                                                                                                                                                                                                                                                                                                                                                                                                                          |                                                                                                                                                                                 |                                                                                                                                                                   |                                                                                                                               |                                                                     |                                                                          |
|                                                                                                                                                                                                                                                                                                                                                                                                            | % ch. on prev. year % ch. on prev. period                                                                                                                                                                                                                                                                                                                               | 1.7                | -11.4                                                                                                       | -0./                                                                                                   | 1.4                                                                                                                     | 3.5                                                                                                                                                              | 0.7                                                                                                                                   | 1.2                                                                                                                                                   |                                                                                                                                                                                                                                                                                                                                                                                                                                                                                                                                                                                                                                                                                                                                                                                                                                                                                                                                                                                                                                                                                                                                                                                                                                                                                                                                                                                                                                                                                                                                                                                                                                                                                                                                                                                                                                                                                                                                                                                                                                                                                                                                                                                                                                                                                                                                                                                                                                                                                                                                                                                                                                                                                                                                                                                                                                          |                                                                                                                                                                                 |                                                                                                                                                                   |                                                                                                                               |                                                                     |                                                                          |
| - equipment investment                                                                                                                                                                                                                                                                                                                                                                                     | % ch. on prev. year                                                                                                                                                                                                                                                                                                                                                     |                    | -17.8                                                                                                       |                                                                                                        | -1.5                                                                                                                    | 5.2                                                                                                                                                              | 5.3                                                                                                                                   |                                                                                                                                                       |                                                                                                                                                                                                                                                                                                                                                                                                                                                                                                                                                                                                                                                                                                                                                                                                                                                                                                                                                                                                                                                                                                                                                                                                                                                                                                                                                                                                                                                                                                                                                                                                                                                                                                                                                                                                                                                                                                                                                                                                                                                                                                                                                                                                                                                                                                                                                                                                                                                                                                                                                                                                                                                                                                                                                                                                                                          |                                                                                                                                                                                 |                                                                                                                                                                   |                                                                                                                               |                                                                     |                                                                          |
|                                                                                                                                                                                                                                                                                                                                                                                                            | % ch. on prev. year                                                                                                                                                                                                                                                                                                                                                     | 2.9                | 17.0                                                                                                        |                                                                                                        | -1.6                                                                                                                    | 1.7                                                                                                                                                              | -0.8                                                                                                                                  |                                                                                                                                                       |                                                                                                                                                                                                                                                                                                                                                                                                                                                                                                                                                                                                                                                                                                                                                                                                                                                                                                                                                                                                                                                                                                                                                                                                                                                                                                                                                                                                                                                                                                                                                                                                                                                                                                                                                                                                                                                                                                                                                                                                                                                                                                                                                                                                                                                                                                                                                                                                                                                                                                                                                                                                                                                                                                                                                                                                                                          |                                                                                                                                                                                 |                                                                                                                                                                   |                                                                                                                               |                                                                     |                                                                          |
| - construction investment                                                                                                                                                                                                                                                                                                                                                                                  | % ch. on prev. year                                                                                                                                                                                                                                                                                                                                                     | 0.7                | -7.8                                                                                                        |                                                                                                        | -7.0                                                                                                                    | -3.6                                                                                                                                                             | -2.5                                                                                                                                  |                                                                                                                                                       |                                                                                                                                                                                                                                                                                                                                                                                                                                                                                                                                                                                                                                                                                                                                                                                                                                                                                                                                                                                                                                                                                                                                                                                                                                                                                                                                                                                                                                                                                                                                                                                                                                                                                                                                                                                                                                                                                                                                                                                                                                                                                                                                                                                                                                                                                                                                                                                                                                                                                                                                                                                                                                                                                                                                                                                                                                          |                                                                                                                                                                                 |                                                                                                                                                                   |                                                                                                                               |                                                                     |                                                                          |
| Change in stocks                                                                                                                                                                                                                                                                                                                                                                                           | contrib. to GDP (pp.)                                                                                                                                                                                                                                                                                                                                                   | 0.0                | -1.0                                                                                                        | 0.3                                                                                                    | 0.3                                                                                                                     | 0.3                                                                                                                                                              | -0.2                                                                                                                                  | -0.2                                                                                                                                                  |                                                                                                                                                                                                                                                                                                                                                                                                                                                                                                                                                                                                                                                                                                                                                                                                                                                                                                                                                                                                                                                                                                                                                                                                                                                                                                                                                                                                                                                                                                                                                                                                                                                                                                                                                                                                                                                                                                                                                                                                                                                                                                                                                                                                                                                                                                                                                                                                                                                                                                                                                                                                                                                                                                                                                                                                                                          |                                                                                                                                                                                 |                                                                                                                                                                   |                                                                                                                               |                                                                     |                                                                          |
| 4. Labour market                                                                                                                                                                                                                                                                                                                                                                                           | WY 7                                                                                                                                                                                                                                                                                                                                                                    |                    |                                                                                                             |                                                                                                        |                                                                                                                         |                                                                                                                                                                  |                                                                                                                                       |                                                                                                                                                       |                                                                                                                                                                                                                                                                                                                                                                                                                                                                                                                                                                                                                                                                                                                                                                                                                                                                                                                                                                                                                                                                                                                                                                                                                                                                                                                                                                                                                                                                                                                                                                                                                                                                                                                                                                                                                                                                                                                                                                                                                                                                                                                                                                                                                                                                                                                                                                                                                                                                                                                                                                                                                                                                                                                                                                                                                                          |                                                                                                                                                                                 |                                                                                                                                                                   |                                                                                                                               |                                                                     |                                                                          |
| Employment expectations (manuf.)                                                                                                                                                                                                                                                                                                                                                                           | balance                                                                                                                                                                                                                                                                                                                                                                 | -11.9              | -30.8                                                                                                       | -7.7                                                                                                   | -17.7                                                                                                                   | -10.1                                                                                                                                                            | -5.1                                                                                                                                  | 2.1                                                                                                                                                   | 0.4                                                                                                                                                                                                                                                                                                                                                                                                                                                                                                                                                                                                                                                                                                                                                                                                                                                                                                                                                                                                                                                                                                                                                                                                                                                                                                                                                                                                                                                                                                                                                                                                                                                                                                                                                                                                                                                                                                                                                                                                                                                                                                                                                                                                                                                                                                                                                                                                                                                                                                                                                                                                                                                                                                                                                                                                                                      | 1.7                                                                                                                                                                             | 4.2                                                                                                                                                               | 5.0                                                                                                                           | 6.6                                                                 |                                                                          |
| Employment expectations (services)                                                                                                                                                                                                                                                                                                                                                                         | balance                                                                                                                                                                                                                                                                                                                                                                 | 6.5                | -10.9                                                                                                       | 1.6                                                                                                    | -3.6                                                                                                                    | 0.0                                                                                                                                                              | 2.4                                                                                                                                   | 7.6                                                                                                                                                   | 6.5                                                                                                                                                                                                                                                                                                                                                                                                                                                                                                                                                                                                                                                                                                                                                                                                                                                                                                                                                                                                                                                                                                                                                                                                                                                                                                                                                                                                                                                                                                                                                                                                                                                                                                                                                                                                                                                                                                                                                                                                                                                                                                                                                                                                                                                                                                                                                                                                                                                                                                                                                                                                                                                                                                                                                                                                                                      | 8.7                                                                                                                                                                             | 7.7                                                                                                                                                               | 8.3                                                                                                                           | 8.5                                                                 |                                                                          |
| Employment                                                                                                                                                                                                                                                                                                                                                                                                 | % ch. on prev. period                                                                                                                                                                                                                                                                                                                                                   |                    |                                                                                                             |                                                                                                        | 0.0                                                                                                                     | 0.1                                                                                                                                                              | 0.0                                                                                                                                   | _                                                                                                                                                     |                                                                                                                                                                                                                                                                                                                                                                                                                                                                                                                                                                                                                                                                                                                                                                                                                                                                                                                                                                                                                                                                                                                                                                                                                                                                                                                                                                                                                                                                                                                                                                                                                                                                                                                                                                                                                                                                                                                                                                                                                                                                                                                                                                                                                                                                                                                                                                                                                                                                                                                                                                                                                                                                                                                                                                                                                                          |                                                                                                                                                                                 |                                                                                                                                                                   |                                                                                                                               |                                                                     |                                                                          |
| Employment                                                                                                                                                                                                                                                                                                                                                                                                 | % ch. on prev. year                                                                                                                                                                                                                                                                                                                                                     | 1.0                | -1.8                                                                                                        | <u> </u>                                                                                               | -1.2                                                                                                                    | -0.5                                                                                                                                                             | -0.2                                                                                                                                  |                                                                                                                                                       |                                                                                                                                                                                                                                                                                                                                                                                                                                                                                                                                                                                                                                                                                                                                                                                                                                                                                                                                                                                                                                                                                                                                                                                                                                                                                                                                                                                                                                                                                                                                                                                                                                                                                                                                                                                                                                                                                                                                                                                                                                                                                                                                                                                                                                                                                                                                                                                                                                                                                                                                                                                                                                                                                                                                                                                                                                          |                                                                                                                                                                                 |                                                                                                                                                                   |                                                                                                                               |                                                                     |                                                                          |
| Employment (000)                                                                                                                                                                                                                                                                                                                                                                                           | abs. ch. on prev. period                                                                                                                                                                                                                                                                                                                                                |                    | -2 736                                                                                                      |                                                                                                        | 32                                                                                                                      | 111                                                                                                                                                              | -47                                                                                                                                   |                                                                                                                                                       |                                                                                                                                                                                                                                                                                                                                                                                                                                                                                                                                                                                                                                                                                                                                                                                                                                                                                                                                                                                                                                                                                                                                                                                                                                                                                                                                                                                                                                                                                                                                                                                                                                                                                                                                                                                                                                                                                                                                                                                                                                                                                                                                                                                                                                                                                                                                                                                                                                                                                                                                                                                                                                                                                                                                                                                                                                          |                                                                                                                                                                                 |                                                                                                                                                                   |                                                                                                                               |                                                                     |                                                                          |
| Compensation of employees per head                                                                                                                                                                                                                                                                                                                                                                         | % ch. on prev. period                                                                                                                                                                                                                                                                                                                                                   |                    |                                                                                                             |                                                                                                        | 0.2                                                                                                                     | 0.7                                                                                                                                                              | 0.3                                                                                                                                   |                                                                                                                                                       |                                                                                                                                                                                                                                                                                                                                                                                                                                                                                                                                                                                                                                                                                                                                                                                                                                                                                                                                                                                                                                                                                                                                                                                                                                                                                                                                                                                                                                                                                                                                                                                                                                                                                                                                                                                                                                                                                                                                                                                                                                                                                                                                                                                                                                                                                                                                                                                                                                                                                                                                                                                                                                                                                                                                                                                                                                          |                                                                                                                                                                                 |                                                                                                                                                                   |                                                                                                                               |                                                                     |                                                                          |
| (nominal)                                                                                                                                                                                                                                                                                                                                                                                                  | % ch. on prev. year                                                                                                                                                                                                                                                                                                                                                     | 2.1                | 1.5                                                                                                         | -                                                                                                      | 1.5                                                                                                                     | 1.9                                                                                                                                                              | 1.5                                                                                                                                   | -                                                                                                                                                     |                                                                                                                                                                                                                                                                                                                                                                                                                                                                                                                                                                                                                                                                                                                                                                                                                                                                                                                                                                                                                                                                                                                                                                                                                                                                                                                                                                                                                                                                                                                                                                                                                                                                                                                                                                                                                                                                                                                                                                                                                                                                                                                                                                                                                                                                                                                                                                                                                                                                                                                                                                                                                                                                                                                                                                                                                                          |                                                                                                                                                                                 |                                                                                                                                                                   |                                                                                                                               |                                                                     |                                                                          |
| Unemployment rate                                                                                                                                                                                                                                                                                                                                                                                          | % of lab. force                                                                                                                                                                                                                                                                                                                                                         |                    | 9.5                                                                                                         | 10.0                                                                                                   | 10.0                                                                                                                    | 10.0                                                                                                                                                             | 10.0                                                                                                                                  | 10.0                                                                                                                                                  | 10.1                                                                                                                                                                                                                                                                                                                                                                                                                                                                                                                                                                                                                                                                                                                                                                                                                                                                                                                                                                                                                                                                                                                                                                                                                                                                                                                                                                                                                                                                                                                                                                                                                                                                                                                                                                                                                                                                                                                                                                                                                                                                                                                                                                                                                                                                                                                                                                                                                                                                                                                                                                                                                                                                                                                                                                                                                                     | 10.0                                                                                                                                                                            | 10.0                                                                                                                                                              | 9.9                                                                                                                           |                                                                     |                                                                          |
| Unemployment (000)                                                                                                                                                                                                                                                                                                                                                                                         | ahs. ch. on prev. period                                                                                                                                                                                                                                                                                                                                                |                    | 3 050                                                                                                       | 900                                                                                                    | 131                                                                                                                     | 123                                                                                                                                                              | 9                                                                                                                                     | -7                                                                                                                                                    | 66                                                                                                                                                                                                                                                                                                                                                                                                                                                                                                                                                                                                                                                                                                                                                                                                                                                                                                                                                                                                                                                                                                                                                                                                                                                                                                                                                                                                                                                                                                                                                                                                                                                                                                                                                                                                                                                                                                                                                                                                                                                                                                                                                                                                                                                                                                                                                                                                                                                                                                                                                                                                                                                                                                                                                                                                                                       | -73                                                                                                                                                                             | -81                                                                                                                                                               | -72                                                                                                                           |                                                                     |                                                                          |
| 5. International transactions                                                                                                                                                                                                                                                                                                                                                                              | 0/ 1                                                                                                                                                                                                                                                                                                                                                                    |                    |                                                                                                             |                                                                                                        | 4.0                                                                                                                     | 0.7                                                                                                                                                              | 0.7                                                                                                                                   | 2.6                                                                                                                                                   | 0.5                                                                                                                                                                                                                                                                                                                                                                                                                                                                                                                                                                                                                                                                                                                                                                                                                                                                                                                                                                                                                                                                                                                                                                                                                                                                                                                                                                                                                                                                                                                                                                                                                                                                                                                                                                                                                                                                                                                                                                                                                                                                                                                                                                                                                                                                                                                                                                                                                                                                                                                                                                                                                                                                                                                                                                                                                                      | 4.0                                                                                                                                                                             | 4.0                                                                                                                                                               |                                                                                                                               |                                                                     |                                                                          |
| World trade                                                                                                                                                                                                                                                                                                                                                                                                | % ch. on prev. period                                                                                                                                                                                                                                                                                                                                                   | - /                | 42.0                                                                                                        | 454                                                                                                    | 4.9                                                                                                                     | 2.7                                                                                                                                                              | 0.7                                                                                                                                   | 2.6                                                                                                                                                   | 0.5                                                                                                                                                                                                                                                                                                                                                                                                                                                                                                                                                                                                                                                                                                                                                                                                                                                                                                                                                                                                                                                                                                                                                                                                                                                                                                                                                                                                                                                                                                                                                                                                                                                                                                                                                                                                                                                                                                                                                                                                                                                                                                                                                                                                                                                                                                                                                                                                                                                                                                                                                                                                                                                                                                                                                                                                                                      | 1.8                                                                                                                                                                             | 1.8                                                                                                                                                               |                                                                                                                               |                                                                     |                                                                          |
| E                                                                                                                                                                                                                                                                                                                                                                                                          | % ch. on prev. year                                                                                                                                                                                                                                                                                                                                                     | -18.7              | -13.0                                                                                                       | -24.5                                                                                                  | 15.7<br>-41.9                                                                                                           | 18.8<br>-28.9                                                                                                                                                    | 14.9<br>-17.9                                                                                                                         | -9.4                                                                                                                                                  | -12.1                                                                                                                                                                                                                                                                                                                                                                                                                                                                                                                                                                                                                                                                                                                                                                                                                                                                                                                                                                                                                                                                                                                                                                                                                                                                                                                                                                                                                                                                                                                                                                                                                                                                                                                                                                                                                                                                                                                                                                                                                                                                                                                                                                                                                                                                                                                                                                                                                                                                                                                                                                                                                                                                                                                                                                                                                                    | 12.6<br>-9.4                                                                                                                                                                    | 10.0                                                                                                                                                              | -0.9                                                                                                                          | 0.1                                                                 |                                                                          |
| Export order books Trade balance (merchandise)                                                                                                                                                                                                                                                                                                                                                             | balance<br>billion EUR                                                                                                                                                                                                                                                                                                                                                  | -18./              | -58.2<br>16.6                                                                                               | 0.7                                                                                                    | 4.3                                                                                                                     | -4.3                                                                                                                                                             | -17.9                                                                                                                                 | -2.5                                                                                                                                                  | 3.1                                                                                                                                                                                                                                                                                                                                                                                                                                                                                                                                                                                                                                                                                                                                                                                                                                                                                                                                                                                                                                                                                                                                                                                                                                                                                                                                                                                                                                                                                                                                                                                                                                                                                                                                                                                                                                                                                                                                                                                                                                                                                                                                                                                                                                                                                                                                                                                                                                                                                                                                                                                                                                                                                                                                                                                                                                      | -3.2                                                                                                                                                                            | -6.6<br>-2.3                                                                                                                                                      | -0.9                                                                                                                          | -0.1                                                                |                                                                          |
| Trade balance (merchandise)                                                                                                                                                                                                                                                                                                                                                                                | % ch. on prev. period                                                                                                                                                                                                                                                                                                                                                   |                    | 10.0                                                                                                        | 0.7                                                                                                    | 2.8                                                                                                                     | 4.4                                                                                                                                                              | 2.2                                                                                                                                   | 1.8                                                                                                                                                   | J.1                                                                                                                                                                                                                                                                                                                                                                                                                                                                                                                                                                                                                                                                                                                                                                                                                                                                                                                                                                                                                                                                                                                                                                                                                                                                                                                                                                                                                                                                                                                                                                                                                                                                                                                                                                                                                                                                                                                                                                                                                                                                                                                                                                                                                                                                                                                                                                                                                                                                                                                                                                                                                                                                                                                                                                                                                                      | -3.2                                                                                                                                                                            | -2.3                                                                                                                                                              |                                                                                                                               |                                                                     |                                                                          |
| Exports of goods and services                                                                                                                                                                                                                                                                                                                                                                              | % ch. on prev. persoa % ch. on prev. year                                                                                                                                                                                                                                                                                                                               | 5.1                | -13.2                                                                                                       | 10.9                                                                                                   | 6.5                                                                                                                     | 12.4                                                                                                                                                             | 11.9                                                                                                                                  | 11.7                                                                                                                                                  |                                                                                                                                                                                                                                                                                                                                                                                                                                                                                                                                                                                                                                                                                                                                                                                                                                                                                                                                                                                                                                                                                                                                                                                                                                                                                                                                                                                                                                                                                                                                                                                                                                                                                                                                                                                                                                                                                                                                                                                                                                                                                                                                                                                                                                                                                                                                                                                                                                                                                                                                                                                                                                                                                                                                                                                                                                          |                                                                                                                                                                                 |                                                                                                                                                                   |                                                                                                                               |                                                                     |                                                                          |
|                                                                                                                                                                                                                                                                                                                                                                                                            | % ch. on prev. period                                                                                                                                                                                                                                                                                                                                                   | - 5.1              | 13.2                                                                                                        | 10.5                                                                                                   | 3.4                                                                                                                     | 4.2                                                                                                                                                              | 1.4                                                                                                                                   | 1.1                                                                                                                                                   |                                                                                                                                                                                                                                                                                                                                                                                                                                                                                                                                                                                                                                                                                                                                                                                                                                                                                                                                                                                                                                                                                                                                                                                                                                                                                                                                                                                                                                                                                                                                                                                                                                                                                                                                                                                                                                                                                                                                                                                                                                                                                                                                                                                                                                                                                                                                                                                                                                                                                                                                                                                                                                                                                                                                                                                                                                          |                                                                                                                                                                                 |                                                                                                                                                                   |                                                                                                                               |                                                                     |                                                                          |
| Imports of goods and services                                                                                                                                                                                                                                                                                                                                                                              | % ch. on prev. year                                                                                                                                                                                                                                                                                                                                                     | 5.0                | -11.9                                                                                                       | 8.9                                                                                                    | 3.3                                                                                                                     | 10.7                                                                                                                                                             | 10.3                                                                                                                                  | 10.4                                                                                                                                                  |                                                                                                                                                                                                                                                                                                                                                                                                                                                                                                                                                                                                                                                                                                                                                                                                                                                                                                                                                                                                                                                                                                                                                                                                                                                                                                                                                                                                                                                                                                                                                                                                                                                                                                                                                                                                                                                                                                                                                                                                                                                                                                                                                                                                                                                                                                                                                                                                                                                                                                                                                                                                                                                                                                                                                                                                                                          |                                                                                                                                                                                 |                                                                                                                                                                   |                                                                                                                               |                                                                     |                                                                          |
| Current account balance                                                                                                                                                                                                                                                                                                                                                                                    | billion EUR                                                                                                                                                                                                                                                                                                                                                             |                    | -51.4                                                                                                       | -56.4                                                                                                  | -1.9                                                                                                                    | -6.7                                                                                                                                                             | -14.4                                                                                                                                 | -33.4                                                                                                                                                 | -9.6                                                                                                                                                                                                                                                                                                                                                                                                                                                                                                                                                                                                                                                                                                                                                                                                                                                                                                                                                                                                                                                                                                                                                                                                                                                                                                                                                                                                                                                                                                                                                                                                                                                                                                                                                                                                                                                                                                                                                                                                                                                                                                                                                                                                                                                                                                                                                                                                                                                                                                                                                                                                                                                                                                                                                                                                                                     | -10.5                                                                                                                                                                           | -13.3                                                                                                                                                             |                                                                                                                               |                                                                     |                                                                          |
| Direct investment                                                                                                                                                                                                                                                                                                                                                                                          | billion EUR                                                                                                                                                                                                                                                                                                                                                             |                    | -74.5                                                                                                       |                                                                                                        |                                                                                                                         |                                                                                                                                                                  |                                                                                                                                       |                                                                                                                                                       |                                                                                                                                                                                                                                                                                                                                                                                                                                                                                                                                                                                                                                                                                                                                                                                                                                                                                                                                                                                                                                                                                                                                                                                                                                                                                                                                                                                                                                                                                                                                                                                                                                                                                                                                                                                                                                                                                                                                                                                                                                                                                                                                                                                                                                                                                                                                                                                                                                                                                                                                                                                                                                                                                                                                                                                                                                          |                                                                                                                                                                                 |                                                                                                                                                                   |                                                                                                                               |                                                                     |                                                                          |
| Portfolio investment                                                                                                                                                                                                                                                                                                                                                                                       | billion EUR                                                                                                                                                                                                                                                                                                                                                             |                    | -/4.5                                                                                                       | -85.9                                                                                                  | -40.3                                                                                                                   | -38.4                                                                                                                                                            | -37.4                                                                                                                                 | 30.3                                                                                                                                                  | -12.0                                                                                                                                                                                                                                                                                                                                                                                                                                                                                                                                                                                                                                                                                                                                                                                                                                                                                                                                                                                                                                                                                                                                                                                                                                                                                                                                                                                                                                                                                                                                                                                                                                                                                                                                                                                                                                                                                                                                                                                                                                                                                                                                                                                                                                                                                                                                                                                                                                                                                                                                                                                                                                                                                                                                                                                                                                    | 23.4                                                                                                                                                                            | 19.0                                                                                                                                                              |                                                                                                                               |                                                                     |                                                                          |
| 6. Prices                                                                                                                                                                                                                                                                                                                                                                                                  | villion EUK                                                                                                                                                                                                                                                                                                                                                             |                    | 264.8                                                                                                       | -85.9<br>197.1                                                                                         | -40.3<br>16.6                                                                                                           | -38.4<br>110.7                                                                                                                                                   | -37.4<br>-13.9                                                                                                                        | 30.3<br>83.7                                                                                                                                          |                                                                                                                                                                                                                                                                                                                                                                                                                                                                                                                                                                                                                                                                                                                                                                                                                                                                                                                                                                                                                                                                                                                                                                                                                                                                                                                                                                                                                                                                                                                                                                                                                                                                                                                                                                                                                                                                                                                                                                                                                                                                                                                                                                                                                                                                                                                                                                                                                                                                                                                                                                                                                                                                                                                                                                                                                                          |                                                                                                                                                                                 |                                                                                                                                                                   |                                                                                                                               |                                                                     | <br><br>                                                                 |
|                                                                                                                                                                                                                                                                                                                                                                                                            | buubh EUK                                                                                                                                                                                                                                                                                                                                                               |                    |                                                                                                             |                                                                                                        |                                                                                                                         |                                                                                                                                                                  |                                                                                                                                       |                                                                                                                                                       | -12.0                                                                                                                                                                                                                                                                                                                                                                                                                                                                                                                                                                                                                                                                                                                                                                                                                                                                                                                                                                                                                                                                                                                                                                                                                                                                                                                                                                                                                                                                                                                                                                                                                                                                                                                                                                                                                                                                                                                                                                                                                                                                                                                                                                                                                                                                                                                                                                                                                                                                                                                                                                                                                                                                                                                                                                                                                                    | 23.4                                                                                                                                                                            | 19.0                                                                                                                                                              |                                                                                                                               |                                                                     | <br><br>                                                                 |
| Consumer inflation expectations                                                                                                                                                                                                                                                                                                                                                                            | balance                                                                                                                                                                                                                                                                                                                                                                 | 21.1               |                                                                                                             |                                                                                                        |                                                                                                                         |                                                                                                                                                                  |                                                                                                                                       |                                                                                                                                                       | -12.0                                                                                                                                                                                                                                                                                                                                                                                                                                                                                                                                                                                                                                                                                                                                                                                                                                                                                                                                                                                                                                                                                                                                                                                                                                                                                                                                                                                                                                                                                                                                                                                                                                                                                                                                                                                                                                                                                                                                                                                                                                                                                                                                                                                                                                                                                                                                                                                                                                                                                                                                                                                                                                                                                                                                                                                                                                    | 23.4                                                                                                                                                                            | 19.0                                                                                                                                                              |                                                                                                                               |                                                                     | <br><br>                                                                 |
|                                                                                                                                                                                                                                                                                                                                                                                                            |                                                                                                                                                                                                                                                                                                                                                                         | 21.1               | 264.8                                                                                                       | 197.1                                                                                                  | 16.6                                                                                                                    | 110.7                                                                                                                                                            | -13.9                                                                                                                                 | 83.7                                                                                                                                                  | -12.0<br>20.6                                                                                                                                                                                                                                                                                                                                                                                                                                                                                                                                                                                                                                                                                                                                                                                                                                                                                                                                                                                                                                                                                                                                                                                                                                                                                                                                                                                                                                                                                                                                                                                                                                                                                                                                                                                                                                                                                                                                                                                                                                                                                                                                                                                                                                                                                                                                                                                                                                                                                                                                                                                                                                                                                                                                                                                                                            | 23.4<br>25.6                                                                                                                                                                    | 19.0<br>37.5                                                                                                                                                      | <br>                                                                                                                          |                                                                     | <br><br><br>                                                             |
| Consumer inflation expectations                                                                                                                                                                                                                                                                                                                                                                            | balance                                                                                                                                                                                                                                                                                                                                                                 | 21.1               | 264.8<br>-6.7                                                                                               | 197.1                                                                                                  | 0.7                                                                                                                     | 110.7                                                                                                                                                            | -13.9<br>10.8                                                                                                                         | 83.7                                                                                                                                                  | -12.0<br>20.6<br>9.7                                                                                                                                                                                                                                                                                                                                                                                                                                                                                                                                                                                                                                                                                                                                                                                                                                                                                                                                                                                                                                                                                                                                                                                                                                                                                                                                                                                                                                                                                                                                                                                                                                                                                                                                                                                                                                                                                                                                                                                                                                                                                                                                                                                                                                                                                                                                                                                                                                                                                                                                                                                                                                                                                                                                                                                                                     | 23.4<br>25.6                                                                                                                                                                    | 19.0<br>37.5                                                                                                                                                      | 20.9                                                                                                                          | 25.7                                                                | <br><br><br><br><br>                                                     |
| Consumer inflation expectations<br>Headline inflation (HICP)                                                                                                                                                                                                                                                                                                                                               | balance<br>% ch. on prev. year                                                                                                                                                                                                                                                                                                                                          | 21.1               | -6.7<br>0.3<br>1.3<br>-5.1                                                                                  | 8.4<br>1.6                                                                                             | 0.7<br>1.1<br>0.9<br>-0.1                                                                                               | 110.7<br>10.2<br>1.6<br>0.9<br>3.0                                                                                                                               | 10.8<br>1.7<br>1.0<br>4.0                                                                                                             | 83.7<br>11.9<br>2.0                                                                                                                                   | -12.0<br>20.6<br>9.7<br>1.9<br>1.1<br>4.3                                                                                                                                                                                                                                                                                                                                                                                                                                                                                                                                                                                                                                                                                                                                                                                                                                                                                                                                                                                                                                                                                                                                                                                                                                                                                                                                                                                                                                                                                                                                                                                                                                                                                                                                                                                                                                                                                                                                                                                                                                                                                                                                                                                                                                                                                                                                                                                                                                                                                                                                                                                                                                                                                                                                                                                                | 23.4<br>25.6<br>10.8<br>1.9<br>1.2<br>4.5                                                                                                                                       | 19.0<br>37.5<br>15.1<br>2.2                                                                                                                                       | 20.9                                                                                                                          | 25.7                                                                | <br><br><br>                                                             |
| Consumer inflation expectations Headline inflation (HICP) Core HICP                                                                                                                                                                                                                                                                                                                                        | halance<br>% ch. on prev. year<br>% ch. on prev. year                                                                                                                                                                                                                                                                                                                   | 21.1               | 264.8  -6.7  0.3  1.3  -5.1  -8.9                                                                           | 8.4<br>1.6<br>1.0                                                                                      | 0.7<br>1.1<br>0.9<br>-0.1<br>4.7                                                                                        | 110.7<br>10.2<br>1.6<br>0.9<br>3.0<br>11.6                                                                                                                       | -13.9<br>10.8<br>1.7<br>1.0                                                                                                           | 83.7<br>11.9<br>2.0<br>1.1<br>4.7                                                                                                                     | -12.0<br>20.6<br>9.7<br>1.9<br>1.1<br>4.3<br>13.6                                                                                                                                                                                                                                                                                                                                                                                                                                                                                                                                                                                                                                                                                                                                                                                                                                                                                                                                                                                                                                                                                                                                                                                                                                                                                                                                                                                                                                                                                                                                                                                                                                                                                                                                                                                                                                                                                                                                                                                                                                                                                                                                                                                                                                                                                                                                                                                                                                                                                                                                                                                                                                                                                                                                                                                        | 23.4<br>25.6<br>10.8<br>1.9<br>1.2                                                                                                                                              | 19.0<br>37.5<br>15.1<br>2.2<br>1.1                                                                                                                                | 20.9 2.3 1.2                                                                                                                  | 25.7                                                                |                                                                          |
| Consumer inflation expectations Headline inflation (HICP) Core HICP Domestic producer prices Import prices                                                                                                                                                                                                                                                                                                 | halance % ch. on prev. year % ch. on prev. year % ch. on prev. year                                                                                                                                                                                                                                                                                                     | 21.1               | -6.7<br>0.3<br>1.3<br>-5.1                                                                                  | 8.4<br>1.6<br>1.0<br>2.9                                                                               | 16.6<br>0.7<br>1.1<br>0.9<br>-0.1<br>4.7<br>77.2                                                                        | 110.7<br>10.2<br>1.6<br>0.9<br>3.0<br>11.6<br>79.7                                                                                                               | 10.8<br>1.7<br>1.0<br>4.0<br>12.4<br>76.8                                                                                             | 83.7<br>11.9<br>2.0<br>1.1<br>4.7<br><br>87.2                                                                                                         | 9.7<br>1.9<br>1.1<br>4.3<br>13.6<br>83.5                                                                                                                                                                                                                                                                                                                                                                                                                                                                                                                                                                                                                                                                                                                                                                                                                                                                                                                                                                                                                                                                                                                                                                                                                                                                                                                                                                                                                                                                                                                                                                                                                                                                                                                                                                                                                                                                                                                                                                                                                                                                                                                                                                                                                                                                                                                                                                                                                                                                                                                                                                                                                                                                                                                                                                                                 | 23.4<br>25.6<br>10.8<br>1.9<br>1.2<br>4.5                                                                                                                                       | 19.0<br>37.5<br>15.1<br>2.2<br>1.1<br>5.3<br>                                                                                                                     | 20.9<br>2.3<br>1.2<br>5.9                                                                                                     | 25.7<br>2.4                                                         |                                                                          |
| Consumer inflation expectations Headline inflation (HICP) Core HICP Domestic producer prices                                                                                                                                                                                                                                                                                                               | balance % ch. on prev. year level % ch. on prev. year                                                                                                                                                                                                                                                       | 21.1               | 264.8  -6.7  0.3  1.3  -5.1  -8.9  62.5  -36.7                                                              | 8.4<br>1.6<br>1.0<br>2.9<br><br>80.3<br>28.5                                                           | 0.7<br>1.1<br>0.9<br>-0.1<br>4.7<br>77.2<br>69.5                                                                        | 110.7<br>10.2<br>1.6<br>0.9<br>3.0<br>11.6<br>79.7<br>34.2                                                                                                       | 10.8<br>1.7<br>1.0<br>4.0<br>12.4<br>76.8<br>11.5                                                                                     | 83.7<br>11.9<br>2.0<br>1.1<br>4.7<br><br>87.2<br>15.9                                                                                                 | 9.7<br>1.9<br>1.1<br>4.3<br>13.6<br>83.5<br>14.0                                                                                                                                                                                                                                                                                                                                                                                                                                                                                                                                                                                                                                                                                                                                                                                                                                                                                                                                                                                                                                                                                                                                                                                                                                                                                                                                                                                                                                                                                                                                                                                                                                                                                                                                                                                                                                                                                                                                                                                                                                                                                                                                                                                                                                                                                                                                                                                                                                                                                                                                                                                                                                                                                                                                                                                         | 23.4<br>25.6<br>10.8<br>1.9<br>1.2<br>4.5<br>12.8<br>86.0<br>11.1                                                                                                               | 19.0<br>37.5<br>15.1<br>2.2<br>1.1<br>5.3<br><br>91.8<br>21.9                                                                                                     | 20.9<br>2.3<br>1.2<br>5.9<br><br>96.6<br>24.9                                                                                 | 25.7<br>2.4<br><br>103.6<br>39.4                                    | <br>114.9<br>44.2                                                        |
| Consumer inflation expectations Headline inflation (HICP) Core HICP Domestic producer prices Import prices Oil (Brent) in USD                                                                                                                                                                                                                                                                              | balance % ch. on prev. year level % ch. on prev. year                                                                                                                                                                                                                                                       | 21.1               | 264.8  -6.7  0.3  1.3  -5.1  -8.9  62.5  -36.7  44.5                                                        | 8.4<br>1.6<br>1.0<br>2.9<br><br>80.3<br>28.5<br>60.6                                                   | 16.6  0.7  1.1  0.9  -0.1  4.7  77.2  69.5  55.9                                                                        | 110.7<br>10.2<br>1.6<br>0.9<br>3.0<br>11.6<br>79.7<br>34.2<br>62.6                                                                                               | -13.9<br>10.8<br>1.7<br>1.0<br>4.0<br>12.4<br>76.8<br>11.5<br>59.4                                                                    | 83.7<br>11.9<br>2.0<br>1.1<br>4.7<br><br>87.2<br>15.9<br>64.3                                                                                         | -12.0<br>20.6<br>9.7<br>1.9<br>1.1<br>4.3<br>13.6<br>83.5<br>14.0<br>60.1                                                                                                                                                                                                                                                                                                                                                                                                                                                                                                                                                                                                                                                                                                                                                                                                                                                                                                                                                                                                                                                                                                                                                                                                                                                                                                                                                                                                                                                                                                                                                                                                                                                                                                                                                                                                                                                                                                                                                                                                                                                                                                                                                                                                                                                                                                                                                                                                                                                                                                                                                                                                                                                                                                                                                                | 23.4<br>25.6<br>10.8<br>1.9<br>1.2<br>4.5<br>12.8<br>86.0<br>11.1<br>63.1                                                                                                       | 19.0<br>37.5<br>15.1<br>2.2<br>1.1<br>5.3<br><br>91.8<br>21.9<br>69.4                                                                                             | 20.9<br>2.3<br>1.2<br>5.9<br><br>96.6<br>24.9<br>72.3                                                                         | 25.7<br>2.4<br><br>103.6<br>39.4<br>75.8                            | 114.9<br>44.2<br>82.6                                                    |
| Consumer inflation expectations Headline inflation (HICP) Core HICP Domestic producer prices Import prices                                                                                                                                                                                                                                                                                                 | balance % ch. on prev. year level % ch. on prev. year level % ch. on prev. year                                                                                                                                                                                                                             | 21.1               | 264.8  -6.7  0.3  1.3  -5.1  -8.9  62.5  -36.7                                                              | 8.4<br>1.6<br>1.0<br>2.9<br><br>80.3<br>28.5                                                           | 16.6<br>0.7<br>1.1<br>0.9<br>-0.1<br>4.7<br>77.2<br>69.5<br>55.9<br>60.0                                                | 110.7<br>10.2<br>1.6<br>0.9<br>3.0<br>11.6<br>79.7<br>34.2<br>62.6<br>44.2                                                                                       | 10.8<br>1.7<br>1.0<br>4.0<br>12.4<br>76.8<br>11.5<br>59.4<br>23.3                                                                     | 83.7<br>11.9<br>2.0<br>1.1<br>4.7<br><br>87.2<br>15.9<br>64.3<br>26.2                                                                                 | -12.0<br>20.6<br>9.7<br>1.9<br>1.1<br>4.3<br>13.6<br>83.5<br>14.0<br>60.1<br>21.6                                                                                                                                                                                                                                                                                                                                                                                                                                                                                                                                                                                                                                                                                                                                                                                                                                                                                                                                                                                                                                                                                                                                                                                                                                                                                                                                                                                                                                                                                                                                                                                                                                                                                                                                                                                                                                                                                                                                                                                                                                                                                                                                                                                                                                                                                                                                                                                                                                                                                                                                                                                                                                                                                                                                                        | 23.4<br>25.6<br>10.8<br>1.9<br>1.2<br>4.5<br>12.8<br>86.0<br>11.1<br>63.1<br>21.6                                                                                               | 19.0<br>37.5<br>15.1<br>2.2<br>1.1<br>5.3<br><br>91.8<br>21.9<br>69.4<br>34.4                                                                                     | 20.9<br>2.3<br>1.2<br>5.9<br><br>96.6<br>24.9<br>72.3<br>33.4                                                                 | 25.7<br>2.4<br><br><br>103.6<br>39.4<br>75.8<br>39.6                |                                                                          |
| Consumer inflation expectations Headline inflation (HICP) Core HICP Domestic producer prices Import prices Oil (Brent) in USD Oil (Brent) in EUR                                                                                                                                                                                                                                                           | balance % ch. on prev. year level % ch. on prev. year level % ch. on prev. year % ch. on prev. year                                                                                                                                                                                                         | 21.1               | 264.8  -6.7 0.3 1.3 -5.1 -8.9 62.5 -36.7 44.5 -32.8                                                         | 8.4<br>1.6<br>1.0<br>2.9<br>                                                                           | 16.6<br>0.7<br>1.1<br>0.9<br>-0.1<br>4.7<br>77.2<br>69.5<br>55.9<br>60.0<br>10.9                                        | 110.7<br>10.2<br>1.6<br>0.9<br>3.0<br>11.6<br>79.7<br>34.2<br>62.6<br>44.2<br>13.6                                                                               | 10.8<br>1.7<br>1.0<br>4.0<br>12.4<br>76.8<br>11.5<br>59.4<br>23.3<br>4.7                                                              | 83.7<br>11.9<br>2.0<br>1.1<br>4.7<br><br>87.2<br>15.9<br>64.3<br>26.2<br>4.9                                                                          | -12.0<br>20.6<br>9.7<br>1.9<br>1.1<br>4.3<br>13.6<br>83.5<br>14.0<br>60.1<br>21.6                                                                                                                                                                                                                                                                                                                                                                                                                                                                                                                                                                                                                                                                                                                                                                                                                                                                                                                                                                                                                                                                                                                                                                                                                                                                                                                                                                                                                                                                                                                                                                                                                                                                                                                                                                                                                                                                                                                                                                                                                                                                                                                                                                                                                                                                                                                                                                                                                                                                                                                                                                                                                                                                                                                                                        | 23.4<br>25.6<br>10.8<br>1.9<br>1.2<br>4.5<br>12.8<br>86.0<br>11.1<br>63.1<br>21.6                                                                                               | 19.0<br>37.5<br>15.1<br>2.2<br>1.1<br>5.3<br><br>91.8<br>21.9<br>69.4<br>34.4<br>6.4                                                                              | 20.9<br>2.3<br>1.2<br>5.9<br>96.6<br>24.9<br>72.3<br>33.4<br>4.2                                                              | 25.7<br>2.4<br><br>103.6<br>39.4<br>75.8<br>39.6<br>1.3             | 114.9<br>44.2<br>82.6                                                    |
| Consumer inflation expectations Headline inflation (HICP) Core HICP Domestic producer prices Import prices Oil (Brent) in USD Oil (Brent) in EUR Non-energy commodity prices (EUR)                                                                                                                                                                                                                         | balance % ch. on prev. year level % ch. on prev. year level % ch. on prev. year                                                                                                                                                                                                                             | 21.1               | 264.8  -6.7  0.3  1.3  -5.1  -8.9  62.5  -36.7  44.5                                                        | 8.4<br>1.6<br>1.0<br>2.9<br><br>80.3<br>28.5<br>60.6                                                   | 16.6<br>0.7<br>1.1<br>0.9<br>-0.1<br>4.7<br>77.2<br>69.5<br>55.9<br>60.0                                                | 110.7<br>10.2<br>1.6<br>0.9<br>3.0<br>11.6<br>79.7<br>34.2<br>62.6<br>44.2                                                                                       | 10.8<br>1.7<br>1.0<br>4.0<br>12.4<br>76.8<br>11.5<br>59.4<br>23.3                                                                     | 83.7<br>11.9<br>2.0<br>1.1<br>4.7<br><br>87.2<br>15.9<br>64.3<br>26.2                                                                                 | -12.0<br>20.6<br>9.7<br>1.9<br>1.1<br>4.3<br>13.6<br>83.5<br>14.0<br>60.1<br>21.6                                                                                                                                                                                                                                                                                                                                                                                                                                                                                                                                                                                                                                                                                                                                                                                                                                                                                                                                                                                                                                                                                                                                                                                                                                                                                                                                                                                                                                                                                                                                                                                                                                                                                                                                                                                                                                                                                                                                                                                                                                                                                                                                                                                                                                                                                                                                                                                                                                                                                                                                                                                                                                                                                                                                                        | 23.4<br>25.6<br>10.8<br>1.9<br>1.2<br>4.5<br>12.8<br>86.0<br>11.1<br>63.1<br>21.6                                                                                               | 19.0<br>37.5<br>15.1<br>2.2<br>1.1<br>5.3<br><br>91.8<br>21.9<br>69.4<br>34.4                                                                                     | 20.9<br>2.3<br>1.2<br>5.9<br><br>96.6<br>24.9<br>72.3<br>33.4                                                                 | 25.7<br>2.4<br><br><br>103.6<br>39.4<br>75.8<br>39.6                | 114.9<br>44.2<br>82.6<br>40.6                                            |
| Consumer inflation expectations Headline inflation (HICP) Core HICP Domestic producer prices Import prices Oil (Brent) in USD Oil (Brent) in EUR Non-energy commodity prices (EUR) 7. Monetary and financial indicators                                                                                                                                                                                    | balance % ch. on prev. year level % ch. on prev. year level % ch. on prev. year % ch. on prev. year % ch. on prev. year                                                                                                                                                                                     | 21.1               | 264.8  -6.7  0.3  1.3  -5.1  -8.9  62.5  -36.7  44.5  -32.8                                                 | 8.4<br>1.6<br>1.0<br>2.9<br><br>80.3<br>28.5<br>60.6<br>36.2                                           | 16.6<br>0.7<br>1.1<br>0.9<br>-0.1<br>4.7<br>77.2<br>69.5<br>55.9<br>60.0<br>10.9<br>31.2                                | 110.7<br>10.2<br>1.6<br>0.9<br>3.0<br>11.6<br>79.7<br>34.2<br>62.6<br>44.2<br>13.6<br>39.9                                                                       | 10.8<br>1.7<br>1.0<br>4.0<br>12.4<br>76.8<br>11.5<br>59.4<br>23.3<br>4.7<br>38.9                                                      | 83.7<br>11.9<br>2.0<br>1.1<br>4.7<br><br>87.2<br>15.9<br>64.3<br>26.2<br>4.9<br>38.3                                                                  | 9.7<br>1.9<br>1.1<br>4.3<br>13.6<br>83.5<br>14.0<br>60.1<br>20.6<br>20.0<br>37.6                                                                                                                                                                                                                                                                                                                                                                                                                                                                                                                                                                                                                                                                                                                                                                                                                                                                                                                                                                                                                                                                                                                                                                                                                                                                                                                                                                                                                                                                                                                                                                                                                                                                                                                                                                                                                                                                                                                                                                                                                                                                                                                                                                                                                                                                                                                                                                                                                                                                                                                                                                                                                                                                                                                                                         | 23.4<br>25.6<br>10.8<br>1.9<br>1.2<br>4.5<br>12.8<br>86.0<br>11.1<br>63.1<br>21.6<br>3.4<br>39.0                                                                                | 19.0<br>37.5<br>15.1<br>2.2<br>1.1<br>5.3<br>                                                                                                                     | 20.9<br>2.3<br>1.2<br>5.9<br><br>96.6<br>24.9<br>72.3<br>33.4<br>4.2<br>38.9                                                  | 25.7<br>2.4<br>                                                     | 114.9<br>44.2<br>82.6<br>40.6                                            |
| Consumer inflation expectations Headline inflation (HICP) Core HICP Domestic producer prices Import prices Oil (Brent) in USD Oil (Brent) in EUR Non-energy commodity prices (EUR) 7. Monetary and financial indicators Nominal interest rates (3 month)                                                                                                                                                   | balance % ch. on prev. year level % ch. on prev. year level % ch. on prev. year % ch. on prev. year % ch. on prev. year                                                                                                                                                                                     | 21.1               | 264.8  -6.7  0.3  1.3  -5.1  -8.9  62.5  -36.7  44.5  -32.8  -18.8                                          | 8.4<br>1.6<br>1.0<br>2.9<br><br>80.3<br>28.5<br>60.6<br>36.2<br>37.2                                   | 16.6<br>0.7<br>1.1<br>0.9<br>-0.1<br>4.7<br>77.2<br>69.5<br>55.9<br>60.0<br>10.9<br>31.2                                | 110.7<br>10.2<br>1.6<br>0.9<br>3.0<br>11.6<br>79.7<br>34.2<br>62.6<br>44.2<br>13.6<br>39.9                                                                       | 10.8<br>10.8<br>1.7<br>1.0<br>4.0<br>12.4<br>76.8<br>11.5<br>59.4<br>23.3<br>4.7<br>38.9                                              | 83.7<br>11.9<br>2.0<br>1.1<br>4.7<br><br>87.2<br>15.9<br>64.3<br>26.2<br>4.9<br>38.3                                                                  | -12.0<br>20.6<br>9.7<br>1.9<br>1.11<br>4.3<br>13.6<br>83.5<br>14.0<br>60.1<br>21.6<br>-2.0<br>37.6                                                                                                                                                                                                                                                                                                                                                                                                                                                                                                                                                                                                                                                                                                                                                                                                                                                                                                                                                                                                                                                                                                                                                                                                                                                                                                                                                                                                                                                                                                                                                                                                                                                                                                                                                                                                                                                                                                                                                                                                                                                                                                                                                                                                                                                                                                                                                                                                                                                                                                                                                                                                                                                                                                                                       | 23.4<br>25.6<br>10.8<br>1.9<br>1.2<br>4.5<br>12.8<br>86.0<br>11.1<br>63.1<br>3.4<br>39.0                                                                                        | 19.0<br>37.5<br>15.1<br>2.2<br>1.1<br>5.3<br><br>91.8<br>21.9<br>69.4<br>34.4<br>6.4<br>38.2                                                                      | 20.9<br>2.3<br>1.2<br>5.9<br><br>96.6<br>24.9<br>72.3<br>33.4<br>4.2<br>38.9                                                  | 25.7<br>2.4<br>                                                     | 114.9<br>44.2<br>82.6<br>40.6<br>                                        |
| Consumer inflation expectations Headline inflation (HICP) Core HICP Domestic producer prices Import prices Oil (Brent) in USD Oil (Brent) in EUR Non-energy commodity prices (EUR) 7. Monetary and financial indicators Nominal interest rates (3 month) Nominal interest rates (10 year)                                                                                                                  | balance % ch. on prev. year level % ch. on prev. year level % ch. on prev. year % ch. on prev. year % ch. on prev. year                                                                                                                                                                                     | 21.1               | 264.8  -6.7  0.3  1.3  -5.1  -8.9  62.5  -36.7  44.5  -32.8  -18.8                                          | 8.4<br>1.6<br>1.0<br>2.9<br><br>80.3<br>28.5<br>60.6<br>36.2<br>37.2<br>0.81<br>2.78                   | 16.6<br>0.7<br>1.1<br>0.9<br>-0.1<br>4.7<br>77.2<br>69.5<br>55.9<br>60.0<br>10.9<br>31.2                                | 110.7<br>10.2<br>1.6<br>0.9<br>3.0<br>11.6<br>79.7<br>34.2<br>62.6<br>44.2<br>13.6<br>39.9<br>0.69<br>2.84                                                       | 10.8<br>1.7<br>1.0<br>4.0<br>12.4<br>76.8<br>11.5<br>59.4<br>23.3<br>4.7<br>38.9                                                      | 83.7<br>11.9<br>2.0<br>1.1<br>4.7<br><br>87.2<br>15.9<br>64.3<br>26.2<br>4.9<br>38.3                                                                  | -12.0<br>20.6<br>9.7<br>1.9<br>1.1<br>4.3<br>13.6<br>83.5<br>14.0<br>60.1<br>21.6<br>-2.0<br>37.6<br>                                                                                                                                                                                                                                                                                                                                                                                                                                                                                                                                                                                                                                                                                                                                                                                                                                                                                                                                                                                                                                                                                                                                                                                                                                                                                                                                                                                                                                                                                                                                                                                                                                                                                                                                                                                                                                                                                                                                                                                                                                                                                                                                                                                                                                                                                                                                                                                                                                                                                                                                                                                                                                                                                                                                    | 23.4<br>25.6<br>10.8<br>1.9<br>1.2<br>4.5<br>12.8<br>86.0<br>11.1<br>63.1<br>21.6<br>3.4<br>39.0                                                                                | 19.0<br>37.5<br>15.1<br>2.2<br>1.1<br>5.3<br><br>91.8<br>21.9<br>69.4<br>34.4<br>6.4<br>38.2                                                                      | 20.9<br>2.3<br>1.2<br>5.9<br>96.6<br>24.9<br>72.3<br>33.4<br>4.2<br>38.9                                                      | 25.7<br>2.4<br>                                                     | 114.9<br>44.2<br>82.6<br>40.6<br><br>1.14<br>3.26                        |
| Consumer inflation expectations Headline inflation (HICP) Core HICP Domestic producer prices Import prices Oil (Brent) in USD Oil (Brent) in EUR Non-energy commodity prices (EUR) 7. Monetary and financial indicators Nominal interest rates (3 month)                                                                                                                                                   | balance % ch. on prev. year level % ch. on prev. year level % ch. on prev. year level level level                                                                                                                                               | 21.1               | 264.8  -6.7  0.3  1.3  -5.1  -8.9  62.5  -36.7  44.5  -32.8  -18.8                                          | 8.4<br>1.6<br>1.0<br>2.9<br><br>80.3<br>28.5<br>60.6<br>36.2<br>37.2                                   | 16.6  0.7  1.1  0.9  -0.1  4.7  77.2  69.5  55.9  60.0  10.9  31.2  0.66  3.20  1.00                                    | 110.7<br>10.2<br>1.6<br>0.9<br>3.0<br>11.6<br>79.7<br>34.2<br>62.6<br>44.2<br>13.6<br>39.9<br>0.69<br>2.84<br>1.00                                               | 10.8<br>1.7<br>1.0<br>4.0<br>12.4<br>76.8<br>11.5<br>59.4<br>23.3<br>4.7<br>38.9<br>0.87<br>2.45                                      | 83.7<br>11.9<br>2.0<br>1.1<br>4.7<br><br>87.2<br>15.9<br>64.3<br>26.2<br>4.9<br>38.3<br>1.02<br>2.64<br>1.00                                          | -12.0<br>20.6<br>9.7<br>1.9<br>1.1<br>4.3<br>13.6<br>83.5<br>14.0<br>60.1<br>21.6<br>-2.0<br>37.6<br>1.00<br>2.37                                                                                                                                                                                                                                                                                                                                                                                                                                                                                                                                                                                                                                                                                                                                                                                                                                                                                                                                                                                                                                                                                                                                                                                                                                                                                                                                                                                                                                                                                                                                                                                                                                                                                                                                                                                                                                                                                                                                                                                                                                                                                                                                                                                                                                                                                                                                                                                                                                                                                                                                                                                                                                                                                                                        | 23.4<br>25.6<br>10.8<br>1.9<br>1.2<br>4.5<br>12.8<br>86.0<br>11.1<br>63.1<br>21.6<br>3.4<br>39.0<br>1.04<br>2.56<br>1.00                                                        | 19.0<br>37.5<br>15.1<br>2.2<br>1.1<br>5.3<br><br>91.8<br>21.9<br>69.4<br>34.4<br>6.4<br>38.2                                                                      | 20.9<br>2.3<br>1.2<br>5.9<br>96.6<br>24.9<br>72.3<br>33.4<br>4.2<br>38.9                                                      | 25.7<br>2.4<br>                                                     | 114.9<br>44.2<br>82.6<br>40.6<br>                                        |
| Consumer inflation expectations Headline inflation (HICP) Core HICP Domestic producer prices Import prices Oil (Brent) in USD Oil (Brent) in EUR Non-energy commodity prices (EUR) 7. Monetary and financial indicators Nominal interest rates (3 month) Nominal interest rates (10 year)                                                                                                                  | balance % ch. on prev. year level % ch. on prev. year level % ch. on prev. year % ch. on prev. year level % ch. on prev. year % ch. on prev. year % ch. on prev. year level level level level                                                                                                               | 21.1               | 264.8  -6.7 0.3 1.3 -5.1 -8.9 62.5 -36.7 44.5 -32.8  -18.8  1.22 3.27 1.28                                  | 8.4<br>1.6<br>1.0<br>2.9<br><br>80.3<br>28.5<br>60.6<br>36.2<br>37.2<br>0.81<br>2.78<br>1.00           | 16.6  0.7  1.1  0.9  -0.1  4.7  77.2  69.5  55.9  60.0  10.9  31.2  0.666  3.20  1.00  -0.8                             | 110.7<br>10.2<br>1.6<br>0.9<br>3.0<br>11.6<br>79.7<br>34.2<br>62.6<br>44.2<br>13.6<br>39.9<br>0.69<br>2.84<br>1.00<br>-4.0                                       | 10.8<br>1.7<br>1.0<br>4.0<br>12.4<br>76.8<br>11.5<br>59.4<br>23.3<br>4.7<br>38.9<br>0.87<br>2.45<br>1.00                              | 83.7<br>11.9<br>2.0<br>1.1<br>4.7<br><br>87.2<br>15.9<br>64.3<br>26.2<br>4.9<br>38.3<br><br>1.02<br>2.64<br>1.00<br>3.7                               | -12.0<br>20.6<br>9.7<br>1.9<br>1.1<br>1.3<br>4.3<br>13.6<br>83.5<br>14.0<br>60.1<br>21.6<br>-2.0<br>37.6<br>1.00<br>2.37<br>1.00<br>1.9                                                                                                                                                                                                                                                                                                                                                                                                                                                                                                                                                                                                                                                                                                                                                                                                                                                                                                                                                                                                                                                                                                                                                                                                                                                                                                                                                                                                                                                                                                                                                                                                                                                                                                                                                                                                                                                                                                                                                                                                                                                                                                                                                                                                                                                                                                                                                                                                                                                                                                                                                                                                                                                                                                  | 23.4<br>25.6<br>10.8<br>1.9<br>1.2<br>4.5<br>12.8<br>86.0<br>11.1<br>63.1<br>21.6<br>3.4<br>39.0<br>1.04<br>2.56<br>1.00<br>-0.3                                                | 19.0<br>37.5<br>15.1<br>2.2<br>1.1<br>5.3<br><br>91.8<br>21.9<br>69.4<br>34.4<br>6.4<br>38.2<br>1.02<br>2.96<br>1.00<br>0.6                                       | 20.9<br>2.3<br>1.2<br>5.9<br>96.6<br>24.9<br>72.3<br>33.4<br>4.2<br>38.9<br>1.02<br>3.05<br>1.00<br>2.7                       | 25.7<br>2.4<br>                                                     | 114.9<br>44.2<br>82.6<br>40.6<br>                                        |
| Consumer inflation expectations Headline inflation (HICP) Core HICP Domestic producer prices Import prices Oil (Brent) in USD Oil (Brent) in EUR Non-energy commodity prices (EUR) 7. Monetary and financial indicators Nominal interest rates (3 month) Nominal interest rates (10 year) ECB repo rate Stock market (Eurostoxx)                                                                           | balance % ch. on prev. year level % ch. on prev. year level % ch. on prev. year level kevel kevel ch. on prev. period % ch. on prev. period % ch. on prev. year                                                             | 21.1               | 264.8  -6.7 0.3 1.3 -5.1 -8.9 62.5 -36.7 44.5 -32.8  -18.8  1.22 3.27 1.28                                  | 8.4<br>1.6<br>1.0<br>2.9<br>80.3<br>28.5<br>60.6<br>36.2<br>37.2<br>2.78<br>1.00                       | 16.6  0.7  1.1  0.9  -0.1  4.7  77.2  69.5  55.9  60.0  10.9  31.2  0.66  3.20  1.00  -0.8  31.8                        | 110.7<br>10.2<br>1.6<br>0.9<br>3.0<br>11.6<br>79.7<br>34.2<br>62.6<br>44.2<br>13.6<br>39.9<br>0.69<br>2.84<br>1.00<br>-4.0<br>14.9                               | 10.8<br>1.7<br>1.0<br>4.0<br>12.4<br>76.8<br>11.5<br>59.4<br>23.3<br>4.7<br>38.9<br>0.87<br>2.45<br>1.00<br>-0.7<br>2.1               | 83.7<br>11.9<br>2.0<br>1.1<br>4.7<br>                                                                                                                 | -12.0<br>20.6<br>9.7<br>1.9<br>1.1<br>4.3<br>13.6<br>83.5<br>14.0<br>60.1<br>21.6<br>-2.0<br>37.6<br>-2.0<br>37.6<br>-1.00<br>1.00<br>1.00<br>1.00<br>1.00<br>1.00<br>1.00<br>1.00<br>1.00<br>1.00<br>1.00<br>1.00<br>1.00<br>1.00<br>1.00<br>1.00<br>1.00<br>1.00<br>1.00<br>1.00<br>1.00<br>1.00<br>1.00<br>1.00<br>1.00<br>1.00<br>1.00<br>1.00<br>1.00<br>1.00<br>1.00<br>1.00<br>1.00<br>1.00<br>1.00<br>1.00<br>1.00<br>1.00<br>1.00<br>1.00<br>1.00<br>1.00<br>1.00<br>1.00<br>1.00<br>1.00<br>1.00<br>1.00<br>1.00<br>1.00<br>1.00<br>1.00<br>1.00<br>1.00<br>1.00<br>1.00<br>1.00<br>1.00<br>1.00<br>1.00<br>1.00<br>1.00<br>1.00<br>1.00<br>1.00<br>1.00<br>1.00<br>1.00<br>1.00<br>1.00<br>1.00<br>1.00<br>1.00<br>1.00<br>1.00<br>1.00<br>1.00<br>1.00<br>1.00<br>1.00<br>1.00<br>1.00<br>1.00<br>1.00<br>1.00<br>1.00<br>1.00<br>1.00<br>1.00<br>1.00<br>1.00<br>1.00<br>1.00<br>1.00<br>1.00<br>1.00<br>1.00<br>1.00<br>1.00<br>1.00<br>1.00<br>1.00<br>1.00<br>1.00<br>1.00<br>1.00<br>1.00<br>1.00<br>1.00<br>1.00<br>1.00<br>1.00<br>1.00<br>1.00<br>1.00<br>1.00<br>1.00<br>1.00<br>1.00<br>1.00<br>1.00<br>1.00<br>1.00<br>1.00<br>1.00<br>1.00<br>1.00<br>1.00<br>1.00<br>1.00<br>1.00<br>1.00<br>1.00<br>1.00<br>1.00<br>1.00<br>1.00<br>1.00<br>1.00<br>1.00<br>1.00<br>1.00<br>1.00<br>1.00<br>1.00<br>1.00<br>1.00<br>1.00<br>1.00<br>1.00<br>1.00<br>1.00<br>1.00<br>1.00<br>1.00<br>1.00<br>1.00<br>1.00<br>1.00<br>1.00<br>1.00<br>1.00<br>1.00<br>1.00<br>1.00<br>1.00<br>1.00<br>1.00<br>1.00<br>1.00<br>1.00<br>1.00<br>1.00<br>1.00<br>1.00<br>1.00<br>1.00<br>1.00<br>1.00<br>1.00<br>1.00<br>1.00<br>1.00<br>1.00<br>1.00<br>1.00<br>1.00<br>1.00<br>1.00<br>1.00<br>1.00<br>1.00<br>1.00<br>1.00<br>1.00<br>1.00<br>1.00<br>1.00<br>1.00<br>1.00<br>1.00<br>1.00<br>1.00<br>1.00<br>1.00<br>1.00<br>1.00<br>1.00<br>1.00<br>1.00<br>1.00<br>1.00<br>1.00<br>1.00<br>1.00<br>1.00<br>1.00<br>1.00<br>1.00<br>1.00<br>1.00<br>1.00<br>1.00<br>1.00<br>1.00<br>1.00<br>1.00<br>1.00<br>1.00<br>1.00<br>1.00<br>1.00<br>1.00<br>1.00<br>1.00<br>1.00<br>1.00<br>1.00<br>1.00<br>1.00<br>1.00<br>1.00<br>1.00<br>1.00<br>1.00<br>1.00<br>1.00<br>1.00<br>1.00<br>1.00<br>1.00<br>1.00<br>1.00<br>1.00<br>1.00<br>1.00<br>1.00<br>1.00<br>1.00<br>1.00<br>1.00<br>1.00<br>1.00<br>1.00<br>1.00<br>1.00<br>1.00<br>1.00<br>1.00<br>1.00<br>1.00<br>1.00<br>1.00<br>1.00<br>1.00<br>1.00<br>1.00<br>1.00<br>1.00<br>1.00<br>1.00<br>1.00<br>1.00<br>1.00<br>1.00<br>1.00<br>1.00<br>1.00<br>1.00<br>1.00<br>1.00<br>1.00<br>1.00<br>1.00<br>1.00<br>1.00<br>1.00<br>1.00<br>1.00<br>1.00<br>1.00<br>1.00<br>1.00<br>1.00<br>1.00<br>1.00<br>1.00<br>1.00<br>1.00<br>1.00<br>1.00<br>1.00<br>1.00<br>1.00<br>1.00<br>1.00<br>1.00<br>1.00<br>1.00<br>1.00<br>1.00<br>1.00<br>1.00<br>1.00<br>1.00<br>1.00<br>1. | 23.4<br>25.6<br>10.8<br>1.9<br>1.2<br>4.5<br>12.8<br>86.0<br>11.1<br>63.1<br>21.6<br>3.4<br>39.0<br>1.04<br>2.56<br>1.00<br>1.00<br>1.00<br>1.00<br>1.00<br>1.00<br>1.00<br>1.0 | 19.0<br>37.5<br>15.1<br>2.2<br>1.1<br>5.3<br><br>91.8<br>21.9<br>69.4<br>34.4<br>38.2<br>1.02<br>2.96<br>1.00<br>0.6<br>-2.8                                      | 20.9<br>2.3<br>1.2<br>5.9<br>96.6<br>24.9<br>72.3<br>33.4<br>4.2<br>38.9<br>1.02<br>3.05<br>1.00<br>2.7<br>-0.8               | 25.7<br>2.4<br>                                                     | 114.9<br>44.2<br>82.6<br>40.6<br>                                        |
| Consumer inflation expectations Headline inflation (HICP) Core HICP Domestic producer prices Import prices Oil (Brent) in USD Oil (Brent) in EUR Non-energy commodity prices (EUR) 7. Monetary and financial indicators Nominal interest rates (3 month) Nominal interest rates (10 year) ECB repo rate Stock market (Eurostoxx) Money demand (M3)                                                         | balance % ch. on prev. year level % ch. on prev. year // ch. on prev. year                                                          | 21.1               | 264.8  -6.7  0.3  1.3  -5.1  -8.9  62.5  -36.7  44.5  -32.8  -18.8  1.22  3.27  1.28  -24.0  3.0            | 197.1  8.4  1.6  1.0  2.9   80.3  28.5  60.6  36.2  37.2  0.81  2.78  1.00  10.1  0.6                  | 16.6  0.7  1.1  0.9  0.9  1.7  77.2  69.5  55.9  60.0  10.9  31.2  0.66  3.20  1.00  -0.8  31.8  -0.2                   | 110.7<br>10.2<br>1.6<br>0.9<br>3.0<br>11.6<br>79.7<br>34.2<br>62.6<br>44.2<br>13.6<br>39.9<br>0.69<br>2.84<br>1.00<br>-4.0<br>14.9<br>0.0                        | 10.8<br>1.7<br>1.0<br>4.0<br>12.4<br>76.8<br>11.5<br>59.4<br>23.3<br>4.7<br>38.9<br>0.87<br>2.45<br>1.00<br>-0.7<br>2.1               | 83.7<br>11.9<br>2.0<br>1.1<br>4.7<br><br>87.2<br>15.9<br>64.3<br>26.2<br>4.9<br>38.3<br>1.02<br>2.64<br>1.00<br>3.7<br>-1.9<br>1.6                    | 12.0<br>20.6<br>9.7<br>1.9<br>1.1<br>4.3<br>13.6<br>83.5<br>14.0<br>60.1<br>21.6<br>2.0<br>37.6<br>1.00<br>2.37<br>1.00<br>1.9<br>1.9                                                                                                                                                                                                                                                                                                                                                                                                                                                                                                                                                                                                                                                                                                                                                                                                                                                                                                                                                                                                                                                                                                                                                                                                                                                                                                                                                                                                                                                                                                                                                                                                                                                                                                                                                                                                                                                                                                                                                                                                                                                                                                                                                                                                                                                                                                                                                                                                                                                                                                                                                                                                                                                                                                    | 23.4<br>25.6<br>10.8<br>1.9<br>1.2<br>4.5<br>12.8<br>86.0<br>11.1<br>63.1<br>21.6<br>3.4<br>39.0<br>1.04<br>2.56<br>1.00<br>-0.3<br>-1.2<br>2.1                                 | 19.0<br>37.5<br>15.1<br>2.2<br>1.1<br>5.3<br><br>91.8<br>21.9<br>69.4<br>34.4<br>6.4<br>38.2<br>2.96<br>1.02<br>2.96<br>1.00<br>6.2.8                             | 20.9<br>23.3<br>1.2<br>5.9<br>96.6<br>24.9<br>72.3<br>33.4<br>4.2<br>38.9<br>1.02<br>3.05<br>1.00<br>2.7<br>-0.8              | 25.7<br>2.4<br>                                                     | 114.9<br>44.2<br>82.6<br>40.6<br><br>1.14<br>3.26<br>1.00<br>-2.1<br>2.2 |
| Consumer inflation expectations Headline inflation (HICP) Core HICP Domestic producer prices Import prices Oil (Brent) in USD Oil (Brent) in EUR Non-energy commodity prices (EUR) 7. Monetary and financial indicators Nominal interest rates (3 month) Nominal interest rates (10 year) ECB repo rate Stock market (Eurostoxx) Money demand (M3) Loans to households                                     | balance % ch. on prev. year level % ch. on prev. year level % ch. on prev. year level level % ch. on prev. period % ch. on prev. year       | 21.1               | 264.8  -6.7  0.3  1.3  -5.1  -8.9  62.5  -36.7  44.5  -32.8  -18.8  1.22  3.27  1.28  -24.0  3.0  1.3       | 197.1  8.4  1.6  1.0  2.9   80.3  28.5  60.6  36.2  37.2  0.81  2.78  1.00  10.1  0.6  2.9             | 16.6  0.7  1.1  0.9  -0.1  4.7  77.2  69.5  55.9  60.0  10.9  31.2  0.66  3.20  1.00  -0.8  31.8  -0.2  2.2             | 110.7<br>10.2<br>1.6<br>0.9<br>3.0<br>11.6<br>79.7<br>34.2<br>62.6<br>44.2<br>13.6<br>39.9<br>0.69<br>2.84<br>1.00<br>-4.0<br>14.9<br>0.0<br>2.8                 | 10.8<br>1.7<br>1.0<br>4.0<br>12.4<br>76.8<br>11.5<br>59.4<br>23.3<br>4.7<br>38.9<br>0.87<br>2.45<br>1.00<br>-0.7<br>2.1               | 83.7<br>11.9<br>2.0<br>1.1<br>4.7<br><br>87.2<br>15.9<br>64.3<br>26.2<br>4.9<br>38.3<br>1.02<br>2.64<br>1.00<br>3.7<br>-1.9<br>1.6<br>2.9             | -12.0 20.6  9.7 1.9 1.1 4.3 13.6 83.5 14.0 60.1 21.6 -2.0 37.6 1.00 1.00 1.7 1.1 2.8                                                                                                                                                                                                                                                                                                                                                                                                                                                                                                                                                                                                                                                                                                                                                                                                                                                                                                                                                                                                                                                                                                                                                                                                                                                                                                                                                                                                                                                                                                                                                                                                                                                                                                                                                                                                                                                                                                                                                                                                                                                                                                                                                                                                                                                                                                                                                                                                                                                                                                                                                                                                                                                                                                                                                     | 23.4<br>25.6<br>10.8<br>1.9<br>1.2<br>4.5<br>12.8<br>86.0<br>11.1<br>63.1<br>21.6<br>3.4<br>39.0<br>1.04<br>2.56<br>1.00<br>-0.3<br>-1.2<br>2.1                                 | 19.0<br>37.5<br>15.1<br>2.2<br>1.1<br>5.3<br>                                                                                                                     | 20.9<br>23.3<br>1.2<br>5.9<br>96.6<br>24.9<br>72.3<br>33.4<br>4.2<br>38.9<br>1.02<br>2.7<br>-0.8<br>1.5                       | 25.7<br>2.4<br>                                                     | 114.9<br>44.2<br>82.6<br>40.6<br><br>1.14<br>3.26<br>1.00<br>2.1<br>2.2  |
| Consumer inflation expectations Headline inflation (HICP) Core HICP Domestic producer prices Import prices Oil (Brent) in USD Oil (Brent) in EUR Non-energy commodity prices (EUR) 7. Monetary and financial indicators Nominal interest rates (3 month) Nominal interest rates (10 year) ECB repo rate Stock market (Eurostoxx) Money demand (M3) Loans to households Loans to non-financial corporations | balance % ch. on prev. year level % ch. on prev. year level % ch. on prev. year % ch. on prev. year % ch. on prev. year % ch. on prev. period % ch. on prev. period % ch. on prev. period level level % ch. on prev. period % ch. on prev. year | 21.1               | 264.8  -6.7  0.3  1.3  -5.1  -8.9  62.5  -36.7  44.5  -32.8  -18.8  1.22  3.27  1.28  -24.0  3.0  1.3  -2.2 | 197.1  8.4  1.6  1.0  2.9   80.3  28.5  60.6  36.2  37.2  0.81  2.78  1.00  10.1  0.6  2.9  -0.2       | 16.6  0.7  1.1  0.9  -0.1  4.7  77.2  69.5  55.9  60.0  10.9  10.0  -0.8  3.20  1.00  -0.8  3-20  2.2  -2.4             | 110.7<br>10.2<br>1.6<br>0.9<br>3.0<br>11.6<br>79.7<br>34.2<br>62.6<br>44.2<br>13.6<br>39.9<br>0.69<br>2.84<br>1.00<br>-4.0<br>14.9<br>0.0<br>2.8<br>-1.7         | 10.8<br>1.7<br>1.0<br>4.0<br>12.4<br>76.8<br>11.5<br>59.4<br>23.3<br>4.7<br>38.9<br>0.87<br>2.45<br>1.00<br>-0.7<br>2.1<br>0.8<br>2.7 | 83.7<br>11.9<br>2.0<br>1.1<br>4.7<br><br>87.2<br>15.9<br>64.3<br>26.2<br>4.9<br>38.3<br><br>1.02<br>2.64<br>1.00<br>3.7<br>-1.9<br>1.6<br>2.9<br>-0.2 | 12.0<br>20.6<br>9.7<br>1.9<br>1.1<br>1.3<br>6.3<br>13.6<br>83.5<br>14.0<br>60.1<br>21.6<br>-2.0<br>37.6<br>1.00<br>2.37<br>1.00<br>1.9<br>1.7<br>1.1<br>1.1<br>2.8                                                                                                                                                                                                                                                                                                                                                                                                                                                                                                                                                                                                                                                                                                                                                                                                                                                                                                                                                                                                                                                                                                                                                                                                                                                                                                                                                                                                                                                                                                                                                                                                                                                                                                                                                                                                                                                                                                                                                                                                                                                                                                                                                                                                                                                                                                                                                                                                                                                                                                                                                                                                                                                                       | 23.4<br>25.6<br>10.8<br>1.9<br>1.2<br>4.5<br>12.8<br>86.0<br>11.1<br>63.1<br>21.6<br>39.0<br>1.04<br>2.56<br>1.00<br>-0.3<br>-1.2<br>2.1<br>2.8                                 | 19.0<br>37.5<br>15.1<br>2.2<br>1.1<br>5.3<br><br>91.8<br>21.9<br>69.4<br>34.4<br>6.4<br>38.2<br>2.96<br>1.02<br>2.96<br>1.00<br>0.6<br>-2.8<br>1.7<br>2.9<br>-0.2 | 20.9<br>2.3<br>1.2<br>5.9<br>96.6<br>24.9<br>72.3<br>33.4<br>4.2<br>38.9<br>1.02<br>3.05<br>1.00<br>2.7<br>-0.8<br>1.5<br>3.1 | 25.7<br>2.4<br>                                                     | 114.9<br>44.2<br>82.6<br>40.6<br>                                        |
| Consumer inflation expectations Headline inflation (HICP) Core HICP Domestic producer prices Import prices Oil (Brent) in USD Oil (Brent) in EUR Non-energy commodity prices (EUR) 7. Monetary and financial indicators Nominal interest rates (3 month) Nominal interest rates (10 year) ECB repo rate Stock market (Eurostoxx) Money demand (M3) Loans to households                                     | balance % ch. on prev. year level % ch. on prev. year level % ch. on prev. year % ch. on prev. year % ch. on prev. period % ch. on prev. period % ch. on prev. period % ch. on prev. year level level % ch. on prev. year   | 21.1               | 264.8  -6.7 0.3 1.3 -5.1 -8.9 62.5 -36.7 44.5 -32.8  -18.8  1.22 3.27 1.28  -24.0 3.0 1.3 -2.2 1.39         | 197.1  8.4  1.6  1.0  2.9   80.3  28.5  60.6  36.2  37.2  0.81  2.78  1.00  10.1  0.6  2.9  -0.2  1.33 | 16.6  0.7  1.1  0.9  -0.1  4.7  77.2  69.5  55.9  60.0  10.9  31.2  0.66  3.20  1.00  -0.8  31.8  -0.2  2.2  -2.4  1.38 | 110.7<br>10.2<br>1.6<br>0.9<br>3.0<br>11.6<br>79.7<br>34.2<br>62.6<br>44.2<br>13.6<br>39.9<br>0.69<br>2.84<br>1.00<br>-4.0<br>14.0<br>0.0<br>2.8<br>-1.7<br>1.27 | 10.8<br>1.7<br>1.0<br>4.0<br>12.4<br>76.8<br>11.5<br>59.4<br>23.3<br>4.7<br>38.9<br>0.87<br>2.45<br>1.00<br>-0.7<br>2.1<br>0.8<br>2.7 | 83.7<br>11.9<br>2.0<br>1.1<br>4.7<br><br>87.2<br>15.9<br>64.3<br>26.2<br>4.9<br>38.3<br>1.02<br>2.64<br>1.00<br>3.7<br>-1.9<br>1.6<br>2.9<br>-0.2     | -12.0 20.6  9.7 1.9 1.11 4.3 13.6 83.5 14.0 60.1 21.6 -2.0 37.6  1.00 1.9 -1.7 1.1 2.8 -0.5 1.39                                                                                                                                                                                                                                                                                                                                                                                                                                                                                                                                                                                                                                                                                                                                                                                                                                                                                                                                                                                                                                                                                                                                                                                                                                                                                                                                                                                                                                                                                                                                                                                                                                                                                                                                                                                                                                                                                                                                                                                                                                                                                                                                                                                                                                                                                                                                                                                                                                                                                                                                                                                                                                                                                                                                         | 23.4<br>25.6<br>10.8<br>1.9<br>1.2.8<br>86.0<br>11.1<br>63.1<br>21.6<br>3.4<br>39.0<br>1.04<br>2.56<br>1.00<br>-0.3<br>-1.2<br>2.1<br>2.8                                       | 19.0<br>37.5<br>15.1<br>2.2<br>1.1<br>5.3<br>                                                                                                                     | 20.9<br>2.3<br>1.2<br>5.9<br>96.6<br>24.9<br>72.3<br>33.4<br>4.2<br>38.9<br>1.02<br>3.05<br>1.00<br>2.7<br>-0.8<br>1.5<br>3.1 | 25.7 2.4 103.6 39.4 75.8 39.6 1.3 40.9 1.09 3.22 1.00 4.0 10.6 1.36 | 114.9<br>44.2<br>82.6<br>40.6<br>                                        |
| Consumer inflation expectations Headline inflation (HICP) Core HICP Domestic producer prices Import prices Oil (Brent) in USD Oil (Brent) in EUR Non-energy commodity prices (EUR) 7. Monetary and financial indicators Nominal interest rates (3 month) Nominal interest rates (10 year) ECB repo rate Stock market (Eurostoxx) Money demand (M3) Loans to households Loans to non-financial corporations | balance % ch. on prev. year level % ch. on prev. year level % ch. on prev. year % ch. on prev. year % ch. on prev. year % ch. on prev. period % ch. on prev. period % ch. on prev. period level level % ch. on prev. period % ch. on prev. year | 21.1               | 264.8  -6.7  0.3  1.3  -5.1  -8.9  62.5  -36.7  44.5  -32.8  -18.8  1.22  3.27  1.28  -24.0  3.0  1.3  -2.2 | 197.1  8.4  1.6  1.0  2.9   80.3  28.5  60.6  36.2  37.2  0.81  2.78  1.00  10.1  0.6  2.9  -0.2       | 16.6  0.7  1.1  0.9  -0.1  4.7  77.2  69.5  55.9  60.0  10.9  10.0  -0.8  3.20  1.00  -0.8  3-20  2.2  -2.4             | 110.7<br>10.2<br>1.6<br>0.9<br>3.0<br>11.6<br>79.7<br>34.2<br>62.6<br>44.2<br>13.6<br>39.9<br>0.69<br>2.84<br>1.00<br>-4.0<br>14.9<br>0.0<br>2.8<br>-1.7         | 10.8<br>1.7<br>1.0<br>4.0<br>12.4<br>76.8<br>11.5<br>59.4<br>23.3<br>4.7<br>38.9<br>0.87<br>2.45<br>1.00<br>-0.7<br>2.1<br>0.8<br>2.7 | 83.7<br>11.9<br>2.0<br>1.1<br>4.7<br><br>87.2<br>15.9<br>64.3<br>26.2<br>4.9<br>38.3<br><br>1.02<br>2.64<br>1.00<br>3.7<br>-1.9<br>1.6<br>2.9<br>-0.2 | 12.0<br>20.6<br>9.7<br>1.9<br>1.1<br>1.3<br>6.3<br>13.6<br>83.5<br>14.0<br>60.1<br>21.6<br>-2.0<br>37.6<br>1.00<br>2.37<br>1.00<br>1.9<br>1.7<br>1.1<br>1.1<br>2.8                                                                                                                                                                                                                                                                                                                                                                                                                                                                                                                                                                                                                                                                                                                                                                                                                                                                                                                                                                                                                                                                                                                                                                                                                                                                                                                                                                                                                                                                                                                                                                                                                                                                                                                                                                                                                                                                                                                                                                                                                                                                                                                                                                                                                                                                                                                                                                                                                                                                                                                                                                                                                                                                       | 23.4<br>25.6<br>10.8<br>1.9<br>1.2<br>4.5<br>12.8<br>86.0<br>11.1<br>63.1<br>21.6<br>39.0<br>1.04<br>2.56<br>1.00<br>-0.3<br>-1.2<br>2.1<br>2.8                                 | 19.0<br>37.5<br>15.1<br>2.2<br>1.1<br>5.3<br><br>91.8<br>21.9<br>69.4<br>34.4<br>6.4<br>38.2<br>2.96<br>1.02<br>2.96<br>1.00<br>0.6<br>-2.8<br>1.7<br>2.9<br>-0.2 | 20.9<br>2.3<br>1.2<br>5.9<br>96.6<br>24.9<br>72.3<br>33.4<br>4.2<br>38.9<br>1.02<br>3.05<br>1.00<br>2.7<br>-0.8<br>1.5<br>3.1 | 25.7<br>2.4<br>                                                     | 114.9<br>44.2<br>82.6<br>40.6<br>                                        |