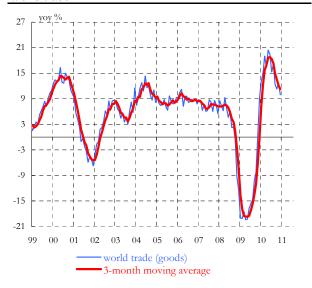

This update: 10-Mar-11 (2)
Next update: 05-Apr-11

DG ECFIN - Directorate A - Policy strategy and coordination

| 1. Output                                                                                                                                                                                                                                                                                                                                                                                                  |                                                                                                                                                                                                                                                                                                                                                                         | LTA <sup>(1)</sup> | 2009                                                                                                        | 2010                                                                                                   | 10Q1                                                                                                                    | 10Q2                                                                                                                                                             | 10Q3                                                                                                                                  | 10Q4                                                                                                                                                  | Oct-10                                                                                                                                                                                                                                                                                                                                                                                                                                                                                                                                                                                                                                                                                                                                                                                                                                                                                                                                                                                                                                                                                                                                                                                                                                                                                                                                                                                                                                                                                                                                                                                                                                                                                                                                                                                                                                                                                                                                                                                                                                                                                                                                                                                                                                                                                                                                                                                                                                                                                                                                                                                                                                                                                                                                                                                                                                   | Nov-10                                                                                                                                                                          | Dec-10                                                                                                                                                            | Jan-11                                                                                                                        | Feb-11                                                              | Mar-11                                                                   |
|------------------------------------------------------------------------------------------------------------------------------------------------------------------------------------------------------------------------------------------------------------------------------------------------------------------------------------------------------------------------------------------------------------|-------------------------------------------------------------------------------------------------------------------------------------------------------------------------------------------------------------------------------------------------------------------------------------------------------------------------------------------------------------------------|--------------------|-------------------------------------------------------------------------------------------------------------|--------------------------------------------------------------------------------------------------------|-------------------------------------------------------------------------------------------------------------------------|------------------------------------------------------------------------------------------------------------------------------------------------------------------|---------------------------------------------------------------------------------------------------------------------------------------|-------------------------------------------------------------------------------------------------------------------------------------------------------|------------------------------------------------------------------------------------------------------------------------------------------------------------------------------------------------------------------------------------------------------------------------------------------------------------------------------------------------------------------------------------------------------------------------------------------------------------------------------------------------------------------------------------------------------------------------------------------------------------------------------------------------------------------------------------------------------------------------------------------------------------------------------------------------------------------------------------------------------------------------------------------------------------------------------------------------------------------------------------------------------------------------------------------------------------------------------------------------------------------------------------------------------------------------------------------------------------------------------------------------------------------------------------------------------------------------------------------------------------------------------------------------------------------------------------------------------------------------------------------------------------------------------------------------------------------------------------------------------------------------------------------------------------------------------------------------------------------------------------------------------------------------------------------------------------------------------------------------------------------------------------------------------------------------------------------------------------------------------------------------------------------------------------------------------------------------------------------------------------------------------------------------------------------------------------------------------------------------------------------------------------------------------------------------------------------------------------------------------------------------------------------------------------------------------------------------------------------------------------------------------------------------------------------------------------------------------------------------------------------------------------------------------------------------------------------------------------------------------------------------------------------------------------------------------------------------------------------|---------------------------------------------------------------------------------------------------------------------------------------------------------------------------------|-------------------------------------------------------------------------------------------------------------------------------------------------------------------|-------------------------------------------------------------------------------------------------------------------------------|---------------------------------------------------------------------|--------------------------------------------------------------------------|
| Economic Sentiment                                                                                                                                                                                                                                                                                                                                                                                         | indicator                                                                                                                                                                                                                                                                                                                                                               | 100.7              | 80.7                                                                                                        | 100.8                                                                                                  | 96.4                                                                                                                    | 99.1                                                                                                                                                             | 102.2                                                                                                                                 | 105.6                                                                                                                                                 | 104.3                                                                                                                                                                                                                                                                                                                                                                                                                                                                                                                                                                                                                                                                                                                                                                                                                                                                                                                                                                                                                                                                                                                                                                                                                                                                                                                                                                                                                                                                                                                                                                                                                                                                                                                                                                                                                                                                                                                                                                                                                                                                                                                                                                                                                                                                                                                                                                                                                                                                                                                                                                                                                                                                                                                                                                                                                                    | 105.6                                                                                                                                                                           | 106.9                                                                                                                                                             | 106.8                                                                                                                         | 107.8                                                               |                                                                          |
| Industrial confidence                                                                                                                                                                                                                                                                                                                                                                                      | balance                                                                                                                                                                                                                                                                                                                                                                 | -6.1               | -28.7                                                                                                       | -4.6                                                                                                   | -12.0                                                                                                                   | -6.4                                                                                                                                                             | -2.5                                                                                                                                  | 2.5                                                                                                                                                   | 0.6                                                                                                                                                                                                                                                                                                                                                                                                                                                                                                                                                                                                                                                                                                                                                                                                                                                                                                                                                                                                                                                                                                                                                                                                                                                                                                                                                                                                                                                                                                                                                                                                                                                                                                                                                                                                                                                                                                                                                                                                                                                                                                                                                                                                                                                                                                                                                                                                                                                                                                                                                                                                                                                                                                                                                                                                                                      | 1.8                                                                                                                                                                             | 5.1                                                                                                                                                               | 6.1                                                                                                                           | 6.5                                                                 |                                                                          |
| Services confidence                                                                                                                                                                                                                                                                                                                                                                                        | balance                                                                                                                                                                                                                                                                                                                                                                 | 12.4               | -15.5                                                                                                       | 4.9                                                                                                    | -0.1                                                                                                                    | 3.9                                                                                                                                                              | 6.9                                                                                                                                   | 9.0                                                                                                                                                   | 8.0                                                                                                                                                                                                                                                                                                                                                                                                                                                                                                                                                                                                                                                                                                                                                                                                                                                                                                                                                                                                                                                                                                                                                                                                                                                                                                                                                                                                                                                                                                                                                                                                                                                                                                                                                                                                                                                                                                                                                                                                                                                                                                                                                                                                                                                                                                                                                                                                                                                                                                                                                                                                                                                                                                                                                                                                                                      | 9.3                                                                                                                                                                             | 9.8                                                                                                                                                               | 9.9                                                                                                                           | 11.1                                                                |                                                                          |
| Industrial production                                                                                                                                                                                                                                                                                                                                                                                      | % ch. on prev. period                                                                                                                                                                                                                                                                                                                                                   | 12.1               | 15.5                                                                                                        |                                                                                                        | 2.4                                                                                                                     | 2.4                                                                                                                                                              | 1.1                                                                                                                                   | 1.7                                                                                                                                                   | 0.8                                                                                                                                                                                                                                                                                                                                                                                                                                                                                                                                                                                                                                                                                                                                                                                                                                                                                                                                                                                                                                                                                                                                                                                                                                                                                                                                                                                                                                                                                                                                                                                                                                                                                                                                                                                                                                                                                                                                                                                                                                                                                                                                                                                                                                                                                                                                                                                                                                                                                                                                                                                                                                                                                                                                                                                                                                      | 1.4                                                                                                                                                                             | -0.1                                                                                                                                                              |                                                                                                                               |                                                                     |                                                                          |
| (excluding construction)                                                                                                                                                                                                                                                                                                                                                                                   | % ch. on prev. year                                                                                                                                                                                                                                                                                                                                                     | 0.9                | -14.9                                                                                                       | 7.1                                                                                                    | 4.7                                                                                                                     | 9.0                                                                                                                                                              | 7.0                                                                                                                                   | 7.7                                                                                                                                                   | 7.1                                                                                                                                                                                                                                                                                                                                                                                                                                                                                                                                                                                                                                                                                                                                                                                                                                                                                                                                                                                                                                                                                                                                                                                                                                                                                                                                                                                                                                                                                                                                                                                                                                                                                                                                                                                                                                                                                                                                                                                                                                                                                                                                                                                                                                                                                                                                                                                                                                                                                                                                                                                                                                                                                                                                                                                                                                      | 7.9                                                                                                                                                                             | 8.0                                                                                                                                                               |                                                                                                                               |                                                                     |                                                                          |
|                                                                                                                                                                                                                                                                                                                                                                                                            | % ch. on prev. period                                                                                                                                                                                                                                                                                                                                                   |                    |                                                                                                             |                                                                                                        | 0.4                                                                                                                     | 1.0                                                                                                                                                              | 0.3                                                                                                                                   | 0.3                                                                                                                                                   |                                                                                                                                                                                                                                                                                                                                                                                                                                                                                                                                                                                                                                                                                                                                                                                                                                                                                                                                                                                                                                                                                                                                                                                                                                                                                                                                                                                                                                                                                                                                                                                                                                                                                                                                                                                                                                                                                                                                                                                                                                                                                                                                                                                                                                                                                                                                                                                                                                                                                                                                                                                                                                                                                                                                                                                                                                          |                                                                                                                                                                                 |                                                                                                                                                                   |                                                                                                                               |                                                                     |                                                                          |
| Gross domestic product                                                                                                                                                                                                                                                                                                                                                                                     | % ch. on prev. year                                                                                                                                                                                                                                                                                                                                                     | 1.7                | -4.1                                                                                                        | 1.7                                                                                                    | 0.8                                                                                                                     | 2.0                                                                                                                                                              | 1.9                                                                                                                                   | 2.0                                                                                                                                                   |                                                                                                                                                                                                                                                                                                                                                                                                                                                                                                                                                                                                                                                                                                                                                                                                                                                                                                                                                                                                                                                                                                                                                                                                                                                                                                                                                                                                                                                                                                                                                                                                                                                                                                                                                                                                                                                                                                                                                                                                                                                                                                                                                                                                                                                                                                                                                                                                                                                                                                                                                                                                                                                                                                                                                                                                                                          |                                                                                                                                                                                 |                                                                                                                                                                   |                                                                                                                               |                                                                     |                                                                          |
| Table and death to                                                                                                                                                                                                                                                                                                                                                                                         | % ch. on prev. period                                                                                                                                                                                                                                                                                                                                                   |                    |                                                                                                             |                                                                                                        | 0.4                                                                                                                     | 0.9                                                                                                                                                              | 0.4                                                                                                                                   |                                                                                                                                                       |                                                                                                                                                                                                                                                                                                                                                                                                                                                                                                                                                                                                                                                                                                                                                                                                                                                                                                                                                                                                                                                                                                                                                                                                                                                                                                                                                                                                                                                                                                                                                                                                                                                                                                                                                                                                                                                                                                                                                                                                                                                                                                                                                                                                                                                                                                                                                                                                                                                                                                                                                                                                                                                                                                                                                                                                                                          |                                                                                                                                                                                 |                                                                                                                                                                   |                                                                                                                               |                                                                     |                                                                          |
| Labour productivity                                                                                                                                                                                                                                                                                                                                                                                        | % ch. on prev. year                                                                                                                                                                                                                                                                                                                                                     | 0.7                | -2.2                                                                                                        | -                                                                                                      | 2.0                                                                                                                     | 2.5                                                                                                                                                              | 2.1                                                                                                                                   |                                                                                                                                                       |                                                                                                                                                                                                                                                                                                                                                                                                                                                                                                                                                                                                                                                                                                                                                                                                                                                                                                                                                                                                                                                                                                                                                                                                                                                                                                                                                                                                                                                                                                                                                                                                                                                                                                                                                                                                                                                                                                                                                                                                                                                                                                                                                                                                                                                                                                                                                                                                                                                                                                                                                                                                                                                                                                                                                                                                                                          |                                                                                                                                                                                 |                                                                                                                                                                   |                                                                                                                               |                                                                     |                                                                          |
| 2. Private consumption                                                                                                                                                                                                                                                                                                                                                                                     |                                                                                                                                                                                                                                                                                                                                                                         |                    |                                                                                                             |                                                                                                        |                                                                                                                         |                                                                                                                                                                  |                                                                                                                                       |                                                                                                                                                       |                                                                                                                                                                                                                                                                                                                                                                                                                                                                                                                                                                                                                                                                                                                                                                                                                                                                                                                                                                                                                                                                                                                                                                                                                                                                                                                                                                                                                                                                                                                                                                                                                                                                                                                                                                                                                                                                                                                                                                                                                                                                                                                                                                                                                                                                                                                                                                                                                                                                                                                                                                                                                                                                                                                                                                                                                                          |                                                                                                                                                                                 |                                                                                                                                                                   |                                                                                                                               |                                                                     |                                                                          |
| Consumer confidence                                                                                                                                                                                                                                                                                                                                                                                        | balance                                                                                                                                                                                                                                                                                                                                                                 | -12.0              | -24.8                                                                                                       | -14.0                                                                                                  | -16.8                                                                                                                   | -16.7                                                                                                                                                            | -12.1                                                                                                                                 | -10.4                                                                                                                                                 | -10.9                                                                                                                                                                                                                                                                                                                                                                                                                                                                                                                                                                                                                                                                                                                                                                                                                                                                                                                                                                                                                                                                                                                                                                                                                                                                                                                                                                                                                                                                                                                                                                                                                                                                                                                                                                                                                                                                                                                                                                                                                                                                                                                                                                                                                                                                                                                                                                                                                                                                                                                                                                                                                                                                                                                                                                                                                                    | -9.4                                                                                                                                                                            | -11.0                                                                                                                                                             | -11.2                                                                                                                         | -10.0                                                               |                                                                          |
| Retail confidence                                                                                                                                                                                                                                                                                                                                                                                          | balance                                                                                                                                                                                                                                                                                                                                                                 | -8.7               | -15.5                                                                                                       | -4.0                                                                                                   | -8.9                                                                                                                    | -5.1                                                                                                                                                             | -2.8                                                                                                                                  | 0.8                                                                                                                                                   | -0.8                                                                                                                                                                                                                                                                                                                                                                                                                                                                                                                                                                                                                                                                                                                                                                                                                                                                                                                                                                                                                                                                                                                                                                                                                                                                                                                                                                                                                                                                                                                                                                                                                                                                                                                                                                                                                                                                                                                                                                                                                                                                                                                                                                                                                                                                                                                                                                                                                                                                                                                                                                                                                                                                                                                                                                                                                                     | -1.1                                                                                                                                                                            | 4.3                                                                                                                                                               | -0.6                                                                                                                          | -0.2                                                                |                                                                          |
| Private consumption                                                                                                                                                                                                                                                                                                                                                                                        | % ch. on prev. period                                                                                                                                                                                                                                                                                                                                                   |                    |                                                                                                             |                                                                                                        | 0.4                                                                                                                     | 0.2                                                                                                                                                              | 0.1                                                                                                                                   | 0.4                                                                                                                                                   |                                                                                                                                                                                                                                                                                                                                                                                                                                                                                                                                                                                                                                                                                                                                                                                                                                                                                                                                                                                                                                                                                                                                                                                                                                                                                                                                                                                                                                                                                                                                                                                                                                                                                                                                                                                                                                                                                                                                                                                                                                                                                                                                                                                                                                                                                                                                                                                                                                                                                                                                                                                                                                                                                                                                                                                                                                          |                                                                                                                                                                                 |                                                                                                                                                                   |                                                                                                                               |                                                                     |                                                                          |
|                                                                                                                                                                                                                                                                                                                                                                                                            | % ch. on prev. year                                                                                                                                                                                                                                                                                                                                                     | 1.6                | -1.1                                                                                                        | 0.8                                                                                                    | 0.4                                                                                                                     | 0.6                                                                                                                                                              | 0.9                                                                                                                                   | 1.1                                                                                                                                                   |                                                                                                                                                                                                                                                                                                                                                                                                                                                                                                                                                                                                                                                                                                                                                                                                                                                                                                                                                                                                                                                                                                                                                                                                                                                                                                                                                                                                                                                                                                                                                                                                                                                                                                                                                                                                                                                                                                                                                                                                                                                                                                                                                                                                                                                                                                                                                                                                                                                                                                                                                                                                                                                                                                                                                                                                                                          |                                                                                                                                                                                 |                                                                                                                                                                   |                                                                                                                               |                                                                     |                                                                          |
| Retail sales                                                                                                                                                                                                                                                                                                                                                                                               | % ch. on prev. period                                                                                                                                                                                                                                                                                                                                                   |                    |                                                                                                             |                                                                                                        | 0.4                                                                                                                     | 0.1                                                                                                                                                              | 0.4                                                                                                                                   | -0.3                                                                                                                                                  | 0.0                                                                                                                                                                                                                                                                                                                                                                                                                                                                                                                                                                                                                                                                                                                                                                                                                                                                                                                                                                                                                                                                                                                                                                                                                                                                                                                                                                                                                                                                                                                                                                                                                                                                                                                                                                                                                                                                                                                                                                                                                                                                                                                                                                                                                                                                                                                                                                                                                                                                                                                                                                                                                                                                                                                                                                                                                                      | -0.1                                                                                                                                                                            | -0.4                                                                                                                                                              | 0.5                                                                                                                           |                                                                     |                                                                          |
|                                                                                                                                                                                                                                                                                                                                                                                                            | % ch. on prev. year                                                                                                                                                                                                                                                                                                                                                     | 1.3                | -2.5                                                                                                        | 0.8                                                                                                    | 0.5                                                                                                                     | 0.6                                                                                                                                                              | 1.5                                                                                                                                   | 0.4                                                                                                                                                   | 0.9                                                                                                                                                                                                                                                                                                                                                                                                                                                                                                                                                                                                                                                                                                                                                                                                                                                                                                                                                                                                                                                                                                                                                                                                                                                                                                                                                                                                                                                                                                                                                                                                                                                                                                                                                                                                                                                                                                                                                                                                                                                                                                                                                                                                                                                                                                                                                                                                                                                                                                                                                                                                                                                                                                                                                                                                                                      | 1.0                                                                                                                                                                             | -0.4                                                                                                                                                              | 0.7                                                                                                                           |                                                                     |                                                                          |
| 3. Investment                                                                                                                                                                                                                                                                                                                                                                                              | 1 100                                                                                                                                                                                                                                                                                                                                                                   | 04.0               | =                                                                                                           | 75.0                                                                                                   |                                                                                                                         |                                                                                                                                                                  |                                                                                                                                       | F0.4                                                                                                                                                  | 50.4                                                                                                                                                                                                                                                                                                                                                                                                                                                                                                                                                                                                                                                                                                                                                                                                                                                                                                                                                                                                                                                                                                                                                                                                                                                                                                                                                                                                                                                                                                                                                                                                                                                                                                                                                                                                                                                                                                                                                                                                                                                                                                                                                                                                                                                                                                                                                                                                                                                                                                                                                                                                                                                                                                                                                                                                                                     |                                                                                                                                                                                 |                                                                                                                                                                   | 20.0                                                                                                                          |                                                                     |                                                                          |
| Capacity utilisation                                                                                                                                                                                                                                                                                                                                                                                       | level (%)                                                                                                                                                                                                                                                                                                                                                               | 81.3               | 71.4                                                                                                        | 75.8                                                                                                   | 72.3                                                                                                                    | 75.5                                                                                                                                                             | 77.4                                                                                                                                  | 78.1                                                                                                                                                  | 78.1                                                                                                                                                                                                                                                                                                                                                                                                                                                                                                                                                                                                                                                                                                                                                                                                                                                                                                                                                                                                                                                                                                                                                                                                                                                                                                                                                                                                                                                                                                                                                                                                                                                                                                                                                                                                                                                                                                                                                                                                                                                                                                                                                                                                                                                                                                                                                                                                                                                                                                                                                                                                                                                                                                                                                                                                                                     | 45.0                                                                                                                                                                            | 40.7                                                                                                                                                              | 80.0                                                                                                                          | 40.5                                                                |                                                                          |
| Production expectations (manuf.)                                                                                                                                                                                                                                                                                                                                                                           | balance                                                                                                                                                                                                                                                                                                                                                                 | 6.4                | -14.8                                                                                                       | 11.3                                                                                                   | 8.1                                                                                                                     | 10.1                                                                                                                                                             | 10.9                                                                                                                                  | 16.2                                                                                                                                                  | 14.6                                                                                                                                                                                                                                                                                                                                                                                                                                                                                                                                                                                                                                                                                                                                                                                                                                                                                                                                                                                                                                                                                                                                                                                                                                                                                                                                                                                                                                                                                                                                                                                                                                                                                                                                                                                                                                                                                                                                                                                                                                                                                                                                                                                                                                                                                                                                                                                                                                                                                                                                                                                                                                                                                                                                                                                                                                     | 15.2                                                                                                                                                                            | 18.7                                                                                                                                                              | 18.9                                                                                                                          | 19.5                                                                |                                                                          |
| Gross fixed capital formation                                                                                                                                                                                                                                                                                                                                                                              | % ch. on prev. period<br>% ch. on prev. year                                                                                                                                                                                                                                                                                                                            | 17                 | -11.4                                                                                                       | -0.7                                                                                                   | -0.2<br>-4.6                                                                                                            | 2.1<br>-0.3                                                                                                                                                      | -0.1<br>0.7                                                                                                                           | -0.6<br>1.2                                                                                                                                           |                                                                                                                                                                                                                                                                                                                                                                                                                                                                                                                                                                                                                                                                                                                                                                                                                                                                                                                                                                                                                                                                                                                                                                                                                                                                                                                                                                                                                                                                                                                                                                                                                                                                                                                                                                                                                                                                                                                                                                                                                                                                                                                                                                                                                                                                                                                                                                                                                                                                                                                                                                                                                                                                                                                                                                                                                                          |                                                                                                                                                                                 |                                                                                                                                                                   |                                                                                                                               |                                                                     |                                                                          |
|                                                                                                                                                                                                                                                                                                                                                                                                            | % ch. on prev. year % ch. on prev. period                                                                                                                                                                                                                                                                                                                               | 1.7                | -11.4                                                                                                       | -0./                                                                                                   | 1.4                                                                                                                     | 3.5                                                                                                                                                              | 0.7                                                                                                                                   | 1.2                                                                                                                                                   |                                                                                                                                                                                                                                                                                                                                                                                                                                                                                                                                                                                                                                                                                                                                                                                                                                                                                                                                                                                                                                                                                                                                                                                                                                                                                                                                                                                                                                                                                                                                                                                                                                                                                                                                                                                                                                                                                                                                                                                                                                                                                                                                                                                                                                                                                                                                                                                                                                                                                                                                                                                                                                                                                                                                                                                                                                          |                                                                                                                                                                                 |                                                                                                                                                                   |                                                                                                                               |                                                                     |                                                                          |
| - equipment investment                                                                                                                                                                                                                                                                                                                                                                                     | % ch. on prev. year                                                                                                                                                                                                                                                                                                                                                     |                    | -17.8                                                                                                       |                                                                                                        | -1.5                                                                                                                    | 5.2                                                                                                                                                              | 5.3                                                                                                                                   |                                                                                                                                                       |                                                                                                                                                                                                                                                                                                                                                                                                                                                                                                                                                                                                                                                                                                                                                                                                                                                                                                                                                                                                                                                                                                                                                                                                                                                                                                                                                                                                                                                                                                                                                                                                                                                                                                                                                                                                                                                                                                                                                                                                                                                                                                                                                                                                                                                                                                                                                                                                                                                                                                                                                                                                                                                                                                                                                                                                                                          |                                                                                                                                                                                 |                                                                                                                                                                   |                                                                                                                               |                                                                     |                                                                          |
|                                                                                                                                                                                                                                                                                                                                                                                                            | % ch. on prev. year                                                                                                                                                                                                                                                                                                                                                     | 2.9                | 17.0                                                                                                        |                                                                                                        | -1.6                                                                                                                    | 1.7                                                                                                                                                              | -0.8                                                                                                                                  |                                                                                                                                                       |                                                                                                                                                                                                                                                                                                                                                                                                                                                                                                                                                                                                                                                                                                                                                                                                                                                                                                                                                                                                                                                                                                                                                                                                                                                                                                                                                                                                                                                                                                                                                                                                                                                                                                                                                                                                                                                                                                                                                                                                                                                                                                                                                                                                                                                                                                                                                                                                                                                                                                                                                                                                                                                                                                                                                                                                                                          |                                                                                                                                                                                 |                                                                                                                                                                   |                                                                                                                               |                                                                     |                                                                          |
| - construction investment                                                                                                                                                                                                                                                                                                                                                                                  | % ch. on prev. year                                                                                                                                                                                                                                                                                                                                                     | 0.7                | -7.8                                                                                                        |                                                                                                        | -7.0                                                                                                                    | -3.6                                                                                                                                                             | -2.5                                                                                                                                  |                                                                                                                                                       |                                                                                                                                                                                                                                                                                                                                                                                                                                                                                                                                                                                                                                                                                                                                                                                                                                                                                                                                                                                                                                                                                                                                                                                                                                                                                                                                                                                                                                                                                                                                                                                                                                                                                                                                                                                                                                                                                                                                                                                                                                                                                                                                                                                                                                                                                                                                                                                                                                                                                                                                                                                                                                                                                                                                                                                                                                          |                                                                                                                                                                                 |                                                                                                                                                                   |                                                                                                                               |                                                                     |                                                                          |
| Change in stocks                                                                                                                                                                                                                                                                                                                                                                                           | contrib. to GDP (pp.)                                                                                                                                                                                                                                                                                                                                                   | 0.0                | -1.0                                                                                                        | 0.3                                                                                                    | 0.3                                                                                                                     | 0.3                                                                                                                                                              | -0.2                                                                                                                                  | -0.2                                                                                                                                                  |                                                                                                                                                                                                                                                                                                                                                                                                                                                                                                                                                                                                                                                                                                                                                                                                                                                                                                                                                                                                                                                                                                                                                                                                                                                                                                                                                                                                                                                                                                                                                                                                                                                                                                                                                                                                                                                                                                                                                                                                                                                                                                                                                                                                                                                                                                                                                                                                                                                                                                                                                                                                                                                                                                                                                                                                                                          |                                                                                                                                                                                 |                                                                                                                                                                   |                                                                                                                               |                                                                     |                                                                          |
| 4. Labour market                                                                                                                                                                                                                                                                                                                                                                                           | WY 7                                                                                                                                                                                                                                                                                                                                                                    |                    |                                                                                                             |                                                                                                        |                                                                                                                         |                                                                                                                                                                  |                                                                                                                                       |                                                                                                                                                       |                                                                                                                                                                                                                                                                                                                                                                                                                                                                                                                                                                                                                                                                                                                                                                                                                                                                                                                                                                                                                                                                                                                                                                                                                                                                                                                                                                                                                                                                                                                                                                                                                                                                                                                                                                                                                                                                                                                                                                                                                                                                                                                                                                                                                                                                                                                                                                                                                                                                                                                                                                                                                                                                                                                                                                                                                                          |                                                                                                                                                                                 |                                                                                                                                                                   |                                                                                                                               |                                                                     |                                                                          |
| Employment expectations (manuf.)                                                                                                                                                                                                                                                                                                                                                                           | balance                                                                                                                                                                                                                                                                                                                                                                 | -11.9              | -30.8                                                                                                       | -7.7                                                                                                   | -17.7                                                                                                                   | -10.1                                                                                                                                                            | -5.1                                                                                                                                  | 2.1                                                                                                                                                   | 0.4                                                                                                                                                                                                                                                                                                                                                                                                                                                                                                                                                                                                                                                                                                                                                                                                                                                                                                                                                                                                                                                                                                                                                                                                                                                                                                                                                                                                                                                                                                                                                                                                                                                                                                                                                                                                                                                                                                                                                                                                                                                                                                                                                                                                                                                                                                                                                                                                                                                                                                                                                                                                                                                                                                                                                                                                                                      | 1.7                                                                                                                                                                             | 4.2                                                                                                                                                               | 5.0                                                                                                                           | 6.6                                                                 |                                                                          |
| Employment expectations (services)                                                                                                                                                                                                                                                                                                                                                                         | balance                                                                                                                                                                                                                                                                                                                                                                 | 6.5                | -10.9                                                                                                       | 1.6                                                                                                    | -3.6                                                                                                                    | 0.0                                                                                                                                                              | 2.4                                                                                                                                   | 7.6                                                                                                                                                   | 6.5                                                                                                                                                                                                                                                                                                                                                                                                                                                                                                                                                                                                                                                                                                                                                                                                                                                                                                                                                                                                                                                                                                                                                                                                                                                                                                                                                                                                                                                                                                                                                                                                                                                                                                                                                                                                                                                                                                                                                                                                                                                                                                                                                                                                                                                                                                                                                                                                                                                                                                                                                                                                                                                                                                                                                                                                                                      | 8.7                                                                                                                                                                             | 7.7                                                                                                                                                               | 8.3                                                                                                                           | 8.5                                                                 |                                                                          |
| Employment                                                                                                                                                                                                                                                                                                                                                                                                 | % ch. on prev. period                                                                                                                                                                                                                                                                                                                                                   |                    |                                                                                                             |                                                                                                        | 0.0                                                                                                                     | 0.1                                                                                                                                                              | 0.0                                                                                                                                   | _                                                                                                                                                     |                                                                                                                                                                                                                                                                                                                                                                                                                                                                                                                                                                                                                                                                                                                                                                                                                                                                                                                                                                                                                                                                                                                                                                                                                                                                                                                                                                                                                                                                                                                                                                                                                                                                                                                                                                                                                                                                                                                                                                                                                                                                                                                                                                                                                                                                                                                                                                                                                                                                                                                                                                                                                                                                                                                                                                                                                                          |                                                                                                                                                                                 |                                                                                                                                                                   |                                                                                                                               |                                                                     |                                                                          |
| Employment                                                                                                                                                                                                                                                                                                                                                                                                 | % ch. on prev. year                                                                                                                                                                                                                                                                                                                                                     | 1.0                | -1.8                                                                                                        | <u> </u>                                                                                               | -1.2                                                                                                                    | -0.5                                                                                                                                                             | -0.2                                                                                                                                  |                                                                                                                                                       |                                                                                                                                                                                                                                                                                                                                                                                                                                                                                                                                                                                                                                                                                                                                                                                                                                                                                                                                                                                                                                                                                                                                                                                                                                                                                                                                                                                                                                                                                                                                                                                                                                                                                                                                                                                                                                                                                                                                                                                                                                                                                                                                                                                                                                                                                                                                                                                                                                                                                                                                                                                                                                                                                                                                                                                                                                          |                                                                                                                                                                                 |                                                                                                                                                                   |                                                                                                                               |                                                                     |                                                                          |
| Employment (000)                                                                                                                                                                                                                                                                                                                                                                                           | abs. ch. on prev. period                                                                                                                                                                                                                                                                                                                                                |                    | -2 736                                                                                                      |                                                                                                        | 32                                                                                                                      | 111                                                                                                                                                              | -47                                                                                                                                   |                                                                                                                                                       |                                                                                                                                                                                                                                                                                                                                                                                                                                                                                                                                                                                                                                                                                                                                                                                                                                                                                                                                                                                                                                                                                                                                                                                                                                                                                                                                                                                                                                                                                                                                                                                                                                                                                                                                                                                                                                                                                                                                                                                                                                                                                                                                                                                                                                                                                                                                                                                                                                                                                                                                                                                                                                                                                                                                                                                                                                          |                                                                                                                                                                                 |                                                                                                                                                                   |                                                                                                                               |                                                                     |                                                                          |
| Compensation of employees per head                                                                                                                                                                                                                                                                                                                                                                         | % ch. on prev. period                                                                                                                                                                                                                                                                                                                                                   |                    |                                                                                                             |                                                                                                        | 0.2                                                                                                                     | 0.7                                                                                                                                                              | 0.3                                                                                                                                   |                                                                                                                                                       |                                                                                                                                                                                                                                                                                                                                                                                                                                                                                                                                                                                                                                                                                                                                                                                                                                                                                                                                                                                                                                                                                                                                                                                                                                                                                                                                                                                                                                                                                                                                                                                                                                                                                                                                                                                                                                                                                                                                                                                                                                                                                                                                                                                                                                                                                                                                                                                                                                                                                                                                                                                                                                                                                                                                                                                                                                          |                                                                                                                                                                                 |                                                                                                                                                                   |                                                                                                                               |                                                                     |                                                                          |
| (nominal)                                                                                                                                                                                                                                                                                                                                                                                                  | % ch. on prev. year                                                                                                                                                                                                                                                                                                                                                     | 2.1                | 1.5                                                                                                         | -                                                                                                      | 1.5                                                                                                                     | 1.9                                                                                                                                                              | 1.5                                                                                                                                   | -                                                                                                                                                     |                                                                                                                                                                                                                                                                                                                                                                                                                                                                                                                                                                                                                                                                                                                                                                                                                                                                                                                                                                                                                                                                                                                                                                                                                                                                                                                                                                                                                                                                                                                                                                                                                                                                                                                                                                                                                                                                                                                                                                                                                                                                                                                                                                                                                                                                                                                                                                                                                                                                                                                                                                                                                                                                                                                                                                                                                                          |                                                                                                                                                                                 |                                                                                                                                                                   |                                                                                                                               |                                                                     |                                                                          |
| Unemployment rate                                                                                                                                                                                                                                                                                                                                                                                          | % of lab. force                                                                                                                                                                                                                                                                                                                                                         |                    | 9.5                                                                                                         | 10.0                                                                                                   | 10.0                                                                                                                    | 10.0                                                                                                                                                             | 10.0                                                                                                                                  | 10.0                                                                                                                                                  | 10.1                                                                                                                                                                                                                                                                                                                                                                                                                                                                                                                                                                                                                                                                                                                                                                                                                                                                                                                                                                                                                                                                                                                                                                                                                                                                                                                                                                                                                                                                                                                                                                                                                                                                                                                                                                                                                                                                                                                                                                                                                                                                                                                                                                                                                                                                                                                                                                                                                                                                                                                                                                                                                                                                                                                                                                                                                                     | 10.0                                                                                                                                                                            | 10.0                                                                                                                                                              | 9.9                                                                                                                           |                                                                     |                                                                          |
| Unemployment (000)                                                                                                                                                                                                                                                                                                                                                                                         | ahs. ch. on prev. period                                                                                                                                                                                                                                                                                                                                                |                    | 3 050                                                                                                       | 900                                                                                                    | 131                                                                                                                     | 123                                                                                                                                                              | 9                                                                                                                                     | -7                                                                                                                                                    | 66                                                                                                                                                                                                                                                                                                                                                                                                                                                                                                                                                                                                                                                                                                                                                                                                                                                                                                                                                                                                                                                                                                                                                                                                                                                                                                                                                                                                                                                                                                                                                                                                                                                                                                                                                                                                                                                                                                                                                                                                                                                                                                                                                                                                                                                                                                                                                                                                                                                                                                                                                                                                                                                                                                                                                                                                                                       | -73                                                                                                                                                                             | -81                                                                                                                                                               | -72                                                                                                                           |                                                                     |                                                                          |
| 5. International transactions                                                                                                                                                                                                                                                                                                                                                                              | 0/ 1                                                                                                                                                                                                                                                                                                                                                                    |                    |                                                                                                             |                                                                                                        | 4.0                                                                                                                     | 0.7                                                                                                                                                              | 0.7                                                                                                                                   | 2.6                                                                                                                                                   | 0.5                                                                                                                                                                                                                                                                                                                                                                                                                                                                                                                                                                                                                                                                                                                                                                                                                                                                                                                                                                                                                                                                                                                                                                                                                                                                                                                                                                                                                                                                                                                                                                                                                                                                                                                                                                                                                                                                                                                                                                                                                                                                                                                                                                                                                                                                                                                                                                                                                                                                                                                                                                                                                                                                                                                                                                                                                                      | 4.0                                                                                                                                                                             | 4.0                                                                                                                                                               |                                                                                                                               |                                                                     |                                                                          |
| World trade                                                                                                                                                                                                                                                                                                                                                                                                | % ch. on prev. period                                                                                                                                                                                                                                                                                                                                                   | - /                | 42.0                                                                                                        | 454                                                                                                    | 4.9                                                                                                                     | 2.7                                                                                                                                                              | 0.7                                                                                                                                   | 2.6                                                                                                                                                   | 0.5                                                                                                                                                                                                                                                                                                                                                                                                                                                                                                                                                                                                                                                                                                                                                                                                                                                                                                                                                                                                                                                                                                                                                                                                                                                                                                                                                                                                                                                                                                                                                                                                                                                                                                                                                                                                                                                                                                                                                                                                                                                                                                                                                                                                                                                                                                                                                                                                                                                                                                                                                                                                                                                                                                                                                                                                                                      | 1.8                                                                                                                                                                             | 1.8                                                                                                                                                               |                                                                                                                               |                                                                     |                                                                          |
| E                                                                                                                                                                                                                                                                                                                                                                                                          | % ch. on prev. year                                                                                                                                                                                                                                                                                                                                                     | -18.7              | -13.0                                                                                                       | -24.5                                                                                                  | 15.7<br>-41.9                                                                                                           | 18.8<br>-28.9                                                                                                                                                    | 14.9<br>-17.9                                                                                                                         | -9.4                                                                                                                                                  | -12.1                                                                                                                                                                                                                                                                                                                                                                                                                                                                                                                                                                                                                                                                                                                                                                                                                                                                                                                                                                                                                                                                                                                                                                                                                                                                                                                                                                                                                                                                                                                                                                                                                                                                                                                                                                                                                                                                                                                                                                                                                                                                                                                                                                                                                                                                                                                                                                                                                                                                                                                                                                                                                                                                                                                                                                                                                                    | 12.6<br>-9.4                                                                                                                                                                    | 10.0                                                                                                                                                              | -0.9                                                                                                                          | 0.1                                                                 |                                                                          |
| Export order books Trade balance (merchandise)                                                                                                                                                                                                                                                                                                                                                             | balance<br>billion EUR                                                                                                                                                                                                                                                                                                                                                  | -18./              | -58.2<br>16.6                                                                                               | 0.7                                                                                                    | 4.3                                                                                                                     | -4.3                                                                                                                                                             | -17.9                                                                                                                                 | -2.5                                                                                                                                                  | 3.1                                                                                                                                                                                                                                                                                                                                                                                                                                                                                                                                                                                                                                                                                                                                                                                                                                                                                                                                                                                                                                                                                                                                                                                                                                                                                                                                                                                                                                                                                                                                                                                                                                                                                                                                                                                                                                                                                                                                                                                                                                                                                                                                                                                                                                                                                                                                                                                                                                                                                                                                                                                                                                                                                                                                                                                                                                      | -3.2                                                                                                                                                                            | -6.6<br>-2.3                                                                                                                                                      | -0.9                                                                                                                          | -0.1                                                                |                                                                          |
| Trade balance (merchandise)                                                                                                                                                                                                                                                                                                                                                                                | % ch. on prev. period                                                                                                                                                                                                                                                                                                                                                   |                    | 10.0                                                                                                        | 0.7                                                                                                    | 2.8                                                                                                                     | 4.4                                                                                                                                                              | 2.2                                                                                                                                   | 1.8                                                                                                                                                   | J.1                                                                                                                                                                                                                                                                                                                                                                                                                                                                                                                                                                                                                                                                                                                                                                                                                                                                                                                                                                                                                                                                                                                                                                                                                                                                                                                                                                                                                                                                                                                                                                                                                                                                                                                                                                                                                                                                                                                                                                                                                                                                                                                                                                                                                                                                                                                                                                                                                                                                                                                                                                                                                                                                                                                                                                                                                                      | -3.2                                                                                                                                                                            | -2.3                                                                                                                                                              |                                                                                                                               |                                                                     |                                                                          |
| Exports of goods and services                                                                                                                                                                                                                                                                                                                                                                              | % ch. on prev. persoa % ch. on prev. year                                                                                                                                                                                                                                                                                                                               | 5.1                | -13.2                                                                                                       | 10.9                                                                                                   | 6.5                                                                                                                     | 12.4                                                                                                                                                             | 11.9                                                                                                                                  | 11.7                                                                                                                                                  |                                                                                                                                                                                                                                                                                                                                                                                                                                                                                                                                                                                                                                                                                                                                                                                                                                                                                                                                                                                                                                                                                                                                                                                                                                                                                                                                                                                                                                                                                                                                                                                                                                                                                                                                                                                                                                                                                                                                                                                                                                                                                                                                                                                                                                                                                                                                                                                                                                                                                                                                                                                                                                                                                                                                                                                                                                          |                                                                                                                                                                                 |                                                                                                                                                                   |                                                                                                                               |                                                                     |                                                                          |
|                                                                                                                                                                                                                                                                                                                                                                                                            | % ch. on prev. period                                                                                                                                                                                                                                                                                                                                                   | - 5.1              | 13.2                                                                                                        | 10.5                                                                                                   | 3.4                                                                                                                     | 4.2                                                                                                                                                              | 1.4                                                                                                                                   | 1.1                                                                                                                                                   |                                                                                                                                                                                                                                                                                                                                                                                                                                                                                                                                                                                                                                                                                                                                                                                                                                                                                                                                                                                                                                                                                                                                                                                                                                                                                                                                                                                                                                                                                                                                                                                                                                                                                                                                                                                                                                                                                                                                                                                                                                                                                                                                                                                                                                                                                                                                                                                                                                                                                                                                                                                                                                                                                                                                                                                                                                          |                                                                                                                                                                                 |                                                                                                                                                                   |                                                                                                                               |                                                                     |                                                                          |
| Imports of goods and services                                                                                                                                                                                                                                                                                                                                                                              | % ch. on prev. year                                                                                                                                                                                                                                                                                                                                                     | 5.0                | -11.9                                                                                                       | 8.9                                                                                                    | 3.3                                                                                                                     | 10.7                                                                                                                                                             | 10.3                                                                                                                                  | 10.4                                                                                                                                                  |                                                                                                                                                                                                                                                                                                                                                                                                                                                                                                                                                                                                                                                                                                                                                                                                                                                                                                                                                                                                                                                                                                                                                                                                                                                                                                                                                                                                                                                                                                                                                                                                                                                                                                                                                                                                                                                                                                                                                                                                                                                                                                                                                                                                                                                                                                                                                                                                                                                                                                                                                                                                                                                                                                                                                                                                                                          |                                                                                                                                                                                 |                                                                                                                                                                   |                                                                                                                               |                                                                     |                                                                          |
| Current account balance                                                                                                                                                                                                                                                                                                                                                                                    | billion EUR                                                                                                                                                                                                                                                                                                                                                             |                    | -51.4                                                                                                       | -56.4                                                                                                  | -1.9                                                                                                                    | -6.7                                                                                                                                                             | -14.4                                                                                                                                 | -33.4                                                                                                                                                 | -9.6                                                                                                                                                                                                                                                                                                                                                                                                                                                                                                                                                                                                                                                                                                                                                                                                                                                                                                                                                                                                                                                                                                                                                                                                                                                                                                                                                                                                                                                                                                                                                                                                                                                                                                                                                                                                                                                                                                                                                                                                                                                                                                                                                                                                                                                                                                                                                                                                                                                                                                                                                                                                                                                                                                                                                                                                                                     | -10.5                                                                                                                                                                           | -13.3                                                                                                                                                             |                                                                                                                               |                                                                     |                                                                          |
| Direct investment                                                                                                                                                                                                                                                                                                                                                                                          | billion EUR                                                                                                                                                                                                                                                                                                                                                             |                    | -74.5                                                                                                       |                                                                                                        |                                                                                                                         |                                                                                                                                                                  |                                                                                                                                       |                                                                                                                                                       |                                                                                                                                                                                                                                                                                                                                                                                                                                                                                                                                                                                                                                                                                                                                                                                                                                                                                                                                                                                                                                                                                                                                                                                                                                                                                                                                                                                                                                                                                                                                                                                                                                                                                                                                                                                                                                                                                                                                                                                                                                                                                                                                                                                                                                                                                                                                                                                                                                                                                                                                                                                                                                                                                                                                                                                                                                          |                                                                                                                                                                                 |                                                                                                                                                                   |                                                                                                                               |                                                                     |                                                                          |
| Portfolio investment                                                                                                                                                                                                                                                                                                                                                                                       | billion EUR                                                                                                                                                                                                                                                                                                                                                             |                    | -/4.5                                                                                                       | -85.9                                                                                                  | -40.3                                                                                                                   | -38.4                                                                                                                                                            | -37.4                                                                                                                                 | 30.3                                                                                                                                                  | -12.0                                                                                                                                                                                                                                                                                                                                                                                                                                                                                                                                                                                                                                                                                                                                                                                                                                                                                                                                                                                                                                                                                                                                                                                                                                                                                                                                                                                                                                                                                                                                                                                                                                                                                                                                                                                                                                                                                                                                                                                                                                                                                                                                                                                                                                                                                                                                                                                                                                                                                                                                                                                                                                                                                                                                                                                                                                    | 23.4                                                                                                                                                                            | 19.0                                                                                                                                                              |                                                                                                                               |                                                                     |                                                                          |
| 6. Prices                                                                                                                                                                                                                                                                                                                                                                                                  | villion EUK                                                                                                                                                                                                                                                                                                                                                             |                    | 264.8                                                                                                       | -85.9<br>197.1                                                                                         | -40.3<br>16.6                                                                                                           | -38.4<br>110.7                                                                                                                                                   | -37.4<br>-13.9                                                                                                                        | 30.3<br>83.7                                                                                                                                          |                                                                                                                                                                                                                                                                                                                                                                                                                                                                                                                                                                                                                                                                                                                                                                                                                                                                                                                                                                                                                                                                                                                                                                                                                                                                                                                                                                                                                                                                                                                                                                                                                                                                                                                                                                                                                                                                                                                                                                                                                                                                                                                                                                                                                                                                                                                                                                                                                                                                                                                                                                                                                                                                                                                                                                                                                                          |                                                                                                                                                                                 |                                                                                                                                                                   |                                                                                                                               |                                                                     | <br><br>                                                                 |
|                                                                                                                                                                                                                                                                                                                                                                                                            | buubh EUK                                                                                                                                                                                                                                                                                                                                                               |                    |                                                                                                             |                                                                                                        |                                                                                                                         |                                                                                                                                                                  |                                                                                                                                       |                                                                                                                                                       | -12.0                                                                                                                                                                                                                                                                                                                                                                                                                                                                                                                                                                                                                                                                                                                                                                                                                                                                                                                                                                                                                                                                                                                                                                                                                                                                                                                                                                                                                                                                                                                                                                                                                                                                                                                                                                                                                                                                                                                                                                                                                                                                                                                                                                                                                                                                                                                                                                                                                                                                                                                                                                                                                                                                                                                                                                                                                                    | 23.4                                                                                                                                                                            | 19.0                                                                                                                                                              |                                                                                                                               |                                                                     | <br><br>                                                                 |
| Consumer inflation expectations                                                                                                                                                                                                                                                                                                                                                                            | balance                                                                                                                                                                                                                                                                                                                                                                 | 21.1               |                                                                                                             |                                                                                                        |                                                                                                                         |                                                                                                                                                                  |                                                                                                                                       |                                                                                                                                                       | -12.0                                                                                                                                                                                                                                                                                                                                                                                                                                                                                                                                                                                                                                                                                                                                                                                                                                                                                                                                                                                                                                                                                                                                                                                                                                                                                                                                                                                                                                                                                                                                                                                                                                                                                                                                                                                                                                                                                                                                                                                                                                                                                                                                                                                                                                                                                                                                                                                                                                                                                                                                                                                                                                                                                                                                                                                                                                    | 23.4                                                                                                                                                                            | 19.0                                                                                                                                                              |                                                                                                                               |                                                                     | <br><br>                                                                 |
|                                                                                                                                                                                                                                                                                                                                                                                                            |                                                                                                                                                                                                                                                                                                                                                                         | 21.1               | 264.8                                                                                                       | 197.1                                                                                                  | 16.6                                                                                                                    | 110.7                                                                                                                                                            | -13.9                                                                                                                                 | 83.7                                                                                                                                                  | -12.0<br>20.6                                                                                                                                                                                                                                                                                                                                                                                                                                                                                                                                                                                                                                                                                                                                                                                                                                                                                                                                                                                                                                                                                                                                                                                                                                                                                                                                                                                                                                                                                                                                                                                                                                                                                                                                                                                                                                                                                                                                                                                                                                                                                                                                                                                                                                                                                                                                                                                                                                                                                                                                                                                                                                                                                                                                                                                                                            | 23.4<br>25.6                                                                                                                                                                    | 19.0<br>37.5                                                                                                                                                      | <br>                                                                                                                          |                                                                     | <br><br><br>                                                             |
| Consumer inflation expectations                                                                                                                                                                                                                                                                                                                                                                            | balance                                                                                                                                                                                                                                                                                                                                                                 | 21.1               | 264.8<br>-6.7                                                                                               | 197.1                                                                                                  | 0.7                                                                                                                     | 110.7                                                                                                                                                            | -13.9<br>10.8                                                                                                                         | 83.7                                                                                                                                                  | -12.0<br>20.6<br>9.7                                                                                                                                                                                                                                                                                                                                                                                                                                                                                                                                                                                                                                                                                                                                                                                                                                                                                                                                                                                                                                                                                                                                                                                                                                                                                                                                                                                                                                                                                                                                                                                                                                                                                                                                                                                                                                                                                                                                                                                                                                                                                                                                                                                                                                                                                                                                                                                                                                                                                                                                                                                                                                                                                                                                                                                                                     | 23.4<br>25.6                                                                                                                                                                    | 19.0<br>37.5                                                                                                                                                      | 20.9                                                                                                                          | 25.7                                                                | <br><br><br><br><br>                                                     |
| Consumer inflation expectations<br>Headline inflation (HICP)                                                                                                                                                                                                                                                                                                                                               | balance<br>% ch. on prev. year                                                                                                                                                                                                                                                                                                                                          | 21.1               | -6.7<br>0.3<br>1.3<br>-5.1                                                                                  | 8.4<br>1.6                                                                                             | 0.7<br>1.1<br>0.9<br>-0.1                                                                                               | 110.7<br>10.2<br>1.6<br>0.9<br>3.0                                                                                                                               | 10.8<br>1.7<br>1.0<br>4.0                                                                                                             | 83.7<br>11.9<br>2.0                                                                                                                                   | -12.0<br>20.6<br>9.7<br>1.9<br>1.1<br>4.3                                                                                                                                                                                                                                                                                                                                                                                                                                                                                                                                                                                                                                                                                                                                                                                                                                                                                                                                                                                                                                                                                                                                                                                                                                                                                                                                                                                                                                                                                                                                                                                                                                                                                                                                                                                                                                                                                                                                                                                                                                                                                                                                                                                                                                                                                                                                                                                                                                                                                                                                                                                                                                                                                                                                                                                                | 23.4<br>25.6<br>10.8<br>1.9<br>1.2<br>4.5                                                                                                                                       | 19.0<br>37.5<br>15.1<br>2.2                                                                                                                                       | 20.9                                                                                                                          | 25.7                                                                | <br><br><br>                                                             |
| Consumer inflation expectations Headline inflation (HICP) Core HICP                                                                                                                                                                                                                                                                                                                                        | halance<br>% ch. on prev. year<br>% ch. on prev. year                                                                                                                                                                                                                                                                                                                   | 21.1               | 264.8  -6.7  0.3  1.3  -5.1  -8.9                                                                           | 8.4<br>1.6<br>1.0                                                                                      | 0.7<br>1.1<br>0.9<br>-0.1<br>4.7                                                                                        | 110.7<br>10.2<br>1.6<br>0.9<br>3.0<br>11.6                                                                                                                       | -13.9<br>10.8<br>1.7<br>1.0                                                                                                           | 83.7<br>11.9<br>2.0<br>1.1<br>4.7                                                                                                                     | -12.0<br>20.6<br>9.7<br>1.9<br>1.1<br>4.3<br>13.6                                                                                                                                                                                                                                                                                                                                                                                                                                                                                                                                                                                                                                                                                                                                                                                                                                                                                                                                                                                                                                                                                                                                                                                                                                                                                                                                                                                                                                                                                                                                                                                                                                                                                                                                                                                                                                                                                                                                                                                                                                                                                                                                                                                                                                                                                                                                                                                                                                                                                                                                                                                                                                                                                                                                                                                        | 23.4<br>25.6<br>10.8<br>1.9<br>1.2                                                                                                                                              | 19.0<br>37.5<br>15.1<br>2.2<br>1.1                                                                                                                                | 20.9 2.3 1.2                                                                                                                  | 25.7                                                                |                                                                          |
| Consumer inflation expectations Headline inflation (HICP) Core HICP Domestic producer prices Import prices                                                                                                                                                                                                                                                                                                 | halance % ch. on prev. year % ch. on prev. year % ch. on prev. year                                                                                                                                                                                                                                                                                                     | 21.1               | -6.7<br>0.3<br>1.3<br>-5.1                                                                                  | 8.4<br>1.6<br>1.0<br>2.9                                                                               | 16.6<br>0.7<br>1.1<br>0.9<br>-0.1<br>4.7<br>77.2                                                                        | 110.7<br>10.2<br>1.6<br>0.9<br>3.0<br>11.6<br>79.7                                                                                                               | 10.8<br>1.7<br>1.0<br>4.0<br>12.4<br>76.8                                                                                             | 83.7<br>11.9<br>2.0<br>1.1<br>4.7<br><br>87.2                                                                                                         | 9.7<br>1.9<br>1.1<br>4.3<br>13.6<br>83.5                                                                                                                                                                                                                                                                                                                                                                                                                                                                                                                                                                                                                                                                                                                                                                                                                                                                                                                                                                                                                                                                                                                                                                                                                                                                                                                                                                                                                                                                                                                                                                                                                                                                                                                                                                                                                                                                                                                                                                                                                                                                                                                                                                                                                                                                                                                                                                                                                                                                                                                                                                                                                                                                                                                                                                                                 | 23.4<br>25.6<br>10.8<br>1.9<br>1.2<br>4.5                                                                                                                                       | 19.0<br>37.5<br>15.1<br>2.2<br>1.1<br>5.3<br>                                                                                                                     | 20.9<br>2.3<br>1.2<br>5.9                                                                                                     | 25.7<br>2.4                                                         |                                                                          |
| Consumer inflation expectations Headline inflation (HICP) Core HICP Domestic producer prices                                                                                                                                                                                                                                                                                                               | balance % ch. on prev. year level % ch. on prev. year                                                                                                                                                                                                                                                       | 21.1               | 264.8  -6.7  0.3  1.3  -5.1  -8.9  62.5  -36.7                                                              | 8.4<br>1.6<br>1.0<br>2.9<br><br>80.3<br>28.5                                                           | 0.7<br>1.1<br>0.9<br>-0.1<br>4.7<br>77.2<br>69.5                                                                        | 110.7<br>10.2<br>1.6<br>0.9<br>3.0<br>11.6<br>79.7<br>34.2                                                                                                       | 10.8<br>1.7<br>1.0<br>4.0<br>12.4<br>76.8<br>11.5                                                                                     | 83.7<br>11.9<br>2.0<br>1.1<br>4.7<br><br>87.2<br>15.9                                                                                                 | 9.7<br>1.9<br>1.1<br>4.3<br>13.6<br>83.5<br>14.0                                                                                                                                                                                                                                                                                                                                                                                                                                                                                                                                                                                                                                                                                                                                                                                                                                                                                                                                                                                                                                                                                                                                                                                                                                                                                                                                                                                                                                                                                                                                                                                                                                                                                                                                                                                                                                                                                                                                                                                                                                                                                                                                                                                                                                                                                                                                                                                                                                                                                                                                                                                                                                                                                                                                                                                         | 23.4<br>25.6<br>10.8<br>1.9<br>1.2<br>4.5<br>12.8<br>86.0<br>11.1                                                                                                               | 19.0<br>37.5<br>15.1<br>2.2<br>1.1<br>5.3<br><br>91.8<br>21.9                                                                                                     | 20.9<br>2.3<br>1.2<br>5.9<br><br>96.6<br>24.9                                                                                 | 25.7<br>2.4<br><br>103.6<br>39.4                                    | <br>114.9<br>44.2                                                        |
| Consumer inflation expectations Headline inflation (HICP) Core HICP Domestic producer prices Import prices Oil (Brent) in USD                                                                                                                                                                                                                                                                              | balance % ch. on prev. year level % ch. on prev. year                                                                                                                                                                                                                                                       | 21.1               | 264.8  -6.7  0.3  1.3  -5.1  -8.9  62.5  -36.7  44.5                                                        | 8.4<br>1.6<br>1.0<br>2.9<br><br>80.3<br>28.5<br>60.6                                                   | 16.6  0.7  1.1  0.9  -0.1  4.7  77.2  69.5  55.9                                                                        | 110.7<br>10.2<br>1.6<br>0.9<br>3.0<br>11.6<br>79.7<br>34.2<br>62.6                                                                                               | -13.9<br>10.8<br>1.7<br>1.0<br>4.0<br>12.4<br>76.8<br>11.5<br>59.4                                                                    | 83.7<br>11.9<br>2.0<br>1.1<br>4.7<br><br>87.2<br>15.9<br>64.3                                                                                         | -12.0<br>20.6<br>9.7<br>1.9<br>1.1<br>4.3<br>13.6<br>83.5<br>14.0<br>60.1                                                                                                                                                                                                                                                                                                                                                                                                                                                                                                                                                                                                                                                                                                                                                                                                                                                                                                                                                                                                                                                                                                                                                                                                                                                                                                                                                                                                                                                                                                                                                                                                                                                                                                                                                                                                                                                                                                                                                                                                                                                                                                                                                                                                                                                                                                                                                                                                                                                                                                                                                                                                                                                                                                                                                                | 23.4<br>25.6<br>10.8<br>1.9<br>1.2<br>4.5<br>12.8<br>86.0<br>11.1<br>63.1                                                                                                       | 19.0<br>37.5<br>15.1<br>2.2<br>1.1<br>5.3<br><br>91.8<br>21.9<br>69.4                                                                                             | 20.9<br>2.3<br>1.2<br>5.9<br><br>96.6<br>24.9<br>72.3                                                                         | 25.7<br>2.4<br><br>103.6<br>39.4<br>75.8                            | 114.9<br>44.2<br>82.6                                                    |
| Consumer inflation expectations Headline inflation (HICP) Core HICP Domestic producer prices Import prices                                                                                                                                                                                                                                                                                                 | balance % ch. on prev. year level % ch. on prev. year level % ch. on prev. year                                                                                                                                                                                                                             | 21.1               | 264.8  -6.7  0.3  1.3  -5.1  -8.9  62.5  -36.7                                                              | 8.4<br>1.6<br>1.0<br>2.9<br><br>80.3<br>28.5                                                           | 16.6<br>0.7<br>1.1<br>0.9<br>-0.1<br>4.7<br>77.2<br>69.5<br>55.9<br>60.0                                                | 110.7<br>10.2<br>1.6<br>0.9<br>3.0<br>11.6<br>79.7<br>34.2<br>62.6<br>44.2                                                                                       | 10.8<br>1.7<br>1.0<br>4.0<br>12.4<br>76.8<br>11.5<br>59.4<br>23.3                                                                     | 83.7<br>11.9<br>2.0<br>1.1<br>4.7<br><br>87.2<br>15.9<br>64.3<br>26.2                                                                                 | -12.0<br>20.6<br>9.7<br>1.9<br>1.1<br>4.3<br>13.6<br>83.5<br>14.0<br>60.1<br>21.6                                                                                                                                                                                                                                                                                                                                                                                                                                                                                                                                                                                                                                                                                                                                                                                                                                                                                                                                                                                                                                                                                                                                                                                                                                                                                                                                                                                                                                                                                                                                                                                                                                                                                                                                                                                                                                                                                                                                                                                                                                                                                                                                                                                                                                                                                                                                                                                                                                                                                                                                                                                                                                                                                                                                                        | 23.4<br>25.6<br>10.8<br>1.9<br>1.2<br>4.5<br>12.8<br>86.0<br>11.1<br>63.1<br>21.6                                                                                               | 19.0<br>37.5<br>15.1<br>2.2<br>1.1<br>5.3<br><br>91.8<br>21.9<br>69.4<br>34.4                                                                                     | 20.9<br>2.3<br>1.2<br>5.9<br><br>96.6<br>24.9<br>72.3<br>33.4                                                                 | 25.7<br>2.4<br><br><br>103.6<br>39.4<br>75.8<br>39.6                |                                                                          |
| Consumer inflation expectations Headline inflation (HICP) Core HICP Domestic producer prices Import prices Oil (Brent) in USD Oil (Brent) in EUR                                                                                                                                                                                                                                                           | balance % ch. on prev. year level % ch. on prev. year level % ch. on prev. year % ch. on prev. year                                                                                                                                                                                                         | 21.1               | 264.8  -6.7 0.3 1.3 -5.1 -8.9 62.5 -36.7 44.5 -32.8                                                         | 8.4<br>1.6<br>1.0<br>2.9<br>                                                                           | 16.6<br>0.7<br>1.1<br>0.9<br>-0.1<br>4.7<br>77.2<br>69.5<br>55.9<br>60.0<br>10.9                                        | 110.7<br>10.2<br>1.6<br>0.9<br>3.0<br>11.6<br>79.7<br>34.2<br>62.6<br>44.2<br>13.6                                                                               | 10.8<br>1.7<br>1.0<br>4.0<br>12.4<br>76.8<br>11.5<br>59.4<br>23.3<br>4.7                                                              | 83.7<br>11.9<br>2.0<br>1.1<br>4.7<br><br>87.2<br>15.9<br>64.3<br>26.2<br>4.9                                                                          | -12.0<br>20.6<br>9.7<br>1.9<br>1.1<br>4.3<br>13.6<br>83.5<br>14.0<br>60.1<br>21.6                                                                                                                                                                                                                                                                                                                                                                                                                                                                                                                                                                                                                                                                                                                                                                                                                                                                                                                                                                                                                                                                                                                                                                                                                                                                                                                                                                                                                                                                                                                                                                                                                                                                                                                                                                                                                                                                                                                                                                                                                                                                                                                                                                                                                                                                                                                                                                                                                                                                                                                                                                                                                                                                                                                                                        | 23.4<br>25.6<br>10.8<br>1.9<br>1.2<br>4.5<br>12.8<br>86.0<br>11.1<br>63.1<br>21.6                                                                                               | 19.0<br>37.5<br>15.1<br>2.2<br>1.1<br>5.3<br><br>91.8<br>21.9<br>69.4<br>34.4<br>6.4                                                                              | 20.9<br>2.3<br>1.2<br>5.9<br>96.6<br>24.9<br>72.3<br>33.4<br>4.2                                                              | 25.7<br>2.4<br><br>103.6<br>39.4<br>75.8<br>39.6<br>1.3             | 114.9<br>44.2<br>82.6                                                    |
| Consumer inflation expectations Headline inflation (HICP) Core HICP Domestic producer prices Import prices Oil (Brent) in USD Oil (Brent) in EUR Non-energy commodity prices (EUR)                                                                                                                                                                                                                         | balance % ch. on prev. year level % ch. on prev. year level % ch. on prev. year                                                                                                                                                                                                                             | 21.1               | 264.8  -6.7  0.3  1.3  -5.1  -8.9  62.5  -36.7  44.5                                                        | 8.4<br>1.6<br>1.0<br>2.9<br><br>80.3<br>28.5<br>60.6                                                   | 16.6<br>0.7<br>1.1<br>0.9<br>-0.1<br>4.7<br>77.2<br>69.5<br>55.9<br>60.0                                                | 110.7<br>10.2<br>1.6<br>0.9<br>3.0<br>11.6<br>79.7<br>34.2<br>62.6<br>44.2                                                                                       | 10.8<br>1.7<br>1.0<br>4.0<br>12.4<br>76.8<br>11.5<br>59.4<br>23.3                                                                     | 83.7<br>11.9<br>2.0<br>1.1<br>4.7<br><br>87.2<br>15.9<br>64.3<br>26.2                                                                                 | -12.0<br>20.6<br>9.7<br>1.9<br>1.1<br>4.3<br>13.6<br>83.5<br>14.0<br>60.1<br>21.6                                                                                                                                                                                                                                                                                                                                                                                                                                                                                                                                                                                                                                                                                                                                                                                                                                                                                                                                                                                                                                                                                                                                                                                                                                                                                                                                                                                                                                                                                                                                                                                                                                                                                                                                                                                                                                                                                                                                                                                                                                                                                                                                                                                                                                                                                                                                                                                                                                                                                                                                                                                                                                                                                                                                                        | 23.4<br>25.6<br>10.8<br>1.9<br>1.2<br>4.5<br>12.8<br>86.0<br>11.1<br>63.1<br>21.6                                                                                               | 19.0<br>37.5<br>15.1<br>2.2<br>1.1<br>5.3<br><br>91.8<br>21.9<br>69.4<br>34.4                                                                                     | 20.9<br>2.3<br>1.2<br>5.9<br><br>96.6<br>24.9<br>72.3<br>33.4                                                                 | 25.7<br>2.4<br><br><br>103.6<br>39.4<br>75.8<br>39.6                | 114.9<br>44.2<br>82.6<br>40.6                                            |
| Consumer inflation expectations Headline inflation (HICP) Core HICP Domestic producer prices Import prices Oil (Brent) in USD Oil (Brent) in EUR Non-energy commodity prices (EUR) 7. Monetary and financial indicators                                                                                                                                                                                    | balance % ch. on prev. year level % ch. on prev. year level % ch. on prev. year % ch. on prev. year % ch. on prev. year                                                                                                                                                                                     | 21.1               | 264.8  -6.7  0.3  1.3  -5.1  -8.9  62.5  -36.7  44.5  -32.8                                                 | 8.4<br>1.6<br>1.0<br>2.9<br><br>80.3<br>28.5<br>60.6<br>36.2                                           | 16.6<br>0.7<br>1.1<br>0.9<br>-0.1<br>4.7<br>77.2<br>69.5<br>55.9<br>60.0<br>10.9<br>31.2                                | 110.7<br>10.2<br>1.6<br>0.9<br>3.0<br>11.6<br>79.7<br>34.2<br>62.6<br>44.2<br>13.6<br>39.9                                                                       | 10.8<br>1.7<br>1.0<br>4.0<br>12.4<br>76.8<br>11.5<br>59.4<br>23.3<br>4.7<br>38.9                                                      | 83.7<br>11.9<br>2.0<br>1.1<br>4.7<br><br>87.2<br>15.9<br>64.3<br>26.2<br>4.9<br>38.3                                                                  | 9.7<br>1.9<br>1.1<br>4.3<br>13.6<br>83.5<br>14.0<br>60.1<br>20.6<br>20.0<br>37.6                                                                                                                                                                                                                                                                                                                                                                                                                                                                                                                                                                                                                                                                                                                                                                                                                                                                                                                                                                                                                                                                                                                                                                                                                                                                                                                                                                                                                                                                                                                                                                                                                                                                                                                                                                                                                                                                                                                                                                                                                                                                                                                                                                                                                                                                                                                                                                                                                                                                                                                                                                                                                                                                                                                                                         | 23.4<br>25.6<br>10.8<br>1.9<br>1.2<br>4.5<br>12.8<br>86.0<br>11.1<br>63.1<br>21.6<br>3.4<br>39.0                                                                                | 19.0<br>37.5<br>15.1<br>2.2<br>1.1<br>5.3<br>                                                                                                                     | 20.9<br>2.3<br>1.2<br>5.9<br><br>96.6<br>24.9<br>72.3<br>33.4<br>4.2<br>38.9                                                  | 25.7<br>2.4<br>                                                     | 114.9<br>44.2<br>82.6<br>40.6                                            |
| Consumer inflation expectations Headline inflation (HICP) Core HICP Domestic producer prices Import prices Oil (Brent) in USD Oil (Brent) in EUR Non-energy commodity prices (EUR) 7. Monetary and financial indicators Nominal interest rates (3 month)                                                                                                                                                   | balance % ch. on prev. year level % ch. on prev. year level % ch. on prev. year % ch. on prev. year % ch. on prev. year                                                                                                                                                                                     | 21.1               | 264.8  -6.7  0.3  1.3  -5.1  -8.9  62.5  -36.7  44.5  -32.8  -18.8                                          | 8.4<br>1.6<br>1.0<br>2.9<br><br>80.3<br>28.5<br>60.6<br>36.2<br>37.2                                   | 16.6<br>0.7<br>1.1<br>0.9<br>-0.1<br>4.7<br>77.2<br>69.5<br>55.9<br>60.0<br>10.9<br>31.2                                | 110.7<br>10.2<br>1.6<br>0.9<br>3.0<br>11.6<br>79.7<br>34.2<br>62.6<br>44.2<br>13.6<br>39.9                                                                       | 10.8<br>10.8<br>1.7<br>1.0<br>4.0<br>12.4<br>76.8<br>11.5<br>59.4<br>23.3<br>4.7<br>38.9                                              | 83.7<br>11.9<br>2.0<br>1.1<br>4.7<br><br>87.2<br>15.9<br>64.3<br>26.2<br>4.9<br>38.3                                                                  | -12.0<br>20.6<br>9.7<br>1.9<br>1.11<br>4.3<br>13.6<br>83.5<br>14.0<br>60.1<br>21.6<br>-2.0<br>37.6                                                                                                                                                                                                                                                                                                                                                                                                                                                                                                                                                                                                                                                                                                                                                                                                                                                                                                                                                                                                                                                                                                                                                                                                                                                                                                                                                                                                                                                                                                                                                                                                                                                                                                                                                                                                                                                                                                                                                                                                                                                                                                                                                                                                                                                                                                                                                                                                                                                                                                                                                                                                                                                                                                                                       | 23.4<br>25.6<br>10.8<br>1.9<br>1.2<br>4.5<br>12.8<br>86.0<br>11.1<br>63.1<br>3.4<br>39.0                                                                                        | 19.0<br>37.5<br>15.1<br>2.2<br>1.1<br>5.3<br><br>91.8<br>21.9<br>69.4<br>34.4<br>6.4<br>38.2                                                                      | 20.9<br>2.3<br>1.2<br>5.9<br><br>96.6<br>24.9<br>72.3<br>33.4<br>4.2<br>38.9                                                  | 25.7<br>2.4<br>                                                     | 114.9<br>44.2<br>82.6<br>40.6<br>                                        |
| Consumer inflation expectations Headline inflation (HICP) Core HICP Domestic producer prices Import prices Oil (Brent) in USD Oil (Brent) in EUR Non-energy commodity prices (EUR) 7. Monetary and financial indicators Nominal interest rates (3 month) Nominal interest rates (10 year)                                                                                                                  | balance % ch. on prev. year level % ch. on prev. year level % ch. on prev. year % ch. on prev. year % ch. on prev. year                                                                                                                                                                                     | 21.1               | 264.8  -6.7  0.3  1.3  -5.1  -8.9  62.5  -36.7  44.5  -32.8  -18.8                                          | 8.4<br>1.6<br>1.0<br>2.9<br><br>80.3<br>28.5<br>60.6<br>36.2<br>37.2<br>0.81<br>2.78                   | 16.6<br>0.7<br>1.1<br>0.9<br>-0.1<br>4.7<br>77.2<br>69.5<br>55.9<br>60.0<br>10.9<br>31.2                                | 110.7<br>10.2<br>1.6<br>0.9<br>3.0<br>11.6<br>79.7<br>34.2<br>62.6<br>44.2<br>13.6<br>39.9<br>0.69<br>2.84                                                       | 10.8<br>1.7<br>1.0<br>4.0<br>12.4<br>76.8<br>11.5<br>59.4<br>23.3<br>4.7<br>38.9                                                      | 83.7<br>11.9<br>2.0<br>1.1<br>4.7<br><br>87.2<br>15.9<br>64.3<br>26.2<br>4.9<br>38.3                                                                  | -12.0<br>20.6<br>9.7<br>1.9<br>1.1<br>4.3<br>13.6<br>83.5<br>14.0<br>60.1<br>21.6<br>-2.0<br>37.6<br>                                                                                                                                                                                                                                                                                                                                                                                                                                                                                                                                                                                                                                                                                                                                                                                                                                                                                                                                                                                                                                                                                                                                                                                                                                                                                                                                                                                                                                                                                                                                                                                                                                                                                                                                                                                                                                                                                                                                                                                                                                                                                                                                                                                                                                                                                                                                                                                                                                                                                                                                                                                                                                                                                                                                    | 23.4<br>25.6<br>10.8<br>1.9<br>1.2<br>4.5<br>12.8<br>86.0<br>11.1<br>63.1<br>21.6<br>3.4<br>39.0                                                                                | 19.0<br>37.5<br>15.1<br>2.2<br>1.1<br>5.3<br><br>91.8<br>21.9<br>69.4<br>34.4<br>6.4<br>38.2                                                                      | 20.9<br>2.3<br>1.2<br>5.9<br>96.6<br>24.9<br>72.3<br>33.4<br>4.2<br>38.9                                                      | 25.7<br>2.4<br>                                                     | 114.9<br>44.2<br>82.6<br>40.6<br><br>1.14<br>3.26                        |
| Consumer inflation expectations Headline inflation (HICP) Core HICP Domestic producer prices Import prices Oil (Brent) in USD Oil (Brent) in EUR Non-energy commodity prices (EUR) 7. Monetary and financial indicators Nominal interest rates (3 month)                                                                                                                                                   | balance % ch. on prev. year level % ch. on prev. year level % ch. on prev. year level level level                                                                                                                                               | 21.1               | 264.8  -6.7  0.3  1.3  -5.1  -8.9  62.5  -36.7  44.5  -32.8  -18.8                                          | 8.4<br>1.6<br>1.0<br>2.9<br><br>80.3<br>28.5<br>60.6<br>36.2<br>37.2                                   | 16.6  0.7  1.1  0.9  -0.1  4.7  77.2  69.5  55.9  60.0  10.9  31.2  0.66  3.20  1.00                                    | 110.7<br>10.2<br>1.6<br>0.9<br>3.0<br>11.6<br>79.7<br>34.2<br>62.6<br>44.2<br>13.6<br>39.9<br>0.69<br>2.84<br>1.00                                               | 10.8<br>1.7<br>1.0<br>4.0<br>12.4<br>76.8<br>11.5<br>59.4<br>23.3<br>4.7<br>38.9<br>0.87<br>2.45                                      | 83.7<br>11.9<br>2.0<br>1.1<br>4.7<br><br>87.2<br>15.9<br>64.3<br>26.2<br>4.9<br>38.3<br>1.02<br>2.64<br>1.00                                          | -12.0<br>20.6<br>9.7<br>1.9<br>1.1<br>4.3<br>13.6<br>83.5<br>14.0<br>60.1<br>21.6<br>-2.0<br>37.6<br>1.00<br>2.37                                                                                                                                                                                                                                                                                                                                                                                                                                                                                                                                                                                                                                                                                                                                                                                                                                                                                                                                                                                                                                                                                                                                                                                                                                                                                                                                                                                                                                                                                                                                                                                                                                                                                                                                                                                                                                                                                                                                                                                                                                                                                                                                                                                                                                                                                                                                                                                                                                                                                                                                                                                                                                                                                                                        | 23.4<br>25.6<br>10.8<br>1.9<br>1.2<br>4.5<br>12.8<br>86.0<br>11.1<br>63.1<br>21.6<br>3.4<br>39.0<br>1.04<br>2.56<br>1.00                                                        | 19.0<br>37.5<br>15.1<br>2.2<br>1.1<br>5.3<br><br>91.8<br>21.9<br>69.4<br>34.4<br>6.4<br>38.2                                                                      | 20.9<br>2.3<br>1.2<br>5.9<br>96.6<br>24.9<br>72.3<br>33.4<br>4.2<br>38.9                                                      | 25.7<br>2.4<br>                                                     | 114.9<br>44.2<br>82.6<br>40.6<br>                                        |
| Consumer inflation expectations Headline inflation (HICP) Core HICP Domestic producer prices Import prices Oil (Brent) in USD Oil (Brent) in EUR Non-energy commodity prices (EUR) 7. Monetary and financial indicators Nominal interest rates (3 month) Nominal interest rates (10 year)                                                                                                                  | balance % ch. on prev. year level % ch. on prev. year level % ch. on prev. year % ch. on prev. year level % ch. on prev. year % ch. on prev. year % ch. on prev. year level level level level                                                                                                               | 21.1               | 264.8  -6.7 0.3 1.3 -5.1 -8.9 62.5 -36.7 44.5 -32.8  -18.8  1.22 3.27 1.28                                  | 8.4<br>1.6<br>1.0<br>2.9<br><br>80.3<br>28.5<br>60.6<br>36.2<br>37.2<br>0.81<br>2.78<br>1.00           | 16.6  0.7  1.1  0.9  -0.1  4.7  77.2  69.5  55.9  60.0  10.9  31.2  0.666  3.20  1.00  -0.8                             | 110.7<br>10.2<br>1.6<br>0.9<br>3.0<br>11.6<br>79.7<br>34.2<br>62.6<br>44.2<br>13.6<br>39.9<br>0.69<br>2.84<br>1.00<br>-4.0                                       | 10.8<br>1.7<br>1.0<br>4.0<br>12.4<br>76.8<br>11.5<br>59.4<br>23.3<br>4.7<br>38.9<br>0.87<br>2.45<br>1.00                              | 83.7<br>11.9<br>2.0<br>1.1<br>4.7<br><br>87.2<br>15.9<br>64.3<br>26.2<br>4.9<br>38.3<br><br>1.02<br>2.64<br>1.00<br>3.7                               | -12.0<br>20.6<br>9.7<br>1.9<br>1.1<br>1.3<br>4.3<br>13.6<br>83.5<br>14.0<br>60.1<br>21.6<br>-2.0<br>37.6<br>1.00<br>2.37<br>1.00<br>1.9                                                                                                                                                                                                                                                                                                                                                                                                                                                                                                                                                                                                                                                                                                                                                                                                                                                                                                                                                                                                                                                                                                                                                                                                                                                                                                                                                                                                                                                                                                                                                                                                                                                                                                                                                                                                                                                                                                                                                                                                                                                                                                                                                                                                                                                                                                                                                                                                                                                                                                                                                                                                                                                                                                  | 23.4<br>25.6<br>10.8<br>1.9<br>1.2<br>4.5<br>12.8<br>86.0<br>11.1<br>63.1<br>21.6<br>3.4<br>39.0<br>1.04<br>2.56<br>1.00<br>-0.3                                                | 19.0<br>37.5<br>15.1<br>2.2<br>1.1<br>5.3<br><br>91.8<br>21.9<br>69.4<br>34.4<br>6.4<br>38.2<br>1.02<br>2.96<br>1.00<br>0.6                                       | 20.9<br>2.3<br>1.2<br>5.9<br>96.6<br>24.9<br>72.3<br>33.4<br>4.2<br>38.9<br>1.02<br>3.05<br>1.00<br>2.7                       | 25.7<br>2.4<br>                                                     | 114.9<br>44.2<br>82.6<br>40.6<br>                                        |
| Consumer inflation expectations Headline inflation (HICP) Core HICP Domestic producer prices Import prices Oil (Brent) in USD Oil (Brent) in EUR Non-energy commodity prices (EUR) 7. Monetary and financial indicators Nominal interest rates (3 month) Nominal interest rates (10 year) ECB repo rate Stock market (Eurostoxx)                                                                           | balance % ch. on prev. year level % ch. on prev. year level % ch. on prev. year level kevel kevel ch. on prev. period % ch. on prev. period % ch. on prev. year                                                             | 21.1               | 264.8  -6.7 0.3 1.3 -5.1 -8.9 62.5 -36.7 44.5 -32.8  -18.8  1.22 3.27 1.28                                  | 8.4<br>1.6<br>1.0<br>2.9<br>80.3<br>28.5<br>60.6<br>36.2<br>37.2<br>2.78<br>1.00                       | 16.6  0.7  1.1  0.9  -0.1  4.7  77.2  69.5  55.9  60.0  10.9  31.2  0.66  3.20  1.00  -0.8  31.8                        | 110.7<br>10.2<br>1.6<br>0.9<br>3.0<br>11.6<br>79.7<br>34.2<br>62.6<br>44.2<br>13.6<br>39.9<br>0.69<br>2.84<br>1.00<br>-4.0<br>14.9                               | 10.8<br>1.7<br>1.0<br>4.0<br>12.4<br>76.8<br>11.5<br>59.4<br>23.3<br>4.7<br>38.9<br>0.87<br>2.45<br>1.00<br>-0.7<br>2.1               | 83.7<br>11.9<br>2.0<br>1.1<br>4.7<br>                                                                                                                 | -12.0<br>20.6<br>9.7<br>1.9<br>1.1<br>4.3<br>13.6<br>83.5<br>14.0<br>60.1<br>21.6<br>-2.0<br>37.6<br>-2.0<br>37.6<br>-1.00<br>1.00<br>1.00<br>1.00<br>1.00<br>1.00<br>1.00<br>1.00<br>1.00<br>1.00<br>1.00<br>1.00<br>1.00<br>1.00<br>1.00<br>1.00<br>1.00<br>1.00<br>1.00<br>1.00<br>1.00<br>1.00<br>1.00<br>1.00<br>1.00<br>1.00<br>1.00<br>1.00<br>1.00<br>1.00<br>1.00<br>1.00<br>1.00<br>1.00<br>1.00<br>1.00<br>1.00<br>1.00<br>1.00<br>1.00<br>1.00<br>1.00<br>1.00<br>1.00<br>1.00<br>1.00<br>1.00<br>1.00<br>1.00<br>1.00<br>1.00<br>1.00<br>1.00<br>1.00<br>1.00<br>1.00<br>1.00<br>1.00<br>1.00<br>1.00<br>1.00<br>1.00<br>1.00<br>1.00<br>1.00<br>1.00<br>1.00<br>1.00<br>1.00<br>1.00<br>1.00<br>1.00<br>1.00<br>1.00<br>1.00<br>1.00<br>1.00<br>1.00<br>1.00<br>1.00<br>1.00<br>1.00<br>1.00<br>1.00<br>1.00<br>1.00<br>1.00<br>1.00<br>1.00<br>1.00<br>1.00<br>1.00<br>1.00<br>1.00<br>1.00<br>1.00<br>1.00<br>1.00<br>1.00<br>1.00<br>1.00<br>1.00<br>1.00<br>1.00<br>1.00<br>1.00<br>1.00<br>1.00<br>1.00<br>1.00<br>1.00<br>1.00<br>1.00<br>1.00<br>1.00<br>1.00<br>1.00<br>1.00<br>1.00<br>1.00<br>1.00<br>1.00<br>1.00<br>1.00<br>1.00<br>1.00<br>1.00<br>1.00<br>1.00<br>1.00<br>1.00<br>1.00<br>1.00<br>1.00<br>1.00<br>1.00<br>1.00<br>1.00<br>1.00<br>1.00<br>1.00<br>1.00<br>1.00<br>1.00<br>1.00<br>1.00<br>1.00<br>1.00<br>1.00<br>1.00<br>1.00<br>1.00<br>1.00<br>1.00<br>1.00<br>1.00<br>1.00<br>1.00<br>1.00<br>1.00<br>1.00<br>1.00<br>1.00<br>1.00<br>1.00<br>1.00<br>1.00<br>1.00<br>1.00<br>1.00<br>1.00<br>1.00<br>1.00<br>1.00<br>1.00<br>1.00<br>1.00<br>1.00<br>1.00<br>1.00<br>1.00<br>1.00<br>1.00<br>1.00<br>1.00<br>1.00<br>1.00<br>1.00<br>1.00<br>1.00<br>1.00<br>1.00<br>1.00<br>1.00<br>1.00<br>1.00<br>1.00<br>1.00<br>1.00<br>1.00<br>1.00<br>1.00<br>1.00<br>1.00<br>1.00<br>1.00<br>1.00<br>1.00<br>1.00<br>1.00<br>1.00<br>1.00<br>1.00<br>1.00<br>1.00<br>1.00<br>1.00<br>1.00<br>1.00<br>1.00<br>1.00<br>1.00<br>1.00<br>1.00<br>1.00<br>1.00<br>1.00<br>1.00<br>1.00<br>1.00<br>1.00<br>1.00<br>1.00<br>1.00<br>1.00<br>1.00<br>1.00<br>1.00<br>1.00<br>1.00<br>1.00<br>1.00<br>1.00<br>1.00<br>1.00<br>1.00<br>1.00<br>1.00<br>1.00<br>1.00<br>1.00<br>1.00<br>1.00<br>1.00<br>1.00<br>1.00<br>1.00<br>1.00<br>1.00<br>1.00<br>1.00<br>1.00<br>1.00<br>1.00<br>1.00<br>1.00<br>1.00<br>1.00<br>1.00<br>1.00<br>1.00<br>1.00<br>1.00<br>1.00<br>1.00<br>1.00<br>1.00<br>1.00<br>1.00<br>1.00<br>1.00<br>1.00<br>1.00<br>1.00<br>1.00<br>1.00<br>1.00<br>1.00<br>1.00<br>1.00<br>1.00<br>1.00<br>1.00<br>1.00<br>1.00<br>1.00<br>1.00<br>1.00<br>1.00<br>1.00<br>1.00<br>1.00<br>1.00<br>1.00<br>1.00<br>1.00<br>1.00<br>1.00<br>1.00<br>1.00<br>1.00<br>1.00<br>1.00<br>1.00<br>1.00<br>1.00<br>1.00<br>1.00<br>1.00<br>1.00<br>1.00<br>1.00<br>1.00<br>1.00<br>1.00<br>1.00<br>1. | 23.4<br>25.6<br>10.8<br>1.9<br>1.2<br>4.5<br>12.8<br>86.0<br>11.1<br>63.1<br>21.6<br>3.4<br>39.0<br>1.04<br>2.56<br>1.00<br>1.00<br>1.00<br>1.00<br>1.00<br>1.00<br>1.00<br>1.0 | 19.0<br>37.5<br>15.1<br>2.2<br>1.1<br>5.3<br><br>91.8<br>21.9<br>69.4<br>34.4<br>38.2<br>1.02<br>2.96<br>1.00<br>0.6<br>-2.8                                      | 20.9<br>2.3<br>1.2<br>5.9<br>96.6<br>24.9<br>72.3<br>33.4<br>4.2<br>38.9<br>1.02<br>3.05<br>1.00<br>2.7<br>-0.8               | 25.7<br>2.4<br>                                                     | 114.9<br>44.2<br>82.6<br>40.6<br>                                        |
| Consumer inflation expectations Headline inflation (HICP) Core HICP Domestic producer prices Import prices Oil (Brent) in USD Oil (Brent) in EUR Non-energy commodity prices (EUR) 7. Monetary and financial indicators Nominal interest rates (3 month) Nominal interest rates (10 year) ECB repo rate Stock market (Eurostoxx) Money demand (M3)                                                         | balance % ch. on prev. year level % ch. on prev. year // ch. on prev. year                                                          | 21.1               | 264.8  -6.7  0.3  1.3  -5.1  -8.9  62.5  -36.7  44.5  -32.8  -18.8  1.22  3.27  1.28  -24.0  3.0            | 197.1  8.4  1.6  1.0  2.9   80.3  28.5  60.6  36.2  37.2  0.81  2.78  1.00  10.1  0.6                  | 16.6  0.7  1.1  0.9  0.9  1.7  77.2  69.5  55.9  60.0  10.9  31.2  0.66  3.20  1.00  -0.8  31.8  -0.2                   | 110.7<br>10.2<br>1.6<br>0.9<br>3.0<br>11.6<br>79.7<br>34.2<br>62.6<br>44.2<br>13.6<br>39.9<br>0.69<br>2.84<br>1.00<br>-4.0<br>14.9<br>0.0                        | 10.8<br>1.7<br>1.0<br>4.0<br>12.4<br>76.8<br>11.5<br>59.4<br>23.3<br>4.7<br>38.9<br>0.87<br>2.45<br>1.00<br>-0.7<br>2.1               | 83.7<br>11.9<br>2.0<br>1.1<br>4.7<br><br>87.2<br>15.9<br>64.3<br>26.2<br>4.9<br>38.3<br>1.02<br>2.64<br>1.00<br>3.7<br>-1.9<br>1.6                    | 12.0<br>20.6<br>9.7<br>1.9<br>1.1<br>4.3<br>13.6<br>83.5<br>14.0<br>60.1<br>21.6<br>2.0<br>37.6<br>1.00<br>2.37<br>1.00<br>1.9<br>1.9                                                                                                                                                                                                                                                                                                                                                                                                                                                                                                                                                                                                                                                                                                                                                                                                                                                                                                                                                                                                                                                                                                                                                                                                                                                                                                                                                                                                                                                                                                                                                                                                                                                                                                                                                                                                                                                                                                                                                                                                                                                                                                                                                                                                                                                                                                                                                                                                                                                                                                                                                                                                                                                                                                    | 23.4<br>25.6<br>10.8<br>1.9<br>1.2<br>4.5<br>12.8<br>86.0<br>11.1<br>63.1<br>21.6<br>3.4<br>39.0<br>1.04<br>2.56<br>1.00<br>-0.3<br>-1.2<br>2.1                                 | 19.0<br>37.5<br>15.1<br>2.2<br>1.1<br>5.3<br><br>91.8<br>21.9<br>69.4<br>34.4<br>6.4<br>38.2<br>2.96<br>1.02<br>2.96<br>1.00<br>6.2.8                             | 20.9<br>23.3<br>1.2<br>5.9<br>96.6<br>24.9<br>72.3<br>33.4<br>4.2<br>38.9<br>1.02<br>3.05<br>1.00<br>2.7<br>-0.8              | 25.7<br>2.4<br>                                                     | 114.9<br>44.2<br>82.6<br>40.6<br><br>1.14<br>3.26<br>1.00<br>-2.1<br>2.2 |
| Consumer inflation expectations Headline inflation (HICP) Core HICP Domestic producer prices Import prices Oil (Brent) in USD Oil (Brent) in EUR Non-energy commodity prices (EUR) 7. Monetary and financial indicators Nominal interest rates (3 month) Nominal interest rates (10 year) ECB repo rate Stock market (Eurostoxx) Money demand (M3) Loans to households                                     | balance % ch. on prev. year level % ch. on prev. year level % ch. on prev. year level level % ch. on prev. period % ch. on prev. year       | 21.1               | 264.8  -6.7  0.3  1.3  -5.1  -8.9  62.5  -36.7  44.5  -32.8  -18.8  1.22  3.27  1.28  -24.0  3.0  1.3       | 197.1  8.4  1.6  1.0  2.9   80.3  28.5  60.6  36.2  37.2  0.81  2.78  1.00  10.1  0.6  2.9             | 16.6  0.7  1.1  0.9  -0.1  4.7  77.2  69.5  55.9  60.0  10.9  31.2  0.66  3.20  1.00  -0.8  31.8  -0.2  2.2             | 110.7<br>10.2<br>1.6<br>0.9<br>3.0<br>11.6<br>79.7<br>34.2<br>62.6<br>44.2<br>13.6<br>39.9<br>0.69<br>2.84<br>1.00<br>-4.0<br>14.9<br>0.0<br>2.8                 | 10.8<br>1.7<br>1.0<br>4.0<br>12.4<br>76.8<br>11.5<br>59.4<br>23.3<br>4.7<br>38.9<br>0.87<br>2.45<br>1.00<br>-0.7<br>2.1               | 83.7<br>11.9<br>2.0<br>1.1<br>4.7<br><br>87.2<br>15.9<br>64.3<br>26.2<br>4.9<br>38.3<br>1.02<br>2.64<br>1.00<br>3.7<br>-1.9<br>1.6<br>2.9             | -12.0 20.6  9.7 1.9 1.1 4.3 13.6 83.5 14.0 60.1 21.6 -2.0 37.6 1.00 1.00 1.7 1.1 2.8                                                                                                                                                                                                                                                                                                                                                                                                                                                                                                                                                                                                                                                                                                                                                                                                                                                                                                                                                                                                                                                                                                                                                                                                                                                                                                                                                                                                                                                                                                                                                                                                                                                                                                                                                                                                                                                                                                                                                                                                                                                                                                                                                                                                                                                                                                                                                                                                                                                                                                                                                                                                                                                                                                                                                     | 23.4<br>25.6<br>10.8<br>1.9<br>1.2<br>4.5<br>12.8<br>86.0<br>11.1<br>63.1<br>21.6<br>3.4<br>39.0<br>1.04<br>2.56<br>1.00<br>-0.3<br>-1.2<br>2.1                                 | 19.0<br>37.5<br>15.1<br>2.2<br>1.1<br>5.3<br>                                                                                                                     | 20.9<br>23.3<br>1.2<br>5.9<br>96.6<br>24.9<br>72.3<br>33.4<br>4.2<br>38.9<br>1.02<br>2.7<br>-0.8<br>1.5                       | 25.7<br>2.4<br>                                                     | 114.9<br>44.2<br>82.6<br>40.6<br><br>1.14<br>3.26<br>1.00<br>2.1<br>2.2  |
| Consumer inflation expectations Headline inflation (HICP) Core HICP Domestic producer prices Import prices Oil (Brent) in USD Oil (Brent) in EUR Non-energy commodity prices (EUR) 7. Monetary and financial indicators Nominal interest rates (3 month) Nominal interest rates (10 year) ECB repo rate Stock market (Eurostoxx) Money demand (M3) Loans to households Loans to non-financial corporations | balance % ch. on prev. year level % ch. on prev. year level % ch. on prev. year % ch. on prev. year % ch. on prev. year % ch. on prev. period % ch. on prev. period % ch. on prev. period level level % ch. on prev. period % ch. on prev. year | 21.1               | 264.8  -6.7  0.3  1.3  -5.1  -8.9  62.5  -36.7  44.5  -32.8  -18.8  1.22  3.27  1.28  -24.0  3.0  1.3  -2.2 | 197.1  8.4  1.6  1.0  2.9   80.3  28.5  60.6  36.2  37.2  0.81  2.78  1.00  10.1  0.6  2.9  -0.2       | 16.6  0.7  1.1  0.9  -0.1  4.7  77.2  69.5  55.9  60.0  10.9  10.0  -0.8  3.20  1.00  -0.8  3-20  2.2  -2.4             | 110.7<br>10.2<br>1.6<br>0.9<br>3.0<br>11.6<br>79.7<br>34.2<br>62.6<br>44.2<br>13.6<br>39.9<br>0.69<br>2.84<br>1.00<br>-4.0<br>14.9<br>0.0<br>2.8<br>-1.7         | 10.8<br>1.7<br>1.0<br>4.0<br>12.4<br>76.8<br>11.5<br>59.4<br>23.3<br>4.7<br>38.9<br>0.87<br>2.45<br>1.00<br>-0.7<br>2.1<br>0.8<br>2.7 | 83.7<br>11.9<br>2.0<br>1.1<br>4.7<br><br>87.2<br>15.9<br>64.3<br>26.2<br>4.9<br>38.3<br><br>1.02<br>2.64<br>1.00<br>3.7<br>-1.9<br>1.6<br>2.9<br>-0.2 | 12.0<br>20.6<br>9.7<br>1.9<br>1.1<br>1.3<br>6.3<br>13.6<br>83.5<br>14.0<br>60.1<br>21.6<br>-2.0<br>37.6<br>1.00<br>2.37<br>1.00<br>1.9<br>1.7<br>1.1<br>1.1<br>2.8                                                                                                                                                                                                                                                                                                                                                                                                                                                                                                                                                                                                                                                                                                                                                                                                                                                                                                                                                                                                                                                                                                                                                                                                                                                                                                                                                                                                                                                                                                                                                                                                                                                                                                                                                                                                                                                                                                                                                                                                                                                                                                                                                                                                                                                                                                                                                                                                                                                                                                                                                                                                                                                                       | 23.4<br>25.6<br>10.8<br>1.9<br>1.2<br>4.5<br>12.8<br>86.0<br>11.1<br>63.1<br>21.6<br>39.0<br>1.04<br>2.56<br>1.00<br>-0.3<br>-1.2<br>2.1<br>2.8                                 | 19.0<br>37.5<br>15.1<br>2.2<br>1.1<br>5.3<br><br>91.8<br>21.9<br>69.4<br>34.4<br>6.4<br>38.2<br>2.96<br>1.02<br>2.96<br>1.00<br>0.6<br>-2.8<br>1.7<br>2.9<br>-0.2 | 20.9<br>2.3<br>1.2<br>5.9<br>96.6<br>24.9<br>72.3<br>33.4<br>4.2<br>38.9<br>1.02<br>3.05<br>1.00<br>2.7<br>-0.8<br>1.5<br>3.1 | 25.7<br>2.4<br>                                                     | 114.9<br>44.2<br>82.6<br>40.6<br>                                        |
| Consumer inflation expectations Headline inflation (HICP) Core HICP Domestic producer prices Import prices Oil (Brent) in USD Oil (Brent) in EUR Non-energy commodity prices (EUR) 7. Monetary and financial indicators Nominal interest rates (3 month) Nominal interest rates (10 year) ECB repo rate Stock market (Eurostoxx) Money demand (M3) Loans to households                                     | balance % ch. on prev. year level % ch. on prev. year level % ch. on prev. year % ch. on prev. year % ch. on prev. period % ch. on prev. period % ch. on prev. period % ch. on prev. year level level % ch. on prev. year   | 21.1               | 264.8  -6.7 0.3 1.3 -5.1 -8.9 62.5 -36.7 44.5 -32.8  -18.8  1.22 3.27 1.28  -24.0 3.0 1.3 -2.2 1.39         | 197.1  8.4  1.6  1.0  2.9   80.3  28.5  60.6  36.2  37.2  0.81  2.78  1.00  10.1  0.6  2.9  -0.2  1.33 | 16.6  0.7  1.1  0.9  -0.1  4.7  77.2  69.5  55.9  60.0  10.9  31.2  0.66  3.20  1.00  -0.8  31.8  -0.2  2.2  -2.4  1.38 | 110.7<br>10.2<br>1.6<br>0.9<br>3.0<br>11.6<br>79.7<br>34.2<br>62.6<br>44.2<br>13.6<br>39.9<br>0.69<br>2.84<br>1.00<br>-4.0<br>14.0<br>0.0<br>2.8<br>-1.7<br>1.27 | 10.8<br>1.7<br>1.0<br>4.0<br>12.4<br>76.8<br>11.5<br>59.4<br>23.3<br>4.7<br>38.9<br>0.87<br>2.45<br>1.00<br>-0.7<br>2.1<br>0.8<br>2.7 | 83.7<br>11.9<br>2.0<br>1.1<br>4.7<br><br>87.2<br>15.9<br>64.3<br>26.2<br>4.9<br>38.3<br>1.02<br>2.64<br>1.00<br>3.7<br>-1.9<br>1.6<br>2.9<br>-0.2     | -12.0 20.6  9.7 1.9 1.11 4.3 13.6 83.5 14.0 60.1 21.6 -2.0 37.6  1.00 1.9 -1.7 1.1 2.8 -0.5 1.39                                                                                                                                                                                                                                                                                                                                                                                                                                                                                                                                                                                                                                                                                                                                                                                                                                                                                                                                                                                                                                                                                                                                                                                                                                                                                                                                                                                                                                                                                                                                                                                                                                                                                                                                                                                                                                                                                                                                                                                                                                                                                                                                                                                                                                                                                                                                                                                                                                                                                                                                                                                                                                                                                                                                         | 23.4<br>25.6<br>10.8<br>1.9<br>1.2.8<br>86.0<br>11.1<br>63.1<br>21.6<br>3.4<br>39.0<br>1.04<br>2.56<br>1.00<br>-0.3<br>-1.2<br>2.1<br>2.8                                       | 19.0<br>37.5<br>15.1<br>2.2<br>1.1<br>5.3<br>                                                                                                                     | 20.9<br>2.3<br>1.2<br>5.9<br>96.6<br>24.9<br>72.3<br>33.4<br>4.2<br>38.9<br>1.02<br>3.05<br>1.00<br>2.7<br>-0.8<br>1.5<br>3.1 | 25.7 2.4 103.6 39.4 75.8 39.6 1.3 40.9 1.09 3.22 1.00 4.0 10.6 1.36 | 114.9<br>44.2<br>82.6<br>40.6<br>                                        |
| Consumer inflation expectations Headline inflation (HICP) Core HICP Domestic producer prices Import prices Oil (Brent) in USD Oil (Brent) in EUR Non-energy commodity prices (EUR) 7. Monetary and financial indicators Nominal interest rates (3 month) Nominal interest rates (10 year) ECB repo rate Stock market (Eurostoxx) Money demand (M3) Loans to households Loans to non-financial corporations | balance % ch. on prev. year level % ch. on prev. year level % ch. on prev. year % ch. on prev. year % ch. on prev. year % ch. on prev. period % ch. on prev. period % ch. on prev. period level level % ch. on prev. period % ch. on prev. year | 21.1               | 264.8  -6.7  0.3  1.3  -5.1  -8.9  62.5  -36.7  44.5  -32.8  -18.8  1.22  3.27  1.28  -24.0  3.0  1.3  -2.2 | 197.1  8.4  1.6  1.0  2.9   80.3  28.5  60.6  36.2  37.2  0.81  2.78  1.00  10.1  0.6  2.9  -0.2       | 16.6  0.7  1.1  0.9  -0.1  4.7  77.2  69.5  55.9  60.0  10.9  10.0  -0.8  3.20  1.00  -0.8  3-20  2.2  -2.4             | 110.7<br>10.2<br>1.6<br>0.9<br>3.0<br>11.6<br>79.7<br>34.2<br>62.6<br>44.2<br>13.6<br>39.9<br>0.69<br>2.84<br>1.00<br>-4.0<br>14.9<br>0.0<br>2.8<br>-1.7         | 10.8<br>1.7<br>1.0<br>4.0<br>12.4<br>76.8<br>11.5<br>59.4<br>23.3<br>4.7<br>38.9<br>0.87<br>2.45<br>1.00<br>-0.7<br>2.1<br>0.8<br>2.7 | 83.7<br>11.9<br>2.0<br>1.1<br>4.7<br><br>87.2<br>15.9<br>64.3<br>26.2<br>4.9<br>38.3<br><br>1.02<br>2.64<br>1.00<br>3.7<br>-1.9<br>1.6<br>2.9<br>-0.2 | 12.0<br>20.6<br>9.7<br>1.9<br>1.1<br>1.3<br>6.3<br>13.6<br>83.5<br>14.0<br>60.1<br>21.6<br>-2.0<br>37.6<br>1.00<br>2.37<br>1.00<br>1.9<br>1.7<br>1.1<br>1.1<br>2.8                                                                                                                                                                                                                                                                                                                                                                                                                                                                                                                                                                                                                                                                                                                                                                                                                                                                                                                                                                                                                                                                                                                                                                                                                                                                                                                                                                                                                                                                                                                                                                                                                                                                                                                                                                                                                                                                                                                                                                                                                                                                                                                                                                                                                                                                                                                                                                                                                                                                                                                                                                                                                                                                       | 23.4<br>25.6<br>10.8<br>1.9<br>1.2<br>4.5<br>12.8<br>86.0<br>11.1<br>63.1<br>21.6<br>39.0<br>1.04<br>2.56<br>1.00<br>-0.3<br>-1.2<br>2.1<br>2.8                                 | 19.0<br>37.5<br>15.1<br>2.2<br>1.1<br>5.3<br><br>91.8<br>21.9<br>69.4<br>34.4<br>6.4<br>38.2<br>2.96<br>1.02<br>2.96<br>1.00<br>0.6<br>-2.8<br>1.7<br>2.9<br>-0.2 | 20.9<br>2.3<br>1.2<br>5.9<br>96.6<br>24.9<br>72.3<br>33.4<br>4.2<br>38.9<br>1.02<br>3.05<br>1.00<br>2.7<br>-0.8<br>1.5<br>3.1 | 25.7<br>2.4<br>                                                     | 114.9<br>44.2<br>82.6<br>40.6<br>                                        |