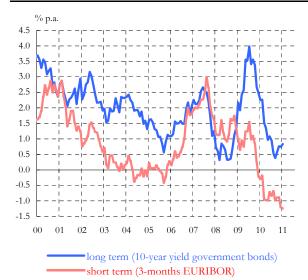

This update: 10-Mar-11 (2)
Next update: 05-Apr-11

DG ECFIN - Directorate A - Policy strategy and coordination

| 1. Output                                                                                                                                                                                                                                                                                                                                                                                                  |                                                                                                                                                                                                                                                                                                                                                                         | LTA <sup>(1)</sup> | 2009                                                                                                        | 2010                                                                                                   | 10Q1                                                                                                                    | 10Q2                                                                                                                                                             | 10Q3                                                                                                                                  | 10Q4                                                                                                                                                  | Oct-10                                                                                                                                                                                                                                                                                                                                                                                                                                                                                                                                                                                                                                                                                                                                                                                                                                                                                                                                                                                                                                                                                                                                                                                                                                                                                                                                                                                                                                                                                                                                                                                                                                                                                                                                                                                                                                                                                                                                                                                                                                                                                                                                                                                                                                                                                                                                                                                                                                                                                                                                                                                                                                                                                                                                                                                                                                   | Nov-10                                                                                                                                                                          | Dec-10                                                                                                                                                            | Jan-11                                                                                                                        | Feb-11                                                              | Mar-11                                                                   |
|------------------------------------------------------------------------------------------------------------------------------------------------------------------------------------------------------------------------------------------------------------------------------------------------------------------------------------------------------------------------------------------------------------|-------------------------------------------------------------------------------------------------------------------------------------------------------------------------------------------------------------------------------------------------------------------------------------------------------------------------------------------------------------------------|--------------------|-------------------------------------------------------------------------------------------------------------|--------------------------------------------------------------------------------------------------------|-------------------------------------------------------------------------------------------------------------------------|------------------------------------------------------------------------------------------------------------------------------------------------------------------|---------------------------------------------------------------------------------------------------------------------------------------|-------------------------------------------------------------------------------------------------------------------------------------------------------|------------------------------------------------------------------------------------------------------------------------------------------------------------------------------------------------------------------------------------------------------------------------------------------------------------------------------------------------------------------------------------------------------------------------------------------------------------------------------------------------------------------------------------------------------------------------------------------------------------------------------------------------------------------------------------------------------------------------------------------------------------------------------------------------------------------------------------------------------------------------------------------------------------------------------------------------------------------------------------------------------------------------------------------------------------------------------------------------------------------------------------------------------------------------------------------------------------------------------------------------------------------------------------------------------------------------------------------------------------------------------------------------------------------------------------------------------------------------------------------------------------------------------------------------------------------------------------------------------------------------------------------------------------------------------------------------------------------------------------------------------------------------------------------------------------------------------------------------------------------------------------------------------------------------------------------------------------------------------------------------------------------------------------------------------------------------------------------------------------------------------------------------------------------------------------------------------------------------------------------------------------------------------------------------------------------------------------------------------------------------------------------------------------------------------------------------------------------------------------------------------------------------------------------------------------------------------------------------------------------------------------------------------------------------------------------------------------------------------------------------------------------------------------------------------------------------------------------|---------------------------------------------------------------------------------------------------------------------------------------------------------------------------------|-------------------------------------------------------------------------------------------------------------------------------------------------------------------|-------------------------------------------------------------------------------------------------------------------------------|---------------------------------------------------------------------|--------------------------------------------------------------------------|
| Economic Sentiment                                                                                                                                                                                                                                                                                                                                                                                         | indicator                                                                                                                                                                                                                                                                                                                                                               | 100.7              | 80.7                                                                                                        | 100.8                                                                                                  | 96.4                                                                                                                    | 99.1                                                                                                                                                             | 102.2                                                                                                                                 | 105.6                                                                                                                                                 | 104.3                                                                                                                                                                                                                                                                                                                                                                                                                                                                                                                                                                                                                                                                                                                                                                                                                                                                                                                                                                                                                                                                                                                                                                                                                                                                                                                                                                                                                                                                                                                                                                                                                                                                                                                                                                                                                                                                                                                                                                                                                                                                                                                                                                                                                                                                                                                                                                                                                                                                                                                                                                                                                                                                                                                                                                                                                                    | 105.6                                                                                                                                                                           | 106.9                                                                                                                                                             | 106.8                                                                                                                         | 107.8                                                               |                                                                          |
| Industrial confidence                                                                                                                                                                                                                                                                                                                                                                                      | balance                                                                                                                                                                                                                                                                                                                                                                 | -6.1               | -28.7                                                                                                       | -4.6                                                                                                   | -12.0                                                                                                                   | -6.4                                                                                                                                                             | -2.5                                                                                                                                  | 2.5                                                                                                                                                   | 0.6                                                                                                                                                                                                                                                                                                                                                                                                                                                                                                                                                                                                                                                                                                                                                                                                                                                                                                                                                                                                                                                                                                                                                                                                                                                                                                                                                                                                                                                                                                                                                                                                                                                                                                                                                                                                                                                                                                                                                                                                                                                                                                                                                                                                                                                                                                                                                                                                                                                                                                                                                                                                                                                                                                                                                                                                                                      | 1.8                                                                                                                                                                             | 5.1                                                                                                                                                               | 6.1                                                                                                                           | 6.5                                                                 |                                                                          |
| Services confidence                                                                                                                                                                                                                                                                                                                                                                                        | balance                                                                                                                                                                                                                                                                                                                                                                 | 12.4               | -15.5                                                                                                       | 4.9                                                                                                    | -0.1                                                                                                                    | 3.9                                                                                                                                                              | 6.9                                                                                                                                   | 9.0                                                                                                                                                   | 8.0                                                                                                                                                                                                                                                                                                                                                                                                                                                                                                                                                                                                                                                                                                                                                                                                                                                                                                                                                                                                                                                                                                                                                                                                                                                                                                                                                                                                                                                                                                                                                                                                                                                                                                                                                                                                                                                                                                                                                                                                                                                                                                                                                                                                                                                                                                                                                                                                                                                                                                                                                                                                                                                                                                                                                                                                                                      | 9.3                                                                                                                                                                             | 9.8                                                                                                                                                               | 9.9                                                                                                                           | 11.1                                                                |                                                                          |
| Industrial production                                                                                                                                                                                                                                                                                                                                                                                      | % ch. on prev. period                                                                                                                                                                                                                                                                                                                                                   | 12.1               | 15.5                                                                                                        |                                                                                                        | 2.4                                                                                                                     | 2.4                                                                                                                                                              | 1.1                                                                                                                                   | 1.7                                                                                                                                                   | 0.8                                                                                                                                                                                                                                                                                                                                                                                                                                                                                                                                                                                                                                                                                                                                                                                                                                                                                                                                                                                                                                                                                                                                                                                                                                                                                                                                                                                                                                                                                                                                                                                                                                                                                                                                                                                                                                                                                                                                                                                                                                                                                                                                                                                                                                                                                                                                                                                                                                                                                                                                                                                                                                                                                                                                                                                                                                      | 1.4                                                                                                                                                                             | -0.1                                                                                                                                                              |                                                                                                                               |                                                                     |                                                                          |
| (excluding construction)                                                                                                                                                                                                                                                                                                                                                                                   | % ch. on prev. year                                                                                                                                                                                                                                                                                                                                                     | 0.9                | -14.9                                                                                                       | 7.1                                                                                                    | 4.7                                                                                                                     | 9.0                                                                                                                                                              | 7.0                                                                                                                                   | 7.7                                                                                                                                                   | 7.1                                                                                                                                                                                                                                                                                                                                                                                                                                                                                                                                                                                                                                                                                                                                                                                                                                                                                                                                                                                                                                                                                                                                                                                                                                                                                                                                                                                                                                                                                                                                                                                                                                                                                                                                                                                                                                                                                                                                                                                                                                                                                                                                                                                                                                                                                                                                                                                                                                                                                                                                                                                                                                                                                                                                                                                                                                      | 7.9                                                                                                                                                                             | 8.0                                                                                                                                                               |                                                                                                                               |                                                                     |                                                                          |
|                                                                                                                                                                                                                                                                                                                                                                                                            | % ch. on prev. period                                                                                                                                                                                                                                                                                                                                                   |                    |                                                                                                             |                                                                                                        | 0.4                                                                                                                     | 1.0                                                                                                                                                              | 0.3                                                                                                                                   | 0.3                                                                                                                                                   |                                                                                                                                                                                                                                                                                                                                                                                                                                                                                                                                                                                                                                                                                                                                                                                                                                                                                                                                                                                                                                                                                                                                                                                                                                                                                                                                                                                                                                                                                                                                                                                                                                                                                                                                                                                                                                                                                                                                                                                                                                                                                                                                                                                                                                                                                                                                                                                                                                                                                                                                                                                                                                                                                                                                                                                                                                          |                                                                                                                                                                                 |                                                                                                                                                                   |                                                                                                                               |                                                                     |                                                                          |
| Gross domestic product                                                                                                                                                                                                                                                                                                                                                                                     | % ch. on prev. year                                                                                                                                                                                                                                                                                                                                                     | 1.7                | -4.1                                                                                                        | 1.7                                                                                                    | 0.8                                                                                                                     | 2.0                                                                                                                                                              | 1.9                                                                                                                                   | 2.0                                                                                                                                                   |                                                                                                                                                                                                                                                                                                                                                                                                                                                                                                                                                                                                                                                                                                                                                                                                                                                                                                                                                                                                                                                                                                                                                                                                                                                                                                                                                                                                                                                                                                                                                                                                                                                                                                                                                                                                                                                                                                                                                                                                                                                                                                                                                                                                                                                                                                                                                                                                                                                                                                                                                                                                                                                                                                                                                                                                                                          |                                                                                                                                                                                 |                                                                                                                                                                   |                                                                                                                               |                                                                     |                                                                          |
| Table and death to                                                                                                                                                                                                                                                                                                                                                                                         | % ch. on prev. period                                                                                                                                                                                                                                                                                                                                                   |                    |                                                                                                             |                                                                                                        | 0.4                                                                                                                     | 0.9                                                                                                                                                              | 0.4                                                                                                                                   |                                                                                                                                                       |                                                                                                                                                                                                                                                                                                                                                                                                                                                                                                                                                                                                                                                                                                                                                                                                                                                                                                                                                                                                                                                                                                                                                                                                                                                                                                                                                                                                                                                                                                                                                                                                                                                                                                                                                                                                                                                                                                                                                                                                                                                                                                                                                                                                                                                                                                                                                                                                                                                                                                                                                                                                                                                                                                                                                                                                                                          |                                                                                                                                                                                 |                                                                                                                                                                   |                                                                                                                               |                                                                     |                                                                          |
| Labour productivity                                                                                                                                                                                                                                                                                                                                                                                        | % ch. on prev. year                                                                                                                                                                                                                                                                                                                                                     | 0.7                | -2.2                                                                                                        | -                                                                                                      | 2.0                                                                                                                     | 2.5                                                                                                                                                              | 2.1                                                                                                                                   |                                                                                                                                                       |                                                                                                                                                                                                                                                                                                                                                                                                                                                                                                                                                                                                                                                                                                                                                                                                                                                                                                                                                                                                                                                                                                                                                                                                                                                                                                                                                                                                                                                                                                                                                                                                                                                                                                                                                                                                                                                                                                                                                                                                                                                                                                                                                                                                                                                                                                                                                                                                                                                                                                                                                                                                                                                                                                                                                                                                                                          |                                                                                                                                                                                 |                                                                                                                                                                   |                                                                                                                               |                                                                     |                                                                          |
| 2. Private consumption                                                                                                                                                                                                                                                                                                                                                                                     |                                                                                                                                                                                                                                                                                                                                                                         |                    |                                                                                                             |                                                                                                        |                                                                                                                         |                                                                                                                                                                  |                                                                                                                                       |                                                                                                                                                       |                                                                                                                                                                                                                                                                                                                                                                                                                                                                                                                                                                                                                                                                                                                                                                                                                                                                                                                                                                                                                                                                                                                                                                                                                                                                                                                                                                                                                                                                                                                                                                                                                                                                                                                                                                                                                                                                                                                                                                                                                                                                                                                                                                                                                                                                                                                                                                                                                                                                                                                                                                                                                                                                                                                                                                                                                                          |                                                                                                                                                                                 |                                                                                                                                                                   |                                                                                                                               |                                                                     |                                                                          |
| Consumer confidence                                                                                                                                                                                                                                                                                                                                                                                        | balance                                                                                                                                                                                                                                                                                                                                                                 | -12.0              | -24.8                                                                                                       | -14.0                                                                                                  | -16.8                                                                                                                   | -16.7                                                                                                                                                            | -12.1                                                                                                                                 | -10.4                                                                                                                                                 | -10.9                                                                                                                                                                                                                                                                                                                                                                                                                                                                                                                                                                                                                                                                                                                                                                                                                                                                                                                                                                                                                                                                                                                                                                                                                                                                                                                                                                                                                                                                                                                                                                                                                                                                                                                                                                                                                                                                                                                                                                                                                                                                                                                                                                                                                                                                                                                                                                                                                                                                                                                                                                                                                                                                                                                                                                                                                                    | -9.4                                                                                                                                                                            | -11.0                                                                                                                                                             | -11.2                                                                                                                         | -10.0                                                               |                                                                          |
| Retail confidence                                                                                                                                                                                                                                                                                                                                                                                          | balance                                                                                                                                                                                                                                                                                                                                                                 | -8.7               | -15.5                                                                                                       | -4.0                                                                                                   | -8.9                                                                                                                    | -5.1                                                                                                                                                             | -2.8                                                                                                                                  | 0.8                                                                                                                                                   | -0.8                                                                                                                                                                                                                                                                                                                                                                                                                                                                                                                                                                                                                                                                                                                                                                                                                                                                                                                                                                                                                                                                                                                                                                                                                                                                                                                                                                                                                                                                                                                                                                                                                                                                                                                                                                                                                                                                                                                                                                                                                                                                                                                                                                                                                                                                                                                                                                                                                                                                                                                                                                                                                                                                                                                                                                                                                                     | -1.1                                                                                                                                                                            | 4.3                                                                                                                                                               | -0.6                                                                                                                          | -0.2                                                                |                                                                          |
| Private consumption                                                                                                                                                                                                                                                                                                                                                                                        | % ch. on prev. period                                                                                                                                                                                                                                                                                                                                                   |                    |                                                                                                             |                                                                                                        | 0.4                                                                                                                     | 0.2                                                                                                                                                              | 0.1                                                                                                                                   | 0.4                                                                                                                                                   |                                                                                                                                                                                                                                                                                                                                                                                                                                                                                                                                                                                                                                                                                                                                                                                                                                                                                                                                                                                                                                                                                                                                                                                                                                                                                                                                                                                                                                                                                                                                                                                                                                                                                                                                                                                                                                                                                                                                                                                                                                                                                                                                                                                                                                                                                                                                                                                                                                                                                                                                                                                                                                                                                                                                                                                                                                          |                                                                                                                                                                                 |                                                                                                                                                                   |                                                                                                                               |                                                                     |                                                                          |
|                                                                                                                                                                                                                                                                                                                                                                                                            | % ch. on prev. year                                                                                                                                                                                                                                                                                                                                                     | 1.6                | -1.1                                                                                                        | 0.8                                                                                                    | 0.4                                                                                                                     | 0.6                                                                                                                                                              | 0.9                                                                                                                                   | 1.1                                                                                                                                                   |                                                                                                                                                                                                                                                                                                                                                                                                                                                                                                                                                                                                                                                                                                                                                                                                                                                                                                                                                                                                                                                                                                                                                                                                                                                                                                                                                                                                                                                                                                                                                                                                                                                                                                                                                                                                                                                                                                                                                                                                                                                                                                                                                                                                                                                                                                                                                                                                                                                                                                                                                                                                                                                                                                                                                                                                                                          |                                                                                                                                                                                 |                                                                                                                                                                   |                                                                                                                               |                                                                     |                                                                          |
| Retail sales                                                                                                                                                                                                                                                                                                                                                                                               | % ch. on prev. period                                                                                                                                                                                                                                                                                                                                                   |                    |                                                                                                             |                                                                                                        | 0.4                                                                                                                     | 0.1                                                                                                                                                              | 0.4                                                                                                                                   | -0.3                                                                                                                                                  | 0.0                                                                                                                                                                                                                                                                                                                                                                                                                                                                                                                                                                                                                                                                                                                                                                                                                                                                                                                                                                                                                                                                                                                                                                                                                                                                                                                                                                                                                                                                                                                                                                                                                                                                                                                                                                                                                                                                                                                                                                                                                                                                                                                                                                                                                                                                                                                                                                                                                                                                                                                                                                                                                                                                                                                                                                                                                                      | -0.1                                                                                                                                                                            | -0.4                                                                                                                                                              | 0.5                                                                                                                           |                                                                     |                                                                          |
|                                                                                                                                                                                                                                                                                                                                                                                                            | % ch. on prev. year                                                                                                                                                                                                                                                                                                                                                     | 1.3                | -2.5                                                                                                        | 0.8                                                                                                    | 0.5                                                                                                                     | 0.6                                                                                                                                                              | 1.5                                                                                                                                   | 0.4                                                                                                                                                   | 0.9                                                                                                                                                                                                                                                                                                                                                                                                                                                                                                                                                                                                                                                                                                                                                                                                                                                                                                                                                                                                                                                                                                                                                                                                                                                                                                                                                                                                                                                                                                                                                                                                                                                                                                                                                                                                                                                                                                                                                                                                                                                                                                                                                                                                                                                                                                                                                                                                                                                                                                                                                                                                                                                                                                                                                                                                                                      | 1.0                                                                                                                                                                             | -0.4                                                                                                                                                              | 0.7                                                                                                                           |                                                                     |                                                                          |
| 3. Investment                                                                                                                                                                                                                                                                                                                                                                                              | 1 100                                                                                                                                                                                                                                                                                                                                                                   | 04.0               | =                                                                                                           | 75.0                                                                                                   |                                                                                                                         |                                                                                                                                                                  |                                                                                                                                       | F0.4                                                                                                                                                  | 50.4                                                                                                                                                                                                                                                                                                                                                                                                                                                                                                                                                                                                                                                                                                                                                                                                                                                                                                                                                                                                                                                                                                                                                                                                                                                                                                                                                                                                                                                                                                                                                                                                                                                                                                                                                                                                                                                                                                                                                                                                                                                                                                                                                                                                                                                                                                                                                                                                                                                                                                                                                                                                                                                                                                                                                                                                                                     |                                                                                                                                                                                 |                                                                                                                                                                   | 20.0                                                                                                                          |                                                                     |                                                                          |
| Capacity utilisation                                                                                                                                                                                                                                                                                                                                                                                       | level (%)                                                                                                                                                                                                                                                                                                                                                               | 81.3               | 71.4                                                                                                        | 75.8                                                                                                   | 72.3                                                                                                                    | 75.5                                                                                                                                                             | 77.4                                                                                                                                  | 78.1                                                                                                                                                  | 78.1                                                                                                                                                                                                                                                                                                                                                                                                                                                                                                                                                                                                                                                                                                                                                                                                                                                                                                                                                                                                                                                                                                                                                                                                                                                                                                                                                                                                                                                                                                                                                                                                                                                                                                                                                                                                                                                                                                                                                                                                                                                                                                                                                                                                                                                                                                                                                                                                                                                                                                                                                                                                                                                                                                                                                                                                                                     | 45.0                                                                                                                                                                            | 40.7                                                                                                                                                              | 80.0                                                                                                                          | 40.5                                                                |                                                                          |
| Production expectations (manuf.)                                                                                                                                                                                                                                                                                                                                                                           | balance                                                                                                                                                                                                                                                                                                                                                                 | 6.4                | -14.8                                                                                                       | 11.3                                                                                                   | 8.1                                                                                                                     | 10.1                                                                                                                                                             | 10.9                                                                                                                                  | 16.2                                                                                                                                                  | 14.6                                                                                                                                                                                                                                                                                                                                                                                                                                                                                                                                                                                                                                                                                                                                                                                                                                                                                                                                                                                                                                                                                                                                                                                                                                                                                                                                                                                                                                                                                                                                                                                                                                                                                                                                                                                                                                                                                                                                                                                                                                                                                                                                                                                                                                                                                                                                                                                                                                                                                                                                                                                                                                                                                                                                                                                                                                     | 15.2                                                                                                                                                                            | 18.7                                                                                                                                                              | 18.9                                                                                                                          | 19.5                                                                |                                                                          |
| Gross fixed capital formation                                                                                                                                                                                                                                                                                                                                                                              | % ch. on prev. period<br>% ch. on prev. year                                                                                                                                                                                                                                                                                                                            | 17                 | -11.4                                                                                                       | -0.7                                                                                                   | -0.2<br>-4.6                                                                                                            | 2.1<br>-0.3                                                                                                                                                      | -0.1<br>0.7                                                                                                                           | -0.6<br>1.2                                                                                                                                           |                                                                                                                                                                                                                                                                                                                                                                                                                                                                                                                                                                                                                                                                                                                                                                                                                                                                                                                                                                                                                                                                                                                                                                                                                                                                                                                                                                                                                                                                                                                                                                                                                                                                                                                                                                                                                                                                                                                                                                                                                                                                                                                                                                                                                                                                                                                                                                                                                                                                                                                                                                                                                                                                                                                                                                                                                                          |                                                                                                                                                                                 |                                                                                                                                                                   |                                                                                                                               |                                                                     |                                                                          |
|                                                                                                                                                                                                                                                                                                                                                                                                            | % ch. on prev. year % ch. on prev. period                                                                                                                                                                                                                                                                                                                               | 1.7                | -11.4                                                                                                       | -0./                                                                                                   | 1.4                                                                                                                     | 3.5                                                                                                                                                              | 0.7                                                                                                                                   | 1.2                                                                                                                                                   |                                                                                                                                                                                                                                                                                                                                                                                                                                                                                                                                                                                                                                                                                                                                                                                                                                                                                                                                                                                                                                                                                                                                                                                                                                                                                                                                                                                                                                                                                                                                                                                                                                                                                                                                                                                                                                                                                                                                                                                                                                                                                                                                                                                                                                                                                                                                                                                                                                                                                                                                                                                                                                                                                                                                                                                                                                          |                                                                                                                                                                                 |                                                                                                                                                                   |                                                                                                                               |                                                                     |                                                                          |
| - equipment investment                                                                                                                                                                                                                                                                                                                                                                                     | % ch. on prev. year                                                                                                                                                                                                                                                                                                                                                     |                    | -17.8                                                                                                       |                                                                                                        | -1.5                                                                                                                    | 5.2                                                                                                                                                              | 5.3                                                                                                                                   |                                                                                                                                                       |                                                                                                                                                                                                                                                                                                                                                                                                                                                                                                                                                                                                                                                                                                                                                                                                                                                                                                                                                                                                                                                                                                                                                                                                                                                                                                                                                                                                                                                                                                                                                                                                                                                                                                                                                                                                                                                                                                                                                                                                                                                                                                                                                                                                                                                                                                                                                                                                                                                                                                                                                                                                                                                                                                                                                                                                                                          |                                                                                                                                                                                 |                                                                                                                                                                   |                                                                                                                               |                                                                     |                                                                          |
|                                                                                                                                                                                                                                                                                                                                                                                                            | % ch. on prev. year                                                                                                                                                                                                                                                                                                                                                     | 2.9                | 17.0                                                                                                        |                                                                                                        | -1.6                                                                                                                    | 1.7                                                                                                                                                              | -0.8                                                                                                                                  |                                                                                                                                                       |                                                                                                                                                                                                                                                                                                                                                                                                                                                                                                                                                                                                                                                                                                                                                                                                                                                                                                                                                                                                                                                                                                                                                                                                                                                                                                                                                                                                                                                                                                                                                                                                                                                                                                                                                                                                                                                                                                                                                                                                                                                                                                                                                                                                                                                                                                                                                                                                                                                                                                                                                                                                                                                                                                                                                                                                                                          |                                                                                                                                                                                 |                                                                                                                                                                   |                                                                                                                               |                                                                     |                                                                          |
| - construction investment                                                                                                                                                                                                                                                                                                                                                                                  | % ch. on prev. year                                                                                                                                                                                                                                                                                                                                                     | 0.7                | -7.8                                                                                                        |                                                                                                        | -7.0                                                                                                                    | -3.6                                                                                                                                                             | -2.5                                                                                                                                  |                                                                                                                                                       |                                                                                                                                                                                                                                                                                                                                                                                                                                                                                                                                                                                                                                                                                                                                                                                                                                                                                                                                                                                                                                                                                                                                                                                                                                                                                                                                                                                                                                                                                                                                                                                                                                                                                                                                                                                                                                                                                                                                                                                                                                                                                                                                                                                                                                                                                                                                                                                                                                                                                                                                                                                                                                                                                                                                                                                                                                          |                                                                                                                                                                                 |                                                                                                                                                                   |                                                                                                                               |                                                                     |                                                                          |
| Change in stocks                                                                                                                                                                                                                                                                                                                                                                                           | contrib. to GDP (pp.)                                                                                                                                                                                                                                                                                                                                                   | 0.0                | -1.0                                                                                                        | 0.3                                                                                                    | 0.3                                                                                                                     | 0.3                                                                                                                                                              | -0.2                                                                                                                                  | -0.2                                                                                                                                                  |                                                                                                                                                                                                                                                                                                                                                                                                                                                                                                                                                                                                                                                                                                                                                                                                                                                                                                                                                                                                                                                                                                                                                                                                                                                                                                                                                                                                                                                                                                                                                                                                                                                                                                                                                                                                                                                                                                                                                                                                                                                                                                                                                                                                                                                                                                                                                                                                                                                                                                                                                                                                                                                                                                                                                                                                                                          |                                                                                                                                                                                 |                                                                                                                                                                   |                                                                                                                               |                                                                     |                                                                          |
| 4. Labour market                                                                                                                                                                                                                                                                                                                                                                                           | WY 7                                                                                                                                                                                                                                                                                                                                                                    |                    |                                                                                                             |                                                                                                        |                                                                                                                         |                                                                                                                                                                  |                                                                                                                                       |                                                                                                                                                       |                                                                                                                                                                                                                                                                                                                                                                                                                                                                                                                                                                                                                                                                                                                                                                                                                                                                                                                                                                                                                                                                                                                                                                                                                                                                                                                                                                                                                                                                                                                                                                                                                                                                                                                                                                                                                                                                                                                                                                                                                                                                                                                                                                                                                                                                                                                                                                                                                                                                                                                                                                                                                                                                                                                                                                                                                                          |                                                                                                                                                                                 |                                                                                                                                                                   |                                                                                                                               |                                                                     |                                                                          |
| Employment expectations (manuf.)                                                                                                                                                                                                                                                                                                                                                                           | balance                                                                                                                                                                                                                                                                                                                                                                 | -11.9              | -30.8                                                                                                       | -7.7                                                                                                   | -17.7                                                                                                                   | -10.1                                                                                                                                                            | -5.1                                                                                                                                  | 2.1                                                                                                                                                   | 0.4                                                                                                                                                                                                                                                                                                                                                                                                                                                                                                                                                                                                                                                                                                                                                                                                                                                                                                                                                                                                                                                                                                                                                                                                                                                                                                                                                                                                                                                                                                                                                                                                                                                                                                                                                                                                                                                                                                                                                                                                                                                                                                                                                                                                                                                                                                                                                                                                                                                                                                                                                                                                                                                                                                                                                                                                                                      | 1.7                                                                                                                                                                             | 4.2                                                                                                                                                               | 5.0                                                                                                                           | 6.6                                                                 |                                                                          |
| Employment expectations (services)                                                                                                                                                                                                                                                                                                                                                                         | balance                                                                                                                                                                                                                                                                                                                                                                 | 6.5                | -10.9                                                                                                       | 1.6                                                                                                    | -3.6                                                                                                                    | 0.0                                                                                                                                                              | 2.4                                                                                                                                   | 7.6                                                                                                                                                   | 6.5                                                                                                                                                                                                                                                                                                                                                                                                                                                                                                                                                                                                                                                                                                                                                                                                                                                                                                                                                                                                                                                                                                                                                                                                                                                                                                                                                                                                                                                                                                                                                                                                                                                                                                                                                                                                                                                                                                                                                                                                                                                                                                                                                                                                                                                                                                                                                                                                                                                                                                                                                                                                                                                                                                                                                                                                                                      | 8.7                                                                                                                                                                             | 7.7                                                                                                                                                               | 8.3                                                                                                                           | 8.5                                                                 |                                                                          |
| Employment                                                                                                                                                                                                                                                                                                                                                                                                 | % ch. on prev. period                                                                                                                                                                                                                                                                                                                                                   |                    |                                                                                                             |                                                                                                        | 0.0                                                                                                                     | 0.1                                                                                                                                                              | 0.0                                                                                                                                   | _                                                                                                                                                     |                                                                                                                                                                                                                                                                                                                                                                                                                                                                                                                                                                                                                                                                                                                                                                                                                                                                                                                                                                                                                                                                                                                                                                                                                                                                                                                                                                                                                                                                                                                                                                                                                                                                                                                                                                                                                                                                                                                                                                                                                                                                                                                                                                                                                                                                                                                                                                                                                                                                                                                                                                                                                                                                                                                                                                                                                                          |                                                                                                                                                                                 |                                                                                                                                                                   |                                                                                                                               |                                                                     |                                                                          |
| Employment                                                                                                                                                                                                                                                                                                                                                                                                 | % ch. on prev. year                                                                                                                                                                                                                                                                                                                                                     | 1.0                | -1.8                                                                                                        | <u> </u>                                                                                               | -1.2                                                                                                                    | -0.5                                                                                                                                                             | -0.2                                                                                                                                  |                                                                                                                                                       |                                                                                                                                                                                                                                                                                                                                                                                                                                                                                                                                                                                                                                                                                                                                                                                                                                                                                                                                                                                                                                                                                                                                                                                                                                                                                                                                                                                                                                                                                                                                                                                                                                                                                                                                                                                                                                                                                                                                                                                                                                                                                                                                                                                                                                                                                                                                                                                                                                                                                                                                                                                                                                                                                                                                                                                                                                          |                                                                                                                                                                                 |                                                                                                                                                                   |                                                                                                                               |                                                                     |                                                                          |
| Employment (000)                                                                                                                                                                                                                                                                                                                                                                                           | abs. ch. on prev. period                                                                                                                                                                                                                                                                                                                                                |                    | -2 736                                                                                                      |                                                                                                        | 32                                                                                                                      | 111                                                                                                                                                              | -47                                                                                                                                   |                                                                                                                                                       |                                                                                                                                                                                                                                                                                                                                                                                                                                                                                                                                                                                                                                                                                                                                                                                                                                                                                                                                                                                                                                                                                                                                                                                                                                                                                                                                                                                                                                                                                                                                                                                                                                                                                                                                                                                                                                                                                                                                                                                                                                                                                                                                                                                                                                                                                                                                                                                                                                                                                                                                                                                                                                                                                                                                                                                                                                          |                                                                                                                                                                                 |                                                                                                                                                                   |                                                                                                                               |                                                                     |                                                                          |
| Compensation of employees per head                                                                                                                                                                                                                                                                                                                                                                         | % ch. on prev. period                                                                                                                                                                                                                                                                                                                                                   |                    |                                                                                                             |                                                                                                        | 0.2                                                                                                                     | 0.7                                                                                                                                                              | 0.3                                                                                                                                   |                                                                                                                                                       |                                                                                                                                                                                                                                                                                                                                                                                                                                                                                                                                                                                                                                                                                                                                                                                                                                                                                                                                                                                                                                                                                                                                                                                                                                                                                                                                                                                                                                                                                                                                                                                                                                                                                                                                                                                                                                                                                                                                                                                                                                                                                                                                                                                                                                                                                                                                                                                                                                                                                                                                                                                                                                                                                                                                                                                                                                          |                                                                                                                                                                                 |                                                                                                                                                                   |                                                                                                                               |                                                                     |                                                                          |
| (nominal)                                                                                                                                                                                                                                                                                                                                                                                                  | % ch. on prev. year                                                                                                                                                                                                                                                                                                                                                     | 2.1                | 1.5                                                                                                         | -                                                                                                      | 1.5                                                                                                                     | 1.9                                                                                                                                                              | 1.5                                                                                                                                   | -                                                                                                                                                     |                                                                                                                                                                                                                                                                                                                                                                                                                                                                                                                                                                                                                                                                                                                                                                                                                                                                                                                                                                                                                                                                                                                                                                                                                                                                                                                                                                                                                                                                                                                                                                                                                                                                                                                                                                                                                                                                                                                                                                                                                                                                                                                                                                                                                                                                                                                                                                                                                                                                                                                                                                                                                                                                                                                                                                                                                                          |                                                                                                                                                                                 |                                                                                                                                                                   |                                                                                                                               |                                                                     |                                                                          |
| Unemployment rate                                                                                                                                                                                                                                                                                                                                                                                          | % of lab. force                                                                                                                                                                                                                                                                                                                                                         |                    | 9.5                                                                                                         | 10.0                                                                                                   | 10.0                                                                                                                    | 10.0                                                                                                                                                             | 10.0                                                                                                                                  | 10.0                                                                                                                                                  | 10.1                                                                                                                                                                                                                                                                                                                                                                                                                                                                                                                                                                                                                                                                                                                                                                                                                                                                                                                                                                                                                                                                                                                                                                                                                                                                                                                                                                                                                                                                                                                                                                                                                                                                                                                                                                                                                                                                                                                                                                                                                                                                                                                                                                                                                                                                                                                                                                                                                                                                                                                                                                                                                                                                                                                                                                                                                                     | 10.0                                                                                                                                                                            | 10.0                                                                                                                                                              | 9.9                                                                                                                           |                                                                     |                                                                          |
| Unemployment (000)                                                                                                                                                                                                                                                                                                                                                                                         | ahs. ch. on prev. period                                                                                                                                                                                                                                                                                                                                                |                    | 3 050                                                                                                       | 900                                                                                                    | 131                                                                                                                     | 123                                                                                                                                                              | 9                                                                                                                                     | -7                                                                                                                                                    | 66                                                                                                                                                                                                                                                                                                                                                                                                                                                                                                                                                                                                                                                                                                                                                                                                                                                                                                                                                                                                                                                                                                                                                                                                                                                                                                                                                                                                                                                                                                                                                                                                                                                                                                                                                                                                                                                                                                                                                                                                                                                                                                                                                                                                                                                                                                                                                                                                                                                                                                                                                                                                                                                                                                                                                                                                                                       | -73                                                                                                                                                                             | -81                                                                                                                                                               | -72                                                                                                                           |                                                                     |                                                                          |
| 5. International transactions                                                                                                                                                                                                                                                                                                                                                                              | 0/ 1                                                                                                                                                                                                                                                                                                                                                                    |                    |                                                                                                             |                                                                                                        | 4.0                                                                                                                     | 0.7                                                                                                                                                              | 0.7                                                                                                                                   | 2.6                                                                                                                                                   | 0.5                                                                                                                                                                                                                                                                                                                                                                                                                                                                                                                                                                                                                                                                                                                                                                                                                                                                                                                                                                                                                                                                                                                                                                                                                                                                                                                                                                                                                                                                                                                                                                                                                                                                                                                                                                                                                                                                                                                                                                                                                                                                                                                                                                                                                                                                                                                                                                                                                                                                                                                                                                                                                                                                                                                                                                                                                                      | 4.0                                                                                                                                                                             | 4.0                                                                                                                                                               |                                                                                                                               |                                                                     |                                                                          |
| World trade                                                                                                                                                                                                                                                                                                                                                                                                | % ch. on prev. period                                                                                                                                                                                                                                                                                                                                                   | - /                | 42.0                                                                                                        | 454                                                                                                    | 4.9                                                                                                                     | 2.7                                                                                                                                                              | 0.7                                                                                                                                   | 2.6                                                                                                                                                   | 0.5                                                                                                                                                                                                                                                                                                                                                                                                                                                                                                                                                                                                                                                                                                                                                                                                                                                                                                                                                                                                                                                                                                                                                                                                                                                                                                                                                                                                                                                                                                                                                                                                                                                                                                                                                                                                                                                                                                                                                                                                                                                                                                                                                                                                                                                                                                                                                                                                                                                                                                                                                                                                                                                                                                                                                                                                                                      | 1.8                                                                                                                                                                             | 1.8                                                                                                                                                               |                                                                                                                               |                                                                     |                                                                          |
| E                                                                                                                                                                                                                                                                                                                                                                                                          | % ch. on prev. year                                                                                                                                                                                                                                                                                                                                                     | -18.7              | -13.0                                                                                                       | -24.5                                                                                                  | 15.7<br>-41.9                                                                                                           | 18.8<br>-28.9                                                                                                                                                    | 14.9<br>-17.9                                                                                                                         | -9.4                                                                                                                                                  | -12.1                                                                                                                                                                                                                                                                                                                                                                                                                                                                                                                                                                                                                                                                                                                                                                                                                                                                                                                                                                                                                                                                                                                                                                                                                                                                                                                                                                                                                                                                                                                                                                                                                                                                                                                                                                                                                                                                                                                                                                                                                                                                                                                                                                                                                                                                                                                                                                                                                                                                                                                                                                                                                                                                                                                                                                                                                                    | 12.6<br>-9.4                                                                                                                                                                    | 10.0                                                                                                                                                              | -0.9                                                                                                                          | 0.1                                                                 |                                                                          |
| Export order books Trade balance (merchandise)                                                                                                                                                                                                                                                                                                                                                             | balance<br>billion EUR                                                                                                                                                                                                                                                                                                                                                  | -18./              | -58.2<br>16.6                                                                                               | 0.7                                                                                                    | 4.3                                                                                                                     | -4.3                                                                                                                                                             | -17.9                                                                                                                                 | -2.5                                                                                                                                                  | 3.1                                                                                                                                                                                                                                                                                                                                                                                                                                                                                                                                                                                                                                                                                                                                                                                                                                                                                                                                                                                                                                                                                                                                                                                                                                                                                                                                                                                                                                                                                                                                                                                                                                                                                                                                                                                                                                                                                                                                                                                                                                                                                                                                                                                                                                                                                                                                                                                                                                                                                                                                                                                                                                                                                                                                                                                                                                      | -3.2                                                                                                                                                                            | -6.6<br>-2.3                                                                                                                                                      | -0.9                                                                                                                          | -0.1                                                                |                                                                          |
| Trade balance (merchandise)                                                                                                                                                                                                                                                                                                                                                                                | % ch. on prev. period                                                                                                                                                                                                                                                                                                                                                   |                    | 10.0                                                                                                        | 0.7                                                                                                    | 2.8                                                                                                                     | 4.4                                                                                                                                                              | 2.2                                                                                                                                   | 1.8                                                                                                                                                   | J.1                                                                                                                                                                                                                                                                                                                                                                                                                                                                                                                                                                                                                                                                                                                                                                                                                                                                                                                                                                                                                                                                                                                                                                                                                                                                                                                                                                                                                                                                                                                                                                                                                                                                                                                                                                                                                                                                                                                                                                                                                                                                                                                                                                                                                                                                                                                                                                                                                                                                                                                                                                                                                                                                                                                                                                                                                                      | -3.2                                                                                                                                                                            | -2.3                                                                                                                                                              |                                                                                                                               |                                                                     |                                                                          |
| Exports of goods and services                                                                                                                                                                                                                                                                                                                                                                              | % ch. on prev. persoa % ch. on prev. year                                                                                                                                                                                                                                                                                                                               | 5.1                | -13.2                                                                                                       | 10.9                                                                                                   | 6.5                                                                                                                     | 12.4                                                                                                                                                             | 11.9                                                                                                                                  | 11.7                                                                                                                                                  |                                                                                                                                                                                                                                                                                                                                                                                                                                                                                                                                                                                                                                                                                                                                                                                                                                                                                                                                                                                                                                                                                                                                                                                                                                                                                                                                                                                                                                                                                                                                                                                                                                                                                                                                                                                                                                                                                                                                                                                                                                                                                                                                                                                                                                                                                                                                                                                                                                                                                                                                                                                                                                                                                                                                                                                                                                          |                                                                                                                                                                                 |                                                                                                                                                                   |                                                                                                                               |                                                                     |                                                                          |
|                                                                                                                                                                                                                                                                                                                                                                                                            | % ch. on prev. period                                                                                                                                                                                                                                                                                                                                                   | - 5.1              | 13.2                                                                                                        | 10.5                                                                                                   | 3.4                                                                                                                     | 4.2                                                                                                                                                              | 1.4                                                                                                                                   | 1.1                                                                                                                                                   |                                                                                                                                                                                                                                                                                                                                                                                                                                                                                                                                                                                                                                                                                                                                                                                                                                                                                                                                                                                                                                                                                                                                                                                                                                                                                                                                                                                                                                                                                                                                                                                                                                                                                                                                                                                                                                                                                                                                                                                                                                                                                                                                                                                                                                                                                                                                                                                                                                                                                                                                                                                                                                                                                                                                                                                                                                          |                                                                                                                                                                                 |                                                                                                                                                                   |                                                                                                                               |                                                                     |                                                                          |
| Imports of goods and services                                                                                                                                                                                                                                                                                                                                                                              | % ch. on prev. year                                                                                                                                                                                                                                                                                                                                                     | 5.0                | -11.9                                                                                                       | 8.9                                                                                                    | 3.3                                                                                                                     | 10.7                                                                                                                                                             | 10.3                                                                                                                                  | 10.4                                                                                                                                                  |                                                                                                                                                                                                                                                                                                                                                                                                                                                                                                                                                                                                                                                                                                                                                                                                                                                                                                                                                                                                                                                                                                                                                                                                                                                                                                                                                                                                                                                                                                                                                                                                                                                                                                                                                                                                                                                                                                                                                                                                                                                                                                                                                                                                                                                                                                                                                                                                                                                                                                                                                                                                                                                                                                                                                                                                                                          |                                                                                                                                                                                 |                                                                                                                                                                   |                                                                                                                               |                                                                     |                                                                          |
| Current account balance                                                                                                                                                                                                                                                                                                                                                                                    | billion EUR                                                                                                                                                                                                                                                                                                                                                             |                    | -51.4                                                                                                       | -56.4                                                                                                  | -1.9                                                                                                                    | -6.7                                                                                                                                                             | -14.4                                                                                                                                 | -33.4                                                                                                                                                 | -9.6                                                                                                                                                                                                                                                                                                                                                                                                                                                                                                                                                                                                                                                                                                                                                                                                                                                                                                                                                                                                                                                                                                                                                                                                                                                                                                                                                                                                                                                                                                                                                                                                                                                                                                                                                                                                                                                                                                                                                                                                                                                                                                                                                                                                                                                                                                                                                                                                                                                                                                                                                                                                                                                                                                                                                                                                                                     | -10.5                                                                                                                                                                           | -13.3                                                                                                                                                             |                                                                                                                               |                                                                     |                                                                          |
| Direct investment                                                                                                                                                                                                                                                                                                                                                                                          | billion EUR                                                                                                                                                                                                                                                                                                                                                             |                    | -74.5                                                                                                       |                                                                                                        |                                                                                                                         |                                                                                                                                                                  |                                                                                                                                       |                                                                                                                                                       |                                                                                                                                                                                                                                                                                                                                                                                                                                                                                                                                                                                                                                                                                                                                                                                                                                                                                                                                                                                                                                                                                                                                                                                                                                                                                                                                                                                                                                                                                                                                                                                                                                                                                                                                                                                                                                                                                                                                                                                                                                                                                                                                                                                                                                                                                                                                                                                                                                                                                                                                                                                                                                                                                                                                                                                                                                          |                                                                                                                                                                                 |                                                                                                                                                                   |                                                                                                                               |                                                                     |                                                                          |
| Portfolio investment                                                                                                                                                                                                                                                                                                                                                                                       | billion EUR                                                                                                                                                                                                                                                                                                                                                             |                    | -/4.5                                                                                                       | -85.9                                                                                                  | -40.3                                                                                                                   | -38.4                                                                                                                                                            | -37.4                                                                                                                                 | 30.3                                                                                                                                                  | -12.0                                                                                                                                                                                                                                                                                                                                                                                                                                                                                                                                                                                                                                                                                                                                                                                                                                                                                                                                                                                                                                                                                                                                                                                                                                                                                                                                                                                                                                                                                                                                                                                                                                                                                                                                                                                                                                                                                                                                                                                                                                                                                                                                                                                                                                                                                                                                                                                                                                                                                                                                                                                                                                                                                                                                                                                                                                    | 23.4                                                                                                                                                                            | 19.0                                                                                                                                                              |                                                                                                                               |                                                                     |                                                                          |
| 6. Prices                                                                                                                                                                                                                                                                                                                                                                                                  | villion EUK                                                                                                                                                                                                                                                                                                                                                             |                    | 264.8                                                                                                       | -85.9<br>197.1                                                                                         | -40.3<br>16.6                                                                                                           | -38.4<br>110.7                                                                                                                                                   | -37.4<br>-13.9                                                                                                                        | 30.3<br>83.7                                                                                                                                          |                                                                                                                                                                                                                                                                                                                                                                                                                                                                                                                                                                                                                                                                                                                                                                                                                                                                                                                                                                                                                                                                                                                                                                                                                                                                                                                                                                                                                                                                                                                                                                                                                                                                                                                                                                                                                                                                                                                                                                                                                                                                                                                                                                                                                                                                                                                                                                                                                                                                                                                                                                                                                                                                                                                                                                                                                                          |                                                                                                                                                                                 |                                                                                                                                                                   |                                                                                                                               |                                                                     | <br><br>                                                                 |
|                                                                                                                                                                                                                                                                                                                                                                                                            | buubh EUK                                                                                                                                                                                                                                                                                                                                                               |                    |                                                                                                             |                                                                                                        |                                                                                                                         |                                                                                                                                                                  |                                                                                                                                       |                                                                                                                                                       | -12.0                                                                                                                                                                                                                                                                                                                                                                                                                                                                                                                                                                                                                                                                                                                                                                                                                                                                                                                                                                                                                                                                                                                                                                                                                                                                                                                                                                                                                                                                                                                                                                                                                                                                                                                                                                                                                                                                                                                                                                                                                                                                                                                                                                                                                                                                                                                                                                                                                                                                                                                                                                                                                                                                                                                                                                                                                                    | 23.4                                                                                                                                                                            | 19.0                                                                                                                                                              |                                                                                                                               |                                                                     | <br><br>                                                                 |
| Consumer inflation expectations                                                                                                                                                                                                                                                                                                                                                                            | balance                                                                                                                                                                                                                                                                                                                                                                 | 21.1               |                                                                                                             |                                                                                                        |                                                                                                                         |                                                                                                                                                                  |                                                                                                                                       |                                                                                                                                                       | -12.0                                                                                                                                                                                                                                                                                                                                                                                                                                                                                                                                                                                                                                                                                                                                                                                                                                                                                                                                                                                                                                                                                                                                                                                                                                                                                                                                                                                                                                                                                                                                                                                                                                                                                                                                                                                                                                                                                                                                                                                                                                                                                                                                                                                                                                                                                                                                                                                                                                                                                                                                                                                                                                                                                                                                                                                                                                    | 23.4                                                                                                                                                                            | 19.0                                                                                                                                                              |                                                                                                                               |                                                                     | <br><br>                                                                 |
|                                                                                                                                                                                                                                                                                                                                                                                                            |                                                                                                                                                                                                                                                                                                                                                                         | 21.1               | 264.8                                                                                                       | 197.1                                                                                                  | 16.6                                                                                                                    | 110.7                                                                                                                                                            | -13.9                                                                                                                                 | 83.7                                                                                                                                                  | -12.0<br>20.6                                                                                                                                                                                                                                                                                                                                                                                                                                                                                                                                                                                                                                                                                                                                                                                                                                                                                                                                                                                                                                                                                                                                                                                                                                                                                                                                                                                                                                                                                                                                                                                                                                                                                                                                                                                                                                                                                                                                                                                                                                                                                                                                                                                                                                                                                                                                                                                                                                                                                                                                                                                                                                                                                                                                                                                                                            | 23.4<br>25.6                                                                                                                                                                    | 19.0<br>37.5                                                                                                                                                      | <br>                                                                                                                          |                                                                     | <br><br><br>                                                             |
| Consumer inflation expectations                                                                                                                                                                                                                                                                                                                                                                            | balance                                                                                                                                                                                                                                                                                                                                                                 | 21.1               | 264.8<br>-6.7                                                                                               | 197.1                                                                                                  | 0.7                                                                                                                     | 110.7                                                                                                                                                            | -13.9<br>10.8                                                                                                                         | 83.7                                                                                                                                                  | -12.0<br>20.6<br>9.7                                                                                                                                                                                                                                                                                                                                                                                                                                                                                                                                                                                                                                                                                                                                                                                                                                                                                                                                                                                                                                                                                                                                                                                                                                                                                                                                                                                                                                                                                                                                                                                                                                                                                                                                                                                                                                                                                                                                                                                                                                                                                                                                                                                                                                                                                                                                                                                                                                                                                                                                                                                                                                                                                                                                                                                                                     | 23.4<br>25.6                                                                                                                                                                    | 19.0<br>37.5                                                                                                                                                      | 20.9                                                                                                                          | 25.7                                                                | <br><br><br><br><br>                                                     |
| Consumer inflation expectations<br>Headline inflation (HICP)                                                                                                                                                                                                                                                                                                                                               | balance<br>% ch. on prev. year                                                                                                                                                                                                                                                                                                                                          | 21.1               | -6.7<br>0.3<br>1.3<br>-5.1                                                                                  | 8.4<br>1.6                                                                                             | 0.7<br>1.1<br>0.9<br>-0.1                                                                                               | 110.7<br>10.2<br>1.6<br>0.9<br>3.0                                                                                                                               | 10.8<br>1.7<br>1.0<br>4.0                                                                                                             | 83.7<br>11.9<br>2.0                                                                                                                                   | -12.0<br>20.6<br>9.7<br>1.9<br>1.1<br>4.3                                                                                                                                                                                                                                                                                                                                                                                                                                                                                                                                                                                                                                                                                                                                                                                                                                                                                                                                                                                                                                                                                                                                                                                                                                                                                                                                                                                                                                                                                                                                                                                                                                                                                                                                                                                                                                                                                                                                                                                                                                                                                                                                                                                                                                                                                                                                                                                                                                                                                                                                                                                                                                                                                                                                                                                                | 23.4<br>25.6<br>10.8<br>1.9<br>1.2<br>4.5                                                                                                                                       | 19.0<br>37.5<br>15.1<br>2.2                                                                                                                                       | 20.9                                                                                                                          | 25.7                                                                | <br><br><br>                                                             |
| Consumer inflation expectations Headline inflation (HICP) Core HICP                                                                                                                                                                                                                                                                                                                                        | halance<br>% ch. on prev. year<br>% ch. on prev. year                                                                                                                                                                                                                                                                                                                   | 21.1               | 264.8  -6.7  0.3  1.3  -5.1  -8.9                                                                           | 8.4<br>1.6<br>1.0                                                                                      | 0.7<br>1.1<br>0.9<br>-0.1<br>4.7                                                                                        | 110.7<br>10.2<br>1.6<br>0.9<br>3.0<br>11.6                                                                                                                       | -13.9<br>10.8<br>1.7<br>1.0                                                                                                           | 83.7<br>11.9<br>2.0<br>1.1<br>4.7                                                                                                                     | -12.0<br>20.6<br>9.7<br>1.9<br>1.1<br>4.3<br>13.6                                                                                                                                                                                                                                                                                                                                                                                                                                                                                                                                                                                                                                                                                                                                                                                                                                                                                                                                                                                                                                                                                                                                                                                                                                                                                                                                                                                                                                                                                                                                                                                                                                                                                                                                                                                                                                                                                                                                                                                                                                                                                                                                                                                                                                                                                                                                                                                                                                                                                                                                                                                                                                                                                                                                                                                        | 23.4<br>25.6<br>10.8<br>1.9<br>1.2                                                                                                                                              | 19.0<br>37.5<br>15.1<br>2.2<br>1.1                                                                                                                                | 20.9 2.3 1.2                                                                                                                  | 25.7                                                                |                                                                          |
| Consumer inflation expectations Headline inflation (HICP) Core HICP Domestic producer prices Import prices                                                                                                                                                                                                                                                                                                 | halance % ch. on prev. year % ch. on prev. year % ch. on prev. year                                                                                                                                                                                                                                                                                                     | 21.1               | -6.7<br>0.3<br>1.3<br>-5.1                                                                                  | 8.4<br>1.6<br>1.0<br>2.9                                                                               | 16.6<br>0.7<br>1.1<br>0.9<br>-0.1<br>4.7<br>77.2                                                                        | 110.7<br>10.2<br>1.6<br>0.9<br>3.0<br>11.6<br>79.7                                                                                                               | 10.8<br>1.7<br>1.0<br>4.0<br>12.4<br>76.8                                                                                             | 83.7<br>11.9<br>2.0<br>1.1<br>4.7<br><br>87.2                                                                                                         | 9.7<br>1.9<br>1.1<br>4.3<br>13.6<br>83.5                                                                                                                                                                                                                                                                                                                                                                                                                                                                                                                                                                                                                                                                                                                                                                                                                                                                                                                                                                                                                                                                                                                                                                                                                                                                                                                                                                                                                                                                                                                                                                                                                                                                                                                                                                                                                                                                                                                                                                                                                                                                                                                                                                                                                                                                                                                                                                                                                                                                                                                                                                                                                                                                                                                                                                                                 | 23.4<br>25.6<br>10.8<br>1.9<br>1.2<br>4.5                                                                                                                                       | 19.0<br>37.5<br>15.1<br>2.2<br>1.1<br>5.3<br>                                                                                                                     | 20.9<br>2.3<br>1.2<br>5.9                                                                                                     | 25.7<br>2.4                                                         |                                                                          |
| Consumer inflation expectations Headline inflation (HICP) Core HICP Domestic producer prices                                                                                                                                                                                                                                                                                                               | balance % ch. on prev. year level % ch. on prev. year                                                                                                                                                                                                                                                       | 21.1               | 264.8  -6.7  0.3  1.3  -5.1  -8.9  62.5  -36.7                                                              | 8.4<br>1.6<br>1.0<br>2.9<br><br>80.3<br>28.5                                                           | 0.7<br>1.1<br>0.9<br>-0.1<br>4.7<br>77.2<br>69.5                                                                        | 110.7<br>10.2<br>1.6<br>0.9<br>3.0<br>11.6<br>79.7<br>34.2                                                                                                       | 10.8<br>1.7<br>1.0<br>4.0<br>12.4<br>76.8<br>11.5                                                                                     | 83.7<br>11.9<br>2.0<br>1.1<br>4.7<br><br>87.2<br>15.9                                                                                                 | 9.7<br>1.9<br>1.1<br>4.3<br>13.6<br>83.5<br>14.0                                                                                                                                                                                                                                                                                                                                                                                                                                                                                                                                                                                                                                                                                                                                                                                                                                                                                                                                                                                                                                                                                                                                                                                                                                                                                                                                                                                                                                                                                                                                                                                                                                                                                                                                                                                                                                                                                                                                                                                                                                                                                                                                                                                                                                                                                                                                                                                                                                                                                                                                                                                                                                                                                                                                                                                         | 23.4<br>25.6<br>10.8<br>1.9<br>1.2<br>4.5<br>12.8<br>86.0<br>11.1                                                                                                               | 19.0<br>37.5<br>15.1<br>2.2<br>1.1<br>5.3<br><br>91.8<br>21.9                                                                                                     | 20.9<br>2.3<br>1.2<br>5.9<br><br>96.6<br>24.9                                                                                 | 25.7<br>2.4<br><br>103.6<br>39.4                                    | <br>114.9<br>44.2                                                        |
| Consumer inflation expectations Headline inflation (HICP) Core HICP Domestic producer prices Import prices Oil (Brent) in USD                                                                                                                                                                                                                                                                              | balance % ch. on prev. year level % ch. on prev. year                                                                                                                                                                                                                                                       | 21.1               | 264.8  -6.7  0.3  1.3  -5.1  -8.9  62.5  -36.7  44.5                                                        | 8.4<br>1.6<br>1.0<br>2.9<br><br>80.3<br>28.5<br>60.6                                                   | 16.6  0.7  1.1  0.9  -0.1  4.7  77.2  69.5  55.9                                                                        | 110.7<br>10.2<br>1.6<br>0.9<br>3.0<br>11.6<br>79.7<br>34.2<br>62.6                                                                                               | -13.9<br>10.8<br>1.7<br>1.0<br>4.0<br>12.4<br>76.8<br>11.5<br>59.4                                                                    | 83.7<br>11.9<br>2.0<br>1.1<br>4.7<br><br>87.2<br>15.9<br>64.3                                                                                         | -12.0<br>20.6<br>9.7<br>1.9<br>1.1<br>4.3<br>13.6<br>83.5<br>14.0<br>60.1                                                                                                                                                                                                                                                                                                                                                                                                                                                                                                                                                                                                                                                                                                                                                                                                                                                                                                                                                                                                                                                                                                                                                                                                                                                                                                                                                                                                                                                                                                                                                                                                                                                                                                                                                                                                                                                                                                                                                                                                                                                                                                                                                                                                                                                                                                                                                                                                                                                                                                                                                                                                                                                                                                                                                                | 23.4<br>25.6<br>10.8<br>1.9<br>1.2<br>4.5<br>12.8<br>86.0<br>11.1<br>63.1                                                                                                       | 19.0<br>37.5<br>15.1<br>2.2<br>1.1<br>5.3<br><br>91.8<br>21.9<br>69.4                                                                                             | 20.9<br>2.3<br>1.2<br>5.9<br><br>96.6<br>24.9<br>72.3                                                                         | 25.7<br>2.4<br><br>103.6<br>39.4<br>75.8                            | 114.9<br>44.2<br>82.6                                                    |
| Consumer inflation expectations Headline inflation (HICP) Core HICP Domestic producer prices Import prices                                                                                                                                                                                                                                                                                                 | balance % ch. on prev. year level % ch. on prev. year level % ch. on prev. year                                                                                                                                                                                                                             | 21.1               | 264.8  -6.7  0.3  1.3  -5.1  -8.9  62.5  -36.7                                                              | 8.4<br>1.6<br>1.0<br>2.9<br><br>80.3<br>28.5                                                           | 16.6<br>0.7<br>1.1<br>0.9<br>-0.1<br>4.7<br>77.2<br>69.5<br>55.9<br>60.0                                                | 110.7<br>10.2<br>1.6<br>0.9<br>3.0<br>11.6<br>79.7<br>34.2<br>62.6<br>44.2                                                                                       | 10.8<br>1.7<br>1.0<br>4.0<br>12.4<br>76.8<br>11.5<br>59.4<br>23.3                                                                     | 83.7<br>11.9<br>2.0<br>1.1<br>4.7<br><br>87.2<br>15.9<br>64.3<br>26.2                                                                                 | -12.0<br>20.6<br>9.7<br>1.9<br>1.1<br>4.3<br>13.6<br>83.5<br>14.0<br>60.1<br>21.6                                                                                                                                                                                                                                                                                                                                                                                                                                                                                                                                                                                                                                                                                                                                                                                                                                                                                                                                                                                                                                                                                                                                                                                                                                                                                                                                                                                                                                                                                                                                                                                                                                                                                                                                                                                                                                                                                                                                                                                                                                                                                                                                                                                                                                                                                                                                                                                                                                                                                                                                                                                                                                                                                                                                                        | 23.4<br>25.6<br>10.8<br>1.9<br>1.2<br>4.5<br>12.8<br>86.0<br>11.1<br>63.1<br>21.6                                                                                               | 19.0<br>37.5<br>15.1<br>2.2<br>1.1<br>5.3<br><br>91.8<br>21.9<br>69.4<br>34.4                                                                                     | 20.9<br>2.3<br>1.2<br>5.9<br><br>96.6<br>24.9<br>72.3<br>33.4                                                                 | 25.7<br>2.4<br><br><br>103.6<br>39.4<br>75.8<br>39.6                |                                                                          |
| Consumer inflation expectations Headline inflation (HICP) Core HICP Domestic producer prices Import prices Oil (Brent) in USD Oil (Brent) in EUR                                                                                                                                                                                                                                                           | balance % ch. on prev. year level % ch. on prev. year level % ch. on prev. year % ch. on prev. year                                                                                                                                                                                                         | 21.1               | 264.8  -6.7 0.3 1.3 -5.1 -8.9 62.5 -36.7 44.5 -32.8                                                         | 8.4<br>1.6<br>1.0<br>2.9<br>                                                                           | 16.6<br>0.7<br>1.1<br>0.9<br>-0.1<br>4.7<br>77.2<br>69.5<br>55.9<br>60.0<br>10.9                                        | 110.7<br>10.2<br>1.6<br>0.9<br>3.0<br>11.6<br>79.7<br>34.2<br>62.6<br>44.2<br>13.6                                                                               | 10.8<br>1.7<br>1.0<br>4.0<br>12.4<br>76.8<br>11.5<br>59.4<br>23.3<br>4.7                                                              | 83.7<br>11.9<br>2.0<br>1.1<br>4.7<br><br>87.2<br>15.9<br>64.3<br>26.2<br>4.9                                                                          | -12.0<br>20.6<br>9.7<br>1.9<br>1.1<br>4.3<br>13.6<br>83.5<br>14.0<br>60.1<br>21.6                                                                                                                                                                                                                                                                                                                                                                                                                                                                                                                                                                                                                                                                                                                                                                                                                                                                                                                                                                                                                                                                                                                                                                                                                                                                                                                                                                                                                                                                                                                                                                                                                                                                                                                                                                                                                                                                                                                                                                                                                                                                                                                                                                                                                                                                                                                                                                                                                                                                                                                                                                                                                                                                                                                                                        | 23.4<br>25.6<br>10.8<br>1.9<br>1.2<br>4.5<br>12.8<br>86.0<br>11.1<br>63.1<br>21.6                                                                                               | 19.0<br>37.5<br>15.1<br>2.2<br>1.1<br>5.3<br><br>91.8<br>21.9<br>69.4<br>34.4<br>6.4                                                                              | 20.9<br>2.3<br>1.2<br>5.9<br>96.6<br>24.9<br>72.3<br>33.4<br>4.2                                                              | 25.7<br>2.4<br><br>103.6<br>39.4<br>75.8<br>39.6<br>1.3             | 114.9<br>44.2<br>82.6                                                    |
| Consumer inflation expectations Headline inflation (HICP) Core HICP Domestic producer prices Import prices Oil (Brent) in USD Oil (Brent) in EUR Non-energy commodity prices (EUR)                                                                                                                                                                                                                         | balance % ch. on prev. year level % ch. on prev. year level % ch. on prev. year                                                                                                                                                                                                                             | 21.1               | 264.8  -6.7  0.3  1.3  -5.1  -8.9  62.5  -36.7  44.5                                                        | 8.4<br>1.6<br>1.0<br>2.9<br><br>80.3<br>28.5<br>60.6                                                   | 16.6<br>0.7<br>1.1<br>0.9<br>-0.1<br>4.7<br>77.2<br>69.5<br>55.9<br>60.0                                                | 110.7<br>10.2<br>1.6<br>0.9<br>3.0<br>11.6<br>79.7<br>34.2<br>62.6<br>44.2                                                                                       | 10.8<br>1.7<br>1.0<br>4.0<br>12.4<br>76.8<br>11.5<br>59.4<br>23.3                                                                     | 83.7<br>11.9<br>2.0<br>1.1<br>4.7<br><br>87.2<br>15.9<br>64.3<br>26.2                                                                                 | -12.0<br>20.6<br>9.7<br>1.9<br>1.1<br>4.3<br>13.6<br>83.5<br>14.0<br>60.1<br>21.6                                                                                                                                                                                                                                                                                                                                                                                                                                                                                                                                                                                                                                                                                                                                                                                                                                                                                                                                                                                                                                                                                                                                                                                                                                                                                                                                                                                                                                                                                                                                                                                                                                                                                                                                                                                                                                                                                                                                                                                                                                                                                                                                                                                                                                                                                                                                                                                                                                                                                                                                                                                                                                                                                                                                                        | 23.4<br>25.6<br>10.8<br>1.9<br>1.2<br>4.5<br>12.8<br>86.0<br>11.1<br>63.1<br>21.6                                                                                               | 19.0<br>37.5<br>15.1<br>2.2<br>1.1<br>5.3<br><br>91.8<br>21.9<br>69.4<br>34.4                                                                                     | 20.9<br>2.3<br>1.2<br>5.9<br><br>96.6<br>24.9<br>72.3<br>33.4                                                                 | 25.7<br>2.4<br><br><br>103.6<br>39.4<br>75.8<br>39.6                | 114.9<br>44.2<br>82.6<br>40.6                                            |
| Consumer inflation expectations Headline inflation (HICP) Core HICP Domestic producer prices Import prices Oil (Brent) in USD Oil (Brent) in EUR Non-energy commodity prices (EUR) 7. Monetary and financial indicators                                                                                                                                                                                    | balance % ch. on prev. year level % ch. on prev. year level % ch. on prev. year % ch. on prev. year % ch. on prev. year                                                                                                                                                                                     | 21.1               | 264.8  -6.7  0.3  1.3  -5.1  -8.9  62.5  -36.7  44.5  -32.8                                                 | 8.4<br>1.6<br>1.0<br>2.9<br><br>80.3<br>28.5<br>60.6<br>36.2                                           | 16.6<br>0.7<br>1.1<br>0.9<br>-0.1<br>4.7<br>77.2<br>69.5<br>55.9<br>60.0<br>10.9<br>31.2                                | 110.7<br>10.2<br>1.6<br>0.9<br>3.0<br>11.6<br>79.7<br>34.2<br>62.6<br>44.2<br>13.6<br>39.9                                                                       | 10.8<br>1.7<br>1.0<br>4.0<br>12.4<br>76.8<br>11.5<br>59.4<br>23.3<br>4.7<br>38.9                                                      | 83.7<br>11.9<br>2.0<br>1.1<br>4.7<br><br>87.2<br>15.9<br>64.3<br>26.2<br>4.9<br>38.3                                                                  | 9.7<br>1.9<br>1.1<br>4.3<br>13.6<br>83.5<br>14.0<br>60.1<br>20.6<br>20.0<br>37.6                                                                                                                                                                                                                                                                                                                                                                                                                                                                                                                                                                                                                                                                                                                                                                                                                                                                                                                                                                                                                                                                                                                                                                                                                                                                                                                                                                                                                                                                                                                                                                                                                                                                                                                                                                                                                                                                                                                                                                                                                                                                                                                                                                                                                                                                                                                                                                                                                                                                                                                                                                                                                                                                                                                                                         | 23.4<br>25.6<br>10.8<br>1.9<br>1.2<br>4.5<br>12.8<br>86.0<br>11.1<br>63.1<br>21.6<br>3.4<br>39.0                                                                                | 19.0<br>37.5<br>15.1<br>2.2<br>1.1<br>5.3<br>                                                                                                                     | 20.9<br>2.3<br>1.2<br>5.9<br><br>96.6<br>24.9<br>72.3<br>33.4<br>4.2<br>38.9                                                  | 25.7<br>2.4<br>                                                     | 114.9<br>44.2<br>82.6<br>40.6                                            |
| Consumer inflation expectations Headline inflation (HICP) Core HICP Domestic producer prices Import prices Oil (Brent) in USD Oil (Brent) in EUR Non-energy commodity prices (EUR) 7. Monetary and financial indicators Nominal interest rates (3 month)                                                                                                                                                   | balance % ch. on prev. year level % ch. on prev. year level % ch. on prev. year % ch. on prev. year % ch. on prev. year                                                                                                                                                                                     | 21.1               | 264.8  -6.7  0.3  1.3  -5.1  -8.9  62.5  -36.7  44.5  -32.8  -18.8                                          | 8.4<br>1.6<br>1.0<br>2.9<br><br>80.3<br>28.5<br>60.6<br>36.2<br>37.2                                   | 16.6<br>0.7<br>1.1<br>0.9<br>-0.1<br>4.7<br>77.2<br>69.5<br>55.9<br>60.0<br>10.9<br>31.2                                | 110.7<br>10.2<br>1.6<br>0.9<br>3.0<br>11.6<br>79.7<br>34.2<br>62.6<br>44.2<br>13.6<br>39.9                                                                       | 10.8<br>10.8<br>1.7<br>1.0<br>4.0<br>12.4<br>76.8<br>11.5<br>59.4<br>23.3<br>4.7<br>38.9                                              | 83.7<br>11.9<br>2.0<br>1.1<br>4.7<br><br>87.2<br>15.9<br>64.3<br>26.2<br>4.9<br>38.3                                                                  | -12.0<br>20.6<br>9.7<br>1.9<br>1.11<br>4.3<br>13.6<br>83.5<br>14.0<br>60.1<br>21.6<br>-2.0<br>37.6                                                                                                                                                                                                                                                                                                                                                                                                                                                                                                                                                                                                                                                                                                                                                                                                                                                                                                                                                                                                                                                                                                                                                                                                                                                                                                                                                                                                                                                                                                                                                                                                                                                                                                                                                                                                                                                                                                                                                                                                                                                                                                                                                                                                                                                                                                                                                                                                                                                                                                                                                                                                                                                                                                                                       | 23.4<br>25.6<br>10.8<br>1.9<br>1.2<br>4.5<br>12.8<br>86.0<br>11.1<br>63.1<br>3.4<br>39.0                                                                                        | 19.0<br>37.5<br>15.1<br>2.2<br>1.1<br>5.3<br><br>91.8<br>21.9<br>69.4<br>34.4<br>6.4<br>38.2                                                                      | 20.9<br>2.3<br>1.2<br>5.9<br><br>96.6<br>24.9<br>72.3<br>33.4<br>4.2<br>38.9                                                  | 25.7<br>2.4<br>                                                     | 114.9<br>44.2<br>82.6<br>40.6<br>                                        |
| Consumer inflation expectations Headline inflation (HICP) Core HICP Domestic producer prices Import prices Oil (Brent) in USD Oil (Brent) in EUR Non-energy commodity prices (EUR) 7. Monetary and financial indicators Nominal interest rates (3 month) Nominal interest rates (10 year)                                                                                                                  | balance % ch. on prev. year level % ch. on prev. year level % ch. on prev. year % ch. on prev. year % ch. on prev. year                                                                                                                                                                                     | 21.1               | 264.8  -6.7  0.3  1.3  -5.1  -8.9  62.5  -36.7  44.5  -32.8  -18.8                                          | 8.4<br>1.6<br>1.0<br>2.9<br><br>80.3<br>28.5<br>60.6<br>36.2<br>37.2<br>0.81<br>2.78                   | 16.6<br>0.7<br>1.1<br>0.9<br>-0.1<br>4.7<br>77.2<br>69.5<br>55.9<br>60.0<br>10.9<br>31.2                                | 110.7<br>10.2<br>1.6<br>0.9<br>3.0<br>11.6<br>79.7<br>34.2<br>62.6<br>44.2<br>13.6<br>39.9<br>0.69<br>2.84                                                       | 10.8<br>1.7<br>1.0<br>4.0<br>12.4<br>76.8<br>11.5<br>59.4<br>23.3<br>4.7<br>38.9                                                      | 83.7<br>11.9<br>2.0<br>1.1<br>4.7<br><br>87.2<br>15.9<br>64.3<br>26.2<br>4.9<br>38.3                                                                  | -12.0<br>20.6<br>9.7<br>1.9<br>1.1<br>4.3<br>13.6<br>83.5<br>14.0<br>60.1<br>21.6<br>-2.0<br>37.6<br>                                                                                                                                                                                                                                                                                                                                                                                                                                                                                                                                                                                                                                                                                                                                                                                                                                                                                                                                                                                                                                                                                                                                                                                                                                                                                                                                                                                                                                                                                                                                                                                                                                                                                                                                                                                                                                                                                                                                                                                                                                                                                                                                                                                                                                                                                                                                                                                                                                                                                                                                                                                                                                                                                                                                    | 23.4<br>25.6<br>10.8<br>1.9<br>1.2<br>4.5<br>12.8<br>86.0<br>11.1<br>63.1<br>21.6<br>3.4<br>39.0                                                                                | 19.0<br>37.5<br>15.1<br>2.2<br>1.1<br>5.3<br><br>91.8<br>21.9<br>69.4<br>34.4<br>6.4<br>38.2                                                                      | 20.9<br>2.3<br>1.2<br>5.9<br>96.6<br>24.9<br>72.3<br>33.4<br>4.2<br>38.9                                                      | 25.7<br>2.4<br>                                                     | 114.9<br>44.2<br>82.6<br>40.6<br><br>1.14<br>3.26                        |
| Consumer inflation expectations Headline inflation (HICP) Core HICP Domestic producer prices Import prices Oil (Brent) in USD Oil (Brent) in EUR Non-energy commodity prices (EUR) 7. Monetary and financial indicators Nominal interest rates (3 month)                                                                                                                                                   | balance % ch. on prev. year level % ch. on prev. year level % ch. on prev. year level level level                                                                                                                                               | 21.1               | 264.8  -6.7  0.3  1.3  -5.1  -8.9  62.5  -36.7  44.5  -32.8  -18.8                                          | 8.4<br>1.6<br>1.0<br>2.9<br><br>80.3<br>28.5<br>60.6<br>36.2<br>37.2                                   | 16.6  0.7  1.1  0.9  -0.1  4.7  77.2  69.5  55.9  60.0  10.9  31.2  0.66  3.20  1.00                                    | 110.7<br>10.2<br>1.6<br>0.9<br>3.0<br>11.6<br>79.7<br>34.2<br>62.6<br>44.2<br>13.6<br>39.9<br>0.69<br>2.84<br>1.00                                               | 10.8<br>1.7<br>1.0<br>4.0<br>12.4<br>76.8<br>11.5<br>59.4<br>23.3<br>4.7<br>38.9<br>0.87<br>2.45                                      | 83.7<br>11.9<br>2.0<br>1.1<br>4.7<br><br>87.2<br>15.9<br>64.3<br>26.2<br>4.9<br>38.3<br>1.02<br>2.64<br>1.00                                          | -12.0<br>20.6<br>9.7<br>1.9<br>1.1<br>4.3<br>13.6<br>83.5<br>14.0<br>60.1<br>21.6<br>-2.0<br>37.6<br>1.00<br>2.37                                                                                                                                                                                                                                                                                                                                                                                                                                                                                                                                                                                                                                                                                                                                                                                                                                                                                                                                                                                                                                                                                                                                                                                                                                                                                                                                                                                                                                                                                                                                                                                                                                                                                                                                                                                                                                                                                                                                                                                                                                                                                                                                                                                                                                                                                                                                                                                                                                                                                                                                                                                                                                                                                                                        | 23.4<br>25.6<br>10.8<br>1.9<br>1.2<br>4.5<br>12.8<br>86.0<br>11.1<br>63.1<br>21.6<br>3.4<br>39.0<br>1.04<br>2.56<br>1.00                                                        | 19.0<br>37.5<br>15.1<br>2.2<br>1.1<br>5.3<br><br>91.8<br>21.9<br>69.4<br>34.4<br>6.4<br>38.2                                                                      | 20.9<br>2.3<br>1.2<br>5.9<br>96.6<br>24.9<br>72.3<br>33.4<br>4.2<br>38.9                                                      | 25.7<br>2.4<br>                                                     | 114.9<br>44.2<br>82.6<br>40.6<br>                                        |
| Consumer inflation expectations Headline inflation (HICP) Core HICP Domestic producer prices Import prices Oil (Brent) in USD Oil (Brent) in EUR Non-energy commodity prices (EUR) 7. Monetary and financial indicators Nominal interest rates (3 month) Nominal interest rates (10 year)                                                                                                                  | balance % ch. on prev. year level % ch. on prev. year level % ch. on prev. year % ch. on prev. year level % ch. on prev. year % ch. on prev. year % ch. on prev. year level level level level                                                                                                               | 21.1               | 264.8  -6.7 0.3 1.3 -5.1 -8.9 62.5 -36.7 44.5 -32.8  -18.8  1.22 3.27 1.28                                  | 8.4<br>1.6<br>1.0<br>2.9<br><br>80.3<br>28.5<br>60.6<br>36.2<br>37.2<br>0.81<br>2.78<br>1.00           | 16.6  0.7  1.1  0.9  -0.1  4.7  77.2  69.5  55.9  60.0  10.9  31.2  0.666  3.20  1.00  -0.8                             | 110.7<br>10.2<br>1.6<br>0.9<br>3.0<br>11.6<br>79.7<br>34.2<br>62.6<br>44.2<br>13.6<br>39.9<br>0.69<br>2.84<br>1.00<br>-4.0                                       | 10.8<br>1.7<br>1.0<br>4.0<br>12.4<br>76.8<br>11.5<br>59.4<br>23.3<br>4.7<br>38.9<br>0.87<br>2.45<br>1.00                              | 83.7<br>11.9<br>2.0<br>1.1<br>4.7<br><br>87.2<br>15.9<br>64.3<br>26.2<br>4.9<br>38.3<br><br>1.02<br>2.64<br>1.00<br>3.7                               | -12.0<br>20.6<br>9.7<br>1.9<br>1.1<br>1.3<br>4.3<br>13.6<br>83.5<br>14.0<br>60.1<br>21.6<br>-2.0<br>37.6<br>1.00<br>2.37<br>1.00<br>1.9                                                                                                                                                                                                                                                                                                                                                                                                                                                                                                                                                                                                                                                                                                                                                                                                                                                                                                                                                                                                                                                                                                                                                                                                                                                                                                                                                                                                                                                                                                                                                                                                                                                                                                                                                                                                                                                                                                                                                                                                                                                                                                                                                                                                                                                                                                                                                                                                                                                                                                                                                                                                                                                                                                  | 23.4<br>25.6<br>10.8<br>1.9<br>1.2<br>4.5<br>12.8<br>86.0<br>11.1<br>63.1<br>21.6<br>3.4<br>39.0<br>1.04<br>2.56<br>1.00<br>-0.3                                                | 19.0<br>37.5<br>15.1<br>2.2<br>1.1<br>5.3<br><br>91.8<br>21.9<br>69.4<br>34.4<br>6.4<br>38.2<br>1.02<br>2.96<br>1.00<br>0.6                                       | 20.9<br>2.3<br>1.2<br>5.9<br>96.6<br>24.9<br>72.3<br>33.4<br>4.2<br>38.9<br>1.02<br>3.05<br>1.00<br>2.7                       | 25.7<br>2.4<br>                                                     | 114.9<br>44.2<br>82.6<br>40.6<br>                                        |
| Consumer inflation expectations Headline inflation (HICP) Core HICP Domestic producer prices Import prices Oil (Brent) in USD Oil (Brent) in EUR Non-energy commodity prices (EUR) 7. Monetary and financial indicators Nominal interest rates (3 month) Nominal interest rates (10 year) ECB repo rate Stock market (Eurostoxx)                                                                           | balance % ch. on prev. year level % ch. on prev. year level % ch. on prev. year level kevel kevel ch. on prev. period % ch. on prev. period % ch. on prev. year                                                             | 21.1               | 264.8  -6.7 0.3 1.3 -5.1 -8.9 62.5 -36.7 44.5 -32.8  -18.8  1.22 3.27 1.28                                  | 8.4<br>1.6<br>1.0<br>2.9<br>80.3<br>28.5<br>60.6<br>36.2<br>37.2<br>2.78<br>1.00                       | 16.6  0.7  1.1  0.9  -0.1  4.7  77.2  69.5  55.9  60.0  10.9  31.2  0.66  3.20  1.00  -0.8  31.8                        | 110.7<br>10.2<br>1.6<br>0.9<br>3.0<br>11.6<br>79.7<br>34.2<br>62.6<br>44.2<br>13.6<br>39.9<br>0.69<br>2.84<br>1.00<br>-4.0<br>14.9                               | 10.8<br>1.7<br>1.0<br>4.0<br>12.4<br>76.8<br>11.5<br>59.4<br>23.3<br>4.7<br>38.9<br>0.87<br>2.45<br>1.00<br>-0.7<br>2.1               | 83.7<br>11.9<br>2.0<br>1.1<br>4.7<br>                                                                                                                 | -12.0<br>20.6<br>9.7<br>1.9<br>1.1<br>4.3<br>13.6<br>83.5<br>14.0<br>60.1<br>21.6<br>-2.0<br>37.6<br>-2.0<br>37.6<br>-1.00<br>1.00<br>1.00<br>1.00<br>1.00<br>1.00<br>1.00<br>1.00<br>1.00<br>1.00<br>1.00<br>1.00<br>1.00<br>1.00<br>1.00<br>1.00<br>1.00<br>1.00<br>1.00<br>1.00<br>1.00<br>1.00<br>1.00<br>1.00<br>1.00<br>1.00<br>1.00<br>1.00<br>1.00<br>1.00<br>1.00<br>1.00<br>1.00<br>1.00<br>1.00<br>1.00<br>1.00<br>1.00<br>1.00<br>1.00<br>1.00<br>1.00<br>1.00<br>1.00<br>1.00<br>1.00<br>1.00<br>1.00<br>1.00<br>1.00<br>1.00<br>1.00<br>1.00<br>1.00<br>1.00<br>1.00<br>1.00<br>1.00<br>1.00<br>1.00<br>1.00<br>1.00<br>1.00<br>1.00<br>1.00<br>1.00<br>1.00<br>1.00<br>1.00<br>1.00<br>1.00<br>1.00<br>1.00<br>1.00<br>1.00<br>1.00<br>1.00<br>1.00<br>1.00<br>1.00<br>1.00<br>1.00<br>1.00<br>1.00<br>1.00<br>1.00<br>1.00<br>1.00<br>1.00<br>1.00<br>1.00<br>1.00<br>1.00<br>1.00<br>1.00<br>1.00<br>1.00<br>1.00<br>1.00<br>1.00<br>1.00<br>1.00<br>1.00<br>1.00<br>1.00<br>1.00<br>1.00<br>1.00<br>1.00<br>1.00<br>1.00<br>1.00<br>1.00<br>1.00<br>1.00<br>1.00<br>1.00<br>1.00<br>1.00<br>1.00<br>1.00<br>1.00<br>1.00<br>1.00<br>1.00<br>1.00<br>1.00<br>1.00<br>1.00<br>1.00<br>1.00<br>1.00<br>1.00<br>1.00<br>1.00<br>1.00<br>1.00<br>1.00<br>1.00<br>1.00<br>1.00<br>1.00<br>1.00<br>1.00<br>1.00<br>1.00<br>1.00<br>1.00<br>1.00<br>1.00<br>1.00<br>1.00<br>1.00<br>1.00<br>1.00<br>1.00<br>1.00<br>1.00<br>1.00<br>1.00<br>1.00<br>1.00<br>1.00<br>1.00<br>1.00<br>1.00<br>1.00<br>1.00<br>1.00<br>1.00<br>1.00<br>1.00<br>1.00<br>1.00<br>1.00<br>1.00<br>1.00<br>1.00<br>1.00<br>1.00<br>1.00<br>1.00<br>1.00<br>1.00<br>1.00<br>1.00<br>1.00<br>1.00<br>1.00<br>1.00<br>1.00<br>1.00<br>1.00<br>1.00<br>1.00<br>1.00<br>1.00<br>1.00<br>1.00<br>1.00<br>1.00<br>1.00<br>1.00<br>1.00<br>1.00<br>1.00<br>1.00<br>1.00<br>1.00<br>1.00<br>1.00<br>1.00<br>1.00<br>1.00<br>1.00<br>1.00<br>1.00<br>1.00<br>1.00<br>1.00<br>1.00<br>1.00<br>1.00<br>1.00<br>1.00<br>1.00<br>1.00<br>1.00<br>1.00<br>1.00<br>1.00<br>1.00<br>1.00<br>1.00<br>1.00<br>1.00<br>1.00<br>1.00<br>1.00<br>1.00<br>1.00<br>1.00<br>1.00<br>1.00<br>1.00<br>1.00<br>1.00<br>1.00<br>1.00<br>1.00<br>1.00<br>1.00<br>1.00<br>1.00<br>1.00<br>1.00<br>1.00<br>1.00<br>1.00<br>1.00<br>1.00<br>1.00<br>1.00<br>1.00<br>1.00<br>1.00<br>1.00<br>1.00<br>1.00<br>1.00<br>1.00<br>1.00<br>1.00<br>1.00<br>1.00<br>1.00<br>1.00<br>1.00<br>1.00<br>1.00<br>1.00<br>1.00<br>1.00<br>1.00<br>1.00<br>1.00<br>1.00<br>1.00<br>1.00<br>1.00<br>1.00<br>1.00<br>1.00<br>1.00<br>1.00<br>1.00<br>1.00<br>1.00<br>1.00<br>1.00<br>1.00<br>1.00<br>1.00<br>1.00<br>1.00<br>1.00<br>1.00<br>1.00<br>1.00<br>1.00<br>1.00<br>1.00<br>1.00<br>1.00<br>1.00<br>1.00<br>1.00<br>1.00<br>1.00<br>1.00<br>1.00<br>1.00<br>1.00<br>1.00<br>1.00<br>1.00<br>1. | 23.4<br>25.6<br>10.8<br>1.9<br>1.2<br>4.5<br>12.8<br>86.0<br>11.1<br>63.1<br>21.6<br>3.4<br>39.0<br>1.04<br>2.56<br>1.00<br>1.00<br>1.00<br>1.00<br>1.00<br>1.00<br>1.00<br>1.0 | 19.0<br>37.5<br>15.1<br>2.2<br>1.1<br>5.3<br><br>91.8<br>21.9<br>69.4<br>34.4<br>38.2<br>1.02<br>2.96<br>1.00<br>0.6<br>-2.8                                      | 20.9<br>2.3<br>1.2<br>5.9<br>96.6<br>24.9<br>72.3<br>33.4<br>4.2<br>38.9<br>1.02<br>3.05<br>1.00<br>2.7<br>-0.8               | 25.7<br>2.4<br>                                                     | 114.9<br>44.2<br>82.6<br>40.6<br>                                        |
| Consumer inflation expectations Headline inflation (HICP) Core HICP Domestic producer prices Import prices Oil (Brent) in USD Oil (Brent) in EUR Non-energy commodity prices (EUR) 7. Monetary and financial indicators Nominal interest rates (3 month) Nominal interest rates (10 year) ECB repo rate Stock market (Eurostoxx) Money demand (M3)                                                         | balance % ch. on prev. year level % ch. on prev. year // ch. on prev. year                                                          | 21.1               | 264.8  -6.7  0.3  1.3  -5.1  -8.9  62.5  -36.7  44.5  -32.8  -18.8  1.22  3.27  1.28  -24.0  3.0            | 197.1  8.4  1.6  1.0  2.9   80.3  28.5  60.6  36.2  37.2  0.81  2.78  1.00  10.1  0.6                  | 16.6  0.7  1.1  0.9  0.9  1.7  77.2  69.5  55.9  60.0  10.9  31.2  0.66  3.20  1.00  -0.8  31.8  -0.2                   | 110.7<br>10.2<br>1.6<br>0.9<br>3.0<br>11.6<br>79.7<br>34.2<br>62.6<br>44.2<br>13.6<br>39.9<br>0.69<br>2.84<br>1.00<br>-4.0<br>14.9<br>0.0                        | 10.8<br>1.7<br>1.0<br>4.0<br>12.4<br>76.8<br>11.5<br>59.4<br>23.3<br>4.7<br>38.9<br>0.87<br>2.45<br>1.00<br>-0.7<br>2.1               | 83.7<br>11.9<br>2.0<br>1.1<br>4.7<br><br>87.2<br>15.9<br>64.3<br>26.2<br>4.9<br>38.3<br>1.02<br>2.64<br>1.00<br>3.7<br>-1.9<br>1.6                    | 12.0<br>20.6<br>9.7<br>1.9<br>1.1<br>4.3<br>13.6<br>83.5<br>14.0<br>60.1<br>21.6<br>2.0<br>37.6<br>1.00<br>2.37<br>1.00<br>1.9<br>1.9                                                                                                                                                                                                                                                                                                                                                                                                                                                                                                                                                                                                                                                                                                                                                                                                                                                                                                                                                                                                                                                                                                                                                                                                                                                                                                                                                                                                                                                                                                                                                                                                                                                                                                                                                                                                                                                                                                                                                                                                                                                                                                                                                                                                                                                                                                                                                                                                                                                                                                                                                                                                                                                                                                    | 23.4<br>25.6<br>10.8<br>1.9<br>1.2<br>4.5<br>12.8<br>86.0<br>11.1<br>63.1<br>21.6<br>3.4<br>39.0<br>1.04<br>2.56<br>1.00<br>-0.3<br>-1.2<br>2.1                                 | 19.0<br>37.5<br>15.1<br>2.2<br>1.1<br>5.3<br><br>91.8<br>21.9<br>69.4<br>34.4<br>6.4<br>38.2<br>2.96<br>1.02<br>2.96<br>1.00<br>6.2.8                             | 20.9<br>23.3<br>1.2<br>5.9<br>96.6<br>24.9<br>72.3<br>33.4<br>4.2<br>38.9<br>1.02<br>3.05<br>1.00<br>2.7<br>-0.8              | 25.7<br>2.4<br>                                                     | 114.9<br>44.2<br>82.6<br>40.6<br><br>1.14<br>3.26<br>1.00<br>-2.1<br>2.2 |
| Consumer inflation expectations Headline inflation (HICP) Core HICP Domestic producer prices Import prices Oil (Brent) in USD Oil (Brent) in EUR Non-energy commodity prices (EUR) 7. Monetary and financial indicators Nominal interest rates (3 month) Nominal interest rates (10 year) ECB repo rate Stock market (Eurostoxx) Money demand (M3) Loans to households                                     | balance % ch. on prev. year level % ch. on prev. year level % ch. on prev. year level level % ch. on prev. period % ch. on prev. year       | 21.1               | 264.8  -6.7  0.3  1.3  -5.1  -8.9  62.5  -36.7  44.5  -32.8  -18.8  1.22  3.27  1.28  -24.0  3.0  1.3       | 197.1  8.4  1.6  1.0  2.9   80.3  28.5  60.6  36.2  37.2  0.81  2.78  1.00  10.1  0.6  2.9             | 16.6  0.7  1.1  0.9  -0.1  4.7  77.2  69.5  55.9  60.0  10.9  31.2  0.66  3.20  1.00  -0.8  31.8  -0.2  2.2             | 110.7<br>10.2<br>1.6<br>0.9<br>3.0<br>11.6<br>79.7<br>34.2<br>62.6<br>44.2<br>13.6<br>39.9<br>0.69<br>2.84<br>1.00<br>-4.0<br>14.9<br>0.0<br>2.8                 | 10.8<br>1.7<br>1.0<br>4.0<br>12.4<br>76.8<br>11.5<br>59.4<br>23.3<br>4.7<br>38.9<br>0.87<br>2.45<br>1.00<br>-0.7<br>2.1               | 83.7<br>11.9<br>2.0<br>1.1<br>4.7<br><br>87.2<br>15.9<br>64.3<br>26.2<br>4.9<br>38.3<br>1.02<br>2.64<br>1.00<br>3.7<br>-1.9<br>1.6<br>2.9             | -12.0 20.6  9.7 1.9 1.1 4.3 13.6 83.5 14.0 60.1 21.6 -2.0 37.6 1.00 1.00 1.7 1.1 2.8                                                                                                                                                                                                                                                                                                                                                                                                                                                                                                                                                                                                                                                                                                                                                                                                                                                                                                                                                                                                                                                                                                                                                                                                                                                                                                                                                                                                                                                                                                                                                                                                                                                                                                                                                                                                                                                                                                                                                                                                                                                                                                                                                                                                                                                                                                                                                                                                                                                                                                                                                                                                                                                                                                                                                     | 23.4<br>25.6<br>10.8<br>1.9<br>1.2<br>4.5<br>12.8<br>86.0<br>11.1<br>63.1<br>21.6<br>3.4<br>39.0<br>1.04<br>2.56<br>1.00<br>-0.3<br>-1.2<br>2.1                                 | 19.0<br>37.5<br>15.1<br>2.2<br>1.1<br>5.3<br>                                                                                                                     | 20.9<br>23.3<br>1.2<br>5.9<br>96.6<br>24.9<br>72.3<br>33.4<br>4.2<br>38.9<br>1.02<br>2.7<br>-0.8<br>1.5                       | 25.7<br>2.4<br>                                                     | 114.9<br>44.2<br>82.6<br>40.6<br><br>1.14<br>3.26<br>1.00<br>2.1<br>2.2  |
| Consumer inflation expectations Headline inflation (HICP) Core HICP Domestic producer prices Import prices Oil (Brent) in USD Oil (Brent) in EUR Non-energy commodity prices (EUR) 7. Monetary and financial indicators Nominal interest rates (3 month) Nominal interest rates (10 year) ECB repo rate Stock market (Eurostoxx) Money demand (M3) Loans to households Loans to non-financial corporations | balance % ch. on prev. year level % ch. on prev. year level % ch. on prev. year % ch. on prev. year % ch. on prev. year % ch. on prev. period % ch. on prev. period % ch. on prev. period level level % ch. on prev. period % ch. on prev. year | 21.1               | 264.8  -6.7  0.3  1.3  -5.1  -8.9  62.5  -36.7  44.5  -32.8  -18.8  1.22  3.27  1.28  -24.0  3.0  1.3  -2.2 | 197.1  8.4  1.6  1.0  2.9   80.3  28.5  60.6  36.2  37.2  0.81  2.78  1.00  10.1  0.6  2.9  -0.2       | 16.6  0.7  1.1  0.9  -0.1  4.7  77.2  69.5  55.9  60.0  10.9  10.0  -0.8  3.20  1.00  -0.8  3-20  2.2  -2.4             | 110.7<br>10.2<br>1.6<br>0.9<br>3.0<br>11.6<br>79.7<br>34.2<br>62.6<br>44.2<br>13.6<br>39.9<br>0.69<br>2.84<br>1.00<br>-4.0<br>14.9<br>0.0<br>2.8<br>-1.7         | 10.8<br>1.7<br>1.0<br>4.0<br>12.4<br>76.8<br>11.5<br>59.4<br>23.3<br>4.7<br>38.9<br>0.87<br>2.45<br>1.00<br>-0.7<br>2.1<br>0.8<br>2.7 | 83.7<br>11.9<br>2.0<br>1.1<br>4.7<br><br>87.2<br>15.9<br>64.3<br>26.2<br>4.9<br>38.3<br><br>1.02<br>2.64<br>1.00<br>3.7<br>-1.9<br>1.6<br>2.9<br>-0.2 | 12.0<br>20.6<br>9.7<br>1.9<br>1.1<br>1.3<br>6.3<br>13.6<br>83.5<br>14.0<br>60.1<br>21.6<br>-2.0<br>37.6<br>1.00<br>2.37<br>1.00<br>1.9<br>1.7<br>1.1<br>1.1<br>2.8                                                                                                                                                                                                                                                                                                                                                                                                                                                                                                                                                                                                                                                                                                                                                                                                                                                                                                                                                                                                                                                                                                                                                                                                                                                                                                                                                                                                                                                                                                                                                                                                                                                                                                                                                                                                                                                                                                                                                                                                                                                                                                                                                                                                                                                                                                                                                                                                                                                                                                                                                                                                                                                                       | 23.4<br>25.6<br>10.8<br>1.9<br>1.2<br>4.5<br>12.8<br>86.0<br>11.1<br>63.1<br>21.6<br>39.0<br>1.04<br>2.56<br>1.00<br>-0.3<br>-1.2<br>2.1<br>2.8                                 | 19.0<br>37.5<br>15.1<br>2.2<br>1.1<br>5.3<br><br>91.8<br>21.9<br>69.4<br>34.4<br>6.4<br>38.2<br>2.96<br>1.02<br>2.96<br>1.00<br>0.6<br>-2.8<br>1.7<br>2.9<br>-0.2 | 20.9<br>2.3<br>1.2<br>5.9<br>96.6<br>24.9<br>72.3<br>33.4<br>4.2<br>38.9<br>1.02<br>3.05<br>1.00<br>2.7<br>-0.8<br>1.5<br>3.1 | 25.7<br>2.4<br>                                                     | 114.9<br>44.2<br>82.6<br>40.6<br>                                        |
| Consumer inflation expectations Headline inflation (HICP) Core HICP Domestic producer prices Import prices Oil (Brent) in USD Oil (Brent) in EUR Non-energy commodity prices (EUR) 7. Monetary and financial indicators Nominal interest rates (3 month) Nominal interest rates (10 year) ECB repo rate Stock market (Eurostoxx) Money demand (M3) Loans to households                                     | balance % ch. on prev. year level % ch. on prev. year level % ch. on prev. year % ch. on prev. year % ch. on prev. period % ch. on prev. period % ch. on prev. period % ch. on prev. year level level % ch. on prev. year   | 21.1               | 264.8  -6.7 0.3 1.3 -5.1 -8.9 62.5 -36.7 44.5 -32.8  -18.8  1.22 3.27 1.28  -24.0 3.0 1.3 -2.2 1.39         | 197.1  8.4  1.6  1.0  2.9   80.3  28.5  60.6  36.2  37.2  0.81  2.78  1.00  10.1  0.6  2.9  -0.2  1.33 | 16.6  0.7  1.1  0.9  -0.1  4.7  77.2  69.5  55.9  60.0  10.9  31.2  0.66  3.20  1.00  -0.8  31.8  -0.2  2.2  -2.4  1.38 | 110.7<br>10.2<br>1.6<br>0.9<br>3.0<br>11.6<br>79.7<br>34.2<br>62.6<br>44.2<br>13.6<br>39.9<br>0.69<br>2.84<br>1.00<br>-4.0<br>14.0<br>0.0<br>2.8<br>-1.7<br>1.27 | 10.8<br>1.7<br>1.0<br>4.0<br>12.4<br>76.8<br>11.5<br>59.4<br>23.3<br>4.7<br>38.9<br>0.87<br>2.45<br>1.00<br>-0.7<br>2.1<br>0.8<br>2.7 | 83.7<br>11.9<br>2.0<br>1.1<br>4.7<br><br>87.2<br>15.9<br>64.3<br>26.2<br>4.9<br>38.3<br>1.02<br>2.64<br>1.00<br>3.7<br>-1.9<br>1.6<br>2.9<br>-0.2     | -12.0 20.6  9.7 1.9 1.11 4.3 13.6 83.5 14.0 60.1 21.6 -2.0 37.6  1.00 1.9 -1.7 1.1 2.8 -0.5 1.39                                                                                                                                                                                                                                                                                                                                                                                                                                                                                                                                                                                                                                                                                                                                                                                                                                                                                                                                                                                                                                                                                                                                                                                                                                                                                                                                                                                                                                                                                                                                                                                                                                                                                                                                                                                                                                                                                                                                                                                                                                                                                                                                                                                                                                                                                                                                                                                                                                                                                                                                                                                                                                                                                                                                         | 23.4<br>25.6<br>10.8<br>1.9<br>1.2.8<br>86.0<br>11.1<br>63.1<br>21.6<br>3.4<br>39.0<br>1.04<br>2.56<br>1.00<br>-0.3<br>-1.2<br>2.1<br>2.8                                       | 19.0<br>37.5<br>15.1<br>2.2<br>1.1<br>5.3<br>                                                                                                                     | 20.9<br>2.3<br>1.2<br>5.9<br>96.6<br>24.9<br>72.3<br>33.4<br>4.2<br>38.9<br>1.02<br>3.05<br>1.00<br>2.7<br>-0.8<br>1.5<br>3.1 | 25.7 2.4 103.6 39.4 75.8 39.6 1.3 40.9 1.09 3.22 1.00 4.0 10.6 1.36 | 114.9<br>44.2<br>82.6<br>40.6<br>                                        |
| Consumer inflation expectations Headline inflation (HICP) Core HICP Domestic producer prices Import prices Oil (Brent) in USD Oil (Brent) in EUR Non-energy commodity prices (EUR) 7. Monetary and financial indicators Nominal interest rates (3 month) Nominal interest rates (10 year) ECB repo rate Stock market (Eurostoxx) Money demand (M3) Loans to households Loans to non-financial corporations | balance % ch. on prev. year level % ch. on prev. year level % ch. on prev. year % ch. on prev. year % ch. on prev. year % ch. on prev. period % ch. on prev. period % ch. on prev. period level level % ch. on prev. period % ch. on prev. year | 21.1               | 264.8  -6.7  0.3  1.3  -5.1  -8.9  62.5  -36.7  44.5  -32.8  -18.8  1.22  3.27  1.28  -24.0  3.0  1.3  -2.2 | 197.1  8.4  1.6  1.0  2.9   80.3  28.5  60.6  36.2  37.2  0.81  2.78  1.00  10.1  0.6  2.9  -0.2       | 16.6  0.7  1.1  0.9  -0.1  4.7  77.2  69.5  55.9  60.0  10.9  10.0  -0.8  3.20  1.00  -0.8  3-20  2.2  -2.4             | 110.7<br>10.2<br>1.6<br>0.9<br>3.0<br>11.6<br>79.7<br>34.2<br>62.6<br>44.2<br>13.6<br>39.9<br>0.69<br>2.84<br>1.00<br>-4.0<br>14.9<br>0.0<br>2.8<br>-1.7         | 10.8<br>1.7<br>1.0<br>4.0<br>12.4<br>76.8<br>11.5<br>59.4<br>23.3<br>4.7<br>38.9<br>0.87<br>2.45<br>1.00<br>-0.7<br>2.1<br>0.8<br>2.7 | 83.7<br>11.9<br>2.0<br>1.1<br>4.7<br><br>87.2<br>15.9<br>64.3<br>26.2<br>4.9<br>38.3<br><br>1.02<br>2.64<br>1.00<br>3.7<br>-1.9<br>1.6<br>2.9<br>-0.2 | 12.0<br>20.6<br>9.7<br>1.9<br>1.1<br>1.3<br>6.3<br>13.6<br>83.5<br>14.0<br>60.1<br>21.6<br>-2.0<br>37.6<br>1.00<br>2.37<br>1.00<br>1.9<br>1.7<br>1.1<br>1.1<br>2.8                                                                                                                                                                                                                                                                                                                                                                                                                                                                                                                                                                                                                                                                                                                                                                                                                                                                                                                                                                                                                                                                                                                                                                                                                                                                                                                                                                                                                                                                                                                                                                                                                                                                                                                                                                                                                                                                                                                                                                                                                                                                                                                                                                                                                                                                                                                                                                                                                                                                                                                                                                                                                                                                       | 23.4<br>25.6<br>10.8<br>1.9<br>1.2<br>4.5<br>12.8<br>86.0<br>11.1<br>63.1<br>21.6<br>39.0<br>1.04<br>2.56<br>1.00<br>-0.3<br>-1.2<br>2.1<br>2.8                                 | 19.0<br>37.5<br>15.1<br>2.2<br>1.1<br>5.3<br><br>91.8<br>21.9<br>69.4<br>34.4<br>6.4<br>38.2<br>2.96<br>1.02<br>2.96<br>1.00<br>0.6<br>-2.8<br>1.7<br>2.9<br>-0.2 | 20.9<br>2.3<br>1.2<br>5.9<br>96.6<br>24.9<br>72.3<br>33.4<br>4.2<br>38.9<br>1.02<br>3.05<br>1.00<br>2.7<br>-0.8<br>1.5<br>3.1 | 25.7<br>2.4<br>                                                     | 114.9<br>44.2<br>82.6<br>40.6<br>                                        |