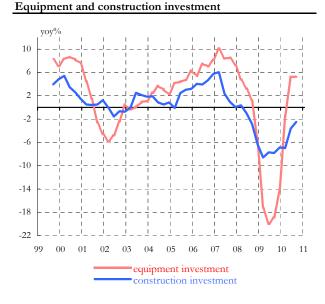

This update: 10-Mar-11 (2)
Next update: 05-Apr-11

DG ECFIN - Directorate A - Policy strategy and coordination

| 1. Output                                                                                                                                                                                                                                                                                                                                                                                                  |                                                                                                                                                                                                                                                                                                                                                                         | LTA <sup>(1)</sup> | 2009                                                                                                        | 2010                                                                                                   | 10Q1                                                                                                                    | 10Q2                                                                                                                                                             | 10Q3                                                                                                                                  | 10Q4                                                                                                                                                  | Oct-10                                                                                                                                                                                                                                                                                                                                                                                                                                                                                                                                                                                                                                                                                                                                                                                                                                                                                                                                                                                                                                                                                                                                                                                                                                                                                                                                                                                                                                                                                                                                                                                                                                                                                                                                                                                                                                                                                                                                                                                                                                                                                                                                                                                                                                                                                                                                                                                                                                                                                                                                                                                                                                                                                                                                                                                                                                   | Nov-10                                                                                                                                                                          | Dec-10                                                                                                                                                            | Jan-11                                                                                                                        | Feb-11                                                              | Mar-11                                                                   |
|------------------------------------------------------------------------------------------------------------------------------------------------------------------------------------------------------------------------------------------------------------------------------------------------------------------------------------------------------------------------------------------------------------|-------------------------------------------------------------------------------------------------------------------------------------------------------------------------------------------------------------------------------------------------------------------------------------------------------------------------------------------------------------------------|--------------------|-------------------------------------------------------------------------------------------------------------|--------------------------------------------------------------------------------------------------------|-------------------------------------------------------------------------------------------------------------------------|------------------------------------------------------------------------------------------------------------------------------------------------------------------|---------------------------------------------------------------------------------------------------------------------------------------|-------------------------------------------------------------------------------------------------------------------------------------------------------|------------------------------------------------------------------------------------------------------------------------------------------------------------------------------------------------------------------------------------------------------------------------------------------------------------------------------------------------------------------------------------------------------------------------------------------------------------------------------------------------------------------------------------------------------------------------------------------------------------------------------------------------------------------------------------------------------------------------------------------------------------------------------------------------------------------------------------------------------------------------------------------------------------------------------------------------------------------------------------------------------------------------------------------------------------------------------------------------------------------------------------------------------------------------------------------------------------------------------------------------------------------------------------------------------------------------------------------------------------------------------------------------------------------------------------------------------------------------------------------------------------------------------------------------------------------------------------------------------------------------------------------------------------------------------------------------------------------------------------------------------------------------------------------------------------------------------------------------------------------------------------------------------------------------------------------------------------------------------------------------------------------------------------------------------------------------------------------------------------------------------------------------------------------------------------------------------------------------------------------------------------------------------------------------------------------------------------------------------------------------------------------------------------------------------------------------------------------------------------------------------------------------------------------------------------------------------------------------------------------------------------------------------------------------------------------------------------------------------------------------------------------------------------------------------------------------------------------|---------------------------------------------------------------------------------------------------------------------------------------------------------------------------------|-------------------------------------------------------------------------------------------------------------------------------------------------------------------|-------------------------------------------------------------------------------------------------------------------------------|---------------------------------------------------------------------|--------------------------------------------------------------------------|
| Economic Sentiment                                                                                                                                                                                                                                                                                                                                                                                         | indicator                                                                                                                                                                                                                                                                                                                                                               | 100.7              | 80.7                                                                                                        | 100.8                                                                                                  | 96.4                                                                                                                    | 99.1                                                                                                                                                             | 102.2                                                                                                                                 | 105.6                                                                                                                                                 | 104.3                                                                                                                                                                                                                                                                                                                                                                                                                                                                                                                                                                                                                                                                                                                                                                                                                                                                                                                                                                                                                                                                                                                                                                                                                                                                                                                                                                                                                                                                                                                                                                                                                                                                                                                                                                                                                                                                                                                                                                                                                                                                                                                                                                                                                                                                                                                                                                                                                                                                                                                                                                                                                                                                                                                                                                                                                                    | 105.6                                                                                                                                                                           | 106.9                                                                                                                                                             | 106.8                                                                                                                         | 107.8                                                               |                                                                          |
| Industrial confidence                                                                                                                                                                                                                                                                                                                                                                                      | balance                                                                                                                                                                                                                                                                                                                                                                 | -6.1               | -28.7                                                                                                       | -4.6                                                                                                   | -12.0                                                                                                                   | -6.4                                                                                                                                                             | -2.5                                                                                                                                  | 2.5                                                                                                                                                   | 0.6                                                                                                                                                                                                                                                                                                                                                                                                                                                                                                                                                                                                                                                                                                                                                                                                                                                                                                                                                                                                                                                                                                                                                                                                                                                                                                                                                                                                                                                                                                                                                                                                                                                                                                                                                                                                                                                                                                                                                                                                                                                                                                                                                                                                                                                                                                                                                                                                                                                                                                                                                                                                                                                                                                                                                                                                                                      | 1.8                                                                                                                                                                             | 5.1                                                                                                                                                               | 6.1                                                                                                                           | 6.5                                                                 |                                                                          |
| Services confidence                                                                                                                                                                                                                                                                                                                                                                                        | balance                                                                                                                                                                                                                                                                                                                                                                 | 12.4               | -15.5                                                                                                       | 4.9                                                                                                    | -0.1                                                                                                                    | 3.9                                                                                                                                                              | 6.9                                                                                                                                   | 9.0                                                                                                                                                   | 8.0                                                                                                                                                                                                                                                                                                                                                                                                                                                                                                                                                                                                                                                                                                                                                                                                                                                                                                                                                                                                                                                                                                                                                                                                                                                                                                                                                                                                                                                                                                                                                                                                                                                                                                                                                                                                                                                                                                                                                                                                                                                                                                                                                                                                                                                                                                                                                                                                                                                                                                                                                                                                                                                                                                                                                                                                                                      | 9.3                                                                                                                                                                             | 9.8                                                                                                                                                               | 9.9                                                                                                                           | 11.1                                                                |                                                                          |
| Industrial production                                                                                                                                                                                                                                                                                                                                                                                      | % ch. on prev. period                                                                                                                                                                                                                                                                                                                                                   | 12.1               | 15.5                                                                                                        |                                                                                                        | 2.4                                                                                                                     | 2.4                                                                                                                                                              | 1.1                                                                                                                                   | 1.7                                                                                                                                                   | 0.8                                                                                                                                                                                                                                                                                                                                                                                                                                                                                                                                                                                                                                                                                                                                                                                                                                                                                                                                                                                                                                                                                                                                                                                                                                                                                                                                                                                                                                                                                                                                                                                                                                                                                                                                                                                                                                                                                                                                                                                                                                                                                                                                                                                                                                                                                                                                                                                                                                                                                                                                                                                                                                                                                                                                                                                                                                      | 1.4                                                                                                                                                                             | -0.1                                                                                                                                                              |                                                                                                                               |                                                                     |                                                                          |
| (excluding construction)                                                                                                                                                                                                                                                                                                                                                                                   | % ch. on prev. year                                                                                                                                                                                                                                                                                                                                                     | 0.9                | -14.9                                                                                                       | 7.1                                                                                                    | 4.7                                                                                                                     | 9.0                                                                                                                                                              | 7.0                                                                                                                                   | 7.7                                                                                                                                                   | 7.1                                                                                                                                                                                                                                                                                                                                                                                                                                                                                                                                                                                                                                                                                                                                                                                                                                                                                                                                                                                                                                                                                                                                                                                                                                                                                                                                                                                                                                                                                                                                                                                                                                                                                                                                                                                                                                                                                                                                                                                                                                                                                                                                                                                                                                                                                                                                                                                                                                                                                                                                                                                                                                                                                                                                                                                                                                      | 7.9                                                                                                                                                                             | 8.0                                                                                                                                                               |                                                                                                                               |                                                                     |                                                                          |
|                                                                                                                                                                                                                                                                                                                                                                                                            | % ch. on prev. period                                                                                                                                                                                                                                                                                                                                                   |                    |                                                                                                             |                                                                                                        | 0.4                                                                                                                     | 1.0                                                                                                                                                              | 0.3                                                                                                                                   | 0.3                                                                                                                                                   |                                                                                                                                                                                                                                                                                                                                                                                                                                                                                                                                                                                                                                                                                                                                                                                                                                                                                                                                                                                                                                                                                                                                                                                                                                                                                                                                                                                                                                                                                                                                                                                                                                                                                                                                                                                                                                                                                                                                                                                                                                                                                                                                                                                                                                                                                                                                                                                                                                                                                                                                                                                                                                                                                                                                                                                                                                          |                                                                                                                                                                                 |                                                                                                                                                                   |                                                                                                                               |                                                                     |                                                                          |
| Gross domestic product                                                                                                                                                                                                                                                                                                                                                                                     | % ch. on prev. year                                                                                                                                                                                                                                                                                                                                                     | 1.7                | -4.1                                                                                                        | 1.7                                                                                                    | 0.8                                                                                                                     | 2.0                                                                                                                                                              | 1.9                                                                                                                                   | 2.0                                                                                                                                                   |                                                                                                                                                                                                                                                                                                                                                                                                                                                                                                                                                                                                                                                                                                                                                                                                                                                                                                                                                                                                                                                                                                                                                                                                                                                                                                                                                                                                                                                                                                                                                                                                                                                                                                                                                                                                                                                                                                                                                                                                                                                                                                                                                                                                                                                                                                                                                                                                                                                                                                                                                                                                                                                                                                                                                                                                                                          |                                                                                                                                                                                 |                                                                                                                                                                   |                                                                                                                               |                                                                     |                                                                          |
| Table and death to                                                                                                                                                                                                                                                                                                                                                                                         | % ch. on prev. period                                                                                                                                                                                                                                                                                                                                                   |                    |                                                                                                             |                                                                                                        | 0.4                                                                                                                     | 0.9                                                                                                                                                              | 0.4                                                                                                                                   |                                                                                                                                                       |                                                                                                                                                                                                                                                                                                                                                                                                                                                                                                                                                                                                                                                                                                                                                                                                                                                                                                                                                                                                                                                                                                                                                                                                                                                                                                                                                                                                                                                                                                                                                                                                                                                                                                                                                                                                                                                                                                                                                                                                                                                                                                                                                                                                                                                                                                                                                                                                                                                                                                                                                                                                                                                                                                                                                                                                                                          |                                                                                                                                                                                 |                                                                                                                                                                   |                                                                                                                               |                                                                     |                                                                          |
| Labour productivity                                                                                                                                                                                                                                                                                                                                                                                        | % ch. on prev. year                                                                                                                                                                                                                                                                                                                                                     | 0.7                | -2.2                                                                                                        | -                                                                                                      | 2.0                                                                                                                     | 2.5                                                                                                                                                              | 2.1                                                                                                                                   |                                                                                                                                                       |                                                                                                                                                                                                                                                                                                                                                                                                                                                                                                                                                                                                                                                                                                                                                                                                                                                                                                                                                                                                                                                                                                                                                                                                                                                                                                                                                                                                                                                                                                                                                                                                                                                                                                                                                                                                                                                                                                                                                                                                                                                                                                                                                                                                                                                                                                                                                                                                                                                                                                                                                                                                                                                                                                                                                                                                                                          |                                                                                                                                                                                 |                                                                                                                                                                   |                                                                                                                               |                                                                     |                                                                          |
| 2. Private consumption                                                                                                                                                                                                                                                                                                                                                                                     |                                                                                                                                                                                                                                                                                                                                                                         |                    |                                                                                                             |                                                                                                        |                                                                                                                         |                                                                                                                                                                  |                                                                                                                                       |                                                                                                                                                       |                                                                                                                                                                                                                                                                                                                                                                                                                                                                                                                                                                                                                                                                                                                                                                                                                                                                                                                                                                                                                                                                                                                                                                                                                                                                                                                                                                                                                                                                                                                                                                                                                                                                                                                                                                                                                                                                                                                                                                                                                                                                                                                                                                                                                                                                                                                                                                                                                                                                                                                                                                                                                                                                                                                                                                                                                                          |                                                                                                                                                                                 |                                                                                                                                                                   |                                                                                                                               |                                                                     |                                                                          |
| Consumer confidence                                                                                                                                                                                                                                                                                                                                                                                        | balance                                                                                                                                                                                                                                                                                                                                                                 | -12.0              | -24.8                                                                                                       | -14.0                                                                                                  | -16.8                                                                                                                   | -16.7                                                                                                                                                            | -12.1                                                                                                                                 | -10.4                                                                                                                                                 | -10.9                                                                                                                                                                                                                                                                                                                                                                                                                                                                                                                                                                                                                                                                                                                                                                                                                                                                                                                                                                                                                                                                                                                                                                                                                                                                                                                                                                                                                                                                                                                                                                                                                                                                                                                                                                                                                                                                                                                                                                                                                                                                                                                                                                                                                                                                                                                                                                                                                                                                                                                                                                                                                                                                                                                                                                                                                                    | -9.4                                                                                                                                                                            | -11.0                                                                                                                                                             | -11.2                                                                                                                         | -10.0                                                               |                                                                          |
| Retail confidence                                                                                                                                                                                                                                                                                                                                                                                          | balance                                                                                                                                                                                                                                                                                                                                                                 | -8.7               | -15.5                                                                                                       | -4.0                                                                                                   | -8.9                                                                                                                    | -5.1                                                                                                                                                             | -2.8                                                                                                                                  | 0.8                                                                                                                                                   | -0.8                                                                                                                                                                                                                                                                                                                                                                                                                                                                                                                                                                                                                                                                                                                                                                                                                                                                                                                                                                                                                                                                                                                                                                                                                                                                                                                                                                                                                                                                                                                                                                                                                                                                                                                                                                                                                                                                                                                                                                                                                                                                                                                                                                                                                                                                                                                                                                                                                                                                                                                                                                                                                                                                                                                                                                                                                                     | -1.1                                                                                                                                                                            | 4.3                                                                                                                                                               | -0.6                                                                                                                          | -0.2                                                                |                                                                          |
| Private consumption                                                                                                                                                                                                                                                                                                                                                                                        | % ch. on prev. period                                                                                                                                                                                                                                                                                                                                                   |                    |                                                                                                             |                                                                                                        | 0.4                                                                                                                     | 0.2                                                                                                                                                              | 0.1                                                                                                                                   | 0.4                                                                                                                                                   |                                                                                                                                                                                                                                                                                                                                                                                                                                                                                                                                                                                                                                                                                                                                                                                                                                                                                                                                                                                                                                                                                                                                                                                                                                                                                                                                                                                                                                                                                                                                                                                                                                                                                                                                                                                                                                                                                                                                                                                                                                                                                                                                                                                                                                                                                                                                                                                                                                                                                                                                                                                                                                                                                                                                                                                                                                          |                                                                                                                                                                                 |                                                                                                                                                                   |                                                                                                                               |                                                                     |                                                                          |
|                                                                                                                                                                                                                                                                                                                                                                                                            | % ch. on prev. year                                                                                                                                                                                                                                                                                                                                                     | 1.6                | -1.1                                                                                                        | 0.8                                                                                                    | 0.4                                                                                                                     | 0.6                                                                                                                                                              | 0.9                                                                                                                                   | 1.1                                                                                                                                                   |                                                                                                                                                                                                                                                                                                                                                                                                                                                                                                                                                                                                                                                                                                                                                                                                                                                                                                                                                                                                                                                                                                                                                                                                                                                                                                                                                                                                                                                                                                                                                                                                                                                                                                                                                                                                                                                                                                                                                                                                                                                                                                                                                                                                                                                                                                                                                                                                                                                                                                                                                                                                                                                                                                                                                                                                                                          |                                                                                                                                                                                 |                                                                                                                                                                   |                                                                                                                               |                                                                     |                                                                          |
| Retail sales                                                                                                                                                                                                                                                                                                                                                                                               | % ch. on prev. period                                                                                                                                                                                                                                                                                                                                                   |                    |                                                                                                             |                                                                                                        | 0.4                                                                                                                     | 0.1                                                                                                                                                              | 0.4                                                                                                                                   | -0.3                                                                                                                                                  | 0.0                                                                                                                                                                                                                                                                                                                                                                                                                                                                                                                                                                                                                                                                                                                                                                                                                                                                                                                                                                                                                                                                                                                                                                                                                                                                                                                                                                                                                                                                                                                                                                                                                                                                                                                                                                                                                                                                                                                                                                                                                                                                                                                                                                                                                                                                                                                                                                                                                                                                                                                                                                                                                                                                                                                                                                                                                                      | -0.1                                                                                                                                                                            | -0.4                                                                                                                                                              | 0.5                                                                                                                           |                                                                     |                                                                          |
|                                                                                                                                                                                                                                                                                                                                                                                                            | % ch. on prev. year                                                                                                                                                                                                                                                                                                                                                     | 1.3                | -2.5                                                                                                        | 0.8                                                                                                    | 0.5                                                                                                                     | 0.6                                                                                                                                                              | 1.5                                                                                                                                   | 0.4                                                                                                                                                   | 0.9                                                                                                                                                                                                                                                                                                                                                                                                                                                                                                                                                                                                                                                                                                                                                                                                                                                                                                                                                                                                                                                                                                                                                                                                                                                                                                                                                                                                                                                                                                                                                                                                                                                                                                                                                                                                                                                                                                                                                                                                                                                                                                                                                                                                                                                                                                                                                                                                                                                                                                                                                                                                                                                                                                                                                                                                                                      | 1.0                                                                                                                                                                             | -0.4                                                                                                                                                              | 0.7                                                                                                                           |                                                                     |                                                                          |
| 3. Investment                                                                                                                                                                                                                                                                                                                                                                                              | 1 100                                                                                                                                                                                                                                                                                                                                                                   | 04.0               | =                                                                                                           | 75.0                                                                                                   |                                                                                                                         |                                                                                                                                                                  |                                                                                                                                       | F0.4                                                                                                                                                  | 50.4                                                                                                                                                                                                                                                                                                                                                                                                                                                                                                                                                                                                                                                                                                                                                                                                                                                                                                                                                                                                                                                                                                                                                                                                                                                                                                                                                                                                                                                                                                                                                                                                                                                                                                                                                                                                                                                                                                                                                                                                                                                                                                                                                                                                                                                                                                                                                                                                                                                                                                                                                                                                                                                                                                                                                                                                                                     |                                                                                                                                                                                 |                                                                                                                                                                   | 20.0                                                                                                                          |                                                                     |                                                                          |
| Capacity utilisation                                                                                                                                                                                                                                                                                                                                                                                       | level (%)                                                                                                                                                                                                                                                                                                                                                               | 81.3               | 71.4                                                                                                        | 75.8                                                                                                   | 72.3                                                                                                                    | 75.5                                                                                                                                                             | 77.4                                                                                                                                  | 78.1                                                                                                                                                  | 78.1                                                                                                                                                                                                                                                                                                                                                                                                                                                                                                                                                                                                                                                                                                                                                                                                                                                                                                                                                                                                                                                                                                                                                                                                                                                                                                                                                                                                                                                                                                                                                                                                                                                                                                                                                                                                                                                                                                                                                                                                                                                                                                                                                                                                                                                                                                                                                                                                                                                                                                                                                                                                                                                                                                                                                                                                                                     | 45.0                                                                                                                                                                            | 40.7                                                                                                                                                              | 80.0                                                                                                                          | 40.5                                                                |                                                                          |
| Production expectations (manuf.)                                                                                                                                                                                                                                                                                                                                                                           | balance                                                                                                                                                                                                                                                                                                                                                                 | 6.4                | -14.8                                                                                                       | 11.3                                                                                                   | 8.1                                                                                                                     | 10.1                                                                                                                                                             | 10.9                                                                                                                                  | 16.2                                                                                                                                                  | 14.6                                                                                                                                                                                                                                                                                                                                                                                                                                                                                                                                                                                                                                                                                                                                                                                                                                                                                                                                                                                                                                                                                                                                                                                                                                                                                                                                                                                                                                                                                                                                                                                                                                                                                                                                                                                                                                                                                                                                                                                                                                                                                                                                                                                                                                                                                                                                                                                                                                                                                                                                                                                                                                                                                                                                                                                                                                     | 15.2                                                                                                                                                                            | 18.7                                                                                                                                                              | 18.9                                                                                                                          | 19.5                                                                |                                                                          |
| Gross fixed capital formation                                                                                                                                                                                                                                                                                                                                                                              | % ch. on prev. period<br>% ch. on prev. year                                                                                                                                                                                                                                                                                                                            | 17                 | -11.4                                                                                                       | -0.7                                                                                                   | -0.2<br>-4.6                                                                                                            | 2.1<br>-0.3                                                                                                                                                      | -0.1<br>0.7                                                                                                                           | -0.6<br>1.2                                                                                                                                           |                                                                                                                                                                                                                                                                                                                                                                                                                                                                                                                                                                                                                                                                                                                                                                                                                                                                                                                                                                                                                                                                                                                                                                                                                                                                                                                                                                                                                                                                                                                                                                                                                                                                                                                                                                                                                                                                                                                                                                                                                                                                                                                                                                                                                                                                                                                                                                                                                                                                                                                                                                                                                                                                                                                                                                                                                                          |                                                                                                                                                                                 |                                                                                                                                                                   |                                                                                                                               |                                                                     |                                                                          |
|                                                                                                                                                                                                                                                                                                                                                                                                            | % ch. on prev. year % ch. on prev. period                                                                                                                                                                                                                                                                                                                               | 1.7                | -11.4                                                                                                       | -0./                                                                                                   | 1.4                                                                                                                     | 3.5                                                                                                                                                              | 0.7                                                                                                                                   | 1.2                                                                                                                                                   |                                                                                                                                                                                                                                                                                                                                                                                                                                                                                                                                                                                                                                                                                                                                                                                                                                                                                                                                                                                                                                                                                                                                                                                                                                                                                                                                                                                                                                                                                                                                                                                                                                                                                                                                                                                                                                                                                                                                                                                                                                                                                                                                                                                                                                                                                                                                                                                                                                                                                                                                                                                                                                                                                                                                                                                                                                          |                                                                                                                                                                                 |                                                                                                                                                                   |                                                                                                                               |                                                                     |                                                                          |
| - equipment investment                                                                                                                                                                                                                                                                                                                                                                                     | % ch. on prev. year                                                                                                                                                                                                                                                                                                                                                     |                    | -17.8                                                                                                       |                                                                                                        | -1.5                                                                                                                    | 5.2                                                                                                                                                              | 5.3                                                                                                                                   |                                                                                                                                                       |                                                                                                                                                                                                                                                                                                                                                                                                                                                                                                                                                                                                                                                                                                                                                                                                                                                                                                                                                                                                                                                                                                                                                                                                                                                                                                                                                                                                                                                                                                                                                                                                                                                                                                                                                                                                                                                                                                                                                                                                                                                                                                                                                                                                                                                                                                                                                                                                                                                                                                                                                                                                                                                                                                                                                                                                                                          |                                                                                                                                                                                 |                                                                                                                                                                   |                                                                                                                               |                                                                     |                                                                          |
|                                                                                                                                                                                                                                                                                                                                                                                                            | % ch. on prev. year                                                                                                                                                                                                                                                                                                                                                     | 2.9                | 17.0                                                                                                        |                                                                                                        | -1.6                                                                                                                    | 1.7                                                                                                                                                              | -0.8                                                                                                                                  |                                                                                                                                                       |                                                                                                                                                                                                                                                                                                                                                                                                                                                                                                                                                                                                                                                                                                                                                                                                                                                                                                                                                                                                                                                                                                                                                                                                                                                                                                                                                                                                                                                                                                                                                                                                                                                                                                                                                                                                                                                                                                                                                                                                                                                                                                                                                                                                                                                                                                                                                                                                                                                                                                                                                                                                                                                                                                                                                                                                                                          |                                                                                                                                                                                 |                                                                                                                                                                   |                                                                                                                               |                                                                     |                                                                          |
| - construction investment                                                                                                                                                                                                                                                                                                                                                                                  | % ch. on prev. year                                                                                                                                                                                                                                                                                                                                                     | 0.7                | -7.8                                                                                                        |                                                                                                        | -7.0                                                                                                                    | -3.6                                                                                                                                                             | -2.5                                                                                                                                  |                                                                                                                                                       |                                                                                                                                                                                                                                                                                                                                                                                                                                                                                                                                                                                                                                                                                                                                                                                                                                                                                                                                                                                                                                                                                                                                                                                                                                                                                                                                                                                                                                                                                                                                                                                                                                                                                                                                                                                                                                                                                                                                                                                                                                                                                                                                                                                                                                                                                                                                                                                                                                                                                                                                                                                                                                                                                                                                                                                                                                          |                                                                                                                                                                                 |                                                                                                                                                                   |                                                                                                                               |                                                                     |                                                                          |
| Change in stocks                                                                                                                                                                                                                                                                                                                                                                                           | contrib. to GDP (pp.)                                                                                                                                                                                                                                                                                                                                                   | 0.0                | -1.0                                                                                                        | 0.3                                                                                                    | 0.3                                                                                                                     | 0.3                                                                                                                                                              | -0.2                                                                                                                                  | -0.2                                                                                                                                                  |                                                                                                                                                                                                                                                                                                                                                                                                                                                                                                                                                                                                                                                                                                                                                                                                                                                                                                                                                                                                                                                                                                                                                                                                                                                                                                                                                                                                                                                                                                                                                                                                                                                                                                                                                                                                                                                                                                                                                                                                                                                                                                                                                                                                                                                                                                                                                                                                                                                                                                                                                                                                                                                                                                                                                                                                                                          |                                                                                                                                                                                 |                                                                                                                                                                   |                                                                                                                               |                                                                     |                                                                          |
| 4. Labour market                                                                                                                                                                                                                                                                                                                                                                                           | WY 7                                                                                                                                                                                                                                                                                                                                                                    |                    |                                                                                                             |                                                                                                        |                                                                                                                         |                                                                                                                                                                  |                                                                                                                                       |                                                                                                                                                       |                                                                                                                                                                                                                                                                                                                                                                                                                                                                                                                                                                                                                                                                                                                                                                                                                                                                                                                                                                                                                                                                                                                                                                                                                                                                                                                                                                                                                                                                                                                                                                                                                                                                                                                                                                                                                                                                                                                                                                                                                                                                                                                                                                                                                                                                                                                                                                                                                                                                                                                                                                                                                                                                                                                                                                                                                                          |                                                                                                                                                                                 |                                                                                                                                                                   |                                                                                                                               |                                                                     |                                                                          |
| Employment expectations (manuf.)                                                                                                                                                                                                                                                                                                                                                                           | balance                                                                                                                                                                                                                                                                                                                                                                 | -11.9              | -30.8                                                                                                       | -7.7                                                                                                   | -17.7                                                                                                                   | -10.1                                                                                                                                                            | -5.1                                                                                                                                  | 2.1                                                                                                                                                   | 0.4                                                                                                                                                                                                                                                                                                                                                                                                                                                                                                                                                                                                                                                                                                                                                                                                                                                                                                                                                                                                                                                                                                                                                                                                                                                                                                                                                                                                                                                                                                                                                                                                                                                                                                                                                                                                                                                                                                                                                                                                                                                                                                                                                                                                                                                                                                                                                                                                                                                                                                                                                                                                                                                                                                                                                                                                                                      | 1.7                                                                                                                                                                             | 4.2                                                                                                                                                               | 5.0                                                                                                                           | 6.6                                                                 |                                                                          |
| Employment expectations (services)                                                                                                                                                                                                                                                                                                                                                                         | balance                                                                                                                                                                                                                                                                                                                                                                 | 6.5                | -10.9                                                                                                       | 1.6                                                                                                    | -3.6                                                                                                                    | 0.0                                                                                                                                                              | 2.4                                                                                                                                   | 7.6                                                                                                                                                   | 6.5                                                                                                                                                                                                                                                                                                                                                                                                                                                                                                                                                                                                                                                                                                                                                                                                                                                                                                                                                                                                                                                                                                                                                                                                                                                                                                                                                                                                                                                                                                                                                                                                                                                                                                                                                                                                                                                                                                                                                                                                                                                                                                                                                                                                                                                                                                                                                                                                                                                                                                                                                                                                                                                                                                                                                                                                                                      | 8.7                                                                                                                                                                             | 7.7                                                                                                                                                               | 8.3                                                                                                                           | 8.5                                                                 |                                                                          |
| Employment                                                                                                                                                                                                                                                                                                                                                                                                 | % ch. on prev. period                                                                                                                                                                                                                                                                                                                                                   |                    |                                                                                                             |                                                                                                        | 0.0                                                                                                                     | 0.1                                                                                                                                                              | 0.0                                                                                                                                   | _                                                                                                                                                     |                                                                                                                                                                                                                                                                                                                                                                                                                                                                                                                                                                                                                                                                                                                                                                                                                                                                                                                                                                                                                                                                                                                                                                                                                                                                                                                                                                                                                                                                                                                                                                                                                                                                                                                                                                                                                                                                                                                                                                                                                                                                                                                                                                                                                                                                                                                                                                                                                                                                                                                                                                                                                                                                                                                                                                                                                                          |                                                                                                                                                                                 |                                                                                                                                                                   |                                                                                                                               |                                                                     |                                                                          |
| Employment                                                                                                                                                                                                                                                                                                                                                                                                 | % ch. on prev. year                                                                                                                                                                                                                                                                                                                                                     | 1.0                | -1.8                                                                                                        | <u> </u>                                                                                               | -1.2                                                                                                                    | -0.5                                                                                                                                                             | -0.2                                                                                                                                  |                                                                                                                                                       |                                                                                                                                                                                                                                                                                                                                                                                                                                                                                                                                                                                                                                                                                                                                                                                                                                                                                                                                                                                                                                                                                                                                                                                                                                                                                                                                                                                                                                                                                                                                                                                                                                                                                                                                                                                                                                                                                                                                                                                                                                                                                                                                                                                                                                                                                                                                                                                                                                                                                                                                                                                                                                                                                                                                                                                                                                          |                                                                                                                                                                                 |                                                                                                                                                                   |                                                                                                                               |                                                                     |                                                                          |
| Employment (000)                                                                                                                                                                                                                                                                                                                                                                                           | abs. ch. on prev. period                                                                                                                                                                                                                                                                                                                                                |                    | -2 736                                                                                                      |                                                                                                        | 32                                                                                                                      | 111                                                                                                                                                              | -47                                                                                                                                   |                                                                                                                                                       |                                                                                                                                                                                                                                                                                                                                                                                                                                                                                                                                                                                                                                                                                                                                                                                                                                                                                                                                                                                                                                                                                                                                                                                                                                                                                                                                                                                                                                                                                                                                                                                                                                                                                                                                                                                                                                                                                                                                                                                                                                                                                                                                                                                                                                                                                                                                                                                                                                                                                                                                                                                                                                                                                                                                                                                                                                          |                                                                                                                                                                                 |                                                                                                                                                                   |                                                                                                                               |                                                                     |                                                                          |
| Compensation of employees per head                                                                                                                                                                                                                                                                                                                                                                         | % ch. on prev. period                                                                                                                                                                                                                                                                                                                                                   |                    |                                                                                                             |                                                                                                        | 0.2                                                                                                                     | 0.7                                                                                                                                                              | 0.3                                                                                                                                   |                                                                                                                                                       |                                                                                                                                                                                                                                                                                                                                                                                                                                                                                                                                                                                                                                                                                                                                                                                                                                                                                                                                                                                                                                                                                                                                                                                                                                                                                                                                                                                                                                                                                                                                                                                                                                                                                                                                                                                                                                                                                                                                                                                                                                                                                                                                                                                                                                                                                                                                                                                                                                                                                                                                                                                                                                                                                                                                                                                                                                          |                                                                                                                                                                                 |                                                                                                                                                                   |                                                                                                                               |                                                                     |                                                                          |
| (nominal)                                                                                                                                                                                                                                                                                                                                                                                                  | % ch. on prev. year                                                                                                                                                                                                                                                                                                                                                     | 2.1                | 1.5                                                                                                         | -                                                                                                      | 1.5                                                                                                                     | 1.9                                                                                                                                                              | 1.5                                                                                                                                   | -                                                                                                                                                     |                                                                                                                                                                                                                                                                                                                                                                                                                                                                                                                                                                                                                                                                                                                                                                                                                                                                                                                                                                                                                                                                                                                                                                                                                                                                                                                                                                                                                                                                                                                                                                                                                                                                                                                                                                                                                                                                                                                                                                                                                                                                                                                                                                                                                                                                                                                                                                                                                                                                                                                                                                                                                                                                                                                                                                                                                                          |                                                                                                                                                                                 |                                                                                                                                                                   |                                                                                                                               |                                                                     |                                                                          |
| Unemployment rate                                                                                                                                                                                                                                                                                                                                                                                          | % of lab. force                                                                                                                                                                                                                                                                                                                                                         |                    | 9.5                                                                                                         | 10.0                                                                                                   | 10.0                                                                                                                    | 10.0                                                                                                                                                             | 10.0                                                                                                                                  | 10.0                                                                                                                                                  | 10.1                                                                                                                                                                                                                                                                                                                                                                                                                                                                                                                                                                                                                                                                                                                                                                                                                                                                                                                                                                                                                                                                                                                                                                                                                                                                                                                                                                                                                                                                                                                                                                                                                                                                                                                                                                                                                                                                                                                                                                                                                                                                                                                                                                                                                                                                                                                                                                                                                                                                                                                                                                                                                                                                                                                                                                                                                                     | 10.0                                                                                                                                                                            | 10.0                                                                                                                                                              | 9.9                                                                                                                           |                                                                     |                                                                          |
| Unemployment (000)                                                                                                                                                                                                                                                                                                                                                                                         | ahs. ch. on prev. period                                                                                                                                                                                                                                                                                                                                                |                    | 3 050                                                                                                       | 900                                                                                                    | 131                                                                                                                     | 123                                                                                                                                                              | 9                                                                                                                                     | -7                                                                                                                                                    | 66                                                                                                                                                                                                                                                                                                                                                                                                                                                                                                                                                                                                                                                                                                                                                                                                                                                                                                                                                                                                                                                                                                                                                                                                                                                                                                                                                                                                                                                                                                                                                                                                                                                                                                                                                                                                                                                                                                                                                                                                                                                                                                                                                                                                                                                                                                                                                                                                                                                                                                                                                                                                                                                                                                                                                                                                                                       | -73                                                                                                                                                                             | -81                                                                                                                                                               | -72                                                                                                                           |                                                                     |                                                                          |
| 5. International transactions                                                                                                                                                                                                                                                                                                                                                                              | 0/ 1                                                                                                                                                                                                                                                                                                                                                                    |                    |                                                                                                             |                                                                                                        | 4.0                                                                                                                     | 0.7                                                                                                                                                              | 0.7                                                                                                                                   | 2.6                                                                                                                                                   | 0.5                                                                                                                                                                                                                                                                                                                                                                                                                                                                                                                                                                                                                                                                                                                                                                                                                                                                                                                                                                                                                                                                                                                                                                                                                                                                                                                                                                                                                                                                                                                                                                                                                                                                                                                                                                                                                                                                                                                                                                                                                                                                                                                                                                                                                                                                                                                                                                                                                                                                                                                                                                                                                                                                                                                                                                                                                                      | 4.0                                                                                                                                                                             | 4.0                                                                                                                                                               |                                                                                                                               |                                                                     |                                                                          |
| World trade                                                                                                                                                                                                                                                                                                                                                                                                | % ch. on prev. period                                                                                                                                                                                                                                                                                                                                                   | - /                | 42.0                                                                                                        | 454                                                                                                    | 4.9                                                                                                                     | 2.7                                                                                                                                                              | 0.7                                                                                                                                   | 2.6                                                                                                                                                   | 0.5                                                                                                                                                                                                                                                                                                                                                                                                                                                                                                                                                                                                                                                                                                                                                                                                                                                                                                                                                                                                                                                                                                                                                                                                                                                                                                                                                                                                                                                                                                                                                                                                                                                                                                                                                                                                                                                                                                                                                                                                                                                                                                                                                                                                                                                                                                                                                                                                                                                                                                                                                                                                                                                                                                                                                                                                                                      | 1.8                                                                                                                                                                             | 1.8                                                                                                                                                               |                                                                                                                               |                                                                     |                                                                          |
| E                                                                                                                                                                                                                                                                                                                                                                                                          | % ch. on prev. year                                                                                                                                                                                                                                                                                                                                                     | -18.7              | -13.0                                                                                                       | -24.5                                                                                                  | 15.7<br>-41.9                                                                                                           | 18.8<br>-28.9                                                                                                                                                    | 14.9<br>-17.9                                                                                                                         | -9.4                                                                                                                                                  | -12.1                                                                                                                                                                                                                                                                                                                                                                                                                                                                                                                                                                                                                                                                                                                                                                                                                                                                                                                                                                                                                                                                                                                                                                                                                                                                                                                                                                                                                                                                                                                                                                                                                                                                                                                                                                                                                                                                                                                                                                                                                                                                                                                                                                                                                                                                                                                                                                                                                                                                                                                                                                                                                                                                                                                                                                                                                                    | 12.6<br>-9.4                                                                                                                                                                    | 10.0                                                                                                                                                              | -0.9                                                                                                                          | 0.1                                                                 |                                                                          |
| Export order books Trade balance (merchandise)                                                                                                                                                                                                                                                                                                                                                             | balance<br>billion EUR                                                                                                                                                                                                                                                                                                                                                  | -18./              | -58.2<br>16.6                                                                                               | 0.7                                                                                                    | 4.3                                                                                                                     | -4.3                                                                                                                                                             | -17.9                                                                                                                                 | -2.5                                                                                                                                                  | 3.1                                                                                                                                                                                                                                                                                                                                                                                                                                                                                                                                                                                                                                                                                                                                                                                                                                                                                                                                                                                                                                                                                                                                                                                                                                                                                                                                                                                                                                                                                                                                                                                                                                                                                                                                                                                                                                                                                                                                                                                                                                                                                                                                                                                                                                                                                                                                                                                                                                                                                                                                                                                                                                                                                                                                                                                                                                      | -3.2                                                                                                                                                                            | -6.6<br>-2.3                                                                                                                                                      | -0.9                                                                                                                          | -0.1                                                                |                                                                          |
| Trade balance (merchandise)                                                                                                                                                                                                                                                                                                                                                                                | % ch. on prev. period                                                                                                                                                                                                                                                                                                                                                   |                    | 10.0                                                                                                        | 0.7                                                                                                    | 2.8                                                                                                                     | 4.4                                                                                                                                                              | 2.2                                                                                                                                   | 1.8                                                                                                                                                   | J.1                                                                                                                                                                                                                                                                                                                                                                                                                                                                                                                                                                                                                                                                                                                                                                                                                                                                                                                                                                                                                                                                                                                                                                                                                                                                                                                                                                                                                                                                                                                                                                                                                                                                                                                                                                                                                                                                                                                                                                                                                                                                                                                                                                                                                                                                                                                                                                                                                                                                                                                                                                                                                                                                                                                                                                                                                                      | -3.2                                                                                                                                                                            | -2.3                                                                                                                                                              |                                                                                                                               |                                                                     |                                                                          |
| Exports of goods and services                                                                                                                                                                                                                                                                                                                                                                              | % ch. on prev. persoa % ch. on prev. year                                                                                                                                                                                                                                                                                                                               | 5.1                | -13.2                                                                                                       | 10.9                                                                                                   | 6.5                                                                                                                     | 12.4                                                                                                                                                             | 11.9                                                                                                                                  | 11.7                                                                                                                                                  |                                                                                                                                                                                                                                                                                                                                                                                                                                                                                                                                                                                                                                                                                                                                                                                                                                                                                                                                                                                                                                                                                                                                                                                                                                                                                                                                                                                                                                                                                                                                                                                                                                                                                                                                                                                                                                                                                                                                                                                                                                                                                                                                                                                                                                                                                                                                                                                                                                                                                                                                                                                                                                                                                                                                                                                                                                          |                                                                                                                                                                                 |                                                                                                                                                                   |                                                                                                                               |                                                                     |                                                                          |
|                                                                                                                                                                                                                                                                                                                                                                                                            | % ch. on prev. period                                                                                                                                                                                                                                                                                                                                                   | - 5.1              | 13.2                                                                                                        | 10.5                                                                                                   | 3.4                                                                                                                     | 4.2                                                                                                                                                              | 1.4                                                                                                                                   | 1.1                                                                                                                                                   |                                                                                                                                                                                                                                                                                                                                                                                                                                                                                                                                                                                                                                                                                                                                                                                                                                                                                                                                                                                                                                                                                                                                                                                                                                                                                                                                                                                                                                                                                                                                                                                                                                                                                                                                                                                                                                                                                                                                                                                                                                                                                                                                                                                                                                                                                                                                                                                                                                                                                                                                                                                                                                                                                                                                                                                                                                          |                                                                                                                                                                                 |                                                                                                                                                                   |                                                                                                                               |                                                                     |                                                                          |
| Imports of goods and services                                                                                                                                                                                                                                                                                                                                                                              | % ch. on prev. year                                                                                                                                                                                                                                                                                                                                                     | 5.0                | -11.9                                                                                                       | 8.9                                                                                                    | 3.3                                                                                                                     | 10.7                                                                                                                                                             | 10.3                                                                                                                                  | 10.4                                                                                                                                                  |                                                                                                                                                                                                                                                                                                                                                                                                                                                                                                                                                                                                                                                                                                                                                                                                                                                                                                                                                                                                                                                                                                                                                                                                                                                                                                                                                                                                                                                                                                                                                                                                                                                                                                                                                                                                                                                                                                                                                                                                                                                                                                                                                                                                                                                                                                                                                                                                                                                                                                                                                                                                                                                                                                                                                                                                                                          |                                                                                                                                                                                 |                                                                                                                                                                   |                                                                                                                               |                                                                     |                                                                          |
| Current account balance                                                                                                                                                                                                                                                                                                                                                                                    | billion EUR                                                                                                                                                                                                                                                                                                                                                             |                    | -51.4                                                                                                       | -56.4                                                                                                  | -1.9                                                                                                                    | -6.7                                                                                                                                                             | -14.4                                                                                                                                 | -33.4                                                                                                                                                 | -9.6                                                                                                                                                                                                                                                                                                                                                                                                                                                                                                                                                                                                                                                                                                                                                                                                                                                                                                                                                                                                                                                                                                                                                                                                                                                                                                                                                                                                                                                                                                                                                                                                                                                                                                                                                                                                                                                                                                                                                                                                                                                                                                                                                                                                                                                                                                                                                                                                                                                                                                                                                                                                                                                                                                                                                                                                                                     | -10.5                                                                                                                                                                           | -13.3                                                                                                                                                             |                                                                                                                               |                                                                     |                                                                          |
| Direct investment                                                                                                                                                                                                                                                                                                                                                                                          | billion EUR                                                                                                                                                                                                                                                                                                                                                             |                    | -74.5                                                                                                       |                                                                                                        |                                                                                                                         |                                                                                                                                                                  |                                                                                                                                       |                                                                                                                                                       |                                                                                                                                                                                                                                                                                                                                                                                                                                                                                                                                                                                                                                                                                                                                                                                                                                                                                                                                                                                                                                                                                                                                                                                                                                                                                                                                                                                                                                                                                                                                                                                                                                                                                                                                                                                                                                                                                                                                                                                                                                                                                                                                                                                                                                                                                                                                                                                                                                                                                                                                                                                                                                                                                                                                                                                                                                          |                                                                                                                                                                                 |                                                                                                                                                                   |                                                                                                                               |                                                                     |                                                                          |
| Portfolio investment                                                                                                                                                                                                                                                                                                                                                                                       | billion EUR                                                                                                                                                                                                                                                                                                                                                             |                    | -/4.5                                                                                                       | -85.9                                                                                                  | -40.3                                                                                                                   | -38.4                                                                                                                                                            | -37.4                                                                                                                                 | 30.3                                                                                                                                                  | -12.0                                                                                                                                                                                                                                                                                                                                                                                                                                                                                                                                                                                                                                                                                                                                                                                                                                                                                                                                                                                                                                                                                                                                                                                                                                                                                                                                                                                                                                                                                                                                                                                                                                                                                                                                                                                                                                                                                                                                                                                                                                                                                                                                                                                                                                                                                                                                                                                                                                                                                                                                                                                                                                                                                                                                                                                                                                    | 23.4                                                                                                                                                                            | 19.0                                                                                                                                                              |                                                                                                                               |                                                                     |                                                                          |
| 6. Prices                                                                                                                                                                                                                                                                                                                                                                                                  | villion EUK                                                                                                                                                                                                                                                                                                                                                             |                    | 264.8                                                                                                       | -85.9<br>197.1                                                                                         | -40.3<br>16.6                                                                                                           | -38.4<br>110.7                                                                                                                                                   | -37.4<br>-13.9                                                                                                                        | 30.3<br>83.7                                                                                                                                          |                                                                                                                                                                                                                                                                                                                                                                                                                                                                                                                                                                                                                                                                                                                                                                                                                                                                                                                                                                                                                                                                                                                                                                                                                                                                                                                                                                                                                                                                                                                                                                                                                                                                                                                                                                                                                                                                                                                                                                                                                                                                                                                                                                                                                                                                                                                                                                                                                                                                                                                                                                                                                                                                                                                                                                                                                                          |                                                                                                                                                                                 |                                                                                                                                                                   |                                                                                                                               |                                                                     | <br><br>                                                                 |
|                                                                                                                                                                                                                                                                                                                                                                                                            | buubh EUK                                                                                                                                                                                                                                                                                                                                                               |                    |                                                                                                             |                                                                                                        |                                                                                                                         |                                                                                                                                                                  |                                                                                                                                       |                                                                                                                                                       | -12.0                                                                                                                                                                                                                                                                                                                                                                                                                                                                                                                                                                                                                                                                                                                                                                                                                                                                                                                                                                                                                                                                                                                                                                                                                                                                                                                                                                                                                                                                                                                                                                                                                                                                                                                                                                                                                                                                                                                                                                                                                                                                                                                                                                                                                                                                                                                                                                                                                                                                                                                                                                                                                                                                                                                                                                                                                                    | 23.4                                                                                                                                                                            | 19.0                                                                                                                                                              |                                                                                                                               |                                                                     | <br><br>                                                                 |
| Consumer inflation expectations                                                                                                                                                                                                                                                                                                                                                                            | balance                                                                                                                                                                                                                                                                                                                                                                 | 21.1               |                                                                                                             |                                                                                                        |                                                                                                                         |                                                                                                                                                                  |                                                                                                                                       |                                                                                                                                                       | -12.0                                                                                                                                                                                                                                                                                                                                                                                                                                                                                                                                                                                                                                                                                                                                                                                                                                                                                                                                                                                                                                                                                                                                                                                                                                                                                                                                                                                                                                                                                                                                                                                                                                                                                                                                                                                                                                                                                                                                                                                                                                                                                                                                                                                                                                                                                                                                                                                                                                                                                                                                                                                                                                                                                                                                                                                                                                    | 23.4                                                                                                                                                                            | 19.0                                                                                                                                                              |                                                                                                                               |                                                                     | <br><br>                                                                 |
|                                                                                                                                                                                                                                                                                                                                                                                                            |                                                                                                                                                                                                                                                                                                                                                                         | 21.1               | 264.8                                                                                                       | 197.1                                                                                                  | 16.6                                                                                                                    | 110.7                                                                                                                                                            | -13.9                                                                                                                                 | 83.7                                                                                                                                                  | -12.0<br>20.6                                                                                                                                                                                                                                                                                                                                                                                                                                                                                                                                                                                                                                                                                                                                                                                                                                                                                                                                                                                                                                                                                                                                                                                                                                                                                                                                                                                                                                                                                                                                                                                                                                                                                                                                                                                                                                                                                                                                                                                                                                                                                                                                                                                                                                                                                                                                                                                                                                                                                                                                                                                                                                                                                                                                                                                                                            | 23.4<br>25.6                                                                                                                                                                    | 19.0<br>37.5                                                                                                                                                      | <br>                                                                                                                          |                                                                     | <br><br><br>                                                             |
| Consumer inflation expectations                                                                                                                                                                                                                                                                                                                                                                            | balance                                                                                                                                                                                                                                                                                                                                                                 | 21.1               | 264.8<br>-6.7                                                                                               | 197.1                                                                                                  | 0.7                                                                                                                     | 110.7                                                                                                                                                            | -13.9<br>10.8                                                                                                                         | 83.7                                                                                                                                                  | -12.0<br>20.6<br>9.7                                                                                                                                                                                                                                                                                                                                                                                                                                                                                                                                                                                                                                                                                                                                                                                                                                                                                                                                                                                                                                                                                                                                                                                                                                                                                                                                                                                                                                                                                                                                                                                                                                                                                                                                                                                                                                                                                                                                                                                                                                                                                                                                                                                                                                                                                                                                                                                                                                                                                                                                                                                                                                                                                                                                                                                                                     | 23.4<br>25.6                                                                                                                                                                    | 19.0<br>37.5                                                                                                                                                      | 20.9                                                                                                                          | 25.7                                                                | <br><br><br><br><br>                                                     |
| Consumer inflation expectations<br>Headline inflation (HICP)                                                                                                                                                                                                                                                                                                                                               | balance<br>% ch. on prev. year                                                                                                                                                                                                                                                                                                                                          | 21.1               | -6.7<br>0.3<br>1.3<br>-5.1                                                                                  | 8.4<br>1.6                                                                                             | 0.7<br>1.1<br>0.9<br>-0.1                                                                                               | 110.7<br>10.2<br>1.6<br>0.9<br>3.0                                                                                                                               | 10.8<br>1.7<br>1.0<br>4.0                                                                                                             | 83.7<br>11.9<br>2.0                                                                                                                                   | -12.0<br>20.6<br>9.7<br>1.9<br>1.1<br>4.3                                                                                                                                                                                                                                                                                                                                                                                                                                                                                                                                                                                                                                                                                                                                                                                                                                                                                                                                                                                                                                                                                                                                                                                                                                                                                                                                                                                                                                                                                                                                                                                                                                                                                                                                                                                                                                                                                                                                                                                                                                                                                                                                                                                                                                                                                                                                                                                                                                                                                                                                                                                                                                                                                                                                                                                                | 23.4<br>25.6<br>10.8<br>1.9<br>1.2<br>4.5                                                                                                                                       | 19.0<br>37.5<br>15.1<br>2.2                                                                                                                                       | 20.9                                                                                                                          | 25.7                                                                | <br><br><br>                                                             |
| Consumer inflation expectations Headline inflation (HICP) Core HICP                                                                                                                                                                                                                                                                                                                                        | halance<br>% ch. on prev. year<br>% ch. on prev. year                                                                                                                                                                                                                                                                                                                   | 21.1               | 264.8  -6.7  0.3  1.3  -5.1  -8.9                                                                           | 8.4<br>1.6<br>1.0                                                                                      | 0.7<br>1.1<br>0.9<br>-0.1<br>4.7                                                                                        | 110.7<br>10.2<br>1.6<br>0.9<br>3.0<br>11.6                                                                                                                       | -13.9<br>10.8<br>1.7<br>1.0                                                                                                           | 83.7<br>11.9<br>2.0<br>1.1<br>4.7                                                                                                                     | -12.0<br>20.6<br>9.7<br>1.9<br>1.1<br>4.3<br>13.6                                                                                                                                                                                                                                                                                                                                                                                                                                                                                                                                                                                                                                                                                                                                                                                                                                                                                                                                                                                                                                                                                                                                                                                                                                                                                                                                                                                                                                                                                                                                                                                                                                                                                                                                                                                                                                                                                                                                                                                                                                                                                                                                                                                                                                                                                                                                                                                                                                                                                                                                                                                                                                                                                                                                                                                        | 23.4<br>25.6<br>10.8<br>1.9<br>1.2                                                                                                                                              | 19.0<br>37.5<br>15.1<br>2.2<br>1.1                                                                                                                                | 20.9 2.3 1.2                                                                                                                  | 25.7                                                                |                                                                          |
| Consumer inflation expectations Headline inflation (HICP) Core HICP Domestic producer prices Import prices                                                                                                                                                                                                                                                                                                 | halance % ch. on prev. year % ch. on prev. year % ch. on prev. year                                                                                                                                                                                                                                                                                                     | 21.1               | -6.7<br>0.3<br>1.3<br>-5.1                                                                                  | 8.4<br>1.6<br>1.0<br>2.9                                                                               | 16.6<br>0.7<br>1.1<br>0.9<br>-0.1<br>4.7<br>77.2                                                                        | 110.7<br>10.2<br>1.6<br>0.9<br>3.0<br>11.6<br>79.7                                                                                                               | 10.8<br>1.7<br>1.0<br>4.0<br>12.4<br>76.8                                                                                             | 83.7<br>11.9<br>2.0<br>1.1<br>4.7<br><br>87.2                                                                                                         | 9.7<br>1.9<br>1.1<br>4.3<br>13.6<br>83.5                                                                                                                                                                                                                                                                                                                                                                                                                                                                                                                                                                                                                                                                                                                                                                                                                                                                                                                                                                                                                                                                                                                                                                                                                                                                                                                                                                                                                                                                                                                                                                                                                                                                                                                                                                                                                                                                                                                                                                                                                                                                                                                                                                                                                                                                                                                                                                                                                                                                                                                                                                                                                                                                                                                                                                                                 | 23.4<br>25.6<br>10.8<br>1.9<br>1.2<br>4.5                                                                                                                                       | 19.0<br>37.5<br>15.1<br>2.2<br>1.1<br>5.3<br>                                                                                                                     | 20.9<br>2.3<br>1.2<br>5.9                                                                                                     | 25.7<br>2.4                                                         |                                                                          |
| Consumer inflation expectations Headline inflation (HICP) Core HICP Domestic producer prices                                                                                                                                                                                                                                                                                                               | balance % ch. on prev. year level % ch. on prev. year                                                                                                                                                                                                                                                       | 21.1               | 264.8  -6.7  0.3  1.3  -5.1  -8.9  62.5  -36.7                                                              | 8.4<br>1.6<br>1.0<br>2.9<br><br>80.3<br>28.5                                                           | 0.7<br>1.1<br>0.9<br>-0.1<br>4.7<br>77.2<br>69.5                                                                        | 110.7<br>10.2<br>1.6<br>0.9<br>3.0<br>11.6<br>79.7<br>34.2                                                                                                       | 10.8<br>1.7<br>1.0<br>4.0<br>12.4<br>76.8<br>11.5                                                                                     | 83.7<br>11.9<br>2.0<br>1.1<br>4.7<br><br>87.2<br>15.9                                                                                                 | 9.7<br>1.9<br>1.1<br>4.3<br>13.6<br>83.5<br>14.0                                                                                                                                                                                                                                                                                                                                                                                                                                                                                                                                                                                                                                                                                                                                                                                                                                                                                                                                                                                                                                                                                                                                                                                                                                                                                                                                                                                                                                                                                                                                                                                                                                                                                                                                                                                                                                                                                                                                                                                                                                                                                                                                                                                                                                                                                                                                                                                                                                                                                                                                                                                                                                                                                                                                                                                         | 23.4<br>25.6<br>10.8<br>1.9<br>1.2<br>4.5<br>12.8<br>86.0<br>11.1                                                                                                               | 19.0<br>37.5<br>15.1<br>2.2<br>1.1<br>5.3<br><br>91.8<br>21.9                                                                                                     | 20.9<br>2.3<br>1.2<br>5.9<br><br>96.6<br>24.9                                                                                 | 25.7<br>2.4<br><br>103.6<br>39.4                                    | <br>114.9<br>44.2                                                        |
| Consumer inflation expectations Headline inflation (HICP) Core HICP Domestic producer prices Import prices Oil (Brent) in USD                                                                                                                                                                                                                                                                              | balance % ch. on prev. year level % ch. on prev. year                                                                                                                                                                                                                                                       | 21.1               | 264.8  -6.7  0.3  1.3  -5.1  -8.9  62.5  -36.7  44.5                                                        | 8.4<br>1.6<br>1.0<br>2.9<br><br>80.3<br>28.5<br>60.6                                                   | 16.6  0.7  1.1  0.9  -0.1  4.7  77.2  69.5  55.9                                                                        | 110.7<br>10.2<br>1.6<br>0.9<br>3.0<br>11.6<br>79.7<br>34.2<br>62.6                                                                                               | -13.9<br>10.8<br>1.7<br>1.0<br>4.0<br>12.4<br>76.8<br>11.5<br>59.4                                                                    | 83.7<br>11.9<br>2.0<br>1.1<br>4.7<br><br>87.2<br>15.9<br>64.3                                                                                         | -12.0<br>20.6<br>9.7<br>1.9<br>1.1<br>4.3<br>13.6<br>83.5<br>14.0<br>60.1                                                                                                                                                                                                                                                                                                                                                                                                                                                                                                                                                                                                                                                                                                                                                                                                                                                                                                                                                                                                                                                                                                                                                                                                                                                                                                                                                                                                                                                                                                                                                                                                                                                                                                                                                                                                                                                                                                                                                                                                                                                                                                                                                                                                                                                                                                                                                                                                                                                                                                                                                                                                                                                                                                                                                                | 23.4<br>25.6<br>10.8<br>1.9<br>1.2<br>4.5<br>12.8<br>86.0<br>11.1<br>63.1                                                                                                       | 19.0<br>37.5<br>15.1<br>2.2<br>1.1<br>5.3<br><br>91.8<br>21.9<br>69.4                                                                                             | 20.9<br>2.3<br>1.2<br>5.9<br><br>96.6<br>24.9<br>72.3                                                                         | 25.7<br>2.4<br><br>103.6<br>39.4<br>75.8                            | 114.9<br>44.2<br>82.6                                                    |
| Consumer inflation expectations Headline inflation (HICP) Core HICP Domestic producer prices Import prices                                                                                                                                                                                                                                                                                                 | balance % ch. on prev. year level % ch. on prev. year level % ch. on prev. year                                                                                                                                                                                                                             | 21.1               | 264.8  -6.7  0.3  1.3  -5.1  -8.9  62.5  -36.7                                                              | 8.4<br>1.6<br>1.0<br>2.9<br><br>80.3<br>28.5                                                           | 16.6<br>0.7<br>1.1<br>0.9<br>-0.1<br>4.7<br>77.2<br>69.5<br>55.9<br>60.0                                                | 110.7<br>10.2<br>1.6<br>0.9<br>3.0<br>11.6<br>79.7<br>34.2<br>62.6<br>44.2                                                                                       | 10.8<br>1.7<br>1.0<br>4.0<br>12.4<br>76.8<br>11.5<br>59.4<br>23.3                                                                     | 83.7<br>11.9<br>2.0<br>1.1<br>4.7<br><br>87.2<br>15.9<br>64.3<br>26.2                                                                                 | -12.0<br>20.6<br>9.7<br>1.9<br>1.1<br>4.3<br>13.6<br>83.5<br>14.0<br>60.1<br>21.6                                                                                                                                                                                                                                                                                                                                                                                                                                                                                                                                                                                                                                                                                                                                                                                                                                                                                                                                                                                                                                                                                                                                                                                                                                                                                                                                                                                                                                                                                                                                                                                                                                                                                                                                                                                                                                                                                                                                                                                                                                                                                                                                                                                                                                                                                                                                                                                                                                                                                                                                                                                                                                                                                                                                                        | 23.4<br>25.6<br>10.8<br>1.9<br>1.2<br>4.5<br>12.8<br>86.0<br>11.1<br>63.1<br>21.6                                                                                               | 19.0<br>37.5<br>15.1<br>2.2<br>1.1<br>5.3<br><br>91.8<br>21.9<br>69.4<br>34.4                                                                                     | 20.9<br>2.3<br>1.2<br>5.9<br><br>96.6<br>24.9<br>72.3<br>33.4                                                                 | 25.7<br>2.4<br><br><br>103.6<br>39.4<br>75.8<br>39.6                |                                                                          |
| Consumer inflation expectations Headline inflation (HICP) Core HICP Domestic producer prices Import prices Oil (Brent) in USD Oil (Brent) in EUR                                                                                                                                                                                                                                                           | balance % ch. on prev. year level % ch. on prev. year level % ch. on prev. year % ch. on prev. year                                                                                                                                                                                                         | 21.1               | 264.8  -6.7 0.3 1.3 -5.1 -8.9 62.5 -36.7 44.5 -32.8                                                         | 8.4<br>1.6<br>1.0<br>2.9<br>                                                                           | 16.6<br>0.7<br>1.1<br>0.9<br>-0.1<br>4.7<br>77.2<br>69.5<br>55.9<br>60.0<br>10.9                                        | 110.7<br>10.2<br>1.6<br>0.9<br>3.0<br>11.6<br>79.7<br>34.2<br>62.6<br>44.2<br>13.6                                                                               | 10.8<br>1.7<br>1.0<br>4.0<br>12.4<br>76.8<br>11.5<br>59.4<br>23.3<br>4.7                                                              | 83.7<br>11.9<br>2.0<br>1.1<br>4.7<br><br>87.2<br>15.9<br>64.3<br>26.2<br>4.9                                                                          | -12.0<br>20.6<br>9.7<br>1.9<br>1.1<br>4.3<br>13.6<br>83.5<br>14.0<br>60.1<br>21.6                                                                                                                                                                                                                                                                                                                                                                                                                                                                                                                                                                                                                                                                                                                                                                                                                                                                                                                                                                                                                                                                                                                                                                                                                                                                                                                                                                                                                                                                                                                                                                                                                                                                                                                                                                                                                                                                                                                                                                                                                                                                                                                                                                                                                                                                                                                                                                                                                                                                                                                                                                                                                                                                                                                                                        | 23.4<br>25.6<br>10.8<br>1.9<br>1.2<br>4.5<br>12.8<br>86.0<br>11.1<br>63.1<br>21.6                                                                                               | 19.0<br>37.5<br>15.1<br>2.2<br>1.1<br>5.3<br><br>91.8<br>21.9<br>69.4<br>34.4<br>6.4                                                                              | 20.9<br>2.3<br>1.2<br>5.9<br>96.6<br>24.9<br>72.3<br>33.4<br>4.2                                                              | 25.7<br>2.4<br><br>103.6<br>39.4<br>75.8<br>39.6<br>1.3             | 114.9<br>44.2<br>82.6                                                    |
| Consumer inflation expectations Headline inflation (HICP) Core HICP Domestic producer prices Import prices Oil (Brent) in USD Oil (Brent) in EUR Non-energy commodity prices (EUR)                                                                                                                                                                                                                         | balance % ch. on prev. year level % ch. on prev. year level % ch. on prev. year                                                                                                                                                                                                                             | 21.1               | 264.8  -6.7  0.3  1.3  -5.1  -8.9  62.5  -36.7  44.5                                                        | 8.4<br>1.6<br>1.0<br>2.9<br><br>80.3<br>28.5<br>60.6                                                   | 16.6<br>0.7<br>1.1<br>0.9<br>-0.1<br>4.7<br>77.2<br>69.5<br>55.9<br>60.0                                                | 110.7<br>10.2<br>1.6<br>0.9<br>3.0<br>11.6<br>79.7<br>34.2<br>62.6<br>44.2                                                                                       | 10.8<br>1.7<br>1.0<br>4.0<br>12.4<br>76.8<br>11.5<br>59.4<br>23.3                                                                     | 83.7<br>11.9<br>2.0<br>1.1<br>4.7<br><br>87.2<br>15.9<br>64.3<br>26.2                                                                                 | -12.0<br>20.6<br>9.7<br>1.9<br>1.1<br>4.3<br>13.6<br>83.5<br>14.0<br>60.1<br>21.6                                                                                                                                                                                                                                                                                                                                                                                                                                                                                                                                                                                                                                                                                                                                                                                                                                                                                                                                                                                                                                                                                                                                                                                                                                                                                                                                                                                                                                                                                                                                                                                                                                                                                                                                                                                                                                                                                                                                                                                                                                                                                                                                                                                                                                                                                                                                                                                                                                                                                                                                                                                                                                                                                                                                                        | 23.4<br>25.6<br>10.8<br>1.9<br>1.2<br>4.5<br>12.8<br>86.0<br>11.1<br>63.1<br>21.6                                                                                               | 19.0<br>37.5<br>15.1<br>2.2<br>1.1<br>5.3<br><br>91.8<br>21.9<br>69.4<br>34.4                                                                                     | 20.9<br>2.3<br>1.2<br>5.9<br><br>96.6<br>24.9<br>72.3<br>33.4                                                                 | 25.7<br>2.4<br><br><br>103.6<br>39.4<br>75.8<br>39.6                | 114.9<br>44.2<br>82.6<br>40.6                                            |
| Consumer inflation expectations Headline inflation (HICP) Core HICP Domestic producer prices Import prices Oil (Brent) in USD Oil (Brent) in EUR Non-energy commodity prices (EUR) 7. Monetary and financial indicators                                                                                                                                                                                    | balance % ch. on prev. year level % ch. on prev. year level % ch. on prev. year % ch. on prev. year % ch. on prev. year                                                                                                                                                                                     | 21.1               | 264.8  -6.7  0.3  1.3  -5.1  -8.9  62.5  -36.7  44.5  -32.8                                                 | 8.4<br>1.6<br>1.0<br>2.9<br><br>80.3<br>28.5<br>60.6<br>36.2                                           | 16.6<br>0.7<br>1.1<br>0.9<br>-0.1<br>4.7<br>77.2<br>69.5<br>55.9<br>60.0<br>10.9<br>31.2                                | 110.7<br>10.2<br>1.6<br>0.9<br>3.0<br>11.6<br>79.7<br>34.2<br>62.6<br>44.2<br>13.6<br>39.9                                                                       | 10.8<br>1.7<br>1.0<br>4.0<br>12.4<br>76.8<br>11.5<br>59.4<br>23.3<br>4.7<br>38.9                                                      | 83.7<br>11.9<br>2.0<br>1.1<br>4.7<br><br>87.2<br>15.9<br>64.3<br>26.2<br>4.9<br>38.3                                                                  | 9.7<br>1.9<br>1.1<br>4.3<br>13.6<br>83.5<br>14.0<br>60.1<br>20.6<br>20.0<br>37.6                                                                                                                                                                                                                                                                                                                                                                                                                                                                                                                                                                                                                                                                                                                                                                                                                                                                                                                                                                                                                                                                                                                                                                                                                                                                                                                                                                                                                                                                                                                                                                                                                                                                                                                                                                                                                                                                                                                                                                                                                                                                                                                                                                                                                                                                                                                                                                                                                                                                                                                                                                                                                                                                                                                                                         | 23.4<br>25.6<br>10.8<br>1.9<br>1.2<br>4.5<br>12.8<br>86.0<br>11.1<br>63.1<br>21.6<br>3.4<br>39.0                                                                                | 19.0<br>37.5<br>15.1<br>2.2<br>1.1<br>5.3<br>                                                                                                                     | 20.9<br>2.3<br>1.2<br>5.9<br><br>96.6<br>24.9<br>72.3<br>33.4<br>4.2<br>38.9                                                  | 25.7<br>2.4<br>                                                     | 114.9<br>44.2<br>82.6<br>40.6                                            |
| Consumer inflation expectations Headline inflation (HICP) Core HICP Domestic producer prices Import prices Oil (Brent) in USD Oil (Brent) in EUR Non-energy commodity prices (EUR) 7. Monetary and financial indicators Nominal interest rates (3 month)                                                                                                                                                   | balance % ch. on prev. year level % ch. on prev. year level % ch. on prev. year % ch. on prev. year % ch. on prev. year                                                                                                                                                                                     | 21.1               | 264.8  -6.7  0.3  1.3  -5.1  -8.9  62.5  -36.7  44.5  -32.8  -18.8                                          | 8.4<br>1.6<br>1.0<br>2.9<br><br>80.3<br>28.5<br>60.6<br>36.2<br>37.2                                   | 16.6<br>0.7<br>1.1<br>0.9<br>-0.1<br>4.7<br>77.2<br>69.5<br>55.9<br>60.0<br>10.9<br>31.2                                | 110.7<br>10.2<br>1.6<br>0.9<br>3.0<br>11.6<br>79.7<br>34.2<br>62.6<br>44.2<br>13.6<br>39.9                                                                       | 10.8<br>10.8<br>1.7<br>1.0<br>4.0<br>12.4<br>76.8<br>11.5<br>59.4<br>23.3<br>4.7<br>38.9                                              | 83.7<br>11.9<br>2.0<br>1.1<br>4.7<br><br>87.2<br>15.9<br>64.3<br>26.2<br>4.9<br>38.3                                                                  | -12.0<br>20.6<br>9.7<br>1.9<br>1.11<br>4.3<br>13.6<br>83.5<br>14.0<br>60.1<br>21.6<br>-2.0<br>37.6                                                                                                                                                                                                                                                                                                                                                                                                                                                                                                                                                                                                                                                                                                                                                                                                                                                                                                                                                                                                                                                                                                                                                                                                                                                                                                                                                                                                                                                                                                                                                                                                                                                                                                                                                                                                                                                                                                                                                                                                                                                                                                                                                                                                                                                                                                                                                                                                                                                                                                                                                                                                                                                                                                                                       | 23.4<br>25.6<br>10.8<br>1.9<br>1.2<br>4.5<br>12.8<br>86.0<br>11.1<br>63.1<br>3.4<br>39.0                                                                                        | 19.0<br>37.5<br>15.1<br>2.2<br>1.1<br>5.3<br><br>91.8<br>21.9<br>69.4<br>34.4<br>6.4<br>38.2                                                                      | 20.9<br>2.3<br>1.2<br>5.9<br><br>96.6<br>24.9<br>72.3<br>33.4<br>4.2<br>38.9                                                  | 25.7<br>2.4<br>                                                     | 114.9<br>44.2<br>82.6<br>40.6<br>                                        |
| Consumer inflation expectations Headline inflation (HICP) Core HICP Domestic producer prices Import prices Oil (Brent) in USD Oil (Brent) in EUR Non-energy commodity prices (EUR) 7. Monetary and financial indicators Nominal interest rates (3 month) Nominal interest rates (10 year)                                                                                                                  | balance % ch. on prev. year level % ch. on prev. year level % ch. on prev. year % ch. on prev. year % ch. on prev. year                                                                                                                                                                                     | 21.1               | 264.8  -6.7  0.3  1.3  -5.1  -8.9  62.5  -36.7  44.5  -32.8  -18.8                                          | 8.4<br>1.6<br>1.0<br>2.9<br><br>80.3<br>28.5<br>60.6<br>36.2<br>37.2<br>0.81<br>2.78                   | 16.6<br>0.7<br>1.1<br>0.9<br>-0.1<br>4.7<br>77.2<br>69.5<br>55.9<br>60.0<br>10.9<br>31.2                                | 110.7<br>10.2<br>1.6<br>0.9<br>3.0<br>11.6<br>79.7<br>34.2<br>62.6<br>44.2<br>13.6<br>39.9<br>0.69<br>2.84                                                       | 10.8<br>1.7<br>1.0<br>4.0<br>12.4<br>76.8<br>11.5<br>59.4<br>23.3<br>4.7<br>38.9                                                      | 83.7<br>11.9<br>2.0<br>1.1<br>4.7<br><br>87.2<br>15.9<br>64.3<br>26.2<br>4.9<br>38.3                                                                  | -12.0<br>20.6<br>9.7<br>1.9<br>1.1<br>4.3<br>13.6<br>83.5<br>14.0<br>60.1<br>21.6<br>-2.0<br>37.6<br>                                                                                                                                                                                                                                                                                                                                                                                                                                                                                                                                                                                                                                                                                                                                                                                                                                                                                                                                                                                                                                                                                                                                                                                                                                                                                                                                                                                                                                                                                                                                                                                                                                                                                                                                                                                                                                                                                                                                                                                                                                                                                                                                                                                                                                                                                                                                                                                                                                                                                                                                                                                                                                                                                                                                    | 23.4<br>25.6<br>10.8<br>1.9<br>1.2<br>4.5<br>12.8<br>86.0<br>11.1<br>63.1<br>21.6<br>3.4<br>39.0                                                                                | 19.0<br>37.5<br>15.1<br>2.2<br>1.1<br>5.3<br><br>91.8<br>21.9<br>69.4<br>34.4<br>6.4<br>38.2                                                                      | 20.9<br>2.3<br>1.2<br>5.9<br>96.6<br>24.9<br>72.3<br>33.4<br>4.2<br>38.9                                                      | 25.7<br>2.4<br>                                                     | 114.9<br>44.2<br>82.6<br>40.6<br><br>1.14<br>3.26                        |
| Consumer inflation expectations Headline inflation (HICP) Core HICP Domestic producer prices Import prices Oil (Brent) in USD Oil (Brent) in EUR Non-energy commodity prices (EUR) 7. Monetary and financial indicators Nominal interest rates (3 month)                                                                                                                                                   | balance % ch. on prev. year level % ch. on prev. year level % ch. on prev. year level level level                                                                                                                                               | 21.1               | 264.8  -6.7  0.3  1.3  -5.1  -8.9  62.5  -36.7  44.5  -32.8  -18.8                                          | 8.4<br>1.6<br>1.0<br>2.9<br><br>80.3<br>28.5<br>60.6<br>36.2<br>37.2                                   | 16.6  0.7  1.1  0.9  -0.1  4.7  77.2  69.5  55.9  60.0  10.9  31.2  0.66  3.20  1.00                                    | 110.7<br>10.2<br>1.6<br>0.9<br>3.0<br>11.6<br>79.7<br>34.2<br>62.6<br>44.2<br>13.6<br>39.9<br>0.69<br>2.84<br>1.00                                               | 10.8<br>1.7<br>1.0<br>4.0<br>12.4<br>76.8<br>11.5<br>59.4<br>23.3<br>4.7<br>38.9<br>0.87<br>2.45                                      | 83.7<br>11.9<br>2.0<br>1.1<br>4.7<br><br>87.2<br>15.9<br>64.3<br>26.2<br>4.9<br>38.3<br>1.02<br>2.64<br>1.00                                          | -12.0<br>20.6<br>9.7<br>1.9<br>1.1<br>4.3<br>13.6<br>83.5<br>14.0<br>60.1<br>21.6<br>-2.0<br>37.6<br>1.00<br>2.37                                                                                                                                                                                                                                                                                                                                                                                                                                                                                                                                                                                                                                                                                                                                                                                                                                                                                                                                                                                                                                                                                                                                                                                                                                                                                                                                                                                                                                                                                                                                                                                                                                                                                                                                                                                                                                                                                                                                                                                                                                                                                                                                                                                                                                                                                                                                                                                                                                                                                                                                                                                                                                                                                                                        | 23.4<br>25.6<br>10.8<br>1.9<br>1.2<br>4.5<br>12.8<br>86.0<br>11.1<br>63.1<br>21.6<br>3.4<br>39.0<br>1.04<br>2.56<br>1.00                                                        | 19.0<br>37.5<br>15.1<br>2.2<br>1.1<br>5.3<br><br>91.8<br>21.9<br>69.4<br>34.4<br>6.4<br>38.2                                                                      | 20.9<br>2.3<br>1.2<br>5.9<br>96.6<br>24.9<br>72.3<br>33.4<br>4.2<br>38.9                                                      | 25.7<br>2.4<br>                                                     | 114.9<br>44.2<br>82.6<br>40.6<br>                                        |
| Consumer inflation expectations Headline inflation (HICP) Core HICP Domestic producer prices Import prices Oil (Brent) in USD Oil (Brent) in EUR Non-energy commodity prices (EUR) 7. Monetary and financial indicators Nominal interest rates (3 month) Nominal interest rates (10 year)                                                                                                                  | balance % ch. on prev. year level % ch. on prev. year level % ch. on prev. year % ch. on prev. year level % ch. on prev. year % ch. on prev. year % ch. on prev. year level level level level                                                                                                               | 21.1               | 264.8  -6.7 0.3 1.3 -5.1 -8.9 62.5 -36.7 44.5 -32.8  -18.8  1.22 3.27 1.28                                  | 8.4<br>1.6<br>1.0<br>2.9<br><br>80.3<br>28.5<br>60.6<br>36.2<br>37.2<br>0.81<br>2.78<br>1.00           | 16.6  0.7  1.1  0.9  -0.1  4.7  77.2  69.5  55.9  60.0  10.9  31.2  0.666  3.20  1.00  -0.8                             | 110.7<br>10.2<br>1.6<br>0.9<br>3.0<br>11.6<br>79.7<br>34.2<br>62.6<br>44.2<br>13.6<br>39.9<br>0.69<br>2.84<br>1.00<br>-4.0                                       | 10.8<br>1.7<br>1.0<br>4.0<br>12.4<br>76.8<br>11.5<br>59.4<br>23.3<br>4.7<br>38.9<br>0.87<br>2.45<br>1.00                              | 83.7<br>11.9<br>2.0<br>1.1<br>4.7<br><br>87.2<br>15.9<br>64.3<br>26.2<br>4.9<br>38.3<br><br>1.02<br>2.64<br>1.00<br>3.7                               | -12.0<br>20.6<br>9.7<br>1.9<br>1.1<br>1.3<br>4.3<br>13.6<br>83.5<br>14.0<br>60.1<br>21.6<br>-2.0<br>37.6<br>1.00<br>2.37<br>1.00<br>1.9                                                                                                                                                                                                                                                                                                                                                                                                                                                                                                                                                                                                                                                                                                                                                                                                                                                                                                                                                                                                                                                                                                                                                                                                                                                                                                                                                                                                                                                                                                                                                                                                                                                                                                                                                                                                                                                                                                                                                                                                                                                                                                                                                                                                                                                                                                                                                                                                                                                                                                                                                                                                                                                                                                  | 23.4<br>25.6<br>10.8<br>1.9<br>1.2<br>4.5<br>12.8<br>86.0<br>11.1<br>63.1<br>21.6<br>3.4<br>39.0<br>1.04<br>2.56<br>1.00<br>-0.3                                                | 19.0<br>37.5<br>15.1<br>2.2<br>1.1<br>5.3<br><br>91.8<br>21.9<br>69.4<br>34.4<br>6.4<br>38.2<br>1.02<br>2.96<br>1.00<br>0.6                                       | 20.9<br>2.3<br>1.2<br>5.9<br>96.6<br>24.9<br>72.3<br>33.4<br>4.2<br>38.9<br>1.02<br>3.05<br>1.00<br>2.7                       | 25.7<br>2.4<br>                                                     | 114.9<br>44.2<br>82.6<br>40.6<br>                                        |
| Consumer inflation expectations Headline inflation (HICP) Core HICP Domestic producer prices Import prices Oil (Brent) in USD Oil (Brent) in EUR Non-energy commodity prices (EUR) 7. Monetary and financial indicators Nominal interest rates (3 month) Nominal interest rates (10 year) ECB repo rate Stock market (Eurostoxx)                                                                           | balance % ch. on prev. year level % ch. on prev. year level % ch. on prev. year level kevel kevel ch. on prev. period % ch. on prev. period % ch. on prev. year                                                             | 21.1               | 264.8  -6.7 0.3 1.3 -5.1 -8.9 62.5 -36.7 44.5 -32.8  -18.8  1.22 3.27 1.28                                  | 8.4<br>1.6<br>1.0<br>2.9<br>80.3<br>28.5<br>60.6<br>36.2<br>37.2<br>2.78<br>1.00                       | 16.6  0.7  1.1  0.9  -0.1  4.7  77.2  69.5  55.9  60.0  10.9  31.2  0.66  3.20  1.00  -0.8  31.8                        | 110.7<br>10.2<br>1.6<br>0.9<br>3.0<br>11.6<br>79.7<br>34.2<br>62.6<br>44.2<br>13.6<br>39.9<br>0.69<br>2.84<br>1.00<br>-4.0<br>14.9                               | 10.8<br>1.7<br>1.0<br>4.0<br>12.4<br>76.8<br>11.5<br>59.4<br>23.3<br>4.7<br>38.9<br>0.87<br>2.45<br>1.00<br>-0.7<br>2.1               | 83.7<br>11.9<br>2.0<br>1.1<br>4.7<br>                                                                                                                 | -12.0<br>20.6<br>9.7<br>1.9<br>1.1<br>4.3<br>13.6<br>83.5<br>14.0<br>60.1<br>21.6<br>-2.0<br>37.6<br>-2.0<br>37.6<br>-1.00<br>1.00<br>1.00<br>1.00<br>1.00<br>1.00<br>1.00<br>1.00<br>1.00<br>1.00<br>1.00<br>1.00<br>1.00<br>1.00<br>1.00<br>1.00<br>1.00<br>1.00<br>1.00<br>1.00<br>1.00<br>1.00<br>1.00<br>1.00<br>1.00<br>1.00<br>1.00<br>1.00<br>1.00<br>1.00<br>1.00<br>1.00<br>1.00<br>1.00<br>1.00<br>1.00<br>1.00<br>1.00<br>1.00<br>1.00<br>1.00<br>1.00<br>1.00<br>1.00<br>1.00<br>1.00<br>1.00<br>1.00<br>1.00<br>1.00<br>1.00<br>1.00<br>1.00<br>1.00<br>1.00<br>1.00<br>1.00<br>1.00<br>1.00<br>1.00<br>1.00<br>1.00<br>1.00<br>1.00<br>1.00<br>1.00<br>1.00<br>1.00<br>1.00<br>1.00<br>1.00<br>1.00<br>1.00<br>1.00<br>1.00<br>1.00<br>1.00<br>1.00<br>1.00<br>1.00<br>1.00<br>1.00<br>1.00<br>1.00<br>1.00<br>1.00<br>1.00<br>1.00<br>1.00<br>1.00<br>1.00<br>1.00<br>1.00<br>1.00<br>1.00<br>1.00<br>1.00<br>1.00<br>1.00<br>1.00<br>1.00<br>1.00<br>1.00<br>1.00<br>1.00<br>1.00<br>1.00<br>1.00<br>1.00<br>1.00<br>1.00<br>1.00<br>1.00<br>1.00<br>1.00<br>1.00<br>1.00<br>1.00<br>1.00<br>1.00<br>1.00<br>1.00<br>1.00<br>1.00<br>1.00<br>1.00<br>1.00<br>1.00<br>1.00<br>1.00<br>1.00<br>1.00<br>1.00<br>1.00<br>1.00<br>1.00<br>1.00<br>1.00<br>1.00<br>1.00<br>1.00<br>1.00<br>1.00<br>1.00<br>1.00<br>1.00<br>1.00<br>1.00<br>1.00<br>1.00<br>1.00<br>1.00<br>1.00<br>1.00<br>1.00<br>1.00<br>1.00<br>1.00<br>1.00<br>1.00<br>1.00<br>1.00<br>1.00<br>1.00<br>1.00<br>1.00<br>1.00<br>1.00<br>1.00<br>1.00<br>1.00<br>1.00<br>1.00<br>1.00<br>1.00<br>1.00<br>1.00<br>1.00<br>1.00<br>1.00<br>1.00<br>1.00<br>1.00<br>1.00<br>1.00<br>1.00<br>1.00<br>1.00<br>1.00<br>1.00<br>1.00<br>1.00<br>1.00<br>1.00<br>1.00<br>1.00<br>1.00<br>1.00<br>1.00<br>1.00<br>1.00<br>1.00<br>1.00<br>1.00<br>1.00<br>1.00<br>1.00<br>1.00<br>1.00<br>1.00<br>1.00<br>1.00<br>1.00<br>1.00<br>1.00<br>1.00<br>1.00<br>1.00<br>1.00<br>1.00<br>1.00<br>1.00<br>1.00<br>1.00<br>1.00<br>1.00<br>1.00<br>1.00<br>1.00<br>1.00<br>1.00<br>1.00<br>1.00<br>1.00<br>1.00<br>1.00<br>1.00<br>1.00<br>1.00<br>1.00<br>1.00<br>1.00<br>1.00<br>1.00<br>1.00<br>1.00<br>1.00<br>1.00<br>1.00<br>1.00<br>1.00<br>1.00<br>1.00<br>1.00<br>1.00<br>1.00<br>1.00<br>1.00<br>1.00<br>1.00<br>1.00<br>1.00<br>1.00<br>1.00<br>1.00<br>1.00<br>1.00<br>1.00<br>1.00<br>1.00<br>1.00<br>1.00<br>1.00<br>1.00<br>1.00<br>1.00<br>1.00<br>1.00<br>1.00<br>1.00<br>1.00<br>1.00<br>1.00<br>1.00<br>1.00<br>1.00<br>1.00<br>1.00<br>1.00<br>1.00<br>1.00<br>1.00<br>1.00<br>1.00<br>1.00<br>1.00<br>1.00<br>1.00<br>1.00<br>1.00<br>1.00<br>1.00<br>1.00<br>1.00<br>1.00<br>1.00<br>1.00<br>1.00<br>1.00<br>1.00<br>1.00<br>1.00<br>1.00<br>1.00<br>1.00<br>1.00<br>1.00<br>1.00<br>1.00<br>1.00<br>1.00<br>1.00<br>1.00<br>1.00<br>1.00<br>1.00<br>1. | 23.4<br>25.6<br>10.8<br>1.9<br>1.2<br>4.5<br>12.8<br>86.0<br>11.1<br>63.1<br>21.6<br>3.4<br>39.0<br>1.04<br>2.56<br>1.00<br>1.00<br>1.00<br>1.00<br>1.00<br>1.00<br>1.00<br>1.0 | 19.0<br>37.5<br>15.1<br>2.2<br>1.1<br>5.3<br><br>91.8<br>21.9<br>69.4<br>34.4<br>38.2<br>1.02<br>2.96<br>1.00<br>0.6<br>-2.8                                      | 20.9<br>2.3<br>1.2<br>5.9<br>96.6<br>24.9<br>72.3<br>33.4<br>4.2<br>38.9<br>1.02<br>3.05<br>1.00<br>2.7<br>-0.8               | 25.7<br>2.4<br>                                                     | 114.9<br>44.2<br>82.6<br>40.6<br>                                        |
| Consumer inflation expectations Headline inflation (HICP) Core HICP Domestic producer prices Import prices Oil (Brent) in USD Oil (Brent) in EUR Non-energy commodity prices (EUR) 7. Monetary and financial indicators Nominal interest rates (3 month) Nominal interest rates (10 year) ECB repo rate Stock market (Eurostoxx) Money demand (M3)                                                         | balance % ch. on prev. year level % ch. on prev. year // ch. on prev. year                                                          | 21.1               | 264.8  -6.7  0.3  1.3  -5.1  -8.9  62.5  -36.7  44.5  -32.8  -18.8  1.22  3.27  1.28  -24.0  3.0            | 197.1  8.4  1.6  1.0  2.9   80.3  28.5  60.6  36.2  37.2  0.81  2.78  1.00  10.1  0.6                  | 16.6  0.7  1.1  0.9  0.9  1.7  77.2  69.5  55.9  60.0  10.9  31.2  0.66  3.20  1.00  -0.8  31.8  -0.2                   | 110.7<br>10.2<br>1.6<br>0.9<br>3.0<br>11.6<br>79.7<br>34.2<br>62.6<br>44.2<br>13.6<br>39.9<br>0.69<br>2.84<br>1.00<br>-4.0<br>14.9<br>0.0                        | 10.8<br>1.7<br>1.0<br>4.0<br>12.4<br>76.8<br>11.5<br>59.4<br>23.3<br>4.7<br>38.9<br>0.87<br>2.45<br>1.00<br>-0.7<br>2.1               | 83.7<br>11.9<br>2.0<br>1.1<br>4.7<br><br>87.2<br>15.9<br>64.3<br>26.2<br>4.9<br>38.3<br>1.02<br>2.64<br>1.00<br>3.7<br>-1.9<br>1.6                    | 12.0<br>20.6<br>9.7<br>1.9<br>1.1<br>4.3<br>13.6<br>83.5<br>14.0<br>60.1<br>21.6<br>2.0<br>37.6<br>1.00<br>2.37<br>1.00<br>1.9<br>1.9                                                                                                                                                                                                                                                                                                                                                                                                                                                                                                                                                                                                                                                                                                                                                                                                                                                                                                                                                                                                                                                                                                                                                                                                                                                                                                                                                                                                                                                                                                                                                                                                                                                                                                                                                                                                                                                                                                                                                                                                                                                                                                                                                                                                                                                                                                                                                                                                                                                                                                                                                                                                                                                                                                    | 23.4<br>25.6<br>10.8<br>1.9<br>1.2<br>4.5<br>12.8<br>86.0<br>11.1<br>63.1<br>21.6<br>3.4<br>39.0<br>1.04<br>2.56<br>1.00<br>-0.3<br>-1.2<br>2.1                                 | 19.0<br>37.5<br>15.1<br>2.2<br>1.1<br>5.3<br><br>91.8<br>21.9<br>69.4<br>34.4<br>6.4<br>38.2<br>2.96<br>1.02<br>2.96<br>1.00<br>6.2.8                             | 20.9<br>23.3<br>1.2<br>5.9<br>96.6<br>24.9<br>72.3<br>33.4<br>4.2<br>38.9<br>1.02<br>3.05<br>1.00<br>2.7<br>-0.8              | 25.7<br>2.4<br>                                                     | 114.9<br>44.2<br>82.6<br>40.6<br><br>1.14<br>3.26<br>1.00<br>-2.1<br>2.2 |
| Consumer inflation expectations Headline inflation (HICP) Core HICP Domestic producer prices Import prices Oil (Brent) in USD Oil (Brent) in EUR Non-energy commodity prices (EUR) 7. Monetary and financial indicators Nominal interest rates (3 month) Nominal interest rates (10 year) ECB repo rate Stock market (Eurostoxx) Money demand (M3) Loans to households                                     | balance % ch. on prev. year level % ch. on prev. year level % ch. on prev. year level level % ch. on prev. period % ch. on prev. year       | 21.1               | 264.8  -6.7  0.3  1.3  -5.1  -8.9  62.5  -36.7  44.5  -32.8  -18.8  1.22  3.27  1.28  -24.0  3.0  1.3       | 197.1  8.4  1.6  1.0  2.9   80.3  28.5  60.6  36.2  37.2  0.81  2.78  1.00  10.1  0.6  2.9             | 16.6  0.7  1.1  0.9  -0.1  4.7  77.2  69.5  55.9  60.0  10.9  31.2  0.66  3.20  1.00  -0.8  31.8  -0.2  2.2             | 110.7<br>10.2<br>1.6<br>0.9<br>3.0<br>11.6<br>79.7<br>34.2<br>62.6<br>44.2<br>13.6<br>39.9<br>0.69<br>2.84<br>1.00<br>-4.0<br>14.9<br>0.0<br>2.8                 | 10.8<br>1.7<br>1.0<br>4.0<br>12.4<br>76.8<br>11.5<br>59.4<br>23.3<br>4.7<br>38.9<br>0.87<br>2.45<br>1.00<br>-0.7<br>2.1               | 83.7<br>11.9<br>2.0<br>1.1<br>4.7<br><br>87.2<br>15.9<br>64.3<br>26.2<br>4.9<br>38.3<br>1.02<br>2.64<br>1.00<br>3.7<br>-1.9<br>1.6<br>2.9             | -12.0 20.6  9.7 1.9 1.1 4.3 13.6 83.5 14.0 60.1 21.6 -2.0 37.6 1.00 1.00 1.7 1.1 2.8                                                                                                                                                                                                                                                                                                                                                                                                                                                                                                                                                                                                                                                                                                                                                                                                                                                                                                                                                                                                                                                                                                                                                                                                                                                                                                                                                                                                                                                                                                                                                                                                                                                                                                                                                                                                                                                                                                                                                                                                                                                                                                                                                                                                                                                                                                                                                                                                                                                                                                                                                                                                                                                                                                                                                     | 23.4<br>25.6<br>10.8<br>1.9<br>1.2<br>4.5<br>12.8<br>86.0<br>11.1<br>63.1<br>21.6<br>3.4<br>39.0<br>1.04<br>2.56<br>1.00<br>-0.3<br>-1.2<br>2.1                                 | 19.0<br>37.5<br>15.1<br>2.2<br>1.1<br>5.3<br>                                                                                                                     | 20.9<br>23.3<br>1.2<br>5.9<br>96.6<br>24.9<br>72.3<br>33.4<br>4.2<br>38.9<br>1.02<br>2.7<br>-0.8<br>1.5                       | 25.7<br>2.4<br>                                                     | 114.9<br>44.2<br>82.6<br>40.6<br><br>1.14<br>3.26<br>1.00<br>2.1<br>2.2  |
| Consumer inflation expectations Headline inflation (HICP) Core HICP Domestic producer prices Import prices Oil (Brent) in USD Oil (Brent) in EUR Non-energy commodity prices (EUR) 7. Monetary and financial indicators Nominal interest rates (3 month) Nominal interest rates (10 year) ECB repo rate Stock market (Eurostoxx) Money demand (M3) Loans to households Loans to non-financial corporations | balance % ch. on prev. year level % ch. on prev. year level % ch. on prev. year % ch. on prev. year % ch. on prev. year % ch. on prev. period % ch. on prev. period % ch. on prev. period level level % ch. on prev. period % ch. on prev. year | 21.1               | 264.8  -6.7  0.3  1.3  -5.1  -8.9  62.5  -36.7  44.5  -32.8  -18.8  1.22  3.27  1.28  -24.0  3.0  1.3  -2.2 | 197.1  8.4  1.6  1.0  2.9   80.3  28.5  60.6  36.2  37.2  0.81  2.78  1.00  10.1  0.6  2.9  -0.2       | 16.6  0.7  1.1  0.9  -0.1  4.7  77.2  69.5  55.9  60.0  10.9  10.0  -0.8  3.20  1.00  -0.8  3-20  2.2  -2.4             | 110.7<br>10.2<br>1.6<br>0.9<br>3.0<br>11.6<br>79.7<br>34.2<br>62.6<br>44.2<br>13.6<br>39.9<br>0.69<br>2.84<br>1.00<br>-4.0<br>14.9<br>0.0<br>2.8<br>-1.7         | 10.8<br>1.7<br>1.0<br>4.0<br>12.4<br>76.8<br>11.5<br>59.4<br>23.3<br>4.7<br>38.9<br>0.87<br>2.45<br>1.00<br>-0.7<br>2.1<br>0.8<br>2.7 | 83.7<br>11.9<br>2.0<br>1.1<br>4.7<br><br>87.2<br>15.9<br>64.3<br>26.2<br>4.9<br>38.3<br><br>1.02<br>2.64<br>1.00<br>3.7<br>-1.9<br>1.6<br>2.9<br>-0.2 | 12.0<br>20.6<br>9.7<br>1.9<br>1.1<br>1.3<br>6.3<br>13.6<br>83.5<br>14.0<br>60.1<br>21.6<br>-2.0<br>37.6<br>1.00<br>2.37<br>1.00<br>1.9<br>1.7<br>1.1<br>1.1<br>2.8                                                                                                                                                                                                                                                                                                                                                                                                                                                                                                                                                                                                                                                                                                                                                                                                                                                                                                                                                                                                                                                                                                                                                                                                                                                                                                                                                                                                                                                                                                                                                                                                                                                                                                                                                                                                                                                                                                                                                                                                                                                                                                                                                                                                                                                                                                                                                                                                                                                                                                                                                                                                                                                                       | 23.4<br>25.6<br>10.8<br>1.9<br>1.2<br>4.5<br>12.8<br>86.0<br>11.1<br>63.1<br>21.6<br>39.0<br>1.04<br>2.56<br>1.00<br>-0.3<br>-1.2<br>2.1<br>2.8                                 | 19.0<br>37.5<br>15.1<br>2.2<br>1.1<br>5.3<br><br>91.8<br>21.9<br>69.4<br>34.4<br>6.4<br>38.2<br>2.96<br>1.02<br>2.96<br>1.00<br>0.6<br>-2.8<br>1.7<br>2.9<br>-0.2 | 20.9<br>2.3<br>1.2<br>5.9<br>96.6<br>24.9<br>72.3<br>33.4<br>4.2<br>38.9<br>1.02<br>3.05<br>1.00<br>2.7<br>-0.8<br>1.5<br>3.1 | 25.7<br>2.4<br>                                                     | 114.9<br>44.2<br>82.6<br>40.6<br>                                        |
| Consumer inflation expectations Headline inflation (HICP) Core HICP Domestic producer prices Import prices Oil (Brent) in USD Oil (Brent) in EUR Non-energy commodity prices (EUR) 7. Monetary and financial indicators Nominal interest rates (3 month) Nominal interest rates (10 year) ECB repo rate Stock market (Eurostoxx) Money demand (M3) Loans to households                                     | balance % ch. on prev. year level % ch. on prev. year level % ch. on prev. year % ch. on prev. year % ch. on prev. period % ch. on prev. period % ch. on prev. period % ch. on prev. year level level % ch. on prev. year   | 21.1               | 264.8  -6.7 0.3 1.3 -5.1 -8.9 62.5 -36.7 44.5 -32.8  -18.8  1.22 3.27 1.28  -24.0 3.0 1.3 -2.2 1.39         | 197.1  8.4  1.6  1.0  2.9   80.3  28.5  60.6  36.2  37.2  0.81  2.78  1.00  10.1  0.6  2.9  -0.2  1.33 | 16.6  0.7  1.1  0.9  -0.1  4.7  77.2  69.5  55.9  60.0  10.9  31.2  0.66  3.20  1.00  -0.8  31.8  -0.2  2.2  -2.4  1.38 | 110.7<br>10.2<br>1.6<br>0.9<br>3.0<br>11.6<br>79.7<br>34.2<br>62.6<br>44.2<br>13.6<br>39.9<br>0.69<br>2.84<br>1.00<br>-4.0<br>14.0<br>0.0<br>2.8<br>-1.7<br>1.27 | 10.8<br>1.7<br>1.0<br>4.0<br>12.4<br>76.8<br>11.5<br>59.4<br>23.3<br>4.7<br>38.9<br>0.87<br>2.45<br>1.00<br>-0.7<br>2.1<br>0.8<br>2.7 | 83.7<br>11.9<br>2.0<br>1.1<br>4.7<br><br>87.2<br>15.9<br>64.3<br>26.2<br>4.9<br>38.3<br>1.02<br>2.64<br>1.00<br>3.7<br>-1.9<br>1.6<br>2.9<br>-0.2     | -12.0 20.6  9.7 1.9 1.11 4.3 13.6 83.5 14.0 60.1 21.6 -2.0 37.6  1.00 1.9 -1.7 1.1 2.8 -0.5 1.39                                                                                                                                                                                                                                                                                                                                                                                                                                                                                                                                                                                                                                                                                                                                                                                                                                                                                                                                                                                                                                                                                                                                                                                                                                                                                                                                                                                                                                                                                                                                                                                                                                                                                                                                                                                                                                                                                                                                                                                                                                                                                                                                                                                                                                                                                                                                                                                                                                                                                                                                                                                                                                                                                                                                         | 23.4<br>25.6<br>10.8<br>1.9<br>1.2.8<br>86.0<br>11.1<br>63.1<br>21.6<br>3.4<br>39.0<br>1.04<br>2.56<br>1.00<br>-0.3<br>-1.2<br>2.1<br>2.8                                       | 19.0<br>37.5<br>15.1<br>2.2<br>1.1<br>5.3<br>                                                                                                                     | 20.9<br>2.3<br>1.2<br>5.9<br>96.6<br>24.9<br>72.3<br>33.4<br>4.2<br>38.9<br>1.02<br>3.05<br>1.00<br>2.7<br>-0.8<br>1.5<br>3.1 | 25.7 2.4 103.6 39.4 75.8 39.6 1.3 40.9 1.09 3.22 1.00 4.0 10.6 1.36 | 114.9<br>44.2<br>82.6<br>40.6<br>                                        |
| Consumer inflation expectations Headline inflation (HICP) Core HICP Domestic producer prices Import prices Oil (Brent) in USD Oil (Brent) in EUR Non-energy commodity prices (EUR) 7. Monetary and financial indicators Nominal interest rates (3 month) Nominal interest rates (10 year) ECB repo rate Stock market (Eurostoxx) Money demand (M3) Loans to households Loans to non-financial corporations | balance % ch. on prev. year level % ch. on prev. year level % ch. on prev. year % ch. on prev. year % ch. on prev. year % ch. on prev. period % ch. on prev. period % ch. on prev. period level level % ch. on prev. period % ch. on prev. year | 21.1               | 264.8  -6.7  0.3  1.3  -5.1  -8.9  62.5  -36.7  44.5  -32.8  -18.8  1.22  3.27  1.28  -24.0  3.0  1.3  -2.2 | 197.1  8.4  1.6  1.0  2.9   80.3  28.5  60.6  36.2  37.2  0.81  2.78  1.00  10.1  0.6  2.9  -0.2       | 16.6  0.7  1.1  0.9  -0.1  4.7  77.2  69.5  55.9  60.0  10.9  10.0  -0.8  3.20  1.00  -0.8  3-20  2.2  -2.4             | 110.7<br>10.2<br>1.6<br>0.9<br>3.0<br>11.6<br>79.7<br>34.2<br>62.6<br>44.2<br>13.6<br>39.9<br>0.69<br>2.84<br>1.00<br>-4.0<br>14.9<br>0.0<br>2.8<br>-1.7         | 10.8<br>1.7<br>1.0<br>4.0<br>12.4<br>76.8<br>11.5<br>59.4<br>23.3<br>4.7<br>38.9<br>0.87<br>2.45<br>1.00<br>-0.7<br>2.1<br>0.8<br>2.7 | 83.7<br>11.9<br>2.0<br>1.1<br>4.7<br><br>87.2<br>15.9<br>64.3<br>26.2<br>4.9<br>38.3<br><br>1.02<br>2.64<br>1.00<br>3.7<br>-1.9<br>1.6<br>2.9<br>-0.2 | 12.0<br>20.6<br>9.7<br>1.9<br>1.1<br>1.3<br>6.3<br>13.6<br>83.5<br>14.0<br>60.1<br>21.6<br>-2.0<br>37.6<br>1.00<br>2.37<br>1.00<br>1.9<br>1.7<br>1.1<br>1.1<br>2.8                                                                                                                                                                                                                                                                                                                                                                                                                                                                                                                                                                                                                                                                                                                                                                                                                                                                                                                                                                                                                                                                                                                                                                                                                                                                                                                                                                                                                                                                                                                                                                                                                                                                                                                                                                                                                                                                                                                                                                                                                                                                                                                                                                                                                                                                                                                                                                                                                                                                                                                                                                                                                                                                       | 23.4<br>25.6<br>10.8<br>1.9<br>1.2<br>4.5<br>12.8<br>86.0<br>11.1<br>63.1<br>21.6<br>39.0<br>1.04<br>2.56<br>1.00<br>-0.3<br>-1.2<br>2.1<br>2.8                                 | 19.0<br>37.5<br>15.1<br>2.2<br>1.1<br>5.3<br><br>91.8<br>21.9<br>69.4<br>34.4<br>6.4<br>38.2<br>2.96<br>1.02<br>2.96<br>1.00<br>0.6<br>-2.8<br>1.7<br>2.9<br>-0.2 | 20.9<br>2.3<br>1.2<br>5.9<br>96.6<br>24.9<br>72.3<br>33.4<br>4.2<br>38.9<br>1.02<br>3.05<br>1.00<br>2.7<br>-0.8<br>1.5<br>3.1 | 25.7<br>2.4<br>                                                     | 114.9<br>44.2<br>82.6<br>40.6<br>                                        |