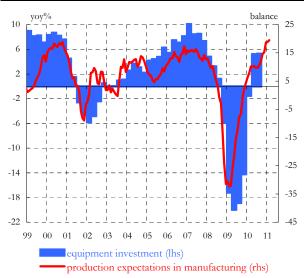

This update: 10-Mar-11 (2)
Next update: 05-Apr-11

DG ECFIN - Directorate A - Policy strategy and coordination

| 1. Output                                                                                                                                                                                                                                                                                                                                                                                                  |                                                                                                                                                                                                                                                                                                                                                                         | LTA <sup>(1)</sup> | 2009                                                                                                        | 2010                                                                                                   | 10Q1                                                                                                                    | 10Q2                                                                                                                                                             | 10Q3                                                                                                                                  | 10Q4                                                                                                                                                  | Oct-10                                                                                                                                                                                                                                                                                                                                                                                                                                                                                                                                                                                                                                                                                                                                                                                                                                                                                                                                                                                                                                                                                                                                                                                                                                                                                                                                                                                                                                                                                                                                                                                                                                                                                                                                                                                                                                                                                                                                                                                                                                                                                                                                                                                                                                                                                                                                                                                                                                                                                                                                                                                                                                                                                                                                                                                                                                   | Nov-10                                                                                                                                                                          | Dec-10                                                                                                                                                            | Jan-11                                                                                                                        | Feb-11                                                              | Mar-11                                                                   |
|------------------------------------------------------------------------------------------------------------------------------------------------------------------------------------------------------------------------------------------------------------------------------------------------------------------------------------------------------------------------------------------------------------|-------------------------------------------------------------------------------------------------------------------------------------------------------------------------------------------------------------------------------------------------------------------------------------------------------------------------------------------------------------------------|--------------------|-------------------------------------------------------------------------------------------------------------|--------------------------------------------------------------------------------------------------------|-------------------------------------------------------------------------------------------------------------------------|------------------------------------------------------------------------------------------------------------------------------------------------------------------|---------------------------------------------------------------------------------------------------------------------------------------|-------------------------------------------------------------------------------------------------------------------------------------------------------|------------------------------------------------------------------------------------------------------------------------------------------------------------------------------------------------------------------------------------------------------------------------------------------------------------------------------------------------------------------------------------------------------------------------------------------------------------------------------------------------------------------------------------------------------------------------------------------------------------------------------------------------------------------------------------------------------------------------------------------------------------------------------------------------------------------------------------------------------------------------------------------------------------------------------------------------------------------------------------------------------------------------------------------------------------------------------------------------------------------------------------------------------------------------------------------------------------------------------------------------------------------------------------------------------------------------------------------------------------------------------------------------------------------------------------------------------------------------------------------------------------------------------------------------------------------------------------------------------------------------------------------------------------------------------------------------------------------------------------------------------------------------------------------------------------------------------------------------------------------------------------------------------------------------------------------------------------------------------------------------------------------------------------------------------------------------------------------------------------------------------------------------------------------------------------------------------------------------------------------------------------------------------------------------------------------------------------------------------------------------------------------------------------------------------------------------------------------------------------------------------------------------------------------------------------------------------------------------------------------------------------------------------------------------------------------------------------------------------------------------------------------------------------------------------------------------------------------|---------------------------------------------------------------------------------------------------------------------------------------------------------------------------------|-------------------------------------------------------------------------------------------------------------------------------------------------------------------|-------------------------------------------------------------------------------------------------------------------------------|---------------------------------------------------------------------|--------------------------------------------------------------------------|
| Economic Sentiment                                                                                                                                                                                                                                                                                                                                                                                         | indicator                                                                                                                                                                                                                                                                                                                                                               | 100.7              | 80.7                                                                                                        | 100.8                                                                                                  | 96.4                                                                                                                    | 99.1                                                                                                                                                             | 102.2                                                                                                                                 | 105.6                                                                                                                                                 | 104.3                                                                                                                                                                                                                                                                                                                                                                                                                                                                                                                                                                                                                                                                                                                                                                                                                                                                                                                                                                                                                                                                                                                                                                                                                                                                                                                                                                                                                                                                                                                                                                                                                                                                                                                                                                                                                                                                                                                                                                                                                                                                                                                                                                                                                                                                                                                                                                                                                                                                                                                                                                                                                                                                                                                                                                                                                                    | 105.6                                                                                                                                                                           | 106.9                                                                                                                                                             | 106.8                                                                                                                         | 107.8                                                               |                                                                          |
| Industrial confidence                                                                                                                                                                                                                                                                                                                                                                                      | balance                                                                                                                                                                                                                                                                                                                                                                 | -6.1               | -28.7                                                                                                       | -4.6                                                                                                   | -12.0                                                                                                                   | -6.4                                                                                                                                                             | -2.5                                                                                                                                  | 2.5                                                                                                                                                   | 0.6                                                                                                                                                                                                                                                                                                                                                                                                                                                                                                                                                                                                                                                                                                                                                                                                                                                                                                                                                                                                                                                                                                                                                                                                                                                                                                                                                                                                                                                                                                                                                                                                                                                                                                                                                                                                                                                                                                                                                                                                                                                                                                                                                                                                                                                                                                                                                                                                                                                                                                                                                                                                                                                                                                                                                                                                                                      | 1.8                                                                                                                                                                             | 5.1                                                                                                                                                               | 6.1                                                                                                                           | 6.5                                                                 |                                                                          |
| Services confidence                                                                                                                                                                                                                                                                                                                                                                                        | balance                                                                                                                                                                                                                                                                                                                                                                 | 12.4               | -15.5                                                                                                       | 4.9                                                                                                    | -0.1                                                                                                                    | 3.9                                                                                                                                                              | 6.9                                                                                                                                   | 9.0                                                                                                                                                   | 8.0                                                                                                                                                                                                                                                                                                                                                                                                                                                                                                                                                                                                                                                                                                                                                                                                                                                                                                                                                                                                                                                                                                                                                                                                                                                                                                                                                                                                                                                                                                                                                                                                                                                                                                                                                                                                                                                                                                                                                                                                                                                                                                                                                                                                                                                                                                                                                                                                                                                                                                                                                                                                                                                                                                                                                                                                                                      | 9.3                                                                                                                                                                             | 9.8                                                                                                                                                               | 9.9                                                                                                                           | 11.1                                                                |                                                                          |
| Industrial production                                                                                                                                                                                                                                                                                                                                                                                      | % ch. on prev. period                                                                                                                                                                                                                                                                                                                                                   | 12.1               | 15.5                                                                                                        |                                                                                                        | 2.4                                                                                                                     | 2.4                                                                                                                                                              | 1.1                                                                                                                                   | 1.7                                                                                                                                                   | 0.8                                                                                                                                                                                                                                                                                                                                                                                                                                                                                                                                                                                                                                                                                                                                                                                                                                                                                                                                                                                                                                                                                                                                                                                                                                                                                                                                                                                                                                                                                                                                                                                                                                                                                                                                                                                                                                                                                                                                                                                                                                                                                                                                                                                                                                                                                                                                                                                                                                                                                                                                                                                                                                                                                                                                                                                                                                      | 1.4                                                                                                                                                                             | -0.1                                                                                                                                                              |                                                                                                                               |                                                                     |                                                                          |
| (excluding construction)                                                                                                                                                                                                                                                                                                                                                                                   | % ch. on prev. year                                                                                                                                                                                                                                                                                                                                                     | 0.9                | -14.9                                                                                                       | 7.1                                                                                                    | 4.7                                                                                                                     | 9.0                                                                                                                                                              | 7.0                                                                                                                                   | 7.7                                                                                                                                                   | 7.1                                                                                                                                                                                                                                                                                                                                                                                                                                                                                                                                                                                                                                                                                                                                                                                                                                                                                                                                                                                                                                                                                                                                                                                                                                                                                                                                                                                                                                                                                                                                                                                                                                                                                                                                                                                                                                                                                                                                                                                                                                                                                                                                                                                                                                                                                                                                                                                                                                                                                                                                                                                                                                                                                                                                                                                                                                      | 7.9                                                                                                                                                                             | 8.0                                                                                                                                                               |                                                                                                                               |                                                                     |                                                                          |
|                                                                                                                                                                                                                                                                                                                                                                                                            | % ch. on prev. period                                                                                                                                                                                                                                                                                                                                                   |                    |                                                                                                             |                                                                                                        | 0.4                                                                                                                     | 1.0                                                                                                                                                              | 0.3                                                                                                                                   | 0.3                                                                                                                                                   |                                                                                                                                                                                                                                                                                                                                                                                                                                                                                                                                                                                                                                                                                                                                                                                                                                                                                                                                                                                                                                                                                                                                                                                                                                                                                                                                                                                                                                                                                                                                                                                                                                                                                                                                                                                                                                                                                                                                                                                                                                                                                                                                                                                                                                                                                                                                                                                                                                                                                                                                                                                                                                                                                                                                                                                                                                          |                                                                                                                                                                                 |                                                                                                                                                                   |                                                                                                                               |                                                                     |                                                                          |
| Gross domestic product                                                                                                                                                                                                                                                                                                                                                                                     | % ch. on prev. year                                                                                                                                                                                                                                                                                                                                                     | 1.7                | -4.1                                                                                                        | 1.7                                                                                                    | 0.8                                                                                                                     | 2.0                                                                                                                                                              | 1.9                                                                                                                                   | 2.0                                                                                                                                                   |                                                                                                                                                                                                                                                                                                                                                                                                                                                                                                                                                                                                                                                                                                                                                                                                                                                                                                                                                                                                                                                                                                                                                                                                                                                                                                                                                                                                                                                                                                                                                                                                                                                                                                                                                                                                                                                                                                                                                                                                                                                                                                                                                                                                                                                                                                                                                                                                                                                                                                                                                                                                                                                                                                                                                                                                                                          |                                                                                                                                                                                 |                                                                                                                                                                   |                                                                                                                               |                                                                     |                                                                          |
| Table and death to                                                                                                                                                                                                                                                                                                                                                                                         | % ch. on prev. period                                                                                                                                                                                                                                                                                                                                                   |                    |                                                                                                             |                                                                                                        | 0.4                                                                                                                     | 0.9                                                                                                                                                              | 0.4                                                                                                                                   |                                                                                                                                                       |                                                                                                                                                                                                                                                                                                                                                                                                                                                                                                                                                                                                                                                                                                                                                                                                                                                                                                                                                                                                                                                                                                                                                                                                                                                                                                                                                                                                                                                                                                                                                                                                                                                                                                                                                                                                                                                                                                                                                                                                                                                                                                                                                                                                                                                                                                                                                                                                                                                                                                                                                                                                                                                                                                                                                                                                                                          |                                                                                                                                                                                 |                                                                                                                                                                   |                                                                                                                               |                                                                     |                                                                          |
| Labour productivity                                                                                                                                                                                                                                                                                                                                                                                        | % ch. on prev. year                                                                                                                                                                                                                                                                                                                                                     | 0.7                | -2.2                                                                                                        | -                                                                                                      | 2.0                                                                                                                     | 2.5                                                                                                                                                              | 2.1                                                                                                                                   |                                                                                                                                                       |                                                                                                                                                                                                                                                                                                                                                                                                                                                                                                                                                                                                                                                                                                                                                                                                                                                                                                                                                                                                                                                                                                                                                                                                                                                                                                                                                                                                                                                                                                                                                                                                                                                                                                                                                                                                                                                                                                                                                                                                                                                                                                                                                                                                                                                                                                                                                                                                                                                                                                                                                                                                                                                                                                                                                                                                                                          |                                                                                                                                                                                 |                                                                                                                                                                   |                                                                                                                               |                                                                     |                                                                          |
| 2. Private consumption                                                                                                                                                                                                                                                                                                                                                                                     |                                                                                                                                                                                                                                                                                                                                                                         |                    |                                                                                                             |                                                                                                        |                                                                                                                         |                                                                                                                                                                  |                                                                                                                                       |                                                                                                                                                       |                                                                                                                                                                                                                                                                                                                                                                                                                                                                                                                                                                                                                                                                                                                                                                                                                                                                                                                                                                                                                                                                                                                                                                                                                                                                                                                                                                                                                                                                                                                                                                                                                                                                                                                                                                                                                                                                                                                                                                                                                                                                                                                                                                                                                                                                                                                                                                                                                                                                                                                                                                                                                                                                                                                                                                                                                                          |                                                                                                                                                                                 |                                                                                                                                                                   |                                                                                                                               |                                                                     |                                                                          |
| Consumer confidence                                                                                                                                                                                                                                                                                                                                                                                        | balance                                                                                                                                                                                                                                                                                                                                                                 | -12.0              | -24.8                                                                                                       | -14.0                                                                                                  | -16.8                                                                                                                   | -16.7                                                                                                                                                            | -12.1                                                                                                                                 | -10.4                                                                                                                                                 | -10.9                                                                                                                                                                                                                                                                                                                                                                                                                                                                                                                                                                                                                                                                                                                                                                                                                                                                                                                                                                                                                                                                                                                                                                                                                                                                                                                                                                                                                                                                                                                                                                                                                                                                                                                                                                                                                                                                                                                                                                                                                                                                                                                                                                                                                                                                                                                                                                                                                                                                                                                                                                                                                                                                                                                                                                                                                                    | -9.4                                                                                                                                                                            | -11.0                                                                                                                                                             | -11.2                                                                                                                         | -10.0                                                               |                                                                          |
| Retail confidence                                                                                                                                                                                                                                                                                                                                                                                          | balance                                                                                                                                                                                                                                                                                                                                                                 | -8.7               | -15.5                                                                                                       | -4.0                                                                                                   | -8.9                                                                                                                    | -5.1                                                                                                                                                             | -2.8                                                                                                                                  | 0.8                                                                                                                                                   | -0.8                                                                                                                                                                                                                                                                                                                                                                                                                                                                                                                                                                                                                                                                                                                                                                                                                                                                                                                                                                                                                                                                                                                                                                                                                                                                                                                                                                                                                                                                                                                                                                                                                                                                                                                                                                                                                                                                                                                                                                                                                                                                                                                                                                                                                                                                                                                                                                                                                                                                                                                                                                                                                                                                                                                                                                                                                                     | -1.1                                                                                                                                                                            | 4.3                                                                                                                                                               | -0.6                                                                                                                          | -0.2                                                                |                                                                          |
| Private consumption                                                                                                                                                                                                                                                                                                                                                                                        | % ch. on prev. period                                                                                                                                                                                                                                                                                                                                                   |                    |                                                                                                             |                                                                                                        | 0.4                                                                                                                     | 0.2                                                                                                                                                              | 0.1                                                                                                                                   | 0.4                                                                                                                                                   |                                                                                                                                                                                                                                                                                                                                                                                                                                                                                                                                                                                                                                                                                                                                                                                                                                                                                                                                                                                                                                                                                                                                                                                                                                                                                                                                                                                                                                                                                                                                                                                                                                                                                                                                                                                                                                                                                                                                                                                                                                                                                                                                                                                                                                                                                                                                                                                                                                                                                                                                                                                                                                                                                                                                                                                                                                          |                                                                                                                                                                                 |                                                                                                                                                                   |                                                                                                                               |                                                                     |                                                                          |
|                                                                                                                                                                                                                                                                                                                                                                                                            | % ch. on prev. year                                                                                                                                                                                                                                                                                                                                                     | 1.6                | -1.1                                                                                                        | 0.8                                                                                                    | 0.4                                                                                                                     | 0.6                                                                                                                                                              | 0.9                                                                                                                                   | 1.1                                                                                                                                                   |                                                                                                                                                                                                                                                                                                                                                                                                                                                                                                                                                                                                                                                                                                                                                                                                                                                                                                                                                                                                                                                                                                                                                                                                                                                                                                                                                                                                                                                                                                                                                                                                                                                                                                                                                                                                                                                                                                                                                                                                                                                                                                                                                                                                                                                                                                                                                                                                                                                                                                                                                                                                                                                                                                                                                                                                                                          |                                                                                                                                                                                 |                                                                                                                                                                   |                                                                                                                               |                                                                     |                                                                          |
| Retail sales                                                                                                                                                                                                                                                                                                                                                                                               | % ch. on prev. period                                                                                                                                                                                                                                                                                                                                                   |                    |                                                                                                             |                                                                                                        | 0.4                                                                                                                     | 0.1                                                                                                                                                              | 0.4                                                                                                                                   | -0.3                                                                                                                                                  | 0.0                                                                                                                                                                                                                                                                                                                                                                                                                                                                                                                                                                                                                                                                                                                                                                                                                                                                                                                                                                                                                                                                                                                                                                                                                                                                                                                                                                                                                                                                                                                                                                                                                                                                                                                                                                                                                                                                                                                                                                                                                                                                                                                                                                                                                                                                                                                                                                                                                                                                                                                                                                                                                                                                                                                                                                                                                                      | -0.1                                                                                                                                                                            | -0.4                                                                                                                                                              | 0.5                                                                                                                           |                                                                     |                                                                          |
|                                                                                                                                                                                                                                                                                                                                                                                                            | % ch. on prev. year                                                                                                                                                                                                                                                                                                                                                     | 1.3                | -2.5                                                                                                        | 0.8                                                                                                    | 0.5                                                                                                                     | 0.6                                                                                                                                                              | 1.5                                                                                                                                   | 0.4                                                                                                                                                   | 0.9                                                                                                                                                                                                                                                                                                                                                                                                                                                                                                                                                                                                                                                                                                                                                                                                                                                                                                                                                                                                                                                                                                                                                                                                                                                                                                                                                                                                                                                                                                                                                                                                                                                                                                                                                                                                                                                                                                                                                                                                                                                                                                                                                                                                                                                                                                                                                                                                                                                                                                                                                                                                                                                                                                                                                                                                                                      | 1.0                                                                                                                                                                             | -0.4                                                                                                                                                              | 0.7                                                                                                                           |                                                                     |                                                                          |
| 3. Investment                                                                                                                                                                                                                                                                                                                                                                                              | 1 100                                                                                                                                                                                                                                                                                                                                                                   | 04.0               | =                                                                                                           | 75.0                                                                                                   |                                                                                                                         |                                                                                                                                                                  |                                                                                                                                       | F0.4                                                                                                                                                  | 50.4                                                                                                                                                                                                                                                                                                                                                                                                                                                                                                                                                                                                                                                                                                                                                                                                                                                                                                                                                                                                                                                                                                                                                                                                                                                                                                                                                                                                                                                                                                                                                                                                                                                                                                                                                                                                                                                                                                                                                                                                                                                                                                                                                                                                                                                                                                                                                                                                                                                                                                                                                                                                                                                                                                                                                                                                                                     |                                                                                                                                                                                 |                                                                                                                                                                   | 20.0                                                                                                                          |                                                                     |                                                                          |
| Capacity utilisation                                                                                                                                                                                                                                                                                                                                                                                       | level (%)                                                                                                                                                                                                                                                                                                                                                               | 81.3               | 71.4                                                                                                        | 75.8                                                                                                   | 72.3                                                                                                                    | 75.5                                                                                                                                                             | 77.4                                                                                                                                  | 78.1                                                                                                                                                  | 78.1                                                                                                                                                                                                                                                                                                                                                                                                                                                                                                                                                                                                                                                                                                                                                                                                                                                                                                                                                                                                                                                                                                                                                                                                                                                                                                                                                                                                                                                                                                                                                                                                                                                                                                                                                                                                                                                                                                                                                                                                                                                                                                                                                                                                                                                                                                                                                                                                                                                                                                                                                                                                                                                                                                                                                                                                                                     | 45.0                                                                                                                                                                            | 40.7                                                                                                                                                              | 80.0                                                                                                                          | 40.5                                                                |                                                                          |
| Production expectations (manuf.)                                                                                                                                                                                                                                                                                                                                                                           | balance                                                                                                                                                                                                                                                                                                                                                                 | 6.4                | -14.8                                                                                                       | 11.3                                                                                                   | 8.1                                                                                                                     | 10.1                                                                                                                                                             | 10.9                                                                                                                                  | 16.2                                                                                                                                                  | 14.6                                                                                                                                                                                                                                                                                                                                                                                                                                                                                                                                                                                                                                                                                                                                                                                                                                                                                                                                                                                                                                                                                                                                                                                                                                                                                                                                                                                                                                                                                                                                                                                                                                                                                                                                                                                                                                                                                                                                                                                                                                                                                                                                                                                                                                                                                                                                                                                                                                                                                                                                                                                                                                                                                                                                                                                                                                     | 15.2                                                                                                                                                                            | 18.7                                                                                                                                                              | 18.9                                                                                                                          | 19.5                                                                |                                                                          |
| Gross fixed capital formation                                                                                                                                                                                                                                                                                                                                                                              | % ch. on prev. period<br>% ch. on prev. year                                                                                                                                                                                                                                                                                                                            | 17                 | -11.4                                                                                                       | -0.7                                                                                                   | -0.2<br>-4.6                                                                                                            | 2.1<br>-0.3                                                                                                                                                      | -0.1<br>0.7                                                                                                                           | -0.6<br>1.2                                                                                                                                           |                                                                                                                                                                                                                                                                                                                                                                                                                                                                                                                                                                                                                                                                                                                                                                                                                                                                                                                                                                                                                                                                                                                                                                                                                                                                                                                                                                                                                                                                                                                                                                                                                                                                                                                                                                                                                                                                                                                                                                                                                                                                                                                                                                                                                                                                                                                                                                                                                                                                                                                                                                                                                                                                                                                                                                                                                                          |                                                                                                                                                                                 |                                                                                                                                                                   |                                                                                                                               |                                                                     |                                                                          |
|                                                                                                                                                                                                                                                                                                                                                                                                            | % ch. on prev. year % ch. on prev. period                                                                                                                                                                                                                                                                                                                               | 1.7                | -11.4                                                                                                       | -0./                                                                                                   | 1.4                                                                                                                     | 3.5                                                                                                                                                              | 0.7                                                                                                                                   | 1.2                                                                                                                                                   |                                                                                                                                                                                                                                                                                                                                                                                                                                                                                                                                                                                                                                                                                                                                                                                                                                                                                                                                                                                                                                                                                                                                                                                                                                                                                                                                                                                                                                                                                                                                                                                                                                                                                                                                                                                                                                                                                                                                                                                                                                                                                                                                                                                                                                                                                                                                                                                                                                                                                                                                                                                                                                                                                                                                                                                                                                          |                                                                                                                                                                                 |                                                                                                                                                                   |                                                                                                                               |                                                                     |                                                                          |
| - equipment investment                                                                                                                                                                                                                                                                                                                                                                                     | % ch. on prev. year                                                                                                                                                                                                                                                                                                                                                     |                    | -17.8                                                                                                       |                                                                                                        | -1.5                                                                                                                    | 5.2                                                                                                                                                              | 5.3                                                                                                                                   |                                                                                                                                                       |                                                                                                                                                                                                                                                                                                                                                                                                                                                                                                                                                                                                                                                                                                                                                                                                                                                                                                                                                                                                                                                                                                                                                                                                                                                                                                                                                                                                                                                                                                                                                                                                                                                                                                                                                                                                                                                                                                                                                                                                                                                                                                                                                                                                                                                                                                                                                                                                                                                                                                                                                                                                                                                                                                                                                                                                                                          |                                                                                                                                                                                 |                                                                                                                                                                   |                                                                                                                               |                                                                     |                                                                          |
|                                                                                                                                                                                                                                                                                                                                                                                                            | % ch. on prev. year                                                                                                                                                                                                                                                                                                                                                     | 2.9                | 17.0                                                                                                        |                                                                                                        | -1.6                                                                                                                    | 1.7                                                                                                                                                              | -0.8                                                                                                                                  |                                                                                                                                                       |                                                                                                                                                                                                                                                                                                                                                                                                                                                                                                                                                                                                                                                                                                                                                                                                                                                                                                                                                                                                                                                                                                                                                                                                                                                                                                                                                                                                                                                                                                                                                                                                                                                                                                                                                                                                                                                                                                                                                                                                                                                                                                                                                                                                                                                                                                                                                                                                                                                                                                                                                                                                                                                                                                                                                                                                                                          |                                                                                                                                                                                 |                                                                                                                                                                   |                                                                                                                               |                                                                     |                                                                          |
| - construction investment                                                                                                                                                                                                                                                                                                                                                                                  | % ch. on prev. year                                                                                                                                                                                                                                                                                                                                                     | 0.7                | -7.8                                                                                                        |                                                                                                        | -7.0                                                                                                                    | -3.6                                                                                                                                                             | -2.5                                                                                                                                  |                                                                                                                                                       |                                                                                                                                                                                                                                                                                                                                                                                                                                                                                                                                                                                                                                                                                                                                                                                                                                                                                                                                                                                                                                                                                                                                                                                                                                                                                                                                                                                                                                                                                                                                                                                                                                                                                                                                                                                                                                                                                                                                                                                                                                                                                                                                                                                                                                                                                                                                                                                                                                                                                                                                                                                                                                                                                                                                                                                                                                          |                                                                                                                                                                                 |                                                                                                                                                                   |                                                                                                                               |                                                                     |                                                                          |
| Change in stocks                                                                                                                                                                                                                                                                                                                                                                                           | contrib. to GDP (pp.)                                                                                                                                                                                                                                                                                                                                                   | 0.0                | -1.0                                                                                                        | 0.3                                                                                                    | 0.3                                                                                                                     | 0.3                                                                                                                                                              | -0.2                                                                                                                                  | -0.2                                                                                                                                                  |                                                                                                                                                                                                                                                                                                                                                                                                                                                                                                                                                                                                                                                                                                                                                                                                                                                                                                                                                                                                                                                                                                                                                                                                                                                                                                                                                                                                                                                                                                                                                                                                                                                                                                                                                                                                                                                                                                                                                                                                                                                                                                                                                                                                                                                                                                                                                                                                                                                                                                                                                                                                                                                                                                                                                                                                                                          |                                                                                                                                                                                 |                                                                                                                                                                   |                                                                                                                               |                                                                     |                                                                          |
| 4. Labour market                                                                                                                                                                                                                                                                                                                                                                                           | WY 7                                                                                                                                                                                                                                                                                                                                                                    |                    |                                                                                                             |                                                                                                        |                                                                                                                         |                                                                                                                                                                  |                                                                                                                                       |                                                                                                                                                       |                                                                                                                                                                                                                                                                                                                                                                                                                                                                                                                                                                                                                                                                                                                                                                                                                                                                                                                                                                                                                                                                                                                                                                                                                                                                                                                                                                                                                                                                                                                                                                                                                                                                                                                                                                                                                                                                                                                                                                                                                                                                                                                                                                                                                                                                                                                                                                                                                                                                                                                                                                                                                                                                                                                                                                                                                                          |                                                                                                                                                                                 |                                                                                                                                                                   |                                                                                                                               |                                                                     |                                                                          |
| Employment expectations (manuf.)                                                                                                                                                                                                                                                                                                                                                                           | balance                                                                                                                                                                                                                                                                                                                                                                 | -11.9              | -30.8                                                                                                       | -7.7                                                                                                   | -17.7                                                                                                                   | -10.1                                                                                                                                                            | -5.1                                                                                                                                  | 2.1                                                                                                                                                   | 0.4                                                                                                                                                                                                                                                                                                                                                                                                                                                                                                                                                                                                                                                                                                                                                                                                                                                                                                                                                                                                                                                                                                                                                                                                                                                                                                                                                                                                                                                                                                                                                                                                                                                                                                                                                                                                                                                                                                                                                                                                                                                                                                                                                                                                                                                                                                                                                                                                                                                                                                                                                                                                                                                                                                                                                                                                                                      | 1.7                                                                                                                                                                             | 4.2                                                                                                                                                               | 5.0                                                                                                                           | 6.6                                                                 |                                                                          |
| Employment expectations (services)                                                                                                                                                                                                                                                                                                                                                                         | balance                                                                                                                                                                                                                                                                                                                                                                 | 6.5                | -10.9                                                                                                       | 1.6                                                                                                    | -3.6                                                                                                                    | 0.0                                                                                                                                                              | 2.4                                                                                                                                   | 7.6                                                                                                                                                   | 6.5                                                                                                                                                                                                                                                                                                                                                                                                                                                                                                                                                                                                                                                                                                                                                                                                                                                                                                                                                                                                                                                                                                                                                                                                                                                                                                                                                                                                                                                                                                                                                                                                                                                                                                                                                                                                                                                                                                                                                                                                                                                                                                                                                                                                                                                                                                                                                                                                                                                                                                                                                                                                                                                                                                                                                                                                                                      | 8.7                                                                                                                                                                             | 7.7                                                                                                                                                               | 8.3                                                                                                                           | 8.5                                                                 |                                                                          |
| Employment                                                                                                                                                                                                                                                                                                                                                                                                 | % ch. on prev. period                                                                                                                                                                                                                                                                                                                                                   |                    |                                                                                                             |                                                                                                        | 0.0                                                                                                                     | 0.1                                                                                                                                                              | 0.0                                                                                                                                   | _                                                                                                                                                     |                                                                                                                                                                                                                                                                                                                                                                                                                                                                                                                                                                                                                                                                                                                                                                                                                                                                                                                                                                                                                                                                                                                                                                                                                                                                                                                                                                                                                                                                                                                                                                                                                                                                                                                                                                                                                                                                                                                                                                                                                                                                                                                                                                                                                                                                                                                                                                                                                                                                                                                                                                                                                                                                                                                                                                                                                                          |                                                                                                                                                                                 |                                                                                                                                                                   |                                                                                                                               |                                                                     |                                                                          |
| Employment                                                                                                                                                                                                                                                                                                                                                                                                 | % ch. on prev. year                                                                                                                                                                                                                                                                                                                                                     | 1.0                | -1.8                                                                                                        | <u> </u>                                                                                               | -1.2                                                                                                                    | -0.5                                                                                                                                                             | -0.2                                                                                                                                  |                                                                                                                                                       |                                                                                                                                                                                                                                                                                                                                                                                                                                                                                                                                                                                                                                                                                                                                                                                                                                                                                                                                                                                                                                                                                                                                                                                                                                                                                                                                                                                                                                                                                                                                                                                                                                                                                                                                                                                                                                                                                                                                                                                                                                                                                                                                                                                                                                                                                                                                                                                                                                                                                                                                                                                                                                                                                                                                                                                                                                          |                                                                                                                                                                                 |                                                                                                                                                                   |                                                                                                                               |                                                                     |                                                                          |
| Employment (000)                                                                                                                                                                                                                                                                                                                                                                                           | abs. ch. on prev. period                                                                                                                                                                                                                                                                                                                                                |                    | -2 736                                                                                                      |                                                                                                        | 32                                                                                                                      | 111                                                                                                                                                              | -47                                                                                                                                   |                                                                                                                                                       |                                                                                                                                                                                                                                                                                                                                                                                                                                                                                                                                                                                                                                                                                                                                                                                                                                                                                                                                                                                                                                                                                                                                                                                                                                                                                                                                                                                                                                                                                                                                                                                                                                                                                                                                                                                                                                                                                                                                                                                                                                                                                                                                                                                                                                                                                                                                                                                                                                                                                                                                                                                                                                                                                                                                                                                                                                          |                                                                                                                                                                                 |                                                                                                                                                                   |                                                                                                                               |                                                                     |                                                                          |
| Compensation of employees per head                                                                                                                                                                                                                                                                                                                                                                         | % ch. on prev. period                                                                                                                                                                                                                                                                                                                                                   |                    |                                                                                                             |                                                                                                        | 0.2                                                                                                                     | 0.7                                                                                                                                                              | 0.3                                                                                                                                   |                                                                                                                                                       |                                                                                                                                                                                                                                                                                                                                                                                                                                                                                                                                                                                                                                                                                                                                                                                                                                                                                                                                                                                                                                                                                                                                                                                                                                                                                                                                                                                                                                                                                                                                                                                                                                                                                                                                                                                                                                                                                                                                                                                                                                                                                                                                                                                                                                                                                                                                                                                                                                                                                                                                                                                                                                                                                                                                                                                                                                          |                                                                                                                                                                                 |                                                                                                                                                                   |                                                                                                                               |                                                                     |                                                                          |
| (nominal)                                                                                                                                                                                                                                                                                                                                                                                                  | % ch. on prev. year                                                                                                                                                                                                                                                                                                                                                     | 2.1                | 1.5                                                                                                         | -                                                                                                      | 1.5                                                                                                                     | 1.9                                                                                                                                                              | 1.5                                                                                                                                   | -                                                                                                                                                     |                                                                                                                                                                                                                                                                                                                                                                                                                                                                                                                                                                                                                                                                                                                                                                                                                                                                                                                                                                                                                                                                                                                                                                                                                                                                                                                                                                                                                                                                                                                                                                                                                                                                                                                                                                                                                                                                                                                                                                                                                                                                                                                                                                                                                                                                                                                                                                                                                                                                                                                                                                                                                                                                                                                                                                                                                                          |                                                                                                                                                                                 |                                                                                                                                                                   |                                                                                                                               |                                                                     |                                                                          |
| Unemployment rate                                                                                                                                                                                                                                                                                                                                                                                          | % of lab. force                                                                                                                                                                                                                                                                                                                                                         |                    | 9.5                                                                                                         | 10.0                                                                                                   | 10.0                                                                                                                    | 10.0                                                                                                                                                             | 10.0                                                                                                                                  | 10.0                                                                                                                                                  | 10.1                                                                                                                                                                                                                                                                                                                                                                                                                                                                                                                                                                                                                                                                                                                                                                                                                                                                                                                                                                                                                                                                                                                                                                                                                                                                                                                                                                                                                                                                                                                                                                                                                                                                                                                                                                                                                                                                                                                                                                                                                                                                                                                                                                                                                                                                                                                                                                                                                                                                                                                                                                                                                                                                                                                                                                                                                                     | 10.0                                                                                                                                                                            | 10.0                                                                                                                                                              | 9.9                                                                                                                           |                                                                     |                                                                          |
| Unemployment (000)                                                                                                                                                                                                                                                                                                                                                                                         | ahs. ch. on prev. period                                                                                                                                                                                                                                                                                                                                                |                    | 3 050                                                                                                       | 900                                                                                                    | 131                                                                                                                     | 123                                                                                                                                                              | 9                                                                                                                                     | -7                                                                                                                                                    | 66                                                                                                                                                                                                                                                                                                                                                                                                                                                                                                                                                                                                                                                                                                                                                                                                                                                                                                                                                                                                                                                                                                                                                                                                                                                                                                                                                                                                                                                                                                                                                                                                                                                                                                                                                                                                                                                                                                                                                                                                                                                                                                                                                                                                                                                                                                                                                                                                                                                                                                                                                                                                                                                                                                                                                                                                                                       | -73                                                                                                                                                                             | -81                                                                                                                                                               | -72                                                                                                                           |                                                                     |                                                                          |
| 5. International transactions                                                                                                                                                                                                                                                                                                                                                                              | 0/ 1                                                                                                                                                                                                                                                                                                                                                                    |                    |                                                                                                             |                                                                                                        | 4.0                                                                                                                     | 0.7                                                                                                                                                              | 0.7                                                                                                                                   | 2.6                                                                                                                                                   | 0.5                                                                                                                                                                                                                                                                                                                                                                                                                                                                                                                                                                                                                                                                                                                                                                                                                                                                                                                                                                                                                                                                                                                                                                                                                                                                                                                                                                                                                                                                                                                                                                                                                                                                                                                                                                                                                                                                                                                                                                                                                                                                                                                                                                                                                                                                                                                                                                                                                                                                                                                                                                                                                                                                                                                                                                                                                                      | 4.0                                                                                                                                                                             | 4.0                                                                                                                                                               |                                                                                                                               |                                                                     |                                                                          |
| World trade                                                                                                                                                                                                                                                                                                                                                                                                | % ch. on prev. period                                                                                                                                                                                                                                                                                                                                                   | - /                | 42.0                                                                                                        | 454                                                                                                    | 4.9                                                                                                                     | 2.7                                                                                                                                                              | 0.7                                                                                                                                   | 2.6                                                                                                                                                   | 0.5                                                                                                                                                                                                                                                                                                                                                                                                                                                                                                                                                                                                                                                                                                                                                                                                                                                                                                                                                                                                                                                                                                                                                                                                                                                                                                                                                                                                                                                                                                                                                                                                                                                                                                                                                                                                                                                                                                                                                                                                                                                                                                                                                                                                                                                                                                                                                                                                                                                                                                                                                                                                                                                                                                                                                                                                                                      | 1.8                                                                                                                                                                             | 1.8                                                                                                                                                               |                                                                                                                               |                                                                     |                                                                          |
| E                                                                                                                                                                                                                                                                                                                                                                                                          | % ch. on prev. year                                                                                                                                                                                                                                                                                                                                                     | -18.7              | -13.0                                                                                                       | -24.5                                                                                                  | 15.7<br>-41.9                                                                                                           | 18.8<br>-28.9                                                                                                                                                    | 14.9<br>-17.9                                                                                                                         | -9.4                                                                                                                                                  | -12.1                                                                                                                                                                                                                                                                                                                                                                                                                                                                                                                                                                                                                                                                                                                                                                                                                                                                                                                                                                                                                                                                                                                                                                                                                                                                                                                                                                                                                                                                                                                                                                                                                                                                                                                                                                                                                                                                                                                                                                                                                                                                                                                                                                                                                                                                                                                                                                                                                                                                                                                                                                                                                                                                                                                                                                                                                                    | 12.6<br>-9.4                                                                                                                                                                    | 10.0                                                                                                                                                              | -0.9                                                                                                                          | 0.1                                                                 |                                                                          |
| Export order books Trade balance (merchandise)                                                                                                                                                                                                                                                                                                                                                             | balance<br>billion EUR                                                                                                                                                                                                                                                                                                                                                  | -18./              | -58.2<br>16.6                                                                                               | 0.7                                                                                                    | 4.3                                                                                                                     | -4.3                                                                                                                                                             | -17.9                                                                                                                                 | -2.5                                                                                                                                                  | 3.1                                                                                                                                                                                                                                                                                                                                                                                                                                                                                                                                                                                                                                                                                                                                                                                                                                                                                                                                                                                                                                                                                                                                                                                                                                                                                                                                                                                                                                                                                                                                                                                                                                                                                                                                                                                                                                                                                                                                                                                                                                                                                                                                                                                                                                                                                                                                                                                                                                                                                                                                                                                                                                                                                                                                                                                                                                      | -3.2                                                                                                                                                                            | -6.6<br>-2.3                                                                                                                                                      | -0.9                                                                                                                          | -0.1                                                                |                                                                          |
| Trade balance (merchandise)                                                                                                                                                                                                                                                                                                                                                                                | % ch. on prev. period                                                                                                                                                                                                                                                                                                                                                   |                    | 10.0                                                                                                        | 0.7                                                                                                    | 2.8                                                                                                                     | 4.4                                                                                                                                                              | 2.2                                                                                                                                   | 1.8                                                                                                                                                   | J.1                                                                                                                                                                                                                                                                                                                                                                                                                                                                                                                                                                                                                                                                                                                                                                                                                                                                                                                                                                                                                                                                                                                                                                                                                                                                                                                                                                                                                                                                                                                                                                                                                                                                                                                                                                                                                                                                                                                                                                                                                                                                                                                                                                                                                                                                                                                                                                                                                                                                                                                                                                                                                                                                                                                                                                                                                                      | -3.2                                                                                                                                                                            | -2.3                                                                                                                                                              |                                                                                                                               |                                                                     |                                                                          |
| Exports of goods and services                                                                                                                                                                                                                                                                                                                                                                              | % ch. on prev. persoa % ch. on prev. year                                                                                                                                                                                                                                                                                                                               | 5.1                | -13.2                                                                                                       | 10.9                                                                                                   | 6.5                                                                                                                     | 12.4                                                                                                                                                             | 11.9                                                                                                                                  | 11.7                                                                                                                                                  |                                                                                                                                                                                                                                                                                                                                                                                                                                                                                                                                                                                                                                                                                                                                                                                                                                                                                                                                                                                                                                                                                                                                                                                                                                                                                                                                                                                                                                                                                                                                                                                                                                                                                                                                                                                                                                                                                                                                                                                                                                                                                                                                                                                                                                                                                                                                                                                                                                                                                                                                                                                                                                                                                                                                                                                                                                          |                                                                                                                                                                                 |                                                                                                                                                                   |                                                                                                                               |                                                                     |                                                                          |
|                                                                                                                                                                                                                                                                                                                                                                                                            | % ch. on prev. period                                                                                                                                                                                                                                                                                                                                                   | - 5.1              | 13.2                                                                                                        | 10.5                                                                                                   | 3.4                                                                                                                     | 4.2                                                                                                                                                              | 1.4                                                                                                                                   | 1.1                                                                                                                                                   |                                                                                                                                                                                                                                                                                                                                                                                                                                                                                                                                                                                                                                                                                                                                                                                                                                                                                                                                                                                                                                                                                                                                                                                                                                                                                                                                                                                                                                                                                                                                                                                                                                                                                                                                                                                                                                                                                                                                                                                                                                                                                                                                                                                                                                                                                                                                                                                                                                                                                                                                                                                                                                                                                                                                                                                                                                          |                                                                                                                                                                                 |                                                                                                                                                                   |                                                                                                                               |                                                                     |                                                                          |
| Imports of goods and services                                                                                                                                                                                                                                                                                                                                                                              | % ch. on prev. year                                                                                                                                                                                                                                                                                                                                                     | 5.0                | -11.9                                                                                                       | 8.9                                                                                                    | 3.3                                                                                                                     | 10.7                                                                                                                                                             | 10.3                                                                                                                                  | 10.4                                                                                                                                                  |                                                                                                                                                                                                                                                                                                                                                                                                                                                                                                                                                                                                                                                                                                                                                                                                                                                                                                                                                                                                                                                                                                                                                                                                                                                                                                                                                                                                                                                                                                                                                                                                                                                                                                                                                                                                                                                                                                                                                                                                                                                                                                                                                                                                                                                                                                                                                                                                                                                                                                                                                                                                                                                                                                                                                                                                                                          |                                                                                                                                                                                 |                                                                                                                                                                   |                                                                                                                               |                                                                     |                                                                          |
| Current account balance                                                                                                                                                                                                                                                                                                                                                                                    | billion EUR                                                                                                                                                                                                                                                                                                                                                             |                    | -51.4                                                                                                       | -56.4                                                                                                  | -1.9                                                                                                                    | -6.7                                                                                                                                                             | -14.4                                                                                                                                 | -33.4                                                                                                                                                 | -9.6                                                                                                                                                                                                                                                                                                                                                                                                                                                                                                                                                                                                                                                                                                                                                                                                                                                                                                                                                                                                                                                                                                                                                                                                                                                                                                                                                                                                                                                                                                                                                                                                                                                                                                                                                                                                                                                                                                                                                                                                                                                                                                                                                                                                                                                                                                                                                                                                                                                                                                                                                                                                                                                                                                                                                                                                                                     | -10.5                                                                                                                                                                           | -13.3                                                                                                                                                             |                                                                                                                               |                                                                     |                                                                          |
| Direct investment                                                                                                                                                                                                                                                                                                                                                                                          | billion EUR                                                                                                                                                                                                                                                                                                                                                             |                    | -74.5                                                                                                       |                                                                                                        |                                                                                                                         |                                                                                                                                                                  |                                                                                                                                       |                                                                                                                                                       |                                                                                                                                                                                                                                                                                                                                                                                                                                                                                                                                                                                                                                                                                                                                                                                                                                                                                                                                                                                                                                                                                                                                                                                                                                                                                                                                                                                                                                                                                                                                                                                                                                                                                                                                                                                                                                                                                                                                                                                                                                                                                                                                                                                                                                                                                                                                                                                                                                                                                                                                                                                                                                                                                                                                                                                                                                          |                                                                                                                                                                                 |                                                                                                                                                                   |                                                                                                                               |                                                                     |                                                                          |
| Portfolio investment                                                                                                                                                                                                                                                                                                                                                                                       | billion EUR                                                                                                                                                                                                                                                                                                                                                             |                    | -/4.5                                                                                                       | -85.9                                                                                                  | -40.3                                                                                                                   | -38.4                                                                                                                                                            | -37.4                                                                                                                                 | 30.3                                                                                                                                                  | -12.0                                                                                                                                                                                                                                                                                                                                                                                                                                                                                                                                                                                                                                                                                                                                                                                                                                                                                                                                                                                                                                                                                                                                                                                                                                                                                                                                                                                                                                                                                                                                                                                                                                                                                                                                                                                                                                                                                                                                                                                                                                                                                                                                                                                                                                                                                                                                                                                                                                                                                                                                                                                                                                                                                                                                                                                                                                    | 23.4                                                                                                                                                                            | 19.0                                                                                                                                                              |                                                                                                                               |                                                                     |                                                                          |
| 6. Prices                                                                                                                                                                                                                                                                                                                                                                                                  | villion EUK                                                                                                                                                                                                                                                                                                                                                             |                    | 264.8                                                                                                       | -85.9<br>197.1                                                                                         | -40.3<br>16.6                                                                                                           | -38.4<br>110.7                                                                                                                                                   | -37.4<br>-13.9                                                                                                                        | 30.3<br>83.7                                                                                                                                          |                                                                                                                                                                                                                                                                                                                                                                                                                                                                                                                                                                                                                                                                                                                                                                                                                                                                                                                                                                                                                                                                                                                                                                                                                                                                                                                                                                                                                                                                                                                                                                                                                                                                                                                                                                                                                                                                                                                                                                                                                                                                                                                                                                                                                                                                                                                                                                                                                                                                                                                                                                                                                                                                                                                                                                                                                                          |                                                                                                                                                                                 |                                                                                                                                                                   |                                                                                                                               |                                                                     | <br><br>                                                                 |
|                                                                                                                                                                                                                                                                                                                                                                                                            | buubh EUK                                                                                                                                                                                                                                                                                                                                                               |                    |                                                                                                             |                                                                                                        |                                                                                                                         |                                                                                                                                                                  |                                                                                                                                       |                                                                                                                                                       | -12.0                                                                                                                                                                                                                                                                                                                                                                                                                                                                                                                                                                                                                                                                                                                                                                                                                                                                                                                                                                                                                                                                                                                                                                                                                                                                                                                                                                                                                                                                                                                                                                                                                                                                                                                                                                                                                                                                                                                                                                                                                                                                                                                                                                                                                                                                                                                                                                                                                                                                                                                                                                                                                                                                                                                                                                                                                                    | 23.4                                                                                                                                                                            | 19.0                                                                                                                                                              |                                                                                                                               |                                                                     | <br><br>                                                                 |
| Consumer inflation expectations                                                                                                                                                                                                                                                                                                                                                                            | balance                                                                                                                                                                                                                                                                                                                                                                 | 21.1               |                                                                                                             |                                                                                                        |                                                                                                                         |                                                                                                                                                                  |                                                                                                                                       |                                                                                                                                                       | -12.0                                                                                                                                                                                                                                                                                                                                                                                                                                                                                                                                                                                                                                                                                                                                                                                                                                                                                                                                                                                                                                                                                                                                                                                                                                                                                                                                                                                                                                                                                                                                                                                                                                                                                                                                                                                                                                                                                                                                                                                                                                                                                                                                                                                                                                                                                                                                                                                                                                                                                                                                                                                                                                                                                                                                                                                                                                    | 23.4                                                                                                                                                                            | 19.0                                                                                                                                                              |                                                                                                                               |                                                                     | <br><br>                                                                 |
|                                                                                                                                                                                                                                                                                                                                                                                                            |                                                                                                                                                                                                                                                                                                                                                                         | 21.1               | 264.8                                                                                                       | 197.1                                                                                                  | 16.6                                                                                                                    | 110.7                                                                                                                                                            | -13.9                                                                                                                                 | 83.7                                                                                                                                                  | -12.0<br>20.6                                                                                                                                                                                                                                                                                                                                                                                                                                                                                                                                                                                                                                                                                                                                                                                                                                                                                                                                                                                                                                                                                                                                                                                                                                                                                                                                                                                                                                                                                                                                                                                                                                                                                                                                                                                                                                                                                                                                                                                                                                                                                                                                                                                                                                                                                                                                                                                                                                                                                                                                                                                                                                                                                                                                                                                                                            | 23.4<br>25.6                                                                                                                                                                    | 19.0<br>37.5                                                                                                                                                      | <br>                                                                                                                          |                                                                     | <br><br><br>                                                             |
| Consumer inflation expectations                                                                                                                                                                                                                                                                                                                                                                            | balance                                                                                                                                                                                                                                                                                                                                                                 | 21.1               | 264.8<br>-6.7                                                                                               | 197.1                                                                                                  | 0.7                                                                                                                     | 110.7                                                                                                                                                            | -13.9<br>10.8                                                                                                                         | 83.7                                                                                                                                                  | -12.0<br>20.6<br>9.7                                                                                                                                                                                                                                                                                                                                                                                                                                                                                                                                                                                                                                                                                                                                                                                                                                                                                                                                                                                                                                                                                                                                                                                                                                                                                                                                                                                                                                                                                                                                                                                                                                                                                                                                                                                                                                                                                                                                                                                                                                                                                                                                                                                                                                                                                                                                                                                                                                                                                                                                                                                                                                                                                                                                                                                                                     | 23.4<br>25.6                                                                                                                                                                    | 19.0<br>37.5                                                                                                                                                      | 20.9                                                                                                                          | 25.7                                                                | <br><br><br><br><br>                                                     |
| Consumer inflation expectations<br>Headline inflation (HICP)                                                                                                                                                                                                                                                                                                                                               | balance<br>% ch. on prev. year                                                                                                                                                                                                                                                                                                                                          | 21.1               | -6.7<br>0.3<br>1.3<br>-5.1                                                                                  | 8.4<br>1.6                                                                                             | 0.7<br>1.1<br>0.9<br>-0.1                                                                                               | 110.7<br>10.2<br>1.6<br>0.9<br>3.0                                                                                                                               | 10.8<br>1.7<br>1.0<br>4.0                                                                                                             | 83.7<br>11.9<br>2.0                                                                                                                                   | -12.0<br>20.6<br>9.7<br>1.9<br>1.1<br>4.3                                                                                                                                                                                                                                                                                                                                                                                                                                                                                                                                                                                                                                                                                                                                                                                                                                                                                                                                                                                                                                                                                                                                                                                                                                                                                                                                                                                                                                                                                                                                                                                                                                                                                                                                                                                                                                                                                                                                                                                                                                                                                                                                                                                                                                                                                                                                                                                                                                                                                                                                                                                                                                                                                                                                                                                                | 23.4<br>25.6<br>10.8<br>1.9<br>1.2<br>4.5                                                                                                                                       | 19.0<br>37.5<br>15.1<br>2.2                                                                                                                                       | 20.9                                                                                                                          | 25.7                                                                | <br><br><br>                                                             |
| Consumer inflation expectations Headline inflation (HICP) Core HICP                                                                                                                                                                                                                                                                                                                                        | halance<br>% ch. on prev. year<br>% ch. on prev. year                                                                                                                                                                                                                                                                                                                   | 21.1               | 264.8  -6.7  0.3  1.3  -5.1  -8.9                                                                           | 8.4<br>1.6<br>1.0                                                                                      | 0.7<br>1.1<br>0.9<br>-0.1<br>4.7                                                                                        | 110.7<br>10.2<br>1.6<br>0.9<br>3.0<br>11.6                                                                                                                       | -13.9<br>10.8<br>1.7<br>1.0                                                                                                           | 83.7<br>11.9<br>2.0<br>1.1<br>4.7                                                                                                                     | -12.0<br>20.6<br>9.7<br>1.9<br>1.1<br>4.3<br>13.6                                                                                                                                                                                                                                                                                                                                                                                                                                                                                                                                                                                                                                                                                                                                                                                                                                                                                                                                                                                                                                                                                                                                                                                                                                                                                                                                                                                                                                                                                                                                                                                                                                                                                                                                                                                                                                                                                                                                                                                                                                                                                                                                                                                                                                                                                                                                                                                                                                                                                                                                                                                                                                                                                                                                                                                        | 23.4<br>25.6<br>10.8<br>1.9<br>1.2                                                                                                                                              | 19.0<br>37.5<br>15.1<br>2.2<br>1.1                                                                                                                                | 20.9 2.3 1.2                                                                                                                  | 25.7                                                                |                                                                          |
| Consumer inflation expectations Headline inflation (HICP) Core HICP Domestic producer prices Import prices                                                                                                                                                                                                                                                                                                 | halance % ch. on prev. year % ch. on prev. year % ch. on prev. year                                                                                                                                                                                                                                                                                                     | 21.1               | -6.7<br>0.3<br>1.3<br>-5.1                                                                                  | 8.4<br>1.6<br>1.0<br>2.9                                                                               | 16.6<br>0.7<br>1.1<br>0.9<br>-0.1<br>4.7<br>77.2                                                                        | 110.7<br>10.2<br>1.6<br>0.9<br>3.0<br>11.6<br>79.7                                                                                                               | 10.8<br>1.7<br>1.0<br>4.0<br>12.4<br>76.8                                                                                             | 83.7<br>11.9<br>2.0<br>1.1<br>4.7<br><br>87.2                                                                                                         | 9.7<br>1.9<br>1.1<br>4.3<br>13.6<br>83.5                                                                                                                                                                                                                                                                                                                                                                                                                                                                                                                                                                                                                                                                                                                                                                                                                                                                                                                                                                                                                                                                                                                                                                                                                                                                                                                                                                                                                                                                                                                                                                                                                                                                                                                                                                                                                                                                                                                                                                                                                                                                                                                                                                                                                                                                                                                                                                                                                                                                                                                                                                                                                                                                                                                                                                                                 | 23.4<br>25.6<br>10.8<br>1.9<br>1.2<br>4.5                                                                                                                                       | 19.0<br>37.5<br>15.1<br>2.2<br>1.1<br>5.3<br>                                                                                                                     | 20.9<br>2.3<br>1.2<br>5.9                                                                                                     | 25.7<br>2.4                                                         |                                                                          |
| Consumer inflation expectations Headline inflation (HICP) Core HICP Domestic producer prices                                                                                                                                                                                                                                                                                                               | balance % ch. on prev. year level % ch. on prev. year                                                                                                                                                                                                                                                       | 21.1               | 264.8  -6.7  0.3  1.3  -5.1  -8.9  62.5  -36.7                                                              | 8.4<br>1.6<br>1.0<br>2.9<br><br>80.3<br>28.5                                                           | 0.7<br>1.1<br>0.9<br>-0.1<br>4.7<br>77.2<br>69.5                                                                        | 110.7<br>10.2<br>1.6<br>0.9<br>3.0<br>11.6<br>79.7<br>34.2                                                                                                       | 10.8<br>1.7<br>1.0<br>4.0<br>12.4<br>76.8<br>11.5                                                                                     | 83.7<br>11.9<br>2.0<br>1.1<br>4.7<br><br>87.2<br>15.9                                                                                                 | 9.7<br>1.9<br>1.1<br>4.3<br>13.6<br>83.5<br>14.0                                                                                                                                                                                                                                                                                                                                                                                                                                                                                                                                                                                                                                                                                                                                                                                                                                                                                                                                                                                                                                                                                                                                                                                                                                                                                                                                                                                                                                                                                                                                                                                                                                                                                                                                                                                                                                                                                                                                                                                                                                                                                                                                                                                                                                                                                                                                                                                                                                                                                                                                                                                                                                                                                                                                                                                         | 23.4<br>25.6<br>10.8<br>1.9<br>1.2<br>4.5<br>12.8<br>86.0<br>11.1                                                                                                               | 19.0<br>37.5<br>15.1<br>2.2<br>1.1<br>5.3<br><br>91.8<br>21.9                                                                                                     | 20.9<br>2.3<br>1.2<br>5.9<br><br>96.6<br>24.9                                                                                 | 25.7<br>2.4<br><br>103.6<br>39.4                                    | <br>114.9<br>44.2                                                        |
| Consumer inflation expectations Headline inflation (HICP) Core HICP Domestic producer prices Import prices Oil (Brent) in USD                                                                                                                                                                                                                                                                              | balance % ch. on prev. year level % ch. on prev. year                                                                                                                                                                                                                                                       | 21.1               | 264.8  -6.7  0.3  1.3  -5.1  -8.9  62.5  -36.7  44.5                                                        | 8.4<br>1.6<br>1.0<br>2.9<br><br>80.3<br>28.5<br>60.6                                                   | 16.6  0.7  1.1  0.9  -0.1  4.7  77.2  69.5  55.9                                                                        | 110.7<br>10.2<br>1.6<br>0.9<br>3.0<br>11.6<br>79.7<br>34.2<br>62.6                                                                                               | -13.9<br>10.8<br>1.7<br>1.0<br>4.0<br>12.4<br>76.8<br>11.5<br>59.4                                                                    | 83.7<br>11.9<br>2.0<br>1.1<br>4.7<br><br>87.2<br>15.9<br>64.3                                                                                         | -12.0<br>20.6<br>9.7<br>1.9<br>1.1<br>4.3<br>13.6<br>83.5<br>14.0<br>60.1                                                                                                                                                                                                                                                                                                                                                                                                                                                                                                                                                                                                                                                                                                                                                                                                                                                                                                                                                                                                                                                                                                                                                                                                                                                                                                                                                                                                                                                                                                                                                                                                                                                                                                                                                                                                                                                                                                                                                                                                                                                                                                                                                                                                                                                                                                                                                                                                                                                                                                                                                                                                                                                                                                                                                                | 23.4<br>25.6<br>10.8<br>1.9<br>1.2<br>4.5<br>12.8<br>86.0<br>11.1<br>63.1                                                                                                       | 19.0<br>37.5<br>15.1<br>2.2<br>1.1<br>5.3<br><br>91.8<br>21.9<br>69.4                                                                                             | 20.9<br>2.3<br>1.2<br>5.9<br><br>96.6<br>24.9<br>72.3                                                                         | 25.7<br>2.4<br><br>103.6<br>39.4<br>75.8                            | 114.9<br>44.2<br>82.6                                                    |
| Consumer inflation expectations Headline inflation (HICP) Core HICP Domestic producer prices Import prices                                                                                                                                                                                                                                                                                                 | balance % ch. on prev. year level % ch. on prev. year level % ch. on prev. year                                                                                                                                                                                                                             | 21.1               | 264.8  -6.7  0.3  1.3  -5.1  -8.9  62.5  -36.7                                                              | 8.4<br>1.6<br>1.0<br>2.9<br><br>80.3<br>28.5                                                           | 16.6<br>0.7<br>1.1<br>0.9<br>-0.1<br>4.7<br>77.2<br>69.5<br>55.9<br>60.0                                                | 110.7<br>10.2<br>1.6<br>0.9<br>3.0<br>11.6<br>79.7<br>34.2<br>62.6<br>44.2                                                                                       | 10.8<br>1.7<br>1.0<br>4.0<br>12.4<br>76.8<br>11.5<br>59.4<br>23.3                                                                     | 83.7<br>11.9<br>2.0<br>1.1<br>4.7<br><br>87.2<br>15.9<br>64.3<br>26.2                                                                                 | -12.0<br>20.6<br>9.7<br>1.9<br>1.1<br>4.3<br>13.6<br>83.5<br>14.0<br>60.1<br>21.6                                                                                                                                                                                                                                                                                                                                                                                                                                                                                                                                                                                                                                                                                                                                                                                                                                                                                                                                                                                                                                                                                                                                                                                                                                                                                                                                                                                                                                                                                                                                                                                                                                                                                                                                                                                                                                                                                                                                                                                                                                                                                                                                                                                                                                                                                                                                                                                                                                                                                                                                                                                                                                                                                                                                                        | 23.4<br>25.6<br>10.8<br>1.9<br>1.2<br>4.5<br>12.8<br>86.0<br>11.1<br>63.1<br>21.6                                                                                               | 19.0<br>37.5<br>15.1<br>2.2<br>1.1<br>5.3<br><br>91.8<br>21.9<br>69.4<br>34.4                                                                                     | 20.9<br>2.3<br>1.2<br>5.9<br><br>96.6<br>24.9<br>72.3<br>33.4                                                                 | 25.7<br>2.4<br><br><br>103.6<br>39.4<br>75.8<br>39.6                |                                                                          |
| Consumer inflation expectations Headline inflation (HICP) Core HICP Domestic producer prices Import prices Oil (Brent) in USD Oil (Brent) in EUR                                                                                                                                                                                                                                                           | balance % ch. on prev. year level % ch. on prev. year level % ch. on prev. year % ch. on prev. year                                                                                                                                                                                                         | 21.1               | 264.8  -6.7 0.3 1.3 -5.1 -8.9 62.5 -36.7 44.5 -32.8                                                         | 8.4<br>1.6<br>1.0<br>2.9<br>                                                                           | 16.6<br>0.7<br>1.1<br>0.9<br>-0.1<br>4.7<br>77.2<br>69.5<br>55.9<br>60.0<br>10.9                                        | 110.7<br>10.2<br>1.6<br>0.9<br>3.0<br>11.6<br>79.7<br>34.2<br>62.6<br>44.2<br>13.6                                                                               | 10.8<br>1.7<br>1.0<br>4.0<br>12.4<br>76.8<br>11.5<br>59.4<br>23.3<br>4.7                                                              | 83.7<br>11.9<br>2.0<br>1.1<br>4.7<br><br>87.2<br>15.9<br>64.3<br>26.2<br>4.9                                                                          | -12.0<br>20.6<br>9.7<br>1.9<br>1.1<br>4.3<br>13.6<br>83.5<br>14.0<br>60.1<br>21.6                                                                                                                                                                                                                                                                                                                                                                                                                                                                                                                                                                                                                                                                                                                                                                                                                                                                                                                                                                                                                                                                                                                                                                                                                                                                                                                                                                                                                                                                                                                                                                                                                                                                                                                                                                                                                                                                                                                                                                                                                                                                                                                                                                                                                                                                                                                                                                                                                                                                                                                                                                                                                                                                                                                                                        | 23.4<br>25.6<br>10.8<br>1.9<br>1.2<br>4.5<br>12.8<br>86.0<br>11.1<br>63.1<br>21.6                                                                                               | 19.0<br>37.5<br>15.1<br>2.2<br>1.1<br>5.3<br><br>91.8<br>21.9<br>69.4<br>34.4<br>6.4                                                                              | 20.9<br>2.3<br>1.2<br>5.9<br>96.6<br>24.9<br>72.3<br>33.4<br>4.2                                                              | 25.7<br>2.4<br><br>103.6<br>39.4<br>75.8<br>39.6<br>1.3             | 114.9<br>44.2<br>82.6                                                    |
| Consumer inflation expectations Headline inflation (HICP) Core HICP Domestic producer prices Import prices Oil (Brent) in USD Oil (Brent) in EUR Non-energy commodity prices (EUR)                                                                                                                                                                                                                         | balance % ch. on prev. year level % ch. on prev. year level % ch. on prev. year                                                                                                                                                                                                                             | 21.1               | 264.8  -6.7  0.3  1.3  -5.1  -8.9  62.5  -36.7  44.5                                                        | 8.4<br>1.6<br>1.0<br>2.9<br><br>80.3<br>28.5<br>60.6                                                   | 16.6<br>0.7<br>1.1<br>0.9<br>-0.1<br>4.7<br>77.2<br>69.5<br>55.9<br>60.0                                                | 110.7<br>10.2<br>1.6<br>0.9<br>3.0<br>11.6<br>79.7<br>34.2<br>62.6<br>44.2                                                                                       | 10.8<br>1.7<br>1.0<br>4.0<br>12.4<br>76.8<br>11.5<br>59.4<br>23.3                                                                     | 83.7<br>11.9<br>2.0<br>1.1<br>4.7<br><br>87.2<br>15.9<br>64.3<br>26.2                                                                                 | -12.0<br>20.6<br>9.7<br>1.9<br>1.1<br>4.3<br>13.6<br>83.5<br>14.0<br>60.1<br>21.6                                                                                                                                                                                                                                                                                                                                                                                                                                                                                                                                                                                                                                                                                                                                                                                                                                                                                                                                                                                                                                                                                                                                                                                                                                                                                                                                                                                                                                                                                                                                                                                                                                                                                                                                                                                                                                                                                                                                                                                                                                                                                                                                                                                                                                                                                                                                                                                                                                                                                                                                                                                                                                                                                                                                                        | 23.4<br>25.6<br>10.8<br>1.9<br>1.2<br>4.5<br>12.8<br>86.0<br>11.1<br>63.1<br>21.6                                                                                               | 19.0<br>37.5<br>15.1<br>2.2<br>1.1<br>5.3<br><br>91.8<br>21.9<br>69.4<br>34.4                                                                                     | 20.9<br>2.3<br>1.2<br>5.9<br><br>96.6<br>24.9<br>72.3<br>33.4                                                                 | 25.7<br>2.4<br><br><br>103.6<br>39.4<br>75.8<br>39.6                | 114.9<br>44.2<br>82.6<br>40.6                                            |
| Consumer inflation expectations Headline inflation (HICP) Core HICP Domestic producer prices Import prices Oil (Brent) in USD Oil (Brent) in EUR Non-energy commodity prices (EUR) 7. Monetary and financial indicators                                                                                                                                                                                    | balance % ch. on prev. year level % ch. on prev. year level % ch. on prev. year % ch. on prev. year % ch. on prev. year                                                                                                                                                                                     | 21.1               | 264.8  -6.7  0.3  1.3  -5.1  -8.9  62.5  -36.7  44.5  -32.8                                                 | 8.4<br>1.6<br>1.0<br>2.9<br><br>80.3<br>28.5<br>60.6<br>36.2                                           | 16.6<br>0.7<br>1.1<br>0.9<br>-0.1<br>4.7<br>77.2<br>69.5<br>55.9<br>60.0<br>10.9<br>31.2                                | 110.7<br>10.2<br>1.6<br>0.9<br>3.0<br>11.6<br>79.7<br>34.2<br>62.6<br>44.2<br>13.6<br>39.9                                                                       | 10.8<br>1.7<br>1.0<br>4.0<br>12.4<br>76.8<br>11.5<br>59.4<br>23.3<br>4.7<br>38.9                                                      | 83.7<br>11.9<br>2.0<br>1.1<br>4.7<br><br>87.2<br>15.9<br>64.3<br>26.2<br>4.9<br>38.3                                                                  | 9.7<br>1.9<br>1.1<br>4.3<br>13.6<br>83.5<br>14.0<br>60.1<br>20.6<br>20.0<br>37.6                                                                                                                                                                                                                                                                                                                                                                                                                                                                                                                                                                                                                                                                                                                                                                                                                                                                                                                                                                                                                                                                                                                                                                                                                                                                                                                                                                                                                                                                                                                                                                                                                                                                                                                                                                                                                                                                                                                                                                                                                                                                                                                                                                                                                                                                                                                                                                                                                                                                                                                                                                                                                                                                                                                                                         | 23.4<br>25.6<br>10.8<br>1.9<br>1.2<br>4.5<br>12.8<br>86.0<br>11.1<br>63.1<br>21.6<br>3.4<br>39.0                                                                                | 19.0<br>37.5<br>15.1<br>2.2<br>1.1<br>5.3<br>                                                                                                                     | 20.9<br>2.3<br>1.2<br>5.9<br><br>96.6<br>24.9<br>72.3<br>33.4<br>4.2<br>38.9                                                  | 25.7<br>2.4<br>                                                     | 114.9<br>44.2<br>82.6<br>40.6                                            |
| Consumer inflation expectations Headline inflation (HICP) Core HICP Domestic producer prices Import prices Oil (Brent) in USD Oil (Brent) in EUR Non-energy commodity prices (EUR) 7. Monetary and financial indicators Nominal interest rates (3 month)                                                                                                                                                   | balance % ch. on prev. year level % ch. on prev. year level % ch. on prev. year % ch. on prev. year % ch. on prev. year                                                                                                                                                                                     | 21.1               | 264.8  -6.7  0.3  1.3  -5.1  -8.9  62.5  -36.7  44.5  -32.8  -18.8                                          | 8.4<br>1.6<br>1.0<br>2.9<br><br>80.3<br>28.5<br>60.6<br>36.2<br>37.2                                   | 16.6<br>0.7<br>1.1<br>0.9<br>-0.1<br>4.7<br>77.2<br>69.5<br>55.9<br>60.0<br>10.9<br>31.2                                | 110.7<br>10.2<br>1.6<br>0.9<br>3.0<br>11.6<br>79.7<br>34.2<br>62.6<br>44.2<br>13.6<br>39.9                                                                       | 10.8<br>10.8<br>1.7<br>1.0<br>4.0<br>12.4<br>76.8<br>11.5<br>59.4<br>23.3<br>4.7<br>38.9                                              | 83.7<br>11.9<br>2.0<br>1.1<br>4.7<br><br>87.2<br>15.9<br>64.3<br>26.2<br>4.9<br>38.3                                                                  | -12.0<br>20.6<br>9.7<br>1.9<br>1.11<br>4.3<br>13.6<br>83.5<br>14.0<br>60.1<br>21.6<br>-2.0<br>37.6                                                                                                                                                                                                                                                                                                                                                                                                                                                                                                                                                                                                                                                                                                                                                                                                                                                                                                                                                                                                                                                                                                                                                                                                                                                                                                                                                                                                                                                                                                                                                                                                                                                                                                                                                                                                                                                                                                                                                                                                                                                                                                                                                                                                                                                                                                                                                                                                                                                                                                                                                                                                                                                                                                                                       | 23.4<br>25.6<br>10.8<br>1.9<br>1.2<br>4.5<br>12.8<br>86.0<br>11.1<br>63.1<br>3.4<br>39.0                                                                                        | 19.0<br>37.5<br>15.1<br>2.2<br>1.1<br>5.3<br><br>91.8<br>21.9<br>69.4<br>34.4<br>6.4<br>38.2                                                                      | 20.9<br>2.3<br>1.2<br>5.9<br><br>96.6<br>24.9<br>72.3<br>33.4<br>4.2<br>38.9                                                  | 25.7<br>2.4<br>                                                     | 114.9<br>44.2<br>82.6<br>40.6<br>                                        |
| Consumer inflation expectations Headline inflation (HICP) Core HICP Domestic producer prices Import prices Oil (Brent) in USD Oil (Brent) in EUR Non-energy commodity prices (EUR) 7. Monetary and financial indicators Nominal interest rates (3 month) Nominal interest rates (10 year)                                                                                                                  | balance % ch. on prev. year level % ch. on prev. year level % ch. on prev. year % ch. on prev. year % ch. on prev. year                                                                                                                                                                                     | 21.1               | 264.8  -6.7  0.3  1.3  -5.1  -8.9  62.5  -36.7  44.5  -32.8  -18.8                                          | 8.4<br>1.6<br>1.0<br>2.9<br><br>80.3<br>28.5<br>60.6<br>36.2<br>37.2<br>0.81<br>2.78                   | 16.6<br>0.7<br>1.1<br>0.9<br>-0.1<br>4.7<br>77.2<br>69.5<br>55.9<br>60.0<br>10.9<br>31.2                                | 110.7<br>10.2<br>1.6<br>0.9<br>3.0<br>11.6<br>79.7<br>34.2<br>62.6<br>44.2<br>13.6<br>39.9<br>0.69<br>2.84                                                       | 10.8<br>1.7<br>1.0<br>4.0<br>12.4<br>76.8<br>11.5<br>59.4<br>23.3<br>4.7<br>38.9                                                      | 83.7<br>11.9<br>2.0<br>1.1<br>4.7<br><br>87.2<br>15.9<br>64.3<br>26.2<br>4.9<br>38.3                                                                  | -12.0<br>20.6<br>9.7<br>1.9<br>1.1<br>4.3<br>13.6<br>83.5<br>14.0<br>60.1<br>21.6<br>-2.0<br>37.6<br>                                                                                                                                                                                                                                                                                                                                                                                                                                                                                                                                                                                                                                                                                                                                                                                                                                                                                                                                                                                                                                                                                                                                                                                                                                                                                                                                                                                                                                                                                                                                                                                                                                                                                                                                                                                                                                                                                                                                                                                                                                                                                                                                                                                                                                                                                                                                                                                                                                                                                                                                                                                                                                                                                                                                    | 23.4<br>25.6<br>10.8<br>1.9<br>1.2<br>4.5<br>12.8<br>86.0<br>11.1<br>63.1<br>21.6<br>3.4<br>39.0                                                                                | 19.0<br>37.5<br>15.1<br>2.2<br>1.1<br>5.3<br><br>91.8<br>21.9<br>69.4<br>34.4<br>6.4<br>38.2                                                                      | 20.9<br>2.3<br>1.2<br>5.9<br>96.6<br>24.9<br>72.3<br>33.4<br>4.2<br>38.9                                                      | 25.7<br>2.4<br>                                                     | 114.9<br>44.2<br>82.6<br>40.6<br><br>1.14<br>3.26                        |
| Consumer inflation expectations Headline inflation (HICP) Core HICP Domestic producer prices Import prices Oil (Brent) in USD Oil (Brent) in EUR Non-energy commodity prices (EUR) 7. Monetary and financial indicators Nominal interest rates (3 month)                                                                                                                                                   | balance % ch. on prev. year level % ch. on prev. year level % ch. on prev. year level level level                                                                                                                                               | 21.1               | 264.8  -6.7  0.3  1.3  -5.1  -8.9  62.5  -36.7  44.5  -32.8  -18.8                                          | 8.4<br>1.6<br>1.0<br>2.9<br><br>80.3<br>28.5<br>60.6<br>36.2<br>37.2                                   | 16.6  0.7  1.1  0.9  -0.1  4.7  77.2  69.5  55.9  60.0  10.9  31.2  0.66  3.20  1.00                                    | 110.7<br>10.2<br>1.6<br>0.9<br>3.0<br>11.6<br>79.7<br>34.2<br>62.6<br>44.2<br>13.6<br>39.9<br>0.69<br>2.84<br>1.00                                               | 10.8<br>1.7<br>1.0<br>4.0<br>12.4<br>76.8<br>11.5<br>59.4<br>23.3<br>4.7<br>38.9<br>0.87<br>2.45                                      | 83.7<br>11.9<br>2.0<br>1.1<br>4.7<br><br>87.2<br>15.9<br>64.3<br>26.2<br>4.9<br>38.3<br>1.02<br>2.64<br>1.00                                          | -12.0<br>20.6<br>9.7<br>1.9<br>1.1<br>4.3<br>13.6<br>83.5<br>14.0<br>60.1<br>21.6<br>-2.0<br>37.6<br>1.00<br>2.37                                                                                                                                                                                                                                                                                                                                                                                                                                                                                                                                                                                                                                                                                                                                                                                                                                                                                                                                                                                                                                                                                                                                                                                                                                                                                                                                                                                                                                                                                                                                                                                                                                                                                                                                                                                                                                                                                                                                                                                                                                                                                                                                                                                                                                                                                                                                                                                                                                                                                                                                                                                                                                                                                                                        | 23.4<br>25.6<br>10.8<br>1.9<br>1.2<br>4.5<br>12.8<br>86.0<br>11.1<br>63.1<br>21.6<br>3.4<br>39.0<br>1.04<br>2.56<br>1.00                                                        | 19.0<br>37.5<br>15.1<br>2.2<br>1.1<br>5.3<br><br>91.8<br>21.9<br>69.4<br>34.4<br>6.4<br>38.2                                                                      | 20.9<br>2.3<br>1.2<br>5.9<br>96.6<br>24.9<br>72.3<br>33.4<br>4.2<br>38.9                                                      | 25.7<br>2.4<br>                                                     | 114.9<br>44.2<br>82.6<br>40.6<br>                                        |
| Consumer inflation expectations Headline inflation (HICP) Core HICP Domestic producer prices Import prices Oil (Brent) in USD Oil (Brent) in EUR Non-energy commodity prices (EUR) 7. Monetary and financial indicators Nominal interest rates (3 month) Nominal interest rates (10 year)                                                                                                                  | balance % ch. on prev. year level % ch. on prev. year level % ch. on prev. year % ch. on prev. year level % ch. on prev. year % ch. on prev. year % ch. on prev. year level level level level                                                                                                               | 21.1               | 264.8  -6.7 0.3 1.3 -5.1 -8.9 62.5 -36.7 44.5 -32.8  -18.8  1.22 3.27 1.28                                  | 8.4<br>1.6<br>1.0<br>2.9<br><br>80.3<br>28.5<br>60.6<br>36.2<br>37.2<br>0.81<br>2.78<br>1.00           | 16.6  0.7  1.1  0.9  -0.1  4.7  77.2  69.5  55.9  60.0  10.9  31.2  0.666  3.20  1.00  -0.8                             | 110.7<br>10.2<br>1.6<br>0.9<br>3.0<br>11.6<br>79.7<br>34.2<br>62.6<br>44.2<br>13.6<br>39.9<br>0.69<br>2.84<br>1.00<br>-4.0                                       | 10.8<br>1.7<br>1.0<br>4.0<br>12.4<br>76.8<br>11.5<br>59.4<br>23.3<br>4.7<br>38.9<br>0.87<br>2.45<br>1.00                              | 83.7<br>11.9<br>2.0<br>1.1<br>4.7<br><br>87.2<br>15.9<br>64.3<br>26.2<br>4.9<br>38.3<br><br>1.02<br>2.64<br>1.00<br>3.7                               | -12.0<br>20.6<br>9.7<br>1.9<br>1.1<br>1.3<br>4.3<br>13.6<br>83.5<br>14.0<br>60.1<br>21.6<br>-2.0<br>37.6<br>1.00<br>2.37<br>1.00<br>1.9                                                                                                                                                                                                                                                                                                                                                                                                                                                                                                                                                                                                                                                                                                                                                                                                                                                                                                                                                                                                                                                                                                                                                                                                                                                                                                                                                                                                                                                                                                                                                                                                                                                                                                                                                                                                                                                                                                                                                                                                                                                                                                                                                                                                                                                                                                                                                                                                                                                                                                                                                                                                                                                                                                  | 23.4<br>25.6<br>10.8<br>1.9<br>1.2<br>4.5<br>12.8<br>86.0<br>11.1<br>63.1<br>21.6<br>3.4<br>39.0<br>1.04<br>2.56<br>1.00<br>-0.3                                                | 19.0<br>37.5<br>15.1<br>2.2<br>1.1<br>5.3<br><br>91.8<br>21.9<br>69.4<br>34.4<br>6.4<br>38.2<br>1.02<br>2.96<br>1.00<br>0.6                                       | 20.9<br>2.3<br>1.2<br>5.9<br>96.6<br>24.9<br>72.3<br>33.4<br>4.2<br>38.9<br>1.02<br>3.05<br>1.00<br>2.7                       | 25.7<br>2.4<br>                                                     | 114.9<br>44.2<br>82.6<br>40.6<br>                                        |
| Consumer inflation expectations Headline inflation (HICP) Core HICP Domestic producer prices Import prices Oil (Brent) in USD Oil (Brent) in EUR Non-energy commodity prices (EUR) 7. Monetary and financial indicators Nominal interest rates (3 month) Nominal interest rates (10 year) ECB repo rate Stock market (Eurostoxx)                                                                           | balance % ch. on prev. year level % ch. on prev. year level % ch. on prev. year level kevel kevel ch. on prev. period % ch. on prev. period % ch. on prev. year                                                             | 21.1               | 264.8  -6.7 0.3 1.3 -5.1 -8.9 62.5 -36.7 44.5 -32.8  -18.8  1.22 3.27 1.28                                  | 8.4<br>1.6<br>1.0<br>2.9<br>80.3<br>28.5<br>60.6<br>36.2<br>37.2<br>2.78<br>1.00                       | 16.6  0.7  1.1  0.9  -0.1  4.7  77.2  69.5  55.9  60.0  10.9  31.2  0.66  3.20  1.00  -0.8  31.8                        | 110.7<br>10.2<br>1.6<br>0.9<br>3.0<br>11.6<br>79.7<br>34.2<br>62.6<br>44.2<br>13.6<br>39.9<br>0.69<br>2.84<br>1.00<br>-4.0<br>14.9                               | 10.8<br>1.7<br>1.0<br>4.0<br>12.4<br>76.8<br>11.5<br>59.4<br>23.3<br>4.7<br>38.9<br>0.87<br>2.45<br>1.00<br>-0.7<br>2.1               | 83.7<br>11.9<br>2.0<br>1.1<br>4.7<br>                                                                                                                 | -12.0<br>20.6<br>9.7<br>1.9<br>1.1<br>4.3<br>13.6<br>83.5<br>14.0<br>60.1<br>21.6<br>-2.0<br>37.6<br>-2.0<br>37.6<br>-1.00<br>1.00<br>1.00<br>1.00<br>1.00<br>1.00<br>1.00<br>1.00<br>1.00<br>1.00<br>1.00<br>1.00<br>1.00<br>1.00<br>1.00<br>1.00<br>1.00<br>1.00<br>1.00<br>1.00<br>1.00<br>1.00<br>1.00<br>1.00<br>1.00<br>1.00<br>1.00<br>1.00<br>1.00<br>1.00<br>1.00<br>1.00<br>1.00<br>1.00<br>1.00<br>1.00<br>1.00<br>1.00<br>1.00<br>1.00<br>1.00<br>1.00<br>1.00<br>1.00<br>1.00<br>1.00<br>1.00<br>1.00<br>1.00<br>1.00<br>1.00<br>1.00<br>1.00<br>1.00<br>1.00<br>1.00<br>1.00<br>1.00<br>1.00<br>1.00<br>1.00<br>1.00<br>1.00<br>1.00<br>1.00<br>1.00<br>1.00<br>1.00<br>1.00<br>1.00<br>1.00<br>1.00<br>1.00<br>1.00<br>1.00<br>1.00<br>1.00<br>1.00<br>1.00<br>1.00<br>1.00<br>1.00<br>1.00<br>1.00<br>1.00<br>1.00<br>1.00<br>1.00<br>1.00<br>1.00<br>1.00<br>1.00<br>1.00<br>1.00<br>1.00<br>1.00<br>1.00<br>1.00<br>1.00<br>1.00<br>1.00<br>1.00<br>1.00<br>1.00<br>1.00<br>1.00<br>1.00<br>1.00<br>1.00<br>1.00<br>1.00<br>1.00<br>1.00<br>1.00<br>1.00<br>1.00<br>1.00<br>1.00<br>1.00<br>1.00<br>1.00<br>1.00<br>1.00<br>1.00<br>1.00<br>1.00<br>1.00<br>1.00<br>1.00<br>1.00<br>1.00<br>1.00<br>1.00<br>1.00<br>1.00<br>1.00<br>1.00<br>1.00<br>1.00<br>1.00<br>1.00<br>1.00<br>1.00<br>1.00<br>1.00<br>1.00<br>1.00<br>1.00<br>1.00<br>1.00<br>1.00<br>1.00<br>1.00<br>1.00<br>1.00<br>1.00<br>1.00<br>1.00<br>1.00<br>1.00<br>1.00<br>1.00<br>1.00<br>1.00<br>1.00<br>1.00<br>1.00<br>1.00<br>1.00<br>1.00<br>1.00<br>1.00<br>1.00<br>1.00<br>1.00<br>1.00<br>1.00<br>1.00<br>1.00<br>1.00<br>1.00<br>1.00<br>1.00<br>1.00<br>1.00<br>1.00<br>1.00<br>1.00<br>1.00<br>1.00<br>1.00<br>1.00<br>1.00<br>1.00<br>1.00<br>1.00<br>1.00<br>1.00<br>1.00<br>1.00<br>1.00<br>1.00<br>1.00<br>1.00<br>1.00<br>1.00<br>1.00<br>1.00<br>1.00<br>1.00<br>1.00<br>1.00<br>1.00<br>1.00<br>1.00<br>1.00<br>1.00<br>1.00<br>1.00<br>1.00<br>1.00<br>1.00<br>1.00<br>1.00<br>1.00<br>1.00<br>1.00<br>1.00<br>1.00<br>1.00<br>1.00<br>1.00<br>1.00<br>1.00<br>1.00<br>1.00<br>1.00<br>1.00<br>1.00<br>1.00<br>1.00<br>1.00<br>1.00<br>1.00<br>1.00<br>1.00<br>1.00<br>1.00<br>1.00<br>1.00<br>1.00<br>1.00<br>1.00<br>1.00<br>1.00<br>1.00<br>1.00<br>1.00<br>1.00<br>1.00<br>1.00<br>1.00<br>1.00<br>1.00<br>1.00<br>1.00<br>1.00<br>1.00<br>1.00<br>1.00<br>1.00<br>1.00<br>1.00<br>1.00<br>1.00<br>1.00<br>1.00<br>1.00<br>1.00<br>1.00<br>1.00<br>1.00<br>1.00<br>1.00<br>1.00<br>1.00<br>1.00<br>1.00<br>1.00<br>1.00<br>1.00<br>1.00<br>1.00<br>1.00<br>1.00<br>1.00<br>1.00<br>1.00<br>1.00<br>1.00<br>1.00<br>1.00<br>1.00<br>1.00<br>1.00<br>1.00<br>1.00<br>1.00<br>1.00<br>1.00<br>1.00<br>1.00<br>1.00<br>1.00<br>1.00<br>1.00<br>1.00<br>1.00<br>1.00<br>1.00<br>1.00<br>1.00<br>1.00<br>1.00<br>1.00<br>1.00<br>1. | 23.4<br>25.6<br>10.8<br>1.9<br>1.2<br>4.5<br>12.8<br>86.0<br>11.1<br>63.1<br>21.6<br>3.4<br>39.0<br>1.04<br>2.56<br>1.00<br>1.00<br>1.00<br>1.00<br>1.00<br>1.00<br>1.00<br>1.0 | 19.0<br>37.5<br>15.1<br>2.2<br>1.1<br>5.3<br><br>91.8<br>21.9<br>69.4<br>34.4<br>38.2<br>1.02<br>2.96<br>1.00<br>0.6<br>-2.8                                      | 20.9<br>2.3<br>1.2<br>5.9<br>96.6<br>24.9<br>72.3<br>33.4<br>4.2<br>38.9<br>1.02<br>3.05<br>1.00<br>2.7<br>-0.8               | 25.7<br>2.4<br>                                                     | 114.9<br>44.2<br>82.6<br>40.6<br>                                        |
| Consumer inflation expectations Headline inflation (HICP) Core HICP Domestic producer prices Import prices Oil (Brent) in USD Oil (Brent) in EUR Non-energy commodity prices (EUR) 7. Monetary and financial indicators Nominal interest rates (3 month) Nominal interest rates (10 year) ECB repo rate Stock market (Eurostoxx) Money demand (M3)                                                         | balance % ch. on prev. year level % ch. on prev. year // ch. on prev. year                                                          | 21.1               | 264.8  -6.7  0.3  1.3  -5.1  -8.9  62.5  -36.7  44.5  -32.8  -18.8  1.22  3.27  1.28  -24.0  3.0            | 197.1  8.4  1.6  1.0  2.9   80.3  28.5  60.6  36.2  37.2  0.81  2.78  1.00  10.1  0.6                  | 16.6  0.7  1.1  0.9  0.9  1.7  77.2  69.5  55.9  60.0  10.9  31.2  0.66  3.20  1.00  -0.8  31.8  -0.2                   | 110.7<br>10.2<br>1.6<br>0.9<br>3.0<br>11.6<br>79.7<br>34.2<br>62.6<br>44.2<br>13.6<br>39.9<br>0.69<br>2.84<br>1.00<br>-4.0<br>14.9<br>0.0                        | 10.8<br>1.7<br>1.0<br>4.0<br>12.4<br>76.8<br>11.5<br>59.4<br>23.3<br>4.7<br>38.9<br>0.87<br>2.45<br>1.00<br>-0.7<br>2.1               | 83.7<br>11.9<br>2.0<br>1.1<br>4.7<br><br>87.2<br>15.9<br>64.3<br>26.2<br>4.9<br>38.3<br>1.02<br>2.64<br>1.00<br>3.7<br>-1.9<br>1.6                    | 12.0<br>20.6<br>9.7<br>1.9<br>1.1<br>4.3<br>13.6<br>83.5<br>14.0<br>60.1<br>21.6<br>2.0<br>37.6<br>1.00<br>2.37<br>1.00<br>1.9<br>1.9                                                                                                                                                                                                                                                                                                                                                                                                                                                                                                                                                                                                                                                                                                                                                                                                                                                                                                                                                                                                                                                                                                                                                                                                                                                                                                                                                                                                                                                                                                                                                                                                                                                                                                                                                                                                                                                                                                                                                                                                                                                                                                                                                                                                                                                                                                                                                                                                                                                                                                                                                                                                                                                                                                    | 23.4<br>25.6<br>10.8<br>1.9<br>1.2<br>4.5<br>12.8<br>86.0<br>11.1<br>63.1<br>21.6<br>3.4<br>39.0<br>1.04<br>2.56<br>1.00<br>-0.3<br>-1.2<br>2.1                                 | 19.0<br>37.5<br>15.1<br>2.2<br>1.1<br>5.3<br><br>91.8<br>21.9<br>69.4<br>34.4<br>6.4<br>38.2<br>2.96<br>1.02<br>2.96<br>1.00<br>6.2.8                             | 20.9<br>23.3<br>1.2<br>5.9<br>96.6<br>24.9<br>72.3<br>33.4<br>4.2<br>38.9<br>1.02<br>3.05<br>1.00<br>2.7<br>-0.8              | 25.7<br>2.4<br>                                                     | 114.9<br>44.2<br>82.6<br>40.6<br><br>1.14<br>3.26<br>1.00<br>-2.1<br>2.2 |
| Consumer inflation expectations Headline inflation (HICP) Core HICP Domestic producer prices Import prices Oil (Brent) in USD Oil (Brent) in EUR Non-energy commodity prices (EUR) 7. Monetary and financial indicators Nominal interest rates (3 month) Nominal interest rates (10 year) ECB repo rate Stock market (Eurostoxx) Money demand (M3) Loans to households                                     | balance % ch. on prev. year level % ch. on prev. year level % ch. on prev. year level level % ch. on prev. period % ch. on prev. year       | 21.1               | 264.8  -6.7  0.3  1.3  -5.1  -8.9  62.5  -36.7  44.5  -32.8  -18.8  1.22  3.27  1.28  -24.0  3.0  1.3       | 197.1  8.4  1.6  1.0  2.9   80.3  28.5  60.6  36.2  37.2  0.81  2.78  1.00  10.1  0.6  2.9             | 16.6  0.7  1.1  0.9  -0.1  4.7  77.2  69.5  55.9  60.0  10.9  31.2  0.66  3.20  1.00  -0.8  31.8  -0.2  2.2             | 110.7<br>10.2<br>1.6<br>0.9<br>3.0<br>11.6<br>79.7<br>34.2<br>62.6<br>44.2<br>13.6<br>39.9<br>0.69<br>2.84<br>1.00<br>-4.0<br>14.9<br>0.0<br>2.8                 | 10.8<br>1.7<br>1.0<br>4.0<br>12.4<br>76.8<br>11.5<br>59.4<br>23.3<br>4.7<br>38.9<br>0.87<br>2.45<br>1.00<br>-0.7<br>2.1               | 83.7<br>11.9<br>2.0<br>1.1<br>4.7<br><br>87.2<br>15.9<br>64.3<br>26.2<br>4.9<br>38.3<br>1.02<br>2.64<br>1.00<br>3.7<br>-1.9<br>1.6<br>2.9             | -12.0 20.6  9.7 1.9 1.1 4.3 13.6 83.5 14.0 60.1 21.6 -2.0 37.6 1.00 1.00 1.7 1.1 2.8                                                                                                                                                                                                                                                                                                                                                                                                                                                                                                                                                                                                                                                                                                                                                                                                                                                                                                                                                                                                                                                                                                                                                                                                                                                                                                                                                                                                                                                                                                                                                                                                                                                                                                                                                                                                                                                                                                                                                                                                                                                                                                                                                                                                                                                                                                                                                                                                                                                                                                                                                                                                                                                                                                                                                     | 23.4<br>25.6<br>10.8<br>1.9<br>1.2<br>4.5<br>12.8<br>86.0<br>11.1<br>63.1<br>21.6<br>3.4<br>39.0<br>1.04<br>2.56<br>1.00<br>-0.3<br>-1.2<br>2.1                                 | 19.0<br>37.5<br>15.1<br>2.2<br>1.1<br>5.3<br>                                                                                                                     | 20.9<br>23.3<br>1.2<br>5.9<br>96.6<br>24.9<br>72.3<br>33.4<br>4.2<br>38.9<br>1.02<br>2.7<br>-0.8<br>1.5                       | 25.7<br>2.4<br>                                                     | 114.9<br>44.2<br>82.6<br>40.6<br><br>1.14<br>3.26<br>1.00<br>2.1<br>2.2  |
| Consumer inflation expectations Headline inflation (HICP) Core HICP Domestic producer prices Import prices Oil (Brent) in USD Oil (Brent) in EUR Non-energy commodity prices (EUR) 7. Monetary and financial indicators Nominal interest rates (3 month) Nominal interest rates (10 year) ECB repo rate Stock market (Eurostoxx) Money demand (M3) Loans to households Loans to non-financial corporations | balance % ch. on prev. year level % ch. on prev. year level % ch. on prev. year % ch. on prev. year % ch. on prev. year % ch. on prev. period % ch. on prev. period % ch. on prev. period level level % ch. on prev. period % ch. on prev. year | 21.1               | 264.8  -6.7  0.3  1.3  -5.1  -8.9  62.5  -36.7  44.5  -32.8  -18.8  1.22  3.27  1.28  -24.0  3.0  1.3  -2.2 | 197.1  8.4  1.6  1.0  2.9   80.3  28.5  60.6  36.2  37.2  0.81  2.78  1.00  10.1  0.6  2.9  -0.2       | 16.6  0.7  1.1  0.9  -0.1  4.7  77.2  69.5  55.9  60.0  10.9  10.0  -0.8  3.20  1.00  -0.8  3-20  2.2  -2.4             | 110.7<br>10.2<br>1.6<br>0.9<br>3.0<br>11.6<br>79.7<br>34.2<br>62.6<br>44.2<br>13.6<br>39.9<br>0.69<br>2.84<br>1.00<br>-4.0<br>14.9<br>0.0<br>2.8<br>-1.7         | 10.8<br>1.7<br>1.0<br>4.0<br>12.4<br>76.8<br>11.5<br>59.4<br>23.3<br>4.7<br>38.9<br>0.87<br>2.45<br>1.00<br>-0.7<br>2.1<br>0.8<br>2.7 | 83.7<br>11.9<br>2.0<br>1.1<br>4.7<br><br>87.2<br>15.9<br>64.3<br>26.2<br>4.9<br>38.3<br><br>1.02<br>2.64<br>1.00<br>3.7<br>-1.9<br>1.6<br>2.9<br>-0.2 | 12.0<br>20.6<br>9.7<br>1.9<br>1.1<br>1.3<br>6.3<br>13.6<br>83.5<br>14.0<br>60.1<br>21.6<br>-2.0<br>37.6<br>1.00<br>2.37<br>1.00<br>1.9<br>1.7<br>1.1<br>1.1<br>2.8                                                                                                                                                                                                                                                                                                                                                                                                                                                                                                                                                                                                                                                                                                                                                                                                                                                                                                                                                                                                                                                                                                                                                                                                                                                                                                                                                                                                                                                                                                                                                                                                                                                                                                                                                                                                                                                                                                                                                                                                                                                                                                                                                                                                                                                                                                                                                                                                                                                                                                                                                                                                                                                                       | 23.4<br>25.6<br>10.8<br>1.9<br>1.2<br>4.5<br>12.8<br>86.0<br>11.1<br>63.1<br>21.6<br>39.0<br>1.04<br>2.56<br>1.00<br>-0.3<br>-1.2<br>2.1<br>2.8                                 | 19.0<br>37.5<br>15.1<br>2.2<br>1.1<br>5.3<br><br>91.8<br>21.9<br>69.4<br>34.4<br>6.4<br>38.2<br>2.96<br>1.02<br>2.96<br>1.00<br>0.6<br>-2.8<br>1.7<br>2.9<br>-0.2 | 20.9<br>2.3<br>1.2<br>5.9<br>96.6<br>24.9<br>72.3<br>33.4<br>4.2<br>38.9<br>1.02<br>3.05<br>1.00<br>2.7<br>-0.8<br>1.5<br>3.1 | 25.7<br>2.4<br>                                                     | 114.9<br>44.2<br>82.6<br>40.6<br>                                        |
| Consumer inflation expectations Headline inflation (HICP) Core HICP Domestic producer prices Import prices Oil (Brent) in USD Oil (Brent) in EUR Non-energy commodity prices (EUR) 7. Monetary and financial indicators Nominal interest rates (3 month) Nominal interest rates (10 year) ECB repo rate Stock market (Eurostoxx) Money demand (M3) Loans to households                                     | balance % ch. on prev. year level % ch. on prev. year level % ch. on prev. year % ch. on prev. year % ch. on prev. period % ch. on prev. period % ch. on prev. period % ch. on prev. year level level % ch. on prev. year   | 21.1               | 264.8  -6.7 0.3 1.3 -5.1 -8.9 62.5 -36.7 44.5 -32.8  -18.8  1.22 3.27 1.28  -24.0 3.0 1.3 -2.2 1.39         | 197.1  8.4  1.6  1.0  2.9   80.3  28.5  60.6  36.2  37.2  0.81  2.78  1.00  10.1  0.6  2.9  -0.2  1.33 | 16.6  0.7  1.1  0.9  -0.1  4.7  77.2  69.5  55.9  60.0  10.9  31.2  0.66  3.20  1.00  -0.8  31.8  -0.2  2.2  -2.4  1.38 | 110.7<br>10.2<br>1.6<br>0.9<br>3.0<br>11.6<br>79.7<br>34.2<br>62.6<br>44.2<br>13.6<br>39.9<br>0.69<br>2.84<br>1.00<br>-4.0<br>14.0<br>0.0<br>2.8<br>-1.7<br>1.27 | 10.8<br>1.7<br>1.0<br>4.0<br>12.4<br>76.8<br>11.5<br>59.4<br>23.3<br>4.7<br>38.9<br>0.87<br>2.45<br>1.00<br>-0.7<br>2.1<br>0.8<br>2.7 | 83.7<br>11.9<br>2.0<br>1.1<br>4.7<br><br>87.2<br>15.9<br>64.3<br>26.2<br>4.9<br>38.3<br>1.02<br>2.64<br>1.00<br>3.7<br>-1.9<br>1.6<br>2.9<br>-0.2     | -12.0 20.6  9.7 1.9 1.11 4.3 13.6 83.5 14.0 60.1 21.6 -2.0 37.6  1.00 1.9 -1.7 1.1 2.8 -0.5 1.39                                                                                                                                                                                                                                                                                                                                                                                                                                                                                                                                                                                                                                                                                                                                                                                                                                                                                                                                                                                                                                                                                                                                                                                                                                                                                                                                                                                                                                                                                                                                                                                                                                                                                                                                                                                                                                                                                                                                                                                                                                                                                                                                                                                                                                                                                                                                                                                                                                                                                                                                                                                                                                                                                                                                         | 23.4<br>25.6<br>10.8<br>1.9<br>1.2.8<br>86.0<br>11.1<br>63.1<br>21.6<br>3.4<br>39.0<br>1.04<br>2.56<br>1.00<br>-0.3<br>-1.2<br>2.1<br>2.8                                       | 19.0<br>37.5<br>15.1<br>2.2<br>1.1<br>5.3<br>                                                                                                                     | 20.9<br>2.3<br>1.2<br>5.9<br>96.6<br>24.9<br>72.3<br>33.4<br>4.2<br>38.9<br>1.02<br>3.05<br>1.00<br>2.7<br>-0.8<br>1.5<br>3.1 | 25.7 2.4 103.6 39.4 75.8 39.6 1.3 40.9 1.09 3.22 1.00 4.0 10.6 1.36 | 114.9<br>44.2<br>82.6<br>40.6<br>                                        |
| Consumer inflation expectations Headline inflation (HICP) Core HICP Domestic producer prices Import prices Oil (Brent) in USD Oil (Brent) in EUR Non-energy commodity prices (EUR) 7. Monetary and financial indicators Nominal interest rates (3 month) Nominal interest rates (10 year) ECB repo rate Stock market (Eurostoxx) Money demand (M3) Loans to households Loans to non-financial corporations | balance % ch. on prev. year level % ch. on prev. year level % ch. on prev. year % ch. on prev. year % ch. on prev. year % ch. on prev. period % ch. on prev. period % ch. on prev. period level level % ch. on prev. period % ch. on prev. year | 21.1               | 264.8  -6.7  0.3  1.3  -5.1  -8.9  62.5  -36.7  44.5  -32.8  -18.8  1.22  3.27  1.28  -24.0  3.0  1.3  -2.2 | 197.1  8.4  1.6  1.0  2.9   80.3  28.5  60.6  36.2  37.2  0.81  2.78  1.00  10.1  0.6  2.9  -0.2       | 16.6  0.7  1.1  0.9  -0.1  4.7  77.2  69.5  55.9  60.0  10.9  10.0  -0.8  3.20  1.00  -0.8  3-20  2.2  -2.4             | 110.7<br>10.2<br>1.6<br>0.9<br>3.0<br>11.6<br>79.7<br>34.2<br>62.6<br>44.2<br>13.6<br>39.9<br>0.69<br>2.84<br>1.00<br>-4.0<br>14.9<br>0.0<br>2.8<br>-1.7         | 10.8<br>1.7<br>1.0<br>4.0<br>12.4<br>76.8<br>11.5<br>59.4<br>23.3<br>4.7<br>38.9<br>0.87<br>2.45<br>1.00<br>-0.7<br>2.1<br>0.8<br>2.7 | 83.7<br>11.9<br>2.0<br>1.1<br>4.7<br><br>87.2<br>15.9<br>64.3<br>26.2<br>4.9<br>38.3<br><br>1.02<br>2.64<br>1.00<br>3.7<br>-1.9<br>1.6<br>2.9<br>-0.2 | 12.0<br>20.6<br>9.7<br>1.9<br>1.1<br>1.3<br>6.3<br>13.6<br>83.5<br>14.0<br>60.1<br>21.6<br>-2.0<br>37.6<br>1.00<br>2.37<br>1.00<br>1.9<br>1.7<br>1.1<br>1.1<br>2.8                                                                                                                                                                                                                                                                                                                                                                                                                                                                                                                                                                                                                                                                                                                                                                                                                                                                                                                                                                                                                                                                                                                                                                                                                                                                                                                                                                                                                                                                                                                                                                                                                                                                                                                                                                                                                                                                                                                                                                                                                                                                                                                                                                                                                                                                                                                                                                                                                                                                                                                                                                                                                                                                       | 23.4<br>25.6<br>10.8<br>1.9<br>1.2<br>4.5<br>12.8<br>86.0<br>11.1<br>63.1<br>21.6<br>39.0<br>1.04<br>2.56<br>1.00<br>-0.3<br>-1.2<br>2.1<br>2.8                                 | 19.0<br>37.5<br>15.1<br>2.2<br>1.1<br>5.3<br><br>91.8<br>21.9<br>69.4<br>34.4<br>6.4<br>38.2<br>2.96<br>1.02<br>2.96<br>1.00<br>0.6<br>-2.8<br>1.7<br>2.9<br>-0.2 | 20.9<br>2.3<br>1.2<br>5.9<br>96.6<br>24.9<br>72.3<br>33.4<br>4.2<br>38.9<br>1.02<br>3.05<br>1.00<br>2.7<br>-0.8<br>1.5<br>3.1 | 25.7<br>2.4<br>                                                     | 114.9<br>44.2<br>82.6<br>40.6<br>                                        |