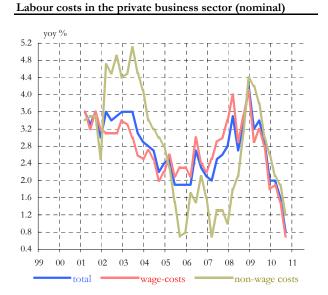

This update: 10-Mar-11 (2)
Next update: 05-Apr-11

DG ECFIN - Directorate A - Policy strategy and coordination

| 1. Output                                                                                                                                                                                                                                                                                                                                                                                                  |                                                                                                                                                                                                                                                                                                                                                                         | LTA <sup>(1)</sup> | 2009                                                                                                        | 2010                                                                                                   | 10Q1                                                                                                                    | 10Q2                                                                                                                                                             | 10Q3                                                                                                                                  | 10Q4                                                                                                                                                  | Oct-10                                                                                                                                                                                                                                                                                                                                                                                                                                                                                                                                                                                                                                                                                                                                                                                                                                                                                                                                                                                                                                                                                                                                                                                                                                                                                                                                                                                                                                                                                                                                                                                                                                                                                                                                                                                                                                                                                                                                                                                                                                                                                                                                                                                                                                                                                                                                                                                                                                                                                                                                                                                                                                                                                                                                                                                                                                   | Nov-10                                                                                                                                                                          | Dec-10                                                                                                                                                            | Jan-11                                                                                                                        | Feb-11                                                              | Mar-11                                                                   |
|------------------------------------------------------------------------------------------------------------------------------------------------------------------------------------------------------------------------------------------------------------------------------------------------------------------------------------------------------------------------------------------------------------|-------------------------------------------------------------------------------------------------------------------------------------------------------------------------------------------------------------------------------------------------------------------------------------------------------------------------------------------------------------------------|--------------------|-------------------------------------------------------------------------------------------------------------|--------------------------------------------------------------------------------------------------------|-------------------------------------------------------------------------------------------------------------------------|------------------------------------------------------------------------------------------------------------------------------------------------------------------|---------------------------------------------------------------------------------------------------------------------------------------|-------------------------------------------------------------------------------------------------------------------------------------------------------|------------------------------------------------------------------------------------------------------------------------------------------------------------------------------------------------------------------------------------------------------------------------------------------------------------------------------------------------------------------------------------------------------------------------------------------------------------------------------------------------------------------------------------------------------------------------------------------------------------------------------------------------------------------------------------------------------------------------------------------------------------------------------------------------------------------------------------------------------------------------------------------------------------------------------------------------------------------------------------------------------------------------------------------------------------------------------------------------------------------------------------------------------------------------------------------------------------------------------------------------------------------------------------------------------------------------------------------------------------------------------------------------------------------------------------------------------------------------------------------------------------------------------------------------------------------------------------------------------------------------------------------------------------------------------------------------------------------------------------------------------------------------------------------------------------------------------------------------------------------------------------------------------------------------------------------------------------------------------------------------------------------------------------------------------------------------------------------------------------------------------------------------------------------------------------------------------------------------------------------------------------------------------------------------------------------------------------------------------------------------------------------------------------------------------------------------------------------------------------------------------------------------------------------------------------------------------------------------------------------------------------------------------------------------------------------------------------------------------------------------------------------------------------------------------------------------------------------|---------------------------------------------------------------------------------------------------------------------------------------------------------------------------------|-------------------------------------------------------------------------------------------------------------------------------------------------------------------|-------------------------------------------------------------------------------------------------------------------------------|---------------------------------------------------------------------|--------------------------------------------------------------------------|
| Economic Sentiment                                                                                                                                                                                                                                                                                                                                                                                         | indicator                                                                                                                                                                                                                                                                                                                                                               | 100.7              | 80.7                                                                                                        | 100.8                                                                                                  | 96.4                                                                                                                    | 99.1                                                                                                                                                             | 102.2                                                                                                                                 | 105.6                                                                                                                                                 | 104.3                                                                                                                                                                                                                                                                                                                                                                                                                                                                                                                                                                                                                                                                                                                                                                                                                                                                                                                                                                                                                                                                                                                                                                                                                                                                                                                                                                                                                                                                                                                                                                                                                                                                                                                                                                                                                                                                                                                                                                                                                                                                                                                                                                                                                                                                                                                                                                                                                                                                                                                                                                                                                                                                                                                                                                                                                                    | 105.6                                                                                                                                                                           | 106.9                                                                                                                                                             | 106.8                                                                                                                         | 107.8                                                               |                                                                          |
| Industrial confidence                                                                                                                                                                                                                                                                                                                                                                                      | balance                                                                                                                                                                                                                                                                                                                                                                 | -6.1               | -28.7                                                                                                       | -4.6                                                                                                   | -12.0                                                                                                                   | -6.4                                                                                                                                                             | -2.5                                                                                                                                  | 2.5                                                                                                                                                   | 0.6                                                                                                                                                                                                                                                                                                                                                                                                                                                                                                                                                                                                                                                                                                                                                                                                                                                                                                                                                                                                                                                                                                                                                                                                                                                                                                                                                                                                                                                                                                                                                                                                                                                                                                                                                                                                                                                                                                                                                                                                                                                                                                                                                                                                                                                                                                                                                                                                                                                                                                                                                                                                                                                                                                                                                                                                                                      | 1.8                                                                                                                                                                             | 5.1                                                                                                                                                               | 6.1                                                                                                                           | 6.5                                                                 |                                                                          |
| Services confidence                                                                                                                                                                                                                                                                                                                                                                                        | balance                                                                                                                                                                                                                                                                                                                                                                 | 12.4               | -15.5                                                                                                       | 4.9                                                                                                    | -0.1                                                                                                                    | 3.9                                                                                                                                                              | 6.9                                                                                                                                   | 9.0                                                                                                                                                   | 8.0                                                                                                                                                                                                                                                                                                                                                                                                                                                                                                                                                                                                                                                                                                                                                                                                                                                                                                                                                                                                                                                                                                                                                                                                                                                                                                                                                                                                                                                                                                                                                                                                                                                                                                                                                                                                                                                                                                                                                                                                                                                                                                                                                                                                                                                                                                                                                                                                                                                                                                                                                                                                                                                                                                                                                                                                                                      | 9.3                                                                                                                                                                             | 9.8                                                                                                                                                               | 9.9                                                                                                                           | 11.1                                                                |                                                                          |
| Industrial production                                                                                                                                                                                                                                                                                                                                                                                      | % ch. on prev. period                                                                                                                                                                                                                                                                                                                                                   | 12.1               | 15.5                                                                                                        |                                                                                                        | 2.4                                                                                                                     | 2.4                                                                                                                                                              | 1.1                                                                                                                                   | 1.7                                                                                                                                                   | 0.8                                                                                                                                                                                                                                                                                                                                                                                                                                                                                                                                                                                                                                                                                                                                                                                                                                                                                                                                                                                                                                                                                                                                                                                                                                                                                                                                                                                                                                                                                                                                                                                                                                                                                                                                                                                                                                                                                                                                                                                                                                                                                                                                                                                                                                                                                                                                                                                                                                                                                                                                                                                                                                                                                                                                                                                                                                      | 1.4                                                                                                                                                                             | -0.1                                                                                                                                                              |                                                                                                                               |                                                                     |                                                                          |
| (excluding construction)                                                                                                                                                                                                                                                                                                                                                                                   | % ch. on prev. year                                                                                                                                                                                                                                                                                                                                                     | 0.9                | -14.9                                                                                                       | 7.1                                                                                                    | 4.7                                                                                                                     | 9.0                                                                                                                                                              | 7.0                                                                                                                                   | 7.7                                                                                                                                                   | 7.1                                                                                                                                                                                                                                                                                                                                                                                                                                                                                                                                                                                                                                                                                                                                                                                                                                                                                                                                                                                                                                                                                                                                                                                                                                                                                                                                                                                                                                                                                                                                                                                                                                                                                                                                                                                                                                                                                                                                                                                                                                                                                                                                                                                                                                                                                                                                                                                                                                                                                                                                                                                                                                                                                                                                                                                                                                      | 7.9                                                                                                                                                                             | 8.0                                                                                                                                                               |                                                                                                                               |                                                                     |                                                                          |
|                                                                                                                                                                                                                                                                                                                                                                                                            | % ch. on prev. period                                                                                                                                                                                                                                                                                                                                                   |                    |                                                                                                             |                                                                                                        | 0.4                                                                                                                     | 1.0                                                                                                                                                              | 0.3                                                                                                                                   | 0.3                                                                                                                                                   |                                                                                                                                                                                                                                                                                                                                                                                                                                                                                                                                                                                                                                                                                                                                                                                                                                                                                                                                                                                                                                                                                                                                                                                                                                                                                                                                                                                                                                                                                                                                                                                                                                                                                                                                                                                                                                                                                                                                                                                                                                                                                                                                                                                                                                                                                                                                                                                                                                                                                                                                                                                                                                                                                                                                                                                                                                          |                                                                                                                                                                                 |                                                                                                                                                                   |                                                                                                                               |                                                                     |                                                                          |
| Gross domestic product                                                                                                                                                                                                                                                                                                                                                                                     | % ch. on prev. year                                                                                                                                                                                                                                                                                                                                                     | 1.7                | -4.1                                                                                                        | 1.7                                                                                                    | 0.8                                                                                                                     | 2.0                                                                                                                                                              | 1.9                                                                                                                                   | 2.0                                                                                                                                                   |                                                                                                                                                                                                                                                                                                                                                                                                                                                                                                                                                                                                                                                                                                                                                                                                                                                                                                                                                                                                                                                                                                                                                                                                                                                                                                                                                                                                                                                                                                                                                                                                                                                                                                                                                                                                                                                                                                                                                                                                                                                                                                                                                                                                                                                                                                                                                                                                                                                                                                                                                                                                                                                                                                                                                                                                                                          |                                                                                                                                                                                 |                                                                                                                                                                   |                                                                                                                               |                                                                     |                                                                          |
| Table and death to                                                                                                                                                                                                                                                                                                                                                                                         | % ch. on prev. period                                                                                                                                                                                                                                                                                                                                                   |                    |                                                                                                             |                                                                                                        | 0.4                                                                                                                     | 0.9                                                                                                                                                              | 0.4                                                                                                                                   |                                                                                                                                                       |                                                                                                                                                                                                                                                                                                                                                                                                                                                                                                                                                                                                                                                                                                                                                                                                                                                                                                                                                                                                                                                                                                                                                                                                                                                                                                                                                                                                                                                                                                                                                                                                                                                                                                                                                                                                                                                                                                                                                                                                                                                                                                                                                                                                                                                                                                                                                                                                                                                                                                                                                                                                                                                                                                                                                                                                                                          |                                                                                                                                                                                 |                                                                                                                                                                   |                                                                                                                               |                                                                     |                                                                          |
| Labour productivity                                                                                                                                                                                                                                                                                                                                                                                        | % ch. on prev. year                                                                                                                                                                                                                                                                                                                                                     | 0.7                | -2.2                                                                                                        | -                                                                                                      | 2.0                                                                                                                     | 2.5                                                                                                                                                              | 2.1                                                                                                                                   |                                                                                                                                                       |                                                                                                                                                                                                                                                                                                                                                                                                                                                                                                                                                                                                                                                                                                                                                                                                                                                                                                                                                                                                                                                                                                                                                                                                                                                                                                                                                                                                                                                                                                                                                                                                                                                                                                                                                                                                                                                                                                                                                                                                                                                                                                                                                                                                                                                                                                                                                                                                                                                                                                                                                                                                                                                                                                                                                                                                                                          |                                                                                                                                                                                 |                                                                                                                                                                   |                                                                                                                               |                                                                     |                                                                          |
| 2. Private consumption                                                                                                                                                                                                                                                                                                                                                                                     |                                                                                                                                                                                                                                                                                                                                                                         |                    |                                                                                                             |                                                                                                        |                                                                                                                         |                                                                                                                                                                  |                                                                                                                                       |                                                                                                                                                       |                                                                                                                                                                                                                                                                                                                                                                                                                                                                                                                                                                                                                                                                                                                                                                                                                                                                                                                                                                                                                                                                                                                                                                                                                                                                                                                                                                                                                                                                                                                                                                                                                                                                                                                                                                                                                                                                                                                                                                                                                                                                                                                                                                                                                                                                                                                                                                                                                                                                                                                                                                                                                                                                                                                                                                                                                                          |                                                                                                                                                                                 |                                                                                                                                                                   |                                                                                                                               |                                                                     |                                                                          |
| Consumer confidence                                                                                                                                                                                                                                                                                                                                                                                        | balance                                                                                                                                                                                                                                                                                                                                                                 | -12.0              | -24.8                                                                                                       | -14.0                                                                                                  | -16.8                                                                                                                   | -16.7                                                                                                                                                            | -12.1                                                                                                                                 | -10.4                                                                                                                                                 | -10.9                                                                                                                                                                                                                                                                                                                                                                                                                                                                                                                                                                                                                                                                                                                                                                                                                                                                                                                                                                                                                                                                                                                                                                                                                                                                                                                                                                                                                                                                                                                                                                                                                                                                                                                                                                                                                                                                                                                                                                                                                                                                                                                                                                                                                                                                                                                                                                                                                                                                                                                                                                                                                                                                                                                                                                                                                                    | -9.4                                                                                                                                                                            | -11.0                                                                                                                                                             | -11.2                                                                                                                         | -10.0                                                               |                                                                          |
| Retail confidence                                                                                                                                                                                                                                                                                                                                                                                          | balance                                                                                                                                                                                                                                                                                                                                                                 | -8.7               | -15.5                                                                                                       | -4.0                                                                                                   | -8.9                                                                                                                    | -5.1                                                                                                                                                             | -2.8                                                                                                                                  | 0.8                                                                                                                                                   | -0.8                                                                                                                                                                                                                                                                                                                                                                                                                                                                                                                                                                                                                                                                                                                                                                                                                                                                                                                                                                                                                                                                                                                                                                                                                                                                                                                                                                                                                                                                                                                                                                                                                                                                                                                                                                                                                                                                                                                                                                                                                                                                                                                                                                                                                                                                                                                                                                                                                                                                                                                                                                                                                                                                                                                                                                                                                                     | -1.1                                                                                                                                                                            | 4.3                                                                                                                                                               | -0.6                                                                                                                          | -0.2                                                                |                                                                          |
| Private consumption                                                                                                                                                                                                                                                                                                                                                                                        | % ch. on prev. period                                                                                                                                                                                                                                                                                                                                                   |                    |                                                                                                             |                                                                                                        | 0.4                                                                                                                     | 0.2                                                                                                                                                              | 0.1                                                                                                                                   | 0.4                                                                                                                                                   |                                                                                                                                                                                                                                                                                                                                                                                                                                                                                                                                                                                                                                                                                                                                                                                                                                                                                                                                                                                                                                                                                                                                                                                                                                                                                                                                                                                                                                                                                                                                                                                                                                                                                                                                                                                                                                                                                                                                                                                                                                                                                                                                                                                                                                                                                                                                                                                                                                                                                                                                                                                                                                                                                                                                                                                                                                          |                                                                                                                                                                                 |                                                                                                                                                                   |                                                                                                                               |                                                                     |                                                                          |
|                                                                                                                                                                                                                                                                                                                                                                                                            | % ch. on prev. year                                                                                                                                                                                                                                                                                                                                                     | 1.6                | -1.1                                                                                                        | 0.8                                                                                                    | 0.4                                                                                                                     | 0.6                                                                                                                                                              | 0.9                                                                                                                                   | 1.1                                                                                                                                                   |                                                                                                                                                                                                                                                                                                                                                                                                                                                                                                                                                                                                                                                                                                                                                                                                                                                                                                                                                                                                                                                                                                                                                                                                                                                                                                                                                                                                                                                                                                                                                                                                                                                                                                                                                                                                                                                                                                                                                                                                                                                                                                                                                                                                                                                                                                                                                                                                                                                                                                                                                                                                                                                                                                                                                                                                                                          |                                                                                                                                                                                 |                                                                                                                                                                   |                                                                                                                               |                                                                     |                                                                          |
| Retail sales                                                                                                                                                                                                                                                                                                                                                                                               | % ch. on prev. period                                                                                                                                                                                                                                                                                                                                                   |                    |                                                                                                             |                                                                                                        | 0.4                                                                                                                     | 0.1                                                                                                                                                              | 0.4                                                                                                                                   | -0.3                                                                                                                                                  | 0.0                                                                                                                                                                                                                                                                                                                                                                                                                                                                                                                                                                                                                                                                                                                                                                                                                                                                                                                                                                                                                                                                                                                                                                                                                                                                                                                                                                                                                                                                                                                                                                                                                                                                                                                                                                                                                                                                                                                                                                                                                                                                                                                                                                                                                                                                                                                                                                                                                                                                                                                                                                                                                                                                                                                                                                                                                                      | -0.1                                                                                                                                                                            | -0.4                                                                                                                                                              | 0.5                                                                                                                           |                                                                     |                                                                          |
|                                                                                                                                                                                                                                                                                                                                                                                                            | % ch. on prev. year                                                                                                                                                                                                                                                                                                                                                     | 1.3                | -2.5                                                                                                        | 0.8                                                                                                    | 0.5                                                                                                                     | 0.6                                                                                                                                                              | 1.5                                                                                                                                   | 0.4                                                                                                                                                   | 0.9                                                                                                                                                                                                                                                                                                                                                                                                                                                                                                                                                                                                                                                                                                                                                                                                                                                                                                                                                                                                                                                                                                                                                                                                                                                                                                                                                                                                                                                                                                                                                                                                                                                                                                                                                                                                                                                                                                                                                                                                                                                                                                                                                                                                                                                                                                                                                                                                                                                                                                                                                                                                                                                                                                                                                                                                                                      | 1.0                                                                                                                                                                             | -0.4                                                                                                                                                              | 0.7                                                                                                                           |                                                                     |                                                                          |
| 3. Investment                                                                                                                                                                                                                                                                                                                                                                                              | 1 100                                                                                                                                                                                                                                                                                                                                                                   | 04.0               | =                                                                                                           | 75.0                                                                                                   |                                                                                                                         |                                                                                                                                                                  |                                                                                                                                       | F0.4                                                                                                                                                  | 50.4                                                                                                                                                                                                                                                                                                                                                                                                                                                                                                                                                                                                                                                                                                                                                                                                                                                                                                                                                                                                                                                                                                                                                                                                                                                                                                                                                                                                                                                                                                                                                                                                                                                                                                                                                                                                                                                                                                                                                                                                                                                                                                                                                                                                                                                                                                                                                                                                                                                                                                                                                                                                                                                                                                                                                                                                                                     |                                                                                                                                                                                 |                                                                                                                                                                   | 20.0                                                                                                                          |                                                                     |                                                                          |
| Capacity utilisation                                                                                                                                                                                                                                                                                                                                                                                       | level (%)                                                                                                                                                                                                                                                                                                                                                               | 81.3               | 71.4                                                                                                        | 75.8                                                                                                   | 72.3                                                                                                                    | 75.5                                                                                                                                                             | 77.4                                                                                                                                  | 78.1                                                                                                                                                  | 78.1                                                                                                                                                                                                                                                                                                                                                                                                                                                                                                                                                                                                                                                                                                                                                                                                                                                                                                                                                                                                                                                                                                                                                                                                                                                                                                                                                                                                                                                                                                                                                                                                                                                                                                                                                                                                                                                                                                                                                                                                                                                                                                                                                                                                                                                                                                                                                                                                                                                                                                                                                                                                                                                                                                                                                                                                                                     | 45.0                                                                                                                                                                            | 40.7                                                                                                                                                              | 80.0                                                                                                                          | 40.5                                                                |                                                                          |
| Production expectations (manuf.)                                                                                                                                                                                                                                                                                                                                                                           | balance                                                                                                                                                                                                                                                                                                                                                                 | 6.4                | -14.8                                                                                                       | 11.3                                                                                                   | 8.1                                                                                                                     | 10.1                                                                                                                                                             | 10.9                                                                                                                                  | 16.2                                                                                                                                                  | 14.6                                                                                                                                                                                                                                                                                                                                                                                                                                                                                                                                                                                                                                                                                                                                                                                                                                                                                                                                                                                                                                                                                                                                                                                                                                                                                                                                                                                                                                                                                                                                                                                                                                                                                                                                                                                                                                                                                                                                                                                                                                                                                                                                                                                                                                                                                                                                                                                                                                                                                                                                                                                                                                                                                                                                                                                                                                     | 15.2                                                                                                                                                                            | 18.7                                                                                                                                                              | 18.9                                                                                                                          | 19.5                                                                |                                                                          |
| Gross fixed capital formation                                                                                                                                                                                                                                                                                                                                                                              | % ch. on prev. period<br>% ch. on prev. year                                                                                                                                                                                                                                                                                                                            | 17                 | -11.4                                                                                                       | -0.7                                                                                                   | -0.2<br>-4.6                                                                                                            | 2.1<br>-0.3                                                                                                                                                      | -0.1<br>0.7                                                                                                                           | -0.6<br>1.2                                                                                                                                           |                                                                                                                                                                                                                                                                                                                                                                                                                                                                                                                                                                                                                                                                                                                                                                                                                                                                                                                                                                                                                                                                                                                                                                                                                                                                                                                                                                                                                                                                                                                                                                                                                                                                                                                                                                                                                                                                                                                                                                                                                                                                                                                                                                                                                                                                                                                                                                                                                                                                                                                                                                                                                                                                                                                                                                                                                                          |                                                                                                                                                                                 |                                                                                                                                                                   |                                                                                                                               |                                                                     |                                                                          |
|                                                                                                                                                                                                                                                                                                                                                                                                            | % ch. on prev. year % ch. on prev. period                                                                                                                                                                                                                                                                                                                               | 1.7                | -11.4                                                                                                       | -0./                                                                                                   | 1.4                                                                                                                     | 3.5                                                                                                                                                              | 0.7                                                                                                                                   | 1.2                                                                                                                                                   |                                                                                                                                                                                                                                                                                                                                                                                                                                                                                                                                                                                                                                                                                                                                                                                                                                                                                                                                                                                                                                                                                                                                                                                                                                                                                                                                                                                                                                                                                                                                                                                                                                                                                                                                                                                                                                                                                                                                                                                                                                                                                                                                                                                                                                                                                                                                                                                                                                                                                                                                                                                                                                                                                                                                                                                                                                          |                                                                                                                                                                                 |                                                                                                                                                                   |                                                                                                                               |                                                                     |                                                                          |
| - equipment investment                                                                                                                                                                                                                                                                                                                                                                                     | % ch. on prev. year                                                                                                                                                                                                                                                                                                                                                     |                    | -17.8                                                                                                       |                                                                                                        | -1.5                                                                                                                    | 5.2                                                                                                                                                              | 5.3                                                                                                                                   |                                                                                                                                                       |                                                                                                                                                                                                                                                                                                                                                                                                                                                                                                                                                                                                                                                                                                                                                                                                                                                                                                                                                                                                                                                                                                                                                                                                                                                                                                                                                                                                                                                                                                                                                                                                                                                                                                                                                                                                                                                                                                                                                                                                                                                                                                                                                                                                                                                                                                                                                                                                                                                                                                                                                                                                                                                                                                                                                                                                                                          |                                                                                                                                                                                 |                                                                                                                                                                   |                                                                                                                               |                                                                     |                                                                          |
|                                                                                                                                                                                                                                                                                                                                                                                                            | % ch. on prev. year                                                                                                                                                                                                                                                                                                                                                     | 2.9                | 17.0                                                                                                        |                                                                                                        | -1.6                                                                                                                    | 1.7                                                                                                                                                              | -0.8                                                                                                                                  |                                                                                                                                                       |                                                                                                                                                                                                                                                                                                                                                                                                                                                                                                                                                                                                                                                                                                                                                                                                                                                                                                                                                                                                                                                                                                                                                                                                                                                                                                                                                                                                                                                                                                                                                                                                                                                                                                                                                                                                                                                                                                                                                                                                                                                                                                                                                                                                                                                                                                                                                                                                                                                                                                                                                                                                                                                                                                                                                                                                                                          |                                                                                                                                                                                 |                                                                                                                                                                   |                                                                                                                               |                                                                     |                                                                          |
| - construction investment                                                                                                                                                                                                                                                                                                                                                                                  | % ch. on prev. year                                                                                                                                                                                                                                                                                                                                                     | 0.7                | -7.8                                                                                                        |                                                                                                        | -7.0                                                                                                                    | -3.6                                                                                                                                                             | -2.5                                                                                                                                  |                                                                                                                                                       |                                                                                                                                                                                                                                                                                                                                                                                                                                                                                                                                                                                                                                                                                                                                                                                                                                                                                                                                                                                                                                                                                                                                                                                                                                                                                                                                                                                                                                                                                                                                                                                                                                                                                                                                                                                                                                                                                                                                                                                                                                                                                                                                                                                                                                                                                                                                                                                                                                                                                                                                                                                                                                                                                                                                                                                                                                          |                                                                                                                                                                                 |                                                                                                                                                                   |                                                                                                                               |                                                                     |                                                                          |
| Change in stocks                                                                                                                                                                                                                                                                                                                                                                                           | contrib. to GDP (pp.)                                                                                                                                                                                                                                                                                                                                                   | 0.0                | -1.0                                                                                                        | 0.3                                                                                                    | 0.3                                                                                                                     | 0.3                                                                                                                                                              | -0.2                                                                                                                                  | -0.2                                                                                                                                                  |                                                                                                                                                                                                                                                                                                                                                                                                                                                                                                                                                                                                                                                                                                                                                                                                                                                                                                                                                                                                                                                                                                                                                                                                                                                                                                                                                                                                                                                                                                                                                                                                                                                                                                                                                                                                                                                                                                                                                                                                                                                                                                                                                                                                                                                                                                                                                                                                                                                                                                                                                                                                                                                                                                                                                                                                                                          |                                                                                                                                                                                 |                                                                                                                                                                   |                                                                                                                               |                                                                     |                                                                          |
| 4. Labour market                                                                                                                                                                                                                                                                                                                                                                                           | WY 7                                                                                                                                                                                                                                                                                                                                                                    |                    |                                                                                                             |                                                                                                        |                                                                                                                         |                                                                                                                                                                  |                                                                                                                                       |                                                                                                                                                       |                                                                                                                                                                                                                                                                                                                                                                                                                                                                                                                                                                                                                                                                                                                                                                                                                                                                                                                                                                                                                                                                                                                                                                                                                                                                                                                                                                                                                                                                                                                                                                                                                                                                                                                                                                                                                                                                                                                                                                                                                                                                                                                                                                                                                                                                                                                                                                                                                                                                                                                                                                                                                                                                                                                                                                                                                                          |                                                                                                                                                                                 |                                                                                                                                                                   |                                                                                                                               |                                                                     |                                                                          |
| Employment expectations (manuf.)                                                                                                                                                                                                                                                                                                                                                                           | balance                                                                                                                                                                                                                                                                                                                                                                 | -11.9              | -30.8                                                                                                       | -7.7                                                                                                   | -17.7                                                                                                                   | -10.1                                                                                                                                                            | -5.1                                                                                                                                  | 2.1                                                                                                                                                   | 0.4                                                                                                                                                                                                                                                                                                                                                                                                                                                                                                                                                                                                                                                                                                                                                                                                                                                                                                                                                                                                                                                                                                                                                                                                                                                                                                                                                                                                                                                                                                                                                                                                                                                                                                                                                                                                                                                                                                                                                                                                                                                                                                                                                                                                                                                                                                                                                                                                                                                                                                                                                                                                                                                                                                                                                                                                                                      | 1.7                                                                                                                                                                             | 4.2                                                                                                                                                               | 5.0                                                                                                                           | 6.6                                                                 |                                                                          |
| Employment expectations (services)                                                                                                                                                                                                                                                                                                                                                                         | balance                                                                                                                                                                                                                                                                                                                                                                 | 6.5                | -10.9                                                                                                       | 1.6                                                                                                    | -3.6                                                                                                                    | 0.0                                                                                                                                                              | 2.4                                                                                                                                   | 7.6                                                                                                                                                   | 6.5                                                                                                                                                                                                                                                                                                                                                                                                                                                                                                                                                                                                                                                                                                                                                                                                                                                                                                                                                                                                                                                                                                                                                                                                                                                                                                                                                                                                                                                                                                                                                                                                                                                                                                                                                                                                                                                                                                                                                                                                                                                                                                                                                                                                                                                                                                                                                                                                                                                                                                                                                                                                                                                                                                                                                                                                                                      | 8.7                                                                                                                                                                             | 7.7                                                                                                                                                               | 8.3                                                                                                                           | 8.5                                                                 |                                                                          |
| Employment                                                                                                                                                                                                                                                                                                                                                                                                 | % ch. on prev. period                                                                                                                                                                                                                                                                                                                                                   |                    |                                                                                                             |                                                                                                        | 0.0                                                                                                                     | 0.1                                                                                                                                                              | 0.0                                                                                                                                   | _                                                                                                                                                     |                                                                                                                                                                                                                                                                                                                                                                                                                                                                                                                                                                                                                                                                                                                                                                                                                                                                                                                                                                                                                                                                                                                                                                                                                                                                                                                                                                                                                                                                                                                                                                                                                                                                                                                                                                                                                                                                                                                                                                                                                                                                                                                                                                                                                                                                                                                                                                                                                                                                                                                                                                                                                                                                                                                                                                                                                                          |                                                                                                                                                                                 |                                                                                                                                                                   |                                                                                                                               |                                                                     |                                                                          |
| Employment                                                                                                                                                                                                                                                                                                                                                                                                 | % ch. on prev. year                                                                                                                                                                                                                                                                                                                                                     | 1.0                | -1.8                                                                                                        | <u> </u>                                                                                               | -1.2                                                                                                                    | -0.5                                                                                                                                                             | -0.2                                                                                                                                  |                                                                                                                                                       |                                                                                                                                                                                                                                                                                                                                                                                                                                                                                                                                                                                                                                                                                                                                                                                                                                                                                                                                                                                                                                                                                                                                                                                                                                                                                                                                                                                                                                                                                                                                                                                                                                                                                                                                                                                                                                                                                                                                                                                                                                                                                                                                                                                                                                                                                                                                                                                                                                                                                                                                                                                                                                                                                                                                                                                                                                          |                                                                                                                                                                                 |                                                                                                                                                                   |                                                                                                                               |                                                                     |                                                                          |
| Employment (000)                                                                                                                                                                                                                                                                                                                                                                                           | abs. ch. on prev. period                                                                                                                                                                                                                                                                                                                                                |                    | -2 736                                                                                                      |                                                                                                        | 32                                                                                                                      | 111                                                                                                                                                              | -47                                                                                                                                   |                                                                                                                                                       |                                                                                                                                                                                                                                                                                                                                                                                                                                                                                                                                                                                                                                                                                                                                                                                                                                                                                                                                                                                                                                                                                                                                                                                                                                                                                                                                                                                                                                                                                                                                                                                                                                                                                                                                                                                                                                                                                                                                                                                                                                                                                                                                                                                                                                                                                                                                                                                                                                                                                                                                                                                                                                                                                                                                                                                                                                          |                                                                                                                                                                                 |                                                                                                                                                                   |                                                                                                                               |                                                                     |                                                                          |
| Compensation of employees per head                                                                                                                                                                                                                                                                                                                                                                         | % ch. on prev. period                                                                                                                                                                                                                                                                                                                                                   |                    |                                                                                                             |                                                                                                        | 0.2                                                                                                                     | 0.7                                                                                                                                                              | 0.3                                                                                                                                   |                                                                                                                                                       |                                                                                                                                                                                                                                                                                                                                                                                                                                                                                                                                                                                                                                                                                                                                                                                                                                                                                                                                                                                                                                                                                                                                                                                                                                                                                                                                                                                                                                                                                                                                                                                                                                                                                                                                                                                                                                                                                                                                                                                                                                                                                                                                                                                                                                                                                                                                                                                                                                                                                                                                                                                                                                                                                                                                                                                                                                          |                                                                                                                                                                                 |                                                                                                                                                                   |                                                                                                                               |                                                                     |                                                                          |
| (nominal)                                                                                                                                                                                                                                                                                                                                                                                                  | % ch. on prev. year                                                                                                                                                                                                                                                                                                                                                     | 2.1                | 1.5                                                                                                         | -                                                                                                      | 1.5                                                                                                                     | 1.9                                                                                                                                                              | 1.5                                                                                                                                   | -                                                                                                                                                     |                                                                                                                                                                                                                                                                                                                                                                                                                                                                                                                                                                                                                                                                                                                                                                                                                                                                                                                                                                                                                                                                                                                                                                                                                                                                                                                                                                                                                                                                                                                                                                                                                                                                                                                                                                                                                                                                                                                                                                                                                                                                                                                                                                                                                                                                                                                                                                                                                                                                                                                                                                                                                                                                                                                                                                                                                                          |                                                                                                                                                                                 |                                                                                                                                                                   |                                                                                                                               |                                                                     |                                                                          |
| Unemployment rate                                                                                                                                                                                                                                                                                                                                                                                          | % of lab. force                                                                                                                                                                                                                                                                                                                                                         |                    | 9.5                                                                                                         | 10.0                                                                                                   | 10.0                                                                                                                    | 10.0                                                                                                                                                             | 10.0                                                                                                                                  | 10.0                                                                                                                                                  | 10.1                                                                                                                                                                                                                                                                                                                                                                                                                                                                                                                                                                                                                                                                                                                                                                                                                                                                                                                                                                                                                                                                                                                                                                                                                                                                                                                                                                                                                                                                                                                                                                                                                                                                                                                                                                                                                                                                                                                                                                                                                                                                                                                                                                                                                                                                                                                                                                                                                                                                                                                                                                                                                                                                                                                                                                                                                                     | 10.0                                                                                                                                                                            | 10.0                                                                                                                                                              | 9.9                                                                                                                           |                                                                     |                                                                          |
| Unemployment (000)                                                                                                                                                                                                                                                                                                                                                                                         | ahs. ch. on prev. period                                                                                                                                                                                                                                                                                                                                                |                    | 3 050                                                                                                       | 900                                                                                                    | 131                                                                                                                     | 123                                                                                                                                                              | 9                                                                                                                                     | -7                                                                                                                                                    | 66                                                                                                                                                                                                                                                                                                                                                                                                                                                                                                                                                                                                                                                                                                                                                                                                                                                                                                                                                                                                                                                                                                                                                                                                                                                                                                                                                                                                                                                                                                                                                                                                                                                                                                                                                                                                                                                                                                                                                                                                                                                                                                                                                                                                                                                                                                                                                                                                                                                                                                                                                                                                                                                                                                                                                                                                                                       | -73                                                                                                                                                                             | -81                                                                                                                                                               | -72                                                                                                                           |                                                                     |                                                                          |
| 5. International transactions                                                                                                                                                                                                                                                                                                                                                                              | 0/ 1                                                                                                                                                                                                                                                                                                                                                                    |                    |                                                                                                             |                                                                                                        | 4.0                                                                                                                     | 0.7                                                                                                                                                              | 0.7                                                                                                                                   | 2.6                                                                                                                                                   | 0.5                                                                                                                                                                                                                                                                                                                                                                                                                                                                                                                                                                                                                                                                                                                                                                                                                                                                                                                                                                                                                                                                                                                                                                                                                                                                                                                                                                                                                                                                                                                                                                                                                                                                                                                                                                                                                                                                                                                                                                                                                                                                                                                                                                                                                                                                                                                                                                                                                                                                                                                                                                                                                                                                                                                                                                                                                                      | 4.0                                                                                                                                                                             | 4.0                                                                                                                                                               |                                                                                                                               |                                                                     |                                                                          |
| World trade                                                                                                                                                                                                                                                                                                                                                                                                | % ch. on prev. period                                                                                                                                                                                                                                                                                                                                                   | - /                | 42.0                                                                                                        | 454                                                                                                    | 4.9                                                                                                                     | 2.7                                                                                                                                                              | 0.7                                                                                                                                   | 2.6                                                                                                                                                   | 0.5                                                                                                                                                                                                                                                                                                                                                                                                                                                                                                                                                                                                                                                                                                                                                                                                                                                                                                                                                                                                                                                                                                                                                                                                                                                                                                                                                                                                                                                                                                                                                                                                                                                                                                                                                                                                                                                                                                                                                                                                                                                                                                                                                                                                                                                                                                                                                                                                                                                                                                                                                                                                                                                                                                                                                                                                                                      | 1.8                                                                                                                                                                             | 1.8                                                                                                                                                               |                                                                                                                               |                                                                     |                                                                          |
| E                                                                                                                                                                                                                                                                                                                                                                                                          | % ch. on prev. year                                                                                                                                                                                                                                                                                                                                                     | -18.7              | -13.0                                                                                                       | -24.5                                                                                                  | 15.7<br>-41.9                                                                                                           | 18.8<br>-28.9                                                                                                                                                    | 14.9<br>-17.9                                                                                                                         | -9.4                                                                                                                                                  | -12.1                                                                                                                                                                                                                                                                                                                                                                                                                                                                                                                                                                                                                                                                                                                                                                                                                                                                                                                                                                                                                                                                                                                                                                                                                                                                                                                                                                                                                                                                                                                                                                                                                                                                                                                                                                                                                                                                                                                                                                                                                                                                                                                                                                                                                                                                                                                                                                                                                                                                                                                                                                                                                                                                                                                                                                                                                                    | 12.6<br>-9.4                                                                                                                                                                    | 10.0                                                                                                                                                              | -0.9                                                                                                                          | 0.1                                                                 |                                                                          |
| Export order books Trade balance (merchandise)                                                                                                                                                                                                                                                                                                                                                             | balance<br>billion EUR                                                                                                                                                                                                                                                                                                                                                  | -18./              | -58.2<br>16.6                                                                                               | 0.7                                                                                                    | 4.3                                                                                                                     | -4.3                                                                                                                                                             | -17.9                                                                                                                                 | -2.5                                                                                                                                                  | 3.1                                                                                                                                                                                                                                                                                                                                                                                                                                                                                                                                                                                                                                                                                                                                                                                                                                                                                                                                                                                                                                                                                                                                                                                                                                                                                                                                                                                                                                                                                                                                                                                                                                                                                                                                                                                                                                                                                                                                                                                                                                                                                                                                                                                                                                                                                                                                                                                                                                                                                                                                                                                                                                                                                                                                                                                                                                      | -3.2                                                                                                                                                                            | -6.6<br>-2.3                                                                                                                                                      | -0.9                                                                                                                          | -0.1                                                                |                                                                          |
| Trade balance (merchandise)                                                                                                                                                                                                                                                                                                                                                                                | % ch. on prev. period                                                                                                                                                                                                                                                                                                                                                   |                    | 10.0                                                                                                        | 0.7                                                                                                    | 2.8                                                                                                                     | 4.4                                                                                                                                                              | 2.2                                                                                                                                   | 1.8                                                                                                                                                   | J.1                                                                                                                                                                                                                                                                                                                                                                                                                                                                                                                                                                                                                                                                                                                                                                                                                                                                                                                                                                                                                                                                                                                                                                                                                                                                                                                                                                                                                                                                                                                                                                                                                                                                                                                                                                                                                                                                                                                                                                                                                                                                                                                                                                                                                                                                                                                                                                                                                                                                                                                                                                                                                                                                                                                                                                                                                                      | -3.2                                                                                                                                                                            | -2.3                                                                                                                                                              |                                                                                                                               |                                                                     |                                                                          |
| Exports of goods and services                                                                                                                                                                                                                                                                                                                                                                              | % ch. on prev. persoa % ch. on prev. year                                                                                                                                                                                                                                                                                                                               | 5.1                | -13.2                                                                                                       | 10.9                                                                                                   | 6.5                                                                                                                     | 12.4                                                                                                                                                             | 11.9                                                                                                                                  | 11.7                                                                                                                                                  |                                                                                                                                                                                                                                                                                                                                                                                                                                                                                                                                                                                                                                                                                                                                                                                                                                                                                                                                                                                                                                                                                                                                                                                                                                                                                                                                                                                                                                                                                                                                                                                                                                                                                                                                                                                                                                                                                                                                                                                                                                                                                                                                                                                                                                                                                                                                                                                                                                                                                                                                                                                                                                                                                                                                                                                                                                          |                                                                                                                                                                                 |                                                                                                                                                                   |                                                                                                                               |                                                                     |                                                                          |
|                                                                                                                                                                                                                                                                                                                                                                                                            | % ch. on prev. period                                                                                                                                                                                                                                                                                                                                                   | - 5.1              | 13.2                                                                                                        | 10.5                                                                                                   | 3.4                                                                                                                     | 4.2                                                                                                                                                              | 1.4                                                                                                                                   | 1.1                                                                                                                                                   |                                                                                                                                                                                                                                                                                                                                                                                                                                                                                                                                                                                                                                                                                                                                                                                                                                                                                                                                                                                                                                                                                                                                                                                                                                                                                                                                                                                                                                                                                                                                                                                                                                                                                                                                                                                                                                                                                                                                                                                                                                                                                                                                                                                                                                                                                                                                                                                                                                                                                                                                                                                                                                                                                                                                                                                                                                          |                                                                                                                                                                                 |                                                                                                                                                                   |                                                                                                                               |                                                                     |                                                                          |
| Imports of goods and services                                                                                                                                                                                                                                                                                                                                                                              | % ch. on prev. year                                                                                                                                                                                                                                                                                                                                                     | 5.0                | -11.9                                                                                                       | 8.9                                                                                                    | 3.3                                                                                                                     | 10.7                                                                                                                                                             | 10.3                                                                                                                                  | 10.4                                                                                                                                                  |                                                                                                                                                                                                                                                                                                                                                                                                                                                                                                                                                                                                                                                                                                                                                                                                                                                                                                                                                                                                                                                                                                                                                                                                                                                                                                                                                                                                                                                                                                                                                                                                                                                                                                                                                                                                                                                                                                                                                                                                                                                                                                                                                                                                                                                                                                                                                                                                                                                                                                                                                                                                                                                                                                                                                                                                                                          |                                                                                                                                                                                 |                                                                                                                                                                   |                                                                                                                               |                                                                     |                                                                          |
| Current account balance                                                                                                                                                                                                                                                                                                                                                                                    | billion EUR                                                                                                                                                                                                                                                                                                                                                             |                    | -51.4                                                                                                       | -56.4                                                                                                  | -1.9                                                                                                                    | -6.7                                                                                                                                                             | -14.4                                                                                                                                 | -33.4                                                                                                                                                 | -9.6                                                                                                                                                                                                                                                                                                                                                                                                                                                                                                                                                                                                                                                                                                                                                                                                                                                                                                                                                                                                                                                                                                                                                                                                                                                                                                                                                                                                                                                                                                                                                                                                                                                                                                                                                                                                                                                                                                                                                                                                                                                                                                                                                                                                                                                                                                                                                                                                                                                                                                                                                                                                                                                                                                                                                                                                                                     | -10.5                                                                                                                                                                           | -13.3                                                                                                                                                             |                                                                                                                               |                                                                     |                                                                          |
| Direct investment                                                                                                                                                                                                                                                                                                                                                                                          | billion EUR                                                                                                                                                                                                                                                                                                                                                             |                    | -74.5                                                                                                       |                                                                                                        |                                                                                                                         |                                                                                                                                                                  |                                                                                                                                       |                                                                                                                                                       |                                                                                                                                                                                                                                                                                                                                                                                                                                                                                                                                                                                                                                                                                                                                                                                                                                                                                                                                                                                                                                                                                                                                                                                                                                                                                                                                                                                                                                                                                                                                                                                                                                                                                                                                                                                                                                                                                                                                                                                                                                                                                                                                                                                                                                                                                                                                                                                                                                                                                                                                                                                                                                                                                                                                                                                                                                          |                                                                                                                                                                                 |                                                                                                                                                                   |                                                                                                                               |                                                                     |                                                                          |
| Portfolio investment                                                                                                                                                                                                                                                                                                                                                                                       | billion EUR                                                                                                                                                                                                                                                                                                                                                             |                    | -/4.5                                                                                                       | -85.9                                                                                                  | -40.3                                                                                                                   | -38.4                                                                                                                                                            | -37.4                                                                                                                                 | 30.3                                                                                                                                                  | -12.0                                                                                                                                                                                                                                                                                                                                                                                                                                                                                                                                                                                                                                                                                                                                                                                                                                                                                                                                                                                                                                                                                                                                                                                                                                                                                                                                                                                                                                                                                                                                                                                                                                                                                                                                                                                                                                                                                                                                                                                                                                                                                                                                                                                                                                                                                                                                                                                                                                                                                                                                                                                                                                                                                                                                                                                                                                    | 23.4                                                                                                                                                                            | 19.0                                                                                                                                                              |                                                                                                                               |                                                                     |                                                                          |
| 6. Prices                                                                                                                                                                                                                                                                                                                                                                                                  | villion EUK                                                                                                                                                                                                                                                                                                                                                             |                    | 264.8                                                                                                       | -85.9<br>197.1                                                                                         | -40.3<br>16.6                                                                                                           | -38.4<br>110.7                                                                                                                                                   | -37.4<br>-13.9                                                                                                                        | 30.3<br>83.7                                                                                                                                          |                                                                                                                                                                                                                                                                                                                                                                                                                                                                                                                                                                                                                                                                                                                                                                                                                                                                                                                                                                                                                                                                                                                                                                                                                                                                                                                                                                                                                                                                                                                                                                                                                                                                                                                                                                                                                                                                                                                                                                                                                                                                                                                                                                                                                                                                                                                                                                                                                                                                                                                                                                                                                                                                                                                                                                                                                                          |                                                                                                                                                                                 |                                                                                                                                                                   |                                                                                                                               |                                                                     | <br><br>                                                                 |
|                                                                                                                                                                                                                                                                                                                                                                                                            | buubh EUK                                                                                                                                                                                                                                                                                                                                                               |                    |                                                                                                             |                                                                                                        |                                                                                                                         |                                                                                                                                                                  |                                                                                                                                       |                                                                                                                                                       | -12.0                                                                                                                                                                                                                                                                                                                                                                                                                                                                                                                                                                                                                                                                                                                                                                                                                                                                                                                                                                                                                                                                                                                                                                                                                                                                                                                                                                                                                                                                                                                                                                                                                                                                                                                                                                                                                                                                                                                                                                                                                                                                                                                                                                                                                                                                                                                                                                                                                                                                                                                                                                                                                                                                                                                                                                                                                                    | 23.4                                                                                                                                                                            | 19.0                                                                                                                                                              |                                                                                                                               |                                                                     | <br><br>                                                                 |
| Consumer inflation expectations                                                                                                                                                                                                                                                                                                                                                                            | balance                                                                                                                                                                                                                                                                                                                                                                 | 21.1               |                                                                                                             |                                                                                                        |                                                                                                                         |                                                                                                                                                                  |                                                                                                                                       |                                                                                                                                                       | -12.0                                                                                                                                                                                                                                                                                                                                                                                                                                                                                                                                                                                                                                                                                                                                                                                                                                                                                                                                                                                                                                                                                                                                                                                                                                                                                                                                                                                                                                                                                                                                                                                                                                                                                                                                                                                                                                                                                                                                                                                                                                                                                                                                                                                                                                                                                                                                                                                                                                                                                                                                                                                                                                                                                                                                                                                                                                    | 23.4                                                                                                                                                                            | 19.0                                                                                                                                                              |                                                                                                                               |                                                                     | <br><br>                                                                 |
|                                                                                                                                                                                                                                                                                                                                                                                                            |                                                                                                                                                                                                                                                                                                                                                                         | 21.1               | 264.8                                                                                                       | 197.1                                                                                                  | 16.6                                                                                                                    | 110.7                                                                                                                                                            | -13.9                                                                                                                                 | 83.7                                                                                                                                                  | -12.0<br>20.6                                                                                                                                                                                                                                                                                                                                                                                                                                                                                                                                                                                                                                                                                                                                                                                                                                                                                                                                                                                                                                                                                                                                                                                                                                                                                                                                                                                                                                                                                                                                                                                                                                                                                                                                                                                                                                                                                                                                                                                                                                                                                                                                                                                                                                                                                                                                                                                                                                                                                                                                                                                                                                                                                                                                                                                                                            | 23.4<br>25.6                                                                                                                                                                    | 19.0<br>37.5                                                                                                                                                      | <br>                                                                                                                          |                                                                     | <br><br><br>                                                             |
| Consumer inflation expectations                                                                                                                                                                                                                                                                                                                                                                            | balance                                                                                                                                                                                                                                                                                                                                                                 | 21.1               | 264.8<br>-6.7                                                                                               | 197.1                                                                                                  | 0.7                                                                                                                     | 110.7                                                                                                                                                            | -13.9<br>10.8                                                                                                                         | 83.7                                                                                                                                                  | -12.0<br>20.6<br>9.7                                                                                                                                                                                                                                                                                                                                                                                                                                                                                                                                                                                                                                                                                                                                                                                                                                                                                                                                                                                                                                                                                                                                                                                                                                                                                                                                                                                                                                                                                                                                                                                                                                                                                                                                                                                                                                                                                                                                                                                                                                                                                                                                                                                                                                                                                                                                                                                                                                                                                                                                                                                                                                                                                                                                                                                                                     | 23.4<br>25.6                                                                                                                                                                    | 19.0<br>37.5                                                                                                                                                      | 20.9                                                                                                                          | 25.7                                                                | <br><br><br><br><br>                                                     |
| Consumer inflation expectations<br>Headline inflation (HICP)                                                                                                                                                                                                                                                                                                                                               | balance<br>% ch. on prev. year                                                                                                                                                                                                                                                                                                                                          | 21.1               | -6.7<br>0.3<br>1.3<br>-5.1                                                                                  | 8.4<br>1.6                                                                                             | 0.7<br>1.1<br>0.9<br>-0.1                                                                                               | 110.7<br>10.2<br>1.6<br>0.9<br>3.0                                                                                                                               | 10.8<br>1.7<br>1.0<br>4.0                                                                                                             | 83.7<br>11.9<br>2.0                                                                                                                                   | -12.0<br>20.6<br>9.7<br>1.9<br>1.1<br>4.3                                                                                                                                                                                                                                                                                                                                                                                                                                                                                                                                                                                                                                                                                                                                                                                                                                                                                                                                                                                                                                                                                                                                                                                                                                                                                                                                                                                                                                                                                                                                                                                                                                                                                                                                                                                                                                                                                                                                                                                                                                                                                                                                                                                                                                                                                                                                                                                                                                                                                                                                                                                                                                                                                                                                                                                                | 23.4<br>25.6<br>10.8<br>1.9<br>1.2<br>4.5                                                                                                                                       | 19.0<br>37.5<br>15.1<br>2.2                                                                                                                                       | 20.9                                                                                                                          | 25.7                                                                | <br><br><br>                                                             |
| Consumer inflation expectations Headline inflation (HICP) Core HICP                                                                                                                                                                                                                                                                                                                                        | halance<br>% ch. on prev. year<br>% ch. on prev. year                                                                                                                                                                                                                                                                                                                   | 21.1               | 264.8  -6.7  0.3  1.3  -5.1  -8.9                                                                           | 8.4<br>1.6<br>1.0                                                                                      | 0.7<br>1.1<br>0.9<br>-0.1<br>4.7                                                                                        | 110.7<br>10.2<br>1.6<br>0.9<br>3.0<br>11.6                                                                                                                       | -13.9<br>10.8<br>1.7<br>1.0                                                                                                           | 83.7<br>11.9<br>2.0<br>1.1<br>4.7                                                                                                                     | -12.0<br>20.6<br>9.7<br>1.9<br>1.1<br>4.3<br>13.6                                                                                                                                                                                                                                                                                                                                                                                                                                                                                                                                                                                                                                                                                                                                                                                                                                                                                                                                                                                                                                                                                                                                                                                                                                                                                                                                                                                                                                                                                                                                                                                                                                                                                                                                                                                                                                                                                                                                                                                                                                                                                                                                                                                                                                                                                                                                                                                                                                                                                                                                                                                                                                                                                                                                                                                        | 23.4<br>25.6<br>10.8<br>1.9<br>1.2                                                                                                                                              | 19.0<br>37.5<br>15.1<br>2.2<br>1.1                                                                                                                                | 20.9 2.3 1.2                                                                                                                  | 25.7                                                                |                                                                          |
| Consumer inflation expectations Headline inflation (HICP) Core HICP Domestic producer prices Import prices                                                                                                                                                                                                                                                                                                 | halance % ch. on prev. year % ch. on prev. year % ch. on prev. year                                                                                                                                                                                                                                                                                                     | 21.1               | -6.7<br>0.3<br>1.3<br>-5.1                                                                                  | 8.4<br>1.6<br>1.0<br>2.9                                                                               | 16.6<br>0.7<br>1.1<br>0.9<br>-0.1<br>4.7<br>77.2                                                                        | 110.7<br>10.2<br>1.6<br>0.9<br>3.0<br>11.6<br>79.7                                                                                                               | 10.8<br>1.7<br>1.0<br>4.0<br>12.4<br>76.8                                                                                             | 83.7<br>11.9<br>2.0<br>1.1<br>4.7<br><br>87.2                                                                                                         | 9.7<br>1.9<br>1.1<br>4.3<br>13.6<br>83.5                                                                                                                                                                                                                                                                                                                                                                                                                                                                                                                                                                                                                                                                                                                                                                                                                                                                                                                                                                                                                                                                                                                                                                                                                                                                                                                                                                                                                                                                                                                                                                                                                                                                                                                                                                                                                                                                                                                                                                                                                                                                                                                                                                                                                                                                                                                                                                                                                                                                                                                                                                                                                                                                                                                                                                                                 | 23.4<br>25.6<br>10.8<br>1.9<br>1.2<br>4.5                                                                                                                                       | 19.0<br>37.5<br>15.1<br>2.2<br>1.1<br>5.3<br>                                                                                                                     | 20.9<br>2.3<br>1.2<br>5.9                                                                                                     | 25.7<br>2.4                                                         |                                                                          |
| Consumer inflation expectations Headline inflation (HICP) Core HICP Domestic producer prices                                                                                                                                                                                                                                                                                                               | balance % ch. on prev. year level % ch. on prev. year                                                                                                                                                                                                                                                       | 21.1               | 264.8  -6.7  0.3  1.3  -5.1  -8.9  62.5  -36.7                                                              | 8.4<br>1.6<br>1.0<br>2.9<br><br>80.3<br>28.5                                                           | 0.7<br>1.1<br>0.9<br>-0.1<br>4.7<br>77.2<br>69.5                                                                        | 110.7<br>10.2<br>1.6<br>0.9<br>3.0<br>11.6<br>79.7<br>34.2                                                                                                       | 10.8<br>1.7<br>1.0<br>4.0<br>12.4<br>76.8<br>11.5                                                                                     | 83.7<br>11.9<br>2.0<br>1.1<br>4.7<br><br>87.2<br>15.9                                                                                                 | 9.7<br>1.9<br>1.1<br>4.3<br>13.6<br>83.5<br>14.0                                                                                                                                                                                                                                                                                                                                                                                                                                                                                                                                                                                                                                                                                                                                                                                                                                                                                                                                                                                                                                                                                                                                                                                                                                                                                                                                                                                                                                                                                                                                                                                                                                                                                                                                                                                                                                                                                                                                                                                                                                                                                                                                                                                                                                                                                                                                                                                                                                                                                                                                                                                                                                                                                                                                                                                         | 23.4<br>25.6<br>10.8<br>1.9<br>1.2<br>4.5<br>12.8<br>86.0<br>11.1                                                                                                               | 19.0<br>37.5<br>15.1<br>2.2<br>1.1<br>5.3<br><br>91.8<br>21.9                                                                                                     | 20.9<br>2.3<br>1.2<br>5.9<br><br>96.6<br>24.9                                                                                 | 25.7<br>2.4<br><br>103.6<br>39.4                                    | <br>114.9<br>44.2                                                        |
| Consumer inflation expectations Headline inflation (HICP) Core HICP Domestic producer prices Import prices Oil (Brent) in USD                                                                                                                                                                                                                                                                              | balance % ch. on prev. year level % ch. on prev. year                                                                                                                                                                                                                                                       | 21.1               | 264.8  -6.7  0.3  1.3  -5.1  -8.9  62.5  -36.7  44.5                                                        | 8.4<br>1.6<br>1.0<br>2.9<br><br>80.3<br>28.5<br>60.6                                                   | 16.6  0.7  1.1  0.9  -0.1  4.7  77.2  69.5  55.9                                                                        | 110.7<br>10.2<br>1.6<br>0.9<br>3.0<br>11.6<br>79.7<br>34.2<br>62.6                                                                                               | -13.9<br>10.8<br>1.7<br>1.0<br>4.0<br>12.4<br>76.8<br>11.5<br>59.4                                                                    | 83.7<br>11.9<br>2.0<br>1.1<br>4.7<br><br>87.2<br>15.9<br>64.3                                                                                         | -12.0<br>20.6<br>9.7<br>1.9<br>1.1<br>4.3<br>13.6<br>83.5<br>14.0<br>60.1                                                                                                                                                                                                                                                                                                                                                                                                                                                                                                                                                                                                                                                                                                                                                                                                                                                                                                                                                                                                                                                                                                                                                                                                                                                                                                                                                                                                                                                                                                                                                                                                                                                                                                                                                                                                                                                                                                                                                                                                                                                                                                                                                                                                                                                                                                                                                                                                                                                                                                                                                                                                                                                                                                                                                                | 23.4<br>25.6<br>10.8<br>1.9<br>1.2<br>4.5<br>12.8<br>86.0<br>11.1<br>63.1                                                                                                       | 19.0<br>37.5<br>15.1<br>2.2<br>1.1<br>5.3<br><br>91.8<br>21.9<br>69.4                                                                                             | 20.9<br>2.3<br>1.2<br>5.9<br><br>96.6<br>24.9<br>72.3                                                                         | 25.7<br>2.4<br><br>103.6<br>39.4<br>75.8                            | 114.9<br>44.2<br>82.6                                                    |
| Consumer inflation expectations Headline inflation (HICP) Core HICP Domestic producer prices Import prices                                                                                                                                                                                                                                                                                                 | balance % ch. on prev. year level % ch. on prev. year level % ch. on prev. year                                                                                                                                                                                                                             | 21.1               | 264.8  -6.7  0.3  1.3  -5.1  -8.9  62.5  -36.7                                                              | 8.4<br>1.6<br>1.0<br>2.9<br><br>80.3<br>28.5                                                           | 16.6<br>0.7<br>1.1<br>0.9<br>-0.1<br>4.7<br>77.2<br>69.5<br>55.9<br>60.0                                                | 110.7<br>10.2<br>1.6<br>0.9<br>3.0<br>11.6<br>79.7<br>34.2<br>62.6<br>44.2                                                                                       | 10.8<br>1.7<br>1.0<br>4.0<br>12.4<br>76.8<br>11.5<br>59.4<br>23.3                                                                     | 83.7<br>11.9<br>2.0<br>1.1<br>4.7<br><br>87.2<br>15.9<br>64.3<br>26.2                                                                                 | -12.0<br>20.6<br>9.7<br>1.9<br>1.1<br>4.3<br>13.6<br>83.5<br>14.0<br>60.1<br>21.6                                                                                                                                                                                                                                                                                                                                                                                                                                                                                                                                                                                                                                                                                                                                                                                                                                                                                                                                                                                                                                                                                                                                                                                                                                                                                                                                                                                                                                                                                                                                                                                                                                                                                                                                                                                                                                                                                                                                                                                                                                                                                                                                                                                                                                                                                                                                                                                                                                                                                                                                                                                                                                                                                                                                                        | 23.4<br>25.6<br>10.8<br>1.9<br>1.2<br>4.5<br>12.8<br>86.0<br>11.1<br>63.1<br>21.6                                                                                               | 19.0<br>37.5<br>15.1<br>2.2<br>1.1<br>5.3<br><br>91.8<br>21.9<br>69.4<br>34.4                                                                                     | 20.9<br>2.3<br>1.2<br>5.9<br><br>96.6<br>24.9<br>72.3<br>33.4                                                                 | 25.7<br>2.4<br><br><br>103.6<br>39.4<br>75.8<br>39.6                |                                                                          |
| Consumer inflation expectations Headline inflation (HICP) Core HICP Domestic producer prices Import prices Oil (Brent) in USD Oil (Brent) in EUR                                                                                                                                                                                                                                                           | balance % ch. on prev. year level % ch. on prev. year level % ch. on prev. year % ch. on prev. year                                                                                                                                                                                                         | 21.1               | 264.8  -6.7 0.3 1.3 -5.1 -8.9 62.5 -36.7 44.5 -32.8                                                         | 8.4<br>1.6<br>1.0<br>2.9<br>                                                                           | 16.6<br>0.7<br>1.1<br>0.9<br>-0.1<br>4.7<br>77.2<br>69.5<br>55.9<br>60.0<br>10.9                                        | 110.7<br>10.2<br>1.6<br>0.9<br>3.0<br>11.6<br>79.7<br>34.2<br>62.6<br>44.2<br>13.6                                                                               | 10.8<br>1.7<br>1.0<br>4.0<br>12.4<br>76.8<br>11.5<br>59.4<br>23.3<br>4.7                                                              | 83.7<br>11.9<br>2.0<br>1.1<br>4.7<br><br>87.2<br>15.9<br>64.3<br>26.2<br>4.9                                                                          | -12.0<br>20.6<br>9.7<br>1.9<br>1.1<br>4.3<br>13.6<br>83.5<br>14.0<br>60.1<br>21.6                                                                                                                                                                                                                                                                                                                                                                                                                                                                                                                                                                                                                                                                                                                                                                                                                                                                                                                                                                                                                                                                                                                                                                                                                                                                                                                                                                                                                                                                                                                                                                                                                                                                                                                                                                                                                                                                                                                                                                                                                                                                                                                                                                                                                                                                                                                                                                                                                                                                                                                                                                                                                                                                                                                                                        | 23.4<br>25.6<br>10.8<br>1.9<br>1.2<br>4.5<br>12.8<br>86.0<br>11.1<br>63.1<br>21.6                                                                                               | 19.0<br>37.5<br>15.1<br>2.2<br>1.1<br>5.3<br><br>91.8<br>21.9<br>69.4<br>34.4<br>6.4                                                                              | 20.9<br>2.3<br>1.2<br>5.9<br>96.6<br>24.9<br>72.3<br>33.4<br>4.2                                                              | 25.7<br>2.4<br><br>103.6<br>39.4<br>75.8<br>39.6<br>1.3             | 114.9<br>44.2<br>82.6                                                    |
| Consumer inflation expectations Headline inflation (HICP) Core HICP Domestic producer prices Import prices Oil (Brent) in USD Oil (Brent) in EUR Non-energy commodity prices (EUR)                                                                                                                                                                                                                         | balance % ch. on prev. year level % ch. on prev. year level % ch. on prev. year                                                                                                                                                                                                                             | 21.1               | 264.8  -6.7  0.3  1.3  -5.1  -8.9  62.5  -36.7  44.5                                                        | 8.4<br>1.6<br>1.0<br>2.9<br><br>80.3<br>28.5<br>60.6                                                   | 16.6<br>0.7<br>1.1<br>0.9<br>-0.1<br>4.7<br>77.2<br>69.5<br>55.9<br>60.0                                                | 110.7<br>10.2<br>1.6<br>0.9<br>3.0<br>11.6<br>79.7<br>34.2<br>62.6<br>44.2                                                                                       | 10.8<br>1.7<br>1.0<br>4.0<br>12.4<br>76.8<br>11.5<br>59.4<br>23.3                                                                     | 83.7<br>11.9<br>2.0<br>1.1<br>4.7<br><br>87.2<br>15.9<br>64.3<br>26.2                                                                                 | -12.0<br>20.6<br>9.7<br>1.9<br>1.1<br>4.3<br>13.6<br>83.5<br>14.0<br>60.1<br>21.6                                                                                                                                                                                                                                                                                                                                                                                                                                                                                                                                                                                                                                                                                                                                                                                                                                                                                                                                                                                                                                                                                                                                                                                                                                                                                                                                                                                                                                                                                                                                                                                                                                                                                                                                                                                                                                                                                                                                                                                                                                                                                                                                                                                                                                                                                                                                                                                                                                                                                                                                                                                                                                                                                                                                                        | 23.4<br>25.6<br>10.8<br>1.9<br>1.2<br>4.5<br>12.8<br>86.0<br>11.1<br>63.1<br>21.6                                                                                               | 19.0<br>37.5<br>15.1<br>2.2<br>1.1<br>5.3<br><br>91.8<br>21.9<br>69.4<br>34.4                                                                                     | 20.9<br>2.3<br>1.2<br>5.9<br><br>96.6<br>24.9<br>72.3<br>33.4                                                                 | 25.7<br>2.4<br><br><br>103.6<br>39.4<br>75.8<br>39.6                | 114.9<br>44.2<br>82.6<br>40.6                                            |
| Consumer inflation expectations Headline inflation (HICP) Core HICP Domestic producer prices Import prices Oil (Brent) in USD Oil (Brent) in EUR Non-energy commodity prices (EUR) 7. Monetary and financial indicators                                                                                                                                                                                    | balance % ch. on prev. year level % ch. on prev. year level % ch. on prev. year % ch. on prev. year % ch. on prev. year                                                                                                                                                                                     | 21.1               | 264.8  -6.7  0.3  1.3  -5.1  -8.9  62.5  -36.7  44.5  -32.8                                                 | 8.4<br>1.6<br>1.0<br>2.9<br><br>80.3<br>28.5<br>60.6<br>36.2                                           | 16.6<br>0.7<br>1.1<br>0.9<br>-0.1<br>4.7<br>77.2<br>69.5<br>55.9<br>60.0<br>10.9<br>31.2                                | 110.7<br>10.2<br>1.6<br>0.9<br>3.0<br>11.6<br>79.7<br>34.2<br>62.6<br>44.2<br>13.6<br>39.9                                                                       | 10.8<br>1.7<br>1.0<br>4.0<br>12.4<br>76.8<br>11.5<br>59.4<br>23.3<br>4.7<br>38.9                                                      | 83.7<br>11.9<br>2.0<br>1.1<br>4.7<br><br>87.2<br>15.9<br>64.3<br>26.2<br>4.9<br>38.3                                                                  | 9.7<br>1.9<br>1.1<br>4.3<br>13.6<br>83.5<br>14.0<br>60.1<br>20.6<br>20.0<br>37.6                                                                                                                                                                                                                                                                                                                                                                                                                                                                                                                                                                                                                                                                                                                                                                                                                                                                                                                                                                                                                                                                                                                                                                                                                                                                                                                                                                                                                                                                                                                                                                                                                                                                                                                                                                                                                                                                                                                                                                                                                                                                                                                                                                                                                                                                                                                                                                                                                                                                                                                                                                                                                                                                                                                                                         | 23.4<br>25.6<br>10.8<br>1.9<br>1.2<br>4.5<br>12.8<br>86.0<br>11.1<br>63.1<br>21.6<br>3.4<br>39.0                                                                                | 19.0<br>37.5<br>15.1<br>2.2<br>1.1<br>5.3<br>                                                                                                                     | 20.9<br>2.3<br>1.2<br>5.9<br><br>96.6<br>24.9<br>72.3<br>33.4<br>4.2<br>38.9                                                  | 25.7<br>2.4<br>                                                     | 114.9<br>44.2<br>82.6<br>40.6                                            |
| Consumer inflation expectations Headline inflation (HICP) Core HICP Domestic producer prices Import prices Oil (Brent) in USD Oil (Brent) in EUR Non-energy commodity prices (EUR) 7. Monetary and financial indicators Nominal interest rates (3 month)                                                                                                                                                   | balance % ch. on prev. year level % ch. on prev. year level % ch. on prev. year % ch. on prev. year % ch. on prev. year                                                                                                                                                                                     | 21.1               | 264.8  -6.7  0.3  1.3  -5.1  -8.9  62.5  -36.7  44.5  -32.8  -18.8                                          | 8.4<br>1.6<br>1.0<br>2.9<br><br>80.3<br>28.5<br>60.6<br>36.2<br>37.2                                   | 16.6<br>0.7<br>1.1<br>0.9<br>-0.1<br>4.7<br>77.2<br>69.5<br>55.9<br>60.0<br>10.9<br>31.2                                | 110.7<br>10.2<br>1.6<br>0.9<br>3.0<br>11.6<br>79.7<br>34.2<br>62.6<br>44.2<br>13.6<br>39.9                                                                       | 10.8<br>10.8<br>1.7<br>1.0<br>4.0<br>12.4<br>76.8<br>11.5<br>59.4<br>23.3<br>4.7<br>38.9                                              | 83.7<br>11.9<br>2.0<br>1.1<br>4.7<br><br>87.2<br>15.9<br>64.3<br>26.2<br>4.9<br>38.3                                                                  | -12.0<br>20.6<br>9.7<br>1.9<br>1.11<br>4.3<br>13.6<br>83.5<br>14.0<br>60.1<br>21.6<br>-2.0<br>37.6                                                                                                                                                                                                                                                                                                                                                                                                                                                                                                                                                                                                                                                                                                                                                                                                                                                                                                                                                                                                                                                                                                                                                                                                                                                                                                                                                                                                                                                                                                                                                                                                                                                                                                                                                                                                                                                                                                                                                                                                                                                                                                                                                                                                                                                                                                                                                                                                                                                                                                                                                                                                                                                                                                                                       | 23.4<br>25.6<br>10.8<br>1.9<br>1.2<br>4.5<br>12.8<br>86.0<br>11.1<br>63.1<br>3.4<br>39.0                                                                                        | 19.0<br>37.5<br>15.1<br>2.2<br>1.1<br>5.3<br><br>91.8<br>21.9<br>69.4<br>34.4<br>6.4<br>38.2                                                                      | 20.9<br>2.3<br>1.2<br>5.9<br><br>96.6<br>24.9<br>72.3<br>33.4<br>4.2<br>38.9                                                  | 25.7<br>2.4<br>                                                     | 114.9<br>44.2<br>82.6<br>40.6<br>                                        |
| Consumer inflation expectations Headline inflation (HICP) Core HICP Domestic producer prices Import prices Oil (Brent) in USD Oil (Brent) in EUR Non-energy commodity prices (EUR) 7. Monetary and financial indicators Nominal interest rates (3 month) Nominal interest rates (10 year)                                                                                                                  | balance % ch. on prev. year level % ch. on prev. year level % ch. on prev. year % ch. on prev. year % ch. on prev. year                                                                                                                                                                                     | 21.1               | 264.8  -6.7  0.3  1.3  -5.1  -8.9  62.5  -36.7  44.5  -32.8  -18.8                                          | 8.4<br>1.6<br>1.0<br>2.9<br><br>80.3<br>28.5<br>60.6<br>36.2<br>37.2<br>0.81<br>2.78                   | 16.6<br>0.7<br>1.1<br>0.9<br>-0.1<br>4.7<br>77.2<br>69.5<br>55.9<br>60.0<br>10.9<br>31.2                                | 110.7<br>10.2<br>1.6<br>0.9<br>3.0<br>11.6<br>79.7<br>34.2<br>62.6<br>44.2<br>13.6<br>39.9<br>0.69<br>2.84                                                       | 10.8<br>1.7<br>1.0<br>4.0<br>12.4<br>76.8<br>11.5<br>59.4<br>23.3<br>4.7<br>38.9                                                      | 83.7<br>11.9<br>2.0<br>1.1<br>4.7<br><br>87.2<br>15.9<br>64.3<br>26.2<br>4.9<br>38.3                                                                  | -12.0<br>20.6<br>9.7<br>1.9<br>1.1<br>4.3<br>13.6<br>83.5<br>14.0<br>60.1<br>21.6<br>-2.0<br>37.6<br>                                                                                                                                                                                                                                                                                                                                                                                                                                                                                                                                                                                                                                                                                                                                                                                                                                                                                                                                                                                                                                                                                                                                                                                                                                                                                                                                                                                                                                                                                                                                                                                                                                                                                                                                                                                                                                                                                                                                                                                                                                                                                                                                                                                                                                                                                                                                                                                                                                                                                                                                                                                                                                                                                                                                    | 23.4<br>25.6<br>10.8<br>1.9<br>1.2<br>4.5<br>12.8<br>86.0<br>11.1<br>63.1<br>21.6<br>3.4<br>39.0                                                                                | 19.0<br>37.5<br>15.1<br>2.2<br>1.1<br>5.3<br><br>91.8<br>21.9<br>69.4<br>34.4<br>6.4<br>38.2                                                                      | 20.9<br>2.3<br>1.2<br>5.9<br>96.6<br>24.9<br>72.3<br>33.4<br>4.2<br>38.9                                                      | 25.7<br>2.4<br>                                                     | 114.9<br>44.2<br>82.6<br>40.6<br><br>1.14<br>3.26                        |
| Consumer inflation expectations Headline inflation (HICP) Core HICP Domestic producer prices Import prices Oil (Brent) in USD Oil (Brent) in EUR Non-energy commodity prices (EUR) 7. Monetary and financial indicators Nominal interest rates (3 month)                                                                                                                                                   | balance % ch. on prev. year level % ch. on prev. year level % ch. on prev. year level level level                                                                                                                                               | 21.1               | 264.8  -6.7  0.3  1.3  -5.1  -8.9  62.5  -36.7  44.5  -32.8  -18.8                                          | 8.4<br>1.6<br>1.0<br>2.9<br><br>80.3<br>28.5<br>60.6<br>36.2<br>37.2                                   | 16.6  0.7  1.1  0.9  -0.1  4.7  77.2  69.5  55.9  60.0  10.9  31.2  0.66  3.20  1.00                                    | 110.7<br>10.2<br>1.6<br>0.9<br>3.0<br>11.6<br>79.7<br>34.2<br>62.6<br>44.2<br>13.6<br>39.9<br>0.69<br>2.84<br>1.00                                               | 10.8<br>1.7<br>1.0<br>4.0<br>12.4<br>76.8<br>11.5<br>59.4<br>23.3<br>4.7<br>38.9<br>0.87<br>2.45                                      | 83.7<br>11.9<br>2.0<br>1.1<br>4.7<br><br>87.2<br>15.9<br>64.3<br>26.2<br>4.9<br>38.3<br>1.02<br>2.64<br>1.00                                          | -12.0<br>20.6<br>9.7<br>1.9<br>1.1<br>4.3<br>13.6<br>83.5<br>14.0<br>60.1<br>21.6<br>-2.0<br>37.6<br>1.00<br>2.37                                                                                                                                                                                                                                                                                                                                                                                                                                                                                                                                                                                                                                                                                                                                                                                                                                                                                                                                                                                                                                                                                                                                                                                                                                                                                                                                                                                                                                                                                                                                                                                                                                                                                                                                                                                                                                                                                                                                                                                                                                                                                                                                                                                                                                                                                                                                                                                                                                                                                                                                                                                                                                                                                                                        | 23.4<br>25.6<br>10.8<br>1.9<br>1.2<br>4.5<br>12.8<br>86.0<br>11.1<br>63.1<br>21.6<br>3.4<br>39.0<br>1.04<br>2.56<br>1.00                                                        | 19.0<br>37.5<br>15.1<br>2.2<br>1.1<br>5.3<br><br>91.8<br>21.9<br>69.4<br>34.4<br>6.4<br>38.2                                                                      | 20.9<br>2.3<br>1.2<br>5.9<br>96.6<br>24.9<br>72.3<br>33.4<br>4.2<br>38.9                                                      | 25.7<br>2.4<br>                                                     | 114.9<br>44.2<br>82.6<br>40.6<br>                                        |
| Consumer inflation expectations Headline inflation (HICP) Core HICP Domestic producer prices Import prices Oil (Brent) in USD Oil (Brent) in EUR Non-energy commodity prices (EUR) 7. Monetary and financial indicators Nominal interest rates (3 month) Nominal interest rates (10 year)                                                                                                                  | balance % ch. on prev. year level % ch. on prev. year level % ch. on prev. year % ch. on prev. year level % ch. on prev. year % ch. on prev. year % ch. on prev. year level level level level                                                                                                               | 21.1               | 264.8  -6.7 0.3 1.3 -5.1 -8.9 62.5 -36.7 44.5 -32.8  -18.8  1.22 3.27 1.28                                  | 8.4<br>1.6<br>1.0<br>2.9<br><br>80.3<br>28.5<br>60.6<br>36.2<br>37.2<br>0.81<br>2.78<br>1.00           | 16.6  0.7  1.1  0.9  -0.1  4.7  77.2  69.5  55.9  60.0  10.9  31.2  0.666  3.20  1.00  -0.8                             | 110.7<br>10.2<br>1.6<br>0.9<br>3.0<br>11.6<br>79.7<br>34.2<br>62.6<br>44.2<br>13.6<br>39.9<br>0.69<br>2.84<br>1.00<br>-4.0                                       | 10.8<br>1.7<br>1.0<br>4.0<br>12.4<br>76.8<br>11.5<br>59.4<br>23.3<br>4.7<br>38.9<br>0.87<br>2.45<br>1.00                              | 83.7<br>11.9<br>2.0<br>1.1<br>4.7<br><br>87.2<br>15.9<br>64.3<br>26.2<br>4.9<br>38.3<br><br>1.02<br>2.64<br>1.00<br>3.7                               | -12.0<br>20.6<br>9.7<br>1.9<br>1.1<br>1.3<br>4.3<br>13.6<br>83.5<br>14.0<br>60.1<br>21.6<br>-2.0<br>37.6<br>1.00<br>2.37<br>1.00<br>1.9                                                                                                                                                                                                                                                                                                                                                                                                                                                                                                                                                                                                                                                                                                                                                                                                                                                                                                                                                                                                                                                                                                                                                                                                                                                                                                                                                                                                                                                                                                                                                                                                                                                                                                                                                                                                                                                                                                                                                                                                                                                                                                                                                                                                                                                                                                                                                                                                                                                                                                                                                                                                                                                                                                  | 23.4<br>25.6<br>10.8<br>1.9<br>1.2<br>4.5<br>12.8<br>86.0<br>11.1<br>63.1<br>21.6<br>3.4<br>39.0<br>1.04<br>2.56<br>1.00<br>-0.3                                                | 19.0<br>37.5<br>15.1<br>2.2<br>1.1<br>5.3<br><br>91.8<br>21.9<br>69.4<br>34.4<br>6.4<br>38.2<br>1.02<br>2.96<br>1.00<br>0.6                                       | 20.9<br>2.3<br>1.2<br>5.9<br>96.6<br>24.9<br>72.3<br>33.4<br>4.2<br>38.9<br>1.02<br>3.05<br>1.00<br>2.7                       | 25.7<br>2.4<br>                                                     | 114.9<br>44.2<br>82.6<br>40.6<br>                                        |
| Consumer inflation expectations Headline inflation (HICP) Core HICP Domestic producer prices Import prices Oil (Brent) in USD Oil (Brent) in EUR Non-energy commodity prices (EUR) 7. Monetary and financial indicators Nominal interest rates (3 month) Nominal interest rates (10 year) ECB repo rate Stock market (Eurostoxx)                                                                           | balance % ch. on prev. year level % ch. on prev. year level % ch. on prev. year level kevel kevel ch. on prev. period % ch. on prev. period % ch. on prev. year                                                             | 21.1               | 264.8  -6.7 0.3 1.3 -5.1 -8.9 62.5 -36.7 44.5 -32.8  -18.8  1.22 3.27 1.28                                  | 8.4<br>1.6<br>1.0<br>2.9<br>80.3<br>28.5<br>60.6<br>36.2<br>37.2<br>2.78<br>1.00                       | 16.6  0.7  1.1  0.9  -0.1  4.7  77.2  69.5  55.9  60.0  10.9  31.2  0.66  3.20  1.00  -0.8  31.8                        | 110.7<br>10.2<br>1.6<br>0.9<br>3.0<br>11.6<br>79.7<br>34.2<br>62.6<br>44.2<br>13.6<br>39.9<br>0.69<br>2.84<br>1.00<br>-4.0<br>14.9                               | 10.8<br>1.7<br>1.0<br>4.0<br>12.4<br>76.8<br>11.5<br>59.4<br>23.3<br>4.7<br>38.9<br>0.87<br>2.45<br>1.00<br>-0.7<br>2.1               | 83.7<br>11.9<br>2.0<br>1.1<br>4.7<br>                                                                                                                 | -12.0<br>20.6<br>9.7<br>1.9<br>1.1<br>4.3<br>13.6<br>83.5<br>14.0<br>60.1<br>21.6<br>-2.0<br>37.6<br>-2.0<br>37.6<br>-1.00<br>1.00<br>1.00<br>1.00<br>1.00<br>1.00<br>1.00<br>1.00<br>1.00<br>1.00<br>1.00<br>1.00<br>1.00<br>1.00<br>1.00<br>1.00<br>1.00<br>1.00<br>1.00<br>1.00<br>1.00<br>1.00<br>1.00<br>1.00<br>1.00<br>1.00<br>1.00<br>1.00<br>1.00<br>1.00<br>1.00<br>1.00<br>1.00<br>1.00<br>1.00<br>1.00<br>1.00<br>1.00<br>1.00<br>1.00<br>1.00<br>1.00<br>1.00<br>1.00<br>1.00<br>1.00<br>1.00<br>1.00<br>1.00<br>1.00<br>1.00<br>1.00<br>1.00<br>1.00<br>1.00<br>1.00<br>1.00<br>1.00<br>1.00<br>1.00<br>1.00<br>1.00<br>1.00<br>1.00<br>1.00<br>1.00<br>1.00<br>1.00<br>1.00<br>1.00<br>1.00<br>1.00<br>1.00<br>1.00<br>1.00<br>1.00<br>1.00<br>1.00<br>1.00<br>1.00<br>1.00<br>1.00<br>1.00<br>1.00<br>1.00<br>1.00<br>1.00<br>1.00<br>1.00<br>1.00<br>1.00<br>1.00<br>1.00<br>1.00<br>1.00<br>1.00<br>1.00<br>1.00<br>1.00<br>1.00<br>1.00<br>1.00<br>1.00<br>1.00<br>1.00<br>1.00<br>1.00<br>1.00<br>1.00<br>1.00<br>1.00<br>1.00<br>1.00<br>1.00<br>1.00<br>1.00<br>1.00<br>1.00<br>1.00<br>1.00<br>1.00<br>1.00<br>1.00<br>1.00<br>1.00<br>1.00<br>1.00<br>1.00<br>1.00<br>1.00<br>1.00<br>1.00<br>1.00<br>1.00<br>1.00<br>1.00<br>1.00<br>1.00<br>1.00<br>1.00<br>1.00<br>1.00<br>1.00<br>1.00<br>1.00<br>1.00<br>1.00<br>1.00<br>1.00<br>1.00<br>1.00<br>1.00<br>1.00<br>1.00<br>1.00<br>1.00<br>1.00<br>1.00<br>1.00<br>1.00<br>1.00<br>1.00<br>1.00<br>1.00<br>1.00<br>1.00<br>1.00<br>1.00<br>1.00<br>1.00<br>1.00<br>1.00<br>1.00<br>1.00<br>1.00<br>1.00<br>1.00<br>1.00<br>1.00<br>1.00<br>1.00<br>1.00<br>1.00<br>1.00<br>1.00<br>1.00<br>1.00<br>1.00<br>1.00<br>1.00<br>1.00<br>1.00<br>1.00<br>1.00<br>1.00<br>1.00<br>1.00<br>1.00<br>1.00<br>1.00<br>1.00<br>1.00<br>1.00<br>1.00<br>1.00<br>1.00<br>1.00<br>1.00<br>1.00<br>1.00<br>1.00<br>1.00<br>1.00<br>1.00<br>1.00<br>1.00<br>1.00<br>1.00<br>1.00<br>1.00<br>1.00<br>1.00<br>1.00<br>1.00<br>1.00<br>1.00<br>1.00<br>1.00<br>1.00<br>1.00<br>1.00<br>1.00<br>1.00<br>1.00<br>1.00<br>1.00<br>1.00<br>1.00<br>1.00<br>1.00<br>1.00<br>1.00<br>1.00<br>1.00<br>1.00<br>1.00<br>1.00<br>1.00<br>1.00<br>1.00<br>1.00<br>1.00<br>1.00<br>1.00<br>1.00<br>1.00<br>1.00<br>1.00<br>1.00<br>1.00<br>1.00<br>1.00<br>1.00<br>1.00<br>1.00<br>1.00<br>1.00<br>1.00<br>1.00<br>1.00<br>1.00<br>1.00<br>1.00<br>1.00<br>1.00<br>1.00<br>1.00<br>1.00<br>1.00<br>1.00<br>1.00<br>1.00<br>1.00<br>1.00<br>1.00<br>1.00<br>1.00<br>1.00<br>1.00<br>1.00<br>1.00<br>1.00<br>1.00<br>1.00<br>1.00<br>1.00<br>1.00<br>1.00<br>1.00<br>1.00<br>1.00<br>1.00<br>1.00<br>1.00<br>1.00<br>1.00<br>1.00<br>1.00<br>1.00<br>1.00<br>1.00<br>1.00<br>1.00<br>1.00<br>1.00<br>1.00<br>1.00<br>1.00<br>1.00<br>1.00<br>1.00<br>1.00<br>1.00<br>1.00<br>1.00<br>1.00<br>1. | 23.4<br>25.6<br>10.8<br>1.9<br>1.2<br>4.5<br>12.8<br>86.0<br>11.1<br>63.1<br>21.6<br>3.4<br>39.0<br>1.04<br>2.56<br>1.00<br>1.00<br>1.00<br>1.00<br>1.00<br>1.00<br>1.00<br>1.0 | 19.0<br>37.5<br>15.1<br>2.2<br>1.1<br>5.3<br><br>91.8<br>21.9<br>69.4<br>34.4<br>38.2<br>1.02<br>2.96<br>1.00<br>0.6<br>-2.8                                      | 20.9<br>2.3<br>1.2<br>5.9<br>96.6<br>24.9<br>72.3<br>33.4<br>4.2<br>38.9<br>1.02<br>3.05<br>1.00<br>2.7<br>-0.8               | 25.7<br>2.4<br>                                                     | 114.9<br>44.2<br>82.6<br>40.6<br>                                        |
| Consumer inflation expectations Headline inflation (HICP) Core HICP Domestic producer prices Import prices Oil (Brent) in USD Oil (Brent) in EUR Non-energy commodity prices (EUR) 7. Monetary and financial indicators Nominal interest rates (3 month) Nominal interest rates (10 year) ECB repo rate Stock market (Eurostoxx) Money demand (M3)                                                         | balance % ch. on prev. year level % ch. on prev. year // ch. on prev. year                                                          | 21.1               | 264.8  -6.7  0.3  1.3  -5.1  -8.9  62.5  -36.7  44.5  -32.8  -18.8  1.22  3.27  1.28  -24.0  3.0            | 197.1  8.4  1.6  1.0  2.9   80.3  28.5  60.6  36.2  37.2  0.81  2.78  1.00  10.1  0.6                  | 16.6  0.7  1.1  0.9  0.9  1.7  77.2  69.5  55.9  60.0  10.9  31.2  0.66  3.20  1.00  -0.8  31.8  -0.2                   | 110.7<br>10.2<br>1.6<br>0.9<br>3.0<br>11.6<br>79.7<br>34.2<br>62.6<br>44.2<br>13.6<br>39.9<br>0.69<br>2.84<br>1.00<br>-4.0<br>14.9<br>0.0                        | 10.8<br>1.7<br>1.0<br>4.0<br>12.4<br>76.8<br>11.5<br>59.4<br>23.3<br>4.7<br>38.9<br>0.87<br>2.45<br>1.00<br>-0.7<br>2.1               | 83.7<br>11.9<br>2.0<br>1.1<br>4.7<br><br>87.2<br>15.9<br>64.3<br>26.2<br>4.9<br>38.3<br>1.02<br>2.64<br>1.00<br>3.7<br>-1.9<br>1.6                    | 12.0<br>20.6<br>9.7<br>1.9<br>1.1<br>4.3<br>13.6<br>83.5<br>14.0<br>60.1<br>21.6<br>2.0<br>37.6<br>1.00<br>2.37<br>1.00<br>1.9<br>1.9                                                                                                                                                                                                                                                                                                                                                                                                                                                                                                                                                                                                                                                                                                                                                                                                                                                                                                                                                                                                                                                                                                                                                                                                                                                                                                                                                                                                                                                                                                                                                                                                                                                                                                                                                                                                                                                                                                                                                                                                                                                                                                                                                                                                                                                                                                                                                                                                                                                                                                                                                                                                                                                                                                    | 23.4<br>25.6<br>10.8<br>1.9<br>1.2<br>4.5<br>12.8<br>86.0<br>11.1<br>63.1<br>21.6<br>3.4<br>39.0<br>1.04<br>2.56<br>1.00<br>-0.3<br>-1.2<br>2.1                                 | 19.0<br>37.5<br>15.1<br>2.2<br>1.1<br>5.3<br><br>91.8<br>21.9<br>69.4<br>34.4<br>6.4<br>38.2<br>2.96<br>1.02<br>2.96<br>1.00<br>6.2.8                             | 20.9<br>23.3<br>1.2<br>5.9<br>96.6<br>24.9<br>72.3<br>33.4<br>4.2<br>38.9<br>1.02<br>3.05<br>1.00<br>2.7<br>-0.8              | 25.7<br>2.4<br>                                                     | 114.9<br>44.2<br>82.6<br>40.6<br><br>1.14<br>3.26<br>1.00<br>-2.1<br>2.2 |
| Consumer inflation expectations Headline inflation (HICP) Core HICP Domestic producer prices Import prices Oil (Brent) in USD Oil (Brent) in EUR Non-energy commodity prices (EUR) 7. Monetary and financial indicators Nominal interest rates (3 month) Nominal interest rates (10 year) ECB repo rate Stock market (Eurostoxx) Money demand (M3) Loans to households                                     | balance % ch. on prev. year level % ch. on prev. year level % ch. on prev. year level level % ch. on prev. period % ch. on prev. year       | 21.1               | 264.8  -6.7  0.3  1.3  -5.1  -8.9  62.5  -36.7  44.5  -32.8  -18.8  1.22  3.27  1.28  -24.0  3.0  1.3       | 197.1  8.4  1.6  1.0  2.9   80.3  28.5  60.6  36.2  37.2  0.81  2.78  1.00  10.1  0.6  2.9             | 16.6  0.7  1.1  0.9  -0.1  4.7  77.2  69.5  55.9  60.0  10.9  31.2  0.66  3.20  1.00  -0.8  31.8  -0.2  2.2             | 110.7<br>10.2<br>1.6<br>0.9<br>3.0<br>11.6<br>79.7<br>34.2<br>62.6<br>44.2<br>13.6<br>39.9<br>0.69<br>2.84<br>1.00<br>-4.0<br>14.9<br>0.0<br>2.8                 | 10.8<br>1.7<br>1.0<br>4.0<br>12.4<br>76.8<br>11.5<br>59.4<br>23.3<br>4.7<br>38.9<br>0.87<br>2.45<br>1.00<br>-0.7<br>2.1               | 83.7<br>11.9<br>2.0<br>1.1<br>4.7<br><br>87.2<br>15.9<br>64.3<br>26.2<br>4.9<br>38.3<br>1.02<br>2.64<br>1.00<br>3.7<br>-1.9<br>1.6<br>2.9             | -12.0 20.6  9.7 1.9 1.1 4.3 13.6 83.5 14.0 60.1 21.6 -2.0 37.6 1.00 1.00 1.7 1.1 2.8                                                                                                                                                                                                                                                                                                                                                                                                                                                                                                                                                                                                                                                                                                                                                                                                                                                                                                                                                                                                                                                                                                                                                                                                                                                                                                                                                                                                                                                                                                                                                                                                                                                                                                                                                                                                                                                                                                                                                                                                                                                                                                                                                                                                                                                                                                                                                                                                                                                                                                                                                                                                                                                                                                                                                     | 23.4<br>25.6<br>10.8<br>1.9<br>1.2<br>4.5<br>12.8<br>86.0<br>11.1<br>63.1<br>21.6<br>3.4<br>39.0<br>1.04<br>2.56<br>1.00<br>-0.3<br>-1.2<br>2.1                                 | 19.0<br>37.5<br>15.1<br>2.2<br>1.1<br>5.3<br>                                                                                                                     | 20.9<br>23.3<br>1.2<br>5.9<br>96.6<br>24.9<br>72.3<br>33.4<br>4.2<br>38.9<br>1.02<br>2.7<br>-0.8<br>1.5                       | 25.7<br>2.4<br>                                                     | 114.9<br>44.2<br>82.6<br>40.6<br><br>1.14<br>3.26<br>1.00<br>2.1<br>2.2  |
| Consumer inflation expectations Headline inflation (HICP) Core HICP Domestic producer prices Import prices Oil (Brent) in USD Oil (Brent) in EUR Non-energy commodity prices (EUR) 7. Monetary and financial indicators Nominal interest rates (3 month) Nominal interest rates (10 year) ECB repo rate Stock market (Eurostoxx) Money demand (M3) Loans to households Loans to non-financial corporations | balance % ch. on prev. year level % ch. on prev. year level % ch. on prev. year % ch. on prev. year % ch. on prev. year % ch. on prev. period % ch. on prev. period % ch. on prev. period level level % ch. on prev. period % ch. on prev. year | 21.1               | 264.8  -6.7  0.3  1.3  -5.1  -8.9  62.5  -36.7  44.5  -32.8  -18.8  1.22  3.27  1.28  -24.0  3.0  1.3  -2.2 | 197.1  8.4  1.6  1.0  2.9   80.3  28.5  60.6  36.2  37.2  0.81  2.78  1.00  10.1  0.6  2.9  -0.2       | 16.6  0.7  1.1  0.9  -0.1  4.7  77.2  69.5  55.9  60.0  10.9  10.0  -0.8  3.20  1.00  -0.8  3-20  2.2  -2.4             | 110.7<br>10.2<br>1.6<br>0.9<br>3.0<br>11.6<br>79.7<br>34.2<br>62.6<br>44.2<br>13.6<br>39.9<br>0.69<br>2.84<br>1.00<br>-4.0<br>14.9<br>0.0<br>2.8<br>-1.7         | 10.8<br>1.7<br>1.0<br>4.0<br>12.4<br>76.8<br>11.5<br>59.4<br>23.3<br>4.7<br>38.9<br>0.87<br>2.45<br>1.00<br>-0.7<br>2.1<br>0.8<br>2.7 | 83.7<br>11.9<br>2.0<br>1.1<br>4.7<br><br>87.2<br>15.9<br>64.3<br>26.2<br>4.9<br>38.3<br><br>1.02<br>2.64<br>1.00<br>3.7<br>-1.9<br>1.6<br>2.9<br>-0.2 | 12.0<br>20.6<br>9.7<br>1.9<br>1.1<br>1.3<br>6.3<br>13.6<br>83.5<br>14.0<br>60.1<br>21.6<br>-2.0<br>37.6<br>1.00<br>2.37<br>1.00<br>1.9<br>1.7<br>1.1<br>1.1<br>2.8                                                                                                                                                                                                                                                                                                                                                                                                                                                                                                                                                                                                                                                                                                                                                                                                                                                                                                                                                                                                                                                                                                                                                                                                                                                                                                                                                                                                                                                                                                                                                                                                                                                                                                                                                                                                                                                                                                                                                                                                                                                                                                                                                                                                                                                                                                                                                                                                                                                                                                                                                                                                                                                                       | 23.4<br>25.6<br>10.8<br>1.9<br>1.2<br>4.5<br>12.8<br>86.0<br>11.1<br>63.1<br>21.6<br>39.0<br>1.04<br>2.56<br>1.00<br>-0.3<br>-1.2<br>2.1<br>2.8                                 | 19.0<br>37.5<br>15.1<br>2.2<br>1.1<br>5.3<br><br>91.8<br>21.9<br>69.4<br>34.4<br>6.4<br>38.2<br>2.96<br>1.02<br>2.96<br>1.00<br>0.6<br>-2.8<br>1.7<br>2.9<br>-0.2 | 20.9<br>2.3<br>1.2<br>5.9<br>96.6<br>24.9<br>72.3<br>33.4<br>4.2<br>38.9<br>1.02<br>3.05<br>1.00<br>2.7<br>-0.8<br>1.5<br>3.1 | 25.7<br>2.4<br>                                                     | 114.9<br>44.2<br>82.6<br>40.6<br>                                        |
| Consumer inflation expectations Headline inflation (HICP) Core HICP Domestic producer prices Import prices Oil (Brent) in USD Oil (Brent) in EUR Non-energy commodity prices (EUR) 7. Monetary and financial indicators Nominal interest rates (3 month) Nominal interest rates (10 year) ECB repo rate Stock market (Eurostoxx) Money demand (M3) Loans to households                                     | balance % ch. on prev. year level % ch. on prev. year level % ch. on prev. year % ch. on prev. year % ch. on prev. period % ch. on prev. period % ch. on prev. period % ch. on prev. year level level % ch. on prev. year   | 21.1               | 264.8  -6.7 0.3 1.3 -5.1 -8.9 62.5 -36.7 44.5 -32.8  -18.8  1.22 3.27 1.28  -24.0 3.0 1.3 -2.2 1.39         | 197.1  8.4  1.6  1.0  2.9   80.3  28.5  60.6  36.2  37.2  0.81  2.78  1.00  10.1  0.6  2.9  -0.2  1.33 | 16.6  0.7  1.1  0.9  -0.1  4.7  77.2  69.5  55.9  60.0  10.9  31.2  0.66  3.20  1.00  -0.8  31.8  -0.2  2.2  -2.4  1.38 | 110.7<br>10.2<br>1.6<br>0.9<br>3.0<br>11.6<br>79.7<br>34.2<br>62.6<br>44.2<br>13.6<br>39.9<br>0.69<br>2.84<br>1.00<br>-4.0<br>14.0<br>0.0<br>2.8<br>-1.7<br>1.27 | 10.8<br>1.7<br>1.0<br>4.0<br>12.4<br>76.8<br>11.5<br>59.4<br>23.3<br>4.7<br>38.9<br>0.87<br>2.45<br>1.00<br>-0.7<br>2.1<br>0.8<br>2.7 | 83.7<br>11.9<br>2.0<br>1.1<br>4.7<br><br>87.2<br>15.9<br>64.3<br>26.2<br>4.9<br>38.3<br>1.02<br>2.64<br>1.00<br>3.7<br>-1.9<br>1.6<br>2.9<br>-0.2     | -12.0 20.6  9.7 1.9 1.11 4.3 13.6 83.5 14.0 60.1 21.6 -2.0 37.6  1.00 1.9 -1.7 1.1 2.8 -0.5 1.39                                                                                                                                                                                                                                                                                                                                                                                                                                                                                                                                                                                                                                                                                                                                                                                                                                                                                                                                                                                                                                                                                                                                                                                                                                                                                                                                                                                                                                                                                                                                                                                                                                                                                                                                                                                                                                                                                                                                                                                                                                                                                                                                                                                                                                                                                                                                                                                                                                                                                                                                                                                                                                                                                                                                         | 23.4<br>25.6<br>10.8<br>1.9<br>1.2.8<br>86.0<br>11.1<br>63.1<br>21.6<br>3.4<br>39.0<br>1.04<br>2.56<br>1.00<br>-0.3<br>-1.2<br>2.1<br>2.8                                       | 19.0<br>37.5<br>15.1<br>2.2<br>1.1<br>5.3<br>                                                                                                                     | 20.9<br>2.3<br>1.2<br>5.9<br>96.6<br>24.9<br>72.3<br>33.4<br>4.2<br>38.9<br>1.02<br>3.05<br>1.00<br>2.7<br>-0.8<br>1.5<br>3.1 | 25.7 2.4 103.6 39.4 75.8 39.6 1.3 40.9 1.09 3.22 1.00 4.0 10.6 1.36 | 114.9<br>44.2<br>82.6<br>40.6<br>                                        |
| Consumer inflation expectations Headline inflation (HICP) Core HICP Domestic producer prices Import prices Oil (Brent) in USD Oil (Brent) in EUR Non-energy commodity prices (EUR) 7. Monetary and financial indicators Nominal interest rates (3 month) Nominal interest rates (10 year) ECB repo rate Stock market (Eurostoxx) Money demand (M3) Loans to households Loans to non-financial corporations | balance % ch. on prev. year level % ch. on prev. year level % ch. on prev. year % ch. on prev. year % ch. on prev. year % ch. on prev. period % ch. on prev. period % ch. on prev. period level level % ch. on prev. period % ch. on prev. year | 21.1               | 264.8  -6.7  0.3  1.3  -5.1  -8.9  62.5  -36.7  44.5  -32.8  -18.8  1.22  3.27  1.28  -24.0  3.0  1.3  -2.2 | 197.1  8.4  1.6  1.0  2.9   80.3  28.5  60.6  36.2  37.2  0.81  2.78  1.00  10.1  0.6  2.9  -0.2       | 16.6  0.7  1.1  0.9  -0.1  4.7  77.2  69.5  55.9  60.0  10.9  10.0  -0.8  3.20  1.00  -0.8  3-20  2.2  -2.4             | 110.7<br>10.2<br>1.6<br>0.9<br>3.0<br>11.6<br>79.7<br>34.2<br>62.6<br>44.2<br>13.6<br>39.9<br>0.69<br>2.84<br>1.00<br>-4.0<br>14.9<br>0.0<br>2.8<br>-1.7         | 10.8<br>1.7<br>1.0<br>4.0<br>12.4<br>76.8<br>11.5<br>59.4<br>23.3<br>4.7<br>38.9<br>0.87<br>2.45<br>1.00<br>-0.7<br>2.1<br>0.8<br>2.7 | 83.7<br>11.9<br>2.0<br>1.1<br>4.7<br><br>87.2<br>15.9<br>64.3<br>26.2<br>4.9<br>38.3<br><br>1.02<br>2.64<br>1.00<br>3.7<br>-1.9<br>1.6<br>2.9<br>-0.2 | 12.0<br>20.6<br>9.7<br>1.9<br>1.1<br>1.3<br>6.3<br>13.6<br>83.5<br>14.0<br>60.1<br>21.6<br>-2.0<br>37.6<br>1.00<br>2.37<br>1.00<br>1.9<br>1.7<br>1.1<br>1.1<br>2.8                                                                                                                                                                                                                                                                                                                                                                                                                                                                                                                                                                                                                                                                                                                                                                                                                                                                                                                                                                                                                                                                                                                                                                                                                                                                                                                                                                                                                                                                                                                                                                                                                                                                                                                                                                                                                                                                                                                                                                                                                                                                                                                                                                                                                                                                                                                                                                                                                                                                                                                                                                                                                                                                       | 23.4<br>25.6<br>10.8<br>1.9<br>1.2<br>4.5<br>12.8<br>86.0<br>11.1<br>63.1<br>21.6<br>39.0<br>1.04<br>2.56<br>1.00<br>-0.3<br>-1.2<br>2.1<br>2.8                                 | 19.0<br>37.5<br>15.1<br>2.2<br>1.1<br>5.3<br><br>91.8<br>21.9<br>69.4<br>34.4<br>6.4<br>38.2<br>2.96<br>1.02<br>2.96<br>1.00<br>0.6<br>-2.8<br>1.7<br>2.9<br>-0.2 | 20.9<br>2.3<br>1.2<br>5.9<br>96.6<br>24.9<br>72.3<br>33.4<br>4.2<br>38.9<br>1.02<br>3.05<br>1.00<br>2.7<br>-0.8<br>1.5<br>3.1 | 25.7<br>2.4<br>                                                     | 114.9<br>44.2<br>82.6<br>40.6<br>                                        |