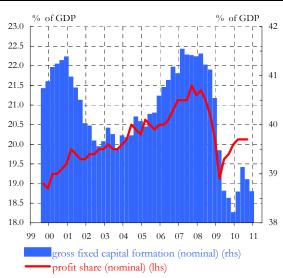

This update: 10-Mar-11 (2)
Next update: 05-Apr-11

DG ECFIN - Directorate A - Policy strategy and coordination

| 1. Output                                                                                                                                                                                                                                                                                                                                                                                                  |                                                                                                                                                                                                                                                                                                                                                                         | LTA <sup>(1)</sup> | 2009                                                                                                        | 2010                                                                                                   | 10Q1                                                                                                                    | 10Q2                                                                                                                                                             | 10Q3                                                                                                                                  | 10Q4                                                                                                                                                  | Oct-10                                                                                                                                                                                                                                                                                                                                                                                                                                                                                                                                                                                                                                                                                                                                                                                                                                                                                                                                                                                                                                                                                                                                                                                                                                                                                                                                                                                                                                                                                                                                                                                                                                                                                                                                                                                                                                                                                                                                                                                                                                                                                                                                                                                                                                                                                                                                                                                                                                                                                                                                                                                                                                                                                                                                                                                                                                   | Nov-10                                                                                                                                                                          | Dec-10                                                                                                                                                            | Jan-11                                                                                                                        | Feb-11                                                              | Mar-11                                                                   |
|------------------------------------------------------------------------------------------------------------------------------------------------------------------------------------------------------------------------------------------------------------------------------------------------------------------------------------------------------------------------------------------------------------|-------------------------------------------------------------------------------------------------------------------------------------------------------------------------------------------------------------------------------------------------------------------------------------------------------------------------------------------------------------------------|--------------------|-------------------------------------------------------------------------------------------------------------|--------------------------------------------------------------------------------------------------------|-------------------------------------------------------------------------------------------------------------------------|------------------------------------------------------------------------------------------------------------------------------------------------------------------|---------------------------------------------------------------------------------------------------------------------------------------|-------------------------------------------------------------------------------------------------------------------------------------------------------|------------------------------------------------------------------------------------------------------------------------------------------------------------------------------------------------------------------------------------------------------------------------------------------------------------------------------------------------------------------------------------------------------------------------------------------------------------------------------------------------------------------------------------------------------------------------------------------------------------------------------------------------------------------------------------------------------------------------------------------------------------------------------------------------------------------------------------------------------------------------------------------------------------------------------------------------------------------------------------------------------------------------------------------------------------------------------------------------------------------------------------------------------------------------------------------------------------------------------------------------------------------------------------------------------------------------------------------------------------------------------------------------------------------------------------------------------------------------------------------------------------------------------------------------------------------------------------------------------------------------------------------------------------------------------------------------------------------------------------------------------------------------------------------------------------------------------------------------------------------------------------------------------------------------------------------------------------------------------------------------------------------------------------------------------------------------------------------------------------------------------------------------------------------------------------------------------------------------------------------------------------------------------------------------------------------------------------------------------------------------------------------------------------------------------------------------------------------------------------------------------------------------------------------------------------------------------------------------------------------------------------------------------------------------------------------------------------------------------------------------------------------------------------------------------------------------------------------|---------------------------------------------------------------------------------------------------------------------------------------------------------------------------------|-------------------------------------------------------------------------------------------------------------------------------------------------------------------|-------------------------------------------------------------------------------------------------------------------------------|---------------------------------------------------------------------|--------------------------------------------------------------------------|
| Economic Sentiment                                                                                                                                                                                                                                                                                                                                                                                         | indicator                                                                                                                                                                                                                                                                                                                                                               | 100.7              | 80.7                                                                                                        | 100.8                                                                                                  | 96.4                                                                                                                    | 99.1                                                                                                                                                             | 102.2                                                                                                                                 | 105.6                                                                                                                                                 | 104.3                                                                                                                                                                                                                                                                                                                                                                                                                                                                                                                                                                                                                                                                                                                                                                                                                                                                                                                                                                                                                                                                                                                                                                                                                                                                                                                                                                                                                                                                                                                                                                                                                                                                                                                                                                                                                                                                                                                                                                                                                                                                                                                                                                                                                                                                                                                                                                                                                                                                                                                                                                                                                                                                                                                                                                                                                                    | 105.6                                                                                                                                                                           | 106.9                                                                                                                                                             | 106.8                                                                                                                         | 107.8                                                               |                                                                          |
| Industrial confidence                                                                                                                                                                                                                                                                                                                                                                                      | balance                                                                                                                                                                                                                                                                                                                                                                 | -6.1               | -28.7                                                                                                       | -4.6                                                                                                   | -12.0                                                                                                                   | -6.4                                                                                                                                                             | -2.5                                                                                                                                  | 2.5                                                                                                                                                   | 0.6                                                                                                                                                                                                                                                                                                                                                                                                                                                                                                                                                                                                                                                                                                                                                                                                                                                                                                                                                                                                                                                                                                                                                                                                                                                                                                                                                                                                                                                                                                                                                                                                                                                                                                                                                                                                                                                                                                                                                                                                                                                                                                                                                                                                                                                                                                                                                                                                                                                                                                                                                                                                                                                                                                                                                                                                                                      | 1.8                                                                                                                                                                             | 5.1                                                                                                                                                               | 6.1                                                                                                                           | 6.5                                                                 |                                                                          |
| Services confidence                                                                                                                                                                                                                                                                                                                                                                                        | balance                                                                                                                                                                                                                                                                                                                                                                 | 12.4               | -15.5                                                                                                       | 4.9                                                                                                    | -0.1                                                                                                                    | 3.9                                                                                                                                                              | 6.9                                                                                                                                   | 9.0                                                                                                                                                   | 8.0                                                                                                                                                                                                                                                                                                                                                                                                                                                                                                                                                                                                                                                                                                                                                                                                                                                                                                                                                                                                                                                                                                                                                                                                                                                                                                                                                                                                                                                                                                                                                                                                                                                                                                                                                                                                                                                                                                                                                                                                                                                                                                                                                                                                                                                                                                                                                                                                                                                                                                                                                                                                                                                                                                                                                                                                                                      | 9.3                                                                                                                                                                             | 9.8                                                                                                                                                               | 9.9                                                                                                                           | 11.1                                                                |                                                                          |
| Industrial production                                                                                                                                                                                                                                                                                                                                                                                      | % ch. on prev. period                                                                                                                                                                                                                                                                                                                                                   | 12.1               | 15.5                                                                                                        |                                                                                                        | 2.4                                                                                                                     | 2.4                                                                                                                                                              | 1.1                                                                                                                                   | 1.7                                                                                                                                                   | 0.8                                                                                                                                                                                                                                                                                                                                                                                                                                                                                                                                                                                                                                                                                                                                                                                                                                                                                                                                                                                                                                                                                                                                                                                                                                                                                                                                                                                                                                                                                                                                                                                                                                                                                                                                                                                                                                                                                                                                                                                                                                                                                                                                                                                                                                                                                                                                                                                                                                                                                                                                                                                                                                                                                                                                                                                                                                      | 1.4                                                                                                                                                                             | -0.1                                                                                                                                                              |                                                                                                                               |                                                                     |                                                                          |
| (excluding construction)                                                                                                                                                                                                                                                                                                                                                                                   | % ch. on prev. year                                                                                                                                                                                                                                                                                                                                                     | 0.9                | -14.9                                                                                                       | 7.1                                                                                                    | 4.7                                                                                                                     | 9.0                                                                                                                                                              | 7.0                                                                                                                                   | 7.7                                                                                                                                                   | 7.1                                                                                                                                                                                                                                                                                                                                                                                                                                                                                                                                                                                                                                                                                                                                                                                                                                                                                                                                                                                                                                                                                                                                                                                                                                                                                                                                                                                                                                                                                                                                                                                                                                                                                                                                                                                                                                                                                                                                                                                                                                                                                                                                                                                                                                                                                                                                                                                                                                                                                                                                                                                                                                                                                                                                                                                                                                      | 7.9                                                                                                                                                                             | 8.0                                                                                                                                                               |                                                                                                                               |                                                                     |                                                                          |
|                                                                                                                                                                                                                                                                                                                                                                                                            | % ch. on prev. period                                                                                                                                                                                                                                                                                                                                                   |                    |                                                                                                             |                                                                                                        | 0.4                                                                                                                     | 1.0                                                                                                                                                              | 0.3                                                                                                                                   | 0.3                                                                                                                                                   |                                                                                                                                                                                                                                                                                                                                                                                                                                                                                                                                                                                                                                                                                                                                                                                                                                                                                                                                                                                                                                                                                                                                                                                                                                                                                                                                                                                                                                                                                                                                                                                                                                                                                                                                                                                                                                                                                                                                                                                                                                                                                                                                                                                                                                                                                                                                                                                                                                                                                                                                                                                                                                                                                                                                                                                                                                          |                                                                                                                                                                                 |                                                                                                                                                                   |                                                                                                                               |                                                                     |                                                                          |
| Gross domestic product                                                                                                                                                                                                                                                                                                                                                                                     | % ch. on prev. year                                                                                                                                                                                                                                                                                                                                                     | 1.7                | -4.1                                                                                                        | 1.7                                                                                                    | 0.8                                                                                                                     | 2.0                                                                                                                                                              | 1.9                                                                                                                                   | 2.0                                                                                                                                                   |                                                                                                                                                                                                                                                                                                                                                                                                                                                                                                                                                                                                                                                                                                                                                                                                                                                                                                                                                                                                                                                                                                                                                                                                                                                                                                                                                                                                                                                                                                                                                                                                                                                                                                                                                                                                                                                                                                                                                                                                                                                                                                                                                                                                                                                                                                                                                                                                                                                                                                                                                                                                                                                                                                                                                                                                                                          |                                                                                                                                                                                 |                                                                                                                                                                   |                                                                                                                               |                                                                     |                                                                          |
| Table and death to                                                                                                                                                                                                                                                                                                                                                                                         | % ch. on prev. period                                                                                                                                                                                                                                                                                                                                                   |                    |                                                                                                             |                                                                                                        | 0.4                                                                                                                     | 0.9                                                                                                                                                              | 0.4                                                                                                                                   |                                                                                                                                                       |                                                                                                                                                                                                                                                                                                                                                                                                                                                                                                                                                                                                                                                                                                                                                                                                                                                                                                                                                                                                                                                                                                                                                                                                                                                                                                                                                                                                                                                                                                                                                                                                                                                                                                                                                                                                                                                                                                                                                                                                                                                                                                                                                                                                                                                                                                                                                                                                                                                                                                                                                                                                                                                                                                                                                                                                                                          |                                                                                                                                                                                 |                                                                                                                                                                   |                                                                                                                               |                                                                     |                                                                          |
| Labour productivity                                                                                                                                                                                                                                                                                                                                                                                        | % ch. on prev. year                                                                                                                                                                                                                                                                                                                                                     | 0.7                | -2.2                                                                                                        | -                                                                                                      | 2.0                                                                                                                     | 2.5                                                                                                                                                              | 2.1                                                                                                                                   |                                                                                                                                                       |                                                                                                                                                                                                                                                                                                                                                                                                                                                                                                                                                                                                                                                                                                                                                                                                                                                                                                                                                                                                                                                                                                                                                                                                                                                                                                                                                                                                                                                                                                                                                                                                                                                                                                                                                                                                                                                                                                                                                                                                                                                                                                                                                                                                                                                                                                                                                                                                                                                                                                                                                                                                                                                                                                                                                                                                                                          |                                                                                                                                                                                 |                                                                                                                                                                   |                                                                                                                               |                                                                     |                                                                          |
| 2. Private consumption                                                                                                                                                                                                                                                                                                                                                                                     |                                                                                                                                                                                                                                                                                                                                                                         |                    |                                                                                                             |                                                                                                        |                                                                                                                         |                                                                                                                                                                  |                                                                                                                                       |                                                                                                                                                       |                                                                                                                                                                                                                                                                                                                                                                                                                                                                                                                                                                                                                                                                                                                                                                                                                                                                                                                                                                                                                                                                                                                                                                                                                                                                                                                                                                                                                                                                                                                                                                                                                                                                                                                                                                                                                                                                                                                                                                                                                                                                                                                                                                                                                                                                                                                                                                                                                                                                                                                                                                                                                                                                                                                                                                                                                                          |                                                                                                                                                                                 |                                                                                                                                                                   |                                                                                                                               |                                                                     |                                                                          |
| Consumer confidence                                                                                                                                                                                                                                                                                                                                                                                        | balance                                                                                                                                                                                                                                                                                                                                                                 | -12.0              | -24.8                                                                                                       | -14.0                                                                                                  | -16.8                                                                                                                   | -16.7                                                                                                                                                            | -12.1                                                                                                                                 | -10.4                                                                                                                                                 | -10.9                                                                                                                                                                                                                                                                                                                                                                                                                                                                                                                                                                                                                                                                                                                                                                                                                                                                                                                                                                                                                                                                                                                                                                                                                                                                                                                                                                                                                                                                                                                                                                                                                                                                                                                                                                                                                                                                                                                                                                                                                                                                                                                                                                                                                                                                                                                                                                                                                                                                                                                                                                                                                                                                                                                                                                                                                                    | -9.4                                                                                                                                                                            | -11.0                                                                                                                                                             | -11.2                                                                                                                         | -10.0                                                               |                                                                          |
| Retail confidence                                                                                                                                                                                                                                                                                                                                                                                          | balance                                                                                                                                                                                                                                                                                                                                                                 | -8.7               | -15.5                                                                                                       | -4.0                                                                                                   | -8.9                                                                                                                    | -5.1                                                                                                                                                             | -2.8                                                                                                                                  | 0.8                                                                                                                                                   | -0.8                                                                                                                                                                                                                                                                                                                                                                                                                                                                                                                                                                                                                                                                                                                                                                                                                                                                                                                                                                                                                                                                                                                                                                                                                                                                                                                                                                                                                                                                                                                                                                                                                                                                                                                                                                                                                                                                                                                                                                                                                                                                                                                                                                                                                                                                                                                                                                                                                                                                                                                                                                                                                                                                                                                                                                                                                                     | -1.1                                                                                                                                                                            | 4.3                                                                                                                                                               | -0.6                                                                                                                          | -0.2                                                                |                                                                          |
| Private consumption                                                                                                                                                                                                                                                                                                                                                                                        | % ch. on prev. period                                                                                                                                                                                                                                                                                                                                                   |                    |                                                                                                             |                                                                                                        | 0.4                                                                                                                     | 0.2                                                                                                                                                              | 0.1                                                                                                                                   | 0.4                                                                                                                                                   |                                                                                                                                                                                                                                                                                                                                                                                                                                                                                                                                                                                                                                                                                                                                                                                                                                                                                                                                                                                                                                                                                                                                                                                                                                                                                                                                                                                                                                                                                                                                                                                                                                                                                                                                                                                                                                                                                                                                                                                                                                                                                                                                                                                                                                                                                                                                                                                                                                                                                                                                                                                                                                                                                                                                                                                                                                          |                                                                                                                                                                                 |                                                                                                                                                                   |                                                                                                                               |                                                                     |                                                                          |
|                                                                                                                                                                                                                                                                                                                                                                                                            | % ch. on prev. year                                                                                                                                                                                                                                                                                                                                                     | 1.6                | -1.1                                                                                                        | 0.8                                                                                                    | 0.4                                                                                                                     | 0.6                                                                                                                                                              | 0.9                                                                                                                                   | 1.1                                                                                                                                                   |                                                                                                                                                                                                                                                                                                                                                                                                                                                                                                                                                                                                                                                                                                                                                                                                                                                                                                                                                                                                                                                                                                                                                                                                                                                                                                                                                                                                                                                                                                                                                                                                                                                                                                                                                                                                                                                                                                                                                                                                                                                                                                                                                                                                                                                                                                                                                                                                                                                                                                                                                                                                                                                                                                                                                                                                                                          |                                                                                                                                                                                 |                                                                                                                                                                   |                                                                                                                               |                                                                     |                                                                          |
| Retail sales                                                                                                                                                                                                                                                                                                                                                                                               | % ch. on prev. period                                                                                                                                                                                                                                                                                                                                                   |                    |                                                                                                             |                                                                                                        | 0.4                                                                                                                     | 0.1                                                                                                                                                              | 0.4                                                                                                                                   | -0.3                                                                                                                                                  | 0.0                                                                                                                                                                                                                                                                                                                                                                                                                                                                                                                                                                                                                                                                                                                                                                                                                                                                                                                                                                                                                                                                                                                                                                                                                                                                                                                                                                                                                                                                                                                                                                                                                                                                                                                                                                                                                                                                                                                                                                                                                                                                                                                                                                                                                                                                                                                                                                                                                                                                                                                                                                                                                                                                                                                                                                                                                                      | -0.1                                                                                                                                                                            | -0.4                                                                                                                                                              | 0.5                                                                                                                           |                                                                     |                                                                          |
|                                                                                                                                                                                                                                                                                                                                                                                                            | % ch. on prev. year                                                                                                                                                                                                                                                                                                                                                     | 1.3                | -2.5                                                                                                        | 0.8                                                                                                    | 0.5                                                                                                                     | 0.6                                                                                                                                                              | 1.5                                                                                                                                   | 0.4                                                                                                                                                   | 0.9                                                                                                                                                                                                                                                                                                                                                                                                                                                                                                                                                                                                                                                                                                                                                                                                                                                                                                                                                                                                                                                                                                                                                                                                                                                                                                                                                                                                                                                                                                                                                                                                                                                                                                                                                                                                                                                                                                                                                                                                                                                                                                                                                                                                                                                                                                                                                                                                                                                                                                                                                                                                                                                                                                                                                                                                                                      | 1.0                                                                                                                                                                             | -0.4                                                                                                                                                              | 0.7                                                                                                                           |                                                                     |                                                                          |
| 3. Investment                                                                                                                                                                                                                                                                                                                                                                                              | 1 100                                                                                                                                                                                                                                                                                                                                                                   | 04.0               | =                                                                                                           | 75.0                                                                                                   |                                                                                                                         |                                                                                                                                                                  |                                                                                                                                       | F0.4                                                                                                                                                  | 50.4                                                                                                                                                                                                                                                                                                                                                                                                                                                                                                                                                                                                                                                                                                                                                                                                                                                                                                                                                                                                                                                                                                                                                                                                                                                                                                                                                                                                                                                                                                                                                                                                                                                                                                                                                                                                                                                                                                                                                                                                                                                                                                                                                                                                                                                                                                                                                                                                                                                                                                                                                                                                                                                                                                                                                                                                                                     |                                                                                                                                                                                 |                                                                                                                                                                   | 20.0                                                                                                                          |                                                                     |                                                                          |
| Capacity utilisation                                                                                                                                                                                                                                                                                                                                                                                       | level (%)                                                                                                                                                                                                                                                                                                                                                               | 81.3               | 71.4                                                                                                        | 75.8                                                                                                   | 72.3                                                                                                                    | 75.5                                                                                                                                                             | 77.4                                                                                                                                  | 78.1                                                                                                                                                  | 78.1                                                                                                                                                                                                                                                                                                                                                                                                                                                                                                                                                                                                                                                                                                                                                                                                                                                                                                                                                                                                                                                                                                                                                                                                                                                                                                                                                                                                                                                                                                                                                                                                                                                                                                                                                                                                                                                                                                                                                                                                                                                                                                                                                                                                                                                                                                                                                                                                                                                                                                                                                                                                                                                                                                                                                                                                                                     | 45.0                                                                                                                                                                            | 40.7                                                                                                                                                              | 80.0                                                                                                                          | 40.5                                                                |                                                                          |
| Production expectations (manuf.)                                                                                                                                                                                                                                                                                                                                                                           | balance                                                                                                                                                                                                                                                                                                                                                                 | 6.4                | -14.8                                                                                                       | 11.3                                                                                                   | 8.1                                                                                                                     | 10.1                                                                                                                                                             | 10.9                                                                                                                                  | 16.2                                                                                                                                                  | 14.6                                                                                                                                                                                                                                                                                                                                                                                                                                                                                                                                                                                                                                                                                                                                                                                                                                                                                                                                                                                                                                                                                                                                                                                                                                                                                                                                                                                                                                                                                                                                                                                                                                                                                                                                                                                                                                                                                                                                                                                                                                                                                                                                                                                                                                                                                                                                                                                                                                                                                                                                                                                                                                                                                                                                                                                                                                     | 15.2                                                                                                                                                                            | 18.7                                                                                                                                                              | 18.9                                                                                                                          | 19.5                                                                |                                                                          |
| Gross fixed capital formation                                                                                                                                                                                                                                                                                                                                                                              | % ch. on prev. period<br>% ch. on prev. year                                                                                                                                                                                                                                                                                                                            | 17                 | -11.4                                                                                                       | -0.7                                                                                                   | -0.2<br>-4.6                                                                                                            | 2.1<br>-0.3                                                                                                                                                      | -0.1<br>0.7                                                                                                                           | -0.6<br>1.2                                                                                                                                           |                                                                                                                                                                                                                                                                                                                                                                                                                                                                                                                                                                                                                                                                                                                                                                                                                                                                                                                                                                                                                                                                                                                                                                                                                                                                                                                                                                                                                                                                                                                                                                                                                                                                                                                                                                                                                                                                                                                                                                                                                                                                                                                                                                                                                                                                                                                                                                                                                                                                                                                                                                                                                                                                                                                                                                                                                                          |                                                                                                                                                                                 |                                                                                                                                                                   |                                                                                                                               |                                                                     |                                                                          |
|                                                                                                                                                                                                                                                                                                                                                                                                            | % ch. on prev. year % ch. on prev. period                                                                                                                                                                                                                                                                                                                               | 1.7                | -11.4                                                                                                       | -0./                                                                                                   | 1.4                                                                                                                     | 3.5                                                                                                                                                              | 0.7                                                                                                                                   | 1.2                                                                                                                                                   |                                                                                                                                                                                                                                                                                                                                                                                                                                                                                                                                                                                                                                                                                                                                                                                                                                                                                                                                                                                                                                                                                                                                                                                                                                                                                                                                                                                                                                                                                                                                                                                                                                                                                                                                                                                                                                                                                                                                                                                                                                                                                                                                                                                                                                                                                                                                                                                                                                                                                                                                                                                                                                                                                                                                                                                                                                          |                                                                                                                                                                                 |                                                                                                                                                                   |                                                                                                                               |                                                                     |                                                                          |
| - equipment investment                                                                                                                                                                                                                                                                                                                                                                                     | % ch. on prev. year                                                                                                                                                                                                                                                                                                                                                     |                    | -17.8                                                                                                       |                                                                                                        | -1.5                                                                                                                    | 5.2                                                                                                                                                              | 5.3                                                                                                                                   |                                                                                                                                                       |                                                                                                                                                                                                                                                                                                                                                                                                                                                                                                                                                                                                                                                                                                                                                                                                                                                                                                                                                                                                                                                                                                                                                                                                                                                                                                                                                                                                                                                                                                                                                                                                                                                                                                                                                                                                                                                                                                                                                                                                                                                                                                                                                                                                                                                                                                                                                                                                                                                                                                                                                                                                                                                                                                                                                                                                                                          |                                                                                                                                                                                 |                                                                                                                                                                   |                                                                                                                               |                                                                     |                                                                          |
|                                                                                                                                                                                                                                                                                                                                                                                                            | % ch. on prev. year                                                                                                                                                                                                                                                                                                                                                     | 2.9                | 17.0                                                                                                        |                                                                                                        | -1.6                                                                                                                    | 1.7                                                                                                                                                              | -0.8                                                                                                                                  |                                                                                                                                                       |                                                                                                                                                                                                                                                                                                                                                                                                                                                                                                                                                                                                                                                                                                                                                                                                                                                                                                                                                                                                                                                                                                                                                                                                                                                                                                                                                                                                                                                                                                                                                                                                                                                                                                                                                                                                                                                                                                                                                                                                                                                                                                                                                                                                                                                                                                                                                                                                                                                                                                                                                                                                                                                                                                                                                                                                                                          |                                                                                                                                                                                 |                                                                                                                                                                   |                                                                                                                               |                                                                     |                                                                          |
| - construction investment                                                                                                                                                                                                                                                                                                                                                                                  | % ch. on prev. year                                                                                                                                                                                                                                                                                                                                                     | 0.7                | -7.8                                                                                                        |                                                                                                        | -7.0                                                                                                                    | -3.6                                                                                                                                                             | -2.5                                                                                                                                  |                                                                                                                                                       |                                                                                                                                                                                                                                                                                                                                                                                                                                                                                                                                                                                                                                                                                                                                                                                                                                                                                                                                                                                                                                                                                                                                                                                                                                                                                                                                                                                                                                                                                                                                                                                                                                                                                                                                                                                                                                                                                                                                                                                                                                                                                                                                                                                                                                                                                                                                                                                                                                                                                                                                                                                                                                                                                                                                                                                                                                          |                                                                                                                                                                                 |                                                                                                                                                                   |                                                                                                                               |                                                                     |                                                                          |
| Change in stocks                                                                                                                                                                                                                                                                                                                                                                                           | contrib. to GDP (pp.)                                                                                                                                                                                                                                                                                                                                                   | 0.0                | -1.0                                                                                                        | 0.3                                                                                                    | 0.3                                                                                                                     | 0.3                                                                                                                                                              | -0.2                                                                                                                                  | -0.2                                                                                                                                                  |                                                                                                                                                                                                                                                                                                                                                                                                                                                                                                                                                                                                                                                                                                                                                                                                                                                                                                                                                                                                                                                                                                                                                                                                                                                                                                                                                                                                                                                                                                                                                                                                                                                                                                                                                                                                                                                                                                                                                                                                                                                                                                                                                                                                                                                                                                                                                                                                                                                                                                                                                                                                                                                                                                                                                                                                                                          |                                                                                                                                                                                 |                                                                                                                                                                   |                                                                                                                               |                                                                     |                                                                          |
| 4. Labour market                                                                                                                                                                                                                                                                                                                                                                                           | WY 7                                                                                                                                                                                                                                                                                                                                                                    |                    |                                                                                                             |                                                                                                        |                                                                                                                         |                                                                                                                                                                  |                                                                                                                                       |                                                                                                                                                       |                                                                                                                                                                                                                                                                                                                                                                                                                                                                                                                                                                                                                                                                                                                                                                                                                                                                                                                                                                                                                                                                                                                                                                                                                                                                                                                                                                                                                                                                                                                                                                                                                                                                                                                                                                                                                                                                                                                                                                                                                                                                                                                                                                                                                                                                                                                                                                                                                                                                                                                                                                                                                                                                                                                                                                                                                                          |                                                                                                                                                                                 |                                                                                                                                                                   |                                                                                                                               |                                                                     |                                                                          |
| Employment expectations (manuf.)                                                                                                                                                                                                                                                                                                                                                                           | balance                                                                                                                                                                                                                                                                                                                                                                 | -11.9              | -30.8                                                                                                       | -7.7                                                                                                   | -17.7                                                                                                                   | -10.1                                                                                                                                                            | -5.1                                                                                                                                  | 2.1                                                                                                                                                   | 0.4                                                                                                                                                                                                                                                                                                                                                                                                                                                                                                                                                                                                                                                                                                                                                                                                                                                                                                                                                                                                                                                                                                                                                                                                                                                                                                                                                                                                                                                                                                                                                                                                                                                                                                                                                                                                                                                                                                                                                                                                                                                                                                                                                                                                                                                                                                                                                                                                                                                                                                                                                                                                                                                                                                                                                                                                                                      | 1.7                                                                                                                                                                             | 4.2                                                                                                                                                               | 5.0                                                                                                                           | 6.6                                                                 |                                                                          |
| Employment expectations (services)                                                                                                                                                                                                                                                                                                                                                                         | balance                                                                                                                                                                                                                                                                                                                                                                 | 6.5                | -10.9                                                                                                       | 1.6                                                                                                    | -3.6                                                                                                                    | 0.0                                                                                                                                                              | 2.4                                                                                                                                   | 7.6                                                                                                                                                   | 6.5                                                                                                                                                                                                                                                                                                                                                                                                                                                                                                                                                                                                                                                                                                                                                                                                                                                                                                                                                                                                                                                                                                                                                                                                                                                                                                                                                                                                                                                                                                                                                                                                                                                                                                                                                                                                                                                                                                                                                                                                                                                                                                                                                                                                                                                                                                                                                                                                                                                                                                                                                                                                                                                                                                                                                                                                                                      | 8.7                                                                                                                                                                             | 7.7                                                                                                                                                               | 8.3                                                                                                                           | 8.5                                                                 |                                                                          |
| Employment                                                                                                                                                                                                                                                                                                                                                                                                 | % ch. on prev. period                                                                                                                                                                                                                                                                                                                                                   |                    |                                                                                                             |                                                                                                        | 0.0                                                                                                                     | 0.1                                                                                                                                                              | 0.0                                                                                                                                   | _                                                                                                                                                     |                                                                                                                                                                                                                                                                                                                                                                                                                                                                                                                                                                                                                                                                                                                                                                                                                                                                                                                                                                                                                                                                                                                                                                                                                                                                                                                                                                                                                                                                                                                                                                                                                                                                                                                                                                                                                                                                                                                                                                                                                                                                                                                                                                                                                                                                                                                                                                                                                                                                                                                                                                                                                                                                                                                                                                                                                                          |                                                                                                                                                                                 |                                                                                                                                                                   |                                                                                                                               |                                                                     |                                                                          |
| Employment                                                                                                                                                                                                                                                                                                                                                                                                 | % ch. on prev. year                                                                                                                                                                                                                                                                                                                                                     | 1.0                | -1.8                                                                                                        | <u> </u>                                                                                               | -1.2                                                                                                                    | -0.5                                                                                                                                                             | -0.2                                                                                                                                  |                                                                                                                                                       |                                                                                                                                                                                                                                                                                                                                                                                                                                                                                                                                                                                                                                                                                                                                                                                                                                                                                                                                                                                                                                                                                                                                                                                                                                                                                                                                                                                                                                                                                                                                                                                                                                                                                                                                                                                                                                                                                                                                                                                                                                                                                                                                                                                                                                                                                                                                                                                                                                                                                                                                                                                                                                                                                                                                                                                                                                          |                                                                                                                                                                                 |                                                                                                                                                                   |                                                                                                                               |                                                                     |                                                                          |
| Employment (000)                                                                                                                                                                                                                                                                                                                                                                                           | abs. ch. on prev. period                                                                                                                                                                                                                                                                                                                                                |                    | -2 736                                                                                                      |                                                                                                        | 32                                                                                                                      | 111                                                                                                                                                              | -47                                                                                                                                   |                                                                                                                                                       |                                                                                                                                                                                                                                                                                                                                                                                                                                                                                                                                                                                                                                                                                                                                                                                                                                                                                                                                                                                                                                                                                                                                                                                                                                                                                                                                                                                                                                                                                                                                                                                                                                                                                                                                                                                                                                                                                                                                                                                                                                                                                                                                                                                                                                                                                                                                                                                                                                                                                                                                                                                                                                                                                                                                                                                                                                          |                                                                                                                                                                                 |                                                                                                                                                                   |                                                                                                                               |                                                                     |                                                                          |
| Compensation of employees per head                                                                                                                                                                                                                                                                                                                                                                         | % ch. on prev. period                                                                                                                                                                                                                                                                                                                                                   |                    |                                                                                                             |                                                                                                        | 0.2                                                                                                                     | 0.7                                                                                                                                                              | 0.3                                                                                                                                   |                                                                                                                                                       |                                                                                                                                                                                                                                                                                                                                                                                                                                                                                                                                                                                                                                                                                                                                                                                                                                                                                                                                                                                                                                                                                                                                                                                                                                                                                                                                                                                                                                                                                                                                                                                                                                                                                                                                                                                                                                                                                                                                                                                                                                                                                                                                                                                                                                                                                                                                                                                                                                                                                                                                                                                                                                                                                                                                                                                                                                          |                                                                                                                                                                                 |                                                                                                                                                                   |                                                                                                                               |                                                                     |                                                                          |
| (nominal)                                                                                                                                                                                                                                                                                                                                                                                                  | % ch. on prev. year                                                                                                                                                                                                                                                                                                                                                     | 2.1                | 1.5                                                                                                         | -                                                                                                      | 1.5                                                                                                                     | 1.9                                                                                                                                                              | 1.5                                                                                                                                   | -                                                                                                                                                     |                                                                                                                                                                                                                                                                                                                                                                                                                                                                                                                                                                                                                                                                                                                                                                                                                                                                                                                                                                                                                                                                                                                                                                                                                                                                                                                                                                                                                                                                                                                                                                                                                                                                                                                                                                                                                                                                                                                                                                                                                                                                                                                                                                                                                                                                                                                                                                                                                                                                                                                                                                                                                                                                                                                                                                                                                                          |                                                                                                                                                                                 |                                                                                                                                                                   |                                                                                                                               |                                                                     |                                                                          |
| Unemployment rate                                                                                                                                                                                                                                                                                                                                                                                          | % of lab. force                                                                                                                                                                                                                                                                                                                                                         |                    | 9.5                                                                                                         | 10.0                                                                                                   | 10.0                                                                                                                    | 10.0                                                                                                                                                             | 10.0                                                                                                                                  | 10.0                                                                                                                                                  | 10.1                                                                                                                                                                                                                                                                                                                                                                                                                                                                                                                                                                                                                                                                                                                                                                                                                                                                                                                                                                                                                                                                                                                                                                                                                                                                                                                                                                                                                                                                                                                                                                                                                                                                                                                                                                                                                                                                                                                                                                                                                                                                                                                                                                                                                                                                                                                                                                                                                                                                                                                                                                                                                                                                                                                                                                                                                                     | 10.0                                                                                                                                                                            | 10.0                                                                                                                                                              | 9.9                                                                                                                           |                                                                     |                                                                          |
| Unemployment (000)                                                                                                                                                                                                                                                                                                                                                                                         | ahs. ch. on prev. period                                                                                                                                                                                                                                                                                                                                                |                    | 3 050                                                                                                       | 900                                                                                                    | 131                                                                                                                     | 123                                                                                                                                                              | 9                                                                                                                                     | -7                                                                                                                                                    | 66                                                                                                                                                                                                                                                                                                                                                                                                                                                                                                                                                                                                                                                                                                                                                                                                                                                                                                                                                                                                                                                                                                                                                                                                                                                                                                                                                                                                                                                                                                                                                                                                                                                                                                                                                                                                                                                                                                                                                                                                                                                                                                                                                                                                                                                                                                                                                                                                                                                                                                                                                                                                                                                                                                                                                                                                                                       | -73                                                                                                                                                                             | -81                                                                                                                                                               | -72                                                                                                                           |                                                                     |                                                                          |
| 5. International transactions                                                                                                                                                                                                                                                                                                                                                                              | 0/ 1                                                                                                                                                                                                                                                                                                                                                                    |                    |                                                                                                             |                                                                                                        | 4.0                                                                                                                     | 0.7                                                                                                                                                              | 0.7                                                                                                                                   | 2.6                                                                                                                                                   | 0.5                                                                                                                                                                                                                                                                                                                                                                                                                                                                                                                                                                                                                                                                                                                                                                                                                                                                                                                                                                                                                                                                                                                                                                                                                                                                                                                                                                                                                                                                                                                                                                                                                                                                                                                                                                                                                                                                                                                                                                                                                                                                                                                                                                                                                                                                                                                                                                                                                                                                                                                                                                                                                                                                                                                                                                                                                                      | 4.0                                                                                                                                                                             | 4.0                                                                                                                                                               |                                                                                                                               |                                                                     |                                                                          |
| World trade                                                                                                                                                                                                                                                                                                                                                                                                | % ch. on prev. period                                                                                                                                                                                                                                                                                                                                                   | - /                | 42.0                                                                                                        | 454                                                                                                    | 4.9                                                                                                                     | 2.7                                                                                                                                                              | 0.7                                                                                                                                   | 2.6                                                                                                                                                   | 0.5                                                                                                                                                                                                                                                                                                                                                                                                                                                                                                                                                                                                                                                                                                                                                                                                                                                                                                                                                                                                                                                                                                                                                                                                                                                                                                                                                                                                                                                                                                                                                                                                                                                                                                                                                                                                                                                                                                                                                                                                                                                                                                                                                                                                                                                                                                                                                                                                                                                                                                                                                                                                                                                                                                                                                                                                                                      | 1.8                                                                                                                                                                             | 1.8                                                                                                                                                               |                                                                                                                               |                                                                     |                                                                          |
| E                                                                                                                                                                                                                                                                                                                                                                                                          | % ch. on prev. year                                                                                                                                                                                                                                                                                                                                                     | -18.7              | -13.0                                                                                                       | -24.5                                                                                                  | 15.7<br>-41.9                                                                                                           | 18.8<br>-28.9                                                                                                                                                    | 14.9<br>-17.9                                                                                                                         | -9.4                                                                                                                                                  | -12.1                                                                                                                                                                                                                                                                                                                                                                                                                                                                                                                                                                                                                                                                                                                                                                                                                                                                                                                                                                                                                                                                                                                                                                                                                                                                                                                                                                                                                                                                                                                                                                                                                                                                                                                                                                                                                                                                                                                                                                                                                                                                                                                                                                                                                                                                                                                                                                                                                                                                                                                                                                                                                                                                                                                                                                                                                                    | 12.6<br>-9.4                                                                                                                                                                    | 10.0                                                                                                                                                              | -0.9                                                                                                                          | 0.1                                                                 |                                                                          |
| Export order books Trade balance (merchandise)                                                                                                                                                                                                                                                                                                                                                             | balance<br>billion EUR                                                                                                                                                                                                                                                                                                                                                  | -18./              | -58.2<br>16.6                                                                                               | 0.7                                                                                                    | 4.3                                                                                                                     | -4.3                                                                                                                                                             | -17.9                                                                                                                                 | -2.5                                                                                                                                                  | 3.1                                                                                                                                                                                                                                                                                                                                                                                                                                                                                                                                                                                                                                                                                                                                                                                                                                                                                                                                                                                                                                                                                                                                                                                                                                                                                                                                                                                                                                                                                                                                                                                                                                                                                                                                                                                                                                                                                                                                                                                                                                                                                                                                                                                                                                                                                                                                                                                                                                                                                                                                                                                                                                                                                                                                                                                                                                      | -3.2                                                                                                                                                                            | -6.6<br>-2.3                                                                                                                                                      | -0.9                                                                                                                          | -0.1                                                                |                                                                          |
| Trade balance (merchandise)                                                                                                                                                                                                                                                                                                                                                                                | % ch. on prev. period                                                                                                                                                                                                                                                                                                                                                   |                    | 10.0                                                                                                        | 0.7                                                                                                    | 2.8                                                                                                                     | 4.4                                                                                                                                                              | 2.2                                                                                                                                   | 1.8                                                                                                                                                   | J.1                                                                                                                                                                                                                                                                                                                                                                                                                                                                                                                                                                                                                                                                                                                                                                                                                                                                                                                                                                                                                                                                                                                                                                                                                                                                                                                                                                                                                                                                                                                                                                                                                                                                                                                                                                                                                                                                                                                                                                                                                                                                                                                                                                                                                                                                                                                                                                                                                                                                                                                                                                                                                                                                                                                                                                                                                                      | -3.2                                                                                                                                                                            | -2.3                                                                                                                                                              |                                                                                                                               |                                                                     |                                                                          |
| Exports of goods and services                                                                                                                                                                                                                                                                                                                                                                              | % ch. on prev. persoa % ch. on prev. year                                                                                                                                                                                                                                                                                                                               | 5.1                | -13.2                                                                                                       | 10.9                                                                                                   | 6.5                                                                                                                     | 12.4                                                                                                                                                             | 11.9                                                                                                                                  | 11.7                                                                                                                                                  |                                                                                                                                                                                                                                                                                                                                                                                                                                                                                                                                                                                                                                                                                                                                                                                                                                                                                                                                                                                                                                                                                                                                                                                                                                                                                                                                                                                                                                                                                                                                                                                                                                                                                                                                                                                                                                                                                                                                                                                                                                                                                                                                                                                                                                                                                                                                                                                                                                                                                                                                                                                                                                                                                                                                                                                                                                          |                                                                                                                                                                                 |                                                                                                                                                                   |                                                                                                                               |                                                                     |                                                                          |
|                                                                                                                                                                                                                                                                                                                                                                                                            | % ch. on prev. period                                                                                                                                                                                                                                                                                                                                                   | - 5.1              | 13.2                                                                                                        | 10.5                                                                                                   | 3.4                                                                                                                     | 4.2                                                                                                                                                              | 1.4                                                                                                                                   | 1.1                                                                                                                                                   |                                                                                                                                                                                                                                                                                                                                                                                                                                                                                                                                                                                                                                                                                                                                                                                                                                                                                                                                                                                                                                                                                                                                                                                                                                                                                                                                                                                                                                                                                                                                                                                                                                                                                                                                                                                                                                                                                                                                                                                                                                                                                                                                                                                                                                                                                                                                                                                                                                                                                                                                                                                                                                                                                                                                                                                                                                          |                                                                                                                                                                                 |                                                                                                                                                                   |                                                                                                                               |                                                                     |                                                                          |
| Imports of goods and services                                                                                                                                                                                                                                                                                                                                                                              | % ch. on prev. year                                                                                                                                                                                                                                                                                                                                                     | 5.0                | -11.9                                                                                                       | 8.9                                                                                                    | 3.3                                                                                                                     | 10.7                                                                                                                                                             | 10.3                                                                                                                                  | 10.4                                                                                                                                                  |                                                                                                                                                                                                                                                                                                                                                                                                                                                                                                                                                                                                                                                                                                                                                                                                                                                                                                                                                                                                                                                                                                                                                                                                                                                                                                                                                                                                                                                                                                                                                                                                                                                                                                                                                                                                                                                                                                                                                                                                                                                                                                                                                                                                                                                                                                                                                                                                                                                                                                                                                                                                                                                                                                                                                                                                                                          |                                                                                                                                                                                 |                                                                                                                                                                   |                                                                                                                               |                                                                     |                                                                          |
| Current account balance                                                                                                                                                                                                                                                                                                                                                                                    | billion EUR                                                                                                                                                                                                                                                                                                                                                             |                    | -51.4                                                                                                       | -56.4                                                                                                  | -1.9                                                                                                                    | -6.7                                                                                                                                                             | -14.4                                                                                                                                 | -33.4                                                                                                                                                 | -9.6                                                                                                                                                                                                                                                                                                                                                                                                                                                                                                                                                                                                                                                                                                                                                                                                                                                                                                                                                                                                                                                                                                                                                                                                                                                                                                                                                                                                                                                                                                                                                                                                                                                                                                                                                                                                                                                                                                                                                                                                                                                                                                                                                                                                                                                                                                                                                                                                                                                                                                                                                                                                                                                                                                                                                                                                                                     | -10.5                                                                                                                                                                           | -13.3                                                                                                                                                             |                                                                                                                               |                                                                     |                                                                          |
| Direct investment                                                                                                                                                                                                                                                                                                                                                                                          | billion EUR                                                                                                                                                                                                                                                                                                                                                             |                    | -74.5                                                                                                       |                                                                                                        |                                                                                                                         |                                                                                                                                                                  |                                                                                                                                       |                                                                                                                                                       |                                                                                                                                                                                                                                                                                                                                                                                                                                                                                                                                                                                                                                                                                                                                                                                                                                                                                                                                                                                                                                                                                                                                                                                                                                                                                                                                                                                                                                                                                                                                                                                                                                                                                                                                                                                                                                                                                                                                                                                                                                                                                                                                                                                                                                                                                                                                                                                                                                                                                                                                                                                                                                                                                                                                                                                                                                          |                                                                                                                                                                                 |                                                                                                                                                                   |                                                                                                                               |                                                                     |                                                                          |
| Portfolio investment                                                                                                                                                                                                                                                                                                                                                                                       | billion EUR                                                                                                                                                                                                                                                                                                                                                             |                    | -/4.5                                                                                                       | -85.9                                                                                                  | -40.3                                                                                                                   | -38.4                                                                                                                                                            | -37.4                                                                                                                                 | 30.3                                                                                                                                                  | -12.0                                                                                                                                                                                                                                                                                                                                                                                                                                                                                                                                                                                                                                                                                                                                                                                                                                                                                                                                                                                                                                                                                                                                                                                                                                                                                                                                                                                                                                                                                                                                                                                                                                                                                                                                                                                                                                                                                                                                                                                                                                                                                                                                                                                                                                                                                                                                                                                                                                                                                                                                                                                                                                                                                                                                                                                                                                    | 23.4                                                                                                                                                                            | 19.0                                                                                                                                                              |                                                                                                                               |                                                                     |                                                                          |
| 6. Prices                                                                                                                                                                                                                                                                                                                                                                                                  | villion EUK                                                                                                                                                                                                                                                                                                                                                             |                    | 264.8                                                                                                       | -85.9<br>197.1                                                                                         | -40.3<br>16.6                                                                                                           | -38.4<br>110.7                                                                                                                                                   | -37.4<br>-13.9                                                                                                                        | 30.3<br>83.7                                                                                                                                          |                                                                                                                                                                                                                                                                                                                                                                                                                                                                                                                                                                                                                                                                                                                                                                                                                                                                                                                                                                                                                                                                                                                                                                                                                                                                                                                                                                                                                                                                                                                                                                                                                                                                                                                                                                                                                                                                                                                                                                                                                                                                                                                                                                                                                                                                                                                                                                                                                                                                                                                                                                                                                                                                                                                                                                                                                                          |                                                                                                                                                                                 |                                                                                                                                                                   |                                                                                                                               |                                                                     | <br><br>                                                                 |
|                                                                                                                                                                                                                                                                                                                                                                                                            | buubh EUK                                                                                                                                                                                                                                                                                                                                                               |                    |                                                                                                             |                                                                                                        |                                                                                                                         |                                                                                                                                                                  |                                                                                                                                       |                                                                                                                                                       | -12.0                                                                                                                                                                                                                                                                                                                                                                                                                                                                                                                                                                                                                                                                                                                                                                                                                                                                                                                                                                                                                                                                                                                                                                                                                                                                                                                                                                                                                                                                                                                                                                                                                                                                                                                                                                                                                                                                                                                                                                                                                                                                                                                                                                                                                                                                                                                                                                                                                                                                                                                                                                                                                                                                                                                                                                                                                                    | 23.4                                                                                                                                                                            | 19.0                                                                                                                                                              |                                                                                                                               |                                                                     | <br><br>                                                                 |
| Consumer inflation expectations                                                                                                                                                                                                                                                                                                                                                                            | balance                                                                                                                                                                                                                                                                                                                                                                 | 21.1               |                                                                                                             |                                                                                                        |                                                                                                                         |                                                                                                                                                                  |                                                                                                                                       |                                                                                                                                                       | -12.0                                                                                                                                                                                                                                                                                                                                                                                                                                                                                                                                                                                                                                                                                                                                                                                                                                                                                                                                                                                                                                                                                                                                                                                                                                                                                                                                                                                                                                                                                                                                                                                                                                                                                                                                                                                                                                                                                                                                                                                                                                                                                                                                                                                                                                                                                                                                                                                                                                                                                                                                                                                                                                                                                                                                                                                                                                    | 23.4                                                                                                                                                                            | 19.0                                                                                                                                                              |                                                                                                                               |                                                                     | <br><br>                                                                 |
|                                                                                                                                                                                                                                                                                                                                                                                                            |                                                                                                                                                                                                                                                                                                                                                                         | 21.1               | 264.8                                                                                                       | 197.1                                                                                                  | 16.6                                                                                                                    | 110.7                                                                                                                                                            | -13.9                                                                                                                                 | 83.7                                                                                                                                                  | -12.0<br>20.6                                                                                                                                                                                                                                                                                                                                                                                                                                                                                                                                                                                                                                                                                                                                                                                                                                                                                                                                                                                                                                                                                                                                                                                                                                                                                                                                                                                                                                                                                                                                                                                                                                                                                                                                                                                                                                                                                                                                                                                                                                                                                                                                                                                                                                                                                                                                                                                                                                                                                                                                                                                                                                                                                                                                                                                                                            | 23.4<br>25.6                                                                                                                                                                    | 19.0<br>37.5                                                                                                                                                      | <br>                                                                                                                          |                                                                     | <br><br><br>                                                             |
| Consumer inflation expectations                                                                                                                                                                                                                                                                                                                                                                            | balance                                                                                                                                                                                                                                                                                                                                                                 | 21.1               | 264.8<br>-6.7                                                                                               | 197.1                                                                                                  | 0.7                                                                                                                     | 110.7                                                                                                                                                            | -13.9<br>10.8                                                                                                                         | 83.7                                                                                                                                                  | -12.0<br>20.6<br>9.7                                                                                                                                                                                                                                                                                                                                                                                                                                                                                                                                                                                                                                                                                                                                                                                                                                                                                                                                                                                                                                                                                                                                                                                                                                                                                                                                                                                                                                                                                                                                                                                                                                                                                                                                                                                                                                                                                                                                                                                                                                                                                                                                                                                                                                                                                                                                                                                                                                                                                                                                                                                                                                                                                                                                                                                                                     | 23.4<br>25.6                                                                                                                                                                    | 19.0<br>37.5                                                                                                                                                      | 20.9                                                                                                                          | 25.7                                                                | <br><br><br><br><br>                                                     |
| Consumer inflation expectations<br>Headline inflation (HICP)                                                                                                                                                                                                                                                                                                                                               | balance<br>% ch. on prev. year                                                                                                                                                                                                                                                                                                                                          | 21.1               | -6.7<br>0.3<br>1.3<br>-5.1                                                                                  | 8.4<br>1.6                                                                                             | 0.7<br>1.1<br>0.9<br>-0.1                                                                                               | 110.7<br>10.2<br>1.6<br>0.9<br>3.0                                                                                                                               | 10.8<br>1.7<br>1.0<br>4.0                                                                                                             | 83.7<br>11.9<br>2.0                                                                                                                                   | -12.0<br>20.6<br>9.7<br>1.9<br>1.1<br>4.3                                                                                                                                                                                                                                                                                                                                                                                                                                                                                                                                                                                                                                                                                                                                                                                                                                                                                                                                                                                                                                                                                                                                                                                                                                                                                                                                                                                                                                                                                                                                                                                                                                                                                                                                                                                                                                                                                                                                                                                                                                                                                                                                                                                                                                                                                                                                                                                                                                                                                                                                                                                                                                                                                                                                                                                                | 23.4<br>25.6<br>10.8<br>1.9<br>1.2<br>4.5                                                                                                                                       | 19.0<br>37.5<br>15.1<br>2.2                                                                                                                                       | 20.9                                                                                                                          | 25.7                                                                | <br><br><br>                                                             |
| Consumer inflation expectations Headline inflation (HICP) Core HICP                                                                                                                                                                                                                                                                                                                                        | halance<br>% ch. on prev. year<br>% ch. on prev. year                                                                                                                                                                                                                                                                                                                   | 21.1               | 264.8  -6.7  0.3  1.3  -5.1  -8.9                                                                           | 8.4<br>1.6<br>1.0                                                                                      | 0.7<br>1.1<br>0.9<br>-0.1<br>4.7                                                                                        | 110.7<br>10.2<br>1.6<br>0.9<br>3.0<br>11.6                                                                                                                       | -13.9<br>10.8<br>1.7<br>1.0                                                                                                           | 83.7<br>11.9<br>2.0<br>1.1<br>4.7                                                                                                                     | -12.0<br>20.6<br>9.7<br>1.9<br>1.1<br>4.3<br>13.6                                                                                                                                                                                                                                                                                                                                                                                                                                                                                                                                                                                                                                                                                                                                                                                                                                                                                                                                                                                                                                                                                                                                                                                                                                                                                                                                                                                                                                                                                                                                                                                                                                                                                                                                                                                                                                                                                                                                                                                                                                                                                                                                                                                                                                                                                                                                                                                                                                                                                                                                                                                                                                                                                                                                                                                        | 23.4<br>25.6<br>10.8<br>1.9<br>1.2                                                                                                                                              | 19.0<br>37.5<br>15.1<br>2.2<br>1.1                                                                                                                                | 20.9 2.3 1.2                                                                                                                  | 25.7                                                                |                                                                          |
| Consumer inflation expectations Headline inflation (HICP) Core HICP Domestic producer prices Import prices                                                                                                                                                                                                                                                                                                 | halance % ch. on prev. year % ch. on prev. year % ch. on prev. year                                                                                                                                                                                                                                                                                                     | 21.1               | -6.7<br>0.3<br>1.3<br>-5.1                                                                                  | 8.4<br>1.6<br>1.0<br>2.9                                                                               | 16.6<br>0.7<br>1.1<br>0.9<br>-0.1<br>4.7<br>77.2                                                                        | 110.7<br>10.2<br>1.6<br>0.9<br>3.0<br>11.6<br>79.7                                                                                                               | 10.8<br>1.7<br>1.0<br>4.0<br>12.4<br>76.8                                                                                             | 83.7<br>11.9<br>2.0<br>1.1<br>4.7<br><br>87.2                                                                                                         | 9.7<br>1.9<br>1.1<br>4.3<br>13.6<br>83.5                                                                                                                                                                                                                                                                                                                                                                                                                                                                                                                                                                                                                                                                                                                                                                                                                                                                                                                                                                                                                                                                                                                                                                                                                                                                                                                                                                                                                                                                                                                                                                                                                                                                                                                                                                                                                                                                                                                                                                                                                                                                                                                                                                                                                                                                                                                                                                                                                                                                                                                                                                                                                                                                                                                                                                                                 | 23.4<br>25.6<br>10.8<br>1.9<br>1.2<br>4.5                                                                                                                                       | 19.0<br>37.5<br>15.1<br>2.2<br>1.1<br>5.3<br>                                                                                                                     | 20.9<br>2.3<br>1.2<br>5.9                                                                                                     | 25.7<br>2.4                                                         |                                                                          |
| Consumer inflation expectations Headline inflation (HICP) Core HICP Domestic producer prices                                                                                                                                                                                                                                                                                                               | balance % ch. on prev. year level % ch. on prev. year                                                                                                                                                                                                                                                       | 21.1               | 264.8  -6.7  0.3  1.3  -5.1  -8.9  62.5  -36.7                                                              | 8.4<br>1.6<br>1.0<br>2.9<br><br>80.3<br>28.5                                                           | 0.7<br>1.1<br>0.9<br>-0.1<br>4.7<br>77.2<br>69.5                                                                        | 110.7<br>10.2<br>1.6<br>0.9<br>3.0<br>11.6<br>79.7<br>34.2                                                                                                       | 10.8<br>1.7<br>1.0<br>4.0<br>12.4<br>76.8<br>11.5                                                                                     | 83.7<br>11.9<br>2.0<br>1.1<br>4.7<br><br>87.2<br>15.9                                                                                                 | 9.7<br>1.9<br>1.1<br>4.3<br>13.6<br>83.5<br>14.0                                                                                                                                                                                                                                                                                                                                                                                                                                                                                                                                                                                                                                                                                                                                                                                                                                                                                                                                                                                                                                                                                                                                                                                                                                                                                                                                                                                                                                                                                                                                                                                                                                                                                                                                                                                                                                                                                                                                                                                                                                                                                                                                                                                                                                                                                                                                                                                                                                                                                                                                                                                                                                                                                                                                                                                         | 23.4<br>25.6<br>10.8<br>1.9<br>1.2<br>4.5<br>12.8<br>86.0<br>11.1                                                                                                               | 19.0<br>37.5<br>15.1<br>2.2<br>1.1<br>5.3<br><br>91.8<br>21.9                                                                                                     | 20.9<br>2.3<br>1.2<br>5.9<br><br>96.6<br>24.9                                                                                 | 25.7<br>2.4<br><br>103.6<br>39.4                                    | <br>114.9<br>44.2                                                        |
| Consumer inflation expectations Headline inflation (HICP) Core HICP Domestic producer prices Import prices Oil (Brent) in USD                                                                                                                                                                                                                                                                              | balance % ch. on prev. year level % ch. on prev. year                                                                                                                                                                                                                                                       | 21.1               | 264.8  -6.7  0.3  1.3  -5.1  -8.9  62.5  -36.7  44.5                                                        | 8.4<br>1.6<br>1.0<br>2.9<br><br>80.3<br>28.5<br>60.6                                                   | 16.6  0.7  1.1  0.9  -0.1  4.7  77.2  69.5  55.9                                                                        | 110.7<br>10.2<br>1.6<br>0.9<br>3.0<br>11.6<br>79.7<br>34.2<br>62.6                                                                                               | -13.9<br>10.8<br>1.7<br>1.0<br>4.0<br>12.4<br>76.8<br>11.5<br>59.4                                                                    | 83.7<br>11.9<br>2.0<br>1.1<br>4.7<br><br>87.2<br>15.9<br>64.3                                                                                         | -12.0<br>20.6<br>9.7<br>1.9<br>1.1<br>4.3<br>13.6<br>83.5<br>14.0<br>60.1                                                                                                                                                                                                                                                                                                                                                                                                                                                                                                                                                                                                                                                                                                                                                                                                                                                                                                                                                                                                                                                                                                                                                                                                                                                                                                                                                                                                                                                                                                                                                                                                                                                                                                                                                                                                                                                                                                                                                                                                                                                                                                                                                                                                                                                                                                                                                                                                                                                                                                                                                                                                                                                                                                                                                                | 23.4<br>25.6<br>10.8<br>1.9<br>1.2<br>4.5<br>12.8<br>86.0<br>11.1<br>63.1                                                                                                       | 19.0<br>37.5<br>15.1<br>2.2<br>1.1<br>5.3<br><br>91.8<br>21.9<br>69.4                                                                                             | 20.9<br>2.3<br>1.2<br>5.9<br><br>96.6<br>24.9<br>72.3                                                                         | 25.7<br>2.4<br><br>103.6<br>39.4<br>75.8                            | 114.9<br>44.2<br>82.6                                                    |
| Consumer inflation expectations Headline inflation (HICP) Core HICP Domestic producer prices Import prices                                                                                                                                                                                                                                                                                                 | balance % ch. on prev. year level % ch. on prev. year level % ch. on prev. year                                                                                                                                                                                                                             | 21.1               | 264.8  -6.7  0.3  1.3  -5.1  -8.9  62.5  -36.7                                                              | 8.4<br>1.6<br>1.0<br>2.9<br><br>80.3<br>28.5                                                           | 16.6<br>0.7<br>1.1<br>0.9<br>-0.1<br>4.7<br>77.2<br>69.5<br>55.9<br>60.0                                                | 110.7<br>10.2<br>1.6<br>0.9<br>3.0<br>11.6<br>79.7<br>34.2<br>62.6<br>44.2                                                                                       | 10.8<br>1.7<br>1.0<br>4.0<br>12.4<br>76.8<br>11.5<br>59.4<br>23.3                                                                     | 83.7<br>11.9<br>2.0<br>1.1<br>4.7<br><br>87.2<br>15.9<br>64.3<br>26.2                                                                                 | -12.0<br>20.6<br>9.7<br>1.9<br>1.1<br>4.3<br>13.6<br>83.5<br>14.0<br>60.1<br>21.6                                                                                                                                                                                                                                                                                                                                                                                                                                                                                                                                                                                                                                                                                                                                                                                                                                                                                                                                                                                                                                                                                                                                                                                                                                                                                                                                                                                                                                                                                                                                                                                                                                                                                                                                                                                                                                                                                                                                                                                                                                                                                                                                                                                                                                                                                                                                                                                                                                                                                                                                                                                                                                                                                                                                                        | 23.4<br>25.6<br>10.8<br>1.9<br>1.2<br>4.5<br>12.8<br>86.0<br>11.1<br>63.1<br>21.6                                                                                               | 19.0<br>37.5<br>15.1<br>2.2<br>1.1<br>5.3<br><br>91.8<br>21.9<br>69.4<br>34.4                                                                                     | 20.9<br>2.3<br>1.2<br>5.9<br><br>96.6<br>24.9<br>72.3<br>33.4                                                                 | 25.7<br>2.4<br><br><br>103.6<br>39.4<br>75.8<br>39.6                |                                                                          |
| Consumer inflation expectations Headline inflation (HICP) Core HICP Domestic producer prices Import prices Oil (Brent) in USD Oil (Brent) in EUR                                                                                                                                                                                                                                                           | balance % ch. on prev. year level % ch. on prev. year level % ch. on prev. year % ch. on prev. year                                                                                                                                                                                                         | 21.1               | 264.8  -6.7 0.3 1.3 -5.1 -8.9 62.5 -36.7 44.5 -32.8                                                         | 8.4<br>1.6<br>1.0<br>2.9<br>                                                                           | 16.6<br>0.7<br>1.1<br>0.9<br>-0.1<br>4.7<br>77.2<br>69.5<br>55.9<br>60.0<br>10.9                                        | 110.7<br>10.2<br>1.6<br>0.9<br>3.0<br>11.6<br>79.7<br>34.2<br>62.6<br>44.2<br>13.6                                                                               | 10.8<br>1.7<br>1.0<br>4.0<br>12.4<br>76.8<br>11.5<br>59.4<br>23.3<br>4.7                                                              | 83.7<br>11.9<br>2.0<br>1.1<br>4.7<br><br>87.2<br>15.9<br>64.3<br>26.2<br>4.9                                                                          | -12.0<br>20.6<br>9.7<br>1.9<br>1.1<br>4.3<br>13.6<br>83.5<br>14.0<br>60.1<br>21.6                                                                                                                                                                                                                                                                                                                                                                                                                                                                                                                                                                                                                                                                                                                                                                                                                                                                                                                                                                                                                                                                                                                                                                                                                                                                                                                                                                                                                                                                                                                                                                                                                                                                                                                                                                                                                                                                                                                                                                                                                                                                                                                                                                                                                                                                                                                                                                                                                                                                                                                                                                                                                                                                                                                                                        | 23.4<br>25.6<br>10.8<br>1.9<br>1.2<br>4.5<br>12.8<br>86.0<br>11.1<br>63.1<br>21.6                                                                                               | 19.0<br>37.5<br>15.1<br>2.2<br>1.1<br>5.3<br><br>91.8<br>21.9<br>69.4<br>34.4<br>6.4                                                                              | 20.9<br>2.3<br>1.2<br>5.9<br>96.6<br>24.9<br>72.3<br>33.4<br>4.2                                                              | 25.7<br>2.4<br><br>103.6<br>39.4<br>75.8<br>39.6<br>1.3             | 114.9<br>44.2<br>82.6                                                    |
| Consumer inflation expectations Headline inflation (HICP) Core HICP Domestic producer prices Import prices Oil (Brent) in USD Oil (Brent) in EUR Non-energy commodity prices (EUR)                                                                                                                                                                                                                         | balance % ch. on prev. year level % ch. on prev. year level % ch. on prev. year                                                                                                                                                                                                                             | 21.1               | 264.8  -6.7  0.3  1.3  -5.1  -8.9  62.5  -36.7  44.5                                                        | 8.4<br>1.6<br>1.0<br>2.9<br><br>80.3<br>28.5<br>60.6                                                   | 16.6<br>0.7<br>1.1<br>0.9<br>-0.1<br>4.7<br>77.2<br>69.5<br>55.9<br>60.0                                                | 110.7<br>10.2<br>1.6<br>0.9<br>3.0<br>11.6<br>79.7<br>34.2<br>62.6<br>44.2                                                                                       | 10.8<br>1.7<br>1.0<br>4.0<br>12.4<br>76.8<br>11.5<br>59.4<br>23.3                                                                     | 83.7<br>11.9<br>2.0<br>1.1<br>4.7<br><br>87.2<br>15.9<br>64.3<br>26.2                                                                                 | -12.0<br>20.6<br>9.7<br>1.9<br>1.1<br>4.3<br>13.6<br>83.5<br>14.0<br>60.1<br>21.6                                                                                                                                                                                                                                                                                                                                                                                                                                                                                                                                                                                                                                                                                                                                                                                                                                                                                                                                                                                                                                                                                                                                                                                                                                                                                                                                                                                                                                                                                                                                                                                                                                                                                                                                                                                                                                                                                                                                                                                                                                                                                                                                                                                                                                                                                                                                                                                                                                                                                                                                                                                                                                                                                                                                                        | 23.4<br>25.6<br>10.8<br>1.9<br>1.2<br>4.5<br>12.8<br>86.0<br>11.1<br>63.1<br>21.6                                                                                               | 19.0<br>37.5<br>15.1<br>2.2<br>1.1<br>5.3<br><br>91.8<br>21.9<br>69.4<br>34.4                                                                                     | 20.9<br>2.3<br>1.2<br>5.9<br><br>96.6<br>24.9<br>72.3<br>33.4                                                                 | 25.7<br>2.4<br><br><br>103.6<br>39.4<br>75.8<br>39.6                | 114.9<br>44.2<br>82.6<br>40.6                                            |
| Consumer inflation expectations Headline inflation (HICP) Core HICP Domestic producer prices Import prices Oil (Brent) in USD Oil (Brent) in EUR Non-energy commodity prices (EUR) 7. Monetary and financial indicators                                                                                                                                                                                    | balance % ch. on prev. year level % ch. on prev. year level % ch. on prev. year % ch. on prev. year % ch. on prev. year                                                                                                                                                                                     | 21.1               | 264.8  -6.7  0.3  1.3  -5.1  -8.9  62.5  -36.7  44.5  -32.8                                                 | 8.4<br>1.6<br>1.0<br>2.9<br><br>80.3<br>28.5<br>60.6<br>36.2                                           | 16.6<br>0.7<br>1.1<br>0.9<br>-0.1<br>4.7<br>77.2<br>69.5<br>55.9<br>60.0<br>10.9<br>31.2                                | 110.7<br>10.2<br>1.6<br>0.9<br>3.0<br>11.6<br>79.7<br>34.2<br>62.6<br>44.2<br>13.6<br>39.9                                                                       | 10.8<br>1.7<br>1.0<br>4.0<br>12.4<br>76.8<br>11.5<br>59.4<br>23.3<br>4.7<br>38.9                                                      | 83.7<br>11.9<br>2.0<br>1.1<br>4.7<br><br>87.2<br>15.9<br>64.3<br>26.2<br>4.9<br>38.3                                                                  | 9.7<br>1.9<br>1.1<br>4.3<br>13.6<br>83.5<br>14.0<br>60.1<br>20.6<br>20.0<br>37.6                                                                                                                                                                                                                                                                                                                                                                                                                                                                                                                                                                                                                                                                                                                                                                                                                                                                                                                                                                                                                                                                                                                                                                                                                                                                                                                                                                                                                                                                                                                                                                                                                                                                                                                                                                                                                                                                                                                                                                                                                                                                                                                                                                                                                                                                                                                                                                                                                                                                                                                                                                                                                                                                                                                                                         | 23.4<br>25.6<br>10.8<br>1.9<br>1.2<br>4.5<br>12.8<br>86.0<br>11.1<br>63.1<br>21.6<br>3.4<br>39.0                                                                                | 19.0<br>37.5<br>15.1<br>2.2<br>1.1<br>5.3<br>                                                                                                                     | 20.9<br>2.3<br>1.2<br>5.9<br><br>96.6<br>24.9<br>72.3<br>33.4<br>4.2<br>38.9                                                  | 25.7<br>2.4<br>                                                     | 114.9<br>44.2<br>82.6<br>40.6                                            |
| Consumer inflation expectations Headline inflation (HICP) Core HICP Domestic producer prices Import prices Oil (Brent) in USD Oil (Brent) in EUR Non-energy commodity prices (EUR) 7. Monetary and financial indicators Nominal interest rates (3 month)                                                                                                                                                   | balance % ch. on prev. year level % ch. on prev. year level % ch. on prev. year % ch. on prev. year % ch. on prev. year                                                                                                                                                                                     | 21.1               | 264.8  -6.7  0.3  1.3  -5.1  -8.9  62.5  -36.7  44.5  -32.8  -18.8                                          | 8.4<br>1.6<br>1.0<br>2.9<br><br>80.3<br>28.5<br>60.6<br>36.2<br>37.2                                   | 16.6<br>0.7<br>1.1<br>0.9<br>-0.1<br>4.7<br>77.2<br>69.5<br>55.9<br>60.0<br>10.9<br>31.2                                | 110.7<br>10.2<br>1.6<br>0.9<br>3.0<br>11.6<br>79.7<br>34.2<br>62.6<br>44.2<br>13.6<br>39.9                                                                       | 10.8<br>10.8<br>1.7<br>1.0<br>4.0<br>12.4<br>76.8<br>11.5<br>59.4<br>23.3<br>4.7<br>38.9                                              | 83.7<br>11.9<br>2.0<br>1.1<br>4.7<br><br>87.2<br>15.9<br>64.3<br>26.2<br>4.9<br>38.3                                                                  | -12.0<br>20.6<br>9.7<br>1.9<br>1.11<br>4.3<br>13.6<br>83.5<br>14.0<br>60.1<br>21.6<br>-2.0<br>37.6                                                                                                                                                                                                                                                                                                                                                                                                                                                                                                                                                                                                                                                                                                                                                                                                                                                                                                                                                                                                                                                                                                                                                                                                                                                                                                                                                                                                                                                                                                                                                                                                                                                                                                                                                                                                                                                                                                                                                                                                                                                                                                                                                                                                                                                                                                                                                                                                                                                                                                                                                                                                                                                                                                                                       | 23.4<br>25.6<br>10.8<br>1.9<br>1.2<br>4.5<br>12.8<br>86.0<br>11.1<br>63.1<br>3.4<br>39.0                                                                                        | 19.0<br>37.5<br>15.1<br>2.2<br>1.1<br>5.3<br><br>91.8<br>21.9<br>69.4<br>34.4<br>6.4<br>38.2                                                                      | 20.9<br>2.3<br>1.2<br>5.9<br><br>96.6<br>24.9<br>72.3<br>33.4<br>4.2<br>38.9                                                  | 25.7<br>2.4<br>                                                     | 114.9<br>44.2<br>82.6<br>40.6<br>                                        |
| Consumer inflation expectations Headline inflation (HICP) Core HICP Domestic producer prices Import prices Oil (Brent) in USD Oil (Brent) in EUR Non-energy commodity prices (EUR) 7. Monetary and financial indicators Nominal interest rates (3 month) Nominal interest rates (10 year)                                                                                                                  | balance % ch. on prev. year level % ch. on prev. year level % ch. on prev. year % ch. on prev. year % ch. on prev. year                                                                                                                                                                                     | 21.1               | 264.8  -6.7  0.3  1.3  -5.1  -8.9  62.5  -36.7  44.5  -32.8  -18.8                                          | 8.4<br>1.6<br>1.0<br>2.9<br><br>80.3<br>28.5<br>60.6<br>36.2<br>37.2<br>0.81<br>2.78                   | 16.6<br>0.7<br>1.1<br>0.9<br>-0.1<br>4.7<br>77.2<br>69.5<br>55.9<br>60.0<br>10.9<br>31.2                                | 110.7<br>10.2<br>1.6<br>0.9<br>3.0<br>11.6<br>79.7<br>34.2<br>62.6<br>44.2<br>13.6<br>39.9<br>0.69<br>2.84                                                       | 10.8<br>1.7<br>1.0<br>4.0<br>12.4<br>76.8<br>11.5<br>59.4<br>23.3<br>4.7<br>38.9                                                      | 83.7<br>11.9<br>2.0<br>1.1<br>4.7<br><br>87.2<br>15.9<br>64.3<br>26.2<br>4.9<br>38.3                                                                  | -12.0<br>20.6<br>9.7<br>1.9<br>1.1<br>4.3<br>13.6<br>83.5<br>14.0<br>60.1<br>21.6<br>-2.0<br>37.6<br>                                                                                                                                                                                                                                                                                                                                                                                                                                                                                                                                                                                                                                                                                                                                                                                                                                                                                                                                                                                                                                                                                                                                                                                                                                                                                                                                                                                                                                                                                                                                                                                                                                                                                                                                                                                                                                                                                                                                                                                                                                                                                                                                                                                                                                                                                                                                                                                                                                                                                                                                                                                                                                                                                                                                    | 23.4<br>25.6<br>10.8<br>1.9<br>1.2<br>4.5<br>12.8<br>86.0<br>11.1<br>63.1<br>21.6<br>3.4<br>39.0                                                                                | 19.0<br>37.5<br>15.1<br>2.2<br>1.1<br>5.3<br><br>91.8<br>21.9<br>69.4<br>34.4<br>6.4<br>38.2                                                                      | 20.9<br>2.3<br>1.2<br>5.9<br>96.6<br>24.9<br>72.3<br>33.4<br>4.2<br>38.9                                                      | 25.7<br>2.4<br>                                                     | 114.9<br>44.2<br>82.6<br>40.6<br><br>1.14<br>3.26                        |
| Consumer inflation expectations Headline inflation (HICP) Core HICP Domestic producer prices Import prices Oil (Brent) in USD Oil (Brent) in EUR Non-energy commodity prices (EUR) 7. Monetary and financial indicators Nominal interest rates (3 month)                                                                                                                                                   | balance % ch. on prev. year level % ch. on prev. year level % ch. on prev. year level level level                                                                                                                                               | 21.1               | 264.8  -6.7  0.3  1.3  -5.1  -8.9  62.5  -36.7  44.5  -32.8  -18.8                                          | 8.4<br>1.6<br>1.0<br>2.9<br><br>80.3<br>28.5<br>60.6<br>36.2<br>37.2                                   | 16.6  0.7  1.1  0.9  -0.1  4.7  77.2  69.5  55.9  60.0  10.9  31.2  0.66  3.20  1.00                                    | 110.7<br>10.2<br>1.6<br>0.9<br>3.0<br>11.6<br>79.7<br>34.2<br>62.6<br>44.2<br>13.6<br>39.9<br>0.69<br>2.84<br>1.00                                               | 10.8<br>1.7<br>1.0<br>4.0<br>12.4<br>76.8<br>11.5<br>59.4<br>23.3<br>4.7<br>38.9<br>0.87<br>2.45                                      | 83.7<br>11.9<br>2.0<br>1.1<br>4.7<br><br>87.2<br>15.9<br>64.3<br>26.2<br>4.9<br>38.3<br>1.02<br>2.64<br>1.00                                          | -12.0<br>20.6<br>9.7<br>1.9<br>1.1<br>4.3<br>13.6<br>83.5<br>14.0<br>60.1<br>21.6<br>-2.0<br>37.6<br>1.00<br>2.37                                                                                                                                                                                                                                                                                                                                                                                                                                                                                                                                                                                                                                                                                                                                                                                                                                                                                                                                                                                                                                                                                                                                                                                                                                                                                                                                                                                                                                                                                                                                                                                                                                                                                                                                                                                                                                                                                                                                                                                                                                                                                                                                                                                                                                                                                                                                                                                                                                                                                                                                                                                                                                                                                                                        | 23.4<br>25.6<br>10.8<br>1.9<br>1.2<br>4.5<br>12.8<br>86.0<br>11.1<br>63.1<br>21.6<br>3.4<br>39.0<br>1.04<br>2.56<br>1.00                                                        | 19.0<br>37.5<br>15.1<br>2.2<br>1.1<br>5.3<br><br>91.8<br>21.9<br>69.4<br>34.4<br>6.4<br>38.2                                                                      | 20.9<br>2.3<br>1.2<br>5.9<br>96.6<br>24.9<br>72.3<br>33.4<br>4.2<br>38.9                                                      | 25.7<br>2.4<br>                                                     | 114.9<br>44.2<br>82.6<br>40.6<br>                                        |
| Consumer inflation expectations Headline inflation (HICP) Core HICP Domestic producer prices Import prices Oil (Brent) in USD Oil (Brent) in EUR Non-energy commodity prices (EUR) 7. Monetary and financial indicators Nominal interest rates (3 month) Nominal interest rates (10 year)                                                                                                                  | balance % ch. on prev. year level % ch. on prev. year level % ch. on prev. year % ch. on prev. year level % ch. on prev. year % ch. on prev. year % ch. on prev. year level level level level                                                                                                               | 21.1               | 264.8  -6.7 0.3 1.3 -5.1 -8.9 62.5 -36.7 44.5 -32.8  -18.8  1.22 3.27 1.28                                  | 8.4<br>1.6<br>1.0<br>2.9<br><br>80.3<br>28.5<br>60.6<br>36.2<br>37.2<br>0.81<br>2.78<br>1.00           | 16.6  0.7  1.1  0.9  -0.1  4.7  77.2  69.5  55.9  60.0  10.9  31.2  0.666  3.20  1.00  -0.8                             | 110.7<br>10.2<br>1.6<br>0.9<br>3.0<br>11.6<br>79.7<br>34.2<br>62.6<br>44.2<br>13.6<br>39.9<br>0.69<br>2.84<br>1.00<br>-4.0                                       | 10.8<br>1.7<br>1.0<br>4.0<br>12.4<br>76.8<br>11.5<br>59.4<br>23.3<br>4.7<br>38.9<br>0.87<br>2.45<br>1.00                              | 83.7<br>11.9<br>2.0<br>1.1<br>4.7<br><br>87.2<br>15.9<br>64.3<br>26.2<br>4.9<br>38.3<br><br>1.02<br>2.64<br>1.00<br>3.7                               | -12.0<br>20.6<br>9.7<br>1.9<br>1.1<br>1.3<br>4.3<br>13.6<br>83.5<br>14.0<br>60.1<br>21.6<br>-2.0<br>37.6<br>1.00<br>2.37<br>1.00<br>1.9                                                                                                                                                                                                                                                                                                                                                                                                                                                                                                                                                                                                                                                                                                                                                                                                                                                                                                                                                                                                                                                                                                                                                                                                                                                                                                                                                                                                                                                                                                                                                                                                                                                                                                                                                                                                                                                                                                                                                                                                                                                                                                                                                                                                                                                                                                                                                                                                                                                                                                                                                                                                                                                                                                  | 23.4<br>25.6<br>10.8<br>1.9<br>1.2<br>4.5<br>12.8<br>86.0<br>11.1<br>63.1<br>21.6<br>3.4<br>39.0<br>1.04<br>2.56<br>1.00<br>-0.3                                                | 19.0<br>37.5<br>15.1<br>2.2<br>1.1<br>5.3<br><br>91.8<br>21.9<br>69.4<br>34.4<br>6.4<br>38.2<br>1.02<br>2.96<br>1.00<br>0.6                                       | 20.9<br>2.3<br>1.2<br>5.9<br>96.6<br>24.9<br>72.3<br>33.4<br>4.2<br>38.9<br>1.02<br>3.05<br>1.00<br>2.7                       | 25.7<br>2.4<br>                                                     | 114.9<br>44.2<br>82.6<br>40.6<br>                                        |
| Consumer inflation expectations Headline inflation (HICP) Core HICP Domestic producer prices Import prices Oil (Brent) in USD Oil (Brent) in EUR Non-energy commodity prices (EUR) 7. Monetary and financial indicators Nominal interest rates (3 month) Nominal interest rates (10 year) ECB repo rate Stock market (Eurostoxx)                                                                           | balance % ch. on prev. year level % ch. on prev. year level % ch. on prev. year level kevel kevel ch. on prev. period % ch. on prev. period % ch. on prev. year                                                             | 21.1               | 264.8  -6.7 0.3 1.3 -5.1 -8.9 62.5 -36.7 44.5 -32.8  -18.8  1.22 3.27 1.28                                  | 8.4<br>1.6<br>1.0<br>2.9<br>80.3<br>28.5<br>60.6<br>36.2<br>37.2<br>2.78<br>1.00                       | 16.6  0.7  1.1  0.9  -0.1  4.7  77.2  69.5  55.9  60.0  10.9  31.2  0.66  3.20  1.00  -0.8  31.8                        | 110.7<br>10.2<br>1.6<br>0.9<br>3.0<br>11.6<br>79.7<br>34.2<br>62.6<br>44.2<br>13.6<br>39.9<br>0.69<br>2.84<br>1.00<br>-4.0<br>14.9                               | 10.8<br>1.7<br>1.0<br>4.0<br>12.4<br>76.8<br>11.5<br>59.4<br>23.3<br>4.7<br>38.9<br>0.87<br>2.45<br>1.00<br>-0.7<br>2.1               | 83.7<br>11.9<br>2.0<br>1.1<br>4.7<br>                                                                                                                 | -12.0<br>20.6<br>9.7<br>1.9<br>1.1<br>4.3<br>13.6<br>83.5<br>14.0<br>60.1<br>21.6<br>-2.0<br>37.6<br>-2.0<br>37.6<br>-1.00<br>1.00<br>1.00<br>1.00<br>1.00<br>1.00<br>1.00<br>1.00<br>1.00<br>1.00<br>1.00<br>1.00<br>1.00<br>1.00<br>1.00<br>1.00<br>1.00<br>1.00<br>1.00<br>1.00<br>1.00<br>1.00<br>1.00<br>1.00<br>1.00<br>1.00<br>1.00<br>1.00<br>1.00<br>1.00<br>1.00<br>1.00<br>1.00<br>1.00<br>1.00<br>1.00<br>1.00<br>1.00<br>1.00<br>1.00<br>1.00<br>1.00<br>1.00<br>1.00<br>1.00<br>1.00<br>1.00<br>1.00<br>1.00<br>1.00<br>1.00<br>1.00<br>1.00<br>1.00<br>1.00<br>1.00<br>1.00<br>1.00<br>1.00<br>1.00<br>1.00<br>1.00<br>1.00<br>1.00<br>1.00<br>1.00<br>1.00<br>1.00<br>1.00<br>1.00<br>1.00<br>1.00<br>1.00<br>1.00<br>1.00<br>1.00<br>1.00<br>1.00<br>1.00<br>1.00<br>1.00<br>1.00<br>1.00<br>1.00<br>1.00<br>1.00<br>1.00<br>1.00<br>1.00<br>1.00<br>1.00<br>1.00<br>1.00<br>1.00<br>1.00<br>1.00<br>1.00<br>1.00<br>1.00<br>1.00<br>1.00<br>1.00<br>1.00<br>1.00<br>1.00<br>1.00<br>1.00<br>1.00<br>1.00<br>1.00<br>1.00<br>1.00<br>1.00<br>1.00<br>1.00<br>1.00<br>1.00<br>1.00<br>1.00<br>1.00<br>1.00<br>1.00<br>1.00<br>1.00<br>1.00<br>1.00<br>1.00<br>1.00<br>1.00<br>1.00<br>1.00<br>1.00<br>1.00<br>1.00<br>1.00<br>1.00<br>1.00<br>1.00<br>1.00<br>1.00<br>1.00<br>1.00<br>1.00<br>1.00<br>1.00<br>1.00<br>1.00<br>1.00<br>1.00<br>1.00<br>1.00<br>1.00<br>1.00<br>1.00<br>1.00<br>1.00<br>1.00<br>1.00<br>1.00<br>1.00<br>1.00<br>1.00<br>1.00<br>1.00<br>1.00<br>1.00<br>1.00<br>1.00<br>1.00<br>1.00<br>1.00<br>1.00<br>1.00<br>1.00<br>1.00<br>1.00<br>1.00<br>1.00<br>1.00<br>1.00<br>1.00<br>1.00<br>1.00<br>1.00<br>1.00<br>1.00<br>1.00<br>1.00<br>1.00<br>1.00<br>1.00<br>1.00<br>1.00<br>1.00<br>1.00<br>1.00<br>1.00<br>1.00<br>1.00<br>1.00<br>1.00<br>1.00<br>1.00<br>1.00<br>1.00<br>1.00<br>1.00<br>1.00<br>1.00<br>1.00<br>1.00<br>1.00<br>1.00<br>1.00<br>1.00<br>1.00<br>1.00<br>1.00<br>1.00<br>1.00<br>1.00<br>1.00<br>1.00<br>1.00<br>1.00<br>1.00<br>1.00<br>1.00<br>1.00<br>1.00<br>1.00<br>1.00<br>1.00<br>1.00<br>1.00<br>1.00<br>1.00<br>1.00<br>1.00<br>1.00<br>1.00<br>1.00<br>1.00<br>1.00<br>1.00<br>1.00<br>1.00<br>1.00<br>1.00<br>1.00<br>1.00<br>1.00<br>1.00<br>1.00<br>1.00<br>1.00<br>1.00<br>1.00<br>1.00<br>1.00<br>1.00<br>1.00<br>1.00<br>1.00<br>1.00<br>1.00<br>1.00<br>1.00<br>1.00<br>1.00<br>1.00<br>1.00<br>1.00<br>1.00<br>1.00<br>1.00<br>1.00<br>1.00<br>1.00<br>1.00<br>1.00<br>1.00<br>1.00<br>1.00<br>1.00<br>1.00<br>1.00<br>1.00<br>1.00<br>1.00<br>1.00<br>1.00<br>1.00<br>1.00<br>1.00<br>1.00<br>1.00<br>1.00<br>1.00<br>1.00<br>1.00<br>1.00<br>1.00<br>1.00<br>1.00<br>1.00<br>1.00<br>1.00<br>1.00<br>1.00<br>1.00<br>1.00<br>1.00<br>1.00<br>1.00<br>1.00<br>1.00<br>1.00<br>1.00<br>1.00<br>1.00<br>1.00<br>1.00<br>1.00<br>1.00<br>1.00<br>1. | 23.4<br>25.6<br>10.8<br>1.9<br>1.2<br>4.5<br>12.8<br>86.0<br>11.1<br>63.1<br>21.6<br>3.4<br>39.0<br>1.04<br>2.56<br>1.00<br>1.00<br>1.00<br>1.00<br>1.00<br>1.00<br>1.00<br>1.0 | 19.0<br>37.5<br>15.1<br>2.2<br>1.1<br>5.3<br><br>91.8<br>21.9<br>69.4<br>34.4<br>38.2<br>1.02<br>2.96<br>1.00<br>0.6<br>-2.8                                      | 20.9<br>2.3<br>1.2<br>5.9<br>96.6<br>24.9<br>72.3<br>33.4<br>4.2<br>38.9<br>1.02<br>3.05<br>1.00<br>2.7<br>-0.8               | 25.7<br>2.4<br>                                                     | 114.9<br>44.2<br>82.6<br>40.6<br>                                        |
| Consumer inflation expectations Headline inflation (HICP) Core HICP Domestic producer prices Import prices Oil (Brent) in USD Oil (Brent) in EUR Non-energy commodity prices (EUR) 7. Monetary and financial indicators Nominal interest rates (3 month) Nominal interest rates (10 year) ECB repo rate Stock market (Eurostoxx) Money demand (M3)                                                         | balance % ch. on prev. year level % ch. on prev. year // ch. on prev. year                                                          | 21.1               | 264.8  -6.7  0.3  1.3  -5.1  -8.9  62.5  -36.7  44.5  -32.8  -18.8  1.22  3.27  1.28  -24.0  3.0            | 197.1  8.4  1.6  1.0  2.9   80.3  28.5  60.6  36.2  37.2  0.81  2.78  1.00  10.1  0.6                  | 16.6  0.7  1.1  0.9  0.9  1.7  77.2  69.5  55.9  60.0  10.9  31.2  0.66  3.20  1.00  -0.8  31.8  -0.2                   | 110.7<br>10.2<br>1.6<br>0.9<br>3.0<br>11.6<br>79.7<br>34.2<br>62.6<br>44.2<br>13.6<br>39.9<br>0.69<br>2.84<br>1.00<br>-4.0<br>14.9<br>0.0                        | 10.8<br>1.7<br>1.0<br>4.0<br>12.4<br>76.8<br>11.5<br>59.4<br>23.3<br>4.7<br>38.9<br>0.87<br>2.45<br>1.00<br>-0.7<br>2.1               | 83.7<br>11.9<br>2.0<br>1.1<br>4.7<br><br>87.2<br>15.9<br>64.3<br>26.2<br>4.9<br>38.3<br>1.02<br>2.64<br>1.00<br>3.7<br>-1.9<br>1.6                    | 12.0<br>20.6<br>9.7<br>1.9<br>1.1<br>4.3<br>13.6<br>83.5<br>14.0<br>60.1<br>21.6<br>2.0<br>37.6<br>1.00<br>2.37<br>1.00<br>1.9<br>1.9                                                                                                                                                                                                                                                                                                                                                                                                                                                                                                                                                                                                                                                                                                                                                                                                                                                                                                                                                                                                                                                                                                                                                                                                                                                                                                                                                                                                                                                                                                                                                                                                                                                                                                                                                                                                                                                                                                                                                                                                                                                                                                                                                                                                                                                                                                                                                                                                                                                                                                                                                                                                                                                                                                    | 23.4<br>25.6<br>10.8<br>1.9<br>1.2<br>4.5<br>12.8<br>86.0<br>11.1<br>63.1<br>21.6<br>3.4<br>39.0<br>1.04<br>2.56<br>1.00<br>-0.3<br>-1.2<br>2.1                                 | 19.0<br>37.5<br>15.1<br>2.2<br>1.1<br>5.3<br><br>91.8<br>21.9<br>69.4<br>34.4<br>6.4<br>38.2<br>2.96<br>1.02<br>2.96<br>1.00<br>6.2.8                             | 20.9<br>23.3<br>1.2<br>5.9<br>96.6<br>24.9<br>72.3<br>33.4<br>4.2<br>38.9<br>1.02<br>3.05<br>1.00<br>2.7<br>-0.8              | 25.7<br>2.4<br>                                                     | 114.9<br>44.2<br>82.6<br>40.6<br><br>1.14<br>3.26<br>1.00<br>-2.1<br>2.2 |
| Consumer inflation expectations Headline inflation (HICP) Core HICP Domestic producer prices Import prices Oil (Brent) in USD Oil (Brent) in EUR Non-energy commodity prices (EUR) 7. Monetary and financial indicators Nominal interest rates (3 month) Nominal interest rates (10 year) ECB repo rate Stock market (Eurostoxx) Money demand (M3) Loans to households                                     | balance % ch. on prev. year level % ch. on prev. year level % ch. on prev. year level level % ch. on prev. period % ch. on prev. year       | 21.1               | 264.8  -6.7  0.3  1.3  -5.1  -8.9  62.5  -36.7  44.5  -32.8  -18.8  1.22  3.27  1.28  -24.0  3.0  1.3       | 197.1  8.4  1.6  1.0  2.9   80.3  28.5  60.6  36.2  37.2  0.81  2.78  1.00  10.1  0.6  2.9             | 16.6  0.7  1.1  0.9  -0.1  4.7  77.2  69.5  55.9  60.0  10.9  31.2  0.66  3.20  1.00  -0.8  31.8  -0.2  2.2             | 110.7<br>10.2<br>1.6<br>0.9<br>3.0<br>11.6<br>79.7<br>34.2<br>62.6<br>44.2<br>13.6<br>39.9<br>0.69<br>2.84<br>1.00<br>-4.0<br>14.9<br>0.0<br>2.8                 | 10.8<br>1.7<br>1.0<br>4.0<br>12.4<br>76.8<br>11.5<br>59.4<br>23.3<br>4.7<br>38.9<br>0.87<br>2.45<br>1.00<br>-0.7<br>2.1               | 83.7<br>11.9<br>2.0<br>1.1<br>4.7<br><br>87.2<br>15.9<br>64.3<br>26.2<br>4.9<br>38.3<br>1.02<br>2.64<br>1.00<br>3.7<br>-1.9<br>1.6<br>2.9             | -12.0 20.6  9.7 1.9 1.1 4.3 13.6 83.5 14.0 60.1 21.6 -2.0 37.6 1.00 1.00 1.7 1.1 2.8                                                                                                                                                                                                                                                                                                                                                                                                                                                                                                                                                                                                                                                                                                                                                                                                                                                                                                                                                                                                                                                                                                                                                                                                                                                                                                                                                                                                                                                                                                                                                                                                                                                                                                                                                                                                                                                                                                                                                                                                                                                                                                                                                                                                                                                                                                                                                                                                                                                                                                                                                                                                                                                                                                                                                     | 23.4<br>25.6<br>10.8<br>1.9<br>1.2<br>4.5<br>12.8<br>86.0<br>11.1<br>63.1<br>21.6<br>3.4<br>39.0<br>1.04<br>2.56<br>1.00<br>-0.3<br>-1.2<br>2.1                                 | 19.0<br>37.5<br>15.1<br>2.2<br>1.1<br>5.3<br>                                                                                                                     | 20.9<br>23.3<br>1.2<br>5.9<br>96.6<br>24.9<br>72.3<br>33.4<br>4.2<br>38.9<br>1.02<br>2.7<br>-0.8<br>1.5                       | 25.7<br>2.4<br>                                                     | 114.9<br>44.2<br>82.6<br>40.6<br><br>1.14<br>3.26<br>1.00<br>2.1<br>2.2  |
| Consumer inflation expectations Headline inflation (HICP) Core HICP Domestic producer prices Import prices Oil (Brent) in USD Oil (Brent) in EUR Non-energy commodity prices (EUR) 7. Monetary and financial indicators Nominal interest rates (3 month) Nominal interest rates (10 year) ECB repo rate Stock market (Eurostoxx) Money demand (M3) Loans to households Loans to non-financial corporations | balance % ch. on prev. year level % ch. on prev. year level % ch. on prev. year % ch. on prev. year % ch. on prev. year % ch. on prev. period % ch. on prev. period % ch. on prev. period level level % ch. on prev. period % ch. on prev. year | 21.1               | 264.8  -6.7  0.3  1.3  -5.1  -8.9  62.5  -36.7  44.5  -32.8  -18.8  1.22  3.27  1.28  -24.0  3.0  1.3  -2.2 | 197.1  8.4  1.6  1.0  2.9   80.3  28.5  60.6  36.2  37.2  0.81  2.78  1.00  10.1  0.6  2.9  -0.2       | 16.6  0.7  1.1  0.9  -0.1  4.7  77.2  69.5  55.9  60.0  10.9  10.0  -0.8  3.20  1.00  -0.8  3-20  2.2  -2.4             | 110.7<br>10.2<br>1.6<br>0.9<br>3.0<br>11.6<br>79.7<br>34.2<br>62.6<br>44.2<br>13.6<br>39.9<br>0.69<br>2.84<br>1.00<br>-4.0<br>14.9<br>0.0<br>2.8<br>-1.7         | 10.8<br>1.7<br>1.0<br>4.0<br>12.4<br>76.8<br>11.5<br>59.4<br>23.3<br>4.7<br>38.9<br>0.87<br>2.45<br>1.00<br>-0.7<br>2.1<br>0.8<br>2.7 | 83.7<br>11.9<br>2.0<br>1.1<br>4.7<br><br>87.2<br>15.9<br>64.3<br>26.2<br>4.9<br>38.3<br><br>1.02<br>2.64<br>1.00<br>3.7<br>-1.9<br>1.6<br>2.9<br>-0.2 | 12.0<br>20.6<br>9.7<br>1.9<br>1.1<br>1.3<br>6.3<br>13.6<br>83.5<br>14.0<br>60.1<br>21.6<br>-2.0<br>37.6<br>1.00<br>2.37<br>1.00<br>1.9<br>1.7<br>1.1<br>1.1<br>2.8                                                                                                                                                                                                                                                                                                                                                                                                                                                                                                                                                                                                                                                                                                                                                                                                                                                                                                                                                                                                                                                                                                                                                                                                                                                                                                                                                                                                                                                                                                                                                                                                                                                                                                                                                                                                                                                                                                                                                                                                                                                                                                                                                                                                                                                                                                                                                                                                                                                                                                                                                                                                                                                                       | 23.4<br>25.6<br>10.8<br>1.9<br>1.2<br>4.5<br>12.8<br>86.0<br>11.1<br>63.1<br>21.6<br>39.0<br>1.04<br>2.56<br>1.00<br>-0.3<br>-1.2<br>2.1<br>2.8                                 | 19.0<br>37.5<br>15.1<br>2.2<br>1.1<br>5.3<br><br>91.8<br>21.9<br>69.4<br>34.4<br>6.4<br>38.2<br>2.96<br>1.02<br>2.96<br>1.00<br>0.6<br>-2.8<br>1.7<br>2.9<br>-0.2 | 20.9<br>2.3<br>1.2<br>5.9<br>96.6<br>24.9<br>72.3<br>33.4<br>4.2<br>38.9<br>1.02<br>3.05<br>1.00<br>2.7<br>-0.8<br>1.5<br>3.1 | 25.7<br>2.4<br>                                                     | 114.9<br>44.2<br>82.6<br>40.6<br>                                        |
| Consumer inflation expectations Headline inflation (HICP) Core HICP Domestic producer prices Import prices Oil (Brent) in USD Oil (Brent) in EUR Non-energy commodity prices (EUR) 7. Monetary and financial indicators Nominal interest rates (3 month) Nominal interest rates (10 year) ECB repo rate Stock market (Eurostoxx) Money demand (M3) Loans to households                                     | balance % ch. on prev. year level % ch. on prev. year level % ch. on prev. year % ch. on prev. year % ch. on prev. period % ch. on prev. period % ch. on prev. period % ch. on prev. year level level % ch. on prev. year   | 21.1               | 264.8  -6.7 0.3 1.3 -5.1 -8.9 62.5 -36.7 44.5 -32.8  -18.8  1.22 3.27 1.28  -24.0 3.0 1.3 -2.2 1.39         | 197.1  8.4  1.6  1.0  2.9   80.3  28.5  60.6  36.2  37.2  0.81  2.78  1.00  10.1  0.6  2.9  -0.2  1.33 | 16.6  0.7  1.1  0.9  -0.1  4.7  77.2  69.5  55.9  60.0  10.9  31.2  0.66  3.20  1.00  -0.8  31.8  -0.2  2.2  -2.4  1.38 | 110.7<br>10.2<br>1.6<br>0.9<br>3.0<br>11.6<br>79.7<br>34.2<br>62.6<br>44.2<br>13.6<br>39.9<br>0.69<br>2.84<br>1.00<br>-4.0<br>14.0<br>0.0<br>2.8<br>-1.7<br>1.27 | 10.8<br>1.7<br>1.0<br>4.0<br>12.4<br>76.8<br>11.5<br>59.4<br>23.3<br>4.7<br>38.9<br>0.87<br>2.45<br>1.00<br>-0.7<br>2.1<br>0.8<br>2.7 | 83.7<br>11.9<br>2.0<br>1.1<br>4.7<br><br>87.2<br>15.9<br>64.3<br>26.2<br>4.9<br>38.3<br>1.02<br>2.64<br>1.00<br>3.7<br>-1.9<br>1.6<br>2.9<br>-0.2     | -12.0 20.6  9.7 1.9 1.11 4.3 13.6 83.5 14.0 60.1 21.6 -2.0 37.6  1.00 1.9 -1.7 1.1 2.8 -0.5 1.39                                                                                                                                                                                                                                                                                                                                                                                                                                                                                                                                                                                                                                                                                                                                                                                                                                                                                                                                                                                                                                                                                                                                                                                                                                                                                                                                                                                                                                                                                                                                                                                                                                                                                                                                                                                                                                                                                                                                                                                                                                                                                                                                                                                                                                                                                                                                                                                                                                                                                                                                                                                                                                                                                                                                         | 23.4<br>25.6<br>10.8<br>1.9<br>1.2.8<br>86.0<br>11.1<br>63.1<br>21.6<br>3.4<br>39.0<br>1.04<br>2.56<br>1.00<br>-0.3<br>-1.2<br>2.1<br>2.8                                       | 19.0<br>37.5<br>15.1<br>2.2<br>1.1<br>5.3<br>                                                                                                                     | 20.9<br>2.3<br>1.2<br>5.9<br>96.6<br>24.9<br>72.3<br>33.4<br>4.2<br>38.9<br>1.02<br>3.05<br>1.00<br>2.7<br>-0.8<br>1.5<br>3.1 | 25.7 2.4 103.6 39.4 75.8 39.6 1.3 40.9 1.09 3.22 1.00 4.0 10.6 1.36 | 114.9<br>44.2<br>82.6<br>40.6<br>                                        |
| Consumer inflation expectations Headline inflation (HICP) Core HICP Domestic producer prices Import prices Oil (Brent) in USD Oil (Brent) in EUR Non-energy commodity prices (EUR) 7. Monetary and financial indicators Nominal interest rates (3 month) Nominal interest rates (10 year) ECB repo rate Stock market (Eurostoxx) Money demand (M3) Loans to households Loans to non-financial corporations | balance % ch. on prev. year level % ch. on prev. year level % ch. on prev. year % ch. on prev. year % ch. on prev. year % ch. on prev. period % ch. on prev. period % ch. on prev. period level level % ch. on prev. period % ch. on prev. year | 21.1               | 264.8  -6.7  0.3  1.3  -5.1  -8.9  62.5  -36.7  44.5  -32.8  -18.8  1.22  3.27  1.28  -24.0  3.0  1.3  -2.2 | 197.1  8.4  1.6  1.0  2.9   80.3  28.5  60.6  36.2  37.2  0.81  2.78  1.00  10.1  0.6  2.9  -0.2       | 16.6  0.7  1.1  0.9  -0.1  4.7  77.2  69.5  55.9  60.0  10.9  10.0  -0.8  3.20  1.00  -0.8  3-20  2.2  -2.4             | 110.7<br>10.2<br>1.6<br>0.9<br>3.0<br>11.6<br>79.7<br>34.2<br>62.6<br>44.2<br>13.6<br>39.9<br>0.69<br>2.84<br>1.00<br>-4.0<br>14.9<br>0.0<br>2.8<br>-1.7         | 10.8<br>1.7<br>1.0<br>4.0<br>12.4<br>76.8<br>11.5<br>59.4<br>23.3<br>4.7<br>38.9<br>0.87<br>2.45<br>1.00<br>-0.7<br>2.1<br>0.8<br>2.7 | 83.7<br>11.9<br>2.0<br>1.1<br>4.7<br><br>87.2<br>15.9<br>64.3<br>26.2<br>4.9<br>38.3<br><br>1.02<br>2.64<br>1.00<br>3.7<br>-1.9<br>1.6<br>2.9<br>-0.2 | 12.0<br>20.6<br>9.7<br>1.9<br>1.1<br>1.3<br>6.3<br>13.6<br>83.5<br>14.0<br>60.1<br>21.6<br>-2.0<br>37.6<br>1.00<br>2.37<br>1.00<br>1.9<br>1.7<br>1.1<br>1.1<br>2.8                                                                                                                                                                                                                                                                                                                                                                                                                                                                                                                                                                                                                                                                                                                                                                                                                                                                                                                                                                                                                                                                                                                                                                                                                                                                                                                                                                                                                                                                                                                                                                                                                                                                                                                                                                                                                                                                                                                                                                                                                                                                                                                                                                                                                                                                                                                                                                                                                                                                                                                                                                                                                                                                       | 23.4<br>25.6<br>10.8<br>1.9<br>1.2<br>4.5<br>12.8<br>86.0<br>11.1<br>63.1<br>21.6<br>39.0<br>1.04<br>2.56<br>1.00<br>-0.3<br>-1.2<br>2.1<br>2.8                                 | 19.0<br>37.5<br>15.1<br>2.2<br>1.1<br>5.3<br><br>91.8<br>21.9<br>69.4<br>34.4<br>6.4<br>38.2<br>2.96<br>1.02<br>2.96<br>1.00<br>0.6<br>-2.8<br>1.7<br>2.9<br>-0.2 | 20.9<br>2.3<br>1.2<br>5.9<br>96.6<br>24.9<br>72.3<br>33.4<br>4.2<br>38.9<br>1.02<br>3.05<br>1.00<br>2.7<br>-0.8<br>1.5<br>3.1 | 25.7<br>2.4<br>                                                     | 114.9<br>44.2<br>82.6<br>40.6<br>                                        |