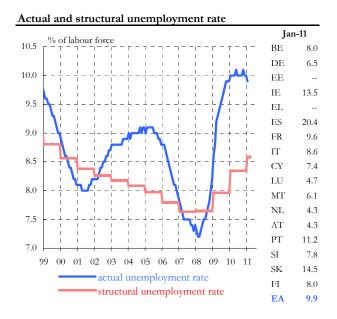

This update: 10-Mar-11 (2)
Next update: 05-Apr-11

DG ECFIN - Directorate A - Policy strategy and coordination

| 1. Output                                                                                                                                                                                                                                                                                                                                                                                                  |                                                                                                                                                                                                                                                                                                                                                                         | LTA <sup>(1)</sup> | 2009                                                                                                        | 2010                                                                                                   | 10Q1                                                                                                                    | 10Q2                                                                                                                                                             | 10Q3                                                                                                                                  | 10Q4                                                                                                                                                  | Oct-10                                                                                                                                                                                                                                                                                                                                                                                                                                                                                                                                                                                                                                                                                                                                                                                                                                                                                                                                                                                                                                                                                                                                                                                                                                                                                                                                                                                                                                                                                                                                                                                                                                                                                                                                                                                                                                                                                                                                                                                                                                                                                                                                                                                                                                                                                                                                                                                                                                                                                                                                                                                                                                                                                                                                                                                                                                   | Nov-10                                                                                                                                                                          | Dec-10                                                                                                                                                            | Jan-11                                                                                                                        | Feb-11                                                              | Mar-11                                                                   |
|------------------------------------------------------------------------------------------------------------------------------------------------------------------------------------------------------------------------------------------------------------------------------------------------------------------------------------------------------------------------------------------------------------|-------------------------------------------------------------------------------------------------------------------------------------------------------------------------------------------------------------------------------------------------------------------------------------------------------------------------------------------------------------------------|--------------------|-------------------------------------------------------------------------------------------------------------|--------------------------------------------------------------------------------------------------------|-------------------------------------------------------------------------------------------------------------------------|------------------------------------------------------------------------------------------------------------------------------------------------------------------|---------------------------------------------------------------------------------------------------------------------------------------|-------------------------------------------------------------------------------------------------------------------------------------------------------|------------------------------------------------------------------------------------------------------------------------------------------------------------------------------------------------------------------------------------------------------------------------------------------------------------------------------------------------------------------------------------------------------------------------------------------------------------------------------------------------------------------------------------------------------------------------------------------------------------------------------------------------------------------------------------------------------------------------------------------------------------------------------------------------------------------------------------------------------------------------------------------------------------------------------------------------------------------------------------------------------------------------------------------------------------------------------------------------------------------------------------------------------------------------------------------------------------------------------------------------------------------------------------------------------------------------------------------------------------------------------------------------------------------------------------------------------------------------------------------------------------------------------------------------------------------------------------------------------------------------------------------------------------------------------------------------------------------------------------------------------------------------------------------------------------------------------------------------------------------------------------------------------------------------------------------------------------------------------------------------------------------------------------------------------------------------------------------------------------------------------------------------------------------------------------------------------------------------------------------------------------------------------------------------------------------------------------------------------------------------------------------------------------------------------------------------------------------------------------------------------------------------------------------------------------------------------------------------------------------------------------------------------------------------------------------------------------------------------------------------------------------------------------------------------------------------------------------|---------------------------------------------------------------------------------------------------------------------------------------------------------------------------------|-------------------------------------------------------------------------------------------------------------------------------------------------------------------|-------------------------------------------------------------------------------------------------------------------------------|---------------------------------------------------------------------|--------------------------------------------------------------------------|
| Economic Sentiment                                                                                                                                                                                                                                                                                                                                                                                         | indicator                                                                                                                                                                                                                                                                                                                                                               | 100.7              | 80.7                                                                                                        | 100.8                                                                                                  | 96.4                                                                                                                    | 99.1                                                                                                                                                             | 102.2                                                                                                                                 | 105.6                                                                                                                                                 | 104.3                                                                                                                                                                                                                                                                                                                                                                                                                                                                                                                                                                                                                                                                                                                                                                                                                                                                                                                                                                                                                                                                                                                                                                                                                                                                                                                                                                                                                                                                                                                                                                                                                                                                                                                                                                                                                                                                                                                                                                                                                                                                                                                                                                                                                                                                                                                                                                                                                                                                                                                                                                                                                                                                                                                                                                                                                                    | 105.6                                                                                                                                                                           | 106.9                                                                                                                                                             | 106.8                                                                                                                         | 107.8                                                               |                                                                          |
| Industrial confidence                                                                                                                                                                                                                                                                                                                                                                                      | balance                                                                                                                                                                                                                                                                                                                                                                 | -6.1               | -28.7                                                                                                       | -4.6                                                                                                   | -12.0                                                                                                                   | -6.4                                                                                                                                                             | -2.5                                                                                                                                  | 2.5                                                                                                                                                   | 0.6                                                                                                                                                                                                                                                                                                                                                                                                                                                                                                                                                                                                                                                                                                                                                                                                                                                                                                                                                                                                                                                                                                                                                                                                                                                                                                                                                                                                                                                                                                                                                                                                                                                                                                                                                                                                                                                                                                                                                                                                                                                                                                                                                                                                                                                                                                                                                                                                                                                                                                                                                                                                                                                                                                                                                                                                                                      | 1.8                                                                                                                                                                             | 5.1                                                                                                                                                               | 6.1                                                                                                                           | 6.5                                                                 |                                                                          |
| Services confidence                                                                                                                                                                                                                                                                                                                                                                                        | balance                                                                                                                                                                                                                                                                                                                                                                 | 12.4               | -15.5                                                                                                       | 4.9                                                                                                    | -0.1                                                                                                                    | 3.9                                                                                                                                                              | 6.9                                                                                                                                   | 9.0                                                                                                                                                   | 8.0                                                                                                                                                                                                                                                                                                                                                                                                                                                                                                                                                                                                                                                                                                                                                                                                                                                                                                                                                                                                                                                                                                                                                                                                                                                                                                                                                                                                                                                                                                                                                                                                                                                                                                                                                                                                                                                                                                                                                                                                                                                                                                                                                                                                                                                                                                                                                                                                                                                                                                                                                                                                                                                                                                                                                                                                                                      | 9.3                                                                                                                                                                             | 9.8                                                                                                                                                               | 9.9                                                                                                                           | 11.1                                                                |                                                                          |
| Industrial production                                                                                                                                                                                                                                                                                                                                                                                      | % ch. on prev. period                                                                                                                                                                                                                                                                                                                                                   | 12.1               | 15.5                                                                                                        |                                                                                                        | 2.4                                                                                                                     | 2.4                                                                                                                                                              | 1.1                                                                                                                                   | 1.7                                                                                                                                                   | 0.8                                                                                                                                                                                                                                                                                                                                                                                                                                                                                                                                                                                                                                                                                                                                                                                                                                                                                                                                                                                                                                                                                                                                                                                                                                                                                                                                                                                                                                                                                                                                                                                                                                                                                                                                                                                                                                                                                                                                                                                                                                                                                                                                                                                                                                                                                                                                                                                                                                                                                                                                                                                                                                                                                                                                                                                                                                      | 1.4                                                                                                                                                                             | -0.1                                                                                                                                                              |                                                                                                                               |                                                                     |                                                                          |
| (excluding construction)                                                                                                                                                                                                                                                                                                                                                                                   | % ch. on prev. year                                                                                                                                                                                                                                                                                                                                                     | 0.9                | -14.9                                                                                                       | 7.1                                                                                                    | 4.7                                                                                                                     | 9.0                                                                                                                                                              | 7.0                                                                                                                                   | 7.7                                                                                                                                                   | 7.1                                                                                                                                                                                                                                                                                                                                                                                                                                                                                                                                                                                                                                                                                                                                                                                                                                                                                                                                                                                                                                                                                                                                                                                                                                                                                                                                                                                                                                                                                                                                                                                                                                                                                                                                                                                                                                                                                                                                                                                                                                                                                                                                                                                                                                                                                                                                                                                                                                                                                                                                                                                                                                                                                                                                                                                                                                      | 7.9                                                                                                                                                                             | 8.0                                                                                                                                                               |                                                                                                                               |                                                                     |                                                                          |
|                                                                                                                                                                                                                                                                                                                                                                                                            | % ch. on prev. period                                                                                                                                                                                                                                                                                                                                                   |                    |                                                                                                             |                                                                                                        | 0.4                                                                                                                     | 1.0                                                                                                                                                              | 0.3                                                                                                                                   | 0.3                                                                                                                                                   |                                                                                                                                                                                                                                                                                                                                                                                                                                                                                                                                                                                                                                                                                                                                                                                                                                                                                                                                                                                                                                                                                                                                                                                                                                                                                                                                                                                                                                                                                                                                                                                                                                                                                                                                                                                                                                                                                                                                                                                                                                                                                                                                                                                                                                                                                                                                                                                                                                                                                                                                                                                                                                                                                                                                                                                                                                          |                                                                                                                                                                                 |                                                                                                                                                                   |                                                                                                                               |                                                                     |                                                                          |
| Gross domestic product                                                                                                                                                                                                                                                                                                                                                                                     | % ch. on prev. year                                                                                                                                                                                                                                                                                                                                                     | 1.7                | -4.1                                                                                                        | 1.7                                                                                                    | 0.8                                                                                                                     | 2.0                                                                                                                                                              | 1.9                                                                                                                                   | 2.0                                                                                                                                                   |                                                                                                                                                                                                                                                                                                                                                                                                                                                                                                                                                                                                                                                                                                                                                                                                                                                                                                                                                                                                                                                                                                                                                                                                                                                                                                                                                                                                                                                                                                                                                                                                                                                                                                                                                                                                                                                                                                                                                                                                                                                                                                                                                                                                                                                                                                                                                                                                                                                                                                                                                                                                                                                                                                                                                                                                                                          |                                                                                                                                                                                 |                                                                                                                                                                   |                                                                                                                               |                                                                     |                                                                          |
| Table and death to                                                                                                                                                                                                                                                                                                                                                                                         | % ch. on prev. period                                                                                                                                                                                                                                                                                                                                                   |                    |                                                                                                             |                                                                                                        | 0.4                                                                                                                     | 0.9                                                                                                                                                              | 0.4                                                                                                                                   |                                                                                                                                                       |                                                                                                                                                                                                                                                                                                                                                                                                                                                                                                                                                                                                                                                                                                                                                                                                                                                                                                                                                                                                                                                                                                                                                                                                                                                                                                                                                                                                                                                                                                                                                                                                                                                                                                                                                                                                                                                                                                                                                                                                                                                                                                                                                                                                                                                                                                                                                                                                                                                                                                                                                                                                                                                                                                                                                                                                                                          |                                                                                                                                                                                 |                                                                                                                                                                   |                                                                                                                               |                                                                     |                                                                          |
| Labour productivity                                                                                                                                                                                                                                                                                                                                                                                        | % ch. on prev. year                                                                                                                                                                                                                                                                                                                                                     | 0.7                | -2.2                                                                                                        | -                                                                                                      | 2.0                                                                                                                     | 2.5                                                                                                                                                              | 2.1                                                                                                                                   |                                                                                                                                                       |                                                                                                                                                                                                                                                                                                                                                                                                                                                                                                                                                                                                                                                                                                                                                                                                                                                                                                                                                                                                                                                                                                                                                                                                                                                                                                                                                                                                                                                                                                                                                                                                                                                                                                                                                                                                                                                                                                                                                                                                                                                                                                                                                                                                                                                                                                                                                                                                                                                                                                                                                                                                                                                                                                                                                                                                                                          |                                                                                                                                                                                 |                                                                                                                                                                   |                                                                                                                               |                                                                     |                                                                          |
| 2. Private consumption                                                                                                                                                                                                                                                                                                                                                                                     |                                                                                                                                                                                                                                                                                                                                                                         |                    |                                                                                                             |                                                                                                        |                                                                                                                         |                                                                                                                                                                  |                                                                                                                                       |                                                                                                                                                       |                                                                                                                                                                                                                                                                                                                                                                                                                                                                                                                                                                                                                                                                                                                                                                                                                                                                                                                                                                                                                                                                                                                                                                                                                                                                                                                                                                                                                                                                                                                                                                                                                                                                                                                                                                                                                                                                                                                                                                                                                                                                                                                                                                                                                                                                                                                                                                                                                                                                                                                                                                                                                                                                                                                                                                                                                                          |                                                                                                                                                                                 |                                                                                                                                                                   |                                                                                                                               |                                                                     |                                                                          |
| Consumer confidence                                                                                                                                                                                                                                                                                                                                                                                        | balance                                                                                                                                                                                                                                                                                                                                                                 | -12.0              | -24.8                                                                                                       | -14.0                                                                                                  | -16.8                                                                                                                   | -16.7                                                                                                                                                            | -12.1                                                                                                                                 | -10.4                                                                                                                                                 | -10.9                                                                                                                                                                                                                                                                                                                                                                                                                                                                                                                                                                                                                                                                                                                                                                                                                                                                                                                                                                                                                                                                                                                                                                                                                                                                                                                                                                                                                                                                                                                                                                                                                                                                                                                                                                                                                                                                                                                                                                                                                                                                                                                                                                                                                                                                                                                                                                                                                                                                                                                                                                                                                                                                                                                                                                                                                                    | -9.4                                                                                                                                                                            | -11.0                                                                                                                                                             | -11.2                                                                                                                         | -10.0                                                               |                                                                          |
| Retail confidence                                                                                                                                                                                                                                                                                                                                                                                          | balance                                                                                                                                                                                                                                                                                                                                                                 | -8.7               | -15.5                                                                                                       | -4.0                                                                                                   | -8.9                                                                                                                    | -5.1                                                                                                                                                             | -2.8                                                                                                                                  | 0.8                                                                                                                                                   | -0.8                                                                                                                                                                                                                                                                                                                                                                                                                                                                                                                                                                                                                                                                                                                                                                                                                                                                                                                                                                                                                                                                                                                                                                                                                                                                                                                                                                                                                                                                                                                                                                                                                                                                                                                                                                                                                                                                                                                                                                                                                                                                                                                                                                                                                                                                                                                                                                                                                                                                                                                                                                                                                                                                                                                                                                                                                                     | -1.1                                                                                                                                                                            | 4.3                                                                                                                                                               | -0.6                                                                                                                          | -0.2                                                                |                                                                          |
| Private consumption                                                                                                                                                                                                                                                                                                                                                                                        | % ch. on prev. period                                                                                                                                                                                                                                                                                                                                                   |                    |                                                                                                             |                                                                                                        | 0.4                                                                                                                     | 0.2                                                                                                                                                              | 0.1                                                                                                                                   | 0.4                                                                                                                                                   |                                                                                                                                                                                                                                                                                                                                                                                                                                                                                                                                                                                                                                                                                                                                                                                                                                                                                                                                                                                                                                                                                                                                                                                                                                                                                                                                                                                                                                                                                                                                                                                                                                                                                                                                                                                                                                                                                                                                                                                                                                                                                                                                                                                                                                                                                                                                                                                                                                                                                                                                                                                                                                                                                                                                                                                                                                          |                                                                                                                                                                                 |                                                                                                                                                                   |                                                                                                                               |                                                                     |                                                                          |
|                                                                                                                                                                                                                                                                                                                                                                                                            | % ch. on prev. year                                                                                                                                                                                                                                                                                                                                                     | 1.6                | -1.1                                                                                                        | 0.8                                                                                                    | 0.4                                                                                                                     | 0.6                                                                                                                                                              | 0.9                                                                                                                                   | 1.1                                                                                                                                                   |                                                                                                                                                                                                                                                                                                                                                                                                                                                                                                                                                                                                                                                                                                                                                                                                                                                                                                                                                                                                                                                                                                                                                                                                                                                                                                                                                                                                                                                                                                                                                                                                                                                                                                                                                                                                                                                                                                                                                                                                                                                                                                                                                                                                                                                                                                                                                                                                                                                                                                                                                                                                                                                                                                                                                                                                                                          |                                                                                                                                                                                 |                                                                                                                                                                   |                                                                                                                               |                                                                     |                                                                          |
| Retail sales                                                                                                                                                                                                                                                                                                                                                                                               | % ch. on prev. period                                                                                                                                                                                                                                                                                                                                                   |                    |                                                                                                             |                                                                                                        | 0.4                                                                                                                     | 0.1                                                                                                                                                              | 0.4                                                                                                                                   | -0.3                                                                                                                                                  | 0.0                                                                                                                                                                                                                                                                                                                                                                                                                                                                                                                                                                                                                                                                                                                                                                                                                                                                                                                                                                                                                                                                                                                                                                                                                                                                                                                                                                                                                                                                                                                                                                                                                                                                                                                                                                                                                                                                                                                                                                                                                                                                                                                                                                                                                                                                                                                                                                                                                                                                                                                                                                                                                                                                                                                                                                                                                                      | -0.1                                                                                                                                                                            | -0.4                                                                                                                                                              | 0.5                                                                                                                           |                                                                     |                                                                          |
|                                                                                                                                                                                                                                                                                                                                                                                                            | % ch. on prev. year                                                                                                                                                                                                                                                                                                                                                     | 1.3                | -2.5                                                                                                        | 0.8                                                                                                    | 0.5                                                                                                                     | 0.6                                                                                                                                                              | 1.5                                                                                                                                   | 0.4                                                                                                                                                   | 0.9                                                                                                                                                                                                                                                                                                                                                                                                                                                                                                                                                                                                                                                                                                                                                                                                                                                                                                                                                                                                                                                                                                                                                                                                                                                                                                                                                                                                                                                                                                                                                                                                                                                                                                                                                                                                                                                                                                                                                                                                                                                                                                                                                                                                                                                                                                                                                                                                                                                                                                                                                                                                                                                                                                                                                                                                                                      | 1.0                                                                                                                                                                             | -0.4                                                                                                                                                              | 0.7                                                                                                                           |                                                                     |                                                                          |
| 3. Investment                                                                                                                                                                                                                                                                                                                                                                                              | 1 100                                                                                                                                                                                                                                                                                                                                                                   | 04.0               | =                                                                                                           | 75.0                                                                                                   |                                                                                                                         |                                                                                                                                                                  |                                                                                                                                       | F0.4                                                                                                                                                  | 50.4                                                                                                                                                                                                                                                                                                                                                                                                                                                                                                                                                                                                                                                                                                                                                                                                                                                                                                                                                                                                                                                                                                                                                                                                                                                                                                                                                                                                                                                                                                                                                                                                                                                                                                                                                                                                                                                                                                                                                                                                                                                                                                                                                                                                                                                                                                                                                                                                                                                                                                                                                                                                                                                                                                                                                                                                                                     |                                                                                                                                                                                 |                                                                                                                                                                   | 20.0                                                                                                                          |                                                                     |                                                                          |
| Capacity utilisation                                                                                                                                                                                                                                                                                                                                                                                       | level (%)                                                                                                                                                                                                                                                                                                                                                               | 81.3               | 71.4                                                                                                        | 75.8                                                                                                   | 72.3                                                                                                                    | 75.5                                                                                                                                                             | 77.4                                                                                                                                  | 78.1                                                                                                                                                  | 78.1                                                                                                                                                                                                                                                                                                                                                                                                                                                                                                                                                                                                                                                                                                                                                                                                                                                                                                                                                                                                                                                                                                                                                                                                                                                                                                                                                                                                                                                                                                                                                                                                                                                                                                                                                                                                                                                                                                                                                                                                                                                                                                                                                                                                                                                                                                                                                                                                                                                                                                                                                                                                                                                                                                                                                                                                                                     | 45.0                                                                                                                                                                            | 40.7                                                                                                                                                              | 80.0                                                                                                                          | 40.5                                                                |                                                                          |
| Production expectations (manuf.)                                                                                                                                                                                                                                                                                                                                                                           | balance                                                                                                                                                                                                                                                                                                                                                                 | 6.4                | -14.8                                                                                                       | 11.3                                                                                                   | 8.1                                                                                                                     | 10.1                                                                                                                                                             | 10.9                                                                                                                                  | 16.2                                                                                                                                                  | 14.6                                                                                                                                                                                                                                                                                                                                                                                                                                                                                                                                                                                                                                                                                                                                                                                                                                                                                                                                                                                                                                                                                                                                                                                                                                                                                                                                                                                                                                                                                                                                                                                                                                                                                                                                                                                                                                                                                                                                                                                                                                                                                                                                                                                                                                                                                                                                                                                                                                                                                                                                                                                                                                                                                                                                                                                                                                     | 15.2                                                                                                                                                                            | 18.7                                                                                                                                                              | 18.9                                                                                                                          | 19.5                                                                |                                                                          |
| Gross fixed capital formation                                                                                                                                                                                                                                                                                                                                                                              | % ch. on prev. period<br>% ch. on prev. year                                                                                                                                                                                                                                                                                                                            | 17                 | -11.4                                                                                                       | -0.7                                                                                                   | -0.2<br>-4.6                                                                                                            | 2.1<br>-0.3                                                                                                                                                      | -0.1<br>0.7                                                                                                                           | -0.6<br>1.2                                                                                                                                           |                                                                                                                                                                                                                                                                                                                                                                                                                                                                                                                                                                                                                                                                                                                                                                                                                                                                                                                                                                                                                                                                                                                                                                                                                                                                                                                                                                                                                                                                                                                                                                                                                                                                                                                                                                                                                                                                                                                                                                                                                                                                                                                                                                                                                                                                                                                                                                                                                                                                                                                                                                                                                                                                                                                                                                                                                                          |                                                                                                                                                                                 |                                                                                                                                                                   |                                                                                                                               |                                                                     |                                                                          |
|                                                                                                                                                                                                                                                                                                                                                                                                            | % ch. on prev. year % ch. on prev. period                                                                                                                                                                                                                                                                                                                               | 1.7                | -11.4                                                                                                       | -0./                                                                                                   | 1.4                                                                                                                     | 3.5                                                                                                                                                              | 0.7                                                                                                                                   | 1.2                                                                                                                                                   |                                                                                                                                                                                                                                                                                                                                                                                                                                                                                                                                                                                                                                                                                                                                                                                                                                                                                                                                                                                                                                                                                                                                                                                                                                                                                                                                                                                                                                                                                                                                                                                                                                                                                                                                                                                                                                                                                                                                                                                                                                                                                                                                                                                                                                                                                                                                                                                                                                                                                                                                                                                                                                                                                                                                                                                                                                          |                                                                                                                                                                                 |                                                                                                                                                                   |                                                                                                                               |                                                                     |                                                                          |
| - equipment investment                                                                                                                                                                                                                                                                                                                                                                                     | % ch. on prev. year                                                                                                                                                                                                                                                                                                                                                     |                    | -17.8                                                                                                       |                                                                                                        | -1.5                                                                                                                    | 5.2                                                                                                                                                              | 5.3                                                                                                                                   |                                                                                                                                                       |                                                                                                                                                                                                                                                                                                                                                                                                                                                                                                                                                                                                                                                                                                                                                                                                                                                                                                                                                                                                                                                                                                                                                                                                                                                                                                                                                                                                                                                                                                                                                                                                                                                                                                                                                                                                                                                                                                                                                                                                                                                                                                                                                                                                                                                                                                                                                                                                                                                                                                                                                                                                                                                                                                                                                                                                                                          |                                                                                                                                                                                 |                                                                                                                                                                   |                                                                                                                               |                                                                     |                                                                          |
|                                                                                                                                                                                                                                                                                                                                                                                                            | % ch. on prev. year                                                                                                                                                                                                                                                                                                                                                     | 2.9                | 17.0                                                                                                        |                                                                                                        | -1.6                                                                                                                    | 1.7                                                                                                                                                              | -0.8                                                                                                                                  |                                                                                                                                                       |                                                                                                                                                                                                                                                                                                                                                                                                                                                                                                                                                                                                                                                                                                                                                                                                                                                                                                                                                                                                                                                                                                                                                                                                                                                                                                                                                                                                                                                                                                                                                                                                                                                                                                                                                                                                                                                                                                                                                                                                                                                                                                                                                                                                                                                                                                                                                                                                                                                                                                                                                                                                                                                                                                                                                                                                                                          |                                                                                                                                                                                 |                                                                                                                                                                   |                                                                                                                               |                                                                     |                                                                          |
| - construction investment                                                                                                                                                                                                                                                                                                                                                                                  | % ch. on prev. year                                                                                                                                                                                                                                                                                                                                                     | 0.7                | -7.8                                                                                                        |                                                                                                        | -7.0                                                                                                                    | -3.6                                                                                                                                                             | -2.5                                                                                                                                  |                                                                                                                                                       |                                                                                                                                                                                                                                                                                                                                                                                                                                                                                                                                                                                                                                                                                                                                                                                                                                                                                                                                                                                                                                                                                                                                                                                                                                                                                                                                                                                                                                                                                                                                                                                                                                                                                                                                                                                                                                                                                                                                                                                                                                                                                                                                                                                                                                                                                                                                                                                                                                                                                                                                                                                                                                                                                                                                                                                                                                          |                                                                                                                                                                                 |                                                                                                                                                                   |                                                                                                                               |                                                                     |                                                                          |
| Change in stocks                                                                                                                                                                                                                                                                                                                                                                                           | contrib. to GDP (pp.)                                                                                                                                                                                                                                                                                                                                                   | 0.0                | -1.0                                                                                                        | 0.3                                                                                                    | 0.3                                                                                                                     | 0.3                                                                                                                                                              | -0.2                                                                                                                                  | -0.2                                                                                                                                                  |                                                                                                                                                                                                                                                                                                                                                                                                                                                                                                                                                                                                                                                                                                                                                                                                                                                                                                                                                                                                                                                                                                                                                                                                                                                                                                                                                                                                                                                                                                                                                                                                                                                                                                                                                                                                                                                                                                                                                                                                                                                                                                                                                                                                                                                                                                                                                                                                                                                                                                                                                                                                                                                                                                                                                                                                                                          |                                                                                                                                                                                 |                                                                                                                                                                   |                                                                                                                               |                                                                     |                                                                          |
| 4. Labour market                                                                                                                                                                                                                                                                                                                                                                                           | WY 7                                                                                                                                                                                                                                                                                                                                                                    |                    |                                                                                                             |                                                                                                        |                                                                                                                         |                                                                                                                                                                  |                                                                                                                                       |                                                                                                                                                       |                                                                                                                                                                                                                                                                                                                                                                                                                                                                                                                                                                                                                                                                                                                                                                                                                                                                                                                                                                                                                                                                                                                                                                                                                                                                                                                                                                                                                                                                                                                                                                                                                                                                                                                                                                                                                                                                                                                                                                                                                                                                                                                                                                                                                                                                                                                                                                                                                                                                                                                                                                                                                                                                                                                                                                                                                                          |                                                                                                                                                                                 |                                                                                                                                                                   |                                                                                                                               |                                                                     |                                                                          |
| Employment expectations (manuf.)                                                                                                                                                                                                                                                                                                                                                                           | balance                                                                                                                                                                                                                                                                                                                                                                 | -11.9              | -30.8                                                                                                       | -7.7                                                                                                   | -17.7                                                                                                                   | -10.1                                                                                                                                                            | -5.1                                                                                                                                  | 2.1                                                                                                                                                   | 0.4                                                                                                                                                                                                                                                                                                                                                                                                                                                                                                                                                                                                                                                                                                                                                                                                                                                                                                                                                                                                                                                                                                                                                                                                                                                                                                                                                                                                                                                                                                                                                                                                                                                                                                                                                                                                                                                                                                                                                                                                                                                                                                                                                                                                                                                                                                                                                                                                                                                                                                                                                                                                                                                                                                                                                                                                                                      | 1.7                                                                                                                                                                             | 4.2                                                                                                                                                               | 5.0                                                                                                                           | 6.6                                                                 |                                                                          |
| Employment expectations (services)                                                                                                                                                                                                                                                                                                                                                                         | balance                                                                                                                                                                                                                                                                                                                                                                 | 6.5                | -10.9                                                                                                       | 1.6                                                                                                    | -3.6                                                                                                                    | 0.0                                                                                                                                                              | 2.4                                                                                                                                   | 7.6                                                                                                                                                   | 6.5                                                                                                                                                                                                                                                                                                                                                                                                                                                                                                                                                                                                                                                                                                                                                                                                                                                                                                                                                                                                                                                                                                                                                                                                                                                                                                                                                                                                                                                                                                                                                                                                                                                                                                                                                                                                                                                                                                                                                                                                                                                                                                                                                                                                                                                                                                                                                                                                                                                                                                                                                                                                                                                                                                                                                                                                                                      | 8.7                                                                                                                                                                             | 7.7                                                                                                                                                               | 8.3                                                                                                                           | 8.5                                                                 |                                                                          |
| Employment                                                                                                                                                                                                                                                                                                                                                                                                 | % ch. on prev. period                                                                                                                                                                                                                                                                                                                                                   |                    |                                                                                                             |                                                                                                        | 0.0                                                                                                                     | 0.1                                                                                                                                                              | 0.0                                                                                                                                   | _                                                                                                                                                     |                                                                                                                                                                                                                                                                                                                                                                                                                                                                                                                                                                                                                                                                                                                                                                                                                                                                                                                                                                                                                                                                                                                                                                                                                                                                                                                                                                                                                                                                                                                                                                                                                                                                                                                                                                                                                                                                                                                                                                                                                                                                                                                                                                                                                                                                                                                                                                                                                                                                                                                                                                                                                                                                                                                                                                                                                                          |                                                                                                                                                                                 |                                                                                                                                                                   |                                                                                                                               |                                                                     |                                                                          |
| Employment                                                                                                                                                                                                                                                                                                                                                                                                 | % ch. on prev. year                                                                                                                                                                                                                                                                                                                                                     | 1.0                | -1.8                                                                                                        | <u> </u>                                                                                               | -1.2                                                                                                                    | -0.5                                                                                                                                                             | -0.2                                                                                                                                  |                                                                                                                                                       |                                                                                                                                                                                                                                                                                                                                                                                                                                                                                                                                                                                                                                                                                                                                                                                                                                                                                                                                                                                                                                                                                                                                                                                                                                                                                                                                                                                                                                                                                                                                                                                                                                                                                                                                                                                                                                                                                                                                                                                                                                                                                                                                                                                                                                                                                                                                                                                                                                                                                                                                                                                                                                                                                                                                                                                                                                          |                                                                                                                                                                                 |                                                                                                                                                                   |                                                                                                                               |                                                                     |                                                                          |
| Employment (000)                                                                                                                                                                                                                                                                                                                                                                                           | abs. ch. on prev. period                                                                                                                                                                                                                                                                                                                                                |                    | -2 736                                                                                                      |                                                                                                        | 32                                                                                                                      | 111                                                                                                                                                              | -47                                                                                                                                   |                                                                                                                                                       |                                                                                                                                                                                                                                                                                                                                                                                                                                                                                                                                                                                                                                                                                                                                                                                                                                                                                                                                                                                                                                                                                                                                                                                                                                                                                                                                                                                                                                                                                                                                                                                                                                                                                                                                                                                                                                                                                                                                                                                                                                                                                                                                                                                                                                                                                                                                                                                                                                                                                                                                                                                                                                                                                                                                                                                                                                          |                                                                                                                                                                                 |                                                                                                                                                                   |                                                                                                                               |                                                                     |                                                                          |
| Compensation of employees per head                                                                                                                                                                                                                                                                                                                                                                         | % ch. on prev. period                                                                                                                                                                                                                                                                                                                                                   |                    |                                                                                                             |                                                                                                        | 0.2                                                                                                                     | 0.7                                                                                                                                                              | 0.3                                                                                                                                   |                                                                                                                                                       |                                                                                                                                                                                                                                                                                                                                                                                                                                                                                                                                                                                                                                                                                                                                                                                                                                                                                                                                                                                                                                                                                                                                                                                                                                                                                                                                                                                                                                                                                                                                                                                                                                                                                                                                                                                                                                                                                                                                                                                                                                                                                                                                                                                                                                                                                                                                                                                                                                                                                                                                                                                                                                                                                                                                                                                                                                          |                                                                                                                                                                                 |                                                                                                                                                                   |                                                                                                                               |                                                                     |                                                                          |
| (nominal)                                                                                                                                                                                                                                                                                                                                                                                                  | % ch. on prev. year                                                                                                                                                                                                                                                                                                                                                     | 2.1                | 1.5                                                                                                         | -                                                                                                      | 1.5                                                                                                                     | 1.9                                                                                                                                                              | 1.5                                                                                                                                   | -                                                                                                                                                     |                                                                                                                                                                                                                                                                                                                                                                                                                                                                                                                                                                                                                                                                                                                                                                                                                                                                                                                                                                                                                                                                                                                                                                                                                                                                                                                                                                                                                                                                                                                                                                                                                                                                                                                                                                                                                                                                                                                                                                                                                                                                                                                                                                                                                                                                                                                                                                                                                                                                                                                                                                                                                                                                                                                                                                                                                                          |                                                                                                                                                                                 |                                                                                                                                                                   |                                                                                                                               |                                                                     |                                                                          |
| Unemployment rate                                                                                                                                                                                                                                                                                                                                                                                          | % of lab. force                                                                                                                                                                                                                                                                                                                                                         |                    | 9.5                                                                                                         | 10.0                                                                                                   | 10.0                                                                                                                    | 10.0                                                                                                                                                             | 10.0                                                                                                                                  | 10.0                                                                                                                                                  | 10.1                                                                                                                                                                                                                                                                                                                                                                                                                                                                                                                                                                                                                                                                                                                                                                                                                                                                                                                                                                                                                                                                                                                                                                                                                                                                                                                                                                                                                                                                                                                                                                                                                                                                                                                                                                                                                                                                                                                                                                                                                                                                                                                                                                                                                                                                                                                                                                                                                                                                                                                                                                                                                                                                                                                                                                                                                                     | 10.0                                                                                                                                                                            | 10.0                                                                                                                                                              | 9.9                                                                                                                           |                                                                     |                                                                          |
| Unemployment (000)                                                                                                                                                                                                                                                                                                                                                                                         | ahs. ch. on prev. period                                                                                                                                                                                                                                                                                                                                                |                    | 3 050                                                                                                       | 900                                                                                                    | 131                                                                                                                     | 123                                                                                                                                                              | 9                                                                                                                                     | -7                                                                                                                                                    | 66                                                                                                                                                                                                                                                                                                                                                                                                                                                                                                                                                                                                                                                                                                                                                                                                                                                                                                                                                                                                                                                                                                                                                                                                                                                                                                                                                                                                                                                                                                                                                                                                                                                                                                                                                                                                                                                                                                                                                                                                                                                                                                                                                                                                                                                                                                                                                                                                                                                                                                                                                                                                                                                                                                                                                                                                                                       | -73                                                                                                                                                                             | -81                                                                                                                                                               | -72                                                                                                                           |                                                                     |                                                                          |
| 5. International transactions                                                                                                                                                                                                                                                                                                                                                                              | 0/ 1                                                                                                                                                                                                                                                                                                                                                                    |                    |                                                                                                             |                                                                                                        | 4.0                                                                                                                     | 0.7                                                                                                                                                              | 0.7                                                                                                                                   | 2.6                                                                                                                                                   | 0.5                                                                                                                                                                                                                                                                                                                                                                                                                                                                                                                                                                                                                                                                                                                                                                                                                                                                                                                                                                                                                                                                                                                                                                                                                                                                                                                                                                                                                                                                                                                                                                                                                                                                                                                                                                                                                                                                                                                                                                                                                                                                                                                                                                                                                                                                                                                                                                                                                                                                                                                                                                                                                                                                                                                                                                                                                                      | 4.0                                                                                                                                                                             | 4.0                                                                                                                                                               |                                                                                                                               |                                                                     |                                                                          |
| World trade                                                                                                                                                                                                                                                                                                                                                                                                | % ch. on prev. period                                                                                                                                                                                                                                                                                                                                                   | - /                | 42.0                                                                                                        | 454                                                                                                    | 4.9                                                                                                                     | 2.7                                                                                                                                                              | 0.7                                                                                                                                   | 2.6                                                                                                                                                   | 0.5                                                                                                                                                                                                                                                                                                                                                                                                                                                                                                                                                                                                                                                                                                                                                                                                                                                                                                                                                                                                                                                                                                                                                                                                                                                                                                                                                                                                                                                                                                                                                                                                                                                                                                                                                                                                                                                                                                                                                                                                                                                                                                                                                                                                                                                                                                                                                                                                                                                                                                                                                                                                                                                                                                                                                                                                                                      | 1.8                                                                                                                                                                             | 1.8                                                                                                                                                               |                                                                                                                               |                                                                     |                                                                          |
| E                                                                                                                                                                                                                                                                                                                                                                                                          | % ch. on prev. year                                                                                                                                                                                                                                                                                                                                                     | -18.7              | -13.0                                                                                                       | -24.5                                                                                                  | 15.7<br>-41.9                                                                                                           | 18.8<br>-28.9                                                                                                                                                    | 14.9<br>-17.9                                                                                                                         | -9.4                                                                                                                                                  | -12.1                                                                                                                                                                                                                                                                                                                                                                                                                                                                                                                                                                                                                                                                                                                                                                                                                                                                                                                                                                                                                                                                                                                                                                                                                                                                                                                                                                                                                                                                                                                                                                                                                                                                                                                                                                                                                                                                                                                                                                                                                                                                                                                                                                                                                                                                                                                                                                                                                                                                                                                                                                                                                                                                                                                                                                                                                                    | 12.6<br>-9.4                                                                                                                                                                    | 10.0                                                                                                                                                              | -0.9                                                                                                                          | 0.1                                                                 |                                                                          |
| Export order books Trade balance (merchandise)                                                                                                                                                                                                                                                                                                                                                             | balance<br>billion EUR                                                                                                                                                                                                                                                                                                                                                  | -18./              | -58.2<br>16.6                                                                                               | 0.7                                                                                                    | 4.3                                                                                                                     | -4.3                                                                                                                                                             | -17.9                                                                                                                                 | -2.5                                                                                                                                                  | 3.1                                                                                                                                                                                                                                                                                                                                                                                                                                                                                                                                                                                                                                                                                                                                                                                                                                                                                                                                                                                                                                                                                                                                                                                                                                                                                                                                                                                                                                                                                                                                                                                                                                                                                                                                                                                                                                                                                                                                                                                                                                                                                                                                                                                                                                                                                                                                                                                                                                                                                                                                                                                                                                                                                                                                                                                                                                      | -3.2                                                                                                                                                                            | -6.6<br>-2.3                                                                                                                                                      | -0.9                                                                                                                          | -0.1                                                                |                                                                          |
| Trade balance (merchandise)                                                                                                                                                                                                                                                                                                                                                                                | % ch. on prev. period                                                                                                                                                                                                                                                                                                                                                   |                    | 10.0                                                                                                        | 0.7                                                                                                    | 2.8                                                                                                                     | 4.4                                                                                                                                                              | 2.2                                                                                                                                   | 1.8                                                                                                                                                   | J.1                                                                                                                                                                                                                                                                                                                                                                                                                                                                                                                                                                                                                                                                                                                                                                                                                                                                                                                                                                                                                                                                                                                                                                                                                                                                                                                                                                                                                                                                                                                                                                                                                                                                                                                                                                                                                                                                                                                                                                                                                                                                                                                                                                                                                                                                                                                                                                                                                                                                                                                                                                                                                                                                                                                                                                                                                                      | -3.2                                                                                                                                                                            | -2.3                                                                                                                                                              |                                                                                                                               |                                                                     |                                                                          |
| Exports of goods and services                                                                                                                                                                                                                                                                                                                                                                              | % ch. on prev. persoa % ch. on prev. year                                                                                                                                                                                                                                                                                                                               | 5.1                | -13.2                                                                                                       | 10.9                                                                                                   | 6.5                                                                                                                     | 12.4                                                                                                                                                             | 11.9                                                                                                                                  | 11.7                                                                                                                                                  |                                                                                                                                                                                                                                                                                                                                                                                                                                                                                                                                                                                                                                                                                                                                                                                                                                                                                                                                                                                                                                                                                                                                                                                                                                                                                                                                                                                                                                                                                                                                                                                                                                                                                                                                                                                                                                                                                                                                                                                                                                                                                                                                                                                                                                                                                                                                                                                                                                                                                                                                                                                                                                                                                                                                                                                                                                          |                                                                                                                                                                                 |                                                                                                                                                                   |                                                                                                                               |                                                                     |                                                                          |
|                                                                                                                                                                                                                                                                                                                                                                                                            | % ch. on prev. period                                                                                                                                                                                                                                                                                                                                                   | - 5.1              | 13.2                                                                                                        | 10.5                                                                                                   | 3.4                                                                                                                     | 4.2                                                                                                                                                              | 1.4                                                                                                                                   | 1.1                                                                                                                                                   |                                                                                                                                                                                                                                                                                                                                                                                                                                                                                                                                                                                                                                                                                                                                                                                                                                                                                                                                                                                                                                                                                                                                                                                                                                                                                                                                                                                                                                                                                                                                                                                                                                                                                                                                                                                                                                                                                                                                                                                                                                                                                                                                                                                                                                                                                                                                                                                                                                                                                                                                                                                                                                                                                                                                                                                                                                          |                                                                                                                                                                                 |                                                                                                                                                                   |                                                                                                                               |                                                                     |                                                                          |
| Imports of goods and services                                                                                                                                                                                                                                                                                                                                                                              | % ch. on prev. year                                                                                                                                                                                                                                                                                                                                                     | 5.0                | -11.9                                                                                                       | 8.9                                                                                                    | 3.3                                                                                                                     | 10.7                                                                                                                                                             | 10.3                                                                                                                                  | 10.4                                                                                                                                                  |                                                                                                                                                                                                                                                                                                                                                                                                                                                                                                                                                                                                                                                                                                                                                                                                                                                                                                                                                                                                                                                                                                                                                                                                                                                                                                                                                                                                                                                                                                                                                                                                                                                                                                                                                                                                                                                                                                                                                                                                                                                                                                                                                                                                                                                                                                                                                                                                                                                                                                                                                                                                                                                                                                                                                                                                                                          |                                                                                                                                                                                 |                                                                                                                                                                   |                                                                                                                               |                                                                     |                                                                          |
| Current account balance                                                                                                                                                                                                                                                                                                                                                                                    | billion EUR                                                                                                                                                                                                                                                                                                                                                             |                    | -51.4                                                                                                       | -56.4                                                                                                  | -1.9                                                                                                                    | -6.7                                                                                                                                                             | -14.4                                                                                                                                 | -33.4                                                                                                                                                 | -9.6                                                                                                                                                                                                                                                                                                                                                                                                                                                                                                                                                                                                                                                                                                                                                                                                                                                                                                                                                                                                                                                                                                                                                                                                                                                                                                                                                                                                                                                                                                                                                                                                                                                                                                                                                                                                                                                                                                                                                                                                                                                                                                                                                                                                                                                                                                                                                                                                                                                                                                                                                                                                                                                                                                                                                                                                                                     | -10.5                                                                                                                                                                           | -13.3                                                                                                                                                             |                                                                                                                               |                                                                     |                                                                          |
| Direct investment                                                                                                                                                                                                                                                                                                                                                                                          | billion EUR                                                                                                                                                                                                                                                                                                                                                             |                    | -74.5                                                                                                       |                                                                                                        |                                                                                                                         |                                                                                                                                                                  |                                                                                                                                       |                                                                                                                                                       |                                                                                                                                                                                                                                                                                                                                                                                                                                                                                                                                                                                                                                                                                                                                                                                                                                                                                                                                                                                                                                                                                                                                                                                                                                                                                                                                                                                                                                                                                                                                                                                                                                                                                                                                                                                                                                                                                                                                                                                                                                                                                                                                                                                                                                                                                                                                                                                                                                                                                                                                                                                                                                                                                                                                                                                                                                          |                                                                                                                                                                                 |                                                                                                                                                                   |                                                                                                                               |                                                                     |                                                                          |
| Portfolio investment                                                                                                                                                                                                                                                                                                                                                                                       | billion EUR                                                                                                                                                                                                                                                                                                                                                             |                    | -/4.5                                                                                                       | -85.9                                                                                                  | -40.3                                                                                                                   | -38.4                                                                                                                                                            | -37.4                                                                                                                                 | 30.3                                                                                                                                                  | -12.0                                                                                                                                                                                                                                                                                                                                                                                                                                                                                                                                                                                                                                                                                                                                                                                                                                                                                                                                                                                                                                                                                                                                                                                                                                                                                                                                                                                                                                                                                                                                                                                                                                                                                                                                                                                                                                                                                                                                                                                                                                                                                                                                                                                                                                                                                                                                                                                                                                                                                                                                                                                                                                                                                                                                                                                                                                    | 23.4                                                                                                                                                                            | 19.0                                                                                                                                                              |                                                                                                                               |                                                                     |                                                                          |
| 6. Prices                                                                                                                                                                                                                                                                                                                                                                                                  | villion EUK                                                                                                                                                                                                                                                                                                                                                             |                    | 264.8                                                                                                       | -85.9<br>197.1                                                                                         | -40.3<br>16.6                                                                                                           | -38.4<br>110.7                                                                                                                                                   | -37.4<br>-13.9                                                                                                                        | 30.3<br>83.7                                                                                                                                          |                                                                                                                                                                                                                                                                                                                                                                                                                                                                                                                                                                                                                                                                                                                                                                                                                                                                                                                                                                                                                                                                                                                                                                                                                                                                                                                                                                                                                                                                                                                                                                                                                                                                                                                                                                                                                                                                                                                                                                                                                                                                                                                                                                                                                                                                                                                                                                                                                                                                                                                                                                                                                                                                                                                                                                                                                                          |                                                                                                                                                                                 |                                                                                                                                                                   |                                                                                                                               |                                                                     | <br><br>                                                                 |
|                                                                                                                                                                                                                                                                                                                                                                                                            | buubh EUK                                                                                                                                                                                                                                                                                                                                                               |                    |                                                                                                             |                                                                                                        |                                                                                                                         |                                                                                                                                                                  |                                                                                                                                       |                                                                                                                                                       | -12.0                                                                                                                                                                                                                                                                                                                                                                                                                                                                                                                                                                                                                                                                                                                                                                                                                                                                                                                                                                                                                                                                                                                                                                                                                                                                                                                                                                                                                                                                                                                                                                                                                                                                                                                                                                                                                                                                                                                                                                                                                                                                                                                                                                                                                                                                                                                                                                                                                                                                                                                                                                                                                                                                                                                                                                                                                                    | 23.4                                                                                                                                                                            | 19.0                                                                                                                                                              |                                                                                                                               |                                                                     | <br><br>                                                                 |
| Consumer inflation expectations                                                                                                                                                                                                                                                                                                                                                                            | balance                                                                                                                                                                                                                                                                                                                                                                 | 21.1               |                                                                                                             |                                                                                                        |                                                                                                                         |                                                                                                                                                                  |                                                                                                                                       |                                                                                                                                                       | -12.0                                                                                                                                                                                                                                                                                                                                                                                                                                                                                                                                                                                                                                                                                                                                                                                                                                                                                                                                                                                                                                                                                                                                                                                                                                                                                                                                                                                                                                                                                                                                                                                                                                                                                                                                                                                                                                                                                                                                                                                                                                                                                                                                                                                                                                                                                                                                                                                                                                                                                                                                                                                                                                                                                                                                                                                                                                    | 23.4                                                                                                                                                                            | 19.0                                                                                                                                                              |                                                                                                                               |                                                                     | <br><br>                                                                 |
|                                                                                                                                                                                                                                                                                                                                                                                                            |                                                                                                                                                                                                                                                                                                                                                                         | 21.1               | 264.8                                                                                                       | 197.1                                                                                                  | 16.6                                                                                                                    | 110.7                                                                                                                                                            | -13.9                                                                                                                                 | 83.7                                                                                                                                                  | -12.0<br>20.6                                                                                                                                                                                                                                                                                                                                                                                                                                                                                                                                                                                                                                                                                                                                                                                                                                                                                                                                                                                                                                                                                                                                                                                                                                                                                                                                                                                                                                                                                                                                                                                                                                                                                                                                                                                                                                                                                                                                                                                                                                                                                                                                                                                                                                                                                                                                                                                                                                                                                                                                                                                                                                                                                                                                                                                                                            | 23.4<br>25.6                                                                                                                                                                    | 19.0<br>37.5                                                                                                                                                      | <br>                                                                                                                          |                                                                     | <br><br><br>                                                             |
| Consumer inflation expectations                                                                                                                                                                                                                                                                                                                                                                            | balance                                                                                                                                                                                                                                                                                                                                                                 | 21.1               | 264.8<br>-6.7                                                                                               | 197.1                                                                                                  | 0.7                                                                                                                     | 110.7                                                                                                                                                            | -13.9<br>10.8                                                                                                                         | 83.7                                                                                                                                                  | -12.0<br>20.6<br>9.7                                                                                                                                                                                                                                                                                                                                                                                                                                                                                                                                                                                                                                                                                                                                                                                                                                                                                                                                                                                                                                                                                                                                                                                                                                                                                                                                                                                                                                                                                                                                                                                                                                                                                                                                                                                                                                                                                                                                                                                                                                                                                                                                                                                                                                                                                                                                                                                                                                                                                                                                                                                                                                                                                                                                                                                                                     | 23.4<br>25.6                                                                                                                                                                    | 19.0<br>37.5                                                                                                                                                      | 20.9                                                                                                                          | 25.7                                                                | <br><br><br><br><br>                                                     |
| Consumer inflation expectations<br>Headline inflation (HICP)                                                                                                                                                                                                                                                                                                                                               | balance<br>% ch. on prev. year                                                                                                                                                                                                                                                                                                                                          | 21.1               | -6.7<br>0.3<br>1.3<br>-5.1                                                                                  | 8.4<br>1.6                                                                                             | 0.7<br>1.1<br>0.9<br>-0.1                                                                                               | 110.7<br>10.2<br>1.6<br>0.9<br>3.0                                                                                                                               | 10.8<br>1.7<br>1.0<br>4.0                                                                                                             | 83.7<br>11.9<br>2.0                                                                                                                                   | -12.0<br>20.6<br>9.7<br>1.9<br>1.1<br>4.3                                                                                                                                                                                                                                                                                                                                                                                                                                                                                                                                                                                                                                                                                                                                                                                                                                                                                                                                                                                                                                                                                                                                                                                                                                                                                                                                                                                                                                                                                                                                                                                                                                                                                                                                                                                                                                                                                                                                                                                                                                                                                                                                                                                                                                                                                                                                                                                                                                                                                                                                                                                                                                                                                                                                                                                                | 23.4<br>25.6<br>10.8<br>1.9<br>1.2<br>4.5                                                                                                                                       | 19.0<br>37.5<br>15.1<br>2.2                                                                                                                                       | 20.9                                                                                                                          | 25.7                                                                | <br><br><br>                                                             |
| Consumer inflation expectations Headline inflation (HICP) Core HICP                                                                                                                                                                                                                                                                                                                                        | halance<br>% ch. on prev. year<br>% ch. on prev. year                                                                                                                                                                                                                                                                                                                   | 21.1               | 264.8  -6.7  0.3  1.3  -5.1  -8.9                                                                           | 8.4<br>1.6<br>1.0                                                                                      | 0.7<br>1.1<br>0.9<br>-0.1<br>4.7                                                                                        | 110.7<br>10.2<br>1.6<br>0.9<br>3.0<br>11.6                                                                                                                       | -13.9<br>10.8<br>1.7<br>1.0                                                                                                           | 83.7<br>11.9<br>2.0<br>1.1<br>4.7                                                                                                                     | -12.0<br>20.6<br>9.7<br>1.9<br>1.1<br>4.3<br>13.6                                                                                                                                                                                                                                                                                                                                                                                                                                                                                                                                                                                                                                                                                                                                                                                                                                                                                                                                                                                                                                                                                                                                                                                                                                                                                                                                                                                                                                                                                                                                                                                                                                                                                                                                                                                                                                                                                                                                                                                                                                                                                                                                                                                                                                                                                                                                                                                                                                                                                                                                                                                                                                                                                                                                                                                        | 23.4<br>25.6<br>10.8<br>1.9<br>1.2                                                                                                                                              | 19.0<br>37.5<br>15.1<br>2.2<br>1.1                                                                                                                                | 20.9 2.3 1.2                                                                                                                  | 25.7                                                                |                                                                          |
| Consumer inflation expectations Headline inflation (HICP) Core HICP Domestic producer prices Import prices                                                                                                                                                                                                                                                                                                 | halance % ch. on prev. year % ch. on prev. year % ch. on prev. year                                                                                                                                                                                                                                                                                                     | 21.1               | -6.7<br>0.3<br>1.3<br>-5.1                                                                                  | 8.4<br>1.6<br>1.0<br>2.9                                                                               | 16.6<br>0.7<br>1.1<br>0.9<br>-0.1<br>4.7<br>77.2                                                                        | 110.7<br>10.2<br>1.6<br>0.9<br>3.0<br>11.6<br>79.7                                                                                                               | 10.8<br>1.7<br>1.0<br>4.0<br>12.4<br>76.8                                                                                             | 83.7<br>11.9<br>2.0<br>1.1<br>4.7<br><br>87.2                                                                                                         | 9.7<br>1.9<br>1.1<br>4.3<br>13.6<br>83.5                                                                                                                                                                                                                                                                                                                                                                                                                                                                                                                                                                                                                                                                                                                                                                                                                                                                                                                                                                                                                                                                                                                                                                                                                                                                                                                                                                                                                                                                                                                                                                                                                                                                                                                                                                                                                                                                                                                                                                                                                                                                                                                                                                                                                                                                                                                                                                                                                                                                                                                                                                                                                                                                                                                                                                                                 | 23.4<br>25.6<br>10.8<br>1.9<br>1.2<br>4.5                                                                                                                                       | 19.0<br>37.5<br>15.1<br>2.2<br>1.1<br>5.3<br>                                                                                                                     | 20.9<br>2.3<br>1.2<br>5.9                                                                                                     | 25.7<br>2.4                                                         |                                                                          |
| Consumer inflation expectations Headline inflation (HICP) Core HICP Domestic producer prices                                                                                                                                                                                                                                                                                                               | balance % ch. on prev. year level % ch. on prev. year                                                                                                                                                                                                                                                       | 21.1               | 264.8  -6.7  0.3  1.3  -5.1  -8.9  62.5  -36.7                                                              | 8.4<br>1.6<br>1.0<br>2.9<br><br>80.3<br>28.5                                                           | 0.7<br>1.1<br>0.9<br>-0.1<br>4.7<br>77.2<br>69.5                                                                        | 110.7<br>10.2<br>1.6<br>0.9<br>3.0<br>11.6<br>79.7<br>34.2                                                                                                       | 10.8<br>1.7<br>1.0<br>4.0<br>12.4<br>76.8<br>11.5                                                                                     | 83.7<br>11.9<br>2.0<br>1.1<br>4.7<br><br>87.2<br>15.9                                                                                                 | 9.7<br>1.9<br>1.1<br>4.3<br>13.6<br>83.5<br>14.0                                                                                                                                                                                                                                                                                                                                                                                                                                                                                                                                                                                                                                                                                                                                                                                                                                                                                                                                                                                                                                                                                                                                                                                                                                                                                                                                                                                                                                                                                                                                                                                                                                                                                                                                                                                                                                                                                                                                                                                                                                                                                                                                                                                                                                                                                                                                                                                                                                                                                                                                                                                                                                                                                                                                                                                         | 23.4<br>25.6<br>10.8<br>1.9<br>1.2<br>4.5<br>12.8<br>86.0<br>11.1                                                                                                               | 19.0<br>37.5<br>15.1<br>2.2<br>1.1<br>5.3<br><br>91.8<br>21.9                                                                                                     | 20.9<br>2.3<br>1.2<br>5.9<br><br>96.6<br>24.9                                                                                 | 25.7<br>2.4<br><br>103.6<br>39.4                                    | <br>114.9<br>44.2                                                        |
| Consumer inflation expectations Headline inflation (HICP) Core HICP Domestic producer prices Import prices Oil (Brent) in USD                                                                                                                                                                                                                                                                              | balance % ch. on prev. year level % ch. on prev. year                                                                                                                                                                                                                                                       | 21.1               | 264.8  -6.7  0.3  1.3  -5.1  -8.9  62.5  -36.7  44.5                                                        | 8.4<br>1.6<br>1.0<br>2.9<br><br>80.3<br>28.5<br>60.6                                                   | 16.6  0.7  1.1  0.9  -0.1  4.7  77.2  69.5  55.9                                                                        | 110.7<br>10.2<br>1.6<br>0.9<br>3.0<br>11.6<br>79.7<br>34.2<br>62.6                                                                                               | -13.9<br>10.8<br>1.7<br>1.0<br>4.0<br>12.4<br>76.8<br>11.5<br>59.4                                                                    | 83.7<br>11.9<br>2.0<br>1.1<br>4.7<br><br>87.2<br>15.9<br>64.3                                                                                         | -12.0<br>20.6<br>9.7<br>1.9<br>1.1<br>4.3<br>13.6<br>83.5<br>14.0<br>60.1                                                                                                                                                                                                                                                                                                                                                                                                                                                                                                                                                                                                                                                                                                                                                                                                                                                                                                                                                                                                                                                                                                                                                                                                                                                                                                                                                                                                                                                                                                                                                                                                                                                                                                                                                                                                                                                                                                                                                                                                                                                                                                                                                                                                                                                                                                                                                                                                                                                                                                                                                                                                                                                                                                                                                                | 23.4<br>25.6<br>10.8<br>1.9<br>1.2<br>4.5<br>12.8<br>86.0<br>11.1<br>63.1                                                                                                       | 19.0<br>37.5<br>15.1<br>2.2<br>1.1<br>5.3<br><br>91.8<br>21.9<br>69.4                                                                                             | 20.9<br>2.3<br>1.2<br>5.9<br><br>96.6<br>24.9<br>72.3                                                                         | 25.7<br>2.4<br><br>103.6<br>39.4<br>75.8                            | 114.9<br>44.2<br>82.6                                                    |
| Consumer inflation expectations Headline inflation (HICP) Core HICP Domestic producer prices Import prices                                                                                                                                                                                                                                                                                                 | balance % ch. on prev. year level % ch. on prev. year level % ch. on prev. year                                                                                                                                                                                                                             | 21.1               | 264.8  -6.7  0.3  1.3  -5.1  -8.9  62.5  -36.7                                                              | 8.4<br>1.6<br>1.0<br>2.9<br><br>80.3<br>28.5                                                           | 16.6<br>0.7<br>1.1<br>0.9<br>-0.1<br>4.7<br>77.2<br>69.5<br>55.9<br>60.0                                                | 110.7<br>10.2<br>1.6<br>0.9<br>3.0<br>11.6<br>79.7<br>34.2<br>62.6<br>44.2                                                                                       | 10.8<br>1.7<br>1.0<br>4.0<br>12.4<br>76.8<br>11.5<br>59.4<br>23.3                                                                     | 83.7<br>11.9<br>2.0<br>1.1<br>4.7<br><br>87.2<br>15.9<br>64.3<br>26.2                                                                                 | -12.0<br>20.6<br>9.7<br>1.9<br>1.1<br>4.3<br>13.6<br>83.5<br>14.0<br>60.1<br>21.6                                                                                                                                                                                                                                                                                                                                                                                                                                                                                                                                                                                                                                                                                                                                                                                                                                                                                                                                                                                                                                                                                                                                                                                                                                                                                                                                                                                                                                                                                                                                                                                                                                                                                                                                                                                                                                                                                                                                                                                                                                                                                                                                                                                                                                                                                                                                                                                                                                                                                                                                                                                                                                                                                                                                                        | 23.4<br>25.6<br>10.8<br>1.9<br>1.2<br>4.5<br>12.8<br>86.0<br>11.1<br>63.1<br>21.6                                                                                               | 19.0<br>37.5<br>15.1<br>2.2<br>1.1<br>5.3<br><br>91.8<br>21.9<br>69.4<br>34.4                                                                                     | 20.9<br>2.3<br>1.2<br>5.9<br><br>96.6<br>24.9<br>72.3<br>33.4                                                                 | 25.7<br>2.4<br><br><br>103.6<br>39.4<br>75.8<br>39.6                |                                                                          |
| Consumer inflation expectations Headline inflation (HICP) Core HICP Domestic producer prices Import prices Oil (Brent) in USD Oil (Brent) in EUR                                                                                                                                                                                                                                                           | balance % ch. on prev. year level % ch. on prev. year level % ch. on prev. year % ch. on prev. year                                                                                                                                                                                                         | 21.1               | 264.8  -6.7 0.3 1.3 -5.1 -8.9 62.5 -36.7 44.5 -32.8                                                         | 8.4<br>1.6<br>1.0<br>2.9<br>                                                                           | 16.6<br>0.7<br>1.1<br>0.9<br>-0.1<br>4.7<br>77.2<br>69.5<br>55.9<br>60.0<br>10.9                                        | 110.7<br>10.2<br>1.6<br>0.9<br>3.0<br>11.6<br>79.7<br>34.2<br>62.6<br>44.2<br>13.6                                                                               | 10.8<br>1.7<br>1.0<br>4.0<br>12.4<br>76.8<br>11.5<br>59.4<br>23.3<br>4.7                                                              | 83.7<br>11.9<br>2.0<br>1.1<br>4.7<br><br>87.2<br>15.9<br>64.3<br>26.2<br>4.9                                                                          | -12.0<br>20.6<br>9.7<br>1.9<br>1.1<br>4.3<br>13.6<br>83.5<br>14.0<br>60.1<br>21.6                                                                                                                                                                                                                                                                                                                                                                                                                                                                                                                                                                                                                                                                                                                                                                                                                                                                                                                                                                                                                                                                                                                                                                                                                                                                                                                                                                                                                                                                                                                                                                                                                                                                                                                                                                                                                                                                                                                                                                                                                                                                                                                                                                                                                                                                                                                                                                                                                                                                                                                                                                                                                                                                                                                                                        | 23.4<br>25.6<br>10.8<br>1.9<br>1.2<br>4.5<br>12.8<br>86.0<br>11.1<br>63.1<br>21.6                                                                                               | 19.0<br>37.5<br>15.1<br>2.2<br>1.1<br>5.3<br><br>91.8<br>21.9<br>69.4<br>34.4<br>6.4                                                                              | 20.9<br>2.3<br>1.2<br>5.9<br>96.6<br>24.9<br>72.3<br>33.4<br>4.2                                                              | 25.7<br>2.4<br><br>103.6<br>39.4<br>75.8<br>39.6<br>1.3             | 114.9<br>44.2<br>82.6                                                    |
| Consumer inflation expectations Headline inflation (HICP) Core HICP Domestic producer prices Import prices Oil (Brent) in USD Oil (Brent) in EUR Non-energy commodity prices (EUR)                                                                                                                                                                                                                         | balance % ch. on prev. year level % ch. on prev. year level % ch. on prev. year                                                                                                                                                                                                                             | 21.1               | 264.8  -6.7  0.3  1.3  -5.1  -8.9  62.5  -36.7  44.5                                                        | 8.4<br>1.6<br>1.0<br>2.9<br><br>80.3<br>28.5<br>60.6                                                   | 16.6<br>0.7<br>1.1<br>0.9<br>-0.1<br>4.7<br>77.2<br>69.5<br>55.9<br>60.0                                                | 110.7<br>10.2<br>1.6<br>0.9<br>3.0<br>11.6<br>79.7<br>34.2<br>62.6<br>44.2                                                                                       | 10.8<br>1.7<br>1.0<br>4.0<br>12.4<br>76.8<br>11.5<br>59.4<br>23.3                                                                     | 83.7<br>11.9<br>2.0<br>1.1<br>4.7<br><br>87.2<br>15.9<br>64.3<br>26.2                                                                                 | -12.0<br>20.6<br>9.7<br>1.9<br>1.1<br>4.3<br>13.6<br>83.5<br>14.0<br>60.1<br>21.6                                                                                                                                                                                                                                                                                                                                                                                                                                                                                                                                                                                                                                                                                                                                                                                                                                                                                                                                                                                                                                                                                                                                                                                                                                                                                                                                                                                                                                                                                                                                                                                                                                                                                                                                                                                                                                                                                                                                                                                                                                                                                                                                                                                                                                                                                                                                                                                                                                                                                                                                                                                                                                                                                                                                                        | 23.4<br>25.6<br>10.8<br>1.9<br>1.2<br>4.5<br>12.8<br>86.0<br>11.1<br>63.1<br>21.6                                                                                               | 19.0<br>37.5<br>15.1<br>2.2<br>1.1<br>5.3<br><br>91.8<br>21.9<br>69.4<br>34.4                                                                                     | 20.9<br>2.3<br>1.2<br>5.9<br><br>96.6<br>24.9<br>72.3<br>33.4                                                                 | 25.7<br>2.4<br><br><br>103.6<br>39.4<br>75.8<br>39.6                | 114.9<br>44.2<br>82.6<br>40.6                                            |
| Consumer inflation expectations Headline inflation (HICP) Core HICP Domestic producer prices Import prices Oil (Brent) in USD Oil (Brent) in EUR Non-energy commodity prices (EUR) 7. Monetary and financial indicators                                                                                                                                                                                    | balance % ch. on prev. year level % ch. on prev. year level % ch. on prev. year % ch. on prev. year % ch. on prev. year                                                                                                                                                                                     | 21.1               | 264.8  -6.7  0.3  1.3  -5.1  -8.9  62.5  -36.7  44.5  -32.8                                                 | 8.4<br>1.6<br>1.0<br>2.9<br><br>80.3<br>28.5<br>60.6<br>36.2                                           | 16.6<br>0.7<br>1.1<br>0.9<br>-0.1<br>4.7<br>77.2<br>69.5<br>55.9<br>60.0<br>10.9<br>31.2                                | 110.7<br>10.2<br>1.6<br>0.9<br>3.0<br>11.6<br>79.7<br>34.2<br>62.6<br>44.2<br>13.6<br>39.9                                                                       | 10.8<br>1.7<br>1.0<br>4.0<br>12.4<br>76.8<br>11.5<br>59.4<br>23.3<br>4.7<br>38.9                                                      | 83.7<br>11.9<br>2.0<br>1.1<br>4.7<br><br>87.2<br>15.9<br>64.3<br>26.2<br>4.9<br>38.3                                                                  | 9.7<br>1.9<br>1.1<br>4.3<br>13.6<br>83.5<br>14.0<br>60.1<br>20.6<br>20.0<br>37.6                                                                                                                                                                                                                                                                                                                                                                                                                                                                                                                                                                                                                                                                                                                                                                                                                                                                                                                                                                                                                                                                                                                                                                                                                                                                                                                                                                                                                                                                                                                                                                                                                                                                                                                                                                                                                                                                                                                                                                                                                                                                                                                                                                                                                                                                                                                                                                                                                                                                                                                                                                                                                                                                                                                                                         | 23.4<br>25.6<br>10.8<br>1.9<br>1.2<br>4.5<br>12.8<br>86.0<br>11.1<br>63.1<br>21.6<br>3.4<br>39.0                                                                                | 19.0<br>37.5<br>15.1<br>2.2<br>1.1<br>5.3<br>                                                                                                                     | 20.9<br>2.3<br>1.2<br>5.9<br><br>96.6<br>24.9<br>72.3<br>33.4<br>4.2<br>38.9                                                  | 25.7<br>2.4<br>                                                     | 114.9<br>44.2<br>82.6<br>40.6                                            |
| Consumer inflation expectations Headline inflation (HICP) Core HICP Domestic producer prices Import prices Oil (Brent) in USD Oil (Brent) in EUR Non-energy commodity prices (EUR) 7. Monetary and financial indicators Nominal interest rates (3 month)                                                                                                                                                   | balance % ch. on prev. year level % ch. on prev. year level % ch. on prev. year % ch. on prev. year % ch. on prev. year                                                                                                                                                                                     | 21.1               | 264.8  -6.7  0.3  1.3  -5.1  -8.9  62.5  -36.7  44.5  -32.8  -18.8                                          | 8.4<br>1.6<br>1.0<br>2.9<br><br>80.3<br>28.5<br>60.6<br>36.2<br>37.2                                   | 16.6<br>0.7<br>1.1<br>0.9<br>-0.1<br>4.7<br>77.2<br>69.5<br>55.9<br>60.0<br>10.9<br>31.2                                | 110.7<br>10.2<br>1.6<br>0.9<br>3.0<br>11.6<br>79.7<br>34.2<br>62.6<br>44.2<br>13.6<br>39.9                                                                       | 10.8<br>10.8<br>1.7<br>1.0<br>4.0<br>12.4<br>76.8<br>11.5<br>59.4<br>23.3<br>4.7<br>38.9                                              | 83.7<br>11.9<br>2.0<br>1.1<br>4.7<br><br>87.2<br>15.9<br>64.3<br>26.2<br>4.9<br>38.3                                                                  | -12.0<br>20.6<br>9.7<br>1.9<br>1.11<br>4.3<br>13.6<br>83.5<br>14.0<br>60.1<br>21.6<br>-2.0<br>37.6                                                                                                                                                                                                                                                                                                                                                                                                                                                                                                                                                                                                                                                                                                                                                                                                                                                                                                                                                                                                                                                                                                                                                                                                                                                                                                                                                                                                                                                                                                                                                                                                                                                                                                                                                                                                                                                                                                                                                                                                                                                                                                                                                                                                                                                                                                                                                                                                                                                                                                                                                                                                                                                                                                                                       | 23.4<br>25.6<br>10.8<br>1.9<br>1.2<br>4.5<br>12.8<br>86.0<br>11.1<br>63.1<br>3.4<br>39.0                                                                                        | 19.0<br>37.5<br>15.1<br>2.2<br>1.1<br>5.3<br><br>91.8<br>21.9<br>69.4<br>34.4<br>6.4<br>38.2                                                                      | 20.9<br>2.3<br>1.2<br>5.9<br><br>96.6<br>24.9<br>72.3<br>33.4<br>4.2<br>38.9                                                  | 25.7<br>2.4<br>                                                     | 114.9<br>44.2<br>82.6<br>40.6<br>                                        |
| Consumer inflation expectations Headline inflation (HICP) Core HICP Domestic producer prices Import prices Oil (Brent) in USD Oil (Brent) in EUR Non-energy commodity prices (EUR) 7. Monetary and financial indicators Nominal interest rates (3 month) Nominal interest rates (10 year)                                                                                                                  | balance % ch. on prev. year level % ch. on prev. year level % ch. on prev. year % ch. on prev. year % ch. on prev. year                                                                                                                                                                                     | 21.1               | 264.8  -6.7  0.3  1.3  -5.1  -8.9  62.5  -36.7  44.5  -32.8  -18.8                                          | 8.4<br>1.6<br>1.0<br>2.9<br><br>80.3<br>28.5<br>60.6<br>36.2<br>37.2<br>0.81<br>2.78                   | 16.6<br>0.7<br>1.1<br>0.9<br>-0.1<br>4.7<br>77.2<br>69.5<br>55.9<br>60.0<br>10.9<br>31.2                                | 110.7<br>10.2<br>1.6<br>0.9<br>3.0<br>11.6<br>79.7<br>34.2<br>62.6<br>44.2<br>13.6<br>39.9<br>0.69<br>2.84                                                       | 10.8<br>1.7<br>1.0<br>4.0<br>12.4<br>76.8<br>11.5<br>59.4<br>23.3<br>4.7<br>38.9                                                      | 83.7<br>11.9<br>2.0<br>1.1<br>4.7<br><br>87.2<br>15.9<br>64.3<br>26.2<br>4.9<br>38.3                                                                  | -12.0<br>20.6<br>9.7<br>1.9<br>1.1<br>4.3<br>13.6<br>83.5<br>14.0<br>60.1<br>21.6<br>-2.0<br>37.6<br>                                                                                                                                                                                                                                                                                                                                                                                                                                                                                                                                                                                                                                                                                                                                                                                                                                                                                                                                                                                                                                                                                                                                                                                                                                                                                                                                                                                                                                                                                                                                                                                                                                                                                                                                                                                                                                                                                                                                                                                                                                                                                                                                                                                                                                                                                                                                                                                                                                                                                                                                                                                                                                                                                                                                    | 23.4<br>25.6<br>10.8<br>1.9<br>1.2<br>4.5<br>12.8<br>86.0<br>11.1<br>63.1<br>21.6<br>3.4<br>39.0                                                                                | 19.0<br>37.5<br>15.1<br>2.2<br>1.1<br>5.3<br><br>91.8<br>21.9<br>69.4<br>34.4<br>6.4<br>38.2                                                                      | 20.9<br>2.3<br>1.2<br>5.9<br>96.6<br>24.9<br>72.3<br>33.4<br>4.2<br>38.9                                                      | 25.7<br>2.4<br>                                                     | 114.9<br>44.2<br>82.6<br>40.6<br><br>1.14<br>3.26                        |
| Consumer inflation expectations Headline inflation (HICP) Core HICP Domestic producer prices Import prices Oil (Brent) in USD Oil (Brent) in EUR Non-energy commodity prices (EUR) 7. Monetary and financial indicators Nominal interest rates (3 month)                                                                                                                                                   | balance % ch. on prev. year level % ch. on prev. year level % ch. on prev. year level level level                                                                                                                                               | 21.1               | 264.8  -6.7  0.3  1.3  -5.1  -8.9  62.5  -36.7  44.5  -32.8  -18.8                                          | 8.4<br>1.6<br>1.0<br>2.9<br><br>80.3<br>28.5<br>60.6<br>36.2<br>37.2                                   | 16.6  0.7  1.1  0.9  -0.1  4.7  77.2  69.5  55.9  60.0  10.9  31.2  0.66  3.20  1.00                                    | 110.7<br>10.2<br>1.6<br>0.9<br>3.0<br>11.6<br>79.7<br>34.2<br>62.6<br>44.2<br>13.6<br>39.9<br>0.69<br>2.84<br>1.00                                               | 10.8<br>1.7<br>1.0<br>4.0<br>12.4<br>76.8<br>11.5<br>59.4<br>23.3<br>4.7<br>38.9<br>0.87<br>2.45                                      | 83.7<br>11.9<br>2.0<br>1.1<br>4.7<br><br>87.2<br>15.9<br>64.3<br>26.2<br>4.9<br>38.3<br>1.02<br>2.64<br>1.00                                          | -12.0<br>20.6<br>9.7<br>1.9<br>1.1<br>4.3<br>13.6<br>83.5<br>14.0<br>60.1<br>21.6<br>-2.0<br>37.6<br>1.00<br>2.37                                                                                                                                                                                                                                                                                                                                                                                                                                                                                                                                                                                                                                                                                                                                                                                                                                                                                                                                                                                                                                                                                                                                                                                                                                                                                                                                                                                                                                                                                                                                                                                                                                                                                                                                                                                                                                                                                                                                                                                                                                                                                                                                                                                                                                                                                                                                                                                                                                                                                                                                                                                                                                                                                                                        | 23.4<br>25.6<br>10.8<br>1.9<br>1.2<br>4.5<br>12.8<br>86.0<br>11.1<br>63.1<br>21.6<br>3.4<br>39.0<br>1.04<br>2.56<br>1.00                                                        | 19.0<br>37.5<br>15.1<br>2.2<br>1.1<br>5.3<br><br>91.8<br>21.9<br>69.4<br>34.4<br>6.4<br>38.2                                                                      | 20.9<br>2.3<br>1.2<br>5.9<br>96.6<br>24.9<br>72.3<br>33.4<br>4.2<br>38.9                                                      | 25.7<br>2.4<br>                                                     | 114.9<br>44.2<br>82.6<br>40.6<br>                                        |
| Consumer inflation expectations Headline inflation (HICP) Core HICP Domestic producer prices Import prices Oil (Brent) in USD Oil (Brent) in EUR Non-energy commodity prices (EUR) 7. Monetary and financial indicators Nominal interest rates (3 month) Nominal interest rates (10 year)                                                                                                                  | balance % ch. on prev. year level % ch. on prev. year level % ch. on prev. year % ch. on prev. year level % ch. on prev. year % ch. on prev. year % ch. on prev. year level level level level                                                                                                               | 21.1               | 264.8  -6.7 0.3 1.3 -5.1 -8.9 62.5 -36.7 44.5 -32.8  -18.8  1.22 3.27 1.28                                  | 8.4<br>1.6<br>1.0<br>2.9<br><br>80.3<br>28.5<br>60.6<br>36.2<br>37.2<br>0.81<br>2.78<br>1.00           | 16.6  0.7  1.1  0.9  -0.1  4.7  77.2  69.5  55.9  60.0  10.9  31.2  0.666  3.20  1.00  -0.8                             | 110.7<br>10.2<br>1.6<br>0.9<br>3.0<br>11.6<br>79.7<br>34.2<br>62.6<br>44.2<br>13.6<br>39.9<br>0.69<br>2.84<br>1.00<br>-4.0                                       | 10.8<br>1.7<br>1.0<br>4.0<br>12.4<br>76.8<br>11.5<br>59.4<br>23.3<br>4.7<br>38.9<br>0.87<br>2.45<br>1.00                              | 83.7<br>11.9<br>2.0<br>1.1<br>4.7<br><br>87.2<br>15.9<br>64.3<br>26.2<br>4.9<br>38.3<br><br>1.02<br>2.64<br>1.00<br>3.7                               | -12.0<br>20.6<br>9.7<br>1.9<br>1.1<br>1.3<br>4.3<br>13.6<br>83.5<br>14.0<br>60.1<br>21.6<br>-2.0<br>37.6<br>1.00<br>2.37<br>1.00<br>1.9                                                                                                                                                                                                                                                                                                                                                                                                                                                                                                                                                                                                                                                                                                                                                                                                                                                                                                                                                                                                                                                                                                                                                                                                                                                                                                                                                                                                                                                                                                                                                                                                                                                                                                                                                                                                                                                                                                                                                                                                                                                                                                                                                                                                                                                                                                                                                                                                                                                                                                                                                                                                                                                                                                  | 23.4<br>25.6<br>10.8<br>1.9<br>1.2<br>4.5<br>12.8<br>86.0<br>11.1<br>63.1<br>21.6<br>3.4<br>39.0<br>1.04<br>2.56<br>1.00<br>-0.3                                                | 19.0<br>37.5<br>15.1<br>2.2<br>1.1<br>5.3<br><br>91.8<br>21.9<br>69.4<br>34.4<br>6.4<br>38.2<br>1.02<br>2.96<br>1.00<br>0.6                                       | 20.9<br>2.3<br>1.2<br>5.9<br>96.6<br>24.9<br>72.3<br>33.4<br>4.2<br>38.9<br>1.02<br>3.05<br>1.00<br>2.7                       | 25.7<br>2.4<br>                                                     | 114.9<br>44.2<br>82.6<br>40.6<br>                                        |
| Consumer inflation expectations Headline inflation (HICP) Core HICP Domestic producer prices Import prices Oil (Brent) in USD Oil (Brent) in EUR Non-energy commodity prices (EUR) 7. Monetary and financial indicators Nominal interest rates (3 month) Nominal interest rates (10 year) ECB repo rate Stock market (Eurostoxx)                                                                           | balance % ch. on prev. year level % ch. on prev. year level % ch. on prev. year level kevel kevel ch. on prev. period % ch. on prev. period % ch. on prev. year                                                             | 21.1               | 264.8  -6.7 0.3 1.3 -5.1 -8.9 62.5 -36.7 44.5 -32.8  -18.8  1.22 3.27 1.28                                  | 8.4<br>1.6<br>1.0<br>2.9<br>80.3<br>28.5<br>60.6<br>36.2<br>37.2<br>2.78<br>1.00                       | 16.6  0.7  1.1  0.9  -0.1  4.7  77.2  69.5  55.9  60.0  10.9  31.2  0.66  3.20  1.00  -0.8  31.8                        | 110.7<br>10.2<br>1.6<br>0.9<br>3.0<br>11.6<br>79.7<br>34.2<br>62.6<br>44.2<br>13.6<br>39.9<br>0.69<br>2.84<br>1.00<br>-4.0<br>14.9                               | 10.8<br>1.7<br>1.0<br>4.0<br>12.4<br>76.8<br>11.5<br>59.4<br>23.3<br>4.7<br>38.9<br>0.87<br>2.45<br>1.00<br>-0.7<br>2.1               | 83.7<br>11.9<br>2.0<br>1.1<br>4.7<br>                                                                                                                 | -12.0<br>20.6<br>9.7<br>1.9<br>1.1<br>4.3<br>13.6<br>83.5<br>14.0<br>60.1<br>21.6<br>-2.0<br>37.6<br>-2.0<br>37.6<br>-1.00<br>1.00<br>1.00<br>1.00<br>1.00<br>1.00<br>1.00<br>1.00<br>1.00<br>1.00<br>1.00<br>1.00<br>1.00<br>1.00<br>1.00<br>1.00<br>1.00<br>1.00<br>1.00<br>1.00<br>1.00<br>1.00<br>1.00<br>1.00<br>1.00<br>1.00<br>1.00<br>1.00<br>1.00<br>1.00<br>1.00<br>1.00<br>1.00<br>1.00<br>1.00<br>1.00<br>1.00<br>1.00<br>1.00<br>1.00<br>1.00<br>1.00<br>1.00<br>1.00<br>1.00<br>1.00<br>1.00<br>1.00<br>1.00<br>1.00<br>1.00<br>1.00<br>1.00<br>1.00<br>1.00<br>1.00<br>1.00<br>1.00<br>1.00<br>1.00<br>1.00<br>1.00<br>1.00<br>1.00<br>1.00<br>1.00<br>1.00<br>1.00<br>1.00<br>1.00<br>1.00<br>1.00<br>1.00<br>1.00<br>1.00<br>1.00<br>1.00<br>1.00<br>1.00<br>1.00<br>1.00<br>1.00<br>1.00<br>1.00<br>1.00<br>1.00<br>1.00<br>1.00<br>1.00<br>1.00<br>1.00<br>1.00<br>1.00<br>1.00<br>1.00<br>1.00<br>1.00<br>1.00<br>1.00<br>1.00<br>1.00<br>1.00<br>1.00<br>1.00<br>1.00<br>1.00<br>1.00<br>1.00<br>1.00<br>1.00<br>1.00<br>1.00<br>1.00<br>1.00<br>1.00<br>1.00<br>1.00<br>1.00<br>1.00<br>1.00<br>1.00<br>1.00<br>1.00<br>1.00<br>1.00<br>1.00<br>1.00<br>1.00<br>1.00<br>1.00<br>1.00<br>1.00<br>1.00<br>1.00<br>1.00<br>1.00<br>1.00<br>1.00<br>1.00<br>1.00<br>1.00<br>1.00<br>1.00<br>1.00<br>1.00<br>1.00<br>1.00<br>1.00<br>1.00<br>1.00<br>1.00<br>1.00<br>1.00<br>1.00<br>1.00<br>1.00<br>1.00<br>1.00<br>1.00<br>1.00<br>1.00<br>1.00<br>1.00<br>1.00<br>1.00<br>1.00<br>1.00<br>1.00<br>1.00<br>1.00<br>1.00<br>1.00<br>1.00<br>1.00<br>1.00<br>1.00<br>1.00<br>1.00<br>1.00<br>1.00<br>1.00<br>1.00<br>1.00<br>1.00<br>1.00<br>1.00<br>1.00<br>1.00<br>1.00<br>1.00<br>1.00<br>1.00<br>1.00<br>1.00<br>1.00<br>1.00<br>1.00<br>1.00<br>1.00<br>1.00<br>1.00<br>1.00<br>1.00<br>1.00<br>1.00<br>1.00<br>1.00<br>1.00<br>1.00<br>1.00<br>1.00<br>1.00<br>1.00<br>1.00<br>1.00<br>1.00<br>1.00<br>1.00<br>1.00<br>1.00<br>1.00<br>1.00<br>1.00<br>1.00<br>1.00<br>1.00<br>1.00<br>1.00<br>1.00<br>1.00<br>1.00<br>1.00<br>1.00<br>1.00<br>1.00<br>1.00<br>1.00<br>1.00<br>1.00<br>1.00<br>1.00<br>1.00<br>1.00<br>1.00<br>1.00<br>1.00<br>1.00<br>1.00<br>1.00<br>1.00<br>1.00<br>1.00<br>1.00<br>1.00<br>1.00<br>1.00<br>1.00<br>1.00<br>1.00<br>1.00<br>1.00<br>1.00<br>1.00<br>1.00<br>1.00<br>1.00<br>1.00<br>1.00<br>1.00<br>1.00<br>1.00<br>1.00<br>1.00<br>1.00<br>1.00<br>1.00<br>1.00<br>1.00<br>1.00<br>1.00<br>1.00<br>1.00<br>1.00<br>1.00<br>1.00<br>1.00<br>1.00<br>1.00<br>1.00<br>1.00<br>1.00<br>1.00<br>1.00<br>1.00<br>1.00<br>1.00<br>1.00<br>1.00<br>1.00<br>1.00<br>1.00<br>1.00<br>1.00<br>1.00<br>1.00<br>1.00<br>1.00<br>1.00<br>1.00<br>1.00<br>1.00<br>1.00<br>1.00<br>1.00<br>1.00<br>1.00<br>1.00<br>1.00<br>1.00<br>1.00<br>1.00<br>1.00<br>1.00<br>1.00<br>1.00<br>1.00<br>1. | 23.4<br>25.6<br>10.8<br>1.9<br>1.2<br>4.5<br>12.8<br>86.0<br>11.1<br>63.1<br>21.6<br>3.4<br>39.0<br>1.04<br>2.56<br>1.00<br>1.00<br>1.00<br>1.00<br>1.00<br>1.00<br>1.00<br>1.0 | 19.0<br>37.5<br>15.1<br>2.2<br>1.1<br>5.3<br><br>91.8<br>21.9<br>69.4<br>34.4<br>38.2<br>1.02<br>2.96<br>1.00<br>0.6<br>-2.8                                      | 20.9<br>2.3<br>1.2<br>5.9<br>96.6<br>24.9<br>72.3<br>33.4<br>4.2<br>38.9<br>1.02<br>3.05<br>1.00<br>2.7<br>-0.8               | 25.7<br>2.4<br>                                                     | 114.9<br>44.2<br>82.6<br>40.6<br>                                        |
| Consumer inflation expectations Headline inflation (HICP) Core HICP Domestic producer prices Import prices Oil (Brent) in USD Oil (Brent) in EUR Non-energy commodity prices (EUR) 7. Monetary and financial indicators Nominal interest rates (3 month) Nominal interest rates (10 year) ECB repo rate Stock market (Eurostoxx) Money demand (M3)                                                         | balance % ch. on prev. year level % ch. on prev. year // ch. on prev. year                                                          | 21.1               | 264.8  -6.7  0.3  1.3  -5.1  -8.9  62.5  -36.7  44.5  -32.8  -18.8  1.22  3.27  1.28  -24.0  3.0            | 197.1  8.4  1.6  1.0  2.9   80.3  28.5  60.6  36.2  37.2  0.81  2.78  1.00  10.1  0.6                  | 16.6  0.7  1.1  0.9  0.9  1.7  77.2  69.5  55.9  60.0  10.9  31.2  0.66  3.20  1.00  -0.8  31.8  -0.2                   | 110.7<br>10.2<br>1.6<br>0.9<br>3.0<br>11.6<br>79.7<br>34.2<br>62.6<br>44.2<br>13.6<br>39.9<br>0.69<br>2.84<br>1.00<br>-4.0<br>14.9<br>0.0                        | 10.8<br>1.7<br>1.0<br>4.0<br>12.4<br>76.8<br>11.5<br>59.4<br>23.3<br>4.7<br>38.9<br>0.87<br>2.45<br>1.00<br>-0.7<br>2.1               | 83.7<br>11.9<br>2.0<br>1.1<br>4.7<br><br>87.2<br>15.9<br>64.3<br>26.2<br>4.9<br>38.3<br>1.02<br>2.64<br>1.00<br>3.7<br>-1.9<br>1.6                    | 12.0<br>20.6<br>9.7<br>1.9<br>1.1<br>4.3<br>13.6<br>83.5<br>14.0<br>60.1<br>21.6<br>2.0<br>37.6<br>1.00<br>2.37<br>1.00<br>1.9<br>1.9                                                                                                                                                                                                                                                                                                                                                                                                                                                                                                                                                                                                                                                                                                                                                                                                                                                                                                                                                                                                                                                                                                                                                                                                                                                                                                                                                                                                                                                                                                                                                                                                                                                                                                                                                                                                                                                                                                                                                                                                                                                                                                                                                                                                                                                                                                                                                                                                                                                                                                                                                                                                                                                                                                    | 23.4<br>25.6<br>10.8<br>1.9<br>1.2<br>4.5<br>12.8<br>86.0<br>11.1<br>63.1<br>21.6<br>3.4<br>39.0<br>1.04<br>2.56<br>1.00<br>-0.3<br>-1.2<br>2.1                                 | 19.0<br>37.5<br>15.1<br>2.2<br>1.1<br>5.3<br><br>91.8<br>21.9<br>69.4<br>34.4<br>6.4<br>38.2<br>2.96<br>1.02<br>2.96<br>1.00<br>6.2.8                             | 20.9<br>23.3<br>1.2<br>5.9<br>96.6<br>24.9<br>72.3<br>33.4<br>4.2<br>38.9<br>1.02<br>3.05<br>1.00<br>2.7<br>-0.8              | 25.7<br>2.4<br>                                                     | 114.9<br>44.2<br>82.6<br>40.6<br><br>1.14<br>3.26<br>1.00<br>-2.1<br>2.2 |
| Consumer inflation expectations Headline inflation (HICP) Core HICP Domestic producer prices Import prices Oil (Brent) in USD Oil (Brent) in EUR Non-energy commodity prices (EUR) 7. Monetary and financial indicators Nominal interest rates (3 month) Nominal interest rates (10 year) ECB repo rate Stock market (Eurostoxx) Money demand (M3) Loans to households                                     | balance % ch. on prev. year level % ch. on prev. year level % ch. on prev. year level level % ch. on prev. period % ch. on prev. year       | 21.1               | 264.8  -6.7  0.3  1.3  -5.1  -8.9  62.5  -36.7  44.5  -32.8  -18.8  1.22  3.27  1.28  -24.0  3.0  1.3       | 197.1  8.4  1.6  1.0  2.9   80.3  28.5  60.6  36.2  37.2  0.81  2.78  1.00  10.1  0.6  2.9             | 16.6  0.7  1.1  0.9  -0.1  4.7  77.2  69.5  55.9  60.0  10.9  31.2  0.66  3.20  1.00  -0.8  31.8  -0.2  2.2             | 110.7<br>10.2<br>1.6<br>0.9<br>3.0<br>11.6<br>79.7<br>34.2<br>62.6<br>44.2<br>13.6<br>39.9<br>0.69<br>2.84<br>1.00<br>-4.0<br>14.9<br>0.0<br>2.8                 | 10.8<br>1.7<br>1.0<br>4.0<br>12.4<br>76.8<br>11.5<br>59.4<br>23.3<br>4.7<br>38.9<br>0.87<br>2.45<br>1.00<br>-0.7<br>2.1               | 83.7<br>11.9<br>2.0<br>1.1<br>4.7<br><br>87.2<br>15.9<br>64.3<br>26.2<br>4.9<br>38.3<br>1.02<br>2.64<br>1.00<br>3.7<br>-1.9<br>1.6<br>2.9             | -12.0 20.6  9.7 1.9 1.1 4.3 13.6 83.5 14.0 60.1 21.6 -2.0 37.6 1.00 1.00 1.7 1.1 2.8                                                                                                                                                                                                                                                                                                                                                                                                                                                                                                                                                                                                                                                                                                                                                                                                                                                                                                                                                                                                                                                                                                                                                                                                                                                                                                                                                                                                                                                                                                                                                                                                                                                                                                                                                                                                                                                                                                                                                                                                                                                                                                                                                                                                                                                                                                                                                                                                                                                                                                                                                                                                                                                                                                                                                     | 23.4<br>25.6<br>10.8<br>1.9<br>1.2<br>4.5<br>12.8<br>86.0<br>11.1<br>63.1<br>21.6<br>3.4<br>39.0<br>1.04<br>2.56<br>1.00<br>-0.3<br>-1.2<br>2.1                                 | 19.0<br>37.5<br>15.1<br>2.2<br>1.1<br>5.3<br>                                                                                                                     | 20.9<br>23.3<br>1.2<br>5.9<br>96.6<br>24.9<br>72.3<br>33.4<br>4.2<br>38.9<br>1.02<br>2.7<br>-0.8<br>1.5                       | 25.7<br>2.4<br>                                                     | 114.9<br>44.2<br>82.6<br>40.6<br><br>1.14<br>3.26<br>1.00<br>2.1<br>2.2  |
| Consumer inflation expectations Headline inflation (HICP) Core HICP Domestic producer prices Import prices Oil (Brent) in USD Oil (Brent) in EUR Non-energy commodity prices (EUR) 7. Monetary and financial indicators Nominal interest rates (3 month) Nominal interest rates (10 year) ECB repo rate Stock market (Eurostoxx) Money demand (M3) Loans to households Loans to non-financial corporations | balance % ch. on prev. year level % ch. on prev. year level % ch. on prev. year % ch. on prev. year % ch. on prev. year % ch. on prev. period % ch. on prev. period % ch. on prev. period level level % ch. on prev. period % ch. on prev. year | 21.1               | 264.8  -6.7  0.3  1.3  -5.1  -8.9  62.5  -36.7  44.5  -32.8  -18.8  1.22  3.27  1.28  -24.0  3.0  1.3  -2.2 | 197.1  8.4  1.6  1.0  2.9   80.3  28.5  60.6  36.2  37.2  0.81  2.78  1.00  10.1  0.6  2.9  -0.2       | 16.6  0.7  1.1  0.9  -0.1  4.7  77.2  69.5  55.9  60.0  10.9  10.0  -0.8  3.20  1.00  -0.8  3-20  2.2  -2.4             | 110.7<br>10.2<br>1.6<br>0.9<br>3.0<br>11.6<br>79.7<br>34.2<br>62.6<br>44.2<br>13.6<br>39.9<br>0.69<br>2.84<br>1.00<br>-4.0<br>14.9<br>0.0<br>2.8<br>-1.7         | 10.8<br>1.7<br>1.0<br>4.0<br>12.4<br>76.8<br>11.5<br>59.4<br>23.3<br>4.7<br>38.9<br>0.87<br>2.45<br>1.00<br>-0.7<br>2.1<br>0.8<br>2.7 | 83.7<br>11.9<br>2.0<br>1.1<br>4.7<br><br>87.2<br>15.9<br>64.3<br>26.2<br>4.9<br>38.3<br><br>1.02<br>2.64<br>1.00<br>3.7<br>-1.9<br>1.6<br>2.9<br>-0.2 | 12.0<br>20.6<br>9.7<br>1.9<br>1.1<br>1.3<br>6.3<br>13.6<br>83.5<br>14.0<br>60.1<br>21.6<br>-2.0<br>37.6<br>1.00<br>2.37<br>1.00<br>1.9<br>1.7<br>1.1<br>1.1<br>2.8                                                                                                                                                                                                                                                                                                                                                                                                                                                                                                                                                                                                                                                                                                                                                                                                                                                                                                                                                                                                                                                                                                                                                                                                                                                                                                                                                                                                                                                                                                                                                                                                                                                                                                                                                                                                                                                                                                                                                                                                                                                                                                                                                                                                                                                                                                                                                                                                                                                                                                                                                                                                                                                                       | 23.4<br>25.6<br>10.8<br>1.9<br>1.2<br>4.5<br>12.8<br>86.0<br>11.1<br>63.1<br>21.6<br>39.0<br>1.04<br>2.56<br>1.00<br>-0.3<br>-1.2<br>2.1<br>2.8                                 | 19.0<br>37.5<br>15.1<br>2.2<br>1.1<br>5.3<br><br>91.8<br>21.9<br>69.4<br>34.4<br>6.4<br>38.2<br>2.96<br>1.02<br>2.96<br>1.00<br>0.6<br>-2.8<br>1.7<br>2.9<br>-0.2 | 20.9<br>2.3<br>1.2<br>5.9<br>96.6<br>24.9<br>72.3<br>33.4<br>4.2<br>38.9<br>1.02<br>3.05<br>1.00<br>2.7<br>-0.8<br>1.5<br>3.1 | 25.7<br>2.4<br>                                                     | 114.9<br>44.2<br>82.6<br>40.6<br>                                        |
| Consumer inflation expectations Headline inflation (HICP) Core HICP Domestic producer prices Import prices Oil (Brent) in USD Oil (Brent) in EUR Non-energy commodity prices (EUR) 7. Monetary and financial indicators Nominal interest rates (3 month) Nominal interest rates (10 year) ECB repo rate Stock market (Eurostoxx) Money demand (M3) Loans to households                                     | balance % ch. on prev. year level % ch. on prev. year level % ch. on prev. year % ch. on prev. year % ch. on prev. period % ch. on prev. period % ch. on prev. period % ch. on prev. year level level % ch. on prev. year   | 21.1               | 264.8  -6.7 0.3 1.3 -5.1 -8.9 62.5 -36.7 44.5 -32.8  -18.8  1.22 3.27 1.28  -24.0 3.0 1.3 -2.2 1.39         | 197.1  8.4  1.6  1.0  2.9   80.3  28.5  60.6  36.2  37.2  0.81  2.78  1.00  10.1  0.6  2.9  -0.2  1.33 | 16.6  0.7  1.1  0.9  -0.1  4.7  77.2  69.5  55.9  60.0  10.9  31.2  0.66  3.20  1.00  -0.8  31.8  -0.2  2.2  -2.4  1.38 | 110.7<br>10.2<br>1.6<br>0.9<br>3.0<br>11.6<br>79.7<br>34.2<br>62.6<br>44.2<br>13.6<br>39.9<br>0.69<br>2.84<br>1.00<br>-4.0<br>14.0<br>0.0<br>2.8<br>-1.7<br>1.27 | 10.8<br>1.7<br>1.0<br>4.0<br>12.4<br>76.8<br>11.5<br>59.4<br>23.3<br>4.7<br>38.9<br>0.87<br>2.45<br>1.00<br>-0.7<br>2.1<br>0.8<br>2.7 | 83.7<br>11.9<br>2.0<br>1.1<br>4.7<br><br>87.2<br>15.9<br>64.3<br>26.2<br>4.9<br>38.3<br>1.02<br>2.64<br>1.00<br>3.7<br>-1.9<br>1.6<br>2.9<br>-0.2     | -12.0 20.6  9.7 1.9 1.11 4.3 13.6 83.5 14.0 60.1 21.6 -2.0 37.6  1.00 1.9 -1.7 1.1 2.8 -0.5 1.39                                                                                                                                                                                                                                                                                                                                                                                                                                                                                                                                                                                                                                                                                                                                                                                                                                                                                                                                                                                                                                                                                                                                                                                                                                                                                                                                                                                                                                                                                                                                                                                                                                                                                                                                                                                                                                                                                                                                                                                                                                                                                                                                                                                                                                                                                                                                                                                                                                                                                                                                                                                                                                                                                                                                         | 23.4<br>25.6<br>10.8<br>1.9<br>1.2.8<br>86.0<br>11.1<br>63.1<br>21.6<br>3.4<br>39.0<br>1.04<br>2.56<br>1.00<br>-0.3<br>-1.2<br>2.1<br>2.8                                       | 19.0<br>37.5<br>15.1<br>2.2<br>1.1<br>5.3<br>                                                                                                                     | 20.9<br>2.3<br>1.2<br>5.9<br>96.6<br>24.9<br>72.3<br>33.4<br>4.2<br>38.9<br>1.02<br>3.05<br>1.00<br>2.7<br>-0.8<br>1.5<br>3.1 | 25.7 2.4 103.6 39.4 75.8 39.6 1.3 40.9 1.09 3.22 1.00 4.0 10.6 1.36 | 114.9<br>44.2<br>82.6<br>40.6<br>                                        |
| Consumer inflation expectations Headline inflation (HICP) Core HICP Domestic producer prices Import prices Oil (Brent) in USD Oil (Brent) in EUR Non-energy commodity prices (EUR) 7. Monetary and financial indicators Nominal interest rates (3 month) Nominal interest rates (10 year) ECB repo rate Stock market (Eurostoxx) Money demand (M3) Loans to households Loans to non-financial corporations | balance % ch. on prev. year level % ch. on prev. year level % ch. on prev. year % ch. on prev. year % ch. on prev. year % ch. on prev. period % ch. on prev. period % ch. on prev. period level level % ch. on prev. period % ch. on prev. year | 21.1               | 264.8  -6.7  0.3  1.3  -5.1  -8.9  62.5  -36.7  44.5  -32.8  -18.8  1.22  3.27  1.28  -24.0  3.0  1.3  -2.2 | 197.1  8.4  1.6  1.0  2.9   80.3  28.5  60.6  36.2  37.2  0.81  2.78  1.00  10.1  0.6  2.9  -0.2       | 16.6  0.7  1.1  0.9  -0.1  4.7  77.2  69.5  55.9  60.0  10.9  10.0  -0.8  3.20  1.00  -0.8  3-20  2.2  -2.4             | 110.7<br>10.2<br>1.6<br>0.9<br>3.0<br>11.6<br>79.7<br>34.2<br>62.6<br>44.2<br>13.6<br>39.9<br>0.69<br>2.84<br>1.00<br>-4.0<br>14.9<br>0.0<br>2.8<br>-1.7         | 10.8<br>1.7<br>1.0<br>4.0<br>12.4<br>76.8<br>11.5<br>59.4<br>23.3<br>4.7<br>38.9<br>0.87<br>2.45<br>1.00<br>-0.7<br>2.1<br>0.8<br>2.7 | 83.7<br>11.9<br>2.0<br>1.1<br>4.7<br><br>87.2<br>15.9<br>64.3<br>26.2<br>4.9<br>38.3<br><br>1.02<br>2.64<br>1.00<br>3.7<br>-1.9<br>1.6<br>2.9<br>-0.2 | 12.0<br>20.6<br>9.7<br>1.9<br>1.1<br>1.3<br>6.3<br>13.6<br>83.5<br>14.0<br>60.1<br>21.6<br>-2.0<br>37.6<br>1.00<br>2.37<br>1.00<br>1.9<br>1.7<br>1.1<br>1.1<br>2.8                                                                                                                                                                                                                                                                                                                                                                                                                                                                                                                                                                                                                                                                                                                                                                                                                                                                                                                                                                                                                                                                                                                                                                                                                                                                                                                                                                                                                                                                                                                                                                                                                                                                                                                                                                                                                                                                                                                                                                                                                                                                                                                                                                                                                                                                                                                                                                                                                                                                                                                                                                                                                                                                       | 23.4<br>25.6<br>10.8<br>1.9<br>1.2<br>4.5<br>12.8<br>86.0<br>11.1<br>63.1<br>21.6<br>39.0<br>1.04<br>2.56<br>1.00<br>-0.3<br>-1.2<br>2.1<br>2.8                                 | 19.0<br>37.5<br>15.1<br>2.2<br>1.1<br>5.3<br><br>91.8<br>21.9<br>69.4<br>34.4<br>6.4<br>38.2<br>2.96<br>1.02<br>2.96<br>1.00<br>0.6<br>-2.8<br>1.7<br>2.9<br>-0.2 | 20.9<br>2.3<br>1.2<br>5.9<br>96.6<br>24.9<br>72.3<br>33.4<br>4.2<br>38.9<br>1.02<br>3.05<br>1.00<br>2.7<br>-0.8<br>1.5<br>3.1 | 25.7<br>2.4<br>                                                     | 114.9<br>44.2<br>82.6<br>40.6<br>                                        |