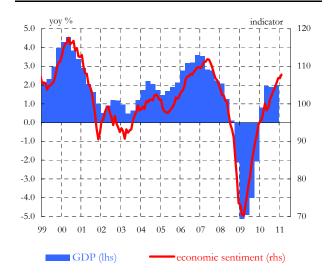

This update: 10-Mar-11 (2)
Next update: 05-Apr-11

DG ECFIN - Directorate A - Policy strategy and coordination

| 1. Output                                                                                                                                                                                                                                                                                                                                                                                                  |                                                                                                                                                                                                                                                                                                                                                                         | LTA <sup>(1)</sup> | 2009                                                                                                        | 2010                                                                                                   | 10Q1                                                                                                                    | 10Q2                                                                                                                                                             | 10Q3                                                                                                                                  | 10Q4                                                                                                                                                  | Oct-10                                                                                                                                                                                                                                                                                                                                                                                                                                                                                                                                                                                                                                                                                                                                                                                                                                                                                                                                                                                                                                                                                                                                                                                                                                                                                                                                                                                                                                                                                                                                                                                                                                                                                                                                                                                                                                                                                                                                                                                                                                                                                                                                                                                                                                                                                                                                                                                                                                                                                                                                                                                                                                                                                                                                                                                                                                   | Nov-10                                                                                                                                                                          | Dec-10                                                                                                                                                            | Jan-11                                                                                                                        | Feb-11                                                              | Mar-11                                                                   |
|------------------------------------------------------------------------------------------------------------------------------------------------------------------------------------------------------------------------------------------------------------------------------------------------------------------------------------------------------------------------------------------------------------|-------------------------------------------------------------------------------------------------------------------------------------------------------------------------------------------------------------------------------------------------------------------------------------------------------------------------------------------------------------------------|--------------------|-------------------------------------------------------------------------------------------------------------|--------------------------------------------------------------------------------------------------------|-------------------------------------------------------------------------------------------------------------------------|------------------------------------------------------------------------------------------------------------------------------------------------------------------|---------------------------------------------------------------------------------------------------------------------------------------|-------------------------------------------------------------------------------------------------------------------------------------------------------|------------------------------------------------------------------------------------------------------------------------------------------------------------------------------------------------------------------------------------------------------------------------------------------------------------------------------------------------------------------------------------------------------------------------------------------------------------------------------------------------------------------------------------------------------------------------------------------------------------------------------------------------------------------------------------------------------------------------------------------------------------------------------------------------------------------------------------------------------------------------------------------------------------------------------------------------------------------------------------------------------------------------------------------------------------------------------------------------------------------------------------------------------------------------------------------------------------------------------------------------------------------------------------------------------------------------------------------------------------------------------------------------------------------------------------------------------------------------------------------------------------------------------------------------------------------------------------------------------------------------------------------------------------------------------------------------------------------------------------------------------------------------------------------------------------------------------------------------------------------------------------------------------------------------------------------------------------------------------------------------------------------------------------------------------------------------------------------------------------------------------------------------------------------------------------------------------------------------------------------------------------------------------------------------------------------------------------------------------------------------------------------------------------------------------------------------------------------------------------------------------------------------------------------------------------------------------------------------------------------------------------------------------------------------------------------------------------------------------------------------------------------------------------------------------------------------------------------|---------------------------------------------------------------------------------------------------------------------------------------------------------------------------------|-------------------------------------------------------------------------------------------------------------------------------------------------------------------|-------------------------------------------------------------------------------------------------------------------------------|---------------------------------------------------------------------|--------------------------------------------------------------------------|
| Economic Sentiment                                                                                                                                                                                                                                                                                                                                                                                         | indicator                                                                                                                                                                                                                                                                                                                                                               | 100.7              | 80.7                                                                                                        | 100.8                                                                                                  | 96.4                                                                                                                    | 99.1                                                                                                                                                             | 102.2                                                                                                                                 | 105.6                                                                                                                                                 | 104.3                                                                                                                                                                                                                                                                                                                                                                                                                                                                                                                                                                                                                                                                                                                                                                                                                                                                                                                                                                                                                                                                                                                                                                                                                                                                                                                                                                                                                                                                                                                                                                                                                                                                                                                                                                                                                                                                                                                                                                                                                                                                                                                                                                                                                                                                                                                                                                                                                                                                                                                                                                                                                                                                                                                                                                                                                                    | 105.6                                                                                                                                                                           | 106.9                                                                                                                                                             | 106.8                                                                                                                         | 107.8                                                               |                                                                          |
| Industrial confidence                                                                                                                                                                                                                                                                                                                                                                                      | balance                                                                                                                                                                                                                                                                                                                                                                 | -6.1               | -28.7                                                                                                       | -4.6                                                                                                   | -12.0                                                                                                                   | -6.4                                                                                                                                                             | -2.5                                                                                                                                  | 2.5                                                                                                                                                   | 0.6                                                                                                                                                                                                                                                                                                                                                                                                                                                                                                                                                                                                                                                                                                                                                                                                                                                                                                                                                                                                                                                                                                                                                                                                                                                                                                                                                                                                                                                                                                                                                                                                                                                                                                                                                                                                                                                                                                                                                                                                                                                                                                                                                                                                                                                                                                                                                                                                                                                                                                                                                                                                                                                                                                                                                                                                                                      | 1.8                                                                                                                                                                             | 5.1                                                                                                                                                               | 6.1                                                                                                                           | 6.5                                                                 |                                                                          |
| Services confidence                                                                                                                                                                                                                                                                                                                                                                                        | balance                                                                                                                                                                                                                                                                                                                                                                 | 12.4               | -15.5                                                                                                       | 4.9                                                                                                    | -0.1                                                                                                                    | 3.9                                                                                                                                                              | 6.9                                                                                                                                   | 9.0                                                                                                                                                   | 8.0                                                                                                                                                                                                                                                                                                                                                                                                                                                                                                                                                                                                                                                                                                                                                                                                                                                                                                                                                                                                                                                                                                                                                                                                                                                                                                                                                                                                                                                                                                                                                                                                                                                                                                                                                                                                                                                                                                                                                                                                                                                                                                                                                                                                                                                                                                                                                                                                                                                                                                                                                                                                                                                                                                                                                                                                                                      | 9.3                                                                                                                                                                             | 9.8                                                                                                                                                               | 9.9                                                                                                                           | 11.1                                                                |                                                                          |
| Industrial production                                                                                                                                                                                                                                                                                                                                                                                      | % ch. on prev. period                                                                                                                                                                                                                                                                                                                                                   | 12.1               | 15.5                                                                                                        |                                                                                                        | 2.4                                                                                                                     | 2.4                                                                                                                                                              | 1.1                                                                                                                                   | 1.7                                                                                                                                                   | 0.8                                                                                                                                                                                                                                                                                                                                                                                                                                                                                                                                                                                                                                                                                                                                                                                                                                                                                                                                                                                                                                                                                                                                                                                                                                                                                                                                                                                                                                                                                                                                                                                                                                                                                                                                                                                                                                                                                                                                                                                                                                                                                                                                                                                                                                                                                                                                                                                                                                                                                                                                                                                                                                                                                                                                                                                                                                      | 1.4                                                                                                                                                                             | -0.1                                                                                                                                                              |                                                                                                                               |                                                                     |                                                                          |
| (excluding construction)                                                                                                                                                                                                                                                                                                                                                                                   | % ch. on prev. year                                                                                                                                                                                                                                                                                                                                                     | 0.9                | -14.9                                                                                                       | 7.1                                                                                                    | 4.7                                                                                                                     | 9.0                                                                                                                                                              | 7.0                                                                                                                                   | 7.7                                                                                                                                                   | 7.1                                                                                                                                                                                                                                                                                                                                                                                                                                                                                                                                                                                                                                                                                                                                                                                                                                                                                                                                                                                                                                                                                                                                                                                                                                                                                                                                                                                                                                                                                                                                                                                                                                                                                                                                                                                                                                                                                                                                                                                                                                                                                                                                                                                                                                                                                                                                                                                                                                                                                                                                                                                                                                                                                                                                                                                                                                      | 7.9                                                                                                                                                                             | 8.0                                                                                                                                                               |                                                                                                                               |                                                                     |                                                                          |
|                                                                                                                                                                                                                                                                                                                                                                                                            | % ch. on prev. period                                                                                                                                                                                                                                                                                                                                                   |                    |                                                                                                             |                                                                                                        | 0.4                                                                                                                     | 1.0                                                                                                                                                              | 0.3                                                                                                                                   | 0.3                                                                                                                                                   |                                                                                                                                                                                                                                                                                                                                                                                                                                                                                                                                                                                                                                                                                                                                                                                                                                                                                                                                                                                                                                                                                                                                                                                                                                                                                                                                                                                                                                                                                                                                                                                                                                                                                                                                                                                                                                                                                                                                                                                                                                                                                                                                                                                                                                                                                                                                                                                                                                                                                                                                                                                                                                                                                                                                                                                                                                          |                                                                                                                                                                                 |                                                                                                                                                                   |                                                                                                                               |                                                                     |                                                                          |
| Gross domestic product                                                                                                                                                                                                                                                                                                                                                                                     | % ch. on prev. year                                                                                                                                                                                                                                                                                                                                                     | 1.7                | -4.1                                                                                                        | 1.7                                                                                                    | 0.8                                                                                                                     | 2.0                                                                                                                                                              | 1.9                                                                                                                                   | 2.0                                                                                                                                                   |                                                                                                                                                                                                                                                                                                                                                                                                                                                                                                                                                                                                                                                                                                                                                                                                                                                                                                                                                                                                                                                                                                                                                                                                                                                                                                                                                                                                                                                                                                                                                                                                                                                                                                                                                                                                                                                                                                                                                                                                                                                                                                                                                                                                                                                                                                                                                                                                                                                                                                                                                                                                                                                                                                                                                                                                                                          |                                                                                                                                                                                 |                                                                                                                                                                   |                                                                                                                               |                                                                     |                                                                          |
| Table and death to                                                                                                                                                                                                                                                                                                                                                                                         | % ch. on prev. period                                                                                                                                                                                                                                                                                                                                                   |                    |                                                                                                             |                                                                                                        | 0.4                                                                                                                     | 0.9                                                                                                                                                              | 0.4                                                                                                                                   |                                                                                                                                                       |                                                                                                                                                                                                                                                                                                                                                                                                                                                                                                                                                                                                                                                                                                                                                                                                                                                                                                                                                                                                                                                                                                                                                                                                                                                                                                                                                                                                                                                                                                                                                                                                                                                                                                                                                                                                                                                                                                                                                                                                                                                                                                                                                                                                                                                                                                                                                                                                                                                                                                                                                                                                                                                                                                                                                                                                                                          |                                                                                                                                                                                 |                                                                                                                                                                   |                                                                                                                               |                                                                     |                                                                          |
| Labour productivity                                                                                                                                                                                                                                                                                                                                                                                        | % ch. on prev. year                                                                                                                                                                                                                                                                                                                                                     | 0.7                | -2.2                                                                                                        | -                                                                                                      | 2.0                                                                                                                     | 2.5                                                                                                                                                              | 2.1                                                                                                                                   |                                                                                                                                                       |                                                                                                                                                                                                                                                                                                                                                                                                                                                                                                                                                                                                                                                                                                                                                                                                                                                                                                                                                                                                                                                                                                                                                                                                                                                                                                                                                                                                                                                                                                                                                                                                                                                                                                                                                                                                                                                                                                                                                                                                                                                                                                                                                                                                                                                                                                                                                                                                                                                                                                                                                                                                                                                                                                                                                                                                                                          |                                                                                                                                                                                 |                                                                                                                                                                   |                                                                                                                               |                                                                     |                                                                          |
| 2. Private consumption                                                                                                                                                                                                                                                                                                                                                                                     |                                                                                                                                                                                                                                                                                                                                                                         |                    |                                                                                                             |                                                                                                        |                                                                                                                         |                                                                                                                                                                  |                                                                                                                                       |                                                                                                                                                       |                                                                                                                                                                                                                                                                                                                                                                                                                                                                                                                                                                                                                                                                                                                                                                                                                                                                                                                                                                                                                                                                                                                                                                                                                                                                                                                                                                                                                                                                                                                                                                                                                                                                                                                                                                                                                                                                                                                                                                                                                                                                                                                                                                                                                                                                                                                                                                                                                                                                                                                                                                                                                                                                                                                                                                                                                                          |                                                                                                                                                                                 |                                                                                                                                                                   |                                                                                                                               |                                                                     |                                                                          |
| Consumer confidence                                                                                                                                                                                                                                                                                                                                                                                        | balance                                                                                                                                                                                                                                                                                                                                                                 | -12.0              | -24.8                                                                                                       | -14.0                                                                                                  | -16.8                                                                                                                   | -16.7                                                                                                                                                            | -12.1                                                                                                                                 | -10.4                                                                                                                                                 | -10.9                                                                                                                                                                                                                                                                                                                                                                                                                                                                                                                                                                                                                                                                                                                                                                                                                                                                                                                                                                                                                                                                                                                                                                                                                                                                                                                                                                                                                                                                                                                                                                                                                                                                                                                                                                                                                                                                                                                                                                                                                                                                                                                                                                                                                                                                                                                                                                                                                                                                                                                                                                                                                                                                                                                                                                                                                                    | -9.4                                                                                                                                                                            | -11.0                                                                                                                                                             | -11.2                                                                                                                         | -10.0                                                               |                                                                          |
| Retail confidence                                                                                                                                                                                                                                                                                                                                                                                          | balance                                                                                                                                                                                                                                                                                                                                                                 | -8.7               | -15.5                                                                                                       | -4.0                                                                                                   | -8.9                                                                                                                    | -5.1                                                                                                                                                             | -2.8                                                                                                                                  | 0.8                                                                                                                                                   | -0.8                                                                                                                                                                                                                                                                                                                                                                                                                                                                                                                                                                                                                                                                                                                                                                                                                                                                                                                                                                                                                                                                                                                                                                                                                                                                                                                                                                                                                                                                                                                                                                                                                                                                                                                                                                                                                                                                                                                                                                                                                                                                                                                                                                                                                                                                                                                                                                                                                                                                                                                                                                                                                                                                                                                                                                                                                                     | -1.1                                                                                                                                                                            | 4.3                                                                                                                                                               | -0.6                                                                                                                          | -0.2                                                                |                                                                          |
| Private consumption                                                                                                                                                                                                                                                                                                                                                                                        | % ch. on prev. period                                                                                                                                                                                                                                                                                                                                                   |                    |                                                                                                             |                                                                                                        | 0.4                                                                                                                     | 0.2                                                                                                                                                              | 0.1                                                                                                                                   | 0.4                                                                                                                                                   |                                                                                                                                                                                                                                                                                                                                                                                                                                                                                                                                                                                                                                                                                                                                                                                                                                                                                                                                                                                                                                                                                                                                                                                                                                                                                                                                                                                                                                                                                                                                                                                                                                                                                                                                                                                                                                                                                                                                                                                                                                                                                                                                                                                                                                                                                                                                                                                                                                                                                                                                                                                                                                                                                                                                                                                                                                          |                                                                                                                                                                                 |                                                                                                                                                                   |                                                                                                                               |                                                                     |                                                                          |
|                                                                                                                                                                                                                                                                                                                                                                                                            | % ch. on prev. year                                                                                                                                                                                                                                                                                                                                                     | 1.6                | -1.1                                                                                                        | 0.8                                                                                                    | 0.4                                                                                                                     | 0.6                                                                                                                                                              | 0.9                                                                                                                                   | 1.1                                                                                                                                                   |                                                                                                                                                                                                                                                                                                                                                                                                                                                                                                                                                                                                                                                                                                                                                                                                                                                                                                                                                                                                                                                                                                                                                                                                                                                                                                                                                                                                                                                                                                                                                                                                                                                                                                                                                                                                                                                                                                                                                                                                                                                                                                                                                                                                                                                                                                                                                                                                                                                                                                                                                                                                                                                                                                                                                                                                                                          |                                                                                                                                                                                 |                                                                                                                                                                   |                                                                                                                               |                                                                     |                                                                          |
| Retail sales                                                                                                                                                                                                                                                                                                                                                                                               | % ch. on prev. period                                                                                                                                                                                                                                                                                                                                                   |                    |                                                                                                             |                                                                                                        | 0.4                                                                                                                     | 0.1                                                                                                                                                              | 0.4                                                                                                                                   | -0.3                                                                                                                                                  | 0.0                                                                                                                                                                                                                                                                                                                                                                                                                                                                                                                                                                                                                                                                                                                                                                                                                                                                                                                                                                                                                                                                                                                                                                                                                                                                                                                                                                                                                                                                                                                                                                                                                                                                                                                                                                                                                                                                                                                                                                                                                                                                                                                                                                                                                                                                                                                                                                                                                                                                                                                                                                                                                                                                                                                                                                                                                                      | -0.1                                                                                                                                                                            | -0.4                                                                                                                                                              | 0.5                                                                                                                           |                                                                     |                                                                          |
|                                                                                                                                                                                                                                                                                                                                                                                                            | % ch. on prev. year                                                                                                                                                                                                                                                                                                                                                     | 1.3                | -2.5                                                                                                        | 0.8                                                                                                    | 0.5                                                                                                                     | 0.6                                                                                                                                                              | 1.5                                                                                                                                   | 0.4                                                                                                                                                   | 0.9                                                                                                                                                                                                                                                                                                                                                                                                                                                                                                                                                                                                                                                                                                                                                                                                                                                                                                                                                                                                                                                                                                                                                                                                                                                                                                                                                                                                                                                                                                                                                                                                                                                                                                                                                                                                                                                                                                                                                                                                                                                                                                                                                                                                                                                                                                                                                                                                                                                                                                                                                                                                                                                                                                                                                                                                                                      | 1.0                                                                                                                                                                             | -0.4                                                                                                                                                              | 0.7                                                                                                                           |                                                                     |                                                                          |
| 3. Investment                                                                                                                                                                                                                                                                                                                                                                                              | 1 100                                                                                                                                                                                                                                                                                                                                                                   | 04.0               | =                                                                                                           | 75.0                                                                                                   |                                                                                                                         |                                                                                                                                                                  |                                                                                                                                       | F0.4                                                                                                                                                  | 50.4                                                                                                                                                                                                                                                                                                                                                                                                                                                                                                                                                                                                                                                                                                                                                                                                                                                                                                                                                                                                                                                                                                                                                                                                                                                                                                                                                                                                                                                                                                                                                                                                                                                                                                                                                                                                                                                                                                                                                                                                                                                                                                                                                                                                                                                                                                                                                                                                                                                                                                                                                                                                                                                                                                                                                                                                                                     |                                                                                                                                                                                 |                                                                                                                                                                   | 20.0                                                                                                                          |                                                                     |                                                                          |
| Capacity utilisation                                                                                                                                                                                                                                                                                                                                                                                       | level (%)                                                                                                                                                                                                                                                                                                                                                               | 81.3               | 71.4                                                                                                        | 75.8                                                                                                   | 72.3                                                                                                                    | 75.5                                                                                                                                                             | 77.4                                                                                                                                  | 78.1                                                                                                                                                  | 78.1                                                                                                                                                                                                                                                                                                                                                                                                                                                                                                                                                                                                                                                                                                                                                                                                                                                                                                                                                                                                                                                                                                                                                                                                                                                                                                                                                                                                                                                                                                                                                                                                                                                                                                                                                                                                                                                                                                                                                                                                                                                                                                                                                                                                                                                                                                                                                                                                                                                                                                                                                                                                                                                                                                                                                                                                                                     | 45.0                                                                                                                                                                            | 40.7                                                                                                                                                              | 80.0                                                                                                                          | 40.5                                                                |                                                                          |
| Production expectations (manuf.)                                                                                                                                                                                                                                                                                                                                                                           | balance                                                                                                                                                                                                                                                                                                                                                                 | 6.4                | -14.8                                                                                                       | 11.3                                                                                                   | 8.1                                                                                                                     | 10.1                                                                                                                                                             | 10.9                                                                                                                                  | 16.2                                                                                                                                                  | 14.6                                                                                                                                                                                                                                                                                                                                                                                                                                                                                                                                                                                                                                                                                                                                                                                                                                                                                                                                                                                                                                                                                                                                                                                                                                                                                                                                                                                                                                                                                                                                                                                                                                                                                                                                                                                                                                                                                                                                                                                                                                                                                                                                                                                                                                                                                                                                                                                                                                                                                                                                                                                                                                                                                                                                                                                                                                     | 15.2                                                                                                                                                                            | 18.7                                                                                                                                                              | 18.9                                                                                                                          | 19.5                                                                |                                                                          |
| Gross fixed capital formation                                                                                                                                                                                                                                                                                                                                                                              | % ch. on prev. period<br>% ch. on prev. year                                                                                                                                                                                                                                                                                                                            | 17                 | -11.4                                                                                                       | -0.7                                                                                                   | -0.2<br>-4.6                                                                                                            | 2.1<br>-0.3                                                                                                                                                      | -0.1<br>0.7                                                                                                                           | -0.6<br>1.2                                                                                                                                           |                                                                                                                                                                                                                                                                                                                                                                                                                                                                                                                                                                                                                                                                                                                                                                                                                                                                                                                                                                                                                                                                                                                                                                                                                                                                                                                                                                                                                                                                                                                                                                                                                                                                                                                                                                                                                                                                                                                                                                                                                                                                                                                                                                                                                                                                                                                                                                                                                                                                                                                                                                                                                                                                                                                                                                                                                                          |                                                                                                                                                                                 |                                                                                                                                                                   |                                                                                                                               |                                                                     |                                                                          |
|                                                                                                                                                                                                                                                                                                                                                                                                            | % ch. on prev. year % ch. on prev. period                                                                                                                                                                                                                                                                                                                               | 1.7                | -11.4                                                                                                       | -0./                                                                                                   | 1.4                                                                                                                     | 3.5                                                                                                                                                              | 0.7                                                                                                                                   | 1.2                                                                                                                                                   |                                                                                                                                                                                                                                                                                                                                                                                                                                                                                                                                                                                                                                                                                                                                                                                                                                                                                                                                                                                                                                                                                                                                                                                                                                                                                                                                                                                                                                                                                                                                                                                                                                                                                                                                                                                                                                                                                                                                                                                                                                                                                                                                                                                                                                                                                                                                                                                                                                                                                                                                                                                                                                                                                                                                                                                                                                          |                                                                                                                                                                                 |                                                                                                                                                                   |                                                                                                                               |                                                                     |                                                                          |
| - equipment investment                                                                                                                                                                                                                                                                                                                                                                                     | % ch. on prev. year                                                                                                                                                                                                                                                                                                                                                     |                    | -17.8                                                                                                       |                                                                                                        | -1.5                                                                                                                    | 5.2                                                                                                                                                              | 5.3                                                                                                                                   |                                                                                                                                                       |                                                                                                                                                                                                                                                                                                                                                                                                                                                                                                                                                                                                                                                                                                                                                                                                                                                                                                                                                                                                                                                                                                                                                                                                                                                                                                                                                                                                                                                                                                                                                                                                                                                                                                                                                                                                                                                                                                                                                                                                                                                                                                                                                                                                                                                                                                                                                                                                                                                                                                                                                                                                                                                                                                                                                                                                                                          |                                                                                                                                                                                 |                                                                                                                                                                   |                                                                                                                               |                                                                     |                                                                          |
|                                                                                                                                                                                                                                                                                                                                                                                                            | % ch. on prev. year                                                                                                                                                                                                                                                                                                                                                     | 2.9                | 17.0                                                                                                        |                                                                                                        | -1.6                                                                                                                    | 1.7                                                                                                                                                              | -0.8                                                                                                                                  |                                                                                                                                                       |                                                                                                                                                                                                                                                                                                                                                                                                                                                                                                                                                                                                                                                                                                                                                                                                                                                                                                                                                                                                                                                                                                                                                                                                                                                                                                                                                                                                                                                                                                                                                                                                                                                                                                                                                                                                                                                                                                                                                                                                                                                                                                                                                                                                                                                                                                                                                                                                                                                                                                                                                                                                                                                                                                                                                                                                                                          |                                                                                                                                                                                 |                                                                                                                                                                   |                                                                                                                               |                                                                     |                                                                          |
| - construction investment                                                                                                                                                                                                                                                                                                                                                                                  | % ch. on prev. year                                                                                                                                                                                                                                                                                                                                                     | 0.7                | -7.8                                                                                                        |                                                                                                        | -7.0                                                                                                                    | -3.6                                                                                                                                                             | -2.5                                                                                                                                  |                                                                                                                                                       |                                                                                                                                                                                                                                                                                                                                                                                                                                                                                                                                                                                                                                                                                                                                                                                                                                                                                                                                                                                                                                                                                                                                                                                                                                                                                                                                                                                                                                                                                                                                                                                                                                                                                                                                                                                                                                                                                                                                                                                                                                                                                                                                                                                                                                                                                                                                                                                                                                                                                                                                                                                                                                                                                                                                                                                                                                          |                                                                                                                                                                                 |                                                                                                                                                                   |                                                                                                                               |                                                                     |                                                                          |
| Change in stocks                                                                                                                                                                                                                                                                                                                                                                                           | contrib. to GDP (pp.)                                                                                                                                                                                                                                                                                                                                                   | 0.0                | -1.0                                                                                                        | 0.3                                                                                                    | 0.3                                                                                                                     | 0.3                                                                                                                                                              | -0.2                                                                                                                                  | -0.2                                                                                                                                                  |                                                                                                                                                                                                                                                                                                                                                                                                                                                                                                                                                                                                                                                                                                                                                                                                                                                                                                                                                                                                                                                                                                                                                                                                                                                                                                                                                                                                                                                                                                                                                                                                                                                                                                                                                                                                                                                                                                                                                                                                                                                                                                                                                                                                                                                                                                                                                                                                                                                                                                                                                                                                                                                                                                                                                                                                                                          |                                                                                                                                                                                 |                                                                                                                                                                   |                                                                                                                               |                                                                     |                                                                          |
| 4. Labour market                                                                                                                                                                                                                                                                                                                                                                                           | WY 7                                                                                                                                                                                                                                                                                                                                                                    |                    |                                                                                                             |                                                                                                        |                                                                                                                         |                                                                                                                                                                  |                                                                                                                                       |                                                                                                                                                       |                                                                                                                                                                                                                                                                                                                                                                                                                                                                                                                                                                                                                                                                                                                                                                                                                                                                                                                                                                                                                                                                                                                                                                                                                                                                                                                                                                                                                                                                                                                                                                                                                                                                                                                                                                                                                                                                                                                                                                                                                                                                                                                                                                                                                                                                                                                                                                                                                                                                                                                                                                                                                                                                                                                                                                                                                                          |                                                                                                                                                                                 |                                                                                                                                                                   |                                                                                                                               |                                                                     |                                                                          |
| Employment expectations (manuf.)                                                                                                                                                                                                                                                                                                                                                                           | balance                                                                                                                                                                                                                                                                                                                                                                 | -11.9              | -30.8                                                                                                       | -7.7                                                                                                   | -17.7                                                                                                                   | -10.1                                                                                                                                                            | -5.1                                                                                                                                  | 2.1                                                                                                                                                   | 0.4                                                                                                                                                                                                                                                                                                                                                                                                                                                                                                                                                                                                                                                                                                                                                                                                                                                                                                                                                                                                                                                                                                                                                                                                                                                                                                                                                                                                                                                                                                                                                                                                                                                                                                                                                                                                                                                                                                                                                                                                                                                                                                                                                                                                                                                                                                                                                                                                                                                                                                                                                                                                                                                                                                                                                                                                                                      | 1.7                                                                                                                                                                             | 4.2                                                                                                                                                               | 5.0                                                                                                                           | 6.6                                                                 |                                                                          |
| Employment expectations (services)                                                                                                                                                                                                                                                                                                                                                                         | balance                                                                                                                                                                                                                                                                                                                                                                 | 6.5                | -10.9                                                                                                       | 1.6                                                                                                    | -3.6                                                                                                                    | 0.0                                                                                                                                                              | 2.4                                                                                                                                   | 7.6                                                                                                                                                   | 6.5                                                                                                                                                                                                                                                                                                                                                                                                                                                                                                                                                                                                                                                                                                                                                                                                                                                                                                                                                                                                                                                                                                                                                                                                                                                                                                                                                                                                                                                                                                                                                                                                                                                                                                                                                                                                                                                                                                                                                                                                                                                                                                                                                                                                                                                                                                                                                                                                                                                                                                                                                                                                                                                                                                                                                                                                                                      | 8.7                                                                                                                                                                             | 7.7                                                                                                                                                               | 8.3                                                                                                                           | 8.5                                                                 |                                                                          |
| Employment                                                                                                                                                                                                                                                                                                                                                                                                 | % ch. on prev. period                                                                                                                                                                                                                                                                                                                                                   |                    |                                                                                                             |                                                                                                        | 0.0                                                                                                                     | 0.1                                                                                                                                                              | 0.0                                                                                                                                   | _                                                                                                                                                     |                                                                                                                                                                                                                                                                                                                                                                                                                                                                                                                                                                                                                                                                                                                                                                                                                                                                                                                                                                                                                                                                                                                                                                                                                                                                                                                                                                                                                                                                                                                                                                                                                                                                                                                                                                                                                                                                                                                                                                                                                                                                                                                                                                                                                                                                                                                                                                                                                                                                                                                                                                                                                                                                                                                                                                                                                                          |                                                                                                                                                                                 |                                                                                                                                                                   |                                                                                                                               |                                                                     |                                                                          |
| Employment                                                                                                                                                                                                                                                                                                                                                                                                 | % ch. on prev. year                                                                                                                                                                                                                                                                                                                                                     | 1.0                | -1.8                                                                                                        | <u> </u>                                                                                               | -1.2                                                                                                                    | -0.5                                                                                                                                                             | -0.2                                                                                                                                  |                                                                                                                                                       |                                                                                                                                                                                                                                                                                                                                                                                                                                                                                                                                                                                                                                                                                                                                                                                                                                                                                                                                                                                                                                                                                                                                                                                                                                                                                                                                                                                                                                                                                                                                                                                                                                                                                                                                                                                                                                                                                                                                                                                                                                                                                                                                                                                                                                                                                                                                                                                                                                                                                                                                                                                                                                                                                                                                                                                                                                          |                                                                                                                                                                                 |                                                                                                                                                                   |                                                                                                                               |                                                                     |                                                                          |
| Employment (000)                                                                                                                                                                                                                                                                                                                                                                                           | abs. ch. on prev. period                                                                                                                                                                                                                                                                                                                                                |                    | -2 736                                                                                                      |                                                                                                        | 32                                                                                                                      | 111                                                                                                                                                              | -47                                                                                                                                   |                                                                                                                                                       |                                                                                                                                                                                                                                                                                                                                                                                                                                                                                                                                                                                                                                                                                                                                                                                                                                                                                                                                                                                                                                                                                                                                                                                                                                                                                                                                                                                                                                                                                                                                                                                                                                                                                                                                                                                                                                                                                                                                                                                                                                                                                                                                                                                                                                                                                                                                                                                                                                                                                                                                                                                                                                                                                                                                                                                                                                          |                                                                                                                                                                                 |                                                                                                                                                                   |                                                                                                                               |                                                                     |                                                                          |
| Compensation of employees per head                                                                                                                                                                                                                                                                                                                                                                         | % ch. on prev. period                                                                                                                                                                                                                                                                                                                                                   |                    |                                                                                                             |                                                                                                        | 0.2                                                                                                                     | 0.7                                                                                                                                                              | 0.3                                                                                                                                   |                                                                                                                                                       |                                                                                                                                                                                                                                                                                                                                                                                                                                                                                                                                                                                                                                                                                                                                                                                                                                                                                                                                                                                                                                                                                                                                                                                                                                                                                                                                                                                                                                                                                                                                                                                                                                                                                                                                                                                                                                                                                                                                                                                                                                                                                                                                                                                                                                                                                                                                                                                                                                                                                                                                                                                                                                                                                                                                                                                                                                          |                                                                                                                                                                                 |                                                                                                                                                                   |                                                                                                                               |                                                                     |                                                                          |
| (nominal)                                                                                                                                                                                                                                                                                                                                                                                                  | % ch. on prev. year                                                                                                                                                                                                                                                                                                                                                     | 2.1                | 1.5                                                                                                         | -                                                                                                      | 1.5                                                                                                                     | 1.9                                                                                                                                                              | 1.5                                                                                                                                   | -                                                                                                                                                     |                                                                                                                                                                                                                                                                                                                                                                                                                                                                                                                                                                                                                                                                                                                                                                                                                                                                                                                                                                                                                                                                                                                                                                                                                                                                                                                                                                                                                                                                                                                                                                                                                                                                                                                                                                                                                                                                                                                                                                                                                                                                                                                                                                                                                                                                                                                                                                                                                                                                                                                                                                                                                                                                                                                                                                                                                                          |                                                                                                                                                                                 |                                                                                                                                                                   |                                                                                                                               |                                                                     |                                                                          |
| Unemployment rate                                                                                                                                                                                                                                                                                                                                                                                          | % of lab. force                                                                                                                                                                                                                                                                                                                                                         |                    | 9.5                                                                                                         | 10.0                                                                                                   | 10.0                                                                                                                    | 10.0                                                                                                                                                             | 10.0                                                                                                                                  | 10.0                                                                                                                                                  | 10.1                                                                                                                                                                                                                                                                                                                                                                                                                                                                                                                                                                                                                                                                                                                                                                                                                                                                                                                                                                                                                                                                                                                                                                                                                                                                                                                                                                                                                                                                                                                                                                                                                                                                                                                                                                                                                                                                                                                                                                                                                                                                                                                                                                                                                                                                                                                                                                                                                                                                                                                                                                                                                                                                                                                                                                                                                                     | 10.0                                                                                                                                                                            | 10.0                                                                                                                                                              | 9.9                                                                                                                           |                                                                     |                                                                          |
| Unemployment (000)                                                                                                                                                                                                                                                                                                                                                                                         | ahs. ch. on prev. period                                                                                                                                                                                                                                                                                                                                                |                    | 3 050                                                                                                       | 900                                                                                                    | 131                                                                                                                     | 123                                                                                                                                                              | 9                                                                                                                                     | -7                                                                                                                                                    | 66                                                                                                                                                                                                                                                                                                                                                                                                                                                                                                                                                                                                                                                                                                                                                                                                                                                                                                                                                                                                                                                                                                                                                                                                                                                                                                                                                                                                                                                                                                                                                                                                                                                                                                                                                                                                                                                                                                                                                                                                                                                                                                                                                                                                                                                                                                                                                                                                                                                                                                                                                                                                                                                                                                                                                                                                                                       | -73                                                                                                                                                                             | -81                                                                                                                                                               | -72                                                                                                                           |                                                                     |                                                                          |
| 5. International transactions                                                                                                                                                                                                                                                                                                                                                                              | 0/ 1                                                                                                                                                                                                                                                                                                                                                                    |                    |                                                                                                             |                                                                                                        | 4.0                                                                                                                     | 0.7                                                                                                                                                              | 0.7                                                                                                                                   | 2.6                                                                                                                                                   | 0.5                                                                                                                                                                                                                                                                                                                                                                                                                                                                                                                                                                                                                                                                                                                                                                                                                                                                                                                                                                                                                                                                                                                                                                                                                                                                                                                                                                                                                                                                                                                                                                                                                                                                                                                                                                                                                                                                                                                                                                                                                                                                                                                                                                                                                                                                                                                                                                                                                                                                                                                                                                                                                                                                                                                                                                                                                                      | 4.0                                                                                                                                                                             | 4.0                                                                                                                                                               |                                                                                                                               |                                                                     |                                                                          |
| World trade                                                                                                                                                                                                                                                                                                                                                                                                | % ch. on prev. period                                                                                                                                                                                                                                                                                                                                                   | - /                | 42.0                                                                                                        | 454                                                                                                    | 4.9                                                                                                                     | 2.7                                                                                                                                                              | 0.7                                                                                                                                   | 2.6                                                                                                                                                   | 0.5                                                                                                                                                                                                                                                                                                                                                                                                                                                                                                                                                                                                                                                                                                                                                                                                                                                                                                                                                                                                                                                                                                                                                                                                                                                                                                                                                                                                                                                                                                                                                                                                                                                                                                                                                                                                                                                                                                                                                                                                                                                                                                                                                                                                                                                                                                                                                                                                                                                                                                                                                                                                                                                                                                                                                                                                                                      | 1.8                                                                                                                                                                             | 1.8                                                                                                                                                               |                                                                                                                               |                                                                     |                                                                          |
| E                                                                                                                                                                                                                                                                                                                                                                                                          | % ch. on prev. year                                                                                                                                                                                                                                                                                                                                                     | -18.7              | -13.0                                                                                                       | -24.5                                                                                                  | 15.7<br>-41.9                                                                                                           | 18.8<br>-28.9                                                                                                                                                    | 14.9<br>-17.9                                                                                                                         | -9.4                                                                                                                                                  | -12.1                                                                                                                                                                                                                                                                                                                                                                                                                                                                                                                                                                                                                                                                                                                                                                                                                                                                                                                                                                                                                                                                                                                                                                                                                                                                                                                                                                                                                                                                                                                                                                                                                                                                                                                                                                                                                                                                                                                                                                                                                                                                                                                                                                                                                                                                                                                                                                                                                                                                                                                                                                                                                                                                                                                                                                                                                                    | 12.6<br>-9.4                                                                                                                                                                    | 10.0                                                                                                                                                              | -0.9                                                                                                                          | 0.1                                                                 |                                                                          |
| Export order books Trade balance (merchandise)                                                                                                                                                                                                                                                                                                                                                             | balance<br>billion EUR                                                                                                                                                                                                                                                                                                                                                  | -18./              | -58.2<br>16.6                                                                                               | 0.7                                                                                                    | 4.3                                                                                                                     | -4.3                                                                                                                                                             | -17.9                                                                                                                                 | -2.5                                                                                                                                                  | 3.1                                                                                                                                                                                                                                                                                                                                                                                                                                                                                                                                                                                                                                                                                                                                                                                                                                                                                                                                                                                                                                                                                                                                                                                                                                                                                                                                                                                                                                                                                                                                                                                                                                                                                                                                                                                                                                                                                                                                                                                                                                                                                                                                                                                                                                                                                                                                                                                                                                                                                                                                                                                                                                                                                                                                                                                                                                      | -3.2                                                                                                                                                                            | -6.6<br>-2.3                                                                                                                                                      | -0.9                                                                                                                          | -0.1                                                                |                                                                          |
| Trade balance (merchandise)                                                                                                                                                                                                                                                                                                                                                                                | % ch. on prev. period                                                                                                                                                                                                                                                                                                                                                   |                    | 10.0                                                                                                        | 0.7                                                                                                    | 2.8                                                                                                                     | 4.4                                                                                                                                                              | 2.2                                                                                                                                   | 1.8                                                                                                                                                   | J.1                                                                                                                                                                                                                                                                                                                                                                                                                                                                                                                                                                                                                                                                                                                                                                                                                                                                                                                                                                                                                                                                                                                                                                                                                                                                                                                                                                                                                                                                                                                                                                                                                                                                                                                                                                                                                                                                                                                                                                                                                                                                                                                                                                                                                                                                                                                                                                                                                                                                                                                                                                                                                                                                                                                                                                                                                                      | -3.2                                                                                                                                                                            | -2.3                                                                                                                                                              |                                                                                                                               |                                                                     |                                                                          |
| Exports of goods and services                                                                                                                                                                                                                                                                                                                                                                              | % ch. on prev. persoa % ch. on prev. year                                                                                                                                                                                                                                                                                                                               | 5.1                | -13.2                                                                                                       | 10.9                                                                                                   | 6.5                                                                                                                     | 12.4                                                                                                                                                             | 11.9                                                                                                                                  | 11.7                                                                                                                                                  |                                                                                                                                                                                                                                                                                                                                                                                                                                                                                                                                                                                                                                                                                                                                                                                                                                                                                                                                                                                                                                                                                                                                                                                                                                                                                                                                                                                                                                                                                                                                                                                                                                                                                                                                                                                                                                                                                                                                                                                                                                                                                                                                                                                                                                                                                                                                                                                                                                                                                                                                                                                                                                                                                                                                                                                                                                          |                                                                                                                                                                                 |                                                                                                                                                                   |                                                                                                                               |                                                                     |                                                                          |
|                                                                                                                                                                                                                                                                                                                                                                                                            | % ch. on prev. period                                                                                                                                                                                                                                                                                                                                                   | - 5.1              | 13.2                                                                                                        | 10.5                                                                                                   | 3.4                                                                                                                     | 4.2                                                                                                                                                              | 1.4                                                                                                                                   | 1.1                                                                                                                                                   |                                                                                                                                                                                                                                                                                                                                                                                                                                                                                                                                                                                                                                                                                                                                                                                                                                                                                                                                                                                                                                                                                                                                                                                                                                                                                                                                                                                                                                                                                                                                                                                                                                                                                                                                                                                                                                                                                                                                                                                                                                                                                                                                                                                                                                                                                                                                                                                                                                                                                                                                                                                                                                                                                                                                                                                                                                          |                                                                                                                                                                                 |                                                                                                                                                                   |                                                                                                                               |                                                                     |                                                                          |
| Imports of goods and services                                                                                                                                                                                                                                                                                                                                                                              | % ch. on prev. year                                                                                                                                                                                                                                                                                                                                                     | 5.0                | -11.9                                                                                                       | 8.9                                                                                                    | 3.3                                                                                                                     | 10.7                                                                                                                                                             | 10.3                                                                                                                                  | 10.4                                                                                                                                                  |                                                                                                                                                                                                                                                                                                                                                                                                                                                                                                                                                                                                                                                                                                                                                                                                                                                                                                                                                                                                                                                                                                                                                                                                                                                                                                                                                                                                                                                                                                                                                                                                                                                                                                                                                                                                                                                                                                                                                                                                                                                                                                                                                                                                                                                                                                                                                                                                                                                                                                                                                                                                                                                                                                                                                                                                                                          |                                                                                                                                                                                 |                                                                                                                                                                   |                                                                                                                               |                                                                     |                                                                          |
| Current account balance                                                                                                                                                                                                                                                                                                                                                                                    | billion EUR                                                                                                                                                                                                                                                                                                                                                             |                    | -51.4                                                                                                       | -56.4                                                                                                  | -1.9                                                                                                                    | -6.7                                                                                                                                                             | -14.4                                                                                                                                 | -33.4                                                                                                                                                 | -9.6                                                                                                                                                                                                                                                                                                                                                                                                                                                                                                                                                                                                                                                                                                                                                                                                                                                                                                                                                                                                                                                                                                                                                                                                                                                                                                                                                                                                                                                                                                                                                                                                                                                                                                                                                                                                                                                                                                                                                                                                                                                                                                                                                                                                                                                                                                                                                                                                                                                                                                                                                                                                                                                                                                                                                                                                                                     | -10.5                                                                                                                                                                           | -13.3                                                                                                                                                             |                                                                                                                               |                                                                     |                                                                          |
| Direct investment                                                                                                                                                                                                                                                                                                                                                                                          | billion EUR                                                                                                                                                                                                                                                                                                                                                             |                    | -74.5                                                                                                       |                                                                                                        |                                                                                                                         |                                                                                                                                                                  |                                                                                                                                       |                                                                                                                                                       |                                                                                                                                                                                                                                                                                                                                                                                                                                                                                                                                                                                                                                                                                                                                                                                                                                                                                                                                                                                                                                                                                                                                                                                                                                                                                                                                                                                                                                                                                                                                                                                                                                                                                                                                                                                                                                                                                                                                                                                                                                                                                                                                                                                                                                                                                                                                                                                                                                                                                                                                                                                                                                                                                                                                                                                                                                          |                                                                                                                                                                                 |                                                                                                                                                                   |                                                                                                                               |                                                                     |                                                                          |
| Portfolio investment                                                                                                                                                                                                                                                                                                                                                                                       | billion EUR                                                                                                                                                                                                                                                                                                                                                             |                    | -/4.5                                                                                                       | -85.9                                                                                                  | -40.3                                                                                                                   | -38.4                                                                                                                                                            | -37.4                                                                                                                                 | 30.3                                                                                                                                                  | -12.0                                                                                                                                                                                                                                                                                                                                                                                                                                                                                                                                                                                                                                                                                                                                                                                                                                                                                                                                                                                                                                                                                                                                                                                                                                                                                                                                                                                                                                                                                                                                                                                                                                                                                                                                                                                                                                                                                                                                                                                                                                                                                                                                                                                                                                                                                                                                                                                                                                                                                                                                                                                                                                                                                                                                                                                                                                    | 23.4                                                                                                                                                                            | 19.0                                                                                                                                                              |                                                                                                                               |                                                                     |                                                                          |
| 6. Prices                                                                                                                                                                                                                                                                                                                                                                                                  | villion EUK                                                                                                                                                                                                                                                                                                                                                             |                    | 264.8                                                                                                       | -85.9<br>197.1                                                                                         | -40.3<br>16.6                                                                                                           | -38.4<br>110.7                                                                                                                                                   | -37.4<br>-13.9                                                                                                                        | 30.3<br>83.7                                                                                                                                          |                                                                                                                                                                                                                                                                                                                                                                                                                                                                                                                                                                                                                                                                                                                                                                                                                                                                                                                                                                                                                                                                                                                                                                                                                                                                                                                                                                                                                                                                                                                                                                                                                                                                                                                                                                                                                                                                                                                                                                                                                                                                                                                                                                                                                                                                                                                                                                                                                                                                                                                                                                                                                                                                                                                                                                                                                                          |                                                                                                                                                                                 |                                                                                                                                                                   |                                                                                                                               |                                                                     | <br><br>                                                                 |
|                                                                                                                                                                                                                                                                                                                                                                                                            | buubh EUK                                                                                                                                                                                                                                                                                                                                                               |                    |                                                                                                             |                                                                                                        |                                                                                                                         |                                                                                                                                                                  |                                                                                                                                       |                                                                                                                                                       | -12.0                                                                                                                                                                                                                                                                                                                                                                                                                                                                                                                                                                                                                                                                                                                                                                                                                                                                                                                                                                                                                                                                                                                                                                                                                                                                                                                                                                                                                                                                                                                                                                                                                                                                                                                                                                                                                                                                                                                                                                                                                                                                                                                                                                                                                                                                                                                                                                                                                                                                                                                                                                                                                                                                                                                                                                                                                                    | 23.4                                                                                                                                                                            | 19.0                                                                                                                                                              |                                                                                                                               |                                                                     | <br><br>                                                                 |
| Consumer inflation expectations                                                                                                                                                                                                                                                                                                                                                                            | balance                                                                                                                                                                                                                                                                                                                                                                 | 21.1               |                                                                                                             |                                                                                                        |                                                                                                                         |                                                                                                                                                                  |                                                                                                                                       |                                                                                                                                                       | -12.0                                                                                                                                                                                                                                                                                                                                                                                                                                                                                                                                                                                                                                                                                                                                                                                                                                                                                                                                                                                                                                                                                                                                                                                                                                                                                                                                                                                                                                                                                                                                                                                                                                                                                                                                                                                                                                                                                                                                                                                                                                                                                                                                                                                                                                                                                                                                                                                                                                                                                                                                                                                                                                                                                                                                                                                                                                    | 23.4                                                                                                                                                                            | 19.0                                                                                                                                                              |                                                                                                                               |                                                                     | <br><br>                                                                 |
|                                                                                                                                                                                                                                                                                                                                                                                                            |                                                                                                                                                                                                                                                                                                                                                                         | 21.1               | 264.8                                                                                                       | 197.1                                                                                                  | 16.6                                                                                                                    | 110.7                                                                                                                                                            | -13.9                                                                                                                                 | 83.7                                                                                                                                                  | -12.0<br>20.6                                                                                                                                                                                                                                                                                                                                                                                                                                                                                                                                                                                                                                                                                                                                                                                                                                                                                                                                                                                                                                                                                                                                                                                                                                                                                                                                                                                                                                                                                                                                                                                                                                                                                                                                                                                                                                                                                                                                                                                                                                                                                                                                                                                                                                                                                                                                                                                                                                                                                                                                                                                                                                                                                                                                                                                                                            | 23.4<br>25.6                                                                                                                                                                    | 19.0<br>37.5                                                                                                                                                      | <br>                                                                                                                          |                                                                     | <br><br><br>                                                             |
| Consumer inflation expectations                                                                                                                                                                                                                                                                                                                                                                            | balance                                                                                                                                                                                                                                                                                                                                                                 | 21.1               | 264.8<br>-6.7                                                                                               | 197.1                                                                                                  | 0.7                                                                                                                     | 110.7                                                                                                                                                            | -13.9<br>10.8                                                                                                                         | 83.7                                                                                                                                                  | -12.0<br>20.6<br>9.7                                                                                                                                                                                                                                                                                                                                                                                                                                                                                                                                                                                                                                                                                                                                                                                                                                                                                                                                                                                                                                                                                                                                                                                                                                                                                                                                                                                                                                                                                                                                                                                                                                                                                                                                                                                                                                                                                                                                                                                                                                                                                                                                                                                                                                                                                                                                                                                                                                                                                                                                                                                                                                                                                                                                                                                                                     | 23.4<br>25.6                                                                                                                                                                    | 19.0<br>37.5                                                                                                                                                      | 20.9                                                                                                                          | 25.7                                                                | <br><br><br><br><br>                                                     |
| Consumer inflation expectations<br>Headline inflation (HICP)                                                                                                                                                                                                                                                                                                                                               | balance<br>% ch. on prev. year                                                                                                                                                                                                                                                                                                                                          | 21.1               | -6.7<br>0.3<br>1.3<br>-5.1                                                                                  | 8.4<br>1.6                                                                                             | 0.7<br>1.1<br>0.9<br>-0.1                                                                                               | 110.7<br>10.2<br>1.6<br>0.9<br>3.0                                                                                                                               | 10.8<br>1.7<br>1.0<br>4.0                                                                                                             | 83.7<br>11.9<br>2.0                                                                                                                                   | -12.0<br>20.6<br>9.7<br>1.9<br>1.1<br>4.3                                                                                                                                                                                                                                                                                                                                                                                                                                                                                                                                                                                                                                                                                                                                                                                                                                                                                                                                                                                                                                                                                                                                                                                                                                                                                                                                                                                                                                                                                                                                                                                                                                                                                                                                                                                                                                                                                                                                                                                                                                                                                                                                                                                                                                                                                                                                                                                                                                                                                                                                                                                                                                                                                                                                                                                                | 23.4<br>25.6<br>10.8<br>1.9<br>1.2<br>4.5                                                                                                                                       | 19.0<br>37.5<br>15.1<br>2.2                                                                                                                                       | 20.9                                                                                                                          | 25.7                                                                | <br><br><br>                                                             |
| Consumer inflation expectations Headline inflation (HICP) Core HICP                                                                                                                                                                                                                                                                                                                                        | halance<br>% ch. on prev. year<br>% ch. on prev. year                                                                                                                                                                                                                                                                                                                   | 21.1               | 264.8  -6.7  0.3  1.3  -5.1  -8.9                                                                           | 8.4<br>1.6<br>1.0                                                                                      | 0.7<br>1.1<br>0.9<br>-0.1<br>4.7                                                                                        | 110.7<br>10.2<br>1.6<br>0.9<br>3.0<br>11.6                                                                                                                       | -13.9<br>10.8<br>1.7<br>1.0                                                                                                           | 83.7<br>11.9<br>2.0<br>1.1<br>4.7                                                                                                                     | -12.0<br>20.6<br>9.7<br>1.9<br>1.1<br>4.3<br>13.6                                                                                                                                                                                                                                                                                                                                                                                                                                                                                                                                                                                                                                                                                                                                                                                                                                                                                                                                                                                                                                                                                                                                                                                                                                                                                                                                                                                                                                                                                                                                                                                                                                                                                                                                                                                                                                                                                                                                                                                                                                                                                                                                                                                                                                                                                                                                                                                                                                                                                                                                                                                                                                                                                                                                                                                        | 23.4<br>25.6<br>10.8<br>1.9<br>1.2                                                                                                                                              | 19.0<br>37.5<br>15.1<br>2.2<br>1.1                                                                                                                                | 20.9 2.3 1.2                                                                                                                  | 25.7                                                                |                                                                          |
| Consumer inflation expectations Headline inflation (HICP) Core HICP Domestic producer prices Import prices                                                                                                                                                                                                                                                                                                 | halance % ch. on prev. year % ch. on prev. year % ch. on prev. year                                                                                                                                                                                                                                                                                                     | 21.1               | -6.7<br>0.3<br>1.3<br>-5.1                                                                                  | 8.4<br>1.6<br>1.0<br>2.9                                                                               | 16.6<br>0.7<br>1.1<br>0.9<br>-0.1<br>4.7<br>77.2                                                                        | 110.7<br>10.2<br>1.6<br>0.9<br>3.0<br>11.6<br>79.7                                                                                                               | 10.8<br>1.7<br>1.0<br>4.0<br>12.4<br>76.8                                                                                             | 83.7<br>11.9<br>2.0<br>1.1<br>4.7<br><br>87.2                                                                                                         | 9.7<br>1.9<br>1.1<br>4.3<br>13.6<br>83.5                                                                                                                                                                                                                                                                                                                                                                                                                                                                                                                                                                                                                                                                                                                                                                                                                                                                                                                                                                                                                                                                                                                                                                                                                                                                                                                                                                                                                                                                                                                                                                                                                                                                                                                                                                                                                                                                                                                                                                                                                                                                                                                                                                                                                                                                                                                                                                                                                                                                                                                                                                                                                                                                                                                                                                                                 | 23.4<br>25.6<br>10.8<br>1.9<br>1.2<br>4.5                                                                                                                                       | 19.0<br>37.5<br>15.1<br>2.2<br>1.1<br>5.3<br>                                                                                                                     | 20.9<br>2.3<br>1.2<br>5.9                                                                                                     | 25.7<br>2.4                                                         |                                                                          |
| Consumer inflation expectations Headline inflation (HICP) Core HICP Domestic producer prices                                                                                                                                                                                                                                                                                                               | balance % ch. on prev. year level % ch. on prev. year                                                                                                                                                                                                                                                       | 21.1               | 264.8  -6.7  0.3  1.3  -5.1  -8.9  62.5  -36.7                                                              | 8.4<br>1.6<br>1.0<br>2.9<br><br>80.3<br>28.5                                                           | 0.7<br>1.1<br>0.9<br>-0.1<br>4.7<br>77.2<br>69.5                                                                        | 110.7<br>10.2<br>1.6<br>0.9<br>3.0<br>11.6<br>79.7<br>34.2                                                                                                       | 10.8<br>1.7<br>1.0<br>4.0<br>12.4<br>76.8<br>11.5                                                                                     | 83.7<br>11.9<br>2.0<br>1.1<br>4.7<br><br>87.2<br>15.9                                                                                                 | 9.7<br>1.9<br>1.1<br>4.3<br>13.6<br>83.5<br>14.0                                                                                                                                                                                                                                                                                                                                                                                                                                                                                                                                                                                                                                                                                                                                                                                                                                                                                                                                                                                                                                                                                                                                                                                                                                                                                                                                                                                                                                                                                                                                                                                                                                                                                                                                                                                                                                                                                                                                                                                                                                                                                                                                                                                                                                                                                                                                                                                                                                                                                                                                                                                                                                                                                                                                                                                         | 23.4<br>25.6<br>10.8<br>1.9<br>1.2<br>4.5<br>12.8<br>86.0<br>11.1                                                                                                               | 19.0<br>37.5<br>15.1<br>2.2<br>1.1<br>5.3<br><br>91.8<br>21.9                                                                                                     | 20.9<br>2.3<br>1.2<br>5.9<br><br>96.6<br>24.9                                                                                 | 25.7<br>2.4<br><br>103.6<br>39.4                                    | <br>114.9<br>44.2                                                        |
| Consumer inflation expectations Headline inflation (HICP) Core HICP Domestic producer prices Import prices Oil (Brent) in USD                                                                                                                                                                                                                                                                              | balance % ch. on prev. year level % ch. on prev. year                                                                                                                                                                                                                                                       | 21.1               | 264.8  -6.7  0.3  1.3  -5.1  -8.9  62.5  -36.7  44.5                                                        | 8.4<br>1.6<br>1.0<br>2.9<br><br>80.3<br>28.5<br>60.6                                                   | 16.6  0.7  1.1  0.9  -0.1  4.7  77.2  69.5  55.9                                                                        | 110.7<br>10.2<br>1.6<br>0.9<br>3.0<br>11.6<br>79.7<br>34.2<br>62.6                                                                                               | -13.9<br>10.8<br>1.7<br>1.0<br>4.0<br>12.4<br>76.8<br>11.5<br>59.4                                                                    | 83.7<br>11.9<br>2.0<br>1.1<br>4.7<br><br>87.2<br>15.9<br>64.3                                                                                         | -12.0<br>20.6<br>9.7<br>1.9<br>1.1<br>4.3<br>13.6<br>83.5<br>14.0<br>60.1                                                                                                                                                                                                                                                                                                                                                                                                                                                                                                                                                                                                                                                                                                                                                                                                                                                                                                                                                                                                                                                                                                                                                                                                                                                                                                                                                                                                                                                                                                                                                                                                                                                                                                                                                                                                                                                                                                                                                                                                                                                                                                                                                                                                                                                                                                                                                                                                                                                                                                                                                                                                                                                                                                                                                                | 23.4<br>25.6<br>10.8<br>1.9<br>1.2<br>4.5<br>12.8<br>86.0<br>11.1<br>63.1                                                                                                       | 19.0<br>37.5<br>15.1<br>2.2<br>1.1<br>5.3<br><br>91.8<br>21.9<br>69.4                                                                                             | 20.9<br>2.3<br>1.2<br>5.9<br><br>96.6<br>24.9<br>72.3                                                                         | 25.7<br>2.4<br><br>103.6<br>39.4<br>75.8                            | 114.9<br>44.2<br>82.6                                                    |
| Consumer inflation expectations Headline inflation (HICP) Core HICP Domestic producer prices Import prices                                                                                                                                                                                                                                                                                                 | balance % ch. on prev. year level % ch. on prev. year level % ch. on prev. year                                                                                                                                                                                                                             | 21.1               | 264.8  -6.7  0.3  1.3  -5.1  -8.9  62.5  -36.7                                                              | 8.4<br>1.6<br>1.0<br>2.9<br><br>80.3<br>28.5                                                           | 16.6<br>0.7<br>1.1<br>0.9<br>-0.1<br>4.7<br>77.2<br>69.5<br>55.9<br>60.0                                                | 110.7<br>10.2<br>1.6<br>0.9<br>3.0<br>11.6<br>79.7<br>34.2<br>62.6<br>44.2                                                                                       | 10.8<br>1.7<br>1.0<br>4.0<br>12.4<br>76.8<br>11.5<br>59.4<br>23.3                                                                     | 83.7<br>11.9<br>2.0<br>1.1<br>4.7<br><br>87.2<br>15.9<br>64.3<br>26.2                                                                                 | -12.0<br>20.6<br>9.7<br>1.9<br>1.1<br>4.3<br>13.6<br>83.5<br>14.0<br>60.1<br>21.6                                                                                                                                                                                                                                                                                                                                                                                                                                                                                                                                                                                                                                                                                                                                                                                                                                                                                                                                                                                                                                                                                                                                                                                                                                                                                                                                                                                                                                                                                                                                                                                                                                                                                                                                                                                                                                                                                                                                                                                                                                                                                                                                                                                                                                                                                                                                                                                                                                                                                                                                                                                                                                                                                                                                                        | 23.4<br>25.6<br>10.8<br>1.9<br>1.2<br>4.5<br>12.8<br>86.0<br>11.1<br>63.1<br>21.6                                                                                               | 19.0<br>37.5<br>15.1<br>2.2<br>1.1<br>5.3<br><br>91.8<br>21.9<br>69.4<br>34.4                                                                                     | 20.9<br>2.3<br>1.2<br>5.9<br><br>96.6<br>24.9<br>72.3<br>33.4                                                                 | 25.7<br>2.4<br><br><br>103.6<br>39.4<br>75.8<br>39.6                |                                                                          |
| Consumer inflation expectations Headline inflation (HICP) Core HICP Domestic producer prices Import prices Oil (Brent) in USD Oil (Brent) in EUR                                                                                                                                                                                                                                                           | balance % ch. on prev. year level % ch. on prev. year level % ch. on prev. year % ch. on prev. year                                                                                                                                                                                                         | 21.1               | 264.8  -6.7 0.3 1.3 -5.1 -8.9 62.5 -36.7 44.5 -32.8                                                         | 8.4<br>1.6<br>1.0<br>2.9<br>                                                                           | 16.6<br>0.7<br>1.1<br>0.9<br>-0.1<br>4.7<br>77.2<br>69.5<br>55.9<br>60.0<br>10.9                                        | 110.7<br>10.2<br>1.6<br>0.9<br>3.0<br>11.6<br>79.7<br>34.2<br>62.6<br>44.2<br>13.6                                                                               | 10.8<br>1.7<br>1.0<br>4.0<br>12.4<br>76.8<br>11.5<br>59.4<br>23.3<br>4.7                                                              | 83.7<br>11.9<br>2.0<br>1.1<br>4.7<br><br>87.2<br>15.9<br>64.3<br>26.2<br>4.9                                                                          | -12.0<br>20.6<br>9.7<br>1.9<br>1.1<br>4.3<br>13.6<br>83.5<br>14.0<br>60.1<br>21.6                                                                                                                                                                                                                                                                                                                                                                                                                                                                                                                                                                                                                                                                                                                                                                                                                                                                                                                                                                                                                                                                                                                                                                                                                                                                                                                                                                                                                                                                                                                                                                                                                                                                                                                                                                                                                                                                                                                                                                                                                                                                                                                                                                                                                                                                                                                                                                                                                                                                                                                                                                                                                                                                                                                                                        | 23.4<br>25.6<br>10.8<br>1.9<br>1.2<br>4.5<br>12.8<br>86.0<br>11.1<br>63.1<br>21.6                                                                                               | 19.0<br>37.5<br>15.1<br>2.2<br>1.1<br>5.3<br><br>91.8<br>21.9<br>69.4<br>34.4<br>6.4                                                                              | 20.9<br>2.3<br>1.2<br>5.9<br>96.6<br>24.9<br>72.3<br>33.4<br>4.2                                                              | 25.7<br>2.4<br><br>103.6<br>39.4<br>75.8<br>39.6<br>1.3             | 114.9<br>44.2<br>82.6                                                    |
| Consumer inflation expectations Headline inflation (HICP) Core HICP Domestic producer prices Import prices Oil (Brent) in USD Oil (Brent) in EUR Non-energy commodity prices (EUR)                                                                                                                                                                                                                         | balance % ch. on prev. year level % ch. on prev. year level % ch. on prev. year                                                                                                                                                                                                                             | 21.1               | 264.8  -6.7  0.3  1.3  -5.1  -8.9  62.5  -36.7  44.5                                                        | 8.4<br>1.6<br>1.0<br>2.9<br><br>80.3<br>28.5<br>60.6                                                   | 16.6<br>0.7<br>1.1<br>0.9<br>-0.1<br>4.7<br>77.2<br>69.5<br>55.9<br>60.0                                                | 110.7<br>10.2<br>1.6<br>0.9<br>3.0<br>11.6<br>79.7<br>34.2<br>62.6<br>44.2                                                                                       | 10.8<br>1.7<br>1.0<br>4.0<br>12.4<br>76.8<br>11.5<br>59.4<br>23.3                                                                     | 83.7<br>11.9<br>2.0<br>1.1<br>4.7<br><br>87.2<br>15.9<br>64.3<br>26.2                                                                                 | -12.0<br>20.6<br>9.7<br>1.9<br>1.1<br>4.3<br>13.6<br>83.5<br>14.0<br>60.1<br>21.6                                                                                                                                                                                                                                                                                                                                                                                                                                                                                                                                                                                                                                                                                                                                                                                                                                                                                                                                                                                                                                                                                                                                                                                                                                                                                                                                                                                                                                                                                                                                                                                                                                                                                                                                                                                                                                                                                                                                                                                                                                                                                                                                                                                                                                                                                                                                                                                                                                                                                                                                                                                                                                                                                                                                                        | 23.4<br>25.6<br>10.8<br>1.9<br>1.2<br>4.5<br>12.8<br>86.0<br>11.1<br>63.1<br>21.6                                                                                               | 19.0<br>37.5<br>15.1<br>2.2<br>1.1<br>5.3<br><br>91.8<br>21.9<br>69.4<br>34.4                                                                                     | 20.9<br>2.3<br>1.2<br>5.9<br><br>96.6<br>24.9<br>72.3<br>33.4                                                                 | 25.7<br>2.4<br><br><br>103.6<br>39.4<br>75.8<br>39.6                | 114.9<br>44.2<br>82.6<br>40.6                                            |
| Consumer inflation expectations Headline inflation (HICP) Core HICP Domestic producer prices Import prices Oil (Brent) in USD Oil (Brent) in EUR Non-energy commodity prices (EUR) 7. Monetary and financial indicators                                                                                                                                                                                    | balance % ch. on prev. year level % ch. on prev. year level % ch. on prev. year % ch. on prev. year % ch. on prev. year                                                                                                                                                                                     | 21.1               | 264.8  -6.7  0.3  1.3  -5.1  -8.9  62.5  -36.7  44.5  -32.8                                                 | 8.4<br>1.6<br>1.0<br>2.9<br><br>80.3<br>28.5<br>60.6<br>36.2                                           | 16.6<br>0.7<br>1.1<br>0.9<br>-0.1<br>4.7<br>77.2<br>69.5<br>55.9<br>60.0<br>10.9<br>31.2                                | 110.7<br>10.2<br>1.6<br>0.9<br>3.0<br>11.6<br>79.7<br>34.2<br>62.6<br>44.2<br>13.6<br>39.9                                                                       | 10.8<br>1.7<br>1.0<br>4.0<br>12.4<br>76.8<br>11.5<br>59.4<br>23.3<br>4.7<br>38.9                                                      | 83.7<br>11.9<br>2.0<br>1.1<br>4.7<br><br>87.2<br>15.9<br>64.3<br>26.2<br>4.9<br>38.3                                                                  | 9.7<br>1.9<br>1.1<br>4.3<br>13.6<br>83.5<br>14.0<br>60.1<br>20.6<br>20.0<br>37.6                                                                                                                                                                                                                                                                                                                                                                                                                                                                                                                                                                                                                                                                                                                                                                                                                                                                                                                                                                                                                                                                                                                                                                                                                                                                                                                                                                                                                                                                                                                                                                                                                                                                                                                                                                                                                                                                                                                                                                                                                                                                                                                                                                                                                                                                                                                                                                                                                                                                                                                                                                                                                                                                                                                                                         | 23.4<br>25.6<br>10.8<br>1.9<br>1.2<br>4.5<br>12.8<br>86.0<br>11.1<br>63.1<br>21.6<br>3.4<br>39.0                                                                                | 19.0<br>37.5<br>15.1<br>2.2<br>1.1<br>5.3<br>                                                                                                                     | 20.9<br>2.3<br>1.2<br>5.9<br><br>96.6<br>24.9<br>72.3<br>33.4<br>4.2<br>38.9                                                  | 25.7<br>2.4<br>                                                     | 114.9<br>44.2<br>82.6<br>40.6                                            |
| Consumer inflation expectations Headline inflation (HICP) Core HICP Domestic producer prices Import prices Oil (Brent) in USD Oil (Brent) in EUR Non-energy commodity prices (EUR) 7. Monetary and financial indicators Nominal interest rates (3 month)                                                                                                                                                   | balance % ch. on prev. year level % ch. on prev. year level % ch. on prev. year % ch. on prev. year % ch. on prev. year                                                                                                                                                                                     | 21.1               | 264.8  -6.7  0.3  1.3  -5.1  -8.9  62.5  -36.7  44.5  -32.8  -18.8                                          | 8.4<br>1.6<br>1.0<br>2.9<br><br>80.3<br>28.5<br>60.6<br>36.2<br>37.2                                   | 16.6<br>0.7<br>1.1<br>0.9<br>-0.1<br>4.7<br>77.2<br>69.5<br>55.9<br>60.0<br>10.9<br>31.2                                | 110.7<br>10.2<br>1.6<br>0.9<br>3.0<br>11.6<br>79.7<br>34.2<br>62.6<br>44.2<br>13.6<br>39.9                                                                       | 10.8<br>10.8<br>1.7<br>1.0<br>4.0<br>12.4<br>76.8<br>11.5<br>59.4<br>23.3<br>4.7<br>38.9                                              | 83.7<br>11.9<br>2.0<br>1.1<br>4.7<br><br>87.2<br>15.9<br>64.3<br>26.2<br>4.9<br>38.3                                                                  | -12.0<br>20.6<br>9.7<br>1.9<br>1.11<br>4.3<br>13.6<br>83.5<br>14.0<br>60.1<br>21.6<br>-2.0<br>37.6                                                                                                                                                                                                                                                                                                                                                                                                                                                                                                                                                                                                                                                                                                                                                                                                                                                                                                                                                                                                                                                                                                                                                                                                                                                                                                                                                                                                                                                                                                                                                                                                                                                                                                                                                                                                                                                                                                                                                                                                                                                                                                                                                                                                                                                                                                                                                                                                                                                                                                                                                                                                                                                                                                                                       | 23.4<br>25.6<br>10.8<br>1.9<br>1.2<br>4.5<br>12.8<br>86.0<br>11.1<br>63.1<br>3.4<br>39.0                                                                                        | 19.0<br>37.5<br>15.1<br>2.2<br>1.1<br>5.3<br><br>91.8<br>21.9<br>69.4<br>34.4<br>6.4<br>38.2                                                                      | 20.9<br>2.3<br>1.2<br>5.9<br><br>96.6<br>24.9<br>72.3<br>33.4<br>4.2<br>38.9                                                  | 25.7<br>2.4<br>                                                     | 114.9<br>44.2<br>82.6<br>40.6<br>                                        |
| Consumer inflation expectations Headline inflation (HICP) Core HICP Domestic producer prices Import prices Oil (Brent) in USD Oil (Brent) in EUR Non-energy commodity prices (EUR) 7. Monetary and financial indicators Nominal interest rates (3 month) Nominal interest rates (10 year)                                                                                                                  | balance % ch. on prev. year level % ch. on prev. year level % ch. on prev. year % ch. on prev. year % ch. on prev. year                                                                                                                                                                                     | 21.1               | 264.8  -6.7  0.3  1.3  -5.1  -8.9  62.5  -36.7  44.5  -32.8  -18.8                                          | 8.4<br>1.6<br>1.0<br>2.9<br><br>80.3<br>28.5<br>60.6<br>36.2<br>37.2<br>0.81<br>2.78                   | 16.6<br>0.7<br>1.1<br>0.9<br>-0.1<br>4.7<br>77.2<br>69.5<br>55.9<br>60.0<br>10.9<br>31.2                                | 110.7<br>10.2<br>1.6<br>0.9<br>3.0<br>11.6<br>79.7<br>34.2<br>62.6<br>44.2<br>13.6<br>39.9<br>0.69<br>2.84                                                       | 10.8<br>1.7<br>1.0<br>4.0<br>12.4<br>76.8<br>11.5<br>59.4<br>23.3<br>4.7<br>38.9                                                      | 83.7<br>11.9<br>2.0<br>1.1<br>4.7<br><br>87.2<br>15.9<br>64.3<br>26.2<br>4.9<br>38.3                                                                  | -12.0<br>20.6<br>9.7<br>1.9<br>1.1<br>4.3<br>13.6<br>83.5<br>14.0<br>60.1<br>21.6<br>-2.0<br>37.6<br>                                                                                                                                                                                                                                                                                                                                                                                                                                                                                                                                                                                                                                                                                                                                                                                                                                                                                                                                                                                                                                                                                                                                                                                                                                                                                                                                                                                                                                                                                                                                                                                                                                                                                                                                                                                                                                                                                                                                                                                                                                                                                                                                                                                                                                                                                                                                                                                                                                                                                                                                                                                                                                                                                                                                    | 23.4<br>25.6<br>10.8<br>1.9<br>1.2<br>4.5<br>12.8<br>86.0<br>11.1<br>63.1<br>21.6<br>3.4<br>39.0                                                                                | 19.0<br>37.5<br>15.1<br>2.2<br>1.1<br>5.3<br><br>91.8<br>21.9<br>69.4<br>34.4<br>6.4<br>38.2                                                                      | 20.9<br>2.3<br>1.2<br>5.9<br>96.6<br>24.9<br>72.3<br>33.4<br>4.2<br>38.9                                                      | 25.7<br>2.4<br>                                                     | 114.9<br>44.2<br>82.6<br>40.6<br><br>1.14<br>3.26                        |
| Consumer inflation expectations Headline inflation (HICP) Core HICP Domestic producer prices Import prices Oil (Brent) in USD Oil (Brent) in EUR Non-energy commodity prices (EUR) 7. Monetary and financial indicators Nominal interest rates (3 month)                                                                                                                                                   | balance % ch. on prev. year level % ch. on prev. year level % ch. on prev. year level level level                                                                                                                                               | 21.1               | 264.8  -6.7  0.3  1.3  -5.1  -8.9  62.5  -36.7  44.5  -32.8  -18.8                                          | 8.4<br>1.6<br>1.0<br>2.9<br><br>80.3<br>28.5<br>60.6<br>36.2<br>37.2                                   | 16.6  0.7  1.1  0.9  -0.1  4.7  77.2  69.5  55.9  60.0  10.9  31.2  0.66  3.20  1.00                                    | 110.7<br>10.2<br>1.6<br>0.9<br>3.0<br>11.6<br>79.7<br>34.2<br>62.6<br>44.2<br>13.6<br>39.9<br>0.69<br>2.84<br>1.00                                               | 10.8<br>1.7<br>1.0<br>4.0<br>12.4<br>76.8<br>11.5<br>59.4<br>23.3<br>4.7<br>38.9<br>0.87<br>2.45                                      | 83.7<br>11.9<br>2.0<br>1.1<br>4.7<br><br>87.2<br>15.9<br>64.3<br>26.2<br>4.9<br>38.3<br>1.02<br>2.64<br>1.00                                          | -12.0<br>20.6<br>9.7<br>1.9<br>1.1<br>4.3<br>13.6<br>83.5<br>14.0<br>60.1<br>21.6<br>-2.0<br>37.6<br>1.00<br>2.37                                                                                                                                                                                                                                                                                                                                                                                                                                                                                                                                                                                                                                                                                                                                                                                                                                                                                                                                                                                                                                                                                                                                                                                                                                                                                                                                                                                                                                                                                                                                                                                                                                                                                                                                                                                                                                                                                                                                                                                                                                                                                                                                                                                                                                                                                                                                                                                                                                                                                                                                                                                                                                                                                                                        | 23.4<br>25.6<br>10.8<br>1.9<br>1.2<br>4.5<br>12.8<br>86.0<br>11.1<br>63.1<br>21.6<br>3.4<br>39.0<br>1.04<br>2.56<br>1.00                                                        | 19.0<br>37.5<br>15.1<br>2.2<br>1.1<br>5.3<br><br>91.8<br>21.9<br>69.4<br>34.4<br>6.4<br>38.2                                                                      | 20.9<br>2.3<br>1.2<br>5.9<br>96.6<br>24.9<br>72.3<br>33.4<br>4.2<br>38.9                                                      | 25.7<br>2.4<br>                                                     | 114.9<br>44.2<br>82.6<br>40.6<br>                                        |
| Consumer inflation expectations Headline inflation (HICP) Core HICP Domestic producer prices Import prices Oil (Brent) in USD Oil (Brent) in EUR Non-energy commodity prices (EUR) 7. Monetary and financial indicators Nominal interest rates (3 month) Nominal interest rates (10 year)                                                                                                                  | balance % ch. on prev. year level % ch. on prev. year level % ch. on prev. year % ch. on prev. year level % ch. on prev. year % ch. on prev. year % ch. on prev. year level level level level                                                                                                               | 21.1               | 264.8  -6.7 0.3 1.3 -5.1 -8.9 62.5 -36.7 44.5 -32.8  -18.8  1.22 3.27 1.28                                  | 8.4<br>1.6<br>1.0<br>2.9<br><br>80.3<br>28.5<br>60.6<br>36.2<br>37.2<br>0.81<br>2.78<br>1.00           | 16.6  0.7  1.1  0.9  -0.1  4.7  77.2  69.5  55.9  60.0  10.9  31.2  0.666  3.20  1.00  -0.8                             | 110.7<br>10.2<br>1.6<br>0.9<br>3.0<br>11.6<br>79.7<br>34.2<br>62.6<br>44.2<br>13.6<br>39.9<br>0.69<br>2.84<br>1.00<br>-4.0                                       | 10.8<br>1.7<br>1.0<br>4.0<br>12.4<br>76.8<br>11.5<br>59.4<br>23.3<br>4.7<br>38.9<br>0.87<br>2.45<br>1.00                              | 83.7<br>11.9<br>2.0<br>1.1<br>4.7<br><br>87.2<br>15.9<br>64.3<br>26.2<br>4.9<br>38.3<br><br>1.02<br>2.64<br>1.00<br>3.7                               | -12.0<br>20.6<br>9.7<br>1.9<br>1.1<br>1.3<br>4.3<br>13.6<br>83.5<br>14.0<br>60.1<br>21.6<br>-2.0<br>37.6<br>1.00<br>2.37<br>1.00<br>1.9                                                                                                                                                                                                                                                                                                                                                                                                                                                                                                                                                                                                                                                                                                                                                                                                                                                                                                                                                                                                                                                                                                                                                                                                                                                                                                                                                                                                                                                                                                                                                                                                                                                                                                                                                                                                                                                                                                                                                                                                                                                                                                                                                                                                                                                                                                                                                                                                                                                                                                                                                                                                                                                                                                  | 23.4<br>25.6<br>10.8<br>1.9<br>1.2<br>4.5<br>12.8<br>86.0<br>11.1<br>63.1<br>21.6<br>3.4<br>39.0<br>1.04<br>2.56<br>1.00<br>-0.3                                                | 19.0<br>37.5<br>15.1<br>2.2<br>1.1<br>5.3<br><br>91.8<br>21.9<br>69.4<br>34.4<br>6.4<br>38.2<br>1.02<br>2.96<br>1.00<br>0.6                                       | 20.9<br>2.3<br>1.2<br>5.9<br>96.6<br>24.9<br>72.3<br>33.4<br>4.2<br>38.9<br>1.02<br>3.05<br>1.00<br>2.7                       | 25.7<br>2.4<br>                                                     | 114.9<br>44.2<br>82.6<br>40.6<br>                                        |
| Consumer inflation expectations Headline inflation (HICP) Core HICP Domestic producer prices Import prices Oil (Brent) in USD Oil (Brent) in EUR Non-energy commodity prices (EUR) 7. Monetary and financial indicators Nominal interest rates (3 month) Nominal interest rates (10 year) ECB repo rate Stock market (Eurostoxx)                                                                           | balance % ch. on prev. year level % ch. on prev. year level % ch. on prev. year level kevel kevel ch. on prev. period % ch. on prev. period % ch. on prev. year                                                             | 21.1               | 264.8  -6.7 0.3 1.3 -5.1 -8.9 62.5 -36.7 44.5 -32.8  -18.8  1.22 3.27 1.28                                  | 8.4<br>1.6<br>1.0<br>2.9<br>80.3<br>28.5<br>60.6<br>36.2<br>37.2<br>2.78<br>1.00                       | 16.6  0.7  1.1  0.9  -0.1  4.7  77.2  69.5  55.9  60.0  10.9  31.2  0.66  3.20  1.00  -0.8  31.8                        | 110.7<br>10.2<br>1.6<br>0.9<br>3.0<br>11.6<br>79.7<br>34.2<br>62.6<br>44.2<br>13.6<br>39.9<br>0.69<br>2.84<br>1.00<br>-4.0<br>14.9                               | 10.8<br>1.7<br>1.0<br>4.0<br>12.4<br>76.8<br>11.5<br>59.4<br>23.3<br>4.7<br>38.9<br>0.87<br>2.45<br>1.00<br>-0.7<br>2.1               | 83.7<br>11.9<br>2.0<br>1.1<br>4.7<br>                                                                                                                 | -12.0<br>20.6<br>9.7<br>1.9<br>1.1<br>4.3<br>13.6<br>83.5<br>14.0<br>60.1<br>21.6<br>-2.0<br>37.6<br>-2.0<br>37.6<br>-1.00<br>1.00<br>1.00<br>1.00<br>1.00<br>1.00<br>1.00<br>1.00<br>1.00<br>1.00<br>1.00<br>1.00<br>1.00<br>1.00<br>1.00<br>1.00<br>1.00<br>1.00<br>1.00<br>1.00<br>1.00<br>1.00<br>1.00<br>1.00<br>1.00<br>1.00<br>1.00<br>1.00<br>1.00<br>1.00<br>1.00<br>1.00<br>1.00<br>1.00<br>1.00<br>1.00<br>1.00<br>1.00<br>1.00<br>1.00<br>1.00<br>1.00<br>1.00<br>1.00<br>1.00<br>1.00<br>1.00<br>1.00<br>1.00<br>1.00<br>1.00<br>1.00<br>1.00<br>1.00<br>1.00<br>1.00<br>1.00<br>1.00<br>1.00<br>1.00<br>1.00<br>1.00<br>1.00<br>1.00<br>1.00<br>1.00<br>1.00<br>1.00<br>1.00<br>1.00<br>1.00<br>1.00<br>1.00<br>1.00<br>1.00<br>1.00<br>1.00<br>1.00<br>1.00<br>1.00<br>1.00<br>1.00<br>1.00<br>1.00<br>1.00<br>1.00<br>1.00<br>1.00<br>1.00<br>1.00<br>1.00<br>1.00<br>1.00<br>1.00<br>1.00<br>1.00<br>1.00<br>1.00<br>1.00<br>1.00<br>1.00<br>1.00<br>1.00<br>1.00<br>1.00<br>1.00<br>1.00<br>1.00<br>1.00<br>1.00<br>1.00<br>1.00<br>1.00<br>1.00<br>1.00<br>1.00<br>1.00<br>1.00<br>1.00<br>1.00<br>1.00<br>1.00<br>1.00<br>1.00<br>1.00<br>1.00<br>1.00<br>1.00<br>1.00<br>1.00<br>1.00<br>1.00<br>1.00<br>1.00<br>1.00<br>1.00<br>1.00<br>1.00<br>1.00<br>1.00<br>1.00<br>1.00<br>1.00<br>1.00<br>1.00<br>1.00<br>1.00<br>1.00<br>1.00<br>1.00<br>1.00<br>1.00<br>1.00<br>1.00<br>1.00<br>1.00<br>1.00<br>1.00<br>1.00<br>1.00<br>1.00<br>1.00<br>1.00<br>1.00<br>1.00<br>1.00<br>1.00<br>1.00<br>1.00<br>1.00<br>1.00<br>1.00<br>1.00<br>1.00<br>1.00<br>1.00<br>1.00<br>1.00<br>1.00<br>1.00<br>1.00<br>1.00<br>1.00<br>1.00<br>1.00<br>1.00<br>1.00<br>1.00<br>1.00<br>1.00<br>1.00<br>1.00<br>1.00<br>1.00<br>1.00<br>1.00<br>1.00<br>1.00<br>1.00<br>1.00<br>1.00<br>1.00<br>1.00<br>1.00<br>1.00<br>1.00<br>1.00<br>1.00<br>1.00<br>1.00<br>1.00<br>1.00<br>1.00<br>1.00<br>1.00<br>1.00<br>1.00<br>1.00<br>1.00<br>1.00<br>1.00<br>1.00<br>1.00<br>1.00<br>1.00<br>1.00<br>1.00<br>1.00<br>1.00<br>1.00<br>1.00<br>1.00<br>1.00<br>1.00<br>1.00<br>1.00<br>1.00<br>1.00<br>1.00<br>1.00<br>1.00<br>1.00<br>1.00<br>1.00<br>1.00<br>1.00<br>1.00<br>1.00<br>1.00<br>1.00<br>1.00<br>1.00<br>1.00<br>1.00<br>1.00<br>1.00<br>1.00<br>1.00<br>1.00<br>1.00<br>1.00<br>1.00<br>1.00<br>1.00<br>1.00<br>1.00<br>1.00<br>1.00<br>1.00<br>1.00<br>1.00<br>1.00<br>1.00<br>1.00<br>1.00<br>1.00<br>1.00<br>1.00<br>1.00<br>1.00<br>1.00<br>1.00<br>1.00<br>1.00<br>1.00<br>1.00<br>1.00<br>1.00<br>1.00<br>1.00<br>1.00<br>1.00<br>1.00<br>1.00<br>1.00<br>1.00<br>1.00<br>1.00<br>1.00<br>1.00<br>1.00<br>1.00<br>1.00<br>1.00<br>1.00<br>1.00<br>1.00<br>1.00<br>1.00<br>1.00<br>1.00<br>1.00<br>1.00<br>1.00<br>1.00<br>1.00<br>1.00<br>1.00<br>1.00<br>1.00<br>1.00<br>1.00<br>1.00<br>1.00<br>1.00<br>1.00<br>1. | 23.4<br>25.6<br>10.8<br>1.9<br>1.2<br>4.5<br>12.8<br>86.0<br>11.1<br>63.1<br>21.6<br>3.4<br>39.0<br>1.04<br>2.56<br>1.00<br>1.00<br>1.00<br>1.00<br>1.00<br>1.00<br>1.00<br>1.0 | 19.0<br>37.5<br>15.1<br>2.2<br>1.1<br>5.3<br><br>91.8<br>21.9<br>69.4<br>34.4<br>38.2<br>1.02<br>2.96<br>1.00<br>0.6<br>-2.8                                      | 20.9<br>2.3<br>1.2<br>5.9<br>96.6<br>24.9<br>72.3<br>33.4<br>4.2<br>38.9<br>1.02<br>3.05<br>1.00<br>2.7<br>-0.8               | 25.7<br>2.4<br>                                                     | 114.9<br>44.2<br>82.6<br>40.6<br>                                        |
| Consumer inflation expectations Headline inflation (HICP) Core HICP Domestic producer prices Import prices Oil (Brent) in USD Oil (Brent) in EUR Non-energy commodity prices (EUR) 7. Monetary and financial indicators Nominal interest rates (3 month) Nominal interest rates (10 year) ECB repo rate Stock market (Eurostoxx) Money demand (M3)                                                         | balance % ch. on prev. year level % ch. on prev. year // ch. on prev. year                                                          | 21.1               | 264.8  -6.7  0.3  1.3  -5.1  -8.9  62.5  -36.7  44.5  -32.8  -18.8  1.22  3.27  1.28  -24.0  3.0            | 197.1  8.4  1.6  1.0  2.9   80.3  28.5  60.6  36.2  37.2  0.81  2.78  1.00  10.1  0.6                  | 16.6  0.7  1.1  0.9  0.9  1.7  77.2  69.5  55.9  60.0  10.9  31.2  0.66  3.20  1.00  -0.8  31.8  -0.2                   | 110.7<br>10.2<br>1.6<br>0.9<br>3.0<br>11.6<br>79.7<br>34.2<br>62.6<br>44.2<br>13.6<br>39.9<br>0.69<br>2.84<br>1.00<br>-4.0<br>14.9<br>0.0                        | 10.8<br>1.7<br>1.0<br>4.0<br>12.4<br>76.8<br>11.5<br>59.4<br>23.3<br>4.7<br>38.9<br>0.87<br>2.45<br>1.00<br>-0.7<br>2.1               | 83.7<br>11.9<br>2.0<br>1.1<br>4.7<br><br>87.2<br>15.9<br>64.3<br>26.2<br>4.9<br>38.3<br>1.02<br>2.64<br>1.00<br>3.7<br>-1.9<br>1.6                    | 12.0<br>20.6<br>9.7<br>1.9<br>1.1<br>4.3<br>13.6<br>83.5<br>14.0<br>60.1<br>21.6<br>2.0<br>37.6<br>1.00<br>2.37<br>1.00<br>1.9<br>1.9                                                                                                                                                                                                                                                                                                                                                                                                                                                                                                                                                                                                                                                                                                                                                                                                                                                                                                                                                                                                                                                                                                                                                                                                                                                                                                                                                                                                                                                                                                                                                                                                                                                                                                                                                                                                                                                                                                                                                                                                                                                                                                                                                                                                                                                                                                                                                                                                                                                                                                                                                                                                                                                                                                    | 23.4<br>25.6<br>10.8<br>1.9<br>1.2<br>4.5<br>12.8<br>86.0<br>11.1<br>63.1<br>21.6<br>3.4<br>39.0<br>1.04<br>2.56<br>1.00<br>-0.3<br>-1.2<br>2.1                                 | 19.0<br>37.5<br>15.1<br>2.2<br>1.1<br>5.3<br><br>91.8<br>21.9<br>69.4<br>34.4<br>6.4<br>38.2<br>2.96<br>1.02<br>2.96<br>1.00<br>6.2.8                             | 20.9<br>23.3<br>1.2<br>5.9<br>96.6<br>24.9<br>72.3<br>33.4<br>4.2<br>38.9<br>1.02<br>3.05<br>1.00<br>2.7<br>-0.8              | 25.7<br>2.4<br>                                                     | 114.9<br>44.2<br>82.6<br>40.6<br><br>1.14<br>3.26<br>1.00<br>-2.1<br>2.2 |
| Consumer inflation expectations Headline inflation (HICP) Core HICP Domestic producer prices Import prices Oil (Brent) in USD Oil (Brent) in EUR Non-energy commodity prices (EUR) 7. Monetary and financial indicators Nominal interest rates (3 month) Nominal interest rates (10 year) ECB repo rate Stock market (Eurostoxx) Money demand (M3) Loans to households                                     | balance % ch. on prev. year level % ch. on prev. year level % ch. on prev. year level level % ch. on prev. period % ch. on prev. year       | 21.1               | 264.8  -6.7  0.3  1.3  -5.1  -8.9  62.5  -36.7  44.5  -32.8  -18.8  1.22  3.27  1.28  -24.0  3.0  1.3       | 197.1  8.4  1.6  1.0  2.9   80.3  28.5  60.6  36.2  37.2  0.81  2.78  1.00  10.1  0.6  2.9             | 16.6  0.7  1.1  0.9  -0.1  4.7  77.2  69.5  55.9  60.0  10.9  31.2  0.66  3.20  1.00  -0.8  31.8  -0.2  2.2             | 110.7<br>10.2<br>1.6<br>0.9<br>3.0<br>11.6<br>79.7<br>34.2<br>62.6<br>44.2<br>13.6<br>39.9<br>0.69<br>2.84<br>1.00<br>-4.0<br>14.9<br>0.0<br>2.8                 | 10.8<br>1.7<br>1.0<br>4.0<br>12.4<br>76.8<br>11.5<br>59.4<br>23.3<br>4.7<br>38.9<br>0.87<br>2.45<br>1.00<br>-0.7<br>2.1               | 83.7<br>11.9<br>2.0<br>1.1<br>4.7<br><br>87.2<br>15.9<br>64.3<br>26.2<br>4.9<br>38.3<br>1.02<br>2.64<br>1.00<br>3.7<br>-1.9<br>1.6<br>2.9             | -12.0 20.6  9.7 1.9 1.1 4.3 13.6 83.5 14.0 60.1 21.6 -2.0 37.6 1.00 1.00 1.7 1.1 2.8                                                                                                                                                                                                                                                                                                                                                                                                                                                                                                                                                                                                                                                                                                                                                                                                                                                                                                                                                                                                                                                                                                                                                                                                                                                                                                                                                                                                                                                                                                                                                                                                                                                                                                                                                                                                                                                                                                                                                                                                                                                                                                                                                                                                                                                                                                                                                                                                                                                                                                                                                                                                                                                                                                                                                     | 23.4<br>25.6<br>10.8<br>1.9<br>1.2<br>4.5<br>12.8<br>86.0<br>11.1<br>63.1<br>21.6<br>3.4<br>39.0<br>1.04<br>2.56<br>1.00<br>-0.3<br>-1.2<br>2.1                                 | 19.0<br>37.5<br>15.1<br>2.2<br>1.1<br>5.3<br>                                                                                                                     | 20.9<br>23.3<br>1.2<br>5.9<br>96.6<br>24.9<br>72.3<br>33.4<br>4.2<br>38.9<br>1.02<br>2.7<br>-0.8<br>1.5                       | 25.7<br>2.4<br>                                                     | 114.9<br>44.2<br>82.6<br>40.6<br><br>1.14<br>3.26<br>1.00<br>2.1<br>2.2  |
| Consumer inflation expectations Headline inflation (HICP) Core HICP Domestic producer prices Import prices Oil (Brent) in USD Oil (Brent) in EUR Non-energy commodity prices (EUR) 7. Monetary and financial indicators Nominal interest rates (3 month) Nominal interest rates (10 year) ECB repo rate Stock market (Eurostoxx) Money demand (M3) Loans to households Loans to non-financial corporations | balance % ch. on prev. year level % ch. on prev. year level % ch. on prev. year % ch. on prev. year % ch. on prev. year % ch. on prev. period % ch. on prev. period % ch. on prev. period level level % ch. on prev. period % ch. on prev. year | 21.1               | 264.8  -6.7  0.3  1.3  -5.1  -8.9  62.5  -36.7  44.5  -32.8  -18.8  1.22  3.27  1.28  -24.0  3.0  1.3  -2.2 | 197.1  8.4  1.6  1.0  2.9   80.3  28.5  60.6  36.2  37.2  0.81  2.78  1.00  10.1  0.6  2.9  -0.2       | 16.6  0.7  1.1  0.9  -0.1  4.7  77.2  69.5  55.9  60.0  10.9  10.0  -0.8  3.20  1.00  -0.8  3-20  2.2  -2.4             | 110.7<br>10.2<br>1.6<br>0.9<br>3.0<br>11.6<br>79.7<br>34.2<br>62.6<br>44.2<br>13.6<br>39.9<br>0.69<br>2.84<br>1.00<br>-4.0<br>14.9<br>0.0<br>2.8<br>-1.7         | 10.8<br>1.7<br>1.0<br>4.0<br>12.4<br>76.8<br>11.5<br>59.4<br>23.3<br>4.7<br>38.9<br>0.87<br>2.45<br>1.00<br>-0.7<br>2.1<br>0.8<br>2.7 | 83.7<br>11.9<br>2.0<br>1.1<br>4.7<br><br>87.2<br>15.9<br>64.3<br>26.2<br>4.9<br>38.3<br><br>1.02<br>2.64<br>1.00<br>3.7<br>-1.9<br>1.6<br>2.9<br>-0.2 | 12.0<br>20.6<br>9.7<br>1.9<br>1.1<br>1.3<br>6.3<br>13.6<br>83.5<br>14.0<br>60.1<br>21.6<br>-2.0<br>37.6<br>1.00<br>2.37<br>1.00<br>1.9<br>1.7<br>1.1<br>1.1<br>2.8                                                                                                                                                                                                                                                                                                                                                                                                                                                                                                                                                                                                                                                                                                                                                                                                                                                                                                                                                                                                                                                                                                                                                                                                                                                                                                                                                                                                                                                                                                                                                                                                                                                                                                                                                                                                                                                                                                                                                                                                                                                                                                                                                                                                                                                                                                                                                                                                                                                                                                                                                                                                                                                                       | 23.4<br>25.6<br>10.8<br>1.9<br>1.2<br>4.5<br>12.8<br>86.0<br>11.1<br>63.1<br>21.6<br>39.0<br>1.04<br>2.56<br>1.00<br>-0.3<br>-1.2<br>2.1<br>2.8                                 | 19.0<br>37.5<br>15.1<br>2.2<br>1.1<br>5.3<br><br>91.8<br>21.9<br>69.4<br>34.4<br>6.4<br>38.2<br>2.96<br>1.02<br>2.96<br>1.00<br>0.6<br>-2.8<br>1.7<br>2.9<br>-0.2 | 20.9<br>2.3<br>1.2<br>5.9<br>96.6<br>24.9<br>72.3<br>33.4<br>4.2<br>38.9<br>1.02<br>3.05<br>1.00<br>2.7<br>-0.8<br>1.5<br>3.1 | 25.7<br>2.4<br>                                                     | 114.9<br>44.2<br>82.6<br>40.6<br>                                        |
| Consumer inflation expectations Headline inflation (HICP) Core HICP Domestic producer prices Import prices Oil (Brent) in USD Oil (Brent) in EUR Non-energy commodity prices (EUR) 7. Monetary and financial indicators Nominal interest rates (3 month) Nominal interest rates (10 year) ECB repo rate Stock market (Eurostoxx) Money demand (M3) Loans to households                                     | balance % ch. on prev. year level % ch. on prev. year level % ch. on prev. year % ch. on prev. year % ch. on prev. period % ch. on prev. period % ch. on prev. period % ch. on prev. year level level % ch. on prev. year   | 21.1               | 264.8  -6.7 0.3 1.3 -5.1 -8.9 62.5 -36.7 44.5 -32.8  -18.8  1.22 3.27 1.28  -24.0 3.0 1.3 -2.2 1.39         | 197.1  8.4  1.6  1.0  2.9   80.3  28.5  60.6  36.2  37.2  0.81  2.78  1.00  10.1  0.6  2.9  -0.2  1.33 | 16.6  0.7  1.1  0.9  -0.1  4.7  77.2  69.5  55.9  60.0  10.9  31.2  0.66  3.20  1.00  -0.8  31.8  -0.2  2.2  -2.4  1.38 | 110.7<br>10.2<br>1.6<br>0.9<br>3.0<br>11.6<br>79.7<br>34.2<br>62.6<br>44.2<br>13.6<br>39.9<br>0.69<br>2.84<br>1.00<br>-4.0<br>14.0<br>0.0<br>2.8<br>-1.7<br>1.27 | 10.8<br>1.7<br>1.0<br>4.0<br>12.4<br>76.8<br>11.5<br>59.4<br>23.3<br>4.7<br>38.9<br>0.87<br>2.45<br>1.00<br>-0.7<br>2.1<br>0.8<br>2.7 | 83.7<br>11.9<br>2.0<br>1.1<br>4.7<br><br>87.2<br>15.9<br>64.3<br>26.2<br>4.9<br>38.3<br>1.02<br>2.64<br>1.00<br>3.7<br>-1.9<br>1.6<br>2.9<br>-0.2     | -12.0 20.6  9.7 1.9 1.11 4.3 13.6 83.5 14.0 60.1 21.6 -2.0 37.6  1.00 1.9 -1.7 1.1 2.8 -0.5 1.39                                                                                                                                                                                                                                                                                                                                                                                                                                                                                                                                                                                                                                                                                                                                                                                                                                                                                                                                                                                                                                                                                                                                                                                                                                                                                                                                                                                                                                                                                                                                                                                                                                                                                                                                                                                                                                                                                                                                                                                                                                                                                                                                                                                                                                                                                                                                                                                                                                                                                                                                                                                                                                                                                                                                         | 23.4<br>25.6<br>10.8<br>1.9<br>1.2.8<br>86.0<br>11.1<br>63.1<br>21.6<br>3.4<br>39.0<br>1.04<br>2.56<br>1.00<br>-0.3<br>-1.2<br>2.1<br>2.8                                       | 19.0<br>37.5<br>15.1<br>2.2<br>1.1<br>5.3<br>                                                                                                                     | 20.9<br>2.3<br>1.2<br>5.9<br>96.6<br>24.9<br>72.3<br>33.4<br>4.2<br>38.9<br>1.02<br>3.05<br>1.00<br>2.7<br>-0.8<br>1.5<br>3.1 | 25.7 2.4 103.6 39.4 75.8 39.6 1.3 40.9 1.09 3.22 1.00 4.0 10.6 1.36 | 114.9<br>44.2<br>82.6<br>40.6<br>                                        |
| Consumer inflation expectations Headline inflation (HICP) Core HICP Domestic producer prices Import prices Oil (Brent) in USD Oil (Brent) in EUR Non-energy commodity prices (EUR) 7. Monetary and financial indicators Nominal interest rates (3 month) Nominal interest rates (10 year) ECB repo rate Stock market (Eurostoxx) Money demand (M3) Loans to households Loans to non-financial corporations | balance % ch. on prev. year level % ch. on prev. year level % ch. on prev. year % ch. on prev. year % ch. on prev. year % ch. on prev. period % ch. on prev. period % ch. on prev. period level level % ch. on prev. period % ch. on prev. year | 21.1               | 264.8  -6.7  0.3  1.3  -5.1  -8.9  62.5  -36.7  44.5  -32.8  -18.8  1.22  3.27  1.28  -24.0  3.0  1.3  -2.2 | 197.1  8.4  1.6  1.0  2.9   80.3  28.5  60.6  36.2  37.2  0.81  2.78  1.00  10.1  0.6  2.9  -0.2       | 16.6  0.7  1.1  0.9  -0.1  4.7  77.2  69.5  55.9  60.0  10.9  10.0  -0.8  3.20  1.00  -0.8  3-20  2.2  -2.4             | 110.7<br>10.2<br>1.6<br>0.9<br>3.0<br>11.6<br>79.7<br>34.2<br>62.6<br>44.2<br>13.6<br>39.9<br>0.69<br>2.84<br>1.00<br>-4.0<br>14.9<br>0.0<br>2.8<br>-1.7         | 10.8<br>1.7<br>1.0<br>4.0<br>12.4<br>76.8<br>11.5<br>59.4<br>23.3<br>4.7<br>38.9<br>0.87<br>2.45<br>1.00<br>-0.7<br>2.1<br>0.8<br>2.7 | 83.7<br>11.9<br>2.0<br>1.1<br>4.7<br><br>87.2<br>15.9<br>64.3<br>26.2<br>4.9<br>38.3<br><br>1.02<br>2.64<br>1.00<br>3.7<br>-1.9<br>1.6<br>2.9<br>-0.2 | 12.0<br>20.6<br>9.7<br>1.9<br>1.1<br>1.3<br>6.3<br>13.6<br>83.5<br>14.0<br>60.1<br>21.6<br>-2.0<br>37.6<br>1.00<br>2.37<br>1.00<br>1.9<br>1.7<br>1.1<br>1.1<br>2.8                                                                                                                                                                                                                                                                                                                                                                                                                                                                                                                                                                                                                                                                                                                                                                                                                                                                                                                                                                                                                                                                                                                                                                                                                                                                                                                                                                                                                                                                                                                                                                                                                                                                                                                                                                                                                                                                                                                                                                                                                                                                                                                                                                                                                                                                                                                                                                                                                                                                                                                                                                                                                                                                       | 23.4<br>25.6<br>10.8<br>1.9<br>1.2<br>4.5<br>12.8<br>86.0<br>11.1<br>63.1<br>21.6<br>39.0<br>1.04<br>2.56<br>1.00<br>-0.3<br>-1.2<br>2.1<br>2.8                                 | 19.0<br>37.5<br>15.1<br>2.2<br>1.1<br>5.3<br><br>91.8<br>21.9<br>69.4<br>34.4<br>6.4<br>38.2<br>2.96<br>1.02<br>2.96<br>1.00<br>0.6<br>-2.8<br>1.7<br>2.9<br>-0.2 | 20.9<br>2.3<br>1.2<br>5.9<br>96.6<br>24.9<br>72.3<br>33.4<br>4.2<br>38.9<br>1.02<br>3.05<br>1.00<br>2.7<br>-0.8<br>1.5<br>3.1 | 25.7<br>2.4<br>                                                     | 114.9<br>44.2<br>82.6<br>40.6<br>                                        |