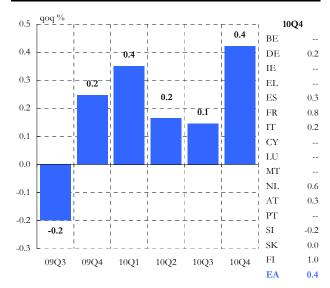

This update: 10-Mar-11 (2)
Next update: 05-Apr-11

DG ECFIN - Directorate A - Policy strategy and coordination

| 1. Output                                                                                                                                                                                                                                                                                                                                                                                                  |                                                                                                                                                                                                                                                                                                                                                                         | LTA <sup>(1)</sup> | 2009                                                                                                        | 2010                                                                                                   | 10Q1                                                                                                                    | 10Q2                                                                                                                                                             | 10Q3                                                                                                                                  | 10Q4                                                                                                                                                  | Oct-10                                                                                                                                                                                                                                                                                                                                                                                                                                                                                                                                                                                                                                                                                                                                                                                                                                                                                                                                                                                                                                                                                                                                                                                                                                                                                                                                                                                                                                                                                                                                                                                                                                                                                                                                                                                                                                                                                                                                                                                                                                                                                                                                                                                                                                                                                                                                                                                                                                                                                                                                                                                                                                                                                                                                                                                                                                   | Nov-10                                                                                                                                                                          | Dec-10                                                                                                                                                            | Jan-11                                                                                                                        | Feb-11                                                              | Mar-11                                                                   |
|------------------------------------------------------------------------------------------------------------------------------------------------------------------------------------------------------------------------------------------------------------------------------------------------------------------------------------------------------------------------------------------------------------|-------------------------------------------------------------------------------------------------------------------------------------------------------------------------------------------------------------------------------------------------------------------------------------------------------------------------------------------------------------------------|--------------------|-------------------------------------------------------------------------------------------------------------|--------------------------------------------------------------------------------------------------------|-------------------------------------------------------------------------------------------------------------------------|------------------------------------------------------------------------------------------------------------------------------------------------------------------|---------------------------------------------------------------------------------------------------------------------------------------|-------------------------------------------------------------------------------------------------------------------------------------------------------|------------------------------------------------------------------------------------------------------------------------------------------------------------------------------------------------------------------------------------------------------------------------------------------------------------------------------------------------------------------------------------------------------------------------------------------------------------------------------------------------------------------------------------------------------------------------------------------------------------------------------------------------------------------------------------------------------------------------------------------------------------------------------------------------------------------------------------------------------------------------------------------------------------------------------------------------------------------------------------------------------------------------------------------------------------------------------------------------------------------------------------------------------------------------------------------------------------------------------------------------------------------------------------------------------------------------------------------------------------------------------------------------------------------------------------------------------------------------------------------------------------------------------------------------------------------------------------------------------------------------------------------------------------------------------------------------------------------------------------------------------------------------------------------------------------------------------------------------------------------------------------------------------------------------------------------------------------------------------------------------------------------------------------------------------------------------------------------------------------------------------------------------------------------------------------------------------------------------------------------------------------------------------------------------------------------------------------------------------------------------------------------------------------------------------------------------------------------------------------------------------------------------------------------------------------------------------------------------------------------------------------------------------------------------------------------------------------------------------------------------------------------------------------------------------------------------------------------|---------------------------------------------------------------------------------------------------------------------------------------------------------------------------------|-------------------------------------------------------------------------------------------------------------------------------------------------------------------|-------------------------------------------------------------------------------------------------------------------------------|---------------------------------------------------------------------|--------------------------------------------------------------------------|
| Economic Sentiment                                                                                                                                                                                                                                                                                                                                                                                         | indicator                                                                                                                                                                                                                                                                                                                                                               | 100.7              | 80.7                                                                                                        | 100.8                                                                                                  | 96.4                                                                                                                    | 99.1                                                                                                                                                             | 102.2                                                                                                                                 | 105.6                                                                                                                                                 | 104.3                                                                                                                                                                                                                                                                                                                                                                                                                                                                                                                                                                                                                                                                                                                                                                                                                                                                                                                                                                                                                                                                                                                                                                                                                                                                                                                                                                                                                                                                                                                                                                                                                                                                                                                                                                                                                                                                                                                                                                                                                                                                                                                                                                                                                                                                                                                                                                                                                                                                                                                                                                                                                                                                                                                                                                                                                                    | 105.6                                                                                                                                                                           | 106.9                                                                                                                                                             | 106.8                                                                                                                         | 107.8                                                               |                                                                          |
| Industrial confidence                                                                                                                                                                                                                                                                                                                                                                                      | balance                                                                                                                                                                                                                                                                                                                                                                 | -6.1               | -28.7                                                                                                       | -4.6                                                                                                   | -12.0                                                                                                                   | -6.4                                                                                                                                                             | -2.5                                                                                                                                  | 2.5                                                                                                                                                   | 0.6                                                                                                                                                                                                                                                                                                                                                                                                                                                                                                                                                                                                                                                                                                                                                                                                                                                                                                                                                                                                                                                                                                                                                                                                                                                                                                                                                                                                                                                                                                                                                                                                                                                                                                                                                                                                                                                                                                                                                                                                                                                                                                                                                                                                                                                                                                                                                                                                                                                                                                                                                                                                                                                                                                                                                                                                                                      | 1.8                                                                                                                                                                             | 5.1                                                                                                                                                               | 6.1                                                                                                                           | 6.5                                                                 |                                                                          |
| Services confidence                                                                                                                                                                                                                                                                                                                                                                                        | balance                                                                                                                                                                                                                                                                                                                                                                 | 12.4               | -15.5                                                                                                       | 4.9                                                                                                    | -0.1                                                                                                                    | 3.9                                                                                                                                                              | 6.9                                                                                                                                   | 9.0                                                                                                                                                   | 8.0                                                                                                                                                                                                                                                                                                                                                                                                                                                                                                                                                                                                                                                                                                                                                                                                                                                                                                                                                                                                                                                                                                                                                                                                                                                                                                                                                                                                                                                                                                                                                                                                                                                                                                                                                                                                                                                                                                                                                                                                                                                                                                                                                                                                                                                                                                                                                                                                                                                                                                                                                                                                                                                                                                                                                                                                                                      | 9.3                                                                                                                                                                             | 9.8                                                                                                                                                               | 9.9                                                                                                                           | 11.1                                                                |                                                                          |
| Industrial production                                                                                                                                                                                                                                                                                                                                                                                      | % ch. on prev. period                                                                                                                                                                                                                                                                                                                                                   | 12.1               | 15.5                                                                                                        |                                                                                                        | 2.4                                                                                                                     | 2.4                                                                                                                                                              | 1.1                                                                                                                                   | 1.7                                                                                                                                                   | 0.8                                                                                                                                                                                                                                                                                                                                                                                                                                                                                                                                                                                                                                                                                                                                                                                                                                                                                                                                                                                                                                                                                                                                                                                                                                                                                                                                                                                                                                                                                                                                                                                                                                                                                                                                                                                                                                                                                                                                                                                                                                                                                                                                                                                                                                                                                                                                                                                                                                                                                                                                                                                                                                                                                                                                                                                                                                      | 1.4                                                                                                                                                                             | -0.1                                                                                                                                                              |                                                                                                                               |                                                                     |                                                                          |
| (excluding construction)                                                                                                                                                                                                                                                                                                                                                                                   | % ch. on prev. year                                                                                                                                                                                                                                                                                                                                                     | 0.9                | -14.9                                                                                                       | 7.1                                                                                                    | 4.7                                                                                                                     | 9.0                                                                                                                                                              | 7.0                                                                                                                                   | 7.7                                                                                                                                                   | 7.1                                                                                                                                                                                                                                                                                                                                                                                                                                                                                                                                                                                                                                                                                                                                                                                                                                                                                                                                                                                                                                                                                                                                                                                                                                                                                                                                                                                                                                                                                                                                                                                                                                                                                                                                                                                                                                                                                                                                                                                                                                                                                                                                                                                                                                                                                                                                                                                                                                                                                                                                                                                                                                                                                                                                                                                                                                      | 7.9                                                                                                                                                                             | 8.0                                                                                                                                                               |                                                                                                                               |                                                                     |                                                                          |
|                                                                                                                                                                                                                                                                                                                                                                                                            | % ch. on prev. period                                                                                                                                                                                                                                                                                                                                                   |                    |                                                                                                             |                                                                                                        | 0.4                                                                                                                     | 1.0                                                                                                                                                              | 0.3                                                                                                                                   | 0.3                                                                                                                                                   |                                                                                                                                                                                                                                                                                                                                                                                                                                                                                                                                                                                                                                                                                                                                                                                                                                                                                                                                                                                                                                                                                                                                                                                                                                                                                                                                                                                                                                                                                                                                                                                                                                                                                                                                                                                                                                                                                                                                                                                                                                                                                                                                                                                                                                                                                                                                                                                                                                                                                                                                                                                                                                                                                                                                                                                                                                          |                                                                                                                                                                                 |                                                                                                                                                                   |                                                                                                                               |                                                                     |                                                                          |
| Gross domestic product                                                                                                                                                                                                                                                                                                                                                                                     | % ch. on prev. year                                                                                                                                                                                                                                                                                                                                                     | 1.7                | -4.1                                                                                                        | 1.7                                                                                                    | 0.8                                                                                                                     | 2.0                                                                                                                                                              | 1.9                                                                                                                                   | 2.0                                                                                                                                                   |                                                                                                                                                                                                                                                                                                                                                                                                                                                                                                                                                                                                                                                                                                                                                                                                                                                                                                                                                                                                                                                                                                                                                                                                                                                                                                                                                                                                                                                                                                                                                                                                                                                                                                                                                                                                                                                                                                                                                                                                                                                                                                                                                                                                                                                                                                                                                                                                                                                                                                                                                                                                                                                                                                                                                                                                                                          |                                                                                                                                                                                 |                                                                                                                                                                   |                                                                                                                               |                                                                     |                                                                          |
| Table and death to                                                                                                                                                                                                                                                                                                                                                                                         | % ch. on prev. period                                                                                                                                                                                                                                                                                                                                                   |                    |                                                                                                             |                                                                                                        | 0.4                                                                                                                     | 0.9                                                                                                                                                              | 0.4                                                                                                                                   |                                                                                                                                                       |                                                                                                                                                                                                                                                                                                                                                                                                                                                                                                                                                                                                                                                                                                                                                                                                                                                                                                                                                                                                                                                                                                                                                                                                                                                                                                                                                                                                                                                                                                                                                                                                                                                                                                                                                                                                                                                                                                                                                                                                                                                                                                                                                                                                                                                                                                                                                                                                                                                                                                                                                                                                                                                                                                                                                                                                                                          |                                                                                                                                                                                 |                                                                                                                                                                   |                                                                                                                               |                                                                     |                                                                          |
| Labour productivity                                                                                                                                                                                                                                                                                                                                                                                        | % ch. on prev. year                                                                                                                                                                                                                                                                                                                                                     | 0.7                | -2.2                                                                                                        | -                                                                                                      | 2.0                                                                                                                     | 2.5                                                                                                                                                              | 2.1                                                                                                                                   |                                                                                                                                                       |                                                                                                                                                                                                                                                                                                                                                                                                                                                                                                                                                                                                                                                                                                                                                                                                                                                                                                                                                                                                                                                                                                                                                                                                                                                                                                                                                                                                                                                                                                                                                                                                                                                                                                                                                                                                                                                                                                                                                                                                                                                                                                                                                                                                                                                                                                                                                                                                                                                                                                                                                                                                                                                                                                                                                                                                                                          |                                                                                                                                                                                 |                                                                                                                                                                   |                                                                                                                               |                                                                     |                                                                          |
| 2. Private consumption                                                                                                                                                                                                                                                                                                                                                                                     |                                                                                                                                                                                                                                                                                                                                                                         |                    |                                                                                                             |                                                                                                        |                                                                                                                         |                                                                                                                                                                  |                                                                                                                                       |                                                                                                                                                       |                                                                                                                                                                                                                                                                                                                                                                                                                                                                                                                                                                                                                                                                                                                                                                                                                                                                                                                                                                                                                                                                                                                                                                                                                                                                                                                                                                                                                                                                                                                                                                                                                                                                                                                                                                                                                                                                                                                                                                                                                                                                                                                                                                                                                                                                                                                                                                                                                                                                                                                                                                                                                                                                                                                                                                                                                                          |                                                                                                                                                                                 |                                                                                                                                                                   |                                                                                                                               |                                                                     |                                                                          |
| Consumer confidence                                                                                                                                                                                                                                                                                                                                                                                        | balance                                                                                                                                                                                                                                                                                                                                                                 | -12.0              | -24.8                                                                                                       | -14.0                                                                                                  | -16.8                                                                                                                   | -16.7                                                                                                                                                            | -12.1                                                                                                                                 | -10.4                                                                                                                                                 | -10.9                                                                                                                                                                                                                                                                                                                                                                                                                                                                                                                                                                                                                                                                                                                                                                                                                                                                                                                                                                                                                                                                                                                                                                                                                                                                                                                                                                                                                                                                                                                                                                                                                                                                                                                                                                                                                                                                                                                                                                                                                                                                                                                                                                                                                                                                                                                                                                                                                                                                                                                                                                                                                                                                                                                                                                                                                                    | -9.4                                                                                                                                                                            | -11.0                                                                                                                                                             | -11.2                                                                                                                         | -10.0                                                               |                                                                          |
| Retail confidence                                                                                                                                                                                                                                                                                                                                                                                          | balance                                                                                                                                                                                                                                                                                                                                                                 | -8.7               | -15.5                                                                                                       | -4.0                                                                                                   | -8.9                                                                                                                    | -5.1                                                                                                                                                             | -2.8                                                                                                                                  | 0.8                                                                                                                                                   | -0.8                                                                                                                                                                                                                                                                                                                                                                                                                                                                                                                                                                                                                                                                                                                                                                                                                                                                                                                                                                                                                                                                                                                                                                                                                                                                                                                                                                                                                                                                                                                                                                                                                                                                                                                                                                                                                                                                                                                                                                                                                                                                                                                                                                                                                                                                                                                                                                                                                                                                                                                                                                                                                                                                                                                                                                                                                                     | -1.1                                                                                                                                                                            | 4.3                                                                                                                                                               | -0.6                                                                                                                          | -0.2                                                                |                                                                          |
| Private consumption                                                                                                                                                                                                                                                                                                                                                                                        | % ch. on prev. period                                                                                                                                                                                                                                                                                                                                                   |                    |                                                                                                             |                                                                                                        | 0.4                                                                                                                     | 0.2                                                                                                                                                              | 0.1                                                                                                                                   | 0.4                                                                                                                                                   |                                                                                                                                                                                                                                                                                                                                                                                                                                                                                                                                                                                                                                                                                                                                                                                                                                                                                                                                                                                                                                                                                                                                                                                                                                                                                                                                                                                                                                                                                                                                                                                                                                                                                                                                                                                                                                                                                                                                                                                                                                                                                                                                                                                                                                                                                                                                                                                                                                                                                                                                                                                                                                                                                                                                                                                                                                          |                                                                                                                                                                                 |                                                                                                                                                                   |                                                                                                                               |                                                                     |                                                                          |
|                                                                                                                                                                                                                                                                                                                                                                                                            | % ch. on prev. year                                                                                                                                                                                                                                                                                                                                                     | 1.6                | -1.1                                                                                                        | 0.8                                                                                                    | 0.4                                                                                                                     | 0.6                                                                                                                                                              | 0.9                                                                                                                                   | 1.1                                                                                                                                                   |                                                                                                                                                                                                                                                                                                                                                                                                                                                                                                                                                                                                                                                                                                                                                                                                                                                                                                                                                                                                                                                                                                                                                                                                                                                                                                                                                                                                                                                                                                                                                                                                                                                                                                                                                                                                                                                                                                                                                                                                                                                                                                                                                                                                                                                                                                                                                                                                                                                                                                                                                                                                                                                                                                                                                                                                                                          |                                                                                                                                                                                 |                                                                                                                                                                   |                                                                                                                               |                                                                     |                                                                          |
| Retail sales                                                                                                                                                                                                                                                                                                                                                                                               | % ch. on prev. period                                                                                                                                                                                                                                                                                                                                                   |                    |                                                                                                             |                                                                                                        | 0.4                                                                                                                     | 0.1                                                                                                                                                              | 0.4                                                                                                                                   | -0.3                                                                                                                                                  | 0.0                                                                                                                                                                                                                                                                                                                                                                                                                                                                                                                                                                                                                                                                                                                                                                                                                                                                                                                                                                                                                                                                                                                                                                                                                                                                                                                                                                                                                                                                                                                                                                                                                                                                                                                                                                                                                                                                                                                                                                                                                                                                                                                                                                                                                                                                                                                                                                                                                                                                                                                                                                                                                                                                                                                                                                                                                                      | -0.1                                                                                                                                                                            | -0.4                                                                                                                                                              | 0.5                                                                                                                           |                                                                     |                                                                          |
|                                                                                                                                                                                                                                                                                                                                                                                                            | % ch. on prev. year                                                                                                                                                                                                                                                                                                                                                     | 1.3                | -2.5                                                                                                        | 0.8                                                                                                    | 0.5                                                                                                                     | 0.6                                                                                                                                                              | 1.5                                                                                                                                   | 0.4                                                                                                                                                   | 0.9                                                                                                                                                                                                                                                                                                                                                                                                                                                                                                                                                                                                                                                                                                                                                                                                                                                                                                                                                                                                                                                                                                                                                                                                                                                                                                                                                                                                                                                                                                                                                                                                                                                                                                                                                                                                                                                                                                                                                                                                                                                                                                                                                                                                                                                                                                                                                                                                                                                                                                                                                                                                                                                                                                                                                                                                                                      | 1.0                                                                                                                                                                             | -0.4                                                                                                                                                              | 0.7                                                                                                                           |                                                                     |                                                                          |
| 3. Investment                                                                                                                                                                                                                                                                                                                                                                                              | 1 100                                                                                                                                                                                                                                                                                                                                                                   | 04.0               | =                                                                                                           | 75.0                                                                                                   |                                                                                                                         |                                                                                                                                                                  |                                                                                                                                       | F0.4                                                                                                                                                  | 50.4                                                                                                                                                                                                                                                                                                                                                                                                                                                                                                                                                                                                                                                                                                                                                                                                                                                                                                                                                                                                                                                                                                                                                                                                                                                                                                                                                                                                                                                                                                                                                                                                                                                                                                                                                                                                                                                                                                                                                                                                                                                                                                                                                                                                                                                                                                                                                                                                                                                                                                                                                                                                                                                                                                                                                                                                                                     |                                                                                                                                                                                 |                                                                                                                                                                   | 20.0                                                                                                                          |                                                                     |                                                                          |
| Capacity utilisation                                                                                                                                                                                                                                                                                                                                                                                       | level (%)                                                                                                                                                                                                                                                                                                                                                               | 81.3               | 71.4                                                                                                        | 75.8                                                                                                   | 72.3                                                                                                                    | 75.5                                                                                                                                                             | 77.4                                                                                                                                  | 78.1                                                                                                                                                  | 78.1                                                                                                                                                                                                                                                                                                                                                                                                                                                                                                                                                                                                                                                                                                                                                                                                                                                                                                                                                                                                                                                                                                                                                                                                                                                                                                                                                                                                                                                                                                                                                                                                                                                                                                                                                                                                                                                                                                                                                                                                                                                                                                                                                                                                                                                                                                                                                                                                                                                                                                                                                                                                                                                                                                                                                                                                                                     | 45.0                                                                                                                                                                            | 40.7                                                                                                                                                              | 80.0                                                                                                                          | 40.5                                                                |                                                                          |
| Production expectations (manuf.)                                                                                                                                                                                                                                                                                                                                                                           | balance                                                                                                                                                                                                                                                                                                                                                                 | 6.4                | -14.8                                                                                                       | 11.3                                                                                                   | 8.1                                                                                                                     | 10.1                                                                                                                                                             | 10.9                                                                                                                                  | 16.2                                                                                                                                                  | 14.6                                                                                                                                                                                                                                                                                                                                                                                                                                                                                                                                                                                                                                                                                                                                                                                                                                                                                                                                                                                                                                                                                                                                                                                                                                                                                                                                                                                                                                                                                                                                                                                                                                                                                                                                                                                                                                                                                                                                                                                                                                                                                                                                                                                                                                                                                                                                                                                                                                                                                                                                                                                                                                                                                                                                                                                                                                     | 15.2                                                                                                                                                                            | 18.7                                                                                                                                                              | 18.9                                                                                                                          | 19.5                                                                |                                                                          |
| Gross fixed capital formation                                                                                                                                                                                                                                                                                                                                                                              | % ch. on prev. period<br>% ch. on prev. year                                                                                                                                                                                                                                                                                                                            | 17                 | -11.4                                                                                                       | -0.7                                                                                                   | -0.2<br>-4.6                                                                                                            | 2.1<br>-0.3                                                                                                                                                      | -0.1<br>0.7                                                                                                                           | -0.6<br>1.2                                                                                                                                           |                                                                                                                                                                                                                                                                                                                                                                                                                                                                                                                                                                                                                                                                                                                                                                                                                                                                                                                                                                                                                                                                                                                                                                                                                                                                                                                                                                                                                                                                                                                                                                                                                                                                                                                                                                                                                                                                                                                                                                                                                                                                                                                                                                                                                                                                                                                                                                                                                                                                                                                                                                                                                                                                                                                                                                                                                                          |                                                                                                                                                                                 |                                                                                                                                                                   |                                                                                                                               |                                                                     |                                                                          |
|                                                                                                                                                                                                                                                                                                                                                                                                            | % ch. on prev. year % ch. on prev. period                                                                                                                                                                                                                                                                                                                               | 1.7                | -11.4                                                                                                       | -0./                                                                                                   | 1.4                                                                                                                     | 3.5                                                                                                                                                              | 0.7                                                                                                                                   | 1.2                                                                                                                                                   |                                                                                                                                                                                                                                                                                                                                                                                                                                                                                                                                                                                                                                                                                                                                                                                                                                                                                                                                                                                                                                                                                                                                                                                                                                                                                                                                                                                                                                                                                                                                                                                                                                                                                                                                                                                                                                                                                                                                                                                                                                                                                                                                                                                                                                                                                                                                                                                                                                                                                                                                                                                                                                                                                                                                                                                                                                          |                                                                                                                                                                                 |                                                                                                                                                                   |                                                                                                                               |                                                                     |                                                                          |
| - equipment investment                                                                                                                                                                                                                                                                                                                                                                                     | % ch. on prev. year                                                                                                                                                                                                                                                                                                                                                     |                    | -17.8                                                                                                       |                                                                                                        | -1.5                                                                                                                    | 5.2                                                                                                                                                              | 5.3                                                                                                                                   |                                                                                                                                                       |                                                                                                                                                                                                                                                                                                                                                                                                                                                                                                                                                                                                                                                                                                                                                                                                                                                                                                                                                                                                                                                                                                                                                                                                                                                                                                                                                                                                                                                                                                                                                                                                                                                                                                                                                                                                                                                                                                                                                                                                                                                                                                                                                                                                                                                                                                                                                                                                                                                                                                                                                                                                                                                                                                                                                                                                                                          |                                                                                                                                                                                 |                                                                                                                                                                   |                                                                                                                               |                                                                     |                                                                          |
|                                                                                                                                                                                                                                                                                                                                                                                                            | % ch. on prev. year                                                                                                                                                                                                                                                                                                                                                     | 2.9                | 17.0                                                                                                        |                                                                                                        | -1.6                                                                                                                    | 1.7                                                                                                                                                              | -0.8                                                                                                                                  |                                                                                                                                                       |                                                                                                                                                                                                                                                                                                                                                                                                                                                                                                                                                                                                                                                                                                                                                                                                                                                                                                                                                                                                                                                                                                                                                                                                                                                                                                                                                                                                                                                                                                                                                                                                                                                                                                                                                                                                                                                                                                                                                                                                                                                                                                                                                                                                                                                                                                                                                                                                                                                                                                                                                                                                                                                                                                                                                                                                                                          |                                                                                                                                                                                 |                                                                                                                                                                   |                                                                                                                               |                                                                     |                                                                          |
| - construction investment                                                                                                                                                                                                                                                                                                                                                                                  | % ch. on prev. year                                                                                                                                                                                                                                                                                                                                                     | 0.7                | -7.8                                                                                                        |                                                                                                        | -7.0                                                                                                                    | -3.6                                                                                                                                                             | -2.5                                                                                                                                  |                                                                                                                                                       |                                                                                                                                                                                                                                                                                                                                                                                                                                                                                                                                                                                                                                                                                                                                                                                                                                                                                                                                                                                                                                                                                                                                                                                                                                                                                                                                                                                                                                                                                                                                                                                                                                                                                                                                                                                                                                                                                                                                                                                                                                                                                                                                                                                                                                                                                                                                                                                                                                                                                                                                                                                                                                                                                                                                                                                                                                          |                                                                                                                                                                                 |                                                                                                                                                                   |                                                                                                                               |                                                                     |                                                                          |
| Change in stocks                                                                                                                                                                                                                                                                                                                                                                                           | contrib. to GDP (pp.)                                                                                                                                                                                                                                                                                                                                                   | 0.0                | -1.0                                                                                                        | 0.3                                                                                                    | 0.3                                                                                                                     | 0.3                                                                                                                                                              | -0.2                                                                                                                                  | -0.2                                                                                                                                                  |                                                                                                                                                                                                                                                                                                                                                                                                                                                                                                                                                                                                                                                                                                                                                                                                                                                                                                                                                                                                                                                                                                                                                                                                                                                                                                                                                                                                                                                                                                                                                                                                                                                                                                                                                                                                                                                                                                                                                                                                                                                                                                                                                                                                                                                                                                                                                                                                                                                                                                                                                                                                                                                                                                                                                                                                                                          |                                                                                                                                                                                 |                                                                                                                                                                   |                                                                                                                               |                                                                     |                                                                          |
| 4. Labour market                                                                                                                                                                                                                                                                                                                                                                                           | WY 7                                                                                                                                                                                                                                                                                                                                                                    |                    |                                                                                                             |                                                                                                        |                                                                                                                         |                                                                                                                                                                  |                                                                                                                                       |                                                                                                                                                       |                                                                                                                                                                                                                                                                                                                                                                                                                                                                                                                                                                                                                                                                                                                                                                                                                                                                                                                                                                                                                                                                                                                                                                                                                                                                                                                                                                                                                                                                                                                                                                                                                                                                                                                                                                                                                                                                                                                                                                                                                                                                                                                                                                                                                                                                                                                                                                                                                                                                                                                                                                                                                                                                                                                                                                                                                                          |                                                                                                                                                                                 |                                                                                                                                                                   |                                                                                                                               |                                                                     |                                                                          |
| Employment expectations (manuf.)                                                                                                                                                                                                                                                                                                                                                                           | balance                                                                                                                                                                                                                                                                                                                                                                 | -11.9              | -30.8                                                                                                       | -7.7                                                                                                   | -17.7                                                                                                                   | -10.1                                                                                                                                                            | -5.1                                                                                                                                  | 2.1                                                                                                                                                   | 0.4                                                                                                                                                                                                                                                                                                                                                                                                                                                                                                                                                                                                                                                                                                                                                                                                                                                                                                                                                                                                                                                                                                                                                                                                                                                                                                                                                                                                                                                                                                                                                                                                                                                                                                                                                                                                                                                                                                                                                                                                                                                                                                                                                                                                                                                                                                                                                                                                                                                                                                                                                                                                                                                                                                                                                                                                                                      | 1.7                                                                                                                                                                             | 4.2                                                                                                                                                               | 5.0                                                                                                                           | 6.6                                                                 |                                                                          |
| Employment expectations (services)                                                                                                                                                                                                                                                                                                                                                                         | balance                                                                                                                                                                                                                                                                                                                                                                 | 6.5                | -10.9                                                                                                       | 1.6                                                                                                    | -3.6                                                                                                                    | 0.0                                                                                                                                                              | 2.4                                                                                                                                   | 7.6                                                                                                                                                   | 6.5                                                                                                                                                                                                                                                                                                                                                                                                                                                                                                                                                                                                                                                                                                                                                                                                                                                                                                                                                                                                                                                                                                                                                                                                                                                                                                                                                                                                                                                                                                                                                                                                                                                                                                                                                                                                                                                                                                                                                                                                                                                                                                                                                                                                                                                                                                                                                                                                                                                                                                                                                                                                                                                                                                                                                                                                                                      | 8.7                                                                                                                                                                             | 7.7                                                                                                                                                               | 8.3                                                                                                                           | 8.5                                                                 |                                                                          |
| Employment                                                                                                                                                                                                                                                                                                                                                                                                 | % ch. on prev. period                                                                                                                                                                                                                                                                                                                                                   |                    |                                                                                                             |                                                                                                        | 0.0                                                                                                                     | 0.1                                                                                                                                                              | 0.0                                                                                                                                   | _                                                                                                                                                     |                                                                                                                                                                                                                                                                                                                                                                                                                                                                                                                                                                                                                                                                                                                                                                                                                                                                                                                                                                                                                                                                                                                                                                                                                                                                                                                                                                                                                                                                                                                                                                                                                                                                                                                                                                                                                                                                                                                                                                                                                                                                                                                                                                                                                                                                                                                                                                                                                                                                                                                                                                                                                                                                                                                                                                                                                                          |                                                                                                                                                                                 |                                                                                                                                                                   |                                                                                                                               |                                                                     |                                                                          |
| Employment                                                                                                                                                                                                                                                                                                                                                                                                 | % ch. on prev. year                                                                                                                                                                                                                                                                                                                                                     | 1.0                | -1.8                                                                                                        | <u> </u>                                                                                               | -1.2                                                                                                                    | -0.5                                                                                                                                                             | -0.2                                                                                                                                  |                                                                                                                                                       |                                                                                                                                                                                                                                                                                                                                                                                                                                                                                                                                                                                                                                                                                                                                                                                                                                                                                                                                                                                                                                                                                                                                                                                                                                                                                                                                                                                                                                                                                                                                                                                                                                                                                                                                                                                                                                                                                                                                                                                                                                                                                                                                                                                                                                                                                                                                                                                                                                                                                                                                                                                                                                                                                                                                                                                                                                          |                                                                                                                                                                                 |                                                                                                                                                                   |                                                                                                                               |                                                                     |                                                                          |
| Employment (000)                                                                                                                                                                                                                                                                                                                                                                                           | abs. ch. on prev. period                                                                                                                                                                                                                                                                                                                                                |                    | -2 736                                                                                                      |                                                                                                        | 32                                                                                                                      | 111                                                                                                                                                              | -47                                                                                                                                   |                                                                                                                                                       |                                                                                                                                                                                                                                                                                                                                                                                                                                                                                                                                                                                                                                                                                                                                                                                                                                                                                                                                                                                                                                                                                                                                                                                                                                                                                                                                                                                                                                                                                                                                                                                                                                                                                                                                                                                                                                                                                                                                                                                                                                                                                                                                                                                                                                                                                                                                                                                                                                                                                                                                                                                                                                                                                                                                                                                                                                          |                                                                                                                                                                                 |                                                                                                                                                                   |                                                                                                                               |                                                                     |                                                                          |
| Compensation of employees per head                                                                                                                                                                                                                                                                                                                                                                         | % ch. on prev. period                                                                                                                                                                                                                                                                                                                                                   |                    |                                                                                                             |                                                                                                        | 0.2                                                                                                                     | 0.7                                                                                                                                                              | 0.3                                                                                                                                   |                                                                                                                                                       |                                                                                                                                                                                                                                                                                                                                                                                                                                                                                                                                                                                                                                                                                                                                                                                                                                                                                                                                                                                                                                                                                                                                                                                                                                                                                                                                                                                                                                                                                                                                                                                                                                                                                                                                                                                                                                                                                                                                                                                                                                                                                                                                                                                                                                                                                                                                                                                                                                                                                                                                                                                                                                                                                                                                                                                                                                          |                                                                                                                                                                                 |                                                                                                                                                                   |                                                                                                                               |                                                                     |                                                                          |
| (nominal)                                                                                                                                                                                                                                                                                                                                                                                                  | % ch. on prev. year                                                                                                                                                                                                                                                                                                                                                     | 2.1                | 1.5                                                                                                         | -                                                                                                      | 1.5                                                                                                                     | 1.9                                                                                                                                                              | 1.5                                                                                                                                   | -                                                                                                                                                     |                                                                                                                                                                                                                                                                                                                                                                                                                                                                                                                                                                                                                                                                                                                                                                                                                                                                                                                                                                                                                                                                                                                                                                                                                                                                                                                                                                                                                                                                                                                                                                                                                                                                                                                                                                                                                                                                                                                                                                                                                                                                                                                                                                                                                                                                                                                                                                                                                                                                                                                                                                                                                                                                                                                                                                                                                                          |                                                                                                                                                                                 |                                                                                                                                                                   |                                                                                                                               |                                                                     |                                                                          |
| Unemployment rate                                                                                                                                                                                                                                                                                                                                                                                          | % of lab. force                                                                                                                                                                                                                                                                                                                                                         |                    | 9.5                                                                                                         | 10.0                                                                                                   | 10.0                                                                                                                    | 10.0                                                                                                                                                             | 10.0                                                                                                                                  | 10.0                                                                                                                                                  | 10.1                                                                                                                                                                                                                                                                                                                                                                                                                                                                                                                                                                                                                                                                                                                                                                                                                                                                                                                                                                                                                                                                                                                                                                                                                                                                                                                                                                                                                                                                                                                                                                                                                                                                                                                                                                                                                                                                                                                                                                                                                                                                                                                                                                                                                                                                                                                                                                                                                                                                                                                                                                                                                                                                                                                                                                                                                                     | 10.0                                                                                                                                                                            | 10.0                                                                                                                                                              | 9.9                                                                                                                           |                                                                     |                                                                          |
| Unemployment (000)                                                                                                                                                                                                                                                                                                                                                                                         | ahs. ch. on prev. period                                                                                                                                                                                                                                                                                                                                                |                    | 3 050                                                                                                       | 900                                                                                                    | 131                                                                                                                     | 123                                                                                                                                                              | 9                                                                                                                                     | -7                                                                                                                                                    | 66                                                                                                                                                                                                                                                                                                                                                                                                                                                                                                                                                                                                                                                                                                                                                                                                                                                                                                                                                                                                                                                                                                                                                                                                                                                                                                                                                                                                                                                                                                                                                                                                                                                                                                                                                                                                                                                                                                                                                                                                                                                                                                                                                                                                                                                                                                                                                                                                                                                                                                                                                                                                                                                                                                                                                                                                                                       | -73                                                                                                                                                                             | -81                                                                                                                                                               | -72                                                                                                                           |                                                                     |                                                                          |
| 5. International transactions                                                                                                                                                                                                                                                                                                                                                                              | 0/ 1                                                                                                                                                                                                                                                                                                                                                                    |                    |                                                                                                             |                                                                                                        | 4.0                                                                                                                     | 0.7                                                                                                                                                              | 0.7                                                                                                                                   | 2.6                                                                                                                                                   | 0.5                                                                                                                                                                                                                                                                                                                                                                                                                                                                                                                                                                                                                                                                                                                                                                                                                                                                                                                                                                                                                                                                                                                                                                                                                                                                                                                                                                                                                                                                                                                                                                                                                                                                                                                                                                                                                                                                                                                                                                                                                                                                                                                                                                                                                                                                                                                                                                                                                                                                                                                                                                                                                                                                                                                                                                                                                                      | 4.0                                                                                                                                                                             | 4.0                                                                                                                                                               |                                                                                                                               |                                                                     |                                                                          |
| World trade                                                                                                                                                                                                                                                                                                                                                                                                | % ch. on prev. period                                                                                                                                                                                                                                                                                                                                                   | - /                | 42.0                                                                                                        | 454                                                                                                    | 4.9                                                                                                                     | 2.7                                                                                                                                                              | 0.7                                                                                                                                   | 2.6                                                                                                                                                   | 0.5                                                                                                                                                                                                                                                                                                                                                                                                                                                                                                                                                                                                                                                                                                                                                                                                                                                                                                                                                                                                                                                                                                                                                                                                                                                                                                                                                                                                                                                                                                                                                                                                                                                                                                                                                                                                                                                                                                                                                                                                                                                                                                                                                                                                                                                                                                                                                                                                                                                                                                                                                                                                                                                                                                                                                                                                                                      | 1.8                                                                                                                                                                             | 1.8                                                                                                                                                               |                                                                                                                               |                                                                     |                                                                          |
| E                                                                                                                                                                                                                                                                                                                                                                                                          | % ch. on prev. year                                                                                                                                                                                                                                                                                                                                                     | -18.7              | -13.0                                                                                                       | -24.5                                                                                                  | 15.7<br>-41.9                                                                                                           | 18.8<br>-28.9                                                                                                                                                    | 14.9<br>-17.9                                                                                                                         | -9.4                                                                                                                                                  | -12.1                                                                                                                                                                                                                                                                                                                                                                                                                                                                                                                                                                                                                                                                                                                                                                                                                                                                                                                                                                                                                                                                                                                                                                                                                                                                                                                                                                                                                                                                                                                                                                                                                                                                                                                                                                                                                                                                                                                                                                                                                                                                                                                                                                                                                                                                                                                                                                                                                                                                                                                                                                                                                                                                                                                                                                                                                                    | 12.6<br>-9.4                                                                                                                                                                    | 10.0                                                                                                                                                              | -0.9                                                                                                                          | 0.1                                                                 |                                                                          |
| Export order books Trade balance (merchandise)                                                                                                                                                                                                                                                                                                                                                             | balance<br>billion EUR                                                                                                                                                                                                                                                                                                                                                  | -18./              | -58.2<br>16.6                                                                                               | 0.7                                                                                                    | 4.3                                                                                                                     | -4.3                                                                                                                                                             | -17.9                                                                                                                                 | -2.5                                                                                                                                                  | 3.1                                                                                                                                                                                                                                                                                                                                                                                                                                                                                                                                                                                                                                                                                                                                                                                                                                                                                                                                                                                                                                                                                                                                                                                                                                                                                                                                                                                                                                                                                                                                                                                                                                                                                                                                                                                                                                                                                                                                                                                                                                                                                                                                                                                                                                                                                                                                                                                                                                                                                                                                                                                                                                                                                                                                                                                                                                      | -3.2                                                                                                                                                                            | -6.6<br>-2.3                                                                                                                                                      | -0.9                                                                                                                          | -0.1                                                                |                                                                          |
| Trade balance (merchandise)                                                                                                                                                                                                                                                                                                                                                                                | % ch. on prev. period                                                                                                                                                                                                                                                                                                                                                   |                    | 10.0                                                                                                        | 0.7                                                                                                    | 2.8                                                                                                                     | 4.4                                                                                                                                                              | 2.2                                                                                                                                   | 1.8                                                                                                                                                   | J.1                                                                                                                                                                                                                                                                                                                                                                                                                                                                                                                                                                                                                                                                                                                                                                                                                                                                                                                                                                                                                                                                                                                                                                                                                                                                                                                                                                                                                                                                                                                                                                                                                                                                                                                                                                                                                                                                                                                                                                                                                                                                                                                                                                                                                                                                                                                                                                                                                                                                                                                                                                                                                                                                                                                                                                                                                                      | -3.2                                                                                                                                                                            | -2.3                                                                                                                                                              |                                                                                                                               |                                                                     |                                                                          |
| Exports of goods and services                                                                                                                                                                                                                                                                                                                                                                              | % ch. on prev. persoa % ch. on prev. year                                                                                                                                                                                                                                                                                                                               | 5.1                | -13.2                                                                                                       | 10.9                                                                                                   | 6.5                                                                                                                     | 12.4                                                                                                                                                             | 11.9                                                                                                                                  | 11.7                                                                                                                                                  |                                                                                                                                                                                                                                                                                                                                                                                                                                                                                                                                                                                                                                                                                                                                                                                                                                                                                                                                                                                                                                                                                                                                                                                                                                                                                                                                                                                                                                                                                                                                                                                                                                                                                                                                                                                                                                                                                                                                                                                                                                                                                                                                                                                                                                                                                                                                                                                                                                                                                                                                                                                                                                                                                                                                                                                                                                          |                                                                                                                                                                                 |                                                                                                                                                                   |                                                                                                                               |                                                                     |                                                                          |
|                                                                                                                                                                                                                                                                                                                                                                                                            | % ch. on prev. period                                                                                                                                                                                                                                                                                                                                                   | - 5.1              | 13.2                                                                                                        | 10.5                                                                                                   | 3.4                                                                                                                     | 4.2                                                                                                                                                              | 1.4                                                                                                                                   | 1.1                                                                                                                                                   |                                                                                                                                                                                                                                                                                                                                                                                                                                                                                                                                                                                                                                                                                                                                                                                                                                                                                                                                                                                                                                                                                                                                                                                                                                                                                                                                                                                                                                                                                                                                                                                                                                                                                                                                                                                                                                                                                                                                                                                                                                                                                                                                                                                                                                                                                                                                                                                                                                                                                                                                                                                                                                                                                                                                                                                                                                          |                                                                                                                                                                                 |                                                                                                                                                                   |                                                                                                                               |                                                                     |                                                                          |
| Imports of goods and services                                                                                                                                                                                                                                                                                                                                                                              | % ch. on prev. year                                                                                                                                                                                                                                                                                                                                                     | 5.0                | -11.9                                                                                                       | 8.9                                                                                                    | 3.3                                                                                                                     | 10.7                                                                                                                                                             | 10.3                                                                                                                                  | 10.4                                                                                                                                                  |                                                                                                                                                                                                                                                                                                                                                                                                                                                                                                                                                                                                                                                                                                                                                                                                                                                                                                                                                                                                                                                                                                                                                                                                                                                                                                                                                                                                                                                                                                                                                                                                                                                                                                                                                                                                                                                                                                                                                                                                                                                                                                                                                                                                                                                                                                                                                                                                                                                                                                                                                                                                                                                                                                                                                                                                                                          |                                                                                                                                                                                 |                                                                                                                                                                   |                                                                                                                               |                                                                     |                                                                          |
| Current account balance                                                                                                                                                                                                                                                                                                                                                                                    | billion EUR                                                                                                                                                                                                                                                                                                                                                             |                    | -51.4                                                                                                       | -56.4                                                                                                  | -1.9                                                                                                                    | -6.7                                                                                                                                                             | -14.4                                                                                                                                 | -33.4                                                                                                                                                 | -9.6                                                                                                                                                                                                                                                                                                                                                                                                                                                                                                                                                                                                                                                                                                                                                                                                                                                                                                                                                                                                                                                                                                                                                                                                                                                                                                                                                                                                                                                                                                                                                                                                                                                                                                                                                                                                                                                                                                                                                                                                                                                                                                                                                                                                                                                                                                                                                                                                                                                                                                                                                                                                                                                                                                                                                                                                                                     | -10.5                                                                                                                                                                           | -13.3                                                                                                                                                             |                                                                                                                               |                                                                     |                                                                          |
| Direct investment                                                                                                                                                                                                                                                                                                                                                                                          | billion EUR                                                                                                                                                                                                                                                                                                                                                             |                    | -74.5                                                                                                       |                                                                                                        |                                                                                                                         |                                                                                                                                                                  |                                                                                                                                       |                                                                                                                                                       |                                                                                                                                                                                                                                                                                                                                                                                                                                                                                                                                                                                                                                                                                                                                                                                                                                                                                                                                                                                                                                                                                                                                                                                                                                                                                                                                                                                                                                                                                                                                                                                                                                                                                                                                                                                                                                                                                                                                                                                                                                                                                                                                                                                                                                                                                                                                                                                                                                                                                                                                                                                                                                                                                                                                                                                                                                          |                                                                                                                                                                                 |                                                                                                                                                                   |                                                                                                                               |                                                                     |                                                                          |
| Portfolio investment                                                                                                                                                                                                                                                                                                                                                                                       | billion EUR                                                                                                                                                                                                                                                                                                                                                             |                    | -/4.5                                                                                                       | -85.9                                                                                                  | -40.3                                                                                                                   | -38.4                                                                                                                                                            | -37.4                                                                                                                                 | 30.3                                                                                                                                                  | -12.0                                                                                                                                                                                                                                                                                                                                                                                                                                                                                                                                                                                                                                                                                                                                                                                                                                                                                                                                                                                                                                                                                                                                                                                                                                                                                                                                                                                                                                                                                                                                                                                                                                                                                                                                                                                                                                                                                                                                                                                                                                                                                                                                                                                                                                                                                                                                                                                                                                                                                                                                                                                                                                                                                                                                                                                                                                    | 23.4                                                                                                                                                                            | 19.0                                                                                                                                                              |                                                                                                                               |                                                                     |                                                                          |
| 6. Prices                                                                                                                                                                                                                                                                                                                                                                                                  | villion EUK                                                                                                                                                                                                                                                                                                                                                             |                    | 264.8                                                                                                       | -85.9<br>197.1                                                                                         | -40.3<br>16.6                                                                                                           | -38.4<br>110.7                                                                                                                                                   | -37.4<br>-13.9                                                                                                                        | 30.3<br>83.7                                                                                                                                          |                                                                                                                                                                                                                                                                                                                                                                                                                                                                                                                                                                                                                                                                                                                                                                                                                                                                                                                                                                                                                                                                                                                                                                                                                                                                                                                                                                                                                                                                                                                                                                                                                                                                                                                                                                                                                                                                                                                                                                                                                                                                                                                                                                                                                                                                                                                                                                                                                                                                                                                                                                                                                                                                                                                                                                                                                                          |                                                                                                                                                                                 |                                                                                                                                                                   |                                                                                                                               |                                                                     | <br><br>                                                                 |
|                                                                                                                                                                                                                                                                                                                                                                                                            | buubh EUK                                                                                                                                                                                                                                                                                                                                                               |                    |                                                                                                             |                                                                                                        |                                                                                                                         |                                                                                                                                                                  |                                                                                                                                       |                                                                                                                                                       | -12.0                                                                                                                                                                                                                                                                                                                                                                                                                                                                                                                                                                                                                                                                                                                                                                                                                                                                                                                                                                                                                                                                                                                                                                                                                                                                                                                                                                                                                                                                                                                                                                                                                                                                                                                                                                                                                                                                                                                                                                                                                                                                                                                                                                                                                                                                                                                                                                                                                                                                                                                                                                                                                                                                                                                                                                                                                                    | 23.4                                                                                                                                                                            | 19.0                                                                                                                                                              |                                                                                                                               |                                                                     | <br><br>                                                                 |
| Consumer inflation expectations                                                                                                                                                                                                                                                                                                                                                                            | balance                                                                                                                                                                                                                                                                                                                                                                 | 21.1               |                                                                                                             |                                                                                                        |                                                                                                                         |                                                                                                                                                                  |                                                                                                                                       |                                                                                                                                                       | -12.0                                                                                                                                                                                                                                                                                                                                                                                                                                                                                                                                                                                                                                                                                                                                                                                                                                                                                                                                                                                                                                                                                                                                                                                                                                                                                                                                                                                                                                                                                                                                                                                                                                                                                                                                                                                                                                                                                                                                                                                                                                                                                                                                                                                                                                                                                                                                                                                                                                                                                                                                                                                                                                                                                                                                                                                                                                    | 23.4                                                                                                                                                                            | 19.0                                                                                                                                                              |                                                                                                                               |                                                                     | <br><br>                                                                 |
|                                                                                                                                                                                                                                                                                                                                                                                                            |                                                                                                                                                                                                                                                                                                                                                                         | 21.1               | 264.8                                                                                                       | 197.1                                                                                                  | 16.6                                                                                                                    | 110.7                                                                                                                                                            | -13.9                                                                                                                                 | 83.7                                                                                                                                                  | -12.0<br>20.6                                                                                                                                                                                                                                                                                                                                                                                                                                                                                                                                                                                                                                                                                                                                                                                                                                                                                                                                                                                                                                                                                                                                                                                                                                                                                                                                                                                                                                                                                                                                                                                                                                                                                                                                                                                                                                                                                                                                                                                                                                                                                                                                                                                                                                                                                                                                                                                                                                                                                                                                                                                                                                                                                                                                                                                                                            | 23.4<br>25.6                                                                                                                                                                    | 19.0<br>37.5                                                                                                                                                      | <br>                                                                                                                          |                                                                     | <br><br><br>                                                             |
| Consumer inflation expectations                                                                                                                                                                                                                                                                                                                                                                            | balance                                                                                                                                                                                                                                                                                                                                                                 | 21.1               | 264.8<br>-6.7                                                                                               | 197.1                                                                                                  | 0.7                                                                                                                     | 110.7                                                                                                                                                            | -13.9<br>10.8                                                                                                                         | 83.7                                                                                                                                                  | -12.0<br>20.6<br>9.7                                                                                                                                                                                                                                                                                                                                                                                                                                                                                                                                                                                                                                                                                                                                                                                                                                                                                                                                                                                                                                                                                                                                                                                                                                                                                                                                                                                                                                                                                                                                                                                                                                                                                                                                                                                                                                                                                                                                                                                                                                                                                                                                                                                                                                                                                                                                                                                                                                                                                                                                                                                                                                                                                                                                                                                                                     | 23.4<br>25.6                                                                                                                                                                    | 19.0<br>37.5                                                                                                                                                      | 20.9                                                                                                                          | 25.7                                                                | <br><br><br><br><br>                                                     |
| Consumer inflation expectations<br>Headline inflation (HICP)                                                                                                                                                                                                                                                                                                                                               | balance<br>% ch. on prev. year                                                                                                                                                                                                                                                                                                                                          | 21.1               | -6.7<br>0.3<br>1.3<br>-5.1                                                                                  | 8.4<br>1.6                                                                                             | 0.7<br>1.1<br>0.9<br>-0.1                                                                                               | 110.7<br>10.2<br>1.6<br>0.9<br>3.0                                                                                                                               | 10.8<br>1.7<br>1.0<br>4.0                                                                                                             | 83.7<br>11.9<br>2.0                                                                                                                                   | -12.0<br>20.6<br>9.7<br>1.9<br>1.1<br>4.3                                                                                                                                                                                                                                                                                                                                                                                                                                                                                                                                                                                                                                                                                                                                                                                                                                                                                                                                                                                                                                                                                                                                                                                                                                                                                                                                                                                                                                                                                                                                                                                                                                                                                                                                                                                                                                                                                                                                                                                                                                                                                                                                                                                                                                                                                                                                                                                                                                                                                                                                                                                                                                                                                                                                                                                                | 23.4<br>25.6<br>10.8<br>1.9<br>1.2<br>4.5                                                                                                                                       | 19.0<br>37.5<br>15.1<br>2.2                                                                                                                                       | 20.9                                                                                                                          | 25.7                                                                | <br><br><br>                                                             |
| Consumer inflation expectations Headline inflation (HICP) Core HICP                                                                                                                                                                                                                                                                                                                                        | halance<br>% ch. on prev. year<br>% ch. on prev. year                                                                                                                                                                                                                                                                                                                   | 21.1               | 264.8  -6.7  0.3  1.3  -5.1  -8.9                                                                           | 8.4<br>1.6<br>1.0                                                                                      | 0.7<br>1.1<br>0.9<br>-0.1<br>4.7                                                                                        | 110.7<br>10.2<br>1.6<br>0.9<br>3.0<br>11.6                                                                                                                       | -13.9<br>10.8<br>1.7<br>1.0                                                                                                           | 83.7<br>11.9<br>2.0<br>1.1<br>4.7                                                                                                                     | -12.0<br>20.6<br>9.7<br>1.9<br>1.1<br>4.3<br>13.6                                                                                                                                                                                                                                                                                                                                                                                                                                                                                                                                                                                                                                                                                                                                                                                                                                                                                                                                                                                                                                                                                                                                                                                                                                                                                                                                                                                                                                                                                                                                                                                                                                                                                                                                                                                                                                                                                                                                                                                                                                                                                                                                                                                                                                                                                                                                                                                                                                                                                                                                                                                                                                                                                                                                                                                        | 23.4<br>25.6<br>10.8<br>1.9<br>1.2                                                                                                                                              | 19.0<br>37.5<br>15.1<br>2.2<br>1.1                                                                                                                                | 20.9 2.3 1.2                                                                                                                  | 25.7                                                                |                                                                          |
| Consumer inflation expectations Headline inflation (HICP) Core HICP Domestic producer prices Import prices                                                                                                                                                                                                                                                                                                 | halance % ch. on prev. year % ch. on prev. year % ch. on prev. year                                                                                                                                                                                                                                                                                                     | 21.1               | -6.7<br>0.3<br>1.3<br>-5.1                                                                                  | 8.4<br>1.6<br>1.0<br>2.9                                                                               | 16.6<br>0.7<br>1.1<br>0.9<br>-0.1<br>4.7<br>77.2                                                                        | 110.7<br>10.2<br>1.6<br>0.9<br>3.0<br>11.6<br>79.7                                                                                                               | 10.8<br>1.7<br>1.0<br>4.0<br>12.4<br>76.8                                                                                             | 83.7<br>11.9<br>2.0<br>1.1<br>4.7<br><br>87.2                                                                                                         | 9.7<br>1.9<br>1.1<br>4.3<br>13.6<br>83.5                                                                                                                                                                                                                                                                                                                                                                                                                                                                                                                                                                                                                                                                                                                                                                                                                                                                                                                                                                                                                                                                                                                                                                                                                                                                                                                                                                                                                                                                                                                                                                                                                                                                                                                                                                                                                                                                                                                                                                                                                                                                                                                                                                                                                                                                                                                                                                                                                                                                                                                                                                                                                                                                                                                                                                                                 | 23.4<br>25.6<br>10.8<br>1.9<br>1.2<br>4.5                                                                                                                                       | 19.0<br>37.5<br>15.1<br>2.2<br>1.1<br>5.3<br>                                                                                                                     | 20.9<br>2.3<br>1.2<br>5.9                                                                                                     | 25.7<br>2.4                                                         |                                                                          |
| Consumer inflation expectations Headline inflation (HICP) Core HICP Domestic producer prices                                                                                                                                                                                                                                                                                                               | balance % ch. on prev. year level % ch. on prev. year                                                                                                                                                                                                                                                       | 21.1               | 264.8  -6.7  0.3  1.3  -5.1  -8.9  62.5  -36.7                                                              | 8.4<br>1.6<br>1.0<br>2.9<br><br>80.3<br>28.5                                                           | 0.7<br>1.1<br>0.9<br>-0.1<br>4.7<br>77.2<br>69.5                                                                        | 110.7<br>10.2<br>1.6<br>0.9<br>3.0<br>11.6<br>79.7<br>34.2                                                                                                       | 10.8<br>1.7<br>1.0<br>4.0<br>12.4<br>76.8<br>11.5                                                                                     | 83.7<br>11.9<br>2.0<br>1.1<br>4.7<br><br>87.2<br>15.9                                                                                                 | 9.7<br>1.9<br>1.1<br>4.3<br>13.6<br>83.5<br>14.0                                                                                                                                                                                                                                                                                                                                                                                                                                                                                                                                                                                                                                                                                                                                                                                                                                                                                                                                                                                                                                                                                                                                                                                                                                                                                                                                                                                                                                                                                                                                                                                                                                                                                                                                                                                                                                                                                                                                                                                                                                                                                                                                                                                                                                                                                                                                                                                                                                                                                                                                                                                                                                                                                                                                                                                         | 23.4<br>25.6<br>10.8<br>1.9<br>1.2<br>4.5<br>12.8<br>86.0<br>11.1                                                                                                               | 19.0<br>37.5<br>15.1<br>2.2<br>1.1<br>5.3<br><br>91.8<br>21.9                                                                                                     | 20.9<br>2.3<br>1.2<br>5.9<br><br>96.6<br>24.9                                                                                 | 25.7<br>2.4<br><br>103.6<br>39.4                                    | <br>114.9<br>44.2                                                        |
| Consumer inflation expectations Headline inflation (HICP) Core HICP Domestic producer prices Import prices Oil (Brent) in USD                                                                                                                                                                                                                                                                              | balance % ch. on prev. year level % ch. on prev. year                                                                                                                                                                                                                                                       | 21.1               | 264.8  -6.7  0.3  1.3  -5.1  -8.9  62.5  -36.7  44.5                                                        | 8.4<br>1.6<br>1.0<br>2.9<br><br>80.3<br>28.5<br>60.6                                                   | 16.6  0.7  1.1  0.9  -0.1  4.7  77.2  69.5  55.9                                                                        | 110.7<br>10.2<br>1.6<br>0.9<br>3.0<br>11.6<br>79.7<br>34.2<br>62.6                                                                                               | -13.9<br>10.8<br>1.7<br>1.0<br>4.0<br>12.4<br>76.8<br>11.5<br>59.4                                                                    | 83.7<br>11.9<br>2.0<br>1.1<br>4.7<br><br>87.2<br>15.9<br>64.3                                                                                         | -12.0<br>20.6<br>9.7<br>1.9<br>1.1<br>4.3<br>13.6<br>83.5<br>14.0<br>60.1                                                                                                                                                                                                                                                                                                                                                                                                                                                                                                                                                                                                                                                                                                                                                                                                                                                                                                                                                                                                                                                                                                                                                                                                                                                                                                                                                                                                                                                                                                                                                                                                                                                                                                                                                                                                                                                                                                                                                                                                                                                                                                                                                                                                                                                                                                                                                                                                                                                                                                                                                                                                                                                                                                                                                                | 23.4<br>25.6<br>10.8<br>1.9<br>1.2<br>4.5<br>12.8<br>86.0<br>11.1<br>63.1                                                                                                       | 19.0<br>37.5<br>15.1<br>2.2<br>1.1<br>5.3<br><br>91.8<br>21.9<br>69.4                                                                                             | 20.9<br>2.3<br>1.2<br>5.9<br><br>96.6<br>24.9<br>72.3                                                                         | 25.7<br>2.4<br><br>103.6<br>39.4<br>75.8                            | 114.9<br>44.2<br>82.6                                                    |
| Consumer inflation expectations Headline inflation (HICP) Core HICP Domestic producer prices Import prices                                                                                                                                                                                                                                                                                                 | balance % ch. on prev. year level % ch. on prev. year level % ch. on prev. year                                                                                                                                                                                                                             | 21.1               | 264.8  -6.7  0.3  1.3  -5.1  -8.9  62.5  -36.7                                                              | 8.4<br>1.6<br>1.0<br>2.9<br><br>80.3<br>28.5                                                           | 16.6<br>0.7<br>1.1<br>0.9<br>-0.1<br>4.7<br>77.2<br>69.5<br>55.9<br>60.0                                                | 110.7<br>10.2<br>1.6<br>0.9<br>3.0<br>11.6<br>79.7<br>34.2<br>62.6<br>44.2                                                                                       | 10.8<br>1.7<br>1.0<br>4.0<br>12.4<br>76.8<br>11.5<br>59.4<br>23.3                                                                     | 83.7<br>11.9<br>2.0<br>1.1<br>4.7<br><br>87.2<br>15.9<br>64.3<br>26.2                                                                                 | -12.0<br>20.6<br>9.7<br>1.9<br>1.1<br>4.3<br>13.6<br>83.5<br>14.0<br>60.1<br>21.6                                                                                                                                                                                                                                                                                                                                                                                                                                                                                                                                                                                                                                                                                                                                                                                                                                                                                                                                                                                                                                                                                                                                                                                                                                                                                                                                                                                                                                                                                                                                                                                                                                                                                                                                                                                                                                                                                                                                                                                                                                                                                                                                                                                                                                                                                                                                                                                                                                                                                                                                                                                                                                                                                                                                                        | 23.4<br>25.6<br>10.8<br>1.9<br>1.2<br>4.5<br>12.8<br>86.0<br>11.1<br>63.1<br>21.6                                                                                               | 19.0<br>37.5<br>15.1<br>2.2<br>1.1<br>5.3<br><br>91.8<br>21.9<br>69.4<br>34.4                                                                                     | 20.9<br>2.3<br>1.2<br>5.9<br><br>96.6<br>24.9<br>72.3<br>33.4                                                                 | 25.7<br>2.4<br><br><br>103.6<br>39.4<br>75.8<br>39.6                |                                                                          |
| Consumer inflation expectations Headline inflation (HICP) Core HICP Domestic producer prices Import prices Oil (Brent) in USD Oil (Brent) in EUR                                                                                                                                                                                                                                                           | balance % ch. on prev. year level % ch. on prev. year level % ch. on prev. year % ch. on prev. year                                                                                                                                                                                                         | 21.1               | 264.8  -6.7 0.3 1.3 -5.1 -8.9 62.5 -36.7 44.5 -32.8                                                         | 8.4<br>1.6<br>1.0<br>2.9<br>                                                                           | 16.6<br>0.7<br>1.1<br>0.9<br>-0.1<br>4.7<br>77.2<br>69.5<br>55.9<br>60.0<br>10.9                                        | 110.7<br>10.2<br>1.6<br>0.9<br>3.0<br>11.6<br>79.7<br>34.2<br>62.6<br>44.2<br>13.6                                                                               | 10.8<br>1.7<br>1.0<br>4.0<br>12.4<br>76.8<br>11.5<br>59.4<br>23.3<br>4.7                                                              | 83.7<br>11.9<br>2.0<br>1.1<br>4.7<br><br>87.2<br>15.9<br>64.3<br>26.2<br>4.9                                                                          | -12.0<br>20.6<br>9.7<br>1.9<br>1.1<br>4.3<br>13.6<br>83.5<br>14.0<br>60.1<br>21.6                                                                                                                                                                                                                                                                                                                                                                                                                                                                                                                                                                                                                                                                                                                                                                                                                                                                                                                                                                                                                                                                                                                                                                                                                                                                                                                                                                                                                                                                                                                                                                                                                                                                                                                                                                                                                                                                                                                                                                                                                                                                                                                                                                                                                                                                                                                                                                                                                                                                                                                                                                                                                                                                                                                                                        | 23.4<br>25.6<br>10.8<br>1.9<br>1.2<br>4.5<br>12.8<br>86.0<br>11.1<br>63.1<br>21.6                                                                                               | 19.0<br>37.5<br>15.1<br>2.2<br>1.1<br>5.3<br><br>91.8<br>21.9<br>69.4<br>34.4<br>6.4                                                                              | 20.9<br>2.3<br>1.2<br>5.9<br>96.6<br>24.9<br>72.3<br>33.4<br>4.2                                                              | 25.7<br>2.4<br><br>103.6<br>39.4<br>75.8<br>39.6<br>1.3             | 114.9<br>44.2<br>82.6                                                    |
| Consumer inflation expectations Headline inflation (HICP) Core HICP Domestic producer prices Import prices Oil (Brent) in USD Oil (Brent) in EUR Non-energy commodity prices (EUR)                                                                                                                                                                                                                         | balance % ch. on prev. year level % ch. on prev. year level % ch. on prev. year                                                                                                                                                                                                                             | 21.1               | 264.8  -6.7  0.3  1.3  -5.1  -8.9  62.5  -36.7  44.5                                                        | 8.4<br>1.6<br>1.0<br>2.9<br><br>80.3<br>28.5<br>60.6                                                   | 16.6<br>0.7<br>1.1<br>0.9<br>-0.1<br>4.7<br>77.2<br>69.5<br>55.9<br>60.0                                                | 110.7<br>10.2<br>1.6<br>0.9<br>3.0<br>11.6<br>79.7<br>34.2<br>62.6<br>44.2                                                                                       | 10.8<br>1.7<br>1.0<br>4.0<br>12.4<br>76.8<br>11.5<br>59.4<br>23.3                                                                     | 83.7<br>11.9<br>2.0<br>1.1<br>4.7<br><br>87.2<br>15.9<br>64.3<br>26.2                                                                                 | -12.0<br>20.6<br>9.7<br>1.9<br>1.1<br>4.3<br>13.6<br>83.5<br>14.0<br>60.1<br>21.6                                                                                                                                                                                                                                                                                                                                                                                                                                                                                                                                                                                                                                                                                                                                                                                                                                                                                                                                                                                                                                                                                                                                                                                                                                                                                                                                                                                                                                                                                                                                                                                                                                                                                                                                                                                                                                                                                                                                                                                                                                                                                                                                                                                                                                                                                                                                                                                                                                                                                                                                                                                                                                                                                                                                                        | 23.4<br>25.6<br>10.8<br>1.9<br>1.2<br>4.5<br>12.8<br>86.0<br>11.1<br>63.1<br>21.6                                                                                               | 19.0<br>37.5<br>15.1<br>2.2<br>1.1<br>5.3<br><br>91.8<br>21.9<br>69.4<br>34.4                                                                                     | 20.9<br>2.3<br>1.2<br>5.9<br><br>96.6<br>24.9<br>72.3<br>33.4                                                                 | 25.7<br>2.4<br><br><br>103.6<br>39.4<br>75.8<br>39.6                | 114.9<br>44.2<br>82.6<br>40.6                                            |
| Consumer inflation expectations Headline inflation (HICP) Core HICP Domestic producer prices Import prices Oil (Brent) in USD Oil (Brent) in EUR Non-energy commodity prices (EUR) 7. Monetary and financial indicators                                                                                                                                                                                    | balance % ch. on prev. year level % ch. on prev. year level % ch. on prev. year % ch. on prev. year % ch. on prev. year                                                                                                                                                                                     | 21.1               | 264.8  -6.7  0.3  1.3  -5.1  -8.9  62.5  -36.7  44.5  -32.8                                                 | 8.4<br>1.6<br>1.0<br>2.9<br><br>80.3<br>28.5<br>60.6<br>36.2                                           | 16.6<br>0.7<br>1.1<br>0.9<br>-0.1<br>4.7<br>77.2<br>69.5<br>55.9<br>60.0<br>10.9<br>31.2                                | 110.7<br>10.2<br>1.6<br>0.9<br>3.0<br>11.6<br>79.7<br>34.2<br>62.6<br>44.2<br>13.6<br>39.9                                                                       | 10.8<br>1.7<br>1.0<br>4.0<br>12.4<br>76.8<br>11.5<br>59.4<br>23.3<br>4.7<br>38.9                                                      | 83.7<br>11.9<br>2.0<br>1.1<br>4.7<br><br>87.2<br>15.9<br>64.3<br>26.2<br>4.9<br>38.3                                                                  | 9.7<br>1.9<br>1.1<br>4.3<br>13.6<br>83.5<br>14.0<br>60.1<br>20.6<br>20.0<br>37.6                                                                                                                                                                                                                                                                                                                                                                                                                                                                                                                                                                                                                                                                                                                                                                                                                                                                                                                                                                                                                                                                                                                                                                                                                                                                                                                                                                                                                                                                                                                                                                                                                                                                                                                                                                                                                                                                                                                                                                                                                                                                                                                                                                                                                                                                                                                                                                                                                                                                                                                                                                                                                                                                                                                                                         | 23.4<br>25.6<br>10.8<br>1.9<br>1.2<br>4.5<br>12.8<br>86.0<br>11.1<br>63.1<br>21.6<br>3.4<br>39.0                                                                                | 19.0<br>37.5<br>15.1<br>2.2<br>1.1<br>5.3<br>                                                                                                                     | 20.9<br>2.3<br>1.2<br>5.9<br><br>96.6<br>24.9<br>72.3<br>33.4<br>4.2<br>38.9                                                  | 25.7<br>2.4<br>                                                     | 114.9<br>44.2<br>82.6<br>40.6                                            |
| Consumer inflation expectations Headline inflation (HICP) Core HICP Domestic producer prices Import prices Oil (Brent) in USD Oil (Brent) in EUR Non-energy commodity prices (EUR) 7. Monetary and financial indicators Nominal interest rates (3 month)                                                                                                                                                   | balance % ch. on prev. year level % ch. on prev. year level % ch. on prev. year % ch. on prev. year % ch. on prev. year                                                                                                                                                                                     | 21.1               | 264.8  -6.7  0.3  1.3  -5.1  -8.9  62.5  -36.7  44.5  -32.8  -18.8                                          | 8.4<br>1.6<br>1.0<br>2.9<br><br>80.3<br>28.5<br>60.6<br>36.2<br>37.2                                   | 16.6<br>0.7<br>1.1<br>0.9<br>-0.1<br>4.7<br>77.2<br>69.5<br>55.9<br>60.0<br>10.9<br>31.2                                | 110.7<br>10.2<br>1.6<br>0.9<br>3.0<br>11.6<br>79.7<br>34.2<br>62.6<br>44.2<br>13.6<br>39.9                                                                       | 10.8<br>10.8<br>1.7<br>1.0<br>4.0<br>12.4<br>76.8<br>11.5<br>59.4<br>23.3<br>4.7<br>38.9                                              | 83.7<br>11.9<br>2.0<br>1.1<br>4.7<br><br>87.2<br>15.9<br>64.3<br>26.2<br>4.9<br>38.3                                                                  | -12.0<br>20.6<br>9.7<br>1.9<br>1.11<br>4.3<br>13.6<br>83.5<br>14.0<br>60.1<br>21.6<br>-2.0<br>37.6                                                                                                                                                                                                                                                                                                                                                                                                                                                                                                                                                                                                                                                                                                                                                                                                                                                                                                                                                                                                                                                                                                                                                                                                                                                                                                                                                                                                                                                                                                                                                                                                                                                                                                                                                                                                                                                                                                                                                                                                                                                                                                                                                                                                                                                                                                                                                                                                                                                                                                                                                                                                                                                                                                                                       | 23.4<br>25.6<br>10.8<br>1.9<br>1.2<br>4.5<br>12.8<br>86.0<br>11.1<br>63.1<br>3.4<br>39.0                                                                                        | 19.0<br>37.5<br>15.1<br>2.2<br>1.1<br>5.3<br><br>91.8<br>21.9<br>69.4<br>34.4<br>6.4<br>38.2                                                                      | 20.9<br>2.3<br>1.2<br>5.9<br><br>96.6<br>24.9<br>72.3<br>33.4<br>4.2<br>38.9                                                  | 25.7<br>2.4<br>                                                     | 114.9<br>44.2<br>82.6<br>40.6<br>                                        |
| Consumer inflation expectations Headline inflation (HICP) Core HICP Domestic producer prices Import prices Oil (Brent) in USD Oil (Brent) in EUR Non-energy commodity prices (EUR) 7. Monetary and financial indicators Nominal interest rates (3 month) Nominal interest rates (10 year)                                                                                                                  | balance % ch. on prev. year level % ch. on prev. year level % ch. on prev. year % ch. on prev. year % ch. on prev. year                                                                                                                                                                                     | 21.1               | 264.8  -6.7  0.3  1.3  -5.1  -8.9  62.5  -36.7  44.5  -32.8  -18.8                                          | 8.4<br>1.6<br>1.0<br>2.9<br><br>80.3<br>28.5<br>60.6<br>36.2<br>37.2<br>0.81<br>2.78                   | 16.6<br>0.7<br>1.1<br>0.9<br>-0.1<br>4.7<br>77.2<br>69.5<br>55.9<br>60.0<br>10.9<br>31.2                                | 110.7<br>10.2<br>1.6<br>0.9<br>3.0<br>11.6<br>79.7<br>34.2<br>62.6<br>44.2<br>13.6<br>39.9<br>0.69<br>2.84                                                       | 10.8<br>1.7<br>1.0<br>4.0<br>12.4<br>76.8<br>11.5<br>59.4<br>23.3<br>4.7<br>38.9                                                      | 83.7<br>11.9<br>2.0<br>1.1<br>4.7<br><br>87.2<br>15.9<br>64.3<br>26.2<br>4.9<br>38.3                                                                  | -12.0<br>20.6<br>9.7<br>1.9<br>1.1<br>4.3<br>13.6<br>83.5<br>14.0<br>60.1<br>21.6<br>-2.0<br>37.6<br>                                                                                                                                                                                                                                                                                                                                                                                                                                                                                                                                                                                                                                                                                                                                                                                                                                                                                                                                                                                                                                                                                                                                                                                                                                                                                                                                                                                                                                                                                                                                                                                                                                                                                                                                                                                                                                                                                                                                                                                                                                                                                                                                                                                                                                                                                                                                                                                                                                                                                                                                                                                                                                                                                                                                    | 23.4<br>25.6<br>10.8<br>1.9<br>1.2<br>4.5<br>12.8<br>86.0<br>11.1<br>63.1<br>21.6<br>3.4<br>39.0                                                                                | 19.0<br>37.5<br>15.1<br>2.2<br>1.1<br>5.3<br><br>91.8<br>21.9<br>69.4<br>34.4<br>6.4<br>38.2                                                                      | 20.9<br>2.3<br>1.2<br>5.9<br>96.6<br>24.9<br>72.3<br>33.4<br>4.2<br>38.9                                                      | 25.7<br>2.4<br>                                                     | 114.9<br>44.2<br>82.6<br>40.6<br><br>1.14<br>3.26                        |
| Consumer inflation expectations Headline inflation (HICP) Core HICP Domestic producer prices Import prices Oil (Brent) in USD Oil (Brent) in EUR Non-energy commodity prices (EUR) 7. Monetary and financial indicators Nominal interest rates (3 month)                                                                                                                                                   | balance % ch. on prev. year level % ch. on prev. year level % ch. on prev. year level level level                                                                                                                                               | 21.1               | 264.8  -6.7  0.3  1.3  -5.1  -8.9  62.5  -36.7  44.5  -32.8  -18.8                                          | 8.4<br>1.6<br>1.0<br>2.9<br><br>80.3<br>28.5<br>60.6<br>36.2<br>37.2                                   | 16.6  0.7  1.1  0.9  -0.1  4.7  77.2  69.5  55.9  60.0  10.9  31.2  0.66  3.20  1.00                                    | 110.7<br>10.2<br>1.6<br>0.9<br>3.0<br>11.6<br>79.7<br>34.2<br>62.6<br>44.2<br>13.6<br>39.9<br>0.69<br>2.84<br>1.00                                               | 10.8<br>1.7<br>1.0<br>4.0<br>12.4<br>76.8<br>11.5<br>59.4<br>23.3<br>4.7<br>38.9<br>0.87<br>2.45                                      | 83.7<br>11.9<br>2.0<br>1.1<br>4.7<br><br>87.2<br>15.9<br>64.3<br>26.2<br>4.9<br>38.3<br>1.02<br>2.64<br>1.00                                          | -12.0<br>20.6<br>9.7<br>1.9<br>1.1<br>4.3<br>13.6<br>83.5<br>14.0<br>60.1<br>21.6<br>-2.0<br>37.6<br>1.00<br>2.37                                                                                                                                                                                                                                                                                                                                                                                                                                                                                                                                                                                                                                                                                                                                                                                                                                                                                                                                                                                                                                                                                                                                                                                                                                                                                                                                                                                                                                                                                                                                                                                                                                                                                                                                                                                                                                                                                                                                                                                                                                                                                                                                                                                                                                                                                                                                                                                                                                                                                                                                                                                                                                                                                                                        | 23.4<br>25.6<br>10.8<br>1.9<br>1.2<br>4.5<br>12.8<br>86.0<br>11.1<br>63.1<br>21.6<br>3.4<br>39.0<br>1.04<br>2.56<br>1.00                                                        | 19.0<br>37.5<br>15.1<br>2.2<br>1.1<br>5.3<br><br>91.8<br>21.9<br>69.4<br>34.4<br>6.4<br>38.2                                                                      | 20.9<br>2.3<br>1.2<br>5.9<br>96.6<br>24.9<br>72.3<br>33.4<br>4.2<br>38.9                                                      | 25.7<br>2.4<br>                                                     | 114.9<br>44.2<br>82.6<br>40.6<br>                                        |
| Consumer inflation expectations Headline inflation (HICP) Core HICP Domestic producer prices Import prices Oil (Brent) in USD Oil (Brent) in EUR Non-energy commodity prices (EUR) 7. Monetary and financial indicators Nominal interest rates (3 month) Nominal interest rates (10 year)                                                                                                                  | balance % ch. on prev. year level % ch. on prev. year level % ch. on prev. year % ch. on prev. year level % ch. on prev. year % ch. on prev. year % ch. on prev. year level level level level                                                                                                               | 21.1               | 264.8  -6.7 0.3 1.3 -5.1 -8.9 62.5 -36.7 44.5 -32.8  -18.8  1.22 3.27 1.28                                  | 8.4<br>1.6<br>1.0<br>2.9<br><br>80.3<br>28.5<br>60.6<br>36.2<br>37.2<br>0.81<br>2.78<br>1.00           | 16.6  0.7  1.1  0.9  -0.1  4.7  77.2  69.5  55.9  60.0  10.9  31.2  0.666  3.20  1.00  -0.8                             | 110.7<br>10.2<br>1.6<br>0.9<br>3.0<br>11.6<br>79.7<br>34.2<br>62.6<br>44.2<br>13.6<br>39.9<br>0.69<br>2.84<br>1.00<br>-4.0                                       | 10.8<br>1.7<br>1.0<br>4.0<br>12.4<br>76.8<br>11.5<br>59.4<br>23.3<br>4.7<br>38.9<br>0.87<br>2.45<br>1.00                              | 83.7<br>11.9<br>2.0<br>1.1<br>4.7<br><br>87.2<br>15.9<br>64.3<br>26.2<br>4.9<br>38.3<br><br>1.02<br>2.64<br>1.00<br>3.7                               | -12.0<br>20.6<br>9.7<br>1.9<br>1.1<br>1.3<br>4.3<br>13.6<br>83.5<br>14.0<br>60.1<br>21.6<br>-2.0<br>37.6<br>1.00<br>2.37<br>1.00<br>1.9                                                                                                                                                                                                                                                                                                                                                                                                                                                                                                                                                                                                                                                                                                                                                                                                                                                                                                                                                                                                                                                                                                                                                                                                                                                                                                                                                                                                                                                                                                                                                                                                                                                                                                                                                                                                                                                                                                                                                                                                                                                                                                                                                                                                                                                                                                                                                                                                                                                                                                                                                                                                                                                                                                  | 23.4<br>25.6<br>10.8<br>1.9<br>1.2<br>4.5<br>12.8<br>86.0<br>11.1<br>63.1<br>21.6<br>3.4<br>39.0<br>1.04<br>2.56<br>1.00<br>-0.3                                                | 19.0<br>37.5<br>15.1<br>2.2<br>1.1<br>5.3<br><br>91.8<br>21.9<br>69.4<br>34.4<br>6.4<br>38.2<br>1.02<br>2.96<br>1.00<br>0.6                                       | 20.9<br>2.3<br>1.2<br>5.9<br>96.6<br>24.9<br>72.3<br>33.4<br>4.2<br>38.9<br>1.02<br>3.05<br>1.00<br>2.7                       | 25.7<br>2.4<br>                                                     | 114.9<br>44.2<br>82.6<br>40.6<br>                                        |
| Consumer inflation expectations Headline inflation (HICP) Core HICP Domestic producer prices Import prices Oil (Brent) in USD Oil (Brent) in EUR Non-energy commodity prices (EUR) 7. Monetary and financial indicators Nominal interest rates (3 month) Nominal interest rates (10 year) ECB repo rate Stock market (Eurostoxx)                                                                           | balance % ch. on prev. year level % ch. on prev. year level % ch. on prev. year level kevel kevel ch. on prev. period % ch. on prev. period % ch. on prev. year                                                             | 21.1               | 264.8  -6.7 0.3 1.3 -5.1 -8.9 62.5 -36.7 44.5 -32.8  -18.8  1.22 3.27 1.28                                  | 8.4<br>1.6<br>1.0<br>2.9<br>80.3<br>28.5<br>60.6<br>36.2<br>37.2<br>2.78<br>1.00                       | 16.6  0.7  1.1  0.9  -0.1  4.7  77.2  69.5  55.9  60.0  10.9  31.2  0.66  3.20  1.00  -0.8  31.8                        | 110.7<br>10.2<br>1.6<br>0.9<br>3.0<br>11.6<br>79.7<br>34.2<br>62.6<br>44.2<br>13.6<br>39.9<br>0.69<br>2.84<br>1.00<br>-4.0<br>14.9                               | 10.8<br>1.7<br>1.0<br>4.0<br>12.4<br>76.8<br>11.5<br>59.4<br>23.3<br>4.7<br>38.9<br>0.87<br>2.45<br>1.00<br>-0.7<br>2.1               | 83.7<br>11.9<br>2.0<br>1.1<br>4.7<br>                                                                                                                 | -12.0<br>20.6<br>9.7<br>1.9<br>1.1<br>4.3<br>13.6<br>83.5<br>14.0<br>60.1<br>21.6<br>-2.0<br>37.6<br>-2.0<br>37.6<br>-1.00<br>1.00<br>1.00<br>1.00<br>1.00<br>1.00<br>1.00<br>1.00<br>1.00<br>1.00<br>1.00<br>1.00<br>1.00<br>1.00<br>1.00<br>1.00<br>1.00<br>1.00<br>1.00<br>1.00<br>1.00<br>1.00<br>1.00<br>1.00<br>1.00<br>1.00<br>1.00<br>1.00<br>1.00<br>1.00<br>1.00<br>1.00<br>1.00<br>1.00<br>1.00<br>1.00<br>1.00<br>1.00<br>1.00<br>1.00<br>1.00<br>1.00<br>1.00<br>1.00<br>1.00<br>1.00<br>1.00<br>1.00<br>1.00<br>1.00<br>1.00<br>1.00<br>1.00<br>1.00<br>1.00<br>1.00<br>1.00<br>1.00<br>1.00<br>1.00<br>1.00<br>1.00<br>1.00<br>1.00<br>1.00<br>1.00<br>1.00<br>1.00<br>1.00<br>1.00<br>1.00<br>1.00<br>1.00<br>1.00<br>1.00<br>1.00<br>1.00<br>1.00<br>1.00<br>1.00<br>1.00<br>1.00<br>1.00<br>1.00<br>1.00<br>1.00<br>1.00<br>1.00<br>1.00<br>1.00<br>1.00<br>1.00<br>1.00<br>1.00<br>1.00<br>1.00<br>1.00<br>1.00<br>1.00<br>1.00<br>1.00<br>1.00<br>1.00<br>1.00<br>1.00<br>1.00<br>1.00<br>1.00<br>1.00<br>1.00<br>1.00<br>1.00<br>1.00<br>1.00<br>1.00<br>1.00<br>1.00<br>1.00<br>1.00<br>1.00<br>1.00<br>1.00<br>1.00<br>1.00<br>1.00<br>1.00<br>1.00<br>1.00<br>1.00<br>1.00<br>1.00<br>1.00<br>1.00<br>1.00<br>1.00<br>1.00<br>1.00<br>1.00<br>1.00<br>1.00<br>1.00<br>1.00<br>1.00<br>1.00<br>1.00<br>1.00<br>1.00<br>1.00<br>1.00<br>1.00<br>1.00<br>1.00<br>1.00<br>1.00<br>1.00<br>1.00<br>1.00<br>1.00<br>1.00<br>1.00<br>1.00<br>1.00<br>1.00<br>1.00<br>1.00<br>1.00<br>1.00<br>1.00<br>1.00<br>1.00<br>1.00<br>1.00<br>1.00<br>1.00<br>1.00<br>1.00<br>1.00<br>1.00<br>1.00<br>1.00<br>1.00<br>1.00<br>1.00<br>1.00<br>1.00<br>1.00<br>1.00<br>1.00<br>1.00<br>1.00<br>1.00<br>1.00<br>1.00<br>1.00<br>1.00<br>1.00<br>1.00<br>1.00<br>1.00<br>1.00<br>1.00<br>1.00<br>1.00<br>1.00<br>1.00<br>1.00<br>1.00<br>1.00<br>1.00<br>1.00<br>1.00<br>1.00<br>1.00<br>1.00<br>1.00<br>1.00<br>1.00<br>1.00<br>1.00<br>1.00<br>1.00<br>1.00<br>1.00<br>1.00<br>1.00<br>1.00<br>1.00<br>1.00<br>1.00<br>1.00<br>1.00<br>1.00<br>1.00<br>1.00<br>1.00<br>1.00<br>1.00<br>1.00<br>1.00<br>1.00<br>1.00<br>1.00<br>1.00<br>1.00<br>1.00<br>1.00<br>1.00<br>1.00<br>1.00<br>1.00<br>1.00<br>1.00<br>1.00<br>1.00<br>1.00<br>1.00<br>1.00<br>1.00<br>1.00<br>1.00<br>1.00<br>1.00<br>1.00<br>1.00<br>1.00<br>1.00<br>1.00<br>1.00<br>1.00<br>1.00<br>1.00<br>1.00<br>1.00<br>1.00<br>1.00<br>1.00<br>1.00<br>1.00<br>1.00<br>1.00<br>1.00<br>1.00<br>1.00<br>1.00<br>1.00<br>1.00<br>1.00<br>1.00<br>1.00<br>1.00<br>1.00<br>1.00<br>1.00<br>1.00<br>1.00<br>1.00<br>1.00<br>1.00<br>1.00<br>1.00<br>1.00<br>1.00<br>1.00<br>1.00<br>1.00<br>1.00<br>1.00<br>1.00<br>1.00<br>1.00<br>1.00<br>1.00<br>1.00<br>1.00<br>1.00<br>1.00<br>1.00<br>1.00<br>1.00<br>1.00<br>1.00<br>1.00<br>1.00<br>1.00<br>1.00<br>1.00<br>1. | 23.4<br>25.6<br>10.8<br>1.9<br>1.2<br>4.5<br>12.8<br>86.0<br>11.1<br>63.1<br>21.6<br>3.4<br>39.0<br>1.04<br>2.56<br>1.00<br>1.00<br>1.00<br>1.00<br>1.00<br>1.00<br>1.00<br>1.0 | 19.0<br>37.5<br>15.1<br>2.2<br>1.1<br>5.3<br><br>91.8<br>21.9<br>69.4<br>34.4<br>38.2<br>1.02<br>2.96<br>1.00<br>0.6<br>-2.8                                      | 20.9<br>2.3<br>1.2<br>5.9<br>96.6<br>24.9<br>72.3<br>33.4<br>4.2<br>38.9<br>1.02<br>3.05<br>1.00<br>2.7<br>-0.8               | 25.7<br>2.4<br>                                                     | 114.9<br>44.2<br>82.6<br>40.6<br>                                        |
| Consumer inflation expectations Headline inflation (HICP) Core HICP Domestic producer prices Import prices Oil (Brent) in USD Oil (Brent) in EUR Non-energy commodity prices (EUR) 7. Monetary and financial indicators Nominal interest rates (3 month) Nominal interest rates (10 year) ECB repo rate Stock market (Eurostoxx) Money demand (M3)                                                         | balance % ch. on prev. year level % ch. on prev. year // ch. on prev. year                                                          | 21.1               | 264.8  -6.7  0.3  1.3  -5.1  -8.9  62.5  -36.7  44.5  -32.8  -18.8  1.22  3.27  1.28  -24.0  3.0            | 197.1  8.4  1.6  1.0  2.9   80.3  28.5  60.6  36.2  37.2  0.81  2.78  1.00  10.1  0.6                  | 16.6  0.7  1.1  0.9  0.9  1.7  77.2  69.5  55.9  60.0  10.9  31.2  0.66  3.20  1.00  -0.8  31.8  -0.2                   | 110.7<br>10.2<br>1.6<br>0.9<br>3.0<br>11.6<br>79.7<br>34.2<br>62.6<br>44.2<br>13.6<br>39.9<br>0.69<br>2.84<br>1.00<br>-4.0<br>14.9<br>0.0                        | 10.8<br>1.7<br>1.0<br>4.0<br>12.4<br>76.8<br>11.5<br>59.4<br>23.3<br>4.7<br>38.9<br>0.87<br>2.45<br>1.00<br>-0.7<br>2.1               | 83.7<br>11.9<br>2.0<br>1.1<br>4.7<br><br>87.2<br>15.9<br>64.3<br>26.2<br>4.9<br>38.3<br>1.02<br>2.64<br>1.00<br>3.7<br>-1.9<br>1.6                    | 12.0<br>20.6<br>9.7<br>1.9<br>1.1<br>4.3<br>13.6<br>83.5<br>14.0<br>60.1<br>21.6<br>2.0<br>37.6<br>1.00<br>2.37<br>1.00<br>1.9<br>1.9                                                                                                                                                                                                                                                                                                                                                                                                                                                                                                                                                                                                                                                                                                                                                                                                                                                                                                                                                                                                                                                                                                                                                                                                                                                                                                                                                                                                                                                                                                                                                                                                                                                                                                                                                                                                                                                                                                                                                                                                                                                                                                                                                                                                                                                                                                                                                                                                                                                                                                                                                                                                                                                                                                    | 23.4<br>25.6<br>10.8<br>1.9<br>1.2<br>4.5<br>12.8<br>86.0<br>11.1<br>63.1<br>21.6<br>3.4<br>39.0<br>1.04<br>2.56<br>1.00<br>-0.3<br>-1.2<br>2.1                                 | 19.0<br>37.5<br>15.1<br>2.2<br>1.1<br>5.3<br><br>91.8<br>21.9<br>69.4<br>34.4<br>6.4<br>38.2<br>2.96<br>1.02<br>2.96<br>1.00<br>6.2.8                             | 20.9<br>23.3<br>1.2<br>5.9<br>96.6<br>24.9<br>72.3<br>33.4<br>4.2<br>38.9<br>1.02<br>3.05<br>1.00<br>2.7<br>-0.8              | 25.7<br>2.4<br>                                                     | 114.9<br>44.2<br>82.6<br>40.6<br><br>1.14<br>3.26<br>1.00<br>-2.1<br>2.2 |
| Consumer inflation expectations Headline inflation (HICP) Core HICP Domestic producer prices Import prices Oil (Brent) in USD Oil (Brent) in EUR Non-energy commodity prices (EUR) 7. Monetary and financial indicators Nominal interest rates (3 month) Nominal interest rates (10 year) ECB repo rate Stock market (Eurostoxx) Money demand (M3) Loans to households                                     | balance % ch. on prev. year level % ch. on prev. year level % ch. on prev. year level level % ch. on prev. period % ch. on prev. year       | 21.1               | 264.8  -6.7  0.3  1.3  -5.1  -8.9  62.5  -36.7  44.5  -32.8  -18.8  1.22  3.27  1.28  -24.0  3.0  1.3       | 197.1  8.4  1.6  1.0  2.9   80.3  28.5  60.6  36.2  37.2  0.81  2.78  1.00  10.1  0.6  2.9             | 16.6  0.7  1.1  0.9  -0.1  4.7  77.2  69.5  55.9  60.0  10.9  31.2  0.66  3.20  1.00  -0.8  31.8  -0.2  2.2             | 110.7<br>10.2<br>1.6<br>0.9<br>3.0<br>11.6<br>79.7<br>34.2<br>62.6<br>44.2<br>13.6<br>39.9<br>0.69<br>2.84<br>1.00<br>-4.0<br>14.9<br>0.0<br>2.8                 | 10.8<br>1.7<br>1.0<br>4.0<br>12.4<br>76.8<br>11.5<br>59.4<br>23.3<br>4.7<br>38.9<br>0.87<br>2.45<br>1.00<br>-0.7<br>2.1               | 83.7<br>11.9<br>2.0<br>1.1<br>4.7<br><br>87.2<br>15.9<br>64.3<br>26.2<br>4.9<br>38.3<br>1.02<br>2.64<br>1.00<br>3.7<br>-1.9<br>1.6<br>2.9             | -12.0 20.6  9.7 1.9 1.1 4.3 13.6 83.5 14.0 60.1 21.6 -2.0 37.6 1.00 1.00 1.7 1.1 2.8                                                                                                                                                                                                                                                                                                                                                                                                                                                                                                                                                                                                                                                                                                                                                                                                                                                                                                                                                                                                                                                                                                                                                                                                                                                                                                                                                                                                                                                                                                                                                                                                                                                                                                                                                                                                                                                                                                                                                                                                                                                                                                                                                                                                                                                                                                                                                                                                                                                                                                                                                                                                                                                                                                                                                     | 23.4<br>25.6<br>10.8<br>1.9<br>1.2<br>4.5<br>12.8<br>86.0<br>11.1<br>63.1<br>21.6<br>3.4<br>39.0<br>1.04<br>2.56<br>1.00<br>-0.3<br>-1.2<br>2.1                                 | 19.0<br>37.5<br>15.1<br>2.2<br>1.1<br>5.3<br>                                                                                                                     | 20.9<br>23.3<br>1.2<br>5.9<br>96.6<br>24.9<br>72.3<br>33.4<br>4.2<br>38.9<br>1.02<br>2.7<br>-0.8<br>1.5                       | 25.7<br>2.4<br>                                                     | 114.9<br>44.2<br>82.6<br>40.6<br><br>1.14<br>3.26<br>1.00<br>2.1<br>2.2  |
| Consumer inflation expectations Headline inflation (HICP) Core HICP Domestic producer prices Import prices Oil (Brent) in USD Oil (Brent) in EUR Non-energy commodity prices (EUR) 7. Monetary and financial indicators Nominal interest rates (3 month) Nominal interest rates (10 year) ECB repo rate Stock market (Eurostoxx) Money demand (M3) Loans to households Loans to non-financial corporations | balance % ch. on prev. year level % ch. on prev. year level % ch. on prev. year % ch. on prev. year % ch. on prev. year % ch. on prev. period % ch. on prev. period % ch. on prev. period level level % ch. on prev. period % ch. on prev. year | 21.1               | 264.8  -6.7  0.3  1.3  -5.1  -8.9  62.5  -36.7  44.5  -32.8  -18.8  1.22  3.27  1.28  -24.0  3.0  1.3  -2.2 | 197.1  8.4  1.6  1.0  2.9   80.3  28.5  60.6  36.2  37.2  0.81  2.78  1.00  10.1  0.6  2.9  -0.2       | 16.6  0.7  1.1  0.9  -0.1  4.7  77.2  69.5  55.9  60.0  10.9  10.0  -0.8  3.20  1.00  -0.8  3-20  2.2  -2.4             | 110.7<br>10.2<br>1.6<br>0.9<br>3.0<br>11.6<br>79.7<br>34.2<br>62.6<br>44.2<br>13.6<br>39.9<br>0.69<br>2.84<br>1.00<br>-4.0<br>14.9<br>0.0<br>2.8<br>-1.7         | 10.8<br>1.7<br>1.0<br>4.0<br>12.4<br>76.8<br>11.5<br>59.4<br>23.3<br>4.7<br>38.9<br>0.87<br>2.45<br>1.00<br>-0.7<br>2.1<br>0.8<br>2.7 | 83.7<br>11.9<br>2.0<br>1.1<br>4.7<br><br>87.2<br>15.9<br>64.3<br>26.2<br>4.9<br>38.3<br><br>1.02<br>2.64<br>1.00<br>3.7<br>-1.9<br>1.6<br>2.9<br>-0.2 | 12.0<br>20.6<br>9.7<br>1.9<br>1.1<br>1.3<br>6.3<br>13.6<br>83.5<br>14.0<br>60.1<br>21.6<br>-2.0<br>37.6<br>1.00<br>2.37<br>1.00<br>1.9<br>1.7<br>1.1<br>1.1<br>2.8                                                                                                                                                                                                                                                                                                                                                                                                                                                                                                                                                                                                                                                                                                                                                                                                                                                                                                                                                                                                                                                                                                                                                                                                                                                                                                                                                                                                                                                                                                                                                                                                                                                                                                                                                                                                                                                                                                                                                                                                                                                                                                                                                                                                                                                                                                                                                                                                                                                                                                                                                                                                                                                                       | 23.4<br>25.6<br>10.8<br>1.9<br>1.2<br>4.5<br>12.8<br>86.0<br>11.1<br>63.1<br>21.6<br>39.0<br>1.04<br>2.56<br>1.00<br>-0.3<br>-1.2<br>2.1<br>2.8                                 | 19.0<br>37.5<br>15.1<br>2.2<br>1.1<br>5.3<br><br>91.8<br>21.9<br>69.4<br>34.4<br>6.4<br>38.2<br>2.96<br>1.02<br>2.96<br>1.00<br>0.6<br>-2.8<br>1.7<br>2.9<br>-0.2 | 20.9<br>2.3<br>1.2<br>5.9<br>96.6<br>24.9<br>72.3<br>33.4<br>4.2<br>38.9<br>1.02<br>3.05<br>1.00<br>2.7<br>-0.8<br>1.5<br>3.1 | 25.7<br>2.4<br>                                                     | 114.9<br>44.2<br>82.6<br>40.6<br>                                        |
| Consumer inflation expectations Headline inflation (HICP) Core HICP Domestic producer prices Import prices Oil (Brent) in USD Oil (Brent) in EUR Non-energy commodity prices (EUR) 7. Monetary and financial indicators Nominal interest rates (3 month) Nominal interest rates (10 year) ECB repo rate Stock market (Eurostoxx) Money demand (M3) Loans to households                                     | balance % ch. on prev. year level % ch. on prev. year level % ch. on prev. year % ch. on prev. year % ch. on prev. period % ch. on prev. period % ch. on prev. period % ch. on prev. year level level % ch. on prev. year   | 21.1               | 264.8  -6.7 0.3 1.3 -5.1 -8.9 62.5 -36.7 44.5 -32.8  -18.8  1.22 3.27 1.28  -24.0 3.0 1.3 -2.2 1.39         | 197.1  8.4  1.6  1.0  2.9   80.3  28.5  60.6  36.2  37.2  0.81  2.78  1.00  10.1  0.6  2.9  -0.2  1.33 | 16.6  0.7  1.1  0.9  -0.1  4.7  77.2  69.5  55.9  60.0  10.9  31.2  0.66  3.20  1.00  -0.8  31.8  -0.2  2.2  -2.4  1.38 | 110.7<br>10.2<br>1.6<br>0.9<br>3.0<br>11.6<br>79.7<br>34.2<br>62.6<br>44.2<br>13.6<br>39.9<br>0.69<br>2.84<br>1.00<br>-4.0<br>14.0<br>0.0<br>2.8<br>-1.7<br>1.27 | 10.8<br>1.7<br>1.0<br>4.0<br>12.4<br>76.8<br>11.5<br>59.4<br>23.3<br>4.7<br>38.9<br>0.87<br>2.45<br>1.00<br>-0.7<br>2.1<br>0.8<br>2.7 | 83.7<br>11.9<br>2.0<br>1.1<br>4.7<br><br>87.2<br>15.9<br>64.3<br>26.2<br>4.9<br>38.3<br>1.02<br>2.64<br>1.00<br>3.7<br>-1.9<br>1.6<br>2.9<br>-0.2     | -12.0 20.6  9.7 1.9 1.11 4.3 13.6 83.5 14.0 60.1 21.6 -2.0 37.6  1.00 1.9 -1.7 1.1 2.8 -0.5 1.39                                                                                                                                                                                                                                                                                                                                                                                                                                                                                                                                                                                                                                                                                                                                                                                                                                                                                                                                                                                                                                                                                                                                                                                                                                                                                                                                                                                                                                                                                                                                                                                                                                                                                                                                                                                                                                                                                                                                                                                                                                                                                                                                                                                                                                                                                                                                                                                                                                                                                                                                                                                                                                                                                                                                         | 23.4<br>25.6<br>10.8<br>1.9<br>1.2.8<br>86.0<br>11.1<br>63.1<br>21.6<br>3.4<br>39.0<br>1.04<br>2.56<br>1.00<br>-0.3<br>-1.2<br>2.1<br>2.8                                       | 19.0<br>37.5<br>15.1<br>2.2<br>1.1<br>5.3<br>                                                                                                                     | 20.9<br>2.3<br>1.2<br>5.9<br>96.6<br>24.9<br>72.3<br>33.4<br>4.2<br>38.9<br>1.02<br>3.05<br>1.00<br>2.7<br>-0.8<br>1.5<br>3.1 | 25.7 2.4 103.6 39.4 75.8 39.6 1.3 40.9 1.09 3.22 1.00 4.0 10.6 1.36 | 114.9<br>44.2<br>82.6<br>40.6<br>                                        |
| Consumer inflation expectations Headline inflation (HICP) Core HICP Domestic producer prices Import prices Oil (Brent) in USD Oil (Brent) in EUR Non-energy commodity prices (EUR) 7. Monetary and financial indicators Nominal interest rates (3 month) Nominal interest rates (10 year) ECB repo rate Stock market (Eurostoxx) Money demand (M3) Loans to households Loans to non-financial corporations | balance % ch. on prev. year level % ch. on prev. year level % ch. on prev. year % ch. on prev. year % ch. on prev. year % ch. on prev. period % ch. on prev. period % ch. on prev. period level level % ch. on prev. period % ch. on prev. year | 21.1               | 264.8  -6.7  0.3  1.3  -5.1  -8.9  62.5  -36.7  44.5  -32.8  -18.8  1.22  3.27  1.28  -24.0  3.0  1.3  -2.2 | 197.1  8.4  1.6  1.0  2.9   80.3  28.5  60.6  36.2  37.2  0.81  2.78  1.00  10.1  0.6  2.9  -0.2       | 16.6  0.7  1.1  0.9  -0.1  4.7  77.2  69.5  55.9  60.0  10.9  10.0  -0.8  3.20  1.00  -0.8  3-20  2.2  -2.4             | 110.7<br>10.2<br>1.6<br>0.9<br>3.0<br>11.6<br>79.7<br>34.2<br>62.6<br>44.2<br>13.6<br>39.9<br>0.69<br>2.84<br>1.00<br>-4.0<br>14.9<br>0.0<br>2.8<br>-1.7         | 10.8<br>1.7<br>1.0<br>4.0<br>12.4<br>76.8<br>11.5<br>59.4<br>23.3<br>4.7<br>38.9<br>0.87<br>2.45<br>1.00<br>-0.7<br>2.1<br>0.8<br>2.7 | 83.7<br>11.9<br>2.0<br>1.1<br>4.7<br><br>87.2<br>15.9<br>64.3<br>26.2<br>4.9<br>38.3<br><br>1.02<br>2.64<br>1.00<br>3.7<br>-1.9<br>1.6<br>2.9<br>-0.2 | 12.0<br>20.6<br>9.7<br>1.9<br>1.1<br>1.3<br>6.3<br>13.6<br>83.5<br>14.0<br>60.1<br>21.6<br>-2.0<br>37.6<br>1.00<br>2.37<br>1.00<br>1.9<br>1.7<br>1.1<br>1.1<br>2.8                                                                                                                                                                                                                                                                                                                                                                                                                                                                                                                                                                                                                                                                                                                                                                                                                                                                                                                                                                                                                                                                                                                                                                                                                                                                                                                                                                                                                                                                                                                                                                                                                                                                                                                                                                                                                                                                                                                                                                                                                                                                                                                                                                                                                                                                                                                                                                                                                                                                                                                                                                                                                                                                       | 23.4<br>25.6<br>10.8<br>1.9<br>1.2<br>4.5<br>12.8<br>86.0<br>11.1<br>63.1<br>21.6<br>39.0<br>1.04<br>2.56<br>1.00<br>-0.3<br>-1.2<br>2.1<br>2.8                                 | 19.0<br>37.5<br>15.1<br>2.2<br>1.1<br>5.3<br><br>91.8<br>21.9<br>69.4<br>34.4<br>6.4<br>38.2<br>2.96<br>1.02<br>2.96<br>1.00<br>0.6<br>-2.8<br>1.7<br>2.9<br>-0.2 | 20.9<br>2.3<br>1.2<br>5.9<br>96.6<br>24.9<br>72.3<br>33.4<br>4.2<br>38.9<br>1.02<br>3.05<br>1.00<br>2.7<br>-0.8<br>1.5<br>3.1 | 25.7<br>2.4<br>                                                     | 114.9<br>44.2<br>82.6<br>40.6<br>                                        |