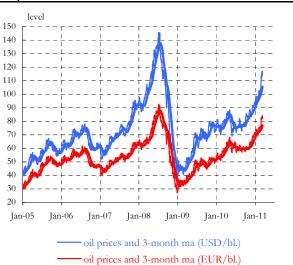

This update: 10-Mar-11 (2)
Next update: 05-Apr-11

DG ECFIN - Directorate A - Policy strategy and coordination

| 1. Output                                                                                                                                                                                                                                                                                                                                                                                                  |                                                                                                                                                                                                                                                                                                                                                                         | LTA <sup>(1)</sup> | 2009                                                                                                        | 2010                                                                                                   | 10Q1                                                                                                                    | 10Q2                                                                                                                                                             | 10Q3                                                                                                                                  | 10Q4                                                                                                                                                  | Oct-10                                                                                                                                                                                                                                                                                                                                                                                                                                                                                                                                                                                                                                                                                                                                                                                                                                                                                                                                                                                                                                                                                                                                                                                                                                                                                                                                                                                                                                                                                                                                                                                                                                                                                                                                                                                                                                                                                                                                                                                                                                                                                                                                                                                                                                                                                                                                                                                                                                                                                                                                                                                                                                                                                                                                                                                                                                   | Nov-10                                                                                                                                                                          | Dec-10                                                                                                                                                            | Jan-11                                                                                                                        | Feb-11                                                              | Mar-11                                                                   |
|------------------------------------------------------------------------------------------------------------------------------------------------------------------------------------------------------------------------------------------------------------------------------------------------------------------------------------------------------------------------------------------------------------|-------------------------------------------------------------------------------------------------------------------------------------------------------------------------------------------------------------------------------------------------------------------------------------------------------------------------------------------------------------------------|--------------------|-------------------------------------------------------------------------------------------------------------|--------------------------------------------------------------------------------------------------------|-------------------------------------------------------------------------------------------------------------------------|------------------------------------------------------------------------------------------------------------------------------------------------------------------|---------------------------------------------------------------------------------------------------------------------------------------|-------------------------------------------------------------------------------------------------------------------------------------------------------|------------------------------------------------------------------------------------------------------------------------------------------------------------------------------------------------------------------------------------------------------------------------------------------------------------------------------------------------------------------------------------------------------------------------------------------------------------------------------------------------------------------------------------------------------------------------------------------------------------------------------------------------------------------------------------------------------------------------------------------------------------------------------------------------------------------------------------------------------------------------------------------------------------------------------------------------------------------------------------------------------------------------------------------------------------------------------------------------------------------------------------------------------------------------------------------------------------------------------------------------------------------------------------------------------------------------------------------------------------------------------------------------------------------------------------------------------------------------------------------------------------------------------------------------------------------------------------------------------------------------------------------------------------------------------------------------------------------------------------------------------------------------------------------------------------------------------------------------------------------------------------------------------------------------------------------------------------------------------------------------------------------------------------------------------------------------------------------------------------------------------------------------------------------------------------------------------------------------------------------------------------------------------------------------------------------------------------------------------------------------------------------------------------------------------------------------------------------------------------------------------------------------------------------------------------------------------------------------------------------------------------------------------------------------------------------------------------------------------------------------------------------------------------------------------------------------------------------|---------------------------------------------------------------------------------------------------------------------------------------------------------------------------------|-------------------------------------------------------------------------------------------------------------------------------------------------------------------|-------------------------------------------------------------------------------------------------------------------------------|---------------------------------------------------------------------|--------------------------------------------------------------------------|
| Economic Sentiment                                                                                                                                                                                                                                                                                                                                                                                         | indicator                                                                                                                                                                                                                                                                                                                                                               | 100.7              | 80.7                                                                                                        | 100.8                                                                                                  | 96.4                                                                                                                    | 99.1                                                                                                                                                             | 102.2                                                                                                                                 | 105.6                                                                                                                                                 | 104.3                                                                                                                                                                                                                                                                                                                                                                                                                                                                                                                                                                                                                                                                                                                                                                                                                                                                                                                                                                                                                                                                                                                                                                                                                                                                                                                                                                                                                                                                                                                                                                                                                                                                                                                                                                                                                                                                                                                                                                                                                                                                                                                                                                                                                                                                                                                                                                                                                                                                                                                                                                                                                                                                                                                                                                                                                                    | 105.6                                                                                                                                                                           | 106.9                                                                                                                                                             | 106.8                                                                                                                         | 107.8                                                               |                                                                          |
| Industrial confidence                                                                                                                                                                                                                                                                                                                                                                                      | balance                                                                                                                                                                                                                                                                                                                                                                 | -6.1               | -28.7                                                                                                       | -4.6                                                                                                   | -12.0                                                                                                                   | -6.4                                                                                                                                                             | -2.5                                                                                                                                  | 2.5                                                                                                                                                   | 0.6                                                                                                                                                                                                                                                                                                                                                                                                                                                                                                                                                                                                                                                                                                                                                                                                                                                                                                                                                                                                                                                                                                                                                                                                                                                                                                                                                                                                                                                                                                                                                                                                                                                                                                                                                                                                                                                                                                                                                                                                                                                                                                                                                                                                                                                                                                                                                                                                                                                                                                                                                                                                                                                                                                                                                                                                                                      | 1.8                                                                                                                                                                             | 5.1                                                                                                                                                               | 6.1                                                                                                                           | 6.5                                                                 |                                                                          |
| Services confidence                                                                                                                                                                                                                                                                                                                                                                                        | balance                                                                                                                                                                                                                                                                                                                                                                 | 12.4               | -15.5                                                                                                       | 4.9                                                                                                    | -0.1                                                                                                                    | 3.9                                                                                                                                                              | 6.9                                                                                                                                   | 9.0                                                                                                                                                   | 8.0                                                                                                                                                                                                                                                                                                                                                                                                                                                                                                                                                                                                                                                                                                                                                                                                                                                                                                                                                                                                                                                                                                                                                                                                                                                                                                                                                                                                                                                                                                                                                                                                                                                                                                                                                                                                                                                                                                                                                                                                                                                                                                                                                                                                                                                                                                                                                                                                                                                                                                                                                                                                                                                                                                                                                                                                                                      | 9.3                                                                                                                                                                             | 9.8                                                                                                                                                               | 9.9                                                                                                                           | 11.1                                                                |                                                                          |
| Industrial production                                                                                                                                                                                                                                                                                                                                                                                      | % ch. on prev. period                                                                                                                                                                                                                                                                                                                                                   | 12.1               | 15.5                                                                                                        |                                                                                                        | 2.4                                                                                                                     | 2.4                                                                                                                                                              | 1.1                                                                                                                                   | 1.7                                                                                                                                                   | 0.8                                                                                                                                                                                                                                                                                                                                                                                                                                                                                                                                                                                                                                                                                                                                                                                                                                                                                                                                                                                                                                                                                                                                                                                                                                                                                                                                                                                                                                                                                                                                                                                                                                                                                                                                                                                                                                                                                                                                                                                                                                                                                                                                                                                                                                                                                                                                                                                                                                                                                                                                                                                                                                                                                                                                                                                                                                      | 1.4                                                                                                                                                                             | -0.1                                                                                                                                                              |                                                                                                                               |                                                                     |                                                                          |
| (excluding construction)                                                                                                                                                                                                                                                                                                                                                                                   | % ch. on prev. year                                                                                                                                                                                                                                                                                                                                                     | 0.9                | -14.9                                                                                                       | 7.1                                                                                                    | 4.7                                                                                                                     | 9.0                                                                                                                                                              | 7.0                                                                                                                                   | 7.7                                                                                                                                                   | 7.1                                                                                                                                                                                                                                                                                                                                                                                                                                                                                                                                                                                                                                                                                                                                                                                                                                                                                                                                                                                                                                                                                                                                                                                                                                                                                                                                                                                                                                                                                                                                                                                                                                                                                                                                                                                                                                                                                                                                                                                                                                                                                                                                                                                                                                                                                                                                                                                                                                                                                                                                                                                                                                                                                                                                                                                                                                      | 7.9                                                                                                                                                                             | 8.0                                                                                                                                                               |                                                                                                                               |                                                                     |                                                                          |
|                                                                                                                                                                                                                                                                                                                                                                                                            | % ch. on prev. period                                                                                                                                                                                                                                                                                                                                                   |                    |                                                                                                             |                                                                                                        | 0.4                                                                                                                     | 1.0                                                                                                                                                              | 0.3                                                                                                                                   | 0.3                                                                                                                                                   |                                                                                                                                                                                                                                                                                                                                                                                                                                                                                                                                                                                                                                                                                                                                                                                                                                                                                                                                                                                                                                                                                                                                                                                                                                                                                                                                                                                                                                                                                                                                                                                                                                                                                                                                                                                                                                                                                                                                                                                                                                                                                                                                                                                                                                                                                                                                                                                                                                                                                                                                                                                                                                                                                                                                                                                                                                          |                                                                                                                                                                                 |                                                                                                                                                                   |                                                                                                                               |                                                                     |                                                                          |
| Gross domestic product                                                                                                                                                                                                                                                                                                                                                                                     | % ch. on prev. year                                                                                                                                                                                                                                                                                                                                                     | 1.7                | -4.1                                                                                                        | 1.7                                                                                                    | 0.8                                                                                                                     | 2.0                                                                                                                                                              | 1.9                                                                                                                                   | 2.0                                                                                                                                                   |                                                                                                                                                                                                                                                                                                                                                                                                                                                                                                                                                                                                                                                                                                                                                                                                                                                                                                                                                                                                                                                                                                                                                                                                                                                                                                                                                                                                                                                                                                                                                                                                                                                                                                                                                                                                                                                                                                                                                                                                                                                                                                                                                                                                                                                                                                                                                                                                                                                                                                                                                                                                                                                                                                                                                                                                                                          |                                                                                                                                                                                 |                                                                                                                                                                   |                                                                                                                               |                                                                     |                                                                          |
| Table and death to                                                                                                                                                                                                                                                                                                                                                                                         | % ch. on prev. period                                                                                                                                                                                                                                                                                                                                                   |                    |                                                                                                             |                                                                                                        | 0.4                                                                                                                     | 0.9                                                                                                                                                              | 0.4                                                                                                                                   |                                                                                                                                                       |                                                                                                                                                                                                                                                                                                                                                                                                                                                                                                                                                                                                                                                                                                                                                                                                                                                                                                                                                                                                                                                                                                                                                                                                                                                                                                                                                                                                                                                                                                                                                                                                                                                                                                                                                                                                                                                                                                                                                                                                                                                                                                                                                                                                                                                                                                                                                                                                                                                                                                                                                                                                                                                                                                                                                                                                                                          |                                                                                                                                                                                 |                                                                                                                                                                   |                                                                                                                               |                                                                     |                                                                          |
| Labour productivity                                                                                                                                                                                                                                                                                                                                                                                        | % ch. on prev. year                                                                                                                                                                                                                                                                                                                                                     | 0.7                | -2.2                                                                                                        | -                                                                                                      | 2.0                                                                                                                     | 2.5                                                                                                                                                              | 2.1                                                                                                                                   |                                                                                                                                                       |                                                                                                                                                                                                                                                                                                                                                                                                                                                                                                                                                                                                                                                                                                                                                                                                                                                                                                                                                                                                                                                                                                                                                                                                                                                                                                                                                                                                                                                                                                                                                                                                                                                                                                                                                                                                                                                                                                                                                                                                                                                                                                                                                                                                                                                                                                                                                                                                                                                                                                                                                                                                                                                                                                                                                                                                                                          |                                                                                                                                                                                 |                                                                                                                                                                   |                                                                                                                               |                                                                     |                                                                          |
| 2. Private consumption                                                                                                                                                                                                                                                                                                                                                                                     |                                                                                                                                                                                                                                                                                                                                                                         |                    |                                                                                                             |                                                                                                        |                                                                                                                         |                                                                                                                                                                  |                                                                                                                                       |                                                                                                                                                       |                                                                                                                                                                                                                                                                                                                                                                                                                                                                                                                                                                                                                                                                                                                                                                                                                                                                                                                                                                                                                                                                                                                                                                                                                                                                                                                                                                                                                                                                                                                                                                                                                                                                                                                                                                                                                                                                                                                                                                                                                                                                                                                                                                                                                                                                                                                                                                                                                                                                                                                                                                                                                                                                                                                                                                                                                                          |                                                                                                                                                                                 |                                                                                                                                                                   |                                                                                                                               |                                                                     |                                                                          |
| Consumer confidence                                                                                                                                                                                                                                                                                                                                                                                        | balance                                                                                                                                                                                                                                                                                                                                                                 | -12.0              | -24.8                                                                                                       | -14.0                                                                                                  | -16.8                                                                                                                   | -16.7                                                                                                                                                            | -12.1                                                                                                                                 | -10.4                                                                                                                                                 | -10.9                                                                                                                                                                                                                                                                                                                                                                                                                                                                                                                                                                                                                                                                                                                                                                                                                                                                                                                                                                                                                                                                                                                                                                                                                                                                                                                                                                                                                                                                                                                                                                                                                                                                                                                                                                                                                                                                                                                                                                                                                                                                                                                                                                                                                                                                                                                                                                                                                                                                                                                                                                                                                                                                                                                                                                                                                                    | -9.4                                                                                                                                                                            | -11.0                                                                                                                                                             | -11.2                                                                                                                         | -10.0                                                               |                                                                          |
| Retail confidence                                                                                                                                                                                                                                                                                                                                                                                          | balance                                                                                                                                                                                                                                                                                                                                                                 | -8.7               | -15.5                                                                                                       | -4.0                                                                                                   | -8.9                                                                                                                    | -5.1                                                                                                                                                             | -2.8                                                                                                                                  | 0.8                                                                                                                                                   | -0.8                                                                                                                                                                                                                                                                                                                                                                                                                                                                                                                                                                                                                                                                                                                                                                                                                                                                                                                                                                                                                                                                                                                                                                                                                                                                                                                                                                                                                                                                                                                                                                                                                                                                                                                                                                                                                                                                                                                                                                                                                                                                                                                                                                                                                                                                                                                                                                                                                                                                                                                                                                                                                                                                                                                                                                                                                                     | -1.1                                                                                                                                                                            | 4.3                                                                                                                                                               | -0.6                                                                                                                          | -0.2                                                                |                                                                          |
| Private consumption                                                                                                                                                                                                                                                                                                                                                                                        | % ch. on prev. period                                                                                                                                                                                                                                                                                                                                                   |                    |                                                                                                             |                                                                                                        | 0.4                                                                                                                     | 0.2                                                                                                                                                              | 0.1                                                                                                                                   | 0.4                                                                                                                                                   |                                                                                                                                                                                                                                                                                                                                                                                                                                                                                                                                                                                                                                                                                                                                                                                                                                                                                                                                                                                                                                                                                                                                                                                                                                                                                                                                                                                                                                                                                                                                                                                                                                                                                                                                                                                                                                                                                                                                                                                                                                                                                                                                                                                                                                                                                                                                                                                                                                                                                                                                                                                                                                                                                                                                                                                                                                          |                                                                                                                                                                                 |                                                                                                                                                                   |                                                                                                                               |                                                                     |                                                                          |
|                                                                                                                                                                                                                                                                                                                                                                                                            | % ch. on prev. year                                                                                                                                                                                                                                                                                                                                                     | 1.6                | -1.1                                                                                                        | 0.8                                                                                                    | 0.4                                                                                                                     | 0.6                                                                                                                                                              | 0.9                                                                                                                                   | 1.1                                                                                                                                                   |                                                                                                                                                                                                                                                                                                                                                                                                                                                                                                                                                                                                                                                                                                                                                                                                                                                                                                                                                                                                                                                                                                                                                                                                                                                                                                                                                                                                                                                                                                                                                                                                                                                                                                                                                                                                                                                                                                                                                                                                                                                                                                                                                                                                                                                                                                                                                                                                                                                                                                                                                                                                                                                                                                                                                                                                                                          |                                                                                                                                                                                 |                                                                                                                                                                   |                                                                                                                               |                                                                     |                                                                          |
| Retail sales                                                                                                                                                                                                                                                                                                                                                                                               | % ch. on prev. period                                                                                                                                                                                                                                                                                                                                                   |                    |                                                                                                             |                                                                                                        | 0.4                                                                                                                     | 0.1                                                                                                                                                              | 0.4                                                                                                                                   | -0.3                                                                                                                                                  | 0.0                                                                                                                                                                                                                                                                                                                                                                                                                                                                                                                                                                                                                                                                                                                                                                                                                                                                                                                                                                                                                                                                                                                                                                                                                                                                                                                                                                                                                                                                                                                                                                                                                                                                                                                                                                                                                                                                                                                                                                                                                                                                                                                                                                                                                                                                                                                                                                                                                                                                                                                                                                                                                                                                                                                                                                                                                                      | -0.1                                                                                                                                                                            | -0.4                                                                                                                                                              | 0.5                                                                                                                           |                                                                     |                                                                          |
|                                                                                                                                                                                                                                                                                                                                                                                                            | % ch. on prev. year                                                                                                                                                                                                                                                                                                                                                     | 1.3                | -2.5                                                                                                        | 0.8                                                                                                    | 0.5                                                                                                                     | 0.6                                                                                                                                                              | 1.5                                                                                                                                   | 0.4                                                                                                                                                   | 0.9                                                                                                                                                                                                                                                                                                                                                                                                                                                                                                                                                                                                                                                                                                                                                                                                                                                                                                                                                                                                                                                                                                                                                                                                                                                                                                                                                                                                                                                                                                                                                                                                                                                                                                                                                                                                                                                                                                                                                                                                                                                                                                                                                                                                                                                                                                                                                                                                                                                                                                                                                                                                                                                                                                                                                                                                                                      | 1.0                                                                                                                                                                             | -0.4                                                                                                                                                              | 0.7                                                                                                                           |                                                                     |                                                                          |
| 3. Investment                                                                                                                                                                                                                                                                                                                                                                                              | 1 100                                                                                                                                                                                                                                                                                                                                                                   | 04.0               | =                                                                                                           | 75.0                                                                                                   |                                                                                                                         |                                                                                                                                                                  |                                                                                                                                       | F0.4                                                                                                                                                  | 50.4                                                                                                                                                                                                                                                                                                                                                                                                                                                                                                                                                                                                                                                                                                                                                                                                                                                                                                                                                                                                                                                                                                                                                                                                                                                                                                                                                                                                                                                                                                                                                                                                                                                                                                                                                                                                                                                                                                                                                                                                                                                                                                                                                                                                                                                                                                                                                                                                                                                                                                                                                                                                                                                                                                                                                                                                                                     |                                                                                                                                                                                 |                                                                                                                                                                   | 20.0                                                                                                                          |                                                                     |                                                                          |
| Capacity utilisation                                                                                                                                                                                                                                                                                                                                                                                       | level (%)                                                                                                                                                                                                                                                                                                                                                               | 81.3               | 71.4                                                                                                        | 75.8                                                                                                   | 72.3                                                                                                                    | 75.5                                                                                                                                                             | 77.4                                                                                                                                  | 78.1                                                                                                                                                  | 78.1                                                                                                                                                                                                                                                                                                                                                                                                                                                                                                                                                                                                                                                                                                                                                                                                                                                                                                                                                                                                                                                                                                                                                                                                                                                                                                                                                                                                                                                                                                                                                                                                                                                                                                                                                                                                                                                                                                                                                                                                                                                                                                                                                                                                                                                                                                                                                                                                                                                                                                                                                                                                                                                                                                                                                                                                                                     | 45.0                                                                                                                                                                            | 40.7                                                                                                                                                              | 80.0                                                                                                                          | 40.5                                                                |                                                                          |
| Production expectations (manuf.)                                                                                                                                                                                                                                                                                                                                                                           | balance                                                                                                                                                                                                                                                                                                                                                                 | 6.4                | -14.8                                                                                                       | 11.3                                                                                                   | 8.1                                                                                                                     | 10.1                                                                                                                                                             | 10.9                                                                                                                                  | 16.2                                                                                                                                                  | 14.6                                                                                                                                                                                                                                                                                                                                                                                                                                                                                                                                                                                                                                                                                                                                                                                                                                                                                                                                                                                                                                                                                                                                                                                                                                                                                                                                                                                                                                                                                                                                                                                                                                                                                                                                                                                                                                                                                                                                                                                                                                                                                                                                                                                                                                                                                                                                                                                                                                                                                                                                                                                                                                                                                                                                                                                                                                     | 15.2                                                                                                                                                                            | 18.7                                                                                                                                                              | 18.9                                                                                                                          | 19.5                                                                |                                                                          |
| Gross fixed capital formation                                                                                                                                                                                                                                                                                                                                                                              | % ch. on prev. period<br>% ch. on prev. year                                                                                                                                                                                                                                                                                                                            | 17                 | -11.4                                                                                                       | -0.7                                                                                                   | -0.2<br>-4.6                                                                                                            | 2.1<br>-0.3                                                                                                                                                      | -0.1<br>0.7                                                                                                                           | -0.6<br>1.2                                                                                                                                           |                                                                                                                                                                                                                                                                                                                                                                                                                                                                                                                                                                                                                                                                                                                                                                                                                                                                                                                                                                                                                                                                                                                                                                                                                                                                                                                                                                                                                                                                                                                                                                                                                                                                                                                                                                                                                                                                                                                                                                                                                                                                                                                                                                                                                                                                                                                                                                                                                                                                                                                                                                                                                                                                                                                                                                                                                                          |                                                                                                                                                                                 |                                                                                                                                                                   |                                                                                                                               |                                                                     |                                                                          |
|                                                                                                                                                                                                                                                                                                                                                                                                            | % ch. on prev. year % ch. on prev. period                                                                                                                                                                                                                                                                                                                               | 1.7                | -11.4                                                                                                       | -0./                                                                                                   | 1.4                                                                                                                     | 3.5                                                                                                                                                              | 0.7                                                                                                                                   | 1.2                                                                                                                                                   |                                                                                                                                                                                                                                                                                                                                                                                                                                                                                                                                                                                                                                                                                                                                                                                                                                                                                                                                                                                                                                                                                                                                                                                                                                                                                                                                                                                                                                                                                                                                                                                                                                                                                                                                                                                                                                                                                                                                                                                                                                                                                                                                                                                                                                                                                                                                                                                                                                                                                                                                                                                                                                                                                                                                                                                                                                          |                                                                                                                                                                                 |                                                                                                                                                                   |                                                                                                                               |                                                                     |                                                                          |
| - equipment investment                                                                                                                                                                                                                                                                                                                                                                                     | % ch. on prev. year                                                                                                                                                                                                                                                                                                                                                     |                    | -17.8                                                                                                       |                                                                                                        | -1.5                                                                                                                    | 5.2                                                                                                                                                              | 5.3                                                                                                                                   |                                                                                                                                                       |                                                                                                                                                                                                                                                                                                                                                                                                                                                                                                                                                                                                                                                                                                                                                                                                                                                                                                                                                                                                                                                                                                                                                                                                                                                                                                                                                                                                                                                                                                                                                                                                                                                                                                                                                                                                                                                                                                                                                                                                                                                                                                                                                                                                                                                                                                                                                                                                                                                                                                                                                                                                                                                                                                                                                                                                                                          |                                                                                                                                                                                 |                                                                                                                                                                   |                                                                                                                               |                                                                     |                                                                          |
|                                                                                                                                                                                                                                                                                                                                                                                                            | % ch. on prev. year                                                                                                                                                                                                                                                                                                                                                     | 2.9                | 17.0                                                                                                        |                                                                                                        | -1.6                                                                                                                    | 1.7                                                                                                                                                              | -0.8                                                                                                                                  |                                                                                                                                                       |                                                                                                                                                                                                                                                                                                                                                                                                                                                                                                                                                                                                                                                                                                                                                                                                                                                                                                                                                                                                                                                                                                                                                                                                                                                                                                                                                                                                                                                                                                                                                                                                                                                                                                                                                                                                                                                                                                                                                                                                                                                                                                                                                                                                                                                                                                                                                                                                                                                                                                                                                                                                                                                                                                                                                                                                                                          |                                                                                                                                                                                 |                                                                                                                                                                   |                                                                                                                               |                                                                     |                                                                          |
| - construction investment                                                                                                                                                                                                                                                                                                                                                                                  | % ch. on prev. year                                                                                                                                                                                                                                                                                                                                                     | 0.7                | -7.8                                                                                                        |                                                                                                        | -7.0                                                                                                                    | -3.6                                                                                                                                                             | -2.5                                                                                                                                  |                                                                                                                                                       |                                                                                                                                                                                                                                                                                                                                                                                                                                                                                                                                                                                                                                                                                                                                                                                                                                                                                                                                                                                                                                                                                                                                                                                                                                                                                                                                                                                                                                                                                                                                                                                                                                                                                                                                                                                                                                                                                                                                                                                                                                                                                                                                                                                                                                                                                                                                                                                                                                                                                                                                                                                                                                                                                                                                                                                                                                          |                                                                                                                                                                                 |                                                                                                                                                                   |                                                                                                                               |                                                                     |                                                                          |
| Change in stocks                                                                                                                                                                                                                                                                                                                                                                                           | contrib. to GDP (pp.)                                                                                                                                                                                                                                                                                                                                                   | 0.0                | -1.0                                                                                                        | 0.3                                                                                                    | 0.3                                                                                                                     | 0.3                                                                                                                                                              | -0.2                                                                                                                                  | -0.2                                                                                                                                                  |                                                                                                                                                                                                                                                                                                                                                                                                                                                                                                                                                                                                                                                                                                                                                                                                                                                                                                                                                                                                                                                                                                                                                                                                                                                                                                                                                                                                                                                                                                                                                                                                                                                                                                                                                                                                                                                                                                                                                                                                                                                                                                                                                                                                                                                                                                                                                                                                                                                                                                                                                                                                                                                                                                                                                                                                                                          |                                                                                                                                                                                 |                                                                                                                                                                   |                                                                                                                               |                                                                     |                                                                          |
| 4. Labour market                                                                                                                                                                                                                                                                                                                                                                                           | WY 7                                                                                                                                                                                                                                                                                                                                                                    |                    |                                                                                                             |                                                                                                        |                                                                                                                         |                                                                                                                                                                  |                                                                                                                                       |                                                                                                                                                       |                                                                                                                                                                                                                                                                                                                                                                                                                                                                                                                                                                                                                                                                                                                                                                                                                                                                                                                                                                                                                                                                                                                                                                                                                                                                                                                                                                                                                                                                                                                                                                                                                                                                                                                                                                                                                                                                                                                                                                                                                                                                                                                                                                                                                                                                                                                                                                                                                                                                                                                                                                                                                                                                                                                                                                                                                                          |                                                                                                                                                                                 |                                                                                                                                                                   |                                                                                                                               |                                                                     |                                                                          |
| Employment expectations (manuf.)                                                                                                                                                                                                                                                                                                                                                                           | balance                                                                                                                                                                                                                                                                                                                                                                 | -11.9              | -30.8                                                                                                       | -7.7                                                                                                   | -17.7                                                                                                                   | -10.1                                                                                                                                                            | -5.1                                                                                                                                  | 2.1                                                                                                                                                   | 0.4                                                                                                                                                                                                                                                                                                                                                                                                                                                                                                                                                                                                                                                                                                                                                                                                                                                                                                                                                                                                                                                                                                                                                                                                                                                                                                                                                                                                                                                                                                                                                                                                                                                                                                                                                                                                                                                                                                                                                                                                                                                                                                                                                                                                                                                                                                                                                                                                                                                                                                                                                                                                                                                                                                                                                                                                                                      | 1.7                                                                                                                                                                             | 4.2                                                                                                                                                               | 5.0                                                                                                                           | 6.6                                                                 |                                                                          |
| Employment expectations (services)                                                                                                                                                                                                                                                                                                                                                                         | balance                                                                                                                                                                                                                                                                                                                                                                 | 6.5                | -10.9                                                                                                       | 1.6                                                                                                    | -3.6                                                                                                                    | 0.0                                                                                                                                                              | 2.4                                                                                                                                   | 7.6                                                                                                                                                   | 6.5                                                                                                                                                                                                                                                                                                                                                                                                                                                                                                                                                                                                                                                                                                                                                                                                                                                                                                                                                                                                                                                                                                                                                                                                                                                                                                                                                                                                                                                                                                                                                                                                                                                                                                                                                                                                                                                                                                                                                                                                                                                                                                                                                                                                                                                                                                                                                                                                                                                                                                                                                                                                                                                                                                                                                                                                                                      | 8.7                                                                                                                                                                             | 7.7                                                                                                                                                               | 8.3                                                                                                                           | 8.5                                                                 |                                                                          |
| Employment                                                                                                                                                                                                                                                                                                                                                                                                 | % ch. on prev. period                                                                                                                                                                                                                                                                                                                                                   |                    |                                                                                                             |                                                                                                        | 0.0                                                                                                                     | 0.1                                                                                                                                                              | 0.0                                                                                                                                   | _                                                                                                                                                     |                                                                                                                                                                                                                                                                                                                                                                                                                                                                                                                                                                                                                                                                                                                                                                                                                                                                                                                                                                                                                                                                                                                                                                                                                                                                                                                                                                                                                                                                                                                                                                                                                                                                                                                                                                                                                                                                                                                                                                                                                                                                                                                                                                                                                                                                                                                                                                                                                                                                                                                                                                                                                                                                                                                                                                                                                                          |                                                                                                                                                                                 |                                                                                                                                                                   |                                                                                                                               |                                                                     |                                                                          |
| Employment                                                                                                                                                                                                                                                                                                                                                                                                 | % ch. on prev. year                                                                                                                                                                                                                                                                                                                                                     | 1.0                | -1.8                                                                                                        | <u> </u>                                                                                               | -1.2                                                                                                                    | -0.5                                                                                                                                                             | -0.2                                                                                                                                  |                                                                                                                                                       |                                                                                                                                                                                                                                                                                                                                                                                                                                                                                                                                                                                                                                                                                                                                                                                                                                                                                                                                                                                                                                                                                                                                                                                                                                                                                                                                                                                                                                                                                                                                                                                                                                                                                                                                                                                                                                                                                                                                                                                                                                                                                                                                                                                                                                                                                                                                                                                                                                                                                                                                                                                                                                                                                                                                                                                                                                          |                                                                                                                                                                                 |                                                                                                                                                                   |                                                                                                                               |                                                                     |                                                                          |
| Employment (000)                                                                                                                                                                                                                                                                                                                                                                                           | abs. ch. on prev. period                                                                                                                                                                                                                                                                                                                                                |                    | -2 736                                                                                                      |                                                                                                        | 32                                                                                                                      | 111                                                                                                                                                              | -47                                                                                                                                   |                                                                                                                                                       |                                                                                                                                                                                                                                                                                                                                                                                                                                                                                                                                                                                                                                                                                                                                                                                                                                                                                                                                                                                                                                                                                                                                                                                                                                                                                                                                                                                                                                                                                                                                                                                                                                                                                                                                                                                                                                                                                                                                                                                                                                                                                                                                                                                                                                                                                                                                                                                                                                                                                                                                                                                                                                                                                                                                                                                                                                          |                                                                                                                                                                                 |                                                                                                                                                                   |                                                                                                                               |                                                                     |                                                                          |
| Compensation of employees per head                                                                                                                                                                                                                                                                                                                                                                         | % ch. on prev. period                                                                                                                                                                                                                                                                                                                                                   |                    |                                                                                                             |                                                                                                        | 0.2                                                                                                                     | 0.7                                                                                                                                                              | 0.3                                                                                                                                   |                                                                                                                                                       |                                                                                                                                                                                                                                                                                                                                                                                                                                                                                                                                                                                                                                                                                                                                                                                                                                                                                                                                                                                                                                                                                                                                                                                                                                                                                                                                                                                                                                                                                                                                                                                                                                                                                                                                                                                                                                                                                                                                                                                                                                                                                                                                                                                                                                                                                                                                                                                                                                                                                                                                                                                                                                                                                                                                                                                                                                          |                                                                                                                                                                                 |                                                                                                                                                                   |                                                                                                                               |                                                                     |                                                                          |
| (nominal)                                                                                                                                                                                                                                                                                                                                                                                                  | % ch. on prev. year                                                                                                                                                                                                                                                                                                                                                     | 2.1                | 1.5                                                                                                         | -                                                                                                      | 1.5                                                                                                                     | 1.9                                                                                                                                                              | 1.5                                                                                                                                   | -                                                                                                                                                     |                                                                                                                                                                                                                                                                                                                                                                                                                                                                                                                                                                                                                                                                                                                                                                                                                                                                                                                                                                                                                                                                                                                                                                                                                                                                                                                                                                                                                                                                                                                                                                                                                                                                                                                                                                                                                                                                                                                                                                                                                                                                                                                                                                                                                                                                                                                                                                                                                                                                                                                                                                                                                                                                                                                                                                                                                                          |                                                                                                                                                                                 |                                                                                                                                                                   |                                                                                                                               |                                                                     |                                                                          |
| Unemployment rate                                                                                                                                                                                                                                                                                                                                                                                          | % of lab. force                                                                                                                                                                                                                                                                                                                                                         |                    | 9.5                                                                                                         | 10.0                                                                                                   | 10.0                                                                                                                    | 10.0                                                                                                                                                             | 10.0                                                                                                                                  | 10.0                                                                                                                                                  | 10.1                                                                                                                                                                                                                                                                                                                                                                                                                                                                                                                                                                                                                                                                                                                                                                                                                                                                                                                                                                                                                                                                                                                                                                                                                                                                                                                                                                                                                                                                                                                                                                                                                                                                                                                                                                                                                                                                                                                                                                                                                                                                                                                                                                                                                                                                                                                                                                                                                                                                                                                                                                                                                                                                                                                                                                                                                                     | 10.0                                                                                                                                                                            | 10.0                                                                                                                                                              | 9.9                                                                                                                           |                                                                     |                                                                          |
| Unemployment (000)                                                                                                                                                                                                                                                                                                                                                                                         | ahs. ch. on prev. period                                                                                                                                                                                                                                                                                                                                                |                    | 3 050                                                                                                       | 900                                                                                                    | 131                                                                                                                     | 123                                                                                                                                                              | 9                                                                                                                                     | -7                                                                                                                                                    | 66                                                                                                                                                                                                                                                                                                                                                                                                                                                                                                                                                                                                                                                                                                                                                                                                                                                                                                                                                                                                                                                                                                                                                                                                                                                                                                                                                                                                                                                                                                                                                                                                                                                                                                                                                                                                                                                                                                                                                                                                                                                                                                                                                                                                                                                                                                                                                                                                                                                                                                                                                                                                                                                                                                                                                                                                                                       | -73                                                                                                                                                                             | -81                                                                                                                                                               | -72                                                                                                                           |                                                                     |                                                                          |
| 5. International transactions                                                                                                                                                                                                                                                                                                                                                                              | 0/ 1                                                                                                                                                                                                                                                                                                                                                                    |                    |                                                                                                             |                                                                                                        | 4.0                                                                                                                     | 0.7                                                                                                                                                              | 0.7                                                                                                                                   | 2.6                                                                                                                                                   | 0.5                                                                                                                                                                                                                                                                                                                                                                                                                                                                                                                                                                                                                                                                                                                                                                                                                                                                                                                                                                                                                                                                                                                                                                                                                                                                                                                                                                                                                                                                                                                                                                                                                                                                                                                                                                                                                                                                                                                                                                                                                                                                                                                                                                                                                                                                                                                                                                                                                                                                                                                                                                                                                                                                                                                                                                                                                                      | 4.0                                                                                                                                                                             | 4.0                                                                                                                                                               |                                                                                                                               |                                                                     |                                                                          |
| World trade                                                                                                                                                                                                                                                                                                                                                                                                | % ch. on prev. period                                                                                                                                                                                                                                                                                                                                                   | - /                | 42.0                                                                                                        | 454                                                                                                    | 4.9                                                                                                                     | 2.7                                                                                                                                                              | 0.7                                                                                                                                   | 2.6                                                                                                                                                   | 0.5                                                                                                                                                                                                                                                                                                                                                                                                                                                                                                                                                                                                                                                                                                                                                                                                                                                                                                                                                                                                                                                                                                                                                                                                                                                                                                                                                                                                                                                                                                                                                                                                                                                                                                                                                                                                                                                                                                                                                                                                                                                                                                                                                                                                                                                                                                                                                                                                                                                                                                                                                                                                                                                                                                                                                                                                                                      | 1.8                                                                                                                                                                             | 1.8                                                                                                                                                               |                                                                                                                               |                                                                     |                                                                          |
| E                                                                                                                                                                                                                                                                                                                                                                                                          | % ch. on prev. year                                                                                                                                                                                                                                                                                                                                                     | -18.7              | -13.0                                                                                                       | -24.5                                                                                                  | 15.7<br>-41.9                                                                                                           | 18.8<br>-28.9                                                                                                                                                    | 14.9<br>-17.9                                                                                                                         | -9.4                                                                                                                                                  | -12.1                                                                                                                                                                                                                                                                                                                                                                                                                                                                                                                                                                                                                                                                                                                                                                                                                                                                                                                                                                                                                                                                                                                                                                                                                                                                                                                                                                                                                                                                                                                                                                                                                                                                                                                                                                                                                                                                                                                                                                                                                                                                                                                                                                                                                                                                                                                                                                                                                                                                                                                                                                                                                                                                                                                                                                                                                                    | 12.6<br>-9.4                                                                                                                                                                    | 10.0                                                                                                                                                              | -0.9                                                                                                                          | 0.1                                                                 |                                                                          |
| Export order books Trade balance (merchandise)                                                                                                                                                                                                                                                                                                                                                             | balance<br>billion EUR                                                                                                                                                                                                                                                                                                                                                  | -18./              | -58.2<br>16.6                                                                                               | 0.7                                                                                                    | 4.3                                                                                                                     | -4.3                                                                                                                                                             | -17.9                                                                                                                                 | -2.5                                                                                                                                                  | 3.1                                                                                                                                                                                                                                                                                                                                                                                                                                                                                                                                                                                                                                                                                                                                                                                                                                                                                                                                                                                                                                                                                                                                                                                                                                                                                                                                                                                                                                                                                                                                                                                                                                                                                                                                                                                                                                                                                                                                                                                                                                                                                                                                                                                                                                                                                                                                                                                                                                                                                                                                                                                                                                                                                                                                                                                                                                      | -3.2                                                                                                                                                                            | -6.6<br>-2.3                                                                                                                                                      | -0.9                                                                                                                          | -0.1                                                                |                                                                          |
| Trade balance (merchandise)                                                                                                                                                                                                                                                                                                                                                                                | % ch. on prev. period                                                                                                                                                                                                                                                                                                                                                   |                    | 10.0                                                                                                        | 0.7                                                                                                    | 2.8                                                                                                                     | 4.4                                                                                                                                                              | 2.2                                                                                                                                   | 1.8                                                                                                                                                   | J.1                                                                                                                                                                                                                                                                                                                                                                                                                                                                                                                                                                                                                                                                                                                                                                                                                                                                                                                                                                                                                                                                                                                                                                                                                                                                                                                                                                                                                                                                                                                                                                                                                                                                                                                                                                                                                                                                                                                                                                                                                                                                                                                                                                                                                                                                                                                                                                                                                                                                                                                                                                                                                                                                                                                                                                                                                                      | -3.2                                                                                                                                                                            | -2.3                                                                                                                                                              |                                                                                                                               |                                                                     |                                                                          |
| Exports of goods and services                                                                                                                                                                                                                                                                                                                                                                              | % ch. on prev. persoa % ch. on prev. year                                                                                                                                                                                                                                                                                                                               | 5.1                | -13.2                                                                                                       | 10.9                                                                                                   | 6.5                                                                                                                     | 12.4                                                                                                                                                             | 11.9                                                                                                                                  | 11.7                                                                                                                                                  |                                                                                                                                                                                                                                                                                                                                                                                                                                                                                                                                                                                                                                                                                                                                                                                                                                                                                                                                                                                                                                                                                                                                                                                                                                                                                                                                                                                                                                                                                                                                                                                                                                                                                                                                                                                                                                                                                                                                                                                                                                                                                                                                                                                                                                                                                                                                                                                                                                                                                                                                                                                                                                                                                                                                                                                                                                          |                                                                                                                                                                                 |                                                                                                                                                                   |                                                                                                                               |                                                                     |                                                                          |
|                                                                                                                                                                                                                                                                                                                                                                                                            | % ch. on prev. period                                                                                                                                                                                                                                                                                                                                                   | - 5.1              | 13.2                                                                                                        | 10.5                                                                                                   | 3.4                                                                                                                     | 4.2                                                                                                                                                              | 1.4                                                                                                                                   | 1.1                                                                                                                                                   |                                                                                                                                                                                                                                                                                                                                                                                                                                                                                                                                                                                                                                                                                                                                                                                                                                                                                                                                                                                                                                                                                                                                                                                                                                                                                                                                                                                                                                                                                                                                                                                                                                                                                                                                                                                                                                                                                                                                                                                                                                                                                                                                                                                                                                                                                                                                                                                                                                                                                                                                                                                                                                                                                                                                                                                                                                          |                                                                                                                                                                                 |                                                                                                                                                                   |                                                                                                                               |                                                                     |                                                                          |
| Imports of goods and services                                                                                                                                                                                                                                                                                                                                                                              | % ch. on prev. year                                                                                                                                                                                                                                                                                                                                                     | 5.0                | -11.9                                                                                                       | 8.9                                                                                                    | 3.3                                                                                                                     | 10.7                                                                                                                                                             | 10.3                                                                                                                                  | 10.4                                                                                                                                                  |                                                                                                                                                                                                                                                                                                                                                                                                                                                                                                                                                                                                                                                                                                                                                                                                                                                                                                                                                                                                                                                                                                                                                                                                                                                                                                                                                                                                                                                                                                                                                                                                                                                                                                                                                                                                                                                                                                                                                                                                                                                                                                                                                                                                                                                                                                                                                                                                                                                                                                                                                                                                                                                                                                                                                                                                                                          |                                                                                                                                                                                 |                                                                                                                                                                   |                                                                                                                               |                                                                     |                                                                          |
| Current account balance                                                                                                                                                                                                                                                                                                                                                                                    | billion EUR                                                                                                                                                                                                                                                                                                                                                             |                    | -51.4                                                                                                       | -56.4                                                                                                  | -1.9                                                                                                                    | -6.7                                                                                                                                                             | -14.4                                                                                                                                 | -33.4                                                                                                                                                 | -9.6                                                                                                                                                                                                                                                                                                                                                                                                                                                                                                                                                                                                                                                                                                                                                                                                                                                                                                                                                                                                                                                                                                                                                                                                                                                                                                                                                                                                                                                                                                                                                                                                                                                                                                                                                                                                                                                                                                                                                                                                                                                                                                                                                                                                                                                                                                                                                                                                                                                                                                                                                                                                                                                                                                                                                                                                                                     | -10.5                                                                                                                                                                           | -13.3                                                                                                                                                             |                                                                                                                               |                                                                     |                                                                          |
| Direct investment                                                                                                                                                                                                                                                                                                                                                                                          | billion EUR                                                                                                                                                                                                                                                                                                                                                             |                    | -74.5                                                                                                       |                                                                                                        |                                                                                                                         |                                                                                                                                                                  |                                                                                                                                       |                                                                                                                                                       |                                                                                                                                                                                                                                                                                                                                                                                                                                                                                                                                                                                                                                                                                                                                                                                                                                                                                                                                                                                                                                                                                                                                                                                                                                                                                                                                                                                                                                                                                                                                                                                                                                                                                                                                                                                                                                                                                                                                                                                                                                                                                                                                                                                                                                                                                                                                                                                                                                                                                                                                                                                                                                                                                                                                                                                                                                          |                                                                                                                                                                                 |                                                                                                                                                                   |                                                                                                                               |                                                                     |                                                                          |
| Portfolio investment                                                                                                                                                                                                                                                                                                                                                                                       | billion EUR                                                                                                                                                                                                                                                                                                                                                             |                    | -/4.5                                                                                                       | -85.9                                                                                                  | -40.3                                                                                                                   | -38.4                                                                                                                                                            | -37.4                                                                                                                                 | 30.3                                                                                                                                                  | -12.0                                                                                                                                                                                                                                                                                                                                                                                                                                                                                                                                                                                                                                                                                                                                                                                                                                                                                                                                                                                                                                                                                                                                                                                                                                                                                                                                                                                                                                                                                                                                                                                                                                                                                                                                                                                                                                                                                                                                                                                                                                                                                                                                                                                                                                                                                                                                                                                                                                                                                                                                                                                                                                                                                                                                                                                                                                    | 23.4                                                                                                                                                                            | 19.0                                                                                                                                                              |                                                                                                                               |                                                                     |                                                                          |
| 6. Prices                                                                                                                                                                                                                                                                                                                                                                                                  | villion EUK                                                                                                                                                                                                                                                                                                                                                             |                    | 264.8                                                                                                       | -85.9<br>197.1                                                                                         | -40.3<br>16.6                                                                                                           | -38.4<br>110.7                                                                                                                                                   | -37.4<br>-13.9                                                                                                                        | 30.3<br>83.7                                                                                                                                          |                                                                                                                                                                                                                                                                                                                                                                                                                                                                                                                                                                                                                                                                                                                                                                                                                                                                                                                                                                                                                                                                                                                                                                                                                                                                                                                                                                                                                                                                                                                                                                                                                                                                                                                                                                                                                                                                                                                                                                                                                                                                                                                                                                                                                                                                                                                                                                                                                                                                                                                                                                                                                                                                                                                                                                                                                                          |                                                                                                                                                                                 |                                                                                                                                                                   |                                                                                                                               |                                                                     | <br><br>                                                                 |
|                                                                                                                                                                                                                                                                                                                                                                                                            | buubh EUK                                                                                                                                                                                                                                                                                                                                                               |                    |                                                                                                             |                                                                                                        |                                                                                                                         |                                                                                                                                                                  |                                                                                                                                       |                                                                                                                                                       | -12.0                                                                                                                                                                                                                                                                                                                                                                                                                                                                                                                                                                                                                                                                                                                                                                                                                                                                                                                                                                                                                                                                                                                                                                                                                                                                                                                                                                                                                                                                                                                                                                                                                                                                                                                                                                                                                                                                                                                                                                                                                                                                                                                                                                                                                                                                                                                                                                                                                                                                                                                                                                                                                                                                                                                                                                                                                                    | 23.4                                                                                                                                                                            | 19.0                                                                                                                                                              |                                                                                                                               |                                                                     | <br><br>                                                                 |
| Consumer inflation expectations                                                                                                                                                                                                                                                                                                                                                                            | balance                                                                                                                                                                                                                                                                                                                                                                 | 21.1               |                                                                                                             |                                                                                                        |                                                                                                                         |                                                                                                                                                                  |                                                                                                                                       |                                                                                                                                                       | -12.0                                                                                                                                                                                                                                                                                                                                                                                                                                                                                                                                                                                                                                                                                                                                                                                                                                                                                                                                                                                                                                                                                                                                                                                                                                                                                                                                                                                                                                                                                                                                                                                                                                                                                                                                                                                                                                                                                                                                                                                                                                                                                                                                                                                                                                                                                                                                                                                                                                                                                                                                                                                                                                                                                                                                                                                                                                    | 23.4                                                                                                                                                                            | 19.0                                                                                                                                                              |                                                                                                                               |                                                                     | <br><br>                                                                 |
|                                                                                                                                                                                                                                                                                                                                                                                                            |                                                                                                                                                                                                                                                                                                                                                                         | 21.1               | 264.8                                                                                                       | 197.1                                                                                                  | 16.6                                                                                                                    | 110.7                                                                                                                                                            | -13.9                                                                                                                                 | 83.7                                                                                                                                                  | -12.0<br>20.6                                                                                                                                                                                                                                                                                                                                                                                                                                                                                                                                                                                                                                                                                                                                                                                                                                                                                                                                                                                                                                                                                                                                                                                                                                                                                                                                                                                                                                                                                                                                                                                                                                                                                                                                                                                                                                                                                                                                                                                                                                                                                                                                                                                                                                                                                                                                                                                                                                                                                                                                                                                                                                                                                                                                                                                                                            | 23.4<br>25.6                                                                                                                                                                    | 19.0<br>37.5                                                                                                                                                      | <br>                                                                                                                          |                                                                     | <br><br><br>                                                             |
| Consumer inflation expectations                                                                                                                                                                                                                                                                                                                                                                            | balance                                                                                                                                                                                                                                                                                                                                                                 | 21.1               | 264.8<br>-6.7                                                                                               | 197.1                                                                                                  | 0.7                                                                                                                     | 110.7                                                                                                                                                            | -13.9<br>10.8                                                                                                                         | 83.7                                                                                                                                                  | -12.0<br>20.6<br>9.7                                                                                                                                                                                                                                                                                                                                                                                                                                                                                                                                                                                                                                                                                                                                                                                                                                                                                                                                                                                                                                                                                                                                                                                                                                                                                                                                                                                                                                                                                                                                                                                                                                                                                                                                                                                                                                                                                                                                                                                                                                                                                                                                                                                                                                                                                                                                                                                                                                                                                                                                                                                                                                                                                                                                                                                                                     | 23.4<br>25.6                                                                                                                                                                    | 19.0<br>37.5                                                                                                                                                      | 20.9                                                                                                                          | 25.7                                                                | <br><br><br><br><br>                                                     |
| Consumer inflation expectations<br>Headline inflation (HICP)                                                                                                                                                                                                                                                                                                                                               | balance<br>% ch. on prev. year                                                                                                                                                                                                                                                                                                                                          | 21.1               | -6.7<br>0.3<br>1.3<br>-5.1                                                                                  | 8.4<br>1.6                                                                                             | 0.7<br>1.1<br>0.9<br>-0.1                                                                                               | 110.7<br>10.2<br>1.6<br>0.9<br>3.0                                                                                                                               | 10.8<br>1.7<br>1.0<br>4.0                                                                                                             | 83.7<br>11.9<br>2.0                                                                                                                                   | -12.0<br>20.6<br>9.7<br>1.9<br>1.1<br>4.3                                                                                                                                                                                                                                                                                                                                                                                                                                                                                                                                                                                                                                                                                                                                                                                                                                                                                                                                                                                                                                                                                                                                                                                                                                                                                                                                                                                                                                                                                                                                                                                                                                                                                                                                                                                                                                                                                                                                                                                                                                                                                                                                                                                                                                                                                                                                                                                                                                                                                                                                                                                                                                                                                                                                                                                                | 23.4<br>25.6<br>10.8<br>1.9<br>1.2<br>4.5                                                                                                                                       | 19.0<br>37.5<br>15.1<br>2.2                                                                                                                                       | 20.9                                                                                                                          | 25.7                                                                | <br><br><br>                                                             |
| Consumer inflation expectations Headline inflation (HICP) Core HICP                                                                                                                                                                                                                                                                                                                                        | halance<br>% ch. on prev. year<br>% ch. on prev. year                                                                                                                                                                                                                                                                                                                   | 21.1               | 264.8  -6.7  0.3  1.3  -5.1  -8.9                                                                           | 8.4<br>1.6<br>1.0                                                                                      | 0.7<br>1.1<br>0.9<br>-0.1<br>4.7                                                                                        | 110.7<br>10.2<br>1.6<br>0.9<br>3.0<br>11.6                                                                                                                       | -13.9<br>10.8<br>1.7<br>1.0                                                                                                           | 83.7<br>11.9<br>2.0<br>1.1<br>4.7                                                                                                                     | -12.0<br>20.6<br>9.7<br>1.9<br>1.1<br>4.3<br>13.6                                                                                                                                                                                                                                                                                                                                                                                                                                                                                                                                                                                                                                                                                                                                                                                                                                                                                                                                                                                                                                                                                                                                                                                                                                                                                                                                                                                                                                                                                                                                                                                                                                                                                                                                                                                                                                                                                                                                                                                                                                                                                                                                                                                                                                                                                                                                                                                                                                                                                                                                                                                                                                                                                                                                                                                        | 23.4<br>25.6<br>10.8<br>1.9<br>1.2                                                                                                                                              | 19.0<br>37.5<br>15.1<br>2.2<br>1.1                                                                                                                                | 20.9 2.3 1.2                                                                                                                  | 25.7                                                                |                                                                          |
| Consumer inflation expectations Headline inflation (HICP) Core HICP Domestic producer prices Import prices                                                                                                                                                                                                                                                                                                 | halance % ch. on prev. year % ch. on prev. year % ch. on prev. year                                                                                                                                                                                                                                                                                                     | 21.1               | -6.7<br>0.3<br>1.3<br>-5.1                                                                                  | 8.4<br>1.6<br>1.0<br>2.9                                                                               | 16.6<br>0.7<br>1.1<br>0.9<br>-0.1<br>4.7<br>77.2                                                                        | 110.7<br>10.2<br>1.6<br>0.9<br>3.0<br>11.6<br>79.7                                                                                                               | 10.8<br>1.7<br>1.0<br>4.0<br>12.4<br>76.8                                                                                             | 83.7<br>11.9<br>2.0<br>1.1<br>4.7<br><br>87.2                                                                                                         | 9.7<br>1.9<br>1.1<br>4.3<br>13.6<br>83.5                                                                                                                                                                                                                                                                                                                                                                                                                                                                                                                                                                                                                                                                                                                                                                                                                                                                                                                                                                                                                                                                                                                                                                                                                                                                                                                                                                                                                                                                                                                                                                                                                                                                                                                                                                                                                                                                                                                                                                                                                                                                                                                                                                                                                                                                                                                                                                                                                                                                                                                                                                                                                                                                                                                                                                                                 | 23.4<br>25.6<br>10.8<br>1.9<br>1.2<br>4.5                                                                                                                                       | 19.0<br>37.5<br>15.1<br>2.2<br>1.1<br>5.3<br>                                                                                                                     | 20.9<br>2.3<br>1.2<br>5.9                                                                                                     | 25.7<br>2.4                                                         |                                                                          |
| Consumer inflation expectations Headline inflation (HICP) Core HICP Domestic producer prices                                                                                                                                                                                                                                                                                                               | balance % ch. on prev. year level % ch. on prev. year                                                                                                                                                                                                                                                       | 21.1               | 264.8  -6.7  0.3  1.3  -5.1  -8.9  62.5  -36.7                                                              | 8.4<br>1.6<br>1.0<br>2.9<br><br>80.3<br>28.5                                                           | 0.7<br>1.1<br>0.9<br>-0.1<br>4.7<br>77.2<br>69.5                                                                        | 110.7<br>10.2<br>1.6<br>0.9<br>3.0<br>11.6<br>79.7<br>34.2                                                                                                       | 10.8<br>1.7<br>1.0<br>4.0<br>12.4<br>76.8<br>11.5                                                                                     | 83.7<br>11.9<br>2.0<br>1.1<br>4.7<br><br>87.2<br>15.9                                                                                                 | 9.7<br>1.9<br>1.1<br>4.3<br>13.6<br>83.5<br>14.0                                                                                                                                                                                                                                                                                                                                                                                                                                                                                                                                                                                                                                                                                                                                                                                                                                                                                                                                                                                                                                                                                                                                                                                                                                                                                                                                                                                                                                                                                                                                                                                                                                                                                                                                                                                                                                                                                                                                                                                                                                                                                                                                                                                                                                                                                                                                                                                                                                                                                                                                                                                                                                                                                                                                                                                         | 23.4<br>25.6<br>10.8<br>1.9<br>1.2<br>4.5<br>12.8<br>86.0<br>11.1                                                                                                               | 19.0<br>37.5<br>15.1<br>2.2<br>1.1<br>5.3<br><br>91.8<br>21.9                                                                                                     | 20.9<br>2.3<br>1.2<br>5.9<br><br>96.6<br>24.9                                                                                 | 25.7<br>2.4<br><br>103.6<br>39.4                                    | <br>114.9<br>44.2                                                        |
| Consumer inflation expectations Headline inflation (HICP) Core HICP Domestic producer prices Import prices Oil (Brent) in USD                                                                                                                                                                                                                                                                              | balance % ch. on prev. year level % ch. on prev. year                                                                                                                                                                                                                                                       | 21.1               | 264.8  -6.7  0.3  1.3  -5.1  -8.9  62.5  -36.7  44.5                                                        | 8.4<br>1.6<br>1.0<br>2.9<br><br>80.3<br>28.5<br>60.6                                                   | 16.6  0.7  1.1  0.9  -0.1  4.7  77.2  69.5  55.9                                                                        | 110.7<br>10.2<br>1.6<br>0.9<br>3.0<br>11.6<br>79.7<br>34.2<br>62.6                                                                                               | -13.9<br>10.8<br>1.7<br>1.0<br>4.0<br>12.4<br>76.8<br>11.5<br>59.4                                                                    | 83.7<br>11.9<br>2.0<br>1.1<br>4.7<br><br>87.2<br>15.9<br>64.3                                                                                         | -12.0<br>20.6<br>9.7<br>1.9<br>1.1<br>4.3<br>13.6<br>83.5<br>14.0<br>60.1                                                                                                                                                                                                                                                                                                                                                                                                                                                                                                                                                                                                                                                                                                                                                                                                                                                                                                                                                                                                                                                                                                                                                                                                                                                                                                                                                                                                                                                                                                                                                                                                                                                                                                                                                                                                                                                                                                                                                                                                                                                                                                                                                                                                                                                                                                                                                                                                                                                                                                                                                                                                                                                                                                                                                                | 23.4<br>25.6<br>10.8<br>1.9<br>1.2<br>4.5<br>12.8<br>86.0<br>11.1<br>63.1                                                                                                       | 19.0<br>37.5<br>15.1<br>2.2<br>1.1<br>5.3<br><br>91.8<br>21.9<br>69.4                                                                                             | 20.9<br>2.3<br>1.2<br>5.9<br><br>96.6<br>24.9<br>72.3                                                                         | 25.7<br>2.4<br><br>103.6<br>39.4<br>75.8                            | 114.9<br>44.2<br>82.6                                                    |
| Consumer inflation expectations Headline inflation (HICP) Core HICP Domestic producer prices Import prices                                                                                                                                                                                                                                                                                                 | balance % ch. on prev. year level % ch. on prev. year level % ch. on prev. year                                                                                                                                                                                                                             | 21.1               | 264.8  -6.7  0.3  1.3  -5.1  -8.9  62.5  -36.7                                                              | 8.4<br>1.6<br>1.0<br>2.9<br><br>80.3<br>28.5                                                           | 16.6<br>0.7<br>1.1<br>0.9<br>-0.1<br>4.7<br>77.2<br>69.5<br>55.9<br>60.0                                                | 110.7<br>10.2<br>1.6<br>0.9<br>3.0<br>11.6<br>79.7<br>34.2<br>62.6<br>44.2                                                                                       | 10.8<br>1.7<br>1.0<br>4.0<br>12.4<br>76.8<br>11.5<br>59.4<br>23.3                                                                     | 83.7<br>11.9<br>2.0<br>1.1<br>4.7<br><br>87.2<br>15.9<br>64.3<br>26.2                                                                                 | -12.0<br>20.6<br>9.7<br>1.9<br>1.1<br>4.3<br>13.6<br>83.5<br>14.0<br>60.1<br>21.6                                                                                                                                                                                                                                                                                                                                                                                                                                                                                                                                                                                                                                                                                                                                                                                                                                                                                                                                                                                                                                                                                                                                                                                                                                                                                                                                                                                                                                                                                                                                                                                                                                                                                                                                                                                                                                                                                                                                                                                                                                                                                                                                                                                                                                                                                                                                                                                                                                                                                                                                                                                                                                                                                                                                                        | 23.4<br>25.6<br>10.8<br>1.9<br>1.2<br>4.5<br>12.8<br>86.0<br>11.1<br>63.1<br>21.6                                                                                               | 19.0<br>37.5<br>15.1<br>2.2<br>1.1<br>5.3<br><br>91.8<br>21.9<br>69.4<br>34.4                                                                                     | 20.9<br>2.3<br>1.2<br>5.9<br><br>96.6<br>24.9<br>72.3<br>33.4                                                                 | 25.7<br>2.4<br><br><br>103.6<br>39.4<br>75.8<br>39.6                |                                                                          |
| Consumer inflation expectations Headline inflation (HICP) Core HICP Domestic producer prices Import prices Oil (Brent) in USD Oil (Brent) in EUR                                                                                                                                                                                                                                                           | balance % ch. on prev. year level % ch. on prev. year level % ch. on prev. year % ch. on prev. year                                                                                                                                                                                                         | 21.1               | 264.8  -6.7 0.3 1.3 -5.1 -8.9 62.5 -36.7 44.5 -32.8                                                         | 8.4<br>1.6<br>1.0<br>2.9<br>                                                                           | 16.6<br>0.7<br>1.1<br>0.9<br>-0.1<br>4.7<br>77.2<br>69.5<br>55.9<br>60.0<br>10.9                                        | 110.7<br>10.2<br>1.6<br>0.9<br>3.0<br>11.6<br>79.7<br>34.2<br>62.6<br>44.2<br>13.6                                                                               | 10.8<br>1.7<br>1.0<br>4.0<br>12.4<br>76.8<br>11.5<br>59.4<br>23.3<br>4.7                                                              | 83.7<br>11.9<br>2.0<br>1.1<br>4.7<br><br>87.2<br>15.9<br>64.3<br>26.2<br>4.9                                                                          | -12.0<br>20.6<br>9.7<br>1.9<br>1.1<br>4.3<br>13.6<br>83.5<br>14.0<br>60.1<br>21.6                                                                                                                                                                                                                                                                                                                                                                                                                                                                                                                                                                                                                                                                                                                                                                                                                                                                                                                                                                                                                                                                                                                                                                                                                                                                                                                                                                                                                                                                                                                                                                                                                                                                                                                                                                                                                                                                                                                                                                                                                                                                                                                                                                                                                                                                                                                                                                                                                                                                                                                                                                                                                                                                                                                                                        | 23.4<br>25.6<br>10.8<br>1.9<br>1.2<br>4.5<br>12.8<br>86.0<br>11.1<br>63.1<br>21.6                                                                                               | 19.0<br>37.5<br>15.1<br>2.2<br>1.1<br>5.3<br><br>91.8<br>21.9<br>69.4<br>34.4<br>6.4                                                                              | 20.9<br>2.3<br>1.2<br>5.9<br>96.6<br>24.9<br>72.3<br>33.4<br>4.2                                                              | 25.7<br>2.4<br><br>103.6<br>39.4<br>75.8<br>39.6<br>1.3             | 114.9<br>44.2<br>82.6                                                    |
| Consumer inflation expectations Headline inflation (HICP) Core HICP Domestic producer prices Import prices Oil (Brent) in USD Oil (Brent) in EUR Non-energy commodity prices (EUR)                                                                                                                                                                                                                         | balance % ch. on prev. year level % ch. on prev. year level % ch. on prev. year                                                                                                                                                                                                                             | 21.1               | 264.8  -6.7  0.3  1.3  -5.1  -8.9  62.5  -36.7  44.5                                                        | 8.4<br>1.6<br>1.0<br>2.9<br><br>80.3<br>28.5<br>60.6                                                   | 16.6<br>0.7<br>1.1<br>0.9<br>-0.1<br>4.7<br>77.2<br>69.5<br>55.9<br>60.0                                                | 110.7<br>10.2<br>1.6<br>0.9<br>3.0<br>11.6<br>79.7<br>34.2<br>62.6<br>44.2                                                                                       | 10.8<br>1.7<br>1.0<br>4.0<br>12.4<br>76.8<br>11.5<br>59.4<br>23.3                                                                     | 83.7<br>11.9<br>2.0<br>1.1<br>4.7<br><br>87.2<br>15.9<br>64.3<br>26.2                                                                                 | -12.0<br>20.6<br>9.7<br>1.9<br>1.1<br>4.3<br>13.6<br>83.5<br>14.0<br>60.1<br>21.6                                                                                                                                                                                                                                                                                                                                                                                                                                                                                                                                                                                                                                                                                                                                                                                                                                                                                                                                                                                                                                                                                                                                                                                                                                                                                                                                                                                                                                                                                                                                                                                                                                                                                                                                                                                                                                                                                                                                                                                                                                                                                                                                                                                                                                                                                                                                                                                                                                                                                                                                                                                                                                                                                                                                                        | 23.4<br>25.6<br>10.8<br>1.9<br>1.2<br>4.5<br>12.8<br>86.0<br>11.1<br>63.1<br>21.6                                                                                               | 19.0<br>37.5<br>15.1<br>2.2<br>1.1<br>5.3<br><br>91.8<br>21.9<br>69.4<br>34.4                                                                                     | 20.9<br>2.3<br>1.2<br>5.9<br><br>96.6<br>24.9<br>72.3<br>33.4                                                                 | 25.7<br>2.4<br><br><br>103.6<br>39.4<br>75.8<br>39.6                | 114.9<br>44.2<br>82.6<br>40.6                                            |
| Consumer inflation expectations Headline inflation (HICP) Core HICP Domestic producer prices Import prices Oil (Brent) in USD Oil (Brent) in EUR Non-energy commodity prices (EUR) 7. Monetary and financial indicators                                                                                                                                                                                    | balance % ch. on prev. year level % ch. on prev. year level % ch. on prev. year % ch. on prev. year % ch. on prev. year                                                                                                                                                                                     | 21.1               | 264.8  -6.7  0.3  1.3  -5.1  -8.9  62.5  -36.7  44.5  -32.8                                                 | 8.4<br>1.6<br>1.0<br>2.9<br><br>80.3<br>28.5<br>60.6<br>36.2                                           | 16.6<br>0.7<br>1.1<br>0.9<br>-0.1<br>4.7<br>77.2<br>69.5<br>55.9<br>60.0<br>10.9<br>31.2                                | 110.7<br>10.2<br>1.6<br>0.9<br>3.0<br>11.6<br>79.7<br>34.2<br>62.6<br>44.2<br>13.6<br>39.9                                                                       | 10.8<br>1.7<br>1.0<br>4.0<br>12.4<br>76.8<br>11.5<br>59.4<br>23.3<br>4.7<br>38.9                                                      | 83.7<br>11.9<br>2.0<br>1.1<br>4.7<br><br>87.2<br>15.9<br>64.3<br>26.2<br>4.9<br>38.3                                                                  | 9.7<br>1.9<br>1.1<br>4.3<br>13.6<br>83.5<br>14.0<br>60.1<br>20.6<br>20.0<br>37.6                                                                                                                                                                                                                                                                                                                                                                                                                                                                                                                                                                                                                                                                                                                                                                                                                                                                                                                                                                                                                                                                                                                                                                                                                                                                                                                                                                                                                                                                                                                                                                                                                                                                                                                                                                                                                                                                                                                                                                                                                                                                                                                                                                                                                                                                                                                                                                                                                                                                                                                                                                                                                                                                                                                                                         | 23.4<br>25.6<br>10.8<br>1.9<br>1.2<br>4.5<br>12.8<br>86.0<br>11.1<br>63.1<br>21.6<br>3.4<br>39.0                                                                                | 19.0<br>37.5<br>15.1<br>2.2<br>1.1<br>5.3<br>                                                                                                                     | 20.9<br>2.3<br>1.2<br>5.9<br><br>96.6<br>24.9<br>72.3<br>33.4<br>4.2<br>38.9                                                  | 25.7<br>2.4<br>                                                     | 114.9<br>44.2<br>82.6<br>40.6                                            |
| Consumer inflation expectations Headline inflation (HICP) Core HICP Domestic producer prices Import prices Oil (Brent) in USD Oil (Brent) in EUR Non-energy commodity prices (EUR) 7. Monetary and financial indicators Nominal interest rates (3 month)                                                                                                                                                   | balance % ch. on prev. year level % ch. on prev. year level % ch. on prev. year % ch. on prev. year % ch. on prev. year                                                                                                                                                                                     | 21.1               | 264.8  -6.7  0.3  1.3  -5.1  -8.9  62.5  -36.7  44.5  -32.8  -18.8                                          | 8.4<br>1.6<br>1.0<br>2.9<br><br>80.3<br>28.5<br>60.6<br>36.2<br>37.2                                   | 16.6<br>0.7<br>1.1<br>0.9<br>-0.1<br>4.7<br>77.2<br>69.5<br>55.9<br>60.0<br>10.9<br>31.2                                | 110.7<br>10.2<br>1.6<br>0.9<br>3.0<br>11.6<br>79.7<br>34.2<br>62.6<br>44.2<br>13.6<br>39.9                                                                       | 10.8<br>10.8<br>1.7<br>1.0<br>4.0<br>12.4<br>76.8<br>11.5<br>59.4<br>23.3<br>4.7<br>38.9                                              | 83.7<br>11.9<br>2.0<br>1.1<br>4.7<br><br>87.2<br>15.9<br>64.3<br>26.2<br>4.9<br>38.3                                                                  | -12.0<br>20.6<br>9.7<br>1.9<br>1.11<br>4.3<br>13.6<br>83.5<br>14.0<br>60.1<br>21.6<br>-2.0<br>37.6                                                                                                                                                                                                                                                                                                                                                                                                                                                                                                                                                                                                                                                                                                                                                                                                                                                                                                                                                                                                                                                                                                                                                                                                                                                                                                                                                                                                                                                                                                                                                                                                                                                                                                                                                                                                                                                                                                                                                                                                                                                                                                                                                                                                                                                                                                                                                                                                                                                                                                                                                                                                                                                                                                                                       | 23.4<br>25.6<br>10.8<br>1.9<br>1.2<br>4.5<br>12.8<br>86.0<br>11.1<br>63.1<br>3.4<br>39.0                                                                                        | 19.0<br>37.5<br>15.1<br>2.2<br>1.1<br>5.3<br><br>91.8<br>21.9<br>69.4<br>34.4<br>6.4<br>38.2                                                                      | 20.9<br>2.3<br>1.2<br>5.9<br><br>96.6<br>24.9<br>72.3<br>33.4<br>4.2<br>38.9                                                  | 25.7<br>2.4<br>                                                     | 114.9<br>44.2<br>82.6<br>40.6<br>                                        |
| Consumer inflation expectations Headline inflation (HICP) Core HICP Domestic producer prices Import prices Oil (Brent) in USD Oil (Brent) in EUR Non-energy commodity prices (EUR) 7. Monetary and financial indicators Nominal interest rates (3 month) Nominal interest rates (10 year)                                                                                                                  | balance % ch. on prev. year level % ch. on prev. year level % ch. on prev. year % ch. on prev. year % ch. on prev. year                                                                                                                                                                                     | 21.1               | 264.8  -6.7  0.3  1.3  -5.1  -8.9  62.5  -36.7  44.5  -32.8  -18.8                                          | 8.4<br>1.6<br>1.0<br>2.9<br><br>80.3<br>28.5<br>60.6<br>36.2<br>37.2<br>0.81<br>2.78                   | 16.6<br>0.7<br>1.1<br>0.9<br>-0.1<br>4.7<br>77.2<br>69.5<br>55.9<br>60.0<br>10.9<br>31.2                                | 110.7<br>10.2<br>1.6<br>0.9<br>3.0<br>11.6<br>79.7<br>34.2<br>62.6<br>44.2<br>13.6<br>39.9<br>0.69<br>2.84                                                       | 10.8<br>1.7<br>1.0<br>4.0<br>12.4<br>76.8<br>11.5<br>59.4<br>23.3<br>4.7<br>38.9                                                      | 83.7<br>11.9<br>2.0<br>1.1<br>4.7<br><br>87.2<br>15.9<br>64.3<br>26.2<br>4.9<br>38.3                                                                  | -12.0<br>20.6<br>9.7<br>1.9<br>1.1<br>4.3<br>13.6<br>83.5<br>14.0<br>60.1<br>21.6<br>-2.0<br>37.6<br>                                                                                                                                                                                                                                                                                                                                                                                                                                                                                                                                                                                                                                                                                                                                                                                                                                                                                                                                                                                                                                                                                                                                                                                                                                                                                                                                                                                                                                                                                                                                                                                                                                                                                                                                                                                                                                                                                                                                                                                                                                                                                                                                                                                                                                                                                                                                                                                                                                                                                                                                                                                                                                                                                                                                    | 23.4<br>25.6<br>10.8<br>1.9<br>1.2<br>4.5<br>12.8<br>86.0<br>11.1<br>63.1<br>21.6<br>3.4<br>39.0                                                                                | 19.0<br>37.5<br>15.1<br>2.2<br>1.1<br>5.3<br><br>91.8<br>21.9<br>69.4<br>34.4<br>6.4<br>38.2                                                                      | 20.9<br>2.3<br>1.2<br>5.9<br>96.6<br>24.9<br>72.3<br>33.4<br>4.2<br>38.9                                                      | 25.7<br>2.4<br>                                                     | 114.9<br>44.2<br>82.6<br>40.6<br><br>1.14<br>3.26                        |
| Consumer inflation expectations Headline inflation (HICP) Core HICP Domestic producer prices Import prices Oil (Brent) in USD Oil (Brent) in EUR Non-energy commodity prices (EUR) 7. Monetary and financial indicators Nominal interest rates (3 month)                                                                                                                                                   | balance % ch. on prev. year level % ch. on prev. year level % ch. on prev. year level level level                                                                                                                                               | 21.1               | 264.8  -6.7  0.3  1.3  -5.1  -8.9  62.5  -36.7  44.5  -32.8  -18.8                                          | 8.4<br>1.6<br>1.0<br>2.9<br><br>80.3<br>28.5<br>60.6<br>36.2<br>37.2                                   | 16.6  0.7  1.1  0.9  -0.1  4.7  77.2  69.5  55.9  60.0  10.9  31.2  0.66  3.20  1.00                                    | 110.7<br>10.2<br>1.6<br>0.9<br>3.0<br>11.6<br>79.7<br>34.2<br>62.6<br>44.2<br>13.6<br>39.9<br>0.69<br>2.84<br>1.00                                               | 10.8<br>1.7<br>1.0<br>4.0<br>12.4<br>76.8<br>11.5<br>59.4<br>23.3<br>4.7<br>38.9<br>0.87<br>2.45                                      | 83.7<br>11.9<br>2.0<br>1.1<br>4.7<br><br>87.2<br>15.9<br>64.3<br>26.2<br>4.9<br>38.3<br>1.02<br>2.64<br>1.00                                          | -12.0<br>20.6<br>9.7<br>1.9<br>1.1<br>4.3<br>13.6<br>83.5<br>14.0<br>60.1<br>21.6<br>-2.0<br>37.6<br>1.00<br>2.37                                                                                                                                                                                                                                                                                                                                                                                                                                                                                                                                                                                                                                                                                                                                                                                                                                                                                                                                                                                                                                                                                                                                                                                                                                                                                                                                                                                                                                                                                                                                                                                                                                                                                                                                                                                                                                                                                                                                                                                                                                                                                                                                                                                                                                                                                                                                                                                                                                                                                                                                                                                                                                                                                                                        | 23.4<br>25.6<br>10.8<br>1.9<br>1.2<br>4.5<br>12.8<br>86.0<br>11.1<br>63.1<br>21.6<br>3.4<br>39.0<br>1.04<br>2.56<br>1.00                                                        | 19.0<br>37.5<br>15.1<br>2.2<br>1.1<br>5.3<br><br>91.8<br>21.9<br>69.4<br>34.4<br>6.4<br>38.2                                                                      | 20.9<br>2.3<br>1.2<br>5.9<br>96.6<br>24.9<br>72.3<br>33.4<br>4.2<br>38.9                                                      | 25.7<br>2.4<br>                                                     | 114.9<br>44.2<br>82.6<br>40.6<br>                                        |
| Consumer inflation expectations Headline inflation (HICP) Core HICP Domestic producer prices Import prices Oil (Brent) in USD Oil (Brent) in EUR Non-energy commodity prices (EUR) 7. Monetary and financial indicators Nominal interest rates (3 month) Nominal interest rates (10 year)                                                                                                                  | balance % ch. on prev. year level % ch. on prev. year level % ch. on prev. year % ch. on prev. year level % ch. on prev. year % ch. on prev. year % ch. on prev. year level level level level                                                                                                               | 21.1               | 264.8  -6.7 0.3 1.3 -5.1 -8.9 62.5 -36.7 44.5 -32.8  -18.8  1.22 3.27 1.28                                  | 8.4<br>1.6<br>1.0<br>2.9<br><br>80.3<br>28.5<br>60.6<br>36.2<br>37.2<br>0.81<br>2.78<br>1.00           | 16.6  0.7  1.1  0.9  -0.1  4.7  77.2  69.5  55.9  60.0  10.9  31.2  0.666  3.20  1.00  -0.8                             | 110.7<br>10.2<br>1.6<br>0.9<br>3.0<br>11.6<br>79.7<br>34.2<br>62.6<br>44.2<br>13.6<br>39.9<br>0.69<br>2.84<br>1.00<br>-4.0                                       | 10.8<br>1.7<br>1.0<br>4.0<br>12.4<br>76.8<br>11.5<br>59.4<br>23.3<br>4.7<br>38.9<br>0.87<br>2.45<br>1.00                              | 83.7<br>11.9<br>2.0<br>1.1<br>4.7<br><br>87.2<br>15.9<br>64.3<br>26.2<br>4.9<br>38.3<br><br>1.02<br>2.64<br>1.00<br>3.7                               | -12.0<br>20.6<br>9.7<br>1.9<br>1.1<br>1.3<br>4.3<br>13.6<br>83.5<br>14.0<br>60.1<br>21.6<br>-2.0<br>37.6<br>1.00<br>2.37<br>1.00<br>1.9                                                                                                                                                                                                                                                                                                                                                                                                                                                                                                                                                                                                                                                                                                                                                                                                                                                                                                                                                                                                                                                                                                                                                                                                                                                                                                                                                                                                                                                                                                                                                                                                                                                                                                                                                                                                                                                                                                                                                                                                                                                                                                                                                                                                                                                                                                                                                                                                                                                                                                                                                                                                                                                                                                  | 23.4<br>25.6<br>10.8<br>1.9<br>1.2<br>4.5<br>12.8<br>86.0<br>11.1<br>63.1<br>21.6<br>3.4<br>39.0<br>1.04<br>2.56<br>1.00<br>-0.3                                                | 19.0<br>37.5<br>15.1<br>2.2<br>1.1<br>5.3<br><br>91.8<br>21.9<br>69.4<br>34.4<br>6.4<br>38.2<br>1.02<br>2.96<br>1.00<br>0.6                                       | 20.9<br>2.3<br>1.2<br>5.9<br>96.6<br>24.9<br>72.3<br>33.4<br>4.2<br>38.9<br>1.02<br>3.05<br>1.00<br>2.7                       | 25.7<br>2.4<br>                                                     | 114.9<br>44.2<br>82.6<br>40.6<br>                                        |
| Consumer inflation expectations Headline inflation (HICP) Core HICP Domestic producer prices Import prices Oil (Brent) in USD Oil (Brent) in EUR Non-energy commodity prices (EUR) 7. Monetary and financial indicators Nominal interest rates (3 month) Nominal interest rates (10 year) ECB repo rate Stock market (Eurostoxx)                                                                           | balance % ch. on prev. year level % ch. on prev. year level % ch. on prev. year level kevel kevel ch. on prev. period % ch. on prev. period % ch. on prev. year                                                             | 21.1               | 264.8  -6.7 0.3 1.3 -5.1 -8.9 62.5 -36.7 44.5 -32.8  -18.8  1.22 3.27 1.28                                  | 8.4<br>1.6<br>1.0<br>2.9<br>80.3<br>28.5<br>60.6<br>36.2<br>37.2<br>2.78<br>1.00                       | 16.6  0.7  1.1  0.9  -0.1  4.7  77.2  69.5  55.9  60.0  10.9  31.2  0.66  3.20  1.00  -0.8  31.8                        | 110.7<br>10.2<br>1.6<br>0.9<br>3.0<br>11.6<br>79.7<br>34.2<br>62.6<br>44.2<br>13.6<br>39.9<br>0.69<br>2.84<br>1.00<br>-4.0<br>14.9                               | 10.8<br>1.7<br>1.0<br>4.0<br>12.4<br>76.8<br>11.5<br>59.4<br>23.3<br>4.7<br>38.9<br>0.87<br>2.45<br>1.00<br>-0.7<br>2.1               | 83.7<br>11.9<br>2.0<br>1.1<br>4.7<br>                                                                                                                 | -12.0<br>20.6<br>9.7<br>1.9<br>1.1<br>4.3<br>13.6<br>83.5<br>14.0<br>60.1<br>21.6<br>-2.0<br>37.6<br>-2.0<br>37.6<br>-1.00<br>1.00<br>1.00<br>1.00<br>1.00<br>1.00<br>1.00<br>1.00<br>1.00<br>1.00<br>1.00<br>1.00<br>1.00<br>1.00<br>1.00<br>1.00<br>1.00<br>1.00<br>1.00<br>1.00<br>1.00<br>1.00<br>1.00<br>1.00<br>1.00<br>1.00<br>1.00<br>1.00<br>1.00<br>1.00<br>1.00<br>1.00<br>1.00<br>1.00<br>1.00<br>1.00<br>1.00<br>1.00<br>1.00<br>1.00<br>1.00<br>1.00<br>1.00<br>1.00<br>1.00<br>1.00<br>1.00<br>1.00<br>1.00<br>1.00<br>1.00<br>1.00<br>1.00<br>1.00<br>1.00<br>1.00<br>1.00<br>1.00<br>1.00<br>1.00<br>1.00<br>1.00<br>1.00<br>1.00<br>1.00<br>1.00<br>1.00<br>1.00<br>1.00<br>1.00<br>1.00<br>1.00<br>1.00<br>1.00<br>1.00<br>1.00<br>1.00<br>1.00<br>1.00<br>1.00<br>1.00<br>1.00<br>1.00<br>1.00<br>1.00<br>1.00<br>1.00<br>1.00<br>1.00<br>1.00<br>1.00<br>1.00<br>1.00<br>1.00<br>1.00<br>1.00<br>1.00<br>1.00<br>1.00<br>1.00<br>1.00<br>1.00<br>1.00<br>1.00<br>1.00<br>1.00<br>1.00<br>1.00<br>1.00<br>1.00<br>1.00<br>1.00<br>1.00<br>1.00<br>1.00<br>1.00<br>1.00<br>1.00<br>1.00<br>1.00<br>1.00<br>1.00<br>1.00<br>1.00<br>1.00<br>1.00<br>1.00<br>1.00<br>1.00<br>1.00<br>1.00<br>1.00<br>1.00<br>1.00<br>1.00<br>1.00<br>1.00<br>1.00<br>1.00<br>1.00<br>1.00<br>1.00<br>1.00<br>1.00<br>1.00<br>1.00<br>1.00<br>1.00<br>1.00<br>1.00<br>1.00<br>1.00<br>1.00<br>1.00<br>1.00<br>1.00<br>1.00<br>1.00<br>1.00<br>1.00<br>1.00<br>1.00<br>1.00<br>1.00<br>1.00<br>1.00<br>1.00<br>1.00<br>1.00<br>1.00<br>1.00<br>1.00<br>1.00<br>1.00<br>1.00<br>1.00<br>1.00<br>1.00<br>1.00<br>1.00<br>1.00<br>1.00<br>1.00<br>1.00<br>1.00<br>1.00<br>1.00<br>1.00<br>1.00<br>1.00<br>1.00<br>1.00<br>1.00<br>1.00<br>1.00<br>1.00<br>1.00<br>1.00<br>1.00<br>1.00<br>1.00<br>1.00<br>1.00<br>1.00<br>1.00<br>1.00<br>1.00<br>1.00<br>1.00<br>1.00<br>1.00<br>1.00<br>1.00<br>1.00<br>1.00<br>1.00<br>1.00<br>1.00<br>1.00<br>1.00<br>1.00<br>1.00<br>1.00<br>1.00<br>1.00<br>1.00<br>1.00<br>1.00<br>1.00<br>1.00<br>1.00<br>1.00<br>1.00<br>1.00<br>1.00<br>1.00<br>1.00<br>1.00<br>1.00<br>1.00<br>1.00<br>1.00<br>1.00<br>1.00<br>1.00<br>1.00<br>1.00<br>1.00<br>1.00<br>1.00<br>1.00<br>1.00<br>1.00<br>1.00<br>1.00<br>1.00<br>1.00<br>1.00<br>1.00<br>1.00<br>1.00<br>1.00<br>1.00<br>1.00<br>1.00<br>1.00<br>1.00<br>1.00<br>1.00<br>1.00<br>1.00<br>1.00<br>1.00<br>1.00<br>1.00<br>1.00<br>1.00<br>1.00<br>1.00<br>1.00<br>1.00<br>1.00<br>1.00<br>1.00<br>1.00<br>1.00<br>1.00<br>1.00<br>1.00<br>1.00<br>1.00<br>1.00<br>1.00<br>1.00<br>1.00<br>1.00<br>1.00<br>1.00<br>1.00<br>1.00<br>1.00<br>1.00<br>1.00<br>1.00<br>1.00<br>1.00<br>1.00<br>1.00<br>1.00<br>1.00<br>1.00<br>1.00<br>1.00<br>1.00<br>1.00<br>1.00<br>1.00<br>1.00<br>1.00<br>1.00<br>1.00<br>1.00<br>1.00<br>1.00<br>1.00<br>1.00<br>1. | 23.4<br>25.6<br>10.8<br>1.9<br>1.2<br>4.5<br>12.8<br>86.0<br>11.1<br>63.1<br>21.6<br>3.4<br>39.0<br>1.04<br>2.56<br>1.00<br>1.00<br>1.00<br>1.00<br>1.00<br>1.00<br>1.00<br>1.0 | 19.0<br>37.5<br>15.1<br>2.2<br>1.1<br>5.3<br><br>91.8<br>21.9<br>69.4<br>34.4<br>38.2<br>1.02<br>2.96<br>1.00<br>0.6<br>-2.8                                      | 20.9<br>2.3<br>1.2<br>5.9<br>96.6<br>24.9<br>72.3<br>33.4<br>4.2<br>38.9<br>1.02<br>3.05<br>1.00<br>2.7<br>-0.8               | 25.7<br>2.4<br>                                                     | 114.9<br>44.2<br>82.6<br>40.6<br>                                        |
| Consumer inflation expectations Headline inflation (HICP) Core HICP Domestic producer prices Import prices Oil (Brent) in USD Oil (Brent) in EUR Non-energy commodity prices (EUR) 7. Monetary and financial indicators Nominal interest rates (3 month) Nominal interest rates (10 year) ECB repo rate Stock market (Eurostoxx) Money demand (M3)                                                         | balance % ch. on prev. year level % ch. on prev. year // ch. on prev. year                                                          | 21.1               | 264.8  -6.7  0.3  1.3  -5.1  -8.9  62.5  -36.7  44.5  -32.8  -18.8  1.22  3.27  1.28  -24.0  3.0            | 197.1  8.4  1.6  1.0  2.9   80.3  28.5  60.6  36.2  37.2  0.81  2.78  1.00  10.1  0.6                  | 16.6  0.7  1.1  0.9  0.9  1.7  77.2  69.5  55.9  60.0  10.9  31.2  0.66  3.20  1.00  -0.8  31.8  -0.2                   | 110.7<br>10.2<br>1.6<br>0.9<br>3.0<br>11.6<br>79.7<br>34.2<br>62.6<br>44.2<br>13.6<br>39.9<br>0.69<br>2.84<br>1.00<br>-4.0<br>14.9<br>0.0                        | 10.8<br>1.7<br>1.0<br>4.0<br>12.4<br>76.8<br>11.5<br>59.4<br>23.3<br>4.7<br>38.9<br>0.87<br>2.45<br>1.00<br>-0.7<br>2.1               | 83.7<br>11.9<br>2.0<br>1.1<br>4.7<br><br>87.2<br>15.9<br>64.3<br>26.2<br>4.9<br>38.3<br>1.02<br>2.64<br>1.00<br>3.7<br>-1.9<br>1.6                    | 12.0<br>20.6<br>9.7<br>1.9<br>1.1<br>4.3<br>13.6<br>83.5<br>14.0<br>60.1<br>21.6<br>2.0<br>37.6<br>1.00<br>2.37<br>1.00<br>1.9<br>1.9                                                                                                                                                                                                                                                                                                                                                                                                                                                                                                                                                                                                                                                                                                                                                                                                                                                                                                                                                                                                                                                                                                                                                                                                                                                                                                                                                                                                                                                                                                                                                                                                                                                                                                                                                                                                                                                                                                                                                                                                                                                                                                                                                                                                                                                                                                                                                                                                                                                                                                                                                                                                                                                                                                    | 23.4<br>25.6<br>10.8<br>1.9<br>1.2<br>4.5<br>12.8<br>86.0<br>11.1<br>63.1<br>21.6<br>3.4<br>39.0<br>1.04<br>2.56<br>1.00<br>-0.3<br>-1.2<br>2.1                                 | 19.0<br>37.5<br>15.1<br>2.2<br>1.1<br>5.3<br><br>91.8<br>21.9<br>69.4<br>34.4<br>6.4<br>38.2<br>2.96<br>1.02<br>2.96<br>1.00<br>6.2.8                             | 20.9<br>23.3<br>1.2<br>5.9<br>96.6<br>24.9<br>72.3<br>33.4<br>4.2<br>38.9<br>1.02<br>3.05<br>1.00<br>2.7<br>-0.8              | 25.7<br>2.4<br>                                                     | 114.9<br>44.2<br>82.6<br>40.6<br><br>1.14<br>3.26<br>1.00<br>-2.1<br>2.2 |
| Consumer inflation expectations Headline inflation (HICP) Core HICP Domestic producer prices Import prices Oil (Brent) in USD Oil (Brent) in EUR Non-energy commodity prices (EUR) 7. Monetary and financial indicators Nominal interest rates (3 month) Nominal interest rates (10 year) ECB repo rate Stock market (Eurostoxx) Money demand (M3) Loans to households                                     | balance % ch. on prev. year level % ch. on prev. year level % ch. on prev. year level level % ch. on prev. period % ch. on prev. year       | 21.1               | 264.8  -6.7  0.3  1.3  -5.1  -8.9  62.5  -36.7  44.5  -32.8  -18.8  1.22  3.27  1.28  -24.0  3.0  1.3       | 197.1  8.4  1.6  1.0  2.9   80.3  28.5  60.6  36.2  37.2  0.81  2.78  1.00  10.1  0.6  2.9             | 16.6  0.7  1.1  0.9  -0.1  4.7  77.2  69.5  55.9  60.0  10.9  31.2  0.66  3.20  1.00  -0.8  31.8  -0.2  2.2             | 110.7<br>10.2<br>1.6<br>0.9<br>3.0<br>11.6<br>79.7<br>34.2<br>62.6<br>44.2<br>13.6<br>39.9<br>0.69<br>2.84<br>1.00<br>-4.0<br>14.9<br>0.0<br>2.8                 | 10.8<br>1.7<br>1.0<br>4.0<br>12.4<br>76.8<br>11.5<br>59.4<br>23.3<br>4.7<br>38.9<br>0.87<br>2.45<br>1.00<br>-0.7<br>2.1               | 83.7<br>11.9<br>2.0<br>1.1<br>4.7<br><br>87.2<br>15.9<br>64.3<br>26.2<br>4.9<br>38.3<br>1.02<br>2.64<br>1.00<br>3.7<br>-1.9<br>1.6<br>2.9             | -12.0 20.6  9.7 1.9 1.1 4.3 13.6 83.5 14.0 60.1 21.6 -2.0 37.6 1.00 1.00 1.7 1.1 2.8                                                                                                                                                                                                                                                                                                                                                                                                                                                                                                                                                                                                                                                                                                                                                                                                                                                                                                                                                                                                                                                                                                                                                                                                                                                                                                                                                                                                                                                                                                                                                                                                                                                                                                                                                                                                                                                                                                                                                                                                                                                                                                                                                                                                                                                                                                                                                                                                                                                                                                                                                                                                                                                                                                                                                     | 23.4<br>25.6<br>10.8<br>1.9<br>1.2<br>4.5<br>12.8<br>86.0<br>11.1<br>63.1<br>21.6<br>3.4<br>39.0<br>1.04<br>2.56<br>1.00<br>-0.3<br>-1.2<br>2.1                                 | 19.0<br>37.5<br>15.1<br>2.2<br>1.1<br>5.3<br>                                                                                                                     | 20.9<br>23.3<br>1.2<br>5.9<br>96.6<br>24.9<br>72.3<br>33.4<br>4.2<br>38.9<br>1.02<br>2.7<br>-0.8<br>1.5                       | 25.7<br>2.4<br>                                                     | 114.9<br>44.2<br>82.6<br>40.6<br><br>1.14<br>3.26<br>1.00<br>2.1<br>2.2  |
| Consumer inflation expectations Headline inflation (HICP) Core HICP Domestic producer prices Import prices Oil (Brent) in USD Oil (Brent) in EUR Non-energy commodity prices (EUR) 7. Monetary and financial indicators Nominal interest rates (3 month) Nominal interest rates (10 year) ECB repo rate Stock market (Eurostoxx) Money demand (M3) Loans to households Loans to non-financial corporations | balance % ch. on prev. year level % ch. on prev. year level % ch. on prev. year % ch. on prev. year % ch. on prev. year % ch. on prev. period % ch. on prev. period % ch. on prev. period level level % ch. on prev. period % ch. on prev. year | 21.1               | 264.8  -6.7  0.3  1.3  -5.1  -8.9  62.5  -36.7  44.5  -32.8  -18.8  1.22  3.27  1.28  -24.0  3.0  1.3  -2.2 | 197.1  8.4  1.6  1.0  2.9   80.3  28.5  60.6  36.2  37.2  0.81  2.78  1.00  10.1  0.6  2.9  -0.2       | 16.6  0.7  1.1  0.9  -0.1  4.7  77.2  69.5  55.9  60.0  10.9  10.0  -0.8  3.20  1.00  -0.8  3-20  2.2  -2.4             | 110.7<br>10.2<br>1.6<br>0.9<br>3.0<br>11.6<br>79.7<br>34.2<br>62.6<br>44.2<br>13.6<br>39.9<br>0.69<br>2.84<br>1.00<br>-4.0<br>14.9<br>0.0<br>2.8<br>-1.7         | 10.8<br>1.7<br>1.0<br>4.0<br>12.4<br>76.8<br>11.5<br>59.4<br>23.3<br>4.7<br>38.9<br>0.87<br>2.45<br>1.00<br>-0.7<br>2.1<br>0.8<br>2.7 | 83.7<br>11.9<br>2.0<br>1.1<br>4.7<br><br>87.2<br>15.9<br>64.3<br>26.2<br>4.9<br>38.3<br><br>1.02<br>2.64<br>1.00<br>3.7<br>-1.9<br>1.6<br>2.9<br>-0.2 | 12.0<br>20.6<br>9.7<br>1.9<br>1.1<br>1.3<br>6.3<br>13.6<br>83.5<br>14.0<br>60.1<br>21.6<br>-2.0<br>37.6<br>1.00<br>2.37<br>1.00<br>1.9<br>1.7<br>1.1<br>1.1<br>2.8                                                                                                                                                                                                                                                                                                                                                                                                                                                                                                                                                                                                                                                                                                                                                                                                                                                                                                                                                                                                                                                                                                                                                                                                                                                                                                                                                                                                                                                                                                                                                                                                                                                                                                                                                                                                                                                                                                                                                                                                                                                                                                                                                                                                                                                                                                                                                                                                                                                                                                                                                                                                                                                                       | 23.4<br>25.6<br>10.8<br>1.9<br>1.2<br>4.5<br>12.8<br>86.0<br>11.1<br>63.1<br>21.6<br>39.0<br>1.04<br>2.56<br>1.00<br>-0.3<br>-1.2<br>2.1<br>2.8                                 | 19.0<br>37.5<br>15.1<br>2.2<br>1.1<br>5.3<br><br>91.8<br>21.9<br>69.4<br>34.4<br>6.4<br>38.2<br>2.96<br>1.02<br>2.96<br>1.00<br>0.6<br>-2.8<br>1.7<br>2.9<br>-0.2 | 20.9<br>2.3<br>1.2<br>5.9<br>96.6<br>24.9<br>72.3<br>33.4<br>4.2<br>38.9<br>1.02<br>3.05<br>1.00<br>2.7<br>-0.8<br>1.5<br>3.1 | 25.7<br>2.4<br>                                                     | 114.9<br>44.2<br>82.6<br>40.6<br>                                        |
| Consumer inflation expectations Headline inflation (HICP) Core HICP Domestic producer prices Import prices Oil (Brent) in USD Oil (Brent) in EUR Non-energy commodity prices (EUR) 7. Monetary and financial indicators Nominal interest rates (3 month) Nominal interest rates (10 year) ECB repo rate Stock market (Eurostoxx) Money demand (M3) Loans to households                                     | balance % ch. on prev. year level % ch. on prev. year level % ch. on prev. year % ch. on prev. year % ch. on prev. period % ch. on prev. period % ch. on prev. period % ch. on prev. year level level % ch. on prev. year   | 21.1               | 264.8  -6.7 0.3 1.3 -5.1 -8.9 62.5 -36.7 44.5 -32.8  -18.8  1.22 3.27 1.28  -24.0 3.0 1.3 -2.2 1.39         | 197.1  8.4  1.6  1.0  2.9   80.3  28.5  60.6  36.2  37.2  0.81  2.78  1.00  10.1  0.6  2.9  -0.2  1.33 | 16.6  0.7  1.1  0.9  -0.1  4.7  77.2  69.5  55.9  60.0  10.9  31.2  0.66  3.20  1.00  -0.8  31.8  -0.2  2.2  -2.4  1.38 | 110.7<br>10.2<br>1.6<br>0.9<br>3.0<br>11.6<br>79.7<br>34.2<br>62.6<br>44.2<br>13.6<br>39.9<br>0.69<br>2.84<br>1.00<br>-4.0<br>14.0<br>0.0<br>2.8<br>-1.7<br>1.27 | 10.8<br>1.7<br>1.0<br>4.0<br>12.4<br>76.8<br>11.5<br>59.4<br>23.3<br>4.7<br>38.9<br>0.87<br>2.45<br>1.00<br>-0.7<br>2.1<br>0.8<br>2.7 | 83.7<br>11.9<br>2.0<br>1.1<br>4.7<br><br>87.2<br>15.9<br>64.3<br>26.2<br>4.9<br>38.3<br>1.02<br>2.64<br>1.00<br>3.7<br>-1.9<br>1.6<br>2.9<br>-0.2     | -12.0 20.6  9.7 1.9 1.11 4.3 13.6 83.5 14.0 60.1 21.6 -2.0 37.6  1.00 1.9 -1.7 1.1 2.8 -0.5 1.39                                                                                                                                                                                                                                                                                                                                                                                                                                                                                                                                                                                                                                                                                                                                                                                                                                                                                                                                                                                                                                                                                                                                                                                                                                                                                                                                                                                                                                                                                                                                                                                                                                                                                                                                                                                                                                                                                                                                                                                                                                                                                                                                                                                                                                                                                                                                                                                                                                                                                                                                                                                                                                                                                                                                         | 23.4<br>25.6<br>10.8<br>1.9<br>1.2.8<br>86.0<br>11.1<br>63.1<br>21.6<br>3.4<br>39.0<br>1.04<br>2.56<br>1.00<br>-0.3<br>-1.2<br>2.1<br>2.8                                       | 19.0<br>37.5<br>15.1<br>2.2<br>1.1<br>5.3<br>                                                                                                                     | 20.9<br>2.3<br>1.2<br>5.9<br>96.6<br>24.9<br>72.3<br>33.4<br>4.2<br>38.9<br>1.02<br>3.05<br>1.00<br>2.7<br>-0.8<br>1.5<br>3.1 | 25.7 2.4 103.6 39.4 75.8 39.6 1.3 40.9 1.09 3.22 1.00 4.0 10.6 1.36 | 114.9<br>44.2<br>82.6<br>40.6<br>                                        |
| Consumer inflation expectations Headline inflation (HICP) Core HICP Domestic producer prices Import prices Oil (Brent) in USD Oil (Brent) in EUR Non-energy commodity prices (EUR) 7. Monetary and financial indicators Nominal interest rates (3 month) Nominal interest rates (10 year) ECB repo rate Stock market (Eurostoxx) Money demand (M3) Loans to households Loans to non-financial corporations | balance % ch. on prev. year level % ch. on prev. year level % ch. on prev. year % ch. on prev. year % ch. on prev. year % ch. on prev. period % ch. on prev. period % ch. on prev. period level level % ch. on prev. period % ch. on prev. year | 21.1               | 264.8  -6.7  0.3  1.3  -5.1  -8.9  62.5  -36.7  44.5  -32.8  -18.8  1.22  3.27  1.28  -24.0  3.0  1.3  -2.2 | 197.1  8.4  1.6  1.0  2.9   80.3  28.5  60.6  36.2  37.2  0.81  2.78  1.00  10.1  0.6  2.9  -0.2       | 16.6  0.7  1.1  0.9  -0.1  4.7  77.2  69.5  55.9  60.0  10.9  10.0  -0.8  3.20  1.00  -0.8  3-20  2.2  -2.4             | 110.7<br>10.2<br>1.6<br>0.9<br>3.0<br>11.6<br>79.7<br>34.2<br>62.6<br>44.2<br>13.6<br>39.9<br>0.69<br>2.84<br>1.00<br>-4.0<br>14.9<br>0.0<br>2.8<br>-1.7         | 10.8<br>1.7<br>1.0<br>4.0<br>12.4<br>76.8<br>11.5<br>59.4<br>23.3<br>4.7<br>38.9<br>0.87<br>2.45<br>1.00<br>-0.7<br>2.1<br>0.8<br>2.7 | 83.7<br>11.9<br>2.0<br>1.1<br>4.7<br><br>87.2<br>15.9<br>64.3<br>26.2<br>4.9<br>38.3<br><br>1.02<br>2.64<br>1.00<br>3.7<br>-1.9<br>1.6<br>2.9<br>-0.2 | 12.0<br>20.6<br>9.7<br>1.9<br>1.1<br>1.3<br>6.3<br>13.6<br>83.5<br>14.0<br>60.1<br>21.6<br>-2.0<br>37.6<br>1.00<br>2.37<br>1.00<br>1.9<br>1.7<br>1.1<br>1.1<br>2.8                                                                                                                                                                                                                                                                                                                                                                                                                                                                                                                                                                                                                                                                                                                                                                                                                                                                                                                                                                                                                                                                                                                                                                                                                                                                                                                                                                                                                                                                                                                                                                                                                                                                                                                                                                                                                                                                                                                                                                                                                                                                                                                                                                                                                                                                                                                                                                                                                                                                                                                                                                                                                                                                       | 23.4<br>25.6<br>10.8<br>1.9<br>1.2<br>4.5<br>12.8<br>86.0<br>11.1<br>63.1<br>21.6<br>39.0<br>1.04<br>2.56<br>1.00<br>-0.3<br>-1.2<br>2.1<br>2.8                                 | 19.0<br>37.5<br>15.1<br>2.2<br>1.1<br>5.3<br><br>91.8<br>21.9<br>69.4<br>34.4<br>6.4<br>38.2<br>2.96<br>1.02<br>2.96<br>1.00<br>0.6<br>-2.8<br>1.7<br>2.9<br>-0.2 | 20.9<br>2.3<br>1.2<br>5.9<br>96.6<br>24.9<br>72.3<br>33.4<br>4.2<br>38.9<br>1.02<br>3.05<br>1.00<br>2.7<br>-0.8<br>1.5<br>3.1 | 25.7<br>2.4<br>                                                     | 114.9<br>44.2<br>82.6<br>40.6<br>                                        |