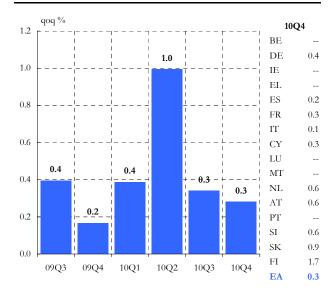

This update: 10-Mar-11 (2)
Next update: 05-Apr-11

DG ECFIN - Directorate A - Policy strategy and coordination

| 1. Output                                                                                                                                                                                                                                                                                                                                                                                                  |                                                                                                                                                                                                                                                                                                                                                                         | LTA <sup>(1)</sup> | 2009                                                                                                        | 2010                                                                                                   | 10Q1                                                                                                                    | 10Q2                                                                                                                                                             | 10Q3                                                                                                                                  | 10Q4                                                                                                                                                  | Oct-10                                                                                                                                                                                                                                                                                                                                                                                                                                                                                                                                                                                                                                                                                                                                                                                                                                                                                                                                                                                                                                                                                                                                                                                                                                                                                                                                                                                                                                                                                                                                                                                                                                                                                                                                                                                                                                                                                                                                                                                                                                                                                                                                                                                                                                                                                                                                                                                                                                                                                                                                                                                                                                                                                                                                                                                                                                   | Nov-10                                                                                                                                                                          | Dec-10                                                                                                                                                            | Jan-11                                                                                                                        | Feb-11                                                              | Mar-11                                                                   |
|------------------------------------------------------------------------------------------------------------------------------------------------------------------------------------------------------------------------------------------------------------------------------------------------------------------------------------------------------------------------------------------------------------|-------------------------------------------------------------------------------------------------------------------------------------------------------------------------------------------------------------------------------------------------------------------------------------------------------------------------------------------------------------------------|--------------------|-------------------------------------------------------------------------------------------------------------|--------------------------------------------------------------------------------------------------------|-------------------------------------------------------------------------------------------------------------------------|------------------------------------------------------------------------------------------------------------------------------------------------------------------|---------------------------------------------------------------------------------------------------------------------------------------|-------------------------------------------------------------------------------------------------------------------------------------------------------|------------------------------------------------------------------------------------------------------------------------------------------------------------------------------------------------------------------------------------------------------------------------------------------------------------------------------------------------------------------------------------------------------------------------------------------------------------------------------------------------------------------------------------------------------------------------------------------------------------------------------------------------------------------------------------------------------------------------------------------------------------------------------------------------------------------------------------------------------------------------------------------------------------------------------------------------------------------------------------------------------------------------------------------------------------------------------------------------------------------------------------------------------------------------------------------------------------------------------------------------------------------------------------------------------------------------------------------------------------------------------------------------------------------------------------------------------------------------------------------------------------------------------------------------------------------------------------------------------------------------------------------------------------------------------------------------------------------------------------------------------------------------------------------------------------------------------------------------------------------------------------------------------------------------------------------------------------------------------------------------------------------------------------------------------------------------------------------------------------------------------------------------------------------------------------------------------------------------------------------------------------------------------------------------------------------------------------------------------------------------------------------------------------------------------------------------------------------------------------------------------------------------------------------------------------------------------------------------------------------------------------------------------------------------------------------------------------------------------------------------------------------------------------------------------------------------------------------|---------------------------------------------------------------------------------------------------------------------------------------------------------------------------------|-------------------------------------------------------------------------------------------------------------------------------------------------------------------|-------------------------------------------------------------------------------------------------------------------------------|---------------------------------------------------------------------|--------------------------------------------------------------------------|
| Economic Sentiment                                                                                                                                                                                                                                                                                                                                                                                         | indicator                                                                                                                                                                                                                                                                                                                                                               | 100.7              | 80.7                                                                                                        | 100.8                                                                                                  | 96.4                                                                                                                    | 99.1                                                                                                                                                             | 102.2                                                                                                                                 | 105.6                                                                                                                                                 | 104.3                                                                                                                                                                                                                                                                                                                                                                                                                                                                                                                                                                                                                                                                                                                                                                                                                                                                                                                                                                                                                                                                                                                                                                                                                                                                                                                                                                                                                                                                                                                                                                                                                                                                                                                                                                                                                                                                                                                                                                                                                                                                                                                                                                                                                                                                                                                                                                                                                                                                                                                                                                                                                                                                                                                                                                                                                                    | 105.6                                                                                                                                                                           | 106.9                                                                                                                                                             | 106.8                                                                                                                         | 107.8                                                               |                                                                          |
| Industrial confidence                                                                                                                                                                                                                                                                                                                                                                                      | balance                                                                                                                                                                                                                                                                                                                                                                 | -6.1               | -28.7                                                                                                       | -4.6                                                                                                   | -12.0                                                                                                                   | -6.4                                                                                                                                                             | -2.5                                                                                                                                  | 2.5                                                                                                                                                   | 0.6                                                                                                                                                                                                                                                                                                                                                                                                                                                                                                                                                                                                                                                                                                                                                                                                                                                                                                                                                                                                                                                                                                                                                                                                                                                                                                                                                                                                                                                                                                                                                                                                                                                                                                                                                                                                                                                                                                                                                                                                                                                                                                                                                                                                                                                                                                                                                                                                                                                                                                                                                                                                                                                                                                                                                                                                                                      | 1.8                                                                                                                                                                             | 5.1                                                                                                                                                               | 6.1                                                                                                                           | 6.5                                                                 |                                                                          |
| Services confidence                                                                                                                                                                                                                                                                                                                                                                                        | balance                                                                                                                                                                                                                                                                                                                                                                 | 12.4               | -15.5                                                                                                       | 4.9                                                                                                    | -0.1                                                                                                                    | 3.9                                                                                                                                                              | 6.9                                                                                                                                   | 9.0                                                                                                                                                   | 8.0                                                                                                                                                                                                                                                                                                                                                                                                                                                                                                                                                                                                                                                                                                                                                                                                                                                                                                                                                                                                                                                                                                                                                                                                                                                                                                                                                                                                                                                                                                                                                                                                                                                                                                                                                                                                                                                                                                                                                                                                                                                                                                                                                                                                                                                                                                                                                                                                                                                                                                                                                                                                                                                                                                                                                                                                                                      | 9.3                                                                                                                                                                             | 9.8                                                                                                                                                               | 9.9                                                                                                                           | 11.1                                                                |                                                                          |
| Industrial production                                                                                                                                                                                                                                                                                                                                                                                      | % ch. on prev. period                                                                                                                                                                                                                                                                                                                                                   | 12.1               | 15.5                                                                                                        |                                                                                                        | 2.4                                                                                                                     | 2.4                                                                                                                                                              | 1.1                                                                                                                                   | 1.7                                                                                                                                                   | 0.8                                                                                                                                                                                                                                                                                                                                                                                                                                                                                                                                                                                                                                                                                                                                                                                                                                                                                                                                                                                                                                                                                                                                                                                                                                                                                                                                                                                                                                                                                                                                                                                                                                                                                                                                                                                                                                                                                                                                                                                                                                                                                                                                                                                                                                                                                                                                                                                                                                                                                                                                                                                                                                                                                                                                                                                                                                      | 1.4                                                                                                                                                                             | -0.1                                                                                                                                                              |                                                                                                                               |                                                                     |                                                                          |
| (excluding construction)                                                                                                                                                                                                                                                                                                                                                                                   | % ch. on prev. year                                                                                                                                                                                                                                                                                                                                                     | 0.9                | -14.9                                                                                                       | 7.1                                                                                                    | 4.7                                                                                                                     | 9.0                                                                                                                                                              | 7.0                                                                                                                                   | 7.7                                                                                                                                                   | 7.1                                                                                                                                                                                                                                                                                                                                                                                                                                                                                                                                                                                                                                                                                                                                                                                                                                                                                                                                                                                                                                                                                                                                                                                                                                                                                                                                                                                                                                                                                                                                                                                                                                                                                                                                                                                                                                                                                                                                                                                                                                                                                                                                                                                                                                                                                                                                                                                                                                                                                                                                                                                                                                                                                                                                                                                                                                      | 7.9                                                                                                                                                                             | 8.0                                                                                                                                                               |                                                                                                                               |                                                                     |                                                                          |
|                                                                                                                                                                                                                                                                                                                                                                                                            | % ch. on prev. period                                                                                                                                                                                                                                                                                                                                                   |                    |                                                                                                             |                                                                                                        | 0.4                                                                                                                     | 1.0                                                                                                                                                              | 0.3                                                                                                                                   | 0.3                                                                                                                                                   |                                                                                                                                                                                                                                                                                                                                                                                                                                                                                                                                                                                                                                                                                                                                                                                                                                                                                                                                                                                                                                                                                                                                                                                                                                                                                                                                                                                                                                                                                                                                                                                                                                                                                                                                                                                                                                                                                                                                                                                                                                                                                                                                                                                                                                                                                                                                                                                                                                                                                                                                                                                                                                                                                                                                                                                                                                          |                                                                                                                                                                                 |                                                                                                                                                                   |                                                                                                                               |                                                                     |                                                                          |
| Gross domestic product                                                                                                                                                                                                                                                                                                                                                                                     | % ch. on prev. year                                                                                                                                                                                                                                                                                                                                                     | 1.7                | -4.1                                                                                                        | 1.7                                                                                                    | 0.8                                                                                                                     | 2.0                                                                                                                                                              | 1.9                                                                                                                                   | 2.0                                                                                                                                                   |                                                                                                                                                                                                                                                                                                                                                                                                                                                                                                                                                                                                                                                                                                                                                                                                                                                                                                                                                                                                                                                                                                                                                                                                                                                                                                                                                                                                                                                                                                                                                                                                                                                                                                                                                                                                                                                                                                                                                                                                                                                                                                                                                                                                                                                                                                                                                                                                                                                                                                                                                                                                                                                                                                                                                                                                                                          |                                                                                                                                                                                 |                                                                                                                                                                   |                                                                                                                               |                                                                     |                                                                          |
| Table and death to                                                                                                                                                                                                                                                                                                                                                                                         | % ch. on prev. period                                                                                                                                                                                                                                                                                                                                                   |                    |                                                                                                             |                                                                                                        | 0.4                                                                                                                     | 0.9                                                                                                                                                              | 0.4                                                                                                                                   |                                                                                                                                                       |                                                                                                                                                                                                                                                                                                                                                                                                                                                                                                                                                                                                                                                                                                                                                                                                                                                                                                                                                                                                                                                                                                                                                                                                                                                                                                                                                                                                                                                                                                                                                                                                                                                                                                                                                                                                                                                                                                                                                                                                                                                                                                                                                                                                                                                                                                                                                                                                                                                                                                                                                                                                                                                                                                                                                                                                                                          |                                                                                                                                                                                 |                                                                                                                                                                   |                                                                                                                               |                                                                     |                                                                          |
| Labour productivity                                                                                                                                                                                                                                                                                                                                                                                        | % ch. on prev. year                                                                                                                                                                                                                                                                                                                                                     | 0.7                | -2.2                                                                                                        | -                                                                                                      | 2.0                                                                                                                     | 2.5                                                                                                                                                              | 2.1                                                                                                                                   |                                                                                                                                                       |                                                                                                                                                                                                                                                                                                                                                                                                                                                                                                                                                                                                                                                                                                                                                                                                                                                                                                                                                                                                                                                                                                                                                                                                                                                                                                                                                                                                                                                                                                                                                                                                                                                                                                                                                                                                                                                                                                                                                                                                                                                                                                                                                                                                                                                                                                                                                                                                                                                                                                                                                                                                                                                                                                                                                                                                                                          |                                                                                                                                                                                 |                                                                                                                                                                   |                                                                                                                               |                                                                     |                                                                          |
| 2. Private consumption                                                                                                                                                                                                                                                                                                                                                                                     |                                                                                                                                                                                                                                                                                                                                                                         |                    |                                                                                                             |                                                                                                        |                                                                                                                         |                                                                                                                                                                  |                                                                                                                                       |                                                                                                                                                       |                                                                                                                                                                                                                                                                                                                                                                                                                                                                                                                                                                                                                                                                                                                                                                                                                                                                                                                                                                                                                                                                                                                                                                                                                                                                                                                                                                                                                                                                                                                                                                                                                                                                                                                                                                                                                                                                                                                                                                                                                                                                                                                                                                                                                                                                                                                                                                                                                                                                                                                                                                                                                                                                                                                                                                                                                                          |                                                                                                                                                                                 |                                                                                                                                                                   |                                                                                                                               |                                                                     |                                                                          |
| Consumer confidence                                                                                                                                                                                                                                                                                                                                                                                        | balance                                                                                                                                                                                                                                                                                                                                                                 | -12.0              | -24.8                                                                                                       | -14.0                                                                                                  | -16.8                                                                                                                   | -16.7                                                                                                                                                            | -12.1                                                                                                                                 | -10.4                                                                                                                                                 | -10.9                                                                                                                                                                                                                                                                                                                                                                                                                                                                                                                                                                                                                                                                                                                                                                                                                                                                                                                                                                                                                                                                                                                                                                                                                                                                                                                                                                                                                                                                                                                                                                                                                                                                                                                                                                                                                                                                                                                                                                                                                                                                                                                                                                                                                                                                                                                                                                                                                                                                                                                                                                                                                                                                                                                                                                                                                                    | -9.4                                                                                                                                                                            | -11.0                                                                                                                                                             | -11.2                                                                                                                         | -10.0                                                               |                                                                          |
| Retail confidence                                                                                                                                                                                                                                                                                                                                                                                          | balance                                                                                                                                                                                                                                                                                                                                                                 | -8.7               | -15.5                                                                                                       | -4.0                                                                                                   | -8.9                                                                                                                    | -5.1                                                                                                                                                             | -2.8                                                                                                                                  | 0.8                                                                                                                                                   | -0.8                                                                                                                                                                                                                                                                                                                                                                                                                                                                                                                                                                                                                                                                                                                                                                                                                                                                                                                                                                                                                                                                                                                                                                                                                                                                                                                                                                                                                                                                                                                                                                                                                                                                                                                                                                                                                                                                                                                                                                                                                                                                                                                                                                                                                                                                                                                                                                                                                                                                                                                                                                                                                                                                                                                                                                                                                                     | -1.1                                                                                                                                                                            | 4.3                                                                                                                                                               | -0.6                                                                                                                          | -0.2                                                                |                                                                          |
| Private consumption                                                                                                                                                                                                                                                                                                                                                                                        | % ch. on prev. period                                                                                                                                                                                                                                                                                                                                                   |                    |                                                                                                             |                                                                                                        | 0.4                                                                                                                     | 0.2                                                                                                                                                              | 0.1                                                                                                                                   | 0.4                                                                                                                                                   |                                                                                                                                                                                                                                                                                                                                                                                                                                                                                                                                                                                                                                                                                                                                                                                                                                                                                                                                                                                                                                                                                                                                                                                                                                                                                                                                                                                                                                                                                                                                                                                                                                                                                                                                                                                                                                                                                                                                                                                                                                                                                                                                                                                                                                                                                                                                                                                                                                                                                                                                                                                                                                                                                                                                                                                                                                          |                                                                                                                                                                                 |                                                                                                                                                                   |                                                                                                                               |                                                                     |                                                                          |
|                                                                                                                                                                                                                                                                                                                                                                                                            | % ch. on prev. year                                                                                                                                                                                                                                                                                                                                                     | 1.6                | -1.1                                                                                                        | 0.8                                                                                                    | 0.4                                                                                                                     | 0.6                                                                                                                                                              | 0.9                                                                                                                                   | 1.1                                                                                                                                                   |                                                                                                                                                                                                                                                                                                                                                                                                                                                                                                                                                                                                                                                                                                                                                                                                                                                                                                                                                                                                                                                                                                                                                                                                                                                                                                                                                                                                                                                                                                                                                                                                                                                                                                                                                                                                                                                                                                                                                                                                                                                                                                                                                                                                                                                                                                                                                                                                                                                                                                                                                                                                                                                                                                                                                                                                                                          |                                                                                                                                                                                 |                                                                                                                                                                   |                                                                                                                               |                                                                     |                                                                          |
| Retail sales                                                                                                                                                                                                                                                                                                                                                                                               | % ch. on prev. period                                                                                                                                                                                                                                                                                                                                                   |                    |                                                                                                             |                                                                                                        | 0.4                                                                                                                     | 0.1                                                                                                                                                              | 0.4                                                                                                                                   | -0.3                                                                                                                                                  | 0.0                                                                                                                                                                                                                                                                                                                                                                                                                                                                                                                                                                                                                                                                                                                                                                                                                                                                                                                                                                                                                                                                                                                                                                                                                                                                                                                                                                                                                                                                                                                                                                                                                                                                                                                                                                                                                                                                                                                                                                                                                                                                                                                                                                                                                                                                                                                                                                                                                                                                                                                                                                                                                                                                                                                                                                                                                                      | -0.1                                                                                                                                                                            | -0.4                                                                                                                                                              | 0.5                                                                                                                           |                                                                     |                                                                          |
|                                                                                                                                                                                                                                                                                                                                                                                                            | % ch. on prev. year                                                                                                                                                                                                                                                                                                                                                     | 1.3                | -2.5                                                                                                        | 0.8                                                                                                    | 0.5                                                                                                                     | 0.6                                                                                                                                                              | 1.5                                                                                                                                   | 0.4                                                                                                                                                   | 0.9                                                                                                                                                                                                                                                                                                                                                                                                                                                                                                                                                                                                                                                                                                                                                                                                                                                                                                                                                                                                                                                                                                                                                                                                                                                                                                                                                                                                                                                                                                                                                                                                                                                                                                                                                                                                                                                                                                                                                                                                                                                                                                                                                                                                                                                                                                                                                                                                                                                                                                                                                                                                                                                                                                                                                                                                                                      | 1.0                                                                                                                                                                             | -0.4                                                                                                                                                              | 0.7                                                                                                                           |                                                                     |                                                                          |
| 3. Investment                                                                                                                                                                                                                                                                                                                                                                                              | 1 100                                                                                                                                                                                                                                                                                                                                                                   | 04.0               | =                                                                                                           | 75.0                                                                                                   |                                                                                                                         |                                                                                                                                                                  |                                                                                                                                       | F0.4                                                                                                                                                  | 50.4                                                                                                                                                                                                                                                                                                                                                                                                                                                                                                                                                                                                                                                                                                                                                                                                                                                                                                                                                                                                                                                                                                                                                                                                                                                                                                                                                                                                                                                                                                                                                                                                                                                                                                                                                                                                                                                                                                                                                                                                                                                                                                                                                                                                                                                                                                                                                                                                                                                                                                                                                                                                                                                                                                                                                                                                                                     |                                                                                                                                                                                 |                                                                                                                                                                   | 20.0                                                                                                                          |                                                                     |                                                                          |
| Capacity utilisation                                                                                                                                                                                                                                                                                                                                                                                       | level (%)                                                                                                                                                                                                                                                                                                                                                               | 81.3               | 71.4                                                                                                        | 75.8                                                                                                   | 72.3                                                                                                                    | 75.5                                                                                                                                                             | 77.4                                                                                                                                  | 78.1                                                                                                                                                  | 78.1                                                                                                                                                                                                                                                                                                                                                                                                                                                                                                                                                                                                                                                                                                                                                                                                                                                                                                                                                                                                                                                                                                                                                                                                                                                                                                                                                                                                                                                                                                                                                                                                                                                                                                                                                                                                                                                                                                                                                                                                                                                                                                                                                                                                                                                                                                                                                                                                                                                                                                                                                                                                                                                                                                                                                                                                                                     | 45.0                                                                                                                                                                            | 40.7                                                                                                                                                              | 80.0                                                                                                                          | 40.5                                                                |                                                                          |
| Production expectations (manuf.)                                                                                                                                                                                                                                                                                                                                                                           | balance                                                                                                                                                                                                                                                                                                                                                                 | 6.4                | -14.8                                                                                                       | 11.3                                                                                                   | 8.1                                                                                                                     | 10.1                                                                                                                                                             | 10.9                                                                                                                                  | 16.2                                                                                                                                                  | 14.6                                                                                                                                                                                                                                                                                                                                                                                                                                                                                                                                                                                                                                                                                                                                                                                                                                                                                                                                                                                                                                                                                                                                                                                                                                                                                                                                                                                                                                                                                                                                                                                                                                                                                                                                                                                                                                                                                                                                                                                                                                                                                                                                                                                                                                                                                                                                                                                                                                                                                                                                                                                                                                                                                                                                                                                                                                     | 15.2                                                                                                                                                                            | 18.7                                                                                                                                                              | 18.9                                                                                                                          | 19.5                                                                |                                                                          |
| Gross fixed capital formation                                                                                                                                                                                                                                                                                                                                                                              | % ch. on prev. period<br>% ch. on prev. year                                                                                                                                                                                                                                                                                                                            | 17                 | -11.4                                                                                                       | -0.7                                                                                                   | -0.2<br>-4.6                                                                                                            | 2.1<br>-0.3                                                                                                                                                      | -0.1<br>0.7                                                                                                                           | -0.6<br>1.2                                                                                                                                           |                                                                                                                                                                                                                                                                                                                                                                                                                                                                                                                                                                                                                                                                                                                                                                                                                                                                                                                                                                                                                                                                                                                                                                                                                                                                                                                                                                                                                                                                                                                                                                                                                                                                                                                                                                                                                                                                                                                                                                                                                                                                                                                                                                                                                                                                                                                                                                                                                                                                                                                                                                                                                                                                                                                                                                                                                                          |                                                                                                                                                                                 |                                                                                                                                                                   |                                                                                                                               |                                                                     |                                                                          |
|                                                                                                                                                                                                                                                                                                                                                                                                            | % ch. on prev. year % ch. on prev. period                                                                                                                                                                                                                                                                                                                               | 1.7                | -11.4                                                                                                       | -0./                                                                                                   | 1.4                                                                                                                     | 3.5                                                                                                                                                              | 0.7                                                                                                                                   | 1.2                                                                                                                                                   |                                                                                                                                                                                                                                                                                                                                                                                                                                                                                                                                                                                                                                                                                                                                                                                                                                                                                                                                                                                                                                                                                                                                                                                                                                                                                                                                                                                                                                                                                                                                                                                                                                                                                                                                                                                                                                                                                                                                                                                                                                                                                                                                                                                                                                                                                                                                                                                                                                                                                                                                                                                                                                                                                                                                                                                                                                          |                                                                                                                                                                                 |                                                                                                                                                                   |                                                                                                                               |                                                                     |                                                                          |
| - equipment investment                                                                                                                                                                                                                                                                                                                                                                                     | % ch. on prev. year                                                                                                                                                                                                                                                                                                                                                     |                    | -17.8                                                                                                       |                                                                                                        | -1.5                                                                                                                    | 5.2                                                                                                                                                              | 5.3                                                                                                                                   |                                                                                                                                                       |                                                                                                                                                                                                                                                                                                                                                                                                                                                                                                                                                                                                                                                                                                                                                                                                                                                                                                                                                                                                                                                                                                                                                                                                                                                                                                                                                                                                                                                                                                                                                                                                                                                                                                                                                                                                                                                                                                                                                                                                                                                                                                                                                                                                                                                                                                                                                                                                                                                                                                                                                                                                                                                                                                                                                                                                                                          |                                                                                                                                                                                 |                                                                                                                                                                   |                                                                                                                               |                                                                     |                                                                          |
|                                                                                                                                                                                                                                                                                                                                                                                                            | % ch. on prev. year                                                                                                                                                                                                                                                                                                                                                     | 2.9                | 17.0                                                                                                        |                                                                                                        | -1.6                                                                                                                    | 1.7                                                                                                                                                              | -0.8                                                                                                                                  |                                                                                                                                                       |                                                                                                                                                                                                                                                                                                                                                                                                                                                                                                                                                                                                                                                                                                                                                                                                                                                                                                                                                                                                                                                                                                                                                                                                                                                                                                                                                                                                                                                                                                                                                                                                                                                                                                                                                                                                                                                                                                                                                                                                                                                                                                                                                                                                                                                                                                                                                                                                                                                                                                                                                                                                                                                                                                                                                                                                                                          |                                                                                                                                                                                 |                                                                                                                                                                   |                                                                                                                               |                                                                     |                                                                          |
| - construction investment                                                                                                                                                                                                                                                                                                                                                                                  | % ch. on prev. year                                                                                                                                                                                                                                                                                                                                                     | 0.7                | -7.8                                                                                                        |                                                                                                        | -7.0                                                                                                                    | -3.6                                                                                                                                                             | -2.5                                                                                                                                  |                                                                                                                                                       |                                                                                                                                                                                                                                                                                                                                                                                                                                                                                                                                                                                                                                                                                                                                                                                                                                                                                                                                                                                                                                                                                                                                                                                                                                                                                                                                                                                                                                                                                                                                                                                                                                                                                                                                                                                                                                                                                                                                                                                                                                                                                                                                                                                                                                                                                                                                                                                                                                                                                                                                                                                                                                                                                                                                                                                                                                          |                                                                                                                                                                                 |                                                                                                                                                                   |                                                                                                                               |                                                                     |                                                                          |
| Change in stocks                                                                                                                                                                                                                                                                                                                                                                                           | contrib. to GDP (pp.)                                                                                                                                                                                                                                                                                                                                                   | 0.0                | -1.0                                                                                                        | 0.3                                                                                                    | 0.3                                                                                                                     | 0.3                                                                                                                                                              | -0.2                                                                                                                                  | -0.2                                                                                                                                                  |                                                                                                                                                                                                                                                                                                                                                                                                                                                                                                                                                                                                                                                                                                                                                                                                                                                                                                                                                                                                                                                                                                                                                                                                                                                                                                                                                                                                                                                                                                                                                                                                                                                                                                                                                                                                                                                                                                                                                                                                                                                                                                                                                                                                                                                                                                                                                                                                                                                                                                                                                                                                                                                                                                                                                                                                                                          |                                                                                                                                                                                 |                                                                                                                                                                   |                                                                                                                               |                                                                     |                                                                          |
| 4. Labour market                                                                                                                                                                                                                                                                                                                                                                                           | WY 7                                                                                                                                                                                                                                                                                                                                                                    |                    |                                                                                                             |                                                                                                        |                                                                                                                         |                                                                                                                                                                  |                                                                                                                                       |                                                                                                                                                       |                                                                                                                                                                                                                                                                                                                                                                                                                                                                                                                                                                                                                                                                                                                                                                                                                                                                                                                                                                                                                                                                                                                                                                                                                                                                                                                                                                                                                                                                                                                                                                                                                                                                                                                                                                                                                                                                                                                                                                                                                                                                                                                                                                                                                                                                                                                                                                                                                                                                                                                                                                                                                                                                                                                                                                                                                                          |                                                                                                                                                                                 |                                                                                                                                                                   |                                                                                                                               |                                                                     |                                                                          |
| Employment expectations (manuf.)                                                                                                                                                                                                                                                                                                                                                                           | balance                                                                                                                                                                                                                                                                                                                                                                 | -11.9              | -30.8                                                                                                       | -7.7                                                                                                   | -17.7                                                                                                                   | -10.1                                                                                                                                                            | -5.1                                                                                                                                  | 2.1                                                                                                                                                   | 0.4                                                                                                                                                                                                                                                                                                                                                                                                                                                                                                                                                                                                                                                                                                                                                                                                                                                                                                                                                                                                                                                                                                                                                                                                                                                                                                                                                                                                                                                                                                                                                                                                                                                                                                                                                                                                                                                                                                                                                                                                                                                                                                                                                                                                                                                                                                                                                                                                                                                                                                                                                                                                                                                                                                                                                                                                                                      | 1.7                                                                                                                                                                             | 4.2                                                                                                                                                               | 5.0                                                                                                                           | 6.6                                                                 |                                                                          |
| Employment expectations (services)                                                                                                                                                                                                                                                                                                                                                                         | balance                                                                                                                                                                                                                                                                                                                                                                 | 6.5                | -10.9                                                                                                       | 1.6                                                                                                    | -3.6                                                                                                                    | 0.0                                                                                                                                                              | 2.4                                                                                                                                   | 7.6                                                                                                                                                   | 6.5                                                                                                                                                                                                                                                                                                                                                                                                                                                                                                                                                                                                                                                                                                                                                                                                                                                                                                                                                                                                                                                                                                                                                                                                                                                                                                                                                                                                                                                                                                                                                                                                                                                                                                                                                                                                                                                                                                                                                                                                                                                                                                                                                                                                                                                                                                                                                                                                                                                                                                                                                                                                                                                                                                                                                                                                                                      | 8.7                                                                                                                                                                             | 7.7                                                                                                                                                               | 8.3                                                                                                                           | 8.5                                                                 |                                                                          |
| Employment                                                                                                                                                                                                                                                                                                                                                                                                 | % ch. on prev. period                                                                                                                                                                                                                                                                                                                                                   |                    |                                                                                                             |                                                                                                        | 0.0                                                                                                                     | 0.1                                                                                                                                                              | 0.0                                                                                                                                   | _                                                                                                                                                     |                                                                                                                                                                                                                                                                                                                                                                                                                                                                                                                                                                                                                                                                                                                                                                                                                                                                                                                                                                                                                                                                                                                                                                                                                                                                                                                                                                                                                                                                                                                                                                                                                                                                                                                                                                                                                                                                                                                                                                                                                                                                                                                                                                                                                                                                                                                                                                                                                                                                                                                                                                                                                                                                                                                                                                                                                                          |                                                                                                                                                                                 |                                                                                                                                                                   |                                                                                                                               |                                                                     |                                                                          |
| Employment                                                                                                                                                                                                                                                                                                                                                                                                 | % ch. on prev. year                                                                                                                                                                                                                                                                                                                                                     | 1.0                | -1.8                                                                                                        | <u> </u>                                                                                               | -1.2                                                                                                                    | -0.5                                                                                                                                                             | -0.2                                                                                                                                  |                                                                                                                                                       |                                                                                                                                                                                                                                                                                                                                                                                                                                                                                                                                                                                                                                                                                                                                                                                                                                                                                                                                                                                                                                                                                                                                                                                                                                                                                                                                                                                                                                                                                                                                                                                                                                                                                                                                                                                                                                                                                                                                                                                                                                                                                                                                                                                                                                                                                                                                                                                                                                                                                                                                                                                                                                                                                                                                                                                                                                          |                                                                                                                                                                                 |                                                                                                                                                                   |                                                                                                                               |                                                                     |                                                                          |
| Employment (000)                                                                                                                                                                                                                                                                                                                                                                                           | abs. ch. on prev. period                                                                                                                                                                                                                                                                                                                                                |                    | -2 736                                                                                                      |                                                                                                        | 32                                                                                                                      | 111                                                                                                                                                              | -47                                                                                                                                   |                                                                                                                                                       |                                                                                                                                                                                                                                                                                                                                                                                                                                                                                                                                                                                                                                                                                                                                                                                                                                                                                                                                                                                                                                                                                                                                                                                                                                                                                                                                                                                                                                                                                                                                                                                                                                                                                                                                                                                                                                                                                                                                                                                                                                                                                                                                                                                                                                                                                                                                                                                                                                                                                                                                                                                                                                                                                                                                                                                                                                          |                                                                                                                                                                                 |                                                                                                                                                                   |                                                                                                                               |                                                                     |                                                                          |
| Compensation of employees per head                                                                                                                                                                                                                                                                                                                                                                         | % ch. on prev. period                                                                                                                                                                                                                                                                                                                                                   |                    |                                                                                                             |                                                                                                        | 0.2                                                                                                                     | 0.7                                                                                                                                                              | 0.3                                                                                                                                   |                                                                                                                                                       |                                                                                                                                                                                                                                                                                                                                                                                                                                                                                                                                                                                                                                                                                                                                                                                                                                                                                                                                                                                                                                                                                                                                                                                                                                                                                                                                                                                                                                                                                                                                                                                                                                                                                                                                                                                                                                                                                                                                                                                                                                                                                                                                                                                                                                                                                                                                                                                                                                                                                                                                                                                                                                                                                                                                                                                                                                          |                                                                                                                                                                                 |                                                                                                                                                                   |                                                                                                                               |                                                                     |                                                                          |
| (nominal)                                                                                                                                                                                                                                                                                                                                                                                                  | % ch. on prev. year                                                                                                                                                                                                                                                                                                                                                     | 2.1                | 1.5                                                                                                         | -                                                                                                      | 1.5                                                                                                                     | 1.9                                                                                                                                                              | 1.5                                                                                                                                   | -                                                                                                                                                     |                                                                                                                                                                                                                                                                                                                                                                                                                                                                                                                                                                                                                                                                                                                                                                                                                                                                                                                                                                                                                                                                                                                                                                                                                                                                                                                                                                                                                                                                                                                                                                                                                                                                                                                                                                                                                                                                                                                                                                                                                                                                                                                                                                                                                                                                                                                                                                                                                                                                                                                                                                                                                                                                                                                                                                                                                                          |                                                                                                                                                                                 |                                                                                                                                                                   |                                                                                                                               |                                                                     |                                                                          |
| Unemployment rate                                                                                                                                                                                                                                                                                                                                                                                          | % of lab. force                                                                                                                                                                                                                                                                                                                                                         |                    | 9.5                                                                                                         | 10.0                                                                                                   | 10.0                                                                                                                    | 10.0                                                                                                                                                             | 10.0                                                                                                                                  | 10.0                                                                                                                                                  | 10.1                                                                                                                                                                                                                                                                                                                                                                                                                                                                                                                                                                                                                                                                                                                                                                                                                                                                                                                                                                                                                                                                                                                                                                                                                                                                                                                                                                                                                                                                                                                                                                                                                                                                                                                                                                                                                                                                                                                                                                                                                                                                                                                                                                                                                                                                                                                                                                                                                                                                                                                                                                                                                                                                                                                                                                                                                                     | 10.0                                                                                                                                                                            | 10.0                                                                                                                                                              | 9.9                                                                                                                           |                                                                     |                                                                          |
| Unemployment (000)                                                                                                                                                                                                                                                                                                                                                                                         | ahs. ch. on prev. period                                                                                                                                                                                                                                                                                                                                                |                    | 3 050                                                                                                       | 900                                                                                                    | 131                                                                                                                     | 123                                                                                                                                                              | 9                                                                                                                                     | -7                                                                                                                                                    | 66                                                                                                                                                                                                                                                                                                                                                                                                                                                                                                                                                                                                                                                                                                                                                                                                                                                                                                                                                                                                                                                                                                                                                                                                                                                                                                                                                                                                                                                                                                                                                                                                                                                                                                                                                                                                                                                                                                                                                                                                                                                                                                                                                                                                                                                                                                                                                                                                                                                                                                                                                                                                                                                                                                                                                                                                                                       | -73                                                                                                                                                                             | -81                                                                                                                                                               | -72                                                                                                                           |                                                                     |                                                                          |
| 5. International transactions                                                                                                                                                                                                                                                                                                                                                                              | 0/ 1                                                                                                                                                                                                                                                                                                                                                                    |                    |                                                                                                             |                                                                                                        | 4.0                                                                                                                     | 0.7                                                                                                                                                              | 0.7                                                                                                                                   | 2.6                                                                                                                                                   | 0.5                                                                                                                                                                                                                                                                                                                                                                                                                                                                                                                                                                                                                                                                                                                                                                                                                                                                                                                                                                                                                                                                                                                                                                                                                                                                                                                                                                                                                                                                                                                                                                                                                                                                                                                                                                                                                                                                                                                                                                                                                                                                                                                                                                                                                                                                                                                                                                                                                                                                                                                                                                                                                                                                                                                                                                                                                                      | 4.0                                                                                                                                                                             | 4.0                                                                                                                                                               |                                                                                                                               |                                                                     |                                                                          |
| World trade                                                                                                                                                                                                                                                                                                                                                                                                | % ch. on prev. period                                                                                                                                                                                                                                                                                                                                                   | - /                | 42.0                                                                                                        | 454                                                                                                    | 4.9                                                                                                                     | 2.7                                                                                                                                                              | 0.7                                                                                                                                   | 2.6                                                                                                                                                   | 0.5                                                                                                                                                                                                                                                                                                                                                                                                                                                                                                                                                                                                                                                                                                                                                                                                                                                                                                                                                                                                                                                                                                                                                                                                                                                                                                                                                                                                                                                                                                                                                                                                                                                                                                                                                                                                                                                                                                                                                                                                                                                                                                                                                                                                                                                                                                                                                                                                                                                                                                                                                                                                                                                                                                                                                                                                                                      | 1.8                                                                                                                                                                             | 1.8                                                                                                                                                               |                                                                                                                               |                                                                     |                                                                          |
| E                                                                                                                                                                                                                                                                                                                                                                                                          | % ch. on prev. year                                                                                                                                                                                                                                                                                                                                                     | -18.7              | -13.0                                                                                                       | -24.5                                                                                                  | 15.7<br>-41.9                                                                                                           | 18.8<br>-28.9                                                                                                                                                    | 14.9<br>-17.9                                                                                                                         | -9.4                                                                                                                                                  | -12.1                                                                                                                                                                                                                                                                                                                                                                                                                                                                                                                                                                                                                                                                                                                                                                                                                                                                                                                                                                                                                                                                                                                                                                                                                                                                                                                                                                                                                                                                                                                                                                                                                                                                                                                                                                                                                                                                                                                                                                                                                                                                                                                                                                                                                                                                                                                                                                                                                                                                                                                                                                                                                                                                                                                                                                                                                                    | 12.6<br>-9.4                                                                                                                                                                    | 10.0                                                                                                                                                              | -0.9                                                                                                                          | 0.1                                                                 |                                                                          |
| Export order books Trade balance (merchandise)                                                                                                                                                                                                                                                                                                                                                             | balance<br>billion EUR                                                                                                                                                                                                                                                                                                                                                  | -18./              | -58.2<br>16.6                                                                                               | 0.7                                                                                                    | 4.3                                                                                                                     | -4.3                                                                                                                                                             | -17.9                                                                                                                                 | -2.5                                                                                                                                                  | 3.1                                                                                                                                                                                                                                                                                                                                                                                                                                                                                                                                                                                                                                                                                                                                                                                                                                                                                                                                                                                                                                                                                                                                                                                                                                                                                                                                                                                                                                                                                                                                                                                                                                                                                                                                                                                                                                                                                                                                                                                                                                                                                                                                                                                                                                                                                                                                                                                                                                                                                                                                                                                                                                                                                                                                                                                                                                      | -3.2                                                                                                                                                                            | -6.6<br>-2.3                                                                                                                                                      | -0.9                                                                                                                          | -0.1                                                                |                                                                          |
| Trade balance (merchandise)                                                                                                                                                                                                                                                                                                                                                                                | % ch. on prev. period                                                                                                                                                                                                                                                                                                                                                   |                    | 10.0                                                                                                        | 0.7                                                                                                    | 2.8                                                                                                                     | 4.4                                                                                                                                                              | 2.2                                                                                                                                   | 1.8                                                                                                                                                   | J.1                                                                                                                                                                                                                                                                                                                                                                                                                                                                                                                                                                                                                                                                                                                                                                                                                                                                                                                                                                                                                                                                                                                                                                                                                                                                                                                                                                                                                                                                                                                                                                                                                                                                                                                                                                                                                                                                                                                                                                                                                                                                                                                                                                                                                                                                                                                                                                                                                                                                                                                                                                                                                                                                                                                                                                                                                                      | -3.2                                                                                                                                                                            | -2.3                                                                                                                                                              |                                                                                                                               |                                                                     |                                                                          |
| Exports of goods and services                                                                                                                                                                                                                                                                                                                                                                              | % ch. on prev. persoa % ch. on prev. year                                                                                                                                                                                                                                                                                                                               | 5.1                | -13.2                                                                                                       | 10.9                                                                                                   | 6.5                                                                                                                     | 12.4                                                                                                                                                             | 11.9                                                                                                                                  | 11.7                                                                                                                                                  |                                                                                                                                                                                                                                                                                                                                                                                                                                                                                                                                                                                                                                                                                                                                                                                                                                                                                                                                                                                                                                                                                                                                                                                                                                                                                                                                                                                                                                                                                                                                                                                                                                                                                                                                                                                                                                                                                                                                                                                                                                                                                                                                                                                                                                                                                                                                                                                                                                                                                                                                                                                                                                                                                                                                                                                                                                          |                                                                                                                                                                                 |                                                                                                                                                                   |                                                                                                                               |                                                                     |                                                                          |
|                                                                                                                                                                                                                                                                                                                                                                                                            | % ch. on prev. period                                                                                                                                                                                                                                                                                                                                                   | - 5.1              | 13.2                                                                                                        | 10.5                                                                                                   | 3.4                                                                                                                     | 4.2                                                                                                                                                              | 1.4                                                                                                                                   | 1.1                                                                                                                                                   |                                                                                                                                                                                                                                                                                                                                                                                                                                                                                                                                                                                                                                                                                                                                                                                                                                                                                                                                                                                                                                                                                                                                                                                                                                                                                                                                                                                                                                                                                                                                                                                                                                                                                                                                                                                                                                                                                                                                                                                                                                                                                                                                                                                                                                                                                                                                                                                                                                                                                                                                                                                                                                                                                                                                                                                                                                          |                                                                                                                                                                                 |                                                                                                                                                                   |                                                                                                                               |                                                                     |                                                                          |
| Imports of goods and services                                                                                                                                                                                                                                                                                                                                                                              | % ch. on prev. year                                                                                                                                                                                                                                                                                                                                                     | 5.0                | -11.9                                                                                                       | 8.9                                                                                                    | 3.3                                                                                                                     | 10.7                                                                                                                                                             | 10.3                                                                                                                                  | 10.4                                                                                                                                                  |                                                                                                                                                                                                                                                                                                                                                                                                                                                                                                                                                                                                                                                                                                                                                                                                                                                                                                                                                                                                                                                                                                                                                                                                                                                                                                                                                                                                                                                                                                                                                                                                                                                                                                                                                                                                                                                                                                                                                                                                                                                                                                                                                                                                                                                                                                                                                                                                                                                                                                                                                                                                                                                                                                                                                                                                                                          |                                                                                                                                                                                 |                                                                                                                                                                   |                                                                                                                               |                                                                     |                                                                          |
| Current account balance                                                                                                                                                                                                                                                                                                                                                                                    | billion EUR                                                                                                                                                                                                                                                                                                                                                             |                    | -51.4                                                                                                       | -56.4                                                                                                  | -1.9                                                                                                                    | -6.7                                                                                                                                                             | -14.4                                                                                                                                 | -33.4                                                                                                                                                 | -9.6                                                                                                                                                                                                                                                                                                                                                                                                                                                                                                                                                                                                                                                                                                                                                                                                                                                                                                                                                                                                                                                                                                                                                                                                                                                                                                                                                                                                                                                                                                                                                                                                                                                                                                                                                                                                                                                                                                                                                                                                                                                                                                                                                                                                                                                                                                                                                                                                                                                                                                                                                                                                                                                                                                                                                                                                                                     | -10.5                                                                                                                                                                           | -13.3                                                                                                                                                             |                                                                                                                               |                                                                     |                                                                          |
| Direct investment                                                                                                                                                                                                                                                                                                                                                                                          | billion EUR                                                                                                                                                                                                                                                                                                                                                             |                    | -74.5                                                                                                       |                                                                                                        |                                                                                                                         |                                                                                                                                                                  |                                                                                                                                       |                                                                                                                                                       |                                                                                                                                                                                                                                                                                                                                                                                                                                                                                                                                                                                                                                                                                                                                                                                                                                                                                                                                                                                                                                                                                                                                                                                                                                                                                                                                                                                                                                                                                                                                                                                                                                                                                                                                                                                                                                                                                                                                                                                                                                                                                                                                                                                                                                                                                                                                                                                                                                                                                                                                                                                                                                                                                                                                                                                                                                          |                                                                                                                                                                                 |                                                                                                                                                                   |                                                                                                                               |                                                                     |                                                                          |
| Portfolio investment                                                                                                                                                                                                                                                                                                                                                                                       | billion EUR                                                                                                                                                                                                                                                                                                                                                             |                    | -/4.5                                                                                                       | -85.9                                                                                                  | -40.3                                                                                                                   | -38.4                                                                                                                                                            | -37.4                                                                                                                                 | 30.3                                                                                                                                                  | -12.0                                                                                                                                                                                                                                                                                                                                                                                                                                                                                                                                                                                                                                                                                                                                                                                                                                                                                                                                                                                                                                                                                                                                                                                                                                                                                                                                                                                                                                                                                                                                                                                                                                                                                                                                                                                                                                                                                                                                                                                                                                                                                                                                                                                                                                                                                                                                                                                                                                                                                                                                                                                                                                                                                                                                                                                                                                    | 23.4                                                                                                                                                                            | 19.0                                                                                                                                                              |                                                                                                                               |                                                                     |                                                                          |
| 6. Prices                                                                                                                                                                                                                                                                                                                                                                                                  | villion EUK                                                                                                                                                                                                                                                                                                                                                             |                    | 264.8                                                                                                       | -85.9<br>197.1                                                                                         | -40.3<br>16.6                                                                                                           | -38.4<br>110.7                                                                                                                                                   | -37.4<br>-13.9                                                                                                                        | 30.3<br>83.7                                                                                                                                          |                                                                                                                                                                                                                                                                                                                                                                                                                                                                                                                                                                                                                                                                                                                                                                                                                                                                                                                                                                                                                                                                                                                                                                                                                                                                                                                                                                                                                                                                                                                                                                                                                                                                                                                                                                                                                                                                                                                                                                                                                                                                                                                                                                                                                                                                                                                                                                                                                                                                                                                                                                                                                                                                                                                                                                                                                                          |                                                                                                                                                                                 |                                                                                                                                                                   |                                                                                                                               |                                                                     | <br><br>                                                                 |
|                                                                                                                                                                                                                                                                                                                                                                                                            | buubh EUK                                                                                                                                                                                                                                                                                                                                                               |                    |                                                                                                             |                                                                                                        |                                                                                                                         |                                                                                                                                                                  |                                                                                                                                       |                                                                                                                                                       | -12.0                                                                                                                                                                                                                                                                                                                                                                                                                                                                                                                                                                                                                                                                                                                                                                                                                                                                                                                                                                                                                                                                                                                                                                                                                                                                                                                                                                                                                                                                                                                                                                                                                                                                                                                                                                                                                                                                                                                                                                                                                                                                                                                                                                                                                                                                                                                                                                                                                                                                                                                                                                                                                                                                                                                                                                                                                                    | 23.4                                                                                                                                                                            | 19.0                                                                                                                                                              |                                                                                                                               |                                                                     | <br><br>                                                                 |
| Consumer inflation expectations                                                                                                                                                                                                                                                                                                                                                                            | balance                                                                                                                                                                                                                                                                                                                                                                 | 21.1               |                                                                                                             |                                                                                                        |                                                                                                                         |                                                                                                                                                                  |                                                                                                                                       |                                                                                                                                                       | -12.0                                                                                                                                                                                                                                                                                                                                                                                                                                                                                                                                                                                                                                                                                                                                                                                                                                                                                                                                                                                                                                                                                                                                                                                                                                                                                                                                                                                                                                                                                                                                                                                                                                                                                                                                                                                                                                                                                                                                                                                                                                                                                                                                                                                                                                                                                                                                                                                                                                                                                                                                                                                                                                                                                                                                                                                                                                    | 23.4                                                                                                                                                                            | 19.0                                                                                                                                                              |                                                                                                                               |                                                                     | <br><br>                                                                 |
|                                                                                                                                                                                                                                                                                                                                                                                                            |                                                                                                                                                                                                                                                                                                                                                                         | 21.1               | 264.8                                                                                                       | 197.1                                                                                                  | 16.6                                                                                                                    | 110.7                                                                                                                                                            | -13.9                                                                                                                                 | 83.7                                                                                                                                                  | -12.0<br>20.6                                                                                                                                                                                                                                                                                                                                                                                                                                                                                                                                                                                                                                                                                                                                                                                                                                                                                                                                                                                                                                                                                                                                                                                                                                                                                                                                                                                                                                                                                                                                                                                                                                                                                                                                                                                                                                                                                                                                                                                                                                                                                                                                                                                                                                                                                                                                                                                                                                                                                                                                                                                                                                                                                                                                                                                                                            | 23.4<br>25.6                                                                                                                                                                    | 19.0<br>37.5                                                                                                                                                      | <br>                                                                                                                          |                                                                     | <br><br><br>                                                             |
| Consumer inflation expectations                                                                                                                                                                                                                                                                                                                                                                            | balance                                                                                                                                                                                                                                                                                                                                                                 | 21.1               | 264.8<br>-6.7                                                                                               | 197.1                                                                                                  | 0.7                                                                                                                     | 110.7                                                                                                                                                            | -13.9<br>10.8                                                                                                                         | 83.7                                                                                                                                                  | -12.0<br>20.6<br>9.7                                                                                                                                                                                                                                                                                                                                                                                                                                                                                                                                                                                                                                                                                                                                                                                                                                                                                                                                                                                                                                                                                                                                                                                                                                                                                                                                                                                                                                                                                                                                                                                                                                                                                                                                                                                                                                                                                                                                                                                                                                                                                                                                                                                                                                                                                                                                                                                                                                                                                                                                                                                                                                                                                                                                                                                                                     | 23.4<br>25.6                                                                                                                                                                    | 19.0<br>37.5                                                                                                                                                      | 20.9                                                                                                                          | 25.7                                                                | <br><br><br><br><br>                                                     |
| Consumer inflation expectations<br>Headline inflation (HICP)                                                                                                                                                                                                                                                                                                                                               | balance<br>% ch. on prev. year                                                                                                                                                                                                                                                                                                                                          | 21.1               | -6.7<br>0.3<br>1.3<br>-5.1                                                                                  | 8.4<br>1.6                                                                                             | 0.7<br>1.1<br>0.9<br>-0.1                                                                                               | 110.7<br>10.2<br>1.6<br>0.9<br>3.0                                                                                                                               | 10.8<br>1.7<br>1.0<br>4.0                                                                                                             | 83.7<br>11.9<br>2.0                                                                                                                                   | -12.0<br>20.6<br>9.7<br>1.9<br>1.1<br>4.3                                                                                                                                                                                                                                                                                                                                                                                                                                                                                                                                                                                                                                                                                                                                                                                                                                                                                                                                                                                                                                                                                                                                                                                                                                                                                                                                                                                                                                                                                                                                                                                                                                                                                                                                                                                                                                                                                                                                                                                                                                                                                                                                                                                                                                                                                                                                                                                                                                                                                                                                                                                                                                                                                                                                                                                                | 23.4<br>25.6<br>10.8<br>1.9<br>1.2<br>4.5                                                                                                                                       | 19.0<br>37.5<br>15.1<br>2.2                                                                                                                                       | 20.9                                                                                                                          | 25.7                                                                | <br><br><br>                                                             |
| Consumer inflation expectations Headline inflation (HICP) Core HICP                                                                                                                                                                                                                                                                                                                                        | halance<br>% ch. on prev. year<br>% ch. on prev. year                                                                                                                                                                                                                                                                                                                   | 21.1               | 264.8  -6.7  0.3  1.3  -5.1  -8.9                                                                           | 8.4<br>1.6<br>1.0                                                                                      | 0.7<br>1.1<br>0.9<br>-0.1<br>4.7                                                                                        | 110.7<br>10.2<br>1.6<br>0.9<br>3.0<br>11.6                                                                                                                       | -13.9<br>10.8<br>1.7<br>1.0                                                                                                           | 83.7<br>11.9<br>2.0<br>1.1<br>4.7                                                                                                                     | -12.0<br>20.6<br>9.7<br>1.9<br>1.1<br>4.3<br>13.6                                                                                                                                                                                                                                                                                                                                                                                                                                                                                                                                                                                                                                                                                                                                                                                                                                                                                                                                                                                                                                                                                                                                                                                                                                                                                                                                                                                                                                                                                                                                                                                                                                                                                                                                                                                                                                                                                                                                                                                                                                                                                                                                                                                                                                                                                                                                                                                                                                                                                                                                                                                                                                                                                                                                                                                        | 23.4<br>25.6<br>10.8<br>1.9<br>1.2                                                                                                                                              | 19.0<br>37.5<br>15.1<br>2.2<br>1.1                                                                                                                                | 20.9 2.3 1.2                                                                                                                  | 25.7                                                                |                                                                          |
| Consumer inflation expectations Headline inflation (HICP) Core HICP Domestic producer prices Import prices                                                                                                                                                                                                                                                                                                 | halance % ch. on prev. year % ch. on prev. year % ch. on prev. year                                                                                                                                                                                                                                                                                                     | 21.1               | -6.7<br>0.3<br>1.3<br>-5.1                                                                                  | 8.4<br>1.6<br>1.0<br>2.9                                                                               | 16.6<br>0.7<br>1.1<br>0.9<br>-0.1<br>4.7<br>77.2                                                                        | 110.7<br>10.2<br>1.6<br>0.9<br>3.0<br>11.6<br>79.7                                                                                                               | 10.8<br>1.7<br>1.0<br>4.0<br>12.4<br>76.8                                                                                             | 83.7<br>11.9<br>2.0<br>1.1<br>4.7<br><br>87.2                                                                                                         | 9.7<br>1.9<br>1.1<br>4.3<br>13.6<br>83.5                                                                                                                                                                                                                                                                                                                                                                                                                                                                                                                                                                                                                                                                                                                                                                                                                                                                                                                                                                                                                                                                                                                                                                                                                                                                                                                                                                                                                                                                                                                                                                                                                                                                                                                                                                                                                                                                                                                                                                                                                                                                                                                                                                                                                                                                                                                                                                                                                                                                                                                                                                                                                                                                                                                                                                                                 | 23.4<br>25.6<br>10.8<br>1.9<br>1.2<br>4.5                                                                                                                                       | 19.0<br>37.5<br>15.1<br>2.2<br>1.1<br>5.3<br>                                                                                                                     | 20.9<br>2.3<br>1.2<br>5.9                                                                                                     | 25.7<br>2.4                                                         |                                                                          |
| Consumer inflation expectations Headline inflation (HICP) Core HICP Domestic producer prices                                                                                                                                                                                                                                                                                                               | balance % ch. on prev. year level % ch. on prev. year                                                                                                                                                                                                                                                       | 21.1               | 264.8  -6.7  0.3  1.3  -5.1  -8.9  62.5  -36.7                                                              | 8.4<br>1.6<br>1.0<br>2.9<br><br>80.3<br>28.5                                                           | 0.7<br>1.1<br>0.9<br>-0.1<br>4.7<br>77.2<br>69.5                                                                        | 110.7<br>10.2<br>1.6<br>0.9<br>3.0<br>11.6<br>79.7<br>34.2                                                                                                       | 10.8<br>1.7<br>1.0<br>4.0<br>12.4<br>76.8<br>11.5                                                                                     | 83.7<br>11.9<br>2.0<br>1.1<br>4.7<br><br>87.2<br>15.9                                                                                                 | 9.7<br>1.9<br>1.1<br>4.3<br>13.6<br>83.5<br>14.0                                                                                                                                                                                                                                                                                                                                                                                                                                                                                                                                                                                                                                                                                                                                                                                                                                                                                                                                                                                                                                                                                                                                                                                                                                                                                                                                                                                                                                                                                                                                                                                                                                                                                                                                                                                                                                                                                                                                                                                                                                                                                                                                                                                                                                                                                                                                                                                                                                                                                                                                                                                                                                                                                                                                                                                         | 23.4<br>25.6<br>10.8<br>1.9<br>1.2<br>4.5<br>12.8<br>86.0<br>11.1                                                                                                               | 19.0<br>37.5<br>15.1<br>2.2<br>1.1<br>5.3<br><br>91.8<br>21.9                                                                                                     | 20.9<br>2.3<br>1.2<br>5.9<br><br>96.6<br>24.9                                                                                 | 25.7<br>2.4<br><br>103.6<br>39.4                                    | <br>114.9<br>44.2                                                        |
| Consumer inflation expectations Headline inflation (HICP) Core HICP Domestic producer prices Import prices Oil (Brent) in USD                                                                                                                                                                                                                                                                              | balance % ch. on prev. year level % ch. on prev. year                                                                                                                                                                                                                                                       | 21.1               | 264.8  -6.7  0.3  1.3  -5.1  -8.9  62.5  -36.7  44.5                                                        | 8.4<br>1.6<br>1.0<br>2.9<br><br>80.3<br>28.5<br>60.6                                                   | 16.6  0.7  1.1  0.9  -0.1  4.7  77.2  69.5  55.9                                                                        | 110.7<br>10.2<br>1.6<br>0.9<br>3.0<br>11.6<br>79.7<br>34.2<br>62.6                                                                                               | -13.9<br>10.8<br>1.7<br>1.0<br>4.0<br>12.4<br>76.8<br>11.5<br>59.4                                                                    | 83.7<br>11.9<br>2.0<br>1.1<br>4.7<br><br>87.2<br>15.9<br>64.3                                                                                         | -12.0<br>20.6<br>9.7<br>1.9<br>1.1<br>4.3<br>13.6<br>83.5<br>14.0<br>60.1                                                                                                                                                                                                                                                                                                                                                                                                                                                                                                                                                                                                                                                                                                                                                                                                                                                                                                                                                                                                                                                                                                                                                                                                                                                                                                                                                                                                                                                                                                                                                                                                                                                                                                                                                                                                                                                                                                                                                                                                                                                                                                                                                                                                                                                                                                                                                                                                                                                                                                                                                                                                                                                                                                                                                                | 23.4<br>25.6<br>10.8<br>1.9<br>1.2<br>4.5<br>12.8<br>86.0<br>11.1<br>63.1                                                                                                       | 19.0<br>37.5<br>15.1<br>2.2<br>1.1<br>5.3<br><br>91.8<br>21.9<br>69.4                                                                                             | 20.9<br>2.3<br>1.2<br>5.9<br><br>96.6<br>24.9<br>72.3                                                                         | 25.7<br>2.4<br><br>103.6<br>39.4<br>75.8                            | 114.9<br>44.2<br>82.6                                                    |
| Consumer inflation expectations Headline inflation (HICP) Core HICP Domestic producer prices Import prices                                                                                                                                                                                                                                                                                                 | balance % ch. on prev. year level % ch. on prev. year level % ch. on prev. year                                                                                                                                                                                                                             | 21.1               | 264.8  -6.7  0.3  1.3  -5.1  -8.9  62.5  -36.7                                                              | 8.4<br>1.6<br>1.0<br>2.9<br><br>80.3<br>28.5                                                           | 16.6<br>0.7<br>1.1<br>0.9<br>-0.1<br>4.7<br>77.2<br>69.5<br>55.9<br>60.0                                                | 110.7<br>10.2<br>1.6<br>0.9<br>3.0<br>11.6<br>79.7<br>34.2<br>62.6<br>44.2                                                                                       | 10.8<br>1.7<br>1.0<br>4.0<br>12.4<br>76.8<br>11.5<br>59.4<br>23.3                                                                     | 83.7<br>11.9<br>2.0<br>1.1<br>4.7<br><br>87.2<br>15.9<br>64.3<br>26.2                                                                                 | -12.0<br>20.6<br>9.7<br>1.9<br>1.1<br>4.3<br>13.6<br>83.5<br>14.0<br>60.1<br>21.6                                                                                                                                                                                                                                                                                                                                                                                                                                                                                                                                                                                                                                                                                                                                                                                                                                                                                                                                                                                                                                                                                                                                                                                                                                                                                                                                                                                                                                                                                                                                                                                                                                                                                                                                                                                                                                                                                                                                                                                                                                                                                                                                                                                                                                                                                                                                                                                                                                                                                                                                                                                                                                                                                                                                                        | 23.4<br>25.6<br>10.8<br>1.9<br>1.2<br>4.5<br>12.8<br>86.0<br>11.1<br>63.1<br>21.6                                                                                               | 19.0<br>37.5<br>15.1<br>2.2<br>1.1<br>5.3<br><br>91.8<br>21.9<br>69.4<br>34.4                                                                                     | 20.9<br>2.3<br>1.2<br>5.9<br><br>96.6<br>24.9<br>72.3<br>33.4                                                                 | 25.7<br>2.4<br><br><br>103.6<br>39.4<br>75.8<br>39.6                |                                                                          |
| Consumer inflation expectations Headline inflation (HICP) Core HICP Domestic producer prices Import prices Oil (Brent) in USD Oil (Brent) in EUR                                                                                                                                                                                                                                                           | balance % ch. on prev. year level % ch. on prev. year level % ch. on prev. year % ch. on prev. year                                                                                                                                                                                                         | 21.1               | 264.8  -6.7 0.3 1.3 -5.1 -8.9 62.5 -36.7 44.5 -32.8                                                         | 8.4<br>1.6<br>1.0<br>2.9<br>                                                                           | 16.6<br>0.7<br>1.1<br>0.9<br>-0.1<br>4.7<br>77.2<br>69.5<br>55.9<br>60.0<br>10.9                                        | 110.7<br>10.2<br>1.6<br>0.9<br>3.0<br>11.6<br>79.7<br>34.2<br>62.6<br>44.2<br>13.6                                                                               | 10.8<br>1.7<br>1.0<br>4.0<br>12.4<br>76.8<br>11.5<br>59.4<br>23.3<br>4.7                                                              | 83.7<br>11.9<br>2.0<br>1.1<br>4.7<br><br>87.2<br>15.9<br>64.3<br>26.2<br>4.9                                                                          | -12.0<br>20.6<br>9.7<br>1.9<br>1.1<br>4.3<br>13.6<br>83.5<br>14.0<br>60.1<br>21.6                                                                                                                                                                                                                                                                                                                                                                                                                                                                                                                                                                                                                                                                                                                                                                                                                                                                                                                                                                                                                                                                                                                                                                                                                                                                                                                                                                                                                                                                                                                                                                                                                                                                                                                                                                                                                                                                                                                                                                                                                                                                                                                                                                                                                                                                                                                                                                                                                                                                                                                                                                                                                                                                                                                                                        | 23.4<br>25.6<br>10.8<br>1.9<br>1.2<br>4.5<br>12.8<br>86.0<br>11.1<br>63.1<br>21.6                                                                                               | 19.0<br>37.5<br>15.1<br>2.2<br>1.1<br>5.3<br><br>91.8<br>21.9<br>69.4<br>34.4<br>6.4                                                                              | 20.9<br>2.3<br>1.2<br>5.9<br>96.6<br>24.9<br>72.3<br>33.4<br>4.2                                                              | 25.7<br>2.4<br><br>103.6<br>39.4<br>75.8<br>39.6<br>1.3             | 114.9<br>44.2<br>82.6                                                    |
| Consumer inflation expectations Headline inflation (HICP) Core HICP Domestic producer prices Import prices Oil (Brent) in USD Oil (Brent) in EUR Non-energy commodity prices (EUR)                                                                                                                                                                                                                         | balance % ch. on prev. year level % ch. on prev. year level % ch. on prev. year                                                                                                                                                                                                                             | 21.1               | 264.8  -6.7  0.3  1.3  -5.1  -8.9  62.5  -36.7  44.5                                                        | 8.4<br>1.6<br>1.0<br>2.9<br><br>80.3<br>28.5<br>60.6                                                   | 16.6<br>0.7<br>1.1<br>0.9<br>-0.1<br>4.7<br>77.2<br>69.5<br>55.9<br>60.0                                                | 110.7<br>10.2<br>1.6<br>0.9<br>3.0<br>11.6<br>79.7<br>34.2<br>62.6<br>44.2                                                                                       | 10.8<br>1.7<br>1.0<br>4.0<br>12.4<br>76.8<br>11.5<br>59.4<br>23.3                                                                     | 83.7<br>11.9<br>2.0<br>1.1<br>4.7<br><br>87.2<br>15.9<br>64.3<br>26.2                                                                                 | -12.0<br>20.6<br>9.7<br>1.9<br>1.1<br>4.3<br>13.6<br>83.5<br>14.0<br>60.1<br>21.6                                                                                                                                                                                                                                                                                                                                                                                                                                                                                                                                                                                                                                                                                                                                                                                                                                                                                                                                                                                                                                                                                                                                                                                                                                                                                                                                                                                                                                                                                                                                                                                                                                                                                                                                                                                                                                                                                                                                                                                                                                                                                                                                                                                                                                                                                                                                                                                                                                                                                                                                                                                                                                                                                                                                                        | 23.4<br>25.6<br>10.8<br>1.9<br>1.2<br>4.5<br>12.8<br>86.0<br>11.1<br>63.1<br>21.6                                                                                               | 19.0<br>37.5<br>15.1<br>2.2<br>1.1<br>5.3<br><br>91.8<br>21.9<br>69.4<br>34.4                                                                                     | 20.9<br>2.3<br>1.2<br>5.9<br><br>96.6<br>24.9<br>72.3<br>33.4                                                                 | 25.7<br>2.4<br><br><br>103.6<br>39.4<br>75.8<br>39.6                | 114.9<br>44.2<br>82.6<br>40.6                                            |
| Consumer inflation expectations Headline inflation (HICP) Core HICP Domestic producer prices Import prices Oil (Brent) in USD Oil (Brent) in EUR Non-energy commodity prices (EUR) 7. Monetary and financial indicators                                                                                                                                                                                    | balance % ch. on prev. year level % ch. on prev. year level % ch. on prev. year % ch. on prev. year % ch. on prev. year                                                                                                                                                                                     | 21.1               | 264.8  -6.7  0.3  1.3  -5.1  -8.9  62.5  -36.7  44.5  -32.8                                                 | 8.4<br>1.6<br>1.0<br>2.9<br><br>80.3<br>28.5<br>60.6<br>36.2                                           | 16.6<br>0.7<br>1.1<br>0.9<br>-0.1<br>4.7<br>77.2<br>69.5<br>55.9<br>60.0<br>10.9<br>31.2                                | 110.7<br>10.2<br>1.6<br>0.9<br>3.0<br>11.6<br>79.7<br>34.2<br>62.6<br>44.2<br>13.6<br>39.9                                                                       | 10.8<br>1.7<br>1.0<br>4.0<br>12.4<br>76.8<br>11.5<br>59.4<br>23.3<br>4.7<br>38.9                                                      | 83.7<br>11.9<br>2.0<br>1.1<br>4.7<br><br>87.2<br>15.9<br>64.3<br>26.2<br>4.9<br>38.3                                                                  | 9.7<br>1.9<br>1.1<br>4.3<br>13.6<br>83.5<br>14.0<br>60.1<br>20.6<br>20.0<br>37.6                                                                                                                                                                                                                                                                                                                                                                                                                                                                                                                                                                                                                                                                                                                                                                                                                                                                                                                                                                                                                                                                                                                                                                                                                                                                                                                                                                                                                                                                                                                                                                                                                                                                                                                                                                                                                                                                                                                                                                                                                                                                                                                                                                                                                                                                                                                                                                                                                                                                                                                                                                                                                                                                                                                                                         | 23.4<br>25.6<br>10.8<br>1.9<br>1.2<br>4.5<br>12.8<br>86.0<br>11.1<br>63.1<br>21.6<br>3.4<br>39.0                                                                                | 19.0<br>37.5<br>15.1<br>2.2<br>1.1<br>5.3<br>                                                                                                                     | 20.9<br>2.3<br>1.2<br>5.9<br><br>96.6<br>24.9<br>72.3<br>33.4<br>4.2<br>38.9                                                  | 25.7<br>2.4<br>                                                     | 114.9<br>44.2<br>82.6<br>40.6                                            |
| Consumer inflation expectations Headline inflation (HICP) Core HICP Domestic producer prices Import prices Oil (Brent) in USD Oil (Brent) in EUR Non-energy commodity prices (EUR) 7. Monetary and financial indicators Nominal interest rates (3 month)                                                                                                                                                   | balance % ch. on prev. year level % ch. on prev. year level % ch. on prev. year % ch. on prev. year % ch. on prev. year                                                                                                                                                                                     | 21.1               | 264.8  -6.7  0.3  1.3  -5.1  -8.9  62.5  -36.7  44.5  -32.8  -18.8                                          | 8.4<br>1.6<br>1.0<br>2.9<br><br>80.3<br>28.5<br>60.6<br>36.2<br>37.2                                   | 16.6<br>0.7<br>1.1<br>0.9<br>-0.1<br>4.7<br>77.2<br>69.5<br>55.9<br>60.0<br>10.9<br>31.2                                | 110.7<br>10.2<br>1.6<br>0.9<br>3.0<br>11.6<br>79.7<br>34.2<br>62.6<br>44.2<br>13.6<br>39.9                                                                       | 10.8<br>10.8<br>1.7<br>1.0<br>4.0<br>12.4<br>76.8<br>11.5<br>59.4<br>23.3<br>4.7<br>38.9                                              | 83.7<br>11.9<br>2.0<br>1.1<br>4.7<br><br>87.2<br>15.9<br>64.3<br>26.2<br>4.9<br>38.3                                                                  | -12.0<br>20.6<br>9.7<br>1.9<br>1.11<br>4.3<br>13.6<br>83.5<br>14.0<br>60.1<br>21.6<br>-2.0<br>37.6                                                                                                                                                                                                                                                                                                                                                                                                                                                                                                                                                                                                                                                                                                                                                                                                                                                                                                                                                                                                                                                                                                                                                                                                                                                                                                                                                                                                                                                                                                                                                                                                                                                                                                                                                                                                                                                                                                                                                                                                                                                                                                                                                                                                                                                                                                                                                                                                                                                                                                                                                                                                                                                                                                                                       | 23.4<br>25.6<br>10.8<br>1.9<br>1.2<br>4.5<br>12.8<br>86.0<br>11.1<br>63.1<br>3.4<br>39.0                                                                                        | 19.0<br>37.5<br>15.1<br>2.2<br>1.1<br>5.3<br><br>91.8<br>21.9<br>69.4<br>34.4<br>6.4<br>38.2                                                                      | 20.9<br>2.3<br>1.2<br>5.9<br><br>96.6<br>24.9<br>72.3<br>33.4<br>4.2<br>38.9                                                  | 25.7<br>2.4<br>                                                     | 114.9<br>44.2<br>82.6<br>40.6<br>                                        |
| Consumer inflation expectations Headline inflation (HICP) Core HICP Domestic producer prices Import prices Oil (Brent) in USD Oil (Brent) in EUR Non-energy commodity prices (EUR) 7. Monetary and financial indicators Nominal interest rates (3 month) Nominal interest rates (10 year)                                                                                                                  | balance % ch. on prev. year level % ch. on prev. year level % ch. on prev. year % ch. on prev. year % ch. on prev. year                                                                                                                                                                                     | 21.1               | 264.8  -6.7  0.3  1.3  -5.1  -8.9  62.5  -36.7  44.5  -32.8  -18.8                                          | 8.4<br>1.6<br>1.0<br>2.9<br><br>80.3<br>28.5<br>60.6<br>36.2<br>37.2<br>0.81<br>2.78                   | 16.6<br>0.7<br>1.1<br>0.9<br>-0.1<br>4.7<br>77.2<br>69.5<br>55.9<br>60.0<br>10.9<br>31.2                                | 110.7<br>10.2<br>1.6<br>0.9<br>3.0<br>11.6<br>79.7<br>34.2<br>62.6<br>44.2<br>13.6<br>39.9<br>0.69<br>2.84                                                       | 10.8<br>1.7<br>1.0<br>4.0<br>12.4<br>76.8<br>11.5<br>59.4<br>23.3<br>4.7<br>38.9                                                      | 83.7<br>11.9<br>2.0<br>1.1<br>4.7<br><br>87.2<br>15.9<br>64.3<br>26.2<br>4.9<br>38.3                                                                  | -12.0<br>20.6<br>9.7<br>1.9<br>1.1<br>4.3<br>13.6<br>83.5<br>14.0<br>60.1<br>21.6<br>-2.0<br>37.6<br>                                                                                                                                                                                                                                                                                                                                                                                                                                                                                                                                                                                                                                                                                                                                                                                                                                                                                                                                                                                                                                                                                                                                                                                                                                                                                                                                                                                                                                                                                                                                                                                                                                                                                                                                                                                                                                                                                                                                                                                                                                                                                                                                                                                                                                                                                                                                                                                                                                                                                                                                                                                                                                                                                                                                    | 23.4<br>25.6<br>10.8<br>1.9<br>1.2<br>4.5<br>12.8<br>86.0<br>11.1<br>63.1<br>21.6<br>3.4<br>39.0                                                                                | 19.0<br>37.5<br>15.1<br>2.2<br>1.1<br>5.3<br><br>91.8<br>21.9<br>69.4<br>34.4<br>6.4<br>38.2                                                                      | 20.9<br>2.3<br>1.2<br>5.9<br>96.6<br>24.9<br>72.3<br>33.4<br>4.2<br>38.9                                                      | 25.7<br>2.4<br>                                                     | 114.9<br>44.2<br>82.6<br>40.6<br><br>1.14<br>3.26                        |
| Consumer inflation expectations Headline inflation (HICP) Core HICP Domestic producer prices Import prices Oil (Brent) in USD Oil (Brent) in EUR Non-energy commodity prices (EUR) 7. Monetary and financial indicators Nominal interest rates (3 month)                                                                                                                                                   | balance % ch. on prev. year level % ch. on prev. year level % ch. on prev. year level level level                                                                                                                                               | 21.1               | 264.8  -6.7  0.3  1.3  -5.1  -8.9  62.5  -36.7  44.5  -32.8  -18.8                                          | 8.4<br>1.6<br>1.0<br>2.9<br><br>80.3<br>28.5<br>60.6<br>36.2<br>37.2                                   | 16.6  0.7  1.1  0.9  -0.1  4.7  77.2  69.5  55.9  60.0  10.9  31.2  0.66  3.20  1.00                                    | 110.7<br>10.2<br>1.6<br>0.9<br>3.0<br>11.6<br>79.7<br>34.2<br>62.6<br>44.2<br>13.6<br>39.9<br>0.69<br>2.84<br>1.00                                               | 10.8<br>1.7<br>1.0<br>4.0<br>12.4<br>76.8<br>11.5<br>59.4<br>23.3<br>4.7<br>38.9<br>0.87<br>2.45                                      | 83.7<br>11.9<br>2.0<br>1.1<br>4.7<br><br>87.2<br>15.9<br>64.3<br>26.2<br>4.9<br>38.3<br>1.02<br>2.64<br>1.00                                          | -12.0<br>20.6<br>9.7<br>1.9<br>1.1<br>4.3<br>13.6<br>83.5<br>14.0<br>60.1<br>21.6<br>-2.0<br>37.6<br>1.00<br>2.37                                                                                                                                                                                                                                                                                                                                                                                                                                                                                                                                                                                                                                                                                                                                                                                                                                                                                                                                                                                                                                                                                                                                                                                                                                                                                                                                                                                                                                                                                                                                                                                                                                                                                                                                                                                                                                                                                                                                                                                                                                                                                                                                                                                                                                                                                                                                                                                                                                                                                                                                                                                                                                                                                                                        | 23.4<br>25.6<br>10.8<br>1.9<br>1.2<br>4.5<br>12.8<br>86.0<br>11.1<br>63.1<br>21.6<br>3.4<br>39.0<br>1.04<br>2.56<br>1.00                                                        | 19.0<br>37.5<br>15.1<br>2.2<br>1.1<br>5.3<br><br>91.8<br>21.9<br>69.4<br>34.4<br>6.4<br>38.2                                                                      | 20.9<br>2.3<br>1.2<br>5.9<br>96.6<br>24.9<br>72.3<br>33.4<br>4.2<br>38.9                                                      | 25.7<br>2.4<br>                                                     | 114.9<br>44.2<br>82.6<br>40.6<br>                                        |
| Consumer inflation expectations Headline inflation (HICP) Core HICP Domestic producer prices Import prices Oil (Brent) in USD Oil (Brent) in EUR Non-energy commodity prices (EUR) 7. Monetary and financial indicators Nominal interest rates (3 month) Nominal interest rates (10 year)                                                                                                                  | balance % ch. on prev. year level % ch. on prev. year level % ch. on prev. year % ch. on prev. year level % ch. on prev. year % ch. on prev. year % ch. on prev. year level level level level                                                                                                               | 21.1               | 264.8  -6.7 0.3 1.3 -5.1 -8.9 62.5 -36.7 44.5 -32.8  -18.8  1.22 3.27 1.28                                  | 8.4<br>1.6<br>1.0<br>2.9<br><br>80.3<br>28.5<br>60.6<br>36.2<br>37.2<br>0.81<br>2.78<br>1.00           | 16.6  0.7  1.1  0.9  -0.1  4.7  77.2  69.5  55.9  60.0  10.9  31.2  0.666  3.20  1.00  -0.8                             | 110.7<br>10.2<br>1.6<br>0.9<br>3.0<br>11.6<br>79.7<br>34.2<br>62.6<br>44.2<br>13.6<br>39.9<br>0.69<br>2.84<br>1.00<br>-4.0                                       | 10.8<br>1.7<br>1.0<br>4.0<br>12.4<br>76.8<br>11.5<br>59.4<br>23.3<br>4.7<br>38.9<br>0.87<br>2.45<br>1.00                              | 83.7<br>11.9<br>2.0<br>1.1<br>4.7<br><br>87.2<br>15.9<br>64.3<br>26.2<br>4.9<br>38.3<br><br>1.02<br>2.64<br>1.00<br>3.7                               | -12.0<br>20.6<br>9.7<br>1.9<br>1.1<br>1.3<br>4.3<br>13.6<br>83.5<br>14.0<br>60.1<br>21.6<br>-2.0<br>37.6<br>1.00<br>2.37<br>1.00<br>1.9                                                                                                                                                                                                                                                                                                                                                                                                                                                                                                                                                                                                                                                                                                                                                                                                                                                                                                                                                                                                                                                                                                                                                                                                                                                                                                                                                                                                                                                                                                                                                                                                                                                                                                                                                                                                                                                                                                                                                                                                                                                                                                                                                                                                                                                                                                                                                                                                                                                                                                                                                                                                                                                                                                  | 23.4<br>25.6<br>10.8<br>1.9<br>1.2<br>4.5<br>12.8<br>86.0<br>11.1<br>63.1<br>21.6<br>3.4<br>39.0<br>1.04<br>2.56<br>1.00<br>-0.3                                                | 19.0<br>37.5<br>15.1<br>2.2<br>1.1<br>5.3<br><br>91.8<br>21.9<br>69.4<br>34.4<br>6.4<br>38.2<br>1.02<br>2.96<br>1.00<br>0.6                                       | 20.9<br>2.3<br>1.2<br>5.9<br>96.6<br>24.9<br>72.3<br>33.4<br>4.2<br>38.9<br>1.02<br>3.05<br>1.00<br>2.7                       | 25.7<br>2.4<br>                                                     | 114.9<br>44.2<br>82.6<br>40.6<br>                                        |
| Consumer inflation expectations Headline inflation (HICP) Core HICP Domestic producer prices Import prices Oil (Brent) in USD Oil (Brent) in EUR Non-energy commodity prices (EUR) 7. Monetary and financial indicators Nominal interest rates (3 month) Nominal interest rates (10 year) ECB repo rate Stock market (Eurostoxx)                                                                           | balance % ch. on prev. year level % ch. on prev. year level % ch. on prev. year level kevel kevel ch. on prev. period % ch. on prev. period % ch. on prev. year                                                             | 21.1               | 264.8  -6.7 0.3 1.3 -5.1 -8.9 62.5 -36.7 44.5 -32.8  -18.8  1.22 3.27 1.28                                  | 8.4<br>1.6<br>1.0<br>2.9<br>80.3<br>28.5<br>60.6<br>36.2<br>37.2<br>2.78<br>1.00                       | 16.6  0.7  1.1  0.9  -0.1  4.7  77.2  69.5  55.9  60.0  10.9  31.2  0.66  3.20  1.00  -0.8  31.8                        | 110.7<br>10.2<br>1.6<br>0.9<br>3.0<br>11.6<br>79.7<br>34.2<br>62.6<br>44.2<br>13.6<br>39.9<br>0.69<br>2.84<br>1.00<br>-4.0<br>14.9                               | 10.8<br>1.7<br>1.0<br>4.0<br>12.4<br>76.8<br>11.5<br>59.4<br>23.3<br>4.7<br>38.9<br>0.87<br>2.45<br>1.00<br>-0.7<br>2.1               | 83.7<br>11.9<br>2.0<br>1.1<br>4.7<br>                                                                                                                 | -12.0<br>20.6<br>9.7<br>1.9<br>1.1<br>4.3<br>13.6<br>83.5<br>14.0<br>60.1<br>21.6<br>-2.0<br>37.6<br>-2.0<br>37.6<br>-1.00<br>1.00<br>1.00<br>1.00<br>1.00<br>1.00<br>1.00<br>1.00<br>1.00<br>1.00<br>1.00<br>1.00<br>1.00<br>1.00<br>1.00<br>1.00<br>1.00<br>1.00<br>1.00<br>1.00<br>1.00<br>1.00<br>1.00<br>1.00<br>1.00<br>1.00<br>1.00<br>1.00<br>1.00<br>1.00<br>1.00<br>1.00<br>1.00<br>1.00<br>1.00<br>1.00<br>1.00<br>1.00<br>1.00<br>1.00<br>1.00<br>1.00<br>1.00<br>1.00<br>1.00<br>1.00<br>1.00<br>1.00<br>1.00<br>1.00<br>1.00<br>1.00<br>1.00<br>1.00<br>1.00<br>1.00<br>1.00<br>1.00<br>1.00<br>1.00<br>1.00<br>1.00<br>1.00<br>1.00<br>1.00<br>1.00<br>1.00<br>1.00<br>1.00<br>1.00<br>1.00<br>1.00<br>1.00<br>1.00<br>1.00<br>1.00<br>1.00<br>1.00<br>1.00<br>1.00<br>1.00<br>1.00<br>1.00<br>1.00<br>1.00<br>1.00<br>1.00<br>1.00<br>1.00<br>1.00<br>1.00<br>1.00<br>1.00<br>1.00<br>1.00<br>1.00<br>1.00<br>1.00<br>1.00<br>1.00<br>1.00<br>1.00<br>1.00<br>1.00<br>1.00<br>1.00<br>1.00<br>1.00<br>1.00<br>1.00<br>1.00<br>1.00<br>1.00<br>1.00<br>1.00<br>1.00<br>1.00<br>1.00<br>1.00<br>1.00<br>1.00<br>1.00<br>1.00<br>1.00<br>1.00<br>1.00<br>1.00<br>1.00<br>1.00<br>1.00<br>1.00<br>1.00<br>1.00<br>1.00<br>1.00<br>1.00<br>1.00<br>1.00<br>1.00<br>1.00<br>1.00<br>1.00<br>1.00<br>1.00<br>1.00<br>1.00<br>1.00<br>1.00<br>1.00<br>1.00<br>1.00<br>1.00<br>1.00<br>1.00<br>1.00<br>1.00<br>1.00<br>1.00<br>1.00<br>1.00<br>1.00<br>1.00<br>1.00<br>1.00<br>1.00<br>1.00<br>1.00<br>1.00<br>1.00<br>1.00<br>1.00<br>1.00<br>1.00<br>1.00<br>1.00<br>1.00<br>1.00<br>1.00<br>1.00<br>1.00<br>1.00<br>1.00<br>1.00<br>1.00<br>1.00<br>1.00<br>1.00<br>1.00<br>1.00<br>1.00<br>1.00<br>1.00<br>1.00<br>1.00<br>1.00<br>1.00<br>1.00<br>1.00<br>1.00<br>1.00<br>1.00<br>1.00<br>1.00<br>1.00<br>1.00<br>1.00<br>1.00<br>1.00<br>1.00<br>1.00<br>1.00<br>1.00<br>1.00<br>1.00<br>1.00<br>1.00<br>1.00<br>1.00<br>1.00<br>1.00<br>1.00<br>1.00<br>1.00<br>1.00<br>1.00<br>1.00<br>1.00<br>1.00<br>1.00<br>1.00<br>1.00<br>1.00<br>1.00<br>1.00<br>1.00<br>1.00<br>1.00<br>1.00<br>1.00<br>1.00<br>1.00<br>1.00<br>1.00<br>1.00<br>1.00<br>1.00<br>1.00<br>1.00<br>1.00<br>1.00<br>1.00<br>1.00<br>1.00<br>1.00<br>1.00<br>1.00<br>1.00<br>1.00<br>1.00<br>1.00<br>1.00<br>1.00<br>1.00<br>1.00<br>1.00<br>1.00<br>1.00<br>1.00<br>1.00<br>1.00<br>1.00<br>1.00<br>1.00<br>1.00<br>1.00<br>1.00<br>1.00<br>1.00<br>1.00<br>1.00<br>1.00<br>1.00<br>1.00<br>1.00<br>1.00<br>1.00<br>1.00<br>1.00<br>1.00<br>1.00<br>1.00<br>1.00<br>1.00<br>1.00<br>1.00<br>1.00<br>1.00<br>1.00<br>1.00<br>1.00<br>1.00<br>1.00<br>1.00<br>1.00<br>1.00<br>1.00<br>1.00<br>1.00<br>1.00<br>1.00<br>1.00<br>1.00<br>1.00<br>1.00<br>1.00<br>1.00<br>1.00<br>1.00<br>1.00<br>1.00<br>1.00<br>1.00<br>1.00<br>1.00<br>1.00<br>1.00<br>1. | 23.4<br>25.6<br>10.8<br>1.9<br>1.2<br>4.5<br>12.8<br>86.0<br>11.1<br>63.1<br>21.6<br>3.4<br>39.0<br>1.04<br>2.56<br>1.00<br>1.00<br>1.00<br>1.00<br>1.00<br>1.00<br>1.00<br>1.0 | 19.0<br>37.5<br>15.1<br>2.2<br>1.1<br>5.3<br><br>91.8<br>21.9<br>69.4<br>34.4<br>38.2<br>1.02<br>2.96<br>1.00<br>0.6<br>-2.8                                      | 20.9<br>2.3<br>1.2<br>5.9<br>96.6<br>24.9<br>72.3<br>33.4<br>4.2<br>38.9<br>1.02<br>3.05<br>1.00<br>2.7<br>-0.8               | 25.7<br>2.4<br>                                                     | 114.9<br>44.2<br>82.6<br>40.6<br>                                        |
| Consumer inflation expectations Headline inflation (HICP) Core HICP Domestic producer prices Import prices Oil (Brent) in USD Oil (Brent) in EUR Non-energy commodity prices (EUR) 7. Monetary and financial indicators Nominal interest rates (3 month) Nominal interest rates (10 year) ECB repo rate Stock market (Eurostoxx) Money demand (M3)                                                         | balance % ch. on prev. year level % ch. on prev. year // ch. on prev. year                                                          | 21.1               | 264.8  -6.7  0.3  1.3  -5.1  -8.9  62.5  -36.7  44.5  -32.8  -18.8  1.22  3.27  1.28  -24.0  3.0            | 197.1  8.4  1.6  1.0  2.9   80.3  28.5  60.6  36.2  37.2  0.81  2.78  1.00  10.1  0.6                  | 16.6  0.7  1.1  0.9  0.9  1.7  77.2  69.5  55.9  60.0  10.9  31.2  0.66  3.20  1.00  -0.8  31.8  -0.2                   | 110.7<br>10.2<br>1.6<br>0.9<br>3.0<br>11.6<br>79.7<br>34.2<br>62.6<br>44.2<br>13.6<br>39.9<br>0.69<br>2.84<br>1.00<br>-4.0<br>14.9<br>0.0                        | 10.8<br>1.7<br>1.0<br>4.0<br>12.4<br>76.8<br>11.5<br>59.4<br>23.3<br>4.7<br>38.9<br>0.87<br>2.45<br>1.00<br>-0.7<br>2.1               | 83.7<br>11.9<br>2.0<br>1.1<br>4.7<br><br>87.2<br>15.9<br>64.3<br>26.2<br>4.9<br>38.3<br>1.02<br>2.64<br>1.00<br>3.7<br>-1.9<br>1.6                    | 12.0<br>20.6<br>9.7<br>1.9<br>1.1<br>4.3<br>13.6<br>83.5<br>14.0<br>60.1<br>21.6<br>2.0<br>37.6<br>1.00<br>2.37<br>1.00<br>1.9<br>1.9                                                                                                                                                                                                                                                                                                                                                                                                                                                                                                                                                                                                                                                                                                                                                                                                                                                                                                                                                                                                                                                                                                                                                                                                                                                                                                                                                                                                                                                                                                                                                                                                                                                                                                                                                                                                                                                                                                                                                                                                                                                                                                                                                                                                                                                                                                                                                                                                                                                                                                                                                                                                                                                                                                    | 23.4<br>25.6<br>10.8<br>1.9<br>1.2<br>4.5<br>12.8<br>86.0<br>11.1<br>63.1<br>21.6<br>3.4<br>39.0<br>1.04<br>2.56<br>1.00<br>-0.3<br>-1.2<br>2.1                                 | 19.0<br>37.5<br>15.1<br>2.2<br>1.1<br>5.3<br><br>91.8<br>21.9<br>69.4<br>34.4<br>6.4<br>38.2<br>2.96<br>1.02<br>2.96<br>1.00<br>6.2.8                             | 20.9<br>23.3<br>1.2<br>5.9<br>96.6<br>24.9<br>72.3<br>33.4<br>4.2<br>38.9<br>1.02<br>3.05<br>1.00<br>2.7<br>-0.8              | 25.7<br>2.4<br>                                                     | 114.9<br>44.2<br>82.6<br>40.6<br><br>1.14<br>3.26<br>1.00<br>-2.1<br>2.2 |
| Consumer inflation expectations Headline inflation (HICP) Core HICP Domestic producer prices Import prices Oil (Brent) in USD Oil (Brent) in EUR Non-energy commodity prices (EUR) 7. Monetary and financial indicators Nominal interest rates (3 month) Nominal interest rates (10 year) ECB repo rate Stock market (Eurostoxx) Money demand (M3) Loans to households                                     | balance % ch. on prev. year level % ch. on prev. year level % ch. on prev. year level level % ch. on prev. period % ch. on prev. year       | 21.1               | 264.8  -6.7  0.3  1.3  -5.1  -8.9  62.5  -36.7  44.5  -32.8  -18.8  1.22  3.27  1.28  -24.0  3.0  1.3       | 197.1  8.4  1.6  1.0  2.9   80.3  28.5  60.6  36.2  37.2  0.81  2.78  1.00  10.1  0.6  2.9             | 16.6  0.7  1.1  0.9  -0.1  4.7  77.2  69.5  55.9  60.0  10.9  31.2  0.66  3.20  1.00  -0.8  31.8  -0.2  2.2             | 110.7<br>10.2<br>1.6<br>0.9<br>3.0<br>11.6<br>79.7<br>34.2<br>62.6<br>44.2<br>13.6<br>39.9<br>0.69<br>2.84<br>1.00<br>-4.0<br>14.9<br>0.0<br>2.8                 | 10.8<br>1.7<br>1.0<br>4.0<br>12.4<br>76.8<br>11.5<br>59.4<br>23.3<br>4.7<br>38.9<br>0.87<br>2.45<br>1.00<br>-0.7<br>2.1               | 83.7<br>11.9<br>2.0<br>1.1<br>4.7<br><br>87.2<br>15.9<br>64.3<br>26.2<br>4.9<br>38.3<br>1.02<br>2.64<br>1.00<br>3.7<br>-1.9<br>1.6<br>2.9             | -12.0 20.6  9.7 1.9 1.1 4.3 13.6 83.5 14.0 60.1 21.6 -2.0 37.6 1.00 1.00 1.7 1.1 2.8                                                                                                                                                                                                                                                                                                                                                                                                                                                                                                                                                                                                                                                                                                                                                                                                                                                                                                                                                                                                                                                                                                                                                                                                                                                                                                                                                                                                                                                                                                                                                                                                                                                                                                                                                                                                                                                                                                                                                                                                                                                                                                                                                                                                                                                                                                                                                                                                                                                                                                                                                                                                                                                                                                                                                     | 23.4<br>25.6<br>10.8<br>1.9<br>1.2<br>4.5<br>12.8<br>86.0<br>11.1<br>63.1<br>21.6<br>3.4<br>39.0<br>1.04<br>2.56<br>1.00<br>-0.3<br>-1.2<br>2.1                                 | 19.0<br>37.5<br>15.1<br>2.2<br>1.1<br>5.3<br>                                                                                                                     | 20.9<br>23.3<br>1.2<br>5.9<br>96.6<br>24.9<br>72.3<br>33.4<br>4.2<br>38.9<br>1.02<br>2.7<br>-0.8<br>1.5                       | 25.7<br>2.4<br>                                                     | 114.9<br>44.2<br>82.6<br>40.6<br><br>1.14<br>3.26<br>1.00<br>2.1<br>2.2  |
| Consumer inflation expectations Headline inflation (HICP) Core HICP Domestic producer prices Import prices Oil (Brent) in USD Oil (Brent) in EUR Non-energy commodity prices (EUR) 7. Monetary and financial indicators Nominal interest rates (3 month) Nominal interest rates (10 year) ECB repo rate Stock market (Eurostoxx) Money demand (M3) Loans to households Loans to non-financial corporations | balance % ch. on prev. year level % ch. on prev. year level % ch. on prev. year % ch. on prev. year % ch. on prev. year % ch. on prev. period % ch. on prev. period % ch. on prev. period level level % ch. on prev. period % ch. on prev. year | 21.1               | 264.8  -6.7  0.3  1.3  -5.1  -8.9  62.5  -36.7  44.5  -32.8  -18.8  1.22  3.27  1.28  -24.0  3.0  1.3  -2.2 | 197.1  8.4  1.6  1.0  2.9   80.3  28.5  60.6  36.2  37.2  0.81  2.78  1.00  10.1  0.6  2.9  -0.2       | 16.6  0.7  1.1  0.9  -0.1  4.7  77.2  69.5  55.9  60.0  10.9  10.0  -0.8  3.20  1.00  -0.8  3-20  2.2  -2.4             | 110.7<br>10.2<br>1.6<br>0.9<br>3.0<br>11.6<br>79.7<br>34.2<br>62.6<br>44.2<br>13.6<br>39.9<br>0.69<br>2.84<br>1.00<br>-4.0<br>14.9<br>0.0<br>2.8<br>-1.7         | 10.8<br>1.7<br>1.0<br>4.0<br>12.4<br>76.8<br>11.5<br>59.4<br>23.3<br>4.7<br>38.9<br>0.87<br>2.45<br>1.00<br>-0.7<br>2.1<br>0.8<br>2.7 | 83.7<br>11.9<br>2.0<br>1.1<br>4.7<br><br>87.2<br>15.9<br>64.3<br>26.2<br>4.9<br>38.3<br><br>1.02<br>2.64<br>1.00<br>3.7<br>-1.9<br>1.6<br>2.9<br>-0.2 | 12.0<br>20.6<br>9.7<br>1.9<br>1.1<br>1.3<br>6.3<br>13.6<br>83.5<br>14.0<br>60.1<br>21.6<br>-2.0<br>37.6<br>1.00<br>2.37<br>1.00<br>1.9<br>1.7<br>1.1<br>1.1<br>2.8                                                                                                                                                                                                                                                                                                                                                                                                                                                                                                                                                                                                                                                                                                                                                                                                                                                                                                                                                                                                                                                                                                                                                                                                                                                                                                                                                                                                                                                                                                                                                                                                                                                                                                                                                                                                                                                                                                                                                                                                                                                                                                                                                                                                                                                                                                                                                                                                                                                                                                                                                                                                                                                                       | 23.4<br>25.6<br>10.8<br>1.9<br>1.2<br>4.5<br>12.8<br>86.0<br>11.1<br>63.1<br>21.6<br>39.0<br>1.04<br>2.56<br>1.00<br>-0.3<br>-1.2<br>2.1<br>2.8                                 | 19.0<br>37.5<br>15.1<br>2.2<br>1.1<br>5.3<br><br>91.8<br>21.9<br>69.4<br>34.4<br>6.4<br>38.2<br>2.96<br>1.02<br>2.96<br>1.00<br>0.6<br>-2.8<br>1.7<br>2.9<br>-0.2 | 20.9<br>2.3<br>1.2<br>5.9<br>96.6<br>24.9<br>72.3<br>33.4<br>4.2<br>38.9<br>1.02<br>3.05<br>1.00<br>2.7<br>-0.8<br>1.5<br>3.1 | 25.7<br>2.4<br>                                                     | 114.9<br>44.2<br>82.6<br>40.6<br>                                        |
| Consumer inflation expectations Headline inflation (HICP) Core HICP Domestic producer prices Import prices Oil (Brent) in USD Oil (Brent) in EUR Non-energy commodity prices (EUR) 7. Monetary and financial indicators Nominal interest rates (3 month) Nominal interest rates (10 year) ECB repo rate Stock market (Eurostoxx) Money demand (M3) Loans to households                                     | balance % ch. on prev. year level % ch. on prev. year level % ch. on prev. year % ch. on prev. year % ch. on prev. period % ch. on prev. period % ch. on prev. period % ch. on prev. year level level % ch. on prev. year   | 21.1               | 264.8  -6.7 0.3 1.3 -5.1 -8.9 62.5 -36.7 44.5 -32.8  -18.8  1.22 3.27 1.28  -24.0 3.0 1.3 -2.2 1.39         | 197.1  8.4  1.6  1.0  2.9   80.3  28.5  60.6  36.2  37.2  0.81  2.78  1.00  10.1  0.6  2.9  -0.2  1.33 | 16.6  0.7  1.1  0.9  -0.1  4.7  77.2  69.5  55.9  60.0  10.9  31.2  0.66  3.20  1.00  -0.8  31.8  -0.2  2.2  -2.4  1.38 | 110.7<br>10.2<br>1.6<br>0.9<br>3.0<br>11.6<br>79.7<br>34.2<br>62.6<br>44.2<br>13.6<br>39.9<br>0.69<br>2.84<br>1.00<br>-4.0<br>14.0<br>0.0<br>2.8<br>-1.7<br>1.27 | 10.8<br>1.7<br>1.0<br>4.0<br>12.4<br>76.8<br>11.5<br>59.4<br>23.3<br>4.7<br>38.9<br>0.87<br>2.45<br>1.00<br>-0.7<br>2.1<br>0.8<br>2.7 | 83.7<br>11.9<br>2.0<br>1.1<br>4.7<br><br>87.2<br>15.9<br>64.3<br>26.2<br>4.9<br>38.3<br>1.02<br>2.64<br>1.00<br>3.7<br>-1.9<br>1.6<br>2.9<br>-0.2     | -12.0 20.6  9.7 1.9 1.11 4.3 13.6 83.5 14.0 60.1 21.6 -2.0 37.6  1.00 1.9 -1.7 1.1 2.8 -0.5 1.39                                                                                                                                                                                                                                                                                                                                                                                                                                                                                                                                                                                                                                                                                                                                                                                                                                                                                                                                                                                                                                                                                                                                                                                                                                                                                                                                                                                                                                                                                                                                                                                                                                                                                                                                                                                                                                                                                                                                                                                                                                                                                                                                                                                                                                                                                                                                                                                                                                                                                                                                                                                                                                                                                                                                         | 23.4<br>25.6<br>10.8<br>1.9<br>1.2.8<br>86.0<br>11.1<br>63.1<br>21.6<br>3.4<br>39.0<br>1.04<br>2.56<br>1.00<br>-0.3<br>-1.2<br>2.1<br>2.8                                       | 19.0<br>37.5<br>15.1<br>2.2<br>1.1<br>5.3<br>                                                                                                                     | 20.9<br>2.3<br>1.2<br>5.9<br>96.6<br>24.9<br>72.3<br>33.4<br>4.2<br>38.9<br>1.02<br>3.05<br>1.00<br>2.7<br>-0.8<br>1.5<br>3.1 | 25.7 2.4 103.6 39.4 75.8 39.6 1.3 40.9 1.09 3.22 1.00 4.0 10.6 1.36 | 114.9<br>44.2<br>82.6<br>40.6<br>                                        |
| Consumer inflation expectations Headline inflation (HICP) Core HICP Domestic producer prices Import prices Oil (Brent) in USD Oil (Brent) in EUR Non-energy commodity prices (EUR) 7. Monetary and financial indicators Nominal interest rates (3 month) Nominal interest rates (10 year) ECB repo rate Stock market (Eurostoxx) Money demand (M3) Loans to households Loans to non-financial corporations | balance % ch. on prev. year level % ch. on prev. year level % ch. on prev. year % ch. on prev. year % ch. on prev. year % ch. on prev. period % ch. on prev. period % ch. on prev. period level level % ch. on prev. period % ch. on prev. year | 21.1               | 264.8  -6.7  0.3  1.3  -5.1  -8.9  62.5  -36.7  44.5  -32.8  -18.8  1.22  3.27  1.28  -24.0  3.0  1.3  -2.2 | 197.1  8.4  1.6  1.0  2.9   80.3  28.5  60.6  36.2  37.2  0.81  2.78  1.00  10.1  0.6  2.9  -0.2       | 16.6  0.7  1.1  0.9  -0.1  4.7  77.2  69.5  55.9  60.0  10.9  10.0  -0.8  3.20  1.00  -0.8  3-20  2.2  -2.4             | 110.7<br>10.2<br>1.6<br>0.9<br>3.0<br>11.6<br>79.7<br>34.2<br>62.6<br>44.2<br>13.6<br>39.9<br>0.69<br>2.84<br>1.00<br>-4.0<br>14.9<br>0.0<br>2.8<br>-1.7         | 10.8<br>1.7<br>1.0<br>4.0<br>12.4<br>76.8<br>11.5<br>59.4<br>23.3<br>4.7<br>38.9<br>0.87<br>2.45<br>1.00<br>-0.7<br>2.1<br>0.8<br>2.7 | 83.7<br>11.9<br>2.0<br>1.1<br>4.7<br><br>87.2<br>15.9<br>64.3<br>26.2<br>4.9<br>38.3<br><br>1.02<br>2.64<br>1.00<br>3.7<br>-1.9<br>1.6<br>2.9<br>-0.2 | 12.0<br>20.6<br>9.7<br>1.9<br>1.1<br>1.3<br>6.3<br>13.6<br>83.5<br>14.0<br>60.1<br>21.6<br>-2.0<br>37.6<br>1.00<br>2.37<br>1.00<br>1.9<br>1.7<br>1.1<br>1.1<br>2.8                                                                                                                                                                                                                                                                                                                                                                                                                                                                                                                                                                                                                                                                                                                                                                                                                                                                                                                                                                                                                                                                                                                                                                                                                                                                                                                                                                                                                                                                                                                                                                                                                                                                                                                                                                                                                                                                                                                                                                                                                                                                                                                                                                                                                                                                                                                                                                                                                                                                                                                                                                                                                                                                       | 23.4<br>25.6<br>10.8<br>1.9<br>1.2<br>4.5<br>12.8<br>86.0<br>11.1<br>63.1<br>21.6<br>39.0<br>1.04<br>2.56<br>1.00<br>-0.3<br>-1.2<br>2.1<br>2.8                                 | 19.0<br>37.5<br>15.1<br>2.2<br>1.1<br>5.3<br><br>91.8<br>21.9<br>69.4<br>34.4<br>6.4<br>38.2<br>2.96<br>1.02<br>2.96<br>1.00<br>0.6<br>-2.8<br>1.7<br>2.9<br>-0.2 | 20.9<br>2.3<br>1.2<br>5.9<br>96.6<br>24.9<br>72.3<br>33.4<br>4.2<br>38.9<br>1.02<br>3.05<br>1.00<br>2.7<br>-0.8<br>1.5<br>3.1 | 25.7<br>2.4<br>                                                     | 114.9<br>44.2<br>82.6<br>40.6<br>                                        |