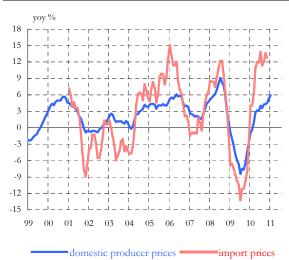

# Households: real disposable income and consumption



#### Households: actual saving rate and expected savings







#### Gross fixed capital formation





# Equipment investment and production expectations



#### Gross fixed capital formation and corporate loans



#### Equipment investment and capacity utilisation



## Gross fixed capital formation and profit share





#### 4. LABOUR MARKET

















#### Exports and imports of goods and services



#### Exports and export order books



#### World trade



#### Extra euro-area trade balance



## Extra- and intra-euro area trade



#### Current account balance











#### HICP and core inflation



#### Breakdown of core inflation



#### Energy and unprocessed food



#### Domestic producer prices and import prices



# Oil prices



oil prices and 3-month ma (EUR/bl.)





#### Nominal interest rates



# Loans to private sector and money supply



#### Real interest rates



#### Euro vis-à-vis US dollar and JP yen



### Stock market indices



# Nominal effective exchange rates





#### 8. PUBLIC FINANCES\*

#### Government general balance



#### Primary balance



#### Cyclically adjusted primary balance



<sup>\*</sup> Figures are from the Commission's autumn 2010 forecast

#### General government expenditures and receipts



## Cyclically adjusted balance



#### General government debt





| Euro area  Indicators as from 2011 refer to Belgium (BE), Germany (DE), Estonia (EE) (IE), Greece (GR), Spain (ES), France (FR), Italy (IT), Cyprus (CY), Lu: (LU), Malta (MT), the Netherlands (NL), Aus