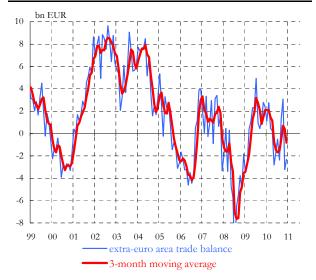

This update: 10-Mar-11 (2)
Next update: 05-Apr-11

DG ECFIN - Directorate A - Policy strategy and coordination

| 1. Output                                                                                                                                                                                                                                                                                                                                                                                                  |                                                                                                                                                                                                                                                                                                                                                                         | LTA <sup>(1)</sup> | 2009                                                                                                        | 2010                                                                                                   | 10Q1                                                                                                                    | 10Q2                                                                                                                                                             | 10Q3                                                                                                                                  | 10Q4                                                                                                                                                  | Oct-10                                                                                                                                                                                                                                                                                                                                                                                                                                                                                                                                                                                                                                                                                                                                                                                                                                                                                                                                                                                                                                                                                                                                                                                                                                                                                                                                                                                                                                                                                                                                                                                                                                                                                                                                                                                                                                                                                                                                                                                                                                                                                                                                                                                                                                                                                                                                                                                                                                                                                                                                                                                                                                                                                                                                                                                                                                   | Nov-10                                                                                                                                                                          | Dec-10                                                                                                                                                            | Jan-11                                                                                                                        | Feb-11                                                              | Mar-11                                                                   |
|------------------------------------------------------------------------------------------------------------------------------------------------------------------------------------------------------------------------------------------------------------------------------------------------------------------------------------------------------------------------------------------------------------|-------------------------------------------------------------------------------------------------------------------------------------------------------------------------------------------------------------------------------------------------------------------------------------------------------------------------------------------------------------------------|--------------------|-------------------------------------------------------------------------------------------------------------|--------------------------------------------------------------------------------------------------------|-------------------------------------------------------------------------------------------------------------------------|------------------------------------------------------------------------------------------------------------------------------------------------------------------|---------------------------------------------------------------------------------------------------------------------------------------|-------------------------------------------------------------------------------------------------------------------------------------------------------|------------------------------------------------------------------------------------------------------------------------------------------------------------------------------------------------------------------------------------------------------------------------------------------------------------------------------------------------------------------------------------------------------------------------------------------------------------------------------------------------------------------------------------------------------------------------------------------------------------------------------------------------------------------------------------------------------------------------------------------------------------------------------------------------------------------------------------------------------------------------------------------------------------------------------------------------------------------------------------------------------------------------------------------------------------------------------------------------------------------------------------------------------------------------------------------------------------------------------------------------------------------------------------------------------------------------------------------------------------------------------------------------------------------------------------------------------------------------------------------------------------------------------------------------------------------------------------------------------------------------------------------------------------------------------------------------------------------------------------------------------------------------------------------------------------------------------------------------------------------------------------------------------------------------------------------------------------------------------------------------------------------------------------------------------------------------------------------------------------------------------------------------------------------------------------------------------------------------------------------------------------------------------------------------------------------------------------------------------------------------------------------------------------------------------------------------------------------------------------------------------------------------------------------------------------------------------------------------------------------------------------------------------------------------------------------------------------------------------------------------------------------------------------------------------------------------------------------|---------------------------------------------------------------------------------------------------------------------------------------------------------------------------------|-------------------------------------------------------------------------------------------------------------------------------------------------------------------|-------------------------------------------------------------------------------------------------------------------------------|---------------------------------------------------------------------|--------------------------------------------------------------------------|
| Economic Sentiment                                                                                                                                                                                                                                                                                                                                                                                         | indicator                                                                                                                                                                                                                                                                                                                                                               | 100.7              | 80.7                                                                                                        | 100.8                                                                                                  | 96.4                                                                                                                    | 99.1                                                                                                                                                             | 102.2                                                                                                                                 | 105.6                                                                                                                                                 | 104.3                                                                                                                                                                                                                                                                                                                                                                                                                                                                                                                                                                                                                                                                                                                                                                                                                                                                                                                                                                                                                                                                                                                                                                                                                                                                                                                                                                                                                                                                                                                                                                                                                                                                                                                                                                                                                                                                                                                                                                                                                                                                                                                                                                                                                                                                                                                                                                                                                                                                                                                                                                                                                                                                                                                                                                                                                                    | 105.6                                                                                                                                                                           | 106.9                                                                                                                                                             | 106.8                                                                                                                         | 107.8                                                               |                                                                          |
| Industrial confidence                                                                                                                                                                                                                                                                                                                                                                                      | balance                                                                                                                                                                                                                                                                                                                                                                 | -6.1               | -28.7                                                                                                       | -4.6                                                                                                   | -12.0                                                                                                                   | -6.4                                                                                                                                                             | -2.5                                                                                                                                  | 2.5                                                                                                                                                   | 0.6                                                                                                                                                                                                                                                                                                                                                                                                                                                                                                                                                                                                                                                                                                                                                                                                                                                                                                                                                                                                                                                                                                                                                                                                                                                                                                                                                                                                                                                                                                                                                                                                                                                                                                                                                                                                                                                                                                                                                                                                                                                                                                                                                                                                                                                                                                                                                                                                                                                                                                                                                                                                                                                                                                                                                                                                                                      | 1.8                                                                                                                                                                             | 5.1                                                                                                                                                               | 6.1                                                                                                                           | 6.5                                                                 |                                                                          |
| Services confidence                                                                                                                                                                                                                                                                                                                                                                                        | balance                                                                                                                                                                                                                                                                                                                                                                 | 12.4               | -15.5                                                                                                       | 4.9                                                                                                    | -0.1                                                                                                                    | 3.9                                                                                                                                                              | 6.9                                                                                                                                   | 9.0                                                                                                                                                   | 8.0                                                                                                                                                                                                                                                                                                                                                                                                                                                                                                                                                                                                                                                                                                                                                                                                                                                                                                                                                                                                                                                                                                                                                                                                                                                                                                                                                                                                                                                                                                                                                                                                                                                                                                                                                                                                                                                                                                                                                                                                                                                                                                                                                                                                                                                                                                                                                                                                                                                                                                                                                                                                                                                                                                                                                                                                                                      | 9.3                                                                                                                                                                             | 9.8                                                                                                                                                               | 9.9                                                                                                                           | 11.1                                                                |                                                                          |
| Industrial production                                                                                                                                                                                                                                                                                                                                                                                      | % ch. on prev. period                                                                                                                                                                                                                                                                                                                                                   | 12.1               | 15.5                                                                                                        |                                                                                                        | 2.4                                                                                                                     | 2.4                                                                                                                                                              | 1.1                                                                                                                                   | 1.7                                                                                                                                                   | 0.8                                                                                                                                                                                                                                                                                                                                                                                                                                                                                                                                                                                                                                                                                                                                                                                                                                                                                                                                                                                                                                                                                                                                                                                                                                                                                                                                                                                                                                                                                                                                                                                                                                                                                                                                                                                                                                                                                                                                                                                                                                                                                                                                                                                                                                                                                                                                                                                                                                                                                                                                                                                                                                                                                                                                                                                                                                      | 1.4                                                                                                                                                                             | -0.1                                                                                                                                                              |                                                                                                                               |                                                                     |                                                                          |
| (excluding construction)                                                                                                                                                                                                                                                                                                                                                                                   | % ch. on prev. year                                                                                                                                                                                                                                                                                                                                                     | 0.9                | -14.9                                                                                                       | 7.1                                                                                                    | 4.7                                                                                                                     | 9.0                                                                                                                                                              | 7.0                                                                                                                                   | 7.7                                                                                                                                                   | 7.1                                                                                                                                                                                                                                                                                                                                                                                                                                                                                                                                                                                                                                                                                                                                                                                                                                                                                                                                                                                                                                                                                                                                                                                                                                                                                                                                                                                                                                                                                                                                                                                                                                                                                                                                                                                                                                                                                                                                                                                                                                                                                                                                                                                                                                                                                                                                                                                                                                                                                                                                                                                                                                                                                                                                                                                                                                      | 7.9                                                                                                                                                                             | 8.0                                                                                                                                                               |                                                                                                                               |                                                                     |                                                                          |
|                                                                                                                                                                                                                                                                                                                                                                                                            | % ch. on prev. period                                                                                                                                                                                                                                                                                                                                                   |                    |                                                                                                             |                                                                                                        | 0.4                                                                                                                     | 1.0                                                                                                                                                              | 0.3                                                                                                                                   | 0.3                                                                                                                                                   |                                                                                                                                                                                                                                                                                                                                                                                                                                                                                                                                                                                                                                                                                                                                                                                                                                                                                                                                                                                                                                                                                                                                                                                                                                                                                                                                                                                                                                                                                                                                                                                                                                                                                                                                                                                                                                                                                                                                                                                                                                                                                                                                                                                                                                                                                                                                                                                                                                                                                                                                                                                                                                                                                                                                                                                                                                          |                                                                                                                                                                                 |                                                                                                                                                                   |                                                                                                                               |                                                                     |                                                                          |
| Gross domestic product                                                                                                                                                                                                                                                                                                                                                                                     | % ch. on prev. year                                                                                                                                                                                                                                                                                                                                                     | 1.7                | -4.1                                                                                                        | 1.7                                                                                                    | 0.8                                                                                                                     | 2.0                                                                                                                                                              | 1.9                                                                                                                                   | 2.0                                                                                                                                                   |                                                                                                                                                                                                                                                                                                                                                                                                                                                                                                                                                                                                                                                                                                                                                                                                                                                                                                                                                                                                                                                                                                                                                                                                                                                                                                                                                                                                                                                                                                                                                                                                                                                                                                                                                                                                                                                                                                                                                                                                                                                                                                                                                                                                                                                                                                                                                                                                                                                                                                                                                                                                                                                                                                                                                                                                                                          |                                                                                                                                                                                 |                                                                                                                                                                   |                                                                                                                               |                                                                     |                                                                          |
| Table and death to                                                                                                                                                                                                                                                                                                                                                                                         | % ch. on prev. period                                                                                                                                                                                                                                                                                                                                                   |                    |                                                                                                             |                                                                                                        | 0.4                                                                                                                     | 0.9                                                                                                                                                              | 0.4                                                                                                                                   |                                                                                                                                                       |                                                                                                                                                                                                                                                                                                                                                                                                                                                                                                                                                                                                                                                                                                                                                                                                                                                                                                                                                                                                                                                                                                                                                                                                                                                                                                                                                                                                                                                                                                                                                                                                                                                                                                                                                                                                                                                                                                                                                                                                                                                                                                                                                                                                                                                                                                                                                                                                                                                                                                                                                                                                                                                                                                                                                                                                                                          |                                                                                                                                                                                 |                                                                                                                                                                   |                                                                                                                               |                                                                     |                                                                          |
| Labour productivity                                                                                                                                                                                                                                                                                                                                                                                        | % ch. on prev. year                                                                                                                                                                                                                                                                                                                                                     | 0.7                | -2.2                                                                                                        | -                                                                                                      | 2.0                                                                                                                     | 2.5                                                                                                                                                              | 2.1                                                                                                                                   |                                                                                                                                                       |                                                                                                                                                                                                                                                                                                                                                                                                                                                                                                                                                                                                                                                                                                                                                                                                                                                                                                                                                                                                                                                                                                                                                                                                                                                                                                                                                                                                                                                                                                                                                                                                                                                                                                                                                                                                                                                                                                                                                                                                                                                                                                                                                                                                                                                                                                                                                                                                                                                                                                                                                                                                                                                                                                                                                                                                                                          |                                                                                                                                                                                 |                                                                                                                                                                   |                                                                                                                               |                                                                     |                                                                          |
| 2. Private consumption                                                                                                                                                                                                                                                                                                                                                                                     |                                                                                                                                                                                                                                                                                                                                                                         |                    |                                                                                                             |                                                                                                        |                                                                                                                         |                                                                                                                                                                  |                                                                                                                                       |                                                                                                                                                       |                                                                                                                                                                                                                                                                                                                                                                                                                                                                                                                                                                                                                                                                                                                                                                                                                                                                                                                                                                                                                                                                                                                                                                                                                                                                                                                                                                                                                                                                                                                                                                                                                                                                                                                                                                                                                                                                                                                                                                                                                                                                                                                                                                                                                                                                                                                                                                                                                                                                                                                                                                                                                                                                                                                                                                                                                                          |                                                                                                                                                                                 |                                                                                                                                                                   |                                                                                                                               |                                                                     |                                                                          |
| Consumer confidence                                                                                                                                                                                                                                                                                                                                                                                        | balance                                                                                                                                                                                                                                                                                                                                                                 | -12.0              | -24.8                                                                                                       | -14.0                                                                                                  | -16.8                                                                                                                   | -16.7                                                                                                                                                            | -12.1                                                                                                                                 | -10.4                                                                                                                                                 | -10.9                                                                                                                                                                                                                                                                                                                                                                                                                                                                                                                                                                                                                                                                                                                                                                                                                                                                                                                                                                                                                                                                                                                                                                                                                                                                                                                                                                                                                                                                                                                                                                                                                                                                                                                                                                                                                                                                                                                                                                                                                                                                                                                                                                                                                                                                                                                                                                                                                                                                                                                                                                                                                                                                                                                                                                                                                                    | -9.4                                                                                                                                                                            | -11.0                                                                                                                                                             | -11.2                                                                                                                         | -10.0                                                               |                                                                          |
| Retail confidence                                                                                                                                                                                                                                                                                                                                                                                          | balance                                                                                                                                                                                                                                                                                                                                                                 | -8.7               | -15.5                                                                                                       | -4.0                                                                                                   | -8.9                                                                                                                    | -5.1                                                                                                                                                             | -2.8                                                                                                                                  | 0.8                                                                                                                                                   | -0.8                                                                                                                                                                                                                                                                                                                                                                                                                                                                                                                                                                                                                                                                                                                                                                                                                                                                                                                                                                                                                                                                                                                                                                                                                                                                                                                                                                                                                                                                                                                                                                                                                                                                                                                                                                                                                                                                                                                                                                                                                                                                                                                                                                                                                                                                                                                                                                                                                                                                                                                                                                                                                                                                                                                                                                                                                                     | -1.1                                                                                                                                                                            | 4.3                                                                                                                                                               | -0.6                                                                                                                          | -0.2                                                                |                                                                          |
| Private consumption                                                                                                                                                                                                                                                                                                                                                                                        | % ch. on prev. period                                                                                                                                                                                                                                                                                                                                                   |                    |                                                                                                             |                                                                                                        | 0.4                                                                                                                     | 0.2                                                                                                                                                              | 0.1                                                                                                                                   | 0.4                                                                                                                                                   |                                                                                                                                                                                                                                                                                                                                                                                                                                                                                                                                                                                                                                                                                                                                                                                                                                                                                                                                                                                                                                                                                                                                                                                                                                                                                                                                                                                                                                                                                                                                                                                                                                                                                                                                                                                                                                                                                                                                                                                                                                                                                                                                                                                                                                                                                                                                                                                                                                                                                                                                                                                                                                                                                                                                                                                                                                          |                                                                                                                                                                                 |                                                                                                                                                                   |                                                                                                                               |                                                                     |                                                                          |
|                                                                                                                                                                                                                                                                                                                                                                                                            | % ch. on prev. year                                                                                                                                                                                                                                                                                                                                                     | 1.6                | -1.1                                                                                                        | 0.8                                                                                                    | 0.4                                                                                                                     | 0.6                                                                                                                                                              | 0.9                                                                                                                                   | 1.1                                                                                                                                                   |                                                                                                                                                                                                                                                                                                                                                                                                                                                                                                                                                                                                                                                                                                                                                                                                                                                                                                                                                                                                                                                                                                                                                                                                                                                                                                                                                                                                                                                                                                                                                                                                                                                                                                                                                                                                                                                                                                                                                                                                                                                                                                                                                                                                                                                                                                                                                                                                                                                                                                                                                                                                                                                                                                                                                                                                                                          |                                                                                                                                                                                 |                                                                                                                                                                   |                                                                                                                               |                                                                     |                                                                          |
| Retail sales                                                                                                                                                                                                                                                                                                                                                                                               | % ch. on prev. period                                                                                                                                                                                                                                                                                                                                                   |                    |                                                                                                             |                                                                                                        | 0.4                                                                                                                     | 0.1                                                                                                                                                              | 0.4                                                                                                                                   | -0.3                                                                                                                                                  | 0.0                                                                                                                                                                                                                                                                                                                                                                                                                                                                                                                                                                                                                                                                                                                                                                                                                                                                                                                                                                                                                                                                                                                                                                                                                                                                                                                                                                                                                                                                                                                                                                                                                                                                                                                                                                                                                                                                                                                                                                                                                                                                                                                                                                                                                                                                                                                                                                                                                                                                                                                                                                                                                                                                                                                                                                                                                                      | -0.1                                                                                                                                                                            | -0.4                                                                                                                                                              | 0.5                                                                                                                           |                                                                     |                                                                          |
|                                                                                                                                                                                                                                                                                                                                                                                                            | % ch. on prev. year                                                                                                                                                                                                                                                                                                                                                     | 1.3                | -2.5                                                                                                        | 0.8                                                                                                    | 0.5                                                                                                                     | 0.6                                                                                                                                                              | 1.5                                                                                                                                   | 0.4                                                                                                                                                   | 0.9                                                                                                                                                                                                                                                                                                                                                                                                                                                                                                                                                                                                                                                                                                                                                                                                                                                                                                                                                                                                                                                                                                                                                                                                                                                                                                                                                                                                                                                                                                                                                                                                                                                                                                                                                                                                                                                                                                                                                                                                                                                                                                                                                                                                                                                                                                                                                                                                                                                                                                                                                                                                                                                                                                                                                                                                                                      | 1.0                                                                                                                                                                             | -0.4                                                                                                                                                              | 0.7                                                                                                                           |                                                                     |                                                                          |
| 3. Investment                                                                                                                                                                                                                                                                                                                                                                                              | 1 100                                                                                                                                                                                                                                                                                                                                                                   | 04.0               | =                                                                                                           | 75.0                                                                                                   |                                                                                                                         |                                                                                                                                                                  |                                                                                                                                       | F0.4                                                                                                                                                  | 50.4                                                                                                                                                                                                                                                                                                                                                                                                                                                                                                                                                                                                                                                                                                                                                                                                                                                                                                                                                                                                                                                                                                                                                                                                                                                                                                                                                                                                                                                                                                                                                                                                                                                                                                                                                                                                                                                                                                                                                                                                                                                                                                                                                                                                                                                                                                                                                                                                                                                                                                                                                                                                                                                                                                                                                                                                                                     |                                                                                                                                                                                 |                                                                                                                                                                   | 20.0                                                                                                                          |                                                                     |                                                                          |
| Capacity utilisation                                                                                                                                                                                                                                                                                                                                                                                       | level (%)                                                                                                                                                                                                                                                                                                                                                               | 81.3               | 71.4                                                                                                        | 75.8                                                                                                   | 72.3                                                                                                                    | 75.5                                                                                                                                                             | 77.4                                                                                                                                  | 78.1                                                                                                                                                  | 78.1                                                                                                                                                                                                                                                                                                                                                                                                                                                                                                                                                                                                                                                                                                                                                                                                                                                                                                                                                                                                                                                                                                                                                                                                                                                                                                                                                                                                                                                                                                                                                                                                                                                                                                                                                                                                                                                                                                                                                                                                                                                                                                                                                                                                                                                                                                                                                                                                                                                                                                                                                                                                                                                                                                                                                                                                                                     | 45.0                                                                                                                                                                            | 40.7                                                                                                                                                              | 80.0                                                                                                                          | 40.5                                                                |                                                                          |
| Production expectations (manuf.)                                                                                                                                                                                                                                                                                                                                                                           | balance                                                                                                                                                                                                                                                                                                                                                                 | 6.4                | -14.8                                                                                                       | 11.3                                                                                                   | 8.1                                                                                                                     | 10.1                                                                                                                                                             | 10.9                                                                                                                                  | 16.2                                                                                                                                                  | 14.6                                                                                                                                                                                                                                                                                                                                                                                                                                                                                                                                                                                                                                                                                                                                                                                                                                                                                                                                                                                                                                                                                                                                                                                                                                                                                                                                                                                                                                                                                                                                                                                                                                                                                                                                                                                                                                                                                                                                                                                                                                                                                                                                                                                                                                                                                                                                                                                                                                                                                                                                                                                                                                                                                                                                                                                                                                     | 15.2                                                                                                                                                                            | 18.7                                                                                                                                                              | 18.9                                                                                                                          | 19.5                                                                |                                                                          |
| Gross fixed capital formation                                                                                                                                                                                                                                                                                                                                                                              | % ch. on prev. period<br>% ch. on prev. year                                                                                                                                                                                                                                                                                                                            | 17                 | -11.4                                                                                                       | -0.7                                                                                                   | -0.2<br>-4.6                                                                                                            | 2.1<br>-0.3                                                                                                                                                      | -0.1<br>0.7                                                                                                                           | -0.6<br>1.2                                                                                                                                           |                                                                                                                                                                                                                                                                                                                                                                                                                                                                                                                                                                                                                                                                                                                                                                                                                                                                                                                                                                                                                                                                                                                                                                                                                                                                                                                                                                                                                                                                                                                                                                                                                                                                                                                                                                                                                                                                                                                                                                                                                                                                                                                                                                                                                                                                                                                                                                                                                                                                                                                                                                                                                                                                                                                                                                                                                                          |                                                                                                                                                                                 |                                                                                                                                                                   |                                                                                                                               |                                                                     |                                                                          |
|                                                                                                                                                                                                                                                                                                                                                                                                            | % ch. on prev. year % ch. on prev. period                                                                                                                                                                                                                                                                                                                               | 1.7                | -11.4                                                                                                       | -0./                                                                                                   | 1.4                                                                                                                     | 3.5                                                                                                                                                              | 0.7                                                                                                                                   | 1.2                                                                                                                                                   |                                                                                                                                                                                                                                                                                                                                                                                                                                                                                                                                                                                                                                                                                                                                                                                                                                                                                                                                                                                                                                                                                                                                                                                                                                                                                                                                                                                                                                                                                                                                                                                                                                                                                                                                                                                                                                                                                                                                                                                                                                                                                                                                                                                                                                                                                                                                                                                                                                                                                                                                                                                                                                                                                                                                                                                                                                          |                                                                                                                                                                                 |                                                                                                                                                                   |                                                                                                                               |                                                                     |                                                                          |
| - equipment investment                                                                                                                                                                                                                                                                                                                                                                                     | % ch. on prev. year                                                                                                                                                                                                                                                                                                                                                     |                    | -17.8                                                                                                       |                                                                                                        | -1.5                                                                                                                    | 5.2                                                                                                                                                              | 5.3                                                                                                                                   |                                                                                                                                                       |                                                                                                                                                                                                                                                                                                                                                                                                                                                                                                                                                                                                                                                                                                                                                                                                                                                                                                                                                                                                                                                                                                                                                                                                                                                                                                                                                                                                                                                                                                                                                                                                                                                                                                                                                                                                                                                                                                                                                                                                                                                                                                                                                                                                                                                                                                                                                                                                                                                                                                                                                                                                                                                                                                                                                                                                                                          |                                                                                                                                                                                 |                                                                                                                                                                   |                                                                                                                               |                                                                     |                                                                          |
|                                                                                                                                                                                                                                                                                                                                                                                                            | % ch. on prev. year                                                                                                                                                                                                                                                                                                                                                     | 2.9                | 17.0                                                                                                        |                                                                                                        | -1.6                                                                                                                    | 1.7                                                                                                                                                              | -0.8                                                                                                                                  |                                                                                                                                                       |                                                                                                                                                                                                                                                                                                                                                                                                                                                                                                                                                                                                                                                                                                                                                                                                                                                                                                                                                                                                                                                                                                                                                                                                                                                                                                                                                                                                                                                                                                                                                                                                                                                                                                                                                                                                                                                                                                                                                                                                                                                                                                                                                                                                                                                                                                                                                                                                                                                                                                                                                                                                                                                                                                                                                                                                                                          |                                                                                                                                                                                 |                                                                                                                                                                   |                                                                                                                               |                                                                     |                                                                          |
| - construction investment                                                                                                                                                                                                                                                                                                                                                                                  | % ch. on prev. year                                                                                                                                                                                                                                                                                                                                                     | 0.7                | -7.8                                                                                                        |                                                                                                        | -7.0                                                                                                                    | -3.6                                                                                                                                                             | -2.5                                                                                                                                  |                                                                                                                                                       |                                                                                                                                                                                                                                                                                                                                                                                                                                                                                                                                                                                                                                                                                                                                                                                                                                                                                                                                                                                                                                                                                                                                                                                                                                                                                                                                                                                                                                                                                                                                                                                                                                                                                                                                                                                                                                                                                                                                                                                                                                                                                                                                                                                                                                                                                                                                                                                                                                                                                                                                                                                                                                                                                                                                                                                                                                          |                                                                                                                                                                                 |                                                                                                                                                                   |                                                                                                                               |                                                                     |                                                                          |
| Change in stocks                                                                                                                                                                                                                                                                                                                                                                                           | contrib. to GDP (pp.)                                                                                                                                                                                                                                                                                                                                                   | 0.0                | -1.0                                                                                                        | 0.3                                                                                                    | 0.3                                                                                                                     | 0.3                                                                                                                                                              | -0.2                                                                                                                                  | -0.2                                                                                                                                                  |                                                                                                                                                                                                                                                                                                                                                                                                                                                                                                                                                                                                                                                                                                                                                                                                                                                                                                                                                                                                                                                                                                                                                                                                                                                                                                                                                                                                                                                                                                                                                                                                                                                                                                                                                                                                                                                                                                                                                                                                                                                                                                                                                                                                                                                                                                                                                                                                                                                                                                                                                                                                                                                                                                                                                                                                                                          |                                                                                                                                                                                 |                                                                                                                                                                   |                                                                                                                               |                                                                     |                                                                          |
| 4. Labour market                                                                                                                                                                                                                                                                                                                                                                                           | WY 7                                                                                                                                                                                                                                                                                                                                                                    |                    |                                                                                                             |                                                                                                        |                                                                                                                         |                                                                                                                                                                  |                                                                                                                                       |                                                                                                                                                       |                                                                                                                                                                                                                                                                                                                                                                                                                                                                                                                                                                                                                                                                                                                                                                                                                                                                                                                                                                                                                                                                                                                                                                                                                                                                                                                                                                                                                                                                                                                                                                                                                                                                                                                                                                                                                                                                                                                                                                                                                                                                                                                                                                                                                                                                                                                                                                                                                                                                                                                                                                                                                                                                                                                                                                                                                                          |                                                                                                                                                                                 |                                                                                                                                                                   |                                                                                                                               |                                                                     |                                                                          |
| Employment expectations (manuf.)                                                                                                                                                                                                                                                                                                                                                                           | balance                                                                                                                                                                                                                                                                                                                                                                 | -11.9              | -30.8                                                                                                       | -7.7                                                                                                   | -17.7                                                                                                                   | -10.1                                                                                                                                                            | -5.1                                                                                                                                  | 2.1                                                                                                                                                   | 0.4                                                                                                                                                                                                                                                                                                                                                                                                                                                                                                                                                                                                                                                                                                                                                                                                                                                                                                                                                                                                                                                                                                                                                                                                                                                                                                                                                                                                                                                                                                                                                                                                                                                                                                                                                                                                                                                                                                                                                                                                                                                                                                                                                                                                                                                                                                                                                                                                                                                                                                                                                                                                                                                                                                                                                                                                                                      | 1.7                                                                                                                                                                             | 4.2                                                                                                                                                               | 5.0                                                                                                                           | 6.6                                                                 |                                                                          |
| Employment expectations (services)                                                                                                                                                                                                                                                                                                                                                                         | balance                                                                                                                                                                                                                                                                                                                                                                 | 6.5                | -10.9                                                                                                       | 1.6                                                                                                    | -3.6                                                                                                                    | 0.0                                                                                                                                                              | 2.4                                                                                                                                   | 7.6                                                                                                                                                   | 6.5                                                                                                                                                                                                                                                                                                                                                                                                                                                                                                                                                                                                                                                                                                                                                                                                                                                                                                                                                                                                                                                                                                                                                                                                                                                                                                                                                                                                                                                                                                                                                                                                                                                                                                                                                                                                                                                                                                                                                                                                                                                                                                                                                                                                                                                                                                                                                                                                                                                                                                                                                                                                                                                                                                                                                                                                                                      | 8.7                                                                                                                                                                             | 7.7                                                                                                                                                               | 8.3                                                                                                                           | 8.5                                                                 |                                                                          |
| Employment                                                                                                                                                                                                                                                                                                                                                                                                 | % ch. on prev. period                                                                                                                                                                                                                                                                                                                                                   |                    |                                                                                                             |                                                                                                        | 0.0                                                                                                                     | 0.1                                                                                                                                                              | 0.0                                                                                                                                   | _                                                                                                                                                     |                                                                                                                                                                                                                                                                                                                                                                                                                                                                                                                                                                                                                                                                                                                                                                                                                                                                                                                                                                                                                                                                                                                                                                                                                                                                                                                                                                                                                                                                                                                                                                                                                                                                                                                                                                                                                                                                                                                                                                                                                                                                                                                                                                                                                                                                                                                                                                                                                                                                                                                                                                                                                                                                                                                                                                                                                                          |                                                                                                                                                                                 |                                                                                                                                                                   |                                                                                                                               |                                                                     |                                                                          |
| Employment                                                                                                                                                                                                                                                                                                                                                                                                 | % ch. on prev. year                                                                                                                                                                                                                                                                                                                                                     | 1.0                | -1.8                                                                                                        | <u> </u>                                                                                               | -1.2                                                                                                                    | -0.5                                                                                                                                                             | -0.2                                                                                                                                  |                                                                                                                                                       |                                                                                                                                                                                                                                                                                                                                                                                                                                                                                                                                                                                                                                                                                                                                                                                                                                                                                                                                                                                                                                                                                                                                                                                                                                                                                                                                                                                                                                                                                                                                                                                                                                                                                                                                                                                                                                                                                                                                                                                                                                                                                                                                                                                                                                                                                                                                                                                                                                                                                                                                                                                                                                                                                                                                                                                                                                          |                                                                                                                                                                                 |                                                                                                                                                                   |                                                                                                                               |                                                                     |                                                                          |
| Employment (000)                                                                                                                                                                                                                                                                                                                                                                                           | abs. ch. on prev. period                                                                                                                                                                                                                                                                                                                                                |                    | -2 736                                                                                                      |                                                                                                        | 32                                                                                                                      | 111                                                                                                                                                              | -47                                                                                                                                   |                                                                                                                                                       |                                                                                                                                                                                                                                                                                                                                                                                                                                                                                                                                                                                                                                                                                                                                                                                                                                                                                                                                                                                                                                                                                                                                                                                                                                                                                                                                                                                                                                                                                                                                                                                                                                                                                                                                                                                                                                                                                                                                                                                                                                                                                                                                                                                                                                                                                                                                                                                                                                                                                                                                                                                                                                                                                                                                                                                                                                          |                                                                                                                                                                                 |                                                                                                                                                                   |                                                                                                                               |                                                                     |                                                                          |
| Compensation of employees per head                                                                                                                                                                                                                                                                                                                                                                         | % ch. on prev. period                                                                                                                                                                                                                                                                                                                                                   |                    |                                                                                                             |                                                                                                        | 0.2                                                                                                                     | 0.7                                                                                                                                                              | 0.3                                                                                                                                   |                                                                                                                                                       |                                                                                                                                                                                                                                                                                                                                                                                                                                                                                                                                                                                                                                                                                                                                                                                                                                                                                                                                                                                                                                                                                                                                                                                                                                                                                                                                                                                                                                                                                                                                                                                                                                                                                                                                                                                                                                                                                                                                                                                                                                                                                                                                                                                                                                                                                                                                                                                                                                                                                                                                                                                                                                                                                                                                                                                                                                          |                                                                                                                                                                                 |                                                                                                                                                                   |                                                                                                                               |                                                                     |                                                                          |
| (nominal)                                                                                                                                                                                                                                                                                                                                                                                                  | % ch. on prev. year                                                                                                                                                                                                                                                                                                                                                     | 2.1                | 1.5                                                                                                         | -                                                                                                      | 1.5                                                                                                                     | 1.9                                                                                                                                                              | 1.5                                                                                                                                   | -                                                                                                                                                     |                                                                                                                                                                                                                                                                                                                                                                                                                                                                                                                                                                                                                                                                                                                                                                                                                                                                                                                                                                                                                                                                                                                                                                                                                                                                                                                                                                                                                                                                                                                                                                                                                                                                                                                                                                                                                                                                                                                                                                                                                                                                                                                                                                                                                                                                                                                                                                                                                                                                                                                                                                                                                                                                                                                                                                                                                                          |                                                                                                                                                                                 |                                                                                                                                                                   |                                                                                                                               |                                                                     |                                                                          |
| Unemployment rate                                                                                                                                                                                                                                                                                                                                                                                          | % of lab. force                                                                                                                                                                                                                                                                                                                                                         |                    | 9.5                                                                                                         | 10.0                                                                                                   | 10.0                                                                                                                    | 10.0                                                                                                                                                             | 10.0                                                                                                                                  | 10.0                                                                                                                                                  | 10.1                                                                                                                                                                                                                                                                                                                                                                                                                                                                                                                                                                                                                                                                                                                                                                                                                                                                                                                                                                                                                                                                                                                                                                                                                                                                                                                                                                                                                                                                                                                                                                                                                                                                                                                                                                                                                                                                                                                                                                                                                                                                                                                                                                                                                                                                                                                                                                                                                                                                                                                                                                                                                                                                                                                                                                                                                                     | 10.0                                                                                                                                                                            | 10.0                                                                                                                                                              | 9.9                                                                                                                           |                                                                     |                                                                          |
| Unemployment (000)                                                                                                                                                                                                                                                                                                                                                                                         | ahs. ch. on prev. period                                                                                                                                                                                                                                                                                                                                                |                    | 3 050                                                                                                       | 900                                                                                                    | 131                                                                                                                     | 123                                                                                                                                                              | 9                                                                                                                                     | -7                                                                                                                                                    | 66                                                                                                                                                                                                                                                                                                                                                                                                                                                                                                                                                                                                                                                                                                                                                                                                                                                                                                                                                                                                                                                                                                                                                                                                                                                                                                                                                                                                                                                                                                                                                                                                                                                                                                                                                                                                                                                                                                                                                                                                                                                                                                                                                                                                                                                                                                                                                                                                                                                                                                                                                                                                                                                                                                                                                                                                                                       | -73                                                                                                                                                                             | -81                                                                                                                                                               | -72                                                                                                                           |                                                                     |                                                                          |
| 5. International transactions                                                                                                                                                                                                                                                                                                                                                                              | 0/ 1                                                                                                                                                                                                                                                                                                                                                                    |                    |                                                                                                             |                                                                                                        | 4.0                                                                                                                     | 0.7                                                                                                                                                              | 0.7                                                                                                                                   | 2.6                                                                                                                                                   | 0.5                                                                                                                                                                                                                                                                                                                                                                                                                                                                                                                                                                                                                                                                                                                                                                                                                                                                                                                                                                                                                                                                                                                                                                                                                                                                                                                                                                                                                                                                                                                                                                                                                                                                                                                                                                                                                                                                                                                                                                                                                                                                                                                                                                                                                                                                                                                                                                                                                                                                                                                                                                                                                                                                                                                                                                                                                                      | 4.0                                                                                                                                                                             | 4.0                                                                                                                                                               |                                                                                                                               |                                                                     |                                                                          |
| World trade                                                                                                                                                                                                                                                                                                                                                                                                | % ch. on prev. period                                                                                                                                                                                                                                                                                                                                                   | - /                | 42.0                                                                                                        | 454                                                                                                    | 4.9                                                                                                                     | 2.7                                                                                                                                                              | 0.7                                                                                                                                   | 2.6                                                                                                                                                   | 0.5                                                                                                                                                                                                                                                                                                                                                                                                                                                                                                                                                                                                                                                                                                                                                                                                                                                                                                                                                                                                                                                                                                                                                                                                                                                                                                                                                                                                                                                                                                                                                                                                                                                                                                                                                                                                                                                                                                                                                                                                                                                                                                                                                                                                                                                                                                                                                                                                                                                                                                                                                                                                                                                                                                                                                                                                                                      | 1.8                                                                                                                                                                             | 1.8                                                                                                                                                               |                                                                                                                               |                                                                     |                                                                          |
| E                                                                                                                                                                                                                                                                                                                                                                                                          | % ch. on prev. year                                                                                                                                                                                                                                                                                                                                                     | -18.7              | -13.0                                                                                                       | -24.5                                                                                                  | 15.7<br>-41.9                                                                                                           | 18.8<br>-28.9                                                                                                                                                    | 14.9<br>-17.9                                                                                                                         | -9.4                                                                                                                                                  | -12.1                                                                                                                                                                                                                                                                                                                                                                                                                                                                                                                                                                                                                                                                                                                                                                                                                                                                                                                                                                                                                                                                                                                                                                                                                                                                                                                                                                                                                                                                                                                                                                                                                                                                                                                                                                                                                                                                                                                                                                                                                                                                                                                                                                                                                                                                                                                                                                                                                                                                                                                                                                                                                                                                                                                                                                                                                                    | 12.6<br>-9.4                                                                                                                                                                    | 10.0                                                                                                                                                              | -0.9                                                                                                                          | 0.1                                                                 |                                                                          |
| Export order books Trade balance (merchandise)                                                                                                                                                                                                                                                                                                                                                             | balance<br>billion EUR                                                                                                                                                                                                                                                                                                                                                  | -18./              | -58.2<br>16.6                                                                                               | 0.7                                                                                                    | 4.3                                                                                                                     | -4.3                                                                                                                                                             | -17.9                                                                                                                                 | -2.5                                                                                                                                                  | 3.1                                                                                                                                                                                                                                                                                                                                                                                                                                                                                                                                                                                                                                                                                                                                                                                                                                                                                                                                                                                                                                                                                                                                                                                                                                                                                                                                                                                                                                                                                                                                                                                                                                                                                                                                                                                                                                                                                                                                                                                                                                                                                                                                                                                                                                                                                                                                                                                                                                                                                                                                                                                                                                                                                                                                                                                                                                      | -3.2                                                                                                                                                                            | -6.6<br>-2.3                                                                                                                                                      | -0.9                                                                                                                          | -0.1                                                                |                                                                          |
| Trade balance (merchandise)                                                                                                                                                                                                                                                                                                                                                                                | % ch. on prev. period                                                                                                                                                                                                                                                                                                                                                   |                    | 10.0                                                                                                        | 0.7                                                                                                    | 2.8                                                                                                                     | 4.4                                                                                                                                                              | 2.2                                                                                                                                   | 1.8                                                                                                                                                   | J.1                                                                                                                                                                                                                                                                                                                                                                                                                                                                                                                                                                                                                                                                                                                                                                                                                                                                                                                                                                                                                                                                                                                                                                                                                                                                                                                                                                                                                                                                                                                                                                                                                                                                                                                                                                                                                                                                                                                                                                                                                                                                                                                                                                                                                                                                                                                                                                                                                                                                                                                                                                                                                                                                                                                                                                                                                                      | -3.2                                                                                                                                                                            | -2.3                                                                                                                                                              |                                                                                                                               |                                                                     |                                                                          |
| Exports of goods and services                                                                                                                                                                                                                                                                                                                                                                              | % ch. on prev. persoa % ch. on prev. year                                                                                                                                                                                                                                                                                                                               | 5.1                | -13.2                                                                                                       | 10.9                                                                                                   | 6.5                                                                                                                     | 12.4                                                                                                                                                             | 11.9                                                                                                                                  | 11.7                                                                                                                                                  |                                                                                                                                                                                                                                                                                                                                                                                                                                                                                                                                                                                                                                                                                                                                                                                                                                                                                                                                                                                                                                                                                                                                                                                                                                                                                                                                                                                                                                                                                                                                                                                                                                                                                                                                                                                                                                                                                                                                                                                                                                                                                                                                                                                                                                                                                                                                                                                                                                                                                                                                                                                                                                                                                                                                                                                                                                          |                                                                                                                                                                                 |                                                                                                                                                                   |                                                                                                                               |                                                                     |                                                                          |
|                                                                                                                                                                                                                                                                                                                                                                                                            | % ch. on prev. period                                                                                                                                                                                                                                                                                                                                                   | - 5.1              | 13.2                                                                                                        | 10.5                                                                                                   | 3.4                                                                                                                     | 4.2                                                                                                                                                              | 1.4                                                                                                                                   | 1.1                                                                                                                                                   |                                                                                                                                                                                                                                                                                                                                                                                                                                                                                                                                                                                                                                                                                                                                                                                                                                                                                                                                                                                                                                                                                                                                                                                                                                                                                                                                                                                                                                                                                                                                                                                                                                                                                                                                                                                                                                                                                                                                                                                                                                                                                                                                                                                                                                                                                                                                                                                                                                                                                                                                                                                                                                                                                                                                                                                                                                          |                                                                                                                                                                                 |                                                                                                                                                                   |                                                                                                                               |                                                                     |                                                                          |
| Imports of goods and services                                                                                                                                                                                                                                                                                                                                                                              | % ch. on prev. year                                                                                                                                                                                                                                                                                                                                                     | 5.0                | -11.9                                                                                                       | 8.9                                                                                                    | 3.3                                                                                                                     | 10.7                                                                                                                                                             | 10.3                                                                                                                                  | 10.4                                                                                                                                                  |                                                                                                                                                                                                                                                                                                                                                                                                                                                                                                                                                                                                                                                                                                                                                                                                                                                                                                                                                                                                                                                                                                                                                                                                                                                                                                                                                                                                                                                                                                                                                                                                                                                                                                                                                                                                                                                                                                                                                                                                                                                                                                                                                                                                                                                                                                                                                                                                                                                                                                                                                                                                                                                                                                                                                                                                                                          |                                                                                                                                                                                 |                                                                                                                                                                   |                                                                                                                               |                                                                     |                                                                          |
| Current account balance                                                                                                                                                                                                                                                                                                                                                                                    | billion EUR                                                                                                                                                                                                                                                                                                                                                             |                    | -51.4                                                                                                       | -56.4                                                                                                  | -1.9                                                                                                                    | -6.7                                                                                                                                                             | -14.4                                                                                                                                 | -33.4                                                                                                                                                 | -9.6                                                                                                                                                                                                                                                                                                                                                                                                                                                                                                                                                                                                                                                                                                                                                                                                                                                                                                                                                                                                                                                                                                                                                                                                                                                                                                                                                                                                                                                                                                                                                                                                                                                                                                                                                                                                                                                                                                                                                                                                                                                                                                                                                                                                                                                                                                                                                                                                                                                                                                                                                                                                                                                                                                                                                                                                                                     | -10.5                                                                                                                                                                           | -13.3                                                                                                                                                             |                                                                                                                               |                                                                     |                                                                          |
| Direct investment                                                                                                                                                                                                                                                                                                                                                                                          | billion EUR                                                                                                                                                                                                                                                                                                                                                             |                    | -74.5                                                                                                       |                                                                                                        |                                                                                                                         |                                                                                                                                                                  |                                                                                                                                       |                                                                                                                                                       |                                                                                                                                                                                                                                                                                                                                                                                                                                                                                                                                                                                                                                                                                                                                                                                                                                                                                                                                                                                                                                                                                                                                                                                                                                                                                                                                                                                                                                                                                                                                                                                                                                                                                                                                                                                                                                                                                                                                                                                                                                                                                                                                                                                                                                                                                                                                                                                                                                                                                                                                                                                                                                                                                                                                                                                                                                          |                                                                                                                                                                                 |                                                                                                                                                                   |                                                                                                                               |                                                                     |                                                                          |
| Portfolio investment                                                                                                                                                                                                                                                                                                                                                                                       | billion EUR                                                                                                                                                                                                                                                                                                                                                             |                    | -/4.5                                                                                                       | -85.9                                                                                                  | -40.3                                                                                                                   | -38.4                                                                                                                                                            | -37.4                                                                                                                                 | 30.3                                                                                                                                                  | -12.0                                                                                                                                                                                                                                                                                                                                                                                                                                                                                                                                                                                                                                                                                                                                                                                                                                                                                                                                                                                                                                                                                                                                                                                                                                                                                                                                                                                                                                                                                                                                                                                                                                                                                                                                                                                                                                                                                                                                                                                                                                                                                                                                                                                                                                                                                                                                                                                                                                                                                                                                                                                                                                                                                                                                                                                                                                    | 23.4                                                                                                                                                                            | 19.0                                                                                                                                                              |                                                                                                                               |                                                                     |                                                                          |
| 6. Prices                                                                                                                                                                                                                                                                                                                                                                                                  | villion EUK                                                                                                                                                                                                                                                                                                                                                             |                    | 264.8                                                                                                       | -85.9<br>197.1                                                                                         | -40.3<br>16.6                                                                                                           | -38.4<br>110.7                                                                                                                                                   | -37.4<br>-13.9                                                                                                                        | 30.3<br>83.7                                                                                                                                          |                                                                                                                                                                                                                                                                                                                                                                                                                                                                                                                                                                                                                                                                                                                                                                                                                                                                                                                                                                                                                                                                                                                                                                                                                                                                                                                                                                                                                                                                                                                                                                                                                                                                                                                                                                                                                                                                                                                                                                                                                                                                                                                                                                                                                                                                                                                                                                                                                                                                                                                                                                                                                                                                                                                                                                                                                                          |                                                                                                                                                                                 |                                                                                                                                                                   |                                                                                                                               |                                                                     | <br><br>                                                                 |
|                                                                                                                                                                                                                                                                                                                                                                                                            | buubh EUK                                                                                                                                                                                                                                                                                                                                                               |                    |                                                                                                             |                                                                                                        |                                                                                                                         |                                                                                                                                                                  |                                                                                                                                       |                                                                                                                                                       | -12.0                                                                                                                                                                                                                                                                                                                                                                                                                                                                                                                                                                                                                                                                                                                                                                                                                                                                                                                                                                                                                                                                                                                                                                                                                                                                                                                                                                                                                                                                                                                                                                                                                                                                                                                                                                                                                                                                                                                                                                                                                                                                                                                                                                                                                                                                                                                                                                                                                                                                                                                                                                                                                                                                                                                                                                                                                                    | 23.4                                                                                                                                                                            | 19.0                                                                                                                                                              |                                                                                                                               |                                                                     | <br><br>                                                                 |
| Consumer inflation expectations                                                                                                                                                                                                                                                                                                                                                                            | balance                                                                                                                                                                                                                                                                                                                                                                 | 21.1               |                                                                                                             |                                                                                                        |                                                                                                                         |                                                                                                                                                                  |                                                                                                                                       |                                                                                                                                                       | -12.0                                                                                                                                                                                                                                                                                                                                                                                                                                                                                                                                                                                                                                                                                                                                                                                                                                                                                                                                                                                                                                                                                                                                                                                                                                                                                                                                                                                                                                                                                                                                                                                                                                                                                                                                                                                                                                                                                                                                                                                                                                                                                                                                                                                                                                                                                                                                                                                                                                                                                                                                                                                                                                                                                                                                                                                                                                    | 23.4                                                                                                                                                                            | 19.0                                                                                                                                                              |                                                                                                                               |                                                                     | <br><br>                                                                 |
|                                                                                                                                                                                                                                                                                                                                                                                                            |                                                                                                                                                                                                                                                                                                                                                                         | 21.1               | 264.8                                                                                                       | 197.1                                                                                                  | 16.6                                                                                                                    | 110.7                                                                                                                                                            | -13.9                                                                                                                                 | 83.7                                                                                                                                                  | -12.0<br>20.6                                                                                                                                                                                                                                                                                                                                                                                                                                                                                                                                                                                                                                                                                                                                                                                                                                                                                                                                                                                                                                                                                                                                                                                                                                                                                                                                                                                                                                                                                                                                                                                                                                                                                                                                                                                                                                                                                                                                                                                                                                                                                                                                                                                                                                                                                                                                                                                                                                                                                                                                                                                                                                                                                                                                                                                                                            | 23.4<br>25.6                                                                                                                                                                    | 19.0<br>37.5                                                                                                                                                      | <br>                                                                                                                          |                                                                     | <br><br><br>                                                             |
| Consumer inflation expectations                                                                                                                                                                                                                                                                                                                                                                            | balance                                                                                                                                                                                                                                                                                                                                                                 | 21.1               | 264.8<br>-6.7                                                                                               | 197.1                                                                                                  | 0.7                                                                                                                     | 110.7                                                                                                                                                            | -13.9<br>10.8                                                                                                                         | 83.7                                                                                                                                                  | -12.0<br>20.6<br>9.7                                                                                                                                                                                                                                                                                                                                                                                                                                                                                                                                                                                                                                                                                                                                                                                                                                                                                                                                                                                                                                                                                                                                                                                                                                                                                                                                                                                                                                                                                                                                                                                                                                                                                                                                                                                                                                                                                                                                                                                                                                                                                                                                                                                                                                                                                                                                                                                                                                                                                                                                                                                                                                                                                                                                                                                                                     | 23.4<br>25.6                                                                                                                                                                    | 19.0<br>37.5                                                                                                                                                      | 20.9                                                                                                                          | 25.7                                                                | <br><br><br><br><br>                                                     |
| Consumer inflation expectations<br>Headline inflation (HICP)                                                                                                                                                                                                                                                                                                                                               | balance<br>% ch. on prev. year                                                                                                                                                                                                                                                                                                                                          | 21.1               | -6.7<br>0.3<br>1.3<br>-5.1                                                                                  | 8.4<br>1.6                                                                                             | 0.7<br>1.1<br>0.9<br>-0.1                                                                                               | 110.7<br>10.2<br>1.6<br>0.9<br>3.0                                                                                                                               | 10.8<br>1.7<br>1.0<br>4.0                                                                                                             | 83.7<br>11.9<br>2.0                                                                                                                                   | -12.0<br>20.6<br>9.7<br>1.9<br>1.1<br>4.3                                                                                                                                                                                                                                                                                                                                                                                                                                                                                                                                                                                                                                                                                                                                                                                                                                                                                                                                                                                                                                                                                                                                                                                                                                                                                                                                                                                                                                                                                                                                                                                                                                                                                                                                                                                                                                                                                                                                                                                                                                                                                                                                                                                                                                                                                                                                                                                                                                                                                                                                                                                                                                                                                                                                                                                                | 23.4<br>25.6<br>10.8<br>1.9<br>1.2<br>4.5                                                                                                                                       | 19.0<br>37.5<br>15.1<br>2.2                                                                                                                                       | 20.9                                                                                                                          | 25.7                                                                | <br><br><br>                                                             |
| Consumer inflation expectations Headline inflation (HICP) Core HICP                                                                                                                                                                                                                                                                                                                                        | halance<br>% ch. on prev. year<br>% ch. on prev. year                                                                                                                                                                                                                                                                                                                   | 21.1               | 264.8  -6.7  0.3  1.3  -5.1  -8.9                                                                           | 8.4<br>1.6<br>1.0                                                                                      | 0.7<br>1.1<br>0.9<br>-0.1<br>4.7                                                                                        | 110.7<br>10.2<br>1.6<br>0.9<br>3.0<br>11.6                                                                                                                       | -13.9<br>10.8<br>1.7<br>1.0                                                                                                           | 83.7<br>11.9<br>2.0<br>1.1<br>4.7                                                                                                                     | -12.0<br>20.6<br>9.7<br>1.9<br>1.1<br>4.3<br>13.6                                                                                                                                                                                                                                                                                                                                                                                                                                                                                                                                                                                                                                                                                                                                                                                                                                                                                                                                                                                                                                                                                                                                                                                                                                                                                                                                                                                                                                                                                                                                                                                                                                                                                                                                                                                                                                                                                                                                                                                                                                                                                                                                                                                                                                                                                                                                                                                                                                                                                                                                                                                                                                                                                                                                                                                        | 23.4<br>25.6<br>10.8<br>1.9<br>1.2                                                                                                                                              | 19.0<br>37.5<br>15.1<br>2.2<br>1.1                                                                                                                                | 20.9 2.3 1.2                                                                                                                  | 25.7                                                                |                                                                          |
| Consumer inflation expectations Headline inflation (HICP) Core HICP Domestic producer prices Import prices                                                                                                                                                                                                                                                                                                 | halance % ch. on prev. year % ch. on prev. year % ch. on prev. year                                                                                                                                                                                                                                                                                                     | 21.1               | -6.7<br>0.3<br>1.3<br>-5.1                                                                                  | 8.4<br>1.6<br>1.0<br>2.9                                                                               | 16.6<br>0.7<br>1.1<br>0.9<br>-0.1<br>4.7<br>77.2                                                                        | 110.7<br>10.2<br>1.6<br>0.9<br>3.0<br>11.6<br>79.7                                                                                                               | 10.8<br>1.7<br>1.0<br>4.0<br>12.4<br>76.8                                                                                             | 83.7<br>11.9<br>2.0<br>1.1<br>4.7<br><br>87.2                                                                                                         | 9.7<br>1.9<br>1.1<br>4.3<br>13.6<br>83.5                                                                                                                                                                                                                                                                                                                                                                                                                                                                                                                                                                                                                                                                                                                                                                                                                                                                                                                                                                                                                                                                                                                                                                                                                                                                                                                                                                                                                                                                                                                                                                                                                                                                                                                                                                                                                                                                                                                                                                                                                                                                                                                                                                                                                                                                                                                                                                                                                                                                                                                                                                                                                                                                                                                                                                                                 | 23.4<br>25.6<br>10.8<br>1.9<br>1.2<br>4.5                                                                                                                                       | 19.0<br>37.5<br>15.1<br>2.2<br>1.1<br>5.3<br>                                                                                                                     | 20.9<br>2.3<br>1.2<br>5.9                                                                                                     | 25.7<br>2.4                                                         |                                                                          |
| Consumer inflation expectations Headline inflation (HICP) Core HICP Domestic producer prices                                                                                                                                                                                                                                                                                                               | balance % ch. on prev. year level % ch. on prev. year                                                                                                                                                                                                                                                       | 21.1               | 264.8  -6.7  0.3  1.3  -5.1  -8.9  62.5  -36.7                                                              | 8.4<br>1.6<br>1.0<br>2.9<br><br>80.3<br>28.5                                                           | 0.7<br>1.1<br>0.9<br>-0.1<br>4.7<br>77.2<br>69.5                                                                        | 110.7<br>10.2<br>1.6<br>0.9<br>3.0<br>11.6<br>79.7<br>34.2                                                                                                       | 10.8<br>1.7<br>1.0<br>4.0<br>12.4<br>76.8<br>11.5                                                                                     | 83.7<br>11.9<br>2.0<br>1.1<br>4.7<br><br>87.2<br>15.9                                                                                                 | 9.7<br>1.9<br>1.1<br>4.3<br>13.6<br>83.5<br>14.0                                                                                                                                                                                                                                                                                                                                                                                                                                                                                                                                                                                                                                                                                                                                                                                                                                                                                                                                                                                                                                                                                                                                                                                                                                                                                                                                                                                                                                                                                                                                                                                                                                                                                                                                                                                                                                                                                                                                                                                                                                                                                                                                                                                                                                                                                                                                                                                                                                                                                                                                                                                                                                                                                                                                                                                         | 23.4<br>25.6<br>10.8<br>1.9<br>1.2<br>4.5<br>12.8<br>86.0<br>11.1                                                                                                               | 19.0<br>37.5<br>15.1<br>2.2<br>1.1<br>5.3<br><br>91.8<br>21.9                                                                                                     | 20.9<br>2.3<br>1.2<br>5.9<br><br>96.6<br>24.9                                                                                 | 25.7<br>2.4<br><br>103.6<br>39.4                                    | <br>114.9<br>44.2                                                        |
| Consumer inflation expectations Headline inflation (HICP) Core HICP Domestic producer prices Import prices Oil (Brent) in USD                                                                                                                                                                                                                                                                              | balance % ch. on prev. year level % ch. on prev. year                                                                                                                                                                                                                                                       | 21.1               | 264.8  -6.7  0.3  1.3  -5.1  -8.9  62.5  -36.7  44.5                                                        | 8.4<br>1.6<br>1.0<br>2.9<br><br>80.3<br>28.5<br>60.6                                                   | 16.6  0.7  1.1  0.9  -0.1  4.7  77.2  69.5  55.9                                                                        | 110.7<br>10.2<br>1.6<br>0.9<br>3.0<br>11.6<br>79.7<br>34.2<br>62.6                                                                                               | -13.9<br>10.8<br>1.7<br>1.0<br>4.0<br>12.4<br>76.8<br>11.5<br>59.4                                                                    | 83.7<br>11.9<br>2.0<br>1.1<br>4.7<br><br>87.2<br>15.9<br>64.3                                                                                         | -12.0<br>20.6<br>9.7<br>1.9<br>1.1<br>4.3<br>13.6<br>83.5<br>14.0<br>60.1                                                                                                                                                                                                                                                                                                                                                                                                                                                                                                                                                                                                                                                                                                                                                                                                                                                                                                                                                                                                                                                                                                                                                                                                                                                                                                                                                                                                                                                                                                                                                                                                                                                                                                                                                                                                                                                                                                                                                                                                                                                                                                                                                                                                                                                                                                                                                                                                                                                                                                                                                                                                                                                                                                                                                                | 23.4<br>25.6<br>10.8<br>1.9<br>1.2<br>4.5<br>12.8<br>86.0<br>11.1<br>63.1                                                                                                       | 19.0<br>37.5<br>15.1<br>2.2<br>1.1<br>5.3<br><br>91.8<br>21.9<br>69.4                                                                                             | 20.9<br>2.3<br>1.2<br>5.9<br><br>96.6<br>24.9<br>72.3                                                                         | 25.7<br>2.4<br><br>103.6<br>39.4<br>75.8                            | 114.9<br>44.2<br>82.6                                                    |
| Consumer inflation expectations Headline inflation (HICP) Core HICP Domestic producer prices Import prices                                                                                                                                                                                                                                                                                                 | balance % ch. on prev. year level % ch. on prev. year level % ch. on prev. year                                                                                                                                                                                                                             | 21.1               | 264.8  -6.7  0.3  1.3  -5.1  -8.9  62.5  -36.7                                                              | 8.4<br>1.6<br>1.0<br>2.9<br><br>80.3<br>28.5                                                           | 16.6<br>0.7<br>1.1<br>0.9<br>-0.1<br>4.7<br>77.2<br>69.5<br>55.9<br>60.0                                                | 110.7<br>10.2<br>1.6<br>0.9<br>3.0<br>11.6<br>79.7<br>34.2<br>62.6<br>44.2                                                                                       | 10.8<br>1.7<br>1.0<br>4.0<br>12.4<br>76.8<br>11.5<br>59.4<br>23.3                                                                     | 83.7<br>11.9<br>2.0<br>1.1<br>4.7<br><br>87.2<br>15.9<br>64.3<br>26.2                                                                                 | -12.0<br>20.6<br>9.7<br>1.9<br>1.1<br>4.3<br>13.6<br>83.5<br>14.0<br>60.1<br>21.6                                                                                                                                                                                                                                                                                                                                                                                                                                                                                                                                                                                                                                                                                                                                                                                                                                                                                                                                                                                                                                                                                                                                                                                                                                                                                                                                                                                                                                                                                                                                                                                                                                                                                                                                                                                                                                                                                                                                                                                                                                                                                                                                                                                                                                                                                                                                                                                                                                                                                                                                                                                                                                                                                                                                                        | 23.4<br>25.6<br>10.8<br>1.9<br>1.2<br>4.5<br>12.8<br>86.0<br>11.1<br>63.1<br>21.6                                                                                               | 19.0<br>37.5<br>15.1<br>2.2<br>1.1<br>5.3<br><br>91.8<br>21.9<br>69.4<br>34.4                                                                                     | 20.9<br>2.3<br>1.2<br>5.9<br><br>96.6<br>24.9<br>72.3<br>33.4                                                                 | 25.7<br>2.4<br><br><br>103.6<br>39.4<br>75.8<br>39.6                |                                                                          |
| Consumer inflation expectations Headline inflation (HICP) Core HICP Domestic producer prices Import prices Oil (Brent) in USD Oil (Brent) in EUR                                                                                                                                                                                                                                                           | balance % ch. on prev. year level % ch. on prev. year level % ch. on prev. year % ch. on prev. year                                                                                                                                                                                                         | 21.1               | 264.8  -6.7 0.3 1.3 -5.1 -8.9 62.5 -36.7 44.5 -32.8                                                         | 8.4<br>1.6<br>1.0<br>2.9<br>                                                                           | 16.6<br>0.7<br>1.1<br>0.9<br>-0.1<br>4.7<br>77.2<br>69.5<br>55.9<br>60.0<br>10.9                                        | 110.7<br>10.2<br>1.6<br>0.9<br>3.0<br>11.6<br>79.7<br>34.2<br>62.6<br>44.2<br>13.6                                                                               | 10.8<br>1.7<br>1.0<br>4.0<br>12.4<br>76.8<br>11.5<br>59.4<br>23.3<br>4.7                                                              | 83.7<br>11.9<br>2.0<br>1.1<br>4.7<br><br>87.2<br>15.9<br>64.3<br>26.2<br>4.9                                                                          | -12.0<br>20.6<br>9.7<br>1.9<br>1.1<br>4.3<br>13.6<br>83.5<br>14.0<br>60.1<br>21.6                                                                                                                                                                                                                                                                                                                                                                                                                                                                                                                                                                                                                                                                                                                                                                                                                                                                                                                                                                                                                                                                                                                                                                                                                                                                                                                                                                                                                                                                                                                                                                                                                                                                                                                                                                                                                                                                                                                                                                                                                                                                                                                                                                                                                                                                                                                                                                                                                                                                                                                                                                                                                                                                                                                                                        | 23.4<br>25.6<br>10.8<br>1.9<br>1.2<br>4.5<br>12.8<br>86.0<br>11.1<br>63.1<br>21.6                                                                                               | 19.0<br>37.5<br>15.1<br>2.2<br>1.1<br>5.3<br><br>91.8<br>21.9<br>69.4<br>34.4<br>6.4                                                                              | 20.9<br>2.3<br>1.2<br>5.9<br>96.6<br>24.9<br>72.3<br>33.4<br>4.2                                                              | 25.7<br>2.4<br><br>103.6<br>39.4<br>75.8<br>39.6<br>1.3             | 114.9<br>44.2<br>82.6                                                    |
| Consumer inflation expectations Headline inflation (HICP) Core HICP Domestic producer prices Import prices Oil (Brent) in USD Oil (Brent) in EUR Non-energy commodity prices (EUR)                                                                                                                                                                                                                         | balance % ch. on prev. year level % ch. on prev. year level % ch. on prev. year                                                                                                                                                                                                                             | 21.1               | 264.8  -6.7  0.3  1.3  -5.1  -8.9  62.5  -36.7  44.5                                                        | 8.4<br>1.6<br>1.0<br>2.9<br><br>80.3<br>28.5<br>60.6                                                   | 16.6<br>0.7<br>1.1<br>0.9<br>-0.1<br>4.7<br>77.2<br>69.5<br>55.9<br>60.0                                                | 110.7<br>10.2<br>1.6<br>0.9<br>3.0<br>11.6<br>79.7<br>34.2<br>62.6<br>44.2                                                                                       | 10.8<br>1.7<br>1.0<br>4.0<br>12.4<br>76.8<br>11.5<br>59.4<br>23.3                                                                     | 83.7<br>11.9<br>2.0<br>1.1<br>4.7<br><br>87.2<br>15.9<br>64.3<br>26.2                                                                                 | -12.0<br>20.6<br>9.7<br>1.9<br>1.1<br>4.3<br>13.6<br>83.5<br>14.0<br>60.1<br>21.6                                                                                                                                                                                                                                                                                                                                                                                                                                                                                                                                                                                                                                                                                                                                                                                                                                                                                                                                                                                                                                                                                                                                                                                                                                                                                                                                                                                                                                                                                                                                                                                                                                                                                                                                                                                                                                                                                                                                                                                                                                                                                                                                                                                                                                                                                                                                                                                                                                                                                                                                                                                                                                                                                                                                                        | 23.4<br>25.6<br>10.8<br>1.9<br>1.2<br>4.5<br>12.8<br>86.0<br>11.1<br>63.1<br>21.6                                                                                               | 19.0<br>37.5<br>15.1<br>2.2<br>1.1<br>5.3<br><br>91.8<br>21.9<br>69.4<br>34.4                                                                                     | 20.9<br>2.3<br>1.2<br>5.9<br><br>96.6<br>24.9<br>72.3<br>33.4                                                                 | 25.7<br>2.4<br><br><br>103.6<br>39.4<br>75.8<br>39.6                | 114.9<br>44.2<br>82.6<br>40.6                                            |
| Consumer inflation expectations Headline inflation (HICP) Core HICP Domestic producer prices Import prices Oil (Brent) in USD Oil (Brent) in EUR Non-energy commodity prices (EUR) 7. Monetary and financial indicators                                                                                                                                                                                    | balance % ch. on prev. year level % ch. on prev. year level % ch. on prev. year % ch. on prev. year % ch. on prev. year                                                                                                                                                                                     | 21.1               | 264.8  -6.7  0.3  1.3  -5.1  -8.9  62.5  -36.7  44.5  -32.8                                                 | 8.4<br>1.6<br>1.0<br>2.9<br><br>80.3<br>28.5<br>60.6<br>36.2                                           | 16.6<br>0.7<br>1.1<br>0.9<br>-0.1<br>4.7<br>77.2<br>69.5<br>55.9<br>60.0<br>10.9<br>31.2                                | 110.7<br>10.2<br>1.6<br>0.9<br>3.0<br>11.6<br>79.7<br>34.2<br>62.6<br>44.2<br>13.6<br>39.9                                                                       | 10.8<br>1.7<br>1.0<br>4.0<br>12.4<br>76.8<br>11.5<br>59.4<br>23.3<br>4.7<br>38.9                                                      | 83.7<br>11.9<br>2.0<br>1.1<br>4.7<br><br>87.2<br>15.9<br>64.3<br>26.2<br>4.9<br>38.3                                                                  | 9.7<br>1.9<br>1.1<br>4.3<br>13.6<br>83.5<br>14.0<br>60.1<br>20.6<br>20.0<br>37.6                                                                                                                                                                                                                                                                                                                                                                                                                                                                                                                                                                                                                                                                                                                                                                                                                                                                                                                                                                                                                                                                                                                                                                                                                                                                                                                                                                                                                                                                                                                                                                                                                                                                                                                                                                                                                                                                                                                                                                                                                                                                                                                                                                                                                                                                                                                                                                                                                                                                                                                                                                                                                                                                                                                                                         | 23.4<br>25.6<br>10.8<br>1.9<br>1.2<br>4.5<br>12.8<br>86.0<br>11.1<br>63.1<br>21.6<br>3.4<br>39.0                                                                                | 19.0<br>37.5<br>15.1<br>2.2<br>1.1<br>5.3<br>                                                                                                                     | 20.9<br>2.3<br>1.2<br>5.9<br><br>96.6<br>24.9<br>72.3<br>33.4<br>4.2<br>38.9                                                  | 25.7<br>2.4<br>                                                     | 114.9<br>44.2<br>82.6<br>40.6                                            |
| Consumer inflation expectations Headline inflation (HICP) Core HICP Domestic producer prices Import prices Oil (Brent) in USD Oil (Brent) in EUR Non-energy commodity prices (EUR) 7. Monetary and financial indicators Nominal interest rates (3 month)                                                                                                                                                   | balance % ch. on prev. year level % ch. on prev. year level % ch. on prev. year % ch. on prev. year % ch. on prev. year                                                                                                                                                                                     | 21.1               | 264.8  -6.7  0.3  1.3  -5.1  -8.9  62.5  -36.7  44.5  -32.8  -18.8                                          | 8.4<br>1.6<br>1.0<br>2.9<br><br>80.3<br>28.5<br>60.6<br>36.2<br>37.2                                   | 16.6<br>0.7<br>1.1<br>0.9<br>-0.1<br>4.7<br>77.2<br>69.5<br>55.9<br>60.0<br>10.9<br>31.2                                | 110.7<br>10.2<br>1.6<br>0.9<br>3.0<br>11.6<br>79.7<br>34.2<br>62.6<br>44.2<br>13.6<br>39.9                                                                       | 10.8<br>10.8<br>1.7<br>1.0<br>4.0<br>12.4<br>76.8<br>11.5<br>59.4<br>23.3<br>4.7<br>38.9                                              | 83.7<br>11.9<br>2.0<br>1.1<br>4.7<br><br>87.2<br>15.9<br>64.3<br>26.2<br>4.9<br>38.3                                                                  | -12.0<br>20.6<br>9.7<br>1.9<br>1.11<br>4.3<br>13.6<br>83.5<br>14.0<br>60.1<br>21.6<br>-2.0<br>37.6                                                                                                                                                                                                                                                                                                                                                                                                                                                                                                                                                                                                                                                                                                                                                                                                                                                                                                                                                                                                                                                                                                                                                                                                                                                                                                                                                                                                                                                                                                                                                                                                                                                                                                                                                                                                                                                                                                                                                                                                                                                                                                                                                                                                                                                                                                                                                                                                                                                                                                                                                                                                                                                                                                                                       | 23.4<br>25.6<br>10.8<br>1.9<br>1.2<br>4.5<br>12.8<br>86.0<br>11.1<br>63.1<br>3.4<br>39.0                                                                                        | 19.0<br>37.5<br>15.1<br>2.2<br>1.1<br>5.3<br><br>91.8<br>21.9<br>69.4<br>34.4<br>6.4<br>38.2                                                                      | 20.9<br>2.3<br>1.2<br>5.9<br><br>96.6<br>24.9<br>72.3<br>33.4<br>4.2<br>38.9                                                  | 25.7<br>2.4<br>                                                     | 114.9<br>44.2<br>82.6<br>40.6<br>                                        |
| Consumer inflation expectations Headline inflation (HICP) Core HICP Domestic producer prices Import prices Oil (Brent) in USD Oil (Brent) in EUR Non-energy commodity prices (EUR) 7. Monetary and financial indicators Nominal interest rates (3 month) Nominal interest rates (10 year)                                                                                                                  | balance % ch. on prev. year level % ch. on prev. year level % ch. on prev. year % ch. on prev. year % ch. on prev. year                                                                                                                                                                                     | 21.1               | 264.8  -6.7  0.3  1.3  -5.1  -8.9  62.5  -36.7  44.5  -32.8  -18.8                                          | 8.4<br>1.6<br>1.0<br>2.9<br><br>80.3<br>28.5<br>60.6<br>36.2<br>37.2<br>0.81<br>2.78                   | 16.6<br>0.7<br>1.1<br>0.9<br>-0.1<br>4.7<br>77.2<br>69.5<br>55.9<br>60.0<br>10.9<br>31.2                                | 110.7<br>10.2<br>1.6<br>0.9<br>3.0<br>11.6<br>79.7<br>34.2<br>62.6<br>44.2<br>13.6<br>39.9<br>0.69<br>2.84                                                       | 10.8<br>1.7<br>1.0<br>4.0<br>12.4<br>76.8<br>11.5<br>59.4<br>23.3<br>4.7<br>38.9                                                      | 83.7<br>11.9<br>2.0<br>1.1<br>4.7<br><br>87.2<br>15.9<br>64.3<br>26.2<br>4.9<br>38.3                                                                  | -12.0<br>20.6<br>9.7<br>1.9<br>1.1<br>4.3<br>13.6<br>83.5<br>14.0<br>60.1<br>21.6<br>-2.0<br>37.6<br>                                                                                                                                                                                                                                                                                                                                                                                                                                                                                                                                                                                                                                                                                                                                                                                                                                                                                                                                                                                                                                                                                                                                                                                                                                                                                                                                                                                                                                                                                                                                                                                                                                                                                                                                                                                                                                                                                                                                                                                                                                                                                                                                                                                                                                                                                                                                                                                                                                                                                                                                                                                                                                                                                                                                    | 23.4<br>25.6<br>10.8<br>1.9<br>1.2<br>4.5<br>12.8<br>86.0<br>11.1<br>63.1<br>21.6<br>3.4<br>39.0                                                                                | 19.0<br>37.5<br>15.1<br>2.2<br>1.1<br>5.3<br><br>91.8<br>21.9<br>69.4<br>34.4<br>6.4<br>38.2                                                                      | 20.9<br>2.3<br>1.2<br>5.9<br>96.6<br>24.9<br>72.3<br>33.4<br>4.2<br>38.9                                                      | 25.7<br>2.4<br>                                                     | 114.9<br>44.2<br>82.6<br>40.6<br><br>1.14<br>3.26                        |
| Consumer inflation expectations Headline inflation (HICP) Core HICP Domestic producer prices Import prices Oil (Brent) in USD Oil (Brent) in EUR Non-energy commodity prices (EUR) 7. Monetary and financial indicators Nominal interest rates (3 month)                                                                                                                                                   | balance % ch. on prev. year level % ch. on prev. year level % ch. on prev. year level level level                                                                                                                                               | 21.1               | 264.8  -6.7  0.3  1.3  -5.1  -8.9  62.5  -36.7  44.5  -32.8  -18.8                                          | 8.4<br>1.6<br>1.0<br>2.9<br><br>80.3<br>28.5<br>60.6<br>36.2<br>37.2                                   | 16.6  0.7  1.1  0.9  -0.1  4.7  77.2  69.5  55.9  60.0  10.9  31.2  0.66  3.20  1.00                                    | 110.7<br>10.2<br>1.6<br>0.9<br>3.0<br>11.6<br>79.7<br>34.2<br>62.6<br>44.2<br>13.6<br>39.9<br>0.69<br>2.84<br>1.00                                               | 10.8<br>1.7<br>1.0<br>4.0<br>12.4<br>76.8<br>11.5<br>59.4<br>23.3<br>4.7<br>38.9<br>0.87<br>2.45                                      | 83.7<br>11.9<br>2.0<br>1.1<br>4.7<br><br>87.2<br>15.9<br>64.3<br>26.2<br>4.9<br>38.3<br>1.02<br>2.64<br>1.00                                          | -12.0<br>20.6<br>9.7<br>1.9<br>1.1<br>4.3<br>13.6<br>83.5<br>14.0<br>60.1<br>21.6<br>-2.0<br>37.6<br>1.00<br>2.37                                                                                                                                                                                                                                                                                                                                                                                                                                                                                                                                                                                                                                                                                                                                                                                                                                                                                                                                                                                                                                                                                                                                                                                                                                                                                                                                                                                                                                                                                                                                                                                                                                                                                                                                                                                                                                                                                                                                                                                                                                                                                                                                                                                                                                                                                                                                                                                                                                                                                                                                                                                                                                                                                                                        | 23.4<br>25.6<br>10.8<br>1.9<br>1.2<br>4.5<br>12.8<br>86.0<br>11.1<br>63.1<br>21.6<br>3.4<br>39.0<br>1.04<br>2.56<br>1.00                                                        | 19.0<br>37.5<br>15.1<br>2.2<br>1.1<br>5.3<br><br>91.8<br>21.9<br>69.4<br>34.4<br>6.4<br>38.2                                                                      | 20.9<br>2.3<br>1.2<br>5.9<br>96.6<br>24.9<br>72.3<br>33.4<br>4.2<br>38.9                                                      | 25.7<br>2.4<br>                                                     | 114.9<br>44.2<br>82.6<br>40.6<br>                                        |
| Consumer inflation expectations Headline inflation (HICP) Core HICP Domestic producer prices Import prices Oil (Brent) in USD Oil (Brent) in EUR Non-energy commodity prices (EUR) 7. Monetary and financial indicators Nominal interest rates (3 month) Nominal interest rates (10 year)                                                                                                                  | balance % ch. on prev. year level % ch. on prev. year level % ch. on prev. year % ch. on prev. year level % ch. on prev. year % ch. on prev. year % ch. on prev. year level level level level                                                                                                               | 21.1               | 264.8  -6.7 0.3 1.3 -5.1 -8.9 62.5 -36.7 44.5 -32.8  -18.8  1.22 3.27 1.28                                  | 8.4<br>1.6<br>1.0<br>2.9<br><br>80.3<br>28.5<br>60.6<br>36.2<br>37.2<br>0.81<br>2.78<br>1.00           | 16.6  0.7  1.1  0.9  -0.1  4.7  77.2  69.5  55.9  60.0  10.9  31.2  0.666  3.20  1.00  -0.8                             | 110.7<br>10.2<br>1.6<br>0.9<br>3.0<br>11.6<br>79.7<br>34.2<br>62.6<br>44.2<br>13.6<br>39.9<br>0.69<br>2.84<br>1.00<br>-4.0                                       | 10.8<br>1.7<br>1.0<br>4.0<br>12.4<br>76.8<br>11.5<br>59.4<br>23.3<br>4.7<br>38.9<br>0.87<br>2.45<br>1.00                              | 83.7<br>11.9<br>2.0<br>1.1<br>4.7<br><br>87.2<br>15.9<br>64.3<br>26.2<br>4.9<br>38.3<br><br>1.02<br>2.64<br>1.00<br>3.7                               | -12.0<br>20.6<br>9.7<br>1.9<br>1.1<br>1.3<br>4.3<br>13.6<br>83.5<br>14.0<br>60.1<br>21.6<br>-2.0<br>37.6<br>1.00<br>2.37<br>1.00<br>1.9                                                                                                                                                                                                                                                                                                                                                                                                                                                                                                                                                                                                                                                                                                                                                                                                                                                                                                                                                                                                                                                                                                                                                                                                                                                                                                                                                                                                                                                                                                                                                                                                                                                                                                                                                                                                                                                                                                                                                                                                                                                                                                                                                                                                                                                                                                                                                                                                                                                                                                                                                                                                                                                                                                  | 23.4<br>25.6<br>10.8<br>1.9<br>1.2<br>4.5<br>12.8<br>86.0<br>11.1<br>63.1<br>21.6<br>3.4<br>39.0<br>1.04<br>2.56<br>1.00<br>-0.3                                                | 19.0<br>37.5<br>15.1<br>2.2<br>1.1<br>5.3<br><br>91.8<br>21.9<br>69.4<br>34.4<br>6.4<br>38.2<br>1.02<br>2.96<br>1.00<br>0.6                                       | 20.9<br>2.3<br>1.2<br>5.9<br>96.6<br>24.9<br>72.3<br>33.4<br>4.2<br>38.9<br>1.02<br>3.05<br>1.00<br>2.7                       | 25.7<br>2.4<br>                                                     | 114.9<br>44.2<br>82.6<br>40.6<br>                                        |
| Consumer inflation expectations Headline inflation (HICP) Core HICP Domestic producer prices Import prices Oil (Brent) in USD Oil (Brent) in EUR Non-energy commodity prices (EUR) 7. Monetary and financial indicators Nominal interest rates (3 month) Nominal interest rates (10 year) ECB repo rate Stock market (Eurostoxx)                                                                           | balance % ch. on prev. year level % ch. on prev. year level % ch. on prev. year level kevel kevel ch. on prev. period % ch. on prev. period % ch. on prev. year                                                             | 21.1               | 264.8  -6.7 0.3 1.3 -5.1 -8.9 62.5 -36.7 44.5 -32.8  -18.8  1.22 3.27 1.28                                  | 8.4<br>1.6<br>1.0<br>2.9<br>80.3<br>28.5<br>60.6<br>36.2<br>37.2<br>2.78<br>1.00                       | 16.6  0.7  1.1  0.9  -0.1  4.7  77.2  69.5  55.9  60.0  10.9  31.2  0.66  3.20  1.00  -0.8  31.8                        | 110.7<br>10.2<br>1.6<br>0.9<br>3.0<br>11.6<br>79.7<br>34.2<br>62.6<br>44.2<br>13.6<br>39.9<br>0.69<br>2.84<br>1.00<br>-4.0<br>14.9                               | 10.8<br>1.7<br>1.0<br>4.0<br>12.4<br>76.8<br>11.5<br>59.4<br>23.3<br>4.7<br>38.9<br>0.87<br>2.45<br>1.00<br>-0.7<br>2.1               | 83.7<br>11.9<br>2.0<br>1.1<br>4.7<br>                                                                                                                 | -12.0<br>20.6<br>9.7<br>1.9<br>1.1<br>4.3<br>13.6<br>83.5<br>14.0<br>60.1<br>21.6<br>-2.0<br>37.6<br>-2.0<br>37.6<br>-1.00<br>1.00<br>1.00<br>1.00<br>1.00<br>1.00<br>1.00<br>1.00<br>1.00<br>1.00<br>1.00<br>1.00<br>1.00<br>1.00<br>1.00<br>1.00<br>1.00<br>1.00<br>1.00<br>1.00<br>1.00<br>1.00<br>1.00<br>1.00<br>1.00<br>1.00<br>1.00<br>1.00<br>1.00<br>1.00<br>1.00<br>1.00<br>1.00<br>1.00<br>1.00<br>1.00<br>1.00<br>1.00<br>1.00<br>1.00<br>1.00<br>1.00<br>1.00<br>1.00<br>1.00<br>1.00<br>1.00<br>1.00<br>1.00<br>1.00<br>1.00<br>1.00<br>1.00<br>1.00<br>1.00<br>1.00<br>1.00<br>1.00<br>1.00<br>1.00<br>1.00<br>1.00<br>1.00<br>1.00<br>1.00<br>1.00<br>1.00<br>1.00<br>1.00<br>1.00<br>1.00<br>1.00<br>1.00<br>1.00<br>1.00<br>1.00<br>1.00<br>1.00<br>1.00<br>1.00<br>1.00<br>1.00<br>1.00<br>1.00<br>1.00<br>1.00<br>1.00<br>1.00<br>1.00<br>1.00<br>1.00<br>1.00<br>1.00<br>1.00<br>1.00<br>1.00<br>1.00<br>1.00<br>1.00<br>1.00<br>1.00<br>1.00<br>1.00<br>1.00<br>1.00<br>1.00<br>1.00<br>1.00<br>1.00<br>1.00<br>1.00<br>1.00<br>1.00<br>1.00<br>1.00<br>1.00<br>1.00<br>1.00<br>1.00<br>1.00<br>1.00<br>1.00<br>1.00<br>1.00<br>1.00<br>1.00<br>1.00<br>1.00<br>1.00<br>1.00<br>1.00<br>1.00<br>1.00<br>1.00<br>1.00<br>1.00<br>1.00<br>1.00<br>1.00<br>1.00<br>1.00<br>1.00<br>1.00<br>1.00<br>1.00<br>1.00<br>1.00<br>1.00<br>1.00<br>1.00<br>1.00<br>1.00<br>1.00<br>1.00<br>1.00<br>1.00<br>1.00<br>1.00<br>1.00<br>1.00<br>1.00<br>1.00<br>1.00<br>1.00<br>1.00<br>1.00<br>1.00<br>1.00<br>1.00<br>1.00<br>1.00<br>1.00<br>1.00<br>1.00<br>1.00<br>1.00<br>1.00<br>1.00<br>1.00<br>1.00<br>1.00<br>1.00<br>1.00<br>1.00<br>1.00<br>1.00<br>1.00<br>1.00<br>1.00<br>1.00<br>1.00<br>1.00<br>1.00<br>1.00<br>1.00<br>1.00<br>1.00<br>1.00<br>1.00<br>1.00<br>1.00<br>1.00<br>1.00<br>1.00<br>1.00<br>1.00<br>1.00<br>1.00<br>1.00<br>1.00<br>1.00<br>1.00<br>1.00<br>1.00<br>1.00<br>1.00<br>1.00<br>1.00<br>1.00<br>1.00<br>1.00<br>1.00<br>1.00<br>1.00<br>1.00<br>1.00<br>1.00<br>1.00<br>1.00<br>1.00<br>1.00<br>1.00<br>1.00<br>1.00<br>1.00<br>1.00<br>1.00<br>1.00<br>1.00<br>1.00<br>1.00<br>1.00<br>1.00<br>1.00<br>1.00<br>1.00<br>1.00<br>1.00<br>1.00<br>1.00<br>1.00<br>1.00<br>1.00<br>1.00<br>1.00<br>1.00<br>1.00<br>1.00<br>1.00<br>1.00<br>1.00<br>1.00<br>1.00<br>1.00<br>1.00<br>1.00<br>1.00<br>1.00<br>1.00<br>1.00<br>1.00<br>1.00<br>1.00<br>1.00<br>1.00<br>1.00<br>1.00<br>1.00<br>1.00<br>1.00<br>1.00<br>1.00<br>1.00<br>1.00<br>1.00<br>1.00<br>1.00<br>1.00<br>1.00<br>1.00<br>1.00<br>1.00<br>1.00<br>1.00<br>1.00<br>1.00<br>1.00<br>1.00<br>1.00<br>1.00<br>1.00<br>1.00<br>1.00<br>1.00<br>1.00<br>1.00<br>1.00<br>1.00<br>1.00<br>1.00<br>1.00<br>1.00<br>1.00<br>1.00<br>1.00<br>1.00<br>1.00<br>1.00<br>1.00<br>1.00<br>1.00<br>1.00<br>1.00<br>1.00<br>1.00<br>1.00<br>1. | 23.4<br>25.6<br>10.8<br>1.9<br>1.2<br>4.5<br>12.8<br>86.0<br>11.1<br>63.1<br>21.6<br>3.4<br>39.0<br>1.04<br>2.56<br>1.00<br>1.00<br>1.00<br>1.00<br>1.00<br>1.00<br>1.00<br>1.0 | 19.0<br>37.5<br>15.1<br>2.2<br>1.1<br>5.3<br><br>91.8<br>21.9<br>69.4<br>34.4<br>38.2<br>1.02<br>2.96<br>1.00<br>0.6<br>-2.8                                      | 20.9<br>2.3<br>1.2<br>5.9<br>96.6<br>24.9<br>72.3<br>33.4<br>4.2<br>38.9<br>1.02<br>3.05<br>1.00<br>2.7<br>-0.8               | 25.7<br>2.4<br>                                                     | 114.9<br>44.2<br>82.6<br>40.6<br>                                        |
| Consumer inflation expectations Headline inflation (HICP) Core HICP Domestic producer prices Import prices Oil (Brent) in USD Oil (Brent) in EUR Non-energy commodity prices (EUR) 7. Monetary and financial indicators Nominal interest rates (3 month) Nominal interest rates (10 year) ECB repo rate Stock market (Eurostoxx) Money demand (M3)                                                         | balance % ch. on prev. year level % ch. on prev. year // ch. on prev. year                                                          | 21.1               | 264.8  -6.7  0.3  1.3  -5.1  -8.9  62.5  -36.7  44.5  -32.8  -18.8  1.22  3.27  1.28  -24.0  3.0            | 197.1  8.4  1.6  1.0  2.9   80.3  28.5  60.6  36.2  37.2  0.81  2.78  1.00  10.1  0.6                  | 16.6  0.7  1.1  0.9  0.9  1.7  77.2  69.5  55.9  60.0  10.9  31.2  0.66  3.20  1.00  -0.8  31.8  -0.2                   | 110.7<br>10.2<br>1.6<br>0.9<br>3.0<br>11.6<br>79.7<br>34.2<br>62.6<br>44.2<br>13.6<br>39.9<br>0.69<br>2.84<br>1.00<br>-4.0<br>14.9<br>0.0                        | 10.8<br>1.7<br>1.0<br>4.0<br>12.4<br>76.8<br>11.5<br>59.4<br>23.3<br>4.7<br>38.9<br>0.87<br>2.45<br>1.00<br>-0.7<br>2.1               | 83.7<br>11.9<br>2.0<br>1.1<br>4.7<br><br>87.2<br>15.9<br>64.3<br>26.2<br>4.9<br>38.3<br>1.02<br>2.64<br>1.00<br>3.7<br>-1.9<br>1.6                    | 12.0<br>20.6<br>9.7<br>1.9<br>1.1<br>4.3<br>13.6<br>83.5<br>14.0<br>60.1<br>21.6<br>2.0<br>37.6<br>1.00<br>2.37<br>1.00<br>1.9<br>1.9                                                                                                                                                                                                                                                                                                                                                                                                                                                                                                                                                                                                                                                                                                                                                                                                                                                                                                                                                                                                                                                                                                                                                                                                                                                                                                                                                                                                                                                                                                                                                                                                                                                                                                                                                                                                                                                                                                                                                                                                                                                                                                                                                                                                                                                                                                                                                                                                                                                                                                                                                                                                                                                                                                    | 23.4<br>25.6<br>10.8<br>1.9<br>1.2<br>4.5<br>12.8<br>86.0<br>11.1<br>63.1<br>21.6<br>3.4<br>39.0<br>1.04<br>2.56<br>1.00<br>-0.3<br>-1.2<br>2.1                                 | 19.0<br>37.5<br>15.1<br>2.2<br>1.1<br>5.3<br><br>91.8<br>21.9<br>69.4<br>34.4<br>6.4<br>38.2<br>2.96<br>1.02<br>2.96<br>1.00<br>6.2.8                             | 20.9<br>23.3<br>1.2<br>5.9<br>96.6<br>24.9<br>72.3<br>33.4<br>4.2<br>38.9<br>1.02<br>3.05<br>1.00<br>2.7<br>-0.8              | 25.7<br>2.4<br>                                                     | 114.9<br>44.2<br>82.6<br>40.6<br><br>1.14<br>3.26<br>1.00<br>-2.1<br>2.2 |
| Consumer inflation expectations Headline inflation (HICP) Core HICP Domestic producer prices Import prices Oil (Brent) in USD Oil (Brent) in EUR Non-energy commodity prices (EUR) 7. Monetary and financial indicators Nominal interest rates (3 month) Nominal interest rates (10 year) ECB repo rate Stock market (Eurostoxx) Money demand (M3) Loans to households                                     | balance % ch. on prev. year level % ch. on prev. year level % ch. on prev. year level level % ch. on prev. period % ch. on prev. year       | 21.1               | 264.8  -6.7  0.3  1.3  -5.1  -8.9  62.5  -36.7  44.5  -32.8  -18.8  1.22  3.27  1.28  -24.0  3.0  1.3       | 197.1  8.4  1.6  1.0  2.9   80.3  28.5  60.6  36.2  37.2  0.81  2.78  1.00  10.1  0.6  2.9             | 16.6  0.7  1.1  0.9  -0.1  4.7  77.2  69.5  55.9  60.0  10.9  31.2  0.66  3.20  1.00  -0.8  31.8  -0.2  2.2             | 110.7<br>10.2<br>1.6<br>0.9<br>3.0<br>11.6<br>79.7<br>34.2<br>62.6<br>44.2<br>13.6<br>39.9<br>0.69<br>2.84<br>1.00<br>-4.0<br>14.9<br>0.0<br>2.8                 | 10.8<br>1.7<br>1.0<br>4.0<br>12.4<br>76.8<br>11.5<br>59.4<br>23.3<br>4.7<br>38.9<br>0.87<br>2.45<br>1.00<br>-0.7<br>2.1               | 83.7<br>11.9<br>2.0<br>1.1<br>4.7<br><br>87.2<br>15.9<br>64.3<br>26.2<br>4.9<br>38.3<br>1.02<br>2.64<br>1.00<br>3.7<br>-1.9<br>1.6<br>2.9             | -12.0 20.6  9.7 1.9 1.1 4.3 13.6 83.5 14.0 60.1 21.6 -2.0 37.6 1.00 1.00 1.7 1.1 2.8                                                                                                                                                                                                                                                                                                                                                                                                                                                                                                                                                                                                                                                                                                                                                                                                                                                                                                                                                                                                                                                                                                                                                                                                                                                                                                                                                                                                                                                                                                                                                                                                                                                                                                                                                                                                                                                                                                                                                                                                                                                                                                                                                                                                                                                                                                                                                                                                                                                                                                                                                                                                                                                                                                                                                     | 23.4<br>25.6<br>10.8<br>1.9<br>1.2<br>4.5<br>12.8<br>86.0<br>11.1<br>63.1<br>21.6<br>3.4<br>39.0<br>1.04<br>2.56<br>1.00<br>-0.3<br>-1.2<br>2.1                                 | 19.0<br>37.5<br>15.1<br>2.2<br>1.1<br>5.3<br>                                                                                                                     | 20.9<br>23.3<br>1.2<br>5.9<br>96.6<br>24.9<br>72.3<br>33.4<br>4.2<br>38.9<br>1.02<br>2.7<br>-0.8<br>1.5                       | 25.7<br>2.4<br>                                                     | 114.9<br>44.2<br>82.6<br>40.6<br><br>1.14<br>3.26<br>1.00<br>2.1<br>2.2  |
| Consumer inflation expectations Headline inflation (HICP) Core HICP Domestic producer prices Import prices Oil (Brent) in USD Oil (Brent) in EUR Non-energy commodity prices (EUR) 7. Monetary and financial indicators Nominal interest rates (3 month) Nominal interest rates (10 year) ECB repo rate Stock market (Eurostoxx) Money demand (M3) Loans to households Loans to non-financial corporations | balance % ch. on prev. year level % ch. on prev. year level % ch. on prev. year % ch. on prev. year % ch. on prev. year % ch. on prev. period % ch. on prev. period % ch. on prev. period level level % ch. on prev. period % ch. on prev. year | 21.1               | 264.8  -6.7  0.3  1.3  -5.1  -8.9  62.5  -36.7  44.5  -32.8  -18.8  1.22  3.27  1.28  -24.0  3.0  1.3  -2.2 | 197.1  8.4  1.6  1.0  2.9   80.3  28.5  60.6  36.2  37.2  0.81  2.78  1.00  10.1  0.6  2.9  -0.2       | 16.6  0.7  1.1  0.9  -0.1  4.7  77.2  69.5  55.9  60.0  10.9  10.0  -0.8  3.20  1.00  -0.8  3-20  2.2  -2.4             | 110.7<br>10.2<br>1.6<br>0.9<br>3.0<br>11.6<br>79.7<br>34.2<br>62.6<br>44.2<br>13.6<br>39.9<br>0.69<br>2.84<br>1.00<br>-4.0<br>14.9<br>0.0<br>2.8<br>-1.7         | 10.8<br>1.7<br>1.0<br>4.0<br>12.4<br>76.8<br>11.5<br>59.4<br>23.3<br>4.7<br>38.9<br>0.87<br>2.45<br>1.00<br>-0.7<br>2.1<br>0.8<br>2.7 | 83.7<br>11.9<br>2.0<br>1.1<br>4.7<br><br>87.2<br>15.9<br>64.3<br>26.2<br>4.9<br>38.3<br><br>1.02<br>2.64<br>1.00<br>3.7<br>-1.9<br>1.6<br>2.9<br>-0.2 | 12.0<br>20.6<br>9.7<br>1.9<br>1.1<br>1.3<br>6.3<br>13.6<br>83.5<br>14.0<br>60.1<br>21.6<br>-2.0<br>37.6<br>1.00<br>2.37<br>1.00<br>1.9<br>1.7<br>1.1<br>1.1<br>2.8                                                                                                                                                                                                                                                                                                                                                                                                                                                                                                                                                                                                                                                                                                                                                                                                                                                                                                                                                                                                                                                                                                                                                                                                                                                                                                                                                                                                                                                                                                                                                                                                                                                                                                                                                                                                                                                                                                                                                                                                                                                                                                                                                                                                                                                                                                                                                                                                                                                                                                                                                                                                                                                                       | 23.4<br>25.6<br>10.8<br>1.9<br>1.2<br>4.5<br>12.8<br>86.0<br>11.1<br>63.1<br>21.6<br>39.0<br>1.04<br>2.56<br>1.00<br>-0.3<br>-1.2<br>2.1<br>2.8                                 | 19.0<br>37.5<br>15.1<br>2.2<br>1.1<br>5.3<br><br>91.8<br>21.9<br>69.4<br>34.4<br>6.4<br>38.2<br>2.96<br>1.02<br>2.96<br>1.00<br>0.6<br>-2.8<br>1.7<br>2.9<br>-0.2 | 20.9<br>2.3<br>1.2<br>5.9<br>96.6<br>24.9<br>72.3<br>33.4<br>4.2<br>38.9<br>1.02<br>3.05<br>1.00<br>2.7<br>-0.8<br>1.5<br>3.1 | 25.7<br>2.4<br>                                                     | 114.9<br>44.2<br>82.6<br>40.6<br>                                        |
| Consumer inflation expectations Headline inflation (HICP) Core HICP Domestic producer prices Import prices Oil (Brent) in USD Oil (Brent) in EUR Non-energy commodity prices (EUR) 7. Monetary and financial indicators Nominal interest rates (3 month) Nominal interest rates (10 year) ECB repo rate Stock market (Eurostoxx) Money demand (M3) Loans to households                                     | balance % ch. on prev. year level % ch. on prev. year level % ch. on prev. year % ch. on prev. year % ch. on prev. period % ch. on prev. period % ch. on prev. period % ch. on prev. year level level % ch. on prev. year   | 21.1               | 264.8  -6.7 0.3 1.3 -5.1 -8.9 62.5 -36.7 44.5 -32.8  -18.8  1.22 3.27 1.28  -24.0 3.0 1.3 -2.2 1.39         | 197.1  8.4  1.6  1.0  2.9   80.3  28.5  60.6  36.2  37.2  0.81  2.78  1.00  10.1  0.6  2.9  -0.2  1.33 | 16.6  0.7  1.1  0.9  -0.1  4.7  77.2  69.5  55.9  60.0  10.9  31.2  0.66  3.20  1.00  -0.8  31.8  -0.2  2.2  -2.4  1.38 | 110.7<br>10.2<br>1.6<br>0.9<br>3.0<br>11.6<br>79.7<br>34.2<br>62.6<br>44.2<br>13.6<br>39.9<br>0.69<br>2.84<br>1.00<br>-4.0<br>14.0<br>0.0<br>2.8<br>-1.7<br>1.27 | 10.8<br>1.7<br>1.0<br>4.0<br>12.4<br>76.8<br>11.5<br>59.4<br>23.3<br>4.7<br>38.9<br>0.87<br>2.45<br>1.00<br>-0.7<br>2.1<br>0.8<br>2.7 | 83.7<br>11.9<br>2.0<br>1.1<br>4.7<br><br>87.2<br>15.9<br>64.3<br>26.2<br>4.9<br>38.3<br>1.02<br>2.64<br>1.00<br>3.7<br>-1.9<br>1.6<br>2.9<br>-0.2     | -12.0 20.6  9.7 1.9 1.11 4.3 13.6 83.5 14.0 60.1 21.6 -2.0 37.6  1.00 1.9 -1.7 1.1 2.8 -0.5 1.39                                                                                                                                                                                                                                                                                                                                                                                                                                                                                                                                                                                                                                                                                                                                                                                                                                                                                                                                                                                                                                                                                                                                                                                                                                                                                                                                                                                                                                                                                                                                                                                                                                                                                                                                                                                                                                                                                                                                                                                                                                                                                                                                                                                                                                                                                                                                                                                                                                                                                                                                                                                                                                                                                                                                         | 23.4<br>25.6<br>10.8<br>1.9<br>1.2.8<br>86.0<br>11.1<br>63.1<br>21.6<br>3.4<br>39.0<br>1.04<br>2.56<br>1.00<br>-0.3<br>-1.2<br>2.1<br>2.8                                       | 19.0<br>37.5<br>15.1<br>2.2<br>1.1<br>5.3<br>                                                                                                                     | 20.9<br>2.3<br>1.2<br>5.9<br>96.6<br>24.9<br>72.3<br>33.4<br>4.2<br>38.9<br>1.02<br>3.05<br>1.00<br>2.7<br>-0.8<br>1.5<br>3.1 | 25.7 2.4 103.6 39.4 75.8 39.6 1.3 40.9 1.09 3.22 1.00 4.0 10.6 1.36 | 114.9<br>44.2<br>82.6<br>40.6<br>                                        |
| Consumer inflation expectations Headline inflation (HICP) Core HICP Domestic producer prices Import prices Oil (Brent) in USD Oil (Brent) in EUR Non-energy commodity prices (EUR) 7. Monetary and financial indicators Nominal interest rates (3 month) Nominal interest rates (10 year) ECB repo rate Stock market (Eurostoxx) Money demand (M3) Loans to households Loans to non-financial corporations | balance % ch. on prev. year level % ch. on prev. year level % ch. on prev. year % ch. on prev. year % ch. on prev. year % ch. on prev. period % ch. on prev. period % ch. on prev. period level level % ch. on prev. period % ch. on prev. year | 21.1               | 264.8  -6.7  0.3  1.3  -5.1  -8.9  62.5  -36.7  44.5  -32.8  -18.8  1.22  3.27  1.28  -24.0  3.0  1.3  -2.2 | 197.1  8.4  1.6  1.0  2.9   80.3  28.5  60.6  36.2  37.2  0.81  2.78  1.00  10.1  0.6  2.9  -0.2       | 16.6  0.7  1.1  0.9  -0.1  4.7  77.2  69.5  55.9  60.0  10.9  10.0  -0.8  3.20  1.00  -0.8  3-20  2.2  -2.4             | 110.7<br>10.2<br>1.6<br>0.9<br>3.0<br>11.6<br>79.7<br>34.2<br>62.6<br>44.2<br>13.6<br>39.9<br>0.69<br>2.84<br>1.00<br>-4.0<br>14.9<br>0.0<br>2.8<br>-1.7         | 10.8<br>1.7<br>1.0<br>4.0<br>12.4<br>76.8<br>11.5<br>59.4<br>23.3<br>4.7<br>38.9<br>0.87<br>2.45<br>1.00<br>-0.7<br>2.1<br>0.8<br>2.7 | 83.7<br>11.9<br>2.0<br>1.1<br>4.7<br><br>87.2<br>15.9<br>64.3<br>26.2<br>4.9<br>38.3<br><br>1.02<br>2.64<br>1.00<br>3.7<br>-1.9<br>1.6<br>2.9<br>-0.2 | 12.0<br>20.6<br>9.7<br>1.9<br>1.1<br>1.3<br>6.3<br>13.6<br>83.5<br>14.0<br>60.1<br>21.6<br>-2.0<br>37.6<br>1.00<br>2.37<br>1.00<br>1.9<br>1.7<br>1.1<br>1.1<br>2.8                                                                                                                                                                                                                                                                                                                                                                                                                                                                                                                                                                                                                                                                                                                                                                                                                                                                                                                                                                                                                                                                                                                                                                                                                                                                                                                                                                                                                                                                                                                                                                                                                                                                                                                                                                                                                                                                                                                                                                                                                                                                                                                                                                                                                                                                                                                                                                                                                                                                                                                                                                                                                                                                       | 23.4<br>25.6<br>10.8<br>1.9<br>1.2<br>4.5<br>12.8<br>86.0<br>11.1<br>63.1<br>21.6<br>39.0<br>1.04<br>2.56<br>1.00<br>-0.3<br>-1.2<br>2.1<br>2.8                                 | 19.0<br>37.5<br>15.1<br>2.2<br>1.1<br>5.3<br><br>91.8<br>21.9<br>69.4<br>34.4<br>6.4<br>38.2<br>2.96<br>1.02<br>2.96<br>1.00<br>0.6<br>-2.8<br>1.7<br>2.9<br>-0.2 | 20.9<br>2.3<br>1.2<br>5.9<br>96.6<br>24.9<br>72.3<br>33.4<br>4.2<br>38.9<br>1.02<br>3.05<br>1.00<br>2.7<br>-0.8<br>1.5<br>3.1 | 25.7<br>2.4<br>                                                     | 114.9<br>44.2<br>82.6<br>40.6<br>                                        |