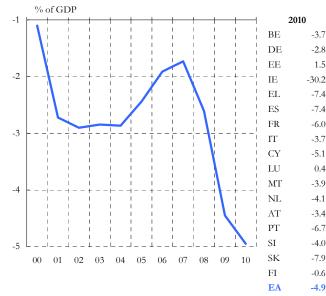

nce



## Extra- and intra-euro area trade



#### Current account balance











#### HICP and core inflation



#### Breakdown of core inflation



#### Energy and unprocessed food



#### Domestic producer prices and import prices



# Oil prices



oil prices and 3-month ma (EUR/bl.)





#### Nominal interest rates



# Loans to private sector and money supply



#### Real interest rates



#### Euro vis-à-vis US dollar and JP yen



### Stock market indices



# Nominal effective exchange rates





#### 8. PUBLIC FINANCES\*

#### Government general balance



#### Primary balance



#### Cyclically adjusted primary balance



<sup>\*</sup> Figures are from the Commission's autumn 2010 forecast

#### General government expenditures and receipts



## Cyclically adjusted balance



#### General government debt





| Euro area  Indicators as from 2011 refer to Belgium (BE), Germany (DE), Estonia (EE) (IE), Greece (GR), Spain (ES), France (FR), Italy (IT), Cyprus (CY), Lu: (LU), Malta (MT), the Netherlands (NL), Austria (AT), Portugal (PT), Slov Slovakia (SK), Finland (FI). |                                                                                                                                                                                                                                                                                                                                                                                               |             |  |  |  |
|-------------------------------------------------------------------------------------------