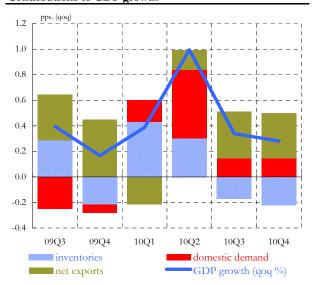

This update: 10-Mar-11 (2)
Next update: 05-Apr-11

DG ECFIN - Directorate A - Policy strategy and coordination

| 1. Output                                                                                                                                                                                                                                                                                                                                                                                                  |                                                                                                                                                                                                                                                                                                                                                                         | LTA <sup>(1)</sup> | 2009                                                                                                        | 2010                                                                                                   | 10Q1                                                                                                                    | 10Q2                                                                                                                                                             | 10Q3                                                                                                                                  | 10Q4                                                                                                                                                  | Oct-10                                                                                                                                                                                                                                                                                                                                                                                                                                                                                                                                                                                                                                                                                                                                                                                                                                                                                                                                                                                                                                                                                                                                                                                                                                                                                                                                                                                                                                                                                                                                                                                                                                                                                                                                                                                                                                                                                                                                                                                                                                                                                                                                                                                                                                                                                                                                                                                                                                                                                                                                                                                                                                                                                                                                                                                                                                   | Nov-10                                                                                                                                                                          | Dec-10                                                                                                                                                            | Jan-11                                                                                                                        | Feb-11                                                              | Mar-11                                                                   |
|------------------------------------------------------------------------------------------------------------------------------------------------------------------------------------------------------------------------------------------------------------------------------------------------------------------------------------------------------------------------------------------------------------|-------------------------------------------------------------------------------------------------------------------------------------------------------------------------------------------------------------------------------------------------------------------------------------------------------------------------------------------------------------------------|--------------------|-------------------------------------------------------------------------------------------------------------|--------------------------------------------------------------------------------------------------------|-------------------------------------------------------------------------------------------------------------------------|------------------------------------------------------------------------------------------------------------------------------------------------------------------|---------------------------------------------------------------------------------------------------------------------------------------|-------------------------------------------------------------------------------------------------------------------------------------------------------|------------------------------------------------------------------------------------------------------------------------------------------------------------------------------------------------------------------------------------------------------------------------------------------------------------------------------------------------------------------------------------------------------------------------------------------------------------------------------------------------------------------------------------------------------------------------------------------------------------------------------------------------------------------------------------------------------------------------------------------------------------------------------------------------------------------------------------------------------------------------------------------------------------------------------------------------------------------------------------------------------------------------------------------------------------------------------------------------------------------------------------------------------------------------------------------------------------------------------------------------------------------------------------------------------------------------------------------------------------------------------------------------------------------------------------------------------------------------------------------------------------------------------------------------------------------------------------------------------------------------------------------------------------------------------------------------------------------------------------------------------------------------------------------------------------------------------------------------------------------------------------------------------------------------------------------------------------------------------------------------------------------------------------------------------------------------------------------------------------------------------------------------------------------------------------------------------------------------------------------------------------------------------------------------------------------------------------------------------------------------------------------------------------------------------------------------------------------------------------------------------------------------------------------------------------------------------------------------------------------------------------------------------------------------------------------------------------------------------------------------------------------------------------------------------------------------------------------|---------------------------------------------------------------------------------------------------------------------------------------------------------------------------------|-------------------------------------------------------------------------------------------------------------------------------------------------------------------|-------------------------------------------------------------------------------------------------------------------------------|---------------------------------------------------------------------|--------------------------------------------------------------------------|
| Economic Sentiment                                                                                                                                                                                                                                                                                                                                                                                         | indicator                                                                                                                                                                                                                                                                                                                                                               | 100.7              | 80.7                                                                                                        | 100.8                                                                                                  | 96.4                                                                                                                    | 99.1                                                                                                                                                             | 102.2                                                                                                                                 | 105.6                                                                                                                                                 | 104.3                                                                                                                                                                                                                                                                                                                                                                                                                                                                                                                                                                                                                                                                                                                                                                                                                                                                                                                                                                                                                                                                                                                                                                                                                                                                                                                                                                                                                                                                                                                                                                                                                                                                                                                                                                                                                                                                                                                                                                                                                                                                                                                                                                                                                                                                                                                                                                                                                                                                                                                                                                                                                                                                                                                                                                                                                                    | 105.6                                                                                                                                                                           | 106.9                                                                                                                                                             | 106.8                                                                                                                         | 107.8                                                               |                                                                          |
| Industrial confidence                                                                                                                                                                                                                                                                                                                                                                                      | balance                                                                                                                                                                                                                                                                                                                                                                 | -6.1               | -28.7                                                                                                       | -4.6                                                                                                   | -12.0                                                                                                                   | -6.4                                                                                                                                                             | -2.5                                                                                                                                  | 2.5                                                                                                                                                   | 0.6                                                                                                                                                                                                                                                                                                                                                                                                                                                                                                                                                                                                                                                                                                                                                                                                                                                                                                                                                                                                                                                                                                                                                                                                                                                                                                                                                                                                                                                                                                                                                                                                                                                                                                                                                                                                                                                                                                                                                                                                                                                                                                                                                                                                                                                                                                                                                                                                                                                                                                                                                                                                                                                                                                                                                                                                                                      | 1.8                                                                                                                                                                             | 5.1                                                                                                                                                               | 6.1                                                                                                                           | 6.5                                                                 |                                                                          |
| Services confidence                                                                                                                                                                                                                                                                                                                                                                                        | balance                                                                                                                                                                                                                                                                                                                                                                 | 12.4               | -15.5                                                                                                       | 4.9                                                                                                    | -0.1                                                                                                                    | 3.9                                                                                                                                                              | 6.9                                                                                                                                   | 9.0                                                                                                                                                   | 8.0                                                                                                                                                                                                                                                                                                                                                                                                                                                                                                                                                                                                                                                                                                                                                                                                                                                                                                                                                                                                                                                                                                                                                                                                                                                                                                                                                                                                                                                                                                                                                                                                                                                                                                                                                                                                                                                                                                                                                                                                                                                                                                                                                                                                                                                                                                                                                                                                                                                                                                                                                                                                                                                                                                                                                                                                                                      | 9.3                                                                                                                                                                             | 9.8                                                                                                                                                               | 9.9                                                                                                                           | 11.1                                                                |                                                                          |
| Industrial production                                                                                                                                                                                                                                                                                                                                                                                      | % ch. on prev. period                                                                                                                                                                                                                                                                                                                                                   | 12.1               | 15.5                                                                                                        |                                                                                                        | 2.4                                                                                                                     | 2.4                                                                                                                                                              | 1.1                                                                                                                                   | 1.7                                                                                                                                                   | 0.8                                                                                                                                                                                                                                                                                                                                                                                                                                                                                                                                                                                                                                                                                                                                                                                                                                                                                                                                                                                                                                                                                                                                                                                                                                                                                                                                                                                                                                                                                                                                                                                                                                                                                                                                                                                                                                                                                                                                                                                                                                                                                                                                                                                                                                                                                                                                                                                                                                                                                                                                                                                                                                                                                                                                                                                                                                      | 1.4                                                                                                                                                                             | -0.1                                                                                                                                                              |                                                                                                                               |                                                                     |                                                                          |
| (excluding construction)                                                                                                                                                                                                                                                                                                                                                                                   | % ch. on prev. year                                                                                                                                                                                                                                                                                                                                                     | 0.9                | -14.9                                                                                                       | 7.1                                                                                                    | 4.7                                                                                                                     | 9.0                                                                                                                                                              | 7.0                                                                                                                                   | 7.7                                                                                                                                                   | 7.1                                                                                                                                                                                                                                                                                                                                                                                                                                                                                                                                                                                                                                                                                                                                                                                                                                                                                                                                                                                                                                                                                                                                                                                                                                                                                                                                                                                                                                                                                                                                                                                                                                                                                                                                                                                                                                                                                                                                                                                                                                                                                                                                                                                                                                                                                                                                                                                                                                                                                                                                                                                                                                                                                                                                                                                                                                      | 7.9                                                                                                                                                                             | 8.0                                                                                                                                                               |                                                                                                                               |                                                                     |                                                                          |
|                                                                                                                                                                                                                                                                                                                                                                                                            | % ch. on prev. period                                                                                                                                                                                                                                                                                                                                                   |                    |                                                                                                             |                                                                                                        | 0.4                                                                                                                     | 1.0                                                                                                                                                              | 0.3                                                                                                                                   | 0.3                                                                                                                                                   |                                                                                                                                                                                                                                                                                                                                                                                                                                                                                                                                                                                                                                                                                                                                                                                                                                                                                                                                                                                                                                                                                                                                                                                                                                                                                                                                                                                                                                                                                                                                                                                                                                                                                                                                                                                                                                                                                                                                                                                                                                                                                                                                                                                                                                                                                                                                                                                                                                                                                                                                                                                                                                                                                                                                                                                                                                          |                                                                                                                                                                                 |                                                                                                                                                                   |                                                                                                                               |                                                                     |                                                                          |
| Gross domestic product                                                                                                                                                                                                                                                                                                                                                                                     | % ch. on prev. year                                                                                                                                                                                                                                                                                                                                                     | 1.7                | -4.1                                                                                                        | 1.7                                                                                                    | 0.8                                                                                                                     | 2.0                                                                                                                                                              | 1.9                                                                                                                                   | 2.0                                                                                                                                                   |                                                                                                                                                                                                                                                                                                                                                                                                                                                                                                                                                                                                                                                                                                                                                                                                                                                                                                                                                                                                                                                                                                                                                                                                                                                                                                                                                                                                                                                                                                                                                                                                                                                                                                                                                                                                                                                                                                                                                                                                                                                                                                                                                                                                                                                                                                                                                                                                                                                                                                                                                                                                                                                                                                                                                                                                                                          |                                                                                                                                                                                 |                                                                                                                                                                   |                                                                                                                               |                                                                     |                                                                          |
| Table and death to                                                                                                                                                                                                                                                                                                                                                                                         | % ch. on prev. period                                                                                                                                                                                                                                                                                                                                                   |                    |                                                                                                             |                                                                                                        | 0.4                                                                                                                     | 0.9                                                                                                                                                              | 0.4                                                                                                                                   |                                                                                                                                                       |                                                                                                                                                                                                                                                                                                                                                                                                                                                                                                                                                                                                                                                                                                                                                                                                                                                                                                                                                                                                                                                                                                                                                                                                                                                                                                                                                                                                                                                                                                                                                                                                                                                                                                                                                                                                                                                                                                                                                                                                                                                                                                                                                                                                                                                                                                                                                                                                                                                                                                                                                                                                                                                                                                                                                                                                                                          |                                                                                                                                                                                 |                                                                                                                                                                   |                                                                                                                               |                                                                     |                                                                          |
| Labour productivity                                                                                                                                                                                                                                                                                                                                                                                        | % ch. on prev. year                                                                                                                                                                                                                                                                                                                                                     | 0.7                | -2.2                                                                                                        | -                                                                                                      | 2.0                                                                                                                     | 2.5                                                                                                                                                              | 2.1                                                                                                                                   |                                                                                                                                                       |                                                                                                                                                                                                                                                                                                                                                                                                                                                                                                                                                                                                                                                                                                                                                                                                                                                                                                                                                                                                                                                                                                                                                                                                                                                                                                                                                                                                                                                                                                                                                                                                                                                                                                                                                                                                                                                                                                                                                                                                                                                                                                                                                                                                                                                                                                                                                                                                                                                                                                                                                                                                                                                                                                                                                                                                                                          |                                                                                                                                                                                 |                                                                                                                                                                   |                                                                                                                               |                                                                     |                                                                          |
| 2. Private consumption                                                                                                                                                                                                                                                                                                                                                                                     |                                                                                                                                                                                                                                                                                                                                                                         |                    |                                                                                                             |                                                                                                        |                                                                                                                         |                                                                                                                                                                  |                                                                                                                                       |                                                                                                                                                       |                                                                                                                                                                                                                                                                                                                                                                                                                                                                                                                                                                                                                                                                                                                                                                                                                                                                                                                                                                                                                                                                                                                                                                                                                                                                                                                                                                                                                                                                                                                                                                                                                                                                                                                                                                                                                                                                                                                                                                                                                                                                                                                                                                                                                                                                                                                                                                                                                                                                                                                                                                                                                                                                                                                                                                                                                                          |                                                                                                                                                                                 |                                                                                                                                                                   |                                                                                                                               |                                                                     |                                                                          |
| Consumer confidence                                                                                                                                                                                                                                                                                                                                                                                        | balance                                                                                                                                                                                                                                                                                                                                                                 | -12.0              | -24.8                                                                                                       | -14.0                                                                                                  | -16.8                                                                                                                   | -16.7                                                                                                                                                            | -12.1                                                                                                                                 | -10.4                                                                                                                                                 | -10.9                                                                                                                                                                                                                                                                                                                                                                                                                                                                                                                                                                                                                                                                                                                                                                                                                                                                                                                                                                                                                                                                                                                                                                                                                                                                                                                                                                                                                                                                                                                                                                                                                                                                                                                                                                                                                                                                                                                                                                                                                                                                                                                                                                                                                                                                                                                                                                                                                                                                                                                                                                                                                                                                                                                                                                                                                                    | -9.4                                                                                                                                                                            | -11.0                                                                                                                                                             | -11.2                                                                                                                         | -10.0                                                               |                                                                          |
| Retail confidence                                                                                                                                                                                                                                                                                                                                                                                          | balance                                                                                                                                                                                                                                                                                                                                                                 | -8.7               | -15.5                                                                                                       | -4.0                                                                                                   | -8.9                                                                                                                    | -5.1                                                                                                                                                             | -2.8                                                                                                                                  | 0.8                                                                                                                                                   | -0.8                                                                                                                                                                                                                                                                                                                                                                                                                                                                                                                                                                                                                                                                                                                                                                                                                                                                                                                                                                                                                                                                                                                                                                                                                                                                                                                                                                                                                                                                                                                                                                                                                                                                                                                                                                                                                                                                                                                                                                                                                                                                                                                                                                                                                                                                                                                                                                                                                                                                                                                                                                                                                                                                                                                                                                                                                                     | -1.1                                                                                                                                                                            | 4.3                                                                                                                                                               | -0.6                                                                                                                          | -0.2                                                                |                                                                          |
| Private consumption                                                                                                                                                                                                                                                                                                                                                                                        | % ch. on prev. period                                                                                                                                                                                                                                                                                                                                                   |                    |                                                                                                             |                                                                                                        | 0.4                                                                                                                     | 0.2                                                                                                                                                              | 0.1                                                                                                                                   | 0.4                                                                                                                                                   |                                                                                                                                                                                                                                                                                                                                                                                                                                                                                                                                                                                                                                                                                                                                                                                                                                                                                                                                                                                                                                                                                                                                                                                                                                                                                                                                                                                                                                                                                                                                                                                                                                                                                                                                                                                                                                                                                                                                                                                                                                                                                                                                                                                                                                                                                                                                                                                                                                                                                                                                                                                                                                                                                                                                                                                                                                          |                                                                                                                                                                                 |                                                                                                                                                                   |                                                                                                                               |                                                                     |                                                                          |
|                                                                                                                                                                                                                                                                                                                                                                                                            | % ch. on prev. year                                                                                                                                                                                                                                                                                                                                                     | 1.6                | -1.1                                                                                                        | 0.8                                                                                                    | 0.4                                                                                                                     | 0.6                                                                                                                                                              | 0.9                                                                                                                                   | 1.1                                                                                                                                                   |                                                                                                                                                                                                                                                                                                                                                                                                                                                                                                                                                                                                                                                                                                                                                                                                                                                                                                                                                                                                                                                                                                                                                                                                                                                                                                                                                                                                                                                                                                                                                                                                                                                                                                                                                                                                                                                                                                                                                                                                                                                                                                                                                                                                                                                                                                                                                                                                                                                                                                                                                                                                                                                                                                                                                                                                                                          |                                                                                                                                                                                 |                                                                                                                                                                   |                                                                                                                               |                                                                     |                                                                          |
| Retail sales                                                                                                                                                                                                                                                                                                                                                                                               | % ch. on prev. period                                                                                                                                                                                                                                                                                                                                                   |                    |                                                                                                             |                                                                                                        | 0.4                                                                                                                     | 0.1                                                                                                                                                              | 0.4                                                                                                                                   | -0.3                                                                                                                                                  | 0.0                                                                                                                                                                                                                                                                                                                                                                                                                                                                                                                                                                                                                                                                                                                                                                                                                                                                                                                                                                                                                                                                                                                                                                                                                                                                                                                                                                                                                                                                                                                                                                                                                                                                                                                                                                                                                                                                                                                                                                                                                                                                                                                                                                                                                                                                                                                                                                                                                                                                                                                                                                                                                                                                                                                                                                                                                                      | -0.1                                                                                                                                                                            | -0.4                                                                                                                                                              | 0.5                                                                                                                           |                                                                     |                                                                          |
|                                                                                                                                                                                                                                                                                                                                                                                                            | % ch. on prev. year                                                                                                                                                                                                                                                                                                                                                     | 1.3                | -2.5                                                                                                        | 0.8                                                                                                    | 0.5                                                                                                                     | 0.6                                                                                                                                                              | 1.5                                                                                                                                   | 0.4                                                                                                                                                   | 0.9                                                                                                                                                                                                                                                                                                                                                                                                                                                                                                                                                                                                                                                                                                                                                                                                                                                                                                                                                                                                                                                                                                                                                                                                                                                                                                                                                                                                                                                                                                                                                                                                                                                                                                                                                                                                                                                                                                                                                                                                                                                                                                                                                                                                                                                                                                                                                                                                                                                                                                                                                                                                                                                                                                                                                                                                                                      | 1.0                                                                                                                                                                             | -0.4                                                                                                                                                              | 0.7                                                                                                                           |                                                                     |                                                                          |
| 3. Investment                                                                                                                                                                                                                                                                                                                                                                                              | 1 100                                                                                                                                                                                                                                                                                                                                                                   | 04.0               | =                                                                                                           | 75.0                                                                                                   |                                                                                                                         |                                                                                                                                                                  |                                                                                                                                       | F0.4                                                                                                                                                  | 50.4                                                                                                                                                                                                                                                                                                                                                                                                                                                                                                                                                                                                                                                                                                                                                                                                                                                                                                                                                                                                                                                                                                                                                                                                                                                                                                                                                                                                                                                                                                                                                                                                                                                                                                                                                                                                                                                                                                                                                                                                                                                                                                                                                                                                                                                                                                                                                                                                                                                                                                                                                                                                                                                                                                                                                                                                                                     |                                                                                                                                                                                 |                                                                                                                                                                   | 20.0                                                                                                                          |                                                                     |                                                                          |
| Capacity utilisation                                                                                                                                                                                                                                                                                                                                                                                       | level (%)                                                                                                                                                                                                                                                                                                                                                               | 81.3               | 71.4                                                                                                        | 75.8                                                                                                   | 72.3                                                                                                                    | 75.5                                                                                                                                                             | 77.4                                                                                                                                  | 78.1                                                                                                                                                  | 78.1                                                                                                                                                                                                                                                                                                                                                                                                                                                                                                                                                                                                                                                                                                                                                                                                                                                                                                                                                                                                                                                                                                                                                                                                                                                                                                                                                                                                                                                                                                                                                                                                                                                                                                                                                                                                                                                                                                                                                                                                                                                                                                                                                                                                                                                                                                                                                                                                                                                                                                                                                                                                                                                                                                                                                                                                                                     | 45.0                                                                                                                                                                            | 40.7                                                                                                                                                              | 80.0                                                                                                                          | 40.5                                                                |                                                                          |
| Production expectations (manuf.)                                                                                                                                                                                                                                                                                                                                                                           | balance                                                                                                                                                                                                                                                                                                                                                                 | 6.4                | -14.8                                                                                                       | 11.3                                                                                                   | 8.1                                                                                                                     | 10.1                                                                                                                                                             | 10.9                                                                                                                                  | 16.2                                                                                                                                                  | 14.6                                                                                                                                                                                                                                                                                                                                                                                                                                                                                                                                                                                                                                                                                                                                                                                                                                                                                                                                                                                                                                                                                                                                                                                                                                                                                                                                                                                                                                                                                                                                                                                                                                                                                                                                                                                                                                                                                                                                                                                                                                                                                                                                                                                                                                                                                                                                                                                                                                                                                                                                                                                                                                                                                                                                                                                                                                     | 15.2                                                                                                                                                                            | 18.7                                                                                                                                                              | 18.9                                                                                                                          | 19.5                                                                |                                                                          |
| Gross fixed capital formation                                                                                                                                                                                                                                                                                                                                                                              | % ch. on prev. period<br>% ch. on prev. year                                                                                                                                                                                                                                                                                                                            | 17                 | -11.4                                                                                                       | -0.7                                                                                                   | -0.2<br>-4.6                                                                                                            | 2.1<br>-0.3                                                                                                                                                      | -0.1<br>0.7                                                                                                                           | -0.6<br>1.2                                                                                                                                           |                                                                                                                                                                                                                                                                                                                                                                                                                                                                                                                                                                                                                                                                                                                                                                                                                                                                                                                                                                                                                                                                                                                                                                                                                                                                                                                                                                                                                                                                                                                                                                                                                                                                                                                                                                                                                                                                                                                                                                                                                                                                                                                                                                                                                                                                                                                                                                                                                                                                                                                                                                                                                                                                                                                                                                                                                                          |                                                                                                                                                                                 |                                                                                                                                                                   |                                                                                                                               |                                                                     |                                                                          |
|                                                                                                                                                                                                                                                                                                                                                                                                            | % ch. on prev. year % ch. on prev. period                                                                                                                                                                                                                                                                                                                               | 1.7                | -11.4                                                                                                       | -0./                                                                                                   | 1.4                                                                                                                     | 3.5                                                                                                                                                              | 0.7                                                                                                                                   | 1.2                                                                                                                                                   |                                                                                                                                                                                                                                                                                                                                                                                                                                                                                                                                                                                                                                                                                                                                                                                                                                                                                                                                                                                                                                                                                                                                                                                                                                                                                                                                                                                                                                                                                                                                                                                                                                                                                                                                                                                                                                                                                                                                                                                                                                                                                                                                                                                                                                                                                                                                                                                                                                                                                                                                                                                                                                                                                                                                                                                                                                          |                                                                                                                                                                                 |                                                                                                                                                                   |                                                                                                                               |                                                                     |                                                                          |
| - equipment investment                                                                                                                                                                                                                                                                                                                                                                                     | % ch. on prev. year                                                                                                                                                                                                                                                                                                                                                     |                    | -17.8                                                                                                       |                                                                                                        | -1.5                                                                                                                    | 5.2                                                                                                                                                              | 5.3                                                                                                                                   |                                                                                                                                                       |                                                                                                                                                                                                                                                                                                                                                                                                                                                                                                                                                                                                                                                                                                                                                                                                                                                                                                                                                                                                                                                                                                                                                                                                                                                                                                                                                                                                                                                                                                                                                                                                                                                                                                                                                                                                                                                                                                                                                                                                                                                                                                                                                                                                                                                                                                                                                                                                                                                                                                                                                                                                                                                                                                                                                                                                                                          |                                                                                                                                                                                 |                                                                                                                                                                   |                                                                                                                               |                                                                     |                                                                          |
|                                                                                                                                                                                                                                                                                                                                                                                                            | % ch. on prev. year                                                                                                                                                                                                                                                                                                                                                     | 2.9                | 17.0                                                                                                        |                                                                                                        | -1.6                                                                                                                    | 1.7                                                                                                                                                              | -0.8                                                                                                                                  |                                                                                                                                                       |                                                                                                                                                                                                                                                                                                                                                                                                                                                                                                                                                                                                                                                                                                                                                                                                                                                                                                                                                                                                                                                                                                                                                                                                                                                                                                                                                                                                                                                                                                                                                                                                                                                                                                                                                                                                                                                                                                                                                                                                                                                                                                                                                                                                                                                                                                                                                                                                                                                                                                                                                                                                                                                                                                                                                                                                                                          |                                                                                                                                                                                 |                                                                                                                                                                   |                                                                                                                               |                                                                     |                                                                          |
| - construction investment                                                                                                                                                                                                                                                                                                                                                                                  | % ch. on prev. year                                                                                                                                                                                                                                                                                                                                                     | 0.7                | -7.8                                                                                                        |                                                                                                        | -7.0                                                                                                                    | -3.6                                                                                                                                                             | -2.5                                                                                                                                  |                                                                                                                                                       |                                                                                                                                                                                                                                                                                                                                                                                                                                                                                                                                                                                                                                                                                                                                                                                                                                                                                                                                                                                                                                                                                                                                                                                                                                                                                                                                                                                                                                                                                                                                                                                                                                                                                                                                                                                                                                                                                                                                                                                                                                                                                                                                                                                                                                                                                                                                                                                                                                                                                                                                                                                                                                                                                                                                                                                                                                          |                                                                                                                                                                                 |                                                                                                                                                                   |                                                                                                                               |                                                                     |                                                                          |
| Change in stocks                                                                                                                                                                                                                                                                                                                                                                                           | contrib. to GDP (pp.)                                                                                                                                                                                                                                                                                                                                                   | 0.0                | -1.0                                                                                                        | 0.3                                                                                                    | 0.3                                                                                                                     | 0.3                                                                                                                                                              | -0.2                                                                                                                                  | -0.2                                                                                                                                                  |                                                                                                                                                                                                                                                                                                                                                                                                                                                                                                                                                                                                                                                                                                                                                                                                                                                                                                                                                                                                                                                                                                                                                                                                                                                                                                                                                                                                                                                                                                                                                                                                                                                                                                                                                                                                                                                                                                                                                                                                                                                                                                                                                                                                                                                                                                                                                                                                                                                                                                                                                                                                                                                                                                                                                                                                                                          |                                                                                                                                                                                 |                                                                                                                                                                   |                                                                                                                               |                                                                     |                                                                          |
| 4. Labour market                                                                                                                                                                                                                                                                                                                                                                                           | WY 7                                                                                                                                                                                                                                                                                                                                                                    |                    |                                                                                                             |                                                                                                        |                                                                                                                         |                                                                                                                                                                  |                                                                                                                                       |                                                                                                                                                       |                                                                                                                                                                                                                                                                                                                                                                                                                                                                                                                                                                                                                                                                                                                                                                                                                                                                                                                                                                                                                                                                                                                                                                                                                                                                                                                                                                                                                                                                                                                                                                                                                                                                                                                                                                                                                                                                                                                                                                                                                                                                                                                                                                                                                                                                                                                                                                                                                                                                                                                                                                                                                                                                                                                                                                                                                                          |                                                                                                                                                                                 |                                                                                                                                                                   |                                                                                                                               |                                                                     |                                                                          |
| Employment expectations (manuf.)                                                                                                                                                                                                                                                                                                                                                                           | balance                                                                                                                                                                                                                                                                                                                                                                 | -11.9              | -30.8                                                                                                       | -7.7                                                                                                   | -17.7                                                                                                                   | -10.1                                                                                                                                                            | -5.1                                                                                                                                  | 2.1                                                                                                                                                   | 0.4                                                                                                                                                                                                                                                                                                                                                                                                                                                                                                                                                                                                                                                                                                                                                                                                                                                                                                                                                                                                                                                                                                                                                                                                                                                                                                                                                                                                                                                                                                                                                                                                                                                                                                                                                                                                                                                                                                                                                                                                                                                                                                                                                                                                                                                                                                                                                                                                                                                                                                                                                                                                                                                                                                                                                                                                                                      | 1.7                                                                                                                                                                             | 4.2                                                                                                                                                               | 5.0                                                                                                                           | 6.6                                                                 |                                                                          |
| Employment expectations (services)                                                                                                                                                                                                                                                                                                                                                                         | balance                                                                                                                                                                                                                                                                                                                                                                 | 6.5                | -10.9                                                                                                       | 1.6                                                                                                    | -3.6                                                                                                                    | 0.0                                                                                                                                                              | 2.4                                                                                                                                   | 7.6                                                                                                                                                   | 6.5                                                                                                                                                                                                                                                                                                                                                                                                                                                                                                                                                                                                                                                                                                                                                                                                                                                                                                                                                                                                                                                                                                                                                                                                                                                                                                                                                                                                                                                                                                                                                                                                                                                                                                                                                                                                                                                                                                                                                                                                                                                                                                                                                                                                                                                                                                                                                                                                                                                                                                                                                                                                                                                                                                                                                                                                                                      | 8.7                                                                                                                                                                             | 7.7                                                                                                                                                               | 8.3                                                                                                                           | 8.5                                                                 |                                                                          |
| Employment                                                                                                                                                                                                                                                                                                                                                                                                 | % ch. on prev. period                                                                                                                                                                                                                                                                                                                                                   |                    |                                                                                                             |                                                                                                        | 0.0                                                                                                                     | 0.1                                                                                                                                                              | 0.0                                                                                                                                   | _                                                                                                                                                     |                                                                                                                                                                                                                                                                                                                                                                                                                                                                                                                                                                                                                                                                                                                                                                                                                                                                                                                                                                                                                                                                                                                                                                                                                                                                                                                                                                                                                                                                                                                                                                                                                                                                                                                                                                                                                                                                                                                                                                                                                                                                                                                                                                                                                                                                                                                                                                                                                                                                                                                                                                                                                                                                                                                                                                                                                                          |                                                                                                                                                                                 |                                                                                                                                                                   |                                                                                                                               |                                                                     |                                                                          |
| Employment                                                                                                                                                                                                                                                                                                                                                                                                 | % ch. on prev. year                                                                                                                                                                                                                                                                                                                                                     | 1.0                | -1.8                                                                                                        | <u> </u>                                                                                               | -1.2                                                                                                                    | -0.5                                                                                                                                                             | -0.2                                                                                                                                  |                                                                                                                                                       |                                                                                                                                                                                                                                                                                                                                                                                                                                                                                                                                                                                                                                                                                                                                                                                                                                                                                                                                                                                                                                                                                                                                                                                                                                                                                                                                                                                                                                                                                                                                                                                                                                                                                                                                                                                                                                                                                                                                                                                                                                                                                                                                                                                                                                                                                                                                                                                                                                                                                                                                                                                                                                                                                                                                                                                                                                          |                                                                                                                                                                                 |                                                                                                                                                                   |                                                                                                                               |                                                                     |                                                                          |
| Employment (000)                                                                                                                                                                                                                                                                                                                                                                                           | abs. ch. on prev. period                                                                                                                                                                                                                                                                                                                                                |                    | -2 736                                                                                                      |                                                                                                        | 32                                                                                                                      | 111                                                                                                                                                              | -47                                                                                                                                   |                                                                                                                                                       |                                                                                                                                                                                                                                                                                                                                                                                                                                                                                                                                                                                                                                                                                                                                                                                                                                                                                                                                                                                                                                                                                                                                                                                                                                                                                                                                                                                                                                                                                                                                                                                                                                                                                                                                                                                                                                                                                                                                                                                                                                                                                                                                                                                                                                                                                                                                                                                                                                                                                                                                                                                                                                                                                                                                                                                                                                          |                                                                                                                                                                                 |                                                                                                                                                                   |                                                                                                                               |                                                                     |                                                                          |
| Compensation of employees per head                                                                                                                                                                                                                                                                                                                                                                         | % ch. on prev. period                                                                                                                                                                                                                                                                                                                                                   |                    |                                                                                                             |                                                                                                        | 0.2                                                                                                                     | 0.7                                                                                                                                                              | 0.3                                                                                                                                   |                                                                                                                                                       |                                                                                                                                                                                                                                                                                                                                                                                                                                                                                                                                                                                                                                                                                                                                                                                                                                                                                                                                                                                                                                                                                                                                                                                                                                                                                                                                                                                                                                                                                                                                                                                                                                                                                                                                                                                                                                                                                                                                                                                                                                                                                                                                                                                                                                                                                                                                                                                                                                                                                                                                                                                                                                                                                                                                                                                                                                          |                                                                                                                                                                                 |                                                                                                                                                                   |                                                                                                                               |                                                                     |                                                                          |
| (nominal)                                                                                                                                                                                                                                                                                                                                                                                                  | % ch. on prev. year                                                                                                                                                                                                                                                                                                                                                     | 2.1                | 1.5                                                                                                         | -                                                                                                      | 1.5                                                                                                                     | 1.9                                                                                                                                                              | 1.5                                                                                                                                   | -                                                                                                                                                     |                                                                                                                                                                                                                                                                                                                                                                                                                                                                                                                                                                                                                                                                                                                                                                                                                                                                                                                                                                                                                                                                                                                                                                                                                                                                                                                                                                                                                                                                                                                                                                                                                                                                                                                                                                                                                                                                                                                                                                                                                                                                                                                                                                                                                                                                                                                                                                                                                                                                                                                                                                                                                                                                                                                                                                                                                                          |                                                                                                                                                                                 |                                                                                                                                                                   |                                                                                                                               |                                                                     |                                                                          |
| Unemployment rate                                                                                                                                                                                                                                                                                                                                                                                          | % of lab. force                                                                                                                                                                                                                                                                                                                                                         |                    | 9.5                                                                                                         | 10.0                                                                                                   | 10.0                                                                                                                    | 10.0                                                                                                                                                             | 10.0                                                                                                                                  | 10.0                                                                                                                                                  | 10.1                                                                                                                                                                                                                                                                                                                                                                                                                                                                                                                                                                                                                                                                                                                                                                                                                                                                                                                                                                                                                                                                                                                                                                                                                                                                                                                                                                                                                                                                                                                                                                                                                                                                                                                                                                                                                                                                                                                                                                                                                                                                                                                                                                                                                                                                                                                                                                                                                                                                                                                                                                                                                                                                                                                                                                                                                                     | 10.0                                                                                                                                                                            | 10.0                                                                                                                                                              | 9.9                                                                                                                           |                                                                     |                                                                          |
| Unemployment (000)                                                                                                                                                                                                                                                                                                                                                                                         | ahs. ch. on prev. period                                                                                                                                                                                                                                                                                                                                                |                    | 3 050                                                                                                       | 900                                                                                                    | 131                                                                                                                     | 123                                                                                                                                                              | 9                                                                                                                                     | -7                                                                                                                                                    | 66                                                                                                                                                                                                                                                                                                                                                                                                                                                                                                                                                                                                                                                                                                                                                                                                                                                                                                                                                                                                                                                                                                                                                                                                                                                                                                                                                                                                                                                                                                                                                                                                                                                                                                                                                                                                                                                                                                                                                                                                                                                                                                                                                                                                                                                                                                                                                                                                                                                                                                                                                                                                                                                                                                                                                                                                                                       | -73                                                                                                                                                                             | -81                                                                                                                                                               | -72                                                                                                                           |                                                                     |                                                                          |
| 5. International transactions                                                                                                                                                                                                                                                                                                                                                                              | 0/ 1                                                                                                                                                                                                                                                                                                                                                                    |                    |                                                                                                             |                                                                                                        | 4.0                                                                                                                     | 0.7                                                                                                                                                              | 0.7                                                                                                                                   | 2.6                                                                                                                                                   | 0.5                                                                                                                                                                                                                                                                                                                                                                                                                                                                                                                                                                                                                                                                                                                                                                                                                                                                                                                                                                                                                                                                                                                                                                                                                                                                                                                                                                                                                                                                                                                                                                                                                                                                                                                                                                                                                                                                                                                                                                                                                                                                                                                                                                                                                                                                                                                                                                                                                                                                                                                                                                                                                                                                                                                                                                                                                                      | 4.0                                                                                                                                                                             | 4.0                                                                                                                                                               |                                                                                                                               |                                                                     |                                                                          |
| World trade                                                                                                                                                                                                                                                                                                                                                                                                | % ch. on prev. period                                                                                                                                                                                                                                                                                                                                                   | - /                | 42.0                                                                                                        | 454                                                                                                    | 4.9                                                                                                                     | 2.7                                                                                                                                                              | 0.7                                                                                                                                   | 2.6                                                                                                                                                   | 0.5                                                                                                                                                                                                                                                                                                                                                                                                                                                                                                                                                                                                                                                                                                                                                                                                                                                                                                                                                                                                                                                                                                                                                                                                                                                                                                                                                                                                                                                                                                                                                                                                                                                                                                                                                                                                                                                                                                                                                                                                                                                                                                                                                                                                                                                                                                                                                                                                                                                                                                                                                                                                                                                                                                                                                                                                                                      | 1.8                                                                                                                                                                             | 1.8                                                                                                                                                               |                                                                                                                               |                                                                     |                                                                          |
| E                                                                                                                                                                                                                                                                                                                                                                                                          | % ch. on prev. year                                                                                                                                                                                                                                                                                                                                                     | -18.7              | -13.0                                                                                                       | -24.5                                                                                                  | 15.7<br>-41.9                                                                                                           | 18.8<br>-28.9                                                                                                                                                    | 14.9<br>-17.9                                                                                                                         | -9.4                                                                                                                                                  | -12.1                                                                                                                                                                                                                                                                                                                                                                                                                                                                                                                                                                                                                                                                                                                                                                                                                                                                                                                                                                                                                                                                                                                                                                                                                                                                                                                                                                                                                                                                                                                                                                                                                                                                                                                                                                                                                                                                                                                                                                                                                                                                                                                                                                                                                                                                                                                                                                                                                                                                                                                                                                                                                                                                                                                                                                                                                                    | 12.6<br>-9.4                                                                                                                                                                    | 10.0                                                                                                                                                              | -0.9                                                                                                                          | 0.1                                                                 |                                                                          |
| Export order books Trade balance (merchandise)                                                                                                                                                                                                                                                                                                                                                             | balance<br>billion EUR                                                                                                                                                                                                                                                                                                                                                  | -18./              | -58.2<br>16.6                                                                                               | 0.7                                                                                                    | 4.3                                                                                                                     | -4.3                                                                                                                                                             | -17.9                                                                                                                                 | -2.5                                                                                                                                                  | 3.1                                                                                                                                                                                                                                                                                                                                                                                                                                                                                                                                                                                                                                                                                                                                                                                                                                                                                                                                                                                                                                                                                                                                                                                                                                                                                                                                                                                                                                                                                                                                                                                                                                                                                                                                                                                                                                                                                                                                                                                                                                                                                                                                                                                                                                                                                                                                                                                                                                                                                                                                                                                                                                                                                                                                                                                                                                      | -3.2                                                                                                                                                                            | -6.6<br>-2.3                                                                                                                                                      | -0.9                                                                                                                          | -0.1                                                                |                                                                          |
| Trade balance (merchandise)                                                                                                                                                                                                                                                                                                                                                                                | % ch. on prev. period                                                                                                                                                                                                                                                                                                                                                   |                    | 10.0                                                                                                        | 0.7                                                                                                    | 2.8                                                                                                                     | 4.4                                                                                                                                                              | 2.2                                                                                                                                   | 1.8                                                                                                                                                   | J.1                                                                                                                                                                                                                                                                                                                                                                                                                                                                                                                                                                                                                                                                                                                                                                                                                                                                                                                                                                                                                                                                                                                                                                                                                                                                                                                                                                                                                                                                                                                                                                                                                                                                                                                                                                                                                                                                                                                                                                                                                                                                                                                                                                                                                                                                                                                                                                                                                                                                                                                                                                                                                                                                                                                                                                                                                                      | -3.2                                                                                                                                                                            | -2.3                                                                                                                                                              |                                                                                                                               |                                                                     |                                                                          |
| Exports of goods and services                                                                                                                                                                                                                                                                                                                                                                              | % ch. on prev. persoa % ch. on prev. year                                                                                                                                                                                                                                                                                                                               | 5.1                | -13.2                                                                                                       | 10.9                                                                                                   | 6.5                                                                                                                     | 12.4                                                                                                                                                             | 11.9                                                                                                                                  | 11.7                                                                                                                                                  |                                                                                                                                                                                                                                                                                                                                                                                                                                                                                                                                                                                                                                                                                                                                                                                                                                                                                                                                                                                                                                                                                                                                                                                                                                                                                                                                                                                                                                                                                                                                                                                                                                                                                                                                                                                                                                                                                                                                                                                                                                                                                                                                                                                                                                                                                                                                                                                                                                                                                                                                                                                                                                                                                                                                                                                                                                          |                                                                                                                                                                                 |                                                                                                                                                                   |                                                                                                                               |                                                                     |                                                                          |
|                                                                                                                                                                                                                                                                                                                                                                                                            | % ch. on prev. period                                                                                                                                                                                                                                                                                                                                                   | - 5.1              | 13.2                                                                                                        | 10.5                                                                                                   | 3.4                                                                                                                     | 4.2                                                                                                                                                              | 1.4                                                                                                                                   | 1.1                                                                                                                                                   |                                                                                                                                                                                                                                                                                                                                                                                                                                                                                                                                                                                                                                                                                                                                                                                                                                                                                                                                                                                                                                                                                                                                                                                                                                                                                                                                                                                                                                                                                                                                                                                                                                                                                                                                                                                                                                                                                                                                                                                                                                                                                                                                                                                                                                                                                                                                                                                                                                                                                                                                                                                                                                                                                                                                                                                                                                          |                                                                                                                                                                                 |                                                                                                                                                                   |                                                                                                                               |                                                                     |                                                                          |
| Imports of goods and services                                                                                                                                                                                                                                                                                                                                                                              | % ch. on prev. year                                                                                                                                                                                                                                                                                                                                                     | 5.0                | -11.9                                                                                                       | 8.9                                                                                                    | 3.3                                                                                                                     | 10.7                                                                                                                                                             | 10.3                                                                                                                                  | 10.4                                                                                                                                                  |                                                                                                                                                                                                                                                                                                                                                                                                                                                                                                                                                                                                                                                                                                                                                                                                                                                                                                                                                                                                                                                                                                                                                                                                                                                                                                                                                                                                                                                                                                                                                                                                                                                                                                                                                                                                                                                                                                                                                                                                                                                                                                                                                                                                                                                                                                                                                                                                                                                                                                                                                                                                                                                                                                                                                                                                                                          |                                                                                                                                                                                 |                                                                                                                                                                   |                                                                                                                               |                                                                     |                                                                          |
| Current account balance                                                                                                                                                                                                                                                                                                                                                                                    | billion EUR                                                                                                                                                                                                                                                                                                                                                             |                    | -51.4                                                                                                       | -56.4                                                                                                  | -1.9                                                                                                                    | -6.7                                                                                                                                                             | -14.4                                                                                                                                 | -33.4                                                                                                                                                 | -9.6                                                                                                                                                                                                                                                                                                                                                                                                                                                                                                                                                                                                                                                                                                                                                                                                                                                                                                                                                                                                                                                                                                                                                                                                                                                                                                                                                                                                                                                                                                                                                                                                                                                                                                                                                                                                                                                                                                                                                                                                                                                                                                                                                                                                                                                                                                                                                                                                                                                                                                                                                                                                                                                                                                                                                                                                                                     | -10.5                                                                                                                                                                           | -13.3                                                                                                                                                             |                                                                                                                               |                                                                     |                                                                          |
| Direct investment                                                                                                                                                                                                                                                                                                                                                                                          | billion EUR                                                                                                                                                                                                                                                                                                                                                             |                    | -74.5                                                                                                       |                                                                                                        |                                                                                                                         |                                                                                                                                                                  |                                                                                                                                       |                                                                                                                                                       |                                                                                                                                                                                                                                                                                                                                                                                                                                                                                                                                                                                                                                                                                                                                                                                                                                                                                                                                                                                                                                                                                                                                                                                                                                                                                                                                                                                                                                                                                                                                                                                                                                                                                                                                                                                                                                                                                                                                                                                                                                                                                                                                                                                                                                                                                                                                                                                                                                                                                                                                                                                                                                                                                                                                                                                                                                          |                                                                                                                                                                                 |                                                                                                                                                                   |                                                                                                                               |                                                                     |                                                                          |
| Portfolio investment                                                                                                                                                                                                                                                                                                                                                                                       | billion EUR                                                                                                                                                                                                                                                                                                                                                             |                    | -/4.5                                                                                                       | -85.9                                                                                                  | -40.3                                                                                                                   | -38.4                                                                                                                                                            | -37.4                                                                                                                                 | 30.3                                                                                                                                                  | -12.0                                                                                                                                                                                                                                                                                                                                                                                                                                                                                                                                                                                                                                                                                                                                                                                                                                                                                                                                                                                                                                                                                                                                                                                                                                                                                                                                                                                                                                                                                                                                                                                                                                                                                                                                                                                                                                                                                                                                                                                                                                                                                                                                                                                                                                                                                                                                                                                                                                                                                                                                                                                                                                                                                                                                                                                                                                    | 23.4                                                                                                                                                                            | 19.0                                                                                                                                                              |                                                                                                                               |                                                                     |                                                                          |
| 6. Prices                                                                                                                                                                                                                                                                                                                                                                                                  | villion EUK                                                                                                                                                                                                                                                                                                                                                             |                    | 264.8                                                                                                       | -85.9<br>197.1                                                                                         | -40.3<br>16.6                                                                                                           | -38.4<br>110.7                                                                                                                                                   | -37.4<br>-13.9                                                                                                                        | 30.3<br>83.7                                                                                                                                          |                                                                                                                                                                                                                                                                                                                                                                                                                                                                                                                                                                                                                                                                                                                                                                                                                                                                                                                                                                                                                                                                                                                                                                                                                                                                                                                                                                                                                                                                                                                                                                                                                                                                                                                                                                                                                                                                                                                                                                                                                                                                                                                                                                                                                                                                                                                                                                                                                                                                                                                                                                                                                                                                                                                                                                                                                                          |                                                                                                                                                                                 |                                                                                                                                                                   |                                                                                                                               |                                                                     | <br><br>                                                                 |
|                                                                                                                                                                                                                                                                                                                                                                                                            | buubh EUK                                                                                                                                                                                                                                                                                                                                                               |                    |                                                                                                             |                                                                                                        |                                                                                                                         |                                                                                                                                                                  |                                                                                                                                       |                                                                                                                                                       | -12.0                                                                                                                                                                                                                                                                                                                                                                                                                                                                                                                                                                                                                                                                                                                                                                                                                                                                                                                                                                                                                                                                                                                                                                                                                                                                                                                                                                                                                                                                                                                                                                                                                                                                                                                                                                                                                                                                                                                                                                                                                                                                                                                                                                                                                                                                                                                                                                                                                                                                                                                                                                                                                                                                                                                                                                                                                                    | 23.4                                                                                                                                                                            | 19.0                                                                                                                                                              |                                                                                                                               |                                                                     | <br><br>                                                                 |
| Consumer inflation expectations                                                                                                                                                                                                                                                                                                                                                                            | balance                                                                                                                                                                                                                                                                                                                                                                 | 21.1               |                                                                                                             |                                                                                                        |                                                                                                                         |                                                                                                                                                                  |                                                                                                                                       |                                                                                                                                                       | -12.0                                                                                                                                                                                                                                                                                                                                                                                                                                                                                                                                                                                                                                                                                                                                                                                                                                                                                                                                                                                                                                                                                                                                                                                                                                                                                                                                                                                                                                                                                                                                                                                                                                                                                                                                                                                                                                                                                                                                                                                                                                                                                                                                                                                                                                                                                                                                                                                                                                                                                                                                                                                                                                                                                                                                                                                                                                    | 23.4                                                                                                                                                                            | 19.0                                                                                                                                                              |                                                                                                                               |                                                                     | <br><br>                                                                 |
|                                                                                                                                                                                                                                                                                                                                                                                                            |                                                                                                                                                                                                                                                                                                                                                                         | 21.1               | 264.8                                                                                                       | 197.1                                                                                                  | 16.6                                                                                                                    | 110.7                                                                                                                                                            | -13.9                                                                                                                                 | 83.7                                                                                                                                                  | -12.0<br>20.6                                                                                                                                                                                                                                                                                                                                                                                                                                                                                                                                                                                                                                                                                                                                                                                                                                                                                                                                                                                                                                                                                                                                                                                                                                                                                                                                                                                                                                                                                                                                                                                                                                                                                                                                                                                                                                                                                                                                                                                                                                                                                                                                                                                                                                                                                                                                                                                                                                                                                                                                                                                                                                                                                                                                                                                                                            | 23.4<br>25.6                                                                                                                                                                    | 19.0<br>37.5                                                                                                                                                      | <br>                                                                                                                          |                                                                     | <br><br><br>                                                             |
| Consumer inflation expectations                                                                                                                                                                                                                                                                                                                                                                            | balance                                                                                                                                                                                                                                                                                                                                                                 | 21.1               | 264.8<br>-6.7                                                                                               | 197.1                                                                                                  | 0.7                                                                                                                     | 110.7                                                                                                                                                            | -13.9<br>10.8                                                                                                                         | 83.7                                                                                                                                                  | -12.0<br>20.6<br>9.7                                                                                                                                                                                                                                                                                                                                                                                                                                                                                                                                                                                                                                                                                                                                                                                                                                                                                                                                                                                                                                                                                                                                                                                                                                                                                                                                                                                                                                                                                                                                                                                                                                                                                                                                                                                                                                                                                                                                                                                                                                                                                                                                                                                                                                                                                                                                                                                                                                                                                                                                                                                                                                                                                                                                                                                                                     | 23.4<br>25.6                                                                                                                                                                    | 19.0<br>37.5                                                                                                                                                      | 20.9                                                                                                                          | 25.7                                                                | <br><br><br><br><br>                                                     |
| Consumer inflation expectations<br>Headline inflation (HICP)                                                                                                                                                                                                                                                                                                                                               | balance<br>% ch. on prev. year                                                                                                                                                                                                                                                                                                                                          | 21.1               | -6.7<br>0.3<br>1.3<br>-5.1                                                                                  | 8.4<br>1.6                                                                                             | 0.7<br>1.1<br>0.9<br>-0.1                                                                                               | 110.7<br>10.2<br>1.6<br>0.9<br>3.0                                                                                                                               | 10.8<br>1.7<br>1.0<br>4.0                                                                                                             | 83.7<br>11.9<br>2.0                                                                                                                                   | -12.0<br>20.6<br>9.7<br>1.9<br>1.1<br>4.3                                                                                                                                                                                                                                                                                                                                                                                                                                                                                                                                                                                                                                                                                                                                                                                                                                                                                                                                                                                                                                                                                                                                                                                                                                                                                                                                                                                                                                                                                                                                                                                                                                                                                                                                                                                                                                                                                                                                                                                                                                                                                                                                                                                                                                                                                                                                                                                                                                                                                                                                                                                                                                                                                                                                                                                                | 23.4<br>25.6<br>10.8<br>1.9<br>1.2<br>4.5                                                                                                                                       | 19.0<br>37.5<br>15.1<br>2.2                                                                                                                                       | 20.9                                                                                                                          | 25.7                                                                | <br><br><br>                                                             |
| Consumer inflation expectations Headline inflation (HICP) Core HICP                                                                                                                                                                                                                                                                                                                                        | halance<br>% ch. on prev. year<br>% ch. on prev. year                                                                                                                                                                                                                                                                                                                   | 21.1               | 264.8  -6.7  0.3  1.3  -5.1  -8.9                                                                           | 8.4<br>1.6<br>1.0                                                                                      | 0.7<br>1.1<br>0.9<br>-0.1<br>4.7                                                                                        | 110.7<br>10.2<br>1.6<br>0.9<br>3.0<br>11.6                                                                                                                       | -13.9<br>10.8<br>1.7<br>1.0                                                                                                           | 83.7<br>11.9<br>2.0<br>1.1<br>4.7                                                                                                                     | -12.0<br>20.6<br>9.7<br>1.9<br>1.1<br>4.3<br>13.6                                                                                                                                                                                                                                                                                                                                                                                                                                                                                                                                                                                                                                                                                                                                                                                                                                                                                                                                                                                                                                                                                                                                                                                                                                                                                                                                                                                                                                                                                                                                                                                                                                                                                                                                                                                                                                                                                                                                                                                                                                                                                                                                                                                                                                                                                                                                                                                                                                                                                                                                                                                                                                                                                                                                                                                        | 23.4<br>25.6<br>10.8<br>1.9<br>1.2                                                                                                                                              | 19.0<br>37.5<br>15.1<br>2.2<br>1.1                                                                                                                                | 20.9 2.3 1.2                                                                                                                  | 25.7                                                                |                                                                          |
| Consumer inflation expectations Headline inflation (HICP) Core HICP Domestic producer prices Import prices                                                                                                                                                                                                                                                                                                 | halance % ch. on prev. year % ch. on prev. year % ch. on prev. year                                                                                                                                                                                                                                                                                                     | 21.1               | -6.7<br>0.3<br>1.3<br>-5.1                                                                                  | 8.4<br>1.6<br>1.0<br>2.9                                                                               | 16.6<br>0.7<br>1.1<br>0.9<br>-0.1<br>4.7<br>77.2                                                                        | 110.7<br>10.2<br>1.6<br>0.9<br>3.0<br>11.6<br>79.7                                                                                                               | 10.8<br>1.7<br>1.0<br>4.0<br>12.4<br>76.8                                                                                             | 83.7<br>11.9<br>2.0<br>1.1<br>4.7<br><br>87.2                                                                                                         | 9.7<br>1.9<br>1.1<br>4.3<br>13.6<br>83.5                                                                                                                                                                                                                                                                                                                                                                                                                                                                                                                                                                                                                                                                                                                                                                                                                                                                                                                                                                                                                                                                                                                                                                                                                                                                                                                                                                                                                                                                                                                                                                                                                                                                                                                                                                                                                                                                                                                                                                                                                                                                                                                                                                                                                                                                                                                                                                                                                                                                                                                                                                                                                                                                                                                                                                                                 | 23.4<br>25.6<br>10.8<br>1.9<br>1.2<br>4.5                                                                                                                                       | 19.0<br>37.5<br>15.1<br>2.2<br>1.1<br>5.3<br>                                                                                                                     | 20.9<br>2.3<br>1.2<br>5.9                                                                                                     | 25.7<br>2.4                                                         |                                                                          |
| Consumer inflation expectations Headline inflation (HICP) Core HICP Domestic producer prices                                                                                                                                                                                                                                                                                                               | balance % ch. on prev. year level % ch. on prev. year                                                                                                                                                                                                                                                       | 21.1               | 264.8  -6.7  0.3  1.3  -5.1  -8.9  62.5  -36.7                                                              | 8.4<br>1.6<br>1.0<br>2.9<br><br>80.3<br>28.5                                                           | 0.7<br>1.1<br>0.9<br>-0.1<br>4.7<br>77.2<br>69.5                                                                        | 110.7<br>10.2<br>1.6<br>0.9<br>3.0<br>11.6<br>79.7<br>34.2                                                                                                       | 10.8<br>1.7<br>1.0<br>4.0<br>12.4<br>76.8<br>11.5                                                                                     | 83.7<br>11.9<br>2.0<br>1.1<br>4.7<br><br>87.2<br>15.9                                                                                                 | 9.7<br>1.9<br>1.1<br>4.3<br>13.6<br>83.5<br>14.0                                                                                                                                                                                                                                                                                                                                                                                                                                                                                                                                                                                                                                                                                                                                                                                                                                                                                                                                                                                                                                                                                                                                                                                                                                                                                                                                                                                                                                                                                                                                                                                                                                                                                                                                                                                                                                                                                                                                                                                                                                                                                                                                                                                                                                                                                                                                                                                                                                                                                                                                                                                                                                                                                                                                                                                         | 23.4<br>25.6<br>10.8<br>1.9<br>1.2<br>4.5<br>12.8<br>86.0<br>11.1                                                                                                               | 19.0<br>37.5<br>15.1<br>2.2<br>1.1<br>5.3<br><br>91.8<br>21.9                                                                                                     | 20.9<br>2.3<br>1.2<br>5.9<br><br>96.6<br>24.9                                                                                 | 25.7<br>2.4<br><br>103.6<br>39.4                                    | <br>114.9<br>44.2                                                        |
| Consumer inflation expectations Headline inflation (HICP) Core HICP Domestic producer prices Import prices Oil (Brent) in USD                                                                                                                                                                                                                                                                              | balance % ch. on prev. year level % ch. on prev. year                                                                                                                                                                                                                                                       | 21.1               | 264.8  -6.7  0.3  1.3  -5.1  -8.9  62.5  -36.7  44.5                                                        | 8.4<br>1.6<br>1.0<br>2.9<br><br>80.3<br>28.5<br>60.6                                                   | 16.6  0.7  1.1  0.9  -0.1  4.7  77.2  69.5  55.9                                                                        | 110.7<br>10.2<br>1.6<br>0.9<br>3.0<br>11.6<br>79.7<br>34.2<br>62.6                                                                                               | -13.9<br>10.8<br>1.7<br>1.0<br>4.0<br>12.4<br>76.8<br>11.5<br>59.4                                                                    | 83.7<br>11.9<br>2.0<br>1.1<br>4.7<br><br>87.2<br>15.9<br>64.3                                                                                         | -12.0<br>20.6<br>9.7<br>1.9<br>1.1<br>4.3<br>13.6<br>83.5<br>14.0<br>60.1                                                                                                                                                                                                                                                                                                                                                                                                                                                                                                                                                                                                                                                                                                                                                                                                                                                                                                                                                                                                                                                                                                                                                                                                                                                                                                                                                                                                                                                                                                                                                                                                                                                                                                                                                                                                                                                                                                                                                                                                                                                                                                                                                                                                                                                                                                                                                                                                                                                                                                                                                                                                                                                                                                                                                                | 23.4<br>25.6<br>10.8<br>1.9<br>1.2<br>4.5<br>12.8<br>86.0<br>11.1<br>63.1                                                                                                       | 19.0<br>37.5<br>15.1<br>2.2<br>1.1<br>5.3<br><br>91.8<br>21.9<br>69.4                                                                                             | 20.9<br>2.3<br>1.2<br>5.9<br><br>96.6<br>24.9<br>72.3                                                                         | 25.7<br>2.4<br><br>103.6<br>39.4<br>75.8                            | 114.9<br>44.2<br>82.6                                                    |
| Consumer inflation expectations Headline inflation (HICP) Core HICP Domestic producer prices Import prices                                                                                                                                                                                                                                                                                                 | balance % ch. on prev. year level % ch. on prev. year level % ch. on prev. year                                                                                                                                                                                                                             | 21.1               | 264.8  -6.7  0.3  1.3  -5.1  -8.9  62.5  -36.7                                                              | 8.4<br>1.6<br>1.0<br>2.9<br><br>80.3<br>28.5                                                           | 16.6<br>0.7<br>1.1<br>0.9<br>-0.1<br>4.7<br>77.2<br>69.5<br>55.9<br>60.0                                                | 110.7<br>10.2<br>1.6<br>0.9<br>3.0<br>11.6<br>79.7<br>34.2<br>62.6<br>44.2                                                                                       | 10.8<br>1.7<br>1.0<br>4.0<br>12.4<br>76.8<br>11.5<br>59.4<br>23.3                                                                     | 83.7<br>11.9<br>2.0<br>1.1<br>4.7<br><br>87.2<br>15.9<br>64.3<br>26.2                                                                                 | -12.0<br>20.6<br>9.7<br>1.9<br>1.1<br>4.3<br>13.6<br>83.5<br>14.0<br>60.1<br>21.6                                                                                                                                                                                                                                                                                                                                                                                                                                                                                                                                                                                                                                                                                                                                                                                                                                                                                                                                                                                                                                                                                                                                                                                                                                                                                                                                                                                                                                                                                                                                                                                                                                                                                                                                                                                                                                                                                                                                                                                                                                                                                                                                                                                                                                                                                                                                                                                                                                                                                                                                                                                                                                                                                                                                                        | 23.4<br>25.6<br>10.8<br>1.9<br>1.2<br>4.5<br>12.8<br>86.0<br>11.1<br>63.1<br>21.6                                                                                               | 19.0<br>37.5<br>15.1<br>2.2<br>1.1<br>5.3<br><br>91.8<br>21.9<br>69.4<br>34.4                                                                                     | 20.9<br>2.3<br>1.2<br>5.9<br><br>96.6<br>24.9<br>72.3<br>33.4                                                                 | 25.7<br>2.4<br><br><br>103.6<br>39.4<br>75.8<br>39.6                |                                                                          |
| Consumer inflation expectations Headline inflation (HICP) Core HICP Domestic producer prices Import prices Oil (Brent) in USD Oil (Brent) in EUR                                                                                                                                                                                                                                                           | balance % ch. on prev. year level % ch. on prev. year level % ch. on prev. year % ch. on prev. year                                                                                                                                                                                                         | 21.1               | 264.8  -6.7 0.3 1.3 -5.1 -8.9 62.5 -36.7 44.5 -32.8                                                         | 8.4<br>1.6<br>1.0<br>2.9<br>                                                                           | 16.6<br>0.7<br>1.1<br>0.9<br>-0.1<br>4.7<br>77.2<br>69.5<br>55.9<br>60.0<br>10.9                                        | 110.7<br>10.2<br>1.6<br>0.9<br>3.0<br>11.6<br>79.7<br>34.2<br>62.6<br>44.2<br>13.6                                                                               | 10.8<br>1.7<br>1.0<br>4.0<br>12.4<br>76.8<br>11.5<br>59.4<br>23.3<br>4.7                                                              | 83.7<br>11.9<br>2.0<br>1.1<br>4.7<br><br>87.2<br>15.9<br>64.3<br>26.2<br>4.9                                                                          | -12.0<br>20.6<br>9.7<br>1.9<br>1.1<br>4.3<br>13.6<br>83.5<br>14.0<br>60.1<br>21.6                                                                                                                                                                                                                                                                                                                                                                                                                                                                                                                                                                                                                                                                                                                                                                                                                                                                                                                                                                                                                                                                                                                                                                                                                                                                                                                                                                                                                                                                                                                                                                                                                                                                                                                                                                                                                                                                                                                                                                                                                                                                                                                                                                                                                                                                                                                                                                                                                                                                                                                                                                                                                                                                                                                                                        | 23.4<br>25.6<br>10.8<br>1.9<br>1.2<br>4.5<br>12.8<br>86.0<br>11.1<br>63.1<br>21.6                                                                                               | 19.0<br>37.5<br>15.1<br>2.2<br>1.1<br>5.3<br><br>91.8<br>21.9<br>69.4<br>34.4<br>6.4                                                                              | 20.9<br>2.3<br>1.2<br>5.9<br>96.6<br>24.9<br>72.3<br>33.4<br>4.2                                                              | 25.7<br>2.4<br><br>103.6<br>39.4<br>75.8<br>39.6<br>1.3             | 114.9<br>44.2<br>82.6                                                    |
| Consumer inflation expectations Headline inflation (HICP) Core HICP Domestic producer prices Import prices Oil (Brent) in USD Oil (Brent) in EUR Non-energy commodity prices (EUR)                                                                                                                                                                                                                         | balance % ch. on prev. year level % ch. on prev. year level % ch. on prev. year                                                                                                                                                                                                                             | 21.1               | 264.8  -6.7  0.3  1.3  -5.1  -8.9  62.5  -36.7  44.5                                                        | 8.4<br>1.6<br>1.0<br>2.9<br><br>80.3<br>28.5<br>60.6                                                   | 16.6<br>0.7<br>1.1<br>0.9<br>-0.1<br>4.7<br>77.2<br>69.5<br>55.9<br>60.0                                                | 110.7<br>10.2<br>1.6<br>0.9<br>3.0<br>11.6<br>79.7<br>34.2<br>62.6<br>44.2                                                                                       | 10.8<br>1.7<br>1.0<br>4.0<br>12.4<br>76.8<br>11.5<br>59.4<br>23.3                                                                     | 83.7<br>11.9<br>2.0<br>1.1<br>4.7<br><br>87.2<br>15.9<br>64.3<br>26.2                                                                                 | -12.0<br>20.6<br>9.7<br>1.9<br>1.1<br>4.3<br>13.6<br>83.5<br>14.0<br>60.1<br>21.6                                                                                                                                                                                                                                                                                                                                                                                                                                                                                                                                                                                                                                                                                                                                                                                                                                                                                                                                                                                                                                                                                                                                                                                                                                                                                                                                                                                                                                                                                                                                                                                                                                                                                                                                                                                                                                                                                                                                                                                                                                                                                                                                                                                                                                                                                                                                                                                                                                                                                                                                                                                                                                                                                                                                                        | 23.4<br>25.6<br>10.8<br>1.9<br>1.2<br>4.5<br>12.8<br>86.0<br>11.1<br>63.1<br>21.6                                                                                               | 19.0<br>37.5<br>15.1<br>2.2<br>1.1<br>5.3<br><br>91.8<br>21.9<br>69.4<br>34.4                                                                                     | 20.9<br>2.3<br>1.2<br>5.9<br><br>96.6<br>24.9<br>72.3<br>33.4                                                                 | 25.7<br>2.4<br><br><br>103.6<br>39.4<br>75.8<br>39.6                | 114.9<br>44.2<br>82.6<br>40.6                                            |
| Consumer inflation expectations Headline inflation (HICP) Core HICP Domestic producer prices Import prices Oil (Brent) in USD Oil (Brent) in EUR Non-energy commodity prices (EUR) 7. Monetary and financial indicators                                                                                                                                                                                    | balance % ch. on prev. year level % ch. on prev. year level % ch. on prev. year % ch. on prev. year % ch. on prev. year                                                                                                                                                                                     | 21.1               | 264.8  -6.7  0.3  1.3  -5.1  -8.9  62.5  -36.7  44.5  -32.8                                                 | 8.4<br>1.6<br>1.0<br>2.9<br><br>80.3<br>28.5<br>60.6<br>36.2                                           | 16.6<br>0.7<br>1.1<br>0.9<br>-0.1<br>4.7<br>77.2<br>69.5<br>55.9<br>60.0<br>10.9<br>31.2                                | 110.7<br>10.2<br>1.6<br>0.9<br>3.0<br>11.6<br>79.7<br>34.2<br>62.6<br>44.2<br>13.6<br>39.9                                                                       | 10.8<br>1.7<br>1.0<br>4.0<br>12.4<br>76.8<br>11.5<br>59.4<br>23.3<br>4.7<br>38.9                                                      | 83.7<br>11.9<br>2.0<br>1.1<br>4.7<br><br>87.2<br>15.9<br>64.3<br>26.2<br>4.9<br>38.3                                                                  | 9.7<br>1.9<br>1.1<br>4.3<br>13.6<br>83.5<br>14.0<br>60.1<br>20.6<br>20.0<br>37.6                                                                                                                                                                                                                                                                                                                                                                                                                                                                                                                                                                                                                                                                                                                                                                                                                                                                                                                                                                                                                                                                                                                                                                                                                                                                                                                                                                                                                                                                                                                                                                                                                                                                                                                                                                                                                                                                                                                                                                                                                                                                                                                                                                                                                                                                                                                                                                                                                                                                                                                                                                                                                                                                                                                                                         | 23.4<br>25.6<br>10.8<br>1.9<br>1.2<br>4.5<br>12.8<br>86.0<br>11.1<br>63.1<br>21.6<br>3.4<br>39.0                                                                                | 19.0<br>37.5<br>15.1<br>2.2<br>1.1<br>5.3<br>                                                                                                                     | 20.9<br>2.3<br>1.2<br>5.9<br><br>96.6<br>24.9<br>72.3<br>33.4<br>4.2<br>38.9                                                  | 25.7<br>2.4<br>                                                     | 114.9<br>44.2<br>82.6<br>40.6                                            |
| Consumer inflation expectations Headline inflation (HICP) Core HICP Domestic producer prices Import prices Oil (Brent) in USD Oil (Brent) in EUR Non-energy commodity prices (EUR) 7. Monetary and financial indicators Nominal interest rates (3 month)                                                                                                                                                   | balance % ch. on prev. year level % ch. on prev. year level % ch. on prev. year % ch. on prev. year % ch. on prev. year                                                                                                                                                                                     | 21.1               | 264.8  -6.7  0.3  1.3  -5.1  -8.9  62.5  -36.7  44.5  -32.8  -18.8                                          | 8.4<br>1.6<br>1.0<br>2.9<br><br>80.3<br>28.5<br>60.6<br>36.2<br>37.2                                   | 16.6<br>0.7<br>1.1<br>0.9<br>-0.1<br>4.7<br>77.2<br>69.5<br>55.9<br>60.0<br>10.9<br>31.2                                | 110.7<br>10.2<br>1.6<br>0.9<br>3.0<br>11.6<br>79.7<br>34.2<br>62.6<br>44.2<br>13.6<br>39.9                                                                       | 10.8<br>10.8<br>1.7<br>1.0<br>4.0<br>12.4<br>76.8<br>11.5<br>59.4<br>23.3<br>4.7<br>38.9                                              | 83.7<br>11.9<br>2.0<br>1.1<br>4.7<br><br>87.2<br>15.9<br>64.3<br>26.2<br>4.9<br>38.3                                                                  | -12.0<br>20.6<br>9.7<br>1.9<br>1.11<br>4.3<br>13.6<br>83.5<br>14.0<br>60.1<br>21.6<br>-2.0<br>37.6                                                                                                                                                                                                                                                                                                                                                                                                                                                                                                                                                                                                                                                                                                                                                                                                                                                                                                                                                                                                                                                                                                                                                                                                                                                                                                                                                                                                                                                                                                                                                                                                                                                                                                                                                                                                                                                                                                                                                                                                                                                                                                                                                                                                                                                                                                                                                                                                                                                                                                                                                                                                                                                                                                                                       | 23.4<br>25.6<br>10.8<br>1.9<br>1.2<br>4.5<br>12.8<br>86.0<br>11.1<br>63.1<br>3.4<br>39.0                                                                                        | 19.0<br>37.5<br>15.1<br>2.2<br>1.1<br>5.3<br><br>91.8<br>21.9<br>69.4<br>34.4<br>6.4<br>38.2                                                                      | 20.9<br>2.3<br>1.2<br>5.9<br><br>96.6<br>24.9<br>72.3<br>33.4<br>4.2<br>38.9                                                  | 25.7<br>2.4<br>                                                     | 114.9<br>44.2<br>82.6<br>40.6<br>                                        |
| Consumer inflation expectations Headline inflation (HICP) Core HICP Domestic producer prices Import prices Oil (Brent) in USD Oil (Brent) in EUR Non-energy commodity prices (EUR) 7. Monetary and financial indicators Nominal interest rates (3 month) Nominal interest rates (10 year)                                                                                                                  | balance % ch. on prev. year level % ch. on prev. year level % ch. on prev. year % ch. on prev. year % ch. on prev. year                                                                                                                                                                                     | 21.1               | 264.8  -6.7  0.3  1.3  -5.1  -8.9  62.5  -36.7  44.5  -32.8  -18.8                                          | 8.4<br>1.6<br>1.0<br>2.9<br><br>80.3<br>28.5<br>60.6<br>36.2<br>37.2<br>0.81<br>2.78                   | 16.6<br>0.7<br>1.1<br>0.9<br>-0.1<br>4.7<br>77.2<br>69.5<br>55.9<br>60.0<br>10.9<br>31.2                                | 110.7<br>10.2<br>1.6<br>0.9<br>3.0<br>11.6<br>79.7<br>34.2<br>62.6<br>44.2<br>13.6<br>39.9<br>0.69<br>2.84                                                       | 10.8<br>1.7<br>1.0<br>4.0<br>12.4<br>76.8<br>11.5<br>59.4<br>23.3<br>4.7<br>38.9                                                      | 83.7<br>11.9<br>2.0<br>1.1<br>4.7<br><br>87.2<br>15.9<br>64.3<br>26.2<br>4.9<br>38.3                                                                  | -12.0<br>20.6<br>9.7<br>1.9<br>1.1<br>4.3<br>13.6<br>83.5<br>14.0<br>60.1<br>21.6<br>-2.0<br>37.6<br>                                                                                                                                                                                                                                                                                                                                                                                                                                                                                                                                                                                                                                                                                                                                                                                                                                                                                                                                                                                                                                                                                                                                                                                                                                                                                                                                                                                                                                                                                                                                                                                                                                                                                                                                                                                                                                                                                                                                                                                                                                                                                                                                                                                                                                                                                                                                                                                                                                                                                                                                                                                                                                                                                                                                    | 23.4<br>25.6<br>10.8<br>1.9<br>1.2<br>4.5<br>12.8<br>86.0<br>11.1<br>63.1<br>21.6<br>3.4<br>39.0                                                                                | 19.0<br>37.5<br>15.1<br>2.2<br>1.1<br>5.3<br><br>91.8<br>21.9<br>69.4<br>34.4<br>6.4<br>38.2                                                                      | 20.9<br>2.3<br>1.2<br>5.9<br>96.6<br>24.9<br>72.3<br>33.4<br>4.2<br>38.9                                                      | 25.7<br>2.4<br>                                                     | 114.9<br>44.2<br>82.6<br>40.6<br><br>1.14<br>3.26                        |
| Consumer inflation expectations Headline inflation (HICP) Core HICP Domestic producer prices Import prices Oil (Brent) in USD Oil (Brent) in EUR Non-energy commodity prices (EUR) 7. Monetary and financial indicators Nominal interest rates (3 month)                                                                                                                                                   | balance % ch. on prev. year level % ch. on prev. year level % ch. on prev. year level level level                                                                                                                                               | 21.1               | 264.8  -6.7  0.3  1.3  -5.1  -8.9  62.5  -36.7  44.5  -32.8  -18.8                                          | 8.4<br>1.6<br>1.0<br>2.9<br><br>80.3<br>28.5<br>60.6<br>36.2<br>37.2                                   | 16.6  0.7  1.1  0.9  -0.1  4.7  77.2  69.5  55.9  60.0  10.9  31.2  0.66  3.20  1.00                                    | 110.7<br>10.2<br>1.6<br>0.9<br>3.0<br>11.6<br>79.7<br>34.2<br>62.6<br>44.2<br>13.6<br>39.9<br>0.69<br>2.84<br>1.00                                               | 10.8<br>1.7<br>1.0<br>4.0<br>12.4<br>76.8<br>11.5<br>59.4<br>23.3<br>4.7<br>38.9<br>0.87<br>2.45                                      | 83.7<br>11.9<br>2.0<br>1.1<br>4.7<br><br>87.2<br>15.9<br>64.3<br>26.2<br>4.9<br>38.3<br>1.02<br>2.64<br>1.00                                          | -12.0<br>20.6<br>9.7<br>1.9<br>1.1<br>4.3<br>13.6<br>83.5<br>14.0<br>60.1<br>21.6<br>-2.0<br>37.6<br>1.00<br>2.37                                                                                                                                                                                                                                                                                                                                                                                                                                                                                                                                                                                                                                                                                                                                                                                                                                                                                                                                                                                                                                                                                                                                                                                                                                                                                                                                                                                                                                                                                                                                                                                                                                                                                                                                                                                                                                                                                                                                                                                                                                                                                                                                                                                                                                                                                                                                                                                                                                                                                                                                                                                                                                                                                                                        | 23.4<br>25.6<br>10.8<br>1.9<br>1.2<br>4.5<br>12.8<br>86.0<br>11.1<br>63.1<br>21.6<br>3.4<br>39.0<br>1.04<br>2.56<br>1.00                                                        | 19.0<br>37.5<br>15.1<br>2.2<br>1.1<br>5.3<br><br>91.8<br>21.9<br>69.4<br>34.4<br>6.4<br>38.2                                                                      | 20.9<br>2.3<br>1.2<br>5.9<br>96.6<br>24.9<br>72.3<br>33.4<br>4.2<br>38.9                                                      | 25.7<br>2.4<br>                                                     | 114.9<br>44.2<br>82.6<br>40.6<br>                                        |
| Consumer inflation expectations Headline inflation (HICP) Core HICP Domestic producer prices Import prices Oil (Brent) in USD Oil (Brent) in EUR Non-energy commodity prices (EUR) 7. Monetary and financial indicators Nominal interest rates (3 month) Nominal interest rates (10 year)                                                                                                                  | balance % ch. on prev. year level % ch. on prev. year level % ch. on prev. year % ch. on prev. year level % ch. on prev. year % ch. on prev. year % ch. on prev. year level level level level                                                                                                               | 21.1               | 264.8  -6.7 0.3 1.3 -5.1 -8.9 62.5 -36.7 44.5 -32.8  -18.8  1.22 3.27 1.28                                  | 8.4<br>1.6<br>1.0<br>2.9<br><br>80.3<br>28.5<br>60.6<br>36.2<br>37.2<br>0.81<br>2.78<br>1.00           | 16.6  0.7  1.1  0.9  -0.1  4.7  77.2  69.5  55.9  60.0  10.9  31.2  0.666  3.20  1.00  -0.8                             | 110.7<br>10.2<br>1.6<br>0.9<br>3.0<br>11.6<br>79.7<br>34.2<br>62.6<br>44.2<br>13.6<br>39.9<br>0.69<br>2.84<br>1.00<br>-4.0                                       | 10.8<br>1.7<br>1.0<br>4.0<br>12.4<br>76.8<br>11.5<br>59.4<br>23.3<br>4.7<br>38.9<br>0.87<br>2.45<br>1.00                              | 83.7<br>11.9<br>2.0<br>1.1<br>4.7<br><br>87.2<br>15.9<br>64.3<br>26.2<br>4.9<br>38.3<br><br>1.02<br>2.64<br>1.00<br>3.7                               | -12.0<br>20.6<br>9.7<br>1.9<br>1.1<br>1.3<br>4.3<br>13.6<br>83.5<br>14.0<br>60.1<br>21.6<br>-2.0<br>37.6<br>1.00<br>2.37<br>1.00<br>1.9                                                                                                                                                                                                                                                                                                                                                                                                                                                                                                                                                                                                                                                                                                                                                                                                                                                                                                                                                                                                                                                                                                                                                                                                                                                                                                                                                                                                                                                                                                                                                                                                                                                                                                                                                                                                                                                                                                                                                                                                                                                                                                                                                                                                                                                                                                                                                                                                                                                                                                                                                                                                                                                                                                  | 23.4<br>25.6<br>10.8<br>1.9<br>1.2<br>4.5<br>12.8<br>86.0<br>11.1<br>63.1<br>21.6<br>3.4<br>39.0<br>1.04<br>2.56<br>1.00<br>-0.3                                                | 19.0<br>37.5<br>15.1<br>2.2<br>1.1<br>5.3<br><br>91.8<br>21.9<br>69.4<br>34.4<br>6.4<br>38.2<br>1.02<br>2.96<br>1.00<br>0.6                                       | 20.9<br>2.3<br>1.2<br>5.9<br>96.6<br>24.9<br>72.3<br>33.4<br>4.2<br>38.9<br>1.02<br>3.05<br>1.00<br>2.7                       | 25.7<br>2.4<br>                                                     | 114.9<br>44.2<br>82.6<br>40.6<br>                                        |
| Consumer inflation expectations Headline inflation (HICP) Core HICP Domestic producer prices Import prices Oil (Brent) in USD Oil (Brent) in EUR Non-energy commodity prices (EUR) 7. Monetary and financial indicators Nominal interest rates (3 month) Nominal interest rates (10 year) ECB repo rate Stock market (Eurostoxx)                                                                           | balance % ch. on prev. year level % ch. on prev. year level % ch. on prev. year level kevel kevel ch. on prev. period % ch. on prev. period % ch. on prev. year                                                             | 21.1               | 264.8  -6.7 0.3 1.3 -5.1 -8.9 62.5 -36.7 44.5 -32.8  -18.8  1.22 3.27 1.28                                  | 8.4<br>1.6<br>1.0<br>2.9<br>80.3<br>28.5<br>60.6<br>36.2<br>37.2<br>2.78<br>1.00                       | 16.6  0.7  1.1  0.9  -0.1  4.7  77.2  69.5  55.9  60.0  10.9  31.2  0.66  3.20  1.00  -0.8  31.8                        | 110.7<br>10.2<br>1.6<br>0.9<br>3.0<br>11.6<br>79.7<br>34.2<br>62.6<br>44.2<br>13.6<br>39.9<br>0.69<br>2.84<br>1.00<br>-4.0<br>14.9                               | 10.8<br>1.7<br>1.0<br>4.0<br>12.4<br>76.8<br>11.5<br>59.4<br>23.3<br>4.7<br>38.9<br>0.87<br>2.45<br>1.00<br>-0.7<br>2.1               | 83.7<br>11.9<br>2.0<br>1.1<br>4.7<br>                                                                                                                 | -12.0<br>20.6<br>9.7<br>1.9<br>1.1<br>4.3<br>13.6<br>83.5<br>14.0<br>60.1<br>21.6<br>-2.0<br>37.6<br>-2.0<br>37.6<br>-1.00<br>1.00<br>1.00<br>1.00<br>1.00<br>1.00<br>1.00<br>1.00<br>1.00<br>1.00<br>1.00<br>1.00<br>1.00<br>1.00<br>1.00<br>1.00<br>1.00<br>1.00<br>1.00<br>1.00<br>1.00<br>1.00<br>1.00<br>1.00<br>1.00<br>1.00<br>1.00<br>1.00<br>1.00<br>1.00<br>1.00<br>1.00<br>1.00<br>1.00<br>1.00<br>1.00<br>1.00<br>1.00<br>1.00<br>1.00<br>1.00<br>1.00<br>1.00<br>1.00<br>1.00<br>1.00<br>1.00<br>1.00<br>1.00<br>1.00<br>1.00<br>1.00<br>1.00<br>1.00<br>1.00<br>1.00<br>1.00<br>1.00<br>1.00<br>1.00<br>1.00<br>1.00<br>1.00<br>1.00<br>1.00<br>1.00<br>1.00<br>1.00<br>1.00<br>1.00<br>1.00<br>1.00<br>1.00<br>1.00<br>1.00<br>1.00<br>1.00<br>1.00<br>1.00<br>1.00<br>1.00<br>1.00<br>1.00<br>1.00<br>1.00<br>1.00<br>1.00<br>1.00<br>1.00<br>1.00<br>1.00<br>1.00<br>1.00<br>1.00<br>1.00<br>1.00<br>1.00<br>1.00<br>1.00<br>1.00<br>1.00<br>1.00<br>1.00<br>1.00<br>1.00<br>1.00<br>1.00<br>1.00<br>1.00<br>1.00<br>1.00<br>1.00<br>1.00<br>1.00<br>1.00<br>1.00<br>1.00<br>1.00<br>1.00<br>1.00<br>1.00<br>1.00<br>1.00<br>1.00<br>1.00<br>1.00<br>1.00<br>1.00<br>1.00<br>1.00<br>1.00<br>1.00<br>1.00<br>1.00<br>1.00<br>1.00<br>1.00<br>1.00<br>1.00<br>1.00<br>1.00<br>1.00<br>1.00<br>1.00<br>1.00<br>1.00<br>1.00<br>1.00<br>1.00<br>1.00<br>1.00<br>1.00<br>1.00<br>1.00<br>1.00<br>1.00<br>1.00<br>1.00<br>1.00<br>1.00<br>1.00<br>1.00<br>1.00<br>1.00<br>1.00<br>1.00<br>1.00<br>1.00<br>1.00<br>1.00<br>1.00<br>1.00<br>1.00<br>1.00<br>1.00<br>1.00<br>1.00<br>1.00<br>1.00<br>1.00<br>1.00<br>1.00<br>1.00<br>1.00<br>1.00<br>1.00<br>1.00<br>1.00<br>1.00<br>1.00<br>1.00<br>1.00<br>1.00<br>1.00<br>1.00<br>1.00<br>1.00<br>1.00<br>1.00<br>1.00<br>1.00<br>1.00<br>1.00<br>1.00<br>1.00<br>1.00<br>1.00<br>1.00<br>1.00<br>1.00<br>1.00<br>1.00<br>1.00<br>1.00<br>1.00<br>1.00<br>1.00<br>1.00<br>1.00<br>1.00<br>1.00<br>1.00<br>1.00<br>1.00<br>1.00<br>1.00<br>1.00<br>1.00<br>1.00<br>1.00<br>1.00<br>1.00<br>1.00<br>1.00<br>1.00<br>1.00<br>1.00<br>1.00<br>1.00<br>1.00<br>1.00<br>1.00<br>1.00<br>1.00<br>1.00<br>1.00<br>1.00<br>1.00<br>1.00<br>1.00<br>1.00<br>1.00<br>1.00<br>1.00<br>1.00<br>1.00<br>1.00<br>1.00<br>1.00<br>1.00<br>1.00<br>1.00<br>1.00<br>1.00<br>1.00<br>1.00<br>1.00<br>1.00<br>1.00<br>1.00<br>1.00<br>1.00<br>1.00<br>1.00<br>1.00<br>1.00<br>1.00<br>1.00<br>1.00<br>1.00<br>1.00<br>1.00<br>1.00<br>1.00<br>1.00<br>1.00<br>1.00<br>1.00<br>1.00<br>1.00<br>1.00<br>1.00<br>1.00<br>1.00<br>1.00<br>1.00<br>1.00<br>1.00<br>1.00<br>1.00<br>1.00<br>1.00<br>1.00<br>1.00<br>1.00<br>1.00<br>1.00<br>1.00<br>1.00<br>1.00<br>1.00<br>1.00<br>1.00<br>1.00<br>1.00<br>1.00<br>1.00<br>1.00<br>1.00<br>1.00<br>1.00<br>1.00<br>1.00<br>1.00<br>1.00<br>1.00<br>1. | 23.4<br>25.6<br>10.8<br>1.9<br>1.2<br>4.5<br>12.8<br>86.0<br>11.1<br>63.1<br>21.6<br>3.4<br>39.0<br>1.04<br>2.56<br>1.00<br>1.00<br>1.00<br>1.00<br>1.00<br>1.00<br>1.00<br>1.0 | 19.0<br>37.5<br>15.1<br>2.2<br>1.1<br>5.3<br><br>91.8<br>21.9<br>69.4<br>34.4<br>38.2<br>1.02<br>2.96<br>1.00<br>0.6<br>-2.8                                      | 20.9<br>2.3<br>1.2<br>5.9<br>96.6<br>24.9<br>72.3<br>33.4<br>4.2<br>38.9<br>1.02<br>3.05<br>1.00<br>2.7<br>-0.8               | 25.7<br>2.4<br>                                                     | 114.9<br>44.2<br>82.6<br>40.6<br>                                        |
| Consumer inflation expectations Headline inflation (HICP) Core HICP Domestic producer prices Import prices Oil (Brent) in USD Oil (Brent) in EUR Non-energy commodity prices (EUR) 7. Monetary and financial indicators Nominal interest rates (3 month) Nominal interest rates (10 year) ECB repo rate Stock market (Eurostoxx) Money demand (M3)                                                         | balance % ch. on prev. year level % ch. on prev. year // ch. on prev. year                                                          | 21.1               | 264.8  -6.7  0.3  1.3  -5.1  -8.9  62.5  -36.7  44.5  -32.8  -18.8  1.22  3.27  1.28  -24.0  3.0            | 197.1  8.4  1.6  1.0  2.9   80.3  28.5  60.6  36.2  37.2  0.81  2.78  1.00  10.1  0.6                  | 16.6  0.7  1.1  0.9  0.9  1.7  77.2  69.5  55.9  60.0  10.9  31.2  0.66  3.20  1.00  -0.8  31.8  -0.2                   | 110.7<br>10.2<br>1.6<br>0.9<br>3.0<br>11.6<br>79.7<br>34.2<br>62.6<br>44.2<br>13.6<br>39.9<br>0.69<br>2.84<br>1.00<br>-4.0<br>14.9<br>0.0                        | 10.8<br>1.7<br>1.0<br>4.0<br>12.4<br>76.8<br>11.5<br>59.4<br>23.3<br>4.7<br>38.9<br>0.87<br>2.45<br>1.00<br>-0.7<br>2.1               | 83.7<br>11.9<br>2.0<br>1.1<br>4.7<br><br>87.2<br>15.9<br>64.3<br>26.2<br>4.9<br>38.3<br>1.02<br>2.64<br>1.00<br>3.7<br>-1.9<br>1.6                    | 12.0<br>20.6<br>9.7<br>1.9<br>1.1<br>4.3<br>13.6<br>83.5<br>14.0<br>60.1<br>21.6<br>2.0<br>37.6<br>1.00<br>2.37<br>1.00<br>1.9<br>1.9                                                                                                                                                                                                                                                                                                                                                                                                                                                                                                                                                                                                                                                                                                                                                                                                                                                                                                                                                                                                                                                                                                                                                                                                                                                                                                                                                                                                                                                                                                                                                                                                                                                                                                                                                                                                                                                                                                                                                                                                                                                                                                                                                                                                                                                                                                                                                                                                                                                                                                                                                                                                                                                                                                    | 23.4<br>25.6<br>10.8<br>1.9<br>1.2<br>4.5<br>12.8<br>86.0<br>11.1<br>63.1<br>21.6<br>3.4<br>39.0<br>1.04<br>2.56<br>1.00<br>-0.3<br>-1.2<br>2.1                                 | 19.0<br>37.5<br>15.1<br>2.2<br>1.1<br>5.3<br><br>91.8<br>21.9<br>69.4<br>34.4<br>6.4<br>38.2<br>2.96<br>1.02<br>2.96<br>1.00<br>6.2.8                             | 20.9<br>23.3<br>1.2<br>5.9<br>96.6<br>24.9<br>72.3<br>33.4<br>4.2<br>38.9<br>1.02<br>3.05<br>1.00<br>2.7<br>-0.8              | 25.7<br>2.4<br>                                                     | 114.9<br>44.2<br>82.6<br>40.6<br><br>1.14<br>3.26<br>1.00<br>-2.1<br>2.2 |
| Consumer inflation expectations Headline inflation (HICP) Core HICP Domestic producer prices Import prices Oil (Brent) in USD Oil (Brent) in EUR Non-energy commodity prices (EUR) 7. Monetary and financial indicators Nominal interest rates (3 month) Nominal interest rates (10 year) ECB repo rate Stock market (Eurostoxx) Money demand (M3) Loans to households                                     | balance % ch. on prev. year level % ch. on prev. year level % ch. on prev. year level level % ch. on prev. period % ch. on prev. year       | 21.1               | 264.8  -6.7  0.3  1.3  -5.1  -8.9  62.5  -36.7  44.5  -32.8  -18.8  1.22  3.27  1.28  -24.0  3.0  1.3       | 197.1  8.4  1.6  1.0  2.9   80.3  28.5  60.6  36.2  37.2  0.81  2.78  1.00  10.1  0.6  2.9             | 16.6  0.7  1.1  0.9  -0.1  4.7  77.2  69.5  55.9  60.0  10.9  31.2  0.66  3.20  1.00  -0.8  31.8  -0.2  2.2             | 110.7<br>10.2<br>1.6<br>0.9<br>3.0<br>11.6<br>79.7<br>34.2<br>62.6<br>44.2<br>13.6<br>39.9<br>0.69<br>2.84<br>1.00<br>-4.0<br>14.9<br>0.0<br>2.8                 | 10.8<br>1.7<br>1.0<br>4.0<br>12.4<br>76.8<br>11.5<br>59.4<br>23.3<br>4.7<br>38.9<br>0.87<br>2.45<br>1.00<br>-0.7<br>2.1               | 83.7<br>11.9<br>2.0<br>1.1<br>4.7<br><br>87.2<br>15.9<br>64.3<br>26.2<br>4.9<br>38.3<br>1.02<br>2.64<br>1.00<br>3.7<br>-1.9<br>1.6<br>2.9             | -12.0 20.6  9.7 1.9 1.1 4.3 13.6 83.5 14.0 60.1 21.6 -2.0 37.6 1.00 1.00 1.7 1.1 2.8                                                                                                                                                                                                                                                                                                                                                                                                                                                                                                                                                                                                                                                                                                                                                                                                                                                                                                                                                                                                                                                                                                                                                                                                                                                                                                                                                                                                                                                                                                                                                                                                                                                                                                                                                                                                                                                                                                                                                                                                                                                                                                                                                                                                                                                                                                                                                                                                                                                                                                                                                                                                                                                                                                                                                     | 23.4<br>25.6<br>10.8<br>1.9<br>1.2<br>4.5<br>12.8<br>86.0<br>11.1<br>63.1<br>21.6<br>3.4<br>39.0<br>1.04<br>2.56<br>1.00<br>-0.3<br>-1.2<br>2.1                                 | 19.0<br>37.5<br>15.1<br>2.2<br>1.1<br>5.3<br>                                                                                                                     | 20.9<br>23.3<br>1.2<br>5.9<br>96.6<br>24.9<br>72.3<br>33.4<br>4.2<br>38.9<br>1.02<br>2.7<br>-0.8<br>1.5                       | 25.7<br>2.4<br>                                                     | 114.9<br>44.2<br>82.6<br>40.6<br><br>1.14<br>3.26<br>1.00<br>2.1<br>2.2  |
| Consumer inflation expectations Headline inflation (HICP) Core HICP Domestic producer prices Import prices Oil (Brent) in USD Oil (Brent) in EUR Non-energy commodity prices (EUR) 7. Monetary and financial indicators Nominal interest rates (3 month) Nominal interest rates (10 year) ECB repo rate Stock market (Eurostoxx) Money demand (M3) Loans to households Loans to non-financial corporations | balance % ch. on prev. year level % ch. on prev. year level % ch. on prev. year % ch. on prev. year % ch. on prev. year % ch. on prev. period % ch. on prev. period % ch. on prev. period level level % ch. on prev. period % ch. on prev. year | 21.1               | 264.8  -6.7  0.3  1.3  -5.1  -8.9  62.5  -36.7  44.5  -32.8  -18.8  1.22  3.27  1.28  -24.0  3.0  1.3  -2.2 | 197.1  8.4  1.6  1.0  2.9   80.3  28.5  60.6  36.2  37.2  0.81  2.78  1.00  10.1  0.6  2.9  -0.2       | 16.6  0.7  1.1  0.9  -0.1  4.7  77.2  69.5  55.9  60.0  10.9  10.0  -0.8  3.20  1.00  -0.8  3-20  2.2  -2.4             | 110.7<br>10.2<br>1.6<br>0.9<br>3.0<br>11.6<br>79.7<br>34.2<br>62.6<br>44.2<br>13.6<br>39.9<br>0.69<br>2.84<br>1.00<br>-4.0<br>14.9<br>0.0<br>2.8<br>-1.7         | 10.8<br>1.7<br>1.0<br>4.0<br>12.4<br>76.8<br>11.5<br>59.4<br>23.3<br>4.7<br>38.9<br>0.87<br>2.45<br>1.00<br>-0.7<br>2.1<br>0.8<br>2.7 | 83.7<br>11.9<br>2.0<br>1.1<br>4.7<br><br>87.2<br>15.9<br>64.3<br>26.2<br>4.9<br>38.3<br><br>1.02<br>2.64<br>1.00<br>3.7<br>-1.9<br>1.6<br>2.9<br>-0.2 | 12.0<br>20.6<br>9.7<br>1.9<br>1.1<br>1.3<br>6.3<br>13.6<br>83.5<br>14.0<br>60.1<br>21.6<br>-2.0<br>37.6<br>1.00<br>2.37<br>1.00<br>1.9<br>1.7<br>1.1<br>1.1<br>2.8                                                                                                                                                                                                                                                                                                                                                                                                                                                                                                                                                                                                                                                                                                                                                                                                                                                                                                                                                                                                                                                                                                                                                                                                                                                                                                                                                                                                                                                                                                                                                                                                                                                                                                                                                                                                                                                                                                                                                                                                                                                                                                                                                                                                                                                                                                                                                                                                                                                                                                                                                                                                                                                                       | 23.4<br>25.6<br>10.8<br>1.9<br>1.2<br>4.5<br>12.8<br>86.0<br>11.1<br>63.1<br>21.6<br>39.0<br>1.04<br>2.56<br>1.00<br>-0.3<br>-1.2<br>2.1<br>2.8                                 | 19.0<br>37.5<br>15.1<br>2.2<br>1.1<br>5.3<br><br>91.8<br>21.9<br>69.4<br>34.4<br>6.4<br>38.2<br>2.96<br>1.02<br>2.96<br>1.00<br>0.6<br>-2.8<br>1.7<br>2.9<br>-0.2 | 20.9<br>2.3<br>1.2<br>5.9<br>96.6<br>24.9<br>72.3<br>33.4<br>4.2<br>38.9<br>1.02<br>3.05<br>1.00<br>2.7<br>-0.8<br>1.5<br>3.1 | 25.7<br>2.4<br>                                                     | 114.9<br>44.2<br>82.6<br>40.6<br>                                        |
| Consumer inflation expectations Headline inflation (HICP) Core HICP Domestic producer prices Import prices Oil (Brent) in USD Oil (Brent) in EUR Non-energy commodity prices (EUR) 7. Monetary and financial indicators Nominal interest rates (3 month) Nominal interest rates (10 year) ECB repo rate Stock market (Eurostoxx) Money demand (M3) Loans to households                                     | balance % ch. on prev. year level % ch. on prev. year level % ch. on prev. year % ch. on prev. year % ch. on prev. period % ch. on prev. period % ch. on prev. period % ch. on prev. year level level % ch. on prev. year   | 21.1               | 264.8  -6.7 0.3 1.3 -5.1 -8.9 62.5 -36.7 44.5 -32.8  -18.8  1.22 3.27 1.28  -24.0 3.0 1.3 -2.2 1.39         | 197.1  8.4  1.6  1.0  2.9   80.3  28.5  60.6  36.2  37.2  0.81  2.78  1.00  10.1  0.6  2.9  -0.2  1.33 | 16.6  0.7  1.1  0.9  -0.1  4.7  77.2  69.5  55.9  60.0  10.9  31.2  0.66  3.20  1.00  -0.8  31.8  -0.2  2.2  -2.4  1.38 | 110.7<br>10.2<br>1.6<br>0.9<br>3.0<br>11.6<br>79.7<br>34.2<br>62.6<br>44.2<br>13.6<br>39.9<br>0.69<br>2.84<br>1.00<br>-4.0<br>14.0<br>0.0<br>2.8<br>-1.7<br>1.27 | 10.8<br>1.7<br>1.0<br>4.0<br>12.4<br>76.8<br>11.5<br>59.4<br>23.3<br>4.7<br>38.9<br>0.87<br>2.45<br>1.00<br>-0.7<br>2.1<br>0.8<br>2.7 | 83.7<br>11.9<br>2.0<br>1.1<br>4.7<br><br>87.2<br>15.9<br>64.3<br>26.2<br>4.9<br>38.3<br>1.02<br>2.64<br>1.00<br>3.7<br>-1.9<br>1.6<br>2.9<br>-0.2     | -12.0 20.6  9.7 1.9 1.11 4.3 13.6 83.5 14.0 60.1 21.6 -2.0 37.6  1.00 1.9 -1.7 1.1 2.8 -0.5 1.39                                                                                                                                                                                                                                                                                                                                                                                                                                                                                                                                                                                                                                                                                                                                                                                                                                                                                                                                                                                                                                                                                                                                                                                                                                                                                                                                                                                                                                                                                                                                                                                                                                                                                                                                                                                                                                                                                                                                                                                                                                                                                                                                                                                                                                                                                                                                                                                                                                                                                                                                                                                                                                                                                                                                         | 23.4<br>25.6<br>10.8<br>1.9<br>1.2.8<br>86.0<br>11.1<br>63.1<br>21.6<br>3.4<br>39.0<br>1.04<br>2.56<br>1.00<br>-0.3<br>-1.2<br>2.1<br>2.8                                       | 19.0<br>37.5<br>15.1<br>2.2<br>1.1<br>5.3<br>                                                                                                                     | 20.9<br>2.3<br>1.2<br>5.9<br>96.6<br>24.9<br>72.3<br>33.4<br>4.2<br>38.9<br>1.02<br>3.05<br>1.00<br>2.7<br>-0.8<br>1.5<br>3.1 | 25.7 2.4 103.6 39.4 75.8 39.6 1.3 40.9 1.09 3.22 1.00 4.0 10.6 1.36 | 114.9<br>44.2<br>82.6<br>40.6<br>                                        |
| Consumer inflation expectations Headline inflation (HICP) Core HICP Domestic producer prices Import prices Oil (Brent) in USD Oil (Brent) in EUR Non-energy commodity prices (EUR) 7. Monetary and financial indicators Nominal interest rates (3 month) Nominal interest rates (10 year) ECB repo rate Stock market (Eurostoxx) Money demand (M3) Loans to households Loans to non-financial corporations | balance % ch. on prev. year level % ch. on prev. year level % ch. on prev. year % ch. on prev. year % ch. on prev. year % ch. on prev. period % ch. on prev. period % ch. on prev. period level level % ch. on prev. period % ch. on prev. year | 21.1               | 264.8  -6.7  0.3  1.3  -5.1  -8.9  62.5  -36.7  44.5  -32.8  -18.8  1.22  3.27  1.28  -24.0  3.0  1.3  -2.2 | 197.1  8.4  1.6  1.0  2.9   80.3  28.5  60.6  36.2  37.2  0.81  2.78  1.00  10.1  0.6  2.9  -0.2       | 16.6  0.7  1.1  0.9  -0.1  4.7  77.2  69.5  55.9  60.0  10.9  10.0  -0.8  3.20  1.00  -0.8  3-20  2.2  -2.4             | 110.7<br>10.2<br>1.6<br>0.9<br>3.0<br>11.6<br>79.7<br>34.2<br>62.6<br>44.2<br>13.6<br>39.9<br>0.69<br>2.84<br>1.00<br>-4.0<br>14.9<br>0.0<br>2.8<br>-1.7         | 10.8<br>1.7<br>1.0<br>4.0<br>12.4<br>76.8<br>11.5<br>59.4<br>23.3<br>4.7<br>38.9<br>0.87<br>2.45<br>1.00<br>-0.7<br>2.1<br>0.8<br>2.7 | 83.7<br>11.9<br>2.0<br>1.1<br>4.7<br><br>87.2<br>15.9<br>64.3<br>26.2<br>4.9<br>38.3<br><br>1.02<br>2.64<br>1.00<br>3.7<br>-1.9<br>1.6<br>2.9<br>-0.2 | 12.0<br>20.6<br>9.7<br>1.9<br>1.1<br>1.3<br>6.3<br>13.6<br>83.5<br>14.0<br>60.1<br>21.6<br>-2.0<br>37.6<br>1.00<br>2.37<br>1.00<br>1.9<br>1.7<br>1.1<br>1.1<br>2.8                                                                                                                                                                                                                                                                                                                                                                                                                                                                                                                                                                                                                                                                                                                                                                                                                                                                                                                                                                                                                                                                                                                                                                                                                                                                                                                                                                                                                                                                                                                                                                                                                                                                                                                                                                                                                                                                                                                                                                                                                                                                                                                                                                                                                                                                                                                                                                                                                                                                                                                                                                                                                                                                       | 23.4<br>25.6<br>10.8<br>1.9<br>1.2<br>4.5<br>12.8<br>86.0<br>11.1<br>63.1<br>21.6<br>39.0<br>1.04<br>2.56<br>1.00<br>-0.3<br>-1.2<br>2.1<br>2.8                                 | 19.0<br>37.5<br>15.1<br>2.2<br>1.1<br>5.3<br><br>91.8<br>21.9<br>69.4<br>34.4<br>6.4<br>38.2<br>2.96<br>1.02<br>2.96<br>1.00<br>0.6<br>-2.8<br>1.7<br>2.9<br>-0.2 | 20.9<br>2.3<br>1.2<br>5.9<br>96.6<br>24.9<br>72.3<br>33.4<br>4.2<br>38.9<br>1.02<br>3.05<br>1.00<br>2.7<br>-0.8<br>1.5<br>3.1 | 25.7<br>2.4<br>                                                     | 114.9<br>44.2<br>82.6<br>40.6<br>                                        |