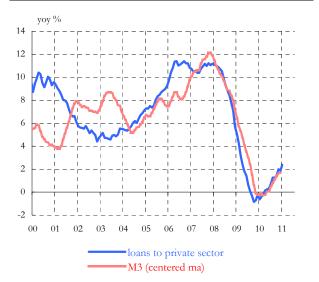

This update: 10-Mar-11 (2)
Next update: 05-Apr-11

DG ECFIN - Directorate A - Policy strategy and coordination

| 1. Output                                                                                                                                                                                                                                                                                                                                                                                                  |                                                                                                                                                                                                                                                                                                                                                                         | LTA <sup>(1)</sup> | 2009                                                                                                        | 2010                                                                                                   | 10Q1                                                                                                                    | 10Q2                                                                                                                                                             | 10Q3                                                                                                                                  | 10Q4                                                                                                                                                  | Oct-10                                                                                                                                                                                                                                                                                                                                                                                                                                                                                                                                                                                                                                                                                                                                                                                                                                                                                                                                                                                                                                                                                                                                                                                                                                                                                                                                                                                                                                                                                                                                                                                                                                                                                                                                                                                                                                                                                                                                                                                                                                                                                                                                                                                                                                                                                                                                                                                                                                                                                                                                                                                                                                                                                                                                                                                                                                   | Nov-10                                                                                                                                                                          | Dec-10                                                                                                                                                            | Jan-11                                                                                                                        | Feb-11                                                              | Mar-11                                                                   |
|------------------------------------------------------------------------------------------------------------------------------------------------------------------------------------------------------------------------------------------------------------------------------------------------------------------------------------------------------------------------------------------------------------|-------------------------------------------------------------------------------------------------------------------------------------------------------------------------------------------------------------------------------------------------------------------------------------------------------------------------------------------------------------------------|--------------------|-------------------------------------------------------------------------------------------------------------|--------------------------------------------------------------------------------------------------------|-------------------------------------------------------------------------------------------------------------------------|------------------------------------------------------------------------------------------------------------------------------------------------------------------|---------------------------------------------------------------------------------------------------------------------------------------|-------------------------------------------------------------------------------------------------------------------------------------------------------|------------------------------------------------------------------------------------------------------------------------------------------------------------------------------------------------------------------------------------------------------------------------------------------------------------------------------------------------------------------------------------------------------------------------------------------------------------------------------------------------------------------------------------------------------------------------------------------------------------------------------------------------------------------------------------------------------------------------------------------------------------------------------------------------------------------------------------------------------------------------------------------------------------------------------------------------------------------------------------------------------------------------------------------------------------------------------------------------------------------------------------------------------------------------------------------------------------------------------------------------------------------------------------------------------------------------------------------------------------------------------------------------------------------------------------------------------------------------------------------------------------------------------------------------------------------------------------------------------------------------------------------------------------------------------------------------------------------------------------------------------------------------------------------------------------------------------------------------------------------------------------------------------------------------------------------------------------------------------------------------------------------------------------------------------------------------------------------------------------------------------------------------------------------------------------------------------------------------------------------------------------------------------------------------------------------------------------------------------------------------------------------------------------------------------------------------------------------------------------------------------------------------------------------------------------------------------------------------------------------------------------------------------------------------------------------------------------------------------------------------------------------------------------------------------------------------------------------|---------------------------------------------------------------------------------------------------------------------------------------------------------------------------------|-------------------------------------------------------------------------------------------------------------------------------------------------------------------|-------------------------------------------------------------------------------------------------------------------------------|---------------------------------------------------------------------|--------------------------------------------------------------------------|
| Economic Sentiment                                                                                                                                                                                                                                                                                                                                                                                         | indicator                                                                                                                                                                                                                                                                                                                                                               | 100.7              | 80.7                                                                                                        | 100.8                                                                                                  | 96.4                                                                                                                    | 99.1                                                                                                                                                             | 102.2                                                                                                                                 | 105.6                                                                                                                                                 | 104.3                                                                                                                                                                                                                                                                                                                                                                                                                                                                                                                                                                                                                                                                                                                                                                                                                                                                                                                                                                                                                                                                                                                                                                                                                                                                                                                                                                                                                                                                                                                                                                                                                                                                                                                                                                                                                                                                                                                                                                                                                                                                                                                                                                                                                                                                                                                                                                                                                                                                                                                                                                                                                                                                                                                                                                                                                                    | 105.6                                                                                                                                                                           | 106.9                                                                                                                                                             | 106.8                                                                                                                         | 107.8                                                               |                                                                          |
| Industrial confidence                                                                                                                                                                                                                                                                                                                                                                                      | balance                                                                                                                                                                                                                                                                                                                                                                 | -6.1               | -28.7                                                                                                       | -4.6                                                                                                   | -12.0                                                                                                                   | -6.4                                                                                                                                                             | -2.5                                                                                                                                  | 2.5                                                                                                                                                   | 0.6                                                                                                                                                                                                                                                                                                                                                                                                                                                                                                                                                                                                                                                                                                                                                                                                                                                                                                                                                                                                                                                                                                                                                                                                                                                                                                                                                                                                                                                                                                                                                                                                                                                                                                                                                                                                                                                                                                                                                                                                                                                                                                                                                                                                                                                                                                                                                                                                                                                                                                                                                                                                                                                                                                                                                                                                                                      | 1.8                                                                                                                                                                             | 5.1                                                                                                                                                               | 6.1                                                                                                                           | 6.5                                                                 |                                                                          |
| Services confidence                                                                                                                                                                                                                                                                                                                                                                                        | balance                                                                                                                                                                                                                                                                                                                                                                 | 12.4               | -15.5                                                                                                       | 4.9                                                                                                    | -0.1                                                                                                                    | 3.9                                                                                                                                                              | 6.9                                                                                                                                   | 9.0                                                                                                                                                   | 8.0                                                                                                                                                                                                                                                                                                                                                                                                                                                                                                                                                                                                                                                                                                                                                                                                                                                                                                                                                                                                                                                                                                                                                                                                                                                                                                                                                                                                                                                                                                                                                                                                                                                                                                                                                                                                                                                                                                                                                                                                                                                                                                                                                                                                                                                                                                                                                                                                                                                                                                                                                                                                                                                                                                                                                                                                                                      | 9.3                                                                                                                                                                             | 9.8                                                                                                                                                               | 9.9                                                                                                                           | 11.1                                                                |                                                                          |
| Industrial production                                                                                                                                                                                                                                                                                                                                                                                      | % ch. on prev. period                                                                                                                                                                                                                                                                                                                                                   | 12.1               | 15.5                                                                                                        |                                                                                                        | 2.4                                                                                                                     | 2.4                                                                                                                                                              | 1.1                                                                                                                                   | 1.7                                                                                                                                                   | 0.8                                                                                                                                                                                                                                                                                                                                                                                                                                                                                                                                                                                                                                                                                                                                                                                                                                                                                                                                                                                                                                                                                                                                                                                                                                                                                                                                                                                                                                                                                                                                                                                                                                                                                                                                                                                                                                                                                                                                                                                                                                                                                                                                                                                                                                                                                                                                                                                                                                                                                                                                                                                                                                                                                                                                                                                                                                      | 1.4                                                                                                                                                                             | -0.1                                                                                                                                                              |                                                                                                                               |                                                                     |                                                                          |
| (excluding construction)                                                                                                                                                                                                                                                                                                                                                                                   | % ch. on prev. year                                                                                                                                                                                                                                                                                                                                                     | 0.9                | -14.9                                                                                                       | 7.1                                                                                                    | 4.7                                                                                                                     | 9.0                                                                                                                                                              | 7.0                                                                                                                                   | 7.7                                                                                                                                                   | 7.1                                                                                                                                                                                                                                                                                                                                                                                                                                                                                                                                                                                                                                                                                                                                                                                                                                                                                                                                                                                                                                                                                                                                                                                                                                                                                                                                                                                                                                                                                                                                                                                                                                                                                                                                                                                                                                                                                                                                                                                                                                                                                                                                                                                                                                                                                                                                                                                                                                                                                                                                                                                                                                                                                                                                                                                                                                      | 7.9                                                                                                                                                                             | 8.0                                                                                                                                                               |                                                                                                                               |                                                                     |                                                                          |
|                                                                                                                                                                                                                                                                                                                                                                                                            | % ch. on prev. period                                                                                                                                                                                                                                                                                                                                                   |                    |                                                                                                             |                                                                                                        | 0.4                                                                                                                     | 1.0                                                                                                                                                              | 0.3                                                                                                                                   | 0.3                                                                                                                                                   |                                                                                                                                                                                                                                                                                                                                                                                                                                                                                                                                                                                                                                                                                                                                                                                                                                                                                                                                                                                                                                                                                                                                                                                                                                                                                                                                                                                                                                                                                                                                                                                                                                                                                                                                                                                                                                                                                                                                                                                                                                                                                                                                                                                                                                                                                                                                                                                                                                                                                                                                                                                                                                                                                                                                                                                                                                          |                                                                                                                                                                                 |                                                                                                                                                                   |                                                                                                                               |                                                                     |                                                                          |
| Gross domestic product                                                                                                                                                                                                                                                                                                                                                                                     | % ch. on prev. year                                                                                                                                                                                                                                                                                                                                                     | 1.7                | -4.1                                                                                                        | 1.7                                                                                                    | 0.8                                                                                                                     | 2.0                                                                                                                                                              | 1.9                                                                                                                                   | 2.0                                                                                                                                                   |                                                                                                                                                                                                                                                                                                                                                                                                                                                                                                                                                                                                                                                                                                                                                                                                                                                                                                                                                                                                                                                                                                                                                                                                                                                                                                                                                                                                                                                                                                                                                                                                                                                                                                                                                                                                                                                                                                                                                                                                                                                                                                                                                                                                                                                                                                                                                                                                                                                                                                                                                                                                                                                                                                                                                                                                                                          |                                                                                                                                                                                 |                                                                                                                                                                   |                                                                                                                               |                                                                     |                                                                          |
| Table and death to                                                                                                                                                                                                                                                                                                                                                                                         | % ch. on prev. period                                                                                                                                                                                                                                                                                                                                                   |                    |                                                                                                             |                                                                                                        | 0.4                                                                                                                     | 0.9                                                                                                                                                              | 0.4                                                                                                                                   |                                                                                                                                                       |                                                                                                                                                                                                                                                                                                                                                                                                                                                                                                                                                                                                                                                                                                                                                                                                                                                                                                                                                                                                                                                                                                                                                                                                                                                                                                                                                                                                                                                                                                                                                                                                                                                                                                                                                                                                                                                                                                                                                                                                                                                                                                                                                                                                                                                                                                                                                                                                                                                                                                                                                                                                                                                                                                                                                                                                                                          |                                                                                                                                                                                 |                                                                                                                                                                   |                                                                                                                               |                                                                     |                                                                          |
| Labour productivity                                                                                                                                                                                                                                                                                                                                                                                        | % ch. on prev. year                                                                                                                                                                                                                                                                                                                                                     | 0.7                | -2.2                                                                                                        | -                                                                                                      | 2.0                                                                                                                     | 2.5                                                                                                                                                              | 2.1                                                                                                                                   |                                                                                                                                                       |                                                                                                                                                                                                                                                                                                                                                                                                                                                                                                                                                                                                                                                                                                                                                                                                                                                                                                                                                                                                                                                                                                                                                                                                                                                                                                                                                                                                                                                                                                                                                                                                                                                                                                                                                                                                                                                                                                                                                                                                                                                                                                                                                                                                                                                                                                                                                                                                                                                                                                                                                                                                                                                                                                                                                                                                                                          |                                                                                                                                                                                 |                                                                                                                                                                   |                                                                                                                               |                                                                     |                                                                          |
| 2. Private consumption                                                                                                                                                                                                                                                                                                                                                                                     |                                                                                                                                                                                                                                                                                                                                                                         |                    |                                                                                                             |                                                                                                        |                                                                                                                         |                                                                                                                                                                  |                                                                                                                                       |                                                                                                                                                       |                                                                                                                                                                                                                                                                                                                                                                                                                                                                                                                                                                                                                                                                                                                                                                                                                                                                                                                                                                                                                                                                                                                                                                                                                                                                                                                                                                                                                                                                                                                                                                                                                                                                                                                                                                                                                                                                                                                                                                                                                                                                                                                                                                                                                                                                                                                                                                                                                                                                                                                                                                                                                                                                                                                                                                                                                                          |                                                                                                                                                                                 |                                                                                                                                                                   |                                                                                                                               |                                                                     |                                                                          |
| Consumer confidence                                                                                                                                                                                                                                                                                                                                                                                        | balance                                                                                                                                                                                                                                                                                                                                                                 | -12.0              | -24.8                                                                                                       | -14.0                                                                                                  | -16.8                                                                                                                   | -16.7                                                                                                                                                            | -12.1                                                                                                                                 | -10.4                                                                                                                                                 | -10.9                                                                                                                                                                                                                                                                                                                                                                                                                                                                                                                                                                                                                                                                                                                                                                                                                                                                                                                                                                                                                                                                                                                                                                                                                                                                                                                                                                                                                                                                                                                                                                                                                                                                                                                                                                                                                                                                                                                                                                                                                                                                                                                                                                                                                                                                                                                                                                                                                                                                                                                                                                                                                                                                                                                                                                                                                                    | -9.4                                                                                                                                                                            | -11.0                                                                                                                                                             | -11.2                                                                                                                         | -10.0                                                               |                                                                          |
| Retail confidence                                                                                                                                                                                                                                                                                                                                                                                          | balance                                                                                                                                                                                                                                                                                                                                                                 | -8.7               | -15.5                                                                                                       | -4.0                                                                                                   | -8.9                                                                                                                    | -5.1                                                                                                                                                             | -2.8                                                                                                                                  | 0.8                                                                                                                                                   | -0.8                                                                                                                                                                                                                                                                                                                                                                                                                                                                                                                                                                                                                                                                                                                                                                                                                                                                                                                                                                                                                                                                                                                                                                                                                                                                                                                                                                                                                                                                                                                                                                                                                                                                                                                                                                                                                                                                                                                                                                                                                                                                                                                                                                                                                                                                                                                                                                                                                                                                                                                                                                                                                                                                                                                                                                                                                                     | -1.1                                                                                                                                                                            | 4.3                                                                                                                                                               | -0.6                                                                                                                          | -0.2                                                                |                                                                          |
| Private consumption                                                                                                                                                                                                                                                                                                                                                                                        | % ch. on prev. period                                                                                                                                                                                                                                                                                                                                                   |                    |                                                                                                             |                                                                                                        | 0.4                                                                                                                     | 0.2                                                                                                                                                              | 0.1                                                                                                                                   | 0.4                                                                                                                                                   |                                                                                                                                                                                                                                                                                                                                                                                                                                                                                                                                                                                                                                                                                                                                                                                                                                                                                                                                                                                                                                                                                                                                                                                                                                                                                                                                                                                                                                                                                                                                                                                                                                                                                                                                                                                                                                                                                                                                                                                                                                                                                                                                                                                                                                                                                                                                                                                                                                                                                                                                                                                                                                                                                                                                                                                                                                          |                                                                                                                                                                                 |                                                                                                                                                                   |                                                                                                                               |                                                                     |                                                                          |
|                                                                                                                                                                                                                                                                                                                                                                                                            | % ch. on prev. year                                                                                                                                                                                                                                                                                                                                                     | 1.6                | -1.1                                                                                                        | 0.8                                                                                                    | 0.4                                                                                                                     | 0.6                                                                                                                                                              | 0.9                                                                                                                                   | 1.1                                                                                                                                                   |                                                                                                                                                                                                                                                                                                                                                                                                                                                                                                                                                                                                                                                                                                                                                                                                                                                                                                                                                                                                                                                                                                                                                                                                                                                                                                                                                                                                                                                                                                                                                                                                                                                                                                                                                                                                                                                                                                                                                                                                                                                                                                                                                                                                                                                                                                                                                                                                                                                                                                                                                                                                                                                                                                                                                                                                                                          |                                                                                                                                                                                 |                                                                                                                                                                   |                                                                                                                               |                                                                     |                                                                          |
| Retail sales                                                                                                                                                                                                                                                                                                                                                                                               | % ch. on prev. period                                                                                                                                                                                                                                                                                                                                                   |                    |                                                                                                             |                                                                                                        | 0.4                                                                                                                     | 0.1                                                                                                                                                              | 0.4                                                                                                                                   | -0.3                                                                                                                                                  | 0.0                                                                                                                                                                                                                                                                                                                                                                                                                                                                                                                                                                                                                                                                                                                                                                                                                                                                                                                                                                                                                                                                                                                                                                                                                                                                                                                                                                                                                                                                                                                                                                                                                                                                                                                                                                                                                                                                                                                                                                                                                                                                                                                                                                                                                                                                                                                                                                                                                                                                                                                                                                                                                                                                                                                                                                                                                                      | -0.1                                                                                                                                                                            | -0.4                                                                                                                                                              | 0.5                                                                                                                           |                                                                     |                                                                          |
|                                                                                                                                                                                                                                                                                                                                                                                                            | % ch. on prev. year                                                                                                                                                                                                                                                                                                                                                     | 1.3                | -2.5                                                                                                        | 0.8                                                                                                    | 0.5                                                                                                                     | 0.6                                                                                                                                                              | 1.5                                                                                                                                   | 0.4                                                                                                                                                   | 0.9                                                                                                                                                                                                                                                                                                                                                                                                                                                                                                                                                                                                                                                                                                                                                                                                                                                                                                                                                                                                                                                                                                                                                                                                                                                                                                                                                                                                                                                                                                                                                                                                                                                                                                                                                                                                                                                                                                                                                                                                                                                                                                                                                                                                                                                                                                                                                                                                                                                                                                                                                                                                                                                                                                                                                                                                                                      | 1.0                                                                                                                                                                             | -0.4                                                                                                                                                              | 0.7                                                                                                                           |                                                                     |                                                                          |
| 3. Investment                                                                                                                                                                                                                                                                                                                                                                                              | 1 100                                                                                                                                                                                                                                                                                                                                                                   | 04.0               | =                                                                                                           | 75.0                                                                                                   |                                                                                                                         |                                                                                                                                                                  |                                                                                                                                       | F0.4                                                                                                                                                  | 50.4                                                                                                                                                                                                                                                                                                                                                                                                                                                                                                                                                                                                                                                                                                                                                                                                                                                                                                                                                                                                                                                                                                                                                                                                                                                                                                                                                                                                                                                                                                                                                                                                                                                                                                                                                                                                                                                                                                                                                                                                                                                                                                                                                                                                                                                                                                                                                                                                                                                                                                                                                                                                                                                                                                                                                                                                                                     |                                                                                                                                                                                 |                                                                                                                                                                   | 20.0                                                                                                                          |                                                                     |                                                                          |
| Capacity utilisation                                                                                                                                                                                                                                                                                                                                                                                       | level (%)                                                                                                                                                                                                                                                                                                                                                               | 81.3               | 71.4                                                                                                        | 75.8                                                                                                   | 72.3                                                                                                                    | 75.5                                                                                                                                                             | 77.4                                                                                                                                  | 78.1                                                                                                                                                  | 78.1                                                                                                                                                                                                                                                                                                                                                                                                                                                                                                                                                                                                                                                                                                                                                                                                                                                                                                                                                                                                                                                                                                                                                                                                                                                                                                                                                                                                                                                                                                                                                                                                                                                                                                                                                                                                                                                                                                                                                                                                                                                                                                                                                                                                                                                                                                                                                                                                                                                                                                                                                                                                                                                                                                                                                                                                                                     | 45.0                                                                                                                                                                            | 40.7                                                                                                                                                              | 80.0                                                                                                                          | 40.5                                                                |                                                                          |
| Production expectations (manuf.)                                                                                                                                                                                                                                                                                                                                                                           | balance                                                                                                                                                                                                                                                                                                                                                                 | 6.4                | -14.8                                                                                                       | 11.3                                                                                                   | 8.1                                                                                                                     | 10.1                                                                                                                                                             | 10.9                                                                                                                                  | 16.2                                                                                                                                                  | 14.6                                                                                                                                                                                                                                                                                                                                                                                                                                                                                                                                                                                                                                                                                                                                                                                                                                                                                                                                                                                                                                                                                                                                                                                                                                                                                                                                                                                                                                                                                                                                                                                                                                                                                                                                                                                                                                                                                                                                                                                                                                                                                                                                                                                                                                                                                                                                                                                                                                                                                                                                                                                                                                                                                                                                                                                                                                     | 15.2                                                                                                                                                                            | 18.7                                                                                                                                                              | 18.9                                                                                                                          | 19.5                                                                |                                                                          |
| Gross fixed capital formation                                                                                                                                                                                                                                                                                                                                                                              | % ch. on prev. period<br>% ch. on prev. year                                                                                                                                                                                                                                                                                                                            | 17                 | -11.4                                                                                                       | -0.7                                                                                                   | -0.2<br>-4.6                                                                                                            | 2.1<br>-0.3                                                                                                                                                      | -0.1<br>0.7                                                                                                                           | -0.6<br>1.2                                                                                                                                           |                                                                                                                                                                                                                                                                                                                                                                                                                                                                                                                                                                                                                                                                                                                                                                                                                                                                                                                                                                                                                                                                                                                                                                                                                                                                                                                                                                                                                                                                                                                                                                                                                                                                                                                                                                                                                                                                                                                                                                                                                                                                                                                                                                                                                                                                                                                                                                                                                                                                                                                                                                                                                                                                                                                                                                                                                                          |                                                                                                                                                                                 |                                                                                                                                                                   |                                                                                                                               |                                                                     |                                                                          |
|                                                                                                                                                                                                                                                                                                                                                                                                            | % ch. on prev. year % ch. on prev. period                                                                                                                                                                                                                                                                                                                               | 1.7                | -11.4                                                                                                       | -0./                                                                                                   | 1.4                                                                                                                     | 3.5                                                                                                                                                              | 0.7                                                                                                                                   | 1.2                                                                                                                                                   |                                                                                                                                                                                                                                                                                                                                                                                                                                                                                                                                                                                                                                                                                                                                                                                                                                                                                                                                                                                                                                                                                                                                                                                                                                                                                                                                                                                                                                                                                                                                                                                                                                                                                                                                                                                                                                                                                                                                                                                                                                                                                                                                                                                                                                                                                                                                                                                                                                                                                                                                                                                                                                                                                                                                                                                                                                          |                                                                                                                                                                                 |                                                                                                                                                                   |                                                                                                                               |                                                                     |                                                                          |
| - equipment investment                                                                                                                                                                                                                                                                                                                                                                                     | % ch. on prev. year                                                                                                                                                                                                                                                                                                                                                     |                    | -17.8                                                                                                       |                                                                                                        | -1.5                                                                                                                    | 5.2                                                                                                                                                              | 5.3                                                                                                                                   |                                                                                                                                                       |                                                                                                                                                                                                                                                                                                                                                                                                                                                                                                                                                                                                                                                                                                                                                                                                                                                                                                                                                                                                                                                                                                                                                                                                                                                                                                                                                                                                                                                                                                                                                                                                                                                                                                                                                                                                                                                                                                                                                                                                                                                                                                                                                                                                                                                                                                                                                                                                                                                                                                                                                                                                                                                                                                                                                                                                                                          |                                                                                                                                                                                 |                                                                                                                                                                   |                                                                                                                               |                                                                     |                                                                          |
|                                                                                                                                                                                                                                                                                                                                                                                                            | % ch. on prev. year                                                                                                                                                                                                                                                                                                                                                     | 2.9                | 17.0                                                                                                        |                                                                                                        | -1.6                                                                                                                    | 1.7                                                                                                                                                              | -0.8                                                                                                                                  |                                                                                                                                                       |                                                                                                                                                                                                                                                                                                                                                                                                                                                                                                                                                                                                                                                                                                                                                                                                                                                                                                                                                                                                                                                                                                                                                                                                                                                                                                                                                                                                                                                                                                                                                                                                                                                                                                                                                                                                                                                                                                                                                                                                                                                                                                                                                                                                                                                                                                                                                                                                                                                                                                                                                                                                                                                                                                                                                                                                                                          |                                                                                                                                                                                 |                                                                                                                                                                   |                                                                                                                               |                                                                     |                                                                          |
| - construction investment                                                                                                                                                                                                                                                                                                                                                                                  | % ch. on prev. year                                                                                                                                                                                                                                                                                                                                                     | 0.7                | -7.8                                                                                                        |                                                                                                        | -7.0                                                                                                                    | -3.6                                                                                                                                                             | -2.5                                                                                                                                  |                                                                                                                                                       |                                                                                                                                                                                                                                                                                                                                                                                                                                                                                                                                                                                                                                                                                                                                                                                                                                                                                                                                                                                                                                                                                                                                                                                                                                                                                                                                                                                                                                                                                                                                                                                                                                                                                                                                                                                                                                                                                                                                                                                                                                                                                                                                                                                                                                                                                                                                                                                                                                                                                                                                                                                                                                                                                                                                                                                                                                          |                                                                                                                                                                                 |                                                                                                                                                                   |                                                                                                                               |                                                                     |                                                                          |
| Change in stocks                                                                                                                                                                                                                                                                                                                                                                                           | contrib. to GDP (pp.)                                                                                                                                                                                                                                                                                                                                                   | 0.0                | -1.0                                                                                                        | 0.3                                                                                                    | 0.3                                                                                                                     | 0.3                                                                                                                                                              | -0.2                                                                                                                                  | -0.2                                                                                                                                                  |                                                                                                                                                                                                                                                                                                                                                                                                                                                                                                                                                                                                                                                                                                                                                                                                                                                                                                                                                                                                                                                                                                                                                                                                                                                                                                                                                                                                                                                                                                                                                                                                                                                                                                                                                                                                                                                                                                                                                                                                                                                                                                                                                                                                                                                                                                                                                                                                                                                                                                                                                                                                                                                                                                                                                                                                                                          |                                                                                                                                                                                 |                                                                                                                                                                   |                                                                                                                               |                                                                     |                                                                          |
| 4. Labour market                                                                                                                                                                                                                                                                                                                                                                                           | WY 7                                                                                                                                                                                                                                                                                                                                                                    |                    |                                                                                                             |                                                                                                        |                                                                                                                         |                                                                                                                                                                  |                                                                                                                                       |                                                                                                                                                       |                                                                                                                                                                                                                                                                                                                                                                                                                                                                                                                                                                                                                                                                                                                                                                                                                                                                                                                                                                                                                                                                                                                                                                                                                                                                                                                                                                                                                                                                                                                                                                                                                                                                                                                                                                                                                                                                                                                                                                                                                                                                                                                                                                                                                                                                                                                                                                                                                                                                                                                                                                                                                                                                                                                                                                                                                                          |                                                                                                                                                                                 |                                                                                                                                                                   |                                                                                                                               |                                                                     |                                                                          |
| Employment expectations (manuf.)                                                                                                                                                                                                                                                                                                                                                                           | balance                                                                                                                                                                                                                                                                                                                                                                 | -11.9              | -30.8                                                                                                       | -7.7                                                                                                   | -17.7                                                                                                                   | -10.1                                                                                                                                                            | -5.1                                                                                                                                  | 2.1                                                                                                                                                   | 0.4                                                                                                                                                                                                                                                                                                                                                                                                                                                                                                                                                                                                                                                                                                                                                                                                                                                                                                                                                                                                                                                                                                                                                                                                                                                                                                                                                                                                                                                                                                                                                                                                                                                                                                                                                                                                                                                                                                                                                                                                                                                                                                                                                                                                                                                                                                                                                                                                                                                                                                                                                                                                                                                                                                                                                                                                                                      | 1.7                                                                                                                                                                             | 4.2                                                                                                                                                               | 5.0                                                                                                                           | 6.6                                                                 |                                                                          |
| Employment expectations (services)                                                                                                                                                                                                                                                                                                                                                                         | balance                                                                                                                                                                                                                                                                                                                                                                 | 6.5                | -10.9                                                                                                       | 1.6                                                                                                    | -3.6                                                                                                                    | 0.0                                                                                                                                                              | 2.4                                                                                                                                   | 7.6                                                                                                                                                   | 6.5                                                                                                                                                                                                                                                                                                                                                                                                                                                                                                                                                                                                                                                                                                                                                                                                                                                                                                                                                                                                                                                                                                                                                                                                                                                                                                                                                                                                                                                                                                                                                                                                                                                                                                                                                                                                                                                                                                                                                                                                                                                                                                                                                                                                                                                                                                                                                                                                                                                                                                                                                                                                                                                                                                                                                                                                                                      | 8.7                                                                                                                                                                             | 7.7                                                                                                                                                               | 8.3                                                                                                                           | 8.5                                                                 |                                                                          |
| Employment                                                                                                                                                                                                                                                                                                                                                                                                 | % ch. on prev. period                                                                                                                                                                                                                                                                                                                                                   |                    |                                                                                                             |                                                                                                        | 0.0                                                                                                                     | 0.1                                                                                                                                                              | 0.0                                                                                                                                   | _                                                                                                                                                     |                                                                                                                                                                                                                                                                                                                                                                                                                                                                                                                                                                                                                                                                                                                                                                                                                                                                                                                                                                                                                                                                                                                                                                                                                                                                                                                                                                                                                                                                                                                                                                                                                                                                                                                                                                                                                                                                                                                                                                                                                                                                                                                                                                                                                                                                                                                                                                                                                                                                                                                                                                                                                                                                                                                                                                                                                                          |                                                                                                                                                                                 |                                                                                                                                                                   |                                                                                                                               |                                                                     |                                                                          |
| Employment                                                                                                                                                                                                                                                                                                                                                                                                 | % ch. on prev. year                                                                                                                                                                                                                                                                                                                                                     | 1.0                | -1.8                                                                                                        | <u> </u>                                                                                               | -1.2                                                                                                                    | -0.5                                                                                                                                                             | -0.2                                                                                                                                  |                                                                                                                                                       |                                                                                                                                                                                                                                                                                                                                                                                                                                                                                                                                                                                                                                                                                                                                                                                                                                                                                                                                                                                                                                                                                                                                                                                                                                                                                                                                                                                                                                                                                                                                                                                                                                                                                                                                                                                                                                                                                                                                                                                                                                                                                                                                                                                                                                                                                                                                                                                                                                                                                                                                                                                                                                                                                                                                                                                                                                          |                                                                                                                                                                                 |                                                                                                                                                                   |                                                                                                                               |                                                                     |                                                                          |
| Employment (000)                                                                                                                                                                                                                                                                                                                                                                                           | abs. ch. on prev. period                                                                                                                                                                                                                                                                                                                                                |                    | -2 736                                                                                                      |                                                                                                        | 32                                                                                                                      | 111                                                                                                                                                              | -47                                                                                                                                   |                                                                                                                                                       |                                                                                                                                                                                                                                                                                                                                                                                                                                                                                                                                                                                                                                                                                                                                                                                                                                                                                                                                                                                                                                                                                                                                                                                                                                                                                                                                                                                                                                                                                                                                                                                                                                                                                                                                                                                                                                                                                                                                                                                                                                                                                                                                                                                                                                                                                                                                                                                                                                                                                                                                                                                                                                                                                                                                                                                                                                          |                                                                                                                                                                                 |                                                                                                                                                                   |                                                                                                                               |                                                                     |                                                                          |
| Compensation of employees per head                                                                                                                                                                                                                                                                                                                                                                         | % ch. on prev. period                                                                                                                                                                                                                                                                                                                                                   |                    |                                                                                                             |                                                                                                        | 0.2                                                                                                                     | 0.7                                                                                                                                                              | 0.3                                                                                                                                   |                                                                                                                                                       |                                                                                                                                                                                                                                                                                                                                                                                                                                                                                                                                                                                                                                                                                                                                                                                                                                                                                                                                                                                                                                                                                                                                                                                                                                                                                                                                                                                                                                                                                                                                                                                                                                                                                                                                                                                                                                                                                                                                                                                                                                                                                                                                                                                                                                                                                                                                                                                                                                                                                                                                                                                                                                                                                                                                                                                                                                          |                                                                                                                                                                                 |                                                                                                                                                                   |                                                                                                                               |                                                                     |                                                                          |
| (nominal)                                                                                                                                                                                                                                                                                                                                                                                                  | % ch. on prev. year                                                                                                                                                                                                                                                                                                                                                     | 2.1                | 1.5                                                                                                         | -                                                                                                      | 1.5                                                                                                                     | 1.9                                                                                                                                                              | 1.5                                                                                                                                   | -                                                                                                                                                     |                                                                                                                                                                                                                                                                                                                                                                                                                                                                                                                                                                                                                                                                                                                                                                                                                                                                                                                                                                                                                                                                                                                                                                                                                                                                                                                                                                                                                                                                                                                                                                                                                                                                                                                                                                                                                                                                                                                                                                                                                                                                                                                                                                                                                                                                                                                                                                                                                                                                                                                                                                                                                                                                                                                                                                                                                                          |                                                                                                                                                                                 |                                                                                                                                                                   |                                                                                                                               |                                                                     |                                                                          |
| Unemployment rate                                                                                                                                                                                                                                                                                                                                                                                          | % of lab. force                                                                                                                                                                                                                                                                                                                                                         |                    | 9.5                                                                                                         | 10.0                                                                                                   | 10.0                                                                                                                    | 10.0                                                                                                                                                             | 10.0                                                                                                                                  | 10.0                                                                                                                                                  | 10.1                                                                                                                                                                                                                                                                                                                                                                                                                                                                                                                                                                                                                                                                                                                                                                                                                                                                                                                                                                                                                                                                                                                                                                                                                                                                                                                                                                                                                                                                                                                                                                                                                                                                                                                                                                                                                                                                                                                                                                                                                                                                                                                                                                                                                                                                                                                                                                                                                                                                                                                                                                                                                                                                                                                                                                                                                                     | 10.0                                                                                                                                                                            | 10.0                                                                                                                                                              | 9.9                                                                                                                           |                                                                     |                                                                          |
| Unemployment (000)                                                                                                                                                                                                                                                                                                                                                                                         | ahs. ch. on prev. period                                                                                                                                                                                                                                                                                                                                                |                    | 3 050                                                                                                       | 900                                                                                                    | 131                                                                                                                     | 123                                                                                                                                                              | 9                                                                                                                                     | -7                                                                                                                                                    | 66                                                                                                                                                                                                                                                                                                                                                                                                                                                                                                                                                                                                                                                                                                                                                                                                                                                                                                                                                                                                                                                                                                                                                                                                                                                                                                                                                                                                                                                                                                                                                                                                                                                                                                                                                                                                                                                                                                                                                                                                                                                                                                                                                                                                                                                                                                                                                                                                                                                                                                                                                                                                                                                                                                                                                                                                                                       | -73                                                                                                                                                                             | -81                                                                                                                                                               | -72                                                                                                                           |                                                                     |                                                                          |
| 5. International transactions                                                                                                                                                                                                                                                                                                                                                                              | 0/ 1                                                                                                                                                                                                                                                                                                                                                                    |                    |                                                                                                             |                                                                                                        | 4.0                                                                                                                     | 0.7                                                                                                                                                              | 0.7                                                                                                                                   | 2.6                                                                                                                                                   | 0.5                                                                                                                                                                                                                                                                                                                                                                                                                                                                                                                                                                                                                                                                                                                                                                                                                                                                                                                                                                                                                                                                                                                                                                                                                                                                                                                                                                                                                                                                                                                                                                                                                                                                                                                                                                                                                                                                                                                                                                                                                                                                                                                                                                                                                                                                                                                                                                                                                                                                                                                                                                                                                                                                                                                                                                                                                                      | 4.0                                                                                                                                                                             | 4.0                                                                                                                                                               |                                                                                                                               |                                                                     |                                                                          |
| World trade                                                                                                                                                                                                                                                                                                                                                                                                | % ch. on prev. period                                                                                                                                                                                                                                                                                                                                                   | - /                | 42.0                                                                                                        | 454                                                                                                    | 4.9                                                                                                                     | 2.7                                                                                                                                                              | 0.7                                                                                                                                   | 2.6                                                                                                                                                   | 0.5                                                                                                                                                                                                                                                                                                                                                                                                                                                                                                                                                                                                                                                                                                                                                                                                                                                                                                                                                                                                                                                                                                                                                                                                                                                                                                                                                                                                                                                                                                                                                                                                                                                                                                                                                                                                                                                                                                                                                                                                                                                                                                                                                                                                                                                                                                                                                                                                                                                                                                                                                                                                                                                                                                                                                                                                                                      | 1.8                                                                                                                                                                             | 1.8                                                                                                                                                               |                                                                                                                               |                                                                     |                                                                          |
| E                                                                                                                                                                                                                                                                                                                                                                                                          | % ch. on prev. year                                                                                                                                                                                                                                                                                                                                                     | -18.7              | -13.0                                                                                                       | -24.5                                                                                                  | 15.7<br>-41.9                                                                                                           | 18.8<br>-28.9                                                                                                                                                    | 14.9<br>-17.9                                                                                                                         | -9.4                                                                                                                                                  | -12.1                                                                                                                                                                                                                                                                                                                                                                                                                                                                                                                                                                                                                                                                                                                                                                                                                                                                                                                                                                                                                                                                                                                                                                                                                                                                                                                                                                                                                                                                                                                                                                                                                                                                                                                                                                                                                                                                                                                                                                                                                                                                                                                                                                                                                                                                                                                                                                                                                                                                                                                                                                                                                                                                                                                                                                                                                                    | 12.6<br>-9.4                                                                                                                                                                    | 10.0                                                                                                                                                              | -0.9                                                                                                                          | 0.1                                                                 |                                                                          |
| Export order books Trade balance (merchandise)                                                                                                                                                                                                                                                                                                                                                             | balance<br>billion EUR                                                                                                                                                                                                                                                                                                                                                  | -18./              | -58.2<br>16.6                                                                                               | 0.7                                                                                                    | 4.3                                                                                                                     | -4.3                                                                                                                                                             | -17.9                                                                                                                                 | -2.5                                                                                                                                                  | 3.1                                                                                                                                                                                                                                                                                                                                                                                                                                                                                                                                                                                                                                                                                                                                                                                                                                                                                                                                                                                                                                                                                                                                                                                                                                                                                                                                                                                                                                                                                                                                                                                                                                                                                                                                                                                                                                                                                                                                                                                                                                                                                                                                                                                                                                                                                                                                                                                                                                                                                                                                                                                                                                                                                                                                                                                                                                      | -3.2                                                                                                                                                                            | -6.6<br>-2.3                                                                                                                                                      | -0.9                                                                                                                          | -0.1                                                                |                                                                          |
| Trade balance (merchandise)                                                                                                                                                                                                                                                                                                                                                                                | % ch. on prev. period                                                                                                                                                                                                                                                                                                                                                   |                    | 10.0                                                                                                        | 0.7                                                                                                    | 2.8                                                                                                                     | 4.4                                                                                                                                                              | 2.2                                                                                                                                   | 1.8                                                                                                                                                   | J.1                                                                                                                                                                                                                                                                                                                                                                                                                                                                                                                                                                                                                                                                                                                                                                                                                                                                                                                                                                                                                                                                                                                                                                                                                                                                                                                                                                                                                                                                                                                                                                                                                                                                                                                                                                                                                                                                                                                                                                                                                                                                                                                                                                                                                                                                                                                                                                                                                                                                                                                                                                                                                                                                                                                                                                                                                                      | -3.2                                                                                                                                                                            | -2.3                                                                                                                                                              |                                                                                                                               |                                                                     |                                                                          |
| Exports of goods and services                                                                                                                                                                                                                                                                                                                                                                              | % ch. on prev. persoa % ch. on prev. year                                                                                                                                                                                                                                                                                                                               | 5.1                | -13.2                                                                                                       | 10.9                                                                                                   | 6.5                                                                                                                     | 12.4                                                                                                                                                             | 11.9                                                                                                                                  | 11.7                                                                                                                                                  |                                                                                                                                                                                                                                                                                                                                                                                                                                                                                                                                                                                                                                                                                                                                                                                                                                                                                                                                                                                                                                                                                                                                                                                                                                                                                                                                                                                                                                                                                                                                                                                                                                                                                                                                                                                                                                                                                                                                                                                                                                                                                                                                                                                                                                                                                                                                                                                                                                                                                                                                                                                                                                                                                                                                                                                                                                          |                                                                                                                                                                                 |                                                                                                                                                                   |                                                                                                                               |                                                                     |                                                                          |
|                                                                                                                                                                                                                                                                                                                                                                                                            | % ch. on prev. period                                                                                                                                                                                                                                                                                                                                                   | - 5.1              | 13.2                                                                                                        | 10.5                                                                                                   | 3.4                                                                                                                     | 4.2                                                                                                                                                              | 1.4                                                                                                                                   | 1.1                                                                                                                                                   |                                                                                                                                                                                                                                                                                                                                                                                                                                                                                                                                                                                                                                                                                                                                                                                                                                                                                                                                                                                                                                                                                                                                                                                                                                                                                                                                                                                                                                                                                                                                                                                                                                                                                                                                                                                                                                                                                                                                                                                                                                                                                                                                                                                                                                                                                                                                                                                                                                                                                                                                                                                                                                                                                                                                                                                                                                          |                                                                                                                                                                                 |                                                                                                                                                                   |                                                                                                                               |                                                                     |                                                                          |
| Imports of goods and services                                                                                                                                                                                                                                                                                                                                                                              | % ch. on prev. year                                                                                                                                                                                                                                                                                                                                                     | 5.0                | -11.9                                                                                                       | 8.9                                                                                                    | 3.3                                                                                                                     | 10.7                                                                                                                                                             | 10.3                                                                                                                                  | 10.4                                                                                                                                                  |                                                                                                                                                                                                                                                                                                                                                                                                                                                                                                                                                                                                                                                                                                                                                                                                                                                                                                                                                                                                                                                                                                                                                                                                                                                                                                                                                                                                                                                                                                                                                                                                                                                                                                                                                                                                                                                                                                                                                                                                                                                                                                                                                                                                                                                                                                                                                                                                                                                                                                                                                                                                                                                                                                                                                                                                                                          |                                                                                                                                                                                 |                                                                                                                                                                   |                                                                                                                               |                                                                     |                                                                          |
| Current account balance                                                                                                                                                                                                                                                                                                                                                                                    | billion EUR                                                                                                                                                                                                                                                                                                                                                             |                    | -51.4                                                                                                       | -56.4                                                                                                  | -1.9                                                                                                                    | -6.7                                                                                                                                                             | -14.4                                                                                                                                 | -33.4                                                                                                                                                 | -9.6                                                                                                                                                                                                                                                                                                                                                                                                                                                                                                                                                                                                                                                                                                                                                                                                                                                                                                                                                                                                                                                                                                                                                                                                                                                                                                                                                                                                                                                                                                                                                                                                                                                                                                                                                                                                                                                                                                                                                                                                                                                                                                                                                                                                                                                                                                                                                                                                                                                                                                                                                                                                                                                                                                                                                                                                                                     | -10.5                                                                                                                                                                           | -13.3                                                                                                                                                             |                                                                                                                               |                                                                     |                                                                          |
| Direct investment                                                                                                                                                                                                                                                                                                                                                                                          | billion EUR                                                                                                                                                                                                                                                                                                                                                             |                    | -74.5                                                                                                       |                                                                                                        |                                                                                                                         |                                                                                                                                                                  |                                                                                                                                       |                                                                                                                                                       |                                                                                                                                                                                                                                                                                                                                                                                                                                                                                                                                                                                                                                                                                                                                                                                                                                                                                                                                                                                                                                                                                                                                                                                                                                                                                                                                                                                                                                                                                                                                                                                                                                                                                                                                                                                                                                                                                                                                                                                                                                                                                                                                                                                                                                                                                                                                                                                                                                                                                                                                                                                                                                                                                                                                                                                                                                          |                                                                                                                                                                                 |                                                                                                                                                                   |                                                                                                                               |                                                                     |                                                                          |
| Portfolio investment                                                                                                                                                                                                                                                                                                                                                                                       | billion EUR                                                                                                                                                                                                                                                                                                                                                             |                    | -/4.5                                                                                                       | -85.9                                                                                                  | -40.3                                                                                                                   | -38.4                                                                                                                                                            | -37.4                                                                                                                                 | 30.3                                                                                                                                                  | -12.0                                                                                                                                                                                                                                                                                                                                                                                                                                                                                                                                                                                                                                                                                                                                                                                                                                                                                                                                                                                                                                                                                                                                                                                                                                                                                                                                                                                                                                                                                                                                                                                                                                                                                                                                                                                                                                                                                                                                                                                                                                                                                                                                                                                                                                                                                                                                                                                                                                                                                                                                                                                                                                                                                                                                                                                                                                    | 23.4                                                                                                                                                                            | 19.0                                                                                                                                                              |                                                                                                                               |                                                                     |                                                                          |
| 6. Prices                                                                                                                                                                                                                                                                                                                                                                                                  | villion EUK                                                                                                                                                                                                                                                                                                                                                             |                    | 264.8                                                                                                       | -85.9<br>197.1                                                                                         | -40.3<br>16.6                                                                                                           | -38.4<br>110.7                                                                                                                                                   | -37.4<br>-13.9                                                                                                                        | 30.3<br>83.7                                                                                                                                          |                                                                                                                                                                                                                                                                                                                                                                                                                                                                                                                                                                                                                                                                                                                                                                                                                                                                                                                                                                                                                                                                                                                                                                                                                                                                                                                                                                                                                                                                                                                                                                                                                                                                                                                                                                                                                                                                                                                                                                                                                                                                                                                                                                                                                                                                                                                                                                                                                                                                                                                                                                                                                                                                                                                                                                                                                                          |                                                                                                                                                                                 |                                                                                                                                                                   |                                                                                                                               |                                                                     | <br><br>                                                                 |
|                                                                                                                                                                                                                                                                                                                                                                                                            | buubh EUK                                                                                                                                                                                                                                                                                                                                                               |                    |                                                                                                             |                                                                                                        |                                                                                                                         |                                                                                                                                                                  |                                                                                                                                       |                                                                                                                                                       | -12.0                                                                                                                                                                                                                                                                                                                                                                                                                                                                                                                                                                                                                                                                                                                                                                                                                                                                                                                                                                                                                                                                                                                                                                                                                                                                                                                                                                                                                                                                                                                                                                                                                                                                                                                                                                                                                                                                                                                                                                                                                                                                                                                                                                                                                                                                                                                                                                                                                                                                                                                                                                                                                                                                                                                                                                                                                                    | 23.4                                                                                                                                                                            | 19.0                                                                                                                                                              |                                                                                                                               |                                                                     | <br><br>                                                                 |
| Consumer inflation expectations                                                                                                                                                                                                                                                                                                                                                                            | balance                                                                                                                                                                                                                                                                                                                                                                 | 21.1               |                                                                                                             |                                                                                                        |                                                                                                                         |                                                                                                                                                                  |                                                                                                                                       |                                                                                                                                                       | -12.0                                                                                                                                                                                                                                                                                                                                                                                                                                                                                                                                                                                                                                                                                                                                                                                                                                                                                                                                                                                                                                                                                                                                                                                                                                                                                                                                                                                                                                                                                                                                                                                                                                                                                                                                                                                                                                                                                                                                                                                                                                                                                                                                                                                                                                                                                                                                                                                                                                                                                                                                                                                                                                                                                                                                                                                                                                    | 23.4                                                                                                                                                                            | 19.0                                                                                                                                                              |                                                                                                                               |                                                                     | <br><br>                                                                 |
|                                                                                                                                                                                                                                                                                                                                                                                                            |                                                                                                                                                                                                                                                                                                                                                                         | 21.1               | 264.8                                                                                                       | 197.1                                                                                                  | 16.6                                                                                                                    | 110.7                                                                                                                                                            | -13.9                                                                                                                                 | 83.7                                                                                                                                                  | -12.0<br>20.6                                                                                                                                                                                                                                                                                                                                                                                                                                                                                                                                                                                                                                                                                                                                                                                                                                                                                                                                                                                                                                                                                                                                                                                                                                                                                                                                                                                                                                                                                                                                                                                                                                                                                                                                                                                                                                                                                                                                                                                                                                                                                                                                                                                                                                                                                                                                                                                                                                                                                                                                                                                                                                                                                                                                                                                                                            | 23.4<br>25.6                                                                                                                                                                    | 19.0<br>37.5                                                                                                                                                      | <br>                                                                                                                          |                                                                     | <br><br><br>                                                             |
| Consumer inflation expectations                                                                                                                                                                                                                                                                                                                                                                            | balance                                                                                                                                                                                                                                                                                                                                                                 | 21.1               | 264.8<br>-6.7                                                                                               | 197.1                                                                                                  | 0.7                                                                                                                     | 110.7                                                                                                                                                            | -13.9<br>10.8                                                                                                                         | 83.7                                                                                                                                                  | -12.0<br>20.6<br>9.7                                                                                                                                                                                                                                                                                                                                                                                                                                                                                                                                                                                                                                                                                                                                                                                                                                                                                                                                                                                                                                                                                                                                                                                                                                                                                                                                                                                                                                                                                                                                                                                                                                                                                                                                                                                                                                                                                                                                                                                                                                                                                                                                                                                                                                                                                                                                                                                                                                                                                                                                                                                                                                                                                                                                                                                                                     | 23.4<br>25.6                                                                                                                                                                    | 19.0<br>37.5                                                                                                                                                      | 20.9                                                                                                                          | 25.7                                                                | <br><br><br><br><br>                                                     |
| Consumer inflation expectations<br>Headline inflation (HICP)                                                                                                                                                                                                                                                                                                                                               | balance<br>% ch. on prev. year                                                                                                                                                                                                                                                                                                                                          | 21.1               | -6.7<br>0.3<br>1.3<br>-5.1                                                                                  | 8.4<br>1.6                                                                                             | 0.7<br>1.1<br>0.9<br>-0.1                                                                                               | 110.7<br>10.2<br>1.6<br>0.9<br>3.0                                                                                                                               | 10.8<br>1.7<br>1.0<br>4.0                                                                                                             | 83.7<br>11.9<br>2.0                                                                                                                                   | -12.0<br>20.6<br>9.7<br>1.9<br>1.1<br>4.3                                                                                                                                                                                                                                                                                                                                                                                                                                                                                                                                                                                                                                                                                                                                                                                                                                                                                                                                                                                                                                                                                                                                                                                                                                                                                                                                                                                                                                                                                                                                                                                                                                                                                                                                                                                                                                                                                                                                                                                                                                                                                                                                                                                                                                                                                                                                                                                                                                                                                                                                                                                                                                                                                                                                                                                                | 23.4<br>25.6<br>10.8<br>1.9<br>1.2<br>4.5                                                                                                                                       | 19.0<br>37.5<br>15.1<br>2.2                                                                                                                                       | 20.9                                                                                                                          | 25.7                                                                | <br><br><br>                                                             |
| Consumer inflation expectations Headline inflation (HICP) Core HICP                                                                                                                                                                                                                                                                                                                                        | halance<br>% ch. on prev. year<br>% ch. on prev. year                                                                                                                                                                                                                                                                                                                   | 21.1               | 264.8  -6.7  0.3  1.3  -5.1  -8.9                                                                           | 8.4<br>1.6<br>1.0                                                                                      | 0.7<br>1.1<br>0.9<br>-0.1<br>4.7                                                                                        | 110.7<br>10.2<br>1.6<br>0.9<br>3.0<br>11.6                                                                                                                       | -13.9<br>10.8<br>1.7<br>1.0                                                                                                           | 83.7<br>11.9<br>2.0<br>1.1<br>4.7                                                                                                                     | -12.0<br>20.6<br>9.7<br>1.9<br>1.1<br>4.3<br>13.6                                                                                                                                                                                                                                                                                                                                                                                                                                                                                                                                                                                                                                                                                                                                                                                                                                                                                                                                                                                                                                                                                                                                                                                                                                                                                                                                                                                                                                                                                                                                                                                                                                                                                                                                                                                                                                                                                                                                                                                                                                                                                                                                                                                                                                                                                                                                                                                                                                                                                                                                                                                                                                                                                                                                                                                        | 23.4<br>25.6<br>10.8<br>1.9<br>1.2                                                                                                                                              | 19.0<br>37.5<br>15.1<br>2.2<br>1.1                                                                                                                                | 20.9 2.3 1.2                                                                                                                  | 25.7                                                                |                                                                          |
| Consumer inflation expectations Headline inflation (HICP) Core HICP Domestic producer prices Import prices                                                                                                                                                                                                                                                                                                 | halance % ch. on prev. year % ch. on prev. year % ch. on prev. year                                                                                                                                                                                                                                                                                                     | 21.1               | -6.7<br>0.3<br>1.3<br>-5.1                                                                                  | 8.4<br>1.6<br>1.0<br>2.9                                                                               | 16.6<br>0.7<br>1.1<br>0.9<br>-0.1<br>4.7<br>77.2                                                                        | 110.7<br>10.2<br>1.6<br>0.9<br>3.0<br>11.6<br>79.7                                                                                                               | 10.8<br>1.7<br>1.0<br>4.0<br>12.4<br>76.8                                                                                             | 83.7<br>11.9<br>2.0<br>1.1<br>4.7<br><br>87.2                                                                                                         | 9.7<br>1.9<br>1.1<br>4.3<br>13.6<br>83.5                                                                                                                                                                                                                                                                                                                                                                                                                                                                                                                                                                                                                                                                                                                                                                                                                                                                                                                                                                                                                                                                                                                                                                                                                                                                                                                                                                                                                                                                                                                                                                                                                                                                                                                                                                                                                                                                                                                                                                                                                                                                                                                                                                                                                                                                                                                                                                                                                                                                                                                                                                                                                                                                                                                                                                                                 | 23.4<br>25.6<br>10.8<br>1.9<br>1.2<br>4.5                                                                                                                                       | 19.0<br>37.5<br>15.1<br>2.2<br>1.1<br>5.3<br>                                                                                                                     | 20.9<br>2.3<br>1.2<br>5.9                                                                                                     | 25.7<br>2.4                                                         |                                                                          |
| Consumer inflation expectations Headline inflation (HICP) Core HICP Domestic producer prices                                                                                                                                                                                                                                                                                                               | balance % ch. on prev. year level % ch. on prev. year                                                                                                                                                                                                                                                       | 21.1               | 264.8  -6.7  0.3  1.3  -5.1  -8.9  62.5  -36.7                                                              | 8.4<br>1.6<br>1.0<br>2.9<br><br>80.3<br>28.5                                                           | 0.7<br>1.1<br>0.9<br>-0.1<br>4.7<br>77.2<br>69.5                                                                        | 110.7<br>10.2<br>1.6<br>0.9<br>3.0<br>11.6<br>79.7<br>34.2                                                                                                       | 10.8<br>1.7<br>1.0<br>4.0<br>12.4<br>76.8<br>11.5                                                                                     | 83.7<br>11.9<br>2.0<br>1.1<br>4.7<br><br>87.2<br>15.9                                                                                                 | 9.7<br>1.9<br>1.1<br>4.3<br>13.6<br>83.5<br>14.0                                                                                                                                                                                                                                                                                                                                                                                                                                                                                                                                                                                                                                                                                                                                                                                                                                                                                                                                                                                                                                                                                                                                                                                                                                                                                                                                                                                                                                                                                                                                                                                                                                                                                                                                                                                                                                                                                                                                                                                                                                                                                                                                                                                                                                                                                                                                                                                                                                                                                                                                                                                                                                                                                                                                                                                         | 23.4<br>25.6<br>10.8<br>1.9<br>1.2<br>4.5<br>12.8<br>86.0<br>11.1                                                                                                               | 19.0<br>37.5<br>15.1<br>2.2<br>1.1<br>5.3<br><br>91.8<br>21.9                                                                                                     | 20.9<br>2.3<br>1.2<br>5.9<br><br>96.6<br>24.9                                                                                 | 25.7<br>2.4<br><br>103.6<br>39.4                                    | <br>114.9<br>44.2                                                        |
| Consumer inflation expectations Headline inflation (HICP) Core HICP Domestic producer prices Import prices Oil (Brent) in USD                                                                                                                                                                                                                                                                              | balance % ch. on prev. year level % ch. on prev. year                                                                                                                                                                                                                                                       | 21.1               | 264.8  -6.7  0.3  1.3  -5.1  -8.9  62.5  -36.7  44.5                                                        | 8.4<br>1.6<br>1.0<br>2.9<br><br>80.3<br>28.5<br>60.6                                                   | 16.6  0.7  1.1  0.9  -0.1  4.7  77.2  69.5  55.9                                                                        | 110.7<br>10.2<br>1.6<br>0.9<br>3.0<br>11.6<br>79.7<br>34.2<br>62.6                                                                                               | -13.9<br>10.8<br>1.7<br>1.0<br>4.0<br>12.4<br>76.8<br>11.5<br>59.4                                                                    | 83.7<br>11.9<br>2.0<br>1.1<br>4.7<br><br>87.2<br>15.9<br>64.3                                                                                         | -12.0<br>20.6<br>9.7<br>1.9<br>1.1<br>4.3<br>13.6<br>83.5<br>14.0<br>60.1                                                                                                                                                                                                                                                                                                                                                                                                                                                                                                                                                                                                                                                                                                                                                                                                                                                                                                                                                                                                                                                                                                                                                                                                                                                                                                                                                                                                                                                                                                                                                                                                                                                                                                                                                                                                                                                                                                                                                                                                                                                                                                                                                                                                                                                                                                                                                                                                                                                                                                                                                                                                                                                                                                                                                                | 23.4<br>25.6<br>10.8<br>1.9<br>1.2<br>4.5<br>12.8<br>86.0<br>11.1<br>63.1                                                                                                       | 19.0<br>37.5<br>15.1<br>2.2<br>1.1<br>5.3<br><br>91.8<br>21.9<br>69.4                                                                                             | 20.9<br>2.3<br>1.2<br>5.9<br><br>96.6<br>24.9<br>72.3                                                                         | 25.7<br>2.4<br><br>103.6<br>39.4<br>75.8                            | 114.9<br>44.2<br>82.6                                                    |
| Consumer inflation expectations Headline inflation (HICP) Core HICP Domestic producer prices Import prices                                                                                                                                                                                                                                                                                                 | balance % ch. on prev. year level % ch. on prev. year level % ch. on prev. year                                                                                                                                                                                                                             | 21.1               | 264.8  -6.7  0.3  1.3  -5.1  -8.9  62.5  -36.7                                                              | 8.4<br>1.6<br>1.0<br>2.9<br><br>80.3<br>28.5                                                           | 16.6<br>0.7<br>1.1<br>0.9<br>-0.1<br>4.7<br>77.2<br>69.5<br>55.9<br>60.0                                                | 110.7<br>10.2<br>1.6<br>0.9<br>3.0<br>11.6<br>79.7<br>34.2<br>62.6<br>44.2                                                                                       | 10.8<br>1.7<br>1.0<br>4.0<br>12.4<br>76.8<br>11.5<br>59.4<br>23.3                                                                     | 83.7<br>11.9<br>2.0<br>1.1<br>4.7<br><br>87.2<br>15.9<br>64.3<br>26.2                                                                                 | -12.0<br>20.6<br>9.7<br>1.9<br>1.1<br>4.3<br>13.6<br>83.5<br>14.0<br>60.1<br>21.6                                                                                                                                                                                                                                                                                                                                                                                                                                                                                                                                                                                                                                                                                                                                                                                                                                                                                                                                                                                                                                                                                                                                                                                                                                                                                                                                                                                                                                                                                                                                                                                                                                                                                                                                                                                                                                                                                                                                                                                                                                                                                                                                                                                                                                                                                                                                                                                                                                                                                                                                                                                                                                                                                                                                                        | 23.4<br>25.6<br>10.8<br>1.9<br>1.2<br>4.5<br>12.8<br>86.0<br>11.1<br>63.1<br>21.6                                                                                               | 19.0<br>37.5<br>15.1<br>2.2<br>1.1<br>5.3<br><br>91.8<br>21.9<br>69.4<br>34.4                                                                                     | 20.9<br>2.3<br>1.2<br>5.9<br><br>96.6<br>24.9<br>72.3<br>33.4                                                                 | 25.7<br>2.4<br><br><br>103.6<br>39.4<br>75.8<br>39.6                |                                                                          |
| Consumer inflation expectations Headline inflation (HICP) Core HICP Domestic producer prices Import prices Oil (Brent) in USD Oil (Brent) in EUR                                                                                                                                                                                                                                                           | balance % ch. on prev. year level % ch. on prev. year level % ch. on prev. year % ch. on prev. year                                                                                                                                                                                                         | 21.1               | 264.8  -6.7 0.3 1.3 -5.1 -8.9 62.5 -36.7 44.5 -32.8                                                         | 8.4<br>1.6<br>1.0<br>2.9<br>                                                                           | 16.6<br>0.7<br>1.1<br>0.9<br>-0.1<br>4.7<br>77.2<br>69.5<br>55.9<br>60.0<br>10.9                                        | 110.7<br>10.2<br>1.6<br>0.9<br>3.0<br>11.6<br>79.7<br>34.2<br>62.6<br>44.2<br>13.6                                                                               | 10.8<br>1.7<br>1.0<br>4.0<br>12.4<br>76.8<br>11.5<br>59.4<br>23.3<br>4.7                                                              | 83.7<br>11.9<br>2.0<br>1.1<br>4.7<br><br>87.2<br>15.9<br>64.3<br>26.2<br>4.9                                                                          | -12.0<br>20.6<br>9.7<br>1.9<br>1.1<br>4.3<br>13.6<br>83.5<br>14.0<br>60.1<br>21.6                                                                                                                                                                                                                                                                                                                                                                                                                                                                                                                                                                                                                                                                                                                                                                                                                                                                                                                                                                                                                                                                                                                                                                                                                                                                                                                                                                                                                                                                                                                                                                                                                                                                                                                                                                                                                                                                                                                                                                                                                                                                                                                                                                                                                                                                                                                                                                                                                                                                                                                                                                                                                                                                                                                                                        | 23.4<br>25.6<br>10.8<br>1.9<br>1.2<br>4.5<br>12.8<br>86.0<br>11.1<br>63.1<br>21.6                                                                                               | 19.0<br>37.5<br>15.1<br>2.2<br>1.1<br>5.3<br><br>91.8<br>21.9<br>69.4<br>34.4<br>6.4                                                                              | 20.9<br>2.3<br>1.2<br>5.9<br>96.6<br>24.9<br>72.3<br>33.4<br>4.2                                                              | 25.7<br>2.4<br><br>103.6<br>39.4<br>75.8<br>39.6<br>1.3             | 114.9<br>44.2<br>82.6                                                    |
| Consumer inflation expectations Headline inflation (HICP) Core HICP Domestic producer prices Import prices Oil (Brent) in USD Oil (Brent) in EUR Non-energy commodity prices (EUR)                                                                                                                                                                                                                         | balance % ch. on prev. year level % ch. on prev. year level % ch. on prev. year                                                                                                                                                                                                                             | 21.1               | 264.8  -6.7  0.3  1.3  -5.1  -8.9  62.5  -36.7  44.5                                                        | 8.4<br>1.6<br>1.0<br>2.9<br><br>80.3<br>28.5<br>60.6                                                   | 16.6<br>0.7<br>1.1<br>0.9<br>-0.1<br>4.7<br>77.2<br>69.5<br>55.9<br>60.0                                                | 110.7<br>10.2<br>1.6<br>0.9<br>3.0<br>11.6<br>79.7<br>34.2<br>62.6<br>44.2                                                                                       | 10.8<br>1.7<br>1.0<br>4.0<br>12.4<br>76.8<br>11.5<br>59.4<br>23.3                                                                     | 83.7<br>11.9<br>2.0<br>1.1<br>4.7<br><br>87.2<br>15.9<br>64.3<br>26.2                                                                                 | -12.0<br>20.6<br>9.7<br>1.9<br>1.1<br>4.3<br>13.6<br>83.5<br>14.0<br>60.1<br>21.6                                                                                                                                                                                                                                                                                                                                                                                                                                                                                                                                                                                                                                                                                                                                                                                                                                                                                                                                                                                                                                                                                                                                                                                                                                                                                                                                                                                                                                                                                                                                                                                                                                                                                                                                                                                                                                                                                                                                                                                                                                                                                                                                                                                                                                                                                                                                                                                                                                                                                                                                                                                                                                                                                                                                                        | 23.4<br>25.6<br>10.8<br>1.9<br>1.2<br>4.5<br>12.8<br>86.0<br>11.1<br>63.1<br>21.6                                                                                               | 19.0<br>37.5<br>15.1<br>2.2<br>1.1<br>5.3<br><br>91.8<br>21.9<br>69.4<br>34.4                                                                                     | 20.9<br>2.3<br>1.2<br>5.9<br><br>96.6<br>24.9<br>72.3<br>33.4                                                                 | 25.7<br>2.4<br><br><br>103.6<br>39.4<br>75.8<br>39.6                | 114.9<br>44.2<br>82.6<br>40.6                                            |
| Consumer inflation expectations Headline inflation (HICP) Core HICP Domestic producer prices Import prices Oil (Brent) in USD Oil (Brent) in EUR Non-energy commodity prices (EUR) 7. Monetary and financial indicators                                                                                                                                                                                    | balance % ch. on prev. year level % ch. on prev. year level % ch. on prev. year % ch. on prev. year % ch. on prev. year                                                                                                                                                                                     | 21.1               | 264.8  -6.7  0.3  1.3  -5.1  -8.9  62.5  -36.7  44.5  -32.8                                                 | 8.4<br>1.6<br>1.0<br>2.9<br><br>80.3<br>28.5<br>60.6<br>36.2                                           | 16.6<br>0.7<br>1.1<br>0.9<br>-0.1<br>4.7<br>77.2<br>69.5<br>55.9<br>60.0<br>10.9<br>31.2                                | 110.7<br>10.2<br>1.6<br>0.9<br>3.0<br>11.6<br>79.7<br>34.2<br>62.6<br>44.2<br>13.6<br>39.9                                                                       | 10.8<br>1.7<br>1.0<br>4.0<br>12.4<br>76.8<br>11.5<br>59.4<br>23.3<br>4.7<br>38.9                                                      | 83.7<br>11.9<br>2.0<br>1.1<br>4.7<br><br>87.2<br>15.9<br>64.3<br>26.2<br>4.9<br>38.3                                                                  | 9.7<br>1.9<br>1.1<br>4.3<br>13.6<br>83.5<br>14.0<br>60.1<br>20.6<br>20.0<br>37.6                                                                                                                                                                                                                                                                                                                                                                                                                                                                                                                                                                                                                                                                                                                                                                                                                                                                                                                                                                                                                                                                                                                                                                                                                                                                                                                                                                                                                                                                                                                                                                                                                                                                                                                                                                                                                                                                                                                                                                                                                                                                                                                                                                                                                                                                                                                                                                                                                                                                                                                                                                                                                                                                                                                                                         | 23.4<br>25.6<br>10.8<br>1.9<br>1.2<br>4.5<br>12.8<br>86.0<br>11.1<br>63.1<br>21.6<br>3.4<br>39.0                                                                                | 19.0<br>37.5<br>15.1<br>2.2<br>1.1<br>5.3<br>                                                                                                                     | 20.9<br>2.3<br>1.2<br>5.9<br><br>96.6<br>24.9<br>72.3<br>33.4<br>4.2<br>38.9                                                  | 25.7<br>2.4<br>                                                     | 114.9<br>44.2<br>82.6<br>40.6                                            |
| Consumer inflation expectations Headline inflation (HICP) Core HICP Domestic producer prices Import prices Oil (Brent) in USD Oil (Brent) in EUR Non-energy commodity prices (EUR) 7. Monetary and financial indicators Nominal interest rates (3 month)                                                                                                                                                   | balance % ch. on prev. year level % ch. on prev. year level % ch. on prev. year % ch. on prev. year % ch. on prev. year                                                                                                                                                                                     | 21.1               | 264.8  -6.7  0.3  1.3  -5.1  -8.9  62.5  -36.7  44.5  -32.8  -18.8                                          | 8.4<br>1.6<br>1.0<br>2.9<br><br>80.3<br>28.5<br>60.6<br>36.2<br>37.2                                   | 16.6<br>0.7<br>1.1<br>0.9<br>-0.1<br>4.7<br>77.2<br>69.5<br>55.9<br>60.0<br>10.9<br>31.2                                | 110.7<br>10.2<br>1.6<br>0.9<br>3.0<br>11.6<br>79.7<br>34.2<br>62.6<br>44.2<br>13.6<br>39.9                                                                       | 10.8<br>10.8<br>1.7<br>1.0<br>4.0<br>12.4<br>76.8<br>11.5<br>59.4<br>23.3<br>4.7<br>38.9                                              | 83.7<br>11.9<br>2.0<br>1.1<br>4.7<br><br>87.2<br>15.9<br>64.3<br>26.2<br>4.9<br>38.3                                                                  | -12.0<br>20.6<br>9.7<br>1.9<br>1.11<br>4.3<br>13.6<br>83.5<br>14.0<br>60.1<br>21.6<br>-2.0<br>37.6                                                                                                                                                                                                                                                                                                                                                                                                                                                                                                                                                                                                                                                                                                                                                                                                                                                                                                                                                                                                                                                                                                                                                                                                                                                                                                                                                                                                                                                                                                                                                                                                                                                                                                                                                                                                                                                                                                                                                                                                                                                                                                                                                                                                                                                                                                                                                                                                                                                                                                                                                                                                                                                                                                                                       | 23.4<br>25.6<br>10.8<br>1.9<br>1.2<br>4.5<br>12.8<br>86.0<br>11.1<br>63.1<br>3.4<br>39.0                                                                                        | 19.0<br>37.5<br>15.1<br>2.2<br>1.1<br>5.3<br><br>91.8<br>21.9<br>69.4<br>34.4<br>6.4<br>38.2                                                                      | 20.9<br>2.3<br>1.2<br>5.9<br><br>96.6<br>24.9<br>72.3<br>33.4<br>4.2<br>38.9                                                  | 25.7<br>2.4<br>                                                     | 114.9<br>44.2<br>82.6<br>40.6<br>                                        |
| Consumer inflation expectations Headline inflation (HICP) Core HICP Domestic producer prices Import prices Oil (Brent) in USD Oil (Brent) in EUR Non-energy commodity prices (EUR) 7. Monetary and financial indicators Nominal interest rates (3 month) Nominal interest rates (10 year)                                                                                                                  | balance % ch. on prev. year level % ch. on prev. year level % ch. on prev. year % ch. on prev. year % ch. on prev. year                                                                                                                                                                                     | 21.1               | 264.8  -6.7  0.3  1.3  -5.1  -8.9  62.5  -36.7  44.5  -32.8  -18.8                                          | 8.4<br>1.6<br>1.0<br>2.9<br><br>80.3<br>28.5<br>60.6<br>36.2<br>37.2<br>0.81<br>2.78                   | 16.6<br>0.7<br>1.1<br>0.9<br>-0.1<br>4.7<br>77.2<br>69.5<br>55.9<br>60.0<br>10.9<br>31.2                                | 110.7<br>10.2<br>1.6<br>0.9<br>3.0<br>11.6<br>79.7<br>34.2<br>62.6<br>44.2<br>13.6<br>39.9<br>0.69<br>2.84                                                       | 10.8<br>1.7<br>1.0<br>4.0<br>12.4<br>76.8<br>11.5<br>59.4<br>23.3<br>4.7<br>38.9                                                      | 83.7<br>11.9<br>2.0<br>1.1<br>4.7<br><br>87.2<br>15.9<br>64.3<br>26.2<br>4.9<br>38.3                                                                  | -12.0<br>20.6<br>9.7<br>1.9<br>1.1<br>4.3<br>13.6<br>83.5<br>14.0<br>60.1<br>21.6<br>-2.0<br>37.6<br>                                                                                                                                                                                                                                                                                                                                                                                                                                                                                                                                                                                                                                                                                                                                                                                                                                                                                                                                                                                                                                                                                                                                                                                                                                                                                                                                                                                                                                                                                                                                                                                                                                                                                                                                                                                                                                                                                                                                                                                                                                                                                                                                                                                                                                                                                                                                                                                                                                                                                                                                                                                                                                                                                                                                    | 23.4<br>25.6<br>10.8<br>1.9<br>1.2<br>4.5<br>12.8<br>86.0<br>11.1<br>63.1<br>21.6<br>3.4<br>39.0                                                                                | 19.0<br>37.5<br>15.1<br>2.2<br>1.1<br>5.3<br><br>91.8<br>21.9<br>69.4<br>34.4<br>6.4<br>38.2                                                                      | 20.9<br>2.3<br>1.2<br>5.9<br>96.6<br>24.9<br>72.3<br>33.4<br>4.2<br>38.9                                                      | 25.7<br>2.4<br>                                                     | 114.9<br>44.2<br>82.6<br>40.6<br><br>1.14<br>3.26                        |
| Consumer inflation expectations Headline inflation (HICP) Core HICP Domestic producer prices Import prices Oil (Brent) in USD Oil (Brent) in EUR Non-energy commodity prices (EUR) 7. Monetary and financial indicators Nominal interest rates (3 month)                                                                                                                                                   | balance % ch. on prev. year level % ch. on prev. year level % ch. on prev. year level level level                                                                                                                                               | 21.1               | 264.8  -6.7  0.3  1.3  -5.1  -8.9  62.5  -36.7  44.5  -32.8  -18.8                                          | 8.4<br>1.6<br>1.0<br>2.9<br><br>80.3<br>28.5<br>60.6<br>36.2<br>37.2                                   | 16.6  0.7  1.1  0.9  -0.1  4.7  77.2  69.5  55.9  60.0  10.9  31.2  0.66  3.20  1.00                                    | 110.7<br>10.2<br>1.6<br>0.9<br>3.0<br>11.6<br>79.7<br>34.2<br>62.6<br>44.2<br>13.6<br>39.9<br>0.69<br>2.84<br>1.00                                               | 10.8<br>1.7<br>1.0<br>4.0<br>12.4<br>76.8<br>11.5<br>59.4<br>23.3<br>4.7<br>38.9<br>0.87<br>2.45                                      | 83.7<br>11.9<br>2.0<br>1.1<br>4.7<br><br>87.2<br>15.9<br>64.3<br>26.2<br>4.9<br>38.3<br>1.02<br>2.64<br>1.00                                          | -12.0<br>20.6<br>9.7<br>1.9<br>1.1<br>4.3<br>13.6<br>83.5<br>14.0<br>60.1<br>21.6<br>-2.0<br>37.6<br>1.00<br>2.37                                                                                                                                                                                                                                                                                                                                                                                                                                                                                                                                                                                                                                                                                                                                                                                                                                                                                                                                                                                                                                                                                                                                                                                                                                                                                                                                                                                                                                                                                                                                                                                                                                                                                                                                                                                                                                                                                                                                                                                                                                                                                                                                                                                                                                                                                                                                                                                                                                                                                                                                                                                                                                                                                                                        | 23.4<br>25.6<br>10.8<br>1.9<br>1.2<br>4.5<br>12.8<br>86.0<br>11.1<br>63.1<br>21.6<br>3.4<br>39.0<br>1.04<br>2.56<br>1.00                                                        | 19.0<br>37.5<br>15.1<br>2.2<br>1.1<br>5.3<br><br>91.8<br>21.9<br>69.4<br>34.4<br>6.4<br>38.2                                                                      | 20.9<br>2.3<br>1.2<br>5.9<br>96.6<br>24.9<br>72.3<br>33.4<br>4.2<br>38.9                                                      | 25.7<br>2.4<br>                                                     | 114.9<br>44.2<br>82.6<br>40.6<br>                                        |
| Consumer inflation expectations Headline inflation (HICP) Core HICP Domestic producer prices Import prices Oil (Brent) in USD Oil (Brent) in EUR Non-energy commodity prices (EUR) 7. Monetary and financial indicators Nominal interest rates (3 month) Nominal interest rates (10 year)                                                                                                                  | balance % ch. on prev. year level % ch. on prev. year level % ch. on prev. year % ch. on prev. year level % ch. on prev. year % ch. on prev. year % ch. on prev. year level level level level                                                                                                               | 21.1               | 264.8  -6.7 0.3 1.3 -5.1 -8.9 62.5 -36.7 44.5 -32.8  -18.8  1.22 3.27 1.28                                  | 8.4<br>1.6<br>1.0<br>2.9<br><br>80.3<br>28.5<br>60.6<br>36.2<br>37.2<br>0.81<br>2.78<br>1.00           | 16.6  0.7  1.1  0.9  -0.1  4.7  77.2  69.5  55.9  60.0  10.9  31.2  0.666  3.20  1.00  -0.8                             | 110.7<br>10.2<br>1.6<br>0.9<br>3.0<br>11.6<br>79.7<br>34.2<br>62.6<br>44.2<br>13.6<br>39.9<br>0.69<br>2.84<br>1.00<br>-4.0                                       | 10.8<br>1.7<br>1.0<br>4.0<br>12.4<br>76.8<br>11.5<br>59.4<br>23.3<br>4.7<br>38.9<br>0.87<br>2.45<br>1.00                              | 83.7<br>11.9<br>2.0<br>1.1<br>4.7<br><br>87.2<br>15.9<br>64.3<br>26.2<br>4.9<br>38.3<br><br>1.02<br>2.64<br>1.00<br>3.7                               | -12.0<br>20.6<br>9.7<br>1.9<br>1.1<br>1.3<br>4.3<br>13.6<br>83.5<br>14.0<br>60.1<br>21.6<br>-2.0<br>37.6<br>1.00<br>2.37<br>1.00<br>1.9                                                                                                                                                                                                                                                                                                                                                                                                                                                                                                                                                                                                                                                                                                                                                                                                                                                                                                                                                                                                                                                                                                                                                                                                                                                                                                                                                                                                                                                                                                                                                                                                                                                                                                                                                                                                                                                                                                                                                                                                                                                                                                                                                                                                                                                                                                                                                                                                                                                                                                                                                                                                                                                                                                  | 23.4<br>25.6<br>10.8<br>1.9<br>1.2<br>4.5<br>12.8<br>86.0<br>11.1<br>63.1<br>21.6<br>3.4<br>39.0<br>1.04<br>2.56<br>1.00<br>-0.3                                                | 19.0<br>37.5<br>15.1<br>2.2<br>1.1<br>5.3<br><br>91.8<br>21.9<br>69.4<br>34.4<br>6.4<br>38.2<br>1.02<br>2.96<br>1.00<br>0.6                                       | 20.9<br>2.3<br>1.2<br>5.9<br>96.6<br>24.9<br>72.3<br>33.4<br>4.2<br>38.9<br>1.02<br>3.05<br>1.00<br>2.7                       | 25.7<br>2.4<br>                                                     | 114.9<br>44.2<br>82.6<br>40.6<br>                                        |
| Consumer inflation expectations Headline inflation (HICP) Core HICP Domestic producer prices Import prices Oil (Brent) in USD Oil (Brent) in EUR Non-energy commodity prices (EUR) 7. Monetary and financial indicators Nominal interest rates (3 month) Nominal interest rates (10 year) ECB repo rate Stock market (Eurostoxx)                                                                           | balance % ch. on prev. year level % ch. on prev. year level % ch. on prev. year level kevel kevel ch. on prev. period % ch. on prev. period % ch. on prev. year                                                             | 21.1               | 264.8  -6.7 0.3 1.3 -5.1 -8.9 62.5 -36.7 44.5 -32.8  -18.8  1.22 3.27 1.28                                  | 8.4<br>1.6<br>1.0<br>2.9<br>80.3<br>28.5<br>60.6<br>36.2<br>37.2<br>2.78<br>1.00                       | 16.6  0.7  1.1  0.9  -0.1  4.7  77.2  69.5  55.9  60.0  10.9  31.2  0.66  3.20  1.00  -0.8  31.8                        | 110.7<br>10.2<br>1.6<br>0.9<br>3.0<br>11.6<br>79.7<br>34.2<br>62.6<br>44.2<br>13.6<br>39.9<br>0.69<br>2.84<br>1.00<br>-4.0<br>14.9                               | 10.8<br>1.7<br>1.0<br>4.0<br>12.4<br>76.8<br>11.5<br>59.4<br>23.3<br>4.7<br>38.9<br>0.87<br>2.45<br>1.00<br>-0.7<br>2.1               | 83.7<br>11.9<br>2.0<br>1.1<br>4.7<br>                                                                                                                 | -12.0<br>20.6<br>9.7<br>1.9<br>1.1<br>4.3<br>13.6<br>83.5<br>14.0<br>60.1<br>21.6<br>-2.0<br>37.6<br>-2.0<br>37.6<br>-1.00<br>1.00<br>1.00<br>1.00<br>1.00<br>1.00<br>1.00<br>1.00<br>1.00<br>1.00<br>1.00<br>1.00<br>1.00<br>1.00<br>1.00<br>1.00<br>1.00<br>1.00<br>1.00<br>1.00<br>1.00<br>1.00<br>1.00<br>1.00<br>1.00<br>1.00<br>1.00<br>1.00<br>1.00<br>1.00<br>1.00<br>1.00<br>1.00<br>1.00<br>1.00<br>1.00<br>1.00<br>1.00<br>1.00<br>1.00<br>1.00<br>1.00<br>1.00<br>1.00<br>1.00<br>1.00<br>1.00<br>1.00<br>1.00<br>1.00<br>1.00<br>1.00<br>1.00<br>1.00<br>1.00<br>1.00<br>1.00<br>1.00<br>1.00<br>1.00<br>1.00<br>1.00<br>1.00<br>1.00<br>1.00<br>1.00<br>1.00<br>1.00<br>1.00<br>1.00<br>1.00<br>1.00<br>1.00<br>1.00<br>1.00<br>1.00<br>1.00<br>1.00<br>1.00<br>1.00<br>1.00<br>1.00<br>1.00<br>1.00<br>1.00<br>1.00<br>1.00<br>1.00<br>1.00<br>1.00<br>1.00<br>1.00<br>1.00<br>1.00<br>1.00<br>1.00<br>1.00<br>1.00<br>1.00<br>1.00<br>1.00<br>1.00<br>1.00<br>1.00<br>1.00<br>1.00<br>1.00<br>1.00<br>1.00<br>1.00<br>1.00<br>1.00<br>1.00<br>1.00<br>1.00<br>1.00<br>1.00<br>1.00<br>1.00<br>1.00<br>1.00<br>1.00<br>1.00<br>1.00<br>1.00<br>1.00<br>1.00<br>1.00<br>1.00<br>1.00<br>1.00<br>1.00<br>1.00<br>1.00<br>1.00<br>1.00<br>1.00<br>1.00<br>1.00<br>1.00<br>1.00<br>1.00<br>1.00<br>1.00<br>1.00<br>1.00<br>1.00<br>1.00<br>1.00<br>1.00<br>1.00<br>1.00<br>1.00<br>1.00<br>1.00<br>1.00<br>1.00<br>1.00<br>1.00<br>1.00<br>1.00<br>1.00<br>1.00<br>1.00<br>1.00<br>1.00<br>1.00<br>1.00<br>1.00<br>1.00<br>1.00<br>1.00<br>1.00<br>1.00<br>1.00<br>1.00<br>1.00<br>1.00<br>1.00<br>1.00<br>1.00<br>1.00<br>1.00<br>1.00<br>1.00<br>1.00<br>1.00<br>1.00<br>1.00<br>1.00<br>1.00<br>1.00<br>1.00<br>1.00<br>1.00<br>1.00<br>1.00<br>1.00<br>1.00<br>1.00<br>1.00<br>1.00<br>1.00<br>1.00<br>1.00<br>1.00<br>1.00<br>1.00<br>1.00<br>1.00<br>1.00<br>1.00<br>1.00<br>1.00<br>1.00<br>1.00<br>1.00<br>1.00<br>1.00<br>1.00<br>1.00<br>1.00<br>1.00<br>1.00<br>1.00<br>1.00<br>1.00<br>1.00<br>1.00<br>1.00<br>1.00<br>1.00<br>1.00<br>1.00<br>1.00<br>1.00<br>1.00<br>1.00<br>1.00<br>1.00<br>1.00<br>1.00<br>1.00<br>1.00<br>1.00<br>1.00<br>1.00<br>1.00<br>1.00<br>1.00<br>1.00<br>1.00<br>1.00<br>1.00<br>1.00<br>1.00<br>1.00<br>1.00<br>1.00<br>1.00<br>1.00<br>1.00<br>1.00<br>1.00<br>1.00<br>1.00<br>1.00<br>1.00<br>1.00<br>1.00<br>1.00<br>1.00<br>1.00<br>1.00<br>1.00<br>1.00<br>1.00<br>1.00<br>1.00<br>1.00<br>1.00<br>1.00<br>1.00<br>1.00<br>1.00<br>1.00<br>1.00<br>1.00<br>1.00<br>1.00<br>1.00<br>1.00<br>1.00<br>1.00<br>1.00<br>1.00<br>1.00<br>1.00<br>1.00<br>1.00<br>1.00<br>1.00<br>1.00<br>1.00<br>1.00<br>1.00<br>1.00<br>1.00<br>1.00<br>1.00<br>1.00<br>1.00<br>1.00<br>1.00<br>1.00<br>1.00<br>1.00<br>1.00<br>1.00<br>1.00<br>1.00<br>1.00<br>1.00<br>1.00<br>1.00<br>1.00<br>1. | 23.4<br>25.6<br>10.8<br>1.9<br>1.2<br>4.5<br>12.8<br>86.0<br>11.1<br>63.1<br>21.6<br>3.4<br>39.0<br>1.04<br>2.56<br>1.00<br>1.00<br>1.00<br>1.00<br>1.00<br>1.00<br>1.00<br>1.0 | 19.0<br>37.5<br>15.1<br>2.2<br>1.1<br>5.3<br><br>91.8<br>21.9<br>69.4<br>34.4<br>38.2<br>1.02<br>2.96<br>1.00<br>0.6<br>-2.8                                      | 20.9<br>2.3<br>1.2<br>5.9<br>96.6<br>24.9<br>72.3<br>33.4<br>4.2<br>38.9<br>1.02<br>3.05<br>1.00<br>2.7<br>-0.8               | 25.7<br>2.4<br>                                                     | 114.9<br>44.2<br>82.6<br>40.6<br>                                        |
| Consumer inflation expectations Headline inflation (HICP) Core HICP Domestic producer prices Import prices Oil (Brent) in USD Oil (Brent) in EUR Non-energy commodity prices (EUR) 7. Monetary and financial indicators Nominal interest rates (3 month) Nominal interest rates (10 year) ECB repo rate Stock market (Eurostoxx) Money demand (M3)                                                         | balance % ch. on prev. year level % ch. on prev. year // ch. on prev. year                                                          | 21.1               | 264.8  -6.7  0.3  1.3  -5.1  -8.9  62.5  -36.7  44.5  -32.8  -18.8  1.22  3.27  1.28  -24.0  3.0            | 197.1  8.4  1.6  1.0  2.9   80.3  28.5  60.6  36.2  37.2  0.81  2.78  1.00  10.1  0.6                  | 16.6  0.7  1.1  0.9  0.9  1.7  77.2  69.5  55.9  60.0  10.9  31.2  0.66  3.20  1.00  -0.8  31.8  -0.2                   | 110.7<br>10.2<br>1.6<br>0.9<br>3.0<br>11.6<br>79.7<br>34.2<br>62.6<br>44.2<br>13.6<br>39.9<br>0.69<br>2.84<br>1.00<br>-4.0<br>14.9<br>0.0                        | 10.8<br>1.7<br>1.0<br>4.0<br>12.4<br>76.8<br>11.5<br>59.4<br>23.3<br>4.7<br>38.9<br>0.87<br>2.45<br>1.00<br>-0.7<br>2.1               | 83.7<br>11.9<br>2.0<br>1.1<br>4.7<br><br>87.2<br>15.9<br>64.3<br>26.2<br>4.9<br>38.3<br>1.02<br>2.64<br>1.00<br>3.7<br>-1.9<br>1.6                    | 12.0<br>20.6<br>9.7<br>1.9<br>1.1<br>4.3<br>13.6<br>83.5<br>14.0<br>60.1<br>21.6<br>2.0<br>37.6<br>1.00<br>2.37<br>1.00<br>1.9<br>1.9                                                                                                                                                                                                                                                                                                                                                                                                                                                                                                                                                                                                                                                                                                                                                                                                                                                                                                                                                                                                                                                                                                                                                                                                                                                                                                                                                                                                                                                                                                                                                                                                                                                                                                                                                                                                                                                                                                                                                                                                                                                                                                                                                                                                                                                                                                                                                                                                                                                                                                                                                                                                                                                                                                    | 23.4<br>25.6<br>10.8<br>1.9<br>1.2<br>4.5<br>12.8<br>86.0<br>11.1<br>63.1<br>21.6<br>3.4<br>39.0<br>1.04<br>2.56<br>1.00<br>-0.3<br>-1.2<br>2.1                                 | 19.0<br>37.5<br>15.1<br>2.2<br>1.1<br>5.3<br><br>91.8<br>21.9<br>69.4<br>34.4<br>6.4<br>38.2<br>2.96<br>1.02<br>2.96<br>1.00<br>6.2.8                             | 20.9<br>23.3<br>1.2<br>5.9<br>96.6<br>24.9<br>72.3<br>33.4<br>4.2<br>38.9<br>1.02<br>3.05<br>1.00<br>2.7<br>-0.8              | 25.7<br>2.4<br>                                                     | 114.9<br>44.2<br>82.6<br>40.6<br><br>1.14<br>3.26<br>1.00<br>-2.1<br>2.2 |
| Consumer inflation expectations Headline inflation (HICP) Core HICP Domestic producer prices Import prices Oil (Brent) in USD Oil (Brent) in EUR Non-energy commodity prices (EUR) 7. Monetary and financial indicators Nominal interest rates (3 month) Nominal interest rates (10 year) ECB repo rate Stock market (Eurostoxx) Money demand (M3) Loans to households                                     | balance % ch. on prev. year level % ch. on prev. year level % ch. on prev. year level level % ch. on prev. period % ch. on prev. year       | 21.1               | 264.8  -6.7  0.3  1.3  -5.1  -8.9  62.5  -36.7  44.5  -32.8  -18.8  1.22  3.27  1.28  -24.0  3.0  1.3       | 197.1  8.4  1.6  1.0  2.9   80.3  28.5  60.6  36.2  37.2  0.81  2.78  1.00  10.1  0.6  2.9             | 16.6  0.7  1.1  0.9  -0.1  4.7  77.2  69.5  55.9  60.0  10.9  31.2  0.66  3.20  1.00  -0.8  31.8  -0.2  2.2             | 110.7<br>10.2<br>1.6<br>0.9<br>3.0<br>11.6<br>79.7<br>34.2<br>62.6<br>44.2<br>13.6<br>39.9<br>0.69<br>2.84<br>1.00<br>-4.0<br>14.9<br>0.0<br>2.8                 | 10.8<br>1.7<br>1.0<br>4.0<br>12.4<br>76.8<br>11.5<br>59.4<br>23.3<br>4.7<br>38.9<br>0.87<br>2.45<br>1.00<br>-0.7<br>2.1               | 83.7<br>11.9<br>2.0<br>1.1<br>4.7<br><br>87.2<br>15.9<br>64.3<br>26.2<br>4.9<br>38.3<br>1.02<br>2.64<br>1.00<br>3.7<br>-1.9<br>1.6<br>2.9             | -12.0 20.6  9.7 1.9 1.1 4.3 13.6 83.5 14.0 60.1 21.6 -2.0 37.6 1.00 1.00 1.7 1.1 2.8                                                                                                                                                                                                                                                                                                                                                                                                                                                                                                                                                                                                                                                                                                                                                                                                                                                                                                                                                                                                                                                                                                                                                                                                                                                                                                                                                                                                                                                                                                                                                                                                                                                                                                                                                                                                                                                                                                                                                                                                                                                                                                                                                                                                                                                                                                                                                                                                                                                                                                                                                                                                                                                                                                                                                     | 23.4<br>25.6<br>10.8<br>1.9<br>1.2<br>4.5<br>12.8<br>86.0<br>11.1<br>63.1<br>21.6<br>3.4<br>39.0<br>1.04<br>2.56<br>1.00<br>-0.3<br>-1.2<br>2.1                                 | 19.0<br>37.5<br>15.1<br>2.2<br>1.1<br>5.3<br>                                                                                                                     | 20.9<br>23.3<br>1.2<br>5.9<br>96.6<br>24.9<br>72.3<br>33.4<br>4.2<br>38.9<br>1.02<br>2.7<br>-0.8<br>1.5                       | 25.7<br>2.4<br>                                                     | 114.9<br>44.2<br>82.6<br>40.6<br><br>1.14<br>3.26<br>1.00<br>2.1<br>2.2  |
| Consumer inflation expectations Headline inflation (HICP) Core HICP Domestic producer prices Import prices Oil (Brent) in USD Oil (Brent) in EUR Non-energy commodity prices (EUR) 7. Monetary and financial indicators Nominal interest rates (3 month) Nominal interest rates (10 year) ECB repo rate Stock market (Eurostoxx) Money demand (M3) Loans to households Loans to non-financial corporations | balance % ch. on prev. year level % ch. on prev. year level % ch. on prev. year % ch. on prev. year % ch. on prev. year % ch. on prev. period % ch. on prev. period % ch. on prev. period level level % ch. on prev. period % ch. on prev. year | 21.1               | 264.8  -6.7  0.3  1.3  -5.1  -8.9  62.5  -36.7  44.5  -32.8  -18.8  1.22  3.27  1.28  -24.0  3.0  1.3  -2.2 | 197.1  8.4  1.6  1.0  2.9   80.3  28.5  60.6  36.2  37.2  0.81  2.78  1.00  10.1  0.6  2.9  -0.2       | 16.6  0.7  1.1  0.9  -0.1  4.7  77.2  69.5  55.9  60.0  10.9  10.0  -0.8  3.20  1.00  -0.8  3-20  2.2  -2.4             | 110.7<br>10.2<br>1.6<br>0.9<br>3.0<br>11.6<br>79.7<br>34.2<br>62.6<br>44.2<br>13.6<br>39.9<br>0.69<br>2.84<br>1.00<br>-4.0<br>14.9<br>0.0<br>2.8<br>-1.7         | 10.8<br>1.7<br>1.0<br>4.0<br>12.4<br>76.8<br>11.5<br>59.4<br>23.3<br>4.7<br>38.9<br>0.87<br>2.45<br>1.00<br>-0.7<br>2.1<br>0.8<br>2.7 | 83.7<br>11.9<br>2.0<br>1.1<br>4.7<br><br>87.2<br>15.9<br>64.3<br>26.2<br>4.9<br>38.3<br><br>1.02<br>2.64<br>1.00<br>3.7<br>-1.9<br>1.6<br>2.9<br>-0.2 | 12.0<br>20.6<br>9.7<br>1.9<br>1.1<br>1.3<br>6.3<br>13.6<br>83.5<br>14.0<br>60.1<br>21.6<br>-2.0<br>37.6<br>1.00<br>2.37<br>1.00<br>1.9<br>1.7<br>1.1<br>1.1<br>2.8                                                                                                                                                                                                                                                                                                                                                                                                                                                                                                                                                                                                                                                                                                                                                                                                                                                                                                                                                                                                                                                                                                                                                                                                                                                                                                                                                                                                                                                                                                                                                                                                                                                                                                                                                                                                                                                                                                                                                                                                                                                                                                                                                                                                                                                                                                                                                                                                                                                                                                                                                                                                                                                                       | 23.4<br>25.6<br>10.8<br>1.9<br>1.2<br>4.5<br>12.8<br>86.0<br>11.1<br>63.1<br>21.6<br>39.0<br>1.04<br>2.56<br>1.00<br>-0.3<br>-1.2<br>2.1<br>2.8                                 | 19.0<br>37.5<br>15.1<br>2.2<br>1.1<br>5.3<br><br>91.8<br>21.9<br>69.4<br>34.4<br>6.4<br>38.2<br>2.96<br>1.02<br>2.96<br>1.00<br>0.6<br>-2.8<br>1.7<br>2.9<br>-0.2 | 20.9<br>2.3<br>1.2<br>5.9<br>96.6<br>24.9<br>72.3<br>33.4<br>4.2<br>38.9<br>1.02<br>3.05<br>1.00<br>2.7<br>-0.8<br>1.5<br>3.1 | 25.7<br>2.4<br>                                                     | 114.9<br>44.2<br>82.6<br>40.6<br>                                        |
| Consumer inflation expectations Headline inflation (HICP) Core HICP Domestic producer prices Import prices Oil (Brent) in USD Oil (Brent) in EUR Non-energy commodity prices (EUR) 7. Monetary and financial indicators Nominal interest rates (3 month) Nominal interest rates (10 year) ECB repo rate Stock market (Eurostoxx) Money demand (M3) Loans to households                                     | balance % ch. on prev. year level % ch. on prev. year level % ch. on prev. year % ch. on prev. year % ch. on prev. period % ch. on prev. period % ch. on prev. period % ch. on prev. year level level % ch. on prev. year   | 21.1               | 264.8  -6.7 0.3 1.3 -5.1 -8.9 62.5 -36.7 44.5 -32.8  -18.8  1.22 3.27 1.28  -24.0 3.0 1.3 -2.2 1.39         | 197.1  8.4  1.6  1.0  2.9   80.3  28.5  60.6  36.2  37.2  0.81  2.78  1.00  10.1  0.6  2.9  -0.2  1.33 | 16.6  0.7  1.1  0.9  -0.1  4.7  77.2  69.5  55.9  60.0  10.9  31.2  0.66  3.20  1.00  -0.8  31.8  -0.2  2.2  -2.4  1.38 | 110.7<br>10.2<br>1.6<br>0.9<br>3.0<br>11.6<br>79.7<br>34.2<br>62.6<br>44.2<br>13.6<br>39.9<br>0.69<br>2.84<br>1.00<br>-4.0<br>14.0<br>0.0<br>2.8<br>-1.7<br>1.27 | 10.8<br>1.7<br>1.0<br>4.0<br>12.4<br>76.8<br>11.5<br>59.4<br>23.3<br>4.7<br>38.9<br>0.87<br>2.45<br>1.00<br>-0.7<br>2.1<br>0.8<br>2.7 | 83.7<br>11.9<br>2.0<br>1.1<br>4.7<br><br>87.2<br>15.9<br>64.3<br>26.2<br>4.9<br>38.3<br>1.02<br>2.64<br>1.00<br>3.7<br>-1.9<br>1.6<br>2.9<br>-0.2     | -12.0 20.6  9.7 1.9 1.11 4.3 13.6 83.5 14.0 60.1 21.6 -2.0 37.6  1.00 1.9 -1.7 1.1 2.8 -0.5 1.39                                                                                                                                                                                                                                                                                                                                                                                                                                                                                                                                                                                                                                                                                                                                                                                                                                                                                                                                                                                                                                                                                                                                                                                                                                                                                                                                                                                                                                                                                                                                                                                                                                                                                                                                                                                                                                                                                                                                                                                                                                                                                                                                                                                                                                                                                                                                                                                                                                                                                                                                                                                                                                                                                                                                         | 23.4<br>25.6<br>10.8<br>1.9<br>1.2.8<br>86.0<br>11.1<br>63.1<br>21.6<br>3.4<br>39.0<br>1.04<br>2.56<br>1.00<br>-0.3<br>-1.2<br>2.1<br>2.8                                       | 19.0<br>37.5<br>15.1<br>2.2<br>1.1<br>5.3<br>                                                                                                                     | 20.9<br>2.3<br>1.2<br>5.9<br>96.6<br>24.9<br>72.3<br>33.4<br>4.2<br>38.9<br>1.02<br>3.05<br>1.00<br>2.7<br>-0.8<br>1.5<br>3.1 | 25.7 2.4 103.6 39.4 75.8 39.6 1.3 40.9 1.09 3.22 1.00 4.0 10.6 1.36 | 114.9<br>44.2<br>82.6<br>40.6<br>                                        |
| Consumer inflation expectations Headline inflation (HICP) Core HICP Domestic producer prices Import prices Oil (Brent) in USD Oil (Brent) in EUR Non-energy commodity prices (EUR) 7. Monetary and financial indicators Nominal interest rates (3 month) Nominal interest rates (10 year) ECB repo rate Stock market (Eurostoxx) Money demand (M3) Loans to households Loans to non-financial corporations | balance % ch. on prev. year level % ch. on prev. year level % ch. on prev. year % ch. on prev. year % ch. on prev. year % ch. on prev. period % ch. on prev. period % ch. on prev. period level level % ch. on prev. period % ch. on prev. year | 21.1               | 264.8  -6.7  0.3  1.3  -5.1  -8.9  62.5  -36.7  44.5  -32.8  -18.8  1.22  3.27  1.28  -24.0  3.0  1.3  -2.2 | 197.1  8.4  1.6  1.0  2.9   80.3  28.5  60.6  36.2  37.2  0.81  2.78  1.00  10.1  0.6  2.9  -0.2       | 16.6  0.7  1.1  0.9  -0.1  4.7  77.2  69.5  55.9  60.0  10.9  10.0  -0.8  3.20  1.00  -0.8  3-20  2.2  -2.4             | 110.7<br>10.2<br>1.6<br>0.9<br>3.0<br>11.6<br>79.7<br>34.2<br>62.6<br>44.2<br>13.6<br>39.9<br>0.69<br>2.84<br>1.00<br>-4.0<br>14.9<br>0.0<br>2.8<br>-1.7         | 10.8<br>1.7<br>1.0<br>4.0<br>12.4<br>76.8<br>11.5<br>59.4<br>23.3<br>4.7<br>38.9<br>0.87<br>2.45<br>1.00<br>-0.7<br>2.1<br>0.8<br>2.7 | 83.7<br>11.9<br>2.0<br>1.1<br>4.7<br><br>87.2<br>15.9<br>64.3<br>26.2<br>4.9<br>38.3<br><br>1.02<br>2.64<br>1.00<br>3.7<br>-1.9<br>1.6<br>2.9<br>-0.2 | 12.0<br>20.6<br>9.7<br>1.9<br>1.1<br>1.3<br>6.3<br>13.6<br>83.5<br>14.0<br>60.1<br>21.6<br>-2.0<br>37.6<br>1.00<br>2.37<br>1.00<br>1.9<br>1.7<br>1.1<br>1.1<br>2.8                                                                                                                                                                                                                                                                                                                                                                                                                                                                                                                                                                                                                                                                                                                                                                                                                                                                                                                                                                                                                                                                                                                                                                                                                                                                                                                                                                                                                                                                                                                                                                                                                                                                                                                                                                                                                                                                                                                                                                                                                                                                                                                                                                                                                                                                                                                                                                                                                                                                                                                                                                                                                                                                       | 23.4<br>25.6<br>10.8<br>1.9<br>1.2<br>4.5<br>12.8<br>86.0<br>11.1<br>63.1<br>21.6<br>39.0<br>1.04<br>2.56<br>1.00<br>-0.3<br>-1.2<br>2.1<br>2.8                                 | 19.0<br>37.5<br>15.1<br>2.2<br>1.1<br>5.3<br><br>91.8<br>21.9<br>69.4<br>34.4<br>6.4<br>38.2<br>2.96<br>1.02<br>2.96<br>1.00<br>0.6<br>-2.8<br>1.7<br>2.9<br>-0.2 | 20.9<br>2.3<br>1.2<br>5.9<br>96.6<br>24.9<br>72.3<br>33.4<br>4.2<br>38.9<br>1.02<br>3.05<br>1.00<br>2.7<br>-0.8<br>1.5<br>3.1 | 25.7<br>2.4<br>                                                     | 114.9<br>44.2<br>82.6<br>40.6<br>                                        |