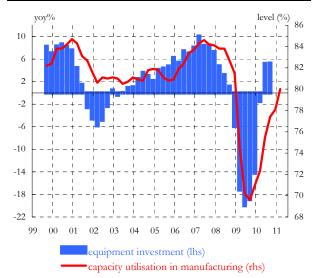

This update: 10-Mar-11 (2)
Next update: 05-Apr-11

DG ECFIN - Directorate A - Policy strategy and coordination

| 1. Output                                                                                                                                                                                                                                                                                                                                                                                                  |                                                                                                                                                                                                                                                                                                                                                                         | LTA <sup>(1)</sup> | 2009                                                                                                        | 2010                                                                                                   | 10Q1                                                                                                                    | 10Q2                                                                                                                                                             | 10Q3                                                                                                                                  | 10Q4                                                                                                                                                  | Oct-10                                                                                                                                                                                                                                                                                                                                                                                                                                                                                                                                                                                                                                                                                                                                                                                                                                                                                                                                                                                                                                                                                                                                                                                                                                                                                                                                                                                                                                                                                                                                                                                                                                                                                                                                                                                                                                                                                                                                                                                                                                                                                                                                                                                                                                                                                                                                                                                                                                                                                                                                                                                                                                                                                                                                                                                                                                   | Nov-10                                                                                                                                                                          | Dec-10                                                                                                                                                            | Jan-11                                                                                                                        | Feb-11                                                              | Mar-11                                                                   |
|------------------------------------------------------------------------------------------------------------------------------------------------------------------------------------------------------------------------------------------------------------------------------------------------------------------------------------------------------------------------------------------------------------|-------------------------------------------------------------------------------------------------------------------------------------------------------------------------------------------------------------------------------------------------------------------------------------------------------------------------------------------------------------------------|--------------------|-------------------------------------------------------------------------------------------------------------|--------------------------------------------------------------------------------------------------------|-------------------------------------------------------------------------------------------------------------------------|------------------------------------------------------------------------------------------------------------------------------------------------------------------|---------------------------------------------------------------------------------------------------------------------------------------|-------------------------------------------------------------------------------------------------------------------------------------------------------|------------------------------------------------------------------------------------------------------------------------------------------------------------------------------------------------------------------------------------------------------------------------------------------------------------------------------------------------------------------------------------------------------------------------------------------------------------------------------------------------------------------------------------------------------------------------------------------------------------------------------------------------------------------------------------------------------------------------------------------------------------------------------------------------------------------------------------------------------------------------------------------------------------------------------------------------------------------------------------------------------------------------------------------------------------------------------------------------------------------------------------------------------------------------------------------------------------------------------------------------------------------------------------------------------------------------------------------------------------------------------------------------------------------------------------------------------------------------------------------------------------------------------------------------------------------------------------------------------------------------------------------------------------------------------------------------------------------------------------------------------------------------------------------------------------------------------------------------------------------------------------------------------------------------------------------------------------------------------------------------------------------------------------------------------------------------------------------------------------------------------------------------------------------------------------------------------------------------------------------------------------------------------------------------------------------------------------------------------------------------------------------------------------------------------------------------------------------------------------------------------------------------------------------------------------------------------------------------------------------------------------------------------------------------------------------------------------------------------------------------------------------------------------------------------------------------------------------|---------------------------------------------------------------------------------------------------------------------------------------------------------------------------------|-------------------------------------------------------------------------------------------------------------------------------------------------------------------|-------------------------------------------------------------------------------------------------------------------------------|---------------------------------------------------------------------|--------------------------------------------------------------------------|
| Economic Sentiment                                                                                                                                                                                                                                                                                                                                                                                         | indicator                                                                                                                                                                                                                                                                                                                                                               | 100.7              | 80.7                                                                                                        | 100.8                                                                                                  | 96.4                                                                                                                    | 99.1                                                                                                                                                             | 102.2                                                                                                                                 | 105.6                                                                                                                                                 | 104.3                                                                                                                                                                                                                                                                                                                                                                                                                                                                                                                                                                                                                                                                                                                                                                                                                                                                                                                                                                                                                                                                                                                                                                                                                                                                                                                                                                                                                                                                                                                                                                                                                                                                                                                                                                                                                                                                                                                                                                                                                                                                                                                                                                                                                                                                                                                                                                                                                                                                                                                                                                                                                                                                                                                                                                                                                                    | 105.6                                                                                                                                                                           | 106.9                                                                                                                                                             | 106.8                                                                                                                         | 107.8                                                               |                                                                          |
| Industrial confidence                                                                                                                                                                                                                                                                                                                                                                                      | balance                                                                                                                                                                                                                                                                                                                                                                 | -6.1               | -28.7                                                                                                       | -4.6                                                                                                   | -12.0                                                                                                                   | -6.4                                                                                                                                                             | -2.5                                                                                                                                  | 2.5                                                                                                                                                   | 0.6                                                                                                                                                                                                                                                                                                                                                                                                                                                                                                                                                                                                                                                                                                                                                                                                                                                                                                                                                                                                                                                                                                                                                                                                                                                                                                                                                                                                                                                                                                                                                                                                                                                                                                                                                                                                                                                                                                                                                                                                                                                                                                                                                                                                                                                                                                                                                                                                                                                                                                                                                                                                                                                                                                                                                                                                                                      | 1.8                                                                                                                                                                             | 5.1                                                                                                                                                               | 6.1                                                                                                                           | 6.5                                                                 |                                                                          |
| Services confidence                                                                                                                                                                                                                                                                                                                                                                                        | balance                                                                                                                                                                                                                                                                                                                                                                 | 12.4               | -15.5                                                                                                       | 4.9                                                                                                    | -0.1                                                                                                                    | 3.9                                                                                                                                                              | 6.9                                                                                                                                   | 9.0                                                                                                                                                   | 8.0                                                                                                                                                                                                                                                                                                                                                                                                                                                                                                                                                                                                                                                                                                                                                                                                                                                                                                                                                                                                                                                                                                                                                                                                                                                                                                                                                                                                                                                                                                                                                                                                                                                                                                                                                                                                                                                                                                                                                                                                                                                                                                                                                                                                                                                                                                                                                                                                                                                                                                                                                                                                                                                                                                                                                                                                                                      | 9.3                                                                                                                                                                             | 9.8                                                                                                                                                               | 9.9                                                                                                                           | 11.1                                                                |                                                                          |
| Industrial production                                                                                                                                                                                                                                                                                                                                                                                      | % ch. on prev. period                                                                                                                                                                                                                                                                                                                                                   | 12.1               | 15.5                                                                                                        |                                                                                                        | 2.4                                                                                                                     | 2.4                                                                                                                                                              | 1.1                                                                                                                                   | 1.7                                                                                                                                                   | 0.8                                                                                                                                                                                                                                                                                                                                                                                                                                                                                                                                                                                                                                                                                                                                                                                                                                                                                                                                                                                                                                                                                                                                                                                                                                                                                                                                                                                                                                                                                                                                                                                                                                                                                                                                                                                                                                                                                                                                                                                                                                                                                                                                                                                                                                                                                                                                                                                                                                                                                                                                                                                                                                                                                                                                                                                                                                      | 1.4                                                                                                                                                                             | -0.1                                                                                                                                                              |                                                                                                                               |                                                                     |                                                                          |
| (excluding construction)                                                                                                                                                                                                                                                                                                                                                                                   | % ch. on prev. year                                                                                                                                                                                                                                                                                                                                                     | 0.9                | -14.9                                                                                                       | 7.1                                                                                                    | 4.7                                                                                                                     | 9.0                                                                                                                                                              | 7.0                                                                                                                                   | 7.7                                                                                                                                                   | 7.1                                                                                                                                                                                                                                                                                                                                                                                                                                                                                                                                                                                                                                                                                                                                                                                                                                                                                                                                                                                                                                                                                                                                                                                                                                                                                                                                                                                                                                                                                                                                                                                                                                                                                                                                                                                                                                                                                                                                                                                                                                                                                                                                                                                                                                                                                                                                                                                                                                                                                                                                                                                                                                                                                                                                                                                                                                      | 7.9                                                                                                                                                                             | 8.0                                                                                                                                                               |                                                                                                                               |                                                                     |                                                                          |
|                                                                                                                                                                                                                                                                                                                                                                                                            | % ch. on prev. period                                                                                                                                                                                                                                                                                                                                                   |                    |                                                                                                             |                                                                                                        | 0.4                                                                                                                     | 1.0                                                                                                                                                              | 0.3                                                                                                                                   | 0.3                                                                                                                                                   |                                                                                                                                                                                                                                                                                                                                                                                                                                                                                                                                                                                                                                                                                                                                                                                                                                                                                                                                                                                                                                                                                                                                                                                                                                                                                                                                                                                                                                                                                                                                                                                                                                                                                                                                                                                                                                                                                                                                                                                                                                                                                                                                                                                                                                                                                                                                                                                                                                                                                                                                                                                                                                                                                                                                                                                                                                          |                                                                                                                                                                                 |                                                                                                                                                                   |                                                                                                                               |                                                                     |                                                                          |
| Gross domestic product                                                                                                                                                                                                                                                                                                                                                                                     | % ch. on prev. year                                                                                                                                                                                                                                                                                                                                                     | 1.7                | -4.1                                                                                                        | 1.7                                                                                                    | 0.8                                                                                                                     | 2.0                                                                                                                                                              | 1.9                                                                                                                                   | 2.0                                                                                                                                                   |                                                                                                                                                                                                                                                                                                                                                                                                                                                                                                                                                                                                                                                                                                                                                                                                                                                                                                                                                                                                                                                                                                                                                                                                                                                                                                                                                                                                                                                                                                                                                                                                                                                                                                                                                                                                                                                                                                                                                                                                                                                                                                                                                                                                                                                                                                                                                                                                                                                                                                                                                                                                                                                                                                                                                                                                                                          |                                                                                                                                                                                 |                                                                                                                                                                   |                                                                                                                               |                                                                     |                                                                          |
| Table and death to                                                                                                                                                                                                                                                                                                                                                                                         | % ch. on prev. period                                                                                                                                                                                                                                                                                                                                                   |                    |                                                                                                             |                                                                                                        | 0.4                                                                                                                     | 0.9                                                                                                                                                              | 0.4                                                                                                                                   |                                                                                                                                                       |                                                                                                                                                                                                                                                                                                                                                                                                                                                                                                                                                                                                                                                                                                                                                                                                                                                                                                                                                                                                                                                                                                                                                                                                                                                                                                                                                                                                                                                                                                                                                                                                                                                                                                                                                                                                                                                                                                                                                                                                                                                                                                                                                                                                                                                                                                                                                                                                                                                                                                                                                                                                                                                                                                                                                                                                                                          |                                                                                                                                                                                 |                                                                                                                                                                   |                                                                                                                               |                                                                     |                                                                          |
| Labour productivity                                                                                                                                                                                                                                                                                                                                                                                        | % ch. on prev. year                                                                                                                                                                                                                                                                                                                                                     | 0.7                | -2.2                                                                                                        | -                                                                                                      | 2.0                                                                                                                     | 2.5                                                                                                                                                              | 2.1                                                                                                                                   |                                                                                                                                                       |                                                                                                                                                                                                                                                                                                                                                                                                                                                                                                                                                                                                                                                                                                                                                                                                                                                                                                                                                                                                                                                                                                                                                                                                                                                                                                                                                                                                                                                                                                                                                                                                                                                                                                                                                                                                                                                                                                                                                                                                                                                                                                                                                                                                                                                                                                                                                                                                                                                                                                                                                                                                                                                                                                                                                                                                                                          |                                                                                                                                                                                 |                                                                                                                                                                   |                                                                                                                               |                                                                     |                                                                          |
| 2. Private consumption                                                                                                                                                                                                                                                                                                                                                                                     |                                                                                                                                                                                                                                                                                                                                                                         |                    |                                                                                                             |                                                                                                        |                                                                                                                         |                                                                                                                                                                  |                                                                                                                                       |                                                                                                                                                       |                                                                                                                                                                                                                                                                                                                                                                                                                                                                                                                                                                                                                                                                                                                                                                                                                                                                                                                                                                                                                                                                                                                                                                                                                                                                                                                                                                                                                                                                                                                                                                                                                                                                                                                                                                                                                                                                                                                                                                                                                                                                                                                                                                                                                                                                                                                                                                                                                                                                                                                                                                                                                                                                                                                                                                                                                                          |                                                                                                                                                                                 |                                                                                                                                                                   |                                                                                                                               |                                                                     |                                                                          |
| Consumer confidence                                                                                                                                                                                                                                                                                                                                                                                        | balance                                                                                                                                                                                                                                                                                                                                                                 | -12.0              | -24.8                                                                                                       | -14.0                                                                                                  | -16.8                                                                                                                   | -16.7                                                                                                                                                            | -12.1                                                                                                                                 | -10.4                                                                                                                                                 | -10.9                                                                                                                                                                                                                                                                                                                                                                                                                                                                                                                                                                                                                                                                                                                                                                                                                                                                                                                                                                                                                                                                                                                                                                                                                                                                                                                                                                                                                                                                                                                                                                                                                                                                                                                                                                                                                                                                                                                                                                                                                                                                                                                                                                                                                                                                                                                                                                                                                                                                                                                                                                                                                                                                                                                                                                                                                                    | -9.4                                                                                                                                                                            | -11.0                                                                                                                                                             | -11.2                                                                                                                         | -10.0                                                               |                                                                          |
| Retail confidence                                                                                                                                                                                                                                                                                                                                                                                          | balance                                                                                                                                                                                                                                                                                                                                                                 | -8.7               | -15.5                                                                                                       | -4.0                                                                                                   | -8.9                                                                                                                    | -5.1                                                                                                                                                             | -2.8                                                                                                                                  | 0.8                                                                                                                                                   | -0.8                                                                                                                                                                                                                                                                                                                                                                                                                                                                                                                                                                                                                                                                                                                                                                                                                                                                                                                                                                                                                                                                                                                                                                                                                                                                                                                                                                                                                                                                                                                                                                                                                                                                                                                                                                                                                                                                                                                                                                                                                                                                                                                                                                                                                                                                                                                                                                                                                                                                                                                                                                                                                                                                                                                                                                                                                                     | -1.1                                                                                                                                                                            | 4.3                                                                                                                                                               | -0.6                                                                                                                          | -0.2                                                                |                                                                          |
| Private consumption                                                                                                                                                                                                                                                                                                                                                                                        | % ch. on prev. period                                                                                                                                                                                                                                                                                                                                                   |                    |                                                                                                             |                                                                                                        | 0.4                                                                                                                     | 0.2                                                                                                                                                              | 0.1                                                                                                                                   | 0.4                                                                                                                                                   |                                                                                                                                                                                                                                                                                                                                                                                                                                                                                                                                                                                                                                                                                                                                                                                                                                                                                                                                                                                                                                                                                                                                                                                                                                                                                                                                                                                                                                                                                                                                                                                                                                                                                                                                                                                                                                                                                                                                                                                                                                                                                                                                                                                                                                                                                                                                                                                                                                                                                                                                                                                                                                                                                                                                                                                                                                          |                                                                                                                                                                                 |                                                                                                                                                                   |                                                                                                                               |                                                                     |                                                                          |
|                                                                                                                                                                                                                                                                                                                                                                                                            | % ch. on prev. year                                                                                                                                                                                                                                                                                                                                                     | 1.6                | -1.1                                                                                                        | 0.8                                                                                                    | 0.4                                                                                                                     | 0.6                                                                                                                                                              | 0.9                                                                                                                                   | 1.1                                                                                                                                                   |                                                                                                                                                                                                                                                                                                                                                                                                                                                                                                                                                                                                                                                                                                                                                                                                                                                                                                                                                                                                                                                                                                                                                                                                                                                                                                                                                                                                                                                                                                                                                                                                                                                                                                                                                                                                                                                                                                                                                                                                                                                                                                                                                                                                                                                                                                                                                                                                                                                                                                                                                                                                                                                                                                                                                                                                                                          |                                                                                                                                                                                 |                                                                                                                                                                   |                                                                                                                               |                                                                     |                                                                          |
| Retail sales                                                                                                                                                                                                                                                                                                                                                                                               | % ch. on prev. period                                                                                                                                                                                                                                                                                                                                                   |                    |                                                                                                             |                                                                                                        | 0.4                                                                                                                     | 0.1                                                                                                                                                              | 0.4                                                                                                                                   | -0.3                                                                                                                                                  | 0.0                                                                                                                                                                                                                                                                                                                                                                                                                                                                                                                                                                                                                                                                                                                                                                                                                                                                                                                                                                                                                                                                                                                                                                                                                                                                                                                                                                                                                                                                                                                                                                                                                                                                                                                                                                                                                                                                                                                                                                                                                                                                                                                                                                                                                                                                                                                                                                                                                                                                                                                                                                                                                                                                                                                                                                                                                                      | -0.1                                                                                                                                                                            | -0.4                                                                                                                                                              | 0.5                                                                                                                           |                                                                     |                                                                          |
|                                                                                                                                                                                                                                                                                                                                                                                                            | % ch. on prev. year                                                                                                                                                                                                                                                                                                                                                     | 1.3                | -2.5                                                                                                        | 0.8                                                                                                    | 0.5                                                                                                                     | 0.6                                                                                                                                                              | 1.5                                                                                                                                   | 0.4                                                                                                                                                   | 0.9                                                                                                                                                                                                                                                                                                                                                                                                                                                                                                                                                                                                                                                                                                                                                                                                                                                                                                                                                                                                                                                                                                                                                                                                                                                                                                                                                                                                                                                                                                                                                                                                                                                                                                                                                                                                                                                                                                                                                                                                                                                                                                                                                                                                                                                                                                                                                                                                                                                                                                                                                                                                                                                                                                                                                                                                                                      | 1.0                                                                                                                                                                             | -0.4                                                                                                                                                              | 0.7                                                                                                                           |                                                                     |                                                                          |
| 3. Investment                                                                                                                                                                                                                                                                                                                                                                                              | 1 100                                                                                                                                                                                                                                                                                                                                                                   | 04.0               | =                                                                                                           | 75.0                                                                                                   |                                                                                                                         |                                                                                                                                                                  |                                                                                                                                       | F0.4                                                                                                                                                  | 50.4                                                                                                                                                                                                                                                                                                                                                                                                                                                                                                                                                                                                                                                                                                                                                                                                                                                                                                                                                                                                                                                                                                                                                                                                                                                                                                                                                                                                                                                                                                                                                                                                                                                                                                                                                                                                                                                                                                                                                                                                                                                                                                                                                                                                                                                                                                                                                                                                                                                                                                                                                                                                                                                                                                                                                                                                                                     |                                                                                                                                                                                 |                                                                                                                                                                   | 20.0                                                                                                                          |                                                                     |                                                                          |
| Capacity utilisation                                                                                                                                                                                                                                                                                                                                                                                       | level (%)                                                                                                                                                                                                                                                                                                                                                               | 81.3               | 71.4                                                                                                        | 75.8                                                                                                   | 72.3                                                                                                                    | 75.5                                                                                                                                                             | 77.4                                                                                                                                  | 78.1                                                                                                                                                  | 78.1                                                                                                                                                                                                                                                                                                                                                                                                                                                                                                                                                                                                                                                                                                                                                                                                                                                                                                                                                                                                                                                                                                                                                                                                                                                                                                                                                                                                                                                                                                                                                                                                                                                                                                                                                                                                                                                                                                                                                                                                                                                                                                                                                                                                                                                                                                                                                                                                                                                                                                                                                                                                                                                                                                                                                                                                                                     | 45.0                                                                                                                                                                            | 40.7                                                                                                                                                              | 80.0                                                                                                                          | 40.5                                                                |                                                                          |
| Production expectations (manuf.)                                                                                                                                                                                                                                                                                                                                                                           | balance                                                                                                                                                                                                                                                                                                                                                                 | 6.4                | -14.8                                                                                                       | 11.3                                                                                                   | 8.1                                                                                                                     | 10.1                                                                                                                                                             | 10.9                                                                                                                                  | 16.2                                                                                                                                                  | 14.6                                                                                                                                                                                                                                                                                                                                                                                                                                                                                                                                                                                                                                                                                                                                                                                                                                                                                                                                                                                                                                                                                                                                                                                                                                                                                                                                                                                                                                                                                                                                                                                                                                                                                                                                                                                                                                                                                                                                                                                                                                                                                                                                                                                                                                                                                                                                                                                                                                                                                                                                                                                                                                                                                                                                                                                                                                     | 15.2                                                                                                                                                                            | 18.7                                                                                                                                                              | 18.9                                                                                                                          | 19.5                                                                |                                                                          |
| Gross fixed capital formation                                                                                                                                                                                                                                                                                                                                                                              | % ch. on prev. period<br>% ch. on prev. year                                                                                                                                                                                                                                                                                                                            | 17                 | -11.4                                                                                                       | -0.7                                                                                                   | -0.2<br>-4.6                                                                                                            | 2.1<br>-0.3                                                                                                                                                      | -0.1<br>0.7                                                                                                                           | -0.6<br>1.2                                                                                                                                           |                                                                                                                                                                                                                                                                                                                                                                                                                                                                                                                                                                                                                                                                                                                                                                                                                                                                                                                                                                                                                                                                                                                                                                                                                                                                                                                                                                                                                                                                                                                                                                                                                                                                                                                                                                                                                                                                                                                                                                                                                                                                                                                                                                                                                                                                                                                                                                                                                                                                                                                                                                                                                                                                                                                                                                                                                                          |                                                                                                                                                                                 |                                                                                                                                                                   |                                                                                                                               |                                                                     |                                                                          |
|                                                                                                                                                                                                                                                                                                                                                                                                            | % ch. on prev. year % ch. on prev. period                                                                                                                                                                                                                                                                                                                               | 1.7                | -11.4                                                                                                       | -0./                                                                                                   | 1.4                                                                                                                     | 3.5                                                                                                                                                              | 0.7                                                                                                                                   | 1.2                                                                                                                                                   |                                                                                                                                                                                                                                                                                                                                                                                                                                                                                                                                                                                                                                                                                                                                                                                                                                                                                                                                                                                                                                                                                                                                                                                                                                                                                                                                                                                                                                                                                                                                                                                                                                                                                                                                                                                                                                                                                                                                                                                                                                                                                                                                                                                                                                                                                                                                                                                                                                                                                                                                                                                                                                                                                                                                                                                                                                          |                                                                                                                                                                                 |                                                                                                                                                                   |                                                                                                                               |                                                                     |                                                                          |
| - equipment investment                                                                                                                                                                                                                                                                                                                                                                                     | % ch. on prev. year                                                                                                                                                                                                                                                                                                                                                     |                    | -17.8                                                                                                       |                                                                                                        | -1.5                                                                                                                    | 5.2                                                                                                                                                              | 5.3                                                                                                                                   |                                                                                                                                                       |                                                                                                                                                                                                                                                                                                                                                                                                                                                                                                                                                                                                                                                                                                                                                                                                                                                                                                                                                                                                                                                                                                                                                                                                                                                                                                                                                                                                                                                                                                                                                                                                                                                                                                                                                                                                                                                                                                                                                                                                                                                                                                                                                                                                                                                                                                                                                                                                                                                                                                                                                                                                                                                                                                                                                                                                                                          |                                                                                                                                                                                 |                                                                                                                                                                   |                                                                                                                               |                                                                     |                                                                          |
|                                                                                                                                                                                                                                                                                                                                                                                                            | % ch. on prev. year                                                                                                                                                                                                                                                                                                                                                     | 2.9                | 17.0                                                                                                        |                                                                                                        | -1.6                                                                                                                    | 1.7                                                                                                                                                              | -0.8                                                                                                                                  |                                                                                                                                                       |                                                                                                                                                                                                                                                                                                                                                                                                                                                                                                                                                                                                                                                                                                                                                                                                                                                                                                                                                                                                                                                                                                                                                                                                                                                                                                                                                                                                                                                                                                                                                                                                                                                                                                                                                                                                                                                                                                                                                                                                                                                                                                                                                                                                                                                                                                                                                                                                                                                                                                                                                                                                                                                                                                                                                                                                                                          |                                                                                                                                                                                 |                                                                                                                                                                   |                                                                                                                               |                                                                     |                                                                          |
| - construction investment                                                                                                                                                                                                                                                                                                                                                                                  | % ch. on prev. year                                                                                                                                                                                                                                                                                                                                                     | 0.7                | -7.8                                                                                                        |                                                                                                        | -7.0                                                                                                                    | -3.6                                                                                                                                                             | -2.5                                                                                                                                  |                                                                                                                                                       |                                                                                                                                                                                                                                                                                                                                                                                                                                                                                                                                                                                                                                                                                                                                                                                                                                                                                                                                                                                                                                                                                                                                                                                                                                                                                                                                                                                                                                                                                                                                                                                                                                                                                                                                                                                                                                                                                                                                                                                                                                                                                                                                                                                                                                                                                                                                                                                                                                                                                                                                                                                                                                                                                                                                                                                                                                          |                                                                                                                                                                                 |                                                                                                                                                                   |                                                                                                                               |                                                                     |                                                                          |
| Change in stocks                                                                                                                                                                                                                                                                                                                                                                                           | contrib. to GDP (pp.)                                                                                                                                                                                                                                                                                                                                                   | 0.0                | -1.0                                                                                                        | 0.3                                                                                                    | 0.3                                                                                                                     | 0.3                                                                                                                                                              | -0.2                                                                                                                                  | -0.2                                                                                                                                                  |                                                                                                                                                                                                                                                                                                                                                                                                                                                                                                                                                                                                                                                                                                                                                                                                                                                                                                                                                                                                                                                                                                                                                                                                                                                                                                                                                                                                                                                                                                                                                                                                                                                                                                                                                                                                                                                                                                                                                                                                                                                                                                                                                                                                                                                                                                                                                                                                                                                                                                                                                                                                                                                                                                                                                                                                                                          |                                                                                                                                                                                 |                                                                                                                                                                   |                                                                                                                               |                                                                     |                                                                          |
| 4. Labour market                                                                                                                                                                                                                                                                                                                                                                                           | WY 7                                                                                                                                                                                                                                                                                                                                                                    |                    |                                                                                                             |                                                                                                        |                                                                                                                         |                                                                                                                                                                  |                                                                                                                                       |                                                                                                                                                       |                                                                                                                                                                                                                                                                                                                                                                                                                                                                                                                                                                                                                                                                                                                                                                                                                                                                                                                                                                                                                                                                                                                                                                                                                                                                                                                                                                                                                                                                                                                                                                                                                                                                                                                                                                                                                                                                                                                                                                                                                                                                                                                                                                                                                                                                                                                                                                                                                                                                                                                                                                                                                                                                                                                                                                                                                                          |                                                                                                                                                                                 |                                                                                                                                                                   |                                                                                                                               |                                                                     |                                                                          |
| Employment expectations (manuf.)                                                                                                                                                                                                                                                                                                                                                                           | balance                                                                                                                                                                                                                                                                                                                                                                 | -11.9              | -30.8                                                                                                       | -7.7                                                                                                   | -17.7                                                                                                                   | -10.1                                                                                                                                                            | -5.1                                                                                                                                  | 2.1                                                                                                                                                   | 0.4                                                                                                                                                                                                                                                                                                                                                                                                                                                                                                                                                                                                                                                                                                                                                                                                                                                                                                                                                                                                                                                                                                                                                                                                                                                                                                                                                                                                                                                                                                                                                                                                                                                                                                                                                                                                                                                                                                                                                                                                                                                                                                                                                                                                                                                                                                                                                                                                                                                                                                                                                                                                                                                                                                                                                                                                                                      | 1.7                                                                                                                                                                             | 4.2                                                                                                                                                               | 5.0                                                                                                                           | 6.6                                                                 |                                                                          |
| Employment expectations (services)                                                                                                                                                                                                                                                                                                                                                                         | balance                                                                                                                                                                                                                                                                                                                                                                 | 6.5                | -10.9                                                                                                       | 1.6                                                                                                    | -3.6                                                                                                                    | 0.0                                                                                                                                                              | 2.4                                                                                                                                   | 7.6                                                                                                                                                   | 6.5                                                                                                                                                                                                                                                                                                                                                                                                                                                                                                                                                                                                                                                                                                                                                                                                                                                                                                                                                                                                                                                                                                                                                                                                                                                                                                                                                                                                                                                                                                                                                                                                                                                                                                                                                                                                                                                                                                                                                                                                                                                                                                                                                                                                                                                                                                                                                                                                                                                                                                                                                                                                                                                                                                                                                                                                                                      | 8.7                                                                                                                                                                             | 7.7                                                                                                                                                               | 8.3                                                                                                                           | 8.5                                                                 |                                                                          |
| Employment                                                                                                                                                                                                                                                                                                                                                                                                 | % ch. on prev. period                                                                                                                                                                                                                                                                                                                                                   |                    |                                                                                                             |                                                                                                        | 0.0                                                                                                                     | 0.1                                                                                                                                                              | 0.0                                                                                                                                   | _                                                                                                                                                     |                                                                                                                                                                                                                                                                                                                                                                                                                                                                                                                                                                                                                                                                                                                                                                                                                                                                                                                                                                                                                                                                                                                                                                                                                                                                                                                                                                                                                                                                                                                                                                                                                                                                                                                                                                                                                                                                                                                                                                                                                                                                                                                                                                                                                                                                                                                                                                                                                                                                                                                                                                                                                                                                                                                                                                                                                                          |                                                                                                                                                                                 |                                                                                                                                                                   |                                                                                                                               |                                                                     |                                                                          |
| Employment                                                                                                                                                                                                                                                                                                                                                                                                 | % ch. on prev. year                                                                                                                                                                                                                                                                                                                                                     | 1.0                | -1.8                                                                                                        | <u> </u>                                                                                               | -1.2                                                                                                                    | -0.5                                                                                                                                                             | -0.2                                                                                                                                  |                                                                                                                                                       |                                                                                                                                                                                                                                                                                                                                                                                                                                                                                                                                                                                                                                                                                                                                                                                                                                                                                                                                                                                                                                                                                                                                                                                                                                                                                                                                                                                                                                                                                                                                                                                                                                                                                                                                                                                                                                                                                                                                                                                                                                                                                                                                                                                                                                                                                                                                                                                                                                                                                                                                                                                                                                                                                                                                                                                                                                          |                                                                                                                                                                                 |                                                                                                                                                                   |                                                                                                                               |                                                                     |                                                                          |
| Employment (000)                                                                                                                                                                                                                                                                                                                                                                                           | abs. ch. on prev. period                                                                                                                                                                                                                                                                                                                                                |                    | -2 736                                                                                                      |                                                                                                        | 32                                                                                                                      | 111                                                                                                                                                              | -47                                                                                                                                   |                                                                                                                                                       |                                                                                                                                                                                                                                                                                                                                                                                                                                                                                                                                                                                                                                                                                                                                                                                                                                                                                                                                                                                                                                                                                                                                                                                                                                                                                                                                                                                                                                                                                                                                                                                                                                                                                                                                                                                                                                                                                                                                                                                                                                                                                                                                                                                                                                                                                                                                                                                                                                                                                                                                                                                                                                                                                                                                                                                                                                          |                                                                                                                                                                                 |                                                                                                                                                                   |                                                                                                                               |                                                                     |                                                                          |
| Compensation of employees per head                                                                                                                                                                                                                                                                                                                                                                         | % ch. on prev. period                                                                                                                                                                                                                                                                                                                                                   |                    |                                                                                                             |                                                                                                        | 0.2                                                                                                                     | 0.7                                                                                                                                                              | 0.3                                                                                                                                   |                                                                                                                                                       |                                                                                                                                                                                                                                                                                                                                                                                                                                                                                                                                                                                                                                                                                                                                                                                                                                                                                                                                                                                                                                                                                                                                                                                                                                                                                                                                                                                                                                                                                                                                                                                                                                                                                                                                                                                                                                                                                                                                                                                                                                                                                                                                                                                                                                                                                                                                                                                                                                                                                                                                                                                                                                                                                                                                                                                                                                          |                                                                                                                                                                                 |                                                                                                                                                                   |                                                                                                                               |                                                                     |                                                                          |
| (nominal)                                                                                                                                                                                                                                                                                                                                                                                                  | % ch. on prev. year                                                                                                                                                                                                                                                                                                                                                     | 2.1                | 1.5                                                                                                         | -                                                                                                      | 1.5                                                                                                                     | 1.9                                                                                                                                                              | 1.5                                                                                                                                   | -                                                                                                                                                     |                                                                                                                                                                                                                                                                                                                                                                                                                                                                                                                                                                                                                                                                                                                                                                                                                                                                                                                                                                                                                                                                                                                                                                                                                                                                                                                                                                                                                                                                                                                                                                                                                                                                                                                                                                                                                                                                                                                                                                                                                                                                                                                                                                                                                                                                                                                                                                                                                                                                                                                                                                                                                                                                                                                                                                                                                                          |                                                                                                                                                                                 |                                                                                                                                                                   |                                                                                                                               |                                                                     |                                                                          |
| Unemployment rate                                                                                                                                                                                                                                                                                                                                                                                          | % of lab. force                                                                                                                                                                                                                                                                                                                                                         |                    | 9.5                                                                                                         | 10.0                                                                                                   | 10.0                                                                                                                    | 10.0                                                                                                                                                             | 10.0                                                                                                                                  | 10.0                                                                                                                                                  | 10.1                                                                                                                                                                                                                                                                                                                                                                                                                                                                                                                                                                                                                                                                                                                                                                                                                                                                                                                                                                                                                                                                                                                                                                                                                                                                                                                                                                                                                                                                                                                                                                                                                                                                                                                                                                                                                                                                                                                                                                                                                                                                                                                                                                                                                                                                                                                                                                                                                                                                                                                                                                                                                                                                                                                                                                                                                                     | 10.0                                                                                                                                                                            | 10.0                                                                                                                                                              | 9.9                                                                                                                           |                                                                     |                                                                          |
| Unemployment (000)                                                                                                                                                                                                                                                                                                                                                                                         | ahs. ch. on prev. period                                                                                                                                                                                                                                                                                                                                                |                    | 3 050                                                                                                       | 900                                                                                                    | 131                                                                                                                     | 123                                                                                                                                                              | 9                                                                                                                                     | -7                                                                                                                                                    | 66                                                                                                                                                                                                                                                                                                                                                                                                                                                                                                                                                                                                                                                                                                                                                                                                                                                                                                                                                                                                                                                                                                                                                                                                                                                                                                                                                                                                                                                                                                                                                                                                                                                                                                                                                                                                                                                                                                                                                                                                                                                                                                                                                                                                                                                                                                                                                                                                                                                                                                                                                                                                                                                                                                                                                                                                                                       | -73                                                                                                                                                                             | -81                                                                                                                                                               | -72                                                                                                                           |                                                                     |                                                                          |
| 5. International transactions                                                                                                                                                                                                                                                                                                                                                                              | 0/ 1                                                                                                                                                                                                                                                                                                                                                                    |                    |                                                                                                             |                                                                                                        | 4.0                                                                                                                     | 0.7                                                                                                                                                              | 0.7                                                                                                                                   | 2.6                                                                                                                                                   | 0.5                                                                                                                                                                                                                                                                                                                                                                                                                                                                                                                                                                                                                                                                                                                                                                                                                                                                                                                                                                                                                                                                                                                                                                                                                                                                                                                                                                                                                                                                                                                                                                                                                                                                                                                                                                                                                                                                                                                                                                                                                                                                                                                                                                                                                                                                                                                                                                                                                                                                                                                                                                                                                                                                                                                                                                                                                                      | 4.0                                                                                                                                                                             | 4.0                                                                                                                                                               |                                                                                                                               |                                                                     |                                                                          |
| World trade                                                                                                                                                                                                                                                                                                                                                                                                | % ch. on prev. period                                                                                                                                                                                                                                                                                                                                                   | - /                | 42.0                                                                                                        | 454                                                                                                    | 4.9                                                                                                                     | 2.7                                                                                                                                                              | 0.7                                                                                                                                   | 2.6                                                                                                                                                   | 0.5                                                                                                                                                                                                                                                                                                                                                                                                                                                                                                                                                                                                                                                                                                                                                                                                                                                                                                                                                                                                                                                                                                                                                                                                                                                                                                                                                                                                                                                                                                                                                                                                                                                                                                                                                                                                                                                                                                                                                                                                                                                                                                                                                                                                                                                                                                                                                                                                                                                                                                                                                                                                                                                                                                                                                                                                                                      | 1.8                                                                                                                                                                             | 1.8                                                                                                                                                               |                                                                                                                               |                                                                     |                                                                          |
| E                                                                                                                                                                                                                                                                                                                                                                                                          | % ch. on prev. year                                                                                                                                                                                                                                                                                                                                                     | -18.7              | -13.0                                                                                                       | -24.5                                                                                                  | 15.7<br>-41.9                                                                                                           | 18.8<br>-28.9                                                                                                                                                    | 14.9<br>-17.9                                                                                                                         | -9.4                                                                                                                                                  | -12.1                                                                                                                                                                                                                                                                                                                                                                                                                                                                                                                                                                                                                                                                                                                                                                                                                                                                                                                                                                                                                                                                                                                                                                                                                                                                                                                                                                                                                                                                                                                                                                                                                                                                                                                                                                                                                                                                                                                                                                                                                                                                                                                                                                                                                                                                                                                                                                                                                                                                                                                                                                                                                                                                                                                                                                                                                                    | 12.6<br>-9.4                                                                                                                                                                    | 10.0                                                                                                                                                              | -0.9                                                                                                                          | 0.1                                                                 |                                                                          |
| Export order books Trade balance (merchandise)                                                                                                                                                                                                                                                                                                                                                             | balance<br>billion EUR                                                                                                                                                                                                                                                                                                                                                  | -18./              | -58.2<br>16.6                                                                                               | 0.7                                                                                                    | 4.3                                                                                                                     | -4.3                                                                                                                                                             | -17.9                                                                                                                                 | -2.5                                                                                                                                                  | 3.1                                                                                                                                                                                                                                                                                                                                                                                                                                                                                                                                                                                                                                                                                                                                                                                                                                                                                                                                                                                                                                                                                                                                                                                                                                                                                                                                                                                                                                                                                                                                                                                                                                                                                                                                                                                                                                                                                                                                                                                                                                                                                                                                                                                                                                                                                                                                                                                                                                                                                                                                                                                                                                                                                                                                                                                                                                      | -3.2                                                                                                                                                                            | -6.6<br>-2.3                                                                                                                                                      | -0.9                                                                                                                          | -0.1                                                                |                                                                          |
| Trade balance (merchandise)                                                                                                                                                                                                                                                                                                                                                                                | % ch. on prev. period                                                                                                                                                                                                                                                                                                                                                   |                    | 10.0                                                                                                        | 0.7                                                                                                    | 2.8                                                                                                                     | 4.4                                                                                                                                                              | 2.2                                                                                                                                   | 1.8                                                                                                                                                   | J.1                                                                                                                                                                                                                                                                                                                                                                                                                                                                                                                                                                                                                                                                                                                                                                                                                                                                                                                                                                                                                                                                                                                                                                                                                                                                                                                                                                                                                                                                                                                                                                                                                                                                                                                                                                                                                                                                                                                                                                                                                                                                                                                                                                                                                                                                                                                                                                                                                                                                                                                                                                                                                                                                                                                                                                                                                                      | -3.2                                                                                                                                                                            | -2.3                                                                                                                                                              |                                                                                                                               |                                                                     |                                                                          |
| Exports of goods and services                                                                                                                                                                                                                                                                                                                                                                              | % ch. on prev. persoa % ch. on prev. year                                                                                                                                                                                                                                                                                                                               | 5.1                | -13.2                                                                                                       | 10.9                                                                                                   | 6.5                                                                                                                     | 12.4                                                                                                                                                             | 11.9                                                                                                                                  | 11.7                                                                                                                                                  |                                                                                                                                                                                                                                                                                                                                                                                                                                                                                                                                                                                                                                                                                                                                                                                                                                                                                                                                                                                                                                                                                                                                                                                                                                                                                                                                                                                                                                                                                                                                                                                                                                                                                                                                                                                                                                                                                                                                                                                                                                                                                                                                                                                                                                                                                                                                                                                                                                                                                                                                                                                                                                                                                                                                                                                                                                          |                                                                                                                                                                                 |                                                                                                                                                                   |                                                                                                                               |                                                                     |                                                                          |
|                                                                                                                                                                                                                                                                                                                                                                                                            | % ch. on prev. period                                                                                                                                                                                                                                                                                                                                                   | - 5.1              | 13.2                                                                                                        | 10.5                                                                                                   | 3.4                                                                                                                     | 4.2                                                                                                                                                              | 1.4                                                                                                                                   | 1.1                                                                                                                                                   |                                                                                                                                                                                                                                                                                                                                                                                                                                                                                                                                                                                                                                                                                                                                                                                                                                                                                                                                                                                                                                                                                                                                                                                                                                                                                                                                                                                                                                                                                                                                                                                                                                                                                                                                                                                                                                                                                                                                                                                                                                                                                                                                                                                                                                                                                                                                                                                                                                                                                                                                                                                                                                                                                                                                                                                                                                          |                                                                                                                                                                                 |                                                                                                                                                                   |                                                                                                                               |                                                                     |                                                                          |
| Imports of goods and services                                                                                                                                                                                                                                                                                                                                                                              | % ch. on prev. year                                                                                                                                                                                                                                                                                                                                                     | 5.0                | -11.9                                                                                                       | 8.9                                                                                                    | 3.3                                                                                                                     | 10.7                                                                                                                                                             | 10.3                                                                                                                                  | 10.4                                                                                                                                                  |                                                                                                                                                                                                                                                                                                                                                                                                                                                                                                                                                                                                                                                                                                                                                                                                                                                                                                                                                                                                                                                                                                                                                                                                                                                                                                                                                                                                                                                                                                                                                                                                                                                                                                                                                                                                                                                                                                                                                                                                                                                                                                                                                                                                                                                                                                                                                                                                                                                                                                                                                                                                                                                                                                                                                                                                                                          |                                                                                                                                                                                 |                                                                                                                                                                   |                                                                                                                               |                                                                     |                                                                          |
| Current account balance                                                                                                                                                                                                                                                                                                                                                                                    | billion EUR                                                                                                                                                                                                                                                                                                                                                             |                    | -51.4                                                                                                       | -56.4                                                                                                  | -1.9                                                                                                                    | -6.7                                                                                                                                                             | -14.4                                                                                                                                 | -33.4                                                                                                                                                 | -9.6                                                                                                                                                                                                                                                                                                                                                                                                                                                                                                                                                                                                                                                                                                                                                                                                                                                                                                                                                                                                                                                                                                                                                                                                                                                                                                                                                                                                                                                                                                                                                                                                                                                                                                                                                                                                                                                                                                                                                                                                                                                                                                                                                                                                                                                                                                                                                                                                                                                                                                                                                                                                                                                                                                                                                                                                                                     | -10.5                                                                                                                                                                           | -13.3                                                                                                                                                             |                                                                                                                               |                                                                     |                                                                          |
| Direct investment                                                                                                                                                                                                                                                                                                                                                                                          | billion EUR                                                                                                                                                                                                                                                                                                                                                             |                    | -74.5                                                                                                       |                                                                                                        |                                                                                                                         |                                                                                                                                                                  |                                                                                                                                       |                                                                                                                                                       |                                                                                                                                                                                                                                                                                                                                                                                                                                                                                                                                                                                                                                                                                                                                                                                                                                                                                                                                                                                                                                                                                                                                                                                                                                                                                                                                                                                                                                                                                                                                                                                                                                                                                                                                                                                                                                                                                                                                                                                                                                                                                                                                                                                                                                                                                                                                                                                                                                                                                                                                                                                                                                                                                                                                                                                                                                          |                                                                                                                                                                                 |                                                                                                                                                                   |                                                                                                                               |                                                                     |                                                                          |
| Portfolio investment                                                                                                                                                                                                                                                                                                                                                                                       | billion EUR                                                                                                                                                                                                                                                                                                                                                             |                    | -/4.5                                                                                                       | -85.9                                                                                                  | -40.3                                                                                                                   | -38.4                                                                                                                                                            | -37.4                                                                                                                                 | 30.3                                                                                                                                                  | -12.0                                                                                                                                                                                                                                                                                                                                                                                                                                                                                                                                                                                                                                                                                                                                                                                                                                                                                                                                                                                                                                                                                                                                                                                                                                                                                                                                                                                                                                                                                                                                                                                                                                                                                                                                                                                                                                                                                                                                                                                                                                                                                                                                                                                                                                                                                                                                                                                                                                                                                                                                                                                                                                                                                                                                                                                                                                    | 23.4                                                                                                                                                                            | 19.0                                                                                                                                                              |                                                                                                                               |                                                                     |                                                                          |
| 6. Prices                                                                                                                                                                                                                                                                                                                                                                                                  | villion EUK                                                                                                                                                                                                                                                                                                                                                             |                    | 264.8                                                                                                       | -85.9<br>197.1                                                                                         | -40.3<br>16.6                                                                                                           | -38.4<br>110.7                                                                                                                                                   | -37.4<br>-13.9                                                                                                                        | 30.3<br>83.7                                                                                                                                          |                                                                                                                                                                                                                                                                                                                                                                                                                                                                                                                                                                                                                                                                                                                                                                                                                                                                                                                                                                                                                                                                                                                                                                                                                                                                                                                                                                                                                                                                                                                                                                                                                                                                                                                                                                                                                                                                                                                                                                                                                                                                                                                                                                                                                                                                                                                                                                                                                                                                                                                                                                                                                                                                                                                                                                                                                                          |                                                                                                                                                                                 |                                                                                                                                                                   |                                                                                                                               |                                                                     | <br><br>                                                                 |
|                                                                                                                                                                                                                                                                                                                                                                                                            | buubh EUK                                                                                                                                                                                                                                                                                                                                                               |                    |                                                                                                             |                                                                                                        |                                                                                                                         |                                                                                                                                                                  |                                                                                                                                       |                                                                                                                                                       | -12.0                                                                                                                                                                                                                                                                                                                                                                                                                                                                                                                                                                                                                                                                                                                                                                                                                                                                                                                                                                                                                                                                                                                                                                                                                                                                                                                                                                                                                                                                                                                                                                                                                                                                                                                                                                                                                                                                                                                                                                                                                                                                                                                                                                                                                                                                                                                                                                                                                                                                                                                                                                                                                                                                                                                                                                                                                                    | 23.4                                                                                                                                                                            | 19.0                                                                                                                                                              |                                                                                                                               |                                                                     | <br><br>                                                                 |
| Consumer inflation expectations                                                                                                                                                                                                                                                                                                                                                                            | balance                                                                                                                                                                                                                                                                                                                                                                 | 21.1               |                                                                                                             |                                                                                                        |                                                                                                                         |                                                                                                                                                                  |                                                                                                                                       |                                                                                                                                                       | -12.0                                                                                                                                                                                                                                                                                                                                                                                                                                                                                                                                                                                                                                                                                                                                                                                                                                                                                                                                                                                                                                                                                                                                                                                                                                                                                                                                                                                                                                                                                                                                                                                                                                                                                                                                                                                                                                                                                                                                                                                                                                                                                                                                                                                                                                                                                                                                                                                                                                                                                                                                                                                                                                                                                                                                                                                                                                    | 23.4                                                                                                                                                                            | 19.0                                                                                                                                                              |                                                                                                                               |                                                                     | <br><br>                                                                 |
|                                                                                                                                                                                                                                                                                                                                                                                                            |                                                                                                                                                                                                                                                                                                                                                                         | 21.1               | 264.8                                                                                                       | 197.1                                                                                                  | 16.6                                                                                                                    | 110.7                                                                                                                                                            | -13.9                                                                                                                                 | 83.7                                                                                                                                                  | -12.0<br>20.6                                                                                                                                                                                                                                                                                                                                                                                                                                                                                                                                                                                                                                                                                                                                                                                                                                                                                                                                                                                                                                                                                                                                                                                                                                                                                                                                                                                                                                                                                                                                                                                                                                                                                                                                                                                                                                                                                                                                                                                                                                                                                                                                                                                                                                                                                                                                                                                                                                                                                                                                                                                                                                                                                                                                                                                                                            | 23.4<br>25.6                                                                                                                                                                    | 19.0<br>37.5                                                                                                                                                      | <br>                                                                                                                          |                                                                     | <br><br><br>                                                             |
| Consumer inflation expectations                                                                                                                                                                                                                                                                                                                                                                            | balance                                                                                                                                                                                                                                                                                                                                                                 | 21.1               | 264.8<br>-6.7                                                                                               | 197.1                                                                                                  | 0.7                                                                                                                     | 110.7                                                                                                                                                            | -13.9<br>10.8                                                                                                                         | 83.7                                                                                                                                                  | -12.0<br>20.6<br>9.7                                                                                                                                                                                                                                                                                                                                                                                                                                                                                                                                                                                                                                                                                                                                                                                                                                                                                                                                                                                                                                                                                                                                                                                                                                                                                                                                                                                                                                                                                                                                                                                                                                                                                                                                                                                                                                                                                                                                                                                                                                                                                                                                                                                                                                                                                                                                                                                                                                                                                                                                                                                                                                                                                                                                                                                                                     | 23.4<br>25.6                                                                                                                                                                    | 19.0<br>37.5                                                                                                                                                      | 20.9                                                                                                                          | 25.7                                                                | <br><br><br><br><br>                                                     |
| Consumer inflation expectations<br>Headline inflation (HICP)                                                                                                                                                                                                                                                                                                                                               | balance<br>% ch. on prev. year                                                                                                                                                                                                                                                                                                                                          | 21.1               | -6.7<br>0.3<br>1.3<br>-5.1                                                                                  | 8.4<br>1.6                                                                                             | 0.7<br>1.1<br>0.9<br>-0.1                                                                                               | 110.7<br>10.2<br>1.6<br>0.9<br>3.0                                                                                                                               | 10.8<br>1.7<br>1.0<br>4.0                                                                                                             | 83.7<br>11.9<br>2.0                                                                                                                                   | -12.0<br>20.6<br>9.7<br>1.9<br>1.1<br>4.3                                                                                                                                                                                                                                                                                                                                                                                                                                                                                                                                                                                                                                                                                                                                                                                                                                                                                                                                                                                                                                                                                                                                                                                                                                                                                                                                                                                                                                                                                                                                                                                                                                                                                                                                                                                                                                                                                                                                                                                                                                                                                                                                                                                                                                                                                                                                                                                                                                                                                                                                                                                                                                                                                                                                                                                                | 23.4<br>25.6<br>10.8<br>1.9<br>1.2<br>4.5                                                                                                                                       | 19.0<br>37.5<br>15.1<br>2.2                                                                                                                                       | 20.9                                                                                                                          | 25.7                                                                | <br><br><br>                                                             |
| Consumer inflation expectations Headline inflation (HICP) Core HICP                                                                                                                                                                                                                                                                                                                                        | halance<br>% ch. on prev. year<br>% ch. on prev. year                                                                                                                                                                                                                                                                                                                   | 21.1               | 264.8  -6.7  0.3  1.3  -5.1  -8.9                                                                           | 8.4<br>1.6<br>1.0                                                                                      | 0.7<br>1.1<br>0.9<br>-0.1<br>4.7                                                                                        | 110.7<br>10.2<br>1.6<br>0.9<br>3.0<br>11.6                                                                                                                       | -13.9<br>10.8<br>1.7<br>1.0                                                                                                           | 83.7<br>11.9<br>2.0<br>1.1<br>4.7                                                                                                                     | -12.0<br>20.6<br>9.7<br>1.9<br>1.1<br>4.3<br>13.6                                                                                                                                                                                                                                                                                                                                                                                                                                                                                                                                                                                                                                                                                                                                                                                                                                                                                                                                                                                                                                                                                                                                                                                                                                                                                                                                                                                                                                                                                                                                                                                                                                                                                                                                                                                                                                                                                                                                                                                                                                                                                                                                                                                                                                                                                                                                                                                                                                                                                                                                                                                                                                                                                                                                                                                        | 23.4<br>25.6<br>10.8<br>1.9<br>1.2                                                                                                                                              | 19.0<br>37.5<br>15.1<br>2.2<br>1.1                                                                                                                                | 20.9 2.3 1.2                                                                                                                  | 25.7                                                                |                                                                          |
| Consumer inflation expectations Headline inflation (HICP) Core HICP Domestic producer prices Import prices                                                                                                                                                                                                                                                                                                 | halance % ch. on prev. year % ch. on prev. year % ch. on prev. year                                                                                                                                                                                                                                                                                                     | 21.1               | -6.7<br>0.3<br>1.3<br>-5.1                                                                                  | 8.4<br>1.6<br>1.0<br>2.9                                                                               | 16.6<br>0.7<br>1.1<br>0.9<br>-0.1<br>4.7<br>77.2                                                                        | 110.7<br>10.2<br>1.6<br>0.9<br>3.0<br>11.6<br>79.7                                                                                                               | 10.8<br>1.7<br>1.0<br>4.0<br>12.4<br>76.8                                                                                             | 83.7<br>11.9<br>2.0<br>1.1<br>4.7<br><br>87.2                                                                                                         | 9.7<br>1.9<br>1.1<br>4.3<br>13.6<br>83.5                                                                                                                                                                                                                                                                                                                                                                                                                                                                                                                                                                                                                                                                                                                                                                                                                                                                                                                                                                                                                                                                                                                                                                                                                                                                                                                                                                                                                                                                                                                                                                                                                                                                                                                                                                                                                                                                                                                                                                                                                                                                                                                                                                                                                                                                                                                                                                                                                                                                                                                                                                                                                                                                                                                                                                                                 | 23.4<br>25.6<br>10.8<br>1.9<br>1.2<br>4.5                                                                                                                                       | 19.0<br>37.5<br>15.1<br>2.2<br>1.1<br>5.3<br>                                                                                                                     | 20.9<br>2.3<br>1.2<br>5.9                                                                                                     | 25.7<br>2.4                                                         |                                                                          |
| Consumer inflation expectations Headline inflation (HICP) Core HICP Domestic producer prices                                                                                                                                                                                                                                                                                                               | balance % ch. on prev. year level % ch. on prev. year                                                                                                                                                                                                                                                       | 21.1               | 264.8  -6.7  0.3  1.3  -5.1  -8.9  62.5  -36.7                                                              | 8.4<br>1.6<br>1.0<br>2.9<br><br>80.3<br>28.5                                                           | 0.7<br>1.1<br>0.9<br>-0.1<br>4.7<br>77.2<br>69.5                                                                        | 110.7<br>10.2<br>1.6<br>0.9<br>3.0<br>11.6<br>79.7<br>34.2                                                                                                       | 10.8<br>1.7<br>1.0<br>4.0<br>12.4<br>76.8<br>11.5                                                                                     | 83.7<br>11.9<br>2.0<br>1.1<br>4.7<br><br>87.2<br>15.9                                                                                                 | 9.7<br>1.9<br>1.1<br>4.3<br>13.6<br>83.5<br>14.0                                                                                                                                                                                                                                                                                                                                                                                                                                                                                                                                                                                                                                                                                                                                                                                                                                                                                                                                                                                                                                                                                                                                                                                                                                                                                                                                                                                                                                                                                                                                                                                                                                                                                                                                                                                                                                                                                                                                                                                                                                                                                                                                                                                                                                                                                                                                                                                                                                                                                                                                                                                                                                                                                                                                                                                         | 23.4<br>25.6<br>10.8<br>1.9<br>1.2<br>4.5<br>12.8<br>86.0<br>11.1                                                                                                               | 19.0<br>37.5<br>15.1<br>2.2<br>1.1<br>5.3<br><br>91.8<br>21.9                                                                                                     | 20.9<br>2.3<br>1.2<br>5.9<br><br>96.6<br>24.9                                                                                 | 25.7<br>2.4<br><br>103.6<br>39.4                                    | <br>114.9<br>44.2                                                        |
| Consumer inflation expectations Headline inflation (HICP) Core HICP Domestic producer prices Import prices Oil (Brent) in USD                                                                                                                                                                                                                                                                              | balance % ch. on prev. year level % ch. on prev. year                                                                                                                                                                                                                                                       | 21.1               | 264.8  -6.7  0.3  1.3  -5.1  -8.9  62.5  -36.7  44.5                                                        | 8.4<br>1.6<br>1.0<br>2.9<br><br>80.3<br>28.5<br>60.6                                                   | 16.6  0.7  1.1  0.9  -0.1  4.7  77.2  69.5  55.9                                                                        | 110.7<br>10.2<br>1.6<br>0.9<br>3.0<br>11.6<br>79.7<br>34.2<br>62.6                                                                                               | -13.9<br>10.8<br>1.7<br>1.0<br>4.0<br>12.4<br>76.8<br>11.5<br>59.4                                                                    | 83.7<br>11.9<br>2.0<br>1.1<br>4.7<br><br>87.2<br>15.9<br>64.3                                                                                         | -12.0<br>20.6<br>9.7<br>1.9<br>1.1<br>4.3<br>13.6<br>83.5<br>14.0<br>60.1                                                                                                                                                                                                                                                                                                                                                                                                                                                                                                                                                                                                                                                                                                                                                                                                                                                                                                                                                                                                                                                                                                                                                                                                                                                                                                                                                                                                                                                                                                                                                                                                                                                                                                                                                                                                                                                                                                                                                                                                                                                                                                                                                                                                                                                                                                                                                                                                                                                                                                                                                                                                                                                                                                                                                                | 23.4<br>25.6<br>10.8<br>1.9<br>1.2<br>4.5<br>12.8<br>86.0<br>11.1<br>63.1                                                                                                       | 19.0<br>37.5<br>15.1<br>2.2<br>1.1<br>5.3<br><br>91.8<br>21.9<br>69.4                                                                                             | 20.9<br>2.3<br>1.2<br>5.9<br><br>96.6<br>24.9<br>72.3                                                                         | 25.7<br>2.4<br><br>103.6<br>39.4<br>75.8                            | 114.9<br>44.2<br>82.6                                                    |
| Consumer inflation expectations Headline inflation (HICP) Core HICP Domestic producer prices Import prices                                                                                                                                                                                                                                                                                                 | balance % ch. on prev. year level % ch. on prev. year level % ch. on prev. year                                                                                                                                                                                                                             | 21.1               | 264.8  -6.7  0.3  1.3  -5.1  -8.9  62.5  -36.7                                                              | 8.4<br>1.6<br>1.0<br>2.9<br><br>80.3<br>28.5                                                           | 16.6<br>0.7<br>1.1<br>0.9<br>-0.1<br>4.7<br>77.2<br>69.5<br>55.9<br>60.0                                                | 110.7<br>10.2<br>1.6<br>0.9<br>3.0<br>11.6<br>79.7<br>34.2<br>62.6<br>44.2                                                                                       | 10.8<br>1.7<br>1.0<br>4.0<br>12.4<br>76.8<br>11.5<br>59.4<br>23.3                                                                     | 83.7<br>11.9<br>2.0<br>1.1<br>4.7<br><br>87.2<br>15.9<br>64.3<br>26.2                                                                                 | -12.0<br>20.6<br>9.7<br>1.9<br>1.1<br>4.3<br>13.6<br>83.5<br>14.0<br>60.1<br>21.6                                                                                                                                                                                                                                                                                                                                                                                                                                                                                                                                                                                                                                                                                                                                                                                                                                                                                                                                                                                                                                                                                                                                                                                                                                                                                                                                                                                                                                                                                                                                                                                                                                                                                                                                                                                                                                                                                                                                                                                                                                                                                                                                                                                                                                                                                                                                                                                                                                                                                                                                                                                                                                                                                                                                                        | 23.4<br>25.6<br>10.8<br>1.9<br>1.2<br>4.5<br>12.8<br>86.0<br>11.1<br>63.1<br>21.6                                                                                               | 19.0<br>37.5<br>15.1<br>2.2<br>1.1<br>5.3<br><br>91.8<br>21.9<br>69.4<br>34.4                                                                                     | 20.9<br>2.3<br>1.2<br>5.9<br><br>96.6<br>24.9<br>72.3<br>33.4                                                                 | 25.7<br>2.4<br><br><br>103.6<br>39.4<br>75.8<br>39.6                |                                                                          |
| Consumer inflation expectations Headline inflation (HICP) Core HICP Domestic producer prices Import prices Oil (Brent) in USD Oil (Brent) in EUR                                                                                                                                                                                                                                                           | balance % ch. on prev. year level % ch. on prev. year level % ch. on prev. year % ch. on prev. year                                                                                                                                                                                                         | 21.1               | 264.8  -6.7 0.3 1.3 -5.1 -8.9 62.5 -36.7 44.5 -32.8                                                         | 8.4<br>1.6<br>1.0<br>2.9<br>                                                                           | 16.6<br>0.7<br>1.1<br>0.9<br>-0.1<br>4.7<br>77.2<br>69.5<br>55.9<br>60.0<br>10.9                                        | 110.7<br>10.2<br>1.6<br>0.9<br>3.0<br>11.6<br>79.7<br>34.2<br>62.6<br>44.2<br>13.6                                                                               | 10.8<br>1.7<br>1.0<br>4.0<br>12.4<br>76.8<br>11.5<br>59.4<br>23.3<br>4.7                                                              | 83.7<br>11.9<br>2.0<br>1.1<br>4.7<br><br>87.2<br>15.9<br>64.3<br>26.2<br>4.9                                                                          | -12.0<br>20.6<br>9.7<br>1.9<br>1.1<br>4.3<br>13.6<br>83.5<br>14.0<br>60.1<br>21.6                                                                                                                                                                                                                                                                                                                                                                                                                                                                                                                                                                                                                                                                                                                                                                                                                                                                                                                                                                                                                                                                                                                                                                                                                                                                                                                                                                                                                                                                                                                                                                                                                                                                                                                                                                                                                                                                                                                                                                                                                                                                                                                                                                                                                                                                                                                                                                                                                                                                                                                                                                                                                                                                                                                                                        | 23.4<br>25.6<br>10.8<br>1.9<br>1.2<br>4.5<br>12.8<br>86.0<br>11.1<br>63.1<br>21.6                                                                                               | 19.0<br>37.5<br>15.1<br>2.2<br>1.1<br>5.3<br><br>91.8<br>21.9<br>69.4<br>34.4<br>6.4                                                                              | 20.9<br>2.3<br>1.2<br>5.9<br>96.6<br>24.9<br>72.3<br>33.4<br>4.2                                                              | 25.7<br>2.4<br><br>103.6<br>39.4<br>75.8<br>39.6<br>1.3             | 114.9<br>44.2<br>82.6                                                    |
| Consumer inflation expectations Headline inflation (HICP) Core HICP Domestic producer prices Import prices Oil (Brent) in USD Oil (Brent) in EUR Non-energy commodity prices (EUR)                                                                                                                                                                                                                         | balance % ch. on prev. year level % ch. on prev. year level % ch. on prev. year                                                                                                                                                                                                                             | 21.1               | 264.8  -6.7  0.3  1.3  -5.1  -8.9  62.5  -36.7  44.5                                                        | 8.4<br>1.6<br>1.0<br>2.9<br><br>80.3<br>28.5<br>60.6                                                   | 16.6<br>0.7<br>1.1<br>0.9<br>-0.1<br>4.7<br>77.2<br>69.5<br>55.9<br>60.0                                                | 110.7<br>10.2<br>1.6<br>0.9<br>3.0<br>11.6<br>79.7<br>34.2<br>62.6<br>44.2                                                                                       | 10.8<br>1.7<br>1.0<br>4.0<br>12.4<br>76.8<br>11.5<br>59.4<br>23.3                                                                     | 83.7<br>11.9<br>2.0<br>1.1<br>4.7<br><br>87.2<br>15.9<br>64.3<br>26.2                                                                                 | -12.0<br>20.6<br>9.7<br>1.9<br>1.1<br>4.3<br>13.6<br>83.5<br>14.0<br>60.1<br>21.6                                                                                                                                                                                                                                                                                                                                                                                                                                                                                                                                                                                                                                                                                                                                                                                                                                                                                                                                                                                                                                                                                                                                                                                                                                                                                                                                                                                                                                                                                                                                                                                                                                                                                                                                                                                                                                                                                                                                                                                                                                                                                                                                                                                                                                                                                                                                                                                                                                                                                                                                                                                                                                                                                                                                                        | 23.4<br>25.6<br>10.8<br>1.9<br>1.2<br>4.5<br>12.8<br>86.0<br>11.1<br>63.1<br>21.6                                                                                               | 19.0<br>37.5<br>15.1<br>2.2<br>1.1<br>5.3<br><br>91.8<br>21.9<br>69.4<br>34.4                                                                                     | 20.9<br>2.3<br>1.2<br>5.9<br><br>96.6<br>24.9<br>72.3<br>33.4                                                                 | 25.7<br>2.4<br><br><br>103.6<br>39.4<br>75.8<br>39.6                | 114.9<br>44.2<br>82.6<br>40.6                                            |
| Consumer inflation expectations Headline inflation (HICP) Core HICP Domestic producer prices Import prices Oil (Brent) in USD Oil (Brent) in EUR Non-energy commodity prices (EUR) 7. Monetary and financial indicators                                                                                                                                                                                    | balance % ch. on prev. year level % ch. on prev. year level % ch. on prev. year % ch. on prev. year % ch. on prev. year                                                                                                                                                                                     | 21.1               | 264.8  -6.7  0.3  1.3  -5.1  -8.9  62.5  -36.7  44.5  -32.8                                                 | 8.4<br>1.6<br>1.0<br>2.9<br><br>80.3<br>28.5<br>60.6<br>36.2                                           | 16.6<br>0.7<br>1.1<br>0.9<br>-0.1<br>4.7<br>77.2<br>69.5<br>55.9<br>60.0<br>10.9<br>31.2                                | 110.7<br>10.2<br>1.6<br>0.9<br>3.0<br>11.6<br>79.7<br>34.2<br>62.6<br>44.2<br>13.6<br>39.9                                                                       | 10.8<br>1.7<br>1.0<br>4.0<br>12.4<br>76.8<br>11.5<br>59.4<br>23.3<br>4.7<br>38.9                                                      | 83.7<br>11.9<br>2.0<br>1.1<br>4.7<br><br>87.2<br>15.9<br>64.3<br>26.2<br>4.9<br>38.3                                                                  | 9.7<br>1.9<br>1.1<br>4.3<br>13.6<br>83.5<br>14.0<br>60.1<br>20.6<br>20.0<br>37.6                                                                                                                                                                                                                                                                                                                                                                                                                                                                                                                                                                                                                                                                                                                                                                                                                                                                                                                                                                                                                                                                                                                                                                                                                                                                                                                                                                                                                                                                                                                                                                                                                                                                                                                                                                                                                                                                                                                                                                                                                                                                                                                                                                                                                                                                                                                                                                                                                                                                                                                                                                                                                                                                                                                                                         | 23.4<br>25.6<br>10.8<br>1.9<br>1.2<br>4.5<br>12.8<br>86.0<br>11.1<br>63.1<br>21.6<br>3.4<br>39.0                                                                                | 19.0<br>37.5<br>15.1<br>2.2<br>1.1<br>5.3<br>                                                                                                                     | 20.9<br>2.3<br>1.2<br>5.9<br><br>96.6<br>24.9<br>72.3<br>33.4<br>4.2<br>38.9                                                  | 25.7<br>2.4<br>                                                     | 114.9<br>44.2<br>82.6<br>40.6                                            |
| Consumer inflation expectations Headline inflation (HICP) Core HICP Domestic producer prices Import prices Oil (Brent) in USD Oil (Brent) in EUR Non-energy commodity prices (EUR) 7. Monetary and financial indicators Nominal interest rates (3 month)                                                                                                                                                   | balance % ch. on prev. year level % ch. on prev. year level % ch. on prev. year % ch. on prev. year % ch. on prev. year                                                                                                                                                                                     | 21.1               | 264.8  -6.7  0.3  1.3  -5.1  -8.9  62.5  -36.7  44.5  -32.8  -18.8                                          | 8.4<br>1.6<br>1.0<br>2.9<br><br>80.3<br>28.5<br>60.6<br>36.2<br>37.2                                   | 16.6<br>0.7<br>1.1<br>0.9<br>-0.1<br>4.7<br>77.2<br>69.5<br>55.9<br>60.0<br>10.9<br>31.2                                | 110.7<br>10.2<br>1.6<br>0.9<br>3.0<br>11.6<br>79.7<br>34.2<br>62.6<br>44.2<br>13.6<br>39.9                                                                       | 10.8<br>10.8<br>1.7<br>1.0<br>4.0<br>12.4<br>76.8<br>11.5<br>59.4<br>23.3<br>4.7<br>38.9                                              | 83.7<br>11.9<br>2.0<br>1.1<br>4.7<br><br>87.2<br>15.9<br>64.3<br>26.2<br>4.9<br>38.3                                                                  | -12.0<br>20.6<br>9.7<br>1.9<br>1.11<br>4.3<br>13.6<br>83.5<br>14.0<br>60.1<br>21.6<br>-2.0<br>37.6                                                                                                                                                                                                                                                                                                                                                                                                                                                                                                                                                                                                                                                                                                                                                                                                                                                                                                                                                                                                                                                                                                                                                                                                                                                                                                                                                                                                                                                                                                                                                                                                                                                                                                                                                                                                                                                                                                                                                                                                                                                                                                                                                                                                                                                                                                                                                                                                                                                                                                                                                                                                                                                                                                                                       | 23.4<br>25.6<br>10.8<br>1.9<br>1.2<br>4.5<br>12.8<br>86.0<br>11.1<br>63.1<br>3.4<br>39.0                                                                                        | 19.0<br>37.5<br>15.1<br>2.2<br>1.1<br>5.3<br><br>91.8<br>21.9<br>69.4<br>34.4<br>6.4<br>38.2                                                                      | 20.9<br>2.3<br>1.2<br>5.9<br><br>96.6<br>24.9<br>72.3<br>33.4<br>4.2<br>38.9                                                  | 25.7<br>2.4<br>                                                     | 114.9<br>44.2<br>82.6<br>40.6<br>                                        |
| Consumer inflation expectations Headline inflation (HICP) Core HICP Domestic producer prices Import prices Oil (Brent) in USD Oil (Brent) in EUR Non-energy commodity prices (EUR) 7. Monetary and financial indicators Nominal interest rates (3 month) Nominal interest rates (10 year)                                                                                                                  | balance % ch. on prev. year level % ch. on prev. year level % ch. on prev. year % ch. on prev. year % ch. on prev. year                                                                                                                                                                                     | 21.1               | 264.8  -6.7  0.3  1.3  -5.1  -8.9  62.5  -36.7  44.5  -32.8  -18.8                                          | 8.4<br>1.6<br>1.0<br>2.9<br><br>80.3<br>28.5<br>60.6<br>36.2<br>37.2<br>0.81<br>2.78                   | 16.6<br>0.7<br>1.1<br>0.9<br>-0.1<br>4.7<br>77.2<br>69.5<br>55.9<br>60.0<br>10.9<br>31.2                                | 110.7<br>10.2<br>1.6<br>0.9<br>3.0<br>11.6<br>79.7<br>34.2<br>62.6<br>44.2<br>13.6<br>39.9<br>0.69<br>2.84                                                       | 10.8<br>1.7<br>1.0<br>4.0<br>12.4<br>76.8<br>11.5<br>59.4<br>23.3<br>4.7<br>38.9                                                      | 83.7<br>11.9<br>2.0<br>1.1<br>4.7<br><br>87.2<br>15.9<br>64.3<br>26.2<br>4.9<br>38.3                                                                  | -12.0<br>20.6<br>9.7<br>1.9<br>1.1<br>4.3<br>13.6<br>83.5<br>14.0<br>60.1<br>21.6<br>-2.0<br>37.6<br>                                                                                                                                                                                                                                                                                                                                                                                                                                                                                                                                                                                                                                                                                                                                                                                                                                                                                                                                                                                                                                                                                                                                                                                                                                                                                                                                                                                                                                                                                                                                                                                                                                                                                                                                                                                                                                                                                                                                                                                                                                                                                                                                                                                                                                                                                                                                                                                                                                                                                                                                                                                                                                                                                                                                    | 23.4<br>25.6<br>10.8<br>1.9<br>1.2<br>4.5<br>12.8<br>86.0<br>11.1<br>63.1<br>21.6<br>3.4<br>39.0                                                                                | 19.0<br>37.5<br>15.1<br>2.2<br>1.1<br>5.3<br><br>91.8<br>21.9<br>69.4<br>34.4<br>6.4<br>38.2                                                                      | 20.9<br>2.3<br>1.2<br>5.9<br>96.6<br>24.9<br>72.3<br>33.4<br>4.2<br>38.9                                                      | 25.7<br>2.4<br>                                                     | 114.9<br>44.2<br>82.6<br>40.6<br><br>1.14<br>3.26                        |
| Consumer inflation expectations Headline inflation (HICP) Core HICP Domestic producer prices Import prices Oil (Brent) in USD Oil (Brent) in EUR Non-energy commodity prices (EUR) 7. Monetary and financial indicators Nominal interest rates (3 month)                                                                                                                                                   | balance % ch. on prev. year level % ch. on prev. year level % ch. on prev. year level level level                                                                                                                                               | 21.1               | 264.8  -6.7  0.3  1.3  -5.1  -8.9  62.5  -36.7  44.5  -32.8  -18.8                                          | 8.4<br>1.6<br>1.0<br>2.9<br><br>80.3<br>28.5<br>60.6<br>36.2<br>37.2                                   | 16.6  0.7  1.1  0.9  -0.1  4.7  77.2  69.5  55.9  60.0  10.9  31.2  0.66  3.20  1.00                                    | 110.7<br>10.2<br>1.6<br>0.9<br>3.0<br>11.6<br>79.7<br>34.2<br>62.6<br>44.2<br>13.6<br>39.9<br>0.69<br>2.84<br>1.00                                               | 10.8<br>1.7<br>1.0<br>4.0<br>12.4<br>76.8<br>11.5<br>59.4<br>23.3<br>4.7<br>38.9<br>0.87<br>2.45                                      | 83.7<br>11.9<br>2.0<br>1.1<br>4.7<br><br>87.2<br>15.9<br>64.3<br>26.2<br>4.9<br>38.3<br>1.02<br>2.64<br>1.00                                          | -12.0<br>20.6<br>9.7<br>1.9<br>1.1<br>4.3<br>13.6<br>83.5<br>14.0<br>60.1<br>21.6<br>-2.0<br>37.6<br>1.00<br>2.37                                                                                                                                                                                                                                                                                                                                                                                                                                                                                                                                                                                                                                                                                                                                                                                                                                                                                                                                                                                                                                                                                                                                                                                                                                                                                                                                                                                                                                                                                                                                                                                                                                                                                                                                                                                                                                                                                                                                                                                                                                                                                                                                                                                                                                                                                                                                                                                                                                                                                                                                                                                                                                                                                                                        | 23.4<br>25.6<br>10.8<br>1.9<br>1.2<br>4.5<br>12.8<br>86.0<br>11.1<br>63.1<br>21.6<br>3.4<br>39.0<br>1.04<br>2.56<br>1.00                                                        | 19.0<br>37.5<br>15.1<br>2.2<br>1.1<br>5.3<br><br>91.8<br>21.9<br>69.4<br>34.4<br>6.4<br>38.2                                                                      | 20.9<br>2.3<br>1.2<br>5.9<br>96.6<br>24.9<br>72.3<br>33.4<br>4.2<br>38.9                                                      | 25.7<br>2.4<br>                                                     | 114.9<br>44.2<br>82.6<br>40.6<br>                                        |
| Consumer inflation expectations Headline inflation (HICP) Core HICP Domestic producer prices Import prices Oil (Brent) in USD Oil (Brent) in EUR Non-energy commodity prices (EUR) 7. Monetary and financial indicators Nominal interest rates (3 month) Nominal interest rates (10 year)                                                                                                                  | balance % ch. on prev. year level % ch. on prev. year level % ch. on prev. year % ch. on prev. year level % ch. on prev. year % ch. on prev. year % ch. on prev. year level level level level                                                                                                               | 21.1               | 264.8  -6.7 0.3 1.3 -5.1 -8.9 62.5 -36.7 44.5 -32.8  -18.8  1.22 3.27 1.28                                  | 8.4<br>1.6<br>1.0<br>2.9<br><br>80.3<br>28.5<br>60.6<br>36.2<br>37.2<br>0.81<br>2.78<br>1.00           | 16.6  0.7  1.1  0.9  -0.1  4.7  77.2  69.5  55.9  60.0  10.9  31.2  0.666  3.20  1.00  -0.8                             | 110.7<br>10.2<br>1.6<br>0.9<br>3.0<br>11.6<br>79.7<br>34.2<br>62.6<br>44.2<br>13.6<br>39.9<br>0.69<br>2.84<br>1.00<br>-4.0                                       | 10.8<br>1.7<br>1.0<br>4.0<br>12.4<br>76.8<br>11.5<br>59.4<br>23.3<br>4.7<br>38.9<br>0.87<br>2.45<br>1.00                              | 83.7<br>11.9<br>2.0<br>1.1<br>4.7<br><br>87.2<br>15.9<br>64.3<br>26.2<br>4.9<br>38.3<br><br>1.02<br>2.64<br>1.00<br>3.7                               | -12.0<br>20.6<br>9.7<br>1.9<br>1.1<br>1.3<br>4.3<br>13.6<br>83.5<br>14.0<br>60.1<br>21.6<br>-2.0<br>37.6<br>1.00<br>2.37<br>1.00<br>1.9                                                                                                                                                                                                                                                                                                                                                                                                                                                                                                                                                                                                                                                                                                                                                                                                                                                                                                                                                                                                                                                                                                                                                                                                                                                                                                                                                                                                                                                                                                                                                                                                                                                                                                                                                                                                                                                                                                                                                                                                                                                                                                                                                                                                                                                                                                                                                                                                                                                                                                                                                                                                                                                                                                  | 23.4<br>25.6<br>10.8<br>1.9<br>1.2<br>4.5<br>12.8<br>86.0<br>11.1<br>63.1<br>21.6<br>3.4<br>39.0<br>1.04<br>2.56<br>1.00<br>-0.3                                                | 19.0<br>37.5<br>15.1<br>2.2<br>1.1<br>5.3<br><br>91.8<br>21.9<br>69.4<br>34.4<br>6.4<br>38.2<br>1.02<br>2.96<br>1.00<br>0.6                                       | 20.9<br>2.3<br>1.2<br>5.9<br>96.6<br>24.9<br>72.3<br>33.4<br>4.2<br>38.9<br>1.02<br>3.05<br>1.00<br>2.7                       | 25.7<br>2.4<br>                                                     | 114.9<br>44.2<br>82.6<br>40.6<br>                                        |
| Consumer inflation expectations Headline inflation (HICP) Core HICP Domestic producer prices Import prices Oil (Brent) in USD Oil (Brent) in EUR Non-energy commodity prices (EUR) 7. Monetary and financial indicators Nominal interest rates (3 month) Nominal interest rates (10 year) ECB repo rate Stock market (Eurostoxx)                                                                           | balance % ch. on prev. year level % ch. on prev. year level % ch. on prev. year level kevel kevel ch. on prev. period % ch. on prev. period % ch. on prev. year                                                             | 21.1               | 264.8  -6.7 0.3 1.3 -5.1 -8.9 62.5 -36.7 44.5 -32.8  -18.8  1.22 3.27 1.28                                  | 8.4<br>1.6<br>1.0<br>2.9<br>80.3<br>28.5<br>60.6<br>36.2<br>37.2<br>2.78<br>1.00                       | 16.6  0.7  1.1  0.9  -0.1  4.7  77.2  69.5  55.9  60.0  10.9  31.2  0.66  3.20  1.00  -0.8  31.8                        | 110.7<br>10.2<br>1.6<br>0.9<br>3.0<br>11.6<br>79.7<br>34.2<br>62.6<br>44.2<br>13.6<br>39.9<br>0.69<br>2.84<br>1.00<br>-4.0<br>14.9                               | 10.8<br>1.7<br>1.0<br>4.0<br>12.4<br>76.8<br>11.5<br>59.4<br>23.3<br>4.7<br>38.9<br>0.87<br>2.45<br>1.00<br>-0.7<br>2.1               | 83.7<br>11.9<br>2.0<br>1.1<br>4.7<br>                                                                                                                 | -12.0<br>20.6<br>9.7<br>1.9<br>1.1<br>4.3<br>13.6<br>83.5<br>14.0<br>60.1<br>21.6<br>-2.0<br>37.6<br>-2.0<br>37.6<br>-1.00<br>1.00<br>1.00<br>1.00<br>1.00<br>1.00<br>1.00<br>1.00<br>1.00<br>1.00<br>1.00<br>1.00<br>1.00<br>1.00<br>1.00<br>1.00<br>1.00<br>1.00<br>1.00<br>1.00<br>1.00<br>1.00<br>1.00<br>1.00<br>1.00<br>1.00<br>1.00<br>1.00<br>1.00<br>1.00<br>1.00<br>1.00<br>1.00<br>1.00<br>1.00<br>1.00<br>1.00<br>1.00<br>1.00<br>1.00<br>1.00<br>1.00<br>1.00<br>1.00<br>1.00<br>1.00<br>1.00<br>1.00<br>1.00<br>1.00<br>1.00<br>1.00<br>1.00<br>1.00<br>1.00<br>1.00<br>1.00<br>1.00<br>1.00<br>1.00<br>1.00<br>1.00<br>1.00<br>1.00<br>1.00<br>1.00<br>1.00<br>1.00<br>1.00<br>1.00<br>1.00<br>1.00<br>1.00<br>1.00<br>1.00<br>1.00<br>1.00<br>1.00<br>1.00<br>1.00<br>1.00<br>1.00<br>1.00<br>1.00<br>1.00<br>1.00<br>1.00<br>1.00<br>1.00<br>1.00<br>1.00<br>1.00<br>1.00<br>1.00<br>1.00<br>1.00<br>1.00<br>1.00<br>1.00<br>1.00<br>1.00<br>1.00<br>1.00<br>1.00<br>1.00<br>1.00<br>1.00<br>1.00<br>1.00<br>1.00<br>1.00<br>1.00<br>1.00<br>1.00<br>1.00<br>1.00<br>1.00<br>1.00<br>1.00<br>1.00<br>1.00<br>1.00<br>1.00<br>1.00<br>1.00<br>1.00<br>1.00<br>1.00<br>1.00<br>1.00<br>1.00<br>1.00<br>1.00<br>1.00<br>1.00<br>1.00<br>1.00<br>1.00<br>1.00<br>1.00<br>1.00<br>1.00<br>1.00<br>1.00<br>1.00<br>1.00<br>1.00<br>1.00<br>1.00<br>1.00<br>1.00<br>1.00<br>1.00<br>1.00<br>1.00<br>1.00<br>1.00<br>1.00<br>1.00<br>1.00<br>1.00<br>1.00<br>1.00<br>1.00<br>1.00<br>1.00<br>1.00<br>1.00<br>1.00<br>1.00<br>1.00<br>1.00<br>1.00<br>1.00<br>1.00<br>1.00<br>1.00<br>1.00<br>1.00<br>1.00<br>1.00<br>1.00<br>1.00<br>1.00<br>1.00<br>1.00<br>1.00<br>1.00<br>1.00<br>1.00<br>1.00<br>1.00<br>1.00<br>1.00<br>1.00<br>1.00<br>1.00<br>1.00<br>1.00<br>1.00<br>1.00<br>1.00<br>1.00<br>1.00<br>1.00<br>1.00<br>1.00<br>1.00<br>1.00<br>1.00<br>1.00<br>1.00<br>1.00<br>1.00<br>1.00<br>1.00<br>1.00<br>1.00<br>1.00<br>1.00<br>1.00<br>1.00<br>1.00<br>1.00<br>1.00<br>1.00<br>1.00<br>1.00<br>1.00<br>1.00<br>1.00<br>1.00<br>1.00<br>1.00<br>1.00<br>1.00<br>1.00<br>1.00<br>1.00<br>1.00<br>1.00<br>1.00<br>1.00<br>1.00<br>1.00<br>1.00<br>1.00<br>1.00<br>1.00<br>1.00<br>1.00<br>1.00<br>1.00<br>1.00<br>1.00<br>1.00<br>1.00<br>1.00<br>1.00<br>1.00<br>1.00<br>1.00<br>1.00<br>1.00<br>1.00<br>1.00<br>1.00<br>1.00<br>1.00<br>1.00<br>1.00<br>1.00<br>1.00<br>1.00<br>1.00<br>1.00<br>1.00<br>1.00<br>1.00<br>1.00<br>1.00<br>1.00<br>1.00<br>1.00<br>1.00<br>1.00<br>1.00<br>1.00<br>1.00<br>1.00<br>1.00<br>1.00<br>1.00<br>1.00<br>1.00<br>1.00<br>1.00<br>1.00<br>1.00<br>1.00<br>1.00<br>1.00<br>1.00<br>1.00<br>1.00<br>1.00<br>1.00<br>1.00<br>1.00<br>1.00<br>1.00<br>1.00<br>1.00<br>1.00<br>1.00<br>1.00<br>1.00<br>1.00<br>1.00<br>1.00<br>1.00<br>1.00<br>1.00<br>1.00<br>1.00<br>1.00<br>1. | 23.4<br>25.6<br>10.8<br>1.9<br>1.2<br>4.5<br>12.8<br>86.0<br>11.1<br>63.1<br>21.6<br>3.4<br>39.0<br>1.04<br>2.56<br>1.00<br>1.00<br>1.00<br>1.00<br>1.00<br>1.00<br>1.00<br>1.0 | 19.0<br>37.5<br>15.1<br>2.2<br>1.1<br>5.3<br><br>91.8<br>21.9<br>69.4<br>34.4<br>38.2<br>1.02<br>2.96<br>1.00<br>0.6<br>-2.8                                      | 20.9<br>2.3<br>1.2<br>5.9<br>96.6<br>24.9<br>72.3<br>33.4<br>4.2<br>38.9<br>1.02<br>3.05<br>1.00<br>2.7<br>-0.8               | 25.7<br>2.4<br>                                                     | 114.9<br>44.2<br>82.6<br>40.6<br>                                        |
| Consumer inflation expectations Headline inflation (HICP) Core HICP Domestic producer prices Import prices Oil (Brent) in USD Oil (Brent) in EUR Non-energy commodity prices (EUR) 7. Monetary and financial indicators Nominal interest rates (3 month) Nominal interest rates (10 year) ECB repo rate Stock market (Eurostoxx) Money demand (M3)                                                         | balance % ch. on prev. year level % ch. on prev. year // ch. on prev. year                                                          | 21.1               | 264.8  -6.7  0.3  1.3  -5.1  -8.9  62.5  -36.7  44.5  -32.8  -18.8  1.22  3.27  1.28  -24.0  3.0            | 197.1  8.4  1.6  1.0  2.9   80.3  28.5  60.6  36.2  37.2  0.81  2.78  1.00  10.1  0.6                  | 16.6  0.7  1.1  0.9  0.9  1.7  77.2  69.5  55.9  60.0  10.9  31.2  0.66  3.20  1.00  -0.8  31.8  -0.2                   | 110.7<br>10.2<br>1.6<br>0.9<br>3.0<br>11.6<br>79.7<br>34.2<br>62.6<br>44.2<br>13.6<br>39.9<br>0.69<br>2.84<br>1.00<br>-4.0<br>14.9<br>0.0                        | 10.8<br>1.7<br>1.0<br>4.0<br>12.4<br>76.8<br>11.5<br>59.4<br>23.3<br>4.7<br>38.9<br>0.87<br>2.45<br>1.00<br>-0.7<br>2.1               | 83.7<br>11.9<br>2.0<br>1.1<br>4.7<br><br>87.2<br>15.9<br>64.3<br>26.2<br>4.9<br>38.3<br>1.02<br>2.64<br>1.00<br>3.7<br>-1.9<br>1.6                    | 12.0<br>20.6<br>9.7<br>1.9<br>1.1<br>4.3<br>13.6<br>83.5<br>14.0<br>60.1<br>21.6<br>2.0<br>37.6<br>1.00<br>2.37<br>1.00<br>1.9<br>1.9                                                                                                                                                                                                                                                                                                                                                                                                                                                                                                                                                                                                                                                                                                                                                                                                                                                                                                                                                                                                                                                                                                                                                                                                                                                                                                                                                                                                                                                                                                                                                                                                                                                                                                                                                                                                                                                                                                                                                                                                                                                                                                                                                                                                                                                                                                                                                                                                                                                                                                                                                                                                                                                                                                    | 23.4<br>25.6<br>10.8<br>1.9<br>1.2<br>4.5<br>12.8<br>86.0<br>11.1<br>63.1<br>21.6<br>3.4<br>39.0<br>1.04<br>2.56<br>1.00<br>-0.3<br>-1.2<br>2.1                                 | 19.0<br>37.5<br>15.1<br>2.2<br>1.1<br>5.3<br><br>91.8<br>21.9<br>69.4<br>34.4<br>6.4<br>38.2<br>2.96<br>1.02<br>2.96<br>1.00<br>6.2.8                             | 20.9<br>23.3<br>1.2<br>5.9<br>96.6<br>24.9<br>72.3<br>33.4<br>4.2<br>38.9<br>1.02<br>3.05<br>1.00<br>2.7<br>-0.8              | 25.7<br>2.4<br>                                                     | 114.9<br>44.2<br>82.6<br>40.6<br><br>1.14<br>3.26<br>1.00<br>-2.1<br>2.2 |
| Consumer inflation expectations Headline inflation (HICP) Core HICP Domestic producer prices Import prices Oil (Brent) in USD Oil (Brent) in EUR Non-energy commodity prices (EUR) 7. Monetary and financial indicators Nominal interest rates (3 month) Nominal interest rates (10 year) ECB repo rate Stock market (Eurostoxx) Money demand (M3) Loans to households                                     | balance % ch. on prev. year level % ch. on prev. year level % ch. on prev. year level level % ch. on prev. period % ch. on prev. year       | 21.1               | 264.8  -6.7  0.3  1.3  -5.1  -8.9  62.5  -36.7  44.5  -32.8  -18.8  1.22  3.27  1.28  -24.0  3.0  1.3       | 197.1  8.4  1.6  1.0  2.9   80.3  28.5  60.6  36.2  37.2  0.81  2.78  1.00  10.1  0.6  2.9             | 16.6  0.7  1.1  0.9  -0.1  4.7  77.2  69.5  55.9  60.0  10.9  31.2  0.66  3.20  1.00  -0.8  31.8  -0.2  2.2             | 110.7<br>10.2<br>1.6<br>0.9<br>3.0<br>11.6<br>79.7<br>34.2<br>62.6<br>44.2<br>13.6<br>39.9<br>0.69<br>2.84<br>1.00<br>-4.0<br>14.9<br>0.0<br>2.8                 | 10.8<br>1.7<br>1.0<br>4.0<br>12.4<br>76.8<br>11.5<br>59.4<br>23.3<br>4.7<br>38.9<br>0.87<br>2.45<br>1.00<br>-0.7<br>2.1               | 83.7<br>11.9<br>2.0<br>1.1<br>4.7<br><br>87.2<br>15.9<br>64.3<br>26.2<br>4.9<br>38.3<br>1.02<br>2.64<br>1.00<br>3.7<br>-1.9<br>1.6<br>2.9             | -12.0 20.6  9.7 1.9 1.1 4.3 13.6 83.5 14.0 60.1 21.6 -2.0 37.6 1.00 1.00 1.7 1.1 2.8                                                                                                                                                                                                                                                                                                                                                                                                                                                                                                                                                                                                                                                                                                                                                                                                                                                                                                                                                                                                                                                                                                                                                                                                                                                                                                                                                                                                                                                                                                                                                                                                                                                                                                                                                                                                                                                                                                                                                                                                                                                                                                                                                                                                                                                                                                                                                                                                                                                                                                                                                                                                                                                                                                                                                     | 23.4<br>25.6<br>10.8<br>1.9<br>1.2<br>4.5<br>12.8<br>86.0<br>11.1<br>63.1<br>21.6<br>3.4<br>39.0<br>1.04<br>2.56<br>1.00<br>-0.3<br>-1.2<br>2.1                                 | 19.0<br>37.5<br>15.1<br>2.2<br>1.1<br>5.3<br>                                                                                                                     | 20.9<br>23.3<br>1.2<br>5.9<br>96.6<br>24.9<br>72.3<br>33.4<br>4.2<br>38.9<br>1.02<br>2.7<br>-0.8<br>1.5                       | 25.7<br>2.4<br>                                                     | 114.9<br>44.2<br>82.6<br>40.6<br><br>1.14<br>3.26<br>1.00<br>2.1<br>2.2  |
| Consumer inflation expectations Headline inflation (HICP) Core HICP Domestic producer prices Import prices Oil (Brent) in USD Oil (Brent) in EUR Non-energy commodity prices (EUR) 7. Monetary and financial indicators Nominal interest rates (3 month) Nominal interest rates (10 year) ECB repo rate Stock market (Eurostoxx) Money demand (M3) Loans to households Loans to non-financial corporations | balance % ch. on prev. year level % ch. on prev. year level % ch. on prev. year % ch. on prev. year % ch. on prev. year % ch. on prev. period % ch. on prev. period % ch. on prev. period level level % ch. on prev. period % ch. on prev. year | 21.1               | 264.8  -6.7  0.3  1.3  -5.1  -8.9  62.5  -36.7  44.5  -32.8  -18.8  1.22  3.27  1.28  -24.0  3.0  1.3  -2.2 | 197.1  8.4  1.6  1.0  2.9   80.3  28.5  60.6  36.2  37.2  0.81  2.78  1.00  10.1  0.6  2.9  -0.2       | 16.6  0.7  1.1  0.9  -0.1  4.7  77.2  69.5  55.9  60.0  10.9  10.0  -0.8  3.20  1.00  -0.8  3-20  2.2  -2.4             | 110.7<br>10.2<br>1.6<br>0.9<br>3.0<br>11.6<br>79.7<br>34.2<br>62.6<br>44.2<br>13.6<br>39.9<br>0.69<br>2.84<br>1.00<br>-4.0<br>14.9<br>0.0<br>2.8<br>-1.7         | 10.8<br>1.7<br>1.0<br>4.0<br>12.4<br>76.8<br>11.5<br>59.4<br>23.3<br>4.7<br>38.9<br>0.87<br>2.45<br>1.00<br>-0.7<br>2.1<br>0.8<br>2.7 | 83.7<br>11.9<br>2.0<br>1.1<br>4.7<br><br>87.2<br>15.9<br>64.3<br>26.2<br>4.9<br>38.3<br><br>1.02<br>2.64<br>1.00<br>3.7<br>-1.9<br>1.6<br>2.9<br>-0.2 | 12.0<br>20.6<br>9.7<br>1.9<br>1.1<br>1.3<br>6.3<br>13.6<br>83.5<br>14.0<br>60.1<br>21.6<br>-2.0<br>37.6<br>1.00<br>2.37<br>1.00<br>1.9<br>1.7<br>1.1<br>1.1<br>2.8                                                                                                                                                                                                                                                                                                                                                                                                                                                                                                                                                                                                                                                                                                                                                                                                                                                                                                                                                                                                                                                                                                                                                                                                                                                                                                                                                                                                                                                                                                                                                                                                                                                                                                                                                                                                                                                                                                                                                                                                                                                                                                                                                                                                                                                                                                                                                                                                                                                                                                                                                                                                                                                                       | 23.4<br>25.6<br>10.8<br>1.9<br>1.2<br>4.5<br>12.8<br>86.0<br>11.1<br>63.1<br>21.6<br>39.0<br>1.04<br>2.56<br>1.00<br>-0.3<br>-1.2<br>2.1<br>2.8                                 | 19.0<br>37.5<br>15.1<br>2.2<br>1.1<br>5.3<br><br>91.8<br>21.9<br>69.4<br>34.4<br>6.4<br>38.2<br>2.96<br>1.02<br>2.96<br>1.00<br>0.6<br>-2.8<br>1.7<br>2.9<br>-0.2 | 20.9<br>2.3<br>1.2<br>5.9<br>96.6<br>24.9<br>72.3<br>33.4<br>4.2<br>38.9<br>1.02<br>3.05<br>1.00<br>2.7<br>-0.8<br>1.5<br>3.1 | 25.7<br>2.4<br>                                                     | 114.9<br>44.2<br>82.6<br>40.6<br>                                        |
| Consumer inflation expectations Headline inflation (HICP) Core HICP Domestic producer prices Import prices Oil (Brent) in USD Oil (Brent) in EUR Non-energy commodity prices (EUR) 7. Monetary and financial indicators Nominal interest rates (3 month) Nominal interest rates (10 year) ECB repo rate Stock market (Eurostoxx) Money demand (M3) Loans to households                                     | balance % ch. on prev. year level % ch. on prev. year level % ch. on prev. year % ch. on prev. year % ch. on prev. period % ch. on prev. period % ch. on prev. period % ch. on prev. year level level % ch. on prev. year   | 21.1               | 264.8  -6.7 0.3 1.3 -5.1 -8.9 62.5 -36.7 44.5 -32.8  -18.8  1.22 3.27 1.28  -24.0 3.0 1.3 -2.2 1.39         | 197.1  8.4  1.6  1.0  2.9   80.3  28.5  60.6  36.2  37.2  0.81  2.78  1.00  10.1  0.6  2.9  -0.2  1.33 | 16.6  0.7  1.1  0.9  -0.1  4.7  77.2  69.5  55.9  60.0  10.9  31.2  0.66  3.20  1.00  -0.8  31.8  -0.2  2.2  -2.4  1.38 | 110.7<br>10.2<br>1.6<br>0.9<br>3.0<br>11.6<br>79.7<br>34.2<br>62.6<br>44.2<br>13.6<br>39.9<br>0.69<br>2.84<br>1.00<br>-4.0<br>14.0<br>0.0<br>2.8<br>-1.7<br>1.27 | 10.8<br>1.7<br>1.0<br>4.0<br>12.4<br>76.8<br>11.5<br>59.4<br>23.3<br>4.7<br>38.9<br>0.87<br>2.45<br>1.00<br>-0.7<br>2.1<br>0.8<br>2.7 | 83.7<br>11.9<br>2.0<br>1.1<br>4.7<br><br>87.2<br>15.9<br>64.3<br>26.2<br>4.9<br>38.3<br>1.02<br>2.64<br>1.00<br>3.7<br>-1.9<br>1.6<br>2.9<br>-0.2     | -12.0 20.6  9.7 1.9 1.11 4.3 13.6 83.5 14.0 60.1 21.6 -2.0 37.6  1.00 1.9 -1.7 1.1 2.8 -0.5 1.39                                                                                                                                                                                                                                                                                                                                                                                                                                                                                                                                                                                                                                                                                                                                                                                                                                                                                                                                                                                                                                                                                                                                                                                                                                                                                                                                                                                                                                                                                                                                                                                                                                                                                                                                                                                                                                                                                                                                                                                                                                                                                                                                                                                                                                                                                                                                                                                                                                                                                                                                                                                                                                                                                                                                         | 23.4<br>25.6<br>10.8<br>1.9<br>1.2.8<br>86.0<br>11.1<br>63.1<br>21.6<br>3.4<br>39.0<br>1.04<br>2.56<br>1.00<br>-0.3<br>-1.2<br>2.1<br>2.8                                       | 19.0<br>37.5<br>15.1<br>2.2<br>1.1<br>5.3<br>                                                                                                                     | 20.9<br>2.3<br>1.2<br>5.9<br>96.6<br>24.9<br>72.3<br>33.4<br>4.2<br>38.9<br>1.02<br>3.05<br>1.00<br>2.7<br>-0.8<br>1.5<br>3.1 | 25.7 2.4 103.6 39.4 75.8 39.6 1.3 40.9 1.09 3.22 1.00 4.0 10.6 1.36 | 114.9<br>44.2<br>82.6<br>40.6<br>                                        |
| Consumer inflation expectations Headline inflation (HICP) Core HICP Domestic producer prices Import prices Oil (Brent) in USD Oil (Brent) in EUR Non-energy commodity prices (EUR) 7. Monetary and financial indicators Nominal interest rates (3 month) Nominal interest rates (10 year) ECB repo rate Stock market (Eurostoxx) Money demand (M3) Loans to households Loans to non-financial corporations | balance % ch. on prev. year level % ch. on prev. year level % ch. on prev. year % ch. on prev. year % ch. on prev. year % ch. on prev. period % ch. on prev. period % ch. on prev. period level level % ch. on prev. period % ch. on prev. year | 21.1               | 264.8  -6.7  0.3  1.3  -5.1  -8.9  62.5  -36.7  44.5  -32.8  -18.8  1.22  3.27  1.28  -24.0  3.0  1.3  -2.2 | 197.1  8.4  1.6  1.0  2.9   80.3  28.5  60.6  36.2  37.2  0.81  2.78  1.00  10.1  0.6  2.9  -0.2       | 16.6  0.7  1.1  0.9  -0.1  4.7  77.2  69.5  55.9  60.0  10.9  10.0  -0.8  3.20  1.00  -0.8  3-20  2.2  -2.4             | 110.7<br>10.2<br>1.6<br>0.9<br>3.0<br>11.6<br>79.7<br>34.2<br>62.6<br>44.2<br>13.6<br>39.9<br>0.69<br>2.84<br>1.00<br>-4.0<br>14.9<br>0.0<br>2.8<br>-1.7         | 10.8<br>1.7<br>1.0<br>4.0<br>12.4<br>76.8<br>11.5<br>59.4<br>23.3<br>4.7<br>38.9<br>0.87<br>2.45<br>1.00<br>-0.7<br>2.1<br>0.8<br>2.7 | 83.7<br>11.9<br>2.0<br>1.1<br>4.7<br><br>87.2<br>15.9<br>64.3<br>26.2<br>4.9<br>38.3<br><br>1.02<br>2.64<br>1.00<br>3.7<br>-1.9<br>1.6<br>2.9<br>-0.2 | 12.0<br>20.6<br>9.7<br>1.9<br>1.1<br>1.3<br>6.3<br>13.6<br>83.5<br>14.0<br>60.1<br>21.6<br>-2.0<br>37.6<br>1.00<br>2.37<br>1.00<br>1.9<br>1.7<br>1.1<br>1.1<br>2.8                                                                                                                                                                                                                                                                                                                                                                                                                                                                                                                                                                                                                                                                                                                                                                                                                                                                                                                                                                                                                                                                                                                                                                                                                                                                                                                                                                                                                                                                                                                                                                                                                                                                                                                                                                                                                                                                                                                                                                                                                                                                                                                                                                                                                                                                                                                                                                                                                                                                                                                                                                                                                                                                       | 23.4<br>25.6<br>10.8<br>1.9<br>1.2<br>4.5<br>12.8<br>86.0<br>11.1<br>63.1<br>21.6<br>39.0<br>1.04<br>2.56<br>1.00<br>-0.3<br>-1.2<br>2.1<br>2.8                                 | 19.0<br>37.5<br>15.1<br>2.2<br>1.1<br>5.3<br><br>91.8<br>21.9<br>69.4<br>34.4<br>6.4<br>38.2<br>2.96<br>1.02<br>2.96<br>1.00<br>0.6<br>-2.8<br>1.7<br>2.9<br>-0.2 | 20.9<br>2.3<br>1.2<br>5.9<br>96.6<br>24.9<br>72.3<br>33.4<br>4.2<br>38.9<br>1.02<br>3.05<br>1.00<br>2.7<br>-0.8<br>1.5<br>3.1 | 25.7<br>2.4<br>                                                     | 114.9<br>44.2<br>82.6<br>40.6<br>                                        |