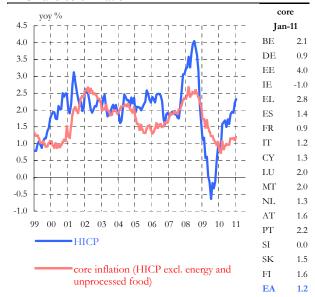

This update: 10-Mar-11 (2)
Next update: 05-Apr-11

DG ECFIN - Directorate A - Policy strategy and coordination

| 1. Output                                                                                                                                                                                                                                                                                                                                                                                                  |                                                                                                                                                                                                                                                                                                                                                                         | LTA <sup>(1)</sup> | 2009                                                                                                        | 2010                                                                                                   | 10Q1                                                                                                                    | 10Q2                                                                                                                                                             | 10Q3                                                                                                                                  | 10Q4                                                                                                                                                  | Oct-10                                                                                                                                                                                                                                                                                                                                                                                                                                                                                                                                                                                                                                                                                                                                                                                                                                                                                                                                                                                                                                                                                                                                                                                                                                                                                                                                                                                                                                                                                                                                                                                                                                                                                                                                                                                                                                                                                                                                                                                                                                                                                                                                                                                                                                                                                                                                                                                                                                                                                                                                                                                                                                                                                                                                                                                                                                   | Nov-10                                                                                                                                                                          | Dec-10                                                                                                                                                            | Jan-11                                                                                                                        | Feb-11                                                              | Mar-11                                                                   |
|------------------------------------------------------------------------------------------------------------------------------------------------------------------------------------------------------------------------------------------------------------------------------------------------------------------------------------------------------------------------------------------------------------|-------------------------------------------------------------------------------------------------------------------------------------------------------------------------------------------------------------------------------------------------------------------------------------------------------------------------------------------------------------------------|--------------------|-------------------------------------------------------------------------------------------------------------|--------------------------------------------------------------------------------------------------------|-------------------------------------------------------------------------------------------------------------------------|------------------------------------------------------------------------------------------------------------------------------------------------------------------|---------------------------------------------------------------------------------------------------------------------------------------|-------------------------------------------------------------------------------------------------------------------------------------------------------|------------------------------------------------------------------------------------------------------------------------------------------------------------------------------------------------------------------------------------------------------------------------------------------------------------------------------------------------------------------------------------------------------------------------------------------------------------------------------------------------------------------------------------------------------------------------------------------------------------------------------------------------------------------------------------------------------------------------------------------------------------------------------------------------------------------------------------------------------------------------------------------------------------------------------------------------------------------------------------------------------------------------------------------------------------------------------------------------------------------------------------------------------------------------------------------------------------------------------------------------------------------------------------------------------------------------------------------------------------------------------------------------------------------------------------------------------------------------------------------------------------------------------------------------------------------------------------------------------------------------------------------------------------------------------------------------------------------------------------------------------------------------------------------------------------------------------------------------------------------------------------------------------------------------------------------------------------------------------------------------------------------------------------------------------------------------------------------------------------------------------------------------------------------------------------------------------------------------------------------------------------------------------------------------------------------------------------------------------------------------------------------------------------------------------------------------------------------------------------------------------------------------------------------------------------------------------------------------------------------------------------------------------------------------------------------------------------------------------------------------------------------------------------------------------------------------------------------|---------------------------------------------------------------------------------------------------------------------------------------------------------------------------------|-------------------------------------------------------------------------------------------------------------------------------------------------------------------|-------------------------------------------------------------------------------------------------------------------------------|---------------------------------------------------------------------|--------------------------------------------------------------------------|
| Economic Sentiment                                                                                                                                                                                                                                                                                                                                                                                         | indicator                                                                                                                                                                                                                                                                                                                                                               | 100.7              | 80.7                                                                                                        | 100.8                                                                                                  | 96.4                                                                                                                    | 99.1                                                                                                                                                             | 102.2                                                                                                                                 | 105.6                                                                                                                                                 | 104.3                                                                                                                                                                                                                                                                                                                                                                                                                                                                                                                                                                                                                                                                                                                                                                                                                                                                                                                                                                                                                                                                                                                                                                                                                                                                                                                                                                                                                                                                                                                                                                                                                                                                                                                                                                                                                                                                                                                                                                                                                                                                                                                                                                                                                                                                                                                                                                                                                                                                                                                                                                                                                                                                                                                                                                                                                                    | 105.6                                                                                                                                                                           | 106.9                                                                                                                                                             | 106.8                                                                                                                         | 107.8                                                               |                                                                          |
| Industrial confidence                                                                                                                                                                                                                                                                                                                                                                                      | balance                                                                                                                                                                                                                                                                                                                                                                 | -6.1               | -28.7                                                                                                       | -4.6                                                                                                   | -12.0                                                                                                                   | -6.4                                                                                                                                                             | -2.5                                                                                                                                  | 2.5                                                                                                                                                   | 0.6                                                                                                                                                                                                                                                                                                                                                                                                                                                                                                                                                                                                                                                                                                                                                                                                                                                                                                                                                                                                                                                                                                                                                                                                                                                                                                                                                                                                                                                                                                                                                                                                                                                                                                                                                                                                                                                                                                                                                                                                                                                                                                                                                                                                                                                                                                                                                                                                                                                                                                                                                                                                                                                                                                                                                                                                                                      | 1.8                                                                                                                                                                             | 5.1                                                                                                                                                               | 6.1                                                                                                                           | 6.5                                                                 |                                                                          |
| Services confidence                                                                                                                                                                                                                                                                                                                                                                                        | balance                                                                                                                                                                                                                                                                                                                                                                 | 12.4               | -15.5                                                                                                       | 4.9                                                                                                    | -0.1                                                                                                                    | 3.9                                                                                                                                                              | 6.9                                                                                                                                   | 9.0                                                                                                                                                   | 8.0                                                                                                                                                                                                                                                                                                                                                                                                                                                                                                                                                                                                                                                                                                                                                                                                                                                                                                                                                                                                                                                                                                                                                                                                                                                                                                                                                                                                                                                                                                                                                                                                                                                                                                                                                                                                                                                                                                                                                                                                                                                                                                                                                                                                                                                                                                                                                                                                                                                                                                                                                                                                                                                                                                                                                                                                                                      | 9.3                                                                                                                                                                             | 9.8                                                                                                                                                               | 9.9                                                                                                                           | 11.1                                                                |                                                                          |
| Industrial production                                                                                                                                                                                                                                                                                                                                                                                      | % ch. on prev. period                                                                                                                                                                                                                                                                                                                                                   | 12.1               | 15.5                                                                                                        |                                                                                                        | 2.4                                                                                                                     | 2.4                                                                                                                                                              | 1.1                                                                                                                                   | 1.7                                                                                                                                                   | 0.8                                                                                                                                                                                                                                                                                                                                                                                                                                                                                                                                                                                                                                                                                                                                                                                                                                                                                                                                                                                                                                                                                                                                                                                                                                                                                                                                                                                                                                                                                                                                                                                                                                                                                                                                                                                                                                                                                                                                                                                                                                                                                                                                                                                                                                                                                                                                                                                                                                                                                                                                                                                                                                                                                                                                                                                                                                      | 1.4                                                                                                                                                                             | -0.1                                                                                                                                                              |                                                                                                                               |                                                                     |                                                                          |
| (excluding construction)                                                                                                                                                                                                                                                                                                                                                                                   | % ch. on prev. year                                                                                                                                                                                                                                                                                                                                                     | 0.9                | -14.9                                                                                                       | 7.1                                                                                                    | 4.7                                                                                                                     | 9.0                                                                                                                                                              | 7.0                                                                                                                                   | 7.7                                                                                                                                                   | 7.1                                                                                                                                                                                                                                                                                                                                                                                                                                                                                                                                                                                                                                                                                                                                                                                                                                                                                                                                                                                                                                                                                                                                                                                                                                                                                                                                                                                                                                                                                                                                                                                                                                                                                                                                                                                                                                                                                                                                                                                                                                                                                                                                                                                                                                                                                                                                                                                                                                                                                                                                                                                                                                                                                                                                                                                                                                      | 7.9                                                                                                                                                                             | 8.0                                                                                                                                                               |                                                                                                                               |                                                                     |                                                                          |
|                                                                                                                                                                                                                                                                                                                                                                                                            | % ch. on prev. period                                                                                                                                                                                                                                                                                                                                                   |                    |                                                                                                             |                                                                                                        | 0.4                                                                                                                     | 1.0                                                                                                                                                              | 0.3                                                                                                                                   | 0.3                                                                                                                                                   |                                                                                                                                                                                                                                                                                                                                                                                                                                                                                                                                                                                                                                                                                                                                                                                                                                                                                                                                                                                                                                                                                                                                                                                                                                                                                                                                                                                                                                                                                                                                                                                                                                                                                                                                                                                                                                                                                                                                                                                                                                                                                                                                                                                                                                                                                                                                                                                                                                                                                                                                                                                                                                                                                                                                                                                                                                          |                                                                                                                                                                                 |                                                                                                                                                                   |                                                                                                                               |                                                                     |                                                                          |
| Gross domestic product                                                                                                                                                                                                                                                                                                                                                                                     | % ch. on prev. year                                                                                                                                                                                                                                                                                                                                                     | 1.7                | -4.1                                                                                                        | 1.7                                                                                                    | 0.8                                                                                                                     | 2.0                                                                                                                                                              | 1.9                                                                                                                                   | 2.0                                                                                                                                                   |                                                                                                                                                                                                                                                                                                                                                                                                                                                                                                                                                                                                                                                                                                                                                                                                                                                                                                                                                                                                                                                                                                                                                                                                                                                                                                                                                                                                                                                                                                                                                                                                                                                                                                                                                                                                                                                                                                                                                                                                                                                                                                                                                                                                                                                                                                                                                                                                                                                                                                                                                                                                                                                                                                                                                                                                                                          |                                                                                                                                                                                 |                                                                                                                                                                   |                                                                                                                               |                                                                     |                                                                          |
| Table and death to                                                                                                                                                                                                                                                                                                                                                                                         | % ch. on prev. period                                                                                                                                                                                                                                                                                                                                                   |                    |                                                                                                             |                                                                                                        | 0.4                                                                                                                     | 0.9                                                                                                                                                              | 0.4                                                                                                                                   |                                                                                                                                                       |                                                                                                                                                                                                                                                                                                                                                                                                                                                                                                                                                                                                                                                                                                                                                                                                                                                                                                                                                                                                                                                                                                                                                                                                                                                                                                                                                                                                                                                                                                                                                                                                                                                                                                                                                                                                                                                                                                                                                                                                                                                                                                                                                                                                                                                                                                                                                                                                                                                                                                                                                                                                                                                                                                                                                                                                                                          |                                                                                                                                                                                 |                                                                                                                                                                   |                                                                                                                               |                                                                     |                                                                          |
| Labour productivity                                                                                                                                                                                                                                                                                                                                                                                        | % ch. on prev. year                                                                                                                                                                                                                                                                                                                                                     | 0.7                | -2.2                                                                                                        | -                                                                                                      | 2.0                                                                                                                     | 2.5                                                                                                                                                              | 2.1                                                                                                                                   |                                                                                                                                                       |                                                                                                                                                                                                                                                                                                                                                                                                                                                                                                                                                                                                                                                                                                                                                                                                                                                                                                                                                                                                                                                                                                                                                                                                                                                                                                                                                                                                                                                                                                                                                                                                                                                                                                                                                                                                                                                                                                                                                                                                                                                                                                                                                                                                                                                                                                                                                                                                                                                                                                                                                                                                                                                                                                                                                                                                                                          |                                                                                                                                                                                 |                                                                                                                                                                   |                                                                                                                               |                                                                     |                                                                          |
| 2. Private consumption                                                                                                                                                                                                                                                                                                                                                                                     |                                                                                                                                                                                                                                                                                                                                                                         |                    |                                                                                                             |                                                                                                        |                                                                                                                         |                                                                                                                                                                  |                                                                                                                                       |                                                                                                                                                       |                                                                                                                                                                                                                                                                                                                                                                                                                                                                                                                                                                                                                                                                                                                                                                                                                                                                                                                                                                                                                                                                                                                                                                                                                                                                                                                                                                                                                                                                                                                                                                                                                                                                                                                                                                                                                                                                                                                                                                                                                                                                                                                                                                                                                                                                                                                                                                                                                                                                                                                                                                                                                                                                                                                                                                                                                                          |                                                                                                                                                                                 |                                                                                                                                                                   |                                                                                                                               |                                                                     |                                                                          |
| Consumer confidence                                                                                                                                                                                                                                                                                                                                                                                        | balance                                                                                                                                                                                                                                                                                                                                                                 | -12.0              | -24.8                                                                                                       | -14.0                                                                                                  | -16.8                                                                                                                   | -16.7                                                                                                                                                            | -12.1                                                                                                                                 | -10.4                                                                                                                                                 | -10.9                                                                                                                                                                                                                                                                                                                                                                                                                                                                                                                                                                                                                                                                                                                                                                                                                                                                                                                                                                                                                                                                                                                                                                                                                                                                                                                                                                                                                                                                                                                                                                                                                                                                                                                                                                                                                                                                                                                                                                                                                                                                                                                                                                                                                                                                                                                                                                                                                                                                                                                                                                                                                                                                                                                                                                                                                                    | -9.4                                                                                                                                                                            | -11.0                                                                                                                                                             | -11.2                                                                                                                         | -10.0                                                               |                                                                          |
| Retail confidence                                                                                                                                                                                                                                                                                                                                                                                          | balance                                                                                                                                                                                                                                                                                                                                                                 | -8.7               | -15.5                                                                                                       | -4.0                                                                                                   | -8.9                                                                                                                    | -5.1                                                                                                                                                             | -2.8                                                                                                                                  | 0.8                                                                                                                                                   | -0.8                                                                                                                                                                                                                                                                                                                                                                                                                                                                                                                                                                                                                                                                                                                                                                                                                                                                                                                                                                                                                                                                                                                                                                                                                                                                                                                                                                                                                                                                                                                                                                                                                                                                                                                                                                                                                                                                                                                                                                                                                                                                                                                                                                                                                                                                                                                                                                                                                                                                                                                                                                                                                                                                                                                                                                                                                                     | -1.1                                                                                                                                                                            | 4.3                                                                                                                                                               | -0.6                                                                                                                          | -0.2                                                                |                                                                          |
| Private consumption                                                                                                                                                                                                                                                                                                                                                                                        | % ch. on prev. period                                                                                                                                                                                                                                                                                                                                                   |                    |                                                                                                             |                                                                                                        | 0.4                                                                                                                     | 0.2                                                                                                                                                              | 0.1                                                                                                                                   | 0.4                                                                                                                                                   |                                                                                                                                                                                                                                                                                                                                                                                                                                                                                                                                                                                                                                                                                                                                                                                                                                                                                                                                                                                                                                                                                                                                                                                                                                                                                                                                                                                                                                                                                                                                                                                                                                                                                                                                                                                                                                                                                                                                                                                                                                                                                                                                                                                                                                                                                                                                                                                                                                                                                                                                                                                                                                                                                                                                                                                                                                          |                                                                                                                                                                                 |                                                                                                                                                                   |                                                                                                                               |                                                                     |                                                                          |
|                                                                                                                                                                                                                                                                                                                                                                                                            | % ch. on prev. year                                                                                                                                                                                                                                                                                                                                                     | 1.6                | -1.1                                                                                                        | 0.8                                                                                                    | 0.4                                                                                                                     | 0.6                                                                                                                                                              | 0.9                                                                                                                                   | 1.1                                                                                                                                                   |                                                                                                                                                                                                                                                                                                                                                                                                                                                                                                                                                                                                                                                                                                                                                                                                                                                                                                                                                                                                                                                                                                                                                                                                                                                                                                                                                                                                                                                                                                                                                                                                                                                                                                                                                                                                                                                                                                                                                                                                                                                                                                                                                                                                                                                                                                                                                                                                                                                                                                                                                                                                                                                                                                                                                                                                                                          |                                                                                                                                                                                 |                                                                                                                                                                   |                                                                                                                               |                                                                     |                                                                          |
| Retail sales                                                                                                                                                                                                                                                                                                                                                                                               | % ch. on prev. period                                                                                                                                                                                                                                                                                                                                                   |                    |                                                                                                             |                                                                                                        | 0.4                                                                                                                     | 0.1                                                                                                                                                              | 0.4                                                                                                                                   | -0.3                                                                                                                                                  | 0.0                                                                                                                                                                                                                                                                                                                                                                                                                                                                                                                                                                                                                                                                                                                                                                                                                                                                                                                                                                                                                                                                                                                                                                                                                                                                                                                                                                                                                                                                                                                                                                                                                                                                                                                                                                                                                                                                                                                                                                                                                                                                                                                                                                                                                                                                                                                                                                                                                                                                                                                                                                                                                                                                                                                                                                                                                                      | -0.1                                                                                                                                                                            | -0.4                                                                                                                                                              | 0.5                                                                                                                           |                                                                     |                                                                          |
|                                                                                                                                                                                                                                                                                                                                                                                                            | % ch. on prev. year                                                                                                                                                                                                                                                                                                                                                     | 1.3                | -2.5                                                                                                        | 0.8                                                                                                    | 0.5                                                                                                                     | 0.6                                                                                                                                                              | 1.5                                                                                                                                   | 0.4                                                                                                                                                   | 0.9                                                                                                                                                                                                                                                                                                                                                                                                                                                                                                                                                                                                                                                                                                                                                                                                                                                                                                                                                                                                                                                                                                                                                                                                                                                                                                                                                                                                                                                                                                                                                                                                                                                                                                                                                                                                                                                                                                                                                                                                                                                                                                                                                                                                                                                                                                                                                                                                                                                                                                                                                                                                                                                                                                                                                                                                                                      | 1.0                                                                                                                                                                             | -0.4                                                                                                                                                              | 0.7                                                                                                                           |                                                                     |                                                                          |
| 3. Investment                                                                                                                                                                                                                                                                                                                                                                                              | 1 100                                                                                                                                                                                                                                                                                                                                                                   | 04.0               | =                                                                                                           | 75.0                                                                                                   |                                                                                                                         |                                                                                                                                                                  |                                                                                                                                       | F0.4                                                                                                                                                  | 50.4                                                                                                                                                                                                                                                                                                                                                                                                                                                                                                                                                                                                                                                                                                                                                                                                                                                                                                                                                                                                                                                                                                                                                                                                                                                                                                                                                                                                                                                                                                                                                                                                                                                                                                                                                                                                                                                                                                                                                                                                                                                                                                                                                                                                                                                                                                                                                                                                                                                                                                                                                                                                                                                                                                                                                                                                                                     |                                                                                                                                                                                 |                                                                                                                                                                   | 20.0                                                                                                                          |                                                                     |                                                                          |
| Capacity utilisation                                                                                                                                                                                                                                                                                                                                                                                       | level (%)                                                                                                                                                                                                                                                                                                                                                               | 81.3               | 71.4                                                                                                        | 75.8                                                                                                   | 72.3                                                                                                                    | 75.5                                                                                                                                                             | 77.4                                                                                                                                  | 78.1                                                                                                                                                  | 78.1                                                                                                                                                                                                                                                                                                                                                                                                                                                                                                                                                                                                                                                                                                                                                                                                                                                                                                                                                                                                                                                                                                                                                                                                                                                                                                                                                                                                                                                                                                                                                                                                                                                                                                                                                                                                                                                                                                                                                                                                                                                                                                                                                                                                                                                                                                                                                                                                                                                                                                                                                                                                                                                                                                                                                                                                                                     | 45.0                                                                                                                                                                            | 40.7                                                                                                                                                              | 80.0                                                                                                                          | 40.5                                                                |                                                                          |
| Production expectations (manuf.)                                                                                                                                                                                                                                                                                                                                                                           | balance                                                                                                                                                                                                                                                                                                                                                                 | 6.4                | -14.8                                                                                                       | 11.3                                                                                                   | 8.1                                                                                                                     | 10.1                                                                                                                                                             | 10.9                                                                                                                                  | 16.2                                                                                                                                                  | 14.6                                                                                                                                                                                                                                                                                                                                                                                                                                                                                                                                                                                                                                                                                                                                                                                                                                                                                                                                                                                                                                                                                                                                                                                                                                                                                                                                                                                                                                                                                                                                                                                                                                                                                                                                                                                                                                                                                                                                                                                                                                                                                                                                                                                                                                                                                                                                                                                                                                                                                                                                                                                                                                                                                                                                                                                                                                     | 15.2                                                                                                                                                                            | 18.7                                                                                                                                                              | 18.9                                                                                                                          | 19.5                                                                |                                                                          |
| Gross fixed capital formation                                                                                                                                                                                                                                                                                                                                                                              | % ch. on prev. period<br>% ch. on prev. year                                                                                                                                                                                                                                                                                                                            | 17                 | -11.4                                                                                                       | -0.7                                                                                                   | -0.2<br>-4.6                                                                                                            | 2.1<br>-0.3                                                                                                                                                      | -0.1<br>0.7                                                                                                                           | -0.6<br>1.2                                                                                                                                           |                                                                                                                                                                                                                                                                                                                                                                                                                                                                                                                                                                                                                                                                                                                                                                                                                                                                                                                                                                                                                                                                                                                                                                                                                                                                                                                                                                                                                                                                                                                                                                                                                                                                                                                                                                                                                                                                                                                                                                                                                                                                                                                                                                                                                                                                                                                                                                                                                                                                                                                                                                                                                                                                                                                                                                                                                                          |                                                                                                                                                                                 |                                                                                                                                                                   |                                                                                                                               |                                                                     |                                                                          |
|                                                                                                                                                                                                                                                                                                                                                                                                            | % ch. on prev. year % ch. on prev. period                                                                                                                                                                                                                                                                                                                               | 1.7                | -11.4                                                                                                       | -0./                                                                                                   | 1.4                                                                                                                     | 3.5                                                                                                                                                              | 0.7                                                                                                                                   | 1.2                                                                                                                                                   |                                                                                                                                                                                                                                                                                                                                                                                                                                                                                                                                                                                                                                                                                                                                                                                                                                                                                                                                                                                                                                                                                                                                                                                                                                                                                                                                                                                                                                                                                                                                                                                                                                                                                                                                                                                                                                                                                                                                                                                                                                                                                                                                                                                                                                                                                                                                                                                                                                                                                                                                                                                                                                                                                                                                                                                                                                          |                                                                                                                                                                                 |                                                                                                                                                                   |                                                                                                                               |                                                                     |                                                                          |
| - equipment investment                                                                                                                                                                                                                                                                                                                                                                                     | % ch. on prev. year                                                                                                                                                                                                                                                                                                                                                     |                    | -17.8                                                                                                       |                                                                                                        | -1.5                                                                                                                    | 5.2                                                                                                                                                              | 5.3                                                                                                                                   |                                                                                                                                                       |                                                                                                                                                                                                                                                                                                                                                                                                                                                                                                                                                                                                                                                                                                                                                                                                                                                                                                                                                                                                                                                                                                                                                                                                                                                                                                                                                                                                                                                                                                                                                                                                                                                                                                                                                                                                                                                                                                                                                                                                                                                                                                                                                                                                                                                                                                                                                                                                                                                                                                                                                                                                                                                                                                                                                                                                                                          |                                                                                                                                                                                 |                                                                                                                                                                   |                                                                                                                               |                                                                     |                                                                          |
|                                                                                                                                                                                                                                                                                                                                                                                                            | % ch. on prev. year                                                                                                                                                                                                                                                                                                                                                     | 2.9                | 17.0                                                                                                        |                                                                                                        | -1.6                                                                                                                    | 1.7                                                                                                                                                              | -0.8                                                                                                                                  |                                                                                                                                                       |                                                                                                                                                                                                                                                                                                                                                                                                                                                                                                                                                                                                                                                                                                                                                                                                                                                                                                                                                                                                                                                                                                                                                                                                                                                                                                                                                                                                                                                                                                                                                                                                                                                                                                                                                                                                                                                                                                                                                                                                                                                                                                                                                                                                                                                                                                                                                                                                                                                                                                                                                                                                                                                                                                                                                                                                                                          |                                                                                                                                                                                 |                                                                                                                                                                   |                                                                                                                               |                                                                     |                                                                          |
| - construction investment                                                                                                                                                                                                                                                                                                                                                                                  | % ch. on prev. year                                                                                                                                                                                                                                                                                                                                                     | 0.7                | -7.8                                                                                                        |                                                                                                        | -7.0                                                                                                                    | -3.6                                                                                                                                                             | -2.5                                                                                                                                  |                                                                                                                                                       |                                                                                                                                                                                                                                                                                                                                                                                                                                                                                                                                                                                                                                                                                                                                                                                                                                                                                                                                                                                                                                                                                                                                                                                                                                                                                                                                                                                                                                                                                                                                                                                                                                                                                                                                                                                                                                                                                                                                                                                                                                                                                                                                                                                                                                                                                                                                                                                                                                                                                                                                                                                                                                                                                                                                                                                                                                          |                                                                                                                                                                                 |                                                                                                                                                                   |                                                                                                                               |                                                                     |                                                                          |
| Change in stocks                                                                                                                                                                                                                                                                                                                                                                                           | contrib. to GDP (pp.)                                                                                                                                                                                                                                                                                                                                                   | 0.0                | -1.0                                                                                                        | 0.3                                                                                                    | 0.3                                                                                                                     | 0.3                                                                                                                                                              | -0.2                                                                                                                                  | -0.2                                                                                                                                                  |                                                                                                                                                                                                                                                                                                                                                                                                                                                                                                                                                                                                                                                                                                                                                                                                                                                                                                                                                                                                                                                                                                                                                                                                                                                                                                                                                                                                                                                                                                                                                                                                                                                                                                                                                                                                                                                                                                                                                                                                                                                                                                                                                                                                                                                                                                                                                                                                                                                                                                                                                                                                                                                                                                                                                                                                                                          |                                                                                                                                                                                 |                                                                                                                                                                   |                                                                                                                               |                                                                     |                                                                          |
| 4. Labour market                                                                                                                                                                                                                                                                                                                                                                                           | WY 7                                                                                                                                                                                                                                                                                                                                                                    |                    |                                                                                                             |                                                                                                        |                                                                                                                         |                                                                                                                                                                  |                                                                                                                                       |                                                                                                                                                       |                                                                                                                                                                                                                                                                                                                                                                                                                                                                                                                                                                                                                                                                                                                                                                                                                                                                                                                                                                                                                                                                                                                                                                                                                                                                                                                                                                                                                                                                                                                                                                                                                                                                                                                                                                                                                                                                                                                                                                                                                                                                                                                                                                                                                                                                                                                                                                                                                                                                                                                                                                                                                                                                                                                                                                                                                                          |                                                                                                                                                                                 |                                                                                                                                                                   |                                                                                                                               |                                                                     |                                                                          |
| Employment expectations (manuf.)                                                                                                                                                                                                                                                                                                                                                                           | balance                                                                                                                                                                                                                                                                                                                                                                 | -11.9              | -30.8                                                                                                       | -7.7                                                                                                   | -17.7                                                                                                                   | -10.1                                                                                                                                                            | -5.1                                                                                                                                  | 2.1                                                                                                                                                   | 0.4                                                                                                                                                                                                                                                                                                                                                                                                                                                                                                                                                                                                                                                                                                                                                                                                                                                                                                                                                                                                                                                                                                                                                                                                                                                                                                                                                                                                                                                                                                                                                                                                                                                                                                                                                                                                                                                                                                                                                                                                                                                                                                                                                                                                                                                                                                                                                                                                                                                                                                                                                                                                                                                                                                                                                                                                                                      | 1.7                                                                                                                                                                             | 4.2                                                                                                                                                               | 5.0                                                                                                                           | 6.6                                                                 |                                                                          |
| Employment expectations (services)                                                                                                                                                                                                                                                                                                                                                                         | balance                                                                                                                                                                                                                                                                                                                                                                 | 6.5                | -10.9                                                                                                       | 1.6                                                                                                    | -3.6                                                                                                                    | 0.0                                                                                                                                                              | 2.4                                                                                                                                   | 7.6                                                                                                                                                   | 6.5                                                                                                                                                                                                                                                                                                                                                                                                                                                                                                                                                                                                                                                                                                                                                                                                                                                                                                                                                                                                                                                                                                                                                                                                                                                                                                                                                                                                                                                                                                                                                                                                                                                                                                                                                                                                                                                                                                                                                                                                                                                                                                                                                                                                                                                                                                                                                                                                                                                                                                                                                                                                                                                                                                                                                                                                                                      | 8.7                                                                                                                                                                             | 7.7                                                                                                                                                               | 8.3                                                                                                                           | 8.5                                                                 |                                                                          |
| Employment                                                                                                                                                                                                                                                                                                                                                                                                 | % ch. on prev. period                                                                                                                                                                                                                                                                                                                                                   |                    |                                                                                                             |                                                                                                        | 0.0                                                                                                                     | 0.1                                                                                                                                                              | 0.0                                                                                                                                   | _                                                                                                                                                     |                                                                                                                                                                                                                                                                                                                                                                                                                                                                                                                                                                                                                                                                                                                                                                                                                                                                                                                                                                                                                                                                                                                                                                                                                                                                                                                                                                                                                                                                                                                                                                                                                                                                                                                                                                                                                                                                                                                                                                                                                                                                                                                                                                                                                                                                                                                                                                                                                                                                                                                                                                                                                                                                                                                                                                                                                                          |                                                                                                                                                                                 |                                                                                                                                                                   |                                                                                                                               |                                                                     |                                                                          |
| Employment                                                                                                                                                                                                                                                                                                                                                                                                 | % ch. on prev. year                                                                                                                                                                                                                                                                                                                                                     | 1.0                | -1.8                                                                                                        | <u> </u>                                                                                               | -1.2                                                                                                                    | -0.5                                                                                                                                                             | -0.2                                                                                                                                  |                                                                                                                                                       |                                                                                                                                                                                                                                                                                                                                                                                                                                                                                                                                                                                                                                                                                                                                                                                                                                                                                                                                                                                                                                                                                                                                                                                                                                                                                                                                                                                                                                                                                                                                                                                                                                                                                                                                                                                                                                                                                                                                                                                                                                                                                                                                                                                                                                                                                                                                                                                                                                                                                                                                                                                                                                                                                                                                                                                                                                          |                                                                                                                                                                                 |                                                                                                                                                                   |                                                                                                                               |                                                                     |                                                                          |
| Employment (000)                                                                                                                                                                                                                                                                                                                                                                                           | abs. ch. on prev. period                                                                                                                                                                                                                                                                                                                                                |                    | -2 736                                                                                                      |                                                                                                        | 32                                                                                                                      | 111                                                                                                                                                              | -47                                                                                                                                   |                                                                                                                                                       |                                                                                                                                                                                                                                                                                                                                                                                                                                                                                                                                                                                                                                                                                                                                                                                                                                                                                                                                                                                                                                                                                                                                                                                                                                                                                                                                                                                                                                                                                                                                                                                                                                                                                                                                                                                                                                                                                                                                                                                                                                                                                                                                                                                                                                                                                                                                                                                                                                                                                                                                                                                                                                                                                                                                                                                                                                          |                                                                                                                                                                                 |                                                                                                                                                                   |                                                                                                                               |                                                                     |                                                                          |
| Compensation of employees per head                                                                                                                                                                                                                                                                                                                                                                         | % ch. on prev. period                                                                                                                                                                                                                                                                                                                                                   |                    |                                                                                                             |                                                                                                        | 0.2                                                                                                                     | 0.7                                                                                                                                                              | 0.3                                                                                                                                   |                                                                                                                                                       |                                                                                                                                                                                                                                                                                                                                                                                                                                                                                                                                                                                                                                                                                                                                                                                                                                                                                                                                                                                                                                                                                                                                                                                                                                                                                                                                                                                                                                                                                                                                                                                                                                                                                                                                                                                                                                                                                                                                                                                                                                                                                                                                                                                                                                                                                                                                                                                                                                                                                                                                                                                                                                                                                                                                                                                                                                          |                                                                                                                                                                                 |                                                                                                                                                                   |                                                                                                                               |                                                                     |                                                                          |
| (nominal)                                                                                                                                                                                                                                                                                                                                                                                                  | % ch. on prev. year                                                                                                                                                                                                                                                                                                                                                     | 2.1                | 1.5                                                                                                         | -                                                                                                      | 1.5                                                                                                                     | 1.9                                                                                                                                                              | 1.5                                                                                                                                   | -                                                                                                                                                     |                                                                                                                                                                                                                                                                                                                                                                                                                                                                                                                                                                                                                                                                                                                                                                                                                                                                                                                                                                                                                                                                                                                                                                                                                                                                                                                                                                                                                                                                                                                                                                                                                                                                                                                                                                                                                                                                                                                                                                                                                                                                                                                                                                                                                                                                                                                                                                                                                                                                                                                                                                                                                                                                                                                                                                                                                                          |                                                                                                                                                                                 |                                                                                                                                                                   |                                                                                                                               |                                                                     |                                                                          |
| Unemployment rate                                                                                                                                                                                                                                                                                                                                                                                          | % of lab. force                                                                                                                                                                                                                                                                                                                                                         |                    | 9.5                                                                                                         | 10.0                                                                                                   | 10.0                                                                                                                    | 10.0                                                                                                                                                             | 10.0                                                                                                                                  | 10.0                                                                                                                                                  | 10.1                                                                                                                                                                                                                                                                                                                                                                                                                                                                                                                                                                                                                                                                                                                                                                                                                                                                                                                                                                                                                                                                                                                                                                                                                                                                                                                                                                                                                                                                                                                                                                                                                                                                                                                                                                                                                                                                                                                                                                                                                                                                                                                                                                                                                                                                                                                                                                                                                                                                                                                                                                                                                                                                                                                                                                                                                                     | 10.0                                                                                                                                                                            | 10.0                                                                                                                                                              | 9.9                                                                                                                           |                                                                     |                                                                          |
| Unemployment (000)                                                                                                                                                                                                                                                                                                                                                                                         | ahs. ch. on prev. period                                                                                                                                                                                                                                                                                                                                                |                    | 3 050                                                                                                       | 900                                                                                                    | 131                                                                                                                     | 123                                                                                                                                                              | 9                                                                                                                                     | -7                                                                                                                                                    | 66                                                                                                                                                                                                                                                                                                                                                                                                                                                                                                                                                                                                                                                                                                                                                                                                                                                                                                                                                                                                                                                                                                                                                                                                                                                                                                                                                                                                                                                                                                                                                                                                                                                                                                                                                                                                                                                                                                                                                                                                                                                                                                                                                                                                                                                                                                                                                                                                                                                                                                                                                                                                                                                                                                                                                                                                                                       | -73                                                                                                                                                                             | -81                                                                                                                                                               | -72                                                                                                                           |                                                                     |                                                                          |
| 5. International transactions                                                                                                                                                                                                                                                                                                                                                                              | 0/ 1                                                                                                                                                                                                                                                                                                                                                                    |                    |                                                                                                             |                                                                                                        | 4.0                                                                                                                     | 0.7                                                                                                                                                              | 0.7                                                                                                                                   | 2.6                                                                                                                                                   | 0.5                                                                                                                                                                                                                                                                                                                                                                                                                                                                                                                                                                                                                                                                                                                                                                                                                                                                                                                                                                                                                                                                                                                                                                                                                                                                                                                                                                                                                                                                                                                                                                                                                                                                                                                                                                                                                                                                                                                                                                                                                                                                                                                                                                                                                                                                                                                                                                                                                                                                                                                                                                                                                                                                                                                                                                                                                                      | 4.0                                                                                                                                                                             | 4.0                                                                                                                                                               |                                                                                                                               |                                                                     |                                                                          |
| World trade                                                                                                                                                                                                                                                                                                                                                                                                | % ch. on prev. period                                                                                                                                                                                                                                                                                                                                                   | - /                | 42.0                                                                                                        | 454                                                                                                    | 4.9                                                                                                                     | 2.7                                                                                                                                                              | 0.7                                                                                                                                   | 2.6                                                                                                                                                   | 0.5                                                                                                                                                                                                                                                                                                                                                                                                                                                                                                                                                                                                                                                                                                                                                                                                                                                                                                                                                                                                                                                                                                                                                                                                                                                                                                                                                                                                                                                                                                                                                                                                                                                                                                                                                                                                                                                                                                                                                                                                                                                                                                                                                                                                                                                                                                                                                                                                                                                                                                                                                                                                                                                                                                                                                                                                                                      | 1.8                                                                                                                                                                             | 1.8                                                                                                                                                               |                                                                                                                               |                                                                     |                                                                          |
| E                                                                                                                                                                                                                                                                                                                                                                                                          | % ch. on prev. year                                                                                                                                                                                                                                                                                                                                                     | -18.7              | -13.0                                                                                                       | -24.5                                                                                                  | 15.7<br>-41.9                                                                                                           | 18.8<br>-28.9                                                                                                                                                    | 14.9<br>-17.9                                                                                                                         | -9.4                                                                                                                                                  | -12.1                                                                                                                                                                                                                                                                                                                                                                                                                                                                                                                                                                                                                                                                                                                                                                                                                                                                                                                                                                                                                                                                                                                                                                                                                                                                                                                                                                                                                                                                                                                                                                                                                                                                                                                                                                                                                                                                                                                                                                                                                                                                                                                                                                                                                                                                                                                                                                                                                                                                                                                                                                                                                                                                                                                                                                                                                                    | 12.6<br>-9.4                                                                                                                                                                    | 10.0                                                                                                                                                              | -0.9                                                                                                                          | 0.1                                                                 |                                                                          |
| Export order books Trade balance (merchandise)                                                                                                                                                                                                                                                                                                                                                             | balance<br>billion EUR                                                                                                                                                                                                                                                                                                                                                  | -18./              | -58.2<br>16.6                                                                                               | 0.7                                                                                                    | 4.3                                                                                                                     | -4.3                                                                                                                                                             | -17.9                                                                                                                                 | -2.5                                                                                                                                                  | 3.1                                                                                                                                                                                                                                                                                                                                                                                                                                                                                                                                                                                                                                                                                                                                                                                                                                                                                                                                                                                                                                                                                                                                                                                                                                                                                                                                                                                                                                                                                                                                                                                                                                                                                                                                                                                                                                                                                                                                                                                                                                                                                                                                                                                                                                                                                                                                                                                                                                                                                                                                                                                                                                                                                                                                                                                                                                      | -3.2                                                                                                                                                                            | -6.6<br>-2.3                                                                                                                                                      | -0.9                                                                                                                          | -0.1                                                                |                                                                          |
| Trade balance (merchandise)                                                                                                                                                                                                                                                                                                                                                                                | % ch. on prev. period                                                                                                                                                                                                                                                                                                                                                   |                    | 10.0                                                                                                        | 0.7                                                                                                    | 2.8                                                                                                                     | 4.4                                                                                                                                                              | 2.2                                                                                                                                   | 1.8                                                                                                                                                   | J.1                                                                                                                                                                                                                                                                                                                                                                                                                                                                                                                                                                                                                                                                                                                                                                                                                                                                                                                                                                                                                                                                                                                                                                                                                                                                                                                                                                                                                                                                                                                                                                                                                                                                                                                                                                                                                                                                                                                                                                                                                                                                                                                                                                                                                                                                                                                                                                                                                                                                                                                                                                                                                                                                                                                                                                                                                                      | -3.2                                                                                                                                                                            | -2.3                                                                                                                                                              |                                                                                                                               |                                                                     |                                                                          |
| Exports of goods and services                                                                                                                                                                                                                                                                                                                                                                              | % ch. on prev. persoa % ch. on prev. year                                                                                                                                                                                                                                                                                                                               | 5.1                | -13.2                                                                                                       | 10.9                                                                                                   | 6.5                                                                                                                     | 12.4                                                                                                                                                             | 11.9                                                                                                                                  | 11.7                                                                                                                                                  |                                                                                                                                                                                                                                                                                                                                                                                                                                                                                                                                                                                                                                                                                                                                                                                                                                                                                                                                                                                                                                                                                                                                                                                                                                                                                                                                                                                                                                                                                                                                                                                                                                                                                                                                                                                                                                                                                                                                                                                                                                                                                                                                                                                                                                                                                                                                                                                                                                                                                                                                                                                                                                                                                                                                                                                                                                          |                                                                                                                                                                                 |                                                                                                                                                                   |                                                                                                                               |                                                                     |                                                                          |
|                                                                                                                                                                                                                                                                                                                                                                                                            | % ch. on prev. period                                                                                                                                                                                                                                                                                                                                                   | - 5.1              | 13.2                                                                                                        | 10.5                                                                                                   | 3.4                                                                                                                     | 4.2                                                                                                                                                              | 1.4                                                                                                                                   | 1.1                                                                                                                                                   |                                                                                                                                                                                                                                                                                                                                                                                                                                                                                                                                                                                                                                                                                                                                                                                                                                                                                                                                                                                                                                                                                                                                                                                                                                                                                                                                                                                                                                                                                                                                                                                                                                                                                                                                                                                                                                                                                                                                                                                                                                                                                                                                                                                                                                                                                                                                                                                                                                                                                                                                                                                                                                                                                                                                                                                                                                          |                                                                                                                                                                                 |                                                                                                                                                                   |                                                                                                                               |                                                                     |                                                                          |
| Imports of goods and services                                                                                                                                                                                                                                                                                                                                                                              | % ch. on prev. year                                                                                                                                                                                                                                                                                                                                                     | 5.0                | -11.9                                                                                                       | 8.9                                                                                                    | 3.3                                                                                                                     | 10.7                                                                                                                                                             | 10.3                                                                                                                                  | 10.4                                                                                                                                                  |                                                                                                                                                                                                                                                                                                                                                                                                                                                                                                                                                                                                                                                                                                                                                                                                                                                                                                                                                                                                                                                                                                                                                                                                                                                                                                                                                                                                                                                                                                                                                                                                                                                                                                                                                                                                                                                                                                                                                                                                                                                                                                                                                                                                                                                                                                                                                                                                                                                                                                                                                                                                                                                                                                                                                                                                                                          |                                                                                                                                                                                 |                                                                                                                                                                   |                                                                                                                               |                                                                     |                                                                          |
| Current account balance                                                                                                                                                                                                                                                                                                                                                                                    | billion EUR                                                                                                                                                                                                                                                                                                                                                             |                    | -51.4                                                                                                       | -56.4                                                                                                  | -1.9                                                                                                                    | -6.7                                                                                                                                                             | -14.4                                                                                                                                 | -33.4                                                                                                                                                 | -9.6                                                                                                                                                                                                                                                                                                                                                                                                                                                                                                                                                                                                                                                                                                                                                                                                                                                                                                                                                                                                                                                                                                                                                                                                                                                                                                                                                                                                                                                                                                                                                                                                                                                                                                                                                                                                                                                                                                                                                                                                                                                                                                                                                                                                                                                                                                                                                                                                                                                                                                                                                                                                                                                                                                                                                                                                                                     | -10.5                                                                                                                                                                           | -13.3                                                                                                                                                             |                                                                                                                               |                                                                     |                                                                          |
| Direct investment                                                                                                                                                                                                                                                                                                                                                                                          | billion EUR                                                                                                                                                                                                                                                                                                                                                             |                    | -74.5                                                                                                       |                                                                                                        |                                                                                                                         |                                                                                                                                                                  |                                                                                                                                       |                                                                                                                                                       |                                                                                                                                                                                                                                                                                                                                                                                                                                                                                                                                                                                                                                                                                                                                                                                                                                                                                                                                                                                                                                                                                                                                                                                                                                                                                                                                                                                                                                                                                                                                                                                                                                                                                                                                                                                                                                                                                                                                                                                                                                                                                                                                                                                                                                                                                                                                                                                                                                                                                                                                                                                                                                                                                                                                                                                                                                          |                                                                                                                                                                                 |                                                                                                                                                                   |                                                                                                                               |                                                                     |                                                                          |
| Portfolio investment                                                                                                                                                                                                                                                                                                                                                                                       | billion EUR                                                                                                                                                                                                                                                                                                                                                             |                    | -/4.5                                                                                                       | -85.9                                                                                                  | -40.3                                                                                                                   | -38.4                                                                                                                                                            | -37.4                                                                                                                                 | 30.3                                                                                                                                                  | -12.0                                                                                                                                                                                                                                                                                                                                                                                                                                                                                                                                                                                                                                                                                                                                                                                                                                                                                                                                                                                                                                                                                                                                                                                                                                                                                                                                                                                                                                                                                                                                                                                                                                                                                                                                                                                                                                                                                                                                                                                                                                                                                                                                                                                                                                                                                                                                                                                                                                                                                                                                                                                                                                                                                                                                                                                                                                    | 23.4                                                                                                                                                                            | 19.0                                                                                                                                                              |                                                                                                                               |                                                                     |                                                                          |
| 6. Prices                                                                                                                                                                                                                                                                                                                                                                                                  | villion EUK                                                                                                                                                                                                                                                                                                                                                             |                    | 264.8                                                                                                       | -85.9<br>197.1                                                                                         | -40.3<br>16.6                                                                                                           | -38.4<br>110.7                                                                                                                                                   | -37.4<br>-13.9                                                                                                                        | 30.3<br>83.7                                                                                                                                          |                                                                                                                                                                                                                                                                                                                                                                                                                                                                                                                                                                                                                                                                                                                                                                                                                                                                                                                                                                                                                                                                                                                                                                                                                                                                                                                                                                                                                                                                                                                                                                                                                                                                                                                                                                                                                                                                                                                                                                                                                                                                                                                                                                                                                                                                                                                                                                                                                                                                                                                                                                                                                                                                                                                                                                                                                                          |                                                                                                                                                                                 |                                                                                                                                                                   |                                                                                                                               |                                                                     | <br><br>                                                                 |
|                                                                                                                                                                                                                                                                                                                                                                                                            | buubh EUK                                                                                                                                                                                                                                                                                                                                                               |                    |                                                                                                             |                                                                                                        |                                                                                                                         |                                                                                                                                                                  |                                                                                                                                       |                                                                                                                                                       | -12.0                                                                                                                                                                                                                                                                                                                                                                                                                                                                                                                                                                                                                                                                                                                                                                                                                                                                                                                                                                                                                                                                                                                                                                                                                                                                                                                                                                                                                                                                                                                                                                                                                                                                                                                                                                                                                                                                                                                                                                                                                                                                                                                                                                                                                                                                                                                                                                                                                                                                                                                                                                                                                                                                                                                                                                                                                                    | 23.4                                                                                                                                                                            | 19.0                                                                                                                                                              |                                                                                                                               |                                                                     | <br><br>                                                                 |
| Consumer inflation expectations                                                                                                                                                                                                                                                                                                                                                                            | balance                                                                                                                                                                                                                                                                                                                                                                 | 21.1               |                                                                                                             |                                                                                                        |                                                                                                                         |                                                                                                                                                                  |                                                                                                                                       |                                                                                                                                                       | -12.0                                                                                                                                                                                                                                                                                                                                                                                                                                                                                                                                                                                                                                                                                                                                                                                                                                                                                                                                                                                                                                                                                                                                                                                                                                                                                                                                                                                                                                                                                                                                                                                                                                                                                                                                                                                                                                                                                                                                                                                                                                                                                                                                                                                                                                                                                                                                                                                                                                                                                                                                                                                                                                                                                                                                                                                                                                    | 23.4                                                                                                                                                                            | 19.0                                                                                                                                                              |                                                                                                                               |                                                                     | <br><br>                                                                 |
|                                                                                                                                                                                                                                                                                                                                                                                                            |                                                                                                                                                                                                                                                                                                                                                                         | 21.1               | 264.8                                                                                                       | 197.1                                                                                                  | 16.6                                                                                                                    | 110.7                                                                                                                                                            | -13.9                                                                                                                                 | 83.7                                                                                                                                                  | -12.0<br>20.6                                                                                                                                                                                                                                                                                                                                                                                                                                                                                                                                                                                                                                                                                                                                                                                                                                                                                                                                                                                                                                                                                                                                                                                                                                                                                                                                                                                                                                                                                                                                                                                                                                                                                                                                                                                                                                                                                                                                                                                                                                                                                                                                                                                                                                                                                                                                                                                                                                                                                                                                                                                                                                                                                                                                                                                                                            | 23.4<br>25.6                                                                                                                                                                    | 19.0<br>37.5                                                                                                                                                      | <br>                                                                                                                          |                                                                     | <br><br><br>                                                             |
| Consumer inflation expectations                                                                                                                                                                                                                                                                                                                                                                            | balance                                                                                                                                                                                                                                                                                                                                                                 | 21.1               | 264.8<br>-6.7                                                                                               | 197.1                                                                                                  | 0.7                                                                                                                     | 110.7                                                                                                                                                            | -13.9<br>10.8                                                                                                                         | 83.7                                                                                                                                                  | -12.0<br>20.6<br>9.7                                                                                                                                                                                                                                                                                                                                                                                                                                                                                                                                                                                                                                                                                                                                                                                                                                                                                                                                                                                                                                                                                                                                                                                                                                                                                                                                                                                                                                                                                                                                                                                                                                                                                                                                                                                                                                                                                                                                                                                                                                                                                                                                                                                                                                                                                                                                                                                                                                                                                                                                                                                                                                                                                                                                                                                                                     | 23.4<br>25.6                                                                                                                                                                    | 19.0<br>37.5                                                                                                                                                      | 20.9                                                                                                                          | 25.7                                                                | <br><br><br><br><br>                                                     |
| Consumer inflation expectations<br>Headline inflation (HICP)                                                                                                                                                                                                                                                                                                                                               | balance<br>% ch. on prev. year                                                                                                                                                                                                                                                                                                                                          | 21.1               | -6.7<br>0.3<br>1.3<br>-5.1                                                                                  | 8.4<br>1.6                                                                                             | 0.7<br>1.1<br>0.9<br>-0.1                                                                                               | 110.7<br>10.2<br>1.6<br>0.9<br>3.0                                                                                                                               | 10.8<br>1.7<br>1.0<br>4.0                                                                                                             | 83.7<br>11.9<br>2.0                                                                                                                                   | -12.0<br>20.6<br>9.7<br>1.9<br>1.1<br>4.3                                                                                                                                                                                                                                                                                                                                                                                                                                                                                                                                                                                                                                                                                                                                                                                                                                                                                                                                                                                                                                                                                                                                                                                                                                                                                                                                                                                                                                                                                                                                                                                                                                                                                                                                                                                                                                                                                                                                                                                                                                                                                                                                                                                                                                                                                                                                                                                                                                                                                                                                                                                                                                                                                                                                                                                                | 23.4<br>25.6<br>10.8<br>1.9<br>1.2<br>4.5                                                                                                                                       | 19.0<br>37.5<br>15.1<br>2.2                                                                                                                                       | 20.9                                                                                                                          | 25.7                                                                | <br><br><br>                                                             |
| Consumer inflation expectations Headline inflation (HICP) Core HICP                                                                                                                                                                                                                                                                                                                                        | halance<br>% ch. on prev. year<br>% ch. on prev. year                                                                                                                                                                                                                                                                                                                   | 21.1               | 264.8  -6.7  0.3  1.3  -5.1  -8.9                                                                           | 8.4<br>1.6<br>1.0                                                                                      | 0.7<br>1.1<br>0.9<br>-0.1<br>4.7                                                                                        | 110.7<br>10.2<br>1.6<br>0.9<br>3.0<br>11.6                                                                                                                       | -13.9<br>10.8<br>1.7<br>1.0                                                                                                           | 83.7<br>11.9<br>2.0<br>1.1<br>4.7                                                                                                                     | -12.0<br>20.6<br>9.7<br>1.9<br>1.1<br>4.3<br>13.6                                                                                                                                                                                                                                                                                                                                                                                                                                                                                                                                                                                                                                                                                                                                                                                                                                                                                                                                                                                                                                                                                                                                                                                                                                                                                                                                                                                                                                                                                                                                                                                                                                                                                                                                                                                                                                                                                                                                                                                                                                                                                                                                                                                                                                                                                                                                                                                                                                                                                                                                                                                                                                                                                                                                                                                        | 23.4<br>25.6<br>10.8<br>1.9<br>1.2                                                                                                                                              | 19.0<br>37.5<br>15.1<br>2.2<br>1.1                                                                                                                                | 20.9 2.3 1.2                                                                                                                  | 25.7                                                                |                                                                          |
| Consumer inflation expectations Headline inflation (HICP) Core HICP Domestic producer prices Import prices                                                                                                                                                                                                                                                                                                 | halance % ch. on prev. year % ch. on prev. year % ch. on prev. year                                                                                                                                                                                                                                                                                                     | 21.1               | -6.7<br>0.3<br>1.3<br>-5.1                                                                                  | 8.4<br>1.6<br>1.0<br>2.9                                                                               | 16.6<br>0.7<br>1.1<br>0.9<br>-0.1<br>4.7<br>77.2                                                                        | 110.7<br>10.2<br>1.6<br>0.9<br>3.0<br>11.6<br>79.7                                                                                                               | 10.8<br>1.7<br>1.0<br>4.0<br>12.4<br>76.8                                                                                             | 83.7<br>11.9<br>2.0<br>1.1<br>4.7<br><br>87.2                                                                                                         | 9.7<br>1.9<br>1.1<br>4.3<br>13.6<br>83.5                                                                                                                                                                                                                                                                                                                                                                                                                                                                                                                                                                                                                                                                                                                                                                                                                                                                                                                                                                                                                                                                                                                                                                                                                                                                                                                                                                                                                                                                                                                                                                                                                                                                                                                                                                                                                                                                                                                                                                                                                                                                                                                                                                                                                                                                                                                                                                                                                                                                                                                                                                                                                                                                                                                                                                                                 | 23.4<br>25.6<br>10.8<br>1.9<br>1.2<br>4.5                                                                                                                                       | 19.0<br>37.5<br>15.1<br>2.2<br>1.1<br>5.3<br>                                                                                                                     | 20.9<br>2.3<br>1.2<br>5.9                                                                                                     | 25.7<br>2.4                                                         |                                                                          |
| Consumer inflation expectations Headline inflation (HICP) Core HICP Domestic producer prices                                                                                                                                                                                                                                                                                                               | balance % ch. on prev. year level % ch. on prev. year                                                                                                                                                                                                                                                       | 21.1               | 264.8  -6.7  0.3  1.3  -5.1  -8.9  62.5  -36.7                                                              | 8.4<br>1.6<br>1.0<br>2.9<br><br>80.3<br>28.5                                                           | 0.7<br>1.1<br>0.9<br>-0.1<br>4.7<br>77.2<br>69.5                                                                        | 110.7<br>10.2<br>1.6<br>0.9<br>3.0<br>11.6<br>79.7<br>34.2                                                                                                       | 10.8<br>1.7<br>1.0<br>4.0<br>12.4<br>76.8<br>11.5                                                                                     | 83.7<br>11.9<br>2.0<br>1.1<br>4.7<br><br>87.2<br>15.9                                                                                                 | 9.7<br>1.9<br>1.1<br>4.3<br>13.6<br>83.5<br>14.0                                                                                                                                                                                                                                                                                                                                                                                                                                                                                                                                                                                                                                                                                                                                                                                                                                                                                                                                                                                                                                                                                                                                                                                                                                                                                                                                                                                                                                                                                                                                                                                                                                                                                                                                                                                                                                                                                                                                                                                                                                                                                                                                                                                                                                                                                                                                                                                                                                                                                                                                                                                                                                                                                                                                                                                         | 23.4<br>25.6<br>10.8<br>1.9<br>1.2<br>4.5<br>12.8<br>86.0<br>11.1                                                                                                               | 19.0<br>37.5<br>15.1<br>2.2<br>1.1<br>5.3<br><br>91.8<br>21.9                                                                                                     | 20.9<br>2.3<br>1.2<br>5.9<br><br>96.6<br>24.9                                                                                 | 25.7<br>2.4<br><br>103.6<br>39.4                                    | <br>114.9<br>44.2                                                        |
| Consumer inflation expectations Headline inflation (HICP) Core HICP Domestic producer prices Import prices Oil (Brent) in USD                                                                                                                                                                                                                                                                              | balance % ch. on prev. year level % ch. on prev. year                                                                                                                                                                                                                                                       | 21.1               | 264.8  -6.7  0.3  1.3  -5.1  -8.9  62.5  -36.7  44.5                                                        | 8.4<br>1.6<br>1.0<br>2.9<br><br>80.3<br>28.5<br>60.6                                                   | 16.6  0.7  1.1  0.9  -0.1  4.7  77.2  69.5  55.9                                                                        | 110.7<br>10.2<br>1.6<br>0.9<br>3.0<br>11.6<br>79.7<br>34.2<br>62.6                                                                                               | -13.9<br>10.8<br>1.7<br>1.0<br>4.0<br>12.4<br>76.8<br>11.5<br>59.4                                                                    | 83.7<br>11.9<br>2.0<br>1.1<br>4.7<br><br>87.2<br>15.9<br>64.3                                                                                         | -12.0<br>20.6<br>9.7<br>1.9<br>1.1<br>4.3<br>13.6<br>83.5<br>14.0<br>60.1                                                                                                                                                                                                                                                                                                                                                                                                                                                                                                                                                                                                                                                                                                                                                                                                                                                                                                                                                                                                                                                                                                                                                                                                                                                                                                                                                                                                                                                                                                                                                                                                                                                                                                                                                                                                                                                                                                                                                                                                                                                                                                                                                                                                                                                                                                                                                                                                                                                                                                                                                                                                                                                                                                                                                                | 23.4<br>25.6<br>10.8<br>1.9<br>1.2<br>4.5<br>12.8<br>86.0<br>11.1<br>63.1                                                                                                       | 19.0<br>37.5<br>15.1<br>2.2<br>1.1<br>5.3<br><br>91.8<br>21.9<br>69.4                                                                                             | 20.9<br>2.3<br>1.2<br>5.9<br><br>96.6<br>24.9<br>72.3                                                                         | 25.7<br>2.4<br><br>103.6<br>39.4<br>75.8                            | 114.9<br>44.2<br>82.6                                                    |
| Consumer inflation expectations Headline inflation (HICP) Core HICP Domestic producer prices Import prices                                                                                                                                                                                                                                                                                                 | balance % ch. on prev. year level % ch. on prev. year level % ch. on prev. year                                                                                                                                                                                                                             | 21.1               | 264.8  -6.7  0.3  1.3  -5.1  -8.9  62.5  -36.7                                                              | 8.4<br>1.6<br>1.0<br>2.9<br><br>80.3<br>28.5                                                           | 16.6<br>0.7<br>1.1<br>0.9<br>-0.1<br>4.7<br>77.2<br>69.5<br>55.9<br>60.0                                                | 110.7<br>10.2<br>1.6<br>0.9<br>3.0<br>11.6<br>79.7<br>34.2<br>62.6<br>44.2                                                                                       | 10.8<br>1.7<br>1.0<br>4.0<br>12.4<br>76.8<br>11.5<br>59.4<br>23.3                                                                     | 83.7<br>11.9<br>2.0<br>1.1<br>4.7<br><br>87.2<br>15.9<br>64.3<br>26.2                                                                                 | -12.0<br>20.6<br>9.7<br>1.9<br>1.1<br>4.3<br>13.6<br>83.5<br>14.0<br>60.1<br>21.6                                                                                                                                                                                                                                                                                                                                                                                                                                                                                                                                                                                                                                                                                                                                                                                                                                                                                                                                                                                                                                                                                                                                                                                                                                                                                                                                                                                                                                                                                                                                                                                                                                                                                                                                                                                                                                                                                                                                                                                                                                                                                                                                                                                                                                                                                                                                                                                                                                                                                                                                                                                                                                                                                                                                                        | 23.4<br>25.6<br>10.8<br>1.9<br>1.2<br>4.5<br>12.8<br>86.0<br>11.1<br>63.1<br>21.6                                                                                               | 19.0<br>37.5<br>15.1<br>2.2<br>1.1<br>5.3<br><br>91.8<br>21.9<br>69.4<br>34.4                                                                                     | 20.9<br>2.3<br>1.2<br>5.9<br><br>96.6<br>24.9<br>72.3<br>33.4                                                                 | 25.7<br>2.4<br><br><br>103.6<br>39.4<br>75.8<br>39.6                |                                                                          |
| Consumer inflation expectations Headline inflation (HICP) Core HICP Domestic producer prices Import prices Oil (Brent) in USD Oil (Brent) in EUR                                                                                                                                                                                                                                                           | balance % ch. on prev. year level % ch. on prev. year level % ch. on prev. year % ch. on prev. year                                                                                                                                                                                                         | 21.1               | 264.8  -6.7 0.3 1.3 -5.1 -8.9 62.5 -36.7 44.5 -32.8                                                         | 8.4<br>1.6<br>1.0<br>2.9<br>                                                                           | 16.6<br>0.7<br>1.1<br>0.9<br>-0.1<br>4.7<br>77.2<br>69.5<br>55.9<br>60.0<br>10.9                                        | 110.7<br>10.2<br>1.6<br>0.9<br>3.0<br>11.6<br>79.7<br>34.2<br>62.6<br>44.2<br>13.6                                                                               | 10.8<br>1.7<br>1.0<br>4.0<br>12.4<br>76.8<br>11.5<br>59.4<br>23.3<br>4.7                                                              | 83.7<br>11.9<br>2.0<br>1.1<br>4.7<br><br>87.2<br>15.9<br>64.3<br>26.2<br>4.9                                                                          | -12.0<br>20.6<br>9.7<br>1.9<br>1.1<br>4.3<br>13.6<br>83.5<br>14.0<br>60.1<br>21.6                                                                                                                                                                                                                                                                                                                                                                                                                                                                                                                                                                                                                                                                                                                                                                                                                                                                                                                                                                                                                                                                                                                                                                                                                                                                                                                                                                                                                                                                                                                                                                                                                                                                                                                                                                                                                                                                                                                                                                                                                                                                                                                                                                                                                                                                                                                                                                                                                                                                                                                                                                                                                                                                                                                                                        | 23.4<br>25.6<br>10.8<br>1.9<br>1.2<br>4.5<br>12.8<br>86.0<br>11.1<br>63.1<br>21.6                                                                                               | 19.0<br>37.5<br>15.1<br>2.2<br>1.1<br>5.3<br><br>91.8<br>21.9<br>69.4<br>34.4<br>6.4                                                                              | 20.9<br>2.3<br>1.2<br>5.9<br>96.6<br>24.9<br>72.3<br>33.4<br>4.2                                                              | 25.7<br>2.4<br><br>103.6<br>39.4<br>75.8<br>39.6<br>1.3             | 114.9<br>44.2<br>82.6                                                    |
| Consumer inflation expectations Headline inflation (HICP) Core HICP Domestic producer prices Import prices Oil (Brent) in USD Oil (Brent) in EUR Non-energy commodity prices (EUR)                                                                                                                                                                                                                         | balance % ch. on prev. year level % ch. on prev. year level % ch. on prev. year                                                                                                                                                                                                                             | 21.1               | 264.8  -6.7  0.3  1.3  -5.1  -8.9  62.5  -36.7  44.5                                                        | 8.4<br>1.6<br>1.0<br>2.9<br><br>80.3<br>28.5<br>60.6                                                   | 16.6<br>0.7<br>1.1<br>0.9<br>-0.1<br>4.7<br>77.2<br>69.5<br>55.9<br>60.0                                                | 110.7<br>10.2<br>1.6<br>0.9<br>3.0<br>11.6<br>79.7<br>34.2<br>62.6<br>44.2                                                                                       | 10.8<br>1.7<br>1.0<br>4.0<br>12.4<br>76.8<br>11.5<br>59.4<br>23.3                                                                     | 83.7<br>11.9<br>2.0<br>1.1<br>4.7<br><br>87.2<br>15.9<br>64.3<br>26.2                                                                                 | -12.0<br>20.6<br>9.7<br>1.9<br>1.1<br>4.3<br>13.6<br>83.5<br>14.0<br>60.1<br>21.6                                                                                                                                                                                                                                                                                                                                                                                                                                                                                                                                                                                                                                                                                                                                                                                                                                                                                                                                                                                                                                                                                                                                                                                                                                                                                                                                                                                                                                                                                                                                                                                                                                                                                                                                                                                                                                                                                                                                                                                                                                                                                                                                                                                                                                                                                                                                                                                                                                                                                                                                                                                                                                                                                                                                                        | 23.4<br>25.6<br>10.8<br>1.9<br>1.2<br>4.5<br>12.8<br>86.0<br>11.1<br>63.1<br>21.6                                                                                               | 19.0<br>37.5<br>15.1<br>2.2<br>1.1<br>5.3<br><br>91.8<br>21.9<br>69.4<br>34.4                                                                                     | 20.9<br>2.3<br>1.2<br>5.9<br><br>96.6<br>24.9<br>72.3<br>33.4                                                                 | 25.7<br>2.4<br><br><br>103.6<br>39.4<br>75.8<br>39.6                | 114.9<br>44.2<br>82.6<br>40.6                                            |
| Consumer inflation expectations Headline inflation (HICP) Core HICP Domestic producer prices Import prices Oil (Brent) in USD Oil (Brent) in EUR Non-energy commodity prices (EUR) 7. Monetary and financial indicators                                                                                                                                                                                    | balance % ch. on prev. year level % ch. on prev. year level % ch. on prev. year % ch. on prev. year % ch. on prev. year                                                                                                                                                                                     | 21.1               | 264.8  -6.7  0.3  1.3  -5.1  -8.9  62.5  -36.7  44.5  -32.8                                                 | 8.4<br>1.6<br>1.0<br>2.9<br><br>80.3<br>28.5<br>60.6<br>36.2                                           | 16.6<br>0.7<br>1.1<br>0.9<br>-0.1<br>4.7<br>77.2<br>69.5<br>55.9<br>60.0<br>10.9<br>31.2                                | 110.7<br>10.2<br>1.6<br>0.9<br>3.0<br>11.6<br>79.7<br>34.2<br>62.6<br>44.2<br>13.6<br>39.9                                                                       | 10.8<br>1.7<br>1.0<br>4.0<br>12.4<br>76.8<br>11.5<br>59.4<br>23.3<br>4.7<br>38.9                                                      | 83.7<br>11.9<br>2.0<br>1.1<br>4.7<br><br>87.2<br>15.9<br>64.3<br>26.2<br>4.9<br>38.3                                                                  | 9.7<br>1.9<br>1.1<br>4.3<br>13.6<br>83.5<br>14.0<br>60.1<br>20.6<br>20.0<br>37.6                                                                                                                                                                                                                                                                                                                                                                                                                                                                                                                                                                                                                                                                                                                                                                                                                                                                                                                                                                                                                                                                                                                                                                                                                                                                                                                                                                                                                                                                                                                                                                                                                                                                                                                                                                                                                                                                                                                                                                                                                                                                                                                                                                                                                                                                                                                                                                                                                                                                                                                                                                                                                                                                                                                                                         | 23.4<br>25.6<br>10.8<br>1.9<br>1.2<br>4.5<br>12.8<br>86.0<br>11.1<br>63.1<br>21.6<br>3.4<br>39.0                                                                                | 19.0<br>37.5<br>15.1<br>2.2<br>1.1<br>5.3<br>                                                                                                                     | 20.9<br>2.3<br>1.2<br>5.9<br><br>96.6<br>24.9<br>72.3<br>33.4<br>4.2<br>38.9                                                  | 25.7<br>2.4<br>                                                     | 114.9<br>44.2<br>82.6<br>40.6                                            |
| Consumer inflation expectations Headline inflation (HICP) Core HICP Domestic producer prices Import prices Oil (Brent) in USD Oil (Brent) in EUR Non-energy commodity prices (EUR) 7. Monetary and financial indicators Nominal interest rates (3 month)                                                                                                                                                   | balance % ch. on prev. year level % ch. on prev. year level % ch. on prev. year % ch. on prev. year % ch. on prev. year                                                                                                                                                                                     | 21.1               | 264.8  -6.7  0.3  1.3  -5.1  -8.9  62.5  -36.7  44.5  -32.8  -18.8                                          | 8.4<br>1.6<br>1.0<br>2.9<br><br>80.3<br>28.5<br>60.6<br>36.2<br>37.2                                   | 16.6<br>0.7<br>1.1<br>0.9<br>-0.1<br>4.7<br>77.2<br>69.5<br>55.9<br>60.0<br>10.9<br>31.2                                | 110.7<br>10.2<br>1.6<br>0.9<br>3.0<br>11.6<br>79.7<br>34.2<br>62.6<br>44.2<br>13.6<br>39.9                                                                       | 10.8<br>10.8<br>1.7<br>1.0<br>4.0<br>12.4<br>76.8<br>11.5<br>59.4<br>23.3<br>4.7<br>38.9                                              | 83.7<br>11.9<br>2.0<br>1.1<br>4.7<br><br>87.2<br>15.9<br>64.3<br>26.2<br>4.9<br>38.3                                                                  | -12.0<br>20.6<br>9.7<br>1.9<br>1.11<br>4.3<br>13.6<br>83.5<br>14.0<br>60.1<br>21.6<br>-2.0<br>37.6                                                                                                                                                                                                                                                                                                                                                                                                                                                                                                                                                                                                                                                                                                                                                                                                                                                                                                                                                                                                                                                                                                                                                                                                                                                                                                                                                                                                                                                                                                                                                                                                                                                                                                                                                                                                                                                                                                                                                                                                                                                                                                                                                                                                                                                                                                                                                                                                                                                                                                                                                                                                                                                                                                                                       | 23.4<br>25.6<br>10.8<br>1.9<br>1.2<br>4.5<br>12.8<br>86.0<br>11.1<br>63.1<br>3.4<br>39.0                                                                                        | 19.0<br>37.5<br>15.1<br>2.2<br>1.1<br>5.3<br><br>91.8<br>21.9<br>69.4<br>34.4<br>6.4<br>38.2                                                                      | 20.9<br>2.3<br>1.2<br>5.9<br><br>96.6<br>24.9<br>72.3<br>33.4<br>4.2<br>38.9                                                  | 25.7<br>2.4<br>                                                     | 114.9<br>44.2<br>82.6<br>40.6<br>                                        |
| Consumer inflation expectations Headline inflation (HICP) Core HICP Domestic producer prices Import prices Oil (Brent) in USD Oil (Brent) in EUR Non-energy commodity prices (EUR) 7. Monetary and financial indicators Nominal interest rates (3 month) Nominal interest rates (10 year)                                                                                                                  | balance % ch. on prev. year level % ch. on prev. year level % ch. on prev. year % ch. on prev. year % ch. on prev. year                                                                                                                                                                                     | 21.1               | 264.8  -6.7  0.3  1.3  -5.1  -8.9  62.5  -36.7  44.5  -32.8  -18.8                                          | 8.4<br>1.6<br>1.0<br>2.9<br><br>80.3<br>28.5<br>60.6<br>36.2<br>37.2<br>0.81<br>2.78                   | 16.6<br>0.7<br>1.1<br>0.9<br>-0.1<br>4.7<br>77.2<br>69.5<br>55.9<br>60.0<br>10.9<br>31.2                                | 110.7<br>10.2<br>1.6<br>0.9<br>3.0<br>11.6<br>79.7<br>34.2<br>62.6<br>44.2<br>13.6<br>39.9<br>0.69<br>2.84                                                       | 10.8<br>1.7<br>1.0<br>4.0<br>12.4<br>76.8<br>11.5<br>59.4<br>23.3<br>4.7<br>38.9                                                      | 83.7<br>11.9<br>2.0<br>1.1<br>4.7<br><br>87.2<br>15.9<br>64.3<br>26.2<br>4.9<br>38.3                                                                  | -12.0<br>20.6<br>9.7<br>1.9<br>1.1<br>4.3<br>13.6<br>83.5<br>14.0<br>60.1<br>21.6<br>-2.0<br>37.6<br>                                                                                                                                                                                                                                                                                                                                                                                                                                                                                                                                                                                                                                                                                                                                                                                                                                                                                                                                                                                                                                                                                                                                                                                                                                                                                                                                                                                                                                                                                                                                                                                                                                                                                                                                                                                                                                                                                                                                                                                                                                                                                                                                                                                                                                                                                                                                                                                                                                                                                                                                                                                                                                                                                                                                    | 23.4<br>25.6<br>10.8<br>1.9<br>1.2<br>4.5<br>12.8<br>86.0<br>11.1<br>63.1<br>21.6<br>3.4<br>39.0                                                                                | 19.0<br>37.5<br>15.1<br>2.2<br>1.1<br>5.3<br><br>91.8<br>21.9<br>69.4<br>34.4<br>6.4<br>38.2                                                                      | 20.9<br>2.3<br>1.2<br>5.9<br>96.6<br>24.9<br>72.3<br>33.4<br>4.2<br>38.9                                                      | 25.7<br>2.4<br>                                                     | 114.9<br>44.2<br>82.6<br>40.6<br><br>1.14<br>3.26                        |
| Consumer inflation expectations Headline inflation (HICP) Core HICP Domestic producer prices Import prices Oil (Brent) in USD Oil (Brent) in EUR Non-energy commodity prices (EUR) 7. Monetary and financial indicators Nominal interest rates (3 month)                                                                                                                                                   | balance % ch. on prev. year level % ch. on prev. year level % ch. on prev. year level level level                                                                                                                                               | 21.1               | 264.8  -6.7  0.3  1.3  -5.1  -8.9  62.5  -36.7  44.5  -32.8  -18.8                                          | 8.4<br>1.6<br>1.0<br>2.9<br><br>80.3<br>28.5<br>60.6<br>36.2<br>37.2                                   | 16.6  0.7  1.1  0.9  -0.1  4.7  77.2  69.5  55.9  60.0  10.9  31.2  0.66  3.20  1.00                                    | 110.7<br>10.2<br>1.6<br>0.9<br>3.0<br>11.6<br>79.7<br>34.2<br>62.6<br>44.2<br>13.6<br>39.9<br>0.69<br>2.84<br>1.00                                               | 10.8<br>1.7<br>1.0<br>4.0<br>12.4<br>76.8<br>11.5<br>59.4<br>23.3<br>4.7<br>38.9<br>0.87<br>2.45                                      | 83.7<br>11.9<br>2.0<br>1.1<br>4.7<br><br>87.2<br>15.9<br>64.3<br>26.2<br>4.9<br>38.3<br>1.02<br>2.64<br>1.00                                          | -12.0<br>20.6<br>9.7<br>1.9<br>1.1<br>4.3<br>13.6<br>83.5<br>14.0<br>60.1<br>21.6<br>-2.0<br>37.6<br>1.00<br>2.37                                                                                                                                                                                                                                                                                                                                                                                                                                                                                                                                                                                                                                                                                                                                                                                                                                                                                                                                                                                                                                                                                                                                                                                                                                                                                                                                                                                                                                                                                                                                                                                                                                                                                                                                                                                                                                                                                                                                                                                                                                                                                                                                                                                                                                                                                                                                                                                                                                                                                                                                                                                                                                                                                                                        | 23.4<br>25.6<br>10.8<br>1.9<br>1.2<br>4.5<br>12.8<br>86.0<br>11.1<br>63.1<br>21.6<br>3.4<br>39.0<br>1.04<br>2.56<br>1.00                                                        | 19.0<br>37.5<br>15.1<br>2.2<br>1.1<br>5.3<br><br>91.8<br>21.9<br>69.4<br>34.4<br>6.4<br>38.2                                                                      | 20.9<br>2.3<br>1.2<br>5.9<br>96.6<br>24.9<br>72.3<br>33.4<br>4.2<br>38.9                                                      | 25.7<br>2.4<br>                                                     | 114.9<br>44.2<br>82.6<br>40.6<br>                                        |
| Consumer inflation expectations Headline inflation (HICP) Core HICP Domestic producer prices Import prices Oil (Brent) in USD Oil (Brent) in EUR Non-energy commodity prices (EUR) 7. Monetary and financial indicators Nominal interest rates (3 month) Nominal interest rates (10 year)                                                                                                                  | balance % ch. on prev. year level % ch. on prev. year level % ch. on prev. year % ch. on prev. year level % ch. on prev. year % ch. on prev. year % ch. on prev. year level level level level                                                                                                               | 21.1               | 264.8  -6.7 0.3 1.3 -5.1 -8.9 62.5 -36.7 44.5 -32.8  -18.8  1.22 3.27 1.28                                  | 8.4<br>1.6<br>1.0<br>2.9<br><br>80.3<br>28.5<br>60.6<br>36.2<br>37.2<br>0.81<br>2.78<br>1.00           | 16.6  0.7  1.1  0.9  -0.1  4.7  77.2  69.5  55.9  60.0  10.9  31.2  0.666  3.20  1.00  -0.8                             | 110.7<br>10.2<br>1.6<br>0.9<br>3.0<br>11.6<br>79.7<br>34.2<br>62.6<br>44.2<br>13.6<br>39.9<br>0.69<br>2.84<br>1.00<br>-4.0                                       | 10.8<br>1.7<br>1.0<br>4.0<br>12.4<br>76.8<br>11.5<br>59.4<br>23.3<br>4.7<br>38.9<br>0.87<br>2.45<br>1.00                              | 83.7<br>11.9<br>2.0<br>1.1<br>4.7<br><br>87.2<br>15.9<br>64.3<br>26.2<br>4.9<br>38.3<br><br>1.02<br>2.64<br>1.00<br>3.7                               | -12.0<br>20.6<br>9.7<br>1.9<br>1.1<br>1.3<br>4.3<br>13.6<br>83.5<br>14.0<br>60.1<br>21.6<br>-2.0<br>37.6<br>1.00<br>2.37<br>1.00<br>1.9                                                                                                                                                                                                                                                                                                                                                                                                                                                                                                                                                                                                                                                                                                                                                                                                                                                                                                                                                                                                                                                                                                                                                                                                                                                                                                                                                                                                                                                                                                                                                                                                                                                                                                                                                                                                                                                                                                                                                                                                                                                                                                                                                                                                                                                                                                                                                                                                                                                                                                                                                                                                                                                                                                  | 23.4<br>25.6<br>10.8<br>1.9<br>1.2<br>4.5<br>12.8<br>86.0<br>11.1<br>63.1<br>21.6<br>3.4<br>39.0<br>1.04<br>2.56<br>1.00<br>-0.3                                                | 19.0<br>37.5<br>15.1<br>2.2<br>1.1<br>5.3<br><br>91.8<br>21.9<br>69.4<br>34.4<br>6.4<br>38.2<br>1.02<br>2.96<br>1.00<br>0.6                                       | 20.9<br>2.3<br>1.2<br>5.9<br>96.6<br>24.9<br>72.3<br>33.4<br>4.2<br>38.9<br>1.02<br>3.05<br>1.00<br>2.7                       | 25.7<br>2.4<br>                                                     | 114.9<br>44.2<br>82.6<br>40.6<br>                                        |
| Consumer inflation expectations Headline inflation (HICP) Core HICP Domestic producer prices Import prices Oil (Brent) in USD Oil (Brent) in EUR Non-energy commodity prices (EUR) 7. Monetary and financial indicators Nominal interest rates (3 month) Nominal interest rates (10 year) ECB repo rate Stock market (Eurostoxx)                                                                           | balance % ch. on prev. year level % ch. on prev. year level % ch. on prev. year level kevel kevel ch. on prev. period % ch. on prev. period % ch. on prev. year                                                             | 21.1               | 264.8  -6.7 0.3 1.3 -5.1 -8.9 62.5 -36.7 44.5 -32.8  -18.8  1.22 3.27 1.28                                  | 8.4<br>1.6<br>1.0<br>2.9<br>80.3<br>28.5<br>60.6<br>36.2<br>37.2<br>2.78<br>1.00                       | 16.6  0.7  1.1  0.9  -0.1  4.7  77.2  69.5  55.9  60.0  10.9  31.2  0.66  3.20  1.00  -0.8  31.8                        | 110.7<br>10.2<br>1.6<br>0.9<br>3.0<br>11.6<br>79.7<br>34.2<br>62.6<br>44.2<br>13.6<br>39.9<br>0.69<br>2.84<br>1.00<br>-4.0<br>14.9                               | 10.8<br>1.7<br>1.0<br>4.0<br>12.4<br>76.8<br>11.5<br>59.4<br>23.3<br>4.7<br>38.9<br>0.87<br>2.45<br>1.00<br>-0.7<br>2.1               | 83.7<br>11.9<br>2.0<br>1.1<br>4.7<br>                                                                                                                 | -12.0<br>20.6<br>9.7<br>1.9<br>1.1<br>4.3<br>13.6<br>83.5<br>14.0<br>60.1<br>21.6<br>-2.0<br>37.6<br>-2.0<br>37.6<br>-1.00<br>1.00<br>1.00<br>1.00<br>1.00<br>1.00<br>1.00<br>1.00<br>1.00<br>1.00<br>1.00<br>1.00<br>1.00<br>1.00<br>1.00<br>1.00<br>1.00<br>1.00<br>1.00<br>1.00<br>1.00<br>1.00<br>1.00<br>1.00<br>1.00<br>1.00<br>1.00<br>1.00<br>1.00<br>1.00<br>1.00<br>1.00<br>1.00<br>1.00<br>1.00<br>1.00<br>1.00<br>1.00<br>1.00<br>1.00<br>1.00<br>1.00<br>1.00<br>1.00<br>1.00<br>1.00<br>1.00<br>1.00<br>1.00<br>1.00<br>1.00<br>1.00<br>1.00<br>1.00<br>1.00<br>1.00<br>1.00<br>1.00<br>1.00<br>1.00<br>1.00<br>1.00<br>1.00<br>1.00<br>1.00<br>1.00<br>1.00<br>1.00<br>1.00<br>1.00<br>1.00<br>1.00<br>1.00<br>1.00<br>1.00<br>1.00<br>1.00<br>1.00<br>1.00<br>1.00<br>1.00<br>1.00<br>1.00<br>1.00<br>1.00<br>1.00<br>1.00<br>1.00<br>1.00<br>1.00<br>1.00<br>1.00<br>1.00<br>1.00<br>1.00<br>1.00<br>1.00<br>1.00<br>1.00<br>1.00<br>1.00<br>1.00<br>1.00<br>1.00<br>1.00<br>1.00<br>1.00<br>1.00<br>1.00<br>1.00<br>1.00<br>1.00<br>1.00<br>1.00<br>1.00<br>1.00<br>1.00<br>1.00<br>1.00<br>1.00<br>1.00<br>1.00<br>1.00<br>1.00<br>1.00<br>1.00<br>1.00<br>1.00<br>1.00<br>1.00<br>1.00<br>1.00<br>1.00<br>1.00<br>1.00<br>1.00<br>1.00<br>1.00<br>1.00<br>1.00<br>1.00<br>1.00<br>1.00<br>1.00<br>1.00<br>1.00<br>1.00<br>1.00<br>1.00<br>1.00<br>1.00<br>1.00<br>1.00<br>1.00<br>1.00<br>1.00<br>1.00<br>1.00<br>1.00<br>1.00<br>1.00<br>1.00<br>1.00<br>1.00<br>1.00<br>1.00<br>1.00<br>1.00<br>1.00<br>1.00<br>1.00<br>1.00<br>1.00<br>1.00<br>1.00<br>1.00<br>1.00<br>1.00<br>1.00<br>1.00<br>1.00<br>1.00<br>1.00<br>1.00<br>1.00<br>1.00<br>1.00<br>1.00<br>1.00<br>1.00<br>1.00<br>1.00<br>1.00<br>1.00<br>1.00<br>1.00<br>1.00<br>1.00<br>1.00<br>1.00<br>1.00<br>1.00<br>1.00<br>1.00<br>1.00<br>1.00<br>1.00<br>1.00<br>1.00<br>1.00<br>1.00<br>1.00<br>1.00<br>1.00<br>1.00<br>1.00<br>1.00<br>1.00<br>1.00<br>1.00<br>1.00<br>1.00<br>1.00<br>1.00<br>1.00<br>1.00<br>1.00<br>1.00<br>1.00<br>1.00<br>1.00<br>1.00<br>1.00<br>1.00<br>1.00<br>1.00<br>1.00<br>1.00<br>1.00<br>1.00<br>1.00<br>1.00<br>1.00<br>1.00<br>1.00<br>1.00<br>1.00<br>1.00<br>1.00<br>1.00<br>1.00<br>1.00<br>1.00<br>1.00<br>1.00<br>1.00<br>1.00<br>1.00<br>1.00<br>1.00<br>1.00<br>1.00<br>1.00<br>1.00<br>1.00<br>1.00<br>1.00<br>1.00<br>1.00<br>1.00<br>1.00<br>1.00<br>1.00<br>1.00<br>1.00<br>1.00<br>1.00<br>1.00<br>1.00<br>1.00<br>1.00<br>1.00<br>1.00<br>1.00<br>1.00<br>1.00<br>1.00<br>1.00<br>1.00<br>1.00<br>1.00<br>1.00<br>1.00<br>1.00<br>1.00<br>1.00<br>1.00<br>1.00<br>1.00<br>1.00<br>1.00<br>1.00<br>1.00<br>1.00<br>1.00<br>1.00<br>1.00<br>1.00<br>1.00<br>1.00<br>1.00<br>1.00<br>1.00<br>1.00<br>1.00<br>1.00<br>1.00<br>1.00<br>1.00<br>1.00<br>1.00<br>1.00<br>1.00<br>1.00<br>1.00<br>1.00<br>1. | 23.4<br>25.6<br>10.8<br>1.9<br>1.2<br>4.5<br>12.8<br>86.0<br>11.1<br>63.1<br>21.6<br>3.4<br>39.0<br>1.04<br>2.56<br>1.00<br>1.00<br>1.00<br>1.00<br>1.00<br>1.00<br>1.00<br>1.0 | 19.0<br>37.5<br>15.1<br>2.2<br>1.1<br>5.3<br><br>91.8<br>21.9<br>69.4<br>34.4<br>38.2<br>1.02<br>2.96<br>1.00<br>0.6<br>-2.8                                      | 20.9<br>2.3<br>1.2<br>5.9<br>96.6<br>24.9<br>72.3<br>33.4<br>4.2<br>38.9<br>1.02<br>3.05<br>1.00<br>2.7<br>-0.8               | 25.7<br>2.4<br>                                                     | 114.9<br>44.2<br>82.6<br>40.6<br>                                        |
| Consumer inflation expectations Headline inflation (HICP) Core HICP Domestic producer prices Import prices Oil (Brent) in USD Oil (Brent) in EUR Non-energy commodity prices (EUR) 7. Monetary and financial indicators Nominal interest rates (3 month) Nominal interest rates (10 year) ECB repo rate Stock market (Eurostoxx) Money demand (M3)                                                         | balance % ch. on prev. year level % ch. on prev. year // ch. on prev. year                                                          | 21.1               | 264.8  -6.7  0.3  1.3  -5.1  -8.9  62.5  -36.7  44.5  -32.8  -18.8  1.22  3.27  1.28  -24.0  3.0            | 197.1  8.4  1.6  1.0  2.9   80.3  28.5  60.6  36.2  37.2  0.81  2.78  1.00  10.1  0.6                  | 16.6  0.7  1.1  0.9  0.9  1.7  77.2  69.5  55.9  60.0  10.9  31.2  0.66  3.20  1.00  -0.8  31.8  -0.2                   | 110.7<br>10.2<br>1.6<br>0.9<br>3.0<br>11.6<br>79.7<br>34.2<br>62.6<br>44.2<br>13.6<br>39.9<br>0.69<br>2.84<br>1.00<br>-4.0<br>14.9<br>0.0                        | 10.8<br>1.7<br>1.0<br>4.0<br>12.4<br>76.8<br>11.5<br>59.4<br>23.3<br>4.7<br>38.9<br>0.87<br>2.45<br>1.00<br>-0.7<br>2.1               | 83.7<br>11.9<br>2.0<br>1.1<br>4.7<br><br>87.2<br>15.9<br>64.3<br>26.2<br>4.9<br>38.3<br>1.02<br>2.64<br>1.00<br>3.7<br>-1.9<br>1.6                    | 12.0<br>20.6<br>9.7<br>1.9<br>1.1<br>4.3<br>13.6<br>83.5<br>14.0<br>60.1<br>21.6<br>2.0<br>37.6<br>1.00<br>2.37<br>1.00<br>1.9<br>1.9                                                                                                                                                                                                                                                                                                                                                                                                                                                                                                                                                                                                                                                                                                                                                                                                                                                                                                                                                                                                                                                                                                                                                                                                                                                                                                                                                                                                                                                                                                                                                                                                                                                                                                                                                                                                                                                                                                                                                                                                                                                                                                                                                                                                                                                                                                                                                                                                                                                                                                                                                                                                                                                                                                    | 23.4<br>25.6<br>10.8<br>1.9<br>1.2<br>4.5<br>12.8<br>86.0<br>11.1<br>63.1<br>21.6<br>3.4<br>39.0<br>1.04<br>2.56<br>1.00<br>-0.3<br>-1.2<br>2.1                                 | 19.0<br>37.5<br>15.1<br>2.2<br>1.1<br>5.3<br><br>91.8<br>21.9<br>69.4<br>34.4<br>6.4<br>38.2<br>2.96<br>1.02<br>2.96<br>1.00<br>6.2.8                             | 20.9<br>23.3<br>1.2<br>5.9<br>96.6<br>24.9<br>72.3<br>33.4<br>4.2<br>38.9<br>1.02<br>3.05<br>1.00<br>2.7<br>-0.8              | 25.7<br>2.4<br>                                                     | 114.9<br>44.2<br>82.6<br>40.6<br><br>1.14<br>3.26<br>1.00<br>-2.1<br>2.2 |
| Consumer inflation expectations Headline inflation (HICP) Core HICP Domestic producer prices Import prices Oil (Brent) in USD Oil (Brent) in EUR Non-energy commodity prices (EUR) 7. Monetary and financial indicators Nominal interest rates (3 month) Nominal interest rates (10 year) ECB repo rate Stock market (Eurostoxx) Money demand (M3) Loans to households                                     | balance % ch. on prev. year level % ch. on prev. year level % ch. on prev. year level level % ch. on prev. period % ch. on prev. year       | 21.1               | 264.8  -6.7  0.3  1.3  -5.1  -8.9  62.5  -36.7  44.5  -32.8  -18.8  1.22  3.27  1.28  -24.0  3.0  1.3       | 197.1  8.4  1.6  1.0  2.9   80.3  28.5  60.6  36.2  37.2  0.81  2.78  1.00  10.1  0.6  2.9             | 16.6  0.7  1.1  0.9  -0.1  4.7  77.2  69.5  55.9  60.0  10.9  31.2  0.66  3.20  1.00  -0.8  31.8  -0.2  2.2             | 110.7<br>10.2<br>1.6<br>0.9<br>3.0<br>11.6<br>79.7<br>34.2<br>62.6<br>44.2<br>13.6<br>39.9<br>0.69<br>2.84<br>1.00<br>-4.0<br>14.9<br>0.0<br>2.8                 | 10.8<br>1.7<br>1.0<br>4.0<br>12.4<br>76.8<br>11.5<br>59.4<br>23.3<br>4.7<br>38.9<br>0.87<br>2.45<br>1.00<br>-0.7<br>2.1               | 83.7<br>11.9<br>2.0<br>1.1<br>4.7<br><br>87.2<br>15.9<br>64.3<br>26.2<br>4.9<br>38.3<br>1.02<br>2.64<br>1.00<br>3.7<br>-1.9<br>1.6<br>2.9             | -12.0 20.6  9.7 1.9 1.1 4.3 13.6 83.5 14.0 60.1 21.6 -2.0 37.6 1.00 1.00 1.7 1.1 2.8                                                                                                                                                                                                                                                                                                                                                                                                                                                                                                                                                                                                                                                                                                                                                                                                                                                                                                                                                                                                                                                                                                                                                                                                                                                                                                                                                                                                                                                                                                                                                                                                                                                                                                                                                                                                                                                                                                                                                                                                                                                                                                                                                                                                                                                                                                                                                                                                                                                                                                                                                                                                                                                                                                                                                     | 23.4<br>25.6<br>10.8<br>1.9<br>1.2<br>4.5<br>12.8<br>86.0<br>11.1<br>63.1<br>21.6<br>3.4<br>39.0<br>1.04<br>2.56<br>1.00<br>-0.3<br>-1.2<br>2.1                                 | 19.0<br>37.5<br>15.1<br>2.2<br>1.1<br>5.3<br>                                                                                                                     | 20.9<br>23.3<br>1.2<br>5.9<br>96.6<br>24.9<br>72.3<br>33.4<br>4.2<br>38.9<br>1.02<br>2.7<br>-0.8<br>1.5                       | 25.7<br>2.4<br>                                                     | 114.9<br>44.2<br>82.6<br>40.6<br><br>1.14<br>3.26<br>1.00<br>2.1<br>2.2  |
| Consumer inflation expectations Headline inflation (HICP) Core HICP Domestic producer prices Import prices Oil (Brent) in USD Oil (Brent) in EUR Non-energy commodity prices (EUR) 7. Monetary and financial indicators Nominal interest rates (3 month) Nominal interest rates (10 year) ECB repo rate Stock market (Eurostoxx) Money demand (M3) Loans to households Loans to non-financial corporations | balance % ch. on prev. year level % ch. on prev. year level % ch. on prev. year % ch. on prev. year % ch. on prev. year % ch. on prev. period % ch. on prev. period % ch. on prev. period level level % ch. on prev. period % ch. on prev. year | 21.1               | 264.8  -6.7  0.3  1.3  -5.1  -8.9  62.5  -36.7  44.5  -32.8  -18.8  1.22  3.27  1.28  -24.0  3.0  1.3  -2.2 | 197.1  8.4  1.6  1.0  2.9   80.3  28.5  60.6  36.2  37.2  0.81  2.78  1.00  10.1  0.6  2.9  -0.2       | 16.6  0.7  1.1  0.9  -0.1  4.7  77.2  69.5  55.9  60.0  10.9  10.0  -0.8  3.20  1.00  -0.8  3-20  2.2  -2.4             | 110.7<br>10.2<br>1.6<br>0.9<br>3.0<br>11.6<br>79.7<br>34.2<br>62.6<br>44.2<br>13.6<br>39.9<br>0.69<br>2.84<br>1.00<br>-4.0<br>14.9<br>0.0<br>2.8<br>-1.7         | 10.8<br>1.7<br>1.0<br>4.0<br>12.4<br>76.8<br>11.5<br>59.4<br>23.3<br>4.7<br>38.9<br>0.87<br>2.45<br>1.00<br>-0.7<br>2.1<br>0.8<br>2.7 | 83.7<br>11.9<br>2.0<br>1.1<br>4.7<br><br>87.2<br>15.9<br>64.3<br>26.2<br>4.9<br>38.3<br><br>1.02<br>2.64<br>1.00<br>3.7<br>-1.9<br>1.6<br>2.9<br>-0.2 | 12.0<br>20.6<br>9.7<br>1.9<br>1.1<br>1.3<br>6.3<br>13.6<br>83.5<br>14.0<br>60.1<br>21.6<br>-2.0<br>37.6<br>1.00<br>2.37<br>1.00<br>1.9<br>1.7<br>1.1<br>1.1<br>2.8                                                                                                                                                                                                                                                                                                                                                                                                                                                                                                                                                                                                                                                                                                                                                                                                                                                                                                                                                                                                                                                                                                                                                                                                                                                                                                                                                                                                                                                                                                                                                                                                                                                                                                                                                                                                                                                                                                                                                                                                                                                                                                                                                                                                                                                                                                                                                                                                                                                                                                                                                                                                                                                                       | 23.4<br>25.6<br>10.8<br>1.9<br>1.2<br>4.5<br>12.8<br>86.0<br>11.1<br>63.1<br>21.6<br>39.0<br>1.04<br>2.56<br>1.00<br>-0.3<br>-1.2<br>2.1<br>2.8                                 | 19.0<br>37.5<br>15.1<br>2.2<br>1.1<br>5.3<br><br>91.8<br>21.9<br>69.4<br>34.4<br>6.4<br>38.2<br>2.96<br>1.02<br>2.96<br>1.00<br>0.6<br>-2.8<br>1.7<br>2.9<br>-0.2 | 20.9<br>2.3<br>1.2<br>5.9<br>96.6<br>24.9<br>72.3<br>33.4<br>4.2<br>38.9<br>1.02<br>3.05<br>1.00<br>2.7<br>-0.8<br>1.5<br>3.1 | 25.7<br>2.4<br>                                                     | 114.9<br>44.2<br>82.6<br>40.6<br>                                        |
| Consumer inflation expectations Headline inflation (HICP) Core HICP Domestic producer prices Import prices Oil (Brent) in USD Oil (Brent) in EUR Non-energy commodity prices (EUR) 7. Monetary and financial indicators Nominal interest rates (3 month) Nominal interest rates (10 year) ECB repo rate Stock market (Eurostoxx) Money demand (M3) Loans to households                                     | balance % ch. on prev. year level % ch. on prev. year level % ch. on prev. year % ch. on prev. year % ch. on prev. period % ch. on prev. period % ch. on prev. period % ch. on prev. year level level % ch. on prev. year   | 21.1               | 264.8  -6.7 0.3 1.3 -5.1 -8.9 62.5 -36.7 44.5 -32.8  -18.8  1.22 3.27 1.28  -24.0 3.0 1.3 -2.2 1.39         | 197.1  8.4  1.6  1.0  2.9   80.3  28.5  60.6  36.2  37.2  0.81  2.78  1.00  10.1  0.6  2.9  -0.2  1.33 | 16.6  0.7  1.1  0.9  -0.1  4.7  77.2  69.5  55.9  60.0  10.9  31.2  0.66  3.20  1.00  -0.8  31.8  -0.2  2.2  -2.4  1.38 | 110.7<br>10.2<br>1.6<br>0.9<br>3.0<br>11.6<br>79.7<br>34.2<br>62.6<br>44.2<br>13.6<br>39.9<br>0.69<br>2.84<br>1.00<br>-4.0<br>14.0<br>0.0<br>2.8<br>-1.7<br>1.27 | 10.8<br>1.7<br>1.0<br>4.0<br>12.4<br>76.8<br>11.5<br>59.4<br>23.3<br>4.7<br>38.9<br>0.87<br>2.45<br>1.00<br>-0.7<br>2.1<br>0.8<br>2.7 | 83.7<br>11.9<br>2.0<br>1.1<br>4.7<br><br>87.2<br>15.9<br>64.3<br>26.2<br>4.9<br>38.3<br>1.02<br>2.64<br>1.00<br>3.7<br>-1.9<br>1.6<br>2.9<br>-0.2     | -12.0 20.6  9.7 1.9 1.11 4.3 13.6 83.5 14.0 60.1 21.6 -2.0 37.6  1.00 1.9 -1.7 1.1 2.8 -0.5 1.39                                                                                                                                                                                                                                                                                                                                                                                                                                                                                                                                                                                                                                                                                                                                                                                                                                                                                                                                                                                                                                                                                                                                                                                                                                                                                                                                                                                                                                                                                                                                                                                                                                                                                                                                                                                                                                                                                                                                                                                                                                                                                                                                                                                                                                                                                                                                                                                                                                                                                                                                                                                                                                                                                                                                         | 23.4<br>25.6<br>10.8<br>1.9<br>1.2.8<br>86.0<br>11.1<br>63.1<br>21.6<br>3.4<br>39.0<br>1.04<br>2.56<br>1.00<br>-0.3<br>-1.2<br>2.1<br>2.8                                       | 19.0<br>37.5<br>15.1<br>2.2<br>1.1<br>5.3<br>                                                                                                                     | 20.9<br>2.3<br>1.2<br>5.9<br>96.6<br>24.9<br>72.3<br>33.4<br>4.2<br>38.9<br>1.02<br>3.05<br>1.00<br>2.7<br>-0.8<br>1.5<br>3.1 | 25.7 2.4 103.6 39.4 75.8 39.6 1.3 40.9 1.09 3.22 1.00 4.0 10.6 1.36 | 114.9<br>44.2<br>82.6<br>40.6<br>                                        |
| Consumer inflation expectations Headline inflation (HICP) Core HICP Domestic producer prices Import prices Oil (Brent) in USD Oil (Brent) in EUR Non-energy commodity prices (EUR) 7. Monetary and financial indicators Nominal interest rates (3 month) Nominal interest rates (10 year) ECB repo rate Stock market (Eurostoxx) Money demand (M3) Loans to households Loans to non-financial corporations | balance % ch. on prev. year level % ch. on prev. year level % ch. on prev. year % ch. on prev. year % ch. on prev. year % ch. on prev. period % ch. on prev. period % ch. on prev. period level level % ch. on prev. period % ch. on prev. year | 21.1               | 264.8  -6.7  0.3  1.3  -5.1  -8.9  62.5  -36.7  44.5  -32.8  -18.8  1.22  3.27  1.28  -24.0  3.0  1.3  -2.2 | 197.1  8.4  1.6  1.0  2.9   80.3  28.5  60.6  36.2  37.2  0.81  2.78  1.00  10.1  0.6  2.9  -0.2       | 16.6  0.7  1.1  0.9  -0.1  4.7  77.2  69.5  55.9  60.0  10.9  10.0  -0.8  3.20  1.00  -0.8  3-20  2.2  -2.4             | 110.7<br>10.2<br>1.6<br>0.9<br>3.0<br>11.6<br>79.7<br>34.2<br>62.6<br>44.2<br>13.6<br>39.9<br>0.69<br>2.84<br>1.00<br>-4.0<br>14.9<br>0.0<br>2.8<br>-1.7         | 10.8<br>1.7<br>1.0<br>4.0<br>12.4<br>76.8<br>11.5<br>59.4<br>23.3<br>4.7<br>38.9<br>0.87<br>2.45<br>1.00<br>-0.7<br>2.1<br>0.8<br>2.7 | 83.7<br>11.9<br>2.0<br>1.1<br>4.7<br><br>87.2<br>15.9<br>64.3<br>26.2<br>4.9<br>38.3<br><br>1.02<br>2.64<br>1.00<br>3.7<br>-1.9<br>1.6<br>2.9<br>-0.2 | 12.0<br>20.6<br>9.7<br>1.9<br>1.1<br>1.3<br>6.3<br>13.6<br>83.5<br>14.0<br>60.1<br>21.6<br>-2.0<br>37.6<br>1.00<br>2.37<br>1.00<br>1.9<br>1.7<br>1.1<br>1.1<br>2.8                                                                                                                                                                                                                                                                                                                                                                                                                                                                                                                                                                                                                                                                                                                                                                                                                                                                                                                                                                                                                                                                                                                                                                                                                                                                                                                                                                                                                                                                                                                                                                                                                                                                                                                                                                                                                                                                                                                                                                                                                                                                                                                                                                                                                                                                                                                                                                                                                                                                                                                                                                                                                                                                       | 23.4<br>25.6<br>10.8<br>1.9<br>1.2<br>4.5<br>12.8<br>86.0<br>11.1<br>63.1<br>21.6<br>39.0<br>1.04<br>2.56<br>1.00<br>-0.3<br>-1.2<br>2.1<br>2.8                                 | 19.0<br>37.5<br>15.1<br>2.2<br>1.1<br>5.3<br><br>91.8<br>21.9<br>69.4<br>34.4<br>6.4<br>38.2<br>2.96<br>1.02<br>2.96<br>1.00<br>0.6<br>-2.8<br>1.7<br>2.9<br>-0.2 | 20.9<br>2.3<br>1.2<br>5.9<br>96.6<br>24.9<br>72.3<br>33.4<br>4.2<br>38.9<br>1.02<br>3.05<br>1.00<br>2.7<br>-0.8<br>1.5<br>3.1 | 25.7<br>2.4<br>                                                     | 114.9<br>44.2<br>82.6<br>40.6<br>                                        |