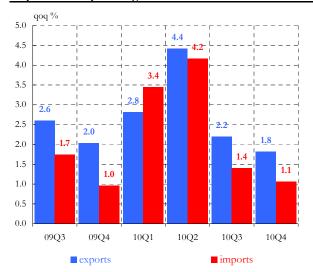

This update: 10-Mar-11 (2)
Next update: 05-Apr-11

DG ECFIN - Directorate A - Policy strategy and coordination

| 1. Output                                                                                                                                                                                                                                                                                                                                                                                                  |                                                                                                                                                                                                                                                                                                                                                                         | LTA <sup>(1)</sup> | 2009                                                                                                        | 2010                                                                                                   | 10Q1                                                                                                                    | 10Q2                                                                                                                                                             | 10Q3                                                                                                                                  | 10Q4                                                                                                                                                  | Oct-10                                                                                                                                                                                                                                                                                                                                                                                                                                                                                                                                                                                                                                                                                                                                                                                                                                                                                                                                                                                                                                                                                                                                                                                                                                                                                                                                                                                                                                                                                                                                                                                                                                                                                                                                                                                                                                                                                                                                                                                                                                                                                                                                                                                                                                                                                                                                                                                                                                                                                                                                                                                                                                                                                                                                                                                                                                   | Nov-10                                                                                                                                                                          | Dec-10                                                                                                                                                            | Jan-11                                                                                                                        | Feb-11                                                              | Mar-11                                                                   |
|------------------------------------------------------------------------------------------------------------------------------------------------------------------------------------------------------------------------------------------------------------------------------------------------------------------------------------------------------------------------------------------------------------|-------------------------------------------------------------------------------------------------------------------------------------------------------------------------------------------------------------------------------------------------------------------------------------------------------------------------------------------------------------------------|--------------------|-------------------------------------------------------------------------------------------------------------|--------------------------------------------------------------------------------------------------------|-------------------------------------------------------------------------------------------------------------------------|------------------------------------------------------------------------------------------------------------------------------------------------------------------|---------------------------------------------------------------------------------------------------------------------------------------|-------------------------------------------------------------------------------------------------------------------------------------------------------|------------------------------------------------------------------------------------------------------------------------------------------------------------------------------------------------------------------------------------------------------------------------------------------------------------------------------------------------------------------------------------------------------------------------------------------------------------------------------------------------------------------------------------------------------------------------------------------------------------------------------------------------------------------------------------------------------------------------------------------------------------------------------------------------------------------------------------------------------------------------------------------------------------------------------------------------------------------------------------------------------------------------------------------------------------------------------------------------------------------------------------------------------------------------------------------------------------------------------------------------------------------------------------------------------------------------------------------------------------------------------------------------------------------------------------------------------------------------------------------------------------------------------------------------------------------------------------------------------------------------------------------------------------------------------------------------------------------------------------------------------------------------------------------------------------------------------------------------------------------------------------------------------------------------------------------------------------------------------------------------------------------------------------------------------------------------------------------------------------------------------------------------------------------------------------------------------------------------------------------------------------------------------------------------------------------------------------------------------------------------------------------------------------------------------------------------------------------------------------------------------------------------------------------------------------------------------------------------------------------------------------------------------------------------------------------------------------------------------------------------------------------------------------------------------------------------------------------|---------------------------------------------------------------------------------------------------------------------------------------------------------------------------------|-------------------------------------------------------------------------------------------------------------------------------------------------------------------|-------------------------------------------------------------------------------------------------------------------------------|---------------------------------------------------------------------|--------------------------------------------------------------------------|
| Economic Sentiment                                                                                                                                                                                                                                                                                                                                                                                         | indicator                                                                                                                                                                                                                                                                                                                                                               | 100.7              | 80.7                                                                                                        | 100.8                                                                                                  | 96.4                                                                                                                    | 99.1                                                                                                                                                             | 102.2                                                                                                                                 | 105.6                                                                                                                                                 | 104.3                                                                                                                                                                                                                                                                                                                                                                                                                                                                                                                                                                                                                                                                                                                                                                                                                                                                                                                                                                                                                                                                                                                                                                                                                                                                                                                                                                                                                                                                                                                                                                                                                                                                                                                                                                                                                                                                                                                                                                                                                                                                                                                                                                                                                                                                                                                                                                                                                                                                                                                                                                                                                                                                                                                                                                                                                                    | 105.6                                                                                                                                                                           | 106.9                                                                                                                                                             | 106.8                                                                                                                         | 107.8                                                               |                                                                          |
| Industrial confidence                                                                                                                                                                                                                                                                                                                                                                                      | balance                                                                                                                                                                                                                                                                                                                                                                 | -6.1               | -28.7                                                                                                       | -4.6                                                                                                   | -12.0                                                                                                                   | -6.4                                                                                                                                                             | -2.5                                                                                                                                  | 2.5                                                                                                                                                   | 0.6                                                                                                                                                                                                                                                                                                                                                                                                                                                                                                                                                                                                                                                                                                                                                                                                                                                                                                                                                                                                                                                                                                                                                                                                                                                                                                                                                                                                                                                                                                                                                                                                                                                                                                                                                                                                                                                                                                                                                                                                                                                                                                                                                                                                                                                                                                                                                                                                                                                                                                                                                                                                                                                                                                                                                                                                                                      | 1.8                                                                                                                                                                             | 5.1                                                                                                                                                               | 6.1                                                                                                                           | 6.5                                                                 |                                                                          |
| Services confidence                                                                                                                                                                                                                                                                                                                                                                                        | balance                                                                                                                                                                                                                                                                                                                                                                 | 12.4               | -15.5                                                                                                       | 4.9                                                                                                    | -0.1                                                                                                                    | 3.9                                                                                                                                                              | 6.9                                                                                                                                   | 9.0                                                                                                                                                   | 8.0                                                                                                                                                                                                                                                                                                                                                                                                                                                                                                                                                                                                                                                                                                                                                                                                                                                                                                                                                                                                                                                                                                                                                                                                                                                                                                                                                                                                                                                                                                                                                                                                                                                                                                                                                                                                                                                                                                                                                                                                                                                                                                                                                                                                                                                                                                                                                                                                                                                                                                                                                                                                                                                                                                                                                                                                                                      | 9.3                                                                                                                                                                             | 9.8                                                                                                                                                               | 9.9                                                                                                                           | 11.1                                                                |                                                                          |
| Industrial production                                                                                                                                                                                                                                                                                                                                                                                      | % ch. on prev. period                                                                                                                                                                                                                                                                                                                                                   | 12.1               | 15.5                                                                                                        |                                                                                                        | 2.4                                                                                                                     | 2.4                                                                                                                                                              | 1.1                                                                                                                                   | 1.7                                                                                                                                                   | 0.8                                                                                                                                                                                                                                                                                                                                                                                                                                                                                                                                                                                                                                                                                                                                                                                                                                                                                                                                                                                                                                                                                                                                                                                                                                                                                                                                                                                                                                                                                                                                                                                                                                                                                                                                                                                                                                                                                                                                                                                                                                                                                                                                                                                                                                                                                                                                                                                                                                                                                                                                                                                                                                                                                                                                                                                                                                      | 1.4                                                                                                                                                                             | -0.1                                                                                                                                                              |                                                                                                                               |                                                                     |                                                                          |
| (excluding construction)                                                                                                                                                                                                                                                                                                                                                                                   | % ch. on prev. year                                                                                                                                                                                                                                                                                                                                                     | 0.9                | -14.9                                                                                                       | 7.1                                                                                                    | 4.7                                                                                                                     | 9.0                                                                                                                                                              | 7.0                                                                                                                                   | 7.7                                                                                                                                                   | 7.1                                                                                                                                                                                                                                                                                                                                                                                                                                                                                                                                                                                                                                                                                                                                                                                                                                                                                                                                                                                                                                                                                                                                                                                                                                                                                                                                                                                                                                                                                                                                                                                                                                                                                                                                                                                                                                                                                                                                                                                                                                                                                                                                                                                                                                                                                                                                                                                                                                                                                                                                                                                                                                                                                                                                                                                                                                      | 7.9                                                                                                                                                                             | 8.0                                                                                                                                                               |                                                                                                                               |                                                                     |                                                                          |
|                                                                                                                                                                                                                                                                                                                                                                                                            | % ch. on prev. period                                                                                                                                                                                                                                                                                                                                                   |                    |                                                                                                             |                                                                                                        | 0.4                                                                                                                     | 1.0                                                                                                                                                              | 0.3                                                                                                                                   | 0.3                                                                                                                                                   |                                                                                                                                                                                                                                                                                                                                                                                                                                                                                                                                                                                                                                                                                                                                                                                                                                                                                                                                                                                                                                                                                                                                                                                                                                                                                                                                                                                                                                                                                                                                                                                                                                                                                                                                                                                                                                                                                                                                                                                                                                                                                                                                                                                                                                                                                                                                                                                                                                                                                                                                                                                                                                                                                                                                                                                                                                          |                                                                                                                                                                                 |                                                                                                                                                                   |                                                                                                                               |                                                                     |                                                                          |
| Gross domestic product                                                                                                                                                                                                                                                                                                                                                                                     | % ch. on prev. year                                                                                                                                                                                                                                                                                                                                                     | 1.7                | -4.1                                                                                                        | 1.7                                                                                                    | 0.8                                                                                                                     | 2.0                                                                                                                                                              | 1.9                                                                                                                                   | 2.0                                                                                                                                                   |                                                                                                                                                                                                                                                                                                                                                                                                                                                                                                                                                                                                                                                                                                                                                                                                                                                                                                                                                                                                                                                                                                                                                                                                                                                                                                                                                                                                                                                                                                                                                                                                                                                                                                                                                                                                                                                                                                                                                                                                                                                                                                                                                                                                                                                                                                                                                                                                                                                                                                                                                                                                                                                                                                                                                                                                                                          |                                                                                                                                                                                 |                                                                                                                                                                   |                                                                                                                               |                                                                     |                                                                          |
| Table and death to                                                                                                                                                                                                                                                                                                                                                                                         | % ch. on prev. period                                                                                                                                                                                                                                                                                                                                                   |                    |                                                                                                             |                                                                                                        | 0.4                                                                                                                     | 0.9                                                                                                                                                              | 0.4                                                                                                                                   |                                                                                                                                                       |                                                                                                                                                                                                                                                                                                                                                                                                                                                                                                                                                                                                                                                                                                                                                                                                                                                                                                                                                                                                                                                                                                                                                                                                                                                                                                                                                                                                                                                                                                                                                                                                                                                                                                                                                                                                                                                                                                                                                                                                                                                                                                                                                                                                                                                                                                                                                                                                                                                                                                                                                                                                                                                                                                                                                                                                                                          |                                                                                                                                                                                 |                                                                                                                                                                   |                                                                                                                               |                                                                     |                                                                          |
| Labour productivity                                                                                                                                                                                                                                                                                                                                                                                        | % ch. on prev. year                                                                                                                                                                                                                                                                                                                                                     | 0.7                | -2.2                                                                                                        | -                                                                                                      | 2.0                                                                                                                     | 2.5                                                                                                                                                              | 2.1                                                                                                                                   |                                                                                                                                                       |                                                                                                                                                                                                                                                                                                                                                                                                                                                                                                                                                                                                                                                                                                                                                                                                                                                                                                                                                                                                                                                                                                                                                                                                                                                                                                                                                                                                                                                                                                                                                                                                                                                                                                                                                                                                                                                                                                                                                                                                                                                                                                                                                                                                                                                                                                                                                                                                                                                                                                                                                                                                                                                                                                                                                                                                                                          |                                                                                                                                                                                 |                                                                                                                                                                   |                                                                                                                               |                                                                     |                                                                          |
| 2. Private consumption                                                                                                                                                                                                                                                                                                                                                                                     |                                                                                                                                                                                                                                                                                                                                                                         |                    |                                                                                                             |                                                                                                        |                                                                                                                         |                                                                                                                                                                  |                                                                                                                                       |                                                                                                                                                       |                                                                                                                                                                                                                                                                                                                                                                                                                                                                                                                                                                                                                                                                                                                                                                                                                                                                                                                                                                                                                                                                                                                                                                                                                                                                                                                                                                                                                                                                                                                                                                                                                                                                                                                                                                                                                                                                                                                                                                                                                                                                                                                                                                                                                                                                                                                                                                                                                                                                                                                                                                                                                                                                                                                                                                                                                                          |                                                                                                                                                                                 |                                                                                                                                                                   |                                                                                                                               |                                                                     |                                                                          |
| Consumer confidence                                                                                                                                                                                                                                                                                                                                                                                        | balance                                                                                                                                                                                                                                                                                                                                                                 | -12.0              | -24.8                                                                                                       | -14.0                                                                                                  | -16.8                                                                                                                   | -16.7                                                                                                                                                            | -12.1                                                                                                                                 | -10.4                                                                                                                                                 | -10.9                                                                                                                                                                                                                                                                                                                                                                                                                                                                                                                                                                                                                                                                                                                                                                                                                                                                                                                                                                                                                                                                                                                                                                                                                                                                                                                                                                                                                                                                                                                                                                                                                                                                                                                                                                                                                                                                                                                                                                                                                                                                                                                                                                                                                                                                                                                                                                                                                                                                                                                                                                                                                                                                                                                                                                                                                                    | -9.4                                                                                                                                                                            | -11.0                                                                                                                                                             | -11.2                                                                                                                         | -10.0                                                               |                                                                          |
| Retail confidence                                                                                                                                                                                                                                                                                                                                                                                          | balance                                                                                                                                                                                                                                                                                                                                                                 | -8.7               | -15.5                                                                                                       | -4.0                                                                                                   | -8.9                                                                                                                    | -5.1                                                                                                                                                             | -2.8                                                                                                                                  | 0.8                                                                                                                                                   | -0.8                                                                                                                                                                                                                                                                                                                                                                                                                                                                                                                                                                                                                                                                                                                                                                                                                                                                                                                                                                                                                                                                                                                                                                                                                                                                                                                                                                                                                                                                                                                                                                                                                                                                                                                                                                                                                                                                                                                                                                                                                                                                                                                                                                                                                                                                                                                                                                                                                                                                                                                                                                                                                                                                                                                                                                                                                                     | -1.1                                                                                                                                                                            | 4.3                                                                                                                                                               | -0.6                                                                                                                          | -0.2                                                                |                                                                          |
| Private consumption                                                                                                                                                                                                                                                                                                                                                                                        | % ch. on prev. period                                                                                                                                                                                                                                                                                                                                                   |                    |                                                                                                             |                                                                                                        | 0.4                                                                                                                     | 0.2                                                                                                                                                              | 0.1                                                                                                                                   | 0.4                                                                                                                                                   |                                                                                                                                                                                                                                                                                                                                                                                                                                                                                                                                                                                                                                                                                                                                                                                                                                                                                                                                                                                                                                                                                                                                                                                                                                                                                                                                                                                                                                                                                                                                                                                                                                                                                                                                                                                                                                                                                                                                                                                                                                                                                                                                                                                                                                                                                                                                                                                                                                                                                                                                                                                                                                                                                                                                                                                                                                          |                                                                                                                                                                                 |                                                                                                                                                                   |                                                                                                                               |                                                                     |                                                                          |
|                                                                                                                                                                                                                                                                                                                                                                                                            | % ch. on prev. year                                                                                                                                                                                                                                                                                                                                                     | 1.6                | -1.1                                                                                                        | 0.8                                                                                                    | 0.4                                                                                                                     | 0.6                                                                                                                                                              | 0.9                                                                                                                                   | 1.1                                                                                                                                                   |                                                                                                                                                                                                                                                                                                                                                                                                                                                                                                                                                                                                                                                                                                                                                                                                                                                                                                                                                                                                                                                                                                                                                                                                                                                                                                                                                                                                                                                                                                                                                                                                                                                                                                                                                                                                                                                                                                                                                                                                                                                                                                                                                                                                                                                                                                                                                                                                                                                                                                                                                                                                                                                                                                                                                                                                                                          |                                                                                                                                                                                 |                                                                                                                                                                   |                                                                                                                               |                                                                     |                                                                          |
| Retail sales                                                                                                                                                                                                                                                                                                                                                                                               | % ch. on prev. period                                                                                                                                                                                                                                                                                                                                                   |                    |                                                                                                             |                                                                                                        | 0.4                                                                                                                     | 0.1                                                                                                                                                              | 0.4                                                                                                                                   | -0.3                                                                                                                                                  | 0.0                                                                                                                                                                                                                                                                                                                                                                                                                                                                                                                                                                                                                                                                                                                                                                                                                                                                                                                                                                                                                                                                                                                                                                                                                                                                                                                                                                                                                                                                                                                                                                                                                                                                                                                                                                                                                                                                                                                                                                                                                                                                                                                                                                                                                                                                                                                                                                                                                                                                                                                                                                                                                                                                                                                                                                                                                                      | -0.1                                                                                                                                                                            | -0.4                                                                                                                                                              | 0.5                                                                                                                           |                                                                     |                                                                          |
|                                                                                                                                                                                                                                                                                                                                                                                                            | % ch. on prev. year                                                                                                                                                                                                                                                                                                                                                     | 1.3                | -2.5                                                                                                        | 0.8                                                                                                    | 0.5                                                                                                                     | 0.6                                                                                                                                                              | 1.5                                                                                                                                   | 0.4                                                                                                                                                   | 0.9                                                                                                                                                                                                                                                                                                                                                                                                                                                                                                                                                                                                                                                                                                                                                                                                                                                                                                                                                                                                                                                                                                                                                                                                                                                                                                                                                                                                                                                                                                                                                                                                                                                                                                                                                                                                                                                                                                                                                                                                                                                                                                                                                                                                                                                                                                                                                                                                                                                                                                                                                                                                                                                                                                                                                                                                                                      | 1.0                                                                                                                                                                             | -0.4                                                                                                                                                              | 0.7                                                                                                                           |                                                                     |                                                                          |
| 3. Investment                                                                                                                                                                                                                                                                                                                                                                                              | 1 100                                                                                                                                                                                                                                                                                                                                                                   | 04.0               | =                                                                                                           | 75.0                                                                                                   |                                                                                                                         |                                                                                                                                                                  |                                                                                                                                       | F0.4                                                                                                                                                  | 50.4                                                                                                                                                                                                                                                                                                                                                                                                                                                                                                                                                                                                                                                                                                                                                                                                                                                                                                                                                                                                                                                                                                                                                                                                                                                                                                                                                                                                                                                                                                                                                                                                                                                                                                                                                                                                                                                                                                                                                                                                                                                                                                                                                                                                                                                                                                                                                                                                                                                                                                                                                                                                                                                                                                                                                                                                                                     |                                                                                                                                                                                 |                                                                                                                                                                   | 20.0                                                                                                                          |                                                                     |                                                                          |
| Capacity utilisation                                                                                                                                                                                                                                                                                                                                                                                       | level (%)                                                                                                                                                                                                                                                                                                                                                               | 81.3               | 71.4                                                                                                        | 75.8                                                                                                   | 72.3                                                                                                                    | 75.5                                                                                                                                                             | 77.4                                                                                                                                  | 78.1                                                                                                                                                  | 78.1                                                                                                                                                                                                                                                                                                                                                                                                                                                                                                                                                                                                                                                                                                                                                                                                                                                                                                                                                                                                                                                                                                                                                                                                                                                                                                                                                                                                                                                                                                                                                                                                                                                                                                                                                                                                                                                                                                                                                                                                                                                                                                                                                                                                                                                                                                                                                                                                                                                                                                                                                                                                                                                                                                                                                                                                                                     | 45.0                                                                                                                                                                            | 40.7                                                                                                                                                              | 80.0                                                                                                                          | 40.5                                                                |                                                                          |
| Production expectations (manuf.)                                                                                                                                                                                                                                                                                                                                                                           | balance                                                                                                                                                                                                                                                                                                                                                                 | 6.4                | -14.8                                                                                                       | 11.3                                                                                                   | 8.1                                                                                                                     | 10.1                                                                                                                                                             | 10.9                                                                                                                                  | 16.2                                                                                                                                                  | 14.6                                                                                                                                                                                                                                                                                                                                                                                                                                                                                                                                                                                                                                                                                                                                                                                                                                                                                                                                                                                                                                                                                                                                                                                                                                                                                                                                                                                                                                                                                                                                                                                                                                                                                                                                                                                                                                                                                                                                                                                                                                                                                                                                                                                                                                                                                                                                                                                                                                                                                                                                                                                                                                                                                                                                                                                                                                     | 15.2                                                                                                                                                                            | 18.7                                                                                                                                                              | 18.9                                                                                                                          | 19.5                                                                |                                                                          |
| Gross fixed capital formation                                                                                                                                                                                                                                                                                                                                                                              | % ch. on prev. period<br>% ch. on prev. year                                                                                                                                                                                                                                                                                                                            | 17                 | -11.4                                                                                                       | -0.7                                                                                                   | -0.2<br>-4.6                                                                                                            | 2.1<br>-0.3                                                                                                                                                      | -0.1<br>0.7                                                                                                                           | -0.6<br>1.2                                                                                                                                           |                                                                                                                                                                                                                                                                                                                                                                                                                                                                                                                                                                                                                                                                                                                                                                                                                                                                                                                                                                                                                                                                                                                                                                                                                                                                                                                                                                                                                                                                                                                                                                                                                                                                                                                                                                                                                                                                                                                                                                                                                                                                                                                                                                                                                                                                                                                                                                                                                                                                                                                                                                                                                                                                                                                                                                                                                                          |                                                                                                                                                                                 |                                                                                                                                                                   |                                                                                                                               |                                                                     |                                                                          |
|                                                                                                                                                                                                                                                                                                                                                                                                            | % ch. on prev. year % ch. on prev. period                                                                                                                                                                                                                                                                                                                               | 1.7                | -11.4                                                                                                       | -0./                                                                                                   | 1.4                                                                                                                     | 3.5                                                                                                                                                              | 0.7                                                                                                                                   | 1.2                                                                                                                                                   |                                                                                                                                                                                                                                                                                                                                                                                                                                                                                                                                                                                                                                                                                                                                                                                                                                                                                                                                                                                                                                                                                                                                                                                                                                                                                                                                                                                                                                                                                                                                                                                                                                                                                                                                                                                                                                                                                                                                                                                                                                                                                                                                                                                                                                                                                                                                                                                                                                                                                                                                                                                                                                                                                                                                                                                                                                          |                                                                                                                                                                                 |                                                                                                                                                                   |                                                                                                                               |                                                                     |                                                                          |
| - equipment investment                                                                                                                                                                                                                                                                                                                                                                                     | % ch. on prev. year                                                                                                                                                                                                                                                                                                                                                     |                    | -17.8                                                                                                       |                                                                                                        | -1.5                                                                                                                    | 5.2                                                                                                                                                              | 5.3                                                                                                                                   |                                                                                                                                                       |                                                                                                                                                                                                                                                                                                                                                                                                                                                                                                                                                                                                                                                                                                                                                                                                                                                                                                                                                                                                                                                                                                                                                                                                                                                                                                                                                                                                                                                                                                                                                                                                                                                                                                                                                                                                                                                                                                                                                                                                                                                                                                                                                                                                                                                                                                                                                                                                                                                                                                                                                                                                                                                                                                                                                                                                                                          |                                                                                                                                                                                 |                                                                                                                                                                   |                                                                                                                               |                                                                     |                                                                          |
|                                                                                                                                                                                                                                                                                                                                                                                                            | % ch. on prev. year                                                                                                                                                                                                                                                                                                                                                     | 2.9                | 17.0                                                                                                        |                                                                                                        | -1.6                                                                                                                    | 1.7                                                                                                                                                              | -0.8                                                                                                                                  |                                                                                                                                                       |                                                                                                                                                                                                                                                                                                                                                                                                                                                                                                                                                                                                                                                                                                                                                                                                                                                                                                                                                                                                                                                                                                                                                                                                                                                                                                                                                                                                                                                                                                                                                                                                                                                                                                                                                                                                                                                                                                                                                                                                                                                                                                                                                                                                                                                                                                                                                                                                                                                                                                                                                                                                                                                                                                                                                                                                                                          |                                                                                                                                                                                 |                                                                                                                                                                   |                                                                                                                               |                                                                     |                                                                          |
| - construction investment                                                                                                                                                                                                                                                                                                                                                                                  | % ch. on prev. year                                                                                                                                                                                                                                                                                                                                                     | 0.7                | -7.8                                                                                                        |                                                                                                        | -7.0                                                                                                                    | -3.6                                                                                                                                                             | -2.5                                                                                                                                  |                                                                                                                                                       |                                                                                                                                                                                                                                                                                                                                                                                                                                                                                                                                                                                                                                                                                                                                                                                                                                                                                                                                                                                                                                                                                                                                                                                                                                                                                                                                                                                                                                                                                                                                                                                                                                                                                                                                                                                                                                                                                                                                                                                                                                                                                                                                                                                                                                                                                                                                                                                                                                                                                                                                                                                                                                                                                                                                                                                                                                          |                                                                                                                                                                                 |                                                                                                                                                                   |                                                                                                                               |                                                                     |                                                                          |
| Change in stocks                                                                                                                                                                                                                                                                                                                                                                                           | contrib. to GDP (pp.)                                                                                                                                                                                                                                                                                                                                                   | 0.0                | -1.0                                                                                                        | 0.3                                                                                                    | 0.3                                                                                                                     | 0.3                                                                                                                                                              | -0.2                                                                                                                                  | -0.2                                                                                                                                                  |                                                                                                                                                                                                                                                                                                                                                                                                                                                                                                                                                                                                                                                                                                                                                                                                                                                                                                                                                                                                                                                                                                                                                                                                                                                                                                                                                                                                                                                                                                                                                                                                                                                                                                                                                                                                                                                                                                                                                                                                                                                                                                                                                                                                                                                                                                                                                                                                                                                                                                                                                                                                                                                                                                                                                                                                                                          |                                                                                                                                                                                 |                                                                                                                                                                   |                                                                                                                               |                                                                     |                                                                          |
| 4. Labour market                                                                                                                                                                                                                                                                                                                                                                                           | WY 7                                                                                                                                                                                                                                                                                                                                                                    |                    |                                                                                                             |                                                                                                        |                                                                                                                         |                                                                                                                                                                  |                                                                                                                                       |                                                                                                                                                       |                                                                                                                                                                                                                                                                                                                                                                                                                                                                                                                                                                                                                                                                                                                                                                                                                                                                                                                                                                                                                                                                                                                                                                                                                                                                                                                                                                                                                                                                                                                                                                                                                                                                                                                                                                                                                                                                                                                                                                                                                                                                                                                                                                                                                                                                                                                                                                                                                                                                                                                                                                                                                                                                                                                                                                                                                                          |                                                                                                                                                                                 |                                                                                                                                                                   |                                                                                                                               |                                                                     |                                                                          |
| Employment expectations (manuf.)                                                                                                                                                                                                                                                                                                                                                                           | balance                                                                                                                                                                                                                                                                                                                                                                 | -11.9              | -30.8                                                                                                       | -7.7                                                                                                   | -17.7                                                                                                                   | -10.1                                                                                                                                                            | -5.1                                                                                                                                  | 2.1                                                                                                                                                   | 0.4                                                                                                                                                                                                                                                                                                                                                                                                                                                                                                                                                                                                                                                                                                                                                                                                                                                                                                                                                                                                                                                                                                                                                                                                                                                                                                                                                                                                                                                                                                                                                                                                                                                                                                                                                                                                                                                                                                                                                                                                                                                                                                                                                                                                                                                                                                                                                                                                                                                                                                                                                                                                                                                                                                                                                                                                                                      | 1.7                                                                                                                                                                             | 4.2                                                                                                                                                               | 5.0                                                                                                                           | 6.6                                                                 |                                                                          |
| Employment expectations (services)                                                                                                                                                                                                                                                                                                                                                                         | balance                                                                                                                                                                                                                                                                                                                                                                 | 6.5                | -10.9                                                                                                       | 1.6                                                                                                    | -3.6                                                                                                                    | 0.0                                                                                                                                                              | 2.4                                                                                                                                   | 7.6                                                                                                                                                   | 6.5                                                                                                                                                                                                                                                                                                                                                                                                                                                                                                                                                                                                                                                                                                                                                                                                                                                                                                                                                                                                                                                                                                                                                                                                                                                                                                                                                                                                                                                                                                                                                                                                                                                                                                                                                                                                                                                                                                                                                                                                                                                                                                                                                                                                                                                                                                                                                                                                                                                                                                                                                                                                                                                                                                                                                                                                                                      | 8.7                                                                                                                                                                             | 7.7                                                                                                                                                               | 8.3                                                                                                                           | 8.5                                                                 |                                                                          |
| Employment                                                                                                                                                                                                                                                                                                                                                                                                 | % ch. on prev. period                                                                                                                                                                                                                                                                                                                                                   |                    |                                                                                                             |                                                                                                        | 0.0                                                                                                                     | 0.1                                                                                                                                                              | 0.0                                                                                                                                   | _                                                                                                                                                     |                                                                                                                                                                                                                                                                                                                                                                                                                                                                                                                                                                                                                                                                                                                                                                                                                                                                                                                                                                                                                                                                                                                                                                                                                                                                                                                                                                                                                                                                                                                                                                                                                                                                                                                                                                                                                                                                                                                                                                                                                                                                                                                                                                                                                                                                                                                                                                                                                                                                                                                                                                                                                                                                                                                                                                                                                                          |                                                                                                                                                                                 |                                                                                                                                                                   |                                                                                                                               |                                                                     |                                                                          |
| Employment                                                                                                                                                                                                                                                                                                                                                                                                 | % ch. on prev. year                                                                                                                                                                                                                                                                                                                                                     | 1.0                | -1.8                                                                                                        | <u> </u>                                                                                               | -1.2                                                                                                                    | -0.5                                                                                                                                                             | -0.2                                                                                                                                  |                                                                                                                                                       |                                                                                                                                                                                                                                                                                                                                                                                                                                                                                                                                                                                                                                                                                                                                                                                                                                                                                                                                                                                                                                                                                                                                                                                                                                                                                                                                                                                                                                                                                                                                                                                                                                                                                                                                                                                                                                                                                                                                                                                                                                                                                                                                                                                                                                                                                                                                                                                                                                                                                                                                                                                                                                                                                                                                                                                                                                          |                                                                                                                                                                                 |                                                                                                                                                                   |                                                                                                                               |                                                                     |                                                                          |
| Employment (000)                                                                                                                                                                                                                                                                                                                                                                                           | abs. ch. on prev. period                                                                                                                                                                                                                                                                                                                                                |                    | -2 736                                                                                                      |                                                                                                        | 32                                                                                                                      | 111                                                                                                                                                              | -47                                                                                                                                   |                                                                                                                                                       |                                                                                                                                                                                                                                                                                                                                                                                                                                                                                                                                                                                                                                                                                                                                                                                                                                                                                                                                                                                                                                                                                                                                                                                                                                                                                                                                                                                                                                                                                                                                                                                                                                                                                                                                                                                                                                                                                                                                                                                                                                                                                                                                                                                                                                                                                                                                                                                                                                                                                                                                                                                                                                                                                                                                                                                                                                          |                                                                                                                                                                                 |                                                                                                                                                                   |                                                                                                                               |                                                                     |                                                                          |
| Compensation of employees per head                                                                                                                                                                                                                                                                                                                                                                         | % ch. on prev. period                                                                                                                                                                                                                                                                                                                                                   |                    |                                                                                                             |                                                                                                        | 0.2                                                                                                                     | 0.7                                                                                                                                                              | 0.3                                                                                                                                   |                                                                                                                                                       |                                                                                                                                                                                                                                                                                                                                                                                                                                                                                                                                                                                                                                                                                                                                                                                                                                                                                                                                                                                                                                                                                                                                                                                                                                                                                                                                                                                                                                                                                                                                                                                                                                                                                                                                                                                                                                                                                                                                                                                                                                                                                                                                                                                                                                                                                                                                                                                                                                                                                                                                                                                                                                                                                                                                                                                                                                          |                                                                                                                                                                                 |                                                                                                                                                                   |                                                                                                                               |                                                                     |                                                                          |
| (nominal)                                                                                                                                                                                                                                                                                                                                                                                                  | % ch. on prev. year                                                                                                                                                                                                                                                                                                                                                     | 2.1                | 1.5                                                                                                         | -                                                                                                      | 1.5                                                                                                                     | 1.9                                                                                                                                                              | 1.5                                                                                                                                   | -                                                                                                                                                     |                                                                                                                                                                                                                                                                                                                                                                                                                                                                                                                                                                                                                                                                                                                                                                                                                                                                                                                                                                                                                                                                                                                                                                                                                                                                                                                                                                                                                                                                                                                                                                                                                                                                                                                                                                                                                                                                                                                                                                                                                                                                                                                                                                                                                                                                                                                                                                                                                                                                                                                                                                                                                                                                                                                                                                                                                                          |                                                                                                                                                                                 |                                                                                                                                                                   |                                                                                                                               |                                                                     |                                                                          |
| Unemployment rate                                                                                                                                                                                                                                                                                                                                                                                          | % of lab. force                                                                                                                                                                                                                                                                                                                                                         |                    | 9.5                                                                                                         | 10.0                                                                                                   | 10.0                                                                                                                    | 10.0                                                                                                                                                             | 10.0                                                                                                                                  | 10.0                                                                                                                                                  | 10.1                                                                                                                                                                                                                                                                                                                                                                                                                                                                                                                                                                                                                                                                                                                                                                                                                                                                                                                                                                                                                                                                                                                                                                                                                                                                                                                                                                                                                                                                                                                                                                                                                                                                                                                                                                                                                                                                                                                                                                                                                                                                                                                                                                                                                                                                                                                                                                                                                                                                                                                                                                                                                                                                                                                                                                                                                                     | 10.0                                                                                                                                                                            | 10.0                                                                                                                                                              | 9.9                                                                                                                           |                                                                     |                                                                          |
| Unemployment (000)                                                                                                                                                                                                                                                                                                                                                                                         | ahs. ch. on prev. period                                                                                                                                                                                                                                                                                                                                                |                    | 3 050                                                                                                       | 900                                                                                                    | 131                                                                                                                     | 123                                                                                                                                                              | 9                                                                                                                                     | -7                                                                                                                                                    | 66                                                                                                                                                                                                                                                                                                                                                                                                                                                                                                                                                                                                                                                                                                                                                                                                                                                                                                                                                                                                                                                                                                                                                                                                                                                                                                                                                                                                                                                                                                                                                                                                                                                                                                                                                                                                                                                                                                                                                                                                                                                                                                                                                                                                                                                                                                                                                                                                                                                                                                                                                                                                                                                                                                                                                                                                                                       | -73                                                                                                                                                                             | -81                                                                                                                                                               | -72                                                                                                                           |                                                                     |                                                                          |
| 5. International transactions                                                                                                                                                                                                                                                                                                                                                                              | 0/ 1                                                                                                                                                                                                                                                                                                                                                                    |                    |                                                                                                             |                                                                                                        | 4.0                                                                                                                     | 0.7                                                                                                                                                              | 0.7                                                                                                                                   | 2.6                                                                                                                                                   | 0.5                                                                                                                                                                                                                                                                                                                                                                                                                                                                                                                                                                                                                                                                                                                                                                                                                                                                                                                                                                                                                                                                                                                                                                                                                                                                                                                                                                                                                                                                                                                                                                                                                                                                                                                                                                                                                                                                                                                                                                                                                                                                                                                                                                                                                                                                                                                                                                                                                                                                                                                                                                                                                                                                                                                                                                                                                                      | 4.0                                                                                                                                                                             | 4.0                                                                                                                                                               |                                                                                                                               |                                                                     |                                                                          |
| World trade                                                                                                                                                                                                                                                                                                                                                                                                | % ch. on prev. period                                                                                                                                                                                                                                                                                                                                                   | - /                | 42.0                                                                                                        | 454                                                                                                    | 4.9                                                                                                                     | 2.7                                                                                                                                                              | 0.7                                                                                                                                   | 2.6                                                                                                                                                   | 0.5                                                                                                                                                                                                                                                                                                                                                                                                                                                                                                                                                                                                                                                                                                                                                                                                                                                                                                                                                                                                                                                                                                                                                                                                                                                                                                                                                                                                                                                                                                                                                                                                                                                                                                                                                                                                                                                                                                                                                                                                                                                                                                                                                                                                                                                                                                                                                                                                                                                                                                                                                                                                                                                                                                                                                                                                                                      | 1.8                                                                                                                                                                             | 1.8                                                                                                                                                               |                                                                                                                               |                                                                     |                                                                          |
| E                                                                                                                                                                                                                                                                                                                                                                                                          | % ch. on prev. year                                                                                                                                                                                                                                                                                                                                                     | -18.7              | -13.0                                                                                                       | -24.5                                                                                                  | 15.7<br>-41.9                                                                                                           | 18.8<br>-28.9                                                                                                                                                    | 14.9<br>-17.9                                                                                                                         | -9.4                                                                                                                                                  | -12.1                                                                                                                                                                                                                                                                                                                                                                                                                                                                                                                                                                                                                                                                                                                                                                                                                                                                                                                                                                                                                                                                                                                                                                                                                                                                                                                                                                                                                                                                                                                                                                                                                                                                                                                                                                                                                                                                                                                                                                                                                                                                                                                                                                                                                                                                                                                                                                                                                                                                                                                                                                                                                                                                                                                                                                                                                                    | 12.6<br>-9.4                                                                                                                                                                    | 10.0                                                                                                                                                              | -0.9                                                                                                                          | 0.1                                                                 |                                                                          |
| Export order books Trade balance (merchandise)                                                                                                                                                                                                                                                                                                                                                             | balance<br>billion EUR                                                                                                                                                                                                                                                                                                                                                  | -18./              | -58.2<br>16.6                                                                                               | 0.7                                                                                                    | 4.3                                                                                                                     | -4.3                                                                                                                                                             | -17.9                                                                                                                                 | -2.5                                                                                                                                                  | 3.1                                                                                                                                                                                                                                                                                                                                                                                                                                                                                                                                                                                                                                                                                                                                                                                                                                                                                                                                                                                                                                                                                                                                                                                                                                                                                                                                                                                                                                                                                                                                                                                                                                                                                                                                                                                                                                                                                                                                                                                                                                                                                                                                                                                                                                                                                                                                                                                                                                                                                                                                                                                                                                                                                                                                                                                                                                      | -3.2                                                                                                                                                                            | -6.6<br>-2.3                                                                                                                                                      | -0.9                                                                                                                          | -0.1                                                                |                                                                          |
| Trade balance (merchandise)                                                                                                                                                                                                                                                                                                                                                                                | % ch. on prev. period                                                                                                                                                                                                                                                                                                                                                   |                    | 10.0                                                                                                        | 0.7                                                                                                    | 2.8                                                                                                                     | 4.4                                                                                                                                                              | 2.2                                                                                                                                   | 1.8                                                                                                                                                   | J.1                                                                                                                                                                                                                                                                                                                                                                                                                                                                                                                                                                                                                                                                                                                                                                                                                                                                                                                                                                                                                                                                                                                                                                                                                                                                                                                                                                                                                                                                                                                                                                                                                                                                                                                                                                                                                                                                                                                                                                                                                                                                                                                                                                                                                                                                                                                                                                                                                                                                                                                                                                                                                                                                                                                                                                                                                                      | -3.2                                                                                                                                                                            | -2.3                                                                                                                                                              |                                                                                                                               |                                                                     |                                                                          |
| Exports of goods and services                                                                                                                                                                                                                                                                                                                                                                              | % ch. on prev. persoa % ch. on prev. year                                                                                                                                                                                                                                                                                                                               | 5.1                | -13.2                                                                                                       | 10.9                                                                                                   | 6.5                                                                                                                     | 12.4                                                                                                                                                             | 11.9                                                                                                                                  | 11.7                                                                                                                                                  |                                                                                                                                                                                                                                                                                                                                                                                                                                                                                                                                                                                                                                                                                                                                                                                                                                                                                                                                                                                                                                                                                                                                                                                                                                                                                                                                                                                                                                                                                                                                                                                                                                                                                                                                                                                                                                                                                                                                                                                                                                                                                                                                                                                                                                                                                                                                                                                                                                                                                                                                                                                                                                                                                                                                                                                                                                          |                                                                                                                                                                                 |                                                                                                                                                                   |                                                                                                                               |                                                                     |                                                                          |
|                                                                                                                                                                                                                                                                                                                                                                                                            | % ch. on prev. period                                                                                                                                                                                                                                                                                                                                                   | - 5.1              | 13.2                                                                                                        | 10.5                                                                                                   | 3.4                                                                                                                     | 4.2                                                                                                                                                              | 1.4                                                                                                                                   | 1.1                                                                                                                                                   |                                                                                                                                                                                                                                                                                                                                                                                                                                                                                                                                                                                                                                                                                                                                                                                                                                                                                                                                                                                                                                                                                                                                                                                                                                                                                                                                                                                                                                                                                                                                                                                                                                                                                                                                                                                                                                                                                                                                                                                                                                                                                                                                                                                                                                                                                                                                                                                                                                                                                                                                                                                                                                                                                                                                                                                                                                          |                                                                                                                                                                                 |                                                                                                                                                                   |                                                                                                                               |                                                                     |                                                                          |
| Imports of goods and services                                                                                                                                                                                                                                                                                                                                                                              | % ch. on prev. year                                                                                                                                                                                                                                                                                                                                                     | 5.0                | -11.9                                                                                                       | 8.9                                                                                                    | 3.3                                                                                                                     | 10.7                                                                                                                                                             | 10.3                                                                                                                                  | 10.4                                                                                                                                                  |                                                                                                                                                                                                                                                                                                                                                                                                                                                                                                                                                                                                                                                                                                                                                                                                                                                                                                                                                                                                                                                                                                                                                                                                                                                                                                                                                                                                                                                                                                                                                                                                                                                                                                                                                                                                                                                                                                                                                                                                                                                                                                                                                                                                                                                                                                                                                                                                                                                                                                                                                                                                                                                                                                                                                                                                                                          |                                                                                                                                                                                 |                                                                                                                                                                   |                                                                                                                               |                                                                     |                                                                          |
| Current account balance                                                                                                                                                                                                                                                                                                                                                                                    | billion EUR                                                                                                                                                                                                                                                                                                                                                             |                    | -51.4                                                                                                       | -56.4                                                                                                  | -1.9                                                                                                                    | -6.7                                                                                                                                                             | -14.4                                                                                                                                 | -33.4                                                                                                                                                 | -9.6                                                                                                                                                                                                                                                                                                                                                                                                                                                                                                                                                                                                                                                                                                                                                                                                                                                                                                                                                                                                                                                                                                                                                                                                                                                                                                                                                                                                                                                                                                                                                                                                                                                                                                                                                                                                                                                                                                                                                                                                                                                                                                                                                                                                                                                                                                                                                                                                                                                                                                                                                                                                                                                                                                                                                                                                                                     | -10.5                                                                                                                                                                           | -13.3                                                                                                                                                             |                                                                                                                               |                                                                     |                                                                          |
| Direct investment                                                                                                                                                                                                                                                                                                                                                                                          | billion EUR                                                                                                                                                                                                                                                                                                                                                             |                    | -74.5                                                                                                       |                                                                                                        |                                                                                                                         |                                                                                                                                                                  |                                                                                                                                       |                                                                                                                                                       |                                                                                                                                                                                                                                                                                                                                                                                                                                                                                                                                                                                                                                                                                                                                                                                                                                                                                                                                                                                                                                                                                                                                                                                                                                                                                                                                                                                                                                                                                                                                                                                                                                                                                                                                                                                                                                                                                                                                                                                                                                                                                                                                                                                                                                                                                                                                                                                                                                                                                                                                                                                                                                                                                                                                                                                                                                          |                                                                                                                                                                                 |                                                                                                                                                                   |                                                                                                                               |                                                                     |                                                                          |
| Portfolio investment                                                                                                                                                                                                                                                                                                                                                                                       | billion EUR                                                                                                                                                                                                                                                                                                                                                             |                    | -/4.5                                                                                                       | -85.9                                                                                                  | -40.3                                                                                                                   | -38.4                                                                                                                                                            | -37.4                                                                                                                                 | 30.3                                                                                                                                                  | -12.0                                                                                                                                                                                                                                                                                                                                                                                                                                                                                                                                                                                                                                                                                                                                                                                                                                                                                                                                                                                                                                                                                                                                                                                                                                                                                                                                                                                                                                                                                                                                                                                                                                                                                                                                                                                                                                                                                                                                                                                                                                                                                                                                                                                                                                                                                                                                                                                                                                                                                                                                                                                                                                                                                                                                                                                                                                    | 23.4                                                                                                                                                                            | 19.0                                                                                                                                                              |                                                                                                                               |                                                                     |                                                                          |
| 6. Prices                                                                                                                                                                                                                                                                                                                                                                                                  | villion EUK                                                                                                                                                                                                                                                                                                                                                             |                    | 264.8                                                                                                       | -85.9<br>197.1                                                                                         | -40.3<br>16.6                                                                                                           | -38.4<br>110.7                                                                                                                                                   | -37.4<br>-13.9                                                                                                                        | 30.3<br>83.7                                                                                                                                          |                                                                                                                                                                                                                                                                                                                                                                                                                                                                                                                                                                                                                                                                                                                                                                                                                                                                                                                                                                                                                                                                                                                                                                                                                                                                                                                                                                                                                                                                                                                                                                                                                                                                                                                                                                                                                                                                                                                                                                                                                                                                                                                                                                                                                                                                                                                                                                                                                                                                                                                                                                                                                                                                                                                                                                                                                                          |                                                                                                                                                                                 |                                                                                                                                                                   |                                                                                                                               |                                                                     | <br><br>                                                                 |
|                                                                                                                                                                                                                                                                                                                                                                                                            | buubh EUK                                                                                                                                                                                                                                                                                                                                                               |                    |                                                                                                             |                                                                                                        |                                                                                                                         |                                                                                                                                                                  |                                                                                                                                       |                                                                                                                                                       | -12.0                                                                                                                                                                                                                                                                                                                                                                                                                                                                                                                                                                                                                                                                                                                                                                                                                                                                                                                                                                                                                                                                                                                                                                                                                                                                                                                                                                                                                                                                                                                                                                                                                                                                                                                                                                                                                                                                                                                                                                                                                                                                                                                                                                                                                                                                                                                                                                                                                                                                                                                                                                                                                                                                                                                                                                                                                                    | 23.4                                                                                                                                                                            | 19.0                                                                                                                                                              |                                                                                                                               |                                                                     | <br><br>                                                                 |
| Consumer inflation expectations                                                                                                                                                                                                                                                                                                                                                                            | balance                                                                                                                                                                                                                                                                                                                                                                 | 21.1               |                                                                                                             |                                                                                                        |                                                                                                                         |                                                                                                                                                                  |                                                                                                                                       |                                                                                                                                                       | -12.0                                                                                                                                                                                                                                                                                                                                                                                                                                                                                                                                                                                                                                                                                                                                                                                                                                                                                                                                                                                                                                                                                                                                                                                                                                                                                                                                                                                                                                                                                                                                                                                                                                                                                                                                                                                                                                                                                                                                                                                                                                                                                                                                                                                                                                                                                                                                                                                                                                                                                                                                                                                                                                                                                                                                                                                                                                    | 23.4                                                                                                                                                                            | 19.0                                                                                                                                                              |                                                                                                                               |                                                                     | <br><br>                                                                 |
|                                                                                                                                                                                                                                                                                                                                                                                                            |                                                                                                                                                                                                                                                                                                                                                                         | 21.1               | 264.8                                                                                                       | 197.1                                                                                                  | 16.6                                                                                                                    | 110.7                                                                                                                                                            | -13.9                                                                                                                                 | 83.7                                                                                                                                                  | -12.0<br>20.6                                                                                                                                                                                                                                                                                                                                                                                                                                                                                                                                                                                                                                                                                                                                                                                                                                                                                                                                                                                                                                                                                                                                                                                                                                                                                                                                                                                                                                                                                                                                                                                                                                                                                                                                                                                                                                                                                                                                                                                                                                                                                                                                                                                                                                                                                                                                                                                                                                                                                                                                                                                                                                                                                                                                                                                                                            | 23.4<br>25.6                                                                                                                                                                    | 19.0<br>37.5                                                                                                                                                      | <br>                                                                                                                          |                                                                     | <br><br><br>                                                             |
| Consumer inflation expectations                                                                                                                                                                                                                                                                                                                                                                            | balance                                                                                                                                                                                                                                                                                                                                                                 | 21.1               | 264.8<br>-6.7                                                                                               | 197.1                                                                                                  | 0.7                                                                                                                     | 110.7                                                                                                                                                            | -13.9<br>10.8                                                                                                                         | 83.7                                                                                                                                                  | -12.0<br>20.6<br>9.7                                                                                                                                                                                                                                                                                                                                                                                                                                                                                                                                                                                                                                                                                                                                                                                                                                                                                                                                                                                                                                                                                                                                                                                                                                                                                                                                                                                                                                                                                                                                                                                                                                                                                                                                                                                                                                                                                                                                                                                                                                                                                                                                                                                                                                                                                                                                                                                                                                                                                                                                                                                                                                                                                                                                                                                                                     | 23.4<br>25.6                                                                                                                                                                    | 19.0<br>37.5                                                                                                                                                      | 20.9                                                                                                                          | 25.7                                                                | <br><br><br><br><br>                                                     |
| Consumer inflation expectations<br>Headline inflation (HICP)                                                                                                                                                                                                                                                                                                                                               | balance<br>% ch. on prev. year                                                                                                                                                                                                                                                                                                                                          | 21.1               | -6.7<br>0.3<br>1.3<br>-5.1                                                                                  | 8.4<br>1.6                                                                                             | 0.7<br>1.1<br>0.9<br>-0.1                                                                                               | 110.7<br>10.2<br>1.6<br>0.9<br>3.0                                                                                                                               | 10.8<br>1.7<br>1.0<br>4.0                                                                                                             | 83.7<br>11.9<br>2.0                                                                                                                                   | -12.0<br>20.6<br>9.7<br>1.9<br>1.1<br>4.3                                                                                                                                                                                                                                                                                                                                                                                                                                                                                                                                                                                                                                                                                                                                                                                                                                                                                                                                                                                                                                                                                                                                                                                                                                                                                                                                                                                                                                                                                                                                                                                                                                                                                                                                                                                                                                                                                                                                                                                                                                                                                                                                                                                                                                                                                                                                                                                                                                                                                                                                                                                                                                                                                                                                                                                                | 23.4<br>25.6<br>10.8<br>1.9<br>1.2<br>4.5                                                                                                                                       | 19.0<br>37.5<br>15.1<br>2.2                                                                                                                                       | 20.9                                                                                                                          | 25.7                                                                | <br><br><br>                                                             |
| Consumer inflation expectations Headline inflation (HICP) Core HICP                                                                                                                                                                                                                                                                                                                                        | halance<br>% ch. on prev. year<br>% ch. on prev. year                                                                                                                                                                                                                                                                                                                   | 21.1               | 264.8  -6.7  0.3  1.3  -5.1  -8.9                                                                           | 8.4<br>1.6<br>1.0                                                                                      | 0.7<br>1.1<br>0.9<br>-0.1<br>4.7                                                                                        | 110.7<br>10.2<br>1.6<br>0.9<br>3.0<br>11.6                                                                                                                       | -13.9<br>10.8<br>1.7<br>1.0                                                                                                           | 83.7<br>11.9<br>2.0<br>1.1<br>4.7                                                                                                                     | -12.0<br>20.6<br>9.7<br>1.9<br>1.1<br>4.3<br>13.6                                                                                                                                                                                                                                                                                                                                                                                                                                                                                                                                                                                                                                                                                                                                                                                                                                                                                                                                                                                                                                                                                                                                                                                                                                                                                                                                                                                                                                                                                                                                                                                                                                                                                                                                                                                                                                                                                                                                                                                                                                                                                                                                                                                                                                                                                                                                                                                                                                                                                                                                                                                                                                                                                                                                                                                        | 23.4<br>25.6<br>10.8<br>1.9<br>1.2                                                                                                                                              | 19.0<br>37.5<br>15.1<br>2.2<br>1.1                                                                                                                                | 20.9 2.3 1.2                                                                                                                  | 25.7                                                                |                                                                          |
| Consumer inflation expectations Headline inflation (HICP) Core HICP Domestic producer prices Import prices                                                                                                                                                                                                                                                                                                 | halance % ch. on prev. year % ch. on prev. year % ch. on prev. year                                                                                                                                                                                                                                                                                                     | 21.1               | -6.7<br>0.3<br>1.3<br>-5.1                                                                                  | 8.4<br>1.6<br>1.0<br>2.9                                                                               | 16.6<br>0.7<br>1.1<br>0.9<br>-0.1<br>4.7<br>77.2                                                                        | 110.7<br>10.2<br>1.6<br>0.9<br>3.0<br>11.6<br>79.7                                                                                                               | 10.8<br>1.7<br>1.0<br>4.0<br>12.4<br>76.8                                                                                             | 83.7<br>11.9<br>2.0<br>1.1<br>4.7<br><br>87.2                                                                                                         | 9.7<br>1.9<br>1.1<br>4.3<br>13.6<br>83.5                                                                                                                                                                                                                                                                                                                                                                                                                                                                                                                                                                                                                                                                                                                                                                                                                                                                                                                                                                                                                                                                                                                                                                                                                                                                                                                                                                                                                                                                                                                                                                                                                                                                                                                                                                                                                                                                                                                                                                                                                                                                                                                                                                                                                                                                                                                                                                                                                                                                                                                                                                                                                                                                                                                                                                                                 | 23.4<br>25.6<br>10.8<br>1.9<br>1.2<br>4.5                                                                                                                                       | 19.0<br>37.5<br>15.1<br>2.2<br>1.1<br>5.3<br>                                                                                                                     | 20.9<br>2.3<br>1.2<br>5.9                                                                                                     | 25.7<br>2.4                                                         |                                                                          |
| Consumer inflation expectations Headline inflation (HICP) Core HICP Domestic producer prices                                                                                                                                                                                                                                                                                                               | balance % ch. on prev. year level % ch. on prev. year                                                                                                                                                                                                                                                       | 21.1               | 264.8  -6.7  0.3  1.3  -5.1  -8.9  62.5  -36.7                                                              | 8.4<br>1.6<br>1.0<br>2.9<br><br>80.3<br>28.5                                                           | 0.7<br>1.1<br>0.9<br>-0.1<br>4.7<br>77.2<br>69.5                                                                        | 110.7<br>10.2<br>1.6<br>0.9<br>3.0<br>11.6<br>79.7<br>34.2                                                                                                       | 10.8<br>1.7<br>1.0<br>4.0<br>12.4<br>76.8<br>11.5                                                                                     | 83.7<br>11.9<br>2.0<br>1.1<br>4.7<br><br>87.2<br>15.9                                                                                                 | 9.7<br>1.9<br>1.1<br>4.3<br>13.6<br>83.5<br>14.0                                                                                                                                                                                                                                                                                                                                                                                                                                                                                                                                                                                                                                                                                                                                                                                                                                                                                                                                                                                                                                                                                                                                                                                                                                                                                                                                                                                                                                                                                                                                                                                                                                                                                                                                                                                                                                                                                                                                                                                                                                                                                                                                                                                                                                                                                                                                                                                                                                                                                                                                                                                                                                                                                                                                                                                         | 23.4<br>25.6<br>10.8<br>1.9<br>1.2<br>4.5<br>12.8<br>86.0<br>11.1                                                                                                               | 19.0<br>37.5<br>15.1<br>2.2<br>1.1<br>5.3<br><br>91.8<br>21.9                                                                                                     | 20.9<br>2.3<br>1.2<br>5.9<br><br>96.6<br>24.9                                                                                 | 25.7<br>2.4<br><br>103.6<br>39.4                                    | <br>114.9<br>44.2                                                        |
| Consumer inflation expectations Headline inflation (HICP) Core HICP Domestic producer prices Import prices Oil (Brent) in USD                                                                                                                                                                                                                                                                              | balance % ch. on prev. year level % ch. on prev. year                                                                                                                                                                                                                                                       | 21.1               | 264.8  -6.7  0.3  1.3  -5.1  -8.9  62.5  -36.7  44.5                                                        | 8.4<br>1.6<br>1.0<br>2.9<br><br>80.3<br>28.5<br>60.6                                                   | 16.6  0.7  1.1  0.9  -0.1  4.7  77.2  69.5  55.9                                                                        | 110.7<br>10.2<br>1.6<br>0.9<br>3.0<br>11.6<br>79.7<br>34.2<br>62.6                                                                                               | -13.9<br>10.8<br>1.7<br>1.0<br>4.0<br>12.4<br>76.8<br>11.5<br>59.4                                                                    | 83.7<br>11.9<br>2.0<br>1.1<br>4.7<br><br>87.2<br>15.9<br>64.3                                                                                         | -12.0<br>20.6<br>9.7<br>1.9<br>1.1<br>4.3<br>13.6<br>83.5<br>14.0<br>60.1                                                                                                                                                                                                                                                                                                                                                                                                                                                                                                                                                                                                                                                                                                                                                                                                                                                                                                                                                                                                                                                                                                                                                                                                                                                                                                                                                                                                                                                                                                                                                                                                                                                                                                                                                                                                                                                                                                                                                                                                                                                                                                                                                                                                                                                                                                                                                                                                                                                                                                                                                                                                                                                                                                                                                                | 23.4<br>25.6<br>10.8<br>1.9<br>1.2<br>4.5<br>12.8<br>86.0<br>11.1<br>63.1                                                                                                       | 19.0<br>37.5<br>15.1<br>2.2<br>1.1<br>5.3<br><br>91.8<br>21.9<br>69.4                                                                                             | 20.9<br>2.3<br>1.2<br>5.9<br><br>96.6<br>24.9<br>72.3                                                                         | 25.7<br>2.4<br><br>103.6<br>39.4<br>75.8                            | 114.9<br>44.2<br>82.6                                                    |
| Consumer inflation expectations Headline inflation (HICP) Core HICP Domestic producer prices Import prices                                                                                                                                                                                                                                                                                                 | balance % ch. on prev. year level % ch. on prev. year level % ch. on prev. year                                                                                                                                                                                                                             | 21.1               | 264.8  -6.7  0.3  1.3  -5.1  -8.9  62.5  -36.7                                                              | 8.4<br>1.6<br>1.0<br>2.9<br><br>80.3<br>28.5                                                           | 16.6<br>0.7<br>1.1<br>0.9<br>-0.1<br>4.7<br>77.2<br>69.5<br>55.9<br>60.0                                                | 110.7<br>10.2<br>1.6<br>0.9<br>3.0<br>11.6<br>79.7<br>34.2<br>62.6<br>44.2                                                                                       | 10.8<br>1.7<br>1.0<br>4.0<br>12.4<br>76.8<br>11.5<br>59.4<br>23.3                                                                     | 83.7<br>11.9<br>2.0<br>1.1<br>4.7<br><br>87.2<br>15.9<br>64.3<br>26.2                                                                                 | -12.0<br>20.6<br>9.7<br>1.9<br>1.1<br>4.3<br>13.6<br>83.5<br>14.0<br>60.1<br>21.6                                                                                                                                                                                                                                                                                                                                                                                                                                                                                                                                                                                                                                                                                                                                                                                                                                                                                                                                                                                                                                                                                                                                                                                                                                                                                                                                                                                                                                                                                                                                                                                                                                                                                                                                                                                                                                                                                                                                                                                                                                                                                                                                                                                                                                                                                                                                                                                                                                                                                                                                                                                                                                                                                                                                                        | 23.4<br>25.6<br>10.8<br>1.9<br>1.2<br>4.5<br>12.8<br>86.0<br>11.1<br>63.1<br>21.6                                                                                               | 19.0<br>37.5<br>15.1<br>2.2<br>1.1<br>5.3<br><br>91.8<br>21.9<br>69.4<br>34.4                                                                                     | 20.9<br>2.3<br>1.2<br>5.9<br><br>96.6<br>24.9<br>72.3<br>33.4                                                                 | 25.7<br>2.4<br><br><br>103.6<br>39.4<br>75.8<br>39.6                |                                                                          |
| Consumer inflation expectations Headline inflation (HICP) Core HICP Domestic producer prices Import prices Oil (Brent) in USD Oil (Brent) in EUR                                                                                                                                                                                                                                                           | balance % ch. on prev. year level % ch. on prev. year level % ch. on prev. year % ch. on prev. year                                                                                                                                                                                                         | 21.1               | 264.8  -6.7 0.3 1.3 -5.1 -8.9 62.5 -36.7 44.5 -32.8                                                         | 8.4<br>1.6<br>1.0<br>2.9<br>                                                                           | 16.6<br>0.7<br>1.1<br>0.9<br>-0.1<br>4.7<br>77.2<br>69.5<br>55.9<br>60.0<br>10.9                                        | 110.7<br>10.2<br>1.6<br>0.9<br>3.0<br>11.6<br>79.7<br>34.2<br>62.6<br>44.2<br>13.6                                                                               | 10.8<br>1.7<br>1.0<br>4.0<br>12.4<br>76.8<br>11.5<br>59.4<br>23.3<br>4.7                                                              | 83.7<br>11.9<br>2.0<br>1.1<br>4.7<br><br>87.2<br>15.9<br>64.3<br>26.2<br>4.9                                                                          | -12.0<br>20.6<br>9.7<br>1.9<br>1.1<br>4.3<br>13.6<br>83.5<br>14.0<br>60.1<br>21.6                                                                                                                                                                                                                                                                                                                                                                                                                                                                                                                                                                                                                                                                                                                                                                                                                                                                                                                                                                                                                                                                                                                                                                                                                                                                                                                                                                                                                                                                                                                                                                                                                                                                                                                                                                                                                                                                                                                                                                                                                                                                                                                                                                                                                                                                                                                                                                                                                                                                                                                                                                                                                                                                                                                                                        | 23.4<br>25.6<br>10.8<br>1.9<br>1.2<br>4.5<br>12.8<br>86.0<br>11.1<br>63.1<br>21.6                                                                                               | 19.0<br>37.5<br>15.1<br>2.2<br>1.1<br>5.3<br><br>91.8<br>21.9<br>69.4<br>34.4<br>6.4                                                                              | 20.9<br>2.3<br>1.2<br>5.9<br>96.6<br>24.9<br>72.3<br>33.4<br>4.2                                                              | 25.7<br>2.4<br><br>103.6<br>39.4<br>75.8<br>39.6<br>1.3             | 114.9<br>44.2<br>82.6                                                    |
| Consumer inflation expectations Headline inflation (HICP) Core HICP Domestic producer prices Import prices Oil (Brent) in USD Oil (Brent) in EUR Non-energy commodity prices (EUR)                                                                                                                                                                                                                         | balance % ch. on prev. year level % ch. on prev. year level % ch. on prev. year                                                                                                                                                                                                                             | 21.1               | 264.8  -6.7  0.3  1.3  -5.1  -8.9  62.5  -36.7  44.5                                                        | 8.4<br>1.6<br>1.0<br>2.9<br><br>80.3<br>28.5<br>60.6                                                   | 16.6<br>0.7<br>1.1<br>0.9<br>-0.1<br>4.7<br>77.2<br>69.5<br>55.9<br>60.0                                                | 110.7<br>10.2<br>1.6<br>0.9<br>3.0<br>11.6<br>79.7<br>34.2<br>62.6<br>44.2                                                                                       | 10.8<br>1.7<br>1.0<br>4.0<br>12.4<br>76.8<br>11.5<br>59.4<br>23.3                                                                     | 83.7<br>11.9<br>2.0<br>1.1<br>4.7<br><br>87.2<br>15.9<br>64.3<br>26.2                                                                                 | -12.0<br>20.6<br>9.7<br>1.9<br>1.1<br>4.3<br>13.6<br>83.5<br>14.0<br>60.1<br>21.6                                                                                                                                                                                                                                                                                                                                                                                                                                                                                                                                                                                                                                                                                                                                                                                                                                                                                                                                                                                                                                                                                                                                                                                                                                                                                                                                                                                                                                                                                                                                                                                                                                                                                                                                                                                                                                                                                                                                                                                                                                                                                                                                                                                                                                                                                                                                                                                                                                                                                                                                                                                                                                                                                                                                                        | 23.4<br>25.6<br>10.8<br>1.9<br>1.2<br>4.5<br>12.8<br>86.0<br>11.1<br>63.1<br>21.6                                                                                               | 19.0<br>37.5<br>15.1<br>2.2<br>1.1<br>5.3<br><br>91.8<br>21.9<br>69.4<br>34.4                                                                                     | 20.9<br>2.3<br>1.2<br>5.9<br><br>96.6<br>24.9<br>72.3<br>33.4                                                                 | 25.7<br>2.4<br><br><br>103.6<br>39.4<br>75.8<br>39.6                | 114.9<br>44.2<br>82.6<br>40.6                                            |
| Consumer inflation expectations Headline inflation (HICP) Core HICP Domestic producer prices Import prices Oil (Brent) in USD Oil (Brent) in EUR Non-energy commodity prices (EUR) 7. Monetary and financial indicators                                                                                                                                                                                    | balance % ch. on prev. year level % ch. on prev. year level % ch. on prev. year % ch. on prev. year % ch. on prev. year                                                                                                                                                                                     | 21.1               | 264.8  -6.7  0.3  1.3  -5.1  -8.9  62.5  -36.7  44.5  -32.8                                                 | 8.4<br>1.6<br>1.0<br>2.9<br><br>80.3<br>28.5<br>60.6<br>36.2                                           | 16.6<br>0.7<br>1.1<br>0.9<br>-0.1<br>4.7<br>77.2<br>69.5<br>55.9<br>60.0<br>10.9<br>31.2                                | 110.7<br>10.2<br>1.6<br>0.9<br>3.0<br>11.6<br>79.7<br>34.2<br>62.6<br>44.2<br>13.6<br>39.9                                                                       | 10.8<br>1.7<br>1.0<br>4.0<br>12.4<br>76.8<br>11.5<br>59.4<br>23.3<br>4.7<br>38.9                                                      | 83.7<br>11.9<br>2.0<br>1.1<br>4.7<br><br>87.2<br>15.9<br>64.3<br>26.2<br>4.9<br>38.3                                                                  | 9.7<br>1.9<br>1.1<br>4.3<br>13.6<br>83.5<br>14.0<br>60.1<br>20.6<br>20.0<br>37.6                                                                                                                                                                                                                                                                                                                                                                                                                                                                                                                                                                                                                                                                                                                                                                                                                                                                                                                                                                                                                                                                                                                                                                                                                                                                                                                                                                                                                                                                                                                                                                                                                                                                                                                                                                                                                                                                                                                                                                                                                                                                                                                                                                                                                                                                                                                                                                                                                                                                                                                                                                                                                                                                                                                                                         | 23.4<br>25.6<br>10.8<br>1.9<br>1.2<br>4.5<br>12.8<br>86.0<br>11.1<br>63.1<br>21.6<br>3.4<br>39.0                                                                                | 19.0<br>37.5<br>15.1<br>2.2<br>1.1<br>5.3<br>                                                                                                                     | 20.9<br>2.3<br>1.2<br>5.9<br><br>96.6<br>24.9<br>72.3<br>33.4<br>4.2<br>38.9                                                  | 25.7<br>2.4<br>                                                     | 114.9<br>44.2<br>82.6<br>40.6                                            |
| Consumer inflation expectations Headline inflation (HICP) Core HICP Domestic producer prices Import prices Oil (Brent) in USD Oil (Brent) in EUR Non-energy commodity prices (EUR) 7. Monetary and financial indicators Nominal interest rates (3 month)                                                                                                                                                   | balance % ch. on prev. year level % ch. on prev. year level % ch. on prev. year % ch. on prev. year % ch. on prev. year                                                                                                                                                                                     | 21.1               | 264.8  -6.7  0.3  1.3  -5.1  -8.9  62.5  -36.7  44.5  -32.8  -18.8                                          | 8.4<br>1.6<br>1.0<br>2.9<br><br>80.3<br>28.5<br>60.6<br>36.2<br>37.2                                   | 16.6<br>0.7<br>1.1<br>0.9<br>-0.1<br>4.7<br>77.2<br>69.5<br>55.9<br>60.0<br>10.9<br>31.2                                | 110.7<br>10.2<br>1.6<br>0.9<br>3.0<br>11.6<br>79.7<br>34.2<br>62.6<br>44.2<br>13.6<br>39.9                                                                       | 10.8<br>10.8<br>1.7<br>1.0<br>4.0<br>12.4<br>76.8<br>11.5<br>59.4<br>23.3<br>4.7<br>38.9                                              | 83.7<br>11.9<br>2.0<br>1.1<br>4.7<br><br>87.2<br>15.9<br>64.3<br>26.2<br>4.9<br>38.3                                                                  | -12.0<br>20.6<br>9.7<br>1.9<br>1.11<br>4.3<br>13.6<br>83.5<br>14.0<br>60.1<br>21.6<br>-2.0<br>37.6                                                                                                                                                                                                                                                                                                                                                                                                                                                                                                                                                                                                                                                                                                                                                                                                                                                                                                                                                                                                                                                                                                                                                                                                                                                                                                                                                                                                                                                                                                                                                                                                                                                                                                                                                                                                                                                                                                                                                                                                                                                                                                                                                                                                                                                                                                                                                                                                                                                                                                                                                                                                                                                                                                                                       | 23.4<br>25.6<br>10.8<br>1.9<br>1.2<br>4.5<br>12.8<br>86.0<br>11.1<br>63.1<br>3.4<br>39.0                                                                                        | 19.0<br>37.5<br>15.1<br>2.2<br>1.1<br>5.3<br><br>91.8<br>21.9<br>69.4<br>34.4<br>6.4<br>38.2                                                                      | 20.9<br>2.3<br>1.2<br>5.9<br><br>96.6<br>24.9<br>72.3<br>33.4<br>4.2<br>38.9                                                  | 25.7<br>2.4<br>                                                     | 114.9<br>44.2<br>82.6<br>40.6<br>                                        |
| Consumer inflation expectations Headline inflation (HICP) Core HICP Domestic producer prices Import prices Oil (Brent) in USD Oil (Brent) in EUR Non-energy commodity prices (EUR) 7. Monetary and financial indicators Nominal interest rates (3 month) Nominal interest rates (10 year)                                                                                                                  | balance % ch. on prev. year level % ch. on prev. year level % ch. on prev. year % ch. on prev. year % ch. on prev. year                                                                                                                                                                                     | 21.1               | 264.8  -6.7  0.3  1.3  -5.1  -8.9  62.5  -36.7  44.5  -32.8  -18.8                                          | 8.4<br>1.6<br>1.0<br>2.9<br><br>80.3<br>28.5<br>60.6<br>36.2<br>37.2<br>0.81<br>2.78                   | 16.6<br>0.7<br>1.1<br>0.9<br>-0.1<br>4.7<br>77.2<br>69.5<br>55.9<br>60.0<br>10.9<br>31.2                                | 110.7<br>10.2<br>1.6<br>0.9<br>3.0<br>11.6<br>79.7<br>34.2<br>62.6<br>44.2<br>13.6<br>39.9<br>0.69<br>2.84                                                       | 10.8<br>1.7<br>1.0<br>4.0<br>12.4<br>76.8<br>11.5<br>59.4<br>23.3<br>4.7<br>38.9                                                      | 83.7<br>11.9<br>2.0<br>1.1<br>4.7<br><br>87.2<br>15.9<br>64.3<br>26.2<br>4.9<br>38.3                                                                  | -12.0<br>20.6<br>9.7<br>1.9<br>1.1<br>4.3<br>13.6<br>83.5<br>14.0<br>60.1<br>21.6<br>-2.0<br>37.6<br>                                                                                                                                                                                                                                                                                                                                                                                                                                                                                                                                                                                                                                                                                                                                                                                                                                                                                                                                                                                                                                                                                                                                                                                                                                                                                                                                                                                                                                                                                                                                                                                                                                                                                                                                                                                                                                                                                                                                                                                                                                                                                                                                                                                                                                                                                                                                                                                                                                                                                                                                                                                                                                                                                                                                    | 23.4<br>25.6<br>10.8<br>1.9<br>1.2<br>4.5<br>12.8<br>86.0<br>11.1<br>63.1<br>21.6<br>3.4<br>39.0                                                                                | 19.0<br>37.5<br>15.1<br>2.2<br>1.1<br>5.3<br><br>91.8<br>21.9<br>69.4<br>34.4<br>6.4<br>38.2                                                                      | 20.9<br>2.3<br>1.2<br>5.9<br>96.6<br>24.9<br>72.3<br>33.4<br>4.2<br>38.9                                                      | 25.7<br>2.4<br>                                                     | 114.9<br>44.2<br>82.6<br>40.6<br><br>1.14<br>3.26                        |
| Consumer inflation expectations Headline inflation (HICP) Core HICP Domestic producer prices Import prices Oil (Brent) in USD Oil (Brent) in EUR Non-energy commodity prices (EUR) 7. Monetary and financial indicators Nominal interest rates (3 month)                                                                                                                                                   | balance % ch. on prev. year level % ch. on prev. year level % ch. on prev. year level level level                                                                                                                                               | 21.1               | 264.8  -6.7  0.3  1.3  -5.1  -8.9  62.5  -36.7  44.5  -32.8  -18.8                                          | 8.4<br>1.6<br>1.0<br>2.9<br><br>80.3<br>28.5<br>60.6<br>36.2<br>37.2                                   | 16.6  0.7  1.1  0.9  -0.1  4.7  77.2  69.5  55.9  60.0  10.9  31.2  0.66  3.20  1.00                                    | 110.7<br>10.2<br>1.6<br>0.9<br>3.0<br>11.6<br>79.7<br>34.2<br>62.6<br>44.2<br>13.6<br>39.9<br>0.69<br>2.84<br>1.00                                               | 10.8<br>1.7<br>1.0<br>4.0<br>12.4<br>76.8<br>11.5<br>59.4<br>23.3<br>4.7<br>38.9<br>0.87<br>2.45                                      | 83.7<br>11.9<br>2.0<br>1.1<br>4.7<br><br>87.2<br>15.9<br>64.3<br>26.2<br>4.9<br>38.3<br>1.02<br>2.64<br>1.00                                          | -12.0<br>20.6<br>9.7<br>1.9<br>1.1<br>4.3<br>13.6<br>83.5<br>14.0<br>60.1<br>21.6<br>-2.0<br>37.6<br>1.00<br>2.37                                                                                                                                                                                                                                                                                                                                                                                                                                                                                                                                                                                                                                                                                                                                                                                                                                                                                                                                                                                                                                                                                                                                                                                                                                                                                                                                                                                                                                                                                                                                                                                                                                                                                                                                                                                                                                                                                                                                                                                                                                                                                                                                                                                                                                                                                                                                                                                                                                                                                                                                                                                                                                                                                                                        | 23.4<br>25.6<br>10.8<br>1.9<br>1.2<br>4.5<br>12.8<br>86.0<br>11.1<br>63.1<br>21.6<br>3.4<br>39.0<br>1.04<br>2.56<br>1.00                                                        | 19.0<br>37.5<br>15.1<br>2.2<br>1.1<br>5.3<br><br>91.8<br>21.9<br>69.4<br>34.4<br>6.4<br>38.2                                                                      | 20.9<br>2.3<br>1.2<br>5.9<br>96.6<br>24.9<br>72.3<br>33.4<br>4.2<br>38.9                                                      | 25.7<br>2.4<br>                                                     | 114.9<br>44.2<br>82.6<br>40.6<br>                                        |
| Consumer inflation expectations Headline inflation (HICP) Core HICP Domestic producer prices Import prices Oil (Brent) in USD Oil (Brent) in EUR Non-energy commodity prices (EUR) 7. Monetary and financial indicators Nominal interest rates (3 month) Nominal interest rates (10 year)                                                                                                                  | balance % ch. on prev. year level % ch. on prev. year level % ch. on prev. year % ch. on prev. year level % ch. on prev. year % ch. on prev. year % ch. on prev. year level level level level                                                                                                               | 21.1               | 264.8  -6.7 0.3 1.3 -5.1 -8.9 62.5 -36.7 44.5 -32.8  -18.8  1.22 3.27 1.28                                  | 8.4<br>1.6<br>1.0<br>2.9<br><br>80.3<br>28.5<br>60.6<br>36.2<br>37.2<br>0.81<br>2.78<br>1.00           | 16.6  0.7  1.1  0.9  -0.1  4.7  77.2  69.5  55.9  60.0  10.9  31.2  0.666  3.20  1.00  -0.8                             | 110.7<br>10.2<br>1.6<br>0.9<br>3.0<br>11.6<br>79.7<br>34.2<br>62.6<br>44.2<br>13.6<br>39.9<br>0.69<br>2.84<br>1.00<br>-4.0                                       | 10.8<br>1.7<br>1.0<br>4.0<br>12.4<br>76.8<br>11.5<br>59.4<br>23.3<br>4.7<br>38.9<br>0.87<br>2.45<br>1.00                              | 83.7<br>11.9<br>2.0<br>1.1<br>4.7<br><br>87.2<br>15.9<br>64.3<br>26.2<br>4.9<br>38.3<br><br>1.02<br>2.64<br>1.00<br>3.7                               | -12.0<br>20.6<br>9.7<br>1.9<br>1.1<br>1.3<br>4.3<br>13.6<br>83.5<br>14.0<br>60.1<br>21.6<br>-2.0<br>37.6<br>1.00<br>2.37<br>1.00<br>1.9                                                                                                                                                                                                                                                                                                                                                                                                                                                                                                                                                                                                                                                                                                                                                                                                                                                                                                                                                                                                                                                                                                                                                                                                                                                                                                                                                                                                                                                                                                                                                                                                                                                                                                                                                                                                                                                                                                                                                                                                                                                                                                                                                                                                                                                                                                                                                                                                                                                                                                                                                                                                                                                                                                  | 23.4<br>25.6<br>10.8<br>1.9<br>1.2<br>4.5<br>12.8<br>86.0<br>11.1<br>63.1<br>21.6<br>3.4<br>39.0<br>1.04<br>2.56<br>1.00<br>-0.3                                                | 19.0<br>37.5<br>15.1<br>2.2<br>1.1<br>5.3<br><br>91.8<br>21.9<br>69.4<br>34.4<br>6.4<br>38.2<br>1.02<br>2.96<br>1.00<br>0.6                                       | 20.9<br>2.3<br>1.2<br>5.9<br>96.6<br>24.9<br>72.3<br>33.4<br>4.2<br>38.9<br>1.02<br>3.05<br>1.00<br>2.7                       | 25.7<br>2.4<br>                                                     | 114.9<br>44.2<br>82.6<br>40.6<br>                                        |
| Consumer inflation expectations Headline inflation (HICP) Core HICP Domestic producer prices Import prices Oil (Brent) in USD Oil (Brent) in EUR Non-energy commodity prices (EUR) 7. Monetary and financial indicators Nominal interest rates (3 month) Nominal interest rates (10 year) ECB repo rate Stock market (Eurostoxx)                                                                           | balance % ch. on prev. year level % ch. on prev. year level % ch. on prev. year level kevel kevel ch. on prev. period % ch. on prev. period % ch. on prev. year                                                             | 21.1               | 264.8  -6.7 0.3 1.3 -5.1 -8.9 62.5 -36.7 44.5 -32.8  -18.8  1.22 3.27 1.28                                  | 8.4<br>1.6<br>1.0<br>2.9<br>80.3<br>28.5<br>60.6<br>36.2<br>37.2<br>2.78<br>1.00                       | 16.6  0.7  1.1  0.9  -0.1  4.7  77.2  69.5  55.9  60.0  10.9  31.2  0.66  3.20  1.00  -0.8  31.8                        | 110.7<br>10.2<br>1.6<br>0.9<br>3.0<br>11.6<br>79.7<br>34.2<br>62.6<br>44.2<br>13.6<br>39.9<br>0.69<br>2.84<br>1.00<br>-4.0<br>14.9                               | 10.8<br>1.7<br>1.0<br>4.0<br>12.4<br>76.8<br>11.5<br>59.4<br>23.3<br>4.7<br>38.9<br>0.87<br>2.45<br>1.00<br>-0.7<br>2.1               | 83.7<br>11.9<br>2.0<br>1.1<br>4.7<br>                                                                                                                 | -12.0<br>20.6<br>9.7<br>1.9<br>1.1<br>4.3<br>13.6<br>83.5<br>14.0<br>60.1<br>21.6<br>-2.0<br>37.6<br>-2.0<br>37.6<br>-1.00<br>1.00<br>1.00<br>1.00<br>1.00<br>1.00<br>1.00<br>1.00<br>1.00<br>1.00<br>1.00<br>1.00<br>1.00<br>1.00<br>1.00<br>1.00<br>1.00<br>1.00<br>1.00<br>1.00<br>1.00<br>1.00<br>1.00<br>1.00<br>1.00<br>1.00<br>1.00<br>1.00<br>1.00<br>1.00<br>1.00<br>1.00<br>1.00<br>1.00<br>1.00<br>1.00<br>1.00<br>1.00<br>1.00<br>1.00<br>1.00<br>1.00<br>1.00<br>1.00<br>1.00<br>1.00<br>1.00<br>1.00<br>1.00<br>1.00<br>1.00<br>1.00<br>1.00<br>1.00<br>1.00<br>1.00<br>1.00<br>1.00<br>1.00<br>1.00<br>1.00<br>1.00<br>1.00<br>1.00<br>1.00<br>1.00<br>1.00<br>1.00<br>1.00<br>1.00<br>1.00<br>1.00<br>1.00<br>1.00<br>1.00<br>1.00<br>1.00<br>1.00<br>1.00<br>1.00<br>1.00<br>1.00<br>1.00<br>1.00<br>1.00<br>1.00<br>1.00<br>1.00<br>1.00<br>1.00<br>1.00<br>1.00<br>1.00<br>1.00<br>1.00<br>1.00<br>1.00<br>1.00<br>1.00<br>1.00<br>1.00<br>1.00<br>1.00<br>1.00<br>1.00<br>1.00<br>1.00<br>1.00<br>1.00<br>1.00<br>1.00<br>1.00<br>1.00<br>1.00<br>1.00<br>1.00<br>1.00<br>1.00<br>1.00<br>1.00<br>1.00<br>1.00<br>1.00<br>1.00<br>1.00<br>1.00<br>1.00<br>1.00<br>1.00<br>1.00<br>1.00<br>1.00<br>1.00<br>1.00<br>1.00<br>1.00<br>1.00<br>1.00<br>1.00<br>1.00<br>1.00<br>1.00<br>1.00<br>1.00<br>1.00<br>1.00<br>1.00<br>1.00<br>1.00<br>1.00<br>1.00<br>1.00<br>1.00<br>1.00<br>1.00<br>1.00<br>1.00<br>1.00<br>1.00<br>1.00<br>1.00<br>1.00<br>1.00<br>1.00<br>1.00<br>1.00<br>1.00<br>1.00<br>1.00<br>1.00<br>1.00<br>1.00<br>1.00<br>1.00<br>1.00<br>1.00<br>1.00<br>1.00<br>1.00<br>1.00<br>1.00<br>1.00<br>1.00<br>1.00<br>1.00<br>1.00<br>1.00<br>1.00<br>1.00<br>1.00<br>1.00<br>1.00<br>1.00<br>1.00<br>1.00<br>1.00<br>1.00<br>1.00<br>1.00<br>1.00<br>1.00<br>1.00<br>1.00<br>1.00<br>1.00<br>1.00<br>1.00<br>1.00<br>1.00<br>1.00<br>1.00<br>1.00<br>1.00<br>1.00<br>1.00<br>1.00<br>1.00<br>1.00<br>1.00<br>1.00<br>1.00<br>1.00<br>1.00<br>1.00<br>1.00<br>1.00<br>1.00<br>1.00<br>1.00<br>1.00<br>1.00<br>1.00<br>1.00<br>1.00<br>1.00<br>1.00<br>1.00<br>1.00<br>1.00<br>1.00<br>1.00<br>1.00<br>1.00<br>1.00<br>1.00<br>1.00<br>1.00<br>1.00<br>1.00<br>1.00<br>1.00<br>1.00<br>1.00<br>1.00<br>1.00<br>1.00<br>1.00<br>1.00<br>1.00<br>1.00<br>1.00<br>1.00<br>1.00<br>1.00<br>1.00<br>1.00<br>1.00<br>1.00<br>1.00<br>1.00<br>1.00<br>1.00<br>1.00<br>1.00<br>1.00<br>1.00<br>1.00<br>1.00<br>1.00<br>1.00<br>1.00<br>1.00<br>1.00<br>1.00<br>1.00<br>1.00<br>1.00<br>1.00<br>1.00<br>1.00<br>1.00<br>1.00<br>1.00<br>1.00<br>1.00<br>1.00<br>1.00<br>1.00<br>1.00<br>1.00<br>1.00<br>1.00<br>1.00<br>1.00<br>1.00<br>1.00<br>1.00<br>1.00<br>1.00<br>1.00<br>1.00<br>1.00<br>1.00<br>1.00<br>1.00<br>1.00<br>1.00<br>1.00<br>1.00<br>1.00<br>1.00<br>1.00<br>1.00<br>1.00<br>1.00<br>1.00<br>1. | 23.4<br>25.6<br>10.8<br>1.9<br>1.2<br>4.5<br>12.8<br>86.0<br>11.1<br>63.1<br>21.6<br>3.4<br>39.0<br>1.04<br>2.56<br>1.00<br>1.00<br>1.00<br>1.00<br>1.00<br>1.00<br>1.00<br>1.0 | 19.0<br>37.5<br>15.1<br>2.2<br>1.1<br>5.3<br><br>91.8<br>21.9<br>69.4<br>34.4<br>38.2<br>1.02<br>2.96<br>1.00<br>0.6<br>-2.8                                      | 20.9<br>2.3<br>1.2<br>5.9<br>96.6<br>24.9<br>72.3<br>33.4<br>4.2<br>38.9<br>1.02<br>3.05<br>1.00<br>2.7<br>-0.8               | 25.7<br>2.4<br>                                                     | 114.9<br>44.2<br>82.6<br>40.6<br>                                        |
| Consumer inflation expectations Headline inflation (HICP) Core HICP Domestic producer prices Import prices Oil (Brent) in USD Oil (Brent) in EUR Non-energy commodity prices (EUR) 7. Monetary and financial indicators Nominal interest rates (3 month) Nominal interest rates (10 year) ECB repo rate Stock market (Eurostoxx) Money demand (M3)                                                         | balance % ch. on prev. year level % ch. on prev. year // ch. on prev. year                                                          | 21.1               | 264.8  -6.7  0.3  1.3  -5.1  -8.9  62.5  -36.7  44.5  -32.8  -18.8  1.22  3.27  1.28  -24.0  3.0            | 197.1  8.4  1.6  1.0  2.9   80.3  28.5  60.6  36.2  37.2  0.81  2.78  1.00  10.1  0.6                  | 16.6  0.7  1.1  0.9  0.9  1.7  77.2  69.5  55.9  60.0  10.9  31.2  0.66  3.20  1.00  -0.8  31.8  -0.2                   | 110.7<br>10.2<br>1.6<br>0.9<br>3.0<br>11.6<br>79.7<br>34.2<br>62.6<br>44.2<br>13.6<br>39.9<br>0.69<br>2.84<br>1.00<br>-4.0<br>14.9<br>0.0                        | 10.8<br>1.7<br>1.0<br>4.0<br>12.4<br>76.8<br>11.5<br>59.4<br>23.3<br>4.7<br>38.9<br>0.87<br>2.45<br>1.00<br>-0.7<br>2.1               | 83.7<br>11.9<br>2.0<br>1.1<br>4.7<br><br>87.2<br>15.9<br>64.3<br>26.2<br>4.9<br>38.3<br>1.02<br>2.64<br>1.00<br>3.7<br>-1.9<br>1.6                    | 12.0<br>20.6<br>9.7<br>1.9<br>1.1<br>4.3<br>13.6<br>83.5<br>14.0<br>60.1<br>21.6<br>2.0<br>37.6<br>1.00<br>2.37<br>1.00<br>1.9<br>1.9                                                                                                                                                                                                                                                                                                                                                                                                                                                                                                                                                                                                                                                                                                                                                                                                                                                                                                                                                                                                                                                                                                                                                                                                                                                                                                                                                                                                                                                                                                                                                                                                                                                                                                                                                                                                                                                                                                                                                                                                                                                                                                                                                                                                                                                                                                                                                                                                                                                                                                                                                                                                                                                                                                    | 23.4<br>25.6<br>10.8<br>1.9<br>1.2<br>4.5<br>12.8<br>86.0<br>11.1<br>63.1<br>21.6<br>3.4<br>39.0<br>1.04<br>2.56<br>1.00<br>-0.3<br>-1.2<br>2.1                                 | 19.0<br>37.5<br>15.1<br>2.2<br>1.1<br>5.3<br><br>91.8<br>21.9<br>69.4<br>34.4<br>6.4<br>38.2<br>2.96<br>1.02<br>2.96<br>1.00<br>6.2.8                             | 20.9<br>23.3<br>1.2<br>5.9<br>96.6<br>24.9<br>72.3<br>33.4<br>4.2<br>38.9<br>1.02<br>3.05<br>1.00<br>2.7<br>-0.8              | 25.7<br>2.4<br>                                                     | 114.9<br>44.2<br>82.6<br>40.6<br><br>1.14<br>3.26<br>1.00<br>-2.1<br>2.2 |
| Consumer inflation expectations Headline inflation (HICP) Core HICP Domestic producer prices Import prices Oil (Brent) in USD Oil (Brent) in EUR Non-energy commodity prices (EUR) 7. Monetary and financial indicators Nominal interest rates (3 month) Nominal interest rates (10 year) ECB repo rate Stock market (Eurostoxx) Money demand (M3) Loans to households                                     | balance % ch. on prev. year level % ch. on prev. year level % ch. on prev. year level level % ch. on prev. period % ch. on prev. year       | 21.1               | 264.8  -6.7  0.3  1.3  -5.1  -8.9  62.5  -36.7  44.5  -32.8  -18.8  1.22  3.27  1.28  -24.0  3.0  1.3       | 197.1  8.4  1.6  1.0  2.9   80.3  28.5  60.6  36.2  37.2  0.81  2.78  1.00  10.1  0.6  2.9             | 16.6  0.7  1.1  0.9  -0.1  4.7  77.2  69.5  55.9  60.0  10.9  31.2  0.66  3.20  1.00  -0.8  31.8  -0.2  2.2             | 110.7<br>10.2<br>1.6<br>0.9<br>3.0<br>11.6<br>79.7<br>34.2<br>62.6<br>44.2<br>13.6<br>39.9<br>0.69<br>2.84<br>1.00<br>-4.0<br>14.9<br>0.0<br>2.8                 | 10.8<br>1.7<br>1.0<br>4.0<br>12.4<br>76.8<br>11.5<br>59.4<br>23.3<br>4.7<br>38.9<br>0.87<br>2.45<br>1.00<br>-0.7<br>2.1               | 83.7<br>11.9<br>2.0<br>1.1<br>4.7<br><br>87.2<br>15.9<br>64.3<br>26.2<br>4.9<br>38.3<br>1.02<br>2.64<br>1.00<br>3.7<br>-1.9<br>1.6<br>2.9             | -12.0 20.6  9.7 1.9 1.1 4.3 13.6 83.5 14.0 60.1 21.6 -2.0 37.6 1.00 1.00 1.7 1.1 2.8                                                                                                                                                                                                                                                                                                                                                                                                                                                                                                                                                                                                                                                                                                                                                                                                                                                                                                                                                                                                                                                                                                                                                                                                                                                                                                                                                                                                                                                                                                                                                                                                                                                                                                                                                                                                                                                                                                                                                                                                                                                                                                                                                                                                                                                                                                                                                                                                                                                                                                                                                                                                                                                                                                                                                     | 23.4<br>25.6<br>10.8<br>1.9<br>1.2<br>4.5<br>12.8<br>86.0<br>11.1<br>63.1<br>21.6<br>3.4<br>39.0<br>1.04<br>2.56<br>1.00<br>-0.3<br>-1.2<br>2.1                                 | 19.0<br>37.5<br>15.1<br>2.2<br>1.1<br>5.3<br>                                                                                                                     | 20.9<br>23.3<br>1.2<br>5.9<br>96.6<br>24.9<br>72.3<br>33.4<br>4.2<br>38.9<br>1.02<br>2.7<br>-0.8<br>1.5                       | 25.7<br>2.4<br>                                                     | 114.9<br>44.2<br>82.6<br>40.6<br><br>1.14<br>3.26<br>1.00<br>2.1<br>2.2  |
| Consumer inflation expectations Headline inflation (HICP) Core HICP Domestic producer prices Import prices Oil (Brent) in USD Oil (Brent) in EUR Non-energy commodity prices (EUR) 7. Monetary and financial indicators Nominal interest rates (3 month) Nominal interest rates (10 year) ECB repo rate Stock market (Eurostoxx) Money demand (M3) Loans to households Loans to non-financial corporations | balance % ch. on prev. year level % ch. on prev. year level % ch. on prev. year % ch. on prev. year % ch. on prev. year % ch. on prev. period % ch. on prev. period % ch. on prev. period level level % ch. on prev. period % ch. on prev. year | 21.1               | 264.8  -6.7  0.3  1.3  -5.1  -8.9  62.5  -36.7  44.5  -32.8  -18.8  1.22  3.27  1.28  -24.0  3.0  1.3  -2.2 | 197.1  8.4  1.6  1.0  2.9   80.3  28.5  60.6  36.2  37.2  0.81  2.78  1.00  10.1  0.6  2.9  -0.2       | 16.6  0.7  1.1  0.9  -0.1  4.7  77.2  69.5  55.9  60.0  10.9  10.0  -0.8  3.20  1.00  -0.8  3-20  2.2  -2.4             | 110.7<br>10.2<br>1.6<br>0.9<br>3.0<br>11.6<br>79.7<br>34.2<br>62.6<br>44.2<br>13.6<br>39.9<br>0.69<br>2.84<br>1.00<br>-4.0<br>14.9<br>0.0<br>2.8<br>-1.7         | 10.8<br>1.7<br>1.0<br>4.0<br>12.4<br>76.8<br>11.5<br>59.4<br>23.3<br>4.7<br>38.9<br>0.87<br>2.45<br>1.00<br>-0.7<br>2.1<br>0.8<br>2.7 | 83.7<br>11.9<br>2.0<br>1.1<br>4.7<br><br>87.2<br>15.9<br>64.3<br>26.2<br>4.9<br>38.3<br><br>1.02<br>2.64<br>1.00<br>3.7<br>-1.9<br>1.6<br>2.9<br>-0.2 | 12.0<br>20.6<br>9.7<br>1.9<br>1.1<br>1.3<br>6.3<br>13.6<br>83.5<br>14.0<br>60.1<br>21.6<br>-2.0<br>37.6<br>1.00<br>2.37<br>1.00<br>1.9<br>1.7<br>1.1<br>1.1<br>2.8                                                                                                                                                                                                                                                                                                                                                                                                                                                                                                                                                                                                                                                                                                                                                                                                                                                                                                                                                                                                                                                                                                                                                                                                                                                                                                                                                                                                                                                                                                                                                                                                                                                                                                                                                                                                                                                                                                                                                                                                                                                                                                                                                                                                                                                                                                                                                                                                                                                                                                                                                                                                                                                                       | 23.4<br>25.6<br>10.8<br>1.9<br>1.2<br>4.5<br>12.8<br>86.0<br>11.1<br>63.1<br>21.6<br>39.0<br>1.04<br>2.56<br>1.00<br>-0.3<br>-1.2<br>2.1<br>2.8                                 | 19.0<br>37.5<br>15.1<br>2.2<br>1.1<br>5.3<br><br>91.8<br>21.9<br>69.4<br>34.4<br>6.4<br>38.2<br>2.96<br>1.02<br>2.96<br>1.00<br>0.6<br>-2.8<br>1.7<br>2.9<br>-0.2 | 20.9<br>2.3<br>1.2<br>5.9<br>96.6<br>24.9<br>72.3<br>33.4<br>4.2<br>38.9<br>1.02<br>3.05<br>1.00<br>2.7<br>-0.8<br>1.5<br>3.1 | 25.7<br>2.4<br>                                                     | 114.9<br>44.2<br>82.6<br>40.6<br>                                        |
| Consumer inflation expectations Headline inflation (HICP) Core HICP Domestic producer prices Import prices Oil (Brent) in USD Oil (Brent) in EUR Non-energy commodity prices (EUR) 7. Monetary and financial indicators Nominal interest rates (3 month) Nominal interest rates (10 year) ECB repo rate Stock market (Eurostoxx) Money demand (M3) Loans to households                                     | balance % ch. on prev. year level % ch. on prev. year level % ch. on prev. year % ch. on prev. year % ch. on prev. period % ch. on prev. period % ch. on prev. period % ch. on prev. year level level % ch. on prev. year   | 21.1               | 264.8  -6.7 0.3 1.3 -5.1 -8.9 62.5 -36.7 44.5 -32.8  -18.8  1.22 3.27 1.28  -24.0 3.0 1.3 -2.2 1.39         | 197.1  8.4  1.6  1.0  2.9   80.3  28.5  60.6  36.2  37.2  0.81  2.78  1.00  10.1  0.6  2.9  -0.2  1.33 | 16.6  0.7  1.1  0.9  -0.1  4.7  77.2  69.5  55.9  60.0  10.9  31.2  0.66  3.20  1.00  -0.8  31.8  -0.2  2.2  -2.4  1.38 | 110.7<br>10.2<br>1.6<br>0.9<br>3.0<br>11.6<br>79.7<br>34.2<br>62.6<br>44.2<br>13.6<br>39.9<br>0.69<br>2.84<br>1.00<br>-4.0<br>14.0<br>0.0<br>2.8<br>-1.7<br>1.27 | 10.8<br>1.7<br>1.0<br>4.0<br>12.4<br>76.8<br>11.5<br>59.4<br>23.3<br>4.7<br>38.9<br>0.87<br>2.45<br>1.00<br>-0.7<br>2.1<br>0.8<br>2.7 | 83.7<br>11.9<br>2.0<br>1.1<br>4.7<br><br>87.2<br>15.9<br>64.3<br>26.2<br>4.9<br>38.3<br>1.02<br>2.64<br>1.00<br>3.7<br>-1.9<br>1.6<br>2.9<br>-0.2     | -12.0 20.6  9.7 1.9 1.11 4.3 13.6 83.5 14.0 60.1 21.6 -2.0 37.6  1.00 1.9 -1.7 1.1 2.8 -0.5 1.39                                                                                                                                                                                                                                                                                                                                                                                                                                                                                                                                                                                                                                                                                                                                                                                                                                                                                                                                                                                                                                                                                                                                                                                                                                                                                                                                                                                                                                                                                                                                                                                                                                                                                                                                                                                                                                                                                                                                                                                                                                                                                                                                                                                                                                                                                                                                                                                                                                                                                                                                                                                                                                                                                                                                         | 23.4<br>25.6<br>10.8<br>1.9<br>1.2.8<br>86.0<br>11.1<br>63.1<br>21.6<br>3.4<br>39.0<br>1.04<br>2.56<br>1.00<br>-0.3<br>-1.2<br>2.1<br>2.8                                       | 19.0<br>37.5<br>15.1<br>2.2<br>1.1<br>5.3<br>                                                                                                                     | 20.9<br>2.3<br>1.2<br>5.9<br>96.6<br>24.9<br>72.3<br>33.4<br>4.2<br>38.9<br>1.02<br>3.05<br>1.00<br>2.7<br>-0.8<br>1.5<br>3.1 | 25.7 2.4 103.6 39.4 75.8 39.6 1.3 40.9 1.09 3.22 1.00 4.0 10.6 1.36 | 114.9<br>44.2<br>82.6<br>40.6<br>                                        |
| Consumer inflation expectations Headline inflation (HICP) Core HICP Domestic producer prices Import prices Oil (Brent) in USD Oil (Brent) in EUR Non-energy commodity prices (EUR) 7. Monetary and financial indicators Nominal interest rates (3 month) Nominal interest rates (10 year) ECB repo rate Stock market (Eurostoxx) Money demand (M3) Loans to households Loans to non-financial corporations | balance % ch. on prev. year level % ch. on prev. year level % ch. on prev. year % ch. on prev. year % ch. on prev. year % ch. on prev. period % ch. on prev. period % ch. on prev. period level level % ch. on prev. period % ch. on prev. year | 21.1               | 264.8  -6.7  0.3  1.3  -5.1  -8.9  62.5  -36.7  44.5  -32.8  -18.8  1.22  3.27  1.28  -24.0  3.0  1.3  -2.2 | 197.1  8.4  1.6  1.0  2.9   80.3  28.5  60.6  36.2  37.2  0.81  2.78  1.00  10.1  0.6  2.9  -0.2       | 16.6  0.7  1.1  0.9  -0.1  4.7  77.2  69.5  55.9  60.0  10.9  10.0  -0.8  3.20  1.00  -0.8  3-20  2.2  -2.4             | 110.7<br>10.2<br>1.6<br>0.9<br>3.0<br>11.6<br>79.7<br>34.2<br>62.6<br>44.2<br>13.6<br>39.9<br>0.69<br>2.84<br>1.00<br>-4.0<br>14.9<br>0.0<br>2.8<br>-1.7         | 10.8<br>1.7<br>1.0<br>4.0<br>12.4<br>76.8<br>11.5<br>59.4<br>23.3<br>4.7<br>38.9<br>0.87<br>2.45<br>1.00<br>-0.7<br>2.1<br>0.8<br>2.7 | 83.7<br>11.9<br>2.0<br>1.1<br>4.7<br><br>87.2<br>15.9<br>64.3<br>26.2<br>4.9<br>38.3<br><br>1.02<br>2.64<br>1.00<br>3.7<br>-1.9<br>1.6<br>2.9<br>-0.2 | 12.0<br>20.6<br>9.7<br>1.9<br>1.1<br>1.3<br>6.3<br>13.6<br>83.5<br>14.0<br>60.1<br>21.6<br>-2.0<br>37.6<br>1.00<br>2.37<br>1.00<br>1.9<br>1.7<br>1.1<br>1.1<br>2.8                                                                                                                                                                                                                                                                                                                                                                                                                                                                                                                                                                                                                                                                                                                                                                                                                                                                                                                                                                                                                                                                                                                                                                                                                                                                                                                                                                                                                                                                                                                                                                                                                                                                                                                                                                                                                                                                                                                                                                                                                                                                                                                                                                                                                                                                                                                                                                                                                                                                                                                                                                                                                                                                       | 23.4<br>25.6<br>10.8<br>1.9<br>1.2<br>4.5<br>12.8<br>86.0<br>11.1<br>63.1<br>21.6<br>39.0<br>1.04<br>2.56<br>1.00<br>-0.3<br>-1.2<br>2.1<br>2.8                                 | 19.0<br>37.5<br>15.1<br>2.2<br>1.1<br>5.3<br><br>91.8<br>21.9<br>69.4<br>34.4<br>6.4<br>38.2<br>2.96<br>1.02<br>2.96<br>1.00<br>0.6<br>-2.8<br>1.7<br>2.9<br>-0.2 | 20.9<br>2.3<br>1.2<br>5.9<br>96.6<br>24.9<br>72.3<br>33.4<br>4.2<br>38.9<br>1.02<br>3.05<br>1.00<br>2.7<br>-0.8<br>1.5<br>3.1 | 25.7<br>2.4<br>                                                     | 114.9<br>44.2<br>82.6<br>40.6<br>                                        |