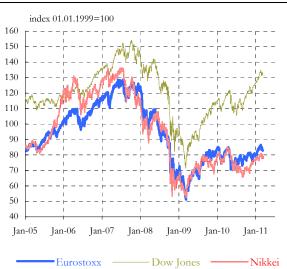

This update: 10-Mar-11 (2)
Next update: 05-Apr-11

DG ECFIN - Directorate A - Policy strategy and coordination

| 1. Output                                                                                                                                                                                                                                                                                                                                                                                                  |                                                                                                                                                                                                                                                                                                                                                                         | LTA <sup>(1)</sup> | 2009                                                                                                        | 2010                                                                                                   | 10Q1                                                                                                                    | 10Q2                                                                                                                                                             | 10Q3                                                                                                                                  | 10Q4                                                                                                                                                  | Oct-10                                                                                                                                                                                                                                                                                                                                                                                                                                                                                                                                                                                                                                                                                                                                                                                                                                                                                                                                                                                                                                                                                                                                                                                                                                                                                                                                                                                                                                                                                                                                                                                                                                                                                                                                                                                                                                                                                                                                                                                                                                                                                                                                                                                                                                                                                                                                                                                                                                                                                                                                                                                                                                                                                                                                                                                                                                   | Nov-10                                                                                                                                                                          | Dec-10                                                                                                                                                            | Jan-11                                                                                                                        | Feb-11                                                              | Mar-11                                                                   |
|------------------------------------------------------------------------------------------------------------------------------------------------------------------------------------------------------------------------------------------------------------------------------------------------------------------------------------------------------------------------------------------------------------|-------------------------------------------------------------------------------------------------------------------------------------------------------------------------------------------------------------------------------------------------------------------------------------------------------------------------------------------------------------------------|--------------------|-------------------------------------------------------------------------------------------------------------|--------------------------------------------------------------------------------------------------------|-------------------------------------------------------------------------------------------------------------------------|------------------------------------------------------------------------------------------------------------------------------------------------------------------|---------------------------------------------------------------------------------------------------------------------------------------|-------------------------------------------------------------------------------------------------------------------------------------------------------|------------------------------------------------------------------------------------------------------------------------------------------------------------------------------------------------------------------------------------------------------------------------------------------------------------------------------------------------------------------------------------------------------------------------------------------------------------------------------------------------------------------------------------------------------------------------------------------------------------------------------------------------------------------------------------------------------------------------------------------------------------------------------------------------------------------------------------------------------------------------------------------------------------------------------------------------------------------------------------------------------------------------------------------------------------------------------------------------------------------------------------------------------------------------------------------------------------------------------------------------------------------------------------------------------------------------------------------------------------------------------------------------------------------------------------------------------------------------------------------------------------------------------------------------------------------------------------------------------------------------------------------------------------------------------------------------------------------------------------------------------------------------------------------------------------------------------------------------------------------------------------------------------------------------------------------------------------------------------------------------------------------------------------------------------------------------------------------------------------------------------------------------------------------------------------------------------------------------------------------------------------------------------------------------------------------------------------------------------------------------------------------------------------------------------------------------------------------------------------------------------------------------------------------------------------------------------------------------------------------------------------------------------------------------------------------------------------------------------------------------------------------------------------------------------------------------------------------|---------------------------------------------------------------------------------------------------------------------------------------------------------------------------------|-------------------------------------------------------------------------------------------------------------------------------------------------------------------|-------------------------------------------------------------------------------------------------------------------------------|---------------------------------------------------------------------|--------------------------------------------------------------------------|
| Economic Sentiment                                                                                                                                                                                                                                                                                                                                                                                         | indicator                                                                                                                                                                                                                                                                                                                                                               | 100.7              | 80.7                                                                                                        | 100.8                                                                                                  | 96.4                                                                                                                    | 99.1                                                                                                                                                             | 102.2                                                                                                                                 | 105.6                                                                                                                                                 | 104.3                                                                                                                                                                                                                                                                                                                                                                                                                                                                                                                                                                                                                                                                                                                                                                                                                                                                                                                                                                                                                                                                                                                                                                                                                                                                                                                                                                                                                                                                                                                                                                                                                                                                                                                                                                                                                                                                                                                                                                                                                                                                                                                                                                                                                                                                                                                                                                                                                                                                                                                                                                                                                                                                                                                                                                                                                                    | 105.6                                                                                                                                                                           | 106.9                                                                                                                                                             | 106.8                                                                                                                         | 107.8                                                               |                                                                          |
| Industrial confidence                                                                                                                                                                                                                                                                                                                                                                                      | balance                                                                                                                                                                                                                                                                                                                                                                 | -6.1               | -28.7                                                                                                       | -4.6                                                                                                   | -12.0                                                                                                                   | -6.4                                                                                                                                                             | -2.5                                                                                                                                  | 2.5                                                                                                                                                   | 0.6                                                                                                                                                                                                                                                                                                                                                                                                                                                                                                                                                                                                                                                                                                                                                                                                                                                                                                                                                                                                                                                                                                                                                                                                                                                                                                                                                                                                                                                                                                                                                                                                                                                                                                                                                                                                                                                                                                                                                                                                                                                                                                                                                                                                                                                                                                                                                                                                                                                                                                                                                                                                                                                                                                                                                                                                                                      | 1.8                                                                                                                                                                             | 5.1                                                                                                                                                               | 6.1                                                                                                                           | 6.5                                                                 |                                                                          |
| Services confidence                                                                                                                                                                                                                                                                                                                                                                                        | balance                                                                                                                                                                                                                                                                                                                                                                 | 12.4               | -15.5                                                                                                       | 4.9                                                                                                    | -0.1                                                                                                                    | 3.9                                                                                                                                                              | 6.9                                                                                                                                   | 9.0                                                                                                                                                   | 8.0                                                                                                                                                                                                                                                                                                                                                                                                                                                                                                                                                                                                                                                                                                                                                                                                                                                                                                                                                                                                                                                                                                                                                                                                                                                                                                                                                                                                                                                                                                                                                                                                                                                                                                                                                                                                                                                                                                                                                                                                                                                                                                                                                                                                                                                                                                                                                                                                                                                                                                                                                                                                                                                                                                                                                                                                                                      | 9.3                                                                                                                                                                             | 9.8                                                                                                                                                               | 9.9                                                                                                                           | 11.1                                                                |                                                                          |
| Industrial production                                                                                                                                                                                                                                                                                                                                                                                      | % ch. on prev. period                                                                                                                                                                                                                                                                                                                                                   | 12.1               | 15.5                                                                                                        |                                                                                                        | 2.4                                                                                                                     | 2.4                                                                                                                                                              | 1.1                                                                                                                                   | 1.7                                                                                                                                                   | 0.8                                                                                                                                                                                                                                                                                                                                                                                                                                                                                                                                                                                                                                                                                                                                                                                                                                                                                                                                                                                                                                                                                                                                                                                                                                                                                                                                                                                                                                                                                                                                                                                                                                                                                                                                                                                                                                                                                                                                                                                                                                                                                                                                                                                                                                                                                                                                                                                                                                                                                                                                                                                                                                                                                                                                                                                                                                      | 1.4                                                                                                                                                                             | -0.1                                                                                                                                                              |                                                                                                                               |                                                                     |                                                                          |
| (excluding construction)                                                                                                                                                                                                                                                                                                                                                                                   | % ch. on prev. year                                                                                                                                                                                                                                                                                                                                                     | 0.9                | -14.9                                                                                                       | 7.1                                                                                                    | 4.7                                                                                                                     | 9.0                                                                                                                                                              | 7.0                                                                                                                                   | 7.7                                                                                                                                                   | 7.1                                                                                                                                                                                                                                                                                                                                                                                                                                                                                                                                                                                                                                                                                                                                                                                                                                                                                                                                                                                                                                                                                                                                                                                                                                                                                                                                                                                                                                                                                                                                                                                                                                                                                                                                                                                                                                                                                                                                                                                                                                                                                                                                                                                                                                                                                                                                                                                                                                                                                                                                                                                                                                                                                                                                                                                                                                      | 7.9                                                                                                                                                                             | 8.0                                                                                                                                                               |                                                                                                                               |                                                                     |                                                                          |
|                                                                                                                                                                                                                                                                                                                                                                                                            | % ch. on prev. period                                                                                                                                                                                                                                                                                                                                                   |                    |                                                                                                             |                                                                                                        | 0.4                                                                                                                     | 1.0                                                                                                                                                              | 0.3                                                                                                                                   | 0.3                                                                                                                                                   |                                                                                                                                                                                                                                                                                                                                                                                                                                                                                                                                                                                                                                                                                                                                                                                                                                                                                                                                                                                                                                                                                                                                                                                                                                                                                                                                                                                                                                                                                                                                                                                                                                                                                                                                                                                                                                                                                                                                                                                                                                                                                                                                                                                                                                                                                                                                                                                                                                                                                                                                                                                                                                                                                                                                                                                                                                          |                                                                                                                                                                                 |                                                                                                                                                                   |                                                                                                                               |                                                                     |                                                                          |
| Gross domestic product                                                                                                                                                                                                                                                                                                                                                                                     | % ch. on prev. year                                                                                                                                                                                                                                                                                                                                                     | 1.7                | -4.1                                                                                                        | 1.7                                                                                                    | 0.8                                                                                                                     | 2.0                                                                                                                                                              | 1.9                                                                                                                                   | 2.0                                                                                                                                                   |                                                                                                                                                                                                                                                                                                                                                                                                                                                                                                                                                                                                                                                                                                                                                                                                                                                                                                                                                                                                                                                                                                                                                                                                                                                                                                                                                                                                                                                                                                                                                                                                                                                                                                                                                                                                                                                                                                                                                                                                                                                                                                                                                                                                                                                                                                                                                                                                                                                                                                                                                                                                                                                                                                                                                                                                                                          |                                                                                                                                                                                 |                                                                                                                                                                   |                                                                                                                               |                                                                     |                                                                          |
| Table and death to                                                                                                                                                                                                                                                                                                                                                                                         | % ch. on prev. period                                                                                                                                                                                                                                                                                                                                                   |                    |                                                                                                             |                                                                                                        | 0.4                                                                                                                     | 0.9                                                                                                                                                              | 0.4                                                                                                                                   |                                                                                                                                                       |                                                                                                                                                                                                                                                                                                                                                                                                                                                                                                                                                                                                                                                                                                                                                                                                                                                                                                                                                                                                                                                                                                                                                                                                                                                                                                                                                                                                                                                                                                                                                                                                                                                                                                                                                                                                                                                                                                                                                                                                                                                                                                                                                                                                                                                                                                                                                                                                                                                                                                                                                                                                                                                                                                                                                                                                                                          |                                                                                                                                                                                 |                                                                                                                                                                   |                                                                                                                               |                                                                     |                                                                          |
| Labour productivity                                                                                                                                                                                                                                                                                                                                                                                        | % ch. on prev. year                                                                                                                                                                                                                                                                                                                                                     | 0.7                | -2.2                                                                                                        | -                                                                                                      | 2.0                                                                                                                     | 2.5                                                                                                                                                              | 2.1                                                                                                                                   |                                                                                                                                                       |                                                                                                                                                                                                                                                                                                                                                                                                                                                                                                                                                                                                                                                                                                                                                                                                                                                                                                                                                                                                                                                                                                                                                                                                                                                                                                                                                                                                                                                                                                                                                                                                                                                                                                                                                                                                                                                                                                                                                                                                                                                                                                                                                                                                                                                                                                                                                                                                                                                                                                                                                                                                                                                                                                                                                                                                                                          |                                                                                                                                                                                 |                                                                                                                                                                   |                                                                                                                               |                                                                     |                                                                          |
| 2. Private consumption                                                                                                                                                                                                                                                                                                                                                                                     |                                                                                                                                                                                                                                                                                                                                                                         |                    |                                                                                                             |                                                                                                        |                                                                                                                         |                                                                                                                                                                  |                                                                                                                                       |                                                                                                                                                       |                                                                                                                                                                                                                                                                                                                                                                                                                                                                                                                                                                                                                                                                                                                                                                                                                                                                                                                                                                                                                                                                                                                                                                                                                                                                                                                                                                                                                                                                                                                                                                                                                                                                                                                                                                                                                                                                                                                                                                                                                                                                                                                                                                                                                                                                                                                                                                                                                                                                                                                                                                                                                                                                                                                                                                                                                                          |                                                                                                                                                                                 |                                                                                                                                                                   |                                                                                                                               |                                                                     |                                                                          |
| Consumer confidence                                                                                                                                                                                                                                                                                                                                                                                        | balance                                                                                                                                                                                                                                                                                                                                                                 | -12.0              | -24.8                                                                                                       | -14.0                                                                                                  | -16.8                                                                                                                   | -16.7                                                                                                                                                            | -12.1                                                                                                                                 | -10.4                                                                                                                                                 | -10.9                                                                                                                                                                                                                                                                                                                                                                                                                                                                                                                                                                                                                                                                                                                                                                                                                                                                                                                                                                                                                                                                                                                                                                                                                                                                                                                                                                                                                                                                                                                                                                                                                                                                                                                                                                                                                                                                                                                                                                                                                                                                                                                                                                                                                                                                                                                                                                                                                                                                                                                                                                                                                                                                                                                                                                                                                                    | -9.4                                                                                                                                                                            | -11.0                                                                                                                                                             | -11.2                                                                                                                         | -10.0                                                               |                                                                          |
| Retail confidence                                                                                                                                                                                                                                                                                                                                                                                          | balance                                                                                                                                                                                                                                                                                                                                                                 | -8.7               | -15.5                                                                                                       | -4.0                                                                                                   | -8.9                                                                                                                    | -5.1                                                                                                                                                             | -2.8                                                                                                                                  | 0.8                                                                                                                                                   | -0.8                                                                                                                                                                                                                                                                                                                                                                                                                                                                                                                                                                                                                                                                                                                                                                                                                                                                                                                                                                                                                                                                                                                                                                                                                                                                                                                                                                                                                                                                                                                                                                                                                                                                                                                                                                                                                                                                                                                                                                                                                                                                                                                                                                                                                                                                                                                                                                                                                                                                                                                                                                                                                                                                                                                                                                                                                                     | -1.1                                                                                                                                                                            | 4.3                                                                                                                                                               | -0.6                                                                                                                          | -0.2                                                                |                                                                          |
| Private consumption                                                                                                                                                                                                                                                                                                                                                                                        | % ch. on prev. period                                                                                                                                                                                                                                                                                                                                                   |                    |                                                                                                             |                                                                                                        | 0.4                                                                                                                     | 0.2                                                                                                                                                              | 0.1                                                                                                                                   | 0.4                                                                                                                                                   |                                                                                                                                                                                                                                                                                                                                                                                                                                                                                                                                                                                                                                                                                                                                                                                                                                                                                                                                                                                                                                                                                                                                                                                                                                                                                                                                                                                                                                                                                                                                                                                                                                                                                                                                                                                                                                                                                                                                                                                                                                                                                                                                                                                                                                                                                                                                                                                                                                                                                                                                                                                                                                                                                                                                                                                                                                          |                                                                                                                                                                                 |                                                                                                                                                                   |                                                                                                                               |                                                                     |                                                                          |
|                                                                                                                                                                                                                                                                                                                                                                                                            | % ch. on prev. year                                                                                                                                                                                                                                                                                                                                                     | 1.6                | -1.1                                                                                                        | 0.8                                                                                                    | 0.4                                                                                                                     | 0.6                                                                                                                                                              | 0.9                                                                                                                                   | 1.1                                                                                                                                                   |                                                                                                                                                                                                                                                                                                                                                                                                                                                                                                                                                                                                                                                                                                                                                                                                                                                                                                                                                                                                                                                                                                                                                                                                                                                                                                                                                                                                                                                                                                                                                                                                                                                                                                                                                                                                                                                                                                                                                                                                                                                                                                                                                                                                                                                                                                                                                                                                                                                                                                                                                                                                                                                                                                                                                                                                                                          |                                                                                                                                                                                 |                                                                                                                                                                   |                                                                                                                               |                                                                     |                                                                          |
| Retail sales                                                                                                                                                                                                                                                                                                                                                                                               | % ch. on prev. period                                                                                                                                                                                                                                                                                                                                                   |                    |                                                                                                             |                                                                                                        | 0.4                                                                                                                     | 0.1                                                                                                                                                              | 0.4                                                                                                                                   | -0.3                                                                                                                                                  | 0.0                                                                                                                                                                                                                                                                                                                                                                                                                                                                                                                                                                                                                                                                                                                                                                                                                                                                                                                                                                                                                                                                                                                                                                                                                                                                                                                                                                                                                                                                                                                                                                                                                                                                                                                                                                                                                                                                                                                                                                                                                                                                                                                                                                                                                                                                                                                                                                                                                                                                                                                                                                                                                                                                                                                                                                                                                                      | -0.1                                                                                                                                                                            | -0.4                                                                                                                                                              | 0.5                                                                                                                           |                                                                     |                                                                          |
|                                                                                                                                                                                                                                                                                                                                                                                                            | % ch. on prev. year                                                                                                                                                                                                                                                                                                                                                     | 1.3                | -2.5                                                                                                        | 0.8                                                                                                    | 0.5                                                                                                                     | 0.6                                                                                                                                                              | 1.5                                                                                                                                   | 0.4                                                                                                                                                   | 0.9                                                                                                                                                                                                                                                                                                                                                                                                                                                                                                                                                                                                                                                                                                                                                                                                                                                                                                                                                                                                                                                                                                                                                                                                                                                                                                                                                                                                                                                                                                                                                                                                                                                                                                                                                                                                                                                                                                                                                                                                                                                                                                                                                                                                                                                                                                                                                                                                                                                                                                                                                                                                                                                                                                                                                                                                                                      | 1.0                                                                                                                                                                             | -0.4                                                                                                                                                              | 0.7                                                                                                                           |                                                                     |                                                                          |
| 3. Investment                                                                                                                                                                                                                                                                                                                                                                                              | 1 100                                                                                                                                                                                                                                                                                                                                                                   | 04.0               | =                                                                                                           | 75.0                                                                                                   |                                                                                                                         |                                                                                                                                                                  |                                                                                                                                       | F0.4                                                                                                                                                  | 50.4                                                                                                                                                                                                                                                                                                                                                                                                                                                                                                                                                                                                                                                                                                                                                                                                                                                                                                                                                                                                                                                                                                                                                                                                                                                                                                                                                                                                                                                                                                                                                                                                                                                                                                                                                                                                                                                                                                                                                                                                                                                                                                                                                                                                                                                                                                                                                                                                                                                                                                                                                                                                                                                                                                                                                                                                                                     |                                                                                                                                                                                 |                                                                                                                                                                   | 20.0                                                                                                                          |                                                                     |                                                                          |
| Capacity utilisation                                                                                                                                                                                                                                                                                                                                                                                       | level (%)                                                                                                                                                                                                                                                                                                                                                               | 81.3               | 71.4                                                                                                        | 75.8                                                                                                   | 72.3                                                                                                                    | 75.5                                                                                                                                                             | 77.4                                                                                                                                  | 78.1                                                                                                                                                  | 78.1                                                                                                                                                                                                                                                                                                                                                                                                                                                                                                                                                                                                                                                                                                                                                                                                                                                                                                                                                                                                                                                                                                                                                                                                                                                                                                                                                                                                                                                                                                                                                                                                                                                                                                                                                                                                                                                                                                                                                                                                                                                                                                                                                                                                                                                                                                                                                                                                                                                                                                                                                                                                                                                                                                                                                                                                                                     | 45.0                                                                                                                                                                            | 40.7                                                                                                                                                              | 80.0                                                                                                                          | 40.5                                                                |                                                                          |
| Production expectations (manuf.)                                                                                                                                                                                                                                                                                                                                                                           | balance                                                                                                                                                                                                                                                                                                                                                                 | 6.4                | -14.8                                                                                                       | 11.3                                                                                                   | 8.1                                                                                                                     | 10.1                                                                                                                                                             | 10.9                                                                                                                                  | 16.2                                                                                                                                                  | 14.6                                                                                                                                                                                                                                                                                                                                                                                                                                                                                                                                                                                                                                                                                                                                                                                                                                                                                                                                                                                                                                                                                                                                                                                                                                                                                                                                                                                                                                                                                                                                                                                                                                                                                                                                                                                                                                                                                                                                                                                                                                                                                                                                                                                                                                                                                                                                                                                                                                                                                                                                                                                                                                                                                                                                                                                                                                     | 15.2                                                                                                                                                                            | 18.7                                                                                                                                                              | 18.9                                                                                                                          | 19.5                                                                |                                                                          |
| Gross fixed capital formation                                                                                                                                                                                                                                                                                                                                                                              | % ch. on prev. period<br>% ch. on prev. year                                                                                                                                                                                                                                                                                                                            | 17                 | -11.4                                                                                                       | -0.7                                                                                                   | -0.2<br>-4.6                                                                                                            | 2.1<br>-0.3                                                                                                                                                      | -0.1<br>0.7                                                                                                                           | -0.6<br>1.2                                                                                                                                           |                                                                                                                                                                                                                                                                                                                                                                                                                                                                                                                                                                                                                                                                                                                                                                                                                                                                                                                                                                                                                                                                                                                                                                                                                                                                                                                                                                                                                                                                                                                                                                                                                                                                                                                                                                                                                                                                                                                                                                                                                                                                                                                                                                                                                                                                                                                                                                                                                                                                                                                                                                                                                                                                                                                                                                                                                                          |                                                                                                                                                                                 |                                                                                                                                                                   |                                                                                                                               |                                                                     |                                                                          |
|                                                                                                                                                                                                                                                                                                                                                                                                            | % ch. on prev. year % ch. on prev. period                                                                                                                                                                                                                                                                                                                               | 1.7                | -11.4                                                                                                       | -0./                                                                                                   | 1.4                                                                                                                     | 3.5                                                                                                                                                              | 0.7                                                                                                                                   | 1.2                                                                                                                                                   |                                                                                                                                                                                                                                                                                                                                                                                                                                                                                                                                                                                                                                                                                                                                                                                                                                                                                                                                                                                                                                                                                                                                                                                                                                                                                                                                                                                                                                                                                                                                                                                                                                                                                                                                                                                                                                                                                                                                                                                                                                                                                                                                                                                                                                                                                                                                                                                                                                                                                                                                                                                                                                                                                                                                                                                                                                          |                                                                                                                                                                                 |                                                                                                                                                                   |                                                                                                                               |                                                                     |                                                                          |
| - equipment investment                                                                                                                                                                                                                                                                                                                                                                                     | % ch. on prev. year                                                                                                                                                                                                                                                                                                                                                     |                    | -17.8                                                                                                       |                                                                                                        | -1.5                                                                                                                    | 5.2                                                                                                                                                              | 5.3                                                                                                                                   |                                                                                                                                                       |                                                                                                                                                                                                                                                                                                                                                                                                                                                                                                                                                                                                                                                                                                                                                                                                                                                                                                                                                                                                                                                                                                                                                                                                                                                                                                                                                                                                                                                                                                                                                                                                                                                                                                                                                                                                                                                                                                                                                                                                                                                                                                                                                                                                                                                                                                                                                                                                                                                                                                                                                                                                                                                                                                                                                                                                                                          |                                                                                                                                                                                 |                                                                                                                                                                   |                                                                                                                               |                                                                     |                                                                          |
|                                                                                                                                                                                                                                                                                                                                                                                                            | % ch. on prev. year                                                                                                                                                                                                                                                                                                                                                     | 2.9                | 17.0                                                                                                        |                                                                                                        | -1.6                                                                                                                    | 1.7                                                                                                                                                              | -0.8                                                                                                                                  |                                                                                                                                                       |                                                                                                                                                                                                                                                                                                                                                                                                                                                                                                                                                                                                                                                                                                                                                                                                                                                                                                                                                                                                                                                                                                                                                                                                                                                                                                                                                                                                                                                                                                                                                                                                                                                                                                                                                                                                                                                                                                                                                                                                                                                                                                                                                                                                                                                                                                                                                                                                                                                                                                                                                                                                                                                                                                                                                                                                                                          |                                                                                                                                                                                 |                                                                                                                                                                   |                                                                                                                               |                                                                     |                                                                          |
| - construction investment                                                                                                                                                                                                                                                                                                                                                                                  | % ch. on prev. year                                                                                                                                                                                                                                                                                                                                                     | 0.7                | -7.8                                                                                                        |                                                                                                        | -7.0                                                                                                                    | -3.6                                                                                                                                                             | -2.5                                                                                                                                  |                                                                                                                                                       |                                                                                                                                                                                                                                                                                                                                                                                                                                                                                                                                                                                                                                                                                                                                                                                                                                                                                                                                                                                                                                                                                                                                                                                                                                                                                                                                                                                                                                                                                                                                                                                                                                                                                                                                                                                                                                                                                                                                                                                                                                                                                                                                                                                                                                                                                                                                                                                                                                                                                                                                                                                                                                                                                                                                                                                                                                          |                                                                                                                                                                                 |                                                                                                                                                                   |                                                                                                                               |                                                                     |                                                                          |
| Change in stocks                                                                                                                                                                                                                                                                                                                                                                                           | contrib. to GDP (pp.)                                                                                                                                                                                                                                                                                                                                                   | 0.0                | -1.0                                                                                                        | 0.3                                                                                                    | 0.3                                                                                                                     | 0.3                                                                                                                                                              | -0.2                                                                                                                                  | -0.2                                                                                                                                                  |                                                                                                                                                                                                                                                                                                                                                                                                                                                                                                                                                                                                                                                                                                                                                                                                                                                                                                                                                                                                                                                                                                                                                                                                                                                                                                                                                                                                                                                                                                                                                                                                                                                                                                                                                                                                                                                                                                                                                                                                                                                                                                                                                                                                                                                                                                                                                                                                                                                                                                                                                                                                                                                                                                                                                                                                                                          |                                                                                                                                                                                 |                                                                                                                                                                   |                                                                                                                               |                                                                     |                                                                          |
| 4. Labour market                                                                                                                                                                                                                                                                                                                                                                                           | WY 7                                                                                                                                                                                                                                                                                                                                                                    |                    |                                                                                                             |                                                                                                        |                                                                                                                         |                                                                                                                                                                  |                                                                                                                                       |                                                                                                                                                       |                                                                                                                                                                                                                                                                                                                                                                                                                                                                                                                                                                                                                                                                                                                                                                                                                                                                                                                                                                                                                                                                                                                                                                                                                                                                                                                                                                                                                                                                                                                                                                                                                                                                                                                                                                                                                                                                                                                                                                                                                                                                                                                                                                                                                                                                                                                                                                                                                                                                                                                                                                                                                                                                                                                                                                                                                                          |                                                                                                                                                                                 |                                                                                                                                                                   |                                                                                                                               |                                                                     |                                                                          |
| Employment expectations (manuf.)                                                                                                                                                                                                                                                                                                                                                                           | balance                                                                                                                                                                                                                                                                                                                                                                 | -11.9              | -30.8                                                                                                       | -7.7                                                                                                   | -17.7                                                                                                                   | -10.1                                                                                                                                                            | -5.1                                                                                                                                  | 2.1                                                                                                                                                   | 0.4                                                                                                                                                                                                                                                                                                                                                                                                                                                                                                                                                                                                                                                                                                                                                                                                                                                                                                                                                                                                                                                                                                                                                                                                                                                                                                                                                                                                                                                                                                                                                                                                                                                                                                                                                                                                                                                                                                                                                                                                                                                                                                                                                                                                                                                                                                                                                                                                                                                                                                                                                                                                                                                                                                                                                                                                                                      | 1.7                                                                                                                                                                             | 4.2                                                                                                                                                               | 5.0                                                                                                                           | 6.6                                                                 |                                                                          |
| Employment expectations (services)                                                                                                                                                                                                                                                                                                                                                                         | balance                                                                                                                                                                                                                                                                                                                                                                 | 6.5                | -10.9                                                                                                       | 1.6                                                                                                    | -3.6                                                                                                                    | 0.0                                                                                                                                                              | 2.4                                                                                                                                   | 7.6                                                                                                                                                   | 6.5                                                                                                                                                                                                                                                                                                                                                                                                                                                                                                                                                                                                                                                                                                                                                                                                                                                                                                                                                                                                                                                                                                                                                                                                                                                                                                                                                                                                                                                                                                                                                                                                                                                                                                                                                                                                                                                                                                                                                                                                                                                                                                                                                                                                                                                                                                                                                                                                                                                                                                                                                                                                                                                                                                                                                                                                                                      | 8.7                                                                                                                                                                             | 7.7                                                                                                                                                               | 8.3                                                                                                                           | 8.5                                                                 |                                                                          |
| Employment                                                                                                                                                                                                                                                                                                                                                                                                 | % ch. on prev. period                                                                                                                                                                                                                                                                                                                                                   |                    |                                                                                                             |                                                                                                        | 0.0                                                                                                                     | 0.1                                                                                                                                                              | 0.0                                                                                                                                   | _                                                                                                                                                     |                                                                                                                                                                                                                                                                                                                                                                                                                                                                                                                                                                                                                                                                                                                                                                                                                                                                                                                                                                                                                                                                                                                                                                                                                                                                                                                                                                                                                                                                                                                                                                                                                                                                                                                                                                                                                                                                                                                                                                                                                                                                                                                                                                                                                                                                                                                                                                                                                                                                                                                                                                                                                                                                                                                                                                                                                                          |                                                                                                                                                                                 |                                                                                                                                                                   |                                                                                                                               |                                                                     |                                                                          |
| Employment                                                                                                                                                                                                                                                                                                                                                                                                 | % ch. on prev. year                                                                                                                                                                                                                                                                                                                                                     | 1.0                | -1.8                                                                                                        | <u> </u>                                                                                               | -1.2                                                                                                                    | -0.5                                                                                                                                                             | -0.2                                                                                                                                  |                                                                                                                                                       |                                                                                                                                                                                                                                                                                                                                                                                                                                                                                                                                                                                                                                                                                                                                                                                                                                                                                                                                                                                                                                                                                                                                                                                                                                                                                                                                                                                                                                                                                                                                                                                                                                                                                                                                                                                                                                                                                                                                                                                                                                                                                                                                                                                                                                                                                                                                                                                                                                                                                                                                                                                                                                                                                                                                                                                                                                          |                                                                                                                                                                                 |                                                                                                                                                                   |                                                                                                                               |                                                                     |                                                                          |
| Employment (000)                                                                                                                                                                                                                                                                                                                                                                                           | abs. ch. on prev. period                                                                                                                                                                                                                                                                                                                                                |                    | -2 736                                                                                                      |                                                                                                        | 32                                                                                                                      | 111                                                                                                                                                              | -47                                                                                                                                   |                                                                                                                                                       |                                                                                                                                                                                                                                                                                                                                                                                                                                                                                                                                                                                                                                                                                                                                                                                                                                                                                                                                                                                                                                                                                                                                                                                                                                                                                                                                                                                                                                                                                                                                                                                                                                                                                                                                                                                                                                                                                                                                                                                                                                                                                                                                                                                                                                                                                                                                                                                                                                                                                                                                                                                                                                                                                                                                                                                                                                          |                                                                                                                                                                                 |                                                                                                                                                                   |                                                                                                                               |                                                                     |                                                                          |
| Compensation of employees per head                                                                                                                                                                                                                                                                                                                                                                         | % ch. on prev. period                                                                                                                                                                                                                                                                                                                                                   |                    |                                                                                                             |                                                                                                        | 0.2                                                                                                                     | 0.7                                                                                                                                                              | 0.3                                                                                                                                   |                                                                                                                                                       |                                                                                                                                                                                                                                                                                                                                                                                                                                                                                                                                                                                                                                                                                                                                                                                                                                                                                                                                                                                                                                                                                                                                                                                                                                                                                                                                                                                                                                                                                                                                                                                                                                                                                                                                                                                                                                                                                                                                                                                                                                                                                                                                                                                                                                                                                                                                                                                                                                                                                                                                                                                                                                                                                                                                                                                                                                          |                                                                                                                                                                                 |                                                                                                                                                                   |                                                                                                                               |                                                                     |                                                                          |
| (nominal)                                                                                                                                                                                                                                                                                                                                                                                                  | % ch. on prev. year                                                                                                                                                                                                                                                                                                                                                     | 2.1                | 1.5                                                                                                         | -                                                                                                      | 1.5                                                                                                                     | 1.9                                                                                                                                                              | 1.5                                                                                                                                   | -                                                                                                                                                     |                                                                                                                                                                                                                                                                                                                                                                                                                                                                                                                                                                                                                                                                                                                                                                                                                                                                                                                                                                                                                                                                                                                                                                                                                                                                                                                                                                                                                                                                                                                                                                                                                                                                                                                                                                                                                                                                                                                                                                                                                                                                                                                                                                                                                                                                                                                                                                                                                                                                                                                                                                                                                                                                                                                                                                                                                                          |                                                                                                                                                                                 |                                                                                                                                                                   |                                                                                                                               |                                                                     |                                                                          |
| Unemployment rate                                                                                                                                                                                                                                                                                                                                                                                          | % of lab. force                                                                                                                                                                                                                                                                                                                                                         |                    | 9.5                                                                                                         | 10.0                                                                                                   | 10.0                                                                                                                    | 10.0                                                                                                                                                             | 10.0                                                                                                                                  | 10.0                                                                                                                                                  | 10.1                                                                                                                                                                                                                                                                                                                                                                                                                                                                                                                                                                                                                                                                                                                                                                                                                                                                                                                                                                                                                                                                                                                                                                                                                                                                                                                                                                                                                                                                                                                                                                                                                                                                                                                                                                                                                                                                                                                                                                                                                                                                                                                                                                                                                                                                                                                                                                                                                                                                                                                                                                                                                                                                                                                                                                                                                                     | 10.0                                                                                                                                                                            | 10.0                                                                                                                                                              | 9.9                                                                                                                           |                                                                     |                                                                          |
| Unemployment (000)                                                                                                                                                                                                                                                                                                                                                                                         | ahs. ch. on prev. period                                                                                                                                                                                                                                                                                                                                                |                    | 3 050                                                                                                       | 900                                                                                                    | 131                                                                                                                     | 123                                                                                                                                                              | 9                                                                                                                                     | -7                                                                                                                                                    | 66                                                                                                                                                                                                                                                                                                                                                                                                                                                                                                                                                                                                                                                                                                                                                                                                                                                                                                                                                                                                                                                                                                                                                                                                                                                                                                                                                                                                                                                                                                                                                                                                                                                                                                                                                                                                                                                                                                                                                                                                                                                                                                                                                                                                                                                                                                                                                                                                                                                                                                                                                                                                                                                                                                                                                                                                                                       | -73                                                                                                                                                                             | -81                                                                                                                                                               | -72                                                                                                                           |                                                                     |                                                                          |
| 5. International transactions                                                                                                                                                                                                                                                                                                                                                                              | 0/ 1                                                                                                                                                                                                                                                                                                                                                                    |                    |                                                                                                             |                                                                                                        | 4.0                                                                                                                     | 0.7                                                                                                                                                              | 0.7                                                                                                                                   | 2.6                                                                                                                                                   | 0.5                                                                                                                                                                                                                                                                                                                                                                                                                                                                                                                                                                                                                                                                                                                                                                                                                                                                                                                                                                                                                                                                                                                                                                                                                                                                                                                                                                                                                                                                                                                                                                                                                                                                                                                                                                                                                                                                                                                                                                                                                                                                                                                                                                                                                                                                                                                                                                                                                                                                                                                                                                                                                                                                                                                                                                                                                                      | 4.0                                                                                                                                                                             | 4.0                                                                                                                                                               |                                                                                                                               |                                                                     |                                                                          |
| World trade                                                                                                                                                                                                                                                                                                                                                                                                | % ch. on prev. period                                                                                                                                                                                                                                                                                                                                                   | - /                | 42.0                                                                                                        | 454                                                                                                    | 4.9                                                                                                                     | 2.7                                                                                                                                                              | 0.7                                                                                                                                   | 2.6                                                                                                                                                   | 0.5                                                                                                                                                                                                                                                                                                                                                                                                                                                                                                                                                                                                                                                                                                                                                                                                                                                                                                                                                                                                                                                                                                                                                                                                                                                                                                                                                                                                                                                                                                                                                                                                                                                                                                                                                                                                                                                                                                                                                                                                                                                                                                                                                                                                                                                                                                                                                                                                                                                                                                                                                                                                                                                                                                                                                                                                                                      | 1.8                                                                                                                                                                             | 1.8                                                                                                                                                               |                                                                                                                               |                                                                     |                                                                          |
| E                                                                                                                                                                                                                                                                                                                                                                                                          | % ch. on prev. year                                                                                                                                                                                                                                                                                                                                                     | -18.7              | -13.0                                                                                                       | -24.5                                                                                                  | 15.7<br>-41.9                                                                                                           | 18.8<br>-28.9                                                                                                                                                    | 14.9<br>-17.9                                                                                                                         | -9.4                                                                                                                                                  | -12.1                                                                                                                                                                                                                                                                                                                                                                                                                                                                                                                                                                                                                                                                                                                                                                                                                                                                                                                                                                                                                                                                                                                                                                                                                                                                                                                                                                                                                                                                                                                                                                                                                                                                                                                                                                                                                                                                                                                                                                                                                                                                                                                                                                                                                                                                                                                                                                                                                                                                                                                                                                                                                                                                                                                                                                                                                                    | 12.6<br>-9.4                                                                                                                                                                    | 10.0                                                                                                                                                              | -0.9                                                                                                                          | 0.1                                                                 |                                                                          |
| Export order books Trade balance (merchandise)                                                                                                                                                                                                                                                                                                                                                             | balance<br>billion EUR                                                                                                                                                                                                                                                                                                                                                  | -18./              | -58.2<br>16.6                                                                                               | 0.7                                                                                                    | 4.3                                                                                                                     | -4.3                                                                                                                                                             | -17.9                                                                                                                                 | -2.5                                                                                                                                                  | 3.1                                                                                                                                                                                                                                                                                                                                                                                                                                                                                                                                                                                                                                                                                                                                                                                                                                                                                                                                                                                                                                                                                                                                                                                                                                                                                                                                                                                                                                                                                                                                                                                                                                                                                                                                                                                                                                                                                                                                                                                                                                                                                                                                                                                                                                                                                                                                                                                                                                                                                                                                                                                                                                                                                                                                                                                                                                      | -3.2                                                                                                                                                                            | -6.6<br>-2.3                                                                                                                                                      | -0.9                                                                                                                          | -0.1                                                                |                                                                          |
| Trade balance (merchandise)                                                                                                                                                                                                                                                                                                                                                                                | % ch. on prev. period                                                                                                                                                                                                                                                                                                                                                   |                    | 10.0                                                                                                        | 0.7                                                                                                    | 2.8                                                                                                                     | 4.4                                                                                                                                                              | 2.2                                                                                                                                   | 1.8                                                                                                                                                   | J.1                                                                                                                                                                                                                                                                                                                                                                                                                                                                                                                                                                                                                                                                                                                                                                                                                                                                                                                                                                                                                                                                                                                                                                                                                                                                                                                                                                                                                                                                                                                                                                                                                                                                                                                                                                                                                                                                                                                                                                                                                                                                                                                                                                                                                                                                                                                                                                                                                                                                                                                                                                                                                                                                                                                                                                                                                                      | -3.2                                                                                                                                                                            | -2.3                                                                                                                                                              |                                                                                                                               |                                                                     |                                                                          |
| Exports of goods and services                                                                                                                                                                                                                                                                                                                                                                              | % ch. on prev. persoa % ch. on prev. year                                                                                                                                                                                                                                                                                                                               | 5.1                | -13.2                                                                                                       | 10.9                                                                                                   | 6.5                                                                                                                     | 12.4                                                                                                                                                             | 11.9                                                                                                                                  | 11.7                                                                                                                                                  |                                                                                                                                                                                                                                                                                                                                                                                                                                                                                                                                                                                                                                                                                                                                                                                                                                                                                                                                                                                                                                                                                                                                                                                                                                                                                                                                                                                                                                                                                                                                                                                                                                                                                                                                                                                                                                                                                                                                                                                                                                                                                                                                                                                                                                                                                                                                                                                                                                                                                                                                                                                                                                                                                                                                                                                                                                          |                                                                                                                                                                                 |                                                                                                                                                                   |                                                                                                                               |                                                                     |                                                                          |
|                                                                                                                                                                                                                                                                                                                                                                                                            | % ch. on prev. period                                                                                                                                                                                                                                                                                                                                                   | - 5.1              | 13.2                                                                                                        | 10.5                                                                                                   | 3.4                                                                                                                     | 4.2                                                                                                                                                              | 1.4                                                                                                                                   | 1.1                                                                                                                                                   |                                                                                                                                                                                                                                                                                                                                                                                                                                                                                                                                                                                                                                                                                                                                                                                                                                                                                                                                                                                                                                                                                                                                                                                                                                                                                                                                                                                                                                                                                                                                                                                                                                                                                                                                                                                                                                                                                                                                                                                                                                                                                                                                                                                                                                                                                                                                                                                                                                                                                                                                                                                                                                                                                                                                                                                                                                          |                                                                                                                                                                                 |                                                                                                                                                                   |                                                                                                                               |                                                                     |                                                                          |
| Imports of goods and services                                                                                                                                                                                                                                                                                                                                                                              | % ch. on prev. year                                                                                                                                                                                                                                                                                                                                                     | 5.0                | -11.9                                                                                                       | 8.9                                                                                                    | 3.3                                                                                                                     | 10.7                                                                                                                                                             | 10.3                                                                                                                                  | 10.4                                                                                                                                                  |                                                                                                                                                                                                                                                                                                                                                                                                                                                                                                                                                                                                                                                                                                                                                                                                                                                                                                                                                                                                                                                                                                                                                                                                                                                                                                                                                                                                                                                                                                                                                                                                                                                                                                                                                                                                                                                                                                                                                                                                                                                                                                                                                                                                                                                                                                                                                                                                                                                                                                                                                                                                                                                                                                                                                                                                                                          |                                                                                                                                                                                 |                                                                                                                                                                   |                                                                                                                               |                                                                     |                                                                          |
| Current account balance                                                                                                                                                                                                                                                                                                                                                                                    | billion EUR                                                                                                                                                                                                                                                                                                                                                             |                    | -51.4                                                                                                       | -56.4                                                                                                  | -1.9                                                                                                                    | -6.7                                                                                                                                                             | -14.4                                                                                                                                 | -33.4                                                                                                                                                 | -9.6                                                                                                                                                                                                                                                                                                                                                                                                                                                                                                                                                                                                                                                                                                                                                                                                                                                                                                                                                                                                                                                                                                                                                                                                                                                                                                                                                                                                                                                                                                                                                                                                                                                                                                                                                                                                                                                                                                                                                                                                                                                                                                                                                                                                                                                                                                                                                                                                                                                                                                                                                                                                                                                                                                                                                                                                                                     | -10.5                                                                                                                                                                           | -13.3                                                                                                                                                             |                                                                                                                               |                                                                     |                                                                          |
| Direct investment                                                                                                                                                                                                                                                                                                                                                                                          | billion EUR                                                                                                                                                                                                                                                                                                                                                             |                    | -74.5                                                                                                       |                                                                                                        |                                                                                                                         |                                                                                                                                                                  |                                                                                                                                       |                                                                                                                                                       |                                                                                                                                                                                                                                                                                                                                                                                                                                                                                                                                                                                                                                                                                                                                                                                                                                                                                                                                                                                                                                                                                                                                                                                                                                                                                                                                                                                                                                                                                                                                                                                                                                                                                                                                                                                                                                                                                                                                                                                                                                                                                                                                                                                                                                                                                                                                                                                                                                                                                                                                                                                                                                                                                                                                                                                                                                          |                                                                                                                                                                                 |                                                                                                                                                                   |                                                                                                                               |                                                                     |                                                                          |
| Portfolio investment                                                                                                                                                                                                                                                                                                                                                                                       | billion EUR                                                                                                                                                                                                                                                                                                                                                             |                    | -/4.5                                                                                                       | -85.9                                                                                                  | -40.3                                                                                                                   | -38.4                                                                                                                                                            | -37.4                                                                                                                                 | 30.3                                                                                                                                                  | -12.0                                                                                                                                                                                                                                                                                                                                                                                                                                                                                                                                                                                                                                                                                                                                                                                                                                                                                                                                                                                                                                                                                                                                                                                                                                                                                                                                                                                                                                                                                                                                                                                                                                                                                                                                                                                                                                                                                                                                                                                                                                                                                                                                                                                                                                                                                                                                                                                                                                                                                                                                                                                                                                                                                                                                                                                                                                    | 23.4                                                                                                                                                                            | 19.0                                                                                                                                                              |                                                                                                                               |                                                                     |                                                                          |
| 6. Prices                                                                                                                                                                                                                                                                                                                                                                                                  | villion EUK                                                                                                                                                                                                                                                                                                                                                             |                    | 264.8                                                                                                       | -85.9<br>197.1                                                                                         | -40.3<br>16.6                                                                                                           | -38.4<br>110.7                                                                                                                                                   | -37.4<br>-13.9                                                                                                                        | 30.3<br>83.7                                                                                                                                          |                                                                                                                                                                                                                                                                                                                                                                                                                                                                                                                                                                                                                                                                                                                                                                                                                                                                                                                                                                                                                                                                                                                                                                                                                                                                                                                                                                                                                                                                                                                                                                                                                                                                                                                                                                                                                                                                                                                                                                                                                                                                                                                                                                                                                                                                                                                                                                                                                                                                                                                                                                                                                                                                                                                                                                                                                                          |                                                                                                                                                                                 |                                                                                                                                                                   |                                                                                                                               |                                                                     | <br><br>                                                                 |
|                                                                                                                                                                                                                                                                                                                                                                                                            | buubh EUK                                                                                                                                                                                                                                                                                                                                                               |                    |                                                                                                             |                                                                                                        |                                                                                                                         |                                                                                                                                                                  |                                                                                                                                       |                                                                                                                                                       | -12.0                                                                                                                                                                                                                                                                                                                                                                                                                                                                                                                                                                                                                                                                                                                                                                                                                                                                                                                                                                                                                                                                                                                                                                                                                                                                                                                                                                                                                                                                                                                                                                                                                                                                                                                                                                                                                                                                                                                                                                                                                                                                                                                                                                                                                                                                                                                                                                                                                                                                                                                                                                                                                                                                                                                                                                                                                                    | 23.4                                                                                                                                                                            | 19.0                                                                                                                                                              |                                                                                                                               |                                                                     | <br><br>                                                                 |
| Consumer inflation expectations                                                                                                                                                                                                                                                                                                                                                                            | balance                                                                                                                                                                                                                                                                                                                                                                 | 21.1               |                                                                                                             |                                                                                                        |                                                                                                                         |                                                                                                                                                                  |                                                                                                                                       |                                                                                                                                                       | -12.0                                                                                                                                                                                                                                                                                                                                                                                                                                                                                                                                                                                                                                                                                                                                                                                                                                                                                                                                                                                                                                                                                                                                                                                                                                                                                                                                                                                                                                                                                                                                                                                                                                                                                                                                                                                                                                                                                                                                                                                                                                                                                                                                                                                                                                                                                                                                                                                                                                                                                                                                                                                                                                                                                                                                                                                                                                    | 23.4                                                                                                                                                                            | 19.0                                                                                                                                                              |                                                                                                                               |                                                                     | <br><br>                                                                 |
|                                                                                                                                                                                                                                                                                                                                                                                                            |                                                                                                                                                                                                                                                                                                                                                                         | 21.1               | 264.8                                                                                                       | 197.1                                                                                                  | 16.6                                                                                                                    | 110.7                                                                                                                                                            | -13.9                                                                                                                                 | 83.7                                                                                                                                                  | -12.0<br>20.6                                                                                                                                                                                                                                                                                                                                                                                                                                                                                                                                                                                                                                                                                                                                                                                                                                                                                                                                                                                                                                                                                                                                                                                                                                                                                                                                                                                                                                                                                                                                                                                                                                                                                                                                                                                                                                                                                                                                                                                                                                                                                                                                                                                                                                                                                                                                                                                                                                                                                                                                                                                                                                                                                                                                                                                                                            | 23.4<br>25.6                                                                                                                                                                    | 19.0<br>37.5                                                                                                                                                      | <br>                                                                                                                          |                                                                     | <br><br><br>                                                             |
| Consumer inflation expectations                                                                                                                                                                                                                                                                                                                                                                            | balance                                                                                                                                                                                                                                                                                                                                                                 | 21.1               | 264.8<br>-6.7                                                                                               | 197.1                                                                                                  | 0.7                                                                                                                     | 110.7                                                                                                                                                            | -13.9<br>10.8                                                                                                                         | 83.7                                                                                                                                                  | -12.0<br>20.6<br>9.7                                                                                                                                                                                                                                                                                                                                                                                                                                                                                                                                                                                                                                                                                                                                                                                                                                                                                                                                                                                                                                                                                                                                                                                                                                                                                                                                                                                                                                                                                                                                                                                                                                                                                                                                                                                                                                                                                                                                                                                                                                                                                                                                                                                                                                                                                                                                                                                                                                                                                                                                                                                                                                                                                                                                                                                                                     | 23.4<br>25.6                                                                                                                                                                    | 19.0<br>37.5                                                                                                                                                      | 20.9                                                                                                                          | 25.7                                                                | <br><br><br><br><br>                                                     |
| Consumer inflation expectations<br>Headline inflation (HICP)                                                                                                                                                                                                                                                                                                                                               | balance<br>% ch. on prev. year                                                                                                                                                                                                                                                                                                                                          | 21.1               | -6.7<br>0.3<br>1.3<br>-5.1                                                                                  | 8.4<br>1.6                                                                                             | 0.7<br>1.1<br>0.9<br>-0.1                                                                                               | 110.7<br>10.2<br>1.6<br>0.9<br>3.0                                                                                                                               | 10.8<br>1.7<br>1.0<br>4.0                                                                                                             | 83.7<br>11.9<br>2.0                                                                                                                                   | -12.0<br>20.6<br>9.7<br>1.9<br>1.1<br>4.3                                                                                                                                                                                                                                                                                                                                                                                                                                                                                                                                                                                                                                                                                                                                                                                                                                                                                                                                                                                                                                                                                                                                                                                                                                                                                                                                                                                                                                                                                                                                                                                                                                                                                                                                                                                                                                                                                                                                                                                                                                                                                                                                                                                                                                                                                                                                                                                                                                                                                                                                                                                                                                                                                                                                                                                                | 23.4<br>25.6<br>10.8<br>1.9<br>1.2<br>4.5                                                                                                                                       | 19.0<br>37.5<br>15.1<br>2.2                                                                                                                                       | 20.9                                                                                                                          | 25.7                                                                | <br><br><br>                                                             |
| Consumer inflation expectations Headline inflation (HICP) Core HICP                                                                                                                                                                                                                                                                                                                                        | halance<br>% ch. on prev. year<br>% ch. on prev. year                                                                                                                                                                                                                                                                                                                   | 21.1               | 264.8  -6.7  0.3  1.3  -5.1  -8.9                                                                           | 8.4<br>1.6<br>1.0                                                                                      | 0.7<br>1.1<br>0.9<br>-0.1<br>4.7                                                                                        | 110.7<br>10.2<br>1.6<br>0.9<br>3.0<br>11.6                                                                                                                       | -13.9<br>10.8<br>1.7<br>1.0                                                                                                           | 83.7<br>11.9<br>2.0<br>1.1<br>4.7                                                                                                                     | -12.0<br>20.6<br>9.7<br>1.9<br>1.1<br>4.3<br>13.6                                                                                                                                                                                                                                                                                                                                                                                                                                                                                                                                                                                                                                                                                                                                                                                                                                                                                                                                                                                                                                                                                                                                                                                                                                                                                                                                                                                                                                                                                                                                                                                                                                                                                                                                                                                                                                                                                                                                                                                                                                                                                                                                                                                                                                                                                                                                                                                                                                                                                                                                                                                                                                                                                                                                                                                        | 23.4<br>25.6<br>10.8<br>1.9<br>1.2                                                                                                                                              | 19.0<br>37.5<br>15.1<br>2.2<br>1.1                                                                                                                                | 20.9 2.3 1.2                                                                                                                  | 25.7                                                                |                                                                          |
| Consumer inflation expectations Headline inflation (HICP) Core HICP Domestic producer prices Import prices                                                                                                                                                                                                                                                                                                 | halance % ch. on prev. year % ch. on prev. year % ch. on prev. year                                                                                                                                                                                                                                                                                                     | 21.1               | -6.7<br>0.3<br>1.3<br>-5.1                                                                                  | 8.4<br>1.6<br>1.0<br>2.9                                                                               | 16.6<br>0.7<br>1.1<br>0.9<br>-0.1<br>4.7<br>77.2                                                                        | 110.7<br>10.2<br>1.6<br>0.9<br>3.0<br>11.6<br>79.7                                                                                                               | 10.8<br>1.7<br>1.0<br>4.0<br>12.4<br>76.8                                                                                             | 83.7<br>11.9<br>2.0<br>1.1<br>4.7<br><br>87.2                                                                                                         | 9.7<br>1.9<br>1.1<br>4.3<br>13.6<br>83.5                                                                                                                                                                                                                                                                                                                                                                                                                                                                                                                                                                                                                                                                                                                                                                                                                                                                                                                                                                                                                                                                                                                                                                                                                                                                                                                                                                                                                                                                                                                                                                                                                                                                                                                                                                                                                                                                                                                                                                                                                                                                                                                                                                                                                                                                                                                                                                                                                                                                                                                                                                                                                                                                                                                                                                                                 | 23.4<br>25.6<br>10.8<br>1.9<br>1.2<br>4.5                                                                                                                                       | 19.0<br>37.5<br>15.1<br>2.2<br>1.1<br>5.3<br>                                                                                                                     | 20.9<br>2.3<br>1.2<br>5.9                                                                                                     | 25.7<br>2.4                                                         |                                                                          |
| Consumer inflation expectations Headline inflation (HICP) Core HICP Domestic producer prices                                                                                                                                                                                                                                                                                                               | balance % ch. on prev. year level % ch. on prev. year                                                                                                                                                                                                                                                       | 21.1               | 264.8  -6.7  0.3  1.3  -5.1  -8.9  62.5  -36.7                                                              | 8.4<br>1.6<br>1.0<br>2.9<br><br>80.3<br>28.5                                                           | 0.7<br>1.1<br>0.9<br>-0.1<br>4.7<br>77.2<br>69.5                                                                        | 110.7<br>10.2<br>1.6<br>0.9<br>3.0<br>11.6<br>79.7<br>34.2                                                                                                       | 10.8<br>1.7<br>1.0<br>4.0<br>12.4<br>76.8<br>11.5                                                                                     | 83.7<br>11.9<br>2.0<br>1.1<br>4.7<br><br>87.2<br>15.9                                                                                                 | 9.7<br>1.9<br>1.1<br>4.3<br>13.6<br>83.5<br>14.0                                                                                                                                                                                                                                                                                                                                                                                                                                                                                                                                                                                                                                                                                                                                                                                                                                                                                                                                                                                                                                                                                                                                                                                                                                                                                                                                                                                                                                                                                                                                                                                                                                                                                                                                                                                                                                                                                                                                                                                                                                                                                                                                                                                                                                                                                                                                                                                                                                                                                                                                                                                                                                                                                                                                                                                         | 23.4<br>25.6<br>10.8<br>1.9<br>1.2<br>4.5<br>12.8<br>86.0<br>11.1                                                                                                               | 19.0<br>37.5<br>15.1<br>2.2<br>1.1<br>5.3<br><br>91.8<br>21.9                                                                                                     | 20.9<br>2.3<br>1.2<br>5.9<br><br>96.6<br>24.9                                                                                 | 25.7<br>2.4<br><br>103.6<br>39.4                                    | <br>114.9<br>44.2                                                        |
| Consumer inflation expectations Headline inflation (HICP) Core HICP Domestic producer prices Import prices Oil (Brent) in USD                                                                                                                                                                                                                                                                              | balance % ch. on prev. year level % ch. on prev. year                                                                                                                                                                                                                                                       | 21.1               | 264.8  -6.7  0.3  1.3  -5.1  -8.9  62.5  -36.7  44.5                                                        | 8.4<br>1.6<br>1.0<br>2.9<br><br>80.3<br>28.5<br>60.6                                                   | 16.6  0.7  1.1  0.9  -0.1  4.7  77.2  69.5  55.9                                                                        | 110.7<br>10.2<br>1.6<br>0.9<br>3.0<br>11.6<br>79.7<br>34.2<br>62.6                                                                                               | -13.9<br>10.8<br>1.7<br>1.0<br>4.0<br>12.4<br>76.8<br>11.5<br>59.4                                                                    | 83.7<br>11.9<br>2.0<br>1.1<br>4.7<br><br>87.2<br>15.9<br>64.3                                                                                         | -12.0<br>20.6<br>9.7<br>1.9<br>1.1<br>4.3<br>13.6<br>83.5<br>14.0<br>60.1                                                                                                                                                                                                                                                                                                                                                                                                                                                                                                                                                                                                                                                                                                                                                                                                                                                                                                                                                                                                                                                                                                                                                                                                                                                                                                                                                                                                                                                                                                                                                                                                                                                                                                                                                                                                                                                                                                                                                                                                                                                                                                                                                                                                                                                                                                                                                                                                                                                                                                                                                                                                                                                                                                                                                                | 23.4<br>25.6<br>10.8<br>1.9<br>1.2<br>4.5<br>12.8<br>86.0<br>11.1<br>63.1                                                                                                       | 19.0<br>37.5<br>15.1<br>2.2<br>1.1<br>5.3<br><br>91.8<br>21.9<br>69.4                                                                                             | 20.9<br>2.3<br>1.2<br>5.9<br><br>96.6<br>24.9<br>72.3                                                                         | 25.7<br>2.4<br><br>103.6<br>39.4<br>75.8                            | 114.9<br>44.2<br>82.6                                                    |
| Consumer inflation expectations Headline inflation (HICP) Core HICP Domestic producer prices Import prices                                                                                                                                                                                                                                                                                                 | balance % ch. on prev. year level % ch. on prev. year level % ch. on prev. year                                                                                                                                                                                                                             | 21.1               | 264.8  -6.7  0.3  1.3  -5.1  -8.9  62.5  -36.7                                                              | 8.4<br>1.6<br>1.0<br>2.9<br><br>80.3<br>28.5                                                           | 16.6<br>0.7<br>1.1<br>0.9<br>-0.1<br>4.7<br>77.2<br>69.5<br>55.9<br>60.0                                                | 110.7<br>10.2<br>1.6<br>0.9<br>3.0<br>11.6<br>79.7<br>34.2<br>62.6<br>44.2                                                                                       | 10.8<br>1.7<br>1.0<br>4.0<br>12.4<br>76.8<br>11.5<br>59.4<br>23.3                                                                     | 83.7<br>11.9<br>2.0<br>1.1<br>4.7<br><br>87.2<br>15.9<br>64.3<br>26.2                                                                                 | -12.0<br>20.6<br>9.7<br>1.9<br>1.1<br>4.3<br>13.6<br>83.5<br>14.0<br>60.1<br>21.6                                                                                                                                                                                                                                                                                                                                                                                                                                                                                                                                                                                                                                                                                                                                                                                                                                                                                                                                                                                                                                                                                                                                                                                                                                                                                                                                                                                                                                                                                                                                                                                                                                                                                                                                                                                                                                                                                                                                                                                                                                                                                                                                                                                                                                                                                                                                                                                                                                                                                                                                                                                                                                                                                                                                                        | 23.4<br>25.6<br>10.8<br>1.9<br>1.2<br>4.5<br>12.8<br>86.0<br>11.1<br>63.1<br>21.6                                                                                               | 19.0<br>37.5<br>15.1<br>2.2<br>1.1<br>5.3<br><br>91.8<br>21.9<br>69.4<br>34.4                                                                                     | 20.9<br>2.3<br>1.2<br>5.9<br><br>96.6<br>24.9<br>72.3<br>33.4                                                                 | 25.7<br>2.4<br><br><br>103.6<br>39.4<br>75.8<br>39.6                |                                                                          |
| Consumer inflation expectations Headline inflation (HICP) Core HICP Domestic producer prices Import prices Oil (Brent) in USD Oil (Brent) in EUR                                                                                                                                                                                                                                                           | balance % ch. on prev. year level % ch. on prev. year level % ch. on prev. year % ch. on prev. year                                                                                                                                                                                                         | 21.1               | 264.8  -6.7 0.3 1.3 -5.1 -8.9 62.5 -36.7 44.5 -32.8                                                         | 8.4<br>1.6<br>1.0<br>2.9<br>                                                                           | 16.6<br>0.7<br>1.1<br>0.9<br>-0.1<br>4.7<br>77.2<br>69.5<br>55.9<br>60.0<br>10.9                                        | 110.7<br>10.2<br>1.6<br>0.9<br>3.0<br>11.6<br>79.7<br>34.2<br>62.6<br>44.2<br>13.6                                                                               | 10.8<br>1.7<br>1.0<br>4.0<br>12.4<br>76.8<br>11.5<br>59.4<br>23.3<br>4.7                                                              | 83.7<br>11.9<br>2.0<br>1.1<br>4.7<br><br>87.2<br>15.9<br>64.3<br>26.2<br>4.9                                                                          | -12.0<br>20.6<br>9.7<br>1.9<br>1.1<br>4.3<br>13.6<br>83.5<br>14.0<br>60.1<br>21.6                                                                                                                                                                                                                                                                                                                                                                                                                                                                                                                                                                                                                                                                                                                                                                                                                                                                                                                                                                                                                                                                                                                                                                                                                                                                                                                                                                                                                                                                                                                                                                                                                                                                                                                                                                                                                                                                                                                                                                                                                                                                                                                                                                                                                                                                                                                                                                                                                                                                                                                                                                                                                                                                                                                                                        | 23.4<br>25.6<br>10.8<br>1.9<br>1.2<br>4.5<br>12.8<br>86.0<br>11.1<br>63.1<br>21.6                                                                                               | 19.0<br>37.5<br>15.1<br>2.2<br>1.1<br>5.3<br><br>91.8<br>21.9<br>69.4<br>34.4<br>6.4                                                                              | 20.9<br>2.3<br>1.2<br>5.9<br>96.6<br>24.9<br>72.3<br>33.4<br>4.2                                                              | 25.7<br>2.4<br><br>103.6<br>39.4<br>75.8<br>39.6<br>1.3             | 114.9<br>44.2<br>82.6                                                    |
| Consumer inflation expectations Headline inflation (HICP) Core HICP Domestic producer prices Import prices Oil (Brent) in USD Oil (Brent) in EUR Non-energy commodity prices (EUR)                                                                                                                                                                                                                         | balance % ch. on prev. year level % ch. on prev. year level % ch. on prev. year                                                                                                                                                                                                                             | 21.1               | 264.8  -6.7  0.3  1.3  -5.1  -8.9  62.5  -36.7  44.5                                                        | 8.4<br>1.6<br>1.0<br>2.9<br><br>80.3<br>28.5<br>60.6                                                   | 16.6<br>0.7<br>1.1<br>0.9<br>-0.1<br>4.7<br>77.2<br>69.5<br>55.9<br>60.0                                                | 110.7<br>10.2<br>1.6<br>0.9<br>3.0<br>11.6<br>79.7<br>34.2<br>62.6<br>44.2                                                                                       | 10.8<br>1.7<br>1.0<br>4.0<br>12.4<br>76.8<br>11.5<br>59.4<br>23.3                                                                     | 83.7<br>11.9<br>2.0<br>1.1<br>4.7<br><br>87.2<br>15.9<br>64.3<br>26.2                                                                                 | -12.0<br>20.6<br>9.7<br>1.9<br>1.1<br>4.3<br>13.6<br>83.5<br>14.0<br>60.1<br>21.6                                                                                                                                                                                                                                                                                                                                                                                                                                                                                                                                                                                                                                                                                                                                                                                                                                                                                                                                                                                                                                                                                                                                                                                                                                                                                                                                                                                                                                                                                                                                                                                                                                                                                                                                                                                                                                                                                                                                                                                                                                                                                                                                                                                                                                                                                                                                                                                                                                                                                                                                                                                                                                                                                                                                                        | 23.4<br>25.6<br>10.8<br>1.9<br>1.2<br>4.5<br>12.8<br>86.0<br>11.1<br>63.1<br>21.6                                                                                               | 19.0<br>37.5<br>15.1<br>2.2<br>1.1<br>5.3<br><br>91.8<br>21.9<br>69.4<br>34.4                                                                                     | 20.9<br>2.3<br>1.2<br>5.9<br><br>96.6<br>24.9<br>72.3<br>33.4                                                                 | 25.7<br>2.4<br><br><br>103.6<br>39.4<br>75.8<br>39.6                | 114.9<br>44.2<br>82.6<br>40.6                                            |
| Consumer inflation expectations Headline inflation (HICP) Core HICP Domestic producer prices Import prices Oil (Brent) in USD Oil (Brent) in EUR Non-energy commodity prices (EUR) 7. Monetary and financial indicators                                                                                                                                                                                    | balance % ch. on prev. year level % ch. on prev. year level % ch. on prev. year % ch. on prev. year % ch. on prev. year                                                                                                                                                                                     | 21.1               | 264.8  -6.7  0.3  1.3  -5.1  -8.9  62.5  -36.7  44.5  -32.8                                                 | 8.4<br>1.6<br>1.0<br>2.9<br><br>80.3<br>28.5<br>60.6<br>36.2                                           | 16.6<br>0.7<br>1.1<br>0.9<br>-0.1<br>4.7<br>77.2<br>69.5<br>55.9<br>60.0<br>10.9<br>31.2                                | 110.7<br>10.2<br>1.6<br>0.9<br>3.0<br>11.6<br>79.7<br>34.2<br>62.6<br>44.2<br>13.6<br>39.9                                                                       | 10.8<br>1.7<br>1.0<br>4.0<br>12.4<br>76.8<br>11.5<br>59.4<br>23.3<br>4.7<br>38.9                                                      | 83.7<br>11.9<br>2.0<br>1.1<br>4.7<br><br>87.2<br>15.9<br>64.3<br>26.2<br>4.9<br>38.3                                                                  | 9.7<br>1.9<br>1.1<br>4.3<br>13.6<br>83.5<br>14.0<br>60.1<br>20.6<br>20.0<br>37.6                                                                                                                                                                                                                                                                                                                                                                                                                                                                                                                                                                                                                                                                                                                                                                                                                                                                                                                                                                                                                                                                                                                                                                                                                                                                                                                                                                                                                                                                                                                                                                                                                                                                                                                                                                                                                                                                                                                                                                                                                                                                                                                                                                                                                                                                                                                                                                                                                                                                                                                                                                                                                                                                                                                                                         | 23.4<br>25.6<br>10.8<br>1.9<br>1.2<br>4.5<br>12.8<br>86.0<br>11.1<br>63.1<br>21.6<br>3.4<br>39.0                                                                                | 19.0<br>37.5<br>15.1<br>2.2<br>1.1<br>5.3<br>                                                                                                                     | 20.9<br>2.3<br>1.2<br>5.9<br><br>96.6<br>24.9<br>72.3<br>33.4<br>4.2<br>38.9                                                  | 25.7<br>2.4<br>                                                     | 114.9<br>44.2<br>82.6<br>40.6                                            |
| Consumer inflation expectations Headline inflation (HICP) Core HICP Domestic producer prices Import prices Oil (Brent) in USD Oil (Brent) in EUR Non-energy commodity prices (EUR) 7. Monetary and financial indicators Nominal interest rates (3 month)                                                                                                                                                   | balance % ch. on prev. year level % ch. on prev. year level % ch. on prev. year % ch. on prev. year % ch. on prev. year                                                                                                                                                                                     | 21.1               | 264.8  -6.7  0.3  1.3  -5.1  -8.9  62.5  -36.7  44.5  -32.8  -18.8                                          | 8.4<br>1.6<br>1.0<br>2.9<br><br>80.3<br>28.5<br>60.6<br>36.2<br>37.2                                   | 16.6<br>0.7<br>1.1<br>0.9<br>-0.1<br>4.7<br>77.2<br>69.5<br>55.9<br>60.0<br>10.9<br>31.2                                | 110.7<br>10.2<br>1.6<br>0.9<br>3.0<br>11.6<br>79.7<br>34.2<br>62.6<br>44.2<br>13.6<br>39.9                                                                       | 10.8<br>10.8<br>1.7<br>1.0<br>4.0<br>12.4<br>76.8<br>11.5<br>59.4<br>23.3<br>4.7<br>38.9                                              | 83.7<br>11.9<br>2.0<br>1.1<br>4.7<br><br>87.2<br>15.9<br>64.3<br>26.2<br>4.9<br>38.3                                                                  | -12.0<br>20.6<br>9.7<br>1.9<br>1.11<br>4.3<br>13.6<br>83.5<br>14.0<br>60.1<br>21.6<br>-2.0<br>37.6                                                                                                                                                                                                                                                                                                                                                                                                                                                                                                                                                                                                                                                                                                                                                                                                                                                                                                                                                                                                                                                                                                                                                                                                                                                                                                                                                                                                                                                                                                                                                                                                                                                                                                                                                                                                                                                                                                                                                                                                                                                                                                                                                                                                                                                                                                                                                                                                                                                                                                                                                                                                                                                                                                                                       | 23.4<br>25.6<br>10.8<br>1.9<br>1.2<br>4.5<br>12.8<br>86.0<br>11.1<br>63.1<br>3.4<br>39.0                                                                                        | 19.0<br>37.5<br>15.1<br>2.2<br>1.1<br>5.3<br><br>91.8<br>21.9<br>69.4<br>34.4<br>6.4<br>38.2                                                                      | 20.9<br>2.3<br>1.2<br>5.9<br><br>96.6<br>24.9<br>72.3<br>33.4<br>4.2<br>38.9                                                  | 25.7<br>2.4<br>                                                     | 114.9<br>44.2<br>82.6<br>40.6<br>                                        |
| Consumer inflation expectations Headline inflation (HICP) Core HICP Domestic producer prices Import prices Oil (Brent) in USD Oil (Brent) in EUR Non-energy commodity prices (EUR) 7. Monetary and financial indicators Nominal interest rates (3 month) Nominal interest rates (10 year)                                                                                                                  | balance % ch. on prev. year level % ch. on prev. year level % ch. on prev. year % ch. on prev. year % ch. on prev. year                                                                                                                                                                                     | 21.1               | 264.8  -6.7  0.3  1.3  -5.1  -8.9  62.5  -36.7  44.5  -32.8  -18.8                                          | 8.4<br>1.6<br>1.0<br>2.9<br><br>80.3<br>28.5<br>60.6<br>36.2<br>37.2<br>0.81<br>2.78                   | 16.6<br>0.7<br>1.1<br>0.9<br>-0.1<br>4.7<br>77.2<br>69.5<br>55.9<br>60.0<br>10.9<br>31.2                                | 110.7<br>10.2<br>1.6<br>0.9<br>3.0<br>11.6<br>79.7<br>34.2<br>62.6<br>44.2<br>13.6<br>39.9<br>0.69<br>2.84                                                       | 10.8<br>1.7<br>1.0<br>4.0<br>12.4<br>76.8<br>11.5<br>59.4<br>23.3<br>4.7<br>38.9                                                      | 83.7<br>11.9<br>2.0<br>1.1<br>4.7<br><br>87.2<br>15.9<br>64.3<br>26.2<br>4.9<br>38.3                                                                  | -12.0<br>20.6<br>9.7<br>1.9<br>1.1<br>4.3<br>13.6<br>83.5<br>14.0<br>60.1<br>21.6<br>-2.0<br>37.6<br>                                                                                                                                                                                                                                                                                                                                                                                                                                                                                                                                                                                                                                                                                                                                                                                                                                                                                                                                                                                                                                                                                                                                                                                                                                                                                                                                                                                                                                                                                                                                                                                                                                                                                                                                                                                                                                                                                                                                                                                                                                                                                                                                                                                                                                                                                                                                                                                                                                                                                                                                                                                                                                                                                                                                    | 23.4<br>25.6<br>10.8<br>1.9<br>1.2<br>4.5<br>12.8<br>86.0<br>11.1<br>63.1<br>21.6<br>3.4<br>39.0                                                                                | 19.0<br>37.5<br>15.1<br>2.2<br>1.1<br>5.3<br><br>91.8<br>21.9<br>69.4<br>34.4<br>6.4<br>38.2                                                                      | 20.9<br>2.3<br>1.2<br>5.9<br>96.6<br>24.9<br>72.3<br>33.4<br>4.2<br>38.9                                                      | 25.7<br>2.4<br>                                                     | 114.9<br>44.2<br>82.6<br>40.6<br><br>1.14<br>3.26                        |
| Consumer inflation expectations Headline inflation (HICP) Core HICP Domestic producer prices Import prices Oil (Brent) in USD Oil (Brent) in EUR Non-energy commodity prices (EUR) 7. Monetary and financial indicators Nominal interest rates (3 month)                                                                                                                                                   | balance % ch. on prev. year level % ch. on prev. year level % ch. on prev. year level level level                                                                                                                                               | 21.1               | 264.8  -6.7  0.3  1.3  -5.1  -8.9  62.5  -36.7  44.5  -32.8  -18.8                                          | 8.4<br>1.6<br>1.0<br>2.9<br><br>80.3<br>28.5<br>60.6<br>36.2<br>37.2                                   | 16.6  0.7  1.1  0.9  -0.1  4.7  77.2  69.5  55.9  60.0  10.9  31.2  0.66  3.20  1.00                                    | 110.7<br>10.2<br>1.6<br>0.9<br>3.0<br>11.6<br>79.7<br>34.2<br>62.6<br>44.2<br>13.6<br>39.9<br>0.69<br>2.84<br>1.00                                               | 10.8<br>1.7<br>1.0<br>4.0<br>12.4<br>76.8<br>11.5<br>59.4<br>23.3<br>4.7<br>38.9<br>0.87<br>2.45                                      | 83.7<br>11.9<br>2.0<br>1.1<br>4.7<br><br>87.2<br>15.9<br>64.3<br>26.2<br>4.9<br>38.3<br>1.02<br>2.64<br>1.00                                          | -12.0<br>20.6<br>9.7<br>1.9<br>1.1<br>4.3<br>13.6<br>83.5<br>14.0<br>60.1<br>21.6<br>-2.0<br>37.6<br>1.00<br>2.37                                                                                                                                                                                                                                                                                                                                                                                                                                                                                                                                                                                                                                                                                                                                                                                                                                                                                                                                                                                                                                                                                                                                                                                                                                                                                                                                                                                                                                                                                                                                                                                                                                                                                                                                                                                                                                                                                                                                                                                                                                                                                                                                                                                                                                                                                                                                                                                                                                                                                                                                                                                                                                                                                                                        | 23.4<br>25.6<br>10.8<br>1.9<br>1.2<br>4.5<br>12.8<br>86.0<br>11.1<br>63.1<br>21.6<br>3.4<br>39.0<br>1.04<br>2.56<br>1.00                                                        | 19.0<br>37.5<br>15.1<br>2.2<br>1.1<br>5.3<br><br>91.8<br>21.9<br>69.4<br>34.4<br>6.4<br>38.2                                                                      | 20.9<br>2.3<br>1.2<br>5.9<br>96.6<br>24.9<br>72.3<br>33.4<br>4.2<br>38.9                                                      | 25.7<br>2.4<br>                                                     | 114.9<br>44.2<br>82.6<br>40.6<br>                                        |
| Consumer inflation expectations Headline inflation (HICP) Core HICP Domestic producer prices Import prices Oil (Brent) in USD Oil (Brent) in EUR Non-energy commodity prices (EUR) 7. Monetary and financial indicators Nominal interest rates (3 month) Nominal interest rates (10 year)                                                                                                                  | balance % ch. on prev. year level % ch. on prev. year level % ch. on prev. year % ch. on prev. year level % ch. on prev. year % ch. on prev. year % ch. on prev. year level level level level                                                                                                               | 21.1               | 264.8  -6.7 0.3 1.3 -5.1 -8.9 62.5 -36.7 44.5 -32.8  -18.8  1.22 3.27 1.28                                  | 8.4<br>1.6<br>1.0<br>2.9<br><br>80.3<br>28.5<br>60.6<br>36.2<br>37.2<br>0.81<br>2.78<br>1.00           | 16.6  0.7  1.1  0.9  -0.1  4.7  77.2  69.5  55.9  60.0  10.9  31.2  0.666  3.20  1.00  -0.8                             | 110.7<br>10.2<br>1.6<br>0.9<br>3.0<br>11.6<br>79.7<br>34.2<br>62.6<br>44.2<br>13.6<br>39.9<br>0.69<br>2.84<br>1.00<br>-4.0                                       | 10.8<br>1.7<br>1.0<br>4.0<br>12.4<br>76.8<br>11.5<br>59.4<br>23.3<br>4.7<br>38.9<br>0.87<br>2.45<br>1.00                              | 83.7<br>11.9<br>2.0<br>1.1<br>4.7<br><br>87.2<br>15.9<br>64.3<br>26.2<br>4.9<br>38.3<br><br>1.02<br>2.64<br>1.00<br>3.7                               | -12.0<br>20.6<br>9.7<br>1.9<br>1.1<br>1.3<br>4.3<br>13.6<br>83.5<br>14.0<br>60.1<br>21.6<br>-2.0<br>37.6<br>1.00<br>2.37<br>1.00<br>1.9                                                                                                                                                                                                                                                                                                                                                                                                                                                                                                                                                                                                                                                                                                                                                                                                                                                                                                                                                                                                                                                                                                                                                                                                                                                                                                                                                                                                                                                                                                                                                                                                                                                                                                                                                                                                                                                                                                                                                                                                                                                                                                                                                                                                                                                                                                                                                                                                                                                                                                                                                                                                                                                                                                  | 23.4<br>25.6<br>10.8<br>1.9<br>1.2<br>4.5<br>12.8<br>86.0<br>11.1<br>63.1<br>21.6<br>3.4<br>39.0<br>1.04<br>2.56<br>1.00<br>-0.3                                                | 19.0<br>37.5<br>15.1<br>2.2<br>1.1<br>5.3<br><br>91.8<br>21.9<br>69.4<br>34.4<br>6.4<br>38.2<br>1.02<br>2.96<br>1.00<br>0.6                                       | 20.9<br>2.3<br>1.2<br>5.9<br>96.6<br>24.9<br>72.3<br>33.4<br>4.2<br>38.9<br>1.02<br>3.05<br>1.00<br>2.7                       | 25.7<br>2.4<br>                                                     | 114.9<br>44.2<br>82.6<br>40.6<br>                                        |
| Consumer inflation expectations Headline inflation (HICP) Core HICP Domestic producer prices Import prices Oil (Brent) in USD Oil (Brent) in EUR Non-energy commodity prices (EUR) 7. Monetary and financial indicators Nominal interest rates (3 month) Nominal interest rates (10 year) ECB repo rate Stock market (Eurostoxx)                                                                           | balance % ch. on prev. year level % ch. on prev. year level % ch. on prev. year level kevel kevel ch. on prev. period % ch. on prev. period % ch. on prev. year                                                             | 21.1               | 264.8  -6.7 0.3 1.3 -5.1 -8.9 62.5 -36.7 44.5 -32.8  -18.8  1.22 3.27 1.28                                  | 8.4<br>1.6<br>1.0<br>2.9<br>80.3<br>28.5<br>60.6<br>36.2<br>37.2<br>2.78<br>1.00                       | 16.6  0.7  1.1  0.9  -0.1  4.7  77.2  69.5  55.9  60.0  10.9  31.2  0.66  3.20  1.00  -0.8  31.8                        | 110.7<br>10.2<br>1.6<br>0.9<br>3.0<br>11.6<br>79.7<br>34.2<br>62.6<br>44.2<br>13.6<br>39.9<br>0.69<br>2.84<br>1.00<br>-4.0<br>14.9                               | 10.8<br>1.7<br>1.0<br>4.0<br>12.4<br>76.8<br>11.5<br>59.4<br>23.3<br>4.7<br>38.9<br>0.87<br>2.45<br>1.00<br>-0.7<br>2.1               | 83.7<br>11.9<br>2.0<br>1.1<br>4.7<br>                                                                                                                 | -12.0<br>20.6<br>9.7<br>1.9<br>1.1<br>4.3<br>13.6<br>83.5<br>14.0<br>60.1<br>21.6<br>-2.0<br>37.6<br>-2.0<br>37.6<br>-1.00<br>1.00<br>1.00<br>1.00<br>1.00<br>1.00<br>1.00<br>1.00<br>1.00<br>1.00<br>1.00<br>1.00<br>1.00<br>1.00<br>1.00<br>1.00<br>1.00<br>1.00<br>1.00<br>1.00<br>1.00<br>1.00<br>1.00<br>1.00<br>1.00<br>1.00<br>1.00<br>1.00<br>1.00<br>1.00<br>1.00<br>1.00<br>1.00<br>1.00<br>1.00<br>1.00<br>1.00<br>1.00<br>1.00<br>1.00<br>1.00<br>1.00<br>1.00<br>1.00<br>1.00<br>1.00<br>1.00<br>1.00<br>1.00<br>1.00<br>1.00<br>1.00<br>1.00<br>1.00<br>1.00<br>1.00<br>1.00<br>1.00<br>1.00<br>1.00<br>1.00<br>1.00<br>1.00<br>1.00<br>1.00<br>1.00<br>1.00<br>1.00<br>1.00<br>1.00<br>1.00<br>1.00<br>1.00<br>1.00<br>1.00<br>1.00<br>1.00<br>1.00<br>1.00<br>1.00<br>1.00<br>1.00<br>1.00<br>1.00<br>1.00<br>1.00<br>1.00<br>1.00<br>1.00<br>1.00<br>1.00<br>1.00<br>1.00<br>1.00<br>1.00<br>1.00<br>1.00<br>1.00<br>1.00<br>1.00<br>1.00<br>1.00<br>1.00<br>1.00<br>1.00<br>1.00<br>1.00<br>1.00<br>1.00<br>1.00<br>1.00<br>1.00<br>1.00<br>1.00<br>1.00<br>1.00<br>1.00<br>1.00<br>1.00<br>1.00<br>1.00<br>1.00<br>1.00<br>1.00<br>1.00<br>1.00<br>1.00<br>1.00<br>1.00<br>1.00<br>1.00<br>1.00<br>1.00<br>1.00<br>1.00<br>1.00<br>1.00<br>1.00<br>1.00<br>1.00<br>1.00<br>1.00<br>1.00<br>1.00<br>1.00<br>1.00<br>1.00<br>1.00<br>1.00<br>1.00<br>1.00<br>1.00<br>1.00<br>1.00<br>1.00<br>1.00<br>1.00<br>1.00<br>1.00<br>1.00<br>1.00<br>1.00<br>1.00<br>1.00<br>1.00<br>1.00<br>1.00<br>1.00<br>1.00<br>1.00<br>1.00<br>1.00<br>1.00<br>1.00<br>1.00<br>1.00<br>1.00<br>1.00<br>1.00<br>1.00<br>1.00<br>1.00<br>1.00<br>1.00<br>1.00<br>1.00<br>1.00<br>1.00<br>1.00<br>1.00<br>1.00<br>1.00<br>1.00<br>1.00<br>1.00<br>1.00<br>1.00<br>1.00<br>1.00<br>1.00<br>1.00<br>1.00<br>1.00<br>1.00<br>1.00<br>1.00<br>1.00<br>1.00<br>1.00<br>1.00<br>1.00<br>1.00<br>1.00<br>1.00<br>1.00<br>1.00<br>1.00<br>1.00<br>1.00<br>1.00<br>1.00<br>1.00<br>1.00<br>1.00<br>1.00<br>1.00<br>1.00<br>1.00<br>1.00<br>1.00<br>1.00<br>1.00<br>1.00<br>1.00<br>1.00<br>1.00<br>1.00<br>1.00<br>1.00<br>1.00<br>1.00<br>1.00<br>1.00<br>1.00<br>1.00<br>1.00<br>1.00<br>1.00<br>1.00<br>1.00<br>1.00<br>1.00<br>1.00<br>1.00<br>1.00<br>1.00<br>1.00<br>1.00<br>1.00<br>1.00<br>1.00<br>1.00<br>1.00<br>1.00<br>1.00<br>1.00<br>1.00<br>1.00<br>1.00<br>1.00<br>1.00<br>1.00<br>1.00<br>1.00<br>1.00<br>1.00<br>1.00<br>1.00<br>1.00<br>1.00<br>1.00<br>1.00<br>1.00<br>1.00<br>1.00<br>1.00<br>1.00<br>1.00<br>1.00<br>1.00<br>1.00<br>1.00<br>1.00<br>1.00<br>1.00<br>1.00<br>1.00<br>1.00<br>1.00<br>1.00<br>1.00<br>1.00<br>1.00<br>1.00<br>1.00<br>1.00<br>1.00<br>1.00<br>1.00<br>1.00<br>1.00<br>1.00<br>1.00<br>1.00<br>1.00<br>1.00<br>1.00<br>1.00<br>1.00<br>1.00<br>1.00<br>1.00<br>1.00<br>1.00<br>1.00<br>1.00<br>1. | 23.4<br>25.6<br>10.8<br>1.9<br>1.2<br>4.5<br>12.8<br>86.0<br>11.1<br>63.1<br>21.6<br>3.4<br>39.0<br>1.04<br>2.56<br>1.00<br>1.00<br>1.00<br>1.00<br>1.00<br>1.00<br>1.00<br>1.0 | 19.0<br>37.5<br>15.1<br>2.2<br>1.1<br>5.3<br><br>91.8<br>21.9<br>69.4<br>34.4<br>38.2<br>1.02<br>2.96<br>1.00<br>0.6<br>-2.8                                      | 20.9<br>2.3<br>1.2<br>5.9<br>96.6<br>24.9<br>72.3<br>33.4<br>4.2<br>38.9<br>1.02<br>3.05<br>1.00<br>2.7<br>-0.8               | 25.7<br>2.4<br>                                                     | 114.9<br>44.2<br>82.6<br>40.6<br>                                        |
| Consumer inflation expectations Headline inflation (HICP) Core HICP Domestic producer prices Import prices Oil (Brent) in USD Oil (Brent) in EUR Non-energy commodity prices (EUR) 7. Monetary and financial indicators Nominal interest rates (3 month) Nominal interest rates (10 year) ECB repo rate Stock market (Eurostoxx) Money demand (M3)                                                         | balance % ch. on prev. year level % ch. on prev. year // ch. on prev. year                                                          | 21.1               | 264.8  -6.7  0.3  1.3  -5.1  -8.9  62.5  -36.7  44.5  -32.8  -18.8  1.22  3.27  1.28  -24.0  3.0            | 197.1  8.4  1.6  1.0  2.9   80.3  28.5  60.6  36.2  37.2  0.81  2.78  1.00  10.1  0.6                  | 16.6  0.7  1.1  0.9  0.9  1.7  77.2  69.5  55.9  60.0  10.9  31.2  0.66  3.20  1.00  -0.8  31.8  -0.2                   | 110.7<br>10.2<br>1.6<br>0.9<br>3.0<br>11.6<br>79.7<br>34.2<br>62.6<br>44.2<br>13.6<br>39.9<br>0.69<br>2.84<br>1.00<br>-4.0<br>14.9<br>0.0                        | 10.8<br>1.7<br>1.0<br>4.0<br>12.4<br>76.8<br>11.5<br>59.4<br>23.3<br>4.7<br>38.9<br>0.87<br>2.45<br>1.00<br>-0.7<br>2.1               | 83.7<br>11.9<br>2.0<br>1.1<br>4.7<br><br>87.2<br>15.9<br>64.3<br>26.2<br>4.9<br>38.3<br>1.02<br>2.64<br>1.00<br>3.7<br>-1.9<br>1.6                    | 12.0<br>20.6<br>9.7<br>1.9<br>1.1<br>4.3<br>13.6<br>83.5<br>14.0<br>60.1<br>21.6<br>2.0<br>37.6<br>1.00<br>2.37<br>1.00<br>1.9<br>1.9                                                                                                                                                                                                                                                                                                                                                                                                                                                                                                                                                                                                                                                                                                                                                                                                                                                                                                                                                                                                                                                                                                                                                                                                                                                                                                                                                                                                                                                                                                                                                                                                                                                                                                                                                                                                                                                                                                                                                                                                                                                                                                                                                                                                                                                                                                                                                                                                                                                                                                                                                                                                                                                                                                    | 23.4<br>25.6<br>10.8<br>1.9<br>1.2<br>4.5<br>12.8<br>86.0<br>11.1<br>63.1<br>21.6<br>3.4<br>39.0<br>1.04<br>2.56<br>1.00<br>-0.3<br>-1.2<br>2.1                                 | 19.0<br>37.5<br>15.1<br>2.2<br>1.1<br>5.3<br><br>91.8<br>21.9<br>69.4<br>34.4<br>6.4<br>38.2<br>2.96<br>1.02<br>2.96<br>1.00<br>6.2.8                             | 20.9<br>23.3<br>1.2<br>5.9<br>96.6<br>24.9<br>72.3<br>33.4<br>4.2<br>38.9<br>1.02<br>3.05<br>1.00<br>2.7<br>-0.8              | 25.7<br>2.4<br>                                                     | 114.9<br>44.2<br>82.6<br>40.6<br><br>1.14<br>3.26<br>1.00<br>-2.1<br>2.2 |
| Consumer inflation expectations Headline inflation (HICP) Core HICP Domestic producer prices Import prices Oil (Brent) in USD Oil (Brent) in EUR Non-energy commodity prices (EUR) 7. Monetary and financial indicators Nominal interest rates (3 month) Nominal interest rates (10 year) ECB repo rate Stock market (Eurostoxx) Money demand (M3) Loans to households                                     | balance % ch. on prev. year level % ch. on prev. year level % ch. on prev. year level level % ch. on prev. period % ch. on prev. year       | 21.1               | 264.8  -6.7  0.3  1.3  -5.1  -8.9  62.5  -36.7  44.5  -32.8  -18.8  1.22  3.27  1.28  -24.0  3.0  1.3       | 197.1  8.4  1.6  1.0  2.9   80.3  28.5  60.6  36.2  37.2  0.81  2.78  1.00  10.1  0.6  2.9             | 16.6  0.7  1.1  0.9  -0.1  4.7  77.2  69.5  55.9  60.0  10.9  31.2  0.66  3.20  1.00  -0.8  31.8  -0.2  2.2             | 110.7<br>10.2<br>1.6<br>0.9<br>3.0<br>11.6<br>79.7<br>34.2<br>62.6<br>44.2<br>13.6<br>39.9<br>0.69<br>2.84<br>1.00<br>-4.0<br>14.9<br>0.0<br>2.8                 | 10.8<br>1.7<br>1.0<br>4.0<br>12.4<br>76.8<br>11.5<br>59.4<br>23.3<br>4.7<br>38.9<br>0.87<br>2.45<br>1.00<br>-0.7<br>2.1               | 83.7<br>11.9<br>2.0<br>1.1<br>4.7<br><br>87.2<br>15.9<br>64.3<br>26.2<br>4.9<br>38.3<br>1.02<br>2.64<br>1.00<br>3.7<br>-1.9<br>1.6<br>2.9             | -12.0 20.6  9.7 1.9 1.1 4.3 13.6 83.5 14.0 60.1 21.6 -2.0 37.6 1.00 1.00 1.7 1.1 2.8                                                                                                                                                                                                                                                                                                                                                                                                                                                                                                                                                                                                                                                                                                                                                                                                                                                                                                                                                                                                                                                                                                                                                                                                                                                                                                                                                                                                                                                                                                                                                                                                                                                                                                                                                                                                                                                                                                                                                                                                                                                                                                                                                                                                                                                                                                                                                                                                                                                                                                                                                                                                                                                                                                                                                     | 23.4<br>25.6<br>10.8<br>1.9<br>1.2<br>4.5<br>12.8<br>86.0<br>11.1<br>63.1<br>21.6<br>3.4<br>39.0<br>1.04<br>2.56<br>1.00<br>-0.3<br>-1.2<br>2.1                                 | 19.0<br>37.5<br>15.1<br>2.2<br>1.1<br>5.3<br>                                                                                                                     | 20.9<br>23.3<br>1.2<br>5.9<br>96.6<br>24.9<br>72.3<br>33.4<br>4.2<br>38.9<br>1.02<br>2.7<br>-0.8<br>1.5                       | 25.7<br>2.4<br>                                                     | 114.9<br>44.2<br>82.6<br>40.6<br><br>1.14<br>3.26<br>1.00<br>2.1<br>2.2  |
| Consumer inflation expectations Headline inflation (HICP) Core HICP Domestic producer prices Import prices Oil (Brent) in USD Oil (Brent) in EUR Non-energy commodity prices (EUR) 7. Monetary and financial indicators Nominal interest rates (3 month) Nominal interest rates (10 year) ECB repo rate Stock market (Eurostoxx) Money demand (M3) Loans to households Loans to non-financial corporations | balance % ch. on prev. year level % ch. on prev. year level % ch. on prev. year % ch. on prev. year % ch. on prev. year % ch. on prev. period % ch. on prev. period % ch. on prev. period level level % ch. on prev. period % ch. on prev. year | 21.1               | 264.8  -6.7  0.3  1.3  -5.1  -8.9  62.5  -36.7  44.5  -32.8  -18.8  1.22  3.27  1.28  -24.0  3.0  1.3  -2.2 | 197.1  8.4  1.6  1.0  2.9   80.3  28.5  60.6  36.2  37.2  0.81  2.78  1.00  10.1  0.6  2.9  -0.2       | 16.6  0.7  1.1  0.9  -0.1  4.7  77.2  69.5  55.9  60.0  10.9  10.0  -0.8  3.20  1.00  -0.8  3-20  2.2  -2.4             | 110.7<br>10.2<br>1.6<br>0.9<br>3.0<br>11.6<br>79.7<br>34.2<br>62.6<br>44.2<br>13.6<br>39.9<br>0.69<br>2.84<br>1.00<br>-4.0<br>14.9<br>0.0<br>2.8<br>-1.7         | 10.8<br>1.7<br>1.0<br>4.0<br>12.4<br>76.8<br>11.5<br>59.4<br>23.3<br>4.7<br>38.9<br>0.87<br>2.45<br>1.00<br>-0.7<br>2.1<br>0.8<br>2.7 | 83.7<br>11.9<br>2.0<br>1.1<br>4.7<br><br>87.2<br>15.9<br>64.3<br>26.2<br>4.9<br>38.3<br><br>1.02<br>2.64<br>1.00<br>3.7<br>-1.9<br>1.6<br>2.9<br>-0.2 | 12.0<br>20.6<br>9.7<br>1.9<br>1.1<br>1.3<br>6.3<br>13.6<br>83.5<br>14.0<br>60.1<br>21.6<br>-2.0<br>37.6<br>1.00<br>2.37<br>1.00<br>1.9<br>1.7<br>1.1<br>1.1<br>2.8                                                                                                                                                                                                                                                                                                                                                                                                                                                                                                                                                                                                                                                                                                                                                                                                                                                                                                                                                                                                                                                                                                                                                                                                                                                                                                                                                                                                                                                                                                                                                                                                                                                                                                                                                                                                                                                                                                                                                                                                                                                                                                                                                                                                                                                                                                                                                                                                                                                                                                                                                                                                                                                                       | 23.4<br>25.6<br>10.8<br>1.9<br>1.2<br>4.5<br>12.8<br>86.0<br>11.1<br>63.1<br>21.6<br>39.0<br>1.04<br>2.56<br>1.00<br>-0.3<br>-1.2<br>2.1<br>2.8                                 | 19.0<br>37.5<br>15.1<br>2.2<br>1.1<br>5.3<br><br>91.8<br>21.9<br>69.4<br>34.4<br>6.4<br>38.2<br>2.96<br>1.02<br>2.96<br>1.00<br>0.6<br>-2.8<br>1.7<br>2.9<br>-0.2 | 20.9<br>2.3<br>1.2<br>5.9<br>96.6<br>24.9<br>72.3<br>33.4<br>4.2<br>38.9<br>1.02<br>3.05<br>1.00<br>2.7<br>-0.8<br>1.5<br>3.1 | 25.7<br>2.4<br>                                                     | 114.9<br>44.2<br>82.6<br>40.6<br>                                        |
| Consumer inflation expectations Headline inflation (HICP) Core HICP Domestic producer prices Import prices Oil (Brent) in USD Oil (Brent) in EUR Non-energy commodity prices (EUR) 7. Monetary and financial indicators Nominal interest rates (3 month) Nominal interest rates (10 year) ECB repo rate Stock market (Eurostoxx) Money demand (M3) Loans to households                                     | balance % ch. on prev. year level % ch. on prev. year level % ch. on prev. year % ch. on prev. year % ch. on prev. period % ch. on prev. period % ch. on prev. period % ch. on prev. year level level % ch. on prev. year   | 21.1               | 264.8  -6.7 0.3 1.3 -5.1 -8.9 62.5 -36.7 44.5 -32.8  -18.8  1.22 3.27 1.28  -24.0 3.0 1.3 -2.2 1.39         | 197.1  8.4  1.6  1.0  2.9   80.3  28.5  60.6  36.2  37.2  0.81  2.78  1.00  10.1  0.6  2.9  -0.2  1.33 | 16.6  0.7  1.1  0.9  -0.1  4.7  77.2  69.5  55.9  60.0  10.9  31.2  0.66  3.20  1.00  -0.8  31.8  -0.2  2.2  -2.4  1.38 | 110.7<br>10.2<br>1.6<br>0.9<br>3.0<br>11.6<br>79.7<br>34.2<br>62.6<br>44.2<br>13.6<br>39.9<br>0.69<br>2.84<br>1.00<br>-4.0<br>14.0<br>0.0<br>2.8<br>-1.7<br>1.27 | 10.8<br>1.7<br>1.0<br>4.0<br>12.4<br>76.8<br>11.5<br>59.4<br>23.3<br>4.7<br>38.9<br>0.87<br>2.45<br>1.00<br>-0.7<br>2.1<br>0.8<br>2.7 | 83.7<br>11.9<br>2.0<br>1.1<br>4.7<br><br>87.2<br>15.9<br>64.3<br>26.2<br>4.9<br>38.3<br>1.02<br>2.64<br>1.00<br>3.7<br>-1.9<br>1.6<br>2.9<br>-0.2     | -12.0 20.6  9.7 1.9 1.11 4.3 13.6 83.5 14.0 60.1 21.6 -2.0 37.6  1.00 1.9 -1.7 1.1 2.8 -0.5 1.39                                                                                                                                                                                                                                                                                                                                                                                                                                                                                                                                                                                                                                                                                                                                                                                                                                                                                                                                                                                                                                                                                                                                                                                                                                                                                                                                                                                                                                                                                                                                                                                                                                                                                                                                                                                                                                                                                                                                                                                                                                                                                                                                                                                                                                                                                                                                                                                                                                                                                                                                                                                                                                                                                                                                         | 23.4<br>25.6<br>10.8<br>1.9<br>1.2.8<br>86.0<br>11.1<br>63.1<br>21.6<br>3.4<br>39.0<br>1.04<br>2.56<br>1.00<br>-0.3<br>-1.2<br>2.1<br>2.8                                       | 19.0<br>37.5<br>15.1<br>2.2<br>1.1<br>5.3<br>                                                                                                                     | 20.9<br>2.3<br>1.2<br>5.9<br>96.6<br>24.9<br>72.3<br>33.4<br>4.2<br>38.9<br>1.02<br>3.05<br>1.00<br>2.7<br>-0.8<br>1.5<br>3.1 | 25.7 2.4 103.6 39.4 75.8 39.6 1.3 40.9 1.09 3.22 1.00 4.0 10.6 1.36 | 114.9<br>44.2<br>82.6<br>40.6<br>                                        |
| Consumer inflation expectations Headline inflation (HICP) Core HICP Domestic producer prices Import prices Oil (Brent) in USD Oil (Brent) in EUR Non-energy commodity prices (EUR) 7. Monetary and financial indicators Nominal interest rates (3 month) Nominal interest rates (10 year) ECB repo rate Stock market (Eurostoxx) Money demand (M3) Loans to households Loans to non-financial corporations | balance % ch. on prev. year level % ch. on prev. year level % ch. on prev. year % ch. on prev. year % ch. on prev. year % ch. on prev. period % ch. on prev. period % ch. on prev. period level level % ch. on prev. period % ch. on prev. year | 21.1               | 264.8  -6.7  0.3  1.3  -5.1  -8.9  62.5  -36.7  44.5  -32.8  -18.8  1.22  3.27  1.28  -24.0  3.0  1.3  -2.2 | 197.1  8.4  1.6  1.0  2.9   80.3  28.5  60.6  36.2  37.2  0.81  2.78  1.00  10.1  0.6  2.9  -0.2       | 16.6  0.7  1.1  0.9  -0.1  4.7  77.2  69.5  55.9  60.0  10.9  10.0  -0.8  3.20  1.00  -0.8  3-20  2.2  -2.4             | 110.7<br>10.2<br>1.6<br>0.9<br>3.0<br>11.6<br>79.7<br>34.2<br>62.6<br>44.2<br>13.6<br>39.9<br>0.69<br>2.84<br>1.00<br>-4.0<br>14.9<br>0.0<br>2.8<br>-1.7         | 10.8<br>1.7<br>1.0<br>4.0<br>12.4<br>76.8<br>11.5<br>59.4<br>23.3<br>4.7<br>38.9<br>0.87<br>2.45<br>1.00<br>-0.7<br>2.1<br>0.8<br>2.7 | 83.7<br>11.9<br>2.0<br>1.1<br>4.7<br><br>87.2<br>15.9<br>64.3<br>26.2<br>4.9<br>38.3<br><br>1.02<br>2.64<br>1.00<br>3.7<br>-1.9<br>1.6<br>2.9<br>-0.2 | 12.0<br>20.6<br>9.7<br>1.9<br>1.1<br>1.3<br>6.3<br>13.6<br>83.5<br>14.0<br>60.1<br>21.6<br>-2.0<br>37.6<br>1.00<br>2.37<br>1.00<br>1.9<br>1.7<br>1.1<br>1.1<br>2.8                                                                                                                                                                                                                                                                                                                                                                                                                                                                                                                                                                                                                                                                                                                                                                                                                                                                                                                                                                                                                                                                                                                                                                                                                                                                                                                                                                                                                                                                                                                                                                                                                                                                                                                                                                                                                                                                                                                                                                                                                                                                                                                                                                                                                                                                                                                                                                                                                                                                                                                                                                                                                                                                       | 23.4<br>25.6<br>10.8<br>1.9<br>1.2<br>4.5<br>12.8<br>86.0<br>11.1<br>63.1<br>21.6<br>39.0<br>1.04<br>2.56<br>1.00<br>-0.3<br>-1.2<br>2.1<br>2.8                                 | 19.0<br>37.5<br>15.1<br>2.2<br>1.1<br>5.3<br><br>91.8<br>21.9<br>69.4<br>34.4<br>6.4<br>38.2<br>2.96<br>1.02<br>2.96<br>1.00<br>0.6<br>-2.8<br>1.7<br>2.9<br>-0.2 | 20.9<br>2.3<br>1.2<br>5.9<br>96.6<br>24.9<br>72.3<br>33.4<br>4.2<br>38.9<br>1.02<br>3.05<br>1.00<br>2.7<br>-0.8<br>1.5<br>3.1 | 25.7<br>2.4<br>                                                     | 114.9<br>44.2<br>82.6<br>40.6<br>                                        |