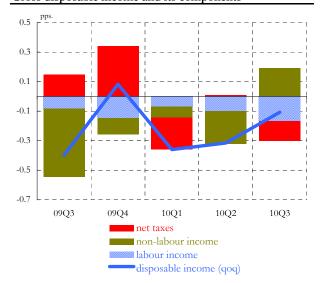

This update: 10-Mar-11 (2)
Next update: 05-Apr-11

DG ECFIN - Directorate A - Policy strategy and coordination

| 1. Output                                                                                                                                                                                                                                                                                                                                                                                                  |                                                                                                                                                                                                                                                                                                                                                                         | LTA <sup>(1)</sup> | 2009                                                                                                        | 2010                                                                                                   | 10Q1                                                                                                                    | 10Q2                                                                                                                                                             | 10Q3                                                                                                                                  | 10Q4                                                                                                                                                  | Oct-10                                                                                                                                                                                                                                                                                                                                                                                                                                                                                                                                                                                                                                                                                                                                                                                                                                                                                                                                                                                                                                                                                                                                                                                                                                                                                                                                                                                                                                                                                                                                                                                                                                                                                                                                                                                                                                                                                                                                                                                                                                                                                                                                                                                                                                                                                                                                                                                                                                                                                                                                                                                                                                                                                                                                                                                                                                   | Nov-10                                                                                                                                                                          | Dec-10                                                                                                                                                            | Jan-11                                                                                                                        | Feb-11                                                              | Mar-11                                                                   |
|------------------------------------------------------------------------------------------------------------------------------------------------------------------------------------------------------------------------------------------------------------------------------------------------------------------------------------------------------------------------------------------------------------|-------------------------------------------------------------------------------------------------------------------------------------------------------------------------------------------------------------------------------------------------------------------------------------------------------------------------------------------------------------------------|--------------------|-------------------------------------------------------------------------------------------------------------|--------------------------------------------------------------------------------------------------------|-------------------------------------------------------------------------------------------------------------------------|------------------------------------------------------------------------------------------------------------------------------------------------------------------|---------------------------------------------------------------------------------------------------------------------------------------|-------------------------------------------------------------------------------------------------------------------------------------------------------|------------------------------------------------------------------------------------------------------------------------------------------------------------------------------------------------------------------------------------------------------------------------------------------------------------------------------------------------------------------------------------------------------------------------------------------------------------------------------------------------------------------------------------------------------------------------------------------------------------------------------------------------------------------------------------------------------------------------------------------------------------------------------------------------------------------------------------------------------------------------------------------------------------------------------------------------------------------------------------------------------------------------------------------------------------------------------------------------------------------------------------------------------------------------------------------------------------------------------------------------------------------------------------------------------------------------------------------------------------------------------------------------------------------------------------------------------------------------------------------------------------------------------------------------------------------------------------------------------------------------------------------------------------------------------------------------------------------------------------------------------------------------------------------------------------------------------------------------------------------------------------------------------------------------------------------------------------------------------------------------------------------------------------------------------------------------------------------------------------------------------------------------------------------------------------------------------------------------------------------------------------------------------------------------------------------------------------------------------------------------------------------------------------------------------------------------------------------------------------------------------------------------------------------------------------------------------------------------------------------------------------------------------------------------------------------------------------------------------------------------------------------------------------------------------------------------------------------|---------------------------------------------------------------------------------------------------------------------------------------------------------------------------------|-------------------------------------------------------------------------------------------------------------------------------------------------------------------|-------------------------------------------------------------------------------------------------------------------------------|---------------------------------------------------------------------|--------------------------------------------------------------------------|
| Economic Sentiment                                                                                                                                                                                                                                                                                                                                                                                         | indicator                                                                                                                                                                                                                                                                                                                                                               | 100.7              | 80.7                                                                                                        | 100.8                                                                                                  | 96.4                                                                                                                    | 99.1                                                                                                                                                             | 102.2                                                                                                                                 | 105.6                                                                                                                                                 | 104.3                                                                                                                                                                                                                                                                                                                                                                                                                                                                                                                                                                                                                                                                                                                                                                                                                                                                                                                                                                                                                                                                                                                                                                                                                                                                                                                                                                                                                                                                                                                                                                                                                                                                                                                                                                                                                                                                                                                                                                                                                                                                                                                                                                                                                                                                                                                                                                                                                                                                                                                                                                                                                                                                                                                                                                                                                                    | 105.6                                                                                                                                                                           | 106.9                                                                                                                                                             | 106.8                                                                                                                         | 107.8                                                               |                                                                          |
| Industrial confidence                                                                                                                                                                                                                                                                                                                                                                                      | balance                                                                                                                                                                                                                                                                                                                                                                 | -6.1               | -28.7                                                                                                       | -4.6                                                                                                   | -12.0                                                                                                                   | -6.4                                                                                                                                                             | -2.5                                                                                                                                  | 2.5                                                                                                                                                   | 0.6                                                                                                                                                                                                                                                                                                                                                                                                                                                                                                                                                                                                                                                                                                                                                                                                                                                                                                                                                                                                                                                                                                                                                                                                                                                                                                                                                                                                                                                                                                                                                                                                                                                                                                                                                                                                                                                                                                                                                                                                                                                                                                                                                                                                                                                                                                                                                                                                                                                                                                                                                                                                                                                                                                                                                                                                                                      | 1.8                                                                                                                                                                             | 5.1                                                                                                                                                               | 6.1                                                                                                                           | 6.5                                                                 |                                                                          |
| Services confidence                                                                                                                                                                                                                                                                                                                                                                                        | balance                                                                                                                                                                                                                                                                                                                                                                 | 12.4               | -15.5                                                                                                       | 4.9                                                                                                    | -0.1                                                                                                                    | 3.9                                                                                                                                                              | 6.9                                                                                                                                   | 9.0                                                                                                                                                   | 8.0                                                                                                                                                                                                                                                                                                                                                                                                                                                                                                                                                                                                                                                                                                                                                                                                                                                                                                                                                                                                                                                                                                                                                                                                                                                                                                                                                                                                                                                                                                                                                                                                                                                                                                                                                                                                                                                                                                                                                                                                                                                                                                                                                                                                                                                                                                                                                                                                                                                                                                                                                                                                                                                                                                                                                                                                                                      | 9.3                                                                                                                                                                             | 9.8                                                                                                                                                               | 9.9                                                                                                                           | 11.1                                                                |                                                                          |
| Industrial production                                                                                                                                                                                                                                                                                                                                                                                      | % ch. on prev. period                                                                                                                                                                                                                                                                                                                                                   | 12.1               | 15.5                                                                                                        |                                                                                                        | 2.4                                                                                                                     | 2.4                                                                                                                                                              | 1.1                                                                                                                                   | 1.7                                                                                                                                                   | 0.8                                                                                                                                                                                                                                                                                                                                                                                                                                                                                                                                                                                                                                                                                                                                                                                                                                                                                                                                                                                                                                                                                                                                                                                                                                                                                                                                                                                                                                                                                                                                                                                                                                                                                                                                                                                                                                                                                                                                                                                                                                                                                                                                                                                                                                                                                                                                                                                                                                                                                                                                                                                                                                                                                                                                                                                                                                      | 1.4                                                                                                                                                                             | -0.1                                                                                                                                                              |                                                                                                                               |                                                                     |                                                                          |
| (excluding construction)                                                                                                                                                                                                                                                                                                                                                                                   | % ch. on prev. year                                                                                                                                                                                                                                                                                                                                                     | 0.9                | -14.9                                                                                                       | 7.1                                                                                                    | 4.7                                                                                                                     | 9.0                                                                                                                                                              | 7.0                                                                                                                                   | 7.7                                                                                                                                                   | 7.1                                                                                                                                                                                                                                                                                                                                                                                                                                                                                                                                                                                                                                                                                                                                                                                                                                                                                                                                                                                                                                                                                                                                                                                                                                                                                                                                                                                                                                                                                                                                                                                                                                                                                                                                                                                                                                                                                                                                                                                                                                                                                                                                                                                                                                                                                                                                                                                                                                                                                                                                                                                                                                                                                                                                                                                                                                      | 7.9                                                                                                                                                                             | 8.0                                                                                                                                                               |                                                                                                                               |                                                                     |                                                                          |
|                                                                                                                                                                                                                                                                                                                                                                                                            | % ch. on prev. period                                                                                                                                                                                                                                                                                                                                                   |                    |                                                                                                             |                                                                                                        | 0.4                                                                                                                     | 1.0                                                                                                                                                              | 0.3                                                                                                                                   | 0.3                                                                                                                                                   |                                                                                                                                                                                                                                                                                                                                                                                                                                                                                                                                                                                                                                                                                                                                                                                                                                                                                                                                                                                                                                                                                                                                                                                                                                                                                                                                                                                                                                                                                                                                                                                                                                                                                                                                                                                                                                                                                                                                                                                                                                                                                                                                                                                                                                                                                                                                                                                                                                                                                                                                                                                                                                                                                                                                                                                                                                          |                                                                                                                                                                                 |                                                                                                                                                                   |                                                                                                                               |                                                                     |                                                                          |
| Gross domestic product                                                                                                                                                                                                                                                                                                                                                                                     | % ch. on prev. year                                                                                                                                                                                                                                                                                                                                                     | 1.7                | -4.1                                                                                                        | 1.7                                                                                                    | 0.8                                                                                                                     | 2.0                                                                                                                                                              | 1.9                                                                                                                                   | 2.0                                                                                                                                                   |                                                                                                                                                                                                                                                                                                                                                                                                                                                                                                                                                                                                                                                                                                                                                                                                                                                                                                                                                                                                                                                                                                                                                                                                                                                                                                                                                                                                                                                                                                                                                                                                                                                                                                                                                                                                                                                                                                                                                                                                                                                                                                                                                                                                                                                                                                                                                                                                                                                                                                                                                                                                                                                                                                                                                                                                                                          |                                                                                                                                                                                 |                                                                                                                                                                   |                                                                                                                               |                                                                     |                                                                          |
| Table and death to                                                                                                                                                                                                                                                                                                                                                                                         | % ch. on prev. period                                                                                                                                                                                                                                                                                                                                                   |                    |                                                                                                             |                                                                                                        | 0.4                                                                                                                     | 0.9                                                                                                                                                              | 0.4                                                                                                                                   |                                                                                                                                                       |                                                                                                                                                                                                                                                                                                                                                                                                                                                                                                                                                                                                                                                                                                                                                                                                                                                                                                                                                                                                                                                                                                                                                                                                                                                                                                                                                                                                                                                                                                                                                                                                                                                                                                                                                                                                                                                                                                                                                                                                                                                                                                                                                                                                                                                                                                                                                                                                                                                                                                                                                                                                                                                                                                                                                                                                                                          |                                                                                                                                                                                 |                                                                                                                                                                   |                                                                                                                               |                                                                     |                                                                          |
| Labour productivity                                                                                                                                                                                                                                                                                                                                                                                        | % ch. on prev. year                                                                                                                                                                                                                                                                                                                                                     | 0.7                | -2.2                                                                                                        | -                                                                                                      | 2.0                                                                                                                     | 2.5                                                                                                                                                              | 2.1                                                                                                                                   |                                                                                                                                                       |                                                                                                                                                                                                                                                                                                                                                                                                                                                                                                                                                                                                                                                                                                                                                                                                                                                                                                                                                                                                                                                                                                                                                                                                                                                                                                                                                                                                                                                                                                                                                                                                                                                                                                                                                                                                                                                                                                                                                                                                                                                                                                                                                                                                                                                                                                                                                                                                                                                                                                                                                                                                                                                                                                                                                                                                                                          |                                                                                                                                                                                 |                                                                                                                                                                   |                                                                                                                               |                                                                     |                                                                          |
| 2. Private consumption                                                                                                                                                                                                                                                                                                                                                                                     |                                                                                                                                                                                                                                                                                                                                                                         |                    |                                                                                                             |                                                                                                        |                                                                                                                         |                                                                                                                                                                  |                                                                                                                                       |                                                                                                                                                       |                                                                                                                                                                                                                                                                                                                                                                                                                                                                                                                                                                                                                                                                                                                                                                                                                                                                                                                                                                                                                                                                                                                                                                                                                                                                                                                                                                                                                                                                                                                                                                                                                                                                                                                                                                                                                                                                                                                                                                                                                                                                                                                                                                                                                                                                                                                                                                                                                                                                                                                                                                                                                                                                                                                                                                                                                                          |                                                                                                                                                                                 |                                                                                                                                                                   |                                                                                                                               |                                                                     |                                                                          |
| Consumer confidence                                                                                                                                                                                                                                                                                                                                                                                        | balance                                                                                                                                                                                                                                                                                                                                                                 | -12.0              | -24.8                                                                                                       | -14.0                                                                                                  | -16.8                                                                                                                   | -16.7                                                                                                                                                            | -12.1                                                                                                                                 | -10.4                                                                                                                                                 | -10.9                                                                                                                                                                                                                                                                                                                                                                                                                                                                                                                                                                                                                                                                                                                                                                                                                                                                                                                                                                                                                                                                                                                                                                                                                                                                                                                                                                                                                                                                                                                                                                                                                                                                                                                                                                                                                                                                                                                                                                                                                                                                                                                                                                                                                                                                                                                                                                                                                                                                                                                                                                                                                                                                                                                                                                                                                                    | -9.4                                                                                                                                                                            | -11.0                                                                                                                                                             | -11.2                                                                                                                         | -10.0                                                               |                                                                          |
| Retail confidence                                                                                                                                                                                                                                                                                                                                                                                          | balance                                                                                                                                                                                                                                                                                                                                                                 | -8.7               | -15.5                                                                                                       | -4.0                                                                                                   | -8.9                                                                                                                    | -5.1                                                                                                                                                             | -2.8                                                                                                                                  | 0.8                                                                                                                                                   | -0.8                                                                                                                                                                                                                                                                                                                                                                                                                                                                                                                                                                                                                                                                                                                                                                                                                                                                                                                                                                                                                                                                                                                                                                                                                                                                                                                                                                                                                                                                                                                                                                                                                                                                                                                                                                                                                                                                                                                                                                                                                                                                                                                                                                                                                                                                                                                                                                                                                                                                                                                                                                                                                                                                                                                                                                                                                                     | -1.1                                                                                                                                                                            | 4.3                                                                                                                                                               | -0.6                                                                                                                          | -0.2                                                                |                                                                          |
| Private consumption                                                                                                                                                                                                                                                                                                                                                                                        | % ch. on prev. period                                                                                                                                                                                                                                                                                                                                                   |                    |                                                                                                             |                                                                                                        | 0.4                                                                                                                     | 0.2                                                                                                                                                              | 0.1                                                                                                                                   | 0.4                                                                                                                                                   |                                                                                                                                                                                                                                                                                                                                                                                                                                                                                                                                                                                                                                                                                                                                                                                                                                                                                                                                                                                                                                                                                                                                                                                                                                                                                                                                                                                                                                                                                                                                                                                                                                                                                                                                                                                                                                                                                                                                                                                                                                                                                                                                                                                                                                                                                                                                                                                                                                                                                                                                                                                                                                                                                                                                                                                                                                          |                                                                                                                                                                                 |                                                                                                                                                                   |                                                                                                                               |                                                                     |                                                                          |
|                                                                                                                                                                                                                                                                                                                                                                                                            | % ch. on prev. year                                                                                                                                                                                                                                                                                                                                                     | 1.6                | -1.1                                                                                                        | 0.8                                                                                                    | 0.4                                                                                                                     | 0.6                                                                                                                                                              | 0.9                                                                                                                                   | 1.1                                                                                                                                                   |                                                                                                                                                                                                                                                                                                                                                                                                                                                                                                                                                                                                                                                                                                                                                                                                                                                                                                                                                                                                                                                                                                                                                                                                                                                                                                                                                                                                                                                                                                                                                                                                                                                                                                                                                                                                                                                                                                                                                                                                                                                                                                                                                                                                                                                                                                                                                                                                                                                                                                                                                                                                                                                                                                                                                                                                                                          |                                                                                                                                                                                 |                                                                                                                                                                   |                                                                                                                               |                                                                     |                                                                          |
| Retail sales                                                                                                                                                                                                                                                                                                                                                                                               | % ch. on prev. period                                                                                                                                                                                                                                                                                                                                                   |                    |                                                                                                             |                                                                                                        | 0.4                                                                                                                     | 0.1                                                                                                                                                              | 0.4                                                                                                                                   | -0.3                                                                                                                                                  | 0.0                                                                                                                                                                                                                                                                                                                                                                                                                                                                                                                                                                                                                                                                                                                                                                                                                                                                                                                                                                                                                                                                                                                                                                                                                                                                                                                                                                                                                                                                                                                                                                                                                                                                                                                                                                                                                                                                                                                                                                                                                                                                                                                                                                                                                                                                                                                                                                                                                                                                                                                                                                                                                                                                                                                                                                                                                                      | -0.1                                                                                                                                                                            | -0.4                                                                                                                                                              | 0.5                                                                                                                           |                                                                     |                                                                          |
|                                                                                                                                                                                                                                                                                                                                                                                                            | % ch. on prev. year                                                                                                                                                                                                                                                                                                                                                     | 1.3                | -2.5                                                                                                        | 0.8                                                                                                    | 0.5                                                                                                                     | 0.6                                                                                                                                                              | 1.5                                                                                                                                   | 0.4                                                                                                                                                   | 0.9                                                                                                                                                                                                                                                                                                                                                                                                                                                                                                                                                                                                                                                                                                                                                                                                                                                                                                                                                                                                                                                                                                                                                                                                                                                                                                                                                                                                                                                                                                                                                                                                                                                                                                                                                                                                                                                                                                                                                                                                                                                                                                                                                                                                                                                                                                                                                                                                                                                                                                                                                                                                                                                                                                                                                                                                                                      | 1.0                                                                                                                                                                             | -0.4                                                                                                                                                              | 0.7                                                                                                                           |                                                                     |                                                                          |
| 3. Investment                                                                                                                                                                                                                                                                                                                                                                                              | 1 100                                                                                                                                                                                                                                                                                                                                                                   | 04.0               | =                                                                                                           | 75.0                                                                                                   |                                                                                                                         |                                                                                                                                                                  |                                                                                                                                       | F0.4                                                                                                                                                  | 50.4                                                                                                                                                                                                                                                                                                                                                                                                                                                                                                                                                                                                                                                                                                                                                                                                                                                                                                                                                                                                                                                                                                                                                                                                                                                                                                                                                                                                                                                                                                                                                                                                                                                                                                                                                                                                                                                                                                                                                                                                                                                                                                                                                                                                                                                                                                                                                                                                                                                                                                                                                                                                                                                                                                                                                                                                                                     |                                                                                                                                                                                 |                                                                                                                                                                   | 20.0                                                                                                                          |                                                                     |                                                                          |
| Capacity utilisation                                                                                                                                                                                                                                                                                                                                                                                       | level (%)                                                                                                                                                                                                                                                                                                                                                               | 81.3               | 71.4                                                                                                        | 75.8                                                                                                   | 72.3                                                                                                                    | 75.5                                                                                                                                                             | 77.4                                                                                                                                  | 78.1                                                                                                                                                  | 78.1                                                                                                                                                                                                                                                                                                                                                                                                                                                                                                                                                                                                                                                                                                                                                                                                                                                                                                                                                                                                                                                                                                                                                                                                                                                                                                                                                                                                                                                                                                                                                                                                                                                                                                                                                                                                                                                                                                                                                                                                                                                                                                                                                                                                                                                                                                                                                                                                                                                                                                                                                                                                                                                                                                                                                                                                                                     | 45.0                                                                                                                                                                            | 40.7                                                                                                                                                              | 80.0                                                                                                                          | 40.5                                                                |                                                                          |
| Production expectations (manuf.)                                                                                                                                                                                                                                                                                                                                                                           | balance                                                                                                                                                                                                                                                                                                                                                                 | 6.4                | -14.8                                                                                                       | 11.3                                                                                                   | 8.1                                                                                                                     | 10.1                                                                                                                                                             | 10.9                                                                                                                                  | 16.2                                                                                                                                                  | 14.6                                                                                                                                                                                                                                                                                                                                                                                                                                                                                                                                                                                                                                                                                                                                                                                                                                                                                                                                                                                                                                                                                                                                                                                                                                                                                                                                                                                                                                                                                                                                                                                                                                                                                                                                                                                                                                                                                                                                                                                                                                                                                                                                                                                                                                                                                                                                                                                                                                                                                                                                                                                                                                                                                                                                                                                                                                     | 15.2                                                                                                                                                                            | 18.7                                                                                                                                                              | 18.9                                                                                                                          | 19.5                                                                |                                                                          |
| Gross fixed capital formation                                                                                                                                                                                                                                                                                                                                                                              | % ch. on prev. period<br>% ch. on prev. year                                                                                                                                                                                                                                                                                                                            | 17                 | -11.4                                                                                                       | -0.7                                                                                                   | -0.2<br>-4.6                                                                                                            | 2.1<br>-0.3                                                                                                                                                      | -0.1<br>0.7                                                                                                                           | -0.6<br>1.2                                                                                                                                           |                                                                                                                                                                                                                                                                                                                                                                                                                                                                                                                                                                                                                                                                                                                                                                                                                                                                                                                                                                                                                                                                                                                                                                                                                                                                                                                                                                                                                                                                                                                                                                                                                                                                                                                                                                                                                                                                                                                                                                                                                                                                                                                                                                                                                                                                                                                                                                                                                                                                                                                                                                                                                                                                                                                                                                                                                                          |                                                                                                                                                                                 |                                                                                                                                                                   |                                                                                                                               |                                                                     |                                                                          |
|                                                                                                                                                                                                                                                                                                                                                                                                            | % ch. on prev. year % ch. on prev. period                                                                                                                                                                                                                                                                                                                               | 1.7                | -11.4                                                                                                       | -0./                                                                                                   | 1.4                                                                                                                     | 3.5                                                                                                                                                              | 0.7                                                                                                                                   | 1.2                                                                                                                                                   |                                                                                                                                                                                                                                                                                                                                                                                                                                                                                                                                                                                                                                                                                                                                                                                                                                                                                                                                                                                                                                                                                                                                                                                                                                                                                                                                                                                                                                                                                                                                                                                                                                                                                                                                                                                                                                                                                                                                                                                                                                                                                                                                                                                                                                                                                                                                                                                                                                                                                                                                                                                                                                                                                                                                                                                                                                          |                                                                                                                                                                                 |                                                                                                                                                                   |                                                                                                                               |                                                                     |                                                                          |
| - equipment investment                                                                                                                                                                                                                                                                                                                                                                                     | % ch. on prev. year                                                                                                                                                                                                                                                                                                                                                     |                    | -17.8                                                                                                       |                                                                                                        | -1.5                                                                                                                    | 5.2                                                                                                                                                              | 5.3                                                                                                                                   |                                                                                                                                                       |                                                                                                                                                                                                                                                                                                                                                                                                                                                                                                                                                                                                                                                                                                                                                                                                                                                                                                                                                                                                                                                                                                                                                                                                                                                                                                                                                                                                                                                                                                                                                                                                                                                                                                                                                                                                                                                                                                                                                                                                                                                                                                                                                                                                                                                                                                                                                                                                                                                                                                                                                                                                                                                                                                                                                                                                                                          |                                                                                                                                                                                 |                                                                                                                                                                   |                                                                                                                               |                                                                     |                                                                          |
|                                                                                                                                                                                                                                                                                                                                                                                                            | % ch. on prev. year                                                                                                                                                                                                                                                                                                                                                     | 2.9                | 17.0                                                                                                        |                                                                                                        | -1.6                                                                                                                    | 1.7                                                                                                                                                              | -0.8                                                                                                                                  |                                                                                                                                                       |                                                                                                                                                                                                                                                                                                                                                                                                                                                                                                                                                                                                                                                                                                                                                                                                                                                                                                                                                                                                                                                                                                                                                                                                                                                                                                                                                                                                                                                                                                                                                                                                                                                                                                                                                                                                                                                                                                                                                                                                                                                                                                                                                                                                                                                                                                                                                                                                                                                                                                                                                                                                                                                                                                                                                                                                                                          |                                                                                                                                                                                 |                                                                                                                                                                   |                                                                                                                               |                                                                     |                                                                          |
| - construction investment                                                                                                                                                                                                                                                                                                                                                                                  | % ch. on prev. year                                                                                                                                                                                                                                                                                                                                                     | 0.7                | -7.8                                                                                                        |                                                                                                        | -7.0                                                                                                                    | -3.6                                                                                                                                                             | -2.5                                                                                                                                  |                                                                                                                                                       |                                                                                                                                                                                                                                                                                                                                                                                                                                                                                                                                                                                                                                                                                                                                                                                                                                                                                                                                                                                                                                                                                                                                                                                                                                                                                                                                                                                                                                                                                                                                                                                                                                                                                                                                                                                                                                                                                                                                                                                                                                                                                                                                                                                                                                                                                                                                                                                                                                                                                                                                                                                                                                                                                                                                                                                                                                          |                                                                                                                                                                                 |                                                                                                                                                                   |                                                                                                                               |                                                                     |                                                                          |
| Change in stocks                                                                                                                                                                                                                                                                                                                                                                                           | contrib. to GDP (pp.)                                                                                                                                                                                                                                                                                                                                                   | 0.0                | -1.0                                                                                                        | 0.3                                                                                                    | 0.3                                                                                                                     | 0.3                                                                                                                                                              | -0.2                                                                                                                                  | -0.2                                                                                                                                                  |                                                                                                                                                                                                                                                                                                                                                                                                                                                                                                                                                                                                                                                                                                                                                                                                                                                                                                                                                                                                                                                                                                                                                                                                                                                                                                                                                                                                                                                                                                                                                                                                                                                                                                                                                                                                                                                                                                                                                                                                                                                                                                                                                                                                                                                                                                                                                                                                                                                                                                                                                                                                                                                                                                                                                                                                                                          |                                                                                                                                                                                 |                                                                                                                                                                   |                                                                                                                               |                                                                     |                                                                          |
| 4. Labour market                                                                                                                                                                                                                                                                                                                                                                                           | WY 7                                                                                                                                                                                                                                                                                                                                                                    |                    |                                                                                                             |                                                                                                        |                                                                                                                         |                                                                                                                                                                  |                                                                                                                                       |                                                                                                                                                       |                                                                                                                                                                                                                                                                                                                                                                                                                                                                                                                                                                                                                                                                                                                                                                                                                                                                                                                                                                                                                                                                                                                                                                                                                                                                                                                                                                                                                                                                                                                                                                                                                                                                                                                                                                                                                                                                                                                                                                                                                                                                                                                                                                                                                                                                                                                                                                                                                                                                                                                                                                                                                                                                                                                                                                                                                                          |                                                                                                                                                                                 |                                                                                                                                                                   |                                                                                                                               |                                                                     |                                                                          |
| Employment expectations (manuf.)                                                                                                                                                                                                                                                                                                                                                                           | balance                                                                                                                                                                                                                                                                                                                                                                 | -11.9              | -30.8                                                                                                       | -7.7                                                                                                   | -17.7                                                                                                                   | -10.1                                                                                                                                                            | -5.1                                                                                                                                  | 2.1                                                                                                                                                   | 0.4                                                                                                                                                                                                                                                                                                                                                                                                                                                                                                                                                                                                                                                                                                                                                                                                                                                                                                                                                                                                                                                                                                                                                                                                                                                                                                                                                                                                                                                                                                                                                                                                                                                                                                                                                                                                                                                                                                                                                                                                                                                                                                                                                                                                                                                                                                                                                                                                                                                                                                                                                                                                                                                                                                                                                                                                                                      | 1.7                                                                                                                                                                             | 4.2                                                                                                                                                               | 5.0                                                                                                                           | 6.6                                                                 |                                                                          |
| Employment expectations (services)                                                                                                                                                                                                                                                                                                                                                                         | balance                                                                                                                                                                                                                                                                                                                                                                 | 6.5                | -10.9                                                                                                       | 1.6                                                                                                    | -3.6                                                                                                                    | 0.0                                                                                                                                                              | 2.4                                                                                                                                   | 7.6                                                                                                                                                   | 6.5                                                                                                                                                                                                                                                                                                                                                                                                                                                                                                                                                                                                                                                                                                                                                                                                                                                                                                                                                                                                                                                                                                                                                                                                                                                                                                                                                                                                                                                                                                                                                                                                                                                                                                                                                                                                                                                                                                                                                                                                                                                                                                                                                                                                                                                                                                                                                                                                                                                                                                                                                                                                                                                                                                                                                                                                                                      | 8.7                                                                                                                                                                             | 7.7                                                                                                                                                               | 8.3                                                                                                                           | 8.5                                                                 |                                                                          |
| Employment                                                                                                                                                                                                                                                                                                                                                                                                 | % ch. on prev. period                                                                                                                                                                                                                                                                                                                                                   |                    |                                                                                                             |                                                                                                        | 0.0                                                                                                                     | 0.1                                                                                                                                                              | 0.0                                                                                                                                   | _                                                                                                                                                     |                                                                                                                                                                                                                                                                                                                                                                                                                                                                                                                                                                                                                                                                                                                                                                                                                                                                                                                                                                                                                                                                                                                                                                                                                                                                                                                                                                                                                                                                                                                                                                                                                                                                                                                                                                                                                                                                                                                                                                                                                                                                                                                                                                                                                                                                                                                                                                                                                                                                                                                                                                                                                                                                                                                                                                                                                                          |                                                                                                                                                                                 |                                                                                                                                                                   |                                                                                                                               |                                                                     |                                                                          |
| Employment                                                                                                                                                                                                                                                                                                                                                                                                 | % ch. on prev. year                                                                                                                                                                                                                                                                                                                                                     | 1.0                | -1.8                                                                                                        | <u> </u>                                                                                               | -1.2                                                                                                                    | -0.5                                                                                                                                                             | -0.2                                                                                                                                  |                                                                                                                                                       |                                                                                                                                                                                                                                                                                                                                                                                                                                                                                                                                                                                                                                                                                                                                                                                                                                                                                                                                                                                                                                                                                                                                                                                                                                                                                                                                                                                                                                                                                                                                                                                                                                                                                                                                                                                                                                                                                                                                                                                                                                                                                                                                                                                                                                                                                                                                                                                                                                                                                                                                                                                                                                                                                                                                                                                                                                          |                                                                                                                                                                                 |                                                                                                                                                                   |                                                                                                                               |                                                                     |                                                                          |
| Employment (000)                                                                                                                                                                                                                                                                                                                                                                                           | abs. ch. on prev. period                                                                                                                                                                                                                                                                                                                                                |                    | -2 736                                                                                                      |                                                                                                        | 32                                                                                                                      | 111                                                                                                                                                              | -47                                                                                                                                   |                                                                                                                                                       |                                                                                                                                                                                                                                                                                                                                                                                                                                                                                                                                                                                                                                                                                                                                                                                                                                                                                                                                                                                                                                                                                                                                                                                                                                                                                                                                                                                                                                                                                                                                                                                                                                                                                                                                                                                                                                                                                                                                                                                                                                                                                                                                                                                                                                                                                                                                                                                                                                                                                                                                                                                                                                                                                                                                                                                                                                          |                                                                                                                                                                                 |                                                                                                                                                                   |                                                                                                                               |                                                                     |                                                                          |
| Compensation of employees per head                                                                                                                                                                                                                                                                                                                                                                         | % ch. on prev. period                                                                                                                                                                                                                                                                                                                                                   |                    |                                                                                                             |                                                                                                        | 0.2                                                                                                                     | 0.7                                                                                                                                                              | 0.3                                                                                                                                   |                                                                                                                                                       |                                                                                                                                                                                                                                                                                                                                                                                                                                                                                                                                                                                                                                                                                                                                                                                                                                                                                                                                                                                                                                                                                                                                                                                                                                                                                                                                                                                                                                                                                                                                                                                                                                                                                                                                                                                                                                                                                                                                                                                                                                                                                                                                                                                                                                                                                                                                                                                                                                                                                                                                                                                                                                                                                                                                                                                                                                          |                                                                                                                                                                                 |                                                                                                                                                                   |                                                                                                                               |                                                                     |                                                                          |
| (nominal)                                                                                                                                                                                                                                                                                                                                                                                                  | % ch. on prev. year                                                                                                                                                                                                                                                                                                                                                     | 2.1                | 1.5                                                                                                         | -                                                                                                      | 1.5                                                                                                                     | 1.9                                                                                                                                                              | 1.5                                                                                                                                   | -                                                                                                                                                     |                                                                                                                                                                                                                                                                                                                                                                                                                                                                                                                                                                                                                                                                                                                                                                                                                                                                                                                                                                                                                                                                                                                                                                                                                                                                                                                                                                                                                                                                                                                                                                                                                                                                                                                                                                                                                                                                                                                                                                                                                                                                                                                                                                                                                                                                                                                                                                                                                                                                                                                                                                                                                                                                                                                                                                                                                                          |                                                                                                                                                                                 |                                                                                                                                                                   |                                                                                                                               |                                                                     |                                                                          |
| Unemployment rate                                                                                                                                                                                                                                                                                                                                                                                          | % of lab. force                                                                                                                                                                                                                                                                                                                                                         |                    | 9.5                                                                                                         | 10.0                                                                                                   | 10.0                                                                                                                    | 10.0                                                                                                                                                             | 10.0                                                                                                                                  | 10.0                                                                                                                                                  | 10.1                                                                                                                                                                                                                                                                                                                                                                                                                                                                                                                                                                                                                                                                                                                                                                                                                                                                                                                                                                                                                                                                                                                                                                                                                                                                                                                                                                                                                                                                                                                                                                                                                                                                                                                                                                                                                                                                                                                                                                                                                                                                                                                                                                                                                                                                                                                                                                                                                                                                                                                                                                                                                                                                                                                                                                                                                                     | 10.0                                                                                                                                                                            | 10.0                                                                                                                                                              | 9.9                                                                                                                           |                                                                     |                                                                          |
| Unemployment (000)                                                                                                                                                                                                                                                                                                                                                                                         | ahs. ch. on prev. period                                                                                                                                                                                                                                                                                                                                                |                    | 3 050                                                                                                       | 900                                                                                                    | 131                                                                                                                     | 123                                                                                                                                                              | 9                                                                                                                                     | -7                                                                                                                                                    | 66                                                                                                                                                                                                                                                                                                                                                                                                                                                                                                                                                                                                                                                                                                                                                                                                                                                                                                                                                                                                                                                                                                                                                                                                                                                                                                                                                                                                                                                                                                                                                                                                                                                                                                                                                                                                                                                                                                                                                                                                                                                                                                                                                                                                                                                                                                                                                                                                                                                                                                                                                                                                                                                                                                                                                                                                                                       | -73                                                                                                                                                                             | -81                                                                                                                                                               | -72                                                                                                                           |                                                                     |                                                                          |
| 5. International transactions                                                                                                                                                                                                                                                                                                                                                                              | 0/ 1                                                                                                                                                                                                                                                                                                                                                                    |                    |                                                                                                             |                                                                                                        | 4.0                                                                                                                     | 0.7                                                                                                                                                              | 0.7                                                                                                                                   | 2.6                                                                                                                                                   | 0.5                                                                                                                                                                                                                                                                                                                                                                                                                                                                                                                                                                                                                                                                                                                                                                                                                                                                                                                                                                                                                                                                                                                                                                                                                                                                                                                                                                                                                                                                                                                                                                                                                                                                                                                                                                                                                                                                                                                                                                                                                                                                                                                                                                                                                                                                                                                                                                                                                                                                                                                                                                                                                                                                                                                                                                                                                                      | 4.0                                                                                                                                                                             | 4.0                                                                                                                                                               |                                                                                                                               |                                                                     |                                                                          |
| World trade                                                                                                                                                                                                                                                                                                                                                                                                | % ch. on prev. period                                                                                                                                                                                                                                                                                                                                                   | - /                | 42.0                                                                                                        | 454                                                                                                    | 4.9                                                                                                                     | 2.7                                                                                                                                                              | 0.7                                                                                                                                   | 2.6                                                                                                                                                   | 0.5                                                                                                                                                                                                                                                                                                                                                                                                                                                                                                                                                                                                                                                                                                                                                                                                                                                                                                                                                                                                                                                                                                                                                                                                                                                                                                                                                                                                                                                                                                                                                                                                                                                                                                                                                                                                                                                                                                                                                                                                                                                                                                                                                                                                                                                                                                                                                                                                                                                                                                                                                                                                                                                                                                                                                                                                                                      | 1.8                                                                                                                                                                             | 1.8                                                                                                                                                               |                                                                                                                               |                                                                     |                                                                          |
| E                                                                                                                                                                                                                                                                                                                                                                                                          | % ch. on prev. year                                                                                                                                                                                                                                                                                                                                                     | -18.7              | -13.0                                                                                                       | -24.5                                                                                                  | 15.7<br>-41.9                                                                                                           | 18.8<br>-28.9                                                                                                                                                    | 14.9<br>-17.9                                                                                                                         | -9.4                                                                                                                                                  | -12.1                                                                                                                                                                                                                                                                                                                                                                                                                                                                                                                                                                                                                                                                                                                                                                                                                                                                                                                                                                                                                                                                                                                                                                                                                                                                                                                                                                                                                                                                                                                                                                                                                                                                                                                                                                                                                                                                                                                                                                                                                                                                                                                                                                                                                                                                                                                                                                                                                                                                                                                                                                                                                                                                                                                                                                                                                                    | 12.6<br>-9.4                                                                                                                                                                    | 10.0                                                                                                                                                              | -0.9                                                                                                                          | 0.1                                                                 |                                                                          |
| Export order books Trade balance (merchandise)                                                                                                                                                                                                                                                                                                                                                             | balance<br>billion EUR                                                                                                                                                                                                                                                                                                                                                  | -18./              | -58.2<br>16.6                                                                                               | 0.7                                                                                                    | 4.3                                                                                                                     | -4.3                                                                                                                                                             | -17.9                                                                                                                                 | -2.5                                                                                                                                                  | 3.1                                                                                                                                                                                                                                                                                                                                                                                                                                                                                                                                                                                                                                                                                                                                                                                                                                                                                                                                                                                                                                                                                                                                                                                                                                                                                                                                                                                                                                                                                                                                                                                                                                                                                                                                                                                                                                                                                                                                                                                                                                                                                                                                                                                                                                                                                                                                                                                                                                                                                                                                                                                                                                                                                                                                                                                                                                      | -3.2                                                                                                                                                                            | -6.6<br>-2.3                                                                                                                                                      | -0.9                                                                                                                          | -0.1                                                                |                                                                          |
| Trade balance (merchandise)                                                                                                                                                                                                                                                                                                                                                                                | % ch. on prev. period                                                                                                                                                                                                                                                                                                                                                   |                    | 10.0                                                                                                        | 0.7                                                                                                    | 2.8                                                                                                                     | 4.4                                                                                                                                                              | 2.2                                                                                                                                   | 1.8                                                                                                                                                   | J.1                                                                                                                                                                                                                                                                                                                                                                                                                                                                                                                                                                                                                                                                                                                                                                                                                                                                                                                                                                                                                                                                                                                                                                                                                                                                                                                                                                                                                                                                                                                                                                                                                                                                                                                                                                                                                                                                                                                                                                                                                                                                                                                                                                                                                                                                                                                                                                                                                                                                                                                                                                                                                                                                                                                                                                                                                                      | -3.2                                                                                                                                                                            | -2.3                                                                                                                                                              |                                                                                                                               |                                                                     |                                                                          |
| Exports of goods and services                                                                                                                                                                                                                                                                                                                                                                              | % ch. on prev. persoa % ch. on prev. year                                                                                                                                                                                                                                                                                                                               | 5.1                | -13.2                                                                                                       | 10.9                                                                                                   | 6.5                                                                                                                     | 12.4                                                                                                                                                             | 11.9                                                                                                                                  | 11.7                                                                                                                                                  |                                                                                                                                                                                                                                                                                                                                                                                                                                                                                                                                                                                                                                                                                                                                                                                                                                                                                                                                                                                                                                                                                                                                                                                                                                                                                                                                                                                                                                                                                                                                                                                                                                                                                                                                                                                                                                                                                                                                                                                                                                                                                                                                                                                                                                                                                                                                                                                                                                                                                                                                                                                                                                                                                                                                                                                                                                          |                                                                                                                                                                                 |                                                                                                                                                                   |                                                                                                                               |                                                                     |                                                                          |
|                                                                                                                                                                                                                                                                                                                                                                                                            | % ch. on prev. period                                                                                                                                                                                                                                                                                                                                                   | - 5.1              | 13.2                                                                                                        | 10.5                                                                                                   | 3.4                                                                                                                     | 4.2                                                                                                                                                              | 1.4                                                                                                                                   | 1.1                                                                                                                                                   |                                                                                                                                                                                                                                                                                                                                                                                                                                                                                                                                                                                                                                                                                                                                                                                                                                                                                                                                                                                                                                                                                                                                                                                                                                                                                                                                                                                                                                                                                                                                                                                                                                                                                                                                                                                                                                                                                                                                                                                                                                                                                                                                                                                                                                                                                                                                                                                                                                                                                                                                                                                                                                                                                                                                                                                                                                          |                                                                                                                                                                                 |                                                                                                                                                                   |                                                                                                                               |                                                                     |                                                                          |
| Imports of goods and services                                                                                                                                                                                                                                                                                                                                                                              | % ch. on prev. year                                                                                                                                                                                                                                                                                                                                                     | 5.0                | -11.9                                                                                                       | 8.9                                                                                                    | 3.3                                                                                                                     | 10.7                                                                                                                                                             | 10.3                                                                                                                                  | 10.4                                                                                                                                                  |                                                                                                                                                                                                                                                                                                                                                                                                                                                                                                                                                                                                                                                                                                                                                                                                                                                                                                                                                                                                                                                                                                                                                                                                                                                                                                                                                                                                                                                                                                                                                                                                                                                                                                                                                                                                                                                                                                                                                                                                                                                                                                                                                                                                                                                                                                                                                                                                                                                                                                                                                                                                                                                                                                                                                                                                                                          |                                                                                                                                                                                 |                                                                                                                                                                   |                                                                                                                               |                                                                     |                                                                          |
| Current account balance                                                                                                                                                                                                                                                                                                                                                                                    | billion EUR                                                                                                                                                                                                                                                                                                                                                             |                    | -51.4                                                                                                       | -56.4                                                                                                  | -1.9                                                                                                                    | -6.7                                                                                                                                                             | -14.4                                                                                                                                 | -33.4                                                                                                                                                 | -9.6                                                                                                                                                                                                                                                                                                                                                                                                                                                                                                                                                                                                                                                                                                                                                                                                                                                                                                                                                                                                                                                                                                                                                                                                                                                                                                                                                                                                                                                                                                                                                                                                                                                                                                                                                                                                                                                                                                                                                                                                                                                                                                                                                                                                                                                                                                                                                                                                                                                                                                                                                                                                                                                                                                                                                                                                                                     | -10.5                                                                                                                                                                           | -13.3                                                                                                                                                             |                                                                                                                               |                                                                     |                                                                          |
| Direct investment                                                                                                                                                                                                                                                                                                                                                                                          | billion EUR                                                                                                                                                                                                                                                                                                                                                             |                    | -74.5                                                                                                       |                                                                                                        |                                                                                                                         |                                                                                                                                                                  |                                                                                                                                       |                                                                                                                                                       |                                                                                                                                                                                                                                                                                                                                                                                                                                                                                                                                                                                                                                                                                                                                                                                                                                                                                                                                                                                                                                                                                                                                                                                                                                                                                                                                                                                                                                                                                                                                                                                                                                                                                                                                                                                                                                                                                                                                                                                                                                                                                                                                                                                                                                                                                                                                                                                                                                                                                                                                                                                                                                                                                                                                                                                                                                          |                                                                                                                                                                                 |                                                                                                                                                                   |                                                                                                                               |                                                                     |                                                                          |
| Portfolio investment                                                                                                                                                                                                                                                                                                                                                                                       | billion EUR                                                                                                                                                                                                                                                                                                                                                             |                    | -/4.5                                                                                                       | -85.9                                                                                                  | -40.3                                                                                                                   | -38.4                                                                                                                                                            | -37.4                                                                                                                                 | 30.3                                                                                                                                                  | -12.0                                                                                                                                                                                                                                                                                                                                                                                                                                                                                                                                                                                                                                                                                                                                                                                                                                                                                                                                                                                                                                                                                                                                                                                                                                                                                                                                                                                                                                                                                                                                                                                                                                                                                                                                                                                                                                                                                                                                                                                                                                                                                                                                                                                                                                                                                                                                                                                                                                                                                                                                                                                                                                                                                                                                                                                                                                    | 23.4                                                                                                                                                                            | 19.0                                                                                                                                                              |                                                                                                                               |                                                                     |                                                                          |
| 6. Prices                                                                                                                                                                                                                                                                                                                                                                                                  | villion EUK                                                                                                                                                                                                                                                                                                                                                             |                    | 264.8                                                                                                       | -85.9<br>197.1                                                                                         | -40.3<br>16.6                                                                                                           | -38.4<br>110.7                                                                                                                                                   | -37.4<br>-13.9                                                                                                                        | 30.3<br>83.7                                                                                                                                          |                                                                                                                                                                                                                                                                                                                                                                                                                                                                                                                                                                                                                                                                                                                                                                                                                                                                                                                                                                                                                                                                                                                                                                                                                                                                                                                                                                                                                                                                                                                                                                                                                                                                                                                                                                                                                                                                                                                                                                                                                                                                                                                                                                                                                                                                                                                                                                                                                                                                                                                                                                                                                                                                                                                                                                                                                                          |                                                                                                                                                                                 |                                                                                                                                                                   |                                                                                                                               |                                                                     | <br><br>                                                                 |
|                                                                                                                                                                                                                                                                                                                                                                                                            | buubh EUK                                                                                                                                                                                                                                                                                                                                                               |                    |                                                                                                             |                                                                                                        |                                                                                                                         |                                                                                                                                                                  |                                                                                                                                       |                                                                                                                                                       | -12.0                                                                                                                                                                                                                                                                                                                                                                                                                                                                                                                                                                                                                                                                                                                                                                                                                                                                                                                                                                                                                                                                                                                                                                                                                                                                                                                                                                                                                                                                                                                                                                                                                                                                                                                                                                                                                                                                                                                                                                                                                                                                                                                                                                                                                                                                                                                                                                                                                                                                                                                                                                                                                                                                                                                                                                                                                                    | 23.4                                                                                                                                                                            | 19.0                                                                                                                                                              |                                                                                                                               |                                                                     | <br><br>                                                                 |
| Consumer inflation expectations                                                                                                                                                                                                                                                                                                                                                                            | balance                                                                                                                                                                                                                                                                                                                                                                 | 21.1               |                                                                                                             |                                                                                                        |                                                                                                                         |                                                                                                                                                                  |                                                                                                                                       |                                                                                                                                                       | -12.0                                                                                                                                                                                                                                                                                                                                                                                                                                                                                                                                                                                                                                                                                                                                                                                                                                                                                                                                                                                                                                                                                                                                                                                                                                                                                                                                                                                                                                                                                                                                                                                                                                                                                                                                                                                                                                                                                                                                                                                                                                                                                                                                                                                                                                                                                                                                                                                                                                                                                                                                                                                                                                                                                                                                                                                                                                    | 23.4                                                                                                                                                                            | 19.0                                                                                                                                                              |                                                                                                                               |                                                                     | <br><br>                                                                 |
|                                                                                                                                                                                                                                                                                                                                                                                                            |                                                                                                                                                                                                                                                                                                                                                                         | 21.1               | 264.8                                                                                                       | 197.1                                                                                                  | 16.6                                                                                                                    | 110.7                                                                                                                                                            | -13.9                                                                                                                                 | 83.7                                                                                                                                                  | -12.0<br>20.6                                                                                                                                                                                                                                                                                                                                                                                                                                                                                                                                                                                                                                                                                                                                                                                                                                                                                                                                                                                                                                                                                                                                                                                                                                                                                                                                                                                                                                                                                                                                                                                                                                                                                                                                                                                                                                                                                                                                                                                                                                                                                                                                                                                                                                                                                                                                                                                                                                                                                                                                                                                                                                                                                                                                                                                                                            | 23.4<br>25.6                                                                                                                                                                    | 19.0<br>37.5                                                                                                                                                      | <br>                                                                                                                          |                                                                     | <br><br><br>                                                             |
| Consumer inflation expectations                                                                                                                                                                                                                                                                                                                                                                            | balance                                                                                                                                                                                                                                                                                                                                                                 | 21.1               | 264.8<br>-6.7                                                                                               | 197.1                                                                                                  | 0.7                                                                                                                     | 110.7                                                                                                                                                            | -13.9<br>10.8                                                                                                                         | 83.7                                                                                                                                                  | -12.0<br>20.6<br>9.7                                                                                                                                                                                                                                                                                                                                                                                                                                                                                                                                                                                                                                                                                                                                                                                                                                                                                                                                                                                                                                                                                                                                                                                                                                                                                                                                                                                                                                                                                                                                                                                                                                                                                                                                                                                                                                                                                                                                                                                                                                                                                                                                                                                                                                                                                                                                                                                                                                                                                                                                                                                                                                                                                                                                                                                                                     | 23.4<br>25.6                                                                                                                                                                    | 19.0<br>37.5                                                                                                                                                      | 20.9                                                                                                                          | 25.7                                                                | <br><br><br><br><br>                                                     |
| Consumer inflation expectations<br>Headline inflation (HICP)                                                                                                                                                                                                                                                                                                                                               | balance<br>% ch. on prev. year                                                                                                                                                                                                                                                                                                                                          | 21.1               | -6.7<br>0.3<br>1.3<br>-5.1                                                                                  | 8.4<br>1.6                                                                                             | 0.7<br>1.1<br>0.9<br>-0.1                                                                                               | 110.7<br>10.2<br>1.6<br>0.9<br>3.0                                                                                                                               | 10.8<br>1.7<br>1.0<br>4.0                                                                                                             | 83.7<br>11.9<br>2.0                                                                                                                                   | -12.0<br>20.6<br>9.7<br>1.9<br>1.1<br>4.3                                                                                                                                                                                                                                                                                                                                                                                                                                                                                                                                                                                                                                                                                                                                                                                                                                                                                                                                                                                                                                                                                                                                                                                                                                                                                                                                                                                                                                                                                                                                                                                                                                                                                                                                                                                                                                                                                                                                                                                                                                                                                                                                                                                                                                                                                                                                                                                                                                                                                                                                                                                                                                                                                                                                                                                                | 23.4<br>25.6<br>10.8<br>1.9<br>1.2<br>4.5                                                                                                                                       | 19.0<br>37.5<br>15.1<br>2.2                                                                                                                                       | 20.9                                                                                                                          | 25.7                                                                | <br><br><br>                                                             |
| Consumer inflation expectations Headline inflation (HICP) Core HICP                                                                                                                                                                                                                                                                                                                                        | halance<br>% ch. on prev. year<br>% ch. on prev. year                                                                                                                                                                                                                                                                                                                   | 21.1               | 264.8  -6.7  0.3  1.3  -5.1  -8.9                                                                           | 8.4<br>1.6<br>1.0                                                                                      | 0.7<br>1.1<br>0.9<br>-0.1<br>4.7                                                                                        | 110.7<br>10.2<br>1.6<br>0.9<br>3.0<br>11.6                                                                                                                       | -13.9<br>10.8<br>1.7<br>1.0                                                                                                           | 83.7<br>11.9<br>2.0<br>1.1<br>4.7                                                                                                                     | -12.0<br>20.6<br>9.7<br>1.9<br>1.1<br>4.3<br>13.6                                                                                                                                                                                                                                                                                                                                                                                                                                                                                                                                                                                                                                                                                                                                                                                                                                                                                                                                                                                                                                                                                                                                                                                                                                                                                                                                                                                                                                                                                                                                                                                                                                                                                                                                                                                                                                                                                                                                                                                                                                                                                                                                                                                                                                                                                                                                                                                                                                                                                                                                                                                                                                                                                                                                                                                        | 23.4<br>25.6<br>10.8<br>1.9<br>1.2                                                                                                                                              | 19.0<br>37.5<br>15.1<br>2.2<br>1.1                                                                                                                                | 20.9 2.3 1.2                                                                                                                  | 25.7                                                                |                                                                          |
| Consumer inflation expectations Headline inflation (HICP) Core HICP Domestic producer prices Import prices                                                                                                                                                                                                                                                                                                 | halance % ch. on prev. year % ch. on prev. year % ch. on prev. year                                                                                                                                                                                                                                                                                                     | 21.1               | -6.7<br>0.3<br>1.3<br>-5.1                                                                                  | 8.4<br>1.6<br>1.0<br>2.9                                                                               | 16.6<br>0.7<br>1.1<br>0.9<br>-0.1<br>4.7<br>77.2                                                                        | 110.7<br>10.2<br>1.6<br>0.9<br>3.0<br>11.6<br>79.7                                                                                                               | 10.8<br>1.7<br>1.0<br>4.0<br>12.4<br>76.8                                                                                             | 83.7<br>11.9<br>2.0<br>1.1<br>4.7<br><br>87.2                                                                                                         | 9.7<br>1.9<br>1.1<br>4.3<br>13.6<br>83.5                                                                                                                                                                                                                                                                                                                                                                                                                                                                                                                                                                                                                                                                                                                                                                                                                                                                                                                                                                                                                                                                                                                                                                                                                                                                                                                                                                                                                                                                                                                                                                                                                                                                                                                                                                                                                                                                                                                                                                                                                                                                                                                                                                                                                                                                                                                                                                                                                                                                                                                                                                                                                                                                                                                                                                                                 | 23.4<br>25.6<br>10.8<br>1.9<br>1.2<br>4.5                                                                                                                                       | 19.0<br>37.5<br>15.1<br>2.2<br>1.1<br>5.3<br>                                                                                                                     | 20.9<br>2.3<br>1.2<br>5.9                                                                                                     | 25.7<br>2.4                                                         |                                                                          |
| Consumer inflation expectations Headline inflation (HICP) Core HICP Domestic producer prices                                                                                                                                                                                                                                                                                                               | balance % ch. on prev. year level % ch. on prev. year                                                                                                                                                                                                                                                       | 21.1               | 264.8  -6.7  0.3  1.3  -5.1  -8.9  62.5  -36.7                                                              | 8.4<br>1.6<br>1.0<br>2.9<br><br>80.3<br>28.5                                                           | 0.7<br>1.1<br>0.9<br>-0.1<br>4.7<br>77.2<br>69.5                                                                        | 110.7<br>10.2<br>1.6<br>0.9<br>3.0<br>11.6<br>79.7<br>34.2                                                                                                       | 10.8<br>1.7<br>1.0<br>4.0<br>12.4<br>76.8<br>11.5                                                                                     | 83.7<br>11.9<br>2.0<br>1.1<br>4.7<br><br>87.2<br>15.9                                                                                                 | 9.7<br>1.9<br>1.1<br>4.3<br>13.6<br>83.5<br>14.0                                                                                                                                                                                                                                                                                                                                                                                                                                                                                                                                                                                                                                                                                                                                                                                                                                                                                                                                                                                                                                                                                                                                                                                                                                                                                                                                                                                                                                                                                                                                                                                                                                                                                                                                                                                                                                                                                                                                                                                                                                                                                                                                                                                                                                                                                                                                                                                                                                                                                                                                                                                                                                                                                                                                                                                         | 23.4<br>25.6<br>10.8<br>1.9<br>1.2<br>4.5<br>12.8<br>86.0<br>11.1                                                                                                               | 19.0<br>37.5<br>15.1<br>2.2<br>1.1<br>5.3<br><br>91.8<br>21.9                                                                                                     | 20.9<br>2.3<br>1.2<br>5.9<br><br>96.6<br>24.9                                                                                 | 25.7<br>2.4<br><br>103.6<br>39.4                                    | <br>114.9<br>44.2                                                        |
| Consumer inflation expectations Headline inflation (HICP) Core HICP Domestic producer prices Import prices Oil (Brent) in USD                                                                                                                                                                                                                                                                              | balance % ch. on prev. year level % ch. on prev. year                                                                                                                                                                                                                                                       | 21.1               | 264.8  -6.7  0.3  1.3  -5.1  -8.9  62.5  -36.7  44.5                                                        | 8.4<br>1.6<br>1.0<br>2.9<br><br>80.3<br>28.5<br>60.6                                                   | 16.6  0.7  1.1  0.9  -0.1  4.7  77.2  69.5  55.9                                                                        | 110.7<br>10.2<br>1.6<br>0.9<br>3.0<br>11.6<br>79.7<br>34.2<br>62.6                                                                                               | -13.9<br>10.8<br>1.7<br>1.0<br>4.0<br>12.4<br>76.8<br>11.5<br>59.4                                                                    | 83.7<br>11.9<br>2.0<br>1.1<br>4.7<br><br>87.2<br>15.9<br>64.3                                                                                         | -12.0<br>20.6<br>9.7<br>1.9<br>1.1<br>4.3<br>13.6<br>83.5<br>14.0<br>60.1                                                                                                                                                                                                                                                                                                                                                                                                                                                                                                                                                                                                                                                                                                                                                                                                                                                                                                                                                                                                                                                                                                                                                                                                                                                                                                                                                                                                                                                                                                                                                                                                                                                                                                                                                                                                                                                                                                                                                                                                                                                                                                                                                                                                                                                                                                                                                                                                                                                                                                                                                                                                                                                                                                                                                                | 23.4<br>25.6<br>10.8<br>1.9<br>1.2<br>4.5<br>12.8<br>86.0<br>11.1<br>63.1                                                                                                       | 19.0<br>37.5<br>15.1<br>2.2<br>1.1<br>5.3<br><br>91.8<br>21.9<br>69.4                                                                                             | 20.9<br>2.3<br>1.2<br>5.9<br><br>96.6<br>24.9<br>72.3                                                                         | 25.7<br>2.4<br><br>103.6<br>39.4<br>75.8                            | 114.9<br>44.2<br>82.6                                                    |
| Consumer inflation expectations Headline inflation (HICP) Core HICP Domestic producer prices Import prices                                                                                                                                                                                                                                                                                                 | balance % ch. on prev. year level % ch. on prev. year level % ch. on prev. year                                                                                                                                                                                                                             | 21.1               | 264.8  -6.7  0.3  1.3  -5.1  -8.9  62.5  -36.7                                                              | 8.4<br>1.6<br>1.0<br>2.9<br><br>80.3<br>28.5                                                           | 16.6<br>0.7<br>1.1<br>0.9<br>-0.1<br>4.7<br>77.2<br>69.5<br>55.9<br>60.0                                                | 110.7<br>10.2<br>1.6<br>0.9<br>3.0<br>11.6<br>79.7<br>34.2<br>62.6<br>44.2                                                                                       | 10.8<br>1.7<br>1.0<br>4.0<br>12.4<br>76.8<br>11.5<br>59.4<br>23.3                                                                     | 83.7<br>11.9<br>2.0<br>1.1<br>4.7<br><br>87.2<br>15.9<br>64.3<br>26.2                                                                                 | -12.0<br>20.6<br>9.7<br>1.9<br>1.1<br>4.3<br>13.6<br>83.5<br>14.0<br>60.1<br>21.6                                                                                                                                                                                                                                                                                                                                                                                                                                                                                                                                                                                                                                                                                                                                                                                                                                                                                                                                                                                                                                                                                                                                                                                                                                                                                                                                                                                                                                                                                                                                                                                                                                                                                                                                                                                                                                                                                                                                                                                                                                                                                                                                                                                                                                                                                                                                                                                                                                                                                                                                                                                                                                                                                                                                                        | 23.4<br>25.6<br>10.8<br>1.9<br>1.2<br>4.5<br>12.8<br>86.0<br>11.1<br>63.1<br>21.6                                                                                               | 19.0<br>37.5<br>15.1<br>2.2<br>1.1<br>5.3<br><br>91.8<br>21.9<br>69.4<br>34.4                                                                                     | 20.9<br>2.3<br>1.2<br>5.9<br><br>96.6<br>24.9<br>72.3<br>33.4                                                                 | 25.7<br>2.4<br><br><br>103.6<br>39.4<br>75.8<br>39.6                |                                                                          |
| Consumer inflation expectations Headline inflation (HICP) Core HICP Domestic producer prices Import prices Oil (Brent) in USD Oil (Brent) in EUR                                                                                                                                                                                                                                                           | balance % ch. on prev. year level % ch. on prev. year level % ch. on prev. year % ch. on prev. year                                                                                                                                                                                                         | 21.1               | 264.8  -6.7 0.3 1.3 -5.1 -8.9 62.5 -36.7 44.5 -32.8                                                         | 8.4<br>1.6<br>1.0<br>2.9<br>                                                                           | 16.6<br>0.7<br>1.1<br>0.9<br>-0.1<br>4.7<br>77.2<br>69.5<br>55.9<br>60.0<br>10.9                                        | 110.7<br>10.2<br>1.6<br>0.9<br>3.0<br>11.6<br>79.7<br>34.2<br>62.6<br>44.2<br>13.6                                                                               | 10.8<br>1.7<br>1.0<br>4.0<br>12.4<br>76.8<br>11.5<br>59.4<br>23.3<br>4.7                                                              | 83.7<br>11.9<br>2.0<br>1.1<br>4.7<br><br>87.2<br>15.9<br>64.3<br>26.2<br>4.9                                                                          | -12.0<br>20.6<br>9.7<br>1.9<br>1.1<br>4.3<br>13.6<br>83.5<br>14.0<br>60.1<br>21.6                                                                                                                                                                                                                                                                                                                                                                                                                                                                                                                                                                                                                                                                                                                                                                                                                                                                                                                                                                                                                                                                                                                                                                                                                                                                                                                                                                                                                                                                                                                                                                                                                                                                                                                                                                                                                                                                                                                                                                                                                                                                                                                                                                                                                                                                                                                                                                                                                                                                                                                                                                                                                                                                                                                                                        | 23.4<br>25.6<br>10.8<br>1.9<br>1.2<br>4.5<br>12.8<br>86.0<br>11.1<br>63.1<br>21.6                                                                                               | 19.0<br>37.5<br>15.1<br>2.2<br>1.1<br>5.3<br><br>91.8<br>21.9<br>69.4<br>34.4<br>6.4                                                                              | 20.9<br>2.3<br>1.2<br>5.9<br>96.6<br>24.9<br>72.3<br>33.4<br>4.2                                                              | 25.7<br>2.4<br><br>103.6<br>39.4<br>75.8<br>39.6<br>1.3             | 114.9<br>44.2<br>82.6                                                    |
| Consumer inflation expectations Headline inflation (HICP) Core HICP Domestic producer prices Import prices Oil (Brent) in USD Oil (Brent) in EUR Non-energy commodity prices (EUR)                                                                                                                                                                                                                         | balance % ch. on prev. year level % ch. on prev. year level % ch. on prev. year                                                                                                                                                                                                                             | 21.1               | 264.8  -6.7  0.3  1.3  -5.1  -8.9  62.5  -36.7  44.5                                                        | 8.4<br>1.6<br>1.0<br>2.9<br><br>80.3<br>28.5<br>60.6                                                   | 16.6<br>0.7<br>1.1<br>0.9<br>-0.1<br>4.7<br>77.2<br>69.5<br>55.9<br>60.0                                                | 110.7<br>10.2<br>1.6<br>0.9<br>3.0<br>11.6<br>79.7<br>34.2<br>62.6<br>44.2                                                                                       | 10.8<br>1.7<br>1.0<br>4.0<br>12.4<br>76.8<br>11.5<br>59.4<br>23.3                                                                     | 83.7<br>11.9<br>2.0<br>1.1<br>4.7<br><br>87.2<br>15.9<br>64.3<br>26.2                                                                                 | -12.0<br>20.6<br>9.7<br>1.9<br>1.1<br>4.3<br>13.6<br>83.5<br>14.0<br>60.1<br>21.6                                                                                                                                                                                                                                                                                                                                                                                                                                                                                                                                                                                                                                                                                                                                                                                                                                                                                                                                                                                                                                                                                                                                                                                                                                                                                                                                                                                                                                                                                                                                                                                                                                                                                                                                                                                                                                                                                                                                                                                                                                                                                                                                                                                                                                                                                                                                                                                                                                                                                                                                                                                                                                                                                                                                                        | 23.4<br>25.6<br>10.8<br>1.9<br>1.2<br>4.5<br>12.8<br>86.0<br>11.1<br>63.1<br>21.6                                                                                               | 19.0<br>37.5<br>15.1<br>2.2<br>1.1<br>5.3<br><br>91.8<br>21.9<br>69.4<br>34.4                                                                                     | 20.9<br>2.3<br>1.2<br>5.9<br><br>96.6<br>24.9<br>72.3<br>33.4                                                                 | 25.7<br>2.4<br><br><br>103.6<br>39.4<br>75.8<br>39.6                | 114.9<br>44.2<br>82.6<br>40.6                                            |
| Consumer inflation expectations Headline inflation (HICP) Core HICP Domestic producer prices Import prices Oil (Brent) in USD Oil (Brent) in EUR Non-energy commodity prices (EUR) 7. Monetary and financial indicators                                                                                                                                                                                    | balance % ch. on prev. year level % ch. on prev. year level % ch. on prev. year % ch. on prev. year % ch. on prev. year                                                                                                                                                                                     | 21.1               | 264.8  -6.7  0.3  1.3  -5.1  -8.9  62.5  -36.7  44.5  -32.8                                                 | 8.4<br>1.6<br>1.0<br>2.9<br><br>80.3<br>28.5<br>60.6<br>36.2                                           | 16.6<br>0.7<br>1.1<br>0.9<br>-0.1<br>4.7<br>77.2<br>69.5<br>55.9<br>60.0<br>10.9<br>31.2                                | 110.7<br>10.2<br>1.6<br>0.9<br>3.0<br>11.6<br>79.7<br>34.2<br>62.6<br>44.2<br>13.6<br>39.9                                                                       | 10.8<br>1.7<br>1.0<br>4.0<br>12.4<br>76.8<br>11.5<br>59.4<br>23.3<br>4.7<br>38.9                                                      | 83.7<br>11.9<br>2.0<br>1.1<br>4.7<br><br>87.2<br>15.9<br>64.3<br>26.2<br>4.9<br>38.3                                                                  | 9.7<br>1.9<br>1.1<br>4.3<br>13.6<br>83.5<br>14.0<br>60.1<br>20.6<br>20.0<br>37.6                                                                                                                                                                                                                                                                                                                                                                                                                                                                                                                                                                                                                                                                                                                                                                                                                                                                                                                                                                                                                                                                                                                                                                                                                                                                                                                                                                                                                                                                                                                                                                                                                                                                                                                                                                                                                                                                                                                                                                                                                                                                                                                                                                                                                                                                                                                                                                                                                                                                                                                                                                                                                                                                                                                                                         | 23.4<br>25.6<br>10.8<br>1.9<br>1.2<br>4.5<br>12.8<br>86.0<br>11.1<br>63.1<br>21.6<br>3.4<br>39.0                                                                                | 19.0<br>37.5<br>15.1<br>2.2<br>1.1<br>5.3<br>                                                                                                                     | 20.9<br>2.3<br>1.2<br>5.9<br><br>96.6<br>24.9<br>72.3<br>33.4<br>4.2<br>38.9                                                  | 25.7<br>2.4<br>                                                     | 114.9<br>44.2<br>82.6<br>40.6                                            |
| Consumer inflation expectations Headline inflation (HICP) Core HICP Domestic producer prices Import prices Oil (Brent) in USD Oil (Brent) in EUR Non-energy commodity prices (EUR) 7. Monetary and financial indicators Nominal interest rates (3 month)                                                                                                                                                   | balance % ch. on prev. year level % ch. on prev. year level % ch. on prev. year % ch. on prev. year % ch. on prev. year                                                                                                                                                                                     | 21.1               | 264.8  -6.7  0.3  1.3  -5.1  -8.9  62.5  -36.7  44.5  -32.8  -18.8                                          | 8.4<br>1.6<br>1.0<br>2.9<br><br>80.3<br>28.5<br>60.6<br>36.2<br>37.2                                   | 16.6<br>0.7<br>1.1<br>0.9<br>-0.1<br>4.7<br>77.2<br>69.5<br>55.9<br>60.0<br>10.9<br>31.2                                | 110.7<br>10.2<br>1.6<br>0.9<br>3.0<br>11.6<br>79.7<br>34.2<br>62.6<br>44.2<br>13.6<br>39.9                                                                       | 10.8<br>10.8<br>1.7<br>1.0<br>4.0<br>12.4<br>76.8<br>11.5<br>59.4<br>23.3<br>4.7<br>38.9                                              | 83.7<br>11.9<br>2.0<br>1.1<br>4.7<br><br>87.2<br>15.9<br>64.3<br>26.2<br>4.9<br>38.3                                                                  | -12.0<br>20.6<br>9.7<br>1.9<br>1.11<br>4.3<br>13.6<br>83.5<br>14.0<br>60.1<br>21.6<br>-2.0<br>37.6                                                                                                                                                                                                                                                                                                                                                                                                                                                                                                                                                                                                                                                                                                                                                                                                                                                                                                                                                                                                                                                                                                                                                                                                                                                                                                                                                                                                                                                                                                                                                                                                                                                                                                                                                                                                                                                                                                                                                                                                                                                                                                                                                                                                                                                                                                                                                                                                                                                                                                                                                                                                                                                                                                                                       | 23.4<br>25.6<br>10.8<br>1.9<br>1.2<br>4.5<br>12.8<br>86.0<br>11.1<br>63.1<br>3.4<br>39.0                                                                                        | 19.0<br>37.5<br>15.1<br>2.2<br>1.1<br>5.3<br><br>91.8<br>21.9<br>69.4<br>34.4<br>6.4<br>38.2                                                                      | 20.9<br>2.3<br>1.2<br>5.9<br><br>96.6<br>24.9<br>72.3<br>33.4<br>4.2<br>38.9                                                  | 25.7<br>2.4<br>                                                     | 114.9<br>44.2<br>82.6<br>40.6<br>                                        |
| Consumer inflation expectations Headline inflation (HICP) Core HICP Domestic producer prices Import prices Oil (Brent) in USD Oil (Brent) in EUR Non-energy commodity prices (EUR) 7. Monetary and financial indicators Nominal interest rates (3 month) Nominal interest rates (10 year)                                                                                                                  | balance % ch. on prev. year level % ch. on prev. year level % ch. on prev. year % ch. on prev. year % ch. on prev. year                                                                                                                                                                                     | 21.1               | 264.8  -6.7  0.3  1.3  -5.1  -8.9  62.5  -36.7  44.5  -32.8  -18.8                                          | 8.4<br>1.6<br>1.0<br>2.9<br><br>80.3<br>28.5<br>60.6<br>36.2<br>37.2<br>0.81<br>2.78                   | 16.6<br>0.7<br>1.1<br>0.9<br>-0.1<br>4.7<br>77.2<br>69.5<br>55.9<br>60.0<br>10.9<br>31.2                                | 110.7<br>10.2<br>1.6<br>0.9<br>3.0<br>11.6<br>79.7<br>34.2<br>62.6<br>44.2<br>13.6<br>39.9<br>0.69<br>2.84                                                       | 10.8<br>1.7<br>1.0<br>4.0<br>12.4<br>76.8<br>11.5<br>59.4<br>23.3<br>4.7<br>38.9                                                      | 83.7<br>11.9<br>2.0<br>1.1<br>4.7<br><br>87.2<br>15.9<br>64.3<br>26.2<br>4.9<br>38.3                                                                  | -12.0<br>20.6<br>9.7<br>1.9<br>1.1<br>4.3<br>13.6<br>83.5<br>14.0<br>60.1<br>21.6<br>-2.0<br>37.6<br>                                                                                                                                                                                                                                                                                                                                                                                                                                                                                                                                                                                                                                                                                                                                                                                                                                                                                                                                                                                                                                                                                                                                                                                                                                                                                                                                                                                                                                                                                                                                                                                                                                                                                                                                                                                                                                                                                                                                                                                                                                                                                                                                                                                                                                                                                                                                                                                                                                                                                                                                                                                                                                                                                                                                    | 23.4<br>25.6<br>10.8<br>1.9<br>1.2<br>4.5<br>12.8<br>86.0<br>11.1<br>63.1<br>21.6<br>3.4<br>39.0                                                                                | 19.0<br>37.5<br>15.1<br>2.2<br>1.1<br>5.3<br><br>91.8<br>21.9<br>69.4<br>34.4<br>6.4<br>38.2                                                                      | 20.9<br>2.3<br>1.2<br>5.9<br>96.6<br>24.9<br>72.3<br>33.4<br>4.2<br>38.9                                                      | 25.7<br>2.4<br>                                                     | 114.9<br>44.2<br>82.6<br>40.6<br><br>1.14<br>3.26                        |
| Consumer inflation expectations Headline inflation (HICP) Core HICP Domestic producer prices Import prices Oil (Brent) in USD Oil (Brent) in EUR Non-energy commodity prices (EUR) 7. Monetary and financial indicators Nominal interest rates (3 month)                                                                                                                                                   | balance % ch. on prev. year level % ch. on prev. year level % ch. on prev. year level level level                                                                                                                                               | 21.1               | 264.8  -6.7  0.3  1.3  -5.1  -8.9  62.5  -36.7  44.5  -32.8  -18.8                                          | 8.4<br>1.6<br>1.0<br>2.9<br><br>80.3<br>28.5<br>60.6<br>36.2<br>37.2                                   | 16.6  0.7  1.1  0.9  -0.1  4.7  77.2  69.5  55.9  60.0  10.9  31.2  0.66  3.20  1.00                                    | 110.7<br>10.2<br>1.6<br>0.9<br>3.0<br>11.6<br>79.7<br>34.2<br>62.6<br>44.2<br>13.6<br>39.9<br>0.69<br>2.84<br>1.00                                               | 10.8<br>1.7<br>1.0<br>4.0<br>12.4<br>76.8<br>11.5<br>59.4<br>23.3<br>4.7<br>38.9<br>0.87<br>2.45                                      | 83.7<br>11.9<br>2.0<br>1.1<br>4.7<br><br>87.2<br>15.9<br>64.3<br>26.2<br>4.9<br>38.3<br>1.02<br>2.64<br>1.00                                          | -12.0<br>20.6<br>9.7<br>1.9<br>1.1<br>4.3<br>13.6<br>83.5<br>14.0<br>60.1<br>21.6<br>-2.0<br>37.6<br>1.00<br>2.37                                                                                                                                                                                                                                                                                                                                                                                                                                                                                                                                                                                                                                                                                                                                                                                                                                                                                                                                                                                                                                                                                                                                                                                                                                                                                                                                                                                                                                                                                                                                                                                                                                                                                                                                                                                                                                                                                                                                                                                                                                                                                                                                                                                                                                                                                                                                                                                                                                                                                                                                                                                                                                                                                                                        | 23.4<br>25.6<br>10.8<br>1.9<br>1.2<br>4.5<br>12.8<br>86.0<br>11.1<br>63.1<br>21.6<br>3.4<br>39.0<br>1.04<br>2.56<br>1.00                                                        | 19.0<br>37.5<br>15.1<br>2.2<br>1.1<br>5.3<br><br>91.8<br>21.9<br>69.4<br>34.4<br>6.4<br>38.2                                                                      | 20.9<br>2.3<br>1.2<br>5.9<br>96.6<br>24.9<br>72.3<br>33.4<br>4.2<br>38.9                                                      | 25.7<br>2.4<br>                                                     | 114.9<br>44.2<br>82.6<br>40.6<br>                                        |
| Consumer inflation expectations Headline inflation (HICP) Core HICP Domestic producer prices Import prices Oil (Brent) in USD Oil (Brent) in EUR Non-energy commodity prices (EUR) 7. Monetary and financial indicators Nominal interest rates (3 month) Nominal interest rates (10 year)                                                                                                                  | balance % ch. on prev. year level % ch. on prev. year level % ch. on prev. year % ch. on prev. year level % ch. on prev. year % ch. on prev. year % ch. on prev. year level level level level                                                                                                               | 21.1               | 264.8  -6.7 0.3 1.3 -5.1 -8.9 62.5 -36.7 44.5 -32.8  -18.8  1.22 3.27 1.28                                  | 8.4<br>1.6<br>1.0<br>2.9<br><br>80.3<br>28.5<br>60.6<br>36.2<br>37.2<br>0.81<br>2.78<br>1.00           | 16.6  0.7  1.1  0.9  -0.1  4.7  77.2  69.5  55.9  60.0  10.9  31.2  0.666  3.20  1.00  -0.8                             | 110.7<br>10.2<br>1.6<br>0.9<br>3.0<br>11.6<br>79.7<br>34.2<br>62.6<br>44.2<br>13.6<br>39.9<br>0.69<br>2.84<br>1.00<br>-4.0                                       | 10.8<br>1.7<br>1.0<br>4.0<br>12.4<br>76.8<br>11.5<br>59.4<br>23.3<br>4.7<br>38.9<br>0.87<br>2.45<br>1.00                              | 83.7<br>11.9<br>2.0<br>1.1<br>4.7<br><br>87.2<br>15.9<br>64.3<br>26.2<br>4.9<br>38.3<br><br>1.02<br>2.64<br>1.00<br>3.7                               | -12.0<br>20.6<br>9.7<br>1.9<br>1.1<br>1.3<br>4.3<br>13.6<br>83.5<br>14.0<br>60.1<br>21.6<br>-2.0<br>37.6<br>1.00<br>2.37<br>1.00<br>1.9                                                                                                                                                                                                                                                                                                                                                                                                                                                                                                                                                                                                                                                                                                                                                                                                                                                                                                                                                                                                                                                                                                                                                                                                                                                                                                                                                                                                                                                                                                                                                                                                                                                                                                                                                                                                                                                                                                                                                                                                                                                                                                                                                                                                                                                                                                                                                                                                                                                                                                                                                                                                                                                                                                  | 23.4<br>25.6<br>10.8<br>1.9<br>1.2<br>4.5<br>12.8<br>86.0<br>11.1<br>63.1<br>21.6<br>3.4<br>39.0<br>1.04<br>2.56<br>1.00<br>-0.3                                                | 19.0<br>37.5<br>15.1<br>2.2<br>1.1<br>5.3<br><br>91.8<br>21.9<br>69.4<br>34.4<br>6.4<br>38.2<br>1.02<br>2.96<br>1.00<br>0.6                                       | 20.9<br>2.3<br>1.2<br>5.9<br>96.6<br>24.9<br>72.3<br>33.4<br>4.2<br>38.9<br>1.02<br>3.05<br>1.00<br>2.7                       | 25.7<br>2.4<br>                                                     | 114.9<br>44.2<br>82.6<br>40.6<br>                                        |
| Consumer inflation expectations Headline inflation (HICP) Core HICP Domestic producer prices Import prices Oil (Brent) in USD Oil (Brent) in EUR Non-energy commodity prices (EUR) 7. Monetary and financial indicators Nominal interest rates (3 month) Nominal interest rates (10 year) ECB repo rate Stock market (Eurostoxx)                                                                           | balance % ch. on prev. year level % ch. on prev. year level % ch. on prev. year level kevel kevel ch. on prev. period % ch. on prev. period % ch. on prev. year                                                             | 21.1               | 264.8  -6.7 0.3 1.3 -5.1 -8.9 62.5 -36.7 44.5 -32.8  -18.8  1.22 3.27 1.28                                  | 8.4<br>1.6<br>1.0<br>2.9<br>80.3<br>28.5<br>60.6<br>36.2<br>37.2<br>2.78<br>1.00                       | 16.6  0.7  1.1  0.9  -0.1  4.7  77.2  69.5  55.9  60.0  10.9  31.2  0.66  3.20  1.00  -0.8  31.8                        | 110.7<br>10.2<br>1.6<br>0.9<br>3.0<br>11.6<br>79.7<br>34.2<br>62.6<br>44.2<br>13.6<br>39.9<br>0.69<br>2.84<br>1.00<br>-4.0<br>14.9                               | 10.8<br>1.7<br>1.0<br>4.0<br>12.4<br>76.8<br>11.5<br>59.4<br>23.3<br>4.7<br>38.9<br>0.87<br>2.45<br>1.00<br>-0.7<br>2.1               | 83.7<br>11.9<br>2.0<br>1.1<br>4.7<br>                                                                                                                 | -12.0<br>20.6<br>9.7<br>1.9<br>1.1<br>4.3<br>13.6<br>83.5<br>14.0<br>60.1<br>21.6<br>-2.0<br>37.6<br>-2.0<br>37.6<br>-1.00<br>1.00<br>1.00<br>1.00<br>1.00<br>1.00<br>1.00<br>1.00<br>1.00<br>1.00<br>1.00<br>1.00<br>1.00<br>1.00<br>1.00<br>1.00<br>1.00<br>1.00<br>1.00<br>1.00<br>1.00<br>1.00<br>1.00<br>1.00<br>1.00<br>1.00<br>1.00<br>1.00<br>1.00<br>1.00<br>1.00<br>1.00<br>1.00<br>1.00<br>1.00<br>1.00<br>1.00<br>1.00<br>1.00<br>1.00<br>1.00<br>1.00<br>1.00<br>1.00<br>1.00<br>1.00<br>1.00<br>1.00<br>1.00<br>1.00<br>1.00<br>1.00<br>1.00<br>1.00<br>1.00<br>1.00<br>1.00<br>1.00<br>1.00<br>1.00<br>1.00<br>1.00<br>1.00<br>1.00<br>1.00<br>1.00<br>1.00<br>1.00<br>1.00<br>1.00<br>1.00<br>1.00<br>1.00<br>1.00<br>1.00<br>1.00<br>1.00<br>1.00<br>1.00<br>1.00<br>1.00<br>1.00<br>1.00<br>1.00<br>1.00<br>1.00<br>1.00<br>1.00<br>1.00<br>1.00<br>1.00<br>1.00<br>1.00<br>1.00<br>1.00<br>1.00<br>1.00<br>1.00<br>1.00<br>1.00<br>1.00<br>1.00<br>1.00<br>1.00<br>1.00<br>1.00<br>1.00<br>1.00<br>1.00<br>1.00<br>1.00<br>1.00<br>1.00<br>1.00<br>1.00<br>1.00<br>1.00<br>1.00<br>1.00<br>1.00<br>1.00<br>1.00<br>1.00<br>1.00<br>1.00<br>1.00<br>1.00<br>1.00<br>1.00<br>1.00<br>1.00<br>1.00<br>1.00<br>1.00<br>1.00<br>1.00<br>1.00<br>1.00<br>1.00<br>1.00<br>1.00<br>1.00<br>1.00<br>1.00<br>1.00<br>1.00<br>1.00<br>1.00<br>1.00<br>1.00<br>1.00<br>1.00<br>1.00<br>1.00<br>1.00<br>1.00<br>1.00<br>1.00<br>1.00<br>1.00<br>1.00<br>1.00<br>1.00<br>1.00<br>1.00<br>1.00<br>1.00<br>1.00<br>1.00<br>1.00<br>1.00<br>1.00<br>1.00<br>1.00<br>1.00<br>1.00<br>1.00<br>1.00<br>1.00<br>1.00<br>1.00<br>1.00<br>1.00<br>1.00<br>1.00<br>1.00<br>1.00<br>1.00<br>1.00<br>1.00<br>1.00<br>1.00<br>1.00<br>1.00<br>1.00<br>1.00<br>1.00<br>1.00<br>1.00<br>1.00<br>1.00<br>1.00<br>1.00<br>1.00<br>1.00<br>1.00<br>1.00<br>1.00<br>1.00<br>1.00<br>1.00<br>1.00<br>1.00<br>1.00<br>1.00<br>1.00<br>1.00<br>1.00<br>1.00<br>1.00<br>1.00<br>1.00<br>1.00<br>1.00<br>1.00<br>1.00<br>1.00<br>1.00<br>1.00<br>1.00<br>1.00<br>1.00<br>1.00<br>1.00<br>1.00<br>1.00<br>1.00<br>1.00<br>1.00<br>1.00<br>1.00<br>1.00<br>1.00<br>1.00<br>1.00<br>1.00<br>1.00<br>1.00<br>1.00<br>1.00<br>1.00<br>1.00<br>1.00<br>1.00<br>1.00<br>1.00<br>1.00<br>1.00<br>1.00<br>1.00<br>1.00<br>1.00<br>1.00<br>1.00<br>1.00<br>1.00<br>1.00<br>1.00<br>1.00<br>1.00<br>1.00<br>1.00<br>1.00<br>1.00<br>1.00<br>1.00<br>1.00<br>1.00<br>1.00<br>1.00<br>1.00<br>1.00<br>1.00<br>1.00<br>1.00<br>1.00<br>1.00<br>1.00<br>1.00<br>1.00<br>1.00<br>1.00<br>1.00<br>1.00<br>1.00<br>1.00<br>1.00<br>1.00<br>1.00<br>1.00<br>1.00<br>1.00<br>1.00<br>1.00<br>1.00<br>1.00<br>1.00<br>1.00<br>1.00<br>1.00<br>1.00<br>1.00<br>1.00<br>1.00<br>1.00<br>1.00<br>1.00<br>1.00<br>1.00<br>1.00<br>1.00<br>1.00<br>1.00<br>1.00<br>1.00<br>1.00<br>1. | 23.4<br>25.6<br>10.8<br>1.9<br>1.2<br>4.5<br>12.8<br>86.0<br>11.1<br>63.1<br>21.6<br>3.4<br>39.0<br>1.04<br>2.56<br>1.00<br>1.00<br>1.00<br>1.00<br>1.00<br>1.00<br>1.00<br>1.0 | 19.0<br>37.5<br>15.1<br>2.2<br>1.1<br>5.3<br><br>91.8<br>21.9<br>69.4<br>34.4<br>38.2<br>1.02<br>2.96<br>1.00<br>0.6<br>-2.8                                      | 20.9<br>2.3<br>1.2<br>5.9<br>96.6<br>24.9<br>72.3<br>33.4<br>4.2<br>38.9<br>1.02<br>3.05<br>1.00<br>2.7<br>-0.8               | 25.7<br>2.4<br>                                                     | 114.9<br>44.2<br>82.6<br>40.6<br>                                        |
| Consumer inflation expectations Headline inflation (HICP) Core HICP Domestic producer prices Import prices Oil (Brent) in USD Oil (Brent) in EUR Non-energy commodity prices (EUR) 7. Monetary and financial indicators Nominal interest rates (3 month) Nominal interest rates (10 year) ECB repo rate Stock market (Eurostoxx) Money demand (M3)                                                         | balance % ch. on prev. year level % ch. on prev. year // ch. on prev. year                                                          | 21.1               | 264.8  -6.7  0.3  1.3  -5.1  -8.9  62.5  -36.7  44.5  -32.8  -18.8  1.22  3.27  1.28  -24.0  3.0            | 197.1  8.4  1.6  1.0  2.9   80.3  28.5  60.6  36.2  37.2  0.81  2.78  1.00  10.1  0.6                  | 16.6  0.7  1.1  0.9  0.9  1.7  77.2  69.5  55.9  60.0  10.9  31.2  0.66  3.20  1.00  -0.8  31.8  -0.2                   | 110.7<br>10.2<br>1.6<br>0.9<br>3.0<br>11.6<br>79.7<br>34.2<br>62.6<br>44.2<br>13.6<br>39.9<br>0.69<br>2.84<br>1.00<br>-4.0<br>14.9<br>0.0                        | 10.8<br>1.7<br>1.0<br>4.0<br>12.4<br>76.8<br>11.5<br>59.4<br>23.3<br>4.7<br>38.9<br>0.87<br>2.45<br>1.00<br>-0.7<br>2.1               | 83.7<br>11.9<br>2.0<br>1.1<br>4.7<br><br>87.2<br>15.9<br>64.3<br>26.2<br>4.9<br>38.3<br>1.02<br>2.64<br>1.00<br>3.7<br>-1.9<br>1.6                    | 12.0<br>20.6<br>9.7<br>1.9<br>1.1<br>4.3<br>13.6<br>83.5<br>14.0<br>60.1<br>21.6<br>2.0<br>37.6<br>1.00<br>2.37<br>1.00<br>1.9<br>1.9                                                                                                                                                                                                                                                                                                                                                                                                                                                                                                                                                                                                                                                                                                                                                                                                                                                                                                                                                                                                                                                                                                                                                                                                                                                                                                                                                                                                                                                                                                                                                                                                                                                                                                                                                                                                                                                                                                                                                                                                                                                                                                                                                                                                                                                                                                                                                                                                                                                                                                                                                                                                                                                                                                    | 23.4<br>25.6<br>10.8<br>1.9<br>1.2<br>4.5<br>12.8<br>86.0<br>11.1<br>63.1<br>21.6<br>3.4<br>39.0<br>1.04<br>2.56<br>1.00<br>-0.3<br>-1.2<br>2.1                                 | 19.0<br>37.5<br>15.1<br>2.2<br>1.1<br>5.3<br><br>91.8<br>21.9<br>69.4<br>34.4<br>6.4<br>38.2<br>2.96<br>1.02<br>2.96<br>1.00<br>6.2.8                             | 20.9<br>23.3<br>1.2<br>5.9<br>96.6<br>24.9<br>72.3<br>33.4<br>4.2<br>38.9<br>1.02<br>3.05<br>1.00<br>2.7<br>-0.8              | 25.7<br>2.4<br>                                                     | 114.9<br>44.2<br>82.6<br>40.6<br><br>1.14<br>3.26<br>1.00<br>-2.1<br>2.2 |
| Consumer inflation expectations Headline inflation (HICP) Core HICP Domestic producer prices Import prices Oil (Brent) in USD Oil (Brent) in EUR Non-energy commodity prices (EUR) 7. Monetary and financial indicators Nominal interest rates (3 month) Nominal interest rates (10 year) ECB repo rate Stock market (Eurostoxx) Money demand (M3) Loans to households                                     | balance % ch. on prev. year level % ch. on prev. year level % ch. on prev. year level level % ch. on prev. period % ch. on prev. year       | 21.1               | 264.8  -6.7  0.3  1.3  -5.1  -8.9  62.5  -36.7  44.5  -32.8  -18.8  1.22  3.27  1.28  -24.0  3.0  1.3       | 197.1  8.4  1.6  1.0  2.9   80.3  28.5  60.6  36.2  37.2  0.81  2.78  1.00  10.1  0.6  2.9             | 16.6  0.7  1.1  0.9  -0.1  4.7  77.2  69.5  55.9  60.0  10.9  31.2  0.66  3.20  1.00  -0.8  31.8  -0.2  2.2             | 110.7<br>10.2<br>1.6<br>0.9<br>3.0<br>11.6<br>79.7<br>34.2<br>62.6<br>44.2<br>13.6<br>39.9<br>0.69<br>2.84<br>1.00<br>-4.0<br>14.9<br>0.0<br>2.8                 | 10.8<br>1.7<br>1.0<br>4.0<br>12.4<br>76.8<br>11.5<br>59.4<br>23.3<br>4.7<br>38.9<br>0.87<br>2.45<br>1.00<br>-0.7<br>2.1               | 83.7<br>11.9<br>2.0<br>1.1<br>4.7<br><br>87.2<br>15.9<br>64.3<br>26.2<br>4.9<br>38.3<br>1.02<br>2.64<br>1.00<br>3.7<br>-1.9<br>1.6<br>2.9             | -12.0 20.6  9.7 1.9 1.1 4.3 13.6 83.5 14.0 60.1 21.6 -2.0 37.6 1.00 1.00 1.7 1.1 2.8                                                                                                                                                                                                                                                                                                                                                                                                                                                                                                                                                                                                                                                                                                                                                                                                                                                                                                                                                                                                                                                                                                                                                                                                                                                                                                                                                                                                                                                                                                                                                                                                                                                                                                                                                                                                                                                                                                                                                                                                                                                                                                                                                                                                                                                                                                                                                                                                                                                                                                                                                                                                                                                                                                                                                     | 23.4<br>25.6<br>10.8<br>1.9<br>1.2<br>4.5<br>12.8<br>86.0<br>11.1<br>63.1<br>21.6<br>3.4<br>39.0<br>1.04<br>2.56<br>1.00<br>-0.3<br>-1.2<br>2.1                                 | 19.0<br>37.5<br>15.1<br>2.2<br>1.1<br>5.3<br>                                                                                                                     | 20.9<br>23.3<br>1.2<br>5.9<br>96.6<br>24.9<br>72.3<br>33.4<br>4.2<br>38.9<br>1.02<br>2.7<br>-0.8<br>1.5                       | 25.7<br>2.4<br>                                                     | 114.9<br>44.2<br>82.6<br>40.6<br><br>1.14<br>3.26<br>1.00<br>2.1<br>2.2  |
| Consumer inflation expectations Headline inflation (HICP) Core HICP Domestic producer prices Import prices Oil (Brent) in USD Oil (Brent) in EUR Non-energy commodity prices (EUR) 7. Monetary and financial indicators Nominal interest rates (3 month) Nominal interest rates (10 year) ECB repo rate Stock market (Eurostoxx) Money demand (M3) Loans to households Loans to non-financial corporations | balance % ch. on prev. year level % ch. on prev. year level % ch. on prev. year % ch. on prev. year % ch. on prev. year % ch. on prev. period % ch. on prev. period % ch. on prev. period level level % ch. on prev. period % ch. on prev. year | 21.1               | 264.8  -6.7  0.3  1.3  -5.1  -8.9  62.5  -36.7  44.5  -32.8  -18.8  1.22  3.27  1.28  -24.0  3.0  1.3  -2.2 | 197.1  8.4  1.6  1.0  2.9   80.3  28.5  60.6  36.2  37.2  0.81  2.78  1.00  10.1  0.6  2.9  -0.2       | 16.6  0.7  1.1  0.9  -0.1  4.7  77.2  69.5  55.9  60.0  10.9  10.0  -0.8  3.20  1.00  -0.8  3-20  2.2  -2.4             | 110.7<br>10.2<br>1.6<br>0.9<br>3.0<br>11.6<br>79.7<br>34.2<br>62.6<br>44.2<br>13.6<br>39.9<br>0.69<br>2.84<br>1.00<br>-4.0<br>14.9<br>0.0<br>2.8<br>-1.7         | 10.8<br>1.7<br>1.0<br>4.0<br>12.4<br>76.8<br>11.5<br>59.4<br>23.3<br>4.7<br>38.9<br>0.87<br>2.45<br>1.00<br>-0.7<br>2.1<br>0.8<br>2.7 | 83.7<br>11.9<br>2.0<br>1.1<br>4.7<br><br>87.2<br>15.9<br>64.3<br>26.2<br>4.9<br>38.3<br><br>1.02<br>2.64<br>1.00<br>3.7<br>-1.9<br>1.6<br>2.9<br>-0.2 | 12.0<br>20.6<br>9.7<br>1.9<br>1.1<br>1.3<br>6.3<br>13.6<br>83.5<br>14.0<br>60.1<br>21.6<br>-2.0<br>37.6<br>1.00<br>2.37<br>1.00<br>1.9<br>1.7<br>1.1<br>1.1<br>2.8                                                                                                                                                                                                                                                                                                                                                                                                                                                                                                                                                                                                                                                                                                                                                                                                                                                                                                                                                                                                                                                                                                                                                                                                                                                                                                                                                                                                                                                                                                                                                                                                                                                                                                                                                                                                                                                                                                                                                                                                                                                                                                                                                                                                                                                                                                                                                                                                                                                                                                                                                                                                                                                                       | 23.4<br>25.6<br>10.8<br>1.9<br>1.2<br>4.5<br>12.8<br>86.0<br>11.1<br>63.1<br>21.6<br>39.0<br>1.04<br>2.56<br>1.00<br>-0.3<br>-1.2<br>2.1<br>2.8                                 | 19.0<br>37.5<br>15.1<br>2.2<br>1.1<br>5.3<br><br>91.8<br>21.9<br>69.4<br>34.4<br>6.4<br>38.2<br>2.96<br>1.02<br>2.96<br>1.00<br>0.6<br>-2.8<br>1.7<br>2.9<br>-0.2 | 20.9<br>2.3<br>1.2<br>5.9<br>96.6<br>24.9<br>72.3<br>33.4<br>4.2<br>38.9<br>1.02<br>3.05<br>1.00<br>2.7<br>-0.8<br>1.5<br>3.1 | 25.7<br>2.4<br>                                                     | 114.9<br>44.2<br>82.6<br>40.6<br>                                        |
| Consumer inflation expectations Headline inflation (HICP) Core HICP Domestic producer prices Import prices Oil (Brent) in USD Oil (Brent) in EUR Non-energy commodity prices (EUR) 7. Monetary and financial indicators Nominal interest rates (3 month) Nominal interest rates (10 year) ECB repo rate Stock market (Eurostoxx) Money demand (M3) Loans to households                                     | balance % ch. on prev. year level % ch. on prev. year level % ch. on prev. year % ch. on prev. year % ch. on prev. period % ch. on prev. period % ch. on prev. period % ch. on prev. year level level % ch. on prev. year   | 21.1               | 264.8  -6.7 0.3 1.3 -5.1 -8.9 62.5 -36.7 44.5 -32.8  -18.8  1.22 3.27 1.28  -24.0 3.0 1.3 -2.2 1.39         | 197.1  8.4  1.6  1.0  2.9   80.3  28.5  60.6  36.2  37.2  0.81  2.78  1.00  10.1  0.6  2.9  -0.2  1.33 | 16.6  0.7  1.1  0.9  -0.1  4.7  77.2  69.5  55.9  60.0  10.9  31.2  0.66  3.20  1.00  -0.8  31.8  -0.2  2.2  -2.4  1.38 | 110.7<br>10.2<br>1.6<br>0.9<br>3.0<br>11.6<br>79.7<br>34.2<br>62.6<br>44.2<br>13.6<br>39.9<br>0.69<br>2.84<br>1.00<br>-4.0<br>14.0<br>0.0<br>2.8<br>-1.7<br>1.27 | 10.8<br>1.7<br>1.0<br>4.0<br>12.4<br>76.8<br>11.5<br>59.4<br>23.3<br>4.7<br>38.9<br>0.87<br>2.45<br>1.00<br>-0.7<br>2.1<br>0.8<br>2.7 | 83.7<br>11.9<br>2.0<br>1.1<br>4.7<br><br>87.2<br>15.9<br>64.3<br>26.2<br>4.9<br>38.3<br>1.02<br>2.64<br>1.00<br>3.7<br>-1.9<br>1.6<br>2.9<br>-0.2     | -12.0 20.6  9.7 1.9 1.11 4.3 13.6 83.5 14.0 60.1 21.6 -2.0 37.6  1.00 1.9 -1.7 1.1 2.8 -0.5 1.39                                                                                                                                                                                                                                                                                                                                                                                                                                                                                                                                                                                                                                                                                                                                                                                                                                                                                                                                                                                                                                                                                                                                                                                                                                                                                                                                                                                                                                                                                                                                                                                                                                                                                                                                                                                                                                                                                                                                                                                                                                                                                                                                                                                                                                                                                                                                                                                                                                                                                                                                                                                                                                                                                                                                         | 23.4<br>25.6<br>10.8<br>1.9<br>1.2.8<br>86.0<br>11.1<br>63.1<br>21.6<br>3.4<br>39.0<br>1.04<br>2.56<br>1.00<br>-0.3<br>-1.2<br>2.1<br>2.8                                       | 19.0<br>37.5<br>15.1<br>2.2<br>1.1<br>5.3<br>                                                                                                                     | 20.9<br>2.3<br>1.2<br>5.9<br>96.6<br>24.9<br>72.3<br>33.4<br>4.2<br>38.9<br>1.02<br>3.05<br>1.00<br>2.7<br>-0.8<br>1.5<br>3.1 | 25.7 2.4 103.6 39.4 75.8 39.6 1.3 40.9 1.09 3.22 1.00 4.0 10.6 1.36 | 114.9<br>44.2<br>82.6<br>40.6<br>                                        |
| Consumer inflation expectations Headline inflation (HICP) Core HICP Domestic producer prices Import prices Oil (Brent) in USD Oil (Brent) in EUR Non-energy commodity prices (EUR) 7. Monetary and financial indicators Nominal interest rates (3 month) Nominal interest rates (10 year) ECB repo rate Stock market (Eurostoxx) Money demand (M3) Loans to households Loans to non-financial corporations | balance % ch. on prev. year level % ch. on prev. year level % ch. on prev. year % ch. on prev. year % ch. on prev. year % ch. on prev. period % ch. on prev. period % ch. on prev. period level level % ch. on prev. period % ch. on prev. year | 21.1               | 264.8  -6.7  0.3  1.3  -5.1  -8.9  62.5  -36.7  44.5  -32.8  -18.8  1.22  3.27  1.28  -24.0  3.0  1.3  -2.2 | 197.1  8.4  1.6  1.0  2.9   80.3  28.5  60.6  36.2  37.2  0.81  2.78  1.00  10.1  0.6  2.9  -0.2       | 16.6  0.7  1.1  0.9  -0.1  4.7  77.2  69.5  55.9  60.0  10.9  10.0  -0.8  3.20  1.00  -0.8  3-20  2.2  -2.4             | 110.7<br>10.2<br>1.6<br>0.9<br>3.0<br>11.6<br>79.7<br>34.2<br>62.6<br>44.2<br>13.6<br>39.9<br>0.69<br>2.84<br>1.00<br>-4.0<br>14.9<br>0.0<br>2.8<br>-1.7         | 10.8<br>1.7<br>1.0<br>4.0<br>12.4<br>76.8<br>11.5<br>59.4<br>23.3<br>4.7<br>38.9<br>0.87<br>2.45<br>1.00<br>-0.7<br>2.1<br>0.8<br>2.7 | 83.7<br>11.9<br>2.0<br>1.1<br>4.7<br><br>87.2<br>15.9<br>64.3<br>26.2<br>4.9<br>38.3<br><br>1.02<br>2.64<br>1.00<br>3.7<br>-1.9<br>1.6<br>2.9<br>-0.2 | 12.0<br>20.6<br>9.7<br>1.9<br>1.1<br>1.3<br>6.3<br>13.6<br>83.5<br>14.0<br>60.1<br>21.6<br>-2.0<br>37.6<br>1.00<br>2.37<br>1.00<br>1.9<br>1.7<br>1.1<br>1.1<br>2.8                                                                                                                                                                                                                                                                                                                                                                                                                                                                                                                                                                                                                                                                                                                                                                                                                                                                                                                                                                                                                                                                                                                                                                                                                                                                                                                                                                                                                                                                                                                                                                                                                                                                                                                                                                                                                                                                                                                                                                                                                                                                                                                                                                                                                                                                                                                                                                                                                                                                                                                                                                                                                                                                       | 23.4<br>25.6<br>10.8<br>1.9<br>1.2<br>4.5<br>12.8<br>86.0<br>11.1<br>63.1<br>21.6<br>39.0<br>1.04<br>2.56<br>1.00<br>-0.3<br>-1.2<br>2.1<br>2.8                                 | 19.0<br>37.5<br>15.1<br>2.2<br>1.1<br>5.3<br><br>91.8<br>21.9<br>69.4<br>34.4<br>6.4<br>38.2<br>2.96<br>1.02<br>2.96<br>1.00<br>0.6<br>-2.8<br>1.7<br>2.9<br>-0.2 | 20.9<br>2.3<br>1.2<br>5.9<br>96.6<br>24.9<br>72.3<br>33.4<br>4.2<br>38.9<br>1.02<br>3.05<br>1.00<br>2.7<br>-0.8<br>1.5<br>3.1 | 25.7<br>2.4<br>                                                     | 114.9<br>44.2<br>82.6<br>40.6<br>                                        |